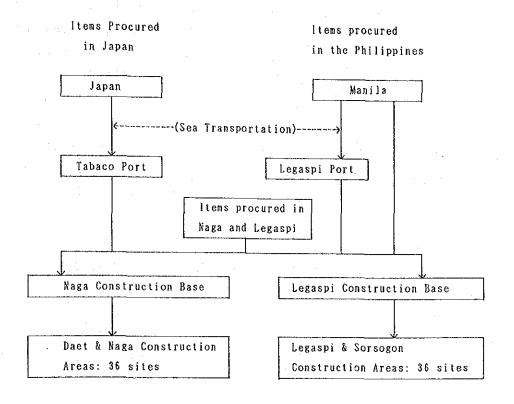

For the work that requires special techniques, such as the assembling of prefabrication materials, it will be necessary to dispatch the manufacturer's engineers from Japan.

The transportation plan for procured equipment and materials is shown in Table 6-2.

Table 6-2 Transportation Plan for Procured Equipment and Materials

#### a) Cement

Cement is manufactured in accordance with the standards of the American Society of Testing and Materials (ASTM). The quality of the cement is not quite uniform, but there is no problem concerning its strength. There are five or six cement manufacturers in the Philippines, but there are none in the Bicol Region. Thus, the necessary cement for the Project will be shipped from one of the factories to Legaspi Port and then transported to Project construction bases via land. The cement procurement plan must be carefully prepared with possible delay of the supply and the deterioration of quality.