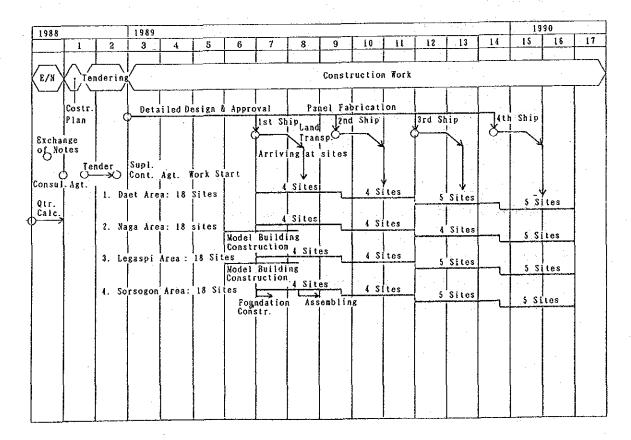

### 6-5-1 Project Implementation Schedule

The Project implementation schedule was made in accordance with the rules of the Japanese grant aid cooperation program and was also based on the premise that the construction work, and other related work, to be borne by the Japanese and Philippines would be smoothly carried out without delays.

Project sites were divided into four area groups — Daet, Naga, Legaspi and Sorsogon. Each area group contains 18 of the total 72 schools. Construction work in each area will be undertaken by one work group. The total construction period was decided to be 11 months. It was planned to divide the 11 months into four work phases (approximately 3 months per each phase) and to construct the buildings for four or five school during each construction phase period.

Outline of the implementation schedule is shown in Table 6-3.

Table 6-3 Project Implimentation Schedule