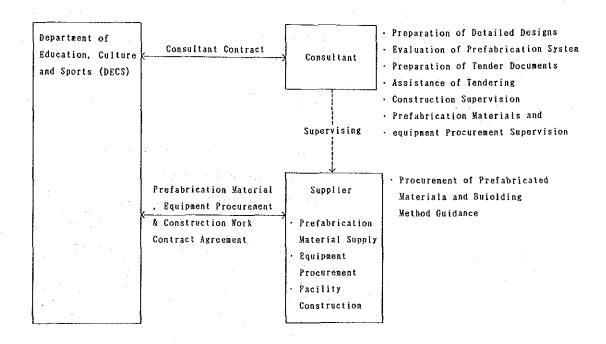

## 6-1 Project Implementation Organization

DECS will be the responsible agency for Project implementation. DPWH will be responsible for the Project construction work to be borne by the Philippines. The project implementation organization is shown in table 6-1.

Table 6-1 The Project Implementation Organization

1) Based on the rules of the Japanese grant aid cooperation system, a Japanese consultant company (Consultant) will make a contract agreement with DECS. The Consultant will evaluate the prefabrication system, prepare detailed designs and tender documents, assist tendering, and supervise facilities' construction work and the procurement of prefabrication materials and equipment.

2) After being awarded a prefabrication material procurement and construction work contract, a rewarded company will make a contract agreement with DECS. The rewarded company will procure, supply, and install prefabrication materials and equipment, and conduct the facilities' construction work under the supervision of the Consultant.