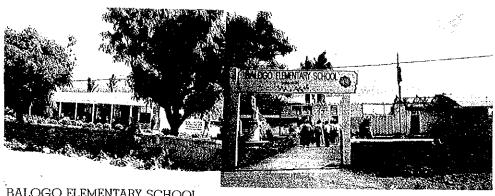

# DAMAGE TO SCHOOLBUILDINGS BY TYPHOON (4)

BALOGO ELEMENTARY SCHOOL (RECIPIENT SCHOOL)

BALOGO ELEMENTARY SCHOOL (RECIPIENT SCHOOL)

TABACO SOUTH CENTRAL SCHOOL (RECIPIENT SCHOOL)

TABACO SOUTH CENTRAL SCHOOL (RECIPIENT SCHOOL)