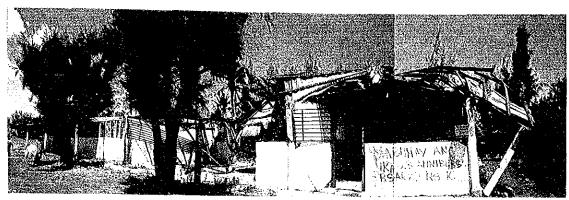

## DAMAGE TO SCHOOLBUILDINGS BY TYPHOON (3)

MALABOG BARANGAI HIGH SCHOOL (RECIPIENT SCHOOL)

TABACO NATIONAL HIGH SCHOOL (RECIPIENT SCHOOL)

TABACO NATIONAL HIGH SCHOOL (RECIPIENT SCHOOL)

DARAGA NORTH CENTRAL SCHOOL (RECIPIENT SCHOOL)