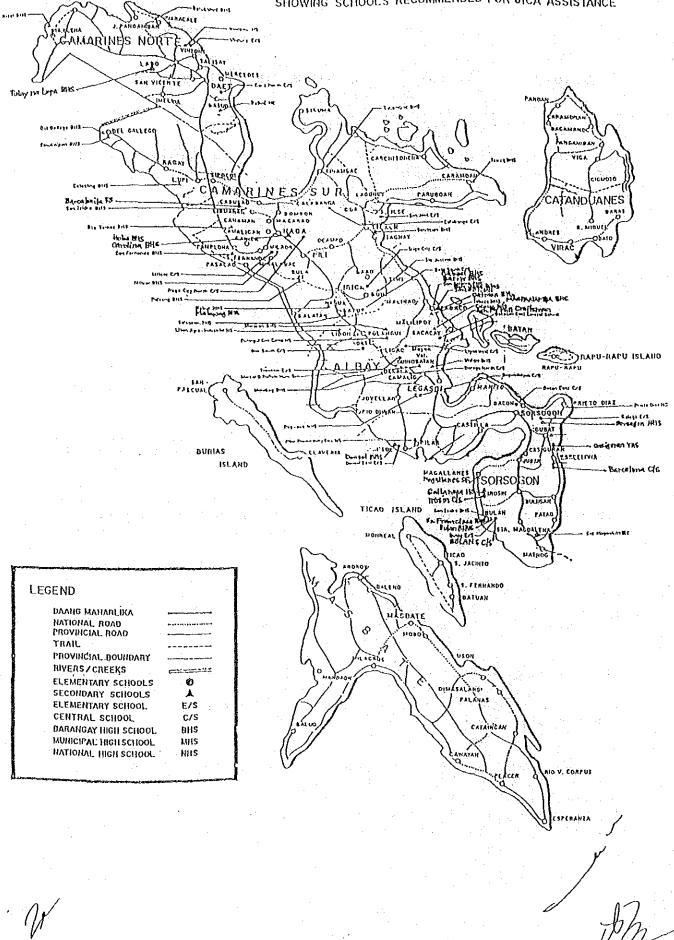

Project sites were divided into four area groups — Daet, Naga, Legaspi and Sorsogon. Each area group contains 18 of the total 72 schools. Construction work in each area will be undertaken by one work group. The total construction period was decided to be 11 months. It was planned to divide the 11 months into four work phases (approximately 3 months per each phase) and to construct the buildings for four or five school during each construction phase period.

Outline of the implementation schedule is shown in Table 6-3.

Table 6-3 Project Implimentation Schedule