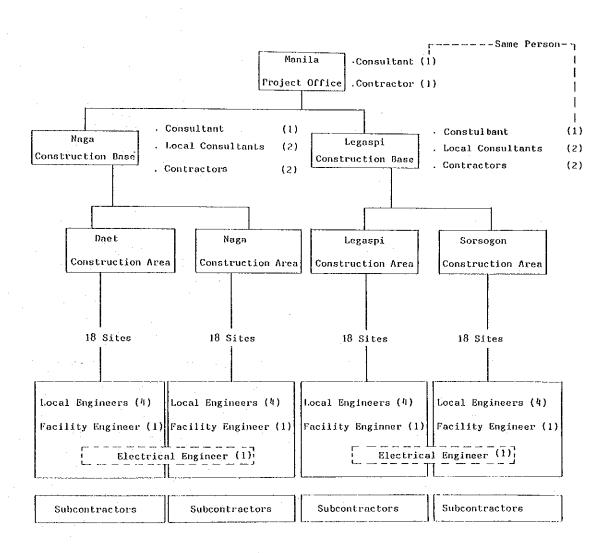

## 6-5-2 Construction Management System

Since the 72 Project sites are widely scattered throughout the entire Bicol Region, the management of the construction schedule and quality control must be conducted under a firm organization system. The planned management system of the consultants (including local consultants) and contractors is shown in Table 6-4.

Table 6-4 Construction Management Organization Chart