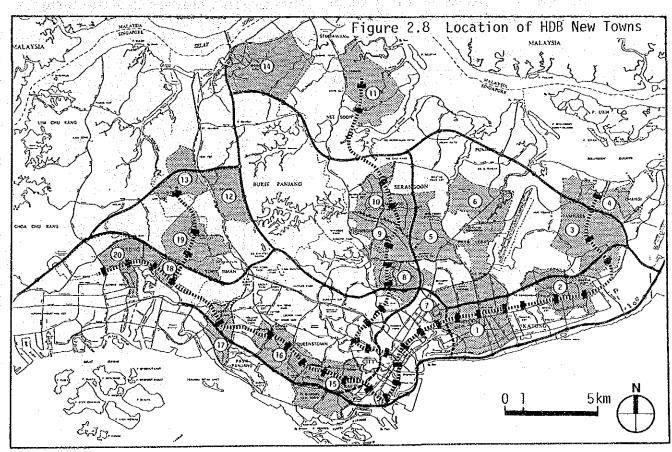

| 15,750                           | 4,463 (28)                                                           |                             | 842,300                                                  | 3201                                 | 203                                    | 717                                    | 2180                                | (68)                                         | -                                            |                                                  |                       |                            |                       |

Source: worked out by the Study Team based on the information obtained from HDB 1/ C: Commercial, I: Industrial, E: Educational, R: Recreational



Figure 2.10



Figure 2.9 Planned and Present Development

Scale of New Towns

20,000

50,000

30,000

100,000

40,000

150,000

50,000

200,000

NO OF DWELLING 10,000

POPULATION

PROJECTED Good) ands 70,000 Jurong Wes Bukit Merab Tampine 250,000 1,200 60,000 Bedok 200,000 1,000 ing No Lio 50,000 800 40,000 150,000 asir 2is O Chos Chu Kang 600 Bukit Panjang Bukit Batok Clementi 100,000 20,000 400 50,000 10,000 200

Figure 2.11 Relation between New Town Project



60,000

250,000

10 km from the CBD have population densities between 600 and 800 persons/ha. Jurong West New Town has the lowest net population density of 585. Moreover, new developments are generally located further from the CBD.

New towns are planned on a neighbourhood principle. neighbourhood concept, a new town is divided