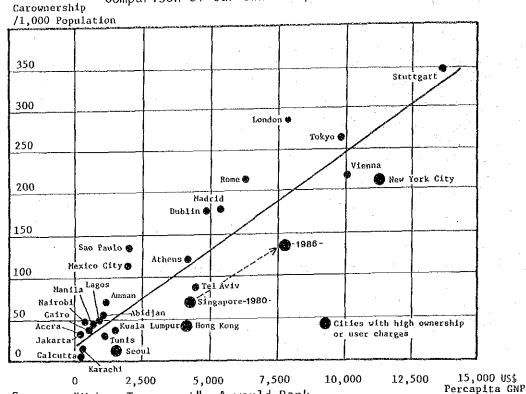

#### LOCATION OF THE STUDY AREAS

|    | TABLE OF CONTENTS                                                                                                    |                                                 |
|----|----------------------------------------------------------------------------------------------------------------------|-------------------------------------------------|
|    |                                                                                                                      | 0                                               |
|    |                                                                                                                      | Page                                            |
|    |                                                                                                                      | turis i                                         |
| 1. | · () 보기 : 그렇게 한 바라 () 보면 () : 그런 () : 그런 () : 그런 () : 그는 사이트 () : 그는 사이트 () : 그는 사이트 () : 그런 () : 그런 () : 그런 (       | .*                                              |
|    | 1.1 Study Objectives                                                                                                 | ]-]                                             |
| 2. | URBAN TRANSPORT DEVELOPMENT                                                                                          |                                                 |
|    | 2.1 Urban Development Profile                                                                                        | · 2-1<br>· 2-1                                  |
|    | 2.2 Urban Transport System 2.2.1 Network 2.2.2 Transport Demand 2.2.3 Road Transport 2.2.4 Public Transport Services | <ul><li>2-9</li><li>2-12</li><li>2-13</li></ul> |
| ٠. | 2.3 New Town Developments                                                                                            |                                                 |
|    | 2.4 Singapore's Urban Transport Issues                                                                               | 2-25                                            |
| 3. | FEEDER TRANSPORT SERVICES                                                                                            |                                                 |
|    | 3.1 Role of Feeder Transport                                                                                         | _                                               |
|    | 3.2 Existing Feeder Transport System 3.2.1 Feeder Bus 3.2.2 Kiss and Ride 3.2.3 Park and Ride 3.2.4 Walk             | • 3-11<br>• 3-12                                |
|    | 3.3 Feeder Transport Demand                                                                                          | - 3-2]                                          |
| 4. | FEEDER TRANSPORT IMPROVEMENT PLANNING DIRECTION                                                                      |                                                 |
|    | 4.1 Planning Opportunities and Directions                                                                            | 4-3                                             |