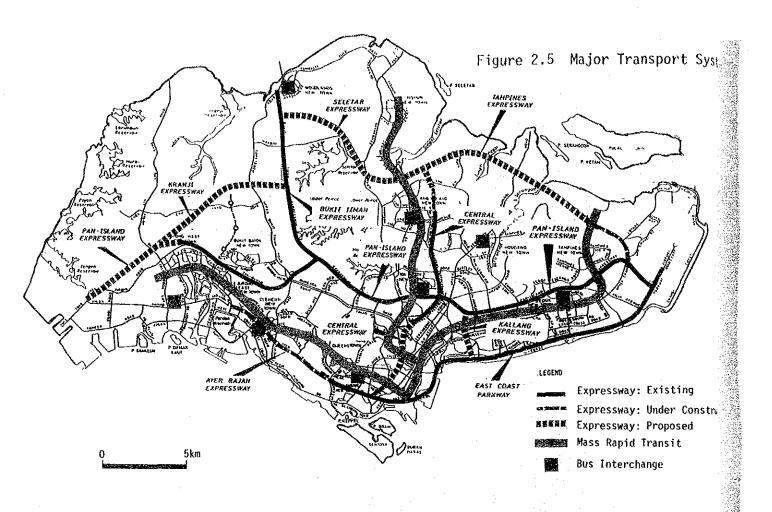

stations, 15 underground and 27 above ground. Passenger coaches and underground stations are all air conditioned. It is expected that the whole system will be completed by 1990.

The MRT system connects major new towns to each other and with Orchard Road corridor and the CBD. Passenger transfers between the N-S and the E-W lines will take place at City Hall and Raffles Place Stations on the same platforms; namely, transfers between the northern and eastern sections at City Hall Station, and transfers between the northern and western sections at Raffles Place Station.

Bus network covers the whole island with extensively developed routes as shown in Figure 2.6. The bus system comprises clearly distinguished trunk and feeder services which are linked via purpose-built bus interchanges.









#### 2.2.2 Transport Demand

Urban transport demand as of 1981, totalled about 3.7 million trips/day and is estimated to reach 4.2 million by 1990. The average annual growth rate estimated for the 1980-90 period is about 1.5%, which is slightly higher than that of the population (approximately 1.1% per year). For the 1990-2000 period, a slightly higher growth rate of 1.7% per year for transport demand is assumed. Modal-split between public and private transport modes would basically remain the same throughout the above periods. The fundamental underlying factors are as follows:

- a) Current policy on restricting ownership and usage of cars will be continued.
- b) Public transport will be further improved to provide an alternative transport mode.

Ownership of private cars in Singapore