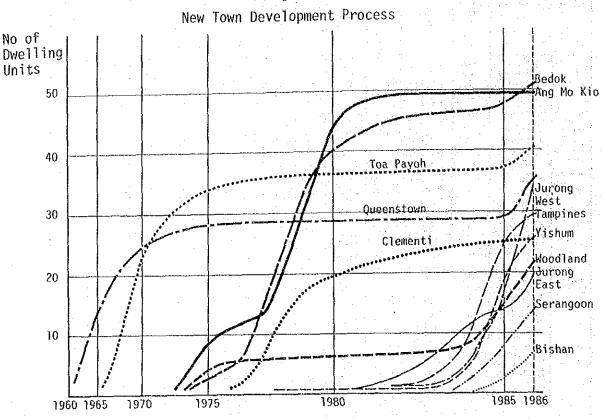

| 15,750                           | 4,463 (28)                                                           |                             | 842,300                                                  | 3201                                 | 203                                    | 717                                    | 2180                                | (68)                                         | -                                            |                                                  |                       |                            |                       |

Source: worked out by the Study Team based on the information obtained from HDB 1/ C: Commercial, I: Industrial, E: Educational, R: Recreational



Figure 2.10



Figure 2.9 Planned and Present Development

Scale of New Towns

20,000

50,000

30,000

100,000

40,000

150,000

50,000

200,000

NO OF DWELLING 10,000

POPULATION

PROJECTED Good) ands 70,000 Jurong Wes Bukit Merab Tampine 250,000 1,200 60,000 Bedok 200,000 1,000 ing No Lio 50,000 800 40,000 150,000 asir 2is O Chos Chu Kang 600 Bukit Panjang Bukit Batok Clementi 100,000 20,000 400 50,000 10,000 200

Figure 2.11 Relation between New Town Project



60,000

250,000

10 km from the CBD have population densities between 600 and 800 persons/ha. Jurong West New Town has the lowest net population density of 585. Moreover, new developments are generally located further from the CBD.

New towns are planned on a neighbourhood principle. neighbourhood concept, a new town is divided into neighbour