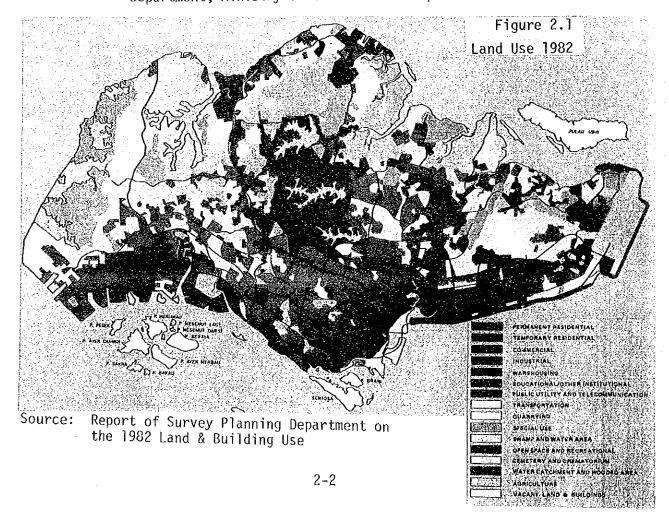

# LIST OF TABLES

|                                                      |                                                                                                                                                                                                                                                                                                                                                                                       | Page                                                       |
|------------------------------------------------------|---------------------------------------------------------------------------------------------------------------------------------------------------------------------------------------------------------------------------------------------------------------------------------------------------------------------------------------------------------------------------------------|------------------------------------------------------------|
| 2.1<br>2.2<br>2.3<br>2.4<br>2.5<br>2.6<br>2.7<br>2.8 | Changes in Land Use Between 1967 and 1982 Distribution of Population and Employment Road Development in Singapore Growth of Transportation Demand Distribution of Person Trips by Area and Purpose Distribution of Person Trips by Area and Mode Outline of Bus Service in Singapore Average Road Travel Speeds for Overall Road Traffic and Bus Traffic Location of Trunk Bus Routes | 2-5<br>2-6<br>2-10<br>2-10<br>2-10<br>2-13<br>2-14<br>2-15 |
| 2.10                                                 | Profile of RDB New Towns                                                                                                                                                                                                                                                                                                                                                              | 2-22                                                       |
| 3.1<br>3.2<br>3.3                                    | Concept of Feeder Traffic  Model Interchanges of Present Feeder Transport  Modal Interchange of Inter-Town Trip of  Ang Mo Kio New Town                                                                                                                                                                                                                                               | 3-2                                                        |
| 3.4<br>3.5<br>3.6<br>3.7<br>3.8                      | Outline of Supplemental Transport Surveys  Feeder Bus Services in Singapore, 1987  Percentage of Feeder Bus Users of New Town  Feeder Bus Operation in HBD New Towns  Boarding and Aighting Activities at                                                                                                                                                                             | 3-4<br>3-5<br>3-6<br>3-8                                   |
| 3.9<br>3.10                                          | New Town Interchanges/Terminals                                                                                                                                                                                                                                                                                                                                                       | 3-9                                                        |
| 3.11<br>3.12<br>3.13                                 | by PWD Officials                                                                                                                                                                                                                                                                                                                                                                      | 3-12<br>3-12                                               |
| 3.14                                                 | Transport Facilities                                                                                                                                                                                                                                                                                                                                                                  |                                                            |
| 3.15<br>3.16                                         | Distribution of Walking Distance of Pedestrians Along Orchard and Scotts Road Perception on Walking Distance for                                                                                                                                                                                                                                                                      | 3-14                                                       |
| 3.17                                                 | Selected Sections                                                                                                                                                                                                                                                                                                                                                                     | -                                                          |
| 3.18<br>3.19                                         | To/From Work Trips                                                                                                                                                                                                                                                                                                                                                                    | 3-16                                                       |
| 3.20<br>3.21                                         | of HDB New Town, 1980  Feeder Bus Passengers in HDB New Town  Share of Feeder Bus Passenger Traffic During                                                                                                                                                                                                                                                                            | 3-21                                                       |
| 3.22                                                 | Peak and Off-Peak Periods                                                                                                                                                                                                                                                                                                                                                             | 3-22<br>3-23                                               |
|                                                      |                                                                                                                                                                                                                                                                                                                                                                                       |                                                            |