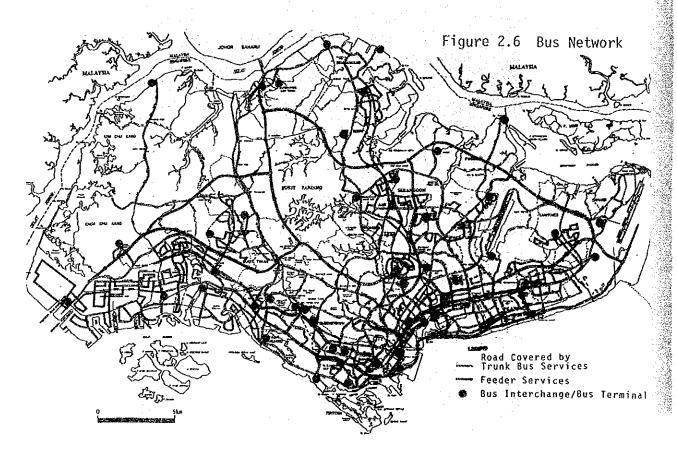

ations, 15 underground and 27 above ground. Passenger coaches and underground stations are all air conditioned. It is expected that the whole system will be completed by 1990.

The MRT system connects major new towns to each other and with Orchard Road corridor and the CBD. Passenger transfers between the N-S and the E-W lines will take place at City Hall and Raffles Place Stations on the same platforms; namely, transfers between the northern and eastern sections at City Hall Station, and transfers between the northern and western sections at Raffles Place Station.

Bus network covers the whole island with extensively developed routes as shown in Figure 2.6. The bus system comprises clearly distinguished trunk and feeder services which are linked via purpose-built bus interchanges.









#### 2.2.2 Transport Demand

Urban transport demand as of 1981, totalled about 3.7 million trips/day and is estimated to reach 4.2 million by 1990. The average annual growth rate estimated for the 1980-90 period is about 1.5%, which is slightly higher than that of the population (approximately 1.1% per year). For the 1990-2000 period, a slightly higher growth rate of 1.7% per year for transport demand is assumed. Modal-split between public and private transport modes would basically remain the same throughout the above periods. The fundamental underlying factors are as follows:

- a) Current policy on restricting ownership and usage of cars will be continued.
- b) Public transport will be further improved to provide an alternative transport mode.

Ownership of private cars in Singapore i