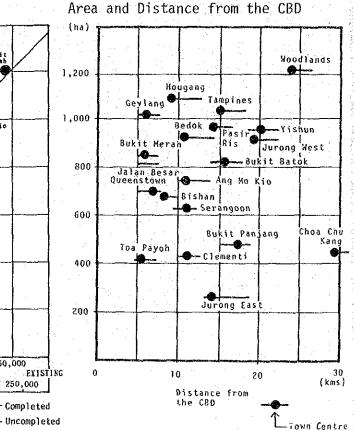

| -                                            |                                                  |                       |                            |                       |

Source: worked out by the Study Team based on the information obtained from HDB 1/ C: Commercial, I: Industrial, E: Educational, R: Recreational



Figure 2.10



Figure 2.9 Planned and Present Development

Scale of New Towns

20,000

50,000

30,000

100,000

40,000

150,000

50,000

200,000

NO OF DWELLING 10,000

POPULATION

PROJECTED Good) ands 70,000 Jurong Wes Bukit Merab Tampine 250,000 1,200 60,000 Bedok 200,000 1,000 ing No Lio 50,000 800 40,000 150,000 asir 2is O Chos Chu Kang 600 Bukit Panjang Bukit Batok Clementi 100,000 20,000 400 50,000 10,000 200

Figure 2.11 Relation between New Town Project



60,000

250,000

10 km from the CBD have population densities between 600 and 800 persons/ha. Jurong West New Town has the lowest net population density of 585. Moreover, new developments are generally located further from the CBD.

New towns are planned on a neighbourhood principle. neighbourhood concept, a new town is divided into neighbourhoods of around 4,000 to 6,000 dwelling units. Each neighbourhood houses about 20,000 to 30,000 people which is sufficient to support basic community and shopping facilities provided in a neighbourhood center, located within walking distance (three to five minutes) for most residents. neighbourhoods are further divided into precincts, each comprises of 500 to 1,000 dwelling units and The each houses between 2,500 to 5,000 people to enhance social int