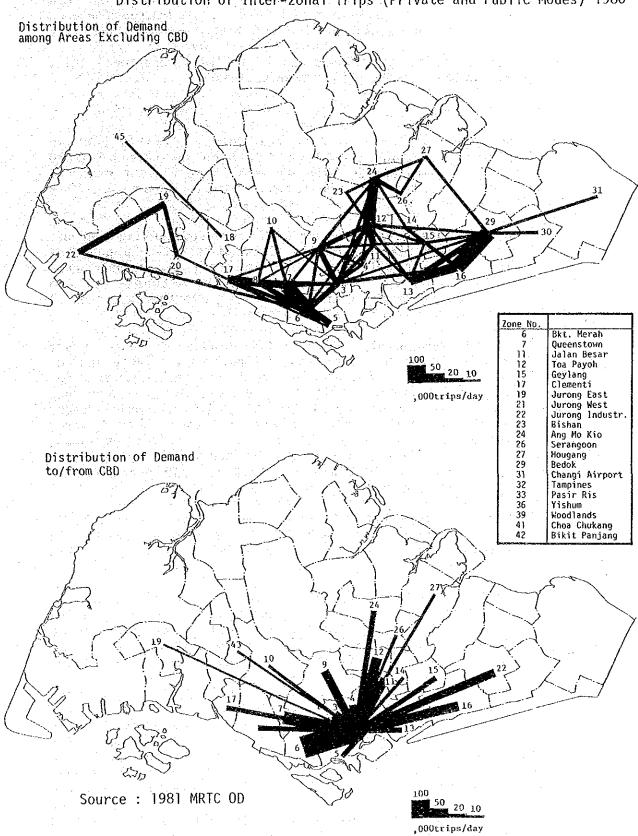

| To/from CBD                 | Between the remaining zones | Total                        |
|--------------|---------------------------|-----------------------------|-----------------------------|------------------------------|
| Plode        | 000 (%)                   | 000 (%)                     | 000 (%)                     | 000 (%)                      |
| Public       | 359.6 ( 48.4)             | 520.9 ( 51.6)               | 1,451.4 ( 56.9)             | 2,331.9 ( 54.1)              |
| Private      | 383.2 ( 51.6)             | 498.6 ( 48.9)               | 1,098.1 ( 43.1)             | 1,980.0 ( 45.9)              |
| Total        | 742.8 (100.0)<br>(17.2) - | 1,019.5 (100.0)<br>(23.6) - | 2,549.5 (100.0)<br>(59.2) - | 4,311.9 (100.0)<br>(100.0) - |

Source: 1980/81 HIS,MRTC



Figure 2.7

Distribution of Inter-zonal Trips (Private and Public Modes) 1980

c) The traffic to/from CBD includes a relatively high percentage of non-home based traffic, while that between the remaining zones consists of home based traffic. The

latter traffic comprising mainly of "to work/school" trips relies more on the public transport mode.

## 2.2.3 Road Transport

Overall service level of road transport is fairly high in Singapore. A congestion-free situation has been attained through the simultaneous implementation of different measures in addition to the effective control of car ownership. They are:

- a) Area License Scheme coupled with increased parking charges:
  Six hundred twenty hectares of the most built-up parts of
  the city were defined as Restricted Zone. Private cars