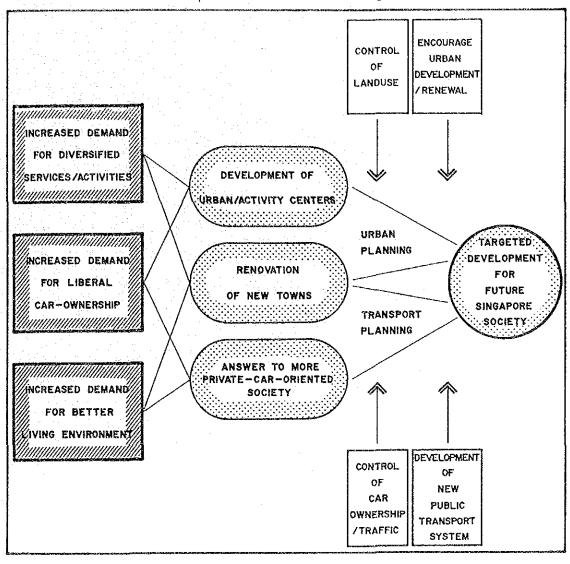

The main objective of the study for the first phase was to study, on a schematic basis, the introduction of new transit systems in large-scale new towns and other potential areas. For the second phase, to examine in detail, the feasibility of a case study for the selected areas. We hope that this study would be of valuable assistance to the Government of the Republic of Singapore for the future development of its transportation schemes.