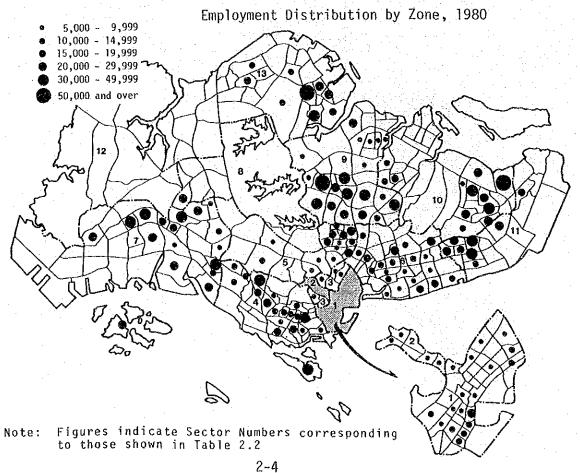

#### LOCATION OF THE STUDY AREAS

|    | TABLE OF CONTENTS                                                                                                    |                                                 |
|----|----------------------------------------------------------------------------------------------------------------------|-------------------------------------------------|
|    |                                                                                                                      | 0                                               |
|    |                                                                                                                      | Page                                            |
|    |                                                                                                                      | turis i                                         |
| 1. | · () 보기 : 그렇게 한 바라 () 보면 () : 그런 () : 그런 () : 그런 () : 그는 사이트 () : 그는 사이트 () : 그는 사이트 () : 그런 () : 그런 () : 그런 (       | .*                                              |
|    | 1.1 Study Objectives                                                                                                 | ]-]                                             |
| 2. | URBAN TRANSPORT DEVELOPMENT                                                                                          |                                                 |
|    | 2.1 Urban Development Profile                                                                                        | · 2-1<br>· 2-1                                  |
|    | 2.2 Urban Transport System 2.2.1 Network 2.2.2 Transport Demand 2.2.3 Road Transport 2.2.4 Public Transport Services | <ul><li>2-9</li><li>2-12</li><li>2-13</li></ul> |
| ٠. | 2.3 New Town Developments                                                                                            |                                                 |
|    | 2.4 Singapore's Urban Transport Issues                                                                               | 2-25                                            |
| 3. | FEEDER TRANSPORT SERVICES                                                                                            |                                                 |
|    | 3.1 Role of Feeder Transport                                                                                         | _                                               |
|    | 3.2 Existing Feeder Transport System 3.2.1 Feeder Bus 3.2.2 Kiss and Ride 3.2.3 Park and Ride 3.2.4 Walk             | • 3-11<br>• 3-12                                |
|    | 3.3 Feeder Transport Demand                                                                                          | - 3-2]                                          |
| 4. | FEEDER TRANSPORT IMPROVEMENT PLANNING DIRECTION                                                                      |                                                 |
|    | 4.1 Planning Opportunities and Directions                                                                            | 4-3                                             |