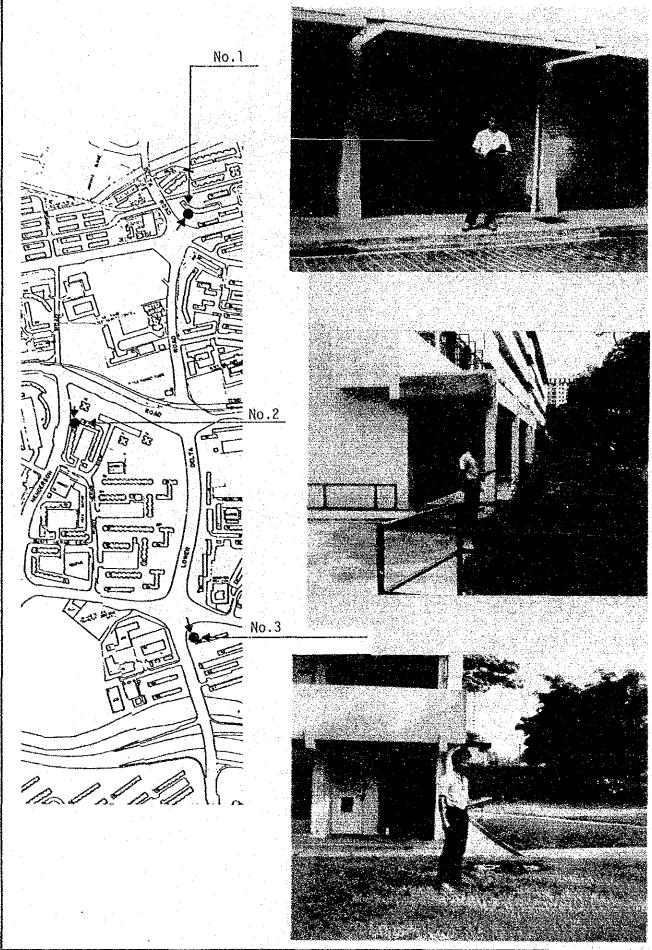

# Appendix G

Photographs of Noise Survey on Alternative Routes

- 1 Yishun New Town
- 2 Ang Mo Kio Hougang Bedok Route
- 3 Orchard Mt. Faber Sentosa
- 4 Orchard Marina Centre Route
- 5 CBD Ring Routes (1) (3)



Photographs of Noise Survey Spots of Ang Mo Kio - Hougang - Bedok Route (1)



Photographs of Noise Survey Spots of Ang Mo Kio - Hougang - Bedok Route (2)





Photographs of Noise Survey Spots of Orchard - Mt.Favor - Sentosa Route (2)





Photographs of Noise Survey Spots of Orchard - Marina Centre Route (1)

Photographs of Noise Survey Spots of Orchard - Marina Centre Route (2)



# Photographs of Noise Survey Spots of CBD Ring Route (1)







### APPENDIX H

## Noise Survey for Reference

.

#### APPENDIX H

Noise Survey for Reference

For reference purpose, the noise level was surveyed on the MRT train, in front of the musical fountain at Liang Court and in the office of SUTIS team at Maxwell House as shown in Table H-1. Location of the survey spots and photographs are shown in Figure H-1 and Photograph H-1, respectively.

Table H-1 Results of Noise Survey for Reference

| Location               |     | Level, dBA<br><u>L50 L90</u> | Rema