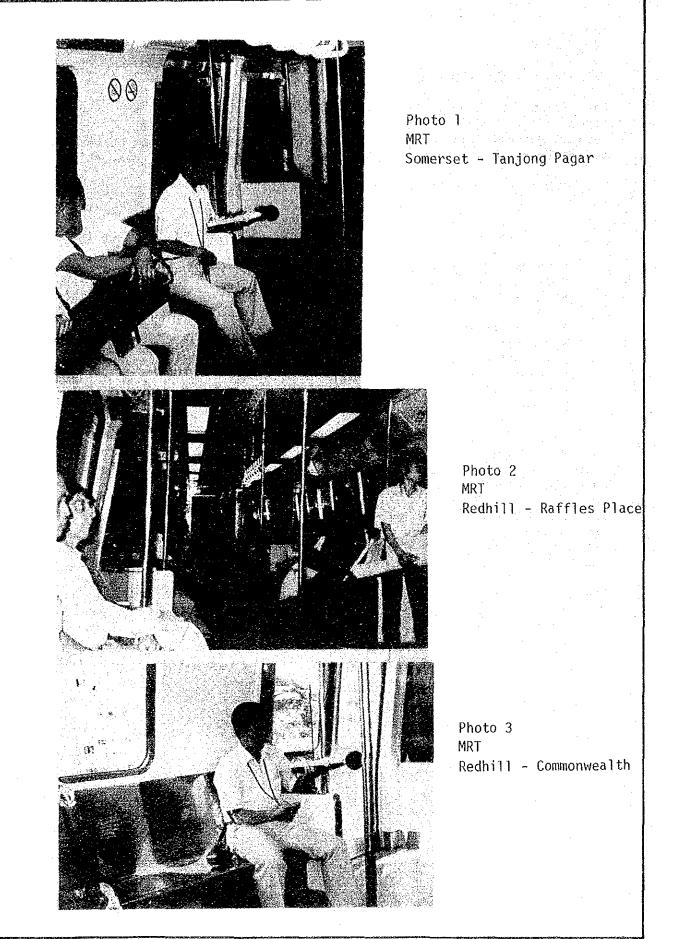

#### APPENDIX H

Noise Survey for Reference

For reference purpose, the noise level was surveyed on the MRT train, in front of the musical fountain at Liang Court and in the office of SUTIS team at Maxwell House as shown in Table H-1. Location of the survey spots and photographs are shown in Figure H-1 and Photograph H-1, respectively.

Table H-1 Results of Noise Survey for Reference

| Location               |     | Level, dBA<br><u>L50 L90</u> | Remark              |
|------------------------|-----|------------------------------|---------------------|
| Somerset-Tanjong Pagar | 83  | 75 68                        | underground Photo 1 |
| Redhill-Raffles Place  | 80  | 74 68                        | underground Photo ? |
| Redhill-Commonwealth   | 76  | 72 67                        | yiaduct Photo 3     |
| Clementi-Queenstown    | 17  | 74 67                        | viaduct Photo A     |
| Maxwell House          |     |                              | a nama na nana a sa |
| SUTIS office (1)       | 59  | 52 51                        |                     |
| SUTIS office (2)       | 63  | 58 55                        | computer printer    |
| Canteen                | 69  | 64 60                        |                     |
| Liang Court Musical    | 7.8 | 74 69                        | occasional music    |
| Fountain               |     |                              | photo               |

The noise level surveyed on a train of MRT ranged from 72 to 75 dBA in terms of 150. The noise is a little higher when the train ran underground than the viaduct portion.

In the SUTIS office of Maxwell House, the noise level (L50) was 52 dBA under the normal condition. It became higher to 58 dBA when the computer printer was used. It was still lower, however than the noise (64 dBA) at the canteen on the ground floor.