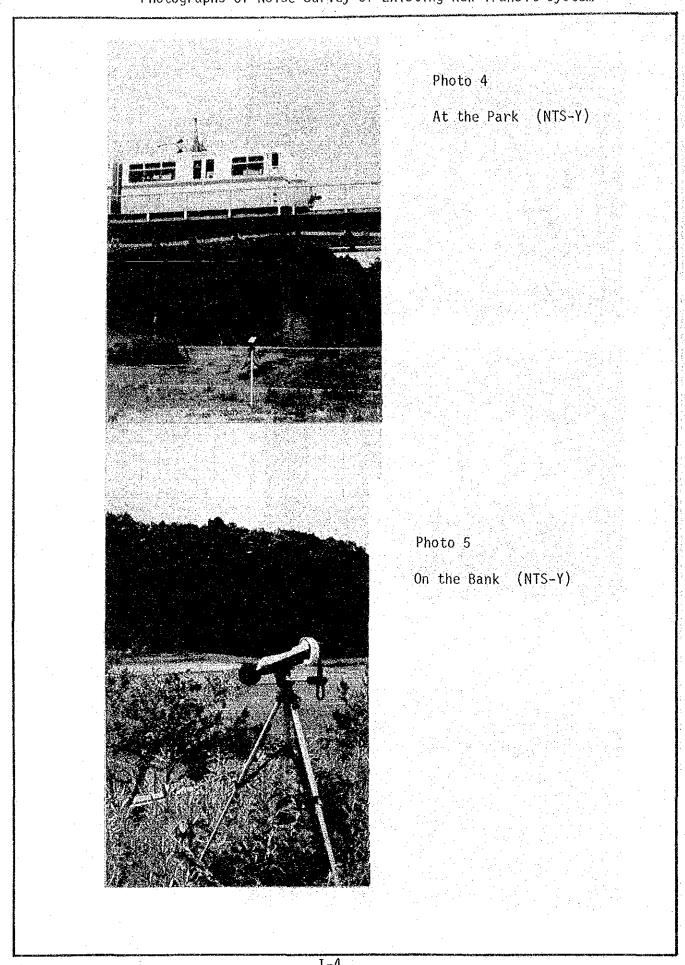

|                   | <u>Survey Item</u>  | Noise<br><u>L10</u>                   | Level<br><u>L50</u>       | , dBA<br><u>L90</u> |               | Remark             |
|-------------------|---------------------|---------------------------------------|---------------------------|---------------------|---------------|--------------------|
|                   |                     |                                       |                           |                     | - 2 - 1.<br>- |                    |
| On                | a train             | te dan<br>Kara                        | al terretaria.<br>A segue | · . ·               |               |                    |
|                   | To secondary school | . 77                                  | 69                        | 58                  | A few         | passengers (Photo) |
| n selt.<br>Mitare | To Jr station       | 76                                    | 69                        | 59                  |               | passengers (Photo) |
| At                | the park            |                                       |                           |                     |               |                    |
|                   | Ambient             | 53                                    | 48                        | 42                  | A few         | people (Photo)     |
|                   | NTS-Y (Peak Level)  | <b>.</b>                              | 56                        | . <mark>-</mark> .  |               | com track (Photo)  |
| On                | the bank            | · · · · · · · · · · · · · · · · · · · |                           |                     |               |                    |
| 22.2              | NTS-Y (Peak Level)  | -                                     | 71                        | -                   | 5m fro        | om track (Photo)   |

The noise level on the trains of NTS-Y was 69 dBA by L50 when there were a few passengers. The ambient noise level at the park was 48 dBA, while the peak level of NTS-Y on a viaduct was 56 dBA at a point 20 meters away from the centre line of NTS and 1.2 meters high from the ground surface. The peak level became as high as 71 dBA when the survey spot was moved to a bank site 5 meters away from the edge of NTS right-of-way, where NTS was running at the foot of bank.