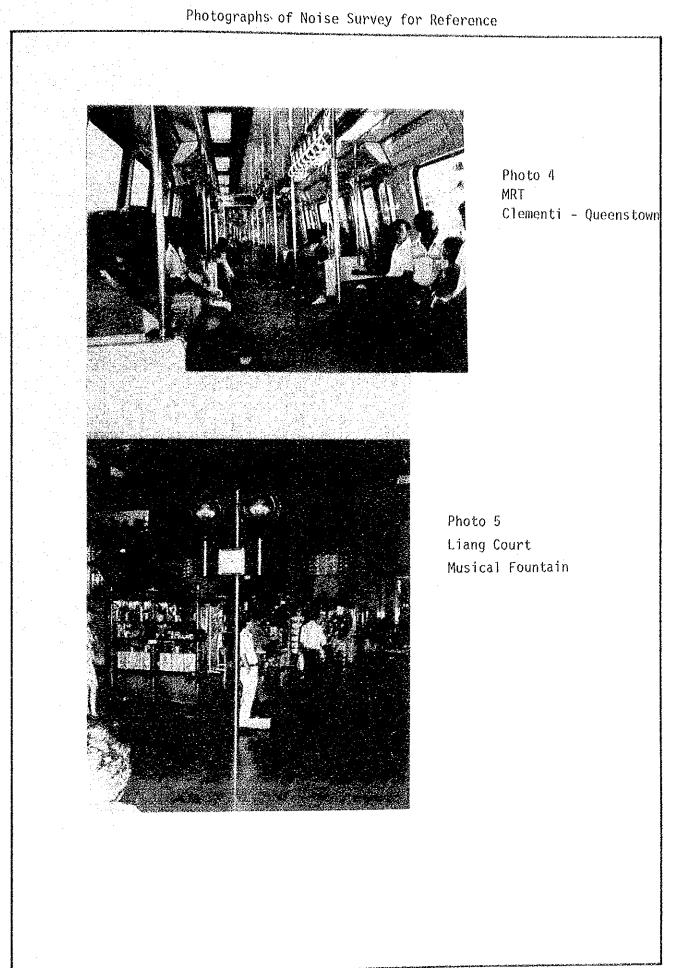

Table H-1 Results of Noise Survey for Reference

| Location               |     | Level, dBA<br><u>L50 L90</u> | Remark              |
|------------------------|-----|------------------------------|---------------------|
| Somerset-Tanjong Pagar | 83  | 75 68                        | underground Photo 1 |
| Redhill-Raffles Place  | 80  | 74 68                        | underground Photo ? |
| Redhill-Commonwealth   | 76  | 72 67                        | yiaduct Photo 3     |
| Clementi-Queenstown    | 17  | 74 67                        | viaduct Photo A     |
| Maxwell House          |     |                              | a nama na nana a sa |
| SUTIS office (1)       | 59  | 52 51                        |                     |
| SUTIS office (2)       | 63  | 58 55                        | computer printer    |
| Canteen                | 69  | 64 60                        |                     |
| Liang Court Musical    | 7.8 | 74 69                        | occasional music    |
| Fountain               |     |                              | photo               |

The noise level surveyed at 5 meters away from the fountain in Liang Court was 74 dBA, which was as high as that of MRT although the music was played only occasionally.