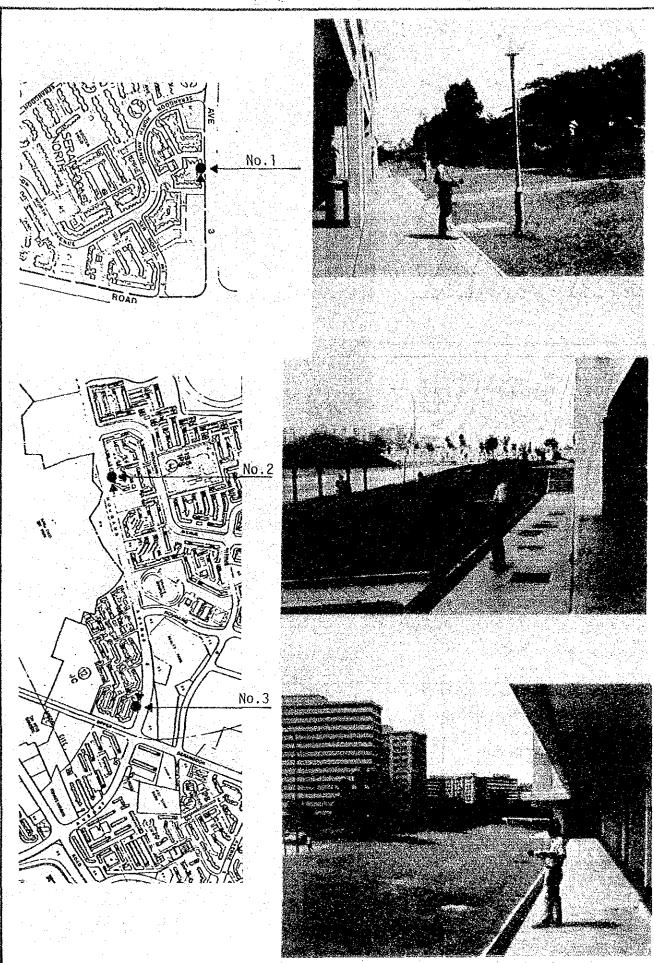

Photographs of Noise Survey Spots of Ang Mo Kio - Hougang - Bedok Route (1)

Photographs of Noise Survey Spots of Ang Mo Kio - Hougang - Bedok Route (2)

Photographs of Noise Survey Spots of Orchard - Mt.Favor - Sentosa Route (2)

Photographs of Noise Survey Spots of Orchard - Marina Centre Route (1)

Photographs of Noise Survey Spots of Orchard - Marina Centre Route (2)