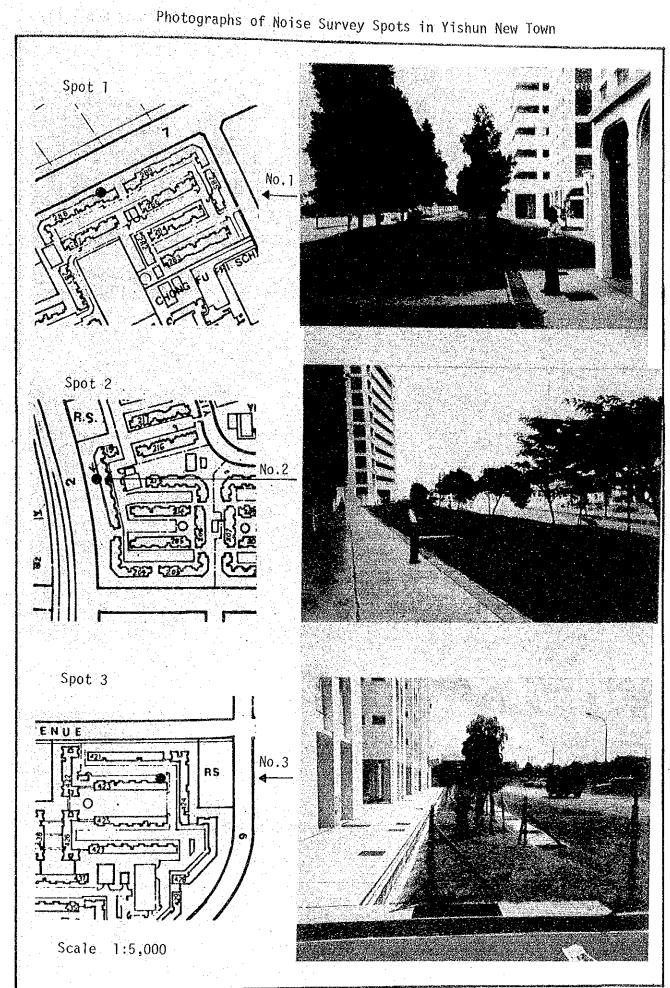

# Appendix G

Photographs of Noise Survey on Alternative Routes

- 1 Yishun New Town
- 2 Ang Mo Kio Hougang Bedok Route
- 3 Orchard Mt. Faber Sentosa
- 4 Orchard Marina Centre Route
- 5 CBD Ring Routes (1) (3)

Photographs of Noise Survey Spots of Ang Mo Kio - Hougang - Bedok Route (1)

Photographs of Noise Survey Spots of Ang Mo Kio - Hougang - Bedok Route (2)

Photographs of Noise Survey Spots of Orchard - Mt.Favor - Sentosa Route (2)