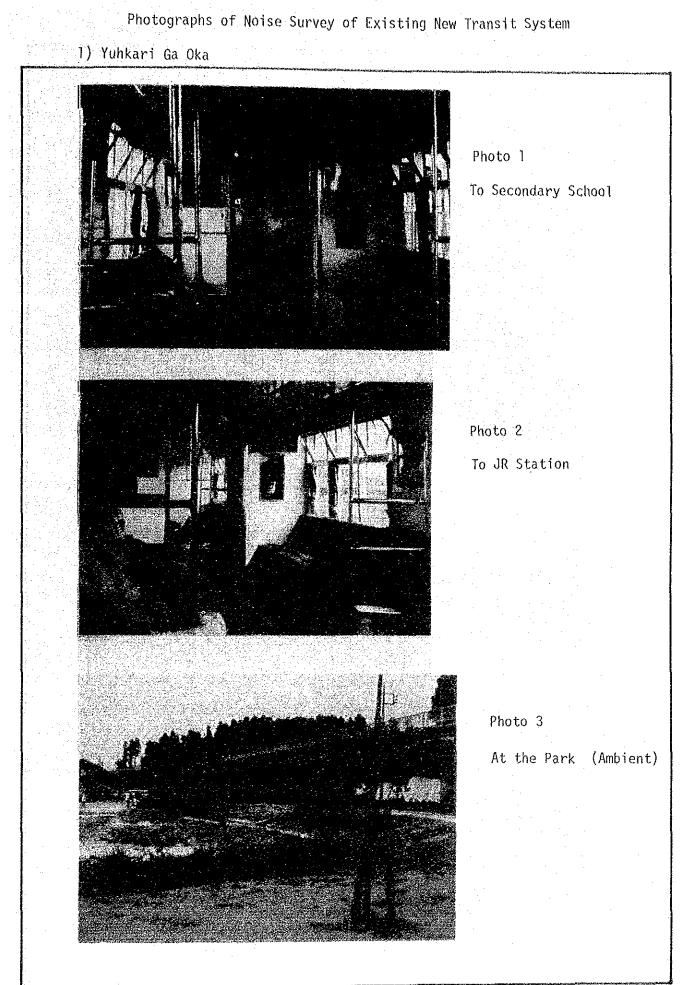

#### APPENDIX I

Noise Survey of Existing New Transit System

1. Yuhkari Ga Oka

Noise survey results of existing ne transit system at Yuhkari Ga Oka (NTS-Y) are shown in Table I-1.

Table I-1 New Survey Results of Yuhkari Ga Oka

|                   | <u>Survey Item</u>  | Noise<br><u>L10</u>                   | Level<br><u>L50</u>       | , dBA<br><u>L90</u> |               | Remark             |
|-------------------|---------------------|---------------------------------------|---------------------------|---------------------|---------------|--------------------|
|                   |                     |                                       |                           |                     | - 2 - 1.<br>- |                    |
| On                | a train             | te dan<br>Kara                        | al terretaria.<br>A segue | · . ·               |               |                    |
|                   | To secondary school | . 77                                  | 69                        | 58                  | A few         | passengers (Photo) |
| n selt.<br>Mitare | To Jr station       | 76                                    | 69                        | 59                  |               | passengers (Photo) |
| At                | the park            |                                       |                           |                     |               |                    |
|                   | Ambient             | 53                                    | 48                        | 42                  | A few         | people (Photo)     |
|                   | NTS-Y (Peak Level)  | <b>.</b>                              | 56                        | . <mark>-</mark> .  |               | com track (Photo)  |
| On                | the bank            | · · · · · · · · · · · · · · · · · · · |                           |                     |               |                    |
| 22.2              | NTS-Y (Peak Level)  | -                                     | 71                        | -                   | 5m fro        | om track (Photo)   |

The noise level on the trains of NTS-Y was 69 dBA by L50 when there were a few passengers. The ambient noise level at the park was 48 dBA, while the peak level of NTS-Y on a viaduct was 56 dBA at a point 20 meters away from the centre line of NTS and 1.2 meters high from the ground surface. The peak level became as high as 71 dBA when the survey spot was moved to a bank site 5 meters away from the edge of NTS right-of-way, where NTS was running at the foot of bank.