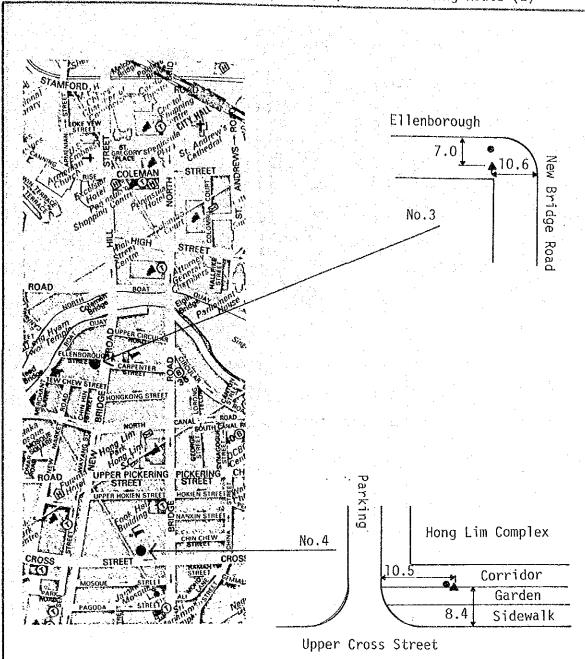

# Location Map of Survey Spots on Alternative Routes

- 1 Yishun New Town
- 2 Ang Mo Kio Hougang Bedok Route
- 3 Orchard Mt. Faber Sentosa
- 4 Orchard Marina Centre Route
- 5 CBD Ring Routes (1) (3)