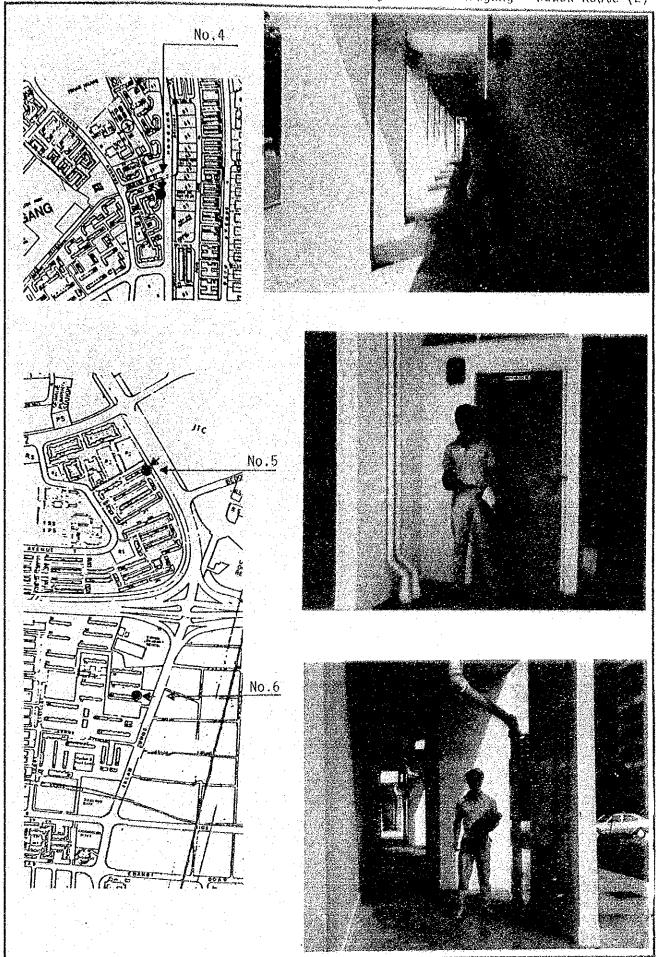

## Photographs of Air Pollution Survey on Alternative Routes

- 1 Yishun New Town
- 2 Ang Mo Kio Hougang Bedok Route
- 3 Orchard Mt. Faber Sentosa
- 4 Orchard Marina Centre Route
- 5 CBD Ring Routes (1) (3)

F-4

Photographs of Air Pollution Survey Spots of Orchard - Mt. Favor - Sentosa Route (2)

F-7