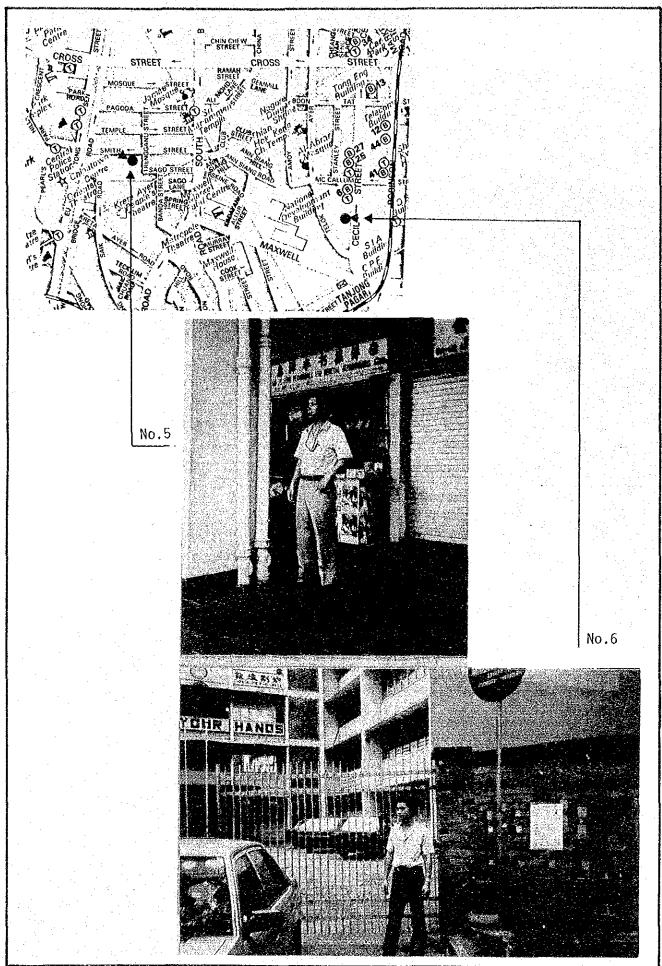

## Photographs of Air Pollution Survey on Alternative Routes

- 1 Yishun New Town
- 2 Ang Mo Kio Hougang Bedok Route
- 3 Orchard Mt. Faber Sentosa
- 4 Orchard Marina Centre Route
- 5 CBD Ring Routes (1) (3)