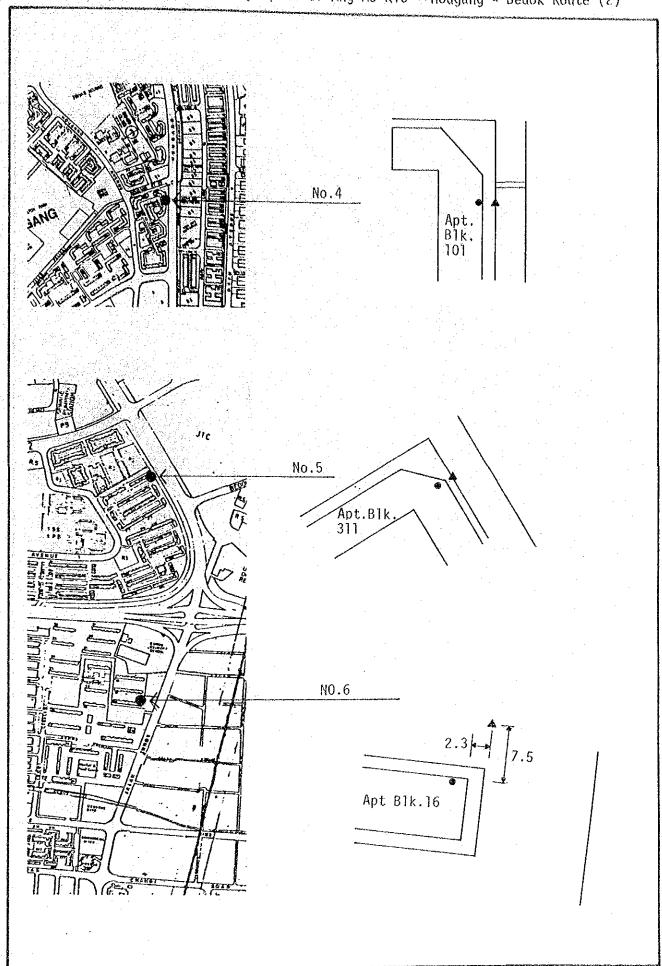

# Location Map of Survey Spots on Alternative Routes

- 1 Yishun New Town
- 2 Ang Mo Kio Hougang Bedok Route
- 3 Orchard Mt. Faber Sentosa
- 4 Orchard Marina Centre Route
- 5 CBD Ring Routes (1) (3)