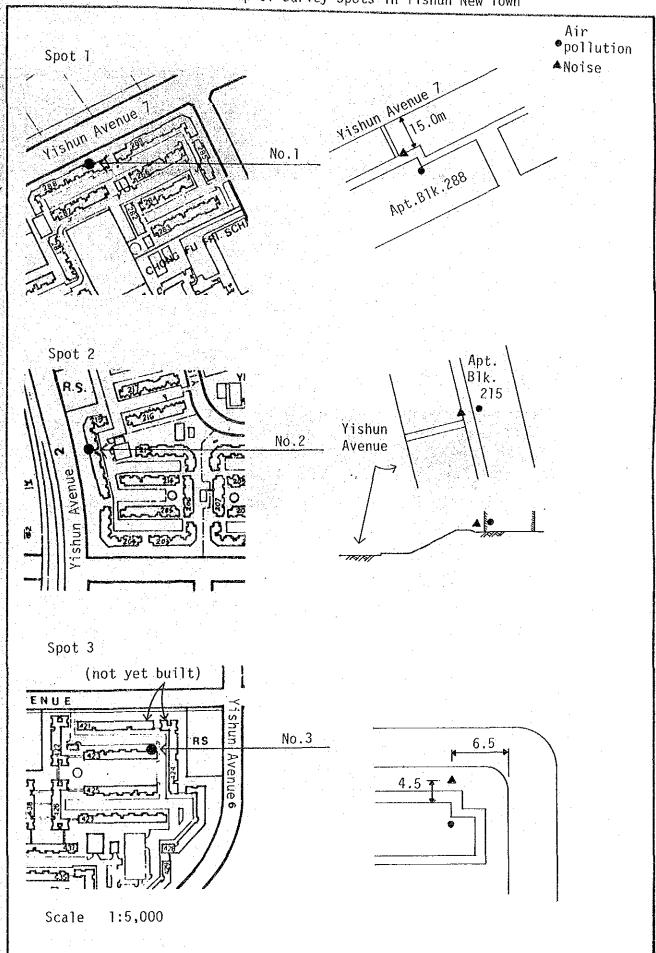

# Location Map of Survey Spots on Alternative Routes

- 1 Yishun New Town
- 2 Ang Mo Kio Hougang Bedok Route
- 3 Orchard Mt. Faber Sentosa
- 4 Orchard Marina Centre Route
- 5 CBD Ring Routes (1) (3)