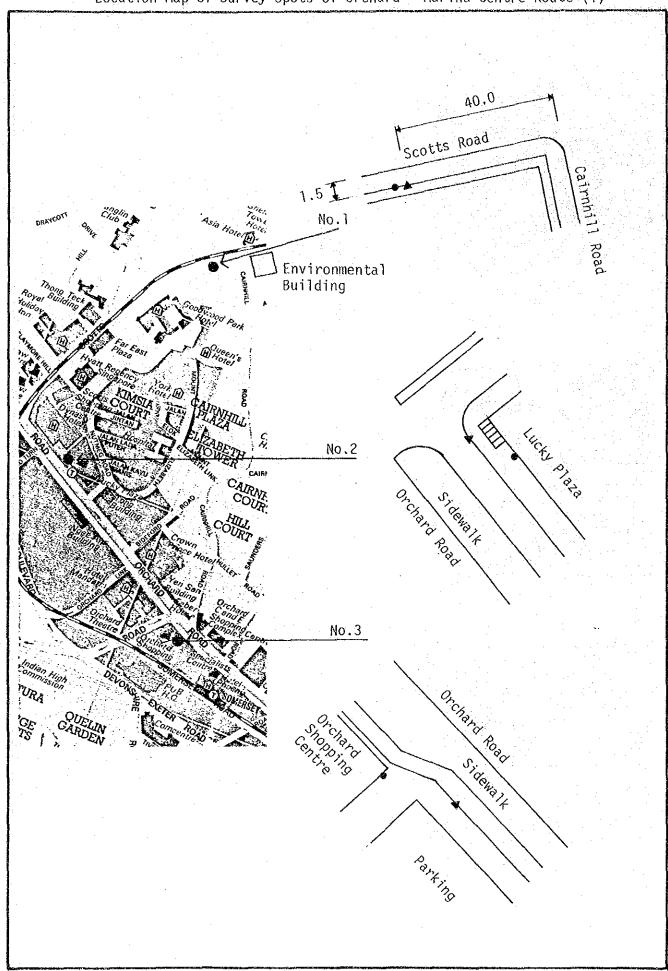

# Location Map of Survey Spots on Alternative Routes

- 1 Yishun New Town
- 2 Ang Mo Kio Hougang Bedok Route
- 3 Orchard Mt. Faber Sentosa
- 4 Orchard Marina Centre Route
- 5 CBD Ring Routes (1) (3)