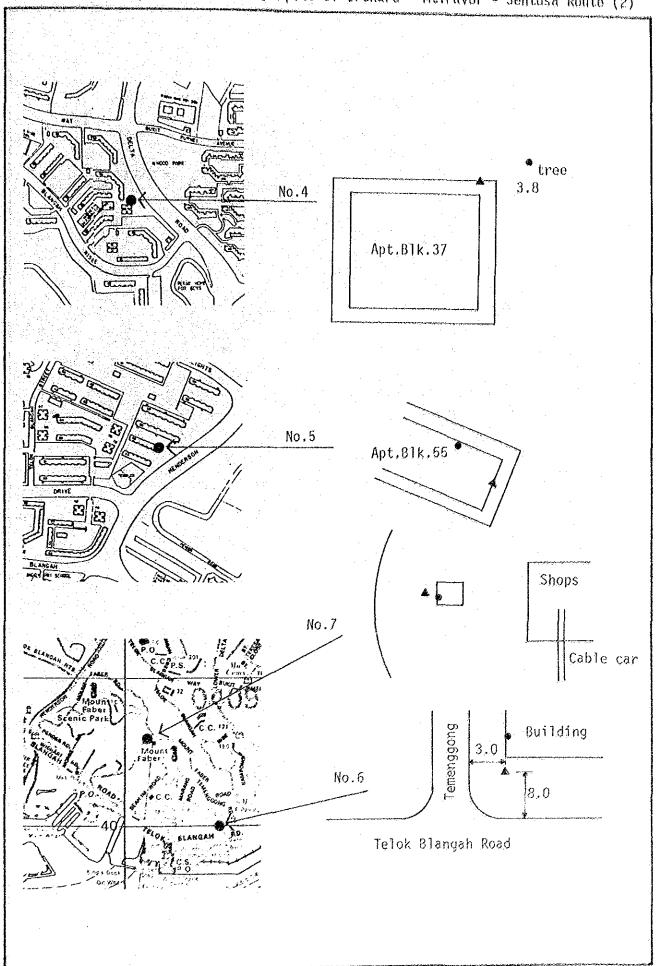

F-4

Photographs of Air Pollution Survey Spots of Orchard - Mt. Favor - Sentosa Route (2)

F-7