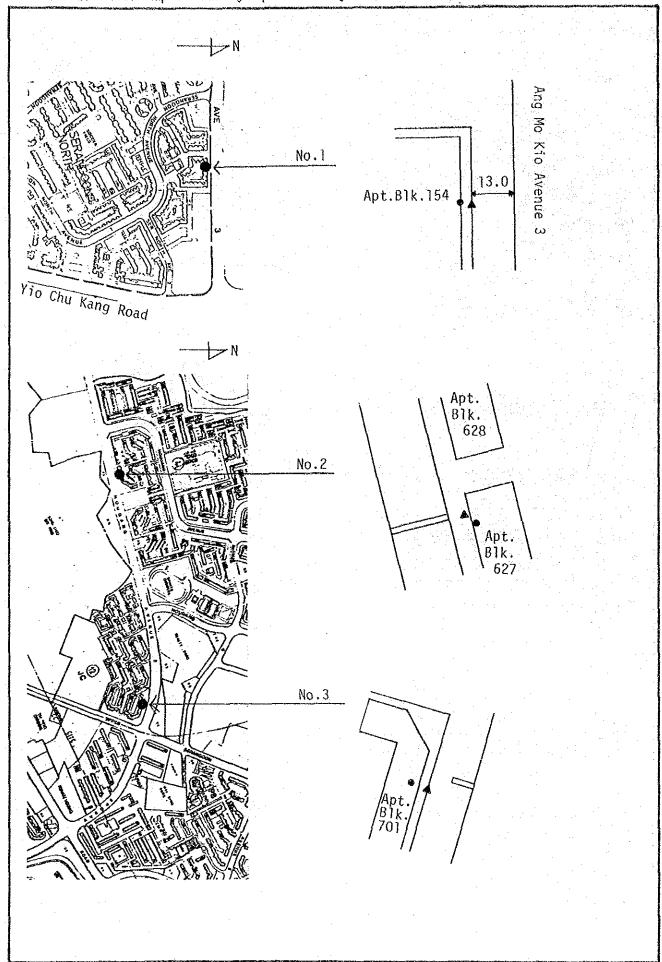

# Location Map of Survey Spots on Alternative Routes

- 1 Yishun New Town
- 2 Ang Mo Kio Hougang Bedok Route
- 3 Orchard Mt. Faber Sentosa
- 4 Orchard Marina Centre Route
- 5 CBD Ring Routes (1) (3)