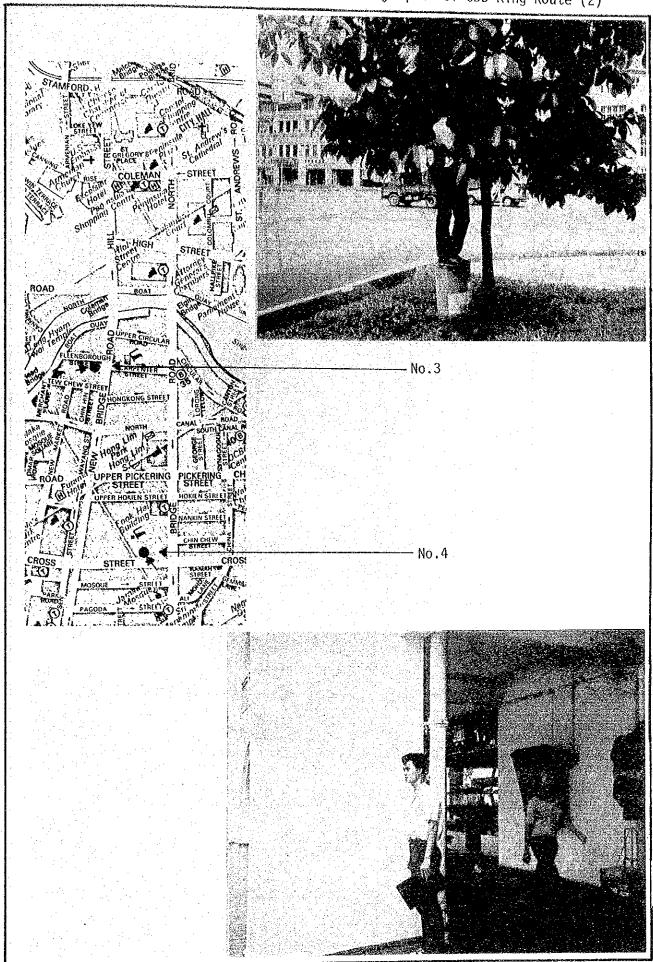

## Photographs of Air Pollution Survey on Alternative Routes

- 1 Yishun New Town
- 2 Ang Mo Kio Hougang Bedok Route
- 3 Orchard Mt. Faber Sentosa
- 4 Orchard Marina Centre Route
- 5 CBD Ring Routes (1) (3)