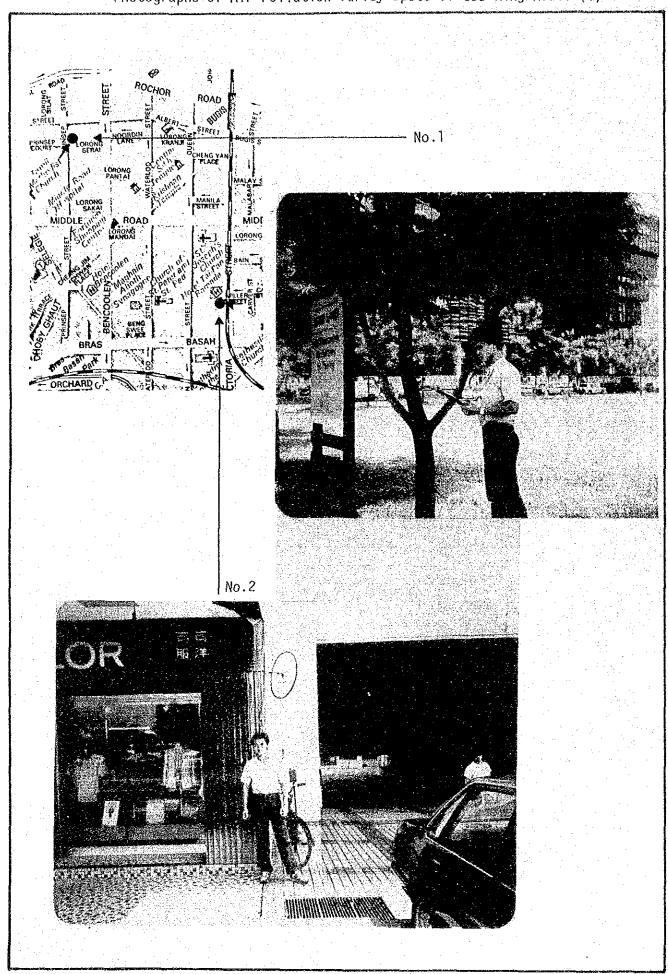

## Photographs of Air Pollution Survey on Alternative Routes

- 1 Yishun New Town
- 2 Ang Mo Kio Hougang Bedok Route
- 3 Orchard Mt. Faber Sentosa
- 4 Orchard Marina Centre Route
- 5 CBD Ring Routes (1) (3)