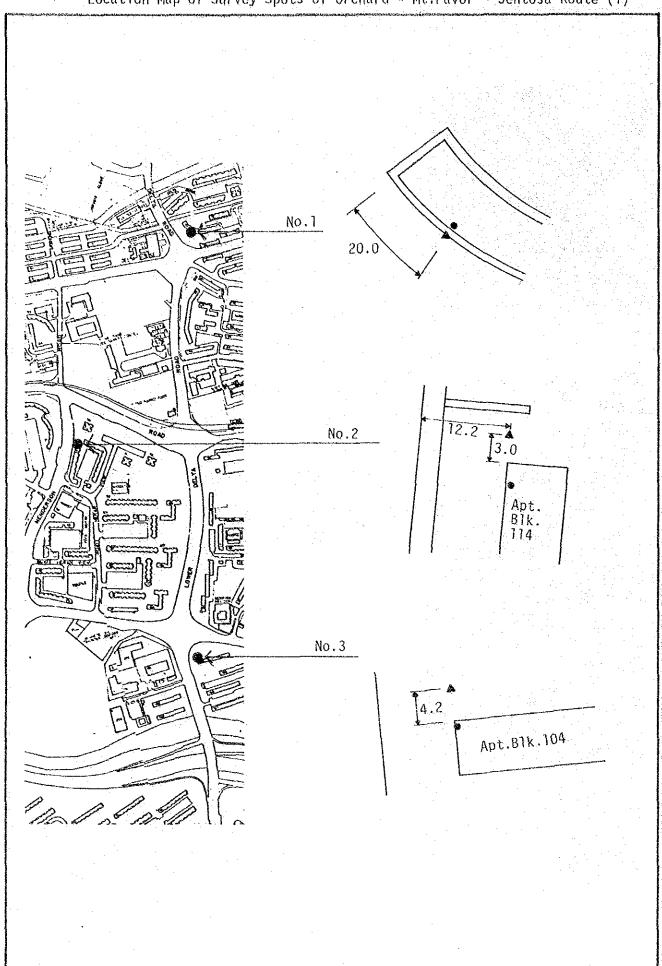

# Location Map of Survey Spots on Alternative Routes

- 1 Yishun New Town
- 2 Ang Mo Kio Hougang Bedok Route
- 3 Orchard Mt. Faber Sentosa
- 4 Orchard Marina Centre Route
- 5 CBD Ring Routes (1) (3)