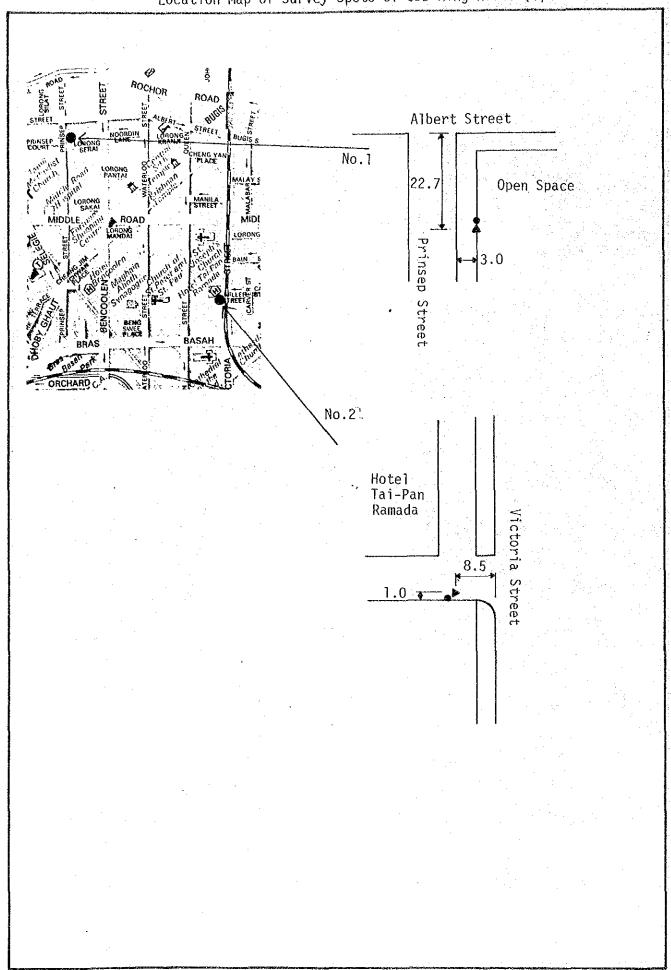

# Location Map of Survey Spots on Alternative Routes

- 1 Yishun New Town
- 2 Ang Mo Kio Hougang Bedok Route
- 3 Orchard Mt. Faber Sentosa
- 4 Orchard Marina Centre Route
- 5 CBD Ring Routes (1) (3)