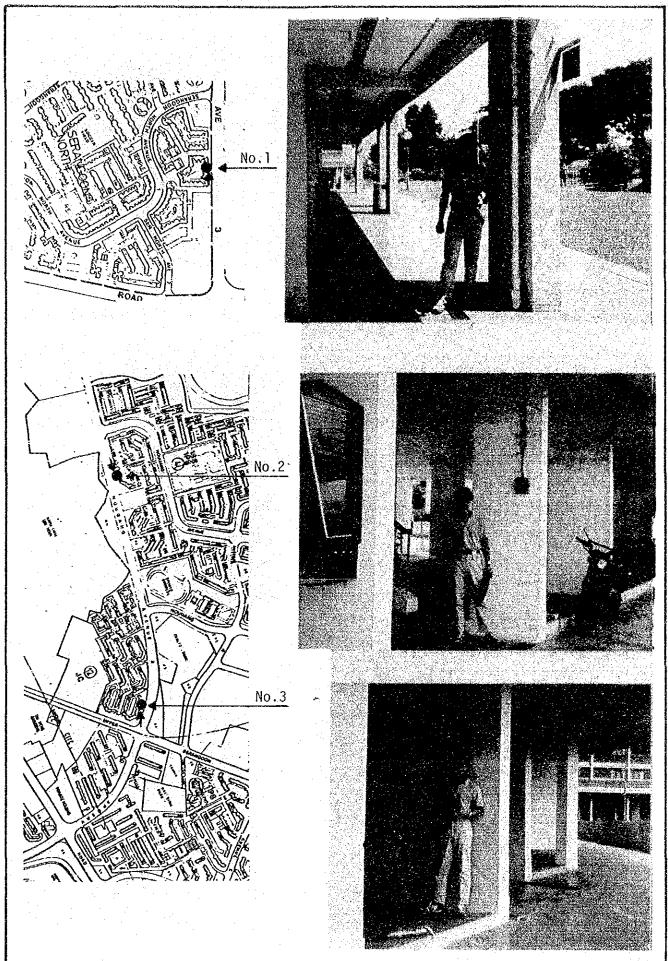

## Photographs of Air Pollution Survey on Alternative Routes

- 1 Yishun New Town
- 2 Ang Mo Kio Hougang Bedok Route
- 3 Orchard Mt. Faber Sentosa
- 4 Orchard Marina Centre Route
- 5 CBD Ring Routes (1) (3)

F-4

Photographs of Air Pollution Survey Spots of Orchard - Mt. Favor - Sentosa Route (2)

F-7