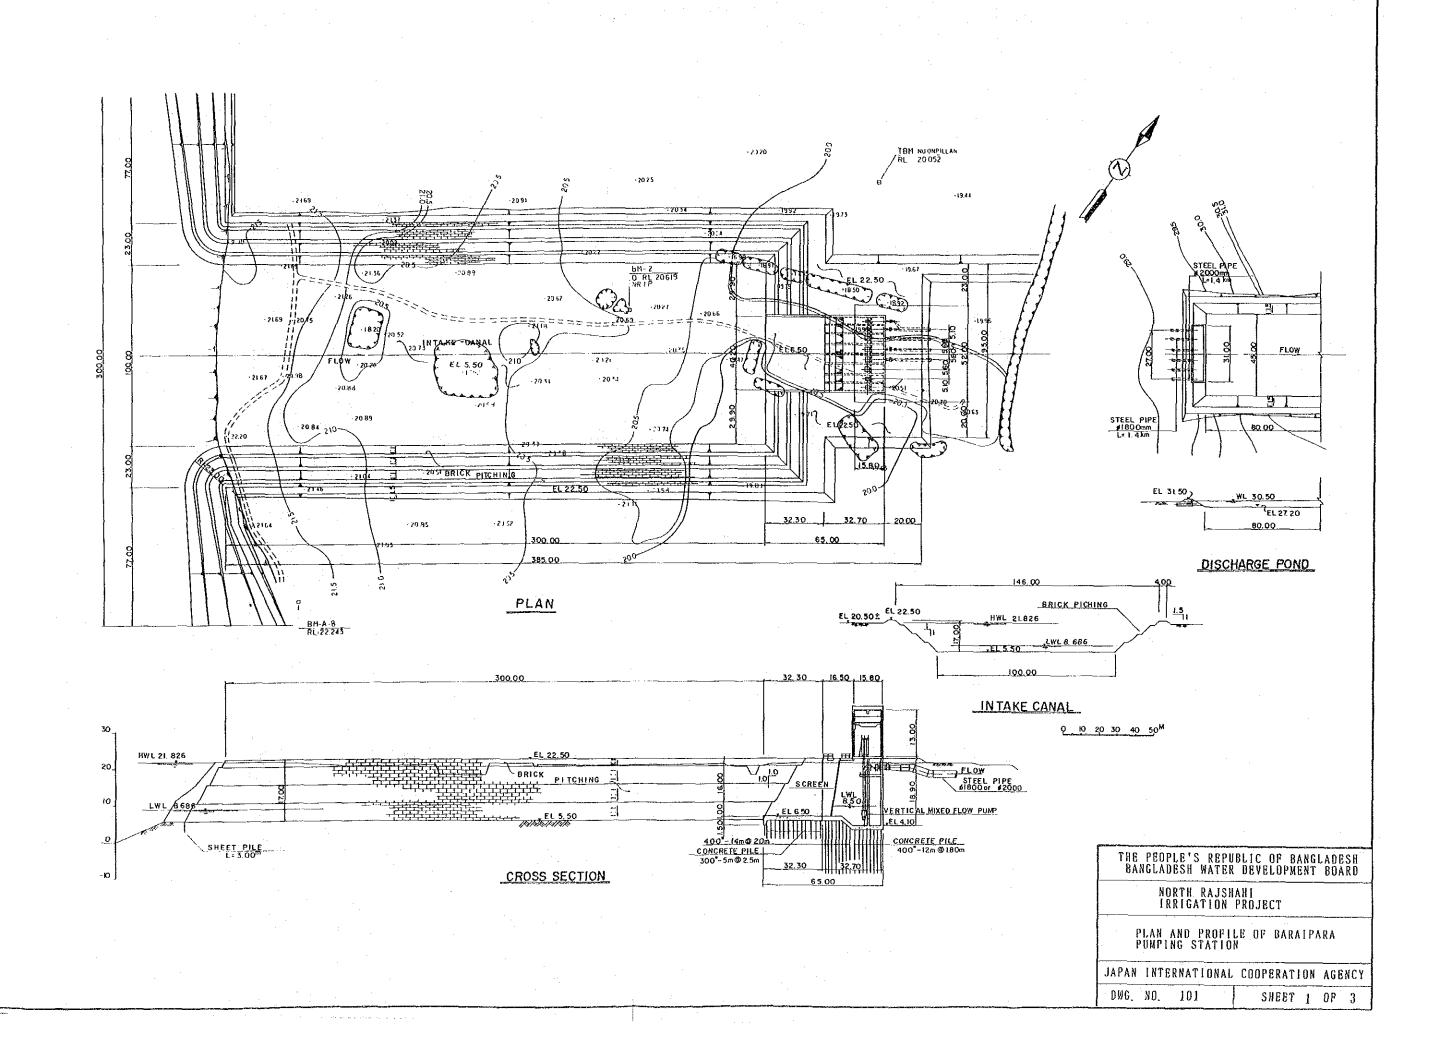

# = PUMPING STATION =

| ٧.              | en in the entropy of the state |     |
|-----------------|-------------------------------------------------------------------------------------------------------------------------------------------------------------------------------------------------------------------------------------------------------------------------------------------------------------------------------------------------------------------------------------------------------------------------------------------------------------------------------------------------------------------------------------------------------------------------------------------------------------------------------------------------------------------------------------------------------------------------------------------------------------------------------------------------------------------------------------------------------------------------------------------------------------------------------------------------------------------------------------------------------------------------------------------------------------------------------------------------------------------------------------------------------------------------------------------------------------------------------------------------------------------------------------------------------------------------------------------------------------------------------------------------------------------------------------------------------------------------------------------------------------------------------------------------------------------------------------------------------------------------------------------------------------------------------------------------------------------------------------------------------------------------------------------------------------------------------------------------------------------------------------------------------------------------------------------------------------------------------------------------------------------------------------------------------------------------------------------------------------------------------|-----|
| 101             | PLAN AND PROFILE OF BARAIPARA PUMPING STATION SHEET NO.1                                                                                                                                                                                                                                                                                                                                                                                                                                                                                                                                                                                                                                                                                                                                                                                                                                                                                                                                                                                                                                                                                                                                                                                                                                                                                                                                                                                                                                                                                                                                                                                                                                                                                                                                                                                                                                                                                                                                                                                                                                                                      | 1   |
| 102             | - DO - SHEET NO.2                                                                                                                                                                                                                                                                                                                                                                                                                                                                                                                                                                                                                                                                                                                                                                                                                                                                                                                                                                                                                                                                                                                                                                                                                                                                                                                                                                                                                                                                                                                                                                                                                                                                                                                                                                                                                                                                                                                                                                                                                                                                                                             | 2   |
| 103             | - DO - SHEET NO.3                                                                                                                                                                                                                                                                                                                                                                                                                                                                                                                                                                                                                                                                                                                                                                                                                                                                                                                                                                                                                                                                                                                                                                                                                                                                                                                                                                                                                                                                                                                                                                                                                                                                                                                                                                                                                                                                                                                                                                                                                                                                                                             | 3   |
| 104             | PLAN AND PROFILE OF KASBA PUMPING STATION SHEET NO.1                                                                                                                                                                                                                                                                                                                                                                                                                                                                                                                                                                                                                                                                                                                                                                                                                                                                                                                                                                                                                                                                                                                                                                                                                                                                                                                                                                                                                                                                                                                                                                                                                                                                                                                                                                                                                                                                                                                                                                                                                                                                          | 4   |
| 105             | - DO - SHEET NO.2                                                                                                                                                                                                                                                                                                                                                                                                                                                                                                                                                                                                                                                                                                                                                                                                                                                                                                                                                                                                                                                                                                                                                                                                                                                                                                                                                                                                                                                                                                                                                                                                                                                                                                                                                                                                                                                                                                                                                                                                                                                                                                             | 5   |
| 4 <sup>11</sup> |                                                                                                                                                                                                                                                                                                                                                                                                                                                                                                                                                                                                                                                                                                                                                                                                                                                                                                                                                                                                                                                                                                                                                                                                                                                                                                                                                                                                                                                                                                                                                                                                                                                                                                                                                                                                                                                                                                                                                                                                                                                                                                                               | 4   |
| .*              | = IRRIGATION CANAL =                                                                                                                                                                                                                                                                                                                                                                                                                                                                                                                                                                                                                                                                                                                                                                                                                                                                                                                                                                                                                                                                                                                                                                                                                                                                                                                                                                                                                                                                                                                                                                                                                                                                                                                                                                                                                                                                                                                                                                                                                                                                                                          |     |
| 201             | TYPICAL CROSS SECTION OF MAIN CANAL                                                                                                                                                                                                                                                                                                                                                                                                                                                                                                                                                                                                                                                                                                                                                                                                                                                                                                                                                                                                                                                                                                                                                                                                                                                                                                                                                                                                                                                                                                                                                                                                                                                                                                                                                                                                                                                                                                                                                                                                                                                                                           | 6   |
| 202             | TYPICAL CROSS SECTION OF SECONDARY CANAL                                                                                                                                                                                                                                                                                                                                                                                                                                                                                                                                                                                                                                                                                                                                                                                                                                                                                                                                                                                                                                                                                                                                                                                                                                                                                                                                                                                                                                                                                                                                                                                                                                                                                                                                                                                                                                                                                                                                                                                                                                                                                      | 7,7 |
| 203             | PROFILE OF BARIND AREA MAIN CANAL SHEET NO.1                                                                                                                                                                                                                                                                                                                                                                                                                                                                                                                                                                                                                                                                                                                                                                                                                                                                                                                                                                                                                                                                                                                                                                                                                                                                                                                                                                                                                                                                                                                                                                                                                                                                                                                                                                                                                                                                                                                                                                                                                                                                                  | 8.  |
| 204             | - DO - SHEET NO.2                                                                                                                                                                                                                                                                                                                                                                                                                                                                                                                                                                                                                                                                                                                                                                                                                                                                                                                                                                                                                                                                                                                                                                                                                                                                                                                                                                                                                                                                                                                                                                                                                                                                                                                                                                                                                                                                                                                                                                                                                                                                                                             | 9   |
| 205             | - DO - SHEET NO.3                                                                                                                                                                                                                                                                                                                                                                                                                                                                                                                                                                                                                                                                                                                                                                                                                                                                                                                                                                                                                                                                                                                                                                                                                                                                                                                                                                                                                                                                                                                                                                                                                                                                                                                                                                                                                                                                                                                                                                                                                                                                                                             | 10  |
| 206             | - DO - SHEET NO.4                                                                                                                                                                                                                                                                                                                                                                                                                                                                                                                                                                                                                                                                                                                                                                                                                                                                                                                                                                                                                                                                                                                                                                                                                                                                                                                                                                                                                                                                                                                                                                                                                                                                                                                                                                                                                                                                                                                                                                                                                                                                                                             | 11  |
| 207             | - DO - SHEET NO.5                                                                                                                                                                                                                                                                                                                                                                                                                                                                                                                                                                                                                                                                                                                                                                                                                                                                                                                                                                                                                                                                                                                                                                                                                                                                                                                                                                                                                                                                                                                                                                                                                                                                                                                                                                                                                                                                                                                                                                                                                                                                                                             | 12  |
| 208             | PROFILE OF FLOOD PLAIN AREA MAIN CANAL SHEET NO.1                                                                                                                                                                                                                                                                                                                                                                                                                                                                                                                                                                                                                                                                                                                                                                                                                                                                                                                                                                                                                                                                                                                                                                                                                                                                                                                                                                                                                                                                                                                                                                                                                                                                                                                                                                                                                                                                                                                                                                                                                                                                             | 13  |
| 209             | - DO - SHEET NO.2                                                                                                                                                                                                                                                                                                                                                                                                                                                                                                                                                                                                                                                                                                                                                                                                                                                                                                                                                                                                                                                                                                                                                                                                                                                                                                                                                                                                                                                                                                                                                                                                                                                                                                                                                                                                                                                                                                                                                                                                                                                                                                             | 14  |
| 210             | PROFILE OF BARIND AREA SECONDARY CANAL (BS.1) SHEET NO.1                                                                                                                                                                                                                                                                                                                                                                                                                                                                                                                                                                                                                                                                                                                                                                                                                                                                                                                                                                                                                                                                                                                                                                                                                                                                                                                                                                                                                                                                                                                                                                                                                                                                                                                                                                                                                                                                                                                                                                                                                                                                      | 15  |
| 211             | - DO - SHEET NO.2                                                                                                                                                                                                                                                                                                                                                                                                                                                                                                                                                                                                                                                                                                                                                                                                                                                                                                                                                                                                                                                                                                                                                                                                                                                                                                                                                                                                                                                                                                                                                                                                                                                                                                                                                                                                                                                                                                                                                                                                                                                                                                             | 16  |
| 212             | - DO - (BS.17, BS.18) SHEET NO.1                                                                                                                                                                                                                                                                                                                                                                                                                                                                                                                                                                                                                                                                                                                                                                                                                                                                                                                                                                                                                                                                                                                                                                                                                                                                                                                                                                                                                                                                                                                                                                                                                                                                                                                                                                                                                                                                                                                                                                                                                                                                                              | 17  |
| 213             | - DO - SHEET NO.2                                                                                                                                                                                                                                                                                                                                                                                                                                                                                                                                                                                                                                                                                                                                                                                                                                                                                                                                                                                                                                                                                                                                                                                                                                                                                                                                                                                                                                                                                                                                                                                                                                                                                                                                                                                                                                                                                                                                                                                                                                                                                                             | 18  |
| 214             | PROFILE OF FLOOD PLAIN AREA SECONDARY CANAL                                                                                                                                                                                                                                                                                                                                                                                                                                                                                                                                                                                                                                                                                                                                                                                                                                                                                                                                                                                                                                                                                                                                                                                                                                                                                                                                                                                                                                                                                                                                                                                                                                                                                                                                                                                                                                                                                                                                                                                                                                                                                   | 19  |
| 215             | CHECK GATE (TYPE A,B)                                                                                                                                                                                                                                                                                                                                                                                                                                                                                                                                                                                                                                                                                                                                                                                                                                                                                                                                                                                                                                                                                                                                                                                                                                                                                                                                                                                                                                                                                                                                                                                                                                                                                                                                                                                                                                                                                                                                                                                                                                                                                                         | 20  |
|                 |                                                                                                                                                                                                                                                                                                                                                                                                                                                                                                                                                                                                                                                                                                                                                                                                                                                                                                                                                                                                                                                                                                                                                                                                                                                                                                                                                                                                                                                                                                                                                                                                                                                                                                                                                                                                                                                                                                                                                                                                                                                                                                                               |     |

# DRAWINGS

O 5 iO 15

SECTION B-B

SECTION C-C

THE PEOPLE'S REPUBLIC OF BANGLADESH
BANGLADESH WATER DEVELOPMENT BOARD

NORTH RAJSHAHI
IRRIGATION PROJECT

PLAN AND PROFILE OF BARAIPARA
PUMPING STATION

JAPAN INTERNATIONAL COOPERATION AGENCY