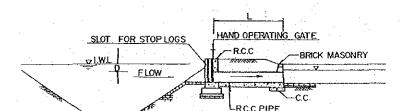

| DWG.No. | Title                                               | Serial No.  |
|---------|-----------------------------------------------------|-------------|
| 216     | BIFURCATION STRUCTURE (TYPE A,B)                    | 21          |
| 217     | BIFURCATION STRUCTURE (TYPE C) AND FARM TURNOUT     | 22          |
| 218     | DOUBLE ORIFICE TURNOUT                              | 23          |
| 219     | TYPICAL INVERT SIPHON (TYPE A,B)                    | 24          |
| 220     | - DO - (TYPE C)                                     | <b>25</b>   |
| 221     | TYPICAL AQUEDUCT                                    | 26          |
| 222     | CHUTE                                               | 27          |
| 223     | VERTICAL DROP                                       | 28          |
| 224     | OVER CHUTE                                          | 29          |
| 225     | WASTE WAY                                           | 30          |
| 226     | TYPICAL HIGHWAY AND TRUCK BRIDGE                    | 31          |
| 227     | TYPICAL FARM BRIDGE                                 | 32          |
| 228     | TYPICAL RAILWAY BRIDGE                              | 33          |
| *.      | = ON-FARM DEVELOPMENT =                             | ÷           |
| 301     | TYPICAL FARM DITCH SECTION AND DIVISION BOX         | 34          |
| 302     | LAYOUT OF ON-FARM FACILITIES BARIND AREA (Sample A) | 35          |
| 303     | - DO - BARIND AREA (Sample B)                       | 36          |
| 304     | - DO - BARIND AREA (Sample C)                       | 37          |
| 305     | - DO - FLOOD PLAIN AREA (Sample D)                  | 38          |
|         |                                                     |             |
|         | = DRAINAGE =                                        | er Ma       |
| 401     | TYPICAL CROSS SECTION OF PROPOSED DRAINAGE CANAL    | <b>39</b> s |
| 402     | DRAINAGE CULVERT                                    | 40          |
| 403     | REGULATOR (TYPE A)                                  | 41          |
| 404     | - DO - (TYPE B)                                     | 42          |