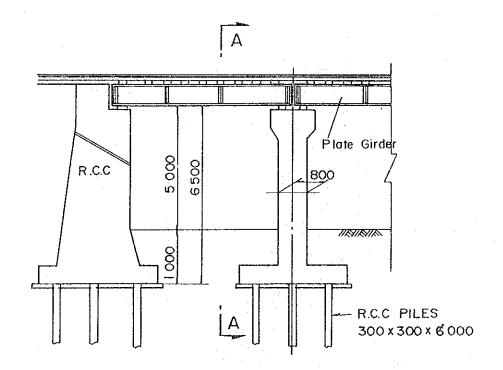

| DWG.No. | Title                                               | Serial No.  |
|---------|-----------------------------------------------------|-------------|
| 216     | BIFURCATION STRUCTURE (TYPE A,B)                    | 21          |
| 217     | BIFURCATION STRUCTURE (TYPE C) AND FARM TURNOUT     | 22          |
| 218     | DOUBLE ORIFICE TURNOUT                              | 23          |
| 219     | TYPICAL INVERT SIPHON (TYPE A,B)                    | 24          |
| 220     | - DO - (TYPE C)                                     | <b>25</b>   |
| 221     | TYPICAL AQUEDUCT                                    | 26          |
| 222     | CHUTE                                               | 27          |
| 223     | VERTICAL DROP                                       | 28          |
| 224     | OVER CHUTE                                          | 29          |
| 225     | WASTE WAY                                           | 30          |
| 226     | TYPICAL HIGHWAY AND TRUCK BRIDGE                    | 31          |
| 227     | TYPICAL FARM BRIDGE                                 | 32          |
| 228     | TYPICAL RAILWAY BRIDGE                              | 33          |
| *.      | = ON-FARM DEVELOPMENT =                             | ÷           |
| 301     | TYPICAL FARM DITCH SECTION AND DIVISION BOX         | 34          |
| 302     | LAYOUT OF ON-FARM FACILITIES BARIND AREA (Sample A) | 35          |
| 303     | - DO - BARIND AREA (Sample B)                       | 36          |
| 304     | - DO - BARIND AREA (Sample C)                       | 37          |
| 305     | - DO - FLOOD PLAIN AREA (Sample D)                  | 38          |
|         |                                                     |             |
|         | = DRAINAGE =                                        | er Ma       |
| 401     | TYPICAL CROSS SECTION OF PROPOSED DRAINAGE CANAL    | <b>39</b> s |
| 402     | DRAINAGE CULVERT                                    | 40          |
| 403     | REGULATOR (TYPE A)                                  | 41          |
| 404     | - DO - (TYPE B)                                     | 42          |

| THE I                  | PEOPI<br>GLADI | LE'S<br>Esh W  | REPUI<br>ATER  | DEVELO         | BANGI<br>PMENT | LADESH<br>BOARD |  |
|------------------------|----------------|----------------|----------------|----------------|----------------|-----------------|--|
|                        | NOI<br>I R I   | RTH R<br>RIGAT | AJSH/<br>ION I | ANT<br>Project | •              |                 |  |
| TYPICAL RAILWAY BRIDGE |                |                |                |                |                |                 |  |
| JAPAN                  | INTE           | RNATI          | ONAL           | COOPER         | ATION          | AGENCY          |  |
| DWG. I                 | ٧0.            | 228            |                | SHE            | EŢ             | OF              |  |