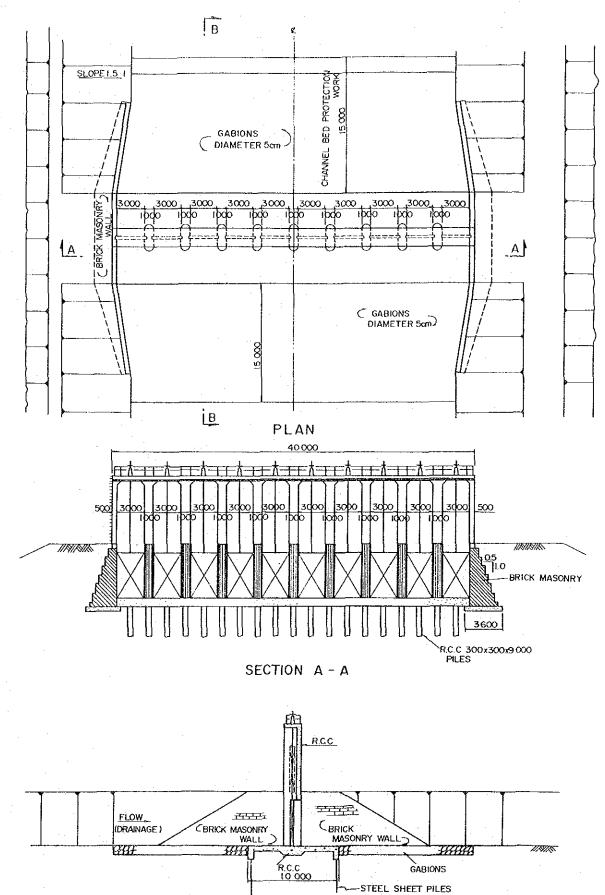

| DWG.No. | Title                                               | Serial No.  |
|---------|-----------------------------------------------------|-------------|
| 216     | BIFURCATION STRUCTURE (TYPE A,B)                    | 21          |
| 217     | BIFURCATION STRUCTURE (TYPE C) AND FARM TURNOUT     | 22          |
| 218     | DOUBLE ORIFICE TURNOUT                              | 23          |
| 219     | TYPICAL INVERT SIPHON (TYPE A,B)                    | 24          |
| 220     | - DO - (TYPE C)                                     | <b>25</b>   |
| 221     | TYPICAL AQUEDUCT                                    | 26          |
| 222     | CHUTE                                               | 27          |
| 223     | VERTICAL DROP                                       | 28          |
| 224     | OVER CHUTE                                          | 29          |
| 225     | WASTE WAY                                           | 30          |
| 226     | TYPICAL HIGHWAY AND TRUCK BRIDGE                    | 31          |
| 227     | TYPICAL FARM BRIDGE                                 | 32          |
| 228     | TYPICAL RAILWAY BRIDGE                              | 33          |
| *.      | = ON-FARM DEVELOPMENT =                             | ÷           |
| 301     | TYPICAL FARM DITCH SECTION AND DIVISION BOX         | 34          |
| 302     | LAYOUT OF ON-FARM FACILITIES BARIND AREA (Sample A) | 35          |
| 303     | - DO - BARIND AREA (Sample B)                       | 36          |
| 304     | - DO - BARIND AREA (Sample C)                       | 37          |
| 305     | - DO - FLOOD PLAIN AREA (Sample D)                  | 38          |
|         |                                                     |             |
|         | = DRAINAGE =                                        | er Ma       |
| 401     | TYPICAL CROSS SECTION OF PROPOSED DRAINAGE CANAL    | <b>39</b> s |
| 402     | DRAINAGE CULVERT                                    | 40          |
| 403     | REGULATOR (TYPE A)                                  | 41          |
| 404     | - DO - (TYPE B)                                     | 42          |

#### NOTE

| 14016 |                                         |                        |
|-------|-----------------------------------------|------------------------|
| ТҮРЕ  | LOCATION                                | GATE                   |
| A - I | END OF D2 Canal<br>(Flow TO SIB RIVER)  | 3.00x 5.00x 10 units   |
| A - I | END OF D3 Conal<br>(Flow TO The Ganges) | 3.00 x 5.00 x 10 units |
| A - 2 | Joakhari River                          | 3.00 x 3.00 x 10 units |

DIMENSION; mm

THE PEOPLE'S REPUBLIC OF BANGLADESH BANGLADESH WATER DEVELOPMENT BOARD

NORTH RAJSHAHI IRRIGATION PROJECT

REGULATOR (TYPE A)

JAPAN INTERNATIONAL COOPERATION AGENCY

DWG, NO. 403 SHEET 1 OF 2