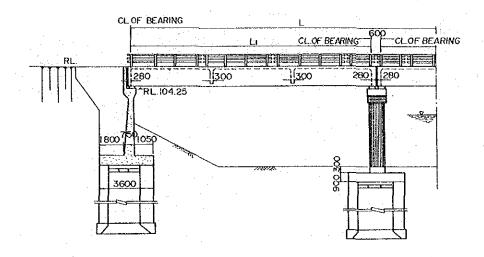

# = PUMPING STATION =

| ٧.              | en in the entropy of the state |     |
|-----------------|-------------------------------------------------------------------------------------------------------------------------------------------------------------------------------------------------------------------------------------------------------------------------------------------------------------------------------------------------------------------------------------------------------------------------------------------------------------------------------------------------------------------------------------------------------------------------------------------------------------------------------------------------------------------------------------------------------------------------------------------------------------------------------------------------------------------------------------------------------------------------------------------------------------------------------------------------------------------------------------------------------------------------------------------------------------------------------------------------------------------------------------------------------------------------------------------------------------------------------------------------------------------------------------------------------------------------------------------------------------------------------------------------------------------------------------------------------------------------------------------------------------------------------------------------------------------------------------------------------------------------------------------------------------------------------------------------------------------------------------------------------------------------------------------------------------------------------------------------------------------------------------------------------------------------------------------------------------------------------------------------------------------------------------------------------------------------------------------------------------------------------|-----|
| 101             | PLAN AND PROFILE OF BARAIPARA PUMPING STATION SHEET NO.1                                                                                                                                                                                                                                                                                                                                                                                                                                                                                                                                                                                                                                                                                                                                                                                                                                                                                                                                                                                                                                                                                                                                                                                                                                                                                                                                                                                                                                                                                                                                                                                                                                                                                                                                                                                                                                                                                                                                                                                                                                                                      | 1   |
| 102             | - DO - SHEET NO.2                                                                                                                                                                                                                                                                                                                                                                                                                                                                                                                                                                                                                                                                                                                                                                                                                                                                                                                                                                                                                                                                                                                                                                                                                                                                                                                                                                                                                                                                                                                                                                                                                                                                                                                                                                                                                                                                                                                                                                                                                                                                                                             | 2   |
| 103             | - DO - SHEET NO.3                                                                                                                                                                                                                                                                                                                                                                                                                                                                                                                                                                                                                                                                                                                                                                                                                                                                                                                                                                                                                                                                                                                                                                                                                                                                                                                                                                                                                                                                                                                                                                                                                                                                                                                                                                                                                                                                                                                                                                                                                                                                                                             | 3   |
| 104             | PLAN AND PROFILE OF KASBA PUMPING STATION SHEET NO.1                                                                                                                                                                                                                                                                                                                                                                                                                                                                                                                                                                                                                                                                                                                                                                                                                                                                                                                                                                                                                                                                                                                                                                                                                                                                                                                                                                                                                                                                                                                                                                                                                                                                                                                                                                                                                                                                                                                                                                                                                                                                          | 4   |
| 105             | - DO - SHEET NO.2                                                                                                                                                                                                                                                                                                                                                                                                                                                                                                                                                                                                                                                                                                                                                                                                                                                                                                                                                                                                                                                                                                                                                                                                                                                                                                                                                                                                                                                                                                                                                                                                                                                                                                                                                                                                                                                                                                                                                                                                                                                                                                             | 5   |
| 4 <sup>11</sup> |                                                                                                                                                                                                                                                                                                                                                                                                                                                                                                                                                                                                                                                                                                                                                                                                                                                                                                                                                                                                                                                                                                                                                                                                                                                                                                                                                                                                                                                                                                                                                                                                                                                                                                                                                                                                                                                                                                                                                                                                                                                                                                                               | 4   |
| .*              | = IRRIGATION CANAL =                                                                                                                                                                                                                                                                                                                                                                                                                                                                                                                                                                                                                                                                                                                                                                                                                                                                                                                                                                                                                                                                                                                                                                                                                                                                                                                                                                                                                                                                                                                                                                                                                                                                                                                                                                                                                                                                                                                                                                                                                                                                                                          |     |
| 201             | TYPICAL CROSS SECTION OF MAIN CANAL                                                                                                                                                                                                                                                                                                                                                                                                                                                                                                                                                                                                                                                                                                                                                                                                                                                                                                                                                                                                                                                                                                                                                                                                                                                                                                                                                                                                                                                                                                                                                                                                                                                                                                                                                                                                                                                                                                                                                                                                                                                                                           | 6   |
| 202             | TYPICAL CROSS SECTION OF SECONDARY CANAL                                                                                                                                                                                                                                                                                                                                                                                                                                                                                                                                                                                                                                                                                                                                                                                                                                                                                                                                                                                                                                                                                                                                                                                                                                                                                                                                                                                                                                                                                                                                                                                                                                                                                                                                                                                                                                                                                                                                                                                                                                                                                      | 7,7 |
| 203             | PROFILE OF BARIND AREA MAIN CANAL SHEET NO.1                                                                                                                                                                                                                                                                                                                                                                                                                                                                                                                                                                                                                                                                                                                                                                                                                                                                                                                                                                                                                                                                                                                                                                                                                                                                                                                                                                                                                                                                                                                                                                                                                                                                                                                                                                                                                                                                                                                                                                                                                                                                                  | 8.  |
| 204             | - DO - SHEET NO.2                                                                                                                                                                                                                                                                                                                                                                                                                                                                                                                                                                                                                                                                                                                                                                                                                                                                                                                                                                                                                                                                                                                                                                                                                                                                                                                                                                                                                                                                                                                                                                                                                                                                                                                                                                                                                                                                                                                                                                                                                                                                                                             | 9   |
| 205             | - DO - SHEET NO.3                                                                                                                                                                                                                                                                                                                                                                                                                                                                                                                                                                                                                                                                                                                                                                                                                                                                                                                                                                                                                                                                                                                                                                                                                                                                                                                                                                                                                                                                                                                                                                                                                                                                                                                                                                                                                                                                                                                                                                                                                                                                                                             | 10  |
| 206             | - DO - SHEET NO.4                                                                                                                                                                                                                                                                                                                                                                                                                                                                                                                                                                                                                                                                                                                                                                                                                                                                                                                                                                                                                                                                                                                                                                                                                                                                                                                                                                                                                                                                                                                                                                                                                                                                                                                                                                                                                                                                                                                                                                                                                                                                                                             | 11  |
| 207             | - DO - SHEET NO.5                                                                                                                                                                                                                                                                                                                                                                                                                                                                                                                                                                                                                                                                                                                                                                                                                                                                                                                                                                                                                                                                                                                                                                                                                                                                                                                                                                                                                                                                                                                                                                                                                                                                                                                                                                                                                                                                                                                                                                                                                                                                                                             | 12  |
| 208             | PROFILE OF FLOOD PLAIN AREA MAIN CANAL SHEET NO.1                                                                                                                                                                                                                                                                                                                                                                                                                                                                                                                                                                                                                                                                                                                                                                                                                                                                                                                                                                                                                                                                                                                                                                                                                                                                                                                                                                                                                                                                                                                                                                                                                                                                                                                                                                                                                                                                                                                                                                                                                                                                             | 13  |
| 209             | - DO - SHEET NO.2                                                                                                                                                                                                                                                                                                                                                                                                                                                                                                                                                                                                                                                                                                                                                                                                                                                                                                                                                                                                                                                                                                                                                                                                                                                                                                                                                                                                                                                                                                                                                                                                                                                                                                                                                                                                                                                                                                                                                                                                                                                                                                             | 14  |
| 210             | PROFILE OF BARIND AREA SECONDARY CANAL (BS.1) SHEET NO.1                                                                                                                                                                                                                                                                                                                                                                                                                                                                                                                                                                                                                                                                                                                                                                                                                                                                                                                                                                                                                                                                                                                                                                                                                                                                                                                                                                                                                                                                                                                                                                                                                                                                                                                                                                                                                                                                                                                                                                                                                                                                      | 15  |
| 211             | - DO - SHEET NO.2                                                                                                                                                                                                                                                                                                                                                                                                                                                                                                                                                                                                                                                                                                                                                                                                                                                                                                                                                                                                                                                                                                                                                                                                                                                                                                                                                                                                                                                                                                                                                                                                                                                                                                                                                                                                                                                                                                                                                                                                                                                                                                             | 16  |
| 212             | - DO - (BS.17, BS.18) SHEET NO.1                                                                                                                                                                                                                                                                                                                                                                                                                                                                                                                                                                                                                                                                                                                                                                                                                                                                                                                                                                                                                                                                                                                                                                                                                                                                                                                                                                                                                                                                                                                                                                                                                                                                                                                                                                                                                                                                                                                                                                                                                                                                                              | 17  |
| 213             | - DO - SHEET NO.2                                                                                                                                                                                                                                                                                                                                                                                                                                                                                                                                                                                                                                                                                                                                                                                                                                                                                                                                                                                                                                                                                                                                                                                                                                                                                                                                                                                                                                                                                                                                                                                                                                                                                                                                                                                                                                                                                                                                                                                                                                                                                                             | 18  |
| 214             | PROFILE OF FLOOD PLAIN AREA SECONDARY CANAL                                                                                                                                                                                                                                                                                                                                                                                                                                                                                                                                                                                                                                                                                                                                                                                                                                                                                                                                                                                                                                                                                                                                                                                                                                                                                                                                                                                                                                                                                                                                                                                                                                                                                                                                                                                                                                                                                                                                                                                                                                                                                   | 19  |
| 215             | CHECK GATE (TYPE A,B)                                                                                                                                                                                                                                                                                                                                                                                                                                                                                                                                                                                                                                                                                                                                                                                                                                                                                                                                                                                                                                                                                                                                                                                                                                                                                                                                                                                                                                                                                                                                                                                                                                                                                                                                                                                                                                                                                                                                                                                                                                                                                                         | 20  |
|                 |                                                                                                                                                                                                                                                                                                                                                                                                                                                                                                                                                                                                                                                                                                                                                                                                                                                                                                                                                                                                                                                                                                                                                                                                                                                                                                                                                                                                                                                                                                                                                                                                                                                                                                                                                                                                                                                                                                                                                                                                                                                                                                                               |     |