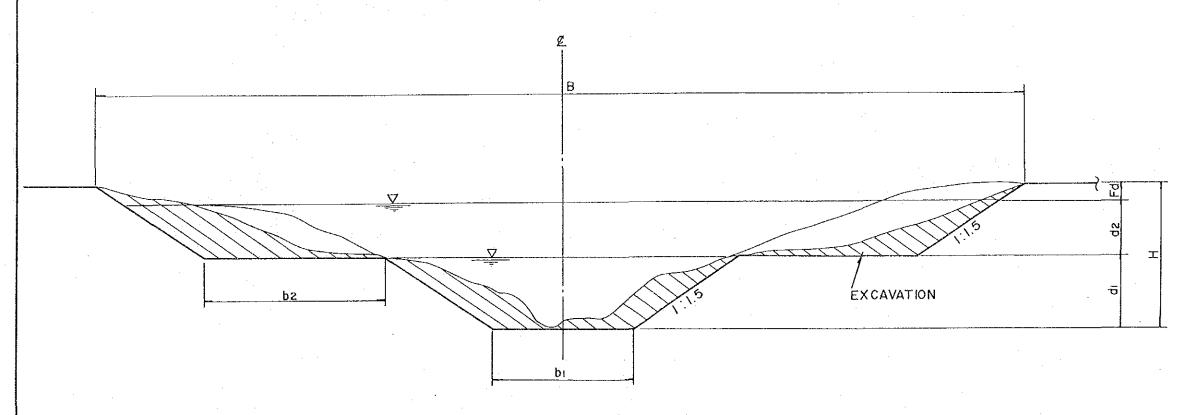

Note;

I. Slope M-I~IV 1/7,000 M-∇~VII 1/5,000

THE PEOPLE'S REPUBLIC OF BANGLADESH BANGLADESH WATER DEVELOPMENT BOARD

NORTH RAJSHAHI IRRIGATION PROJECT

TYPICAL CROSS SECTION OF MAIN CANAL

JAPAN INTERNATIONAL COOPERATION AGENCY DWG. NO. 201 SHEET OF

JAPAN INTERNATIONAL COOPERATION AGENCY

DWG. NO. 305

SHEET 4 OF 4

| Drainage Canal | Q<br>1/2 | (m³/s·)<br>1/5 | bı   | b 2  | dı  | d 2  | Fd  | Н   | Length (m) |
|----------------|----------|----------------|------|------|-----|------|-----|-----|------------|
| DΙ             | 20. 9    | 36.9           | 12.0 | 5.0  | 2.8 | 1.00 | 0.3 | 3.9 | 2,600      |
| - I R          | 5.9      | 10.3           | 7. 0 | 5.0  | 1.8 | 0.60 | 0.2 | 2.6 | 950        |
| - 1 L          | 4.2      | 8.1            | 6.0  | 5.0  | 1.6 | 0.60 | 0.2 | 2.4 | 1,050      |
| D 2            | 146.5    | 188.5          | 36.0 | 10.0 | 4.8 | 1.00 | 0.3 | 6.1 | 2,950      |
| - 2R           | 15.4     | 22 . 5         | 12.0 | 5.0  | 2.4 | 0.60 | 0.3 | 3.3 | 1,550      |
| - 2 L          | 131.3    | 169.0          | 32.0 | 10.0 | 4.8 | 00,1 | 0.3 | 6.1 | 2,550      |
| D 3            | 146.5    | 188.5          | 36.0 | 10.0 | 4.8 | 1.00 | 0.3 | 6.1 | 1,100      |
| - 3R           | 12.6     | 18.7           | 11.0 | 5.0  | 2.2 | 0.60 | 0.3 | 3.1 | 2,500      |
| - 3 L          | 131.3    | 169.0          | 32.0 | 10.0 | 4.8 | 1.00 | 0.3 | 6.1 | 3,550      |
| D 4            | 12.6     | 22.3           | 11.0 | 5.0  | 2.2 | 0.80 | 0.3 | 3.3 | 500        |
| D 5            | 73.6     | 124 2          | 24.0 | 10.0 | 4.0 | 1.40 | 0.3 | 5.7 | 4,300      |

TYPICAL CROSS SECTION OF PROPOSED DRAINAGE CANAL

| THE<br>BAI  | PEOPLE'S REPU<br>NGLADESH WATER | BLIC OF BANGI<br>DEVELOPMENT | LADESH<br>BOARD |
|-------------|---------------------------------|------------------------------|-----------------|
| <del></del> | NORTH RAJSH<br>IRRIGATION       | AHI<br>PROJECT               |                 |
|             | TYPICAL CROSS<br>PROPOSED DRA   | S SECTION OF<br>INAGE CANAL  |                 |
| JAPAN       | INTERNATIONAL                   | COOPERATION                  | AGENCY          |
| DWG.        | NO. 401                         | SHEET                        | OF              |