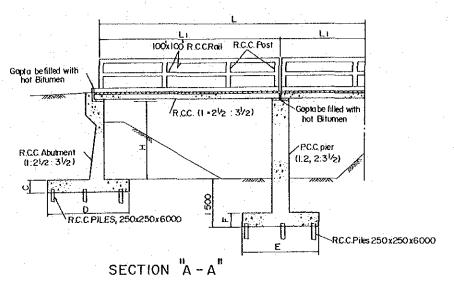

SECTION OF DECK SLAB

TYPICAL HIGHWAY & TRACK BRIDGE TYPE A

TYPICAL TRACK BRIDGE TYPE B

SECTION "B-B"

SECTION "B - B"
(FOR 6,000 TO 7,500 SPAN)

DIMENSION; mm

THE PEOPLE'S REPUBLIC OF BANGLADESH BANGLADESH WATER DEVELOPMENT BOARD

> NORTH RAJSHAHI IRRIGATION PROJECT

TYPICAL HIGHWAY AND TRUCK BRIDGE

JAPAN INTERNATIONAL COOPERATION AGENCY

DWG. NO. 226 SHEET OF

PLAN

PROFILE

SECTION "A - A"

DIMENSION; mm