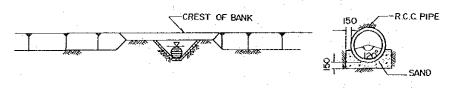

| DWG.No. | Title                                               | Serial No.  |
|---------|-----------------------------------------------------|-------------|
| 216     | BIFURCATION STRUCTURE (TYPE A,B)                    | 21          |
| 217     | BIFURCATION STRUCTURE (TYPE C) AND FARM TURNOUT     | 22          |
| 218     | DOUBLE ORIFICE TURNOUT                              | 23          |
| 219     | TYPICAL INVERT SIPHON (TYPE A,B)                    | 24          |
| 220     | - DO - (TYPE C)                                     | <b>25</b>   |
| 221     | TYPICAL AQUEDUCT                                    | 26          |
| 222     | CHUTE                                               | 27          |
| 223     | VERTICAL DROP                                       | 28          |
| 224     | OVER CHUTE                                          | 29          |
| 225     | WASTE WAY                                           | 30          |
| 226     | TYPICAL HIGHWAY AND TRUCK BRIDGE                    | 31          |
| 227     | TYPICAL FARM BRIDGE                                 | 32          |
| 228     | TYPICAL RAILWAY BRIDGE                              | 33          |
| *.      | = ON-FARM DEVELOPMENT =                             | ÷           |
| 301     | TYPICAL FARM DITCH SECTION AND DIVISION BOX         | 34          |
| 302     | LAYOUT OF ON-FARM FACILITIES BARIND AREA (Sample A) | 35          |
| 303     | - DO - BARIND AREA (Sample B)                       | 36          |
| 304     | - DO - BARIND AREA (Sample C)                       | 37          |
| 305     | - DO - FLOOD PLAIN AREA (Sample D)                  | 38          |
|         |                                                     |             |
|         | = DRAINAGE =                                        | er Ma       |
| 401     | TYPICAL CROSS SECTION OF PROPOSED DRAINAGE CANAL    | <b>39</b> s |
| 402     | DRAINAGE CULVERT                                    | 40          |
| 403     | REGULATOR (TYPE A)                                  | 41          |
| 404     | - DO - (TYPE B)                                     | 42          |