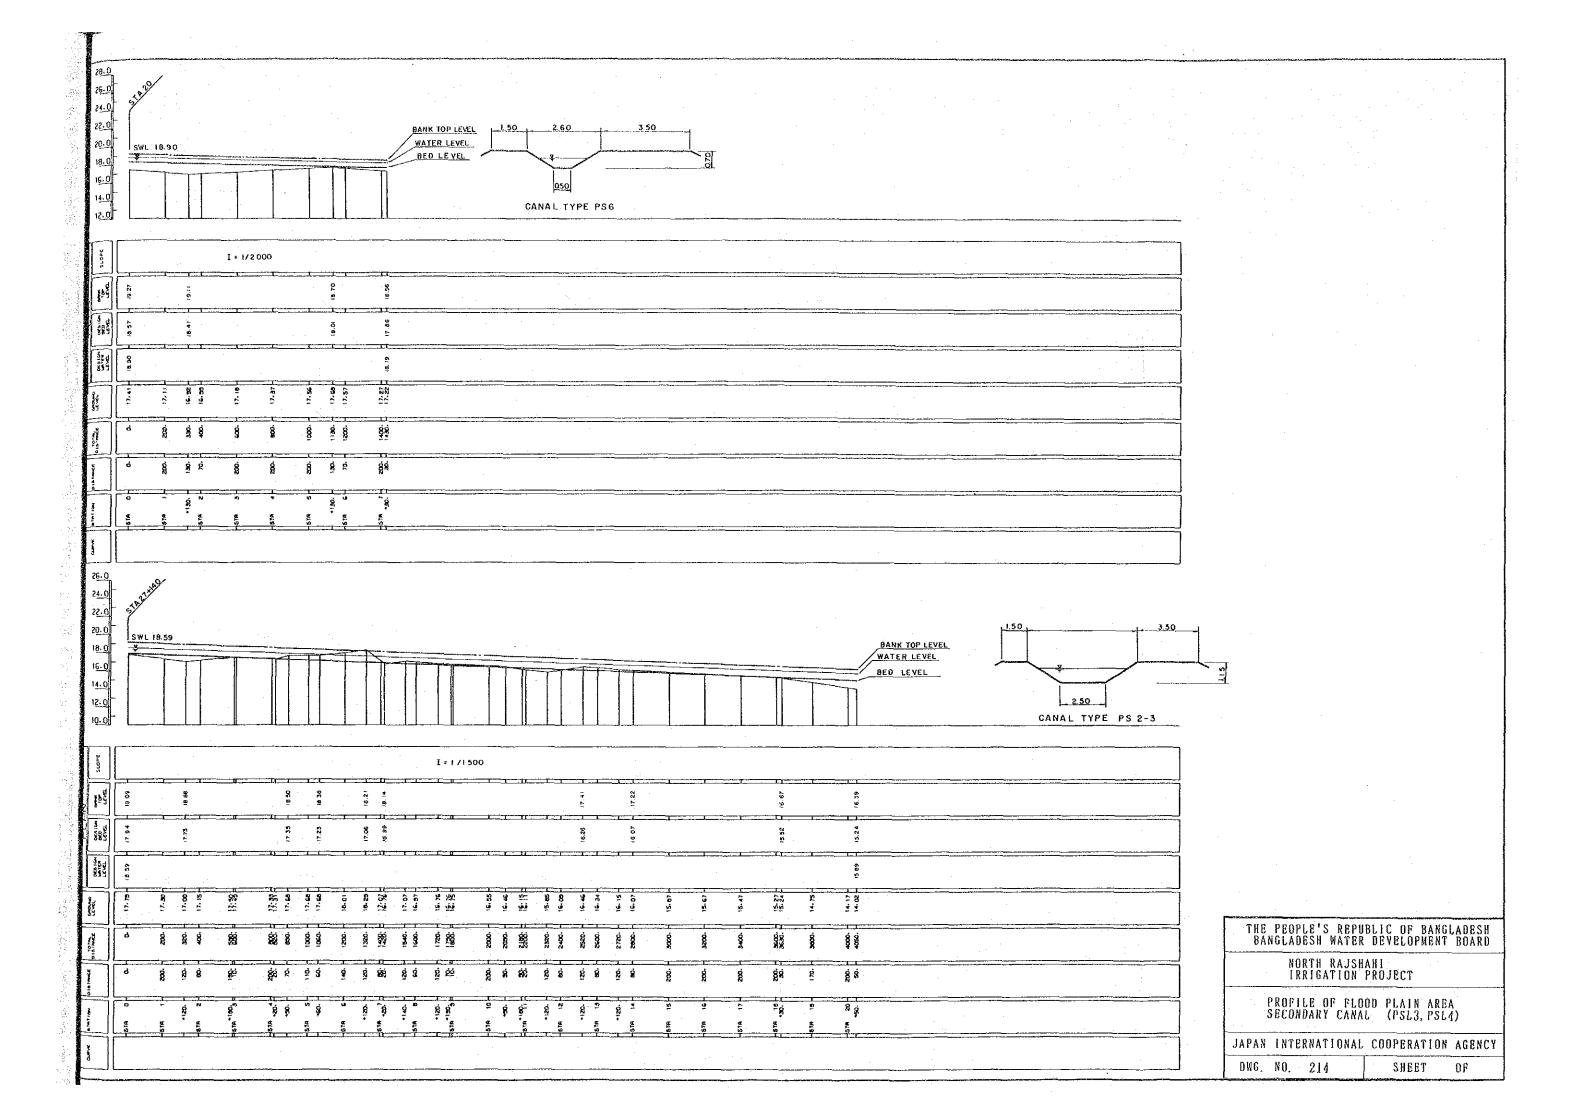

GATION PROJECT

TYPICAL CROSS SECTION OF SECONDARY CANAL

JAPAN INTERNATIONAL COOPERATION AGENCY

DWG NO 202

SHEET (











THE PEOPLE'S REPUBLIC OF BANGLADESH BANGLADESH WATER DEVELOPMENT BOARD

NORTH RAJSHAHI IRRIGATION PROJECT

PROFILE OF BARIND AREA MAIN CANAL

JAPAN INTERNATIONAL COOPERATION AGENCY

DWG, NO. 207 SHEET 5 OF 5







|      |      |       | unilia |
|------|------|-------|--------|
| TYPE | b    | В     | н      |
| ٧    | 8.00 | 14.60 | 2 20   |
| Vſ   | 7.50 | 14.10 | 2.20   |
| VI(  | 4.50 | 10.95 | 2, 15  |
| VII  | 3.00 | 8.25  | 1.75   |

THE PEOPLE'S REPUBLIC OF BANGLADESH BANGLADESH WATER DEVELOPMENT BOARD

> NORTH RAJSHAHI IRRIGATION PROJECT

PROFILE OF FLOOD PLAIN AREA MAIN CANAL

JAPAN INTERNATIONAL COOPERATION AGENCY

DWG NO. 209

SHEET 2 OF 2



















SECTION C - C



SECTION D - D

PIPE IN PLACE

## BIFURCATION TYPE C AND FARM TURN OUT

|               | DESIGN    | DIA OF PIPE | LENGYH C   | F PIPE  | , i  |  |
|---------------|-----------|-------------|------------|---------|------|--|
|               | CAPACITY  | Ø mm        | ACTUAL     | AVERAGE | A    |  |
| TYPEC         | 03~10     | 900         | 2.50~.6.00 | 4.25    | 2.10 |  |
| EARM TURNOUT  | LESS THAN | 300 ~ 600   | 250~600    | 4 25    | 081  |  |
| TATOM CONTOON |           |             | ·          |         |      |  |

DIMENSION; mm

THE PEOPLE'S REPUBLIC OF BANGLADESH BANGLADESH WATER DEVELOPMENT BOARD

NORTH RAJSHAHI IRRIGATION PROJECT

BIFURCATION STRUCTURE (TYPE C) AND FARM TURNOUT

JAPAN INTERNATIONAL COOPERATION AGENCY

DWG. NO. 217 SHEET 2 OF 2