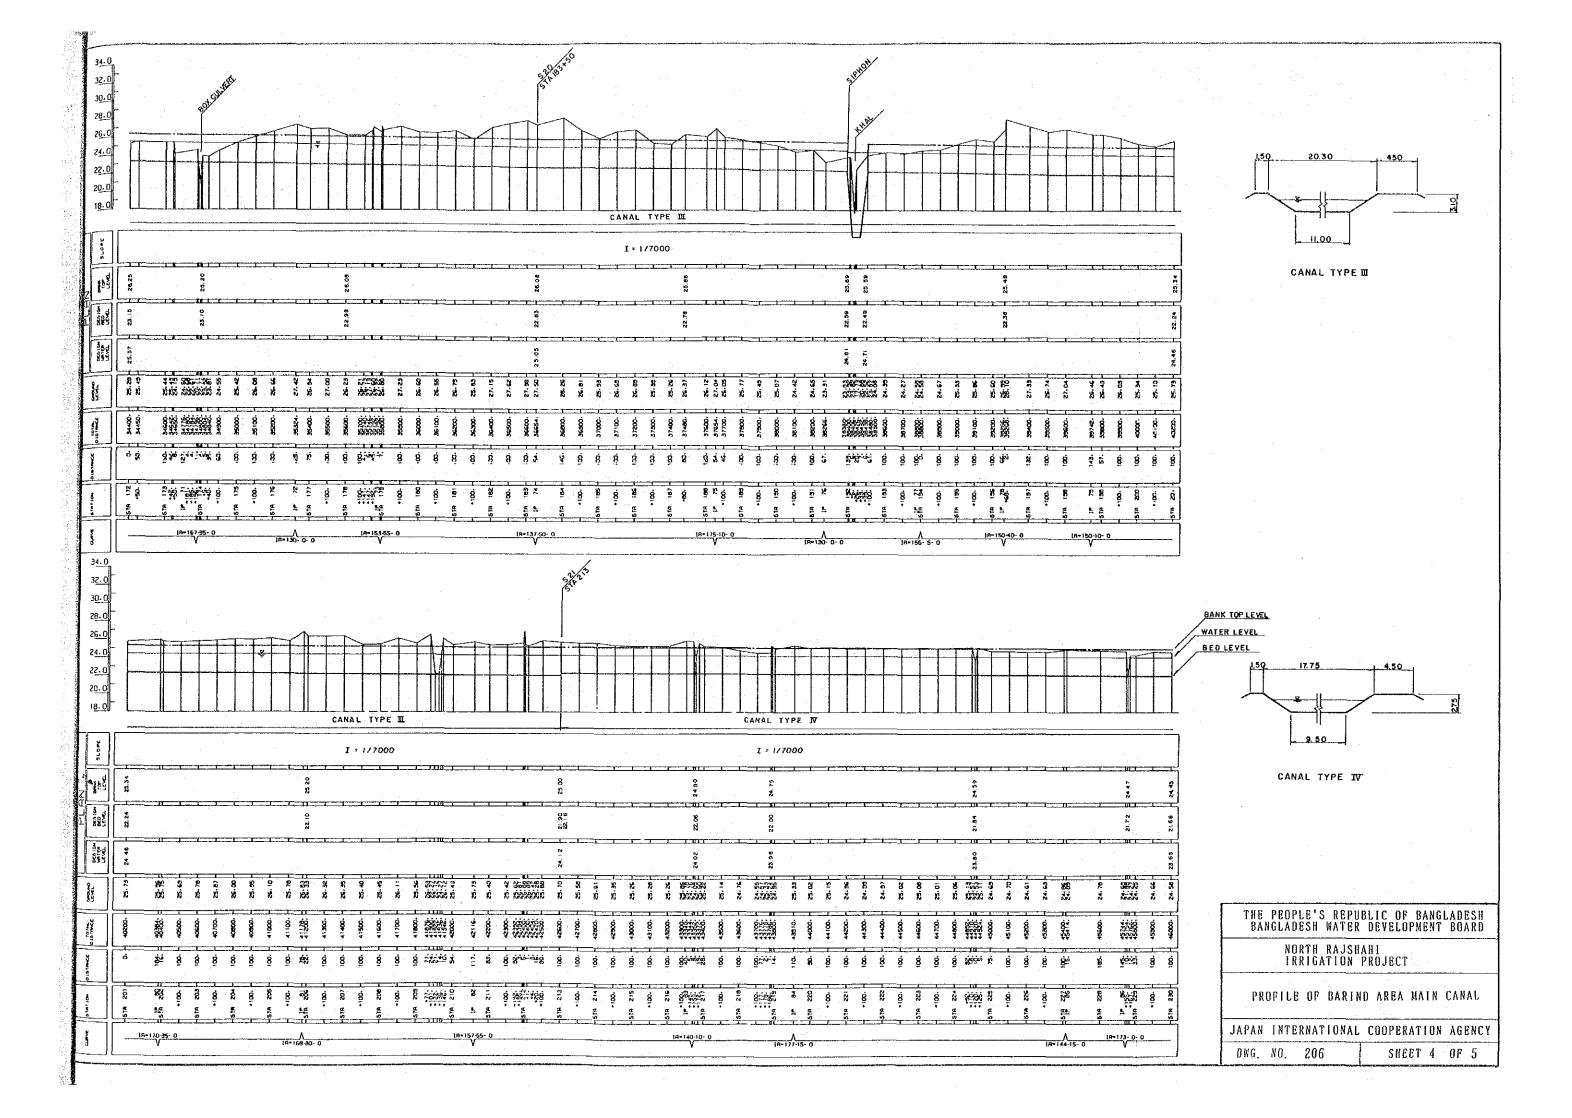

JAPAN INTERNATIONAL COOPERATION AGENCY

DWG NO 202

SHEET (

THE PEOPLE'S REPUBLIC OF BANGLADESH BANGLADESH WATER DEVELOPMENT BOARD

NORTH RAJSHAHI IRRIGATION PROJECT

PROFILE OF BARIND AREA MAIN CANAL

JAPAN INTERNATIONAL COOPERATION AGENCY