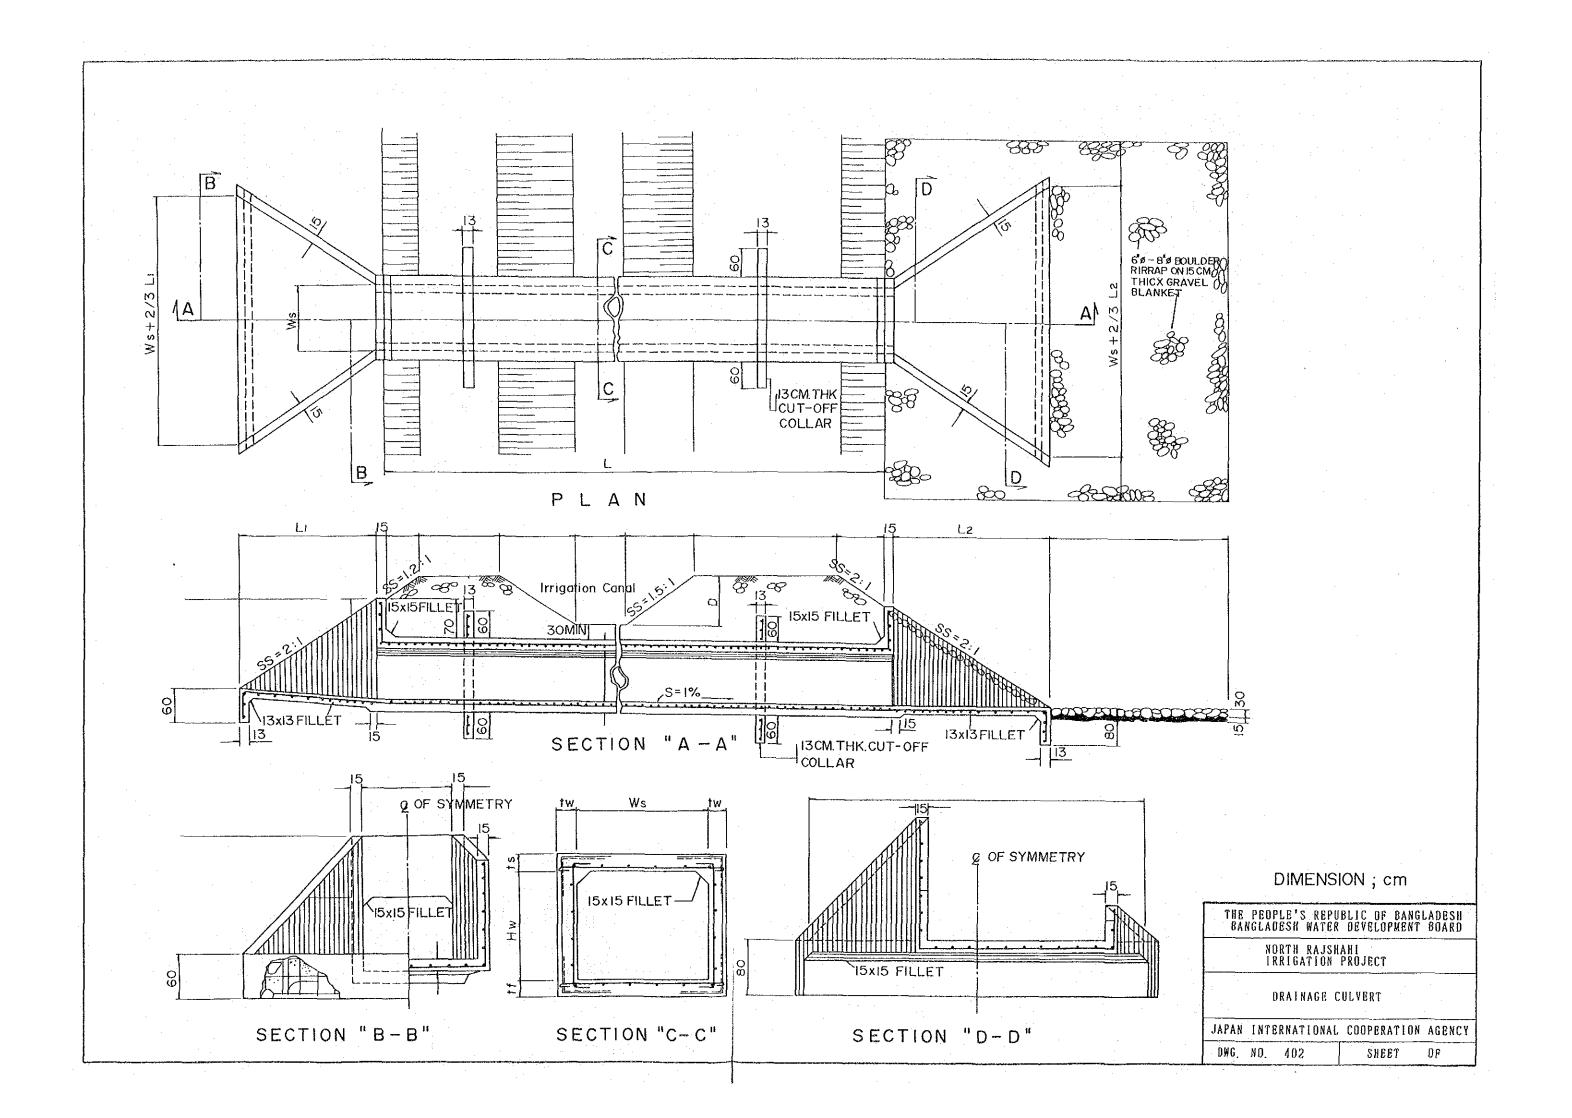

| DWG.No. | Title                                               | Serial No.  |
|---------|-----------------------------------------------------|-------------|
| 216     | BIFURCATION STRUCTURE (TYPE A,B)                    | 21          |
| 217     | BIFURCATION STRUCTURE (TYPE C) AND FARM TURNOUT     | 22          |
| 218     | DOUBLE ORIFICE TURNOUT                              | 23          |
| 219     | TYPICAL INVERT SIPHON (TYPE A,B)                    | 24          |
| 220     | - DO - (TYPE C)                                     | <b>25</b>   |
| 221     | TYPICAL AQUEDUCT                                    | 26          |
| 222     | CHUTE                                               | 27          |
| 223     | VERTICAL DROP                                       | 28          |
| 224     | OVER CHUTE                                          | 29          |
| 225     | WASTE WAY                                           | 30          |
| 226     | TYPICAL HIGHWAY AND TRUCK BRIDGE                    | 31          |
| 227     | TYPICAL FARM BRIDGE                                 | 32          |
| 228     | TYPICAL RAILWAY BRIDGE                              | 33          |
| *.      | = ON-FARM DEVELOPMENT =                             | ÷           |
| 301     | TYPICAL FARM DITCH SECTION AND DIVISION BOX         | 34          |
| 302     | LAYOUT OF ON-FARM FACILITIES BARIND AREA (Sample A) | 35          |
| 303     | - DO - BARIND AREA (Sample B)                       | 36          |
| 304     | - DO - BARIND AREA (Sample C)                       | 37          |
| 305     | - DO - FLOOD PLAIN AREA (Sample D)                  | 38          |
|         |                                                     |             |
|         | = DRAINAGE =                                        | er Ma       |
| 401     | TYPICAL CROSS SECTION OF PROPOSED DRAINAGE CANAL    | <b>39</b> s |
| 402     | DRAINAGE CULVERT                                    | 40          |
| 403     | REGULATOR (TYPE A)                                  | 41          |
| 404     | - DO - (TYPE B)                                     | 42          |