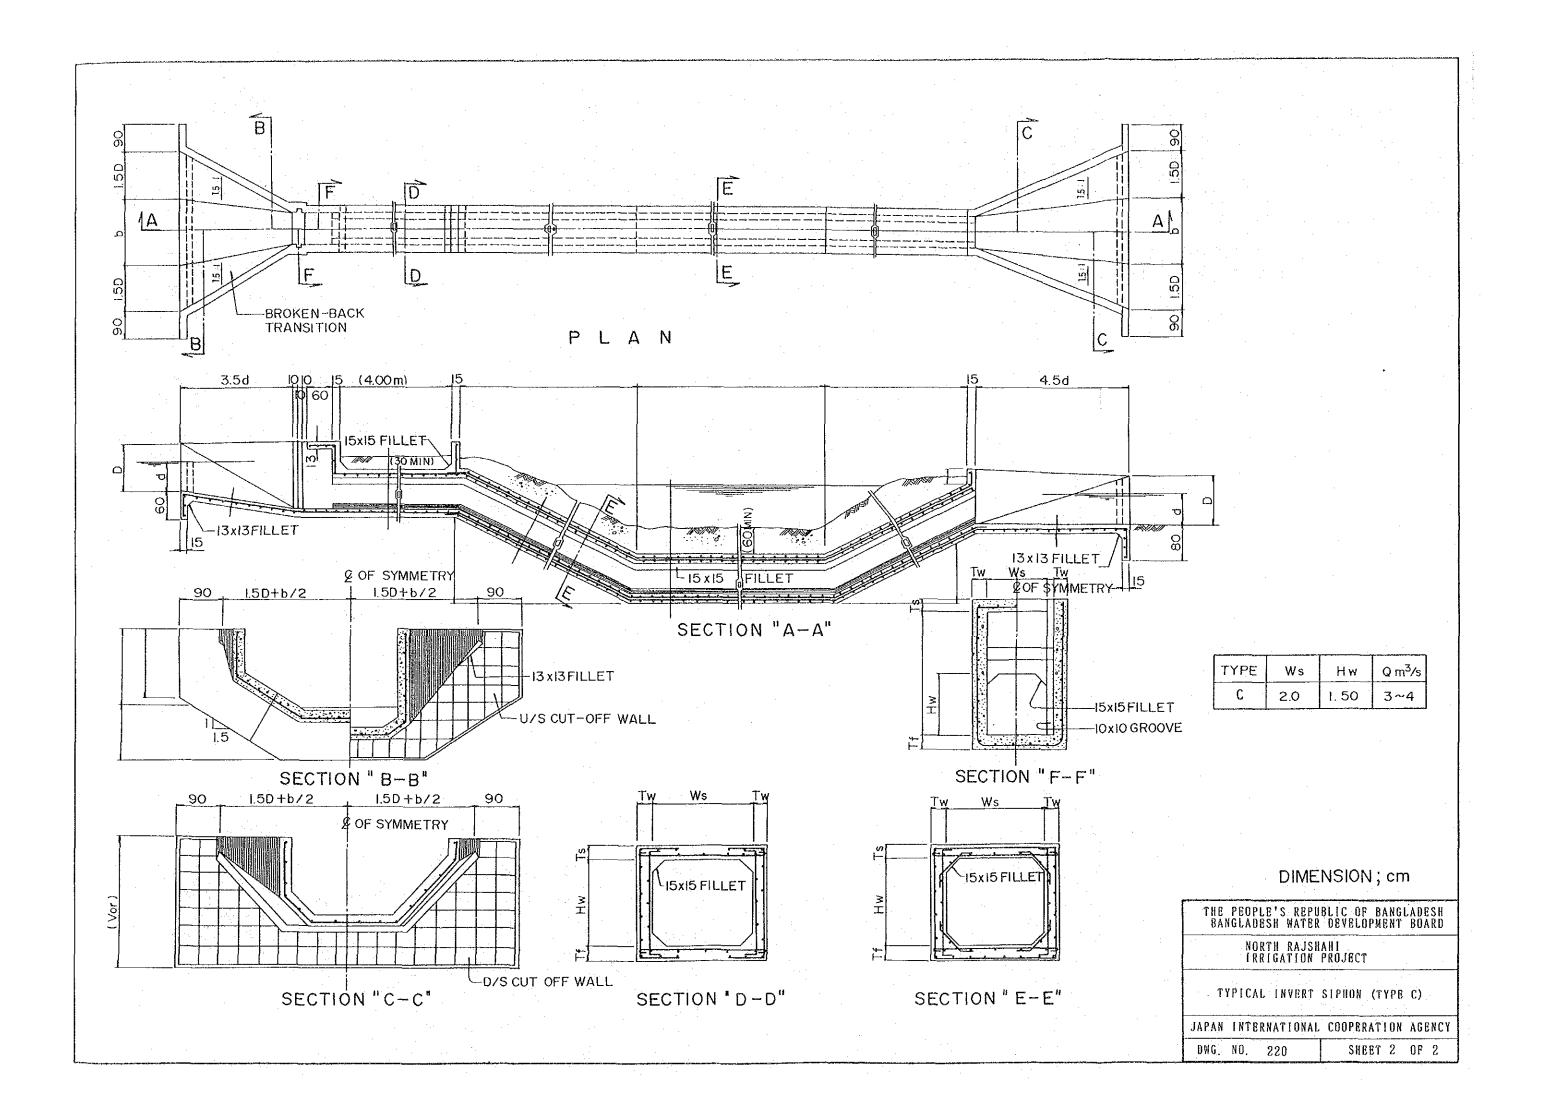

| DWG.No. | Title                                               | Serial No.  |
|---------|-----------------------------------------------------|-------------|
| 216     | BIFURCATION STRUCTURE (TYPE A,B)                    | 21          |
| 217     | BIFURCATION STRUCTURE (TYPE C) AND FARM TURNOUT     | 22          |
| 218     | DOUBLE ORIFICE TURNOUT                              | 23          |
| 219     | TYPICAL INVERT SIPHON (TYPE A,B)                    | 24          |
| 220     | - DO - (TYPE C)                                     | <b>25</b>   |
| 221     | TYPICAL AQUEDUCT                                    | 26          |
| 222     | CHUTE                                               | 27          |
| 223     | VERTICAL DROP                                       | 28          |
| 224     | OVER CHUTE                                          | 29          |
| 225     | WASTE WAY                                           | 30          |
| 226     | TYPICAL HIGHWAY AND TRUCK BRIDGE                    | 31          |
| 227     | TYPICAL FARM BRIDGE                                 | 32          |
| 228     | TYPICAL RAILWAY BRIDGE                              | 33          |
| *.      | = ON-FARM DEVELOPMENT =                             | ÷           |
| 301     | TYPICAL FARM DITCH SECTION AND DIVISION BOX         | 34          |
| 302     | LAYOUT OF ON-FARM FACILITIES BARIND AREA (Sample A) | 35          |
| 303     | - DO - BARIND AREA (Sample B)                       | 36          |
| 304     | - DO - BARIND AREA (Sample C)                       | 37          |
| 305     | - DO - FLOOD PLAIN AREA (Sample D)                  | 38          |
|         |                                                     |             |
|         | = DRAINAGE =                                        | er Ma       |
| 401     | TYPICAL CROSS SECTION OF PROPOSED DRAINAGE CANAL    | <b>39</b> s |
| 402     | DRAINAGE CULVERT                                    | 40          |
| 403     | REGULATOR (TYPE A)                                  | 41          |
| 404     | - DO - (TYPE B)                                     | 42          |