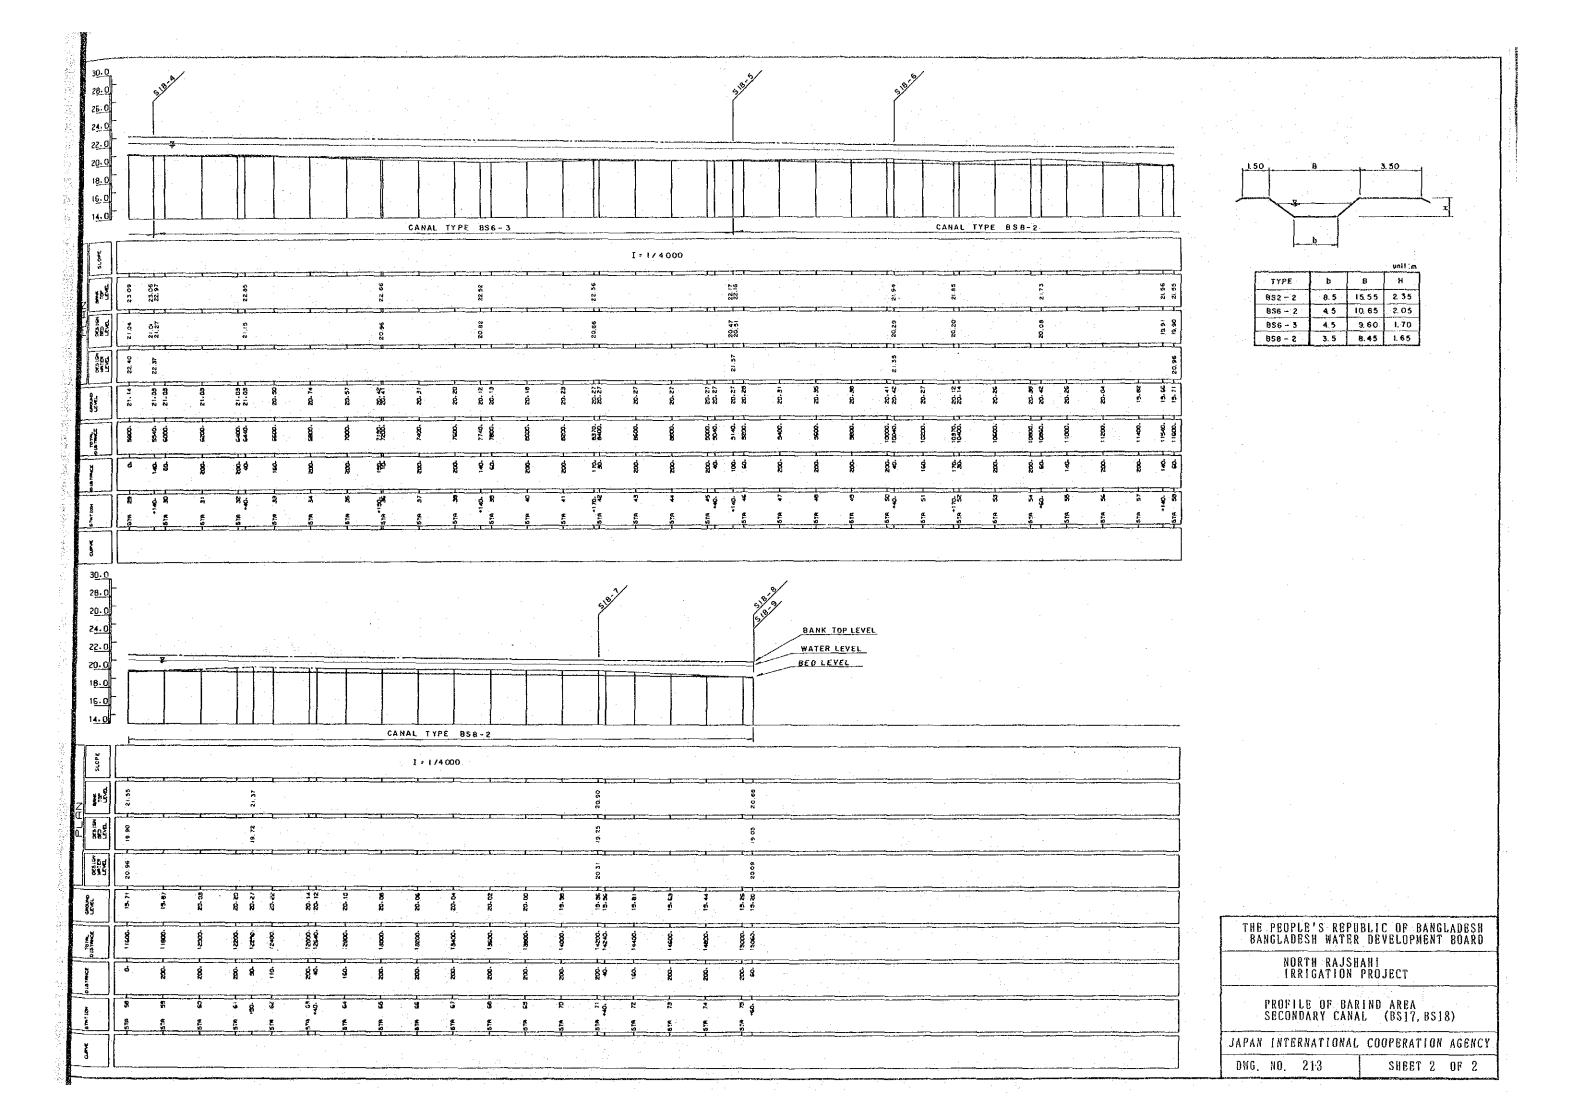

RIGATION PROJECT

TYPICAL CROSS SECTION OF SECONDARY CANAL

JAPAN INTERNATIONAL COOPERATION AGENCY

DWG NO 202

SHEET (











THE PEOPLE'S REPUBLIC OF BANGLADESH BANGLADESH WATER DEVELOPMENT BOARD

NORTH RAJSHAHI IRRIGATION PROJECT

PROFILE OF BARIND AREA MAIN CANAL

JAPAN INTERNATIONAL COOPERATION AGENCY

DWG, NO. 207 SHEET 5 OF 5







|      |      |       | unilia |
|------|------|-------|--------|
| TYPE | b    | В     | н      |
| ٧    | 8.00 | 14.60 | 2 20   |
| Vſ   | 7.50 | 14.10 | 2.20   |
| VI(  | 4.50 | 10.95 | 2, 15  |
| VII  | 3.00 | 8.25  | 1.75   |

THE PEOPLE'S REPUBLIC OF BANGLADESH BANGLADESH WATER DEVELOPMENT BOARD

> NORTH RAJSHAHI IRRIGATION PROJECT

PROFILE OF FLOOD PLAIN AREA MAIN CANAL

JAPAN INTERNATIONAL COOPERATION AGENCY

DWG NO. 209

SHEET 2 OF 2



















SECTION C - C



SECTION D - D

PIPE IN PLACE

## BIFURCATION TYPE C AND FARM TURN OUT

|               | DESIGN    | DIA OF PIPE | LENGYH C   | F PIPE  | , i  |  |
|---------------|-----------|-------------|------------|---------|------|--|
|               | CAPACITY  | Ø mm        | ACTUAL     | AVERAGE | A    |  |
| TYPEC         | 03~10     | 900         | 2.50~.6.00 | 4.25    | 2.10 |  |
| EARM TURNOUT  | LESS THAN | 300 ~ 600   | 250~600    | 4 25    | 081  |  |
| TATOM CONTOON |           |             | ·          |         |      |  |

DIMENSION; mm

THE PEOPLE'S REPUBLIC OF BANGLADESH BANGLADESH WATER DEVELOPMENT BOARD

NORTH RAJSHAHI IRRIGATION PROJECT

BIFURCATION STRUCTURE (TYPE C) AND FARM TURNOUT

JAPAN INTERNATIONAL COOPERATION AGENCY

DWG. NO. 217 SHEET 2 OF 2