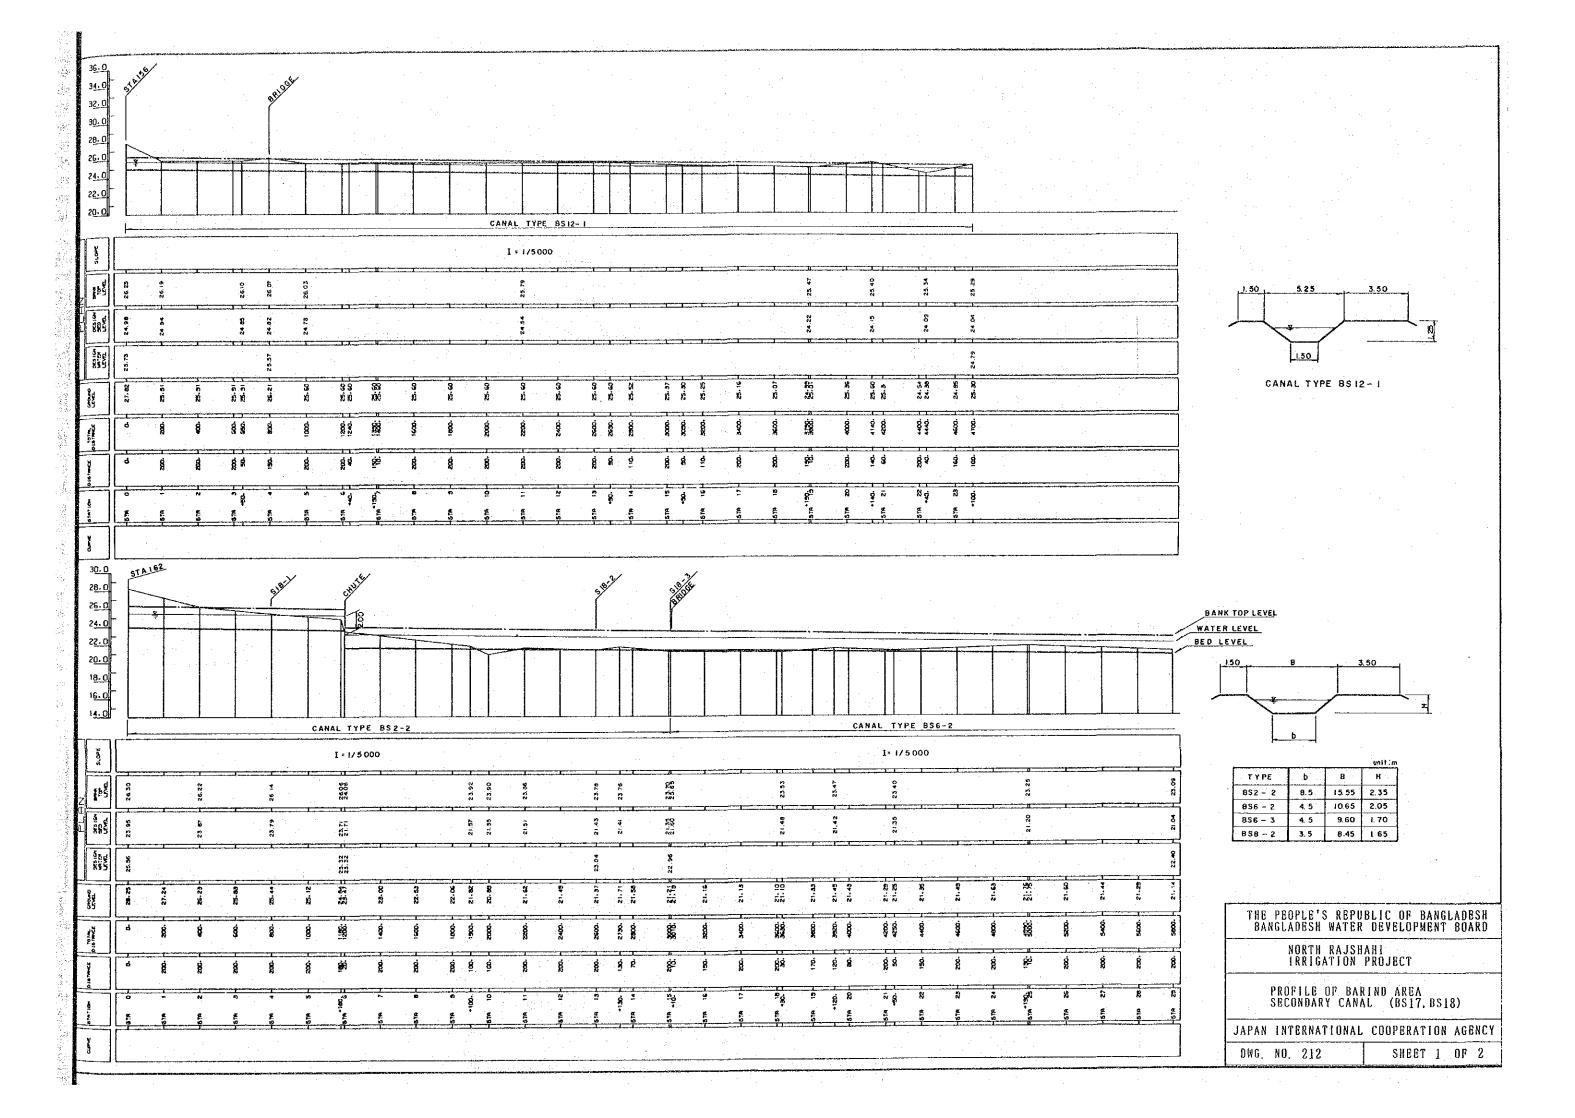

Barind Area

Dimension: m

| TYPE | b   | TYPE | þ   |
|------|-----|------|-----|
| BS-I | 9.0 | BS-8 | 3.5 |
| -2   | 8.5 | -9   | 3.0 |
| -3   | 7.0 | -10  | 2.5 |
| -4   | 6.0 | -11  | 2.0 |
| -5   | 5.5 | -12  | 1.5 |
| -6   | 4.5 | -13  | 1.0 |
| 7    | 4.0 | -14  | 0.5 |

TYPICAL CROSS SECTION OF SECONDARY & SUB-SECONDARY CANAL

THE PEOPLE'S REPUBLIC OF BANGLADESH BANGLADESH WATER DEVELOPMENT BOARD

> NORTH RAJSHAHL IRRIGATION PROJECT

TYPICAL CROSS SECTION OF SECONDARY CANAL