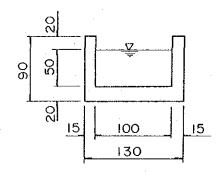

TYPICAL CROSS SECTION OF SECONDARY & SUB-SECONDARY CANAL

THE PEOPLE'S REPUBLIC OF BANGLADESH BANGLADESH WATER DEVELOPMENT BOARD

> NORTH RAJSHAHL IRRIGATION PROJECT

TYPICAL CROSS SECTION OF SECONDARY CANAL

JAPAN INTERNATIONAL COOPERATION AGENCY

DWG NO 202

SHEET (

THE PEOPLE'S REPUBLIC OF BANGLADESH BANGLADESH WATER DEVELOPMENT BOARD

NORTH RAJSHAHI IRRIGATION PROJECT

PROFILE OF BARIND AREA MAIN CANAL

JAPAN INTERNATIONAL COOPERATION AGENCY