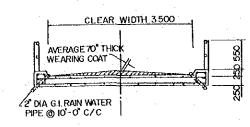

SECTION OF DECK SLAB

TYPICAL HIGHWAY & TRACK BRIDGE TYPE A

TYPICAL TRACK BRIDGE TYPE B

SECTION "B-B"

SECTION "B - B"
(FOR 6,000 TO 7,500 SPAN)

DIMENSION; mm

THE PEOPLE'S REPUBLIC OF BANGLADESH BANGLADESH WATER DEVELOPMENT BOARD

> NORTH RAJSHAHI IRRIGATION PROJECT

TYPICAL HIGHWAY AND TRUCK BRIDGE

JAPAN INTERNATIONAL COOPERATION AGENCY

DWG. NO. 226 SHEET OF

PLAN

PROFILE

SECTION "A - A"

DIMENSION; mm