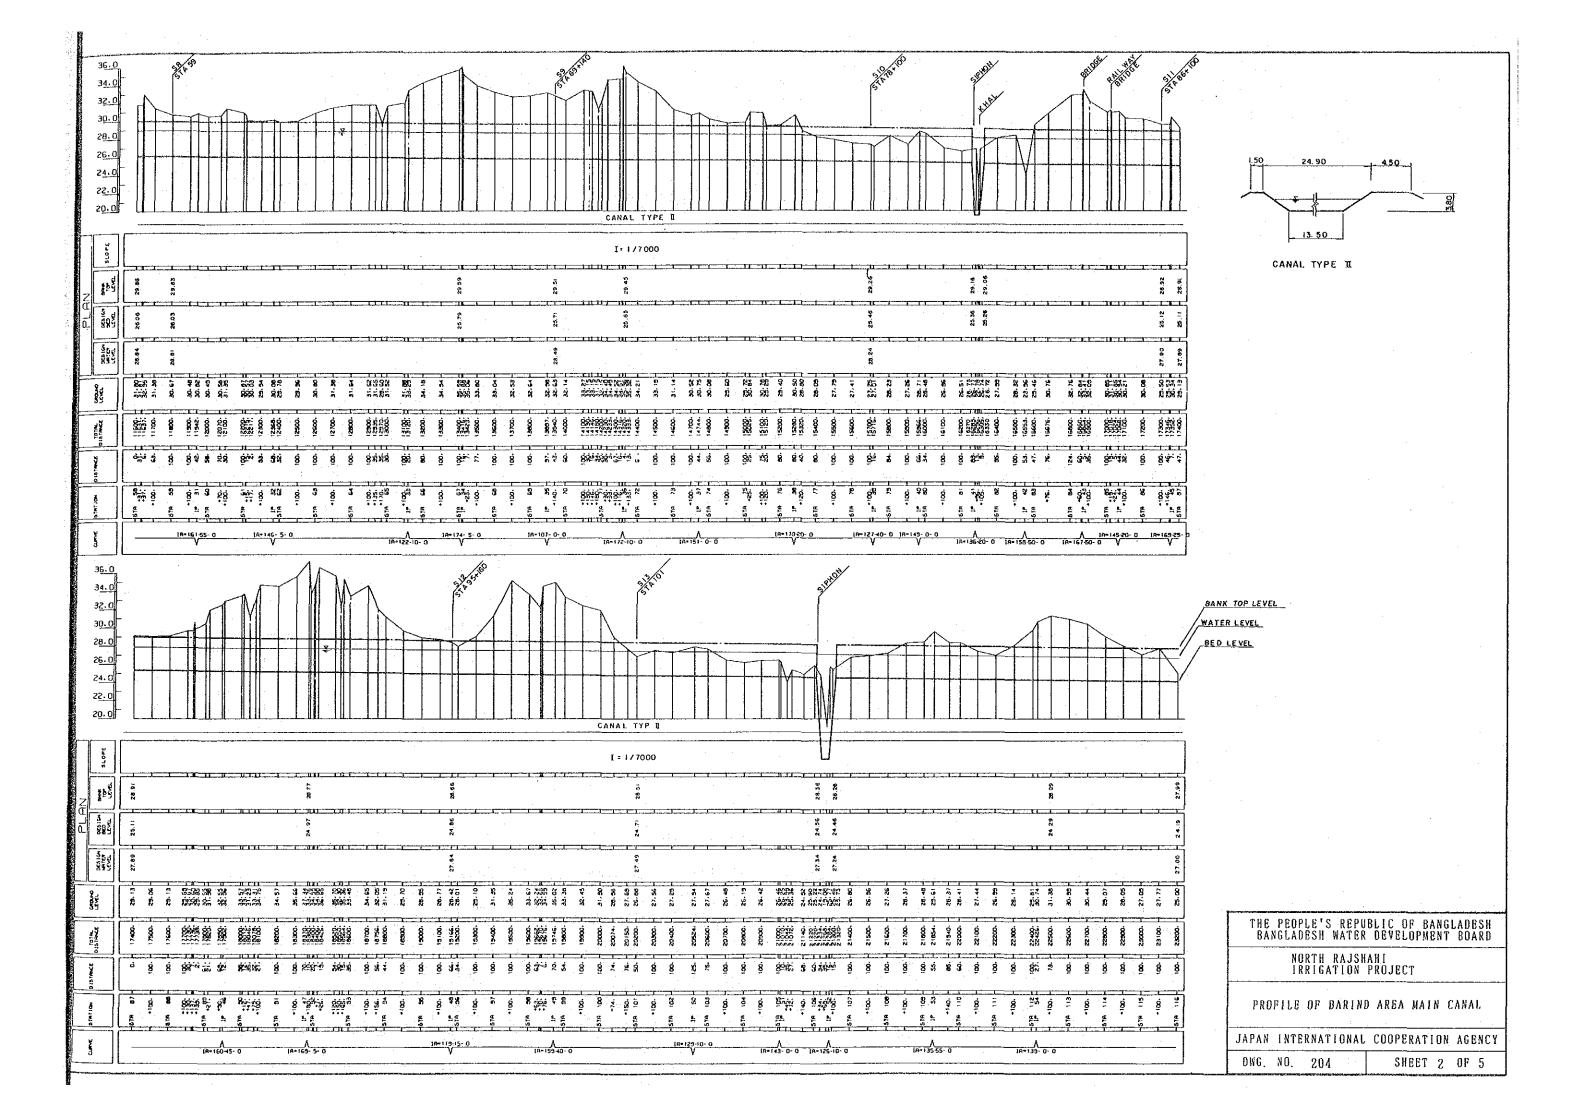

JAPAN INTERNATIONAL COOPERATION AGENCY

DWG NO 202

SHEET (

THE PEOPLE'S REPUBLIC OF BANGLADESH BANGLADESH WATER DEVELOPMENT BOARD

NORTH RAJSHAHI IRRIGATION PROJECT

PROFILE OF BARIND AREA MAIN CANAL

JAPAN INTERNATIONAL COOPERATION AGENCY