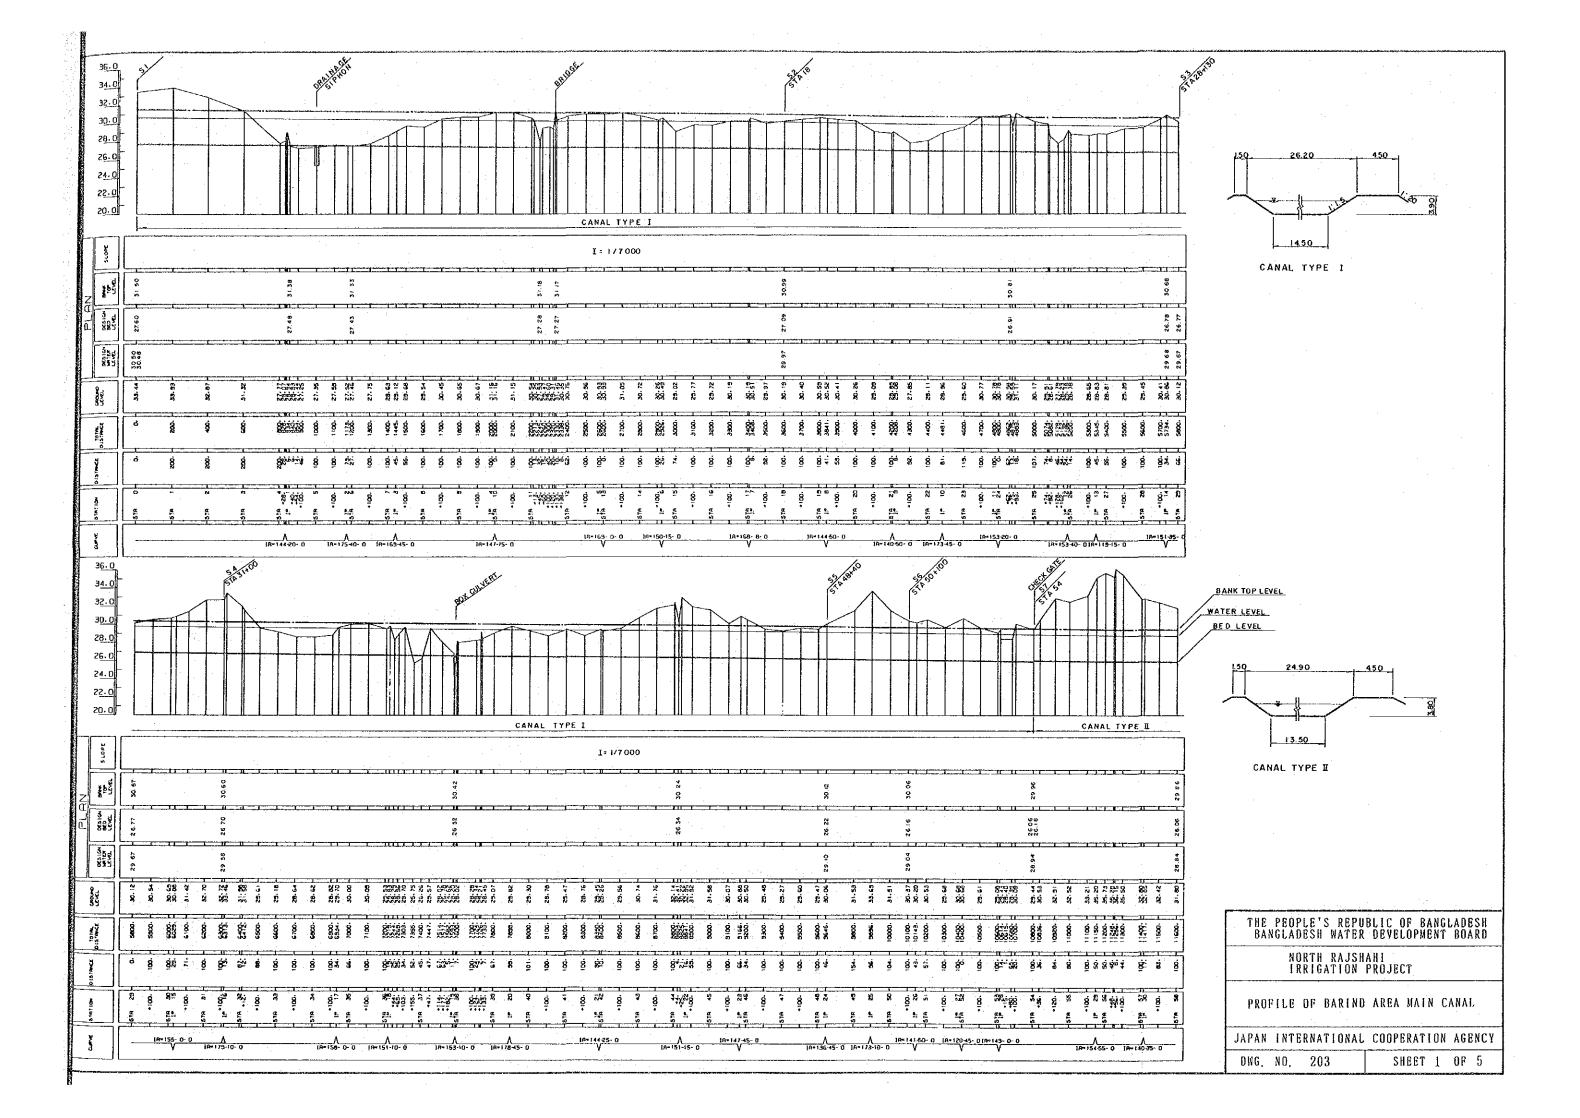

JAPAN INTERNATIONAL COOPERATION AGENCY

DWG NO 202

SHEET (

THE PEOPLE'S REPUBLIC OF BANGLADESH BANGLADESH WATER DEVELOPMENT BOARD

NORTH RAJSHAHI IRRIGATION PROJECT

PROFILE OF BARIND AREA MAIN CANAL

JAPAN INTERNATIONAL COOPERATION AGENCY