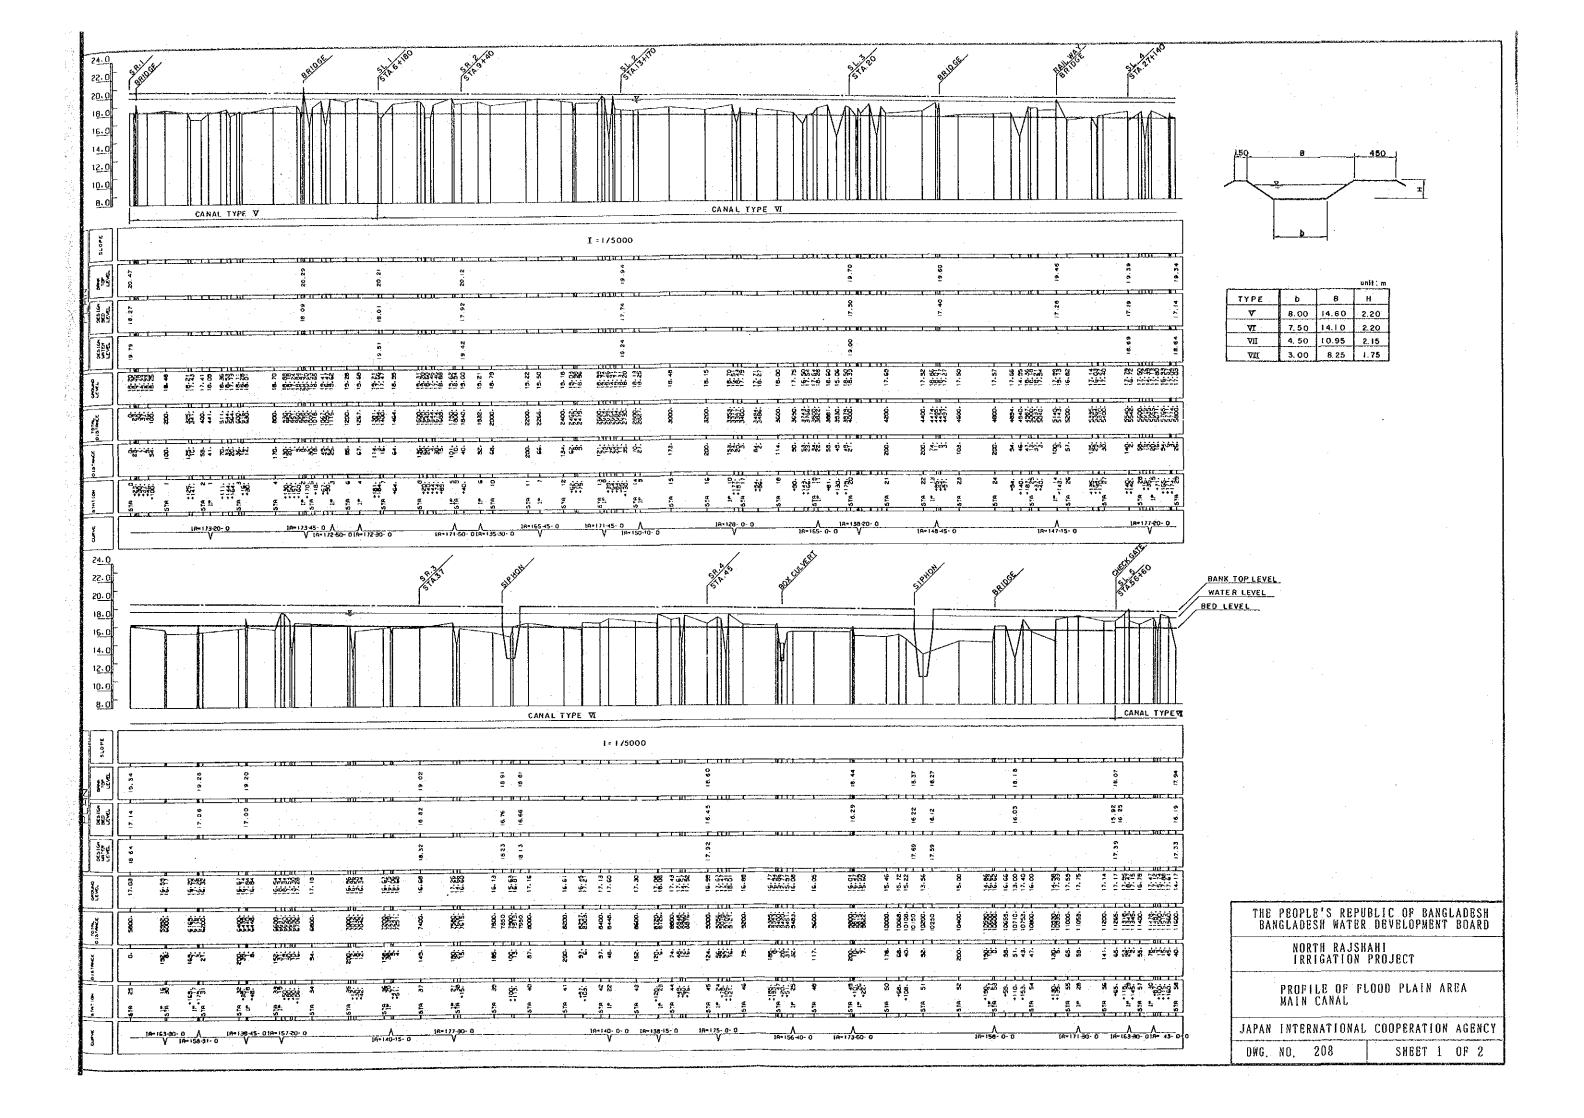

THE PEOPLE'S REPUBLIC OF BANGLADESH BANGLADESH WATER DEVELOPMENT BOARD

> NORTH RAJSHAHI IRRIGATION PROJECT

PROFILE OF FLOOD PLAIN AREA MAIN CANAL

JAPAN INTERNATIONAL COOPERATION AGENCY

DWG NO. 209

SHEET 2 OF 2