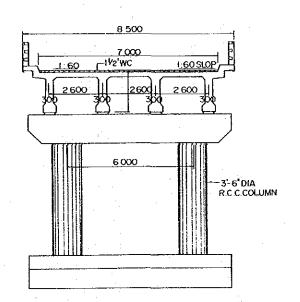

# = PUMPING STATION =

| ٧.              | en in the entropy of the state |     |
|-----------------|-------------------------------------------------------------------------------------------------------------------------------------------------------------------------------------------------------------------------------------------------------------------------------------------------------------------------------------------------------------------------------------------------------------------------------------------------------------------------------------------------------------------------------------------------------------------------------------------------------------------------------------------------------------------------------------------------------------------------------------------------------------------------------------------------------------------------------------------------------------------------------------------------------------------------------------------------------------------------------------------------------------------------------------------------------------------------------------------------------------------------------------------------------------------------------------------------------------------------------------------------------------------------------------------------------------------------------------------------------------------------------------------------------------------------------------------------------------------------------------------------------------------------------------------------------------------------------------------------------------------------------------------------------------------------------------------------------------------------------------------------------------------------------------------------------------------------------------------------------------------------------------------------------------------------------------------------------------------------------------------------------------------------------------------------------------------------------------------------------------------------------|-----|
| 101             | PLAN AND PROFILE OF BARAIPARA PUMPING STATION SHEET NO.1                                                                                                                                                                                                                                                                                                                                                                                                                                                                                                                                                                                                                                                                                                                                                                                                                                                                                                                                                                                                                                                                                                                                                                                                                                                                                                                                                                                                                                                                                                                                                                                                                                                                                                                                                                                                                                                                                                                                                                                                                                                                      | 1   |
| 102             | - DO - SHEET NO.2                                                                                                                                                                                                                                                                                                                                                                                                                                                                                                                                                                                                                                                                                                                                                                                                                                                                                                                                                                                                                                                                                                                                                                                                                                                                                                                                                                                                                                                                                                                                                                                                                                                                                                                                                                                                                                                                                                                                                                                                                                                                                                             | 2   |
| 103             | - DO - SHEET NO.3                                                                                                                                                                                                                                                                                                                                                                                                                                                                                                                                                                                                                                                                                                                                                                                                                                                                                                                                                                                                                                                                                                                                                                                                                                                                                                                                                                                                                                                                                                                                                                                                                                                                                                                                                                                                                                                                                                                                                                                                                                                                                                             | 3   |
| 104             | PLAN AND PROFILE OF KASBA PUMPING STATION SHEET NO.1                                                                                                                                                                                                                                                                                                                                                                                                                                                                                                                                                                                                                                                                                                                                                                                                                                                                                                                                                                                                                                                                                                                                                                                                                                                                                                                                                                                                                                                                                                                                                                                                                                                                                                                                                                                                                                                                                                                                                                                                                                                                          | 4   |
| 105             | - DO - SHEET NO.2                                                                                                                                                                                                                                                                                                                                                                                                                                                                                                                                                                                                                                                                                                                                                                                                                                                                                                                                                                                                                                                                                                                                                                                                                                                                                                                                                                                                                                                                                                                                                                                                                                                                                                                                                                                                                                                                                                                                                                                                                                                                                                             | 5   |
| 4 <sup>11</sup> |                                                                                                                                                                                                                                                                                                                                                                                                                                                                                                                                                                                                                                                                                                                                                                                                                                                                                                                                                                                                                                                                                                                                                                                                                                                                                                                                                                                                                                                                                                                                                                                                                                                                                                                                                                                                                                                                                                                                                                                                                                                                                                                               | 4   |
| .*              | = IRRIGATION CANAL =                                                                                                                                                                                                                                                                                                                                                                                                                                                                                                                                                                                                                                                                                                                                                                                                                                                                                                                                                                                                                                                                                                                                                                                                                                                                                                                                                                                                                                                                                                                                                                                                                                                                                                                                                                                                                                                                                                                                                                                                                                                                                                          |     |
| 201             | TYPICAL CROSS SECTION OF MAIN CANAL                                                                                                                                                                                                                                                                                                                                                                                                                                                                                                                                                                                                                                                                                                                                                                                                                                                                                                                                                                                                                                                                                                                                                                                                                                                                                                                                                                                                                                                                                                                                                                                                                                                                                                                                                                                                                                                                                                                                                                                                                                                                                           | 6   |
| 202             | TYPICAL CROSS SECTION OF SECONDARY CANAL                                                                                                                                                                                                                                                                                                                                                                                                                                                                                                                                                                                                                                                                                                                                                                                                                                                                                                                                                                                                                                                                                                                                                                                                                                                                                                                                                                                                                                                                                                                                                                                                                                                                                                                                                                                                                                                                                                                                                                                                                                                                                      | 7,7 |
| 203             | PROFILE OF BARIND AREA MAIN CANAL SHEET NO.1                                                                                                                                                                                                                                                                                                                                                                                                                                                                                                                                                                                                                                                                                                                                                                                                                                                                                                                                                                                                                                                                                                                                                                                                                                                                                                                                                                                                                                                                                                                                                                                                                                                                                                                                                                                                                                                                                                                                                                                                                                                                                  | 8.  |
| 204             | - DO - SHEET NO.2                                                                                                                                                                                                                                                                                                                                                                                                                                                                                                                                                                                                                                                                                                                                                                                                                                                                                                                                                                                                                                                                                                                                                                                                                                                                                                                                                                                                                                                                                                                                                                                                                                                                                                                                                                                                                                                                                                                                                                                                                                                                                                             | 9   |
| 205             | - DO - SHEET NO.3                                                                                                                                                                                                                                                                                                                                                                                                                                                                                                                                                                                                                                                                                                                                                                                                                                                                                                                                                                                                                                                                                                                                                                                                                                                                                                                                                                                                                                                                                                                                                                                                                                                                                                                                                                                                                                                                                                                                                                                                                                                                                                             | 10  |
| 206             | - DO - SHEET NO.4                                                                                                                                                                                                                                                                                                                                                                                                                                                                                                                                                                                                                                                                                                                                                                                                                                                                                                                                                                                                                                                                                                                                                                                                                                                                                                                                                                                                                                                                                                                                                                                                                                                                                                                                                                                                                                                                                                                                                                                                                                                                                                             | 11  |
| 207             | - DO - SHEET NO.5                                                                                                                                                                                                                                                                                                                                                                                                                                                                                                                                                                                                                                                                                                                                                                                                                                                                                                                                                                                                                                                                                                                                                                                                                                                                                                                                                                                                                                                                                                                                                                                                                                                                                                                                                                                                                                                                                                                                                                                                                                                                                                             | 12  |
| 208             | PROFILE OF FLOOD PLAIN AREA MAIN CANAL SHEET NO.1                                                                                                                                                                                                                                                                                                                                                                                                                                                                                                                                                                                                                                                                                                                                                                                                                                                                                                                                                                                                                                                                                                                                                                                                                                                                                                                                                                                                                                                                                                                                                                                                                                                                                                                                                                                                                                                                                                                                                                                                                                                                             | 13  |
| 209             | - DO - SHEET NO.2                                                                                                                                                                                                                                                                                                                                                                                                                                                                                                                                                                                                                                                                                                                                                                                                                                                                                                                                                                                                                                                                                                                                                                                                                                                                                                                                                                                                                                                                                                                                                                                                                                                                                                                                                                                                                                                                                                                                                                                                                                                                                                             | 14  |
| 210             | PROFILE OF BARIND AREA SECONDARY CANAL (BS.1) SHEET NO.1                                                                                                                                                                                                                                                                                                                                                                                                                                                                                                                                                                                                                                                                                                                                                                                                                                                                                                                                                                                                                                                                                                                                                                                                                                                                                                                                                                                                                                                                                                                                                                                                                                                                                                                                                                                                                                                                                                                                                                                                                                                                      | 15  |
| 211             | - DO - SHEET NO.2                                                                                                                                                                                                                                                                                                                                                                                                                                                                                                                                                                                                                                                                                                                                                                                                                                                                                                                                                                                                                                                                                                                                                                                                                                                                                                                                                                                                                                                                                                                                                                                                                                                                                                                                                                                                                                                                                                                                                                                                                                                                                                             | 16  |
| 212             | - DO - (BS.17, BS.18) SHEET NO.1                                                                                                                                                                                                                                                                                                                                                                                                                                                                                                                                                                                                                                                                                                                                                                                                                                                                                                                                                                                                                                                                                                                                                                                                                                                                                                                                                                                                                                                                                                                                                                                                                                                                                                                                                                                                                                                                                                                                                                                                                                                                                              | 17  |
| 213             | - DO - SHEET NO.2                                                                                                                                                                                                                                                                                                                                                                                                                                                                                                                                                                                                                                                                                                                                                                                                                                                                                                                                                                                                                                                                                                                                                                                                                                                                                                                                                                                                                                                                                                                                                                                                                                                                                                                                                                                                                                                                                                                                                                                                                                                                                                             | 18  |
| 214             | PROFILE OF FLOOD PLAIN AREA SECONDARY CANAL                                                                                                                                                                                                                                                                                                                                                                                                                                                                                                                                                                                                                                                                                                                                                                                                                                                                                                                                                                                                                                                                                                                                                                                                                                                                                                                                                                                                                                                                                                                                                                                                                                                                                                                                                                                                                                                                                                                                                                                                                                                                                   | 19  |
| 215             | CHECK GATE (TYPE A,B)                                                                                                                                                                                                                                                                                                                                                                                                                                                                                                                                                                                                                                                                                                                                                                                                                                                                                                                                                                                                                                                                                                                                                                                                                                                                                                                                                                                                                                                                                                                                                                                                                                                                                                                                                                                                                                                                                                                                                                                                                                                                                                         | 20  |
|                 |                                                                                                                                                                                                                                                                                                                                                                                                                                                                                                                                                                                                                                                                                                                                                                                                                                                                                                                                                                                                                                                                                                                                                                                                                                                                                                                                                                                                                                                                                                                                                                                                                                                                                                                                                                                                                                                                                                                                                                                                                                                                                                                               |     |