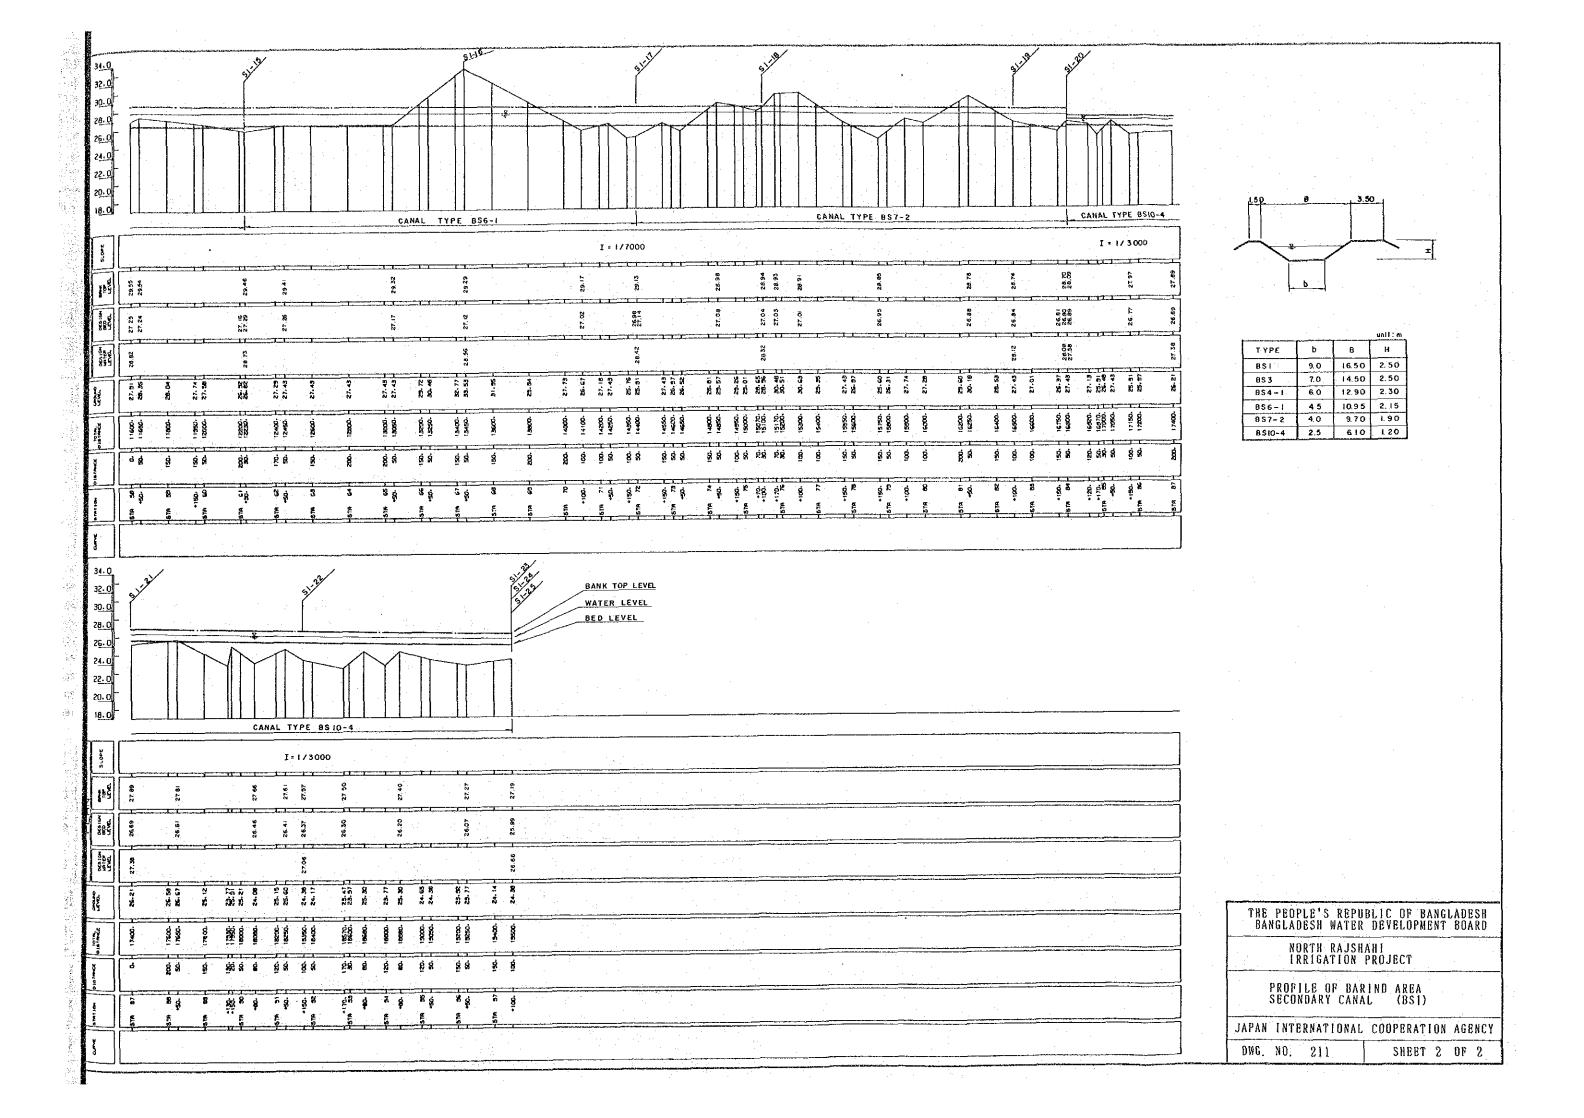

Barind Area

Dimension: m

| TYPE | b   | TYPE | þ   |
|------|-----|------|-----|
| BS-I | 9.0 | BS-8 | 3.5 |
| -2   | 8.5 | -9   | 3.0 |
| -3   | 7.0 | -10  | 2.5 |
| -4   | 6.0 | -11  | 2.0 |
| -5   | 5.5 | -12  | 1.5 |
| -6   | 4.5 | -13  | 1.0 |
| 7    | 4.0 | -14  | 0.5 |

TYPICAL CROSS SECTION OF SECONDARY & SUB-SECONDARY CANAL

THE PEOPLE'S REPUBLIC OF BANGLADESH BANGLADESH WATER DEVELOPMENT BOARD

> NORTH RAJSHAHL IRRIGATION PROJECT

TYPICAL CROSS SECTION OF SECONDARY CANAL