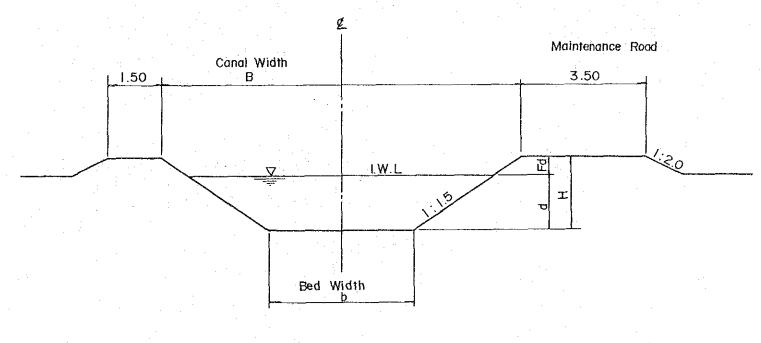

DWG. NO. 103

SHEET 3 OF 3

| $\sim$ 1 | 11101 | sion |  |
|----------|-------|------|--|

| TYPE    | Q (m/s) | þ    | В      | d     | Fb    | Н    | Total Length |
|---------|---------|------|--------|-------|-------|------|--------------|
| M - I   | 36.00   | 14.5 | 26.20  | 2.88  | 1.02  | 3.90 | 10,800       |
| M - II  | 30.60   | 13.5 | 24.90  | 2, 78 | 1.02  | 3.80 | 21,600       |
| м - ш   | 17.85   | 11.0 | 20.30  | 2.22  | 0.88  | 3.10 | 10,200       |
| M - 17  | 12. 65  | 9. 5 | 17. 75 | 1.96  | 0.79  | 2.75 | 6, 170       |
| M - ∇   | 8.15    | 8.0  | 14.60  | 1.52  | 0.68  | 2.20 | 1,380        |
| M - VI  | 7. 50   | 7.5  | 14.10  | 1.50  | 0. 70 | 2.20 | 6,020        |
| M - VII | 4.00    | 4.5  | 10.95  | 1.47  | 0.68  | 2.15 | 3,860        |
| М - УШ  | 2.10    | 3.0  | 8.25   | 1.14  | 0.61  | 1.75 | 2,640        |

Note;

I. Slope M-I~IV 1/7,000 M-∇~VII 1/5,000

THE PEOPLE'S REPUBLIC OF BANGLADESH BANGLADESH WATER DEVELOPMENT BOARD

NORTH RAJSHAHI IRRIGATION PROJECT

TYPICAL CROSS SECTION OF MAIN CANAL

JAPAN INTERNATIONAL COOPERATION AGENCY DWG. NO. 201 SHEET OF