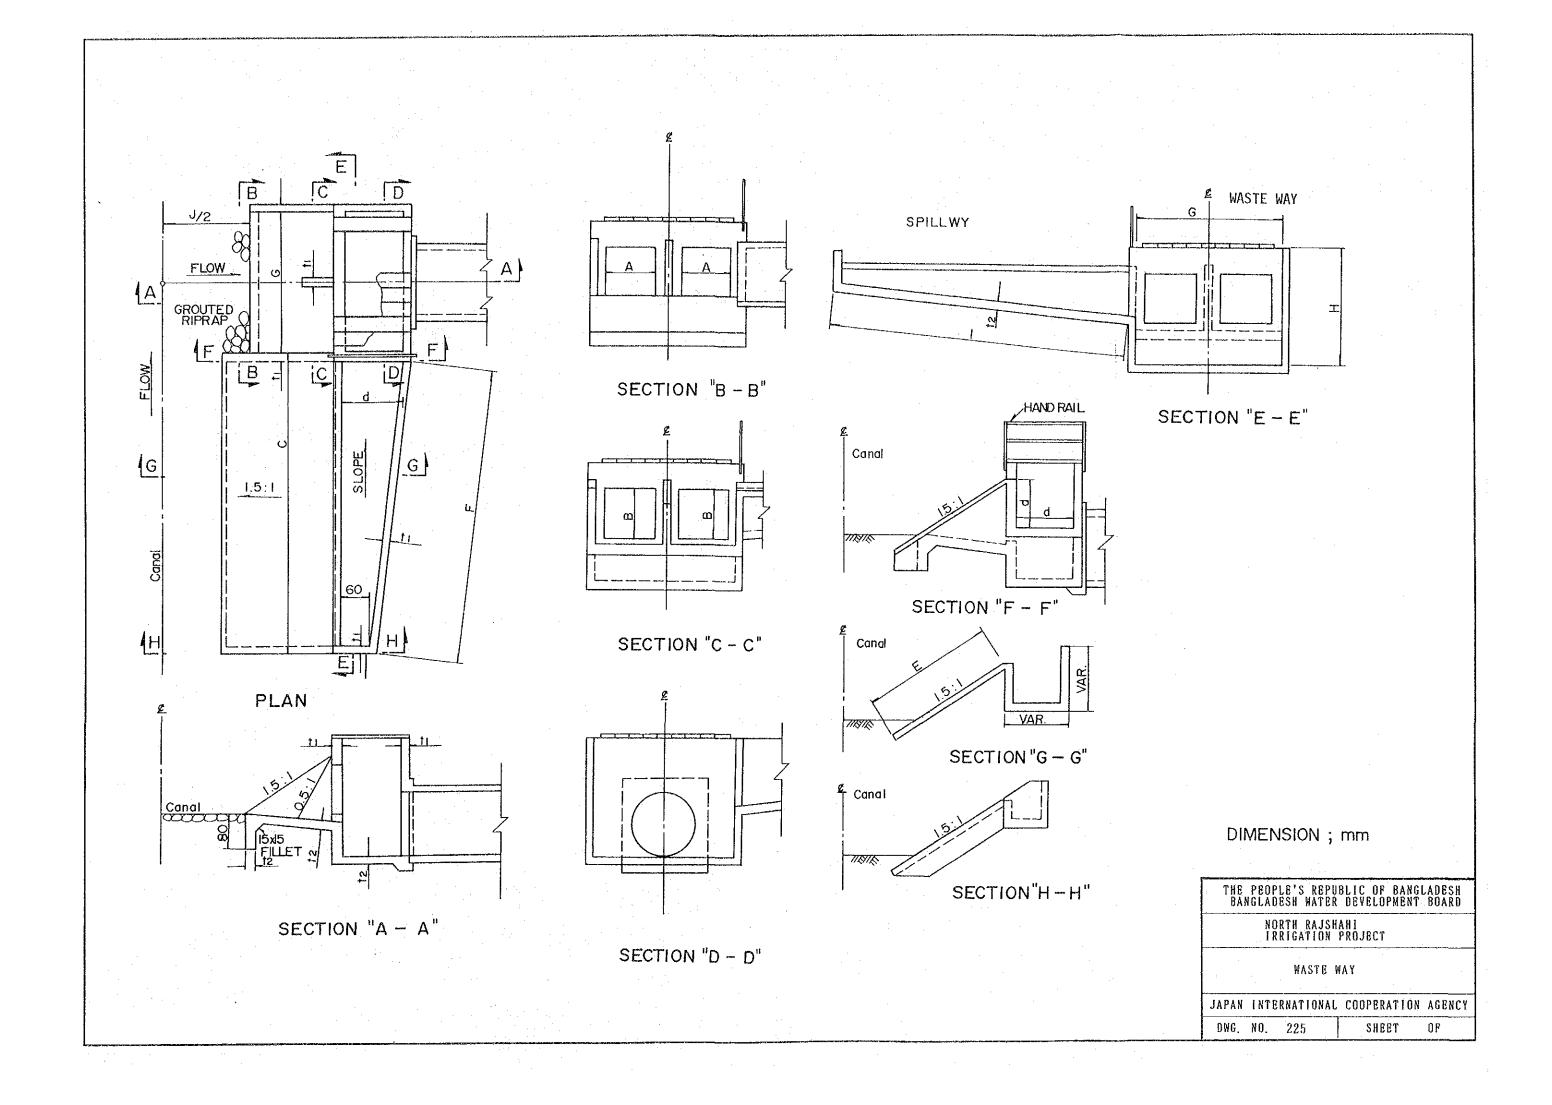

| DWG.No. | Title                                               | Serial No.  |
|---------|-----------------------------------------------------|-------------|
| 216     | BIFURCATION STRUCTURE (TYPE A,B)                    | 21          |
| 217     | BIFURCATION STRUCTURE (TYPE C) AND FARM TURNOUT     | 22          |
| 218     | DOUBLE ORIFICE TURNOUT                              | 23          |
| 219     | TYPICAL INVERT SIPHON (TYPE A,B)                    | 24          |
| 220     | - DO - (TYPE C)                                     | <b>25</b>   |
| 221     | TYPICAL AQUEDUCT                                    | 26          |
| 222     | CHUTE                                               | 27          |
| 223     | VERTICAL DROP                                       | 28          |
| 224     | OVER CHUTE                                          | 29          |
| 225     | WASTE WAY                                           | 30          |
| 226     | TYPICAL HIGHWAY AND TRUCK BRIDGE                    | 31          |
| 227     | TYPICAL FARM BRIDGE                                 | 32          |
| 228     | TYPICAL RAILWAY BRIDGE                              | 33          |
| *.      | = ON-FARM DEVELOPMENT =                             | ÷           |
| 301     | TYPICAL FARM DITCH SECTION AND DIVISION BOX         | 34          |
| 302     | LAYOUT OF ON-FARM FACILITIES BARIND AREA (Sample A) | 35          |
| 303     | - DO - BARIND AREA (Sample B)                       | 36          |
| 304     | - DO - BARIND AREA (Sample C)                       | 37          |
| 305     | - DO - FLOOD PLAIN AREA (Sample D)                  | 38          |
|         |                                                     |             |
|         | = DRAINAGE =                                        | er Ma       |
| 401     | TYPICAL CROSS SECTION OF PROPOSED DRAINAGE CANAL    | <b>39</b> s |
| 402     | DRAINAGE CULVERT                                    | 40          |
| 403     | REGULATOR (TYPE A)                                  | 41          |
| 404     | - DO - (TYPE B)                                     | 42          |