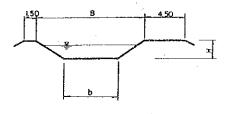

Barind Area

Dimension: m

| TYPE | b   | TYPE | þ   |
|------|-----|------|-----|
| BS-I | 9.0 | BS-8 | 3.5 |
| -2   | 8.5 | -9   | 3.0 |
| -3   | 7.0 | -10  | 2.5 |
| -4   | 6.0 | -11  | 2.0 |
| -5   | 5.5 | -12  | 1.5 |
| -6   | 4.5 | -13  | 1.0 |
| 7    | 4.0 | -14  | 0.5 |

TYPICAL CROSS SECTION OF SECONDARY & SUB-SECONDARY CANAL

THE PEOPLE'S REPUBLIC OF BANGLADESH BANGLADESH WATER DEVELOPMENT BOARD

> NORTH RAJSHAHL IRRIGATION PROJECT

TYPICAL CROSS SECTION OF SECONDARY CANAL