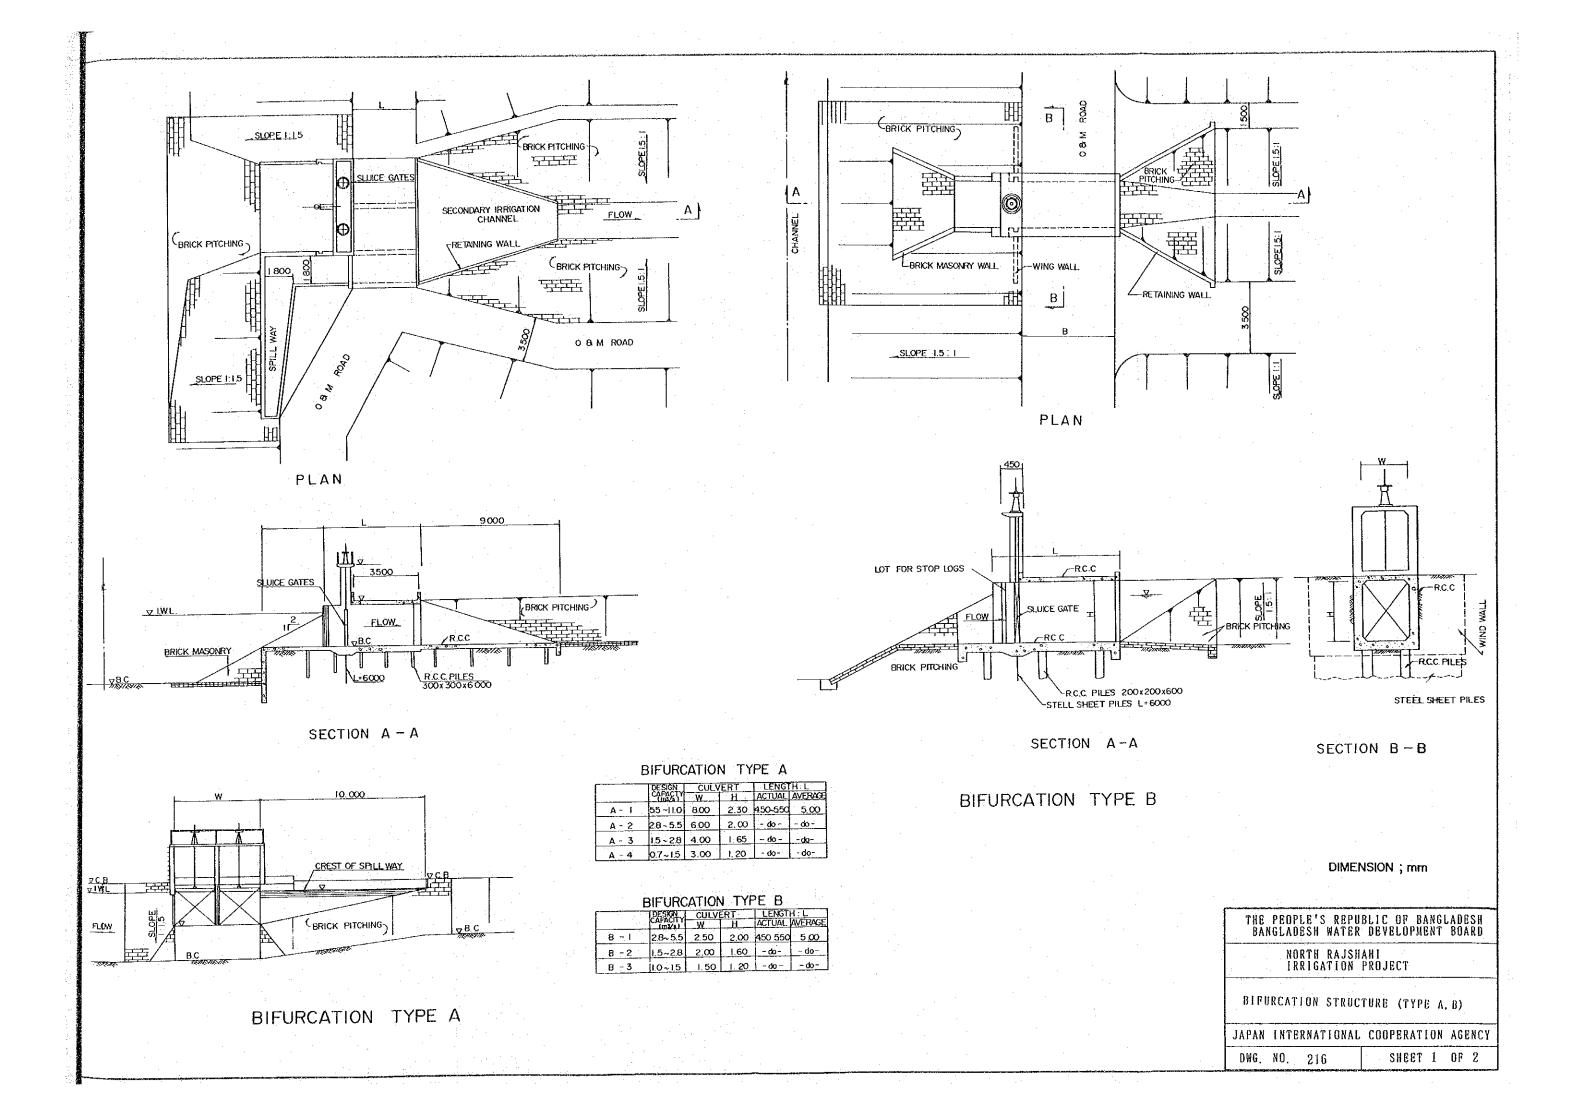

| DWG.No. | Title                                               | Serial No.  |
|---------|-----------------------------------------------------|-------------|
| 216     | BIFURCATION STRUCTURE (TYPE A,B)                    | 21          |
| 217     | BIFURCATION STRUCTURE (TYPE C) AND FARM TURNOUT     | 22          |
| 218     | DOUBLE ORIFICE TURNOUT                              | 23          |
| 219     | TYPICAL INVERT SIPHON (TYPE A,B)                    | 24          |
| 220     | - DO - (TYPE C)                                     | <b>25</b>   |
| 221     | TYPICAL AQUEDUCT                                    | 26          |
| 222     | CHUTE                                               | 27          |
| 223     | VERTICAL DROP                                       | 28          |
| 224     | OVER CHUTE                                          | 29          |
| 225     | WASTE WAY                                           | 30          |
| 226     | TYPICAL HIGHWAY AND TRUCK BRIDGE                    | 31          |
| 227     | TYPICAL FARM BRIDGE                                 | 32          |
| 228     | TYPICAL RAILWAY BRIDGE                              | 33          |
| *.      | = ON-FARM DEVELOPMENT =                             | ÷           |
| 301     | TYPICAL FARM DITCH SECTION AND DIVISION BOX         | 34          |
| 302     | LAYOUT OF ON-FARM FACILITIES BARIND AREA (Sample A) | 35          |
| 303     | - DO - BARIND AREA (Sample B)                       | 36          |
| 304     | - DO - BARIND AREA (Sample C)                       | 37          |
| 305     | - DO - FLOOD PLAIN AREA (Sample D)                  | 38          |
|         |                                                     |             |
|         | = DRAINAGE =                                        | er Ma       |
| 401     | TYPICAL CROSS SECTION OF PROPOSED DRAINAGE CANAL    | <b>39</b> s |
| 402     | DRAINAGE CULVERT                                    | 40          |
| 403     | REGULATOR (TYPE A)                                  | 41          |
| 404     | - DO - (TYPE B)                                     | 42          |

DIMENSION; mm

THE PEOPLE'S REPUBLIC OF BANGLADESH BANGLADESH WATER DEVELOPMENT BOARD

NORTH RAJSHAHI IRRIGATION PROJECT

BIFURCATION STRUCTURE (TYPE C) AND FARM TURNOUT

JAPAN INTERNATIONAL COOPERATION AGENCY

DWG. NO. 217 SHEET 2 OF 2