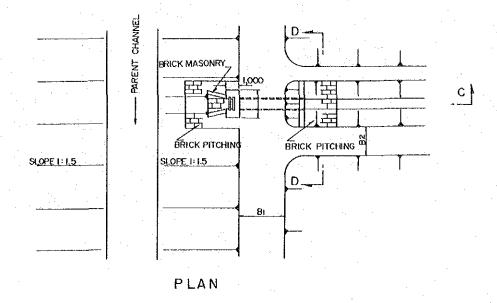

| DWG.No. | Title                                               | Serial No.  |
|---------|-----------------------------------------------------|-------------|
| 216     | BIFURCATION STRUCTURE (TYPE A,B)                    | 21          |
| 217     | BIFURCATION STRUCTURE (TYPE C) AND FARM TURNOUT     | 22          |
| 218     | DOUBLE ORIFICE TURNOUT                              | 23          |
| 219     | TYPICAL INVERT SIPHON (TYPE A,B)                    | 24          |
| 220     | - DO - (TYPE C)                                     | <b>25</b>   |
| 221     | TYPICAL AQUEDUCT                                    | 26          |
| 222     | CHUTE                                               | 27          |
| 223     | VERTICAL DROP                                       | 28          |
| 224     | OVER CHUTE                                          | 29          |
| 225     | WASTE WAY                                           | 30          |
| 226     | TYPICAL HIGHWAY AND TRUCK BRIDGE                    | 31          |
| 227     | TYPICAL FARM BRIDGE                                 | 32          |
| 228     | TYPICAL RAILWAY BRIDGE                              | 33          |
| *.      | = ON-FARM DEVELOPMENT =                             | ÷           |
| 301     | TYPICAL FARM DITCH SECTION AND DIVISION BOX         | 34          |
| 302     | LAYOUT OF ON-FARM FACILITIES BARIND AREA (Sample A) | 35          |
| 303     | - DO - BARIND AREA (Sample B)                       | 36          |
| 304     | - DO - BARIND AREA (Sample C)                       | 37          |
| 305     | - DO - FLOOD PLAIN AREA (Sample D)                  | 38          |
|         |                                                     |             |
|         | = DRAINAGE =                                        | er Ma       |
| 401     | TYPICAL CROSS SECTION OF PROPOSED DRAINAGE CANAL    | <b>39</b> s |
| 402     | DRAINAGE CULVERT                                    | 40          |
| 403     | REGULATOR (TYPE A)                                  | 41          |
| 404     | - DO - (TYPE B)                                     | 42          |