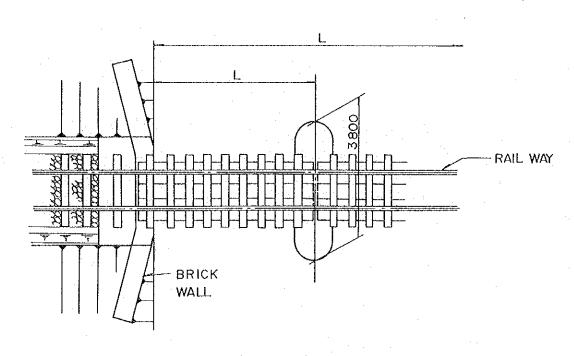

| DWG.No. | Title                                               | Serial No.  |
|---------|-----------------------------------------------------|-------------|
| 216     | BIFURCATION STRUCTURE (TYPE A,B)                    | 21          |
| 217     | BIFURCATION STRUCTURE (TYPE C) AND FARM TURNOUT     | 22          |
| 218     | DOUBLE ORIFICE TURNOUT                              | 23          |
| 219     | TYPICAL INVERT SIPHON (TYPE A,B)                    | 24          |
| 220     | - DO - (TYPE C)                                     | <b>25</b>   |
| 221     | TYPICAL AQUEDUCT                                    | 26          |
| 222     | CHUTE                                               | 27          |
| 223     | VERTICAL DROP                                       | 28          |
| 224     | OVER CHUTE                                          | 29          |
| 225     | WASTE WAY                                           | 30          |
| 226     | TYPICAL HIGHWAY AND TRUCK BRIDGE                    | 31          |
| 227     | TYPICAL FARM BRIDGE                                 | 32          |
| 228     | TYPICAL RAILWAY BRIDGE                              | 33          |
| *.      | = ON-FARM DEVELOPMENT =                             | ÷           |
| 301     | TYPICAL FARM DITCH SECTION AND DIVISION BOX         | 34          |
| 302     | LAYOUT OF ON-FARM FACILITIES BARIND AREA (Sample A) | 35          |
| 303     | - DO - BARIND AREA (Sample B)                       | 36          |
| 304     | - DO - BARIND AREA (Sample C)                       | 37          |
| 305     | - DO - FLOOD PLAIN AREA (Sample D)                  | 38          |
|         |                                                     |             |
|         | = DRAINAGE =                                        | er Ma       |
| 401     | TYPICAL CROSS SECTION OF PROPOSED DRAINAGE CANAL    | <b>39</b> s |
| 402     | DRAINAGE CULVERT                                    | 40          |
| 403     | REGULATOR (TYPE A)                                  | 41          |
| 404     | - DO - (TYPE B)                                     | 42          |

| THE I                  | PEOPI<br>GLADI | LE'S<br>Esh W  | REPUI<br>ATER  | DEVELO         | BANGI<br>PMENT | LADESH<br>BOARD |  |
|------------------------|----------------|----------------|----------------|----------------|----------------|-----------------|--|
|                        | NOI<br>I R I   | RTH R<br>RIGAT | AJSH/<br>ION I | ANT<br>Project | •              |                 |  |
| TYPICAL RAILWAY BRIDGE |                |                |                |                |                |                 |  |
| JAPAN                  | INTE           | RNATI          | ONAL           | COOPER         | ATION          | AGENCY          |  |
| DWG. I                 | ٧0.            | 228            |                | SHE            | EŢ             | OF              |  |