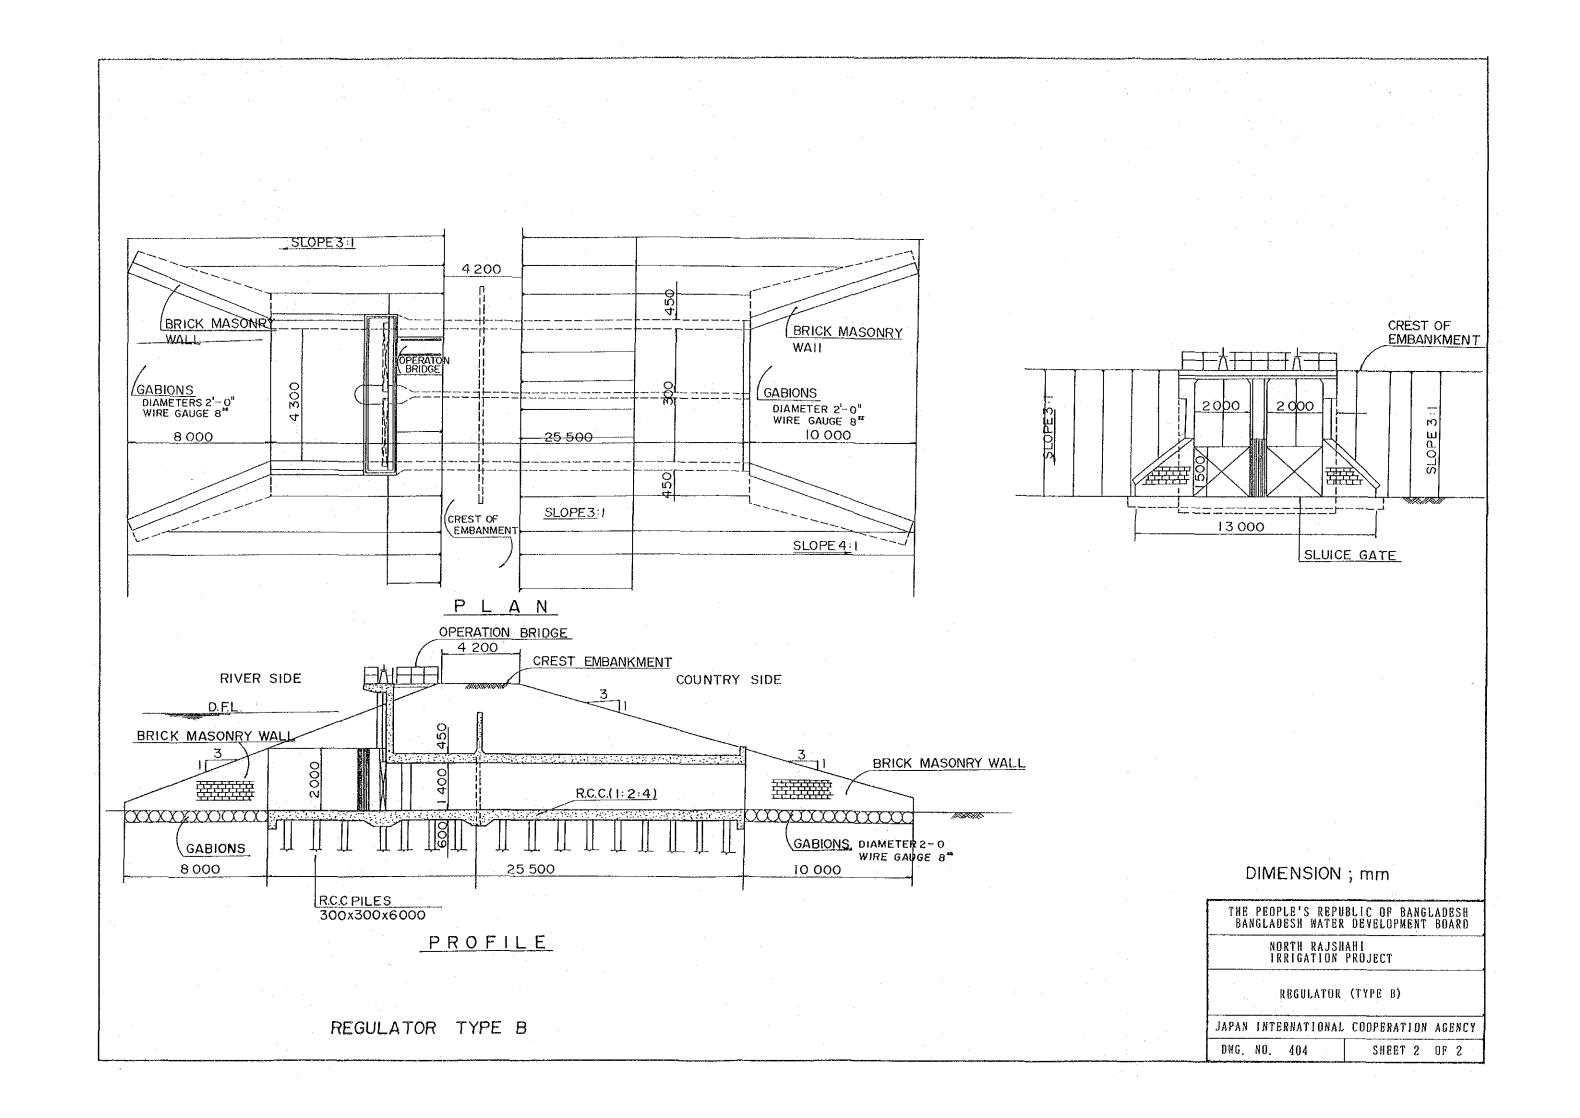

| DWG.No. | Title                                               | Serial No.  |
|---------|-----------------------------------------------------|-------------|
| 216     | BIFURCATION STRUCTURE (TYPE A,B)                    | 21          |
| 217     | BIFURCATION STRUCTURE (TYPE C) AND FARM TURNOUT     | 22          |
| 218     | DOUBLE ORIFICE TURNOUT                              | 23          |
| 219     | TYPICAL INVERT SIPHON (TYPE A,B)                    | 24          |
| 220     | - DO - (TYPE C)                                     | <b>25</b>   |
| 221     | TYPICAL AQUEDUCT                                    | 26          |
| 222     | CHUTE                                               | 27          |
| 223     | VERTICAL DROP                                       | 28          |
| 224     | OVER CHUTE                                          | 29          |
| 225     | WASTE WAY                                           | 30          |
| 226     | TYPICAL HIGHWAY AND TRUCK BRIDGE                    | 31          |
| 227     | TYPICAL FARM BRIDGE                                 | 32          |
| 228     | TYPICAL RAILWAY BRIDGE                              | 33          |
| *.      | = ON-FARM DEVELOPMENT =                             | ÷           |
| 301     | TYPICAL FARM DITCH SECTION AND DIVISION BOX         | 34          |
| 302     | LAYOUT OF ON-FARM FACILITIES BARIND AREA (Sample A) | 35          |
| 303     | - DO - BARIND AREA (Sample B)                       | 36          |
| 304     | - DO - BARIND AREA (Sample C)                       | 37          |
| 305     | - DO - FLOOD PLAIN AREA (Sample D)                  | 38          |
|         |                                                     |             |
|         | = DRAINAGE =                                        | er Ma       |
| 401     | TYPICAL CROSS SECTION OF PROPOSED DRAINAGE CANAL    | <b>39</b> s |
| 402     | DRAINAGE CULVERT                                    | 40          |
| 403     | REGULATOR (TYPE A)                                  | 41          |
| 404     | - DO - (TYPE B)                                     | 42          |