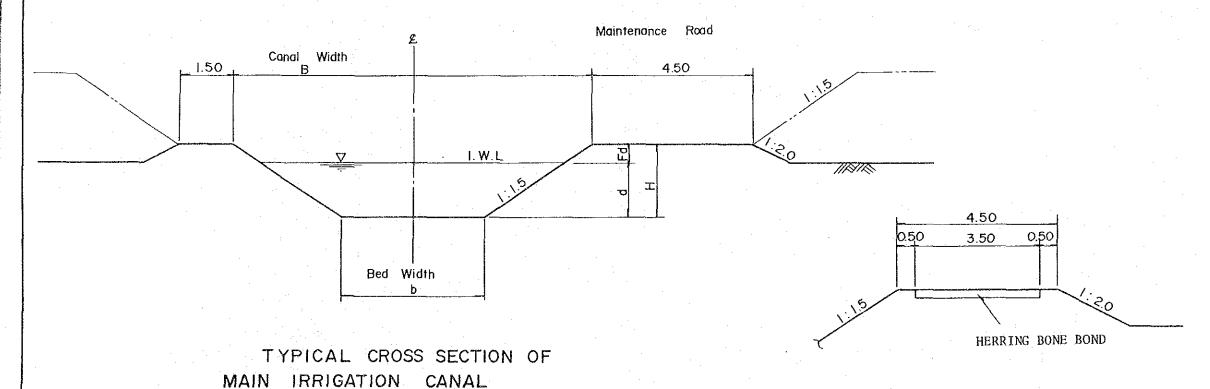

# = PUMPING STATION =

| ٧.              | en in the entropy of the state |     |
|-----------------|-------------------------------------------------------------------------------------------------------------------------------------------------------------------------------------------------------------------------------------------------------------------------------------------------------------------------------------------------------------------------------------------------------------------------------------------------------------------------------------------------------------------------------------------------------------------------------------------------------------------------------------------------------------------------------------------------------------------------------------------------------------------------------------------------------------------------------------------------------------------------------------------------------------------------------------------------------------------------------------------------------------------------------------------------------------------------------------------------------------------------------------------------------------------------------------------------------------------------------------------------------------------------------------------------------------------------------------------------------------------------------------------------------------------------------------------------------------------------------------------------------------------------------------------------------------------------------------------------------------------------------------------------------------------------------------------------------------------------------------------------------------------------------------------------------------------------------------------------------------------------------------------------------------------------------------------------------------------------------------------------------------------------------------------------------------------------------------------------------------------------------|-----|
| 101             | PLAN AND PROFILE OF BARAIPARA PUMPING STATION SHEET NO.1                                                                                                                                                                                                                                                                                                                                                                                                                                                                                                                                                                                                                                                                                                                                                                                                                                                                                                                                                                                                                                                                                                                                                                                                                                                                                                                                                                                                                                                                                                                                                                                                                                                                                                                                                                                                                                                                                                                                                                                                                                                                      | 1   |
| 102             | - DO - SHEET NO.2                                                                                                                                                                                                                                                                                                                                                                                                                                                                                                                                                                                                                                                                                                                                                                                                                                                                                                                                                                                                                                                                                                                                                                                                                                                                                                                                                                                                                                                                                                                                                                                                                                                                                                                                                                                                                                                                                                                                                                                                                                                                                                             | 2   |
| 103             | - DO - SHEET NO.3                                                                                                                                                                                                                                                                                                                                                                                                                                                                                                                                                                                                                                                                                                                                                                                                                                                                                                                                                                                                                                                                                                                                                                                                                                                                                                                                                                                                                                                                                                                                                                                                                                                                                                                                                                                                                                                                                                                                                                                                                                                                                                             | 3   |
| 104             | PLAN AND PROFILE OF KASBA PUMPING STATION SHEET NO.1                                                                                                                                                                                                                                                                                                                                                                                                                                                                                                                                                                                                                                                                                                                                                                                                                                                                                                                                                                                                                                                                                                                                                                                                                                                                                                                                                                                                                                                                                                                                                                                                                                                                                                                                                                                                                                                                                                                                                                                                                                                                          | 4   |
| 105             | - DO - SHEET NO.2                                                                                                                                                                                                                                                                                                                                                                                                                                                                                                                                                                                                                                                                                                                                                                                                                                                                                                                                                                                                                                                                                                                                                                                                                                                                                                                                                                                                                                                                                                                                                                                                                                                                                                                                                                                                                                                                                                                                                                                                                                                                                                             | 5   |
| 4 <sup>11</sup> |                                                                                                                                                                                                                                                                                                                                                                                                                                                                                                                                                                                                                                                                                                                                                                                                                                                                                                                                                                                                                                                                                                                                                                                                                                                                                                                                                                                                                                                                                                                                                                                                                                                                                                                                                                                                                                                                                                                                                                                                                                                                                                                               | 4   |
| .*              | = IRRIGATION CANAL =                                                                                                                                                                                                                                                                                                                                                                                                                                                                                                                                                                                                                                                                                                                                                                                                                                                                                                                                                                                                                                                                                                                                                                                                                                                                                                                                                                                                                                                                                                                                                                                                                                                                                                                                                                                                                                                                                                                                                                                                                                                                                                          |     |
| 201             | TYPICAL CROSS SECTION OF MAIN CANAL                                                                                                                                                                                                                                                                                                                                                                                                                                                                                                                                                                                                                                                                                                                                                                                                                                                                                                                                                                                                                                                                                                                                                                                                                                                                                                                                                                                                                                                                                                                                                                                                                                                                                                                                                                                                                                                                                                                                                                                                                                                                                           | 6   |
| 202             | TYPICAL CROSS SECTION OF SECONDARY CANAL                                                                                                                                                                                                                                                                                                                                                                                                                                                                                                                                                                                                                                                                                                                                                                                                                                                                                                                                                                                                                                                                                                                                                                                                                                                                                                                                                                                                                                                                                                                                                                                                                                                                                                                                                                                                                                                                                                                                                                                                                                                                                      | 7,7 |
| 203             | PROFILE OF BARIND AREA MAIN CANAL SHEET NO.1                                                                                                                                                                                                                                                                                                                                                                                                                                                                                                                                                                                                                                                                                                                                                                                                                                                                                                                                                                                                                                                                                                                                                                                                                                                                                                                                                                                                                                                                                                                                                                                                                                                                                                                                                                                                                                                                                                                                                                                                                                                                                  | 8.  |
| 204             | - DO - SHEET NO.2                                                                                                                                                                                                                                                                                                                                                                                                                                                                                                                                                                                                                                                                                                                                                                                                                                                                                                                                                                                                                                                                                                                                                                                                                                                                                                                                                                                                                                                                                                                                                                                                                                                                                                                                                                                                                                                                                                                                                                                                                                                                                                             | 9   |
| 205             | - DO - SHEET NO.3                                                                                                                                                                                                                                                                                                                                                                                                                                                                                                                                                                                                                                                                                                                                                                                                                                                                                                                                                                                                                                                                                                                                                                                                                                                                                                                                                                                                                                                                                                                                                                                                                                                                                                                                                                                                                                                                                                                                                                                                                                                                                                             | 10  |
| 206             | - DO - SHEET NO.4                                                                                                                                                                                                                                                                                                                                                                                                                                                                                                                                                                                                                                                                                                                                                                                                                                                                                                                                                                                                                                                                                                                                                                                                                                                                                                                                                                                                                                                                                                                                                                                                                                                                                                                                                                                                                                                                                                                                                                                                                                                                                                             | 11  |
| 207             | - DO - SHEET NO.5                                                                                                                                                                                                                                                                                                                                                                                                                                                                                                                                                                                                                                                                                                                                                                                                                                                                                                                                                                                                                                                                                                                                                                                                                                                                                                                                                                                                                                                                                                                                                                                                                                                                                                                                                                                                                                                                                                                                                                                                                                                                                                             | 12  |
| 208             | PROFILE OF FLOOD PLAIN AREA MAIN CANAL SHEET NO.1                                                                                                                                                                                                                                                                                                                                                                                                                                                                                                                                                                                                                                                                                                                                                                                                                                                                                                                                                                                                                                                                                                                                                                                                                                                                                                                                                                                                                                                                                                                                                                                                                                                                                                                                                                                                                                                                                                                                                                                                                                                                             | 13  |
| 209             | - DO - SHEET NO.2                                                                                                                                                                                                                                                                                                                                                                                                                                                                                                                                                                                                                                                                                                                                                                                                                                                                                                                                                                                                                                                                                                                                                                                                                                                                                                                                                                                                                                                                                                                                                                                                                                                                                                                                                                                                                                                                                                                                                                                                                                                                                                             | 14  |
| 210             | PROFILE OF BARIND AREA SECONDARY CANAL (BS.1) SHEET NO.1                                                                                                                                                                                                                                                                                                                                                                                                                                                                                                                                                                                                                                                                                                                                                                                                                                                                                                                                                                                                                                                                                                                                                                                                                                                                                                                                                                                                                                                                                                                                                                                                                                                                                                                                                                                                                                                                                                                                                                                                                                                                      | 15  |
| 211             | - DO - SHEET NO.2                                                                                                                                                                                                                                                                                                                                                                                                                                                                                                                                                                                                                                                                                                                                                                                                                                                                                                                                                                                                                                                                                                                                                                                                                                                                                                                                                                                                                                                                                                                                                                                                                                                                                                                                                                                                                                                                                                                                                                                                                                                                                                             | 16  |
| 212             | - DO - (BS.17, BS.18) SHEET NO.1                                                                                                                                                                                                                                                                                                                                                                                                                                                                                                                                                                                                                                                                                                                                                                                                                                                                                                                                                                                                                                                                                                                                                                                                                                                                                                                                                                                                                                                                                                                                                                                                                                                                                                                                                                                                                                                                                                                                                                                                                                                                                              | 17  |
| 213             | - DO - SHEET NO.2                                                                                                                                                                                                                                                                                                                                                                                                                                                                                                                                                                                                                                                                                                                                                                                                                                                                                                                                                                                                                                                                                                                                                                                                                                                                                                                                                                                                                                                                                                                                                                                                                                                                                                                                                                                                                                                                                                                                                                                                                                                                                                             | 18  |
| 214             | PROFILE OF FLOOD PLAIN AREA SECONDARY CANAL                                                                                                                                                                                                                                                                                                                                                                                                                                                                                                                                                                                                                                                                                                                                                                                                                                                                                                                                                                                                                                                                                                                                                                                                                                                                                                                                                                                                                                                                                                                                                                                                                                                                                                                                                                                                                                                                                                                                                                                                                                                                                   | 19  |
| 215             | CHECK GATE (TYPE A,B)                                                                                                                                                                                                                                                                                                                                                                                                                                                                                                                                                                                                                                                                                                                                                                                                                                                                                                                                                                                                                                                                                                                                                                                                                                                                                                                                                                                                                                                                                                                                                                                                                                                                                                                                                                                                                                                                                                                                                                                                                                                                                                         | 20  |
|                 |                                                                                                                                                                                                                                                                                                                                                                                                                                                                                                                                                                                                                                                                                                                                                                                                                                                                                                                                                                                                                                                                                                                                                                                                                                                                                                                                                                                                                                                                                                                                                                                                                                                                                                                                                                                                                                                                                                                                                                                                                                                                                                                               |     |

Note;

I. Slope M-I~IV 1/7,000 M-∇~VII 1/5,000

THE PEOPLE'S REPUBLIC OF BANGLADESH BANGLADESH WATER DEVELOPMENT BOARD

NORTH RAJSHAHI IRRIGATION PROJECT

TYPICAL CROSS SECTION OF MAIN CANAL

JAPAN INTERNATIONAL COOPERATION AGENCY DWG. NO. 201 SHEET OF