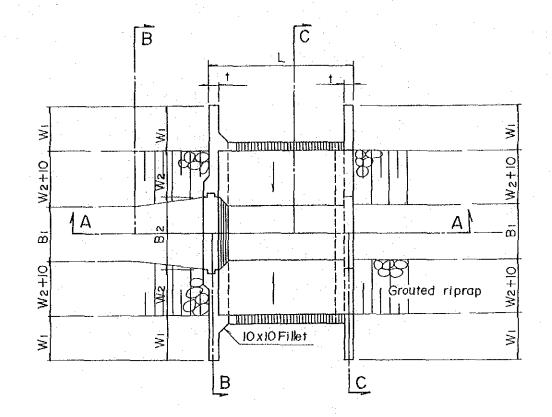

#### Grouted riprap

1-1/4 h

Shape of Typical pool floor blocks

### DIMENSION; cm

|               | <u> </u>                      | . 1                         |                 |
|---------------|-------------------------------|-----------------------------|-----------------|
| THE P<br>BANG | 'EOPLE'S REPU<br>LADESH WATER | BLIC OF BANG<br>DEVELOPMENT | LADESH<br>BOARD |
|               | NORTH RAJSH<br>IRRIGATION     | ANI<br>PROJECT              |                 |
|               | CHUTE                         |                             |                 |
| JAPAN I       | NTERNATIONAL                  | COOPERATION                 | AGENCY          |
| DWG. N        | 0. 222                        | SHEET                       | 0F              |