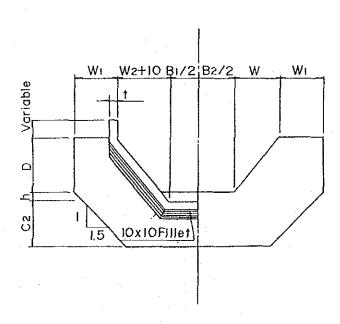

### DIMENSION; cm

|               | <u> </u>                      | . 1                         |                 |
|---------------|-------------------------------|-----------------------------|-----------------|
| THE P<br>BANG | 'EOPLE'S REPU<br>LADESH WATER | BLIC OF BANG<br>DEVELOPMENT | LADESH<br>BOARD |
|               | NORTH RAJSH<br>IRRIGATION     | ANI<br>PROJECT              |                 |
|               | CHUTE                         |                             |                 |
| JAPAN I       | NTERNATIONAL                  | COOPERATION                 | AGENCY          |
| DWG. N        | 0. 222                        | SHEET                       | 0F              |