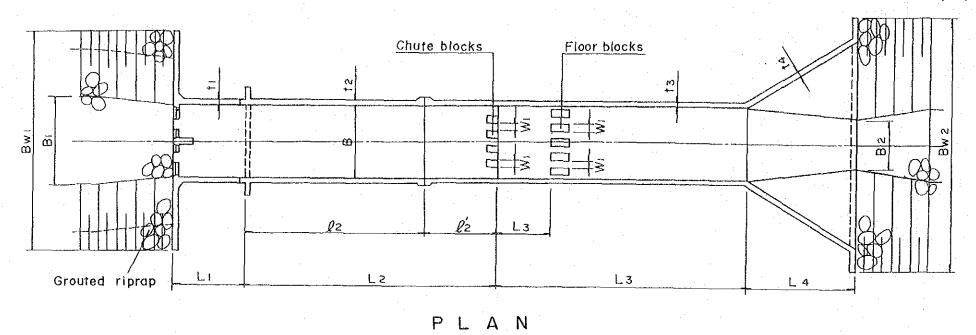

#### Grouted riprap

1-1/4 h

Shape of Typical pool floor blocks

### DIMENSION; cm

|               | <u> </u>                      | . 1                         |                 |
|---------------|-------------------------------|-----------------------------|-----------------|
| THE P<br>BANG | 'EOPLE'S REPU<br>LADESH WATER | BLIC OF BANG<br>DEVELOPMENT | LADESH<br>BOARD |
|               | NORTH RAJSH<br>IRRIGATION     | ANI<br>PROJECT              |                 |
|               | CHUTE                         |                             |                 |
| JAPAN I       | NTERNATIONAL                  | COOPERATION                 | AGENCY          |
| DWG. N        | 0. 222                        | SHEET                       | 0F              |