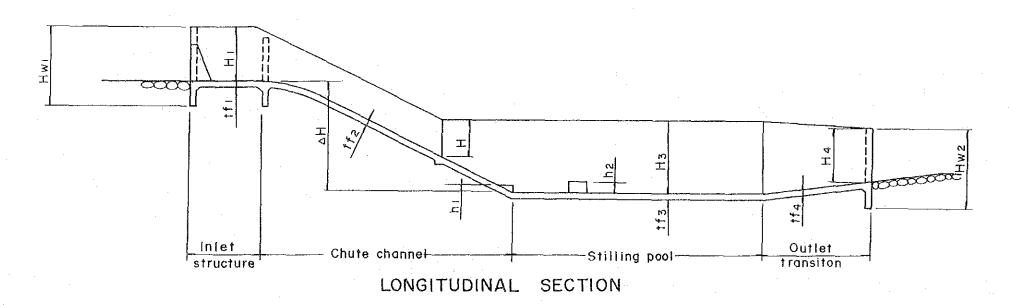

### DIMENSION; cm

|               | <u> </u>                      | . 1                         |                 |
|---------------|-------------------------------|-----------------------------|-----------------|
| THE P<br>BANG | 'EOPLE'S REPU<br>LADESH WATER | BLIC OF BANG<br>DEVELOPMENT | LADESH<br>BOARD |
|               | NORTH RAJSH<br>IRRIGATION     | ANI<br>PROJECT              |                 |
|               | CHUTE                         |                             |                 |
| JAPAN I       | NTERNATIONAL                  | COOPERATION                 | AGENCY          |
| DWG. N        | 0. 222                        | SHEET                       | 0F              |