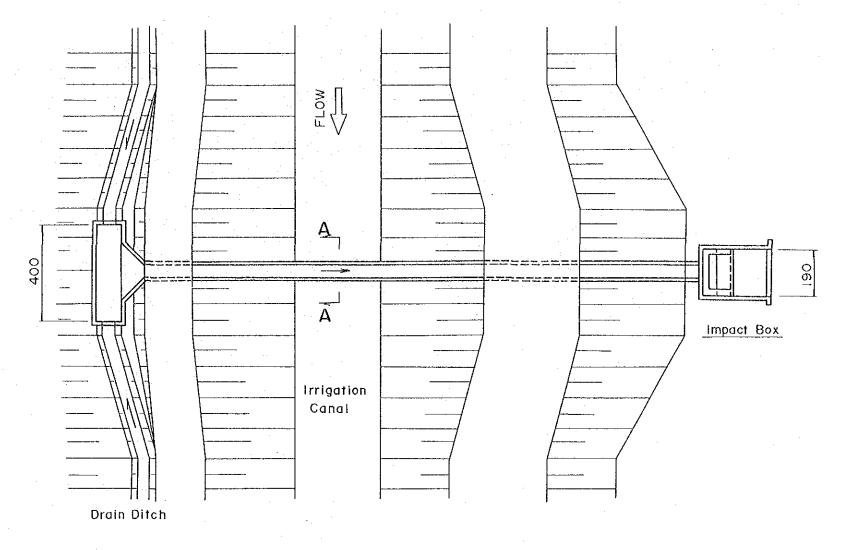

## BIFURCATION TYPE C AND FARM TURN OUT

|               | DESIGN    | DIA OF PIPE | LENGYH C   | F PIPE  | , i  |  |
|---------------|-----------|-------------|------------|---------|------|--|
|               | CAPACITY  | Ø mm        | ACTUAL     | AVERAGE | A    |  |
| TYPEC         | 03~10     | 900         | 2.50~.6.00 | 4.25    | 2.10 |  |
| EARM TURNOUT  | LESS THAN | 300 ~ 600   | 250~600    | 4 25    | 081  |  |
| TATOM CONTOON |           |             | ·          |         |      |  |

DIMENSION; mm

THE PEOPLE'S REPUBLIC OF BANGLADESH BANGLADESH WATER DEVELOPMENT BOARD

NORTH RAJSHAHI IRRIGATION PROJECT

BIFURCATION STRUCTURE (TYPE C) AND FARM TURNOUT

JAPAN INTERNATIONAL COOPERATION AGENCY

DWG. NO. 217 SHEET 2 OF 2