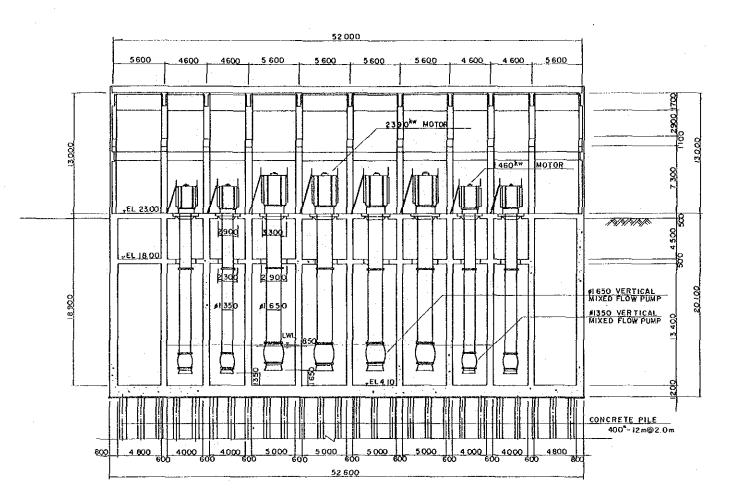

# = PUMPING STATION =

| ٧.              | en in the entropy of the state |     |
|-----------------|-------------------------------------------------------------------------------------------------------------------------------------------------------------------------------------------------------------------------------------------------------------------------------------------------------------------------------------------------------------------------------------------------------------------------------------------------------------------------------------------------------------------------------------------------------------------------------------------------------------------------------------------------------------------------------------------------------------------------------------------------------------------------------------------------------------------------------------------------------------------------------------------------------------------------------------------------------------------------------------------------------------------------------------------------------------------------------------------------------------------------------------------------------------------------------------------------------------------------------------------------------------------------------------------------------------------------------------------------------------------------------------------------------------------------------------------------------------------------------------------------------------------------------------------------------------------------------------------------------------------------------------------------------------------------------------------------------------------------------------------------------------------------------------------------------------------------------------------------------------------------------------------------------------------------------------------------------------------------------------------------------------------------------------------------------------------------------------------------------------------------------|-----|
| 101             | PLAN AND PROFILE OF BARAIPARA PUMPING STATION SHEET NO.1                                                                                                                                                                                                                                                                                                                                                                                                                                                                                                                                                                                                                                                                                                                                                                                                                                                                                                                                                                                                                                                                                                                                                                                                                                                                                                                                                                                                                                                                                                                                                                                                                                                                                                                                                                                                                                                                                                                                                                                                                                                                      | 1   |
| 102             | - DO - SHEET NO.2                                                                                                                                                                                                                                                                                                                                                                                                                                                                                                                                                                                                                                                                                                                                                                                                                                                                                                                                                                                                                                                                                                                                                                                                                                                                                                                                                                                                                                                                                                                                                                                                                                                                                                                                                                                                                                                                                                                                                                                                                                                                                                             | 2   |
| 103             | - DO - SHEET NO.3                                                                                                                                                                                                                                                                                                                                                                                                                                                                                                                                                                                                                                                                                                                                                                                                                                                                                                                                                                                                                                                                                                                                                                                                                                                                                                                                                                                                                                                                                                                                                                                                                                                                                                                                                                                                                                                                                                                                                                                                                                                                                                             | 3   |
| 104             | PLAN AND PROFILE OF KASBA PUMPING STATION SHEET NO.1                                                                                                                                                                                                                                                                                                                                                                                                                                                                                                                                                                                                                                                                                                                                                                                                                                                                                                                                                                                                                                                                                                                                                                                                                                                                                                                                                                                                                                                                                                                                                                                                                                                                                                                                                                                                                                                                                                                                                                                                                                                                          | 4   |
| 105             | - DO - SHEET NO.2                                                                                                                                                                                                                                                                                                                                                                                                                                                                                                                                                                                                                                                                                                                                                                                                                                                                                                                                                                                                                                                                                                                                                                                                                                                                                                                                                                                                                                                                                                                                                                                                                                                                                                                                                                                                                                                                                                                                                                                                                                                                                                             | 5   |
| 4 <sup>11</sup> |                                                                                                                                                                                                                                                                                                                                                                                                                                                                                                                                                                                                                                                                                                                                                                                                                                                                                                                                                                                                                                                                                                                                                                                                                                                                                                                                                                                                                                                                                                                                                                                                                                                                                                                                                                                                                                                                                                                                                                                                                                                                                                                               | 4   |
| .*              | = IRRIGATION CANAL =                                                                                                                                                                                                                                                                                                                                                                                                                                                                                                                                                                                                                                                                                                                                                                                                                                                                                                                                                                                                                                                                                                                                                                                                                                                                                                                                                                                                                                                                                                                                                                                                                                                                                                                                                                                                                                                                                                                                                                                                                                                                                                          |     |
| 201             | TYPICAL CROSS SECTION OF MAIN CANAL                                                                                                                                                                                                                                                                                                                                                                                                                                                                                                                                                                                                                                                                                                                                                                                                                                                                                                                                                                                                                                                                                                                                                                                                                                                                                                                                                                                                                                                                                                                                                                                                                                                                                                                                                                                                                                                                                                                                                                                                                                                                                           | 6   |
| 202             | TYPICAL CROSS SECTION OF SECONDARY CANAL                                                                                                                                                                                                                                                                                                                                                                                                                                                                                                                                                                                                                                                                                                                                                                                                                                                                                                                                                                                                                                                                                                                                                                                                                                                                                                                                                                                                                                                                                                                                                                                                                                                                                                                                                                                                                                                                                                                                                                                                                                                                                      | 7,7 |
| 203             | PROFILE OF BARIND AREA MAIN CANAL SHEET NO.1                                                                                                                                                                                                                                                                                                                                                                                                                                                                                                                                                                                                                                                                                                                                                                                                                                                                                                                                                                                                                                                                                                                                                                                                                                                                                                                                                                                                                                                                                                                                                                                                                                                                                                                                                                                                                                                                                                                                                                                                                                                                                  | 8.  |
| 204             | - DO - SHEET NO.2                                                                                                                                                                                                                                                                                                                                                                                                                                                                                                                                                                                                                                                                                                                                                                                                                                                                                                                                                                                                                                                                                                                                                                                                                                                                                                                                                                                                                                                                                                                                                                                                                                                                                                                                                                                                                                                                                                                                                                                                                                                                                                             | 9   |
| 205             | - DO - SHEET NO.3                                                                                                                                                                                                                                                                                                                                                                                                                                                                                                                                                                                                                                                                                                                                                                                                                                                                                                                                                                                                                                                                                                                                                                                                                                                                                                                                                                                                                                                                                                                                                                                                                                                                                                                                                                                                                                                                                                                                                                                                                                                                                                             | 10  |
| 206             | - DO - SHEET NO.4                                                                                                                                                                                                                                                                                                                                                                                                                                                                                                                                                                                                                                                                                                                                                                                                                                                                                                                                                                                                                                                                                                                                                                                                                                                                                                                                                                                                                                                                                                                                                                                                                                                                                                                                                                                                                                                                                                                                                                                                                                                                                                             | 11  |
| 207             | - DO - SHEET NO.5                                                                                                                                                                                                                                                                                                                                                                                                                                                                                                                                                                                                                                                                                                                                                                                                                                                                                                                                                                                                                                                                                                                                                                                                                                                                                                                                                                                                                                                                                                                                                                                                                                                                                                                                                                                                                                                                                                                                                                                                                                                                                                             | 12  |
| 208             | PROFILE OF FLOOD PLAIN AREA MAIN CANAL SHEET NO.1                                                                                                                                                                                                                                                                                                                                                                                                                                                                                                                                                                                                                                                                                                                                                                                                                                                                                                                                                                                                                                                                                                                                                                                                                                                                                                                                                                                                                                                                                                                                                                                                                                                                                                                                                                                                                                                                                                                                                                                                                                                                             | 13  |
| 209             | - DO - SHEET NO.2                                                                                                                                                                                                                                                                                                                                                                                                                                                                                                                                                                                                                                                                                                                                                                                                                                                                                                                                                                                                                                                                                                                                                                                                                                                                                                                                                                                                                                                                                                                                                                                                                                                                                                                                                                                                                                                                                                                                                                                                                                                                                                             | 14  |
| 210             | PROFILE OF BARIND AREA SECONDARY CANAL (BS.1) SHEET NO.1                                                                                                                                                                                                                                                                                                                                                                                                                                                                                                                                                                                                                                                                                                                                                                                                                                                                                                                                                                                                                                                                                                                                                                                                                                                                                                                                                                                                                                                                                                                                                                                                                                                                                                                                                                                                                                                                                                                                                                                                                                                                      | 15  |
| 211             | - DO - SHEET NO.2                                                                                                                                                                                                                                                                                                                                                                                                                                                                                                                                                                                                                                                                                                                                                                                                                                                                                                                                                                                                                                                                                                                                                                                                                                                                                                                                                                                                                                                                                                                                                                                                                                                                                                                                                                                                                                                                                                                                                                                                                                                                                                             | 16  |
| 212             | - DO - (BS.17, BS.18) SHEET NO.1                                                                                                                                                                                                                                                                                                                                                                                                                                                                                                                                                                                                                                                                                                                                                                                                                                                                                                                                                                                                                                                                                                                                                                                                                                                                                                                                                                                                                                                                                                                                                                                                                                                                                                                                                                                                                                                                                                                                                                                                                                                                                              | 17  |
| 213             | - DO - SHEET NO.2                                                                                                                                                                                                                                                                                                                                                                                                                                                                                                                                                                                                                                                                                                                                                                                                                                                                                                                                                                                                                                                                                                                                                                                                                                                                                                                                                                                                                                                                                                                                                                                                                                                                                                                                                                                                                                                                                                                                                                                                                                                                                                             | 18  |
| 214             | PROFILE OF FLOOD PLAIN AREA SECONDARY CANAL                                                                                                                                                                                                                                                                                                                                                                                                                                                                                                                                                                                                                                                                                                                                                                                                                                                                                                                                                                                                                                                                                                                                                                                                                                                                                                                                                                                                                                                                                                                                                                                                                                                                                                                                                                                                                                                                                                                                                                                                                                                                                   | 19  |
| 215             | CHECK GATE (TYPE A,B)                                                                                                                                                                                                                                                                                                                                                                                                                                                                                                                                                                                                                                                                                                                                                                                                                                                                                                                                                                                                                                                                                                                                                                                                                                                                                                                                                                                                                                                                                                                                                                                                                                                                                                                                                                                                                                                                                                                                                                                                                                                                                                         | 20  |
|                 |                                                                                                                                                                                                                                                                                                                                                                                                                                                                                                                                                                                                                                                                                                                                                                                                                                                                                                                                                                                                                                                                                                                                                                                                                                                                                                                                                                                                                                                                                                                                                                                                                                                                                                                                                                                                                                                                                                                                                                                                                                                                                                                               |     |