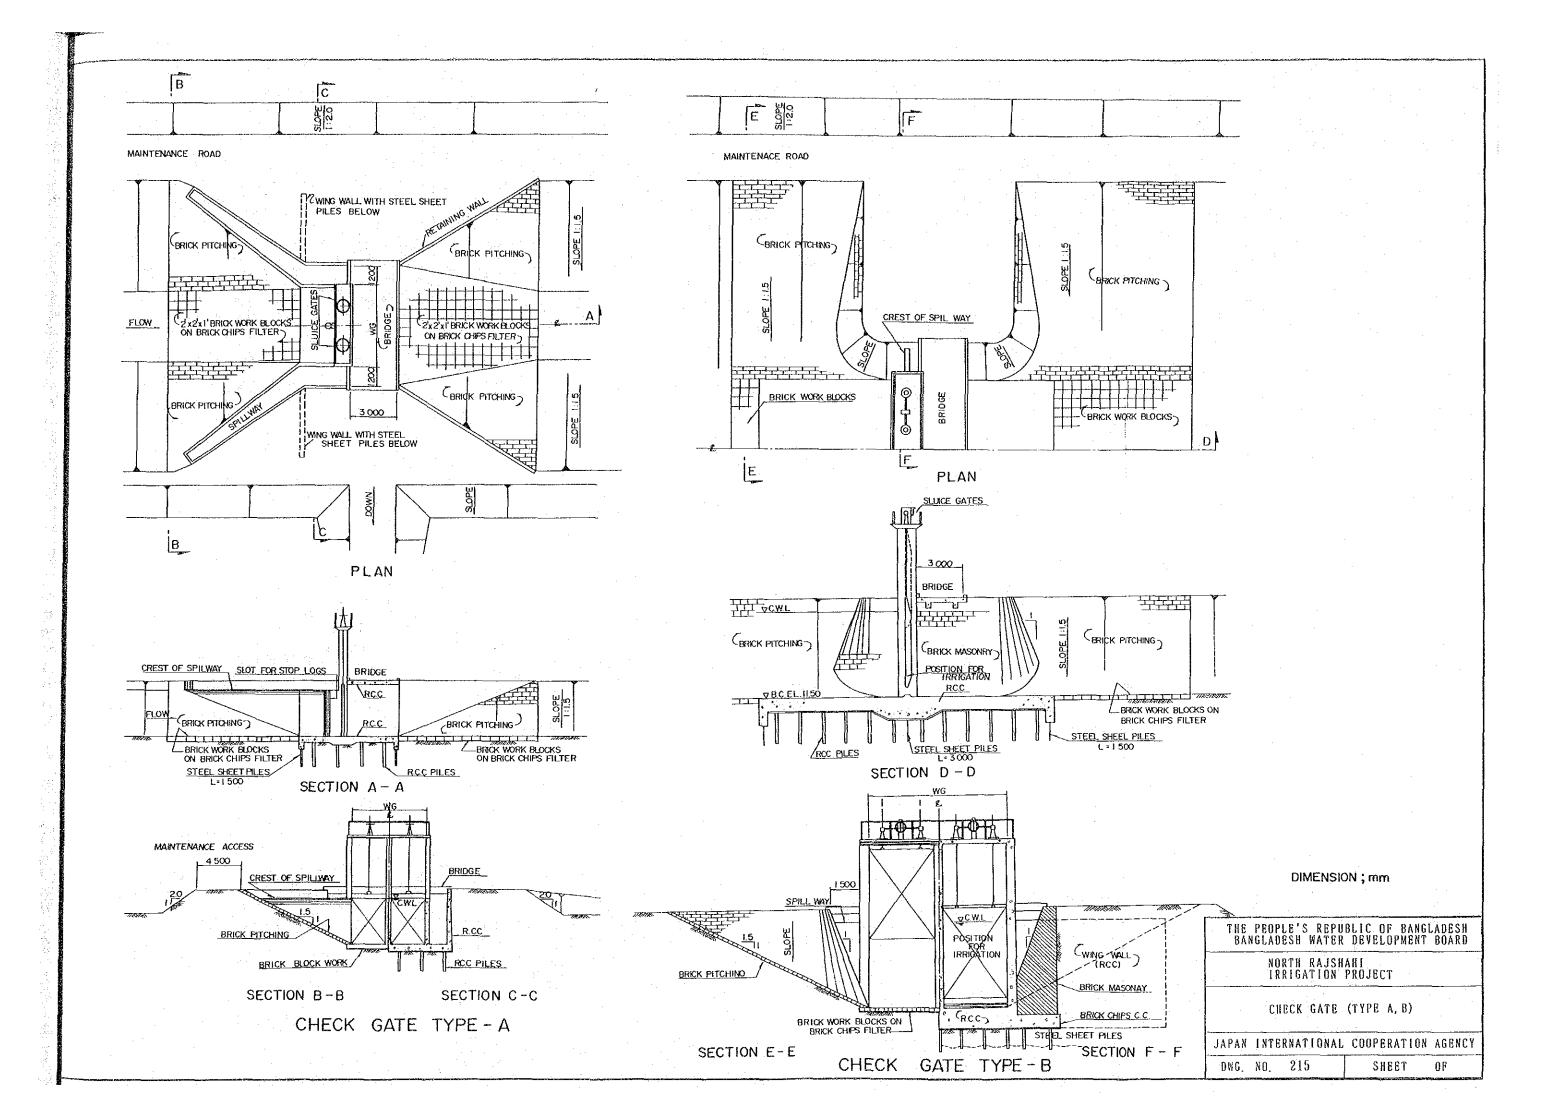

TION PROJECT

TYPICAL CROSS SECTION OF SECONDARY CANAL

JAPAN INTERNATIONAL COOPERATION AGENCY

DWG NO 202

SHEET (











THE PEOPLE'S REPUBLIC OF BANGLADESH BANGLADESH WATER DEVELOPMENT BOARD

NORTH RAJSHAHI IRRIGATION PROJECT

PROFILE OF BARIND AREA MAIN CANAL

JAPAN INTERNATIONAL COOPERATION AGENCY

DWG, NO. 207 SHEET 5 OF 5







|      |      |       | unilia |
|------|------|-------|--------|
| TYPE | b    | В     | н      |
| ٧    | 8.00 | 14.60 | 2 20   |
| Vſ   | 7.50 | 14.10 | 2.20   |
| VI(  | 4.50 | 10.95 | 2, 15  |
| VII  | 3.00 | 8.25  | 1.75   |

THE PEOPLE'S REPUBLIC OF BANGLADESH BANGLADESH WATER DEVELOPMENT BOARD

> NORTH RAJSHAHI IRRIGATION PROJECT

PROFILE OF FLOOD PLAIN AREA MAIN CANAL

JAPAN INTERNATIONAL COOPERATION AGENCY

DWG NO. 209

SHEET 2 OF 2



















SECTION C - C



SECTION D - D

PIPE IN PLACE

## BIFURCATION TYPE C AND FARM TURN OUT

|               | DESIGN    | DIA OF PIPE | LENGYH C   | F PIPE  | , i  |  |
|---------------|-----------|-------------|------------|---------|------|--|
|               | CAPACITY  | Ø mm        | ACTUAL     | AVERAGE | A    |  |
| TYPEC         | 03~10     | 900         | 2.50~.6.00 | 4.25    | 2.10 |  |
| EARM TURNOUT  | LESS THAN | 300 ~ 600   | 250~600    | 4 25    | 081  |  |
| TATOM CONTOON |           |             | ·          |         |      |  |

DIMENSION; mm

THE PEOPLE'S REPUBLIC OF BANGLADESH BANGLADESH WATER DEVELOPMENT BOARD

NORTH RAJSHAHI IRRIGATION PROJECT

BIFURCATION STRUCTURE (TYPE C) AND FARM TURNOUT

JAPAN INTERNATIONAL COOPERATION AGENCY

DWG. NO. 217 SHEET 2 OF 2