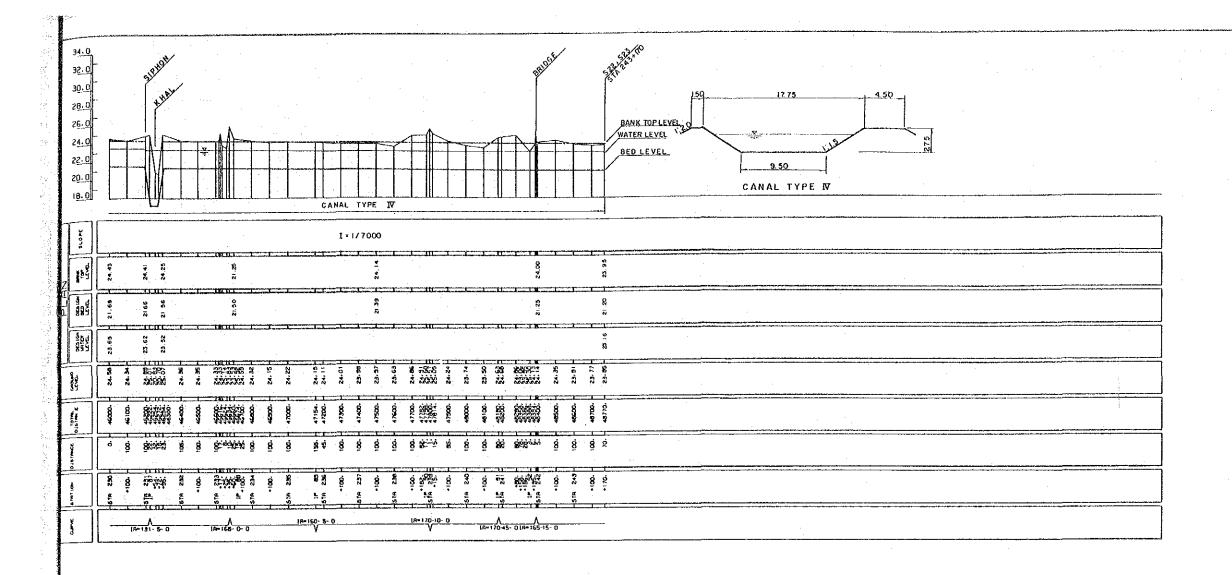

JAPAN INTERNATIONAL COOPERATION AGENCY

DWG NO 202

SHEET (

THE PEOPLE'S REPUBLIC OF BANGLADESH BANGLADESH WATER DEVELOPMENT BOARD

NORTH RAJSHAHI IRRIGATION PROJECT

PROFILE OF BARIND AREA MAIN CANAL

JAPAN INTERNATIONAL COOPERATION AGENCY