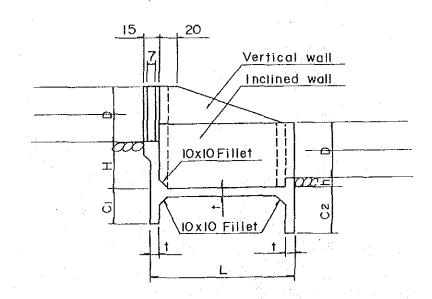

### DIMENSION; cm

|               | <u> </u>                      | . 1                         |                 |
|---------------|-------------------------------|-----------------------------|-----------------|
| THE P<br>BANG | 'EOPLE'S REPU<br>LADESH WATER | BLIC OF BANG<br>DEVELOPMENT | LADESH<br>BOARD |
|               | NORTH RAJSH<br>IRRIGATION     | ANI<br>PROJECT              |                 |
|               | CHUTE                         |                             |                 |
| JAPAN I       | NTERNATIONAL                  | COOPERATION                 | AGENCY          |
| DWG. N        | 0. 222                        | SHEET                       | 0F              |