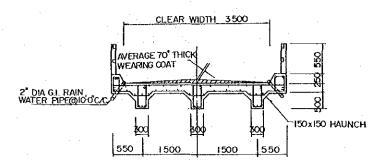

SECTION OF DECK SLAB

TYPICAL HIGHWAY & TRACK BRIDGE TYPE A

TYPICAL TRACK BRIDGE TYPE B

SECTION "B-B"

SECTION "B - B"
(FOR 6,000 TO 7,500 SPAN)

DIMENSION; mm

THE PEOPLE'S REPUBLIC OF BANGLADESH BANGLADESH WATER DEVELOPMENT BOARD

> NORTH RAJSHAHI IRRIGATION PROJECT

TYPICAL HIGHWAY AND TRUCK BRIDGE

JAPAN INTERNATIONAL COOPERATION AGENCY

DWG. NO. 226 SHEET OF

PLAN

PROFILE

SECTION "A - A"

DIMENSION; mm