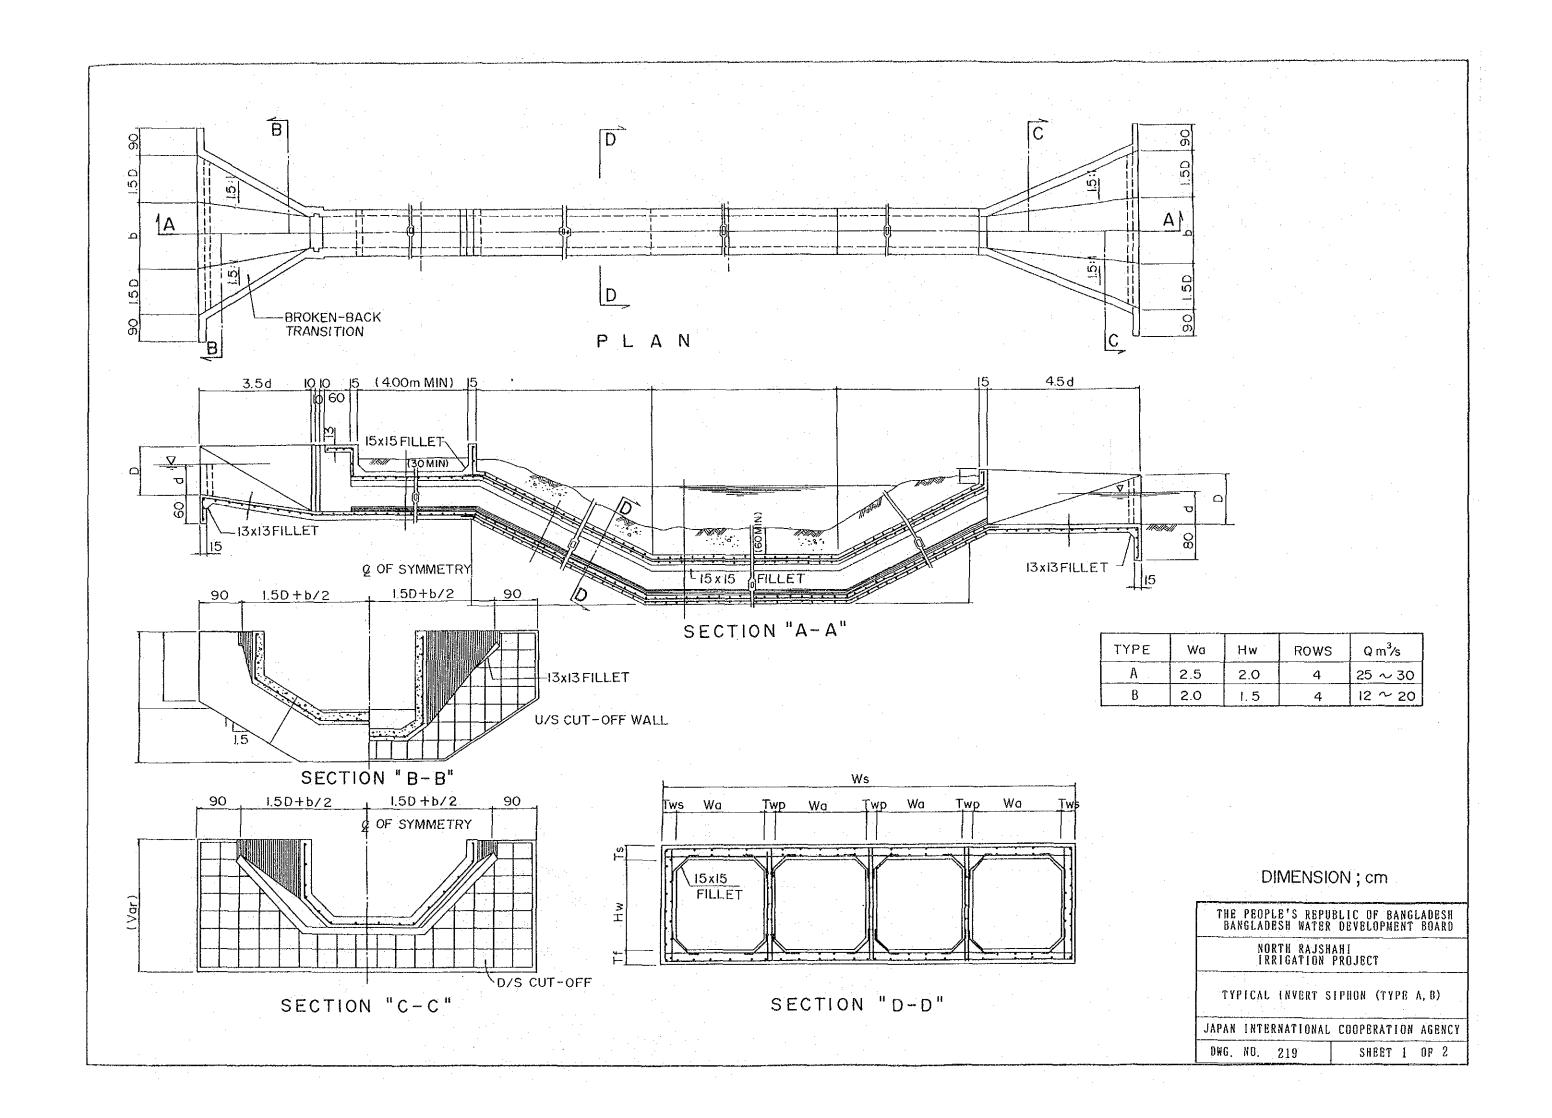

| DWG.No. | Title                                               | Serial No.  |
|---------|-----------------------------------------------------|-------------|
| 216     | BIFURCATION STRUCTURE (TYPE A,B)                    | 21          |
| 217     | BIFURCATION STRUCTURE (TYPE C) AND FARM TURNOUT     | 22          |
| 218     | DOUBLE ORIFICE TURNOUT                              | 23          |
| 219     | TYPICAL INVERT SIPHON (TYPE A,B)                    | 24          |
| 220     | - DO - (TYPE C)                                     | <b>25</b>   |
| 221     | TYPICAL AQUEDUCT                                    | 26          |
| 222     | CHUTE                                               | 27          |
| 223     | VERTICAL DROP                                       | 28          |
| 224     | OVER CHUTE                                          | 29          |
| 225     | WASTE WAY                                           | 30          |
| 226     | TYPICAL HIGHWAY AND TRUCK BRIDGE                    | 31          |
| 227     | TYPICAL FARM BRIDGE                                 | 32          |
| 228     | TYPICAL RAILWAY BRIDGE                              | 33          |
| *.      | = ON-FARM DEVELOPMENT =                             | ÷           |
| 301     | TYPICAL FARM DITCH SECTION AND DIVISION BOX         | 34          |
| 302     | LAYOUT OF ON-FARM FACILITIES BARIND AREA (Sample A) | 35          |
| 303     | - DO - BARIND AREA (Sample B)                       | 36          |
| 304     | - DO - BARIND AREA (Sample C)                       | 37          |
| 305     | - DO - FLOOD PLAIN AREA (Sample D)                  | 38          |
|         |                                                     |             |
|         | = DRAINAGE =                                        | er Ma       |
| 401     | TYPICAL CROSS SECTION OF PROPOSED DRAINAGE CANAL    | <b>39</b> s |
| 402     | DRAINAGE CULVERT                                    | 40          |
| 403     | REGULATOR (TYPE A)                                  | 41          |
| 404     | - DO - (TYPE B)                                     | 42          |