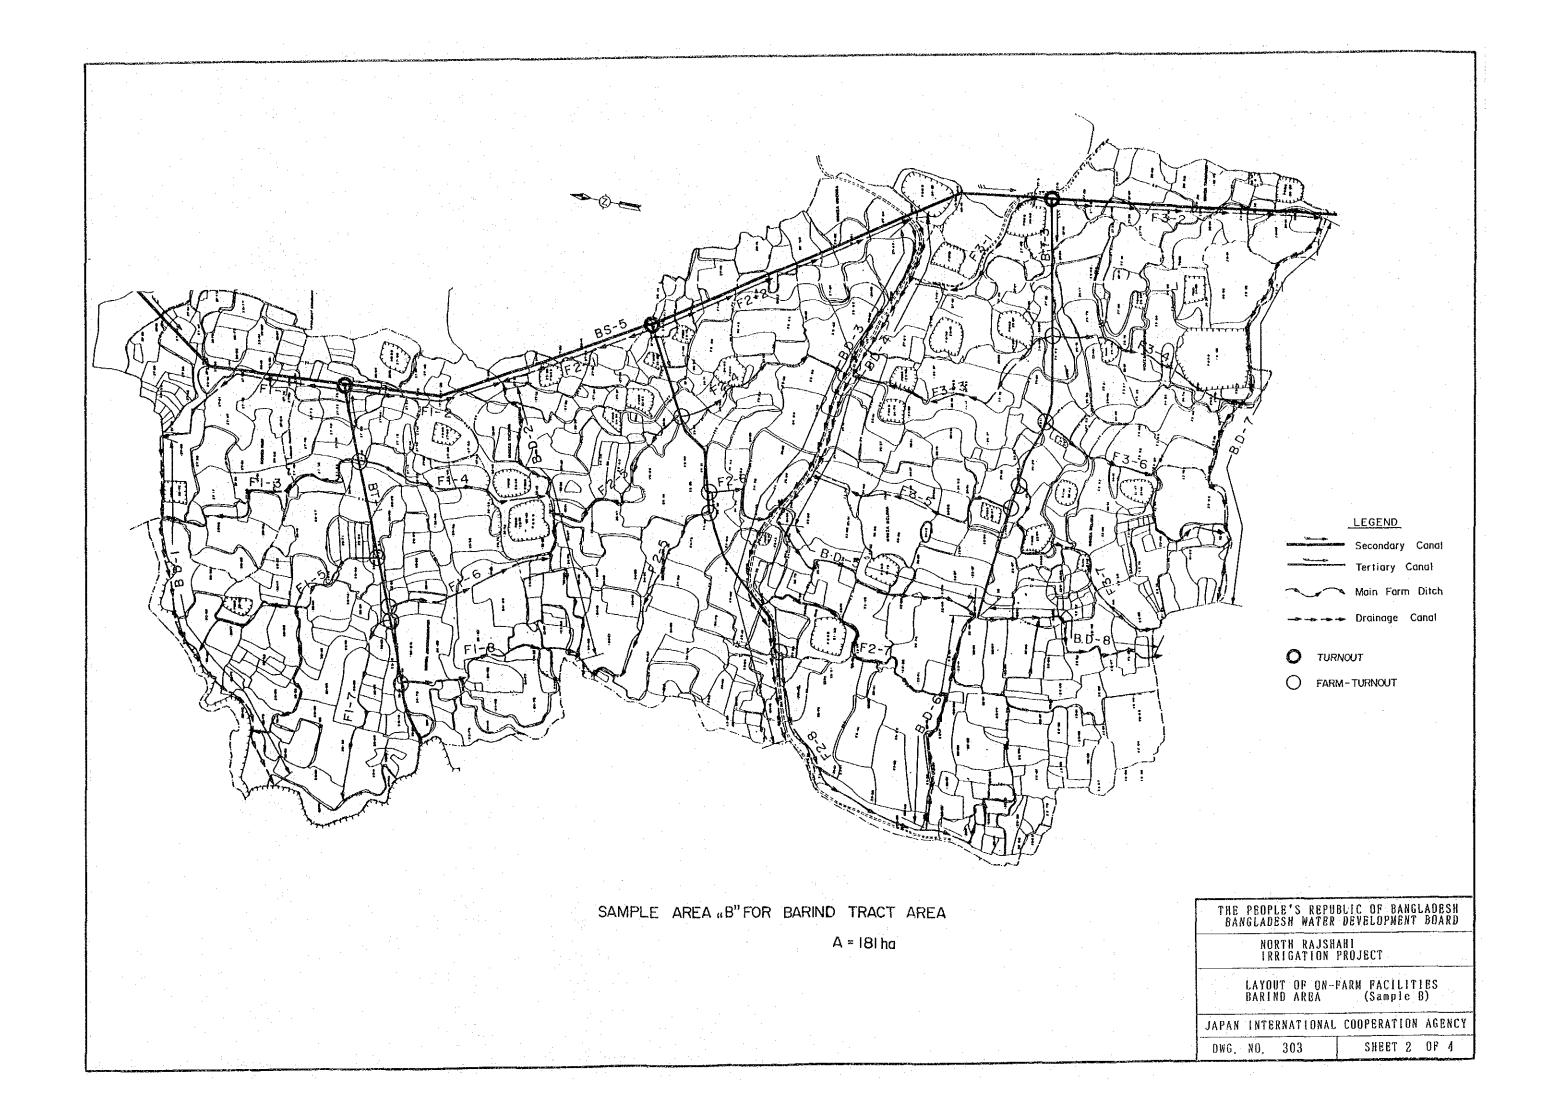

| DWG.No. | Title                                               | Serial No.  |
|---------|-----------------------------------------------------|-------------|
| 216     | BIFURCATION STRUCTURE (TYPE A,B)                    | 21          |
| 217     | BIFURCATION STRUCTURE (TYPE C) AND FARM TURNOUT     | 22          |
| 218     | DOUBLE ORIFICE TURNOUT                              | 23          |
| 219     | TYPICAL INVERT SIPHON (TYPE A,B)                    | 24          |
| 220     | - DO - (TYPE C)                                     | <b>25</b>   |
| 221     | TYPICAL AQUEDUCT                                    | 26          |
| 222     | CHUTE                                               | 27          |
| 223     | VERTICAL DROP                                       | 28          |
| 224     | OVER CHUTE                                          | 29          |
| 225     | WASTE WAY                                           | 30          |
| 226     | TYPICAL HIGHWAY AND TRUCK BRIDGE                    | 31          |
| 227     | TYPICAL FARM BRIDGE                                 | 32          |
| 228     | TYPICAL RAILWAY BRIDGE                              | 33          |
| *.      | = ON-FARM DEVELOPMENT =                             | ÷           |
| 301     | TYPICAL FARM DITCH SECTION AND DIVISION BOX         | 34          |
| 302     | LAYOUT OF ON-FARM FACILITIES BARIND AREA (Sample A) | 35          |
| 303     | - DO - BARIND AREA (Sample B)                       | 36          |
| 304     | - DO - BARIND AREA (Sample C)                       | 37          |
| 305     | - DO - FLOOD PLAIN AREA (Sample D)                  | 38          |
|         |                                                     |             |
|         | = DRAINAGE =                                        | er Ma       |
| 401     | TYPICAL CROSS SECTION OF PROPOSED DRAINAGE CANAL    | <b>39</b> s |
| 402     | DRAINAGE CULVERT                                    | 40          |
| 403     | REGULATOR (TYPE A)                                  | 41          |
| 404     | - DO - (TYPE B)                                     | 42          |