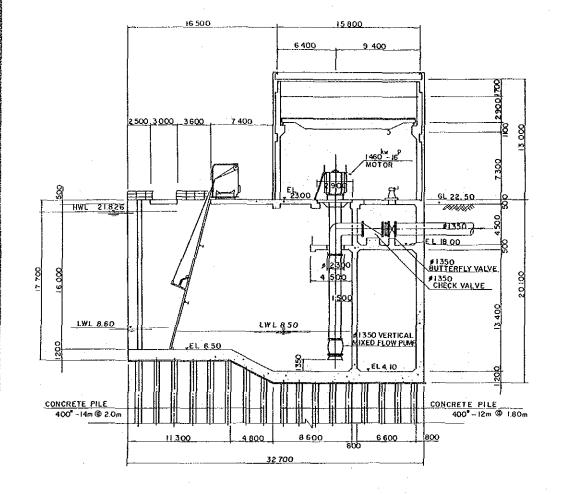

# = PUMPING STATION =

| ٧.              | en in the entropy of the state |     |
|-----------------|-------------------------------------------------------------------------------------------------------------------------------------------------------------------------------------------------------------------------------------------------------------------------------------------------------------------------------------------------------------------------------------------------------------------------------------------------------------------------------------------------------------------------------------------------------------------------------------------------------------------------------------------------------------------------------------------------------------------------------------------------------------------------------------------------------------------------------------------------------------------------------------------------------------------------------------------------------------------------------------------------------------------------------------------------------------------------------------------------------------------------------------------------------------------------------------------------------------------------------------------------------------------------------------------------------------------------------------------------------------------------------------------------------------------------------------------------------------------------------------------------------------------------------------------------------------------------------------------------------------------------------------------------------------------------------------------------------------------------------------------------------------------------------------------------------------------------------------------------------------------------------------------------------------------------------------------------------------------------------------------------------------------------------------------------------------------------------------------------------------------------------|-----|
| 101             | PLAN AND PROFILE OF BARAIPARA PUMPING STATION SHEET NO.1                                                                                                                                                                                                                                                                                                                                                                                                                                                                                                                                                                                                                                                                                                                                                                                                                                                                                                                                                                                                                                                                                                                                                                                                                                                                                                                                                                                                                                                                                                                                                                                                                                                                                                                                                                                                                                                                                                                                                                                                                                                                      | 1   |
| 102             | - DO - SHEET NO.2                                                                                                                                                                                                                                                                                                                                                                                                                                                                                                                                                                                                                                                                                                                                                                                                                                                                                                                                                                                                                                                                                                                                                                                                                                                                                                                                                                                                                                                                                                                                                                                                                                                                                                                                                                                                                                                                                                                                                                                                                                                                                                             | 2   |
| 103             | - DO - SHEET NO.3                                                                                                                                                                                                                                                                                                                                                                                                                                                                                                                                                                                                                                                                                                                                                                                                                                                                                                                                                                                                                                                                                                                                                                                                                                                                                                                                                                                                                                                                                                                                                                                                                                                                                                                                                                                                                                                                                                                                                                                                                                                                                                             | 3   |
| 104             | PLAN AND PROFILE OF KASBA PUMPING STATION SHEET NO.1                                                                                                                                                                                                                                                                                                                                                                                                                                                                                                                                                                                                                                                                                                                                                                                                                                                                                                                                                                                                                                                                                                                                                                                                                                                                                                                                                                                                                                                                                                                                                                                                                                                                                                                                                                                                                                                                                                                                                                                                                                                                          | 4   |
| 105             | - DO - SHEET NO.2                                                                                                                                                                                                                                                                                                                                                                                                                                                                                                                                                                                                                                                                                                                                                                                                                                                                                                                                                                                                                                                                                                                                                                                                                                                                                                                                                                                                                                                                                                                                                                                                                                                                                                                                                                                                                                                                                                                                                                                                                                                                                                             | 5   |
| 4 <sup>11</sup> |                                                                                                                                                                                                                                                                                                                                                                                                                                                                                                                                                                                                                                                                                                                                                                                                                                                                                                                                                                                                                                                                                                                                                                                                                                                                                                                                                                                                                                                                                                                                                                                                                                                                                                                                                                                                                                                                                                                                                                                                                                                                                                                               | 4   |
| .*              | = IRRIGATION CANAL =                                                                                                                                                                                                                                                                                                                                                                                                                                                                                                                                                                                                                                                                                                                                                                                                                                                                                                                                                                                                                                                                                                                                                                                                                                                                                                                                                                                                                                                                                                                                                                                                                                                                                                                                                                                                                                                                                                                                                                                                                                                                                                          |     |
| 201             | TYPICAL CROSS SECTION OF MAIN CANAL                                                                                                                                                                                                                                                                                                                                                                                                                                                                                                                                                                                                                                                                                                                                                                                                                                                                                                                                                                                                                                                                                                                                                                                                                                                                                                                                                                                                                                                                                                                                                                                                                                                                                                                                                                                                                                                                                                                                                                                                                                                                                           | 6   |
| 202             | TYPICAL CROSS SECTION OF SECONDARY CANAL                                                                                                                                                                                                                                                                                                                                                                                                                                                                                                                                                                                                                                                                                                                                                                                                                                                                                                                                                                                                                                                                                                                                                                                                                                                                                                                                                                                                                                                                                                                                                                                                                                                                                                                                                                                                                                                                                                                                                                                                                                                                                      | 7,7 |
| 203             | PROFILE OF BARIND AREA MAIN CANAL SHEET NO.1                                                                                                                                                                                                                                                                                                                                                                                                                                                                                                                                                                                                                                                                                                                                                                                                                                                                                                                                                                                                                                                                                                                                                                                                                                                                                                                                                                                                                                                                                                                                                                                                                                                                                                                                                                                                                                                                                                                                                                                                                                                                                  | 8.  |
| 204             | - DO - SHEET NO.2                                                                                                                                                                                                                                                                                                                                                                                                                                                                                                                                                                                                                                                                                                                                                                                                                                                                                                                                                                                                                                                                                                                                                                                                                                                                                                                                                                                                                                                                                                                                                                                                                                                                                                                                                                                                                                                                                                                                                                                                                                                                                                             | 9   |
| 205             | - DO - SHEET NO.3                                                                                                                                                                                                                                                                                                                                                                                                                                                                                                                                                                                                                                                                                                                                                                                                                                                                                                                                                                                                                                                                                                                                                                                                                                                                                                                                                                                                                                                                                                                                                                                                                                                                                                                                                                                                                                                                                                                                                                                                                                                                                                             | 10  |
| 206             | - DO - SHEET NO.4                                                                                                                                                                                                                                                                                                                                                                                                                                                                                                                                                                                                                                                                                                                                                                                                                                                                                                                                                                                                                                                                                                                                                                                                                                                                                                                                                                                                                                                                                                                                                                                                                                                                                                                                                                                                                                                                                                                                                                                                                                                                                                             | 11  |
| 207             | - DO - SHEET NO.5                                                                                                                                                                                                                                                                                                                                                                                                                                                                                                                                                                                                                                                                                                                                                                                                                                                                                                                                                                                                                                                                                                                                                                                                                                                                                                                                                                                                                                                                                                                                                                                                                                                                                                                                                                                                                                                                                                                                                                                                                                                                                                             | 12  |
| 208             | PROFILE OF FLOOD PLAIN AREA MAIN CANAL SHEET NO.1                                                                                                                                                                                                                                                                                                                                                                                                                                                                                                                                                                                                                                                                                                                                                                                                                                                                                                                                                                                                                                                                                                                                                                                                                                                                                                                                                                                                                                                                                                                                                                                                                                                                                                                                                                                                                                                                                                                                                                                                                                                                             | 13  |
| 209             | - DO - SHEET NO.2                                                                                                                                                                                                                                                                                                                                                                                                                                                                                                                                                                                                                                                                                                                                                                                                                                                                                                                                                                                                                                                                                                                                                                                                                                                                                                                                                                                                                                                                                                                                                                                                                                                                                                                                                                                                                                                                                                                                                                                                                                                                                                             | 14  |
| 210             | PROFILE OF BARIND AREA SECONDARY CANAL (BS.1) SHEET NO.1                                                                                                                                                                                                                                                                                                                                                                                                                                                                                                                                                                                                                                                                                                                                                                                                                                                                                                                                                                                                                                                                                                                                                                                                                                                                                                                                                                                                                                                                                                                                                                                                                                                                                                                                                                                                                                                                                                                                                                                                                                                                      | 15  |
| 211             | - DO - SHEET NO.2                                                                                                                                                                                                                                                                                                                                                                                                                                                                                                                                                                                                                                                                                                                                                                                                                                                                                                                                                                                                                                                                                                                                                                                                                                                                                                                                                                                                                                                                                                                                                                                                                                                                                                                                                                                                                                                                                                                                                                                                                                                                                                             | 16  |
| 212             | - DO - (BS.17, BS.18) SHEET NO.1                                                                                                                                                                                                                                                                                                                                                                                                                                                                                                                                                                                                                                                                                                                                                                                                                                                                                                                                                                                                                                                                                                                                                                                                                                                                                                                                                                                                                                                                                                                                                                                                                                                                                                                                                                                                                                                                                                                                                                                                                                                                                              | 17  |
| 213             | - DO - SHEET NO.2                                                                                                                                                                                                                                                                                                                                                                                                                                                                                                                                                                                                                                                                                                                                                                                                                                                                                                                                                                                                                                                                                                                                                                                                                                                                                                                                                                                                                                                                                                                                                                                                                                                                                                                                                                                                                                                                                                                                                                                                                                                                                                             | 18  |
| 214             | PROFILE OF FLOOD PLAIN AREA SECONDARY CANAL                                                                                                                                                                                                                                                                                                                                                                                                                                                                                                                                                                                                                                                                                                                                                                                                                                                                                                                                                                                                                                                                                                                                                                                                                                                                                                                                                                                                                                                                                                                                                                                                                                                                                                                                                                                                                                                                                                                                                                                                                                                                                   | 19  |
| 215             | CHECK GATE (TYPE A,B)                                                                                                                                                                                                                                                                                                                                                                                                                                                                                                                                                                                                                                                                                                                                                                                                                                                                                                                                                                                                                                                                                                                                                                                                                                                                                                                                                                                                                                                                                                                                                                                                                                                                                                                                                                                                                                                                                                                                                                                                                                                                                                         | 20  |
|                 |                                                                                                                                                                                                                                                                                                                                                                                                                                                                                                                                                                                                                                                                                                                                                                                                                                                                                                                                                                                                                                                                                                                                                                                                                                                                                                                                                                                                                                                                                                                                                                                                                                                                                                                                                                                                                                                                                                                                                                                                                                                                                                                               |     |

DWG. NO. 103

SHEET 3 OF 3

| $\sim$ 1 | 11101 | sion |  |
|----------|-------|------|--|

| TYPE    | Q (m/s) | þ    | В      | d     | Fb    | Н    | Total Length |
|---------|---------|------|--------|-------|-------|------|--------------|
| M - I   | 36.00   | 14.5 | 26.20  | 2.88  | 1.02  | 3.90 | 10,800       |
| M - II  | 30.60   | 13.5 | 24.90  | 2, 78 | 1.02  | 3.80 | 21,600       |
| м - ш   | 17.85   | 11.0 | 20.30  | 2.22  | 0.88  | 3.10 | 10,200       |
| M - 17  | 12. 65  | 9. 5 | 17. 75 | 1.96  | 0.79  | 2.75 | 6, 170       |
| M - ∇   | 8.15    | 8.0  | 14.60  | 1.52  | 0.68  | 2.20 | 1,380        |
| M - VI  | 7. 50   | 7.5  | 14.10  | 1.50  | 0. 70 | 2.20 | 6,020        |
| M - VII | 4.00    | 4.5  | 10.95  | 1.47  | 0.68  | 2.15 | 3,860        |
| М - УШ  | 2.10    | 3.0  | 8.25   | 1.14  | 0.61  | 1.75 | 2,640        |