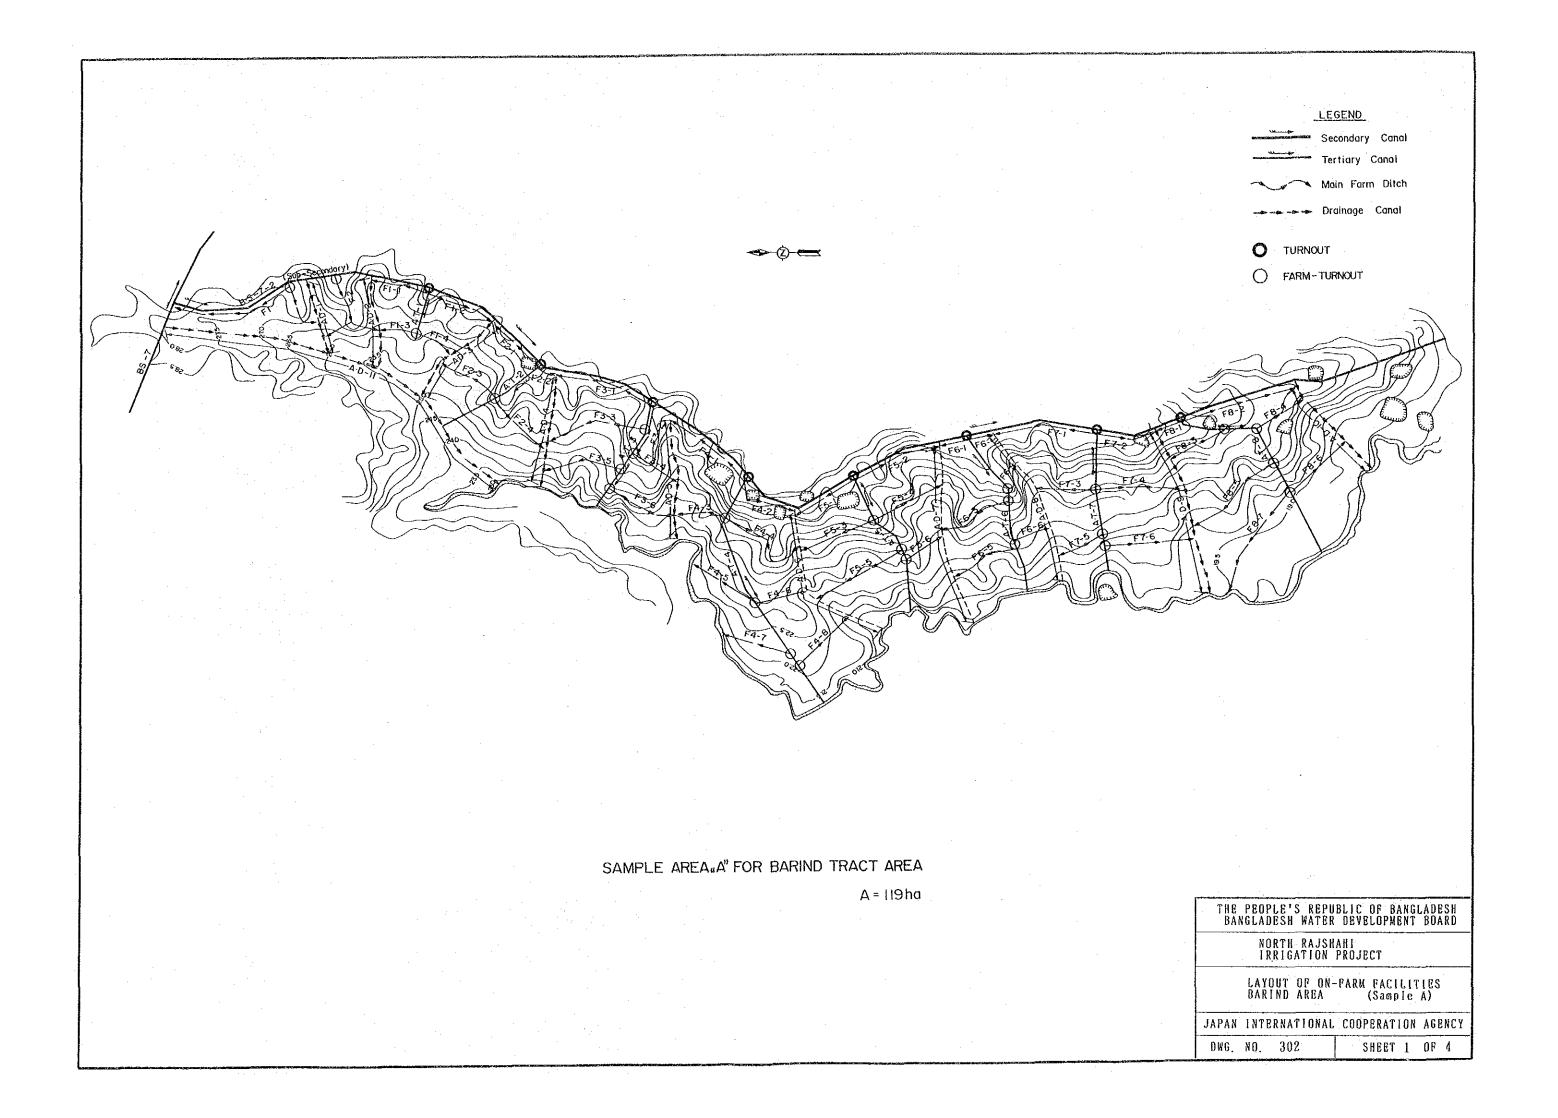

| DWG.No. | Title                                               | Serial No.  |
|---------|-----------------------------------------------------|-------------|
| 216     | BIFURCATION STRUCTURE (TYPE A,B)                    | 21          |
| 217     | BIFURCATION STRUCTURE (TYPE C) AND FARM TURNOUT     | 22          |
| 218     | DOUBLE ORIFICE TURNOUT                              | 23          |
| 219     | TYPICAL INVERT SIPHON (TYPE A,B)                    | 24          |
| 220     | - DO - (TYPE C)                                     | <b>25</b>   |
| 221     | TYPICAL AQUEDUCT                                    | 26          |
| 222     | CHUTE                                               | 27          |
| 223     | VERTICAL DROP                                       | 28          |
| 224     | OVER CHUTE                                          | 29          |
| 225     | WASTE WAY                                           | 30          |
| 226     | TYPICAL HIGHWAY AND TRUCK BRIDGE                    | 31          |
| 227     | TYPICAL FARM BRIDGE                                 | 32          |
| 228     | TYPICAL RAILWAY BRIDGE                              | 33          |
| *.      | = ON-FARM DEVELOPMENT =                             | ÷           |
| 301     | TYPICAL FARM DITCH SECTION AND DIVISION BOX         | 34          |
| 302     | LAYOUT OF ON-FARM FACILITIES BARIND AREA (Sample A) | 35          |
| 303     | - DO - BARIND AREA (Sample B)                       | 36          |
| 304     | - DO - BARIND AREA (Sample C)                       | 37          |
| 305     | - DO - FLOOD PLAIN AREA (Sample D)                  | 38          |
|         |                                                     |             |
|         | = DRAINAGE =                                        | er Ma       |
| 401     | TYPICAL CROSS SECTION OF PROPOSED DRAINAGE CANAL    | <b>39</b> s |
| 402     | DRAINAGE CULVERT                                    | 40          |
| 403     | REGULATOR (TYPE A)                                  | 41          |
| 404     | - DO - (TYPE B)                                     | 42          |