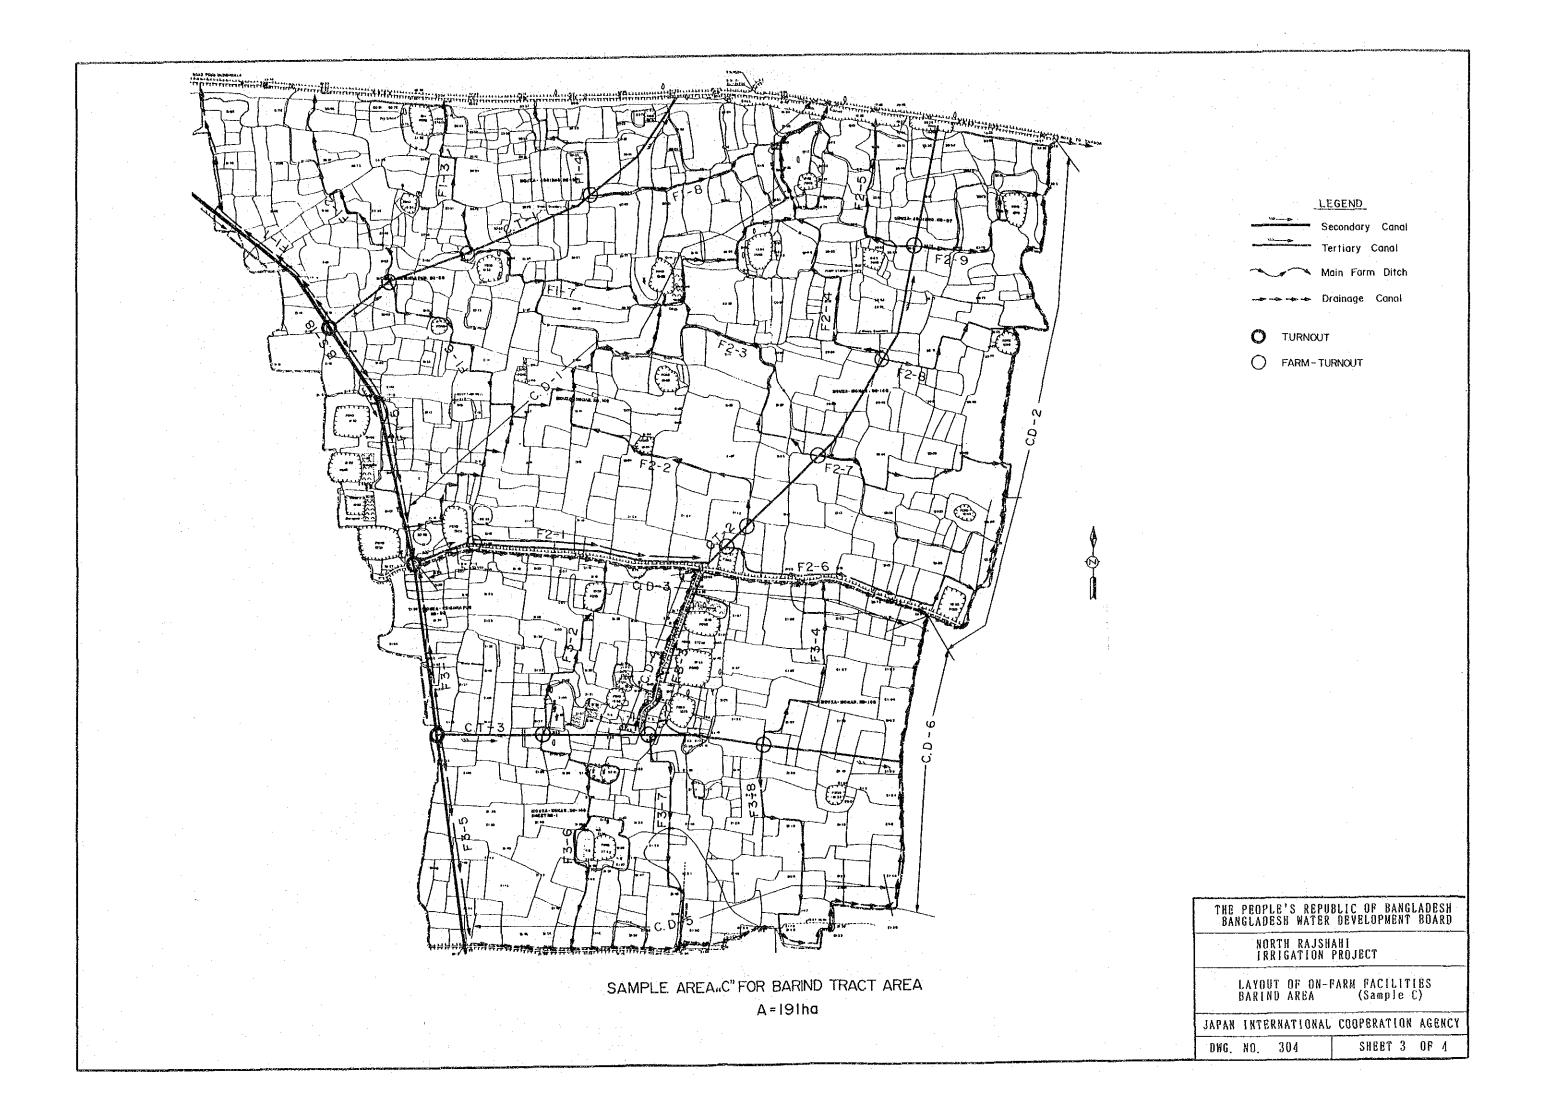

| DWG.No. | Title                                               | Serial No.  |
|---------|-----------------------------------------------------|-------------|
| 216     | BIFURCATION STRUCTURE (TYPE A,B)                    | 21          |
| 217     | BIFURCATION STRUCTURE (TYPE C) AND FARM TURNOUT     | 22          |
| 218     | DOUBLE ORIFICE TURNOUT                              | 23          |
| 219     | TYPICAL INVERT SIPHON (TYPE A,B)                    | 24          |
| 220     | - DO - (TYPE C)                                     | <b>25</b>   |
| 221     | TYPICAL AQUEDUCT                                    | 26          |
| 222     | CHUTE                                               | 27          |
| 223     | VERTICAL DROP                                       | 28          |
| 224     | OVER CHUTE                                          | 29          |
| 225     | WASTE WAY                                           | 30          |
| 226     | TYPICAL HIGHWAY AND TRUCK BRIDGE                    | 31          |
| 227     | TYPICAL FARM BRIDGE                                 | 32          |
| 228     | TYPICAL RAILWAY BRIDGE                              | 33          |
| *.      | = ON-FARM DEVELOPMENT =                             | ÷           |
| 301     | TYPICAL FARM DITCH SECTION AND DIVISION BOX         | 34          |
| 302     | LAYOUT OF ON-FARM FACILITIES BARIND AREA (Sample A) | 35          |
| 303     | - DO - BARIND AREA (Sample B)                       | 36          |
| 304     | - DO - BARIND AREA (Sample C)                       | 37          |
| 305     | - DO - FLOOD PLAIN AREA (Sample D)                  | 38          |
|         |                                                     |             |
|         | = DRAINAGE =                                        | er Ma       |
| 401     | TYPICAL CROSS SECTION OF PROPOSED DRAINAGE CANAL    | <b>39</b> s |
| 402     | DRAINAGE CULVERT                                    | 40          |
| 403     | REGULATOR (TYPE A)                                  | 41          |
| 404     | - DO - (TYPE B)                                     | 42          |