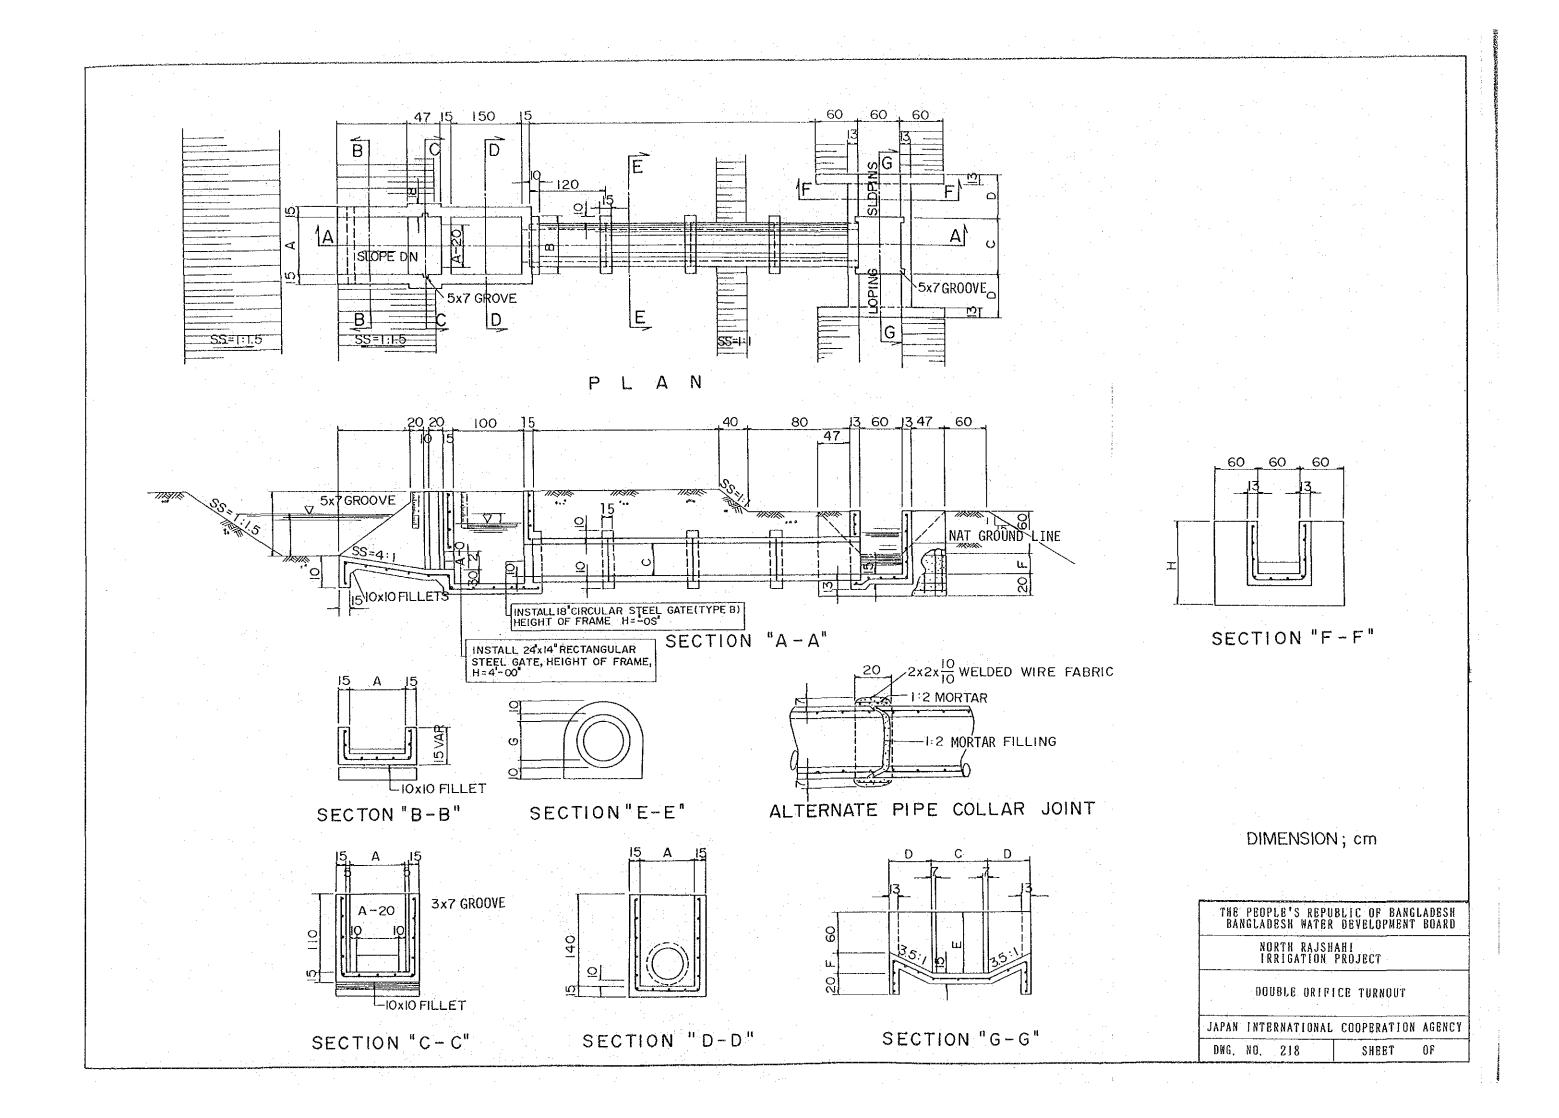

| DWG.No. | Title                                               | Serial No.  |
|---------|-----------------------------------------------------|-------------|
| 216     | BIFURCATION STRUCTURE (TYPE A,B)                    | 21          |
| 217     | BIFURCATION STRUCTURE (TYPE C) AND FARM TURNOUT     | 22          |
| 218     | DOUBLE ORIFICE TURNOUT                              | 23          |
| 219     | TYPICAL INVERT SIPHON (TYPE A,B)                    | 24          |
| 220     | - DO - (TYPE C)                                     | <b>25</b>   |
| 221     | TYPICAL AQUEDUCT                                    | 26          |
| 222     | CHUTE                                               | 27          |
| 223     | VERTICAL DROP                                       | 28          |
| 224     | OVER CHUTE                                          | 29          |
| 225     | WASTE WAY                                           | 30          |
| 226     | TYPICAL HIGHWAY AND TRUCK BRIDGE                    | 31          |
| 227     | TYPICAL FARM BRIDGE                                 | 32          |
| 228     | TYPICAL RAILWAY BRIDGE                              | 33          |
| *.      | = ON-FARM DEVELOPMENT =                             | ÷           |
| 301     | TYPICAL FARM DITCH SECTION AND DIVISION BOX         | 34          |
| 302     | LAYOUT OF ON-FARM FACILITIES BARIND AREA (Sample A) | 35          |
| 303     | - DO - BARIND AREA (Sample B)                       | 36          |
| 304     | - DO - BARIND AREA (Sample C)                       | 37          |
| 305     | - DO - FLOOD PLAIN AREA (Sample D)                  | 38          |
|         |                                                     |             |
|         | = DRAINAGE =                                        | er Ma       |
| 401     | TYPICAL CROSS SECTION OF PROPOSED DRAINAGE CANAL    | <b>39</b> s |
| 402     | DRAINAGE CULVERT                                    | 40          |
| 403     | REGULATOR (TYPE A)                                  | 41          |
| 404     | - DO - (TYPE B)                                     | 42          |