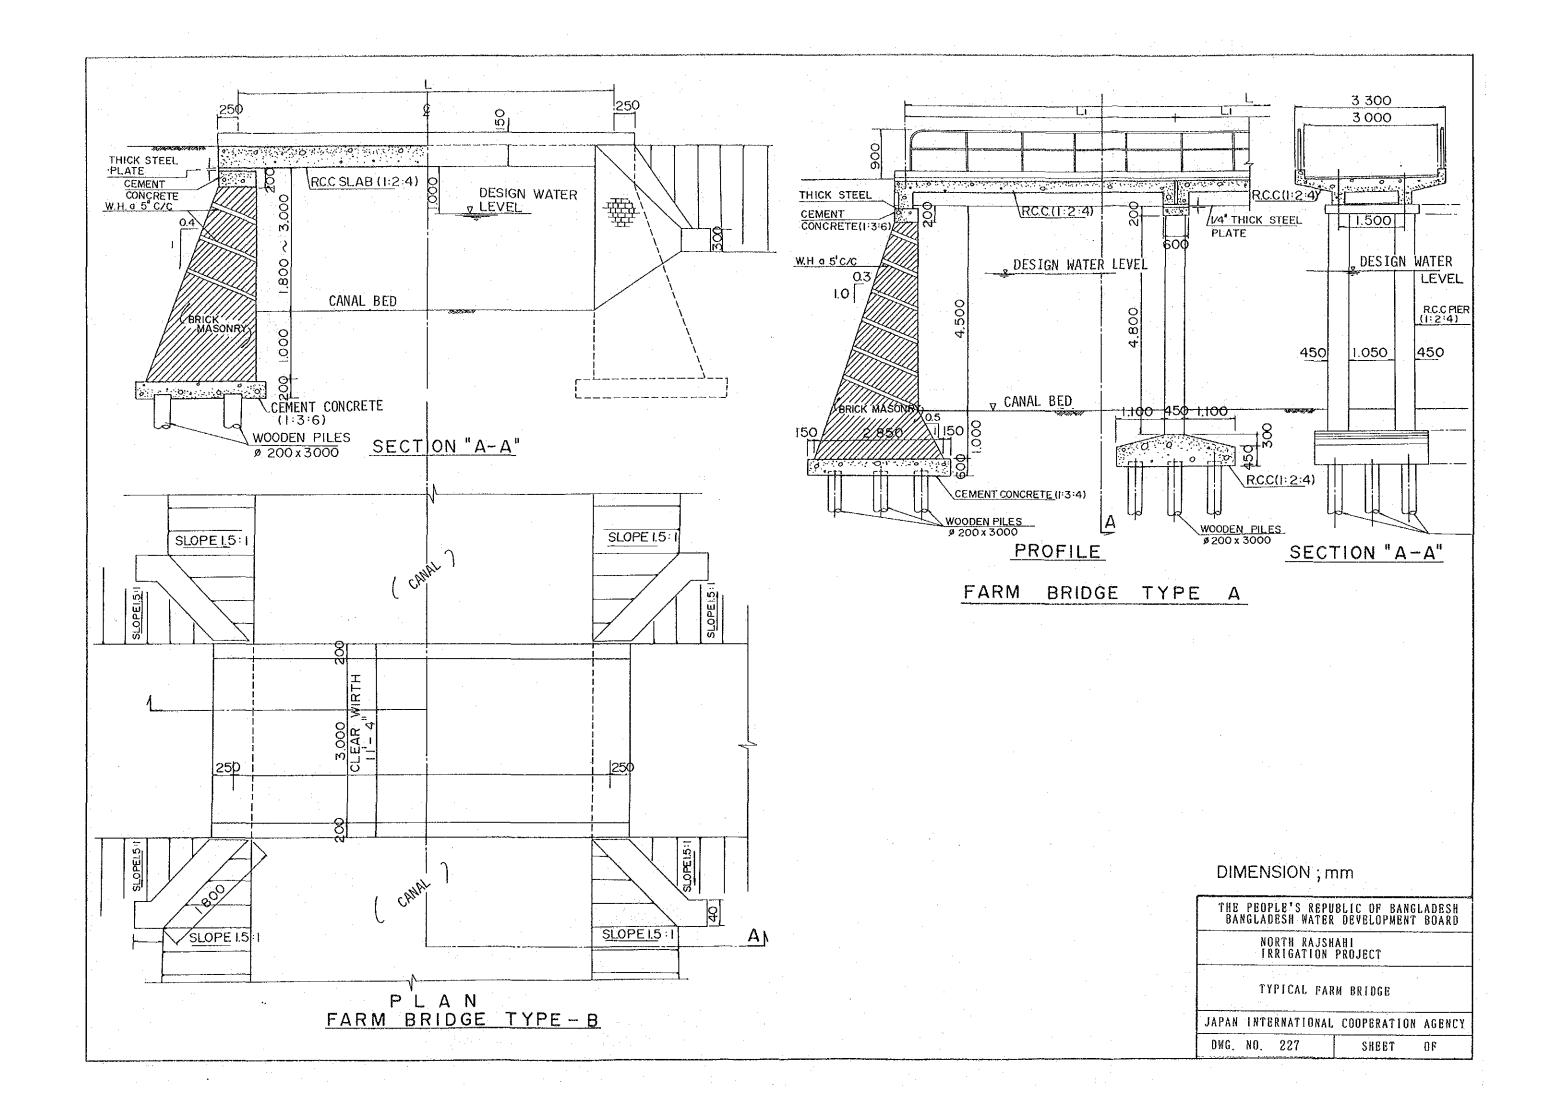

| DWG.No. | Title                                               | Serial No.  |
|---------|-----------------------------------------------------|-------------|
| 216     | BIFURCATION STRUCTURE (TYPE A,B)                    | 21          |
| 217     | BIFURCATION STRUCTURE (TYPE C) AND FARM TURNOUT     | 22          |
| 218     | DOUBLE ORIFICE TURNOUT                              | 23          |
| 219     | TYPICAL INVERT SIPHON (TYPE A,B)                    | 24          |
| 220     | - DO - (TYPE C)                                     | <b>25</b>   |
| 221     | TYPICAL AQUEDUCT                                    | 26          |
| 222     | CHUTE                                               | 27          |
| 223     | VERTICAL DROP                                       | 28          |
| 224     | OVER CHUTE                                          | 29          |
| 225     | WASTE WAY                                           | 30          |
| 226     | TYPICAL HIGHWAY AND TRUCK BRIDGE                    | 31          |
| 227     | TYPICAL FARM BRIDGE                                 | 32          |
| 228     | TYPICAL RAILWAY BRIDGE                              | 33          |
| *.      | = ON-FARM DEVELOPMENT =                             | ÷           |
| 301     | TYPICAL FARM DITCH SECTION AND DIVISION BOX         | 34          |
| 302     | LAYOUT OF ON-FARM FACILITIES BARIND AREA (Sample A) | 35          |
| 303     | - DO - BARIND AREA (Sample B)                       | 36          |
| 304     | - DO - BARIND AREA (Sample C)                       | 37          |
| 305     | - DO - FLOOD PLAIN AREA (Sample D)                  | 38          |
|         |                                                     |             |
|         | = DRAINAGE =                                        | er Ma       |
| 401     | TYPICAL CROSS SECTION OF PROPOSED DRAINAGE CANAL    | <b>39</b> s |
| 402     | DRAINAGE CULVERT                                    | 40          |
| 403     | REGULATOR (TYPE A)                                  | 41          |
| 404     | - DO - (TYPE B)                                     | 42          |