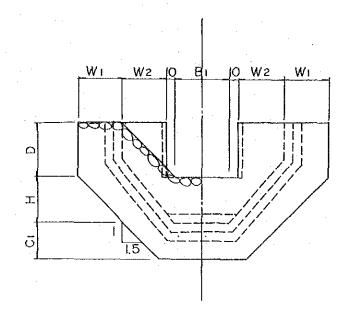

TYPICAL CROSS SECTION OF PROPOSED DRAINAGE CANAL

| THE<br>BAI  | PEOPLE'S REPU<br>NGLADESH WATER | BLIC OF BANGI<br>DEVELOPMENT | LADESH<br>BOARD |
|-------------|---------------------------------|------------------------------|-----------------|
| <del></del> | NORTH RAJSH<br>IRRIGATION       | AHI<br>PROJECT               |                 |
|             | TYPICAL CROSS<br>PROPOSED DRA   | S SECTION OF<br>INAGE CANAL  |                 |
| JAPAN       | INTERNATIONAL                   | COOPERATION                  | AGENCY          |
| DWG.        | NO. 401                         | SHEET                        | OF              |