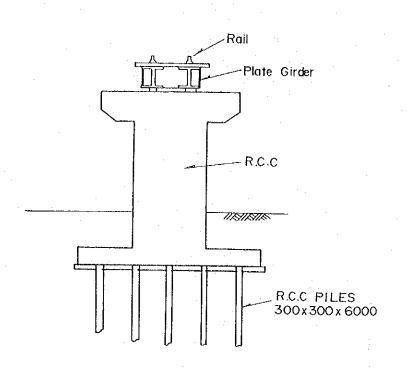

| DWG.No. | Title                                               | Serial No.  |
|---------|-----------------------------------------------------|-------------|
| 216     | BIFURCATION STRUCTURE (TYPE A,B)                    | 21          |
| 217     | BIFURCATION STRUCTURE (TYPE C) AND FARM TURNOUT     | 22          |
| 218     | DOUBLE ORIFICE TURNOUT                              | 23          |
| 219     | TYPICAL INVERT SIPHON (TYPE A,B)                    | 24          |
| 220     | - DO - (TYPE C)                                     | <b>25</b>   |
| 221     | TYPICAL AQUEDUCT                                    | 26          |
| 222     | CHUTE                                               | 27          |
| 223     | VERTICAL DROP                                       | 28          |
| 224     | OVER CHUTE                                          | 29          |
| 225     | WASTE WAY                                           | 30          |
| 226     | TYPICAL HIGHWAY AND TRUCK BRIDGE                    | 31          |
| 227     | TYPICAL FARM BRIDGE                                 | 32          |
| 228     | TYPICAL RAILWAY BRIDGE                              | 33          |
| *.      | = ON-FARM DEVELOPMENT =                             | ÷           |
| 301     | TYPICAL FARM DITCH SECTION AND DIVISION BOX         | 34          |
| 302     | LAYOUT OF ON-FARM FACILITIES BARIND AREA (Sample A) | 35          |
| 303     | - DO - BARIND AREA (Sample B)                       | 36          |
| 304     | - DO - BARIND AREA (Sample C)                       | 37          |
| 305     | - DO - FLOOD PLAIN AREA (Sample D)                  | 38          |
|         |                                                     |             |
|         | = DRAINAGE =                                        | er Ma       |
| 401     | TYPICAL CROSS SECTION OF PROPOSED DRAINAGE CANAL    | <b>39</b> s |
| 402     | DRAINAGE CULVERT                                    | 40          |
| 403     | REGULATOR (TYPE A)                                  | 41          |
| 404     | - DO - (TYPE B)                                     | 42          |

| THE I                  | PEOPI<br>GLADI | LE'S<br>Esh W  | REPUI<br>ATER  | DEVELO         | BANGI<br>PMENT | LADESH<br>BOARD |  |
|------------------------|----------------|----------------|----------------|----------------|----------------|-----------------|--|
|                        | NOI<br>I R I   | RTH R<br>RIGAT | AJSH/<br>ION I | ANT<br>Project | •              |                 |  |
| TYPICAL RAILWAY BRIDGE |                |                |                |                |                |                 |  |
| JAPAN                  | INTE           | RNATI          | ONAL           | COOPER         | ATION          | AGENCY          |  |
| DWG. I                 | ٧0.            | 228            |                | SHE            | EŢ             | OF              |  |