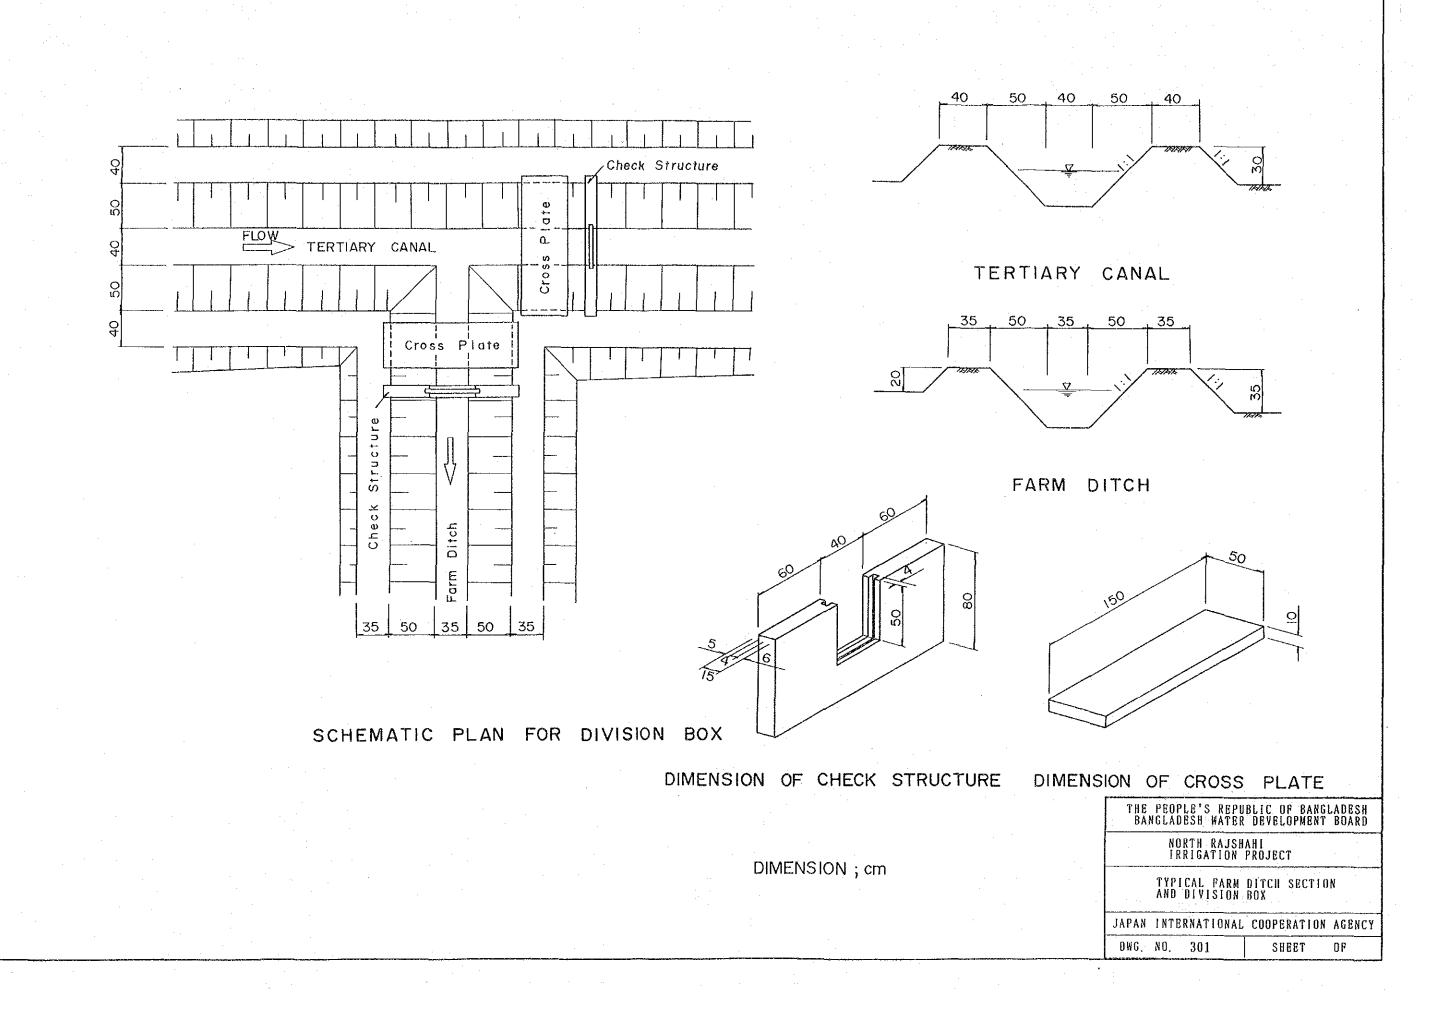

| DWG.No. | Title                                               | Serial No.  |
|---------|-----------------------------------------------------|-------------|
| 216     | BIFURCATION STRUCTURE (TYPE A,B)                    | 21          |
| 217     | BIFURCATION STRUCTURE (TYPE C) AND FARM TURNOUT     | 22          |
| 218     | DOUBLE ORIFICE TURNOUT                              | 23          |
| 219     | TYPICAL INVERT SIPHON (TYPE A,B)                    | 24          |
| 220     | - DO - (TYPE C)                                     | <b>25</b>   |
| 221     | TYPICAL AQUEDUCT                                    | 26          |
| 222     | CHUTE                                               | 27          |
| 223     | VERTICAL DROP                                       | 28          |
| 224     | OVER CHUTE                                          | 29          |
| 225     | WASTE WAY                                           | 30          |
| 226     | TYPICAL HIGHWAY AND TRUCK BRIDGE                    | 31          |
| 227     | TYPICAL FARM BRIDGE                                 | 32          |
| 228     | TYPICAL RAILWAY BRIDGE                              | 33          |
| *.      | = ON-FARM DEVELOPMENT =                             | ÷           |
| 301     | TYPICAL FARM DITCH SECTION AND DIVISION BOX         | 34          |
| 302     | LAYOUT OF ON-FARM FACILITIES BARIND AREA (Sample A) | 35          |
| 303     | - DO - BARIND AREA (Sample B)                       | 36          |
| 304     | - DO - BARIND AREA (Sample C)                       | 37          |
| 305     | - DO - FLOOD PLAIN AREA (Sample D)                  | 38          |
|         |                                                     |             |
|         | = DRAINAGE =                                        | er Ma       |
| 401     | TYPICAL CROSS SECTION OF PROPOSED DRAINAGE CANAL    | <b>39</b> s |
| 402     | DRAINAGE CULVERT                                    | 40          |
| 403     | REGULATOR (TYPE A)                                  | 41          |
| 404     | - DO - (TYPE B)                                     | 42          |