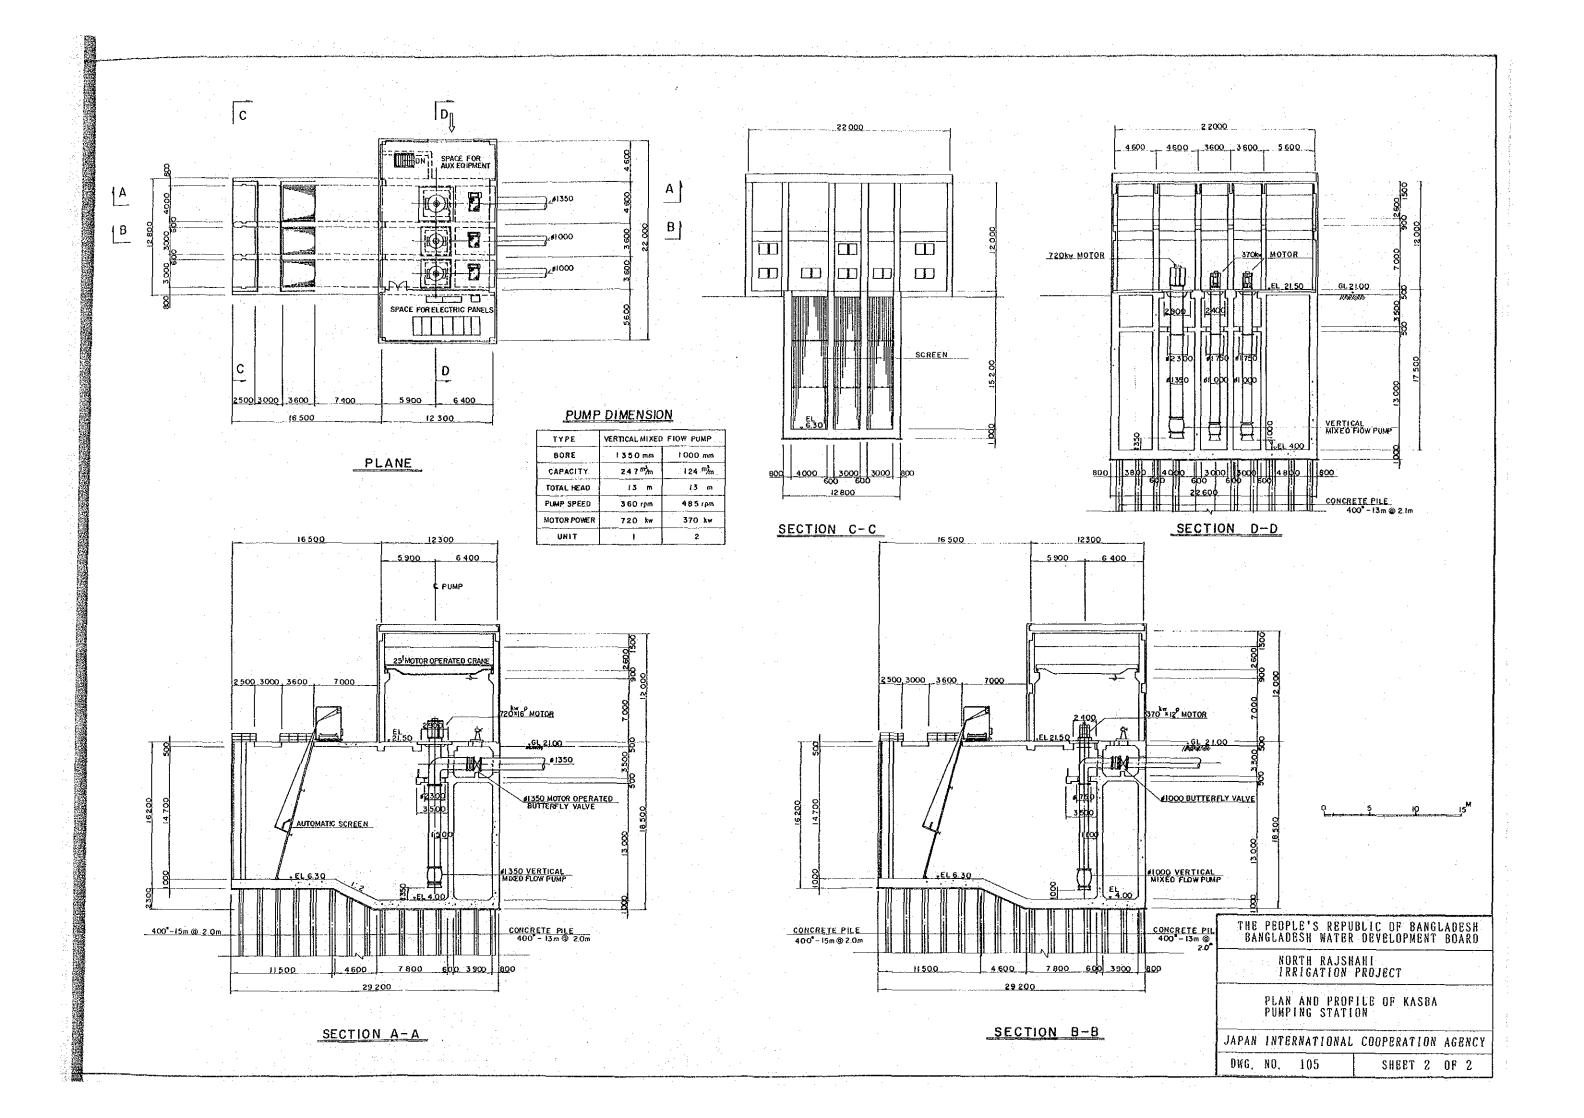

# = PUMPING STATION =

| ٧.              | en in the entropy of the state |     |
|-----------------|-------------------------------------------------------------------------------------------------------------------------------------------------------------------------------------------------------------------------------------------------------------------------------------------------------------------------------------------------------------------------------------------------------------------------------------------------------------------------------------------------------------------------------------------------------------------------------------------------------------------------------------------------------------------------------------------------------------------------------------------------------------------------------------------------------------------------------------------------------------------------------------------------------------------------------------------------------------------------------------------------------------------------------------------------------------------------------------------------------------------------------------------------------------------------------------------------------------------------------------------------------------------------------------------------------------------------------------------------------------------------------------------------------------------------------------------------------------------------------------------------------------------------------------------------------------------------------------------------------------------------------------------------------------------------------------------------------------------------------------------------------------------------------------------------------------------------------------------------------------------------------------------------------------------------------------------------------------------------------------------------------------------------------------------------------------------------------------------------------------------------------|-----|
| 101             | PLAN AND PROFILE OF BARAIPARA PUMPING STATION SHEET NO.1                                                                                                                                                                                                                                                                                                                                                                                                                                                                                                                                                                                                                                                                                                                                                                                                                                                                                                                                                                                                                                                                                                                                                                                                                                                                                                                                                                                                                                                                                                                                                                                                                                                                                                                                                                                                                                                                                                                                                                                                                                                                      | 1   |
| 102             | - DO - SHEET NO.2                                                                                                                                                                                                                                                                                                                                                                                                                                                                                                                                                                                                                                                                                                                                                                                                                                                                                                                                                                                                                                                                                                                                                                                                                                                                                                                                                                                                                                                                                                                                                                                                                                                                                                                                                                                                                                                                                                                                                                                                                                                                                                             | 2   |
| 103             | - DO - SHEET NO.3                                                                                                                                                                                                                                                                                                                                                                                                                                                                                                                                                                                                                                                                                                                                                                                                                                                                                                                                                                                                                                                                                                                                                                                                                                                                                                                                                                                                                                                                                                                                                                                                                                                                                                                                                                                                                                                                                                                                                                                                                                                                                                             | 3   |
| 104             | PLAN AND PROFILE OF KASBA PUMPING STATION SHEET NO.1                                                                                                                                                                                                                                                                                                                                                                                                                                                                                                                                                                                                                                                                                                                                                                                                                                                                                                                                                                                                                                                                                                                                                                                                                                                                                                                                                                                                                                                                                                                                                                                                                                                                                                                                                                                                                                                                                                                                                                                                                                                                          | 4   |
| 105             | - DO - SHEET NO.2                                                                                                                                                                                                                                                                                                                                                                                                                                                                                                                                                                                                                                                                                                                                                                                                                                                                                                                                                                                                                                                                                                                                                                                                                                                                                                                                                                                                                                                                                                                                                                                                                                                                                                                                                                                                                                                                                                                                                                                                                                                                                                             | 5   |
| 4 <sup>11</sup> |                                                                                                                                                                                                                                                                                                                                                                                                                                                                                                                                                                                                                                                                                                                                                                                                                                                                                                                                                                                                                                                                                                                                                                                                                                                                                                                                                                                                                                                                                                                                                                                                                                                                                                                                                                                                                                                                                                                                                                                                                                                                                                                               | 4   |
| .*              | = IRRIGATION CANAL =                                                                                                                                                                                                                                                                                                                                                                                                                                                                                                                                                                                                                                                                                                                                                                                                                                                                                                                                                                                                                                                                                                                                                                                                                                                                                                                                                                                                                                                                                                                                                                                                                                                                                                                                                                                                                                                                                                                                                                                                                                                                                                          |     |
| 201             | TYPICAL CROSS SECTION OF MAIN CANAL                                                                                                                                                                                                                                                                                                                                                                                                                                                                                                                                                                                                                                                                                                                                                                                                                                                                                                                                                                                                                                                                                                                                                                                                                                                                                                                                                                                                                                                                                                                                                                                                                                                                                                                                                                                                                                                                                                                                                                                                                                                                                           | 6   |
| 202             | TYPICAL CROSS SECTION OF SECONDARY CANAL                                                                                                                                                                                                                                                                                                                                                                                                                                                                                                                                                                                                                                                                                                                                                                                                                                                                                                                                                                                                                                                                                                                                                                                                                                                                                                                                                                                                                                                                                                                                                                                                                                                                                                                                                                                                                                                                                                                                                                                                                                                                                      | 7,7 |
| 203             | PROFILE OF BARIND AREA MAIN CANAL SHEET NO.1                                                                                                                                                                                                                                                                                                                                                                                                                                                                                                                                                                                                                                                                                                                                                                                                                                                                                                                                                                                                                                                                                                                                                                                                                                                                                                                                                                                                                                                                                                                                                                                                                                                                                                                                                                                                                                                                                                                                                                                                                                                                                  | 8.  |
| 204             | - DO - SHEET NO.2                                                                                                                                                                                                                                                                                                                                                                                                                                                                                                                                                                                                                                                                                                                                                                                                                                                                                                                                                                                                                                                                                                                                                                                                                                                                                                                                                                                                                                                                                                                                                                                                                                                                                                                                                                                                                                                                                                                                                                                                                                                                                                             | 9   |
| 205             | - DO - SHEET NO.3                                                                                                                                                                                                                                                                                                                                                                                                                                                                                                                                                                                                                                                                                                                                                                                                                                                                                                                                                                                                                                                                                                                                                                                                                                                                                                                                                                                                                                                                                                                                                                                                                                                                                                                                                                                                                                                                                                                                                                                                                                                                                                             | 10  |
| 206             | - DO - SHEET NO.4                                                                                                                                                                                                                                                                                                                                                                                                                                                                                                                                                                                                                                                                                                                                                                                                                                                                                                                                                                                                                                                                                                                                                                                                                                                                                                                                                                                                                                                                                                                                                                                                                                                                                                                                                                                                                                                                                                                                                                                                                                                                                                             | 11  |
| 207             | - DO - SHEET NO.5                                                                                                                                                                                                                                                                                                                                                                                                                                                                                                                                                                                                                                                                                                                                                                                                                                                                                                                                                                                                                                                                                                                                                                                                                                                                                                                                                                                                                                                                                                                                                                                                                                                                                                                                                                                                                                                                                                                                                                                                                                                                                                             | 12  |
| 208             | PROFILE OF FLOOD PLAIN AREA MAIN CANAL SHEET NO.1                                                                                                                                                                                                                                                                                                                                                                                                                                                                                                                                                                                                                                                                                                                                                                                                                                                                                                                                                                                                                                                                                                                                                                                                                                                                                                                                                                                                                                                                                                                                                                                                                                                                                                                                                                                                                                                                                                                                                                                                                                                                             | 13  |
| 209             | - DO - SHEET NO.2                                                                                                                                                                                                                                                                                                                                                                                                                                                                                                                                                                                                                                                                                                                                                                                                                                                                                                                                                                                                                                                                                                                                                                                                                                                                                                                                                                                                                                                                                                                                                                                                                                                                                                                                                                                                                                                                                                                                                                                                                                                                                                             | 14  |
| 210             | PROFILE OF BARIND AREA SECONDARY CANAL (BS.1) SHEET NO.1                                                                                                                                                                                                                                                                                                                                                                                                                                                                                                                                                                                                                                                                                                                                                                                                                                                                                                                                                                                                                                                                                                                                                                                                                                                                                                                                                                                                                                                                                                                                                                                                                                                                                                                                                                                                                                                                                                                                                                                                                                                                      | 15  |
| 211             | - DO - SHEET NO.2                                                                                                                                                                                                                                                                                                                                                                                                                                                                                                                                                                                                                                                                                                                                                                                                                                                                                                                                                                                                                                                                                                                                                                                                                                                                                                                                                                                                                                                                                                                                                                                                                                                                                                                                                                                                                                                                                                                                                                                                                                                                                                             | 16  |
| 212             | - DO - (BS.17, BS.18) SHEET NO.1                                                                                                                                                                                                                                                                                                                                                                                                                                                                                                                                                                                                                                                                                                                                                                                                                                                                                                                                                                                                                                                                                                                                                                                                                                                                                                                                                                                                                                                                                                                                                                                                                                                                                                                                                                                                                                                                                                                                                                                                                                                                                              | 17  |
| 213             | - DO - SHEET NO.2                                                                                                                                                                                                                                                                                                                                                                                                                                                                                                                                                                                                                                                                                                                                                                                                                                                                                                                                                                                                                                                                                                                                                                                                                                                                                                                                                                                                                                                                                                                                                                                                                                                                                                                                                                                                                                                                                                                                                                                                                                                                                                             | 18  |
| 214             | PROFILE OF FLOOD PLAIN AREA SECONDARY CANAL                                                                                                                                                                                                                                                                                                                                                                                                                                                                                                                                                                                                                                                                                                                                                                                                                                                                                                                                                                                                                                                                                                                                                                                                                                                                                                                                                                                                                                                                                                                                                                                                                                                                                                                                                                                                                                                                                                                                                                                                                                                                                   | 19  |
| 215             | CHECK GATE (TYPE A,B)                                                                                                                                                                                                                                                                                                                                                                                                                                                                                                                                                                                                                                                                                                                                                                                                                                                                                                                                                                                                                                                                                                                                                                                                                                                                                                                                                                                                                                                                                                                                                                                                                                                                                                                                                                                                                                                                                                                                                                                                                                                                                                         | 20  |
|                 |                                                                                                                                                                                                                                                                                                                                                                                                                                                                                                                                                                                                                                                                                                                                                                                                                                                                                                                                                                                                                                                                                                                                                                                                                                                                                                                                                                                                                                                                                                                                                                                                                                                                                                                                                                                                                                                                                                                                                                                                                                                                                                                               |     |