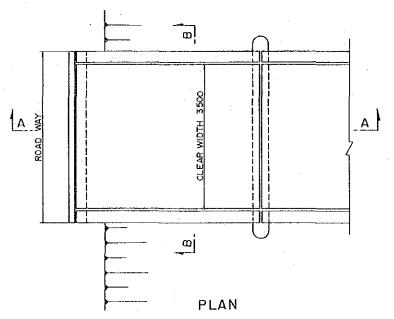

SECTION OF DECK SLAB

TYPICAL HIGHWAY & TRACK BRIDGE TYPE A

TYPICAL TRACK BRIDGE TYPE B

SECTION "B-B"

SECTION "B - B"
(FOR 6,000 TO 7,500 SPAN)

DIMENSION; mm

THE PEOPLE'S REPUBLIC OF BANGLADESH BANGLADESH WATER DEVELOPMENT BOARD

> NORTH RAJSHAHI IRRIGATION PROJECT

TYPICAL HIGHWAY AND TRUCK BRIDGE

JAPAN INTERNATIONAL COOPERATION AGENCY

DWG. NO. 226 SHEET OF

PLAN

PROFILE

SECTION "A - A"

DIMENSION; mm