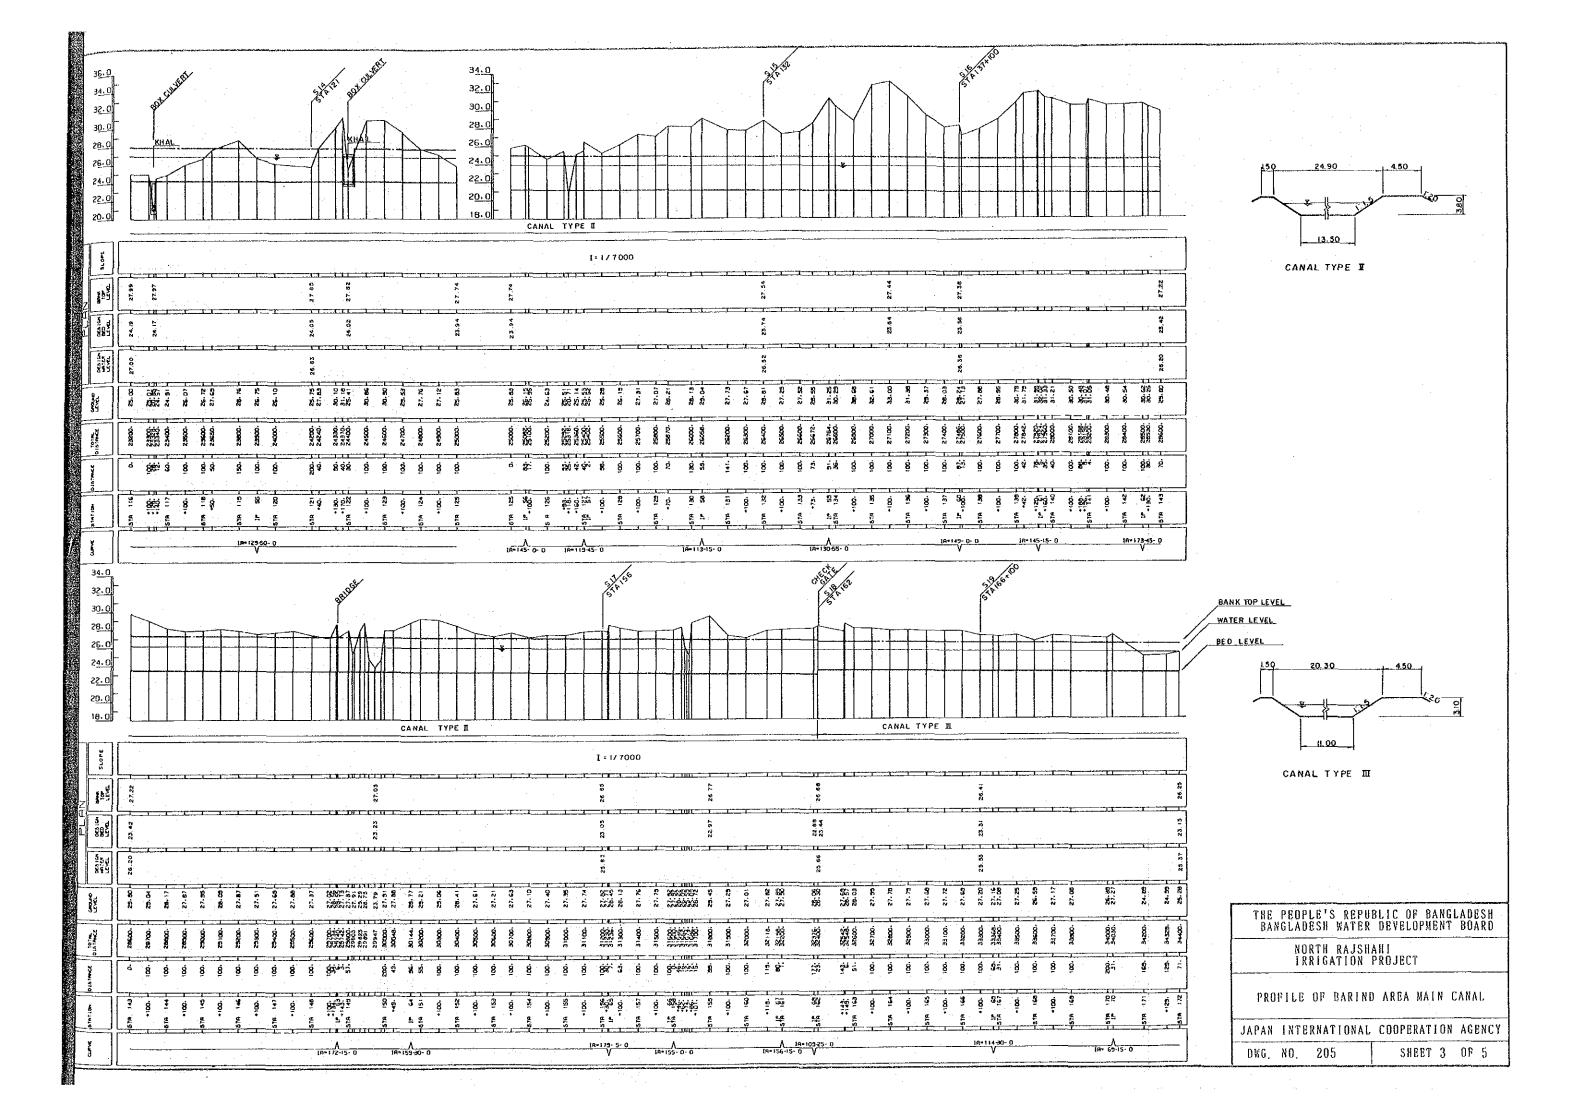

JAPAN INTERNATIONAL COOPERATION AGENCY

DWG NO 202

SHEET (

THE PEOPLE'S REPUBLIC OF BANGLADESH BANGLADESH WATER DEVELOPMENT BOARD

NORTH RAJSHAHI IRRIGATION PROJECT

PROFILE OF BARIND AREA MAIN CANAL

JAPAN INTERNATIONAL COOPERATION AGENCY

DWG, NO. 207 SHEET 5 OF 5

|      |      |       | unilia |
|------|------|-------|--------|
| TYPE | b    | В     | н      |
| ٧    | 8.00 | 14.60 | 2 20   |
| Vſ   | 7.50 | 14.10 | 2.20   |
| VI(  | 4.50 | 10.95 | 2, 15  |
| VII  | 3.00 | 8.25  | 1.75   |