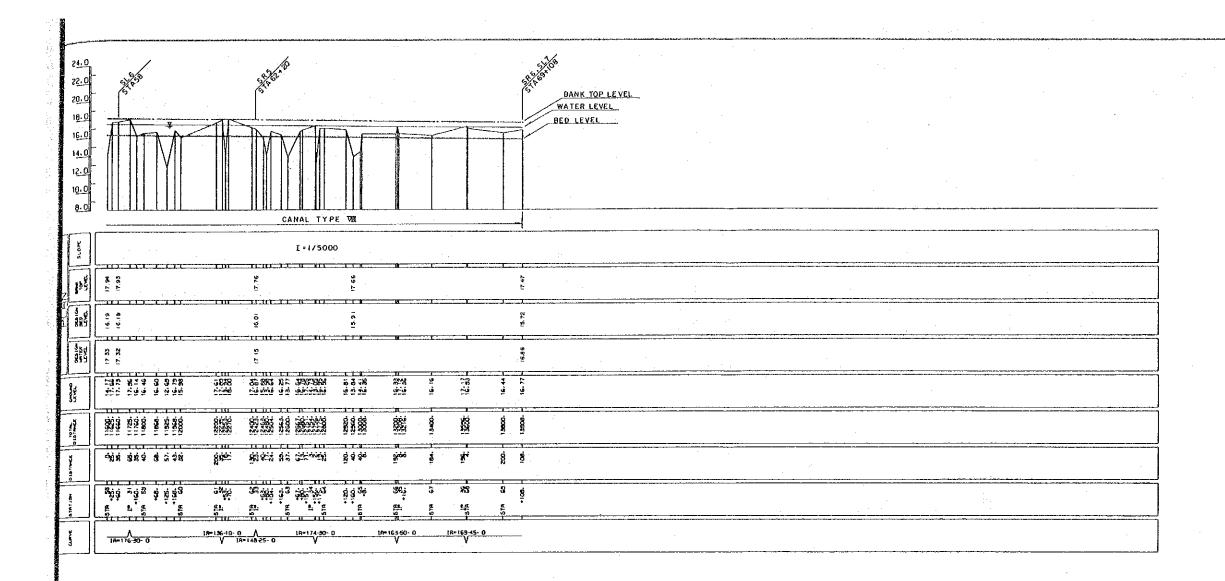

THE PEOPLE'S REPUBLIC OF BANGLADESH BANGLADESH WATER DEVELOPMENT BOARD

> NORTH RAJSHAHI IRRIGATION PROJECT

PROFILE OF FLOOD PLAIN AREA MAIN CANAL

JAPAN INTERNATIONAL COOPERATION AGENCY

DWG NO. 209

SHEET 2 OF 2