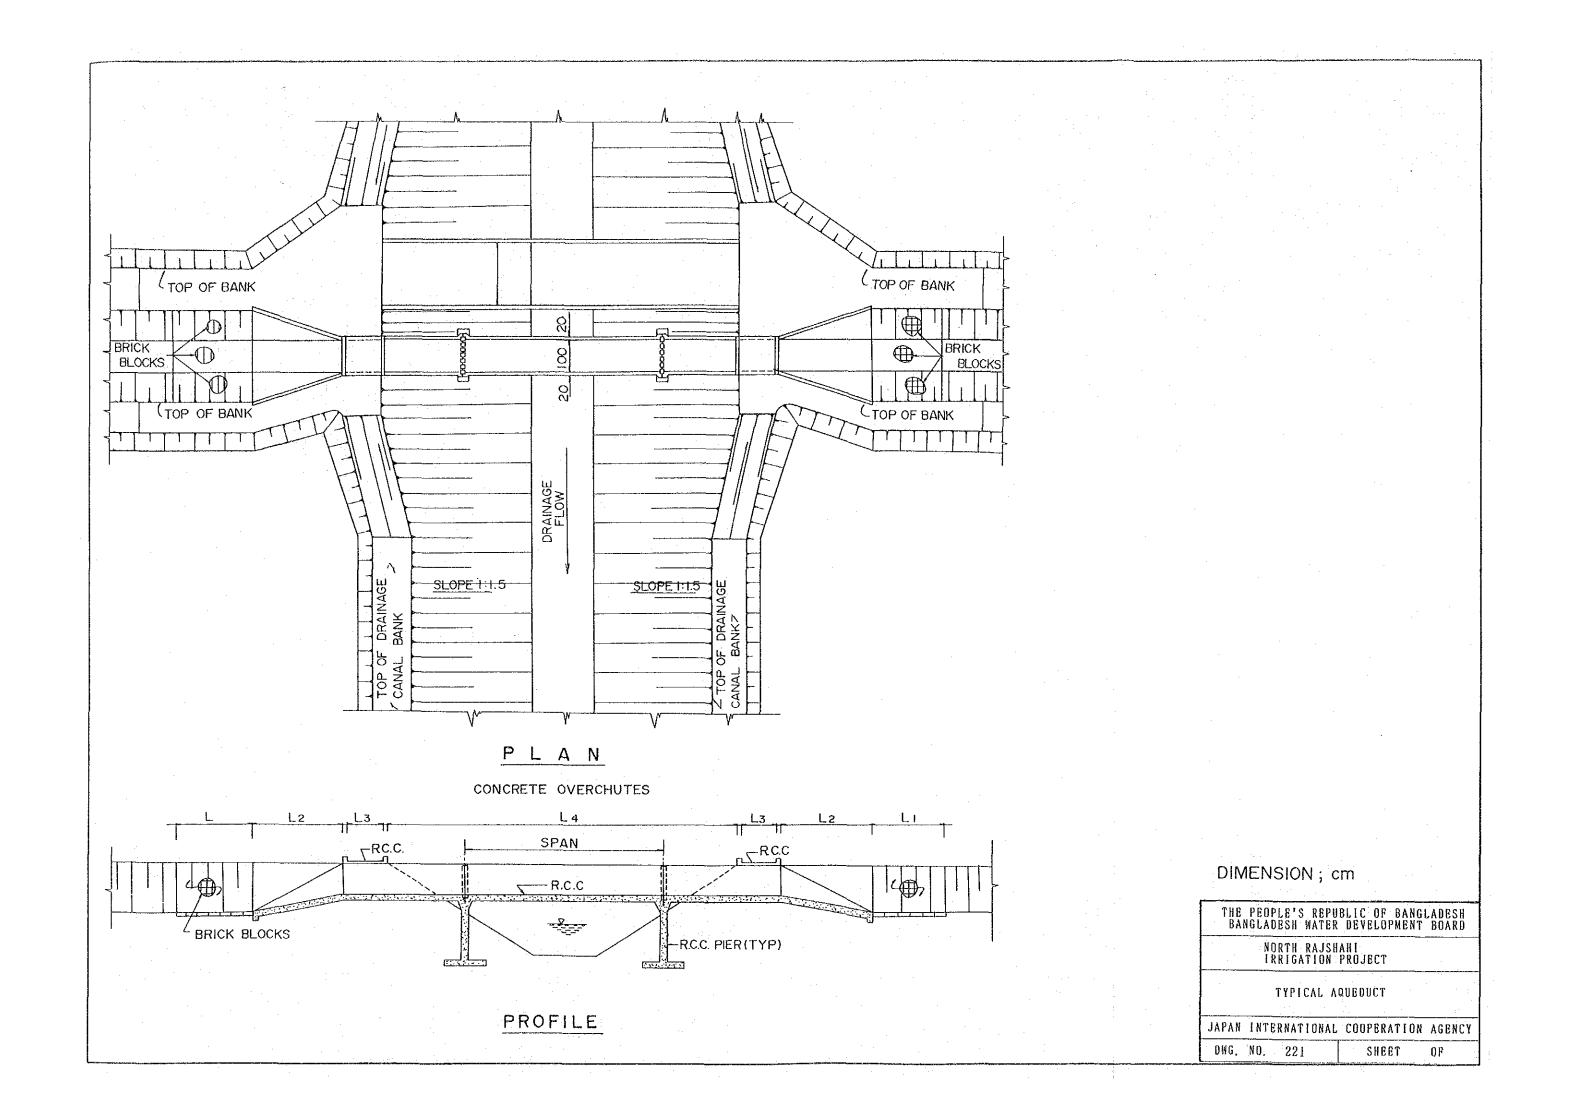

| DWG.No. | Title                                               | Serial No.  |
|---------|-----------------------------------------------------|-------------|
| 216     | BIFURCATION STRUCTURE (TYPE A,B)                    | 21          |
| 217     | BIFURCATION STRUCTURE (TYPE C) AND FARM TURNOUT     | 22          |
| 218     | DOUBLE ORIFICE TURNOUT                              | 23          |
| 219     | TYPICAL INVERT SIPHON (TYPE A,B)                    | 24          |
| 220     | - DO - (TYPE C)                                     | <b>25</b>   |
| 221     | TYPICAL AQUEDUCT                                    | 26          |
| 222     | CHUTE                                               | 27          |
| 223     | VERTICAL DROP                                       | 28          |
| 224     | OVER CHUTE                                          | 29          |
| 225     | WASTE WAY                                           | 30          |
| 226     | TYPICAL HIGHWAY AND TRUCK BRIDGE                    | 31          |
| 227     | TYPICAL FARM BRIDGE                                 | 32          |
| 228     | TYPICAL RAILWAY BRIDGE                              | 33          |
| *.      | = ON-FARM DEVELOPMENT =                             | ÷           |
| 301     | TYPICAL FARM DITCH SECTION AND DIVISION BOX         | 34          |
| 302     | LAYOUT OF ON-FARM FACILITIES BARIND AREA (Sample A) | 35          |
| 303     | - DO - BARIND AREA (Sample B)                       | 36          |
| 304     | - DO - BARIND AREA (Sample C)                       | 37          |
| 305     | - DO - FLOOD PLAIN AREA (Sample D)                  | 38          |
|         |                                                     |             |
|         | = DRAINAGE =                                        | er Ma       |
| 401     | TYPICAL CROSS SECTION OF PROPOSED DRAINAGE CANAL    | <b>39</b> s |
| 402     | DRAINAGE CULVERT                                    | 40          |
| 403     | REGULATOR (TYPE A)                                  | 41          |
| 404     | - DO - (TYPE B)                                     | 42          |