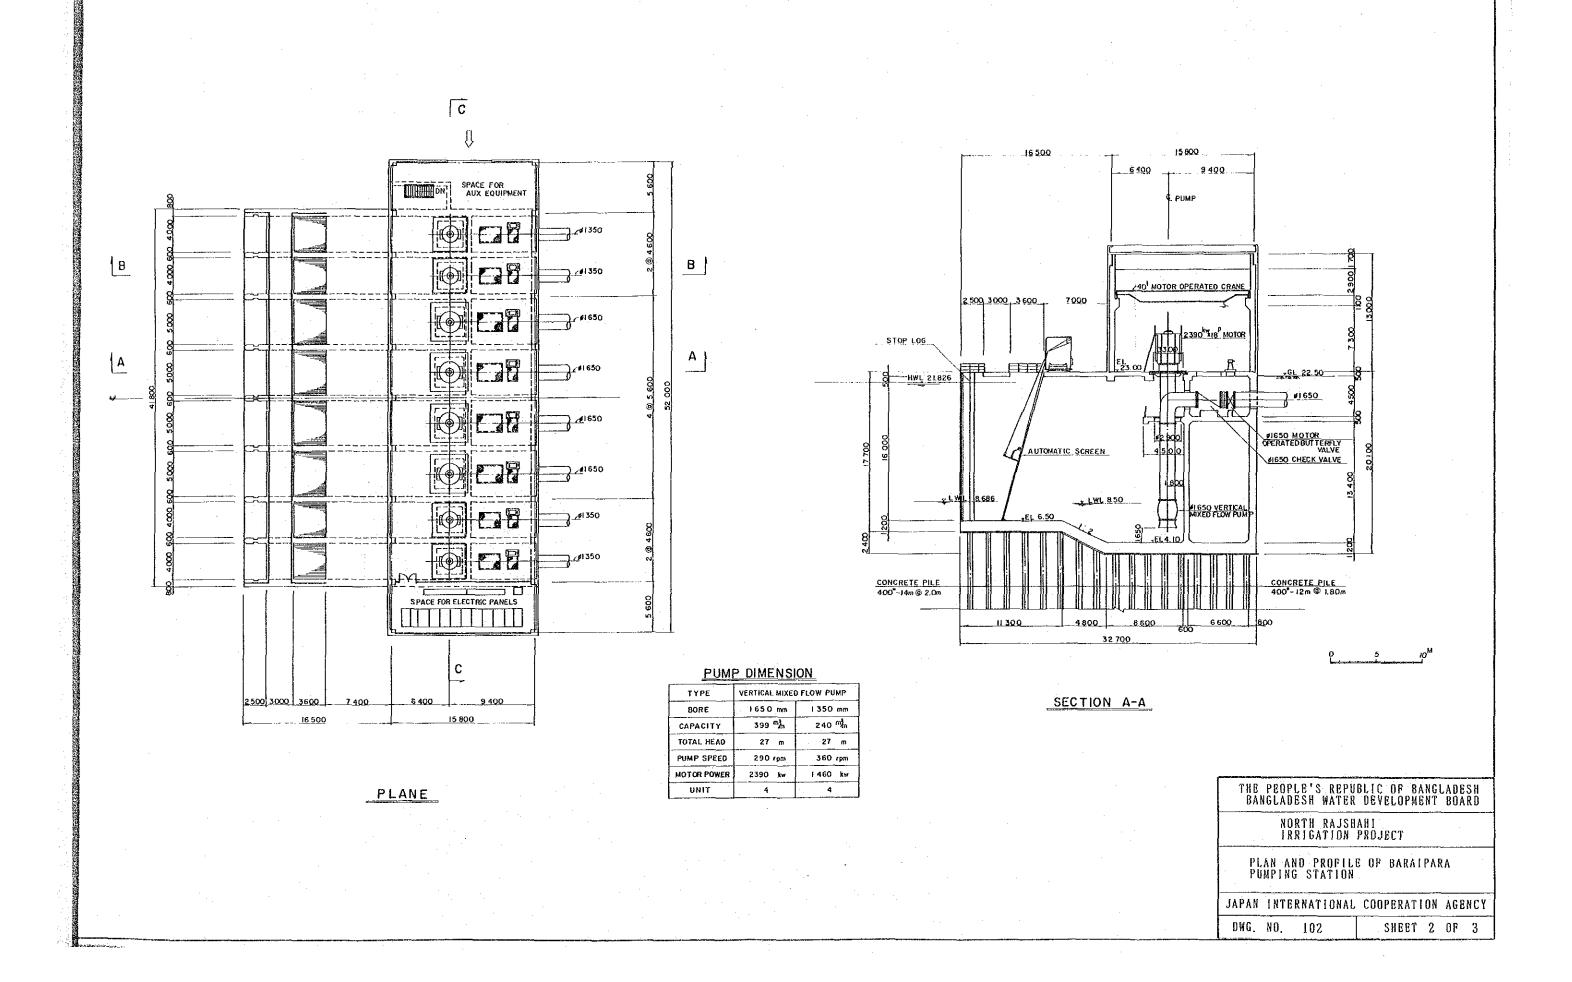

# = PUMPING STATION =

| ٧.              | en in the entropy of the state |     |
|-----------------|-------------------------------------------------------------------------------------------------------------------------------------------------------------------------------------------------------------------------------------------------------------------------------------------------------------------------------------------------------------------------------------------------------------------------------------------------------------------------------------------------------------------------------------------------------------------------------------------------------------------------------------------------------------------------------------------------------------------------------------------------------------------------------------------------------------------------------------------------------------------------------------------------------------------------------------------------------------------------------------------------------------------------------------------------------------------------------------------------------------------------------------------------------------------------------------------------------------------------------------------------------------------------------------------------------------------------------------------------------------------------------------------------------------------------------------------------------------------------------------------------------------------------------------------------------------------------------------------------------------------------------------------------------------------------------------------------------------------------------------------------------------------------------------------------------------------------------------------------------------------------------------------------------------------------------------------------------------------------------------------------------------------------------------------------------------------------------------------------------------------------------|-----|
| 101             | PLAN AND PROFILE OF BARAIPARA PUMPING STATION SHEET NO.1                                                                                                                                                                                                                                                                                                                                                                                                                                                                                                                                                                                                                                                                                                                                                                                                                                                                                                                                                                                                                                                                                                                                                                                                                                                                                                                                                                                                                                                                                                                                                                                                                                                                                                                                                                                                                                                                                                                                                                                                                                                                      | 1   |
| 102             | - DO - SHEET NO.2                                                                                                                                                                                                                                                                                                                                                                                                                                                                                                                                                                                                                                                                                                                                                                                                                                                                                                                                                                                                                                                                                                                                                                                                                                                                                                                                                                                                                                                                                                                                                                                                                                                                                                                                                                                                                                                                                                                                                                                                                                                                                                             | 2   |
| 103             | - DO - SHEET NO.3                                                                                                                                                                                                                                                                                                                                                                                                                                                                                                                                                                                                                                                                                                                                                                                                                                                                                                                                                                                                                                                                                                                                                                                                                                                                                                                                                                                                                                                                                                                                                                                                                                                                                                                                                                                                                                                                                                                                                                                                                                                                                                             | 3   |
| 104             | PLAN AND PROFILE OF KASBA PUMPING STATION SHEET NO.1                                                                                                                                                                                                                                                                                                                                                                                                                                                                                                                                                                                                                                                                                                                                                                                                                                                                                                                                                                                                                                                                                                                                                                                                                                                                                                                                                                                                                                                                                                                                                                                                                                                                                                                                                                                                                                                                                                                                                                                                                                                                          | 4   |
| 105             | - DO - SHEET NO.2                                                                                                                                                                                                                                                                                                                                                                                                                                                                                                                                                                                                                                                                                                                                                                                                                                                                                                                                                                                                                                                                                                                                                                                                                                                                                                                                                                                                                                                                                                                                                                                                                                                                                                                                                                                                                                                                                                                                                                                                                                                                                                             | 5   |
| 4 <sup>11</sup> |                                                                                                                                                                                                                                                                                                                                                                                                                                                                                                                                                                                                                                                                                                                                                                                                                                                                                                                                                                                                                                                                                                                                                                                                                                                                                                                                                                                                                                                                                                                                                                                                                                                                                                                                                                                                                                                                                                                                                                                                                                                                                                                               | 4   |
| .*              | = IRRIGATION CANAL =                                                                                                                                                                                                                                                                                                                                                                                                                                                                                                                                                                                                                                                                                                                                                                                                                                                                                                                                                                                                                                                                                                                                                                                                                                                                                                                                                                                                                                                                                                                                                                                                                                                                                                                                                                                                                                                                                                                                                                                                                                                                                                          |     |
| 201             | TYPICAL CROSS SECTION OF MAIN CANAL                                                                                                                                                                                                                                                                                                                                                                                                                                                                                                                                                                                                                                                                                                                                                                                                                                                                                                                                                                                                                                                                                                                                                                                                                                                                                                                                                                                                                                                                                                                                                                                                                                                                                                                                                                                                                                                                                                                                                                                                                                                                                           | 6   |
| 202             | TYPICAL CROSS SECTION OF SECONDARY CANAL                                                                                                                                                                                                                                                                                                                                                                                                                                                                                                                                                                                                                                                                                                                                                                                                                                                                                                                                                                                                                                                                                                                                                                                                                                                                                                                                                                                                                                                                                                                                                                                                                                                                                                                                                                                                                                                                                                                                                                                                                                                                                      | 7,7 |
| 203             | PROFILE OF BARIND AREA MAIN CANAL SHEET NO.1                                                                                                                                                                                                                                                                                                                                                                                                                                                                                                                                                                                                                                                                                                                                                                                                                                                                                                                                                                                                                                                                                                                                                                                                                                                                                                                                                                                                                                                                                                                                                                                                                                                                                                                                                                                                                                                                                                                                                                                                                                                                                  | 8.  |
| 204             | - DO - SHEET NO.2                                                                                                                                                                                                                                                                                                                                                                                                                                                                                                                                                                                                                                                                                                                                                                                                                                                                                                                                                                                                                                                                                                                                                                                                                                                                                                                                                                                                                                                                                                                                                                                                                                                                                                                                                                                                                                                                                                                                                                                                                                                                                                             | 9   |
| 205             | - DO - SHEET NO.3                                                                                                                                                                                                                                                                                                                                                                                                                                                                                                                                                                                                                                                                                                                                                                                                                                                                                                                                                                                                                                                                                                                                                                                                                                                                                                                                                                                                                                                                                                                                                                                                                                                                                                                                                                                                                                                                                                                                                                                                                                                                                                             | 10  |
| 206             | - DO - SHEET NO.4                                                                                                                                                                                                                                                                                                                                                                                                                                                                                                                                                                                                                                                                                                                                                                                                                                                                                                                                                                                                                                                                                                                                                                                                                                                                                                                                                                                                                                                                                                                                                                                                                                                                                                                                                                                                                                                                                                                                                                                                                                                                                                             | 11  |
| 207             | - DO - SHEET NO.5                                                                                                                                                                                                                                                                                                                                                                                                                                                                                                                                                                                                                                                                                                                                                                                                                                                                                                                                                                                                                                                                                                                                                                                                                                                                                                                                                                                                                                                                                                                                                                                                                                                                                                                                                                                                                                                                                                                                                                                                                                                                                                             | 12  |
| 208             | PROFILE OF FLOOD PLAIN AREA MAIN CANAL SHEET NO.1                                                                                                                                                                                                                                                                                                                                                                                                                                                                                                                                                                                                                                                                                                                                                                                                                                                                                                                                                                                                                                                                                                                                                                                                                                                                                                                                                                                                                                                                                                                                                                                                                                                                                                                                                                                                                                                                                                                                                                                                                                                                             | 13  |
| 209             | - DO - SHEET NO.2                                                                                                                                                                                                                                                                                                                                                                                                                                                                                                                                                                                                                                                                                                                                                                                                                                                                                                                                                                                                                                                                                                                                                                                                                                                                                                                                                                                                                                                                                                                                                                                                                                                                                                                                                                                                                                                                                                                                                                                                                                                                                                             | 14  |
| 210             | PROFILE OF BARIND AREA SECONDARY CANAL (BS.1) SHEET NO.1                                                                                                                                                                                                                                                                                                                                                                                                                                                                                                                                                                                                                                                                                                                                                                                                                                                                                                                                                                                                                                                                                                                                                                                                                                                                                                                                                                                                                                                                                                                                                                                                                                                                                                                                                                                                                                                                                                                                                                                                                                                                      | 15  |
| 211             | - DO - SHEET NO.2                                                                                                                                                                                                                                                                                                                                                                                                                                                                                                                                                                                                                                                                                                                                                                                                                                                                                                                                                                                                                                                                                                                                                                                                                                                                                                                                                                                                                                                                                                                                                                                                                                                                                                                                                                                                                                                                                                                                                                                                                                                                                                             | 16  |
| 212             | - DO - (BS.17, BS.18) SHEET NO.1                                                                                                                                                                                                                                                                                                                                                                                                                                                                                                                                                                                                                                                                                                                                                                                                                                                                                                                                                                                                                                                                                                                                                                                                                                                                                                                                                                                                                                                                                                                                                                                                                                                                                                                                                                                                                                                                                                                                                                                                                                                                                              | 17  |
| 213             | - DO - SHEET NO.2                                                                                                                                                                                                                                                                                                                                                                                                                                                                                                                                                                                                                                                                                                                                                                                                                                                                                                                                                                                                                                                                                                                                                                                                                                                                                                                                                                                                                                                                                                                                                                                                                                                                                                                                                                                                                                                                                                                                                                                                                                                                                                             | 18  |
| 214             | PROFILE OF FLOOD PLAIN AREA SECONDARY CANAL                                                                                                                                                                                                                                                                                                                                                                                                                                                                                                                                                                                                                                                                                                                                                                                                                                                                                                                                                                                                                                                                                                                                                                                                                                                                                                                                                                                                                                                                                                                                                                                                                                                                                                                                                                                                                                                                                                                                                                                                                                                                                   | 19  |
| 215             | CHECK GATE (TYPE A,B)                                                                                                                                                                                                                                                                                                                                                                                                                                                                                                                                                                                                                                                                                                                                                                                                                                                                                                                                                                                                                                                                                                                                                                                                                                                                                                                                                                                                                                                                                                                                                                                                                                                                                                                                                                                                                                                                                                                                                                                                                                                                                                         | 20  |
|                 |                                                                                                                                                                                                                                                                                                                                                                                                                                                                                                                                                                                                                                                                                                                                                                                                                                                                                                                                                                                                                                                                                                                                                                                                                                                                                                                                                                                                                                                                                                                                                                                                                                                                                                                                                                                                                                                                                                                                                                                                                                                                                                                               |     |