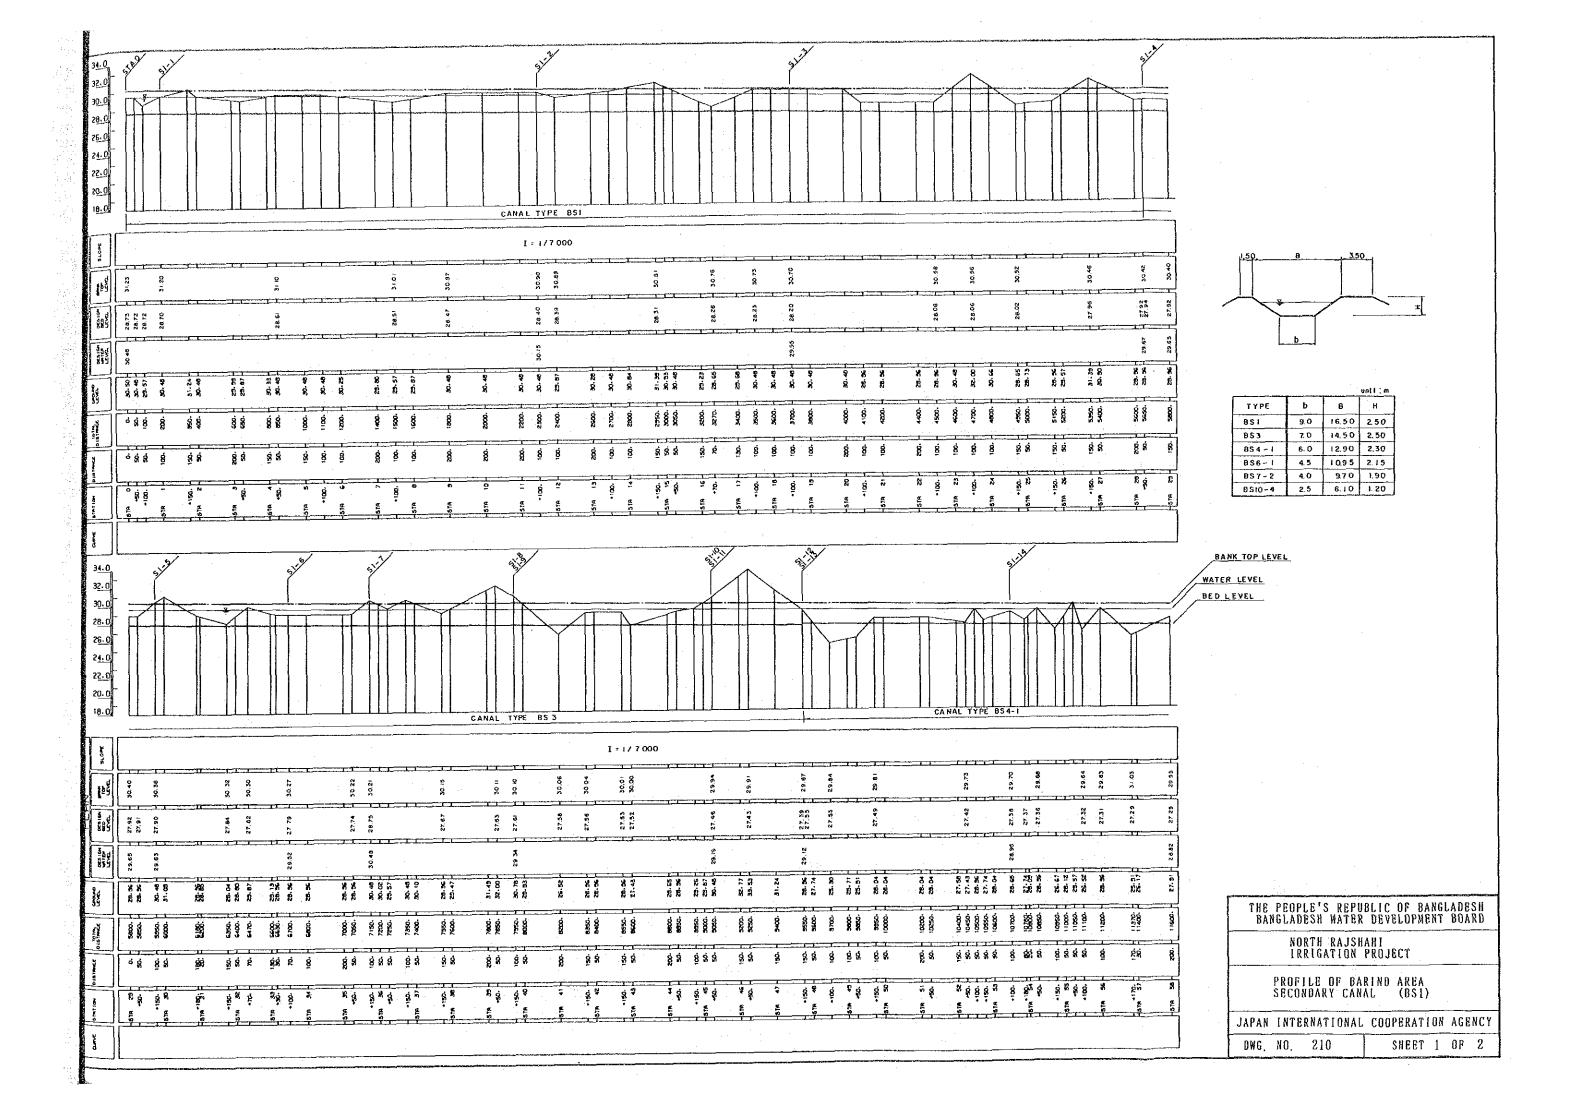

Barind Area

Dimension: m

| TYPE | b   | TYPE | þ   |
|------|-----|------|-----|
| BS-I | 9.0 | BS-8 | 3.5 |
| -2   | 8.5 | -9   | 3.0 |
| -3   | 7.0 | -10  | 2.5 |
| -4   | 6.0 | -11  | 2.0 |
| -5   | 5.5 | -12  | 1.5 |
| -6   | 4.5 | -13  | 1.0 |
| 7    | 4.0 | -14  | 0.5 |

TYPICAL CROSS SECTION OF SECONDARY & SUB-SECONDARY CANAL

THE PEOPLE'S REPUBLIC OF BANGLADESH BANGLADESH WATER DEVELOPMENT BOARD

> NORTH RAJSHAHL IRRIGATION PROJECT

TYPICAL CROSS SECTION OF SECONDARY CANAL