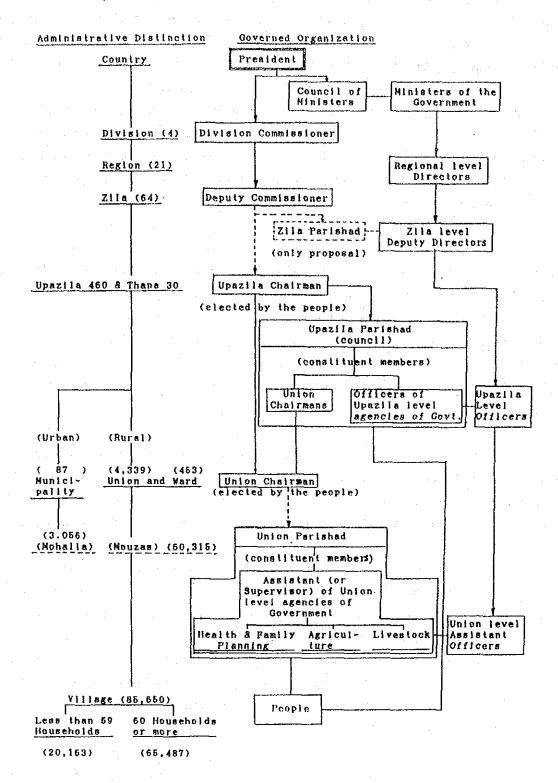

# TABLE OF CONTENTS

| PROJECT  | MAP              |                                                                                                                                                                                                                                  |                              |
|----------|------------------|----------------------------------------------------------------------------------------------------------------------------------------------------------------------------------------------------------------------------------|------------------------------|
| ABBREVI  | ATIONS           | AND GLOSSARY                                                                                                                                                                                                                     |                              |
| PROJECT  | SUMMAE           | randa en alegar alvada eletaga aktoria en da esperanta en la proportiona de la defentación de la defentación d<br>Mante la composition de la defentación |                              |
|          |                  |                                                                                                                                                                                                                                  | Page                         |
|          | 1.90             |                                                                                                                                                                                                                                  |                              |
| CHAPTER  | 1.               | INTRODUCTION                                                                                                                                                                                                                     | 1-1                          |
|          | 1-1.             | General                                                                                                                                                                                                                          | 1-1                          |
| <u>.</u> | 1-2.             | Background                                                                                                                                                                                                                       | 1-2                          |
|          | 1-3.             | Objective of the Study                                                                                                                                                                                                           | 1-3                          |
|          | art<br>Lancester | Study Area                                                                                                                                                                                                                       | 1-3                          |
|          |                  | ra maratan dan dia kabupat dan merupakan dan beranan dan dan berana dan berana dan berana dan berana dan beran                                                                                                                   |                              |
|          | 1-5-1。           | Activities of the Study Team                                                                                                                                                                                                     | 1-3<br>1-3<br>1-5            |
|          | 1-2-2.           | Personnel Involved in the Study                                                                                                                                                                                                  | 1-7                          |
| CHAPTER  | 2                | PROJECT BACKGROUND                                                                                                                                                                                                               | 2-1                          |
| V        |                  |                                                                                                                                                                                                                                  |                              |
|          | 2-1.             | National Background                                                                                                                                                                                                              | 2-1                          |
|          | 2-1-1.           | Socio-economy                                                                                                                                                                                                                    | 2-1<br>2-5                   |
| -<br>    |                  | Third Five-Year Plan (1985-1990)                                                                                                                                                                                                 | 2-6                          |
|          | 2-2.             | Regional Background                                                                                                                                                                                                              | 2-10                         |
|          | 2-2-1.<br>2-2-2. | General Conditions in Rajshahi Region                                                                                                                                                                                            | 2-10<br>2-16                 |
|          |                  |                                                                                                                                                                                                                                  | •                            |
| CHAPTER  | 3 <b>.</b> ,     | THE PROJECT AREA                                                                                                                                                                                                                 | 3-1                          |
|          | 3-1.             | Delimitation of the Study Area                                                                                                                                                                                                   | 3-1                          |
|          | 3-1-1            | Selection of the Study Area                                                                                                                                                                                                      | 3-1                          |
|          | 3-1-2,           | Location                                                                                                                                                                                                                         | .3–3                         |
|          | 3-2.             | Physical Conditions                                                                                                                                                                                                              | 3-3                          |
|          | 3-2-1.           | Meteorology                                                                                                                                                                                                                      | 3-3                          |
|          |                  | Hydrology and Water Resources                                                                                                                                                                                                    | 3 <b>-</b> 5<br>3 <b>-</b> 7 |
| 0.00     | 3-2-4.           | Soil and Land Classification                                                                                                                                                                                                     | 3-8                          |
|          | 3-3.             | Socio-economic Conditions of Study Area                                                                                                                                                                                          | 3-15                         |
| 100      | 3-3-1.           | Present Socio-economic Conditions                                                                                                                                                                                                | 3-15                         |
| akti da  | 3-3-2.           | Social Infrastructure                                                                                                                                                                                                            | 3-18                         |