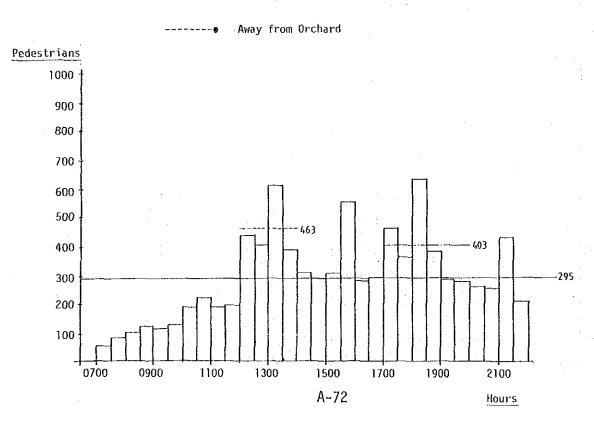

vey Station                   |
|-------------|----------------------------------|
| 11          | Front of Hyatt Regency           |
| 12          | Front of Royal Holiday Inn       |
| 21          | Front of International Building  |
| 22          | Front of Liat Tower              |
| 31          | Front of C. K. Tang              |
| 32          | Front of Wisma Atria             |
| 41          | Front of Paragon                 |
| 42          | Opposite Paragon                 |
| 51          | Front of Centrepoint             |
| 52          | Front of Specialists' Centre     |
| 61          | Front of Plaza Singapura         |
| 62          | Front of Dhoby Ghaut MRT Station |

## APPENDIX 6.D

## DISTRIBUTION OF PEDESTRIAN TRAFFIC VOLUME BY TIME PERIOD



STATION 11 (2)























## OPPOSITE PARAGON