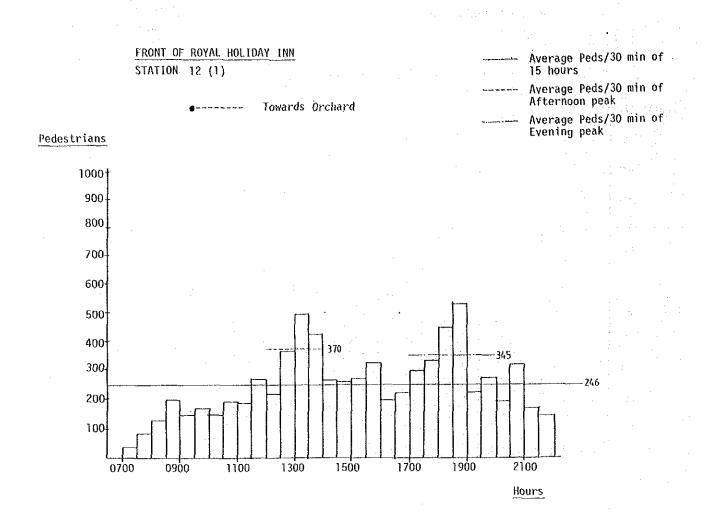

Survey Station                   |
|-------------|----------------------------------|
| 11          | Front of Hyatt Regency           |
| 12          | Front of Royal Holiday Inn       |
| 21          | Front of International Building  |
| 22          | Front of Liat Tower              |
| 31          | Front of C. K. Tang              |
| 32          | Front of Wisma Atria             |
| 41          | Front of Paragon                 |
| 42          | Opposite Paragon                 |
| 51          | Front of Centrepoint             |
| 52          | Front of Specialists' Centre     |
| 61          | Front of Plaza Singapura         |
| 62          | Front of Dhoby Ghaut MRT Station |

## APPENDIX 6.D

## DISTRIBUTION OF PEDESTRIAN TRAFFIC VOLUME BY TIME PERIOD



STATION 11 (2)























## OPPOSITE PARAGON