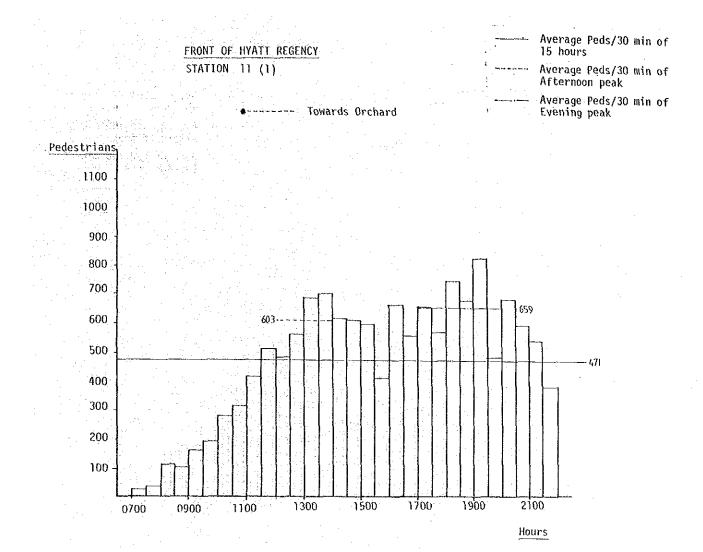

TIONS

| Code Number | Survey Station                   |
|-------------|----------------------------------|
| 11          | Front of Hyatt Regency           |
| 12          | Front of Royal Holiday Inn       |
| 21          | Front of International Building  |
| 22          | Front of Liat Tower              |
| 31          | Front of C. K. Tang              |
| 32          | Front of Wisma Atria             |
| 41          | Front of Paragon                 |
| 42          | Opposite Paragon                 |
| 51          | Front of Centrepoint             |
| 52          | Front of Specialists' Centre     |
| 61          | Front of Plaza Singapura         |
| 62          | Front of Dhoby Ghaut MRT Station |

## APPENDIX 6.D

## DISTRIBUTION OF PEDESTRIAN TRAFFIC VOLUME BY TIME PERIOD



STATION 11 (2)























## OPPOSITE PARAGON