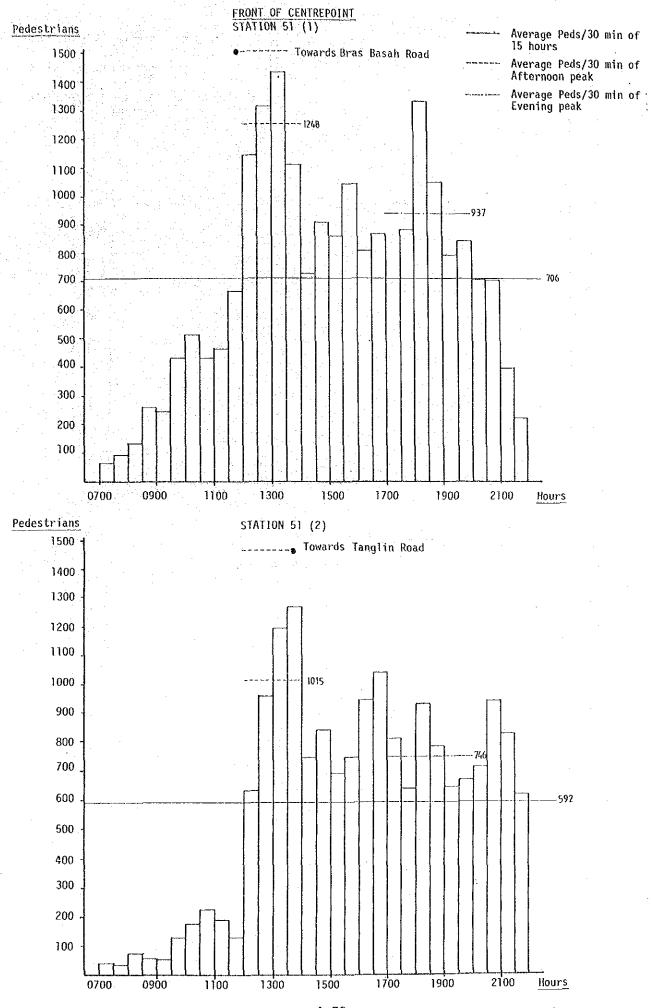

---------|----------------------------------|
| 11          | Front of Hyatt Regency           |
| 12          | Front of Royal Holiday Inn       |
| 21          | Front of International Building  |
| 22          | Front of Liat Tower              |
| 31          | Front of C. K. Tang              |
| 32          | Front of Wisma Atria             |
| 41          | Front of Paragon                 |
| 42          | Opposite Paragon                 |
| 51          | Front of Centrepoint             |
| 52          | Front of Specialists' Centre     |
| 61          | Front of Plaza Singapura         |
| 62          | Front of Dhoby Ghaut MRT Station |

## APPENDIX 6.D

## DISTRIBUTION OF PEDESTRIAN TRAFFIC VOLUME BY TIME PERIOD



STATION 11 (2)























## OPPOSITE PARAGON