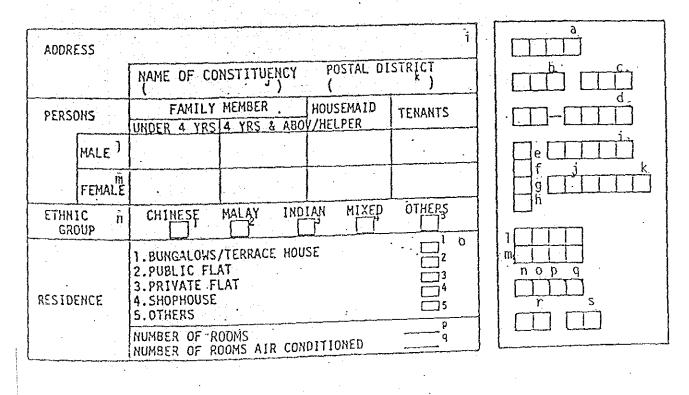

|     |      |         |   |

| VISIT                | VISIT<br>DATE | APPOINT.   | RESULT     | REMARKS          |
|----------------------|---------------|------------|------------|------------------|
| FIRST<br>(DISTRIBT.) | /<br>Hrs      | $\sum$     | e          | Sion.if accepted |
| SECOND<br>(COLLECT.) | /<br>Hrs      | /<br>Hrs   | f          |                  |
| THIRD<br>(COLLECT.)  | /<br>Hrs      | /<br>Hrs   | <b>9</b> . |                  |
| FOURTH<br>(COLLECT.) | /<br>Krs      | . /<br>Hrs | h          |                  |

- On Distribution:
  - On Collection:

.

3

Accepted;
 Refused;

4. Other

3. No contact established;

- 1. Successful;
- Partially successful
   Need to visit again;
- 3. NEED LU VISIL





NAME OF SURVEYOR

-NAME OF SUPERVISOR

A-31 -

r'

#### 1-5 Survey Zones

-

The survey area is divided into six Survey Zones as illustrated on attached figure and the survey is to be conducted by six survey teams. Each team is responsible for the distribution and the collection of Questionnaire Forms within the assigned Survey Zone.

The sample buildings in each Survey Zones are shown in Table 1.

Table 1 Survey Zones and Sample Building in Ang Mo Kio New Town

| Survey Zone | Building Number                                                                                                                             |
|-------------|---------------------------------------------------------------------------------------------------------------------------------------------|
| A<br>(18)   |