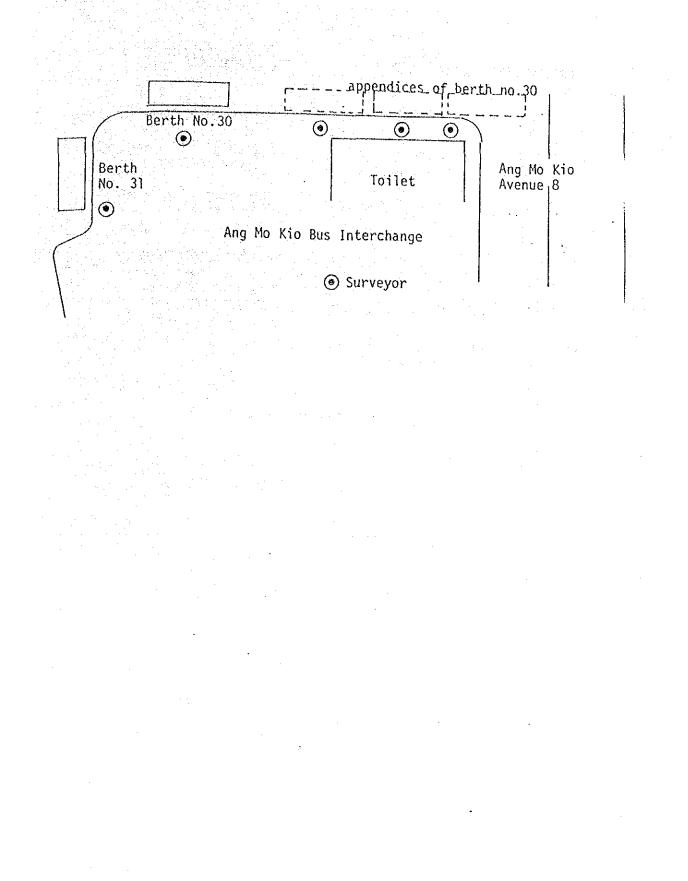

· · · · · · · · · · |      |
| <b>X</b> ·                | Waiting Time              |                                       |                                                                   | Waiting Time at Bus                     |      |
|                           | Survey                    | -                                     | 6                                                                 | Stop/Interchange                        |      |
|                           | Total                     |                                       | 12                                                                |                                         |      |

#### 3.1 Bus Traffic Count Survey (a) Assignment of Surveyors per shift

## (b) Allocation of Surveyors at Alighting Berth



| Date/Day                           | <u>Bus</u><br>Service No.       | <u>Bus</u><br>Berth No. |     | <u>No. of</u><br><u>Assiqne</u> | <u>Surveyors</u><br>d Per Shif |        |
|------------------------------------|---------------------------------|-------------------------|-----|---------------------------------|--------------------------------|--------|
| 1st day<br>8th April               | 130<br>165                      | 1-3<br>4-6              |     | )<br>.)                         | 1                              |        |
| (Friday)                           | 74<br>138                       | 7-9<br>10-12            |     | )                               | 2                              |        |
|                                    | 24<br>25<br>269                 | 3