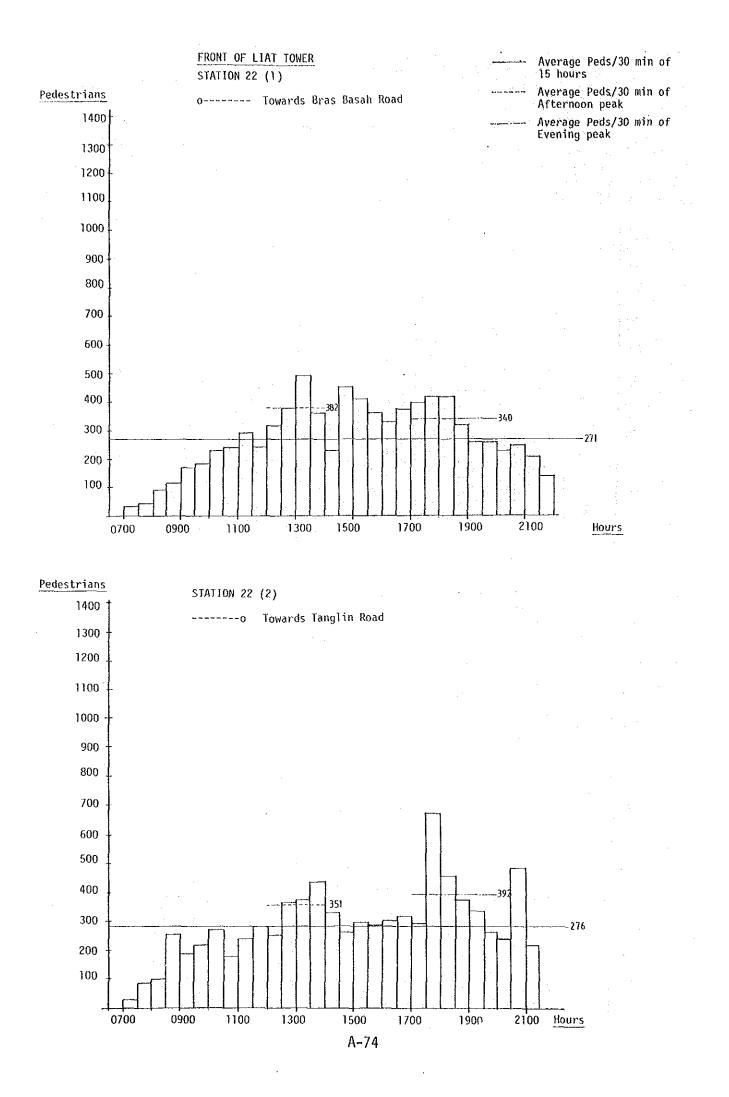

Station                   |
|-------------|----------------------------------|
| 11          | Front of Hyatt Regency           |
| 12          | Front of Royal Holiday Inn       |
| 21          | Front of International Building  |
| 22          | Front of Liat Tower              |
| 31          | Front of C. K. Tang              |
| 32          | Front of Wisma Atria             |
| 41          | Front of Paragon                 |
| 42          | Opposite Paragon                 |
| 51          | Front of Centrepoint             |
| 52          | Front of Specialists' Centre     |
| 61          | Front of Plaza Singapura         |
| 62          | Front of Dhoby Ghaut MRT Station |

## APPENDIX 6.D

## DISTRIBUTION OF PEDESTRIAN TRAFFIC VOLUME BY TIME PERIOD



STATION 11 (2)























## OPPOSITE PARAGON