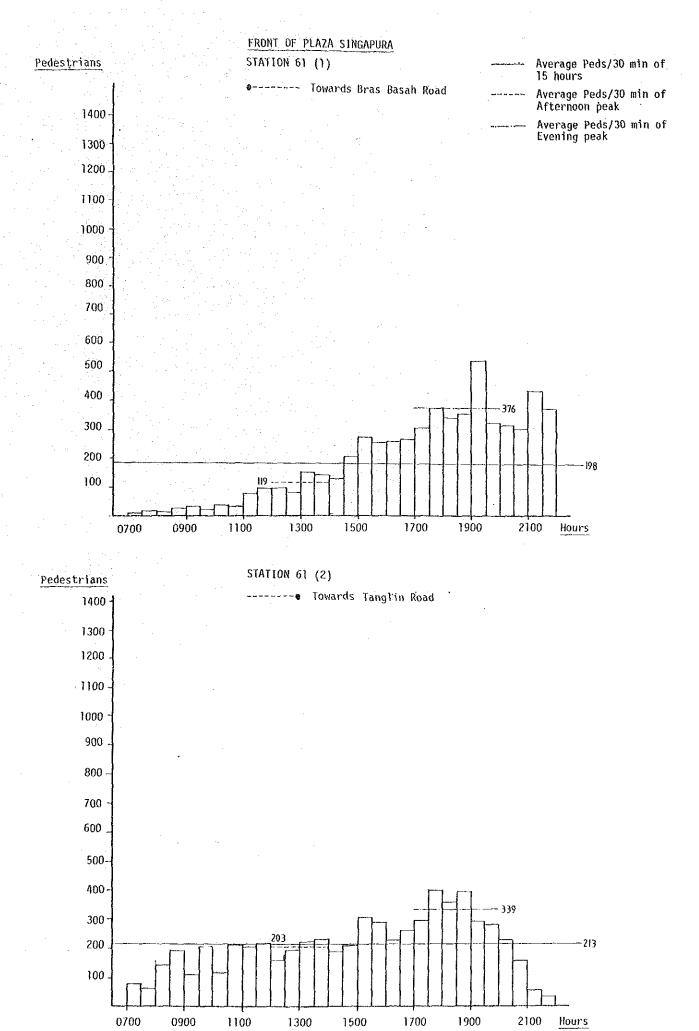

-----|----------------------------------|
| 11          | Front of Hyatt Regency           |
| 12          | Front of Royal Holiday Inn       |
| 21          | Front of International Building  |
| 22          | Front of Liat Tower              |
| 31          | Front of C. K. Tang              |
| 32          | Front of Wisma Atria             |
| 41          | Front of Paragon                 |
| 42          | Opposite Paragon                 |
| 51          | Front of Centrepoint             |
| 52          | Front of Specialists' Centre     |
| 61          | Front of Plaza Singapura         |
| 62          | Front of Dhoby Ghaut MRT Station |

## APPENDIX 6.D

## DISTRIBUTION OF PEDESTRIAN TRAFFIC VOLUME BY TIME PERIOD



STATION 11 (2)























## OPPOSITE PARAGON