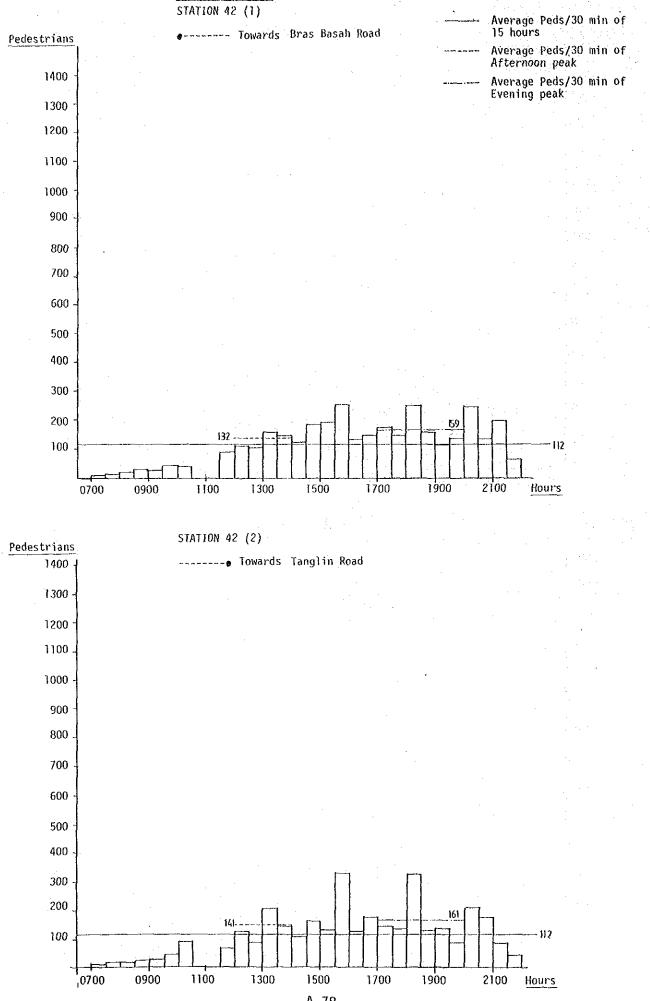

-----------|----------------------------------|
| 11          | Front of Hyatt Regency           |
| 12          | Front of Royal Holiday Inn       |
| 21          | Front of International Building  |
| 22          | Front of Liat Tower              |
| 31          | Front of C. K. Tang              |
| 32          | Front of Wisma Atria             |
| 41          | Front of Paragon                 |
| 42          | Opposite Paragon                 |
| 51          | Front of Centrepoint             |
| 52          | Front of Specialists' Centre     |
| 61          | Front of Plaza Singapura         |
| 62          | Front of Dhoby Ghaut MRT Station |

## APPENDIX 6.D

## DISTRIBUTION OF PEDESTRIAN TRAFFIC VOLUME BY TIME PERIOD



STATION 11 (2)























## OPPOSITE PARAGON