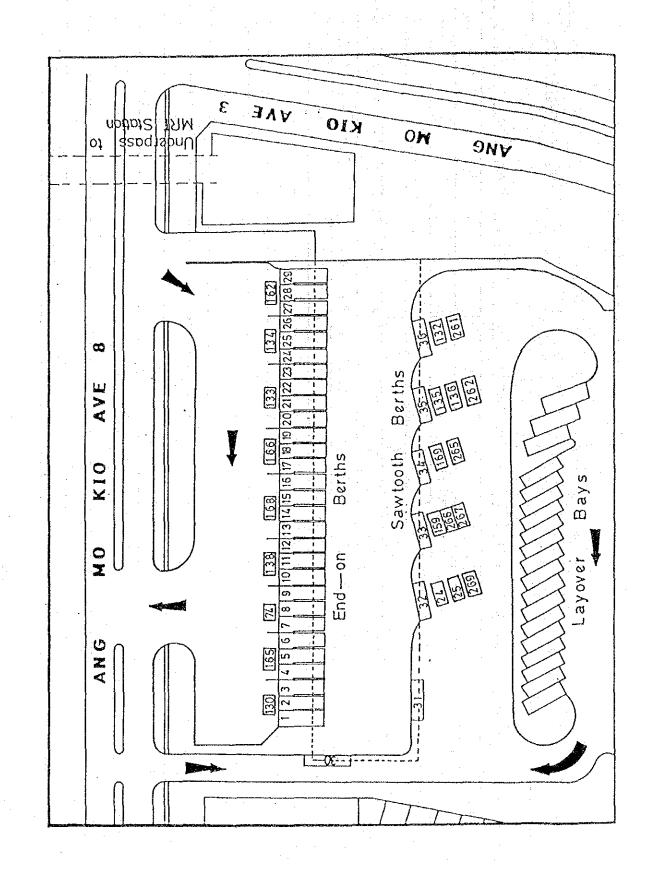

|                              | _                                                    |                                       |                                        |                                                                        |                                             |                                     |                     | ]             |              |             |                                      |                               |                             | <u>ل</u> ــــــــــــــــــــــــــــــــــــ |                  |                                       | ·······       |                                                                                             |                                                 |



INTERCHANGE

BUS

K 10

ANG MO



# BUS/PASSENGER TRAFFIC COUNT SHEET (1988)

| BEIST           | H NO:                                           | TYPE OF BEI<br>1. Boarding & A<br>2. Boarding only<br>3. Alighting only | Nighting                                                                                                         |          | NAME OF                               | SHEET NO DATE: WEATHER: SURVEYOR:                                                                                |         |
|-----------------|-------------------------------------------------|-------------------------------------------------------------------------|------------------------------------------------------------------------------------------------------------------|----------|---------------------------------------|----------