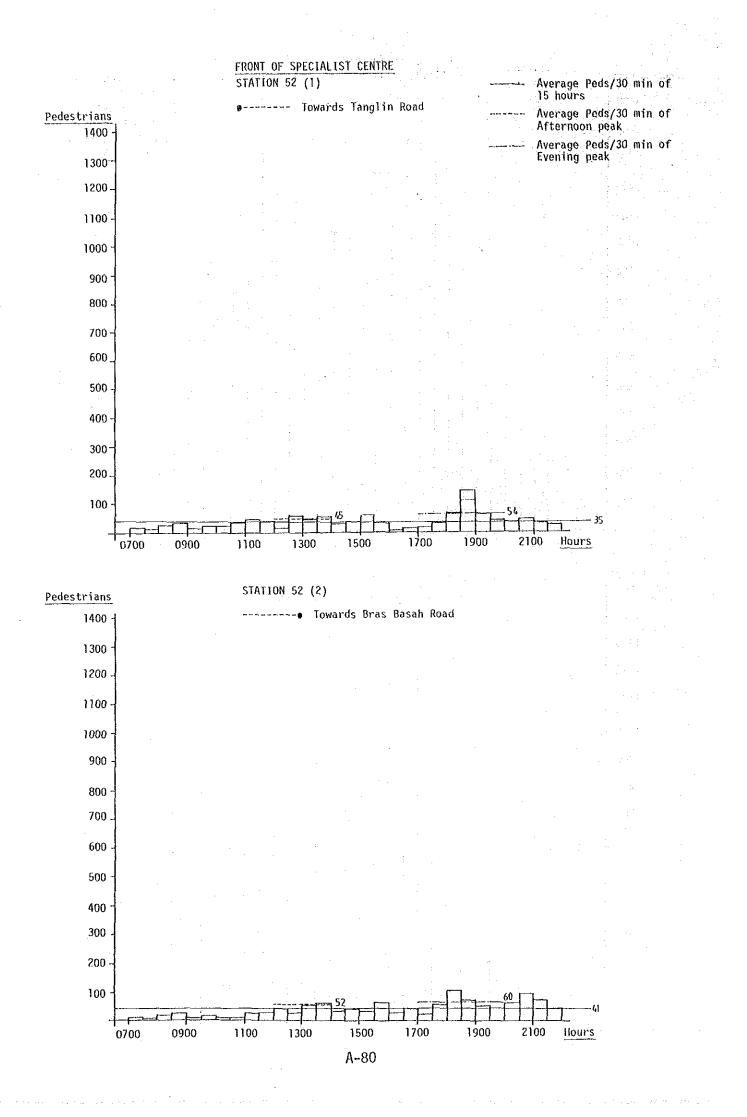

-------|----------------------------------|
| 11          | Front of Hyatt Regency           |
| 12          | Front of Royal Holiday Inn       |
| 21          | Front of International Building  |
| 22          | Front of Liat Tower              |
| 31          | Front of C. K. Tang              |
| 32          | Front of Wisma Atria             |
| 41          | Front of Paragon                 |
| 42          | Opposite Paragon                 |
| 51          | Front of Centrepoint             |
| 52          | Front of Specialists' Centre     |
| 61          | Front of Plaza Singapura         |
| 62          | Front of Dhoby Ghaut MRT Station |

## APPENDIX 6.D

## DISTRIBUTION OF PEDESTRIAN TRAFFIC VOLUME BY TIME PERIOD



STATION 11 (2)























## OPPOSITE PARAGON