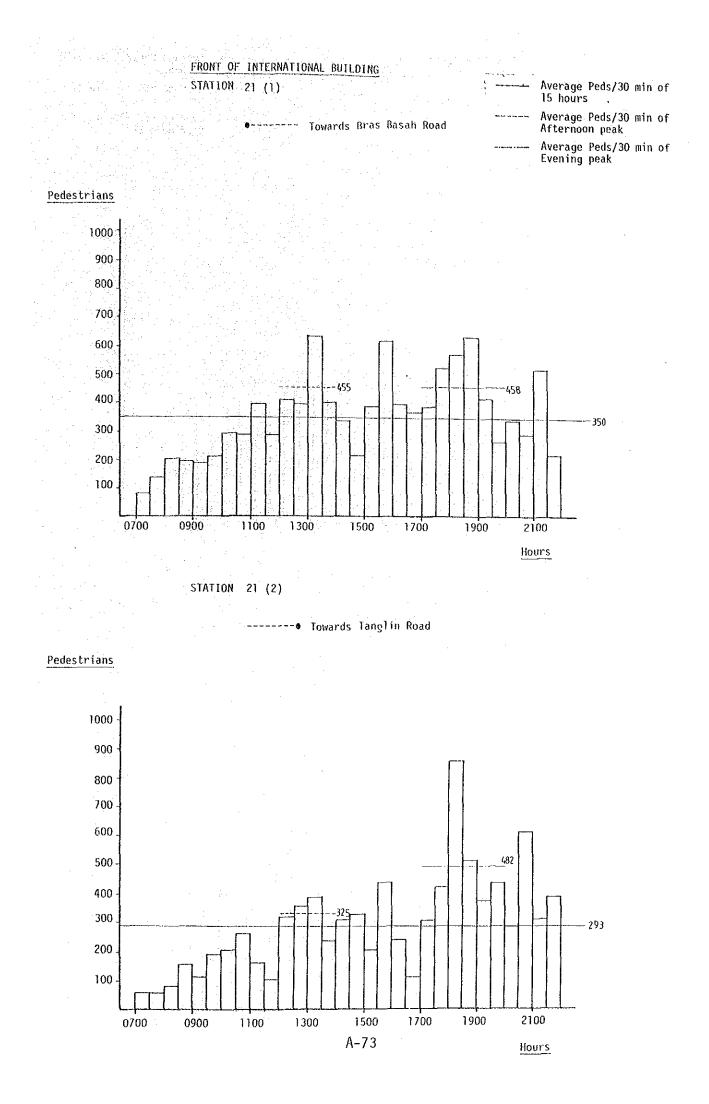

y Station                   |
|-------------|----------------------------------|
| 11          | Front of Hyatt Regency           |
| 12          | Front of Royal Holiday Inn       |
| 21          | Front of International Building  |
| 22          | Front of Liat Tower              |
| 31          | Front of C. K. Tang              |
| 32          | Front of Wisma Atria             |
| 41          | Front of Paragon                 |
| 42          | Opposite Paragon                 |
| 51          | Front of Centrepoint             |
| 52          | Front of Specialists' Centre     |
| 61          | Front of Plaza Singapura         |
| 62          | Front of Dhoby Ghaut MRT Station |

## APPENDIX 6.D

## DISTRIBUTION OF PEDESTRIAN TRAFFIC VOLUME BY TIME PERIOD



STATION 11 (2)























## OPPOSITE PARAGON