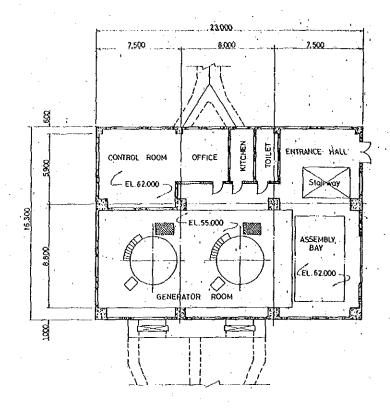

PLAN SCALE: A

ELEVATION SCALE A

Fig. 6.1 Medamit-2 Project Intake Dam

F - 29

PLAN (EL.62,000)

LONGITUDINAL SECTION

I t of Units EL.62.000 GENERATOR ROOM FWL.59.900\_\_ EL.58.000\_ £1.55.000 \_EL.54.000.\_ 3 227777.