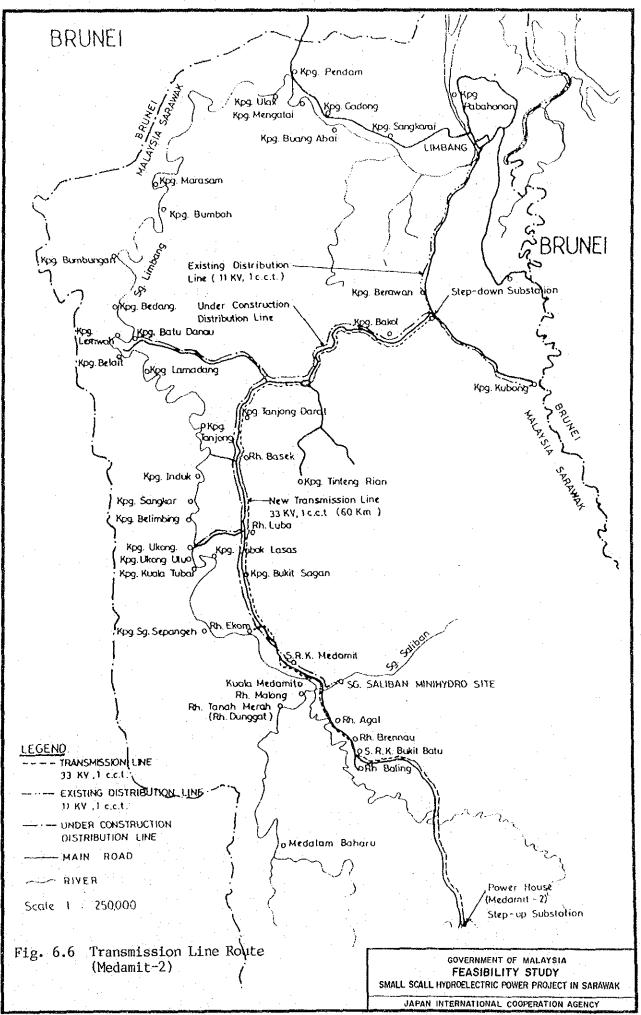

SIA
FEASIBILITY STUDY
SMALL SCALL HYDROCLECTRIC POWER PROJECT IN SARAWAK
JAPAN INTERNATIONAL GOOPERATION AGENCY



Fig. 5.7 Energy Balance in the Limbang System

JAPAN INTERNATIONAL COOPERATION AGENCY



Fig. 5.8 Power Balance in the Limbang System (by All Diesel)

JAPAN INTERNATIONAL COOPERATION AGENCY



Fig. 5.9 Energy Balance in the Limbary System (by All Diesel)



PLAN SCALE: A



ELEVATION SCALE A





Fig. 6.1 Medamit-2 Project Intake Dam







F - 29







PLAN (EL.62,000)



LONGITUDINAL SECTION

I t of Units EL.62.000 GENERATOR ROOM FWL.59.900\_\_ EL.58.000\_ £1.55.000 \_EL.54.000.\_ 3 227777.

TRANSVERSE SECTION



PLAN (EL. 54.000)

Powerhouse

GOVERNMENT OF MALAYSIA FEASIBILITY STUDY SMALL SCALE HYDROELECTRIC POWER PROJECT IN SARAWAK JAPAN INTERNATIONAL COOPERATION AGENCY







| DESCRIPTION                          | 19          | 87               | 1988                         | 1989                        | 1990                       | 1991                        | 1992