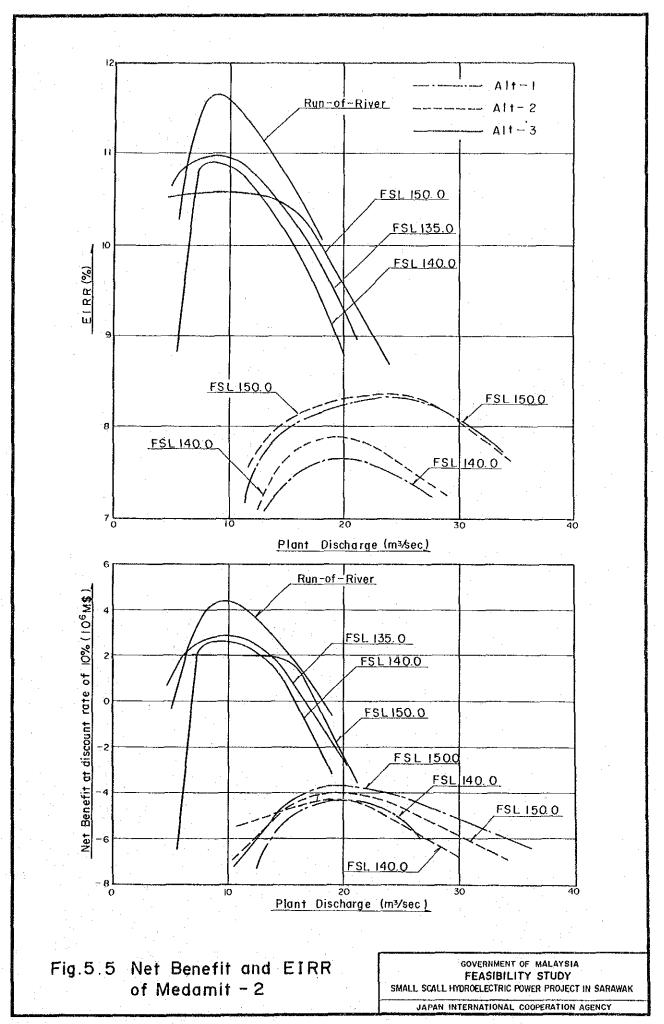

Figure 4.11 Daily Load Curve in Limbang

JAPAN INTERNATIONAL COOPERATION AGENCY





















Fig. 5.4 Storage Draft Curve for Medamit-2





Fig. 5.6 Power Balance in the Limbang System

GOVERNMENT OF MALAYSIA
FEASIBILITY STUDY
SMALL SCALL HYDROCLECTRIC POWER PROJECT IN SARAWAK
JAPAN INTERNATIONAL GOOPERATION AGENCY



Fig. 5.7 Energy Balance in the Limbang System

JAPAN INTERNATIONAL COOPERATION AGENCY



Fig. 5.8 Power Balance in the Limbang System (by All Diesel)

JAPAN INTERNATIONAL COOPERATION AGENCY



Fig. 5.9 Energy Balance in the Limbary System (by All Diesel)



PLAN SCALE: A



ELEVATION SCALE A





Fig. 6.1 Medamit-2 Project Intake Dam







F - 29







PLAN (EL.62,000)



LONGITUDINAL SECTION

I t of Units EL.62.000 GENERATOR ROOM FWL.59.900\_\_ EL.58.000\_ £1.55.000 \_EL.54.000.\_ 3 227777.

TRANSVERSE SECTION



PLAN (EL. 54.000)

Powerhouse

GOVERNMENT OF MALAYSIA FEASIBILITY STUDY SMALL SCALE HYDROELECT