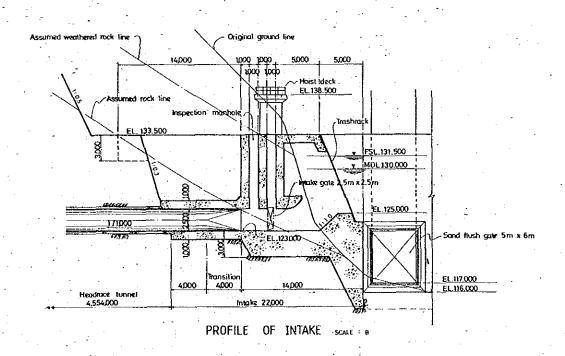

PLAN SCALE: A

ELEVATION SCALE A

Fig. 6.1 Medamit-2 Project Intake Dam

F - 29

PLAN (EL.62,000)

LONGITUDINAL SECTION

I t of Units EL.62.000 GENERATOR ROOM FWL.59.900\_\_ EL.58.000\_ £1.55.000 \_EL.54.000.\_ 3 227777.