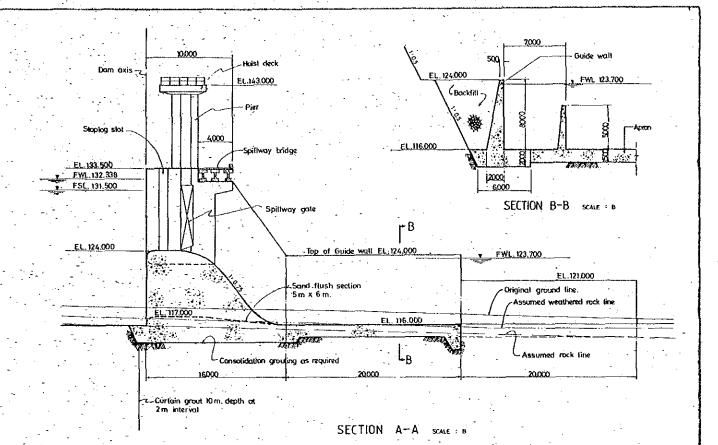

PLAN SCALE: A

ELEVATION SCALE A

Fig. 6.1 Medamit-2 Project Intake Dam

F - 29

PLAN (EL.62,000)

LONGITUDINAL SECTION

I t of Units EL.62.000 GENERATOR ROOM FWL.59.900\_\_ EL.58.000\_ £1.55.000 \_EL.54.000.\_ 3 227777.