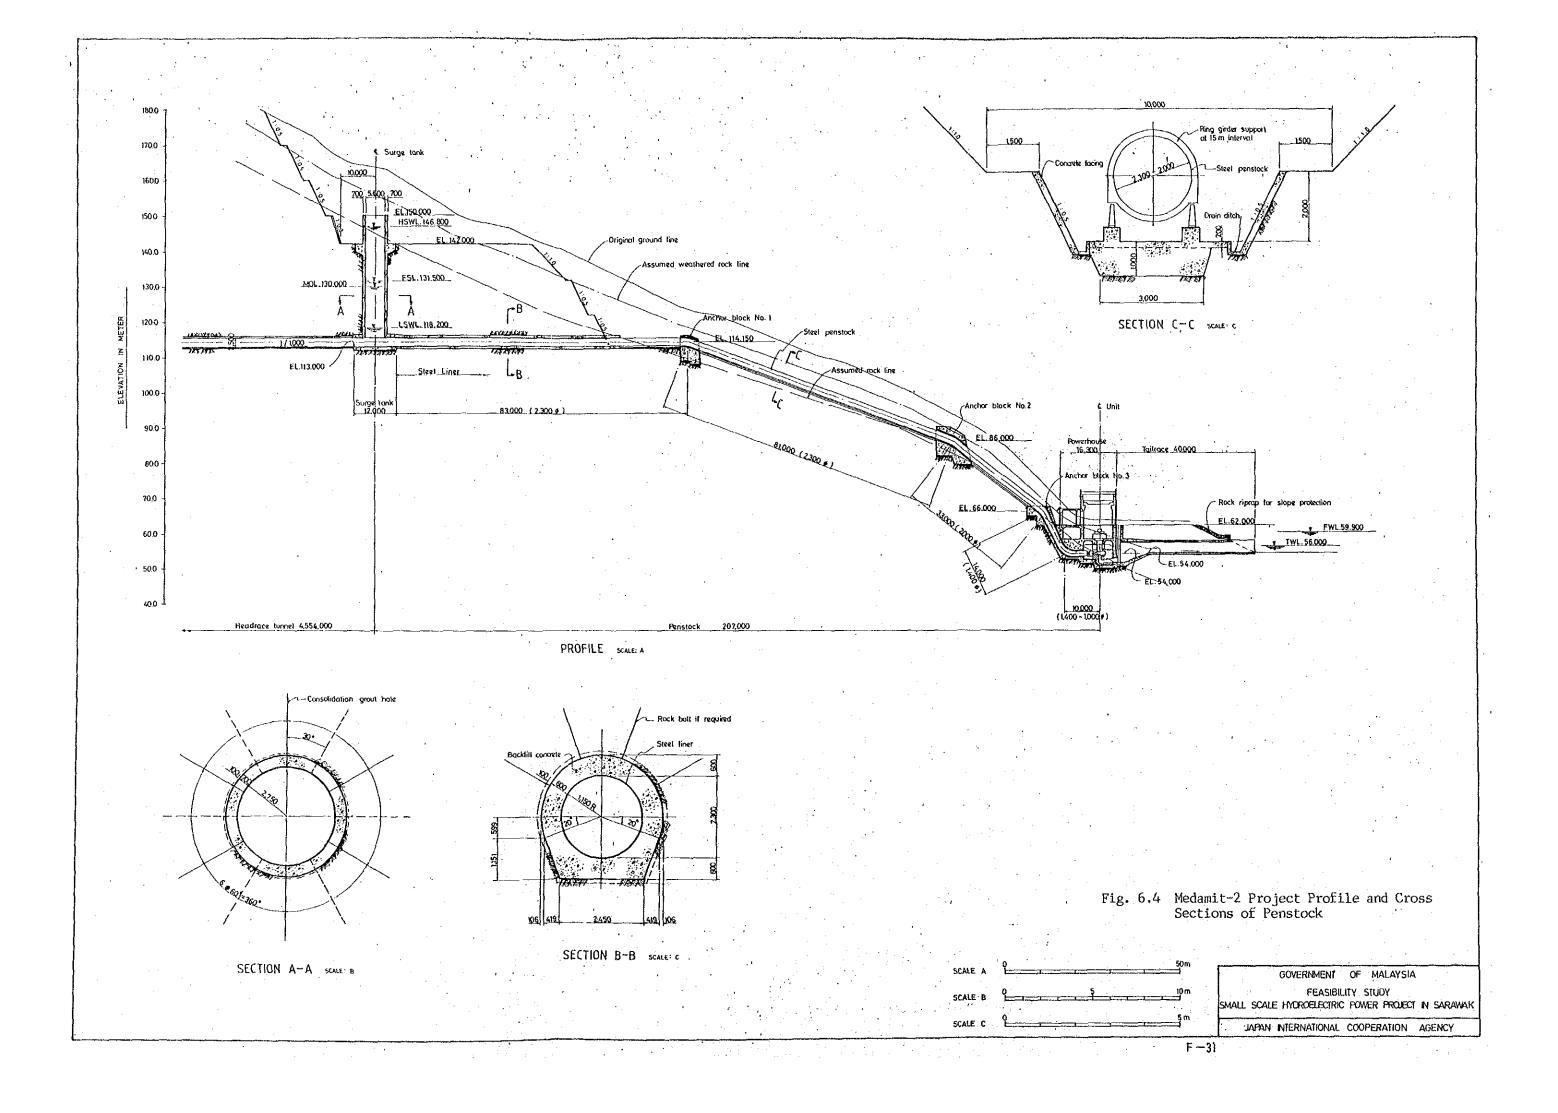

PLAN SCALE: A

ELEVATION SCALE A

Fig. 6.1 Medamit-2 Project Intake Dam

F - 29

PLAN (EL.62,000)

LONGITUDINAL SECTION

I t of Units EL.62.000 GENERATOR ROOM FWL.59.900\_\_ EL.58.000\_ £1.55.000 \_EL.54.000.\_ 3 227777.