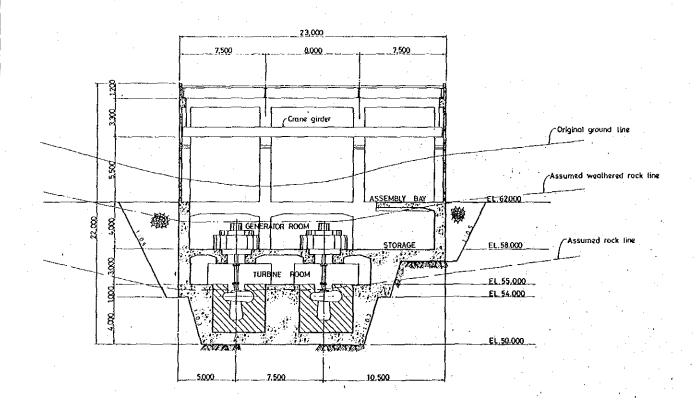

PLAN SCALE: A

ELEVATION SCALE A

Fig. 6.1 Medamit-2 Project Intake Dam

F - 29

PLAN (EL.62,000)

LONGITUDINAL SECTION

I t of Units EL.62.000 GENERATOR ROOM FWL.59.900\_\_ EL.58.000\_ £1.55.000 \_EL.54.000.\_ 3 227777.