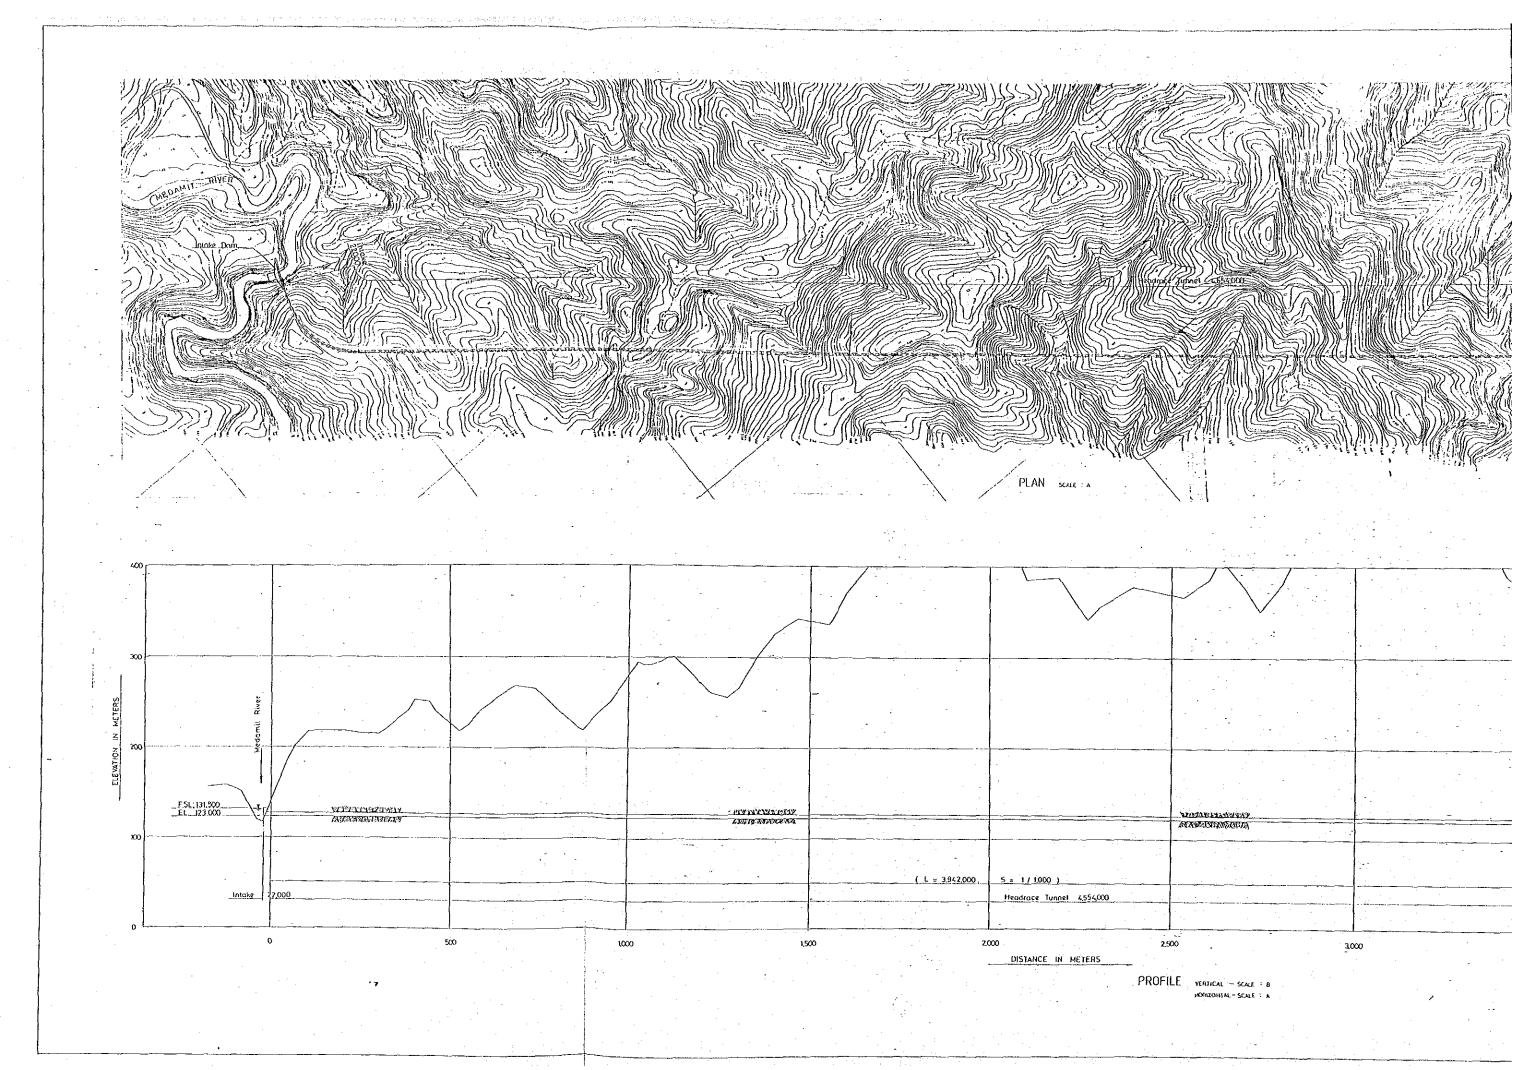

Figure 4.11 Daily Load Curve in Limbang

JAPAN INTERNATIONAL COOPERATION AGENCY





















Fig. 5.4 Storage Draft Curve for Medamit-2





Fig. 5.6 Power Balance in the Limbang System

GOVERNMENT OF MALAYSIA
FEASIBILITY STUDY
SMALL SCALL HYDROCLECTRIC POWER PROJECT IN SARAWAK
JAPAN INTERNATIONAL GOOPERATION AGENCY



Fig. 5.7 Energy Balance in the Limbang System

JAPAN INTERNATIONAL COOPERATION AGENCY



Fig. 5.8 Power Balance in the Limbang System (by All Diesel)

JAPAN INTERNATIONAL COOPERATION AGENCY



Fig. 5.9 Energy Balance in the Limbary System (by All Diesel)



PLAN SCALE: A



ELEVATION SCALE A





Fig. 6.1 Medamit-2 Project Intake Dam







F - 29







PLAN (EL.62,000)



LONGITUDINAL SECTION

I t of Units EL.62.000 GENERATOR ROOM FWL.59.900\_\_ EL.58.000\_ £1.55.000 \_EL.54.000.\_ 3 227777.

TRANSVERSE SECTION



PLAN (EL. 54.000)

Powerhouse

GOVERNMENT OF MALAYSIA FEASIBILITY STUDY SMALL SCALE HYDROELECTRIC POWER PROJECT IN SARAWAK JAPAN INTERNATIONAL COOPERATION AGENCY







| DESCRIPTION                          | 19          | 87               | 1988                         | 1989                        | 1990                       | 1991                        | 1992