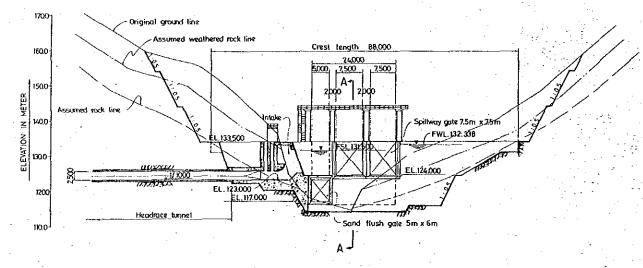

PLAN SCALE: A

ELEVATION SCALE A

Fig. 6.1 Medamit-2 Project Intake Dam

F - 29

PLAN (EL.62,000)

LONGITUDINAL SECTION

I t of Units EL.62.000 GENERATOR ROOM FWL.59.900\_\_ EL.58.000\_ £1.55.000 \_EL.54.000.\_ 3 227777.