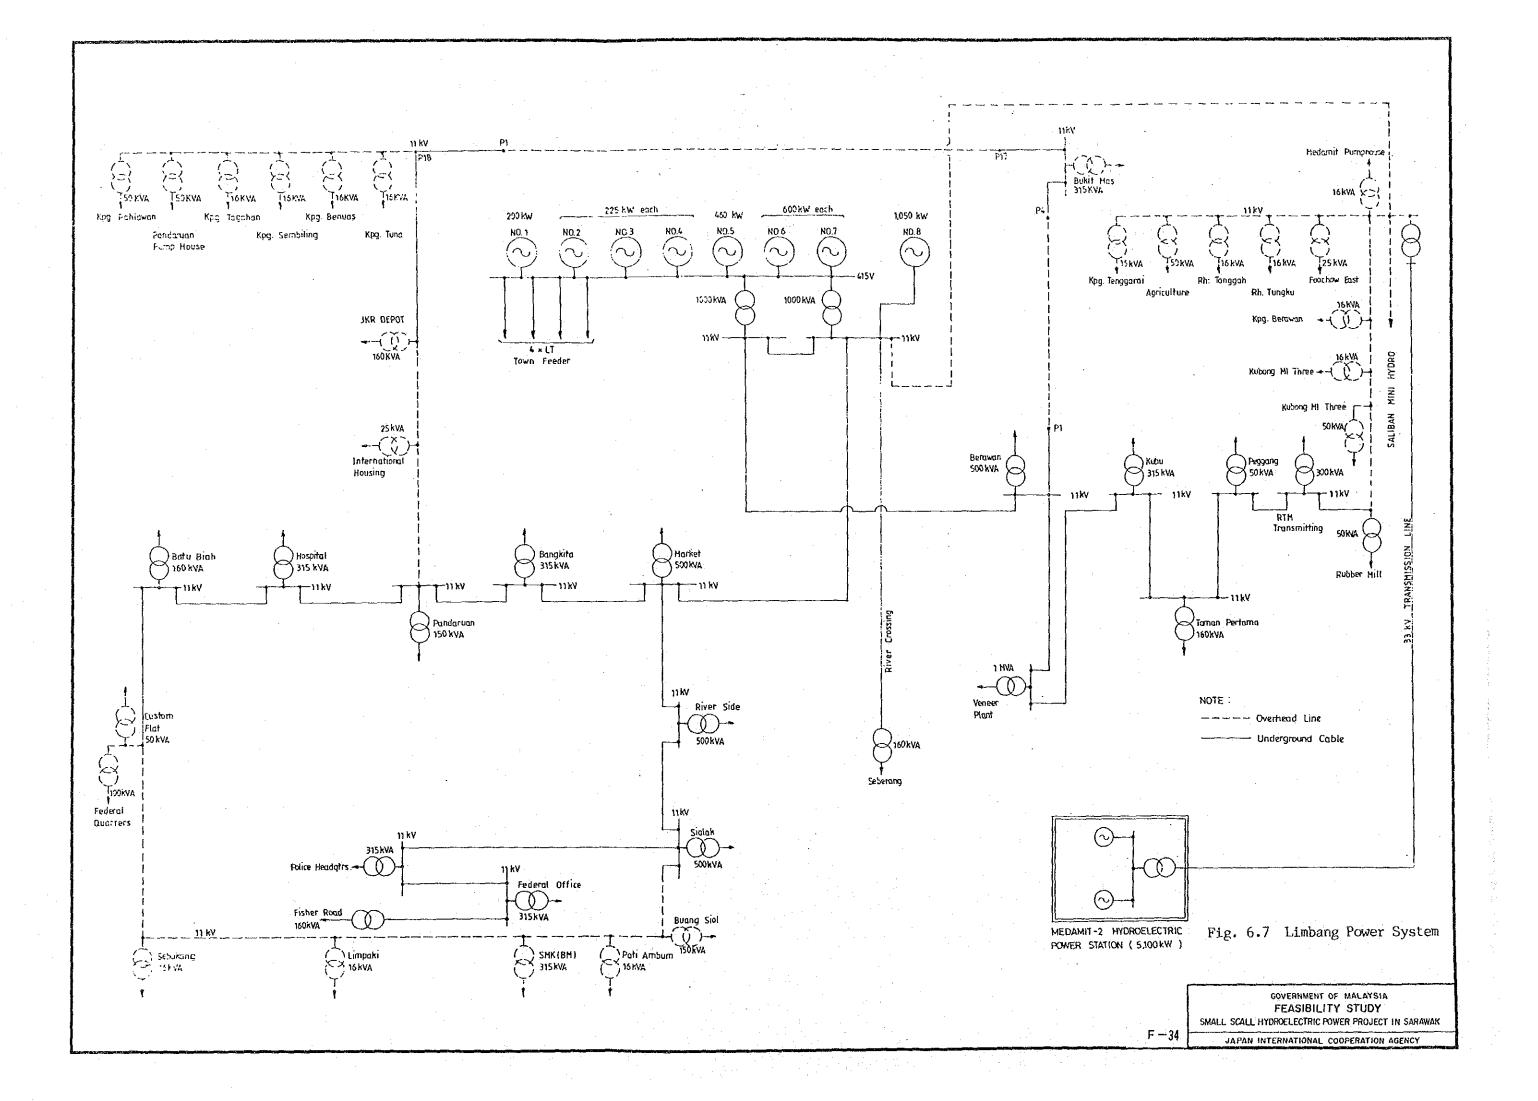

A
FEASIBILITY STUDY
SMALL SCALL HYDROCLECTRIC POWER PROJECT IN SARAWAK
JAPAN INTERNATIONAL GOOPERATION AGENCY



Fig. 5.7 Energy Balance in the Limbang System

JAPAN INTERNATIONAL COOPERATION AGENCY



Fig. 5.8 Power Balance in the Limbang System (by All Diesel)

JAPAN INTERNATIONAL COOPERATION AGENCY



Fig. 5.9 Energy Balance in the Limbary System (by All Diesel)



PLAN SCALE: A



ELEVATION SCALE A





Fig. 6.1 Medamit-2 Project Intake Dam







F - 29







PLAN (EL.62,000)



LONGITUDINAL SECTION

I t of Units EL.62.000 GENERATOR ROOM FWL.59.900\_\_ EL.58.000\_ £1.55.000 \_EL.54.000.\_ 3 227777.

TRANSVERSE SECTION



PLAN (EL. 54.000)

Powerhouse

GOVERNMENT OF MALAYSIA FEASIBILITY STUDY SMALL SCALE HYDROELECTRIC POWER PROJECT IN SARAWAK JAPAN INTERNATIONAL COOPERATION AGENCY







| DESCRIPTION                          | 19          | 87               | 1988                         | 1989                        | 1990                       | 1991                        | 1992