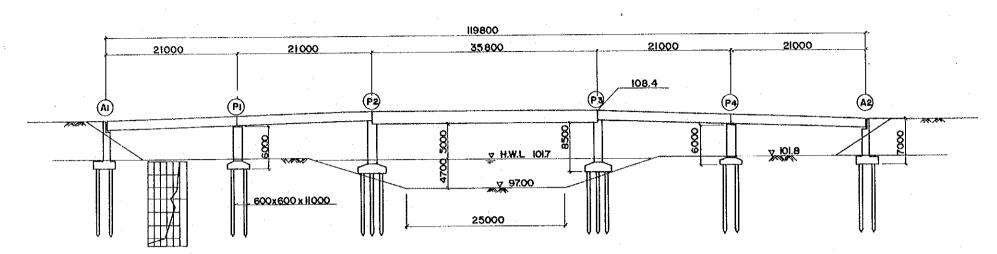

#### ELEVATION

#### SUB STRUCTURE

THE FEASIBILITY STUDY ON THE URBAN DEVELOPMENT OF THE CENTRAL DISTRICT OF BARRANQUILLA, JICA 1988

BRIDGE TRAMPOSOS 40