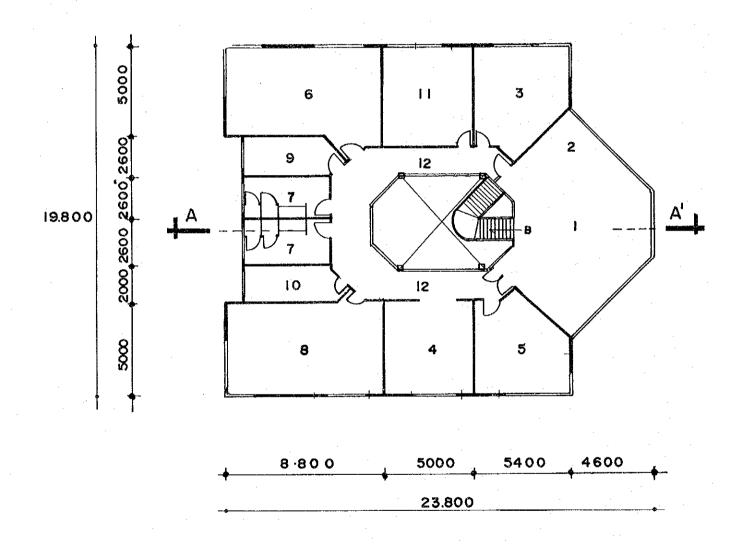

PUBLIC MARKET
ADMINISTRATIVE BUILDING
SECOND STORY

## FACILITIES

- I INFORMATION AND PUBLIC RELATIONS
- 2 WAITING ROOM
- 3 ACCOUNTS PAYABLE OFFICE
- 4 MANAGER'S SECRETARY
- 5 SUPPORT PERSONNEL
- 6 MEETING ROOM
- 7 WATER CLOSET
- 8 PUBLIC MARKET
- KITCHENETTE
- IO MAINTENANCE CLOSET
- II ACCOUNTING OFFICE
- 12 CORRIDOR