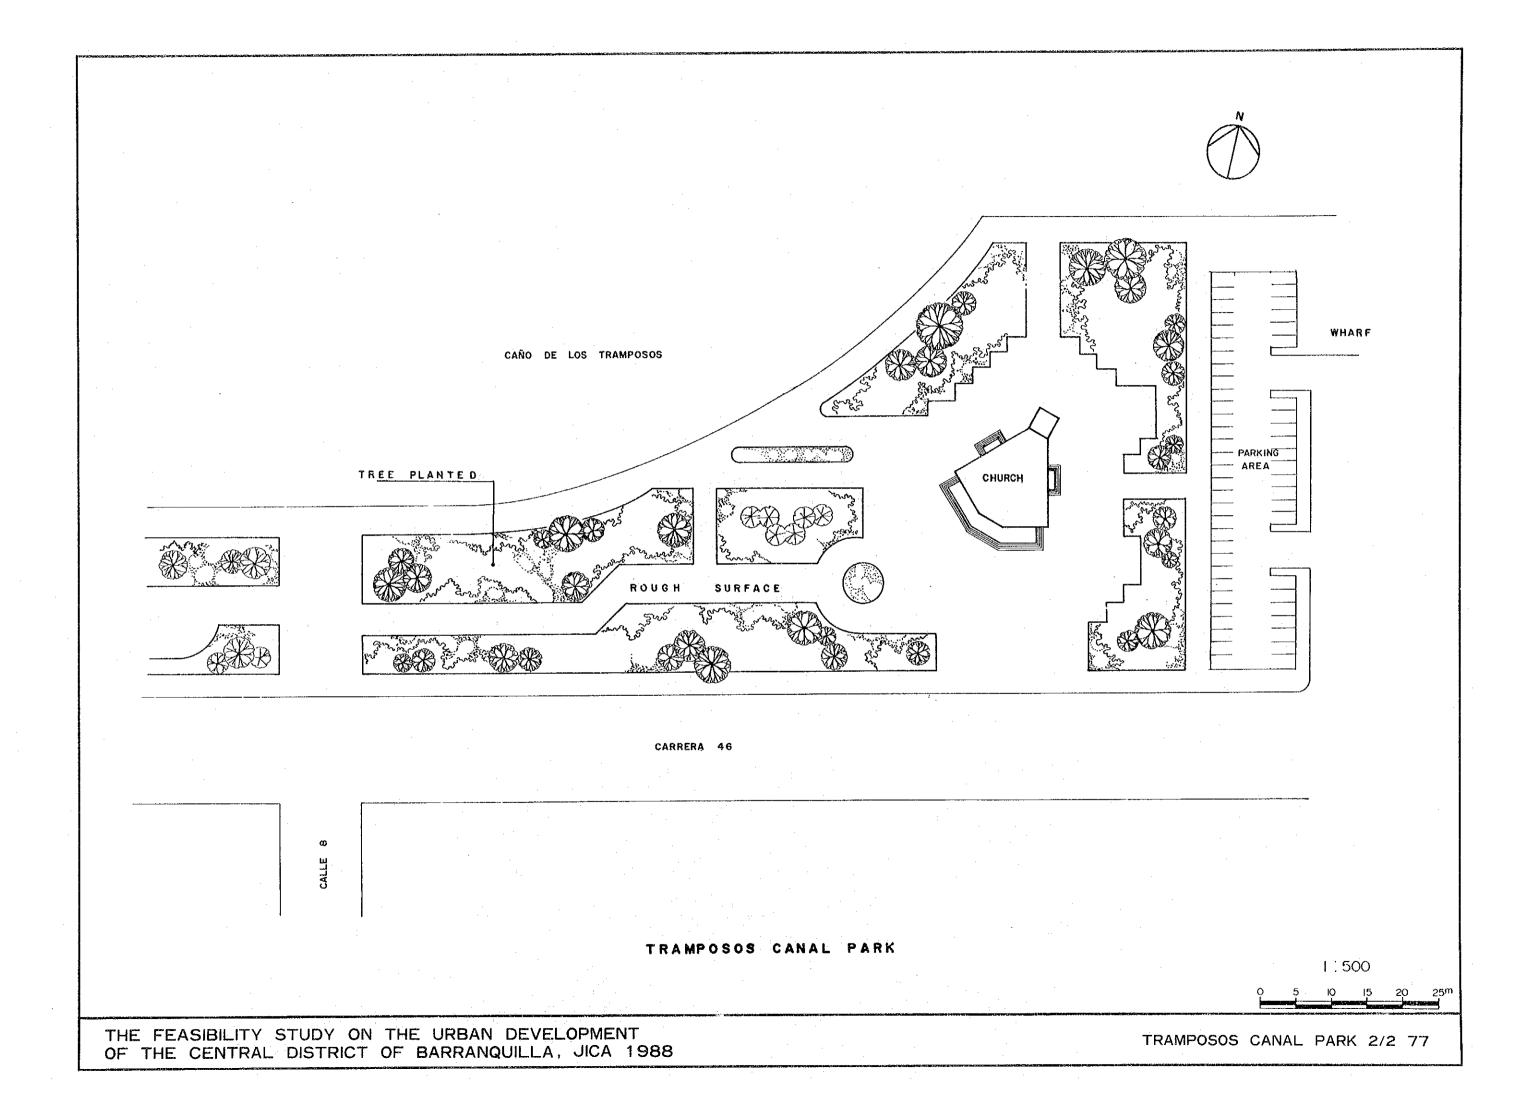

## PART IV PARKS AND RECREATIONAL FACILITIES - PEDESTRIAN - STREETS

CALLE 30 PEDESTRIAN BRIDGE AND MERCADO CANAL PARK DECK EATS ELEVATION

SOUTH ELEVATION

LIBRARY

SOUTH ELEVATION

LIBRARY

NORTH ELEVATION