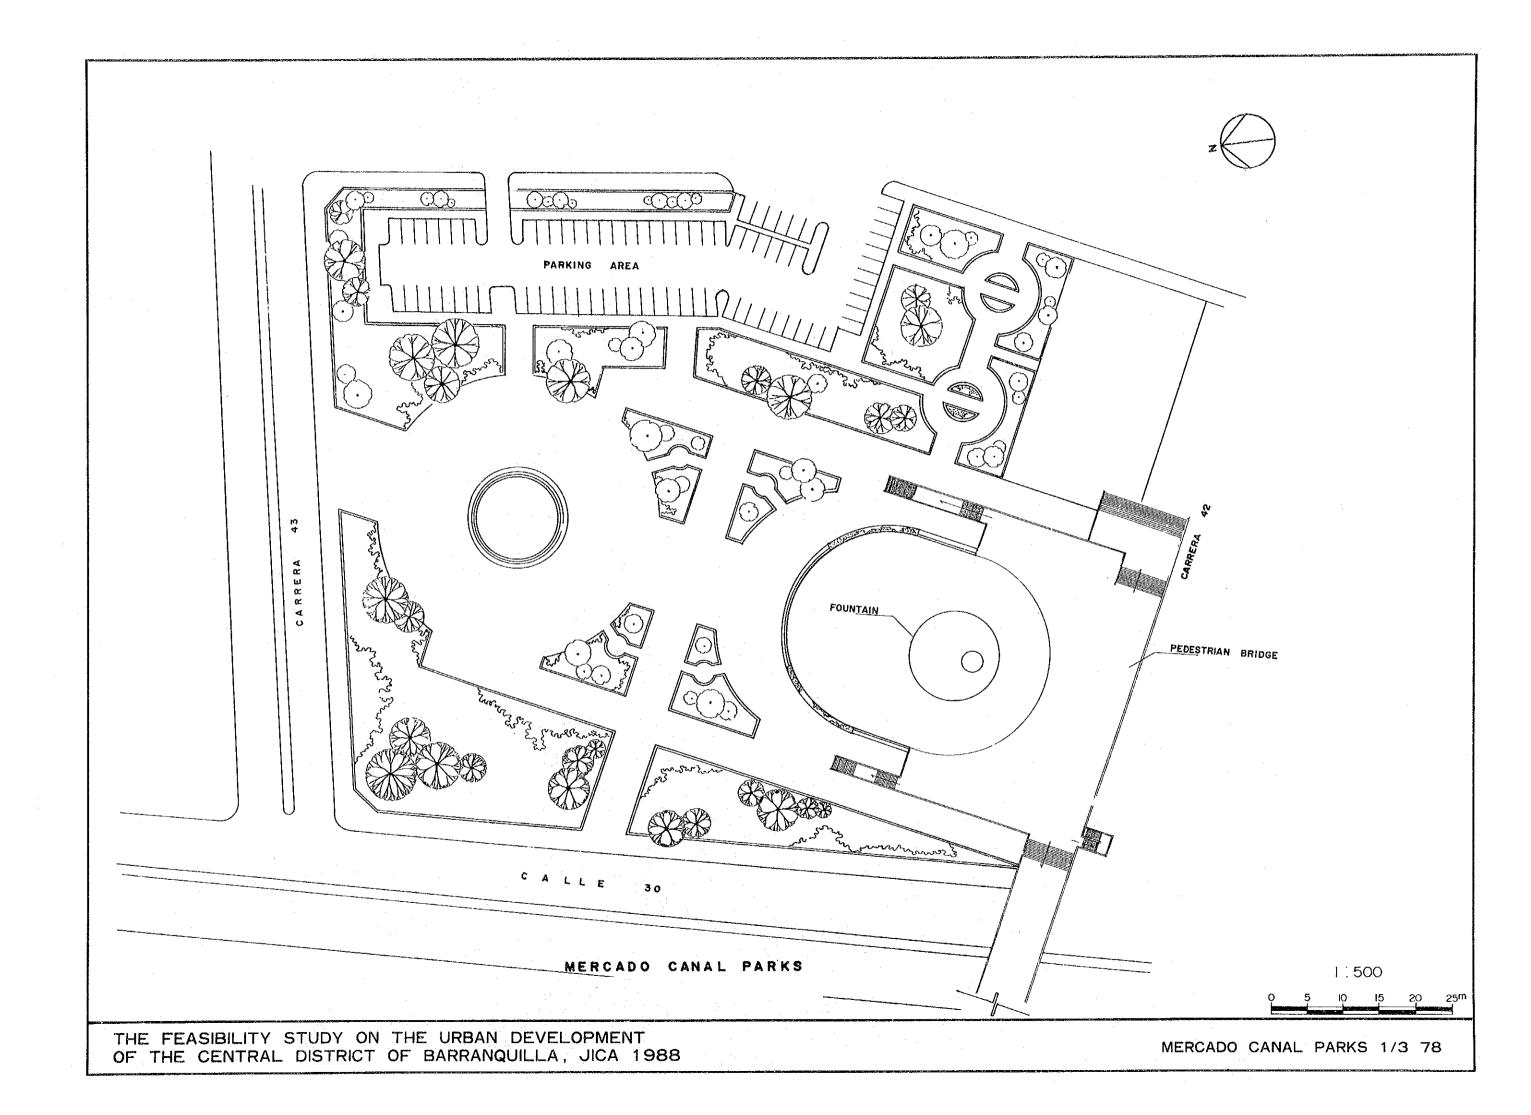

## PART IV PARKS AND RECREATIONAL FACILITIES - PEDESTRIAN - STREETS

CALLE 30 PEDESTRIAN BRIDGE AND MERCADO CANAL PARK DECK EATS ELEVATION

SOUTH ELEVATION

LIBRARY

SOUTH ELEVATION

LIBRARY

NORTH ELEVATION