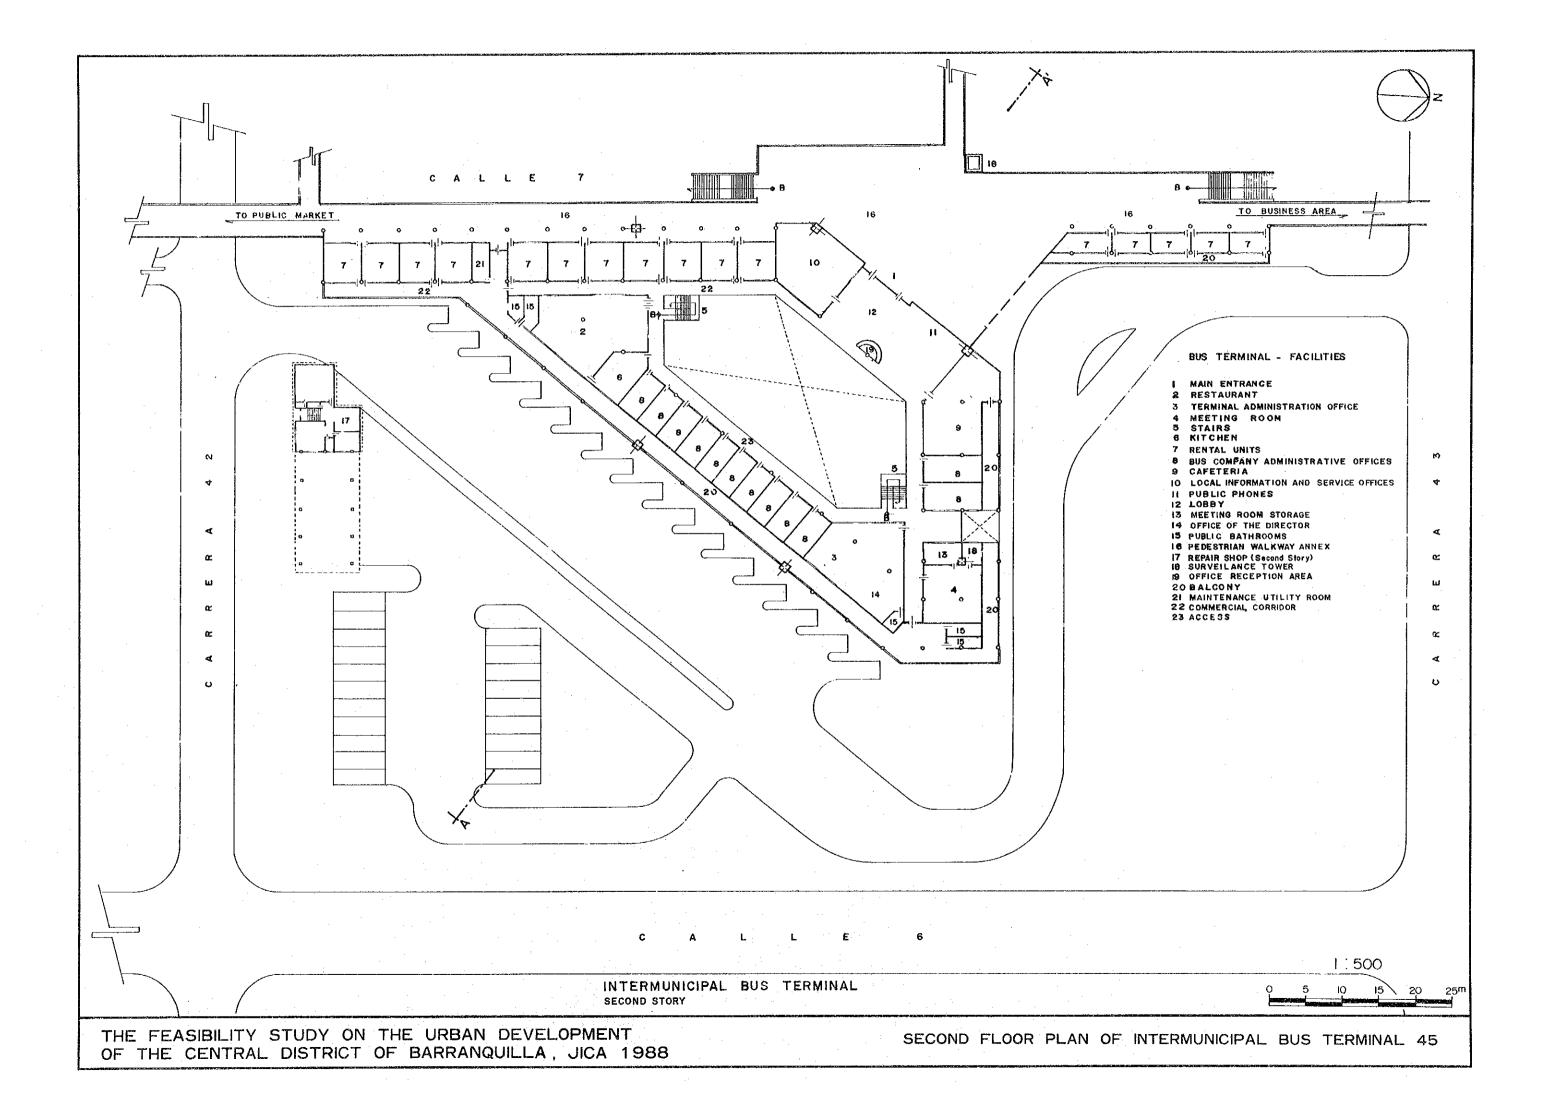

#### FACILITIES

- I HALL
- 2 SECRETARY
- 3 MANAGER'S OFFICE
- 4 T.V. ROOM
- 5 KITCHEN
- 6 BUNKS FOR DRIVERS
- 7 BATHROOM
- 8 STAIRS

THE FEASIBILITY STUDY ON THE URBAN DEVELOPMENT OF THE CENTRAL DISTRICT OF BARRANQUILLA, JICA 1988

BUS MAINTENANCE AND REPAIR INTERMUNICIPAL BUS TERMINAL 51

5400 3000

GROUND FLOOR

SURVEILANCE ROOM

PART III
MARKET FACILITIES

PUBLIC MARKET

PUBLIC MARKET-STRUCTURA PLAN 57

THE FEASIBILITY STUDY ON THE URBAN DEVELOPMENT OF THE CENTRAL DISTRICT OF BARRANQUILLA, JICA 1988