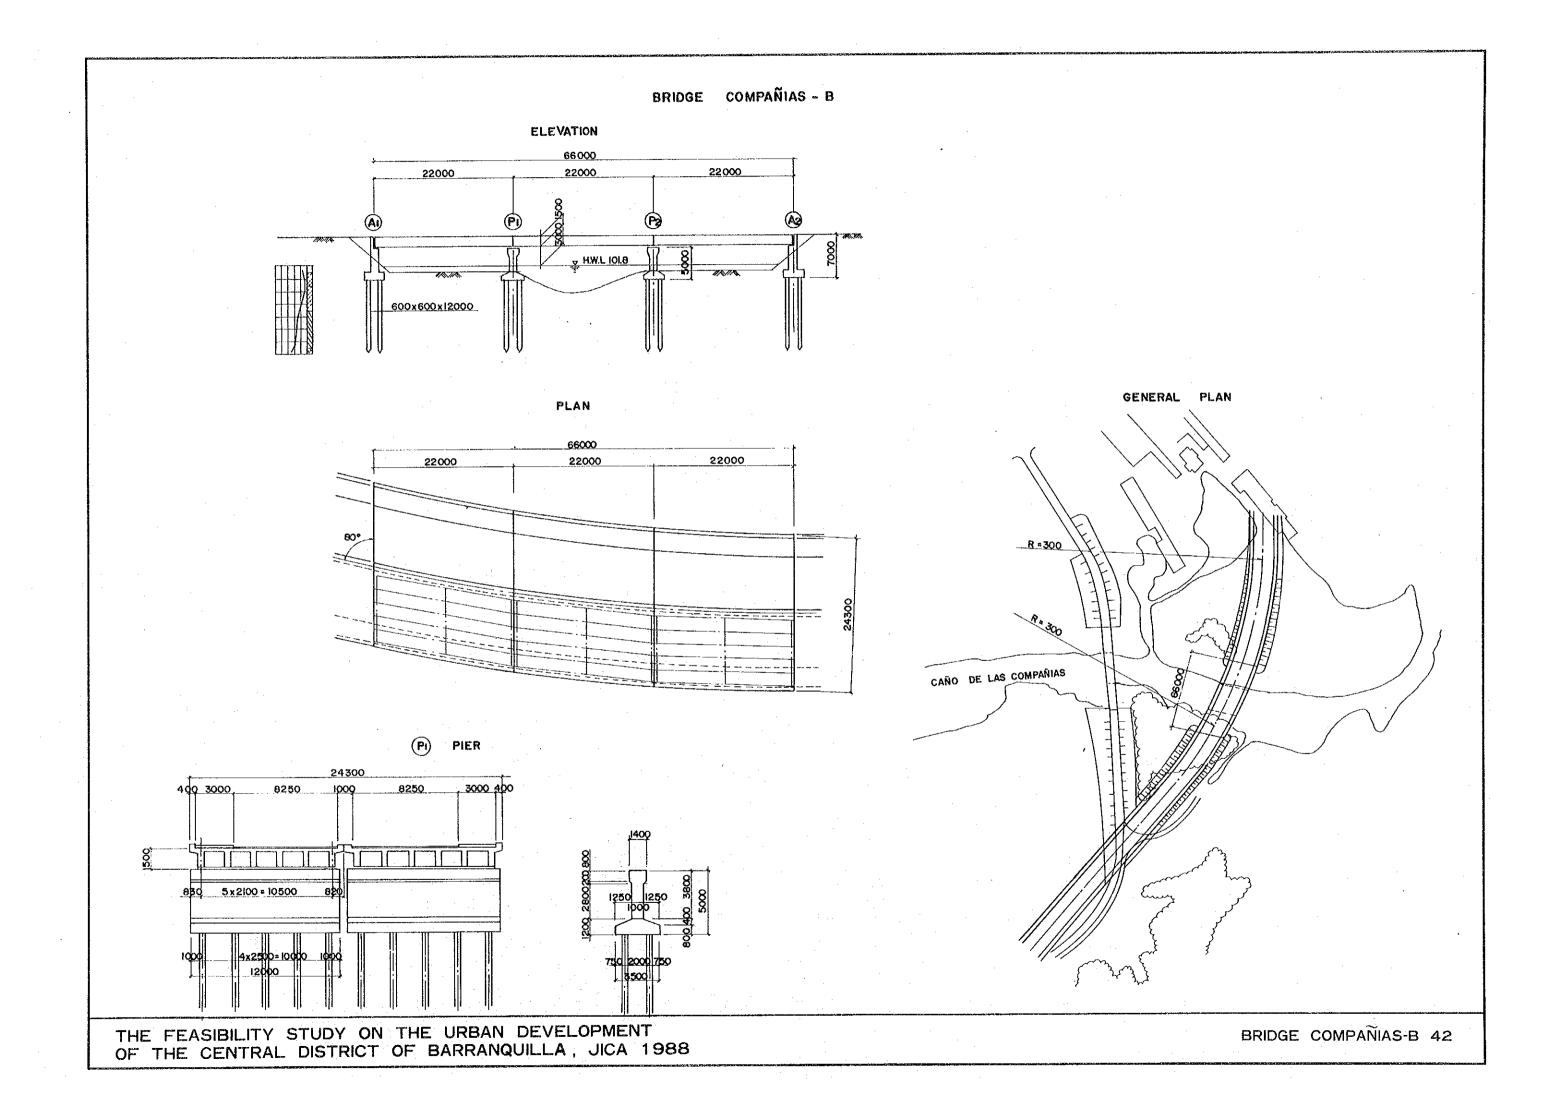

#### ELEVATION

#### SUB STRUCTURE

THE FEASIBILITY STUDY ON THE URBAN DEVELOPMENT OF THE CENTRAL DISTRICT OF BARRANQUILLA, JICA 1988

BRIDGE TRAMPOSOS 40