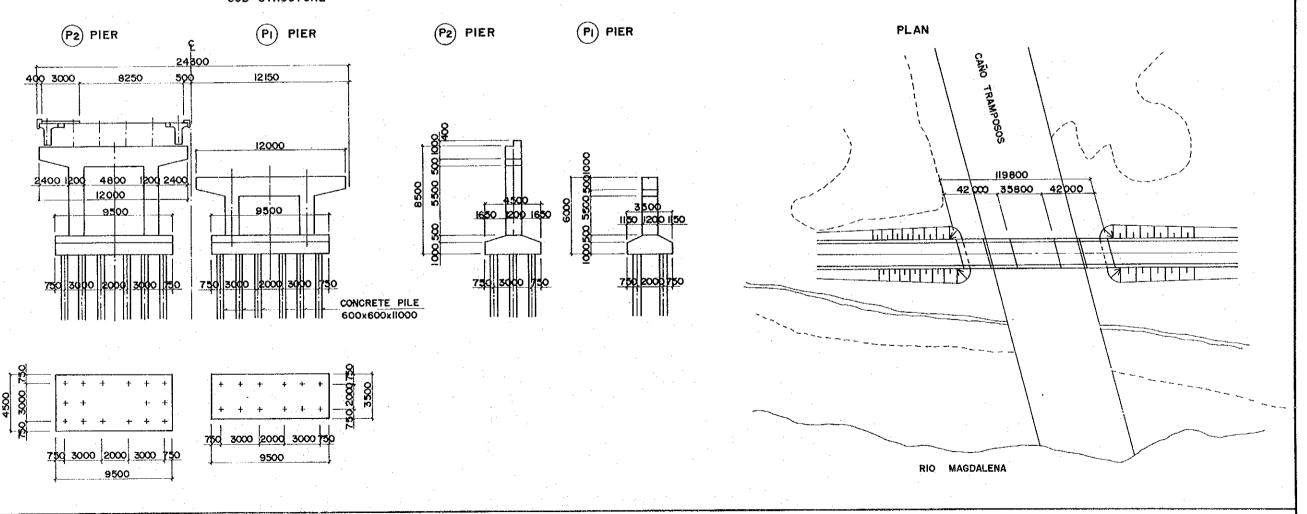

#### SUB STRUCTURE

THE FEASIBILITY STUDY ON THE URBAN DEVELOPMENT OF THE CENTRAL DISTRICT OF BARRANQUILLA, JICA 1988

BRIDGE TRAMPOSOS 40