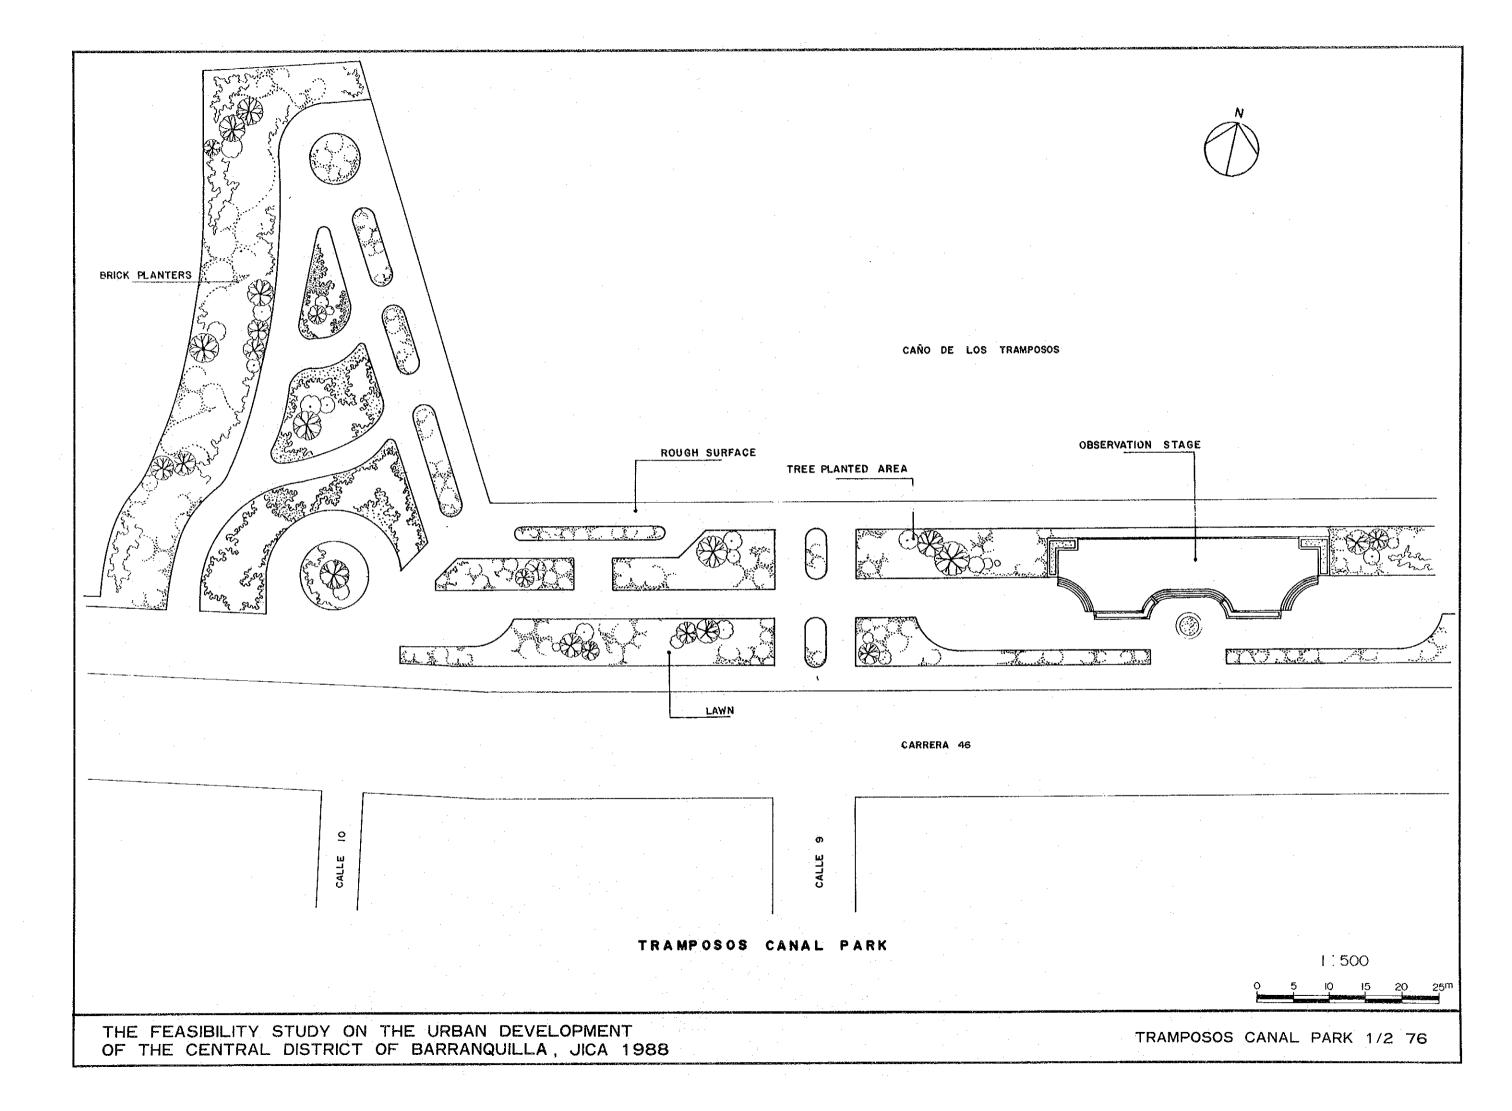

## PART IV PARKS AND RECREATIONAL FACILITIES - PEDESTRIAN - STREETS

CALLE 30 PEDESTRIAN BRIDGE AND MERCADO CANAL PARK DECK EATS ELEVATION

SOUTH ELEVATION

LIBRARY

SOUTH ELEVATION

LIBRARY

NORTH ELEVATION