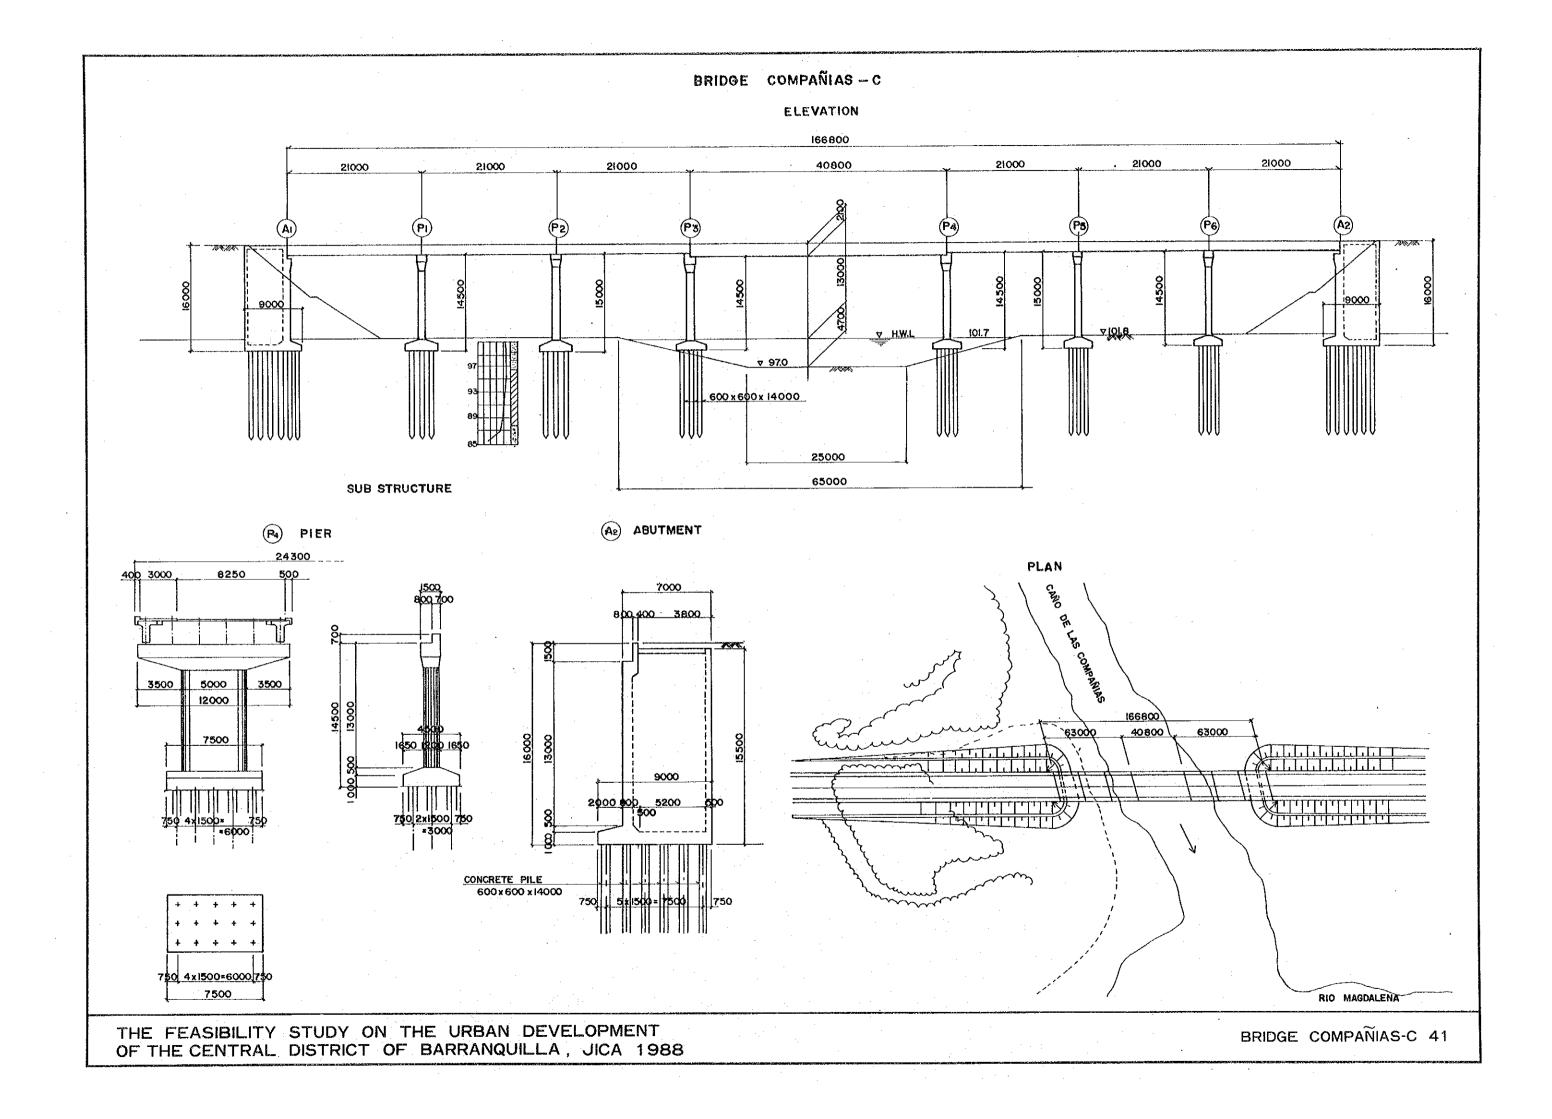

#### SUB STRUCTURE

THE FEASIBILITY STUDY ON THE URBAN DEVELOPMENT OF THE CENTRAL DISTRICT OF BARRANQUILLA, JICA 1988

BRIDGE TRAMPOSOS 40