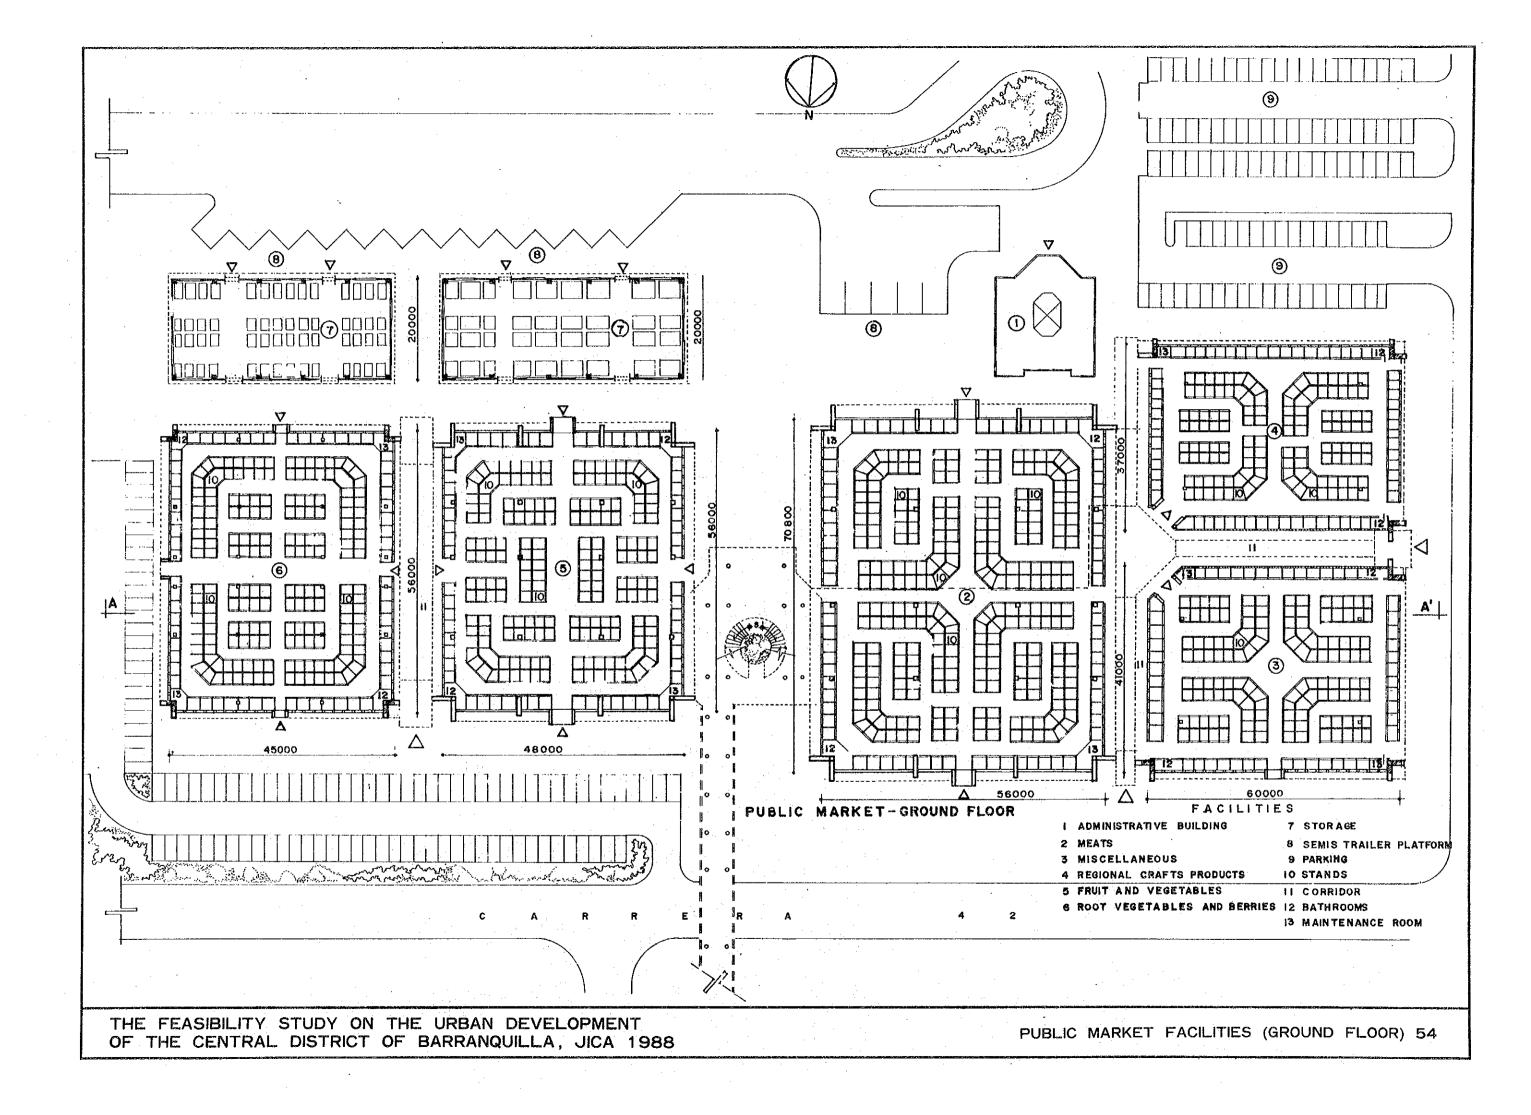

BUS MAINTENANCE AND REPAIR INTERMUNICIPAL BUS TERMINAL 51

5400 3000

GROUND FLOOR

SURVEILANCE ROOM

PART III
MARKET FACILITIES

PUBLIC MARKET

PUBLIC MARKET-STRUCTURA PLAN 57

THE FEASIBILITY STUDY ON THE URBAN DEVELOPMENT OF THE CENTRAL DISTRICT OF BARRANQUILLA, JICA 1988

# STALL TYPE

TOTAL AREA : 6.90m

FLOOR AREA : 4.40 m

CORRIDOR AREA : 2.50m

TOTAL AREA: 7.50 m

FLOOR AREA : 5.00 m

CORRIDOR AREA: 2.50 m

TOTAL AREA : 4.16 m

FLOOR AREA : 2.56 m

CORRIDOR AREA: 1.60m

TOTAL AREA: 11.25m

FLOOR AREA: 7.50m

CORRIDOR AREA: 3.75 m

TOTAL AREA: 5.04 m

FLOOR AREA : 3.24 m

CORRIDOR AREA: 1.80 m