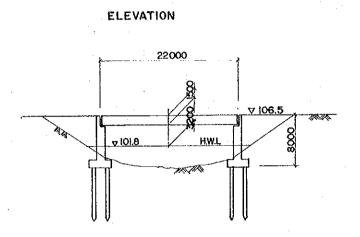

#### ELEVATION

#### SUB STRUCTURE

THE FEASIBILITY STUDY ON THE URBAN DEVELOPMENT OF THE CENTRAL DISTRICT OF BARRANQUILLA, JICA 1988

BRIDGE TRAMPOSOS 40