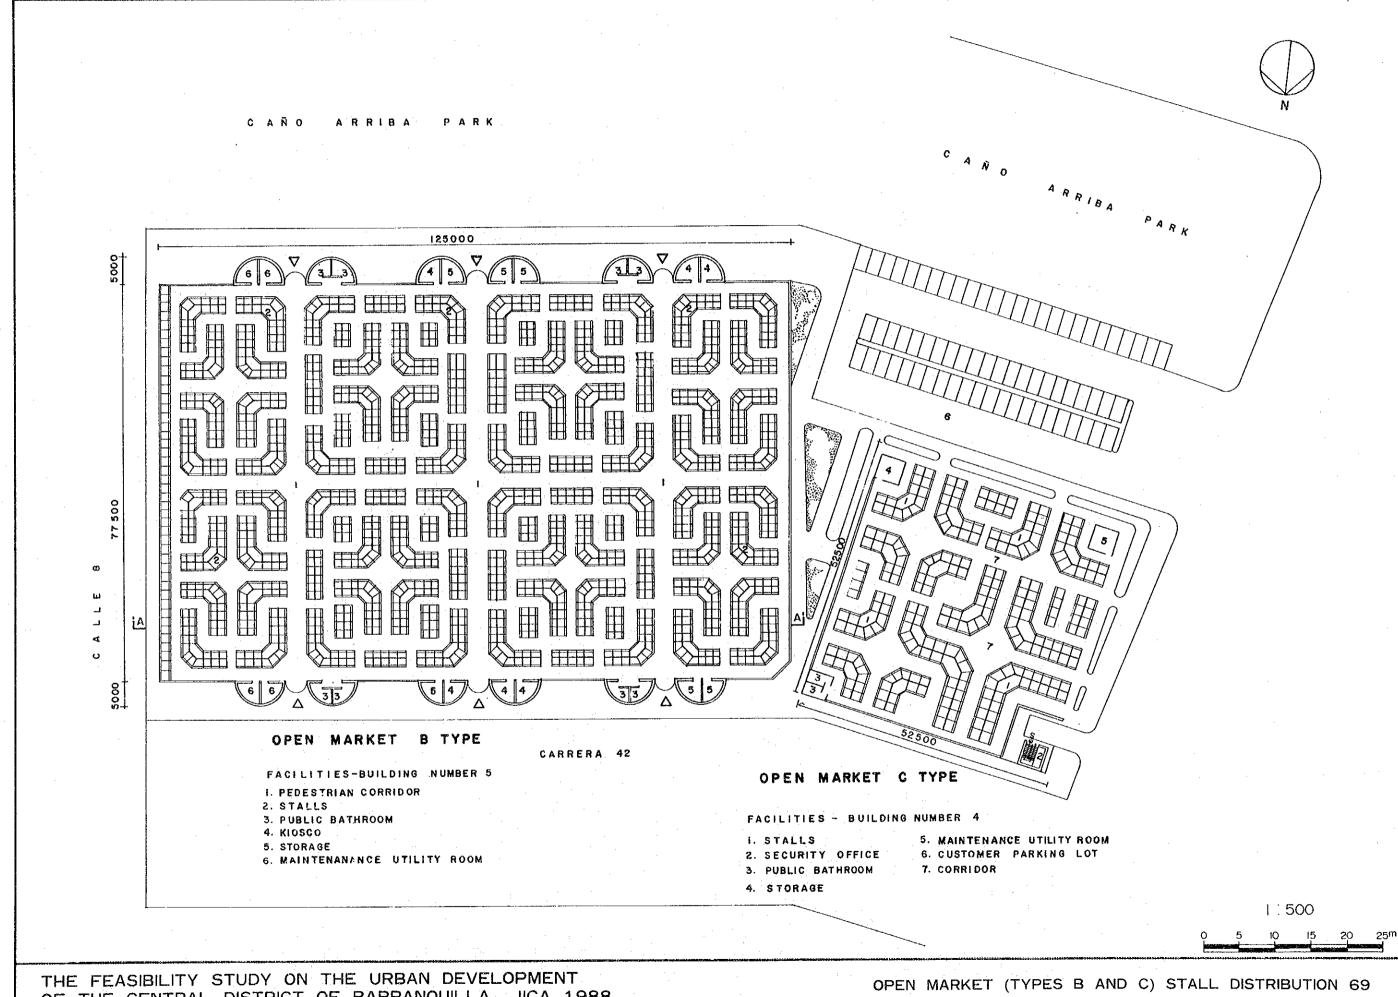

NG ROOM
- 3 ACCOUNTS PAYABLE OFFICE
- 4 MANAGER'S SECRETARY
- 5 SUPPORT PERSONNEL
- 6 MEETING ROOM
- 7 WATER CLOSET
- 8 PUBLIC MARKET
- KITCHENETTE
- IO MAINTENANCE CLOSET
- II ACCOUNTING OFFICE
- 12 CORRIDOR



PUBLIC MARKET ADMINISTRATION BUILDING SOUTH ELEVATION



PUBLIC MARKET ADMINISTRATION BUILDING SECTION A-A'







STRUCTURAL ROOF PLAN

# STALL TYPE



TOTAL AREA : 6.90m

FLOOR AREA : 4.40 m

CORRIDOR AREA : 2.50m



TOTAL AREA: 7.50 m

FLOOR AREA : 5.00 m

CORRIDOR AREA: 2.50 m



TOTAL AREA : 4.16 m

FLOOR AREA : 2.56 m

CORRIDOR AREA: 1.60m



TOTAL AREA: 11.25m

FLOOR AREA: 7.50m

CORRIDOR AREA: 3.75 m



TOTAL AREA: 5.04 m

FLOOR AREA : 3.24 m

CORRIDOR AREA: 1.80 m









THE FEASIBILITY STUDY ON THE URBAN DEVELOPMENT OF THE CENTRAL DISTRICT OF BARRANQUILLA, JICA 1988









## OPEN MARKET-BUILDING N° 5 NORTH ELEVATION



## NORTH ELEVATION



SECTION A-A'



SECTION A -- A'



STAIR

STAIR

THE FIBRECEMENT SHEET

THE FIBRECEMENT SHEET

THE FIBRECEMENT SHEET

THE FIBRECEMENT SHEET

STAIR

THE FIBRECEMENT SHEET

T

OPEN MARKET BUILDING No 2 NORTH WEST ELEVATION







CALLE 17 Long Span Fibrecement Canaleta CALLE 26 ROOF PLAN



THE FEASIBILITY STUDY ON THE URBAN DEVELOPMENT OF THE CENTRAL DISTRICT OF BARRANQUILLA, JICA 1988

ROOF PLAN-OPEN MARKET SECOND STORY 74



OF THE CENTRAL DISTRICT OF BARRANQUILLA, JICA 1988

## PART IV PARKS AND RECREATIONAL FACILITIES - PEDESTRIAN - STREETS











CALLE 30 PEDESTRIAN BRIDGE AND MERCADO CANAL PARK DECK EATS ELEVATION



SOUTH ELEVATION











LIBRARY

SOUTH ELEVATION



LIBRARY

NORTH ELEVATION