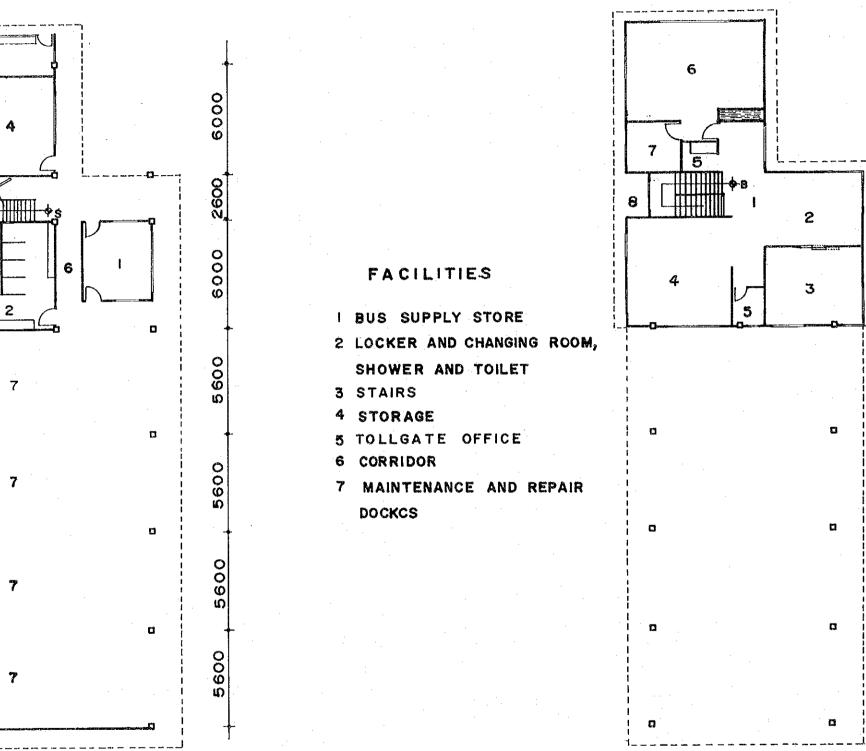

#### FACILITIES

- I HALL
- 2 SECRETARY
- 3 MANAGER'S OFFICE
- 4 T.V. ROOM
- 5 KITCHEN
- 6 BUNKS FOR DRIVERS
- 7 BATHROOM
- 8 STAIRS

THE FEASIBILITY STUDY ON THE URBAN DEVELOPMENT OF THE CENTRAL DISTRICT OF BARRANQUILLA, JICA 1988

BUS MAINTENANCE AND REPAIR INTERMUNICIPAL BUS TERMINAL 51

5400 3000

GROUND FLOOR

SURVEILANCE ROOM

PART III
MARKET FACILITIES

PUBLIC MARKET

PUBLIC MARKET-STRUCTURA PLAN 57

THE FEASIBILITY STUDY ON THE URBAN DEVELOPMENT OF THE CENTRAL DISTRICT OF BARRANQUILLA, JICA 1988