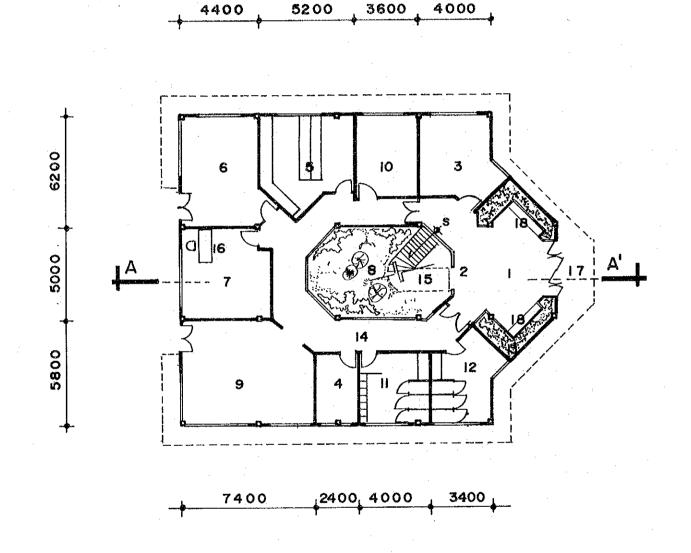

# PUBLIC MARKET ADMINISTRATIVE BUILDING GROUND FLOOR

### FACILITIES

- I LOBBY
- 2 RECEPTION AREA
- 3 DENTIST'S OFFICE
- BROOM CLOSET
- 5 TOOLS
- 6 WORKSHOP
- 7 SUPPLY ROOM
- INTERIOR GARDEN
- 9 GARBAGE COLLECTION RECEPTICLE STORAGE
- IO ELECTRICAL SUB ESTACION
- II MEN'S LOCKER AND CHANGING ROOM WITH SHOWER AND TOILET
- 2 WOMEN'S LOCKER AND CHANGING ROOM WITH SHOWER AND TOILET
- 13 BENCHES WITH BUILT-IN GARDEN BOXES
- 14 SERVICE HALL
- 15 STAIR
- 16 STORE CLERK
- 17 MAIN ENTRANCE