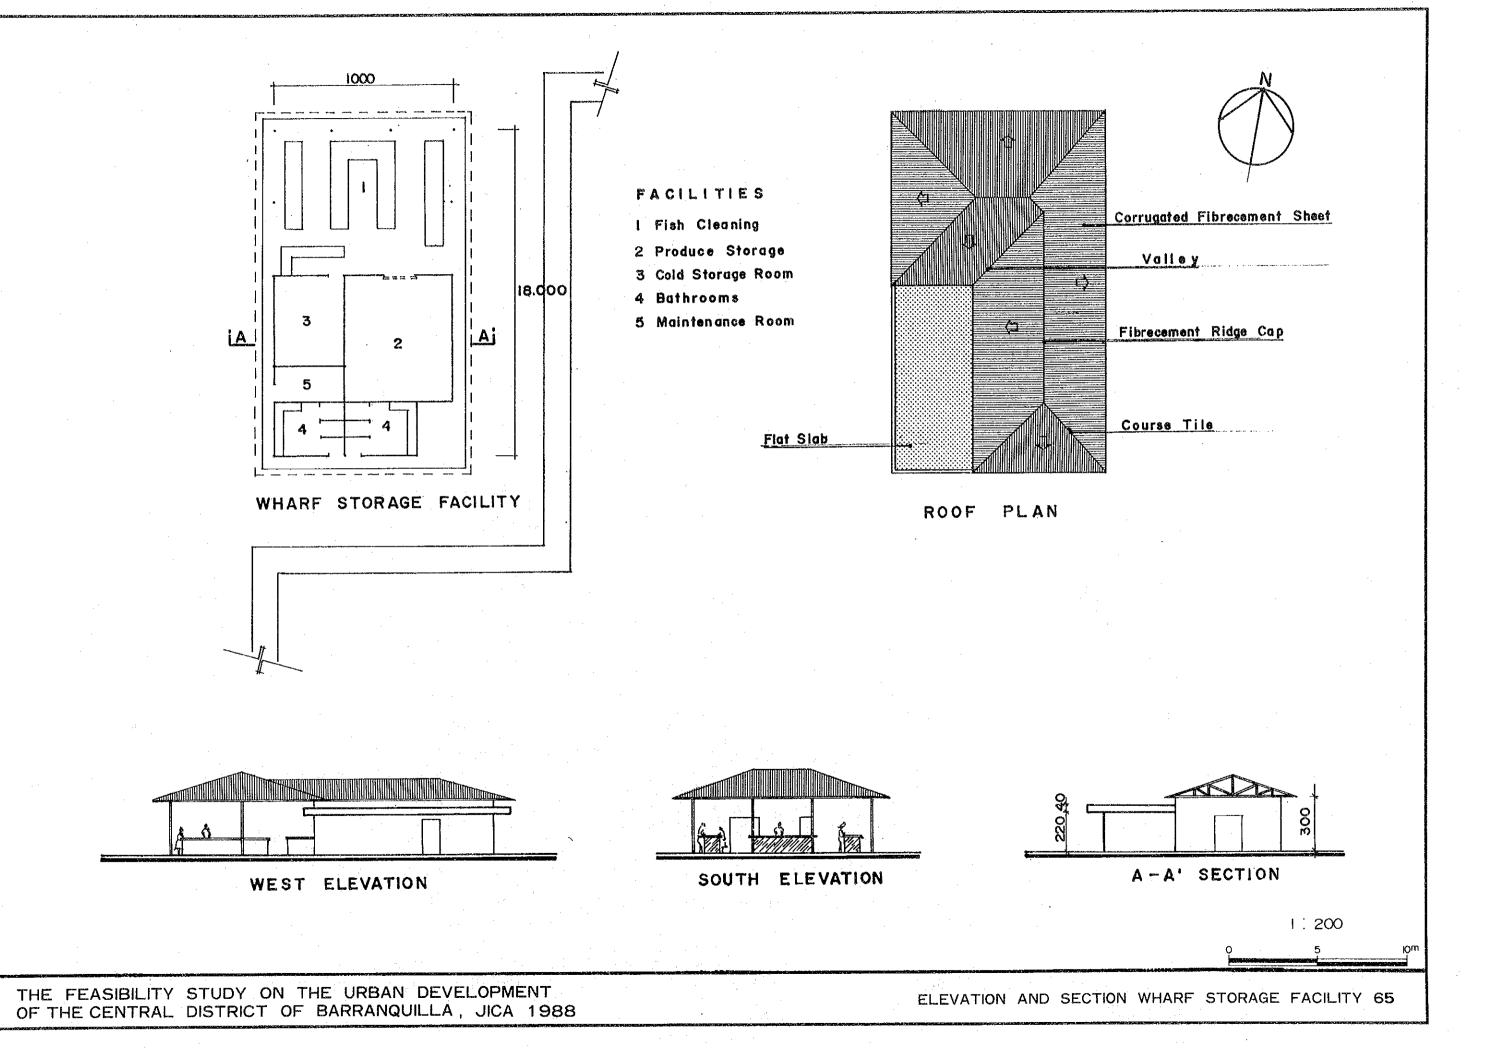

#### FACILITIES

- I HALL
- 2 SECRETARY
- 3 MANAGER'S OFFICE
- 4 T.V. ROOM
- 5 KITCHEN
- 6 BUNKS FOR DRIVERS
- 7 BATHROOM
- 8 STAIRS

THE FEASIBILITY STUDY ON THE URBAN DEVELOPMENT OF THE CENTRAL DISTRICT OF BARRANQUILLA, JICA 1988