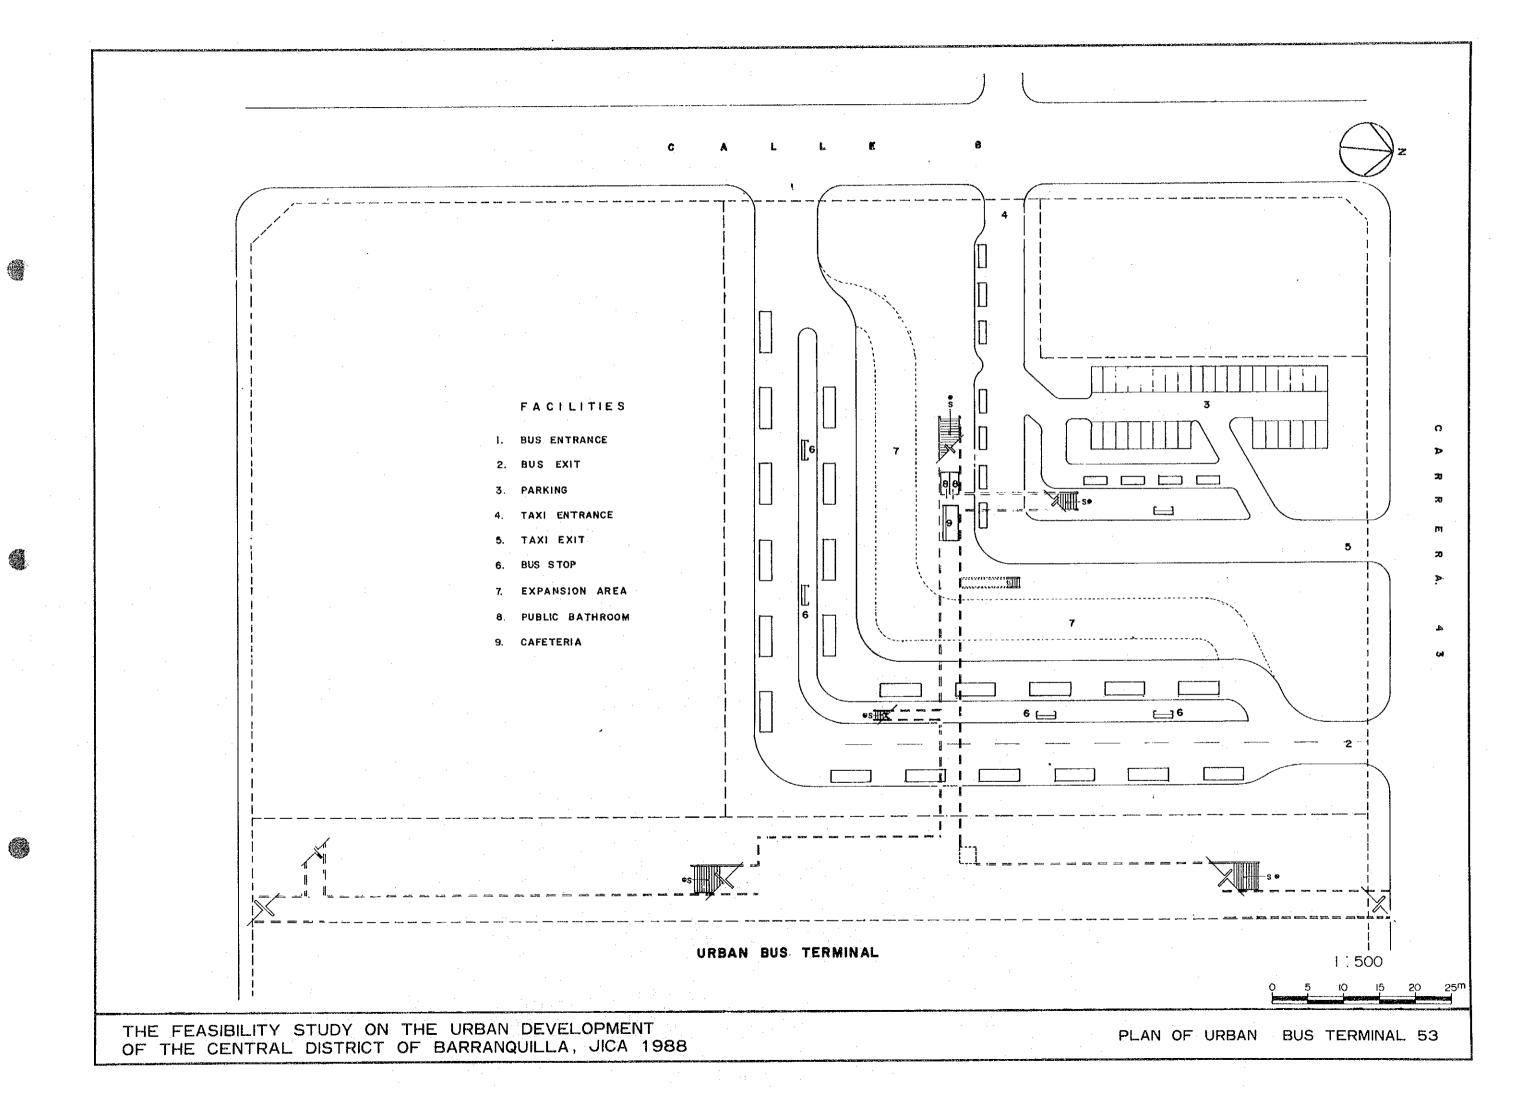

#### FACILITIES

- I HALL
- 2 SECRETARY
- 3 MANAGER'S OFFICE
- 4 T.V. ROOM
- 5 KITCHEN
- 6 BUNKS FOR DRIVERS
- 7 BATHROOM
- 8 STAIRS

THE FEASIBILITY STUDY ON THE URBAN DEVELOPMENT OF THE CENTRAL DISTRICT OF BARRANQUILLA, JICA 1988

BUS MAINTENANCE AND REPAIR INTERMUNICIPAL BUS TERMINAL 51

5400 3000

GROUND FLOOR

SURVEILANCE ROOM

PART III
MARKET FACILITIES

PUBLIC MARKET

PUBLIC MARKET-STRUCTURA PLAN 57

THE FEASIBILITY STUDY ON THE URBAN DEVELOPMENT OF THE CENTRAL DISTRICT OF BARRANQUILLA, JICA 1988