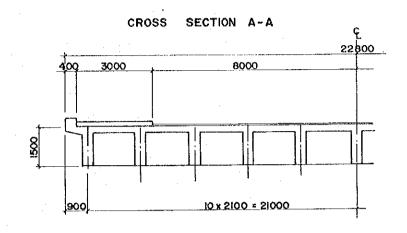

#### ELEVATION

#### SUB STRUCTURE

THE FEASIBILITY STUDY ON THE URBAN DEVELOPMENT OF THE CENTRAL DISTRICT OF BARRANQUILLA, JICA 1988

BRIDGE TRAMPOSOS 40