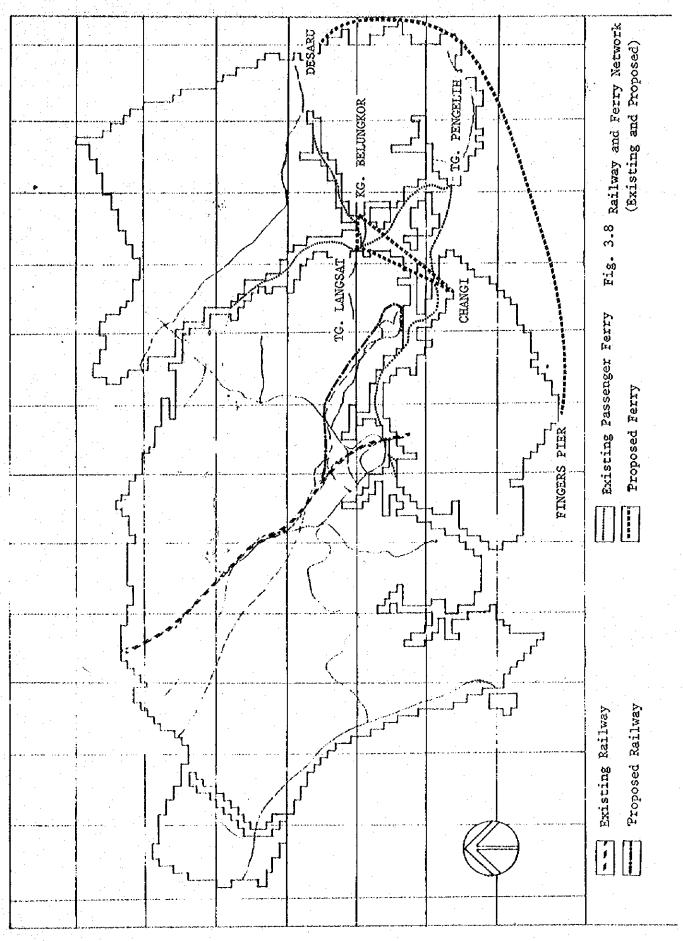

ove and reinforce the existing capacity of the network system running in the direction of East and North West of Johor Bahru. In addition to this, many new roads as well as road improvements and widening are proposed in the various development programs. Johor Barat scheme proposes new roads in Pontian district whilst South Johor Regional Study and Johor Tenggara in South Johor Region and Tanjong Penggaram respectively. Figure 3.7 shows the combination of the existing and the proposed networks in the projects. However, the feasibility of the proposed roads in the primary area have to be reviewed in the light of the findings and recommendations of this study, therefore, these roads can be omitted from the components of the future road hierarchy pattern for the time being (See Fig. 3.6)







# b) Railway and Ferry Network

According to Malayan railway, the number of passengers alighting at various stations between Gemas and Singapore in 1974 was 434,572. With the introduction of Express Rakyat a further increase in the number of passengers is anticipated.

Freight services are undertaken by cargo trains. From the actual commodity flow between Singapore and Johor in 1974, it appears that the role of the railway in terms of providing freight services is rather insignificant even though it has tremendous capacity particularly, for expansion. With the opening up of Johor Port at Pasir Gudang, it is anticipated that by 1980, about 20% of the commodity normally exported through Singapore will be diverted to Johor port if a railway linking them is built. Figure 3.8 shows the railwa