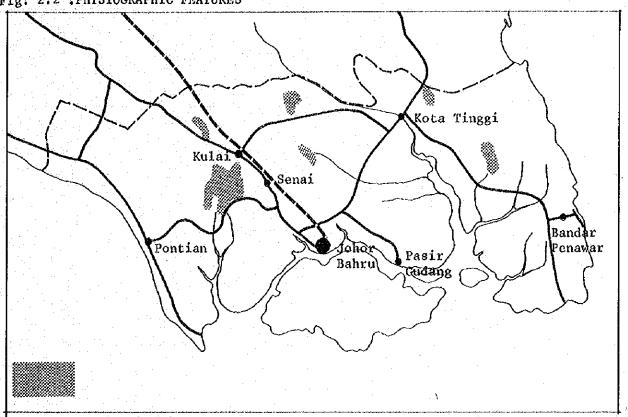

topography within the Study Area is generally undulating. The high areas consist of isolated hills which are composed mainly of granite. The highest peak in the Study Area is Gunong Pulai. It should be noted that the Gunong Pulai Hills more or less constitute the watershed to the west coast from those draining to mark the only large area of steep topography which could inhibit agricultural development.

The coastal areas along the Straits of Malacca and the Straits of Johor as well as the banks of the various major rivers are generally low-lying and occasionally subject to tidal influence. The coastal

plains on the west particularly, are only a few feet above sea level. On low-lying areas away from the coast, peat swamps and mangrove swamps are found.

Fig. 2.2 : PHYSIOGRAPHIC FEATURES



## 2.1.4 Soil conditions

On the whole, the Study Area exhibits extensive areas of Class II soils with the exception of the Pontian District area where Class IV soils are extensively found. The soils in this area take the form of peat swamp, giving rise to perpetual water-logging. Nevertheless, a massive drainage scheme

3. Based on the Land Resources Map, 1976, the soils have been classified as follows:

Class I : Soils suitable for a widest range of crops

Class II : Soils with moderate limitations to crop growth

Class III: Soils with one serious crop limitation

Class IV : Soils with more than one serious crop limitation

Class V : Soils best retained under forestry use



is now underway to make the area more feasible agriculturally.

Class I soils are found in scarce deposits. Simi