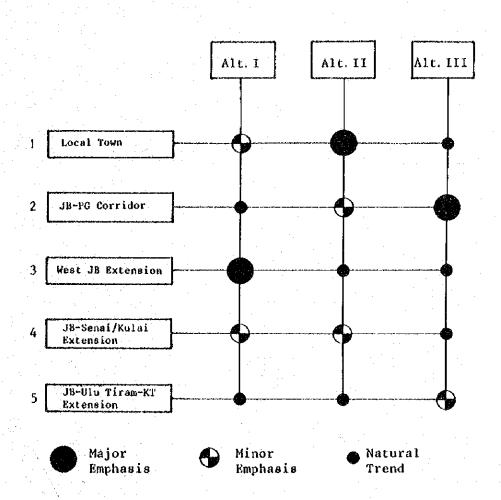

| 5,0       | The Interim Development Framework                                    | 101 |
|-----------|----------------------------------------------------------------------|-----|
|           | 5.1 Urban Expansion Trend by the year 1990                           | 101 |
|           | 5.1.1 Population Distribution                                        | 101 |
|           | 5.1.2 Urban Land Requirement in 1990                                 | 103 |
|           | 5.2 Alternative Urbanization Pattern A                               | 106 |
|           | 5.2.1 Regional Pattern                                               | 106 |
|           | 5.2.2 Johor Bahru - Pasir Gudang Corridor                            | 107 |
| 6.0       | The Long Term Development Framework                                  | 111 |
|           | 6.1 Long Term Urbanization Pattern                                   | 111 |
|           | 6.1.1 Future Development Scenarios                                   | 112 |
|           | 6.1.2 Urbanization Pattern Alternatives                              | 114 |
|           | 6.1.3 Evaluation of the Alternatives                                 | 118 |
|           | 6.2 Concept Plan                                                     | 120 |
|           | 6.2.1 Urbanization Pattern in 2000                                   | 120 |
|           | 6.2.2 Road Network Concept in 2000                                   | 121 |
|           | 6.2.3 Conceptual Development Plan                                    | 122 |
|           | 6.2.4 Landuse Pattern in 2000                                        | 125 |
|           |                                                                      | 100 |
| Apper     | dix,                                                                 | 130 |
|           | Table of Contents                                                    | 131 |
| İ         | Historical Development of Johor Bahru<br>Chronological Perspective , | 133 |
| <b>II</b> | Groceries                                                            | 147 |
| III       | Field Count Survey on Population 1980;<br>Household Survey           | 161 |
|           |                                                                      |     |
|           |                                                                      |     |
|           |                                                                      |     |
|           |                                                                      | £   |