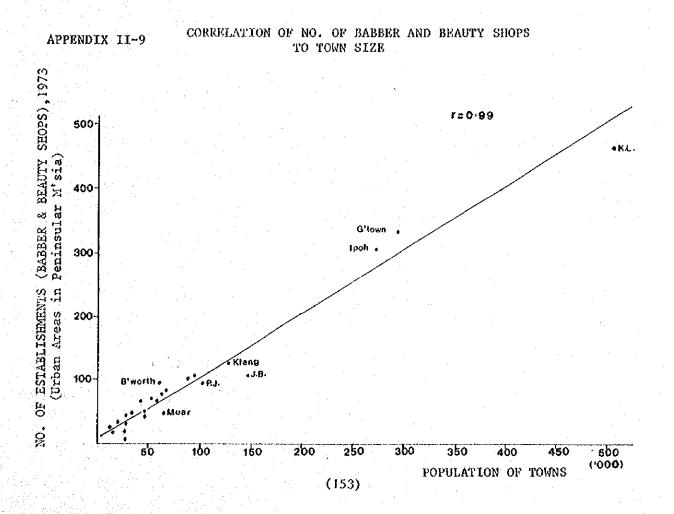

| 6,190         | 161,659          | -         |

Source: Johor Town & Country Planning Department (1981)

<sup>\*</sup> Schemes already approved by Town & Country Planning Department





APPENDIX II-8 CORRELATION OF NO. OF LAUNDRY ESTABLISHMENTS
TO TOWN SIZE







CORRELATION OF NO. OF CATERING TRADES ESTABLISHMENTS
TO TOWN SIZE







(156)

APPENDIX II-14

Distribution of Rubber - Cultivated Land (ha.)

| nde Salati<br>Latera                                               |          |                                       | 178 y ru<br>1791 y y<br>1761 y                       |
|--------------------------------------------------------------------|----------|---------------------------------------|------------------------------------------------------|
|                                                                    | 80       | 29677<br>69054<br>52307               | 517548                                               |
|                                                                    | 7.9      | 30260<br>70573<br>52675               |