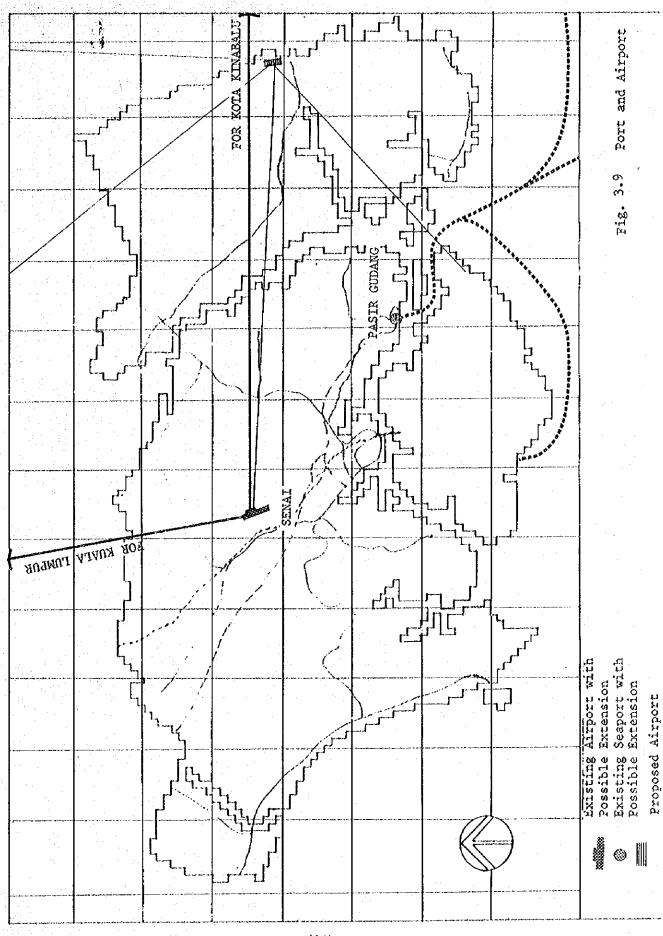

from January to May 1977

| Port Premises   | Import    | Export    | <u>Total</u> |
|-----------------|-----------|-----------|--------------|
| No of ships     |           | ₩.        | 89           |
| Liquid Cargo    | 11,170.7  | 74,782.1  | 85,952.8     |
| Dry Cargo       | 85,984.5  | 2,716.1   | 88,700.6     |
| Sub-total       | 97,155.2  | 77,498.2  | 174,653.4    |
| Private Jetties |           |           |              |
| No. of ships    | <b>⊶</b>  |           | 268          |
| Liquid Cargo    | 80,035.9  | 297.8     | 80,333.7     |
| Dry Cargo       | 1,938.3   | 163,514.0 | 165,452.3    |
| Sub-total       | 81,974.2  | 163,811.8 | 245,786.0    |
| Grand Total     | 179,129.4 | 241,310.0 | 420,430.4    |

<sup>18.</sup> Source: Report on Economic Survey of Johor 1978.



## 3.3.2 . Housing

A total of II housing schemes are under construction and a further two more are already approved for construction in the Study Area. When completed, they will provide over 63,000 housing units for approximately 593,000 people (see Table 3.10). Almost half of these houses will be located at Taman Permas Jaya and Taman Kota Putri, the two largest schemes in the area. In addition, there are 18 other schemes on the application list offering a total of 67,600 houses (For full list, See Appendix 4.1). The majority of these schemes are located along the land corridor stretching from Kulai to Johor Bahru across to Pasir Gudang.

On the other hand, over 8,000 units of public low-cost housing have been committed to the responsibility of the State Housing Department under the Fo