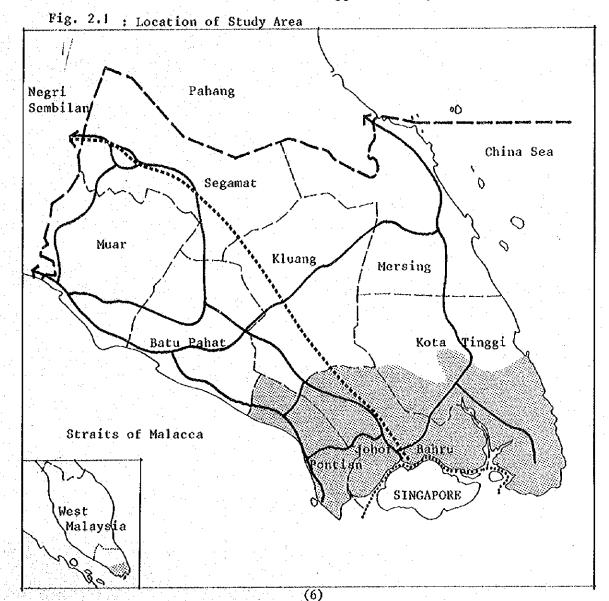

transport system and the linkage system with Singapore.



Fig.1-3 Framework of Landuse Study

# 2.0 THE PRESENT DEVELOPMENT FRAMEWORK

### 2.1 Background of the Study Area

### Background of the 2.1.1 Location and Regional Setting

The Study Area covers a surface of approximately 470,759 ha. (1.16 million acres) or a third of the state of Johor. It includes the districts of Pontian, Johor Bahru and the part of Kota Tinggi district which makes up the Tanjong Penggerang portion of Johor Tenggara.

While major land schemes form its northern frontier, the Study Area is linked to Singapore by a causeway across the Straits of Johor. In fact, major parcels of the Study Area itself, form parts of the land schemes, namely the Johor Barat Drainage Scheme and the Johor Tenggara Development Scheme.



Essentially, the Study Area consists of a Primary Study Area (248,414 ha.) which is flanked on either side by the Secondary Study Area (222,345 ha.).

There were 619,590 people living in the Study Area in 1980. Of these, 74% lived in the Johor Bahru district, 20% in the Pontian district and the remaining 6% in the Kota Tinggi district area. The population in the Study Area increased at a rate of 3.4% per annum in contrast to the national rate of 2.4%.

The single-most important urban area within the Study Area and one which is rapidly growing each year, is undoubtedly the Johor Bahru area. Its population in 1980 was 247,000 or 40% of the population in the Study Area. Prominant towns in the Study Area include Pontian Kecil, Kota Tinggi, Kulai, Senai, Pasir Gudang and the new township of B