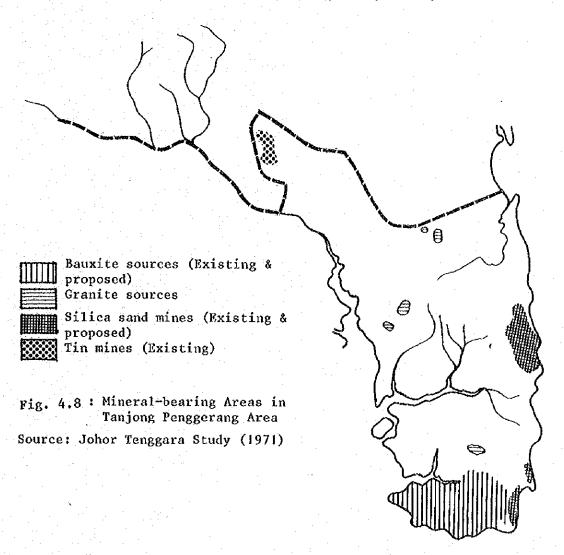

ke a reliable assessment of the extent of these deposits.

#### (b) Tin

Johor is the fourth largest producer of tin in the country. The tin mines in the Study Area are located at Lombong in Kota Tinggi District. These mines have been operative for many years and though still productive are fast being depleted. Small quantities of columbite, tungsten, illeminites, monazite and wolfranite are being produced from alluvial tin-mining operations.

#### (c) Silica Sands

Areas of high grade silica sand are being worked particularly in the southeastern coastern strip of Tanjong Penggerang while an area further north is been alienated for future working. However, it is believed that the latter area does not contain any large enough, commercially viable deposits. Careful prospecting is required.



#### 4.5.4 Fisheries

Fishing in relation to the Study Area is carried out along the coastal waters on the east and west coast and along the Straits

of Johor. There were over 16,206 registered fishermen in Johor in 1980 of which 59% were found in the Districts of Pontian. Johor Bahru and Kota Tinggi (See Table 4.25).

Table 4.25 : Number of Fishermen (1975 - 80)

|                                       | 1975                    | 5              | 1980                    |                |  |
|---------------------------------------|-------------------------|----------------|-------------------------|----------------|--|
| Districts                             | No.                     | %              | No.                     | %              |  |
| Pontian<br>Johor Bahru<br>Kota Tingg