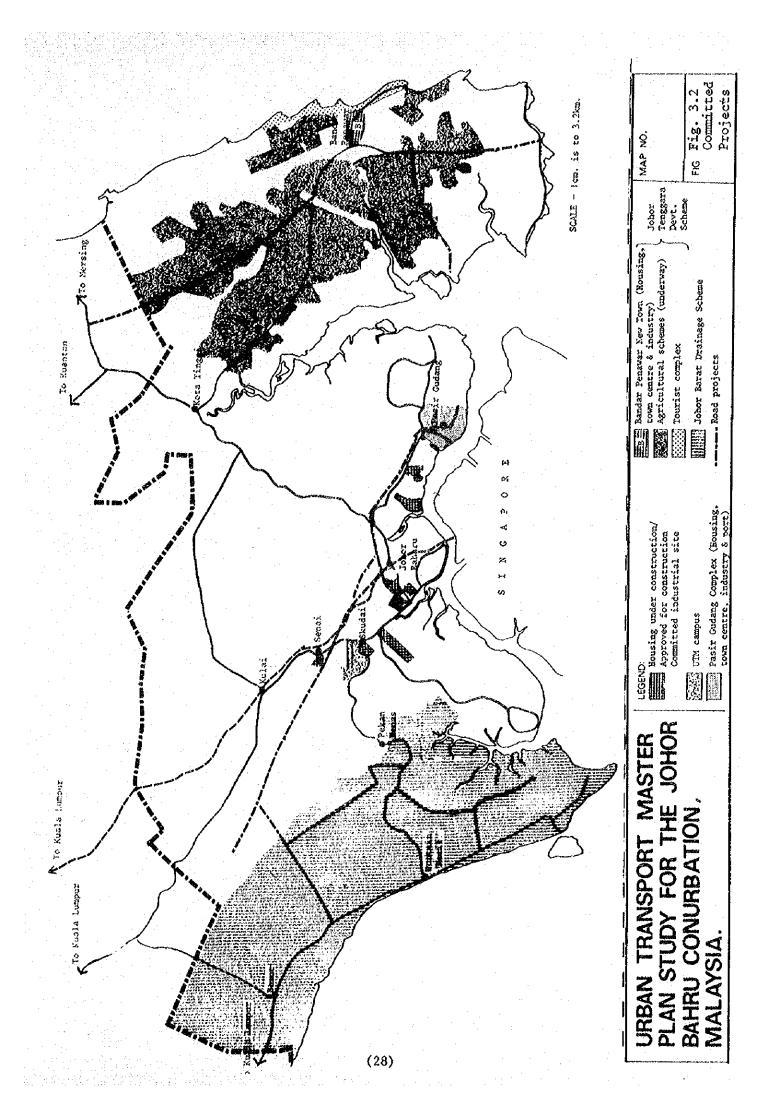

# URBAN TRANSPORT MASTER PLAN STUDY FOR THE JOHOR BAHRU CONURBATION MALAYSIA

**MARCH 1982** 

JAPAN INTERNATIONAL COOPERATION AGENCY

GOVERNMENT OF MALAYSIA

| CONTENTS |     |                                                                         | PAGE |
|----------|-----|-------------------------------------------------------------------------|------|
| 1,0      | The | Study Framework                                                         | 1    |
|          | 1.1 | Introduction                                                            | 1    |
|          | 1.2 | Purpose of the Landuse Study                                            | 3    |
|          | 1.3 | Study Area                                                              | 3    |
|          | 1.4 | Study Framework                                                         | 4    |
| 2.0      | The | Present Development Framework                                           | 6    |
|          | 2.1 | Background of the Study Area                                            | 6    |
|          |     | 2.1.1 Location and Regional Setting                                     | 6    |
|          |     | 2.1.2 Climate                                                           | 8    |
|          |     | 2.1.3 Topography                                                        | 8    |
|          |     | 2.1.4 Soil Conditions                                                   | 9    |
|          |     | 2.1.5 Road Network and Settlement Pattern                               | 11   |
|          | 2.2 | Existing Landuse                                                        | -13  |
|          |     | 2.2.1 Regional Landuse Pattern                                          | 13   |
|          |     | 2.2.2 The Johor Bahru - Pasir Gudang Corridor                           | 20   |
|          |     |                                                                         |      |
| 3.0      | The | Development Commitments                                                 | 25   |
|          | 3.1 | Regional Development Commitments                                        | 25   |
|          | -   | 3.1.1 Fourth Malaysia Plan Strategies and Policies in the Johor Context | 25   |
|          |     | 3.1.2 The Johor Tenggara Regional Development Scheme                    | 29   |
|          |     | 3.1.3 The Johor Barat Drainage Project                                  | 32   |
|          | 3.2 | Pasir Gudang Complex                                                    | 35   |
|          | 3.3 | Other Development Commitments                                           | 38   |
|          |     | 3.3.1 Infrastructure                                                    | 38   |
|          |     | 3.3.2 Housing                                                           | 47   |
|          |     | 3.3.3 Industry                                                          | 50   |
|          |     | 3.3.4 Institutional                                                     | 50   |