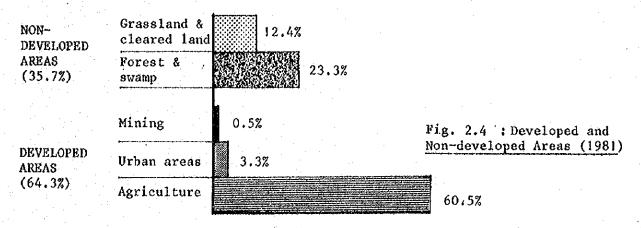

y be intercropped with more permanent crops such as rubber and coconut.

Within the non-agricultural category, forests and swamps constitute 23% of the Study Area while grassland/ cleared land make up 12%. Urban areas,

<sup>5.</sup> Fruits grown include durian, rambutan, dukus, chikus, cempedak, nangka, manggis, langsat, mata kucing and limes.

<sup>6.</sup> Spices cultivated comprises mainly black pepper, cloves, nutmegs.

that is, Local Council Areas, housing schemes, estate buildings, etc. occupy only 3% of total land use. Mining activity is confined to the Mukims of Pantai Timor and Kota Tinggi. The tin mines at Lombong in Pantai Timor have been operating for many years and are still productive. The mines in Kota Tinggi (south of Tanjong Penggerang) provide huge deposits of bauxite.



It can be said that the Study Area is relatively developed in the sense that 64% of the land has been utilised for either agricultural, urban or mining development (See Table 2.2 & Fig. 2.4). This leaves a remainder of 36% (or 168,084 ha. out of 470,759 ha.) of land under forests, swamps, grassland and vacant land. It is understood that a substantial proportion of forests and swamps are environmental areas, that is, they have been gazetted as forest reserves, game reserves, aborigine reserves or water catchment reserves. The implication here is that land immediately available for agricultural development is limited, especially so in the Primary Area where about 69% of the land area has already been utilised compared to 57% in the Secondary Area.

Table 2.2 : Developed and Non-developed L