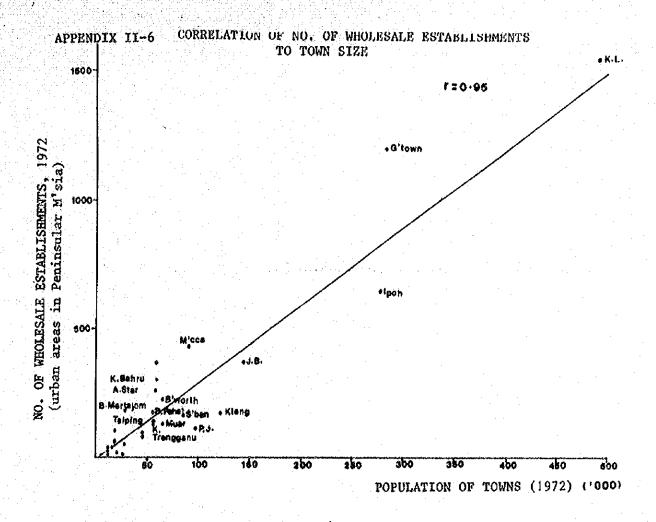

| 6,190         | 161,659          | -         |

Source: Johor Town & Country Planning Department (1981)

<sup>\*</sup> Schemes already approved by Town & Country Planning Department





APPENDIX II-8 CORRELATION OF NO. OF LAUNDRY ESTABLISHMENTS
TO TOWN SIZE







CORRELATION OF NO. OF CATERING TRADES ESTABLISHMENTS
TO TOWN SIZE







(156)

APPENDIX II-14

Distribution of Rubber - Cultivated Land (ha.)

| nde Salati<br>Latera                                               |          |                                       | 178 y ru<br>1791 y y<br>1761 y                       |
|--------------------------------------------------------------------|----------|---------------------------------------|------------------------------------------------------|
|                                                                    | 80       | 29677<br>69054<br>52307               | 517548                                               |
|