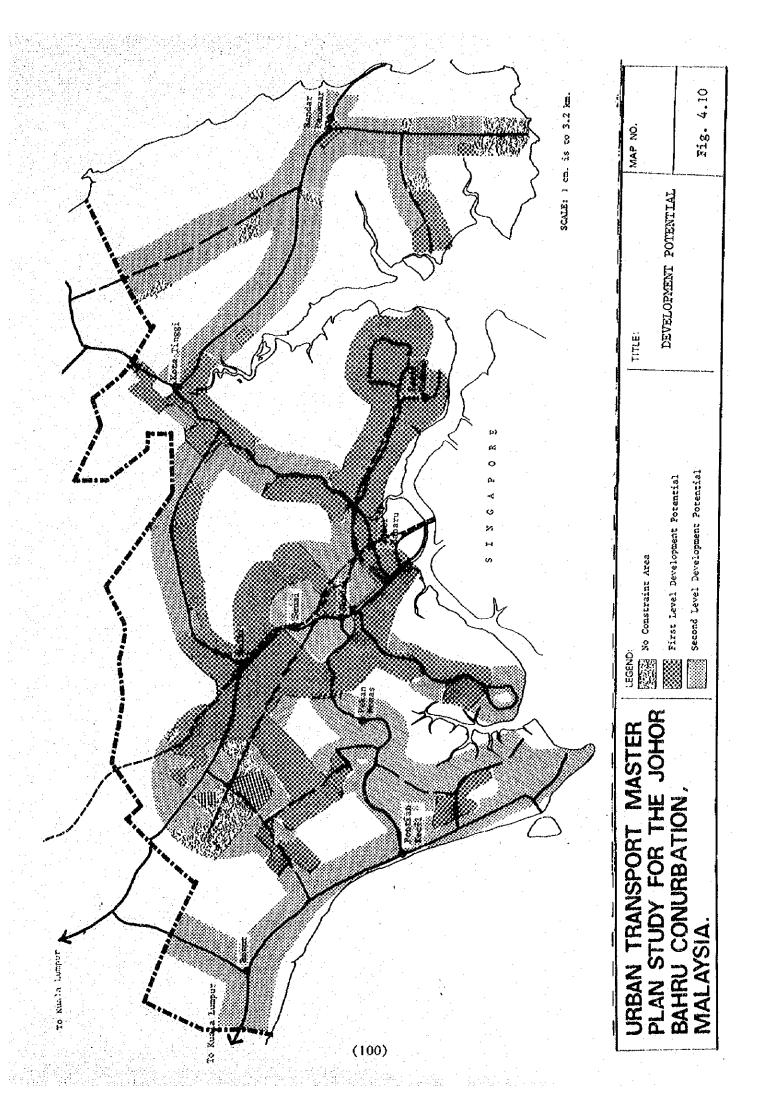

lers                                                                                      |
| <ul><li>3. Sungei Simpang Arang</li><li>4. Kampung Bakar Batu</li></ul> | 65            | 140<br>146 | Orang<br>seletar<br>Orang      | Fishermen and<br>smallholder<br>farmers<br>Fishermen                                                             |
| 5. Sungei Layan                                                         | 809           | 300        | seletar<br>Orang<br>Laut       | Fishermen and<br>smallholder<br>farmers                                                                          |
| Total                                                                   | 991           | 1,376      |                                | بيون والمراجع |

Source: Department Orang Asli, Johor (1981)





#### 5.1 Urban Expansion Trend by the year 1990

# 5.1.1 Population Distribution

The future population by 2000 has been discussed in the population study which estimates a population of 1,350,400 and 928,600 in 2000 and 1990 respectively for the study area, while the actual population was 619,600 in 1980 census. The population study is carried out based on the breaking down method which, as a principle, controls the share of district population in Johor State, so that the effect on population increase by other related development programs would be estimated in conjunction with the balance of population share of the other districts. Consequently the population in 1990 estimated by this study is less than that estimated by both the Johor Barat and the Johor Tenggara scheme.

The populatio