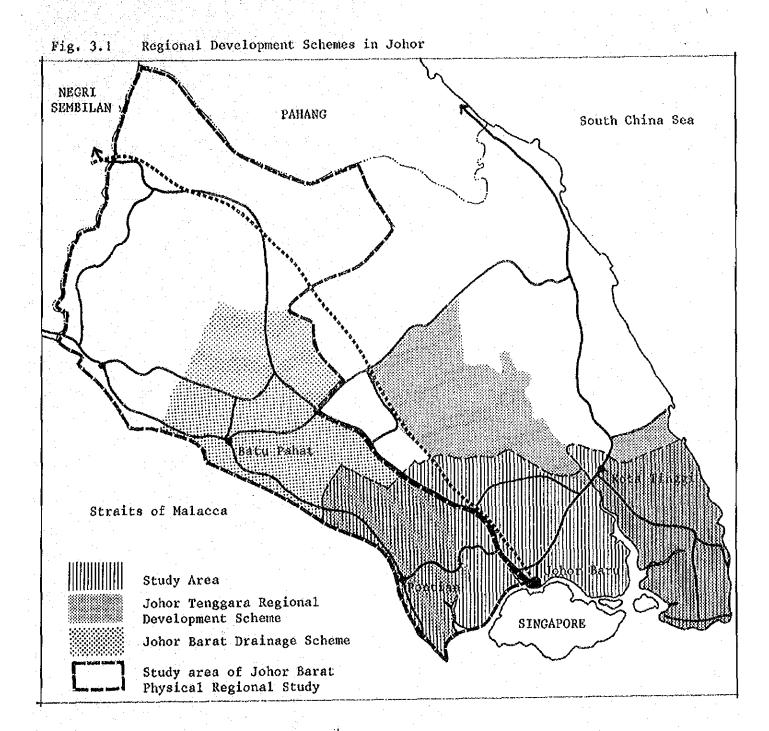

# URBAN TRANSPORT MASTER PLAN STUDY FOR THE JOHOR BAHRU CONURBATION MALAYSIA

**MARCH 1982** 

JAPAN INTERNATIONAL COOPERATION AGENCY

GOVERNMENT OF MALAYSIA

| CONTENTS |     |                                                                         | PAGE |
|----------|-----|-------------------------------------------------------------------------|------|
| 1,0      | The | Study Framework                                                         | 1    |
|          | 1.1 | Introduction                                                            | 1    |
|          | 1.2 | Purpose of the Landuse Study                                            | 3    |
|          | 1.3 | Study Area                                                              | 3    |
|          | 1.4 | Study Framework                                                         | 4    |
| 2.0      | The | Present Development Framework                                           | 6    |
|          | 2.1 | Background of the Study Area                                            | 6    |
|          |     | 2.1.1 Location and Regional Setting                                     | 6    |
|          |     | 2.1.2 Climate                                                           | 8    |
|          |     | 2.1.3 Topography                                                        | 8    |
|          |     | 2.1.4 Soil Conditions                                                   | 9    |
|          |     | 2.1.5 Road Network and Settlement Pattern                               | 11   |
|          | 2.2 | Existing Landuse                                                        | -13  |
|          |     | 2.2.1 Regional Landuse Pattern                                          | 13   |
|          |     | 2.2.2 The Johor Bahru - Pasir Gudang Corridor                           | 20   |
|          |     |                                                                         |      |
| 3.0      | The | Development Commitments                                                 | 25   |
|          | 3.1 | Regional Development Commitments                                        | 25   |
|          | -   | 3.1.1 Fourth Malaysia Plan Strategies and Policies in the Johor Context | 25   |
|          |     | 3.1.2 The Johor Tenggara Regional Development Scheme                    | 29   |
|          |     | 3.1.3 The Johor Barat Drainage Project                                  | 32   |
|          | 3.2 | Pasir Gudang Complex                                                    | 35   |
|          | 3.3 | Other Development Commitments                                           | 38   |
|          |     | 3.3.1 Infrastructure                                                    | 38   |
|          |     | 3.3.2 Housing                                                           | 47   |
|          |     | 3.3.3 Industry                                                          | 50   |
|          |     | 3.3.4 Institutional                                                     | 50   |