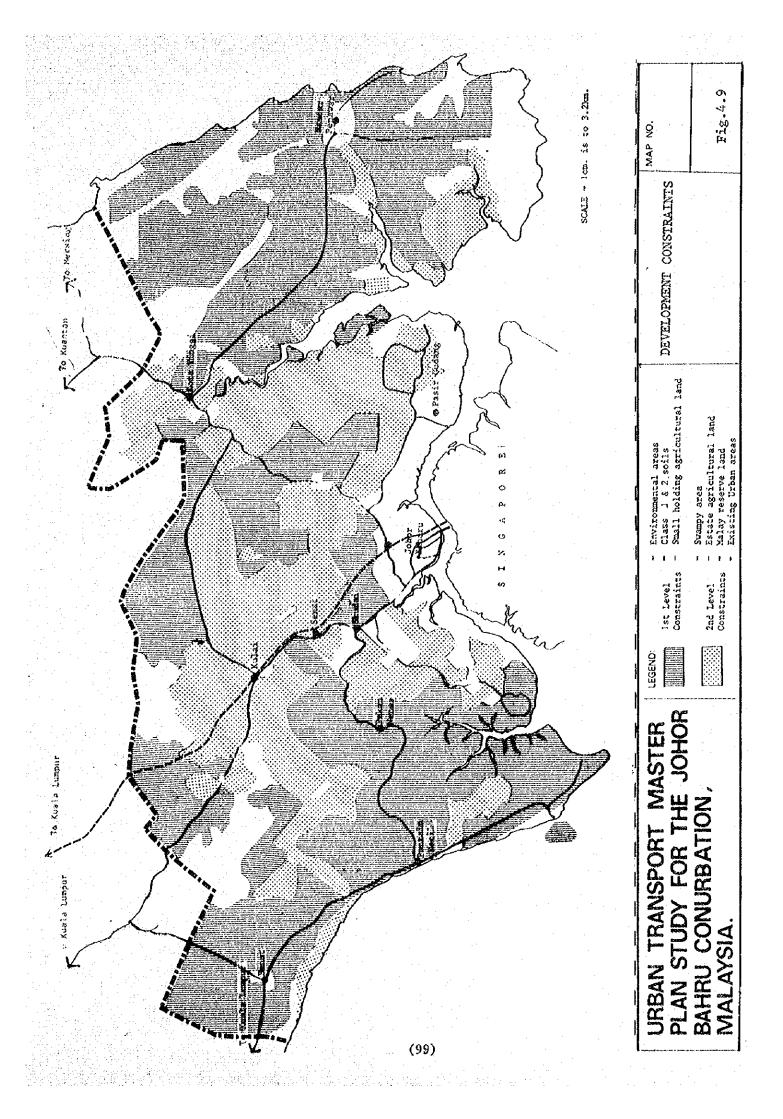

ttlers                                                                                      |
| <ul><li>3. Sungei Simpang Arang</li><li>4. Kampung Bakar Batu</li></ul> | 65            | 140<br>146 | Orang<br>seletar<br>Orang      | Fishermen and<br>smallholder<br>farmers<br>Fishermen                                                             |
| 5. Sungei Layan                                                         | 809           | 300        | seletar<br>Orang<br>Laut       | Fishermen and<br>smallholder<br>farmers                                                                          |
| Total                                                                   | 991           | 1,376      |                                | بيون والمراجع |

Source: Department Orang Asli, Johor (1981)





#### 5.1 Urban Expansion Trend by the year 1990

# 5.1.1 Population Distribution

The future population by 2000 has been discussed in the population study which estimates a population of 1,350,400 and 928,600 in 2000 and 1990 respectively for the study area, while the actual population was 619,600 in 1980 census. The population study is carried out based on the breaking down method which, as a principle, controls the share of district population in Johor State, so that the effect on population increase by other related development programs would be estimated in conjunction with the balance of population share of the other districts. Consequently the population in 1990 estimated by this study is less than that estimated by both the Johor Barat and the Johor Tenggara scheme.

The populat