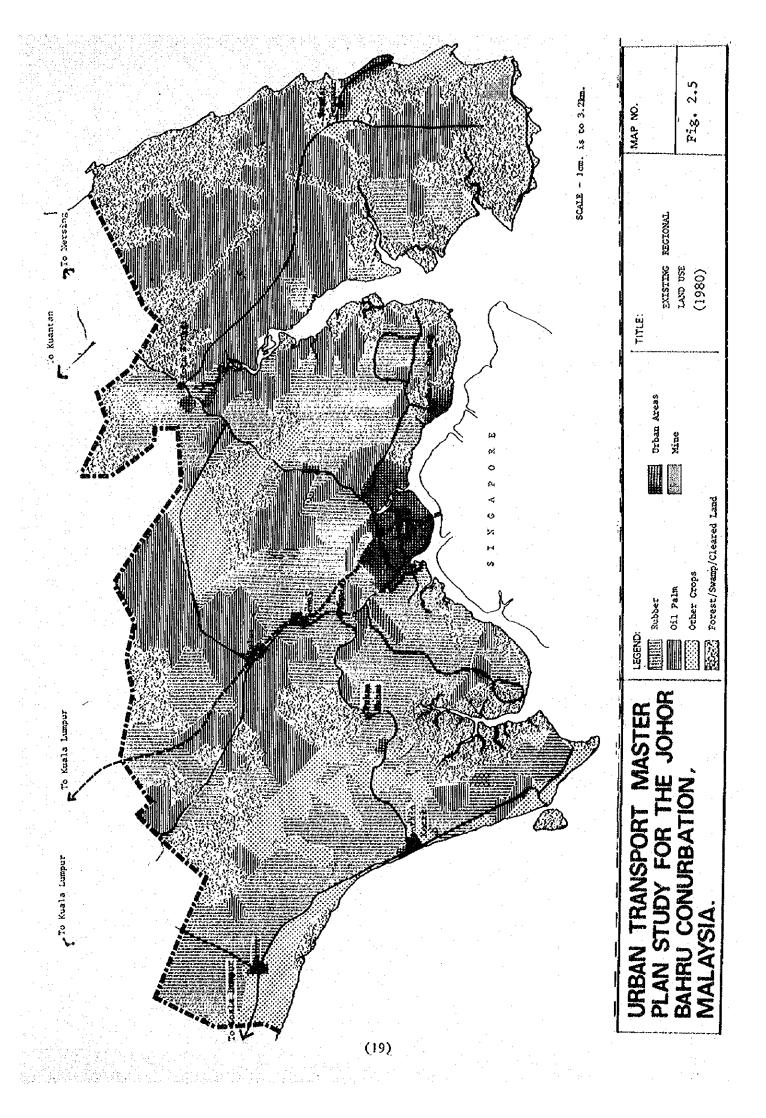

ravised MRIB area | at the lim     | ings of the | revised MPJE    |                     | ON CONTRACT OF STATES TO THE STATES OF |                      | Tohor Rehm:       | 37. GX           | 1,445, 345,476           | , formation of | FEATER 6 088 ha |                   |

It is assumed that the limits of the revised MPJE area also refers to the Mukim of Johor Bahru. The MPJE limits were extended from 6,988 ha. to 11,940 ha. in 1976.

to 11,940 ha. in 1976.

Others include scrub forest, grassland, cleared land.

Sources: 1. I.F.T. Wong, Present Land Use of Peninsular Malaysia (1974 & 1966)

Sources: 2. Resource Maps (1979)

3. Department of Land & Mines (1981)

4. Department of Agriculture, Annual Reports (1977, 78, 79, 80)

Department of Agriculture, Annual Reports (1977, 78, 79, 80)



### 2.2.2 The Johor Bahru-Pasir Gudang Corridor

The town of Johor Bahru has been expanding rapidly over the last ten years. In 1976, the Majlis Perbandaran Johor Bahru (MPJB) extended its town limits to cover an additional 4,955 ha. (29,510 acres). Subsequently, the MPJB limits now encompases an area of approximately 12,000 ha. (See Table 2.5).

Over the years, much agricultural land has been converted for housing purposes. In 1980, housing utilised 27.0% of the MPJB area followed closely by institutional uses (Government reserve, schools, religious uses) which make up 11.6%. There is still much land available for future development as 37.2% of the total area is non-built-up area.

Generally it can be observed that the decrease in residential density corresponds with distance away from