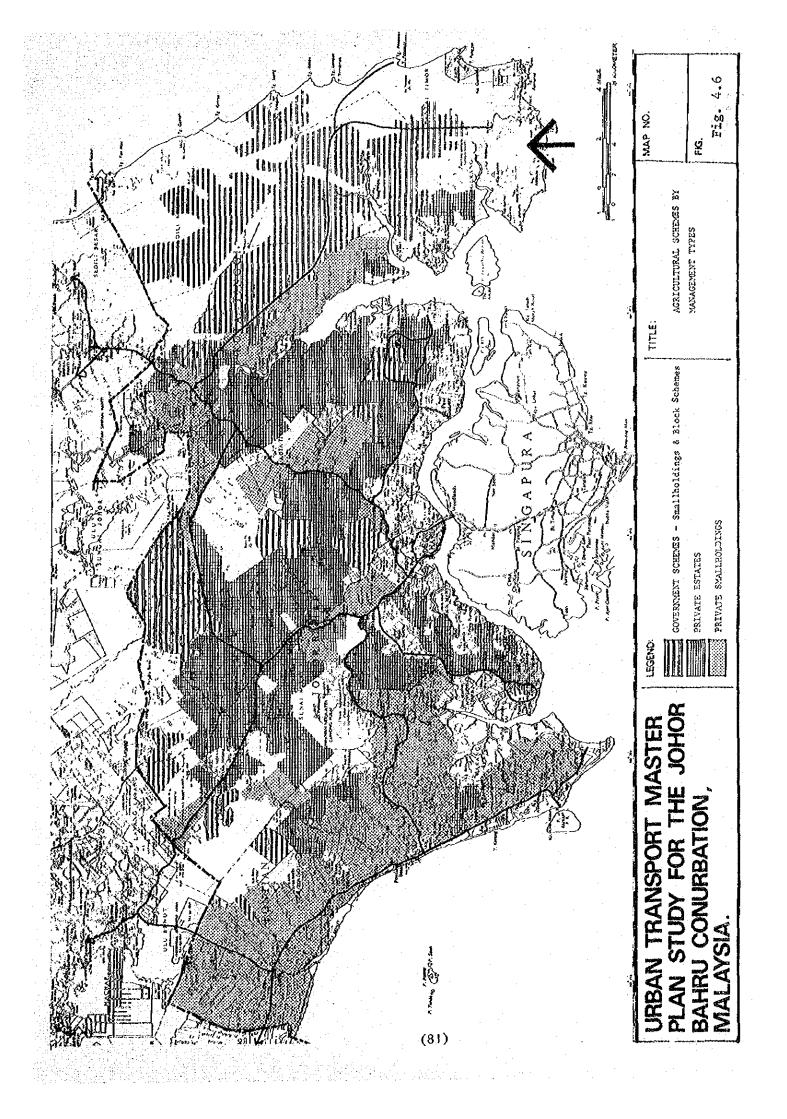

Agricultural development in Johor Bahru and Pontian Districts is illustrated of an era when private estates (particularly the foreign companies) and private smallholdings played a major role in land development. On the other hand, the development in the District of Kota Tinggi reflects the current policy of planned land development wherein land schemes are undertaken by the Federal and State Governments as a means of solving the problems of unemployment and landlessness and to raise agricultural output.

The implication to be drawn from this pattern of change regards the landownership of agricultural land. With the exception of Kota Tinggi, the cultivated areas in the Districts of Pontian and Johor Bahru are largely private-owned (99% in Pontian District and 85% in Johor Bahru District).



### (b) Crop Type - Estate and smallholding Subsectors

# (i) Estate Subsector

While government agency estates increased in area by more than twice in the past 3 years, private estates only expanded by about 7,000 ha. However, 80% of estate land is still under the management of the private sector. The private estates having been established during the postwar era is still largely planted with rubber although there has been a steady decline in the area under rubber from 68% in 1977 to 61% in 1980. This may be due in part to fragmentation of estates into smallholdings and also to the conversion of considerable areas rubber areas to oil palm as this crop was more profitable and estates found it difficult to obtain new lands<sup>2</sup>. Subsequently, oil palm area in private estates leaped