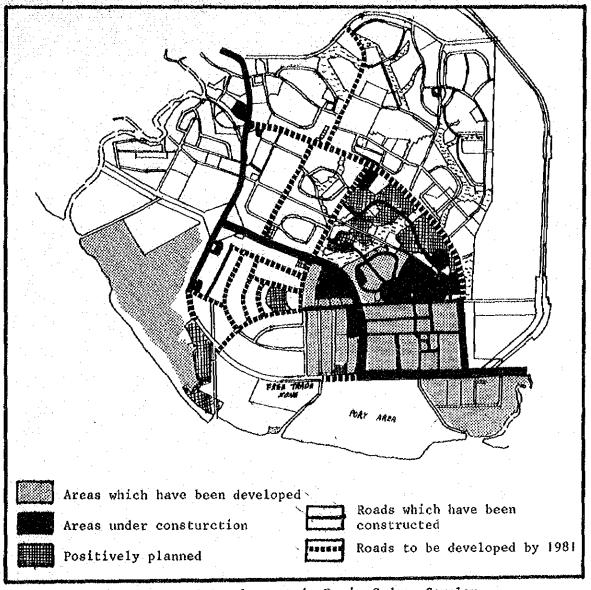

| 2,016                                                                                                          |

Source: Johor State Economic Development Corporation (1981)



Fig. 3.5 Stage of Development in Pasir Gudang Complex

About 517 ha. of the industrial site had been developed up to 1980 with 55 factories in full operation and 23 others under construction. Also in operation is the 12th. biggest shippard in the world - Malaysia Shippard and Engineering Sdn. Bhd.

# 3.3 Other Development Commitments

Apart from the preceding regional development schemes, there are various other independent development commitments of sufficient magnitude to constitute major determinants of the shape and structure of the immediate future growth. They are listed as below:

## 3.3.1. Infrastructure

The major infrastructure proposals relating to the Study Area are:

- (i) Construction of expressway between Johor Bahru and Pasir Gudang
- (ii) Upgrading of road link from Fede