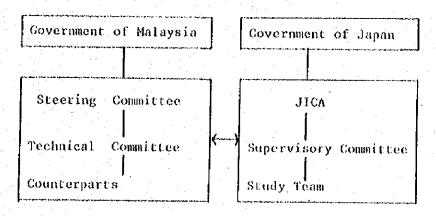

ent of Japan, through the Japan International Cooperation Agency (JICA) sent a Study Team to carry out the Study jointly with the government of Malaysia.

The Study commenced on 21st. May, 1981 when the Steering Committee Meeting was held and accepted the Inception Report for the Study.

The objective of the Study is to formulate a transport master plan comprising of transport policies and short term improvement plan and program, as well as long term, that will effectively serve the present and future needs and complement the overall structure plan for the orderly development in the Johor Bahru Conurbation.

The Study is being carried out jointly by JICA and the government of Malaysia in close cooperation with the other related agencies.

The organization of the Study is presented below:



Fig 1-1 Organization Chart

In order to accomplished the objective of the Study the following components of the Study are to be conducted:

- a. Preparatory Works
- b. Regional Framework Planning, Land Use Planning and Environmental Consideration
- c. Traffic Survey, Data Processing and Traffic Projection
- d. Urban Transport Planning
- e. Road Planning and Preliminary Design
- f. Traffic Engineering and Management Study
- g. Public Transport Improvement Planning

### 1.2 Purpose of the Land Use Study

Explicit within the overall study objective of formulating a master plan for the development of a comprehensive transport network and system was the need to identify a rational land use pattern. It was thus appreciated from the outset that the existing urban and regional development patter