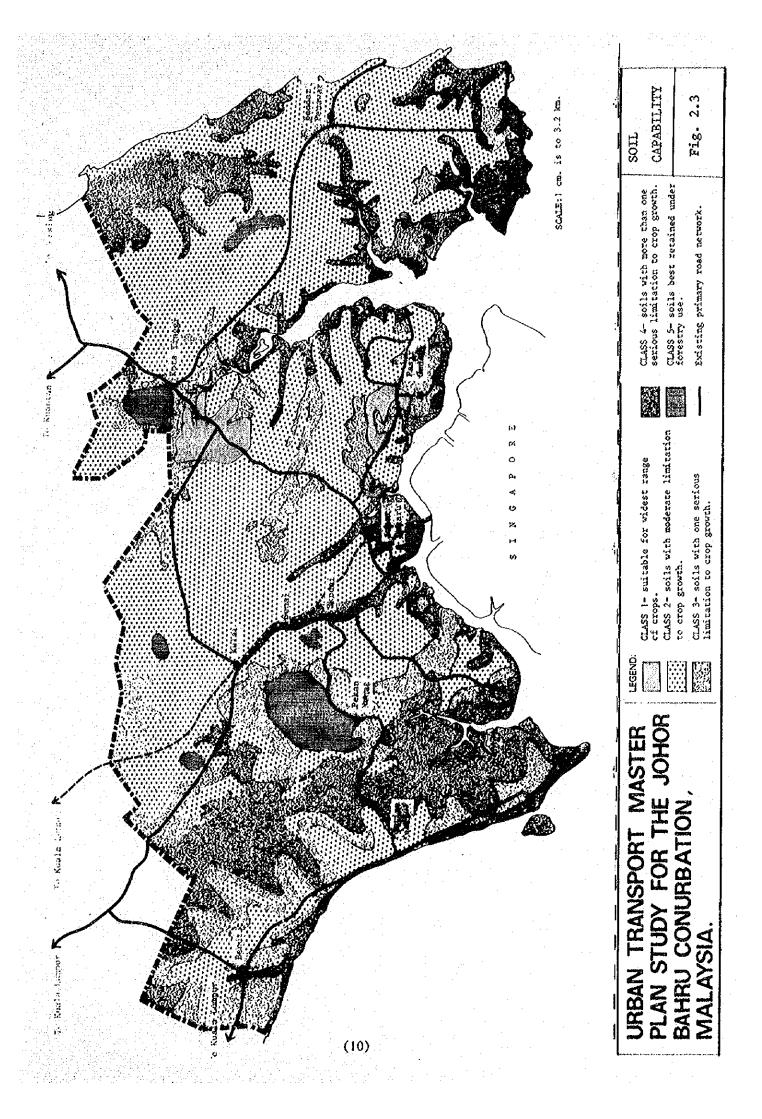

w-lying areas away from the coast, peat swamps and mangrove swamps are found.

Fig. 2.2 : PHYSIOGRAPHIC FEATURES



## 2.1.4 Soil conditions

On the whole, the Study Area exhibits extensive areas of Class II soils with the exception of the Pontian District area where Class IV soils are extensively found. The soils in this area take the form of peat swamp, giving rise to perpetual water-logging. Nevertheless, a massive drainage scheme

3. Based on the Land Resources Map, 1976, the soils have been classified as follows:

Class I : Soils suitable for a widest range of crops

Class II : Soils with moderate limitations to crop growth

Class III: Soils with one serious crop limitation

Class IV : Soils with more than one serious crop limitation

Class V : Soils best retained under forestry use



is now underway to make the area more feasible agriculturally.

Class I soils are found in scarce deposits. Similarly, Class III and V soils are found in scattered locations. The latter coincide largely with environmental areas such as forest reserves and water catchment areas.

Generally, the areas indicating Class I, II and III soils have been alienated for agriculture, namely rubber and oil palm.

### 2.1.5 Road Network and Settlement Pattern

The Study Area is linked by road to both the east and west coast of Peninsular Malaysia. A fairly new system of rural roads now exists in the Tanjong Penggerang subregion. Major highway construction is now underway in various parts of the Study Area in an effort to accommodate increased traffic flows between major and other rural towns within th