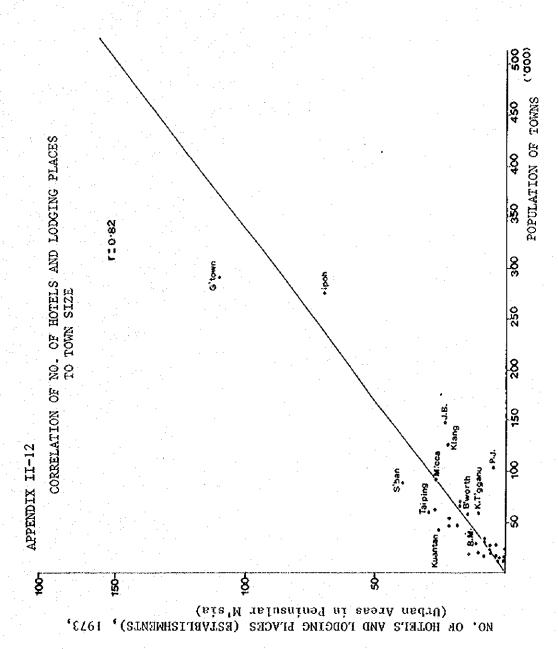

# URBAN TRANSPORT MASTER PLAN STUDY FOR THE JOHOR BAHRU CONURBATION MALAYSIA

**MARCH 1982** 

JAPAN INTERNATIONAL COOPERATION AGENCY

GOVERNMENT OF MALAYSIA

| CONTENTS |     |                                                                         | PAGE |
|----------|-----|-------------------------------------------------------------------------|------|
| 1,0      | The | Study Framework                                                         | 1    |
|          | 1.1 | Introduction                                                            | 1    |
|          | 1.2 | Purpose of the Landuse Study                                            | 3    |
|          | 1.3 | Study Area                                                              | 3    |
|          | 1.4 | Study Framework                                                         | 4    |
| 2.0      | The | Present Development Framework                                           | 6    |
|          | 2.1 | Background of the Study Area                                            | 6    |
|          |     | 2.1.1 Location and Regional Setting                                     | 6    |
|          |     | 2.1.2 Climate                                                           | 8    |
|          |     | 2.1.3 Topography                                                        | 8    |
|          |     | 2.1.4 Soil Conditions                                                   | 9    |
|          |     | 2.1.5 Road Network and Settlement Pattern                               | 11   |
|          | 2.2 | Existing Landuse                                                        | -13  |
|          |     | 2.2.1 Regional Landuse Pattern                                          | 13   |
|          |     | 2.2.2 The Johor Bahru - Pasir Gudang Corridor                           | 20   |
|          |     |                                                                         |      |
| 3.0      | The | Development Commitments                                                 | 25   |
|          | 3.1 | Regional Development Commitments                                        | 25   |
|          | -   | 3.1.1 Fourth Malaysia Plan Strategies and Policies in the Johor Context | 25   |
|          |     | 3.1.2 The Johor Tenggara Regional Development Scheme                    | 29   |
|          |     | 3.1.3 The Johor Barat Drainage Project                                  | 32   |
|          | 3.2 | Pasir Gudang Complex                                                    | 35   |
|          | 3.3 | Other Development Commitments                                           | 38   |
|          |     | 3.3.1 Infrastructure                                                    | 38   |
|          |     | 3.3.2 Housing                                                           | 47   |
|          |     | 3.3.3 Industry                                                          | 50   |
|          |     | 3.3.4 Institutional                                                     | 50   |