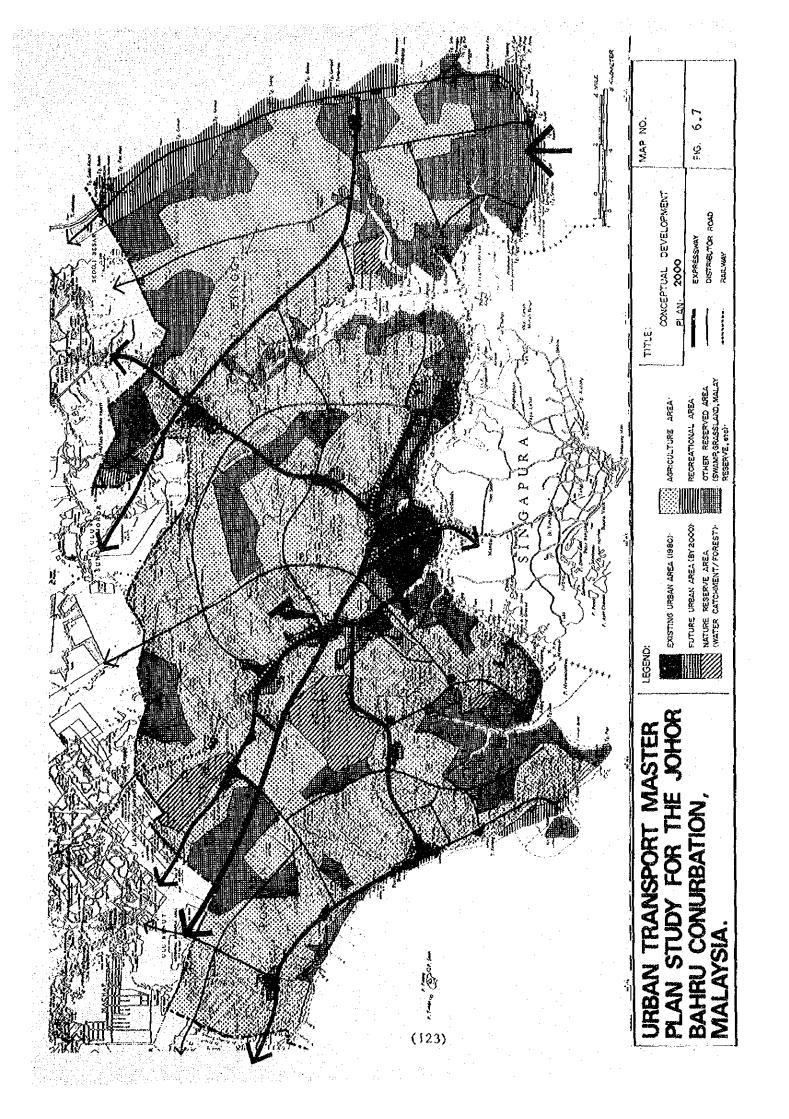

| 5,0       | The Interim Development Framework                                    | 101 |
|-----------|----------------------------------------------------------------------|-----|
|           | 5.1 Urban Expansion Trend by the year 1990                           | 101 |
|           | 5.1.1 Population Distribution                                        | 101 |
|           | 5.1.2 Urban Land Requirement in 1990                                 | 103 |
|           | 5.2 Alternative Urbanization Pattern A                               | 106 |
|           | 5.2.1 Regional Pattern                                               | 106 |
|           | 5.2.2 Johor Bahru - Pasir Gudang Corridor                            | 107 |
| 6.0       | The Long Term Development Framework                                  | 111 |
|           | 6.1 Long Term Urbanization Pattern                                   | 111 |
|           | 6.1.1 Future Development Scenarios                                   | 112 |
|           | 6.1.2 Urbanization Pattern Alternatives                              | 114 |
|           | 6.1.3 Evaluation of the Alternatives                                 | 118 |
|           | 6.2 Concept Plan                                                     | 120 |
|           | 6.2.1 Urbanization Pattern in 2000                                   | 120 |
|           | 6.2.2 Road Network Concept in 2000                                   | 121 |
|           | 6.2.3 Conceptual Development Plan                                    | 122 |
|           | 6.2.4 Landuse Pattern in 2000                                        | 125 |
|           |                                                                      | 100 |
| Apper     | dix,                                                                 | 130 |
|           | Table of Contents                                                    | 131 |
| İ         | Historical Development of Johor Bahru<br>Chronological Perspective , | 133 |
| <b>II</b> | Groceries                                                            | 147 |
| III       | Field Count Survey on Population 1980;<br>Household Survey           | 161 |
|           |                                                                      |     |
|           |                                                                      |     |
|           |                                                                      |     |
|           |                                                                      | £   |