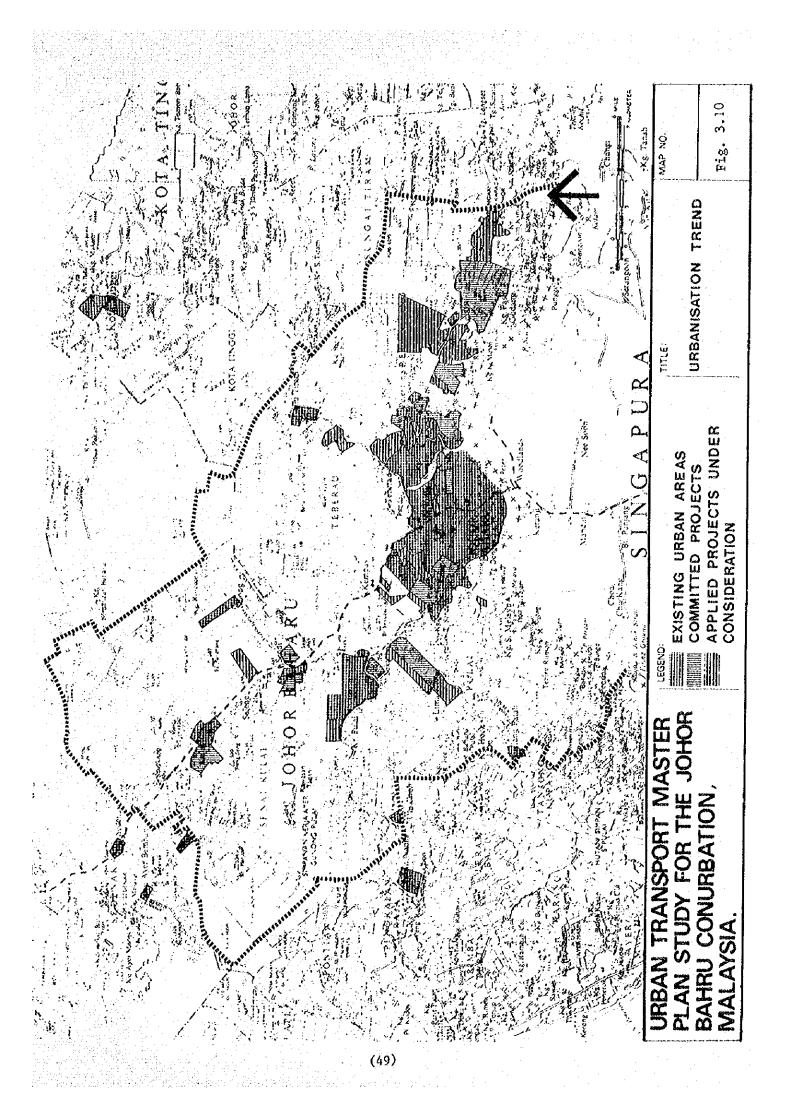

# URBAN TRANSPORT MASTER PLAN STUDY FOR THE JOHOR BAHRU CONURBATION MALAYSIA

**MARCH 1982** 

JAPAN INTERNATIONAL COOPERATION AGENCY

GOVERNMENT OF MALAYSIA

| CONTENTS |     |                                                                         | PAGE |
|----------|-----|-------------------------------------------------------------------------|------|
| 1,0      | The | Study Framework                                                         | 1    |
|          | 1.1 | Introduction                                                            | 1    |
|          | 1.2 | Purpose of the Landuse Study                                            | 3    |
|          | 1.3 | Study Area                                                              | 3    |
|          | 1.4 | Study Framework                                                         | 4    |
| 2.0      | The | Present Development Framework                                           | 6    |
|          | 2.1 | Background of the Study Area                                            | 6    |
|          |     | 2.1.1 Location and Regional Setting                                     | 6    |
|          |     | 2.1.2 Climate                                                           | 8    |
|          |     | 2.1.3 Topography                                                        | 8    |
|          |     | 2.1.4 Soil Conditions                                                   | 9    |
|          |     | 2.1.5 Road Network and Settlement Pattern                               | 11   |
|          | 2.2 | Existing Landuse                                                        | -13  |
|          |     | 2.2.1 Regional Landuse Pattern                                          | 13   |
|          |     | 2.2.2 The Johor Bahru - Pasir Gudang Corridor                           | 20   |
|          |     |                                                                         |      |
| 3.0      | The | Development Commitments                                                 | 25   |
|          | 3.1 | Regional Development Commitments                                        | 25   |
|          | -   | 3.1.1 Fourth Malaysia Plan Strategies and Policies in the Johor Context | 25   |
|          |     | 3.1.2 The Johor Tenggara Regional Development Scheme                    | 29   |
|          |     | 3.1.3 The Johor Barat Drainage Project                                  | 32   |
|          | 3.2 | Pasir Gudang Complex                                                    | 35   |
|          | 3.3 | Other Development Commitments                                           | 38   |
|          |     | 3.3.1 Infrastructure                                                    | 38   |
|          |     | 3.3.2 Housing                                                           | 47   |
|          |     | 3.3.3 Industry                                                          | 50   |
|          |     | 3.3.4 Institutional                                                     | 50   |