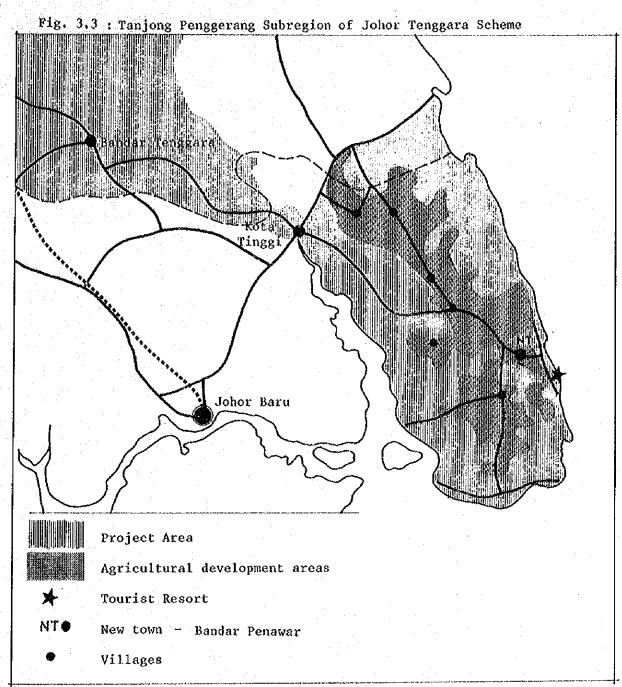

# URBAN TRANSPORT MASTER PLAN STUDY FOR THE JOHOR BAHRU CONURBATION MALAYSIA

**MARCH 1982** 

JAPAN INTERNATIONAL COOPERATION AGENCY

GOVERNMENT OF MALAYSIA

| CONTENTS |     |                                                                         | PAGE |
|----------|-----|-------------------------------------------------------------------------|------|
| 1,0      | The | Study Framework                                                         | 1    |
|          | 1.1 | Introduction                                                            | 1    |
|          | 1.2 | Purpose of the Landuse Study                                            | 3    |
|          | 1.3 | Study Area                                                              | 3    |
|          | 1.4 | Study Framework                                                         | 4    |
| 2.0      | The | Present Development Framework                                           | 6    |
|          | 2.1 | Background of the Study Area                                            | 6    |
|          |     | 2.1.1 Location and Regional Setting                                     | 6    |
|          |     | 2.1.2 Climate                                                           | 8    |
|          |     | 2.1.3 Topography                                                        | 8    |
|          |     | 2.1.4 Soil Conditions                                                   | 9    |
|          |     | 2.1.5 Road Network and Settlement Pattern                               | 11   |
|          | 2.2 | Existing Landuse                                                        | -13  |
|          |     | 2.2.1 Regional Landuse Pattern                                          | 13   |
|          |     | 2.2.2 The Johor Bahru - Pasir Gudang Corridor                           | 20   |
|          |     |                                                                         |      |
| 3.0      | The | Development Commitments                                                 | 25   |
|          | 3.1 | Regional Development Commitments                                        | 25   |
|          | -   | 3.1.1 Fourth Malaysia Plan Strategies and Policies in the Johor Context | 25   |
|          |     | 3.1.2 The Johor Tenggara Regional Development Scheme                    | 29   |
|          |     | 3.1.3 The Johor Barat Drainage Project                                  | 32   |
|          | 3.2 | Pasir Gudang Complex                                                    | 35   |
|          | 3.3 | Other Development Commitments                                           | 38   |
|          |     | 3.3.1 Infrastructure                                                    | 38   |
|          |     | 3.3.2 Housing                                                           | 47   |
|          |     | 3.3.3 Industry                                                          | 50   |
|          |     | 3.3.4 Institutional                                                     | 50   |