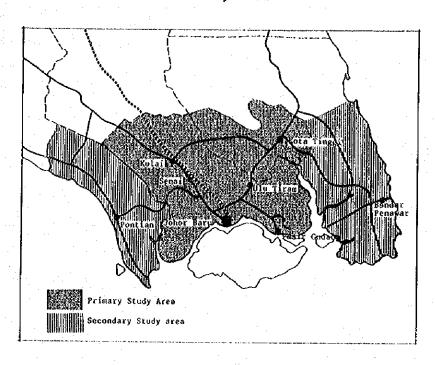

master plan for the development of a comprehensive transport network and system was the need to identify a rational land use pattern. It was thus appreciated from the outset that the existing urban and regional development pattern should be examined prior to identifying the future development from which will lead to the realisation of the transport master plan.

The land use study is principally aimed at generating long-term development plan of future land use in the year 2000. The study of alternative land use plans will include land use configuration and distribution patterns in terms of residential, industrial, agricultural and business and commerce land uses besides identifying major development areas in relation to housing and industries.

### 1.3 Study Area

Fig. 1-2 The Study Area



### 1.4 Study Framework

The methodology for formulating the landuse pattern in 2000 is composed of 4 major stages:

Stage I : Analysis on the mid term

urbanization pattern

Stage II : Analysis on the long term

urbanization pattern

Stage III : Building basic framework of

urban development pattern

Stage IV : Desirable landuse pattern

The study framework and the methodology is as shown in Fig. 1-3.

A structural concept plan is formulated for the study area and the future landuse pattern in the metropolitan area is discussed.

Stage I is to provide preliminary conditions for projecting the year 2000. It discusses possible predictions in the year 1990.

Stage II deals with the study on the long term urbanization pattern in the light of the macropotential of the study region, which wil