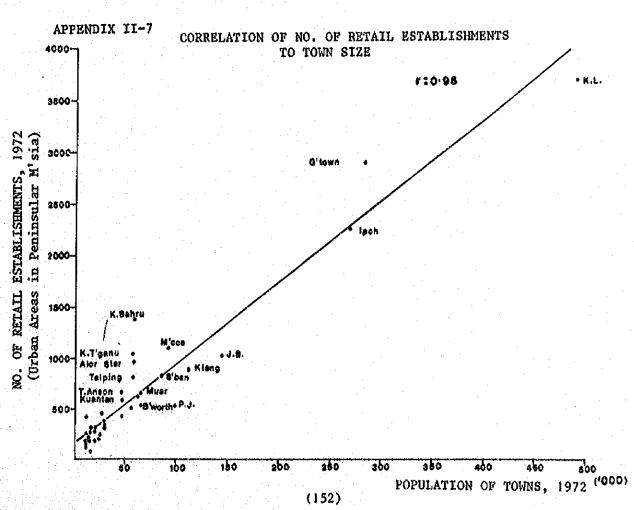

| 6,190         | 161,659          | -         |

Source: Johor Town & Country Planning Department (1981)

<sup>\*</sup> Schemes already approved by Town & Country Planning Department





APPENDIX II-8 CORRELATION OF NO. OF LAUNDRY ESTABLISHMENTS
TO TOWN SIZE







CORRELATION OF NO. OF CATERING TRADES ESTABLISHMENTS
TO TOWN SIZE







(156)

APPENDIX II-14

Distribution of Rubber - Cultivated Land (ha.)

| nde Salati<br>Latera                                               |          |                                       | 178 y ru<br>1791 y y<br>1761 y                       |
|--------------------------------------------------------------------|----------|---------------------------------------|------------------------------------------------------|
|                                                                    | 80       | 29677<br>69054<br>52307               | 517548                                               |
|