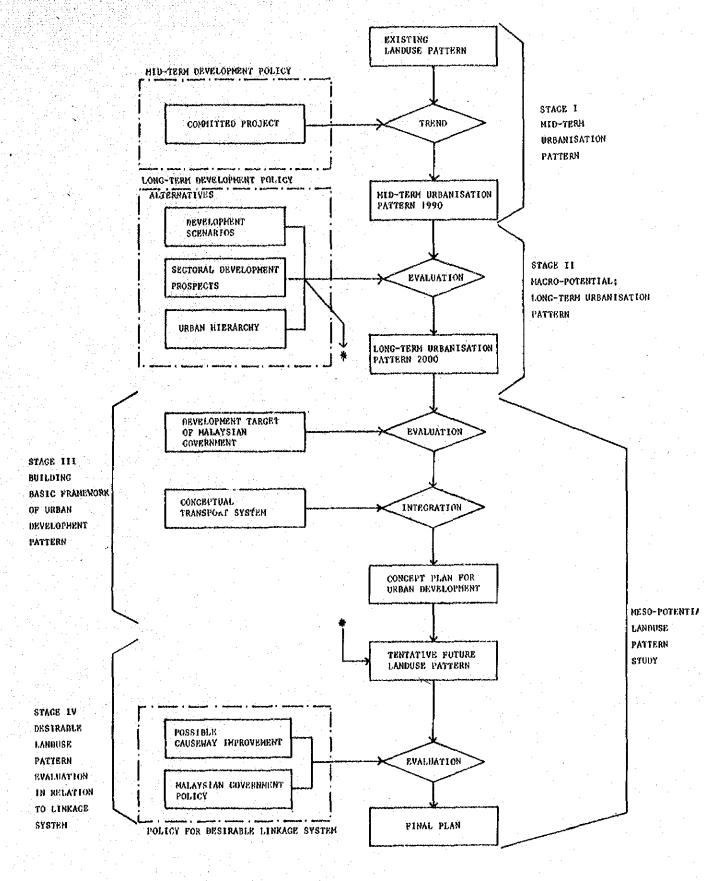

k and the methodology is as shown in Fig. 1-3.

A structural concept plan is formulated for the study area and the future landuse pattern in the metropolitan area is discussed.

Stage I is to provide preliminary conditions for projecting the year 2000. It discusses possible predictions in the year 1990.

Stage II deals with the study on the long term urbanization pattern in the light of the macropotential of the study region, which will be formulated by studying regional future perspectives, such as development scenarios, sectoral prospects and urban hierarchy.

In Stage III and IV, it is discussed in the meso-scale potential perspectives which will be affected by the local needs and conditions of the metropolitan region such as the transport system and the linkage system with Singapore.



Fig.1-3 Framework of Landuse Study

# 2.0 THE PRESENT DEVELOPMENT FRAMEWORK

### 2.1 Background of the Study Area

### Background of the 2.1.1 Location and Regional Setting

The Study Area covers a surface of approximately 470,759 ha. (1.16 million acres) or a third of the state of Johor. It includes the districts of Pontian, Johor Bahru and the part of Kota Tinggi district which makes up the Tanjong Penggerang portion of Johor Tenggara.

While major land schemes form its northern frontier, the Study Area is linked to Singapore by a causeway across the Straits of Johor. In fact, major parcels of the Study Area itself, form parts of the land schemes, namely the Johor Barat Drainage Scheme and the Johor Tenggara Development Scheme.



Essentially, the Study Area consists of a Primary Study