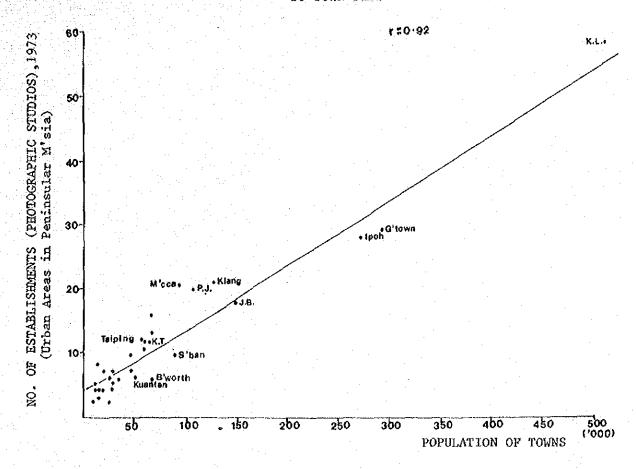

# URBAN TRANSPORT MASTER PLAN STUDY FOR THE JOHOR BAHRU CONURBATION MALAYSIA

**MARCH 1982** 

JAPAN INTERNATIONAL COOPERATION AGENCY

GOVERNMENT OF MALAYSIA

| CONTENTS |     |                                                                         | PAGE |
|----------|-----|-------------------------------------------------------------------------|------|
| 1,0      | The | Study Framework                                                         | 1    |
|          | 1.1 | Introduction                                                            | 1    |
|          | 1.2 | Purpose of the Landuse Study                                            | 3    |
|          | 1.3 | Study Area                                                              | 3    |
|          | 1.4 | Study Framework                                                         | 4    |
| 2.0      | The | Present Development Framework                                           | 6    |
|          | 2.1 | Background of the Study Area                                            | 6    |
|          |     | 2.1.1 Location and Regional Setting                                     | 6    |
|          |     | 2.1.2 Climate                                                           | 8    |
|          |     | 2.1.3 Topography                                                        | 8    |
|          |     | 2.1.4 Soil Conditions                                                   | 9    |
|          |     | 2.1.5 Road Network and Settlement Pattern                               | 11   |
|          | 2.2 | Existing Landuse                                                        | -13  |
|          |     | 2.2.1 Regional Landuse Pattern                                          | 13   |
|          |     | 2.2.2 The Johor Bahru - Pasir Gudang Corridor                           | 20   |
|          |     |                                                                         |      |
| 3.0      | The | Development Commitments                                                 | 25   |
|          | 3.1 | Regional Development Commitments                                        | 25   |
|          | -   | 3.1.1 Fourth Malaysia Plan Strategies and Policies in the Johor Context | 25   |
|          |     | 3.1.2 The Johor Tenggara Regional Development Scheme                    | 29   |
|          |     | 3.1.3 The Johor Barat Drainage Project                                  | 32   |
|          | 3.2 | Pasir Gudang Complex                                                    | 35   |
|          | 3.3 | Other Development Commitments                                           | 38   |
|          |     | 3.3.1 Infrastructure                                                    | 38   |
|          |     | 3.3.2 Housing                                                           | 47   |
|          |     | 3.3.3 Industry                                                          | 50   |
|          |     | 3.3.4 Institutional                                                     | 50   |