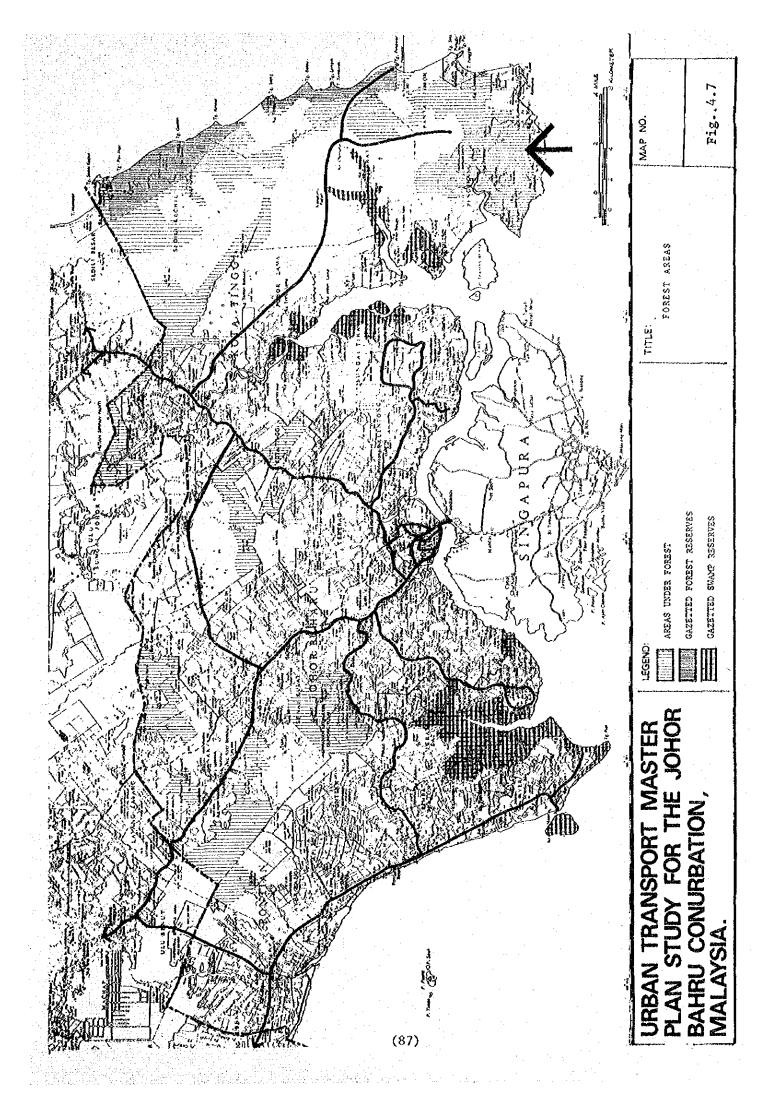

Sungei Pulai, Sungei Johor and Sungei Lebam. Larger tracts of forests, (but disturbed forests) are confined to Tanjong Penggerang where, due to previous logging activity, virtually no timber remains which can at present be classified as marketable.

At present, reafforestation activity is taking place at 4,000 ha. per year compared to annual forest exploitation of 8,100 ha. This is accrued to the lack of manpower. It is important that the reafforestation program keeps abreast with the rate of logging to ensure a supply of forest resources in the future. Under the Fourth Malaysia Plan, about 77,700 ha. were be treated under the Silviculture Program.

<sup>10.</sup> This does not include some state land which also contain productive forests.

<sup>11.</sup> Economic Survey of Johor, 1978.



# 4.5.3 Mining

# (a) Bauxite

The Study Area produces all the bauxites in West Malaysia. The bauxite reserves are located at Telok Ramunia in Tanjong Penggerang. Thorough prospecting have located approximately 10 million tons of ore reserves in that area. It is estimated that the reserves will be able to sustain mining operations there at present scale for several years. Other possible areas of bauxite deposits are located in Tanjong Penggerang but they are on alienated and developed agricultural land. (See Fig. 4.21). Detailed prospecting is still necessary to make a reliable assessment of the extent of these deposits.

#### (b) Tin

Johor is the fourth largest producer of tin in the country. The tin mines in the Study Area are located at Lombong in Kota Tinggi District. These mines ha