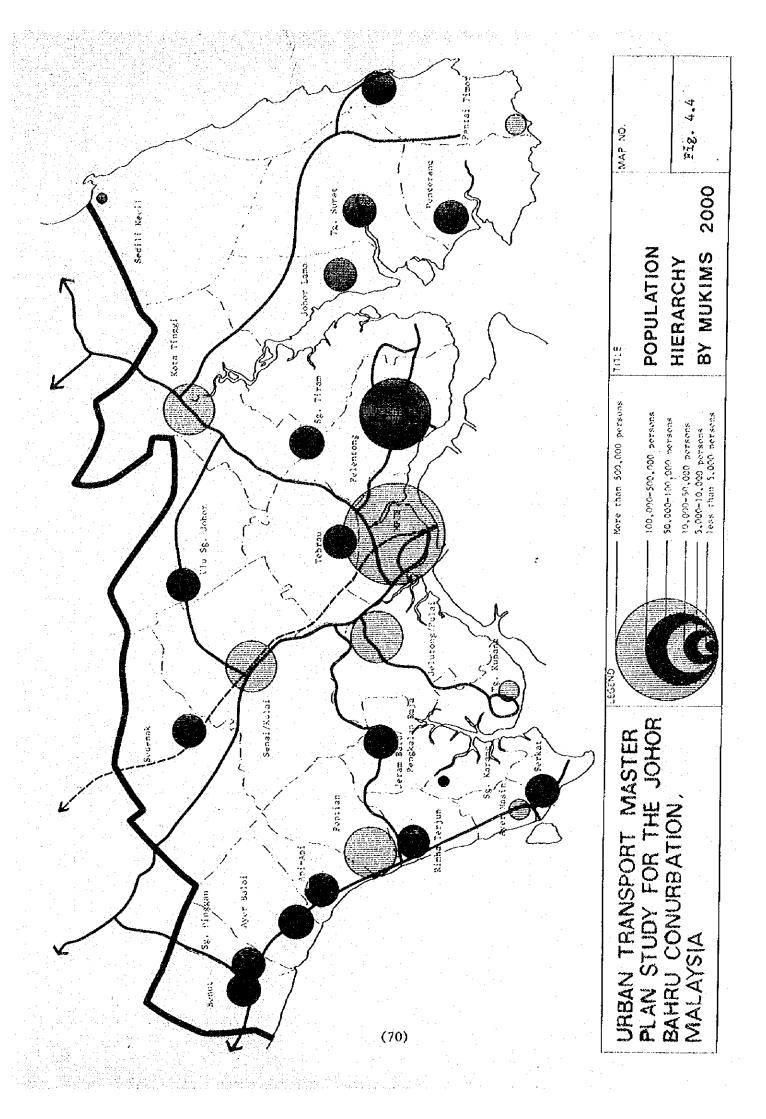

| 5,0       | The Interim Development Framework                                    | 101 |
|-----------|----------------------------------------------------------------------|-----|
|           | 5.1 Urban Expansion Trend by the year 1990                           | 101 |
|           | 5.1.1 Population Distribution                                        | 101 |
|           | 5.1.2 Urban Land Requirement in 1990                                 | 103 |
|           | 5.2 Alternative Urbanization Pattern A                               | 106 |
|           | 5.2.1 Regional Pattern                                               | 106 |
|           | 5.2.2 Johor Bahru - Pasir Gudang Corridor                            | 107 |
| 6.0       | The Long Term Development Framework                                  | 111 |
|           | 6.1 Long Term Urbanization Pattern                                   | 111 |
|           | 6.1.1 Future Development Scenarios                                   | 112 |
|           | 6.1.2 Urbanization Pattern Alternatives                              | 114 |
|           | 6.1.3 Evaluation of the Alternatives                                 | 118 |
|           | 6.2 Concept Plan                                                     | 120 |
|           | 6.2.1 Urbanization Pattern in 2000                                   | 120 |
|           | 6.2.2 Road Network Concept in 2000                                   | 121 |
|           | 6.2.3 Conceptual Development Plan                                    | 122 |
|           | 6.2.4 Landuse Pattern in 2000                                        | 125 |
|           |                                                                      | 100 |
| Apper     | dix,                                                                 | 130 |
|           | Table of Contents                                                    | 131 |
| İ         | Historical Development of Johor Bahru<br>Chronological Perspective , | 133 |
| <b>II</b> | Groceries                                                            | 147 |
| III       | Field Count Survey on Population 1980;<br>Household Survey           | 161 |
|           |                                                                      |     |
|           |                                                                      |     |
|           |                                                                      |     |
|           |                                                                      | £   |