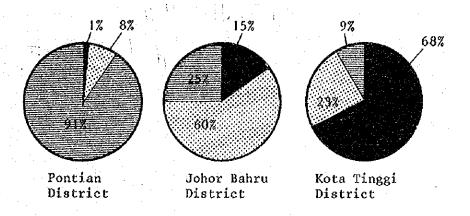

ricultural land area in the Study Area has been in the Government agencyoperated subsector. Agricultural land operated by Government agencies increased from 26% to 37% within a period of 3 years. New agricultural development in the Study Area has occured mainly in the Kota Tinggi district. Part of the Johor Tenggara Regional Development Scheme (hereafter referred to as Tanjong Penggerang) is located within the Study Area. The Scheme has opened up over 42,000 ha. of land for agricultural development within the Kota Tinggi District. The estate subsector on the other hand, has only increased by more than 1000 ha. within the same time frame while the private smallholding subsector has actually decreased by nearly 8,000 ha.



Fig. 4.5 : Types of Agricultural Holdings in the Study Area (1980)



The above figure illustrates the district cropping patterns evident within the three districts. Pontian District is 91% private smallholdings with only 9% of estates and government agency-operated schemes (See also Fig. 4.19 Johor Bahru District has the most estate schemes (60%) and a fair distribution of private smallholdings and government schemes (25% and 15% respectively). In contrast, cultivated area in Kota Tinggi District is 68% government schemes, 23% estates and only 9% is

operated by private smallholders. This pattern is reflective of the change in government policy regarding land development over the years. Agricultural development in Johor Bahru and Pontian Districts is illustrated of an era when private estates (particularly the foreign companies) and private smallholdings