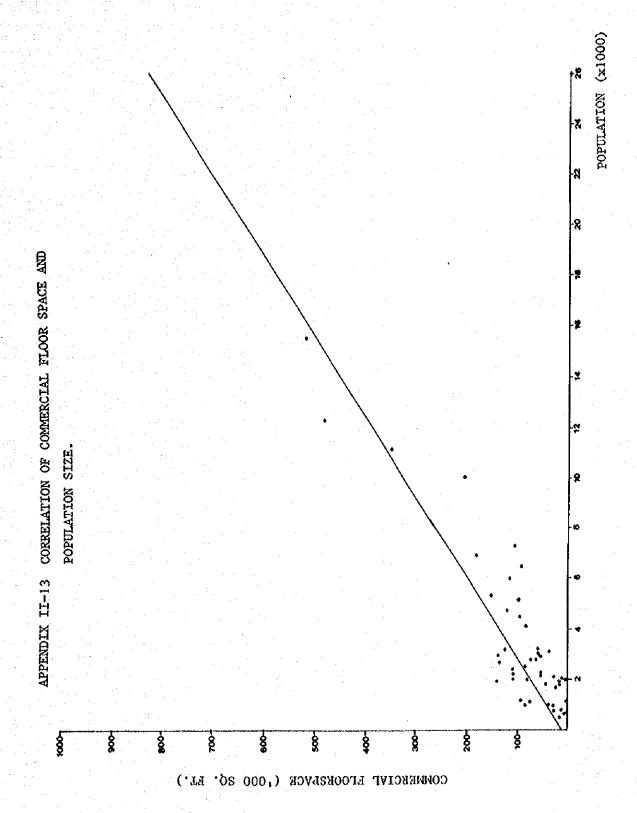

# URBAN TRANSPORT MASTER PLAN STUDY FOR THE JOHOR BAHRU CONURBATION MALAYSIA

**MARCH 1982** 

JAPAN INTERNATIONAL COOPERATION AGENCY

GOVERNMENT OF MALAYSIA

| CONTENTS |     |                                                                         | PAGE |
|----------|-----|-------------------------------------------------------------------------|------|
| 1,0      | The | Study Framework                                                         | 1    |
|          | 1.1 | Introduction                                                            | 1    |
|          | 1.2 | Purpose of the Landuse Study                                            | 3    |
|          | 1.3 | Study Area                                                              | 3    |
|          | 1.4 | Study Framework                                                         | 4    |
| 2.0      | The | Present Development Framework                                           | 6    |
|          | 2.1 | Background of the Study Area                                            | 6    |
|          |     | 2.1.1 Location and Regional Setting                                     | 6    |
|          |     | 2.1.2 Climate                                                           | 8    |
|          |     | 2.1.3 Topography                                                        | 8    |
|          |     | 2.1.4 Soil Conditions                                                   | 9    |
|          |     | 2.1.5 Road Network and Settlement Pattern                               | 11   |
|          | 2.2 | Existing Landuse                                                        | -13  |
|          |     | 2.2.1 Regional Landuse Pattern                                          | 13   |
|          |     | 2.2.2 The Johor Bahru - Pasir Gudang Corridor                           | 20   |
|          |     |                                                                         |      |
| 3.0      | The | Development Commitments                                                 | 25   |
|          | 3.1 | Regional Development Commitments                                        | 25   |
|          | -   | 3.1.1 Fourth Malaysia Plan Strategies and Policies in the Johor Context | 25   |
|          |     | 3.1.2 The Johor Tenggara Regional Development Scheme                    | 29   |
|          |     | 3.1.3 The Johor Barat Drainage Project                                  | 32   |
|          | 3.2 | Pasir Gudang Complex                                                    | 35   |
|          | 3.3 | Other Development Commitments                                           | 38   |
|          |     | 3.3.1 Infrastructure                                                    | 38   |
|          |     | 3.3.2 Housing                                                           | 47   |
|          |     | 3.3.3 Industry                                                          | 50   |
|          |     | 3.3.4 Institutional                                                     | 50   |