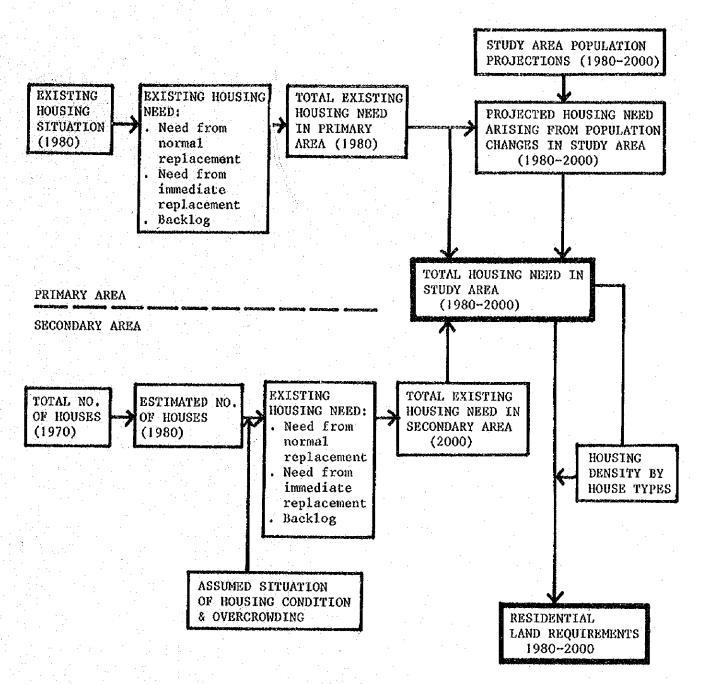

| A MARKAR NEW YORK STORY OF THE |                   |                                                            |    |
|-------------------------------------------------------------------------------------------------------------------------------------------------------------------------------------------------------------------------------------------------------------------------------------------------------------------------------------------------------------------------------------------------------------------------------------------------------------------------------------------------------------------------------------------------------------------------------------------------------------------------------------------------------------------------------------------------------------------------------------------------------------------------------------------------------------------------------------------------------------------------------------------------------------------------------------------------------------------------------------------------------------------------------------------------------------------------------------------------------------------------------------------------------------------------------------------------------------------------------------------------------------------------------------------------------------------------------------------------------------------------------------------------------------------------------------------------------------------------------------------------------------------------------------------------------------------------------------------------------------------------------------------------------------------------------------------------------------------------------------------------------------------------------------------------------------------------------------------------------------------------------------------------------------------------------------------------------------------------------------------------------------------------------------------------------------------------------------------------------------------------------|-------------------|------------------------------------------------------------|----|
| 4.0                                                                                                                                                                                                                                                                                                                                                                                                                                                                                                                                                                                                                                                                                                                                                                                                                                                                                                                                                                                                                                                                                                                                                                                                                                                                                                                                                                                                                                                                                                                                                                                                                                                                                                                                                                                                                                                                                                                                                                                                                                                                                                                           | Future Dev        | elopment Trends                                            | 51 |
|                                                                                                                                                                                                                                                                                                                                                                                                                                                                                                                                                                                                                                                                                                                                                                                                                                                                                                                                                                                                                                                                                                                                                                                                                                                                                                                                                                                                                                                                                                                                                                                                                                                                                                                                                                                                                                                                                                                                                                                                                                                                                                                               | 4.1 Housi         | ng Sector                                                  | 51 |
|                                                                                                                                                                                                                                                                                                                                                                                                                                                                                                                                                                                                                                                                                                                                                                                                                                                                                                                                                                                                                                                                                                                                                                                                                                                                                                                                                                                                                                                                                                                                                                                                                                                                                                                                                                                                                                                                                                                                                                                                                                                                                                                               | 4,1,1             | Existing Housing Need in the Primary Area                  | 52 |
|                                                                                                                                                                                                                                                                                                                                                                                                                                                                                                                                                                                                                                                                                                                                                                                                                                                                                                                                                                                                                                                                                                                                                                                                                                                                                                                                                                                                                                                                                                                                                                                                                                                                                                                                                                                                                                                                                                                                                                                                                                                                                                                               | 4.1.2             | Existing Housing Need in the Secondary Area                | 54 |
|                                                                                                                                                                                                                                                                                                                                                                                                                                                                                                                                                                                                                                                                                                                                                                                                                                                                                                                                                                                                                                                                                                                                                                                                                                                                                                                                                                                                                                                                                                                                                                                                                                                                                                                                                                                                                                                                                                                                                                                                                                                                                                                               | 4:1.3             | Housing Need from Population<br>Increase in the Study Area | 55 |
|                                                                                                                                                                                                                                                                                                                                                                                                                                                                                                                                                                                                                                                                                                                                                                                                                                                                                                                                                                                                                                                                                                                                                                                                                                                                                                                                                                                                                                                                                                                                                                                                                                                                                                                                                                                                                                                                                                                                                                                                                                                                                                                               | 4,1,4             | Residential Land Requirement                               | 58 |
|                                                                                                                                                                                                                                                                                                                                                                                                                                                                                                                                                                                                                                                                                                                                                                                                                                                                                                                                                                                                                                                                                                                                                                                                                                                                                                                                                                                                                                                                                                                                                                                                                                                                                                                                                                                                                                                                                                                                                                                                                                                                                                                               | 4.2 Indus         | trial Sector                                               | 60 |
|                                                                                                                                                                                                                                                                                                                                                                                                                                                                                                                                                                                                                                                                                                                                                                                                                                                                                                                                                                                                                                                                                                                                                                                                                                                                                                                                                                                                                                                                                                                                                                                                                                                                                                                                                                                                                                                                                                                                                                                                                                                                                                                               | 4.2.1             | An Overview of Existing Industrial Development             | 60 |
|                                                                                                                                                                                                                                                                                                                                                                                                                                                                                                                                                                                                                                                                                                                                                                                                                                                                                                                                                                                                                                                                                                                                                                                                                                                                                                                                                                                                                                                                                                                                                                                                                                                                                                                                                                                                                                                                                                                                                                                                                                                                                                                               | 4.2.2             | The Growth of the Industrial Sector                        | 63 |
|                                                                                                                                                                                                                                                                                                                                                                                                                                                                                                                                                                                                                                                                                                                                                                                                                                                                                                                                                                                                                                                                                                                                                                                                                                                                                                                                                                                                                                                                                                                                                                                                                                                                                                                                                                                                                                                                                                                                                                                                                                                                                                                               | 4.2.3             | Industrial Land Requirements                               | 64 |
|                                                                                                                                                                                                                                                                                                                                                                                                                                                                                                                                                                                                                                                                                                                                                                                                                                                                                                                                                                                                                                                                                                                                                                                                                                                                                                                                                                                                                                                                                                                                                                                                                                                                                                                                                                                                                                                                                                                                                                                                                                                                                                                               | 4.3 Comme         | rcial Sector                                               | 67 |
|                                                                                                                                                                                                                                                                                                                                                                                                                                                                                                                                                                                                                                                                                                                                                                                                                                                                                                                                                                                                                                                                                                                                                                                                                                                                                                                                                                                                                                                                                                                                                                                                                                                                                                                                                                                                                                                                                                                                                                                                                                                                                                                               | 4.3.1             | Johor Bahru in the Urban Hierarchy                         | 67 |
|                                                                                                                                                                                                                                                                                                                                                                                                                                                                                                                                                                                                                                                                                                                                                                                                                                                                                                                                                                                                                                                                                                                                                                                                                                                                                                                                                                                                                                                                                                                                                                                                                                                                                                                                                                                                                                                                                                                                                                                                                                                                                                                               | 4.3.2             | Other Major Commercial Centres                             | 72 |
|                                                                                                                                                                                                                                                                                                                                                                                                                                                                                                                                                                                                                                                                                                                                                                                                                                                                                                                                                                                                                                                                                                                                                                                                                                                                                                                                                                                                                                                                                                                                                                                                                                                                                                                                                                                                                                                                                                                                                                                                                                                                                                                               | 4.3.3             | Commercial Floorspace Requirements                         | 73 |
|                                                                                                                                                                                                                                                                                                                                                                                                                                                                                                                                                                                                                                                                                                                                                                                                                                                                                                                                                                                                                                                                                                                                                                                                                                                                                                                                                                                                                                                                                                                                                                                                                                                                                                                                                                                                                                                                                                                                                                                                                                                                                                                               | 4.4 Summa<br>2000 | ry of Urban Land Requirement by                            | 77 |
|                                                                                                                                                                                                                                                                                                                                                                                                                                                                                                                                                                                                                                                                                                                                                                                                                                                                                                                                                                                                                                                                                                                                                                                                                                                                                                                                                                                                                                                                                                                                                                                                                                                                                                                                                                                                                                                                                                                                                                                                                                                                                                                               | 4.5 Agric         | ultural Sector                                             | 78 |
|                                                                                                                                                                                                                                                                                                                                                                                                                                                                                                                                                                                                                                                                                                                                                                                                                                                                                                                                                                                                                                                                                                                                                                                                                                                                                                                                                                                                                                                                                                                                                                                                                                                                                                                                                                                                                                                                                                                                                                                                                                                                                                                               | 4.5.1             | The Cropping Subsector                                     | 78 |
|                                                                                                                                                                                                                                                                                                                                                                                                                                                                                                                                                                                                                                                                                                                                                                                                                                                                                                                                                                                                                                                                                                                                                                                                                                                                                                                                                                                                                                                                                                                                                                                                                                                                                                                                                                                                                                                                                                                                                                                                                                                                                                                               | 4.5.2             | Forestry                                                   | 86 |
|                                                                                                                                                                                                                                                                                                                                                                                                                                                                                                                                                                                                                                                                                                                                                                                                                                                                                                                                                                                                                                                                                                                                                                                                                                                                                                                                                                                                                                                                                                                                                                                                                                                                                                                                                                                                                                                                                                                                                                                                                                                                                                                               | 4.5.3             | Mining                                                     | 88 |
|                                                                                                                                                                                                                                                                                                                                                                                                                                                                                                                                                                                                                                                                                                                                                                                                                                                                                                                                                                                                                                                                                                                                                                                                                                                                                                                                                                                                                                                                                                                                                                                                                                                                                                                                                                                                                                                                                                                                                                                                                                                                                                                               | 4.5.4             | Fisheries                                                  | 89 |
|                                                                                                                                                                                                                                                                                                                                                                                                                                                                                                                                                                                                                                                                                                                                                                                                                                                                                                                                                                                                                                                                                                                                                                                                                                                                                                                                                                                                                                                                                                                                                                                                                                                                                                                                                                                                                                                                                                                                                                                                                                                                                                                               | 4.5.5             | Agricultural Prospects for the Future                      | 93 |
|                                                                                                                                                                                                                                                                                                                                                                                                                                                                                                                                                                                                                                                                                                                                                                                                                                                                                                                                                                                                                                                                                                                                                                                                                                                                                                                                                                                                                                                                                                                                                                                                                                                                                                                                                                                                                                                                                                                                                                                                                                                                                                                               |                   | ification of Development Potentials                        | 95 |
|                                                                                                                                                                                                                                                                                                                                                                                                                                                                                                                                                                                                                                                                                                                                                                                                                                                                                                                                                                                                                                                                                                                                                                                                                                                                                                                                                                                                                                                                                                                                                                                                                                                                                                                                                                                                                                                                                                                                                                                                                                                                                                                               | 4.6.1             | Areas of Resource Potential                                | 95 |
|                                                                                                                                                                                                                                                                                                                                                                                                                                                                                                                                                                                                                                                                                                                                                                                                                                                                                                                                                                                                                                                                                                                                                                                                                                                                                                                                                                                                                                                                                                                                                                                                                                                                                                                                                                                                                                                                                                                                                                                                                                                                                                                               | 4.6.2             | Areas of No Resource Value                                 | 96 |
|                                                                                                                                                                                                                                                                                                                                                                                                                                                                                                                                                                                                                                                                                                                                                                                                                                                                                                                                                                                                                                                                                                                                                                                                                                                                                                                                                                                                                                                                                                                                                                                                                                                                                                                                                                                                                                                                                                                                                                                                                                                                                                                               | 4.6.3             | Existing and Committed Urban Development                   | 96 |
|                                                                                                                                                                                                                                                                                                                                                                                                                                                                                                                                                                                                                                                                                                                                                                                                                                                                                                                                                                                                                                                                                                                                                                                                                                                                                                                                                                                                                                                                                                                                                                                                                                                                                                                                                                                                                                                                                                                                                                                                                                                                                                                               | 4.6.4             | Environmental Areas                                        | 97 |
|                                                                                                                                                                                                                                                                                                                                                                                                                                                                                                                                                                                                                                                                                                                                                                                                                                                                                                                                                                                                                                                                                                                                                                                                                                                                                                                                                                                                                                                                                                                                                                                                                                                                                                                                                                                                                                                                                                                                                                                                                                                                                                                               | ٠,                |                                                            |    |
|                                                                                                                                                                                                                                                                                                                                                                                                                                                                                                                                                                                                                                                                                                                                                                                                                                                                                                                                                                                                                                                                                                                                                                                                                                                                                                                                                                                                                                                                                                                                                                                                                                                                                                                                                                                                                                                                                                                                                                                                                                                                                                                               |                   |                                                            |    |
|                                                                                                                                                                                                                                                                                                                                                                                                                                                                                                                                                                                                                                                                                                                                                                                                                                                                                                                                                                                                                                                                                                                                                                                                                                                                                                                                                                                                                                                                                                                                                                                                                                                                                                                                                                                                                                                                                                                                                                                                                                                                                                                               |                   |                                                            |    |
|                                                                                                                                                                                                                                                                                                                                                                                                                                                                                                                                                                                                                                                                                                                                                                                                                                                                                                                                                                                                                                                                                                                                                                                                                                                                                                                                                                                                                                                                                                                                                                                                                                                                                                                                                                                                                                                                                                                                                                                                                                                                                                                               |                   |                                                            | *. |
|                                                                                                                                                                                                                                                                                                                                                                                                                                                                                                                                                                                                                                                                                                                                                                                                                                                                                                                                                                                                                                                                                                                                                                                                                                                                                                                                                                                                                                                                                                                                                                                                                                                                                                                                                                                                                                                                                                                                                                                                                                                                                                                               | (i                | <b>i</b> )                                                 |    |
|                                                                                                                                                                                                                                                                                                                                                                                                                                                                                                                                                                                                                                                                                                                                                                                                                                                                                                                                                                                                                                                                                                                                                                                                                                                                                                                                                                                                                                                                                                                                                                                                                                                                                                                                                                                                                                                                                                                                                                                                                                                                                                                               | ``                |                                                            |    |