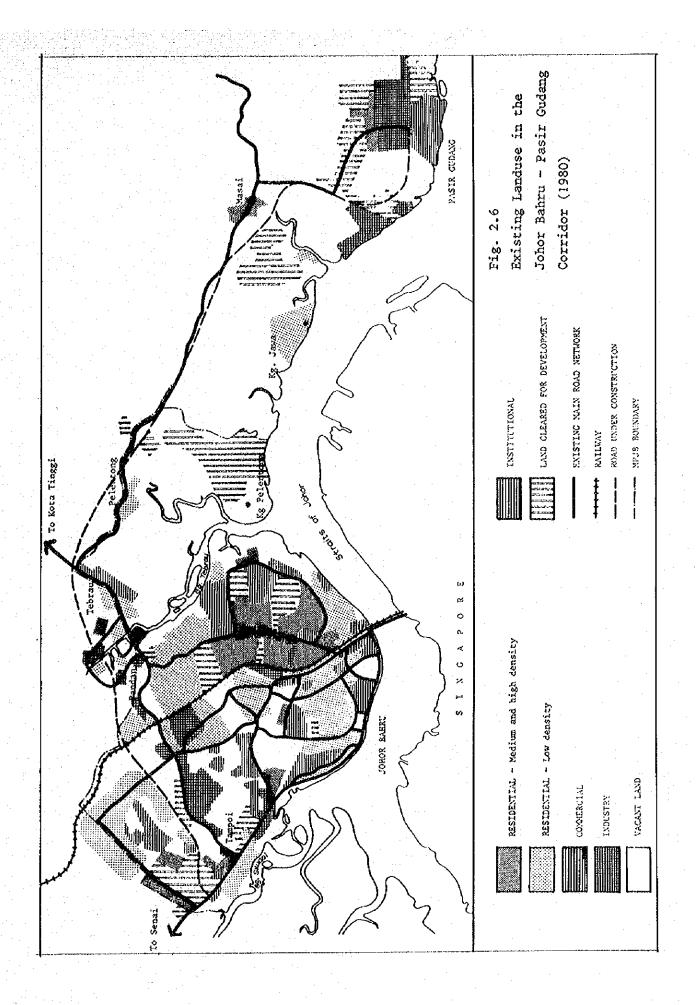

be observed that the decrease in residential density corresponds with distance away from the CBD. Residential development within the CBD is typified by the usual traditional shophouses and medium density housing of 15 units per hectare. Significant among such urban housing are the high-rise flats to the east of the railway station; their proximity to the CBD is seen as sensible in that it allows the low-income occupants access to work and urban opportunities without incurring transport costs. Yet another high-rise publichousing project is underway slightly north of the CBD. On the outskirts of the local council area are middle-class housing consisting of typical cerraced, semi-detached and detached housing. The average density of such development is in the region of 30 - 40 units per ha.



Table 2.5 : Land Use in MPJB (1980)

| Land Use/Area                    | Lan                   | d Vee               | × ×                |
|----------------------------------|-----------------------|---------------------|--------------------|
|                                  | Acres                 | Hectares            | ~                  |
| Residential<br>Commercial        | 7,944<br>657          | 3,215<br>266        | 27.0<br>2.2        |
| Institutional                    | 3,437                 | 1,392               | 11,6               |
| Industry<br>Open Space<br>Others | 1,010<br>920<br>4,569 | 408<br>372<br>1,849 | 3.4<br>3.1<br>15.5 |
| Built-up Area                    | 18,537                | 7,502               | 62.8               |
| Non-built-up Area