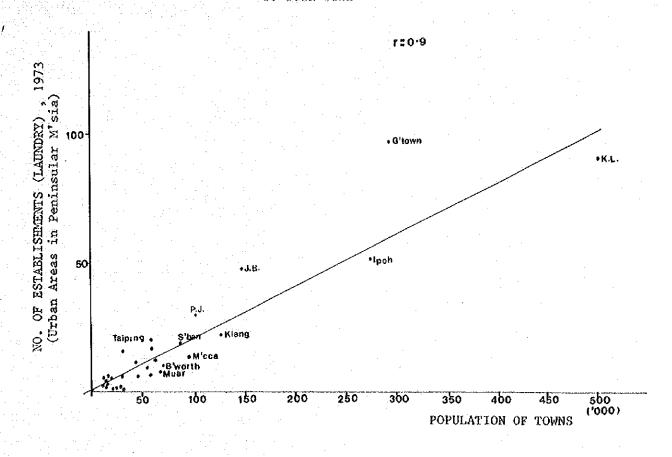

| 6,190         | 161,659          | -         |

Source: Johor Town & Country Planning Department (1981)

<sup>\*</sup> Schemes already approved by Town & Country Planning Department





APPENDIX II-8 CORRELATION OF NO. OF LAUNDRY ESTABLISHMENTS
TO TOWN SIZE







CORRELATION OF NO. OF CATERING TRADES ESTABLISHMENTS
TO TOWN SIZE







(156)

APPENDIX II-14

Distribution of Rubber - Cultivated Land (ha.)

| nde Salati<br>Latera                                               |          |                                       | 178 y ru<br>1791 y y<br>1761 y                       |
|--------------------------------------------------------------------|----------|---------------------------------------|------------------------------------------------------|
|                                                                    | 80       | 29677<br>69054<br>52307               | 517548                                               |
|                                                                    | 7.9      | 30260<br>70573<br>52675