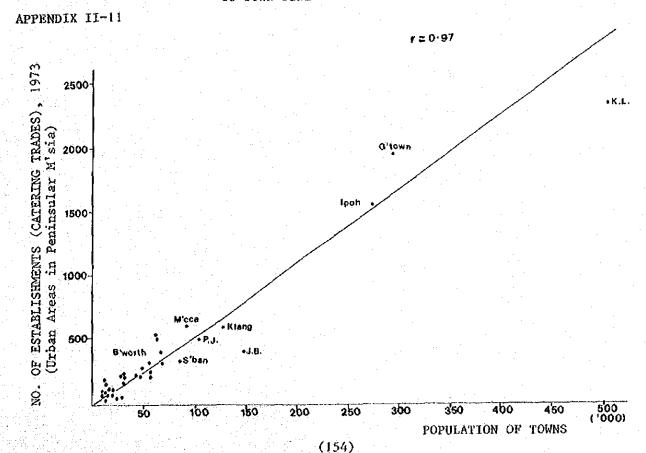

# URBAN TRANSPORT MASTER PLAN STUDY FOR THE JOHOR BAHRU CONURBATION MALAYSIA

**MARCH 1982** 

JAPAN INTERNATIONAL COOPERATION AGENCY

GOVERNMENT OF MALAYSIA

| CONTENTS |     |                                                                         | PAGE |
|----------|-----|-------------------------------------------------------------------------|------|
| 1,0      | The | Study Framework                                                         | 1    |
|          | 1.1 | Introduction                                                            | 1    |
|          | 1.2 | Purpose of the Landuse Study                                            | 3    |
|          | 1.3 | Study Area                                                              | 3    |
|          | 1.4 | Study Framework                                                         | 4    |
| 2.0      | The | Present Development Framework                                           | 6    |
|          | 2.1 | Background of the Study Area                                            | 6    |
|          |     | 2.1.1 Location and Regional Setting                                     | 6    |
|          |     | 2.1.2 Climate                                                           | 8    |
|          |     | 2.1.3 Topography                                                        | 8    |
|          |     | 2.1.4 Soil Conditions                                                   | 9    |
|          |     | 2.1.5 Road Network and Settlement Pattern                               | 11   |
|          | 2.2 | Existing Landuse                                                        | -13  |
|          |     | 2.2.1 Regional Landuse Pattern                                          | 13   |
|          |     | 2.2.2 The Johor Bahru - Pasir Gudang Corridor                           | 20   |
|          |     |                                                                         |      |
| 3.0      | The | Development Commitments                                                 | 25   |
|          | 3.1 | Regional Development Commitments                                        | 25   |
|          | -   | 3.1.1 Fourth Malaysia Plan Strategies and Policies in the Johor Context | 25   |
|          |     | 3.1.2 The Johor Tenggara Regional Development Scheme                    | 29   |
|          |     | 3.1.3 The Johor Barat Drainage Project                                  | 32   |
|          | 3.2 | Pasir Gudang Complex                                                    | 35   |
|          | 3.3 | Other Development Commitments                                           | 38   |
|          |     | 3.3.1 Infrastructure                                                    | 38   |
|          |     | 3.3.2 Housing                                                           | 47   |
|          |     | 3.3.3 Industry                                                          | 50   |
|          |     | 3.3.4 Institutional                                                     | 50   |