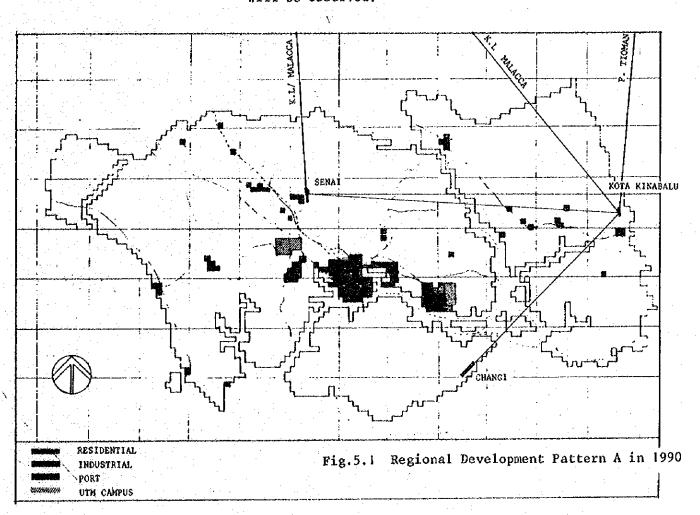

re, industrial sites, etc. Thus, it is most likely that urban growth will continue if not accelerate.

It is probable that by the year 1990, a substantial proportion of the urban development will have occured in the metropolitan region.

Meanwhile, government investment will be adequately distributed in the rural areas through the rural development schemes such as Johor Tenggara and Johor Barat Drainage scheme.

Major rural centres will be able to achieve positive population growth supported by those public investments.

Consequently, the adequate balance of investments both in the metropolitan region and the other rural area would contribute to formulate the pattern in which the moderate growth of the metropolitan region and the stability of the growth in rural centres will be observed.



#### 5.2.2 Johor Bahru - Pasir Gudang Corridor

The development trends in the Johor Bahru - Pasir Gudang corridor will be dependent on the implementation of various proposed developments. There are 13 committed housing projects in the corridor area which are capable of accomodating a population of some 600,000 over an area of 3,730 ha. (See Housing projects projects in the Study Area, the development commitment.

The additional population generated by committed housing projects (They are approved and/or under construction) is estimated to exceed approximately three times the population projected by the Study Team in which the increment from 1980 to 1990 is 222,000. It appears that the housing developments are exceedingly over-provided despite that the additional population increase due t