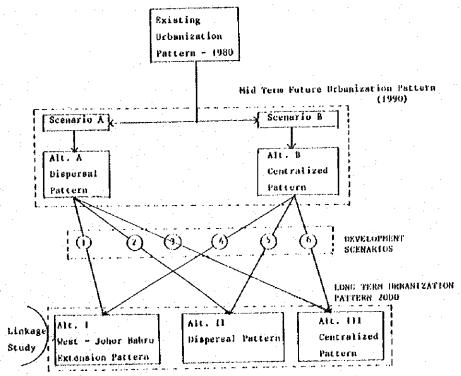

| 5,0       | The Interim Development Framework                                    | 101 |
|-----------|----------------------------------------------------------------------|-----|
|           | 5.1 Urban Expansion Trend by the year 1990                           | 101 |
|           | 5.1.1 Population Distribution                                        | 101 |
|           | 5.1.2 Urban Land Requirement in 1990                                 | 103 |
|           | 5.2 Alternative Urbanization Pattern A                               | 106 |
|           | 5.2.1 Regional Pattern                                               | 106 |
|           | 5.2.2 Johor Bahru - Pasir Gudang Corridor                            | 107 |
| 6.0       | The Long Term Development Framework                                  | 111 |
|           | 6.1 Long Term Urbanization Pattern                                   | 111 |
|           | 6.1.1 Future Development Scenarios                                   | 112 |
|           | 6.1.2 Urbanization Pattern Alternatives                              | 114 |
|           | 6.1.3 Evaluation of the Alternatives                                 | 118 |
|           | 6.2 Concept Plan                                                     | 120 |
|           | 6.2.1 Urbanization Pattern in 2000                                   | 120 |
|           | 6.2.2 Road Network Concept in 2000                                   | 121 |
|           | 6.2.3 Conceptual Development Plan                                    | 122 |
|           | 6.2.4 Landuse Pattern in 2000                                        | 125 |
|           |                                                                      | 100 |
| Apper     | dix,                                                                 | 130 |
|           | Table of Contents                                                    | 131 |
| İ         | Historical Development of Johor Bahru<br>Chronological Perspective , | 133 |
| <b>II</b> | Groceries                                                            | 147 |
| III       | Field Count Survey on Population 1980;<br>Household Survey           | 161 |
|           |                                                                      |     |
|           |                                                                      |     |
|           |                                                                      |     |
|           |                                                                      | £   |