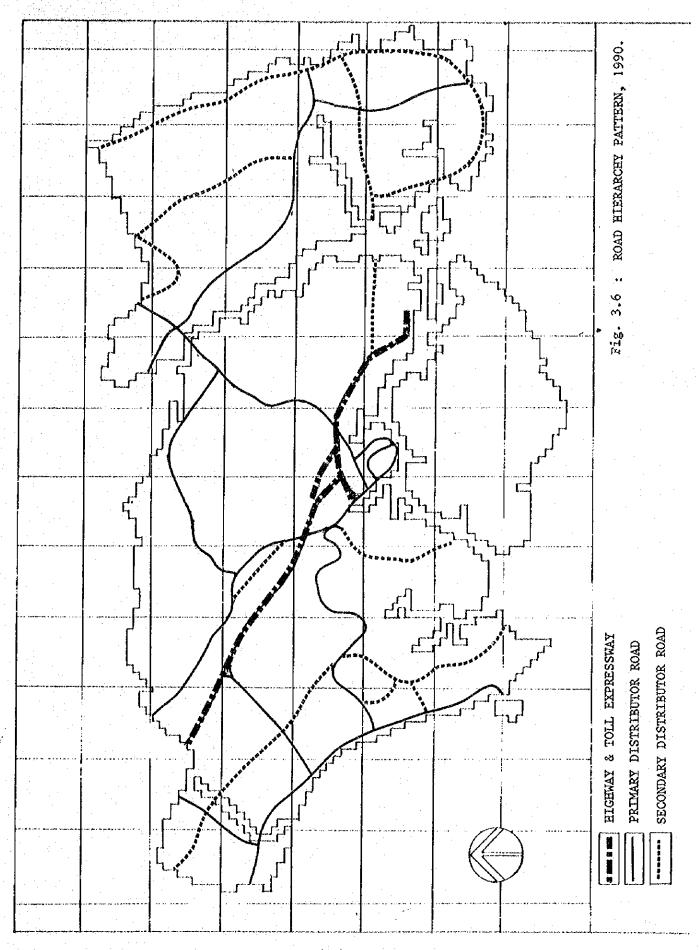

improve and reinforce the existing capacity of the network system running in the direction of East and North West of Johor Bahru. In addition to this, many new roads as well as road improvements and widening are proposed in the various development programs. Johor Barat scheme proposes new roads in Pontian district whilst South Johor Regional Study and Johor Tenggara in South Johor Region and Tanjong Penggaram respectively. Figure 3.7 shows the combination of the existing and the proposed networks in the projects. However, the feasibility of the proposed roads in the primary area have to be reviewed in the light of the findings and recommendations of this study, therefore, these roads can be omitted from the components of the future road hierarchy pattern for the time being (See Fig. 3.6)







# b) Railway and Ferry Network

According to Malayan railway, the number of passengers alighting at various stations between Gemas and Singapore in 1974 was 434,572. With the introduction of Express Rakyat a further increase in the number of passengers is anticipated.

Freight services are undertaken by cargo trains. From the actual commodity flow between Singapore and Johor in 1974, it appears that the role of the railway in terms of providing freight services is rather insignificant even though it has tremendous capacity particularly, for expansion. With the opening up of Johor Port at Pasir Gudang, it is anticipated that by 1980, about 20% of the commodity normally exported through Singapore will be diverted to Johor port if a railway linking them is built. Figure 3.8 shows the ra