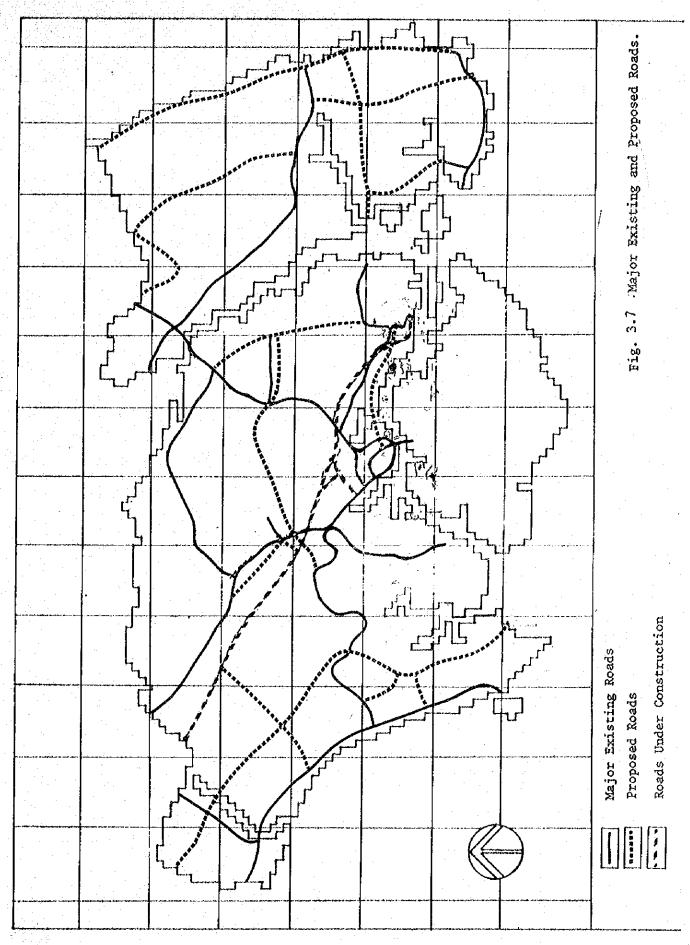

prove and reinforce the existing capacity of the network system running in the direction of East and North West of Johor Bahru. In addition to this, many new roads as well as road improvements and widening are proposed in the various development programs. Johor Barat scheme proposes new roads in Pontian district whilst South Johor Regional Study and Johor Tenggara in South Johor Region and Tanjong Penggaram respectively. Figure 3.7 shows the combination of the existing and the proposed networks in the projects. However, the feasibility of the proposed roads in the primary area have to be reviewed in the light of the findings and recommendations of this study, therefore, these roads can be omitted from the components of the future road hierarchy pattern for the time being (See Fig. 3.6)







# b) Railway and Ferry Network

According to Malayan railway, the number of passengers alighting at various stations between Gemas and Singapore in 1974 was 434,572. With the introduction of Express Rakyat a further increase in the number of passengers is anticipated.

Freight services are undertaken by cargo trains. From the actual commodity flow between Singapore and Johor in 1974, it appears that the role of the railway in terms of providing freight services is rather insignificant even though it has tremendous capacity particularly, for expansion. With the opening up of Johor Port at Pasir Gudang, it is anticipated that by 1980, about 20% of the commodity normally exported through Singapore will be diverted to Johor port if a railway linking them is built. Figure 3.8 shows the rail