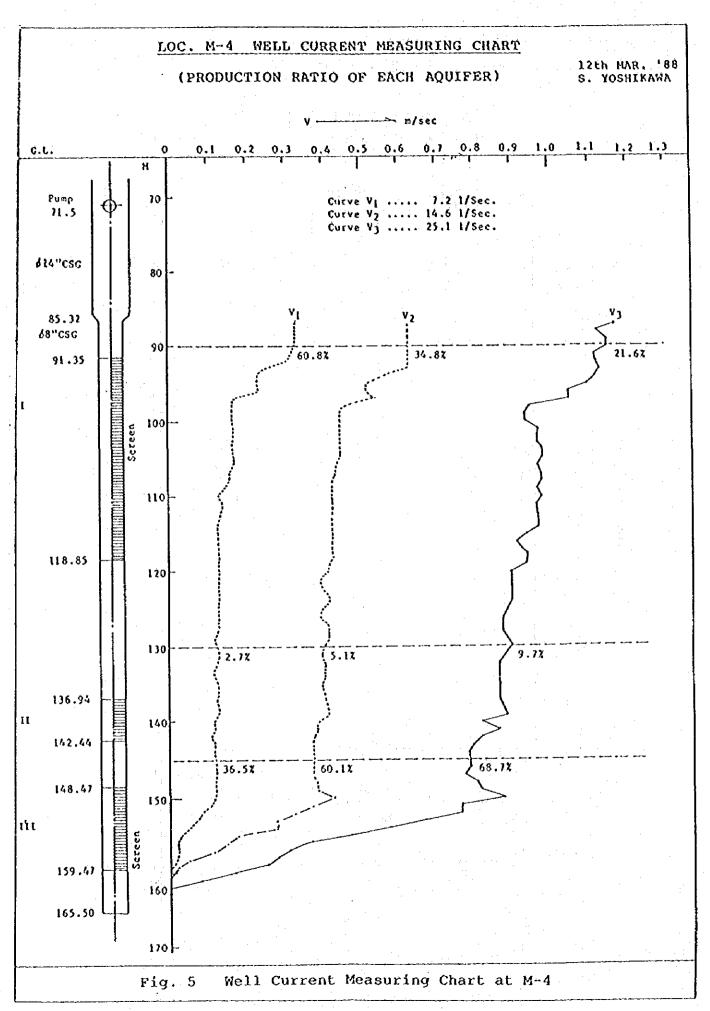

Table-4 Yield Logging Data of M-4 Test Well

| Aquifer | Screen section (m) | Yield section (m) | Yield amount<br>(1/sec) |
|---------|--------------------|-------------------|-------------------------|
| (1)     | 83.17 ~ 89.67      |                   | 0 0                     |
| (2)     | 113.79 ~ 119.92    | 114 ~ 120         | 1.9 6.7                 |
| (3)     | 130.82 ~ 136.32    | 131 ~ 135         | 0.8 0.9                 |
| (4)     | 154.41 ~ 165.41    | 160 ~ 166         | 13.3 20.5               |
| (5)     | 177,47 ~ 193,77    | 186 ~ 194         | 4.0 6.9                 |
|         | Total              |                   | 20.0 35.0               |

It is concluded that the excellent aquifer exists below 150 m in depth though some aquifers lay up to 150 m.