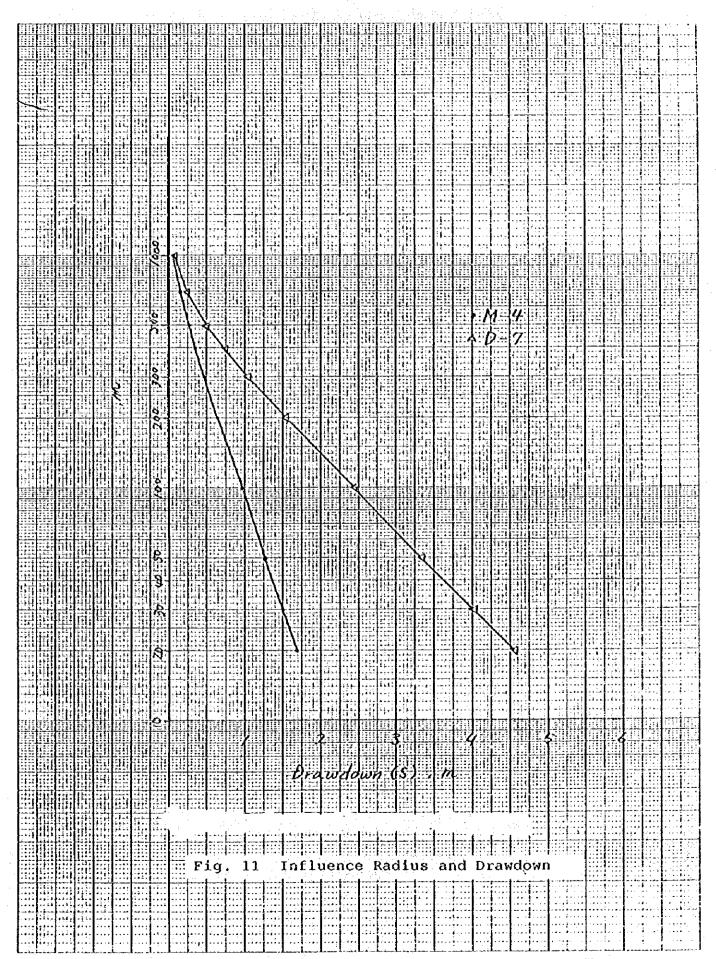

S : storage coefficient

t : days since pumping has begun

It is judged by the relationship between pumping head and pumping rate that the drawdown of 1 m does not affect to the pumping discharge. Radius of influence in less than 1 m drawdown is estimated to be more than 300 m as shown in Fig. 11. Therefore, it is recommended that the distance among production wells should be more than 600 m.