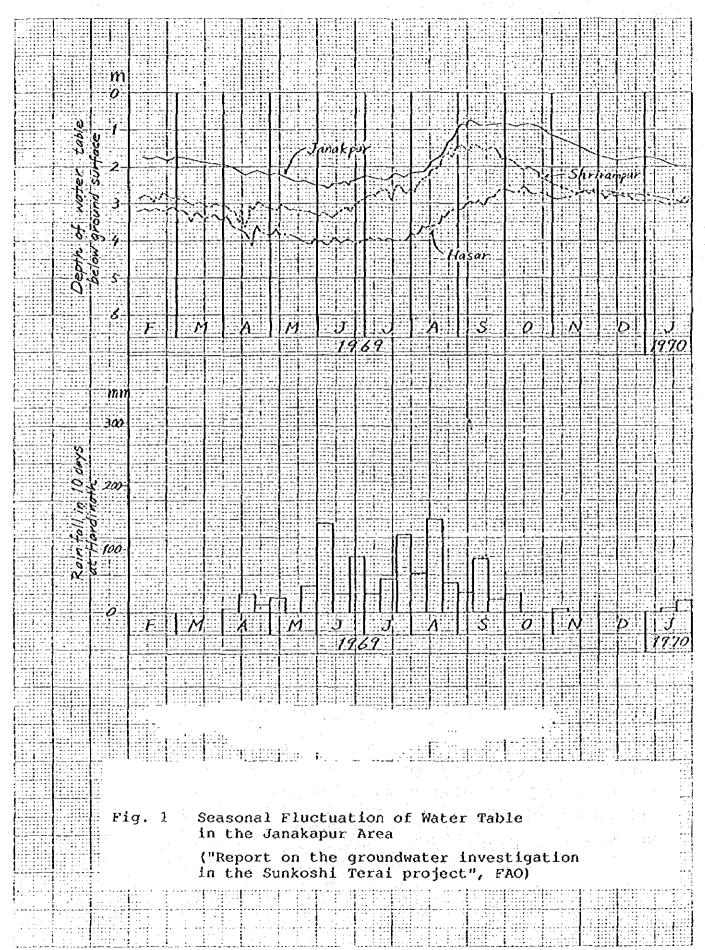

| 0.005               |
| Peak pumping discharge Q (m <sup>3</sup> /day) | 2,160<br>(25 1/sec) | 3,456<br>(40 l/sec) |
| Pumping time, t (day)                          | 2                   | 2                   |

From Theis equation,

 $S = (Q/4\pi T) W (u)$ 

 $u = r^2 S/4Tt$ 

where, S : drawdown

Q : constant pumping discharge

T : transmissivity

W(u): well function

r : distance from well

S : storage coefficient

t : days since pumping has begun

It is judged by the relationship between pumping head and pumping rate that the drawdown of 1 m does not affect to the pumping discharge. Radius of influence in less than 1 m drawdown is estimated to be more than 300 m as shown in Fig. 11. Therefore, it is recommended that the distance among production wells should be more than 600 m.





## LOC. N-4 WELL LOG

|      |              |           |           | CAS