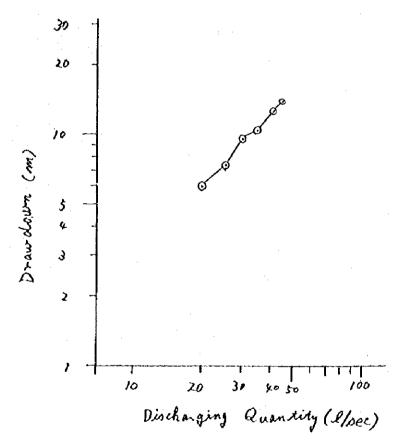

#### d. Well loss

Well loss are estimated by employing the step-drawdown test data, as shown in Fig. 10. Constant values B and C in Jacob's equation are calculated as follows.

$$B = 0.29$$
 $C = (0.31 - 0.29)/45.1 = 0.0004$ 

Thus,  $S' = 0.29Q + 0.0004Q^2$ 