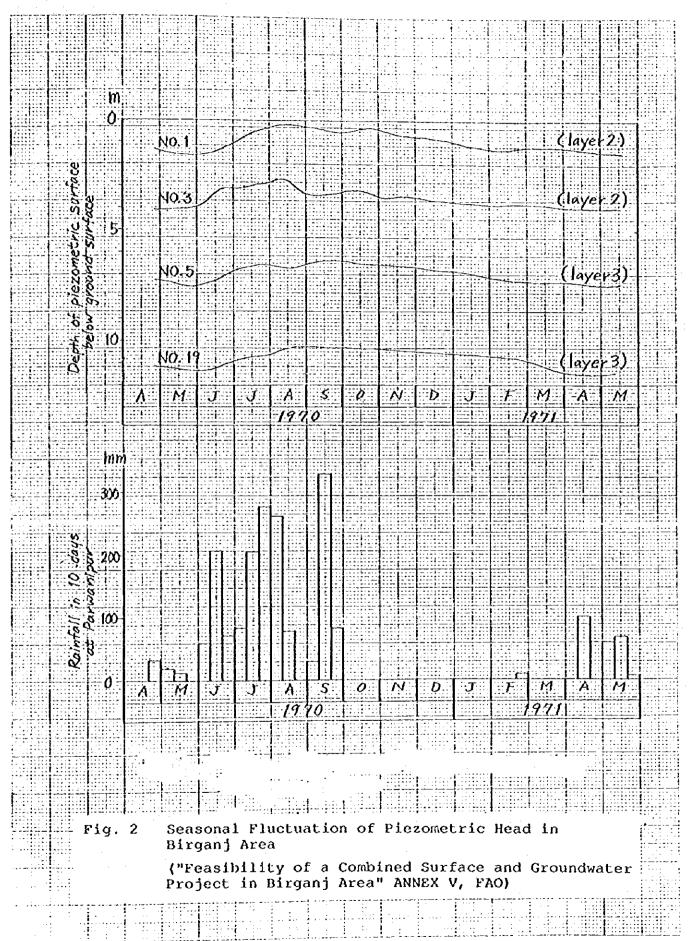

| 0.005               |
| Peak pumping discharge Q (m <sup>3</sup> /day) | 2,160<br>(25 1/sec) | 3,456<br>(40 l/sec) |
| Pumping time, t (day)                          | 2                   | 2                   |

From Theis equation,

 $S = (Q/4\pi T) W (u)$ 

 $u = r^2 S/4Tt$ 

where, S : drawdown

Q : constant pumping discharge

T : transmissivity

W(u): well function

r : distance from well

S : storage coefficient

t : days since pumping has begun

It is judged by the relationship between pumping head and pumping rate that the drawdown of 1 m does not affect to the pumping discharge. Radius of influence in less than 1 m drawdown is estimated to be more than 300 m as shown in Fig. 11. Therefore, it is recommended that the distance among production wells should be more than 600 m.





## LOC. N-4 WELL LOG

|      |              |           |           | CAS