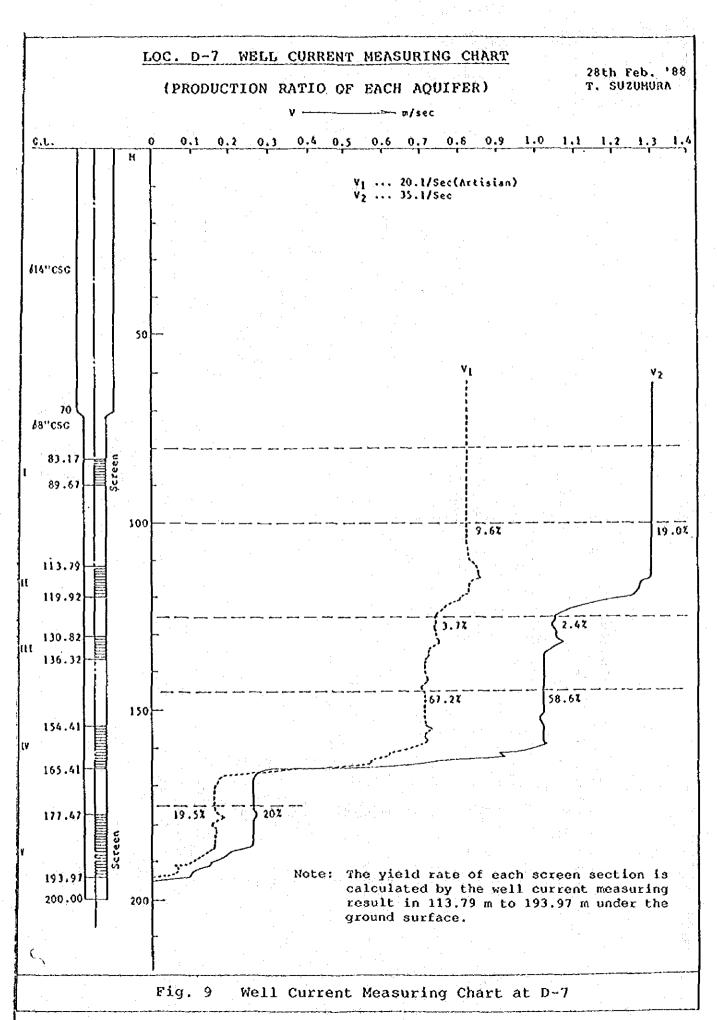

|                                                | M-4                 | D-7                 |
|------------------------------------------------|---------------------|---------------------|
| Transmissivity, T (m <sup>2</sup> /day)        | 757                 | 412                 |
| Storage coefficient, S                         | 0.005               | 0.005               |
| Peak pumping discharge Q (m <sup>3</sup> /day) | 2,160<br>(25 1/sec) | 3,456<br>(40 l/sec) |
| Pumping time, t (day)                          | 2                   | 2                   |