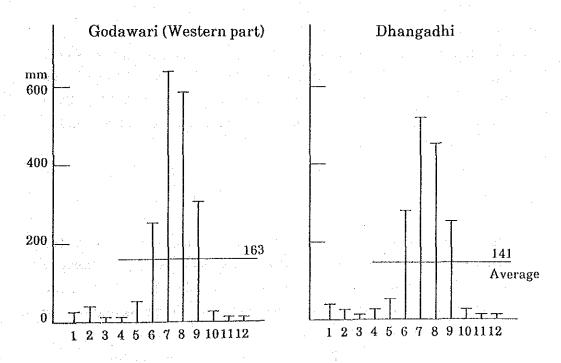

eaching into India then forming the Ganges.

Clearly defined seasonal changes can be seen in the entire areas except the northern area because of the monsoon effect. About 80% of an annual rainfall is concentrated between June and September, and the dry season is from November to April. Precipitation and the areas related to transportation and work of this Project are listed in Fig.1 and Fig.2

As for the wind data disclosed by Nepal Meteorological Agency, only its average velocity is recorded. No data such as maximum instantaneous wind velocities used for design of antenna masts are available. But Nepal Telecommunications Corporation (NTC) specifies the maximum wind velocity used for design of their structures as 160km/hr, i.e. 44m/sec.



Fig. 1 Monthly Precipitation (1976~1984 mean)





Fig. 2 Monthly Precipitation (1976~1984 mean)

#### (Transport)

#### 1) Railway

Railway transport in Nepal is less developed, and the railway around Janakpur in Terai Region connecting with the Indian railway is 53km long and of narrow gauge, the longest in this country.

#### 2) Automobile

The number of automobiles registered as of April 1987 is:

| Bus and Mini bus | 3,569  |
|------------------|--------|
| Truck            | 5,781  |
| Jeep and sedan   | 11,802 |
| Total            | 21,152 |

Trolley bus service linking Kathmandu and Bhaktapur (13km long) is available. Oil is not required for this type of bus and electric power can be domestically supplied, thus expansion of the bus service network is now under consideration.

#### 3) Road

Since the railway transport is not yet a