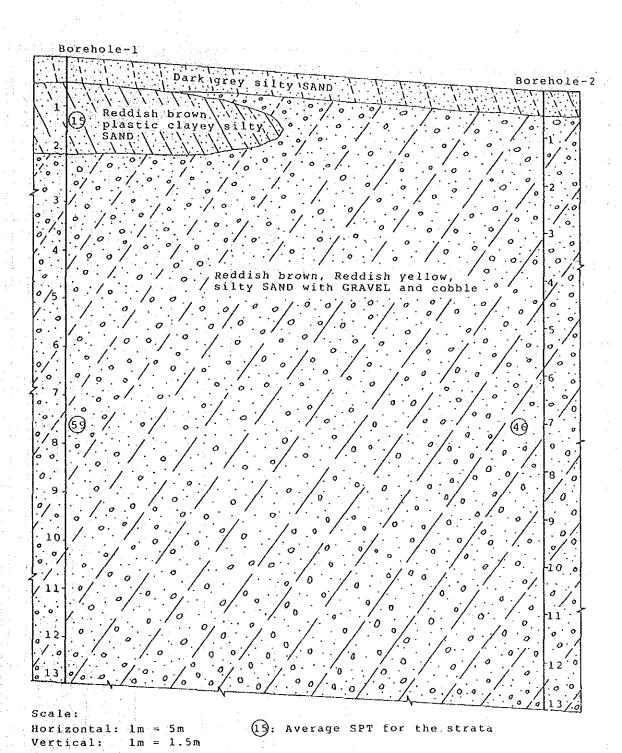

capacity of soils depending upon the selection of foundation dimension.

Chemical tests (pH and sulphate) on soil samples revealed that the foundation soils do not require any special sulphate resistant cement.

The regional geology and seismicity of the project site is briefly explained in chapter-2. The project area falls within an active seismic zone which has been proved by the major earthquakes experienced in the year 1803, 1833 and 1934, the largest being the Richter scale M = 8.3 Nepal-Bihar earthquake in 1934. The foundation design Engineer therefore has to pay attention on earthquake consideration.

Prepared & submitted by

Banamagar

K.B. Ranamagar Geotechnical Engineer

Date: 7 July, 1988



Fig - 1 Site Plan of Dhalkebar medium wave transmission tower station (Scale: 1/1,250)



Fig - 2 Geological profile at medium wave project transmission tower site, Dhalkebar.

Date: 18.5.1993

| Soil Description   Soil Blows   Soil Blows   Very soft   2   Loose   O-10 | Symbol                                 | Group Symbol  | Depth, m | Sample/Type | N-Value      | Water Level    | D<br>A<br>N | yna<br>tte | dar<br>mic<br>rbe<br>Wa | erg<br>ite | en<br>L | etr<br>lmi<br>Con | at<br>ts    | ior<br>%<br>nt; | 1 C | 2        |
|---------------------------------------------------------------------------|----------------------------------------|---------------|----------|-------------|--------------|----------------|-------------|------------|-------------------------|------------|---------|-------------------|-------------|-----------------|-----|----------|
| Grey silty SAND 0.