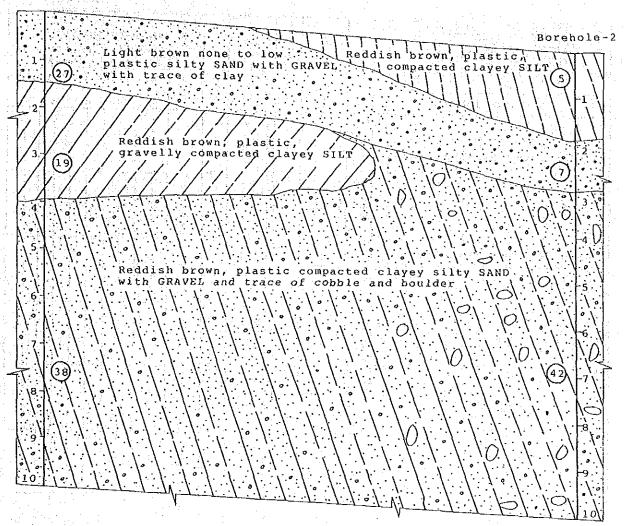

soils depending upon the selection of foundation dimension.

Chemical tests (pH and sulphate) on soil samples revealed that the foundation soils do not require any special sulphate resistant cement.

The regional geology and seismicity of the project site is briefly explained in chapter-2. The project area falls within an active seismic zone which has been proved by the major earthquakes experienced in the year 1803, 1833 and 1934, the largest being the Richter scale M = 8.3 Nepal-Bihar earthquake in 1934. The foundation design Engineer therefore has to pay attention on earthquake consideration.

Prepared & submitted by

Danamagar

K.B. Ranamagar Geotechnical Engineer

Date: 7 July, 1988



Fig - 1 Site plan of Dipayal medium wave transmission tower station (Scale: 1/1250)

## Borehole-1



Scale:

Borizontal 1m = 10m Vertical 1m = 1.5m

(27): Average SPT of the strata

Fig - 2 Geological profile at medium wave transmission tower site, Dipayal

## LOG OF BORING - 1

Date: 23.4.1988

| Soit-Clay   Blows   Sand and Sill   Blows                    | Sym bol                                                                                     | Group Symbol | Depth, m   | Sample/Type | N-Value | Water Level | Standard Penetration<br>Dynamic Penetration<br>Atterberg Limits%<br>Nat. Water Content% |   |  |                                         |   |