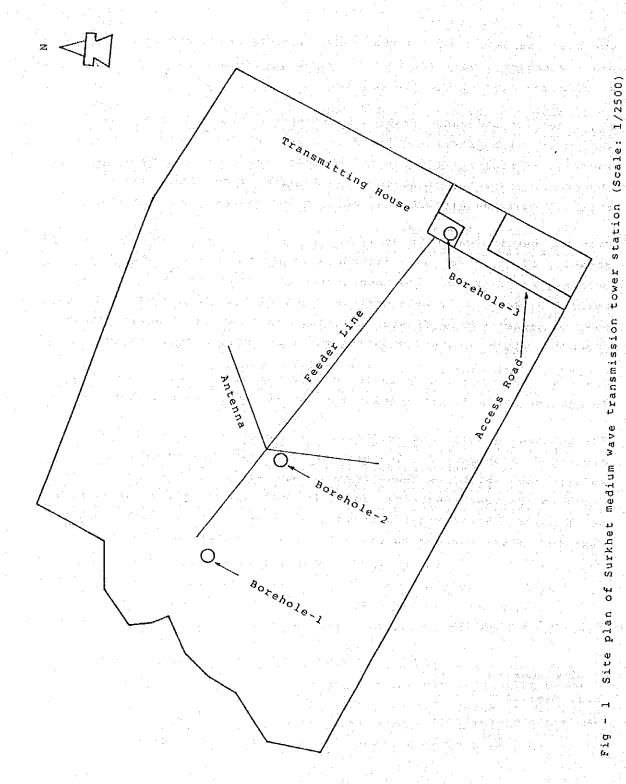

, the bearing capacity depends upon the cohesive strength of soils not the depth and width of the foundation which is obvious from chapter-6.

Chemical tests (pH and sulphate) on soil samples revealed that the foundation soils do not require any special sulphate resistant cement.

The regional geology and seismicity of the project site is briefly explained in chapter-2. The project area falls within an active seismic zone which has been proved by the major earthquakes experienced in the year 1803, 1833 and 1934, the largest being the Richter scale M = 8.3 Nepal-Bihar earthquake in 1934. The foundation design Engineer, therefore has to pay attention on earthquake consideration.

Prepared & submitted by

Banamagar

K.B. Ranamagar Executive Director Geotechnical Engineer

Date: 7 July, 1988



-56-



# LOG OF BORING - 1

Date: 1.5.1988

|