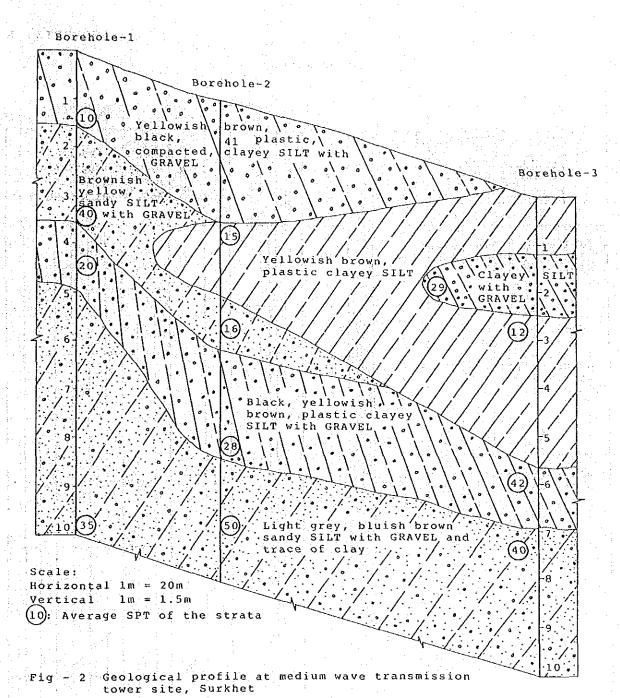

aring capacity depends upon the cohesive strength of soils not the depth and width of the foundation which is obvious from chapter-6.

Chemical tests (pH and sulphate) on soil samples revealed that the foundation soils do not require any special sulphate resistant cement.

The regional geology and seismicity of the project site is briefly explained in chapter-2. The project area falls within an active seismic zone which has been proved by the major earthquakes experienced in the year 1803, 1833 and 1934, the largest being the Richter scale M = 8.3 Nepal-Bihar earthquake in 1934. The foundation design Engineer, therefore has to pay attention on earthquake consideration.

Prepared & submitted by

Banamagar

K.B. Ranamagar Executive Director Geotechnical Engineer

Date: 7 July, 1988



-56-



# LOG OF BORING - 1

Date: 1.5.1988

|