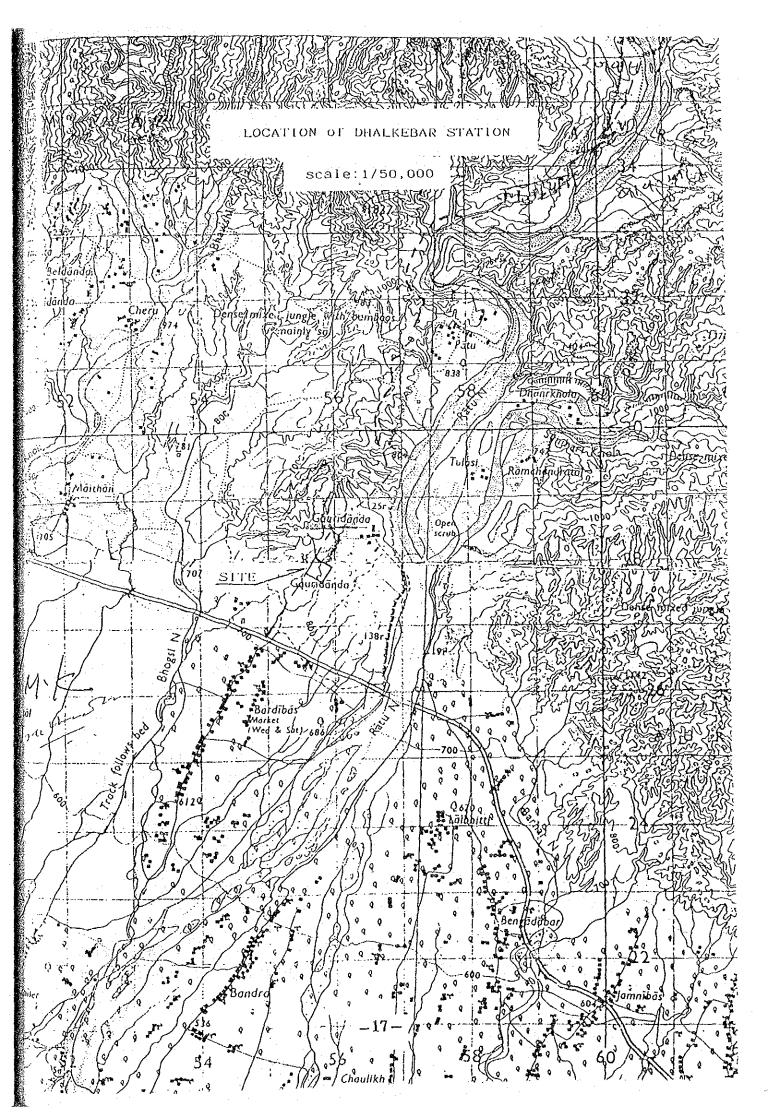

#### 4. DHALKEBAR

- (1) Transmitters, 10 kW and 10 kW
- (2) Transmitting antenna
- (3) Power supply
- (4) Station house
- (5) Ancillaries

The locations of the sites are shown on the following sheets.

Mik