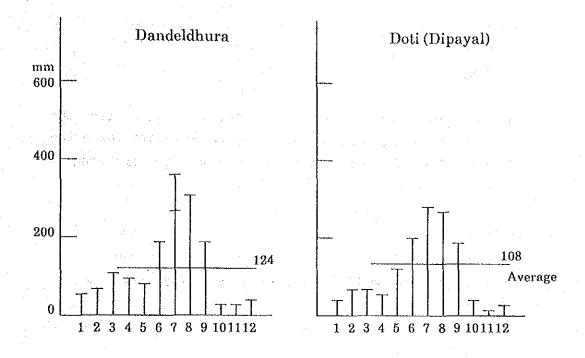

reaching into India then forming the Ganges.

Clearly defined seasonal changes can be seen in the entire areas except the northern area because of the monsoon effect. About 80% of an annual rainfall is concentrated between June and September, and the dry season is from November to April. Precipitation and the areas related to transportation and work of this Project are listed in Fig.1 and Fig.2

As for the wind data disclosed by Nepal Meteorological Agency, only its average velocity is recorded. No data such as maximum instantaneous wind velocities used for design of antenna masts are available. But Nepal Telecommunications Corporation (NTC) specifies the maximum wind velocity used for design of their structures as 160km/hr, i.e. 44m/sec.



Fig. 1 Monthly Precipitation (1976~1984 mean)





Fig. 2 Monthly Precipitation (1976~1984 mean)

#### (Transport)

#### 1) Railway

Railway transport in Nepal is less developed, and the railway around Janakpur in Terai Region connecting with the Indian railway is 53km long and of narrow gauge, the longest in this country.

#### 2) Automobile

The number of automobiles registered as of April 1987 is:

| Bus and Mini bus | 3,569  |
|------------------|--------|
| Truck            | 5,781  |
| Jeep and sedan   | 11,802 |
| Total            | 21,152 |

Trolley bus service linking Kathmandu and Bhaktapur (13km long) is available. Oil is not required for this type of bus and electric power can be domestically supplied, thus expansion of the bus service network is now under consideration.

#### 3) Road

Since the railway transport is not yet