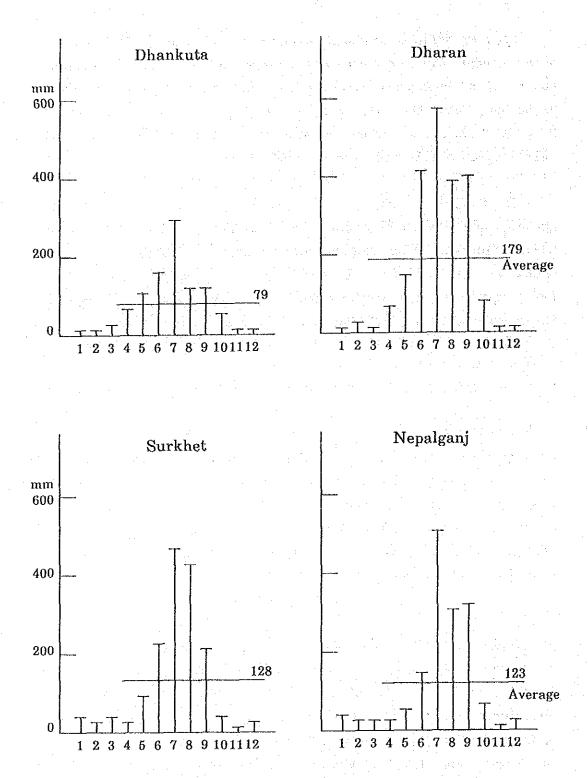

layas or the mountain ranges in the Middle Region reaching into India then forming the Ganges.

Clearly defined seasonal changes can be seen in the entire areas except the northern area because of the monsoon effect. About 80% of an annual rainfall is concentrated between June and September, and the dry season is from November to April. Precipitation and the areas related to transportation and work of this Project are listed in Fig.1 and Fig.2

As for the wind data disclosed by Nepal Meteorological Agency, only its average velocity is recorded. No data such as maximum instantaneous wind velocities used for design of antenna masts are available. But Nepal Telecommunications Corporation (NTC) specifies the maximum wind velocity used for design of their structures as 160km/hr, i.e. 44m/sec.



Fig. 1 Monthly Precipitation (1976~1984 mean)





Fig. 2 Monthly Precipitation (1976~1984 mean)

#### (Transport)

#### 1) Railway

Railway transport in Nepal is less developed, and the railway around Janakpur in Terai Region connecting with the Indian railway is 53km long and of narrow gauge, the longest in this country.

#### 2) Automobile

The number of automobiles registered as of April 1987 is:

| Bus and Mini bus | 3,569  |
|------------------|--------|
| Truck            | 5,781  |
| Jeep and sedan   | 11,802 |
| Total            | 21,152 |

Trolley bus service linking Kathmandu and Bhaktapur (13km long) is available. Oil is not required for this type of bus and electric power can be domestically supplied, thus expansion of the bus service network is now under consideration.

###