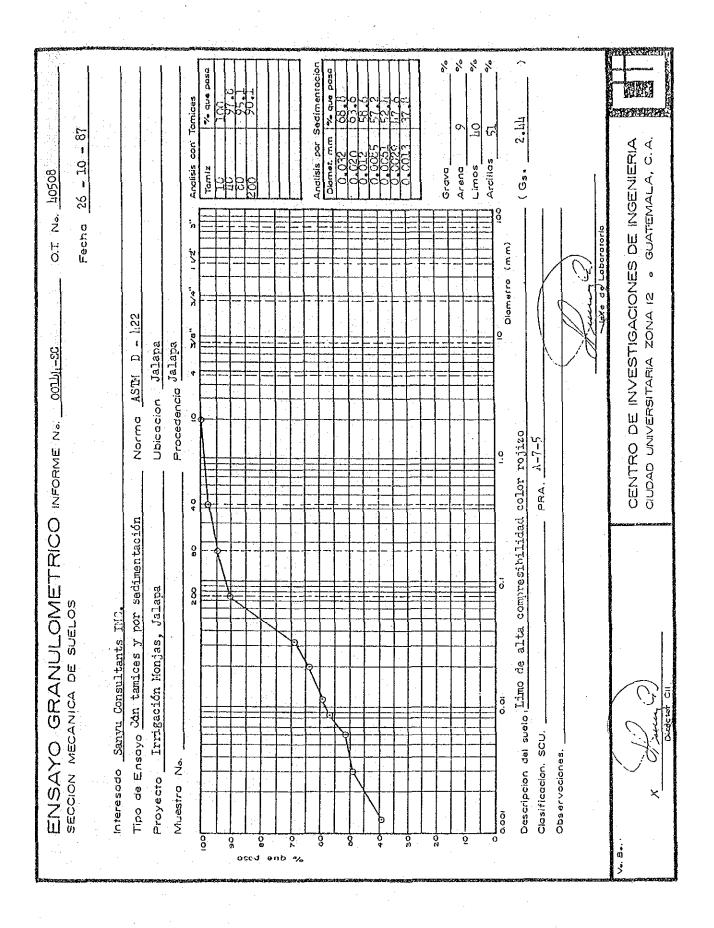

023           | 87.5           |         | $5.2 \times 10^{-7}$     | ì                  |                                |

FACULTAD DE INGENIERIA - USAC

DIRECCION GENERAL DE OBRAS PUBLICAS

MUNICIPALIDAD BY GUATERALA

(4) Results of Specific Gravity and Humidity

O.T. No. 40508 INFORME No. 014.87.SS

INTERESADO: SANYU CONSULTANTS INC.

PROYECTO:

Irrigación de Monjas

ASUNTO:

Ensayos de Gravedad Específica y Humedad Natu-

ral

FECHA:

26 de octubre de 1987

MUESTRA: Limo rojizo

Gravedad Específica Norma: ASTM D-854

> G.S. = 2.44 20 °C

2. Humedad Natural Norma: ASTM D-2216

 $\omega = 32.7$ %

NOTA: La muestra fue proporcionada por el interesado.

Atentamente/

Dr. Rodolfo Hernandez A. Jefe Sección. Mecánica de

Suelos CII

Vo.Bo. X

Ing. Aníbal Rodas Mazariegos Director CII

emr.



| No. of the Wasterstein Contract of the Contract of the Contract of the Contract of the Contract of the Contract of the Contract of the Contract of the Contract of the Contract of the Contract of the Contract of the Contract of the Contract of the Contract of the Contract of the Contract of the Contract of the Contract of the Contract of the Contract of the Contract of the Contract of the Contract of the Contract of the Contract of the Contract of the Contract of the Contract of the Contract of the Contract of the Contract of the Contract of the Contract of the Contract of the Contract of the Contract of the Contract of the Contract of the Contract of the Contract of the Contract of the Contract of the Contract of the Contract of the Contract of the Contract of the Contract of the Contr