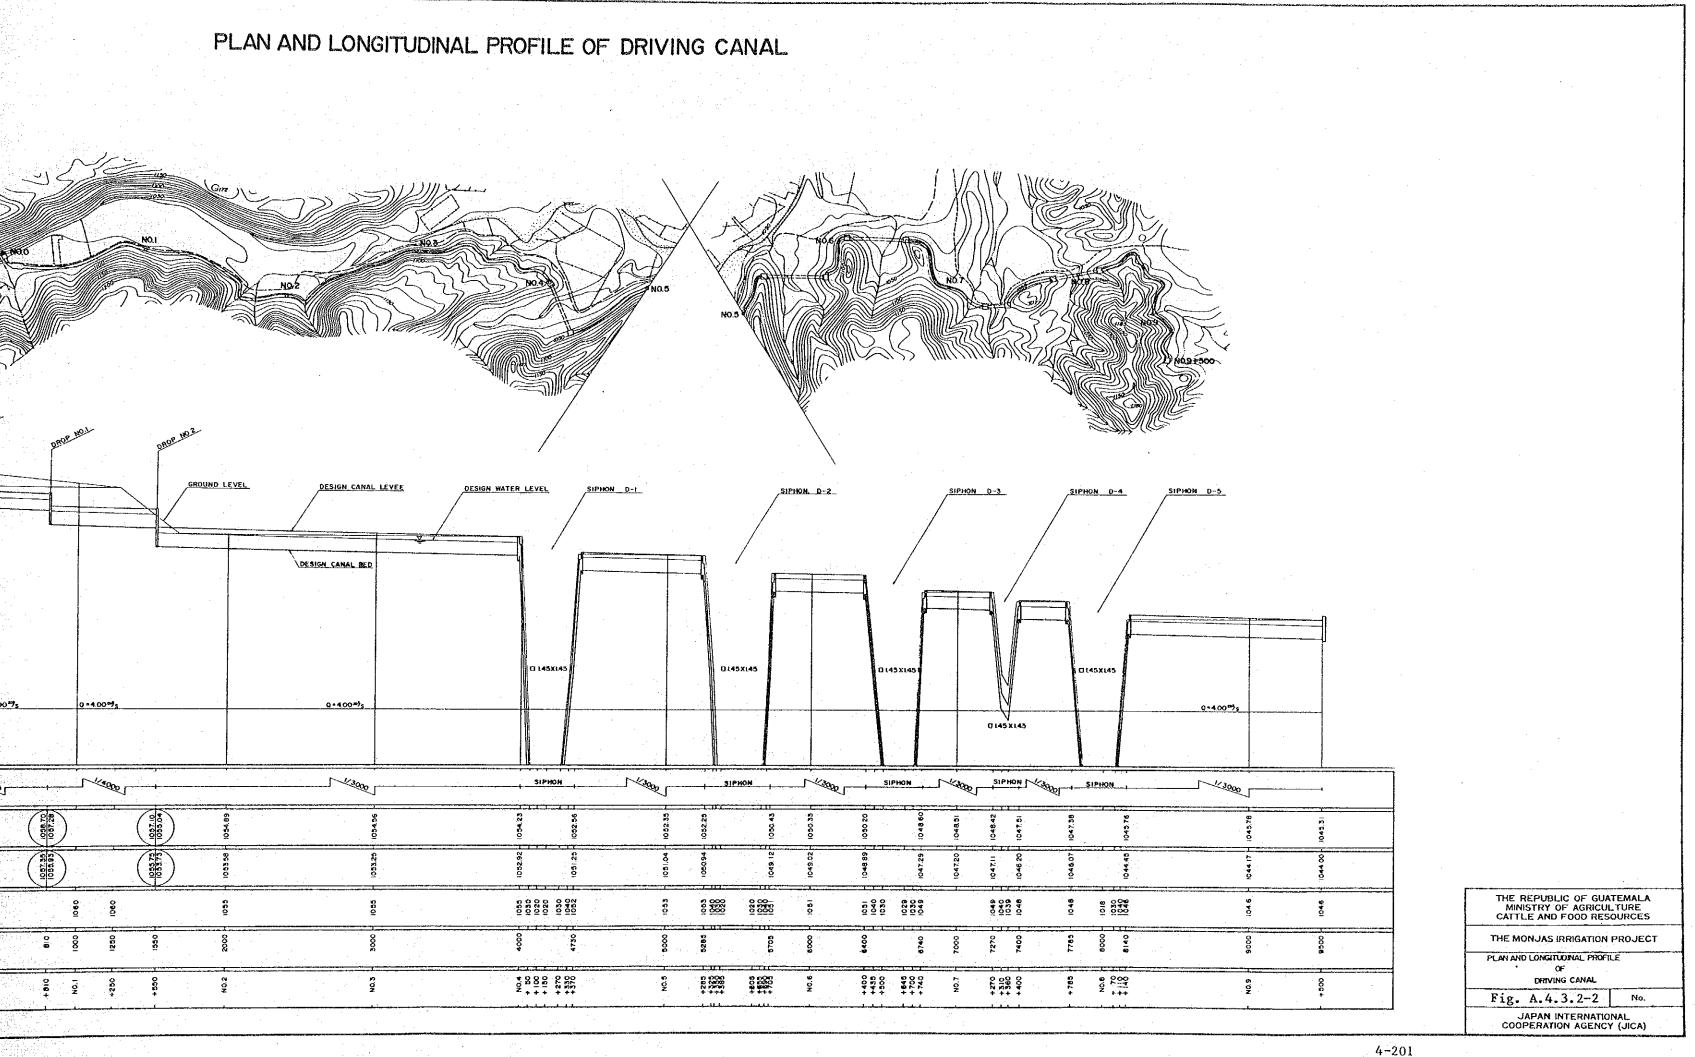

| _              | _                      |             |
| Sub-total                 | 11,375        |                          |                   |          | <del>-</del>        |     | 22                        | 18             | 3                      |             |
| Total                     | 39,000        |                          |                   | <u> </u> |                     | ļ   | 67                        | 31             | 15                     | <u> </u>    |
| Grand-total               | 89,700        |                          |                   |          | <u> </u>            |     | 124                       | 45             | 15                     | <u> </u>    |



## PLAN AND LONGITUDINAL PROFILE OF DRIVING CANAL



THE REPI

Fig. A.

JAPA
COOPER