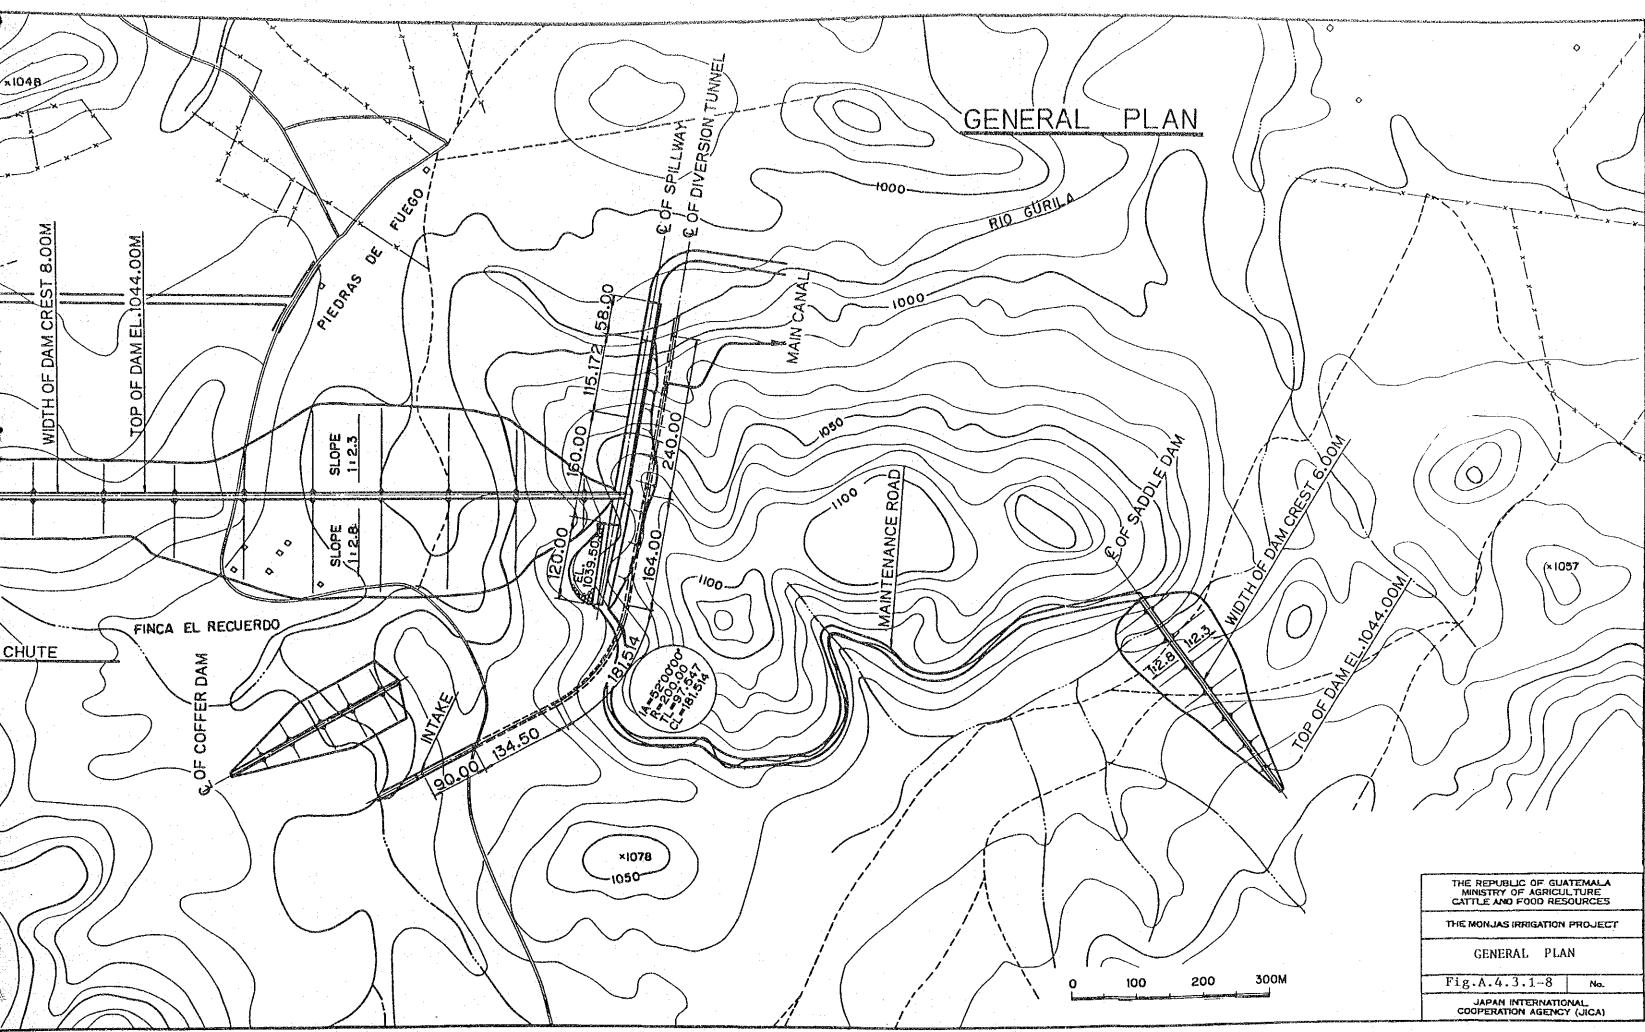

RAL DE DERAS PUBLICAS

XUXICIPALIDAD DE GUATE

(6) Results of Specific Gravity

O.T. No. 4052

Informe No. 552-87-SC

INTERESADO:

Sanyu Consultants Inc.

PROYECTO:

Irrigación de Monjas

MUESTRA:

4 Testigos

ASUNTO:

Peso Específico

FECHÁ:

29 de Octubre de 1987

### I. RESULTADOS:

| Muestra | Norma | de Ensayo | Peso Específico |
|---------|-------|-----------|-----------------|
| No. 1   | ASTM  | C-127     | 2.21            |
| No. 2   | ASTM  | C-127     | 2.22            |
| No. 3   | ASTM  | C-127     | 2.22            |
| No. 4   | ASTM  | C-127     | 2.20            |

Atentamente,

Ing. Erik Rosales Torres Jefe Sección de Concretos

Vo.Bo.

Anibal Rodas M.

rector C T/I

۱° T •्⊀۳

## (7) Wave Uprush

# WAVE UPRUSH OBTAINED BY COMBINING THE SMB METHOD WITH SAVILLE METHOD















Table A.4.3.2-1 Summary of Irrigation Canal

| N # A I              | Length  | a                   | Canal         | :              | Siphone       |      | Division | Orops    | Cross | "        |
|----------------------|---------|---------------------|---------------|----------------|---------------|------|----------|----------|-------|----------|
| Name of Canal        | (m)     | (m <sup>3</sup> /s) | Dimension (m) |                | Dimension (m) |      | Work     |          | Work  | I        |
|                      |         |                     | В             | h              | В             | H    | (ROs)    | (NOs)    | (NOs) |          |
| 1. Driving Canal     | 1, 450  | 4.0                 | 1.80          | 1.30           |               | _    |          |