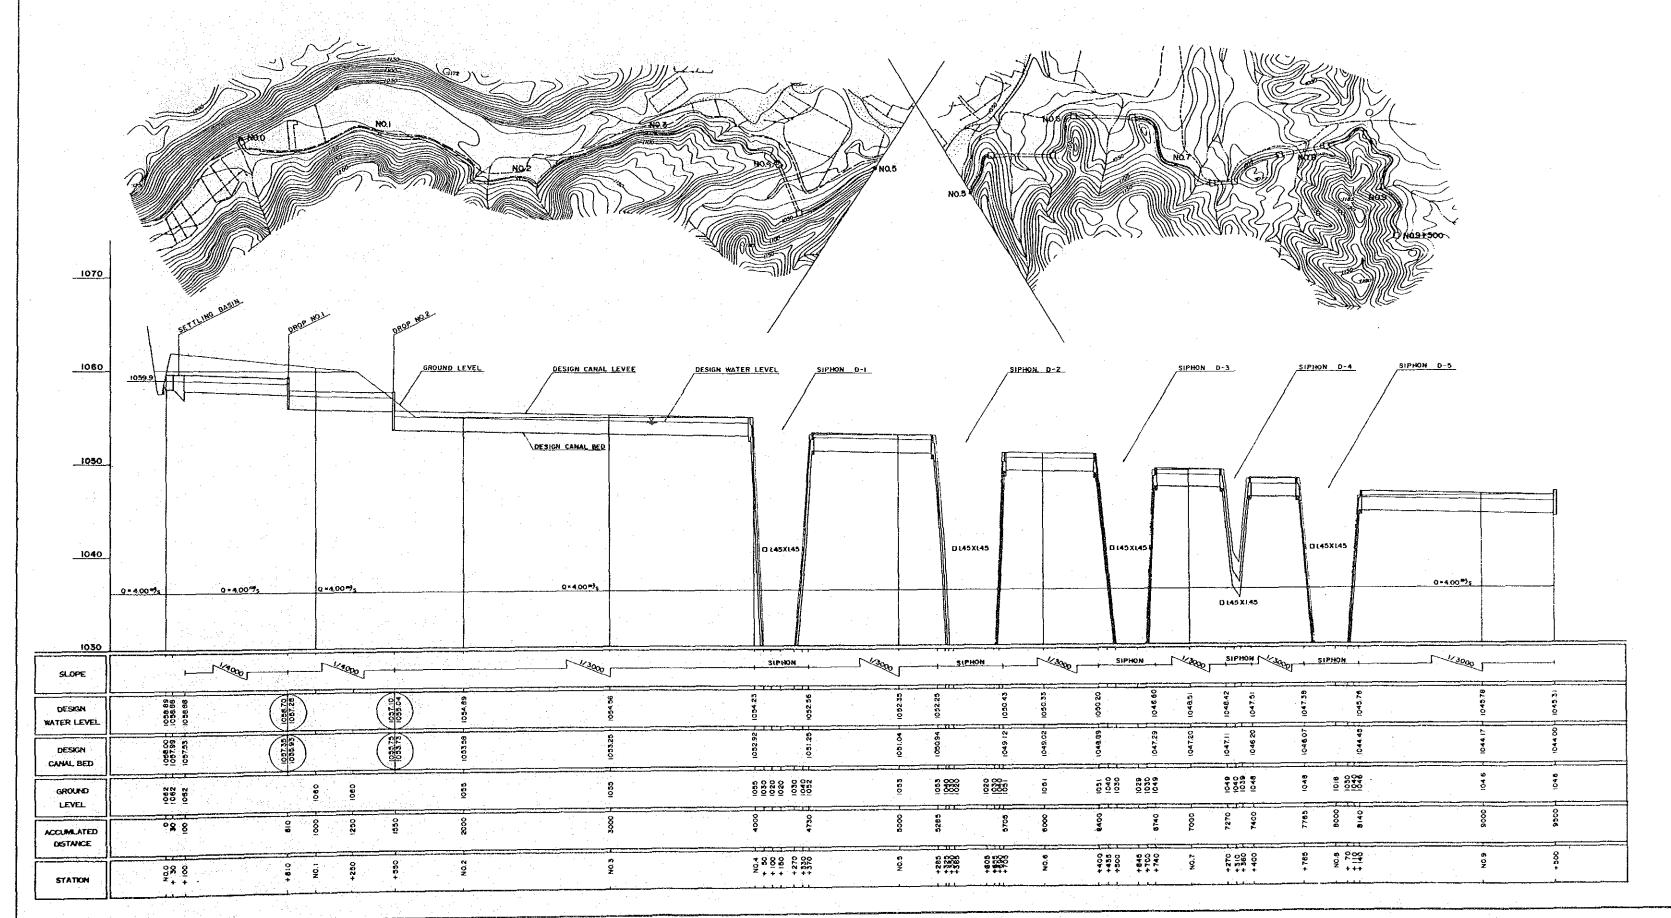

| 1.0 | _                         | _              | _                      |             |
| Sub-total                 | 11,375        |                          |                   |          | <del>-</del>        |     | 22                        | 18             | 3                      |             |
| Total                     | 39,000        |                          |                   | <u> </u> |                     | ļ   | 67                        | 31             | 15                     | <u> </u>    |
| Grand-total               | 89,700        |                          |                   |          | <u> </u>            |     | 124                       | 45             | 15                     | <u> </u>    |



## PLAN AND LONGITUDINAL PROFILE OF DRIVING CANAL



THE REPI

Fig. A.

JAPA
COOPER