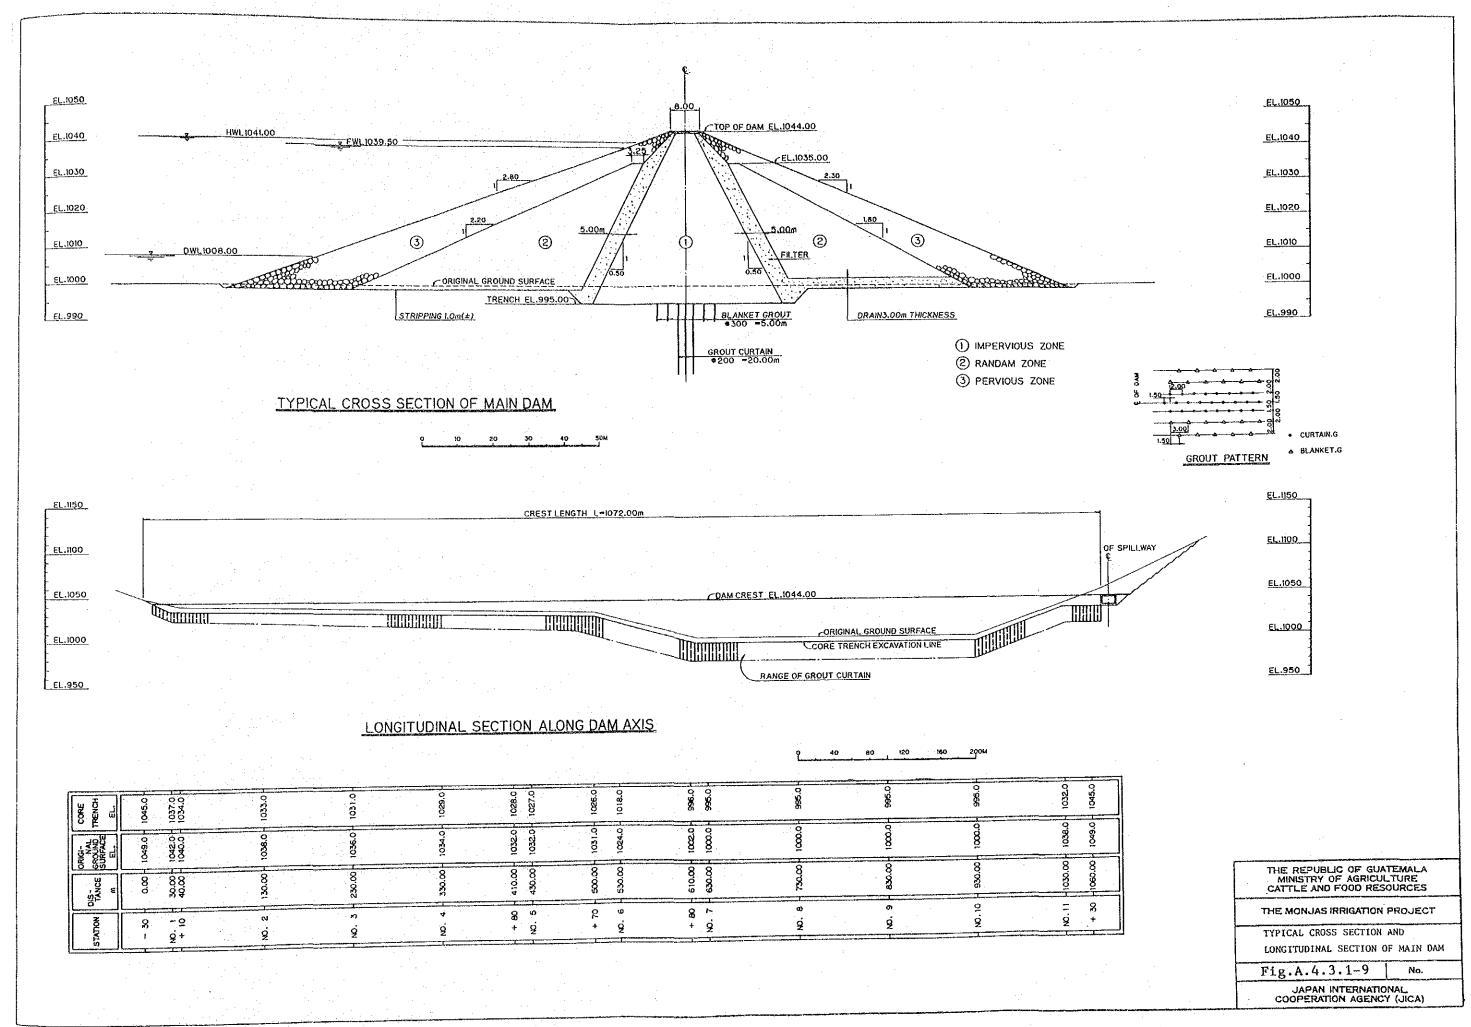

L DE DERAS PUBLICAS

XUXICIPALIDAD DE GUATE

(6) Results of Specific Gravity

O.T. No. 4052

Informe No. 552-87-SC

INTERESADO:

Sanyu Consultants Inc.

PROYECTO:

Irrigación de Monjas

MUESTRA:

4 Testigos

ASUNTO:

Peso Específico

FECHÁ:

29 de Octubre de 1987

### I. RESULTADOS:

| Muestra | Norma | de Ensayo | Peso Específico |
|---------|-------|-----------|-----------------|
| No. 1   | ASTM  | C-127     | 2.21            |
| No. 2   | ASTM  | C-127     | 2.22            |
| No. 3   | ASTM  | C-127     | 2.22            |
| No. 4   | ASTM  | C-127     | 2.20            |

Atentamente,

Ing. Erik Rosales Torres Jefe Sección de Concretos

Vo.Bo.

Anibal Rodas M.

rector C T/I

۱° T •्⊀۳

## (7) Wave Uprush

# WAVE UPRUSH OBTAINED BY COMBINING THE SMB METHOD WITH SAVILLE METHOD















Table A.4.3.2-1 Summary of Irrigation Canal

| N # A I              | Length  | a                   | Canal         | :              | Siphone       |      | Division | Orops    | Cross | "        |
|----------------------|---------|---------------------|---------------|----------------|---------------|------|----------|----------|-------|----------|
| Name of Canal        | (m)     | (m <sup>3</sup> /s) | Dimension (m) |                | Dimension (m) |      | Work     |          | Work  | I        |
|                      |         |                     | В             | h              | В             | H    | (ROs)    | (NOs)    | (NOs) |          |
| 1. Driving Canal     | 1, 450  | 4.0                 | 1.80          | 1.30           |               | _    |          |