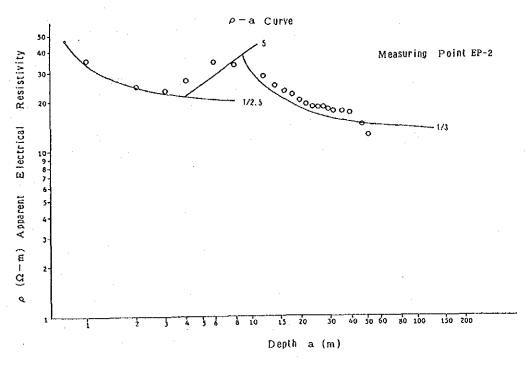

|                 | ^^                                     | İ                      |                               |                                                                                      |     |                                        |     |       | "   |       |                  |      |     |     | Î    |     |       | .   |             |
|          |                 |                 |                                        |                        | <u></u>                       | <u></u>                                                                              |     | ــــــــــــــــــــــــــــــــــــــ |     |       | _   |       |                  |      |     |     |      |     |       |     |             |

Fig. A.4.3.1-3 Boring Log of PM-2 Point





|                         | · ·         |      |
|-------------------------|-------------|------|
| Electric<br>Resistivity | 19 19.6 110 | 13.3 |
| 101                     | •           |      |

Fig. A.4.3.1-4  $\rho$ - a Curve of Electric Prospecting

#### (2) Stability Analysis of dam

#### a. Method of Stability Analysis

Stability of the dam was studied by using the slice method to the slip circle surface taking into consideration the property of embankment materials and condition of dam foundation.

The dam shall be safe against sliding failure under the following conditions:

Condition 1: At the end of dam construction

Condition 2: Reservoir is at high water level and seepage is steady

Condition 3: Reservoir is at full water level and seepage is steady

Condition 4: Reservoir i