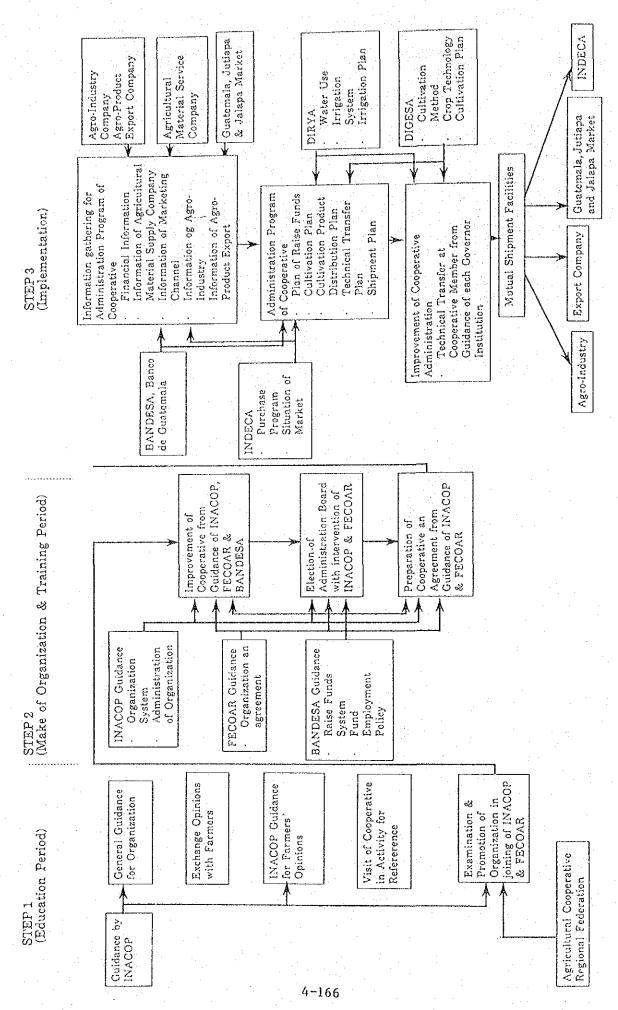

assistants, and 2 vehicles. However, the present extension system employs only one adviser, and is too poor. At least 4 or 5 advisers should be assigned and exhibit mobility with autobicycles, vehicles, etc.

#### (2) Upbringing of farmers' organization

Rate of organization is low especially in Jutiapa Department and Jalapa Department among the Republic.

Intension of farmers was researched for organization and farmers' organization, in which farmers are deeply interested, as shown in Table A.4.2.4-1. However, upbringing of farmers' organization involves education, enlightenment, organizing, and implementation.

Fig. A.4.2.4-4 shows the necessary procedure.



Fig. A.4.2.4-1 Organization of Agricultural Extension and Research



Fig. A.4.2.4-2 Flow of Agricultural Research and Extension



Fig. A.4.2.4-3 Flow of Organization

Table A.4.2.4-1 Questionnaire on Organizatin in Monjas Area

|                        |     | the second secon |    |       |
|------------------------|-----|---------------------------------------------------------------------------------------------------------------------------------------------------------------------------------------------------------------------------------------------------------------------------------------------------------------------------------------------------------------------------------------------------------------------------------------------------------------------------------------------------------------------------------------------------------------------------------------------------------------------------