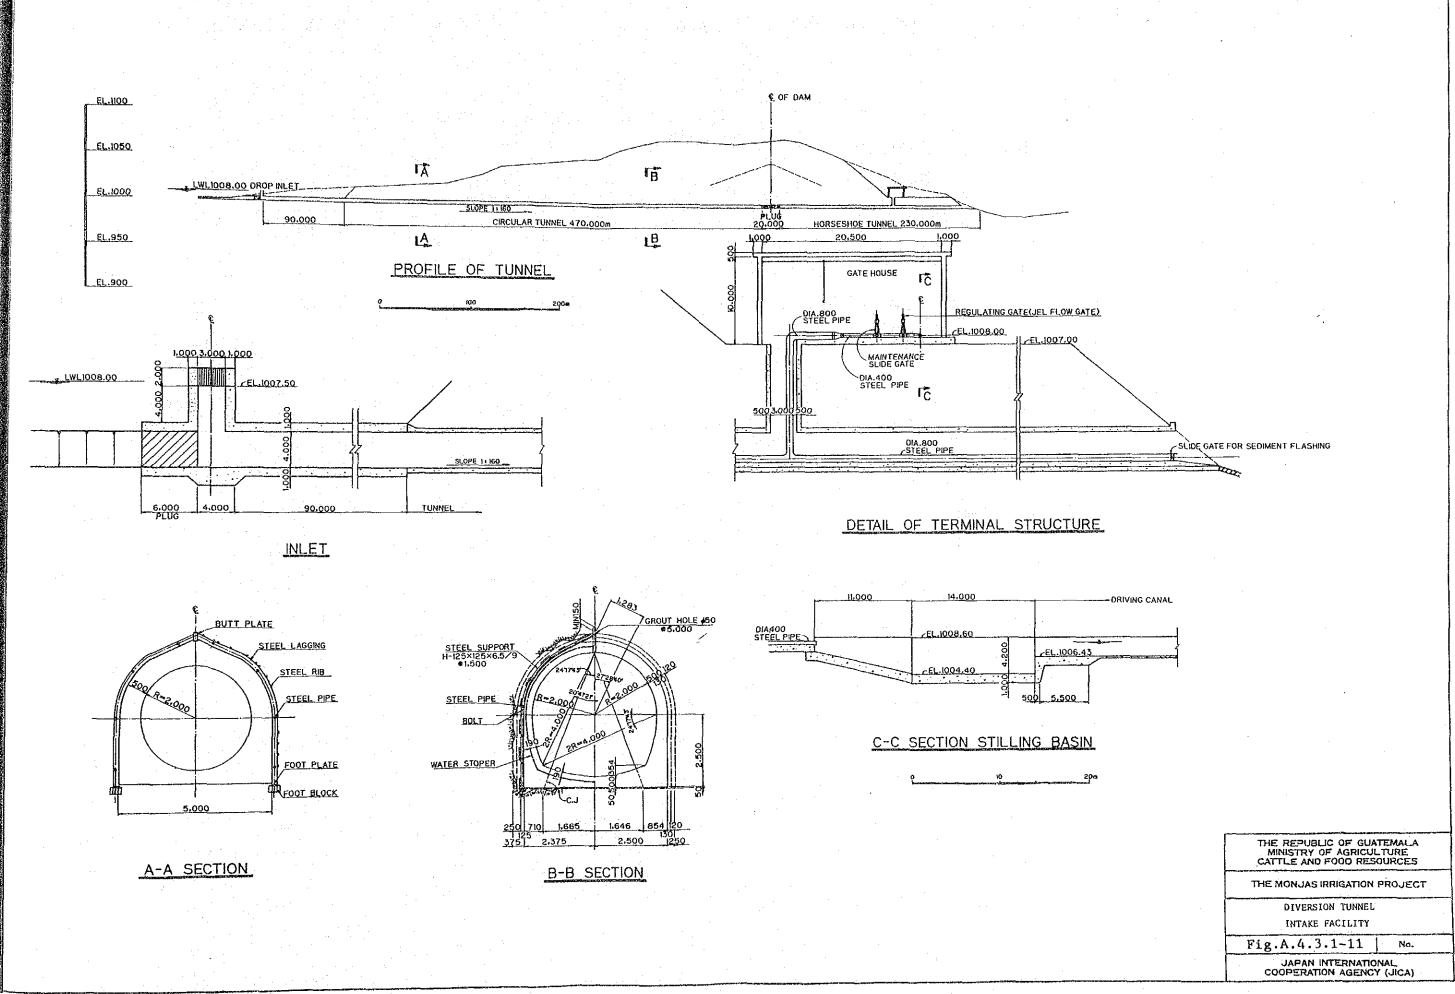

DERAS PUBLICAS

XUXICIPALIDAD DE GUATE

(6) Results of Specific Gravity

O.T. No. 4052

Informe No. 552-87-SC

INTERESADO:

Sanyu Consultants Inc.

PROYECTO:

Irrigación de Monjas

MUESTRA:

4 Testigos

ASUNTO:

Peso Específico

FECHÁ:

29 de Octubre de 1987

### I. RESULTADOS:

| Muestra | Norma | de Ensayo | Peso Específico |
|---------|-------|-----------|-----------------|
| No. 1   | ASTM  | C-127     | 2.21            |
| No. 2   | ASTM  | C-127     | 2.22            |
| No. 3   | ASTM  | C-127     | 2.22            |
| No. 4   | ASTM  | C-127     | 2.20            |

Atentamente,

Ing. Erik Rosales Torres Jefe Sección de Concretos

Vo.Bo.

Anibal Rodas M.

rector C T/I

۱° T •्⊀۳

## (7) Wave Uprush

# WAVE UPRUSH OBTAINED BY COMBINING THE SMB METHOD WITH SAVILLE METHOD















Table A.4.3.2-1 Summary of Irrigation Canal

| N # A I              | Length  | a                   | Canal         | :              | Siphone       |      | Division | Orops    | Cross | "        |
|----------------------|---------|---------------------|---------------|----------------|---------------|------|----------|----------|-------|----------|
| Name of Canal        | (m)     | (m <sup>3</sup> /s) | Dimension (m) |                | Dimension (m) |      | Work     |          | Work  | I        |
|                      |         |                     | В             | h              | В             | H    | (ROs)    | (NOs)    | (NOs) |          |
| 1. Driving Canal     | 1, 450  | 4.0                 | 1.80          | 1.30           |               | _    |          |          |