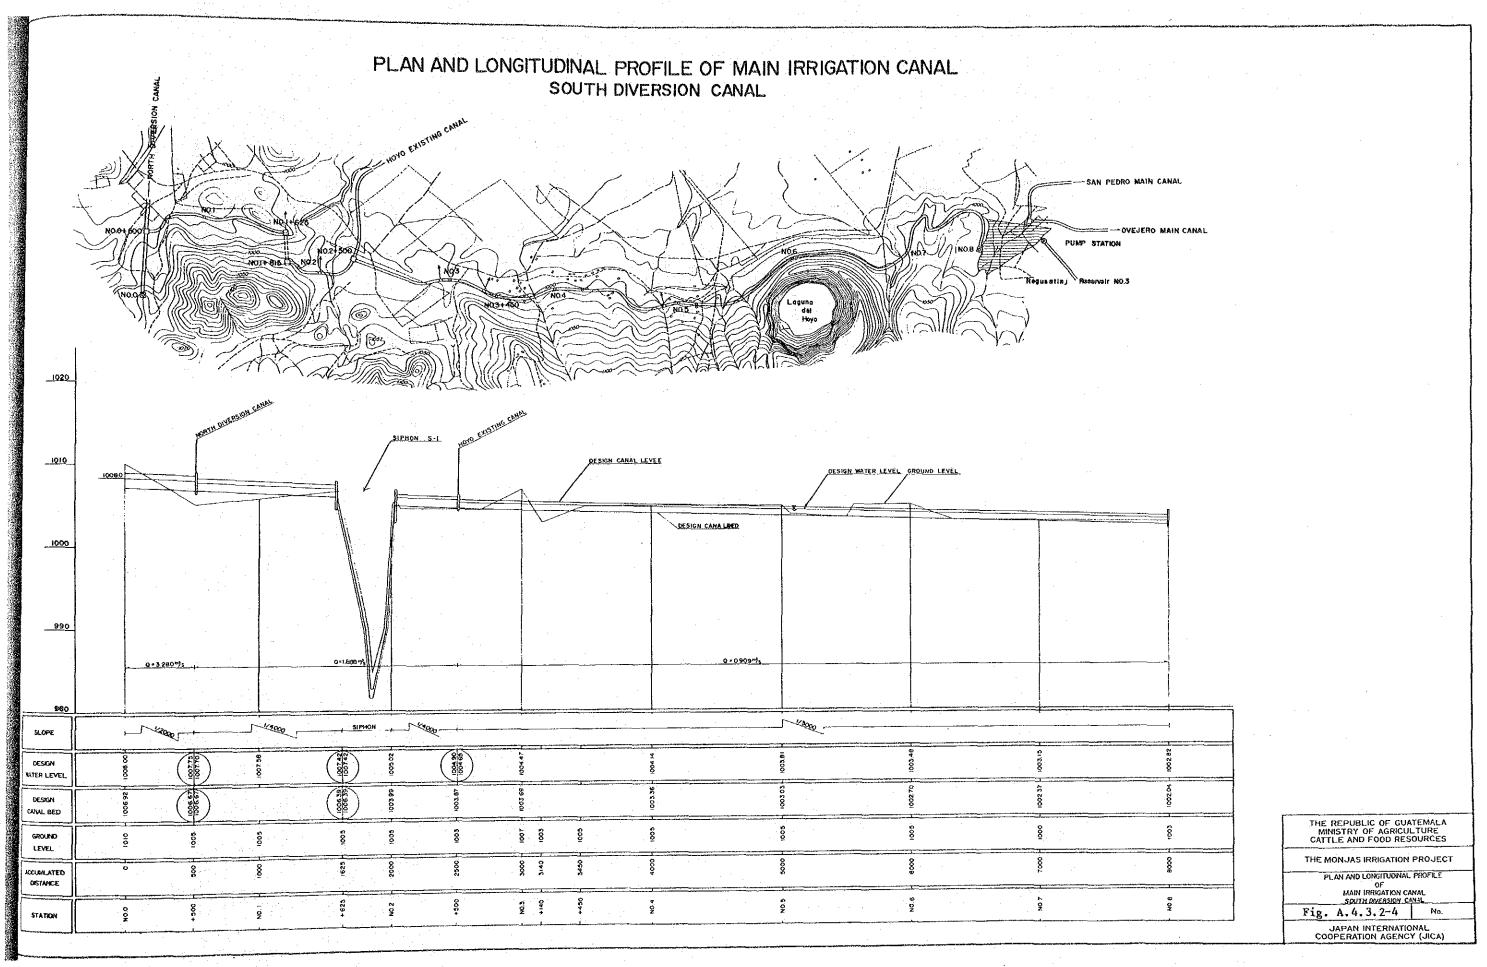

| _              | _                      |             |
| Sub-total                 | 11,375        |                          |                   |          | <del>-</del>        |     | 22                        | 18             | 3                      |             |
| Total                     | 39,000        |                          |                   | <u> </u> |                     | ļ   | 67                        | 31             | 15                     | <u> </u>    |
| Grand-total               | 89,700        |                          |                   |          | <u> </u>            |     | 124                       | 45             | 15                     | <u> </u>    |



## PLAN AND LONGITUDINAL PROFILE OF DRIVING CANAL



THE REPI

Fig. A.

JAPA
COOPER