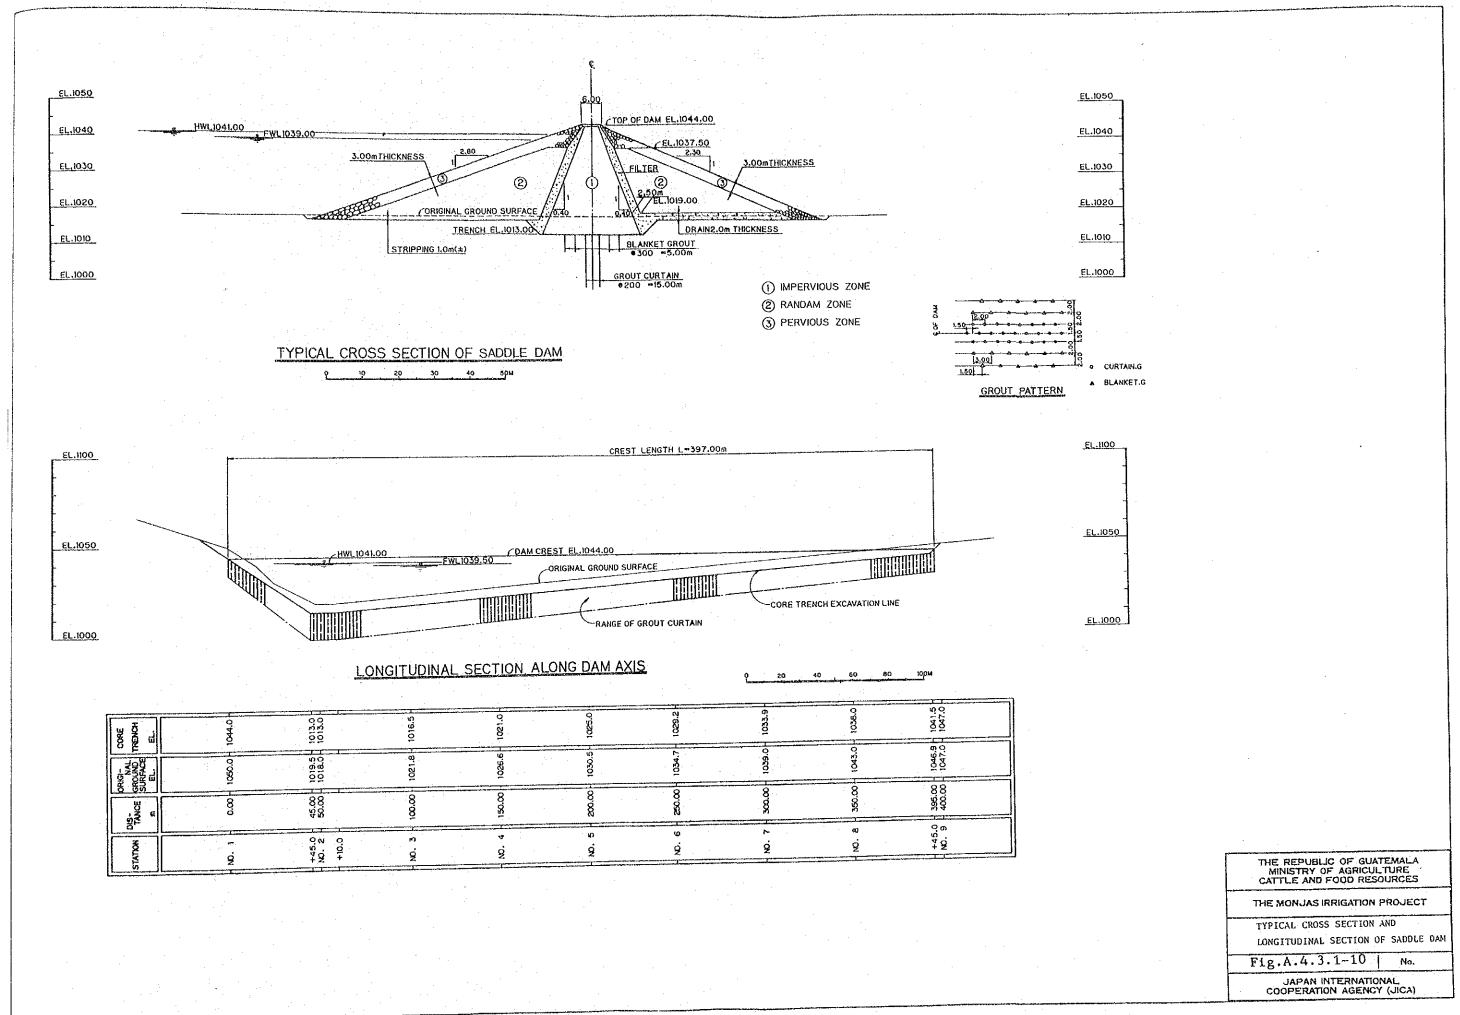

DE DERAS PUBLICAS

XUXICIPALIDAD DE GUATE

(6) Results of Specific Gravity

O.T. No. 4052

Informe No. 552-87-SC

INTERESADO:

Sanyu Consultants Inc.

PROYECTO:

Irrigación de Monjas

MUESTRA:

4 Testigos

ASUNTO:

Peso Específico

FECHÁ:

29 de Octubre de 1987

### I. RESULTADOS:

| Muestra | Norma | de Ensayo | Peso Específico |
|---------|-------|-----------|-----------------|
| No. 1   | ASTM  | C-127     | 2.21            |
| No. 2   | ASTM  | C-127     | 2.22            |
| No. 3   | ASTM  | C-127     | 2.22            |
| No. 4   | ASTM  | C-127     | 2.20            |

Atentamente,

Ing. Erik Rosales Torres Jefe Sección de Concretos

Vo.Bo.

Anibal Rodas M.

rector C T/I

۱° T •्⊀۳

## (7) Wave Uprush

# WAVE UPRUSH OBTAINED BY COMBINING THE SMB METHOD WITH SAVILLE METHOD















Table A.4.3.2-1 Summary of Irrigation Canal

| N # A I              | Length  | a                   | Canal         | :              | Siphone       |      | Division | Orops    | Cross | "        |
|----------------------|---------|---------------------|---------------|----------------|---------------|------|----------|----------|-------|----------|
| Name of Canal        | (m)     | (m <sup>3</sup> /s) | Dimension (m) |                | Dimension (m) |      | Work     |          | Work  | I        |
|                      |         |                     | В             | h              | В             | H    | (ROs)    | (NOs)    | (NOs) |          |
| 1. Driving Canal     | 1, 450  | 4.0                 | 1.80          | 1.30           |               | _    |          |