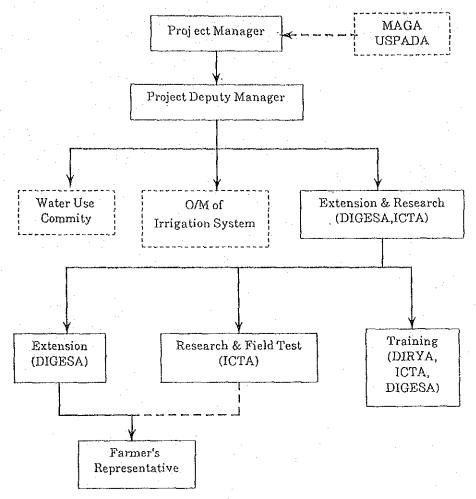

ension system and farmers. According to survey by ICTA, intensification of research on vegetables requires 2 technical officials, 5 assistants, and 2 vehicles. However, the present extension system employs only one adviser, and is too poor. At least 4 or 5 advisers should be assigned and exhibit mobility with autobicycles, vehicles, etc.

#### (2) Upbringing of farmers' organization

Rate of organization is low especially in Jutiapa Department and Jalapa Department among the Republic.

Intension of farmers was researched for organization and farmers' organization, in which farmers are deeply interested, as shown in Table A.4.2.4-1. However, upbringing of farmers' organization involves education, enlightenment, organizing, and implementation.

Fig. A.4.2.4-4 shows the necessary procedure.



Fig. A.4.2.4-1 Organization of Agricultural Extension and Research



Fig. A.4.2.4-2 Flow of Agricultural Research and Extension



Fig. A.4.2.4-3 Flow of Organization

Table A.4.2.4-1 Questionnaire on Organizatin in Monjas Area

|                        |     | the second secon |    |       |
|------------------------|-----|---------------------------------------------------------------------------------------------------------------------------------------------------------------------------------------------------------------------------------------------------------------------------------------------------------------------------------------------------------------------------------------------------------------------------------------------------------------------------------------