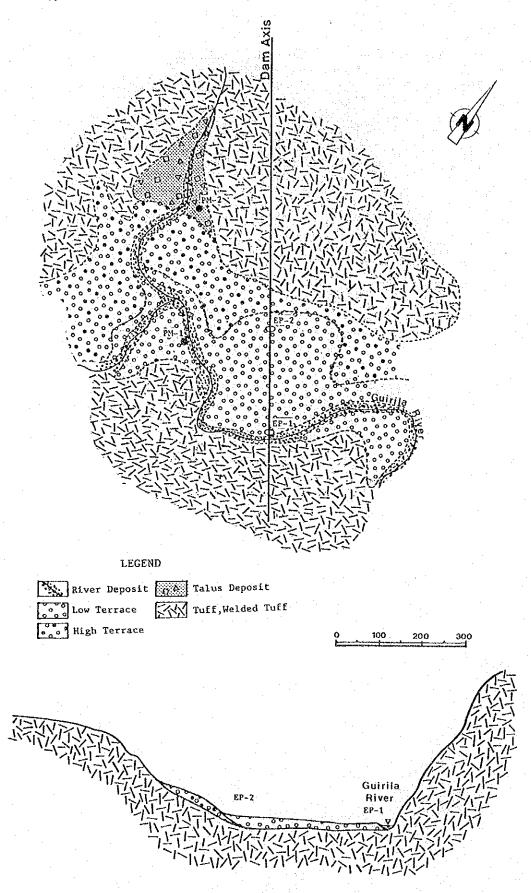

4.3.2 Irrigation Facility Plan
  - (1) Summary of Irrigation Canal

Table A.4.3.2-1 Summary of Irrigation Canal

(2) Irrigation Facility Design

Fig. A.4.3.2-1 Plan and LogitudinalProfile of Driving Canal

Fig. A.4.3.2-2 Ostua Diversion Weir

Fig. A.4.3.2-3 Plan and Longitudinal Profile of Main Irrigation

Canal North Diversion Canal

Fig. A.4.3.2-4 Plan and Longitudinal Profile of Main Irrigation Canal South Diversion Canal

- Fig. A.4.3.2-5 Plan and Longitudinal Profile of Main Irrigation Canal San Juancito
- Fig. A.4.3.2-6 Plan and Longitudinal Profile of Main Irrigation Canal Salamo and Monjas
- Fig. A.4.3.2-7 Plan and Longitudinal Profile of Main irrigation Canal Ovejero and San Pedro
- Fig. A.4.3.2-8 Standard Cross Section of Irrigation Canal
- Fig. A.4.3.2-9 Plan of Division Works



Fig. A.4.3.1-1 Geological Map at Guirila Dam Site

## BORING LOG

Boring NO, PM-1

Boring Point: Proposed Dam Site of Guirita River South Side of Near of River Course on the River Terrace Ground Level: 1001.3 M.A,S,L

| ·     |                |                    | n The                                  | HIVE                      | Terro                                  | 1¢8                                                  |     |                                                  |             |               |                          | ·     | ,       |               |               |                   |
|-------|----------------|--------------------|----------------------------------------|---------------------------|----------------------------------------|--------------------------