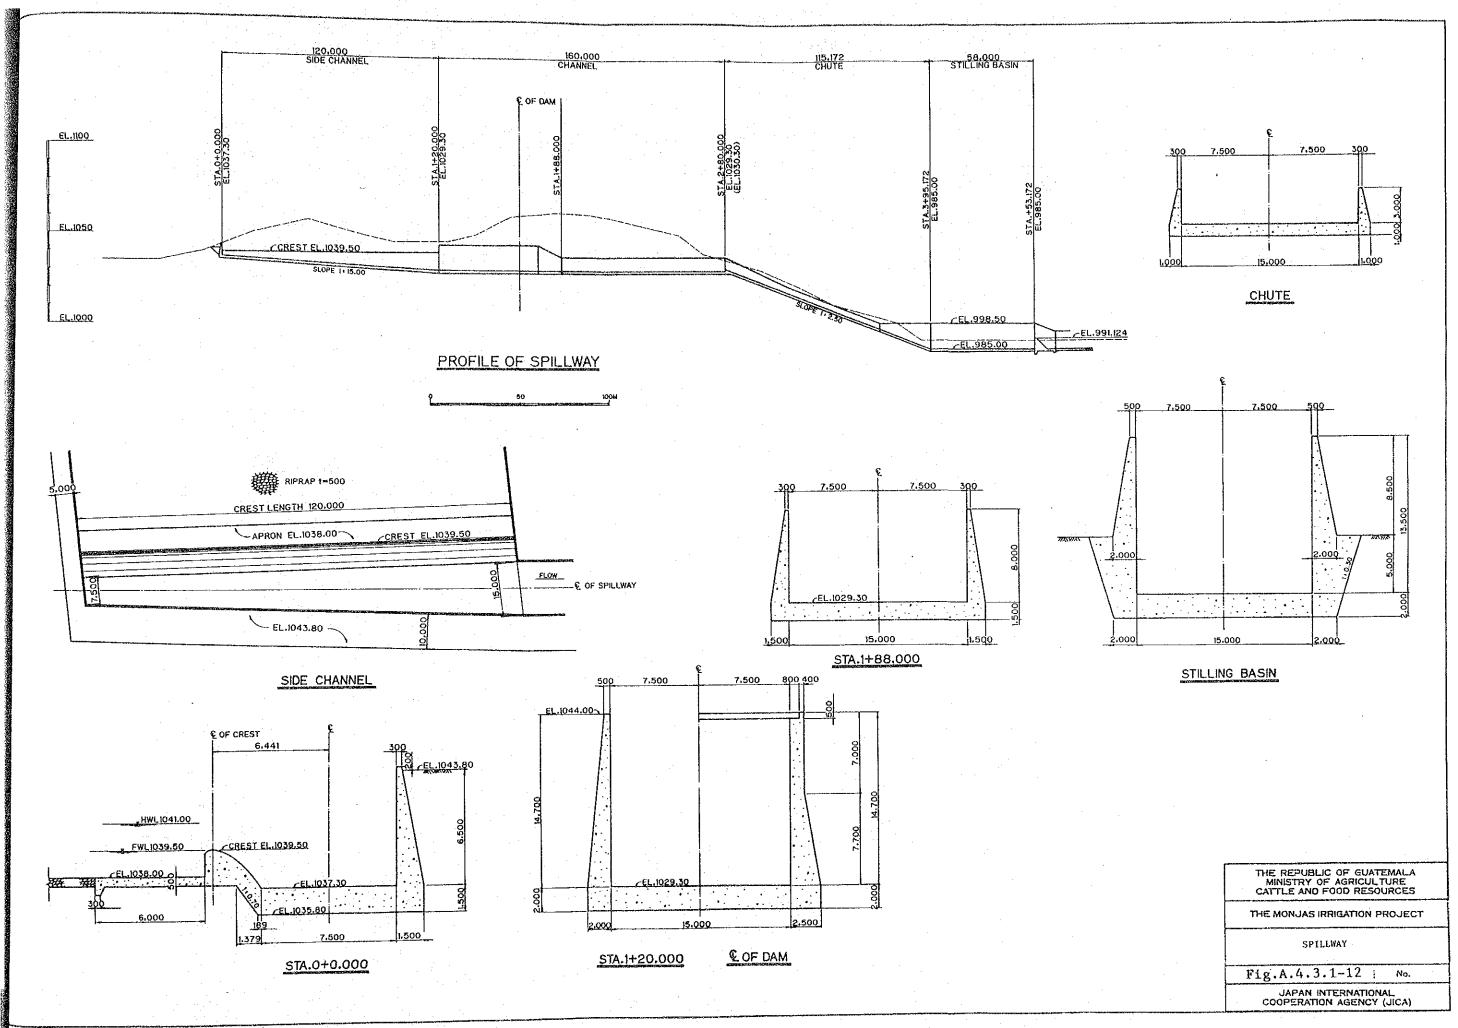

ERAS PUBLICAS

XUXICIPALIDAD DE GUATE

(6) Results of Specific Gravity

O.T. No. 4052

Informe No. 552-87-SC

INTERESADO:

Sanyu Consultants Inc.

PROYECTO:

Irrigación de Monjas

MUESTRA:

4 Testigos

ASUNTO:

Peso Específico

FECHÁ:

29 de Octubre de 1987

### I. RESULTADOS:

| Muestra | Norma | de Ensayo | Peso Específico |
|---------|-------|-----------|-----------------|
| No. 1   | ASTM  | C-127     | 2.21            |
| No. 2   | ASTM  | C-127     | 2.22            |
| No. 3   | ASTM  | C-127     | 2.22            |
| No. 4   | ASTM  | C-127     | 2.20            |

Atentamente,

Ing. Erik Rosales Torres Jefe Sección de Concretos

Vo.Bo.

Anibal Rodas M.

rector C T/I

۱° T •्⊀۳

## (7) Wave Uprush

# WAVE UPRUSH OBTAINED BY COMBINING THE SMB METHOD WITH SAVILLE METHOD















Table A.4.3.2-1 Summary of Irrigation Canal

| N # A I              | Length  | a                   | Canal         | :              | Siphone       |      | Division | Orops    | Cross | "        |
|----------------------|---------|---------------------|---------------|----------------|---------------|------|----------|----------|-------|----------|
| Name of Canal        | (m)     | (m <sup>3</sup> /s) | Dimension (m) |                | Dimension (m) |      | Work     |          | Work  | I        |
|                      |         |                     | В             | h              | В             | H    | (ROs)    | (NOs)    | (NOs) |          |
| 1. Driving Canal     | 1, 450  | 4.0                 | 1.80          | 1.30           |               | _    |          |          |