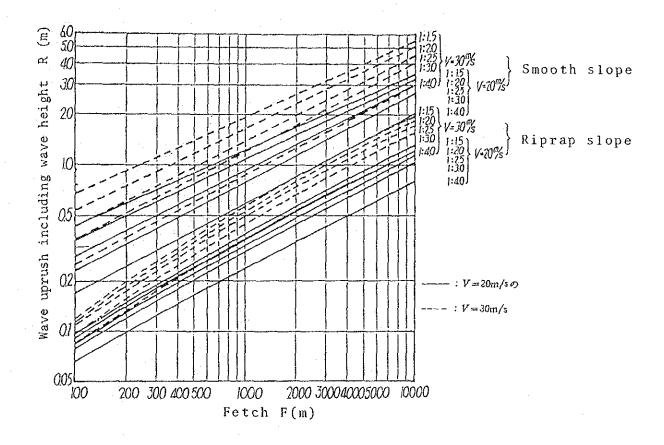

SENERAL DE DERAS PUBLICAS

XUXICIPALIDAD DE GUATE

(6) Results of Specific Gravity

O.T. No. 4052

Informe No. 552-87-SC

INTERESADO:

Sanyu Consultants Inc.

PROYECTO:

Irrigación de Monjas

MUESTRA:

4 Testigos

ASUNTO:

Peso Específico

FECHÁ:

29 de Octubre de 1987

### I. RESULTADOS:

| Muestra | Norma | de Ensayo | Peso Específico |
|---------|-------|-----------|-----------------|
| No. 1   | ASTM  | C-127     | 2.21            |
| No. 2   | ASTM  | C-127     | 2.22            |
| No. 3   | ASTM  | C-127     | 2.22            |
| No. 4   | ASTM  | C-127     | 2.20            |

Atentamente,

Ing. Erik Rosales Torres Jefe Sección de Concretos

Vo.Bo.

Anibal Rodas M.

rector C T/I

۱° T •्⊀۳

## (7) Wave Uprush

# WAVE UPRUSH OBTAINED BY COMBINING THE SMB METHOD WITH SAVILLE METHOD















Table A.4.3.2-1 Summary of Irrigation Canal

| N # A I              | Length  | a                   | Canal         | :              | Siphone       |      | Division | Orops    | Cross | "        |
|----------------------|---------|---------------------|---------------|----------------|---------------|------|----------|----------|-------|----------|
| Name of Canal        | (m)     | (m <sup>3</sup> /s) | Dimension (m) |                | Dimension (m) |      | Work     |          | Work  | I        |
|                      |         |                     | В             | h              | В             | H    | (ROs)    | (NOs)    | (NOs) |          |
| 1. Driving Canal     | 1, 450  | 4.0                 | 1.80          | 1.30           |               | _    |          |