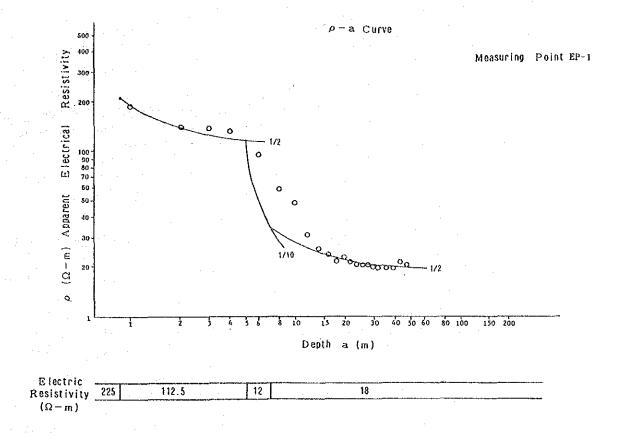

|                 | ^^                                     | İ                      |                               |                                                                                      |     |                                        |     |       | "   |       |                  |      |     |     | Î    |     |       | .   |             |
|          |                 |                 |                                        |                        | <u></u>                       | <u></u>                                                                              |     | ــــــــــــــــــــــــــــــــــــــ |     |       | _   |       |                  |      |     |     |      |     |       |     |             |

Fig. A.4.3.1-3 Boring Log of PM-2 Point





|                         | · ·         |      |
|-------------------------|-------------|------|
| Electric<br>Resistivity | 19 19.6 110 | 13.3 |
| 101                     | •           |      |

Fig. A.4.3.1-4  $\rho$ - a Curve of Electric Prospecting

#### (2) Stability Analysis of dam

#### a. Method of Stability Analysis

Stability of the dam was studied by using the slice method to the slip circle surface taking into consideration the property of embankment materials and condition of dam foundation.

The dam shall be safe against sliding failure under the following conditions:

Condition 1: At the end of dam construction

Condition 2: Reservoir is at high water level and seepage is steady

Condition 3: Reservoir is at full water level and seepage is steady

Condition 4: Reservoir