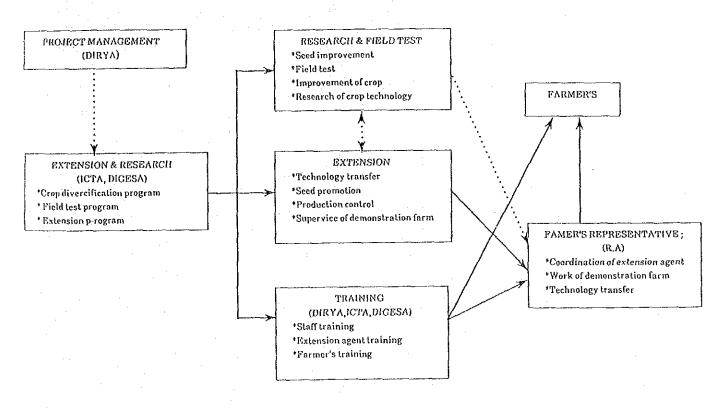

n of research on vegetables requires 2 technical officials, 5 assistants, and 2 vehicles. However, the present extension system employs only one adviser, and is too poor. At least 4 or 5 advisers should be assigned and exhibit mobility with autobicycles, vehicles, etc.

#### (2) Upbringing of farmers' organization

Rate of organization is low especially in Jutiapa Department and Jalapa Department among the Republic.

Intension of farmers was researched for organization and farmers' organization, in which farmers are deeply interested, as shown in Table A.4.2.4-1. However, upbringing of farmers' organization involves education, enlightenment, organizing, and implementation.

Fig. A.4.2.4-4 shows the necessary procedure.



Fig. A.4.2.4-1 Organization of Agricultural Extension and Research



Fig. A.4.2.4-2 Flow of Agricultural Research and Extension



Fig. A.4.2.4-3 Flow of Organization

Table A.4.2.4-1 Questionnaire on Organizatin in Monjas Area

|                        |     | the second secon |    |       |
|------------------------|-----|-------------------------------------------------------------------------------------------------------------------------------------------------------------------------------------------------------------------------------------------------------------------------------------------------------------------------------------------------------------------------------------------------------------------------------------------------------------------------------------------------------------------------------------------------------------