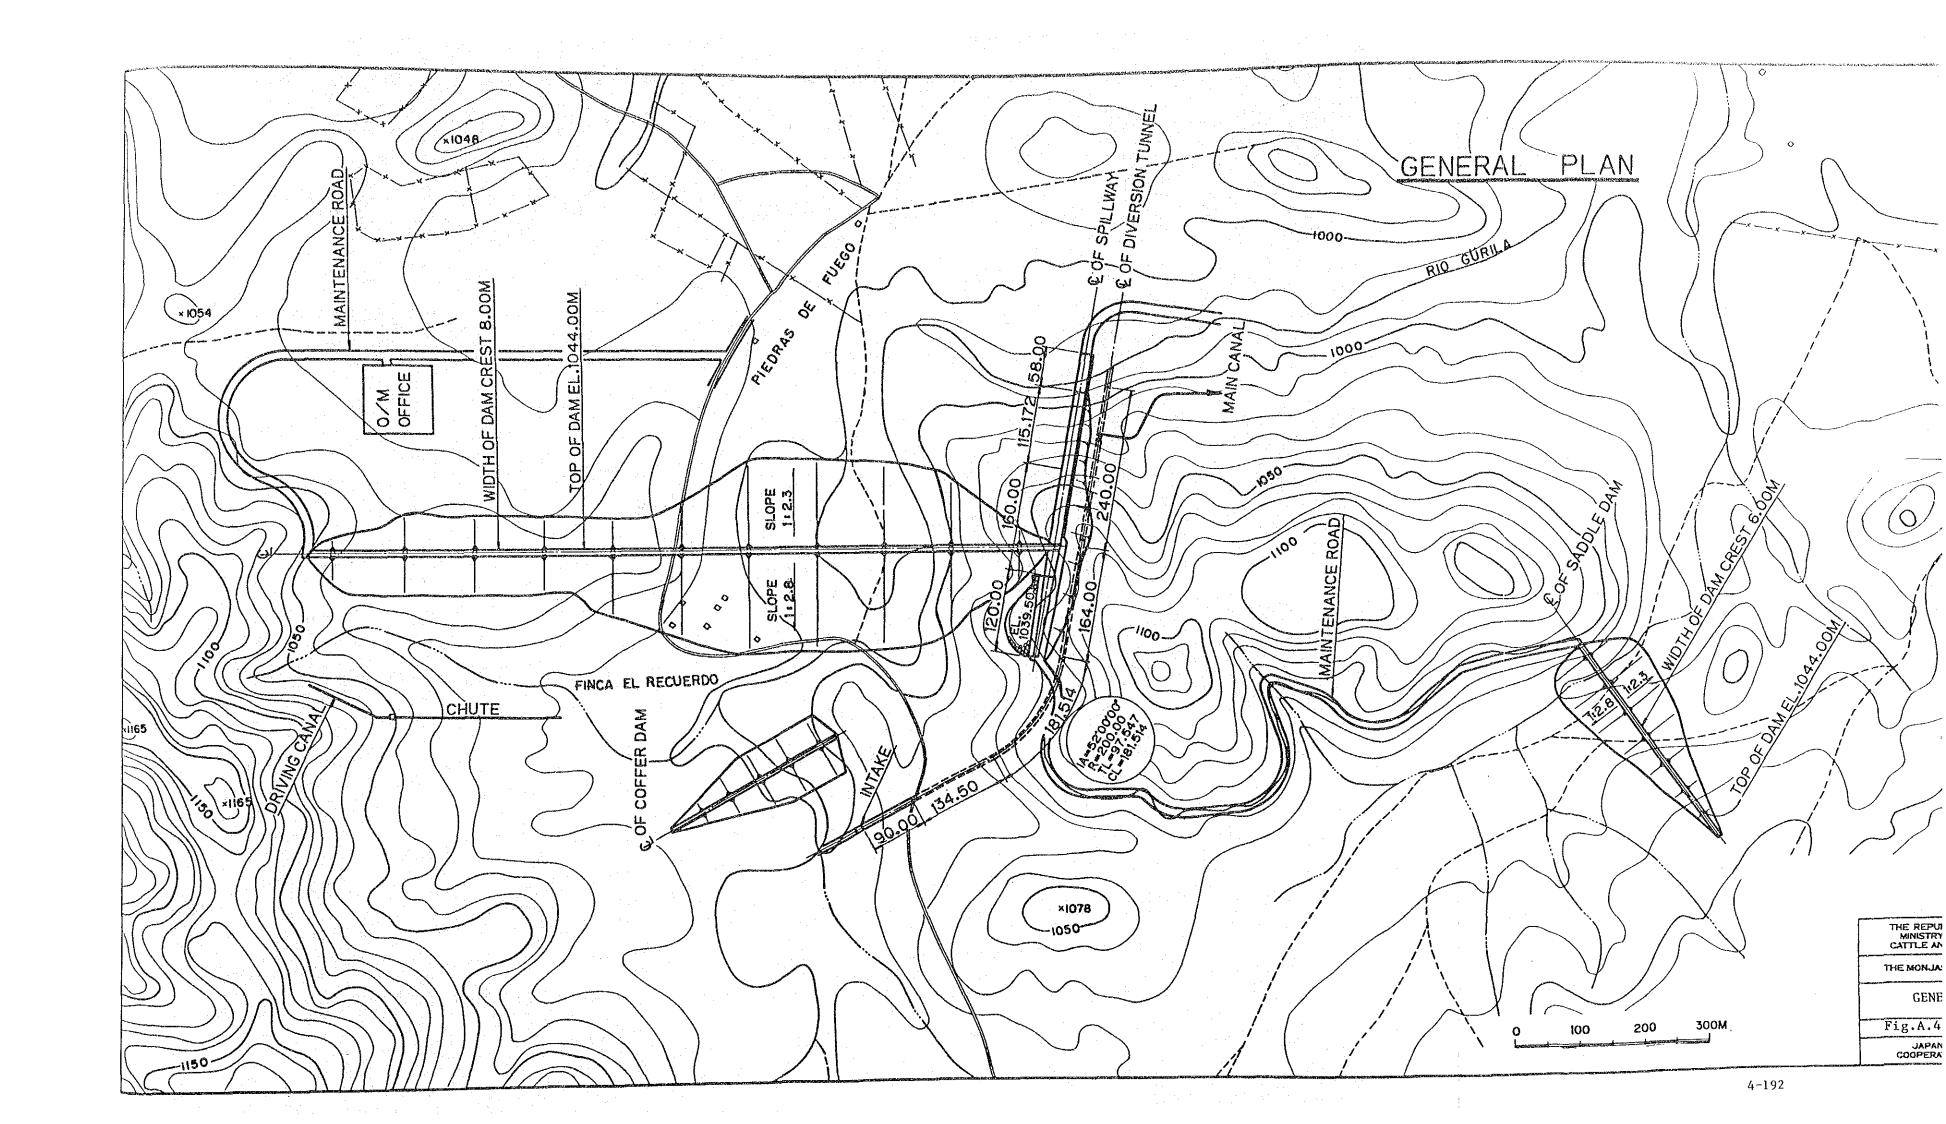

NERAL DE DERAS PUBLICAS

XUXICIPALIDAD DE GUATE

(6) Results of Specific Gravity

O.T. No. 4052

Informe No. 552-87-SC

INTERESADO:

Sanyu Consultants Inc.

PROYECTO:

Irrigación de Monjas

MUESTRA:

4 Testigos

ASUNTO:

Peso Específico

FECHÁ:

29 de Octubre de 1987

### I. RESULTADOS:

| Muestra | Norma | de Ensayo | Peso Específico |
|---------|-------|-----------|-----------------|
| No. 1   | ASTM  | C-127     | 2.21            |
| No. 2   | ASTM  | C-127     | 2.22            |
| No. 3   | ASTM  | C-127     | 2.22            |
| No. 4   | ASTM  | C-127     | 2.20            |

Atentamente,

Ing. Erik Rosales Torres Jefe Sección de Concretos

Vo.Bo.

Anibal Rodas M.

rector C T/I

۱° T •्⊀۳

## (7) Wave Uprush

# WAVE UPRUSH OBTAINED BY COMBINING THE SMB METHOD WITH SAVILLE METHOD















Table A.4.3.2-1 Summary of Irrigation Canal

| N # A I              | Length  | a                   | Canal         | :              | Siphone       |      | Division | Orops    | Cross | "        |
|----------------------|---------|---------------------|---------------|----------------|---------------|------|----------|----------|-------|----------|
| Name of Canal        | (m)     | (m <sup>3</sup> /s) | Dimension (m) |                | Dimension (m) |      | Work     |          | Work  | I        |
|                      |         |                     | В             | h              | В             | H    | (ROs)    | (NOs)    | (NOs) |          |
| 1. Driving Canal     | 1, 450  | 4.0                 | 1.80          | 1.30           |               | _    |          |