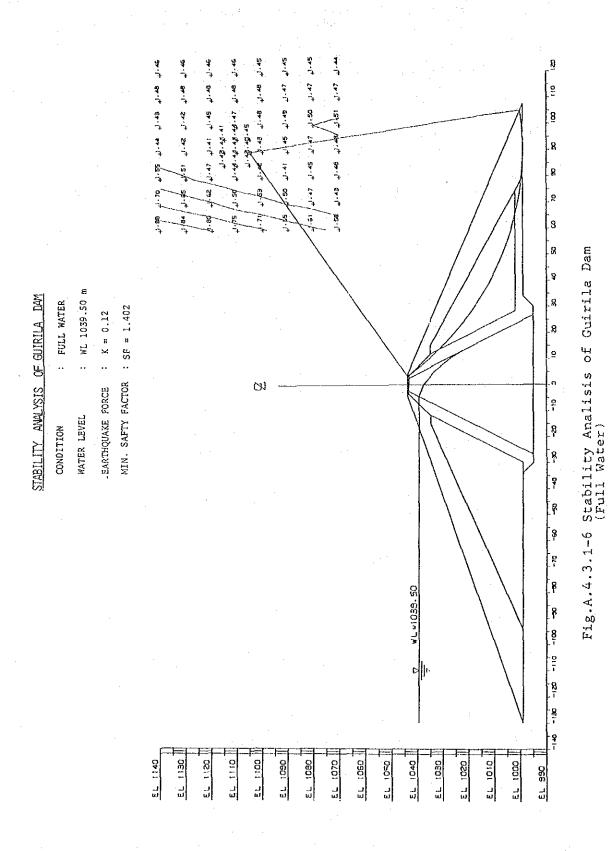

lysis

| onditions | Earthquake<br>Force | Water<br>Level | S1ope                  | Safety<br>Factor |
|-----------|---------------------|----------------|------------------------|------------------|
| 1         | k = 0.06            |                | Upstream<br>Downstream | 1.887<br>1.618   |
| 2         | k = 0.06            | HWL 1041.00    | Upstream<br>Downstream | 1.784<br>1.618   |
| 3         | k = 0.12            | HWL 1039.50    | Upstream<br>Downstream | 1.326<br>1.402   |
| 4         | k = 0.12            | MWL 1025.00    | Upstream               | 1.233            |
| 5         | k = 0.12            | FWL to LWW     | Upstream               | 1.391            |

Note: The contour of safety factory of the representative cases are shown in Fig. A.4.3.1-6 and Fig. A.4.3.1-7.



STABILITY AVALYSIS OF GUIRILA DAM WL 1025.00 m : MIDDLE WATER MIN. SAFTY FACTOR : SF = 1.233 EARTHQUAKE FORCE WATER LEVEL CONDITION Ş 06- 001- 011- DZ1- DE1- 07-1-EL 1030 EL 1020 EL 1010 EL 1000 EL 1040 EL 930

Fig.A.4.3.1-7 Stability Analiasis of Guirila Dam (Middle Water)

4-179

FACULTAD DE INGENTERIA - USAC

DIRECCION GENERAL DE OBRAS PUBLICAS

(3)Results of Permeability Test

> O.T. No. 40508 Informe No. 159.88.55

INTERESADO:

SANYU Consultants Inc.

PROYECTO:

Irrigación de Monjas Jaiapa

ASUNTO:

Erisayos de permeabilidad

FECHA:

12 de enero de 1988

Descripción del suelo: Limo rojizo

Ensayo No. 1:

A la compactación:

Punto 2 de la curva de compactación

 $\omega =$ 

1d = 1,222.4 kg/m3 (76.4 lbs/pie3)

 $6.8 \times 10^{-8}$  cm/seg

Ensayo No. 2:

A la compactación:

Punto 1