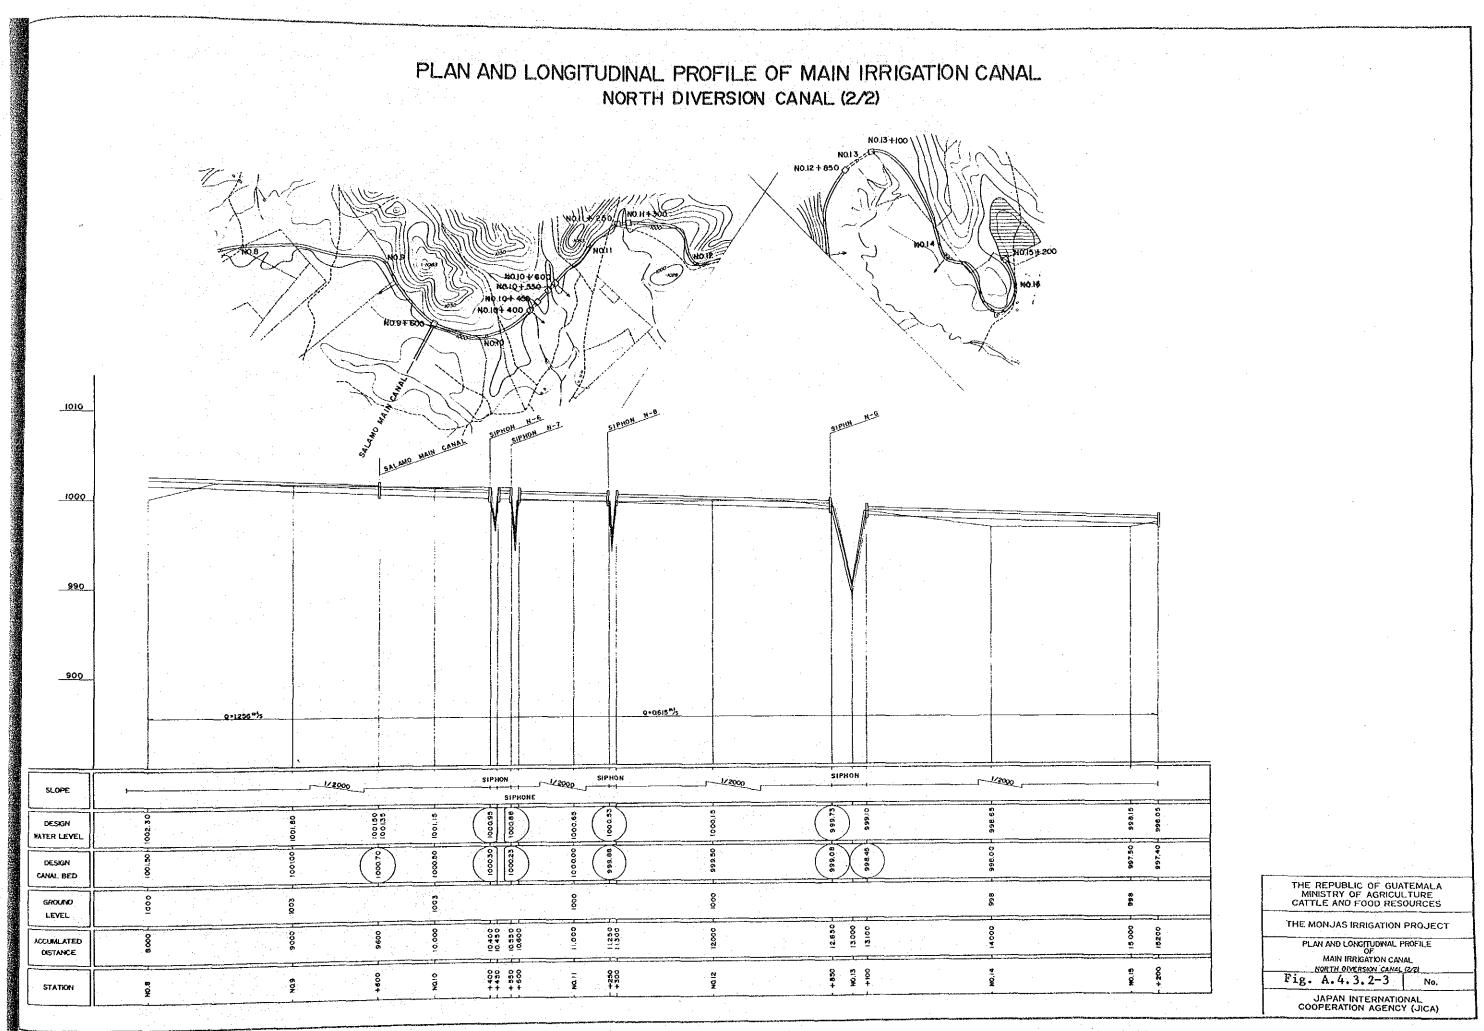

| _              | _                      |             |
| Sub-total                 | 11,375        |                          |                   |          | <del>-</del>        |     | 22                        | 18             | 3                      |             |
| Total                     | 39,000        |                          |                   | <u> </u> |                     | ļ   | 67                        | 31             | 15                     | <u> </u>    |
| Grand-total               | 89,700        |                          |                   |          | <u> </u>            |     | 124                       | 45             | 15                     | <u> </u>    |



## PLAN AND LONGITUDINAL PROFILE OF DRIVING CANAL



THE REPI

Fig. A.

JAPA
COOPER