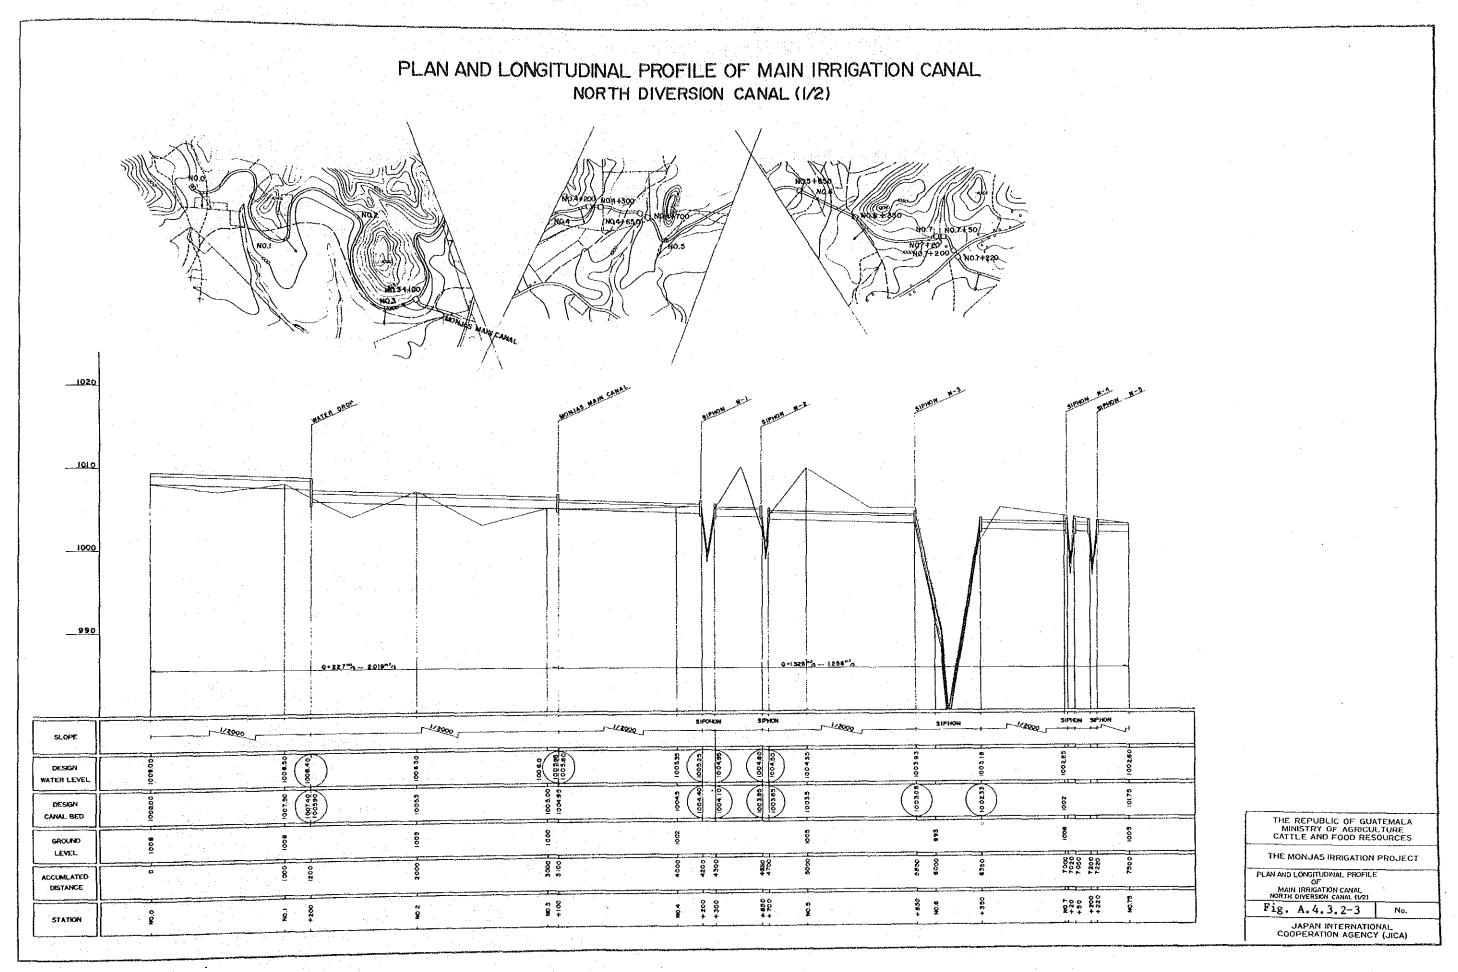

| _              | _                      |             |
| Sub-total                 | 11,375        |                          |                   |          | <del>-</del>        |     | 22                        | 18             | 3                      |             |
| Total                     | 39,000        |                          |                   | <u> </u> |                     | ļ   | 67                        | 31             | 15                     | <u> </u>    |
| Grand-total               | 89,700        |                          |                   |          | <u> </u>            |     | 124                       | 45             | 15                     | <u> </u>    |



## PLAN AND LONGITUDINAL PROFILE OF DRIVING CANAL



THE REPI

Fig. A.

JAPA
COOPER