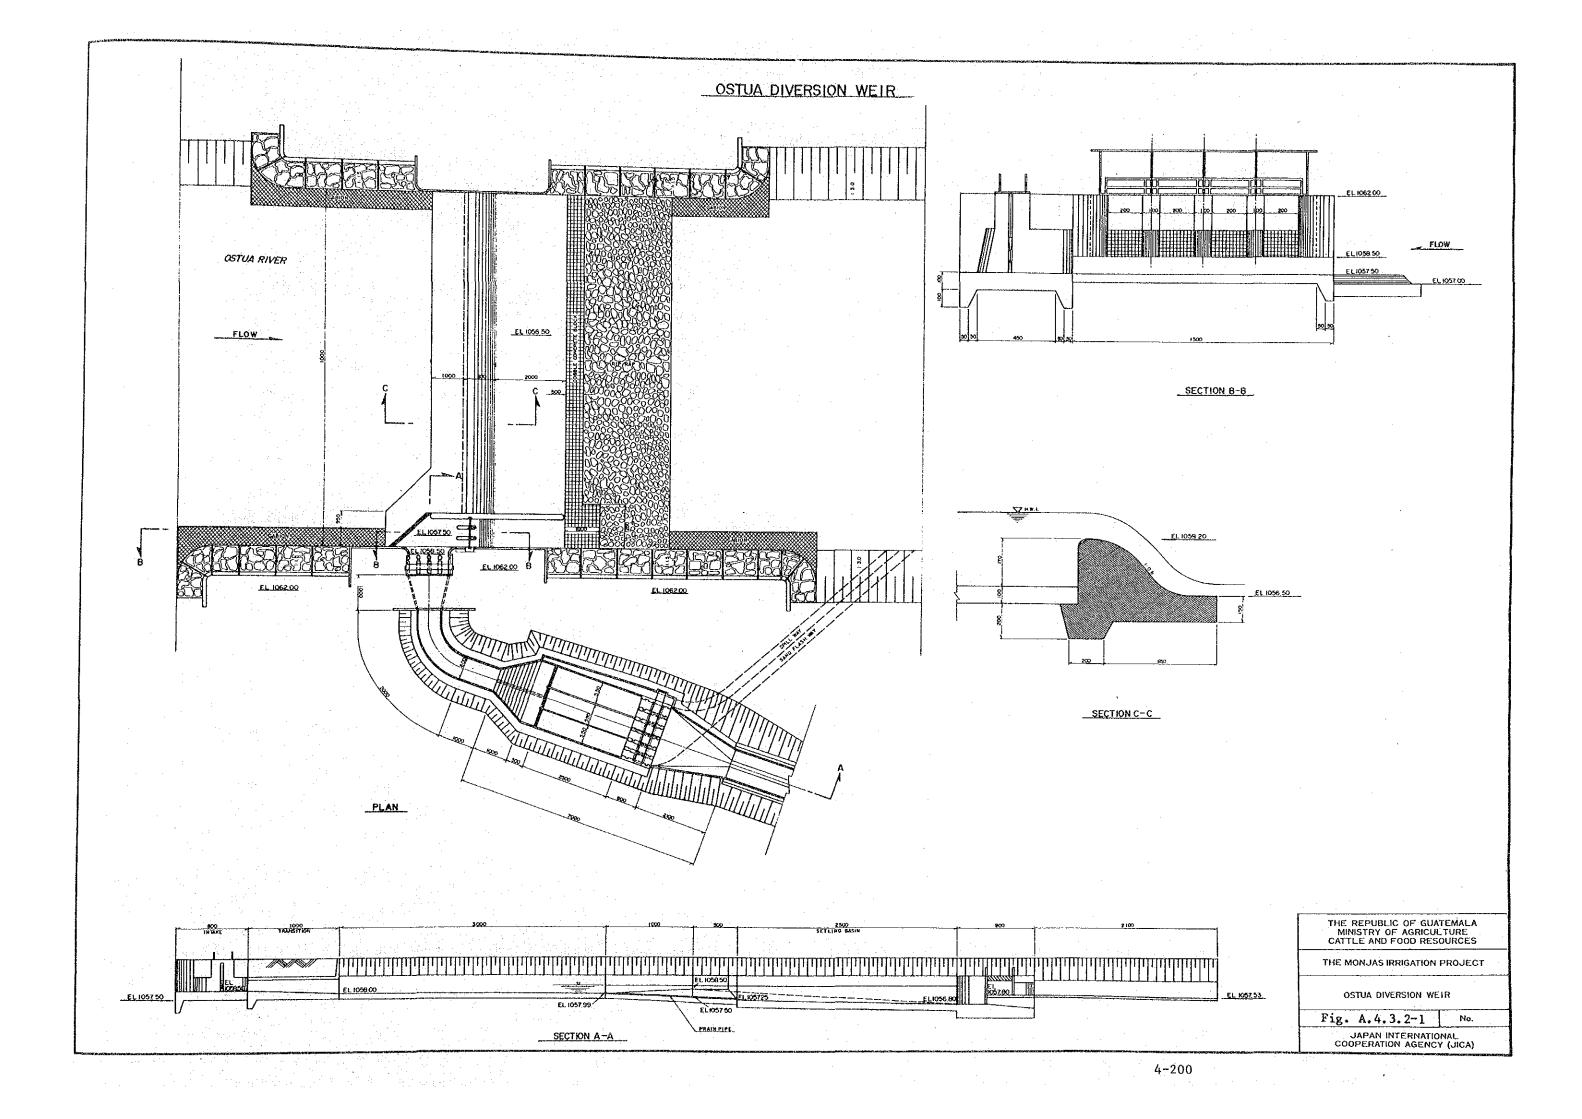

| -                 | -        | 1.0                 | 1.0 | _                         | _              | _                      |             |
| Sub-total                 | 11,375        |                          |                   |          | <del>-</del>        |     | 22                        | 18             | 3                      |             |
| Total                     | 39,000        |                          |                   | <u> </u> |                     | ļ   | 67                        | 31             | 15                     | <u> </u>    |
| Grand-total               | 89,700        |                          |                   |          | <u> </u>            |     | 124                       | 45             | 15                     | <u> </u>    |



## PLAN AND LONGITUDINAL PROFILE OF DRIVING CANAL



THE REPI

Fig. A.

JAPA
COOPER