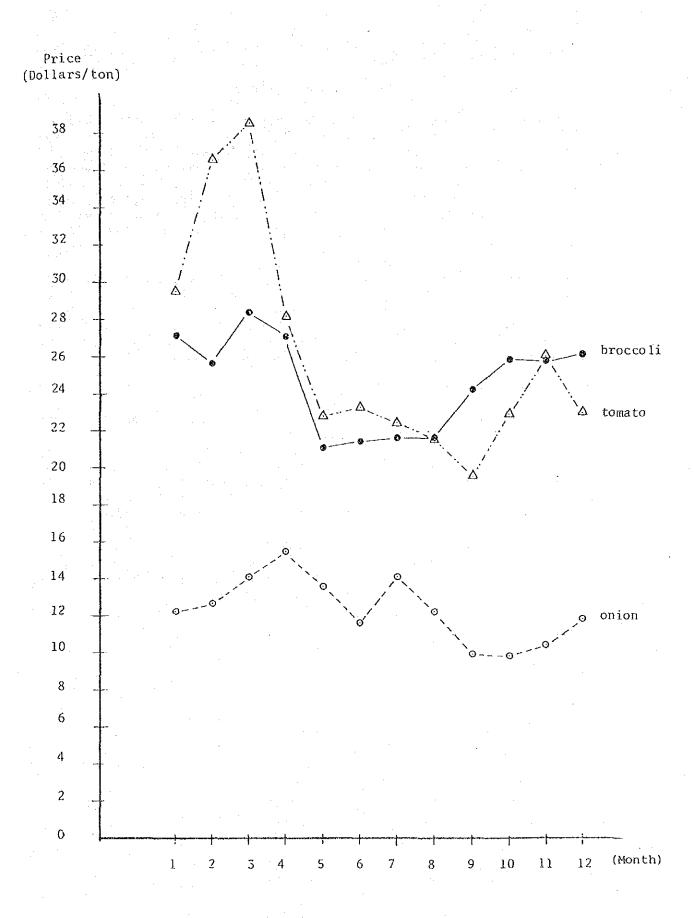

Table A.4.2.2-4 Proposed Volume of Input Materials

| lnput            | [inite  | Ma       | Maize | Kldney bean | реал | Tobacco | Tomato | <u>g</u>               | Broccol i | Onlon | Pasture  | Sub Total  | [ota]    | 101.8    |
|------------------|---------|----------|-------|-------------|------|---------|--------|------------------------|-----------|-------|----------|------------|----------|----------|
| Materials        |         | Wet      | Dry   | Wet         | Dry  | Wet     | Wet    | Dry                    | Dry       | Dry   |          | Wet        | Dry      |          |
|                  |         | 2.850 1) | 1.200 | 1.950       | 450  | 450     | 1.200  | 1.200                  | 1.200     | 750   | 550      | 7,000      | 4,800    | 11.800   |
| 1. Seeds         | ٠,      | 48.5     | 20.4  | 92.6        | 22.1 | 0.02    | 9.0    | 0.4                    | 0.8       | 2.4   |          | 144.52     | 46.1     | 190.62   |
| 2. Fertilizer    |         |          |       |             | -    |         |        |                        |           |       |          |            |          | :        |
| 16-20-0          | ••      | 598.5    | 312.0 | 358.8       | 87.8 |         | 390    | 390                    |           |       |          | 1.347.3    | 789.8    | 2.137.1  |
| 15-15-15         | ديو     |          |       |             |      |         |        |                        | 883.2     | 535.5 |          |            | 1.418.7  | 1.418.7  |
| 20-20-0          | <b></b> |          |       |             |      | 144.9   |        |                        |           |       | 50.0     | 194.9      | -1       | 194.9    |
| 15-10-20         | ٠,      |          |       |             |      | 269.1   |        | -                      |           |       |          | 269.1      | 1        | 269.1    |
| 0 - 0 - 9*       | , ب     | 393.3    | 393.3 |             |      |         | 220.8  | 228.0                  | 552.0     | 276.0 |          | 614.1      | 1.442.1  | 2.058.2  |
|                  |         |          |       |             |      |         |        |                        | 0.47      |       |          |            | 7        | 0.4.0    |
| 3. Insecticides  | : •     |          |       |             |      | •       |        |                        |           |       | · -      |            |          |          |
| Lannate          | ++      |          |       |             |      | 1.4     | 1.7    | 1.7                    | -         | 0.5   |          |            | 2.2      | .3       |
| Volaton          |         | 37.1     | 15.6  |             |      |         |        |                        |           |       |          | 37.1       | 15.8     | 52.7     |
| Folidol          | C3      |          |       | 2.730       | 630  | 1.800   |        | -                      |           | 3,000 |          | 4,530      | 3,630.0  | 8.160.0  |
| Metasistox       | Ø       |          |       |             |      |         |        |                        | 3,600     |       |          | ı          | 3,630,0  | 3.830.0  |
| Tamaron          | O,      |          |       | 2,925       | 675  |         | 9,600  | 9.600                  | 3.600     |       |          | 12,525.0   | 13.875.0 | 28.400.0 |
| Belmark          | Ø       |          |       |             |      |         |        |                        | 3,600     |       |          | 1          | 3.600.0  | 3.600.0  |
| 4. Fungleides    | :       |          |       |             |      |         |        |                        |           |       |          | -          |          |          |
| Antracol         |         |          |       |             |      |         | 7.8    | 7.8                    |           | 89    | :        | 7.8        | 11.8     | 19.4     |
| Trimiltox        | دړ      |          |       |             |      |         |        |                        |           | 1.1   |          | '          | 7.1      | 1.1      |
| 5. Herbicides    |         |          |       |             |      |         |        |                        |           |       |          |            |          |          |
| Cesaprin         | ښ.      | 5.7      | 2.4   |             |      |         |        |                        |           |       |          | 5.3        | 2.       | 8.1      |
| Trifluralin      | Ø       |          |       | 3,900       | 006  | :       | 2.400  | 2,400                  | 2.400     | 1,500 |          | 6,300.0    | 7.200.0  | 13.500.0 |
| Hedonal Amin     | 01      |          |       |             |      | 2.700   |        | -                      |           |       |          | 2.700.0    | 1        | 2.700.0  |
| Hedonal Ester    | C)      |          |       |             |      | 1,350   |        |                        |           |       |          | 1,350 0    | ı        | 1.350.0  |
| Gramoxon         | Q       |          |       |             |      |         |        |                        |           |       |          | 550.0      |          |          |
| 8. Parasiticides |         |          |       |             |      |         |        |                        |           |       |          |            |          |          |
| Asuntol          | ্য      |          |       |             | -    |         |        | . <del>- •</del><br>:: |           |       | 60<br>60 | 60)<br>60) |          |          |
| Catsol           | 8       |          |       |             |      |         |        |                        |           |       | 11.0     | 11.0       |          |          |
| 7. Preventive    |         |          |       |             |      |         |        |                        | -         |       |          |            |          |          |
| Injection        |         |          |       |             |      |         |        | -                      |           |       |          |            |          |          |
| Triple           | ď       |          |       |             |      |         |        |                        |           |       | 2.8      | 2.8        |          |          |
| 8. Food          |         |          |       |             |      |         |        |                        |           |       |          |            |          |          |
| \$11%            | <b></b> | · ·      |       |             |      |         |        |                        | :         |       | 41.8     |            |          | :        |
|                  |         |          |       |             |      |         |        |                        |           |       |          |            |          |          |

Table A.4.2.2-5 Proposed Total Cost of Input Materials

|                         | -         |         |         |                   |         |         |                                          |           |          |         |           |                               | Unit:     |     |
|-------------------------|-----------|---------|---------|-------------------|---------|---------|------------------------------------------|-----------|----------|---------|-----------|-------------------------------|-----------|-----|
| nout Materials          | . I       | Maize   | Xidne   | (Idney bean       | 1000000 | lomato  |                                          | Brocco!1  | Onion    | rasture | Sub lotal | 17.2                          | Total     |     |
|                         | ¥et       | Dry     | Wet     | Dry               | Wet     | Wet     | Dry                                      | Dry       | Dry      |         | Wet       | Dry                           |           |     |
| Seeds                   | 57.720    | 26.700  | 105,160 | 24:310            | 1.800   | 55.600  | 55,600                                   | 176.240   | -130:320 | 1 12    | 220:280   | -413 I70                      | 633.450   |     |
| 2. Fertilizer           |           |         |         |                   |         |         |                                          |           |          |         |           |                               |           |     |
| 16-20-0                 | 311,220   | 162.240 | 186.580 | 45.660            |         | 202,800 | 202.800                                  |           |          |         | 700.600   | 410.700                       | 1.111.300 |     |
| 15-15-15                |           |         |         |                   |         |         | # 11 / 1 / 1 / 1 / 1 / 1 / 1 / 1 / 1 / 1 | 768,100   | 283.820  |         |           | 751.920                       | 751.920   |     |
| 20-20-0                 |           |         |         | - 1<br>- 1<br>- 1 | 75,350  |         |                                          |           |          | 26,000  | 101, 350  | 1                             | 101.350   |     |
| 15-10-20                |           |         |         |                   | 139,930 |         |                                          |           |          |         | 139.930   | 1                             | 139,930   |     |
| 48-0-0                  | 169.120   | 169,120 |         |                   |         | 94.940  | 94.940                                   | 237,380   | 118,680  |         | 264,060   | 620.100                       | 884,180   |     |
| Boron                   |           |         |         |                   |         |         |                                          | 91.200    |          |         |           | 91,200                        | 91,200    |     |
| Sub Total               |           |         |         |                   |         |         | -                                        |           |          |         | 1.205.940 | 1.873.920                     | 3.079.860 |     |
| 3. Insecticides         |           |         |         |                   |         |         |                                          |           |          |         |           |                               |           |     |
|                         |           |         |         |                   | 135.800 | 164,900 | 164.900                                  |           | 48.500   |         | 300,700   | 213,400                       | 514,100   |     |
| Volaton                 | 96,460    | 40.560  |         |                   |         | :       |                                          |           |          |         | 96.460    | 40.560                        | 137.020   |     |
| Polidol                 |           |         | 38.220  | 8.820             | 25.200  |         |                                          |           | 42,000   |         | 63.420    | 50.820                        | 114,240   |     |
| Metasistox              |           |         |         |                   |         | :       |                                          | .129,600  |          |         | 1         | 129.600                       | 129.600   |     |
| Tamaron                 |           |         | 61,425  | 14,175            |         | 201,600 | 201.600                                  | 75,600    |          |         | 263,025   | 291.375                       | 554,400   |     |
| Belgark                 |           |         |         |                   |         |         |                                          | 108.000   |          |         | 1         | 108,000                       | 108.000   |     |
| Sub Total               |           |         |         |                   |         |         |                                          | -         |          |         | 723.605   | 833,755                       | 1,557,380 |     |
| 4. Fungicides           |           |         |         |                   |         |         |                                          |           |          |         |           | 2 1<br>2<br>24                |           |     |
| Antracol                |           |         |         |                   |         | 113.880 | 113.880                                  |           | 55.480   |         | 113.880   | 169.360                       | 283.240   |     |
| Trimiltox               |           |         |         |                   |         |         |                                          |           | 17.600   |         | -         | 17.600                        | 17.800    |     |
| Sub Total               |           |         |         |                   |         |         |                                          |           |          |         | 113,880   | 186.960                       | 300,840   |     |
| 5. Herbicides           |           |         |         |                   |         |         |                                          |           |          |         |           | :                             |           |     |
| Gesaprin                | 71.250    | 300 00  |         |                   |         |         |                                          |           |          | 4       | 71,250    | 30.000                        | 101,250   |     |
| Trifluratin             |           |         | 46,800  | 10.800            |         | 28.800  | 28,800                                   | 28.800    | 18.000   | ·       | 75,600    | 86,400                        | 162.000   |     |
| Hedonal Amin            |           |         |         |                   | 17,550  |         |                                          |           |          |         | 17.550    | ı                             | 17,550    |     |
| Hedonal Ester           |           |         |         |                   | 12.825  |         |                                          |           |          |         | 12,825    |                               | 12.825    | :17 |
| Gramoxon                |           |         |         |                   |         |         |                                          |           |          | 6.600   | 6,690     | 1                             | 8.600     |     |
| Sub Total               |           |         |         |                   |         |         |                                          |           |          |         | 183,825   | 118,400                       | 300,225   |     |
| 6. Parasiticides        |           |         |         |                   |         |         |                                          |           |          |         |           |                               |           |     |
| Asuntol                 |           |         |         |                   |         |         |                                          |           |          | 1.278   | 1,273     | 1                             | 1.273     |     |
| Catsol                  |           |         |         |                   |         |         |                                          |           |          | 4.840   | 4,840     | l                             | 4.840     |     |
| Sub Total               |           |         |         |                   |         |         |                                          |           |          | :       | 6.113     | ľ                             | 6.113     |     |
| 7. Preyentive injection |           |         |         |                   |         |         |                                          |           |          |         |           | :                             |           |     |
| Triple                  |           |         |         |                   |         |         |                                          |           |          | 280     | 280       | 1                             | 280       |     |
| 8. Feed                 |           |         |         |                   |         |         |                                          |           |          |         |           |                               | -         |     |
| Sait                    |           |         |         |                   |         |         |                                          |           |          | 18.392  | 18.392    | -                             | 18,392    |     |
|                         |           |         |         |                   | ·       |         |                                          |           |          |         |           |                               |           |     |
| Total                   | 705,770   | 428,620 | 438.185 | 103.765           | 408.455 | 862,520 | 862.520                                  | 1,314,900 | 714,400  | 57,385  | 2,472.315 | 2,472,315 3,424,205 5,896,520 | 5.896.520 |     |
| Source Table A 2 1 5-5  | 9-1 N N N |         |         |                   |         |         |                                          |           |          |         |           |                               |           |     |