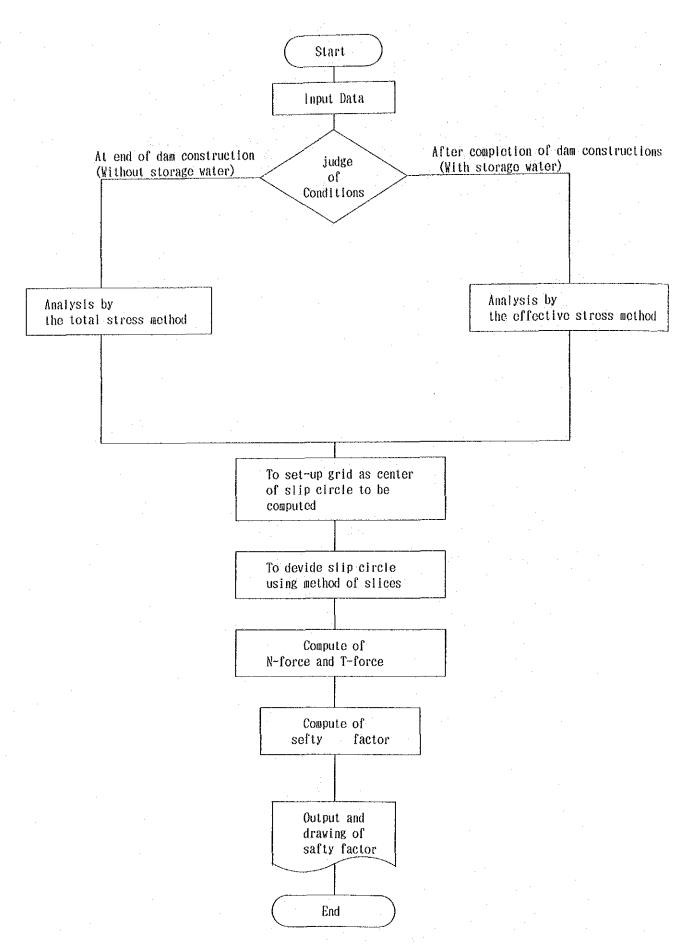

200 - 00' |  |  |
| Randam material     | 1.69                | 1.72                | 3.5                 | 30° - 00' |  |  |
| Filter material     | 2.00                | 2.10                | 0                   | 40° - 00° |  |  |
| Previous material   | 2.00                | 2.10                | 0                   | 35° - 00' |  |  |

Note: The design value of impervious material was applied at the maximum dry density by compaction test taking into consideration the property of material construction and condition. The shear strength of impervious material obtained from a triaxial compressive strength test under unconsolidated-undrained condition.

Other design values except impervious material were assumed based on design values of embankment materials of dams constructed in Japan.



Fig. A.4.3.1-5 Flow Chart of Stability Analysis of Fill Dam by Sliding Surface Method

### c. Results of Stability Analysis

The stability analysis of dam was performed by the computer under the above conditions. The results are as follows:

Table A.4.3.1-2 Results of Stability Analysis

| onditions | Earthquake<br>Force | Water<br>Level | S1ope                  | Safety<br>Factor |
|-----------|---------------------|----------------|------------------------|------------------|
| 1         | k = 0.06            |                | Upstream<br>Downstream | 1.887<br>1.618   |
| 2         | k = 0.06            | HWL 1041.00    | Upstream<br>Downstream | 1.784<br>1.618   |
| 3         | k = 0.12            | HWL 1039.50    | Upstream<br>Downstream | 1.326<br>1.402   |
| 4         | k = 0.12