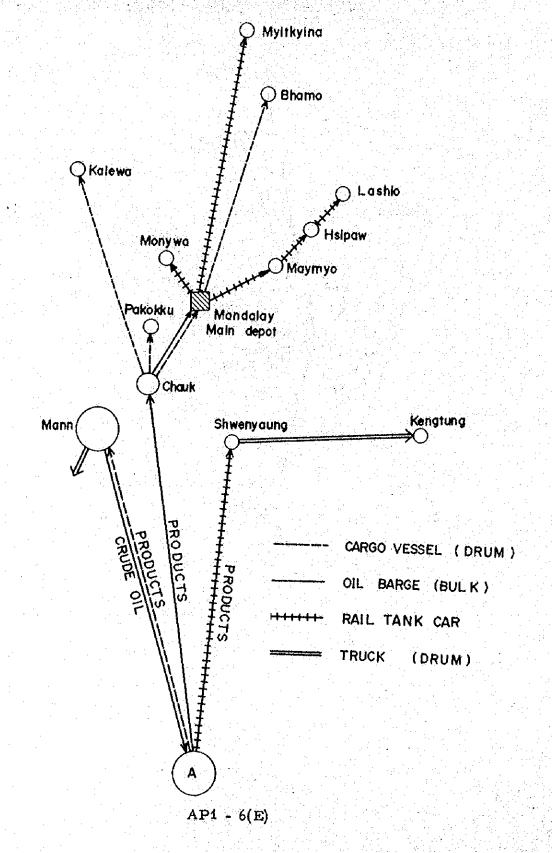

# FIG.A-1-2 DISTRIBUTION OF OIL PRODUCTS TO CENTRAL AND UPPER BURMA (NEW SYRIAM REFINERY)