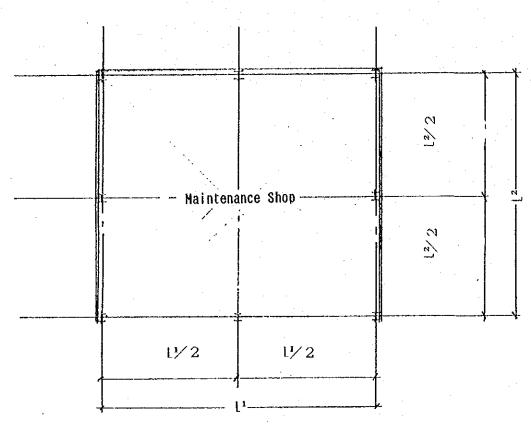

Plan

|                   | L1   | Į <sup>2</sup> |  |
|-------------------|------|----------------|--|
| Chiang Mai        | 20.0 | 20.0           |  |
| Khon Kaen         | 25,0 | 22.0           |  |
| Hat Yai/ Songkhla | 22.5 | 20,0           |  |

Unit: meter