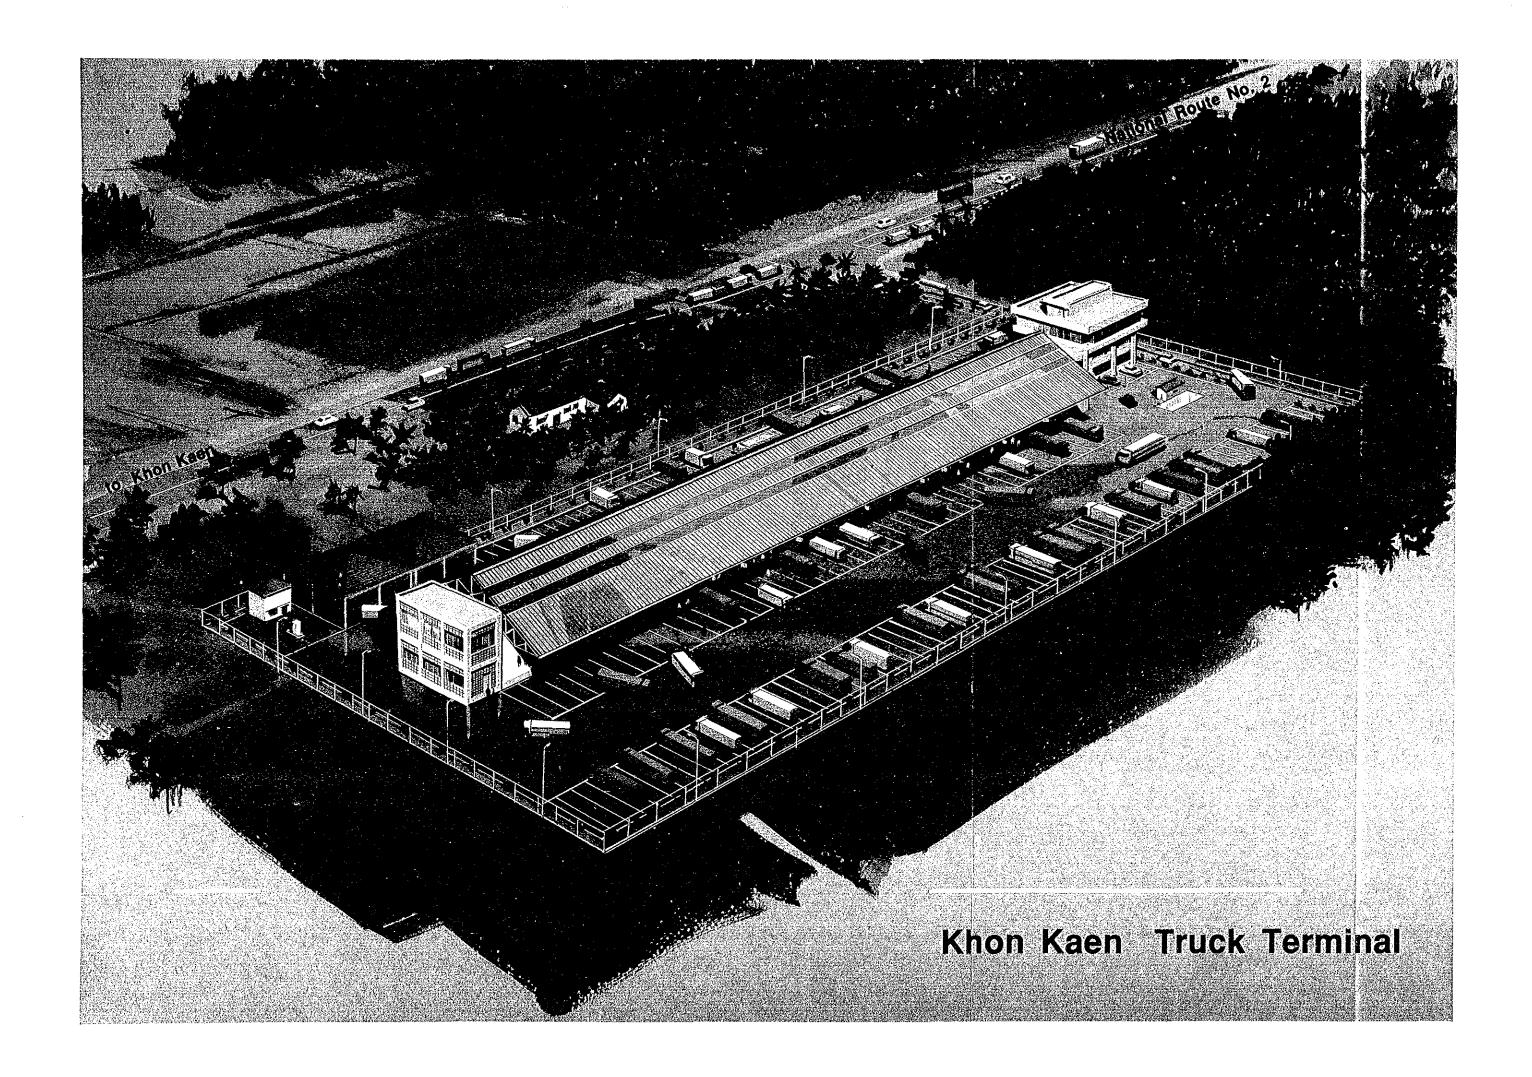

### Chiang Mai Terminal

Berth Rent: B130,000/year

Gearing Ratio : 50/50 (year 1989-2012)

Appendix 9.2 ~ Appendix 9.16

| O  |
|----|
| 7  |
| 0  |
| Ŕυ |
| _  |
| 0  |
| ഗ  |
|    |
| ⋖  |
| _  |
| •  |
| က္ |
| _  |
| -  |
| _  |
| Ц. |
|    |