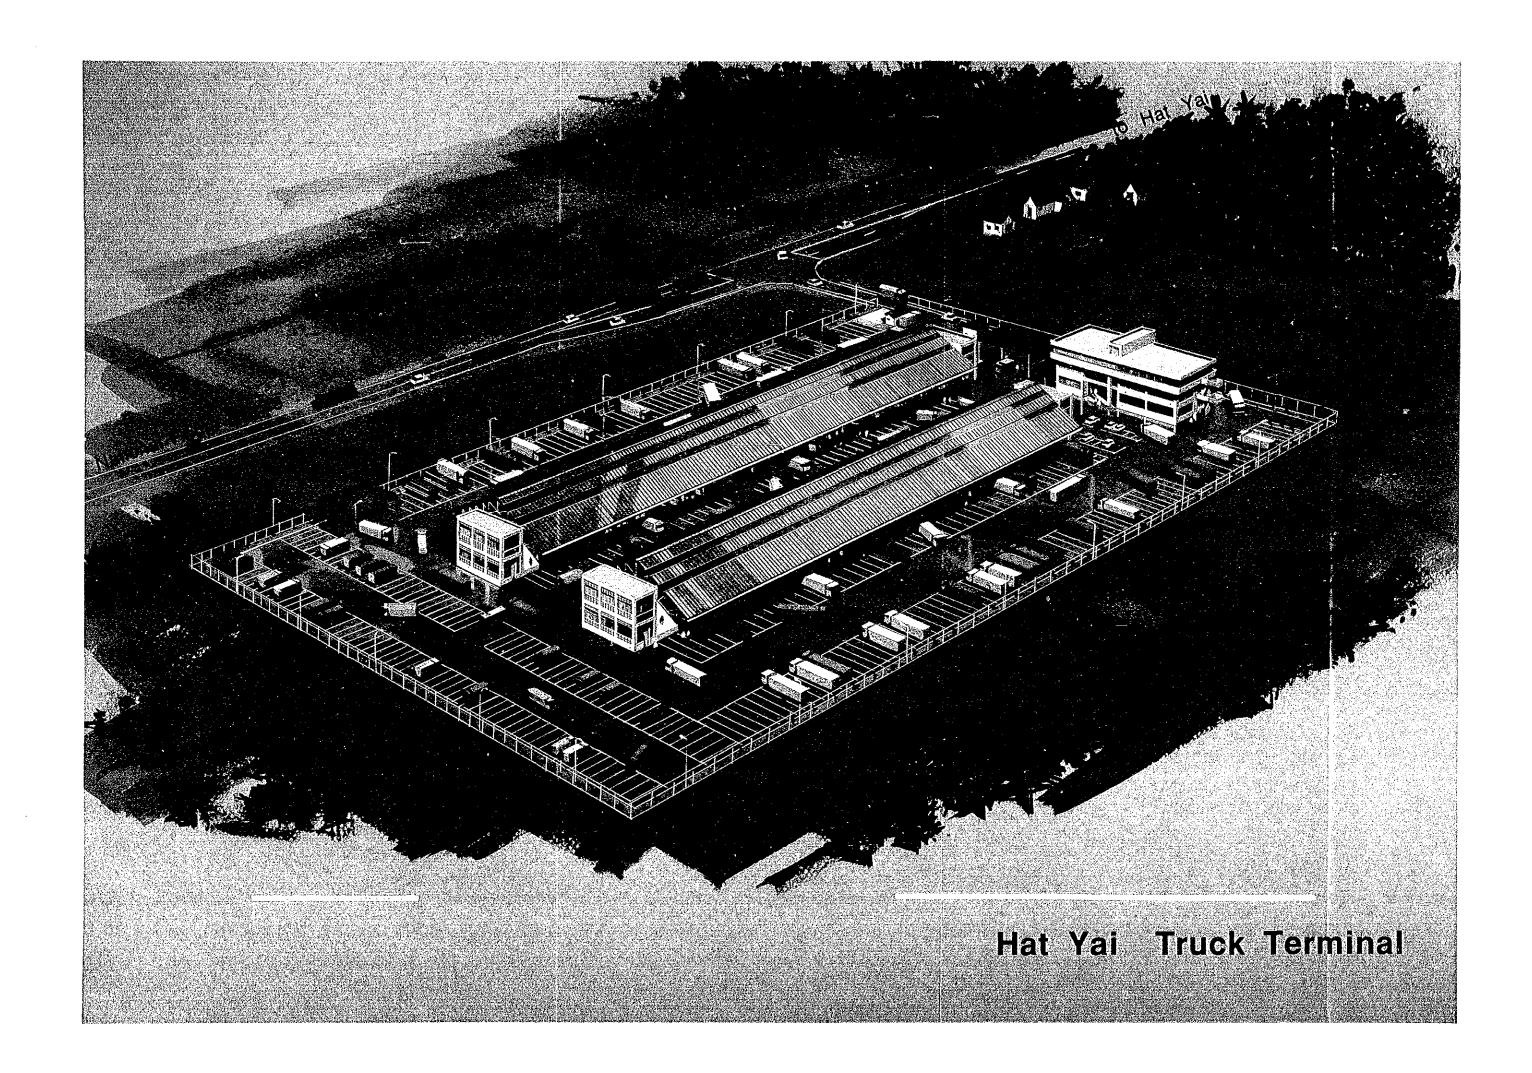

rating Ratio (%)          | 38.84%     | 35.15%     | 35.01%     | 58.77%                 |
| Working Ratio (%)            | 26.25%     | 23.71%     | 23.56%     | 39.90%                 |

| 15. PROFIT - REVENUE RATIO      | 22         | 23         | 24                     |
|---------------------------------|------------|------------|------------------------|
|                                 | 2010       | 2011       | 2012 TOTAL             |
| Profit after Tax                | 13,365,038 | 15,631,871 | 15,669,290 110,749,648 |
| Operating Revenue               | 35,202,060 | 38,728,916 | 38,728,916469,945,748  |
| Profit - Revenue Ratio (%)      | 37,97%     | 40.36%     | 40.46% 23.57%          |
| Average Profit-Revenue Ratio(%) |            |            |                        |