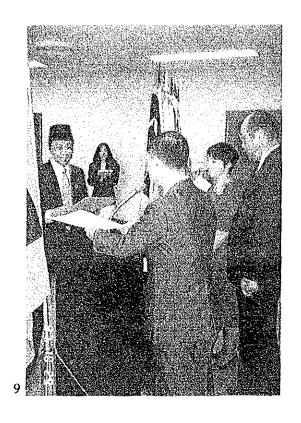

Japan International Cooperation Agency

Congratulation Address:

Mr. Oshiro, the Director,

Institute of Public Administration,

National Personnel Authority

Presentation of Certificate:

Mr. Okabe

Presentation of Certificate:

Mr. Oshiro

Presentation of Presents:

Mr. Kiyama,

Executive Director of Japan Institute

of Personnel Administration

Reply Address of

Representative of Participants:

Mr. RHJ Soeharto, Indonesia