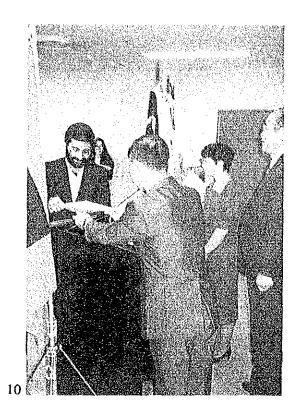

Japan International Cooperation Agency

Congratulation Address:

Mr. Oshiro, the Director,

Institute of Public Administration,

National Personnel Authority

Presentation of Certificate:

Mr. Okabe

Presentation of Certificate:

Mr. Oshiro

Presentation of Presents:

Mr. Kiyama,

Executive Director of Japan Institute

of Personnel Administration

Reply Address of

Representative of Participants:

Mr. RHJ Soeharto, Indonesia