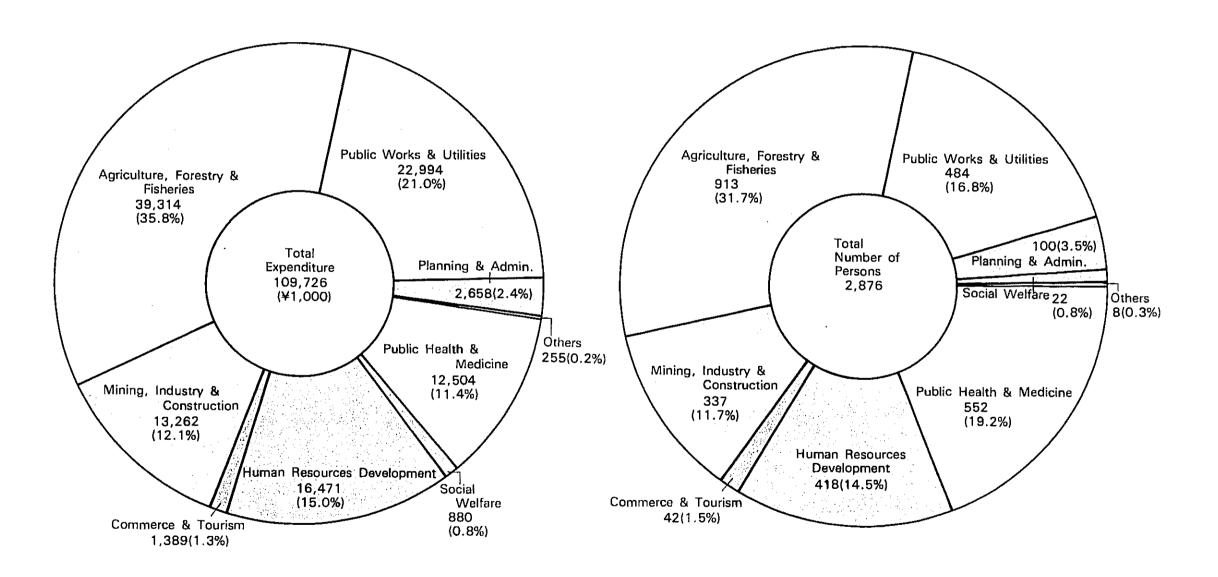

# (E) EXPENDITURE FOR AND PERFORMANCE OF EXPERT DISPATCH

Performance of Expert Dispatch by Sector