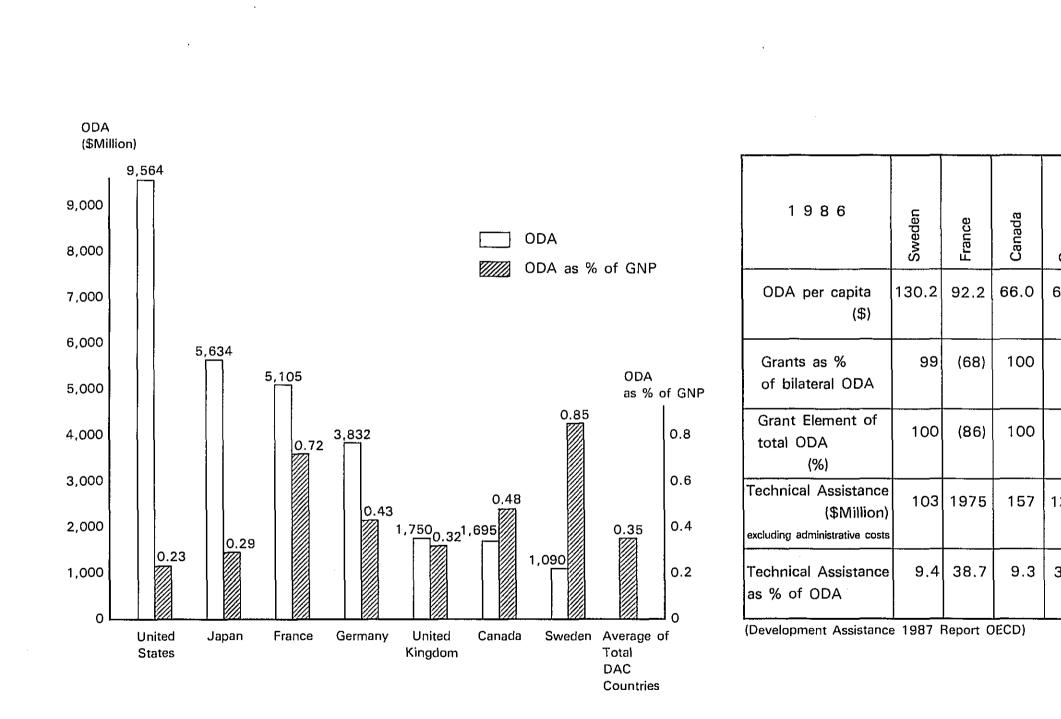

#### 1. Comparative Performance of Major Aid Donor Countries in 1986

| Germany | Japan | United States | United Kingdom |
|---------|-------|---------------|----------------|
| 62.8    | 46.4  | 39.6          | 30.8           |
| 60      | 42    | 88            | 100            |
| 87      | 80    | 97            | 100            |
| 1230    | 599   | 1511          | 405            |
| 32.1    | 10.6  | 15.8          | 23.1           |