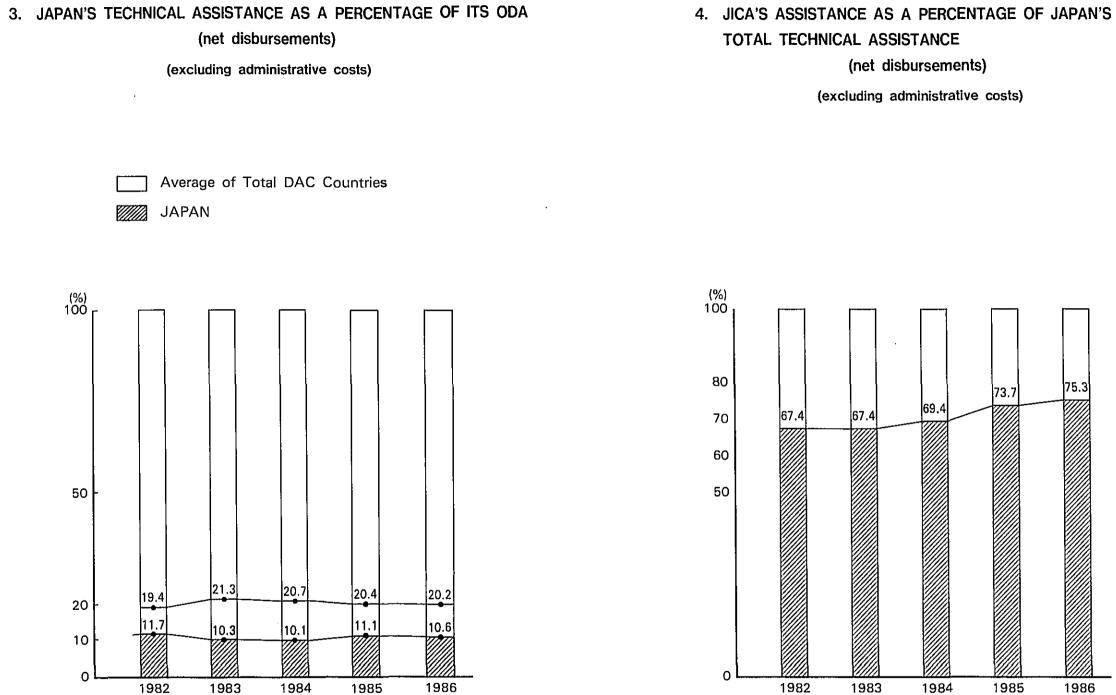

### 2. Japan's Disbursements of ODA (1982-1986)

|                                                                 | 1 9 8 2<br>\$Million | 1 9 8 3<br>\$Million(Increase%) | 1 9 8 4<br>\$Million(Increase%) | 1 9 8 5<br>\$Million(Increase%) |  |
|-----------------------------------------------------------------|----------------------|---------------------------------|---------------------------------|---------------------------------|--|
| Total ODA                                                       | 3,023                | 3,761(24.4)                     | 4,319(14.8)                     | 3,797(-12.1)                    |  |
| Total Technical Assistance *                                    | 353                  | 386(9.3)                        | 438(13.5)                       | 422(-3.7)                       |  |
| Technical Assistance as % of ODA                                | 11.7%                | 10.3%                           | 10.1%                           | 11.1%                           |  |
| JICA's Technical Assistance *                                   | 238                  | 260(9.2)                        | 304(16.9)                       | 311(2.3)                        |  |
| JICA's Assistance as % of Japan's<br>Total Technical Assistance | 67.4%                | 67.4%                           | 69.4%                           | 73.7%                           |  |

\*excluding administrative costs

.

| 1 9 8 6<br>\$Million(Increase%) |
|---------------------------------|
| 5,634(48.4)                     |
| 599(41.9)                       |
| 10.6%                           |
| 451(45)                         |
| 75.3%                           |

# 5. JICA'S SHARE IN JAPAN'S TECHNICAL ASSISTANCE EXPENDITURE

4