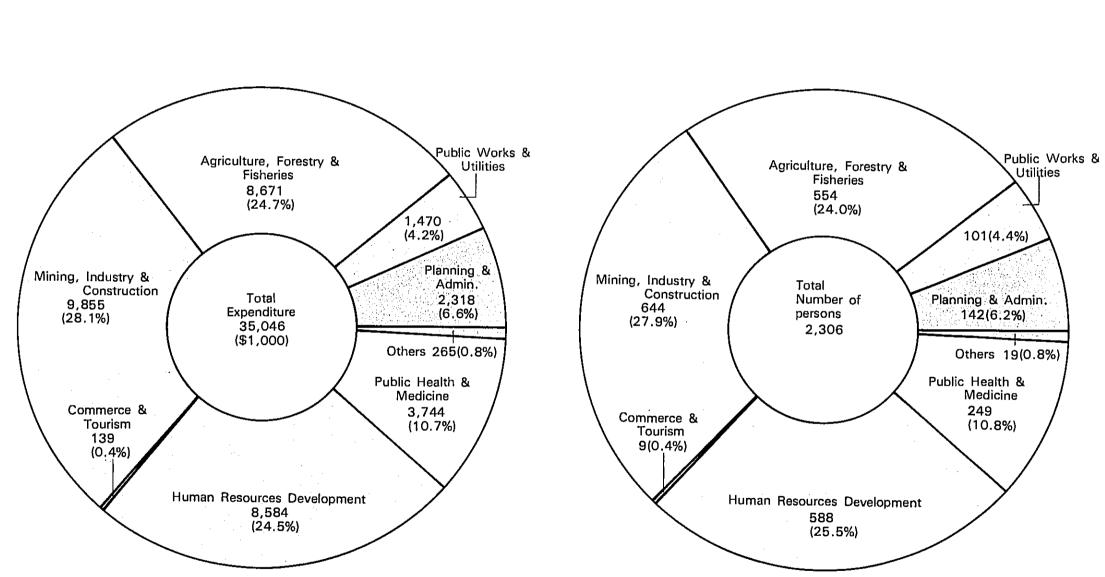

### 7. JICA OPERATIONS BY PROGRAM, SECTOR AND REGION IN 1986

(A) TECHNICAL ASSISTANCE EXPENDITURE AND PERFORMANCE BY PROGRAM

EXPENDITURE

.

PERFORMANCE

•

•