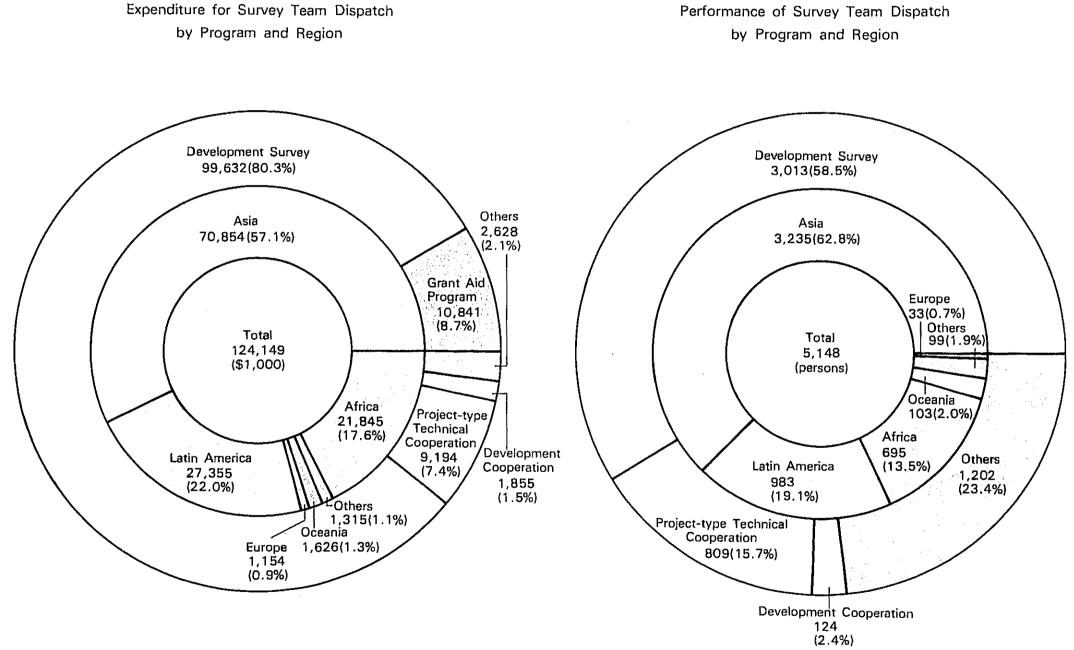

### (F) EXPENDITURE FOR AND PERFORMANCE OF SURVEY TEAM DISPATCH

Performance of Survey Team Dispatch by Sector

.