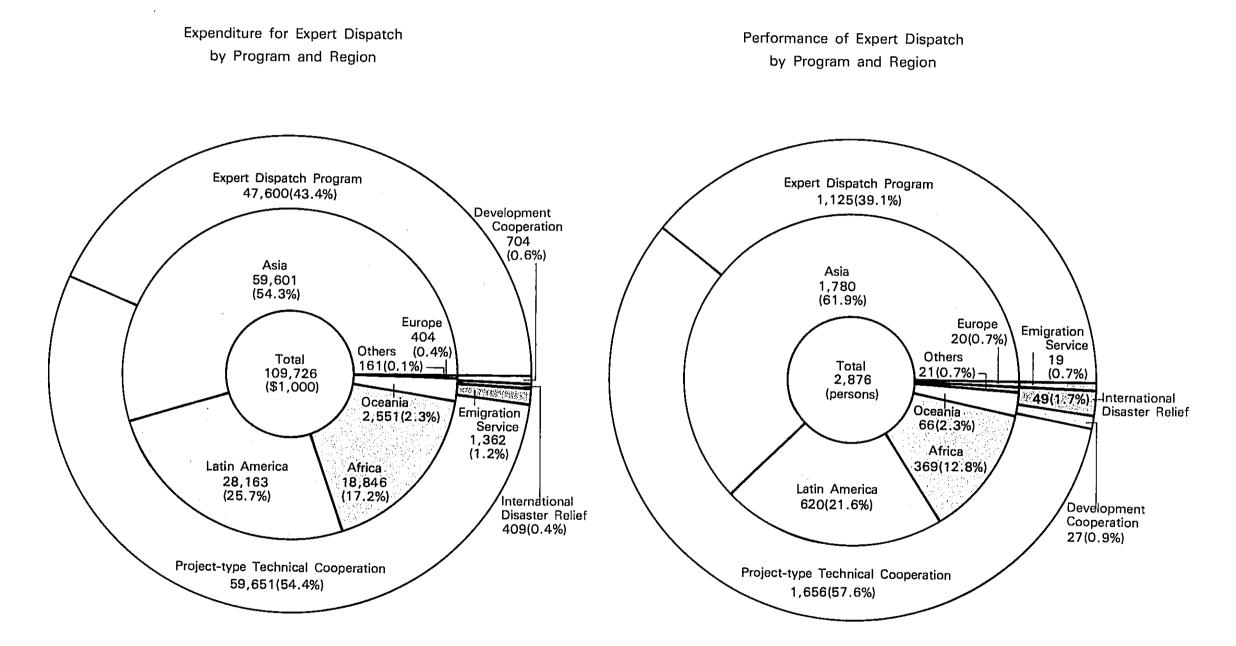

# (E) EXPENDITURE FOR AND PERFORMANCE OF EXPERT DISPATCH

Performance of Expert Dispatch by Sector