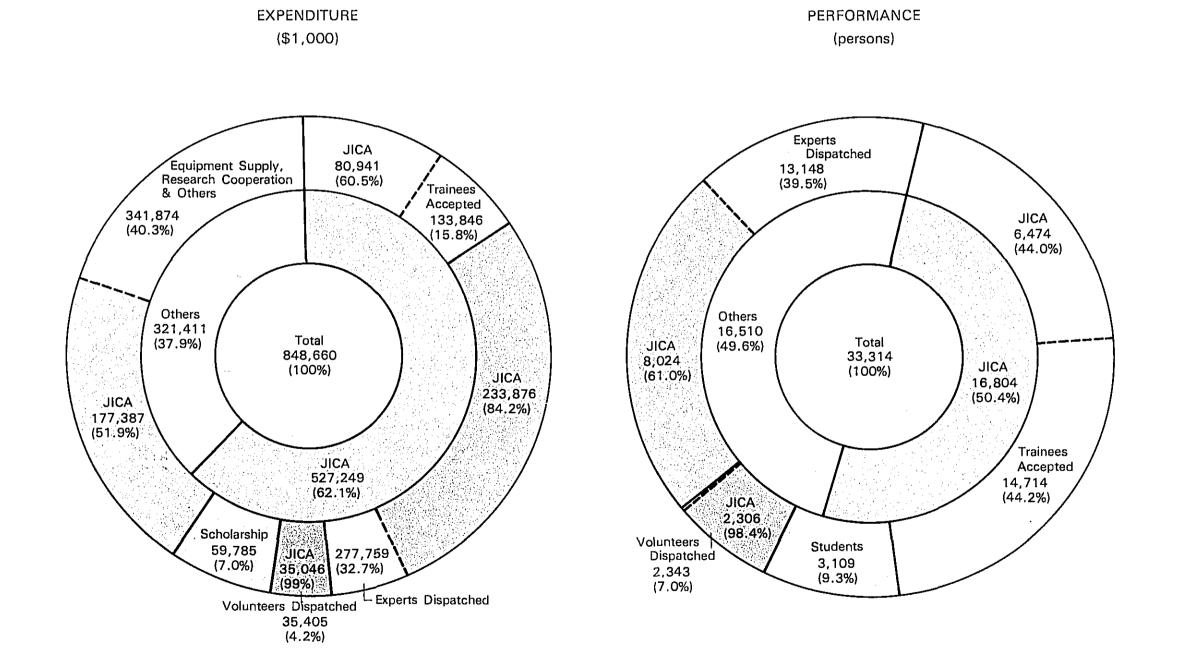

### 7. JICA OPERATIONS BY PROGRAM, SECTOR AND REGION IN 1986

(A) TECHNICAL ASSISTANCE EXPENDITURE AND PERFORMANCE BY PROGRAM

EXPENDITURE

.

PERFORMANCE

•

•