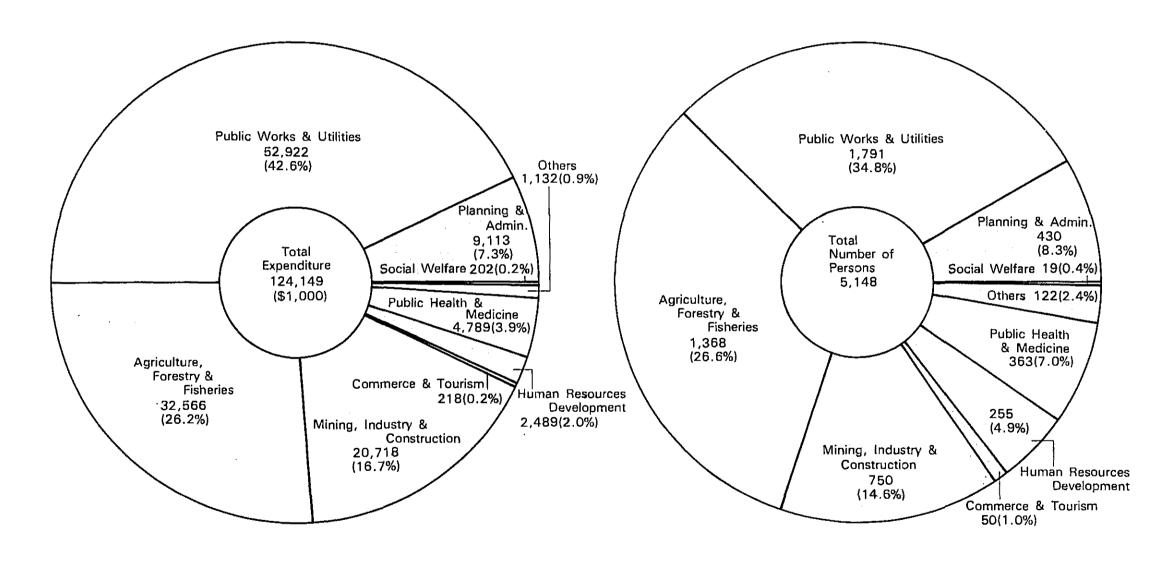

### 7. JICA OPERATIONS BY PROGRAM, SECTOR AND REGION IN 1986

(A) TECHNICAL ASSISTANCE EXPENDITURE AND PERFORMANCE BY PROGRAM

EXPENDITURE

.

PERFORMANCE

•

•