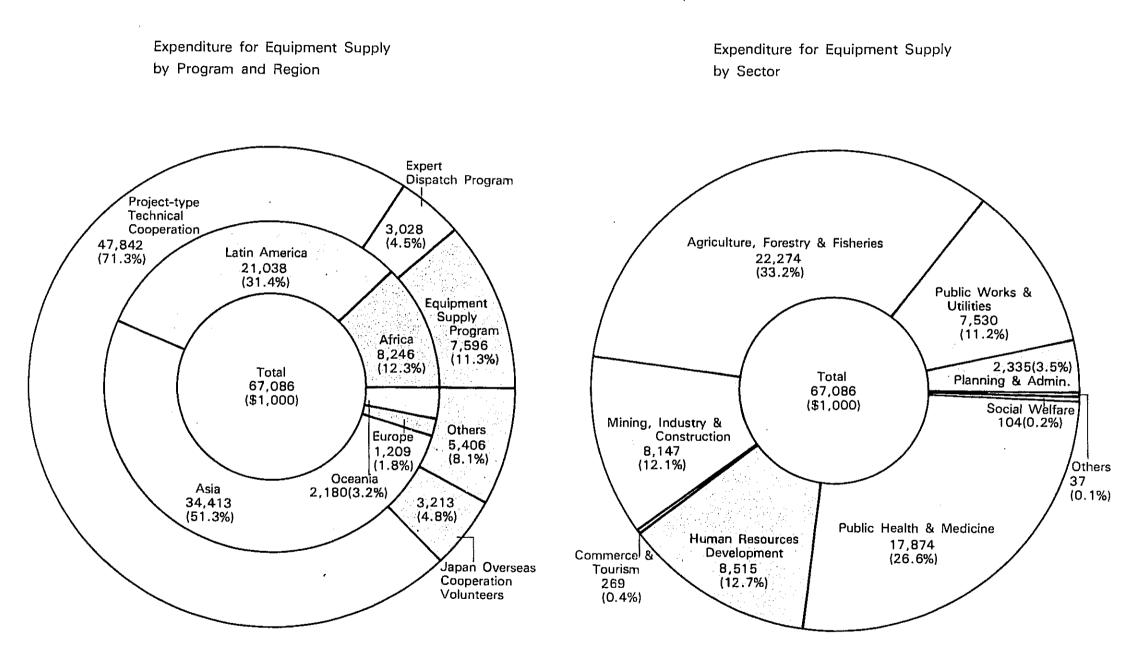

epal<br>Korea<br>Tanzania<br>Panama<br>Burma<br>Chile<br>Honduras<br>Egypt | 7,968<br>4,613<br>4,582<br>4,531<br>4,509<br>3,724<br>3,550<br>2,399<br>1,999<br>1,852<br>1,852<br>1,829<br>1,573<br>1,468<br>1,216<br>1,206<br>1,145<br>1,088<br>1,054<br>1,047<br>1,014 | 11.6666655536087322887666655 |

| በው  | 1 | 000   |
|-----|---|-------|
| (\$ |   | ,000} |



#### (D) EXPENDITURE FOR AND PERFORMANCE OF TRAINING

10

#### Expenditure for Training by Sector

.

Performance of Training by Sector





# (E) EXPENDITURE FOR AND PERFORMANCE OF EXPERT DISPATCH



Performance of Expert Dispatch by Sector



### (F) EXPENDITURE FOR AND PERFORMANCE OF SURVEY TEAM DISPATCH





Performance of Survey Team Dispatch by Sector





.

### (G) EXPENDITURE FOR EQUIPMENT SUPPLY BY PROGRAM, REGION AND SECTOR



16



# (H) EXPENDITURE FOR AND PERFORMANCE OF JAPAN OVERSEAS COOPERATION VOLUNTEERS (JOCV) BY SECTOR AND REGION



17

.



.

#### Expenditure for JOCV by Sector

Performance of JOCV by Sector

# 8. RECENT TRENDS IN JICA'S BUDGET (Fiscal Year April-March)

| Expenses                                                                      | 1982                         | 1983                         | 1984                         | 1985                         | 1986                         | Expenses                                                                     | 1982          | 1983            | 1984            | 1985           | 1986            |
|-------------------------------------------------------------------------------|------------------------------|------------------------