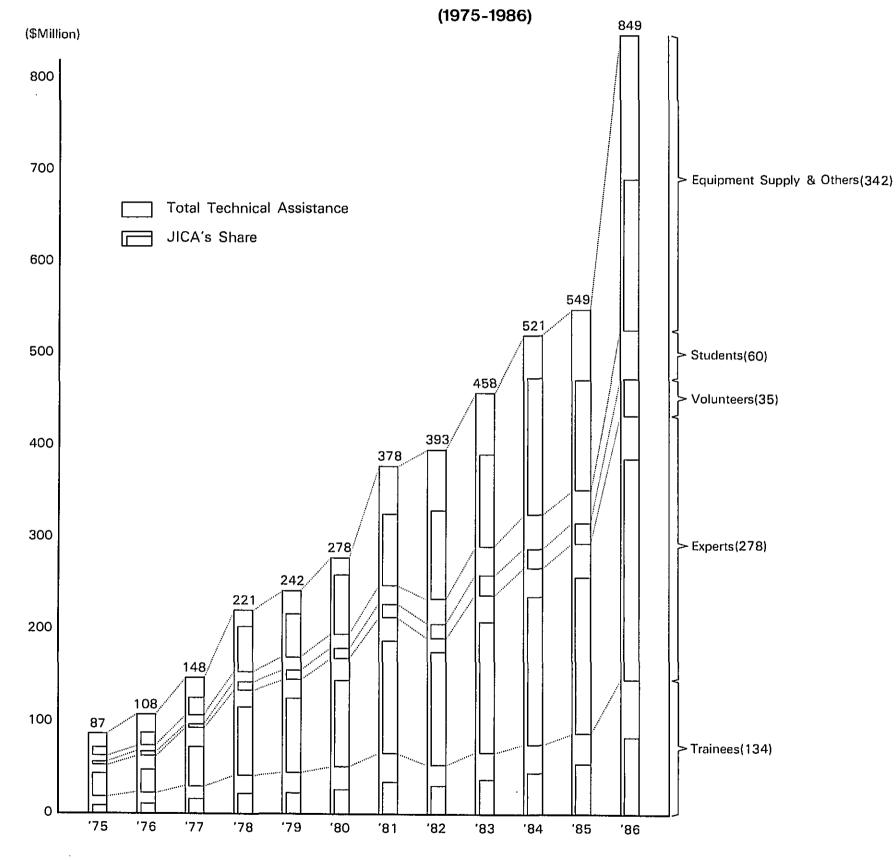

# 5. JICA'S SHARE IN JAPAN'S TECHNICAL ASSISTANCE EXPENDITURE

4

### JAPAN'S DISBURSEMENTS OF TECHNICAL ASSISTANCE AND GRANT AID

|          | Japan's<br>Official          | Tota                  | al Amount of   | Technical            | Assista | ince                                      |         | Trai   | nees   |        | ·       | Exp    | erts    |        |        | Volur  | nteers | -<br>-  | Stuc   | lents  |         | ners                 | Grant                   |
|----------|------------------------------|-----------------------|----------------|----------------------|---------|-------------------------------------------|---------|--------|--------|--------|---------|--------|---------|--------|--------|--------|--------|---------|--------|--------|---------|----------------------|-------------------------|
| dar Year | Develop-<br>ment<br>Assista- |                       | As % of<br>ODA | JIC                  | CA's Sh | iare                                      |         |        | JICA's | Share  |         |        | JICA's  | Share  |        |        | JICA'  | s Share |        |        |         | ply of<br>ent, etc.) | Aid<br>im-<br>plemented |
| Calendar | nce(ODA)<br>(\$Million)      |                       |                | Amount               | %       | %<br>Compared<br>With<br>Previous<br>Year | Amount  | Number | Amount | Number | Amount  | Number | Amount  | Number | Amount | Number | Amount | Number  | Amount | Number |         | JICA's<br>Share      | by JICA                 |
| '75      | 1,147.7                      | 87,171                | 7.6            | 51,970               | 59.6    | 127.9                                     | 18,068  | 5,879  | 10,097 | 2,531  | 34,974  | 3,499  | 27,152  | 1,970  | 4,102  | 712    | 4,102  | 712     | 4.355  | 821    | 25,672  | 10,619               |                         |
| '76      | 1,104.9                      | 108,113               | 9.8            | 60,774               | 56.2    | 116.9                                     | 21,177  | 5,497  | 11,699 | 2,713  | 41,057  | 4,260  | 28,692  | 2,570  | 4,691  | 729    | 4.691  | 729     | 5,429  | 856    | 35,759  | 15,692               |                         |
| 77       | 1,424.4                      | 147,848               | 10.4           | 89,451               | 60.5    | 147.1                                     | 27,750  | 5,941  | 16,649 | 3,120  | 61,476  | 4,637  | 44,908  | 3,298  | 5,862  | 788    | 5.862  | 788     | 7.632  | 921    | 45,128  | 22,031               |                         |
| ۲8       | 2,215.4                      | 221,174               | 10.0           | 149,851              | 67.8    | 167.5                                     | 40,359  | 6.741  | 22,420 | 3,314  | 90,135  | 5,765  | 73,066  | 3.877  | 8,435  | 845    | 8.435  | 845     | 11,146 | 985    | 71.088  | 45,930               | 98.826                  |
| •79      | 2,685.0                      | 241,883               | 9.0            | 159,817              | 66.1    | 106.6                                     | 42,998  | 7,927  | 23,067 | 3,743  | 98,819  | 5.759  | 81,698  | 3,662  | 9,743  | 914    | 9.743  | 914     | 12,414 | 1.270  | 77.908  | 45,308               | 181.822                 |
| '80      | 3,353.0                      | 277,775               | 8.3            | 196,984              | 70.9    | 123.2                                     | 49,841  | 8,030  | 28,358 | 3,861  | 114,118 | 7,139  | 94,862  | 5,011  | 11,121 | 1.076  | 11,121 | 1,076   | 13,573 | 1,312  | 89.122  | 62,644               | 219,304                 |
| '81      | 3,170.9                      | 378.400               | 11.9           | 244,008              | 64.5    | 123.8                                     | 63,740  | 8,521  | 36,009 | 4,361  | 142,861 | 8,622  | 118,704 | 6.535  | 13,894 | 1.256  | 13,894 | 1,256   | 17,305 | 1,509  | 140,600 | 75,400               | 307,441                 |
| '82      | • 3.023.3                    | (338,000)*<br>392,900 | (10.7)<br>13.0 | 259,190              | 66.0    | 106.2                                     | 51,500  | 9,211  | 31,926 | 4,205  | 132,970 | 9,669  | 119,971 | 6.731  | 14.740 | 1.342  | 14.654 | 1,324   | 24,130 | 1.885  | 169,560 | 92.639               | 309,255                 |
| '83      | 3.761.0                      | (353,000)*<br>458,330 | (11.7)<br>12.2 | 302,017              | 65.9    | 116.5                                     | 63,160  | 10.300 | 39,127 | 4 768  | 169,870 | 9,577  | 144,225 | 7,226  | 15,140 | 1,517  | 14,989 | 1,467   | 28,350 | 2.094  | 181.810 | 103.676              | 352,930                 |
| '84      | 4,318.7                      | (385,900)*<br>520,539 | (10.3)         | (260,112)<br>355,360 | 68.3    | 117.7                                     | 75,822  | 12.640 | 46,514 | 5,820  | 186,814 | 11.046 | 156.418 | 7,677  | 19,164 | 1,675  | 18,966 | 1,641   | 32,606 | 2,820  | 206,133 | (61.771)             | 493,180                 |
|          |                              | (438, 140)*           | (10.1)         | (304,120)            |         |                                           |         |        |        |        |         |        |         |        |        |        |        |         |        |        | J       | (82,222)             |                         |
| 85       | 3,796.8                      | 548,660<br>(463,370)  | 14.5 (12.2)    | 363,660<br>(311,103) | 66.3    | 102.3                                     | 82,640  | 12,642 | 52,043 | 6,217  | 192,685 | 12,316 | 163,764 | 7,865  | 23,020 | 2,073  | 22,783 | 2,041   | 35,698 | 2,472  | 214.617 | 125,070 (72,513)     | 563,478                 |
| '86      | 5,634.4                      | 848,660,<br>(691,105) | 15.1<br>(12.3) | 527,249<br>(450,615) |         | 145.0                                     | 133,846 | 14,714 | 80,941 | 6,474  | 277,759 | 13,148 | 233,876 | 8.024  | 35,405 | 2,343  | 35,046 | 2,306   | 59,785 | 3,109  | 341.874 | 177,387<br>(100,752) | 878.347                 |