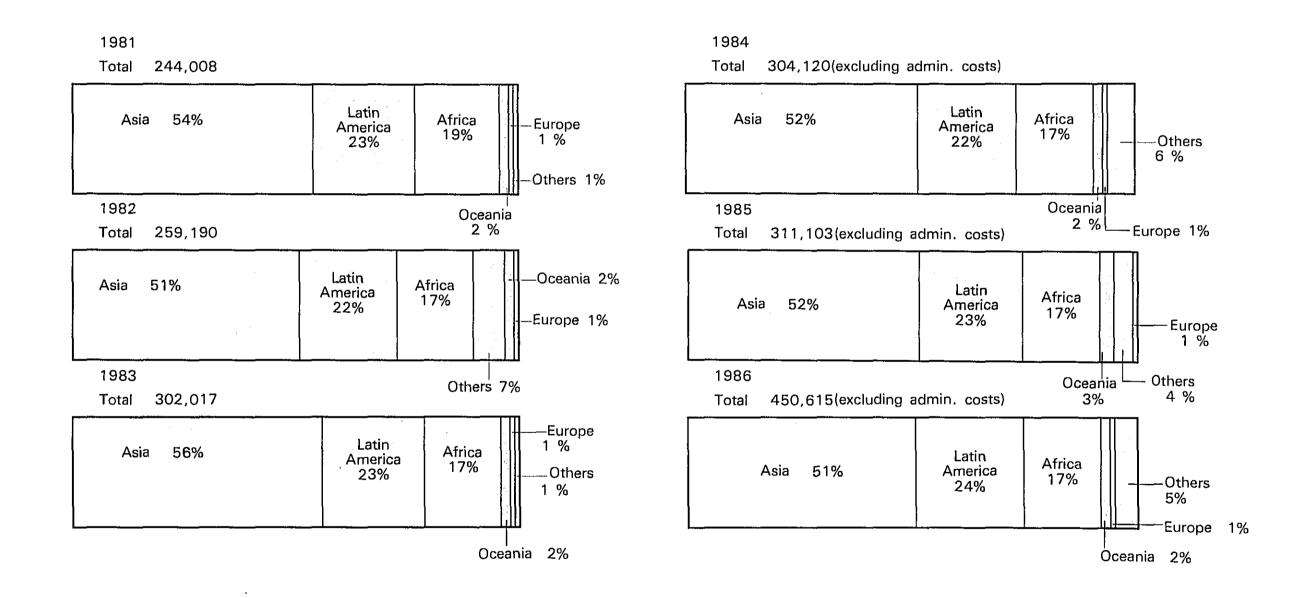

## (B) JICA'S TECHNICAL ASSISTANCE EXPENDITURE BY REGION (1981-1986) (\$1,000)

|                                                                       | Total                                                                                                                                                                                                                       | Expenditure                                                                                                                                                                               | . 1                                                                                    |
|-----------------------------------------------------------------------|-----------------------------------------------------------------------------------------------------------------------------------------------------------------------------------------------------------------------------|-------------------------------------------------------------------------------------------------------------------------------------------------------------------------------------------|----------------------------------------------------------------------------------------|
|                                                                       | Country ;                                                                                                                                                                                                                   | Net<br>Disbursements                                                                                                                                                                      | %                                                                                      |
| 123456789011234567890111234567890111234567890111234567890111234567890 | Indonesia<br>Thailand<br>Philippines<br>China<br>Malaysia<br>Paraguay<br>Brazil<br>Kenya<br>Peru<br>Argentina<br>Egypt<br>Mexico<br>Sri Lanka<br>Nepal<br>Tanzania<br>Bolivia<br>Singapore<br>Zambia<br>Bangladesh<br>Burma | 46,841<br>36,597<br>28,687<br>25,279<br>23,930<br>17,783<br>15,204<br>14,284<br>12,049<br>9,502<br>9,027<br>8,797<br>8,514<br>8,244<br>8,156<br>8,092<br>7,941<br>7,028<br>6,808<br>6,329 | 10,4<br>8.4<br>5.6<br>5.3<br>4.0<br>3.4<br>2.7<br>1.8<br>8<br>8.8<br>1.6<br>1.5<br>1.4 |