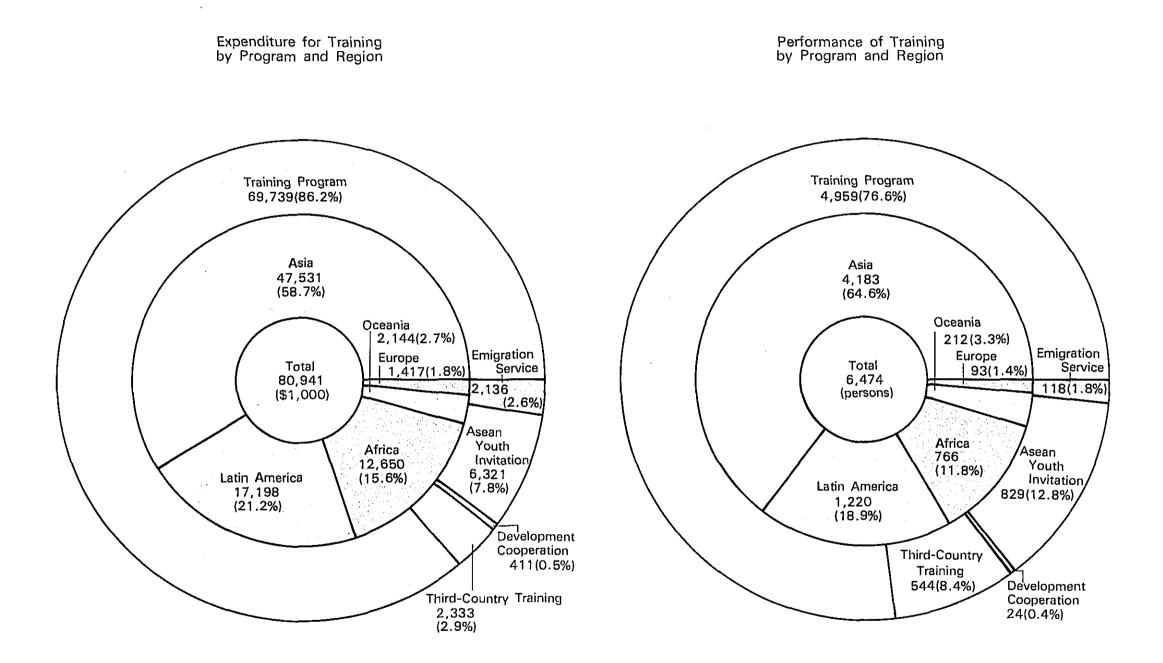

### 7. JICA OPERATIONS BY PROGRAM, SECTOR AND REGION IN 1986

(A) TECHNICAL ASSISTANCE EXPENDITURE AND PERFORMANCE BY PROGRAM

EXPENDITURE

.

PERFORMANCE

•

•

#### (D) EXPENDITURE FOR AND PERFORMANCE OF TRAINING

10