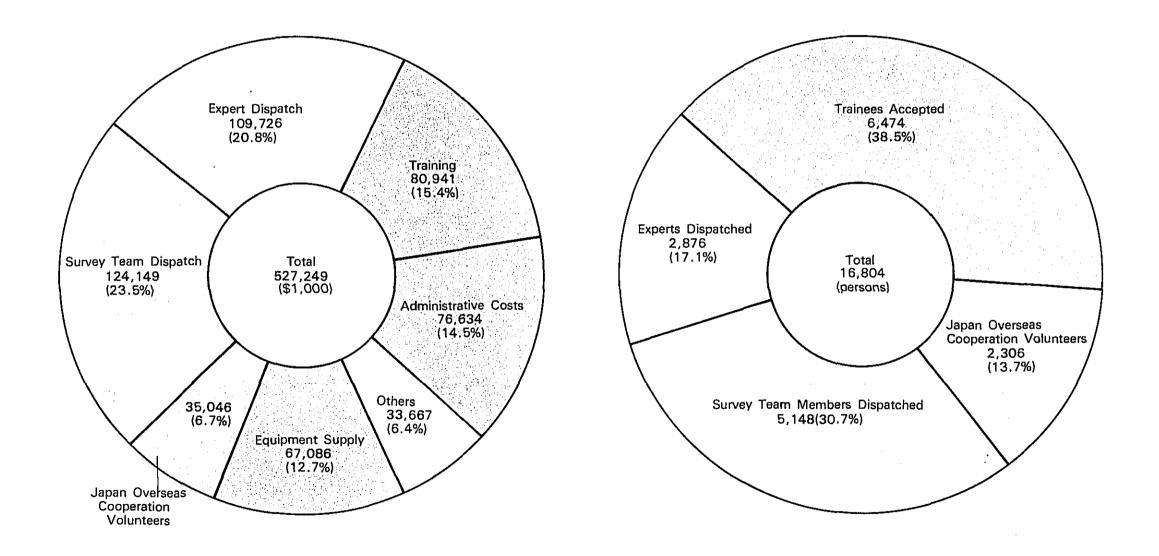

### 7. JICA OPERATIONS BY PROGRAM, SECTOR AND REGION IN 1986

(A) TECHNICAL ASSISTANCE EXPENDITURE AND PERFORMANCE BY PROGRAM

EXPENDITURE

.

PERFORMANCE

•

•