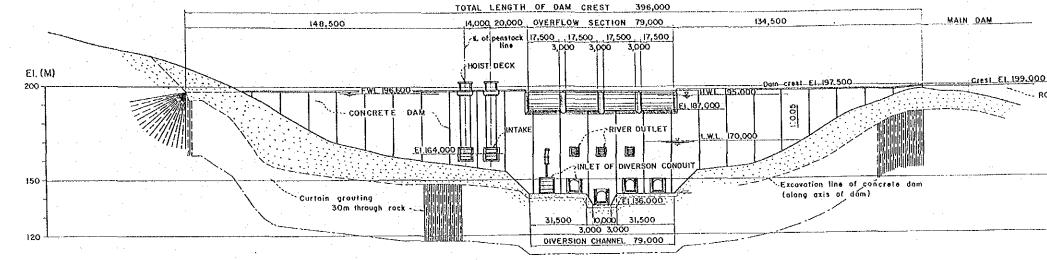

· · · · · · · · ·                                                           |
|                   | GOVERNMENT OF DEMOCRATIC SOCIALIST<br>REPUBLIC OF SRI LANKA<br>MINISTRY OF MAHAWELI DEVELOPMENT |
| 100 m             | THE STUDY ON EXTENSION OF<br>THE MORAGAHAKANDA AGRICULTURAL                                     |
|                   | DEVELOPMENT PROJECT<br>TITLE OF DRAWINGS                                                        |
|                   | Plan of First Saddle Dam                                                                        |
| ,                 | JAPAN INTERNATIONAL COOPERATION AGENCY DWG. No.                                                 |
|                   | OKYO JAPAN                                                                                      |



UPSTREAM ELEVATION



DOWNSTREAM ELEVATION



120 -

50 Scole



a to the second and the second sec

a da se s







.

.

| ىرىمىر <del>قىلىدۇ. بىلى بىلىكى بىلىكى</del><br>يېرىمىر قىلىكى بىلىكى | DWG07