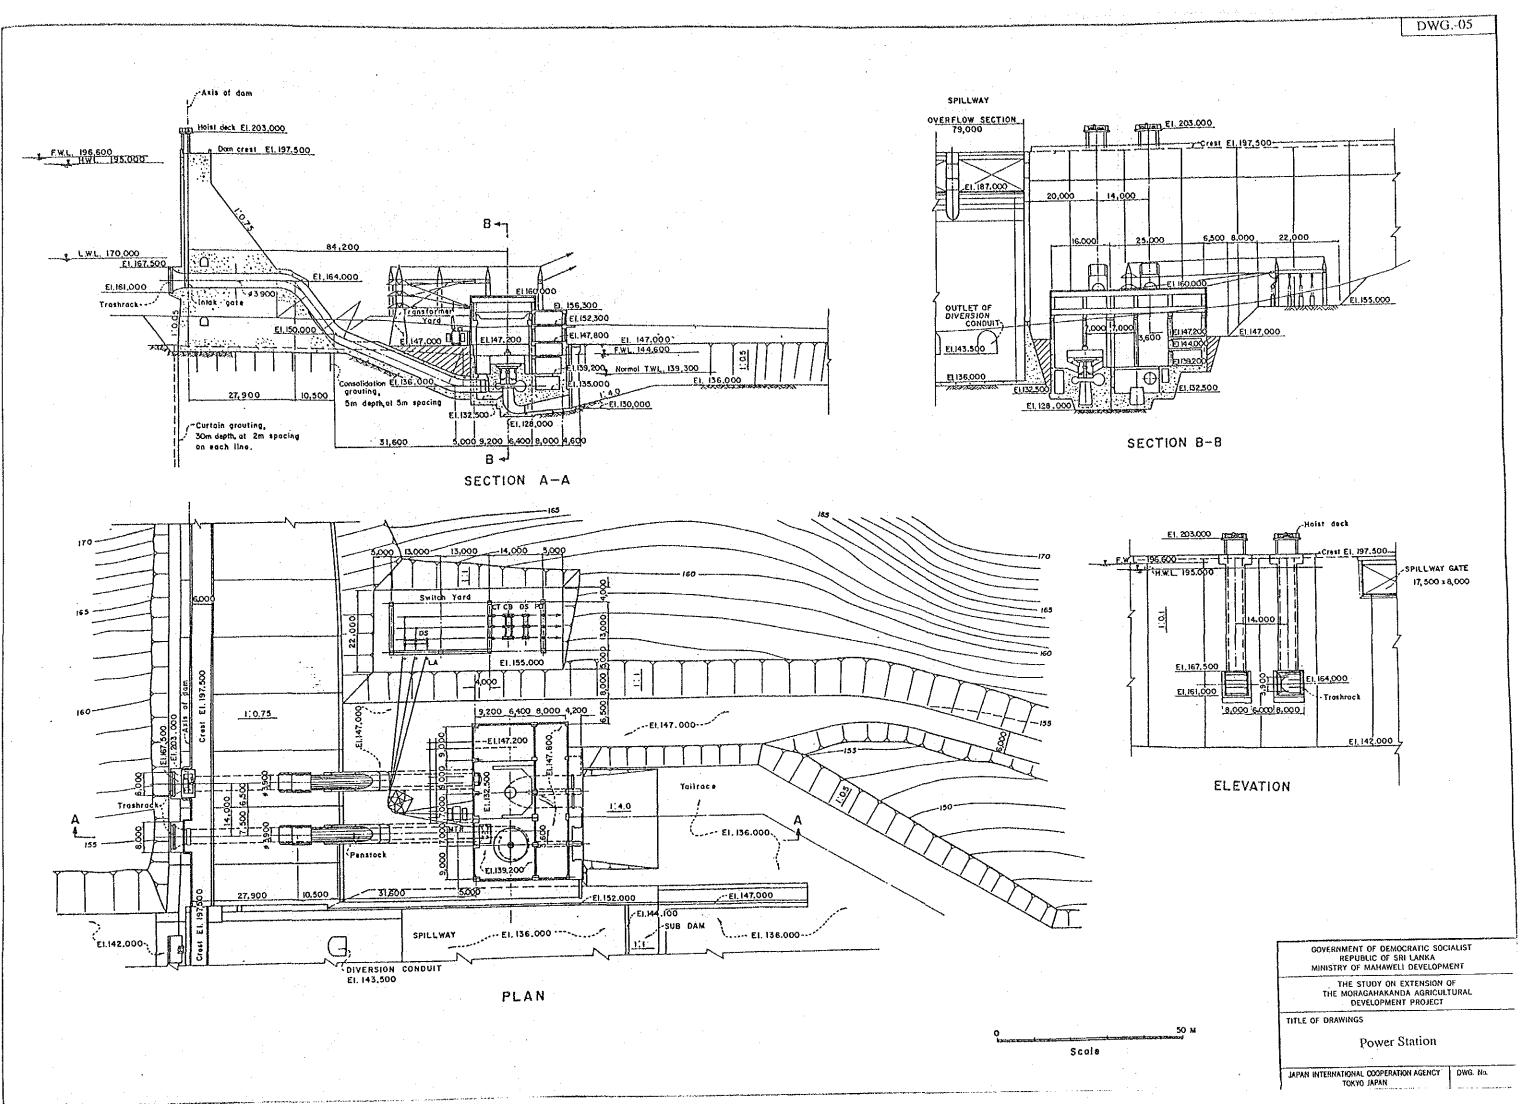

DEMOCRATIC SOCIALIST<br>REPUBLIC OF SRI LANKA<br>MINISTRY OF MAHAWELI DEVELOPMENT |
| 100 m             | THE STUDY ON EXTENSION OF<br>THE MORAGAHAKANDA AGRICULTURAL                                     |
|                   | DEVELOPMENT PROJECT<br>TITLE OF DRAWINGS                                                        |
|                   | Plan of First Saddle Dam                                                                        |
| ,                 | JAPAN INTERNATIONAL COOPERATION AGENCY DWG. No.                                                 |
|                   | OKYO JAPAN                                                                                      |



UPSTREAM ELEVATION



DOWNSTREAM ELEVATION



120 -

50 Scole



a to the second and the second sec

a da se s







.

.

| ىرىمىر <del>قىلىدۇ. بىلى بىلىكى بىلىكى</del><br>يېرىمىر قىلىكى بىلىكى | DWG07                                                                                                                                                                                                                                                                                                                                                                                                                                                                                                                                                                                                                                                                                                |
|----------------------------------