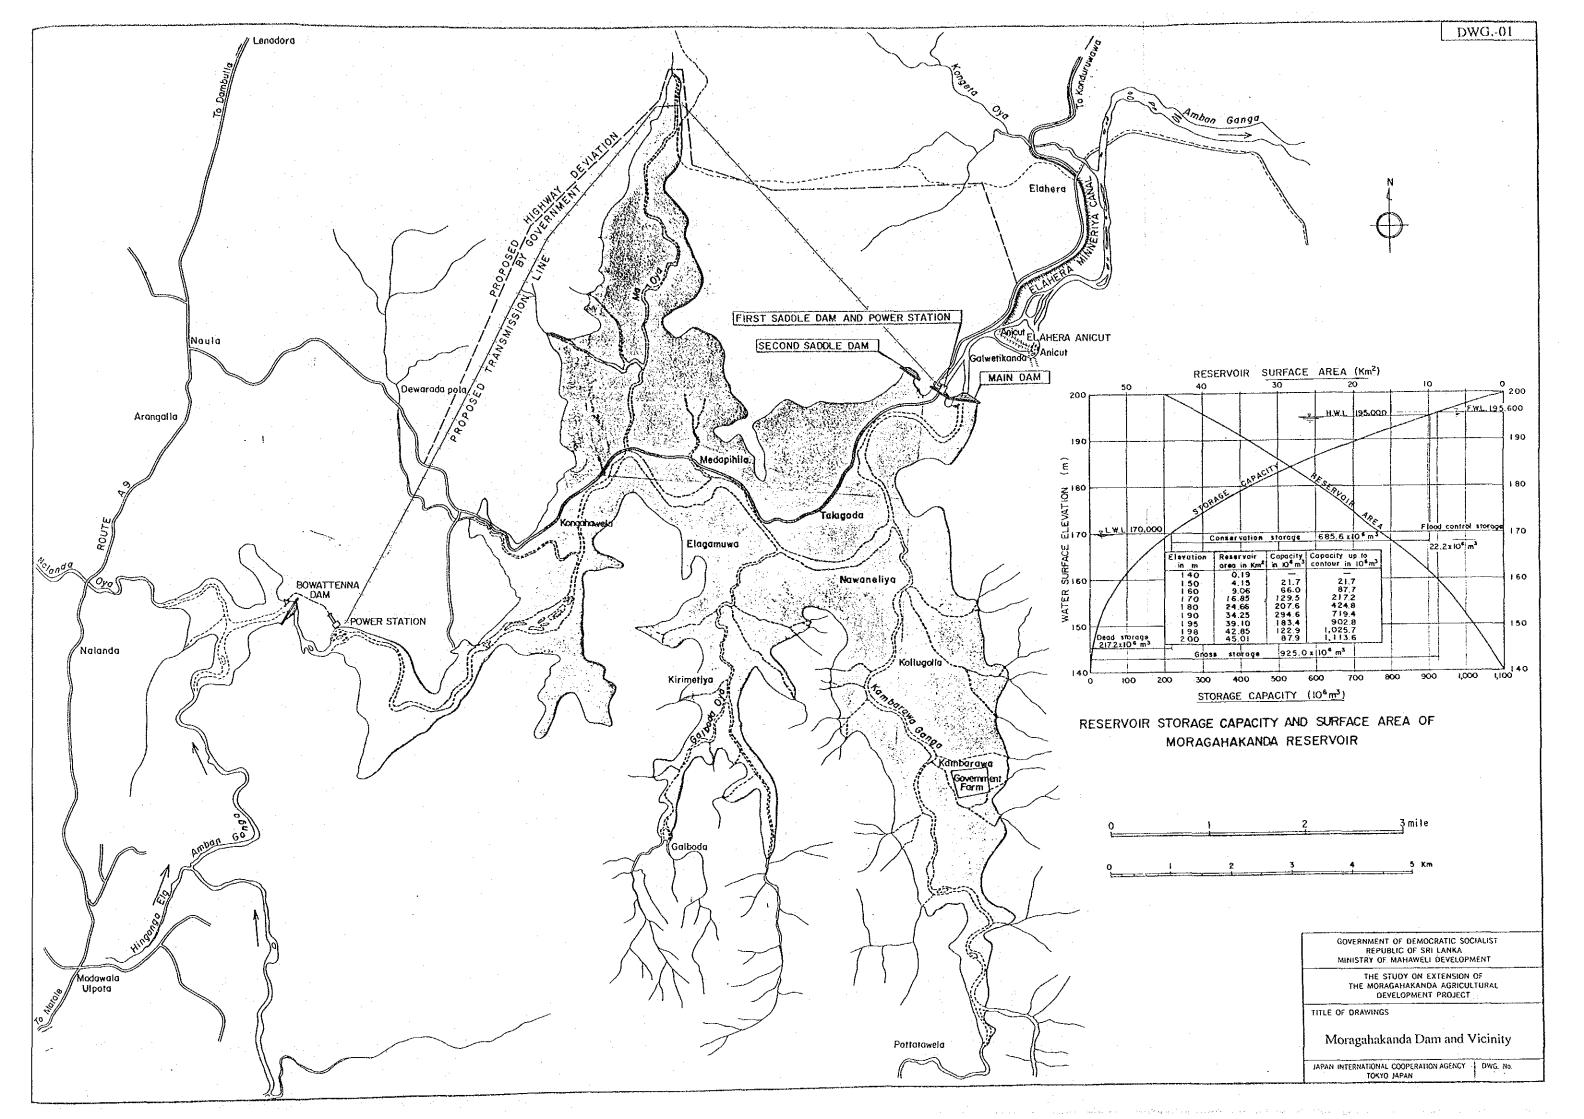

|                                         |                               | ·                                  |                           |                              |                          |       |                      |                        |                              |                                         | -                             | 12                              | 9 -               |                           |                            | ••••                          |                              |                                    |                              |                         |                          |                      |          |    |  |     |   | • . |



- 130 -



- 131 -





- 133 -

## DRAWINGS







|                   | DWG03                                                                                           |
|-------------------|-------------------------------------------------------------------------------------------------|
|                   |                                                                                                 |
|                   |                                                                                                 |
|                   | 187,000                                                                                         |
| GIP11 E           | WHATHEAN DAN<br>COFFER                                                                          |
| 00                | Dir coli