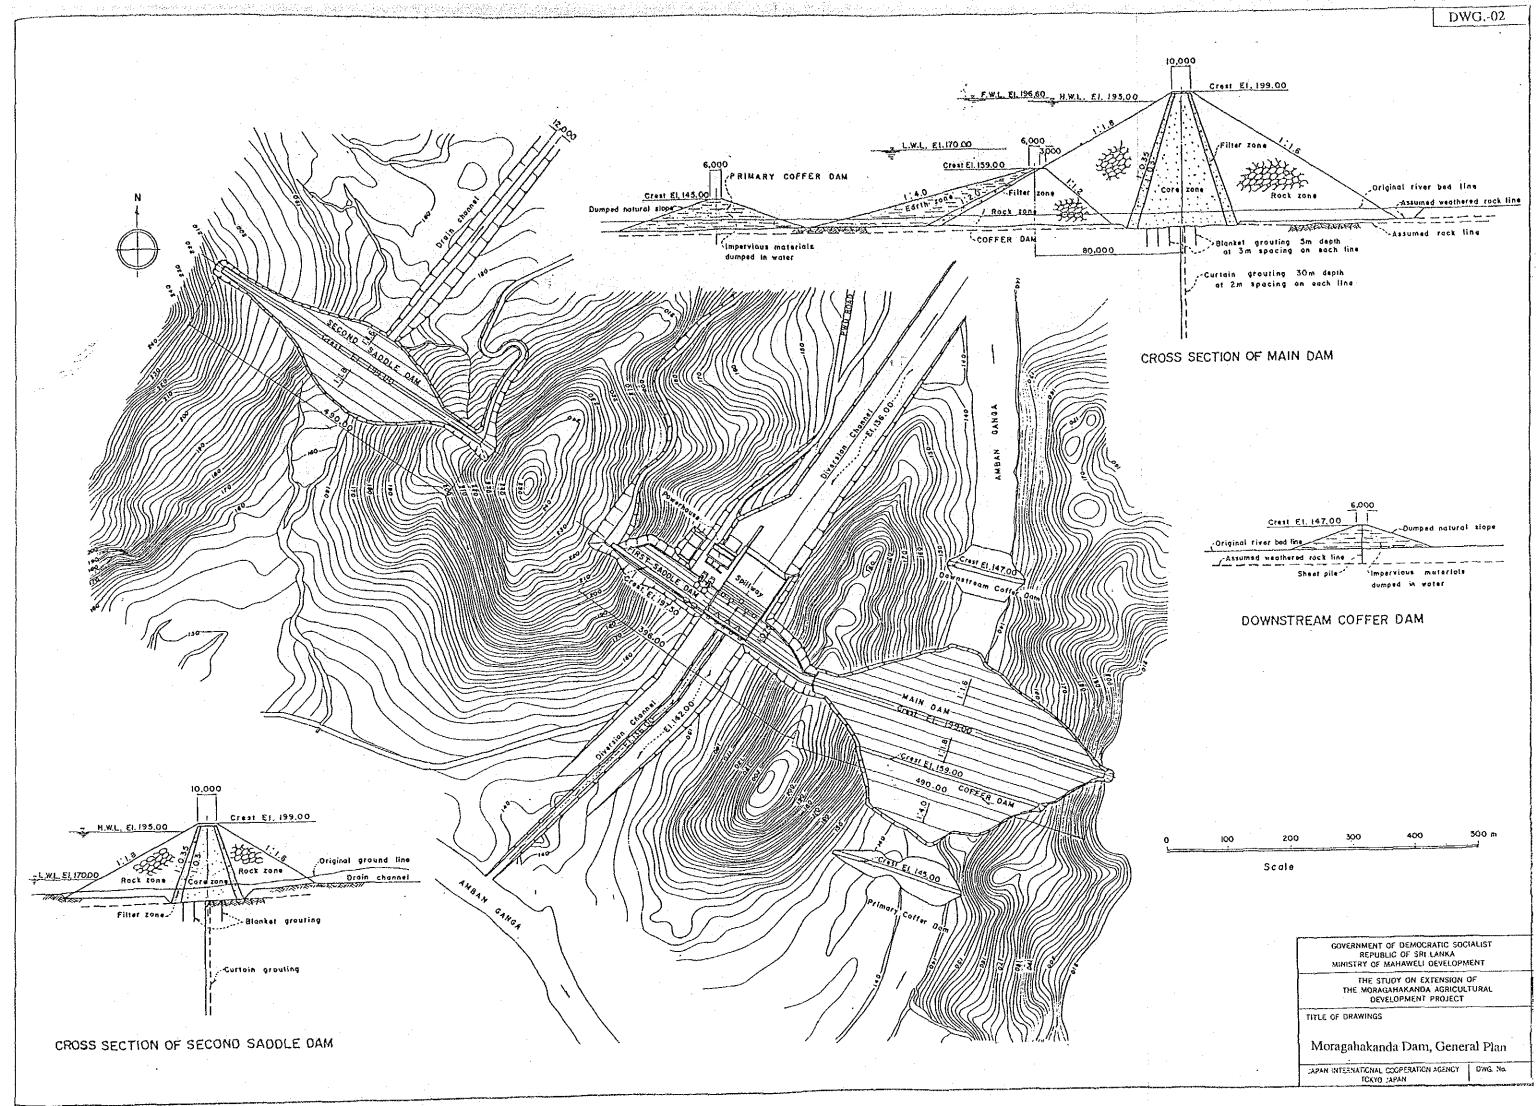

|                                         |                               | ·                                  |                           |                              |                          |       |                      |                        |                              |                                         | -                             | 12                              | 9 -               |                           |                            | ••••                          |                              |                                    |                              |                         |                          |                      |          |    |  |     |   | • . |



- 130 -



- 131 -





- 133 -

## DRAWINGS







|                   | DWG03                                                                                           |
|-------------------|-------------------------------------------------------------------------------------------------|
|                   |                                                                                                 |
|                   |                                                                                                 |
|                   | 187,000                                                                                         |
| GIP11 E           | WHATHEAN DAN<br>COFFER                                                                          |
| 00                | Dir coli