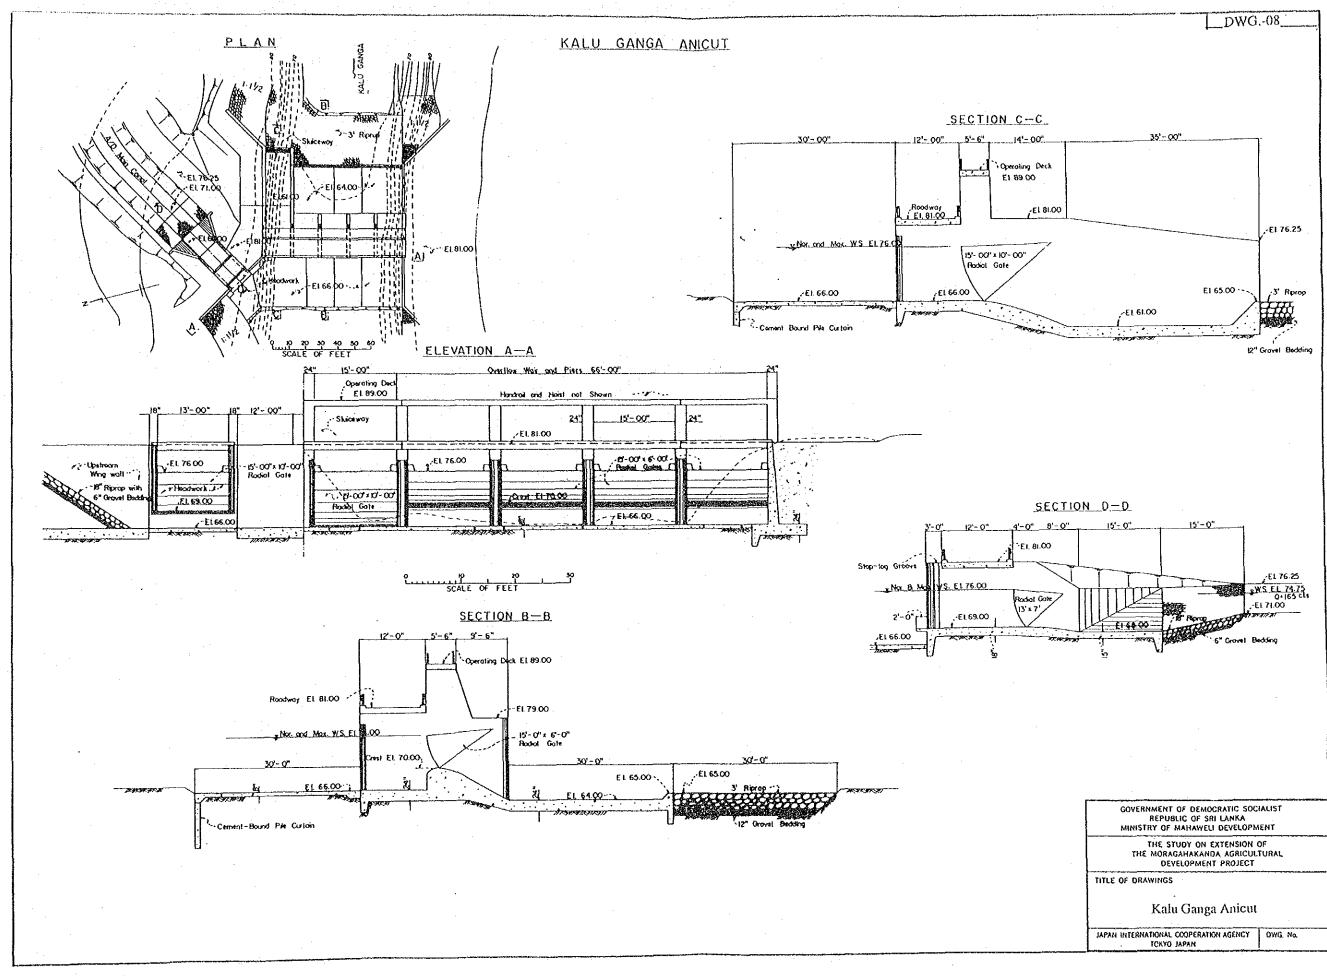

## DRAWINGS

|                   | DWG03                                                                                           |
|-------------------|-------------------------------------------------------------------------------------------------|
|                   |                                                                                                 |
|                   |                                                                                                 |
|                   | 187,000                                                                                         |
| GIP11 E           | WHATHEAN DAN<br>COFFER                                                                          |
| 00                | Dir coli                                                                                        |
| MAR               |                                                                                                 |
|                   |                                                                                                 |
|                   | AHBAN DANGA                                                                                     |
| 017<br>5          | D Ly                                                                                            |
|                   | 0 H 4                                                                                           |
|                   | TT.                                                                                             |
|                   |                                                                                                 |
|                   | V/                                                                                              |
|                   |                                                                                                 |
|                   |                                                                                                 |
|                   |                                                                                                 |
| Y                 |                                                                                                 |
|                   |                                                                                                 |
|                   | 101                                                                                             |
|                   | stil of dom                                                                                     |
|                   |                                                                                                 |
| CI011 El. 199.000 |                                                                                                 |
|                   |                                                                                                 |
|                   |                                                                                                 |
|                   |                                                                                                 |
|                   | UPSTREAM COFFER DAN                                                                             |
| JA (              | UPSTREE EI. IV                                                                                  |
|                   | MA - I                                                                                          |
|                   |                                                                                                 |
|                   | 1                                                                                               |
|                   |                                                                                                 |
|                   |                                                                                                 |
|                   | · · · · · · · · · · · · · · · · · · ·                                                           |
|                   | GOVERNMENT OF DEMOCRATIC SOCIALIST<br>REPUBLIC OF SRI LANKA<br>MINISTRY OF MAHAWELI DEVELOPMENT |
| 100 m             | THE STUDY ON EXTENSION OF<br>THE MORAGAHAKANDA AGRICULTURAL                                     |
|                   | DEVELOPMENT PROJECT<br>TITLE OF DRAWINGS                                                        |
|                   | Plan of First Saddle Dam                                                                        |
| ,                 | JAPAN INTERNATIONAL COOPERATION AGENCY DWG. No.                                                 |
|                   | OKYO JAPAN                                                                                      |