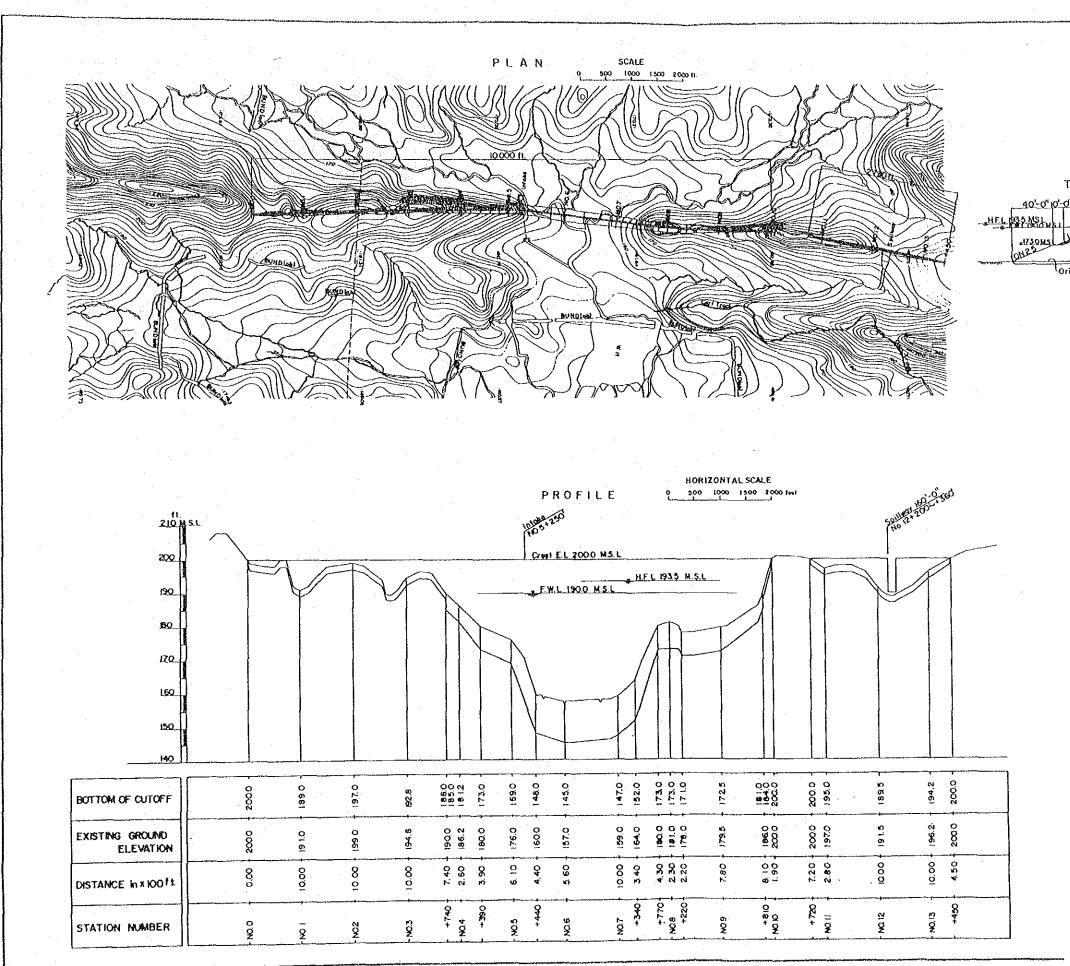

## DRAWINGS

|                   | DWG03                                                                                           |
|-------------------|-------------------------------------------------------------------------------------------------|
|                   |                                                                                                 |
|                   |                                                                                                 |
|                   | 187,000                                                                                         |
| GIP11 E           | WHATHEAN DAN<br>COFFER                                                                          |
| 00                | Dir coli                                                                                        |
| MAR               |                                                                                                 |
|                   |                                                                                                 |
|                   | AHBAN DANGA                                                                                     |
| 017<br>5          | D Ly                                                                                            |
|                   | 0 H 4                                                                                           |
|                   | TT.                                                                                             |
|                   |                                                                                                 |
|                   | V/                                                                                              |
|                   |                                                                                                 |
|                   |                                                                                                 |
|                   |                                                                                                 |
| Y                 |                                                                                                 |
|                   |                                                                                                 |
|                   | 101                                                                                             |
|                   | stil of dom                                                                                     |
|                   |                                                                                                 |
| CI011 El. 199.000 |                                                                                                 |
|                   |                                                                                                 |
|                   |                                                                                                 |
|                   |                                                                                                 |
|                   | UPSTREAM COFFER DAN                                                                             |
| JA (              | UPSTREE EI. IV                                                                                  |
|                   | MA - I                                                                                          |
|                   |                                                                                                 |
|                   | 1                                                                                               |
|                   |                                                                                                 |
|                   |                                                                                                 |
|                   | · · · · · · · · · · · · · · · · · · ·                                                           |
|                   | GOVERNMENT OF DEMOCRATIC SOCIALIST<br>REPUBLIC OF SRI LANKA<br>MINISTRY OF MAHAWELI DEVELOPMENT |
| 100 m             | THE STUDY ON EXTENSION OF<br>THE MORAGAHAKANDA AGRICULTURAL                                     |
|                   | DEVELOPMENT PROJECT<br>TITLE OF DRAWINGS                                                        |
|                   | Plan of First Saddle Dam                                                                        |
| ,                 | JAPAN INTERNATIONAL COOPERATION AGENCY DWG. No.                                                 |
|                   | OKYO JAPAN                                                                                      |