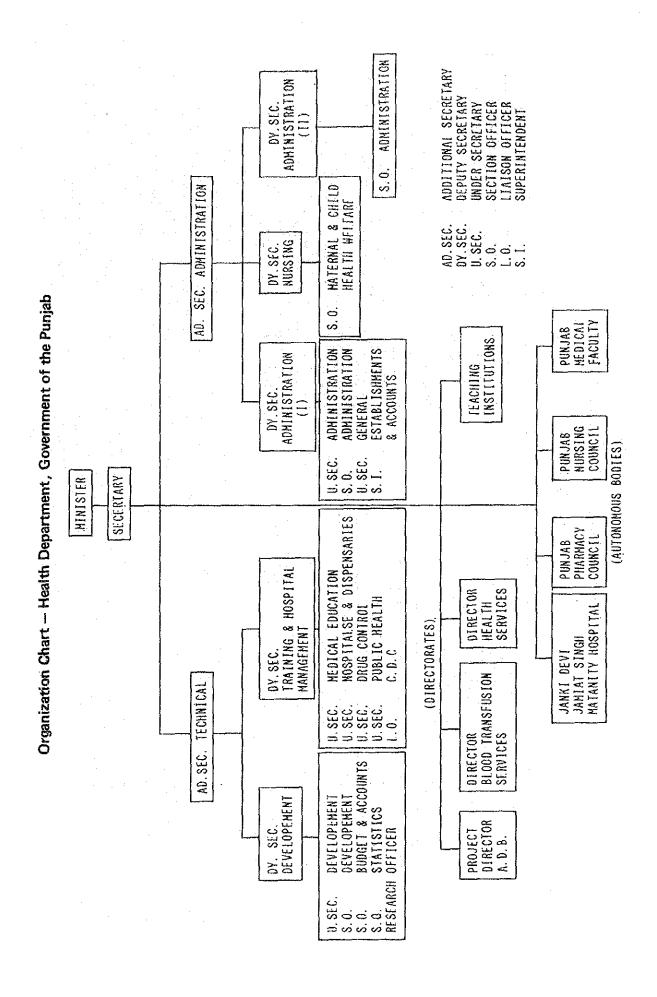

# APPENDIX

- Organization of the Basic Design Study Team
   Survey Diary
- 3) Minutes of Discussions
- 4) List of Officials Interviewed
- 5) Organization Charts
- 6) List of Collected Data and Information