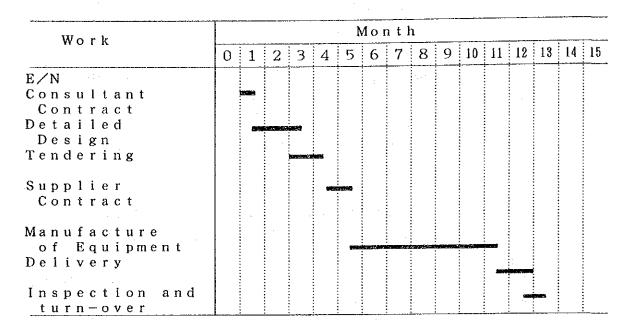

## (1) Schedule

Following the Exchange of Notes (E/N) for a grant, the Project will be implemented under the following process:

- 1) Exchange of Notes (E/N) by both Governments.
- 2) Banking Arrangement (B/A) between the Government of Pakistan and a Japanese foreign exchange bank in accordance with the Notes.
- 3) Conclusion of a consultant contract between the Ministry of Health, Spacial Education and Social Welfare, as representative of the Government of Pakistan, and a Japanese consulting firm.
- Verification of the consultant contract by the Government of Japan.

- 5) Detailed design and preparation of tender documents by the Consultant.
- 6) Approval of the tender documents by the Ministry of Health, Special Education and Social Welfare, preparation of a tender by the Consultant.
- 7) Execution of the Tender and evaluation.
- 8) Conclusion of contract for the procurement of equipment between the Ministry of Health, Spacial Education and Social Welfare and the selected Japanese firm.
- 9) Verification of the Contract mentioned above by the Government of Japan.
- 10) Implementation of equipment supply and supervision.
- 11) Handing and taking over the equipment in Lahore.

## (2) Implementation Period

The period required for the Project will be 12.5 months in total, following conclusion of the Exchange of Note, as shown below:

| 1) | From conclusion of E/N to tendering      | 3.5  | months |
|----|------------------------------------------|------|--------|
| 2) | Contract and verification                | 1.0  | 11     |
| 3) | Manufacture and procurement of equipment | 6.0  | * 11   |
| 4) | Transportation and delivery              | 1.5  | 11     |
| 5) | Final Inspection and Turn-over           | 0.5  | 11     |
|    | Total                                    | 12.5 | months |

Refer to Table 5-1 for the above.

Table 5-1. Project Schedule