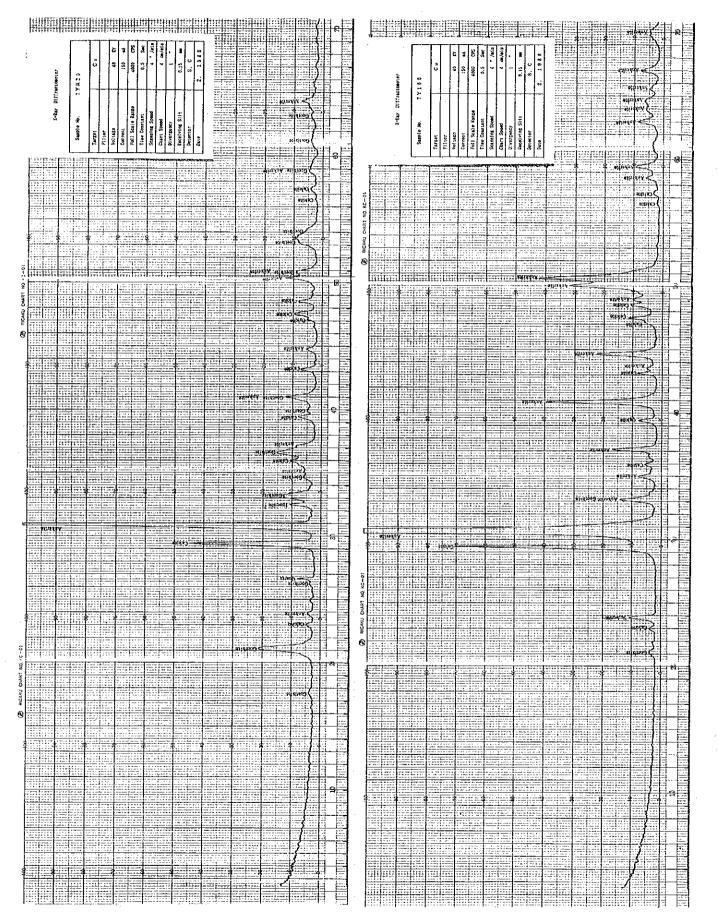

| ł                             |            |                |
|         |                    |            | 1                |                                        |                  |             |            |                           |       |              |                | 1                    |                   |                             |                  | E                     |          |                       |     |                  |          |          |                      |                       |           |                                                                                 |                                        |          |                 |                |                    | 1                             |            |                |



| ş             |                                   |                             |                                                              |                                             |                           |                        |         |                                       | 254V <        |                                                                                                                 |             |                      |                  |            |                  |                    |                  |                 | 19         |                |          |         | Jaren<br>Harin         |                                                                                                                 | }