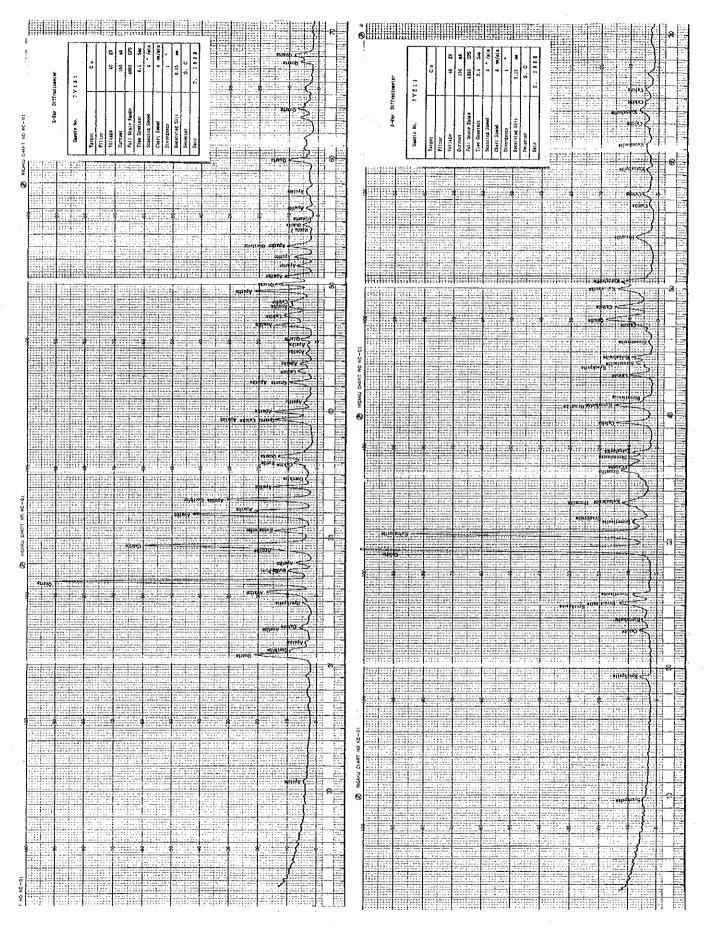

| 171                         |                                                              |                                             |                           |                        |         | 1                                     |               |                                                                                                                 |             |                      |                  |            |                  |                    |                  |                 |            |                |          |         |                        | 1                                                                                                               |                                                    |       |



|                      |            |                  |          | ŀ       |                  | ij            |                |