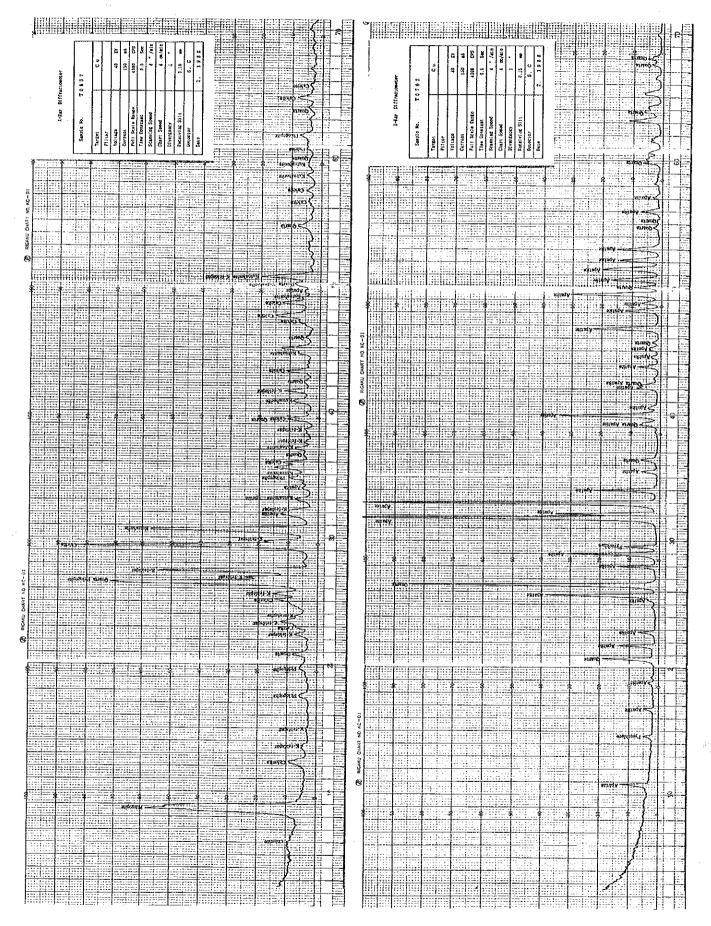

| Additional de la constant |         |   | Voitate 45 KV | Pult Sculo Rance (500 CPS 11) |             | DIVUTZUNCY 1 * |                  |                    |        |             |                                           |                                                              | }             |                                                                                             |     |                                                                                                                 |       | A-Buy Diffractosater | Sauste No. J.M.C.1 | Tarat Cu | Voltate da ET | cie Bando - 2000 - 2000 - 2000 - 2000 - 2000 - 2000 - 2000 - 2000 - 2000 - 2000 - 2000 - 2000 - 2000 - 2000 - 2000 - 2000 - 2000 - 2000 - 2000 - 2000 - 2000 - 2000 - 2000 - 2000 - 2000 - 2000 - 20