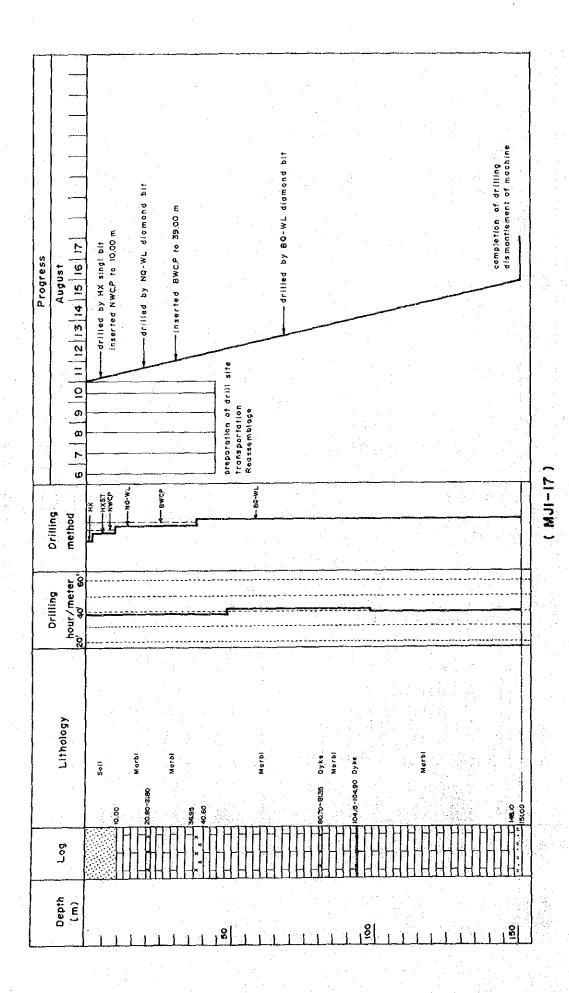

|                                       |       |               |
| NW 33.0              | 0               | <u> </u>         | 11.9    | 17        |          | 100.0   |                                |                                        |               |                                       |       |               |
| BW 86.0              | 0               | 2 11             | 31.1    |           |          | 100.0   | <u> </u>                       |                                        |               | 1.                                    |       |               |



AP.10 Drilling Progress MJI-11



AP.10 Drilling Progress MJI-12



AP.10 Drilling Progress MJI-13



AP.10 Drilling Progress MJI-14



AP.10 Drilling Progress MJI-15



AP.10 Drilling Progress MJI-16



AP.10 Drilling Progress MJI-17



AP.10 Drilling Progress MJI-18



AP.10 Drilling Progress MJI-19



AP.10 Drilling Progress MJI-20



AP. I 0 Drilling Progress MJI-21



AP.10 Drilling Progress MJI-22









PL. I

17673

REPORT ON THE MINERAL EXPLORATION OF

SOUTHERN SUMATERA AREA, THE REPUBLIC OF INDONESIA

PHASE III

国際協力事業

LOCATION MAP OF DRILL HOLE 図書資料室蔵。
IN S. TUBOH
SOUTHERN SUMATRA
INDONESIA



FEBRUARY · 1988

JAPAN INTERNATIONAL COOPERATION AGENCY METAL MINING AGENCY OF JAPAN













| eres (Name 1) eres (1). |   | LEGEND   | e de presentado en la como de tenero de la como de la c<br>La como de la    |  |
|-------------------------|---|----------|---------------------------------------------------------------------------------------------------------------------------