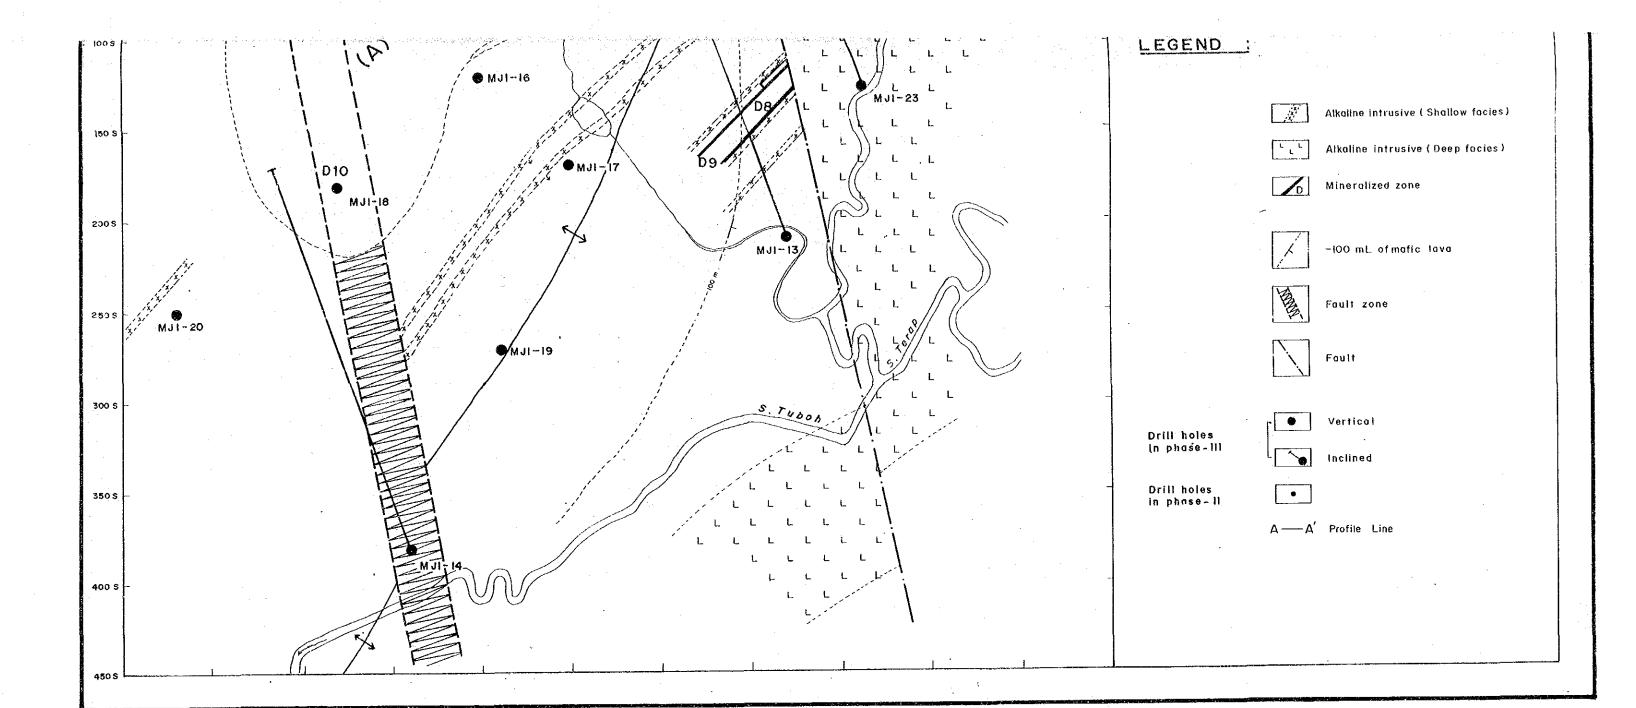

| Alkaline intrusive (shallow facies) |
|                   | L L L                                                           | Alkaline intrusive ( Deep facles )  |
|                   |                                                                 | Mineralized zone                    |
|                   |                                                                 | Boundary of grain size of marble    |







PL. 3

REPORT ON THE MINERAL EXPLORATION OF

SOUTHERN SUMATERA AREA, THE REPUBLIC OF INDONESIA

PHASE II

## DISTRIBUTION MAP OF MINERALIZATION IN S. TUBOH SOUTHERN SUMATRA INDONESIA

国際協力重要团 17673 図書資料室蔵書



FEBRUARY 1988

JAPAN INTERNATIONAL COOPERATION AGENCY METAL MINING AGENCY OF JAPAN







JAPAN INTERNATIONAL COOPERATION AGENCY METAL MINING AGENCY OF JAPAN