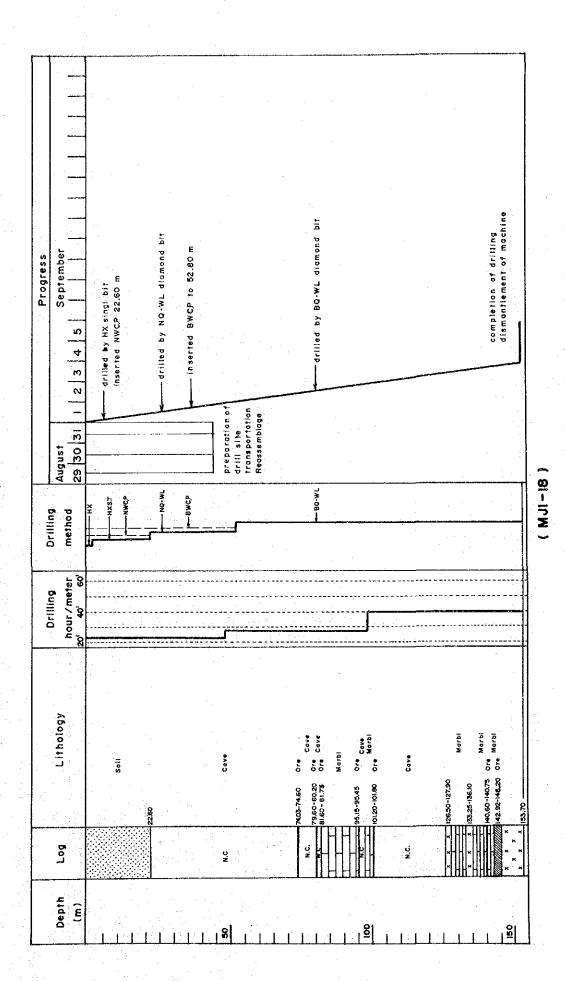

|       |               |
| NW 33.0              | 0               | <u> </u>         | 11.9    | 17        |          | 100.0   |                                |                                        |               |                                       |       |               |
| BW 86.0              | 0               | 2 11             | 31.1    |           |          | 100.0   | <u> </u>                       |                                        |               | 1.                                    |       |               |



AP.10 Drilling Progress MJI-11



AP.10 Drilling Progress MJI-12



AP.10 Drilling Progress MJI-13



AP.10 Drilling Progress MJI-14



AP.10 Drilling Progress MJI-15



AP.10 Drilling Progress MJI-16



AP.10 Drilling Progress MJI-17



AP.10 Drilling Progress MJI-18



AP.10 Drilling Progress MJI-19



AP.10 Drilling Progress MJI-20



AP. I 0 Drilling Progress MJI-21



AP.10 Drilling Progress MJI-22









PL. I

17673

REPORT ON THE MINERAL EXPLORATION OF

SOUTHERN SUMATERA AREA, THE REPUBLIC OF INDONESIA

PHASE III

国際協力事業

LOCATION MAP OF DRILL HOLE 図書資料室蔵。
IN S. TUBOH
SOUTHERN SUMATRA
INDONESIA



FEBRUARY · 1988

JAPAN INTERNATIONAL COOPERATION AGENCY METAL MINING AGENCY OF JAPAN













| eres (Name 1) eres (1). |   | LEGEND   | e de presentado en la como de tenero de la como de la c<br>La como de la    |  |
|-------------------------|---|----------|-------------------------------------------------------------------------------------------------------------------------------------------------------------