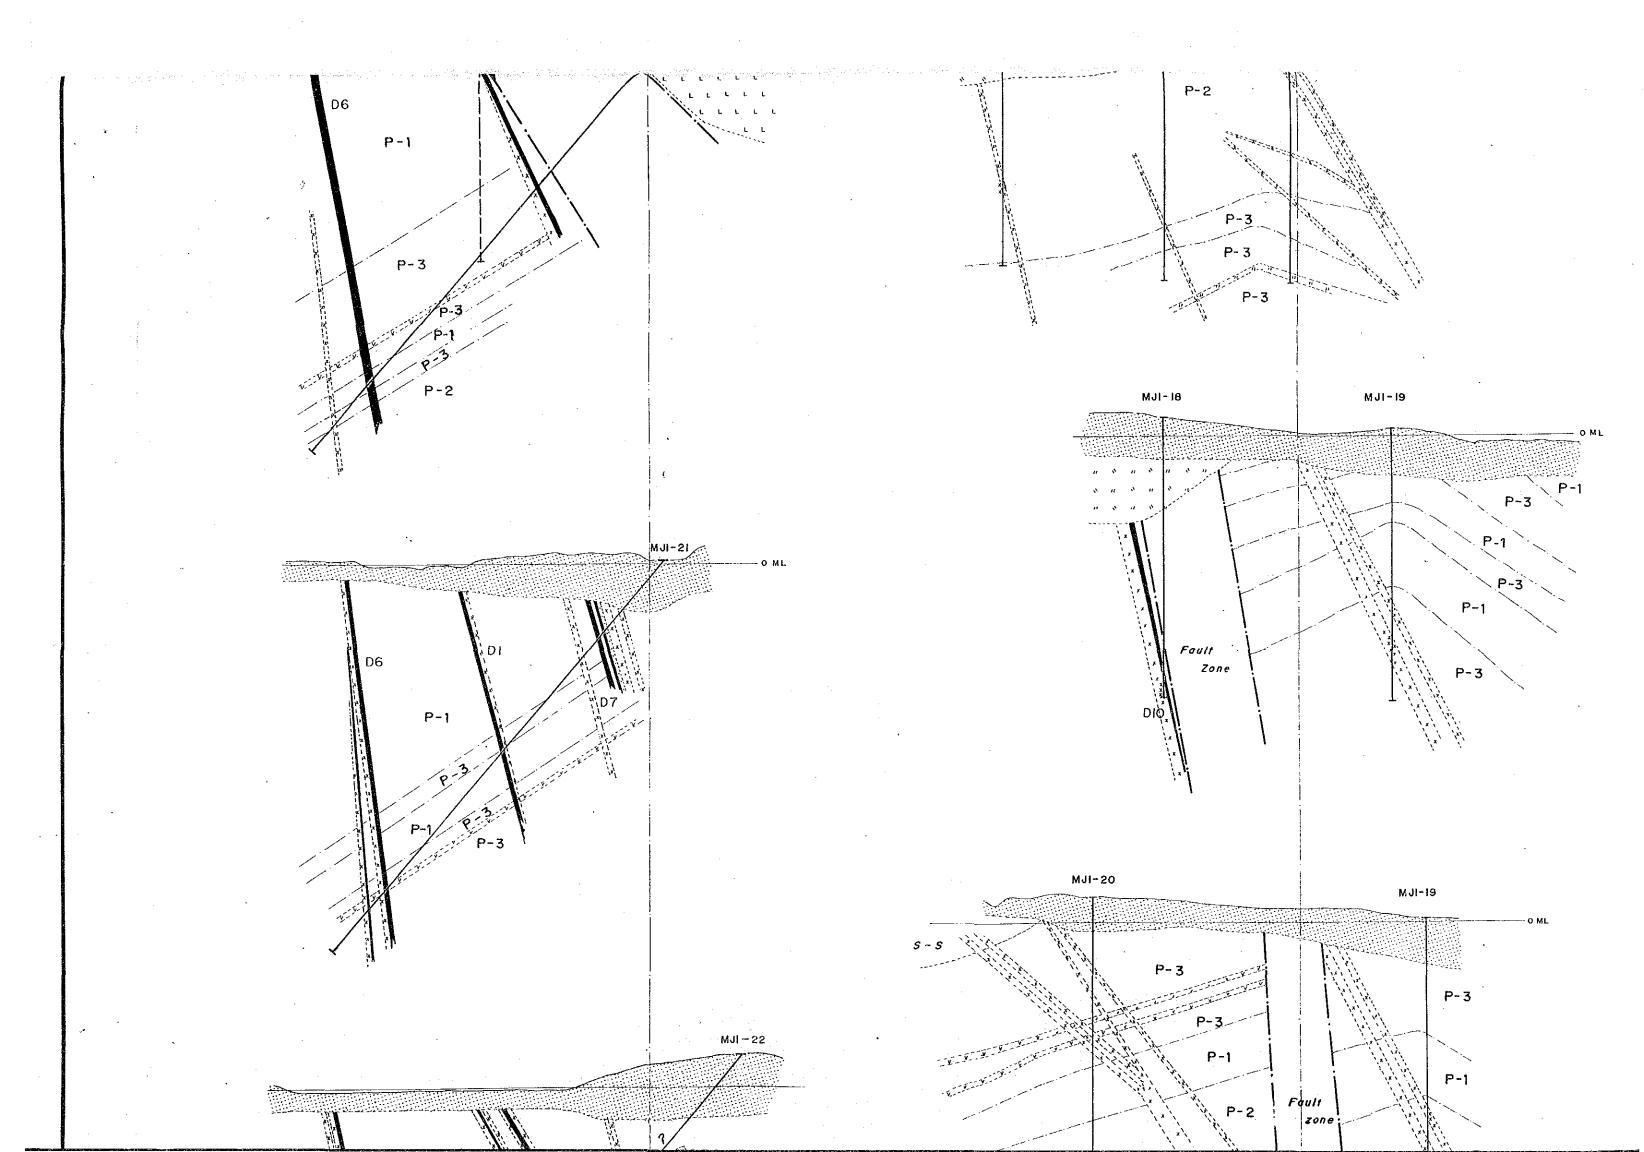

## App. 9 Summary of the Drilling Operation II-2

| r | М | T | 1 | - | ١ | 2 | ۲ |
|---|---|---|---|---|---|---|---|
|   | п | J | 1 | _ | ŧ | ~ |   |

| [MJI-15]       |                                                  |          |          | ·                                                |             | :     |            |                                                                                                                                                                                                                                                                                                                                                                                                                                                                                                                                                                                                                                                                                                                                                                                                                                                                                                                                                                                                                                                                                                                                                                                                                                                                                                                                                                                                                                                                                                                                                                                                                                                                                                                                                                                                                                                                                                                                                                                                                                                                                                                                |                          |
|----------------|--------------------------------------------------|----------|----------|--------------------------------------------------|-------------|-------|------------|--------------------------------------------------------------------------------------------------------------------------------------------------------------------------------------------------------------------------------------------------------------------------------------------------------------------------------------------------------------------------------------------------------------------------------------------------------------------------------------------------------------------------------------------------------------------------------------------------------------------------------------------------------------------------------------------------------------------------------------------------------------------------------------------------------------------------------------------------------------------------------------------------------------------------------------------------------------------------------------------------------------------------------------------------------------------------------------------------------------------------------------------------------------------------------------------------------------------------------------------------------------------------------------------------------------------------------------------------------------------------------------------------------------------------------------------------------------------------------------------------------------------------------------------------------------------------------------------------------------------------------------------------------------------------------------------------------------------------------------------------------------------------------------------------------------------------------------------------------------------------------------------------------------------------------------------------------------------------------------------------------------------------------------------------------------------------------------------------------------------------------|--------------------------|
|                | Su                                               | rvey     |          | Perio                                            | <u> </u>    |       | .s.        |                                                                                                                                                                                                                                                                                                                                                                                                                                                                                                                                                                                                                                                                                                                                                                                                                                                                                                                                                                                                                                                                                                                                                                                                                                                                                                                                                                                                                                                                                                                                                                                                                                                                                                                                                                                                                                                                                                                                                                                                                                                                                                                                | Man-day                  |
|                | Peri                                             | od       | Day      | Work s                                           |             | Off   |            | Engineer                                                                                                                                                                                                                                                                                                                                                                                                                                                                                                                                                                                                                                                                                                                                                                                                                                                                                                                                                                                                                                                                                                                                                                                                                                                                                                                                                                                                                                                                                                                                                                                                                                                                                                                                                                                                                                                                                                                                                                                                                                                                                                                       | Worker                   |
| Operation      |                                                  |          |          | s h                                              | ift         |       | shift      | man                                                                                                                                                                                                                                                                                                                                                                                                                                                                                                                                                                                                                                                                                                                                                                                                                                                                                                                                                                                                                                                                                                                                                                                                                                                                                                                                                                                                                                                                                                                                                                                                                                                                                                                                                                                                                                                                                                                                                                                                                                                                                                                            | man                      |
| Preparation    | 13.08.87-                                        | 18.08.87 | 6        | 6                                                |             |       |            | 36                                                                                                                                                                                                                                                                                                                                                                                                                                                                                                                                                                                                                                                                                                                                                                                                                                                                                                                                                                                                                                                                                                                                                                                                                                                                                                                                                                                                                                                                                                                                                                                                                                                                                                                                                                                                                                                                                                                                                                                                                                                                                                                             | 90                       |
|                |                                                  |          |          | Drilli                                           | ng          |       |            |                                                                                                                                                                                                                                                                                                                                                                                                                                                                                                                                                                                                                                                                                                                                                                                                                                                                                                                                                                                                                                                                                                                                                                                                                                                                                                                                                                                                                                                                                                                                                                                                                                                                                                                                                                                                                                                                                                                                                                                                                                                                                                                                |                          |
|                |                                                  |          |          | 37                                               |             |       | <u>-</u>   | 78                                                                                                                                                                                                                                                                                                                                                                                                                                                                                                                                                                                                                                                                                                                                                                                                                                                                                                                                                                                                                                                                                                                                                                                                                                                                                                                                                                                                                                                                                                                                                                                                                                                                                                                                                                                                                                                                                                                                                                                                                                                                                                                             | 159                      |
| Drilling       | 19.08.87-                                        | 31.08.87 | 13       | Recove                                           | ring        |       |            |                                                                                                                                                                                                                                                                                                                                                                                                                                                                                                                                                                                                                                                                                                                                                                                                                                                                                                                                                                                                                                                                                                                                                                                                                                                                                                                                                                                                                                                                                                                                                                                                                                                                                                                                                                                                                                                                                                                                                                                                                                                                                                                                | i                        |
|                |                                                  |          | ·        | :                                                | •           |       | -          |                                                                                                                                                                                                                                                                                                                                                                                                                                                                                                                                                                                                                                                                                                                                                                                                                                                                                                                                                                                                                                                                                                                                                                                                                                                                                                                                                                                                                                                                                                                                                                                                                                                                                                                                                                                                                                                                                                                                                                                                                                                                                                                                | <b>-</b>                 |
| Removing       | 01.09.87-                                        | 03.09.87 | 3        | 5                                                |             |       | <b>-</b> 1 | 18                                                                                                                                                                                                                                                                                                                                                                                                                                                                                                                                                                                                                                                                                                                                                                                                                                                                                                                                                                                                                                                                                                                                                                                                                                                                                                                                                                                                                                                                                                                                                                                                                                                                                                                                                                                                                                                                                                                                                                                                                                                                                                                             | 30                       |
| Total          | 13.08.87-                                        | 03.09.87 | 22       | 48                                               |             |       |            | 132                                                                                                                                                                                                                                                                                                                                                                                                                                                                                                                                                                                                                                                                                                                                                                                                                                                                                                                                                                                                                                                                                                                                                                                                                                                                                                                                                                                                                                                                                                                                                                                                                                                                                                                                                                                                                                                                                                                                                                                                                                                                                                                            | 279                      |
| Drilling Lengt | h                                                |          |          |                                                  |             | Core  | recove     | ry of 100                                                                                                                                                                                                                                                                                                                                                                                                                                                                                                                                                                                                                                                                                                                                                                                                                                                                                                                                                                                                                                                                                                                                                                                                                                                                                                                                                                                                                                                                                                                                                                                                                                                                                                                                                                                                                                                                                                                                                                                                                                                                                                                      | m hole                   |
| Length         | 7                                                |          |          |                                                  |             |       |            | C                                                                                                                                                                                                                                                                                                                                                                                                                                                                                                                                                                                                                                                                                                                                                                                                                                                                                                                                                                                                                                                                                                                                                                                                                                                                                                                                                                                                                                                                                                                                                                                                                                                                                                                                                                                                                                                                                                                                                                                                                                                                                                                              | ore                      |
| planned        | 350.00m                                          | Overbur  | den      | 14.70m                                           | · D         | epth  | Со         | re r                                                                                                                                                                                                                                                                                                                                                                                                                                                                                                                                                                                                                                                                                                                                                                                                                                                                                                                                                                                                                                                                                                                                                                                                                                                                                                                                                                                                                                                                                                                                                                                                                                                                                                                                                                                                                                                                                                                                                                                                                                                                                                                           | ecovery                  |
| Increase       | <del>                                     </del> |          |          |                                                  | of          | hole  | re         | covery c                                                                                                                                                                                                                                                                                                                                                                                                                                                                                                                                                                                                                                                                                                                                                                                                                                                                                                                                                                                                                                                                                                                                                                                                                                                                                                                                                                                                                                                                                                                                                                                                                                                                                                                                                                                                                                                                                                                                                                                                                                                                                                                       | umulated                 |
| or             |                                                  |          | <u> </u> | :                                                |             | (m)   |            | (%)                                                                                                                                                                                                                                                                                                                                                                                                                                                                                                                                                                                                                                                                                                                                                                                                                                                                                                                                                                                                                                                                                                                                                                                                                                                                                                                                                                                                                                                                                                                                                                                                                                                                                                                                                                                                                                                                                                                                                                                                                                                                                                                            | (%)                      |
| decrease       | 1.00m                                            | Core le  | ngth     | 333.15m                                          |             | A ANY |            |                                                                                                                                                                                                                                                                                                                                                                                                                                                                                                                                                                                                                                                                                                                                                                                                                                                                                                                                                                                                                                                                                                                                                                                                                                                                                                                                                                                                                                                                                                                                                                                                                                                                                                                                                                                                                                                                                                                                                                                                                                                                                                                                | 1300                     |
| in             | · ·                                              |          | İ        |                                                  |             | 0-100 |            | 98.5                                                                                                                                                                                                                                                                                                                                                                                                                                                                                                                                                                                                                                                                                                                                                                                                                                                                                                                                                                                                                                                                                                                                                                                                                                                                                                                                                                                                                                                                                                                                                                                                                                                                                                                                                                                                                                                                                                                                                                                                                                                                                                                           | 98.5                     |
| length         |                                                  |          | ]        |                                                  | 10          | 0-200 |            | 98.2                                                                                                                                                                                                                                                                                                                                                                                                                                                                                                                                                                                                                                                                                                                                                                                                                                                                                                                                                                                                                                                                                                                                                                                                                                                                                                                                                                                                                                                                                                                                                                                                                                                                                                                                                                                                                                                                                                                                                                                                                                                                                                                           | 98.3                     |
| Length         | ·                                                | Core     |          |                                                  | 20          | 0-300 | 1          | 00.0                                                                                                                                                                                                                                                                                                                                                                                                                                                                                                                                                                                                                                                                                                                                                                                                                                                                                                                                                                                                                                                                                                                                                                                                                                                                                                                                                                                                                                                                                                                                                                                                                                                                                                                                                                                                                                                                                                                                                                                                                                                                                                                           | 98.9                     |
| drilled        | 351.00m                                          | recover  | y        | 99.1 %                                           | 30          | 0-351 | 1          | 00.0                                                                                                                                                                                                                                                                                                                                                                                                                                                                                                                                                                                                                                                                                                                                                                                                                                                                                                                                                                                                                                                                                                                                                                                                                                                                                                                                                                                                                                                                                                                                                                                                                                                                                                                                                                                                                                                                                                                                                                                                                                                                                                                           | 99.1                     |
| Working hour   |                                                  | h        | %        | 7 %                                              |             | Ef    | ficien     | cy of Dri                                                                                                                                                                                                                                                                                                                                                                                                                                                                                                                                                                                                                                                                                                                                                                                                                                                                                                                                                                                                                                                                                                                                                                                                                                                                                                                                                                                                                                                                                                                                                                                                                                                                                                                                                                                                                                                                                                                                                                                                                                                                                                                      | lling                    |
| Drilling       | 2                                                | 10.45    | 71.2     | 54.9                                             | 4           | 4870  |            |                                                                                                                                                                                                                                                                                                                                                                                                                                                                                                                                                                                                                                                                                                                                                                                                                                                                                                                                                                                                                                                                                                                                                                                                                                                                                                                                                                                                                                                                                                                                                                                                                                                                                                                                                                                                                                                                                                                                                                                                                                                                                                                                |                          |
| Other workin   | g                                                | 85.15    | 28.8     | 22.2                                             | m/s         | urvey | perio      | d 351.0                                                                                                                                                                                                                                                                                                                                                                                                                                                                                                                                                                                                                                                                                                                                                                                                                                                                                                                                                                                                                                                                                                                                                                                                                                                                                                                                                                                                                                                                                                                                                                                                                                                                                                                                                                                                                                                                                                                                                                                                                                                                                                                        | Om/22days                |
| Recovering     |                                                  | <u>-</u> |          | -                                                | (n/         | day)  |            | (15.95                                                                                                                                                                                                                                                                                                                                                                                                                                                                                                                                                                                                                                                                                                                                                                                                                                                                                                                                                                                                                                                                                                                                                                                                                                                                                                                                                                                                                                                                                                                                                                                                                                                                                                                                                                                                                                                                                                                                                                                                                                                                                                                         | m/day)                   |
| Sub total      | 2                                                | 96.00 1  | 00.0     | 77.1                                             | m/s         | hift  | 1          | 351.00                                                                                                                                                                                                                                                                                                                                                                                                                                                                                                                                                                                                                                                                                                                                                                                                                                                                                                                                                                                                                                                                                                                                                                                                                                                                                                                                                                                                                                                                                                                                                                                                                                                                                                                                                                                                                                                                                                                                                                                                                                                                                                                         | /48shift                 |
| Reassemblage   |                                                  | 18.00    | ·        | 4.7                                              | (m/         | shift | )          | (7.31m                                                                                                                                                                                                                                                                                                                                                                                                                                                                                                                                                                                                                                                                                                                                                                                                                                                                                                                                                                                                                                                                                                                                                                                                                                                                                                                                                                                                                                                                                                                                                                                                                                                                                                                                                                                                                                                                                                                                                                                                                                                                                                                         | /shift)                  |
| Dismantlemen   |                                                  | 26.00    | · .      | 6.8                                              | <b>!</b>    |       |            |                                                                                                                                                                                                                                                                                                                                                                                                                                                                                                                                                                                                                                                                                                                                                                                                                                                                                                                                                                                                                                                                                                                                                                                                                                                                                                                                                                                                                                                                                                                                                                                                                                                                                                                                                                                                                                                                                                                                                                                                                                                                                                                                |                          |
| Water          |                                                  |          |          | <del>                                     </del> |             |       |            |                                                                                                                                                                                                                                                                                                                                                                                                                                                                                                                                                                                                                                                                                                                                                                                                                                                                                                                                                                                                                                                                                                                                                                                                                                                                                                                                                                                                                                                                                                                                                                                                                                                                                                                                                                                                                                                                                                                                                                                                                                                                                                                                |                          |
| transportation | on                                               | ***      | ,        |                                                  | <del></del> | Dr    | illing     | length/b                                                                                                                                                                                                                                                                                                                                                                                                                                                                                                                                                                                                                                                                                                                                                                                                                                                                                                                                                                                                                                                                                                                                                                                                                                                                                                                                                                                                                                                                                                                                                                                                                                                                                                                                                                                                                                                                                                                                                                                                                                                                                                                       | it                       |
| Road constru   |                                                  |          |          |                                                  |             |       |            |                                                                                                                                                                                                                                                                                                                                                                                                                                                                                                                                                                                                                                                                                                                                                                                                                                                                                                                                                                                                                                                                                                                                                                                                                                                                                                                                                                                                                                                                                                                                                                                                                                                                                                                                                                                                                                                                                                                                                                                                                                                                                                                                | er i erkedir.            |
| and others     |                                                  | 44.00    |          | 11.4                                             | Bit         | size  | нх         | NQ                                                                                                                                                                                                                                                                                                                                                                                                                                                                                                                                                                                                                                                                                                                                                                                                                                                                                                                                                                                                                                                                                                                                                                                                                                                                                                                                                                                                                                                                                                                                                                                                                                                                                                                                                                                                                                                                                                                                                                                                                                                                                                                             | ВQ                       |
| Total          | 3                                                | 84.00    | 100      | 100.0                                            |             | lled  | (m)        | (m)                                                                                                                                                                                                                                                                                                                                                                                                                                                                                                                                                                                                                                                                                                                                                                                                                                                                                                                                                                                                                                                                                                                                                                                                                                                                                                                                                                                                                                                                                                                                                                                                                                                                                                                                                                                                                                                                                                                                                                                                                                                                                                                            | (m)                      |
|                |                                                  |          |          |                                                  |             | gth   | 16.30      | 136.80                                                                                                                                                                                                                                                                                                                                                                                                                                                                                                                                                                                                                                                                                                                                                                                                                                                                                                                                                                                                                                                                                                                                                                                                                                                                                                                                                                                                                                                                                                                                                                                                                                                                                                                                                                                                                                                                                                                                                                                                                                                                                                                         | The second of the second |
| Casing pipe in | serted                                           |          | 1        |                                                  | Cor         |       |            |                                                                                                                                                                                                                                                                                                                                                                                                                                                                                                                                                                                                                                                                                                                                                                                                                                                                                                                                                                                                                                                                                                                                                                                                                                                                                                                                                                                                                                                                                                                                                                                                                                                                                                                                                                                                                                                                                                                                                                                                                                                                                                                                | 1                        |
|                | Meter                                            | age      |          |                                                  | •           | gth   | 0.40       | 134.85                                                                                                                                                                                                                                                                                                                                                                                                                                                                                                                                                                                                                                                                                                                                                                                                                                                                                                                                                                                                                                                                                                                                                                                                                                                                                                                                                                                                                                                                                                                                                                                                                                                                                                                                                                                                                                                                                                                                                                                                                                                                                                                         | 177.90                   |
| Size Metera    | 1                                                | ing x 10 | 0 R      | ecovery                                          |             |       |            |                                                                                                                                                                                                                                                                                                                                                                                                                                                                                                                                                                                                                                                                                                                                                                                                                                                                                                                                                                                                                                                                                                                                                                                                                                                                                                                                                                                                                                                                                                                                                                                                                                                                                                                                                                                                                                                                                                                                                                                                                                                                                                                                |                          |
|                | lengt                                            | _        |          |                                                  |             |       | distant    | *                                                                                                                                                                                                                                                                                                                                                                                                                                                                                                                                                                                                                                                                                                                                                                                                                                                                                                                                                                                                                                                                                                                                                                                                                                                                                                                                                                                                                                                                                                                                                                                                                                                                                                                                                                                                                                                                                                                                                                                                                                                                                                                              | ¥                        |
| (m)            | 1                                                | <br>(%)  |          | (%)                                              |             |       |            |                                                                                                                                                                                                                                                                                                                                                                                                                                                                                                                                                                                                                                                                                                                                                                                                                                                                                                                                                                                                                                                                                                                                                                                                                                                                                                                                                                                                                                                                                                                                                                                                                                                                                                                                                                                                                                                                                                                                                                                                                                                                                                                                | \$<br>- 1                |
| нх 2.00        | )                                                | 0.6      | +        | 100.0                                            |             |       |            |                                                                                                                                                                                                                                                                                                                                                                                                                                                                                                                                                                                                                                                                                                                                                                                                                                                                                                                                                                                                                                                                                                                                                                                                                                                                                                                                                                                                                                                                                                                                                                                                                                                                                                                                                                                                                                                                                                                                                                                                                                                                                                                                |                          |
| NW 18.00       |                                                  | 5.1      |          | 100.0                                            | 1           |       |            |                                                                                                                                                                                                                                                                                                                                                                                                                                                                                                                                                                                                                                                                                                                                                                                                                                                                                                                                                                                                                                                                                                                                                                                                                                                                                                                                                                                                                                                                                                                                                                                                                                                                                                                                                                                                                                                                                                                                                                                                                                                                                                                                |                          |
| BW 153.10      |                                                  | 43.6     | +        | 100.0                                            |             |       |            | 90 - 150 - 150 - 150 - 150 - 150 - 150 - 150 - 150 - 150 - 150 - 150 - 150 - 150 - 150 - 150 - 150 - 150 - 150 - 150 - 150 - 150 - 150 - 150 - 150 - 150 - 150 - 150 - 150 - 150 - 150 - 150 - 150 - 150 - 150 - 150 - 150 - 150 - 150 - 150 - 150 - 150 - 150 - 150 - 150 - 150 - 150 - 150 - 150 - 150 - 150 - 150 - 150 - 150 - 150 - 150 - 150 - 150 - 150 - 150 - 150 - 150 - 150 - 150 - 150 - 150 - 150 - 150 - 150 - 150 - 150 - 150 - 150 - 150 - 150 - 150 - 150 - 150 - 150 - 150 - 150 - 150 - 150 - 150 - 150 - 150 - 150 - 150 - 150 - 150 - 150 - 150 - 150 - 150 - 150 - 150 - 150 - 150 - 150 - 150 - 150 - 150 - 150 - 150 - 150 - 150 - 150 - 150 - 150 - 150 - 150 - 150 - 150 - 150 - 150 - 150 - 150 - 150 - 150 - 150 - 150 - 150 - 150 - 150 - 150 - 150 - 150 - 150 - 150 - 150 - 150 - 150 - 150 - 150 - 150 - 150 - 150 - 150 - 150 - 150 - 150 - 150 - 150 - 150 - 150 - 150 - 150 - 150 - 150 - 150 - 150 - 150 - 150 - 150 - 150 - 150 - 150 - 150 - 150 - 150 - 150 - 150 - 150 - 150 - 150 - 150 - 150 - 150 - 150 - 150 - 150 - 150 - 150 - 150 - 150 - 150 - 150 - 150 - 150 - 150 - 150 - 150 - 150 - 150 - 150 - 150 - 150 - 150 - 150 - 150 - 150 - 150 - 150 - 150 - 150 - 150 - 150 - 150 - 150 - 150 - 150 - 150 - 150 - 150 - 150 - 150 - 150 - 150 - 150 - 150 - 150 - 150 - 150 - 150 - 150 - 150 - 150 - 150 - 150 - 150 - 150 - 150 - 150 - 150 - 150 - 150 - 150 - 150 - 150 - 150 - 150 - 150 - 150 - 150 - 150 - 150 - 150 - 150 - 150 - 150 - 150 - 150 - 150 - 150 - 150 - 150 - 150 - 150 - 150 - 150 - 150 - 150 - 150 - 150 - 150 - 150 - 150 - 150 - 150 - 150 - 150 - 150 - 150 - 150 - 150 - 150 - 150 - 150 - 150 - 150 - 150 - 150 - 150 - 150 - 150 - 150 - 150 - 150 - 150 - 150 - 150 - 150 - 150 - 150 - 150 - 150 - 150 - 150 - 150 - 150 - 150 - 150 - 150 - 150 - 150 - 150 - 150 - 150 - 150 - 150 - 150 - 150 - 150 - 150 - 150 - 150 - 150 - 150 - 150 - 150 - 150 - 150 - 150 - 150 - 150 - 150 - 150 - 150 - 150 - 150 - 150 - 150 - 150 - 150 - 150 - 150 - 150 - 150 - 150 - 150 - 150 - 150 - 150 - 150 - 150 - 150 - 150 - 150 - 150 - 150 - 150 - 1 |                          |
| 1 DH 1 122.10  | <u></u>                                          |          |          | .00.0                                            | L           |       |            |                                                                                                                                                                                                                                                                                                                                                                                                                                                                                                                                                                                                                                                                                                                                                                                                                                                                                                                                                                                                                                                                                                                                                                                                                                                                                                                                                                                                                                                                                                                                                                                                                                                                                                                                                                                                                                                                                                                                                                                                                                                                                                                                |                          |