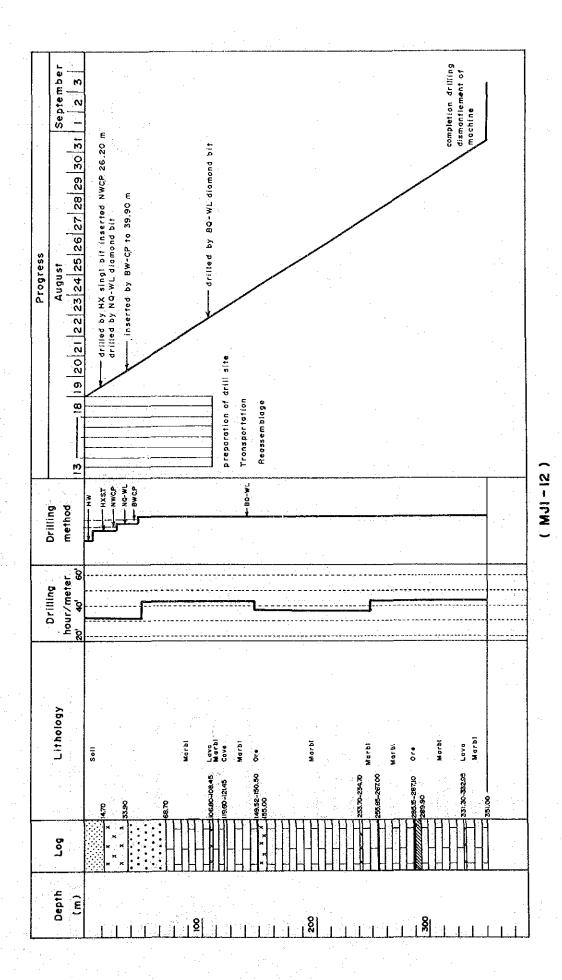

## App. 9 Summary of the Drilling Operation II-2

| r | М | T | 1 | - | ١ | 2 | ۲ |
|---|---|---|---|---|---|---|---|
|   | п | J | 1 | _ | ŧ | ~ |   |

| [MJI-15]       |                                                  |          |          | ·                                                |             | :     |            |                                                                                                                                                                                                                                                                                                                                                                                                                                                                                                                                                                                                                                                                                                                                                                                                                                                                                                                                                                                                                                                                                                                                                                                                                                                                                                                                                                                                                                                                                                                                                                                                                                                                                                                                                                                                                                                                                                                                                                                                                                                                                                                                |                          |
|----------------|--------------------------------------------------|----------|----------|--------------------------------------------------|-------------|-------|------------|--------------------------------------------------------------------------------------------------------------------------------------------------------------------------------------------------------------------------------------------------------------------------------------------------------------------------------------------------------------------------------------------------------------------------------------------------------------------------------------------------------------------------------------------------------------------------------------------------------------------------------------------------------------------------------------------------------------------------------------------------------------------------------------------------------------------------------------------------------------------------------------------------------------------------------------------------------------------------------------------------------------------------------------------------------------------------------------------------------------------------------------------------------------------------------------------------------------------------------------------------------------------------------------------------------------------------------------------------------------------------------------------------------------------------------------------------------------------------------------------------------------------------------------------------------------------------------------------------------------------------------------------------------------------------------------------------------------------------------------------------------------------------------------------------------------------------------------------------------------------------------------------------------------------------------------------------------------------------------------------------------------------------------------------------------------------------------------------------------------------------------|--------------------------|
|                | Su                                               | rvey     |          | Perio                                            | <u> </u>    |       | .s.        |                                                                                                                                                                                                                                                                                                                                                                                                                                                                                                                                                                                                                                                                                                                                                                                                                                                                                                                                                                                                                                                                                                                                                                                                                                                                                                                                                                                                                                                                                                                                                                                                                                                                                                                                                                                                                                                                                                                                                                                                                                                                                                                                | Man-day                  |
|                | Peri                                             | od       | Day      | Work s                                           |             | Off   |            | Engineer                                                                                                                                                                                                                                                                                                                                                                                                                                                                                                                                                                                                                                                                                                                                                                                                                                                                                                                                                                                                                                                                                                                                                                                                                                                                                                                                                                                                                                                                                                                                                                                                                                                                                                                                                                                                                                                                                                                                                                                                                                                                                                                       | Worker                   |
| Operation      |                                                  |          |          | s h                                              | ift         |       | shift      | man                                                                                                                                                                                                                                                                                                                                                                                                                                                                                                                                                                                                                                                                                                                                                                                                                                                                                                                                                                                                                                                                                                                                                                                                                                                                                                                                                                                                                                                                                                                                                                                                                                                                                                                                                                                                                                                                                                                                                                                                                                                                                                                            | man                      |
| Preparation    | 13.08.87-                                        | 18.08.87 | 6        | 6                                                |             |       |            | 36                                                                                                                                                                                                                                                                                                                                                                                                                                                                                                                                                                                                                                                                                                                                                                                                                                                                                                                                                                                                                                                                                                                                                                                                                                                                                                                                                                                                                                                                                                                                                                                                                                                                                                                                                                                                                                                                                                                                                                                                                                                                                                                             | 90                       |
|                |                                                  |          |          | Drilli                                           | ng          |       |            |                                                                                                                                                                                                                                                                                                                                                                                                                                                                                                                                                                                                                                                                                                                                                                                                                                                                                                                                                                                                                                                                                                                                                                                                                                                                                                                                                                                                                                                                                                                                                                                                                                                                                                                                                                                                                                                                                                                                                                                                                                                                                                                                |                          |
|                |                                                  |          |          | 37                                               |             |       | <u>-</u>   | 78                                                                                                                                                                                                                                                                                                                                                                                                                                                                                                                                                                                                                                                                                                                                                                                                                                                                                                                                                                                                                                                                                                                                                                                                                                                                                                                                                                                                                                                                                                                                                                                                                                                                                                                                                                                                                                                                                                                                                                                                                                                                                                                             | 159                      |
| Drilling       | 19.08.87-                                        | 31.08.87 | 13       | Recove                                           | ring        |       |            |                                                                                                                                                                                                                                                                                                                                                                                                                                                                                                                                                                                                                                                                                                                                                                                                                                                                                                                                                                                                                                                                                                                                                                                                                                                                                                                                                                                                                                                                                                                                                                                                                                                                                                                                                                                                                                                                                                                                                                                                                                                                                                                                | i                        |
|                |                                                  |          | ·        | :                                                | •           |       | -          |                                                                                                                                                                                                                                                                                                                                                                                                                                                                                                                                                                                                                                                                                                                                                                                                                                                                                                                                                                                                                                                                                                                                                                                                                                                                                                                                                                                                                                                                                                                                                                                                                                                                                                                                                                                                                                                                                                                                                                                                                                                                                                                                | <b>-</b>                 |
| Removing       | 01.09.87-                                        | 03.09.87 | 3        | 5                                                |             |       | <b>-</b> 1 | 18                                                                                                                                                                                                                                                                                                                                                                                                                                                                                                                                                                                                                                                                                                                                                                                                                                                                                                                                                                                                                                                                                                                                                                                                                                                                                                                                                                                                                                                                                                                                                                                                                                                                                                                                                                                                                                                                                                                                                                                                                                                                                                                             | 30                       |
| Total          | 13.08.87-                                        | 03.09.87 | 22       | 48                                               |             |       |            | 132                                                                                                                                                                                                                                                                                                                                                                                                                                                                                                                                                                                                                                                                                                                                                                                                                                                                                                                                                                                                                                                                                                                                                                                                                                                                                                                                                                                                                                                                                                                                                                                                                                                                                                                                                                                                                                                                                                                                                                                                                                                                                                                            | 279                      |
| Drilling Lengt | h                                                |          |          |                                                  |             | Core  | recove     | ry of 100                                                                                                                                                                                                                                                                                                                                                                                                                                                                                                                                                                                                                                                                                                                                                                                                                                                                                                                                                                                                                                                                                                                                                                                                                                                                                                                                                                                                                                                                                                                                                                                                                                                                                                                                                                                                                                                                                                                                                                                                                                                                                                                      | m hole                   |
| Length         | 7                                                |          |          |                                                  |             |       |            | C                                                                                                                                                                                                                                                                                                                                                                                                                                                                                                                                                                                                                                                                                                                                                                                                                                                                                                                                                                                                                                                                                                                                                                                                                                                                                                                                                                                                                                                                                                                                                                                                                                                                                                                                                                                                                                                                                                                                                                                                                                                                                                                              | ore                      |
| planned        | 350.00m                                          | Overbur  | den      | 14.70m                                           | · D         | epth  | Со         | re r                                                                                                                                                                                                                                                                                                                                                                                                                                                                                                                                                                                                                                                                                                                                                                                                                                                                                                                                                                                                                                                                                                                                                                                                                                                                                                                                                                                                                                                                                                                                                                                                                                                                                                                                                                                                                                                                                                                                                                                                                                                                                                                           | ecovery                  |
| Increase       | <del>                                     </del> |          |          |                                                  | of          | hole  | re         | covery c                                                                                                                                                                                                                                                                                                                                                                                                                                                                                                                                                                                                                                                                                                                                                                                                                                                                                                                                                                                                                                                                                                                                                                                                                                                                                                                                                                                                                                                                                                                                                                                                                                                                                                                                                                                                                                                                                                                                                                                                                                                                                                                       | umulated                 |
| or             |                                                  |          | <u> </u> | :                                                |             | (m)   |            | (%)                                                                                                                                                                                                                                                                                                                                                                                                                                                                                                                                                                                                                                                                                                                                                                                                                                                                                                                                                                                                                                                                                                                                                                                                                                                                                                                                                                                                                                                                                                                                                                                                                                                                                                                                                                                                                                                                                                                                                                                                                                                                                                                            | (%)                      |
| decrease       | 1.00m                                            | Core le  | ngth     | 333.15m                                          |             | A ANY |            |                                                                                                                                                                                                                                                                                                                                                                                                                                                                                                                                                                                                                                                                                                                                                                                                                                                                                                                                                                                                                                                                                                                                                                                                                                                                                                                                                                                                                                                                                                                                                                                                                                                                                                                                                                                                                                                                                                                                                                                                                                                                                                                                | 1300                     |
| in             | · ·                                              |          | İ        |                                                  |             | 0-100 |            | 98.5                                                                                                                                                                                                                                                                                                                                                                                                                                                                                                                                                                                                                                                                                                                                                                                                                                                                                                                                                                                                                                                                                                                                                                                                                                                                                                                                                                                                                                                                                                                                                                                                                                                                                                                                                                                                                                                                                                                                                                                                                                                                                                                           | 98.5                     |
| length         |                                                  |          | ]        |                                                  | 10          | 0-200 |            | 98.2                                                                                                                                                                                                                                                                                                                                                                                                                                                                                                                                                                                                                                                                                                                                                                                                                                                                                                                                                                                                                                                                                                                                                                                                                                                                                                                                                                                                                                                                                                                                                                                                                                                                                                                                                                                                                                                                                                                                                                                                                                                                                                                           | 98.3                     |
| Length         | ·                                                | Core     |          |                                                  | 20          | 0-300 | 1          | 00.0                                                                                                                                                                                                                                                                                                                                                                                                                                                                                                                                                                                                                                                                                                                                                                                                                                                                                                                                                                                                                                                                                                                                                                                                                                                                                                                                                                                                                                                                                                                                                                                                                                                                                                                                                                                                                                                                                                                                                                                                                                                                                                                           | 98.9                     |
| drilled        | 351.00m                                          | recover  | y        | 99.1 %                                           | 30          | 0-351 | 1          | 00.0                                                                                                                                                                                                                                                                                                                                                                                                                                                                                                                                                                                                                                                                                                                                                                                                                                                                                                                                                                                                                                                                                                                                                                                                                                                                                                                                                                                                                                                                                                                                                                                                                                                                                                                                                                                                                                                                                                                                                                                                                                                                                                                           | 99.1                     |
| Working hour   |                                                  | h        | %        | 7 %                                              |             | Ef    | ficien     | cy of Dri                                                                                                                                                                                                                                                                                                                                                                                                                                                                                                                                                                                                                                                                                                                                                                                                                                                                                                                                                                                                                                                                                                                                                                                                                                                                                                                                                                                                                                                                                                                                                                                                                                                                                                                                                                                                                                                                                                                                                                                                                                                                                                                      | lling                    |
| Drilling       | 2                                                | 10.45    | 71.2     | 54.9                                             | 4           | 4870  |            |                                                                                                                                                                                                                                                                                                                                                                                                                                                                                                                                                                                                                                                                                                                                                                                                                                                                                                                                                                                                                                                                                                                                                                                                                                                                                                                                                                                                                                                                                                                                                                                                                                                                                                                                                                                                                                                                                                                                                                                                                                                                                                                                |                          |
| Other workin   | g                                                | 85.15    | 28.8     | 22.2                                             | m/s         | urvey | perio      | d 351.0                                                                                                                                                                                                                                                                                                                                                                                                                                                                                                                                                                                                                                                                                                                                                                                                                                                                                                                                                                                                                                                                                                                                                                                                                                                                                                                                                                                                                                                                                                                                                                                                                                                                                                                                                                                                                                                                                                                                                                                                                                                                                                                        | Om/22days                |
| Recovering     |                                                  | <u>-</u> |          | -                                                | (n/         | day)  |            | (15.95                                                                                                                                                                                                                                                                                                                                                                                                                                                                                                                                                                                                                                                                                                                                                                                                                                                                                                                                                                                                                                                                                                                                                                                                                                                                                                                                                                                                                                                                                                                                                                                                                                                                                                                                                                                                                                                                                                                                                                                                                                                                                                                         | m/day)                   |
| Sub total      | 2                                                | 96.00 1  | 00.0     | 77.1                                             | m/s         | hift  | 1          | 351.00                                                                                                                                                                                                                                                                                                                                                                                                                                                                                                                                                                                                                                                                                                                                                                                                                                                                                                                                                                                                                                                                                                                                                                                                                                                                                                                                                                                                                                                                                                                                                                                                                                                                                                                                                                                                                                                                                                                                                                                                                                                                                                                         | /48shift                 |
| Reassemblage   |                                                  | 18.00    | ·        | 4.7                                              | (m/         | shift | )          | (7.31m                                                                                                                                                                                                                                                                                                                                                                                                                                                                                                                                                                                                                                                                                                                                                                                                                                                                                                                                                                                                                                                                                                                                                                                                                                                                                                                                                                                                                                                                                                                                                                                                                                                                                                                                                                                                                                                                                                                                                                                                                                                                                                                         | /shift)                  |
| Dismantlemen   |                                                  | 26.00    | · .      | 6.8                                              | <b>!</b>    |       |            |                                                                                                                                                                                                                                                                                                                                                                                                                                                                                                                                                                                                                                                                                                                                                                                                                                                                                                                                                                                                                                                                                                                                                                                                                                                                                                                                                                                                                                                                                                                                                                                                                                                                                                                                                                                                                                                                                                                                                                                                                                                                                                                                |                          |
| Water          |                                                  |          |          | <del>                                     </del> |             |       |            |                                                                                                                                                                                                                                                                                                                                                                                                                                                                                                                                                                                                                                                                                                                                                                                                                                                                                                                                                                                                                                                                                                                                                                                                                                                                                                                                                                                                                                                                                                                                                                                                                                                                                                                                                                                                                                                                                                                                                                                                                                                                                                                                |                          |
| transportation | on                                               | ***      | ,        |                                                  | <del></del> | Dr    | illing     | length/b                                                                                                                                                                                                                                                                                                                                                                                                                                                                                                                                                                                                                                                                                                                                                                                                                                                                                                                                                                                                                                                                                                                                                                                                                                                                                                                                                                                                                                                                                                                                                                                                                                                                                                                                                                                                                                                                                                                                                                                                                                                                                                                       | it                       |
| Road constru   |                                                  |          |          |                                                  |             |       |            |                                                                                                                                                                                                                                                                                                                                                                                                                                                                                                                                                                                                                                                                                                                                                                                                                                                                                                                                                                                                                                                                                                                                                                                                                                                                                                                                                                                                                                                                                                                                                                                                                                                                                                                                                                                                                                                                                                                                                                                                                                                                                                                                | er i erkedir.            |
| and others     |                                                  | 44.00    |          | 11.4                                             | Bit         | size  | нх         | NQ                                                                                                                                                                                                                                                                                                                                                                                                                                                                                                                                                                                                                                                                                                                                                                                                                                                                                                                                                                                                                                                                                                                                                                                                                                                                                                                                                                                                                                                                                                                                                                                                                                                                                                                                                                                                                                                                                                                                                                                                                                                                                                                             | ВQ                       |
| Total          | 3                                                | 84.00    | 100      | 100.0                                            |             | lled  | (m)        | (m)                                                                                                                                                                                                                                                                                                                                                                                                                                                                                                                                                                                                                                                                                                                                                                                                                                                                                                                                                                                                                                                                                                                                                                                                                                                                                                                                                                                                                                                                                                                                                                                                                                                                                                                                                                                                                                                                                                                                                                                                                                                                                                                            | (m)                      |
|                |                                                  |          |          |                                                  |             | gth   | 16.30      | 136.80                                                                                                                                                                                                                                                                                                                                                                                                                                                                                                                                                                                                                                                                                                                                                                                                                                                                                                                                                                                                                                                                                                                                                                                                                                                                                                                                                                                                                                                                                                                                                                                                                                                                                                                                                                                                                                                                                                                                                                                                                                                                                                                         | The second of the second |
| Casing pipe in | serted                                           |          | 1        |                                                  | Cor         |       |            |                                                                                                                                                                                                                                                                                                                                                                                                                                                                                                                                                                                                                                                                                                                                                                                                                                                                                                                                                                                                                                                                                                                                                                                                                                                                                                                                                                                                                                                                                                                                                                                                                                                                                                                                                                                                                                                                                                                                                                                                                                                                                                                                | 1                        |
|                | Meter                                            | age      |          |                                                  | •           | gth   | 0.40       | 134.85                                                                                                                                                                                                                                                                                                                                                                                                                                                                                                                                                                                                                                                                                                                                                                                                                                                                                                                                                                                                                                                                                                                                                                                                                                                                                                                                                                                                                                                                                                                                                                                                                                                                                                                                                                                                                                                                                                                                                                                                                                                                                                                         | 177.90                   |
| Size Metera    | 1                                                | ing x 10 | 0 R      | ecovery                                          |             |       |            |                                                                                                                                                                                                                                                                                                                                                                                                                                                                                                                                                                                                                                                                                                                                                                                                                                                                                                                                                                                                                                                                                                                                                                                                                                                                                                                                                                                                                                                                                                                                                                                                                                                                                                                                                                                                                                                                                                                                                                                                                                                                                                                                |                          |
|                | lengt                                            | _        |          |                                                  |             |       | distant    | *                                                                                                                                                                                                                                                                                                                                                                                                                                                                                                                                                                                                                                                                                                                                                                                                                                                                                                                                                                                                                                                                                                                                                                                                                                                                                                                                                                                                                                                                                                                                                                                                                                                                                                                                                                                                                                                                                                                                                                                                                                                                                                                              | ¥                        |
| (m)            | 1                                                | <br>(%)  |          | (%)                                              |             |       |            |                                                                                                                                                                                                                                                                                                                                                                                                                                                                                                                                                                                                                                                                                                                                                                                                                                                                                                                                                                                                                                                                                                                                                                                                                                                                                                                                                                                                                                                                                                                                                                                                                                                                                                                                                                                                                                                                                                                                                                                                                                                                                                                                | \$<br>- 1                |
| нх 2.00        | )                                                | 0.6      | +        | 100.0                                            |             |       |            |                                                                                                                                                                                                                                                                                                                                                                                                                                                                                                                                                                                                                                                                                                                                                                                                                                                                                                                                                                                                                                                                                                                                                                                                                                                                                                                                                                                                                                                                                                                                                                                                                                                                                                                                                                                                                                                                                                                                                                                                                                                                                                                                |                          |
| NW 18.00       |                                                  | 5.1      |          | 100.0                                            | 1           |       |            |                                                                                                                                                                                                                                                                                                                                                                                                                                                                                                                                                                                                                                                                                                                                                                                                                                                                                                                                                                                                                                                                                                                                                                                                                                                                                                                                                                                                                                                                                                                                                                                                                                                                                                                                                                                                                                                                                                                                                                                                                                                                                                                                |                          |
| BW 153.10      |                                                  | 43.6     | +        | 100.0                                            |             |       |            | 90 - 150 - 150 - 150 - 150 - 150 - 150 - 150 - 150 - 150 - 150 - 150 - 150 - 150 - 150 - 150 - 150 - 150 - 150 - 150 - 150 - 150 - 150 - 150 - 150 - 150 - 150 - 150 - 150 - 150 - 150 - 150 - 150 - 150 - 150 - 150 - 150 - 150 - 150 - 150 - 150 - 150 - 150 - 150 - 150 - 150 - 150 - 150 - 150 - 150 - 150 - 150 - 150 - 150 - 150 - 150 - 150 - 150 - 150 - 150 - 150 - 150 - 150 - 150 - 150 - 150 - 150 - 150 - 150 - 150 - 150 - 150 - 150 - 150 - 150 - 150 - 150 - 150 - 150 - 150 - 150 - 150 - 150 - 150 - 150 - 150 - 150 - 150 - 150 - 150 - 150 - 150 - 150 - 150 - 150 - 150 - 150 - 150 - 150 - 150 - 150 - 150 - 150 - 150 - 150 - 150 - 150 - 150 - 150 - 150 - 150 - 150 - 150 - 150 - 150 - 150 - 150 - 150 - 150 - 150 - 150 - 150 - 150 - 150 - 150 - 150 - 150 - 150 - 150 - 150 - 150 - 150 - 150 - 150 - 150 - 150 - 150 - 150 - 150 - 150 - 150 - 150 - 150 - 150 - 150 - 150 - 150 - 150 - 150 - 150 - 150 - 150 - 150 - 150 - 150 - 150 - 150 - 150 - 150 - 150 - 150 - 150 - 150 - 150 - 150 - 150 - 150 - 150 - 150 - 150 - 150 - 150 - 150 - 150 - 150 - 150 - 150 - 150 - 150 - 150 - 150 - 150 - 150 - 150 - 150 - 150 - 150 - 150 - 150 - 150 - 150 - 150 - 150 - 150 - 150 - 150 - 150 - 150 - 150 - 150 - 150 - 150 - 150 - 150 - 150 - 150 - 150 - 150 - 150 - 150 - 150 - 150 - 150 - 150 - 150 - 150 - 150 - 150 - 150 - 150 - 150 - 150 - 150 - 150 - 150 - 150 - 150 - 150 - 150 - 150 - 150 - 150 - 150 - 150 - 150 - 150 - 150 - 150 - 150 - 150 - 150 - 150 - 150 - 150 - 150 - 150 - 150 - 150 - 150 - 150 - 150 - 150 - 150 - 150 - 150 - 150 - 150 - 150 - 150 - 150 - 150 - 150 - 150 - 150 - 150 - 150 - 150 - 150 - 150 - 150 - 150 - 150 - 150 - 150 - 150 - 150 - 150 - 150 - 150 - 150 - 150 - 150 - 150 - 150 - 150 - 150 - 150 - 150 - 150 - 150 - 150 - 150 - 150 - 150 - 150 - 150 - 150 - 150 - 150 - 150 - 150 - 150 - 150 - 150 - 150 - 150 - 150 - 150 - 150 - 150 - 150 - 150 - 150 - 150 - 150 - 150 - 150 - 150 - 150 - 150 - 150 - 150 - 150 - 150 - 150 - 150 - 150 - 150 - 150 - 150 - 150 - 150 - 150 - 150 - 150 - 150 - 150 - 150 - 150 - 150 - 150 - 1 |                          |
| 1 DH 1 122.10  | <u></u>                                          |          |          | .00.0                                            | L           |       |            |                                                                                                                                                                                                                                                                                                                                                                                                                                                                                                                                                                                                                                                                                                                                                                                                                                                                                                                                                                                                                                                                                                                                                                                                                                                                                                                                                                                                                                                                                                                                                                                                                                                                                                                                                                                                                                                                                                                                                                                                                                                                                                                                |                          |