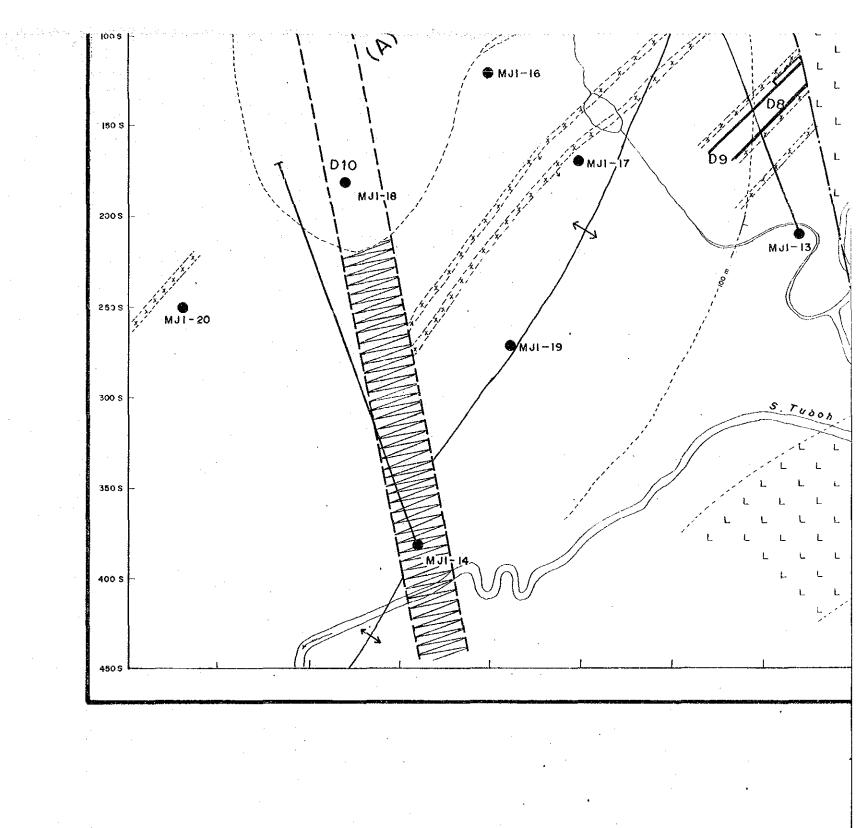

| Alkaline intrusive (shallow facies) |
|                   | L L L                                                           | Alkaline intrusive ( Deep facles )  |
|                   |                                                                 | Mineralized zone                    |
|                   |                                                                 | Boundary of grain size of marble    |







PL. 3

REPORT ON THE MINERAL EXPLORATION OF

SOUTHERN SUMATERA AREA, THE REPUBLIC OF INDONESIA

PHASE II

## DISTRIBUTION MAP OF MINERALIZATION IN S. TUBOH SOUTHERN SUMATRA INDONESIA

国際協力重要团 17673 図書資料室蔵書



FEBRUARY 1988

JAPAN INTERNATIONAL COOPERATION AGENCY METAL MINING AGENCY OF JAPAN







JAPAN INTERNATIONAL COOPERATION AGENCY METAL MINING AGENCY OF JAPAN