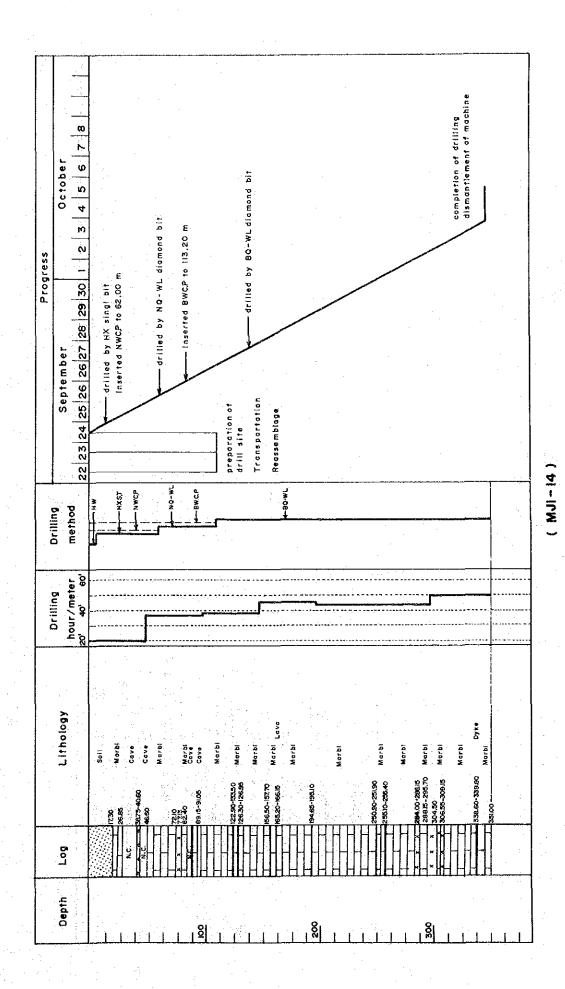

## App. 9 Summary of the Drilling Operation II-2

| r | М | T | 1 | - | ١ | 2 | ۲ |
|---|---|---|---|---|---|---|---|
|   | п | J | 1 | _ | ŧ | ~ |   |

| [MJI-15]       |                                                  |          |          | ·                                                |             | :     |            |                                                                                                                                                                                                                                                                                                                                                                                                                                                                                                                                                                                                                                                                                                                                                                                                                                                                                                                                                                                                                                                                                                                                                                                                                                                                                                                                                                                                                                                                                                                                                                                                                                                                                                                                                                                                                                                                                                                                                                                                                                                                                                                                |                          |
|----------------|--------------------------------------------------|----------|----------|--------------------------------------------------|-------------|-------|------------|--------------------------------------------------------------------------------------------------------------------------------------------------------------------------------------------------------------------------------------------------------------------------------------------------------------------------------------------------------------------------------------------------------------------------------------------------------------------------------------------------------------------------------------------------------------------------------------------------------------------------------------------------------------------------------------------------------------------------------------------------------------------------------------------------------------------------------------------------------------------------------------------------------------------------------------------------------------------------------------------------------------------------------------------------------------------------------------------------------------------------------------------------------------------------------------------------------------------------------------------------------------------------------------------------------------------------------------------------------------------------------------------------------------------------------------------------------------------------------------------------------------------------------------------------------------------------------------------------------------------------------------------------------------------------------------------------------------------------------------------------------------------------------------------------------------------------------------------------------------------------------------------------------------------------------------------------------------------------------------------------------------------------------------------------------------------------------------------------------------------------------|--------------------------|
|                | Su                                               | rvey     |          | Perio                                            | <u> </u>    |       | .s.        |                                                                                                                                                                                                                                                                                                                                                                                                                                                                                                                                                                                                                                                                                                                                                                                                                                                                                                                                                                                                                                                                                                                                                                                                                                                                                                                                                                                                                                                                                                                                                                                                                                                                                                                                                                                                                                                                                                                                                                                                                                                                                                                                | Man-day                  |
|                | Peri                                             | od       | Day      | Work s                                           |             | Off   |            | Engineer                                                                                                                                                                                                                                                                                                                                                                                                                                                                                                                                                                                                                                                                                                                                                                                                                                                                                                                                                                                                                                                                                                                                                                                                                                                                                                                                                                                                                                                                                                                                                                                                                                                                                                                                                                                                                                                                                                                                                                                                                                                                                                                       | Worker                   |
| Operation      |                                                  |          |          | s h                                              | ift         |       | shift      | man                                                                                                                                                                                                                                                                                                                                                                                                                                                                                                                                                                                                                                                                                                                                                                                                                                                                                                                                                                                                                                                                                                                                                                                                                                                                                                                                                                                                                                                                                                                                                                                                                                                                                                                                                                                                                                                                                                                                                                                                                                                                                                                            | man                      |
| Preparation    | 13.08.87-                                        | 18.08.87 | 6        | 6                                                |             |       |            | 36                                                                                                                                                                                                                                                                                                                                                                                                                                                                                                                                                                                                                                                                                                                                                                                                                                                                                                                                                                                                                                                                                                                                                                                                                                                                                                                                                                                                                                                                                                                                                                                                                                                                                                                                                                                                                                                                                                                                                                                                                                                                                                                             | 90                       |
|                |                                                  |          |          | Drilli                                           | ng          |       |            |                                                                                                                                                                                                                                                                                                                                                                                                                                                                                                                                                                                                                                                                                                                                                                                                                                                                                                                                                                                                                                                                                                                                                                                                                                                                                                                                                                                                                                                                                                                                                                                                                                                                                                                                                                                                                                                                                                                                                                                                                                                                                                                                |                          |
|                |                                                  |          |          | 37                                               |             |       | <u>-</u>   | 78                                                                                                                                                                                                                                                                                                                                                                                                                                                                                                                                                                                                                                                                                                                                                                                                                                                                                                                                                                                                                                                                                                                                                                                                                                                                                                                                                                                                                                                                                                                                                                                                                                                                                                                                                                                                                                                                                                                                                                                                                                                                                                                             | 159                      |
| Drilling       | 19.08.87-                                        | 31.08.87 | 13       | Recove                                           | ring        |       |            |                                                                                                                                                                                                                                                                                                                                                                                                                                                                                                                                                                                                                                                                                                                                                                                                                                                                                                                                                                                                                                                                                                                                                                                                                                                                                                                                                                                                                                                                                                                                                                                                                                                                                                                                                                                                                                                                                                                                                                                                                                                                                                                                | i                        |
|                |                                                  |          | ·        | :                                                | •           |       | -          |                                                                                                                                                                                                                                                                                                                                                                                                                                                                                                                                                                                                                                                                                                                                                                                                                                                                                                                                                                                                                                                                                                                                                                                                                                                                                                                                                                                                                                                                                                                                                                                                                                                                                                                                                                                                                                                                                                                                                                                                                                                                                                                                | <b>-</b>                 |
| Removing       | 01.09.87-                                        | 03.09.87 | 3        | 5                                                |             |       | <b>-</b> 1 | 18                                                                                                                                                                                                                                                                                                                                                                                                                                                                                                                                                                                                                                                                                                                                                                                                                                                                                                                                                                                                                                                                                                                                                                                                                                                                                                                                                                                                                                                                                                                                                                                                                                                                                                                                                                                                                                                                                                                                                                                                                                                                                                                             | 30                       |
| Total          | 13.08.87-                                        | 03.09.87 | 22       | 48                                               |             |       |            | 132                                                                                                                                                                                                                                                                                                                                                                                                                                                                                                                                                                                                                                                                                                                                                                                                                                                                                                                                                                                                                                                                                                                                                                                                                                                                                                                                                                                                                                                                                                                                                                                                                                                                                                                                                                                                                                                                                                                                                                                                                                                                                                                            | 279                      |
| Drilling Lengt | h                                                |          |          |                                                  |             | Core  | recove     | ry of 100                                                                                                                                                                                                                                                                                                                                                                                                                                                                                                                                                                                                                                                                                                                                                                                                                                                                                                                                                                                                                                                                                                                                                                                                                                                                                                                                                                                                                                                                                                                                                                                                                                                                                                                                                                                                                                                                                                                                                                                                                                                                                                                      | m hole                   |
| Length         | 7                                                |          |          |                                                  |             |       |            | C                                                                                                                                                                                                                                                                                                                                                                                                                                                                                                                                                                                                                                                                                                                                                                                                                                                                                                                                                                                                                                                                                                                                                                                                                                                                                                                                                                                                                                                                                                                                                                                                                                                                                                                                                                                                                                                                                                                                                                                                                                                                                                                              | ore                      |
| planned        | 350.00m                                          | Overbur  | den      | 14.70m                                           | · D         | epth  | Со         | re r                                                                                                                                                                                                                                                                                                                                                                                                                                                                                                                                                                                                                                                                                                                                                                                                                                                                                                                                                                                                                                                                                                                                                                                                                                                                                                                                                                                                                                                                                                                                                                                                                                                                                                                                                                                                                                                                                                                                                                                                                                                                                                                           | ecovery                  |
| Increase       | <del>                                     </del> |          |          |                                                  | of          | hole  | re         | covery c                                                                                                                                                                                                                                                                                                                                                                                                                                                                                                                                                                                                                                                                                                                                                                                                                                                                                                                                                                                                                                                                                                                                                                                                                                                                                                                                                                                                                                                                                                                                                                                                                                                                                                                                                                                                                                                                                                                                                                                                                                                                                                                       | umulated                 |
| or             |                                                  |          | <u> </u> | :                                                |             | (m)   |            | (%)                                                                                                                                                                                                                                                                                                                                                                                                                                                                                                                                                                                                                                                                                                                                                                                                                                                                                                                                                                                                                                                                                                                                                                                                                                                                                                                                                                                                                                                                                                                                                                                                                                                                                                                                                                                                                                                                                                                                                                                                                                                                                                                            | (%)                      |
| decrease       | 1.00m                                            | Core le  | ngth     | 333.15m                                          |             | A ANY |            |                                                                                                                                                                                                                                                                                                                                                                                                                                                                                                                                                                                                                                                                                                                                                                                                                                                                                                                                                                                                                                                                                                                                                                                                                                                                                                                                                                                                                                                                                                                                                                                                                                                                                                                                                                                                                                                                                                                                                                                                                                                                                                                                | 1300                     |
| in             | · ·                                              |          | İ        |                                                  |             | 0-100 |            | 98.5                                                                                                                                                                                                                                                                                                                                                                                                                                                                                                                                                                                                                                                                                                                                                                                                                                                                                                                                                                                                                                                                                                                                                                                                                                                                                                                                                                                                                                                                                                                                                                                                                                                                                                                                                                                                                                                                                                                                                                                                                                                                                                                           | 98.5                     |
| length         |                                                  |          | ]        |                                                  | 10          | 0-200 |            | 98.2                                                                                                                                                                                                                                                                                                                                                                                                                                                                                                                                                                                                                                                                                                                                                                                                                                                                                                                                                                                                                                                                                                                                                                                                                                                                                                                                                                                                                                                                                                                                                                                                                                                                                                                                                                                                                                                                                                                                                                                                                                                                                                                           | 98.3                     |
| Length         | ·                                                | Core     |          |                                                  | 20          | 0-300 | 1          | 00.0                                                                                                                                                                                                                                                                                                                                                                                                                                                                                                                                                                                                                                                                                                                                                                                                                                                                                                                                                                                                                                                                                                                                                                                                                                                                                                                                                                                                                                                                                                                                                                                                                                                                                                                                                                                                                                                                                                                                                                                                                                                                                                                           | 98.9                     |
| drilled        | 351.00m                                          | recover  | y        | 99.1 %                                           | 30          | 0-351 | 1          | 00.0                                                                                                                                                                                                                                                                                                                                                                                                                                                                                                                                                                                                                                                                                                                                                                                                                                                                                                                                                                                                                                                                                                                                                                                                                                                                                                                                                                                                                                                                                                                                                                                                                                                                                                                                                                                                                                                                                                                                                                                                                                                                                                                           | 99.1                     |
| Working hour   |                                                  | h        | %        | 7 %                                              |             | Ef    | ficien     | cy of Dri                                                                                                                                                                                                                                                                                                                                                                                                                                                                                                                                                                                                                                                                                                                                                                                                                                                                                                                                                                                                                                                                                                                                                                                                                                                                                                                                                                                                                                                                                                                                                                                                                                                                                                                                                                                                                                                                                                                                                                                                                                                                                                                      | lling                    |
| Drilling       | 2                                                | 10.45    | 71.2     | 54.9                                             | 4           | 4870  |            |                                                                                                                                                                                                                                                                                                                                                                                                                                                                                                                                                                                                                                                                                                                                                                                                                                                                                                                                                                                                                                                                                                                                                                                                                                                                                                                                                                                                                                                                                                                                                                                                                                                                                                                                                                                                                                                                                                                                                                                                                                                                                                                                |                          |
| Other workin   | g                                                | 85.15    | 28.8     | 22.2                                             | m/s         | urvey | perio      | d 351.0                                                                                                                                                                                                                                                                                                                                                                                                                                                                                                                                                                                                                                                                                                                                                                                                                                                                                                                                                                                                                                                                                                                                                                                                                                                                                                                                                                                                                                                                                                                                                                                                                                                                                                                                                                                                                                                                                                                                                                                                                                                                                                                        | Om/22days                |
| Recovering     |                                                  | <u>-</u> |          | -                                                | (n/         | day)  |            | (15.95                                                                                                                                                                                                                                                                                                                                                                                                                                                                                                                                                                                                                                                                                                                                                                                                                                                                                                                                                                                                                                                                                                                                                                                                                                                                                                                                                                                                                                                                                                                                                                                                                                                                                                                                                                                                                                                                                                                                                                                                                                                                                                                         | m/day)                   |
| Sub total      | 2                                                | 96.00 1  | 00.0     | 77.1                                             | m/s         | hift  | 1          | 351.00                                                                                                                                                                                                                                                                                                                                                                                                                                                                                                                                                                                                                                                                                                                                                                                                                                                                                                                                                                                                                                                                                                                                                                                                                                                                                                                                                                                                                                                                                                                                                                                                                                                                                                                                                                                                                                                                                                                                                                                                                                                                                                                         | /48shift                 |
| Reassemblage   |                                                  | 18.00    | ·        | 4.7                                              | (m/         | shift | )          | (7.31m                                                                                                                                                                                                                                                                                                                                                                                                                                                                                                                                                                                                                                                                                                                                                                                                                                                                                                                                                                                                                                                                                                                                                                                                                                                                                                                                                                                                                                                                                                                                                                                                                                                                                                                                                                                                                                                                                                                                                                                                                                                                                                                         | /shift)                  |
| Dismantlemen   |                                                  | 26.00    | · .      | 6.8                                              | <b>!</b>    |       |            |                                                                                                                                                                                                                                                                                                                                                                                                                                                                                                                                                                                                                                                                                                                                                                                                                                                                                                                                                                                                                                                                                                                                                                                                                                                                                                                                                                                                                                                                                                                                                                                                                                                                                                                                                                                                                                                                                                                                                                                                                                                                                                                                |                          |
| Water          |                                                  |          |          | <del>                                     </del> |             |       |            |                                                                                                                                                                                                                                                                                                                                                                                                                                                                                                                                                                                                                                                                                                                                                                                                                                                                                                                                                                                                                                                                                                                                                                                                                                                                                                                                                                                                                                                                                                                                                                                                                                                                                                                                                                                                                                                                                                                                                                                                                                                                                                                                |                          |
| transportation | on                                               | ***      | ,        |                                                  | <del></del> | Dr    | illing     | length/b                                                                                                                                                                                                                                                                                                                                                                                                                                                                                                                                                                                                                                                                                                                                                                                                                                                                                                                                                                                                                                                                                                                                                                                                                                                                                                                                                                                                                                                                                                                                                                                                                                                                                                                                                                                                                                                                                                                                                                                                                                                                                                                       | it                       |
| Road constru   |                                                  |          |          |                                                  |             |       |            |                                                                                                                                                                                                                                                                                                                                                                                                                                                                                                                                                                                                                                                                                                                                                                                                                                                                                                                                                                                                                                                                                                                                                                                                                                                                                                                                                                                                                                                                                                                                                                                                                                                                                                                                                                                                                                                                                                                                                                                                                                                                                                                                | er i erkedir.            |
| and others     |                                                  | 44.00    |          | 11.4                                             | Bit         | size  | нх         | NQ                                                                                                                                                                                                                                                                                                                                                                                                                                                                                                                                                                                                                                                                                                                                                                                                                                                                                                                                                                                                                                                                                                                                                                                                                                                                                                                                                                                                                                                                                                                                                                                                                                                                                                                                                                                                                                                                                                                                                                                                                                                                                                                             | ВQ                       |
| Total          | 3                                                | 84.00    | 100      | 100.0                                            |             | lled  | (m)        | (m)                                                                                                                                                                                                                                                                                                                                                                                                                                                                                                                                                                                                                                                                                                                                                                                                                                                                                                                                                                                                                                                                                                                                                                                                                                                                                                                                                                                                                                                                                                                                                                                                                                                                                                                                                                                                                                                                                                                                                                                                                                                                                                                            | (m)                      |
|                |                                                  |          |          |                                                  |             | gth   | 16.30      | 136.80                                                                                                                                                                                                                                                                                                                                                                                                                                                                                                                                                                                                                                                                                                                                                                                                                                                                                                                                                                                                                                                                                                                                                                                                                                                                                                                                                                                                                                                                                                                                                                                                                                                                                                                                                                                                                                                                                                                                                                                                                                                                                                                         | The second of the second |
| Casing pipe in | serted                                           |          | 1        |                                                  | Cor         |       |            |                                                                                                                                                                                                                                                                                                                                                                                                                                                                                                                                                                                                                                                                                                                                                                                                                                                                                                                                                                                                                                                                                                                                                                                                                                                                                                                                                                                                                                                                                                                                                                                                                                                                                                                                                                                                                                                                                                                                                                                                                                                                                                                                | 1                        |
|                | Meter                                            | age      |          |                                                  | •           | gth   | 0.40       | 134.85                                                                                                                                                                                                                                                                                                                                                                                                                                                                                                                                                                                                                                                                                                                                                                                                                                                                                                                                                                                                                                                                                                                                                                                                                                                                                                                                                                                                                                                                                                                                                                                                                                                                                                                                                                                                                                                                                                                                                                                                                                                                                                                         | 177.90                   |
| Size Metera    | 1                                                | ing x 10 | 0 R      | ecovery                                          |             |       |            |                                                                                                                                                                                                                                                                                                                                                                                                                                                                                                                                                                                                                                                                                                                                                                                                                                                                                                                                                                                                                                                                                                                                                                                                                                                                                                                                                                                                                                                                                                                                                                                                                                                                                                                                                                                                                                                                                                                                                                                                                                                                                                                                |                          |
|                | lengt                                            | _        |          |                                                  |             |       | distant    | *                                                                                                                                                                                                                                                                                                                                                                                                                                                                                                                                                                                                                                                                                                                                                                                                                                                                                                                                                                                                                                                                                                                                                                                                                                                                                                                                                                                                                                                                                                                                                                                                                                                                                                                                                                                                                                                                                                                                                                                                                                                                                                                              | ¥                        |
| (m)            | 1                                                | <br>(%)  |          | (%)                                              |             |       |            |                                                                                                                                                                                                                                                                                                                                                                                                                                                                                                                                                                                                                                                                                                                                                                                                                                                                                                                                                                                                                                                                                                                                                                                                                                                                                                                                                                                                                                                                                                                                                                                                                                                                                                                                                                                                                                                                                                                                                                                                                                                                                                                                | \$<br>- 1                |
| нх 2.00        | )                                                | 0.6      | +        | 100.0                                            |             |       |            |                                                                                                                                                                                                                                                                                                                                                                                                                                                                                                                                                                                                                                                                                                                                                                                                                                                                                                                                                                                                                                                                                                                                                                                                                                                                                                                                                                                                                                                                                                                                                                                                                                                                                                                                                                                                                                                                                                                                                                                                                                                                                                                                |                          |
| NW 18.00       |                                                  | 5.1      |          | 100.0                                            | 1           |       |            |                                                                                                                                                                                                                                                                                                                                                                                                                                                                                                                                                                                                                                                                                                                                                                                                                                                                                                                                                                                                                                                                                                                                                                                                                                                                                                                                                                                                                                                                                                                                                                                                                                                                                                                                                                                                                                                                                                                                                                                                                                                                                                                                |                          |
| BW 153.10      |                                                  | 43.6     | +        | 100.0                                            |             |       |            | 90 - 150 - 150 - 150 - 150 - 150 - 150 - 150 - 150 - 150 - 150 - 150 - 150 - 150 - 150 - 150 - 150 - 150 - 150 - 150 - 150 - 150 - 150 - 150 - 150 - 150 - 150 - 150 - 150 - 150 - 150 - 150 - 150 - 150 - 150 - 150 - 150 - 150 - 150 - 150 - 150 - 150 - 150 - 150 - 150 - 150 - 150 - 150 - 150 - 150 - 150 - 150 - 150 - 150 - 150 - 150 - 150 - 150 - 150 - 150 - 150 - 150 - 150 - 150 - 150 - 150 - 150 - 150 - 150 - 150 - 150 - 150 - 150 - 150 - 150 - 150 - 150 - 150 - 150 - 150 - 150 - 150 - 150 - 150 - 150 - 150 - 150 - 150 - 150 - 150 - 150 - 150 - 150 - 150 - 150 - 150 - 150 - 150 - 150 - 150 - 150 - 150 - 150 - 150 - 150 - 150 - 150 - 150 - 150 - 150 - 150 - 150 - 150 - 150 - 150 - 150 - 150 - 150 - 150 - 150 - 150 - 150 - 150 - 150 - 150 - 150 - 150 - 150 - 150 - 150 - 150 - 150 - 150 - 150 - 150 - 150 - 150 - 150 - 150 - 150 - 150 - 150 - 150 - 150 - 150 - 150 - 150 - 150 - 150 - 150 - 150 - 150 - 150 - 150 - 150 - 150 - 150 - 150 - 150 - 150 - 150 - 150 - 150 - 150 - 150 - 150 - 150 - 150 - 150 - 150 - 150 - 150 - 150 - 150 - 150 - 150 - 150 - 150 - 150 - 150 - 150 - 150 - 150 - 150 - 150 - 150 - 150 - 150 - 150 - 150 - 150 - 150 - 150 - 150 - 150 - 150 - 150 - 150 - 150 - 150 - 150 - 150 - 150 - 150 - 150 - 150 - 150 - 150 - 150 - 150 - 150 - 150 - 150 - 150 - 150 - 150 - 150 - 150 - 150 - 150 - 150 - 150 - 150 - 150 - 150 - 150 - 150 - 150 - 150 - 150 - 150 - 150 - 150 - 150 - 150 - 150 - 150 - 150 - 150 - 150 - 150 - 150 - 150 - 150 - 150 - 150 - 150 - 150 - 150 - 150 - 150 - 150 - 150 - 150 - 150 - 150 - 150 - 150 - 150 - 150 - 150 - 150 - 150 - 150 - 150 - 150 - 150 - 150 - 150 - 150 - 150 - 150 - 150 - 150 - 150 - 150 - 150 - 150 - 150 - 150 - 150 - 150 - 150 - 150 - 150 - 150 - 150 - 150 - 150 - 150 - 150 - 150 - 150 - 150 - 150 - 150 - 150 - 150 - 150 - 150 - 150 - 150 - 150 - 150 - 150 - 150 - 150 - 150 - 150 - 150 - 150 - 150 - 150 - 150 - 150 - 150 - 150 - 150 - 150 - 150 - 150 - 150 - 150 - 150 - 150 - 150 - 150 - 150 - 150 - 150 - 150 - 150 - 150 - 150 - 150 - 150 - 150 - 150 - 150 - 150 - 150 - 1 |                          |
| 1 DH 1 122.10  | <u></u>                                          |          |          | .00.0                                            | L           |       |            |                                                                                                                                                                                                                                                                                                                                                                                                                                                                                                                                                                                                                                                                                                                                                                                                                                                                                                                                                                                                                                                                                                                                                                                                                                                                                                                                                                                                                                                                                                                                                                                                                                                                                                                                                                                                                                                                                                                                                                                                                                                                                                                                |                          |