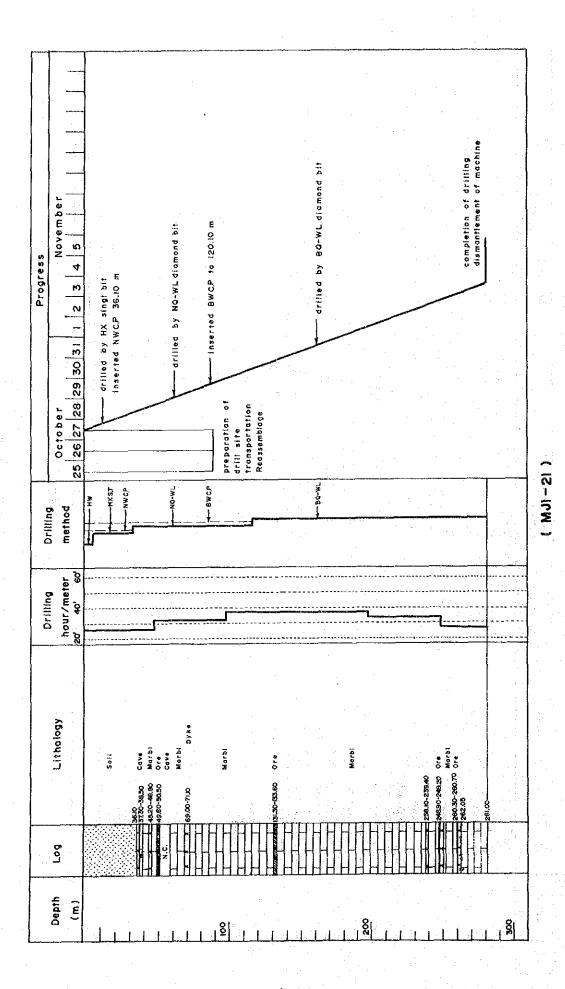

## App. 9 Summary of the Drilling Operation II-2

| r | М | T | 1 | - | ١ | 2 | ۲ |
|---|---|---|---|---|---|---|---|
|   | п | J | 1 | _ | ŧ | ~ |   |

| [MJI-15]       |                                                  |          |          | ·                                                |             | :     |            |                                                                                                                                                                                                                                                                                                                                                                                                                                                                                                                                                                                                                                                                                                                                                                                                                                                                                                                                                                                                                                                                                                                                                                                                                                                                                                                                                                                                                                                                                                                                                                                                                                                                                                                                                                                                                                                                                                                                                                                                                                                                                                                                |                          |
|----------------|--------------------------------------------------|----------|----------|--------------------------------------------------|-------------|-------|------------|--------------------------------------------------------------------------------------------------------------------------------------------------------------------------------------------------------------------------------------------------------------------------------------------------------------------------------------------------------------------------------------------------------------------------------------------------------------------------------------------------------------------------------------------------------------------------------------------------------------------------------------------------------------------------------------------------------------------------------------------------------------------------------------------------------------------------------------------------------------------------------------------------------------------------------------------------------------------------------------------------------------------------------------------------------------------------------------------------------------------------------------------------------------------------------------------------------------------------------------------------------------------------------------------------------------------------------------------------------------------------------------------------------------------------------------------------------------------------------------------------------------------------------------------------------------------------------------------------------------------------------------------------------------------------------------------------------------------------------------------------------------------------------------------------------------------------------------------------------------------------------------------------------------------------------------------------------------------------------------------------------------------------------------------------------------------------------------------------------------------------------|--------------------------|
|                | Su                                               | rvey     |          | Perio                                            | <u> </u>    |       | .s.        |                                                                                                                                                                                                                                                                                                                                                                                                                                                                                                                                                                                                                                                                                                                                                                                                                                                                                                                                                                                                                                                                                                                                                                                                                                                                                                                                                                                                                                                                                                                                                                                                                                                                                                                                                                                                                                                                                                                                                                                                                                                                                                                                | Man-day                  |
|                | Peri                                             | od       | Day      | Work s                                           |             | Off   |            | Engineer                                                                                                                                                                                                                                                                                                                                                                                                                                                                                                                                                                                                                                                                                                                                                                                                                                                                                                                                                                                                                                                                                                                                                                                                                                                                                                                                                                                                                                                                                                                                                                                                                                                                                                                                                                                                                                                                                                                                                                                                                                                                                                                       | Worker                   |
| Operation      |                                                  |          |          | s h                                              | ift         |       | shift      | man                                                                                                                                                                                                                                                                                                                                                                                                                                                                                                                                                                                                                                                                                                                                                                                                                                                                                                                                                                                                                                                                                                                                                                                                                                                                                                                                                                                                                                                                                                                                                                                                                                                                                                                                                                                                                                                                                                                                                                                                                                                                                                                            | man                      |
| Preparation    | 13.08.87-                                        | 18.08.87 | 6        | 6                                                |             |       |            | 36                                                                                                                                                                                                                                                                                                                                                                                                                                                                                                                                                                                                                                                                                                                                                                                                                                                                                                                                                                                                                                                                                                                                                                                                                                                                                                                                                                                                                                                                                                                                                                                                                                                                                                                                                                                                                                                                                                                                                                                                                                                                                                                             | 90                       |
|                |                                                  |          |          | Drilli                                           | ng          |       |            |                                                                                                                                                                                                                                                                                                                                                                                                                                                                                                                                                                                                                                                                                                                                                                                                                                                                                                                                                                                                                                                                                                                                                                                                                                                                                                                                                                                                                                                                                                                                                                                                                                                                                                                                                                                                                                                                                                                                                                                                                                                                                                                                |                          |
|                |                                                  |          |          | 37                                               |             |       | <u>-</u>   | 78                                                                                                                                                                                                                                                                                                                                                                                                                                                                                                                                                                                                                                                                                                                                                                                                                                                                                                                                                                                                                                                                                                                                                                                                                                                                                                                                                                                                                                                                                                                                                                                                                                                                                                                                                                                                                                                                                                                                                                                                                                                                                                                             | 159                      |
| Drilling       | 19.08.87-                                        | 31.08.87 | 13       | Recove                                           | ring        |       |            |                                                                                                                                                                                                                                                                                                                                                                                                                                                                                                                                                                                                                                                                                                                                                                                                                                                                                                                                                                                                                                                                                                                                                                                                                                                                                                                                                                                                                                                                                                                                                                                                                                                                                                                                                                                                                                                                                                                                                                                                                                                                                                                                | i                        |
|                |                                                  |          | ·        | :                                                | •           |       | -          |                                                                                                                                                                                                                                                                                                                                                                                                                                                                                                                                                                                                                                                                                                                                                                                                                                                                                                                                                                                                                                                                                                                                                                                                                                                                                                                                                                                                                                                                                                                                                                                                                                                                                                                                                                                                                                                                                                                                                                                                                                                                                                                                | <b>-</b>                 |
| Removing       | 01.09.87-                                        | 03.09.87 | 3        | 5                                                |             |       | <b>-</b> 1 | 18                                                                                                                                                                                                                                                                                                                                                                                                                                                                                                                                                                                                                                                                                                                                                                                                                                                                                                                                                                                                                                                                                                                                                                                                                                                                                                                                                                                                                                                                                                                                                                                                                                                                                                                                                                                                                                                                                                                                                                                                                                                                                                                             | 30                       |
| Total          | 13.08.87-                                        | 03.09.87 | 22       | 48                                               |             |       |            | 132                                                                                                                                                                                                                                                                                                                                                                                                                                                                                                                                                                                                                                                                                                                                                                                                                                                                                                                                                                                                                                                                                                                                                                                                                                                                                                                                                                                                                                                                                                                                                                                                                                                                                                                                                                                                                                                                                                                                                                                                                                                                                                                            | 279                      |
| Drilling Lengt | h                                                |          |          |                                                  |             | Core  | recove     | ry of 100                                                                                                                                                                                                                                                                                                                                                                                                                                                                                                                                                                                                                                                                                                                                                                                                                                                                                                                                                                                                                                                                                                                                                                                                                                                                                                                                                                                                                                                                                                                                                                                                                                                                                                                                                                                                                                                                                                                                                                                                                                                                                                                      | m hole                   |
| Length         | 7                                                |          |          |                                                  |             |       |            | C                                                                                                                                                                                                                                                                                                                                                                                                                                                                                                                                                                                                                                                                                                                                                                                                                                                                                                                                                                                                                                                                                                                                                                                                                                                                                                                                                                                                                                                                                                                                                                                                                                                                                                                                                                                                                                                                                                                                                                                                                                                                                                                              | ore                      |
| planned        | 350.00m                                          | Overbur  | den      | 14.70m                                           | · D         | epth  | Со         | re r                                                                                                                                                                                                                                                                                                                                                                                                                                                                                                                                                                                                                                                                                                                                                                                                                                                                                                                                                                                                                                                                                                                                                                                                                                                                                                                                                                                                                                                                                                                                                                                                                                                                                                                                                                                                                                                                                                                                                                                                                                                                                                                           | ecovery                  |
| Increase       | <del>                                     </del> |          |          |                                                  | of          | hole  | re         | covery c                                                                                                                                                                                                                                                                                                                                                                                                                                                                                                                                                                                                                                                                                                                                                                                                                                                                                                                                                                                                                                                                                                                                                                                                                                                                                                                                                                                                                                                                                                                                                                                                                                                                                                                                                                                                                                                                                                                                                                                                                                                                                                                       | umulated                 |
| or             |                                                  |          | <u> </u> | :                                                |             | (m)   |            | (%)                                                                                                                                                                                                                                                                                                                                                                                                                                                                                                                                                                                                                                                                                                                                                                                                                                                                                                                                                                                                                                                                                                                                                                                                                                                                                                                                                                                                                                                                                                                                                                                                                                                                                                                                                                                                                                                                                                                                                                                                                                                                                                                            | (%)                      |
| decrease       | 1.00m                                            | Core le  | ngth     | 333.15m                                          |             | A ANY |            |                                                                                                                                                                                                                                                                                                                                                                                                                                                                                                                                                                                                                                                                                                                                                                                                                                                                                                                                                                                                                                                                                                                                                                                                                                                                                                                                                                                                                                                                                                                                                                                                                                                                                                                                                                                                                                                                                                                                                                                                                                                                                                                                | 1300                     |
| in             | · ·                                              |          | İ        |                                                  |             | 0-100 |            | 98.5                                                                                                                                                                                                                                                                                                                                                                                                                                                                                                                                                                                                                                                                                                                                                                                                                                                                                                                                                                                                                                                                                                                                                                                                                                                                                                                                                                                                                                                                                                                                                                                                                                                                                                                                                                                                                                                                                                                                                                                                                                                                                                                           | 98.5                     |
| length         |                                                  |          | ]        |                                                  | 10          | 0-200 |            | 98.2                                                                                                                                                                                                                                                                                                                                                                                                                                                                                                                                                                                                                                                                                                                                                                                                                                                                                                                                                                                                                                                                                                                                                                                                                                                                                                                                                                                                                                                                                                                                                                                                                                                                                                                                                                                                                                                                                                                                                                                                                                                                                                                           | 98.3                     |
| Length         | ·                                                | Core     |          |                                                  | 20          | 0-300 | 1          | 00.0                                                                                                                                                                                                                                                                                                                                                                                                                                                                                                                                                                                                                                                                                                                                                                                                                                                                                                                                                                                                                                                                                                                                                                                                                                                                                                                                                                                                                                                                                                                                                                                                                                                                                                                                                                                                                                                                                                                                                                                                                                                                                                                           | 98.9                     |
| drilled        | 351.00m                                          | recover  | y        | 99.1 %                                           | 30          | 0-351 | 1          | 00.0                                                                                                                                                                                                                                                                                                                                                                                                                                                                                                                                                                                                                                                                                                                                                                                                                                                                                                                                                                                                                                                                                                                                                                                                                                                                                                                                                                                                                                                                                                                                                                                                                                                                                                                                                                                                                                                                                                                                                                                                                                                                                                                           | 99.1                     |
| Working hour   |                                                  | h        | %        | 7 %                                              |             | Ef    | ficien     | cy of Dri                                                                                                                                                                                                                                                                                                                                                                                                                                                                                                                                                                                                                                                                                                                                                                                                                                                                                                                                                                                                                                                                                                                                                                                                                                                                                                                                                                                                                                                                                                                                                                                                                                                                                                                                                                                                                                                                                                                                                                                                                                                                                                                      | lling                    |
| Drilling       | 2                                                | 10.45    | 71.2     | 54.9                                             | 4           | 4870  |            |                                                                                                                                                                                                                                                                                                                                                                                                                                                                                                                                                                                                                                                                                                                                                                                                                                                                                                                                                                                                                                                                                                                                                                                                                                                                                                                                                                                                                                                                                                                                                                                                                                                                                                                                                                                                                                                                                                                                                                                                                                                                                                                                |                          |
| Other workin   | g                                                | 85.15    | 28.8     | 22.2                                             | m/s         | urvey | perio      | d 351.0                                                                                                                                                                                                                                                                                                                                                                                                                                                                                                                                                                                                                                                                                                                                                                                                                                                                                                                                                                                                                                                                                                                                                                                                                                                                                                                                                                                                                                                                                                                                                                                                                                                                                                                                                                                                                                                                                                                                                                                                                                                                                                                        | Om/22days                |
| Recovering     |                                                  | <u>-</u> |          | -                                                | (n/         | day)  |            | (15.95                                                                                                                                                                                                                                                                                                                                                                                                                                                                                                                                                                                                                                                                                                                                                                                                                                                                                                                                                                                                                                                                                                                                                                                                                                                                                                                                                                                                                                                                                                                                                                                                                                                                                                                                                                                                                                                                                                                                                                                                                                                                                                                         | m/day)                   |
| Sub total      | 2                                                | 96.00 1  | 00.0     | 77.1                                             | m/s         | hift  | 1          | 351.00                                                                                                                                                                                                                                                                                                                                                                                                                                                                                                                                                                                                                                                                                                                                                                                                                                                                                                                                                                                                                                                                                                                                                                                                                                                                                                                                                                                                                                                                                                                                                                                                                                                                                                                                                                                                                                                                                                                                                                                                                                                                                                                         | /48shift                 |
| Reassemblage   |                                                  | 18.00    | ·        | 4.7                                              | (m/         | shift | )          | (7.31m                                                                                                                                                                                                                                                                                                                                                                                                                                                                                                                                                                                                                                                                                                                                                                                                                                                                                                                                                                                                                                                                                                                                                                                                                                                                                                                                                                                                                                                                                                                                                                                                                                                                                                                                                                                                                                                                                                                                                                                                                                                                                                                         | /shift)                  |
| Dismantlemen   |                                                  | 26.00    | · .      | 6.8                                              | <b>!</b>    |       |            |                                                                                                                                                                                                                                                                                                                                                                                                                                                                                                                                                                                                                                                                                                                                                                                                                                                                                                                                                                                                                                                                                                                                                                                                                                                                                                                                                                                                                                                                                                                                                                                                                                                                                                                                                                                                                                                                                                                                                                                                                                                                                                                                |                          |
| Water          |                                                  |          |          | <del>                                     </del> |             |       |            |                                                                                                                                                                                                                                                                                                                                                                                                                                                                                                                                                                                                                                                                                                                                                                                                                                                                                                                                                                                                                                                                                                                                                                                                                                                                                                                                                                                                                                                                                                                                                                                                                                                                                                                                                                                                                                                                                                                                                                                                                                                                                                                                |                          |
| transportation | on                                               | ***      | ,        |                                                  | <del></del> | Dr    | illing     | length/b                                                                                                                                                                                                                                                                                                                                                                                                                                                                                                                                                                                                                                                                                                                                                                                                                                                                                                                                                                                                                                                                                                                                                                                                                                                                                                                                                                                                                                                                                                                                                                                                                                                                                                                                                                                                                                                                                                                                                                                                                                                                                                                       | it                       |
| Road constru   |                                                  |          |          |                                                  |             |       |            |                                                                                                                                                                                                                                                                                                                                                                                                                                                                                                                                                                                                                                                                                                                                                                                                                                                                                                                                                                                                                                                                                                                                                                                                                                                                                                                                                                                                                                                                                                                                                                                                                                                                                                                                                                                                                                                                                                                                                                                                                                                                                                                                | er i erkedir.            |
| and others     |                                                  | 44.00    |          | 11.4                                             | Bit         | size  | нх         | NQ                                                                                                                                                                                                                                                                                                                                                                                                                                                                                                                                                                                                                                                                                                                                                                                                                                                                                                                                                                                                                                                                                                                                                                                                                                                                                                                                                                                                                                                                                                                                                                                                                                                                                                                                                                                                                                                                                                                                                                                                                                                                                                                             | ВQ                       |
| Total          | 3                                                | 84.00    | 100      | 100.0                                            |             | lled  | (m)        | (m)                                                                                                                                                                                                                                                                                                                                                                                                                                                                                                                                                                                                                                                                                                                                                                                                                                                                                                                                                                                                                                                                                                                                                                                                                                                                                                                                                                                                                                                                                                                                                                                                                                                                                                                                                                                                                                                                                                                                                                                                                                                                                                                            | (m)                      |
|                |                                                  |          |          |                                                  |             | gth   | 16.30      | 136.80                                                                                                                                                                                                                                                                                                                                                                                                                                                                                                                                                                                                                                                                                                                                                                                                                                                                                                                                                                                                                                                                                                                                                                                                                                                                                                                                                                                                                                                                                                                                                                                                                                                                                                                                                                                                                                                                                                                                                                                                                                                                                                                         | The second of the second |
| Casing pipe in | serted                                           |          | 1        |                                                  | Cor         |       |            |                                                                                                                                                                                                                                                                                                                                                                                                                                                                                                                                                                                                                                                                                                                                                                                                                                                                                                                                                                                                                                                                                                                                                                                                                                                                                                                                                                                                                                                                                                                                                                                                                                                                                                                                                                                                                                                                                                                                                                                                                                                                                                                                | 1                        |
|                | Meter                                            | age      |          |                                                  | •           | gth   | 0.40       | 134.85                                                                                                                                                                                                                                                                                                                                                                                                                                                                                                                                                                                                                                                                                                                                                                                                                                                                                                                                                                                                                                                                                                                                                                                                                                                                                                                                                                                                                                                                                                                                                                                                                                                                                                                                                                                                                                                                                                                                                                                                                                                                                                                         | 177.90                   |
| Size Metera    | 1                                                | ing x 10 | 0 R      | ecovery                                          |             |       |            |                                                                                                                                                                                                                                                                                                                                                                                                                                                                                                                                                                                                                                                                                                                                                                                                                                                                                                                                                                                                                                                                                                                                                                                                                                                                                                                                                                                                                                                                                                                                                                                                                                                                                                                                                                                                                                                                                                                                                                                                                                                                                                                                |                          |
|                | lengt                                            | _        |          |                                                  |             |       | distant    | *                                                                                                                                                                                                                                                                                                                                                                                                                                                                                                                                                                                                                                                                                                                                                                                                                                                                                                                                                                                                                                                                                                                                                                                                                                                                                                                                                                                                                                                                                                                                                                                                                                                                                                                                                                                                                                                                                                                                                                                                                                                                                                                              | ¥                        |
| (m)            | 1                                                | <br>(%)  |          | (%)                                              |             |       |            |                                                                                                                                                                                                                                                                                                                                                                                                                                                                                                                                                                                                                                                                                                                                                                                                                                                                                                                                                                                                                                                                                                                                                                                                                                                                                                                                                                                                                                                                                                                                                                                                                                                                                                                                                                                                                                                                                                                                                                                                                                                                                                                                | \$<br>- 1                |
| нх 2.00        | )                                                | 0.6      | +        | 100.0                                            |             |       |            |                                                                                                                                                                                                                                                                                                                                                                                                                                                                                                                                                                                                                                                                                                                                                                                                                                                                                                                                                                                                                                                                                                                                                                                                                                                                                                                                                                                                                                                                                                                                                                                                                                                                                                                                                                                                                                                                                                                                                                                                                                                                                                                                |                          |
| NW 18.00       |                                                  | 5.1      |          | 100.0                                            | 1           |       |            |                                                                                                                                                                                                                                                                                                                                                                                                                                                                                                                                                                                                                                                                                                                                                                                                                                                                                                                                                                                                                                                                                                                                                                                                                                                                                                                                                                                                                                                                                                                                                                                                                                                                                                                                                                                                                                                                                                                                                                                                                                                                                                                                |                          |
| BW 153.10      |                                                  | 43.6     | +        | 100.0                                            |             |       |            | 90 - 150 - 150 - 150 - 150 - 150 - 150 - 150 - 150 - 150 - 150 - 150 - 150 - 150 - 150 - 150 - 150 - 150 - 150 - 150 - 150 - 150 - 150 - 150 - 150 - 150 - 150 - 150 - 150 - 150 - 150 - 150 - 150 - 150 - 150 - 150 - 150 - 150 - 150 - 150 - 150 - 150 - 150 - 150 - 150 - 150 - 150 - 150 - 150 - 150 - 150 - 150 - 150 - 150 - 150 - 150 - 150 - 150 - 150 - 150 - 150 - 150 - 150 - 150 - 150 - 150 - 150 - 150 - 150 - 150 - 150 - 150 - 150 - 150 - 150 - 150 - 150 - 150 - 150 - 150 - 150 - 150 - 150 - 150 - 150 - 150 - 150 - 150 - 150 - 150 - 150 - 150 - 150 - 150 - 150 - 150 - 150 - 150 - 150 - 150 - 150 - 150 - 150 - 150 - 150 - 150 - 150 - 150 - 150 - 150 - 150 - 150 - 150 - 150 - 150 - 150 - 150 - 150 - 150 - 150 - 150 - 150 - 150 - 150 - 150 - 150 - 150 - 150 - 150 - 150 - 150 - 150 - 150 - 150 - 150 - 150 - 150 - 150 - 150 - 150 - 150 - 150 - 150 - 150 - 150 - 150 - 150 - 150 - 150 - 150 - 150 - 150 - 150 - 150 - 150 - 150 - 150 - 150 - 150 - 150 - 150 - 150 - 150 - 150 - 150 - 150 - 150 - 150 - 150 - 150 - 150 - 150 - 150 - 150 - 150 - 150 - 150 - 150 - 150 - 150 - 150 - 150 - 150 - 150 - 150 - 150 - 150 - 150 - 150 - 150 - 150 - 150 - 150 - 150 - 150 - 150 - 150 - 150 - 150 - 150 - 150 - 150 - 150 - 150 - 150 - 150 - 150 - 150 - 150 - 150 - 150 - 150 - 150 - 150 - 150 - 150 - 150 - 150 - 150 - 150 - 150 - 150 - 150 - 150 - 150 - 150 - 150 - 150 - 150 - 150 - 150 - 150 - 150 - 150 - 150 - 150 - 150 - 150 - 150 - 150 - 150 - 150 - 150 - 150 - 150 - 150 - 150 - 150 - 150 - 150 - 150 - 150 - 150 - 150 - 150 - 150 - 150 - 150 - 150 - 150 - 150 - 150 - 150 - 150 - 150 - 150 - 150 - 150 - 150 - 150 - 150 - 150 - 150 - 150 - 150 - 150 - 150 - 150 - 150 - 150 - 150 - 150 - 150 - 150 - 150 - 150 - 150 - 150 - 150 - 150 - 150 - 150 - 150 - 150 - 150 - 150 - 150 - 150 - 150 - 150 - 150 - 150 - 150 - 150 - 150 - 150 - 150 - 150 - 150 - 150 - 150 - 150 - 150 - 150 - 150 - 150 - 150 - 150 - 150 - 150 - 150 - 150 - 150 - 150 - 150 - 150 - 150 - 150 - 150 - 150 - 150 - 150 - 150 - 150 - 150 - 150 - 150 - 150 - 150 - 150 - 150 - 1 |                          |
| 1 DH 1 122.10  | <u></u>                                          |          |          | .00.0                                            | L           |       |            |                                                                                                                                                                                                                                                                                                                                                                                                                                                                                                                                                                                                                                                                                                                                                                                                                                                                                                                                                                                                                                                                                                                                                                                                                                                                                                                                                                                                                                                                                                                                                                                                                                                                                                                                                                                                                                                                                                                                                                                                                                                                                                                                |                          |