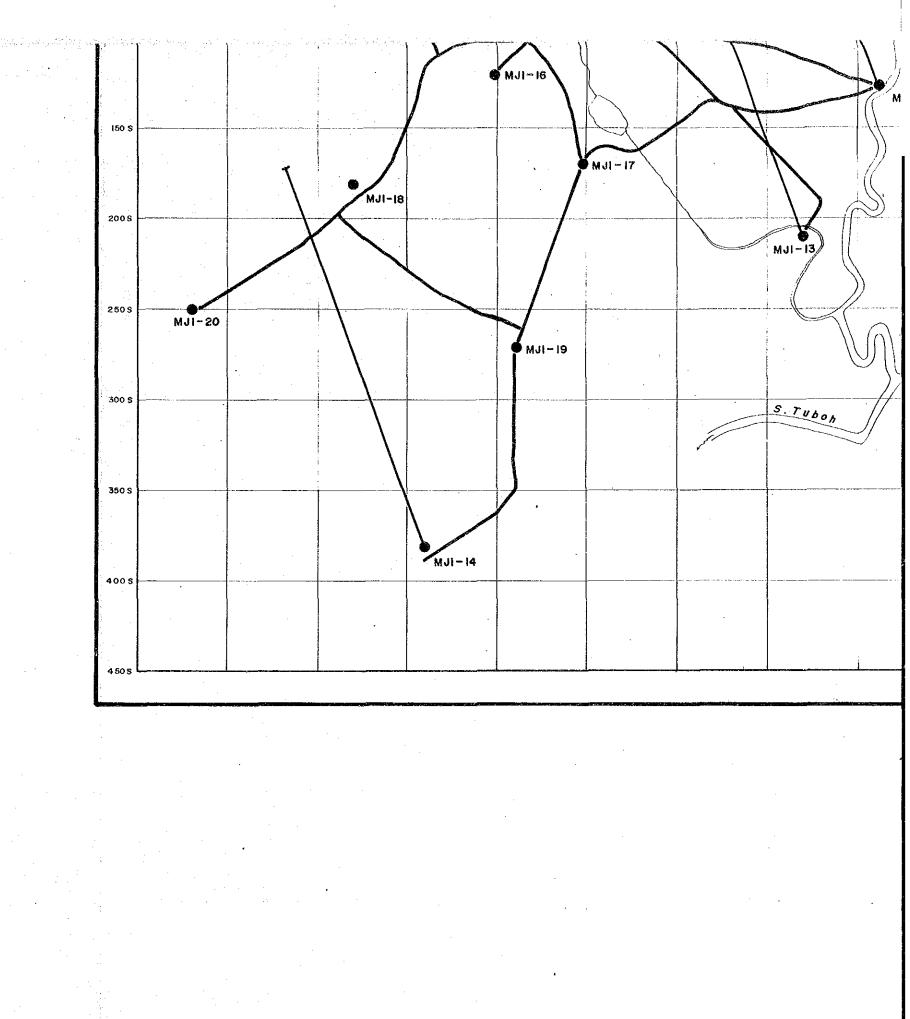

## App. 9 Summary of the Drilling Operation II-2

| r | М | T | 1 | - | ١ | 2 | ۲ |
|---|---|---|---|---|---|---|---|
|   | п | J | 1 | _ | ŧ | ~ |   |

| [MJI-15]       |                                                  |          |          | ·                                                |             | :     |            |                                                                                                                                                                                                                                                                                                                                                                                                                                                                                                                                                                                                                                                                                                                                                                                                                                                                                                                                                                                                                                                                                                                                                                                                                                                                                                                                                                                                                                                                                                                                                                                                                                                                                                                                                                                                                                                                                                                                                                                                                                                                                                                                |                          |
|----------------|--------------------------------------------------|----------|----------|--------------------------------------------------|-------------|-------|------------|--------------------------------------------------------------------------------------------------------------------------------------------------------------------------------------------------------------------------------------------------------------------------------------------------------------------------------------------------------------------------------------------------------------------------------------------------------------------------------------------------------------------------------------------------------------------------------------------------------------------------------------------------------------------------------------------------------------------------------------------------------------------------------------------------------------------------------------------------------------------------------------------------------------------------------------------------------------------------------------------------------------------------------------------------------------------------------------------------------------------------------------------------------------------------------------------------------------------------------------------------------------------------------------------------------------------------------------------------------------------------------------------------------------------------------------------------------------------------------------------------------------------------------------------------------------------------------------------------------------------------------------------------------------------------------------------------------------------------------------------------------------------------------------------------------------------------------------------------------------------------------------------------------------------------------------------------------------------------------------------------------------------------------------------------------------------------------------------------------------------------------|--------------------------|
|                | Su                                               | rvey     |          | Perio                                            | <u> </u>    |       | .s.        |                                                                                                                                                                                                                                                                                                                                                                                                                                                                                                                                                                                                                                                                                                                                                                                                                                                                                                                                                                                                                                                                                                                                                                                                                                                                                                                                                                                                                                                                                                                                                                                                                                                                                                                                                                                                                                                                                                                                                                                                                                                                                                                                | Man-day                  |
|                | Peri                                             | od       | Day      | Work s                                           |             | Off   |            | Engineer                                                                                                                                                                                                                                                                                                                                                                                                                                                                                                                                                                                                                                                                                                                                                                                                                                                                                                                                                                                                                                                                                                                                                                                                                                                                                                                                                                                                                                                                                                                                                                                                                                                                                                                                                                                                                                                                                                                                                                                                                                                                                                                       | Worker                   |
| Operation      |                                                  |          |          | s h                                              | ift         |       | shift      | man                                                                                                                                                                                                                                                                                                                                                                                                                                                                                                                                                                                                                                                                                                                                                                                                                                                                                                                                                                                                                                                                                                                                                                                                                                                                                                                                                                                                                                                                                                                                                                                                                                                                                                                                                                                                                                                                                                                                                                                                                                                                                                                            | man                      |
| Preparation    | 13.08.87-                                        | 18.08.87 | 6        | 6                                                |             |       |            | 36                                                                                                                                                                                                                                                                                                                                                                                                                                                                                                                                                                                                                                                                                                                                                                                                                                                                                                                                                                                                                                                                                                                                                                                                                                                                                                                                                                                                                                                                                                                                                                                                                                                                                                                                                                                                                                                                                                                                                                                                                                                                                                                             | 90                       |
|                |                                                  |          |          | Drilli                                           | ng          |       |            |                                                                                                                                                                                                                                                                                                                                                                                                                                                                                                                                                                                                                                                                                                                                                                                                                                                                                                                                                                                                                                                                                                                                                                                                                                                                                                                                                                                                                                                                                                                                                                                                                                                                                                                                                                                                                                                                                                                                                                                                                                                                                                                                |                          |
|                |                                                  |          |          | 37                                               |             |       | <u>-</u>   | 78                                                                                                                                                                                                                                                                                                                                                                                                                                                                                                                                                                                                                                                                                                                                                                                                                                                                                                                                                                                                                                                                                                                                                                                                                                                                                                                                                                                                                                                                                                                                                                                                                                                                                                                                                                                                                                                                                                                                                                                                                                                                                                                             | 159                      |
| Drilling       | 19.08.87-                                        | 31.08.87 | 13       | Recove                                           | ring        |       |            |                                                                                                                                                                                                                                                                                                                                                                                                                                                                                                                                                                                                                                                                                                                                                                                                                                                                                                                                                                                                                                                                                                                                                                                                                                                                                                                                                                                                                                                                                                                                                                                                                                                                                                                                                                                                                                                                                                                                                                                                                                                                                                                                | i                        |
|                |                                                  |          | ·        | :                                                | •           |       | -          |                                                                                                                                                                                                                                                                                                                                                                                                                                                                                                                                                                                                                                                                                                                                                                                                                                                                                                                                                                                                                                                                                                                                                                                                                                                                                                                                                                                                                                                                                                                                                                                                                                                                                                                                                                                                                                                                                                                                                                                                                                                                                                                                | <b>-</b>                 |
| Removing       | 01.09.87-                                        | 03.09.87 | 3        | 5                                                |             |       | <b>-</b> 1 | 18                                                                                                                                                                                                                                                                                                                                                                                                                                                                                                                                                                                                                                                                                                                                                                                                                                                                                                                                                                                                                                                                                                                                                                                                                                                                                                                                                                                                                                                                                                                                                                                                                                                                                                                                                                                                                                                                                                                                                                                                                                                                                                                             | 30                       |
| Total          | 13.08.87-                                        | 03.09.87 | 22       | 48                                               |             |       |            | 132                                                                                                                                                                                                                                                                                                                                                                                                                                                                                                                                                                                                                                                                                                                                                                                                                                                                                                                                                                                                                                                                                                                                                                                                                                                                                                                                                                                                                                                                                                                                                                                                                                                                                                                                                                                                                                                                                                                                                                                                                                                                                                                            | 279                      |
| Drilling Lengt | h                                                |          |          |                                                  |             | Core  | recove     | ry of 100                                                                                                                                                                                                                                                                                                                                                                                                                                                                                                                                                                                                                                                                                                                                                                                                                                                                                                                                                                                                                                                                                                                                                                                                                                                                                                                                                                                                                                                                                                                                                                                                                                                                                                                                                                                                                                                                                                                                                                                                                                                                                                                      | m hole                   |
| Length         | 7                                                |          |          |                                                  |             |       |            | C                                                                                                                                                                                                                                                                                                                                                                                                                                                                                                                                                                                                                                                                                                                                                                                                                                                                                                                                                                                                                                                                                                                                                                                                                                                                                                                                                                                                                                                                                                                                                                                                                                                                                                                                                                                                                                                                                                                                                                                                                                                                                                                              | ore                      |
| planned        | 350.00m                                          | Overbur  | den      | 14.70m                                           | · D         | epth  | Со         | re r                                                                                                                                                                                                                                                                                                                                                                                                                                                                                                                                                                                                                                                                                                                                                                                                                                                                                                                                                                                                                                                                                                                                                                                                                                                                                                                                                                                                                                                                                                                                                                                                                                                                                                                                                                                                                                                                                                                                                                                                                                                                                                                           | ecovery                  |
| Increase       | <del>                                     </del> |          |          |                                                  | of          | hole  | re         | covery c                                                                                                                                                                                                                                                                                                                                                                                                                                                                                                                                                                                                                                                                                                                                                                                                                                                                                                                                                                                                                                                                                                                                                                                                                                                                                                                                                                                                                                                                                                                                                                                                                                                                                                                                                                                                                                                                                                                                                                                                                                                                                                                       | umulated                 |
| or             |                                                  |          | <u> </u> | :                                                |             | (m)   |            | (%)                                                                                                                                                                                                                                                                                                                                                                                                                                                                                                                                                                                                                                                                                                                                                                                                                                                                                                                                                                                                                                                                                                                                                                                                                                                                                                                                                                                                                                                                                                                                                                                                                                                                                                                                                                                                                                                                                                                                                                                                                                                                                                                            | (%)                      |
| decrease       | 1.00m                                            | Core le  | ngth     | 333.15m                                          |             | A ANY |            |                                                                                                                                                                                                                                                                                                                                                                                                                                                                                                                                                                                                                                                                                                                                                                                                                                                                                                                                                                                                                                                                                                                                                                                                                                                                                                                                                                                                                                                                                                                                                                                                                                                                                                                                                                                                                                                                                                                                                                                                                                                                                                                                | 1300                     |
| in             | · ·                                              |          | İ        |                                                  |             | 0-100 |            | 98.5                                                                                                                                                                                                                                                                                                                                                                                                                                                                                                                                                                                                                                                                                                                                                                                                                                                                                                                                                                                                                                                                                                                                                                                                                                                                                                                                                                                                                                                                                                                                                                                                                                                                                                                                                                                                                                                                                                                                                                                                                                                                                                                           | 98.5                     |
| length         |                                                  |          | ]        |                                                  | 10          | 0-200 |            | 98.2                                                                                                                                                                                                                                                                                                                                                                                                                                                                                                                                                                                                                                                                                                                                                                                                                                                                                                                                                                                                                                                                                                                                                                                                                                                                                                                                                                                                                                                                                                                                                                                                                                                                                                                                                                                                                                                                                                                                                                                                                                                                                                                           | 98.3                     |
| Length         | ·                                                | Core     |          |                                                  | 20          | 0-300 | 1          | 00.0                                                                                                                                                                                                                                                                                                                                                                                                                                                                                                                                                                                                                                                                                                                                                                                                                                                                                                                                                                                                                                                                                                                                                                                                                                                                                                                                                                                                                                                                                                                                                                                                                                                                                                                                                                                                                                                                                                                                                                                                                                                                                                                           | 98.9                     |
| drilled        | 351.00m                                          | recover  | y        | 99.1 %                                           | 30          | 0-351 | 1          | 00.0                                                                                                                                                                                                                                                                                                                                                                                                                                                                                                                                                                                                                                                                                                                                                                                                                                                                                                                                                                                                                                                                                                                                                                                                                                                                                                                                                                                                                                                                                                                                                                                                                                                                                                                                                                                                                                                                                                                                                                                                                                                                                                                           | 99.1                     |
| Working hour   |                                                  | h        | %        | 7 %                                              |             | Ef    | ficien     | cy of Dri                                                                                                                                                                                                                                                                                                                                                                                                                                                                                                                                                                                                                                                                                                                                                                                                                                                                                                                                                                                                                                                                                                                                                                                                                                                                                                                                                                                                                                                                                                                                                                                                                                                                                                                                                                                                                                                                                                                                                                                                                                                                                                                      | lling                    |
| Drilling       | 2                                                | 10.45    | 71.2     | 54.9                                             | 4           | 4870  |            |                                                                                                                                                                                                                                                                                                                                                                                                                                                                                                                                                                                                                                                                                                                                                                                                                                                                                                                                                                                                                                                                                                                                                                                                                                                                                                                                                                                                                                                                                                                                                                                                                                                                                                                                                                                                                                                                                                                                                                                                                                                                                                                                |                          |
| Other workin   | g                                                | 85.15    | 28.8     | 22.2                                             | m/s         | urvey | perio      | d 351.0                                                                                                                                                                                                                                                                                                                                                                                                                                                                                                                                                                                                                                                                                                                                                                                                                                                                                                                                                                                                                                                                                                                                                                                                                                                                                                                                                                                                                                                                                                                                                                                                                                                                                                                                                                                                                                                                                                                                                                                                                                                                                                                        | Om/22days                |
| Recovering     |                                                  | <u>-</u> |          | -                                                | (n/         | day)  |            | (15.95                                                                                                                                                                                                                                                                                                                                                                                                                                                                                                                                                                                                                                                                                                                                                                                                                                                                                                                                                                                                                                                                                                                                                                                                                                                                                                                                                                                                                                                                                                                                                                                                                                                                                                                                                                                                                                                                                                                                                                                                                                                                                                                         | m/day)                   |
| Sub total      | 2                                                | 96.00 1  | 00.0     | 77.1                                             | m/s         | hift  | 1          | 351.00                                                                                                                                                                                                                                                                                                                                                                                                                                                                                                                                                                                                                                                                                                                                                                                                                                                                                                                                                                                                                                                                                                                                                                                                                                                                                                                                                                                                                                                                                                                                                                                                                                                                                                                                                                                                                                                                                                                                                                                                                                                                                                                         | /48shift                 |
| Reassemblage   |                                                  | 18.00    | ·        | 4.7                                              | (m/         | shift | )          | (7.31m                                                                                                                                                                                                                                                                                                                                                                                                                                                                                                                                                                                                                                                                                                                                                                                                                                                                                                                                                                                                                                                                                                                                                                                                                                                                                                                                                                                                                                                                                                                                                                                                                                                                                                                                                                                                                                                                                                                                                                                                                                                                                                                         | /shift)                  |
| Dismantlemen   |                                                  | 26.00    | · .      | 6.8                                              | <b>!</b>    |       |            |                                                                                                                                                                                                                                                                                                                                                                                                                                                                                                                                                                                                                                                                                                                                                                                                                                                                                                                                                                                                                                                                                                                                                                                                                                                                                                                                                                                                                                                                                                                                                                                                                                                                                                                                                                                                                                                                                                                                                                                                                                                                                                                                |                          |
| Water          |                                                  |          |          | <del>                                     </del> |             |       |            |                                                                                                                                                                                                                                                                                                                                                                                                                                                                                                                                                                                                                                                                                                                                                                                                                                                                                                                                                                                                                                                                                                                                                                                                                                                                                                                                                                                                                                                                                                                                                                                                                                                                                                                                                                                                                                                                                                                                                                                                                                                                                                                                |                          |
| transportation | on                                               | ***      | ,        |                                                  | <del></del> | Dr    | illing     | length/b                                                                                                                                                                                                                                                                                                                                                                                                                                                                                                                                                                                                                                                                                                                                                                                                                                                                                                                                                                                                                                                                                                                                                                                                                                                                                                                                                                                                                                                                                                                                                                                                                                                                                                                                                                                                                                                                                                                                                                                                                                                                                                                       | it                       |
| Road constru   |                                                  |          |          |                                                  |             |       |            |                                                                                                                                                                                                                                                                                                                                                                                                                                                                                                                                                                                                                                                                                                                                                                                                                                                                                                                                                                                                                                                                                                                                                                                                                                                                                                                                                                                                                                                                                                                                                                                                                                                                                                                                                                                                                                                                                                                                                                                                                                                                                                                                | er i erkedir.            |
| and others     |                                                  | 44.00    |          | 11.4                                             | Bit         | size  | нх         | NQ                                                                                                                                                                                                                                                                                                                                                                                                                                                                                                                                                                                                                                                                                                                                                                                                                                                                                                                                                                                                                                                                                                                                                                                                                                                                                                                                                                                                                                                                                                                                                                                                                                                                                                                                                                                                                                                                                                                                                                                                                                                                                                                             | ВQ                       |
| Total          | 3                                                | 84.00    | 100      | 100.0                                            |             | lled  | (m)        | (m)                                                                                                                                                                                                                                                                                                                                                                                                                                                                                                                                                                                                                                                                                                                                                                                                                                                                                                                                                                                                                                                                                                                                                                                                                                                                                                                                                                                                                                                                                                                                                                                                                                                                                                                                                                                                                                                                                                                                                                                                                                                                                                                            | (m)                      |
|                |                                                  |          |          |                                                  |             | gth   | 16.30      | 136.80                                                                                                                                                                                                                                                                                                                                                                                                                                                                                                                                                                                                                                                                                                                                                                                                                                                                                                                                                                                                                                                                                                                                                                                                                                                                                                                                                                                                                                                                                                                                                                                                                                                                                                                                                                                                                                                                                                                                                                                                                                                                                                                         | The second of the second |
| Casing pipe in | serted                                           |          | 1        |                                                  | Cor         |       |            |                                                                                                                                                                                                                                                                                                                                                                                                                                                                                                                                                                                                                                                                                                                                                                                                                                                                                                                                                                                                                                                                                                                                                                                                                                                                                                                                                                                                                                                                                                                                                                                                                                                                                                                                                                                                                                                                                                                                                                                                                                                                                                                                | 1                        |
|                | Meter                                            | age      |          |                                                  | •           | gth   | 0.40       | 134.85                                                                                                                                                                                                                                                                                                                                                                                                                                                                                                                                                                                                                                                                                                                                                                                                                                                                                                                                                                                                                                                                                                                                                                                                                                                                                                                                                                                                                                                                                                                                                                                                                                                                                                                                                                                                                                                                                                                                                                                                                                                                                                                         | 177.90                   |
| Size Metera    | 1                                                | ing x 10 | 0 R      | ecovery                                          |             |       |            |                                                                                                                                                                                                                                                                                                                                                                                                                                                                                                                                                                                                                                                                                                                                                                                                                                                                                                                                                                                                                                                                                                                                                                                                                                                                                                                                                                                                                                                                                                                                                                                                                                                                                                                                                                                                                                                                                                                                                                                                                                                                                                                                |                          |
|                | lengt                                            | _        |          |                                                  |             |       | distant    | *                                                                                                                                                                                                                                                                                                                                                                                                                                                                                                                                                                                                                                                                                                                                                                                                                                                                                                                                                                                                                                                                                                                                                                                                                                                                                                                                                                                                                                                                                                                                                                                                                                                                                                                                                                                                                                                                                                                                                                                                                                                                                                                              | ¥                        |
| (m)            | 1                                                | <br>(%)  |          | (%)                                              |             |       |            |                                                                                                                                                                                                                                                                                                                                                                                                                                                                                                                                                                                                                                                                                                                                                                                                                                                                                                                                                                                                                                                                                                                                                                                                                                                                                                                                                                                                                                                                                                                                                                                                                                                                                                                                                                                                                                                                                                                                                                                                                                                                                                                                | \$<br>- 1                |
| нх 2.00        | )                                                | 0.6      | +        | 100.0                                            |             |       |            |                                                                                                                                                                                                                                                                                                                                                                                                                                                                                                                                                                                                                                                                                                                                                                                                                                                                                                                                                                                                                                                                                                                                                                                                                                                                                                                                                                                                                                                                                                                                                                                                                                                                                                                                                                                                                                                                                                                                                                                                                                                                                                                                |                          |
| NW 18.00       |                                                  | 5.1      |          | 100.0                                            | 1           |       |            |                                                                                                                                                                                                                                                                                                                                                                                                                                                                                                                                                                                                                                                                                                                                                                                                                                                                                                                                                                                                                                                                                                                                                                                                                                                                                                                                                                                                                                                                                                                                                                                                                                                                                                                                                                                                                                                                                                                                                                                                                                                                                                                                |                          |
| BW 153.10      |                                                  | 43.6     | +        | 100.0                                            |             |       |            | 90 - 150 - 150 - 150 - 150 - 150 - 150 - 150 - 150 - 150 - 150 - 150 - 150 - 150 - 150 - 150 - 150 - 150 - 150 - 150 - 150 - 150 - 150 - 150 - 150 - 150 - 150 - 150 - 150 - 150 - 150 - 150 - 150 - 150 - 150 - 150 - 150 - 150 - 150 - 150 - 150 - 150 - 150 - 150 - 150 - 150 - 150 - 150 - 150 - 150 - 150 - 150 - 150 - 150 - 150 - 150 - 150 - 150 - 150 - 150 - 150 - 150 - 150 - 150 - 150 - 150 - 150 - 150 - 150 - 150 - 150 - 150 - 150 - 150 - 150 - 150 - 150 - 150 - 150 - 150 - 150 - 150 - 150 - 150 - 150 - 150 - 150 - 150 - 150 - 150 - 150 - 150 - 150 - 150 - 150 - 150 - 150 - 150 - 150 - 150 - 150 - 150 - 150 - 150 - 150 - 150 - 150 - 150 - 150 - 150 - 150 - 150 - 150 - 150 - 150 - 150 - 150 - 150 - 150 - 150 - 150 - 150 - 150 - 150 - 150 - 150 - 150 - 150 - 150 - 150 - 150 - 150 - 150 - 150 - 150 - 150 - 150 - 150 - 150 - 150 - 150 - 150 - 150 - 150 - 150 - 150 - 150 - 150 - 150 - 150 - 150 - 150 - 150 - 150 - 150 - 150 - 150 - 150 - 150 - 150 - 150 - 150 - 150 - 150 - 150 - 150 - 150 - 150 - 150 - 150 - 150 - 150 - 150 - 150 - 150 - 150 - 150 - 150 - 150 - 150 - 150 - 150 - 150 - 150 - 150 - 150 - 150 - 150 - 150 - 150 - 150 - 150 - 150 - 150 - 150 - 150 - 150 - 150 - 150 - 150 - 150 - 150 - 150 - 150 - 150 - 150 - 150 - 150 - 150 - 150 - 150 - 150 - 150 - 150 - 150 - 150 - 150 - 150 - 150 - 150 - 150 - 150 - 150 - 150 - 150 - 150 - 150 - 150 - 150 - 150 - 150 - 150 - 150 - 150 - 150 - 150 - 150 - 150 - 150 - 150 - 150 - 150 - 150 - 150 - 150 - 150 - 150 - 150 - 150 - 150 - 150 - 150 - 150 - 150 - 150 - 150 - 150 - 150 - 150 - 150 - 150 - 150 - 150 - 150 - 150 - 150 - 150 - 150 - 150 - 150 - 150 - 150 - 150 - 150 - 150 - 150 - 150 - 150 - 150 - 150 - 150 - 150 - 150 - 150 - 150 - 150 - 150 - 150 - 150 - 150 - 150 - 150 - 150 - 150 - 150 - 150 - 150 - 150 - 150 - 150 - 150 - 150 - 150 - 150 - 150 - 150 - 150 - 150 - 150 - 150 - 150 - 150 - 150 - 150 - 150 - 150 - 150 - 150 - 150 - 150 - 150 - 150 - 150 - 150 - 150 - 150 - 150 - 150 - 150 - 150 - 150 - 150 - 150 - 150 - 150 - 150 - 150 - 150 - 150 - 150 - 150 - 1 |                          |
| 1 DH 1 122.10  | <u></u>                                          |          |          | .00.0                                            | L           |       |            |                                                                                                                                                                                                                                                                                                                                                                                                                                                                                                                                                                                                                                                                                                                                                                                                                                                                                                                                                                                                                                                                                                                                                                                                                                                                                                                                                                                                                                                                                                                                                                                                                                                                                                                                                                                                                                                                                                                                                                                                                                                                                                                                |                          |