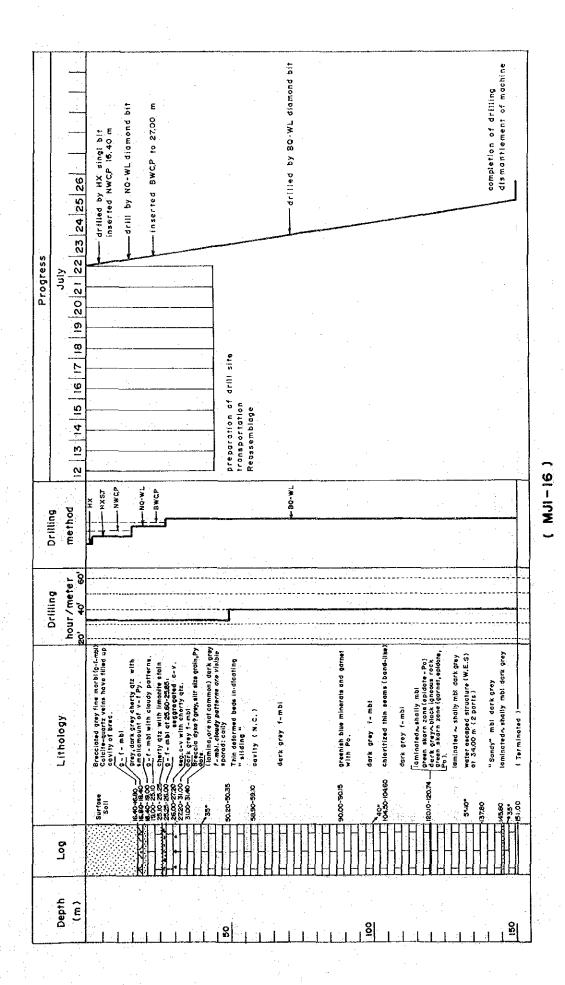

|               |                                       |       |               |
| NW 33.0              | 0               | <u> </u>         | 11.9    | 17        |          | 100.0   |                                |                                        |               |                                       |       |               |
| BW 86.0              | 0               | 2 11             | 31.1    |           |          | 100.0   | <u> </u>                       |                                        |               | 1.                                    |       |               |



AP.10 Drilling Progress MJI-11



AP.10 Drilling Progress MJI-12



AP.10 Drilling Progress MJI-13



AP.10 Drilling Progress MJI-14



AP.10 Drilling Progress MJI-15



AP.10 Drilling Progress MJI-16



AP.10 Drilling Progress MJI-17



AP.10 Drilling Progress MJI-18



AP.10 Drilling Progress MJI-19



AP.10 Drilling Progress MJI-20



AP. I 0 Drilling Progress MJI-21



AP.10 Drilling Progress MJI-22









PL. I

17673

REPORT ON THE MINERAL EXPLORATION OF

SOUTHERN SUMATERA AREA, THE REPUBLIC OF INDONESIA

PHASE III

国際協力事業

LOCATION MAP OF DRILL HOLE 図書資料室蔵。
IN S. TUBOH
SOUTHERN SUMATRA
INDONESIA



FEBRUARY · 1988

JAPAN INTERNATIONAL COOPERATION AGENCY METAL MINING AGENCY OF JAPAN













| eres (Name 1) eres (1). |   | LEGEND   | e de presentado en la como de tenero de la como de la c<br>La como de la    |  |
|-------------------------|---|----------|-----------------------------------------------------------------------------------------