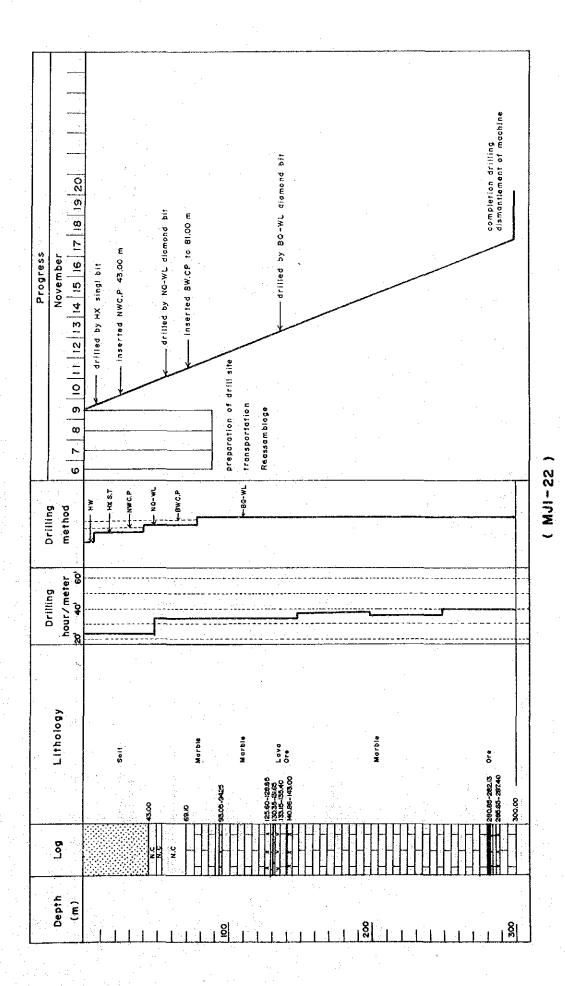

## App. 9 Summary of the Drilling Operation II-2

| r | М | T | 1 | - | ١ | 2 | ۲ |
|---|---|---|---|---|---|---|---|
|   | п | J | 1 | _ | ŧ | ~ |   |

| [MJI-15]       |                                                  |          |          | ·                                                |             | :     |            |                                                                                                                                                                                                                                                                                                                                                                                                                                                                                                                                                                                                                                                                                                                                                                                                                                                                                                                                                                                                                                                                                                                                                                                                                                                                                                                                                                                                                                                                                                                                                                                                                                                                                                                                                                                                                                                                                                                                                                                                                                                                                                                                |                          |
|----------------|--------------------------------------------------|----------|----------|--------------------------------------------------|-------------|-------|------------|--------------------------------------------------------------------------------------------------------------------------------------------------------------------------------------------------------------------------------------------------------------------------------------------------------------------------------------------------------------------------------------------------------------------------------------------------------------------------------------------------------------------------------------------------------------------------------------------------------------------------------------------------------------------------------------------------------------------------------------------------------------------------------------------------------------------------------------------------------------------------------------------------------------------------------------------------------------------------------------------------------------------------------------------------------------------------------------------------------------------------------------------------------------------------------------------------------------------------------------------------------------------------------------------------------------------------------------------------------------------------------------------------------------------------------------------------------------------------------------------------------------------------------------------------------------------------------------------------------------------------------------------------------------------------------------------------------------------------------------------------------------------------------------------------------------------------------------------------------------------------------------------------------------------------------------------------------------------------------------------------------------------------------------------------------------------------------------------------------------------------------|--------------------------|
|                | Su                                               | rvey     |          | Perio                                            | <u> </u>    |       | .s.        |                                                                                                                                                                                                                                                                                                                                                                                                                                                                                                                                                                                                                                                                                                                                                                                                                                                                                                                                                                                                                                                                                                                                                                                                                                                                                                                                                                                                                                                                                                                                                                                                                                                                                                                                                                                                                                                                                                                                                                                                                                                                                                                                | Man-day                  |
|                | Peri                                             | od       | Day      | Work s                                           |             | Off   |            | Engineer                                                                                                                                                                                                                                                                                                                                                                                                                                                                                                                                                                                                                                                                                                                                                                                                                                                                                                                                                                                                                                                                                                                                                                                                                                                                                                                                                                                                                                                                                                                                                                                                                                                                                                                                                                                                                                                                                                                                                                                                                                                                                                                       | Worker                   |
| Operation      |                                                  |          |          | s h                                              | ift         |       | shift      | man                                                                                                                                                                                                                                                                                                                                                                                                                                                                                                                                                                                                                                                                                                                                                                                                                                                                                                                                                                                                                                                                                                                                                                                                                                                                                                                                                                                                                                                                                                                                                                                                                                                                                                                                                                                                                                                                                                                                                                                                                                                                                                                            | man                      |
| Preparation    | 13.08.87-                                        | 18.08.87 | 6        | 6                                                |             |       |            | 36                                                                                                                                                                                                                                                                                                                                                                                                                                                                                                                                                                                                                                                                                                                                                                                                                                                                                                                                                                                                                                                                                                                                                                                                                                                                                                                                                                                                                                                                                                                                                                                                                                                                                                                                                                                                                                                                                                                                                                                                                                                                                                                             | 90                       |
|                |                                                  |          |          | Drilli                                           | ng          |       |            |                                                                                                                                                                                                                                                                                                                                                                                                                                                                                                                                                                                                                                                                                                                                                                                                                                                                                                                                                                                                                                                                                                                                                                                                                                                                                                                                                                                                                                                                                                                                                                                                                                                                                                                                                                                                                                                                                                                                                                                                                                                                                                                                |                          |
|                |                                                  |          |          | 37                                               |             |       | <u>-</u>   | 78                                                                                                                                                                                                                                                                                                                                                                                                                                                                                                                                                                                                                                                                                                                                                                                                                                                                                                                                                                                                                                                                                                                                                                                                                                                                                                                                                                                                                                                                                                                                                                                                                                                                                                                                                                                                                                                                                                                                                                                                                                                                                                                             | 159                      |
| Drilling       | 19.08.87-                                        | 31.08.87 | 13       | Recove                                           | ring        |       |            |                                                                                                                                                                                                                                                                                                                                                                                                                                                                                                                                                                                                                                                                                                                                                                                                                                                                                                                                                                                                                                                                                                                                                                                                                                                                                                                                                                                                                                                                                                                                                                                                                                                                                                                                                                                                                                                                                                                                                                                                                                                                                                                                | i                        |
|                |                                                  |          | ·        | :                                                | •           |       | -          |                                                                                                                                                                                                                                                                                                                                                                                                                                                                                                                                                                                                                                                                                                                                                                                                                                                                                                                                                                                                                                                                                                                                                                                                                                                                                                                                                                                                                                                                                                                                                                                                                                                                                                                                                                                                                                                                                                                                                                                                                                                                                                                                | <b>-</b>                 |
| Removing       | 01.09.87-                                        | 03.09.87 | 3        | 5                                                |             |       | <b>-</b> 1 | 18                                                                                                                                                                                                                                                                                                                                                                                                                                                                                                                                                                                                                                                                                                                                                                                                                                                                                                                                                                                                                                                                                                                                                                                                                                                                                                                                                                                                                                                                                                                                                                                                                                                                                                                                                                                                                                                                                                                                                                                                                                                                                                                             | 30                       |
| Total          | 13.08.87-                                        | 03.09.87 | 22       | 48                                               |             |       |            | 132                                                                                                                                                                                                                                                                                                                                                                                                                                                                                                                                                                                                                                                                                                                                                                                                                                                                                                                                                                                                                                                                                                                                                                                                                                                                                                                                                                                                                                                                                                                                                                                                                                                                                                                                                                                                                                                                                                                                                                                                                                                                                                                            | 279                      |
| Drilling Lengt | h                                                |          |          |                                                  |             | Core  | recove     | ry of 100                                                                                                                                                                                                                                                                                                                                                                                                                                                                                                                                                                                                                                                                                                                                                                                                                                                                                                                                                                                                                                                                                                                                                                                                                                                                                                                                                                                                                                                                                                                                                                                                                                                                                                                                                                                                                                                                                                                                                                                                                                                                                                                      | m hole                   |
| Length         | 7                                                |          |          |                                                  |             |       |            | C                                                                                                                                                                                                                                                                                                                                                                                                                                                                                                                                                                                                                                                                                                                                                                                                                                                                                                                                                                                                                                                                                                                                                                                                                                                                                                                                                                                                                                                                                                                                                                                                                                                                                                                                                                                                                                                                                                                                                                                                                                                                                                                              | ore                      |
| planned        | 350.00m                                          | Overbur  | den      | 14.70m                                           | · D         | epth  | Со         | re r                                                                                                                                                                                                                                                                                                                                                                                                                                                                                                                                                                                                                                                                                                                                                                                                                                                                                                                                                                                                                                                                                                                                                                                                                                                                                                                                                                                                                                                                                                                                                                                                                                                                                                                                                                                                                                                                                                                                                                                                                                                                                                                           | ecovery                  |
| Increase       | <del>                                     </del> |          |          |                                                  | of          | hole  | re         | covery c                                                                                                                                                                                                                                                                                                                                                                                                                                                                                                                                                                                                                                                                                                                                                                                                                                                                                                                                                                                                                                                                                                                                                                                                                                                                                                                                                                                                                                                                                                                                                                                                                                                                                                                                                                                                                                                                                                                                                                                                                                                                                                                       | umulated                 |
| or             |                                                  |          | <u> </u> | :                                                |             | (m)   |            | (%)                                                                                                                                                                                                                                                                                                                                                                                                                                                                                                                                                                                                                                                                                                                                                                                                                                                                                                                                                                                                                                                                                                                                                                                                                                                                                                                                                                                                                                                                                                                                                                                                                                                                                                                                                                                                                                                                                                                                                                                                                                                                                                                            | (%)                      |
| decrease       | 1.00m                                            | Core le  | ngth     | 333.15m                                          |             | A ANY |            |                                                                                                                                                                                                                                                                                                                                                                                                                                                                                                                                                                                                                                                                                                                                                                                                                                                                                                                                                                                                                                                                                                                                                                                                                                                                                                                                                                                                                                                                                                                                                                                                                                                                                                                                                                                                                                                                                                                                                                                                                                                                                                                                | 1300                     |
| in             | · ·                                              |          | İ        |                                                  |             | 0-100 |            | 98.5                                                                                                                                                                                                                                                                                                                                                                                                                                                                                                                                                                                                                                                                                                                                                                                                                                                                                                                                                                                                                                                                                                                                                                                                                                                                                                                                                                                                                                                                                                                                                                                                                                                                                                                                                                                                                                                                                                                                                                                                                                                                                                                           | 98.5                     |
| length         |                                                  |          | ]        |                                                  | 10          | 0-200 |            | 98.2                                                                                                                                                                                                                                                                                                                                                                                                                                                                                                                                                                                                                                                                                                                                                                                                                                                                                                                                                                                                                                                                                                                                                                                                                                                                                                                                                                                                                                                                                                                                                                                                                                                                                                                                                                                                                                                                                                                                                                                                                                                                                                                           | 98.3                     |
| Length         | ·                                                | Core     |          |                                                  | 20          | 0-300 | 1          | 00.0                                                                                                                                                                                                                                                                                                                                                                                                                                                                                                                                                                                                                                                                                                                                                                                                                                                                                                                                                                                                                                                                                                                                                                                                                                                                                                                                                                                                                                                                                                                                                                                                                                                                                                                                                                                                                                                                                                                                                                                                                                                                                                                           | 98.9                     |
| drilled        | 351.00m                                          | recover  | y        | 99.1 %                                           | 30          | 0-351 | 1          | 00.0                                                                                                                                                                                                                                                                                                                                                                                                                                                                                                                                                                                                                                                                                                                                                                                                                                                                                                                                                                                                                                                                                                                                                                                                                                                                                                                                                                                                                                                                                                                                                                                                                                                                                                                                                                                                                                                                                                                                                                                                                                                                                                                           | 99.1                     |
| Working hour   |                                                  | h        | %        | 7 %                                              |             | Ef    | ficien     | cy of Dri                                                                                                                                                                                                                                                                                                                                                                                                                                                                                                                                                                                                                                                                                                                                                                                                                                                                                                                                                                                                                                                                                                                                                                                                                                                                                                                                                                                                                                                                                                                                                                                                                                                                                                                                                                                                                                                                                                                                                                                                                                                                                                                      | lling                    |
| Drilling       | 2                                                | 10.45    | 71.2     | 54.9                                             | 4           | 4870  |            |                                                                                                                                                                                                                                                                                                                                                                                                                                                                                                                                                                                                                                                                                                                                                                                                                                                                                                                                                                                                                                                                                                                                                                                                                                                                                                                                                                                                                                                                                                                                                                                                                                                                                                                                                                                                                                                                                                                                                                                                                                                                                                                                |                          |
| Other workin   | g                                                | 85.15    | 28.8     | 22.2                                             | m/s         | urvey | perio      | d 351.0                                                                                                                                                                                                                                                                                                                                                                                                                                                                                                                                                                                                                                                                                                                                                                                                                                                                                                                                                                                                                                                                                                                                                                                                                                                                                                                                                                                                                                                                                                                                                                                                                                                                                                                                                                                                                                                                                                                                                                                                                                                                                                                        | Om/22days                |
| Recovering     |                                                  | <u>-</u> |          | -                                                | (n/         | day)  |            | (15.95                                                                                                                                                                                                                                                                                                                                                                                                                                                                                                                                                                                                                                                                                                                                                                                                                                                                                                                                                                                                                                                                                                                                                                                                                                                                                                                                                                                                                                                                                                                                                                                                                                                                                                                                                                                                                                                                                                                                                                                                                                                                                                                         | m/day)                   |
| Sub total      | 2                                                | 96.00 1  | 00.0     | 77.1                                             | m/s         | hift  | 1          | 351.00                                                                                                                                                                                                                                                                                                                                                                                                                                                                                                                                                                                                                                                                                                                                                                                                                                                                                                                                                                                                                                                                                                                                                                                                                                                                                                                                                                                                                                                                                                                                                                                                                                                                                                                                                                                                                                                                                                                                                                                                                                                                                                                         | /48shift                 |
| Reassemblage   |                                                  | 18.00    | ·        | 4.7                                              | (m/         | shift | )          | (7.31m                                                                                                                                                                                                                                                                                                                                                                                                                                                                                                                                                                                                                                                                                                                                                                                                                                                                                                                                                                                                                                                                                                                                                                                                                                                                                                                                                                                                                                                                                                                                                                                                                                                                                                                                                                                                                                                                                                                                                                                                                                                                                                                         | /shift)                  |
| Dismantlemen   |                                                  | 26.00    | · .      | 6.8                                              | <b>!</b>    |       |            |                                                                                                                                                                                                                                                                                                                                                                                                                                                                                                                                                                                                                                                                                                                                                                                                                                                                                                                                                                                                                                                                                                                                                                                                                                                                                                                                                                                                                                                                                                                                                                                                                                                                                                                                                                                                                                                                                                                                                                                                                                                                                                                                |                          |
| Water          |                                                  |          |          | <del>                                     </del> |             |       |            |                                                                                                                                                                                                                                                                                                                                                                                                                                                                                                                                                                                                                                                                                                                                                                                                                                                                                                                                                                                                                                                                                                                                                                                                                                                                                                                                                                                                                                                                                                                                                                                                                                                                                                                                                                                                                                                                                                                                                                                                                                                                                                                                |                          |
| transportation | on                                               | ***      | ,        |                                                  | <del></del> | Dr    | illing     | length/b                                                                                                                                                                                                                                                                                                                                                                                                                                                                                                                                                                                                                                                                                                                                                                                                                                                                                                                                                                                                                                                                                                                                                                                                                                                                                                                                                                                                                                                                                                                                                                                                                                                                                                                                                                                                                                                                                                                                                                                                                                                                                                                       | it                       |
| Road constru   |                                                  |          |          |                                                  |             |       |            |                                                                                                                                                                                                                                                                                                                                                                                                                                                                                                                                                                                                                                                                                                                                                                                                                                                                                                                                                                                                                                                                                                                                                                                                                                                                                                                                                                                                                                                                                                                                                                                                                                                                                                                                                                                                                                                                                                                                                                                                                                                                                                                                | er i erkedir.            |
| and others     |                                                  | 44.00    |          | 11.4                                             | Bit         | size  | нх         | NQ                                                                                                                                                                                                                                                                                                                                                                                                                                                                                                                                                                                                                                                                                                                                                                                                                                                                                                                                                                                                                                                                                                                                                                                                                                                                                                                                                                                                                                                                                                                                                                                                                                                                                                                                                                                                                                                                                                                                                                                                                                                                                                                             | ВQ                       |
| Total          | 3                                                | 84.00    | 100      | 100.0                                            |             | lled  | (m)        | (m)                                                                                                                                                                                                                                                                                                                                                                                                                                                                                                                                                                                                                                                                                                                                                                                                                                                                                                                                                                                                                                                                                                                                                                                                                                                                                                                                                                                                                                                                                                                                                                                                                                                                                                                                                                                                                                                                                                                                                                                                                                                                                                                            | (m)                      |
|                |                                                  |          |          |                                                  |             | gth   | 16.30      | 136.80                                                                                                                                                                                                                                                                                                                                                                                                                                                                                                                                                                                                                                                                                                                                                                                                                                                                                                                                                                                                                                                                                                                                                                                                                                                                                                                                                                                                                                                                                                                                                                                                                                                                                                                                                                                                                                                                                                                                                                                                                                                                                                                         | The second of the second |
| Casing pipe in | serted                                           |          | 1        |                                                  | Cor         |       |            |                                                                                                                                                                                                                                                                                                                                                                                                                                                                                                                                                                                                                                                                                                                                                                                                                                                                                                                                                                                                                                                                                                                                                                                                                                                                                                                                                                                                                                                                                                                                                                                                                                                                                                                                                                                                                                                                                                                                                                                                                                                                                                                                | 1                        |
|                | Meter                                            | age      |          |                                                  | •           | gth   | 0.40       | 134.85                                                                                                                                                                                                                                                                                                                                                                                                                                                                                                                                                                                                                                                                                                                                                                                                                                                                                                                                                                                                                                                                                                                                                                                                                                                                                                                                                                                                                                                                                                                                                                                                                                                                                                                                                                                                                                                                                                                                                                                                                                                                                                                         | 177.90                   |
| Size Metera    | 1                                                | ing x 10 | 0 R      | ecovery                                          |             |       |            |                                                                                                                                                                                                                                                                                                                                                                                                                                                                                                                                                                                                                                                                                                                                                                                                                                                                                                                                                                                                                                                                                                                                                                                                                                                                                                                                                                                                                                                                                                                                                                                                                                                                                                                                                                                                                                                                                                                                                                                                                                                                                                                                |                          |
|                | lengt                                            | _        |          |                                                  |             |       | distant    | *                                                                                                                                                                                                                                                                                                                                                                                                                                                                                                                                                                                                                                                                                                                                                                                                                                                                                                                                                                                                                                                                                                                                                                                                                                                                                                                                                                                                                                                                                                                                                                                                                                                                                                                                                                                                                                                                                                                                                                                                                                                                                                                              | ¥                        |
| (m)            | 1                                                | <br>(%)  |          | (%)                                              |             |       |            |                                                                                                                                                                                                                                                                                                                                                                                                                                                                                                                                                                                                                                                                                                                                                                                                                                                                                                                                                                                                                                                                                                                                                                                                                                                                                                                                                                                                                                                                                                                                                                                                                                                                                                                                                                                                                                                                                                                                                                                                                                                                                                                                | \$<br>- 1                |
| нх 2.00        | )                                                | 0.6      | +        | 100.0                                            |             |       |            |                                                                                                                                                                                                                                                                                                                                                                                                                                                                                                                                                                                                                                                                                                                                                                                                                                                                                                                                                                                                                                                                                                                                                                                                                                                                                                                                                                                                                                                                                                                                                                                                                                                                                                                                                                                                                                                                                                                                                                                                                                                                                                                                |                          |
| NW 18.00       |                                                  | 5.1      |          | 100.0                                            | 1           |       |            |                                                                                                                                                                                                                                                                                                                                                                                                                                                                                                                                                                                                                                                                                                                                                                                                                                                                                                                                                                                                                                                                                                                                                                                                                                                                                                                                                                                                                                                                                                                                                                                                                                                                                                                                                                                                                                                                                                                                                                                                                                                                                                                                |                          |
| BW 153.10      |                                                  | 43.6     | +        | 100.0                                            |             |       |            | 90 - 150 - 150 - 150 - 150 - 150 - 150 - 150 - 150 - 150 - 150 - 150 - 150 - 150 - 150 - 150 - 150 - 150 - 150 - 150 - 150 - 150 - 150 - 150 - 150 - 150 - 150 - 150 - 150 - 150 - 150 - 150 - 150 - 150 - 150 - 150 - 150 - 150 - 150 - 150 - 150 - 150 - 150 - 150 - 150 - 150 - 150 - 150 - 150 - 150 - 150 - 150 - 150 - 150 - 150 - 150 - 150 - 150 - 150 - 150 - 150 - 150 - 150 - 150 - 150 - 150 - 150 - 150 - 150 - 150 - 150 - 150 - 150 - 150 - 150 - 150 - 150 - 150 - 150 - 150 - 150 - 150 - 150 - 150 - 150 - 150 - 150 - 150 - 150 - 150 - 150 - 150 - 150 - 150 - 150 - 150 - 150 - 150 - 150 - 150 - 150 - 150 - 150 - 150 - 150 - 150 - 150 - 150 - 150 - 150 - 150 - 150 - 150 - 150 - 150 - 150 - 150 - 150 - 150 - 150 - 150 - 150 - 150 - 150 - 150 - 150 - 150 - 150 - 150 - 150 - 150 - 150 - 150 - 150 - 150 - 150 - 150 - 150 - 150 - 150 - 150 - 150 - 150 - 150 - 150 - 150 - 150 - 150 - 150 - 150 - 150 - 150 - 150 - 150 - 150 - 150 - 150 - 150 - 150 - 150 - 150 - 150 - 150 - 150 - 150 - 150 - 150 - 150 - 150 - 150 - 150 - 150 - 150 - 150 - 150 - 150 - 150 - 150 - 150 - 150 - 150 - 150 - 150 - 150 - 150 - 150 - 150 - 150 - 150 - 150 - 150 - 150 - 150 - 150 - 150 - 150 - 150 - 150 - 150 - 150 - 150 - 150 - 150 - 150 - 150 - 150 - 150 - 150 - 150 - 150 - 150 - 150 - 150 - 150 - 150 - 150 - 150 - 150 - 150 - 150 - 150 - 150 - 150 - 150 - 150 - 150 - 150 - 150 - 150 - 150 - 150 - 150 - 150 - 150 - 150 - 150 - 150 - 150 - 150 - 150 - 150 - 150 - 150 - 150 - 150 - 150 - 150 - 150 - 150 - 150 - 150 - 150 - 150 - 150 - 150 - 150 - 150 - 150 - 150 - 150 - 150 - 150 - 150 - 150 - 150 - 150 - 150 - 150 - 150 - 150 - 150 - 150 - 150 - 150 - 150 - 150 - 150 - 150 - 150 - 150 - 150 - 150 - 150 - 150 - 150 - 150 - 150 - 150 - 150 - 150 - 150 - 150 - 150 - 150 - 150 - 150 - 150 - 150 - 150 - 150 - 150 - 150 - 150 - 150 - 150 - 150 - 150 - 150 - 150 - 150 - 150 - 150 - 150 - 150 - 150 - 150 - 150 - 150 - 150 - 150 - 150 - 150 - 150 - 150 - 150 - 150 - 150 - 150 - 150 - 150 - 150 - 150 - 150 - 150 - 150 - 150 - 150 - 150 - 150 - 150 - 150 - 1 |                          |
| 1 DH 1 122.10  | <u></u>                                          |          |          | .00.0                                            | L           |       |            |                                                                                                                                                                                                                                                                                                                                                                                                                                                                                                                                                                                                                                                                                                                                                                                                                                                                                                                                                                                                                                                                                                                                                                                                                                                                                                                                                                                                                                                                                                                                                                                                                                                                                                                                                                                                                                                                                                                                                                                                                                                                                                                                |                          |