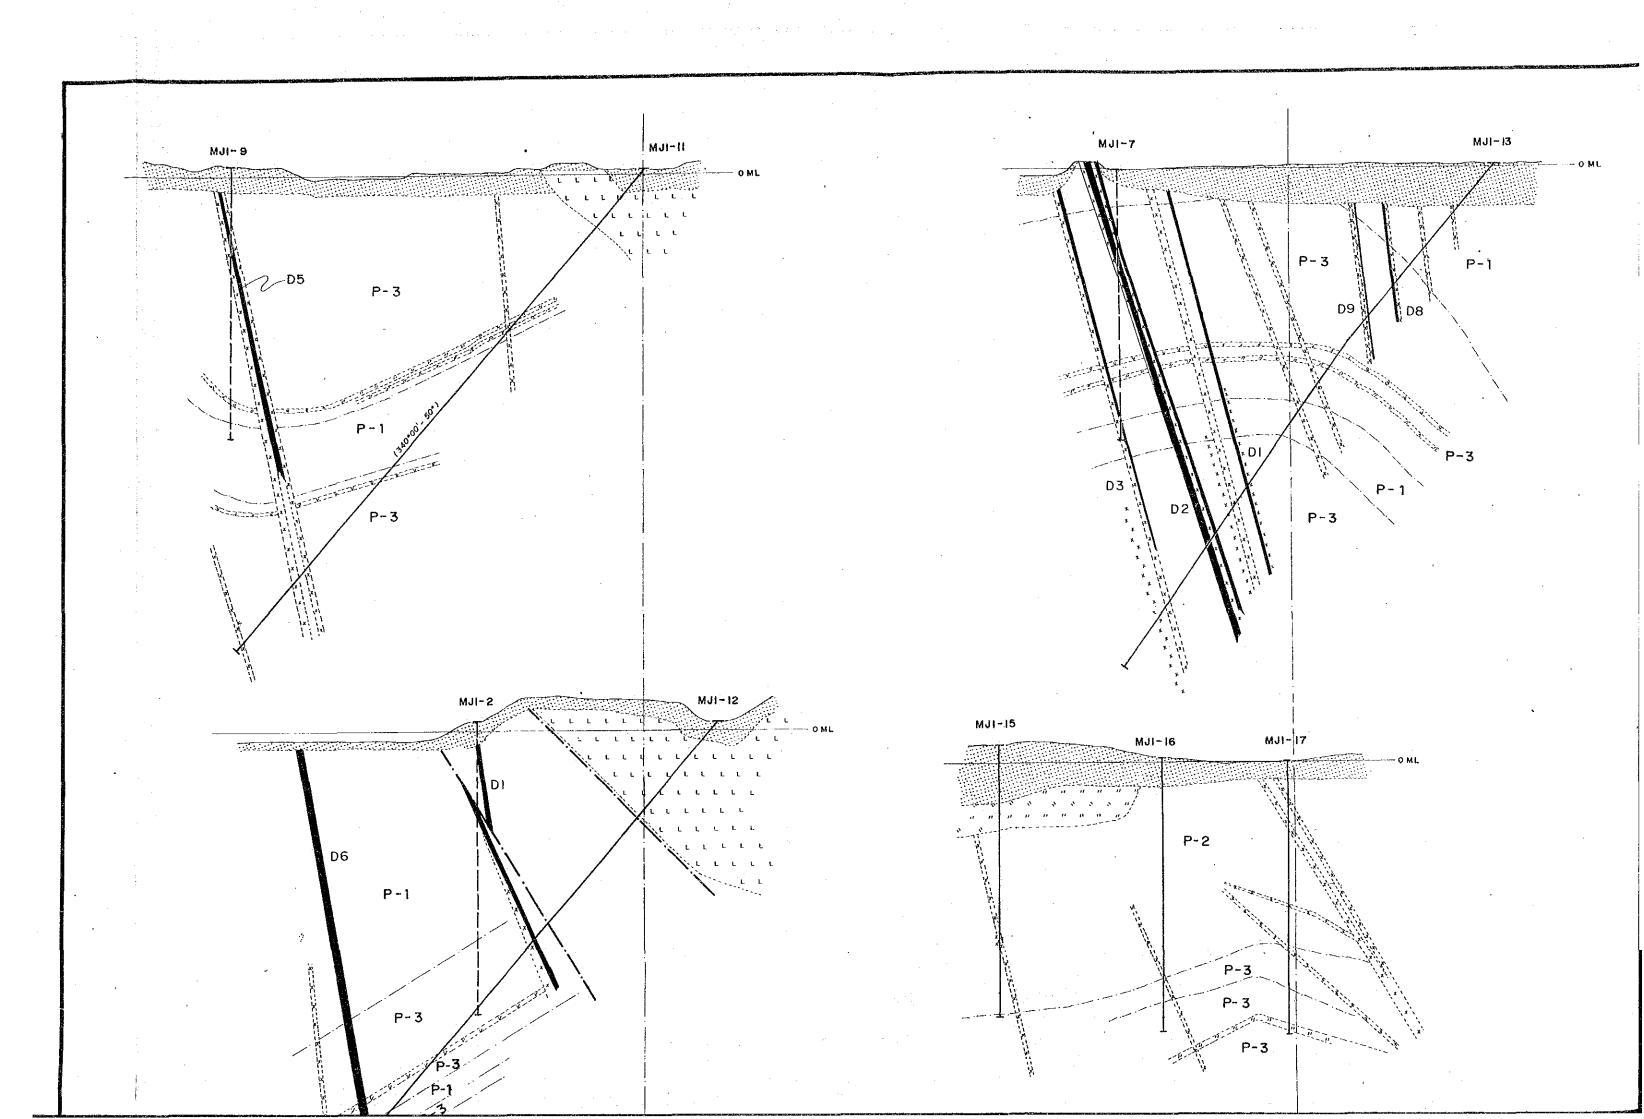

## App. 9 Summary of the Drilling Operation II-2

| r | М | T | 1 | - | ١ | 2 | ۲ |
|---|---|---|---|---|---|---|---|
|   | п | J | 1 | _ | ŧ | ~ |   |

| [MJI-15]       |                                                  |          |          | ·                                                |             | :     |            |                                                                                                                                                                                                                                                                                                                                                                                                                                                                                                                                                                                                                                                                                                                                                                                                                                                                                                                                                                                                                                                                                                                                                                                                                                                                                                                                                                                                                                                                                                                                                                                                                                                                                                                                                                                                                                                                                                                                                                                                                                                                                                                                |                          |
|----------------|--------------------------------------------------|----------|----------|--------------------------------------------------|-------------|-------|------------|--------------------------------------------------------------------------------------------------------------------------------------------------------------------------------------------------------------------------------------------------------------------------------------------------------------------------------------------------------------------------------------------------------------------------------------------------------------------------------------------------------------------------------------------------------------------------------------------------------------------------------------------------------------------------------------------------------------------------------------------------------------------------------------------------------------------------------------------------------------------------------------------------------------------------------------------------------------------------------------------------------------------------------------------------------------------------------------------------------------------------------------------------------------------------------------------------------------------------------------------------------------------------------------------------------------------------------------------------------------------------------------------------------------------------------------------------------------------------------------------------------------------------------------------------------------------------------------------------------------------------------------------------------------------------------------------------------------------------------------------------------------------------------------------------------------------------------------------------------------------------------------------------------------------------------------------------------------------------------------------------------------------------------------------------------------------------------------------------------------------------------|--------------------------|
|                | Su                                               | rvey     |          | Perio                                            | <u> </u>    |       | .s.        |                                                                                                                                                                                                                                                                                                                                                                                                                                                                                                                                                                                                                                                                                                                                                                                                                                                                                                                                                                                                                                                                                                                                                                                                                                                                                                                                                                                                                                                                                                                                                                                                                                                                                                                                                                                                                                                                                                                                                                                                                                                                                                                                | Man-day                  |
|                | Peri                                             | od       | Day      | Work s                                           |             | Off   |            | Engineer                                                                                                                                                                                                                                                                                                                                                                                                                                                                                                                                                                                                                                                                                                                                                                                                                                                                                                                                                                                                                                                                                                                                                                                                                                                                                                                                                                                                                                                                                                                                                                                                                                                                                                                                                                                                                                                                                                                                                                                                                                                                                                                       | Worker                   |
| Operation      |                                                  |          |          | s h                                              | ift         |       | shift      | man                                                                                                                                                                                                                                                                                                                                                                                                                                                                                                                                                                                                                                                                                                                                                                                                                                                                                                                                                                                                                                                                                                                                                                                                                                                                                                                                                                                                                                                                                                                                                                                                                                                                                                                                                                                                                                                                                                                                                                                                                                                                                                                            | man                      |
| Preparation    | 13.08.87-                                        | 18.08.87 | 6        | 6                                                |             |       |            | 36                                                                                                                                                                                                                                                                                                                                                                                                                                                                                                                                                                                                                                                                                                                                                                                                                                                                                                                                                                                                                                                                                                                                                                                                                                                                                                                                                                                                                                                                                                                                                                                                                                                                                                                                                                                                                                                                                                                                                                                                                                                                                                                             | 90                       |
|                |                                                  |          |          | Drilli                                           | ng          |       |            |                                                                                                                                                                                                                                                                                                                                                                                                                                                                                                                                                                                                                                                                                                                                                                                                                                                                                                                                                                                                                                                                                                                                                                                                                                                                                                                                                                                                                                                                                                                                                                                                                                                                                                                                                                                                                                                                                                                                                                                                                                                                                                                                |                          |
|                |                                                  |          |          | 37                                               |             |       | <u>-</u>   | 78                                                                                                                                                                                                                                                                                                                                                                                                                                                                                                                                                                                                                                                                                                                                                                                                                                                                                                                                                                                                                                                                                                                                                                                                                                                                                                                                                                                                                                                                                                                                                                                                                                                                                                                                                                                                                                                                                                                                                                                                                                                                                                                             | 159                      |
| Drilling       | 19.08.87-                                        | 31.08.87 | 13       | Recove                                           | ring        |       |            |                                                                                                                                                                                                                                                                                                                                                                                                                                                                                                                                                                                                                                                                                                                                                                                                                                                                                                                                                                                                                                                                                                                                                                                                                                                                                                                                                                                                                                                                                                                                                                                                                                                                                                                                                                                                                                                                                                                                                                                                                                                                                                                                | i                        |
|                |                                                  |          | ·        | :                                                | •           |       | -          |                                                                                                                                                                                                                                                                                                                                                                                                                                                                                                                                                                                                                                                                                                                                                                                                                                                                                                                                                                                                                                                                                                                                                                                                                                                                                                                                                                                                                                                                                                                                                                                                                                                                                                                                                                                                                                                                                                                                                                                                                                                                                                                                | <b>-</b>                 |
| Removing       | 01.09.87-                                        | 03.09.87 | 3        | 5                                                |             |       | <b>-</b> 1 | 18                                                                                                                                                                                                                                                                                                                                                                                                                                                                                                                                                                                                                                                                                                                                                                                                                                                                                                                                                                                                                                                                                                                                                                                                                                                                                                                                                                                                                                                                                                                                                                                                                                                                                                                                                                                                                                                                                                                                                                                                                                                                                                                             | 30                       |
| Total          | 13.08.87-                                        | 03.09.87 | 22       | 48                                               |             |       |            | 132                                                                                                                                                                                                                                                                                                                                                                                                                                                                                                                                                                                                                                                                                                                                                                                                                                                                                                                                                                                                                                                                                                                                                                                                                                                                                                                                                                                                                                                                                                                                                                                                                                                                                                                                                                                                                                                                                                                                                                                                                                                                                                                            | 279                      |
| Drilling Lengt | h                                                |          |          |                                                  |             | Core  | recove     | ry of 100                                                                                                                                                                                                                                                                                                                                                                                                                                                                                                                                                                                                                                                                                                                                                                                                                                                                                                                                                                                                                                                                                                                                                                                                                                                                                                                                                                                                                                                                                                                                                                                                                                                                                                                                                                                                                                                                                                                                                                                                                                                                                                                      | m hole                   |
| Length         | 7                                                |          |          |                                                  |             |       |            | C                                                                                                                                                                                                                                                                                                                                                                                                                                                                                                                                                                                                                                                                                                                                                                                                                                                                                                                                                                                                                                                                                                                                                                                                                                                                                                                                                                                                                                                                                                                                                                                                                                                                                                                                                                                                                                                                                                                                                                                                                                                                                                                              | ore                      |
| planned        | 350.00m                                          | Overbur  | den      | 14.70m                                           | · D         | epth  | Со         | re r                                                                                                                                                                                                                                                                                                                                                                                                                                                                                                                                                                                                                                                                                                                                                                                                                                                                                                                                                                                                                                                                                                                                                                                                                                                                                                                                                                                                                                                                                                                                                                                                                                                                                                                                                                                                                                                                                                                                                                                                                                                                                                                           | ecovery                  |
| Increase       | <del>                                     </del> |          |          |                                                  | of          | hole  | re         | covery c                                                                                                                                                                                                                                                                                                                                                                                                                                                                                                                                                                                                                                                                                                                                                                                                                                                                                                                                                                                                                                                                                                                                                                                                                                                                                                                                                                                                                                                                                                                                                                                                                                                                                                                                                                                                                                                                                                                                                                                                                                                                                                                       | umulated                 |
| or             |                                                  |          | <u> </u> | :                                                |             | (m)   |            | (%)                                                                                                                                                                                                                                                                                                                                                                                                                                                                                                                                                                                                                                                                                                                                                                                                                                                                                                                                                                                                                                                                                                                                                                                                                                                                                                                                                                                                                                                                                                                                                                                                                                                                                                                                                                                                                                                                                                                                                                                                                                                                                                                            | (%)                      |
| decrease       | 1.00m                                            | Core le  | ngth     | 333.15m                                          |             | A ANY |            |                                                                                                                                                                                                                                                                                                                                                                                                                                                                                                                                                                                                                                                                                                                                                                                                                                                                                                                                                                                                                                                                                                                                                                                                                                                                                                                                                                                                                                                                                                                                                                                                                                                                                                                                                                                                                                                                                                                                                                                                                                                                                                                                | 1300                     |
| in             | · ·                                              |          | İ        |                                                  |             | 0-100 |            | 98.5                                                                                                                                                                                                                                                                                                                                                                                                                                                                                                                                                                                                                                                                                                                                                                                                                                                                                                                                                                                                                                                                                                                                                                                                                                                                                                                                                                                                                                                                                                                                                                                                                                                                                                                                                                                                                                                                                                                                                                                                                                                                                                                           | 98.5                     |
| length         |                                                  |          | ]        |                                                  | 10          | 0-200 |            | 98.2                                                                                                                                                                                                                                                                                                                                                                                                                                                                                                                                                                                                                                                                                                                                                                                                                                                                                                                                                                                                                                                                                                                                                                                                                                                                                                                                                                                                                                                                                                                                                                                                                                                                                                                                                                                                                                                                                                                                                                                                                                                                                                                           | 98.3                     |
| Length         | ·                                                | Core     |          |                                                  | 20          | 0-300 | 1          | 00.0                                                                                                                                                                                                                                                                                                                                                                                                                                                                                                                                                                                                                                                                                                                                                                                                                                                                                                                                                                                                                                                                                                                                                                                                                                                                                                                                                                                                                                                                                                                                                                                                                                                                                                                                                                                                                                                                                                                                                                                                                                                                                                                           | 98.9                     |
| drilled        | 351.00m                                          | recover  | y        | 99.1 %                                           | 30          | 0-351 | 1          | 00.0                                                                                                                                                                                                                                                                                                                                                                                                                                                                                                                                                                                                                                                                                                                                                                                                                                                                                                                                                                                                                                                                                                                                                                                                                                                                                                                                                                                                                                                                                                                                                                                                                                                                                                                                                                                                                                                                                                                                                                                                                                                                                                                           | 99.1                     |
| Working hour   |                                                  | h        | %        | 7 %                                              |             | Ef    | ficien     | cy of Dri                                                                                                                                                                                                                                                                                                                                                                                                                                                                                                                                                                                                                                                                                                                                                                                                                                                                                                                                                                                                                                                                                                                                                                                                                                                                                                                                                                                                                                                                                                                                                                                                                                                                                                                                                                                                                                                                                                                                                                                                                                                                                                                      | lling                    |
| Drilling       | 2                                                | 10.45    | 71.2     | 54.9                                             | 4           | 4870  |            |                                                                                                                                                                                                                                                                                                                                                                                                                                                                                                                                                                                                                                                                                                                                                                                                                                                                                                                                                                                                                                                                                                                                                                                                                                                                                                                                                                                                                                                                                                                                                                                                                                                                                                                                                                                                                                                                                                                                                                                                                                                                                                                                |                          |
| Other workin   | g                                                | 85.15    | 28.8     | 22.2                                             | m/s         | urvey | perio      | d 351.0                                                                                                                                                                                                                                                                                                                                                                                                                                                                                                                                                                                                                                                                                                                                                                                                                                                                                                                                                                                                                                                                                                                                                                                                                                                                                                                                                                                                                                                                                                                                                                                                                                                                                                                                                                                                                                                                                                                                                                                                                                                                                                                        | Om/22days                |
| Recovering     |                                                  | <u>-</u> |          | -                                                | (n/         | day)  |            | (15.95                                                                                                                                                                                                                                                                                                                                                                                                                                                                                                                                                                                                                                                                                                                                                                                                                                                                                                                                                                                                                                                                                                                                                                                                                                                                                                                                                                                                                                                                                                                                                                                                                                                                                                                                                                                                                                                                                                                                                                                                                                                                                                                         | m/day)                   |
| Sub total      | 2                                                | 96.00 1  | 00.0     | 77.1                                             | m/s         | hift  | 1          | 351.00                                                                                                                                                                                                                                                                                                                                                                                                                                                                                                                                                                                                                                                                                                                                                                                                                                                                                                                                                                                                                                                                                                                                                                                                                                                                                                                                                                                                                                                                                                                                                                                                                                                                                                                                                                                                                                                                                                                                                                                                                                                                                                                         | /48shift                 |
| Reassemblage   |                                                  | 18.00    | ·        | 4.7                                              | (m/         | shift | )          | (7.31m                                                                                                                                                                                                                                                                                                                                                                                                                                                                                                                                                                                                                                                                                                                                                                                                                                                                                                                                                                                                                                                                                                                                                                                                                                                                                                                                                                                                                                                                                                                                                                                                                                                                                                                                                                                                                                                                                                                                                                                                                                                                                                                         | /shift)                  |
| Dismantlemen   |                                                  | 26.00    | · .      | 6.8                                              | <b>!</b>    |       |            |                                                                                                                                                                                                                                                                                                                                                                                                                                                                                                                                                                                                                                                                                                                                                                                                                                                                                                                                                                                                                                                                                                                                                                                                                                                                                                                                                                                                                                                                                                                                                                                                                                                                                                                                                                                                                                                                                                                                                                                                                                                                                                                                |                          |
| Water          |                                                  |          |          | <del>                                     </del> |             |       |            |                                                                                                                                                                                                                                                                                                                                                                                                                                                                                                                                                                                                                                                                                                                                                                                                                                                                                                                                                                                                                                                                                                                                                                                                                                                                                                                                                                                                                                                                                                                                                                                                                                                                                                                                                                                                                                                                                                                                                                                                                                                                                                                                |                          |
| transportation | on                                               | ***      | ,        |                                                  | <del></del> | Dr    | illing     | length/b                                                                                                                                                                                                                                                                                                                                                                                                                                                                                                                                                                                                                                                                                                                                                                                                                                                                                                                                                                                                                                                                                                                                                                                                                                                                                                                                                                                                                                                                                                                                                                                                                                                                                                                                                                                                                                                                                                                                                                                                                                                                                                                       | it                       |
| Road constru   |                                                  |          |          |                                                  |             |       |            |                                                                                                                                                                                                                                                                                                                                                                                                                                                                                                                                                                                                                                                                                                                                                                                                                                                                                                                                                                                                                                                                                                                                                                                                                                                                                                                                                                                                                                                                                                                                                                                                                                                                                                                                                                                                                                                                                                                                                                                                                                                                                                                                | er i erkedir.            |
| and others     |                                                  | 44.00    |          | 11.4                                             | Bit         | size  | нх         | NQ                                                                                                                                                                                                                                                                                                                                                                                                                                                                                                                                                                                                                                                                                                                                                                                                                                                                                                                                                                                                                                                                                                                                                                                                                                                                                                                                                                                                                                                                                                                                                                                                                                                                                                                                                                                                                                                                                                                                                                                                                                                                                                                             | ВQ                       |
| Total          | 3                                                | 84.00    | 100      | 100.0                                            |             | lled  | (m)        | (m)                                                                                                                                                                                                                                                                                                                                                                                                                                                                                                                                                                                                                                                                                                                                                                                                                                                                                                                                                                                                                                                                                                                                                                                                                                                                                                                                                                                                                                                                                                                                                                                                                                                                                                                                                                                                                                                                                                                                                                                                                                                                                                                            | (m)                      |
|                |                                                  |          |          |                                                  |             | gth   | 16.30      | 136.80                                                                                                                                                                                                                                                                                                                                                                                                                                                                                                                                                                                                                                                                                                                                                                                                                                                                                                                                                                                                                                                                                                                                                                                                                                                                                                                                                                                                                                                                                                                                                                                                                                                                                                                                                                                                                                                                                                                                                                                                                                                                                                                         | The second of the second |
| Casing pipe in | serted                                           |          | 1        |                                                  | Cor         |       |            |                                                                                                                                                                                                                                                                                                                                                                                                                                                                                                                                                                                                                                                                                                                                                                                                                                                                                                                                                                                                                                                                                                                                                                                                                                                                                                                                                                                                                                                                                                                                                                                                                                                                                                                                                                                                                                                                                                                                                                                                                                                                                                                                | 1                        |
|                | Meter                                            | age      |          |                                                  | •           | gth   | 0.40       | 134.85                                                                                                                                                                                                                                                                                                                                                                                                                                                                                                                                                                                                                                                                                                                                                                                                                                                                                                                                                                                                                                                                                                                                                                                                                                                                                                                                                                                                                                                                                                                                                                                                                                                                                                                                                                                                                                                                                                                                                                                                                                                                                                                         | 177.90                   |
| Size Metera    | 1                                                | ing x 10 | 0 R      | ecovery                                          |             |       |            |                                                                                                                                                                                                                                                                                                                                                                                                                                                                                                                                                                                                                                                                                                                                                                                                                                                                                                                                                                                                                                                                                                                                                                                                                                                                                                                                                                                                                                                                                                                                                                                                                                                                                                                                                                                                                                                                                                                                                                                                                                                                                                                                |                          |
|                | lengt                                            | _        |          |                                                  |             |       | distant    | *                                                                                                                                                                                                                                                                                                                                                                                                                                                                                                                                                                                                                                                                                                                                                                                                                                                                                                                                                                                                                                                                                                                                                                                                                                                                                                                                                                                                                                                                                                                                                                                                                                                                                                                                                                                                                                                                                                                                                                                                                                                                                                                              | ¥                        |
| (m)            | 1                                                | <br>(%)  |          | (%)                                              |             |       |            |                                                                                                                                                                                                                                                                                                                                                                                                                                                                                                                                                                                                                                                                                                                                                                                                                                                                                                                                                                                                                                                                                                                                                                                                                                                                                                                                                                                                                                                                                                                                                                                                                                                                                                                                                                                                                                                                                                                                                                                                                                                                                                                                | \$<br>- 1                |
| нх 2.00        | )                                                | 0.6      | +        | 100.0                                            |             |       |            |                                                                                                                                                                                                                                                                                                                                                                                                                                                                                                                                                                                                                                                                                                                                                                                                                                                                                                                                                                                                                                                                                                                                                                                                                                                                                                                                                                                                                                                                                                                                                                                                                                                                                                                                                                                                                                                                                                                                                                                                                                                                                                                                |                          |
| NW 18.00       |                                                  | 5.1      |          | 100.0                                            | 1           |       |            |                                                                                                                                                                                                                                                                                                                                                                                                                                                                                                                                                                                                                                                                                                                                                                                                                                                                                                                                                                                                                                                                                                                                                                                                                                                                                                                                                                                                                                                                                                                                                                                                                                                                                                                                                                                                                                                                                                                                                                                                                                                                                                                                |                          |
| BW 153.10      |                                                  | 43.6     | +        | 100.0                                            |             |       |            | 90 - 150 - 150 - 150 - 150 - 150 - 150 - 150 - 150 - 150 - 150 - 150 - 150 - 150 - 150 - 150 - 150 - 150 - 150 - 150 - 150 - 150 - 150 - 150 - 150 - 150 - 150 - 150 - 150 - 150 - 150 - 150 - 150 - 150 - 150 - 150 - 150 - 150 - 150 - 150 - 150 - 150 - 150 - 150 - 150 - 150 - 150 - 150 - 150 - 150 - 150 - 150 - 150 - 150 - 150 - 150 - 150 - 150 - 150 - 150 - 150 - 150 - 150 - 150 - 150 - 150 - 150 - 150 - 150 - 150 - 150 - 150 - 150 - 150 - 150 - 150 - 150 - 150 - 150 - 150 - 150 - 150 - 150 - 150 - 150 - 150 - 150 - 150 - 150 - 150 - 150 - 150 - 150 - 150 - 150 - 150 - 150 - 150 - 150 - 150 - 150 - 150 - 150 - 150 - 150 - 150 - 150 - 150 - 150 - 150 - 150 - 150 - 150 - 150 - 150 - 150 - 150 - 150 - 150 - 150 - 150 - 150 - 150 - 150 - 150 - 150 - 150 - 150 - 150 - 150 - 150 - 150 - 150 - 150 - 150 - 150 - 150 - 150 - 150 - 150 - 150 - 150 - 150 - 150 - 150 - 150 - 150 - 150 - 150 - 150 - 150 - 150 - 150 - 150 - 150 - 150 - 150 - 150 - 150 - 150 - 150 - 150 - 150 - 150 - 150 - 150 - 150 - 150 - 150 - 150 - 150 - 150 - 150 - 150 - 150 - 150 - 150 - 150 - 150 - 150 - 150 - 150 - 150 - 150 - 150 - 150 - 150 - 150 - 150 - 150 - 150 - 150 - 150 - 150 - 150 - 150 - 150 - 150 - 150 - 150 - 150 - 150 - 150 - 150 - 150 - 150 - 150 - 150 - 150 - 150 - 150 - 150 - 150 - 150 - 150 - 150 - 150 - 150 - 150 - 150 - 150 - 150 - 150 - 150 - 150 - 150 - 150 - 150 - 150 - 150 - 150 - 150 - 150 - 150 - 150 - 150 - 150 - 150 - 150 - 150 - 150 - 150 - 150 - 150 - 150 - 150 - 150 - 150 - 150 - 150 - 150 - 150 - 150 - 150 - 150 - 150 - 150 - 150 - 150 - 150 - 150 - 150 - 150 - 150 - 150 - 150 - 150 - 150 - 150 - 150 - 150 - 150 - 150 - 150 - 150 - 150 - 150 - 150 - 150 - 150 - 150 - 150 - 150 - 150 - 150 - 150 - 150 - 150 - 150 - 150 - 150 - 150 - 150 - 150 - 150 - 150 - 150 - 150 - 150 - 150 - 150 - 150 - 150 - 150 - 150 - 150 - 150 - 150 - 150 - 150 - 150 - 150 - 150 - 150 - 150 - 150 - 150 - 150 - 150 - 150 - 150 - 150 - 150 - 150 - 150 - 150 - 150 - 150 - 150 - 150 - 150 - 150 - 150 - 150 - 150 - 150 - 150 - 150 - 150 - 150 - 150 - 1 |                          |
| 1 DH 1 122.10  | <u></u>                                          |          |          | .00.0                                            | L           |       |            |                                                                                                                                                                                                                                                                                                                                                                                                                                                                                                                                                                                                                                                                                                                                                                                                                                                                                                                                                                                                                                                                                                                                                                                                                                                                                                                                                                                                                                                                                                                                                                                                                                                                                                                                                                                                                                                                                                                                                                                                                                                                                                                                |                          |