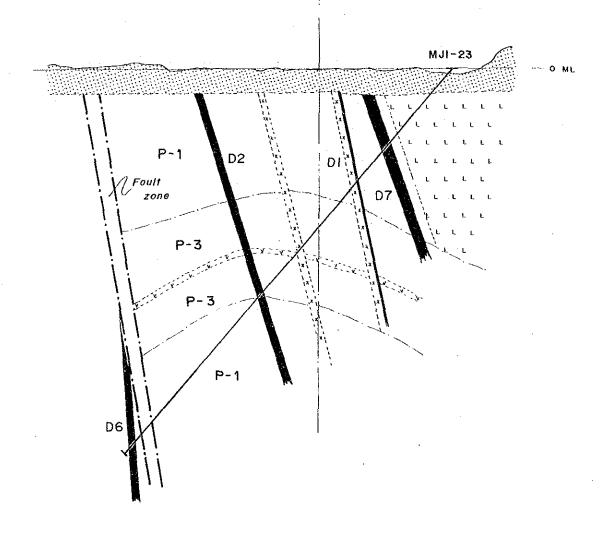

## App. 9 Summary of the Drilling Operation II-2

| r | М | T | 1 | - | ١ | 2 | ۲ |
|---|---|---|---|---|---|---|---|
|   | п | J | 1 | _ | ŧ | ~ |   |

| [MJI-15]       |                                                  |          |          | ·                                                |             | :     |            |                                                                                                                                                                                                                                                                                                                                                                                                                                                                                                                                                                                                                                                                                                                                                                                                                                                                                                                                                                                                                                                                                                                                                                                                                                                                                                                                                                                                                                                                                                                                                                                                                                                                                                                                                                                                                                                                                                                                                                                                                                                                                                                                |                          |
|----------------|--------------------------------------------------|----------|----------|--------------------------------------------------|-------------|-------|------------|--------------------------------------------------------------------------------------------------------------------------------------------------------------------------------------------------------------------------------------------------------------------------------------------------------------------------------------------------------------------------------------------------------------------------------------------------------------------------------------------------------------------------------------------------------------------------------------------------------------------------------------------------------------------------------------------------------------------------------------------------------------------------------------------------------------------------------------------------------------------------------------------------------------------------------------------------------------------------------------------------------------------------------------------------------------------------------------------------------------------------------------------------------------------------------------------------------------------------------------------------------------------------------------------------------------------------------------------------------------------------------------------------------------------------------------------------------------------------------------------------------------------------------------------------------------------------------------------------------------------------------------------------------------------------------------------------------------------------------------------------------------------------------------------------------------------------------------------------------------------------------------------------------------------------------------------------------------------------------------------------------------------------------------------------------------------------------------------------------------------------------|--------------------------|
|                | Su                                               | rvey     |          | Perio                                            | <u> </u>    |       | .s.        |                                                                                                                                                                                                                                                                                                                                                                                                                                                                                                                                                                                                                                                                                                                                                                                                                                                                                                                                                                                                                                                                                                                                                                                                                                                                                                                                                                                                                                                                                                                                                                                                                                                                                                                                                                                                                                                                                                                                                                                                                                                                                                                                | Man-day                  |
|                | Peri                                             | od       | Day      | Work s                                           |             | Off   |            | Engineer                                                                                                                                                                                                                                                                                                                                                                                                                                                                                                                                                                                                                                                                                                                                                                                                                                                                                                                                                                                                                                                                                                                                                                                                                                                                                                                                                                                                                                                                                                                                                                                                                                                                                                                                                                                                                                                                                                                                                                                                                                                                                                                       | Worker                   |
| Operation      |                                                  |          |          | s h                                              | ift         |       | shift      | man                                                                                                                                                                                                                                                                                                                                                                                                                                                                                                                                                                                                                                                                                                                                                                                                                                                                                                                                                                                                                                                                                                                                                                                                                                                                                                                                                                                                                                                                                                                                                                                                                                                                                                                                                                                                                                                                                                                                                                                                                                                                                                                            | man                      |
| Preparation    | 13.08.87-                                        | 18.08.87 | 6        | 6                                                |             |       |            | 36                                                                                                                                                                                                                                                                                                                                                                                                                                                                                                                                                                                                                                                                                                                                                                                                                                                                                                                                                                                                                                                                                                                                                                                                                                                                                                                                                                                                                                                                                                                                                                                                                                                                                                                                                                                                                                                                                                                                                                                                                                                                                                                             | 90                       |
|                |                                                  |          |          | Drilli                                           | ng          |       |            |                                                                                                                                                                                                                                                                                                                                                                                                                                                                                                                                                                                                                                                                                                                                                                                                                                                                                                                                                                                                                                                                                                                                                                                                                                                                                                                                                                                                                                                                                                                                                                                                                                                                                                                                                                                                                                                                                                                                                                                                                                                                                                                                |                          |
|                |                                                  |          |          | 37                                               |             |       | <u>-</u>   | 78                                                                                                                                                                                                                                                                                                                                                                                                                                                                                                                                                                                                                                                                                                                                                                                                                                                                                                                                                                                                                                                                                                                                                                                                                                                                                                                                                                                                                                                                                                                                                                                                                                                                                                                                                                                                                                                                                                                                                                                                                                                                                                                             | 159                      |
| Drilling       | 19.08.87-                                        | 31.08.87 | 13       | Recove                                           | ring        |       |            |                                                                                                                                                                                                                                                                                                                                                                                                                                                                                                                                                                                                                                                                                                                                                                                                                                                                                                                                                                                                                                                                                                                                                                                                                                                                                                                                                                                                                                                                                                                                                                                                                                                                                                                                                                                                                                                                                                                                                                                                                                                                                                                                | i                        |
|                |                                                  |          | ·        | :                                                | •           |       | -          |                                                                                                                                                                                                                                                                                                                                                                                                                                                                                                                                                                                                                                                                                                                                                                                                                                                                                                                                                                                                                                                                                                                                                                                                                                                                                                                                                                                                                                                                                                                                                                                                                                                                                                                                                                                                                                                                                                                                                                                                                                                                                                                                | <b>-</b>                 |
| Removing       | 01.09.87-                                        | 03.09.87 | 3        | 5                                                |             |       | <b>-</b> 1 | 18                                                                                                                                                                                                                                                                                                                                                                                                                                                                                                                                                                                                                                                                                                                                                                                                                                                                                                                                                                                                                                                                                                                                                                                                                                                                                                                                                                                                                                                                                                                                                                                                                                                                                                                                                                                                                                                                                                                                                                                                                                                                                                                             | 30                       |
| Total          | 13.08.87-                                        | 03.09.87 | 22       | 48                                               |             |       |            | 132                                                                                                                                                                                                                                                                                                                                                                                                                                                                                                                                                                                                                                                                                                                                                                                                                                                                                                                                                                                                                                                                                                                                                                                                                                                                                                                                                                                                                                                                                                                                                                                                                                                                                                                                                                                                                                                                                                                                                                                                                                                                                                                            | 279                      |
| Drilling Lengt | h                                                |          |          |                                                  |             | Core  | recove     | ry of 100                                                                                                                                                                                                                                                                                                                                                                                                                                                                                                                                                                                                                                                                                                                                                                                                                                                                                                                                                                                                                                                                                                                                                                                                                                                                                                                                                                                                                                                                                                                                                                                                                                                                                                                                                                                                                                                                                                                                                                                                                                                                                                                      | m hole                   |
| Length         | 7                                                |          |          |                                                  |             |       |            | C                                                                                                                                                                                                                                                                                                                                                                                                                                                                                                                                                                                                                                                                                                                                                                                                                                                                                                                                                                                                                                                                                                                                                                                                                                                                                                                                                                                                                                                                                                                                                                                                                                                                                                                                                                                                                                                                                                                                                                                                                                                                                                                              | ore                      |
| planned        | 350.00m                                          | Overbur  | den      | 14.70m                                           | · D         | epth  | Со         | re r                                                                                                                                                                                                                                                                                                                                                                                                                                                                                                                                                                                                                                                                                                                                                                                                                                                                                                                                                                                                                                                                                                                                                                                                                                                                                                                                                                                                                                                                                                                                                                                                                                                                                                                                                                                                                                                                                                                                                                                                                                                                                                                           | ecovery                  |
| Increase       | <del>                                     </del> |          |          |                                                  | of          | hole  | re         | covery c                                                                                                                                                                                                                                                                                                                                                                                                                                                                                                                                                                                                                                                                                                                                                                                                                                                                                                                                                                                                                                                                                                                                                                                                                                                                                                                                                                                                                                                                                                                                                                                                                                                                                                                                                                                                                                                                                                                                                                                                                                                                                                                       | umulated                 |
| or             |                                                  |          | <u> </u> | :                                                |             | (m)   |            | (%)                                                                                                                                                                                                                                                                                                                                                                                                                                                                                                                                                                                                                                                                                                                                                                                                                                                                                                                                                                                                                                                                                                                                                                                                                                                                                                                                                                                                                                                                                                                                                                                                                                                                                                                                                                                                                                                                                                                                                                                                                                                                                                                            | (%)                      |
| decrease       | 1.00m                                            | Core le  | ngth     | 333.15m                                          |             | A ANY |            |                                                                                                                                                                                                                                                                                                                                                                                                                                                                                                                                                                                                                                                                                                                                                                                                                                                                                                                                                                                                                                                                                                                                                                                                                                                                                                                                                                                                                                                                                                                                                                                                                                                                                                                                                                                                                                                                                                                                                                                                                                                                                                                                | 1300                     |
| in             | · ·                                              |          | İ        |                                                  |             | 0-100 |            | 98.5                                                                                                                                                                                                                                                                                                                                                                                                                                                                                                                                                                                                                                                                                                                                                                                                                                                                                                                                                                                                                                                                                                                                                                                                                                                                                                                                                                                                                                                                                                                                                                                                                                                                                                                                                                                                                                                                                                                                                                                                                                                                                                                           | 98.5                     |
| length         |                                                  |          | ]        |                                                  | 10          | 0-200 |            | 98.2                                                                                                                                                                                                                                                                                                                                                                                                                                                                                                                                                                                                                                                                                                                                                                                                                                                                                                                                                                                                                                                                                                                                                                                                                                                                                                                                                                                                                                                                                                                                                                                                                                                                                                                                                                                                                                                                                                                                                                                                                                                                                                                           | 98.3                     |
| Length         | ·                                                | Core     |          |                                                  | 20          | 0-300 | 1          | 00.0                                                                                                                                                                                                                                                                                                                                                                                                                                                                                                                                                                                                                                                                                                                                                                                                                                                                                                                                                                                                                                                                                                                                                                                                                                                                                                                                                                                                                                                                                                                                                                                                                                                                                                                                                                                                                                                                                                                                                                                                                                                                                                                           | 98.9                     |
| drilled        | 351.00m                                          | recover  | y        | 99.1 %                                           | 30          | 0-351 | 1          | 00.0                                                                                                                                                                                                                                                                                                                                                                                                                                                                                                                                                                                                                                                                                                                                                                                                                                                                                                                                                                                                                                                                                                                                                                                                                                                                                                                                                                                                                                                                                                                                                                                                                                                                                                                                                                                                                                                                                                                                                                                                                                                                                                                           | 99.1                     |
| Working hour   |                                                  | h        | %        | 7 %                                              |             | Ef    | ficien     | cy of Dri                                                                                                                                                                                                                                                                                                                                                                                                                                                                                                                                                                                                                                                                                                                                                                                                                                                                                                                                                                                                                                                                                                                                                                                                                                                                                                                                                                                                                                                                                                                                                                                                                                                                                                                                                                                                                                                                                                                                                                                                                                                                                                                      | lling                    |
| Drilling       | 2                                                | 10.45    | 71.2     | 54.9                                             | 4           | 4870  |            |                                                                                                                                                                                                                                                                                                                                                                                                                                                                                                                                                                                                                                                                                                                                                                                                                                                                                                                                                                                                                                                                                                                                                                                                                                                                                                                                                                                                                                                                                                                                                                                                                                                                                                                                                                                                                                                                                                                                                                                                                                                                                                                                |                          |
| Other workin   | g                                                | 85.15    | 28.8     | 22.2                                             | m/s         | urvey | perio      | d 351.0                                                                                                                                                                                                                                                                                                                                                                                                                                                                                                                                                                                                                                                                                                                                                                                                                                                                                                                                                                                                                                                                                                                                                                                                                                                                                                                                                                                                                                                                                                                                                                                                                                                                                                                                                                                                                                                                                                                                                                                                                                                                                                                        | Om/22days                |
| Recovering     |                                                  | <u>-</u> |          | -                                                | (n/         | day)  |            | (15.95                                                                                                                                                                                                                                                                                                                                                                                                                                                                                                                                                                                                                                                                                                                                                                                                                                                                                                                                                                                                                                                                                                                                                                                                                                                                                                                                                                                                                                                                                                                                                                                                                                                                                                                                                                                                                                                                                                                                                                                                                                                                                                                         | m/day)                   |
| Sub total      | 2                                                | 96.00 1  | 00.0     | 77.1                                             | m/s         | hift  | 1          | 351.00                                                                                                                                                                                                                                                                                                                                                                                                                                                                                                                                                                                                                                                                                                                                                                                                                                                                                                                                                                                                                                                                                                                                                                                                                                                                                                                                                                                                                                                                                                                                                                                                                                                                                                                                                                                                                                                                                                                                                                                                                                                                                                                         | /48shift                 |
| Reassemblage   |                                                  | 18.00    | ·        | 4.7                                              | (m/         | shift | )          | (7.31m                                                                                                                                                                                                                                                                                                                                                                                                                                                                                                                                                                                                                                                                                                                                                                                                                                                                                                                                                                                                                                                                                                                                                                                                                                                                                                                                                                                                                                                                                                                                                                                                                                                                                                                                                                                                                                                                                                                                                                                                                                                                                                                         | /shift)                  |
| Dismantlemen   |                                                  | 26.00    | · .      | 6.8                                              | <b>!</b>    |       |            |                                                                                                                                                                                                                                                                                                                                                                                                                                                                                                                                                                                                                                                                                                                                                                                                                                                                                                                                                                                                                                                                                                                                                                                                                                                                                                                                                                                                                                                                                                                                                                                                                                                                                                                                                                                                                                                                                                                                                                                                                                                                                                                                |                          |
| Water          |                                                  |          |          | <del>                                     </del> |             |       |            |                                                                                                                                                                                                                                                                                                                                                                                                                                                                                                                                                                                                                                                                                                                                                                                                                                                                                                                                                                                                                                                                                                                                                                                                                                                                                                                                                                                                                                                                                                                                                                                                                                                                                                                                                                                                                                                                                                                                                                                                                                                                                                                                |                          |
| transportation | on                                               | ***      | ,        |                                                  | <del></del> | Dr    | illing     | length/b                                                                                                                                                                                                                                                                                                                                                                                                                                                                                                                                                                                                                                                                                                                                                                                                                                                                                                                                                                                                                                                                                                                                                                                                                                                                                                                                                                                                                                                                                                                                                                                                                                                                                                                                                                                                                                                                                                                                                                                                                                                                                                                       | it                       |
| Road constru   |                                                  |          |          |                                                  |             |       |            |                                                                                                                                                                                                                                                                                                                                                                                                                                                                                                                                                                                                                                                                                                                                                                                                                                                                                                                                                                                                                                                                                                                                                                                                                                                                                                                                                                                                                                                                                                                                                                                                                                                                                                                                                                                                                                                                                                                                                                                                                                                                                                                                | er i erkedir.            |
| and others     |                                                  | 44.00    |          | 11.4                                             | Bit         | size  | нх         | NQ                                                                                                                                                                                                                                                                                                                                                                                                                                                                                                                                                                                                                                                                                                                                                                                                                                                                                                                                                                                                                                                                                                                                                                                                                                                                                                                                                                                                                                                                                                                                                                                                                                                                                                                                                                                                                                                                                                                                                                                                                                                                                                                             | ВQ                       |
| Total          | 3                                                | 84.00    | 100      | 100.0                                            |             | lled  | (m)        | (m)                                                                                                                                                                                                                                                                                                                                                                                                                                                                                                                                                                                                                                                                                                                                                                                                                                                                                                                                                                                                                                                                                                                                                                                                                                                                                                                                                                                                                                                                                                                                                                                                                                                                                                                                                                                                                                                                                                                                                                                                                                                                                                                            | (m)                      |
|                |                                                  |          |          |                                                  |             | gth   | 16.30      | 136.80                                                                                                                                                                                                                                                                                                                                                                                                                                                                                                                                                                                                                                                                                                                                                                                                                                                                                                                                                                                                                                                                                                                                                                                                                                                                                                                                                                                                                                                                                                                                                                                                                                                                                                                                                                                                                                                                                                                                                                                                                                                                                                                         | The second of the second |
| Casing pipe in | serted                                           |          | 1        |                                                  | Cor         |       |            |                                                                                                                                                                                                                                                                                                                                                                                                                                                                                                                                                                                                                                                                                                                                                                                                                                                                                                                                                                                                                                                                                                                                                                                                                                                                                                                                                                                                                                                                                                                                                                                                                                                                                                                                                                                                                                                                                                                                                                                                                                                                                                                                | 1                        |
|                | Meter                                            | age      |          |                                                  | •           | gth   | 0.40       | 134.85                                                                                                                                                                                                                                                                                                                                                                                                                                                                                                                                                                                                                                                                                                                                                                                                                                                                                                                                                                                                                                                                                                                                                                                                                                                                                                                                                                                                                                                                                                                                                                                                                                                                                                                                                                                                                                                                                                                                                                                                                                                                                                                         | 177.90                   |
| Size Metera    | 1                                                | ing x 10 | 0 R      | ecovery                                          |             |       |            |                                                                                                                                                                                                                                                                                                                                                                                                                                                                                                                                                                                                                                                                                                                                                                                                                                                                                                                                                                                                                                                                                                                                                                                                                                                                                                                                                                                                                                                                                                                                                                                                                                                                                                                                                                                                                                                                                                                                                                                                                                                                                                                                |                          |
|                | lengt                                            | _        |          |                                                  |             |       | distant    | *                                                                                                                                                                                                                                                                                                                                                                                                                                                                                                                                                                                                                                                                                                                                                                                                                                                                                                                                                                                                                                                                                                                                                                                                                                                                                                                                                                                                                                                                                                                                                                                                                                                                                                                                                                                                                                                                                                                                                                                                                                                                                                                              | ¥                        |
| (m)            | 1                                                | <br>(%)  |          | (%)                                              |             |       |            |                                                                                                                                                                                                                                                                                                                                                                                                                                                                                                                                                                                                                                                                                                                                                                                                                                                                                                                                                                                                                                                                                                                                                                                                                                                                                                                                                                                                                                                                                                                                                                                                                                                                                                                                                                                                                                                                                                                                                                                                                                                                                                                                | \$<br>- 1                |
| нх 2.00        | )                                                | 0.6      | +        | 100.0                                            |             |       |            |                                                                                                                                                                                                                                                                                                                                                                                                                                                                                                                                                                                                                                                                                                                                                                                                                                                                                                                                                                                                                                                                                                                                                                                                                                                                                                                                                                                                                                                                                                                                                                                                                                                                                                                                                                                                                                                                                                                                                                                                                                                                                                                                |                          |
| NW 18.00       |                                                  | 5.1      |          | 100.0                                            | 1           |       |            |                                                                                                                                                                                                                                                                                                                                                                                                                                                                                                                                                                                                                                                                                                                                                                                                                                                                                                                                                                                                                                                                                                                                                                                                                                                                                                                                                                                                                                                                                                                                                                                                                                                                                                                                                                                                                                                                                                                                                                                                                                                                                                                                |                          |
| BW 153.10      |                                                  | 43.6     | +        | 100.0                                            |             |       |            | 90 - 150 - 150 - 150 - 150 - 150 - 150 - 150 - 150 - 150 - 150 - 150 - 150 - 150 - 150 - 150 - 150 - 150 - 150 - 150 - 150 - 150 - 150 - 150 - 150 - 150 - 150 - 150 - 150 - 150 - 150 - 150 - 150 - 150 - 150 - 150 - 150 - 150 - 150 - 150 - 150 - 150 - 150 - 150 - 150 - 150 - 150 - 150 - 150 - 150 - 150 - 150 - 150 - 150 - 150 - 150 - 150 - 150 - 150 - 150 - 150 - 150 - 150 - 150 - 150 - 150 - 150 - 150 - 150 - 150 - 150 - 150 - 150 - 150 - 150 - 150 - 150 - 150 - 150 - 150 - 150 - 150 - 150 - 150 - 150 - 150 - 150 - 150 - 150 - 150 - 150 - 150 - 150 - 150 - 150 - 150 - 150 - 150 - 150 - 150 - 150 - 150 - 150 - 150 - 150 - 150 - 150 - 150 - 150 - 150 - 150 - 150 - 150 - 150 - 150 - 150 - 150 - 150 - 150 - 150 - 150 - 150 - 150 - 150 - 150 - 150 - 150 - 150 - 150 - 150 - 150 - 150 - 150 - 150 - 150 - 150 - 150 - 150 - 150 - 150 - 150 - 150 - 150 - 150 - 150 - 150 - 150 - 150 - 150 - 150 - 150 - 150 - 150 - 150 - 150 - 150 - 150 - 150 - 150 - 150 - 150 - 150 - 150 - 150 - 150 - 150 - 150 - 150 - 150 - 150 - 150 - 150 - 150 - 150 - 150 - 150 - 150 - 150 - 150 - 150 - 150 - 150 - 150 - 150 - 150 - 150 - 150 - 150 - 150 - 150 - 150 - 150 - 150 - 150 - 150 - 150 - 150 - 150 - 150 - 150 - 150 - 150 - 150 - 150 - 150 - 150 - 150 - 150 - 150 - 150 - 150 - 150 - 150 - 150 - 150 - 150 - 150 - 150 - 150 - 150 - 150 - 150 - 150 - 150 - 150 - 150 - 150 - 150 - 150 - 150 - 150 - 150 - 150 - 150 - 150 - 150 - 150 - 150 - 150 - 150 - 150 - 150 - 150 - 150 - 150 - 150 - 150 - 150 - 150 - 150 - 150 - 150 - 150 - 150 - 150 - 150 - 150 - 150 - 150 - 150 - 150 - 150 - 150 - 150 - 150 - 150 - 150 - 150 - 150 - 150 - 150 - 150 - 150 - 150 - 150 - 150 - 150 - 150 - 150 - 150 - 150 - 150 - 150 - 150 - 150 - 150 - 150 - 150 - 150 - 150 - 150 - 150 - 150 - 150 - 150 - 150 - 150 - 150 - 150 - 150 - 150 - 150 - 150 - 150 - 150 - 150 - 150 - 150 - 150 - 150 - 150 - 150 - 150 - 150 - 150 - 150 - 150 - 150 - 150 - 150 - 150 - 150 - 150 - 150 - 150 - 150 - 150 - 150 - 150 - 150 - 150 - 150 - 150 - 150 - 150 - 150 - 150 - 150 - 150 - 150 - 150 - 1 |                          |
| 1 DH 1 122.10  | <u></u>                                          |          |          | .00.0                                            | L           |       |            |                                                                                                                                                                                                                                                                                                                                                                                                                                                                                                                                                                                                                                                                                                                                                                                                                                                                                                                                                                                                                                                                                                                                                                                                                                                                                                                                                                                                                                                                                                                                                                                                                                                                                                                                                                                                                                                                                                                                                                                                                                                                                                                                |                          |