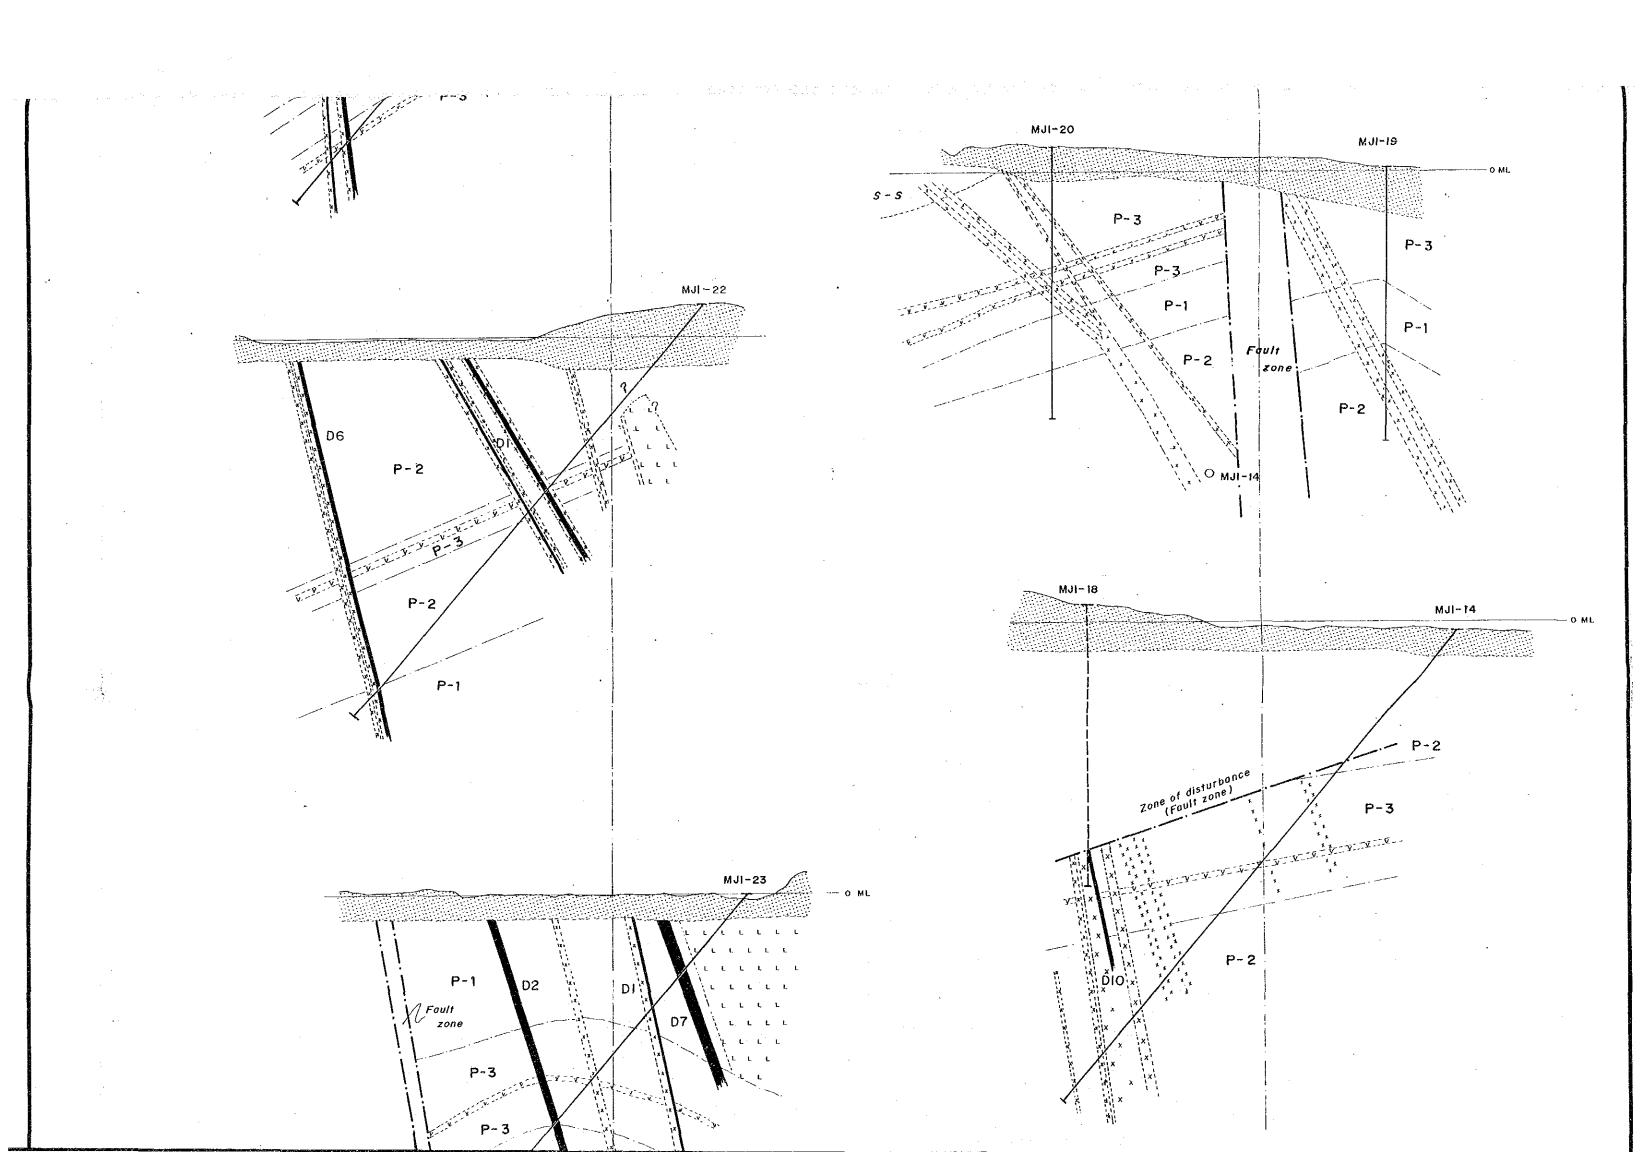

## App. 9 Summary of the Drilling Operation II-2

| r | М | T | 1 | - | ١ | 2 | ۲ |
|---|---|---|---|---|---|---|---|
|   | п | J | 1 | _ | ŧ | ~ |   |

| [MJI-15]       |                                                  |          |          | ·                                                |             | :     |            |                                                                                                                                                                                                                                                                                                                                                                                                                                                                                                                                                                                                                                                                                                                                                                                                                                                                                                                                                                                                                                                                                                                                                                                                                                                                                                                                                                                                                                                                                                                                                                                                                                                                                                                                                                                                                                                                                                                                                                                                                                                                                                                                |                          |
|----------------|--------------------------------------------------|----------|----------|--------------------------------------------------|-------------|-------|------------|--------------------------------------------------------------------------------------------------------------------------------------------------------------------------------------------------------------------------------------------------------------------------------------------------------------------------------------------------------------------------------------------------------------------------------------------------------------------------------------------------------------------------------------------------------------------------------------------------------------------------------------------------------------------------------------------------------------------------------------------------------------------------------------------------------------------------------------------------------------------------------------------------------------------------------------------------------------------------------------------------------------------------------------------------------------------------------------------------------------------------------------------------------------------------------------------------------------------------------------------------------------------------------------------------------------------------------------------------------------------------------------------------------------------------------------------------------------------------------------------------------------------------------------------------------------------------------------------------------------------------------------------------------------------------------------------------------------------------------------------------------------------------------------------------------------------------------------------------------------------------------------------------------------------------------------------------------------------------------------------------------------------------------------------------------------------------------------------------------------------------------|--------------------------|
|                | Su                                               | rvey     |          | Perio                                            | <u> </u>    |       | .s.        |                                                                                                                                                                                                                                                                                                                                                                                                                                                                                                                                                                                                                                                                                                                                                                                                                                                                                                                                                                                                                                                                                                                                                                                                                                                                                                                                                                                                                                                                                                                                                                                                                                                                                                                                                                                                                                                                                                                                                                                                                                                                                                                                | Man-day                  |
|                | Peri                                             | od       | Day      | Work s                                           |             | Off   |            | Engineer                                                                                                                                                                                                                                                                                                                                                                                                                                                                                                                                                                                                                                                                                                                                                                                                                                                                                                                                                                                                                                                                                                                                                                                                                                                                                                                                                                                                                                                                                                                                                                                                                                                                                                                                                                                                                                                                                                                                                                                                                                                                                                                       | Worker                   |
| Operation      |                                                  |          |          | s h                                              | ift         |       | shift      | man                                                                                                                                                                                                                                                                                                                                                                                                                                                                                                                                                                                                                                                                                                                                                                                                                                                                                                                                                                                                                                                                                                                                                                                                                                                                                                                                                                                                                                                                                                                                                                                                                                                                                                                                                                                                                                                                                                                                                                                                                                                                                                                            | man                      |
| Preparation    | 13.08.87-                                        | 18.08.87 | 6        | 6                                                |             |       |            | 36                                                                                                                                                                                                                                                                                                                                                                                                                                                                                                                                                                                                                                                                                                                                                                                                                                                                                                                                                                                                                                                                                                                                                                                                                                                                                                                                                                                                                                                                                                                                                                                                                                                                                                                                                                                                                                                                                                                                                                                                                                                                                                                             | 90                       |
|                |                                                  |          |          | Drilli                                           | ng          |       |            |                                                                                                                                                                                                                                                                                                                                                                                                                                                                                                                                                                                                                                                                                                                                                                                                                                                                                                                                                                                                                                                                                                                                                                                                                                                                                                                                                                                                                                                                                                                                                                                                                                                                                                                                                                                                                                                                                                                                                                                                                                                                                                                                |                          |
|                |                                                  |          |          | 37                                               |             |       | <u>-</u>   | 78                                                                                                                                                                                                                                                                                                                                                                                                                                                                                                                                                                                                                                                                                                                                                                                                                                                                                                                                                                                                                                                                                                                                                                                                                                                                                                                                                                                                                                                                                                                                                                                                                                                                                                                                                                                                                                                                                                                                                                                                                                                                                                                             | 159                      |
| Drilling       | 19.08.87-                                        | 31.08.87 | 13       | Recove                                           | ring        |       |            |                                                                                                                                                                                                                                                                                                                                                                                                                                                                                                                                                                                                                                                                                                                                                                                                                                                                                                                                                                                                                                                                                                                                                                                                                                                                                                                                                                                                                                                                                                                                                                                                                                                                                                                                                                                                                                                                                                                                                                                                                                                                                                                                | i                        |
|                |                                                  |          | ·        | :                                                | •           |       | -          |                                                                                                                                                                                                                                                                                                                                                                                                                                                                                                                                                                                                                                                                                                                                                                                                                                                                                                                                                                                                                                                                                                                                                                                                                                                                                                                                                                                                                                                                                                                                                                                                                                                                                                                                                                                                                                                                                                                                                                                                                                                                                                                                | <b>-</b>                 |
| Removing       | 01.09.87-                                        | 03.09.87 | 3        | 5                                                |             |       | <b>-</b> 1 | 18                                                                                                                                                                                                                                                                                                                                                                                                                                                                                                                                                                                                                                                                                                                                                                                                                                                                                                                                                                                                                                                                                                                                                                                                                                                                                                                                                                                                                                                                                                                                                                                                                                                                                                                                                                                                                                                                                                                                                                                                                                                                                                                             | 30                       |
| Total          | 13.08.87-                                        | 03.09.87 | 22       | 48                                               |             |       |            | 132                                                                                                                                                                                                                                                                                                                                                                                                                                                                                                                                                                                                                                                                                                                                                                                                                                                                                                                                                                                                                                                                                                                                                                                                                                                                                                                                                                                                                                                                                                                                                                                                                                                                                                                                                                                                                                                                                                                                                                                                                                                                                                                            | 279                      |
| Drilling Lengt | h                                                |          |          |                                                  |             | Core  | recove     | ry of 100                                                                                                                                                                                                                                                                                                                                                                                                                                                                                                                                                                                                                                                                                                                                                                                                                                                                                                                                                                                                                                                                                                                                                                                                                                                                                                                                                                                                                                                                                                                                                                                                                                                                                                                                                                                                                                                                                                                                                                                                                                                                                                                      | m hole                   |
| Length         | 7                                                |          |          |                                                  |             |       |            | C                                                                                                                                                                                                                                                                                                                                                                                                                                                                                                                                                                                                                                                                                                                                                                                                                                                                                                                                                                                                                                                                                                                                                                                                                                                                                                                                                                                                                                                                                                                                                                                                                                                                                                                                                                                                                                                                                                                                                                                                                                                                                                                              | ore                      |
| planned        | 350.00m                                          | Overbur  | den      | 14.70m                                           | · D         | epth  | Со         | re r                                                                                                                                                                                                                                                                                                                                                                                                                                                                                                                                                                                                                                                                                                                                                                                                                                                                                                                                                                                                                                                                                                                                                                                                                                                                                                                                                                                                                                                                                                                                                                                                                                                                                                                                                                                                                                                                                                                                                                                                                                                                                                                           | ecovery                  |
| Increase       | <del>                                     </del> |          |          |                                                  | of          | hole  | re         | covery c                                                                                                                                                                                                                                                                                                                                                                                                                                                                                                                                                                                                                                                                                                                                                                                                                                                                                                                                                                                                                                                                                                                                                                                                                                                                                                                                                                                                                                                                                                                                                                                                                                                                                                                                                                                                                                                                                                                                                                                                                                                                                                                       | umulated                 |
| or             |                                                  |          | <u> </u> | :                                                |             | (m)   |            | (%)                                                                                                                                                                                                                                                                                                                                                                                                                                                                                                                                                                                                                                                                                                                                                                                                                                                                                                                                                                                                                                                                                                                                                                                                                                                                                                                                                                                                                                                                                                                                                                                                                                                                                                                                                                                                                                                                                                                                                                                                                                                                                                                            | (%)                      |
| decrease       | 1.00m                                            | Core le  | ngth     | 333.15m                                          |             | A ANY |            |                                                                                                                                                                                                                                                                                                                                                                                                                                                                                                                                                                                                                                                                                                                                                                                                                                                                                                                                                                                                                                                                                                                                                                                                                                                                                                                                                                                                                                                                                                                                                                                                                                                                                                                                                                                                                                                                                                                                                                                                                                                                                                                                | 1300                     |
| in             | · ·                                              |          | İ        |                                                  |             | 0-100 |            | 98.5                                                                                                                                                                                                                                                                                                                                                                                                                                                                                                                                                                                                                                                                                                                                                                                                                                                                                                                                                                                                                                                                                                                                                                                                                                                                                                                                                                                                                                                                                                                                                                                                                                                                                                                                                                                                                                                                                                                                                                                                                                                                                                                           | 98.5                     |
| length         |                                                  |          | ]        |                                                  | 10          | 0-200 |            | 98.2                                                                                                                                                                                                                                                                                                                                                                                                                                                                                                                                                                                                                                                                                                                                                                                                                                                                                                                                                                                                                                                                                                                                                                                                                                                                                                                                                                                                                                                                                                                                                                                                                                                                                                                                                                                                                                                                                                                                                                                                                                                                                                                           | 98.3                     |
| Length         | ·                                                | Core     |          |                                                  | 20          | 0-300 | 1          | 00.0                                                                                                                                                                                                                                                                                                                                                                                                                                                                                                                                                                                                                                                                                                                                                                                                                                                                                                                                                                                                                                                                                                                                                                                                                                                                                                                                                                                                                                                                                                                                                                                                                                                                                                                                                                                                                                                                                                                                                                                                                                                                                                                           | 98.9                     |
| drilled        | 351.00m                                          | recover  | y        | 99.1 %                                           | 30          | 0-351 | 1          | 00.0                                                                                                                                                                                                                                                                                                                                                                                                                                                                                                                                                                                                                                                                                                                                                                                                                                                                                                                                                                                                                                                                                                                                                                                                                                                                                                                                                                                                                                                                                                                                                                                                                                                                                                                                                                                                                                                                                                                                                                                                                                                                                                                           | 99.1                     |
| Working hour   |                                                  | h        | %        | 7 %                                              |             | Ef    | ficien     | cy of Dri                                                                                                                                                                                                                                                                                                                                                                                                                                                                                                                                                                                                                                                                                                                                                                                                                                                                                                                                                                                                                                                                                                                                                                                                                                                                                                                                                                                                                                                                                                                                                                                                                                                                                                                                                                                                                                                                                                                                                                                                                                                                                                                      | lling                    |
| Drilling       | 2                                                | 10.45    | 71.2     | 54.9                                             | 4           | 4870  |            |                                                                                                                                                                                                                                                                                                                                                                                                                                                                                                                                                                                                                                                                                                                                                                                                                                                                                                                                                                                                                                                                                                                                                                                                                                                                                                                                                                                                                                                                                                                                                                                                                                                                                                                                                                                                                                                                                                                                                                                                                                                                                                                                |                          |
| Other workin   | g                                                | 85.15    | 28.8     | 22.2                                             | m/s         | urvey | perio      | d 351.0                                                                                                                                                                                                                                                                                                                                                                                                                                                                                                                                                                                                                                                                                                                                                                                                                                                                                                                                                                                                                                                                                                                                                                                                                                                                                                                                                                                                                                                                                                                                                                                                                                                                                                                                                                                                                                                                                                                                                                                                                                                                                                                        | Om/22days                |
| Recovering     |                                                  | <u>-</u> |          | -                                                | (n/         | day)  |            | (15.95                                                                                                                                                                                                                                                                                                                                                                                                                                                                                                                                                                                                                                                                                                                                                                                                                                                                                                                                                                                                                                                                                                                                                                                                                                                                                                                                                                                                                                                                                                                                                                                                                                                                                                                                                                                                                                                                                                                                                                                                                                                                                                                         | m/day)                   |
| Sub total      | 2                                                | 96.00 1  | 00.0     | 77.1                                             | m/s         | hift  | 1          | 351.00                                                                                                                                                                                                                                                                                                                                                                                                                                                                                                                                                                                                                                                                                                                                                                                                                                                                                                                                                                                                                                                                                                                                                                                                                                                                                                                                                                                                                                                                                                                                                                                                                                                                                                                                                                                                                                                                                                                                                                                                                                                                                                                         | /48shift                 |
| Reassemblage   |                                                  | 18.00    | ·        | 4.7                                              | (m/         | shift | )          | (7.31m                                                                                                                                                                                                                                                                                                                                                                                                                                                                                                                                                                                                                                                                                                                                                                                                                                                                                                                                                                                                                                                                                                                                                                                                                                                                                                                                                                                                                                                                                                                                                                                                                                                                                                                                                                                                                                                                                                                                                                                                                                                                                                                         | /shift)                  |
| Dismantlemen   |                                                  | 26.00    | · .      | 6.8                                              | <b>!</b>    |       |            |                                                                                                                                                                                                                                                                                                                                                                                                                                                                                                                                                                                                                                                                                                                                                                                                                                                                                                                                                                                                                                                                                                                                                                                                                                                                                                                                                                                                                                                                                                                                                                                                                                                                                                                                                                                                                                                                                                                                                                                                                                                                                                                                |                          |
| Water          |                                                  |          |          | <del>                                     </del> |             |       |            |                                                                                                                                                                                                                                                                                                                                                                                                                                                                                                                                                                                                                                                                                                                                                                                                                                                                                                                                                                                                                                                                                                                                                                                                                                                                                                                                                                                                                                                                                                                                                                                                                                                                                                                                                                                                                                                                                                                                                                                                                                                                                                                                |                          |
| transportation | on                                               | ***      | ,        |                                                  | <del></del> | Dr    | illing     | length/b                                                                                                                                                                                                                                                                                                                                                                                                                                                                                                                                                                                                                                                                                                                                                                                                                                                                                                                                                                                                                                                                                                                                                                                                                                                                                                                                                                                                                                                                                                                                                                                                                                                                                                                                                                                                                                                                                                                                                                                                                                                                                                                       | it                       |
| Road constru   |                                                  |          |          |                                                  |             |       |            |                                                                                                                                                                                                                                                                                                                                                                                                                                                                                                                                                                                                                                                                                                                                                                                                                                                                                                                                                                                                                                                                                                                                                                                                                                                                                                                                                                                                                                                                                                                                                                                                                                                                                                                                                                                                                                                                                                                                                                                                                                                                                                                                | er i erkedir.            |
| and others     |                                                  | 44.00    |          | 11.4                                             | Bit         | size  | нх         | NQ                                                                                                                                                                                                                                                                                                                                                                                                                                                                                                                                                                                                                                                                                                                                                                                                                                                                                                                                                                                                                                                                                                                                                                                                                                                                                                                                                                                                                                                                                                                                                                                                                                                                                                                                                                                                                                                                                                                                                                                                                                                                                                                             | ВQ                       |
| Total          | 3                                                | 84.00    | 100      | 100.0                                            |             | lled  | (m)        | (m)                                                                                                                                                                                                                                                                                                                                                                                                                                                                                                                                                                                                                                                                                                                                                                                                                                                                                                                                                                                                                                                                                                                                                                                                                                                                                                                                                                                                                                                                                                                                                                                                                                                                                                                                                                                                                                                                                                                                                                                                                                                                                                                            | (m)                      |
|                |                                                  |          |          |                                                  |             | gth   | 16.30      | 136.80                                                                                                                                                                                                                                                                                                                                                                                                                                                                                                                                                                                                                                                                                                                                                                                                                                                                                                                                                                                                                                                                                                                                                                                                                                                                                                                                                                                                                                                                                                                                                                                                                                                                                                                                                                                                                                                                                                                                                                                                                                                                                                                         | The second of the second |
| Casing pipe in | serted                                           |          | 1        |                                                  | Cor         |       |            |                                                                                                                                                                                                                                                                                                                                                                                                                                                                                                                                                                                                                                                                                                                                                                                                                                                                                                                                                                                                                                                                                                                                                                                                                                                                                                                                                                                                                                                                                                                                                                                                                                                                                                                                                                                                                                                                                                                                                                                                                                                                                                                                | 1                        |
|                | Meter                                            | age      |          |                                                  | •           | gth   | 0.40       | 134.85                                                                                                                                                                                                                                                                                                                                                                                                                                                                                                                                                                                                                                                                                                                                                                                                                                                                                                                                                                                                                                                                                                                                                                                                                                                                                                                                                                                                                                                                                                                                                                                                                                                                                                                                                                                                                                                                                                                                                                                                                                                                                                                         | 177.90                   |
| Size Metera    | 1                                                | ing x 10 | 0 R      | ecovery                                          |             |       |            |                                                                                                                                                                                                                                                                                                                                                                                                                                                                                                                                                                                                                                                                                                                                                                                                                                                                                                                                                                                                                                                                                                                                                                                                                                                                                                                                                                                                                                                                                                                                                                                                                                                                                                                                                                                                                                                                                                                                                                                                                                                                                                                                |                          |
|                | lengt                                            | _        |          |                                                  |             |       | distant    | *                                                                                                                                                                                                                                                                                                                                                                                                                                                                                                                                                                                                                                                                                                                                                                                                                                                                                                                                                                                                                                                                                                                                                                                                                                                                                                                                                                                                                                                                                                                                                                                                                                                                                                                                                                                                                                                                                                                                                                                                                                                                                                                              | ¥                        |
| (m)            | 1                                                | <br>(%)  |          | (%)                                              |             |       |            |                                                                                                                                                                                                                                                                                                                                                                                                                                                                                                                                                                                                                                                                                                                                                                                                                                                                                                                                                                                                                                                                                                                                                                                                                                                                                                                                                                                                                                                                                                                                                                                                                                                                                                                                                                                                                                                                                                                                                                                                                                                                                                                                | \$<br>- 1                |
| нх 2.00        | )                                                | 0.6      | +        | 100.0                                            |             |       |            |                                                                                                                                                                                                                                                                                                                                                                                                                                                                                                                                                                                                                                                                                                                                                                                                                                                                                                                                                                                                                                                                                                                                                                                                                                                                                                                                                                                                                                                                                                                                                                                                                                                                                                                                                                                                                                                                                                                                                                                                                                                                                                                                |                          |
| NW 18.00       |                                                  | 5.1      |          | 100.0                                            | 1           |       |            |                                                                                                                                                                                                                                                                                                                                                                                                                                                                                                                                                                                                                                                                                                                                                                                                                                                                                                                                                                                                                                                                                                                                                                                                                                                                                                                                                                                                                                                                                                                                                                                                                                                                                                                                                                                                                                                                                                                                                                                                                                                                                                                                |                          |
| BW 153.10      |                                                  | 43.6     | +        | 100.0                                            |             |       |            | 90 - 150 - 150 - 150 - 150 - 150 - 150 - 150 - 150 - 150 - 150 - 150 - 150 - 150 - 150 - 150 - 150 - 150 - 150 - 150 - 150 - 150 - 150 - 150 - 150 - 150 - 150 - 150 - 150 - 150 - 150 - 150 - 150 - 150 - 150 - 150 - 150 - 150 - 150 - 150 - 150 - 150 - 150 - 150 - 150 - 150 - 150 - 150 - 150 - 150 - 150 - 150 - 150 - 150 - 150 - 150 - 150 - 150 - 150 - 150 - 150 - 150 - 150 - 150 - 150 - 150 - 150 - 150 - 150 - 150 - 150 - 150 - 150 - 150 - 150 - 150 - 150 - 150 - 150 - 150 - 150 - 150 - 150 - 150 - 150 - 150 - 150 - 150 - 150 - 150 - 150 - 150 - 150 - 150 - 150 - 150 - 150 - 150 - 150 - 150 - 150 - 150 - 150 - 150 - 150 - 150 - 150 - 150 - 150 - 150 - 150 - 150 - 150 - 150 - 150 - 150 - 150 - 150 - 150 - 150 - 150 - 150 - 150 - 150 - 150 - 150 - 150 - 150 - 150 - 150 - 150 - 150 - 150 - 150 - 150 - 150 - 150 - 150 - 150 - 150 - 150 - 150 - 150 - 150 - 150 - 150 - 150 - 150 - 150 - 150 - 150 - 150 - 150 - 150 - 150 - 150 - 150 - 150 - 150 - 150 - 150 - 150 - 150 - 150 - 150 - 150 - 150 - 150 - 150 - 150 - 150 - 150 - 150 - 150 - 150 - 150 - 150 - 150 - 150 - 150 - 150 - 150 - 150 - 150 - 150 - 150 - 150 - 150 - 150 - 150 - 150 - 150 - 150 - 150 - 150 - 150 - 150 - 150 - 150 - 150 - 150 - 150 - 150 - 150 - 150 - 150 - 150 - 150 - 150 - 150 - 150 - 150 - 150 - 150 - 150 - 150 - 150 - 150 - 150 - 150 - 150 - 150 - 150 - 150 - 150 - 150 - 150 - 150 - 150 - 150 - 150 - 150 - 150 - 150 - 150 - 150 - 150 - 150 - 150 - 150 - 150 - 150 - 150 - 150 - 150 - 150 - 150 - 150 - 150 - 150 - 150 - 150 - 150 - 150 - 150 - 150 - 150 - 150 - 150 - 150 - 150 - 150 - 150 - 150 - 150 - 150 - 150 - 150 - 150 - 150 - 150 - 150 - 150 - 150 - 150 - 150 - 150 - 150 - 150 - 150 - 150 - 150 - 150 - 150 - 150 - 150 - 150 - 150 - 150 - 150 - 150 - 150 - 150 - 150 - 150 - 150 - 150 - 150 - 150 - 150 - 150 - 150 - 150 - 150 - 150 - 150 - 150 - 150 - 150 - 150 - 150 - 150 - 150 - 150 - 150 - 150 - 150 - 150 - 150 - 150 - 150 - 150 - 150 - 150 - 150 - 150 - 150 - 150 - 150 - 150 - 150 - 150 - 150 - 150 - 150 - 150 - 150 - 150 - 150 - 150 - 150 - 1 |                          |
| 1 DH 1 122.10  | <u></u>                                          |          |          | .00.0                                            | L           |       |            |                                                                                                                                                                                                                                                                                                                                                                                                                                                                                                                                                                                                                                                                                                                                                                                                                                                                                                                                                                                                                                                                                                                                                                                                                                                                                                                                                                                                                                                                                                                                                                                                                                                                                                                                                                                                                                                                                                                                                                                                                                                                                                                                |                          |