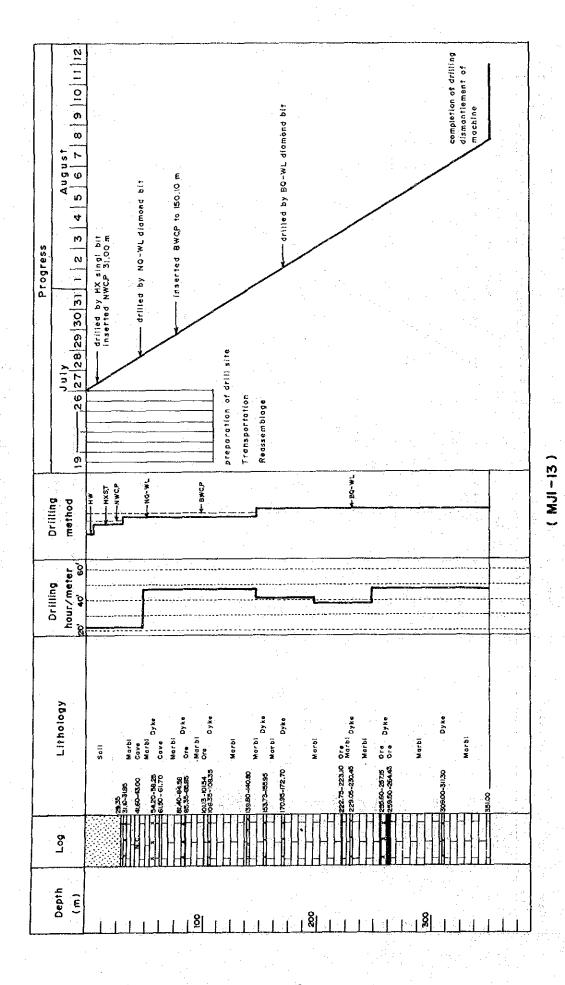

## App. 9 Summary of the Drilling Operation II-2

| r | М | T | 1 | - | ١ | 2 | ۲ |
|---|---|---|---|---|---|---|---|
|   | п | J | 1 | _ | ŧ | ~ |   |

| [MJI-15]       |                                                  |          |          | ·                                                |             | :     |            |                                                                                                                                                                                                                                                                                                                                                                                                                                                                                                                                                                                                                                                                                                                                                                                                                                                                                                                                                                                                                                                                                                                                                                                                                                                                                                                                                                                                                                                                                                                                                                                                                                                                                                                                                                                                                                                                                                                                                                                                                                                                                                                                |                          |
|----------------|--------------------------------------------------|----------|----------|--------------------------------------------------|-------------|-------|------------|--------------------------------------------------------------------------------------------------------------------------------------------------------------------------------------------------------------------------------------------------------------------------------------------------------------------------------------------------------------------------------------------------------------------------------------------------------------------------------------------------------------------------------------------------------------------------------------------------------------------------------------------------------------------------------------------------------------------------------------------------------------------------------------------------------------------------------------------------------------------------------------------------------------------------------------------------------------------------------------------------------------------------------------------------------------------------------------------------------------------------------------------------------------------------------------------------------------------------------------------------------------------------------------------------------------------------------------------------------------------------------------------------------------------------------------------------------------------------------------------------------------------------------------------------------------------------------------------------------------------------------------------------------------------------------------------------------------------------------------------------------------------------------------------------------------------------------------------------------------------------------------------------------------------------------------------------------------------------------------------------------------------------------------------------------------------------------------------------------------------------------|--------------------------|
|                | Su                                               | rvey     |          | Perio                                            | <u> </u>    |       | .s.        |                                                                                                                                                                                                                                                                                                                                                                                                                                                                                                                                                                                                                                                                                                                                                                                                                                                                                                                                                                                                                                                                                                                                                                                                                                                                                                                                                                                                                                                                                                                                                                                                                                                                                                                                                                                                                                                                                                                                                                                                                                                                                                                                | Man-day                  |
|                | Peri                                             | od       | Day      | Work s                                           |             | Off   |            | Engineer                                                                                                                                                                                                                                                                                                                                                                                                                                                                                                                                                                                                                                                                                                                                                                                                                                                                                                                                                                                                                                                                                                                                                                                                                                                                                                                                                                                                                                                                                                                                                                                                                                                                                                                                                                                                                                                                                                                                                                                                                                                                                                                       | Worker                   |
| Operation      |                                                  |          |          | s h                                              | ift         |       | shift      | man                                                                                                                                                                                                                                                                                                                                                                                                                                                                                                                                                                                                                                                                                                                                                                                                                                                                                                                                                                                                                                                                                                                                                                                                                                                                                                                                                                                                                                                                                                                                                                                                                                                                                                                                                                                                                                                                                                                                                                                                                                                                                                                            | man                      |
| Preparation    | 13.08.87-                                        | 18.08.87 | 6        | 6                                                |             |       |            | 36                                                                                                                                                                                                                                                                                                                                                                                                                                                                                                                                                                                                                                                                                                                                                                                                                                                                                                                                                                                                                                                                                                                                                                                                                                                                                                                                                                                                                                                                                                                                                                                                                                                                                                                                                                                                                                                                                                                                                                                                                                                                                                                             | 90                       |
|                |                                                  |          |          | Drilli                                           | ng          |       |            |                                                                                                                                                                                                                                                                                                                                                                                                                                                                                                                                                                                                                                                                                                                                                                                                                                                                                                                                                                                                                                                                                                                                                                                                                                                                                                                                                                                                                                                                                                                                                                                                                                                                                                                                                                                                                                                                                                                                                                                                                                                                                                                                |                          |
|                |                                                  |          |          | 37                                               |             |       | <u>-</u>   | 78                                                                                                                                                                                                                                                                                                                                                                                                                                                                                                                                                                                                                                                                                                                                                                                                                                                                                                                                                                                                                                                                                                                                                                                                                                                                                                                                                                                                                                                                                                                                                                                                                                                                                                                                                                                                                                                                                                                                                                                                                                                                                                                             | 159                      |
| Drilling       | 19.08.87-                                        | 31.08.87 | 13       | Recove                                           | ring        |       |            |                                                                                                                                                                                                                                                                                                                                                                                                                                                                                                                                                                                                                                                                                                                                                                                                                                                                                                                                                                                                                                                                                                                                                                                                                                                                                                                                                                                                                                                                                                                                                                                                                                                                                                                                                                                                                                                                                                                                                                                                                                                                                                                                | i                        |
|                |                                                  |          | ·        | :                                                | •           |       | -          |                                                                                                                                                                                                                                                                                                                                                                                                                                                                                                                                                                                                                                                                                                                                                                                                                                                                                                                                                                                                                                                                                                                                                                                                                                                                                                                                                                                                                                                                                                                                                                                                                                                                                                                                                                                                                                                                                                                                                                                                                                                                                                                                | <b>-</b>                 |
| Removing       | 01.09.87-                                        | 03.09.87 | 3        | 5                                                |             |       | <b>-</b> 1 | 18                                                                                                                                                                                                                                                                                                                                                                                                                                                                                                                                                                                                                                                                                                                                                                                                                                                                                                                                                                                                                                                                                                                                                                                                                                                                                                                                                                                                                                                                                                                                                                                                                                                                                                                                                                                                                                                                                                                                                                                                                                                                                                                             | 30                       |
| Total          | 13.08.87-                                        | 03.09.87 | 22       | 48                                               |             |       |            | 132                                                                                                                                                                                                                                                                                                                                                                                                                                                                                                                                                                                                                                                                                                                                                                                                                                                                                                                                                                                                                                                                                                                                                                                                                                                                                                                                                                                                                                                                                                                                                                                                                                                                                                                                                                                                                                                                                                                                                                                                                                                                                                                            | 279                      |
| Drilling Lengt | h                                                |          |          |                                                  |             | Core  | recove     | ry of 100                                                                                                                                                                                                                                                                                                                                                                                                                                                                                                                                                                                                                                                                                                                                                                                                                                                                                                                                                                                                                                                                                                                                                                                                                                                                                                                                                                                                                                                                                                                                                                                                                                                                                                                                                                                                                                                                                                                                                                                                                                                                                                                      | m hole                   |
| Length         | 7                                                |          |          |                                                  |             |       |            | C                                                                                                                                                                                                                                                                                                                                                                                                                                                                                                                                                                                                                                                                                                                                                                                                                                                                                                                                                                                                                                                                                                                                                                                                                                                                                                                                                                                                                                                                                                                                                                                                                                                                                                                                                                                                                                                                                                                                                                                                                                                                                                                              | ore                      |
| planned        | 350.00m                                          | Overbur  | den      | 14.70m                                           | · D         | epth  | Со         | re r                                                                                                                                                                                                                                                                                                                                                                                                                                                                                                                                                                                                                                                                                                                                                                                                                                                                                                                                                                                                                                                                                                                                                                                                                                                                                                                                                                                                                                                                                                                                                                                                                                                                                                                                                                                                                                                                                                                                                                                                                                                                                                                           | ecovery                  |
| Increase       | <del>                                     </del> |          |          |                                                  | of          | hole  | re         | covery c                                                                                                                                                                                                                                                                                                                                                                                                                                                                                                                                                                                                                                                                                                                                                                                                                                                                                                                                                                                                                                                                                                                                                                                                                                                                                                                                                                                                                                                                                                                                                                                                                                                                                                                                                                                                                                                                                                                                                                                                                                                                                                                       | umulated                 |
| or             |                                                  |          | <u> </u> | :                                                |             | (m)   |            | (%)                                                                                                                                                                                                                                                                                                                                                                                                                                                                                                                                                                                                                                                                                                                                                                                                                                                                                                                                                                                                                                                                                                                                                                                                                                                                                                                                                                                                                                                                                                                                                                                                                                                                                                                                                                                                                                                                                                                                                                                                                                                                                                                            | (%)                      |
| decrease       | 1.00m                                            | Core le  | ngth     | 333.15m                                          |             | A ANY |            |                                                                                                                                                                                                                                                                                                                                                                                                                                                                                                                                                                                                                                                                                                                                                                                                                                                                                                                                                                                                                                                                                                                                                                                                                                                                                                                                                                                                                                                                                                                                                                                                                                                                                                                                                                                                                                                                                                                                                                                                                                                                                                                                | 1300                     |
| in             | · ·                                              |          | İ        |                                                  |             | 0-100 |            | 98.5                                                                                                                                                                                                                                                                                                                                                                                                                                                                                                                                                                                                                                                                                                                                                                                                                                                                                                                                                                                                                                                                                                                                                                                                                                                                                                                                                                                                                                                                                                                                                                                                                                                                                                                                                                                                                                                                                                                                                                                                                                                                                                                           | 98.5                     |
| length         |                                                  |          | ]        |                                                  | 10          | 0-200 |            | 98.2                                                                                                                                                                                                                                                                                                                                                                                                                                                                                                                                                                                                                                                                                                                                                                                                                                                                                                                                                                                                                                                                                                                                                                                                                                                                                                                                                                                                                                                                                                                                                                                                                                                                                                                                                                                                                                                                                                                                                                                                                                                                                                                           | 98.3                     |
| Length         | ·                                                | Core     |          |                                                  | 20          | 0-300 | 1          | 00.0                                                                                                                                                                                                                                                                                                                                                                                                                                                                                                                                                                                                                                                                                                                                                                                                                                                                                                                                                                                                                                                                                                                                                                                                                                                                                                                                                                                                                                                                                                                                                                                                                                                                                                                                                                                                                                                                                                                                                                                                                                                                                                                           | 98.9                     |
| drilled        | 351.00m                                          | recover  | y        | 99.1 %                                           | 30          | 0-351 | 1          | 00.0                                                                                                                                                                                                                                                                                                                                                                                                                                                                                                                                                                                                                                                                                                                                                                                                                                                                                                                                                                                                                                                                                                                                                                                                                                                                                                                                                                                                                                                                                                                                                                                                                                                                                                                                                                                                                                                                                                                                                                                                                                                                                                                           | 99.1                     |
| Working hour   |                                                  | h        | %        | 7 %                                              |             | Ef    | ficien     | cy of Dri                                                                                                                                                                                                                                                                                                                                                                                                                                                                                                                                                                                                                                                                                                                                                                                                                                                                                                                                                                                                                                                                                                                                                                                                                                                                                                                                                                                                                                                                                                                                                                                                                                                                                                                                                                                                                                                                                                                                                                                                                                                                                                                      | lling                    |
| Drilling       | 2                                                | 10.45    | 71.2     | 54.9                                             | 4           | 4870  |            |                                                                                                                                                                                                                                                                                                                                                                                                                                                                                                                                                                                                                                                                                                                                                                                                                                                                                                                                                                                                                                                                                                                                                                                                                                                                                                                                                                                                                                                                                                                                                                                                                                                                                                                                                                                                                                                                                                                                                                                                                                                                                                                                |                          |
| Other workin   | g                                                | 85.15    | 28.8     | 22.2                                             | m/s         | urvey | perio      | d 351.0                                                                                                                                                                                                                                                                                                                                                                                                                                                                                                                                                                                                                                                                                                                                                                                                                                                                                                                                                                                                                                                                                                                                                                                                                                                                                                                                                                                                                                                                                                                                                                                                                                                                                                                                                                                                                                                                                                                                                                                                                                                                                                                        | Om/22days                |
| Recovering     |                                                  | <u>-</u> |          | -                                                | (n/         | day)  |            | (15.95                                                                                                                                                                                                                                                                                                                                                                                                                                                                                                                                                                                                                                                                                                                                                                                                                                                                                                                                                                                                                                                                                                                                                                                                                                                                                                                                                                                                                                                                                                                                                                                                                                                                                                                                                                                                                                                                                                                                                                                                                                                                                                                         | m/day)                   |
| Sub total      | 2                                                | 96.00 1  | 00.0     | 77.1                                             | m/s         | hift  | 1          | 351.00                                                                                                                                                                                                                                                                                                                                                                                                                                                                                                                                                                                                                                                                                                                                                                                                                                                                                                                                                                                                                                                                                                                                                                                                                                                                                                                                                                                                                                                                                                                                                                                                                                                                                                                                                                                                                                                                                                                                                                                                                                                                                                                         | /48shift                 |
| Reassemblage   |                                                  | 18.00    | ·        | 4.7                                              | (m/         | shift | )          | (7.31m                                                                                                                                                                                                                                                                                                                                                                                                                                                                                                                                                                                                                                                                                                                                                                                                                                                                                                                                                                                                                                                                                                                                                                                                                                                                                                                                                                                                                                                                                                                                                                                                                                                                                                                                                                                                                                                                                                                                                                                                                                                                                                                         | /shift)                  |
| Dismantlemen   |                                                  | 26.00    | · .      | 6.8                                              | <b>!</b>    |       |            |                                                                                                                                                                                                                                                                                                                                                                                                                                                                                                                                                                                                                                                                                                                                                                                                                                                                                                                                                                                                                                                                                                                                                                                                                                                                                                                                                                                                                                                                                                                                                                                                                                                                                                                                                                                                                                                                                                                                                                                                                                                                                                                                |                          |
| Water          |                                                  |          |          | <del>                                     </del> |             |       |            |                                                                                                                                                                                                                                                                                                                                                                                                                                                                                                                                                                                                                                                                                                                                                                                                                                                                                                                                                                                                                                                                                                                                                                                                                                                                                                                                                                                                                                                                                                                                                                                                                                                                                                                                                                                                                                                                                                                                                                                                                                                                                                                                |                          |
| transportation | on                                               | ***      | ,        |                                                  | <del></del> | Dr    | illing     | length/b                                                                                                                                                                                                                                                                                                                                                                                                                                                                                                                                                                                                                                                                                                                                                                                                                                                                                                                                                                                                                                                                                                                                                                                                                                                                                                                                                                                                                                                                                                                                                                                                                                                                                                                                                                                                                                                                                                                                                                                                                                                                                                                       | it                       |
| Road constru   |                                                  |          |          |                                                  |             |       |            |                                                                                                                                                                                                                                                                                                                                                                                                                                                                                                                                                                                                                                                                                                                                                                                                                                                                                                                                                                                                                                                                                                                                                                                                                                                                                                                                                                                                                                                                                                                                                                                                                                                                                                                                                                                                                                                                                                                                                                                                                                                                                                                                | er i erkedir.            |
| and others     |                                                  | 44.00    |          | 11.4                                             | Bit         | size  | нх         | NQ                                                                                                                                                                                                                                                                                                                                                                                                                                                                                                                                                                                                                                                                                                                                                                                                                                                                                                                                                                                                                                                                                                                                                                                                                                                                                                                                                                                                                                                                                                                                                                                                                                                                                                                                                                                                                                                                                                                                                                                                                                                                                                                             | ВQ                       |
| Total          | 3                                                | 84.00    | 100      | 100.0                                            |             | lled  | (m)        | (m)                                                                                                                                                                                                                                                                                                                                                                                                                                                                                                                                                                                                                                                                                                                                                                                                                                                                                                                                                                                                                                                                                                                                                                                                                                                                                                                                                                                                                                                                                                                                                                                                                                                                                                                                                                                                                                                                                                                                                                                                                                                                                                                            | (m)                      |
|                |                                                  |          |          |                                                  |             | gth   | 16.30      | 136.80                                                                                                                                                                                                                                                                                                                                                                                                                                                                                                                                                                                                                                                                                                                                                                                                                                                                                                                                                                                                                                                                                                                                                                                                                                                                                                                                                                                                                                                                                                                                                                                                                                                                                                                                                                                                                                                                                                                                                                                                                                                                                                                         | The second of the second |
| Casing pipe in | serted                                           |          | 1        |                                                  | Cor         |       |            |                                                                                                                                                                                                                                                                                                                                                                                                                                                                                                                                                                                                                                                                                                                                                                                                                                                                                                                                                                                                                                                                                                                                                                                                                                                                                                                                                                                                                                                                                                                                                                                                                                                                                                                                                                                                                                                                                                                                                                                                                                                                                                                                | 1                        |
|                | Meter                                            | age      |          |                                                  | •           | gth   | 0.40       | 134.85                                                                                                                                                                                                                                                                                                                                                                                                                                                                                                                                                                                                                                                                                                                                                                                                                                                                                                                                                                                                                                                                                                                                                                                                                                                                                                                                                                                                                                                                                                                                                                                                                                                                                                                                                                                                                                                                                                                                                                                                                                                                                                                         | 177.90                   |
| Size Metera    | 1                                                | ing x 10 | 0 R      | ecovery                                          |             |       |            |                                                                                                                                                                                                                                                                                                                                                                                                                                                                                                                                                                                                                                                                                                                                                                                                                                                                                                                                                                                                                                                                                                                                                                                                                                                                                                                                                                                                                                                                                                                                                                                                                                                                                                                                                                                                                                                                                                                                                                                                                                                                                                                                |                          |
|                | lengt                                            | _        |          |                                                  |             |       | distant    | *                                                                                                                                                                                                                                                                                                                                                                                                                                                                                                                                                                                                                                                                                                                                                                                                                                                                                                                                                                                                                                                                                                                                                                                                                                                                                                                                                                                                                                                                                                                                                                                                                                                                                                                                                                                                                                                                                                                                                                                                                                                                                                                              | ¥                        |
| (m)            | 1                                                | <br>(%)  |          | (%)                                              |             |       |            |                                                                                                                                                                                                                                                                                                                                                                                                                                                                                                                                                                                                                                                                                                                                                                                                                                                                                                                                                                                                                                                                                                                                                                                                                                                                                                                                                                                                                                                                                                                                                                                                                                                                                                                                                                                                                                                                                                                                                                                                                                                                                                                                | \$<br>- 1                |
| нх 2.00        | )                                                | 0.6      | +        | 100.0                                            |             |       |            |                                                                                                                                                                                                                                                                                                                                                                                                                                                                                                                                                                                                                                                                                                                                                                                                                                                                                                                                                                                                                                                                                                                                                                                                                                                                                                                                                                                                                                                                                                                                                                                                                                                                                                                                                                                                                                                                                                                                                                                                                                                                                                                                |                          |
| NW 18.00       |                                                  | 5.1      |          | 100.0                                            | 1           |       |            |                                                                                                                                                                                                                                                                                                                                                                                                                                                                                                                                                                                                                                                                                                                                                                                                                                                                                                                                                                                                                                                                                                                                                                                                                                                                                                                                                                                                                                                                                                                                                                                                                                                                                                                                                                                                                                                                                                                                                                                                                                                                                                                                |                          |
| BW 153.10      |                                                  | 43.6     | +        | 100.0                                            |             |       |            | 90 - 150 - 150 - 150 - 150 - 150 - 150 - 150 - 150 - 150 - 150 - 150 - 150 - 150 - 150 - 150 - 150 - 150 - 150 - 150 - 150 - 150 - 150 - 150 - 150 - 150 - 150 - 150 - 150 - 150 - 150 - 150 - 150 - 150 - 150 - 150 - 150 - 150 - 150 - 150 - 150 - 150 - 150 - 150 - 150 - 150 - 150 - 150 - 150 - 150 - 150 - 150 - 150 - 150 - 150 - 150 - 150 - 150 - 150 - 150 - 150 - 150 - 150 - 150 - 150 - 150 - 150 - 150 - 150 - 150 - 150 - 150 - 150 - 150 - 150 - 150 - 150 - 150 - 150 - 150 - 150 - 150 - 150 - 150 - 150 - 150 - 150 - 150 - 150 - 150 - 150 - 150 - 150 - 150 - 150 - 150 - 150 - 150 - 150 - 150 - 150 - 150 - 150 - 150 - 150 - 150 - 150 - 150 - 150 - 150 - 150 - 150 - 150 - 150 - 150 - 150 - 150 - 150 - 150 - 150 - 150 - 150 - 150 - 150 - 150 - 150 - 150 - 150 - 150 - 150 - 150 - 150 - 150 - 150 - 150 - 150 - 150 - 150 - 150 - 150 - 150 - 150 - 150 - 150 - 150 - 150 - 150 - 150 - 150 - 150 - 150 - 150 - 150 - 150 - 150 - 150 - 150 - 150 - 150 - 150 - 150 - 150 - 150 - 150 - 150 - 150 - 150 - 150 - 150 - 150 - 150 - 150 - 150 - 150 - 150 - 150 - 150 - 150 - 150 - 150 - 150 - 150 - 150 - 150 - 150 - 150 - 150 - 150 - 150 - 150 - 150 - 150 - 150 - 150 - 150 - 150 - 150 - 150 - 150 - 150 - 150 - 150 - 150 - 150 - 150 - 150 - 150 - 150 - 150 - 150 - 150 - 150 - 150 - 150 - 150 - 150 - 150 - 150 - 150 - 150 - 150 - 150 - 150 - 150 - 150 - 150 - 150 - 150 - 150 - 150 - 150 - 150 - 150 - 150 - 150 - 150 - 150 - 150 - 150 - 150 - 150 - 150 - 150 - 150 - 150 - 150 - 150 - 150 - 150 - 150 - 150 - 150 - 150 - 150 - 150 - 150 - 150 - 150 - 150 - 150 - 150 - 150 - 150 - 150 - 150 - 150 - 150 - 150 - 150 - 150 - 150 - 150 - 150 - 150 - 150 - 150 - 150 - 150 - 150 - 150 - 150 - 150 - 150 - 150 - 150 - 150 - 150 - 150 - 150 - 150 - 150 - 150 - 150 - 150 - 150 - 150 - 150 - 150 - 150 - 150 - 150 - 150 - 150 - 150 - 150 - 150 - 150 - 150 - 150 - 150 - 150 - 150 - 150 - 150 - 150 - 150 - 150 - 150 - 150 - 150 - 150 - 150 - 150 - 150 - 150 - 150 - 150 - 150 - 150 - 150 - 150 - 150 - 150 - 150 - 150 - 150 - 150 - 150 - 150 - 150 - 150 - 1 |                          |
| 1 DH 1 122.10  | <u></u>                                          |          |          | .00.0                                            | L           |       |            |                                                                                                                                                                                                                                                                                                                                                                                                                                                                                                                                                                                                                                                                                                                                                                                                                                                                                                                                                                                                                                                                                                                                                                                                                                                                                                                                                                                                                                                                                                                                                                                                                                                                                                                                                                                                                                                                                                                                                                                                                                                                                                                                |                          |