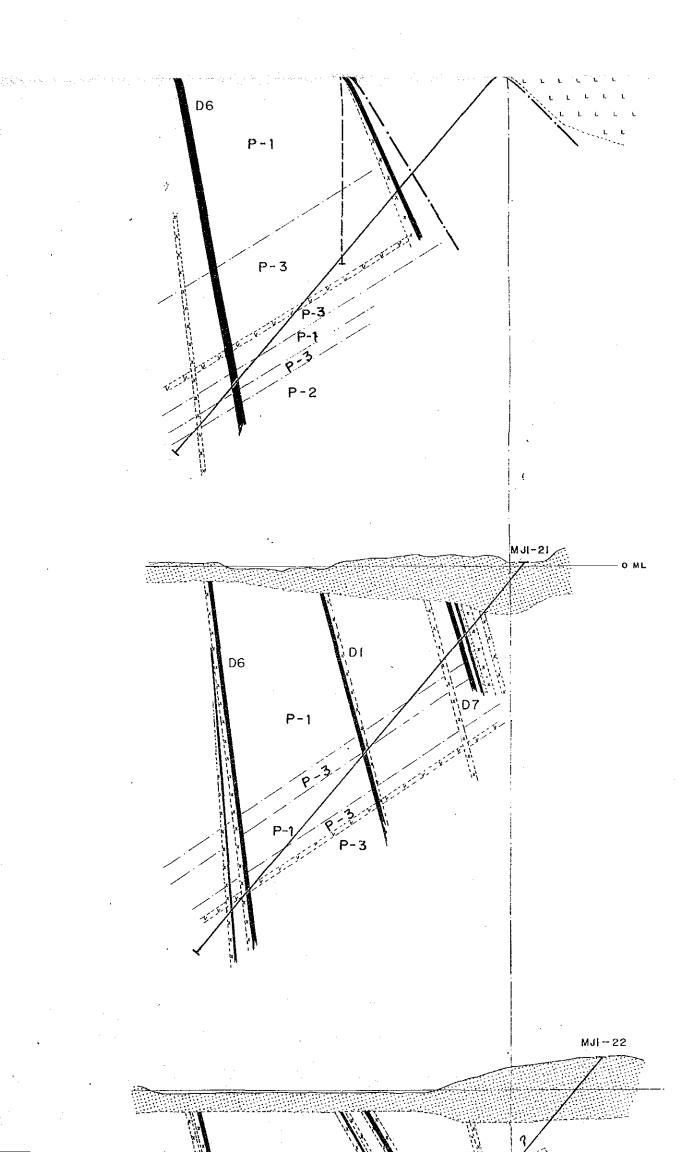

## App. 9 Summary of the Drilling Operation II-2

| r | М | T | 1 | - | ١ | 2 | ۲ |
|---|---|---|---|---|---|---|---|
|   | п | J | 1 | _ | ŧ | ~ |   |

| [MJI-15]       |                                                  |          |          | ·                                                |             | :     |            |                                                                                                                                                                                                                                                                                                                                                                                                                                                                                                                                                                                                                                                                                                                                                                                                                                                                                                                                                                                                                                                                                                                                                                                                                                                                                                                                                                                                                                                                                                                                                                                                                                                                                                                                                                                                                                                                                                                                                                                                                                                                                                                                |                          |
|----------------|--------------------------------------------------|----------|----------|--------------------------------------------------|-------------|-------|------------|--------------------------------------------------------------------------------------------------------------------------------------------------------------------------------------------------------------------------------------------------------------------------------------------------------------------------------------------------------------------------------------------------------------------------------------------------------------------------------------------------------------------------------------------------------------------------------------------------------------------------------------------------------------------------------------------------------------------------------------------------------------------------------------------------------------------------------------------------------------------------------------------------------------------------------------------------------------------------------------------------------------------------------------------------------------------------------------------------------------------------------------------------------------------------------------------------------------------------------------------------------------------------------------------------------------------------------------------------------------------------------------------------------------------------------------------------------------------------------------------------------------------------------------------------------------------------------------------------------------------------------------------------------------------------------------------------------------------------------------------------------------------------------------------------------------------------------------------------------------------------------------------------------------------------------------------------------------------------------------------------------------------------------------------------------------------------------------------------------------------------------|--------------------------|
|                | Su                                               | rvey     |          | Perio                                            | <u> </u>    |       | .s.        |                                                                                                                                                                                                                                                                                                                                                                                                                                                                                                                                                                                                                                                                                                                                                                                                                                                                                                                                                                                                                                                                                                                                                                                                                                                                                                                                                                                                                                                                                                                                                                                                                                                                                                                                                                                                                                                                                                                                                                                                                                                                                                                                | Man-day                  |
|                | Peri                                             | od       | Day      | Work s                                           |             | Off   |            | Engineer                                                                                                                                                                                                                                                                                                                                                                                                                                                                                                                                                                                                                                                                                                                                                                                                                                                                                                                                                                                                                                                                                                                                                                                                                                                                                                                                                                                                                                                                                                                                                                                                                                                                                                                                                                                                                                                                                                                                                                                                                                                                                                                       | Worker                   |
| Operation      |                                                  |          |          | s h                                              | ift         |       | shift      | man                                                                                                                                                                                                                                                                                                                                                                                                                                                                                                                                                                                                                                                                                                                                                                                                                                                                                                                                                                                                                                                                                                                                                                                                                                                                                                                                                                                                                                                                                                                                                                                                                                                                                                                                                                                                                                                                                                                                                                                                                                                                                                                            | man                      |
| Preparation    | 13.08.87-                                        | 18.08.87 | 6        | 6                                                |             |       |            | 36                                                                                                                                                                                                                                                                                                                                                                                                                                                                                                                                                                                                                                                                                                                                                                                                                                                                                                                                                                                                                                                                                                                                                                                                                                                                                                                                                                                                                                                                                                                                                                                                                                                                                                                                                                                                                                                                                                                                                                                                                                                                                                                             | 90                       |
|                |                                                  |          |          | Drilli                                           | ng          |       |            |                                                                                                                                                                                                                                                                                                                                                                                                                                                                                                                                                                                                                                                                                                                                                                                                                                                                                                                                                                                                                                                                                                                                                                                                                                                                                                                                                                                                                                                                                                                                                                                                                                                                                                                                                                                                                                                                                                                                                                                                                                                                                                                                |                          |
|                |                                                  |          |          | 37                                               |             |       | <u>-</u>   | 78                                                                                                                                                                                                                                                                                                                                                                                                                                                                                                                                                                                                                                                                                                                                                                                                                                                                                                                                                                                                                                                                                                                                                                                                                                                                                                                                                                                                                                                                                                                                                                                                                                                                                                                                                                                                                                                                                                                                                                                                                                                                                                                             | 159                      |
| Drilling       | 19.08.87-                                        | 31.08.87 | 13       | Recove                                           | ring        |       |            |                                                                                                                                                                                                                                                                                                                                                                                                                                                                                                                                                                                                                                                                                                                                                                                                                                                                                                                                                                                                                                                                                                                                                                                                                                                                                                                                                                                                                                                                                                                                                                                                                                                                                                                                                                                                                                                                                                                                                                                                                                                                                                                                | i                        |
|                |                                                  |          | ·        | :                                                | •           |       | -          |                                                                                                                                                                                                                                                                                                                                                                                                                                                                                                                                                                                                                                                                                                                                                                                                                                                                                                                                                                                                                                                                                                                                                                                                                                                                                                                                                                                                                                                                                                                                                                                                                                                                                                                                                                                                                                                                                                                                                                                                                                                                                                                                | <b>-</b>                 |
| Removing       | 01.09.87-                                        | 03.09.87 | 3        | 5                                                |             |       | <b>-</b> 1 | 18                                                                                                                                                                                                                                                                                                                                                                                                                                                                                                                                                                                                                                                                                                                                                                                                                                                                                                                                                                                                                                                                                                                                                                                                                                                                                                                                                                                                                                                                                                                                                                                                                                                                                                                                                                                                                                                                                                                                                                                                                                                                                                                             | 30                       |
| Total          | 13.08.87-                                        | 03.09.87 | 22       | 48                                               |             |       |            | 132                                                                                                                                                                                                                                                                                                                                                                                                                                                                                                                                                                                                                                                                                                                                                                                                                                                                                                                                                                                                                                                                                                                                                                                                                                                                                                                                                                                                                                                                                                                                                                                                                                                                                                                                                                                                                                                                                                                                                                                                                                                                                                                            | 279                      |
| Drilling Lengt | h                                                |          |          |                                                  |             | Core  | recove     | ry of 100                                                                                                                                                                                                                                                                                                                                                                                                                                                                                                                                                                                                                                                                                                                                                                                                                                                                                                                                                                                                                                                                                                                                                                                                                                                                                                                                                                                                                                                                                                                                                                                                                                                                                                                                                                                                                                                                                                                                                                                                                                                                                                                      | m hole                   |
| Length         | 7                                                |          |          |                                                  |             |       |            | C                                                                                                                                                                                                                                                                                                                                                                                                                                                                                                                                                                                                                                                                                                                                                                                                                                                                                                                                                                                                                                                                                                                                                                                                                                                                                                                                                                                                                                                                                                                                                                                                                                                                                                                                                                                                                                                                                                                                                                                                                                                                                                                              | ore                      |
| planned        | 350.00m                                          | Overbur  | den      | 14.70m                                           | · D         | epth  | Со         | re r                                                                                                                                                                                                                                                                                                                                                                                                                                                                                                                                                                                                                                                                                                                                                                                                                                                                                                                                                                                                                                                                                                                                                                                                                                                                                                                                                                                                                                                                                                                                                                                                                                                                                                                                                                                                                                                                                                                                                                                                                                                                                                                           | ecovery                  |
| Increase       | <del>                                     </del> |          |          |                                                  | of          | hole  | re         | covery c                                                                                                                                                                                                                                                                                                                                                                                                                                                                                                                                                                                                                                                                                                                                                                                                                                                                                                                                                                                                                                                                                                                                                                                                                                                                                                                                                                                                                                                                                                                                                                                                                                                                                                                                                                                                                                                                                                                                                                                                                                                                                                                       | umulated                 |
| or             |                                                  |          | <u> </u> | :                                                |             | (m)   |            | (%)                                                                                                                                                                                                                                                                                                                                                                                                                                                                                                                                                                                                                                                                                                                                                                                                                                                                                                                                                                                                                                                                                                                                                                                                                                                                                                                                                                                                                                                                                                                                                                                                                                                                                                                                                                                                                                                                                                                                                                                                                                                                                                                            | (%)                      |
| decrease       | 1.00m                                            | Core le  | ngth     | 333.15m                                          |             | A ANY |            |                                                                                                                                                                                                                                                                                                                                                                                                                                                                                                                                                                                                                                                                                                                                                                                                                                                                                                                                                                                                                                                                                                                                                                                                                                                                                                                                                                                                                                                                                                                                                                                                                                                                                                                                                                                                                                                                                                                                                                                                                                                                                                                                | 1300                     |
| in             | · ·                                              |          | İ        |                                                  |             | 0-100 |            | 98.5                                                                                                                                                                                                                                                                                                                                                                                                                                                                                                                                                                                                                                                                                                                                                                                                                                                                                                                                                                                                                                                                                                                                                                                                                                                                                                                                                                                                                                                                                                                                                                                                                                                                                                                                                                                                                                                                                                                                                                                                                                                                                                                           | 98.5                     |
| length         |                                                  |          | ]        |                                                  | 10          | 0-200 |            | 98.2                                                                                                                                                                                                                                                                                                                                                                                                                                                                                                                                                                                                                                                                                                                                                                                                                                                                                                                                                                                                                                                                                                                                                                                                                                                                                                                                                                                                                                                                                                                                                                                                                                                                                                                                                                                                                                                                                                                                                                                                                                                                                                                           | 98.3                     |
| Length         | ·                                                | Core     |          |                                                  | 20          | 0-300 | 1          | 00.0                                                                                                                                                                                                                                                                                                                                                                                                                                                                                                                                                                                                                                                                                                                                                                                                                                                                                                                                                                                                                                                                                                                                                                                                                                                                                                                                                                                                                                                                                                                                                                                                                                                                                                                                                                                                                                                                                                                                                                                                                                                                                                                           | 98.9                     |
| drilled        | 351.00m                                          | recover  | y        | 99.1 %                                           | 30          | 0-351 | 1          | 00.0                                                                                                                                                                                                                                                                                                                                                                                                                                                                                                                                                                                                                                                                                                                                                                                                                                                                                                                                                                                                                                                                                                                                                                                                                                                                                                                                                                                                                                                                                                                                                                                                                                                                                                                                                                                                                                                                                                                                                                                                                                                                                                                           | 99.1                     |
| Working hour   |                                                  | h        | %        | 7 %                                              |             | Ef    | ficien     | cy of Dri                                                                                                                                                                                                                                                                                                                                                                                                                                                                                                                                                                                                                                                                                                                                                                                                                                                                                                                                                                                                                                                                                                                                                                                                                                                                                                                                                                                                                                                                                                                                                                                                                                                                                                                                                                                                                                                                                                                                                                                                                                                                                                                      | lling                    |
| Drilling       | 2                                                | 10.45    | 71.2     | 54.9                                             | 4           | 4870  |            |                                                                                                                                                                                                                                                                                                                                                                                                                                                                                                                                                                                                                                                                                                                                                                                                                                                                                                                                                                                                                                                                                                                                                                                                                                                                                                                                                                                                                                                                                                                                                                                                                                                                                                                                                                                                                                                                                                                                                                                                                                                                                                                                |                          |
| Other workin   | g                                                | 85.15    | 28.8     | 22.2                                             | m/s         | urvey | perio      | d 351.0                                                                                                                                                                                                                                                                                                                                                                                                                                                                                                                                                                                                                                                                                                                                                                                                                                                                                                                                                                                                                                                                                                                                                                                                                                                                                                                                                                                                                                                                                                                                                                                                                                                                                                                                                                                                                                                                                                                                                                                                                                                                                                                        | Om/22days                |
| Recovering     |                                                  | <u>-</u> |          | -                                                | (n/         | day)  |            | (15.95                                                                                                                                                                                                                                                                                                                                                                                                                                                                                                                                                                                                                                                                                                                                                                                                                                                                                                                                                                                                                                                                                                                                                                                                                                                                                                                                                                                                                                                                                                                                                                                                                                                                                                                                                                                                                                                                                                                                                                                                                                                                                                                         | m/day)                   |
| Sub total      | 2                                                | 96.00 1  | 00.0     | 77.1                                             | m/s         | hift  | 1          | 351.00                                                                                                                                                                                                                                                                                                                                                                                                                                                                                                                                                                                                                                                                                                                                                                                                                                                                                                                                                                                                                                                                                                                                                                                                                                                                                                                                                                                                                                                                                                                                                                                                                                                                                                                                                                                                                                                                                                                                                                                                                                                                                                                         | /48shift                 |
| Reassemblage   |                                                  | 18.00    | ·        | 4.7                                              | (m/         | shift | )          | (7.31m                                                                                                                                                                                                                                                                                                                                                                                                                                                                                                                                                                                                                                                                                                                                                                                                                                                                                                                                                                                                                                                                                                                                                                                                                                                                                                                                                                                                                                                                                                                                                                                                                                                                                                                                                                                                                                                                                                                                                                                                                                                                                                                         | /shift)                  |
| Dismantlemen   |                                                  | 26.00    | · .      | 6.8                                              | <b>!</b>    |       |            |                                                                                                                                                                                                                                                                                                                                                                                                                                                                                                                                                                                                                                                                                                                                                                                                                                                                                                                                                                                                                                                                                                                                                                                                                                                                                                                                                                                                                                                                                                                                                                                                                                                                                                                                                                                                                                                                                                                                                                                                                                                                                                                                |                          |
| Water          |                                                  |          |          | <del>                                     </del> |             |       |            |                                                                                                                                                                                                                                                                                                                                                                                                                                                                                                                                                                                                                                                                                                                                                                                                                                                                                                                                                                                                                                                                                                                                                                                                                                                                                                                                                                                                                                                                                                                                                                                                                                                                                                                                                                                                                                                                                                                                                                                                                                                                                                                                |                          |
| transportation | on                                               | ***      | ,        |                                                  | <del></del> | Dr    | illing     | length/b                                                                                                                                                                                                                                                                                                                                                                                                                                                                                                                                                                                                                                                                                                                                                                                                                                                                                                                                                                                                                                                                                                                                                                                                                                                                                                                                                                                                                                                                                                                                                                                                                                                                                                                                                                                                                                                                                                                                                                                                                                                                                                                       | it                       |
| Road constru   |                                                  |          |          |                                                  |             |       |            |                                                                                                                                                                                                                                                                                                                                                                                                                                                                                                                                                                                                                                                                                                                                                                                                                                                                                                                                                                                                                                                                                                                                                                                                                                                                                                                                                                                                                                                                                                                                                                                                                                                                                                                                                                                                                                                                                                                                                                                                                                                                                                                                | er i erkedir.            |
| and others     |                                                  | 44.00    |          | 11.4                                             | Bit         | size  | нх         | NQ                                                                                                                                                                                                                                                                                                                                                                                                                                                                                                                                                                                                                                                                                                                                                                                                                                                                                                                                                                                                                                                                                                                                                                                                                                                                                                                                                                                                                                                                                                                                                                                                                                                                                                                                                                                                                                                                                                                                                                                                                                                                                                                             | ВQ                       |
| Total          | 3                                                | 84.00    | 100      | 100.0                                            |             | lled  | (m)        | (m)                                                                                                                                                                                                                                                                                                                                                                                                                                                                                                                                                                                                                                                                                                                                                                                                                                                                                                                                                                                                                                                                                                                                                                                                                                                                                                                                                                                                                                                                                                                                                                                                                                                                                                                                                                                                                                                                                                                                                                                                                                                                                                                            | (m)                      |
|                |                                                  |          |          |                                                  |             | gth   | 16.30      | 136.80                                                                                                                                                                                                                                                                                                                                                                                                                                                                                                                                                                                                                                                                                                                                                                                                                                                                                                                                                                                                                                                                                                                                                                                                                                                                                                                                                                                                                                                                                                                                                                                                                                                                                                                                                                                                                                                                                                                                                                                                                                                                                                                         | The second of the second |
| Casing pipe in | serted                                           |          | 1        |                                                  | Cor         |       |            |                                                                                                                                                                                                                                                                                                                                                                                                                                                                                                                                                                                                                                                                                                                                                                                                                                                                                                                                                                                                                                                                                                                                                                                                                                                                                                                                                                                                                                                                                                                                                                                                                                                                                                                                                                                                                                                                                                                                                                                                                                                                                                                                | 1                        |
|                | Meter                                            | age      |          |                                                  | •           | gth   | 0.40       | 134.85                                                                                                                                                                                                                                                                                                                                                                                                                                                                                                                                                                                                                                                                                                                                                                                                                                                                                                                                                                                                                                                                                                                                                                                                                                                                                                                                                                                                                                                                                                                                                                                                                                                                                                                                                                                                                                                                                                                                                                                                                                                                                                                         | 177.90                   |
| Size Metera    | 1                                                | ing x 10 | 0 R      | ecovery                                          |             |       |            |                                                                                                                                                                                                                                                                                                                                                                                                                                                                                                                                                                                                                                                                                                                                                                                                                                                                                                                                                                                                                                                                                                                                                                                                                                                                                                                                                                                                                                                                                                                                                                                                                                                                                                                                                                                                                                                                                                                                                                                                                                                                                                                                |                          |
|                | lengt                                            | _        |          |                                                  |             |       | distant    | *                                                                                                                                                                                                                                                                                                                                                                                                                                                                                                                                                                                                                                                                                                                                                                                                                                                                                                                                                                                                                                                                                                                                                                                                                                                                                                                                                                                                                                                                                                                                                                                                                                                                                                                                                                                                                                                                                                                                                                                                                                                                                                                              | ¥                        |
| (m)            | 1                                                | <br>(%)  |          | (%)                                              |             |       |            |                                                                                                                                                                                                                                                                                                                                                                                                                                                                                                                                                                                                                                                                                                                                                                                                                                                                                                                                                                                                                                                                                                                                                                                                                                                                                                                                                                                                                                                                                                                                                                                                                                                                                                                                                                                                                                                                                                                                                                                                                                                                                                                                | \$<br>- 1                |
| нх 2.00        | )                                                | 0.6      | +        | 100.0                                            |             |       |            |                                                                                                                                                                                                                                                                                                                                                                                                                                                                                                                                                                                                                                                                                                                                                                                                                                                                                                                                                                                                                                                                                                                                                                                                                                                                                                                                                                                                                                                                                                                                                                                                                                                                                                                                                                                                                                                                                                                                                                                                                                                                                                                                |                          |
| NW 18.00       |                                                  | 5.1      |          | 100.0                                            | 1           |       |            |                                                                                                                                                                                                                                                                                                                                                                                                                                                                                                                                                                                                                                                                                                                                                                                                                                                                                                                                                                                                                                                                                                                                                                                                                                                                                                                                                                                                                                                                                                                                                                                                                                                                                                                                                                                                                                                                                                                                                                                                                                                                                                                                |                          |
| BW 153.10      |                                                  | 43.6     | +        | 100.0                                            |             |       |            | 90 - 150 - 150 - 150 - 150 - 150 - 150 - 150 - 150 - 150 - 150 - 150 - 150 - 150 - 150 - 150 - 150 - 150 - 150 - 150 - 150 - 150 - 150 - 150 - 150 - 150 - 150 - 150 - 150 - 150 - 150 - 150 - 150 - 150 - 150 - 150 - 150 - 150 - 150 - 150 - 150 - 150 - 150 - 150 - 150 - 150 - 150 - 150 - 150 - 150 - 150 - 150 - 150 - 150 - 150 - 150 - 150 - 150 - 150 - 150 - 150 - 150 - 150 - 150 - 150 - 150 - 150 - 150 - 150 - 150 - 150 - 150 - 150 - 150 - 150 - 150 - 150 - 150 - 150 - 150 - 150 - 150 - 150 - 150 - 150 - 150 - 150 - 150 - 150 - 150 - 150 - 150 - 150 - 150 - 150 - 150 - 150 - 150 - 150 - 150 - 150 - 150 - 150 - 150 - 150 - 150 - 150 - 150 - 150 - 150 - 150 - 150 - 150 - 150 - 150 - 150 - 150 - 150 - 150 - 150 - 150 - 150 - 150 - 150 - 150 - 150 - 150 - 150 - 150 - 150 - 150 - 150 - 150 - 150 - 150 - 150 - 150 - 150 - 150 - 150 - 150 - 150 - 150 - 150 - 150 - 150 - 150 - 150 - 150 - 150 - 150 - 150 - 150 - 150 - 150 - 150 - 150 - 150 - 150 - 150 - 150 - 150 - 150 - 150 - 150 - 150 - 150 - 150 - 150 - 150 - 150 - 150 - 150 - 150 - 150 - 150 - 150 - 150 - 150 - 150 - 150 - 150 - 150 - 150 - 150 - 150 - 150 - 150 - 150 - 150 - 150 - 150 - 150 - 150 - 150 - 150 - 150 - 150 - 150 - 150 - 150 - 150 - 150 - 150 - 150 - 150 - 150 - 150 - 150 - 150 - 150 - 150 - 150 - 150 - 150 - 150 - 150 - 150 - 150 - 150 - 150 - 150 - 150 - 150 - 150 - 150 - 150 - 150 - 150 - 150 - 150 - 150 - 150 - 150 - 150 - 150 - 150 - 150 - 150 - 150 - 150 - 150 - 150 - 150 - 150 - 150 - 150 - 150 - 150 - 150 - 150 - 150 - 150 - 150 - 150 - 150 - 150 - 150 - 150 - 150 - 150 - 150 - 150 - 150 - 150 - 150 - 150 - 150 - 150 - 150 - 150 - 150 - 150 - 150 - 150 - 150 - 150 - 150 - 150 - 150 - 150 - 150 - 150 - 150 - 150 - 150 - 150 - 150 - 150 - 150 - 150 - 150 - 150 - 150 - 150 - 150 - 150 - 150 - 150 - 150 - 150 - 150 - 150 - 150 - 150 - 150 - 150 - 150 - 150 - 150 - 150 - 150 - 150 - 150 - 150 - 150 - 150 - 150 - 150 - 150 - 150 - 150 - 150 - 150 - 150 - 150 - 150 - 150 - 150 - 150 - 150 - 150 - 150 - 150 - 150 - 150 - 150 - 150 - 150 - 150 - 150 - 1 |                          |
| 1 DH 1 122.10  | <u></u>                                          |          |          | .00.0                                            | L           |       |            |                                                                                                                                                                                                                                                                                                                                                                                                                                                                                                                                                                                                                                                                                                                                                                                                                                                                                                                                                                                                                                                                                                                                                                                                                                                                                                                                                                                                                                                                                                                                                                                                                                                                                                                                                                                                                                                                                                                                                                                                                                                                                                                                |                          |