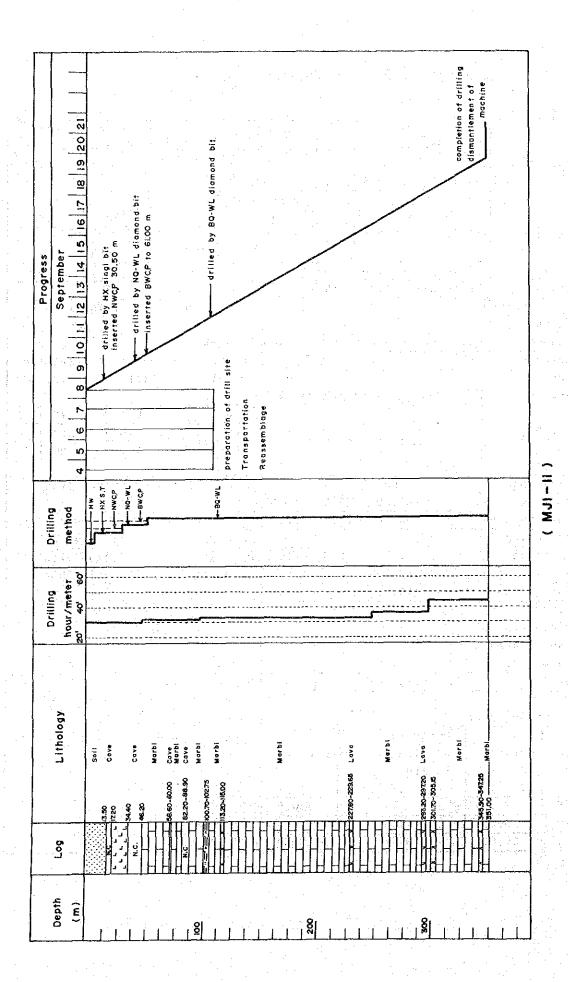

## App. 9 Summary of the Drilling Operation II-2

| r | М | T | 1 | - | ١ | 2 | ۲ |
|---|---|---|---|---|---|---|---|
|   | п | J | 1 | _ | ŧ | ~ |   |

| [MJI-15]       |                                                  |          |          | ·                                                |             | :     |            |                                                                                                                                                                                                                                                                                                                                                                                                                                                                                                                                                                                                                                                                                                                                                                                                                                                                                                                                                                                                                                                                                                                                                                                                                                                                                                                                                                                                                                                                                                                                                                                                                                                                                                                                                                                                                                                                                                                                                                                                                                                                                                                                |                          |
|----------------|--------------------------------------------------|----------|----------|--------------------------------------------------|-------------|-------|------------|--------------------------------------------------------------------------------------------------------------------------------------------------------------------------------------------------------------------------------------------------------------------------------------------------------------------------------------------------------------------------------------------------------------------------------------------------------------------------------------------------------------------------------------------------------------------------------------------------------------------------------------------------------------------------------------------------------------------------------------------------------------------------------------------------------------------------------------------------------------------------------------------------------------------------------------------------------------------------------------------------------------------------------------------------------------------------------------------------------------------------------------------------------------------------------------------------------------------------------------------------------------------------------------------------------------------------------------------------------------------------------------------------------------------------------------------------------------------------------------------------------------------------------------------------------------------------------------------------------------------------------------------------------------------------------------------------------------------------------------------------------------------------------------------------------------------------------------------------------------------------------------------------------------------------------------------------------------------------------------------------------------------------------------------------------------------------------------------------------------------------------|--------------------------|
|                | Su                                               | rvey     |          | Perio                                            | <u> </u>    |       | .s.        |                                                                                                                                                                                                                                                                                                                                                                                                                                                                                                                                                                                                                                                                                                                                                                                                                                                                                                                                                                                                                                                                                                                                                                                                                                                                                                                                                                                                                                                                                                                                                                                                                                                                                                                                                                                                                                                                                                                                                                                                                                                                                                                                | Man-day                  |
|                | Peri                                             | od       | Day      | Work s                                           |             | Off   |            | Engineer                                                                                                                                                                                                                                                                                                                                                                                                                                                                                                                                                                                                                                                                                                                                                                                                                                                                                                                                                                                                                                                                                                                                                                                                                                                                                                                                                                                                                                                                                                                                                                                                                                                                                                                                                                                                                                                                                                                                                                                                                                                                                                                       | Worker                   |
| Operation      |                                                  |          |          | s h                                              | ift         |       | shift      | man                                                                                                                                                                                                                                                                                                                                                                                                                                                                                                                                                                                                                                                                                                                                                                                                                                                                                                                                                                                                                                                                                                                                                                                                                                                                                                                                                                                                                                                                                                                                                                                                                                                                                                                                                                                                                                                                                                                                                                                                                                                                                                                            | man                      |
| Preparation    | 13.08.87-                                        | 18.08.87 | 6        | 6                                                |             |       |            | 36                                                                                                                                                                                                                                                                                                                                                                                                                                                                                                                                                                                                                                                                                                                                                                                                                                                                                                                                                                                                                                                                                                                                                                                                                                                                                                                                                                                                                                                                                                                                                                                                                                                                                                                                                                                                                                                                                                                                                                                                                                                                                                                             | 90                       |
|                |                                                  |          |          | Drilli                                           | ng          |       |            |                                                                                                                                                                                                                                                                                                                                                                                                                                                                                                                                                                                                                                                                                                                                                                                                                                                                                                                                                                                                                                                                                                                                                                                                                                                                                                                                                                                                                                                                                                                                                                                                                                                                                                                                                                                                                                                                                                                                                                                                                                                                                                                                |                          |
|                |                                                  |          |          | 37                                               |             |       | <u>-</u>   | 78                                                                                                                                                                                                                                                                                                                                                                                                                                                                                                                                                                                                                                                                                                                                                                                                                                                                                                                                                                                                                                                                                                                                                                                                                                                                                                                                                                                                                                                                                                                                                                                                                                                                                                                                                                                                                                                                                                                                                                                                                                                                                                                             | 159                      |
| Drilling       | 19.08.87-                                        | 31.08.87 | 13       | Recove                                           | ring        |       |            |                                                                                                                                                                                                                                                                                                                                                                                                                                                                                                                                                                                                                                                                                                                                                                                                                                                                                                                                                                                                                                                                                                                                                                                                                                                                                                                                                                                                                                                                                                                                                                                                                                                                                                                                                                                                                                                                                                                                                                                                                                                                                                                                | i                        |
|                |                                                  |          | ·        | :                                                | •           |       | -          |                                                                                                                                                                                                                                                                                                                                                                                                                                                                                                                                                                                                                                                                                                                                                                                                                                                                                                                                                                                                                                                                                                                                                                                                                                                                                                                                                                                                                                                                                                                                                                                                                                                                                                                                                                                                                                                                                                                                                                                                                                                                                                                                | <b>-</b>                 |
| Removing       | 01.09.87-                                        | 03.09.87 | 3        | 5                                                |             |       | <b>-</b> 1 | 18                                                                                                                                                                                                                                                                                                                                                                                                                                                                                                                                                                                                                                                                                                                                                                                                                                                                                                                                                                                                                                                                                                                                                                                                                                                                                                                                                                                                                                                                                                                                                                                                                                                                                                                                                                                                                                                                                                                                                                                                                                                                                                                             | 30                       |
| Total          | 13.08.87-                                        | 03.09.87 | 22       | 48                                               |             |       |            | 132                                                                                                                                                                                                                                                                                                                                                                                                                                                                                                                                                                                                                                                                                                                                                                                                                                                                                                                                                                                                                                                                                                                                                                                                                                                                                                                                                                                                                                                                                                                                                                                                                                                                                                                                                                                                                                                                                                                                                                                                                                                                                                                            | 279                      |
| Drilling Lengt | h                                                |          |          |                                                  |             | Core  | recove     | ry of 100                                                                                                                                                                                                                                                                                                                                                                                                                                                                                                                                                                                                                                                                                                                                                                                                                                                                                                                                                                                                                                                                                                                                                                                                                                                                                                                                                                                                                                                                                                                                                                                                                                                                                                                                                                                                                                                                                                                                                                                                                                                                                                                      | m hole                   |
| Length         | 7                                                |          |          |                                                  |             |       |            | C                                                                                                                                                                                                                                                                                                                                                                                                                                                                                                                                                                                                                                                                                                                                                                                                                                                                                                                                                                                                                                                                                                                                                                                                                                                                                                                                                                                                                                                                                                                                                                                                                                                                                                                                                                                                                                                                                                                                                                                                                                                                                                                              | ore                      |
| planned        | 350.00m                                          | Overbur  | den      | 14.70m                                           | · D         | epth  | Со         | re r                                                                                                                                                                                                                                                                                                                                                                                                                                                                                                                                                                                                                                                                                                                                                                                                                                                                                                                                                                                                                                                                                                                                                                                                                                                                                                                                                                                                                                                                                                                                                                                                                                                                                                                                                                                                                                                                                                                                                                                                                                                                                                                           | ecovery                  |
| Increase       | <del>                                     </del> |          |          |                                                  | of          | hole  | re         | covery c                                                                                                                                                                                                                                                                                                                                                                                                                                                                                                                                                                                                                                                                                                                                                                                                                                                                                                                                                                                                                                                                                                                                                                                                                                                                                                                                                                                                                                                                                                                                                                                                                                                                                                                                                                                                                                                                                                                                                                                                                                                                                                                       | umulated                 |
| or             |                                                  |          | <u> </u> | :                                                |             | (m)   |            | (%)                                                                                                                                                                                                                                                                                                                                                                                                                                                                                                                                                                                                                                                                                                                                                                                                                                                                                                                                                                                                                                                                                                                                                                                                                                                                                                                                                                                                                                                                                                                                                                                                                                                                                                                                                                                                                                                                                                                                                                                                                                                                                                                            | (%)                      |
| decrease       | 1.00m                                            | Core le  | ngth     | 333.15m                                          |             | A ANY |            |                                                                                                                                                                                                                                                                                                                                                                                                                                                                                                                                                                                                                                                                                                                                                                                                                                                                                                                                                                                                                                                                                                                                                                                                                                                                                                                                                                                                                                                                                                                                                                                                                                                                                                                                                                                                                                                                                                                                                                                                                                                                                                                                | 1300                     |
| in             | · ·                                              |          | İ        |                                                  |             | 0-100 |            | 98.5                                                                                                                                                                                                                                                                                                                                                                                                                                                                                                                                                                                                                                                                                                                                                                                                                                                                                                                                                                                                                                                                                                                                                                                                                                                                                                                                                                                                                                                                                                                                                                                                                                                                                                                                                                                                                                                                                                                                                                                                                                                                                                                           | 98.5                     |
| length         |                                                  |          | ]        |                                                  | 10          | 0-200 |            | 98.2                                                                                                                                                                                                                                                                                                                                                                                                                                                                                                                                                                                                                                                                                                                                                                                                                                                                                                                                                                                                                                                                                                                                                                                                                                                                                                                                                                                                                                                                                                                                                                                                                                                                                                                                                                                                                                                                                                                                                                                                                                                                                                                           | 98.3                     |
| Length         | ·                                                | Core     |          |                                                  | 20          | 0-300 | 1          | 00.0                                                                                                                                                                                                                                                                                                                                                                                                                                                                                                                                                                                                                                                                                                                                                                                                                                                                                                                                                                                                                                                                                                                                                                                                                                                                                                                                                                                                                                                                                                                                                                                                                                                                                                                                                                                                                                                                                                                                                                                                                                                                                                                           | 98.9                     |
| drilled        | 351.00m                                          | recover  | y        | 99.1 %                                           | 30          | 0-351 | 1          | 00.0                                                                                                                                                                                                                                                                                                                                                                                                                                                                                                                                                                                                                                                                                                                                                                                                                                                                                                                                                                                                                                                                                                                                                                                                                                                                                                                                                                                                                                                                                                                                                                                                                                                                                                                                                                                                                                                                                                                                                                                                                                                                                                                           | 99.1                     |
| Working hour   |                                                  | h        | %        | 7 %                                              |             | Ef    | ficien     | cy of Dri                                                                                                                                                                                                                                                                                                                                                                                                                                                                                                                                                                                                                                                                                                                                                                                                                                                                                                                                                                                                                                                                                                                                                                                                                                                                                                                                                                                                                                                                                                                                                                                                                                                                                                                                                                                                                                                                                                                                                                                                                                                                                                                      | lling                    |
| Drilling       | 2                                                | 10.45    | 71.2     | 54.9                                             | 4           | 4870  |            |                                                                                                                                                                                                                                                                                                                                                                                                                                                                                                                                                                                                                                                                                                                                                                                                                                                                                                                                                                                                                                                                                                                                                                                                                                                                                                                                                                                                                                                                                                                                                                                                                                                                                                                                                                                                                                                                                                                                                                                                                                                                                                                                |                          |
| Other workin   | g                                                | 85.15    | 28.8     | 22.2                                             | m/s         | urvey | perio      | d 351.0                                                                                                                                                                                                                                                                                                                                                                                                                                                                                                                                                                                                                                                                                                                                                                                                                                                                                                                                                                                                                                                                                                                                                                                                                                                                                                                                                                                                                                                                                                                                                                                                                                                                                                                                                                                                                                                                                                                                                                                                                                                                                                                        | Om/22days                |
| Recovering     |                                                  | <u>-</u> |          | -                                                | (n/         | day)  |            | (15.95                                                                                                                                                                                                                                                                                                                                                                                                                                                                                                                                                                                                                                                                                                                                                                                                                                                                                                                                                                                                                                                                                                                                                                                                                                                                                                                                                                                                                                                                                                                                                                                                                                                                                                                                                                                                                                                                                                                                                                                                                                                                                                                         | m/day)                   |
| Sub total      | 2                                                | 96.00 1  | 00.0     | 77.1                                             | m/s         | hift  | 1          | 351.00                                                                                                                                                                                                                                                                                                                                                                                                                                                                                                                                                                                                                                                                                                                                                                                                                                                                                                                                                                                                                                                                                                                                                                                                                                                                                                                                                                                                                                                                                                                                                                                                                                                                                                                                                                                                                                                                                                                                                                                                                                                                                                                         | /48shift                 |
| Reassemblage   |                                                  | 18.00    | ·        | 4.7                                              | (m/         | shift | )          | (7.31m                                                                                                                                                                                                                                                                                                                                                                                                                                                                                                                                                                                                                                                                                                                                                                                                                                                                                                                                                                                                                                                                                                                                                                                                                                                                                                                                                                                                                                                                                                                                                                                                                                                                                                                                                                                                                                                                                                                                                                                                                                                                                                                         | /shift)                  |
| Dismantlemen   |                                                  | 26.00    | · .      | 6.8                                              | <b>!</b>    |       |            |                                                                                                                                                                                                                                                                                                                                                                                                                                                                                                                                                                                                                                                                                                                                                                                                                                                                                                                                                                                                                                                                                                                                                                                                                                                                                                                                                                                                                                                                                                                                                                                                                                                                                                                                                                                                                                                                                                                                                                                                                                                                                                                                |                          |
| Water          |                                                  |          |          | <del>                                     </del> |             |       |            |                                                                                                                                                                                                                                                                                                                                                                                                                                                                                                                                                                                                                                                                                                                                                                                                                                                                                                                                                                                                                                                                                                                                                                                                                                                                                                                                                                                                                                                                                                                                                                                                                                                                                                                                                                                                                                                                                                                                                                                                                                                                                                                                |                          |
| transportation | on                                               | ***      | ,        |                                                  | <del></del> | Dr    | illing     | length/b                                                                                                                                                                                                                                                                                                                                                                                                                                                                                                                                                                                                                                                                                                                                                                                                                                                                                                                                                                                                                                                                                                                                                                                                                                                                                                                                                                                                                                                                                                                                                                                                                                                                                                                                                                                                                                                                                                                                                                                                                                                                                                                       | it                       |
| Road constru   |                                                  |          |          |                                                  |             |       |            |                                                                                                                                                                                                                                                                                                                                                                                                                                                                                                                                                                                                                                                                                                                                                                                                                                                                                                                                                                                                                                                                                                                                                                                                                                                                                                                                                                                                                                                                                                                                                                                                                                                                                                                                                                                                                                                                                                                                                                                                                                                                                                                                | er i erkedir.            |
| and others     |                                                  | 44.00    |          | 11.4                                             | Bit         | size  | нх         | NQ                                                                                                                                                                                                                                                                                                                                                                                                                                                                                                                                                                                                                                                                                                                                                                                                                                                                                                                                                                                                                                                                                                                                                                                                                                                                                                                                                                                                                                                                                                                                                                                                                                                                                                                                                                                                                                                                                                                                                                                                                                                                                                                             | ВQ                       |
| Total          | 3                                                | 84.00    | 100      | 100.0                                            |             | lled  | (m)        | (m)                                                                                                                                                                                                                                                                                                                                                                                                                                                                                                                                                                                                                                                                                                                                                                                                                                                                                                                                                                                                                                                                                                                                                                                                                                                                                                                                                                                                                                                                                                                                                                                                                                                                                                                                                                                                                                                                                                                                                                                                                                                                                                                            | (m)                      |
|                |                                                  |          |          |                                                  |             | gth   | 16.30      | 136.80                                                                                                                                                                                                                                                                                                                                                                                                                                                                                                                                                                                                                                                                                                                                                                                                                                                                                                                                                                                                                                                                                                                                                                                                                                                                                                                                                                                                                                                                                                                                                                                                                                                                                                                                                                                                                                                                                                                                                                                                                                                                                                                         | The second of the second |
| Casing pipe in | serted                                           |          | 1        |                                                  | Cor         |       |            |                                                                                                                                                                                                                                                                                                                                                                                                                                                                                                                                                                                                                                                                                                                                                                                                                                                                                                                                                                                                                                                                                                                                                                                                                                                                                                                                                                                                                                                                                                                                                                                                                                                                                                                                                                                                                                                                                                                                                                                                                                                                                                                                | 1                        |
|                | Meter                                            | age      |          |                                                  | •           | gth   | 0.40       | 134.85                                                                                                                                                                                                                                                                                                                                                                                                                                                                                                                                                                                                                                                                                                                                                                                                                                                                                                                                                                                                                                                                                                                                                                                                                                                                                                                                                                                                                                                                                                                                                                                                                                                                                                                                                                                                                                                                                                                                                                                                                                                                                                                         | 177.90                   |
| Size Metera    | 1                                                | ing x 10 | 0 R      | ecovery                                          |             |       |            |                                                                                                                                                                                                                                                                                                                                                                                                                                                                                                                                                                                                                                                                                                                                                                                                                                                                                                                                                                                                                                                                                                                                                                                                                                                                                                                                                                                                                                                                                                                                                                                                                                                                                                                                                                                                                                                                                                                                                                                                                                                                                                                                |                          |
|                | lengt                                            | _        |          |                                                  |             |       | distant    | *                                                                                                                                                                                                                                                                                                                                                                                                                                                                                                                                                                                                                                                                                                                                                                                                                                                                                                                                                                                                                                                                                                                                                                                                                                                                                                                                                                                                                                                                                                                                                                                                                                                                                                                                                                                                                                                                                                                                                                                                                                                                                                                              | ¥                        |
| (m)            | 1                                                | <br>(%)  |          | (%)                                              |             |       |            |                                                                                                                                                                                                                                                                                                                                                                                                                                                                                                                                                                                                                                                                                                                                                                                                                                                                                                                                                                                                                                                                                                                                                                                                                                                                                                                                                                                                                                                                                                                                                                                                                                                                                                                                                                                                                                                                                                                                                                                                                                                                                                                                | \$<br>- 1                |
| нх 2.00        | )                                                | 0.6      | +        | 100.0                                            |             |       |            |                                                                                                                                                                                                                                                                                                                                                                                                                                                                                                                                                                                                                                                                                                                                                                                                                                                                                                                                                                                                                                                                                                                                                                                                                                                                                                                                                                                                                                                                                                                                                                                                                                                                                                                                                                                                                                                                                                                                                                                                                                                                                                                                |                          |
| NW 18.00       |                                                  | 5.1      |          | 100.0                                            | 1           |       |            |                                                                                                                                                                                                                                                                                                                                                                                                                                                                                                                                                                                                                                                                                                                                                                                                                                                                                                                                                                                                                                                                                                                                                                                                                                                                                                                                                                                                                                                                                                                                                                                                                                                                                                                                                                                                                                                                                                                                                                                                                                                                                                                                |                          |
| BW 153.10      |                                                  | 43.6     | +        | 100.0                                            |             |       |            | 90 - 150 - 150 - 150 - 150 - 150 - 150 - 150 - 150 - 150 - 150 - 150 - 150 - 150 - 150 - 150 - 150 - 150 - 150 - 150 - 150 - 150 - 150 - 150 - 150 - 150 - 150 - 150 - 150 - 150 - 150 - 150 - 150 - 150 - 150 - 150 - 150 - 150 - 150 - 150 - 150 - 150 - 150 - 150 - 150 - 150 - 150 - 150 - 150 - 150 - 150 - 150 - 150 - 150 - 150 - 150 - 150 - 150 - 150 - 150 - 150 - 150 - 150 - 150 - 150 - 150 - 150 - 150 - 150 - 150 - 150 - 150 - 150 - 150 - 150 - 150 - 150 - 150 - 150 - 150 - 150 - 150 - 150 - 150 - 150 - 150 - 150 - 150 - 150 - 150 - 150 - 150 - 150 - 150 - 150 - 150 - 150 - 150 - 150 - 150 - 150 - 150 - 150 - 150 - 150 - 150 - 150 - 150 - 150 - 150 - 150 - 150 - 150 - 150 - 150 - 150 - 150 - 150 - 150 - 150 - 150 - 150 - 150 - 150 - 150 - 150 - 150 - 150 - 150 - 150 - 150 - 150 - 150 - 150 - 150 - 150 - 150 - 150 - 150 - 150 - 150 - 150 - 150 - 150 - 150 - 150 - 150 - 150 - 150 - 150 - 150 - 150 - 150 - 150 - 150 - 150 - 150 - 150 - 150 - 150 - 150 - 150 - 150 - 150 - 150 - 150 - 150 - 150 - 150 - 150 - 150 - 150 - 150 - 150 - 150 - 150 - 150 - 150 - 150 - 150 - 150 - 150 - 150 - 150 - 150 - 150 - 150 - 150 - 150 - 150 - 150 - 150 - 150 - 150 - 150 - 150 - 150 - 150 - 150 - 150 - 150 - 150 - 150 - 150 - 150 - 150 - 150 - 150 - 150 - 150 - 150 - 150 - 150 - 150 - 150 - 150 - 150 - 150 - 150 - 150 - 150 - 150 - 150 - 150 - 150 - 150 - 150 - 150 - 150 - 150 - 150 - 150 - 150 - 150 - 150 - 150 - 150 - 150 - 150 - 150 - 150 - 150 - 150 - 150 - 150 - 150 - 150 - 150 - 150 - 150 - 150 - 150 - 150 - 150 - 150 - 150 - 150 - 150 - 150 - 150 - 150 - 150 - 150 - 150 - 150 - 150 - 150 - 150 - 150 - 150 - 150 - 150 - 150 - 150 - 150 - 150 - 150 - 150 - 150 - 150 - 150 - 150 - 150 - 150 - 150 - 150 - 150 - 150 - 150 - 150 - 150 - 150 - 150 - 150 - 150 - 150 - 150 - 150 - 150 - 150 - 150 - 150 - 150 - 150 - 150 - 150 - 150 - 150 - 150 - 150 - 150 - 150 - 150 - 150 - 150 - 150 - 150 - 150 - 150 - 150 - 150 - 150 - 150 - 150 - 150 - 150 - 150 - 150 - 150 - 150 - 150 - 150 - 150 - 150 - 150 - 150 - 150 - 150 - 150 - 150 - 150 - 1 |                          |
| 1 DH 1 122.10  | <u></u>                                          |          |          | .00.0                                            | L           |       |            |                                                                                                                                                                                                                                                                                                                                                                                                                                                                                                                                                                                                                                                                                                                                                                                                                                                                                                                                                                                                                                                                                                                                                                                                                                                                                                                                                                                                                                                                                                                                                                                                                                                                                                                                                                                                                                                                                                                                                                                                                                                                                                                                |                          |