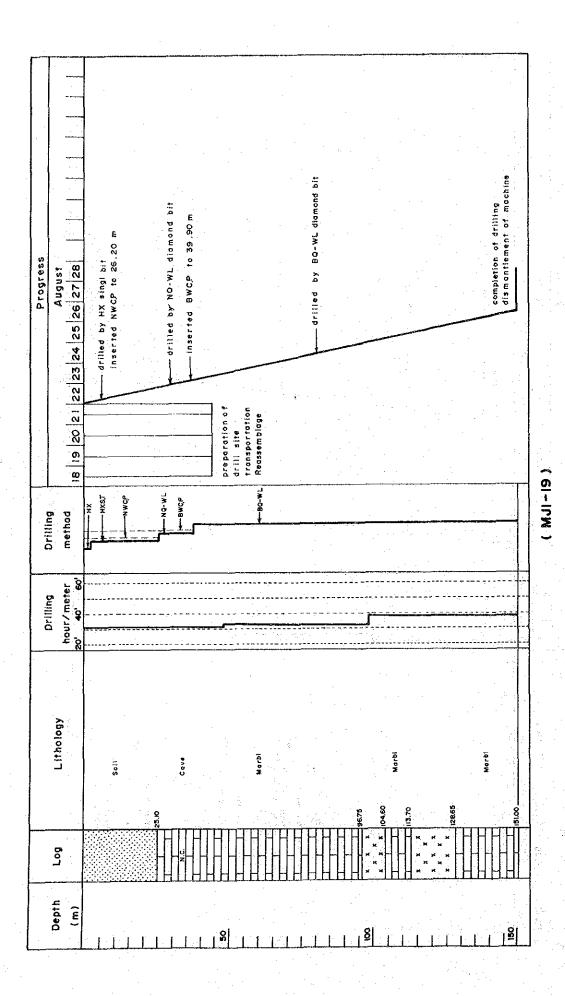

## App. 9 Summary of the Drilling Operation II-2

| r | М | T | 1 | - | ١ | 2 | ۲ |
|---|---|---|---|---|---|---|---|
|   | п | J | 1 | _ | ŧ | ~ |   |

| [MJI-15]       |                                                  |          |          | ·                                                |             | :     |            |                                                                                                                                                                                                                                                                                                                                                                                                                                                                                                                                                                                                                                                                                                                                                                                                                                                                                                                                                                                                                                                                                                                                                                                                                                                                                                                                                                                                                                                                                                                                                                                                                                                                                                                                                                                                                                                                                                                                                                                                                                                                                                                                |                          |
|----------------|--------------------------------------------------|----------|----------|--------------------------------------------------|-------------|-------|------------|--------------------------------------------------------------------------------------------------------------------------------------------------------------------------------------------------------------------------------------------------------------------------------------------------------------------------------------------------------------------------------------------------------------------------------------------------------------------------------------------------------------------------------------------------------------------------------------------------------------------------------------------------------------------------------------------------------------------------------------------------------------------------------------------------------------------------------------------------------------------------------------------------------------------------------------------------------------------------------------------------------------------------------------------------------------------------------------------------------------------------------------------------------------------------------------------------------------------------------------------------------------------------------------------------------------------------------------------------------------------------------------------------------------------------------------------------------------------------------------------------------------------------------------------------------------------------------------------------------------------------------------------------------------------------------------------------------------------------------------------------------------------------------------------------------------------------------------------------------------------------------------------------------------------------------------------------------------------------------------------------------------------------------------------------------------------------------------------------------------------------------|--------------------------|
|                | Su                                               | rvey     |          | Perio                                            | <u> </u>    |       | .s.        |                                                                                                                                                                                                                                                                                                                                                                                                                                                                                                                                                                                                                                                                                                                                                                                                                                                                                                                                                                                                                                                                                                                                                                                                                                                                                                                                                                                                                                                                                                                                                                                                                                                                                                                                                                                                                                                                                                                                                                                                                                                                                                                                | Man-day                  |
|                | Peri                                             | od       | Day      | Work s                                           |             | Off   |            | Engineer                                                                                                                                                                                                                                                                                                                                                                                                                                                                                                                                                                                                                                                                                                                                                                                                                                                                                                                                                                                                                                                                                                                                                                                                                                                                                                                                                                                                                                                                                                                                                                                                                                                                                                                                                                                                                                                                                                                                                                                                                                                                                                                       | Worker                   |
| Operation      |                                                  |          |          | s h                                              | ift         |       | shift      | man                                                                                                                                                                                                                                                                                                                                                                                                                                                                                                                                                                                                                                                                                                                                                                                                                                                                                                                                                                                                                                                                                                                                                                                                                                                                                                                                                                                                                                                                                                                                                                                                                                                                                                                                                                                                                                                                                                                                                                                                                                                                                                                            | man                      |
| Preparation    | 13.08.87-                                        | 18.08.87 | 6        | 6                                                |             |       |            | 36                                                                                                                                                                                                                                                                                                                                                                                                                                                                                                                                                                                                                                                                                                                                                                                                                                                                                                                                                                                                                                                                                                                                                                                                                                                                                                                                                                                                                                                                                                                                                                                                                                                                                                                                                                                                                                                                                                                                                                                                                                                                                                                             | 90                       |
|                |                                                  |          |          | Drilli                                           | ng          |       |            |                                                                                                                                                                                                                                                                                                                                                                                                                                                                                                                                                                                                                                                                                                                                                                                                                                                                                                                                                                                                                                                                                                                                                                                                                                                                                                                                                                                                                                                                                                                                                                                                                                                                                                                                                                                                                                                                                                                                                                                                                                                                                                                                |                          |
|                |                                                  |          |          | 37                                               |             |       | <u>-</u>   | 78                                                                                                                                                                                                                                                                                                                                                                                                                                                                                                                                                                                                                                                                                                                                                                                                                                                                                                                                                                                                                                                                                                                                                                                                                                                                                                                                                                                                                                                                                                                                                                                                                                                                                                                                                                                                                                                                                                                                                                                                                                                                                                                             | 159                      |
| Drilling       | 19.08.87-                                        | 31.08.87 | 13       | Recove                                           | ring        |       |            |                                                                                                                                                                                                                                                                                                                                                                                                                                                                                                                                                                                                                                                                                                                                                                                                                                                                                                                                                                                                                                                                                                                                                                                                                                                                                                                                                                                                                                                                                                                                                                                                                                                                                                                                                                                                                                                                                                                                                                                                                                                                                                                                | i                        |
|                |                                                  |          | ·        | :                                                | •           |       | -          |                                                                                                                                                                                                                                                                                                                                                                                                                                                                                                                                                                                                                                                                                                                                                                                                                                                                                                                                                                                                                                                                                                                                                                                                                                                                                                                                                                                                                                                                                                                                                                                                                                                                                                                                                                                                                                                                                                                                                                                                                                                                                                                                | <b>-</b>                 |
| Removing       | 01.09.87-                                        | 03.09.87 | 3        | 5                                                |             |       | <b>-</b> 1 | 18                                                                                                                                                                                                                                                                                                                                                                                                                                                                                                                                                                                                                                                                                                                                                                                                                                                                                                                                                                                                                                                                                                                                                                                                                                                                                                                                                                                                                                                                                                                                                                                                                                                                                                                                                                                                                                                                                                                                                                                                                                                                                                                             | 30                       |
| Total          | 13.08.87-                                        | 03.09.87 | 22       | 48                                               |             |       |            | 132                                                                                                                                                                                                                                                                                                                                                                                                                                                                                                                                                                                                                                                                                                                                                                                                                                                                                                                                                                                                                                                                                                                                                                                                                                                                                                                                                                                                                                                                                                                                                                                                                                                                                                                                                                                                                                                                                                                                                                                                                                                                                                                            | 279                      |
| Drilling Lengt | h                                                |          |          |                                                  |             | Core  | recove     | ry of 100                                                                                                                                                                                                                                                                                                                                                                                                                                                                                                                                                                                                                                                                                                                                                                                                                                                                                                                                                                                                                                                                                                                                                                                                                                                                                                                                                                                                                                                                                                                                                                                                                                                                                                                                                                                                                                                                                                                                                                                                                                                                                                                      | m hole                   |
| Length         | 7                                                |          |          |                                                  |             |       |            | C                                                                                                                                                                                                                                                                                                                                                                                                                                                                                                                                                                                                                                                                                                                                                                                                                                                                                                                                                                                                                                                                                                                                                                                                                                                                                                                                                                                                                                                                                                                                                                                                                                                                                                                                                                                                                                                                                                                                                                                                                                                                                                                              | ore                      |
| planned        | 350.00m                                          | Overbur  | den      | 14.70m                                           | · D         | epth  | Со         | re r                                                                                                                                                                                                                                                                                                                                                                                                                                                                                                                                                                                                                                                                                                                                                                                                                                                                                                                                                                                                                                                                                                                                                                                                                                                                                                                                                                                                                                                                                                                                                                                                                                                                                                                                                                                                                                                                                                                                                                                                                                                                                                                           | ecovery                  |
| Increase       | <del>                                     </del> |          |          |                                                  | of          | hole  | re         | covery c                                                                                                                                                                                                                                                                                                                                                                                                                                                                                                                                                                                                                                                                                                                                                                                                                                                                                                                                                                                                                                                                                                                                                                                                                                                                                                                                                                                                                                                                                                                                                                                                                                                                                                                                                                                                                                                                                                                                                                                                                                                                                                                       | umulated                 |
| or             |                                                  |          | <u> </u> | :                                                |             | (m)   |            | (%)                                                                                                                                                                                                                                                                                                                                                                                                                                                                                                                                                                                                                                                                                                                                                                                                                                                                                                                                                                                                                                                                                                                                                                                                                                                                                                                                                                                                                                                                                                                                                                                                                                                                                                                                                                                                                                                                                                                                                                                                                                                                                                                            | (%)                      |
| decrease       | 1.00m                                            | Core le  | ngth     | 333.15m                                          |             | A ANY |            |                                                                                                                                                                                                                                                                                                                                                                                                                                                                                                                                                                                                                                                                                                                                                                                                                                                                                                                                                                                                                                                                                                                                                                                                                                                                                                                                                                                                                                                                                                                                                                                                                                                                                                                                                                                                                                                                                                                                                                                                                                                                                                                                | 1300                     |
| in             | · ·                                              |          | İ        |                                                  |             | 0-100 |            | 98.5                                                                                                                                                                                                                                                                                                                                                                                                                                                                                                                                                                                                                                                                                                                                                                                                                                                                                                                                                                                                                                                                                                                                                                                                                                                                                                                                                                                                                                                                                                                                                                                                                                                                                                                                                                                                                                                                                                                                                                                                                                                                                                                           | 98.5                     |
| length         |                                                  |          | ]        |                                                  | 10          | 0-200 |            | 98.2                                                                                                                                                                                                                                                                                                                                                                                                                                                                                                                                                                                                                                                                                                                                                                                                                                                                                                                                                                                                                                                                                                                                                                                                                                                                                                                                                                                                                                                                                                                                                                                                                                                                                                                                                                                                                                                                                                                                                                                                                                                                                                                           | 98.3                     |
| Length         | ·                                                | Core     |          |                                                  | 20          | 0-300 | 1          | 00.0                                                                                                                                                                                                                                                                                                                                                                                                                                                                                                                                                                                                                                                                                                                                                                                                                                                                                                                                                                                                                                                                                                                                                                                                                                                                                                                                                                                                                                                                                                                                                                                                                                                                                                                                                                                                                                                                                                                                                                                                                                                                                                                           | 98.9                     |
| drilled        | 351.00m                                          | recover  | y        | 99.1 %                                           | 30          | 0-351 | 1          | 00.0                                                                                                                                                                                                                                                                                                                                                                                                                                                                                                                                                                                                                                                                                                                                                                                                                                                                                                                                                                                                                                                                                                                                                                                                                                                                                                                                                                                                                                                                                                                                                                                                                                                                                                                                                                                                                                                                                                                                                                                                                                                                                                                           | 99.1                     |
| Working hour   |                                                  | h        | %        | 7 %                                              |             | Ef    | ficien     | cy of Dri                                                                                                                                                                                                                                                                                                                                                                                                                                                                                                                                                                                                                                                                                                                                                                                                                                                                                                                                                                                                                                                                                                                                                                                                                                                                                                                                                                                                                                                                                                                                                                                                                                                                                                                                                                                                                                                                                                                                                                                                                                                                                                                      | lling                    |
| Drilling       | 2                                                | 10.45    | 71.2     | 54.9                                             | 4           | 4870  |            |                                                                                                                                                                                                                                                                                                                                                                                                                                                                                                                                                                                                                                                                                                                                                                                                                                                                                                                                                                                                                                                                                                                                                                                                                                                                                                                                                                                                                                                                                                                                                                                                                                                                                                                                                                                                                                                                                                                                                                                                                                                                                                                                |                          |
| Other workin   | g                                                | 85.15    | 28.8     | 22.2                                             | m/s         | urvey | perio      | d 351.0                                                                                                                                                                                                                                                                                                                                                                                                                                                                                                                                                                                                                                                                                                                                                                                                                                                                                                                                                                                                                                                                                                                                                                                                                                                                                                                                                                                                                                                                                                                                                                                                                                                                                                                                                                                                                                                                                                                                                                                                                                                                                                                        | Om/22days                |
| Recovering     |                                                  | <u>-</u> |          | -                                                | (n/         | day)  |            | (15.95                                                                                                                                                                                                                                                                                                                                                                                                                                                                                                                                                                                                                                                                                                                                                                                                                                                                                                                                                                                                                                                                                                                                                                                                                                                                                                                                                                                                                                                                                                                                                                                                                                                                                                                                                                                                                                                                                                                                                                                                                                                                                                                         | m/day)                   |
| Sub total      | 2                                                | 96.00 1  | 00.0     | 77.1                                             | m/s         | hift  | 1          | 351.00                                                                                                                                                                                                                                                                                                                                                                                                                                                                                                                                                                                                                                                                                                                                                                                                                                                                                                                                                                                                                                                                                                                                                                                                                                                                                                                                                                                                                                                                                                                                                                                                                                                                                                                                                                                                                                                                                                                                                                                                                                                                                                                         | /48shift                 |
| Reassemblage   |                                                  | 18.00    | ·        | 4.7                                              | (m/         | shift | )          | (7.31m                                                                                                                                                                                                                                                                                                                                                                                                                                                                                                                                                                                                                                                                                                                                                                                                                                                                                                                                                                                                                                                                                                                                                                                                                                                                                                                                                                                                                                                                                                                                                                                                                                                                                                                                                                                                                                                                                                                                                                                                                                                                                                                         | /shift)                  |
| Dismantlemen   |                                                  | 26.00    | · .      | 6.8                                              | <b>!</b>    |       |            |                                                                                                                                                                                                                                                                                                                                                                                                                                                                                                                                                                                                                                                                                                                                                                                                                                                                                                                                                                                                                                                                                                                                                                                                                                                                                                                                                                                                                                                                                                                                                                                                                                                                                                                                                                                                                                                                                                                                                                                                                                                                                                                                |                          |
| Water          |                                                  |          |          | <del>                                     </del> |             |       |            |                                                                                                                                                                                                                                                                                                                                                                                                                                                                                                                                                                                                                                                                                                                                                                                                                                                                                                                                                                                                                                                                                                                                                                                                                                                                                                                                                                                                                                                                                                                                                                                                                                                                                                                                                                                                                                                                                                                                                                                                                                                                                                                                |                          |
| transportation | on                                               | ***      | ,        |                                                  | <del></del> | Dr    | illing     | length/b                                                                                                                                                                                                                                                                                                                                                                                                                                                                                                                                                                                                                                                                                                                                                                                                                                                                                                                                                                                                                                                                                                                                                                                                                                                                                                                                                                                                                                                                                                                                                                                                                                                                                                                                                                                                                                                                                                                                                                                                                                                                                                                       | it                       |
| Road constru   |                                                  |          |          |                                                  |             |       |            |                                                                                                                                                                                                                                                                                                                                                                                                                                                                                                                                                                                                                                                                                                                                                                                                                                                                                                                                                                                                                                                                                                                                                                                                                                                                                                                                                                                                                                                                                                                                                                                                                                                                                                                                                                                                                                                                                                                                                                                                                                                                                                                                | er i erkedir.            |
| and others     |                                                  | 44.00    |          | 11.4                                             | Bit         | size  | нх         | NQ                                                                                                                                                                                                                                                                                                                                                                                                                                                                                                                                                                                                                                                                                                                                                                                                                                                                                                                                                                                                                                                                                                                                                                                                                                                                                                                                                                                                                                                                                                                                                                                                                                                                                                                                                                                                                                                                                                                                                                                                                                                                                                                             | ВQ                       |
| Total          | 3                                                | 84.00    | 100      | 100.0                                            |             | lled  | (m)        | (m)                                                                                                                                                                                                                                                                                                                                                                                                                                                                                                                                                                                                                                                                                                                                                                                                                                                                                                                                                                                                                                                                                                                                                                                                                                                                                                                                                                                                                                                                                                                                                                                                                                                                                                                                                                                                                                                                                                                                                                                                                                                                                                                            | (m)                      |
|                |                                                  |          |          |                                                  |             | gth   | 16.30      | 136.80                                                                                                                                                                                                                                                                                                                                                                                                                                                                                                                                                                                                                                                                                                                                                                                                                                                                                                                                                                                                                                                                                                                                                                                                                                                                                                                                                                                                                                                                                                                                                                                                                                                                                                                                                                                                                                                                                                                                                                                                                                                                                                                         | The second of the second |
| Casing pipe in | serted                                           |          | 1        |                                                  | Cor         |       |            |                                                                                                                                                                                                                                                                                                                                                                                                                                                                                                                                                                                                                                                                                                                                                                                                                                                                                                                                                                                                                                                                                                                                                                                                                                                                                                                                                                                                                                                                                                                                                                                                                                                                                                                                                                                                                                                                                                                                                                                                                                                                                                                                | 1                        |
|                | Meter                                            | age      |          |                                                  | •           | gth   | 0.40       | 134.85                                                                                                                                                                                                                                                                                                                                                                                                                                                                                                                                                                                                                                                                                                                                                                                                                                                                                                                                                                                                                                                                                                                                                                                                                                                                                                                                                                                                                                                                                                                                                                                                                                                                                                                                                                                                                                                                                                                                                                                                                                                                                                                         | 177.90                   |
| Size Metera    | 1                                                | ing x 10 | 0 R      | ecovery                                          |             |       |            |                                                                                                                                                                                                                                                                                                                                                                                                                                                                                                                                                                                                                                                                                                                                                                                                                                                                                                                                                                                                                                                                                                                                                                                                                                                                                                                                                                                                                                                                                                                                                                                                                                                                                                                                                                                                                                                                                                                                                                                                                                                                                                                                |                          |
|                | lengt                                            | _        |          |                                                  |             |       | distant    | *                                                                                                                                                                                                                                                                                                                                                                                                                                                                                                                                                                                                                                                                                                                                                                                                                                                                                                                                                                                                                                                                                                                                                                                                                                                                                                                                                                                                                                                                                                                                                                                                                                                                                                                                                                                                                                                                                                                                                                                                                                                                                                                              | ¥                        |
| (m)            | 1                                                | <br>(%)  |          | (%)                                              |             |       |            |                                                                                                                                                                                                                                                                                                                                                                                                                                                                                                                                                                                                                                                                                                                                                                                                                                                                                                                                                                                                                                                                                                                                                                                                                                                                                                                                                                                                                                                                                                                                                                                                                                                                                                                                                                                                                                                                                                                                                                                                                                                                                                                                | \$<br>- 1                |
| нх 2.00        | )                                                | 0.6      | +        | 100.0                                            |             |       |            |                                                                                                                                                                                                                                                                                                                                                                                                                                                                                                                                                                                                                                                                                                                                                                                                                                                                                                                                                                                                                                                                                                                                                                                                                                                                                                                                                                                                                                                                                                                                                                                                                                                                                                                                                                                                                                                                                                                                                                                                                                                                                                                                |                          |
| NW 18.00       |                                                  | 5.1      |          | 100.0                                            | 1           |       |            |                                                                                                                                                                                                                                                                                                                                                                                                                                                                                                                                                                                                                                                                                                                                                                                                                                                                                                                                                                                                                                                                                                                                                                                                                                                                                                                                                                                                                                                                                                                                                                                                                                                                                                                                                                                                                                                                                                                                                                                                                                                                                                                                |                          |
| BW 153.10      |                                                  | 43.6     | +        | 100.0                                            |             |       |            | 90 - 150 - 150 - 150 - 150 - 150 - 150 - 150 - 150 - 150 - 150 - 150 - 150 - 150 - 150 - 150 - 150 - 150 - 150 - 150 - 150 - 150 - 150 - 150 - 150 - 150 - 150 - 150 - 150 - 150 - 150 - 150 - 150 - 150 - 150 - 150 - 150 - 150 - 150 - 150 - 150 - 150 - 150 - 150 - 150 - 150 - 150 - 150 - 150 - 150 - 150 - 150 - 150 - 150 - 150 - 150 - 150 - 150 - 150 - 150 - 150 - 150 - 150 - 150 - 150 - 150 - 150 - 150 - 150 - 150 - 150 - 150 - 150 - 150 - 150 - 150 - 150 - 150 - 150 - 150 - 150 - 150 - 150 - 150 - 150 - 150 - 150 - 150 - 150 - 150 - 150 - 150 - 150 - 150 - 150 - 150 - 150 - 150 - 150 - 150 - 150 - 150 - 150 - 150 - 150 - 150 - 150 - 150 - 150 - 150 - 150 - 150 - 150 - 150 - 150 - 150 - 150 - 150 - 150 - 150 - 150 - 150 - 150 - 150 - 150 - 150 - 150 - 150 - 150 - 150 - 150 - 150 - 150 - 150 - 150 - 150 - 150 - 150 - 150 - 150 - 150 - 150 - 150 - 150 - 150 - 150 - 150 - 150 - 150 - 150 - 150 - 150 - 150 - 150 - 150 - 150 - 150 - 150 - 150 - 150 - 150 - 150 - 150 - 150 - 150 - 150 - 150 - 150 - 150 - 150 - 150 - 150 - 150 - 150 - 150 - 150 - 150 - 150 - 150 - 150 - 150 - 150 - 150 - 150 - 150 - 150 - 150 - 150 - 150 - 150 - 150 - 150 - 150 - 150 - 150 - 150 - 150 - 150 - 150 - 150 - 150 - 150 - 150 - 150 - 150 - 150 - 150 - 150 - 150 - 150 - 150 - 150 - 150 - 150 - 150 - 150 - 150 - 150 - 150 - 150 - 150 - 150 - 150 - 150 - 150 - 150 - 150 - 150 - 150 - 150 - 150 - 150 - 150 - 150 - 150 - 150 - 150 - 150 - 150 - 150 - 150 - 150 - 150 - 150 - 150 - 150 - 150 - 150 - 150 - 150 - 150 - 150 - 150 - 150 - 150 - 150 - 150 - 150 - 150 - 150 - 150 - 150 - 150 - 150 - 150 - 150 - 150 - 150 - 150 - 150 - 150 - 150 - 150 - 150 - 150 - 150 - 150 - 150 - 150 - 150 - 150 - 150 - 150 - 150 - 150 - 150 - 150 - 150 - 150 - 150 - 150 - 150 - 150 - 150 - 150 - 150 - 150 - 150 - 150 - 150 - 150 - 150 - 150 - 150 - 150 - 150 - 150 - 150 - 150 - 150 - 150 - 150 - 150 - 150 - 150 - 150 - 150 - 150 - 150 - 150 - 150 - 150 - 150 - 150 - 150 - 150 - 150 - 150 - 150 - 150 - 150 - 150 - 150 - 150 - 150 - 150 - 150 - 150 - 150 - 150 - 150 - 1 |                          |
| 1 DH 1 122.10  | <u></u>                                          |          |          | .00.0                                            | L           |       |            |                                                                                                                                                                                                                                                                                                                                                                                                                                                                                                                                                                                                                                                                                                                                                                                                                                                                                                                                                                                                                                                                                                                                                                                                                                                                                                                                                                                                                                                                                                                                                                                                                                                                                                                                                                                                                                                                                                                                                                                                                                                                                                                                |                          |