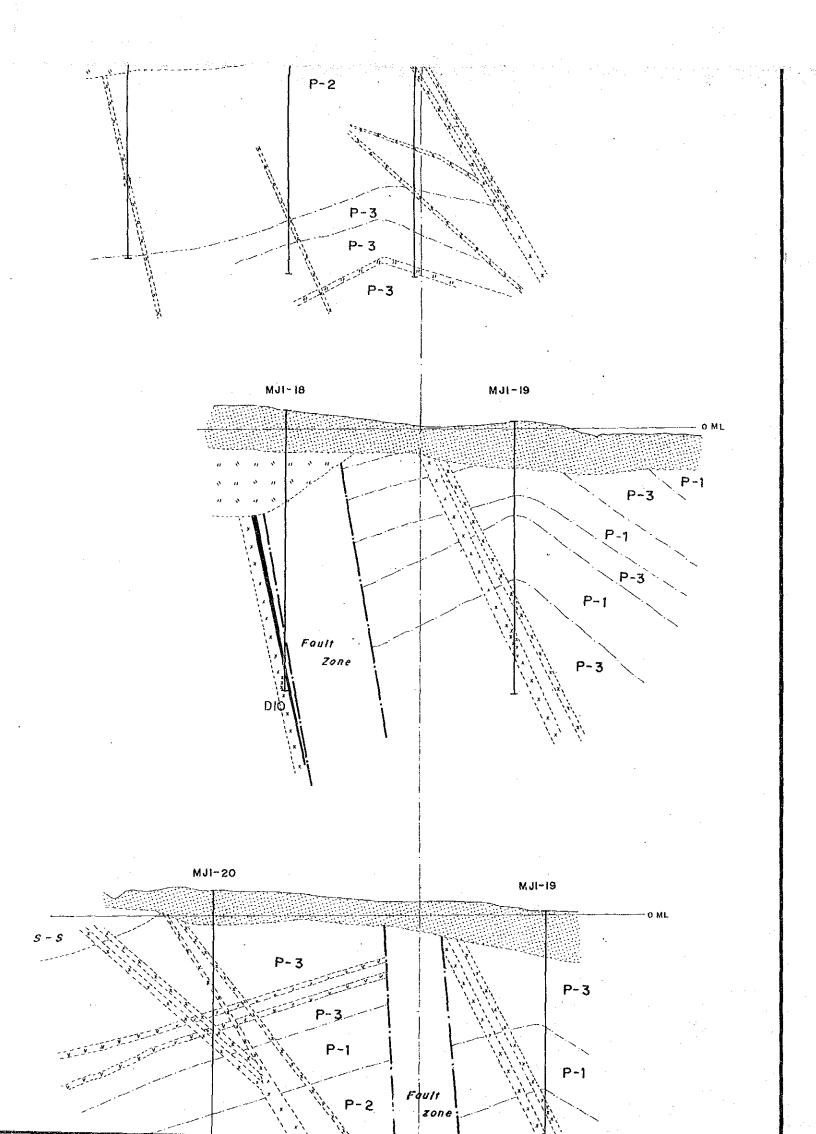

## App. 9 Summary of the Drilling Operation II-2

| r | М | T | 1 | - | ١ | 2 | ۲ |
|---|---|---|---|---|---|---|---|
|   | п | J | 1 | _ | ŧ | ~ |   |

| [MJI-15]       |                                                  |          |          | ·                                                |             | :     |            |                                                                                                                                                                                                                                                                                                                                                                                                                                                                                                                                                                                                                                                                                                                                                                                                                                                                                                                                                                                                                                                                                                                                                                                                                                                                                                                                                                                                                                                                                                                                                                                                                                                                                                                                                                                                                                                                                                                                                                                                                                                                                                                                |                          |
|----------------|--------------------------------------------------|----------|----------|--------------------------------------------------|-------------|-------|------------|--------------------------------------------------------------------------------------------------------------------------------------------------------------------------------------------------------------------------------------------------------------------------------------------------------------------------------------------------------------------------------------------------------------------------------------------------------------------------------------------------------------------------------------------------------------------------------------------------------------------------------------------------------------------------------------------------------------------------------------------------------------------------------------------------------------------------------------------------------------------------------------------------------------------------------------------------------------------------------------------------------------------------------------------------------------------------------------------------------------------------------------------------------------------------------------------------------------------------------------------------------------------------------------------------------------------------------------------------------------------------------------------------------------------------------------------------------------------------------------------------------------------------------------------------------------------------------------------------------------------------------------------------------------------------------------------------------------------------------------------------------------------------------------------------------------------------------------------------------------------------------------------------------------------------------------------------------------------------------------------------------------------------------------------------------------------------------------------------------------------------------|--------------------------|
|                | Su                                               | rvey     |          | Perio                                            | <u> </u>    |       | .s.        |                                                                                                                                                                                                                                                                                                                                                                                                                                                                                                                                                                                                                                                                                                                                                                                                                                                                                                                                                                                                                                                                                                                                                                                                                                                                                                                                                                                                                                                                                                                                                                                                                                                                                                                                                                                                                                                                                                                                                                                                                                                                                                                                | Man-day                  |
|                | Peri                                             | od       | Day      | Work s                                           |             | Off   |            | Engineer                                                                                                                                                                                                                                                                                                                                                                                                                                                                                                                                                                                                                                                                                                                                                                                                                                                                                                                                                                                                                                                                                                                                                                                                                                                                                                                                                                                                                                                                                                                                                                                                                                                                                                                                                                                                                                                                                                                                                                                                                                                                                                                       | Worker                   |
| Operation      |                                                  |          |          | s h                                              | ift         |       | shift      | man                                                                                                                                                                                                                                                                                                                                                                                                                                                                                                                                                                                                                                                                                                                                                                                                                                                                                                                                                                                                                                                                                                                                                                                                                                                                                                                                                                                                                                                                                                                                                                                                                                                                                                                                                                                                                                                                                                                                                                                                                                                                                                                            | man                      |
| Preparation    | 13.08.87-                                        | 18.08.87 | 6        | 6                                                |             |       |            | 36                                                                                                                                                                                                                                                                                                                                                                                                                                                                                                                                                                                                                                                                                                                                                                                                                                                                                                                                                                                                                                                                                                                                                                                                                                                                                                                                                                                                                                                                                                                                                                                                                                                                                                                                                                                                                                                                                                                                                                                                                                                                                                                             | 90                       |
|                |                                                  |          |          | Drilli                                           | ng          |       |            |                                                                                                                                                                                                                                                                                                                                                                                                                                                                                                                                                                                                                                                                                                                                                                                                                                                                                                                                                                                                                                                                                                                                                                                                                                                                                                                                                                                                                                                                                                                                                                                                                                                                                                                                                                                                                                                                                                                                                                                                                                                                                                                                |                          |
|                |                                                  |          |          | 37                                               |             |       | <u>-</u>   | 78                                                                                                                                                                                                                                                                                                                                                                                                                                                                                                                                                                                                                                                                                                                                                                                                                                                                                                                                                                                                                                                                                                                                                                                                                                                                                                                                                                                                                                                                                                                                                                                                                                                                                                                                                                                                                                                                                                                                                                                                                                                                                                                             | 159                      |
| Drilling       | 19.08.87-                                        | 31.08.87 | 13       | Recove                                           | ring        |       |            |                                                                                                                                                                                                                                                                                                                                                                                                                                                                                                                                                                                                                                                                                                                                                                                                                                                                                                                                                                                                                                                                                                                                                                                                                                                                                                                                                                                                                                                                                                                                                                                                                                                                                                                                                                                                                                                                                                                                                                                                                                                                                                                                | i                        |
|                |                                                  |          | ·        | :                                                | •           |       | -          |                                                                                                                                                                                                                                                                                                                                                                                                                                                                                                                                                                                                                                                                                                                                                                                                                                                                                                                                                                                                                                                                                                                                                                                                                                                                                                                                                                                                                                                                                                                                                                                                                                                                                                                                                                                                                                                                                                                                                                                                                                                                                                                                | <b>-</b>                 |
| Removing       | 01.09.87-                                        | 03.09.87 | 3        | 5                                                |             |       | <b>-</b> 1 | 18                                                                                                                                                                                                                                                                                                                                                                                                                                                                                                                                                                                                                                                                                                                                                                                                                                                                                                                                                                                                                                                                                                                                                                                                                                                                                                                                                                                                                                                                                                                                                                                                                                                                                                                                                                                                                                                                                                                                                                                                                                                                                                                             | 30                       |
| Total          | 13.08.87-                                        | 03.09.87 | 22       | 48                                               |             |       |            | 132                                                                                                                                                                                                                                                                                                                                                                                                                                                                                                                                                                                                                                                                                                                                                                                                                                                                                                                                                                                                                                                                                                                                                                                                                                                                                                                                                                                                                                                                                                                                                                                                                                                                                                                                                                                                                                                                                                                                                                                                                                                                                                                            | 279                      |
| Drilling Lengt | h                                                |          |          |                                                  |             | Core  | recove     | ry of 100                                                                                                                                                                                                                                                                                                                                                                                                                                                                                                                                                                                                                                                                                                                                                                                                                                                                                                                                                                                                                                                                                                                                                                                                                                                                                                                                                                                                                                                                                                                                                                                                                                                                                                                                                                                                                                                                                                                                                                                                                                                                                                                      | m hole                   |
| Length         | 7                                                |          |          |                                                  |             |       |            | C                                                                                                                                                                                                                                                                                                                                                                                                                                                                                                                                                                                                                                                                                                                                                                                                                                                                                                                                                                                                                                                                                                                                                                                                                                                                                                                                                                                                                                                                                                                                                                                                                                                                                                                                                                                                                                                                                                                                                                                                                                                                                                                              | ore                      |
| planned        | 350.00m                                          | Overbur  | den      | 14.70m                                           | · D         | epth  | Со         | re r                                                                                                                                                                                                                                                                                                                                                                                                                                                                                                                                                                                                                                                                                                                                                                                                                                                                                                                                                                                                                                                                                                                                                                                                                                                                                                                                                                                                                                                                                                                                                                                                                                                                                                                                                                                                                                                                                                                                                                                                                                                                                                                           | ecovery                  |
| Increase       | <del>                                     </del> |          |          |                                                  | of          | hole  | re         | covery c                                                                                                                                                                                                                                                                                                                                                                                                                                                                                                                                                                                                                                                                                                                                                                                                                                                                                                                                                                                                                                                                                                                                                                                                                                                                                                                                                                                                                                                                                                                                                                                                                                                                                                                                                                                                                                                                                                                                                                                                                                                                                                                       | umulated                 |
| or             |                                                  |          | <u> </u> | :                                                |             | (m)   |            | (%)                                                                                                                                                                                                                                                                                                                                                                                                                                                                                                                                                                                                                                                                                                                                                                                                                                                                                                                                                                                                                                                                                                                                                                                                                                                                                                                                                                                                                                                                                                                                                                                                                                                                                                                                                                                                                                                                                                                                                                                                                                                                                                                            | (%)                      |
| decrease       | 1.00m                                            | Core le  | ngth     | 333.15m                                          |             | A ANY |            |                                                                                                                                                                                                                                                                                                                                                                                                                                                                                                                                                                                                                                                                                                                                                                                                                                                                                                                                                                                                                                                                                                                                                                                                                                                                                                                                                                                                                                                                                                                                                                                                                                                                                                                                                                                                                                                                                                                                                                                                                                                                                                                                | 1300                     |
| in             | · ·                                              |          | İ        |                                                  |             | 0-100 |            | 98.5                                                                                                                                                                                                                                                                                                                                                                                                                                                                                                                                                                                                                                                                                                                                                                                                                                                                                                                                                                                                                                                                                                                                                                                                                                                                                                                                                                                                                                                                                                                                                                                                                                                                                                                                                                                                                                                                                                                                                                                                                                                                                                                           | 98.5                     |
| length         |                                                  |          | ]        |                                                  | 10          | 0-200 |            | 98.2                                                                                                                                                                                                                                                                                                                                                                                                                                                                                                                                                                                                                                                                                                                                                                                                                                                                                                                                                                                                                                                                                                                                                                                                                                                                                                                                                                                                                                                                                                                                                                                                                                                                                                                                                                                                                                                                                                                                                                                                                                                                                                                           | 98.3                     |
| Length         | ·                                                | Core     |          |                                                  | 20          | 0-300 | 1          | 00.0                                                                                                                                                                                                                                                                                                                                                                                                                                                                                                                                                                                                                                                                                                                                                                                                                                                                                                                                                                                                                                                                                                                                                                                                                                                                                                                                                                                                                                                                                                                                                                                                                                                                                                                                                                                                                                                                                                                                                                                                                                                                                                                           | 98.9                     |
| drilled        | 351.00m                                          | recover  | y        | 99.1 %                                           | 30          | 0-351 | 1          | 00.0                                                                                                                                                                                                                                                                                                                                                                                                                                                                                                                                                                                                                                                                                                                                                                                                                                                                                                                                                                                                                                                                                                                                                                                                                                                                                                                                                                                                                                                                                                                                                                                                                                                                                                                                                                                                                                                                                                                                                                                                                                                                                                                           | 99.1                     |
| Working hour   |                                                  | h        | %        | 7 %                                              |             | Ef    | ficien     | cy of Dri                                                                                                                                                                                                                                                                                                                                                                                                                                                                                                                                                                                                                                                                                                                                                                                                                                                                                                                                                                                                                                                                                                                                                                                                                                                                                                                                                                                                                                                                                                                                                                                                                                                                                                                                                                                                                                                                                                                                                                                                                                                                                                                      | lling                    |
| Drilling       | 2                                                | 10.45    | 71.2     | 54.9                                             | 4           | 4870  |            |                                                                                                                                                                                                                                                                                                                                                                                                                                                                                                                                                                                                                                                                                                                                                                                                                                                                                                                                                                                                                                                                                                                                                                                                                                                                                                                                                                                                                                                                                                                                                                                                                                                                                                                                                                                                                                                                                                                                                                                                                                                                                                                                |                          |
| Other workin   | g                                                | 85.15    | 28.8     | 22.2                                             | m/s         | urvey | perio      | d 351.0                                                                                                                                                                                                                                                                                                                                                                                                                                                                                                                                                                                                                                                                                                                                                                                                                                                                                                                                                                                                                                                                                                                                                                                                                                                                                                                                                                                                                                                                                                                                                                                                                                                                                                                                                                                                                                                                                                                                                                                                                                                                                                                        | Om/22days                |
| Recovering     |                                                  | <u>-</u> |          | -                                                | (n/         | day)  |            | (15.95                                                                                                                                                                                                                                                                                                                                                                                                                                                                                                                                                                                                                                                                                                                                                                                                                                                                                                                                                                                                                                                                                                                                                                                                                                                                                                                                                                                                                                                                                                                                                                                                                                                                                                                                                                                                                                                                                                                                                                                                                                                                                                                         | m/day)                   |
| Sub total      | 2                                                | 96.00 1  | 00.0     | 77.1                                             | m/s         | hift  | 1          | 351.00                                                                                                                                                                                                                                                                                                                                                                                                                                                                                                                                                                                                                                                                                                                                                                                                                                                                                                                                                                                                                                                                                                                                                                                                                                                                                                                                                                                                                                                                                                                                                                                                                                                                                                                                                                                                                                                                                                                                                                                                                                                                                                                         | /48shift                 |
| Reassemblage   |                                                  | 18.00    | ·        | 4.7                                              | (m/         | shift | )          | (7.31m                                                                                                                                                                                                                                                                                                                                                                                                                                                                                                                                                                                                                                                                                                                                                                                                                                                                                                                                                                                                                                                                                                                                                                                                                                                                                                                                                                                                                                                                                                                                                                                                                                                                                                                                                                                                                                                                                                                                                                                                                                                                                                                         | /shift)                  |
| Dismantlemen   |                                                  | 26.00    | · .      | 6.8                                              | <b>!</b>    |       |            |                                                                                                                                                                                                                                                                                                                                                                                                                                                                                                                                                                                                                                                                                                                                                                                                                                                                                                                                                                                                                                                                                                                                                                                                                                                                                                                                                                                                                                                                                                                                                                                                                                                                                                                                                                                                                                                                                                                                                                                                                                                                                                                                |                          |
| Water          |                                                  |          |          | <del>                                     </del> |             |       |            |                                                                                                                                                                                                                                                                                                                                                                                                                                                                                                                                                                                                                                                                                                                                                                                                                                                                                                                                                                                                                                                                                                                                                                                                                                                                                                                                                                                                                                                                                                                                                                                                                                                                                                                                                                                                                                                                                                                                                                                                                                                                                                                                |                          |
| transportation | on                                               | ***      | ,        |                                                  | <del></del> | Dr    | illing     | length/b                                                                                                                                                                                                                                                                                                                                                                                                                                                                                                                                                                                                                                                                                                                                                                                                                                                                                                                                                                                                                                                                                                                                                                                                                                                                                                                                                                                                                                                                                                                                                                                                                                                                                                                                                                                                                                                                                                                                                                                                                                                                                                                       | it                       |
| Road constru   |                                                  |          |          |                                                  |             |       |            |                                                                                                                                                                                                                                                                                                                                                                                                                                                                                                                                                                                                                                                                                                                                                                                                                                                                                                                                                                                                                                                                                                                                                                                                                                                                                                                                                                                                                                                                                                                                                                                                                                                                                                                                                                                                                                                                                                                                                                                                                                                                                                                                | er i erkedir.            |
| and others     |                                                  | 44.00    |          | 11.4                                             | Bit         | size  | нх         | NQ                                                                                                                                                                                                                                                                                                                                                                                                                                                                                                                                                                                                                                                                                                                                                                                                                                                                                                                                                                                                                                                                                                                                                                                                                                                                                                                                                                                                                                                                                                                                                                                                                                                                                                                                                                                                                                                                                                                                                                                                                                                                                                                             | ВQ                       |
| Total          | 3                                                | 84.00    | 100      | 100.0                                            |             | lled  | (m)        | (m)                                                                                                                                                                                                                                                                                                                                                                                                                                                                                                                                                                                                                                                                                                                                                                                                                                                                                                                                                                                                                                                                                                                                                                                                                                                                                                                                                                                                                                                                                                                                                                                                                                                                                                                                                                                                                                                                                                                                                                                                                                                                                                                            | (m)                      |
|                |                                                  |          |          |                                                  |             | gth   | 16.30      | 136.80                                                                                                                                                                                                                                                                                                                                                                                                                                                                                                                                                                                                                                                                                                                                                                                                                                                                                                                                                                                                                                                                                                                                                                                                                                                                                                                                                                                                                                                                                                                                                                                                                                                                                                                                                                                                                                                                                                                                                                                                                                                                                                                         | The second of the second |
| Casing pipe in | serted                                           |          | 1        |                                                  | Cor         |       |            |                                                                                                                                                                                                                                                                                                                                                                                                                                                                                                                                                                                                                                                                                                                                                                                                                                                                                                                                                                                                                                                                                                                                                                                                                                                                                                                                                                                                                                                                                                                                                                                                                                                                                                                                                                                                                                                                                                                                                                                                                                                                                                                                | 1                        |
|                | Meter                                            | age      |          |                                                  | •           | gth   | 0.40       | 134.85                                                                                                                                                                                                                                                                                                                                                                                                                                                                                                                                                                                                                                                                                                                                                                                                                                                                                                                                                                                                                                                                                                                                                                                                                                                                                                                                                                                                                                                                                                                                                                                                                                                                                                                                                                                                                                                                                                                                                                                                                                                                                                                         | 177.90                   |
| Size Metera    | 1                                                | ing x 10 | 0 R      | ecovery                                          |             |       |            |                                                                                                                                                                                                                                                                                                                                                                                                                                                                                                                                                                                                                                                                                                                                                                                                                                                                                                                                                                                                                                                                                                                                                                                                                                                                                                                                                                                                                                                                                                                                                                                                                                                                                                                                                                                                                                                                                                                                                                                                                                                                                                                                |                          |
|                | lengt                                            | _        |          |                                                  |             |       | distant    | *                                                                                                                                                                                                                                                                                                                                                                                                                                                                                                                                                                                                                                                                                                                                                                                                                                                                                                                                                                                                                                                                                                                                                                                                                                                                                                                                                                                                                                                                                                                                                                                                                                                                                                                                                                                                                                                                                                                                                                                                                                                                                                                              | ¥                        |
| (m)            | 1                                                | <br>(%)  |          | (%)                                              |             |       |            |                                                                                                                                                                                                                                                                                                                                                                                                                                                                                                                                                                                                                                                                                                                                                                                                                                                                                                                                                                                                                                                                                                                                                                                                                                                                                                                                                                                                                                                                                                                                                                                                                                                                                                                                                                                                                                                                                                                                                                                                                                                                                                                                | \$<br>- 1                |
| нх 2.00        | )                                                | 0.6      | +        | 100.0                                            |             |       |            |                                                                                                                                                                                                                                                                                                                                                                                                                                                                                                                                                                                                                                                                                                                                                                                                                                                                                                                                                                                                                                                                                                                                                                                                                                                                                                                                                                                                                                                                                                                                                                                                                                                                                                                                                                                                                                                                                                                                                                                                                                                                                                                                |                          |
| NW 18.00       |                                                  | 5.1      |          | 100.0                                            | 1           |       |            |                                                                                                                                                                                                                                                                                                                                                                                                                                                                                                                                                                                                                                                                                                                                                                                                                                                                                                                                                                                                                                                                                                                                                                                                                                                                                                                                                                                                                                                                                                                                                                                                                                                                                                                                                                                                                                                                                                                                                                                                                                                                                                                                |                          |
| BW 153.10      |                                                  | 43.6     | +        | 100.0                                            |             |       |            | 90 - 150 - 150 - 150 - 150 - 150 - 150 - 150 - 150 - 150 - 150 - 150 - 150 - 150 - 150 - 150 - 150 - 150 - 150 - 150 - 150 - 150 - 150 - 150 - 150 - 150 - 150 - 150 - 150 - 150 - 150 - 150 - 150 - 150 - 150 - 150 - 150 - 150 - 150 - 150 - 150 - 150 - 150 - 150 - 150 - 150 - 150 - 150 - 150 - 150 - 150 - 150 - 150 - 150 - 150 - 150 - 150 - 150 - 150 - 150 - 150 - 150 - 150 - 150 - 150 - 150 - 150 - 150 - 150 - 150 - 150 - 150 - 150 - 150 - 150 - 150 - 150 - 150 - 150 - 150 - 150 - 150 - 150 - 150 - 150 - 150 - 150 - 150 - 150 - 150 - 150 - 150 - 150 - 150 - 150 - 150 - 150 - 150 - 150 - 150 - 150 - 150 - 150 - 150 - 150 - 150 - 150 - 150 - 150 - 150 - 150 - 150 - 150 - 150 - 150 - 150 - 150 - 150 - 150 - 150 - 150 - 150 - 150 - 150 - 150 - 150 - 150 - 150 - 150 - 150 - 150 - 150 - 150 - 150 - 150 - 150 - 150 - 150 - 150 - 150 - 150 - 150 - 150 - 150 - 150 - 150 - 150 - 150 - 150 - 150 - 150 - 150 - 150 - 150 - 150 - 150 - 150 - 150 - 150 - 150 - 150 - 150 - 150 - 150 - 150 - 150 - 150 - 150 - 150 - 150 - 150 - 150 - 150 - 150 - 150 - 150 - 150 - 150 - 150 - 150 - 150 - 150 - 150 - 150 - 150 - 150 - 150 - 150 - 150 - 150 - 150 - 150 - 150 - 150 - 150 - 150 - 150 - 150 - 150 - 150 - 150 - 150 - 150 - 150 - 150 - 150 - 150 - 150 - 150 - 150 - 150 - 150 - 150 - 150 - 150 - 150 - 150 - 150 - 150 - 150 - 150 - 150 - 150 - 150 - 150 - 150 - 150 - 150 - 150 - 150 - 150 - 150 - 150 - 150 - 150 - 150 - 150 - 150 - 150 - 150 - 150 - 150 - 150 - 150 - 150 - 150 - 150 - 150 - 150 - 150 - 150 - 150 - 150 - 150 - 150 - 150 - 150 - 150 - 150 - 150 - 150 - 150 - 150 - 150 - 150 - 150 - 150 - 150 - 150 - 150 - 150 - 150 - 150 - 150 - 150 - 150 - 150 - 150 - 150 - 150 - 150 - 150 - 150 - 150 - 150 - 150 - 150 - 150 - 150 - 150 - 150 - 150 - 150 - 150 - 150 - 150 - 150 - 150 - 150 - 150 - 150 - 150 - 150 - 150 - 150 - 150 - 150 - 150 - 150 - 150 - 150 - 150 - 150 - 150 - 150 - 150 - 150 - 150 - 150 - 150 - 150 - 150 - 150 - 150 - 150 - 150 - 150 - 150 - 150 - 150 - 150 - 150 - 150 - 150 - 150 - 150 - 150 - 150 - 150 - 150 - 150 - 1 |                          |
| 1 DH 1 122.10  | <u></u>                                          |          |          | .00.0                                            | L           |       |            |                                                                                                                                                                                                                                                                                                                                                                                                                                                                                                                                                                                                                                                                                                                                                                                                                                                                                                                                                                                                                                                                                                                                                                                                                                                                                                                                                                                                                                                                                                                                                                                                                                                                                                                                                                                                                                                                                                                                                                                                                                                                                                                                |                          |