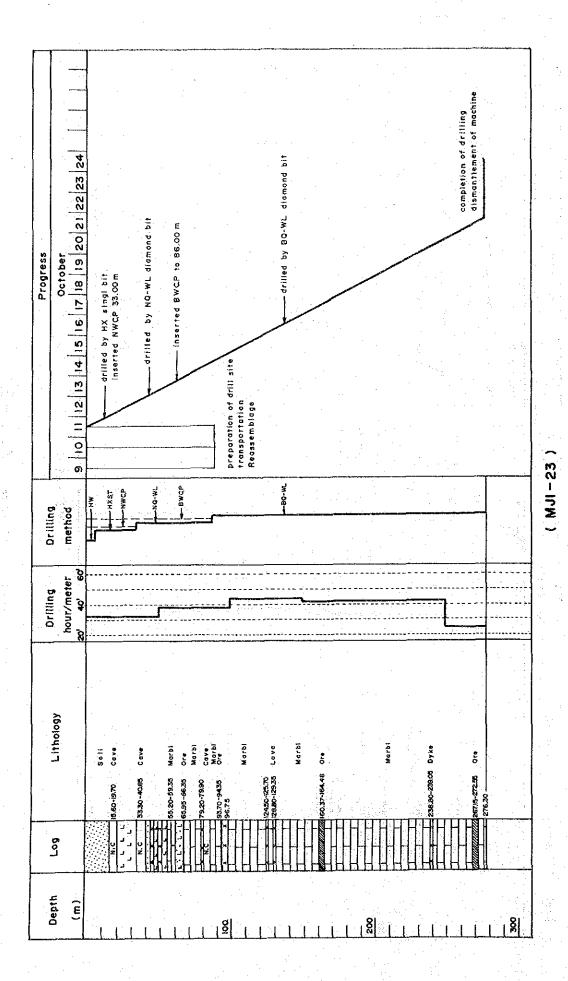

## App. 9 Summary of the Drilling Operation II-2

| r | М | T | 1 | - | ١ | 2 | ۲ |
|---|---|---|---|---|---|---|---|
|   | п | J | 1 | _ | ŧ | ~ |   |

| [MJI-15]       |                                                  |          |          | ·                                                |             | :     |            |                                                                                                                                                                                                                                                                                                                                                                                                                                                                                                                                                                                                                                                                                                                                                                                                                                                                                                                                                                                                                                                                                                                                                                                                                                                                                                                                                                                                                                                                                                                                                                                                                                                                                                                                                                                                                                                                                                                                                                                                                                                                                                                                |                          |
|----------------|--------------------------------------------------|----------|----------|--------------------------------------------------|-------------|-------|------------|--------------------------------------------------------------------------------------------------------------------------------------------------------------------------------------------------------------------------------------------------------------------------------------------------------------------------------------------------------------------------------------------------------------------------------------------------------------------------------------------------------------------------------------------------------------------------------------------------------------------------------------------------------------------------------------------------------------------------------------------------------------------------------------------------------------------------------------------------------------------------------------------------------------------------------------------------------------------------------------------------------------------------------------------------------------------------------------------------------------------------------------------------------------------------------------------------------------------------------------------------------------------------------------------------------------------------------------------------------------------------------------------------------------------------------------------------------------------------------------------------------------------------------------------------------------------------------------------------------------------------------------------------------------------------------------------------------------------------------------------------------------------------------------------------------------------------------------------------------------------------------------------------------------------------------------------------------------------------------------------------------------------------------------------------------------------------------------------------------------------------------|--------------------------|
|                | Su                                               | rvey     |          | Perio                                            | <u> </u>    |       | .s.        |                                                                                                                                                                                                                                                                                                                                                                                                                                                                                                                                                                                                                                                                                                                                                                                                                                                                                                                                                                                                                                                                                                                                                                                                                                                                                                                                                                                                                                                                                                                                                                                                                                                                                                                                                                                                                                                                                                                                                                                                                                                                                                                                | Man-day                  |
|                | Peri                                             | od       | Day      | Work s                                           |             | Off   |            | Engineer                                                                                                                                                                                                                                                                                                                                                                                                                                                                                                                                                                                                                                                                                                                                                                                                                                                                                                                                                                                                                                                                                                                                                                                                                                                                                                                                                                                                                                                                                                                                                                                                                                                                                                                                                                                                                                                                                                                                                                                                                                                                                                                       | Worker                   |
| Operation      |                                                  |          |          | s h                                              | ift         |       | shift      | man                                                                                                                                                                                                                                                                                                                                                                                                                                                                                                                                                                                                                                                                                                                                                                                                                                                                                                                                                                                                                                                                                                                                                                                                                                                                                                                                                                                                                                                                                                                                                                                                                                                                                                                                                                                                                                                                                                                                                                                                                                                                                                                            | man                      |
| Preparation    | 13.08.87-                                        | 18.08.87 | 6        | 6                                                |             |       |            | 36                                                                                                                                                                                                                                                                                                                                                                                                                                                                                                                                                                                                                                                                                                                                                                                                                                                                                                                                                                                                                                                                                                                                                                                                                                                                                                                                                                                                                                                                                                                                                                                                                                                                                                                                                                                                                                                                                                                                                                                                                                                                                                                             | 90                       |
|                |                                                  |          |          | Drilli                                           | ng          |       |            |                                                                                                                                                                                                                                                                                                                                                                                                                                                                                                                                                                                                                                                                                                                                                                                                                                                                                                                                                                                                                                                                                                                                                                                                                                                                                                                                                                                                                                                                                                                                                                                                                                                                                                                                                                                                                                                                                                                                                                                                                                                                                                                                |                          |
|                |                                                  |          |          | 37                                               |             |       | <u>-</u>   | 78                                                                                                                                                                                                                                                                                                                                                                                                                                                                                                                                                                                                                                                                                                                                                                                                                                                                                                                                                                                                                                                                                                                                                                                                                                                                                                                                                                                                                                                                                                                                                                                                                                                                                                                                                                                                                                                                                                                                                                                                                                                                                                                             | 159                      |
| Drilling       | 19.08.87-                                        | 31.08.87 | 13       | Recove                                           | ring        |       |            |                                                                                                                                                                                                                                                                                                                                                                                                                                                                                                                                                                                                                                                                                                                                                                                                                                                                                                                                                                                                                                                                                                                                                                                                                                                                                                                                                                                                                                                                                                                                                                                                                                                                                                                                                                                                                                                                                                                                                                                                                                                                                                                                | i                        |
|                |                                                  |          | ·        | :                                                | •           |       | -          |                                                                                                                                                                                                                                                                                                                                                                                                                                                                                                                                                                                                                                                                                                                                                                                                                                                                                                                                                                                                                                                                                                                                                                                                                                                                                                                                                                                                                                                                                                                                                                                                                                                                                                                                                                                                                                                                                                                                                                                                                                                                                                                                | <b>-</b>                 |
| Removing       | 01.09.87-                                        | 03.09.87 | 3        | 5                                                |             |       | <b>-</b> 1 | 18                                                                                                                                                                                                                                                                                                                                                                                                                                                                                                                                                                                                                                                                                                                                                                                                                                                                                                                                                                                                                                                                                                                                                                                                                                                                                                                                                                                                                                                                                                                                                                                                                                                                                                                                                                                                                                                                                                                                                                                                                                                                                                                             | 30                       |
| Total          | 13.08.87-                                        | 03.09.87 | 22       | 48                                               |             |       |            | 132                                                                                                                                                                                                                                                                                                                                                                                                                                                                                                                                                                                                                                                                                                                                                                                                                                                                                                                                                                                                                                                                                                                                                                                                                                                                                                                                                                                                                                                                                                                                                                                                                                                                                                                                                                                                                                                                                                                                                                                                                                                                                                                            | 279                      |
| Drilling Lengt | h                                                |          |          |                                                  |             | Core  | recove     | ry of 100                                                                                                                                                                                                                                                                                                                                                                                                                                                                                                                                                                                                                                                                                                                                                                                                                                                                                                                                                                                                                                                                                                                                                                                                                                                                                                                                                                                                                                                                                                                                                                                                                                                                                                                                                                                                                                                                                                                                                                                                                                                                                                                      | m hole                   |
| Length         | 7                                                |          |          |                                                  |             |       |            | C                                                                                                                                                                                                                                                                                                                                                                                                                                                                                                                                                                                                                                                                                                                                                                                                                                                                                                                                                                                                                                                                                                                                                                                                                                                                                                                                                                                                                                                                                                                                                                                                                                                                                                                                                                                                                                                                                                                                                                                                                                                                                                                              | ore                      |
| planned        | 350.00m                                          | Overbur  | den      | 14.70m                                           | · D         | epth  | Со         | re r                                                                                                                                                                                                                                                                                                                                                                                                                                                                                                                                                                                                                                                                                                                                                                                                                                                                                                                                                                                                                                                                                                                                                                                                                                                                                                                                                                                                                                                                                                                                                                                                                                                                                                                                                                                                                                                                                                                                                                                                                                                                                                                           | ecovery                  |
| Increase       | <del>                                     </del> |          |          |                                                  | of          | hole  | re         | covery c                                                                                                                                                                                                                                                                                                                                                                                                                                                                                                                                                                                                                                                                                                                                                                                                                                                                                                                                                                                                                                                                                                                                                                                                                                                                                                                                                                                                                                                                                                                                                                                                                                                                                                                                                                                                                                                                                                                                                                                                                                                                                                                       | umulated                 |
| or             |                                                  |          | <u> </u> | :                                                |             | (m)   |            | (%)                                                                                                                                                                                                                                                                                                                                                                                                                                                                                                                                                                                                                                                                                                                                                                                                                                                                                                                                                                                                                                                                                                                                                                                                                                                                                                                                                                                                                                                                                                                                                                                                                                                                                                                                                                                                                                                                                                                                                                                                                                                                                                                            | (%)                      |
| decrease       | 1.00m                                            | Core le  | ngth     | 333.15m                                          |             | A ANY |            |                                                                                                                                                                                                                                                                                                                                                                                                                                                                                                                                                                                                                                                                                                                                                                                                                                                                                                                                                                                                                                                                                                                                                                                                                                                                                                                                                                                                                                                                                                                                                                                                                                                                                                                                                                                                                                                                                                                                                                                                                                                                                                                                | 1300                     |
| in             | · ·                                              |          | İ        |                                                  |             | 0-100 |            | 98.5                                                                                                                                                                                                                                                                                                                                                                                                                                                                                                                                                                                                                                                                                                                                                                                                                                                                                                                                                                                                                                                                                                                                                                                                                                                                                                                                                                                                                                                                                                                                                                                                                                                                                                                                                                                                                                                                                                                                                                                                                                                                                                                           | 98.5                     |
| length         |                                                  |          | ]        |                                                  | 10          | 0-200 |            | 98.2                                                                                                                                                                                                                                                                                                                                                                                                                                                                                                                                                                                                                                                                                                                                                                                                                                                                                                                                                                                                                                                                                                                                                                                                                                                                                                                                                                                                                                                                                                                                                                                                                                                                                                                                                                                                                                                                                                                                                                                                                                                                                                                           | 98.3                     |
| Length         | ·                                                | Core     |          |                                                  | 20          | 0-300 | 1          | 00.0                                                                                                                                                                                                                                                                                                                                                                                                                                                                                                                                                                                                                                                                                                                                                                                                                                                                                                                                                                                                                                                                                                                                                                                                                                                                                                                                                                                                                                                                                                                                                                                                                                                                                                                                                                                                                                                                                                                                                                                                                                                                                                                           | 98.9                     |
| drilled        | 351.00m                                          | recover  | y        | 99.1 %                                           | 30          | 0-351 | 1          | 00.0                                                                                                                                                                                                                                                                                                                                                                                                                                                                                                                                                                                                                                                                                                                                                                                                                                                                                                                                                                                                                                                                                                                                                                                                                                                                                                                                                                                                                                                                                                                                                                                                                                                                                                                                                                                                                                                                                                                                                                                                                                                                                                                           | 99.1                     |
| Working hour   |                                                  | h        | %        | 7 %                                              |             | Ef    | ficien     | cy of Dri                                                                                                                                                                                                                                                                                                                                                                                                                                                                                                                                                                                                                                                                                                                                                                                                                                                                                                                                                                                                                                                                                                                                                                                                                                                                                                                                                                                                                                                                                                                                                                                                                                                                                                                                                                                                                                                                                                                                                                                                                                                                                                                      | lling                    |
| Drilling       | 2                                                | 10.45    | 71.2     | 54.9                                             | 4           | 4870  |            |                                                                                                                                                                                                                                                                                                                                                                                                                                                                                                                                                                                                                                                                                                                                                                                                                                                                                                                                                                                                                                                                                                                                                                                                                                                                                                                                                                                                                                                                                                                                                                                                                                                                                                                                                                                                                                                                                                                                                                                                                                                                                                                                |                          |
| Other workin   | g                                                | 85.15    | 28.8     | 22.2                                             | m/s         | urvey | perio      | d 351.0                                                                                                                                                                                                                                                                                                                                                                                                                                                                                                                                                                                                                                                                                                                                                                                                                                                                                                                                                                                                                                                                                                                                                                                                                                                                                                                                                                                                                                                                                                                                                                                                                                                                                                                                                                                                                                                                                                                                                                                                                                                                                                                        | Om/22days                |
| Recovering     |                                                  | <u>-</u> |          | -                                                | (n/         | day)  |            | (15.95                                                                                                                                                                                                                                                                                                                                                                                                                                                                                                                                                                                                                                                                                                                                                                                                                                                                                                                                                                                                                                                                                                                                                                                                                                                                                                                                                                                                                                                                                                                                                                                                                                                                                                                                                                                                                                                                                                                                                                                                                                                                                                                         | m/day)                   |
| Sub total      | 2                                                | 96.00 1  | 00.0     | 77.1                                             | m/s         | hift  | 1          | 351.00                                                                                                                                                                                                                                                                                                                                                                                                                                                                                                                                                                                                                                                                                                                                                                                                                                                                                                                                                                                                                                                                                                                                                                                                                                                                                                                                                                                                                                                                                                                                                                                                                                                                                                                                                                                                                                                                                                                                                                                                                                                                                                                         | /48shift                 |
| Reassemblage   |                                                  | 18.00    | ·        | 4.7                                              | (m/         | shift | )          | (7.31m                                                                                                                                                                                                                                                                                                                                                                                                                                                                                                                                                                                                                                                                                                                                                                                                                                                                                                                                                                                                                                                                                                                                                                                                                                                                                                                                                                                                                                                                                                                                                                                                                                                                                                                                                                                                                                                                                                                                                                                                                                                                                                                         | /shift)                  |
| Dismantlemen   |                                                  | 26.00    | · .      | 6.8                                              | <b>!</b>    |       |            |                                                                                                                                                                                                                                                                                                                                                                                                                                                                                                                                                                                                                                                                                                                                                                                                                                                                                                                                                                                                                                                                                                                                                                                                                                                                                                                                                                                                                                                                                                                                                                                                                                                                                                                                                                                                                                                                                                                                                                                                                                                                                                                                |                          |
| Water          |                                                  |          |          | <del>                                     </del> |             |       |            |                                                                                                                                                                                                                                                                                                                                                                                                                                                                                                                                                                                                                                                                                                                                                                                                                                                                                                                                                                                                                                                                                                                                                                                                                                                                                                                                                                                                                                                                                                                                                                                                                                                                                                                                                                                                                                                                                                                                                                                                                                                                                                                                |                          |
| transportation | on                                               | ***      | ,        |                                                  | <del></del> | Dr    | illing     | length/b                                                                                                                                                                                                                                                                                                                                                                                                                                                                                                                                                                                                                                                                                                                                                                                                                                                                                                                                                                                                                                                                                                                                                                                                                                                                                                                                                                                                                                                                                                                                                                                                                                                                                                                                                                                                                                                                                                                                                                                                                                                                                                                       | it                       |
| Road constru   |                                                  |          |          |                                                  |             |       |            |                                                                                                                                                                                                                                                                                                                                                                                                                                                                                                                                                                                                                                                                                                                                                                                                                                                                                                                                                                                                                                                                                                                                                                                                                                                                                                                                                                                                                                                                                                                                                                                                                                                                                                                                                                                                                                                                                                                                                                                                                                                                                                                                | er i erkedir.            |
| and others     |                                                  | 44.00    |          | 11.4                                             | Bit         | size  | нх         | NQ                                                                                                                                                                                                                                                                                                                                                                                                                                                                                                                                                                                                                                                                                                                                                                                                                                                                                                                                                                                                                                                                                                                                                                                                                                                                                                                                                                                                                                                                                                                                                                                                                                                                                                                                                                                                                                                                                                                                                                                                                                                                                                                             | ВQ                       |
| Total          | 3                                                | 84.00    | 100      | 100.0                                            |             | lled  | (m)        | (m)                                                                                                                                                                                                                                                                                                                                                                                                                                                                                                                                                                                                                                                                                                                                                                                                                                                                                                                                                                                                                                                                                                                                                                                                                                                                                                                                                                                                                                                                                                                                                                                                                                                                                                                                                                                                                                                                                                                                                                                                                                                                                                                            | (m)                      |
|                |                                                  |          |          |                                                  |             | gth   | 16.30      | 136.80                                                                                                                                                                                                                                                                                                                                                                                                                                                                                                                                                                                                                                                                                                                                                                                                                                                                                                                                                                                                                                                                                                                                                                                                                                                                                                                                                                                                                                                                                                                                                                                                                                                                                                                                                                                                                                                                                                                                                                                                                                                                                                                         | The second of the second |
| Casing pipe in | serted                                           |          | 1        |                                                  | Cor         |       |            |                                                                                                                                                                                                                                                                                                                                                                                                                                                                                                                                                                                                                                                                                                                                                                                                                                                                                                                                                                                                                                                                                                                                                                                                                                                                                                                                                                                                                                                                                                                                                                                                                                                                                                                                                                                                                                                                                                                                                                                                                                                                                                                                | 1                        |
|                | Meter                                            | age      |          |                                                  | •           | gth   | 0.40       | 134.85                                                                                                                                                                                                                                                                                                                                                                                                                                                                                                                                                                                                                                                                                                                                                                                                                                                                                                                                                                                                                                                                                                                                                                                                                                                                                                                                                                                                                                                                                                                                                                                                                                                                                                                                                                                                                                                                                                                                                                                                                                                                                                                         | 177.90                   |
| Size Metera    | 1                                                | ing x 10 | 0 R      | ecovery                                          |             |       |            |                                                                                                                                                                                                                                                                                                                                                                                                                                                                                                                                                                                                                                                                                                                                                                                                                                                                                                                                                                                                                                                                                                                                                                                                                                                                                                                                                                                                                                                                                                                                                                                                                                                                                                                                                                                                                                                                                                                                                                                                                                                                                                                                |                          |
|                | lengt                                            | _        |          |                                                  |             |       | distant    | *                                                                                                                                                                                                                                                                                                                                                                                                                                                                                                                                                                                                                                                                                                                                                                                                                                                                                                                                                                                                                                                                                                                                                                                                                                                                                                                                                                                                                                                                                                                                                                                                                                                                                                                                                                                                                                                                                                                                                                                                                                                                                                                              | ¥                        |
| (m)            | 1                                                | <br>(%)  |          | (%)                                              |             |       |            |                                                                                                                                                                                                                                                                                                                                                                                                                                                                                                                                                                                                                                                                                                                                                                                                                                                                                                                                                                                                                                                                                                                                                                                                                                                                                                                                                                                                                                                                                                                                                                                                                                                                                                                                                                                                                                                                                                                                                                                                                                                                                                                                | \$<br>- 1                |
| нх 2.00        | )                                                | 0.6      | +        | 100.0                                            |             |       |            |                                                                                                                                                                                                                                                                                                                                                                                                                                                                                                                                                                                                                                                                                                                                                                                                                                                                                                                                                                                                                                                                                                                                                                                                                                                                                                                                                                                                                                                                                                                                                                                                                                                                                                                                                                                                                                                                                                                                                                                                                                                                                                                                |                          |
| NW 18.00       |                                                  | 5.1      |          | 100.0                                            | 1           |       |            |                                                                                                                                                                                                                                                                                                                                                                                                                                                                                                                                                                                                                                                                                                                                                                                                                                                                                                                                                                                                                                                                                                                                                                                                                                                                                                                                                                                                                                                                                                                                                                                                                                                                                                                                                                                                                                                                                                                                                                                                                                                                                                                                |                          |
| BW 153.10      |                                                  | 43.6     | +        | 100.0                                            |             |       |            | 90 - 150 - 150 - 150 - 150 - 150 - 150 - 150 - 150 - 150 - 150 - 150 - 150 - 150 - 150 - 150 - 150 - 150 - 150 - 150 - 150 - 150 - 150 - 150 - 150 - 150 - 150 - 150 - 150 - 150 - 150 - 150 - 150 - 150 - 150 - 150 - 150 - 150 - 150 - 150 - 150 - 150 - 150 - 150 - 150 - 150 - 150 - 150 - 150 - 150 - 150 - 150 - 150 - 150 - 150 - 150 - 150 - 150 - 150 - 150 - 150 - 150 - 150 - 150 - 150 - 150 - 150 - 150 - 150 - 150 - 150 - 150 - 150 - 150 - 150 - 150 - 150 - 150 - 150 - 150 - 150 - 150 - 150 - 150 - 150 - 150 - 150 - 150 - 150 - 150 - 150 - 150 - 150 - 150 - 150 - 150 - 150 - 150 - 150 - 150 - 150 - 150 - 150 - 150 - 150 - 150 - 150 - 150 - 150 - 150 - 150 - 150 - 150 - 150 - 150 - 150 - 150 - 150 - 150 - 150 - 150 - 150 - 150 - 150 - 150 - 150 - 150 - 150 - 150 - 150 - 150 - 150 - 150 - 150 - 150 - 150 - 150 - 150 - 150 - 150 - 150 - 150 - 150 - 150 - 150 - 150 - 150 - 150 - 150 - 150 - 150 - 150 - 150 - 150 - 150 - 150 - 150 - 150 - 150 - 150 - 150 - 150 - 150 - 150 - 150 - 150 - 150 - 150 - 150 - 150 - 150 - 150 - 150 - 150 - 150 - 150 - 150 - 150 - 150 - 150 - 150 - 150 - 150 - 150 - 150 - 150 - 150 - 150 - 150 - 150 - 150 - 150 - 150 - 150 - 150 - 150 - 150 - 150 - 150 - 150 - 150 - 150 - 150 - 150 - 150 - 150 - 150 - 150 - 150 - 150 - 150 - 150 - 150 - 150 - 150 - 150 - 150 - 150 - 150 - 150 - 150 - 150 - 150 - 150 - 150 - 150 - 150 - 150 - 150 - 150 - 150 - 150 - 150 - 150 - 150 - 150 - 150 - 150 - 150 - 150 - 150 - 150 - 150 - 150 - 150 - 150 - 150 - 150 - 150 - 150 - 150 - 150 - 150 - 150 - 150 - 150 - 150 - 150 - 150 - 150 - 150 - 150 - 150 - 150 - 150 - 150 - 150 - 150 - 150 - 150 - 150 - 150 - 150 - 150 - 150 - 150 - 150 - 150 - 150 - 150 - 150 - 150 - 150 - 150 - 150 - 150 - 150 - 150 - 150 - 150 - 150 - 150 - 150 - 150 - 150 - 150 - 150 - 150 - 150 - 150 - 150 - 150 - 150 - 150 - 150 - 150 - 150 - 150 - 150 - 150 - 150 - 150 - 150 - 150 - 150 - 150 - 150 - 150 - 150 - 150 - 150 - 150 - 150 - 150 - 150 - 150 - 150 - 150 - 150 - 150 - 150 - 150 - 150 - 150 - 150 - 150 - 150 - 150 - 150 - 150 - 150 - 1 |                          |
| 1 DH 1 122.10  | <u></u>                                          |          |          | .00.0                                            | L           |       |            |                                                                                                                                                                                                                                                                                                                                                                                                                                                                                                                                                                                                                                                                                                                                                                                                                                                                                                                                                                                                                                                                                                                                                                                                                                                                                                                                                                                                                                                                                                                                                                                                                                                                                                                                                                                                                                                                                                                                                                                                                                                                                                                                |                          |