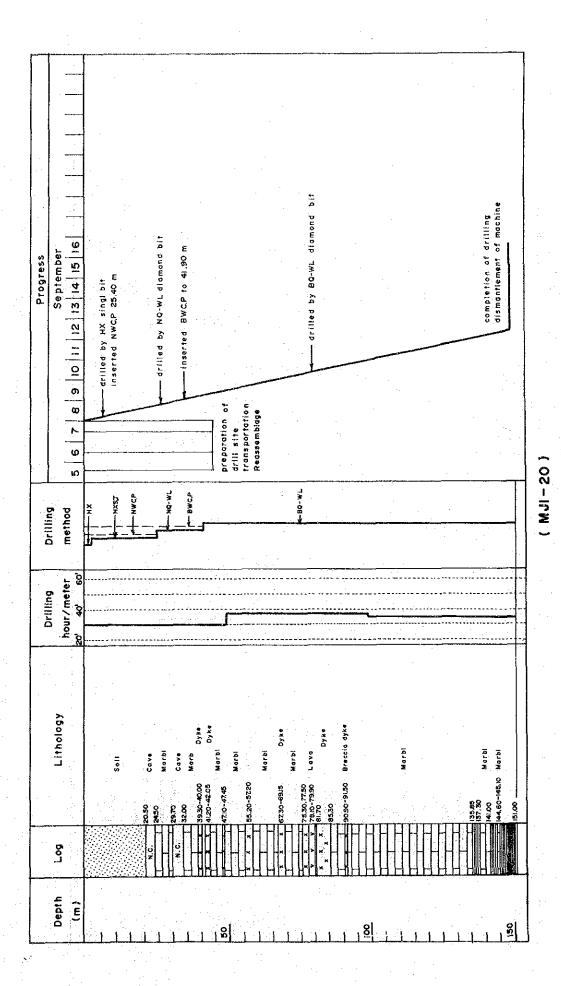

## App. 9 Summary of the Drilling Operation II-2

| r | М | T | 1 | - | ١ | 2 | ۲ |
|---|---|---|---|---|---|---|---|
|   | п | J | 1 | _ | ŧ | ~ |   |

| [MJI-15]       |                                                  |          |          | ·                                                |             | :     |            |                                                                                                                                                                                                                                                                                                                                                                                                                                                                                                                                                                                                                                                                                                                                                                                                                                                                                                                                                                                                                                                                                                                                                                                                                                                                                                                                                                                                                                                                                                                                                                                                                                                                                                                                                                                                                                                                                                                                                                                                                                                                                                                                |                          |
|----------------|--------------------------------------------------|----------|----------|--------------------------------------------------|-------------|-------|------------|--------------------------------------------------------------------------------------------------------------------------------------------------------------------------------------------------------------------------------------------------------------------------------------------------------------------------------------------------------------------------------------------------------------------------------------------------------------------------------------------------------------------------------------------------------------------------------------------------------------------------------------------------------------------------------------------------------------------------------------------------------------------------------------------------------------------------------------------------------------------------------------------------------------------------------------------------------------------------------------------------------------------------------------------------------------------------------------------------------------------------------------------------------------------------------------------------------------------------------------------------------------------------------------------------------------------------------------------------------------------------------------------------------------------------------------------------------------------------------------------------------------------------------------------------------------------------------------------------------------------------------------------------------------------------------------------------------------------------------------------------------------------------------------------------------------------------------------------------------------------------------------------------------------------------------------------------------------------------------------------------------------------------------------------------------------------------------------------------------------------------------|--------------------------|
|                | Su                                               | rvey     |          | Perio                                            | <u> </u>    |       | .s.        |                                                                                                                                                                                                                                                                                                                                                                                                                                                                                                                                                                                                                                                                                                                                                                                                                                                                                                                                                                                                                                                                                                                                                                                                                                                                                                                                                                                                                                                                                                                                                                                                                                                                                                                                                                                                                                                                                                                                                                                                                                                                                                                                | Man-day                  |
|                | Peri                                             | od       | Day      | Work s                                           |             | Off   |            | Engineer                                                                                                                                                                                                                                                                                                                                                                                                                                                                                                                                                                                                                                                                                                                                                                                                                                                                                                                                                                                                                                                                                                                                                                                                                                                                                                                                                                                                                                                                                                                                                                                                                                                                                                                                                                                                                                                                                                                                                                                                                                                                                                                       | Worker                   |
| Operation      |                                                  |          |          | s h                                              | ift         |       | shift      | man                                                                                                                                                                                                                                                                                                                                                                                                                                                                                                                                                                                                                                                                                                                                                                                                                                                                                                                                                                                                                                                                                                                                                                                                                                                                                                                                                                                                                                                                                                                                                                                                                                                                                                                                                                                                                                                                                                                                                                                                                                                                                                                            | man                      |
| Preparation    | 13.08.87-                                        | 18.08.87 | 6        | 6                                                |             |       |            | 36                                                                                                                                                                                                                                                                                                                                                                                                                                                                                                                                                                                                                                                                                                                                                                                                                                                                                                                                                                                                                                                                                                                                                                                                                                                                                                                                                                                                                                                                                                                                                                                                                                                                                                                                                                                                                                                                                                                                                                                                                                                                                                                             | 90                       |
|                |                                                  |          |          | Drilli                                           | ng          |       |            |                                                                                                                                                                                                                                                                                                                                                                                                                                                                                                                                                                                                                                                                                                                                                                                                                                                                                                                                                                                                                                                                                                                                                                                                                                                                                                                                                                                                                                                                                                                                                                                                                                                                                                                                                                                                                                                                                                                                                                                                                                                                                                                                |                          |
|                |                                                  |          |          | 37                                               |             |       | <u>-</u>   | 78                                                                                                                                                                                                                                                                                                                                                                                                                                                                                                                                                                                                                                                                                                                                                                                                                                                                                                                                                                                                                                                                                                                                                                                                                                                                                                                                                                                                                                                                                                                                                                                                                                                                                                                                                                                                                                                                                                                                                                                                                                                                                                                             | 159                      |
| Drilling       | 19.08.87-                                        | 31.08.87 | 13       | Recove                                           | ring        |       |            |                                                                                                                                                                                                                                                                                                                                                                                                                                                                                                                                                                                                                                                                                                                                                                                                                                                                                                                                                                                                                                                                                                                                                                                                                                                                                                                                                                                                                                                                                                                                                                                                                                                                                                                                                                                                                                                                                                                                                                                                                                                                                                                                | i                        |
|                |                                                  |          | ·        | :                                                | •           |       | -          |                                                                                                                                                                                                                                                                                                                                                                                                                                                                                                                                                                                                                                                                                                                                                                                                                                                                                                                                                                                                                                                                                                                                                                                                                                                                                                                                                                                                                                                                                                                                                                                                                                                                                                                                                                                                                                                                                                                                                                                                                                                                                                                                | <b>-</b>                 |
| Removing       | 01.09.87-                                        | 03.09.87 | 3        | 5                                                |             |       | <b>-</b> 1 | 18                                                                                                                                                                                                                                                                                                                                                                                                                                                                                                                                                                                                                                                                                                                                                                                                                                                                                                                                                                                                                                                                                                                                                                                                                                                                                                                                                                                                                                                                                                                                                                                                                                                                                                                                                                                                                                                                                                                                                                                                                                                                                                                             | 30                       |
| Total          | 13.08.87-                                        | 03.09.87 | 22       | 48                                               |             |       |            | 132                                                                                                                                                                                                                                                                                                                                                                                                                                                                                                                                                                                                                                                                                                                                                                                                                                                                                                                                                                                                                                                                                                                                                                                                                                                                                                                                                                                                                                                                                                                                                                                                                                                                                                                                                                                                                                                                                                                                                                                                                                                                                                                            | 279                      |
| Drilling Lengt | h                                                |          |          |                                                  |             | Core  | recove     | ry of 100                                                                                                                                                                                                                                                                                                                                                                                                                                                                                                                                                                                                                                                                                                                                                                                                                                                                                                                                                                                                                                                                                                                                                                                                                                                                                                                                                                                                                                                                                                                                                                                                                                                                                                                                                                                                                                                                                                                                                                                                                                                                                                                      | m hole                   |
| Length         | 7                                                |          |          |                                                  |             |       |            | C                                                                                                                                                                                                                                                                                                                                                                                                                                                                                                                                                                                                                                                                                                                                                                                                                                                                                                                                                                                                                                                                                                                                                                                                                                                                                                                                                                                                                                                                                                                                                                                                                                                                                                                                                                                                                                                                                                                                                                                                                                                                                                                              | ore                      |
| planned        | 350.00m                                          | Overbur  | den      | 14.70m                                           | · D         | epth  | Со         | re r                                                                                                                                                                                                                                                                                                                                                                                                                                                                                                                                                                                                                                                                                                                                                                                                                                                                                                                                                                                                                                                                                                                                                                                                                                                                                                                                                                                                                                                                                                                                                                                                                                                                                                                                                                                                                                                                                                                                                                                                                                                                                                                           | ecovery                  |
| Increase       | <del>                                     </del> |          |          |                                                  | of          | hole  | re         | covery c                                                                                                                                                                                                                                                                                                                                                                                                                                                                                                                                                                                                                                                                                                                                                                                                                                                                                                                                                                                                                                                                                                                                                                                                                                                                                                                                                                                                                                                                                                                                                                                                                                                                                                                                                                                                                                                                                                                                                                                                                                                                                                                       | umulated                 |
| or             |                                                  |          | <u> </u> | :                                                |             | (m)   |            | (%)                                                                                                                                                                                                                                                                                                                                                                                                                                                                                                                                                                                                                                                                                                                                                                                                                                                                                                                                                                                                                                                                                                                                                                                                                                                                                                                                                                                                                                                                                                                                                                                                                                                                                                                                                                                                                                                                                                                                                                                                                                                                                                                            | (%)                      |
| decrease       | 1.00m                                            | Core le  | ngth     | 333.15m                                          |             | A ANY |            |                                                                                                                                                                                                                                                                                                                                                                                                                                                                                                                                                                                                                                                                                                                                                                                                                                                                                                                                                                                                                                                                                                                                                                                                                                                                                                                                                                                                                                                                                                                                                                                                                                                                                                                                                                                                                                                                                                                                                                                                                                                                                                                                | 1300                     |
| in             | · ·                                              |          | İ        |                                                  |             | 0-100 |            | 98.5                                                                                                                                                                                                                                                                                                                                                                                                                                                                                                                                                                                                                                                                                                                                                                                                                                                                                                                                                                                                                                                                                                                                                                                                                                                                                                                                                                                                                                                                                                                                                                                                                                                                                                                                                                                                                                                                                                                                                                                                                                                                                                                           | 98.5                     |
| length         |                                                  |          | ]        |                                                  | 10          | 0-200 |            | 98.2                                                                                                                                                                                                                                                                                                                                                                                                                                                                                                                                                                                                                                                                                                                                                                                                                                                                                                                                                                                                                                                                                                                                                                                                                                                                                                                                                                                                                                                                                                                                                                                                                                                                                                                                                                                                                                                                                                                                                                                                                                                                                                                           | 98.3                     |
| Length         | ·                                                | Core     |          |                                                  | 20          | 0-300 | 1          | 00.0                                                                                                                                                                                                                                                                                                                                                                                                                                                                                                                                                                                                                                                                                                                                                                                                                                                                                                                                                                                                                                                                                                                                                                                                                                                                                                                                                                                                                                                                                                                                                                                                                                                                                                                                                                                                                                                                                                                                                                                                                                                                                                                           | 98.9                     |
| drilled        | 351.00m                                          | recover  | y        | 99.1 %                                           | 30          | 0-351 | 1          | 00.0                                                                                                                                                                                                                                                                                                                                                                                                                                                                                                                                                                                                                                                                                                                                                                                                                                                                                                                                                                                                                                                                                                                                                                                                                                                                                                                                                                                                                                                                                                                                                                                                                                                                                                                                                                                                                                                                                                                                                                                                                                                                                                                           | 99.1                     |
| Working hour   |                                                  | h        | %        | 7 %                                              |             | Ef    | ficien     | cy of Dri                                                                                                                                                                                                                                                                                                                                                                                                                                                                                                                                                                                                                                                                                                                                                                                                                                                                                                                                                                                                                                                                                                                                                                                                                                                                                                                                                                                                                                                                                                                                                                                                                                                                                                                                                                                                                                                                                                                                                                                                                                                                                                                      | lling                    |
| Drilling       | 2                                                | 10.45    | 71.2     | 54.9                                             | 4           | 4870  |            |                                                                                                                                                                                                                                                                                                                                                                                                                                                                                                                                                                                                                                                                                                                                                                                                                                                                                                                                                                                                                                                                                                                                                                                                                                                                                                                                                                                                                                                                                                                                                                                                                                                                                                                                                                                                                                                                                                                                                                                                                                                                                                                                |                          |
| Other workin   | g                                                | 85.15    | 28.8     | 22.2                                             | m/s         | urvey | perio      | d 351.0                                                                                                                                                                                                                                                                                                                                                                                                                                                                                                                                                                                                                                                                                                                                                                                                                                                                                                                                                                                                                                                                                                                                                                                                                                                                                                                                                                                                                                                                                                                                                                                                                                                                                                                                                                                                                                                                                                                                                                                                                                                                                                                        | Om/22days                |
| Recovering     |                                                  | <u>-</u> |          | -                                                | (n/         | day)  |            | (15.95                                                                                                                                                                                                                                                                                                                                                                                                                                                                                                                                                                                                                                                                                                                                                                                                                                                                                                                                                                                                                                                                                                                                                                                                                                                                                                                                                                                                                                                                                                                                                                                                                                                                                                                                                                                                                                                                                                                                                                                                                                                                                                                         | m/day)                   |
| Sub total      | 2                                                | 96.00 1  | 00.0     | 77.1                                             | m/s         | hift  | 1          | 351.00                                                                                                                                                                                                                                                                                                                                                                                                                                                                                                                                                                                                                                                                                                                                                                                                                                                                                                                                                                                                                                                                                                                                                                                                                                                                                                                                                                                                                                                                                                                                                                                                                                                                                                                                                                                                                                                                                                                                                                                                                                                                                                                         | /48shift                 |
| Reassemblage   |                                                  | 18.00    | ·        | 4.7                                              | (m/         | shift | )          | (7.31m                                                                                                                                                                                                                                                                                                                                                                                                                                                                                                                                                                                                                                                                                                                                                                                                                                                                                                                                                                                                                                                                                                                                                                                                                                                                                                                                                                                                                                                                                                                                                                                                                                                                                                                                                                                                                                                                                                                                                                                                                                                                                                                         | /shift)                  |
| Dismantlemen   |                                                  | 26.00    | · .      | 6.8                                              | <b>!</b>    |       |            |                                                                                                                                                                                                                                                                                                                                                                                                                                                                                                                                                                                                                                                                                                                                                                                                                                                                                                                                                                                                                                                                                                                                                                                                                                                                                                                                                                                                                                                                                                                                                                                                                                                                                                                                                                                                                                                                                                                                                                                                                                                                                                                                |                          |
| Water          |                                                  |          |          | <del>                                     </del> |             |       |            |                                                                                                                                                                                                                                                                                                                                                                                                                                                                                                                                                                                                                                                                                                                                                                                                                                                                                                                                                                                                                                                                                                                                                                                                                                                                                                                                                                                                                                                                                                                                                                                                                                                                                                                                                                                                                                                                                                                                                                                                                                                                                                                                |                          |
| transportation | on                                               | ***      | ,        |                                                  | <del></del> | Dr    | illing     | length/b                                                                                                                                                                                                                                                                                                                                                                                                                                                                                                                                                                                                                                                                                                                                                                                                                                                                                                                                                                                                                                                                                                                                                                                                                                                                                                                                                                                                                                                                                                                                                                                                                                                                                                                                                                                                                                                                                                                                                                                                                                                                                                                       | it                       |
| Road constru   |                                                  |          |          |                                                  |             |       |            |                                                                                                                                                                                                                                                                                                                                                                                                                                                                                                                                                                                                                                                                                                                                                                                                                                                                                                                                                                                                                                                                                                                                                                                                                                                                                                                                                                                                                                                                                                                                                                                                                                                                                                                                                                                                                                                                                                                                                                                                                                                                                                                                | er i erkedir.            |
| and others     |                                                  | 44.00    |          | 11.4                                             | Bit         | size  | нх         | NQ                                                                                                                                                                                                                                                                                                                                                                                                                                                                                                                                                                                                                                                                                                                                                                                                                                                                                                                                                                                                                                                                                                                                                                                                                                                                                                                                                                                                                                                                                                                                                                                                                                                                                                                                                                                                                                                                                                                                                                                                                                                                                                                             | ВQ                       |
| Total          | 3                                                | 84.00    | 100      | 100.0                                            |             | lled  | (m)        | (m)                                                                                                                                                                                                                                                                                                                                                                                                                                                                                                                                                                                                                                                                                                                                                                                                                                                                                                                                                                                                                                                                                                                                                                                                                                                                                                                                                                                                                                                                                                                                                                                                                                                                                                                                                                                                                                                                                                                                                                                                                                                                                                                            | (m)                      |
|                |                                                  |          |          |                                                  |             | gth   | 16.30      | 136.80                                                                                                                                                                                                                                                                                                                                                                                                                                                                                                                                                                                                                                                                                                                                                                                                                                                                                                                                                                                                                                                                                                                                                                                                                                                                                                                                                                                                                                                                                                                                                                                                                                                                                                                                                                                                                                                                                                                                                                                                                                                                                                                         | The second of the second |
| Casing pipe in | serted                                           |          | 1        |                                                  | Cor         |       |            |                                                                                                                                                                                                                                                                                                                                                                                                                                                                                                                                                                                                                                                                                                                                                                                                                                                                                                                                                                                                                                                                                                                                                                                                                                                                                                                                                                                                                                                                                                                                                                                                                                                                                                                                                                                                                                                                                                                                                                                                                                                                                                                                | 1                        |
|                | Meter                                            | age      |          |                                                  | •           | gth   | 0.40       | 134.85                                                                                                                                                                                                                                                                                                                                                                                                                                                                                                                                                                                                                                                                                                                                                                                                                                                                                                                                                                                                                                                                                                                                                                                                                                                                                                                                                                                                                                                                                                                                                                                                                                                                                                                                                                                                                                                                                                                                                                                                                                                                                                                         | 177.90                   |
| Size Metera    | 1                                                | ing x 10 | 0 R      | ecovery                                          |             |       |            |                                                                                                                                                                                                                                                                                                                                                                                                                                                                                                                                                                                                                                                                                                                                                                                                                                                                                                                                                                                                                                                                                                                                                                                                                                                                                                                                                                                                                                                                                                                                                                                                                                                                                                                                                                                                                                                                                                                                                                                                                                                                                                                                |                          |
|                | lengt                                            | _        |          |                                                  |             |       | distant    | *                                                                                                                                                                                                                                                                                                                                                                                                                                                                                                                                                                                                                                                                                                                                                                                                                                                                                                                                                                                                                                                                                                                                                                                                                                                                                                                                                                                                                                                                                                                                                                                                                                                                                                                                                                                                                                                                                                                                                                                                                                                                                                                              | ¥                        |
| (m)            | 1                                                | <br>(%)  |          | (%)                                              |             |       |            |                                                                                                                                                                                                                                                                                                                                                                                                                                                                                                                                                                                                                                                                                                                                                                                                                                                                                                                                                                                                                                                                                                                                                                                                                                                                                                                                                                                                                                                                                                                                                                                                                                                                                                                                                                                                                                                                                                                                                                                                                                                                                                                                | \$<br>- 1                |
| нх 2.00        | )                                                | 0.6      | +        | 100.0                                            |             |       |            |                                                                                                                                                                                                                                                                                                                                                                                                                                                                                                                                                                                                                                                                                                                                                                                                                                                                                                                                                                                                                                                                                                                                                                                                                                                                                                                                                                                                                                                                                                                                                                                                                                                                                                                                                                                                                                                                                                                                                                                                                                                                                                                                |                          |
| NW 18.00       |                                                  | 5.1      |          | 100.0                                            | 1           |       |            |                                                                                                                                                                                                                                                                                                                                                                                                                                                                                                                                                                                                                                                                                                                                                                                                                                                                                                                                                                                                                                                                                                                                                                                                                                                                                                                                                                                                                                                                                                                                                                                                                                                                                                                                                                                                                                                                                                                                                                                                                                                                                                                                |                          |
| BW 153.10      |                                                  | 43.6     | +        | 100.0                                            |             |       |            | 90 - 150 - 150 - 150 - 150 - 150 - 150 - 150 - 150 - 150 - 150 - 150 - 150 - 150 - 150 - 150 - 150 - 150 - 150 - 150 - 150 - 150 - 150 - 150 - 150 - 150 - 150 - 150 - 150 - 150 - 150 - 150 - 150 - 150 - 150 - 150 - 150 - 150 - 150 - 150 - 150 - 150 - 150 - 150 - 150 - 150 - 150 - 150 - 150 - 150 - 150 - 150 - 150 - 150 - 150 - 150 - 150 - 150 - 150 - 150 - 150 - 150 - 150 - 150 - 150 - 150 - 150 - 150 - 150 - 150 - 150 - 150 - 150 - 150 - 150 - 150 - 150 - 150 - 150 - 150 - 150 - 150 - 150 - 150 - 150 - 150 - 150 - 150 - 150 - 150 - 150 - 150 - 150 - 150 - 150 - 150 - 150 - 150 - 150 - 150 - 150 - 150 - 150 - 150 - 150 - 150 - 150 - 150 - 150 - 150 - 150 - 150 - 150 - 150 - 150 - 150 - 150 - 150 - 150 - 150 - 150 - 150 - 150 - 150 - 150 - 150 - 150 - 150 - 150 - 150 - 150 - 150 - 150 - 150 - 150 - 150 - 150 - 150 - 150 - 150 - 150 - 150 - 150 - 150 - 150 - 150 - 150 - 150 - 150 - 150 - 150 - 150 - 150 - 150 - 150 - 150 - 150 - 150 - 150 - 150 - 150 - 150 - 150 - 150 - 150 - 150 - 150 - 150 - 150 - 150 - 150 - 150 - 150 - 150 - 150 - 150 - 150 - 150 - 150 - 150 - 150 - 150 - 150 - 150 - 150 - 150 - 150 - 150 - 150 - 150 - 150 - 150 - 150 - 150 - 150 - 150 - 150 - 150 - 150 - 150 - 150 - 150 - 150 - 150 - 150 - 150 - 150 - 150 - 150 - 150 - 150 - 150 - 150 - 150 - 150 - 150 - 150 - 150 - 150 - 150 - 150 - 150 - 150 - 150 - 150 - 150 - 150 - 150 - 150 - 150 - 150 - 150 - 150 - 150 - 150 - 150 - 150 - 150 - 150 - 150 - 150 - 150 - 150 - 150 - 150 - 150 - 150 - 150 - 150 - 150 - 150 - 150 - 150 - 150 - 150 - 150 - 150 - 150 - 150 - 150 - 150 - 150 - 150 - 150 - 150 - 150 - 150 - 150 - 150 - 150 - 150 - 150 - 150 - 150 - 150 - 150 - 150 - 150 - 150 - 150 - 150 - 150 - 150 - 150 - 150 - 150 - 150 - 150 - 150 - 150 - 150 - 150 - 150 - 150 - 150 - 150 - 150 - 150 - 150 - 150 - 150 - 150 - 150 - 150 - 150 - 150 - 150 - 150 - 150 - 150 - 150 - 150 - 150 - 150 - 150 - 150 - 150 - 150 - 150 - 150 - 150 - 150 - 150 - 150 - 150 - 150 - 150 - 150 - 150 - 150 - 150 - 150 - 150 - 150 - 150 - 150 - 150 - 150 - 150 - 150 - 150 - 1 |                          |
| 1 DH 1 122.10  | <u></u>                                          |          |          | .00.0                                            | L           |       |            |                                                                                                                                                                                                                                                                                                                                                                                                                                                                                                                                                                                                                                                                                                                                                                                                                                                                                                                                                                                                                                                                                                                                                                                                                                                                                                                                                                                                                                                                                                                                                                                                                                                                                                                                                                                                                                                                                                                                                                                                                                                                                                                                |                          |