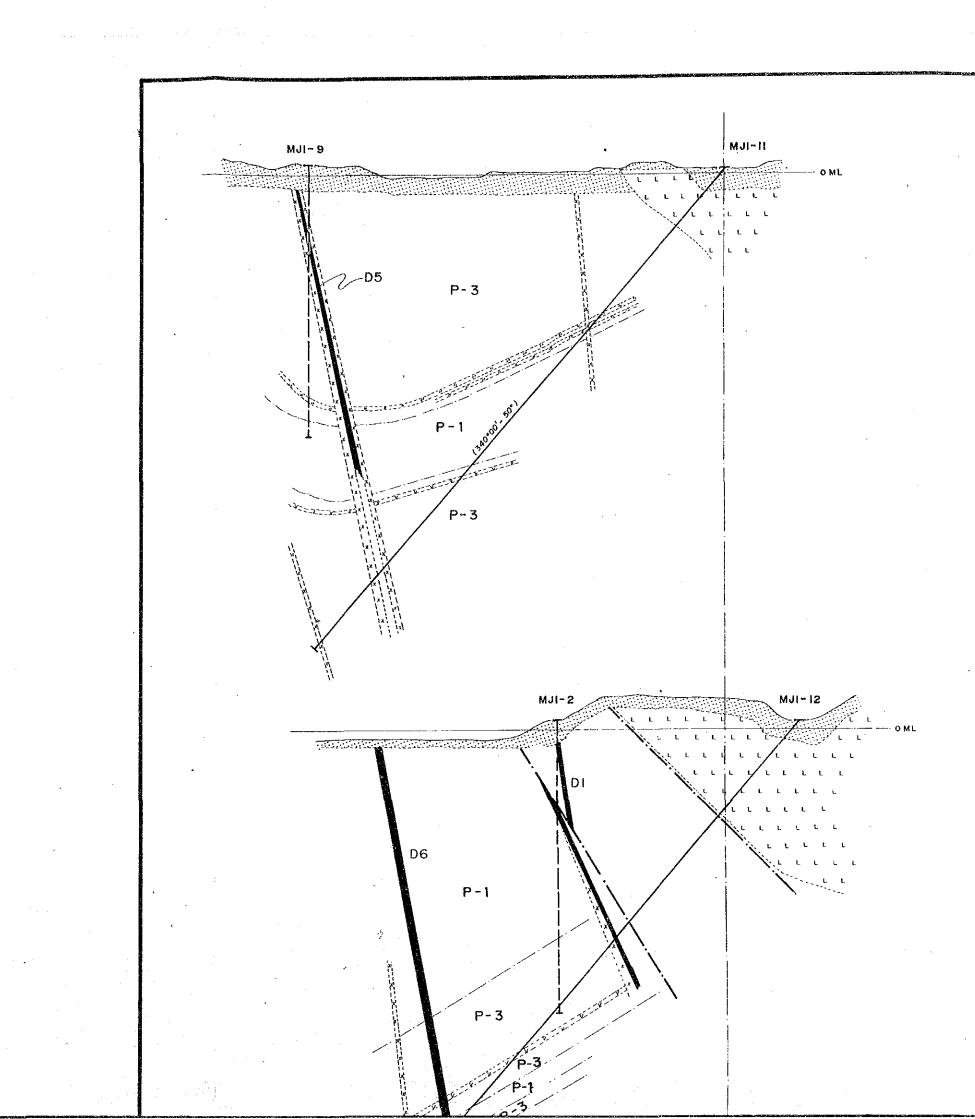

## App. 9 Summary of the Drilling Operation II-2

| r | М | T | 1 | - | ١ | 2 | ۲ |
|---|---|---|---|---|---|---|---|
|   | п | J | 1 | _ | ŧ | ~ |   |

| [MJI-15]       |                                                  |          |          | ·                                                |             | :     |            |                                                                                                                                                                                                                                                                                                                                                                                                                                                                                                                                                                                                                                                                                                                                                                                                                                                                                                                                                                                                                                                                                                                                                                                                                                                                                                                                                                                                                                                                                                                                                                                                                                                                                                                                                                                                                                                                                                                                                                                                                                                                                                                                |                          |
|----------------|--------------------------------------------------|----------|----------|--------------------------------------------------|-------------|-------|------------|--------------------------------------------------------------------------------------------------------------------------------------------------------------------------------------------------------------------------------------------------------------------------------------------------------------------------------------------------------------------------------------------------------------------------------------------------------------------------------------------------------------------------------------------------------------------------------------------------------------------------------------------------------------------------------------------------------------------------------------------------------------------------------------------------------------------------------------------------------------------------------------------------------------------------------------------------------------------------------------------------------------------------------------------------------------------------------------------------------------------------------------------------------------------------------------------------------------------------------------------------------------------------------------------------------------------------------------------------------------------------------------------------------------------------------------------------------------------------------------------------------------------------------------------------------------------------------------------------------------------------------------------------------------------------------------------------------------------------------------------------------------------------------------------------------------------------------------------------------------------------------------------------------------------------------------------------------------------------------------------------------------------------------------------------------------------------------------------------------------------------------|--------------------------|
|                | Su                                               | rvey     |          | Perio                                            | <u> </u>    |       | .s.        |                                                                                                                                                                                                                                                                                                                                                                                                                                                                                                                                                                                                                                                                                                                                                                                                                                                                                                                                                                                                                                                                                                                                                                                                                                                                                                                                                                                                                                                                                                                                                                                                                                                                                                                                                                                                                                                                                                                                                                                                                                                                                                                                | Man-day                  |
|                | Peri                                             | od       | Day      | Work s                                           |             | Off   |            | Engineer                                                                                                                                                                                                                                                                                                                                                                                                                                                                                                                                                                                                                                                                                                                                                                                                                                                                                                                                                                                                                                                                                                                                                                                                                                                                                                                                                                                                                                                                                                                                                                                                                                                                                                                                                                                                                                                                                                                                                                                                                                                                                                                       | Worker                   |
| Operation      |                                                  |          |          | s h                                              | ift         |       | shift      | man                                                                                                                                                                                                                                                                                                                                                                                                                                                                                                                                                                                                                                                                                                                                                                                                                                                                                                                                                                                                                                                                                                                                                                                                                                                                                                                                                                                                                                                                                                                                                                                                                                                                                                                                                                                                                                                                                                                                                                                                                                                                                                                            | man                      |
| Preparation    | 13.08.87-                                        | 18.08.87 | 6        | 6                                                |             |       |            | 36                                                                                                                                                                                                                                                                                                                                                                                                                                                                                                                                                                                                                                                                                                                                                                                                                                                                                                                                                                                                                                                                                                                                                                                                                                                                                                                                                                                                                                                                                                                                                                                                                                                                                                                                                                                                                                                                                                                                                                                                                                                                                                                             | 90                       |
|                |                                                  |          |          | Drilli                                           | ng          |       |            |                                                                                                                                                                                                                                                                                                                                                                                                                                                                                                                                                                                                                                                                                                                                                                                                                                                                                                                                                                                                                                                                                                                                                                                                                                                                                                                                                                                                                                                                                                                                                                                                                                                                                                                                                                                                                                                                                                                                                                                                                                                                                                                                |                          |
|                |                                                  |          |          | 37                                               |             |       | <u>-</u>   | 78                                                                                                                                                                                                                                                                                                                                                                                                                                                                                                                                                                                                                                                                                                                                                                                                                                                                                                                                                                                                                                                                                                                                                                                                                                                                                                                                                                                                                                                                                                                                                                                                                                                                                                                                                                                                                                                                                                                                                                                                                                                                                                                             | 159                      |
| Drilling       | 19.08.87-                                        | 31.08.87 | 13       | Recove                                           | ring        |       |            |                                                                                                                                                                                                                                                                                                                                                                                                                                                                                                                                                                                                                                                                                                                                                                                                                                                                                                                                                                                                                                                                                                                                                                                                                                                                                                                                                                                                                                                                                                                                                                                                                                                                                                                                                                                                                                                                                                                                                                                                                                                                                                                                | i                        |
|                |                                                  |          | ·        | :                                                | •           |       | -          |                                                                                                                                                                                                                                                                                                                                                                                                                                                                                                                                                                                                                                                                                                                                                                                                                                                                                                                                                                                                                                                                                                                                                                                                                                                                                                                                                                                                                                                                                                                                                                                                                                                                                                                                                                                                                                                                                                                                                                                                                                                                                                                                | <b>-</b>                 |
| Removing       | 01.09.87-                                        | 03.09.87 | 3        | 5                                                |             |       | <b>-</b> 1 | 18                                                                                                                                                                                                                                                                                                                                                                                                                                                                                                                                                                                                                                                                                                                                                                                                                                                                                                                                                                                                                                                                                                                                                                                                                                                                                                                                                                                                                                                                                                                                                                                                                                                                                                                                                                                                                                                                                                                                                                                                                                                                                                                             | 30                       |
| Total          | 13.08.87-                                        | 03.09.87 | 22       | 48                                               |             |       |            | 132                                                                                                                                                                                                                                                                                                                                                                                                                                                                                                                                                                                                                                                                                                                                                                                                                                                                                                                                                                                                                                                                                                                                                                                                                                                                                                                                                                                                                                                                                                                                                                                                                                                                                                                                                                                                                                                                                                                                                                                                                                                                                                                            | 279                      |
| Drilling Lengt | h                                                |          |          |                                                  |             | Core  | recove     | ry of 100                                                                                                                                                                                                                                                                                                                                                                                                                                                                                                                                                                                                                                                                                                                                                                                                                                                                                                                                                                                                                                                                                                                                                                                                                                                                                                                                                                                                                                                                                                                                                                                                                                                                                                                                                                                                                                                                                                                                                                                                                                                                                                                      | m hole                   |
| Length         | 7                                                |          |          |                                                  |             |       |            | C                                                                                                                                                                                                                                                                                                                                                                                                                                                                                                                                                                                                                                                                                                                                                                                                                                                                                                                                                                                                                                                                                                                                                                                                                                                                                                                                                                                                                                                                                                                                                                                                                                                                                                                                                                                                                                                                                                                                                                                                                                                                                                                              | ore                      |
| planned        | 350.00m                                          | Overbur  | den      | 14.70m                                           | · D         | epth  | Со         | re r                                                                                                                                                                                                                                                                                                                                                                                                                                                                                                                                                                                                                                                                                                                                                                                                                                                                                                                                                                                                                                                                                                                                                                                                                                                                                                                                                                                                                                                                                                                                                                                                                                                                                                                                                                                                                                                                                                                                                                                                                                                                                                                           | ecovery                  |
| Increase       | <del>                                     </del> |          |          |                                                  | of          | hole  | re         | covery c                                                                                                                                                                                                                                                                                                                                                                                                                                                                                                                                                                                                                                                                                                                                                                                                                                                                                                                                                                                                                                                                                                                                                                                                                                                                                                                                                                                                                                                                                                                                                                                                                                                                                                                                                                                                                                                                                                                                                                                                                                                                                                                       | umulated                 |
| or             |                                                  |          | <u> </u> | :                                                |             | (m)   |            | (%)                                                                                                                                                                                                                                                                                                                                                                                                                                                                                                                                                                                                                                                                                                                                                                                                                                                                                                                                                                                                                                                                                                                                                                                                                                                                                                                                                                                                                                                                                                                                                                                                                                                                                                                                                                                                                                                                                                                                                                                                                                                                                                                            | (%)                      |
| decrease       | 1.00m                                            | Core le  | ngth     | 333.15m                                          |             | A ANY |            |                                                                                                                                                                                                                                                                                                                                                                                                                                                                                                                                                                                                                                                                                                                                                                                                                                                                                                                                                                                                                                                                                                                                                                                                                                                                                                                                                                                                                                                                                                                                                                                                                                                                                                                                                                                                                                                                                                                                                                                                                                                                                                                                | 1300                     |
| in             | · ·                                              |          | İ        |                                                  |             | 0-100 |            | 98.5                                                                                                                                                                                                                                                                                                                                                                                                                                                                                                                                                                                                                                                                                                                                                                                                                                                                                                                                                                                                                                                                                                                                                                                                                                                                                                                                                                                                                                                                                                                                                                                                                                                                                                                                                                                                                                                                                                                                                                                                                                                                                                                           | 98.5                     |
| length         |                                                  |          | ]        |                                                  | 10          | 0-200 |            | 98.2                                                                                                                                                                                                                                                                                                                                                                                                                                                                                                                                                                                                                                                                                                                                                                                                                                                                                                                                                                                                                                                                                                                                                                                                                                                                                                                                                                                                                                                                                                                                                                                                                                                                                                                                                                                                                                                                                                                                                                                                                                                                                                                           | 98.3                     |
| Length         | ·                                                | Core     |          |                                                  | 20          | 0-300 | 1          | 00.0                                                                                                                                                                                                                                                                                                                                                                                                                                                                                                                                                                                                                                                                                                                                                                                                                                                                                                                                                                                                                                                                                                                                                                                                                                                                                                                                                                                                                                                                                                                                                                                                                                                                                                                                                                                                                                                                                                                                                                                                                                                                                                                           | 98.9                     |
| drilled        | 351.00m                                          | recover  | y        | 99.1 %                                           | 30          | 0-351 | 1          | 00.0                                                                                                                                                                                                                                                                                                                                                                                                                                                                                                                                                                                                                                                                                                                                                                                                                                                                                                                                                                                                                                                                                                                                                                                                                                                                                                                                                                                                                                                                                                                                                                                                                                                                                                                                                                                                                                                                                                                                                                                                                                                                                                                           | 99.1                     |
| Working hour   |                                                  | h        | %        | 7 %                                              |             | Ef    | ficien     | cy of Dri                                                                                                                                                                                                                                                                                                                                                                                                                                                                                                                                                                                                                                                                                                                                                                                                                                                                                                                                                                                                                                                                                                                                                                                                                                                                                                                                                                                                                                                                                                                                                                                                                                                                                                                                                                                                                                                                                                                                                                                                                                                                                                                      | lling                    |
| Drilling       | 2                                                | 10.45    | 71.2     | 54.9                                             | 4           | 4870  |            |                                                                                                                                                                                                                                                                                                                                                                                                                                                                                                                                                                                                                                                                                                                                                                                                                                                                                                                                                                                                                                                                                                                                                                                                                                                                                                                                                                                                                                                                                                                                                                                                                                                                                                                                                                                                                                                                                                                                                                                                                                                                                                                                |                          |
| Other workin   | g                                                | 85.15    | 28.8     | 22.2                                             | m/s         | urvey | perio      | d 351.0                                                                                                                                                                                                                                                                                                                                                                                                                                                                                                                                                                                                                                                                                                                                                                                                                                                                                                                                                                                                                                                                                                                                                                                                                                                                                                                                                                                                                                                                                                                                                                                                                                                                                                                                                                                                                                                                                                                                                                                                                                                                                                                        | Om/22days                |
| Recovering     |                                                  | <u>-</u> |          | -                                                | (n/         | day)  |            | (15.95                                                                                                                                                                                                                                                                                                                                                                                                                                                                                                                                                                                                                                                                                                                                                                                                                                                                                                                                                                                                                                                                                                                                                                                                                                                                                                                                                                                                                                                                                                                                                                                                                                                                                                                                                                                                                                                                                                                                                                                                                                                                                                                         | m/day)                   |
| Sub total      | 2                                                | 96.00 1  | 00.0     | 77.1                                             | m/s         | hift  | 1          | 351.00                                                                                                                                                                                                                                                                                                                                                                                                                                                                                                                                                                                                                                                                                                                                                                                                                                                                                                                                                                                                                                                                                                                                                                                                                                                                                                                                                                                                                                                                                                                                                                                                                                                                                                                                                                                                                                                                                                                                                                                                                                                                                                                         | /48shift                 |
| Reassemblage   |                                                  | 18.00    | ·        | 4.7                                              | (m/         | shift | )          | (7.31m                                                                                                                                                                                                                                                                                                                                                                                                                                                                                                                                                                                                                                                                                                                                                                                                                                                                                                                                                                                                                                                                                                                                                                                                                                                                                                                                                                                                                                                                                                                                                                                                                                                                                                                                                                                                                                                                                                                                                                                                                                                                                                                         | /shift)                  |
| Dismantlemen   |                                                  | 26.00    | · .      | 6.8                                              | <b>!</b>    |       |            |                                                                                                                                                                                                                                                                                                                                                                                                                                                                                                                                                                                                                                                                                                                                                                                                                                                                                                                                                                                                                                                                                                                                                                                                                                                                                                                                                                                                                                                                                                                                                                                                                                                                                                                                                                                                                                                                                                                                                                                                                                                                                                                                |                          |
| Water          |                                                  |          |          | <del>                                     </del> |             |       |            |                                                                                                                                                                                                                                                                                                                                                                                                                                                                                                                                                                                                                                                                                                                                                                                                                                                                                                                                                                                                                                                                                                                                                                                                                                                                                                                                                                                                                                                                                                                                                                                                                                                                                                                                                                                                                                                                                                                                                                                                                                                                                                                                |                          |
| transportation | on                                               | ***      | ,        |                                                  | <del></del> | Dr    | illing     | length/b                                                                                                                                                                                                                                                                                                                                                                                                                                                                                                                                                                                                                                                                                                                                                                                                                                                                                                                                                                                                                                                                                                                                                                                                                                                                                                                                                                                                                                                                                                                                                                                                                                                                                                                                                                                                                                                                                                                                                                                                                                                                                                                       | it                       |
| Road constru   |                                                  |          |          |                                                  |             |       |            |                                                                                                                                                                                                                                                                                                                                                                                                                                                                                                                                                                                                                                                                                                                                                                                                                                                                                                                                                                                                                                                                                                                                                                                                                                                                                                                                                                                                                                                                                                                                                                                                                                                                                                                                                                                                                                                                                                                                                                                                                                                                                                                                | er i erkedir.            |
| and others     |                                                  | 44.00    |          | 11.4                                             | Bit         | size  | нх         | NQ                                                                                                                                                                                                                                                                                                                                                                                                                                                                                                                                                                                                                                                                                                                                                                                                                                                                                                                                                                                                                                                                                                                                                                                                                                                                                                                                                                                                                                                                                                                                                                                                                                                                                                                                                                                                                                                                                                                                                                                                                                                                                                                             | ВQ                       |
| Total          | 3                                                | 84.00    | 100      | 100.0                                            |             | lled  | (m)        | (m)                                                                                                                                                                                                                                                                                                                                                                                                                                                                                                                                                                                                                                                                                                                                                                                                                                                                                                                                                                                                                                                                                                                                                                                                                                                                                                                                                                                                                                                                                                                                                                                                                                                                                                                                                                                                                                                                                                                                                                                                                                                                                                                            | (m)                      |
|                |                                                  |          |          |                                                  |             | gth   | 16.30      | 136.80                                                                                                                                                                                                                                                                                                                                                                                                                                                                                                                                                                                                                                                                                                                                                                                                                                                                                                                                                                                                                                                                                                                                                                                                                                                                                                                                                                                                                                                                                                                                                                                                                                                                                                                                                                                                                                                                                                                                                                                                                                                                                                                         | The second of the second |
| Casing pipe in | serted                                           |          | 1        |                                                  | Cor         |       |            |                                                                                                                                                                                                                                                                                                                                                                                                                                                                                                                                                                                                                                                                                                                                                                                                                                                                                                                                                                                                                                                                                                                                                                                                                                                                                                                                                                                                                                                                                                                                                                                                                                                                                                                                                                                                                                                                                                                                                                                                                                                                                                                                | 1                        |
|                | Meter                                            | age      |          |                                                  | •           | gth   | 0.40       | 134.85                                                                                                                                                                                                                                                                                                                                                                                                                                                                                                                                                                                                                                                                                                                                                                                                                                                                                                                                                                                                                                                                                                                                                                                                                                                                                                                                                                                                                                                                                                                                                                                                                                                                                                                                                                                                                                                                                                                                                                                                                                                                                                                         | 177.90                   |
| Size Metera    | 1                                                | ing x 10 | 0 R      | ecovery                                          |             |       |            |                                                                                                                                                                                                                                                                                                                                                                                                                                                                                                                                                                                                                                                                                                                                                                                                                                                                                                                                                                                                                                                                                                                                                                                                                                                                                                                                                                                                                                                                                                                                                                                                                                                                                                                                                                                                                                                                                                                                                                                                                                                                                                                                |                          |
|                | lengt                                            | _        |          |                                                  |             |       | distant    | *                                                                                                                                                                                                                                                                                                                                                                                                                                                                                                                                                                                                                                                                                                                                                                                                                                                                                                                                                                                                                                                                                                                                                                                                                                                                                                                                                                                                                                                                                                                                                                                                                                                                                                                                                                                                                                                                                                                                                                                                                                                                                                                              | ¥                        |
| (m)            | 1                                                | <br>(%)  |          | (%)                                              |             |       |            |                                                                                                                                                                                                                                                                                                                                                                                                                                                                                                                                                                                                                                                                                                                                                                                                                                                                                                                                                                                                                                                                                                                                                                                                                                                                                                                                                                                                                                                                                                                                                                                                                                                                                                                                                                                                                                                                                                                                                                                                                                                                                                                                | \$<br>- 1                |
| нх 2.00        | )                                                | 0.6      | +        | 100.0                                            |             |       |            |                                                                                                                                                                                                                                                                                                                                                                                                                                                                                                                                                                                                                                                                                                                                                                                                                                                                                                                                                                                                                                                                                                                                                                                                                                                                                                                                                                                                                                                                                                                                                                                                                                                                                                                                                                                                                                                                                                                                                                                                                                                                                                                                |                          |
| NW 18.00       |                                                  | 5.1      |          | 100.0                                            | 1           |       |            |                                                                                                                                                                                                                                                                                                                                                                                                                                                                                                                                                                                                                                                                                                                                                                                                                                                                                                                                                                                                                                                                                                                                                                                                                                                                                                                                                                                                                                                                                                                                                                                                                                                                                                                                                                                                                                                                                                                                                                                                                                                                                                                                |                          |
| BW 153.10      |                                                  | 43.6     | +        | 100.0                                            |             |       |            | 90 - 150 - 150 - 150 - 150 - 150 - 150 - 150 - 150 - 150 - 150 - 150 - 150 - 150 - 150 - 150 - 150 - 150 - 150 - 150 - 150 - 150 - 150 - 150 - 150 - 150 - 150 - 150 - 150 - 150 - 150 - 150 - 150 - 150 - 150 - 150 - 150 - 150 - 150 - 150 - 150 - 150 - 150 - 150 - 150 - 150 - 150 - 150 - 150 - 150 - 150 - 150 - 150 - 150 - 150 - 150 - 150 - 150 - 150 - 150 - 150 - 150 - 150 - 150 - 150 - 150 - 150 - 150 - 150 - 150 - 150 - 150 - 150 - 150 - 150 - 150 - 150 - 150 - 150 - 150 - 150 - 150 - 150 - 150 - 150 - 150 - 150 - 150 - 150 - 150 - 150 - 150 - 150 - 150 - 150 - 150 - 150 - 150 - 150 - 150 - 150 - 150 - 150 - 150 - 150 - 150 - 150 - 150 - 150 - 150 - 150 - 150 - 150 - 150 - 150 - 150 - 150 - 150 - 150 - 150 - 150 - 150 - 150 - 150 - 150 - 150 - 150 - 150 - 150 - 150 - 150 - 150 - 150 - 150 - 150 - 150 - 150 - 150 - 150 - 150 - 150 - 150 - 150 - 150 - 150 - 150 - 150 - 150 - 150 - 150 - 150 - 150 - 150 - 150 - 150 - 150 - 150 - 150 - 150 - 150 - 150 - 150 - 150 - 150 - 150 - 150 - 150 - 150 - 150 - 150 - 150 - 150 - 150 - 150 - 150 - 150 - 150 - 150 - 150 - 150 - 150 - 150 - 150 - 150 - 150 - 150 - 150 - 150 - 150 - 150 - 150 - 150 - 150 - 150 - 150 - 150 - 150 - 150 - 150 - 150 - 150 - 150 - 150 - 150 - 150 - 150 - 150 - 150 - 150 - 150 - 150 - 150 - 150 - 150 - 150 - 150 - 150 - 150 - 150 - 150 - 150 - 150 - 150 - 150 - 150 - 150 - 150 - 150 - 150 - 150 - 150 - 150 - 150 - 150 - 150 - 150 - 150 - 150 - 150 - 150 - 150 - 150 - 150 - 150 - 150 - 150 - 150 - 150 - 150 - 150 - 150 - 150 - 150 - 150 - 150 - 150 - 150 - 150 - 150 - 150 - 150 - 150 - 150 - 150 - 150 - 150 - 150 - 150 - 150 - 150 - 150 - 150 - 150 - 150 - 150 - 150 - 150 - 150 - 150 - 150 - 150 - 150 - 150 - 150 - 150 - 150 - 150 - 150 - 150 - 150 - 150 - 150 - 150 - 150 - 150 - 150 - 150 - 150 - 150 - 150 - 150 - 150 - 150 - 150 - 150 - 150 - 150 - 150 - 150 - 150 - 150 - 150 - 150 - 150 - 150 - 150 - 150 - 150 - 150 - 150 - 150 - 150 - 150 - 150 - 150 - 150 - 150 - 150 - 150 - 150 - 150 - 150 - 150 - 150 - 150 - 150 - 150 - 150 - 150 - 150 - 150 - 1 |                          |
| 1 DH 1 122.10  | <u></u>                                          |          |          | .00.0                                            | L           |       |            |                                                                                                                                                                                                                                                                                                                                                                                                                                                                                                                                                                                                                                                                                                                                                                                                                                                                                                                                                                                                                                                                                                                                                                                                                                                                                                                                                                                                                                                                                                                                                                                                                                                                                                                                                                                                                                                                                                                                                                                                                                                                                                                                |                          |