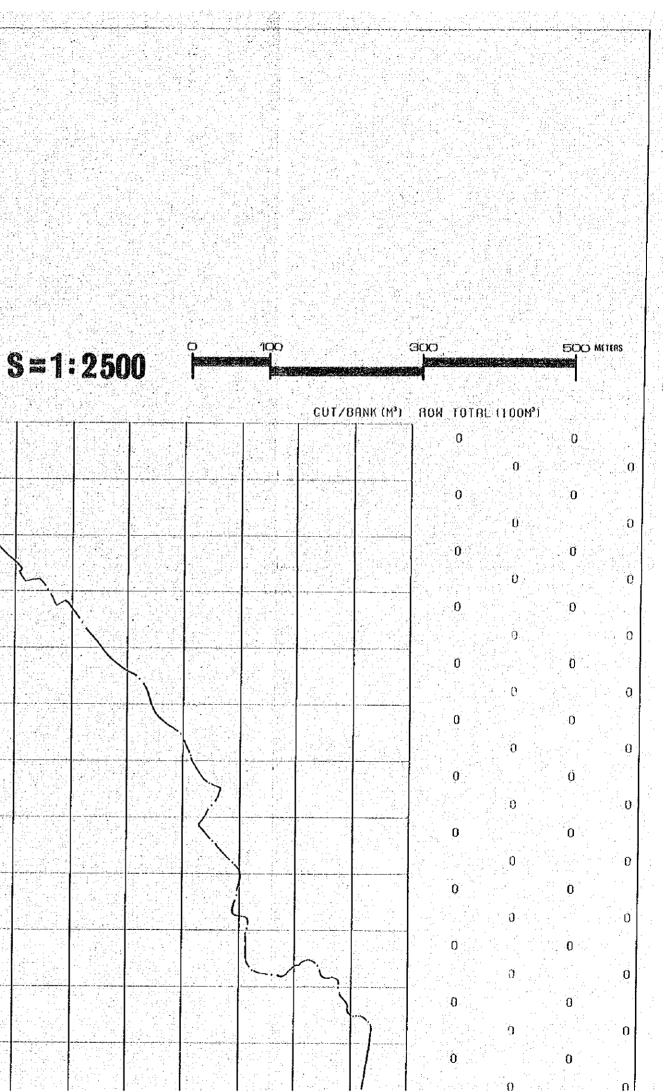

## 'ATION OF CUT FILL(A)

|        | ن در زر<br>بهد مرکز |                                  |  |  |                                       |  |   |                        |        |    |                  |                  |    |                    |        |   |        |   |    |
|--------|---------------------|----------------------------------|--|--|---------------------------------------|--|---|------------------------|--------|----|------------------|------------------|----|--------------------|--------|---|--------|---|----|
|        |                     |                                  |  |  |                                       |  |   |                        |        |    |                  |                  |    |                    |        |   |        |   |    |
|        |                     |                                  |  |  |                                       |  |   |                        |        |    |                  |                  |    |                    |        | ( | $\sim$ |   |    |
|        |                     |                                  |  |  |                                       |  |   |                        |        |    |                  |                  |    |                    |        |   |        | X | 2. |
|        |                     |                                  |  |  |                                       |  |   |                        |        |    |                  |                  |    |                    |        |   | 2      |   |    |
| -<br>- |                     |                                  |  |  |                                       |  |   |                        |        |    |                  |                  |    |                    |        | 2 |        |   |    |
|        |                     |                                  |  |  |                                       |  |   |                        |        |    |                  |                  |    |                    |        |   | þ      |   |    |
|        |                     |                                  |  |  |                                       |  |   |                        |        |    |                  |                  |    |                    | $\leq$ | ξ |        |   |    |
|        |                     |                                  |  |  |                                       |  |   |                        |        |    |                  |                  | ئے | $\left\{ \right\}$ |        |   |        |   |    |
|        |                     |                                  |  |  |                                       |  | / | $\left  \right\rangle$ | $\sim$ | /· |                  | $\left  \right $ |    |                    |        |   |        |   |    |
|        |                     |                                  |  |  |                                       |  | ĺ |                        |        |    | $\sum_{i=1}^{n}$ | Ĵ                |    |                    |        |   |        |   |    |
|        |                     | 11<br>1<br>1<br>1<br>1<br>1<br>1 |  |  | 1 1 1 1 1 1 1 1 1 1 1 1 1 1 1 1 1 1 1 |  | N | $\sum$                 |        |    |                  |                  |    |                    |        |   |        |   |    |
|        |                     |                                  |  |  |                                       |  |   |                        |        |    |                  |                  |    |                    |        |   |        |   |    |

|                                      |              |                                       |          |           |                    |      |      |                                 |      |              |      |                              |       |            | ang a sa s |       |             |                     |                              |          |
|--------------------------------------|--------------|---------------------------------------|----------|-----------|--------------------|------|------|---------------------------------|------|--------------|------|------------------------------|-------|------------|---------------------------------------------|-------|-------------|---------------------|------------------------------|----------|
| )<br>L                               |              |                                       |          |           |                    |      |      |                                 |      |              |      |                              |       |            |                                             |       |             |                     |                              |          |
|                                      |              | · · · · · · · · · · · · · · · · · · · |          |           |                    |      |      |                                 |      |              |      |                              |       |            |                                             |       |             |                     |                              | 1        |
|                                      |              |                                       |          |           |                    |      |      |                                 |      |              |      |                              |       |            |                                             |       |             |                     |                              |          |
|                                      |              |                                       |          |           |                    |      |      |                                 |      |              |      |                              |       |            |                                             |       |             |                     |                              |          |
|                                      |              |                                       |          |           | ې<br>د افغان د د د |      |      |                                 |      |              |      |                              |       |            |                                             |       |             |                     | $\lfloor \mathbf{j} \rfloor$ |          |
|                                      |              |                                       |          |           |                    |      |      | 의 위치는 것.<br>이 및 이용품<br>위 관계에서 이 |      |              |      |                              |       |            |                                             | ſ     |             |                     | /'                           |          |
| یدو د<br>رو مقد دو د<br>مارد د د د و |              |                                       |          |           |                    |      |      |                                 |      |              |      |                              |       | 1.1        | $1 \sim$                                    |       |             | $\lfloor 2 \rfloor$ |                              |          |
|                                      |              |                                       |          |           |                    |      |      |                                 |      |              |      |                              |       |            |                                             |       | $ N\rangle$ |                     |                              |          |
|                                      |              |                                       |          |           |                    |      |      |                                 |      |              |      |                              |       | j = j      |                                             |       | $  \rangle$ | 1                   |                              | -        |
|                                      |              |                                       |          |           |                    |      |      |                                 |      |              |      |                              |       |            | $\mathbb{N}$                                |       |             |                     |                              |          |
|                                      |              |                                       |          | -         |                    |      |      |                                 |      |              |      |                              |       |            | +/-                                         |       |             | -                   |                              |          |
|                                      |              |                                       |          |           |                    |      |      |                                 |      |              |      |                              |       |            |                                             |       |             |                     |                              |          |
|                                      |              |                                       |          |           |                    |      |      |                                 |      |              |      | -                            |       | ×1         | 27                                          | 3641  | 2547        | 781                 |                              |          |
|                                      |              |                                       |          |           |                    |      |      |                                 |      |              |      |                              |       | 1.70       | 574                                         |       | 16          |                     |                              |          |
|                                      |              |                                       |          |           |                    |      |      |                                 |      |              |      |                              |       | 7          | 3627                                        | 12625 | 1109        |                     |                              |          |
|                                      | -            |                                       |          |           |                    |      |      |                                 |      |              |      |                              | 1519  |            |                                             |       |             |                     |                              |          |
|                                      |              |                                       |          |           |                    |      |      |                                 |      |              |      |                              |       | 106        | 8172                                        | 9062  | 1797        |                     |                              |          |
| s                                    |              |                                       |          |           |                    |      |      |                                 |      |              |      |                              | 3250  |            |                                             | 0007  |             |                     |                              |          |
|                                      |              |                                       |          |           |                    |      |      |                                 |      |              |      | 7173                         | 8641  | 28<br>4466 | 4784<br>50                                  | 6687  | 594         |                     |                              | 1.11     |
|                                      | -            |                                       |          |           |                    |      |      |                                 |      |              |      | $\left  \frac{1}{2} \right $ |       | 1514       | 6781                                        |       |             |                     |                              |          |
|                                      |              |                                       |          |           |                    |      |      |                                 |      |              |      |                              | 14797 |            |                                             |       |             |                     |                              |          |
|                                      |              |                                       |          |           |                    |      |      |                                 |      |              | . 20 | 71                           | 377   | 5920       | 4859                                        |       |             |                     |                              |          |
|                                      |              |                                       |          | -         |                    |      |      |                                 |      |              | 1293 | 9462                         | 5096  | 153        |                                             |       |             |                     |                              | 100      |
|                                      |              |                                       |          |           |                    |      |      |                                 | /    |              | 566  | 857                          | 4781  | 8812       | 5562                                        | 4969  |             |                     |                              |          |
|                                      |              |                                       |          |           |                    |      | 10   |                                 | [    | 2687         | 1848 | 967                          | 117   |            |                                             |       |             |                     |                              |          |
|                                      |              |                                       |          |           |                    | 78   |      | 275<br>838                      |      | 1975<br>6    | 4625 | 41391                        | 7766  | 7891       | 6109                                        | 5531  |             |                     |                              |          |
|                                      |              |                                       |          | -,<br>- , | $\left  \right $   | 477  | 5584 | 1835                            | 1038 | 5812         | 5984 | 2531                         | 6812  | 5984       | 5891                                        | 10109 |             |                     |                              |          |
|                                      |              |                                       |          |           | /                  | 133  | 135  | 7                               | 510  |              |      | 2001                         | 0012  | 3304       | 2031                                        | 10109 |             |                     |                              |          |
|                                      |              |                                       |          | [/        |                    | 1281 | 4375 | 4609                            | 4039 | 5 <u>680</u> | 6719 | 5781                         | 1001  | 3016       | 5250                                        | 8203  |             |                     |                              |          |
|                                      |              | _/                                    | <u> </u> | 1         |                    |      |      |                                 | 8    | 55           |      |                              | 453   |            |                                             |       |             |                     |                              |          |
| •                                    | /            |                                       |          |           |                    | 391  | 1974 | S158                            | 1206 | 1564         | 4512 | 695                          | 109   | 609        | 1410                                        | 2800  |             |                     |                              | <u> </u> |
|                                      |              |                                       |          |           |                    |      | 130  | 129                             | 519  | 689          | 105  | 3867                         | 4969  | 2469       | 1707                                        | 362   |             |                     |                              |          |
| $\left  \right\rangle$               |              |                                       |          |           |                    |      |      | 154                             | 315  |              | 8    | 16                           | 7     | 16         | 2513                                        | 7797  |             |                     |                              |          |
|                                      | $\mathbf{X}$ |                                       |          |           |                    |      | 1844 | 1311                            | 675  | 4496         | 3961 | 7906                         | 5429  | 4672       | 372                                         |       |             |                     |                              |          |

|                                       | د ارژی (۲۵۰۰)<br>۱۰ - ۲۰۰۰ زیری<br>۱۹ - ۲۰۰۰ زیری جس |              |              |      |             |             |                                          |                                       |             |      |     |               |        |                         |        | 1                                     |                                                                                                                                                                                                                                                                                                                                                                                                                                                                                                                                                                                                                                                                                                                                           |                           |
|---------------------------------------|------------------------------------------------------|--------------|--------------|------|-------------|-------------|------------------------------------------|---------------------------------------|-------------|------|-----|---------------|--------|-------------------------|--------|---------------------------------------|-------------------------------------------------------------------------------------------------------------------------------------------------------------------------------------------------------------------------------------------------------------------------------------------------------------------------------------------------------------------------------------------------------------------------------------------------------------------------------------------------------------------------------------------------------------------------------------------------------------------------------------------------------------------------------------------------------------------------------------------|---------------------------|
|                                       |                                                      |              |              |      |             |             |                                          |                                       |             |      |     |               |        |                         |        |                                       | internet de la plante de |                           |
|                                       |                                                      |              |              |      |             |             |                                          |                                       | 1           |      |     |               |        |                         | (      | ۶.                                    |                                                                                                                                                                                                                                                                                                                                                                                                                                                                                                                                                                                                                                                                                                                                           |                           |
|                                       |                                                      |              |              |      |             |             |                                          |                                       |             |      |     |               |        |                         |        | }                                     |                                                                                                                                                                                                                                                                                                                                                                                                                                                                                                                                                                                                                                                                                                                                           |                           |
|                                       |                                                      |              |              |      |             |             |                                          |                                       |             |      |     |               |        |                         | 1      | • • • • • • • • • • • • • • • • • • • |                                                                                                                                                                                                                                                                                                                                                                                                                                                                                                                                                                                                                                                                                                                                           |                           |
|                                       |                                                      |              |              |      |             |             |                                          |                                       |             |      |     |               |        | $\overline{\mathbf{N}}$ | {      |                                       |                                                                                                                                                                                                                                                                                                                                                                                                                                                                                                                                                                                                                                                                                                                                           |                           |
|                                       |                                                      |              |              |      |             |             |                                          |                                       |             |      |     | ,<br>,        | $\neg$ | <i>\</i>                | $\sim$ |                                       |                                                                                                                                                                                                                                                                                                                                                                                                                                                                                                                                                                                                                                                                                                                                           |                           |
|                                       |                                                      |              |              |      |             |             |                                          |                                       |             |      |     | $\int \int d$ |        |                         |        |                                       |                                                                                                                                                                                                                                                                                                                                                                                                                                                                                                                                                                                                                                                                                                                                           |                           |
|                                       |                                                      |              |              |      |             |             |                                          | $\sim$                                | <br>        |      | 1   |               |        |                         |        |                                       |                                                                                                                                                                                                                                                                                                                                                                                                                                                                                                                                                                                                                                                                                                                                           |                           |
|                                       |                                                      |              |              |      |             |             |                                          |                                       |             | Ň.   | 1   |               |        |                         |        |                                       |                                                                                                                                                                                                                                                                                                                                                                                                                                                                                                                                                                                                                                                                                                                                           |                           |
|                                       |                                                      |              |              |      |             |             | Ĺ                                        |                                       |             |      |     |               |        |                         |        |                                       |                                                                                                                                                                                                                                                                                                                                                                                                                                                                                                                                                                                                                                                                                                                                           |                           |
|                                       |                                                      |              |              |      |             |             |                                          | $\searrow$                            |             |      |     |               |        |                         |        |                                       |                                                                                                                                                                                                                                                                                                                                                                                                                                                                                                                                                                                                                                                                                                                                           |                           |
| يكينار محديميونك<br>الإكتار محديميونك |                                                      |              |              |      |             |             |                                          |                                       |             |      |     |               |        |                         |        |                                       |                                                                                                                                                                                                                                                                                                                                                                                                                                                                                                                                                                                                                                                                                                                                           |                           |
|                                       |                                                      |              |              |      |             |             |                                          | /                                     |             |      |     |               |        |                         |        |                                       |                                                                                                                                                                                                                                                                                                                                                                                                                                                                                                                                                                                                                                                                                                                                           |                           |
|                                       |                                                      |              |              |      |             |             | 81                                       | 27                                    | 3641        | 2547 | 781 |               |        |                         |        |                                       |                                                                                                                                                                                                                                                                                                                                                                                                                                                                                                                                                                                                                                                                                                                                           |                           |
|                                       | د.<br>بېرى يې يې يې يې يې يې د                       |              |              |      |             |             | <u>.</u>                                 | 574                                   |             | 16   |     |               |        |                         |        |                                       |                                                                                                                                                                                                                                                                                                                                                                                                                                                                                                                                                                                                                                                                                                                                           |                           |
|                                       |                                                      |              |              |      |             | 1219        | 7<br>5897                                | 1568                                  | 12625       | 1109 |     |               |        |                         |        |                                       |                                                                                                                                                                                                                                                                                                                                                                                                                                                                                                                                                                                                                                                                                                                                           |                           |
|                                       |                                                      |              |              |      |             | /           | 106                                      | · · · · · · · · · · · · · · · · · · · | 9065        | 1797 |     |               |        |                         |        |                                       |                                                                                                                                                                                                                                                                                                                                                                                                                                                                                                                                                                                                                                                                                                                                           | ن بیرونی<br>د بیرونی<br>د |
|                                       |                                                      |              |              |      |             | 3250        |                                          |                                       |             |      |     |               |        |                         |        |                                       |                                                                                                                                                                                                                                                                                                                                                                                                                                                                                                                                                                                                                                                                                                                                           |                           |
|                                       |                                                      |              |              |      | j           |             | 28                                       | 4784                                  | 6687        | 594  |     |               |        |                         |        |                                       |                                                                                                                                                                                                                                                                                                                                                                                                                                                                                                                                                                                                                                                                                                                                           |                           |
|                                       |                                                      |              |              |      | 743         | 8641        | 4466                                     | 50                                    |             |      |     |               |        |                         |        |                                       |                                                                                                                                                                                                                                                                                                                                                                                                                                                                                                                                                                                                                                                                                                                                           |                           |
|                                       |                                                      |              |              |      |             | 14797       | 2197<br>2197                             | 6781-                                 |             |      |     |               |        |                         |        |                                       |                                                                                                                                                                                                                                                                                                                                                                                                                                                                                                                                                                                                                                                                                                                                           |                           |
|                                       |                                                      |              |              | . 90 | 71          | 377         | م الم الم الم الم الم الم الم الم الم ال | م.<br>محققه المحمد الم                |             |      |     |               |        |                         |        |                                       |                                                                                                                                                                                                                                                                                                                                                                                                                                                                                                                                                                                                                                                                                                                                           |                           |
|                                       |                                                      |              |              | 1593 | 9462        | 5096        | 153                                      |                                       |             |      |     |               |        |                         |        |                                       |                                                                                                                                                                                                                                                                                                                                                                                                                                                                                                                                                                                                                                                                                                                                           |                           |
|                                       |                                                      | /            |              | 566  |             | 4781        | 8812                                     | 5562                                  | 11969       |      |     |               |        |                         |        |                                       |                                                                                                                                                                                                                                                                                                                                                                                                                                                                                                                                                                                                                                                                                                                                           |                           |
| 10                                    | $\sim \sim \sim$                                     | /            | 2687         | 1848 | 967         | 97          |                                          |                                       |             |      |     |               |        |                         |        |                                       |                                                                                                                                                                                                                                                                                                                                                                                                                                                                                                                                                                                                                                                                                                                                           |                           |
| 463                                   | 275<br>838                                           |              | 1975<br>6    | 4625 | 4391        | 7766        | 7891                                     | 6109                                  | 5531        |      |     |               |        |                         |        |                                       |                                                                                                                                                                                                                                                                                                                                                                                                                                                                                                                                                                                                                                                                                                                                           |                           |
| 5544                                  | 1835                                                 | 1038         | 5812         | 5984 | 2531        | 6812        | 5984                                     | 5891                                  | 10109       |      |     |               |        |                         |        |                                       | $\int $                                                                                                                                                                                                                                                                                                                                                                                                                                                                                                                                                                                                                                                                                                                                   |                           |
| 135                                   | 7                                                    | 210          |              |      |             |             |                                          |                                       |             |      |     |               |        |                         |        | /                                     | $>$                                                                                                                                                                                                                                                                                                                                                                                                                                                                                                                                                                                                                                                                                                                                       | ~                         |
| 4375                                  | 4609                                                 | 4039         | <b>\$680</b> | 6719 | 5781        | 1001        | 3016                                     | 5250                                  | 8203        |      |     |               |        |                         |        | 1                                     |                                                                                                                                                                                                                                                                                                                                                                                                                                                                                                                                                                                                                                                                                                                                           |                           |
| 1974                                  | 5150                                                 | 150 <u>6</u> | 55<br>1564   | 4512 | cor         | 423         | 600                                      |                                       |             |      |     |               |        |                         |        | /                                     |                                                                                                                                                                                                                                                                                                                                                                                                                                                                                                                                                                                                                                                                                                                                           |                           |
| 1374                                  | 153                                                  | 519          | 689          | 105  | 695<br>3867 | 109<br>4969 | 609<br>2469                              | 1410<br>1707                          | 2800<br>362 |      |     |               |        |                         | 1      |                                       |                                                                                                                                                                                                                                                                                                                                                                                                                                                                                                                                                                                                                                                                                                                                           |                           |
|                                       | 159                                                  | 315          |              | 8    | 16          | 7           | 16                                       | 2513                                  | 7797        |      |     |               |        |                         |        |                                       |                                                                                                                                                                                                                                                                                                                                                                                                                                                                                                                                                                                                                                                                                                                                           |                           |
| 1844                                  | 1311                                                 | 675          | 4406         | 3961 | 7906        | 5429        | 4672                                     | 372                                   |             |      |     |               |        |                         |        | . ک                                   |                                                                                                                                                                                                                                                                                                                                                                                                                                                                                                                                                                                                                                                                                                                                           |                           |