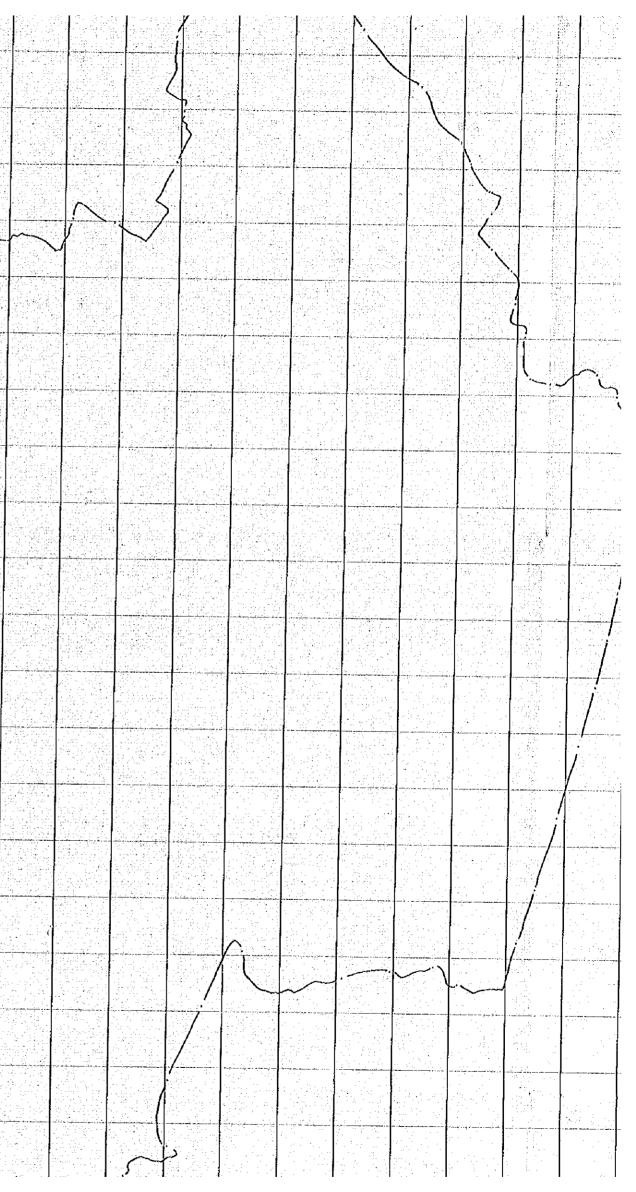

## 'ATION OF CUT FILL(A)

|        | ن در زر<br>بهد مرکز |                                  |  |  |                                       |  |   |                        |        |    |                  |                  |    |                    |        |   |        |   |    |
|--------|---------------------|----------------------------------|--|--|---------------------------------------|--|---|------------------------|--------|----|------------------|------------------|----|--------------------|--------|---|--------|---|----|
|        |                     |                                  |  |  |                                       |  |   |                        |        |    |                  |                  |    |                    |        |   |        |   |    |
|        |                     |                                  |  |  |                                       |  |   |                        |        |    |                  |                  |    |                    |        | ( | $\sim$ |   |    |
|        |                     |                                  |  |  |                                       |  |   |                        |        |    |                  |                  |    |                    |        |   |        | X | 2. |
|        |                     |                                  |  |  |                                       |  |   |                        |        |    |                  |                  |    |                    |        |   | 2      |   |    |
| -<br>- |                     |                                  |  |  |                                       |  |   |                        |        |    |                  |                  |    |                    |        | 2 |        |   |    |
|        |                     |                                  |  |  |                                       |  |   |                        |        |    |                  |                  |    |                    |        |   | þ      |   |    |
|        |                     |                                  |  |  |                                       |  |   |                        |        |    |                  |                  |    |                    | $\leq$ | ξ |        |   |    |
|        |                     |                                  |  |  |                                       |  |   |                        |        |    |                  |                  | ئے | $\left\{ \right\}$ |        |   |        |   |    |
|        |                     |                                  |  |  |                                       |  | / | $\left  \right\rangle$ | $\sim$ | /· |                  | $\left  \right $ |    |                    |        |   |        |   |    |
|        |                     |                                  |  |  |                                       |  | ĺ |                        |        |    | $\sum_{i=1}^{n}$ | Ĵ                |    |                    |        |   |        |   |    |
|        |                     | 11<br>1<br>1<br>1<br>1<br>1<br>1 |  |  | 1 1 1 1 1 1 1 1 1 1 1 1 1 1 1 1 1 1 1 |  | N | $\sum$                 |        |    |                  |                  |    |                    |        |   |        |   |    |
|        |                     |                                  |  |  |                                       |  |   |                        |        |    |                  |                  |    |                    |        |   |        |   |    |