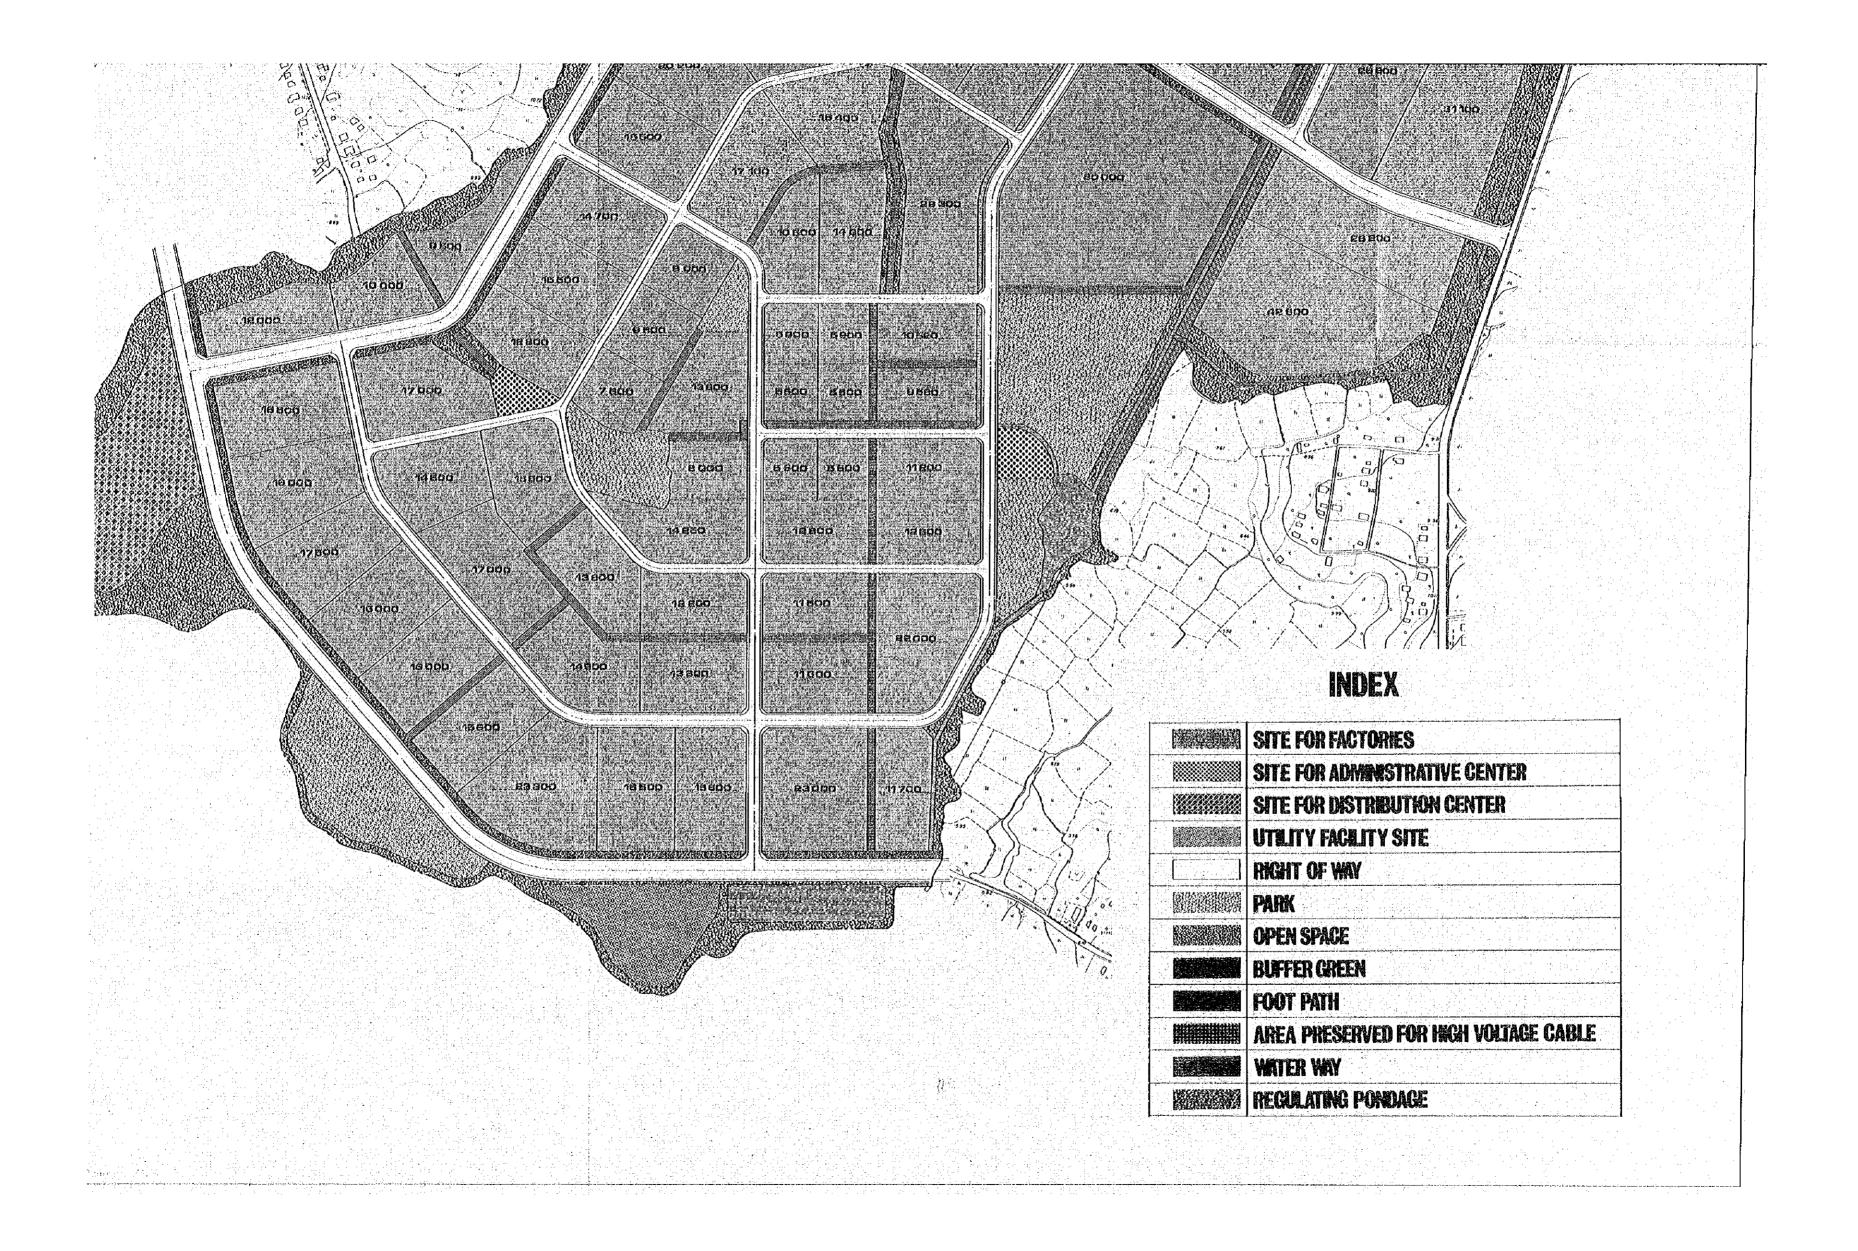

| 6.56<br>17 4.5 | JJU<br>BASIC<br>TARC<br>IAPAI<br>NO 2 | NG<br>DE<br>H 19<br>N IN<br>22 | <b>PA</b><br>SIGN<br>)77<br>TERP | ND<br>VATIO | <b>AN</b> | <b>VDU</b><br>Oper | ATI | RIA<br>DN A<br>L) |   |                         |   |   |   |
|----------------|---------------------------------------|--------------------------------|----------------------------------|-------------|-----------|--------------------|-----|-------------------|---|-------------------------|---|---|---|
|                |                                       |                                |                                  |             |           |                    |     |                   |   |                         |   |   |   |
|                |