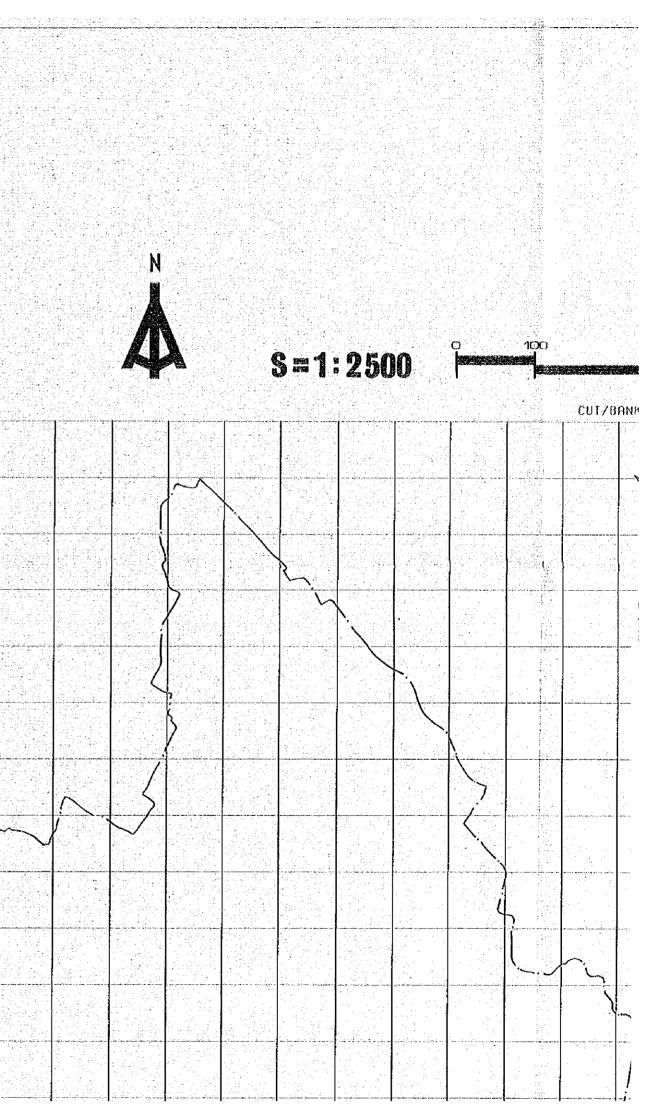

## 'ATION OF CUT FILL(A)

|        | ن در زر<br>بهد مرکز |                                  |  |  |                                       |  |   |                        |        |    |                  |                  |    |                    |        |   |        |   |    |
|--------|---------------------|----------------------------------|--|--|---------------------------------------|--|---|------------------------|--------|----|------------------|------------------|----|--------------------|--------|---|--------|---|----|
|        |                     |                                  |  |  |                                       |  |   |                        |        |    |                  |                  |    |                    |        |   |        |   |    |
|        |                     |                                  |  |  |                                       |  |   |                        |        |    |                  |                  |    |                    |        | ( | $\sim$ |   |    |
|        |                     |                                  |  |  |                                       |  |   |                        |        |    |                  |                  |    |                    |        |   |        | X | 2. |
|        |                     |                                  |  |  |                                       |  |   |                        |        |    |                  |                  |    |                    |        |   | 2      |   |    |
| -<br>- |                     |                                  |  |  |                                       |  |   |                        |        |    |                  |                  |    |                    |        | 2 |        |   |    |
|        |                     |                                  |  |  |                                       |  |   |                        |        |    |                  |                  |    |                    |        |   | þ      |   |    |
|        |                     |                                  |  |  |                                       |  |   |                        |        |    |                  |                  |    |                    | $\leq$ | ξ |        |   |    |
|        |                     |                                  |  |  |                                       |  |   |                        |        |    |                  |                  | ئے | $\left\{ \right\}$ |        |   |        |   |    |
|        |                     |                                  |  |  |                                       |  | / | $\left  \right\rangle$ | $\sim$ | /· |                  | $\left  \right $ |    |                    |        |   |        |   |    |
|        |                     |                                  |  |  |                                       |  | ĺ |                        |        |    | $\sum_{i=1}^{n}$ | Ĵ                |    |                    |        |   |        |   |    |
|        |                     | 11<br>1<br>1<br>1<br>1<br>1<br>1 |  |  | 1 1 1 1 1 1 1 1 1 1 1 1 1 1 1 1 1 1 1 |  | N | $\sum$                 |        |    |                  |                  |    |                    |        |   |        |   |    |
|        |                     |                                  |  |  |                                       |  |   |                        |        |    |                  |                  |    |                    |        |   |        |   |    |

|                                      |              |                                       |          |           |                    |      |      |                                 |      |              |      |                              |       |            | ang a sa s |       |             |                     |                              |          |
|--------------------------------------|--------------|---------------------------------------|----------|-----------|--------------------|------|------|---------------------------------|------|--------------|------|------------------------------|-------|------------|---------------------------------------------|-------|-------------|---------------------|------------------------------|----------|
| )<br>L                               |              |                                       |          |           |                    |      |      |                                 |      |              |      |                              |       |            |                                             |       |             |                     |                              |          |
|                                      |              | · · · · · · · · · · · · · · · · · · · |          |           |                    |      |      |                                 |      |              |      |                              |       |            |                                             |       |             |                     |                              | 1        |
|                                      |              |                                       |          |           |                    |      |      |                                 |      |              |      |                              |       |            |                                             |       |             |                     |                              |          |
|                                      |              |                                       |          |           |                    |      |      |                                 |      |              |      |                              |       |            |                                             |       |             |                     |                              |          |
|                                      |              |                                       |          |           | ې<br>د افغان د د د |      |      |                                 |      |              |      |                              |       |            |                                             |       |             |                     | $\lfloor \mathbf{j} \rfloor$ |          |
|                                      |              |                                       |          |           |                    |      |      | 의 위치는 것.<br>이 및 이용품<br>위 관계에서 이 |      |              |      |                              |       |            |                                             | ſ     |             |                     | /'                           |          |
| یدو د<br>رو مقد دو د<br>مارد د د د و |              |                                       |          |           |                    |      |      |                                 |      |              |      |                              |       | 1.1        | $1 \sim$                                    |       |             | $\lfloor 2 \rfloor$ |                              |          |
|                                      |              |                                       |          |           |                    |      |      |                                 |      |              |      |                              |       |            |                                             |       | $ N\rangle$ |                     |                              |          |
|                                      |              |                                       |          |           |                    |      |      |                                 |      |              |      |                              |       | j = j      |                                             |       | $  \rangle$ | 1                   |                              | -        |
|                                      |              |                                       |          |           |                    |      |      |                                 |      |              |      |                              |       |            | $\mathbb{N}$                                |       |             |                     |                              |          |
|                                      |              |                                       |          | -         |                    |      |      |                                 |      |              |      |                              |       |            | +/-                                         |       |             | -                   |                              |          |
|                                      |              |                                       |          |           |                    |      |      |                                 |      |              |      |                              |       |            |                                             |       |             |                     |                              |          |
|                                      |              |                                       |          |           |                    |      |      |                                 |      |              |      | -                            |       | ×1         | 27                                          | 3641  | 2547        | 781                 |                              |          |
|                                      |              |                                       |          |           |                    |      |      |                                 |      |              |      |                              |       | 1.70       | 574                                         |       | 16          |                     |                              |          |
|                                      |              |                                       |          |           |                    |      |      |                                 |      |              |      |                              |       | 7          | 3627                                        | 12625 | 1109        |                     |                              |          |
|                                      | -            |                                       |          |           |                    |      |      |                                 |      |              |      |                              | 1519  |            |                                             |       |             |                     |                              |          |
|                                      |              |                                       |          |           |                    |      |      |                                 |      |              |      |                              |       | 106        | 8172                                        | 9062  | 1797        |                     |                              |          |
| s                                    |              |                                       |          |           |                    |      |      |                                 |      |              |      |                              | 3250  |            |                                             | 0007  |             |                     |                              |          |
|                                      |              |                                       |          |           |                    |      |      |                                 |      |              |      | 7173                         | 8641  | 28<br>4466 | 4784<br>50                                  | 6687  | 594         |                     |                              | 1.11     |
|                                      | -            |                                       |          |           |                    |      |      |                                 |      |              |      | $\left  \frac{1}{2} \right $ |       | 1514       | 6781                                        |       |             |                     |                              |          |
|                                      |              |                                       |          |           |                    |      |      |                                 |      |              |      |                              | 14797 |            |                                             |       |             |                     |                              |          |
|                                      |              |                                       |          |           |                    |      |      |                                 |      |              | . 20 | 71                           | 377   | 5920       | 4859                                        |       |             |                     |                              |          |
|                                      |              |                                       |          | -         |                    |      |      |                                 |      |              | 1293 | 9462                         | 5096  | 153        |                                             |       |             |                     |                              | 100      |
|                                      |              |                                       |          |           |                    |      |      |                                 | /    |              | 566  | 857                          | 4781  | 8812       | 5562                                        | 4969  |             |                     |                              |          |
|                                      |              |                                       |          |           |                    |      | 10   |                                 | [    | 2687         | 1848 | 967                          | 117   |            |                                             |       |             |                     |                              |          |
|                                      |              |                                       |          |           |                    | 78   |      | 275<br>838                      |      | 1975<br>6    | 4625 | 41391                        | 7766  | 7891       | 6109                                        | 5531  |             |                     |                              |          |
|                                      |              |                                       |          | -,<br>- , | $\left  \right $   | 477  | 5584 | 1835                            | 1038 | 5812         | 5984 | 2531                         | 6812  | 5984       | 5891                                        | 10109 |             |                     |                              |          |
|                                      |              |                                       |          |           | /                  | 133  | 135  | 7                               | 510  |              |      | 2001                         | 0012  | 3304       | 2031                                        | 10109 |             |                     |                              |          |
|                                      |              |                                       |          | [/        |                    | 1281 | 4375 | 4609                            | 4039 | 5 <u>680</u> | 6719 | 5781                         | 1001  | 3016       | 5250                                        | 8203  |             |                     |                              |          |
|                                      |              | _/                                    | <u> </u> | 1         |                    |      |      |                                 | 8    | 55           |      |                              | 453   |            |                                             |       |             |                     |                              |          |
| •                                    | /            |                                       |          |           |                    | 391  | 1974 | S158                            | 1206 | 1564         | 4512 | 695                          | 109   | 609        | 1410                                        | 2800  |             |                     |                              | <u> </u> |
|                                      |              |                                       |          |           |                    |      | 130  | 129                             | 519  | 689          | 105  | 3867                         | 4969  | 2469       | 1707                                        | 362   |             |                     |                              |          |
| $\left  \right\rangle$               |              |                                       |          |           |                    |      |      | 154                             | 315  |              | 8    | 16                           | 7     | 16         | 2513                                        | 7797  |             |                     |                              |          |
|                                      | $\mathbf{X}$ |                                       |          |           |                    |      | 1844 | 1311                            | 675  | 4496         | 3961 | 7906                         | 5429  | 4672       | 372                                         |       |             |                     |                              |          |

|                                       | د ارژی (۲۵۰۰)<br>۱۰ - ۲۰۰۰ زیری<br>۱۹ - ۲۰۰۰ زیری جس |              |              |      |             |             |                                          |                                       |             |      |     |               |        |                         |        | 1                                     |                                                                                                                                                                                                                                                                                                                                                                                                                                                                                                                                                                                                                                                                                                                                           |                           |
|---------------------------------------|------------------------------------------------------|--------------|--------------|------|-------------|-------------|------------------------------------------|---------------------------------------|-------------|------|-----|---------------|--------|-------------------------|--------|---------------------------------------|-------------------------------------------------------------------------------------------------------------------------------------------------------------------------------------------------------------------------------------------------------------------------------------------------------------------------------------------------------------------------------------------------------------------------------------------------------------------------------------------------------------------------------------------------------------------------------------------------------------------------------------------------------------------------------------------------------------------------------------------|---------------------------|
|                                       |                                                      |              |              |      |             |             |                                          |                                       |             |      |     |               |        |                         |        |                                       | internet de la plante de |                           |
|                                       |                                                      |              |              |      |             |             |                                          |                                       | 1           |      |     |               |        |                         | (      | ۶.                                    |                                                                                                                                                                                                                                                                                                                                                                                                                                                                                                                                                                                                                                                                                                                                           |                           |
|                                       |                                                      |              |              |      |             |             |                                          |                                       |             |      |     |               |        |                         |        | }                                     |                                                                                                                                                                                                                                                                                                                                                                                                                                                                                                                                                                                                                                                                                                                                           |                           |
|                                       |                                                      |              |              |      |             |             |                                          |                                       |             |      |     |               |        |                         | 1      | • • • • • • • • • • • • • • • • • • • |                                                                                                                                                                                                                                                                                                                                                                                                                                                                                                                                                                                                                                                                                                                                           |                           |
|                                       |                                                      |              |              |      |             |             |                                          |                                       |             |      |     |               |        | $\overline{\mathbf{N}}$ | {      |                                       |                                                                                                                                                                                                                                                                                                                                                                                                                                                                                                                                                                                                                                                                                                                                           |                           |
|                                       |                                                      |              |              |      |             |             |                                          |                                       |             |      |     | ,<br>,        | $\neg$ | <i>\</i>                | $\sim$ |                                       |                                                                                                                                                                                                                                                                                                                                                                                                                                                                                                                                                                                                                                                                                                                                           |                           |
|                                       |                                                      |              |              |      |             |             |                                          |                                       |             |      |     | $\int \int d$ |        |                         |        |                                       |                                                                                                                                                                                                                                                                                                                                                                                                                                                                                                                                                                                                                                                                                                                                           |                           |
|                                       |                                                      |              |              |      |             |             |                                          | $\sim$                                | <br>        |      | 1   |               |        |                         |        |                                       |                                                                                                                                                                                                                                                                                                                                                                                                                                                                                                                                                                                                                                                                                                                                           |                           |
|                                       |                                                      |              |              |      |             |             |                                          |                                       |             | Ň.   | 1   |               |        |                         |        |                                       |                                                                                                                                                                                                                                                                                                                                                                                                                                                                                                                                                                                                                                                                                                                                           |                           |
|                                       |                                                      |              |              |      |             |             | Ĺ                                        |                                       |             |      |     |               |        |                         |        |                                       |                                                                                                                                                                                                                                                                                                                                                                                                                                                                                                                                                                                                                                                                                                                                           |                           |
|                                       |                                                      |              |              |      |             |             |                                          | $\searrow$                            |             |      |     |               |        |                         |        |                                       |                                                                                                                                                                                                                                                                                                                                                                                                                                                                                                                                                                                                                                                                                                                                           |                           |
| يكينار محديميونك<br>الإكتار محديميونك |                                                      |              |              |      |             |             |                                          |                                       |             |      |     |               |        |                         |        |                                       |                                                                                                                                                                                                                                                                                                                                                                                                                                                                                                                                                                                                                                                                                                                                           |                           |
|                                       |                                                      |              |              |      |             |             |                                          | /                                     |             |      |     |               |        |                         |        |                                       |                                                                                                                                                                                                                                                                                                                                                                                                                                                                                                                                                                                                                                                                                                                                           |                           |
|                                       |                                                      |              |              |      |             |             | 81                                       | 27                                    | 3641        | 2547 | 781 |               |        |                         |        |                                       |                                                                                                                                                                                                                                                                                                                                                                                                                                                                                                                                                                                                                                                                                                                                           |                           |
|                                       | د.<br>بېرى يې يې يې يې يې يې د                       |              |              |      |             |             | <u>.</u>                                 | 574                                   |             | 16   |     |               |        |                         |        |                                       |                                                                                                                                                                                                                                                                                                                                                                                                                                                                                                                                                                                                                                                                                                                                           |                           |
|                                       |                                                      |              |              |      |             | 1219        | 7<br>5897                                | 1568                                  | 12625       | 1109 |     |               |        |                         |        |                                       |                                                                                                                                                                                                                                                                                                                                                                                                                                                                                                                                                                                                                                                                                                                                           |                           |
|                                       |                                                      |              |              |      |             | /           | 106                                      | · · · · · · · · · · · · · · · · · · · | 9065        | 1797 |     |               |        |                         |        |                                       |                                                                                                                                                                                                                                                                                                                                                                                                                                                                                                                                                                                                                                                                                                                                           | ن بیرونی<br>د بیرونی<br>د |
|                                       |                                                      |              |              |      |             | 3250        |                                          |                                       |             |      |     |               |        |                         |        |                                       |                                                                                                                                                                                                                                                                                                                                                                                                                                                                                                                                                                                                                                                                                                                                           |                           |
|                                       |                                                      |              |              |      | j           |             | 28                                       | 4784                                  | 6687        | 594  |     |               |        |                         |        |                                       |                                                                                                                                                                                                                                                                                                                                                                                                                                                                                                                                                                                                                                                                                                                                           |                           |
|                                       |                                                      |              |              |      | 743         | 8641        | 4466                                     | 50                                    |             |      |     |               |        |                         |        |                                       |                                                                                                                                                                                                                                                                                                                                                                                                                                                                                                                                                                                                                                                                                                                                           |                           |
|                                       |                                                      |              |              |      |             | 14797       | 2197<br>2197                             | 6781-                                 |             |      |     |               |        |                         |        |                                       |                                                                                                                                                                                                                                                                                                                                                                                                                                                                                                                                                                                                                                                                                                                                           |                           |
|                                       |                                                      |              |              | . 90 | 71          | 377         | م الم الم الم الم الم الم الم الم الم ال | م.<br>محققه المحمد الم                |             |      |     |               |        |                         |        |                                       |                                                                                                                                                                                                                                                                                                                                                                                                                                                                                                                                                                                                                                                                                                                                           |                           |
|                                       |                                                      |              |              | 1593 | 9462        | 5096        | 153                                      |                                       |             |      |     |               |        |                         |        |                                       |                                                                                                                                                                                                                                                                                                                                                                                                                                                                                                                                                                                                                                                                                                                                           |                           |
|                                       |                                                      | /            |              | 566  |             | 4781        | 8812                                     | 5562                                  | 11969       |      |     |               |        |                         |        |                                       |                                                                                                                                                                                                                                                                                                                                                                                                                                                                                                                                                                                                                                                                                                                                           |                           |
| 10                                    | $\sim \sim \sim$                                     | /            | 2687         | 1848 | 967         | 97          |                                          |                                       |             |      |     |               |        |                         |        |                                       |                                                                                                                                                                                                                                                                                                                                                                                                                                                                                                                                                                                                                                                                                                                                           |                           |
| 463                                   | 275<br>838                                           |              | 1975<br>6    | 4625 | 4391        | 7766        | 7891                                     | 6109                                  | 5531        |      |     |               |        |                         |        |                                       |                                                                                                                                                                                                                                                                                                                                                                                                                                                                                                                                                                                                                                                                                                                                           |                           |
| 5544                                  | 1835                                                 | 1038         | 5812         | 5984 | 2531        | 6812        | 5984                                     | 5891                                  | 10109       |      |     |               |        |                         |        |                                       | $\int $                                                                                                                                                                                                                                                                                                                                                                                                                                                                                                                                                                                                                                                                                                                                   |                           |
| 135                                   | 7                                                    | 210          |              |      |             |             |                                          |                                       |             |      |     |               |        |                         |        | /                                     | $>$                                                                                                                                                                                                                                                                                                                                                                                                                                                                                                                                                                                                                                                                                                                                       | ~                         |
| 4375                                  | 4609                                                 | 4039         | <b>\$680</b> | 6719 | 5781        | 1001        | 3016                                     | 5250                                  | 8203        |      |     |               |        |                         |        | 1                                     |                                                                                                                                                                                                                                                                                                                                                                                                                                                                                                                                                                                                                                                                                                                                           |                           |
| 1974                                  | 5150                                                 | 150 <u>6</u> | 55<br>1564   | 4512 | cor         | 423         | 600                                      |                                       |             |      |     |               |        |                         |        | /                                     |                                                                                                                                                                                                                                                                                                                                                                                                                                                                                                                                                                                                                                                                                                                                           |                           |
| 1374                                  | 153                                                  | 519          | 689          | 105  | 695<br>3867 | 109<br>4969 | 609<br>2469                              | 1410<br>1707                          | 2800<br>362 |      |     |               |        |                         | 1      |                                       |                                                                                                                                                                                                                                                                                                                                                                                                                                                                                                                                                                                                                                                                                                                                           |                           |
|                                       | 159                                                  | 315          |              | 8    | 16          | 7           | 16                                       | 2513                                  | 7797        |      |     |               |        |                         |        |                                       |                                                                                                                                                                                                                                                                                                                                                                                                                                                                                                                                                                                                                                                                                                                                           |                           |
| 1844                                  | 1311                                                 | 675          | 4406         | 3961 | 7906        | 5429        | 4672                                     | 372                                   |             |      |     |               |        |                         |        | . ک                                   |                                                                                                                                                                                                                                                                                                                                                                                                                                                                                                                                                                                                                                                                                                                                           |                           |