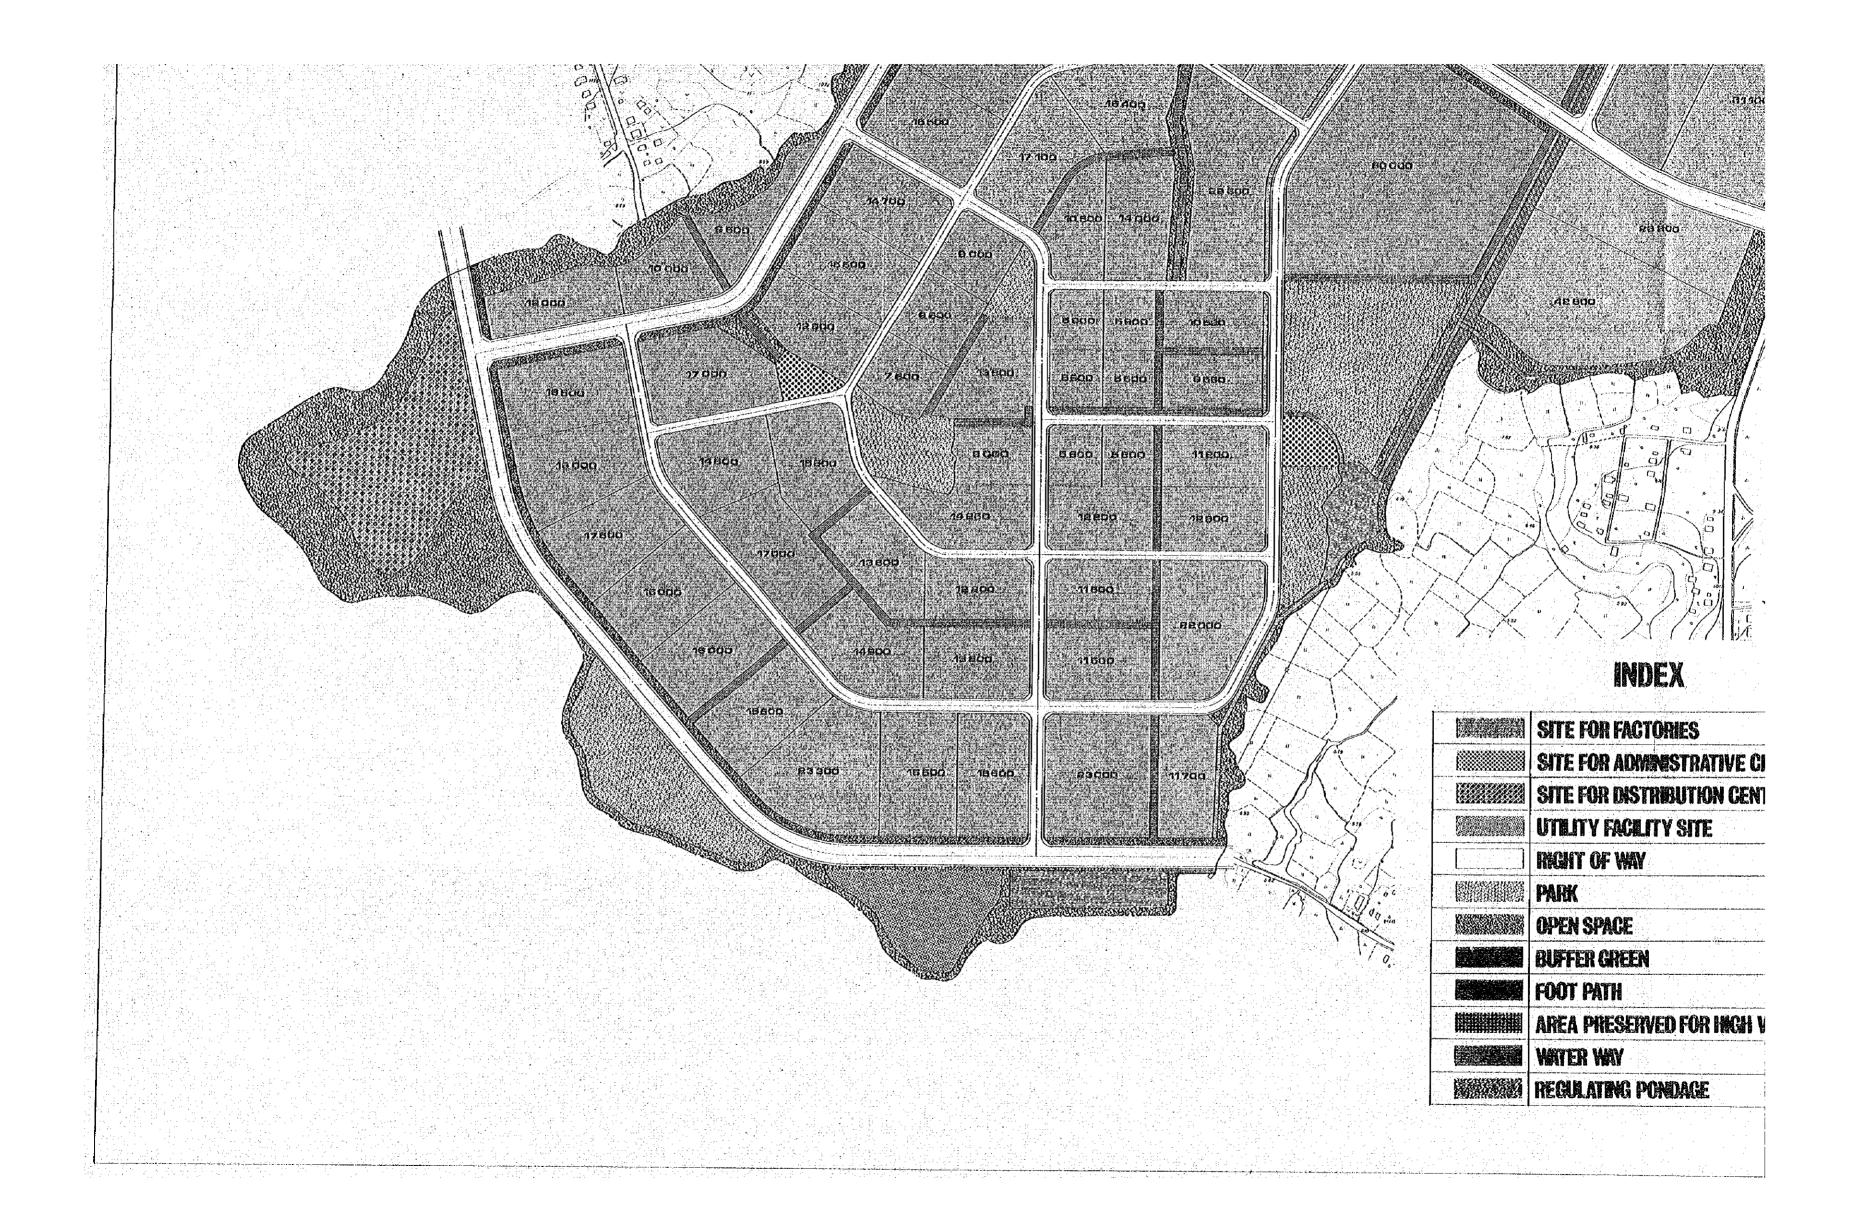

| 6.56<br>17 4.5 | JJU<br>BASIC<br>TARC<br>IAPAI<br>NO 2 | NG<br>DE<br>H 19<br>N IN<br>22 | <b>PA</b><br>SIGN<br>)77<br>TERP | ND<br>VATIO | <b>AN</b> | <b>VDU</b><br>Oper | ATI | RIA<br>DN A<br>L) |   |                         |   |   |   |
|----------------|---------------------------------------|--------------------------------|----------------------------------|-------------|-----------|--------------------|-----|-------------------|---|-------------------------|---|---|---|
|                |                                       |                                |                                  |             |           |                    |     |                   |   |                         |   |   |   |
|                |