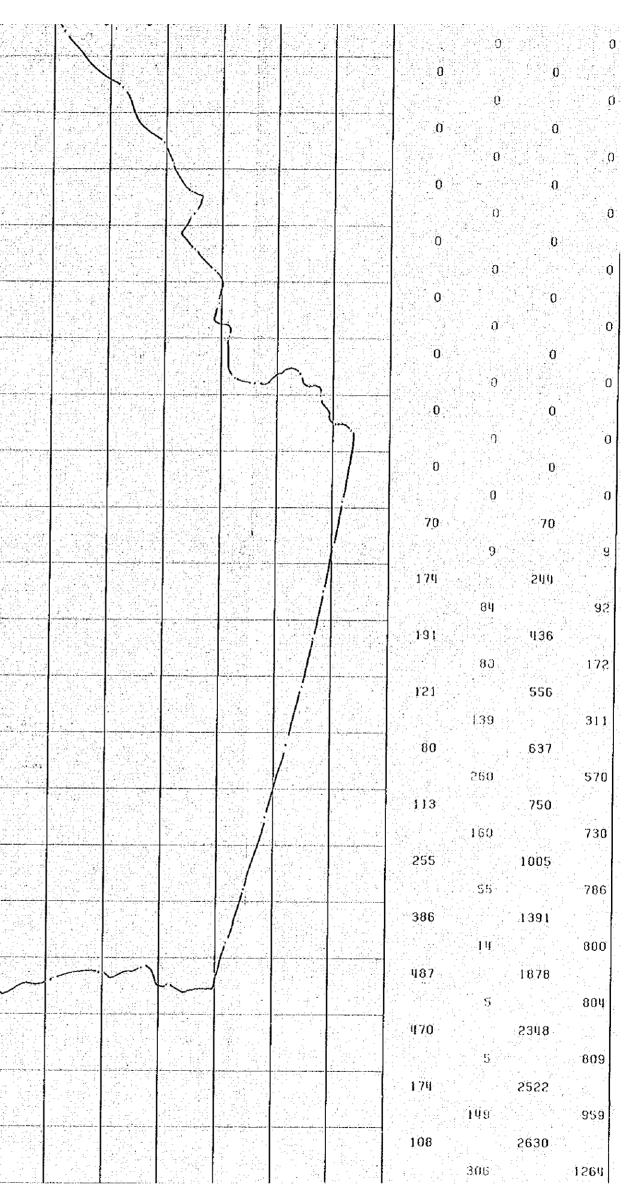

|                                      |              |                                       |          |           |                    |      |      |                                 |      |              |      |                              |       |            | ang a sa s |       |             |                     |                              |          |
|--------------------------------------|--------------|---------------------------------------|----------|-----------|--------------------|------|------|---------------------------------|------|--------------|------|------------------------------|-------|------------|---------------------------------------------|-------|-------------|---------------------|------------------------------|----------|
| )<br>L                               |              |                                       |          |           |                    |      |      |                                 |      |              |      |                              |       |            |                                             |       |             |                     |                              |          |
|                                      |              | · · · · · · · · · · · · · · · · · · · |          |           |                    |      |      |                                 |      |              |      |                              |       |            |                                             |       |             |                     |                              | 1        |
|                                      |              |                                       |          |           |                    |      |      |                                 |      |              |      |                              |       |            |                                             |       |             |                     |                              |          |
|                                      |              |                                       |          |           |                    |      |      |                                 |      |              |      |                              |       |            |                                             |       |             |                     |                              |          |
|                                      |              |                                       |          |           | ې<br>د افغان د د د |      |      |                                 |      |              |      |                              |       |            |                                             |       |             |                     | $\lfloor \mathbf{j} \rfloor$ |          |
|                                      |              |                                       |          |           |                    |      |      | 의 위치는 것.<br>이 및 이용품<br>위 관계에서 이 |      |              |      |                              |       |            |                                             | ſ     |             |                     | /'                           |          |
| یدو د<br>رو مقد دو د<br>مارد د د د و |              |                                       |          |           |                    |      |      |                                 |      |              |      |                              |       | 1.1        | $1 \sim$                                    |       |             | $\lfloor 2 \rfloor$ |                              |          |
|                                      |              |                                       |          |           |                    |      |      |                                 |      |              |      |                              |       |            |                                             |       | $ N\rangle$ |                     |                              |          |
|                                      |              |                                       |          |           |                    |      |      |                                 |      |              |      |                              |       | j = j      |                                             |       | $  \rangle$ | 1                   |                              | -        |
|                                      |              |                                       |          |           |                    |      |      |                                 |      |              |      |                              |       |            | $\mathbb{N}$                                |       |             |                     |                              |          |
|                                      |              |                                       |          | -         |                    |      |      |                                 |      |              |      |                              |       |            | +/-                                         |       |             | -                   |                              |          |
|                                      |              |                                       |          |           |                    |      |      |                                 |      |              |      |                              |       |            |                                             |       |             |                     |                              |          |
|                                      |              |                                       |          |           |                    |      |      |                                 |      |              |      | -                            |       | ×1         | 27                                          | 3641  | 2547        | 781                 |                              |          |
|                                      |              |                                       |          |           |                    |      |      |                                 |      |              |      |                              |       | 1.70       | 574                                         |       | 16          |                     |                              |          |
|                                      |              |                                       |          |           |                    |      |      |                                 |      |              |      |                              |       | 7          | 3627                                        | 12625 | 1109        |                     |                              |          |
|                                      | -            |                                       |          |           |                    |      |      |                                 |      |              |      |                              | 1519  |            |                                             |       |             |                     |                              |          |
|                                      |              |                                       |          |           |                    |      |      |                                 |      |              |      |                              |       | 106        | 8172                                        | 9062  | 1797        |                     |                              |          |
| s                                    |              |                                       |          |           |                    |      |      |                                 |      |              |      |                              | 3250  |            |                                             | 0007  |             |                     |                              |          |
|                                      |              |                                       |          |           |                    |      |      |                                 |      |              |      | 7173                         | 8641  | 28<br>4466 | 4784<br>50                                  | 6687  | 594         |                     |                              | 1.11     |
|                                      | -            |                                       |          |           |                    |      |      |                                 |      |              |      | $\left  \frac{1}{2} \right $ |       | 1514       | 6781                                        |       |             |                     |                              |          |
|                                      |              |                                       |          |           |                    |      |      |                                 |      |              |      |                              | 14797 |            |                                             |       |             |                     |                              |          |
|                                      |              |                                       |          |           |                    |      |      |                                 |      |              | . 20 | 71                           | 377   | 5920       | 4859                                        |       |             |                     |                              |          |
|                                      |              |                                       |          | -         |                    |      |      |                                 |      |              | 1293 | 9462                         | 5096  | 153        |                                             |       |             |                     |                              | 100      |
|                                      |              |                                       |          |           |                    |      |      |                                 | /    |              | 566  | 857                          | 4781  | 8812       | 5562                                        | 4969  |             |                     |                              |          |
|                                      |              |                                       |          |           |                    |      | 10   |                                 | [    | 2687         | 1848 | 967                          | 117   |            |                                             |       |             |                     |                              |          |
|                                      |              |                                       |          |           |                    | 78   |      | 275<br>838                      |      | 1975<br>6    | 4625 | 41391                        | 7766  | 7891       | 6109                                        | 5531  |             |                     |                              |          |
|                                      |              |                                       |          | -,<br>- , | $\left  \right $   | 477  | 5584 | 1835                            | 1038 | 5812         | 5984 | 2531                         | 6812  | 5984       | 5891                                        | 10109 |             |                     |                              |          |
|                                      |              |                                       |          |           | /                  | 133  | 135  | 7                               | 510  |              |      | 2001                         | 0012  | 3304       | 2031                                        | 10109 |             |                     |                              |          |
|                                      |              |                                       |          | [/        |                    | 1281 | 4375 | 4609                            | 4039 | 5 <u>680</u> | 6719 | 5781                         | 1001  | 3016       | 5250                                        | 8203  |             |                     |                              |          |
|                                      |              | _/                                    | <u> </u> | 1         |                    |      |      |                                 | 8    | 55           |      |                              | 453   |            |                                             |       |             |                     |                              |          |
| •                                    | /            |                                       |          |           |                    | 391  | 1974 | S158                            | 1206 | 1564         | 4512 | 695                          | 109   | 609        | 1410                                        | 2800  |             |                     |                              | <u> </u> |
|                                      |              |                                       |          |           |                    |      | 130  | 129                             | 519  | 689          | 105  | 3867                         | 4969  | 2469       | 1707                                        | 362   |             |                     |                              |          |
| $\left  \right\rangle$               |              |                                       |          |           |                    |      |      | 154                             | 315  |              | 8    | 16                           | 7     | 16         | 2513                                        | 7797  |             |                     |                              |          |
|                                      | $\mathbf{X}$ |                                       |          |           |                    |      | 1844 | 1311                            | 675  | 4496         | 3961 | 7906                         | 5429  | 4672       | 372                                         |       |             |                     |                              |          |

|                                       | د ارژی (۲۵۰۰)<br>۱۰ - ۲۰۰۰ زیری<br>۱۹ - ۲۰۰۰ زیری جس |              |              |      |             |             |                                          |                                       |             |      |     |               |        |                         |        | 1                                     |                                                                                                                                                                                                                                                                                                                                                                                                                                                                                                                                                                                                                                                                                                                                           |                           |
|---------------------------------------|------------------------------------------------------|--------------|--------------|------|-------------|-------------|------------------------------------------|---------------------------------------|-------------|------|-----|---------------|--------|-------------------------|--------|---------------------------------------|-------------------------------------------------------------------------------------------------------------------------------------------------------------------------------------------------------------------------------------------------------------------------------------------------------------------------------------------------------------------------------------------------------------------------------------------------------------------------------------------------------------------------------------------------------------------------------------------------------------------------------------------------------------------------------------------------------------------------------------------|---------------------------|
|                                       |                                                      |              |              |      |             |             |                                          |                                       |             |      |     |               |        |                         |        |                                       | internet de la plante de |                           |
|                                       |                                                      |              |              |      |             |             |                                          |                                       | 1           |      |     |               |        |                         | (      | ۶.                                    |                                                                                                                                                                                                                                                                                                                                                                                                                                                                                                                                                                                                                                                                                                                                           |                           |
|                                       |                                                      |              |              |      |             |             |                                          |                                       |             |      |     |               |        |                         |        | }                                     |                                                                                                                                                                                                                                                                                                                                                                                                                                                                                                                                                                                                                                                                                                                                           |                           |
|                                       |                                                      |              |              |      |             |             |                                          |                                       |             |      |     |               |        |                         | 1      | • • • • • • • • • • • • • • • • • • • |                                                                                                                                                                                                                                                                                                                                                                                                                                                                                                                                                                                                                                                                                                                                           |                           |
|                                       |                                                      |              |              |      |             |             |                                          |                                       |             |      |     |               |        | $\overline{\mathbf{N}}$ | {      |                                       |                                                                                                                                                                                                                                                                                                                                                                                                                                                                                                                                                                                                                                                                                                                                           |                           |
|                                       |                                                      |              |              |      |             |             |                                          |                                       |             |      |     | ,<br>,        | $\neg$ | <i>\</i>                | $\sim$ |                                       |                                                                                                                                                                                                                                                                                                                                                                                                                                                                                                                                                                                                                                                                                                                                           |                           |
|                                       |                                                      |              |              |      |             |             |                                          |                                       |             |      |     | $\int \int d$ |        |                         |        |                                       |                                                                                                                                                                                                                                                                                                                                                                                                                                                                                                                                                                                                                                                                                                                                           |                           |
|                                       |                                                      |              |              |      |             |             |                                          | $\sim$                                | <br>        |      | 1   |               |        |                         |        |                                       |                                                                                                                                                                                                                                                                                                                                                                                                                                                                                                                                                                                                                                                                                                                                           |                           |
|                                       |                                                      |              |              |      |             |             |                                          |                                       |             | Ň.   | 1   |               |        |                         |        |                                       |                                                                                                                                                                                                                                                                                                                                                                                                                                                                                                                                                                                                                                                                                                                                           |                           |
|                                       |                                                      |              |              |      |             |             | Ĺ                                        |                                       |             |      |     |               |        |                         |        |                                       |                                                                                                                                                                                                                                                                                                                                                                                                                                                                                                                                                                                                                                                                                                                                           |                           |
|                                       |                                                      |              |              |      |             |             |                                          | $\searrow$                            |             |      |     |               |        |                         |        |                                       |                                                                                                                                                                                                                                                                                                                                                                                                                                                                                                                                                                                                                                                                                                                                           |                           |
| يكينار محديميونك<br>الإكتار محديميونك |                                                      |              |              |      |             |             |                                          |                                       |             |      |     |               |        |                         |        |                                       |                                                                                                                                                                                                                                                                                                                                                                                                                                                                                                                                                                                                                                                                                                                                           |                           |
|                                       |                                                      |              |              |      |             |             |                                          | /                                     |             |      |     |               |        |                         |        |                                       |                                                                                                                                                                                                                                                                                                                                                                                                                                                                                                                                                                                                                                                                                                                                           |                           |
|                                       |                                                      |              |              |      |             |             | 81                                       | 27                                    | 3641        | 2547 | 781 |               |        |                         |        |                                       |                                                                                                                                                                                                                                                                                                                                                                                                                                                                                                                                                                                                                                                                                                                                           |                           |
|                                       | د.<br>بېرى يې يې يې يې يې يې د                       |              |              |      |             |             | <u>.</u>                                 | 574                                   |             | 16   |     |               |        |                         |        |                                       |                                                                                                                                                                                                                                                                                                                                                                                                                                                                                                                                                                                                                                                                                                                                           |                           |
|                                       |                                                      |              |              |      |             | 1219        | 7<br>5897                                | 1568                                  | 12625       | 1109 |     |               |        |                         |        |                                       |                                                                                                                                                                                                                                                                                                                                                                                                                                                                                                                                                                                                                                                                                                                                           |                           |
|                                       |                                                      |              |              |      |             | /           | 106                                      | · · · · · · · · · · · · · · · · · · · | 9065        | 1797 |     |               |        |                         |        |                                       |                                                                                                                                                                                                                                                                                                                                                                                                                                                                                                                                                                                                                                                                                                                                           | ن بیرونی<br>د بیرونی<br>د |
|                                       |                                                      |              |              |      |             | 3250        |                                          |                                       |             |      |     |               |        |                         |        |                                       |                                                                                                                                                                                                                                                                                                                                                                                                                                                                                                                                                                                                                                                                                                                                           |                           |
|                                       |                                                      |              |              |      | j           |             | 28                                       | 4784                                  | 6687        | 594  |     |               |        |                         |        |                                       |                                                                                                                                                                                                                                                                                                                                                                                                                                                                                                                                                                                                                                                                                                                                           |                           |
|                                       |                                                      |              |              |      | 743         | 8641        | 4466                                     | 50                                    |             |      |     |               |        |                         |        |                                       |                                                                                                                                                                                                                                                                                                                                                                                                                                                                                                                                                                                                                                                                                                                                           |                           |
|                                       |                                                      |              |              |      |             | 14797       | 2197<br>2197                             | 6781-                                 |             |      |     |               |        |                         |        |                                       |                                                                                                                                                                                                                                                                                                                                                                                                                                                                                                                                                                                                                                                                                                                                           |                           |
|                                       |                                                      |              |              | . 90 | 71          | 377         | م الم الم الم الم الم الم الم الم الم ال | م.<br>محققه المحمد الم                |             |      |     |               |        |                         |        |                                       |                                                                                                                                                                                                                                                                                                                                                                                                                                                                                                                                                                                                                                                                                                                                           |                           |
|                                       |                                                      |              |              | 1593 | 9462        | 5096        | 153                                      |                                       |             |      |     |               |        |                         |        |                                       |                                                                                                                                                                                                                                                                                                                                                                                                                                                                                                                                                                                                                                                                                                                                           |                           |
|                                       |                                                      | /            |              | 566  |             | 4781        | 8812                                     | 5562                                  | 11969       |      |     |               |        |                         |        |                                       |                                                                                                                                                                                                                                                                                                                                                                                                                                                                                                                                                                                                                                                                                                                                           |                           |
| 10                                    | $\sim \sim \sim$                                     | /            | 2687         | 1848 | 967         | 97          |                                          |                                       |             |      |     |               |        |                         |        |                                       |                                                                                                                                                                                                                                                                                                                                                                                                                                                                                                                                                                                                                                                                                                                                           |                           |
| 463                                   | 275<br>838                                           |              | 1975<br>6    | 4625 | 4391        | 7766        | 7891                                     | 6109                                  | 5531        |      |     |               |        |                         |        |                                       |                                                                                                                                                                                                                                                                                                                                                                                                                                                                                                                                                                                                                                                                                                                                           |                           |
| 5544                                  | 1835                                                 | 1038         | 5812         | 5984 | 2531        | 6812        | 5984                                     | 5891                                  | 10109       |      |     |               |        |                         |        |                                       | $\int $                                                                                                                                                                                                                                                                                                                                                                                                                                                                                                                                                                                                                                                                                                                                   |                           |
| 135                                   | 7                                                    | 210          |              |      |             |             |                                          |                                       |             |      |     |               |        |                         |        | /                                     | $>$                                                                                                                                                                                                                                                                                                                                                                                                                                                                                                                                                                                                                                                                                                                                       | ~                         |
| 4375                                  | 4609                                                 | 4039         | <b>\$680</b> | 6719 | 5781        | 1001        | 3016                                     | 5250                                  | 8203        |      |     |               |        |                         |        | 1                                     |                                                                                                                                                                                                                                                                                                                                                                                                                                                                                                                                                                                                                                                                                                                                           |                           |
| 1974                                  | 5150                                                 | 150 <u>6</u> | 55<br>1564   | 4512 | cor         | 423         | 600                                      |                                       |             |      |     |               |        |                         |        | /                                     |                                                                                                                                                                                                                                                                                                                                                                                                                                                                                                                                                                                                                                                                                                                                           |                           |
| 1374                                  | 153                                                  | 519          | 689          | 105  | 695<br>3867 | 109<br>4969 | 609<br>2469                              | 1410<br>1707                          | 2800<br>362 |      |     |               |        |                         | 1      |                                       |                                                                                                                                                                                                                                                                                                                                                                                                                                                                                                                                                                                                                                                                                                                                           |                           |
|                                       | 159                                                  | 315          |              | 8    | 16          | 7           | 16                                       | 2513                                  | 7797        |      |     |               |        |                         |        |                                       |                                                                                                                                                                                                                                                                                                                                                                                                                                                                                                                                                                                                                                                                                                                                           |                           |
| 1844                                  | 1311                                                 | 675          | 4406         | 3961 | 7906        | 5429        | 4672                                     | 372                                   |             |      |     |               |        |                         |        | . ک                                   |                                                                                                                                                                                                                                                                                                                                                                                                                                                                                                                                                                                                                                                                                                                                           |                           |