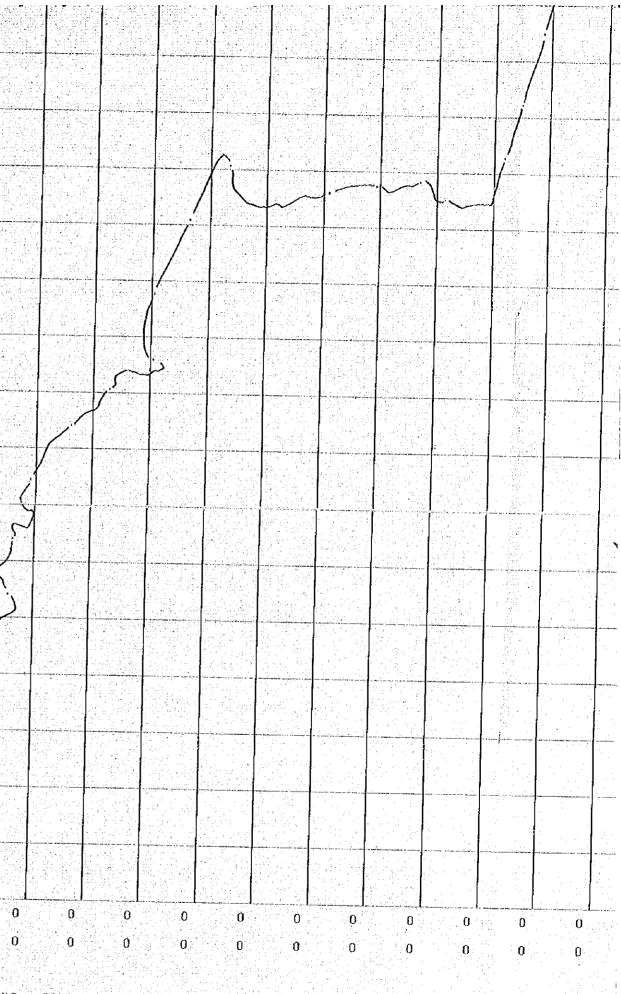

## 'ATION OF CUT FILL(A)

|        | ن در زر<br>بهد مرکز |                                  |  |  |                                       |  |   |                        |        |    |                  |                  |    |                    |        |   |        |   |    |
|--------|---------------------|----------------------------------|--|--|---------------------------------------|--|---|------------------------|--------|----|------------------|------------------|----|--------------------|--------|---|--------|---|----|
|        |                     |                                  |  |  |                                       |  |   |                        |        |    |                  |                  |    |                    |        |   |        |   |    |
|        |                     |                                  |  |  |                                       |  |   |                        |        |    |                  |                  |    |                    |        | ( | $\sim$ |   |    |
|        |                     |                                  |  |  |                                       |  |   |                        |        |    |                  |                  |    |                    |        |   |        | X | 2. |
|        |                     |                                  |  |  |                                       |  |   |                        |        |    |                  |                  |    |                    |        |   | 2      |   |    |
| -<br>- |                     |                                  |  |  |                                       |  |   |                        |        |    |                  |                  |    |                    |        | 2 |        |   |    |
|        |                     |                                  |  |  |                                       |  |   |                        |        |    |                  |                  |    |                    |        |   | þ      |   |    |
|        |                     |                                  |  |  |                                       |  |   |                        |        |    |                  |                  |    |                    | $\leq$ | ξ |        |   |    |
|        |                     |                                  |  |  |                                       |  |   |                        |        |    |                  |                  | ئے | $\left\{ \right\}$ |        |   |        |   |    |
|        |                     |                                  |  |  |                                       |  | / | $\left  \right\rangle$ | $\sim$ | /· |                  | $\left  \right $ |    |                    |        |   |        |   |    |
|        |                     |                                  |  |  |                                       |  | ĺ |                        |        |    | $\sum_{i=1}^{n}$ | Ĵ                |    |                    |        |   |        |   |    |
|        |                     | 11<br>1<br>1<br>1<br>1<br>1<br>1 |  |  | 1 1 1 1 1 1 1 1 1 1 1 1 1 1 1 1 1 1 1 |  | N | $\sum$                 |        |    |                  |                  |    |                    |        |   |        |   |    |
|        |                     |                                  |  |  |                                       |  |   |                        |        |    |                  |                  |    |                    |        |   |        |   |    |