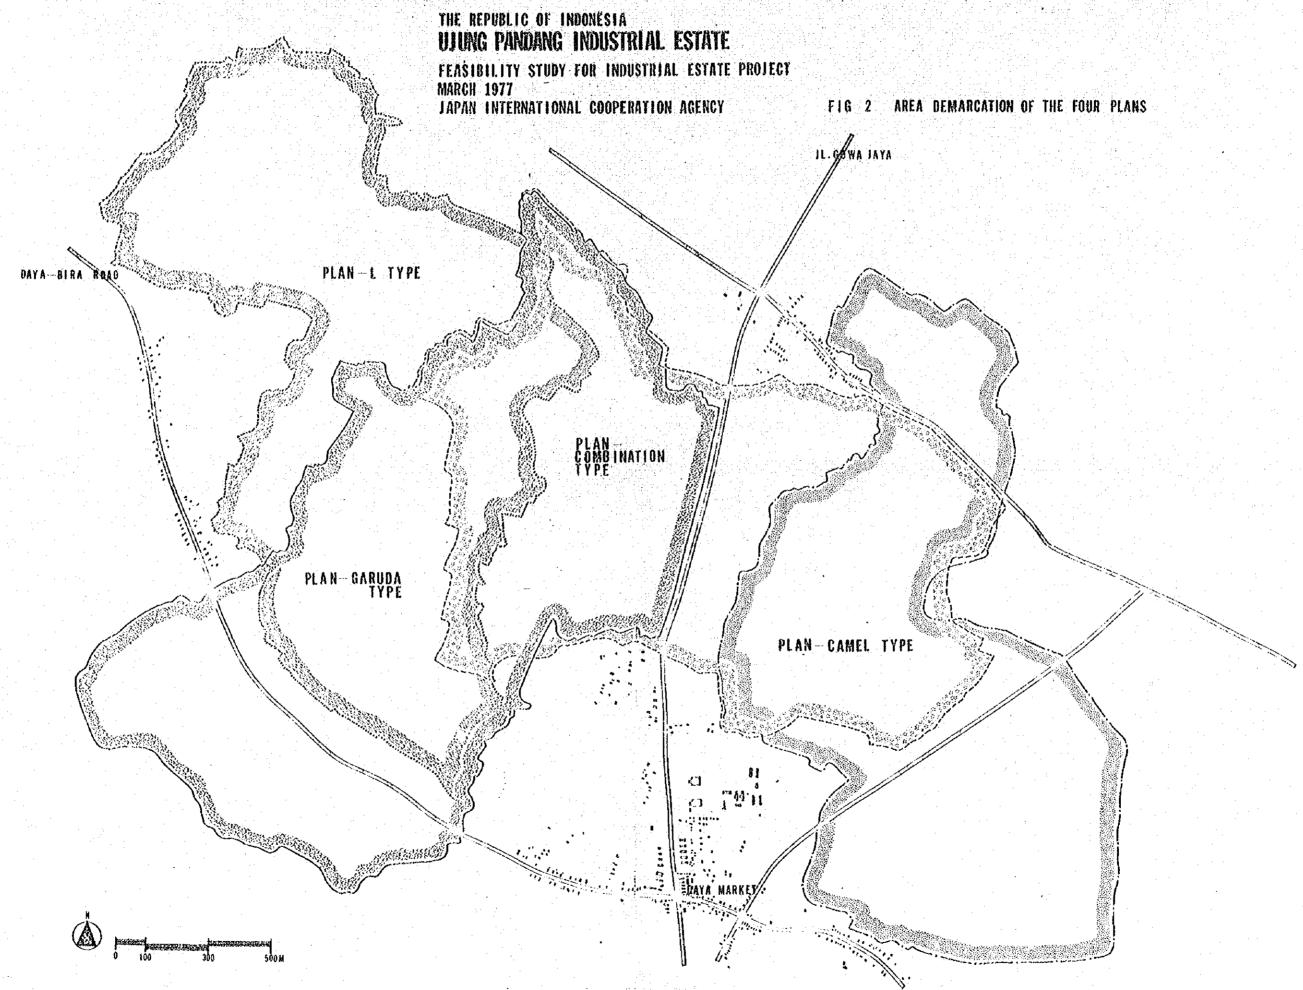

#### List of Drawings

| No. |                |     | 1 . | Present Topography in the Site No.3 & No.4                                   |
|-----|----------------|-----|-----|------------------------------------------------------------------------------|
|     |                |     | 2   | Area Demarcation of the Four Plans                                           |
| 4   |                |     | 3   | Present Land Use in the Plan- L Type                                         |
|     |                |     |     | Preliminary Development Plan of the L Type                                   |
|     | F-4-0          |     | 4   | Present Land Use in the Plan-Camel Type                                      |
|     |                |     |     | Preliminary Development Plan of the Camel Type                               |
|     | -              |     | 5   | Present Land Use in the Plan-Garuda Type                                     |
|     |                |     |     | Preliminary Development Plan of the Garuda Type                              |
|     |                | ٠   | 6   | Present Land Use in the Plan-Combination Type                                |
|     |                |     |     | Preliminary Development Plan of the Combination Type                         |
|     | •              |     | 7   | Micro-Topography in the Plan-L Type                                          |
|     |                |     |     | Water Catchment Areas in the Plan-L Type                                     |
|     |                |     | 8   | Rock Bed Distribution in the Plan-L Type                                     |
|     |                | ٠   |     | Development Plan of the L Type                                               |
|     |                |     | 9   | Micro-Topography in the Plan-Garuda Type                                     |
|     |                |     |     | Water Catchment Areas in the Plan-Garuda Type                                |
|     |                |     | .0  | Rock Bed Distribution in the Plan-Garuda Type                                |
|     |                |     |     | Development Plan of the Garuda Type                                          |
| •   | ~ <del>~</del> | J   | 1   | Overall Road System                                                          |
|     |                |     |     | Class of Roads in the Plan-Garuda Type                                       |
|     | •••            | . 1 | .2  | Factories Arrangement by Type of Industry & Tot Size of the Plan-Garuda Type |
| ;   | <b></b>        | 1   | 3   | Layout of Administration Center & Sub Center                                 |
|     | yud            | ]   | .4  | Layout of Utility Facilities                                                 |
|     |                | -   |     | Layout of Distribution, Commercial and Service Facilities                    |
|     |                |     |     |                                                                              |