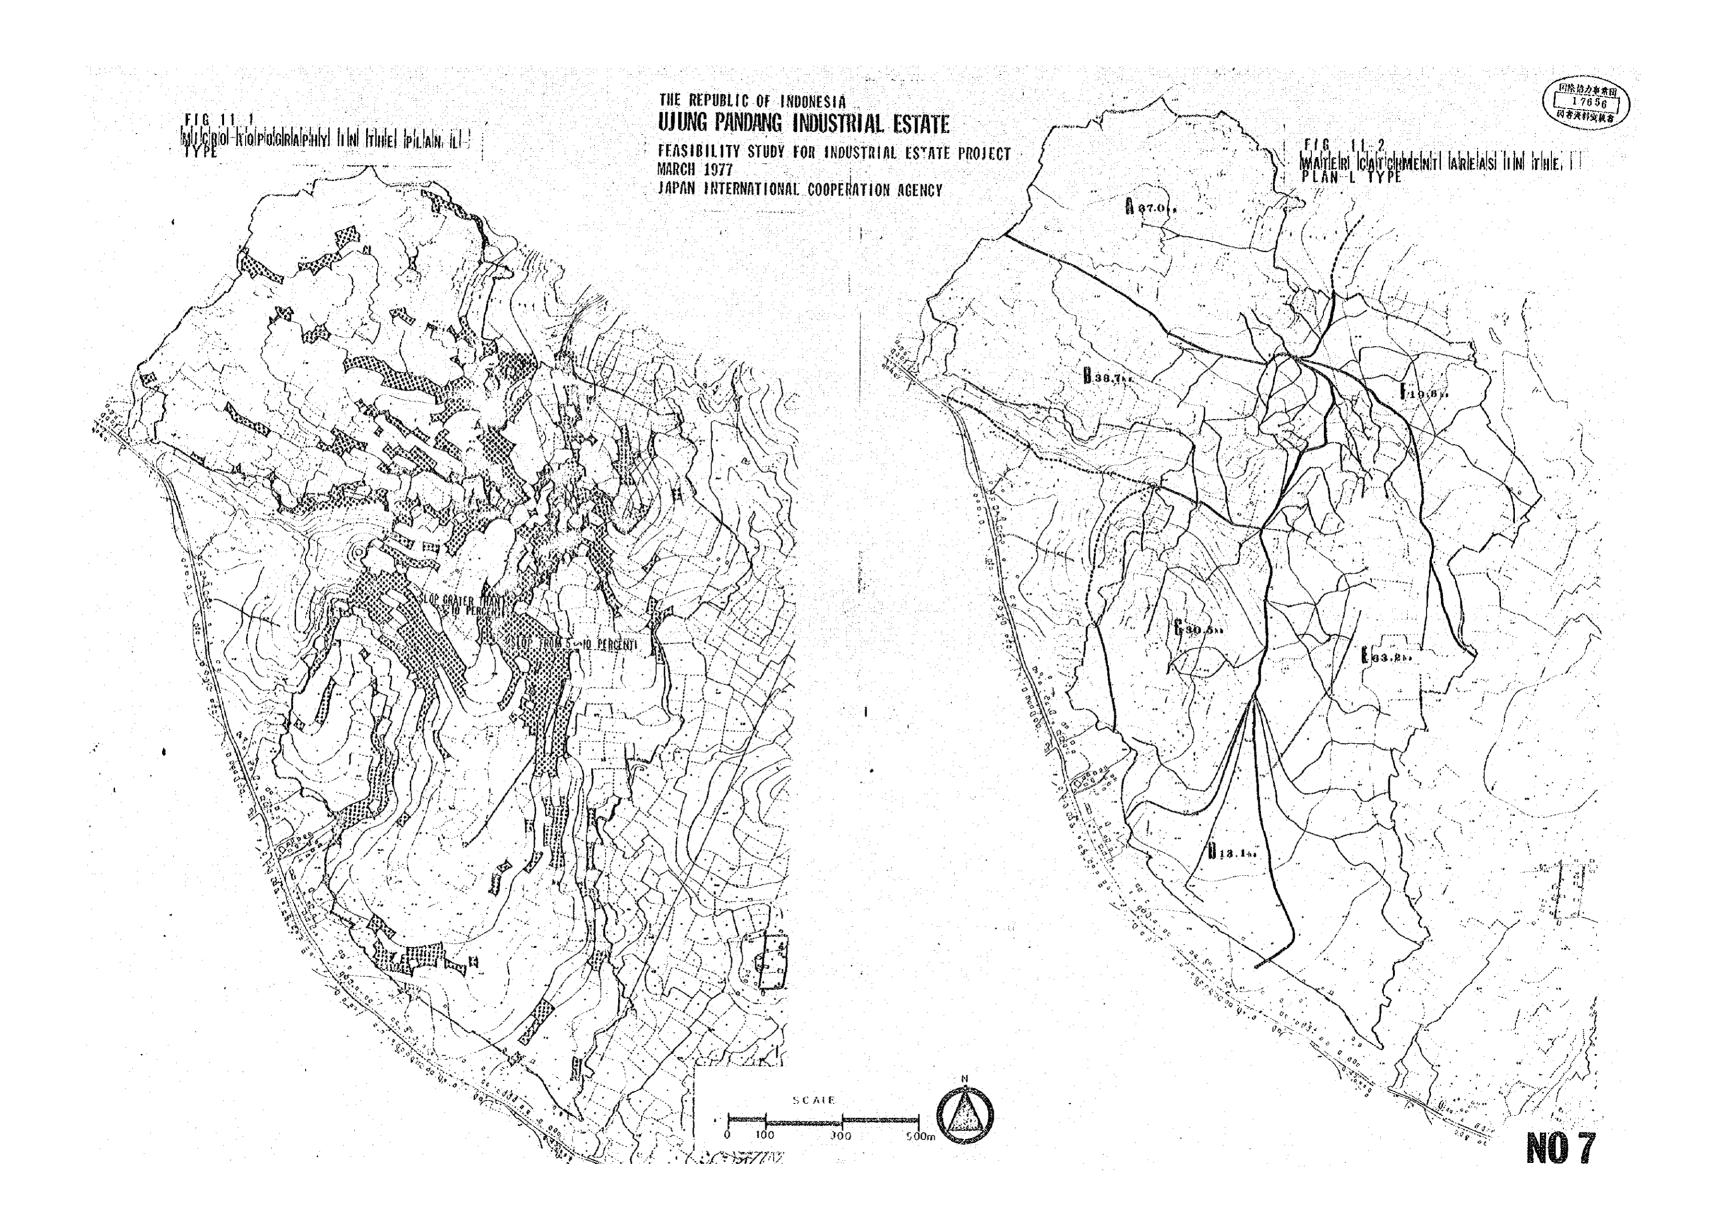

#### List of Drawings

| No. |                |     | 1 . | Present Topography in the Site No.3 & No.4                                   |
|-----|----------------|-----|-----|------------------------------------------------------------------------------|
|     |                |     | 2   | Area Demarcation of the Four Plans                                           |
| 4   |                |     | 3   | Present Land Use in the Plan- L Type                                         |
|     |                |     |     | Preliminary Development Plan of the L Type                                   |
|     | F-4-0          |     | 4   | Present Land Use in the Plan-Camel Type                                      |
|     |                |     |     | Preliminary Development Plan of the Camel Type                               |
|     | -              |     | 5   | Present Land Use in the Plan-Garuda Type                                     |
|     |                |     |     | Preliminary Development Plan of the Garuda Type                              |
|     |                | ٠   | 6   | Present Land Use in the Plan-Combination Type                                |
|     |                |     |     | Preliminary Development Plan of the Combination Type                         |
|     | •              |     | 7   | Micro-Topography in the Plan-L Type                                          |
|     |                |     |     | Water Catchment Areas in the Plan-L Type                                     |
|     |                |     | 8   | Rock Bed Distribution in the Plan-L Type                                     |
|     |                | ٠   |     | Development Plan of the L Type                                               |
|     |                |     | 9   | Micro-Topography in the Plan-Garuda Type                                     |
|     |                |     |     | Water Catchment Areas in the Plan-Garuda Type                                |
|     |                |     | .0  | Rock Bed Distribution in the Plan-Garuda Type                                |
|     |                |     |     | Development Plan of the Garuda Type                                          |
| •   | ~ <del>~</del> | J   | 1   | Overall Road System                                                          |
|     |                |     |     | Class of Roads in the Plan-Garuda Type                                       |
|     | •••            | . 1 | .2  | Factories Arrangement by Type of Industry & Tot Size of the Plan-Garuda Type |
| ;   | <b></b>        | 1   | 3   | Layout of Administration Center & Sub Center                                 |
|     | yud            | ]   | .4  | Layout of Utility Facilities                                                 |
|     |                | -   |     | Layout of Distribution, Commercial and Service Facilities                    |
|     |                |     |     |                                                                              |