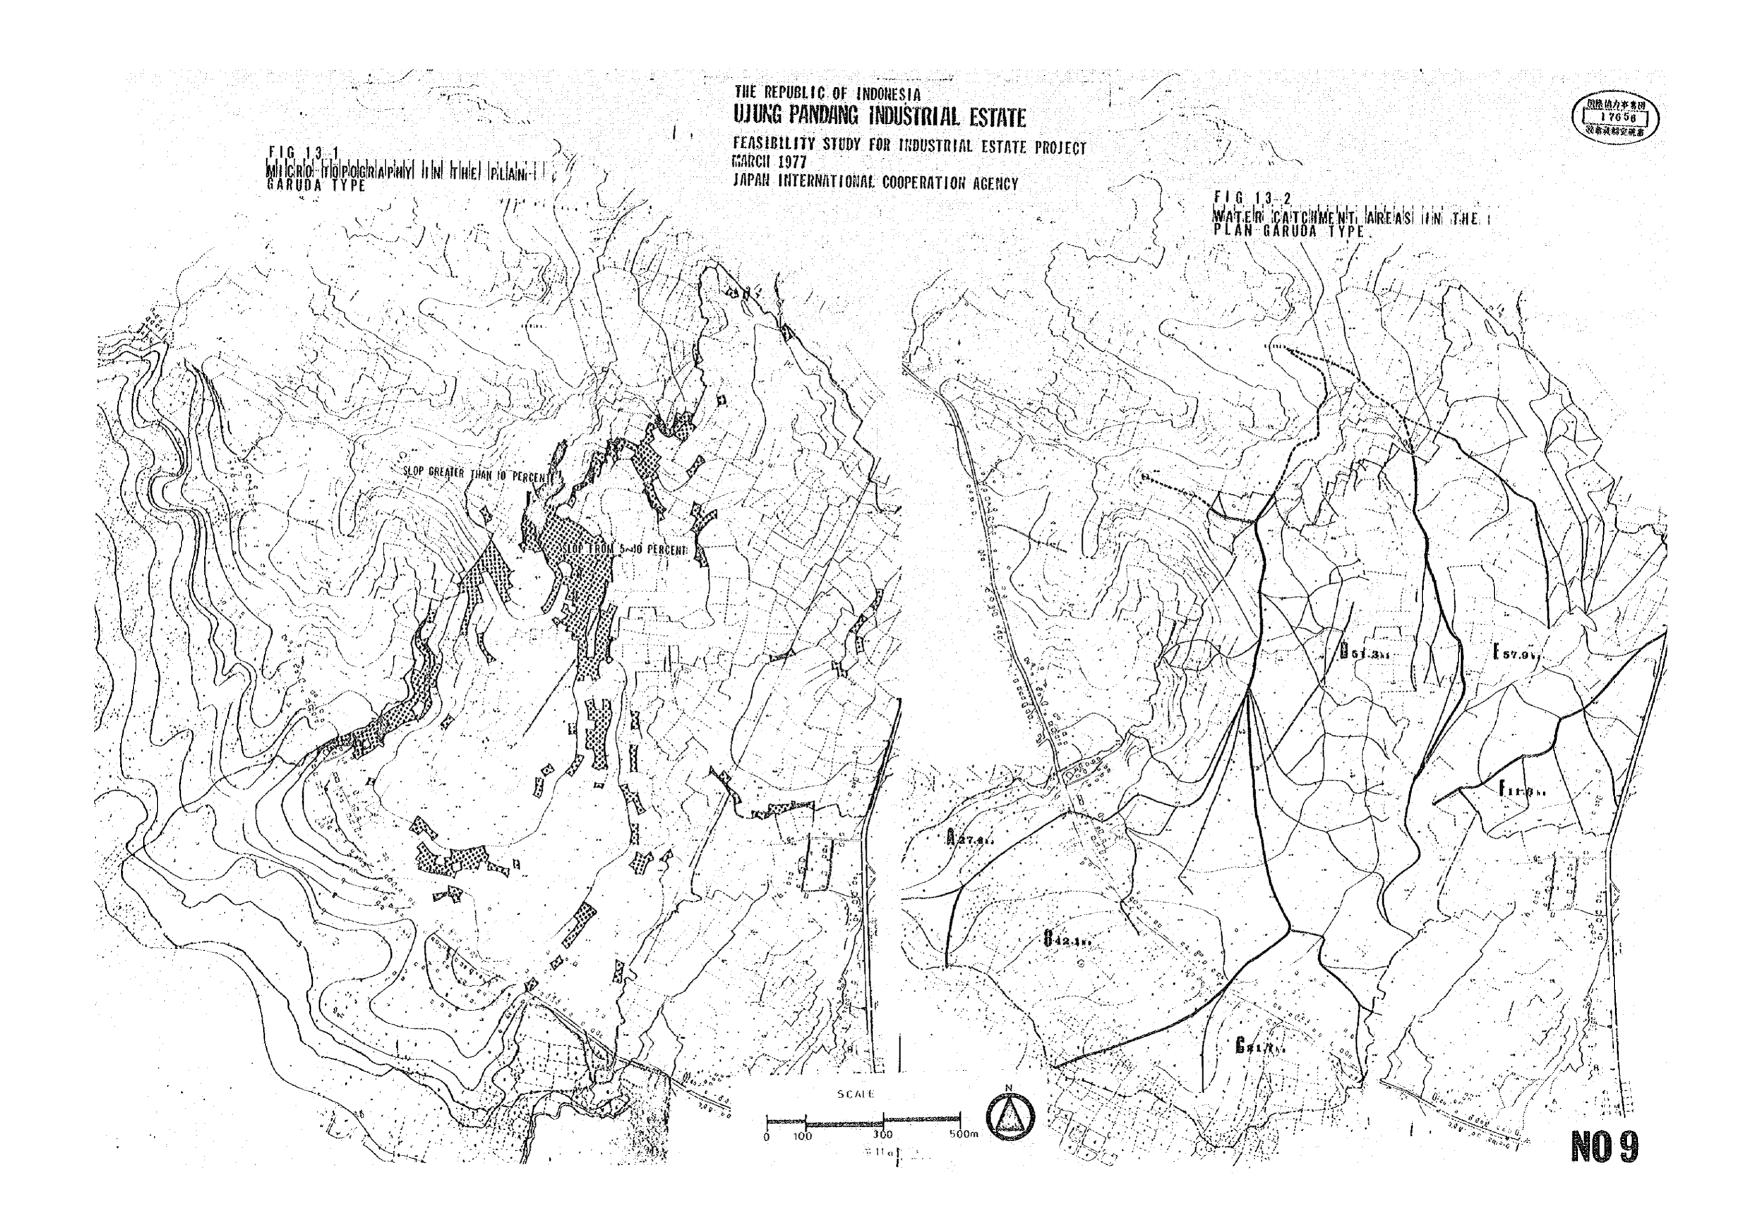

#### List of Drawings

| No. |                |     | 1 . | Present Topography in the Site No.3 & No.4                                   |
|-----|----------------|-----|-----|------------------------------------------------------------------------------|
|     |                |     | 2   | Area Demarcation of the Four Plans                                           |
| 4   |                |     | 3   | Present Land Use in the Plan- L Type                                         |
|     |                |     |     | Preliminary Development Plan of the L Type                                   |
|     | F-4-0          |     | 4   | Present Land Use in the Plan-Camel Type                                      |
|     |                |     |     | Preliminary Development Plan of the Camel Type                               |
|     | -              |     | 5   | Present Land Use in the Plan-Garuda Type                                     |
|     |                |     |     | Preliminary Development Plan of the Garuda Type                              |
|     |                | ٠   | 6   | Present Land Use in the Plan-Combination Type                                |
|     |                |     |     | Preliminary Development Plan of the Combination Type                         |
|     | •              |     | 7   | Micro-Topography in the Plan-L Type                                          |
|     |                |     |     | Water Catchment Areas in the Plan-L Type                                     |
|     |                |     | 8   | Rock Bed Distribution in the Plan-L Type                                     |
|     |                | ٠   |     | Development Plan of the L Type                                               |
|     |                |     | 9   | Micro-Topography in the Plan-Garuda Type                                     |
|     |                |     |     | Water Catchment Areas in the Plan-Garuda Type                                |
|     |                |     | .0  | Rock Bed Distribution in the Plan-Garuda Type                                |
|     |                |     |     | Development Plan of the Garuda Type                                          |
| •   | ~ <del>~</del> | J   | 1   | Overall Road System                                                          |
|     |                |     |     | Class of Roads in the Plan-Garuda Type                                       |
|     | •••            | . 1 | .2  | Factories Arrangement by Type of Industry & Tot Size of the Plan-Garuda Type |
| ;   | <b></b>        | 1   | 3   | Layout of Administration Center & Sub Center                                 |
|     | yud            | ]   | .4  | Layout of Utility Facilities                                                 |
|     |                | -   |     | Layout of Distribution, Commercial and Service Facilities                    |
|     |                |     |     |                                                                              |