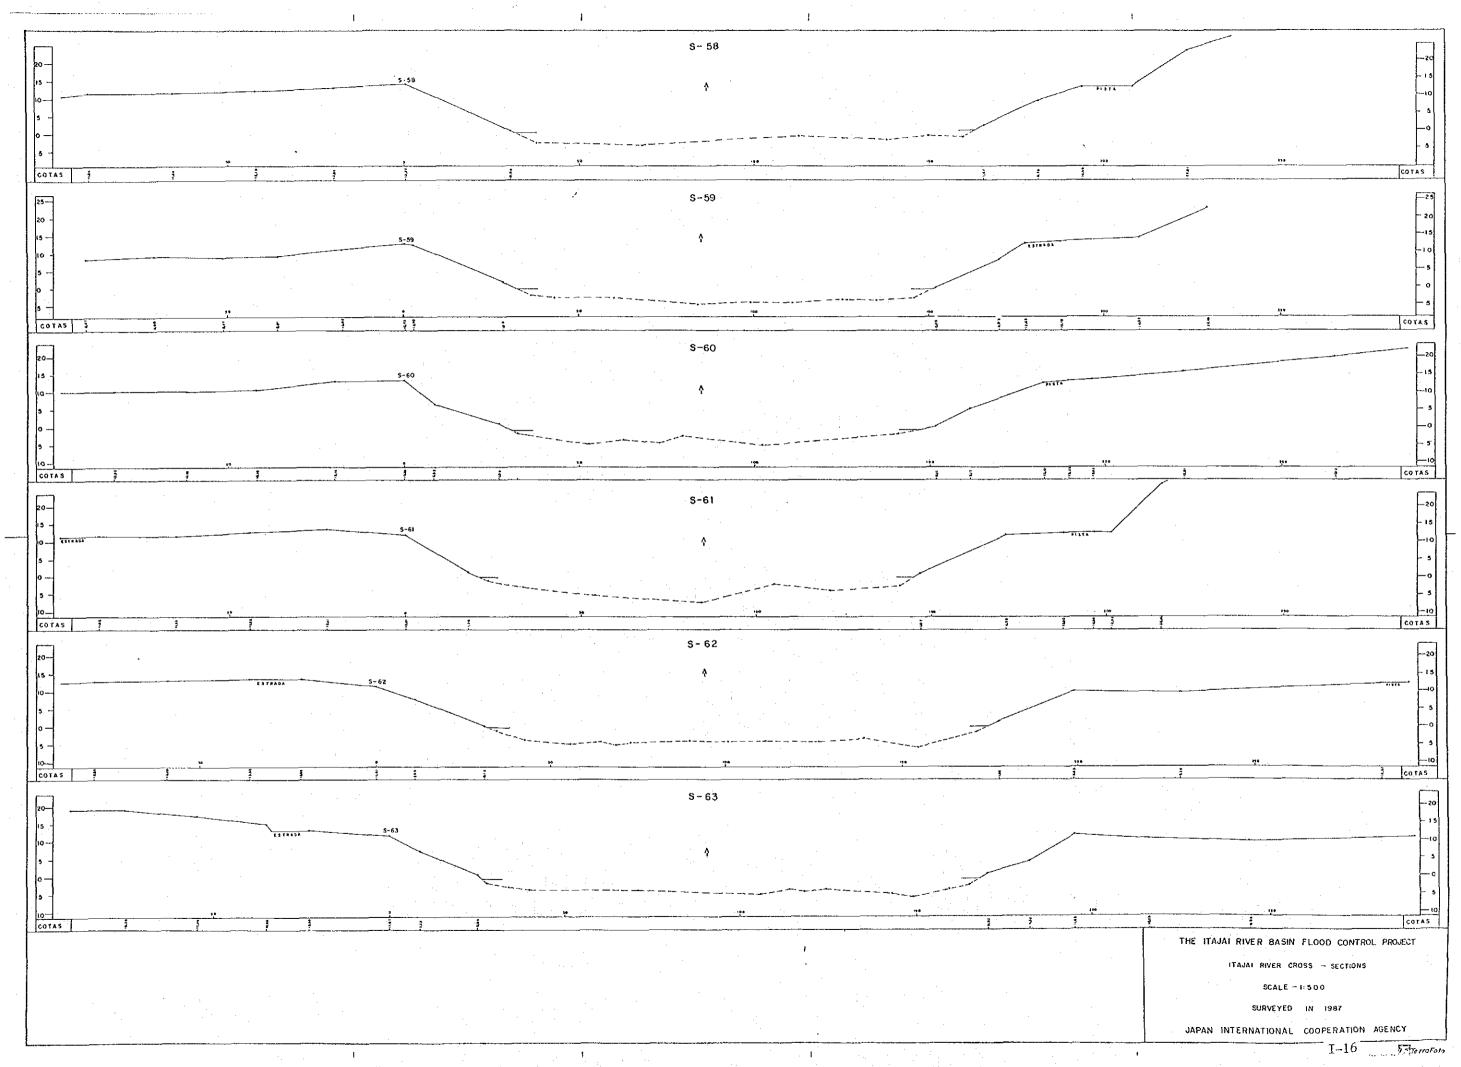

#### I. RIVER CROSS SECTIONS IN BLUMENAU-GASPAR RIVER STRETCH

LI WITH FUR MAN

I-1

ATTENA 1 HETT BAR VALA S VERKS JALT MEN I-2

|   |  |  |      | Providence in the | ₹£6 |              |
|---|--|--|------|-------------------|-----|--------------|
|   |  |  |      |                   |     |              |
|   |  |  |      |                   |     | NO           |
|   |  |  | 1997 | PERMIT            |     | UNKE         |
|   |  |  |      | GATURE VEHICLE    |     | dest lut     |
|   |  |  |      | GATUAI HORADAD    | ٠.  | 9019         |
| - |  |  |      | 20,403            |     | <b>MRA</b> L |