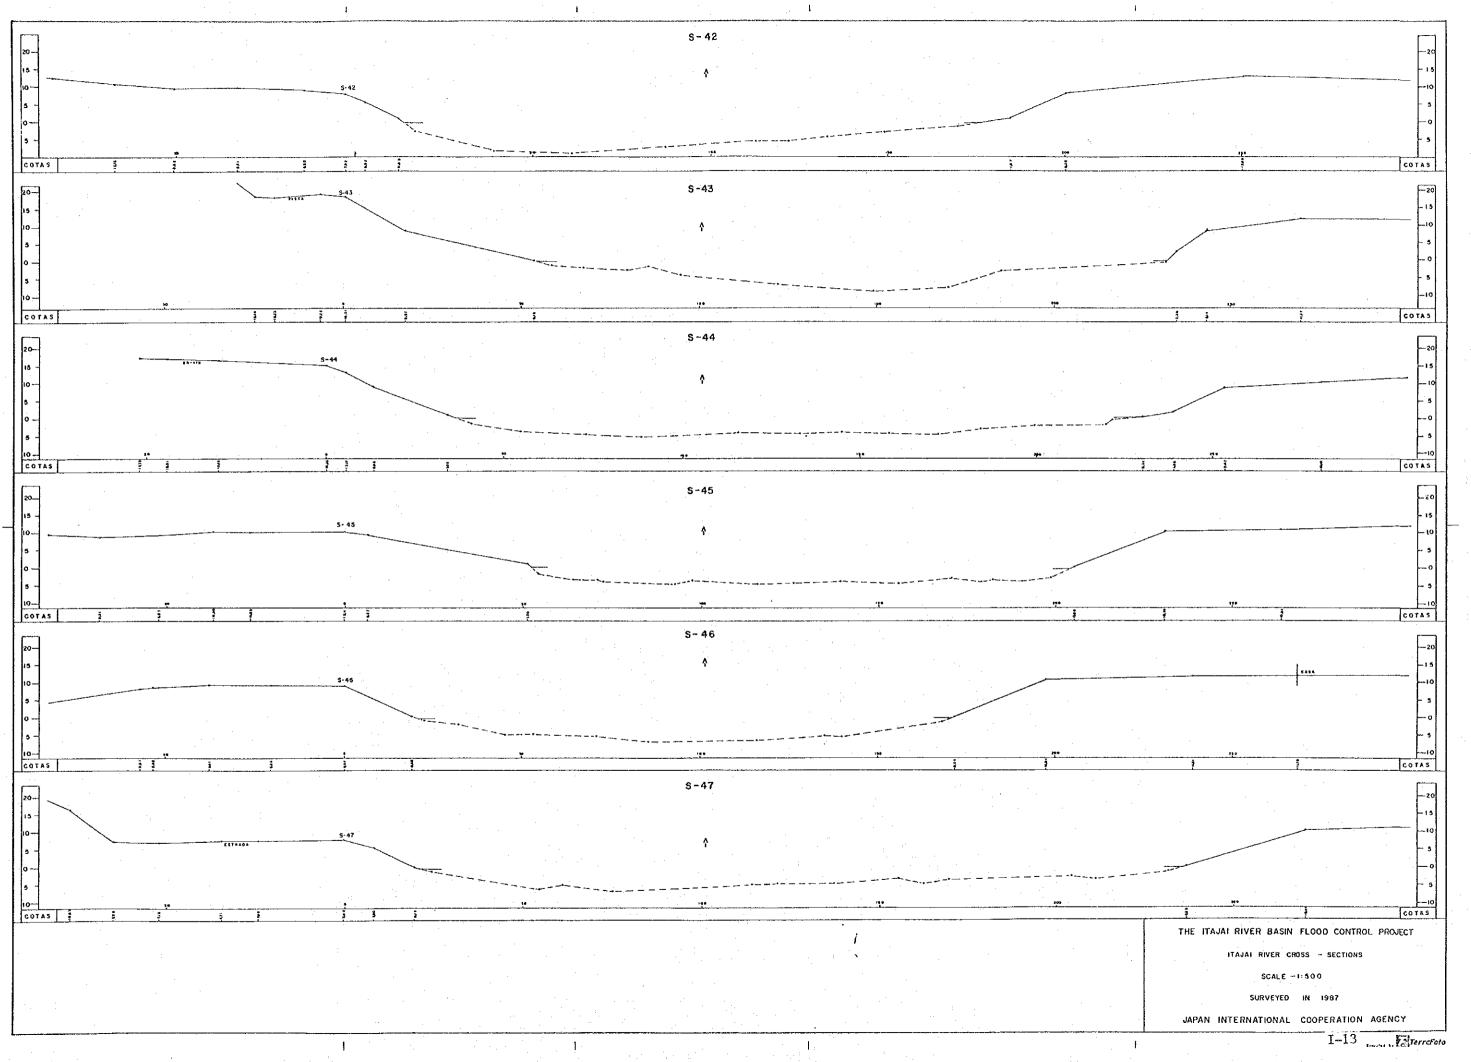

•

. .

. .

.

.

anten en la composition de la composit La composition de la c

an an the second

|                                        |                              | <b>_</b> - |
|----------------------------------------|------------------------------|------------|
| ······································ |                              |            |
|                                        |                              |            |
|                                        | 20                           |            |
| FILTA                                  | - 15                         |            |
|                                        | -10                          |            |
|                                        | - 5                          |            |
|                                        | - 5                          |            |
| <b>553</b>                             |                              |            |
|                                        | COTAS                        |            |
|                                        |                              |            |
|                                        | 20                           |            |
|                                        | 15                           |            |
|                                        |                              |            |
|                                        | - 5                          |            |
|                                        | - 3                          |            |
| 230                                    |                              |            |
|                                        | COTAS                        |            |
|                                        | 20                           |            |
|                                        | - 15                         |            |
|                                        | 10                           |            |
|                                        | - 5                          |            |
|                                        | — o                          |            |
|                                        | - 5                          |            |
| 1 <b>/2</b>                            | 10                           | -          |
|                                        | COTAS                        |            |
|                                        |                              |            |
|                                        | - 15                         |            |
| · · · · · · · · · · · · · · · · · · ·  |                              | ·          |
|                                        | - 5                          |            |
|                                        | o                            |            |
| · · ·                                  | - 5                          |            |
| 834                                    | COTAS                        |            |
|                                        |                              |            |
|                                        | —zo                          |            |
| · · · · · · · · · · · · · · · · · · ·  | - 15                         |            |
|                                        | 10                           |            |
|                                        | - 5                          |            |
|                                        | - 5                          | ı          |
|                                        | - 3                          | :          |
|                                        | COTAS                        |            |
|                                        | []                           | 1          |
|                                        | 25                           |            |
|                                        | - 20                         |            |
|                                        |                              |            |
|                                        | - 10                         |            |
|                                        | - 0                          |            |
| 100                                    | -5                           |            |
| · · · · · · · · · · · · · · · · · · ·  | COTAS                        | I          |
| THE ITAJAI RIVER BASIN FLOOD CONTROL P | ROJECT                       |            |
| ITAJAI RIVER CROSS - SECTIONS          |                              |            |
| SCALE ~1:500                           |                              |            |
| SURVEYED IN 1987                       |                              |            |
|                                        | NCY                          |            |
| JAPAN INTERNATIONAL COOPERATION AGE    | nu t<br>genng<br>9 ⊡TarmEnta |            |
| 1-13                                   | 9 STremFoto                  |            |