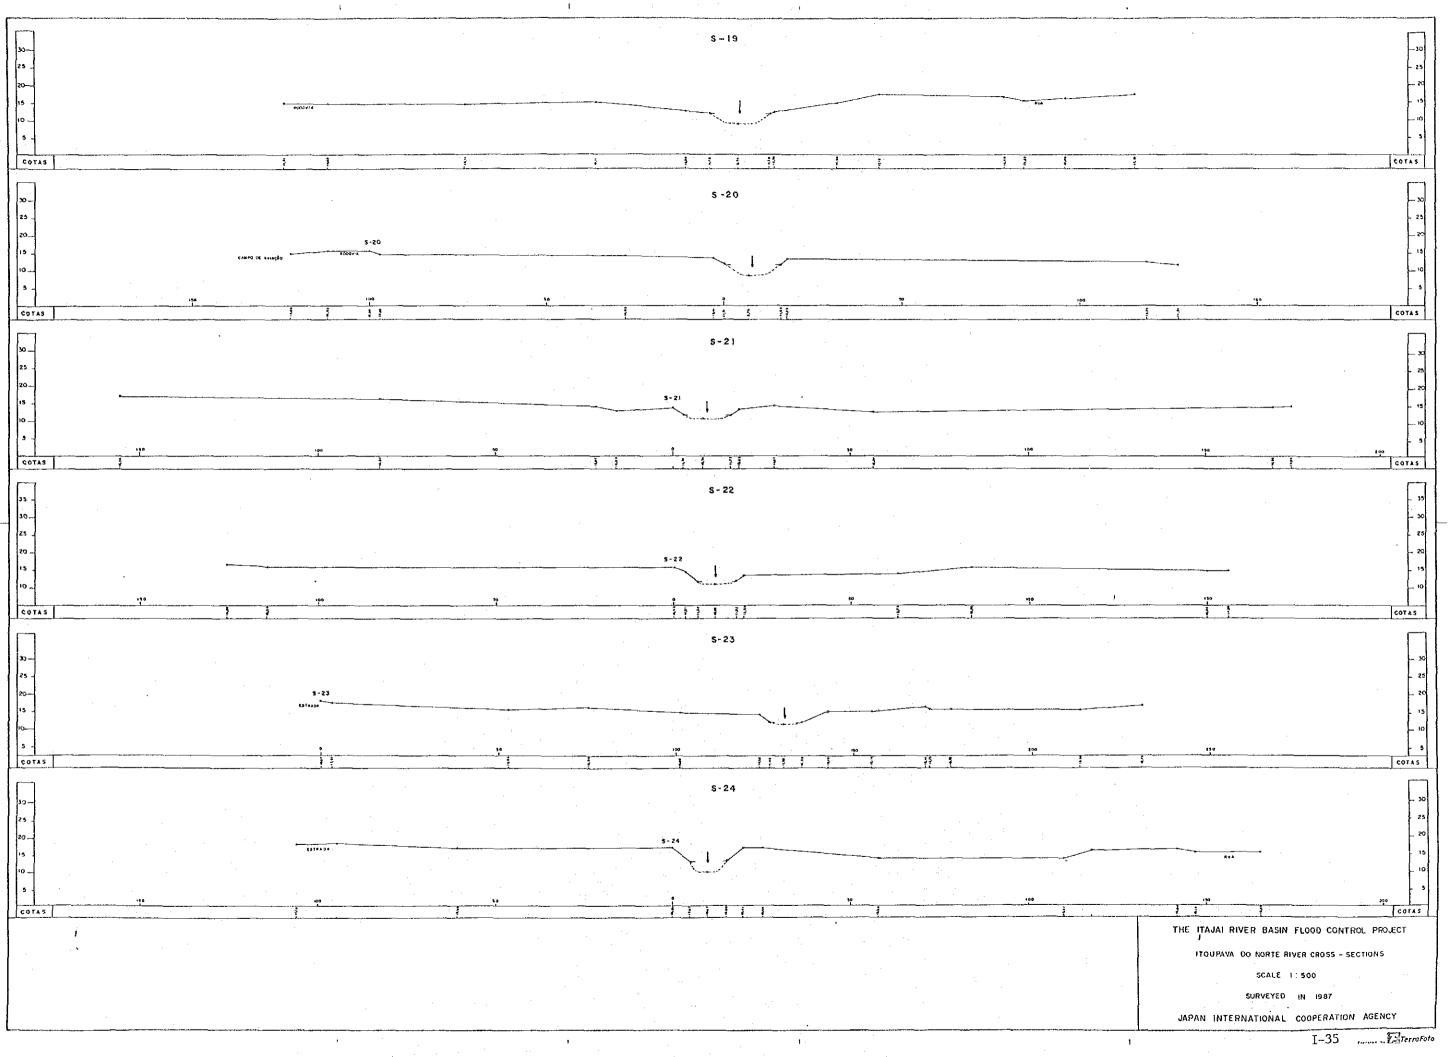

#### I. RIVER CROSS SECTIONS IN BLUMENAU-GASPAR RIVER STRETCH

LI WITH FUR MAN

I-1

ATTENA 1 HETT BAR VALA S VERKS JALT MEN I-2

|   |  |  |      | Providence in the | ₹£6 |              |
|---|--|--|------|-------------------|-----|--------------|
|   |  |  |      |                   |     |              |
|   |  |  |      |                   |     | NO           |
|   |  |  | 1997 | PERMIT            |     | UNKE         |
|   |  |  |      | GATURE VEHICLE    |     | dest lut     |
|   |  |  |      | GATUAI HORADAD    | ٠.  | 9019         |
| - |  |  |      | 20,403            |     | <b>MRA</b> L |