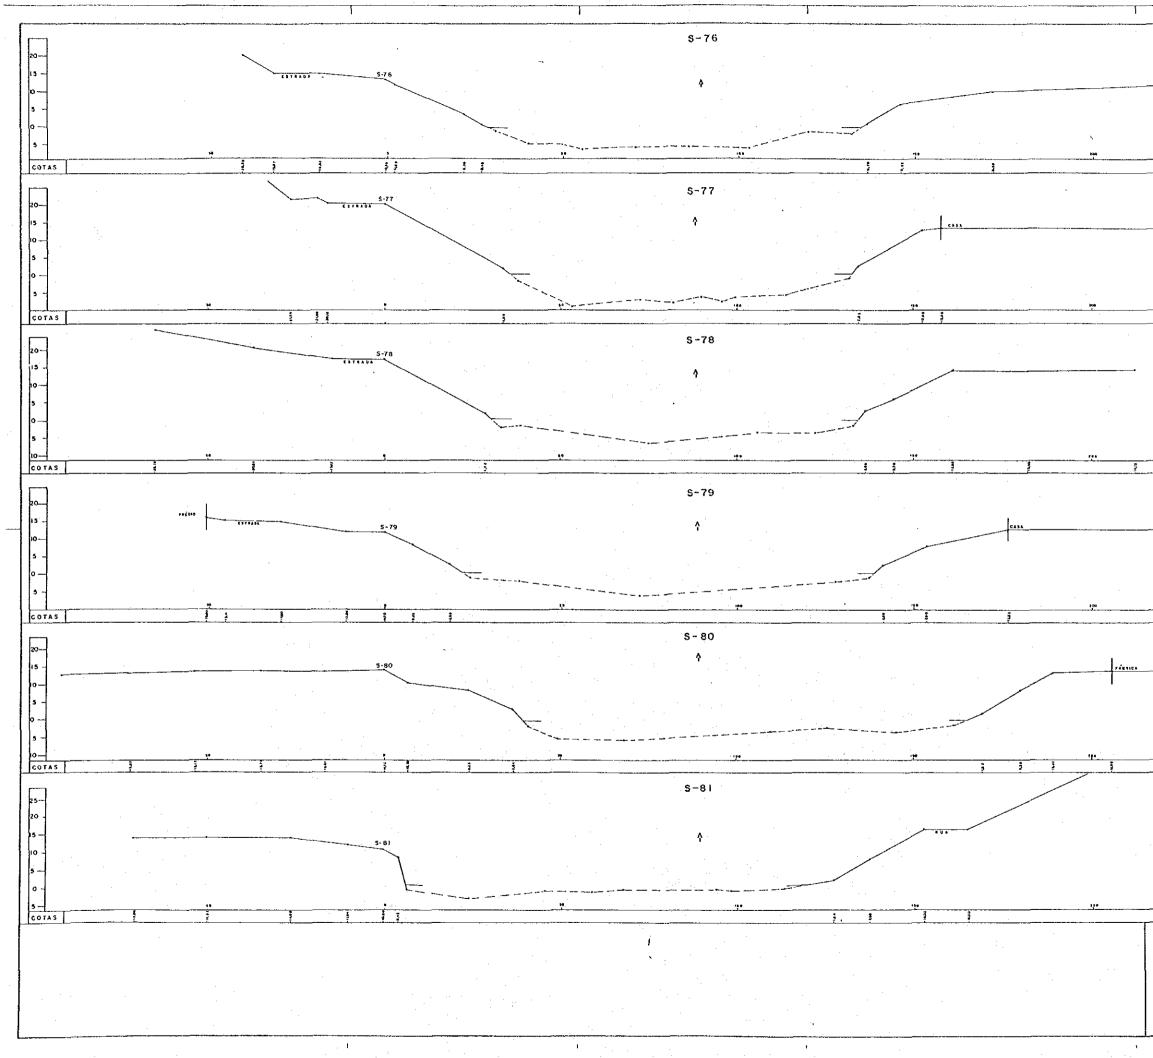

#### I. RIVER CROSS SECTIONS IN BLUMENAU-GASPAR RIVER STRETCH

LI WITH FUR MAN

I-1

ATTENA 1 HETT BAR VALA S VERKS JALT MEN I-2

|   |  |  |      | Providence in the | ₹£6 |              |
|---|--|--|------|-------------------|-----|--------------|
|   |  |  |      |                   |     |              |
|   |  |  |      |                   |     | NO           |
|   |  |  | 1997 | PERMIT            |     | UNKE         |
|   |  |  |      | GATURE VEHICLE    |     | dest lut     |
|   |  |  |      | GATUAI HORADAD    | ٠.  | 9019         |
| - |  |  |      | 20,403            |     | <b>MRA</b> L |