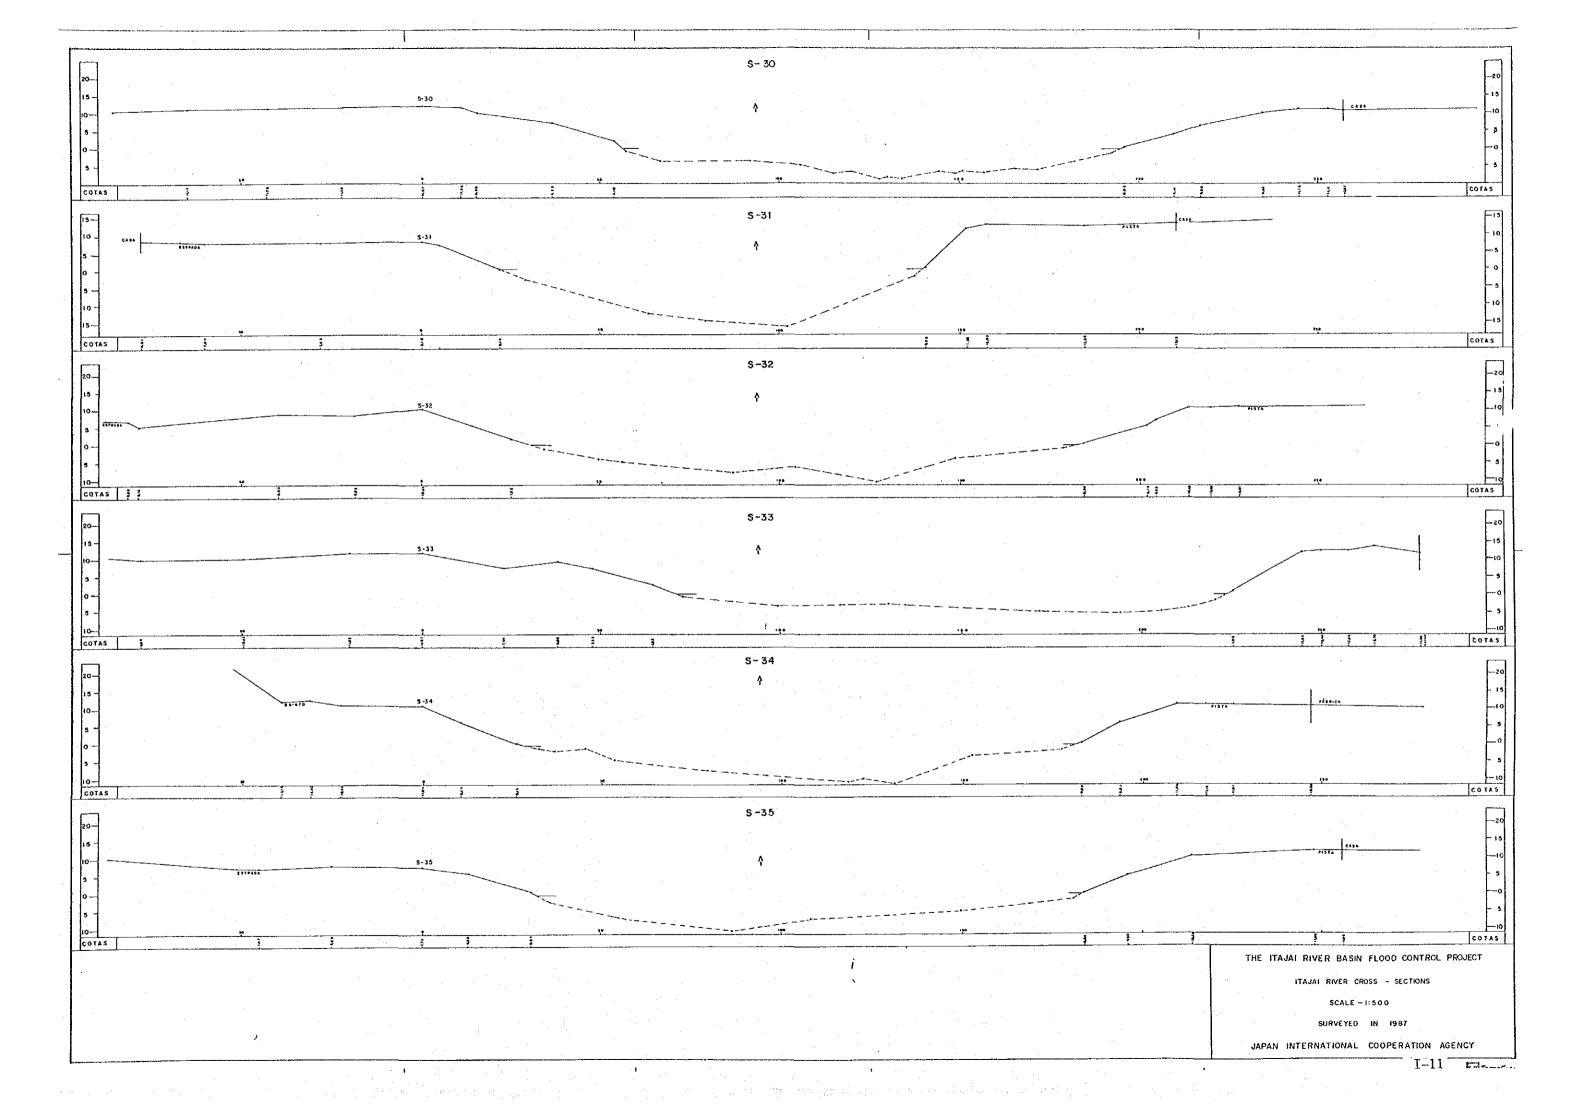

#### I. RIVER CROSS SECTIONS IN BLUMENAU-GASPAR RIVER STRETCH

LI WITH FUR MAN

I-1

ATTENA 1 HETT BAR VALA S VERKS JALT MEN I-2

|   |  |  |      | Providence in the | ₹£6 |              |
|---|--|--|------|-------------------|-----|--------------|
|   |  |  |      |                   |     |              |
|   |  |  |      |                   |     | NO           |
|   |  |  | 1997 | PERMIT            |     | UNKE         |
|   |  |  |      | GATURE VEHICLE    |     | dest lut     |
|   |  |  |      | GATUAI HORADAD    | ٠.  | 9019         |
| - |  |  |      | 20,403            |     | <b>MRA</b> L |