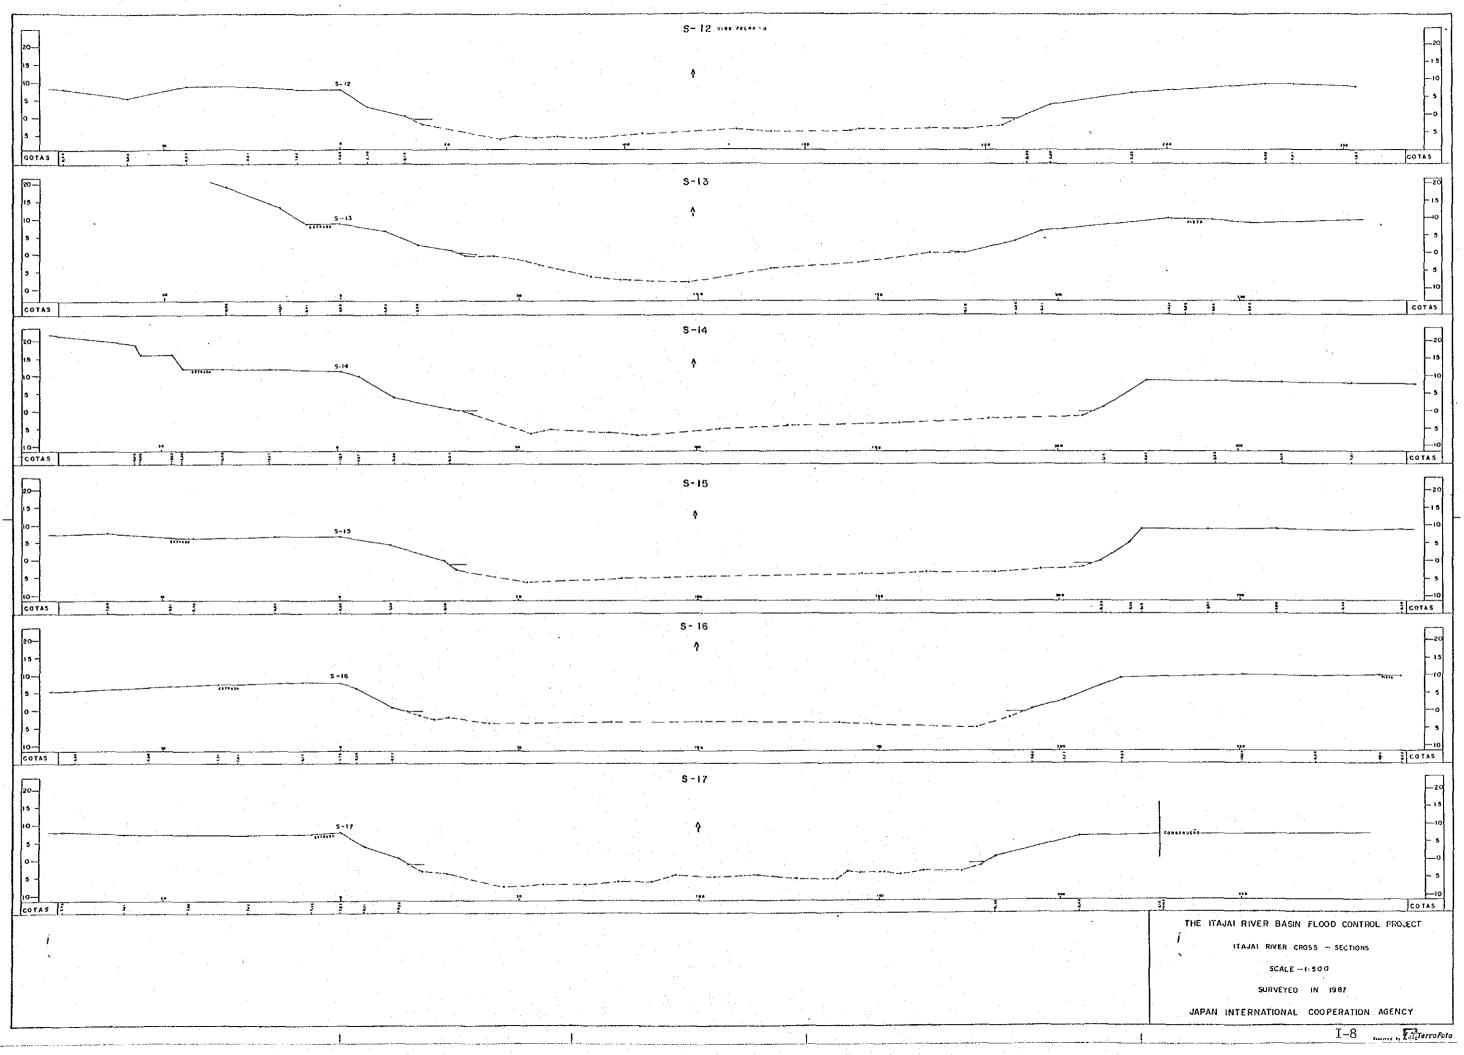

#### I. RIVER CROSS SECTIONS IN BLUMENAU-GASPAR RIVER STRETCH

LI WITH FUR MAN

I-1

ATTENA 1 HETT BAR VALA S VERKS JALT MEN I-2

|   |  |  |      | Providence in the | ₹£6 |              |
|---|--|--|------|-------------------|-----|--------------|
|   |  |  |      |                   |     |              |
|   |  |  |      |                   |     | NO           |
|   |  |  | 1997 | PERMIT            |     | UNKE         |
|   |  |  |      | GATURE VEHICLE    |     | dest lut     |
|   |  |  |      | GATUAI HORADAD    | ٠.  | 9019         |
| - |  |  |      | 20,403            |     | <b>MRA</b> L |