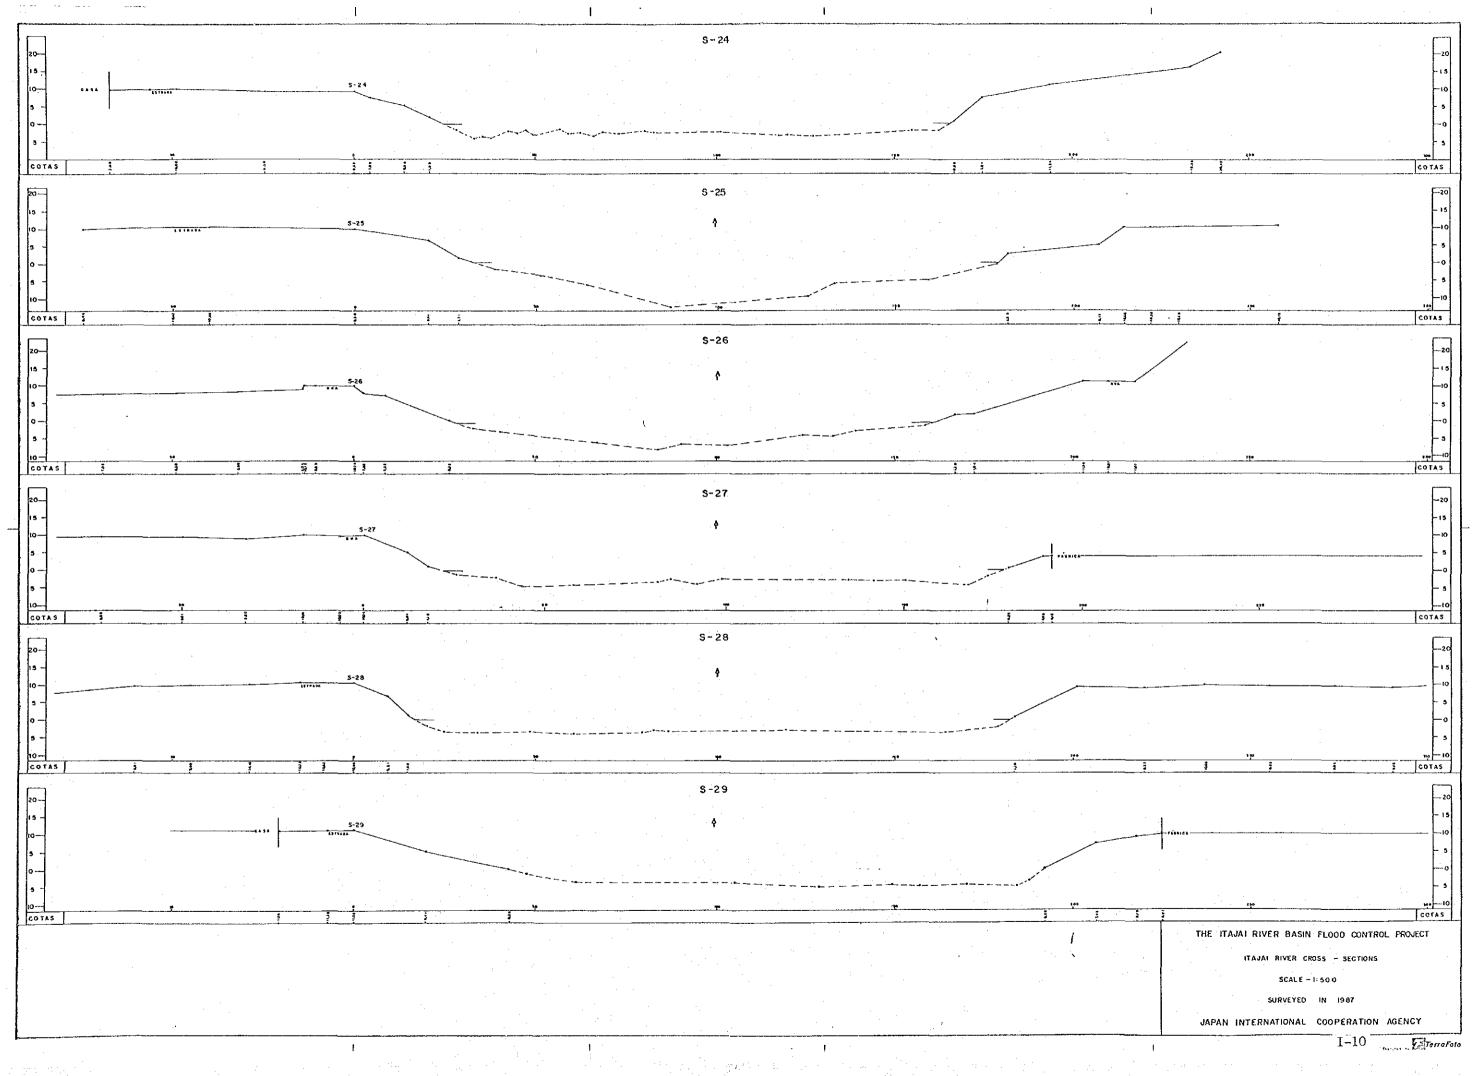

#### I. RIVER CROSS SECTIONS IN BLUMENAU-GASPAR RIVER STRETCH

LI WITH FUR MAN

I-1

ATTENA 1 HETT BAR VALA S VERKS JALT MEN I-2

|   |  |  |      | Providence in the | ₹£6 |              |
|---|--|--|------|-------------------|-----|--------------|
|   |  |  |      |                   |     |              |
|   |  |  |      |                   |     | NO           |
|   |  |  | 1997 | PERMIT            |     | UNKE         |
|   |  |  |      | GATURE VEHICLE    |     | dest lut     |
|   |  |  |      | GATUAI HORADAD    | ٠.  | 9019         |
| - |  |  |      | 20,403            |     | <b>MRA</b> L |