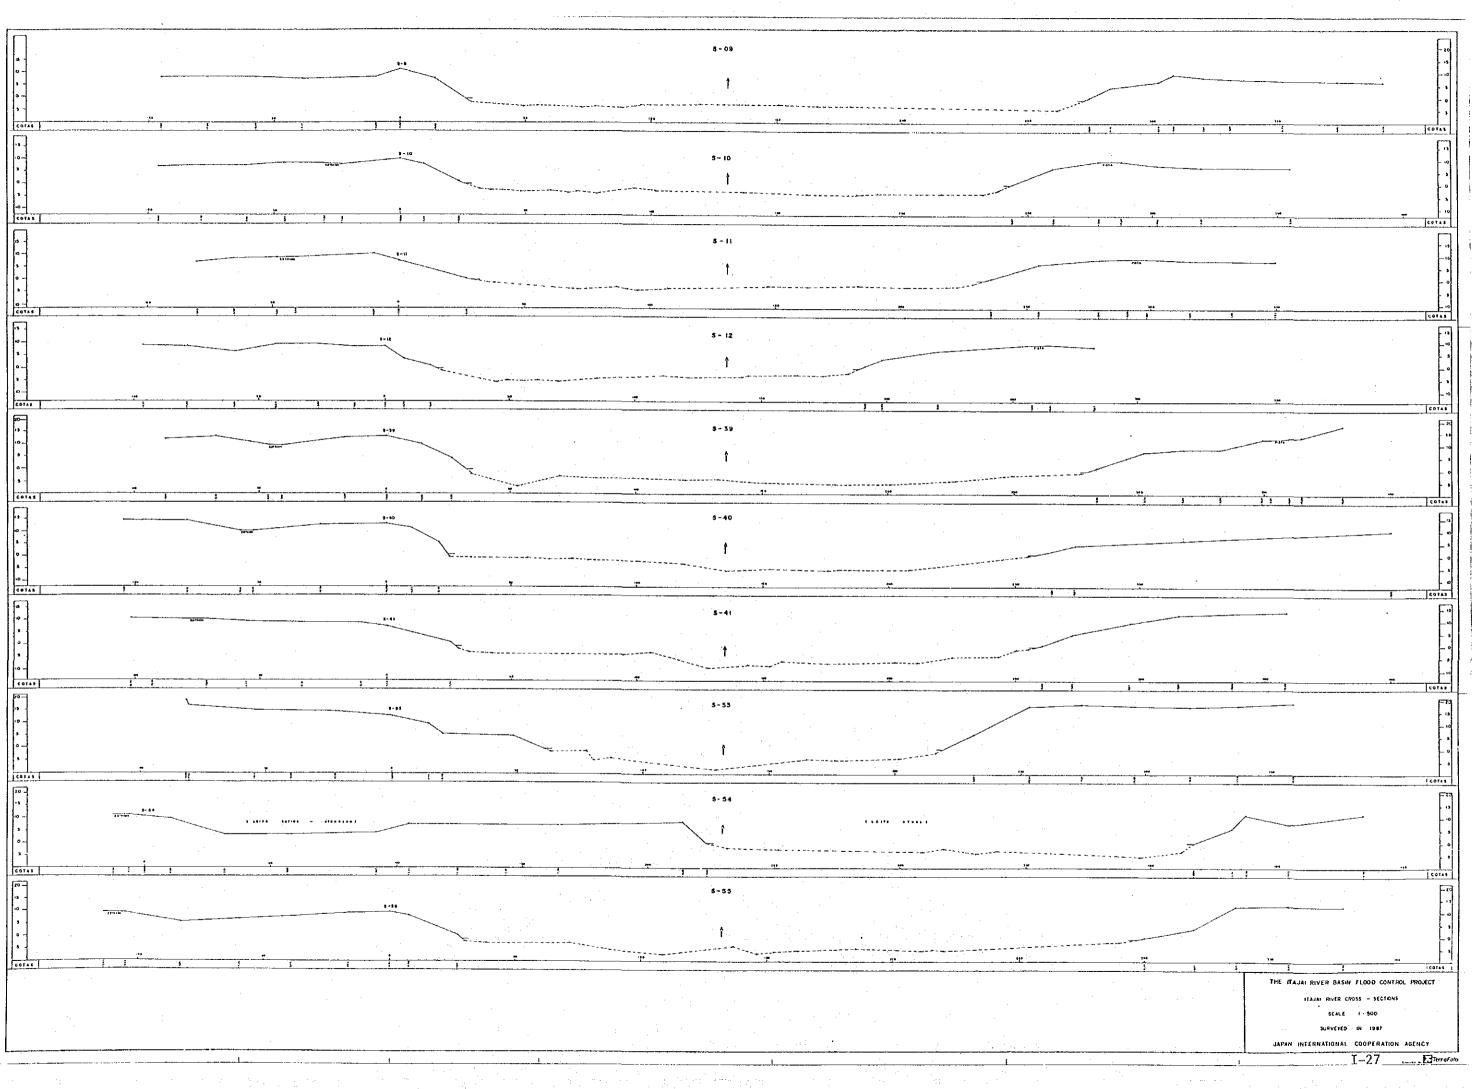

#### I. RIVER CROSS SECTIONS IN BLUMENAU-GASPAR RIVER STRETCH

LI WITH FUR MAN

I-1

ATTENA 1 HETT BAR VALA S VERKS JALT MEN I-2

|   |  |  |      | Providence in the | ₹£6 |              |
|---|--|--|------|-------------------|-----|--------------|
|   |  |  |      |                   |     |              |
|   |  |  |      |                   |     | NO           |
|   |  |  | 1997 | PERMIT            |     | UNKE         |
|   |  |  |      | GATURE VEHICLE    |     | dest lut     |
|   |  |  |      | GATUAI HORADAD    | ٠.  | 9019         |
| - |  |  |      | 20,403            |     | <b>MRA</b> L |

•

. .

. .

.

.

anten en la composition de la composit La composition de la c

an an the second

|                                        |                              | <b>_</b> - |
|----------------------------------------|------------------------------|------------|
| ······································ |                              |            |
|                                        |                              |            |
|                                        | 20                           |            |
| FILTA                                  | - 15                         |            |
|                                        | -10                          |            |
|                                        | - 5                          |            |
|                                        | - 5                          |            |
| <b>553</b>                             |                              |            |
|                                        | COTAS                        |            |
|                                        |                              |            |
|                                        | 20                           |            |
|                                        | 15                           |            |
|                                        |                              |            |
|                                        | - 5                          |            |
|                                        | - 3                          |            |
| 230                                    |                              |            |
|                                        | COTAS                        |            |
|                                        | 20                           |            |
|                                        | - 15                         |            |
|                                        | 10                           |            |
|                                        | - 5                          |            |
|                                        | — o                          |            |
|                                        | - 5                          |            |
| 1 <b>/2</b>                            | 10                           | -          |
|                                        | COTAS                        |            |
|                                        |                              |            |
|                                        | - 15                         |            |
| · · · · · · · · · · · · · · · · · · ·  |                              | ·          |
|                                        | - 5                          |            |
|                                        | o                            |            |
| · · ·                                  | - 5                          |            |
| 834                                    | COTAS                        |            |
|                                        |                              |            |
|                                        | —zo                          |            |
| · · · · · · · · · · · · · · · · · · ·  | - 15                         |            |
|                                        | 10                           |            |
|                                        | - 5                          |            |
|                                        | - 5                          | ı          |
|                                        | - 3                          | :          |
|                                        | COTAS                        |            |
|                                        | []                           | 1          |
|                                        | 25                           |            |
|                                        | - 20                         |            |
|                                        |                              |            |
|                                        | - 10                         |            |
|                                        | - 0                          |            |
| 100                                    | -5                           |            |
| · · · · · · · · · · · · · · · · · · ·  | COTAS                        | I          |
| THE ITAJAI RIVER BASIN FLOOD CONTROL P | ROJECT                       |            |
| ITAJAI RIVER CROSS - SECTIONS          |                              |            |
| SCALE ~1:500                           |                              |            |
| SURVEYED IN 1987                       |                              |            |
|                                        | NCY                          |            |
| JAPAN INTERNATIONAL COOPERATION AGE    | nu t<br>genng<br>9 ⊡TarmEnta |            |
| 1-13                                   | 9 STremFoto                  |            |