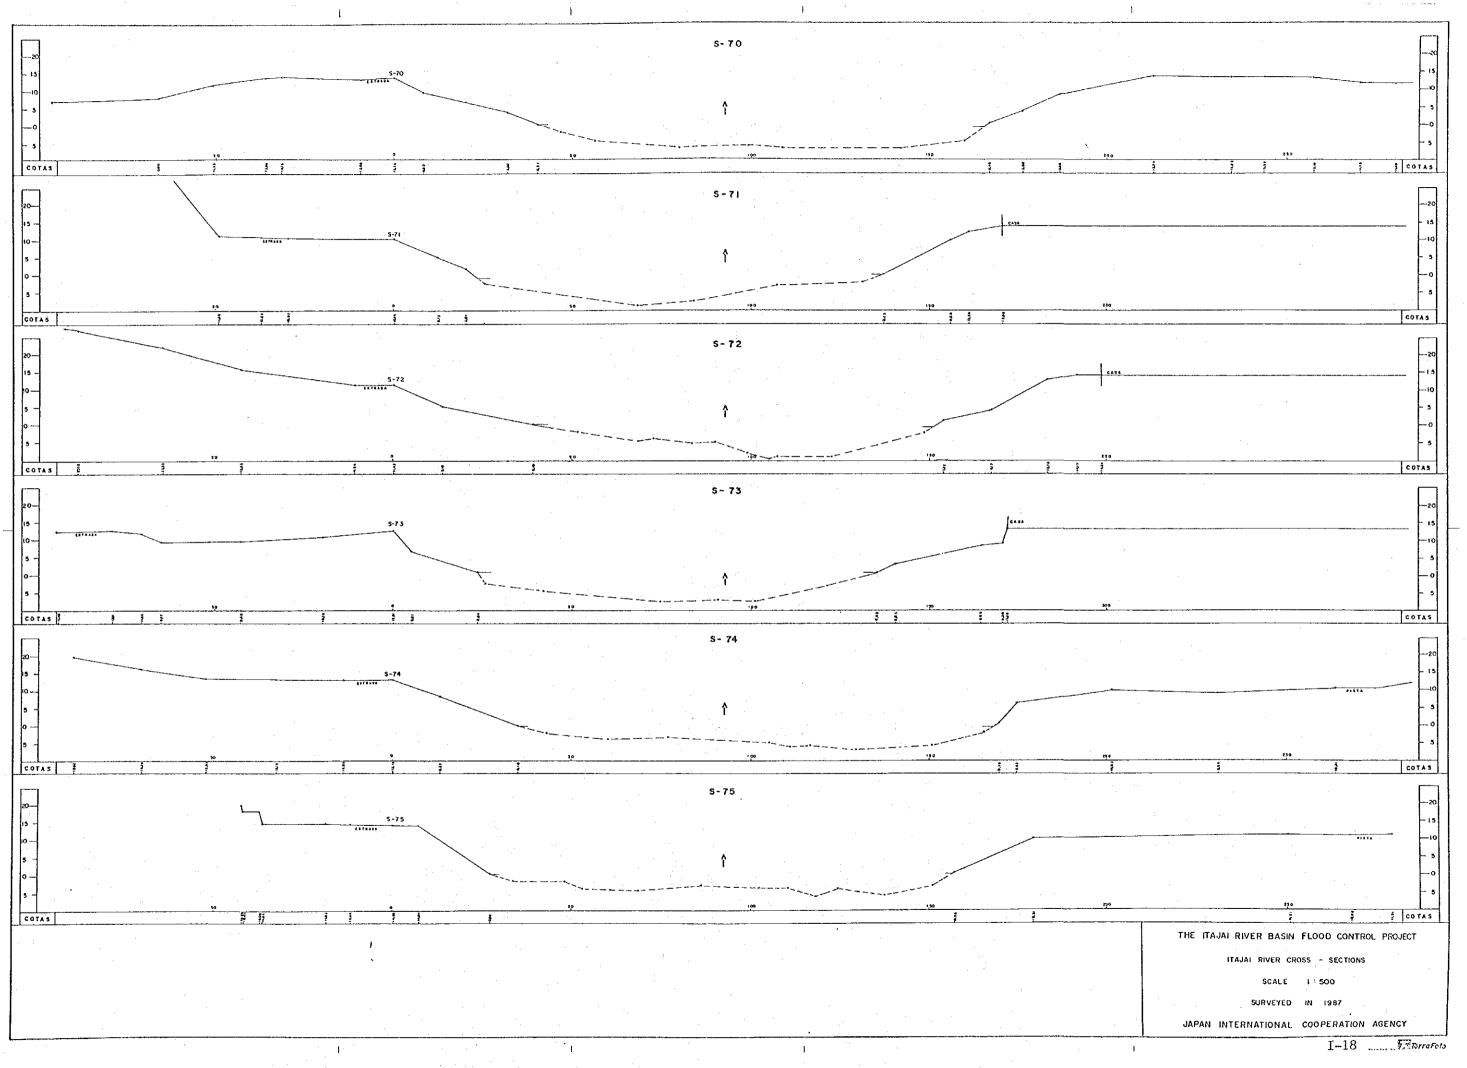

#### I. RIVER CROSS SECTIONS IN BLUMENAU-GASPAR RIVER STRETCH

LI WITH FUR MAN

I-1

ATTENA 1 HETT BAR VALA S VERKS JALT MEN I-2

|   |  |  |      | Providence in the | ₹£6 |              |
|---|--|--|------|-------------------|-----|--------------|
|   |  |  |      |                   |     |              |
|   |  |  |      |                   |     | NO           |
|   |  |  | 1997 | PERMIT            |     | UNKE         |
|   |  |  |      | GATURE VEHICLE    |     | dest lut     |
|   |  |  |      | GATUAI HORADAD    | ٠.  | 9019         |
| - |  |  |      | 20,403            |     | <b>MRA</b> L |