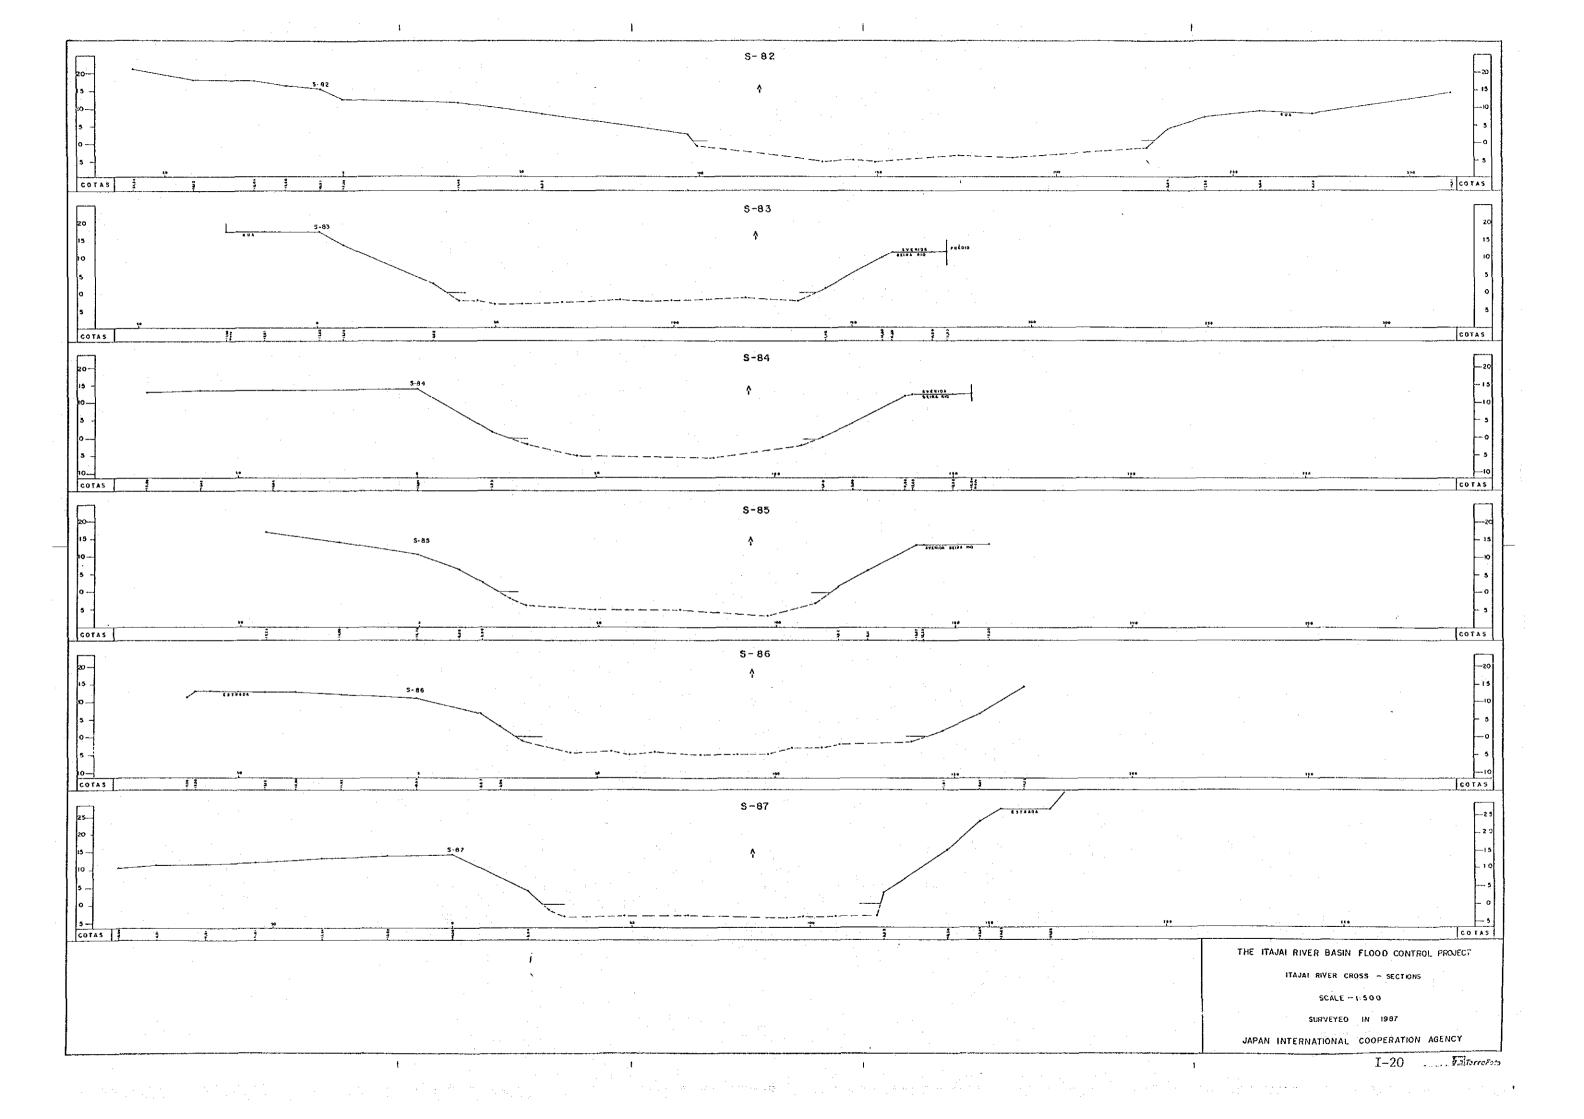

#### I. RIVER CROSS SECTIONS IN BLUMENAU-GASPAR RIVER STRETCH

LI WITH FUR MAN

I-1

ATTENA 1 HETT BAR VALA S VERKS JALT MEN I-2

|   |  |  |      | Providence in the | ₹£6 |              |
|---|--|--|------|-------------------|-----|--------------|
|   |  |  |      |                   |     |              |
|   |  |  |      |                   |     | NO           |
|   |  |  | 1997 | PERMIT            |     | UNKE         |
|   |  |  |      | GATURE VEHICLE    |     | dest lut     |
|   |  |  |      | GATUAI HORADAD    | ٠.  | 9019         |
| - |  |  |      | 20,403            |     | <b>MRA</b> L |