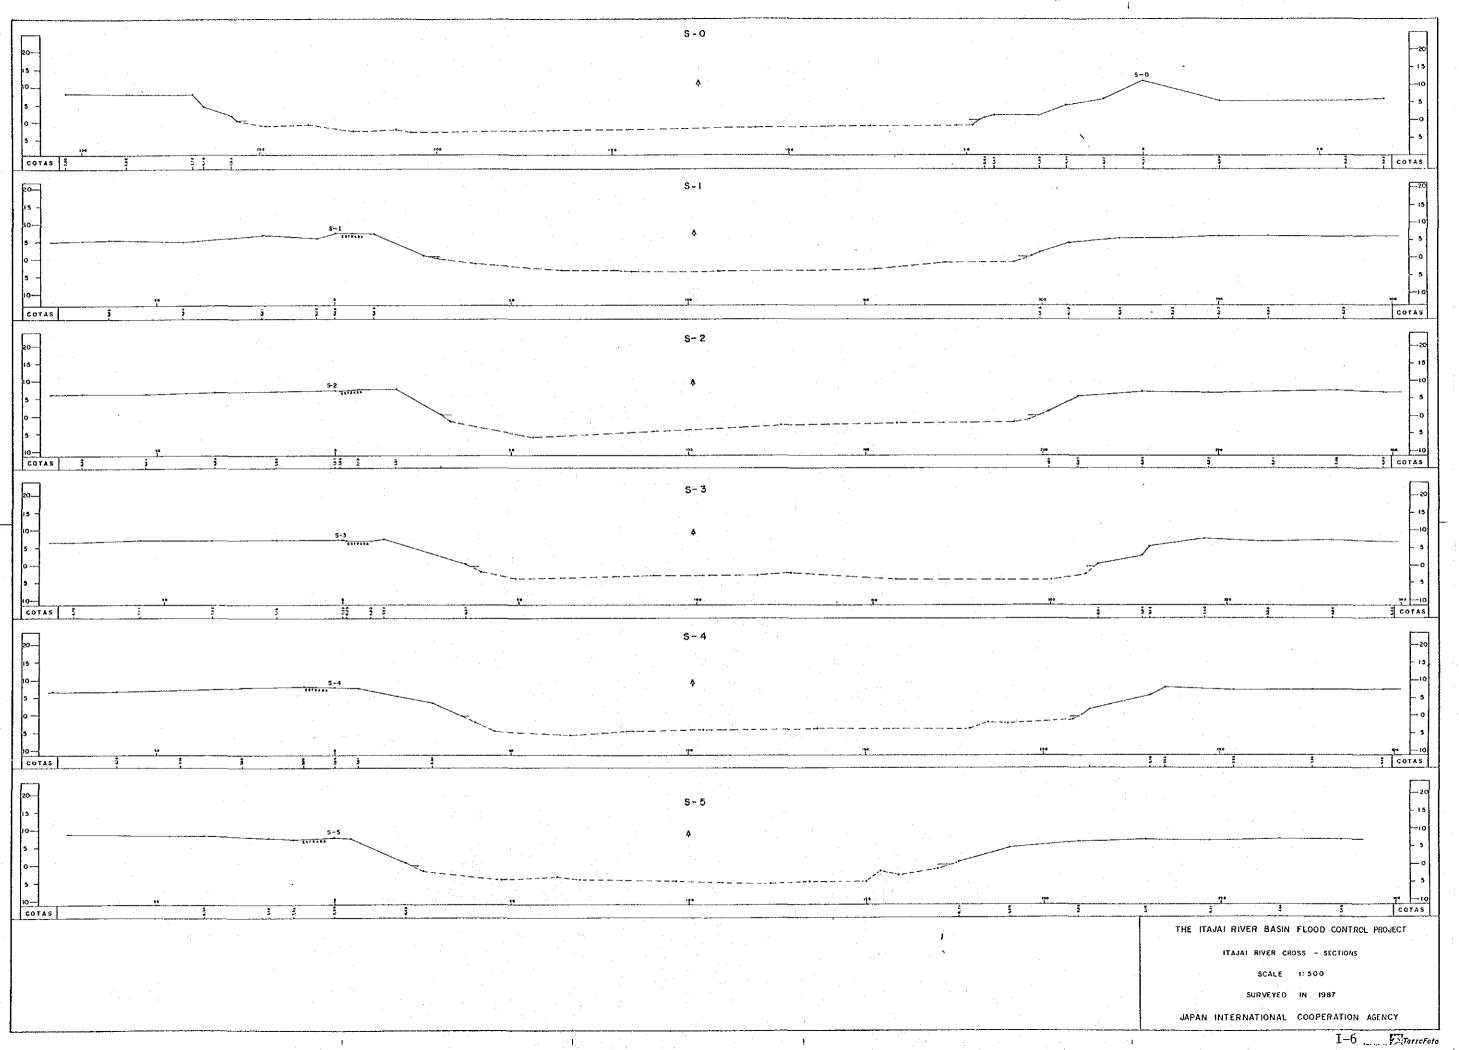

•

. .

. .

.

.

anten en la composition de la composit La composition de la c

an an the second

|                                        |                              | <b>_</b> - |
|----------------------------------------|------------------------------|------------|
| ······································ |                              |            |
|                                        |                              |            |
|                                        | 20                           |            |
| FILTA                                  | - 15                         |            |
|                                        | -10                          |            |
|                                        | - 5                          |            |
|                                        | - 5                          |            |
| <b>553</b>                             |                              |            |
|                                        | COTAS                        |            |
|                                        |                              |            |
|                                        | 20                           |            |
|                                        | 15                           |            |
|                                        |                              |            |
|                                        | - 5                          |            |
|                                        | - 3                          |            |
| 230                                    |                              |            |
|                                        | COTAS                        |            |
|                                        | 20                           |            |
|                                        | - 15                         |            |
|                                        | 10                           |            |
|                                        | - 5                          |            |
|                                        | — o                          |            |
|                                        | - 5                          |            |
| 1 <b>/2</b>                            | 10                           | -          |
|                                        | COTAS                        |            |
|                                        |                              |            |
|                                        | - 15                         |            |
| · · · · · · · · · · · · · · · · · · ·  |                              | ·          |
|                                        | - 5                          |            |
|                                        | o                            |            |
| · · ·                                  | - 5                          |            |
| 834                                    | COTAS                        |            |
|                                        |                              |            |
|                                        | —zo                          |            |
| · · · · · · · · · · · · · · · · · · ·  | - 15                         |            |
|                                        | 10                           |            |
|                                        | - 5                          |            |
|                                        | - 5                          | ı          |
|                                        | - 3                          | :          |
|                                        | COTAS                        |            |
|                                        | []                           | 1          |
|                                        | 25                           |            |
|                                        | - 20                         |            |
|                                        |                              |            |
|                                        | - 10                         |            |
|                                        | - 0                          |            |
| 100                                    | -5                           |            |
| · · · · · · · · · · · · · · · · · · ·  | COTAS                        | I          |
| THE ITAJAI RIVER BASIN FLOOD CONTROL P | ROJECT                       |            |
| ITAJAI RIVER CROSS - SECTIONS          |                              |            |
| SCALE ~1:500                           |                              |            |
| SURVEYED IN 1987                       |                              |            |
|                                        | NCY                          |            |
| JAPAN INTERNATIONAL COOPERATION AGE    | nu t<br>genng<br>9 ⊡TarmEnta |            |
| 1-13                                   | 9 STremFoto                  |            |