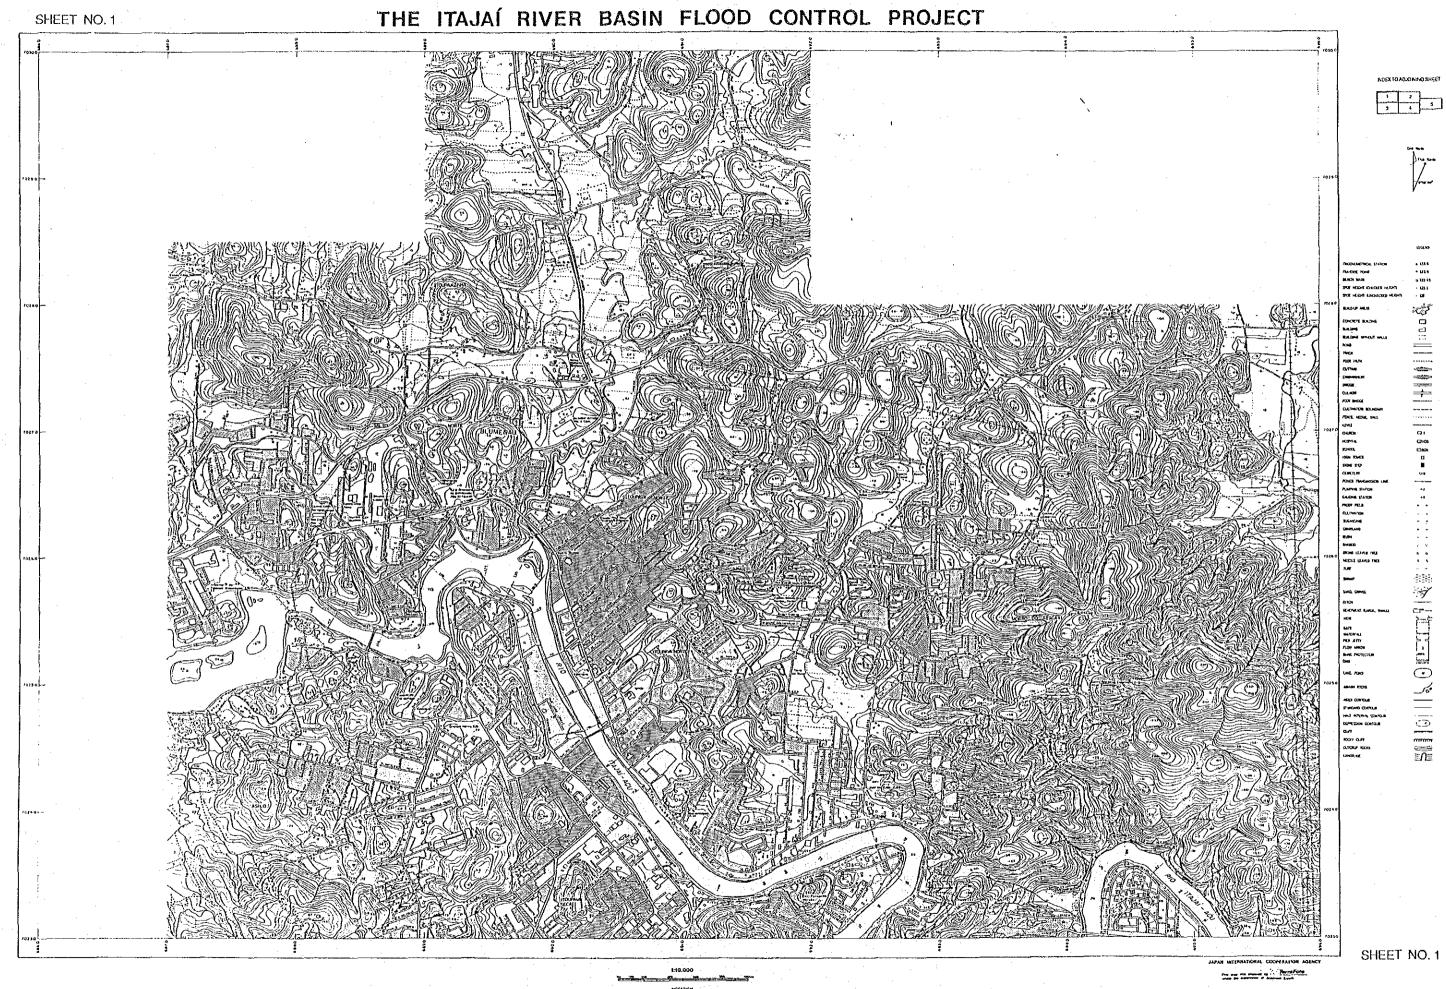

#### I. RIVER CROSS SECTIONS IN BLUMENAU-GASPAR RIVER STRETCH

LI WITH FUR MAN

I-1

ATTENA 1 HETT BAR VALA S VERKS JALT MEN I-2

|   |  |  |      | Providence in the | ₹£6 |              |
|---|--|--|------|-------------------|-----|--------------|
|   |  |  |      |                   |     |              |
|   |  |  |      |                   |     | NO           |
|   |  |  | 1997 | PERMIT            |     | UNKE         |
|   |  |  |      | GATURE VEHICLE    |     | dest lut     |
|   |  |  |      | GATUAI HORADAD    | ٠.  | 9019         |
| - |  |  |      | 20,403            |     | <b>MRA</b> L |