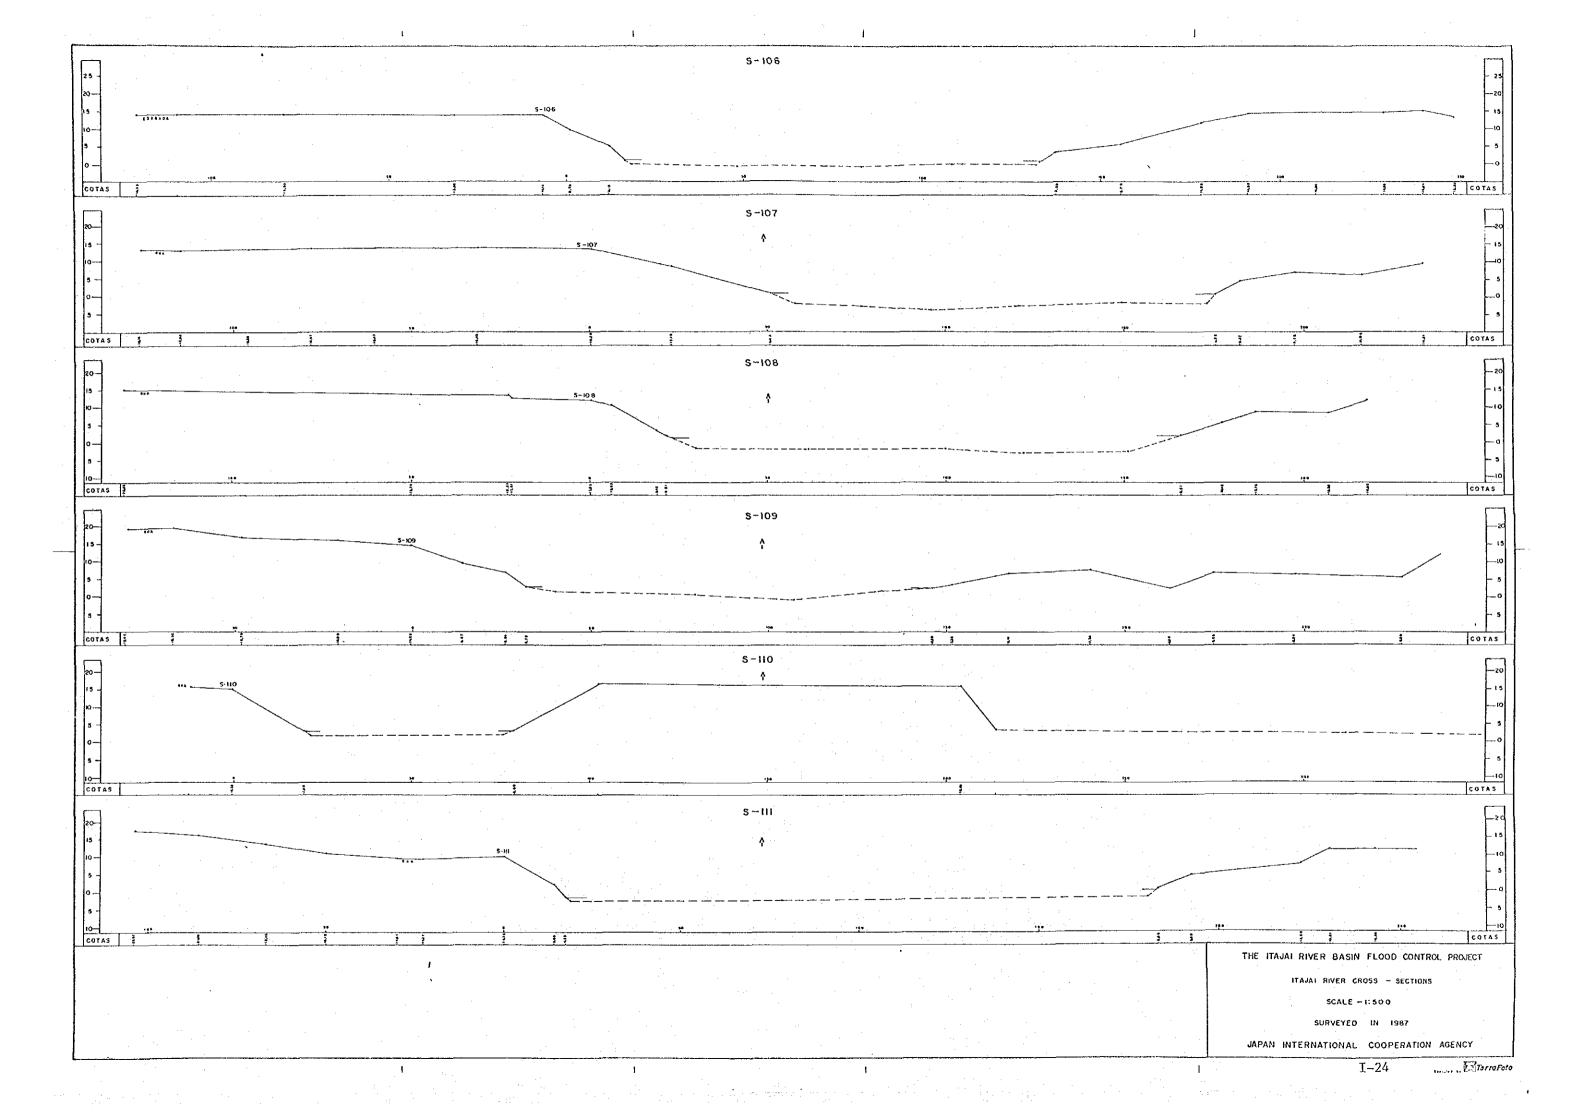

#### I. RIVER CROSS SECTIONS IN BLUMENAU-GASPAR RIVER STRETCH

LI WITH FUR MAN

I-1

ATTENA 1 HETT BAR VALA S VERKS JALT MEN I-2

|   |  |  |      | Providence in the | ₹£6 |              |
|---|--|--|------|-------------------|-----|--------------|
|   |  |  |      |                   |     |              |
|   |  |  |      |                   |     | NO           |
|   |  |  | 1997 | PERMIT            |     | UNKE         |
|   |  |  |      | GATURE VEHICLE    |     | dest lut     |
|   |  |  |      | GATUAI HORADAD    | ٠.  | 9019         |
| - |  |  |      | 20,403            |     | <b>MRA</b> L |