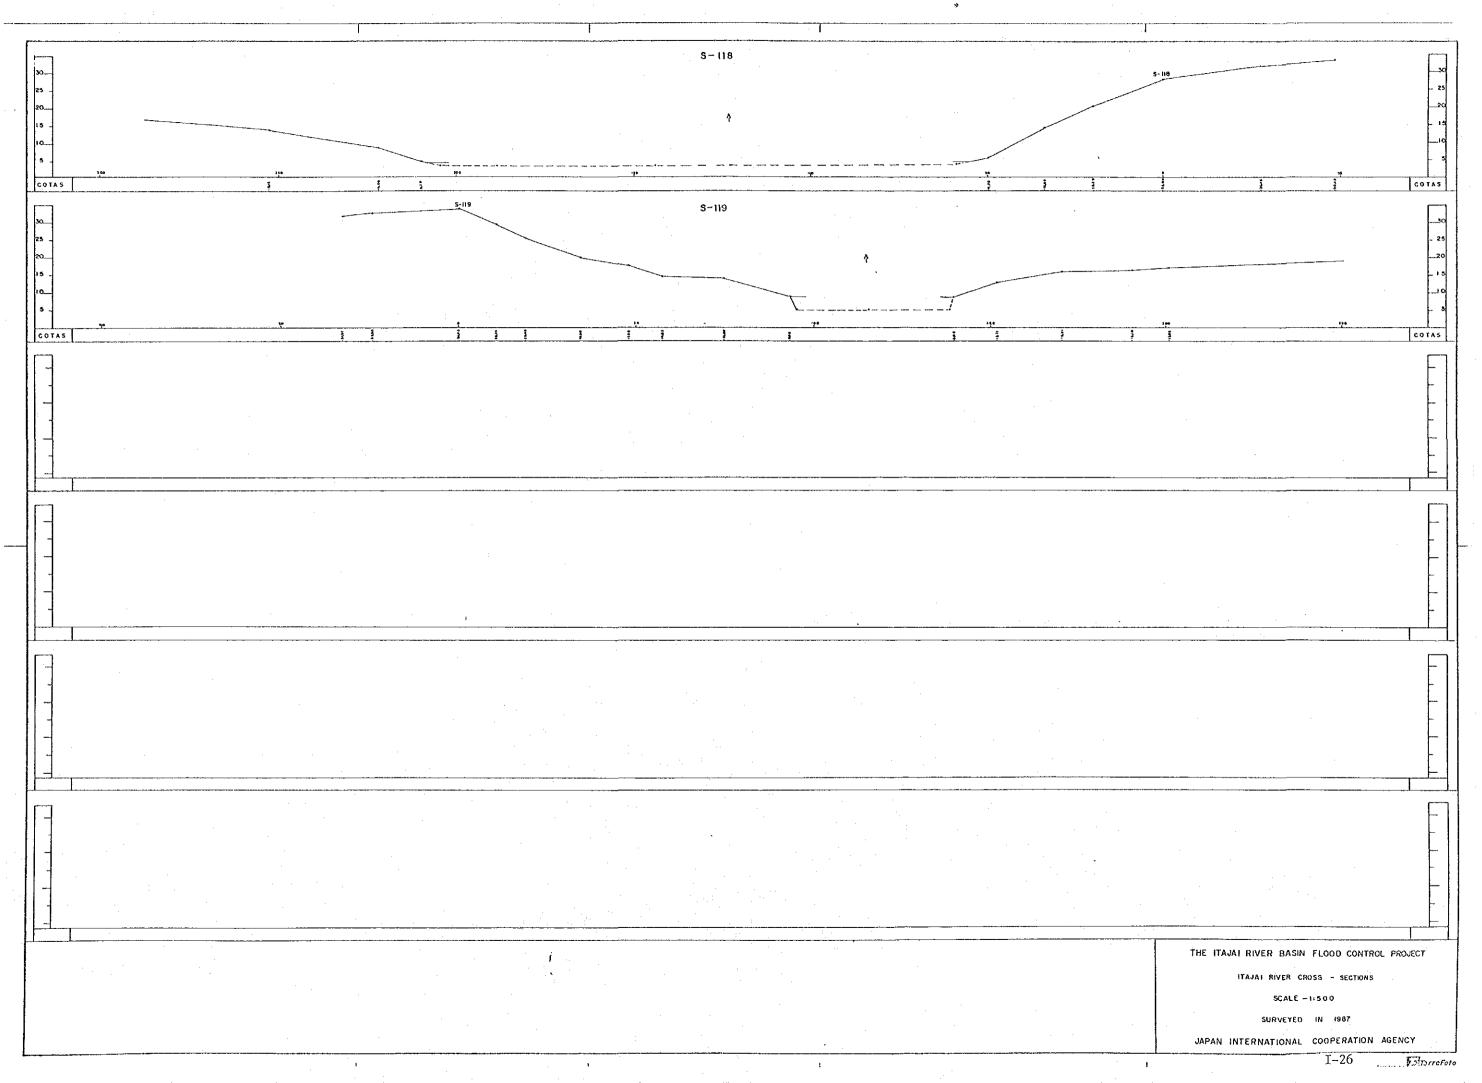

#### I. RIVER CROSS SECTIONS IN BLUMENAU-GASPAR RIVER STRETCH

LI WITH FUR MAN

I-1

ATTENA 1 HETT BAR VALA S VERKS JALT MEN I-2

|   |  |  |      | Providence in the | ₹£6 |              |
|---|--|--|------|-------------------|-----|--------------|
|   |  |  |      |                   |     |              |
|   |  |  |      |                   |     | NO           |
|   |  |  | 1997 | PERMIT            |     | UNKE         |
|   |  |  |      | GATURE VEHICLE    |     | dest lut     |
|   |  |  |      | GATUAI HORADAD    | ٠.  | 9019         |
| - |  |  |      | 20,403            |     | <b>MRA</b> L |