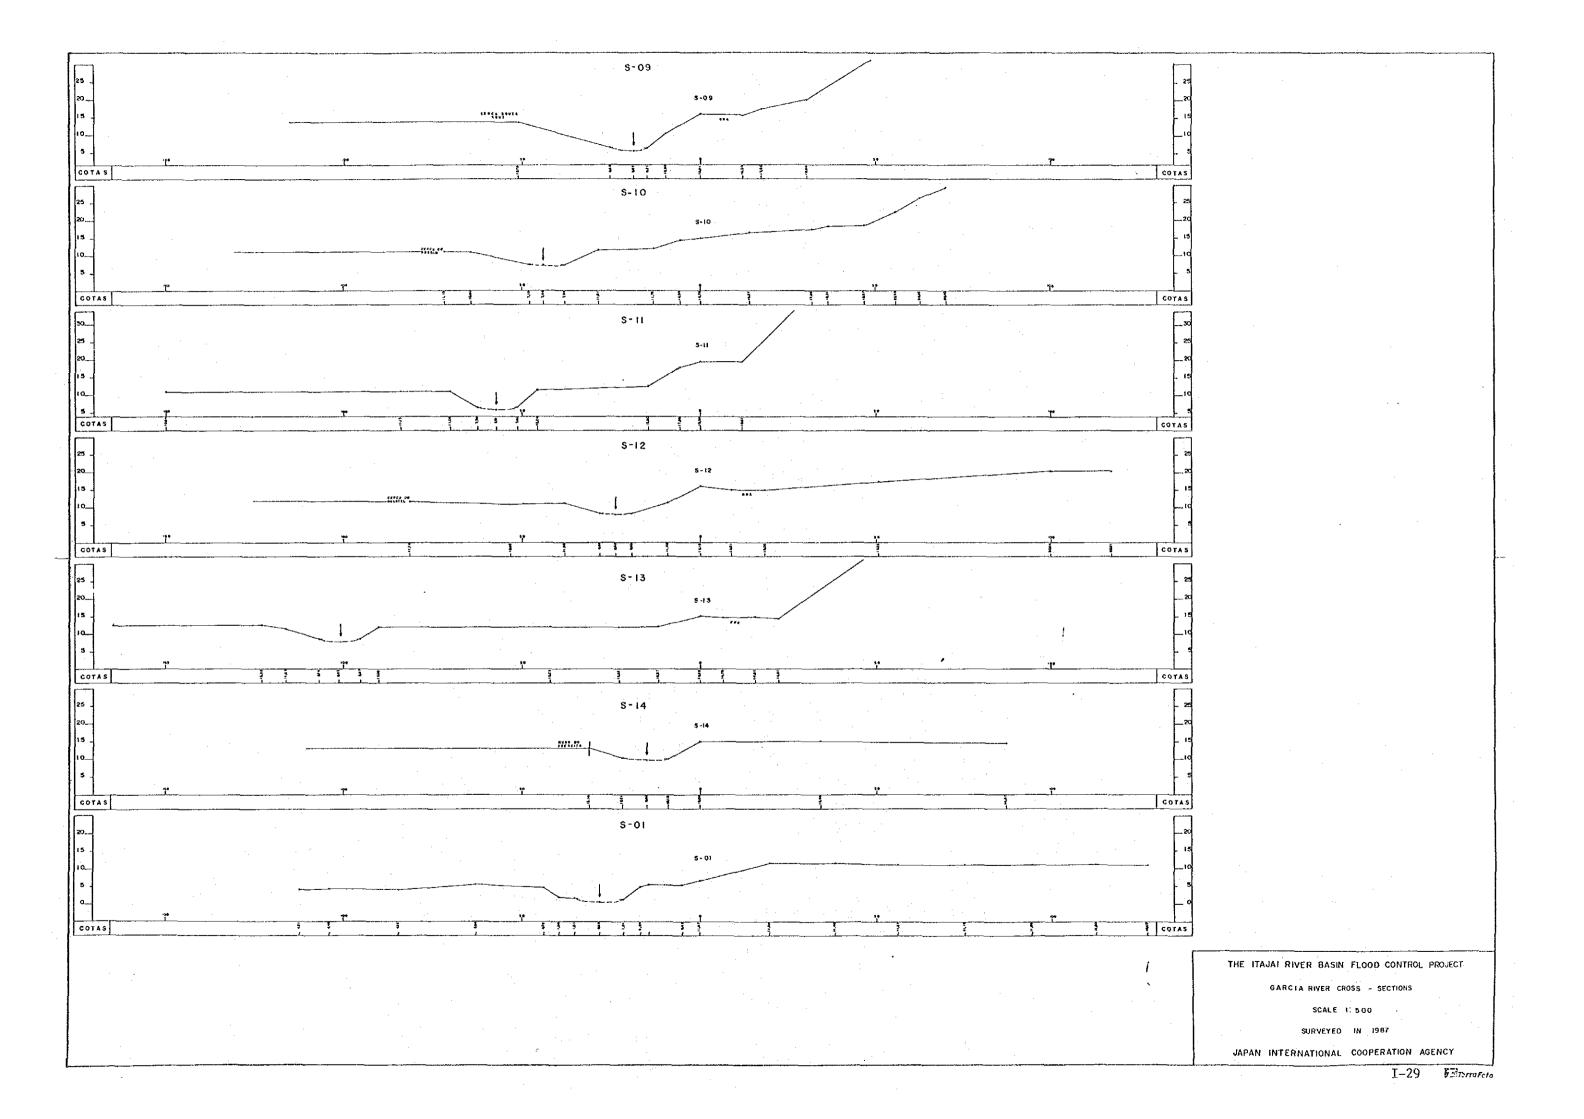

#### I. RIVER CROSS SECTIONS IN BLUMENAU-GASPAR RIVER STRETCH

LI WITH FUR MAN

I-1

ATTENA 1 HETT BAR VALA S VERKS JALT MEN I-2

|   |  |  |      | Providence in the | ₹£6 |              |
|---|--|--|------|-------------------|-----|--------------|
|   |  |  |      |                   |     |              |
|   |  |  |      |                   |     | NO           |
|   |  |  | 1997 | PERMIT            |     | UNKE         |
|   |  |  |      | GATURE VEHICLE    |     | dest lut     |
|   |  |  |      | GATUAI HORADAD    | ٠.  | 9019         |
| - |  |  |      | 20,403            |     | <b>MRA</b> L |

•

. .

. .

.

.

anten en la composition de la composit La composition de la c

an an the second

|                                        |                              | <b>_</b> - |
|----------------------------------------|------------------------------|------------|
| ······································ |                              |            |
|                                        |                              |            |
|                                        | 20                           |            |
| FILTA                                  | - 15                         |            |
|                                        | -10                          |            |
|                                        | - 5                          |            |
|                                        | - 5                          |            |
| <b>553</b>                             |                              |            |
|                                        | COTAS                        |            |
|                                        |                              |            |
|                                        | 20                           |            |
|                                        | 15                           |            |
|                                        |                              |            |
|                                        | - 5                          |            |
|                                        | - 3                          |            |
| 230                                    |                              |            |
|                                        | COTAS                        |            |
|                                        | 20                           |            |
|                                        | - 15                         |            |
|                                        | 10                           |            |
|                                        | - 5                          |            |
|                                        | — o                          |            |
|                                        | - 5                          |            |
| 1 <b>/2</b>                            | 10                           | -          |
|                                        | COTAS                        |            |
|                                        |                              |            |
|                                        | - 15                         |            |
| · · · · · · · · · · · · · · · · · · ·  |                              | ·          |
|                                        | - 5                          |            |
|                                        | o                            |            |
| · · ·                                  | - 5                          |            |
| 834                                    | COTAS                        |            |
|                                        |                              |            |
|                                        | —zo                          |            |
| · · · · · · · · · · · · · · · · · · ·  | - 15                         |            |
|                                        | 10                           |            |
|                                        | - 5                          |            |
|                                        | - 5                          | ı          |
|                                        | - 3                          | :          |
|                                        | COTAS                        |            |
|                                        | []                           | 1          |
|                                        | 25                           |            |
|                                        | - 20                         |            |
|                                        |                              |            |
|                                        | - 10                         |            |
|                                        | - 0                          |            |
| 100                                    | -5                           |            |
| · · · · · · · · · · · · · · · · · · ·  | COTAS                        | I          |
| THE ITAJAI RIVER BASIN FLOOD CONTROL P | ROJECT                       |            |
| ITAJAI RIVER CROSS - SECTIONS          |                              |            |
| SCALE ~1:500                           |                              |            |
| SURVEYED IN 1987                       |                              |            |
|                                        | NCY                          |            |
| JAPAN INTERNATIONAL COOPERATION AGE    | nu t<br>genng<br>9 ⊡TarmEnta |            |
| 1-13                                   | 9 STremFoto                  |            |