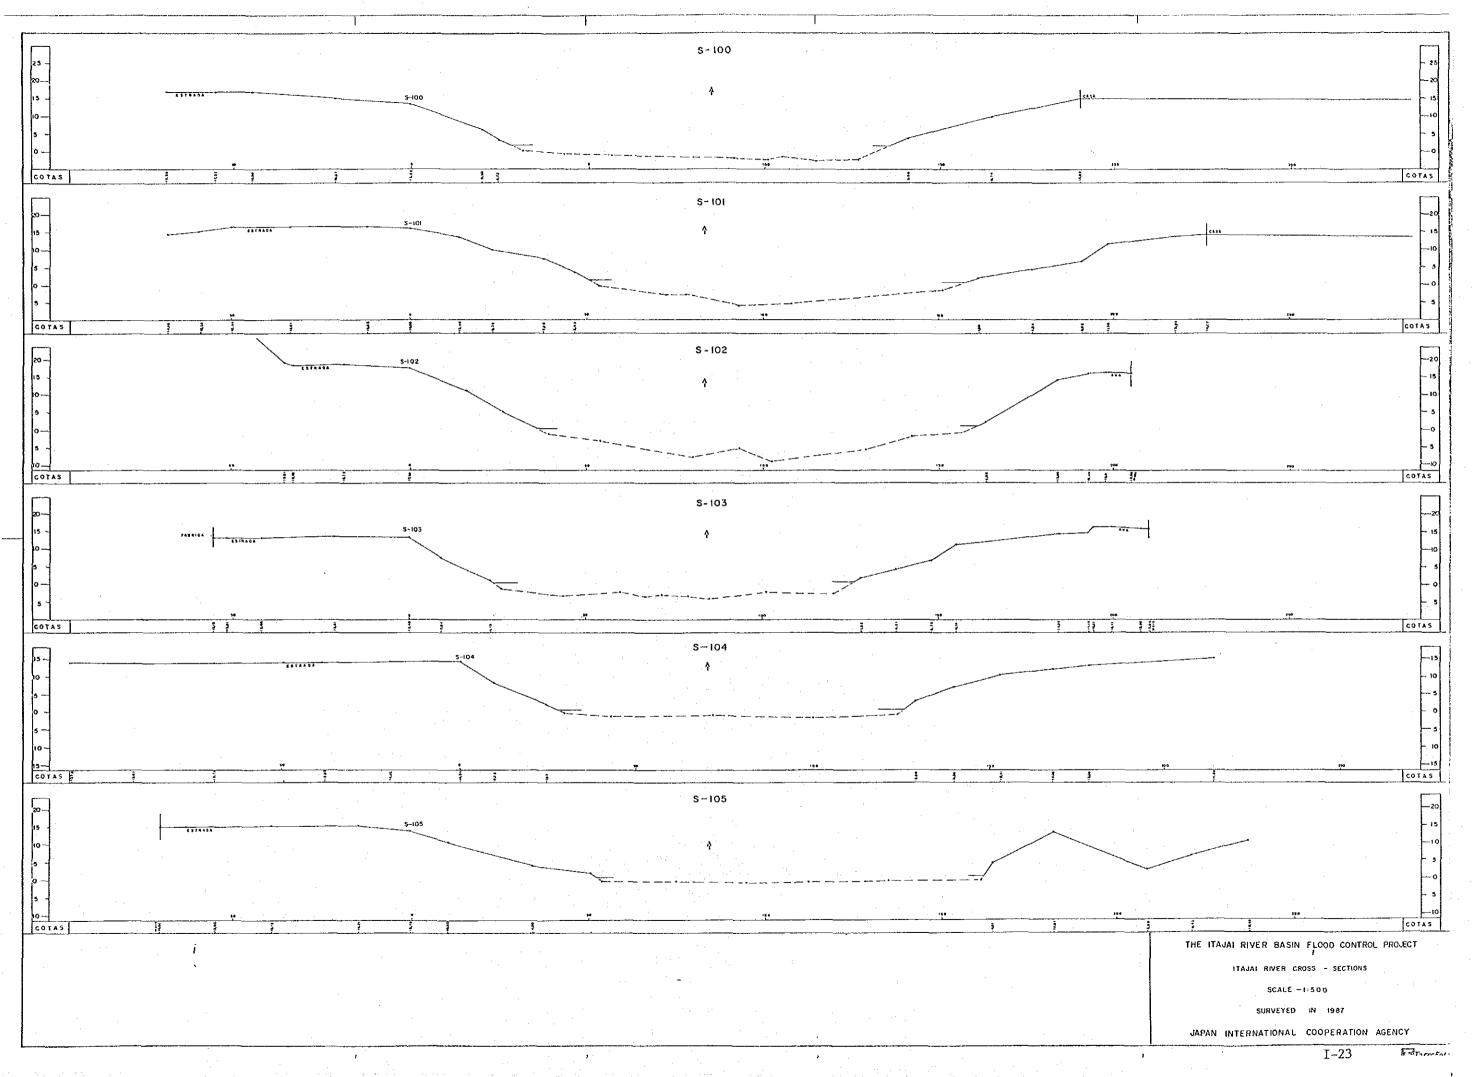

#### I. RIVER CROSS SECTIONS IN BLUMENAU-GASPAR RIVER STRETCH

LI WITH FUR MAN

I-1

ATTENA 1 HETT BAR VALA S VERKS JALT MEN I-2

|   |  |  |      | Providence in the | ₹£6 |              |
|---|--|--|------|-------------------|-----|--------------|
|   |  |  |      |                   |     |              |
|   |  |  |      |                   |     | NO           |
|   |  |  | 1997 | PERMIT            |     | UNKE         |
|   |  |  |      | GATURE VEHICLE    |     | dest lut     |
|   |  |  |      | GATUAI HORADAD    | ٠.  | 9019         |
| - |  |  |      | 20,403            |     | <b>MRA</b> L |