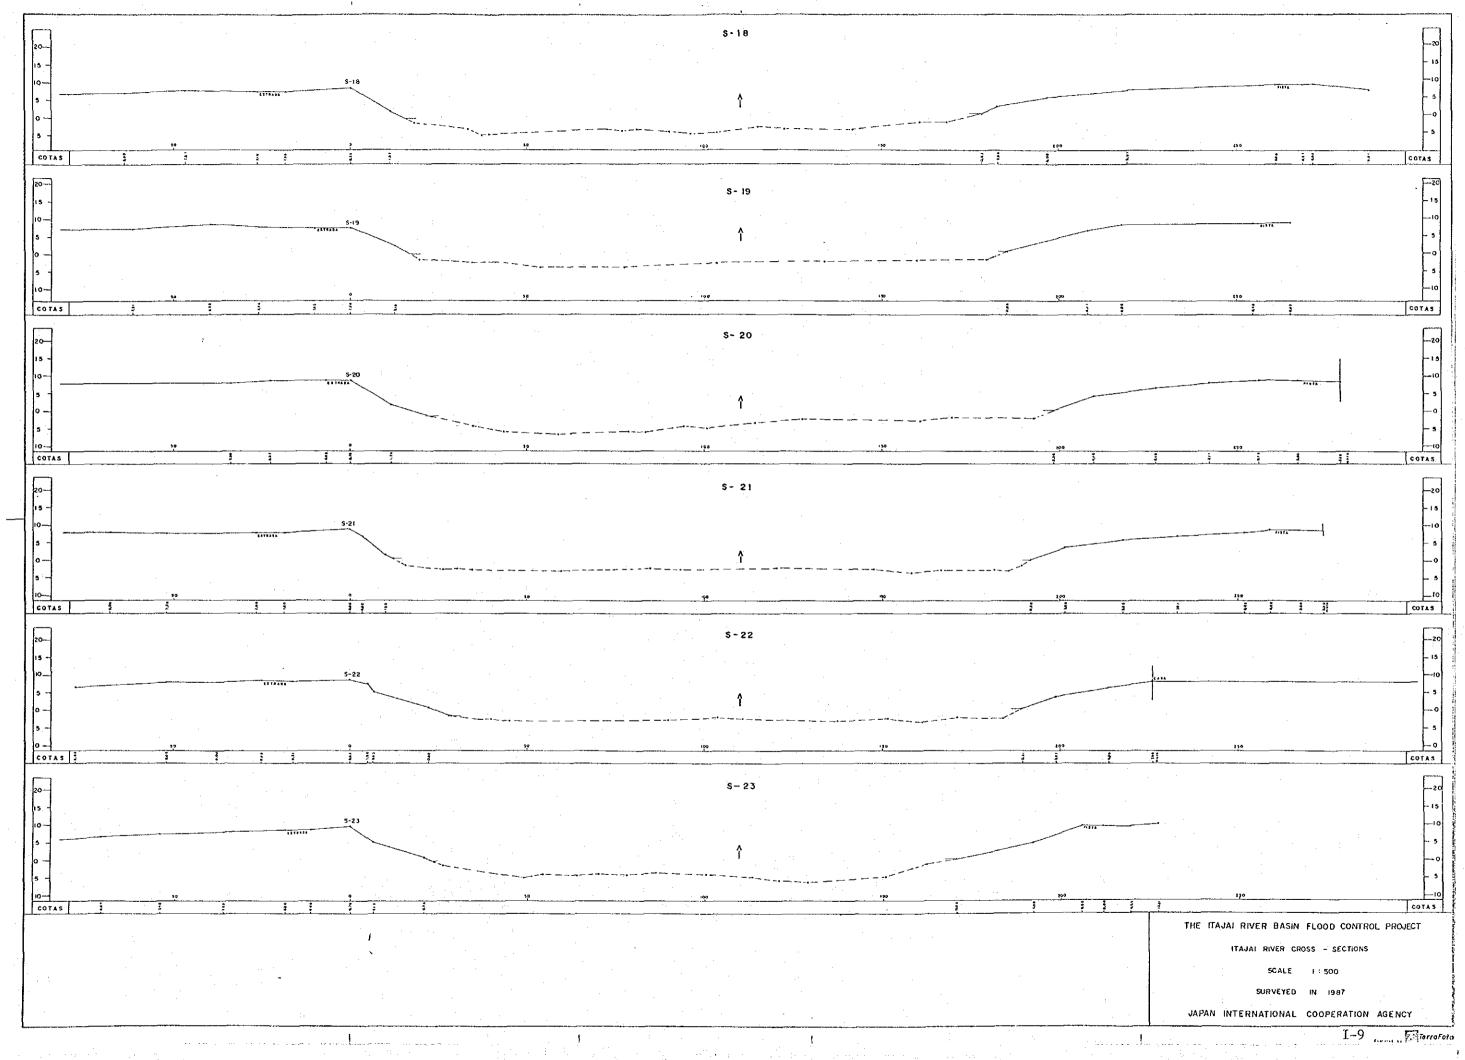

#### I. RIVER CROSS SECTIONS IN BLUMENAU-GASPAR RIVER STRETCH

LI WITH FUR MAN

I-1

ATTENA 1 HETT BAR VALA S VERKS JALT MEN I-2

|   |  |  |      | Providence in the | ₹£6 |              |
|---|--|--|------|-------------------|-----|--------------|
|   |  |  |      |                   |     |              |
|   |  |  |      |                   |     | NO           |
|   |  |  | 1997 | PERMIT            |     | UNKE         |
|   |  |  |      | GATURE VEHICLE    |     | dest lut     |
|   |  |  |      | GATUAI HORADAD    | ٠.  | 9019         |
| - |  |  |      | 20,403            |     | <b>MRA</b> L |