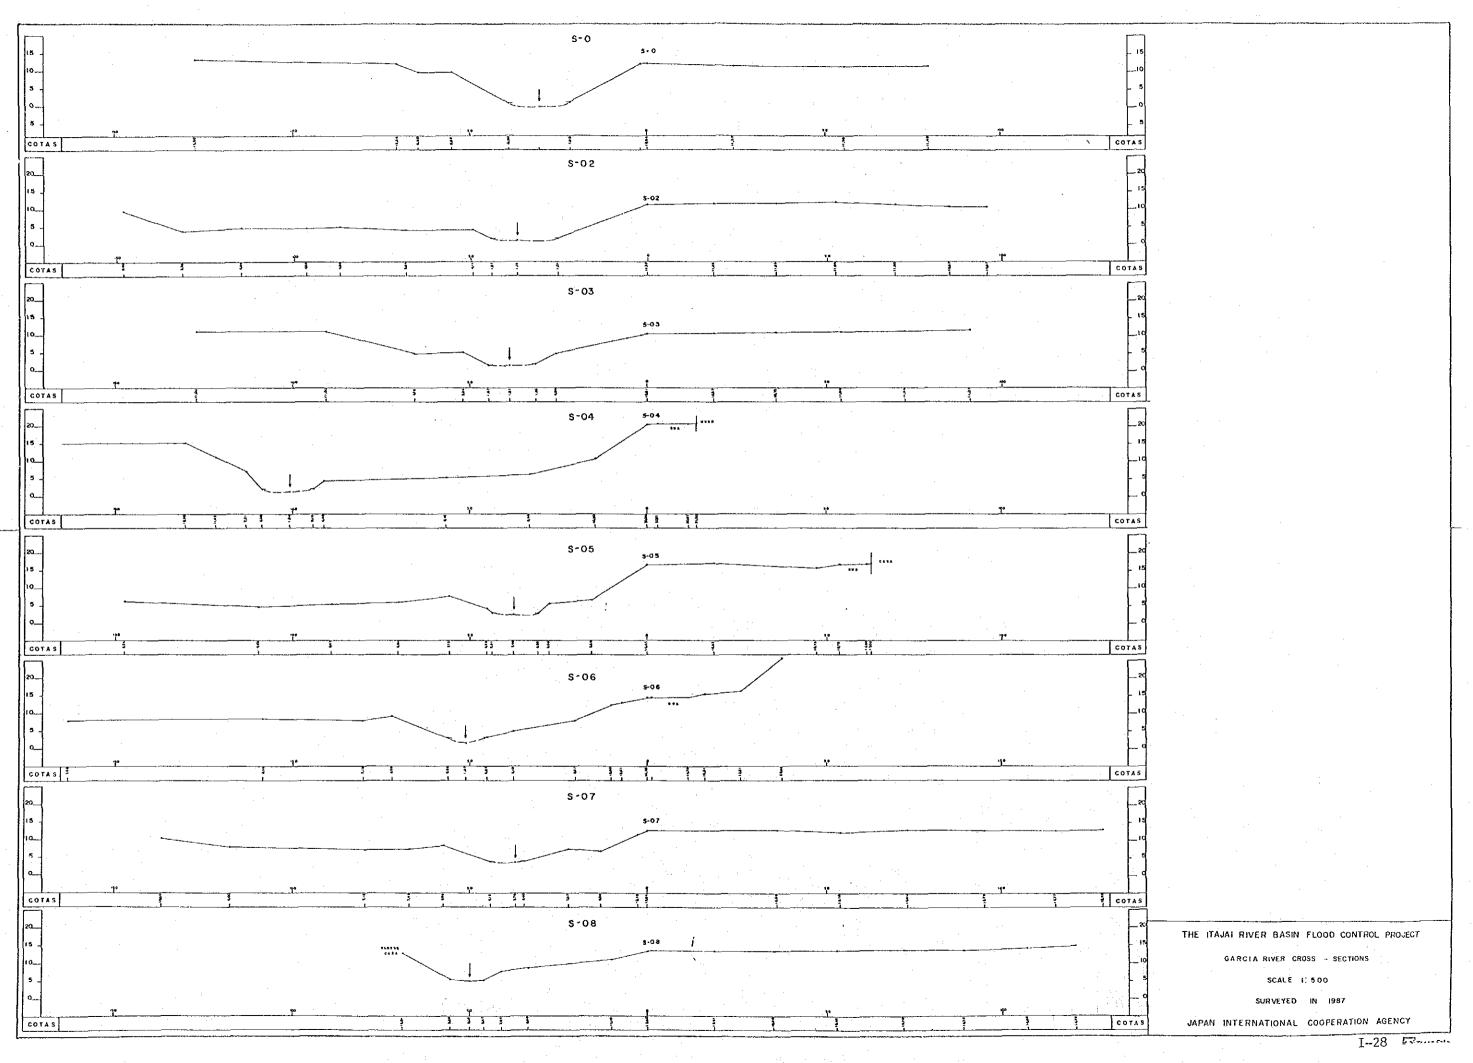

#### I. RIVER CROSS SECTIONS IN BLUMENAU-GASPAR RIVER STRETCH

LI WITH FUR MAN

I-1

ATTENA 1 HETT BAR VALA S VERKS JALT MEN I-2

|   |  |  |      | Providence in the | ₹£6 |              |
|---|--|--|------|-------------------|-----|--------------|
|   |  |  |      |                   |     |              |
|   |  |  |      |                   |     | NO           |
|   |  |  | 1997 | PERMIT            |     | UNKE         |
|   |  |  |      | GATURE VEHICLE    |     | dest lut     |
|   |  |  |      | GATUAI HORADAD    | ٠.  | 9019         |
| - |  |  |      | 20,403            |     | <b>MRA</b> L |

•

. .

. .

.

.

anten en la composition de la composit La composition de la c

an an the second

|                                        |                              | <b>_</b> - |
|----------------------------------------|------------------------------|------------|
| ······································ |                              |            |
|                                        |                              |            |
|                                        | 20                           |            |
| FILTA                                  | - 15                         |            |
|                                        | -10                          |            |
|                                        | - 5                          |            |
|                                        | - 5                          |            |
| <b>553</b>                             |                              |            |
|                                        | COTAS                        |            |
|                                        |                              |            |
|                                        | 20                           |            |
|                                        | 15                           |            |
|                                        |                              |            |
|                                        | - 5                          |            |
|                                        | - 3                          |            |
| 230                                    |                              |            |
|                                        | COTAS                        |            |
|                                        | 20                           |            |
|                                        | - 15                         |            |
|                                        | 10                           |            |
|                                        | - 5                          |            |
|                                        | — o                          |            |
|                                        | - 5                          |            |
| 1 <b>/2</b>                            | 10                           | -          |
|                                        | COTAS                        |            |
|                                        |                              |            |
|                                        | - 15                         |            |
| · · · · · · · · · · · · · · · · · · ·  |                              | ·          |
|                                        | - 5                          |            |
|                                        | o                            |            |
| · · ·                                  | - 5                          |            |
| 834                                    | COTAS                        |            |
|                                        |                              |            |
|                                        | —zo                          |            |
| · · · · · · · · · · · · · · · · · · ·  | - 15                         |            |
|                                        | 10                           |            |
|                                        | - 5                          |            |
|                                        | - 5                          | ı          |
|                                        | - 3                          | :          |
|                                        | COTAS                        |            |
|                                        | []                           | 1          |
|                                        | 25                           |            |
|                                        | - 20                         |            |
|                                        |                              |            |
|                                        | - 10                         |            |
|                                        | - 0                          |            |
| 100                                    | -5                           |            |
| · · · · · · · · · · · · · · · · · · ·  | COTAS                        | I          |
| THE ITAJAI RIVER BASIN FLOOD CONTROL P | ROJECT                       |            |
| ITAJAI RIVER CROSS - SECTIONS          |                              |            |
| SCALE ~1:500                           |                              |            |
| SURVEYED IN 1987                       |                              |            |
|                                        | NCY                          |            |
| JAPAN INTERNATIONAL COOPERATION AGE    | nu t<br>genng<br>9 ⊡TarmEnta |            |
| 1-13                                   | 9 STremFoto                  |            |