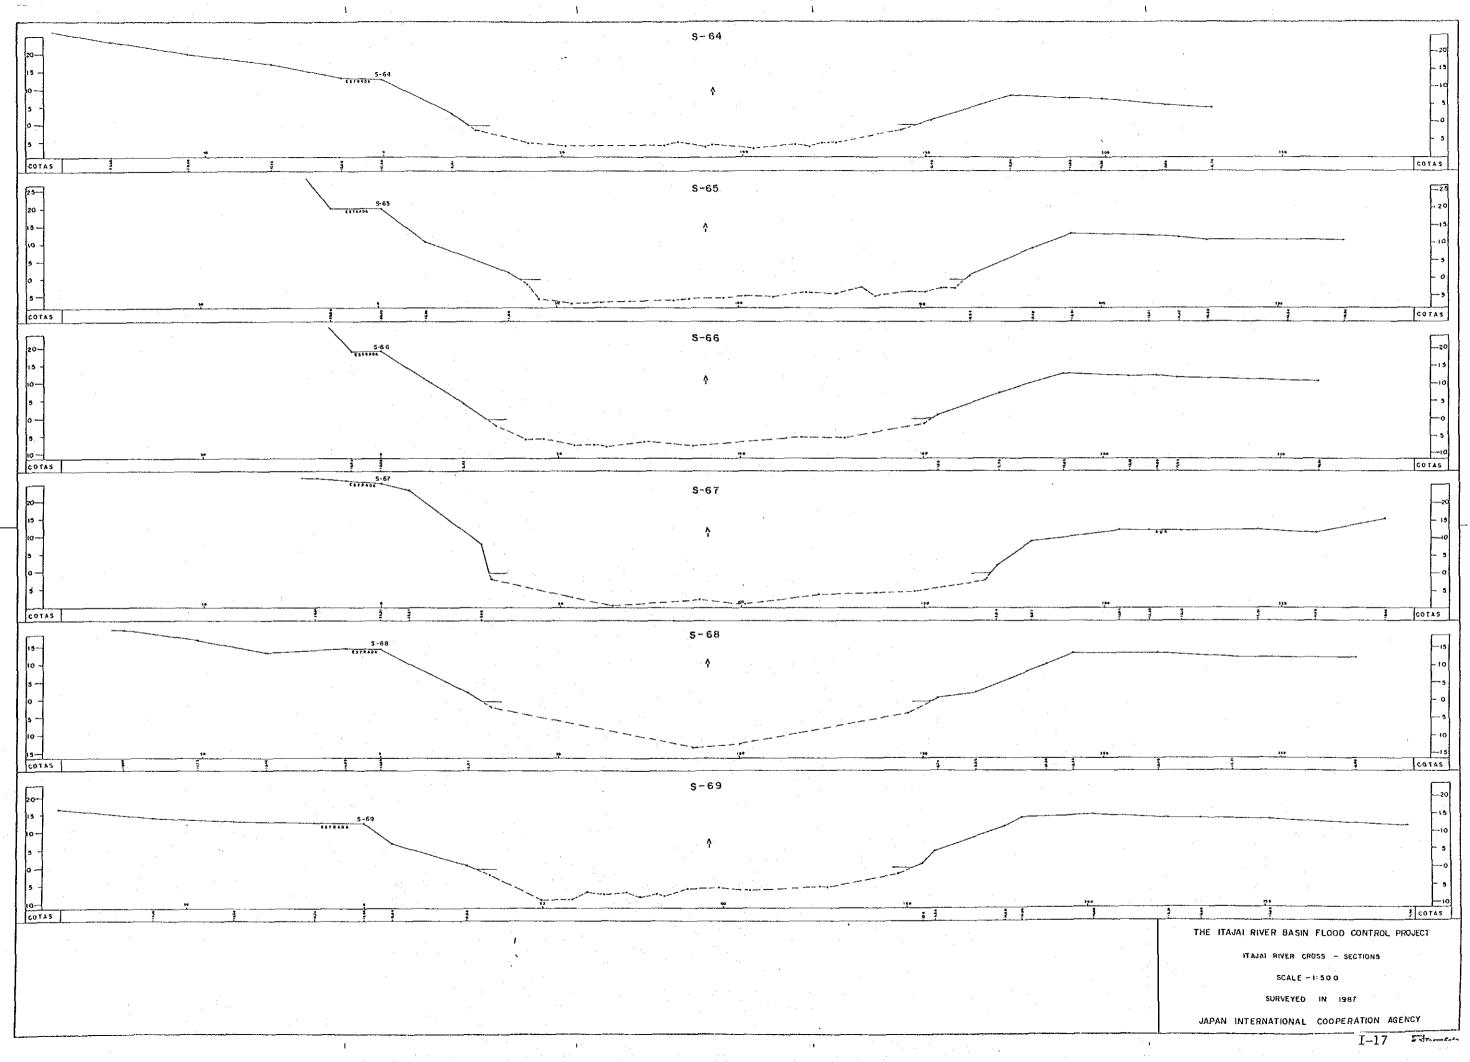

#### I. RIVER CROSS SECTIONS IN BLUMENAU-GASPAR RIVER STRETCH

LI WITH FUR MAN

I-1

ATTENA 1 HETT BAR VALA S VERKS JALT MEN I-2

|   |  |  |      | Providence in the | ₹£6 |              |
|---|--|--|------|-------------------|-----|--------------|
|   |  |  |      |                   |     |              |
|   |  |  |      |                   |     | NO           |
|   |  |  | 1997 | PERMIT            |     | UNKE         |
|   |  |  |      | GATURE VEHICLE    |     | dest lut     |
|   |  |  |      | GATUAI HORADAD    | ٠.  | 9019         |
| - |  |  |      | 20,403            |     | <b>MRA</b> L |