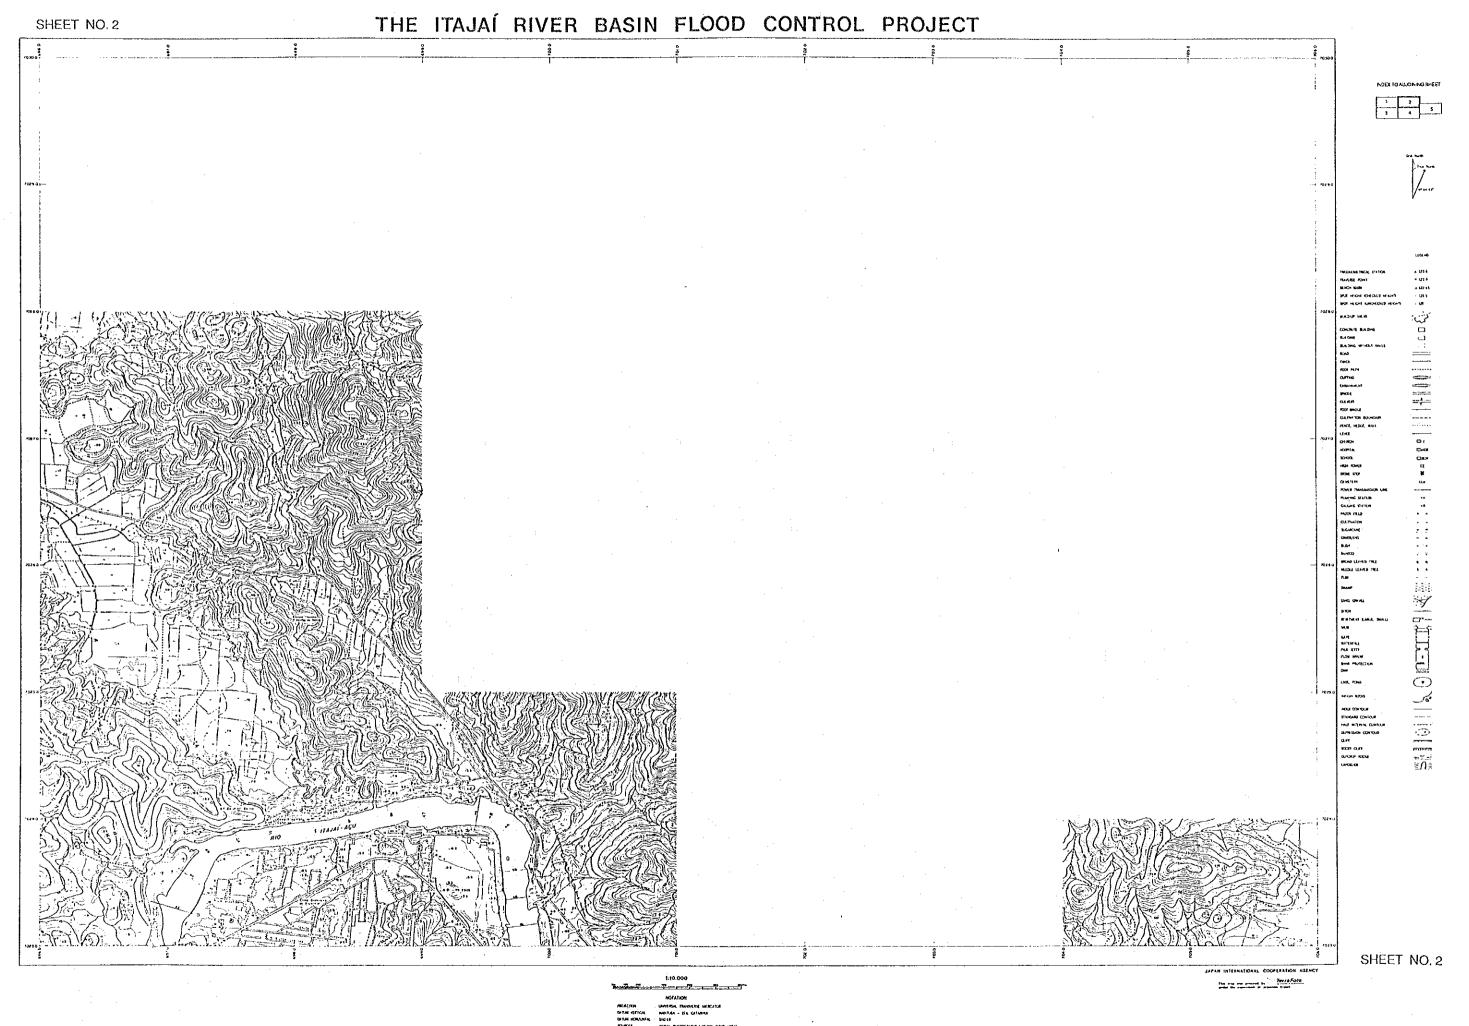

#### I. RIVER CROSS SECTIONS IN BLUMENAU-GASPAR RIVER STRETCH

LI WITH FUR MAN

I-1

ATTENA 1 HETT BAR VALA S VERKS JALT MEN I-2

|   |  |  |      | Providence in the | ₹£6 |              |
|---|--|--|------|-------------------|-----|--------------|
|   |  |  |      |                   |     |              |
|   |  |  |      |                   |     | NO           |
|   |  |  | 1997 | PERMIT            |     | UNKE         |
|   |  |  |      | GATURE VEHICLE    |     | dest lut     |
|   |  |  |      | GATUAI HORADAD    | ٠.  | 9019         |
| - |  |  |      | 20,403            |     | <b>MRA</b> L |