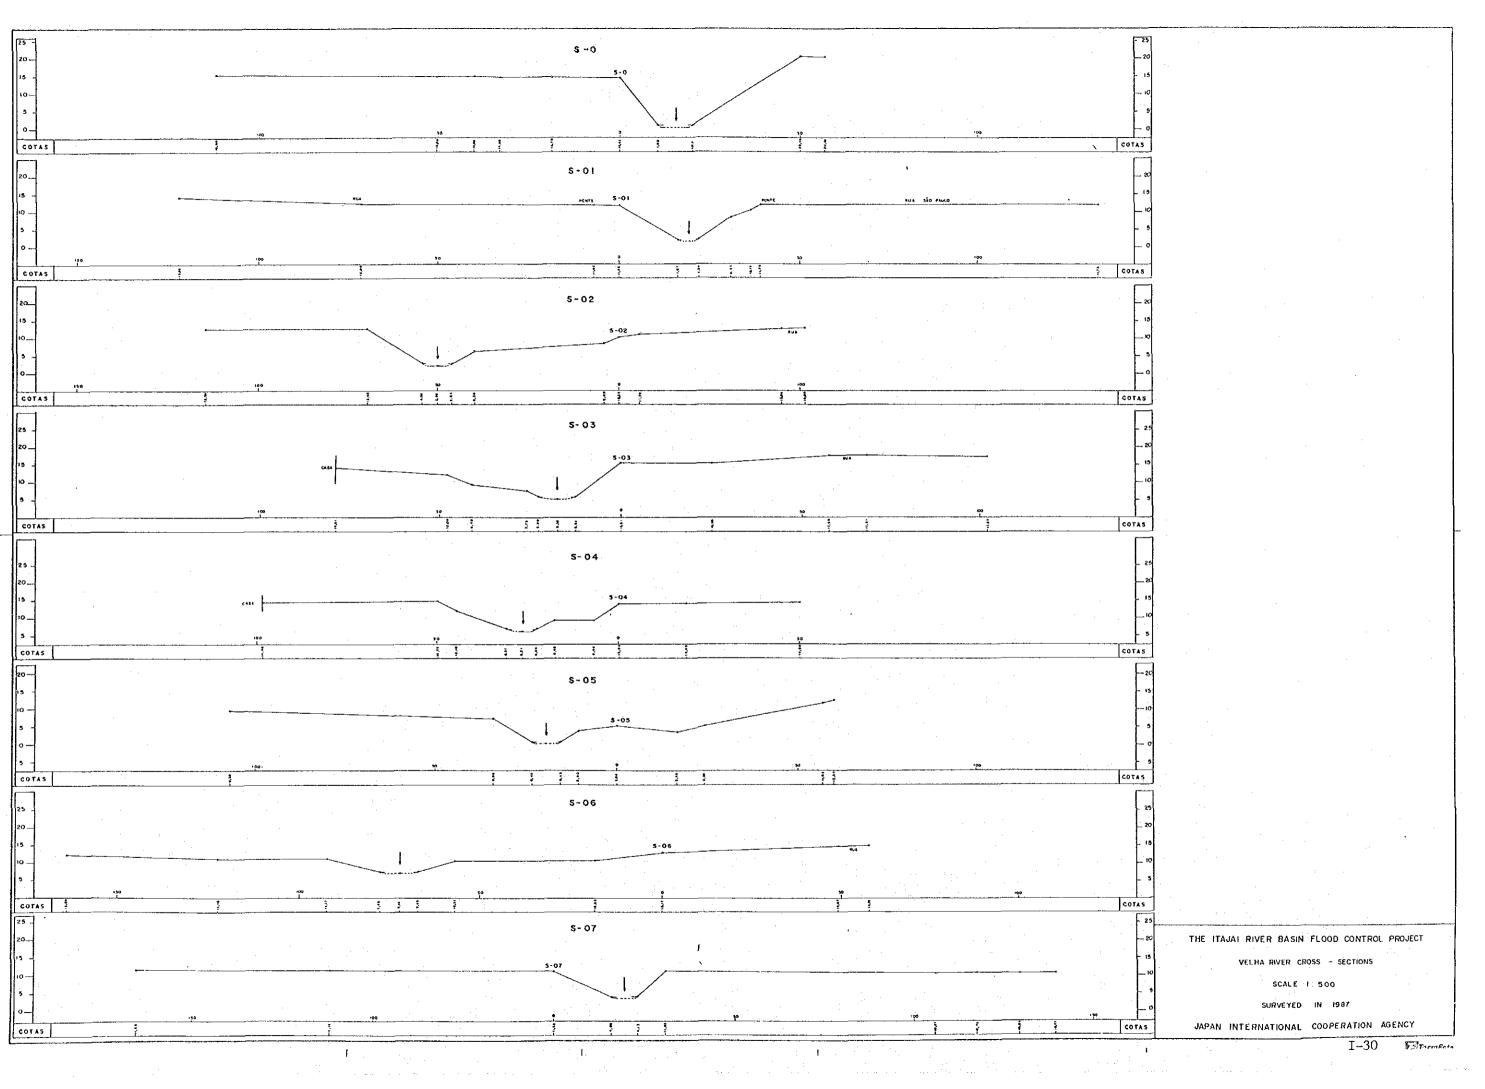

#### I. RIVER CROSS SECTIONS IN BLUMENAU-GASPAR RIVER STRETCH

LI WITH FUR MAN

I-1

ATTENA 1 HETT BAR VALA S VERKS JALT MEN I-2

|   |  |  |      | Providence in the | ₹£6 |              |
|---|--|--|------|-------------------|-----|--------------|
|   |  |  |      |                   |     |              |
|   |  |  |      |                   |     | NO           |
|   |  |  | 1997 | PERMIT            |     | UNKE         |
|   |  |  |      | GATURE VEHICLE    |     | dest lut     |
|   |  |  |      | GATUAI HORADAD    | ٠.  | 9019         |
| - |  |  |      | 20,403            |     | <b>MRA</b> L |

•

. .

. .

.

.

anten en la composition de la composit La composition de la c

an an the second

|                                        |                              | <b>_</b> - |
|----------------------------------------|------------------------------|------------|
| ······································ |                              |            |
|                                        |                              |            |
|                                        | 20                           |            |
| FILTA                                  | - 15                         |            |
|                                        | -10                          |            |
|                                        | - 5                          |            |
|                                        | - 5                          |            |
| <b>553</b>                             |                              |            |
|                                        | COTAS                        |            |
|                                        |                              |            |
|                                        | 20                           |            |
|                                        | 15                           |            |
|                                        |                              |            |
|                                        | - 5                          |            |
|                                        | - 3                          |            |
| 230                                    |                              |            |
|                                        | COTAS                        |            |
|                                        | 20                           |            |
|                                        | - 15                         |            |
|                                        | 10                           |            |
|                                        | - 5                          |            |
|                                        | — o                          |            |
|                                        | - 5                          |            |
| 1 <b>/2</b>                            | 10                           | -          |
|                                        | COTAS                        |            |
|                                        |                              |            |
|                                        | - 15                         |            |
| · · · · · · · · · · · · · · · · · · ·  |                              | ·          |
|                                        | - 5                          |            |
|                                        | o                            |            |
| · · ·                                  | - 5                          |            |
| 834                                    | COTAS                        |            |
|                                        |                              |            |
|                                        | —zo                          |            |
| · · · · · · · · · · · · · · · · · · ·  | - 15                         |            |
|                                        | 10                           |            |
|                                        | - 5                          |            |
|                                        | - 5                          | ı          |
|                                        | - 3                          | :          |
|                                        | COTAS                        |            |
|                                        | []                           | 1          |
|                                        | 25                           |            |
|                                        | - 20                         |            |
|                                        |                              |            |
|                                        | - 10                         |            |
|                                        | - 0                          |            |
| 100                                    | -5                           |            |
| · · · · · · · · · · · · · · · · · · ·  | COTAS                        | I          |
| THE ITAJAI RIVER BASIN FLOOD CONTROL P | ROJECT                       |            |
| ITAJAI RIVER CROSS - SECTIONS          |                              |            |
| SCALE ~1:500                           |                              |            |
| SURVEYED IN 1987                       |                              |            |
|                                        | NCY                          |            |
| JAPAN INTERNATIONAL COOPERATION AGE    | nu t<br>genng<br>9 ⊡TarmEnta |            |
| 1-13                                   | 9 STremFoto                  |            |