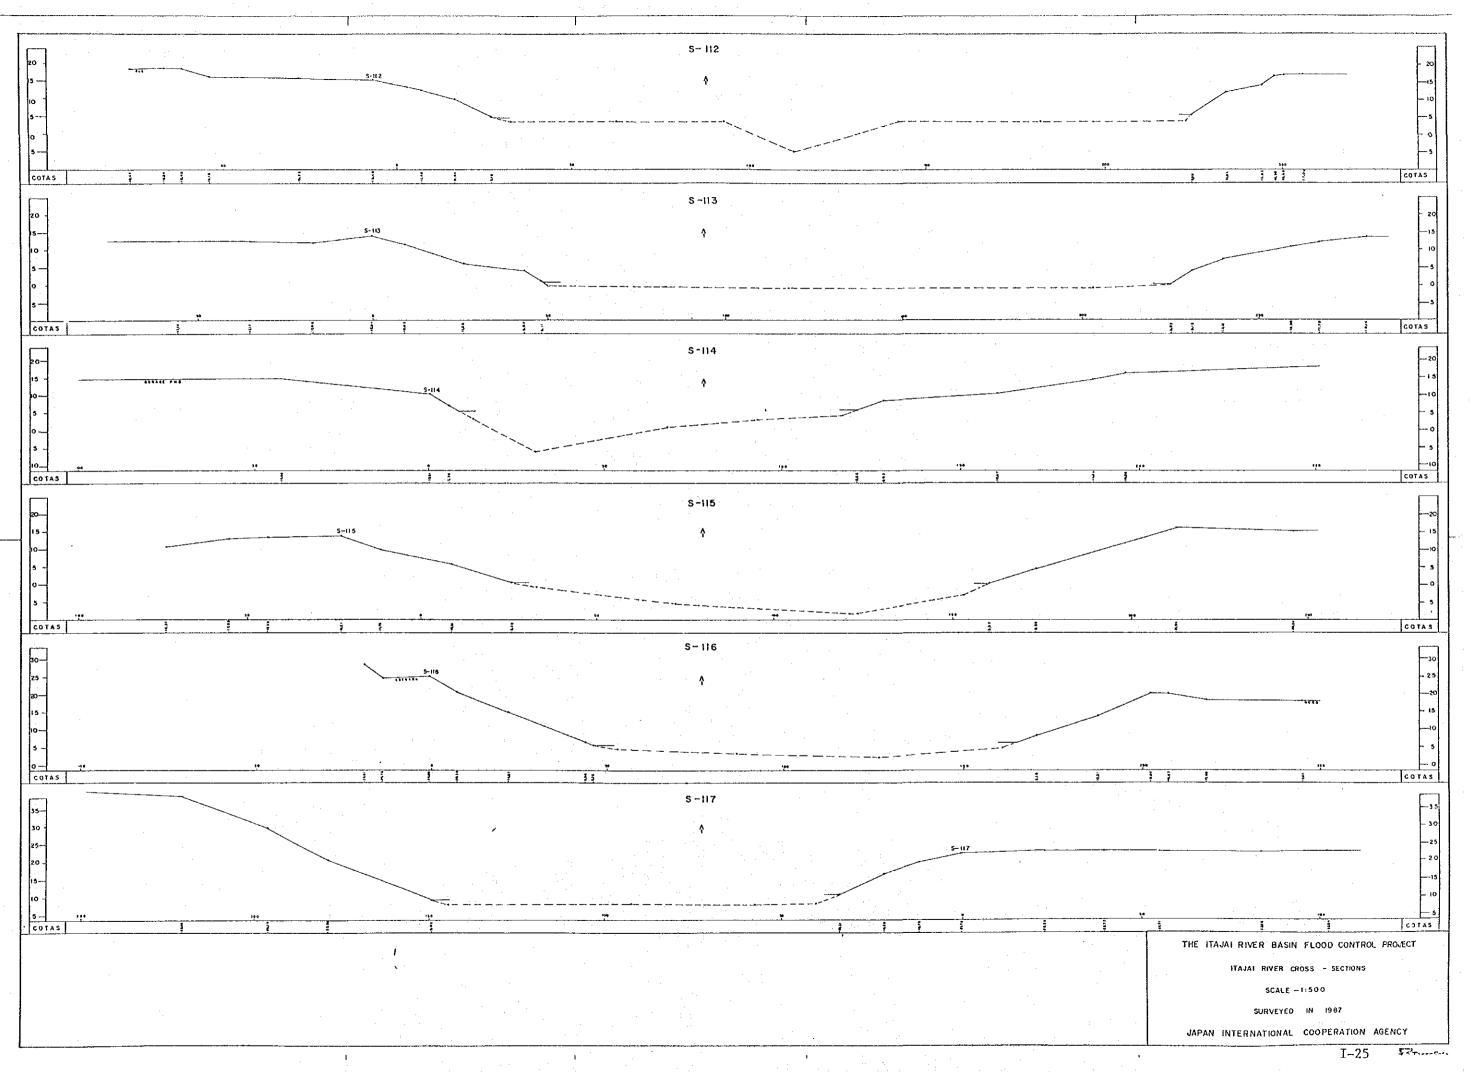

#### I. RIVER CROSS SECTIONS IN BLUMENAU-GASPAR RIVER STRETCH

LI WITH FUR MAN

I-1

ATTENA 1 HETT BAR VALA S VERKS JALT MEN I-2

|   |  |  |      | Providence in the | ₹£6 |              |
|---|--|--|------|-------------------|-----|--------------|
|   |  |  |      |                   |     |              |
|   |  |  |      |                   |     | NO           |
|   |  |  | 1997 | PERMIT            |     | UNKE         |
|   |  |  |      | GATURE VEHICLE    |     | dest lut     |
|   |  |  |      | GATUAI HORADAD    | ٠.  | 9019         |
| - |  |  |      | 20,403            |     | <b>MRA</b> L |