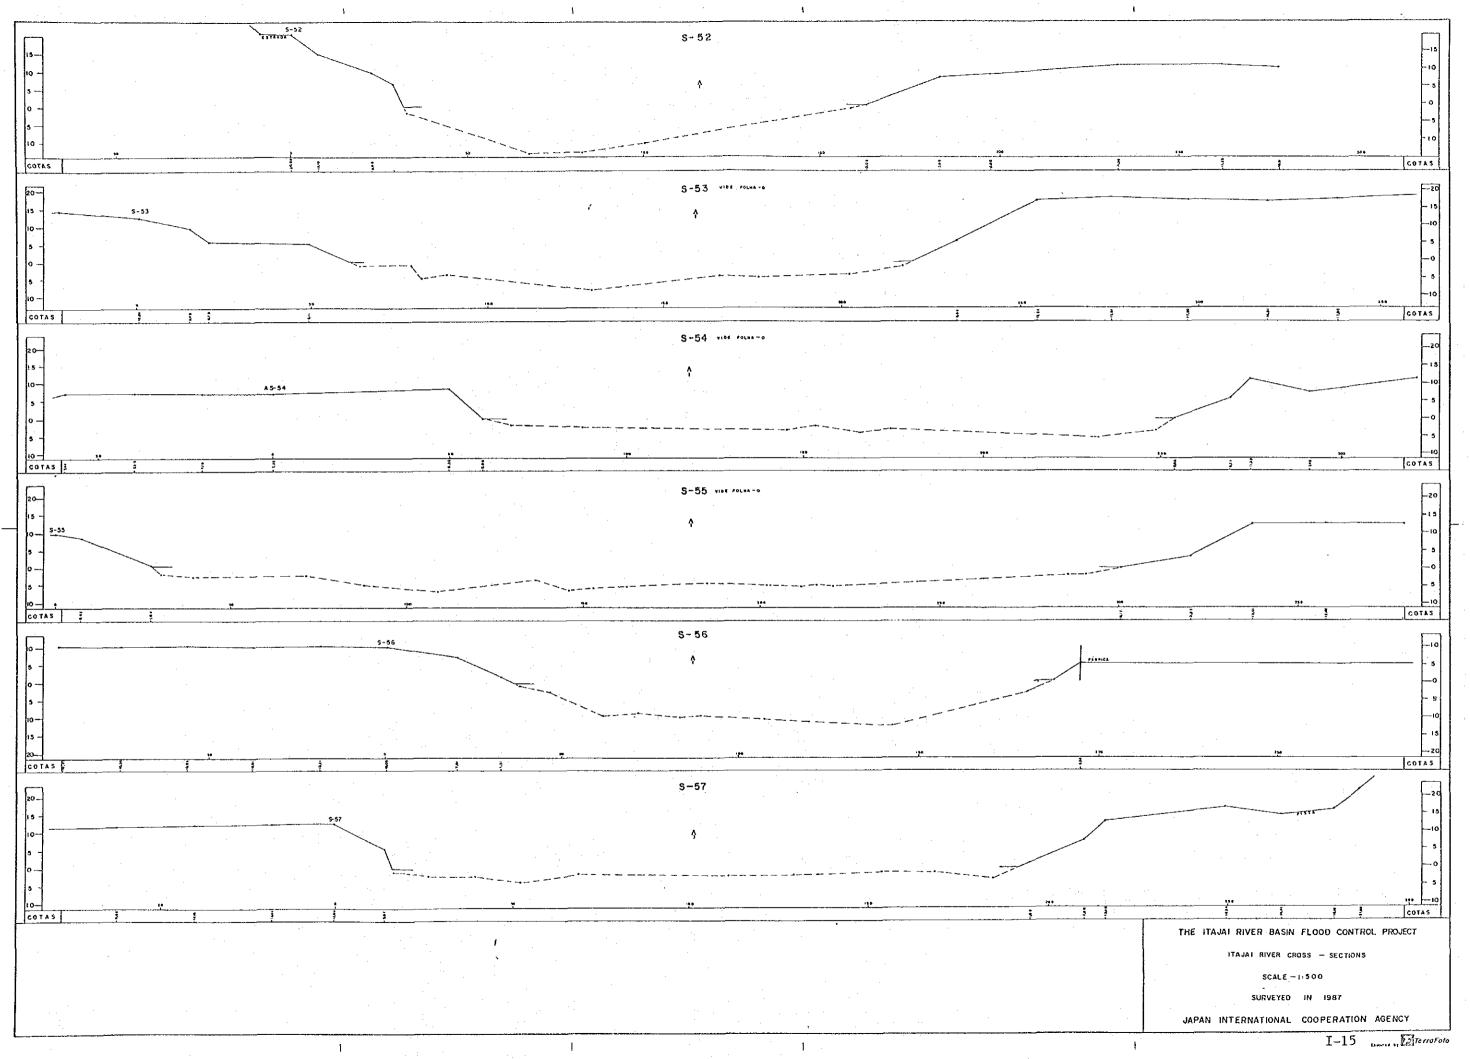

#### I. RIVER CROSS SECTIONS IN BLUMENAU-GASPAR RIVER STRETCH

LI WITH FUR MAN

I-1

ATTENA 1 HETT BAR VALA S VERKS JALT MEN I-2

|   |  |  |      | Providence in the | ₹£6 |              |
|---|--|--|------|-------------------|-----|--------------|
|   |  |  |      |                   |     |              |
|   |  |  |      |                   |     | NO           |
|   |  |  | 1997 | PERMIT            |     | UNKE         |
|   |  |  |      | GATURE VEHICLE    |     | dest lut     |
|   |  |  |      | GATUAI HORADAD    | ٠.  | 9019         |
| - |  |  |      | 20,403            |     | <b>MRA</b> L |