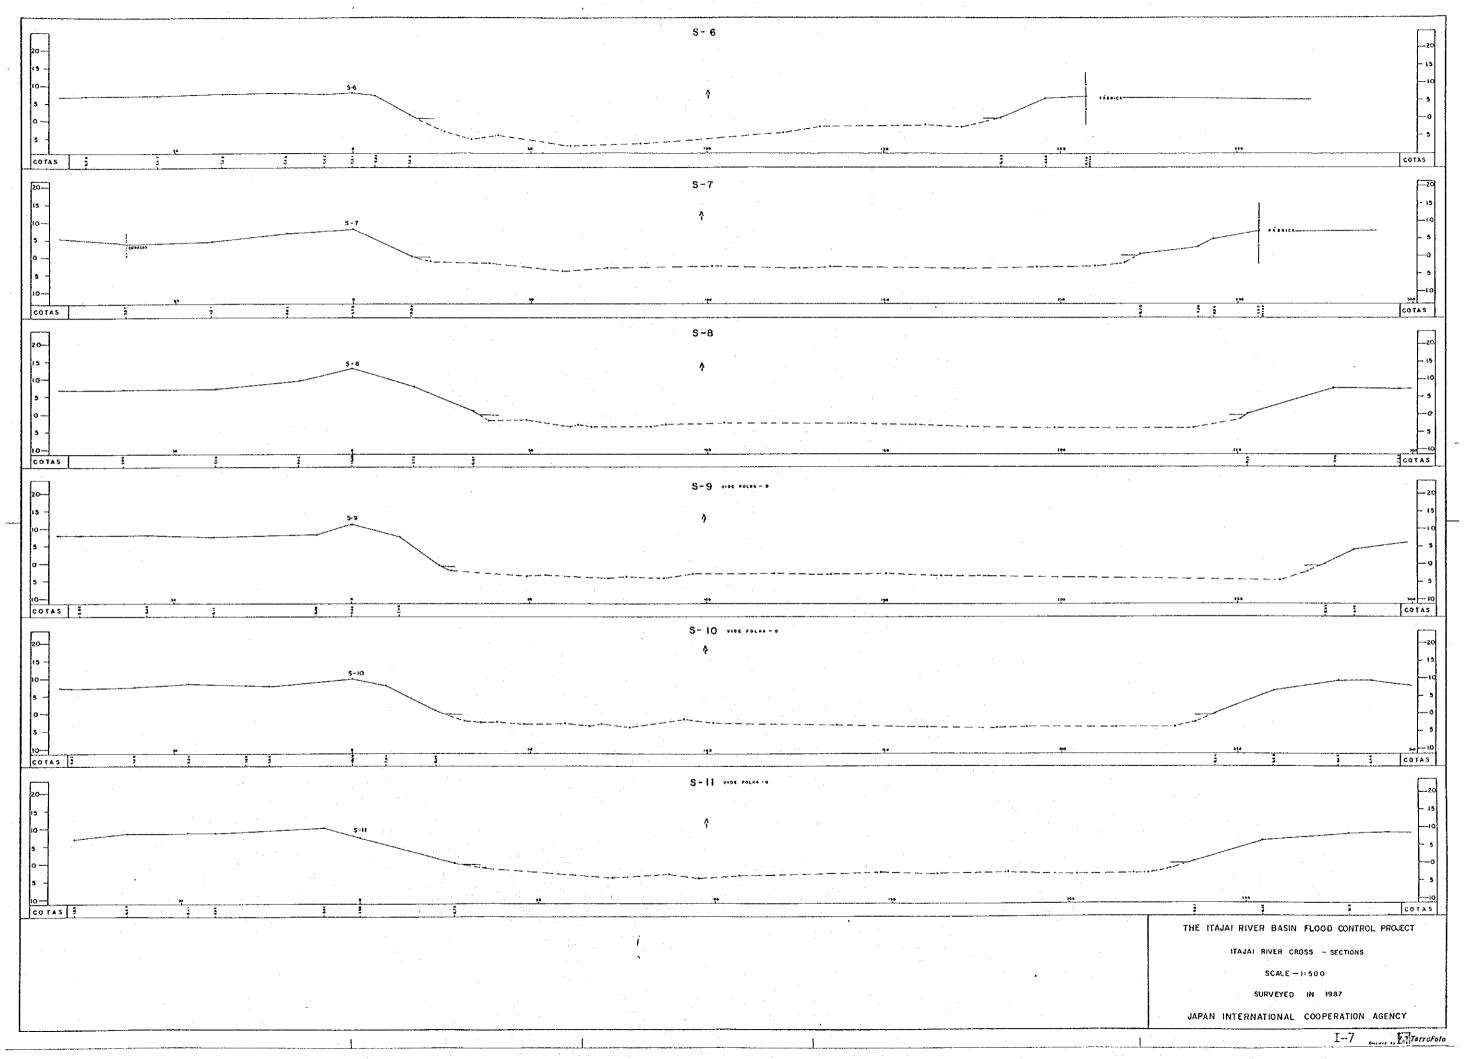

#### I. RIVER CROSS SECTIONS IN BLUMENAU-GASPAR RIVER STRETCH

LI WITH FUR MAN

I-1

ATTENA 1 HETT BAR VALA S VERKS JALT MEN I-2

|   |  |  |      | Providence in the | ₹£6 |              |
|---|--|--|------|-------------------|-----|--------------|
|   |  |  |      |                   |     |              |
|   |  |  |      |                   |     | NO           |
|   |  |  | 1997 | PERMIT            |     | UNKE         |
|   |  |  |      | GATURE VEHICLE    |     | dest lut     |
|   |  |  |      | GATUAI HORADAD    | ٠.  | 9019         |
| - |  |  |      | 20,403            |     | <b>MRA</b> L |