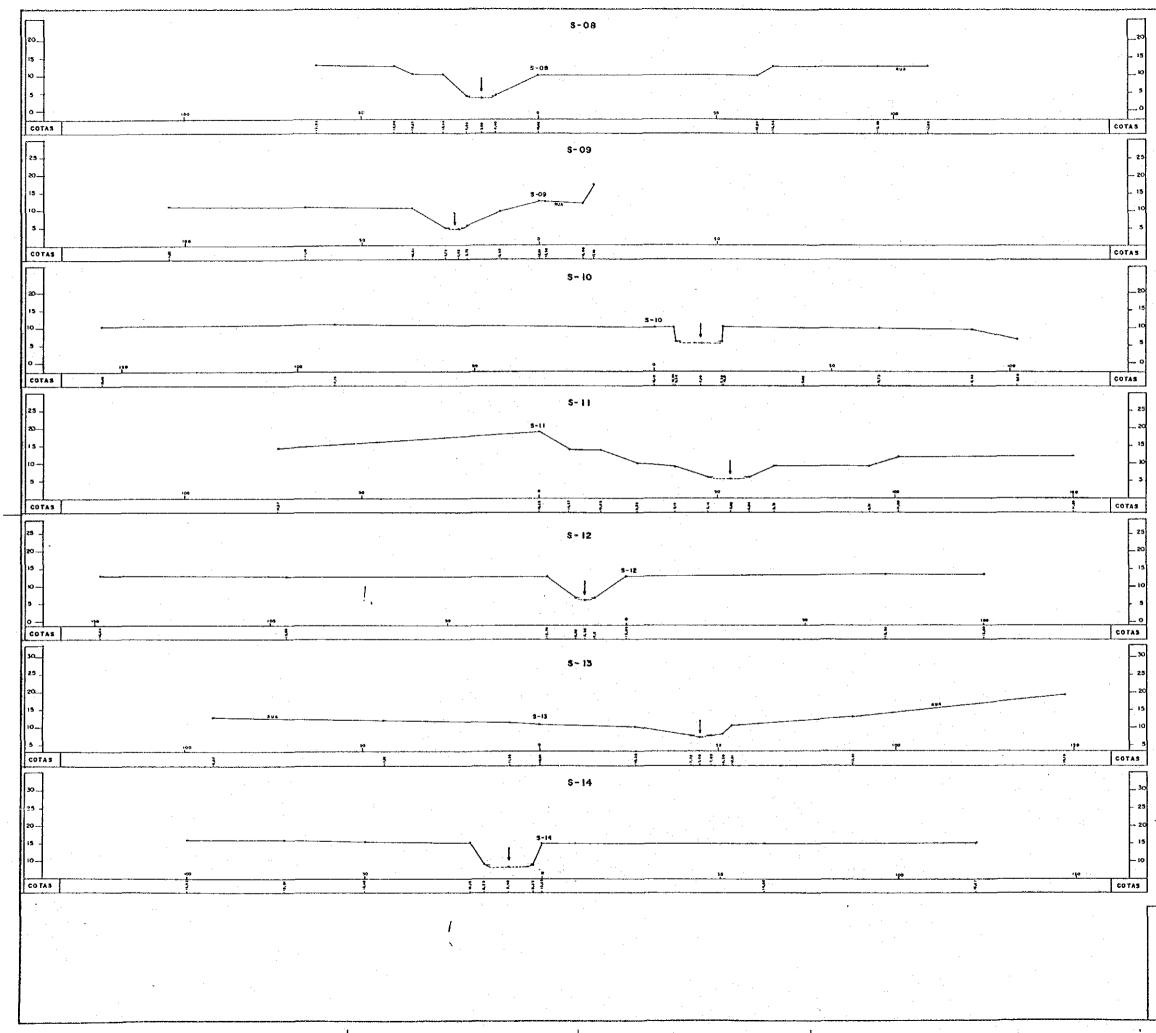

•

. .

. .

.

.

anten en la composition de la composit La composition de la c

an an the second

|                                        |                              | <b>_</b> - |
|----------------------------------------|------------------------------|------------|
| ······································ |                              |            |
|                                        |                              |            |
|                                        | 20                           |            |
| FILTA                                  | - 15                         |            |
|                                        | -10                          |            |
|                                        | - 5                          |            |
|                                        | - 5                          |            |
| <b>553</b>                             |                              |            |
|                                        | COTAS                        |            |
|                                        |                              |            |
|                                        | 20                           |            |
|                                        | 15                           |            |
|                                        |                              |            |
|                                        | - 5                          |            |
|                                        | - 3                          |            |
| 230                                    |                              |            |
|                                        | COTAS                        |            |
|                                        | 20                           |            |
|                                        | - 15                         |            |
|                                        | 10                           |            |
|                                        | - 5                          |            |
|                                        | — o                          |            |
|                                        | - 5                          |            |
| 1 <b>/2</b>                            | 10                           | -          |
|                                        | COTAS                        |            |
|                                        |                              |            |
|                                        | - 15                         |            |
| · · · · · · · · · · · · · · · · · · ·  |                              | ·          |
|                                        | - 5                          |            |
|                                        | o                            |            |
| · · ·                                  | - 5                          |            |
| 834                                    | COTAS                        |            |
|                                        |                              |            |
|                                        | —zo                          |            |
| · · · · · · · · · · · · · · · · · · ·  | - 15                         |            |
|                                        | 10                           |            |
|                                        | - 5                          |            |
|                                        | - 5                          | ı          |
|                                        | - 3                          | :          |
|                                        | COTAS                        |            |
|                                        | []                           | 1          |
|                                        | 25                           |            |
|                                        | - 20                         |            |
|                                        |                              |            |
|                                        | - 10                         |            |
|                                        | - 0                          |            |
| 100                                    | -5                           |            |
| · · · · · · · · · · · · · · · · · · ·  | COTAS                        | I          |
| THE ITAJAI RIVER BASIN FLOOD CONTROL P | ROJECT                       |            |
| ITAJAI RIVER CROSS - SECTIONS          |                              |            |
| SCALE ~1:500                           |                              |            |
| SURVEYED IN 1987                       |                              |            |
|                                        | NCY                          |            |
| JAPAN INTERNATIONAL COOPERATION AGE    | nu t<br>genng<br>9 ⊡TarmEnta |            |
| 1-13                                   | 9 STremFoto                  |            |