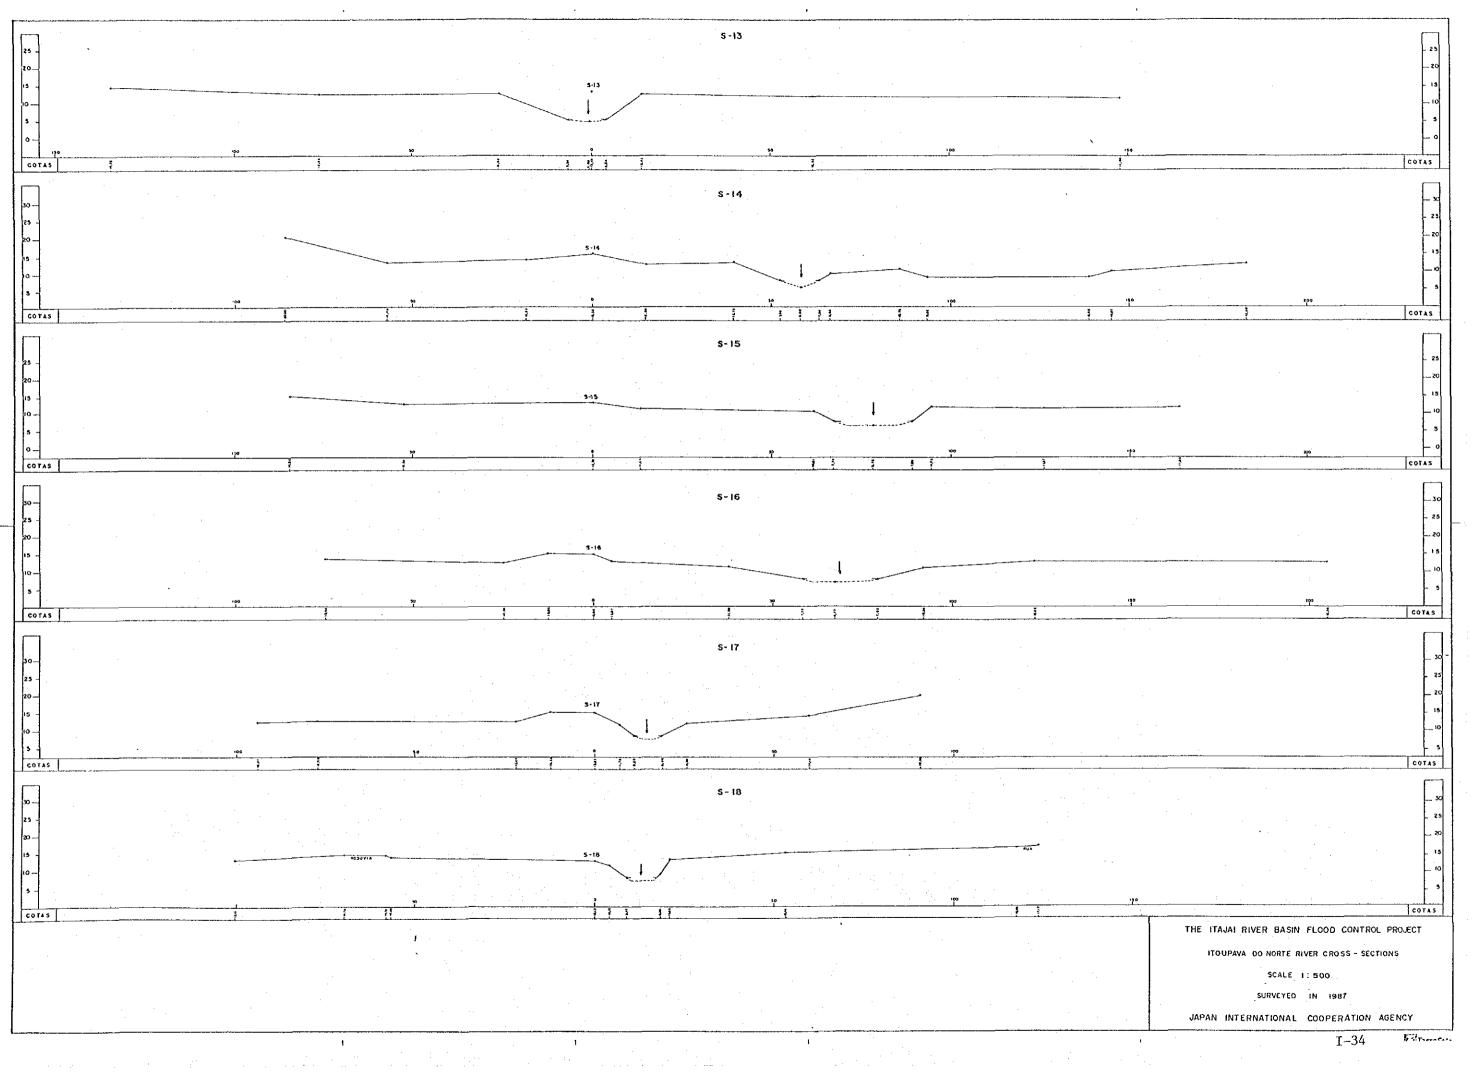

#### I. RIVER CROSS SECTIONS IN BLUMENAU-GASPAR RIVER STRETCH

LI WITH FUR MAN

I-1

ATTENA 1 HETT BAR VALA S VERKS JALT MEN I-2

|   |  |  |      | Providence in the | ₹£6 |              |
|---|--|--|------|-------------------|-----|--------------|
|   |  |  |      |                   |     |              |
|   |  |  |      |                   |     | NO           |
|   |  |  | 1997 | PERMIT            |     | UNKE         |
|   |  |  |      | GATURE VEHICLE    |     | dest lut     |
|   |  |  |      | GATUAI HORADAD    | ٠.  | 9019         |
| - |  |  |      | 20,403            |     | <b>MRA</b> L |