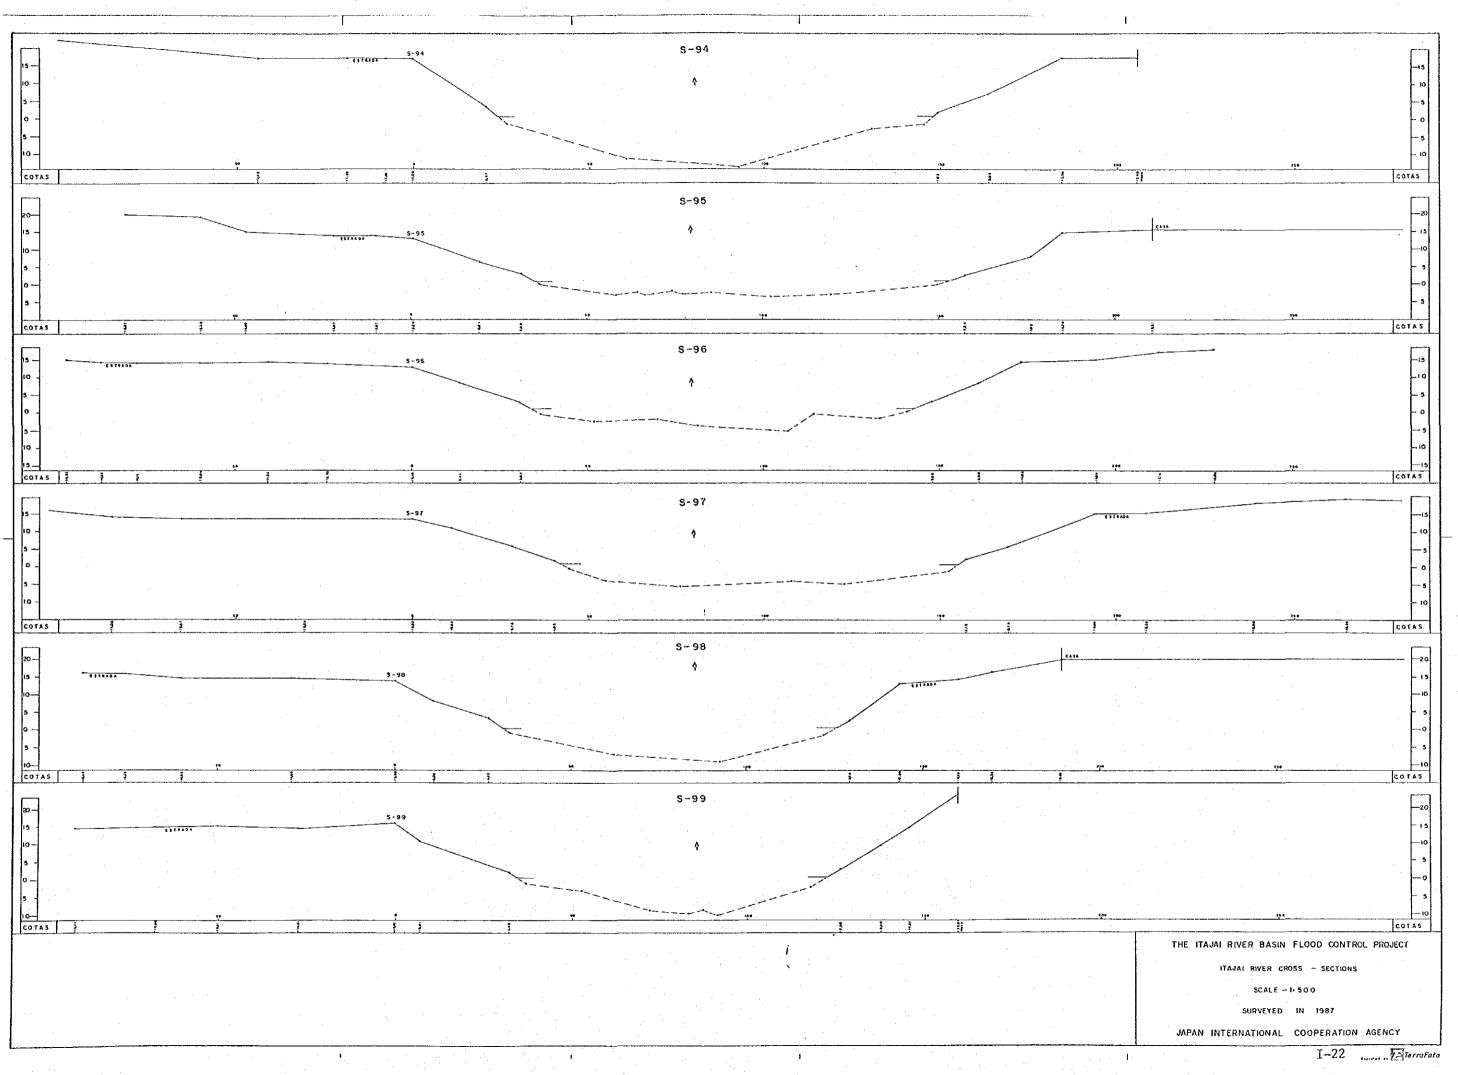

#### I. RIVER CROSS SECTIONS IN BLUMENAU-GASPAR RIVER STRETCH

LI WITH FUR MAN

I-1

ATTENA 1 HETT BAR VALA S VERKS JALT MEN I-2

|   |  |  |      | Providence in the | ₹£6 |              |
|---|--|--|------|-------------------|-----|--------------|
|   |  |  |      |                   |     |              |
|   |  |  |      |                   |     | NO           |
|   |  |  | 1997 | PERMIT            |     | UNKE         |
|   |  |  |      | GATURE VEHICLE    |     | dest lut     |
|   |  |  |      | GATUAI HORADAD    | ٠.  | 9019         |
| - |  |  |      | 20,403            |     | <b>MRA</b> L |