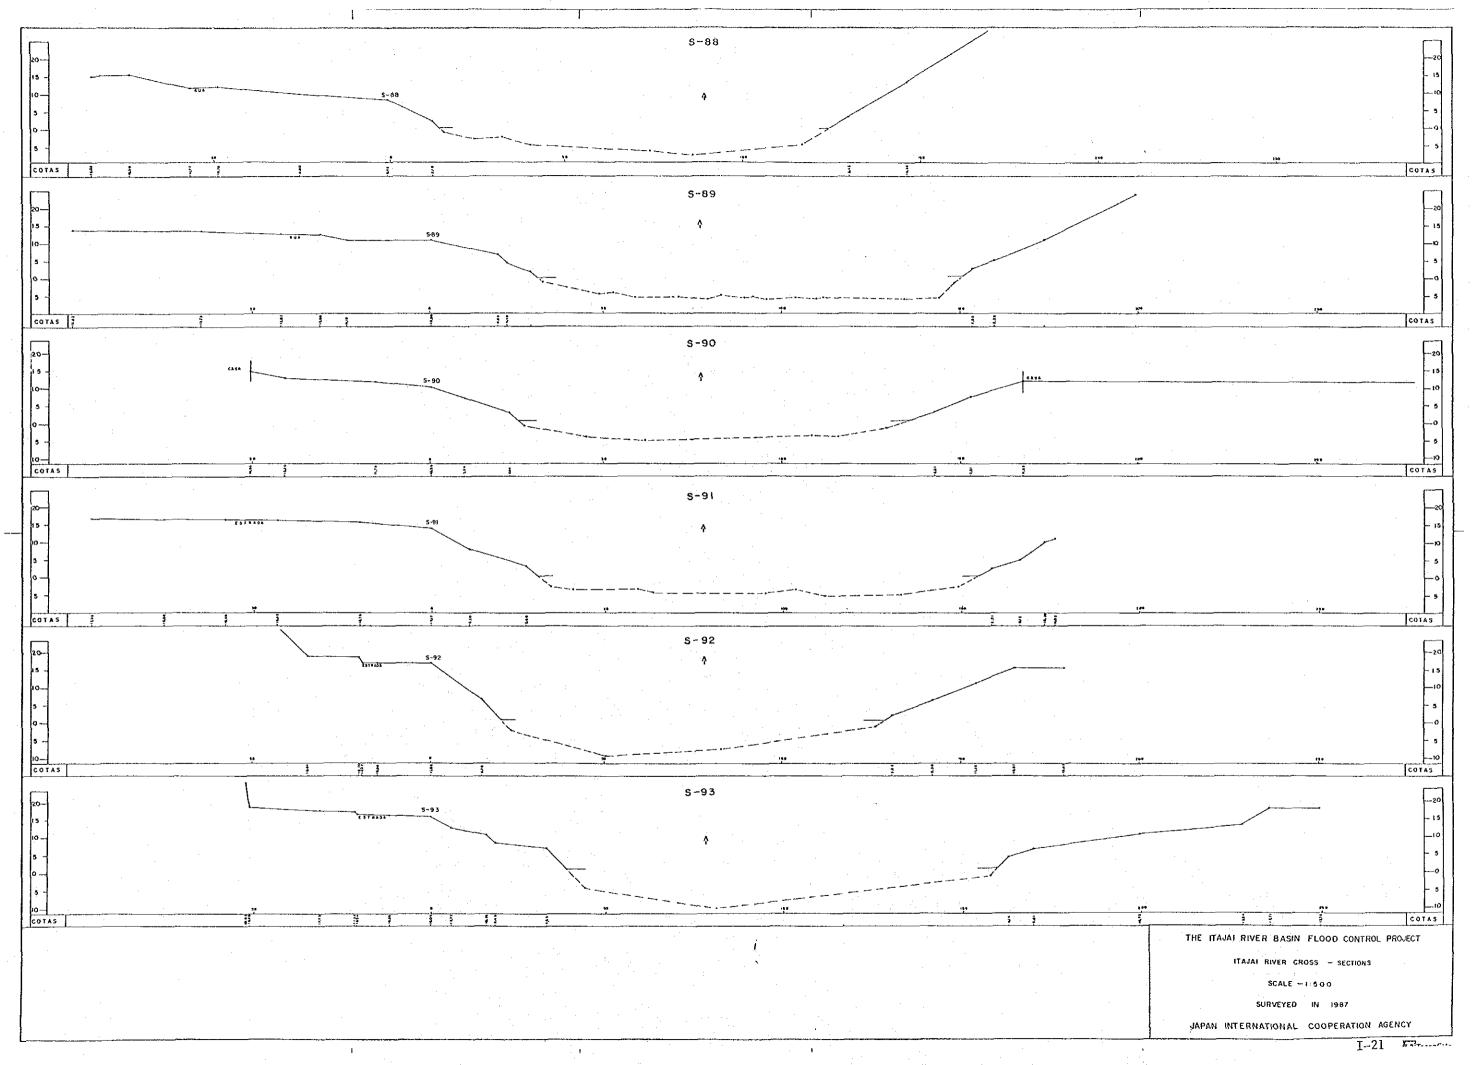

#### I. RIVER CROSS SECTIONS IN BLUMENAU-GASPAR RIVER STRETCH

LI WITH FUR MAN

I-1

ATTENA 1 HETT BAR VALA S VERKS JALT MEN I-2

|   |  |  |      | Providence in the | ₹£6 |              |
|---|--|--|------|-------------------|-----|--------------|
|   |  |  |      |                   |     |              |
|   |  |  |      |                   |     | NO           |
|   |  |  | 1997 | PERMIT            |     | UNKE         |
|   |  |  |      | GATURE VEHICLE    |     | dest lut     |
|   |  |  |      | GATUAI HORADAD    | ٠.  | 9019         |
| - |  |  |      | 20,403            |     | <b>MRA</b> L |