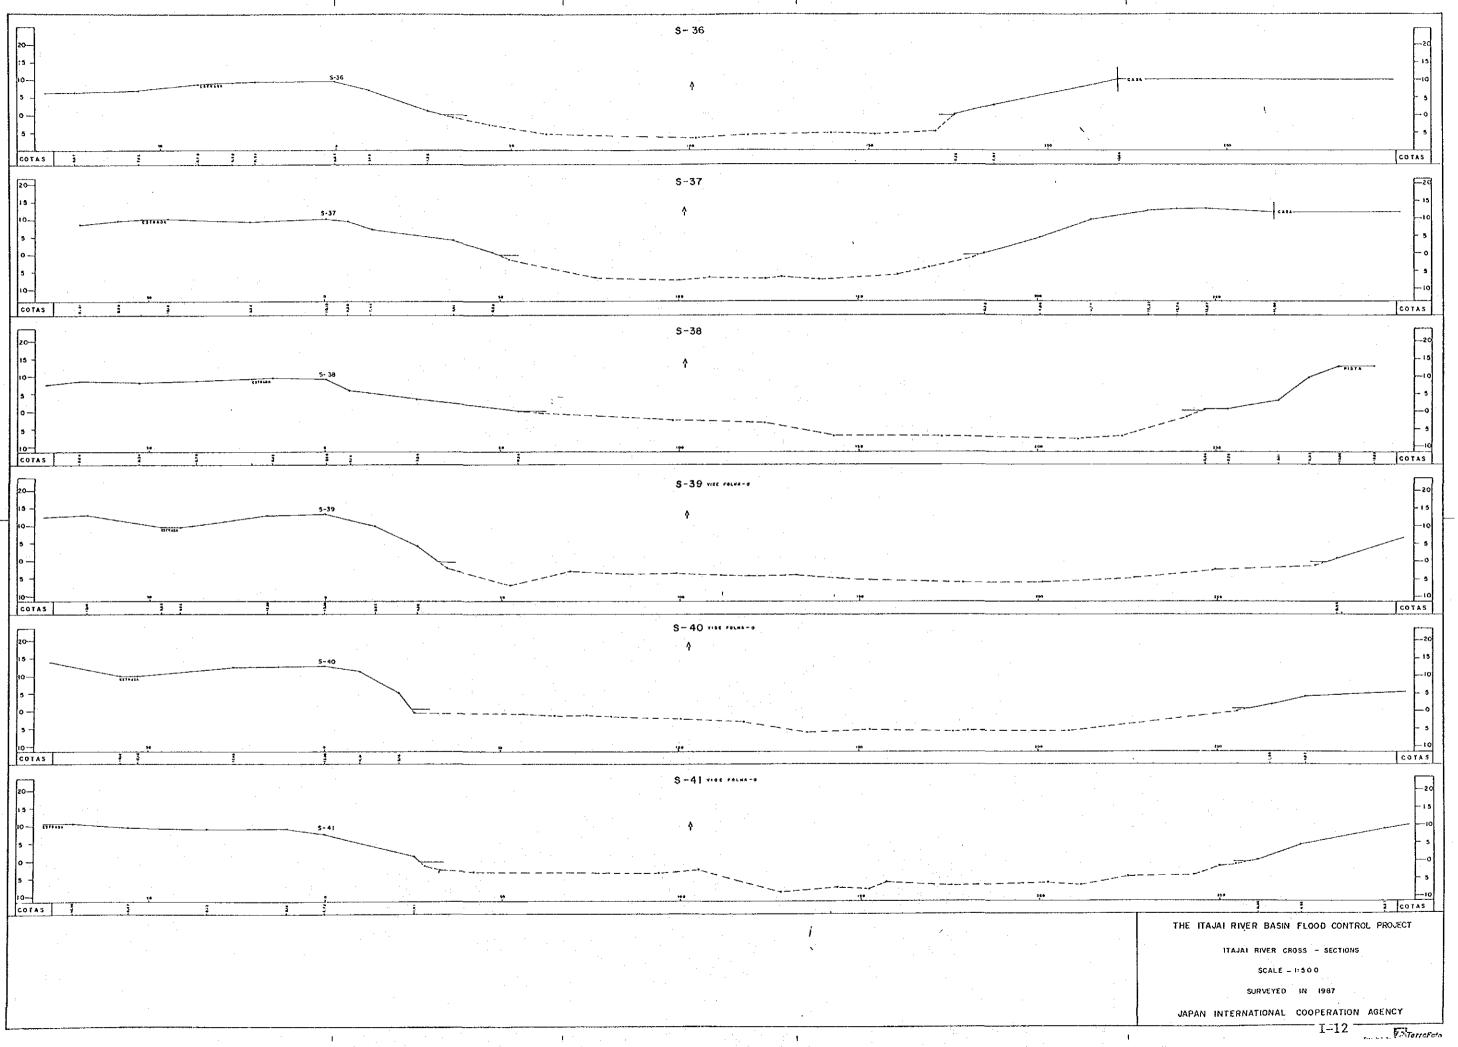

•

. .

. .

.

.

anten en la composition de la composit La composition de la c

an an the second

|                                        |                              | <b>_</b> - |
|----------------------------------------|------------------------------|------------|
| ······································ |                              |            |
|                                        |                              |            |
|                                        | 20                           |            |
| FILTA                                  | - 15                         |            |
|                                        | -10                          |            |
|                                        | - 5                          |            |
|                                        | - 5                          |            |
| <b>553</b>                             |                              |            |
|                                        | COTAS                        |            |
|                                        |                              |            |
|                                        | 20                           |            |
|                                        | 15                           |            |
|                                        |                              |            |
|                                        | - 5                          |            |
|                                        | - 3                          |            |
| 230                                    |                              |            |
|                                        | COTAS                        |            |
|                                        | 20                           |            |
|                                        | - 15                         |            |
|                                        | 10                           |            |
|                                        | - 5                          |            |
|                                        | — o                          |            |
|                                        | - 5                          |            |
| 1 <b>/2</b>                            | 10                           | -          |
|                                        | COTAS                        |            |
|                                        |                              |            |
|                                        | - 15                         |            |
| · · · · · · · · · · · · · · · · · · ·  |                              | ·          |
|                                        | - 5                          |            |
|                                        | o                            |            |
| · · ·                                  | - 5                          |            |
| 834                                    | COTAS                        |            |
|                                        |                              |            |
|                                        | —zo                          |            |
| · · · · · · · · · · · · · · · · · · ·  | - 15                         |            |
|                                        | 10                           |            |
|                                        | - 5                          |            |
|                                        | - 5                          | ı          |
|                                        | - 3                          | :          |
|                                        | COTAS                        |            |
|                                        | []                           | 1          |
|                                        | 25                           |            |
|                                        | - 20                         |            |
|                                        |                              |            |
|                                        | - 10                         |            |
|                                        | - 0                          |            |
| 100                                    | -5                           |            |
| · · · · · · · · · · · · · · · · · · ·  | COTAS                        | I          |
| THE ITAJAI RIVER BASIN FLOOD CONTROL P | ROJECT                       |            |
| ITAJAI RIVER CROSS - SECTIONS          |                              |            |
| SCALE ~1:500                           |                              |            |
| SURVEYED IN 1987                       |                              |            |
|                                        | NCY                          |            |
| JAPAN INTERNATIONAL COOPERATION AGE    | nu t<br>genng<br>9 ⊡TarmEnta |            |
| 1-13                                   | 9 STremFoto                  |            |