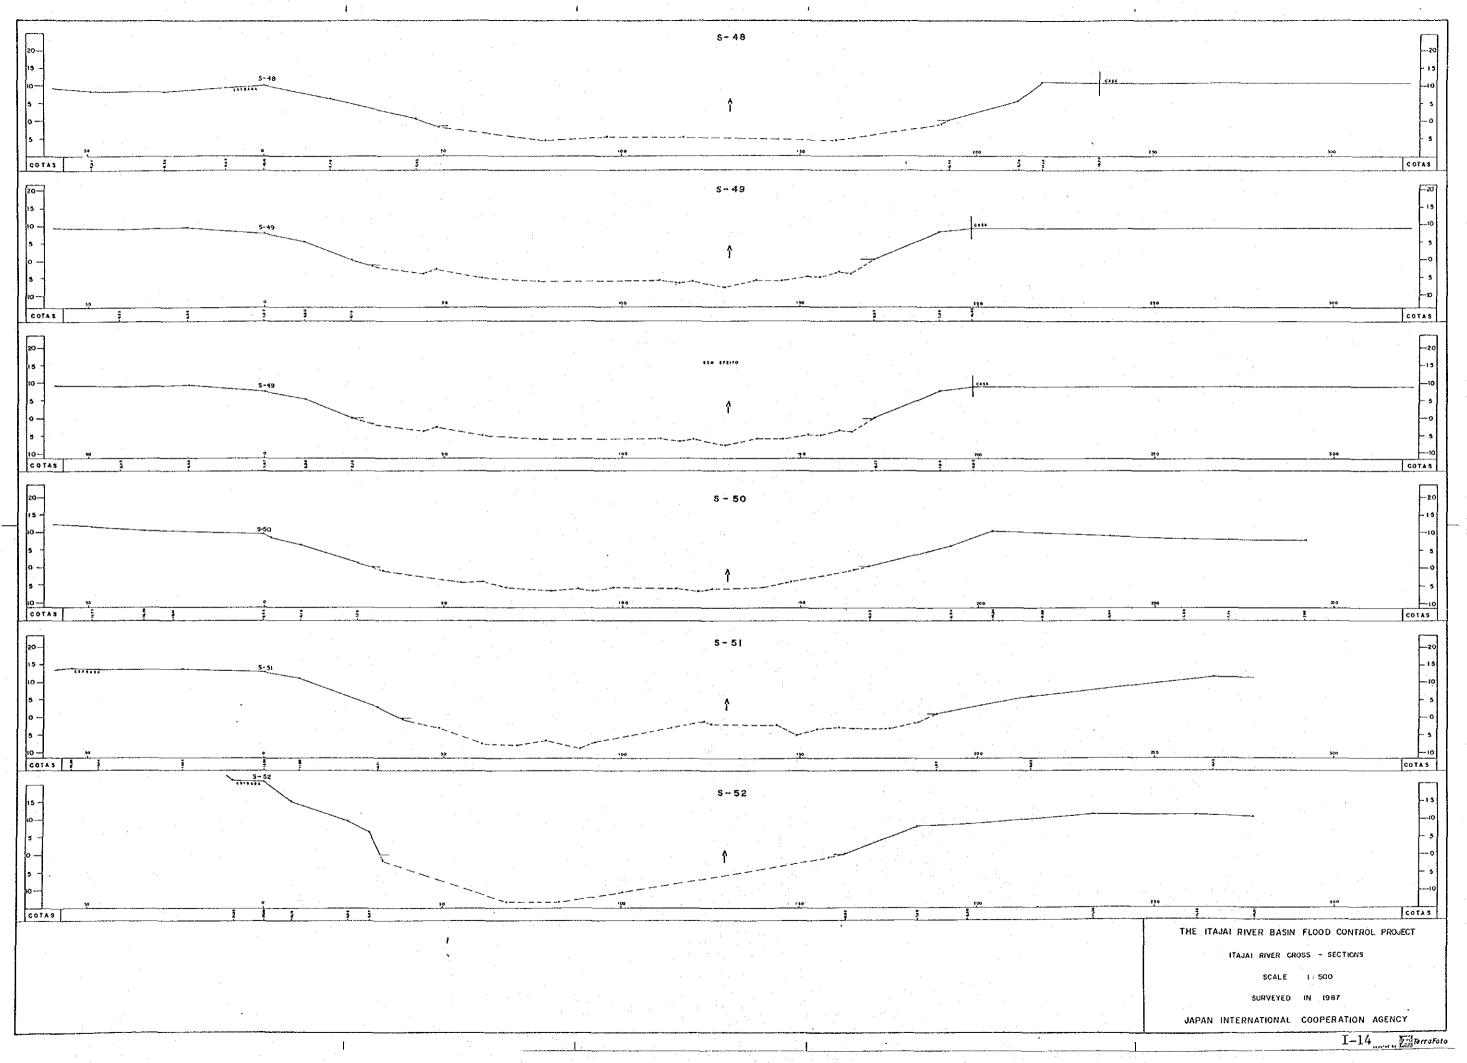

•

. .

. .

.

.

anten en la composition de la composit La composition de la c

an an the second

|                                        |                              | <b>_</b> - |
|----------------------------------------|------------------------------|------------|
| ······································ |                              |            |
|                                        |                              |            |
|                                        | 20                           |            |
| FILTA                                  | - 15                         |            |
|                                        | -10                          |            |
|                                        | - 5                          |            |
|                                        | - 5                          |            |
| <b>553</b>                             |                              |            |
|                                        | COTAS                        |            |
|                                        |                              |            |
|                                        | 20                           |            |
|                                        | 15                           |            |
|                                        |                              |            |
|                                        | - 5                          |            |
|                                        | - 3                          |            |
| 230                                    |                              |            |
|                                        | COTAS                        |            |
|                                        | 20                           |            |
|                                        | - 15                         |            |
|                                        | 10                           |            |
|                                        | - 5                          |            |
|                                        | — o                          |            |
|                                        | - 5                          |            |
| 1 <b>/2</b>                            | 10                           | -          |
|                                        | COTAS                        |            |
|                                        |                              |            |
|                                        | - 15                         |            |
| · · · · · · · · · · · · · · · · · · ·  |                              | ·          |
|                                        | - 5                          |            |
|                                        | o                            |            |
| · · ·                                  | - 5                          |            |
| 834                                    | COTAS                        |            |
|                                        |                              |            |
|                                        | —zo                          |            |
| · · · · · · · · · · · · · · · · · · ·  | - 15                         |            |
|                                        | 10                           |            |
|                                        | - 5                          |            |
|                                        | - 5                          | ı          |
|                                        | - 3                          | :          |
|                                        | COTAS                        |            |
|                                        | []                           | 1          |
|                                        | 25                           |            |
|                                        | - 20                         |            |
|                                        |                              |            |
|                                        | - 10                         |            |
|                                        | - 0                          |            |
| 100                                    | -5                           |            |
| · · · · · · · · · · · · · · · · · · ·  | COTAS                        | I          |
| THE ITAJAI RIVER BASIN FLOOD CONTROL P | ROJECT                       |            |
| ITAJAI RIVER CROSS - SECTIONS          |                              |            |
| SCALE ~1:500                           |                              |            |
| SURVEYED IN 1987                       |                              |            |
|                                        | NCY                          |            |
| JAPAN INTERNATIONAL COOPERATION AGE    | nu t<br>genng<br>9 ⊡TarmEnta |            |
| 1-13                                   | 9 STremFoto                  |            |