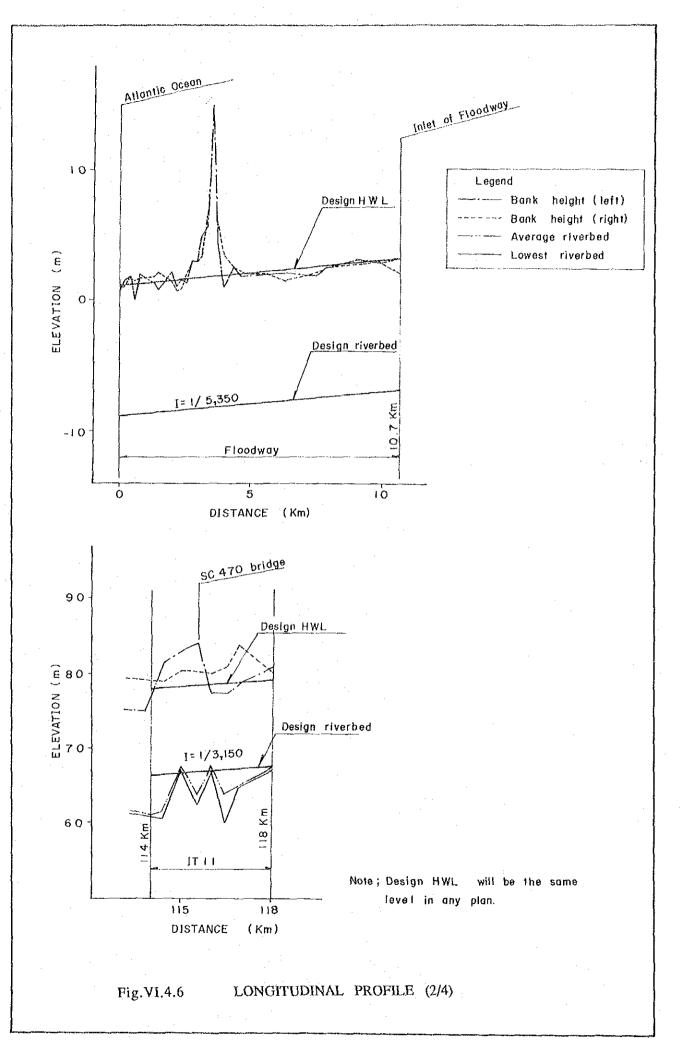

T --- 7 7





Legend



FIG VI.4.1 10-YEAR PROBABLE FLOOD PEAK DISCHARGES FOR RIVER IMPROVEMENT SCHEMES











.....











VI-89









.

















RIVER IMPROVEMENT SCHEMES FOR PEAK DISCHARGES FLOOD PROBABLE 25-YEAR Fig. VT. 5.1

Legend





Brusque ) Alternative J (River improvement works at Blumenau - Gaspar, Ilhota, Itajai and do Sul in addition to the Al. ( ) in 1 ŝ Ascurra in addition to the AI. Ituporange in addition to the Rio 0 (River improvement works at improvement works of ŧ improvement works ( River ( River N, 4 ы Alternotive Alternative Alternative 



RIVER IMPROVEMENT SCHEMES FOR DISCHARGES PEAK 50-YEAR PROBABLE FLOOD Fig. VI.6.2





Legend

River improvement stretch



IMPLEMENTATION SCHEDULE OF PROPOSED FLOOD CONTROL PROJECTS Fig. VI. 7. 1

| Project                  | Const. Cost<br>(10 <sup>6</sup> Cz \$) | 87    | 88      | 89         | 90       | 91      | 92   | 93