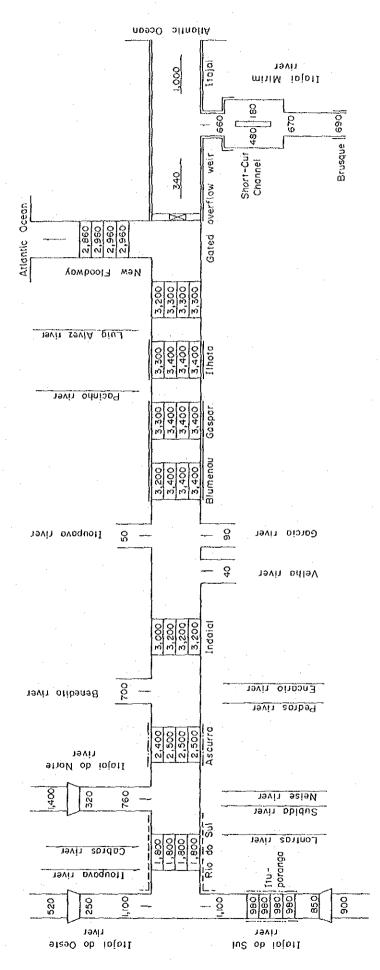

T --- 7 7

Legend

FIG VI.4.1 10-YEAR PROBABLE FLOOD PEAK DISCHARGES FOR RIVER IMPROVEMENT SCHEMES

.....

VI-89

.

RIVER IMPROVEMENT SCHEMES FOR PEAK DISCHARGES FLOOD PROBABLE 25-YEAR Fig. VT. 5.1

Legend

RIVER IMPROVEMENT SCHEMES FOR DISCHARGES PEAK 50-YEAR PROBABLE FLOOD Fig. VI.6.2

Legend

River improvement stretch

IMPLEMENTATION SCHEDULE OF PROPOSED FLOOD CONTROL PROJECTS Fig. VI. 7. 1

| Project                  | Const. Cost<br>(10 <sup>6</sup> Cz \$) | 87    | 88      | 89         | 90       | 91      | 92   | 93                                    | 94   | 95                                     | 96              | 97          | 98          | 99   | 2000 | 2001 |
|--------------------------|----------------------------------------|-------|---------|------------|----------|---------|------|---------------------------------------|------|----------------------------------------|-----------------|-------------|-------------|------|------|------|
| Provisional Plan         |                                        |       |         |            |          |         |      | ļ                                     |      |                                        |                 |             | ]           |      |      |      |
| River improvement        |                                        |       |         |            |          |         |      |                                       |      | <br>                                   |                 |             |             |      |      |      |
| Blumenau-Gaspar stretch  | 501                                    |       | FN      | 9969999999 | <u> </u> |         |      | · · · · · · · · · · · · · · · · · · · |      | 1                                      | <br>            |             |             |      |      |      |
| Floodway and downstream  |                                        |       |         |            | P** 81   |         | -    |                                       |      |                                        |                 |             |             |      |      |      |
| of Itajai Mirim          | 737                                    |       |         |            | FN       | 2012000 | T.C. |                                       |      | · ···································· |                 |             |             |      |      |      |
| Rio do Sul-Lontras       |                                        |       |         |            |          | -       |      |                                       |      |                                        | }<br> <br> <br> |             |             |      |      |      |
| and Ituporanga stretches | 879                                    |       |         | FN<br>==== |          | T.C.    | ·    |                                       |      | 1                                      |                 |             | ļ           |      |      |      |
| Brusque stretch          | 105                                    |       | <u></u> |            | F        |         |      |                                       |      |                                        |                 |             |             |      |      |      |
| Sub total                | 2,222                                  |       |         |            |          |         |      |                                       |      |                                        |                 |             |             |      |      |      |
| Mid-Term Plan            |                                        |       |         |            |          |         |      |                                       |      |                                        |                 |             |             |      |      |      |
| River improvement        |                                        |       |         |            |          |         |      |                                       |      |                                        |                 |             |             |      |      |      |
| Blumenau-Gaspar stretch  | 261                                    | ·     |         |            |          |         |      | FN<br>E====                           | T.C. |                                        |                 |             |             |      |      |      |
| Floodway and downstream  |                                        |       |         |            |          |         |      |                                       |      |                                        |                 |             |             |      |      |      |
| of Itajai Milim          | 119                                    |       |         |            |          |         |      |                                       |      |                                        | FN<br>F====     | <u>T.C.</u> |             |      | 1    |      |
| Rio do Sul-Lontras       |                                        |       | •       |            |          |         |      |                                       |      |                                        |                 |             |             |      |      |      |
| and Ituporanga stretches | 378                                    |       |         |            |          |         |      |                                       |      | FN                                     | T.C.            |             |             |      |      |      |
| Brusque stretch          | 13                                     |       |         |            |          |         |      |                                       |      | l<br>F                                 | FN<br>C=:       | T. (        |             |      |      |      |
| Sub total                | 771                                    |       |         |            |          |         |      |                                       |      |                                        |                 |             |             |      |      |      |
| Long-Term Plan           |                                        |       |         |            |          |         |      |                                       |      |                                        |                 |             |             |      |      |      |
| River improvement        |                                        |       |         |            |          |         |      |                                       |      |                                        |                 |             |             |      |      |      |
| Blumenau-Gaspar stretch  | 391                                    |       |         |            |          |         |      |                                       |      |                                        |                 |             | FN<br>FEEEE | T.C. |      |      |
| Floodway and downstream  |                                        |       |         |            |          |         |      |                                       |      |                                        |                 |             |             |      |      |      |
| of Itajai Mirim          | 197                                    |       |         |            |          |         |      |                                       |      |                                        |                 |             |             |      |      |      |
| Rio do Sul-Lontras       |                                        |       |         |            |          |         |      |                                       |      |                                        |                 |             |             |      |      |      |
| and Ituporanga stretches | 283                                    |       |         |            |          |         |      |                                       |      |                                        |                 |             |             |      |      |      |
| Brusque stretches        | 22                                     |       |         |            |          |         |      |                                       |      |                                        |                 |             |             |      |      |      |
| Ilhota stretch           | 237                                    |       |         |            |          |         | 1    |                                       |      |                                        |                 |             | :           |      |      |      |
| Ascurra stretch          | 95                                     |       |         |            |          |         | 1    |                                       |      |                                        |                 |             |             |      |      | FN   |
| Sub total                | 1,225                                  |       |         |            |          |         |      |                                       |      |                                        |                 |             |             |      |      |      |
| Total                    | 4,218                                  | Note; |         | ₩ F(       | asibil   | itv st  | udv  |                                       |      | De 🗉                                   | tailed          | desig       | n           | Ē    |      | Con  |