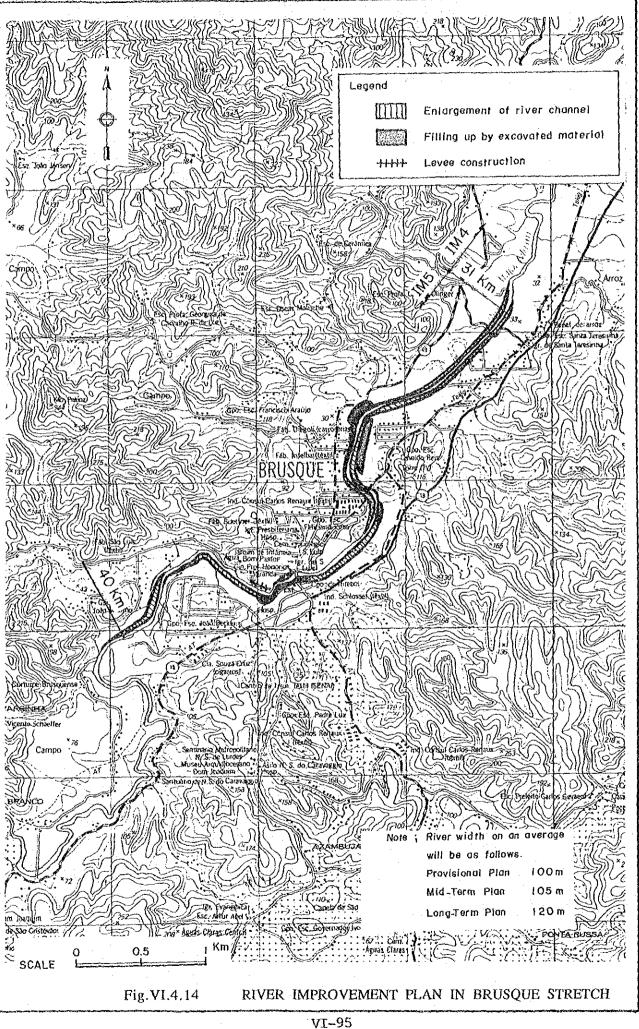

T --- 7 7





Legend



FIG VI.4.1 10-YEAR PROBABLE FLOOD PEAK DISCHARGES FOR RIVER IMPROVEMENT SCHEMES











.....











VI-89









.

















RIVER IMPROVEMENT SCHEMES FOR PEAK DISCHARGES FLOOD PROBABLE 25-YEAR Fig. VT. 5.1

Legend





Brusque ) Alternative J (River improvement works at Blumenau - Gaspar, Ilhota, Itajai and do Sul in addition to the Al. ( ) in 1 ŝ Ascurra in addition to the AI. Ituporange in addition to the Rio 0 (River improvement works at improvement works of ŧ improvement works ( River ( River N, 4 ы Alternotive Alternative Alternative 



RIVER IMPROVEMENT SCHEMES FOR DISCHARGES PEAK 50-YEAR PROBABLE FLOOD Fig. VI.6.2





Legend

River improvement stretch



IMPLEMENTATION SCHEDULE OF PROPOSED FLOOD CONTROL PROJECTS Fig. VI. 7. 1

| Project                  | Const. Cost<br>(10 <sup>6</sup> Cz \$) | 87    | 88      | 89         | 90       | 91      | 92   | 93