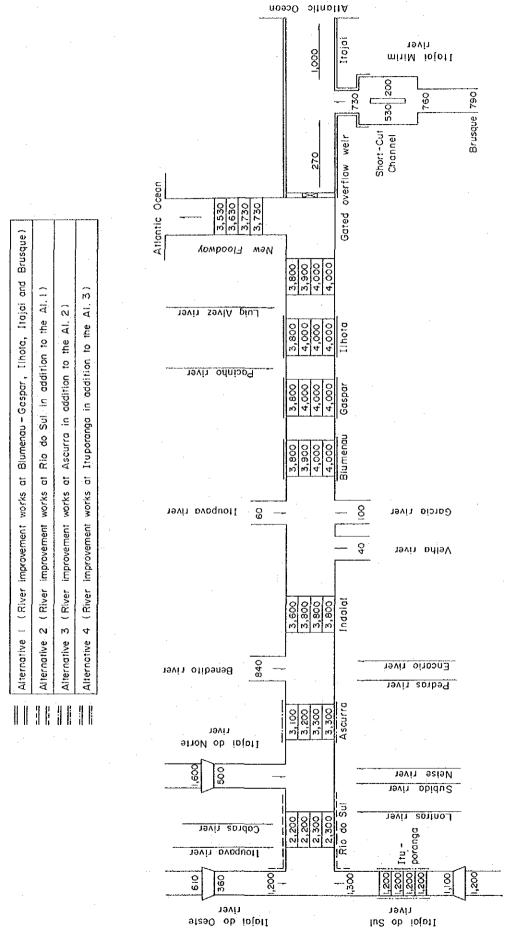

RIVER IMPROVEMENT SCHEMES FOR DISCHARGES PEAK 50-YEAR PROBABLE FLOOD Fig. VI.6.2

Legend

River improvement stretch

IMPLEMENTATION SCHEDULE OF PROPOSED FLOOD CONTROL PROJECTS Fig. VI. 7. 1

| Project                  | Const. Cost<br>(10 <sup>6</sup> Cz \$) | 87    | 88      | 89         | 90       | 91      | 92   | 93                                    | 94   | 95                                     | 96              | 97          | 98          | 99   | 2000 | 2001 |
|--------------------------|----------------------------------------|-------|---------|------------|----------|---------|------|---------------------------------------|------|----------------------------------------|-----------------|-------------|-------------|------|------|------|
| Provisional Plan         |                                        |       |         |            |          |         |      | ļ                                     |      |                                        |                 |             | ]           |      |      |      |
| River improvement        |                                        |       |         |            |          |         |      |                                       |      | <br>                                   |                 |             |             |      |      |      |
| Blumenau-Gaspar stretch  | 501                                    |       | FN      | 9969999999 | <u> </u> |         |      | · · · · · · · · · · · · · · · · · · · |      | 1                                      | <br>            |             |             |      |      |      |
| Floodway and downstream  |                                        |       |         |            | P** 81   |         | -    |                                       |      |                                        |                 |             |             |      |      |      |
| of Itajai Mirim          | 737                                    |       |         |            | FN       | 2012000 | T.C. |                                       |      | · ···································· |                 |             |             |      |      |      |
| Rio do Sul-Lontras       |                                        |       |         |            |          | -       |      |                                       |      |                                        | }<br> <br> <br> |             |             |      |      |      |
| and Ituporanga stretches | 879                                    |       |         | FN<br>==== |          | T.C.    | ·    |                                       |      | 1                                      |                 |             | ļ           |      |      |      |
| Brusque stretch          | 105                                    |       | <u></u> |            | F        |         |      |                                       |      |                                        |                 |             |             |      |      |      |
| Sub total                | 2,222                                  |       |         |            |          |         |      |                                       |      |                                        |                 |             |             |      |      |      |
| Mid-Term Plan            |                                        |       |         |            |          |         |      |                                       |      |                                        |                 |             |             |      |      |      |
| River improvement        |                                        |       |         |            |          |         |      |                                       |      |                                        |                 |             |             |      |      |      |
| Blumenau-Gaspar stretch  | 261                                    | ·     |         |            |          |         |      | FN<br>E====                           | T.C. |                                        |                 |             |             |      |      |      |
| Floodway and downstream  |                                        |       |         |            |          |         |      |                                       |      |                                        |                 |             |             |      |      |      |
| of Itajai Milim          | 119                                    |       |         |            |          |         |      |                                       |      |                                        | FN<br>F====     | <u>T.C.</u> |             |      | 1    |      |
| Rio do Sul-Lontras       |                                        |       | •       |            |          |         |      |                                       |      |                                        |                 |             |             |      |      |      |
| and Ituporanga stretches | 378                                    |       |         |            |          |         |      |                                       |      | FN                                     | T.C.            |             |             |      |      |      |
| Brusque stretch          | 13                                     |       |         |            |          |         |      |                                       |      | l<br>F                                 | FN<br>C=:       | T. (        |             |      |      |      |
| Sub total                | 771                                    |       |         |            |          |         |      |                                       |      |                                        |                 |             |             |      |      |      |
| Long-Term Plan           |                                        |       |         |            |          |         |      |                                       |      |                                        |                 |             |             |      |      |      |
| River improvement        |                                        |       |         |            |          |         |      |                                       |      |                                        |                 |             |             |      |      |      |
| Blumenau-Gaspar stretch  | 391                                    |       |         |            |          |         |      |                                       |      |                                        |                 |             | FN<br>FEEEE | T.C. |      |      |
| Floodway and downstream  |                                        |       |         |            |          |         |      |                                       |      |                                        |                 |             |             |      |      |      |
| of Itajai Mirim          | 197                                    |       |         |            |          |         |      |                                       |      |                                        |                 |             |             |      |      |      |
| Rio do Sul-Lontras       |                                        |       |         |            |          |         |      |                                       |      |                                        |                 |             |             |      |      |      |
| and Ituporanga stretches | 283                                    |       |         |            |          |         |      |                                       |      |                                        |                 |             |             |      |      |      |
| Brusque stretches        | 22                                     |       |         |            |          |         |      |                                       |      |                                        |                 |             |             |      |      |      |
| Ilhota stretch           | 237                                    |       |         |            |          |         | 1    |                                       |      |                                        |                 |             | :           |      |      |      |
| Ascurra stretch          | 95                                     |       |         |            |          |         | 1    |                                       |      |                                        |                 |             |             |      |      | FN   |
| Sub total                | 1,225                                  |       |         |            |          |         |      |                                       |      |                                        |                 |             |             |      |      |      |
| Total                    | 4,218                                  | Note; |         | ₩ F(       | asibil   | itv st  | udv  |                                       |      | De 🗉                                   | tailed          | desig       | n           | Ē    |      | Con  |