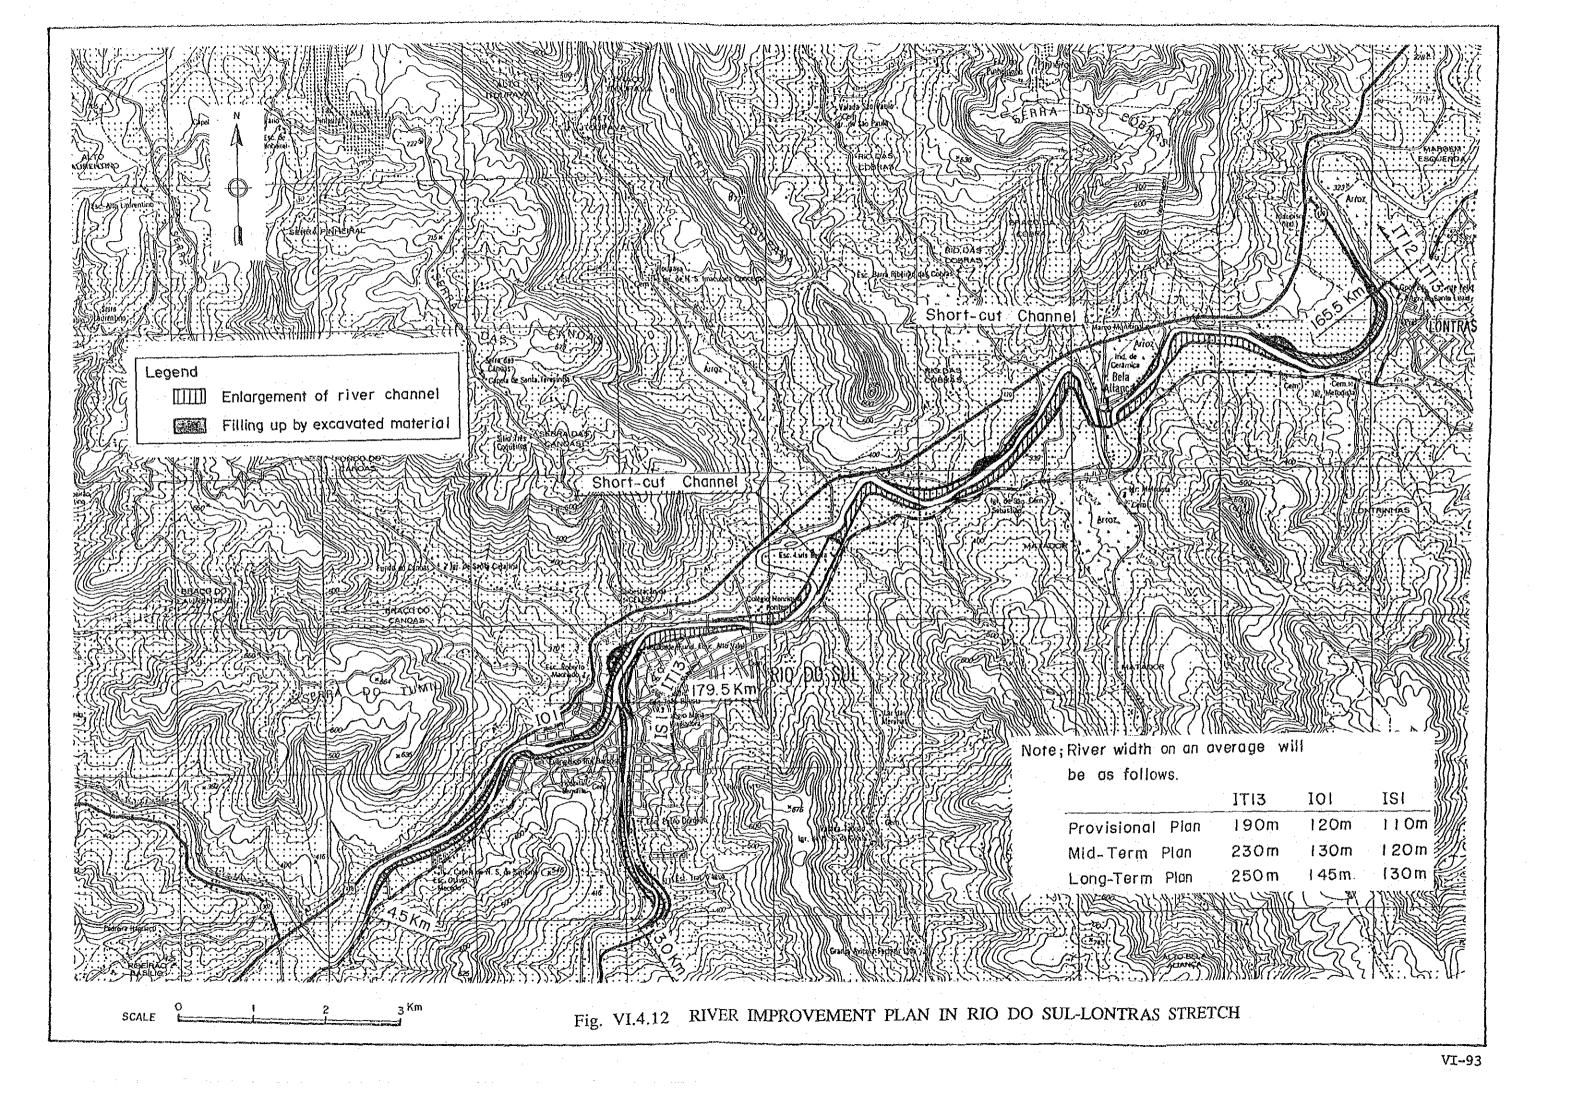

T --- 7 7





Legend



FIG VI.4.1 10-YEAR PROBABLE FLOOD PEAK DISCHARGES FOR RIVER IMPROVEMENT SCHEMES











.....











VI-89









.

















RIVER IMPROVEMENT SCHEMES FOR PEAK DISCHARGES FLOOD PROBABLE 25-YEAR Fig. VT. 5.1

Legend





Brusque ) Alternative J (River improvement works at Blumenau - Gaspar, Ilhota, Itajai and do Sul in addition to the Al. ( ) in 1 ŝ Ascurra in addition to the AI. Ituporange in addition to the Rio 0 (River improvement works at improvement works of ŧ improvement works ( River ( River N, 4 ы Alternotive Alternative Alternative 



RIVER IMPROVEMENT SCHEMES FOR DISCHARGES PEAK 50-YEAR PROBABLE FLOOD Fig. VI.6.2





Legend

River improvement stretch



IMPLEMENTATION SCHEDULE OF PROPOSED FLOOD CONTROL PROJECTS Fig. VI. 7. 1

| Project                  | Const. Cost<br>(10 <sup>6</sup> Cz \$) | 87    | 88      | 89         | 90       | 91      | 92   | 93