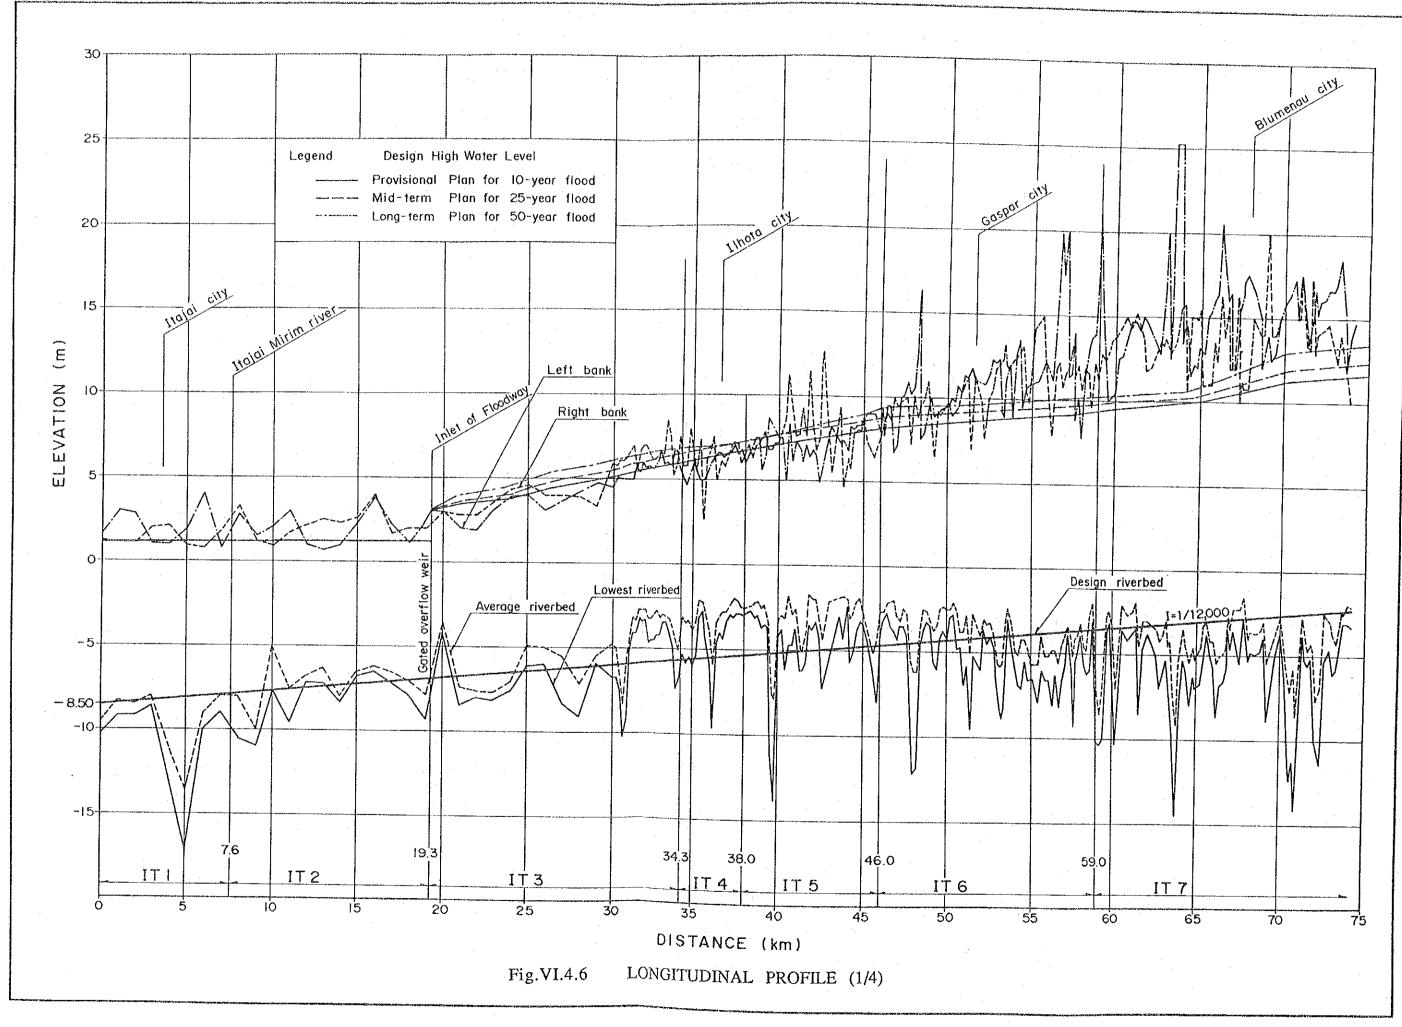

T --- 7 7





Legend



FIG VI.4.1 10-YEAR PROBABLE FLOOD PEAK DISCHARGES FOR RIVER IMPROVEMENT SCHEMES











.....











VI-89









.

















RIVER IMPROVEMENT SCHEMES FOR PEAK DISCHARGES FLOOD PROBABLE 25-YEAR Fig. VT. 5.1

Legend





Brusque ) Alternative J (River improvement works at Blumenau - Gaspar, Ilhota, Itajai and do Sul in addition to the Al. ( ) in 1 ŝ Ascurra in addition to the AI. Ituporange in addition to the Rio 0 (River improvement works at improvement works of ŧ improvement works ( River ( River N, 4 ы Alternotive Alternative Alternative 



RIVER IMPROVEMENT SCHEMES FOR DISCHARGES PEAK 50-YEAR PROBABLE FLOOD Fig. VI.6.2





Legend

River improvement stretch



IMPLEMENTATION SCHEDULE OF PROPOSED FLOOD CONTROL PROJECTS Fig. VI. 7. 1

| Project                  | Const. Cost<br>(10 <sup>6</sup> Cz \$) | 87    | 88      | 89         | 90       | 91      | 92