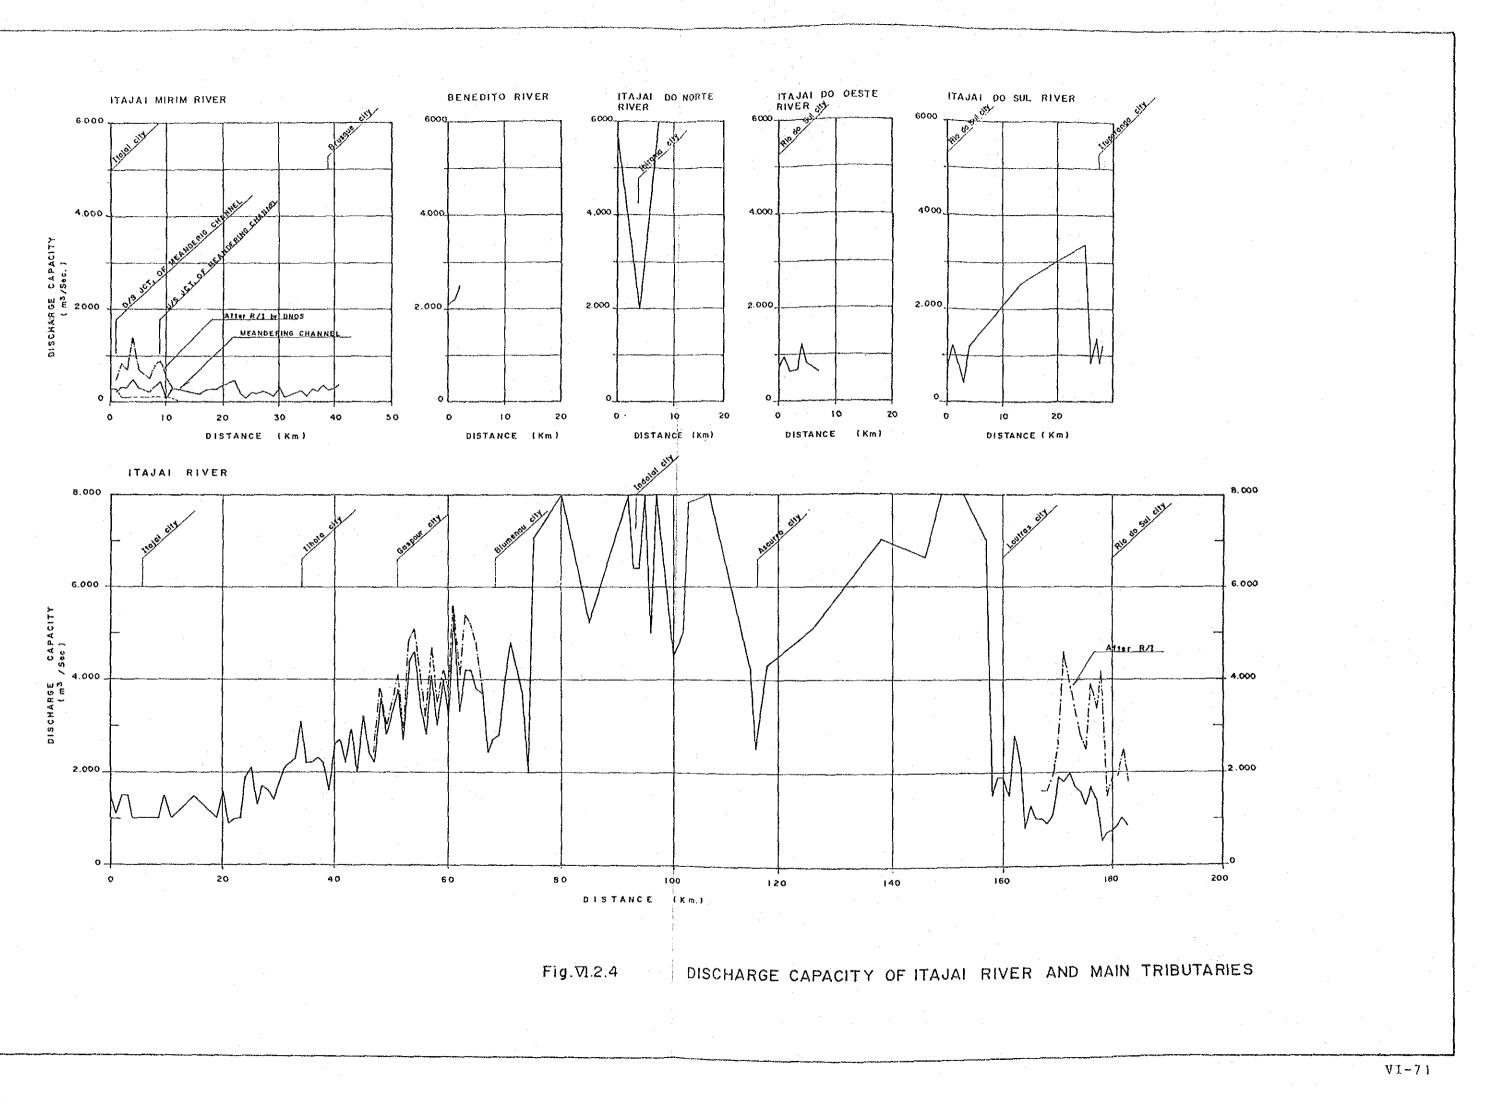

T --- 7 7

Legend

FIG VI.4.1 10-YEAR PROBABLE FLOOD PEAK DISCHARGES FOR RIVER IMPROVEMENT SCHEMES

.....

VI-89

.

RIVER IMPROVEMENT SCHEMES FOR PEAK DISCHARGES FLOOD PROBABLE 25-YEAR Fig. VT. 5.1

Legend