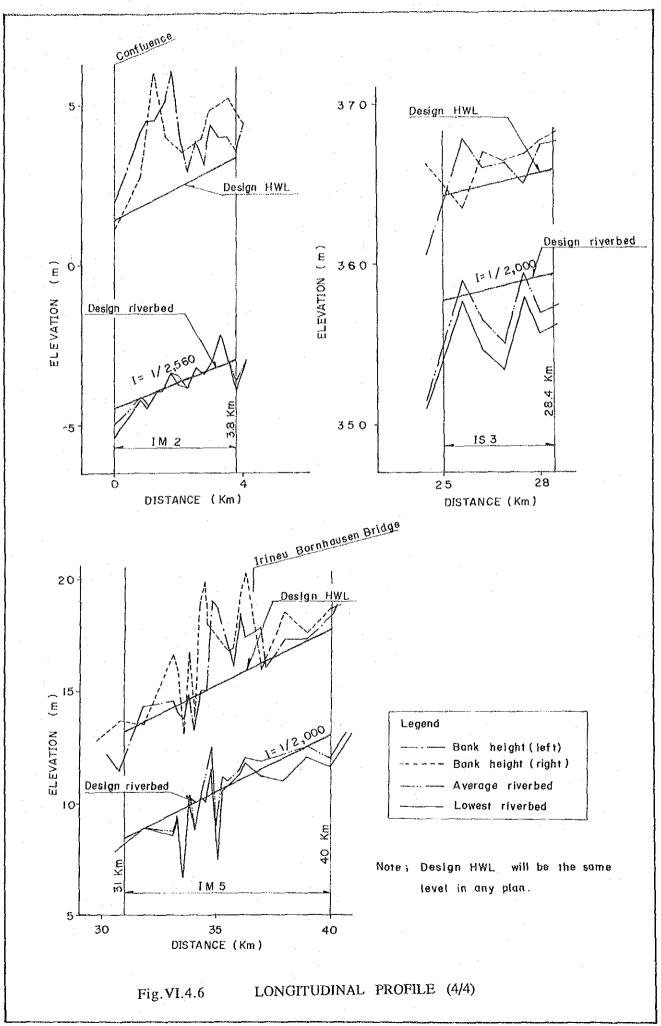

T --- 7 7





Legend



FIG VI.4.1 10-YEAR PROBABLE FLOOD PEAK DISCHARGES FOR RIVER IMPROVEMENT SCHEMES











.....











VI-89









.

















RIVER IMPROVEMENT SCHEMES FOR PEAK DISCHARGES FLOOD PROBABLE 25-YEAR Fig. VT. 5.1

Legend





Brusque ) Alternative J (River improvement works at Blumenau - Gaspar, Ilhota, Itajai and do Sul in addition to the Al. ( ) in 1 ŝ Ascurra in addition to the AI. Ituporange in addition to the Rio 0 (River improvement works at improvement works of ŧ improvement works ( River ( River N, 4 ы Alternotive Alternative Alternative 



RIVER IMPROVEMENT SCHEMES FOR DISCHARGES PEAK 50-YEAR PROBABLE FLOOD Fig. VI.6.2





Legend

River improvement stretch



IMPLEMENTATION SCHEDULE OF PROPOSED FLOOD CONTROL PROJECTS Fig. VI. 7. 1

| Project                  | Const. Cost<br>(10 <sup>6</sup> Cz \$) | 87    | 88      | 89         | 90       | 91      | 92   | 93