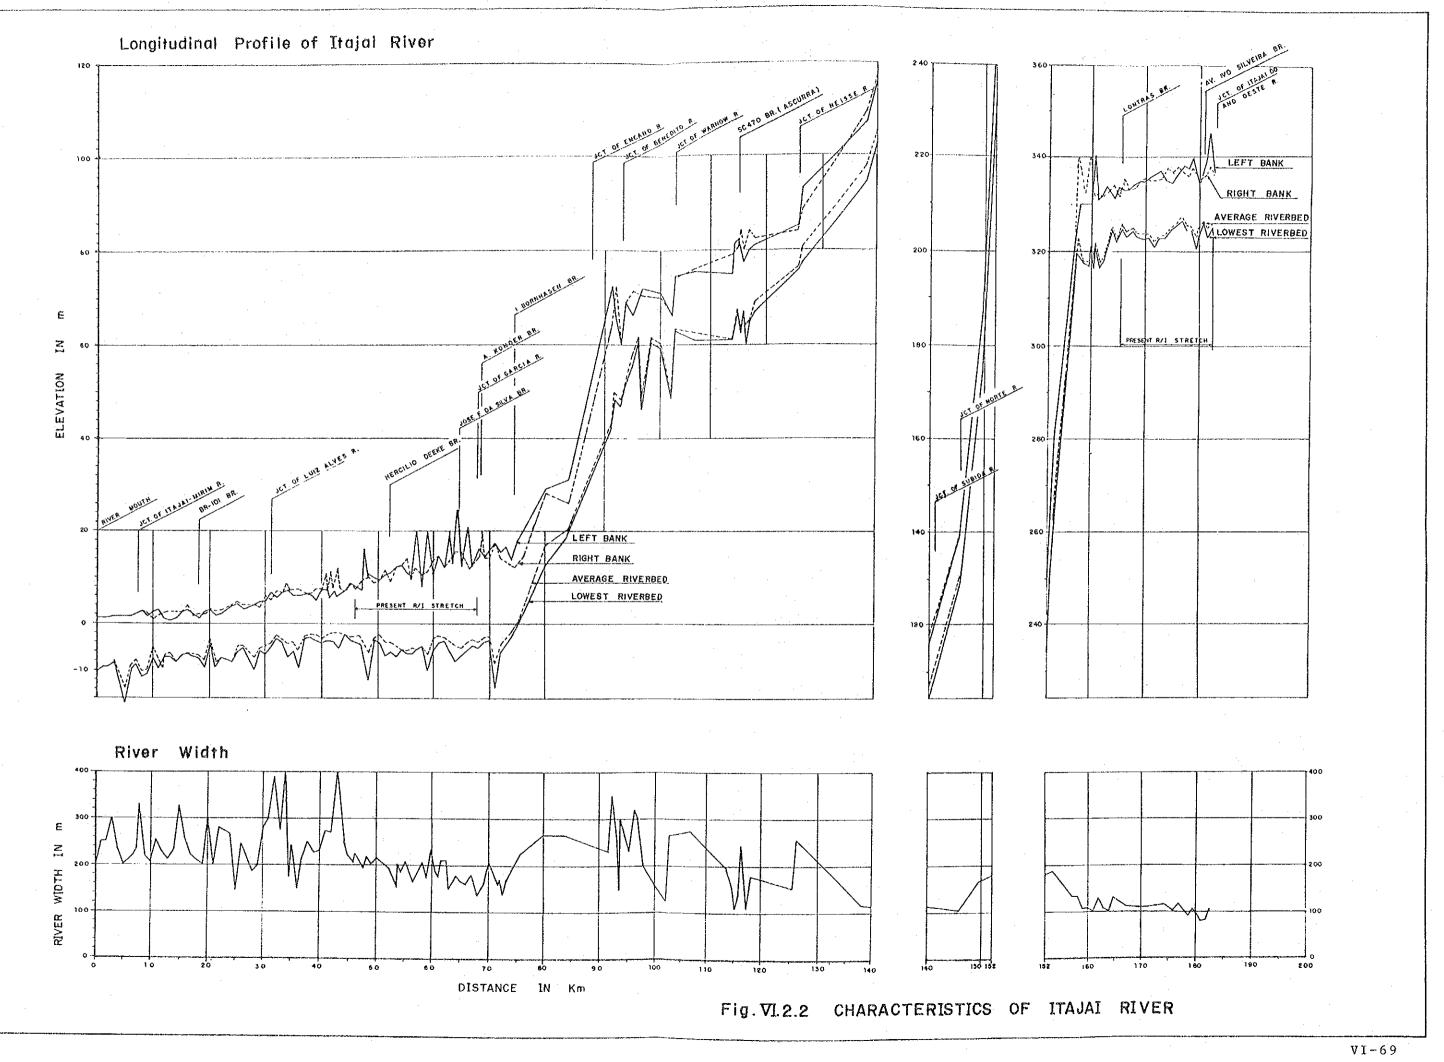

T --- 7 7

Legend

FIG VI.4.1 10-YEAR PROBABLE FLOOD PEAK DISCHARGES FOR RIVER IMPROVEMENT SCHEMES

.....

VI-89

.

RIVER IMPROVEMENT SCHEMES FOR PEAK DISCHARGES FLOOD PROBABLE 25-YEAR Fig. VT. 5.1

Legend