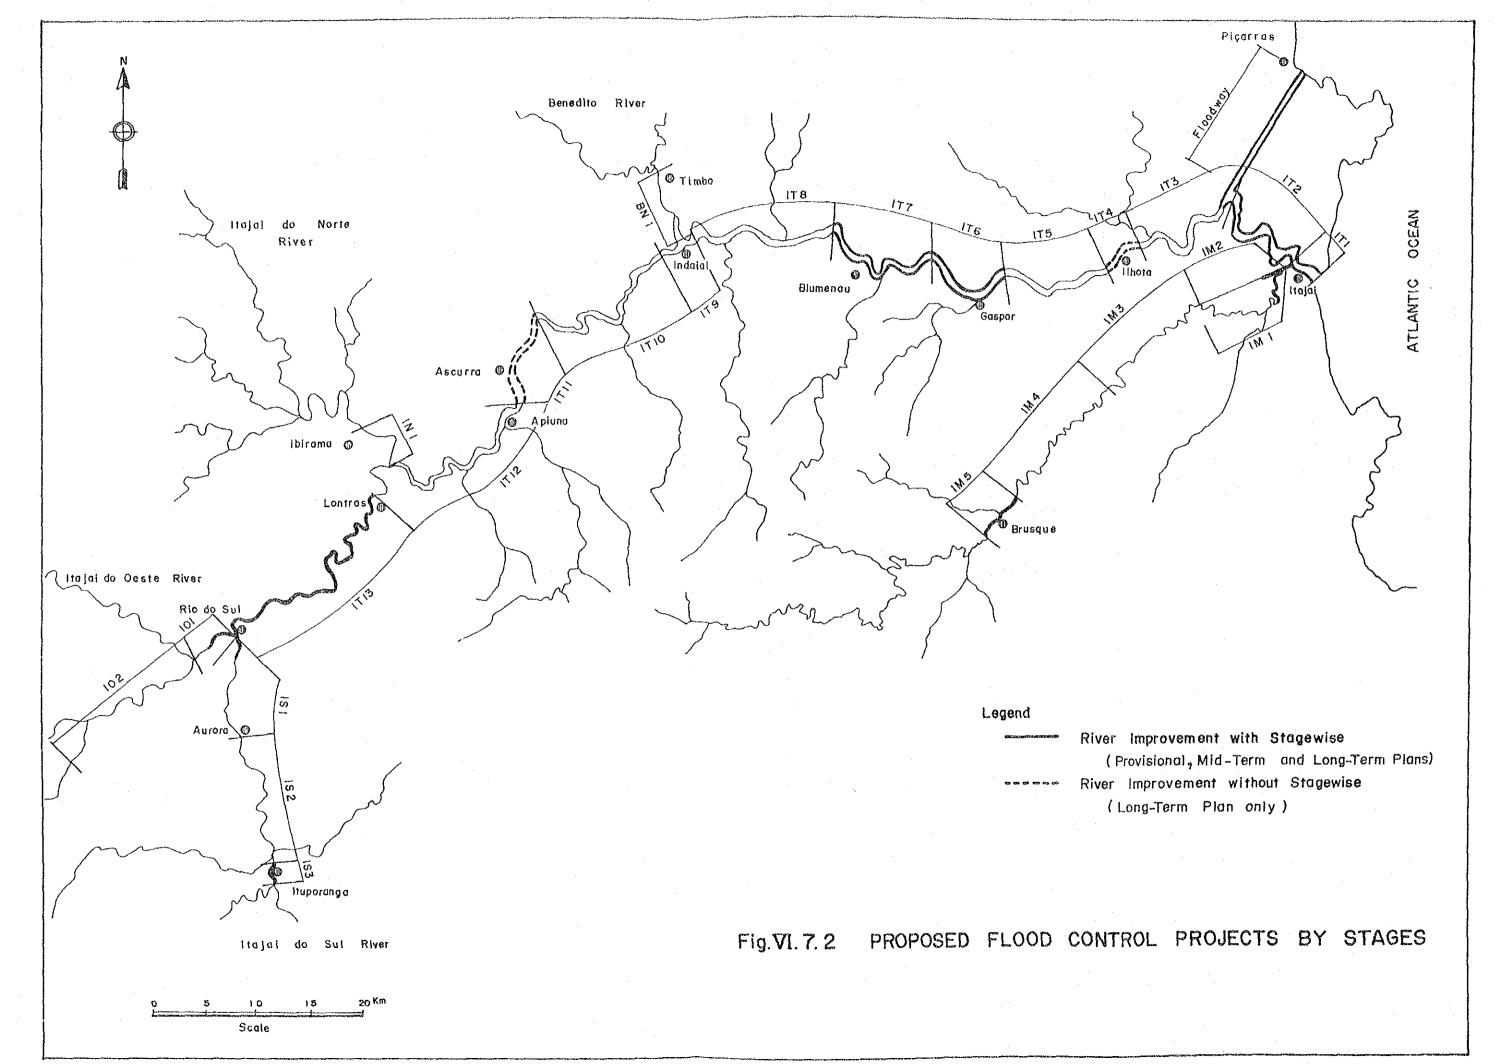

T --- 7 7

Legend

FIG VI.4.1 10-YEAR PROBABLE FLOOD PEAK DISCHARGES FOR RIVER IMPROVEMENT SCHEMES

.....

VI-89

.

RIVER IMPROVEMENT SCHEMES FOR PEAK DISCHARGES FLOOD PROBABLE 25-YEAR Fig. VT. 5.1

Legend

Brusque ) Alternative J (River improvement works at Blumenau - Gaspar, Ilhota, Itajai and do Sul in addition to the Al. ( ) in 1 ŝ Ascurra in addition to the AI. Ituporange in addition to the Rio 0 (River improvement works at improvement works of ŧ improvement works ( River ( River N, 4 ы Alternotive Alternative Alternative 

RIVER IMPROVEMENT SCHEMES FOR DISCHARGES PEAK 50-YEAR PROBABLE FLOOD Fig. VI.6.2

Legend

River improvement stretch

IMPLEMENTATION SCHEDULE OF PROPOSED FLOOD CONTROL PROJECTS Fig. VI. 7. 1

| Project                  | Const. Cost<br>(10 <sup>6</sup> Cz \$) | 87    | 88      | 89         | 90       | 91      | 92   | 93                                    | 94   | 95                                     | 96              | 97          | 98          | 99   | 2000 | 2001 |
|--------------------------|----------------------------------------|-------|---------|------------|----------|---------|------|---------------------------------------|------|----------------------------------------|-----------------|-------------|-------------|------|------|------|
| Provisional Plan         |                                        |       |         |            |          |         |      | ļ                                     |      |                                        |                 |             | ]           |      |      |      |
| River improvement        |                                        |       |         |            |          |         |      |                                       |      | <br>                                   |                 |             |             |      |      |      |
| Blumenau-Gaspar stretch  | 501                                    |       | FN      | 9969999999 | <u> </u> |         |      | · · · · · · · · · · · · · · · · · · · |      | 1                                      | <br>            |             |             |      |      |      |
| Floodway and downstream  |                                        |       |         |            | P** 81   |         | -    |                                       |      |                                        |                 |             |             |      |      |      |
| of Itajai Mirim          | 737                                    |       |         |            | FN       | 2012000 | T.C. |                                       |      | · ···································· |                 |             |             |      |      |      |
| Rio do Sul-Lontras       |                                        |       |         |            |          | -       |      |                                       |      |                                        | }<br> <br> <br> |             |             |      |      |      |
| and Ituporanga stretches | 879                                    |       |         | FN<br>==== |          | T.C.    | ·    |                                       |      | 1                                      |                 |             | ļ           |      |      |      |
| Brusque stretch          | 105                                    |       | <u></u> |            | F        |         |      |                                       |      |                                        |                 |             |             |      |      |      |
| Sub total                | 2,222                                  |       |         |            |          |         |      |                                       |      |                                        |                 |             |             |      |      |      |
| Mid-Term Plan            |                                        |       |         |            |          |         |      |                                       |      |                                        |                 |             |             |      |      |      |
| River improvement        |                                        |       |         |            |          |         |      |                                       |      |                                        |                 |             |             |      |      |      |
| Blumenau-Gaspar stretch  | 261                                    | ·     |         |            |          |         |      | FN<br>E====                           | T.C. |                                        |                 |             |             |      |      |      |
| Floodway and downstream  |                                        |       |         |            |          |         |      |                                       |      |                                        |                 |             |             |      |      |      |
| of Itajai Milim          | 119                                    |       |         |            |          |         |      |                                       |      |                                        | FN<br>F====     | <u>T.C.</u> |             |      | 1    |      |
| Rio do Sul-Lontras       |                                        |       | •       |            |          |         |      |                                       |      |                                        |                 |             |             |      |      |      |
| and Ituporanga stretches | 378                                    |       |         |            |          |         |      |                                       |      | FN                                     | T.C.            |             |             |      |      |      |
| Brusque stretch          | 13                                     |       |         |            |          |         |      |                                       |      | l<br>F                                 | FN<br>C=:       | T. (        |             |      |      |      |
| Sub total                | 771                                    |       |         |            |          |         |      |                                       |      |                                        |                 |             |             |      |      |      |
| Long-Term Plan           |                                        |       |         |            |          |         |      |                                       |      |                                        |                 |             |             |      |      |      |
| River improvement        |                                        |       |         |            |          |         |      |                                       |      |                                        |                 |             |             |      |      |      |
| Blumenau-Gaspar stretch  | 391                                    |       |         |            |          |         |      |                                       |      |                                        |                 |             | FN<br>FEEEE | T.C. |      |      |
| Floodway and downstream  |                                        |       |         |            |          |         |      |                                       |      |                                        |                 |             |             |      |      |      |
| of Itajai Mirim          | 197                                    |       |         |            |          |         |      |                                       |      |                                        |                 |             |             |      |      |      |
| Rio do Sul-Lontras       |                                        |       |         |            |          |         |      |                                       |      |                                        |                 |             |             |      |      |      |
| and Ituporanga stretches | 283                                    |       |         |            |          |         |      |                                       |      |                                        |                 |             |             |      |      |      |
| Brusque stretches        | 22                                     |       |         |            |          |         |      |                                       |      |                                        |                 |             |             |      |      |      |
| Ilhota stretch           | 237                                    |       |         |            |          |         | 1    |                                       |      |                                        |                 |             | :           |      |      |      |
| Ascurra stretch          | 95                                     |       |         |            |          |         | 1    |                                       |      |                                        |                 |             |             |      |      | FN   |
| Sub total                | 1,225                                  |       |         |            |          |         |      |                                       |      |                                        |                 |             |             |      |      |      |
| Total                    | 4,218                                  | Note; |         | ₩ F(       | asibil   | itv st  | udv  |                                       |      | De 🗉                                   | tailed          | desig       | n           | Ē    |      | Con  |