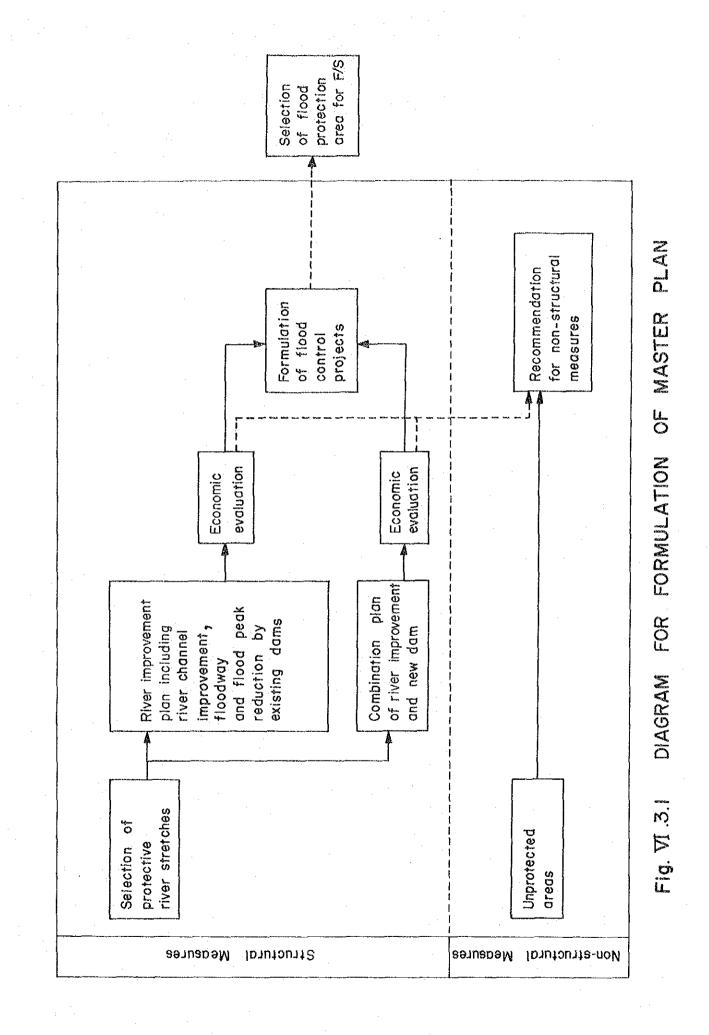

T --- 7 7

Legend

FIG VI.4.1 10-YEAR PROBABLE FLOOD PEAK DISCHARGES FOR RIVER IMPROVEMENT SCHEMES

.....

VI-89

.

RIVER IMPROVEMENT SCHEMES FOR PEAK DISCHARGES FLOOD PROBABLE 25-YEAR Fig. VT. 5.1

Legend