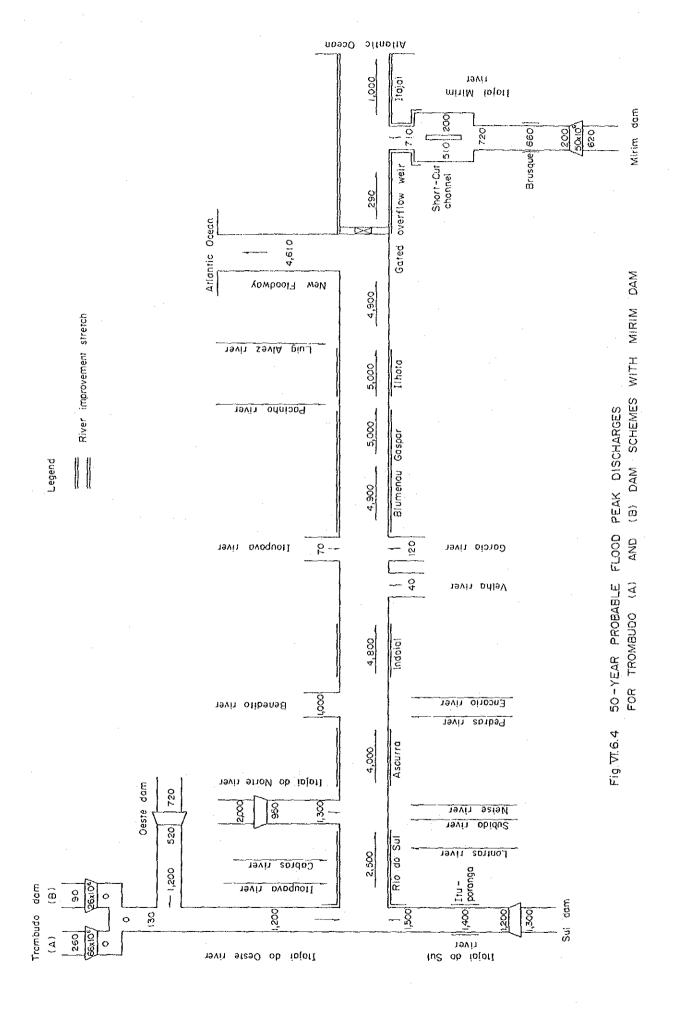

RIVER IMPROVEMENT SCHEMES FOR DISCHARGES PEAK 50-YEAR PROBABLE FLOOD Fig. VI.6.2

Legend

River improvement stretch

IMPLEMENTATION SCHEDULE OF PROPOSED FLOOD CONTROL PROJECTS Fig. VI. 7. 1

| Project                  | Const. Cost<br>(10 <sup>6</sup> Cz \$) | 87    | 88      | 89         | 90       | 91      | 92   | 93                                    | 94   | 95                                     | 96              | 97          | 98          | 99   | 2000 | 2001 |
|--------------------------|----------------------------------------|-------|---------|------------|----------|---------|------|---------------------------------------|------|----------------------------------------|-----------------|-------------|-------------|------|------|------|
| Provisional Plan         |                                        |       |         |            |          |         |      | ļ                                     |      |                                        |                 |             | ]           |      |      |      |
| River improvement        |                                        |       |         |            |          |         |      |                                       |      | <br>                                   |                 |             |             |      |      |      |
| Blumenau-Gaspar stretch  | 501                                    |       | FN      | 9969999999 | <u> </u> |         |      | · · · · · · · · · · · · · · · · · · · |      | 1                                      | <br>            |             |             |      |      |      |
| Floodway and downstream  |                                        |       |         |            | P** 81   |         | -    |                                       |      |                                        |                 |             |             |      |      |      |
| of Itajai Mirim          | 737                                    |       |         |            | FN       | 2012000 | T.C. |                                       |      | · ···································· |                 |             |             |      |      |      |
| Rio do Sul-Lontras       |                                        |       |         |            |          | -       |      |                                       |      |                                        | }<br> <br> <br> |             |             |      |      |      |
| and Ituporanga stretches | 879                                    |       |         | FN<br>==== |          | T.C.    | ·    |                                       |      | 1                                      |                 |             | ļ           |      |      |      |
| Brusque stretch          | 105                                    |       | <u></u> |            | F        |         |      |                                       |      |                                        |                 |             |             |      |      |      |
| Sub total                | 2,222                                  |       |         |            |          |         |      |                                       |      |                                        |                 |             |             |      |      |      |
| Mid-Term Plan            |                                        |       |         |            |          |         |      |                                       |      |                                        |                 |             |             |      |      |      |
| River improvement        |                                        |       |         |            |          |         |      |                                       |      |                                        |                 |             |             |      |      |      |
| Blumenau-Gaspar stretch  | 261                                    | ·     |         |            |          |         |      | FN<br>E====                           | T.C. |                                        |                 |             |             |      |      |      |
| Floodway and downstream  |                                        |       |         |            |          |         |      |                                       |      |                                        |                 |             |             |      |      |      |
| of Itajai Milim          | 119                                    |       |         |            |          |         |      |                                       |      |                                        | FN<br>F====     | <u>T.C.</u> |             |      | 1    |      |
| Rio do Sul-Lontras       |                                        |       | •       |            |          |         |      |                                       |      |                                        |                 |             |             |      |      |      |
| and Ituporanga stretches | 378                                    |       |         |            |          |         |      |                                       |      | FN                                     | T.C.            |             |             |      |      |      |
| Brusque stretch          | 13                                     |       |         |            |          |         |      |                                       |      | l<br>F                                 | FN<br>C=:       | T. (        |             |      |      |      |
| Sub total                | 771                                    |       |         |            |          |         |      |                                       |      |                                        |                 |             |             |      |      |      |
| Long-Term Plan           |                                        |       |         |            |          |         |      |                                       |      |                                        |                 |             |             |      |      |      |
| River improvement        |                                        |       |         |            |          |         |      |                                       |      |                                        |                 |             |             |      |      |      |
| Blumenau-Gaspar stretch  | 391                                    |       |         |            |          |         |      |                                       |      |                                        |                 |             | FN<br>FEEEE | T.C. |      |      |
| Floodway and downstream  |                                        |       |         |            |          |         |      |                                       |      |                                        |                 |             |             |      |      |      |
| of Itajai Mirim          | 197                                    |       |         |            |          |         |      |                                       |      |                                        |                 |             |             |      |      |      |
| Rio do Sul-Lontras       |                                        |       |         |            |          |         |      |                                       |      |                                        |                 |             |             |      |      |      |
| and Ituporanga stretches | 283                                    |       |         |            |          |         |      |                                       |      |                                        |                 |             |             |      |      |      |
| Brusque stretches        | 22                                     |       |         |            |          |         |      |                                       |      |                                        |                 |             |             |      |      |      |
| Ilhota stretch           | 237                                    |       |         |            |          |         | 1    |                                       |      |                                        |                 |             | :           |      |      |      |
| Ascurra stretch          | 95                                     |       |         |            |          |         | 1    |                                       |      |                                        |                 |             |             |      |      | FN   |
| Sub total                | 1,225                                  |       |         |            |          |         |      |                                       |      |                                        |                 |             |             |      |      |      |
| Total                    | 4,218                                  | Note; |         | ₩ F(       | asibil   | itv st  | udv  |                                       |      | De 🗉                                   | tailed          | desig       | n           | Ē    |      | Con  |