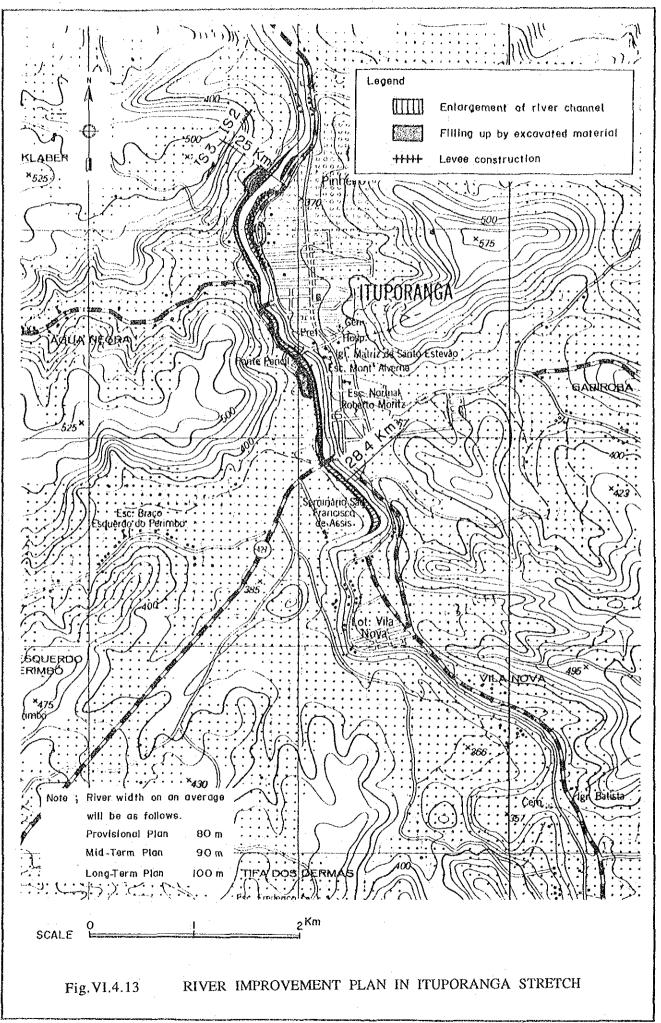

T --- 7 7





Legend



FIG VI.4.1 10-YEAR PROBABLE FLOOD PEAK DISCHARGES FOR RIVER IMPROVEMENT SCHEMES











.....











VI-89









.

















RIVER IMPROVEMENT SCHEMES FOR PEAK DISCHARGES FLOOD PROBABLE 25-YEAR Fig. VT. 5.1

Legend





Brusque ) Alternative J (River improvement works at Blumenau - Gaspar, Ilhota, Itajai and do Sul in addition to the Al. ( ) in 1 ŝ Ascurra in addition to the AI. Ituporange in addition to the Rio 0 (River improvement works at improvement works of ŧ improvement works ( River ( River N, 4 ы Alternotive Alternative Alternative 



RIVER IMPROVEMENT SCHEMES FOR DISCHARGES PEAK 50-YEAR PROBABLE FLOOD Fig. VI.6.2





Legend

River improvement stretch



IMPLEMENTATION SCHEDULE OF PROPOSED FLOOD CONTROL PROJECTS Fig. VI. 7. 1

| Project                  | Const. Cost<br>(10 <sup>6</sup> Cz \$) | 87    | 88      | 89         | 90       | 91      | 92   | 93