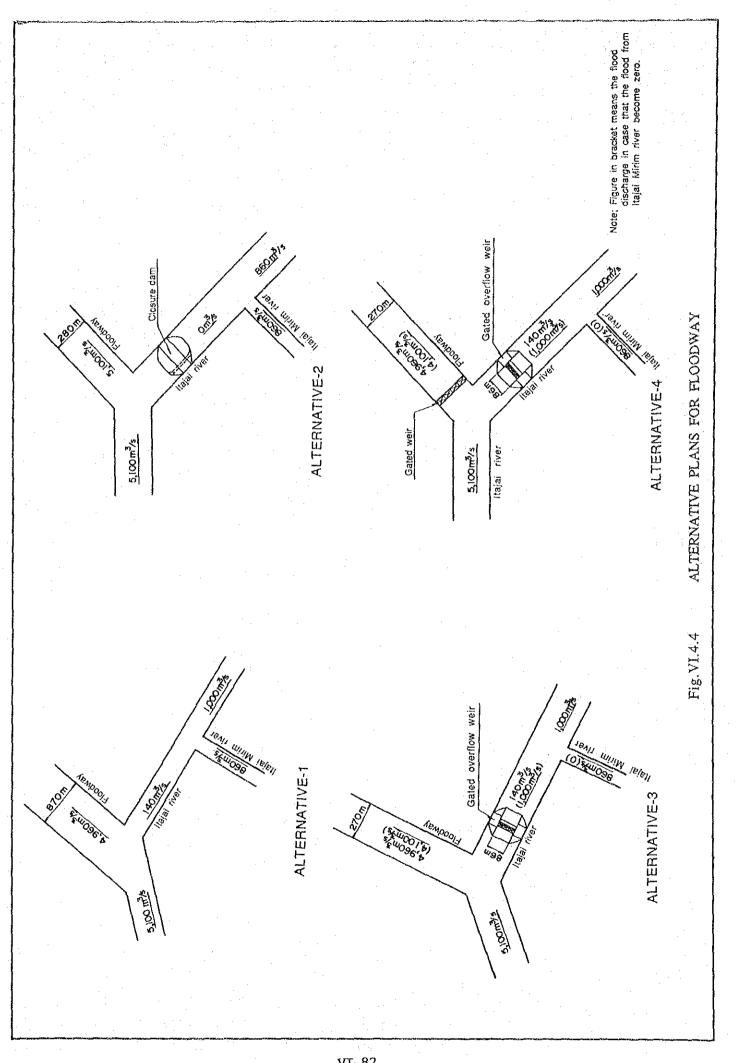

T --- 7 7





Legend



FIG VI.4.1 10-YEAR PROBABLE FLOOD PEAK DISCHARGES FOR RIVER IMPROVEMENT SCHEMES











.....











VI-89









.

















RIVER IMPROVEMENT SCHEMES FOR PEAK DISCHARGES FLOOD PROBABLE 25-YEAR Fig. VT. 5.1

Legend





Brusque ) Alternative J (River improvement works at Blumenau - Gaspar, Ilhota, Itajai and do Sul in addition to the Al. ( ) in 1 ŝ Ascurra in addition to the AI. Ituporange in addition to the Rio 0 (River improvement works at improvement works of ŧ improvement works ( River ( River N, 4 ы Alternotive Alternative Alternative 



RIVER IMPROVEMENT SCHEMES FOR DISCHARGES PEAK 50-YEAR PROBABLE FLOOD Fig. VI.6.2





Legend

River improvement stretch



IMPLEMENTATION SCHEDULE OF PROPOSED FLOOD CONTROL PROJECTS Fig. VI. 7. 1

| Project                  | Const. Cost<br>(10 <sup>6</sup> Cz \$) | 87    | 88      | 89         | 90       | 91      |