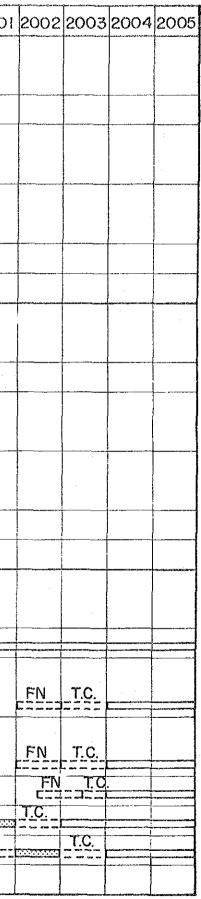

RIVER IMPROVEMENT SCHEMES FOR DISCHARGES PEAK 50-YEAR PROBABLE FLOOD Fig. VI.6.2

Legend

River improvement stretch

IMPLEMENTATION SCHEDULE OF PROPOSED FLOOD CONTROL PROJECTS Fig. VI. 7. 1

| Project                  | Const. Cost<br>(10 <sup>6</sup> Cz \$) | 87    | 88      | 89         | 90       | 91      | 92   | 93                                    | 94   | 95                                     | 96              | 97          | 98          | 99   | 2000 | 2001 |
|--------------------------|----------------------------------------|-------|---------|------------|----------|---------|------|---------------------------------------|------|----------------------------------------|-----------------|-------------|-------------|------|------|------|
| Provisional Plan         |                                        |       |         |            |          |         |      | ļ                                     |      |                                        |                 |             | ]           |      |      |      |
| River improvement        |                                        |       |         |            |          |         |      |                                       |      | <br>                                   |                 |             |             |      |      |      |
| Blumenau-Gaspar stretch  | 501                                    |       | FN      | 9969999999 | <u> </u> |         |      | · · · · · · · · · · · · · · · · · · · |      | 1                                      | <br>            |             |             |      |      |      |
| Floodway and downstream  |                                        |       |         |            | P** 81   |         | -    |                                       |      |                                        |                 |             |             |      |      |      |
| of Itajai Mirim          | 737                                    |       |         |            | FN       | 2012000 | T.C. |                                       |      | · ···································· |                 |             |             |      |      |      |
| Rio do Sul-Lontras       |                                        |       |         |            |          | -       |      |                                       |      |                                        | }<br> <br> <br> |             |             |      |      |      |
| and Ituporanga stretches | 879                                    |       |         | FN<br>==== |          | T.C.    | ·    |                                       |      | 1                                      |                 |             | ļ           |      |      |      |
| Brusque stretch          | 105                                    |       | <u></u> |            | F        |         |      |                                       |      |                                        |                 |             |             |      |      |      |
| Sub total                | 2,222                                  |       |         |            |          |         |      |                                       |      |                                        |                 |             |             |      |      |      |
| Mid-Term Plan            |                                        |       |         |            |          |         |      |                                       |      |                                        |                 |             |             |      |      |      |
| River improvement        |                                        |       |         |            |          |         |      |                                       |      |                                        |                 |             |             |      |      |      |
| Blumenau-Gaspar stretch  | 261                                    | ·     |         |            |          |         |      | FN<br>E====                           | T.C. |                                        |                 |             |             |      |      |      |
| Floodway and downstream  |                                        |       |         |            |          |         |      |                                       |      |                                        |                 |             |             |      |      |      |
| of Itajai Milim          | 119                                    |       |         |            |          |         |      |                                       |      |                                        | FN<br>F====     | <u>T.C.</u> |             |      | 1    |      |
| Rio do Sul-Lontras       |                                        |       | •       |            |          |         |      |                                       |      |                                        |                 |             |             |      |      |      |
| and Ituporanga stretches | 378                                    |       |         |            |          |         |      |                                       |      | FN                                     | T.C.            |             |             |      |      |      |
| Brusque stretch          | 13                                     |       |         |            |          |         |      |                                       |      | l<br>F                                 | FN<br>C=:       | T. (        |             |      |      |      |
| Sub total                | 771                                    |       |         |            |          |         |      |                                       |      |                                        |                 |             |             |      |      |      |
| Long-Term Plan           |                                        |       |         |            |          |         |      |                                       |      |                                        |                 |             |             |      |      |      |
| River improvement        |                                        |       |         |            |          |         |      |                                       |      |                                        |                 |             |             |      |      |      |
| Blumenau-Gaspar stretch  | 391                                    |       |         |            |          |         |      |                                       |      |                                        |                 |             | FN<br>FEEEE | T.C. |      |      |
| Floodway and downstream  |                                        |       |         |            |          |         |      |                                       |      |                                        |                 |             |             |      |      |      |
| of Itajai Mirim          | 197                                    |       |         |            |          |         |      |                                       |      |                                        |                 |             |             |      |      |      |
| Rio do Sul-Lontras       |                                        |       |         |            |          |         |      |                                       |      |                                        |                 |             |             |      |      |      |
| and Ituporanga stretches | 283                                    |       |         |            |          |         |      |                                       |      |                                        |                 |             |             |      |      |      |
| Brusque stretches        | 22                                     |       |         |            |          |         |      |                                       |      |                                        |                 |             |             |      |      |      |
| Ilhota stretch           | 237                                    |       |         |            |          |         | 1    |                                       |      |                                        |                 |             | :           |      |      |      |
| Ascurra stretch          | 95                                     |       |         |            |          |         | 1    |                                       |      |                                        |                 |             |             |      |      | FN   |
| Sub total                | 1,225                                  |       |         |            |          |         |      |                                       |      |                                        |                 |             |             |      |      |      |
| Total                    | 4,218                                  | Note; |         | ₩ F(       | asibil   | itv st  | udv  |                                       |      | De 🗉                                   | tailed          | desig       | n           | Ē    |      | Con  |