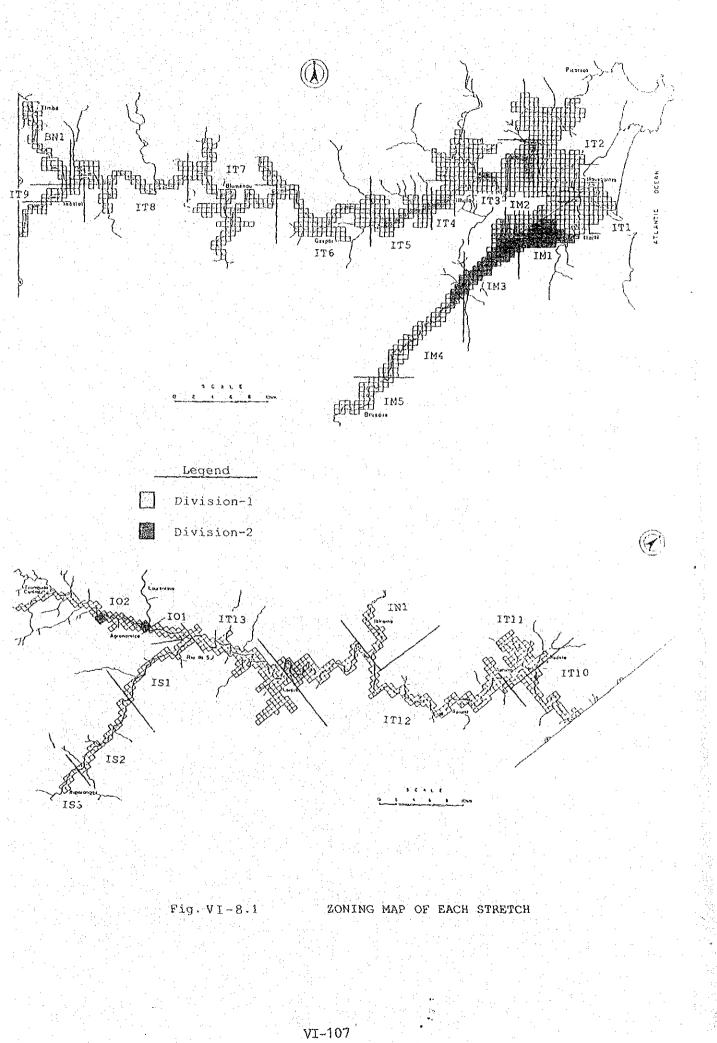

|         |            |          |         | 1    |                                       |      |                                        |                 |             |             |      |      | FN   |
| Sub total                | 1,225                                  |       |         |            |          |         |      |                                       |      |                                        |                 |             |             |      |      |      |
| Total                    | 4,218                                  | Note; |         | ₩ F(       | asibil   | itv st  | udv  |                                       |      | De 🗉                                   | tailed          | desig       | n           | Ē    |      | Con  |



onstruction







2 84 ----

2V° 30'

27\* ......

275 30 -----