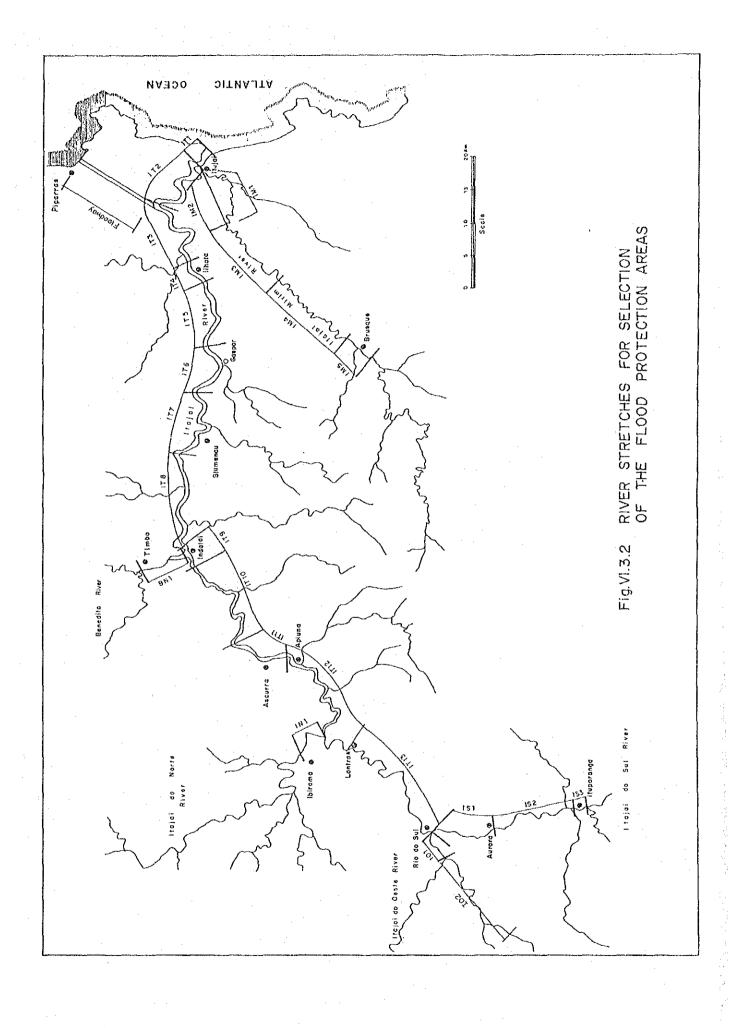

Brusque ) Alternative J (River improvement works at Blumenau - Gaspar, Ilhota, Itajai and do Sul in addition to the Al. ( ) in 1 ŝ Ascurra in addition to the AI. Ituporange in addition to the Rio 0 (River improvement works at improvement works of ŧ improvement works ( River ( River N, 4 ы Alternotive Alternative Alternative 