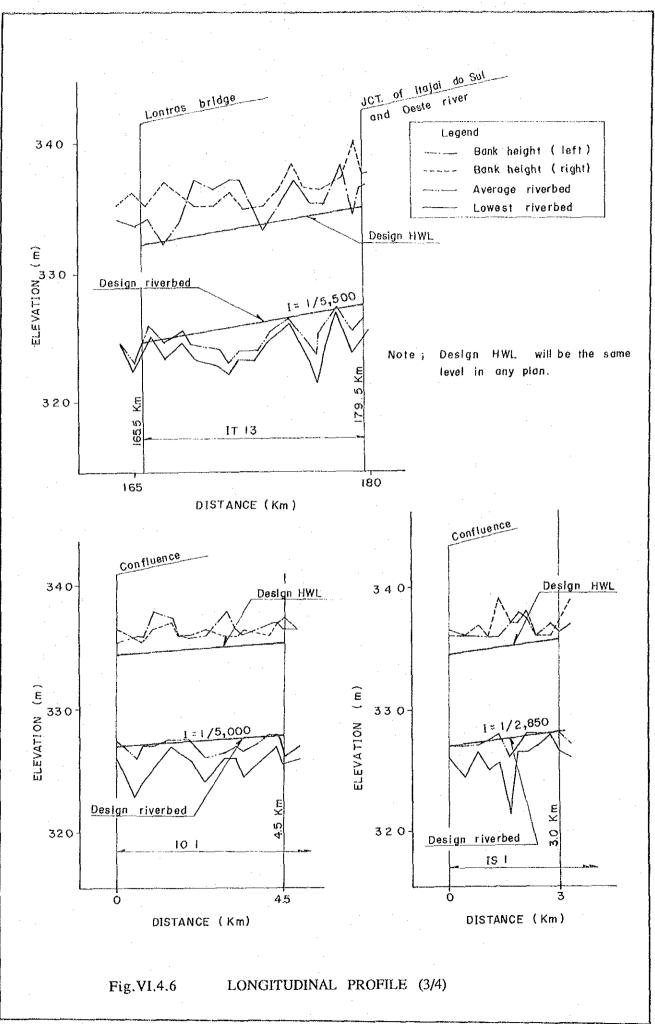

T --- 7 7





Legend



FIG VI.4.1 10-YEAR PROBABLE FLOOD PEAK DISCHARGES FOR RIVER IMPROVEMENT SCHEMES











.....











VI-89









.

















RIVER IMPROVEMENT SCHEMES FOR PEAK DISCHARGES FLOOD PROBABLE 25-YEAR Fig. VT. 5.1

Legend





Brusque ) Alternative J (River improvement works at Blumenau - Gaspar, Ilhota, Itajai and do Sul in addition to the Al. ( ) in 1 ŝ Ascurra in addition to the AI. Ituporange in addition to the Rio 0 (River improvement works at improvement works of ŧ improvement works ( River ( River N, 4 ы Alternotive Alternative Alternative 



RIVER IMPROVEMENT SCHEMES FOR DISCHARGES PEAK 50-YEAR PROBABLE FLOOD Fig. VI.6.2





Legend

River improvement stretch



IMPLEMENTATION SCHEDULE OF PROPOSED FLOOD CONTROL PROJECTS Fig. VI. 7. 1

| Project                  | Const. Cost<br>(10 <sup>6</sup> Cz \$) | 87    | 88      | 89         | 90       | 91      | 92   | 93