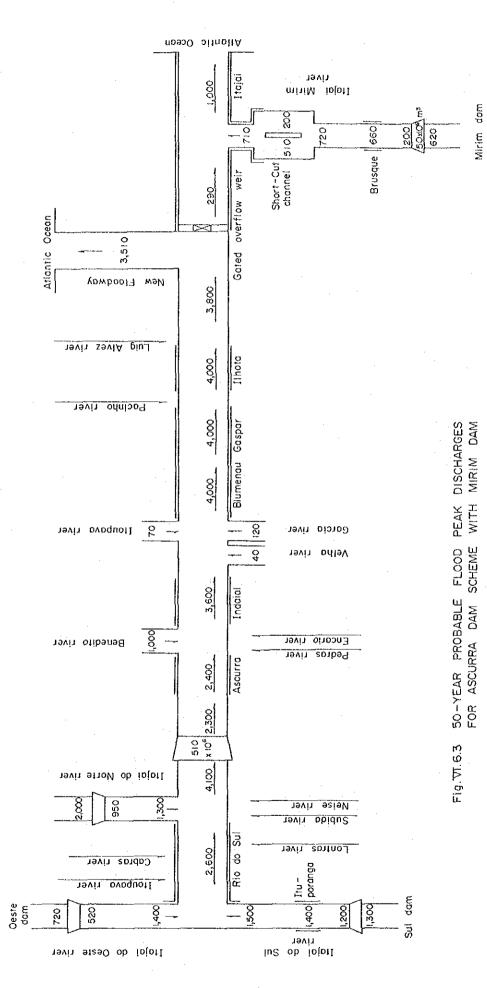

RIVER IMPROVEMENT SCHEMES FOR DISCHARGES PEAK 50-YEAR PROBABLE FLOOD Fig. VI.6.2

Legend

River improvement stretch

IMPLEMENTATION SCHEDULE OF PROPOSED FLOOD CONTROL PROJECTS Fig. VI. 7. 1

| Project                  | Const. Cost<br>(10 <sup>6</sup> Cz \$) | 87    | 88      | 89         | 90       | 91      | 92   | 93                                    | 94   | 95                                     | 96              | 97          | 98          | 99   | 2000 | 2001 |
|--------------------------|----------------------------------------|-------|---------|------------|----------|---------|------|---------------------------------------|------|----------------------------------------|-----------------|-------------|-------------|------|------|------|
| Provisional Plan         |                                        |       |         |            |          |         |      | ļ                                     |      |                                        |                 |             | ]           |      |      |      |
| River improvement        |                                        |       |         |            |          |         |      |                                       |      | <br>                                   |                 |             |             |      |      |      |
| Blumenau-Gaspar stretch  | 501                                    |       | FN      | 9969999999 | <u> </u> |         |      | · · · · · · · · · · · · · · · · · · · |      | 1                                      | <br>            |             |             |      |      |      |
| Floodway and downstream  |                                        |       |         |            | P** 81   |         | -    |                                       |      |                                        |                 |             |             |      |      |      |
| of Itajai Mirim          | 737                                    |       |         |            | FN       | 2012000 | T.C. |                                       |      | · ···································· |                 |             |             |      |      |      |
| Rio do Sul-Lontras       |                                        |       |         |            |          | -       |      |                                       |      |                                        | }<br> <br> <br> |             |             |      |      |      |
| and Ituporanga stretches | 879                                    |       |         | FN<br>==== |          | T.C.    | ·    |                                       |      | 1                                      |                 |             | ļ           |      |      |      |
| Brusque stretch          | 105                                    |       | <u></u> |            | F        |         |      |                                       |      |                                        |                 |             |             |      |      |      |
| Sub total                | 2,222                                  |       |         |            |          |         |      |                                       |      |                                        |                 |             |             |      |      |      |
| Mid-Term Plan            |                                        |       |         |            |          |         |      |                                       |      |                                        |                 |             |             |      |      |      |
| River improvement        |                                        |       |         |            |          |         |      |                                       |      |                                        |                 |             |             |      |      |      |
| Blumenau-Gaspar stretch  | 261                                    | ·     |         |            |          |         |      | FN<br>E====                           | T.C. |                                        |                 |             |             |      |      |      |
| Floodway and downstream  |                                        |       |         |            |          |         |      |                                       |      |                                        |                 |             |             |      |      |      |
| of Itajai Milim          | 119                                    |       |         |            |          |         |      |                                       |      |                                        | FN<br>F====     | <u>T.C.</u> |             |      | 1    |      |
| Rio do Sul-Lontras       |                                        |       | •       |            |          |         |      |                                       |      |                                        |                 |             |             |      |      |      |
| and Ituporanga stretches | 378                                    |       |         |            |          |         |      |                                       |      | FN                                     | T.C.            |             |             |      |      |      |
| Brusque stretch          | 13                                     |       |         |            |          |         |      |                                       |      | l<br>F                                 | FN<br>C=:       | T. (        |             |      |      |      |
| Sub total                | 771                                    |       |         |            |          |         |      |                                       |      |                                        |                 |             |             |      |      |      |
| Long-Term Plan           |                                        |       |         |            |          |         |      |                                       |      |                                        |                 |             |             |      |      |      |
| River improvement        |                                        |       |         |            |          |         |      |                                       |      |                                        |                 |             |             |      |      |      |
| Blumenau-Gaspar stretch  | 391                                    |       |         |            |          |         |      |                                       |      |                                        |                 |             | FN<br>FEEEE | T.C. |      |      |
| Floodway and downstream  |                                        |       |         |            |          |         |      |                                       |      |                                        |                 |             |             |      |      |      |
| of Itajai Mirim          | 197                                    |       |         |            |          |         |      |                                       |      |                                        |                 |             |             |      |      |      |
| Rio do Sul-Lontras       |                                        |       |         |            |          |         |      |                                       |      |                                        |                 |             |             |      |      |      |
| and Ituporanga stretches | 283                                    |       |         |            |          |         |      |                                       |      |                                        |                 |             |             |      |      |      |
| Brusque stretches        | 22                                     |       |         |            |          |         |      |                                       |      |                                        |                 |             |             |      |      |      |
| Ilhota stretch           | 237                                    |       |         |            |          |         | 1    |                                       |      |                                        |                 |             | :           |      |      |      |
| Ascurra stretch          | 95                                     |       |         |            |          |         | 1    |                                       |      |                                        |                 |             |             |      |      | FN   |
| Sub total                | 1,225                                  |       |         |            |          |         |      |                                       |      |                                        |                 |             |             |      |      |      |
| Total                    | 4,218                                  | Note; |         | ₩ F(       | asibil   | itv st  | udv  |                                       |      | De 🗉                                   | tailed          | desig       | n           | Ē    |      | Con  |