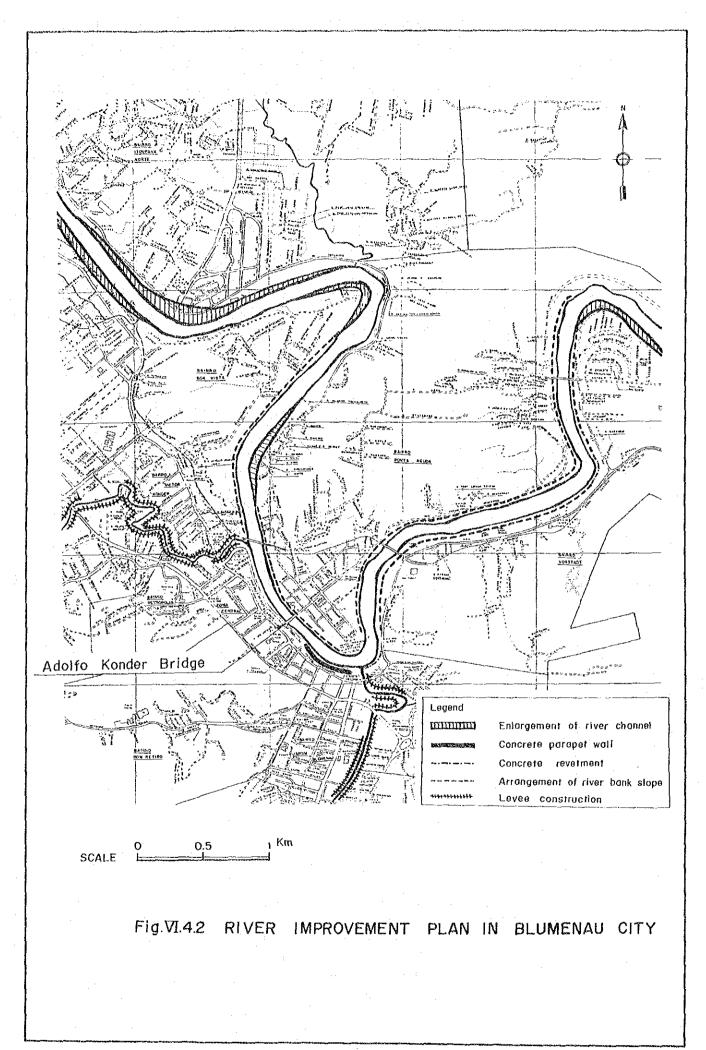

T --- 7 7





Legend



FIG VI.4.1 10-YEAR PROBABLE FLOOD PEAK DISCHARGES FOR RIVER IMPROVEMENT SCHEMES











.....











VI-89









.

















RIVER IMPROVEMENT SCHEMES FOR PEAK DISCHARGES FLOOD PROBABLE 25-YEAR Fig. VT. 5.1

Legend





Brusque ) Alternative J (River improvement works at Blumenau - Gaspar, Ilhota, Itajai and do Sul in addition to the Al. ( ) in 1 ŝ Ascurra in addition to the AI. Ituporange in addition to the Rio 0 (River improvement works at improvement works of ŧ improvement works ( River ( River N, 4 ы Alternotive Alternative Alternative 



RIVER IMPROVEMENT SCHEMES FOR DISCHARGES PEAK 50-YEAR PROBABLE FLOOD Fig. VI.6.2





Legend

River improvement stretch



IMPLEMENTATION SCHEDULE OF PROPOSED FLOOD CONTROL PROJECTS Fig. VI. 7. 1

| Project                  | Const. Cost<br>(10 <sup>6</sup> Cz \$) | 87    | 88      | 89         | 90       | 91