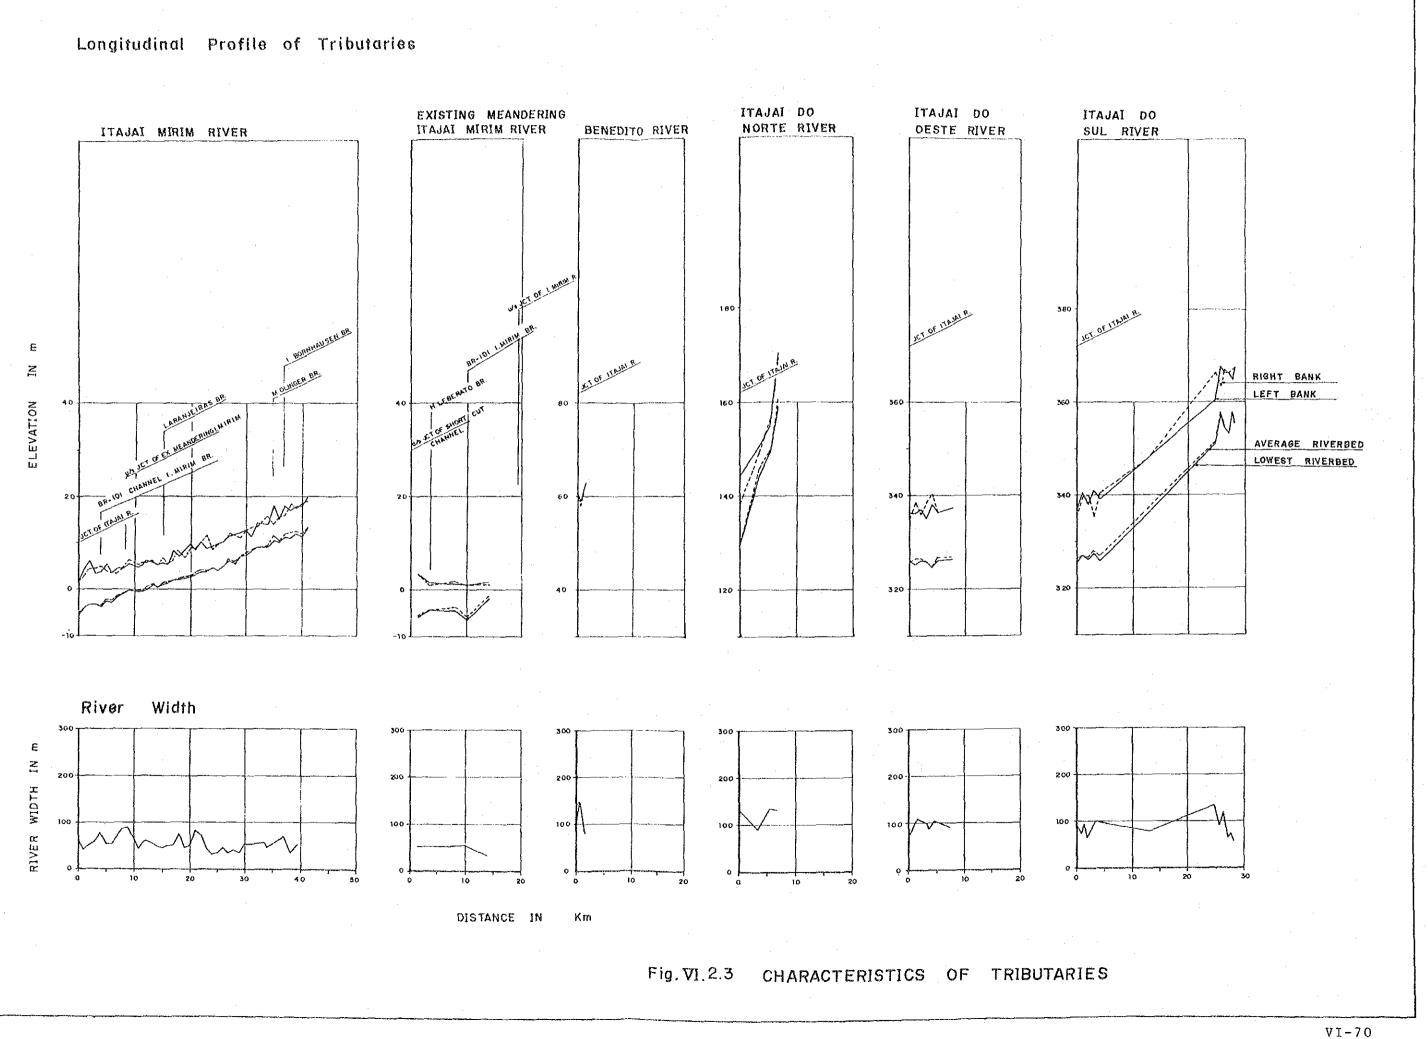

T --- 7 7

Legend

FIG VI.4.1 10-YEAR PROBABLE FLOOD PEAK DISCHARGES FOR RIVER IMPROVEMENT SCHEMES

.....

VI-89

.

RIVER IMPROVEMENT SCHEMES FOR PEAK DISCHARGES FLOOD PROBABLE 25-YEAR Fig. VT. 5.1

Legend