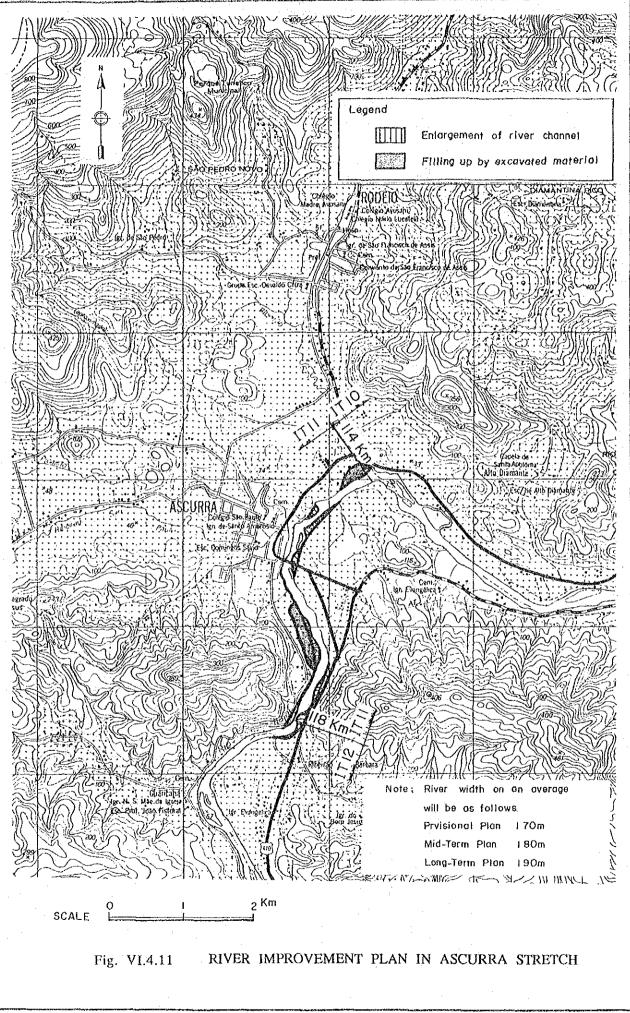

T --- 7 7





Legend



FIG VI.4.1 10-YEAR PROBABLE FLOOD PEAK DISCHARGES FOR RIVER IMPROVEMENT SCHEMES











.....











VI-89









.

















RIVER IMPROVEMENT SCHEMES FOR PEAK DISCHARGES FLOOD PROBABLE 25-YEAR Fig. VT. 5.1

Legend





Brusque ) Alternative J (River improvement works at Blumenau - Gaspar, Ilhota, Itajai and do Sul in addition to the Al. ( ) in 1 ŝ Ascurra in addition to the AI. Ituporange in addition to the Rio 0 (River improvement works at improvement works of ŧ improvement works ( River ( River N, 4 ы Alternotive Alternative Alternative 



RIVER IMPROVEMENT SCHEMES FOR DISCHARGES PEAK 50-YEAR PROBABLE FLOOD Fig. VI.6.2





Legend

River improvement stretch



IMPLEMENTATION SCHEDULE OF PROPOSED FLOOD CONTROL PROJECTS Fig. VI. 7. 1

| Project                  | Const. Cost<br>(10 <sup>6</sup> Cz \$) | 87    | 88      | 89         | 90       | 91      | 92   | 93