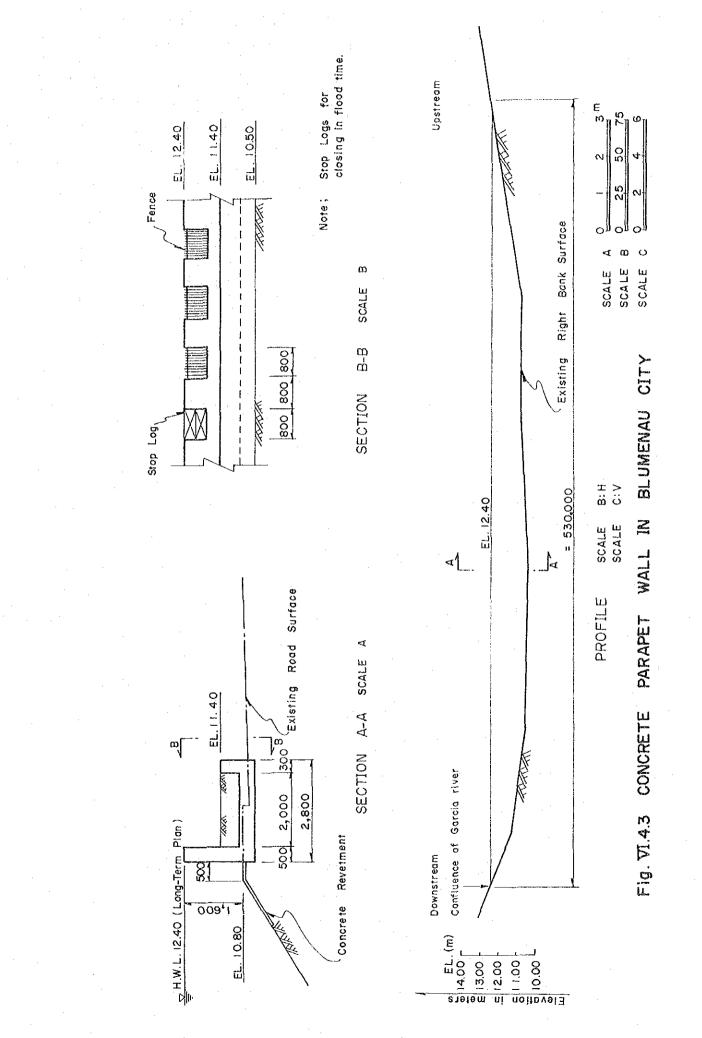

T --- 7 7





Legend



FIG VI.4.1 10-YEAR PROBABLE FLOOD PEAK DISCHARGES FOR RIVER IMPROVEMENT SCHEMES











.....











VI-89









.

















RIVER IMPROVEMENT SCHEMES FOR PEAK DISCHARGES FLOOD PROBABLE 25-YEAR Fig. VT. 5.1

Legend





Brusque ) Alternative J (River improvement works at Blumenau - Gaspar, Ilhota, Itajai and do Sul in addition to the Al. ( ) in 1 ŝ Ascurra in addition to the AI. Ituporange in addition to the Rio 0 (River improvement works at improvement works of ŧ improvement works ( River ( River N, 4 ы Alternotive Alternative Alternative 



RIVER IMPROVEMENT SCHEMES FOR DISCHARGES PEAK 50-YEAR PROBABLE FLOOD Fig. VI.6.2





Legend

River improvement stretch



IMPLEMENTATION SCHEDULE OF PROPOSED FLOOD CONTROL PROJECTS Fig. VI. 7. 1

| Project                  | Const. Cost<br>(10 <sup>6</sup> Cz \$) | 87    | 88      | 89         | 90       | 91