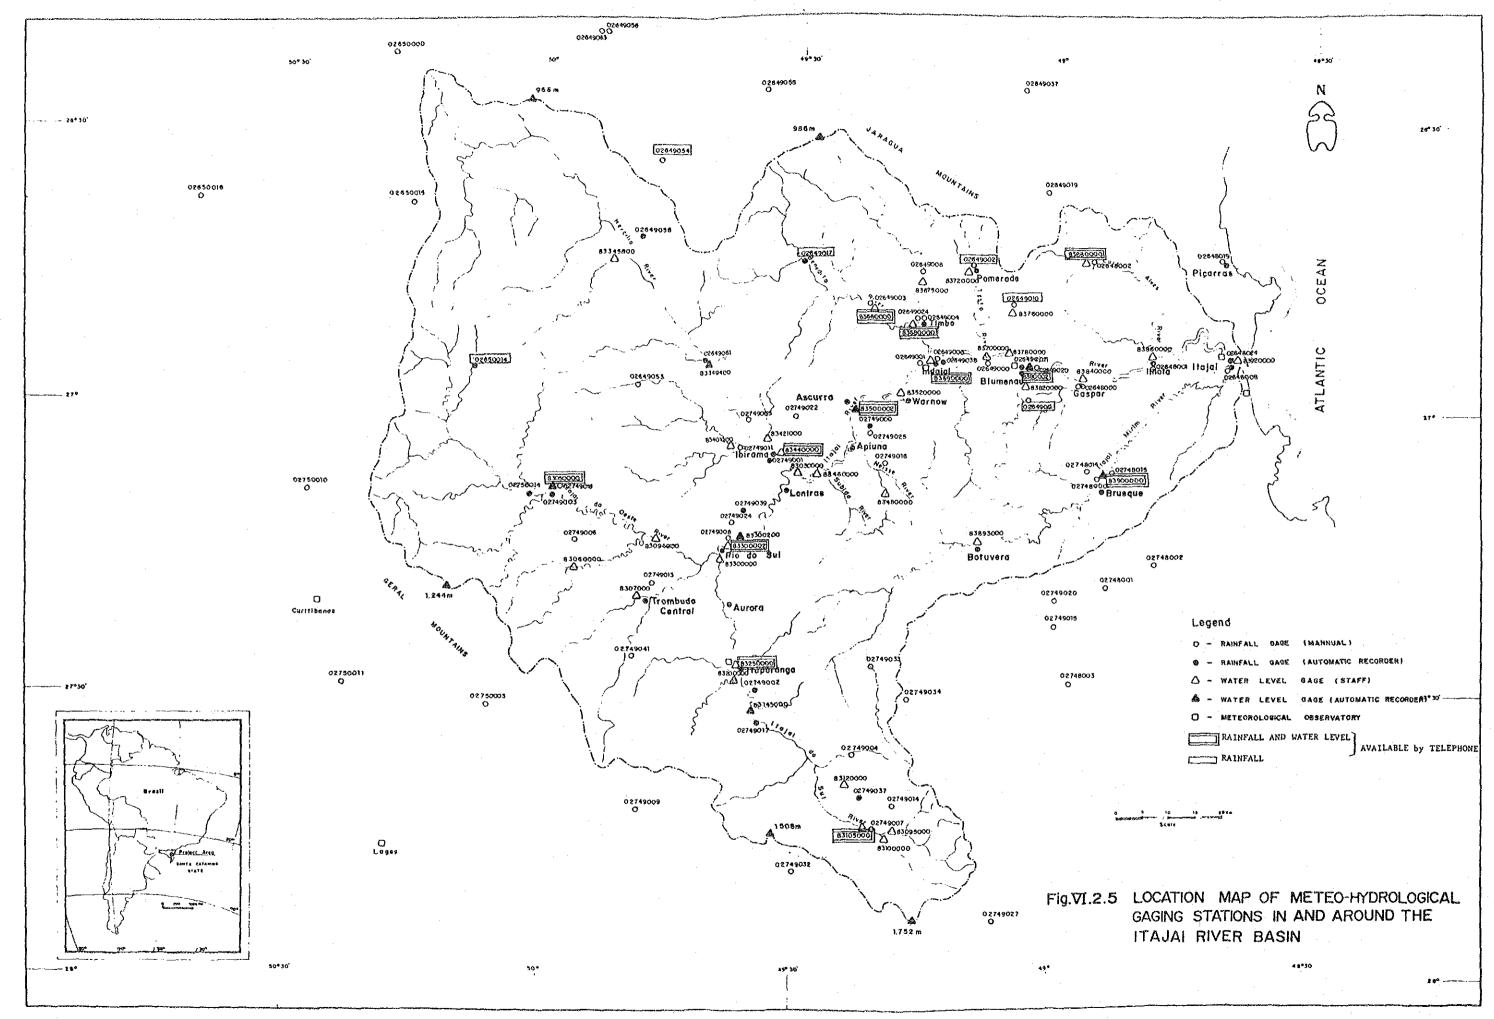

T --- 7 7





Legend



FIG VI.4.1 10-YEAR PROBABLE FLOOD PEAK DISCHARGES FOR RIVER IMPROVEMENT SCHEMES











.....











VI-89









.

















RIVER IMPROVEMENT SCHEMES FOR PEAK DISCHARGES FLOOD PROBABLE 25-YEAR Fig. VT. 5.1

Legend





Brusque ) Alternative J (River improvement works at Blumenau - Gaspar, Ilhota, Itajai and do Sul in addition to the Al. ( ) in 1 ŝ Ascurra in addition to the AI. Ituporange in addition to the Rio 0 (River improvement works at improvement works of ŧ improvement works ( River ( River N, 4 ы Alternotive Alternative Alternative 



RIVER IMPROVEMENT SCHEMES FOR DISCHARGES PEAK 50-YEAR PROBABLE FLOOD Fig. VI.6.2





Legend

River improvement stretch



IMPLEMENTATION SCHEDULE OF PROPOSED FLOOD CONTROL PROJECTS Fig. VI. 7. 1