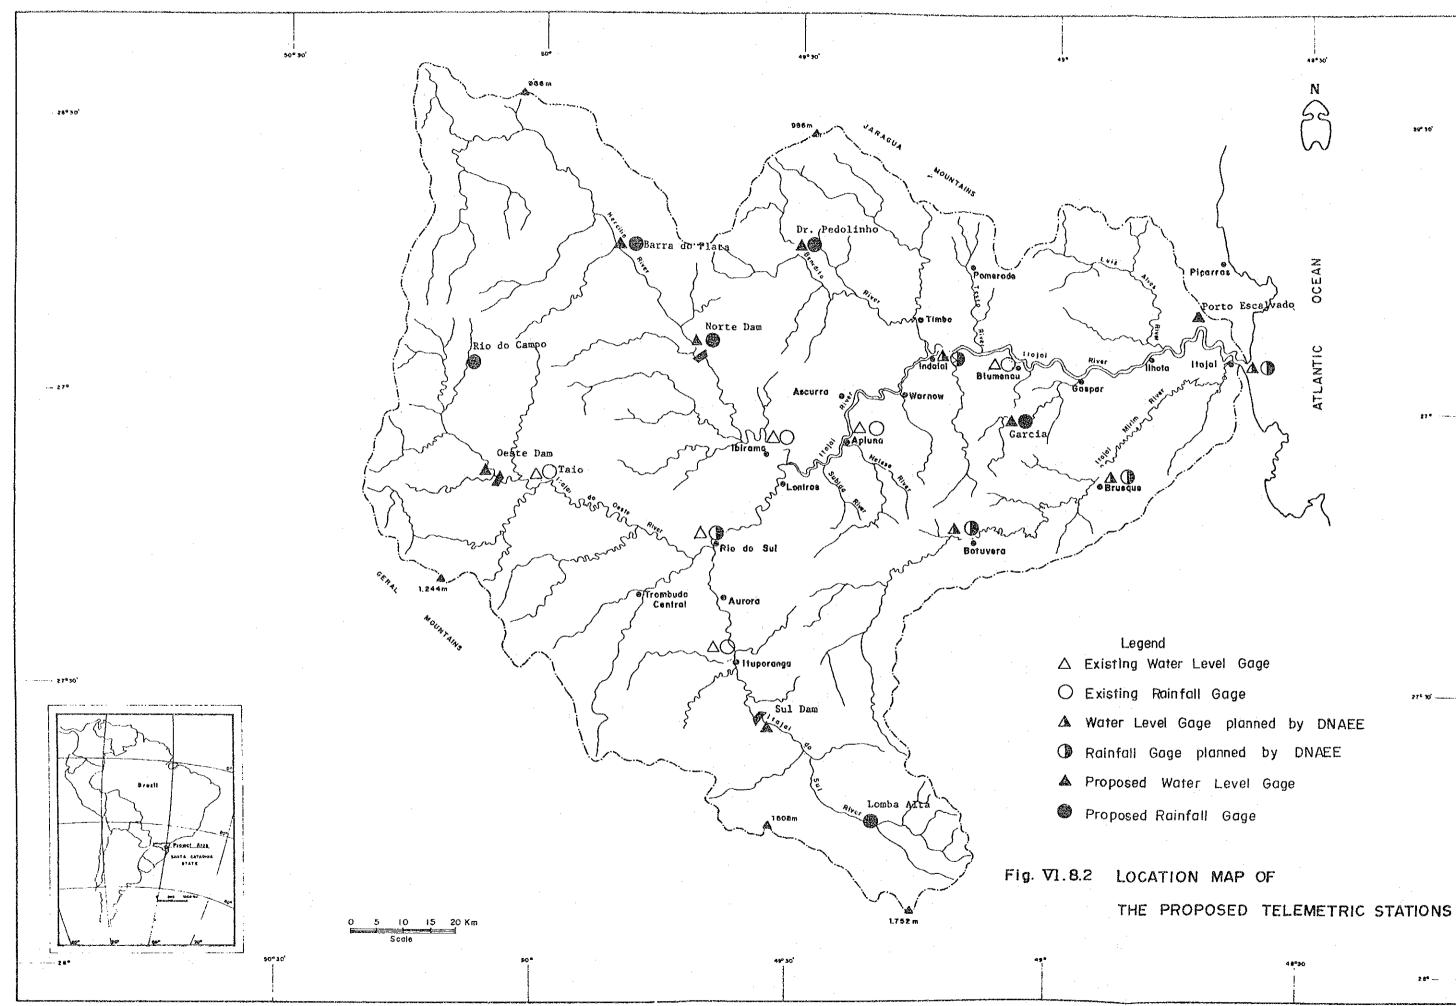

|         |            |          |         | 1    |                                       |      |                                        |                 |             |             |      |      | FN   |
| Sub total                | 1,225                                  |       |         |            |          |         |      |                                       |      |                                        |                 |             |             |      |      |      |
| Total                    | 4,218                                  | Note; |         | ₩ F(       | asibil   | itv st  | udv  |                                       |      | De 🗉                                   | tailed          | desig       | n           | Ē    |      | Con  |



onstruction







2 84 ----

2V° 30'

27\* ......

275 30 -----