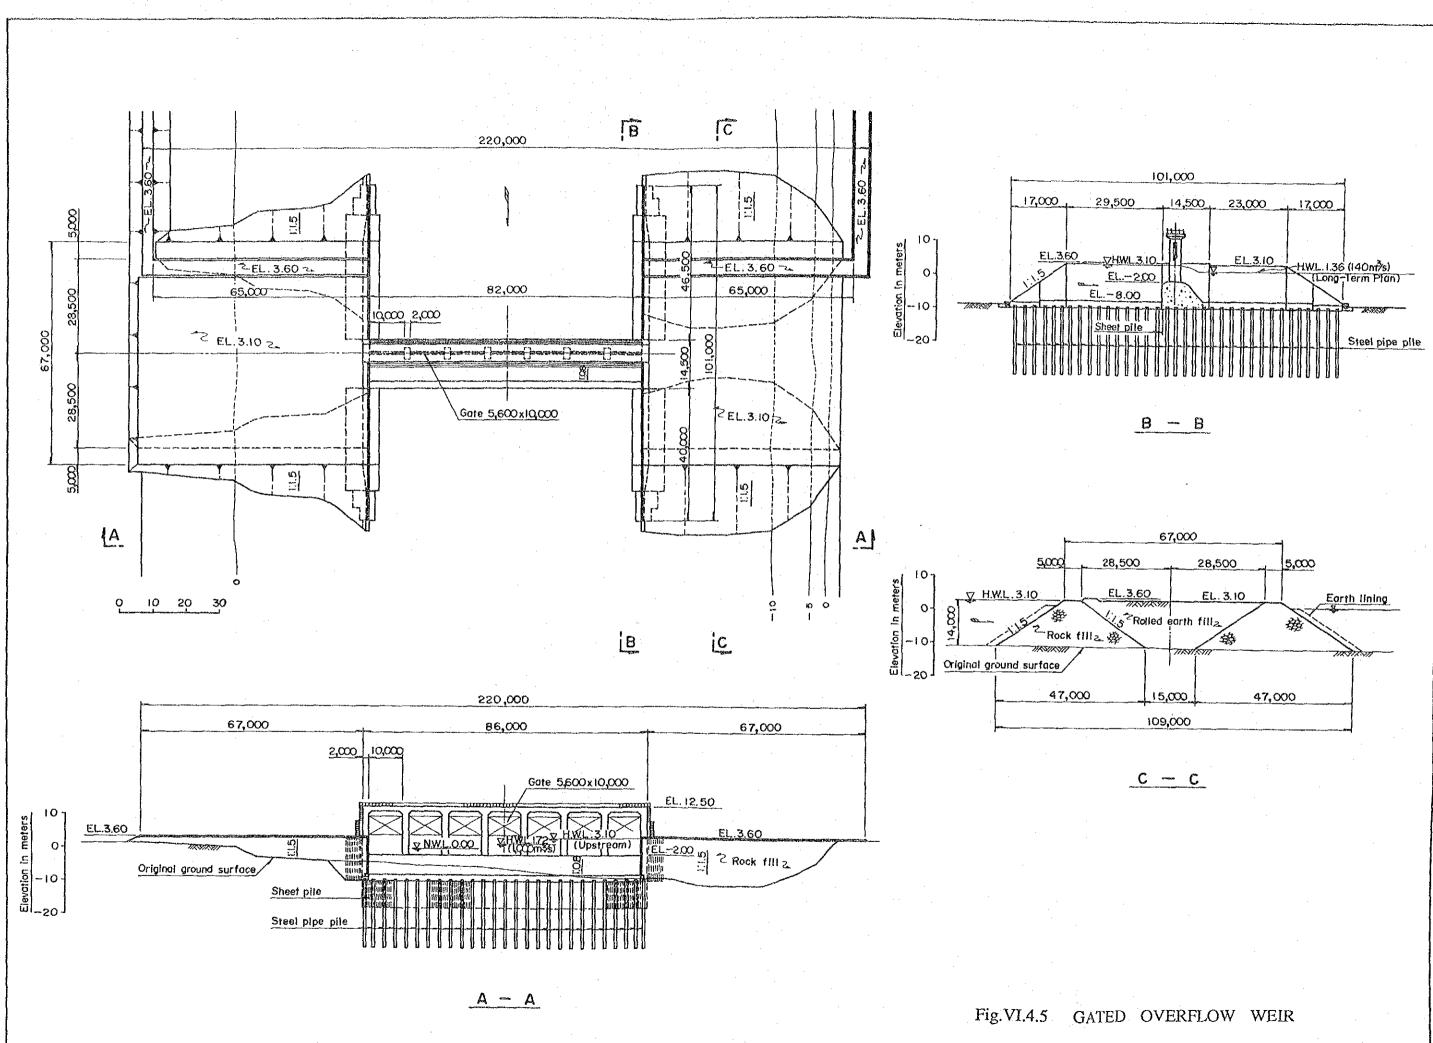

T --- 7 7





Legend



FIG VI.4.1 10-YEAR PROBABLE FLOOD PEAK DISCHARGES FOR RIVER IMPROVEMENT SCHEMES











.....











VI-89









.

















RIVER IMPROVEMENT SCHEMES FOR PEAK DISCHARGES FLOOD PROBABLE 25-YEAR Fig. VT. 5.1

Legend





Brusque ) Alternative J (River improvement works at Blumenau - Gaspar, Ilhota, Itajai and do Sul in addition to the Al. ( ) in 1 ŝ Ascurra in addition to the AI. Ituporange in addition to the Rio 0 (River improvement works at improvement works of ŧ improvement works ( River ( River N, 4 ы Alternotive Alternative Alternative 



RIVER IMPROVEMENT SCHEMES FOR DISCHARGES PEAK 50-YEAR PROBABLE FLOOD Fig. VI.6.2





Legend

River improvement stretch



IMPLEMENTATION SCHEDULE OF PROPOSED FLOOD CONTROL PROJECTS Fig. VI. 7. 1

| Project                  | Const. Cost<br>(10 <sup>6</sup> Cz \$) | 87    | 88      | 89         | 90       | 91      | 9