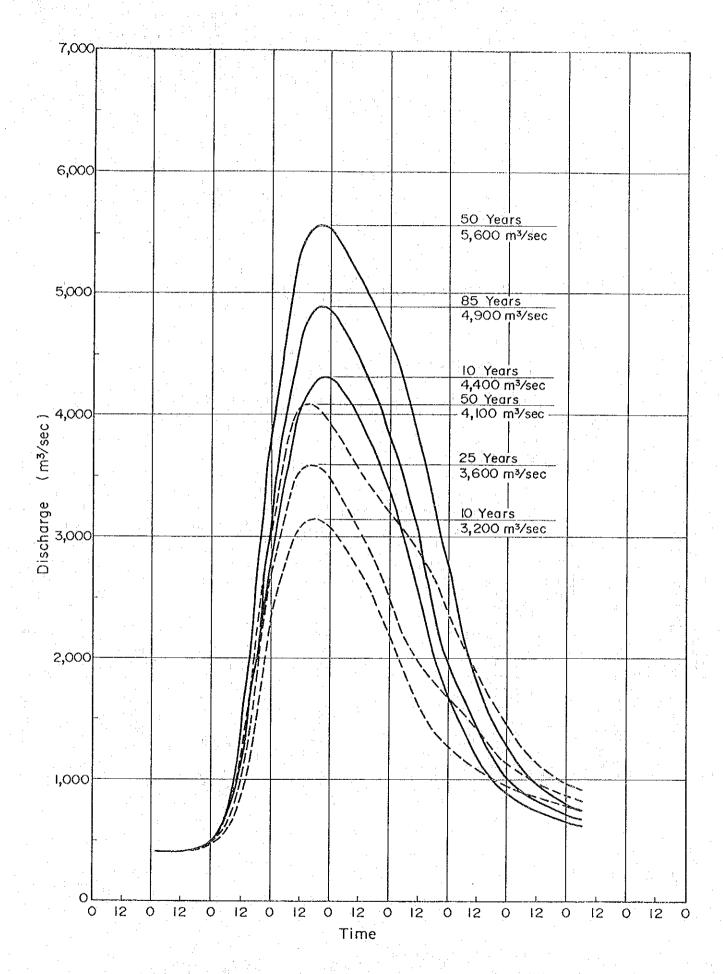

81 -

- 82 -

- 83 -

:

Fig.13 PROBABLE FLOOD HYDROGRAPHS AT BLUMENAU WITH/WITHOUT EXISTING FLOOD CONTROL DAMS (1/4) BASED ON 1978 RAINFALL PATTERN

- 85 -

Fig.13 PROBABLE FLOOD HYDROGRAPHS AT BLUMENAU WITH/WITHOUT EXISTING FLOOD CONTROL DAMS (3/4) BASED ON 1983 RAINFALL PATTERN