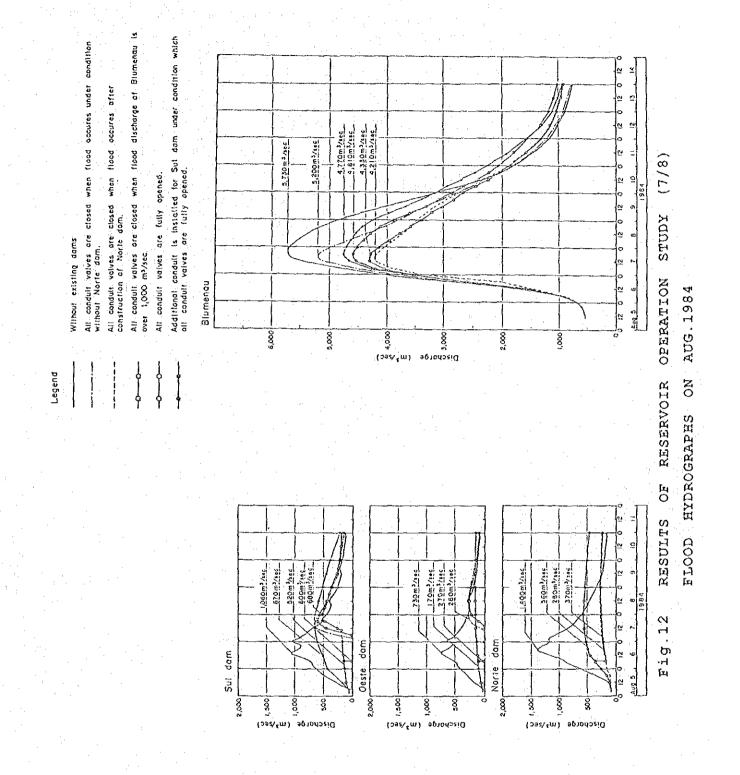

81 -

- 82 -

- 83 -

:

Fig.13 PROBABLE FLOOD HYDROGRAPHS AT BLUMENAU WITH/WITHOUT EXISTING FLOOD CONTROL DAMS (1/4) BASED ON 1978 RAINFALL PATTERN

- 85 -

Fig.13 PROBABLE FLOOD HYDROGRAPHS AT BLUMENAU WITH/WITHOUT EXISTING FLOOD CONTROL DAMS (3/4) BASED ON 1983 RAINFALL PATTERN