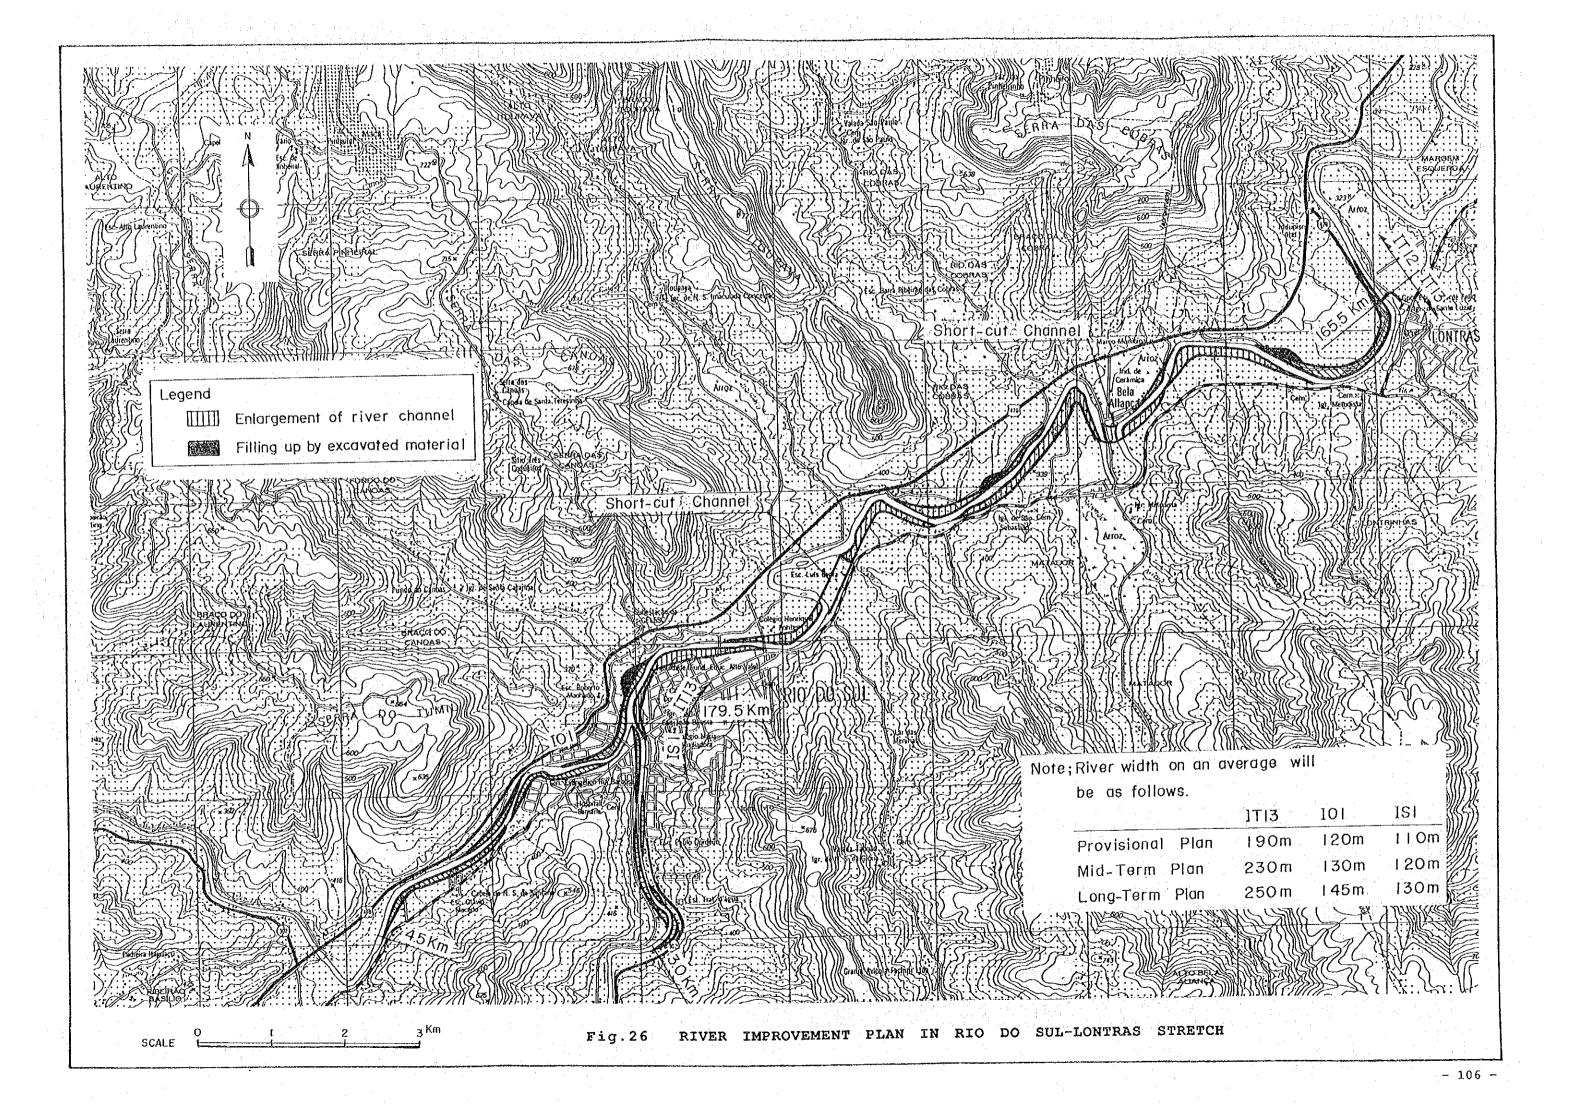

- 76 -

.



- 77 -

. .



78 -



- 79 --

19 ~



.



81 -



- 82 -



- 83 -

:



Fig.13 PROBABLE FLOOD HYDROGRAPHS AT BLUMENAU WITH/WITHOUT EXISTING FLOOD CONTROL DAMS (1/4) BASED ON 1978 RAINFALL PATTERN





- 85 -



Fig.13 PROBABLE FLOOD HYDROGRAPHS AT BLUMENAU WITH/WITHOUT EXISTING FLOOD CONTROL DAMS (3/4) BASED ON 1983 RAINFALL PATTERN

- 86 -







- 88 -

.



σ ત્ન Ē4



Fig.15 FREQUENCY CURVE OF FLOOD PEAK DISCHARGE AT BLUMENAU

90 -









- 94 -





Atlantic Ocean

1,000

Itajai

LIVEL

minim injott

Legend

Brusque )

- 96 -







- 99 -























- 110 -



- 111 -



- 112 -

· · ·



Atlantic Ocean

RIVER IMPROVEMENT SCHEMES

FOR

PEAK DISCHARGES

FLOOD

25-YEAR PROBABLE

Fig. 30

Legend

192.20

- 113 -



CONTROL OF

- 114 -



Legend River Improvement stretch

- 115 -



- 116 -

Fig. 34 IMPLEMENTATION SCHEDULE OF PROPOSED FLOOD CONTROL PROJECTS

|                          |                                       |      | :      |        | and the state of the second second |         |      |    |      |             |          | al padra nep Fato tanàn ( |                                       |      |          | - <b>T</b>    |
|--------------------------|---------------------------------------|------|--------|--------|------------------------------------|---------|------|----|------|-------------|----------|--------