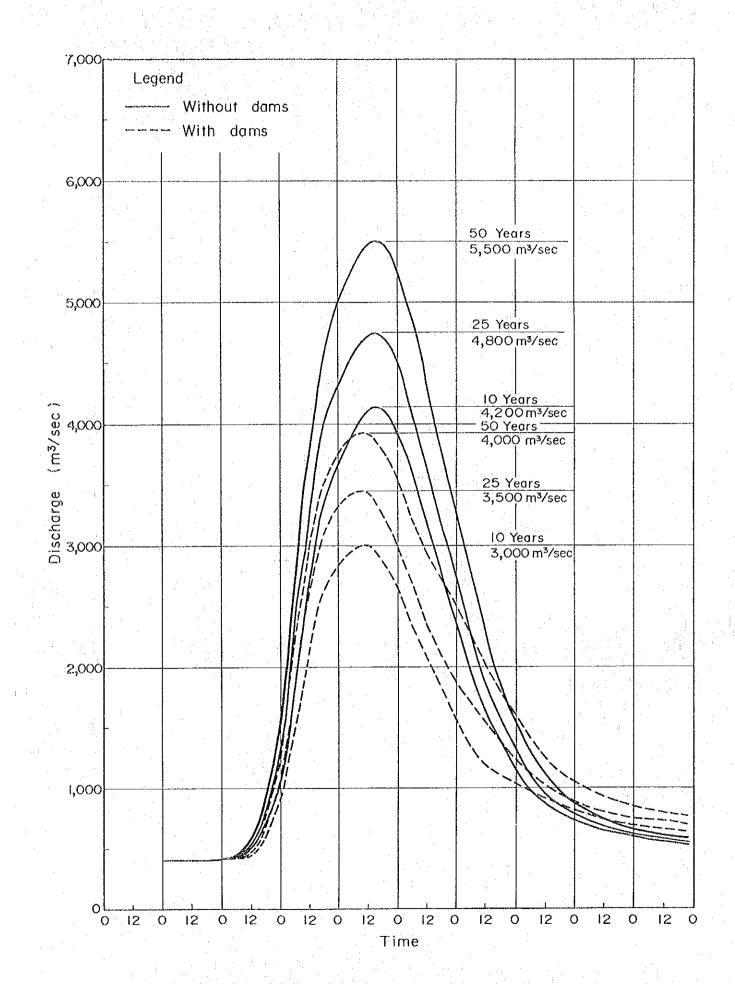

81 -

- 82 -

- 83 -

:

Fig.13 PROBABLE FLOOD HYDROGRAPHS AT BLUMENAU WITH/WITHOUT EXISTING FLOOD CONTROL DAMS (1/4) BASED ON 1978 RAINFALL PATTERN

- 85 -

Fig.13 PROBABLE FLOOD HYDROGRAPHS AT BLUMENAU WITH/WITHOUT EXISTING FLOOD CONTROL DAMS (3/4) BASED ON 1983 RAINFALL PATTERN