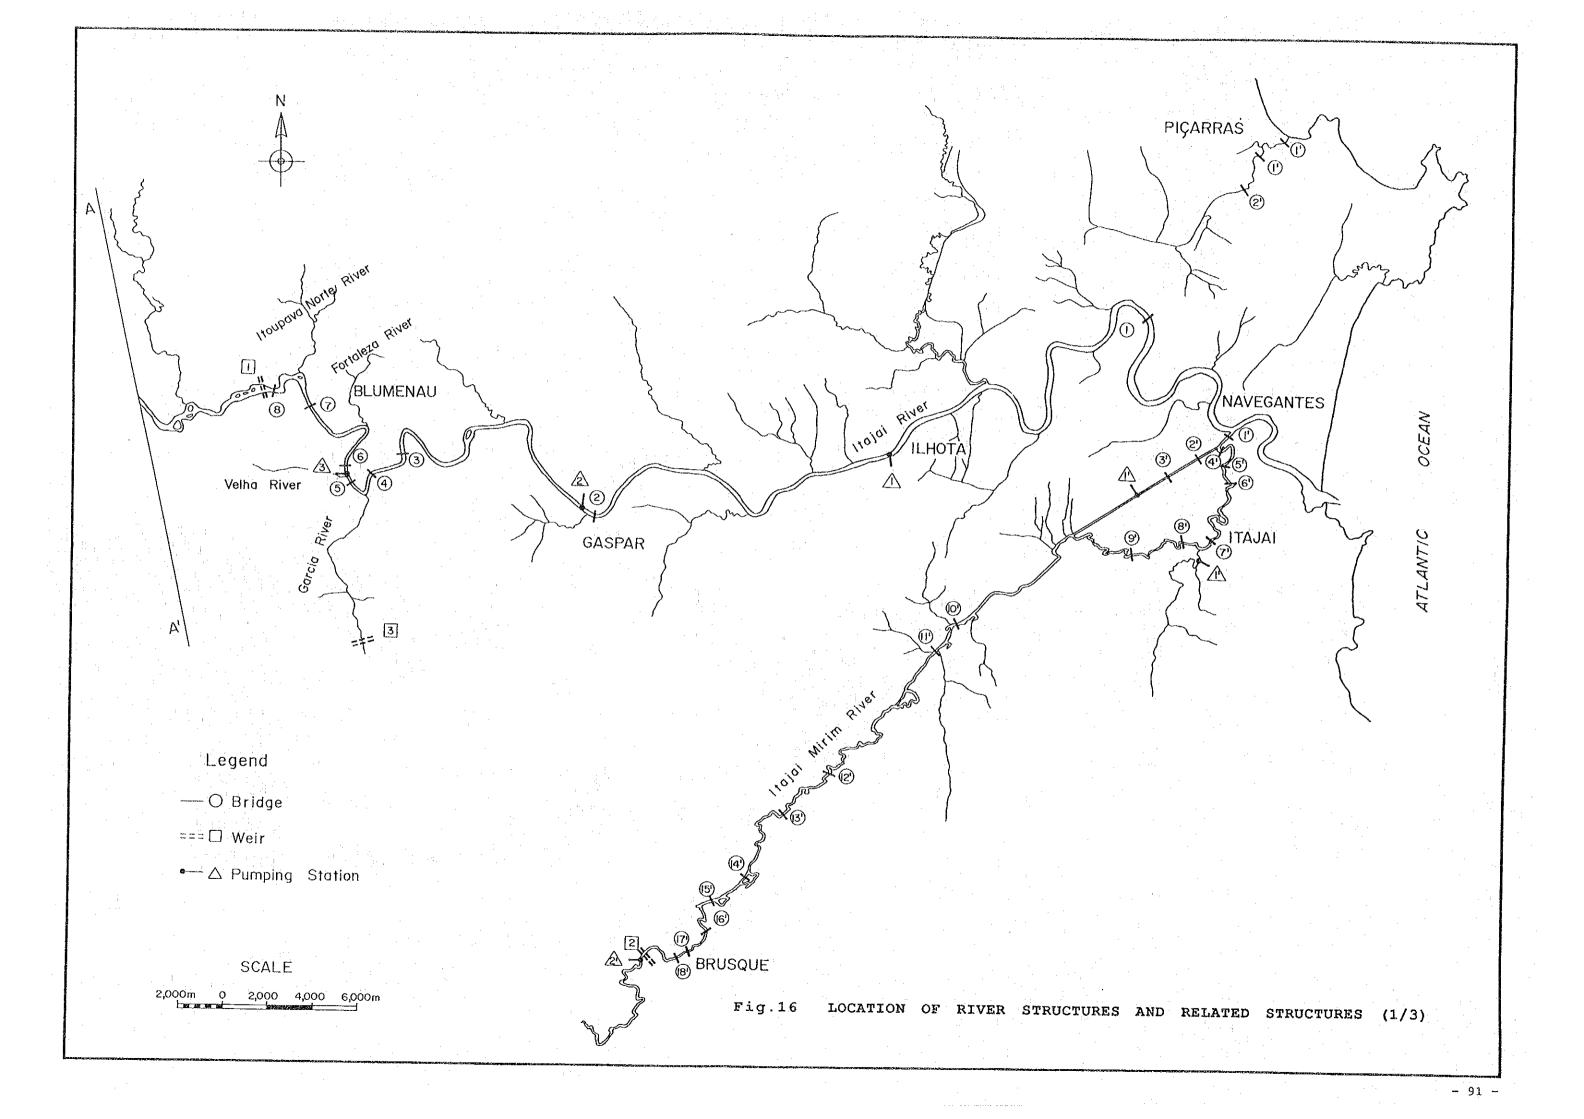

- 86 -

- 88 -

.

σ ત્ન Ē4

Fig.15 FREQUENCY CURVE OF FLOOD PEAK DISCHARGE AT BLUMENAU

90 -

- 94 -

Atlantic Ocean