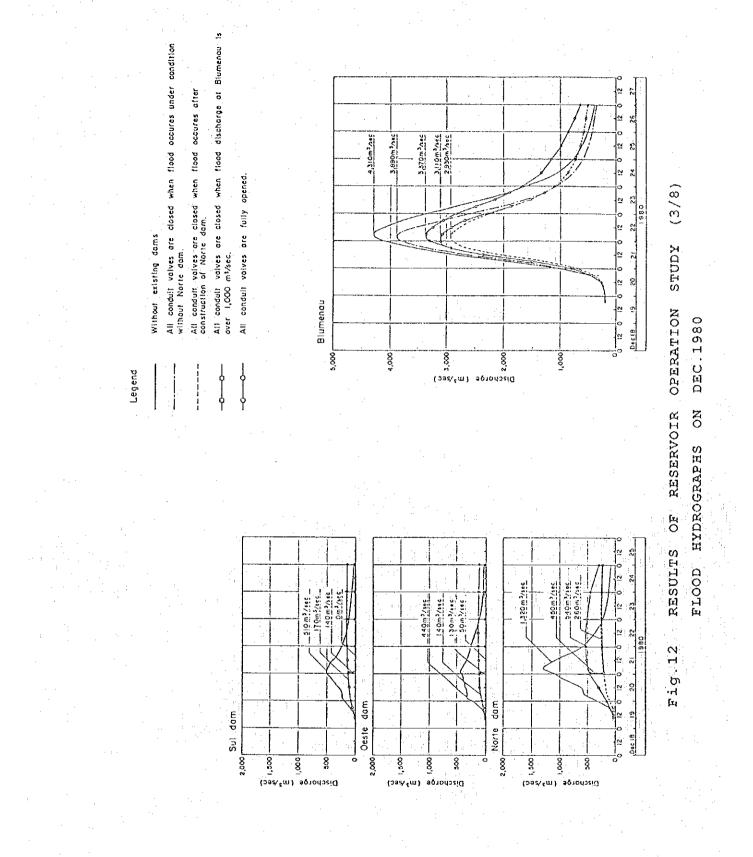

- 76 -

.



- 77 -

. .



78 -



- 79 --

19 ~



.



81 -



- 82 -



- 83 -

:



Fig.13 PROBABLE FLOOD HYDROGRAPHS AT BLUMENAU WITH/WITHOUT EXISTING FLOOD CONTROL DAMS (1/4) BASED ON 1978 RAINFALL PATTERN





- 85 -



Fig.13 PROBABLE FLOOD HYDROGRAPHS AT BLUMENAU WITH/WITHOUT EXISTING FLOOD CONTROL DAMS (3/4) BASED ON 1983 RAINFALL PATTERN

- 86 -







- 88 -

.



σ ત્ન Ē4



Fig.15 FREQUENCY CURVE OF FLOOD PEAK DISCHARGE AT BLUMENAU

90 -









- 94 -





Atlantic Ocean

1,000

Itajai

LIVEL

minim injott

Legend

Brusque )

- 96 -







- 99 -























- 110 -



- 111 -



- 112 -

· · ·



Atlantic Ocean

RIVER IMPROVEMENT SCHEMES

FOR

PEAK DISCHARGES

FLOOD

25-YEAR PROBABLE

Fig. 30

Legend

192.20

- 113 -



CONTROL OF

- 114 -



Legend River Improvement stretch

- 115 -