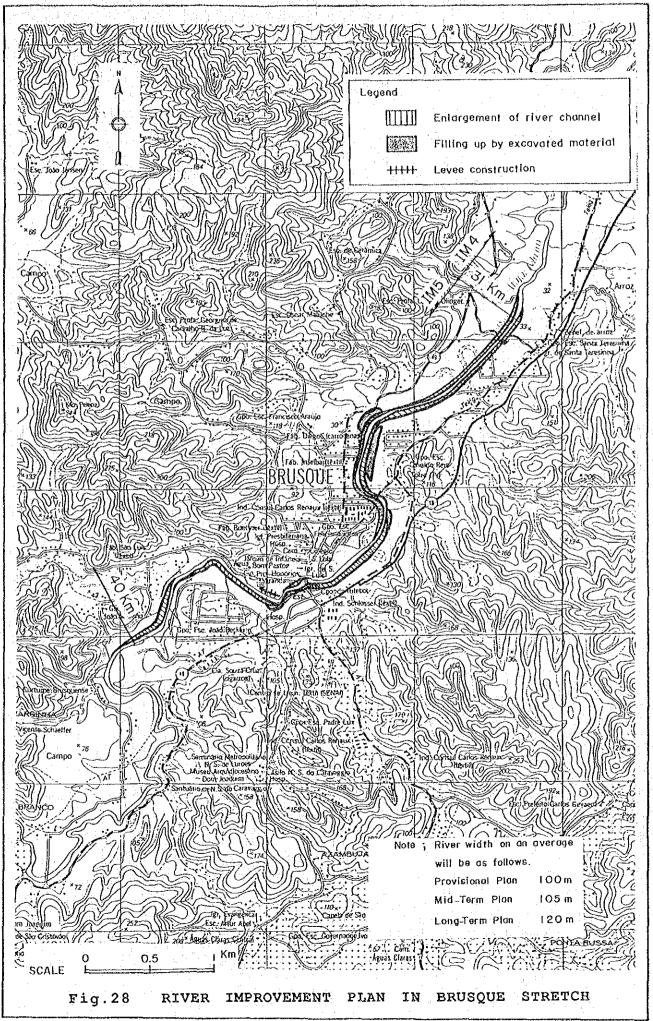

- 76 -

.



- 77 -

. .



78 -



- 79 --

19 ~



.



81 -



- 82 -



- 83 -

:



Fig.13 PROBABLE FLOOD HYDROGRAPHS AT BLUMENAU WITH/WITHOUT EXISTING FLOOD CONTROL DAMS (1/4) BASED ON 1978 RAINFALL PATTERN





- 85 -



Fig.13 PROBABLE FLOOD HYDROGRAPHS AT BLUMENAU WITH/WITHOUT EXISTING FLOOD CONTROL DAMS (3/4) BASED ON 1983 RAINFALL PATTERN

- 86 -







- 88 -

.



σ ત્ન Ē4



Fig.15 FREQUENCY CURVE OF FLOOD PEAK DISCHARGE AT BLUMENAU

90 -









- 94 -





Atlantic Ocean

1,000

Itajai

LIVEL

minim injott

Legend

Brusque )

- 96 -







- 99 -























- 110 -



- 111 -



- 112 -

· · ·



Atlantic Ocean

RIVER IMPROVEMENT SCHEMES

FOR

PEAK DISCHARGES

FLOOD

25-YEAR PROBABLE

Fig. 30

Legend

192.20

- 113 -



CONTROL OF

- 114 -



Legend River Improvement stretch

- 115 -



- 116 -

Fig. 34 IMPLEMENTATION SCHEDULE OF PROPOSED FLOOD CONTROL PROJECTS

|                          |                                       |      | :      |        | and the state of the second second |         |      |    |      |             |          | al padra nep Fato tanàn ( |                                       |      |          | - <b>T</b>    |
|--------------------------|---------------------------------------|------|--------|--------|------------------------------------|---------|------|----|------|-------------|----------|------------