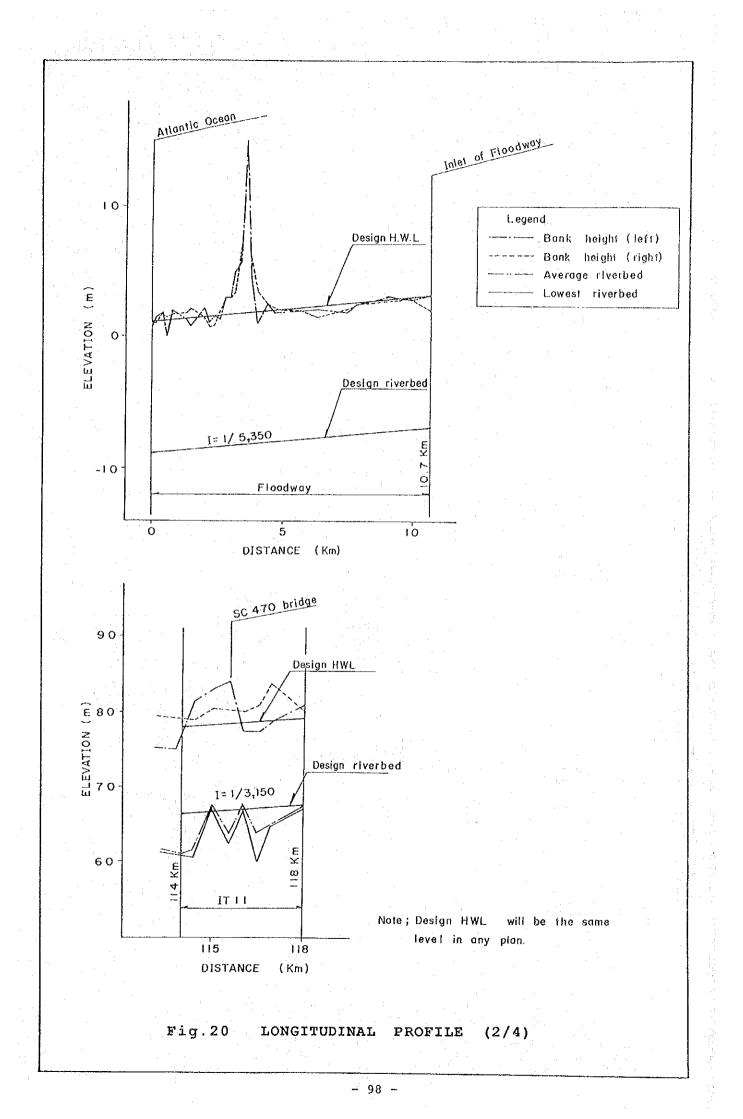

- 76 -

.



- 77 -

. .



78 -



- 79 --

19 ~



.



81 -



- 82 -



- 83 -

:



Fig.13 PROBABLE FLOOD HYDROGRAPHS AT BLUMENAU WITH/WITHOUT EXISTING FLOOD CONTROL DAMS (1/4) BASED ON 1978 RAINFALL PATTERN





- 85 -



Fig.13 PROBABLE FLOOD HYDROGRAPHS AT BLUMENAU WITH/WITHOUT EXISTING FLOOD CONTROL DAMS (3/4) BASED ON 1983 RAINFALL PATTERN

- 86 -







- 88 -

.



σ ત્ન Ē4



Fig.15 FREQUENCY CURVE OF FLOOD PEAK DISCHARGE AT BLUMENAU

90 -









- 94 -





Atlantic Ocean

1,000

Itajai

LIVEL

minim injott

Legend

Brusque )

- 96 -







- 99 -























- 110 -



- 111 -



- 112 -

· · ·



Atlantic Ocean

RIVER IMPROVEMENT SCHEMES

FOR

PEAK DISCHARGES

FLOOD

25-YEAR PROBABLE

Fig. 30

Legend

192.20

- 113 -



CONTROL OF

- 114 -



Legend River Improvement stretch

- 115 -



- 116 -

Fig. 34 IMPLEMENTATION SCHEDULE OF PROPOSED FLOOD CONTROL PROJECTS

|                          |                                       |      | :      |        | and the state of the second second |         |      |    |      |             |          | al padra nep Fato tanàn ( |                                       |      |          | - <b>T</b>    |
|--------------------------|---------------------------------------|------|--------|--------|------------------------------------|---------|------|----|------|---------