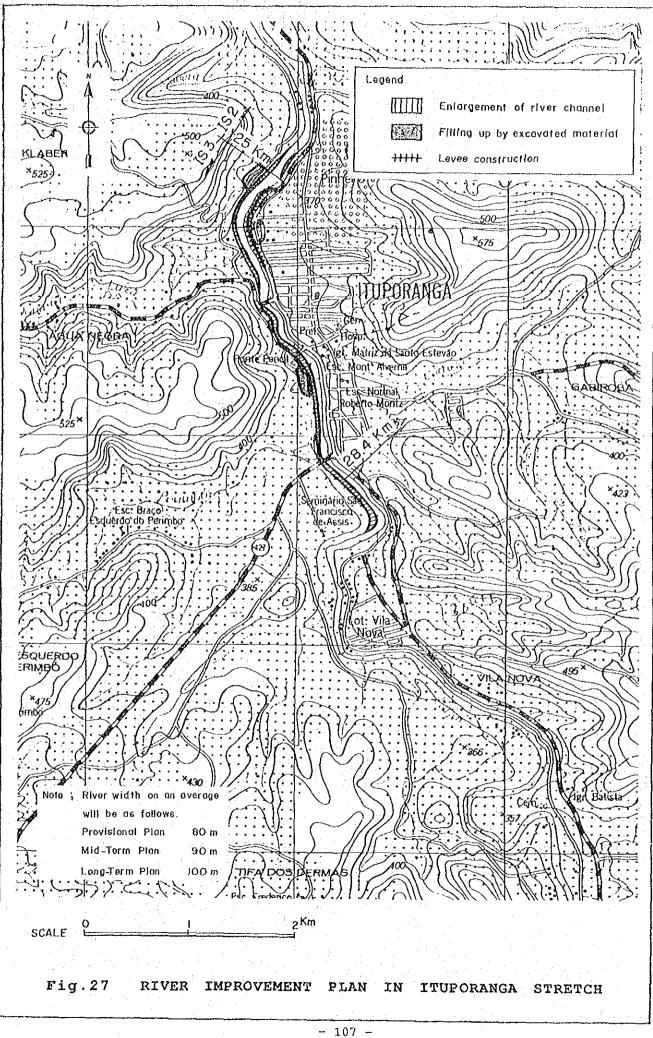

- 76 -

.



- 77 -

. .



78 -



- 79 --

19 ~



.



81 -



- 82 -



- 83 -

:



Fig.13 PROBABLE FLOOD HYDROGRAPHS AT BLUMENAU WITH/WITHOUT EXISTING FLOOD CONTROL DAMS (1/4) BASED ON 1978 RAINFALL PATTERN





- 85 -



Fig.13 PROBABLE FLOOD HYDROGRAPHS AT BLUMENAU WITH/WITHOUT EXISTING FLOOD CONTROL DAMS (3/4) BASED ON 1983 RAINFALL PATTERN

- 86 -







- 88 -

.



σ ત્ન Ē4



Fig.15 FREQUENCY CURVE OF FLOOD PEAK DISCHARGE AT BLUMENAU

90 -









- 94 -





Atlantic Ocean

1,000

Itajai

LIVEL

minim injott

Legend

Brusque )

- 96 -







- 99 -























- 110 -



- 111 -



- 112 -

· · ·



Atlantic Ocean

RIVER IMPROVEMENT SCHEMES

FOR

PEAK DISCHARGES

FLOOD

25-YEAR PROBABLE

Fig. 30

Legend

192.20

- 113 -



CONTROL OF

- 114 -



Legend River Improvement stretch

- 115 -



- 116 -

Fig. 34 IMPLEMENTATION SCHEDULE OF PROPOSED FLOOD CONTROL PROJECTS

|                          |                                       |      | :      |        | and the state of the second second |         |      |    |      |             |          | al padra nep Fato tanàn ( |                                       |      |          | - <b>T</b>    |
|--------------------------|---------------------------------------|------|--------|--------|------------------------------------|---------|------|----|------|-------------|----------|----------