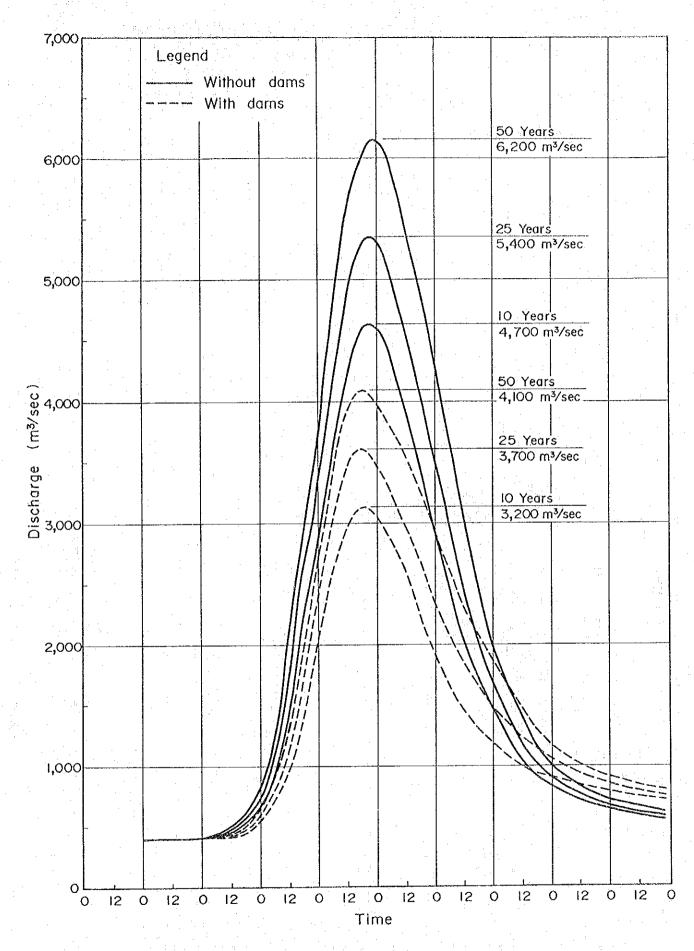

81 -

- 82 -

- 83 -

:

Fig.13 PROBABLE FLOOD HYDROGRAPHS AT BLUMENAU WITH/WITHOUT EXISTING FLOOD CONTROL DAMS (1/4) BASED ON 1978 RAINFALL PATTERN

- 85 -

Fig.13 PROBABLE FLOOD HYDROGRAPHS AT BLUMENAU WITH/WITHOUT EXISTING FLOOD CONTROL DAMS (3/4) BASED ON 1983 RAINFALL PATTERN