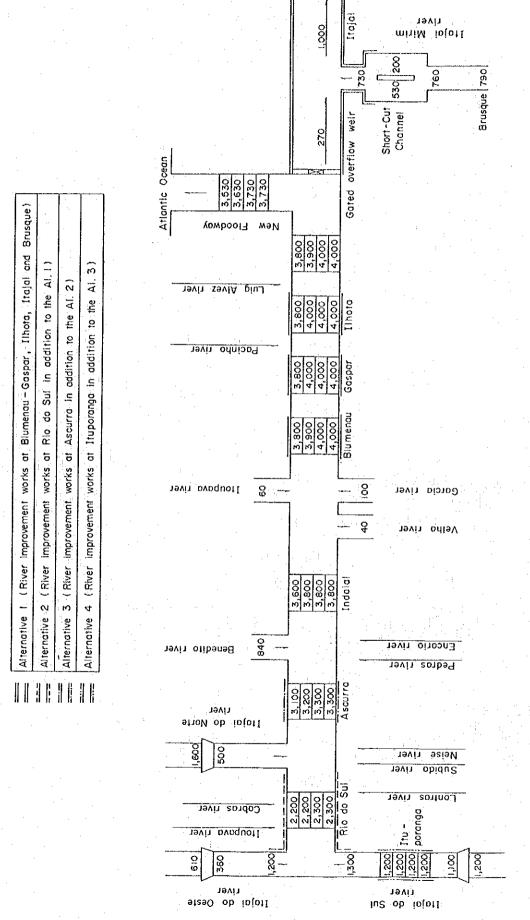

- 86 -

- 88 -

.

σ ત્ન Ē4

Fig.15 FREQUENCY CURVE OF FLOOD PEAK DISCHARGE AT BLUMENAU

90 -

- 94 -

Atlantic Ocean

1,000

Itajai

LIVEL

minim injott

Legend

Brusque )

- 96 -

- 99 -