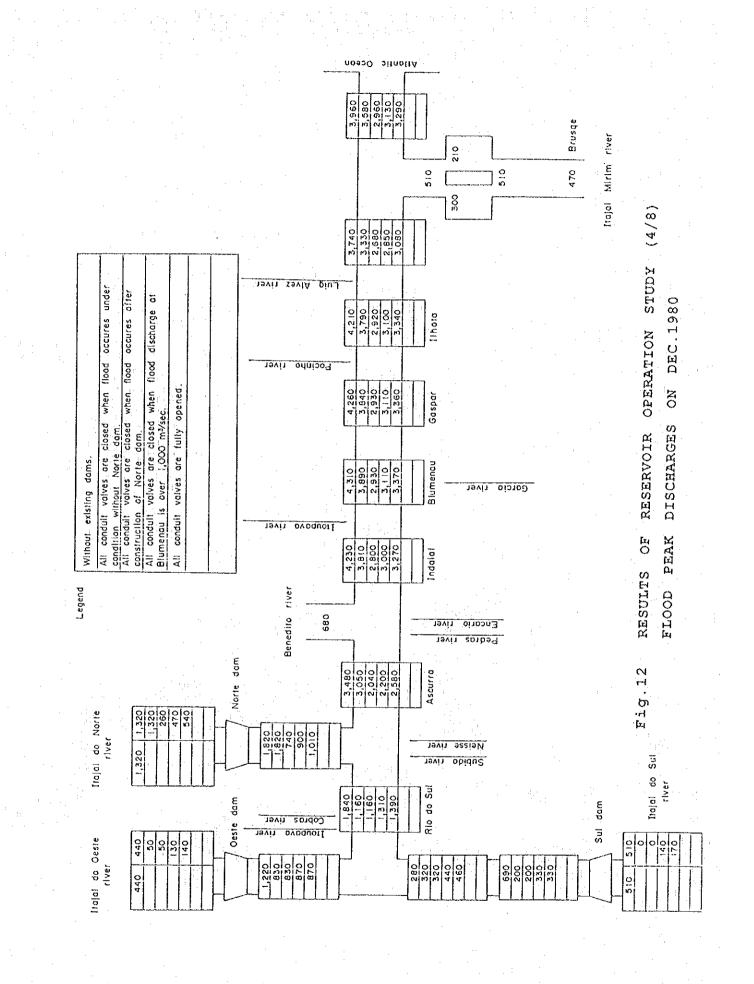

- 76 -

.



- 77 -

. .



78 -



- 79 --

19 ~



.



81 -



- 82 -



- 83 -

:



Fig.13 PROBABLE FLOOD HYDROGRAPHS AT BLUMENAU WITH/WITHOUT EXISTING FLOOD CONTROL DAMS (1/4) BASED ON 1978 RAINFALL PATTERN





- 85 -



Fig.13 PROBABLE FLOOD HYDROGRAPHS AT BLUMENAU WITH/WITHOUT EXISTING FLOOD CONTROL DAMS (3/4) BASED ON 1983 RAINFALL PATTERN

- 86 -







- 88 -

.



σ ત્ન Ē4



Fig.15 FREQUENCY CURVE OF FLOOD PEAK DISCHARGE AT BLUMENAU

90 -









- 94 -





Atlantic Ocean

1,000

Itajai

LIVEL

minim injott

Legend

Brusque )

- 96 -







- 99 -























- 110 -



- 111 -



- 112 -

· · ·



Atlantic Ocean

RIVER IMPROVEMENT SCHEMES

FOR

PEAK DISCHARGES

FLOOD

25-YEAR PROBABLE

Fig. 30

Legend

192.20

- 113 -



CONTROL OF

- 114 -



Legend River Improvement stretch

- 115 -



- 116 -