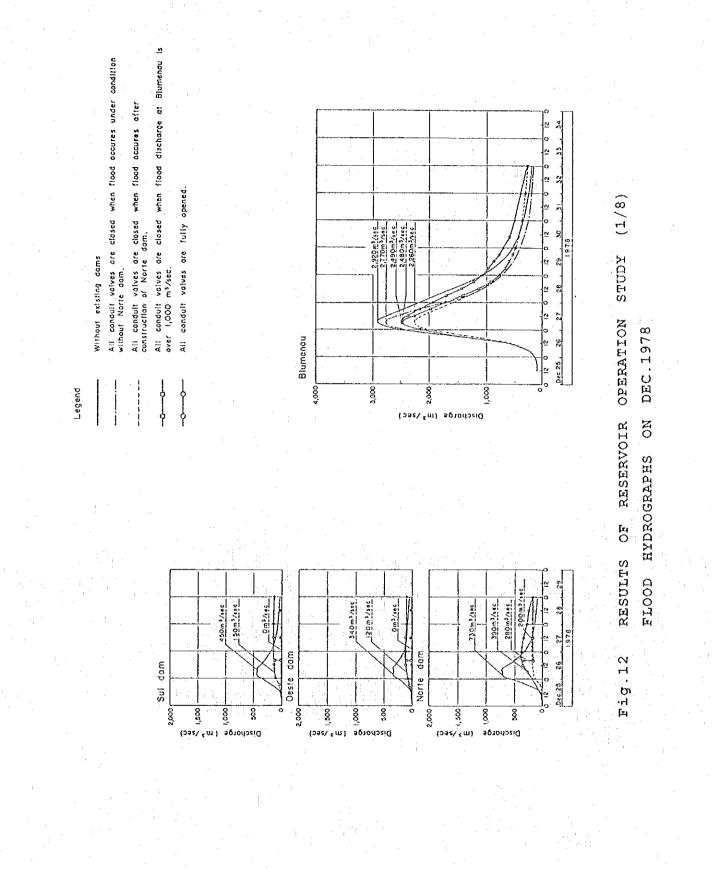

- 76 -

.



- 77 -

. .



78 -



- 79 --

19 ~



.



81 -



- 82 -



- 83 -

:



Fig.13 PROBABLE FLOOD HYDROGRAPHS AT BLUMENAU WITH/WITHOUT EXISTING FLOOD CONTROL DAMS (1/4) BASED ON 1978 RAINFALL PATTERN





- 85 -



Fig.13 PROBABLE FLOOD HYDROGRAPHS AT BLUMENAU WITH/WITHOUT EXISTING FLOOD CONTROL DAMS (3/4) BASED ON 1983 RAINFALL PATTERN

- 86 -







- 88 -

.



σ ત્ન Ē4



Fig.15 FREQUENCY CURVE OF FLOOD PEAK DISCHARGE AT BLUMENAU

90 -









- 94 -





Atlantic Ocean

1,000

Itajai

LIVEL

minim injott

Legend

Brusque )

- 96 -







- 99 -























- 110 -



- 111 -



- 112 -

· · ·



Atlantic Ocean

RIVER IMPROVEMENT SCHEMES

FOR

PEAK DISCHARGES

FLOOD

25-YEAR PROBABLE

Fig. 30

Legend

192.20

- 113 -



CONTROL OF

- 114 -



Legend River Imp