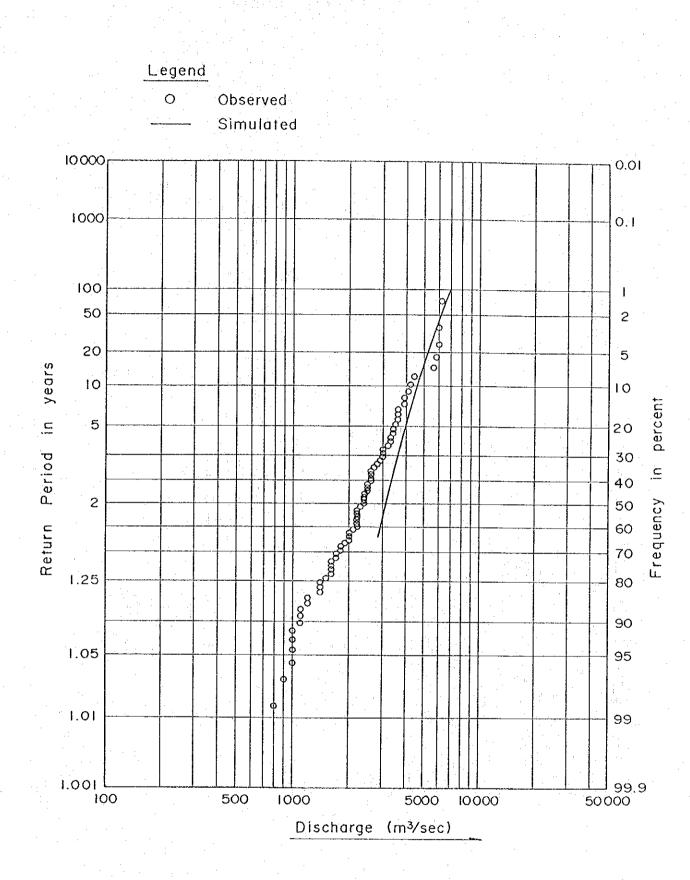

- 86 -

- 88 -

.

σ ત્ન Ē4

Fig.15 FREQUENCY CURVE OF FLOOD PEAK DISCHARGE AT BLUMENAU

90 -

- 94 -

Atlantic Ocean