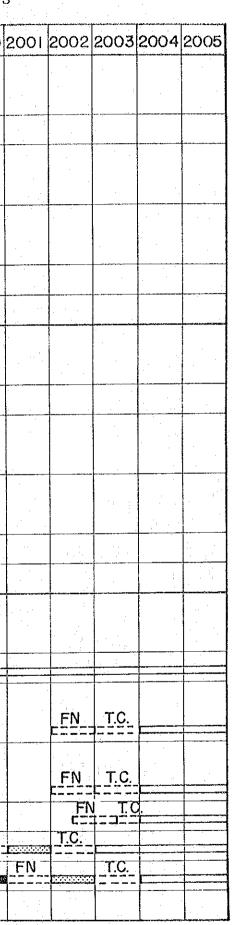

Legend River Improvement stretch

- 115 -

- 116 -

Fig. 34 IMPLEMENTATION SCHEDULE OF PROPOSED FLOOD CONTROL PROJECTS

|                          |                                       |      | :      |        | and the state of the second second |         |      |    |      |             |          | al padra nep Fato tanàn ( |                                       |      |          | - <b>T</b>    |
|--------------------------|---------------------------------------|------|--------|--------|------------------------------------|---------|------|----|------|-------------|----------|---------------------------|---------------------------------------|------|----------|---------------|
| Project                  | Const Cost<br>(IO <sup>6</sup> Cz \$) | 87   | 88     | 89     | 90                                 | 91      | 92   | 93 | 94   | 95          | 96       | 97                        | 98                                    | 99   | 2000     | 2             |
| Provisional Plan         |                                       |      |        |        |                                    |         |      |    |      |             |          |                           |                                       |      |          |               |
| River improvement        |                                       |      |        |        |                                    |         |      |    |      |             |          |                           |                                       |      | t ta i   |               |
| Blumenau- Gaspar stretch | 501                                   |      | FN     |        | <u> </u>                           |         |      |    |      |             |          |                           | · · · · · · · · · · · · · · · · · · · |      |          | <br>          |
| Floodway and downstream  |                                       |      |        |        | FN                                 |         | * 0  |    |      |             |          |                           |                                       |      |          |               |
| of Itajai Mirim          | 737                                   |      |        |        |                                    |         | T.C. |    |      |             |          |                           |                                       |      |          | ĺ             |
| Rio do Sul-Lontras       |                                       |      |        | P" NE  | 1 .                                |         |      |    |      |             |          |                           |                                       |      |          | ŀ             |
| and ltuporanga stretches | 879                                   |      |        | FN<br> |                                    | T.C.    |      |    |      |             |          |                           |                                       |      |          |               |
| Brusque stretch          | 105                                   |      | <br>   |        |                                    |         |      |    |      |             |          |                           |                                       | <br> |          |               |
| Sub total                | 2,222                                 |      |        |        |                                    |         |      |    |      |             |          |                           |                                       |      |          | :             |
| Mid-Term Plan            |                                       |      |        |        | · .                                |         |      |    |      |             |          |                           |                                       |      |          |               |
| River improvement        | ÷                                     |      |        |        |                                    |         |      |    | -    |             |          |                           |                                       |      |          |               |
| Blumenau-Gaspar stretch  | 261                                   |      |        |        |                                    |         |      | FN | 1.C. |             | <u> </u> |                           |                                       |      |          |               |
| Floodway and downstream  |                                       |      |        |        |                                    |         |      |    |      |             |          |                           |                                       |      |          |               |
| of Itajai Milim          | 119                                   |      |        |        |                                    |         |      |    |      |             | FN<br>FI | T.C.                      |                                       |      |          | <u> </u> .    |
| Rio do Sul-Lontras       |                                       |      |        |        |                                    |         |      |    |      | CTNI -      | TO       |                           |                                       |      |          |               |
| and Ituporanga stretches | 378                                   |      |        |        |                                    |         |      | ·  |      | FN<br>F==== | T.C.     |                           |                                       |      | 3        |               |
| Brusque stretch          | 13                                    |      |        |        |                                    |         |      |    |      |             |          |                           | <u>.</u>                              |      |          |               |
| Sub total                | 771                                   |      |        | a i    |                                    |         |      |    |      |             |          | ļ                         |                                       |      |          |               |
| Long-Term Plan           |                                       |      |        |        |                                    |         | •    |    | * a. | •           |          |                           |                                       |      | · .      |               |
| River improvement        |                                       |      |        |        |                                    |         |      |    |      |             |          | · · · · ·                 |                                       |      |          |               |
| Blumenau- Gaspar stretch | 391                                   |      |        |        |                                    |         |      |    |      |             |          |                           | FN                                    | T.C. |          | $\frac{1}{1}$ |
| Floodway and downstream  |                                       |      |        |        |                                    |         |      |    |      |             |          | -<br>-                    | :                                     |      |          |               |
| of Itajai Mirim          | 197                                   |      |        |        |                                    |         |      |    |      |             |          |                           |                                       |      |          |               |
| Rio do Sul-Lontras       |                                       |      |        |        |                                    |         |      |    |      |             |          |                           |                                       |      |          |               |
| and Ituporanga stretches | 283                                   |      |        |        |                                    |         |      |    |      |             |          |                           |                                       | ļ    |          |               |
| Brusque stretches        | 22                                    |      |        |        |                                    |         |      |    |      |             |          |                           |                                       |      |          |               |
| Ilhota stretch           | 237                                   |      |        |        |                                    |         |      |    |      |             |          |                           |                                       |      | FN       | E             |
| Ascurra stretch          | 95                                    |      |        |        |                                    |         |      |    |      |             |          | · ·                       | ·                                     |      |          |               |
| Sub total                | 1,225                                 |      |        |        |                                    |         |      |    |      |             | :        |                           |                                       |      | <u> </u> |               |
| Total                    | 4,218                                 | Note | ; 2000 | F      | easib                              | ility s | tudy |    |      |             | etailed  | desi<br>ng and            |                                       | F    |          | <u>ב</u>      |