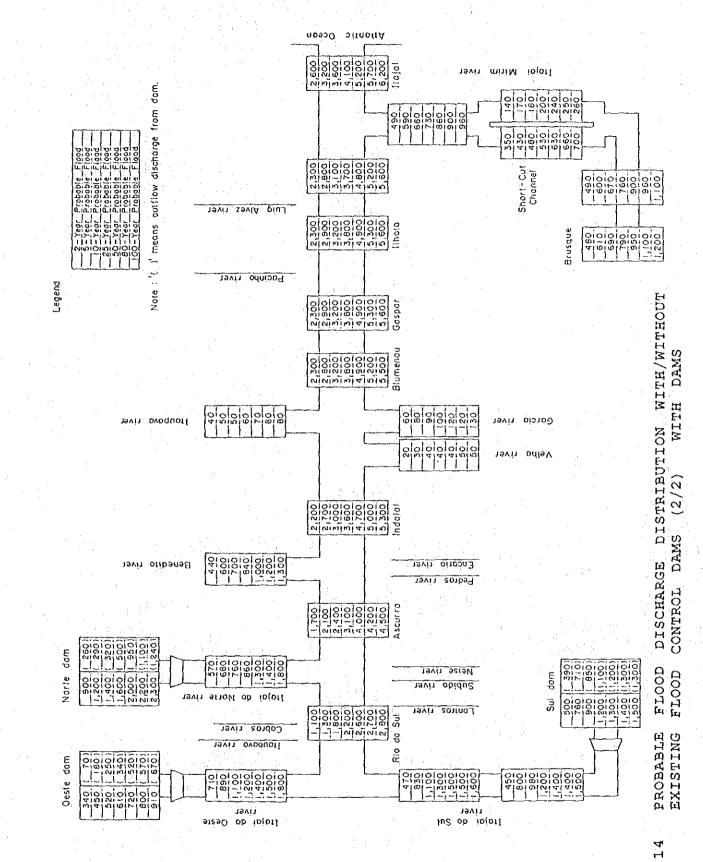

- 76 -

.



- 77 -

. .



78 -



- 79 --

19 ~



.



81 -



- 82 -



- 83 -

:



Fig.13 PROBABLE FLOOD HYDROGRAPHS AT BLUMENAU WITH/WITHOUT EXISTING FLOOD CONTROL DAMS (1/4) BASED ON 1978 RAINFALL PATTERN





- 85 -



Fig.13 PROBABLE FLOOD HYDROGRAPHS AT BLUMENAU WITH/WITHOUT EXISTING FLOOD CONTROL DAMS (3/4) BASED ON 1983 RAINFALL PATTERN

- 86 -







- 88 -

.



σ ત્ન Ē4



Fig.15 FREQUENCY CURVE OF FLOOD PEAK DISCHARGE AT BLUMENAU

90 -









- 94 -





Atlantic Ocean

1,000

Itajai

LIVEL

minim injott

Legend

Brusque )

- 96 -







- 99 -























- 110 -



- 111 -



- 112 -

· · ·



Atlantic Ocean

RIVER IMPROVEMENT SCHEMES

FOR

PEAK DISCHARGES

FLOOD

25-YEAR PROBABLE

Fig. 30

Legend

192.20

- 113 -



CONTROL OF

- 114 -



Legend River Improvement stretch

- 115 -



- 116 -

Fig. 34 IMPLEMENTATION SCHEDULE OF PROPOSED FLOOD CONTROL PROJECTS

|                          |                                       |      | :      |        | and the state of the second second |         |      |    |      |             |          | al padra nep Fato tanàn ( |                                       |      |          | - <