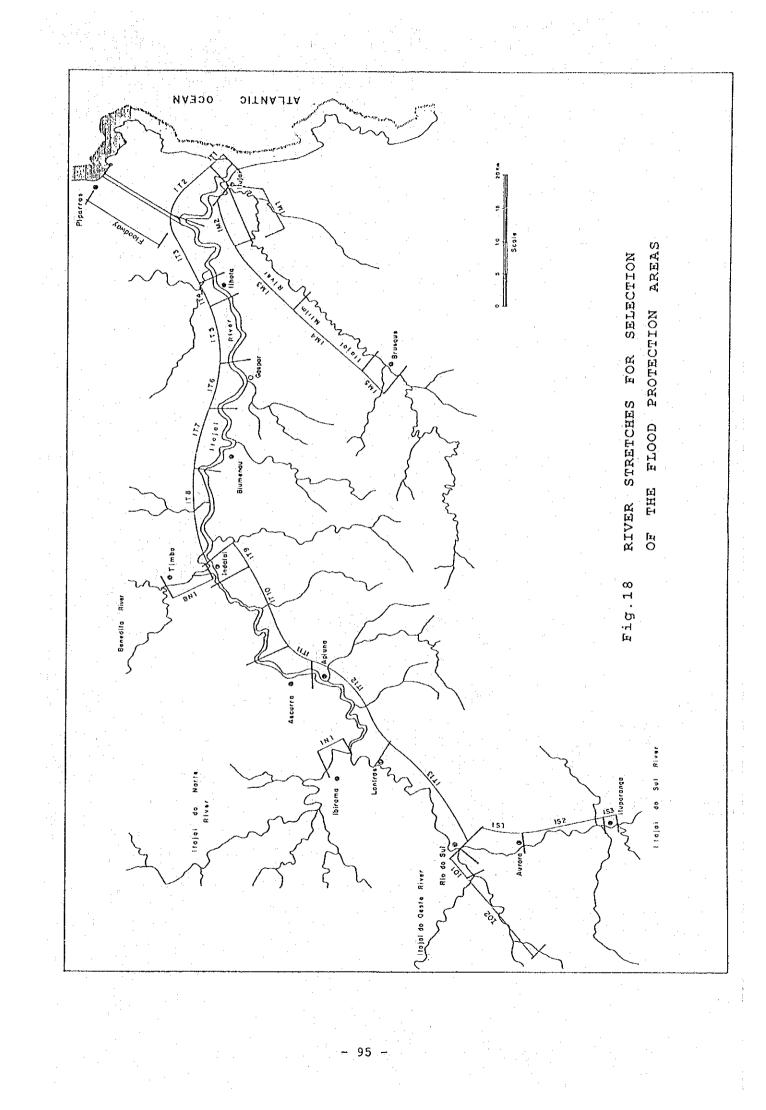

- 86 -

- 88 -

.

σ ત્ન Ē4

Fig.15 FREQUENCY CURVE OF FLOOD PEAK DISCHARGE AT BLUMENAU

90 -

- 94 -

Atlantic Ocean