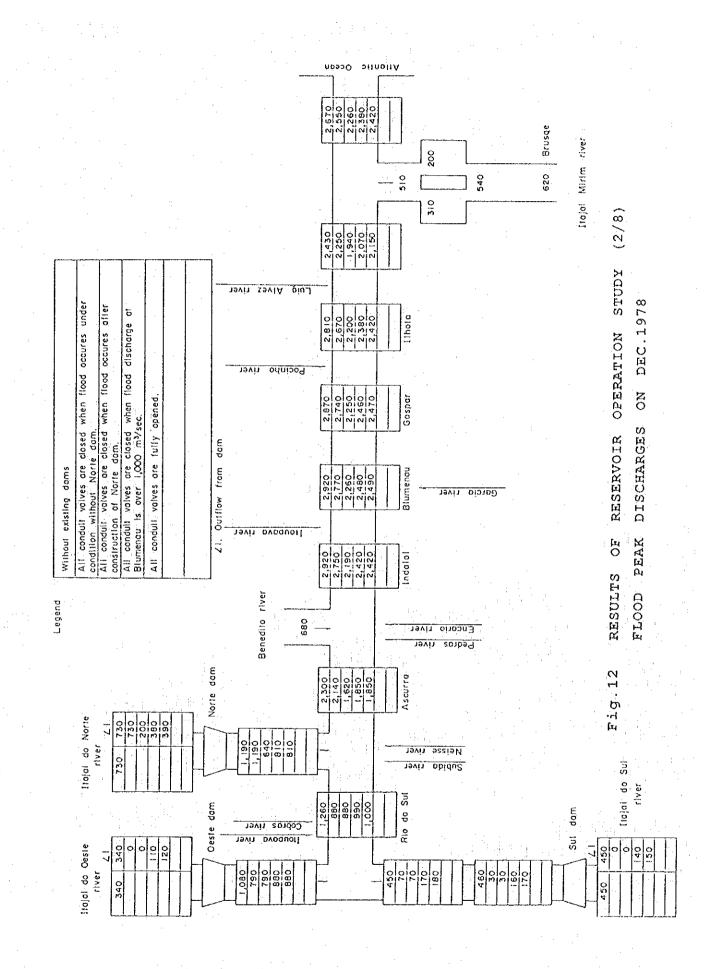

- 76 -

.



- 77 -

. .



78 -



- 79 --

19 ~



.



81 -



- 82 -



- 83 -

:



Fig.13 PROBABLE FLOOD HYDROGRAPHS AT BLUMENAU WITH/WITHOUT EXISTING FLOOD CONTROL DAMS (1/4) BASED ON 1978 RAINFALL PATTERN





- 85 -



Fig.13 PROBABLE FLOOD HYDROGRAPHS AT BLUMENAU WITH/WITHOUT EXISTING FLOOD CONTROL DAMS (3/4) BASED ON 1983 RAINFALL PATTERN

- 86 -







- 88 -

.



σ ત્ન Ē4



Fig.15 FREQUENCY CURVE OF FLOOD PEAK DISCHARGE AT BLUMENAU

90 -









- 94 -





Atlantic Ocean

1,000

Itajai

LIVEL

minim injott

Legend

Brusque )

- 96 -







- 99 -























- 110 -



- 111 -



- 112 -

· · ·



Atlantic Ocean

RIVER IMPROVEMENT SCHEMES

FOR

PEAK DISCHARGES

FLOOD

25-YEAR PROBABLE

Fig. 30

Legend

192.20

- 113 -



CONTROL OF

- 114 -



Legend River Improvement stre