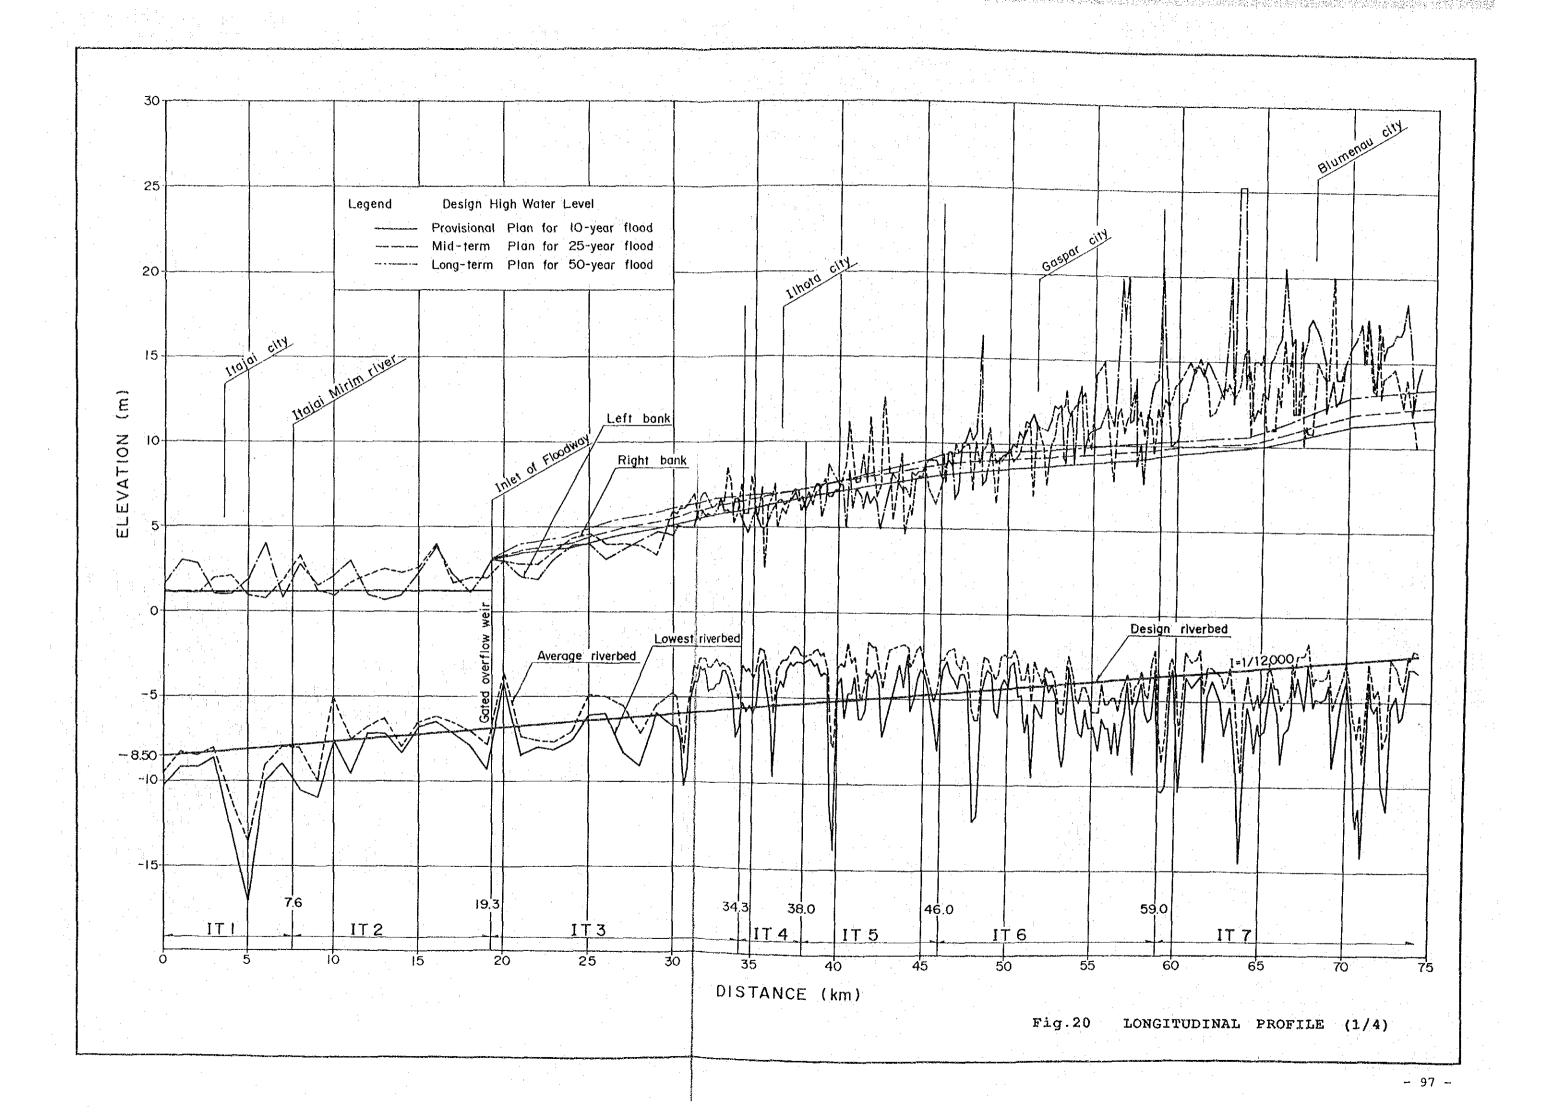

- 86 -

- 88 -

.

σ ત્ન Ē4

Fig.15 FREQUENCY CURVE OF FLOOD PEAK DISCHARGE AT BLUMENAU

90 -

- 94 -

Atlantic Ocean