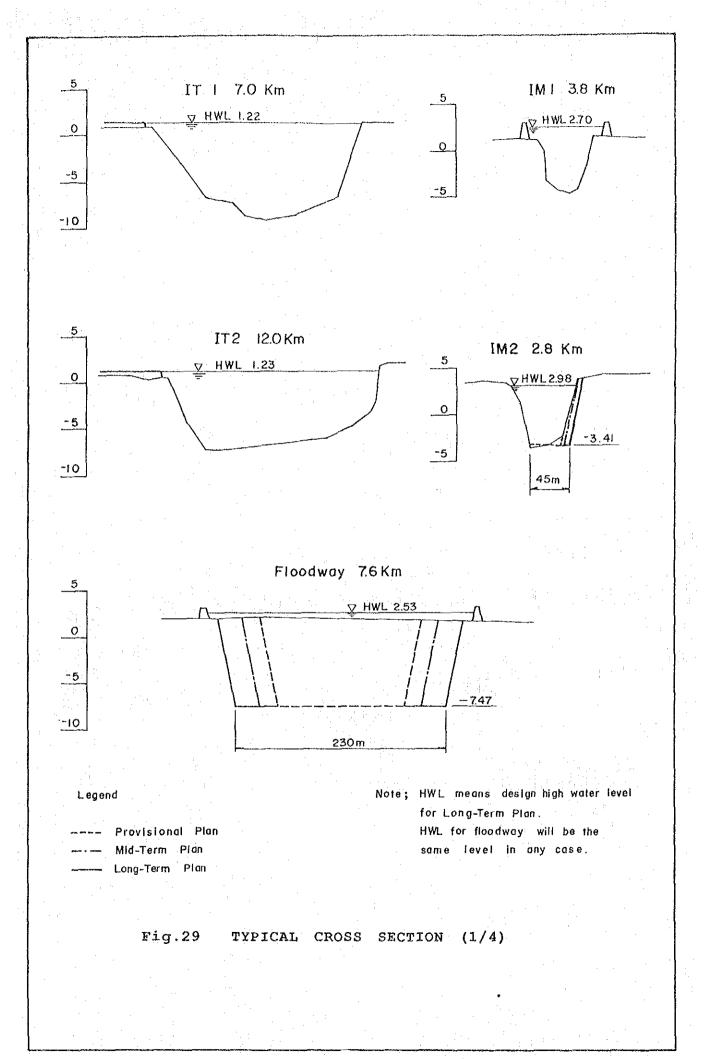

- 76 -

.



- 77 -

. .



78 -



- 79 --

19 ~



.



81 -



- 82 -



- 83 -

:



Fig.13 PROBABLE FLOOD HYDROGRAPHS AT BLUMENAU WITH/WITHOUT EXISTING FLOOD CONTROL DAMS (1/4) BASED ON 1978 RAINFALL PATTERN





- 85 -



Fig.13 PROBABLE FLOOD HYDROGRAPHS AT BLUMENAU WITH/WITHOUT EXISTING FLOOD CONTROL DAMS (3/4) BASED ON 1983 RAINFALL PATTERN

- 86 -







- 88 -

.



σ ત્ન Ē4



Fig.15 FREQUENCY CURVE OF FLOOD PEAK DISCHARGE AT BLUMENAU

90 -









- 94 -





Atlantic Ocean

1,000

Itajai

LIVEL

minim injott

Legend

Brusque )

- 96 -







- 99 -























- 110 -



- 111 -



- 112 -

· · ·



Atlantic Ocean

RIVER IMPROVEMENT SCHEMES

FOR

PEAK DISCHARGES

FLOOD

25-YEAR PROBABLE

Fig. 30

Legend

192.20

- 113 -



CONTROL OF

- 114 -



Legend River Improvement stretch

- 115 -



- 116 -

Fig. 34 IMPLEMENTATION SCHEDULE OF PROPOSED FLOOD CONTROL PROJECTS

|                          |                                       |      | :      |        | and the state of the second second |         |      |    |      |             |          | al padra nep Fato tanàn ( |                                       |      |          | - <b>T</b>    |
|--------------------------|---------------------------------------|------|--------|--------|------------------------------------|---------|------|----|------|-------------|----------|--------------