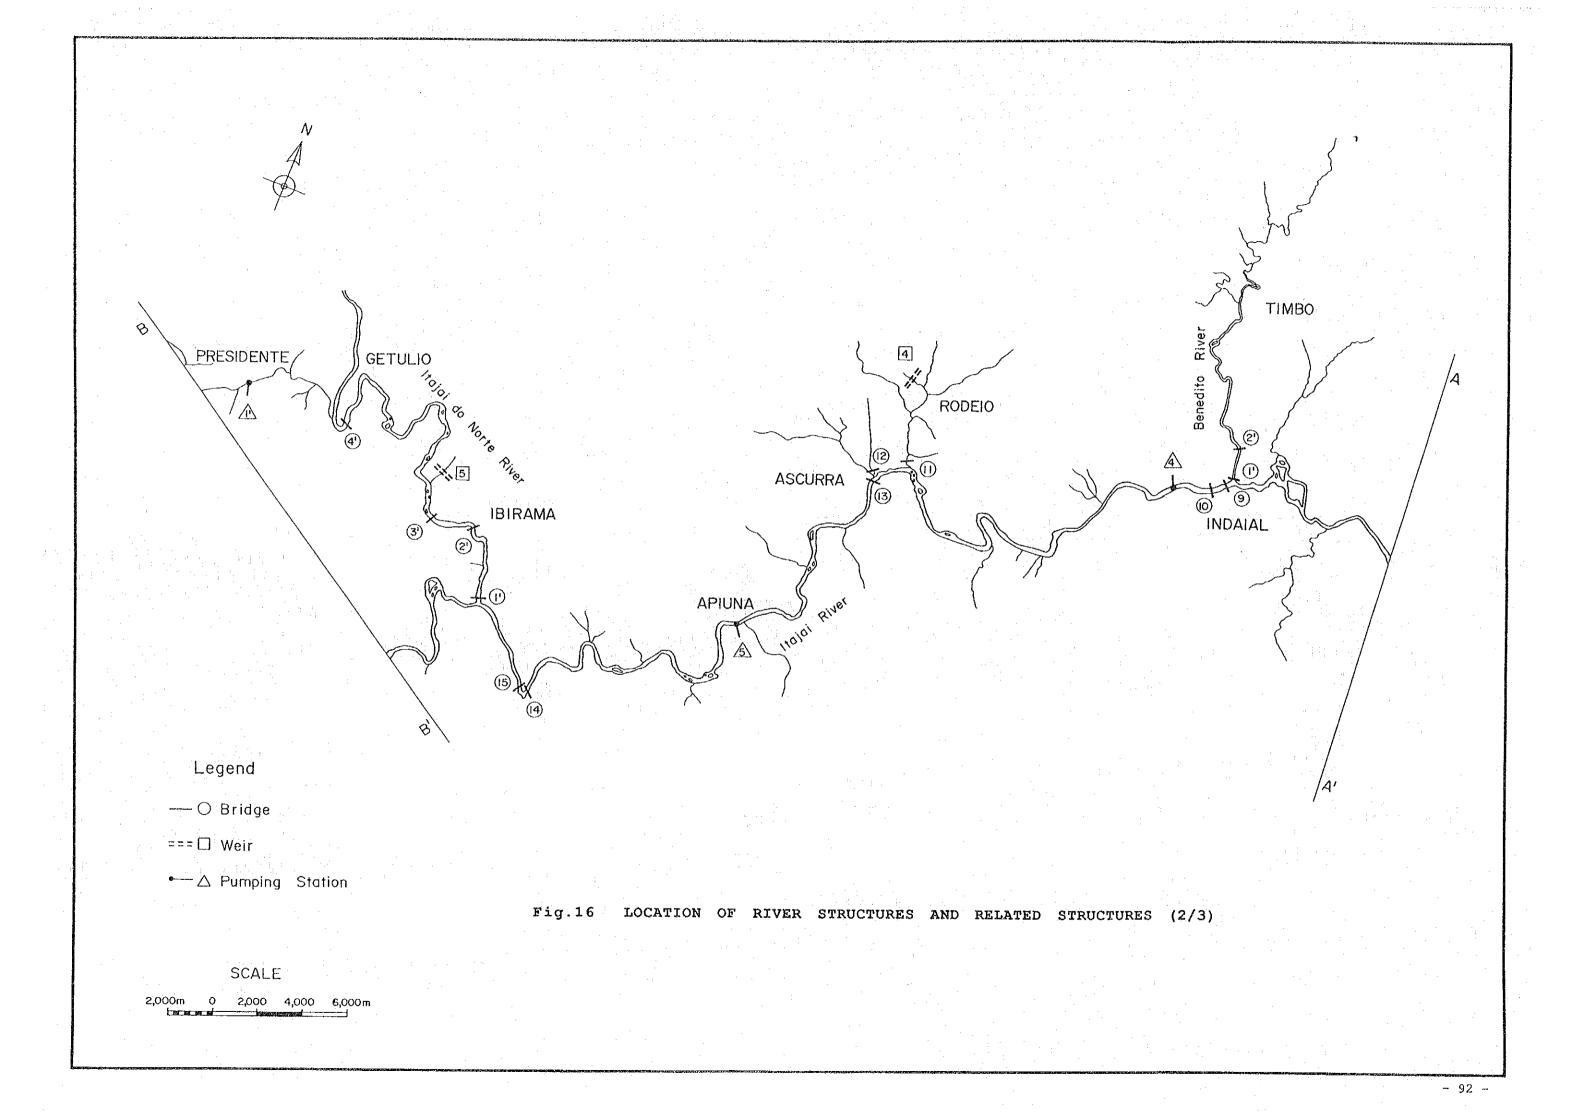

- 86 -

- 88 -

.

σ ત્ન Ē4

Fig.15 FREQUENCY CURVE OF FLOOD PEAK DISCHARGE AT BLUMENAU

90 -

- 94 -

Atlantic Ocean