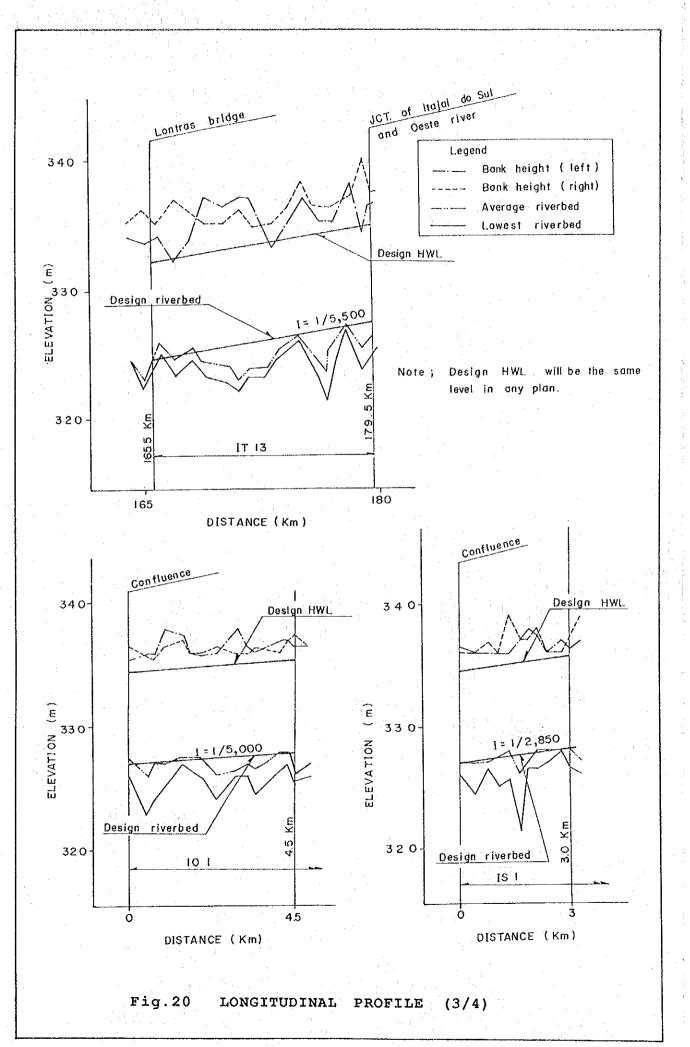

- 76 -

.



- 77 -

. .



78 -



- 79 --

19 ~



.



81 -



- 82 -



- 83 -

:



Fig.13 PROBABLE FLOOD HYDROGRAPHS AT BLUMENAU WITH/WITHOUT EXISTING FLOOD CONTROL DAMS (1/4) BASED ON 1978 RAINFALL PATTERN





- 85 -



Fig.13 PROBABLE FLOOD HYDROGRAPHS AT BLUMENAU WITH/WITHOUT EXISTING FLOOD CONTROL DAMS (3/4) BASED ON 1983 RAINFALL PATTERN

- 86 -







- 88 -

.



σ ત્ન Ē4



Fig.15 FREQUENCY CURVE OF FLOOD PEAK DISCHARGE AT BLUMENAU

90 -









- 94 -





Atlantic Ocean

1,000

Itajai

LIVEL

minim injott

Legend

Brusque )

- 96 -







- 99 -























- 110 -



- 111 -



- 112 -

· · ·



Atlantic Ocean

RIVER IMPROVEMENT SCHEMES

FOR

PEAK DISCHARGES

FLOOD

25-YEAR PROBABLE

Fig. 30

Legend

192.20

- 113 -



CONTROL OF

- 114 -



Legend River Improvement stretch

- 115 -



- 116 -

Fig. 34 IMPLEMENTATION SCHEDULE OF PROPOSED FLOOD CONTROL PROJECTS

|                          |                                       |      | :      |        | and the state of the second second |         |      |    |      |             |          | al padra nep Fato tanàn ( |                                       |      |          | - <b>T</b>    |
|--------------------------|---------------------------------------|------|--------|--------|------------------------------------|---------|------|----|------|-----------