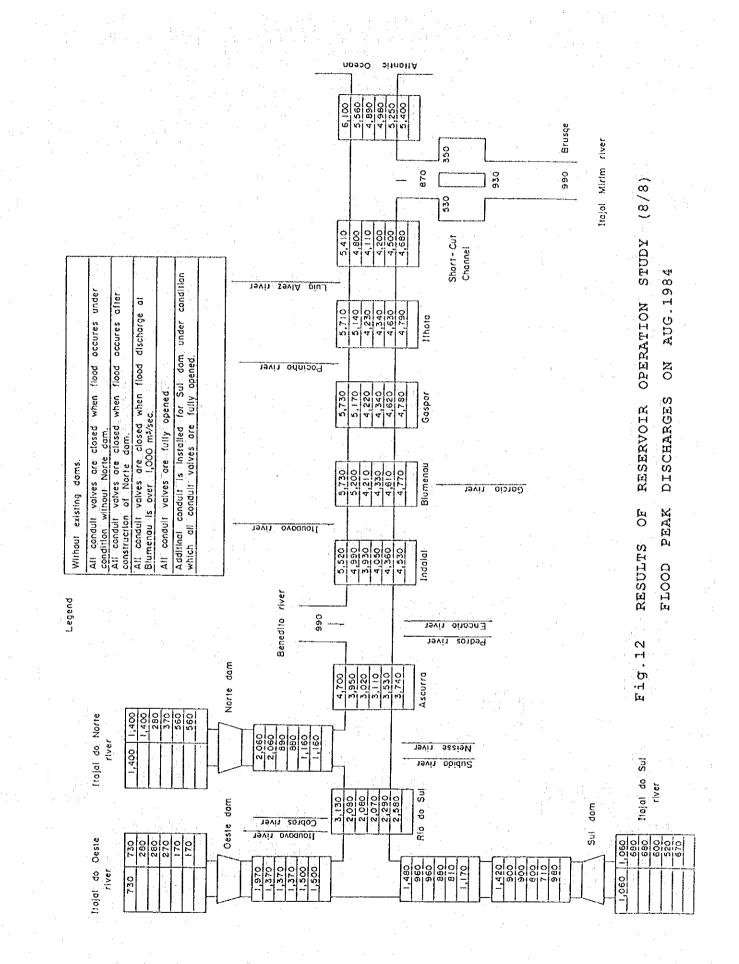

81 -

- 82 -

- 83 -

:

Fig.13 PROBABLE FLOOD HYDROGRAPHS AT BLUMENAU WITH/WITHOUT EXISTING FLOOD CONTROL DAMS (1/4) BASED ON 1978 RAINFALL PATTERN

- 85 -

Fig.13 PROBABLE FLOOD HYDROGRAPHS AT BLUMENAU WITH/WITHOUT EXISTING FLOOD CONTROL DAMS (3/4) BASED ON 1983 RAINFALL PATTERN