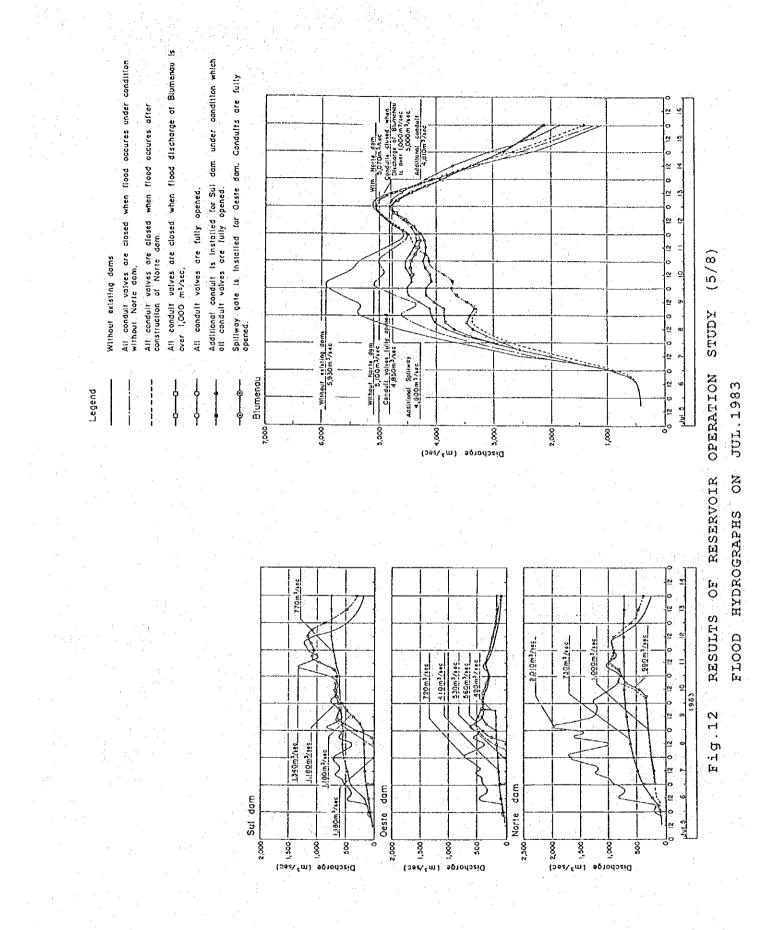

81 -

- 82 -

- 83 -

:

Fig.13 PROBABLE FLOOD HYDROGRAPHS AT BLUMENAU WITH/WITHOUT EXISTING FLOOD CONTROL DAMS (1/4) BASED ON 1978 RAINFALL PATTERN

- 85 -

Fig.13 PROBABLE FLOOD HYDROGRAPHS AT BLUMENAU WITH/WITHOUT EXISTING FLOOD CONTROL DAMS (3/4) BASED ON 1983 RAINFALL PATTERN