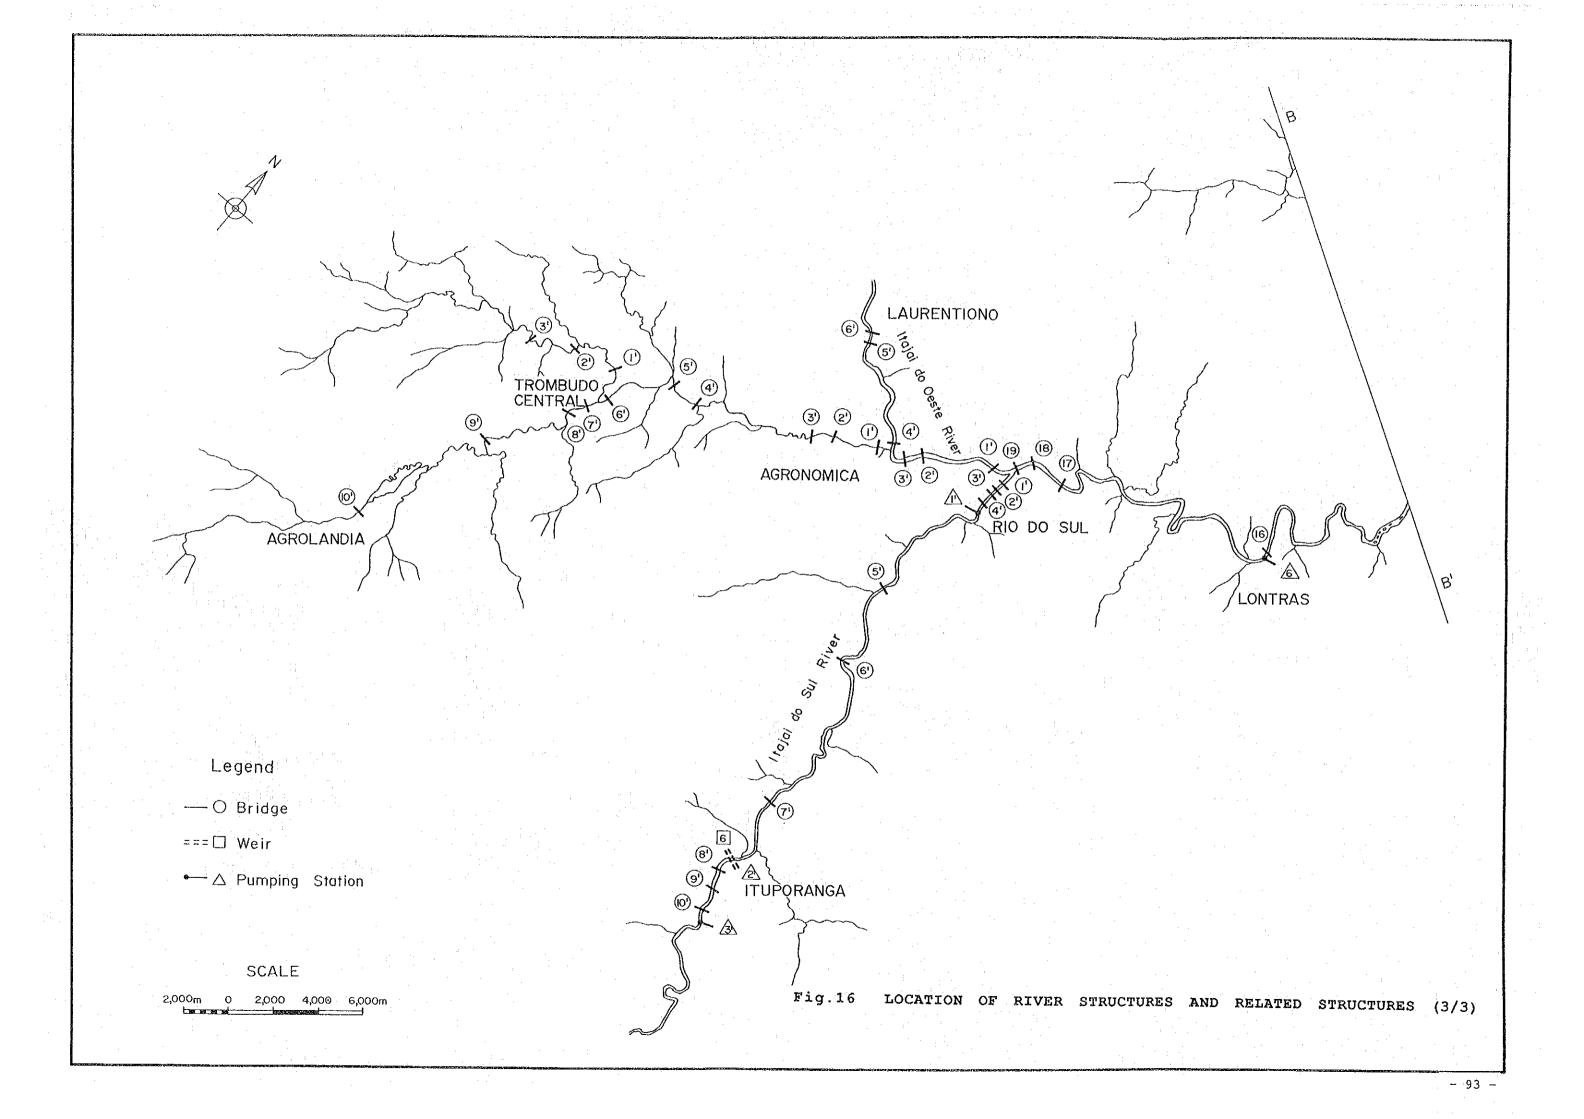

- 86 -

- 88 -

.

σ ત્ન Ē4

Fig.15 FREQUENCY CURVE OF FLOOD PEAK DISCHARGE AT BLUMENAU

90 -

- 94 -

Atlantic Ocean