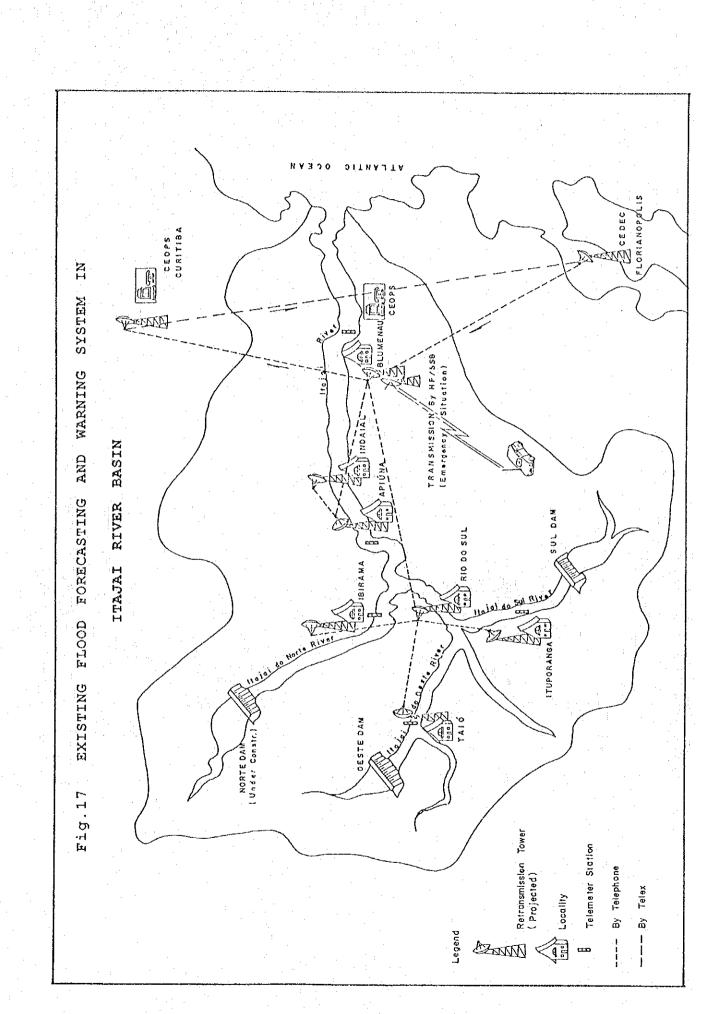

- 76 -

.



- 77 -

. .



78 -



- 79 --

19 ~



.



81 -



- 82 -



- 83 -

:



Fig.13 PROBABLE FLOOD HYDROGRAPHS AT BLUMENAU WITH/WITHOUT EXISTING FLOOD CONTROL DAMS (1/4) BASED ON 1978 RAINFALL PATTERN





- 85 -



Fig.13 PROBABLE FLOOD HYDROGRAPHS AT BLUMENAU WITH/WITHOUT EXISTING FLOOD CONTROL DAMS (3/4) BASED ON 1983 RAINFALL PATTERN

- 86 -







- 88 -

.



σ ત્ન Ē4



Fig.15 FREQUENCY CURVE OF FLOOD PEAK DISCHARGE AT BLUMENAU

90 -









- 94 -





Atlantic Ocean

1,000

Itajai

LIVEL

minim injott

Legend

Brusque )

- 96 -







- 99 -























- 110 -



- 111 -



- 112 -

· · ·



Atlantic Ocean

RIVER IMPROVEMENT SCHEMES

FOR

PEAK DISCHARGES

FLOOD

25-YEAR PROBABLE

Fig. 30

Legend

192.20

- 113 -



CONTROL OF

- 114 -



Legend River Improvement stretch

- 115 -



- 116 -

Fig. 34 IMPLEMENTATION SCHEDULE OF PROPOSED FLOOD CONTROL PROJECTS

|                          |                                       |      | :      |        | and the state of the second second |         |      |    |      |             |          | al padra nep Fato tanàn ( |                                       |      |          | - <b>T</b>    |
|--------------------------|---------------------------------------|-----