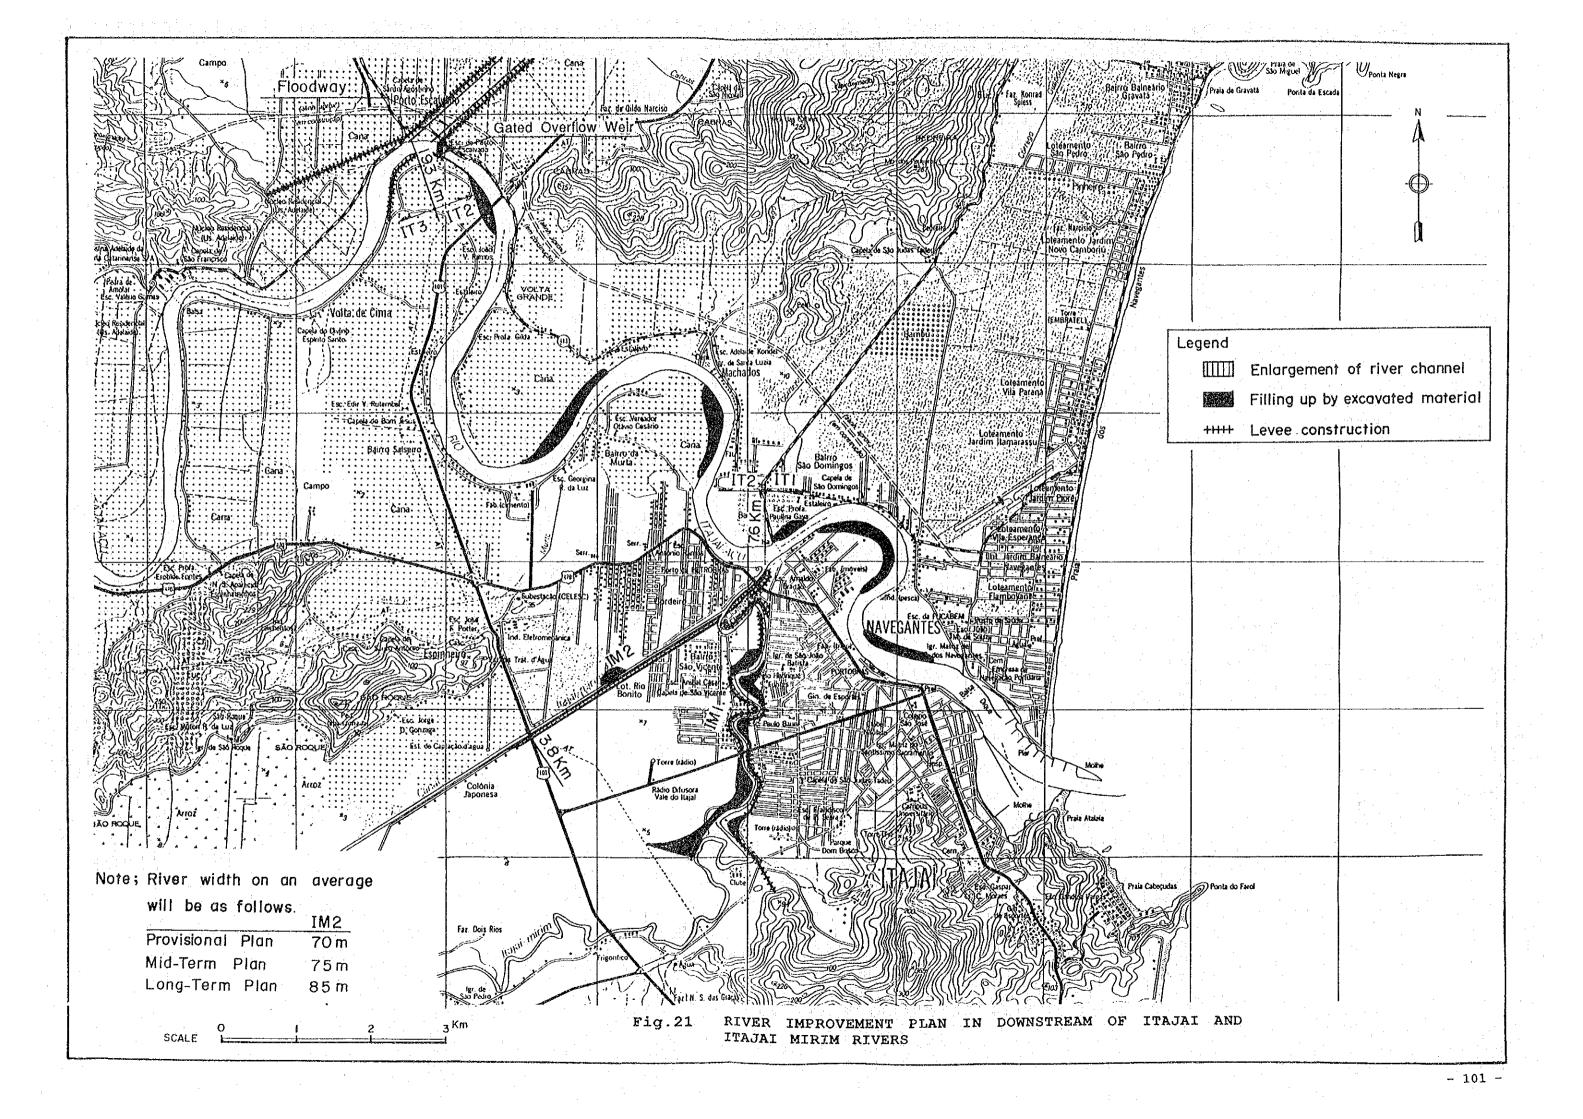

- 76 -

.



- 77 -

. .



78 -



- 79 --

19 ~



.



81 -



- 82 -



- 83 -

:



Fig.13 PROBABLE FLOOD HYDROGRAPHS AT BLUMENAU WITH/WITHOUT EXISTING FLOOD CONTROL DAMS (1/4) BASED ON 1978 RAINFALL PATTERN





- 85 -



Fig.13 PROBABLE FLOOD HYDROGRAPHS AT BLUMENAU WITH/WITHOUT EXISTING FLOOD CONTROL DAMS (3/4) BASED ON 1983 RAINFALL PATTERN

- 86 -







- 88 -

.



σ ત્ન Ē4



Fig.15 FREQUENCY CURVE OF FLOOD PEAK DISCHARGE AT BLUMENAU

90 -









- 94 -





Atlantic Ocean

1,000

Itajai

LIVEL

minim injott

Legend

Brusque )

- 96 -







- 99 -























- 110 -



- 111 -



- 112 -

· · ·



Atlantic Ocean

RIVER IMPROVEMENT SCHEMES

FOR

PEAK DISCHARGES

FLOOD

25-YEAR PROBABLE

Fig. 30

Legend

192.20

- 113 -



CONTROL OF

- 114 -



Legend River Improvement stretch

- 115 -



- 116 -

Fig. 34 IMPLEMENTATION SCHEDULE OF PROPOSED FLOOD CONTROL PROJECTS

|                          |                                       |      | :      |        | and the state of the second second |         |      |    |      |             |          | al padra nep Fato tanàn ( |                                       |      |          | - <b>T</b>    |
|--------------------------|---------------------------------------|------|--------|--------|------------------------------------|---------|------|----|------|-------------|---------