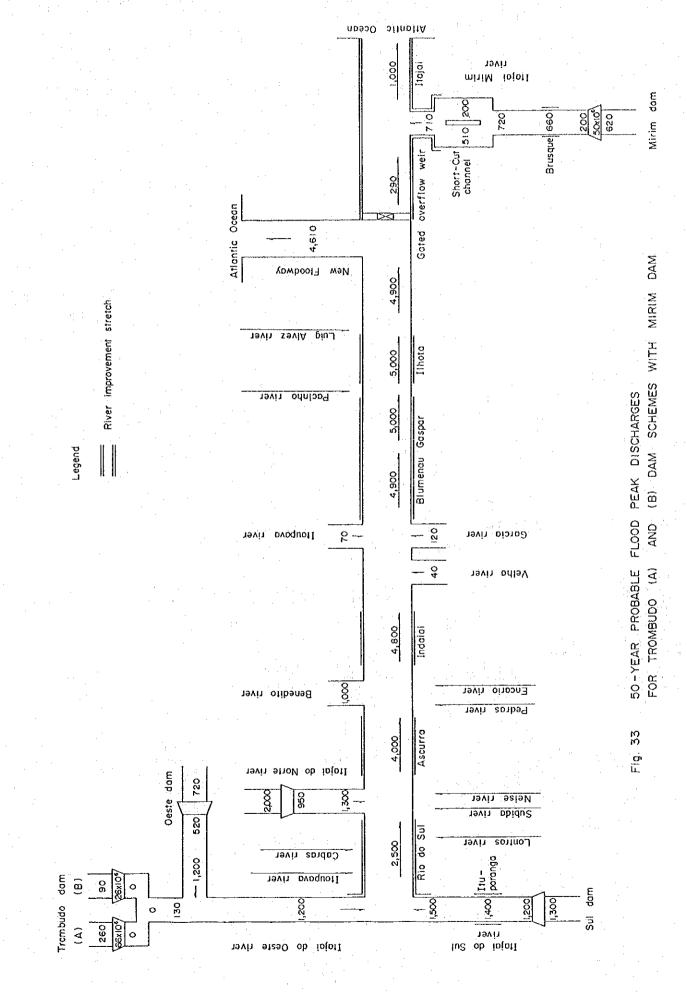

Legend River Improvement stretch

- 115 -

- 116 -

Fig. 34 IMPLEMENTATION SCHEDULE OF PROPOSED FLOOD CONTROL PROJECTS

|                          |                                       |      | :      |        | and the state of the second second |         |      |    |      |             |          | al padra nep Fato tanàn ( |                                       |      |          | - <b>T</b>    |
|--------------------------|---------------------------------------|------|--------|--------|------------------------------------|---------|------|----|------|-------------|----------|---------------------------|---------------------------------------|------|----------|---------------|
| Project                  | Const Cost<br>(IO <sup>6</sup> Cz \$) | 87   | 88     | 89     | 90                                 | 91      | 92   | 93 | 94   | 95          | 96       | 97                        | 98                                    | 99   | 2000     | 2             |
| Provisional Plan         |                                       |      |        |        |                                    |         |      |    |      |             |          |                           |                                       |      |          |               |
| River improvement        |                                       |      |        |        |                                    |         |      |    |      |             |          |                           |                                       |      | t ta i   |               |
| Blumenau- Gaspar stretch | 501                                   |      | FN     |        | <u> </u>                           |         |      |    |      |             |          |                           | · · · · · · · · · · · · · · · · · · · |      |          | <br>          |
| Floodway and downstream  |                                       |      |        |        | FN                                 |         | * 0  |    |      |             |          |                           |                                       |      |          |               |
| of Itajai Mirim          | 737                                   |      |        |        |                                    |         | T.C. |    |      |             |          |                           |                                       |      |          | ĺ             |
| Rio do Sul-Lontras       |                                       |      |        | P" NE  | 1 .                                |         |      |    |      |             |          |                           |                                       |      |          | ŀ             |
| and ltuporanga stretches | 879                                   |      |        | FN<br> |                                    | T.C.    |      |    |      |             |          |                           |                                       |      |          |               |
| Brusque stretch          | 105                                   |      | <br>   |        |                                    |         |      |    |      |             |          |                           |                                       | <br> |          |               |
| Sub total                | 2,222                                 |      |        |        |                                    |         |      |    |      |             |          |                           |                                       |      |          | :             |
| Mid-Term Plan            |                                       |      |        |        | · .                                |         |      |    |      |             |          |                           |                                       |      |          |               |
| River improvement        | ÷                                     |      |        |        |                                    |         |      |    | -    |             |          |                           |                                       |      |          |               |
| Blumenau-Gaspar stretch  | 261                                   |      |        |        |                                    |         |      | FN | 1.C. |             | <u> </u> |                           |                                       |      |          |               |
| Floodway and downstream  |                                       |      |        |        |                                    |         |      |    |      |             |          |                           |                                       |      |          |               |
| of Itajai Milim          | 119                                   |      |        |        |                                    |         |      |    |      |             | FN<br>FI | T.C.                      |                                       |      |          | <u> </u> .    |
| Rio do Sul-Lontras       |                                       |      |        |        |                                    |         |      |    |      | CTNI -      | TO       |                           |                                       |      |          |               |
| and Ituporanga stretches | 378                                   |      |        |        |                                    |         |      | ·  |      | FN<br>F==== | T.C.     |                           |                                       |      | 3        |               |
| Brusque stretch          | 13                                    |      |        |        |                                    |         |      |    |      |             |          |                           | <u>.</u>                              |      |          |               |
| Sub total                | 771                                   |      |        | a i    |                                    |         |      |    |      |             |          | ļ                         |                                       |      |          |               |
| Long-Term Plan           |                                       |      |        |        |                                    |         | •    |    | * a. | •           |          |                           |                                       |      | · .      |               |
| River improvement        |                                       |      |        |        |                                    |         |      |    |      |             |          | · · · · ·                 |                                       |      |          |               |
| Blumenau- Gaspar stretch | 391                                   |      |        |        |                                    |         |      |    |      |             |          |                           | FN                                    | T.C. |          | $\frac{1}{1}$ |
| Floodway and downstream  |                                       |      |        |        |                                    |         |      |    |      |             |          | -<br>-                    | :                                     |      |          |               |
| of Itajai Mirim          | 197                                   |      |        |        |                                    |         |      |    |      |             |          |                           |                                       |      |          |               |
| Rio do Sul-Lontras       |                                       |      |        |        |                                    |         |      |    |      |             |          |                           |                                       |      |          |               |
| and Ituporanga stretches | 283                                   |      |        |        |                                    |         |      |    |      |             |          |                           |                                       | ļ    |          |               |
| Brusque stretches        | 22                                    |      |        |        |                                    |         |      |    |      |             |          |                           |                                       |      |          |               |
| Ilhota stretch           | 237                                   |      |        |        |                                    |         |      |    |      |             |          |                           |                                       |      | FN       | E             |
| Ascurra stretch          | 95                                    |      |        |        |                                    |         |      |    |      |             |          | · ·                       | ·                                     |      |          |               |
| Sub total                | 1,225                                 |      |        |        |                                    |         |      |    |      |             | :        |                           |                                       |      | <u> </u> |               |
| Total                    | 4,218                                 | Note | ; 2000 | F      | easib                              | ility s | tudy |    |      |             | etailed  | desi<br>ng and            |                                       | F    |          | <u>ב</u>      |