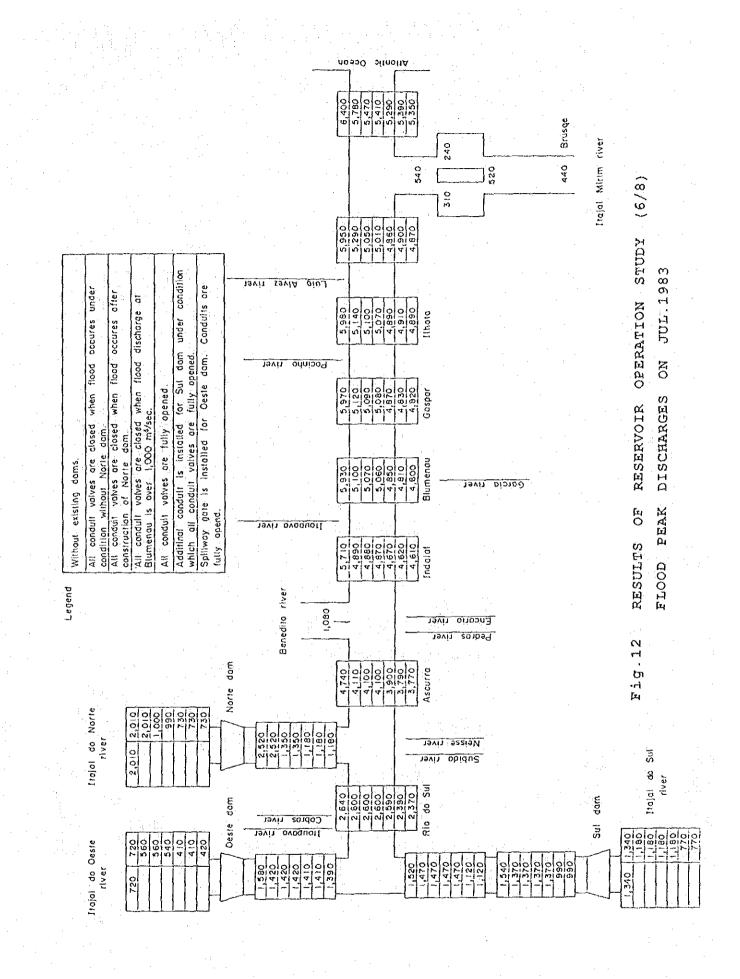

81 -

- 82 -

- 83 -

:

Fig.13 PROBABLE FLOOD HYDROGRAPHS AT BLUMENAU WITH/WITHOUT EXISTING FLOOD CONTROL DAMS (1/4) BASED ON 1978 RAINFALL PATTERN

- 85 -

Fig.13 PROBABLE FLOOD HYDROGRAPHS AT BLUMENAU WITH/WITHOUT EXISTING FLOOD CONTROL DAMS (3/4) BASED ON 1983 RAINFALL PATTERN