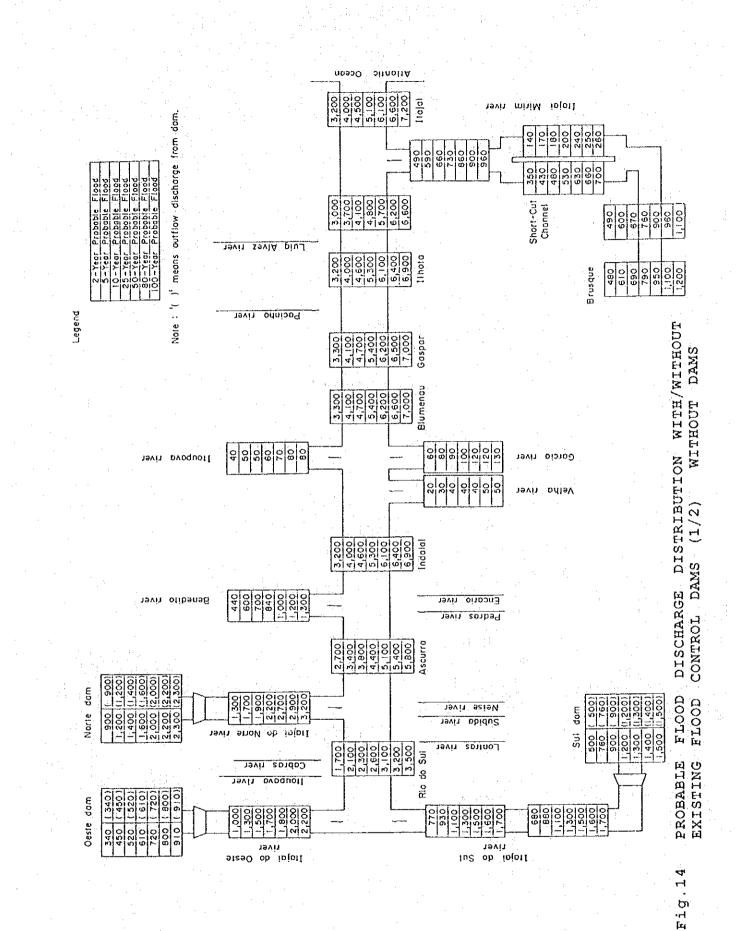

- 76 -

.



- 77 -

. .



78 -



- 79 --

19 ~



.



81 -



- 82 -



- 83 -

:



Fig.13 PROBABLE FLOOD HYDROGRAPHS AT BLUMENAU WITH/WITHOUT EXISTING FLOOD CONTROL DAMS (1/4) BASED ON 1978 RAINFALL PATTERN





- 85 -



Fig.13 PROBABLE FLOOD HYDROGRAPHS AT BLUMENAU WITH/WITHOUT EXISTING FLOOD CONTROL DAMS (3/4) BASED ON 1983 RAINFALL PATTERN

- 86 -







- 88 -

.



σ ત્ન Ē4



Fig.15 FREQUENCY CURVE OF FLOOD PEAK DISCHARGE AT BLUMENAU

90 -









- 94 -





Atlantic Ocean

1,000

Itajai

LIVEL

minim injott

Legend

Brusque )

- 96 -







- 99 -























- 110 -



- 111 -



- 112 -

· · ·



Atlantic Ocean

RIVER IMPROVEMENT SCHEMES

FOR

PEAK DISCHARGES

FLOOD

25-YEAR PROBABLE

Fig. 30

Legend

192.20

- 113 -



CONTROL OF

- 114 -



Legend River Improvement stretch

- 115 -



- 116 -

Fig. 34 IMPLEMENTATION SCHEDULE OF PROPOSED FLOOD CONTROL PROJECTS

|                          |                                       |      | :      |        | and the state of the second second |         |      |    |      |             |          | al padra nep Fato tanàn ( |                                       |      |