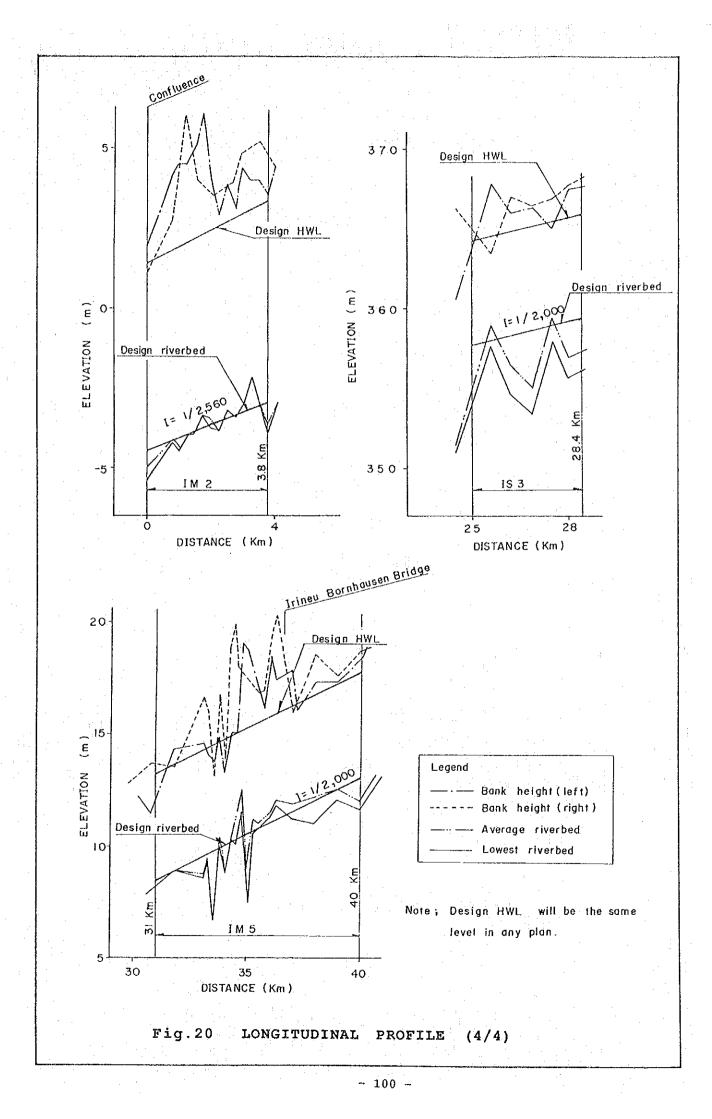

- 76 -

.



- 77 -

. .



78 -



- 79 --

19 ~



.



81 -



- 82 -



- 83 -

:



Fig.13 PROBABLE FLOOD HYDROGRAPHS AT BLUMENAU WITH/WITHOUT EXISTING FLOOD CONTROL DAMS (1/4) BASED ON 1978 RAINFALL PATTERN





- 85 -



Fig.13 PROBABLE FLOOD HYDROGRAPHS AT BLUMENAU WITH/WITHOUT EXISTING FLOOD CONTROL DAMS (3/4) BASED ON 1983 RAINFALL PATTERN

- 86 -







- 88 -

.



σ ત્ન Ē4



Fig.15 FREQUENCY CURVE OF FLOOD PEAK DISCHARGE AT BLUMENAU

90 -









- 94 -





Atlantic Ocean

1,000

Itajai

LIVEL

minim injott

Legend

Brusque )

- 96 -







- 99 -























- 110 -



- 111 -



- 112 -

· · ·



Atlantic Ocean

RIVER IMPROVEMENT SCHEMES

FOR

PEAK DISCHARGES

FLOOD

25-YEAR PROBABLE

Fig. 30

Legend

192.20

- 113 -



CONTROL OF

- 114 -



Legend River Improvement stretch

- 115 -



- 116 -

Fig. 34 IMPLEMENTATION SCHEDULE OF PROPOSED FLOOD CONTROL PROJECTS

|                          |                                       |      | :      |        | and the state of the second second |         |      |    |      |             |          | al padra nep Fato tanàn ( |                                       |      |          | - <b>T</b>    |
|--------------------------|---------------------------------------|------|--------|--------|------------------------------------|---------|------|----|------|-------------|-------