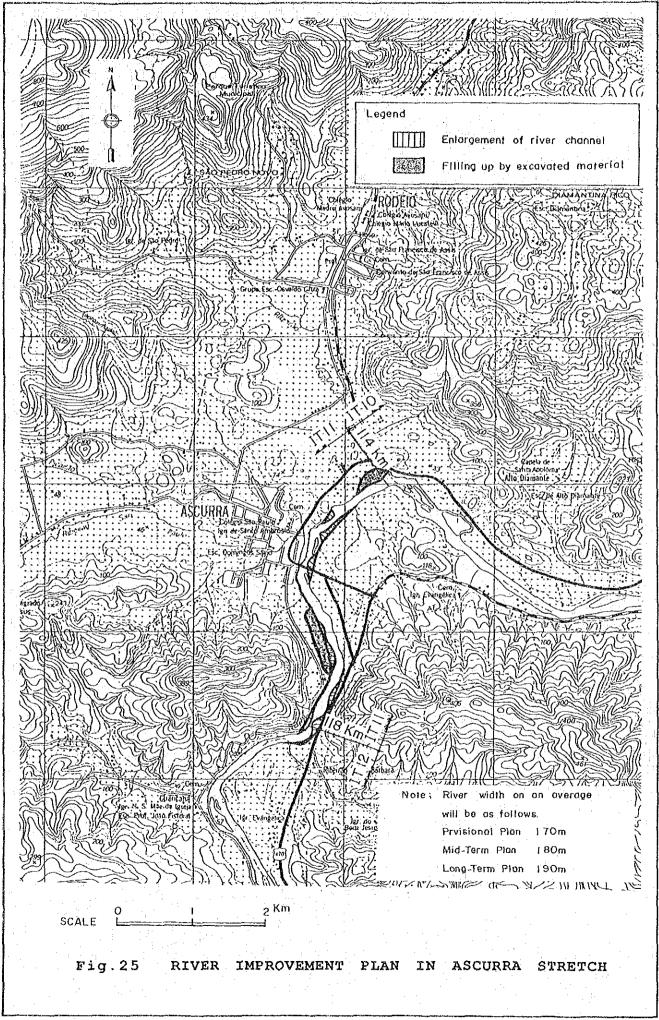

- 76 -

.



- 77 -

. .



78 -



- 79 --

19 ~



.



81 -



- 82 -



- 83 -

:



Fig.13 PROBABLE FLOOD HYDROGRAPHS AT BLUMENAU WITH/WITHOUT EXISTING FLOOD CONTROL DAMS (1/4) BASED ON 1978 RAINFALL PATTERN





- 85 -



Fig.13 PROBABLE FLOOD HYDROGRAPHS AT BLUMENAU WITH/WITHOUT EXISTING FLOOD CONTROL DAMS (3/4) BASED ON 1983 RAINFALL PATTERN

- 86 -







- 88 -

.



σ ત્ન Ē4



Fig.15 FREQUENCY CURVE OF FLOOD PEAK DISCHARGE AT BLUMENAU

90 -









- 94 -





Atlantic Ocean

1,000

Itajai

LIVEL

minim injott

Legend

Brusque )

- 96 -







- 99 -























- 110 -



- 111 -



- 112 -

· · ·



Atlantic Ocean

RIVER IMPROVEMENT SCHEMES

FOR

PEAK DISCHARGES

FLOOD

25-YEAR PROBABLE

Fig. 30

Legend

192.20

- 113 -



CONTROL OF

- 114 -



Legend River Improvement stretch

- 115 -



- 116 -

Fig. 34 IMPLEMENTATION SCHEDULE OF PROPOSED FLOOD CONTROL PROJECTS

|                          |                                       |      | :      |        | and the state of the second second |         |      |    |      |             |          | al padra nep Fato tanàn ( |                                       |      |          | - <b>T</b>    |
|--------------------------|---------------------------------------|------|--------|--------|------------------------------------|---------|------|----|------|-------------|----------|------