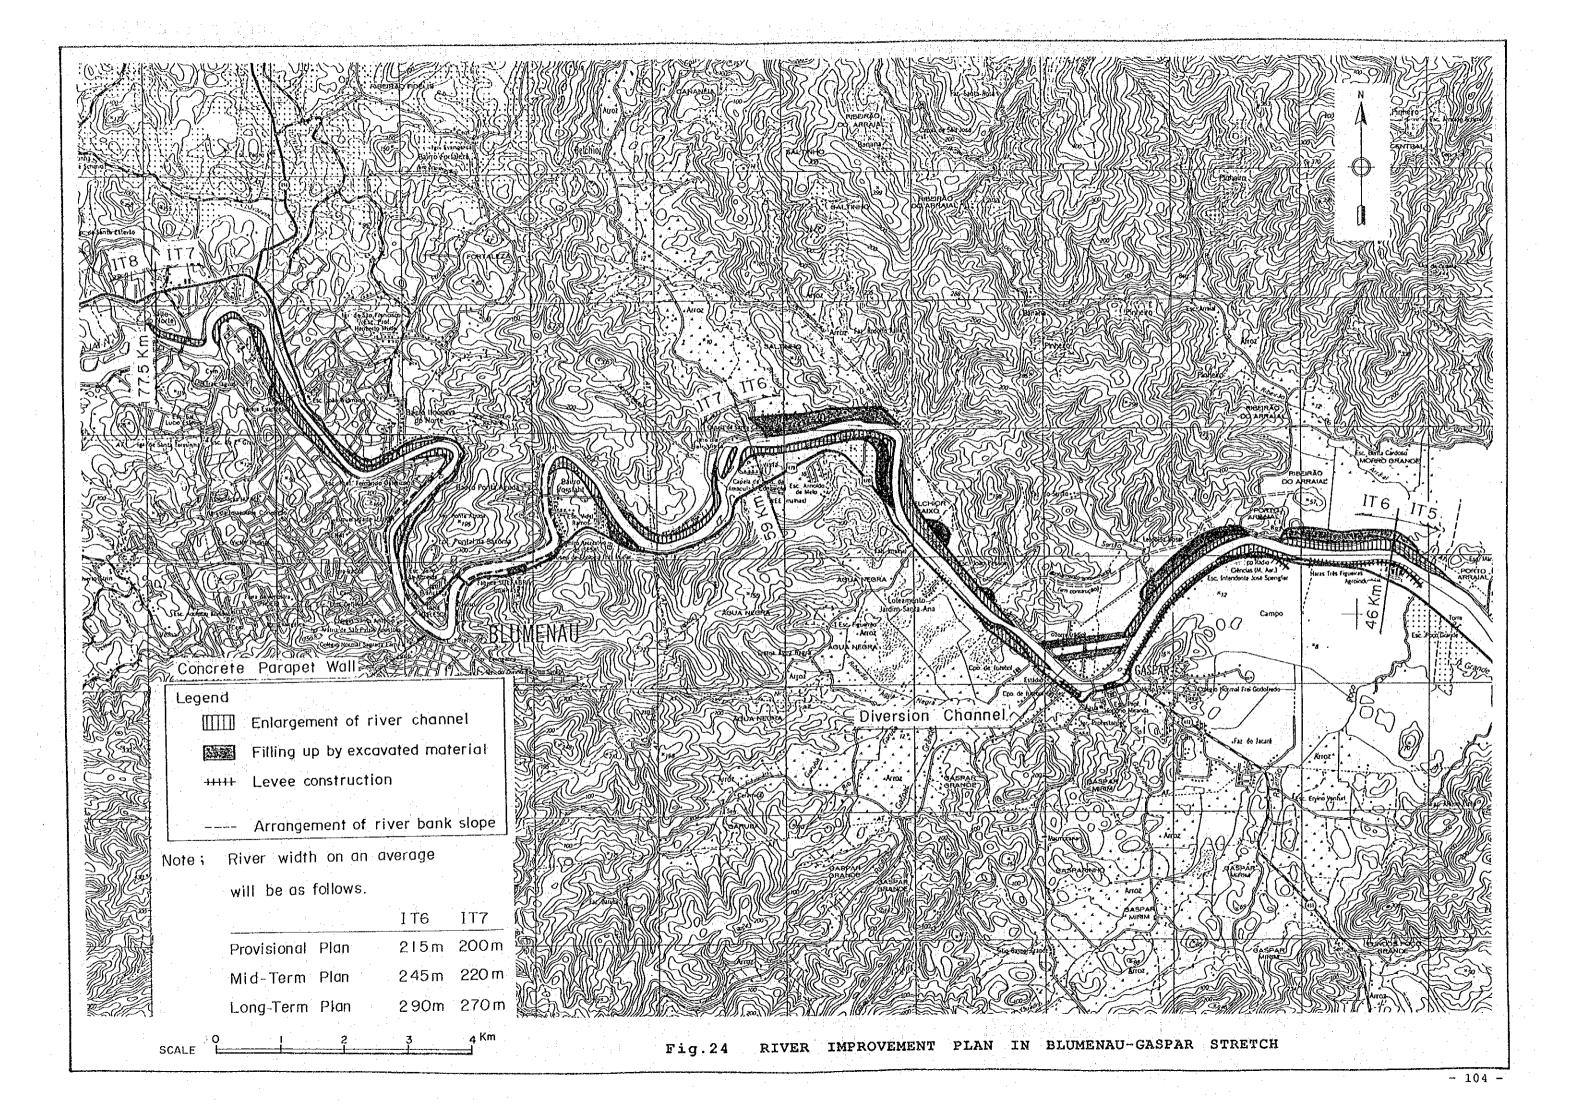

Legend River Improvement stretch

- 115 -

- 116 -

Fig. 34 IMPLEMENTATION SCHEDULE OF PROPOSED FLOOD CONTROL PROJECTS

|                          |                                       |      | :      |        | and the state of the second second |         |      |    |      |             |          | al padra nep Fato tanàn ( |                                       |      |          | - <b>T</b>    |
|--------------------------|---------------------------------------|------|--------|--------|------------------------------------|---------|------|----|------|-------------|----------|---------------------------|---------------------------------------|------|----------|---------------|
| Project                  | Const Cost<br>(IO <sup>6</sup> Cz \$) | 87   | 88     | 89     | 90                                 | 91      | 92   | 93 | 94   | 95          | 96       | 97                        | 98                                    | 99   | 2000     | 2             |
| Provisional Plan         |                                       |      |        |        |                                    |         |      |    |      |             |          |                           |                                       |      |          |               |
| River improvement        |                                       |      |        |        |                                    |         |      |    |      |             |          |                           |                                       |      | t ta i   |               |
| Blumenau- Gaspar stretch | 501                                   |      | FN     |        | <u> </u>                           |         |      |    |      |             |          |                           | · · · · · · · · · · · · · · · · · · · |      |          | <br>          |
| Floodway and downstream  |                                       |      |        |        | FN                                 |         | * 0  |    |      |             |          |                           |                                       |      |          |               |
| of Itajai Mirim          | 737                                   |      |        |        |                                    |         | T.C. |    |      |             |          |                           |                                       |      |          | ĺ             |
| Rio do Sul-Lontras       |                                       |      |        | P" NE  | 1 .                                |         |      |    |      |             |          |                           |                                       |      |          | ŀ             |
| and ltuporanga stretches | 879                                   |      |        | FN<br> |                                    | T.C.    |      |    |      |             |          |                           |                                       |      |          |               |
| Brusque stretch          | 105                                   |      | <br>   |        |                                    |         |      |    |      |             |          |                           |                                       | <br> |          |               |
| Sub total                | 2,222                                 |      |        |        |                                    |         |      |    |      |             |          |                           |                                       |      |          | :             |
| Mid-Term Plan            |                                       |      |        |        | · .                                |         |      |    |      |             |          |                           |                                       |      |          |               |
| River improvement        | ÷                                     |      |        |        |                                    |         |      |    | -    |             |          |                           |                                       |      |          |               |
| Blumenau-Gaspar stretch  | 261                                   |      |        |        |                                    |         |      | FN | 1.C. |             | <u> </u> |                           |                                       |      |          |               |
| Floodway and downstream  |                                       |      |        |        |                                    |         |      |    |      |             |          |                           |                                       |      |          |               |
| of Itajai Milim          | 119                                   |      |        |        |                                    |         |      |    |      |             | FN<br>FI | T.C.                      |                                       |      |          | <u> </u> .    |
| Rio do Sul-Lontras       |                                       |      |        |        |                                    |         |      |    |      | CTNI -      | TO       |                           |                                       |      |          |               |
| and Ituporanga stretches | 378                                   |      |        |        |                                    |         |      | ·  |      | FN<br>F==== | T.C.     |                           |                                       |      | 3        |               |
| Brusque stretch          | 13                                    |      |        |        |                                    |         |      |    |      |             |          |                           | <u>.</u>                              |      |          |               |
| Sub total                | 771                                   |      |        | a i    |                                    |         |      |    |      |             |          | ļ                         |                                       |      |          |               |
| Long-Term Plan           |                                       |      |        |        |                                    |         | •    |    | * a. | •           |          |                           |                                       |      | · .      |               |
| River improvement        |                                       |      |        |        |                                    |         |      |    |      |             |          | · · · · ·                 |                                       |      |          |               |
| Blumenau- Gaspar stretch | 391                                   |      |        |        |                                    |         |      |    |      |             |          |                           | FN                                    | T.C. |          | $\frac{1}{1}$ |
| Floodway and downstream  |                                       |      |        |        |                                    |         |      |    |      |             |          | -<br>-                    | :                                     |      |          |               |
| of Itajai Mirim          | 197                                   |      |        |        |                                    |         |      |    |      |             |          |                           |                                       |      |          |               |
| Rio do Sul-Lontras       |                                       |      |        |        |                                    |         |      |    |      |             |          |                           |                                       |      |          |               |
| and Ituporanga stretches | 283                                   |      |        |        |                                    |         |      |    |      |             |          |                           |                                       | ļ    |          |               |
| Brusque stretches        | 22                                    |      |        |        |                                    |         |      |    |      |             |          |                           |                                       |      |          |               |
| Ilhota stretch           | 237                                   |      |        |        |                                    |         |      |    |      |             |          |                           |                                       |      | FN       | E             |
| Ascurra stretch          | 95                                    |      |        |        |                                    |         |      |    |      |             |          | · ·                       | ·                                     |      |          |               |
| Sub total                | 1,225                                 |      |        |        |                                    |         |      |    |      |             | :        |                           |                                       |      | <u> </u> |               |
| Total                    | 4,218                                 | Note | ; 2000 | F      | easib                              | ility s | tudy |    |      |             | etailed  | desi<br>ng and            |                                       | F    |          | <u>ב</u>      |