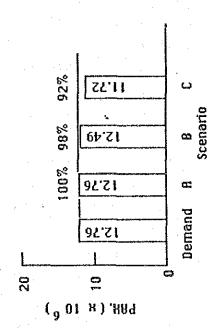

|                                                                                                         | LIST OF TABLES                                                                                                                        |                                      |
|---------------------------------------------------------------------------------------------------------|---------------------------------------------------------------------------------------------------------------------------------------|--------------------------------------|
| Table-2 Set Table-3 Por Table-4 Por Table-5 Per Table-6 Air Table-8 Totale-9 No Table-10 Pr Table-11 St | ensitivity of Traffic Demand Against GDP                                                                                              | 5<br>6<br>8<br>9<br>0                |
| Table-1.1                                                                                               | Definition of Airports1-                                                                                                              | 7                                    |
| Table-2.2 Table-2.3 Table-2.4 Table-2.5                                                                 | Number of Aircraft by Airline                                                                                                         | 5<br>9<br>10<br>11<br>11<br>13<br>14 |
| Table-3.1<br>Table-3.2                                                                                  | Airports Surveyed and Survey Schedule3-Surveyed Ports, Routes and Survey Schedule3-                                                   | 5                                    |
| Table-4.1<br>Table-4.2<br>Table-4.3                                                                     | Agencies Concerned with Each Transport Mode4-<br>Number of Secondary Zones in each Region4-<br>Present Air Passenger OD Table Between | 6                                    |
| Table-4.4 Table-4.5 Table-4.6 Table-4.7                                                                 | Provinces - 1984                                                                                                                      | 1 3<br>1 7                           |
| Table-4.8                                                                                               | Provinces - 2004                                                                                                                      | 20                                   |
| Table-5.1                                                                                               | Potential New Feeder Air Route                                                                                                        | 6                                    |
| Table-6.2                                                                                               | Data of Airport                                                                                                                       | 6                                    |
|                                                                                                         |                                                                                                                                       |                                      |