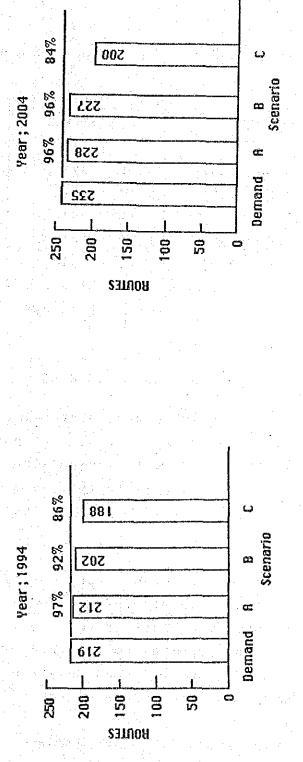

|                                                                                                         | LIST OF TABLES                                                                                                                        |                                      |
|---------------------------------------------------------------------------------------------------------|---------------------------------------------------------------------------------------------------------------------------------------|--------------------------------------|
| Table-2 Set Table-3 Por Table-4 Por Table-5 Per Table-6 Air Table-8 Totale-9 No Table-10 Pr Table-11 St | ensitivity of Traffic Demand Against GDP                                                                                              | 5<br>6<br>8<br>9<br>0                |
| Table-1.1                                                                                               | Definition of Airports1-                                                                                                              | 7                                    |
| Table-2.2 Table-2.3 Table-2.4 Table-2.5                                                                 | Number of Aircraft by Airline                                                                                                         | 5<br>9<br>10<br>11<br>11<br>13<br>14 |
| Table-3.1<br>Table-3.2                                                                                  | Airports Surveyed and Survey Schedule3-Surveyed Ports, Routes and Survey Schedule3-                                                   | 5                                    |
| Table-4.1<br>Table-4.2<br>Table-4.3                                                                     | Agencies Concerned with Each Transport Mode4-<br>Number of Secondary Zones in each Region4-<br>Present Air Passenger OD Table Between | 6                                    |
| Table-4.4 Table-4.5 Table-4.6 Table-4.7                                                                 | Provinces - 1984                                                                                                                      | 1 3<br>1 7                           |
| Table-4.8                                                                                               | Provinces - 2004                                                                                                                      | 20                                   |
| Table-5.1                                                                                               | Potential New Feeder Air Route                                                                                                        | 6                                    |
| Table-6.2                                                                                               | Data of Airport                                                                                                                       | 6                                    |
|                                                                                                         |                                                                                                                                       |                                      |