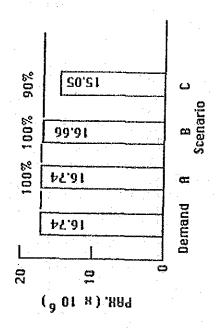

|                                                                                                         | LIST OF TABLES                                                                                                                        |                                      |
|---------------------------------------------------------------------------------------------------------|---------------------------------------------------------------------------------------------------------------------------------------|--------------------------------------|
| Table-2 Set Table-3 Por Table-4 Por Table-5 Per Table-6 Air Table-8 Totale-9 No Table-10 Pr Table-11 St | ensitivity of Traffic Demand Against GDP                                                                                              | 5<br>6<br>8<br>9<br>0                |
| Table-1.1                                                                                               | Definition of Airports1-                                                                                                              | 7                                    |
| Table-2.2 Table-2.3 Table-2.4 Table-2.5                                                                 | Number of Aircraft by Airline                                                                                                         | 5<br>9<br>10<br>11<br>11<br>13<br>14 |
| Table-3.1<br>Table-3.2                                                                                  | Airports Surveyed and Survey Schedule3-Surveyed Ports, Routes and Survey Schedule3-                                                   | 5                                    |
| Table-4.1<br>Table-4.2<br>Table-4.3                                                                     | Agencies Concerned with Each Transport Mode4-<br>Number of Secondary Zones in each Region4-<br>Present Air Passenger OD Table Between | 6                                    |
| Table-4.4 Table-4.5 Table-4.6 Table-4.7                                                                 | Provinces - 1984                                                                                                                      | 1 3<br>1 7                           |
| Table-4.8                                                                                               | Provinces - 2004                                                                                                                      | 20                                   |
| Table-5.1                                                                                               | Potential New Feeder Air Route                                                                                                        | 6                                    |
| Table-6.2                                                                                               | Data of Airport                                                                                                                       | 6                                    |
|                                                                                                         |                                                                                                                                       |                                      |