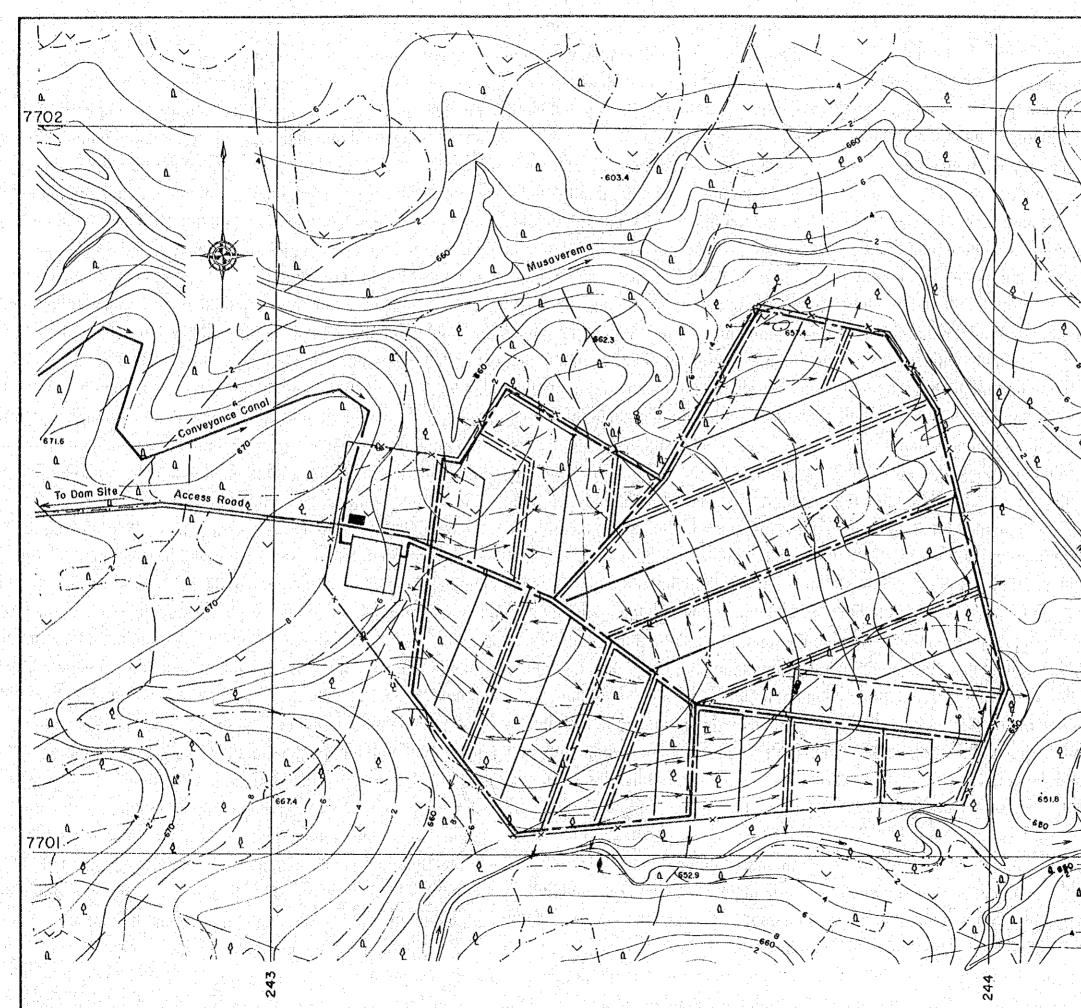

2650--670.3 <u>୍</u>ଟ ø Ŷ 8 ٥ LEGEND Night storage reservoir Ŷ - Canal ( Type A , B, C ) -- Canal ( Type D, E, F ) Trunk road Lateral road ---- Drainage Canal  $\sim$ BM Form store and Office SCALE 1: 5,000 50 100 200 300 m Ð REPUBLIC OF ZIMBABWE MINISTRY OF ENERGY AND WATER RECOURCES AND DEVELOPMENT â MEDIUM SIZE DAMS PROJECT IN MASVINGO PROVINCE MUSAVEREMA (1-2-1) ۵.: GENERAL LAYOUT OF IN - FIELD FACILITIES DATE MARCH 1988 DWG.NO. MUS-06 JAPAN INTERNATIONAL COOPERATION AGENCY