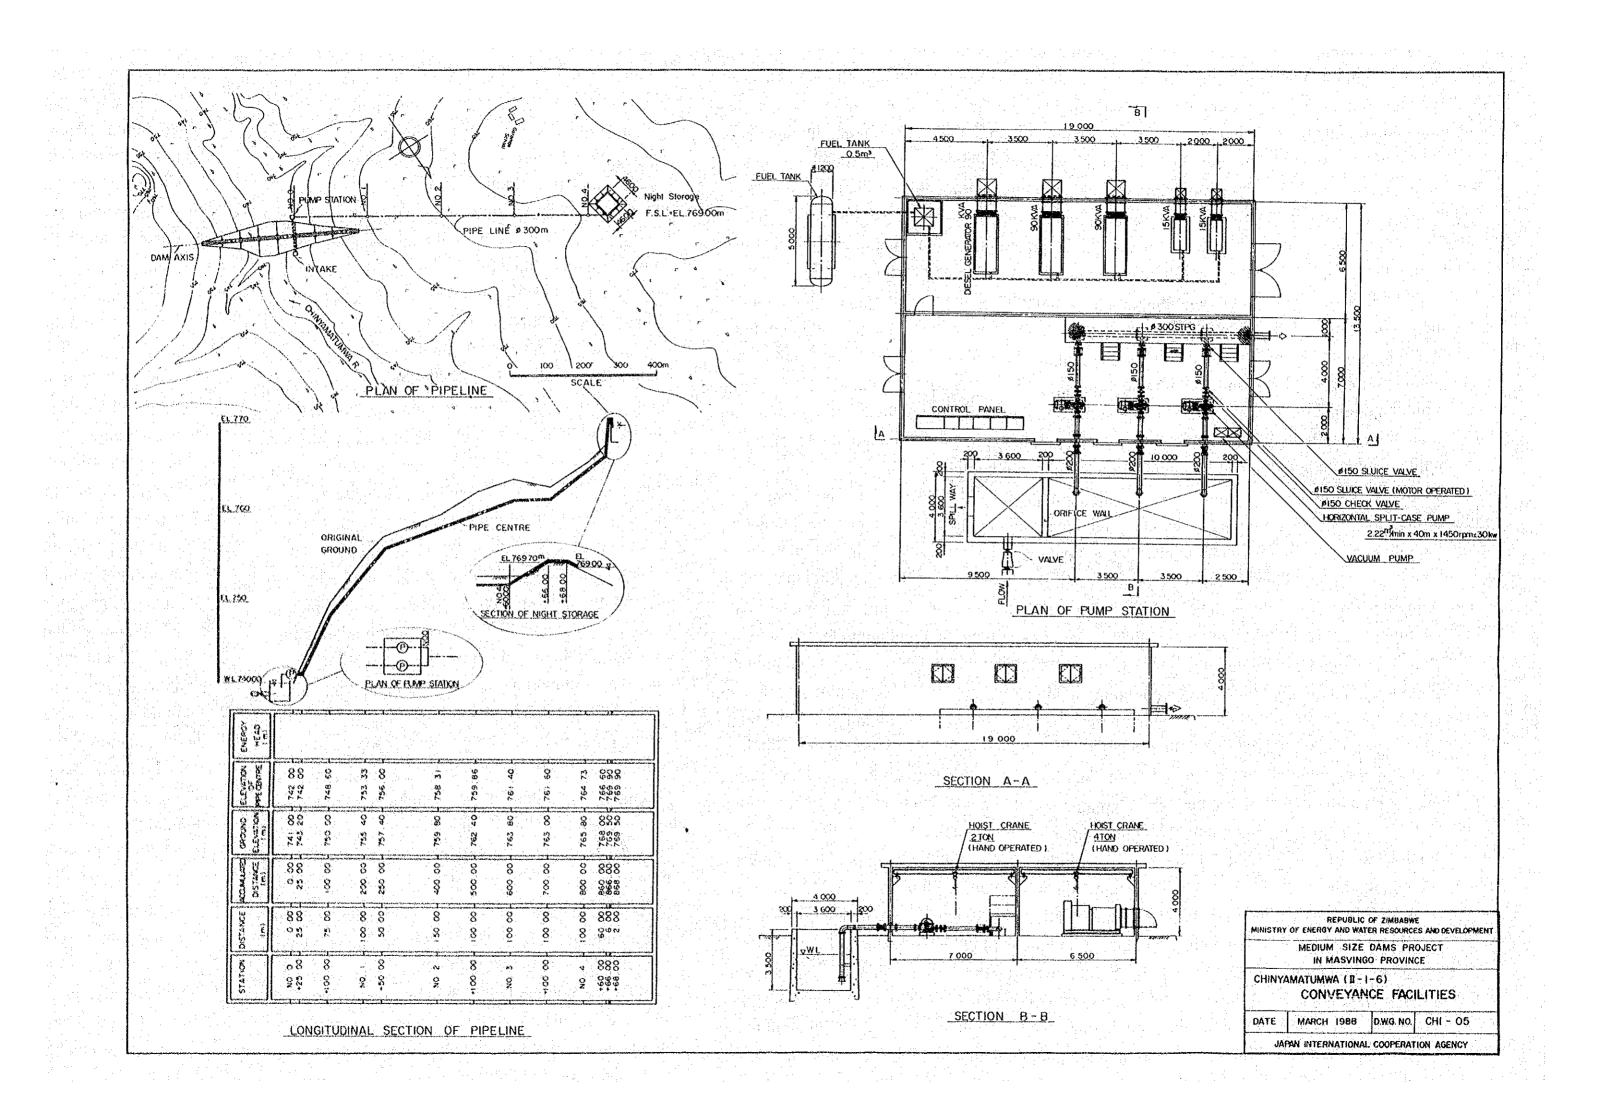

SUPPLY W. SUPPLY NIGHT STORAGE UPPLY W SUPPLY 10=4600 NIGHT STOPAGE (F.S.L. : 667.50) L 620 500 668. 668. 85 668 567 N 10 667 00 5 630 REPUBLIC OF ZIMBABWE MINISTRY OF ENERGY AND WATER RESOURCES AND DEVELOPMENT 00 Son MEDIUM SIZE DAMS PROJECT IN MASVINGO PROVINCE 88 MUSAVEREMA (1-2-1) CONVEYANCE FACILITIES Sp MARCH 1988 DWG.NO. MUS - 05 DATE JAPAN INTERNATIONAL COOPERATION AGENCY