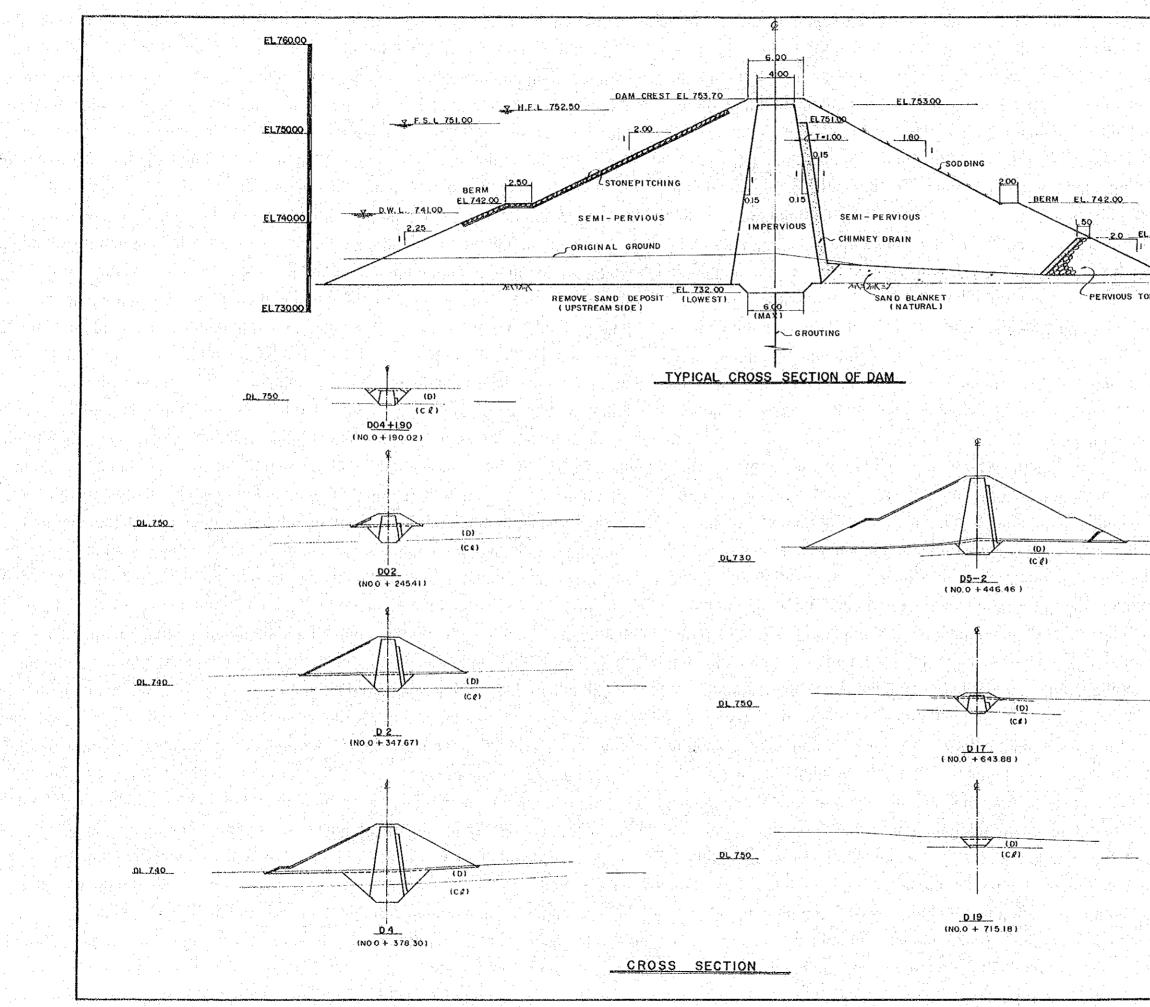

| and the second |                |                                                                                                                                                                                                                                      |
|------------------------------------------------------------------------------------------------------------------|----------------|--------------------------------------------------------------------------------------------------------------------------------------------------------------------------------------------------------------------------------------|
| DAM DIMEN                                                                                                        | SION           |                                                                                                                                                                                                                                      |
| CATCHMENT AREA                                                                                                   | 16.4           | KH2                                                                                                                                                                                                                                  |
| GROSS STORAGE CAPACITY                                                                                           | 2.33           | 8 MCM                                                                                                                                                                                                                                |
| FULL SUPPLY CAPACITY                                                                                             | 2.25           | 5 MCM                                                                                                                                                                                                                                |
| TOTAL VOLUME OF SEDIMENT                                                                                         | 0.08           | S MCM                                                                                                                                                                                                                                |
| HIGH FLOOD LEVEL                                                                                                 | 752.5          | м                                                                                                                                                                                                                                    |
| FULL SUPPLY LEVEL                                                                                                | 751 0          | M                                                                                                                                                                                                                                    |
| DEAD WATER LEVEL                                                                                                 | 741.0          | М                                                                                                                                                                                                                                    |
| DAM TYPE                                                                                                         | ZONE TYPE FIL  | LDAM                                                                                                                                                                                                                                 |
| DAM HEIGHT                                                                                                       | 18.8           | ala basin dan sebelah s<br>Managan sebelah s |
| DAM LENGTH                                                                                                       | 580.0          | M                                                                                                                                                                                                                                    |
| DAM CREST ELEVATION                                                                                              | 753 7          | M                                                                                                                                                                                                                                    |
| EMBANKMENT VOLUME                                                                                                | 166100.0       | M3                                                                                                                                                                                                                                   |
| DESIGN FLOOD DISCHARGE                                                                                           | 163.0          | M <sup>3</sup> /SEC                                                                                                                                                                                                                  |
| DESIGN SPILLWAY CAPACITY                                                                                         | 163, 0         | M'SEC                                                                                                                                                                                                                                |
| SPILLWAY TYPE                                                                                                    | NON-GATED OVER | FLOW TYPE                                                                                                                                                                                                                            |
| OVERFLOW DEPTH                                                                                                   | 1.5            | M                                                                                                                                                                                                                                    |
| SPILLWAY CREST LENGTH                                                                                            | 53.0           | M                                                                                                                                                                                                                                    |
| INTAKE CAPACITY                                                                                                  | 74.0           | L /SEC                                                                                                                                                                                                                               |