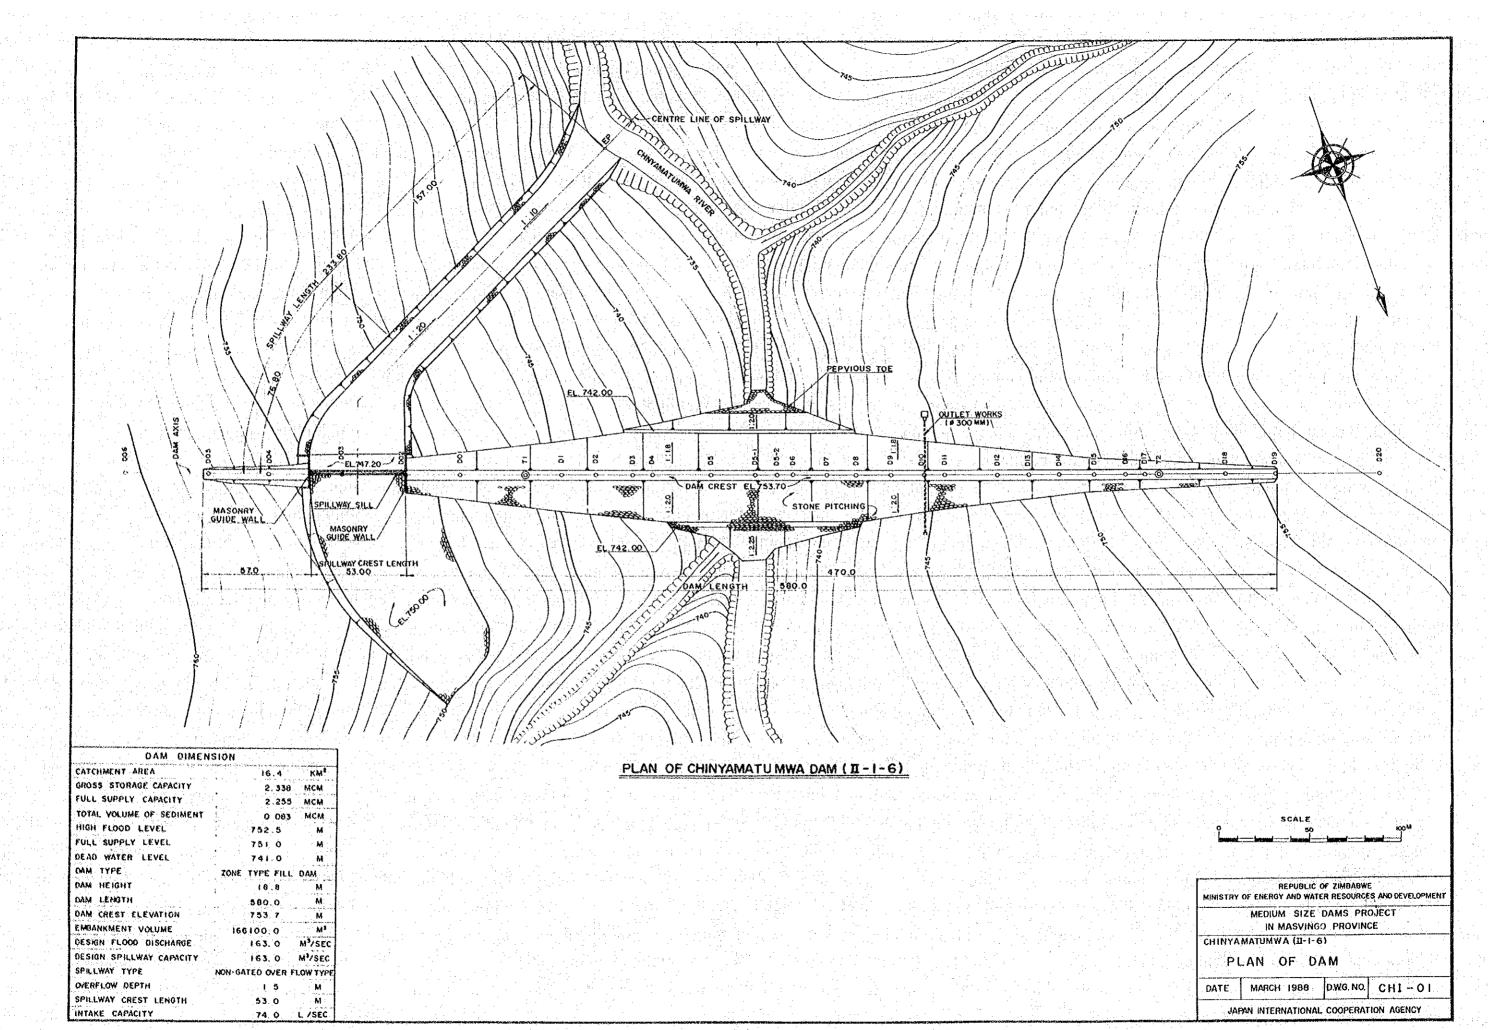

| and the second |                |                                                                                                                                                                                                                                      |
|------------------------------------------------------------------------------------------------------------------|----------------|--------------------------------------------------------------------------------------------------------------------------------------------------------------------------------------------------------------------------------------|
| DAM DIMEN                                                                                                        | SION           |                                                                                                                                                                                                                                      |
| CATCHMENT AREA                                                                                                   | 16.4           | KH2                                                                                                                                                                                                                                  |
| GROSS STORAGE CAPACITY                                                                                           | 2.33           | 8 MCM                                                                                                                                                                                                                                |
| FULL SUPPLY CAPACITY                                                                                             | 2.25           | 5 MCM                                                                                                                                                                                                                                |
| TOTAL VOLUME OF SEDIMENT                                                                                         | 0.08           | S MCM                                                                                                                                                                                                                                |
| HIGH FLOOD LEVEL                                                                                                 | 752.5          | м                                                                                                                                                                                                                                    |
| FULL SUPPLY LEVEL                                                                                                | 751 0          | M                                                                                                                                                                                                                                    |
| DEAD WATER LEVEL                                                                                                 | 741.0          | М                                                                                                                                                                                                                                    |
| DAM TYPE                                                                                                         | ZONE TYPE FIL  | LDAM                                                                                                                                                                                                                                 |
| DAM HEIGHT                                                                                                       | 18.8           | ala basin dan sebelah s<br>Managan sebelah s |
| DAM LENGTH                                                                                                       | 580.0          | M                                                                                                                                                                                                                                    |
| DAM CREST ELEVATION                                                                                              | 753 7          | M                                                                                                                                                                                                                                    |
| EMBANKMENT VOLUME                                                                                                | 166100.0       | M3                                                                                                                                                                                                                                   |
| DESIGN FLOOD DISCHARGE                                                                                           | 163.0          | M <sup>3</sup> /SEC                                                                                                                                                                                                                  |
| DESIGN SPILLWAY CAPACITY                                                                                         | 163, 0         | M'SEC                                                                                                                                                                                                                                |
| SPILLWAY TYPE                                                                                                    | NON-GATED OVER | FLOW TYPE                                                                                                                                                                                                                            |
| OVERFLOW DEPTH                                                                                                   | 1.5            | M                                                                                                                                                                                                                                    |
| SPILLWAY CREST LENGTH                                                                                            | 53.0           | M                                                                                                                                                                                                                                    |
| INTAKE CAPACITY                                                                                                  | 74.0           | L /SEC                                                                                                                                                                                                                               |