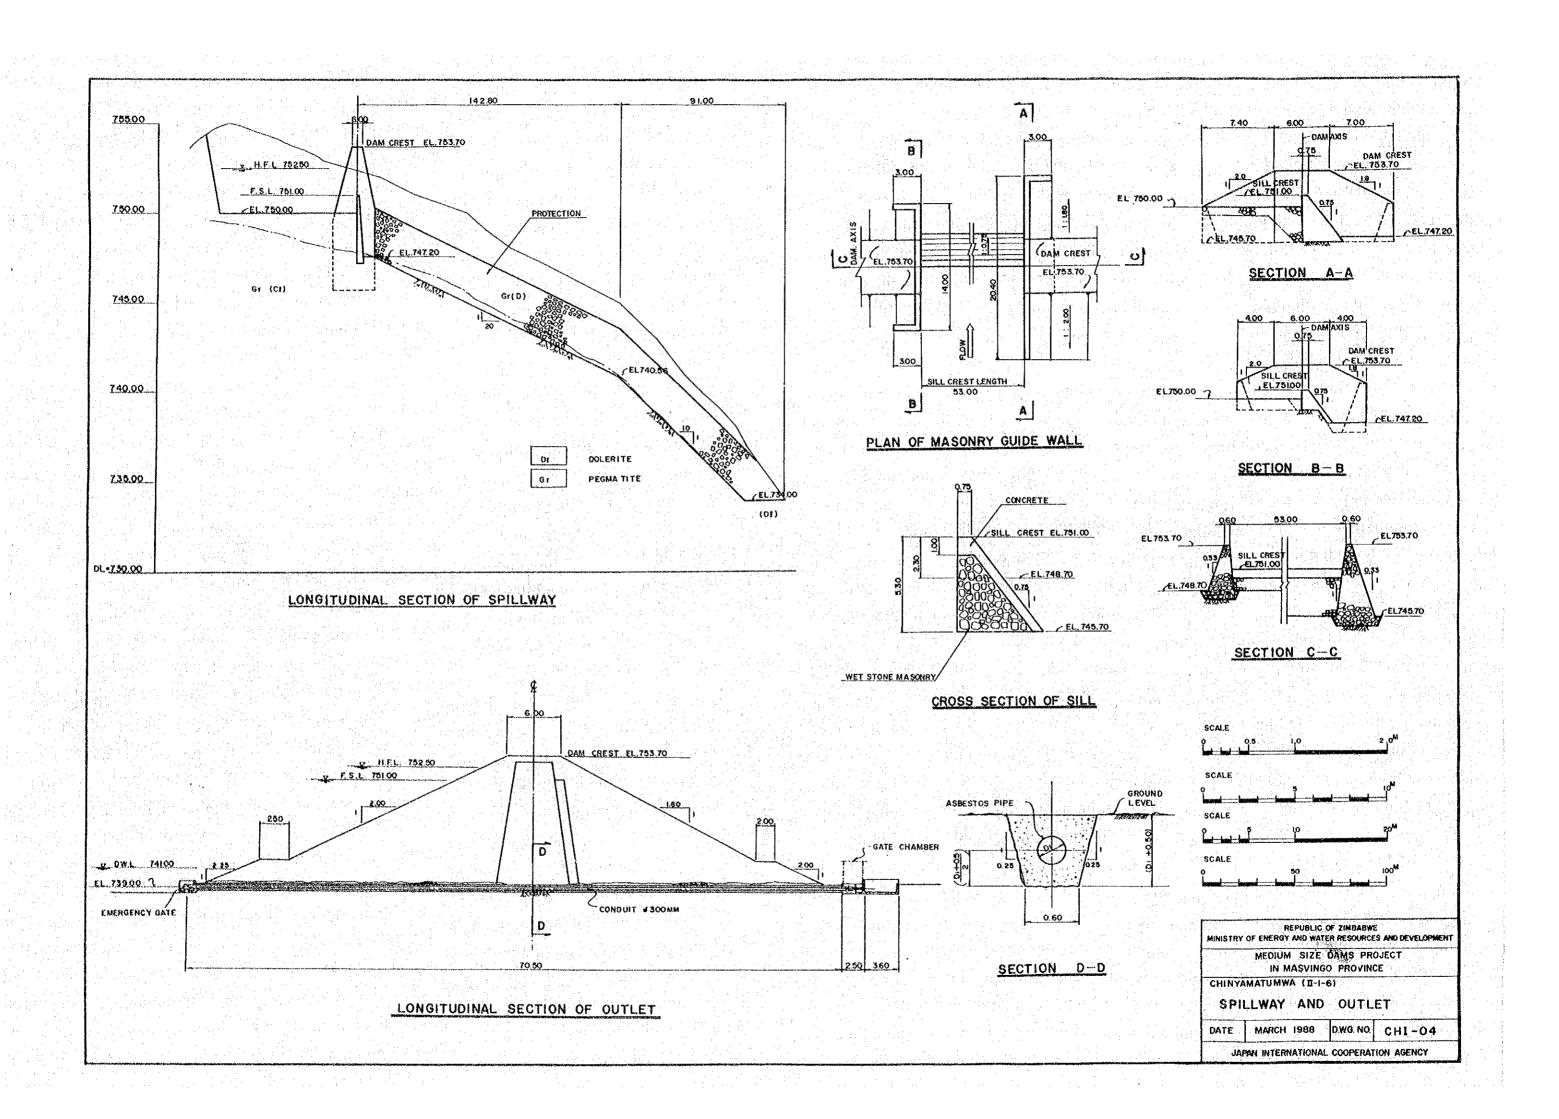

| and the second |                |                                                                                                                                                                                                                                      |
|------------------------------------------------------------------------------------------------------------------|----------------|--------------------------------------------------------------------------------------------------------------------------------------------------------------------------------------------------------------------------------------|
| DAM DIMEN                                                                                                        | SION           |                                                                                                                                                                                                                                      |
| CATCHMENT AREA                                                                                                   | 16.4           | KH2                                                                                                                                                                                                                                  |
| GROSS STORAGE CAPACITY                                                                                           | 2.33           | 8 MCM                                                                                                                                                                                                                                |
| FULL SUPPLY CAPACITY                                                                                             | 2.25           | 5 MCM                                                                                                                                                                                                                                |
| TOTAL VOLUME OF SEDIMENT                                                                                         | 0.08           | S MCM                                                                                                                                                                                                                                |
| HIGH FLOOD LEVEL                                                                                                 | 752.5          | м                                                                                                                                                                                                                                    |
| FULL SUPPLY LEVEL                                                                                                | 751 0          | M                                                                                                                                                                                                                                    |
| DEAD WATER LEVEL                                                                                                 | 741.0          | М                                                                                                                                                                                                                                    |
| DAM TYPE                                                                                                         | ZONE TYPE FIL  | LDAM                                                                                                                                                                                                                                 |
| DAM HEIGHT                                                                                                       | 18.8           | ala basin dan sebelah s<br>Managan sebelah s |
| DAM LENGTH                                                                                                       | 580.0          | M                                                                                                                                                                                                                                    |
| DAM CREST ELEVATION                                                                                              | 753 7          | M                                                                                                                                                                                                                                    |
| EMBANKMENT VOLUME                                                                                                | 166100.0       | M3                                                                                                                                                                                                                                   |
| DESIGN FLOOD DISCHARGE                                                                                           | 163.0          | M <sup>3</sup> /SEC                                                                                                                                                                                                                  |
| DESIGN SPILLWAY CAPACITY                                                                                         | 163, 0         | M'SEC                                                                                                                                                                                                                                |
| SPILLWAY TYPE                                                                                                    | NON-GATED OVER | FLOW TYPE                                                                                                                                                                                                                            |
| OVERFLOW DEPTH                                                                                                   | 1.5            | M                                                                                                                                                                                                                                    |
| SPILLWAY CREST LENGTH                                                                                            | 53.0           | M                                                                                                                                                                                                                                    |
| INTAKE CAPACITY                                                                                                  | 74.0           | L /SEC                                                                                                                                                                                                                               |