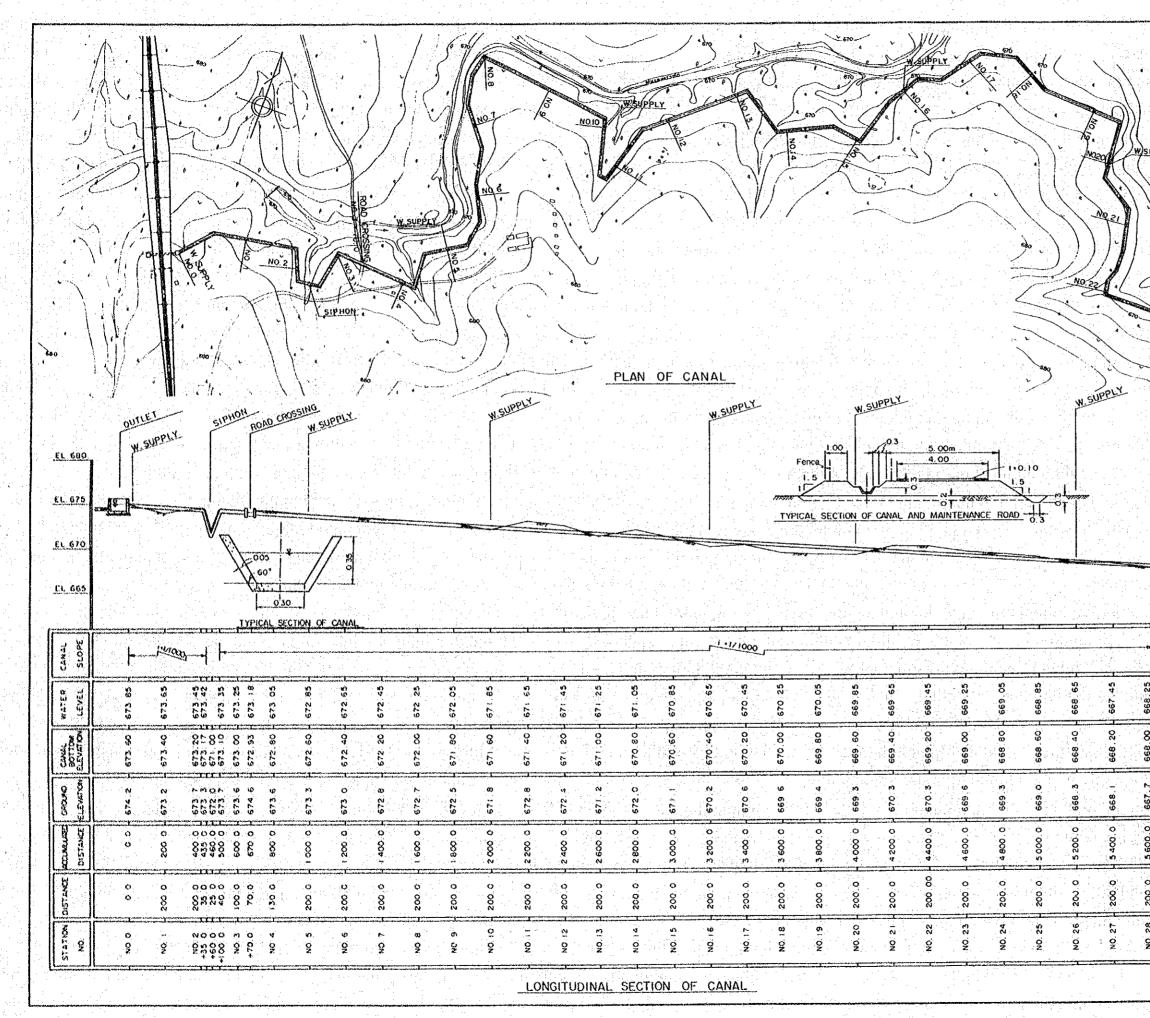

SUPPLY W. SUPPLY NIGHT STORAGE UPPLY W SUPPLY 10=4600 NIGHT STOPAGE (F.S.L. : 667.50) L 620 500 668. 668. 85 668 567 N 10 667 00 5 630 REPUBLIC OF ZIMBABWE MINISTRY OF ENERGY AND WATER RESOURCES AND DEVELOPMENT 00 Son MEDIUM SIZE DAMS PROJECT IN MASVINGO PROVINCE 88 MUSAVEREMA (1-2-1) CONVEYANCE FACILITIES Sp MARCH 1988 DWG.NO. MUS - 05 DATE JAPAN INTERNATIONAL COOPERATION AGENCY