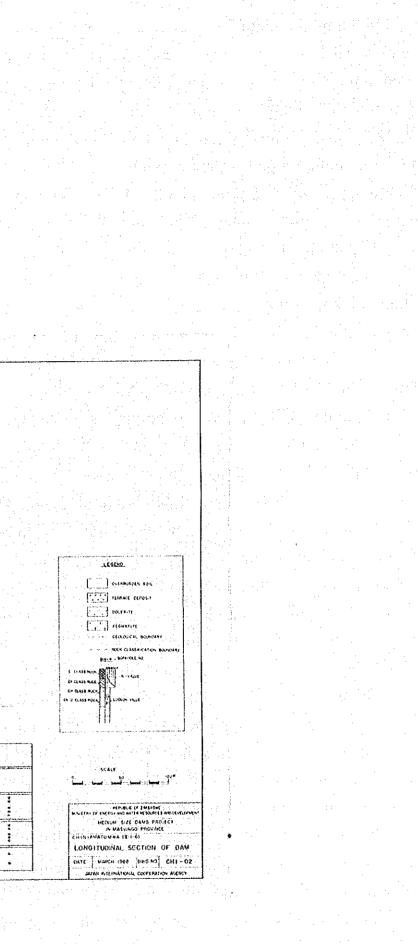

| and the second |                |                                                                                                                                                                                                                                      |
|------------------------------------------------------------------------------------------------------------------|----------------|--------------------------------------------------------------------------------------------------------------------------------------------------------------------------------------------------------------------------------------|
| DAM DIMEN                                                                                                        | SION           |                                                                                                                                                                                                                                      |
| CATCHMENT AREA                                                                                                   | 16.4           | KH2                                                                                                                                                                                                                                  |
| GROSS STORAGE CAPACITY                                                                                           | 2.33           | 8 MCM                                                                                                                                                                                                                                |
| FULL SUPPLY CAPACITY                                                                                             | 2.25           | 5 MCM                                                                                                                                                                                                                                |
| TOTAL VOLUME OF SEDIMENT                                                                                         | 0.08           | S MCM                                                                                                                                                                                                                                |
| HIGH FLOOD LEVEL                                                                                                 | 752.5          | м                                                                                                                                                                                                                                    |
| FULL SUPPLY LEVEL                                                                                                | 751 0          | M                                                                                                                                                                                                                                    |
| DEAD WATER LEVEL                                                                                                 | 741.0          | М                                                                                                                                                                                                                                    |
| DAM TYPE                                                                                                         | ZONE TYPE FIL  | LDAM                                                                                                                                                                                                                                 |
| DAM HEIGHT                                                                                                       | 18.8           | ala basin dan sebelah s<br>Managan sebelah s |
| DAM LENGTH                                                                                                       | 580.0          | M                                                                                                                                                                                                                                    |
| DAM CREST ELEVATION                                                                                              | 753 7          | M                                                                                                                                                                                                                                    |
| EMBANKMENT VOLUME                                                                                                | 166100.0       | M3                                                                                                                                                                                                                                   |
| DESIGN FLOOD DISCHARGE                                                                                           | 163.0          | M <sup>3</sup> /SEC                                                                                                                                                                                                                  |
| DESIGN SPILLWAY CAPACITY                                                                                         | 163, 0         | M'SEC                                                                                                                                                                                                                                |
| SPILLWAY TYPE                                                                                                    | NON-GATED OVER | FLOW TYPE                                                                                                                                                                                                                            |
| OVERFLOW DEPTH                                                                                                   | 1.5            | M                                                                                                                                                                                                                                    |
| SPILLWAY CREST LENGTH                                                                                            | 53.0           | M                                                                                                                                                                                                                                    |
| INTAKE CAPACITY                                                                                                  | 74.0           | L /SEC                                                                                                                                                                                                                               |