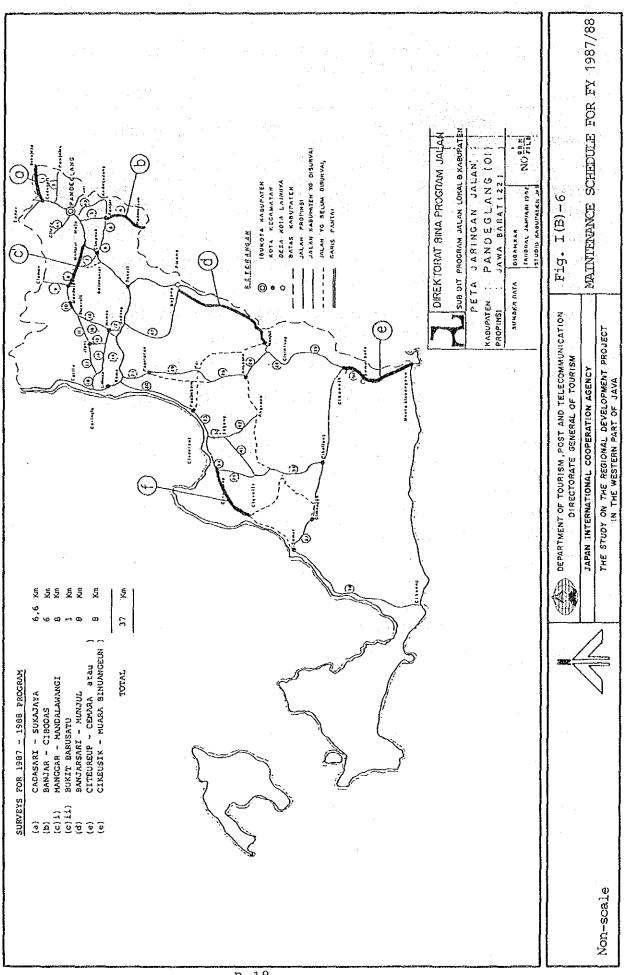

as at 1st April 1981

Source: Rural Road Study Project Report (January 1982) Dit. Gen. Cipta Karya

Table I(B)-9 FIVE YEAR ROAD PROGRAM IN KAB. PANDEGLANG FOR FY 1986/1991

| Fiscal Year | Road | Bri   | dge | Total                    |
|-------------|------|-------|-----|--------------------------|
|             | (km) | (No.) | (m) | (Rp. x 10 <sup>6</sup> ) |
| 1986/87     | 36.7 | 17    | 115 | 1,376                    |
| 1987/88     | 47.0 | 10    | 120 | 1,052                    |
| 1988/89     | 54.1 | 7     | 54  | 1,105                    |
| 1989/90     | 63.3 |       |     | 1,128                    |
| 1990/91     | 32.3 | 3     | 35  | 852                      |
|             |      |       |     |                          |

Source: Five Year Program, Dit. Gen. Bina Marga



Table I(B)-10 STANDARD UNIT COST OF ROAD MAINTENANCE (APBD)

•

(Rp. 10<sup>3</sup> per km as of April 1986)

Very Damaged

Damaged

ਮਾਰਮ

Good

West Java Probvince

|          |                                                   | Widt  | width (m) | Widt   | Width (m) | Widt   | Width (m) | Width  | (m)<br>11 |
|----------|---------------------------------------------------|-------|-----------|--------|-----------|--------|-----------|--------|-----------|
|          |                                                   | <4.5  | ≥4.5      | <4.5   | ≥4.5      | <4.5   | 24.5      | <4.5   | ≥4.5      |
| LA .1    | All Weather Solid Gravel Road<br>(JAPAT or AGKAS) | 600   | 600       | 3,600  | 5,400     | 5,400  | 7,200     | 5,400  | 7,200     |
| 2. As    | Asphalt - Concrete (LASTON)