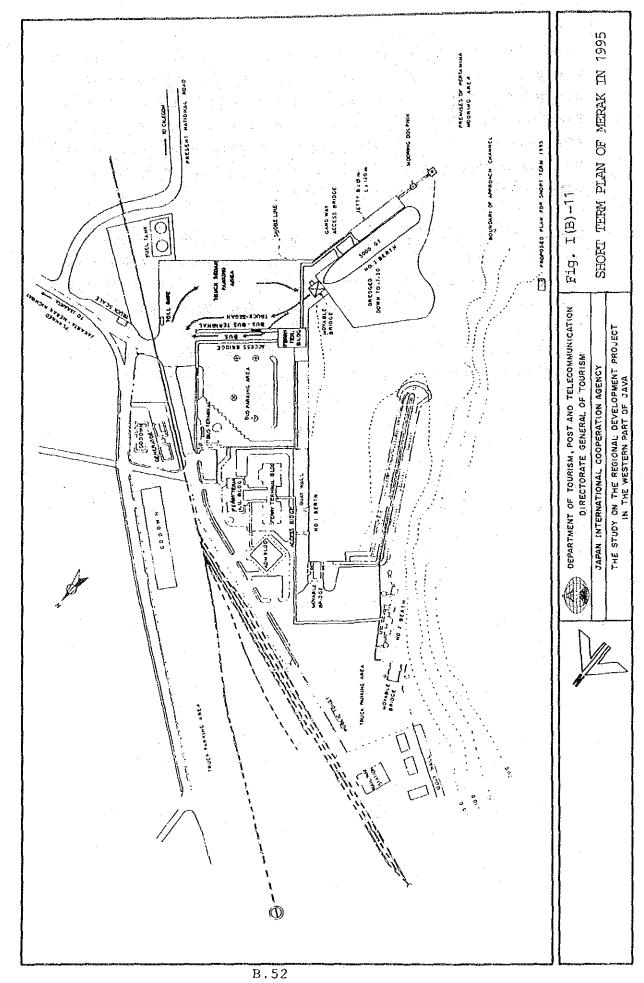

their productive years and should be replaced by young ones through a systematic replanting program.

2.3.3 Livestock

Animal husbandry is widely practices in the study region, but usually on a small scale. Buffaloes, horses, goats, sheep, chickens and ducks are the major livestock. However pigs are not recorded at all in the livestock population statistics. It may reflect the dominance of Moslems in the region. Buffaloes are kept for draught work (land preparation), for security in times of financial needs and for milk source. Horses are mainly for the transportation purpose. Goats and sheep are grown for cash source through their sales in the local markets. Chickens and ducks are major sources of protein, eggs and meat, and sold to the market when cash is needed.