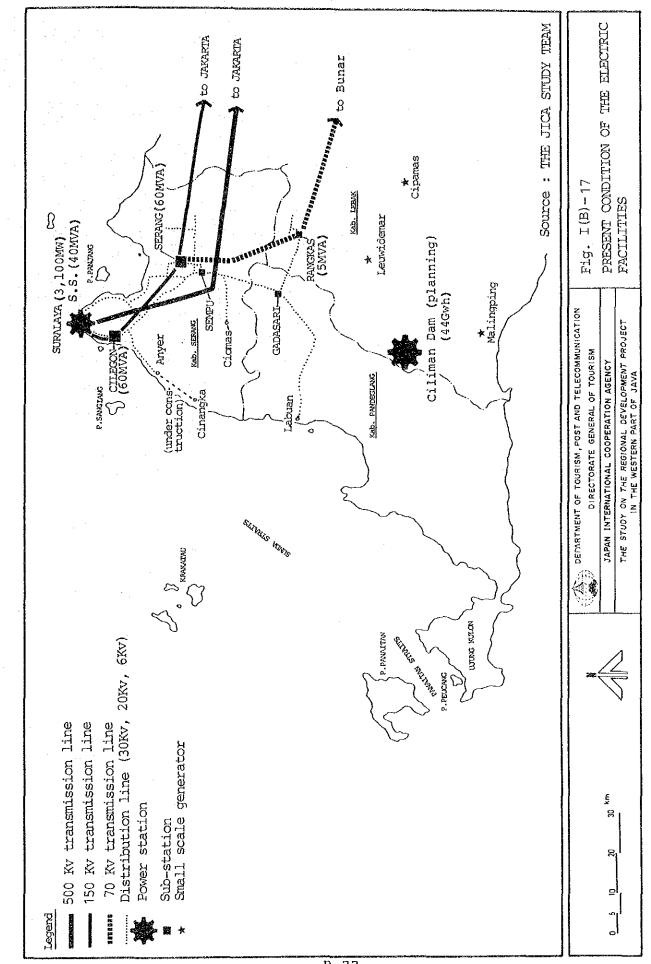

their productive years and should be replaced by young ones through a systematic replanting program.

2.3.3 Livestock

Animal husbandry is widely practices in the study region, but usually on a small scale. Buffaloes, horses, goats, sheep, chickens and ducks are the major livestock. However pigs are not recorded at all in the livestock population statistics. It may reflect the dominance of Moslems in the region. Buffaloes are kept for draught work (land preparation), for security in times of financial needs and for milk source. Horses are mainly for the transportation purpose. Goats and sheep are grown for cash source through their sales in the local markets. Chickens and ducks are major sources of protein, eggs and meat, and sold to the market when cash is needed.