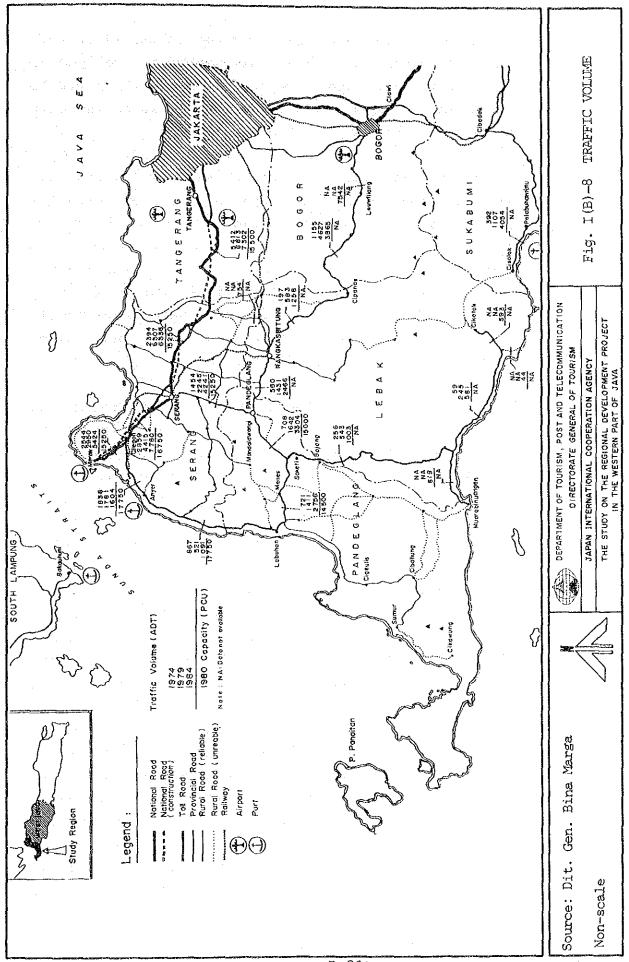

their productive years and should be replaced by young ones through a systematic replanting program.

2.3.3 Livestock

Animal husbandry is widely practices in the study region, but usually on a small scale. Buffaloes, horses, goats, sheep, chickens and ducks are the major livestock. However pigs are not recorded at all in the livestock population statistics. It may reflect the dominance of Moslems in the region. Buffaloes are kept for draught work (land preparation), for security in times of financial needs and for milk source. Horses are mainly for the transportation purpose. Goats and sheep are grown for cash source through their sales in the local markets. Chickens and ducks are major sources of protein, eggs and meat, and sold to the market when cash is needed.