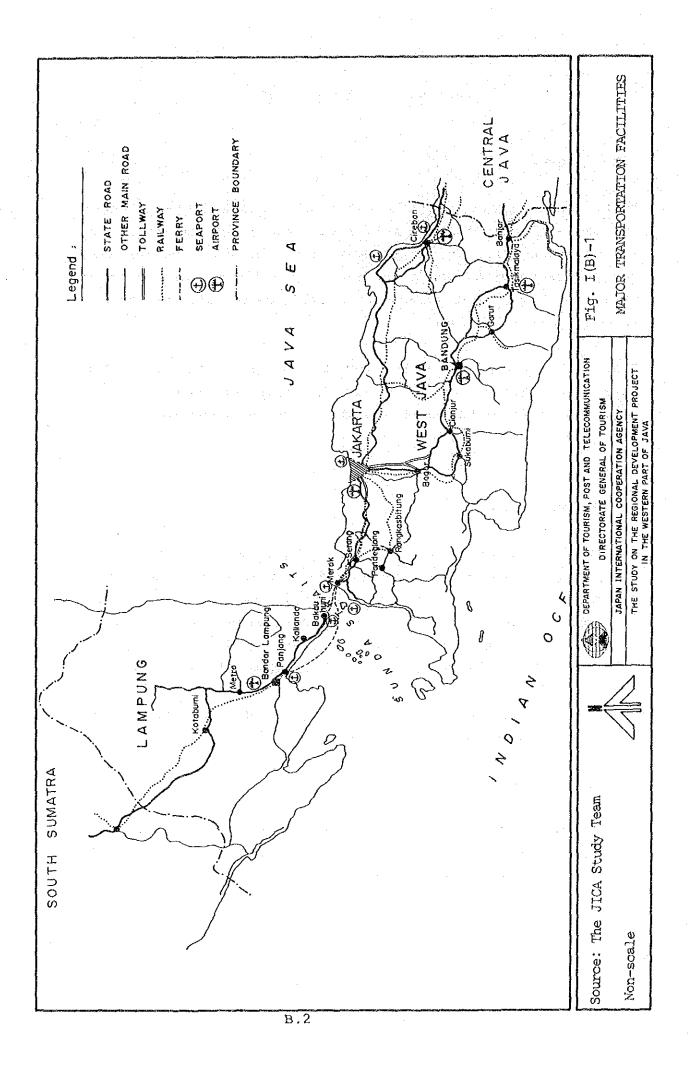

their productive years and should be replaced by young ones through a systematic replanting program.

2.3.3 Livestock

Animal husbandry is widely practices in the study region, but usually on a small scale. Buffaloes, horses, goats, sheep, chickens and ducks are the major livestock. However pigs are not recorded at all in the livestock population statistics. It may reflect the dominance of Moslems in the region. Buffaloes are kept for draught work (land preparation), for security in times of financial needs and for milk source. Horses are mainly for the transportation purpose. Goats and sheep are grown for cash source through their sales in the local markets. Chickens and ducks are major sources of protein, eggs and meat, and sold to the market when cash is needed.