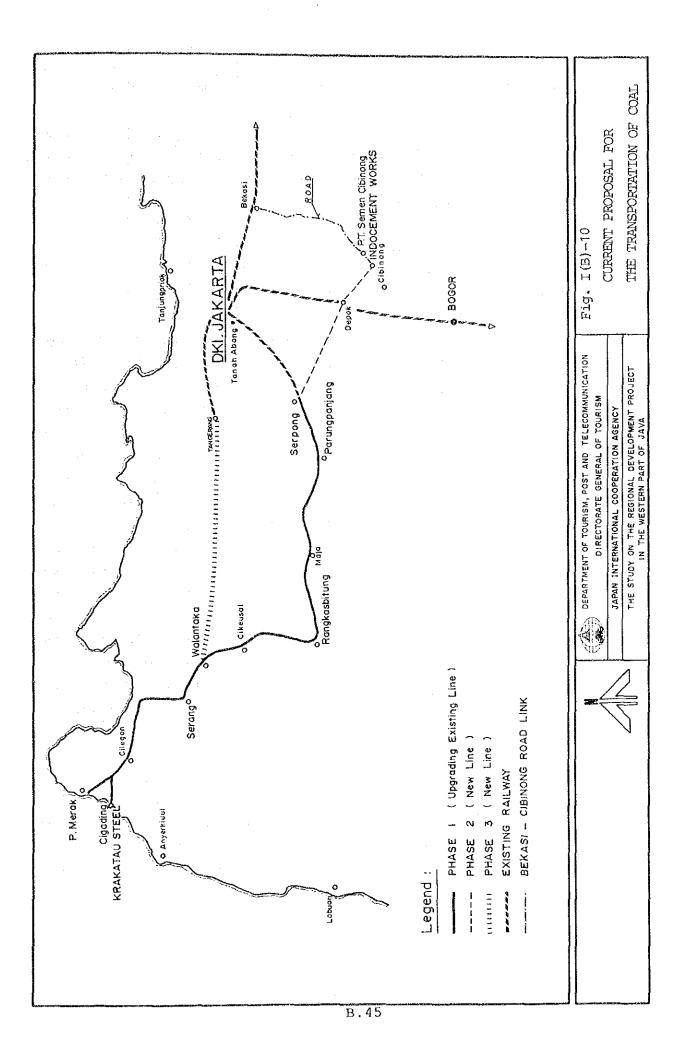

their productive years and should be replaced by young ones through a systematic replanting program.

2.3.3 Livestock

Animal husbandry is widely practices in the study region, but usually on a small scale. Buffaloes, horses, goats, sheep, chickens and ducks are the major livestock. However pigs are not recorded at all in the livestock population statistics. It may reflect the dominance of Moslems in the region. Buffaloes are kept for draught work (land preparation), for security in times of financial needs and for milk source. Horses are mainly for the transportation purpose. Goats and sheep are grown for cash source through their sales in the local markets. Chickens and ducks are major sources of protein, eggs and meat, and sold to the market when cash is needed.