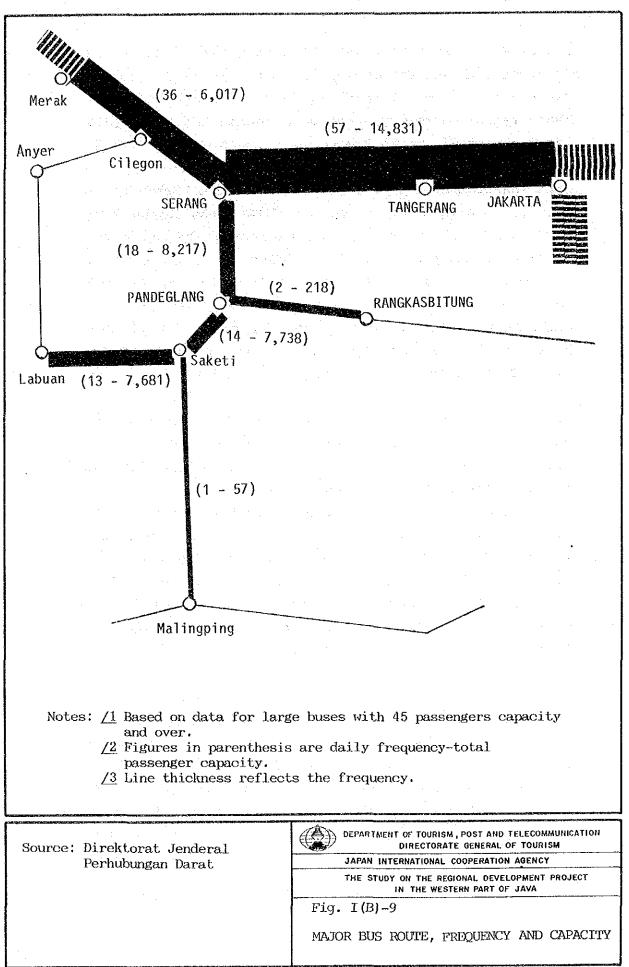

their productive years and should be replaced by young ones through a systematic replanting program.

2.3.3 Livestock

Animal husbandry is widely practices in the study region, but usually on a small scale. Buffaloes, horses, goats, sheep, chickens and ducks are the major livestock. However pigs are not recorded at all in the livestock population statistics. It may reflect the dominance of Moslems in the region. Buffaloes are kept for draught work (land preparation), for security in times of financial needs and for milk source. Horses are mainly for the transportation purpose. Goats and sheep are grown for cash source through their sales in the local markets. Chickens and ducks are major sources of protein, eggs and meat, and sold to the market when cash is needed.