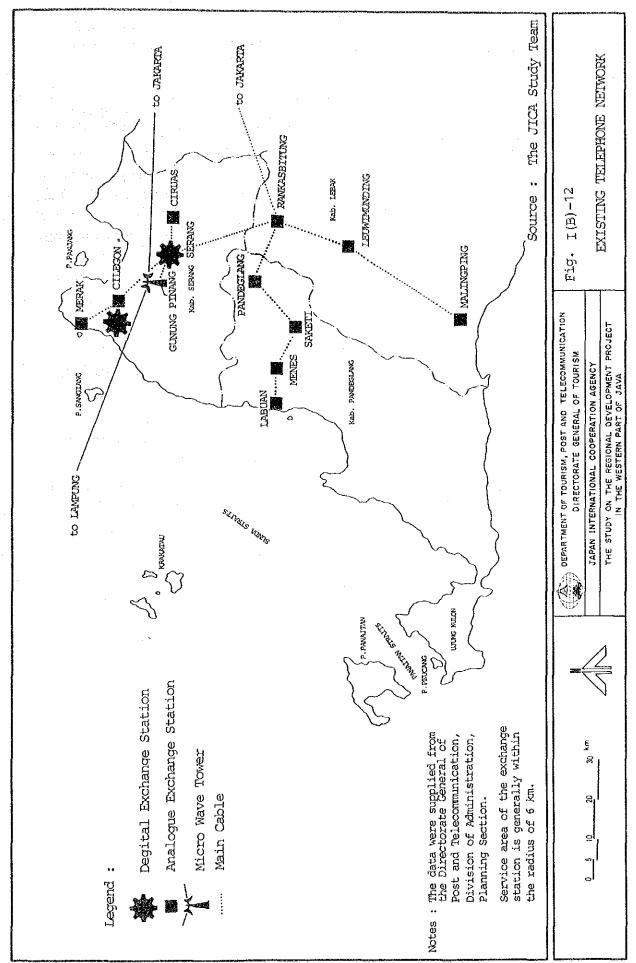

their productive years and should be replaced by young ones through a systematic replanting program.

2.3.3 Livestock

Animal husbandry is widely practices in the study region, but usually on a small scale. Buffaloes, horses, goats, sheep, chickens and ducks are the major livestock. However pigs are not recorded at all in the livestock population statistics. It may reflect the dominance of Moslems in the region. Buffaloes are kept for draught work (land preparation), for security in times of financial needs and for milk source. Horses are mainly for the transportation purpose. Goats and sheep are grown for cash source through their sales in the local markets. Chickens and ducks are major sources of protein, eggs and meat, and sold to the market when cash is needed.