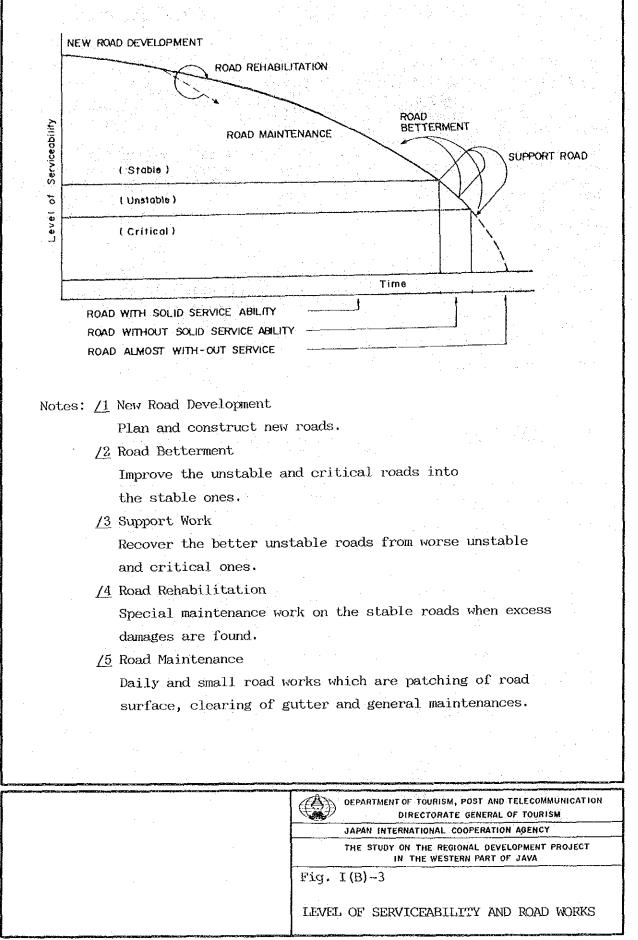

their productive years and should be replaced by young ones through a systematic replanting program.

2.3.3 Livestock

Animal husbandry is widely practices in the study region, but usually on a small scale. Buffaloes, horses, goats, sheep, chickens and ducks are the major livestock. However pigs are not recorded at all in the livestock population statistics. It may reflect the dominance of Moslems in the region. Buffaloes are kept for draught work (land preparation), for security in times of financial needs and for milk source. Horses are mainly for the transportation purpose. Goats and sheep are grown for cash source through their sales in the local markets. Chickens and ducks are major sources of protein, eggs and meat, and sold to the market when cash is needed.