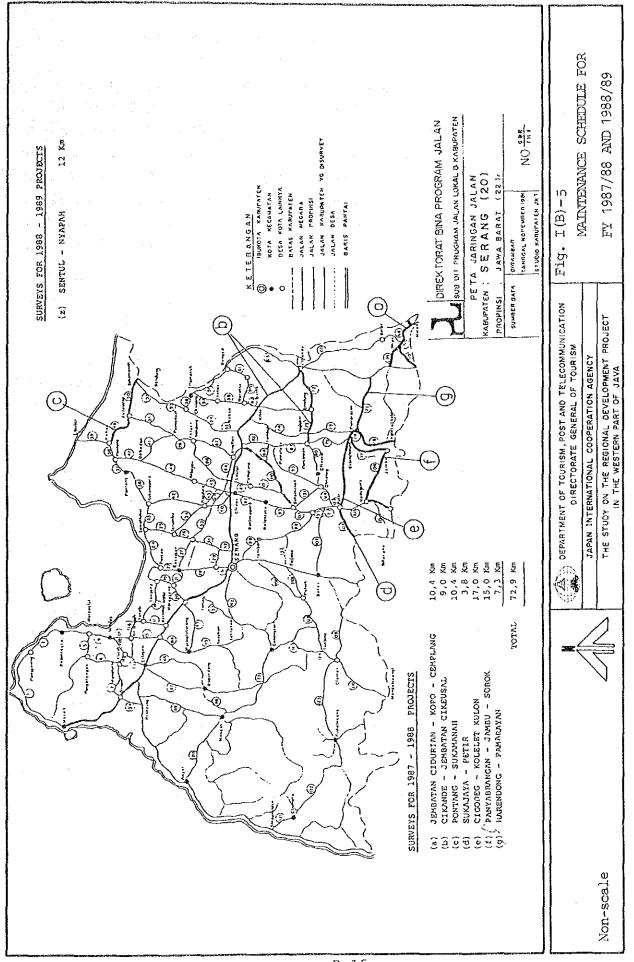

Road           | Bridge    | Road  | Bridge                           | Work    | Total                 |
| 1984/85     | 186.2          | 98.0      | 421.8 | ۵۵<br>۲۰۰۱ - ۲۰۰۱<br>۲۰۰۱ - ۲۰۰۹ | 199.1   | 905.1                 |
| 1985/86     | 42.6           | 248.6     | 691.5 | 4.44<br>1.4                      | 107.0   | 1,089.7               |
| 1986/87     | <del>-</del> . | 913.5     | 254.4 | ··· - :                          | 128.5   | 1,296.4               |
| 1987/88     | 1,016.0        | 21.0      | 37.5  | · -                              | 485.0   | 1,559.5               |
| 1988/89     | 478.7          | 371.0     | 340.4 | · · · ·                          | 674.6   | 1,864.7               |

Source: Rural Road Study Project Report (January 1984) Dit. Gen. Bina Marga

в.14



(3) Road management in Kab. Pandeglang

Management organization and budgetary system are much the same as those of Kab. Serang. Table I(B)-8summarizes the three year road programs for Fiscal Year 1982/85. Implementation outcome is not yet sorted. Table I(B)-9 shows the next five year road program for FS 1986/91 prepared by Bina Marga. Well over one billion Rupiah is necessary each year to implement those programs. Fig. I(B)-6 shows the location of programs for FY 1987/88.

(4) Road maintenance cost

Contents and progress of road works are quite standardized so as to determine the unit cost for each type of works to be used for planning of road work programs. Table I(B)-10 summarizes the cost of maintenance depending on existing type, condition and width of surfacing. Tables I(B)-11 and I