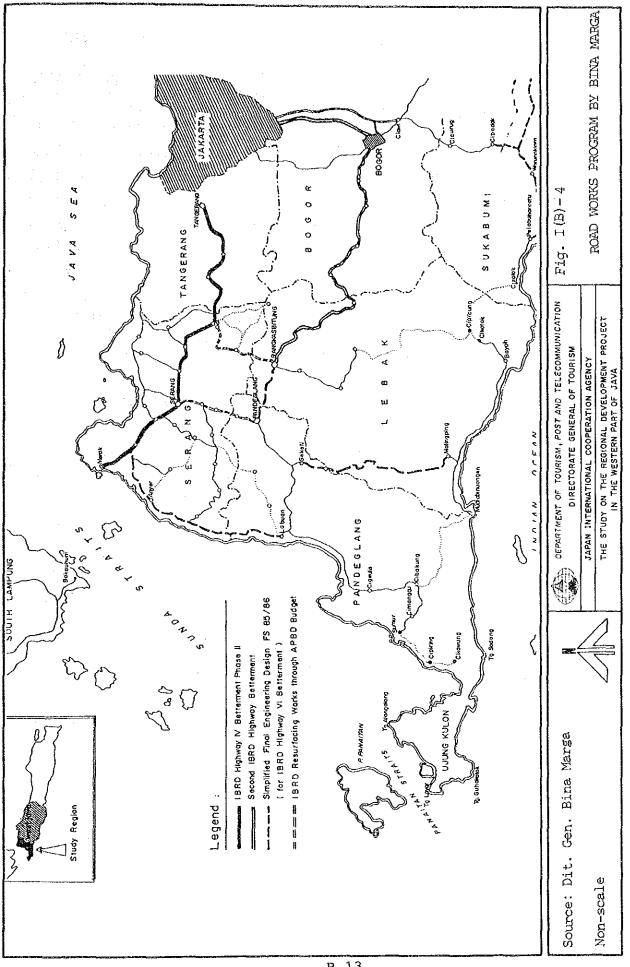

ations of IBRD programs betterment works. Almost all of national and provincial roads in the study region is scheduled to be taken care of in near future.

(2) Rural roads such as the Kabupaten roads and Kecamatan roads are managed by the Kabupaten Division of Public Works, DPUK, of the Department of Home Affairs and by the Bina Marga (central). The fund for management comes from the national budget, APBN; provincial and Kabupaten budget, APBD; and special budget such as INPRES.

Table I(B)-7 summarizes a five year road program for Fiscal Year of 1984/89 prepared by Bina Marga, receiving assistance from the IBRD supported Rural Road Study Project. Under the scheme, the almost all the rural roads are taken care of in turn. Fig. I(B)-5 shows the programs for FY 1987/89 as an example.

в.12



Table I (B) -7 FIVE YEAR ROAD PROGRAM IN KAB. SERANG FOR FY 1984 - 89

|             |                |           | 5     |                                  | (Rp     | . x 10 <sup>6</sup> ) |
|-------------|----------------|-----------|-------|----------------------------------|---------|-----------------------|
|             | New Con        | struction | Bett  | erment                           | Support |                       |
| Fiscal Year | Road           | Bridge    | Road  | Bridge                           | Work    | Total                 |
| 1984/85     | 186.2          | 98.0      | 421.8 | ۵۵<br>۲۰۰۱ - ۲۰۰۱<br>۲۰۰۱ - ۲۰۰۹ | 199.1   | 905.1                 |
| 1985/86     | 42.6           | 248.6     | 691.5 | 4.44<br>1.4                      | 107.0   | 1,089.7