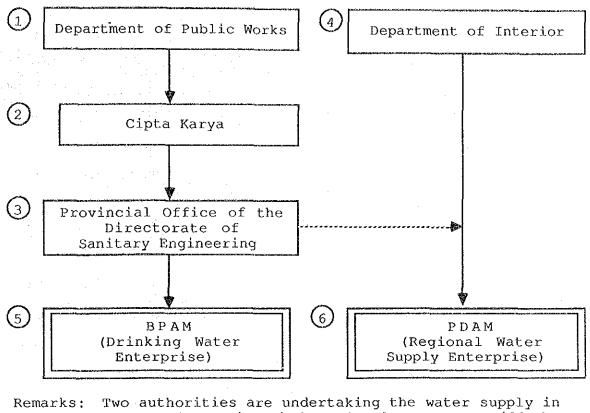

their productive years and should be replaced by young ones through a systematic replanting program.

2.3.3 Livestock

Animal husbandry is widely practices in the study region, but usually on a small scale. Buffaloes, horses, goats, sheep, chickens and ducks are the major livestock. However pigs are not recorded at all in the livestock population statistics. It may reflect the dominance of Moslems in the region. Buffaloes are kept for draught work (land preparation), for security in times of financial needs and for milk source. Horses are mainly for the transportation purpose. Goats and sheep are grown for cash source through their sales in the local markets. Chickens and ducks are major sources of protein, eggs and meat, and sold to the market when cash is needed.