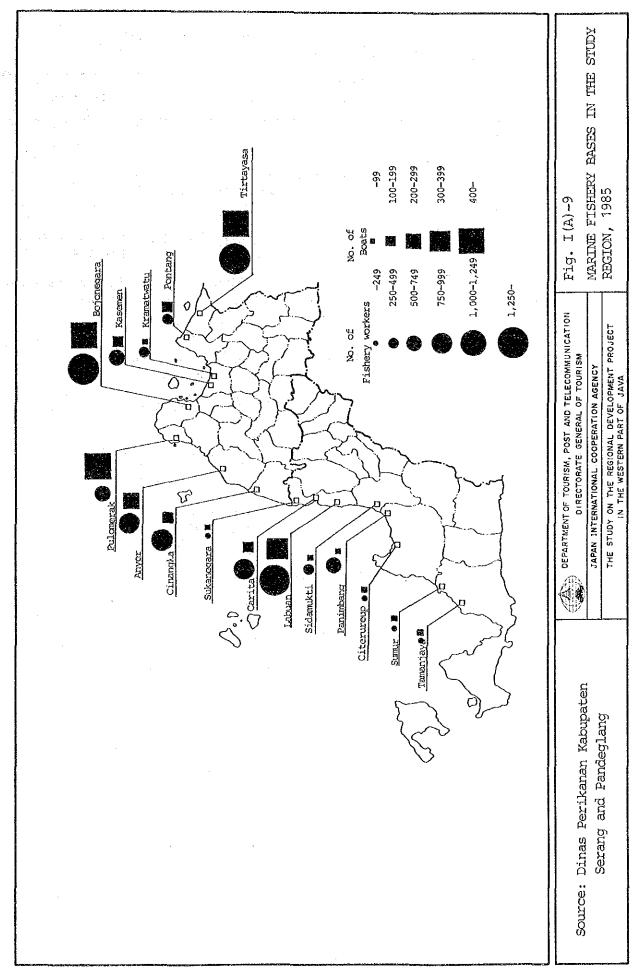

their productive years and should be replaced by young ones through a systematic replanting program.

2.3.3 Livestock

Animal husbandry is widely practices in the study region, but usually on a small scale. Buffaloes, horses, goats, sheep, chickens and ducks are the major livestock. However pigs are not recorded at all in the livestock population statistics. It may reflect the dominance of Moslems in the region. Buffaloes are kept for draught work (land preparation), for security in times of financial needs and for milk source. Horses are mainly for the transportation purpose. Goats and sheep are grown for cash source through their sales in the local markets. Chickens and ducks are major sources of protein, eggs and meat, and sold to the market when cash is needed.