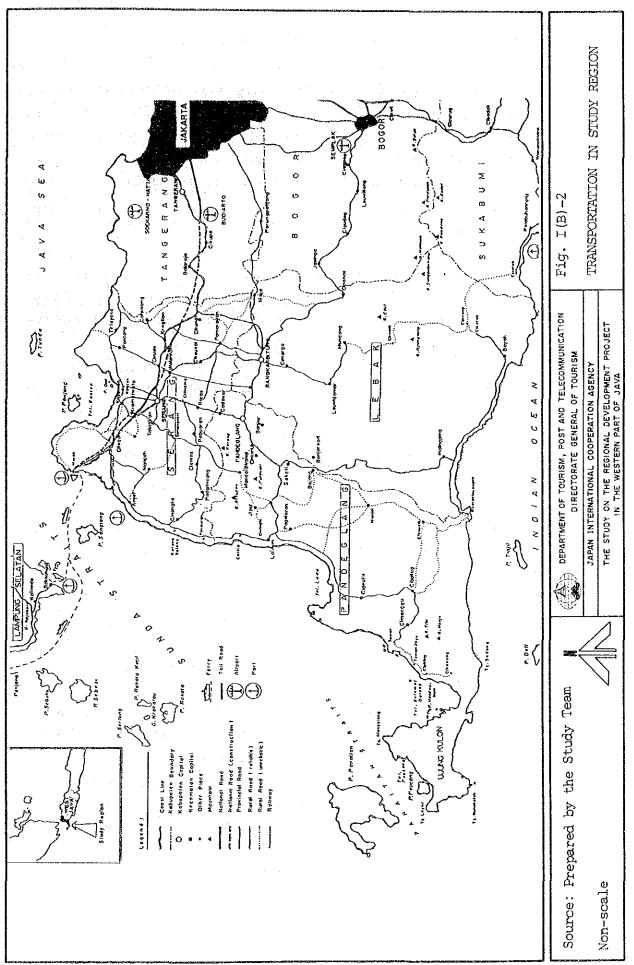

their productive years and should be replaced by young ones through a systematic replanting program.

2.3.3 Livestock

Animal husbandry is widely practices in the study region, but usually on a small scale. Buffaloes, horses, goats, sheep, chickens and ducks are the major livestock. However pigs are not recorded at all in the livestock population statistics. It may reflect the dominance of Moslems in the region. Buffaloes are kept for draught work (land preparation), for security in times of financial needs and for milk source. Horses are mainly for the transportation purpose. Goats and sheep are grown for cash source through their sales in the local markets. Chickens and ducks are major sources of protein, eggs and meat, and sold to the market when cash is needed.