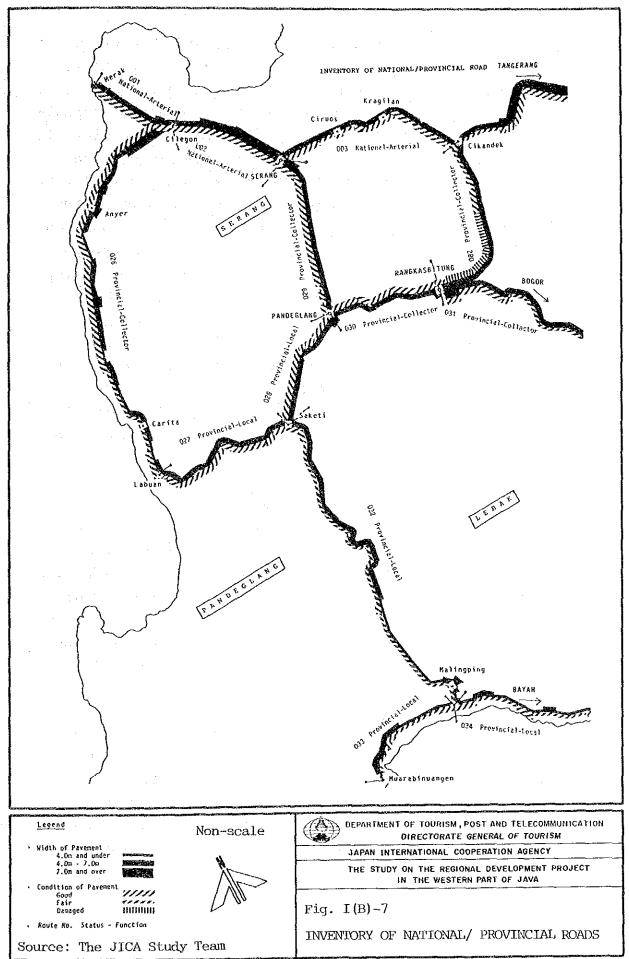

| 98,279    | 103,062 |
|                       | Others               | 11,642  | 11,580                                 | 10,547                                                                                                           | 13,814    | 14,05   |
|                       | Total                | 142,314 | 154,181                                | 165,138                                                                                                          | 184,739   | 194,94  |

Table I (B) -14 LENGTH OF ROADS BY SURFACE TYPE

Remark: Figures for Indonesia include whole road while those for others do only rural roads.

Sources: Directorate General of Road Construction; Statistics Indonesia 1985; Jawa Barat Dalam Angka 1980 - 1984.



In 1984, a half of the rural roads in both Kabupatens of Serang and Pandeglang are asphalt surfaced while the rests are almost equally divided into between gravel and earth. At the provincial level of West Java, the rate of asphalt surfacing in 1984 is 60% and at the national level it is 40%. The figures for the two Kabupatens can be assessed as less developed by West Java level but well cared-for by the national level. During a period from 1980 to 1984, the length of asphalt surfaced roads at national and provincial level has increased almost steadily despite of lagged progress in Kab. Serang and Pandeglang. This indicates more attention required to those Kabupatens.

Table I(B)-15 shows the condition of roads. Improvement progress at both Kabupaten and provincial level is not clearly i