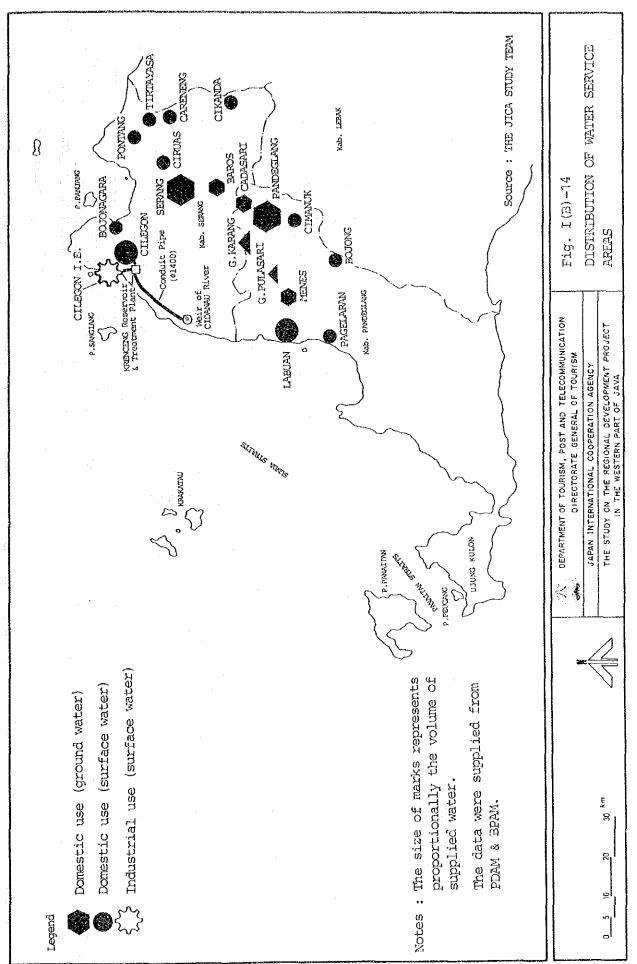

their productive years and should be replaced by young ones through a systematic replanting program.

2.3.3 Livestock

Animal husbandry is widely practices in the study region, but usually on a small scale. Buffaloes, horses, goats, sheep, chickens and ducks are the major livestock. However pigs are not recorded at all in the livestock population statistics. It may reflect the dominance of Moslems in the region. Buffaloes are kept for draught work (land preparation), for security in times of financial needs and for milk source. Horses are mainly for the transportation purpose. Goats and sheep are grown for cash source through their sales in the local markets. Chickens and ducks are major sources of protein, eggs and meat, and sold to the market when cash is needed.