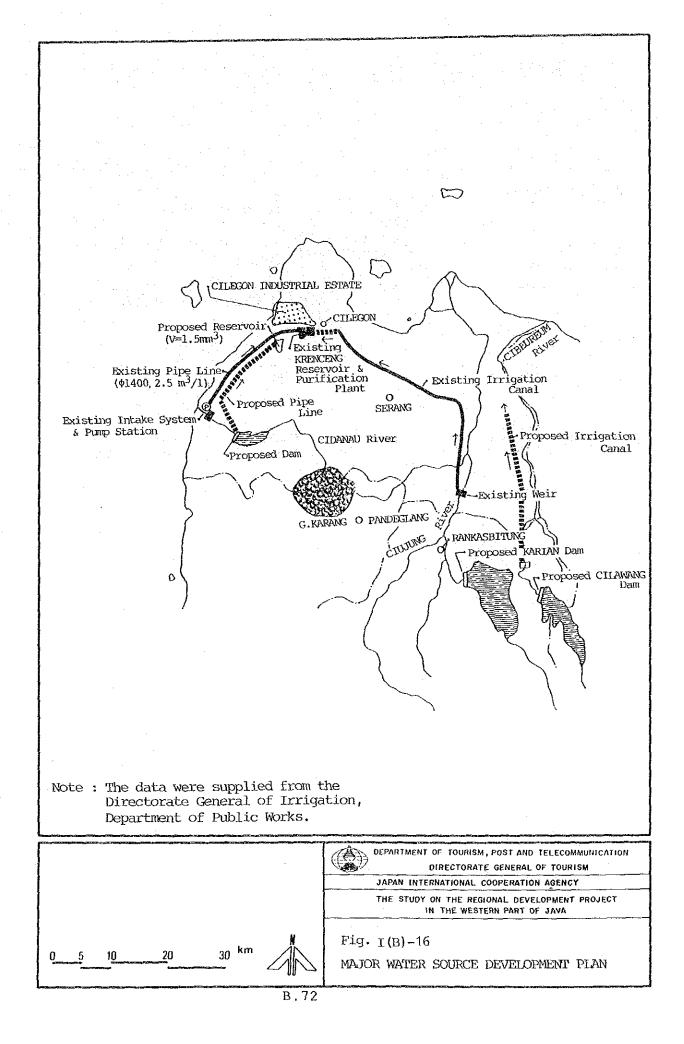

their productive years and should be replaced by young ones through a systematic replanting program.

2.3.3 Livestock

Animal husbandry is widely practices in the study region, but usually on a small scale. Buffaloes, horses, goats, sheep, chickens and ducks are the major livestock. However pigs are not recorded at all in the livestock population statistics. It may reflect the dominance of Moslems in the region. Buffaloes are kept for draught work (land preparation), for security in times of financial needs and for milk source. Horses are mainly for the transportation purpose. Goats and sheep are grown for cash source through their sales in the local markets. Chickens and ducks are major sources of protein, eggs and meat, and sold to the market when cash is needed.