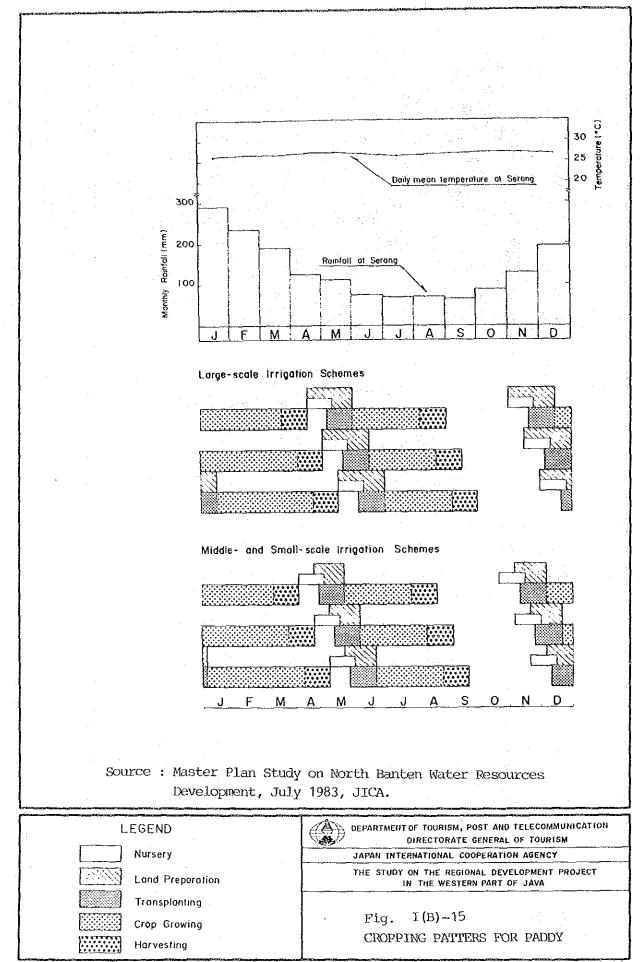

their productive years and should be replaced by young ones through a systematic replanting program.

2.3.3 Livestock

Animal husbandry is widely practices in the study region, but usually on a small scale. Buffaloes, horses, goats, sheep, chickens and ducks are the major livestock. However pigs are not recorded at all in the livestock population statistics. It may reflect the dominance of Moslems in the region. Buffaloes are kept for draught work (land preparation), for security in times of financial needs and for milk source. Horses are mainly for the transportation purpose. Goats and sheep are grown for cash source through their sales in the local markets. Chickens and ducks are major sources of protein, eggs and meat, and sold to the market when cash is needed.