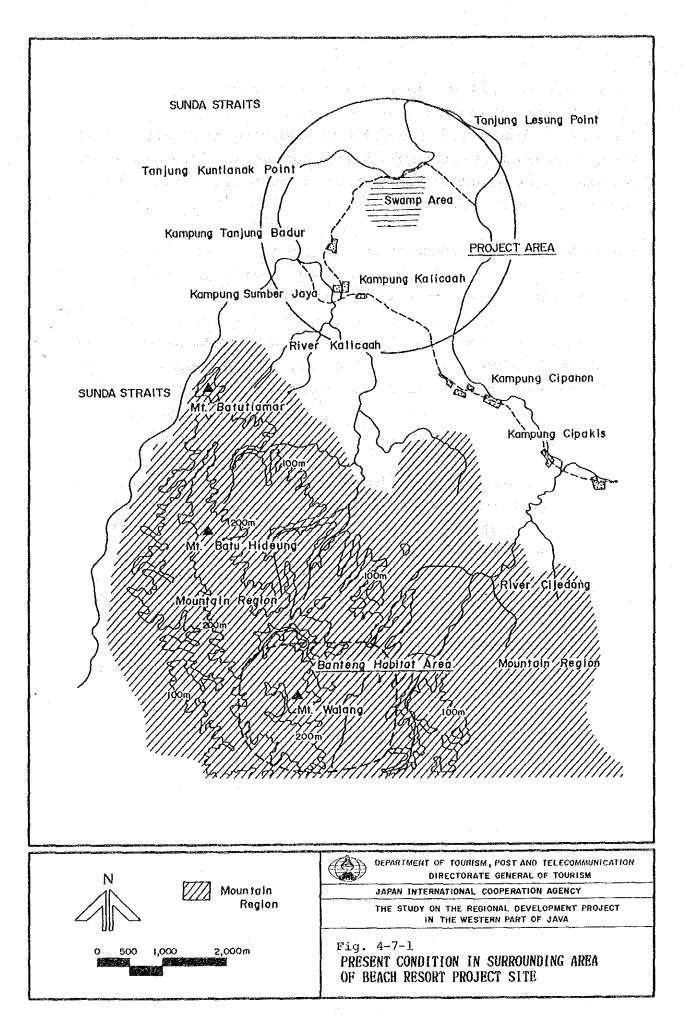

# 4.4.3 Infrastructure

1) Transportation

(1) Basic means of transportation

There are three means of transportation available for the Tanjung Lesung Beach Resort: by road, sea and air.

- Land transportation