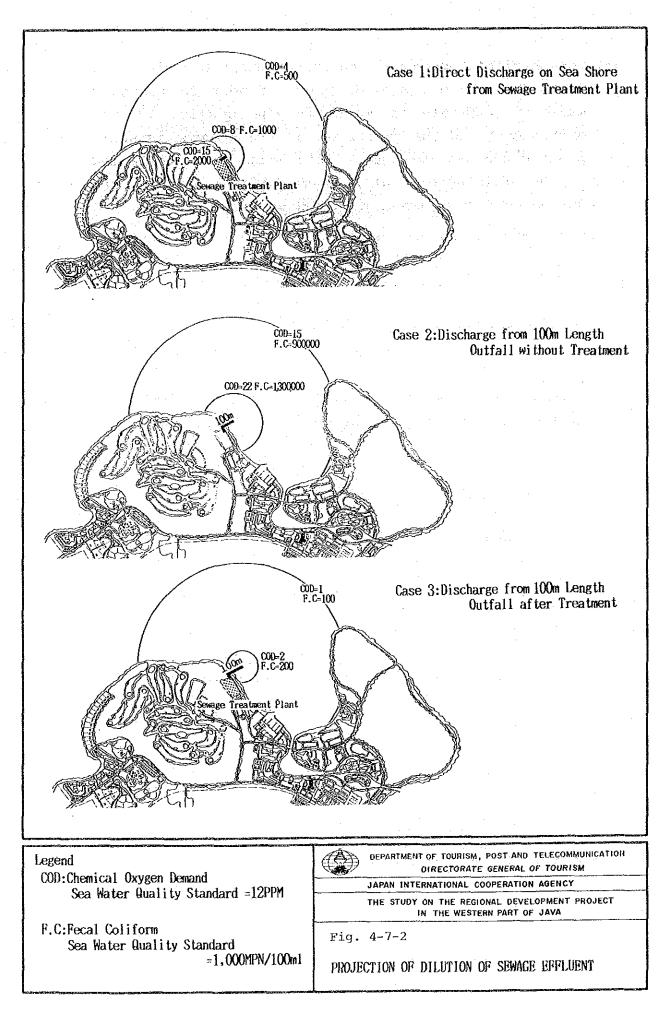

In view of the purity and high quality of sea water in the Sunda Straits, water contamination should be minimized by applying high standard treatment of waste water in the beach resort. The BOD quality of the effluent from the sewage treatment plant is recommended to be 20-25 mg/lit and a COD of less than 30-40 mg/lit (refer to 4.7, prevention of sea water pollution).