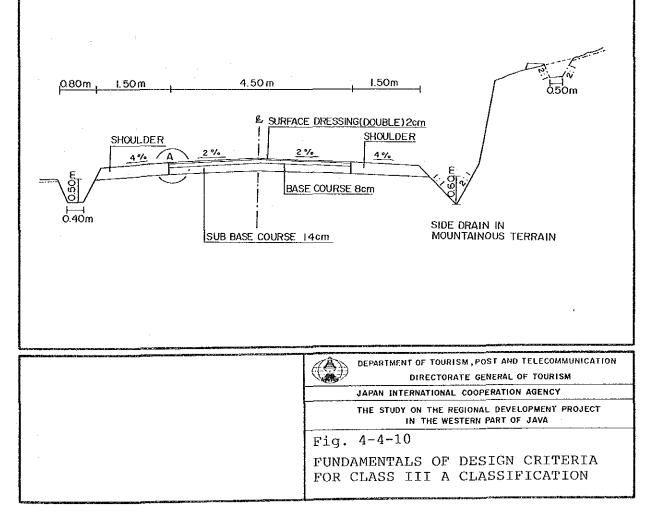

The forecast 10th year average per day traffic volume is used to determine road classification for design criteria. Applying this method and taking into account the average traffic volume, the suitable road classification for catering to tourists traffic only would be Class III B-1 or 2 though, Class III A is adopted as shown in Fig. 4-4-10 for accelerated area development and traffic attracted by tourism development, thus resulting in more traffic on the access road.

# Class III A Classification

(Flat to rolling terrain)

| and a state of the second s | Desirable             | Minimum      |
|-----------------------------------------------------------------------------------------------------------------|-----------------------|--------------|
| Surface Type                                                                                                    | Asphalt Seal (double) |              |
| Traffic Volume (ADT)                                                                                            | 3,000 - 500 (Average  | Day Traffic) |
| Traffic Lanes                                                                                                   | 1+                    | ·<br>·       |
| Design Speed (km/hr)                                                                                            | 70                    | 30           |
| Gradient (%, limiting)                                                                                          | 4                     | 7            |
| Pavement Width (m)                                                                                              | 6.0                   | 4.5          |
| Shoulder Width (m)                                                                                              | 2.0                   | 1.5          |
| Road Bed Width (m)                                                                                              | 10.0                  | 6.0          |
| Right of Way (m)                                                                                                | 16.0                  | 12.0         |
| Road Camber (%)                                                                                                 | Pavement: 3           | Shoulder: 4  |