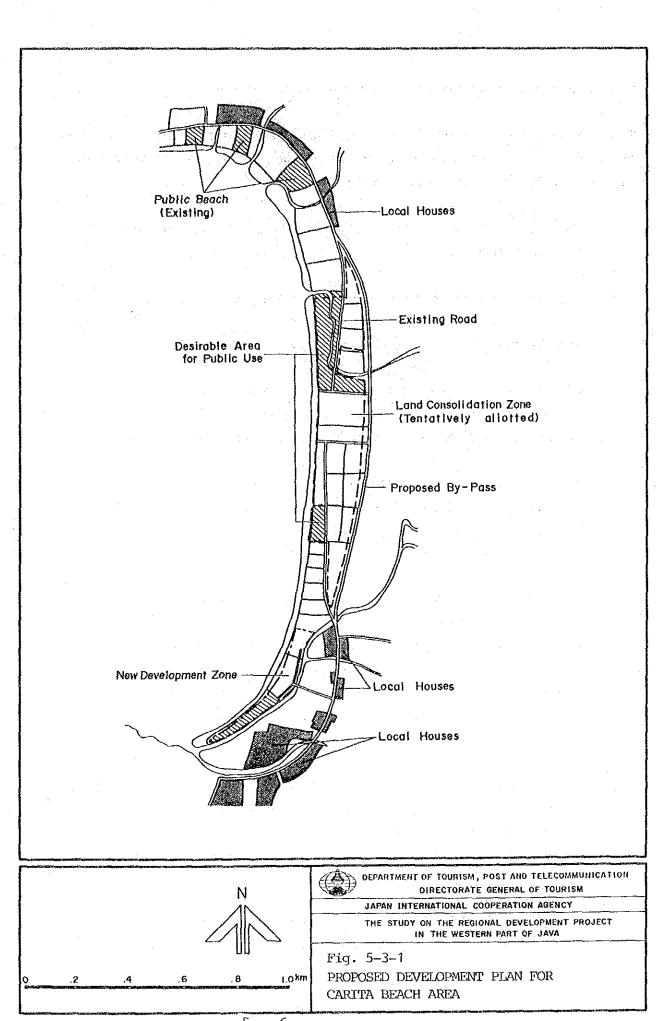

# 4.4.3 Infrastructure

1) Transportation

(1) Basic means of transportation

There are three means of transportation available for the Tanjung Lesung Beach Resort: by road, sea and air.

- Land transportation