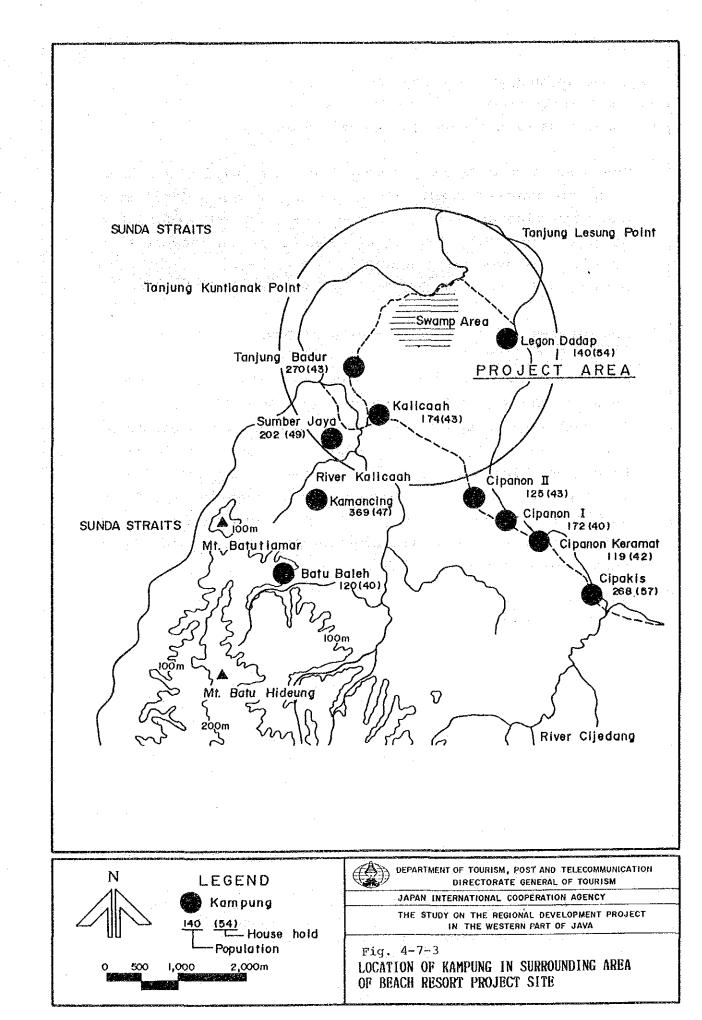

# 4.4.3 Infrastructure

1) Transportation

(1) Basic means of transportation

There are three means of transportation available for the Tanjung Lesung Beach Resort: by road, sea and air.

- Land transportation