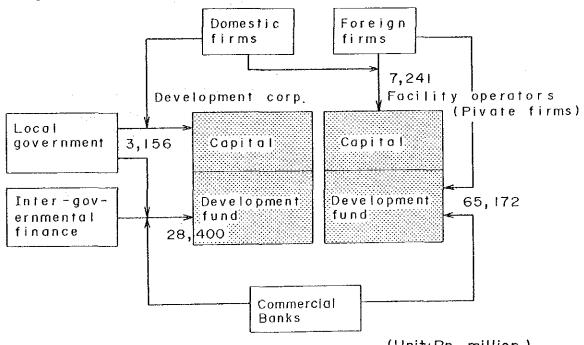

4.5 Execution Plan

4.5.1 Development cost

As mentioned in the Master Plan, the Tanjung Lesung Beach Resort will be developed in two stages. The scale and scope of development are planned in connection with the tourist demand projection.

The JICA Study Team estimated development costs comprising construction costs and land acquisition costs by stages. Development in the first stage will be mainly concerned with construction of the upper middle class zone in the northern part of the site, while that in the second stage will be for construction of the high class zone in the southern part.

The development costs are estimated at Rp.219 billion in total consisting of Rp.115 billion for the first stage and Rp.104 billion for the second stage (refer to Table 4-5-2).

According to the JICA Study Team estimation (refer to Annex II.B.4), the above development cost can be divided by type of currency as shown in Table 4-5-1. The proportion of foreign currency is expected to reach 28% of total development cost in the final stage.

| · · · · ·        |         |         | (кр.  | DITITON |
|------------------|---------|---------|-------|---------|
|                  | Stage 1 | Stage 2 | To    | otal    |
| Foreign currency | 32.0    | 28.9    | 60.9  | (27,8%) |
| Local currency   | 83.0    | 75.4    | 158.4 | (72.2%) |
| Total            | 115.0   | 104.3   | 219.3 | (100%)  |