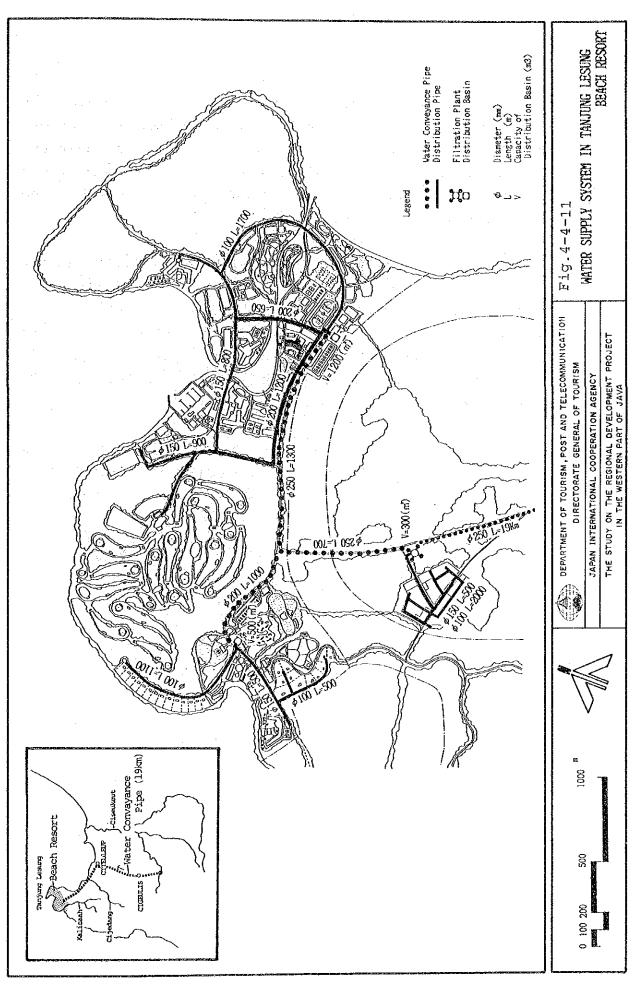

(3) Water supply system in the project area

The following facilities are needed for the integrated water supply system in the beach resort.

- Intake wear
- Filtration plant
- Distribution basin
- Water conveyance pipe

- Distribution pipe

- Others (hydrants, booster pump)

Fig. 4-4-11 shows the water supply system in Beach Resort for the final stage development.

3)

The quantity of sewage was estimated to be approximately  $3,300 \text{ m}^3/\text{day}$  in the year 2010, on the assumption that 90% of the supplied water goes down the sewer. In addition, the infiltration of ground water into sewer pipes was assumed at 10% of the sewage (For detail, see Annex II.A.7).