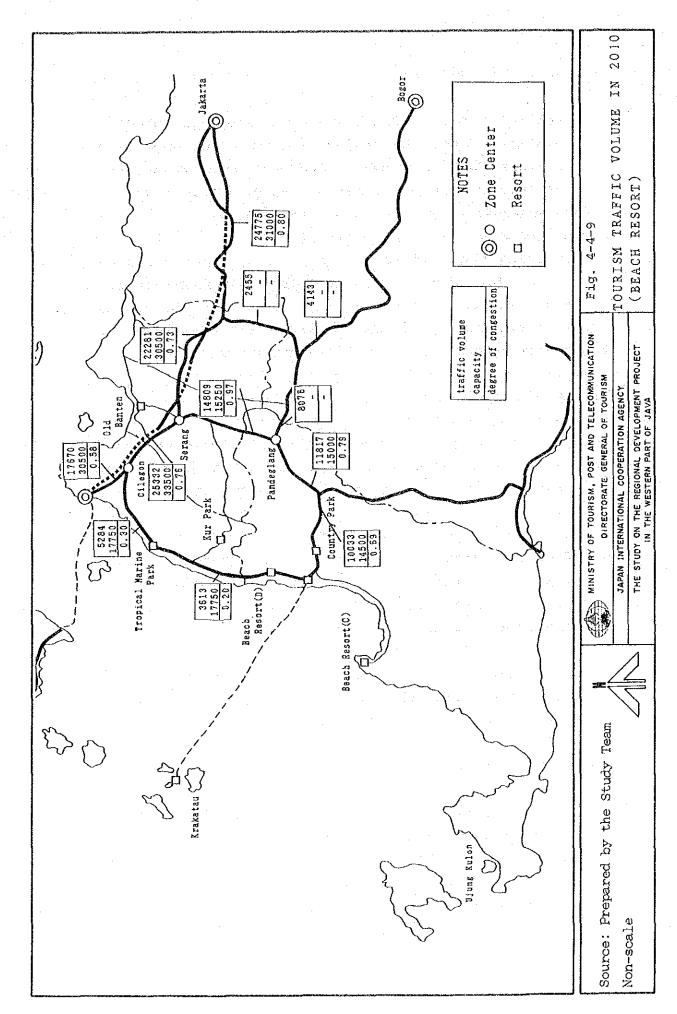

Of the three alternatives, the road transportation will no doubt play the major role, making it necessary to look into this means in more detail.

(2) Impact on trunk roads

Fig. 4-4-9 shows the anticipated traffic volume including that generated by Tanjung Lesung Beach Resort tourism development in the study region in 2010. From the results of the study, the impact of tourism development on trunk roads in the study region

should cause no major problems (For details, refer to Annex II(c)-1).

It is clear from this that the impact of development is small enough to be negligible.

(3) Necessary works

As explained earlier, the only road link to the Tanjung Lesung Beach Resort is by the local earth road branching off from Citeureup, south of Labuan. As far as can be assessed by the JICA Study Team, the road from Citeureup to the village of Tanjung Jaya is in a very bad condition being unusable even by four-wheel driven cars (4 WD).