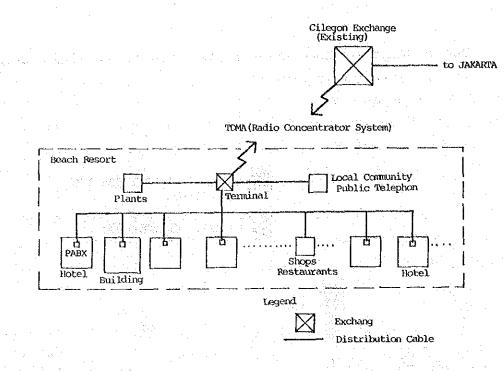

### Fig. 4-4-13 POWER SUPPLY SYSTEM IN BEACH RESORT

5) Telephone

Since Tanjung Lesung will become an international resort, the JICA Study Team proposes the establishment of a digital-telephone system for both domestic and international telecommunication.

Considering with the line demand of fifty in final stage, a radio concentrator system, connecting with the existing exchange station in Cilegon by wireless telephone, is proposed as the telephone system in Beach Resort.

Concept of the telephone system in Beach Resort is illustrated as presented in Fig. 4-4-14.

- Fig. 4-4-14 TELECOMMUNICATION SYSTEM IN BEACH RESORT
- 6) Solid waste

It is estimated that the solid waste generated at the beach resort will amount to 7.2 m<sup>3</sup> per day in 1995 and 9.8 m<sup>3</sup> in 2000. The accumulated volume of solid waste will total 7,200 m<sup>3</sup> until the year of 2010.