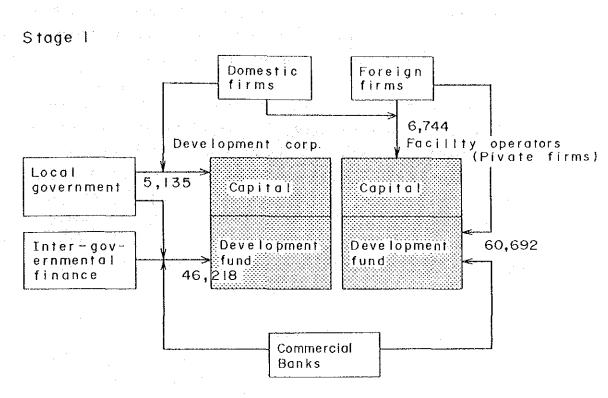

4.5 Execution Plan

4.5.1 Development cost

As mentioned in the Master Plan, the Tanjung Lesung Beach Resort will be developed in two stages. The scale and scope of development are planned in connection with the tourist demand projection.

The JICA Study Team estimated development costs comprising construction costs and land acquisition costs by stages. Development in the first stage will be mainly concerned with construction of the upper middle class zone in the northern part of the site, while that in the second stage will be for construction of the high class zone in the southern part.

The development costs are estimated at Rp.219 billion in total consisting of Rp.115 billion for the first stage and Rp.104 billion for the second stage (refer to Table 4-5-2).

According to the JICA Study Team estimation (refer to Annex II.B.4), the above development cost can be divided by type of currency as shown in Table 4-5-1. The proportion of foreign currency is expected to reach 28% of total development cost in the final stage.

| · · · · ·        |         |         | (кр.  | DITITON |
|------------------|---------|---------|-------|---------|
|                  | Stage 1 | Stage 2 | To    | otal    |
| Foreign currency | 32.0    | 28.9    | 60.9  | (27,8%) |
| Local currency   | 83.0    | 75.4    | 158.4 | (72.2%) |
| Total            | 115.0   | 104.3   | 219.3 | (100%)  |