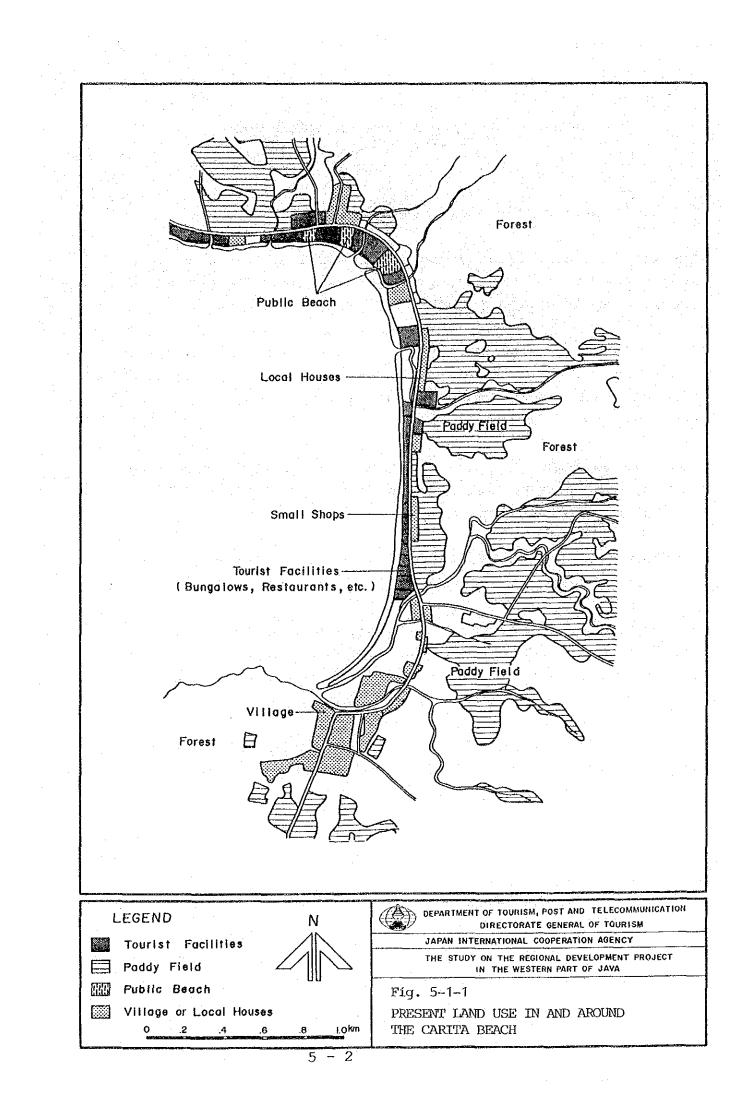

# 4.4.3 Infrastructure

1) Transportation

(1) Basic means of transportation

There are three means of transportation available for the Tanjung Lesung Beach Resort: by road, sea and air.

- Land transportation