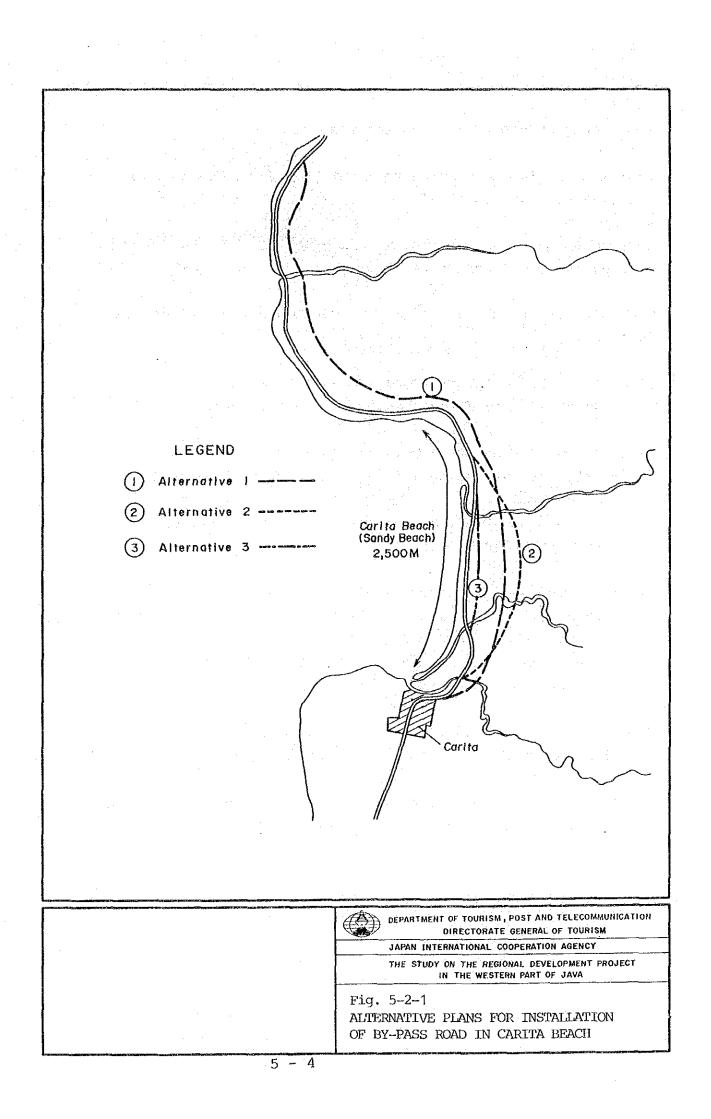

# 4.4.3 Infrastructure

1) Transportation

(1) Basic means of transportation

There are three means of transportation available for the Tanjung Lesung Beach Resort: by road, sea and air.

- Land transportation