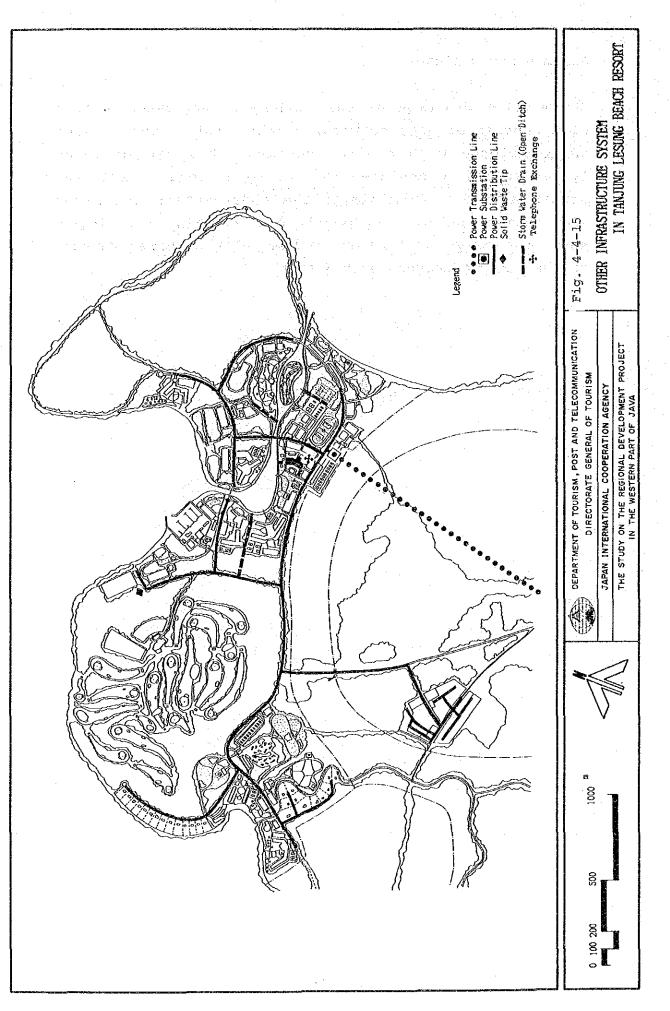

#### 7) Storm water drainage

Storm water drainage at the Tanjung Lesung Beach Resort will consist of side gutters, ditches and drains. Based on experience with similar developments, the drainage system should be designed for the recurrence of a 5-year return period. To minimize the construction cost, the side gutters and ditches will have no covers. Fig. 4-4-15 shows the construction plan of the related infrastructure at the Tanjung Lesung Beach Resort.