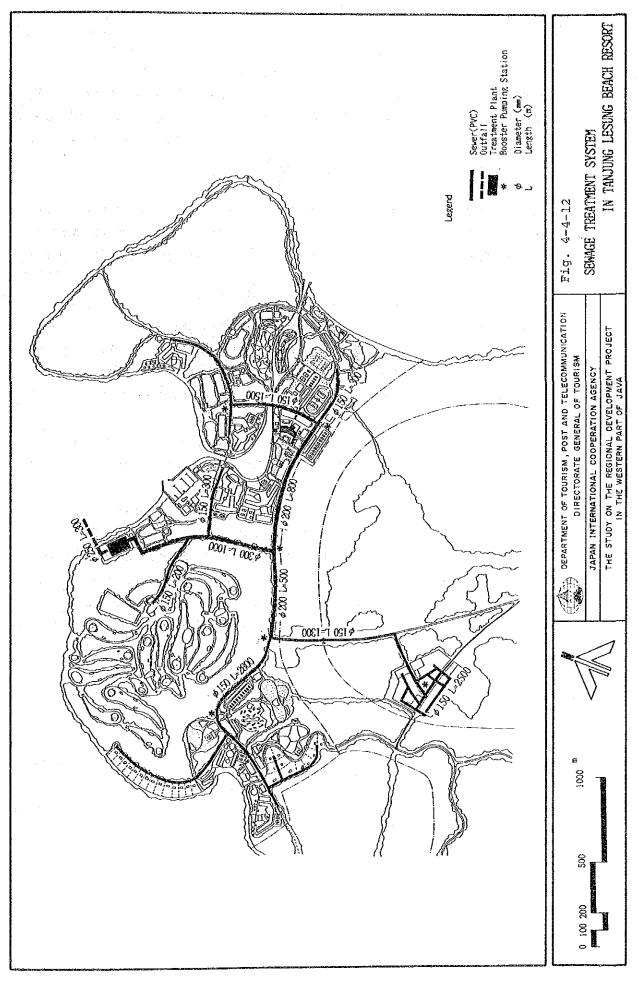

The oxidation ditch method for sewage treatment that is recommended for Beach Resort is explained in Annex II.A.7. Fig. 4-4-12 shows the layout plan of the sewage treatment system for the final stage.