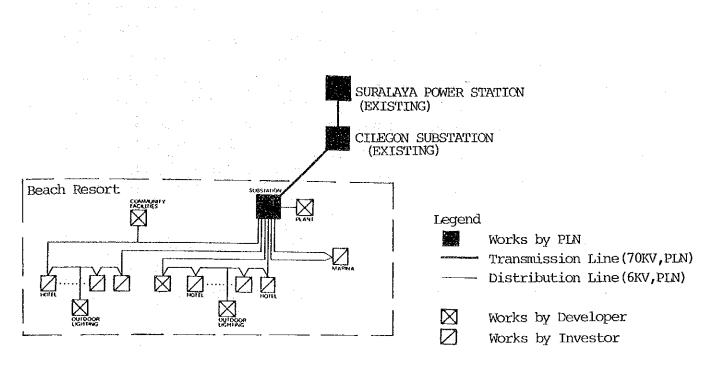

## 4) Power supply

The electric power demand for the Beach Resort is estimated at 3,200 KVA for the first stage in 1995 and 5,400 KVA for the final stage in 2,000 as shown in Annex II.A.8.

In order to meet the demand, two alternatives are proposed: 1) the installation of diesel generators and 2) transmission of electricity from the existing substation in Cilegon.

Installation of a diesel generator is easy and economical. On the other hand, the cost of a 100 km transmission line from the existing substation in Cilegon to the Beach Resort site will require a higher construction cost.

Nevertheless, it is recommended that a transmission line system into Beach Resort should be provided from the initial stage based on the following reasons.

- The cost to the Beach Resort developer for the electricity will be the initial connection charge and a monthly payment for consumption which will be charged by PLN instead of the construction cost of the electric facility. These charges are inexpensive.

Non electrified local towns located between Labuan and the Beach Resort will also be able to make use of the transmission line from Cilegon.

As suggested by PLN, at least two years must be allowed for completion of the power supply to the Beach Resort.

The concept of the power supply system to the Beach Resort is illustrated as below.

### Fig. 4-4-13 POWER SUPPLY SYSTEM IN BEACH RESORT

5) Telephone

Since Tanjung Lesung will become an international resort, the JICA Study Team proposes the establishment of a digital-telephone system for both domestic and international telecommunication.