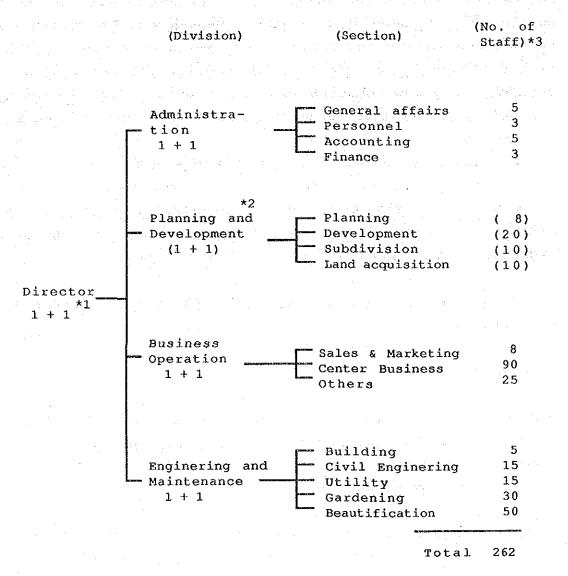

# 4.4.3 Infrastructure

1) Transportation

(1) Basic means of transportation

There are three means of transportation available for the Tanjung Lesung Beach Resort: by road, sea and air.

- Land transportation