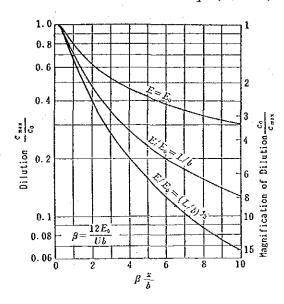

#### 2) Horizontal dispersion

Horizontal dispersion can be solved by the equation of dilution. Brooks have proposed in the following equation:

$$c(x) = C_0 e^{-kt} erf \sqrt{\frac{2/3}{(1+\frac{2}{3}\beta\frac{x}{b})^3-1}}$$
  
 $erf x = \int_0^x -e^{-v^2} dv$ 

U: Sea current velocity (m/sec)

Fig. D-6-3 BROOK'S CHART (HORIZONTAL CHART)

$$U = 0.4 \text{ Nots} = 20 \text{ cm/sec}$$

$$\beta = \frac{12Eo}{Ub} = \frac{12 \times 23.2}{20 \times 340} = 0.041$$

$$\beta_{b}^{x} = 0.041 \times \frac{500}{3.4} = 6.0$$

$$\frac{\text{Co}}{\text{C}_{\text{max}}}$$
 = 8 (Magnification, See Fig. D-6-3)