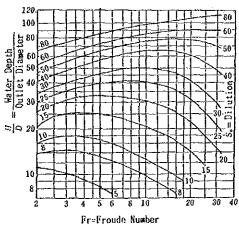

Some methods of the prediction of dilution have been proposed by RAWN, ABRAHAM or FRANKEL. In this study, popular RAWN's chart is utilized for the prediction. (see Fig. D-6-2)

Fig. D-6-1 DILUTION DYNAMICS

Fig. D-6-2 RAWN'S CHART (Initial Dilution)

## (Output)

. Effluent Velocity:

$$Uo = V/A = 0.06/(0.25/2)^2\pi = 1.22 \text{ m/sec}$$

. Froude Number:

Fr = Uo/((
$$\rho$$
s -  $\rho$ o)gD/ $\rho$ o)<sup>1/2</sup>  
= 1.22/((1.025 - 1.000)\*9.8\*0.25/1.00)<sup>1/2</sup>  
= 4.9

. Ratio of Depth to Diameter:

$$H/D = 2.0/0.25 = 8$$

. Magnification of Dilution:

$$Sv = 5$$
 (Fig. D-6-2)