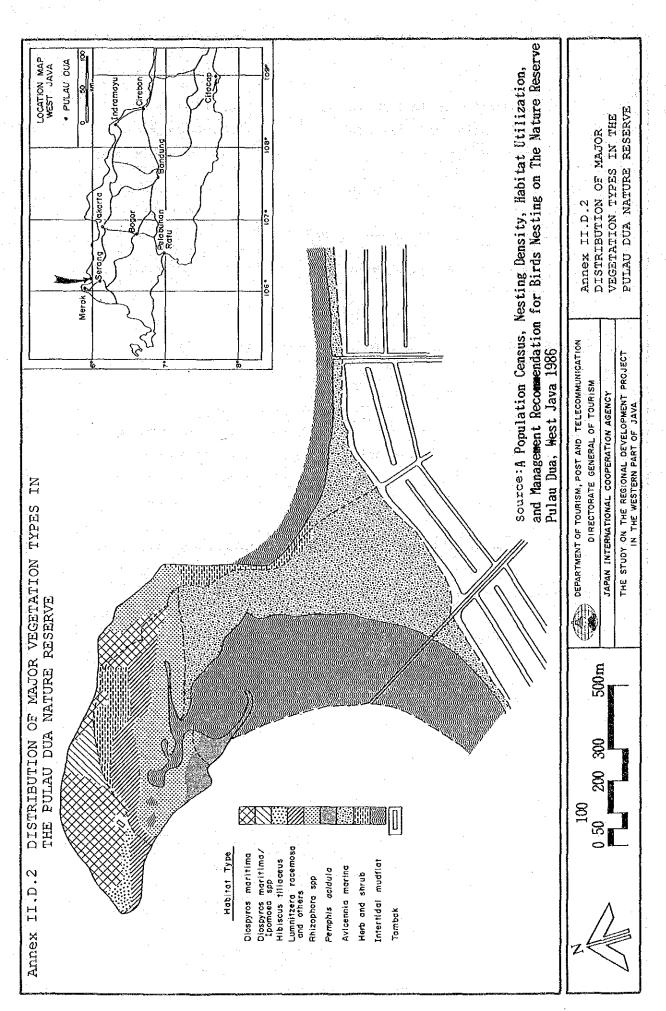

Annex II.D.3 LIST OF FAUNA THAT EXIST IN FILED (FOREST) OF TANJUNG LESUNG AREA

|     | Local Name            | Biological Name       | Note    |
|-----|-----------------------|-----------------------|---------|
| 1 . | Rusa (Deer)           | CERVUS EQUINUS        | ·       |
|     | Banteng (Wild ox)     |                       |         |
|     | Babi Hutan (Wild pit) |                       | Mammal  |
|     |                       | t v                   |         |
|     | Kera (Monkey)         |                       |         |
|     | Biawak (Lizard)       |                       |         |
| 6.  | Ular Phyton (Snake)   | PHYTON RETICULATA     | Reptile |
| 7.  | Tokek (Qecho)         | GECKO MONARCHIS       |         |
| 8.  | Rangkong              | BUSEROS RANOCEROS     |         |
| 9.  | Blekok                | ARDEOLA OPACIOSA      |         |
| 10. | Kuntul                | EGRETTA INTERAIDAE    |         |
| 11. | Elang                 | SPIZAETUS SP.         |         |
| 12. | Gagak                 | CURYUSE PUCA          |         |
| 13. | Walet                 | COLOCALIA GIGAS       |         |
| 14. | Kutilang              | PYCNONOTUS SCAFER SP. | Birds   |
| 15. | Brecet                | ALCIPPE POIOICEPHALA  |         |
| 16. | Prentak               | PRINIA SP.            |         |
| 17. | Cangkurileung         | PASSER SONTANUS       |         |
| 18. | Prit                  | ERYTHRUNA PRASINA     |         |
| 19. | Ayam Alas             | GALUS-GALUS BANCIUA   |         |
| 20. | Others                |                       |         |

Annex II.D.4 LIST OF FLORA FREQUENTLY FOUND OUT IN FIELD (FOREST) AT TUNUUNG LESUNG AREA

| Name of Vegetation<br>Community (Biotipe) |                           | Name of Vegetation Species |                        |                          |                                                 |  |  |
|-------------------------------------------|---------------------------|----------------------------|------------------------|--------------------------|-------------------------------------------------|--|--|
|                                           |                           |                            | Local Name             | Botanical Name Note      |                                                 |  |  |
| I.                                        | Formation of IPOMOEA PES  | 1.                         | Tapak Kabi~<br>Kowbing | IPOMOEA PES<br>CAPRAE    | na sa       |  |  |
| 1 4                                       | CAPRAE                    | 2.                         | , <del></del>          | VIGNA SP.                | and sind out                                    |  |  |
|                                           |                           | 3.                         | Rveupat<br>augin       | SPINIFEX<br>LITTOREUS    | only find out<br>at sandy beach<br>part/seaward |  |  |
|                                           |                           | 4.                         |                        | EUPHORBIA<br>ATOTO       | zone                                            |  |  |
|                                           |                           | 5.                         |                        | CANAVOLIA<br>MARITIMA    |                                                 |  |  |
| II.                                       | Formation of BARRINGTONIA | 1.                         | Ketapang               | TERMINALIA<br>CATAPPA    |                                                 |  |  |
|                                           |                           | 2.                         | Buton                  | BARRINGTONIA<br>ASIATICA |                                                 |  |  |
|                                           |                           | 3.                         | Dadap                  | ERYTHRINA<br>VARIEGA     |                                                 |  |  |
|                                           | · .                       | 4.                         | Heranandia             | HERNANDIA<br>PELTATA     |                                                 |  |  |
|                                           | ·                         | 5.                         | Pandan                 | PANDANUS SP.             | •                                               |  |  |
|                                           |                           | 6.                         | Waru                   | HIBISCUS<br>TILIACIUS    | find out at backward zone                       |  |  |
|                                           |                           | 7.                         | Nyamplung              | INOPHYLUM<br>CALOPHYLUM  | of sandy beach or at rocky beach                |  |  |
|                                           |                           | . 8 .                      | Cantinggi              | PEMPHIS ACIDULA          |                                                 |  |  |
|                                           |                           | 9                          | Bakung                 | CRINUM<br>ASIATICUM      |                                                 |  |  |
|                                           | ·                         | 10.                        | Waru Lot               | THESPESIA<br>POPULNEA    |                                                 |  |  |
|                                           |                           | 11.                        | Babakoan               | SCAEVOLA<br>FRUSTESCEN   |                                                 |  |  |
| ٠                                         |                           | 12.                        | Lalangkadan            | WEOELIA BIFLORA          |                                                 |  |  |
|                                           |                           | 13.                        | -                      | QUETTAROA<br>SPECIOSA    |                                                 |  |  |
|                                           |                           | 14.                        | Others                 |                          |                                                 |  |  |
|                                           |                           |                            |                        |                          |                                                 |  |  |

Annex II.D.5(1) WATER ANALYSIS, TANJUNG LESUNG, PANDEGLANG, JABAR (3 - 4 September, 1987)

|                                      |                                             |           |                                          |                       | c                                          |                        |                                               |                                          |
|--------------------------------------|---------------------------------------------|-----------|------------------------------------------|-----------------------|--------------------------------------------|------------------------|-----------------------------------------------|------------------------------------------|
| Location                             | Location Sea Water River Mouth of KALI CAAH |           | River of<br>KALI CAAH<br>(Bamboo Bridge) | River.of<br>KALI CAAH | Shallow Well in<br>TANJUNG JAYA<br>Village | River of CI<br>GJIDANG | River of CISEU-<br>KEUT (4km from<br>Estuary) | River of<br>CISEUKEUT<br>(Near CIGEULIS) |
| Suspended<br>Solid<br>(mg/l)         | Suspended<br>Solid<br>(mg/L)                |           | 30                                       |                       |                                            |                        | -                                             | 15                                       |
| C.O.D.<br>K2Cr2O7<br>(mg/L)          | 3.7                                         |           | o.                                       | ·                     |                                            |                        |                                               | 14.8                                     |
| B.O.D.<br>5 DAYS<br>20°C<br>(mg/L)   | 1.2                                         |           | 2.9                                      |                       |                                            |                        |                                               | 4.3                                      |
| Colour<br>(Units<br>Pt-Co)           | 10                                          |           | 100                                      |                       |                                            |                        |                                               | 20                                       |
| Turbidity<br>(eq. ppm<br>silica)     | 1.5                                         | 18        | 7                                        | ٦<br>د                | m                                          | ,<br>9<br>H            | 18                                            | 28.5                                     |
| HQ.                                  | 6.8                                         | о<br>Ф    | თ<br>დ                                   | 7.2                   | 7.7                                        | 9.7                    | 7.8                                           | e                                        |
| Conductivity<br>(µ Mhos/cm)          | 49,500                                      | 22,600    | 25,500                                   | 7,500                 | 750                                        | 32,200                 | 31,000                                        | 09                                       |
| Saliníty<br>(o/oo)                   | 31.5                                        | 13,5      | 15.4                                     | 4.2                   | 0.2                                        | 18.2                   | 20.0                                          | ٥                                        |
| Dissolved<br>oxygen<br>(ppm)         | 8.0                                         | 9.9       | 5.4                                      | ٠. ه                  | 3.2                                        | τ.                     | 7.2                                           | 0.                                       |
| Tempera-<br>ture (°C) D<br>Air Water | 26.5 27.8                                   | 27.5 29.0 | 27.5 28.5                                | 27.5 28.0             | 28.5 26.8                                  | 26.0 32.8              | 25.0 30.0                                     | 26.5 27.2                                |
| Time -                               | 10.30                                       | 11.10     | 12.10                                    | 12.55                 | 13.15                                      | 14.10                  | 17.25                                         | 10.00                                    |
| Date :                               | 3-9-87                                      | 3-9-87    | 3-9-87 12.10                             | 3-9-37                | 3-9-87                                     | 3-9-87                 | 3-9-87 17.25                                  | 4-9-87 10.00                             |
| Sta-<br>tion                         | ⊬i                                          | H         | III                                      | ٥٦                    | >                                          | ľ                      | VII                                           | VIII                                     |

#### Annex II.D.5(2) LOCATION OF STATIONS FOR WATER ANALYSIS

St. I : Pantai Tanjung Badur
Desa Tanjung Jaya
Kec. Cigeulis
Permakilan Panimbang
Kab. Padegelang - Banten

St. II : Muara Kalicaah
Desa Tanjung Jaya
Kec. Cigeulis
Perwakilan Panimbang
Kab. Padegelang - Banten

St. III : Jembatan Karang Meungpeuk Kalicaah

Desa Tanjung Jaya

St. IV : Jembatan Loa (Kampung Sawah)

St. V : Sumur Mesjid

St. VI : Jembotan Jedang Girang, Sungai Cijedang (Perbatasan

Citeureup - Tanjung Jaya)

St. VII : Bojong Macang
Desa Meukara Sari
Kali Ceiseukeut

St. VIII: Sungai Ciseukeut, Lokasi Jembatan Muara Katumbiri

Desa Karya Buana Kec. Cigeulis

Keterangan: Jarak Dari Tanjung Lesung 118 KM