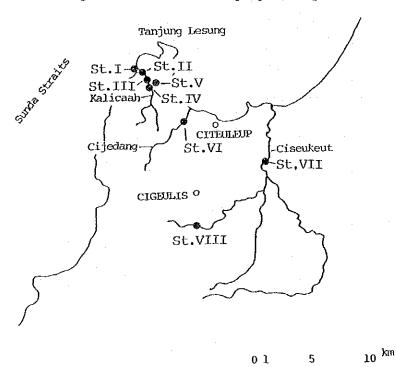

# 1) Initial dilution

Since the specific gravity of waste water is normally 1.0 that is lighter than sea water of  $1.02 \sim 1.03$ , the effluent which is discharged from the submarine outfall rises and spreads up to the surface of sea water. (See Fig. D-6-1)

Some methods of the prediction of dilution have been proposed by RAWN, ABRAHAM or FRANKEL. In this study, popular RAWN's chart is utilized for the prediction. (see Fig. D-6-2)

Fig. D-6-1 DILUTION DYNAMICS

Fig. D-6-2 RAWN'S CHART (Initial Dilution)