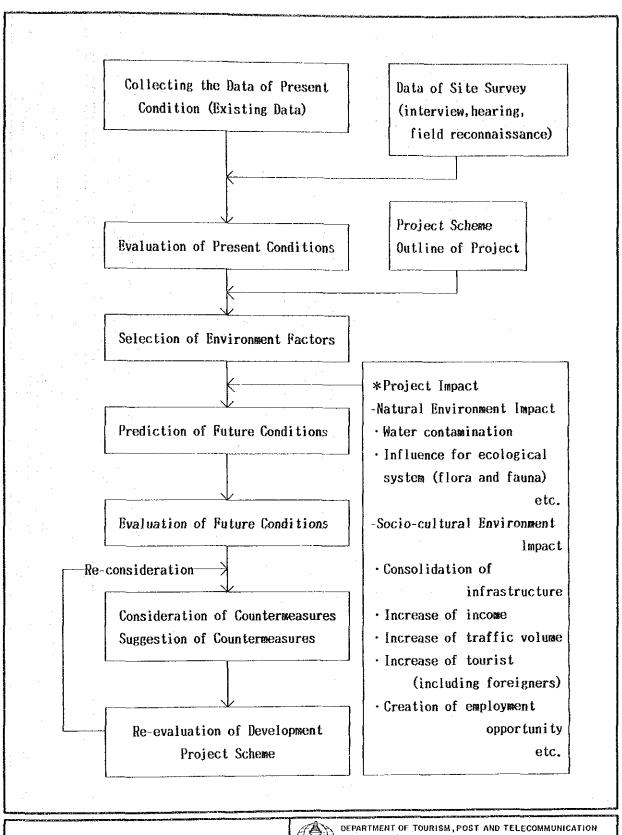

## 1) Environmental study

The survey data of natural and socio-cultural environment impact study were used for the evaluation of present conditions and the selection of environment factors to forecast and evaluate the future conditions. The flow of this environmental study is shown in Annex II.D.1.

DIRECTORATE GENERAL OF TOURISM

JAPAN INTERNATIONAL COOPERATION AGENCY

THE STUDY ON THE REGIONAL DEVELOPMENT PROJECT IN THE WESTERN PART OF JAVA

Annex II.D.1

FLOW CHART OF EVALUATION FOR ENVIRONMENTAL FACTORS