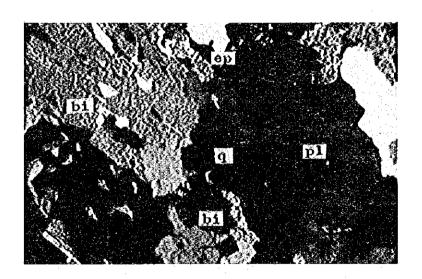

Sp: Sphalerite

Po: Pyrrhotite

1. S-54 Quartz Monzonite (G<sub>1</sub>) – Open nicol

2. Same as the above - Crossed nicols

Considerably strong sericitisation, weak epidotisation, chloritisation are observed.