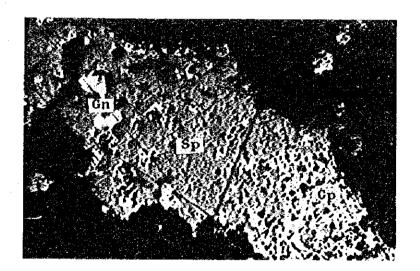

bi:

am:

ser:

cpx:

ep: epidote

Cp: Chalcopyrite

Gn: Galena

Lo: Loellingite

Sp: Sphalerite

Po: Pyrrhotite

1. S-54 Quartz Monzonite (G<sub>1</sub>) – Open nicol

2. Same as the above - Crossed nicols

Considerably strong sericitisation, weak epidotisation, chloritisation are observed.