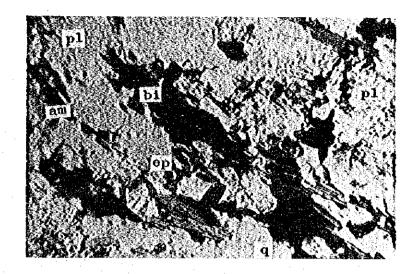

### Apex. 3. Microphotograph

q: Quartz

pl: Plagioclase

mi: microcline

sericite

biotite

amphibole

clinopyroxene

bi:

am:

ser:

cpx:

ep: epidote

Cp: Chalcopyrite

Gn: Galena

Lo: Loellingite

12. Same as the above - Crossed nicols

Small clinopyroxene crystals are observed.

0,5 mm

13. S-559 Gold Ore - Open nicol - Sheba mine

0.2 mm

14. S-560 Copper Ore - Open nicol - Matsitama mine

0.4 mn