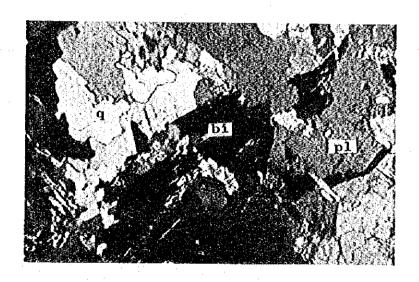

0 0.5 mm

3. S-66 Biotite Granite (G<sub>4</sub>) - Open nicol

4. Same as the above — Crossed nicols

Strong sericitisation, epidotisation and weak chloritisation are observed.

0.5 mm

5. S-30 Granite Gneiss (G2g) - Open nicol

6. Same as the above - Crossed nicols

Strong epidotisation and weak sericitisation, chloritisation are observed.

0.5 mm

7. S.46 Tonalite Gneiss (G2t) - Open nicol

8. Same as the above — Crossed nicols

Strong epidotisation and weak sericitisation, chloritisation are observed.