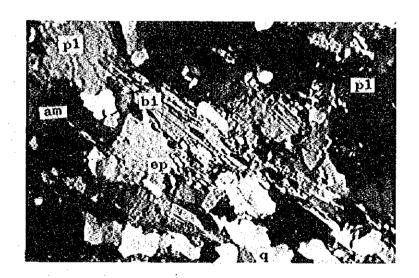

### Apex. 3. Microphotograph

q: Quartz

pl: Plagioclase

mi: microcline

sericite

biotite

amphibole

clinopyroxene

bi:

am:

ser:

cpx:

ep: epidote

Cp: Chalcopyrite

Gn: Galena

Lo: Loellingite

6. Same as the above - Crossed nicols

Strong epidotisation and weak sericitisation, chloritisation are observed.

0.5 mm

7. S.46 Tonalite Gneiss (G2t) - Open nicol

8. Same as the above — Crossed nicols

Strong epidotisation and weak sericitisation, chloritisation are observed.