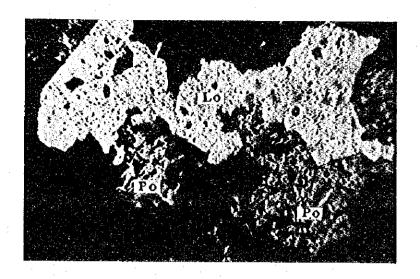

bi:

am:

ser:

cpx:

ep: epidote

Cp: Chalcopyrite

Gn: Galena

Lo: Loellingite

Sp: Sphalerite

Po: Pyrrhotite

1. S-54 Quartz Monzonite (G<sub>1</sub>) – Open nicol

2. Same as the above - Crossed nicols

Considerably strong sericitisation, weak epidotisation, chloritisation are observed.

12. Same as the above - Crossed nicols

Small clinopyroxene crystals are observed.

0,5 mm

13. S-559 Gold Ore - Open nicol - Sheba mine

0.2 mm

14. S-560 Copper Ore - Open nicol - Matsitama mine

0.4 mn