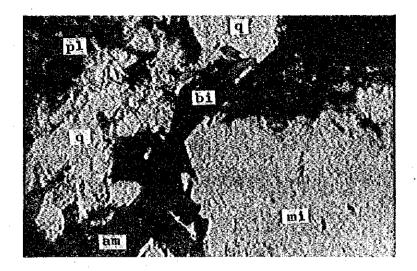

### Apex. 3. Microphotograph

q: Quartz

pl: Plagioclase

mi: microcline

sericite

biotite

amphibole

clinopyroxene

bi:

am:

ser:

cpx:

ep: epidote

Cp: Chalcopyrite

Gn: Galena

Lo: Loellingite

Sp: Sphalerite

Po: Pyrrhotite

1. S-54 Quartz Monzonite (G<sub>1</sub>) – Open nicol

2. Same as the above - Crossed nicols

Considerably strong sericitisation, weak epidotisation, chloritisation are observed.