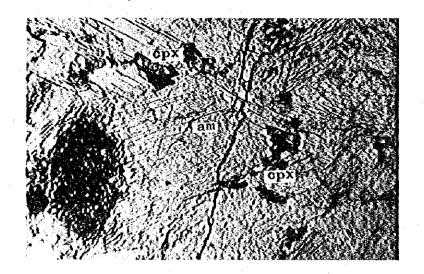

0 0.5 mm

9. S-29 Porphyzoblastic Granite Gneiss  $(PG_{2g})$  — Open nicol

10. Same as the above - Crossed nicols

Weak epidotisation, sericitisation and chloritisation are observed.

0.5 mm

11. S-53 Amphibolite (Am) - Open nicol

12. Same as the above - Crossed nicols

Small clinopyroxene crystals are observed.

0,5 mm

13. S-559 Gold Ore - Open nicol - Sheba mine

0.2 mm

14. S-560 Copper Ore - Open nicol - Matsitama mine

0.4 mn