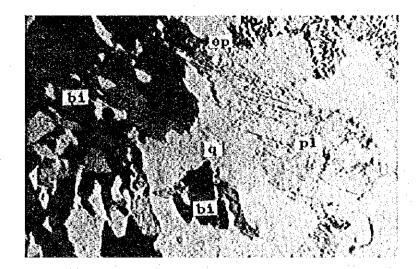

### Apex. 3. Microphotograph

q: Quartz

pl: Plagioclase

mi: microcline

sericite

biotite

amphibole

clinopyroxene

bi:

am:

ser:

cpx:

ep: epidote

Cp: Chalcopyrite

Gn: Galena

Lo: Loellingite

0 0.5 mm

3. S-66 Biotite Granite (G<sub>4</sub>) - Open nicol

4. Same as the above — Crossed nicols

Strong sericitisation, epidotisation and weak chloritisation are observed.

0.5 mm

5. S-30 Granite Gneiss (G2g) - Open nicol