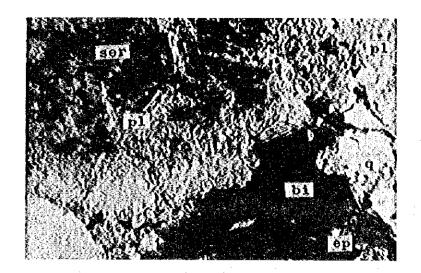

### Apex. 3. Microphotograph

q: Quartz

pl: Plagioclase

mi: microcline

sericite

biotite

amphibole

clinopyroxene

bi:

am:

ser:

cpx:

ep: epidote

Cp: Chalcopyrite

Gn: Galena

Lo: Loellingite

0 0.5 mm

3. S-66 Biotite Granite (G<sub>4</sub>) - Open nicol

4. Same as the above — Crossed nicols

Strong sericitisation, epidotisation and weak chloritisation are observed.

0.5 mm

5. S-30 Granite Gneiss (G2g) - Open nicol

6. Same as the above - Crossed nicols

Strong epidotisation and weak sericitisation, chloritisation are observed.

0.5 mm

7. S.46 Tonalite Gneiss (G2t) - Open nicol

8. Same as the above — Crossed nicols

Strong epidotisation and weak sericitisation, chloritisation are observed.