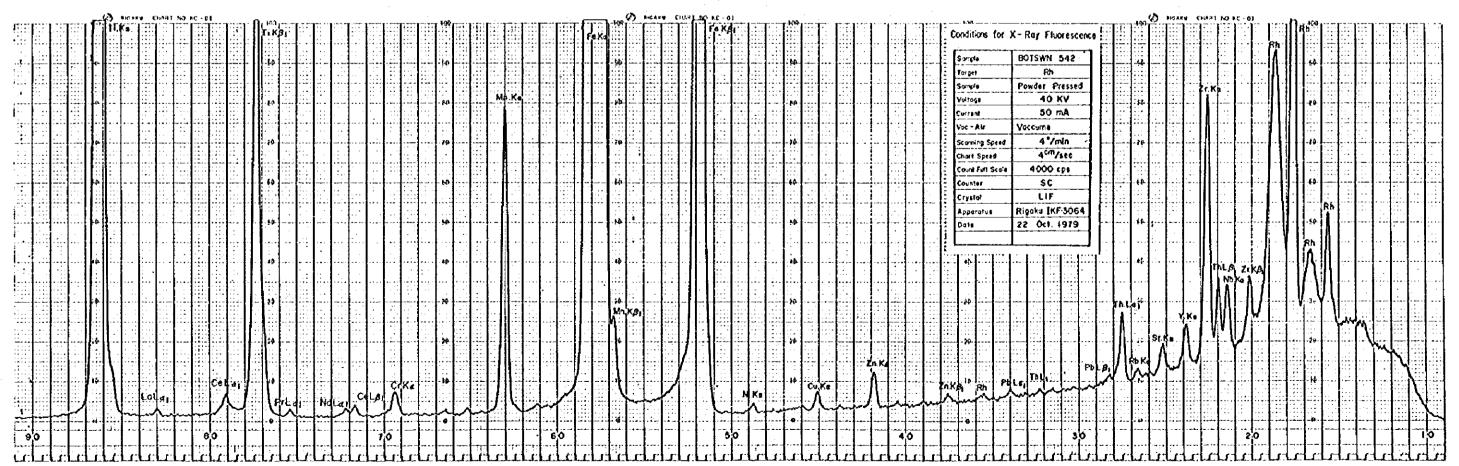

# CHARTS OF X-RAY DIFFRACTION AND FLUORESCENCE

SAMPLE S-542

Ape. 14

APEX. 4-4

CHARTS OF X-RAY DIFFRACTION
AND FLUORESCENCE

SAMPLE S-546

Apc. 17