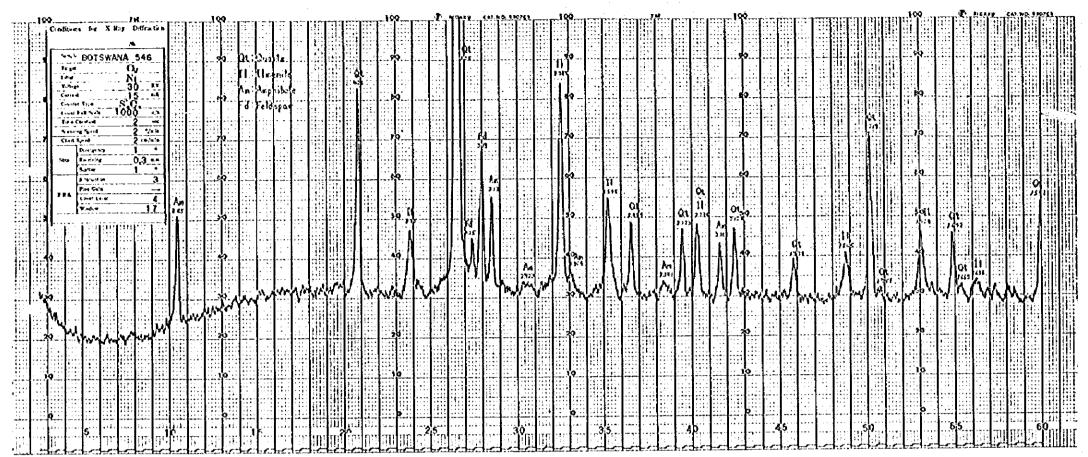

# CHARTS OF X-RAY DIFFRACTION AND FLUORESCENCE

SAMPLE S-542

Ape. 14

APEX. 4-4

CHARTS OF X-RAY DIFFRACTION
AND FLUORESCENCE

SAMPLE S-546

Apc. 17