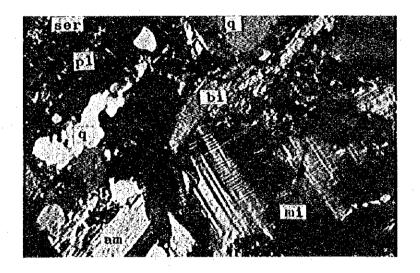

### Apex. 3. Microphotograph

q: Quartz

pl: Plagioclase

mi: microcline

sericite

biotite

amphibole

clinopyroxene

bi:

am:

ser:

cpx:

ep: epidote

Cp: Chalcopyrite

Gn: Galena

Lo: Loellingite

Sp: Sphalerite

Po: Pyrrhotite

1. S-54 Quartz Monzonite (G<sub>1</sub>) – Open nicol

2. Same as the above - Crossed nicols

Considerably strong sericitisation, weak epidotisation, chloritisation are observed.