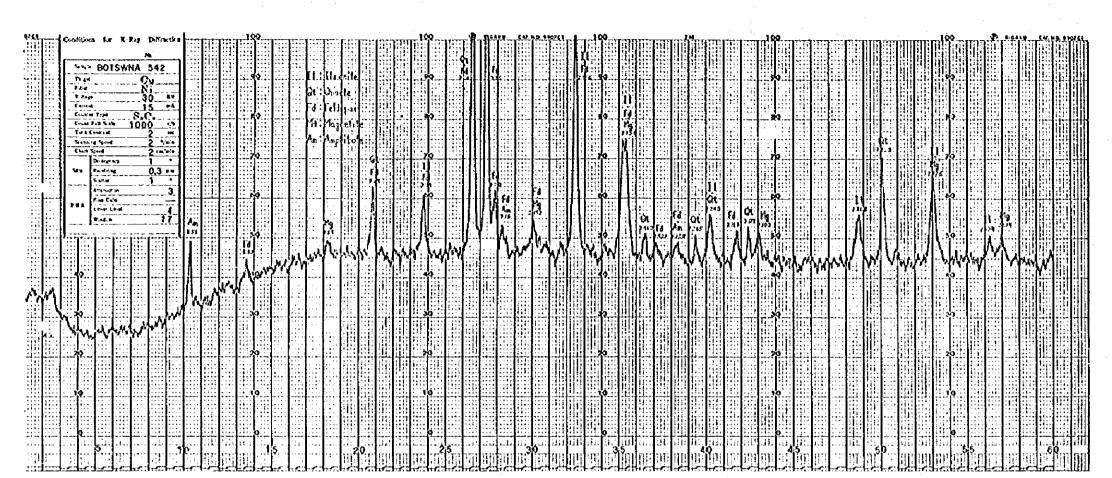

# CHARTS OF X-RAY DIFFRACTION AND FLUORESCENCE

SAMPLE S-542

Ape. 14

APEX. 4-4

CHARTS OF X-RAY DIFFRACTION
AND FLUORESCENCE

SAMPLE S-546

Apc. 17