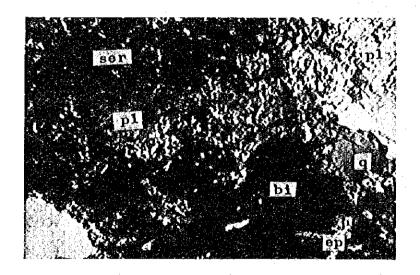

### Apex. 3. Microphotograph

q: Quartz

pl: Plagioclase

mi: microcline

sericite

biotite

amphibole

clinopyroxene

bi:

am:

ser:

cpx:

ep: epidote

Cp: Chalcopyrite

Gn: Galena

Lo: Loellingite

Sp: Sphalerite

Po: Pyrrhotite

1. S-54 Quartz Monzonite (G<sub>1</sub>) – Open nicol

2. Same as the above - Crossed nicols

Considerably strong sericitisation, weak epidotisation, chloritisation are observed.