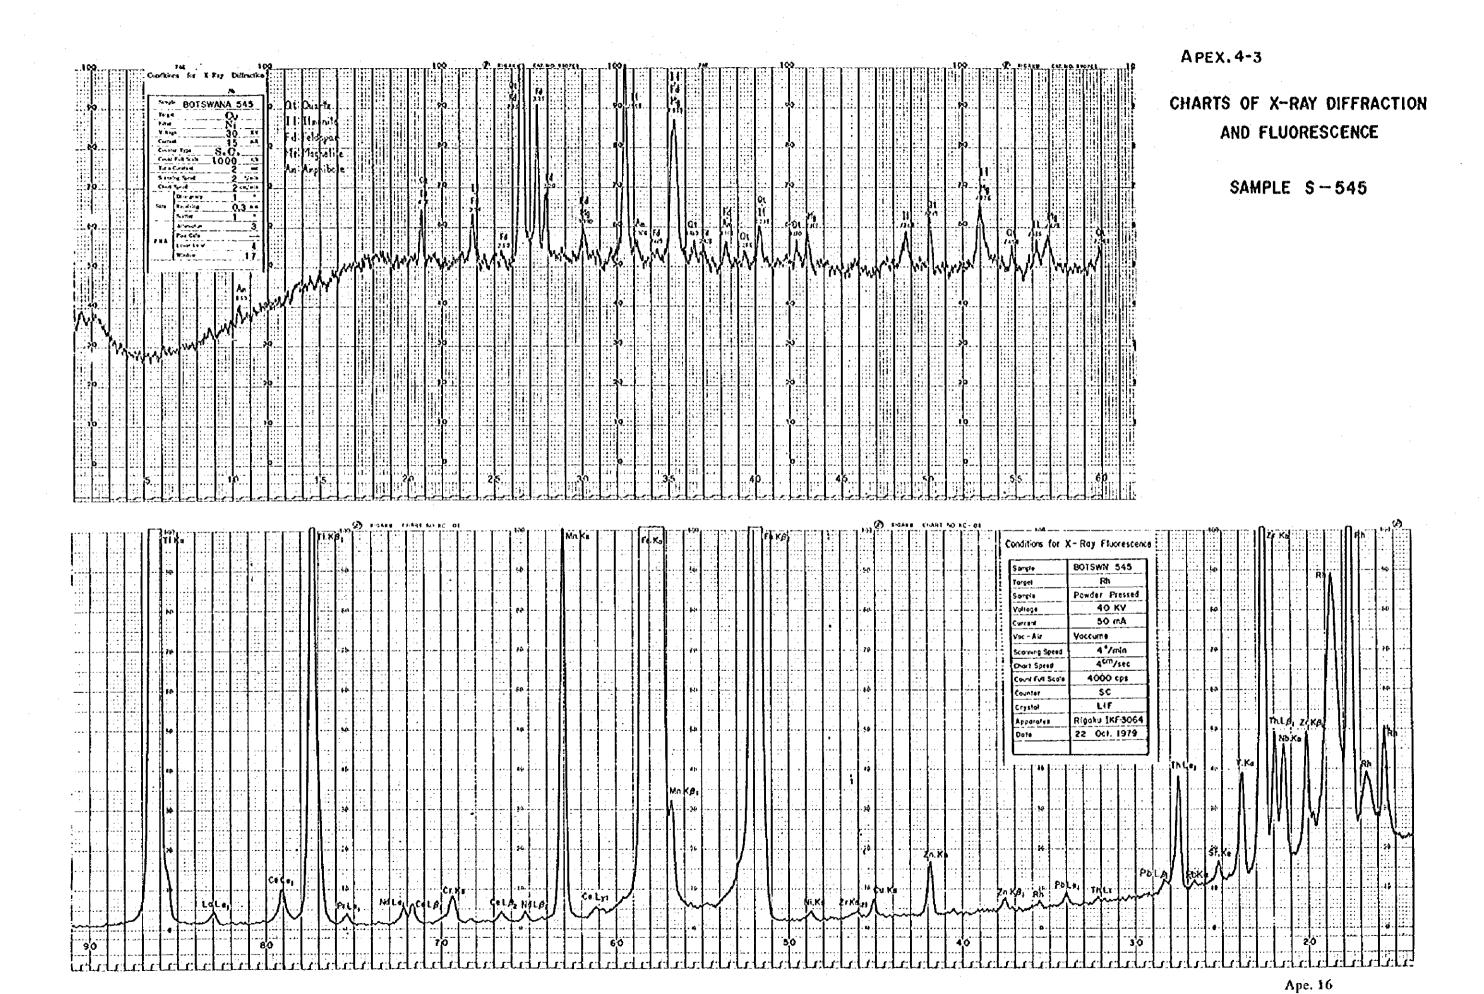

# CHARTS OF X-RAY DIFFRACTION AND FLUORESCENCE

SAMPLE S-542

Ape. 14

APEX. 4-4

CHARTS OF X-RAY DIFFRACTION
AND FLUORESCENCE

SAMPLE S-546

Apc. 17