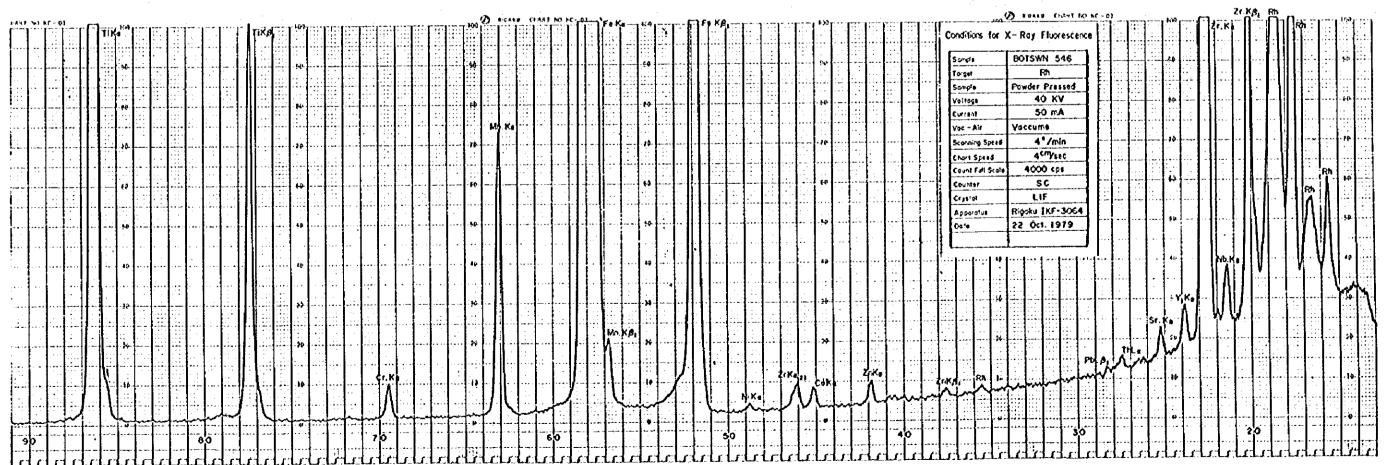

# CHARTS OF X-RAY DIFFRACTION AND FLUORESCENCE

SAMPLE S-542

Ape. 14

APEX. 4-4

CHARTS OF X-RAY DIFFRACTION
AND FLUORESCENCE

SAMPLE S-546

Apc. 17