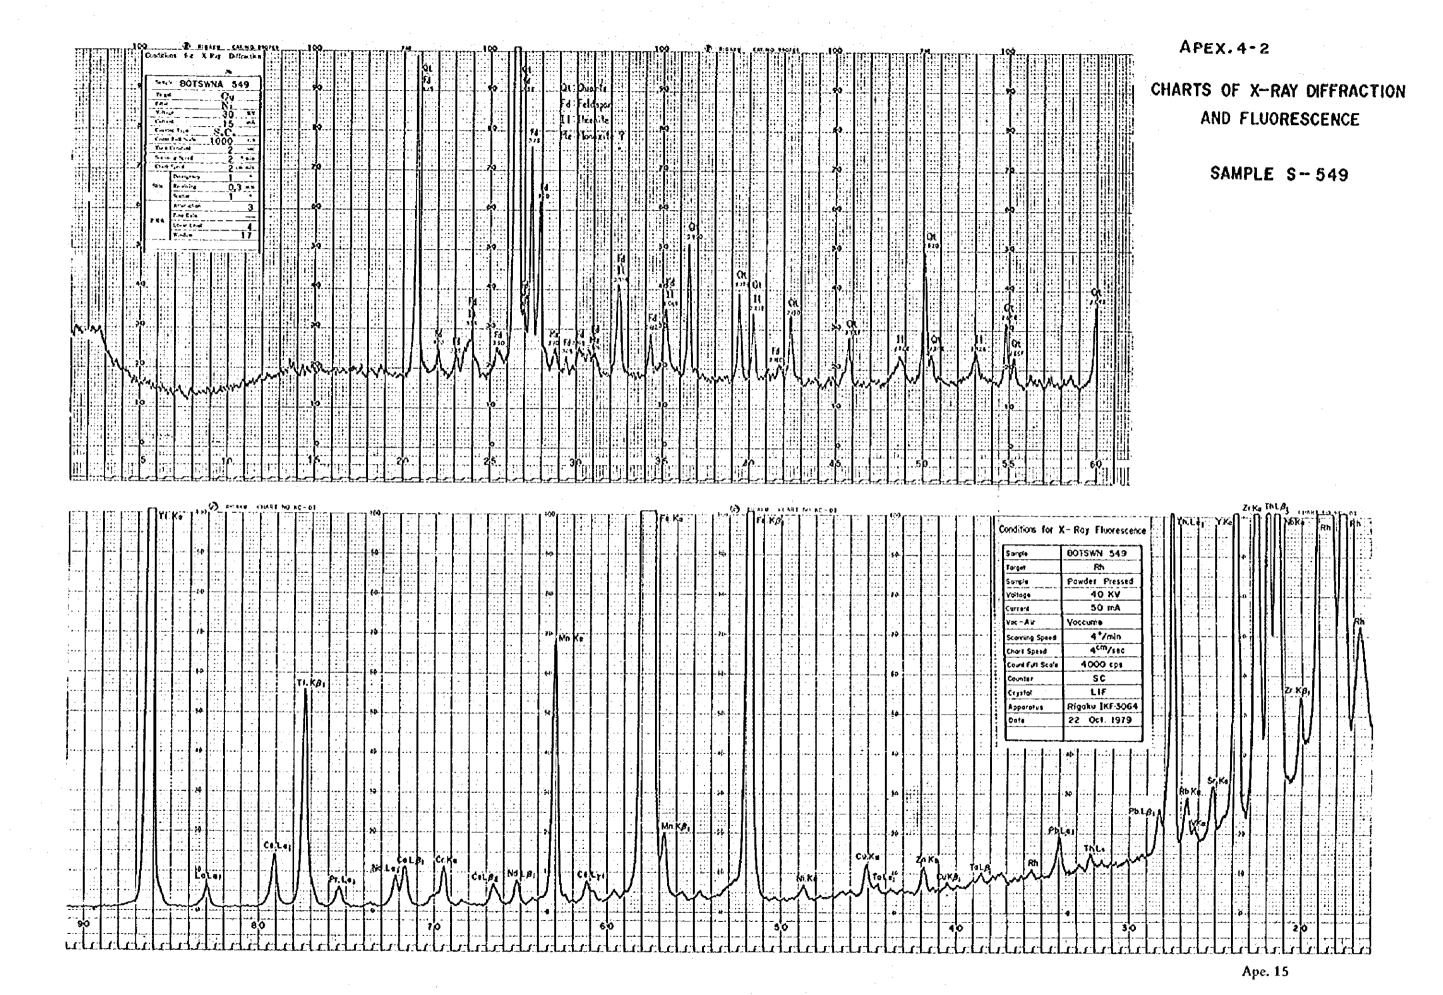

# CHARTS OF X-RAY DIFFRACTION AND FLUORESCENCE

SAMPLE S-542

Ape. 14

APEX. 4-4

CHARTS OF X-RAY DIFFRACTION
AND FLUORESCENCE

SAMPLE S-546

Apc. 17