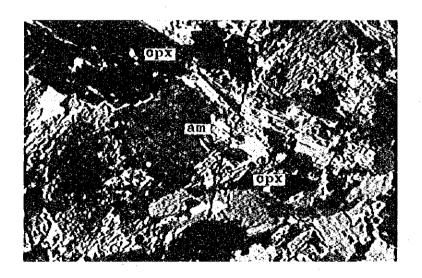

### Apex. 3. Microphotograph

q: Quartz

pl: Plagioclase

mi: microcline

sericite

biotite

amphibole

clinopyroxene

bi:

am:

ser:

cpx:

ep: epidote

Cp: Chalcopyrite

Gn: Galena

Lo: Loellingite

12. Same as the above - Crossed nicols

Small clinopyroxene crystals are observed.

0,5 mm

13. S-559 Gold Ore - Open nicol - Sheba mine

0.2 mm

14. S-560 Copper Ore - Open nicol - Matsitama mine

0.4 mn