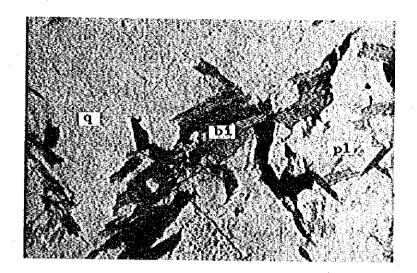

Sp: Sphalerite

Po: Pyrrhotite

1. S-54 Quartz Monzonite (G<sub>1</sub>) – Open nicol

2. Same as the above - Crossed nicols

Considerably strong sericitisation, weak epidotisation, chloritisation are observed.