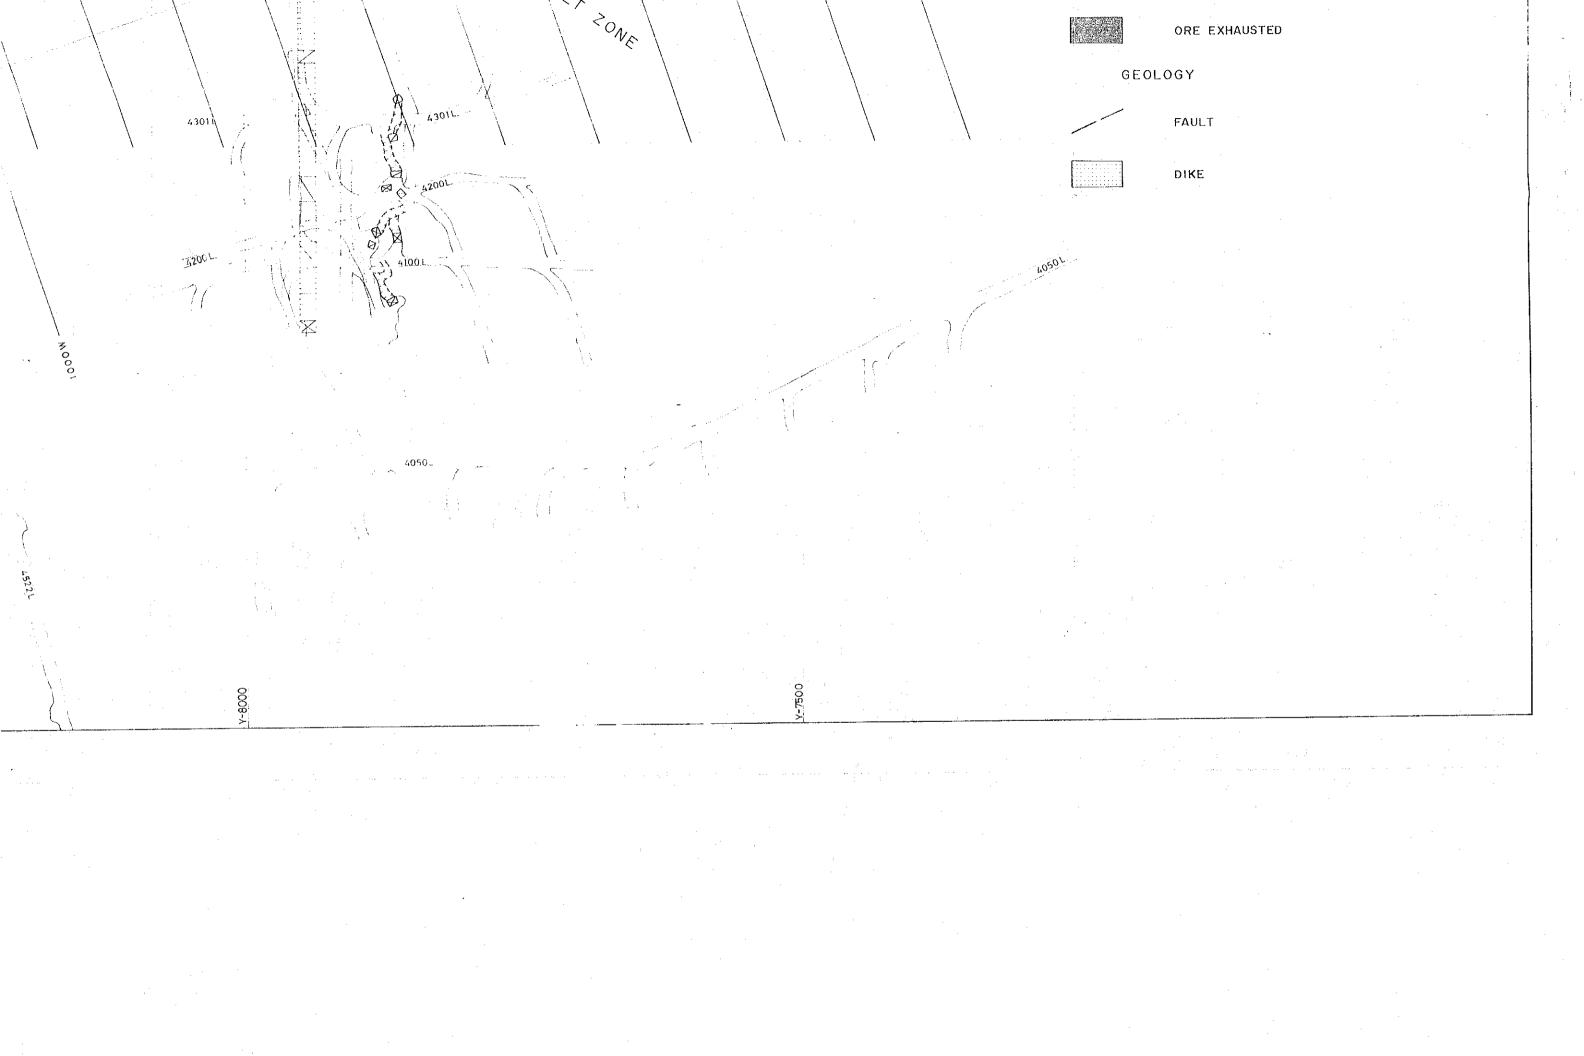

### LEGEND

| ORE  | BLOCK                   | •                |  |
|------|-------------------------|------------------|--|
|      | HANGING & FOOT-WALL ORE | UNDIFFERENTIATED |  |
|      | HANGING & FOOT-WALL ORE | <b>s</b>         |  |
|      | HANGING-WALL ORE        |                  |  |
|      | FOOT-WALL ORE           |                  |  |
| MINE | STOPE                   |                  |  |
|      | ORE EXHAUSTED           |                  |  |
| GEOL | OGY                     |                  |  |
|      | FAULT                   |                  |  |
|      | DIKE                    |                  |  |
|      |                         |                  |  |
|      |                         |                  |  |