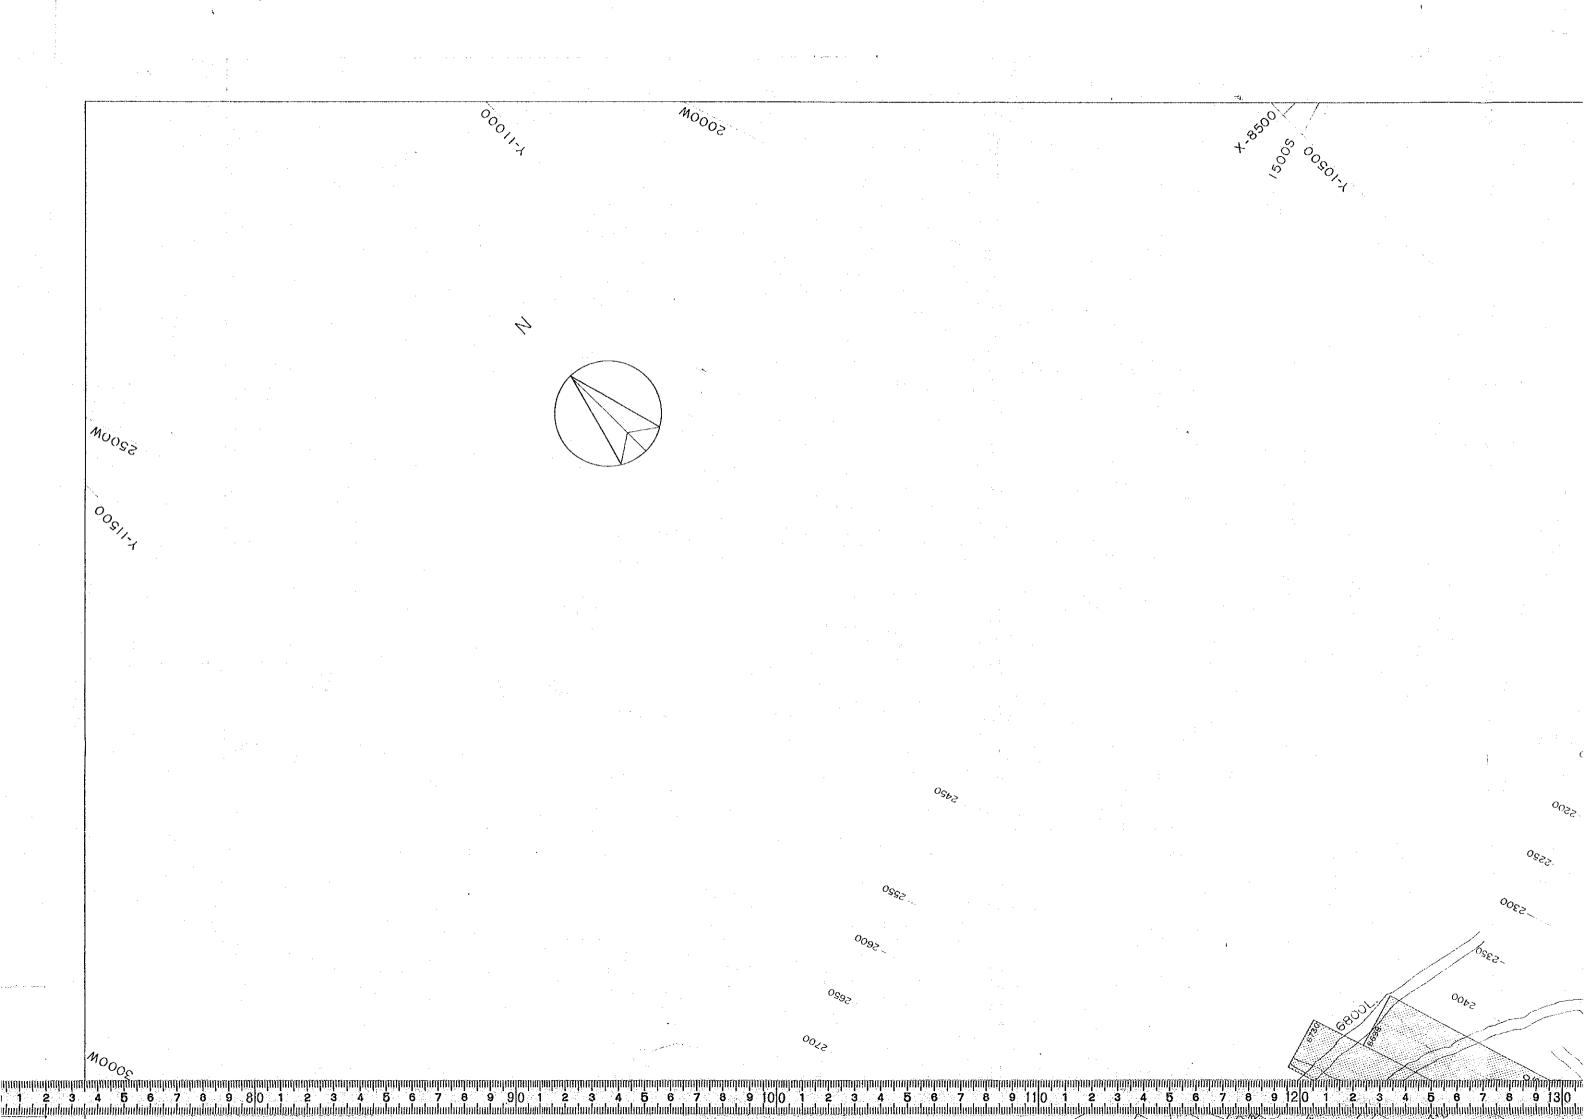

### LEGEND

| ORE  | BLOCK                   | •                |  |
|------|-------------------------|------------------|--|
|      | HANGING & FOOT-WALL ORE | UNDIFFERENTIATED |  |
|      | HANGING & FOOT-WALL ORE | <b>s</b>         |  |
|      | HANGING-WALL ORE        |                  |  |
|      | FOOT-WALL ORE           |                  |  |
| MINE | STOPE                   |                  |  |
|      | ORE EXHAUSTED           |                  |  |
| GEOL | OGY                     |                  |  |
|      | FAULT                   |                  |  |
|      | DIKE                    |                  |  |
|      |                         |                  |  |
|      |                         |                  |  |