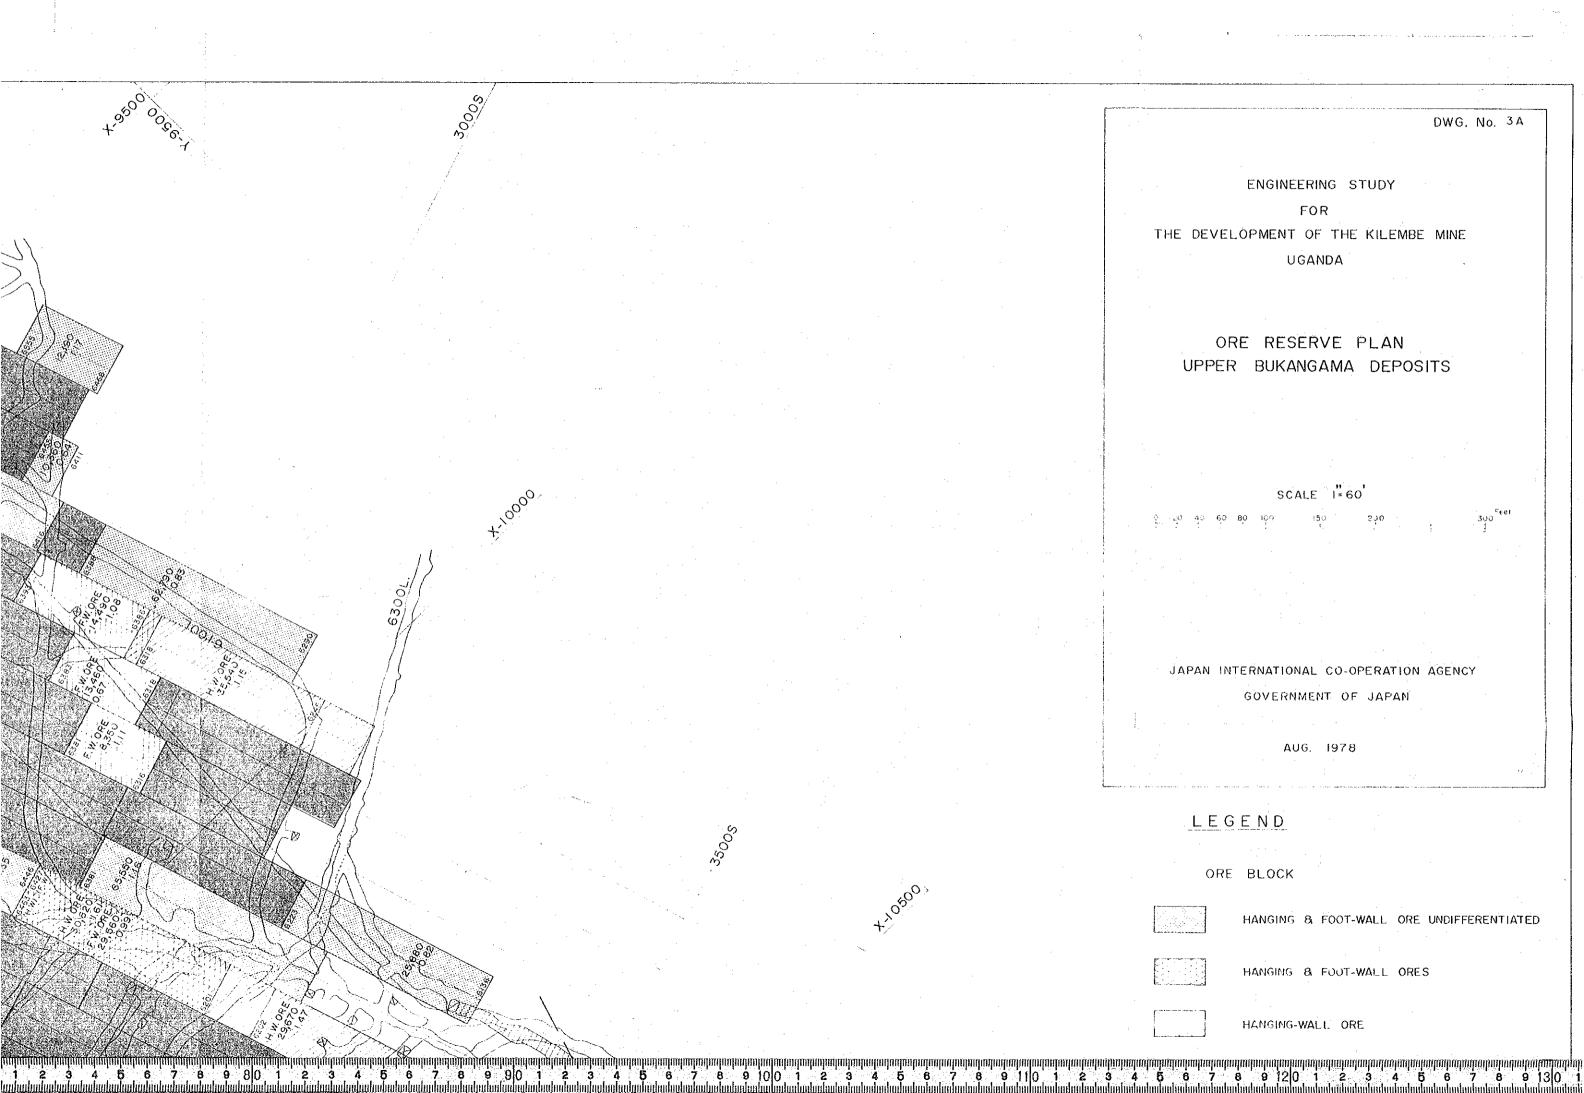

### LEGEND

| ORE  | BLOCK                   | •                |  |
|------|-------------------------|------------------|--|
|      | HANGING & FOOT-WALL ORE | UNDIFFERENTIATED |  |
|      | HANGING & FOOT-WALL ORE | <b>s</b>         |  |
|      | HANGING-WALL ORE        |                  |  |
|      | FOOT-WALL ORE           |                  |  |
| MINE | STOPE                   |                  |  |
|      | ORE EXHAUSTED           |                  |  |
| GEOL | OGY                     |                  |  |
|      | FAULT                   |                  |  |
|      | DIKE                    |                  |  |
|      |                         |                  |  |
|      |                         |                  |  |