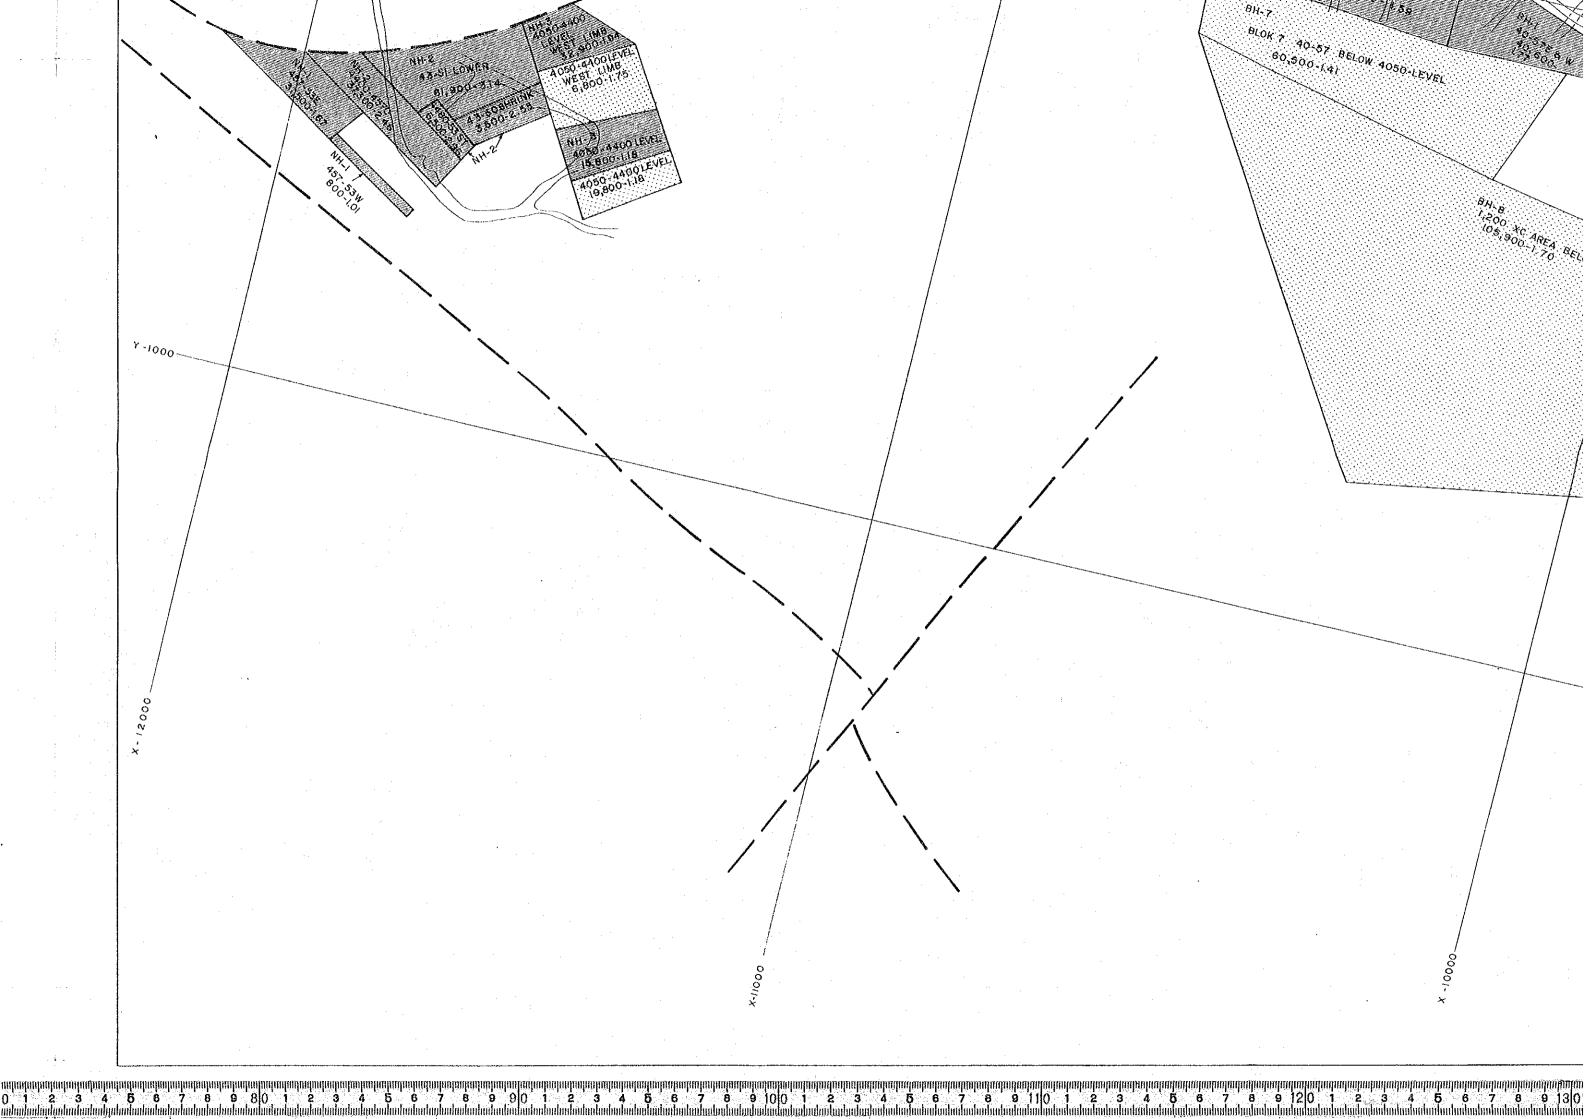

DWG. No. 3B

ENGINEERING STUDY FOR THE DEVELOPMENT OF THE KILEMBE MINE UGANDA

ORE RESERVE PLAN MIDDLE BUKANGAMA DEPOSITS

JAPAN INTERNATIONAL CO-OPERATION AGENCY GOVERNMENT OF JAPAN

AUG. 1978

LEGEND

ORE BLOCK

HANGING & FOOT-WALL ORE UNDIFFERENTIATED

6,840 1.37

### LEGEND

| ORE  | BLOCK                   | •                |  |
|------|-------------------------|------------------|--|
|      | HANGING & FOOT-WALL ORE | UNDIFFERENTIATED |  |
|      | HANGING & FOOT-WALL ORE | <b>s</b>         |  |
|      | HANGING-WALL ORE        |                  |  |
|      | FOOT-WALL ORE           |                  |  |
| MINE | STOPE                   |                  |  |
|      | ORE EXHAUSTED           |                  |  |
| GEOL | OGY                     |                  |  |
|      | FAULT                   |                  |  |
|      | DIKE                    |                  |  |
|      |                         |                  |  |
|      |                         |                  |  |