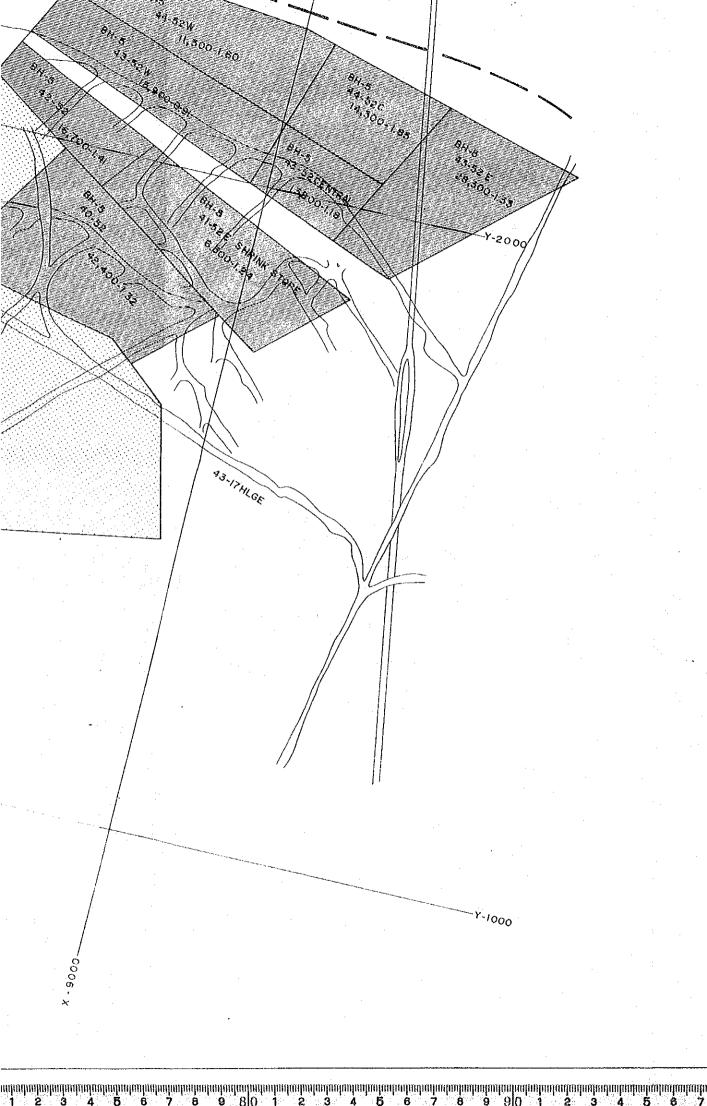

DWG. No. 3B

ENGINEERING STUDY FOR THE DEVELOPMENT OF THE KILEMBE MINE UGANDA

ORE RESERVE PLAN MIDDLE BUKANGAMA DEPOSITS

JAPAN INTERNATIONAL CO-OPERATION AGENCY GOVERNMENT OF JAPAN

AUG. 1978

LEGEND

ORE BLOCK

### LEGEND

| ORE  | BLOCK                   | •                |  |
|------|-------------------------|------------------|--|
|      | HANGING & FOOT-WALL ORE | UNDIFFERENTIATED |  |
|      | HANGING & FOOT-WALL ORE | <b>s</b>         |  |
|      | HANGING-WALL ORE        |                  |  |
|      | FOOT-WALL ORE           |                  |  |
| MINE | STOPE                   |                  |  |
|      | ORE EXHAUSTED           |                  |  |
| GEOL | OGY                     |                  |  |
|      | FAULT                   |                  |  |
|      | DIKE                    |                  |  |
|      |                         |                  |  |
|      |                         |                  |  |