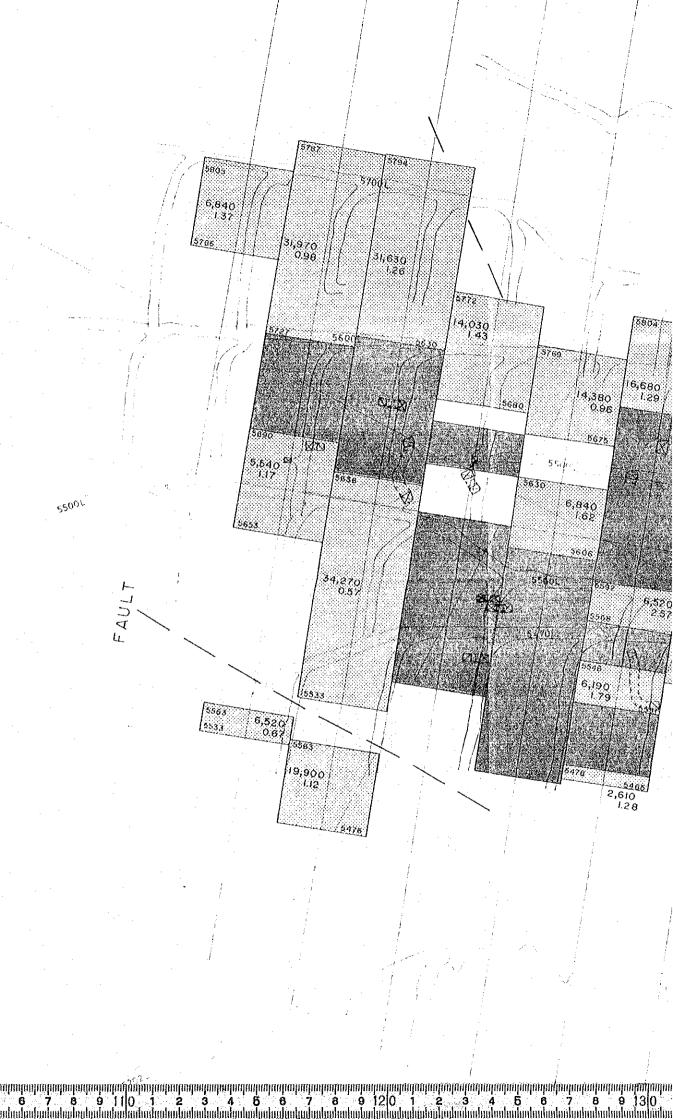

DWG. No. 3B

ENGINEERING STUDY FOR THE DEVELOPMENT OF THE KILEMBE MINE UGANDA

ORE RESERVE PLAN MIDDLE BUKANGAMA DEPOSITS

JAPAN INTERNATIONAL CO-OPERATION AGENCY GOVERNMENT OF JAPAN

AUG. 1978

LEGEND

ORE BLOCK

HANGING & FOOT-WALL ORE UNDIFFERENTIATED

6,840 1.37

### LEGEND

| ORE  | BLOCK                   | •                |  |
|------|-------------------------|------------------|--|
|      | HANGING & FOOT-WALL ORE | UNDIFFERENTIATED |  |
|      | HANGING & FOOT-WALL ORE | <b>s</b>         |  |
|      | HANGING-WALL ORE        |                  |  |
|      | FOOT-WALL ORE           |                  |  |
| MINE | STOPE                   |                  |  |
|      | ORE EXHAUSTED           |                  |  |
| GEOL | OGY                     |                  |  |
|      | FAULT                   |                  |  |
|      | DIKE                    |                  |  |
|      |                         |                  |  |
|      |                         |                  |  |

#### LEGEND

PROVED

PROBABLE

\_

FAULT

DIKE