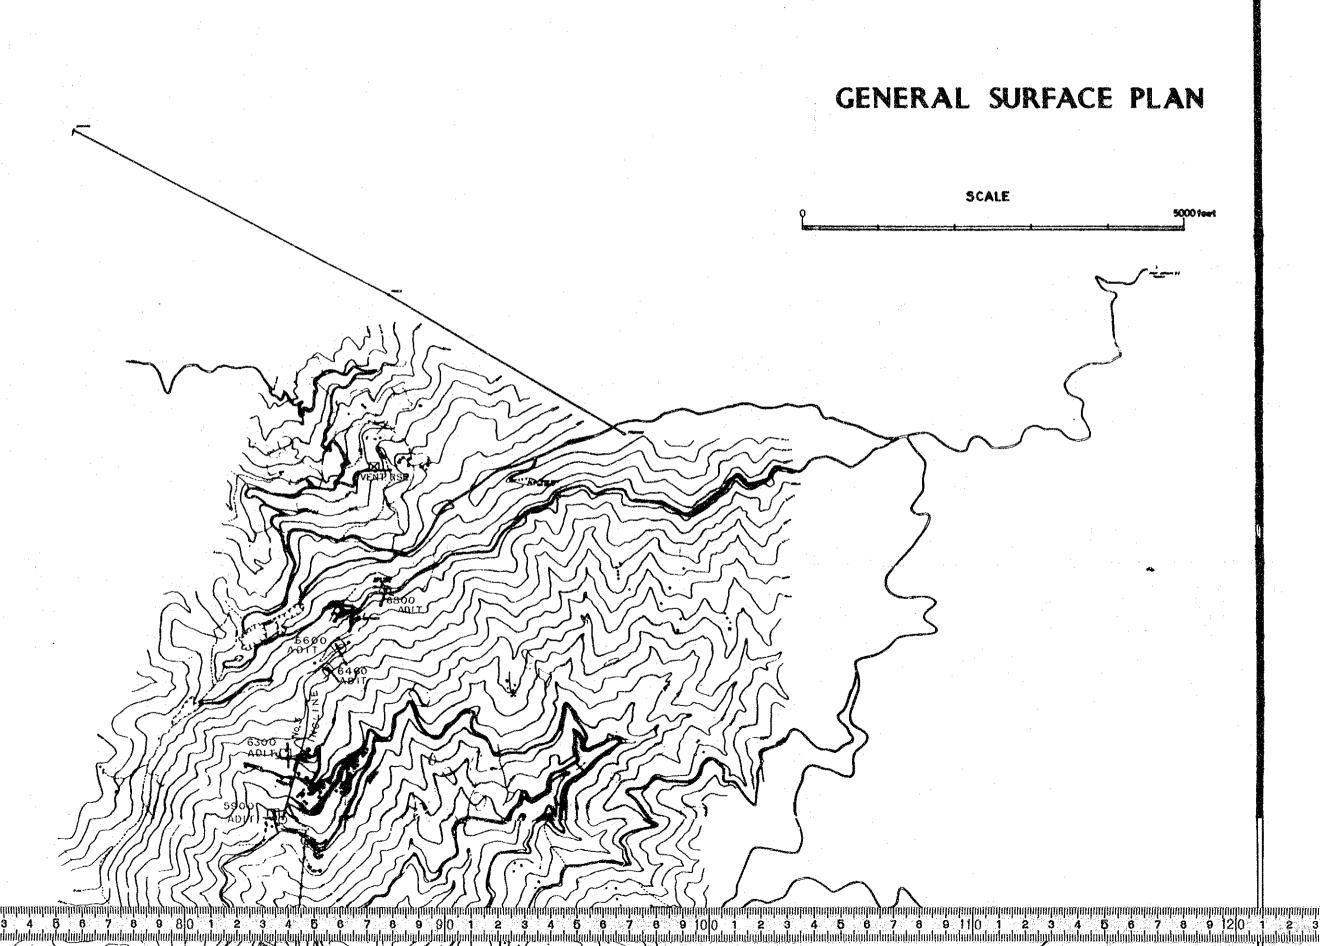

DWG. No. 3B

ENGINEERING STUDY FOR THE DEVELOPMENT OF THE KILEMBE MINE UGANDA

ORE RESERVE PLAN MIDDLE BUKANGAMA DEPOSITS

JAPAN INTERNATIONAL CO-OPERATION AGENCY GOVERNMENT OF JAPAN

AUG. 1978

LEGEND

ORE BLOCK