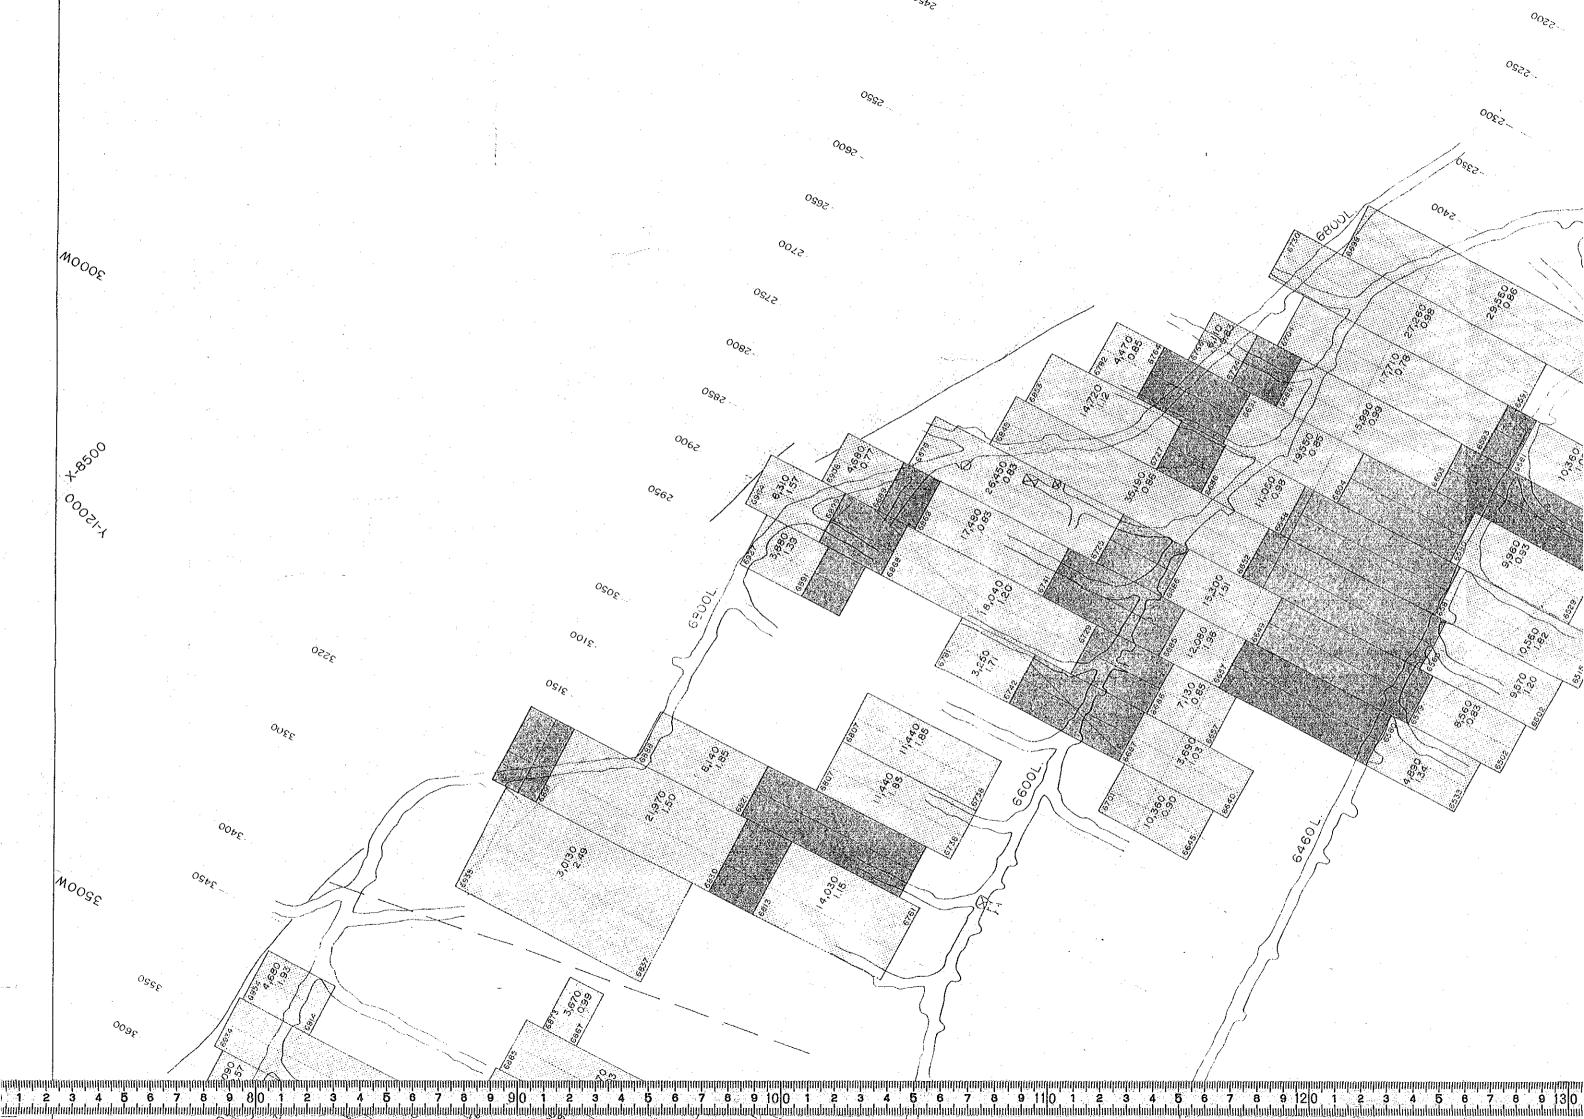

### LEGEND

| ORE  | BLOCK                   | •                |  |
|------|-------------------------|------------------|--|
|      | HANGING & FOOT-WALL ORE | UNDIFFERENTIATED |  |
|      | HANGING & FOOT-WALL ORE | <b>s</b>         |  |
|      | HANGING-WALL ORE        |                  |  |
|      | FOOT-WALL ORE           |                  |  |
| MINE | STOPE                   |                  |  |
|      | ORE EXHAUSTED           |                  |  |
| GEOL | OGY                     |                  |  |
|      | FAULT                   |                  |  |
|      | DIKE                    |                  |  |
|      |                         |                  |  |
|      |                         |                  |  |