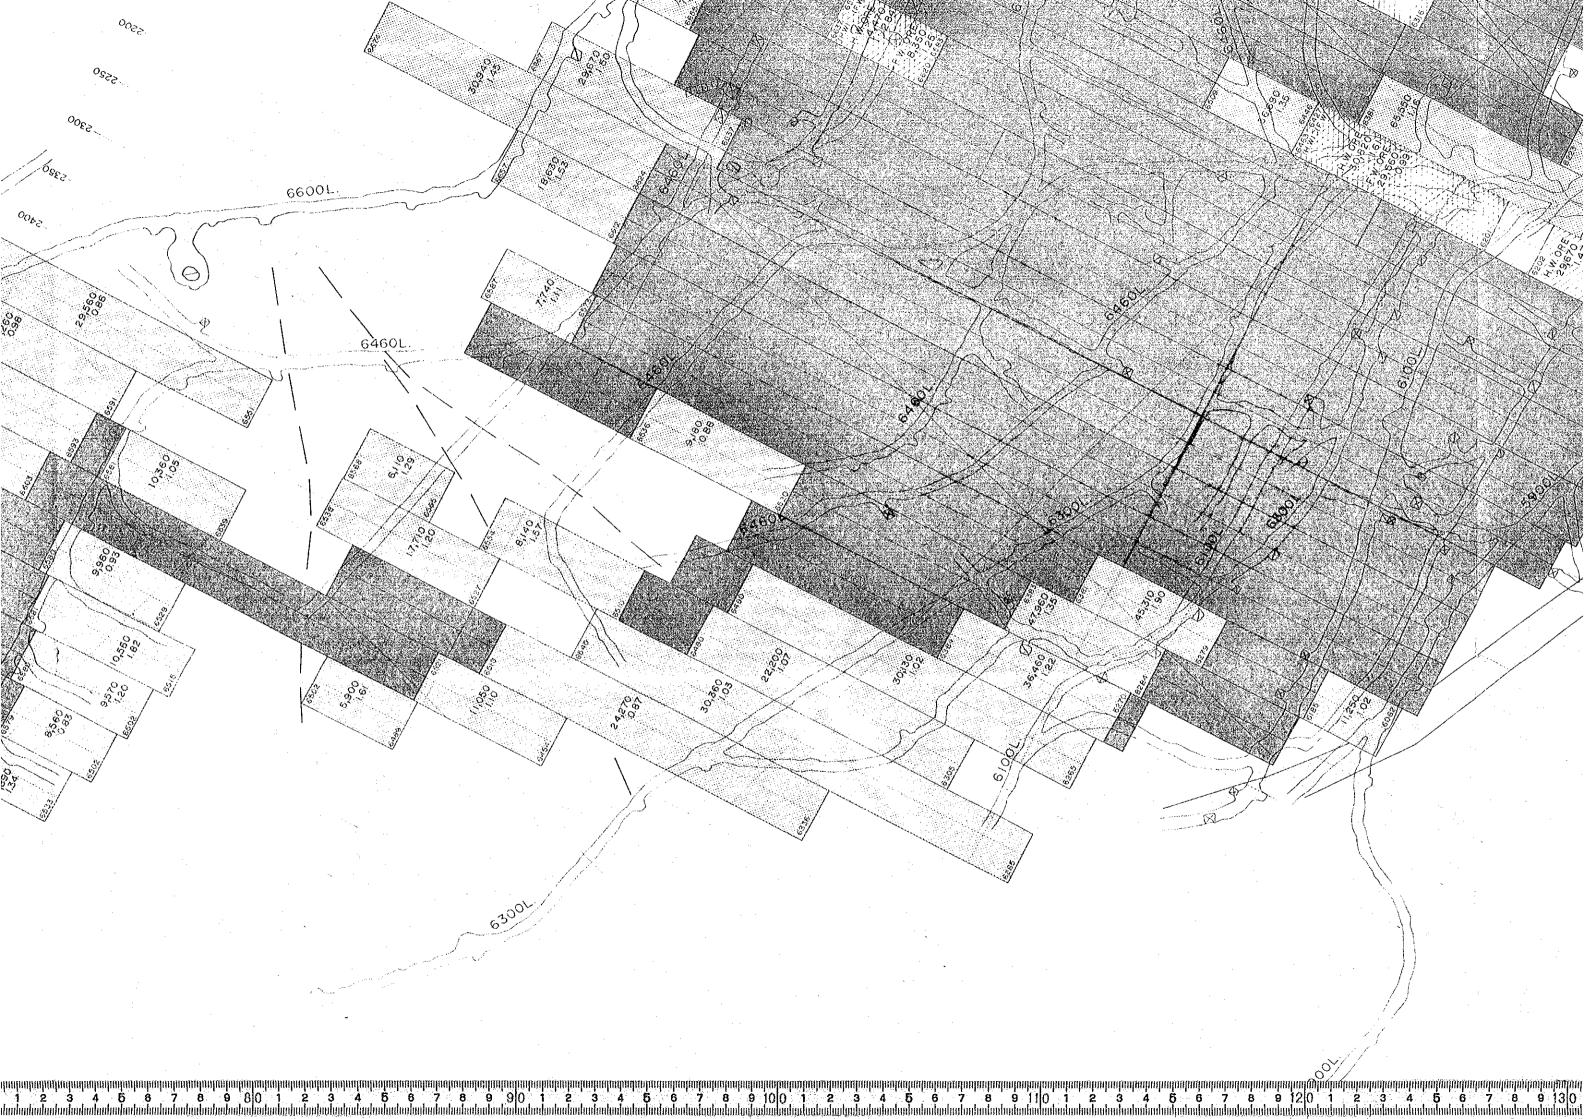

DWG. No. 3B

ENGINEERING STUDY FOR THE DEVELOPMENT OF THE KILEMBE MINE UGANDA

ORE RESERVE PLAN MIDDLE BUKANGAMA DEPOSITS

JAPAN INTERNATIONAL CO-OPERATION AGENCY GOVERNMENT OF JAPAN

AUG. 1978

LEGEND

ORE BLOCK

### LEGEND

| ORE  | BLOCK                   | •                |  |
|------|-------------------------|------------------|--|
|      | HANGING & FOOT-WALL ORE | UNDIFFERENTIATED |  |
|      | HANGING & FOOT-WALL ORE | <b>s</b>         |  |
|      | HANGING-WALL ORE        |                  |  |
|      | FOOT-WALL ORE           |                  |  |
| MINE | STOPE                   |                  |  |
|      | ORE EXHAUSTED           |                  |  |
| GEOL | OGY                     |                  |  |
|      | FAULT                   |                  |  |
|      | DIKE                    |                  |  |
|      |                         |                  |  |
|      |                         |                  |  |