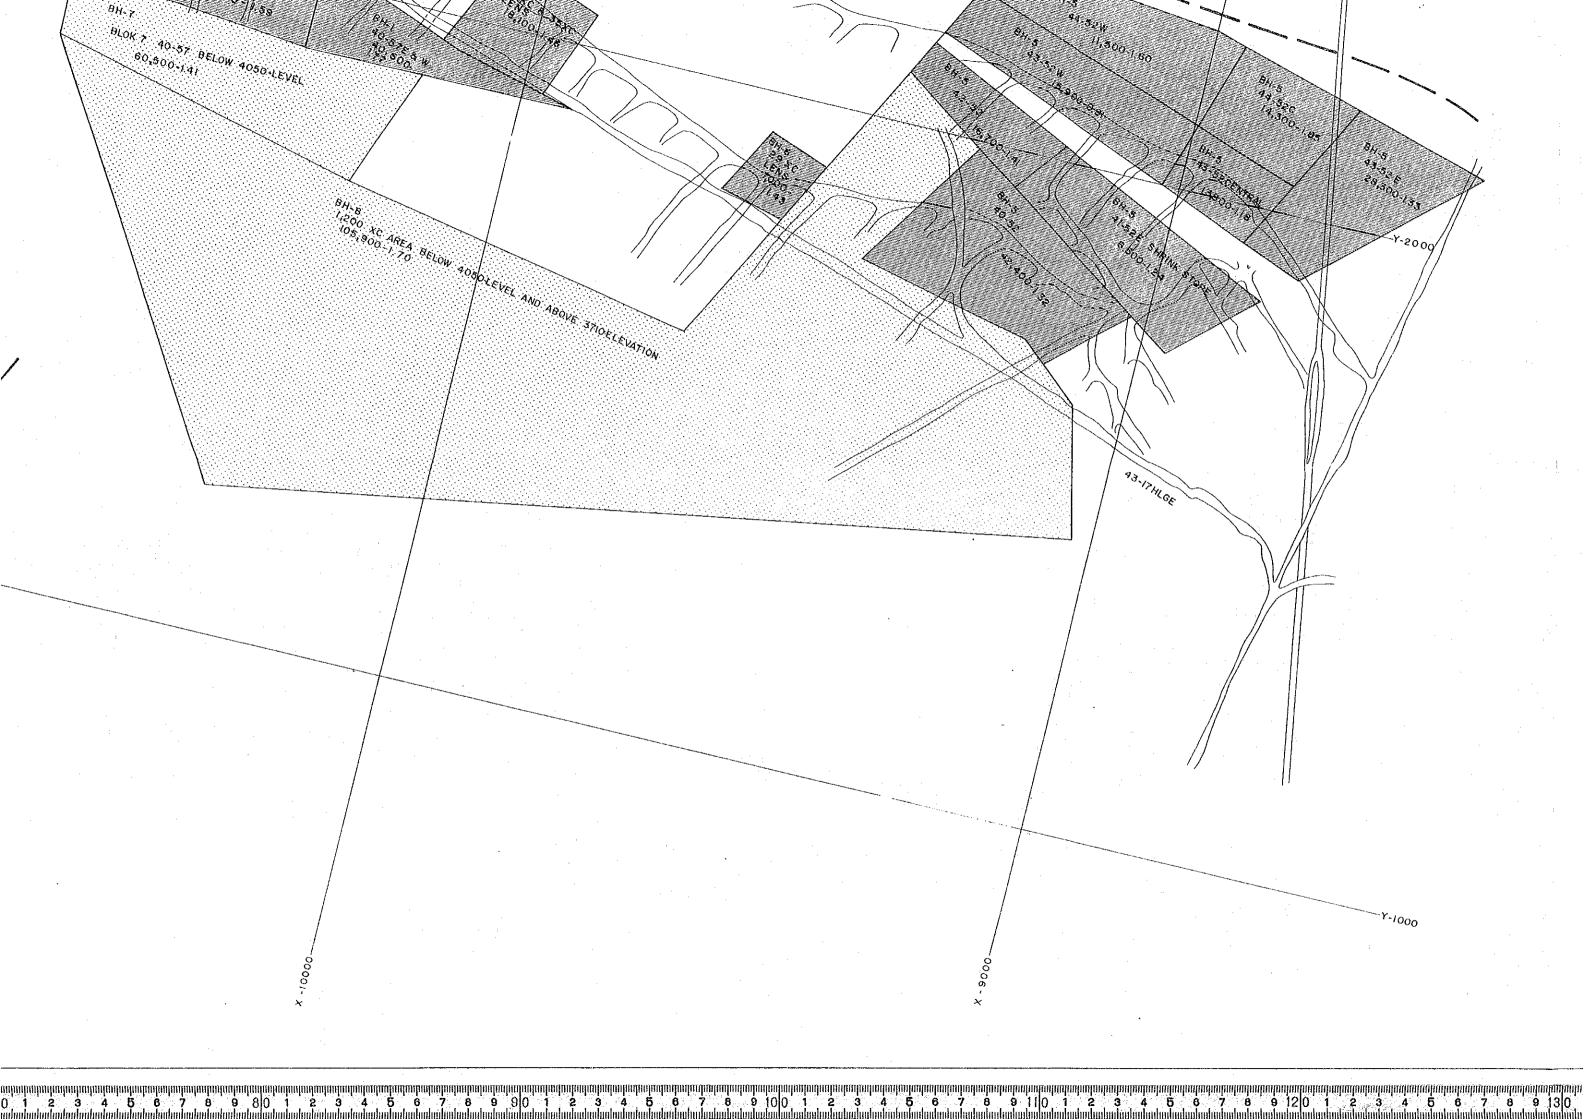

DWG. No. 3B

ENGINEERING STUDY FOR THE DEVELOPMENT OF THE KILEMBE MINE UGANDA

ORE RESERVE PLAN MIDDLE BUKANGAMA DEPOSITS

JAPAN INTERNATIONAL CO-OPERATION AGENCY GOVERNMENT OF JAPAN

AUG. 1978

LEGEND

ORE BLOCK

### LEGEND

| ORE  | BLOCK                   | •                |  |
|------|-------------------------|------------------|--|
|      | HANGING & FOOT-WALL ORE | UNDIFFERENTIATED |  |
|      | HANGING & FOOT-WALL ORE | <b>s</b>         |  |
|      | HANGING-WALL ORE        |                  |  |
|      | FOOT-WALL ORE           |                  |  |
| MINE | STOPE                   |                  |  |
|      | ORE EXHAUSTED           |                  |  |
| GEOL | OGY                     |                  |  |
|      | FAULT                   |                  |  |
|      | DIKE                    |                  |  |
|      |                         |                  |  |
|      |                         |                  |  |