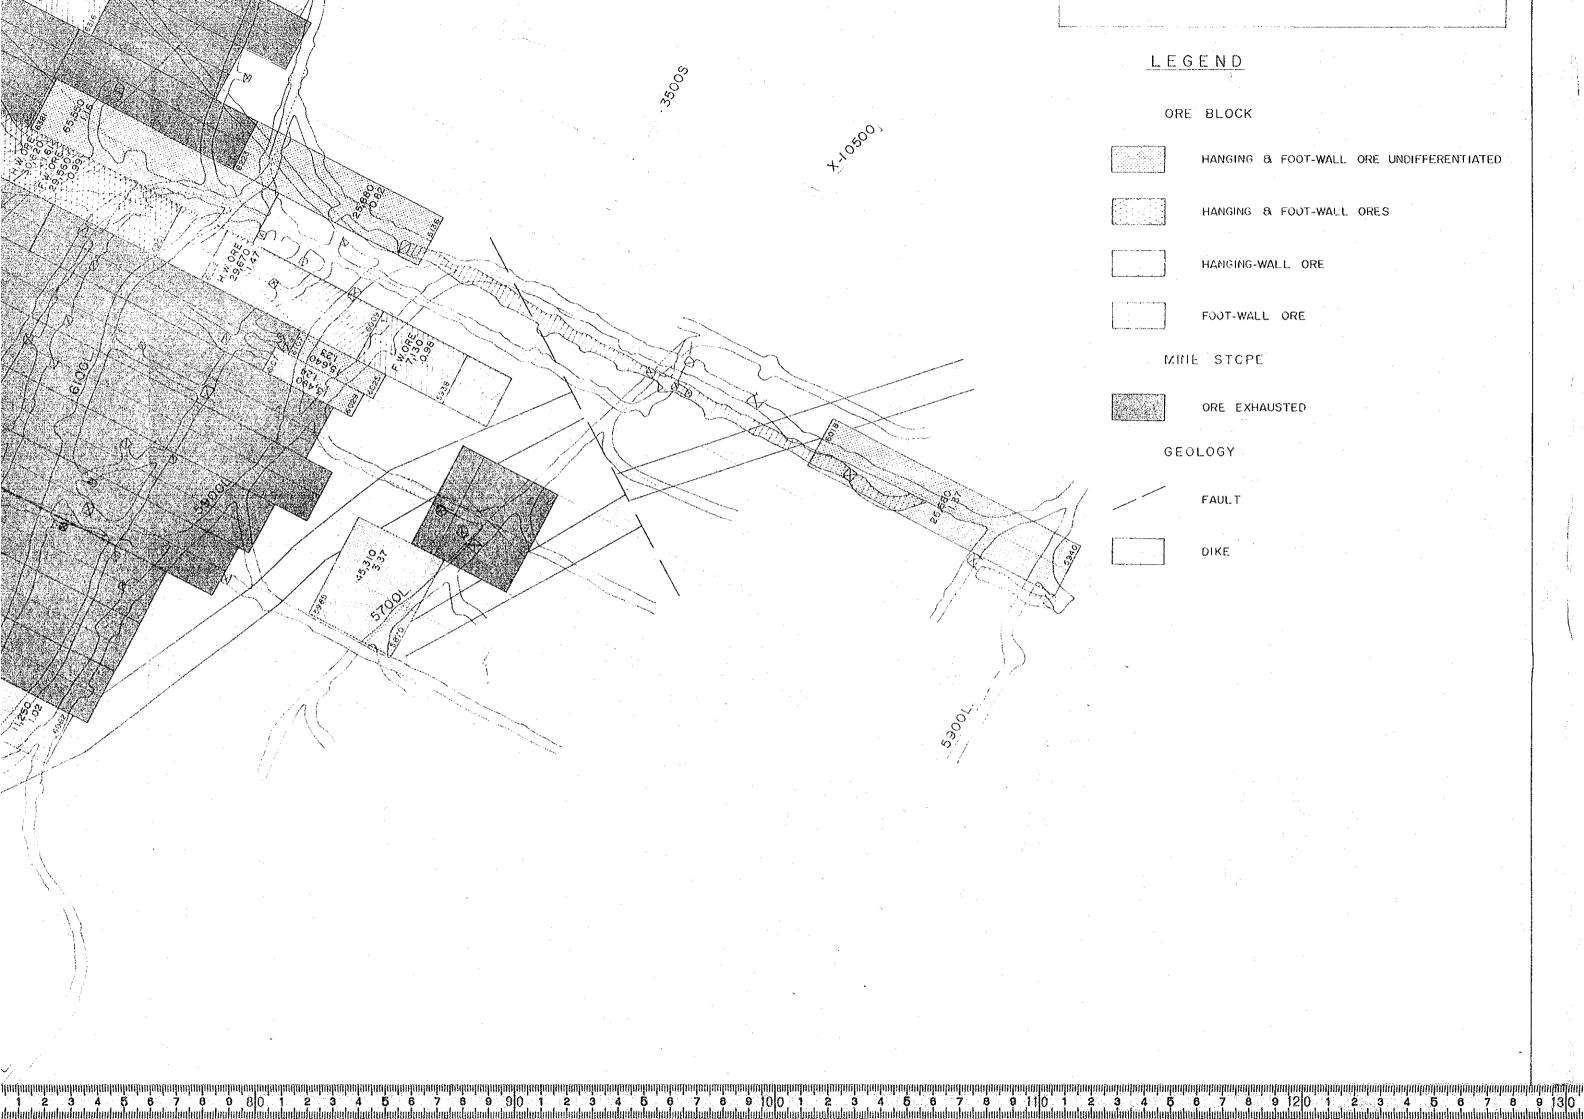

DWG. No. 3B

ENGINEERING STUDY FOR THE DEVELOPMENT OF THE KILEMBE MINE UGANDA

ORE RESERVE PLAN MIDDLE BUKANGAMA DEPOSITS

JAPAN INTERNATIONAL CO-OPERATION AGENCY GOVERNMENT OF JAPAN

AUG. 1978

LEGEND

ORE BLOCK

### LEGEND

| ORE  | BLOCK                   | •                |  |
|------|-------------------------|------------------|--|
|      | HANGING & FOOT-WALL ORE | UNDIFFERENTIATED |  |
|      | HANGING & FOOT-WALL ORE | <b>s</b>         |  |
|      | HANGING-WALL ORE        |                  |  |
|      | FOOT-WALL ORE           |                  |  |
| MINE | STOPE                   |                  |  |
|      | ORE EXHAUSTED           |                  |  |
| GEOL | OGY                     |                  |  |
|      | FAULT                   |                  |  |
|      | DIKE                    |                  |  |
|      |                         |                  |  |
|      |                         |                  |  |