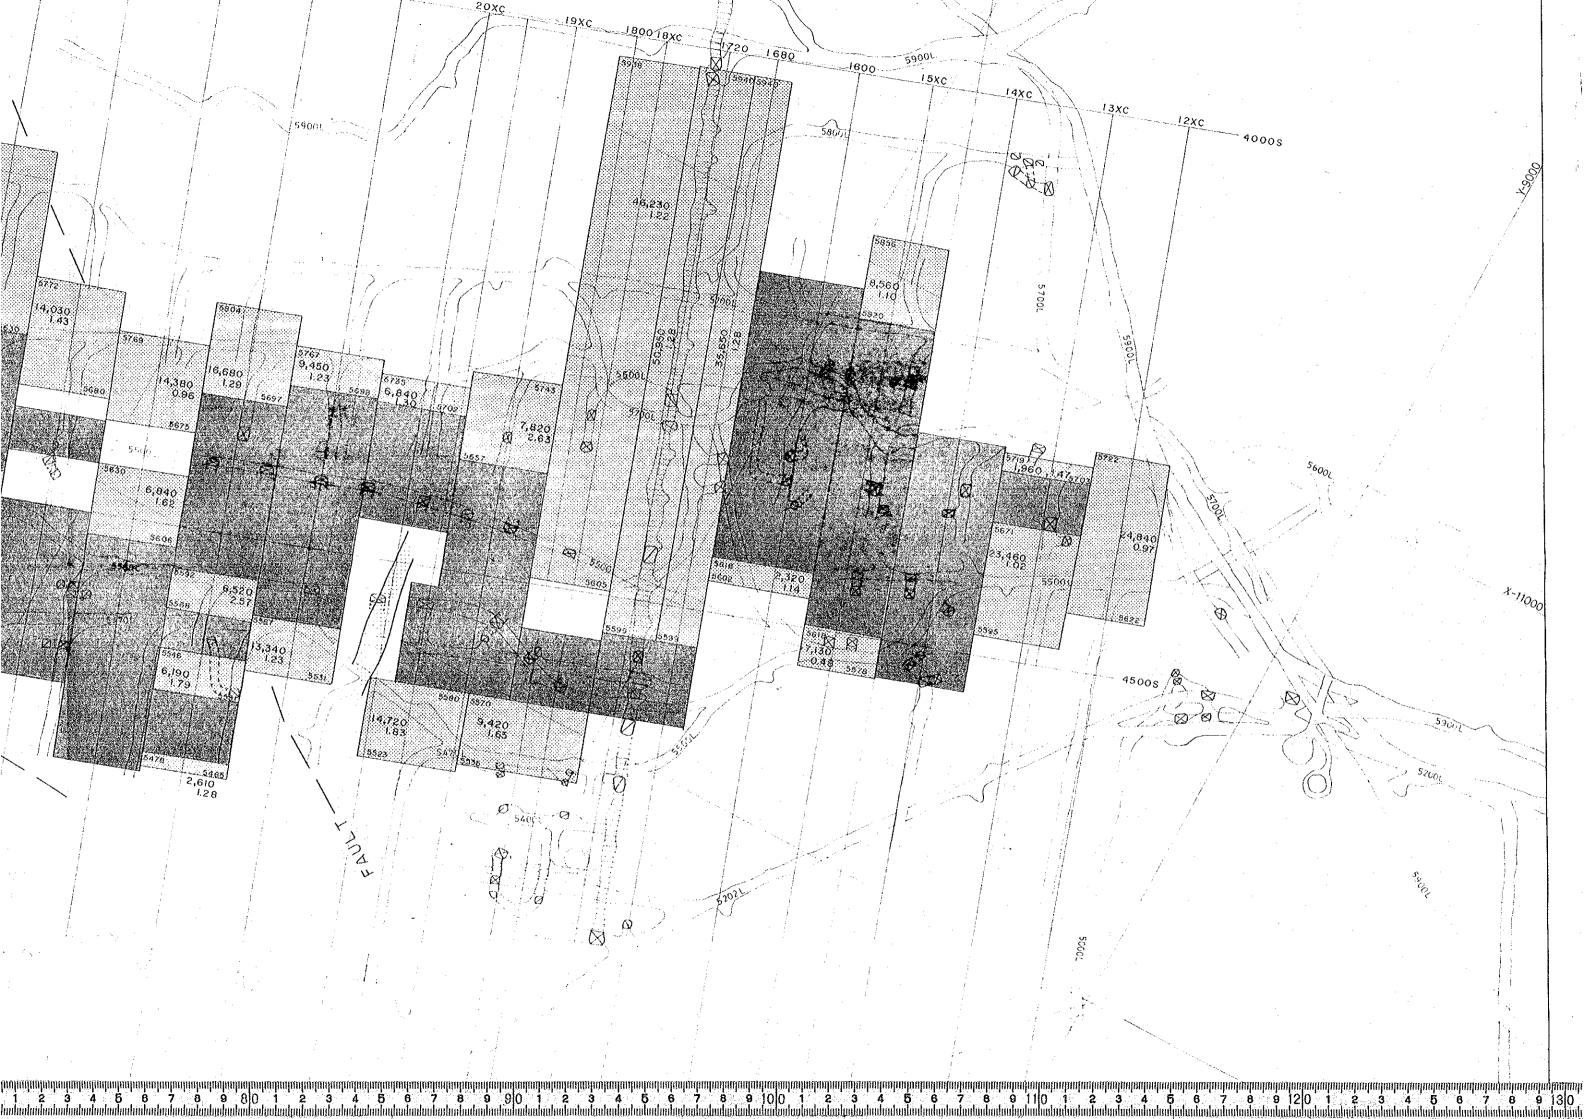

DWG. No. 3B

ENGINEERING STUDY FOR THE DEVELOPMENT OF THE KILEMBE MINE UGANDA

ORE RESERVE PLAN MIDDLE BUKANGAMA DEPOSITS

JAPAN INTERNATIONAL CO-OPERATION AGENCY GOVERNMENT OF JAPAN

AUG. 1978

LEGEND

ORE BLOCK

HANGING & FOOT-WALL ORE UNDIFFERENTIATED

6,840 1.37

### LEGEND

| ORE  | BLOCK                   | •                |  |
|------|-------------------------|------------------|--|
|      | HANGING & FOOT-WALL ORE | UNDIFFERENTIATED |  |
|      | HANGING & FOOT-WALL ORE | <b>s</b>         |  |
|      | HANGING-WALL ORE        |                  |  |
|      | FOOT-WALL ORE           |                  |  |
| MINE | STOPE                   |                  |  |
|      | ORE EXHAUSTED           |                  |  |
| GEOL | OGY                     |                  |  |
|      | FAULT                   |                  |  |
|      | DIKE                    |                  |  |
|      |                         |                  |  |
|      |                         |                  |  |