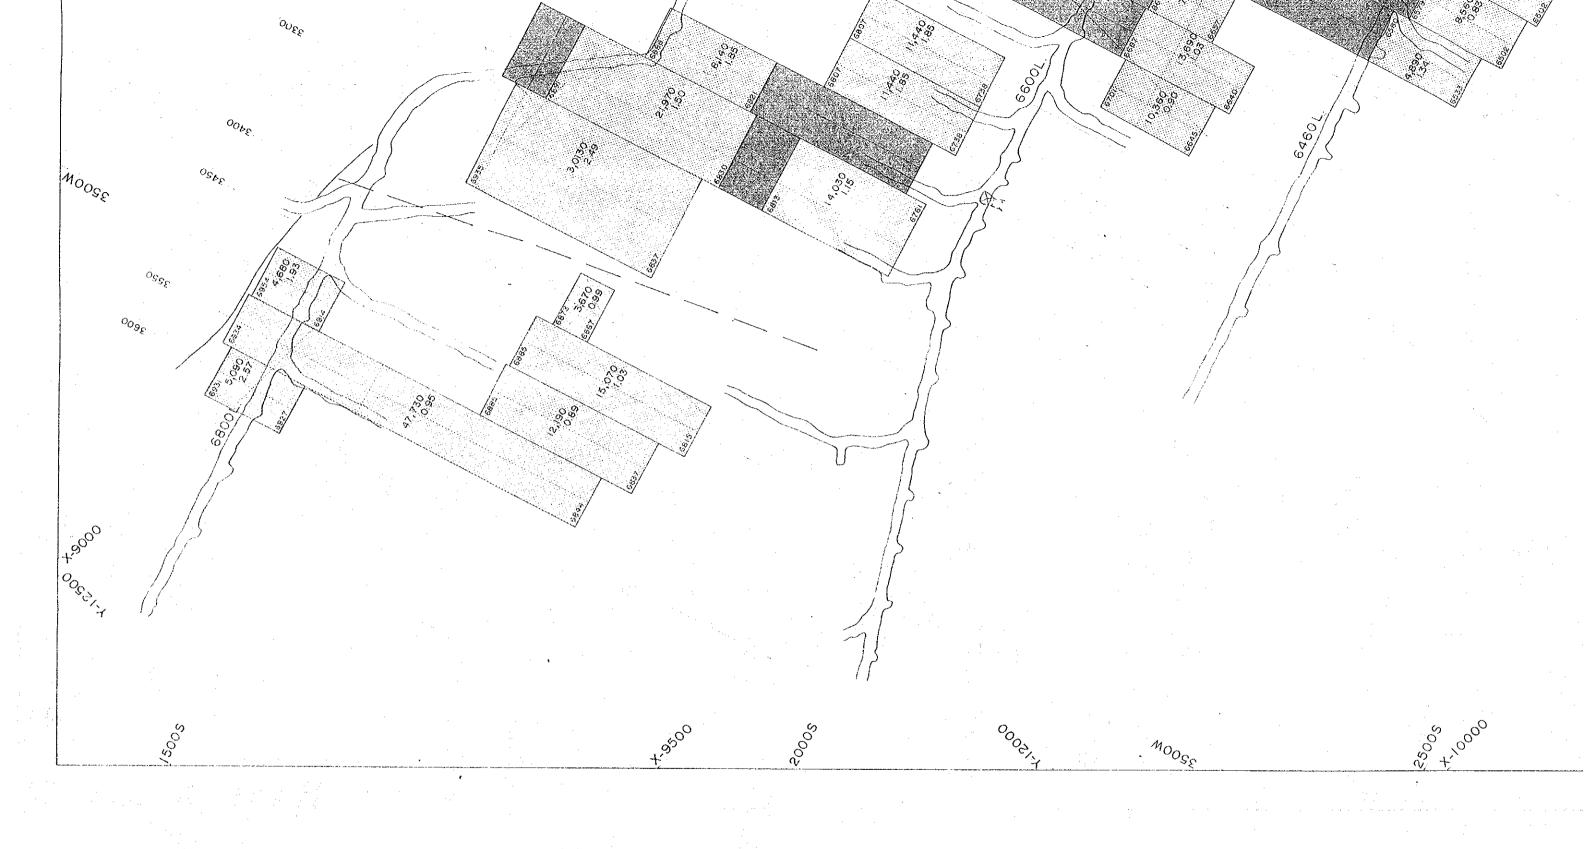

DWG. No. 3B

ENGINEERING STUDY FOR THE DEVELOPMENT OF THE KILEMBE MINE UGANDA

ORE RESERVE PLAN MIDDLE BUKANGAMA DEPOSITS

JAPAN INTERNATIONAL CO-OPERATION AGENCY GOVERNMENT OF JAPAN

AUG. 1978

LEGEND

ORE BLOCK

### LEGEND

| ORE  | BLOCK                   | •                |  |
|------|-------------------------|------------------|--|
|      | HANGING & FOOT-WALL ORE | UNDIFFERENTIATED |  |
|      | HANGING & FOOT-WALL ORE | <b>s</b>         |  |
|      | HANGING-WALL ORE        |                  |  |
|      | FOOT-WALL ORE           |                  |  |
| MINE | STOPE                   |                  |  |
|      | ORE EXHAUSTED           |                  |  |
| GEOL | OGY                     |                  |  |
|      | FAULT                   |                  |  |
|      | DIKE                    |                  |  |
|      |                         |                  |  |
|      |                         |                  |  |