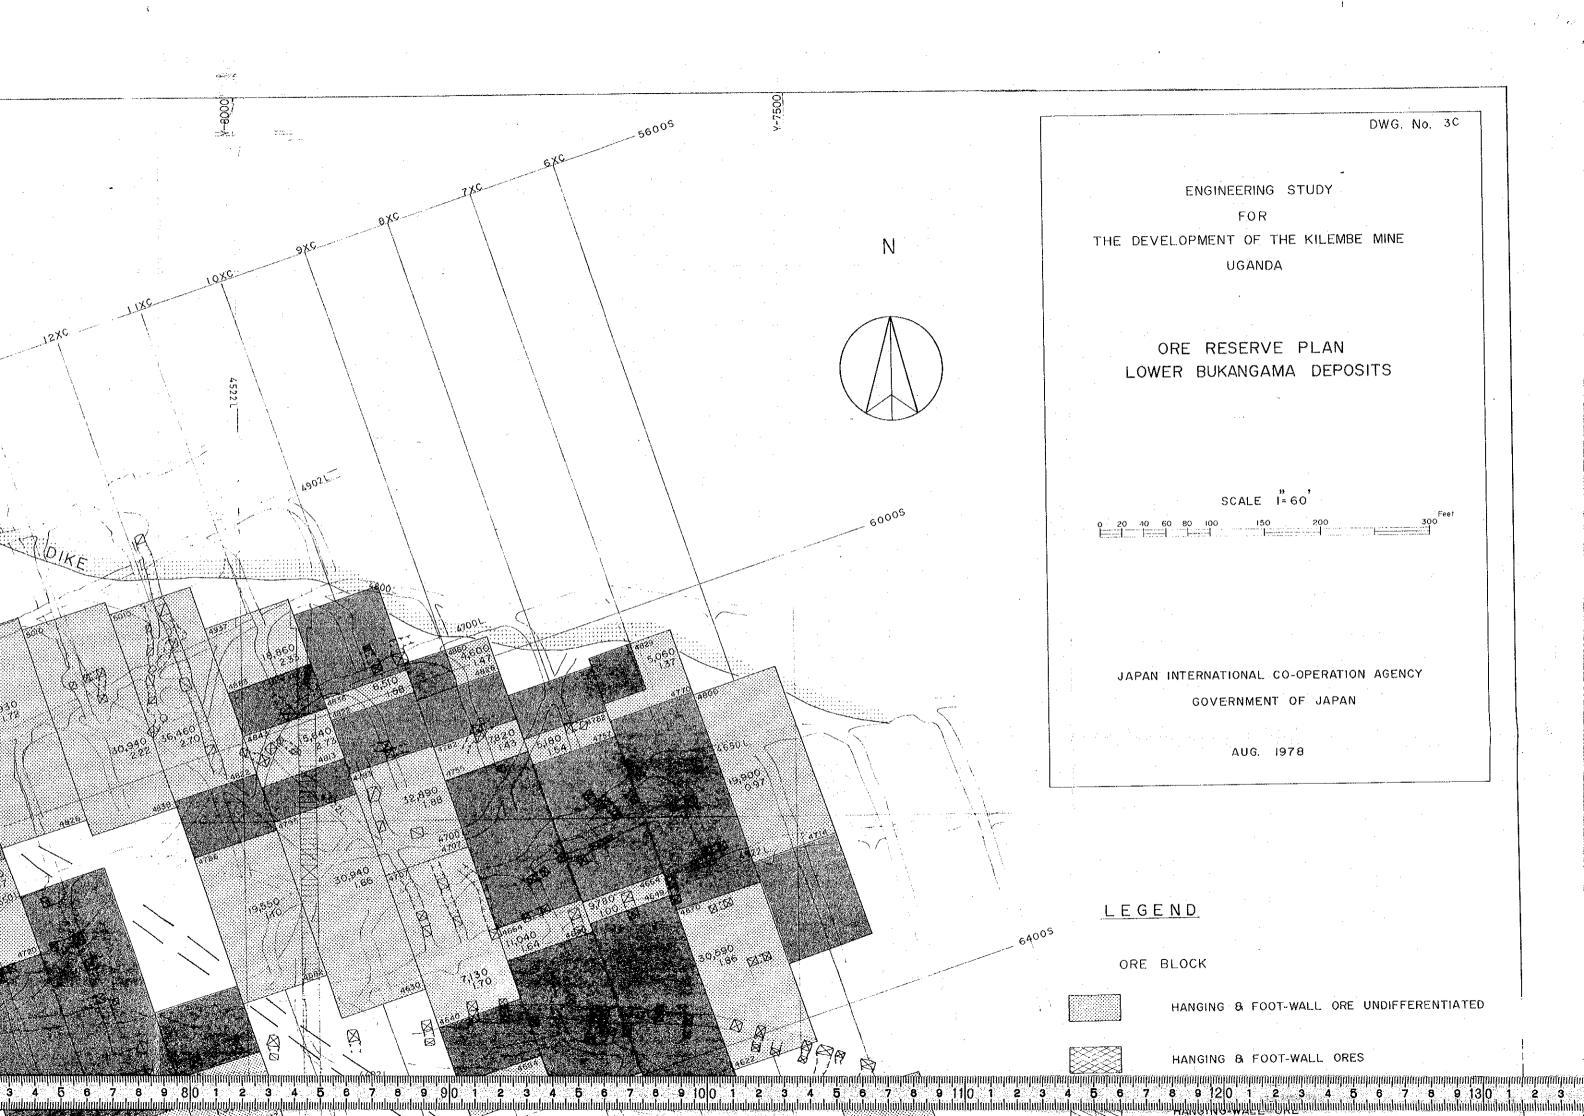

### LEGEND

| ORE  | BLOCK                   | •                |  |
|------|-------------------------|------------------|--|
|      | HANGING & FOOT-WALL ORE | UNDIFFERENTIATED |  |
|      | HANGING & FOOT-WALL ORE | <b>s</b>         |  |
|      | HANGING-WALL ORE        |                  |  |
|      | FOOT-WALL ORE           |                  |  |
| MINE | STOPE                   |                  |  |
|      | ORE EXHAUSTED           |                  |  |
| GEOL | OGY                     |                  |  |
|      | FAULT                   |                  |  |
|      | DIKE                    |                  |  |
|      |                         |                  |  |
|      |                         |                  |  |