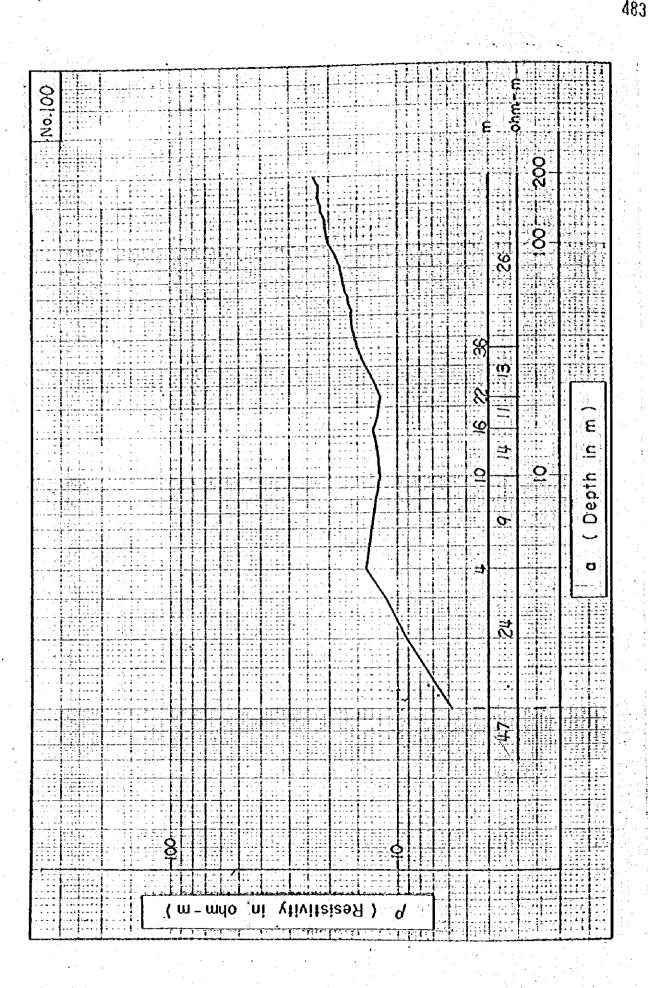

|        |        |                                              |              |         |       |          |          |      |              | ٠.                |                                             |                                         | . :                                          |                                        |                                                  |                | : .      |              |                | 11                      |             | •        | •                                                                                                                                                                                                                                                                                                                                                                                                                                                                                                                                                                                                                                                                                                                                                                                                                                                                                                                                                                                                                                                                                                                                                                                                                                                                                                                                                                                                                                                                                                                                                                                                                                                                                                                                                                                                                                                                                                                                                                                                                                                                                                                              |                                       |
|--------|--------|----------------------------------------------|--------------|---------|-------|----------|----------|------|--------------|-------------------|---------------------------------------------|-----------------------------------------|----------------------------------------------|----------------------------------------|--------------------------------------------------|----------------|----------|--------------|----------------|-------------------------|-------------|----------|--------------------------------------------------------------------------------------------------------------------------------------------------------------------------------------------------------------------------------------------------------------------------------------------------------------------------------------------------------------------------------------------------------------------------------------------------------------------------------------------------------------------------------------------------------------------------------------------------------------------------------------------------------------------------------------------------------------------------------------------------------------------------------------------------------------------------------------------------------------------------------------------------------------------------------------------------------------------------------------------------------------------------------------------------------------------------------------------------------------------------------------------------------------------------------------------------------------------------------------------------------------------------------------------------------------------------------------------------------------------------------------------------------------------------------------------------------------------------------------------------------------------------------------------------------------------------------------------------------------------------------------------------------------------------------------------------------------------------------------------------------------------------------------------------------------------------------------------------------------------------------------------------------------------------------------------------------------------------------------------------------------------------------------------------------------------------------------------------------------------------------|---------------------------------------|
|        | -1 -2. | 1 .                                          |              |         | ·<br> | <u> </u> | <u> </u> |      |              |                   |                                             | ]<br>}                                  |                                              |                                        | П                                                | · ·            |          |              |                | [:]:                    | <b>.</b>    |          | 1                                                                                                                                                                                                                                                                                                                                                                                                                                                                                                                                                                                                                                                                                                                                                                                                                                                                                                                                                                                                                                                                                                                                                                                                                                                                                                                                                                                                                                                                                                                                                                                                                                                                                                                                                                                                                                                                                                                                                                                                                                                                                                                              |                                       |
| 8      |        |                                              |              | 1       |       |          | 1        |      |              |                   |                                             |                                         |                                              |                                        |                                                  |                |          |              |                |                         |             |          | 111                                                                                                                                                                                                                                                                                                                                                                                                                                                                                                                                                                                                                                                                                                                                                                                                                                                                                                                                                                                                                                                                                                                                                                                                                                                                                                                                                                                                                                                                                                                                                                                                                                                                                                                                                                                                                                                                                                                                                                                                                                                                                                                            | H.                                    |
| No. 88 |        | į                                            | <del>-</del> | ŀ       |       |          |          |      |              |                   |                                             |                                         |                                              |                                        |                                                  |                |          |              | 11 de -        |                         |             |          |                                                                                                                                                                                                                                                                                                                                                                                                                                                                                                                                                                                                                                                                                                                                                                                                                                                                                                                                                                                                                                                                                                                                                                                                                                                                                                                                                                                                                                                                                                                                                                                                                                                                                                                                                                                                                                                                                                                                                                                                                                                                                                                                |                                       |
| 4      |        |                                              |              |         |       | - † : ·  | ,<br>    |      |              |                   |                                             |                                         |                                              | - }                                    | İ                                                |                | 3        |              |                | -11-12<br>-11-12        |             | 10       |                                                                                                                                                                                                                                                                                                                                                                                                                                                                                                                                                                                                                                                                                                                                                                                                                                                                                                                                                                                                                                                                                                                                                                                                                                                                                                                                                                                                                                                                                                                                                                                                                                                                                                                                                                                                                                                                                                                                                                                                                                                                                                                                |                                       |
|        |        |                                              |              |         |       |          |          |      |              |                   |                                             |                                         | -                                            | -                                      |                                                  |                |          |              |                |                         |             | g-       |                                                                                                                                                                                                                                                                                                                                                                                                                                                                                                                                                                                                                                                                                                                                                                                                                                                                                                                                                                                                                                                                                                                                                                                                                                                                                                                                                                                                                                                                                                                                                                                                                                                                                                                                                                                                                                                                                                                                                                                                                                                                                                                                |                                       |
|        | ;=;    |                                              |              |         |       |          |          |      |              | 73                | 1.;;                                        | <b></b>                                 |                                              |                                        |                                                  |                |          |              | O              | 3                       |             | Ň.       |                                                                                                                                                                                                                                                                                                                                                                                                                                                                                                                                                                                                                                                                                                                                                                                                                                                                                                                                                                                                                                                                                                                                                                                                                                                                                                                                                                                                                                                                                                                                                                                                                                                                                                                                                                                                                                                                                                                                                                                                                                                                                                                                |                                       |
|        |        |                                              |              |         |       |          | -        |      | <b>\</b> -:  | 3.,               | .,,                                         | 1 * * * * * * * * * * * * * * * * * * * |                                              | 1                                      |                                                  |                |          | 77           |                |                         | 13          |          |                                                                                                                                                                                                                                                                                                                                                                                                                                                                                                                                                                                                                                                                                                                                                                                                                                                                                                                                                                                                                                                                                                                                                                                                                                                                                                                                                                                                                                                                                                                                                                                                                                                                                                                                                                                                                                                                                                                                                                                                                                                                                                                                |                                       |
|        |        |                                              |              |         | - 1   |          |          |      | 17.          | -24               |                                             |                                         | r                                            | +                                      |                                                  |                |          | <br>*****    | 11             |                         | #1 <b>(</b> | 3-       |                                                                                                                                                                                                                                                                                                                                                                                                                                                                                                                                                                                                                                                                                                                                                                                                                                                                                                                                                                                                                                                                                                                                                                                                                                                                                                                                                                                                                                                                                                                                                                                                                                                                                                                                                                                                                                                                                                                                                                                                                                                                                                                                |                                       |
| 14,3   |        |                                              |              |         |       |          | ļ        |      |              | \_                |                                             |                                         |                                              | <br>                                   |                                                  | 1 (1)<br>1 (1) | -        |              |                |                         |             |          |                                                                                                                                                                                                                                                                                                                                                                                                                                                                                                                                                                                                                                                                                                                                                                                                                                                                                                                                                                                                                                                                                                                                                                                                                                                                                                                                                                                                                                                                                                                                                                                                                                                                                                                                                                                                                                                                                                                                                                                                                                                                                                                                | 1 1 1 1 1 1 1 1 1 1 1 1 1 1 1 1 1 1 1 |
|        |        | <u> </u>                                     |              |         |       | 7        | <u>.</u> |      |              | 1                 | <b>.</b>                                    |                                         |                                              |                                        |                                                  |                |          |              |                | 72                      |             |          |                                                                                                                                                                                                                                                                                                                                                                                                                                                                                                                                                                                                                                                                                                                                                                                                                                                                                                                                                                                                                                                                                                                                                                                                                                                                                                                                                                                                                                                                                                                                                                                                                                                                                                                                                                                                                                                                                                                                                                                                                                                                                                                                | i                                     |
| -117   |        |                                              |              |         |       |          |          |      |              |                   | 1                                           | <u> </u>                                | •                                            |                                        |                                                  | 1              |          |              | 1 ( )<br>1 ( ) |                         | <u>境</u>    |          | 13 A                                                                                                                                                                                                                                                                                                                                                                                                                                                                                                                                                                                                                                                                                                                                                                                                                                                                                                                                                                                                                                                                                                                                                                                                                                                                                                                                                                                                                                                                                                                                                                                                                                                                                                                                                                                                                                                                                                                                                                                                                                                                                                                           |                                       |
|        | -1     | 1                                            | 11 Fd. 1     |         |       |          |          | -    |              |                   | <br>                                        | \                                       |                                              |                                        |                                                  | ( † †          | -        |              |                |                         | 132<br>111  |          | . 2 j.4.                                                                                                                                                                                                                                                                                                                                                                                                                                                                                                                                                                                                                                                                                                                                                                                                                                                                                                                                                                                                                                                                                                                                                                                                                                                                                                                                                                                                                                                                                                                                                                                                                                                                                                                                                                                                                                                                                                                                                                                                                                                                                                                       | 1.1                                   |
|        |        |                                              |              | 1       |       |          | _        |      |              | 77-<br>22-<br>23- |                                             | 1)-                                     |                                              | -                                      |                                                  | 1              |          | 17           | 8              | -00                     |             |          |                                                                                                                                                                                                                                                                                                                                                                                                                                                                                                                                                                                                                                                                                                                                                                                                                                                                                                                                                                                                                                                                                                                                                                                                                                                                                                                                                                                                                                                                                                                                                                                                                                                                                                                                                                                                                                                                                                                                                                                                                                                                                                                                |                                       |
|        |        |                                              |              |         |       |          | -        | 1: 5 |              |                   |                                             | (                                       |                                              |                                        |                                                  |                | <u>-</u> |              | 7              | 8.                      |             |          | -                                                                                                                                                                                                                                                                                                                                                                                                                                                                                                                                                                                                                                                                                                                                                                                                                                                                                                                                                                                                                                                                                                                                                                                                                                                                                                                                                                                                                                                                                                                                                                                                                                                                                                                                                                                                                                                                                                                                                                                                                                                                                                                              |                                       |
|        |        |                                              |              |         |       |          |          |      | 3045<br>3075 | 3                 | <u> 1000</u>                                | 1 2 3                                   | <u>}                                    </u> |                                        |                                                  |                |          |              | Δ,             | <u>. 1841</u><br>. 1843 |             | . 2.     | -                                                                                                                                                                                                                                                                                                                                                                                                                                                                                                                                                                                                                                                                                                                                                                                                                                                                                                                                                                                                                                                                                                                                                                                                                                                                                                                                                                                                                                                                                                                                                                                                                                                                                                                                                                                                                                                                                                                                                                                                                                                                                                                              |                                       |
|        |        |                                              |              |         |       |          |          |      |              |                   | 1_1.1<br>********************************** | !<br>!                                  | $\langle \cdot \rangle$                      |                                        |                                                  |                | -        | VI-2         |                | 1. <del>1.2</del> 6     |             | -        |                                                                                                                                                                                                                                                                                                                                                                                                                                                                                                                                                                                                                                                                                                                                                                                                                                                                                                                                                                                                                                                                                                                                                                                                                                                                                                                                                                                                                                                                                                                                                                                                                                                                                                                                                                                                                                                                                                                                                                                                                                                                                                                                | E                                     |
| !      |        |                                              |              |         |       | ·        |          |      |              |                   | !<br>>                                      |                                         |                                              |                                        |                                                  |                | 1        |              |                |                         | (a)         | 77.5     |                                                                                                                                                                                                                                                                                                                                                                                                                                                                                                                                                                                                                                                                                                                                                                                                                                                                                                                                                                                                                                                                                                                                                                                                                                                                                                                                                                                                                                                                                                                                                                                                                                                                                                                                                                                                                                                                                                                                                                                                                                                                                                                                | 드                                     |
|        |        | Ī                                            |              | l       |       |          | İ        |      |              |                   |                                             |                                         |                                              | <u> </u>                               |                                                  |                |          |              | ţ.             |                         | <           | <u> </u> |                                                                                                                                                                                                                                                                                                                                                                                                                                                                                                                                                                                                                                                                                                                                                                                                                                                                                                                                                                                                                                                                                                                                                                                                                                                                                                                                                                                                                                                                                                                                                                                                                                                                                                                                                                                                                                                                                                                                                                                                                                                                                                                                | Uepro in                              |
|        |        |                                              |              |         |       |          |          |      |              | 1                 |                                             |                                         | 1                                            | ـــــــــــــــــــــــــــــــــــــ  | /_                                               | i l            |          |              |                | 127                     |             |          |                                                                                                                                                                                                                                                                                                                                                                                                                                                                                                                                                                                                                                                                                                                                                                                                                                                                                                                                                                                                                                                                                                                                                                                                                                                                                                                                                                                                                                                                                                                                                                                                                                                                                                                                                                                                                                                                                                                                                                                                                                                                                                                                | <u>ရ</u>                              |
|        |        | <u>                                     </u> |              |         |       | +        | -        |      |              |                   |                                             | 2 1 3 1<br>3 1 3 1                      |                                              | <del>-</del>                           | -\                                               |                |          | 76.<br>11:17 |                |                         | 117<br>417  |          |                                                                                                                                                                                                                                                                                                                                                                                                                                                                                                                                                                                                                                                                                                                                                                                                                                                                                                                                                                                                                                                                                                                                                                                                                                                                                                                                                                                                                                                                                                                                                                                                                                                                                                                                                                                                                                                                                                                                                                                                                                                                                                                                | ز                                     |
|        |        |                                              |              |         |       |          |          |      |              |                   |                                             | 1                                       | ļ                                            |                                        |                                                  | 7              |          | 37           |                | ritis.<br>Talka         |             |          |                                                                                                                                                                                                                                                                                                                                                                                                                                                                                                                                                                                                                                                                                                                                                                                                                                                                                                                                                                                                                                                                                                                                                                                                                                                                                                                                                                                                                                                                                                                                                                                                                                                                                                                                                                                                                                                                                                                                                                                                                                                                                                                                |                                       |
| -      |        |                                              |              | - 1 - 1 |       |          |          |      |              |                   |                                             |                                         |                                              | <br>                                   |                                                  |                |          |              | ന              |                         |             |          |                                                                                                                                                                                                                                                                                                                                                                                                                                                                                                                                                                                                                                                                                                                                                                                                                                                                                                                                                                                                                                                                                                                                                                                                                                                                                                                                                                                                                                                                                                                                                                                                                                                                                                                                                                                                                                                                                                                                                                                                                                                                                                                                | o                                     |
|        |        |                                              |              |         |       |          | -        |      |              | -                 |                                             |                                         |                                              |                                        |                                                  |                | -}       | 201          |                |                         |             |          | ا ــا<br>غ                                                                                                                                                                                                                                                                                                                                                                                                                                                                                                                                                                                                                                                                                                                                                                                                                                                                                                                                                                                                                                                                                                                                                                                                                                                                                                                                                                                                                                                                                                                                                                                                                                                                                                                                                                                                                                                                                                                                                                                                                                                                                                                     | <br>                                  |
|        |        |                                              |              | į       |       |          |          |      |              |                   |                                             |                                         |                                              |                                        |                                                  |                |          |              | O)             | ઙ                       |             |          | 5.7.2                                                                                                                                                                                                                                                                                                                                                                                                                                                                                                                                                                                                                                                                                                                                                                                                                                                                                                                                                                                                                                                                                                                                                                                                                                                                                                                                                                                                                                                                                                                                                                                                                                                                                                                                                                                                                                                                                                                                                                                                                                                                                                                          |                                       |
| ·      |        |                                              |              |         |       |          |          |      |              |                   |                                             |                                         |                                              |                                        | 1                                                | -              | ۱        | k ./- K .    |                |                         |             | 11       |                                                                                                                                                                                                                                                                                                                                                                                                                                                                                                                                                                                                                                                                                                                                                                                                                                                                                                                                                                                                                                                                                                                                                                                                                                                                                                                                                                                                                                                                                                                                                                                                                                                                                                                                                                                                                                                                                                                                                                                                                                                                                                                                |                                       |
|        |        |                                              |              |         |       |          |          |      |              |                   |                                             |                                         |                                              | ************************************** |                                                  |                |          | · • •        | -              |                         |             |          | •                                                                                                                                                                                                                                                                                                                                                                                                                                                                                                                                                                                                                                                                                                                                                                                                                                                                                                                                                                                                                                                                                                                                                                                                                                                                                                                                                                                                                                                                                                                                                                                                                                                                                                                                                                                                                                                                                                                                                                                                                                                                                                                              |                                       |
|        | -      |                                              | } ~          | -       |       |          |          |      |              |                   |                                             |                                         |                                              | • • •                                  |                                                  |                |          | du notine    | \              | 7.7 7.7                 |             |          | 10 2 X<br>17 7 7<br>1 (\$ 2 4 1                                                                                                                                                                                                                                                                                                                                                                                                                                                                                                                                                                                                                                                                                                                                                                                                                                                                                                                                                                                                                                                                                                                                                                                                                                                                                                                                                                                                                                                                                                                                                                                                                                                                                                                                                                                                                                                                                                                                                                                                                                                                                                | * -<br>* -                            |
|        |        |                                              |              |         | 1     | 1        |          |      |              |                   |                                             |                                         | 4                                            |                                        |                                                  |                |          | 3            | ×:-            | 38                      |             |          | The second second second second second second second second second second second second second second second second second second second second second second second second second second second second second second second second second second second second second second second second second second second second second second second second second second second second second second second second second second second second second second second second second second second second second second second second second second second second second second second second second second second second second second second second second second second second second second second second second second second second second second second second second second second second second second second second second second second second second second second second second second second second second second second second second second second second second second second second second second second second second second second second second second second second second second second second second second second second second second second second second second second second second second second second second second second second second second second second second second second second second second second second second second second second second second second second second second second second second second second second second second second second second second second second second second second second second second second second second second second second second second second second second second second second second second second second second second second second second second second second second second second second second second second second second second second second second second second second second second second second second second second second second second second second second second second second second second second second second second second second second second second second second second second second second second second secon |                                       |
|        | 1.     | <del> </del>                                 |              |         |       |          |          |      |              |                   |                                             |                                         | 1                                            |                                        | 111 127                                          | [3]            |          | ]            |                | <u>ស</u> ្              |             |          |                                                                                                                                                                                                                                                                                                                                                                                                                                                                                                                                                                                                                                                                                                                                                                                                                                                                                                                                                                                                                                                                                                                                                                                                                                                                                                                                                                                                                                                                                                                                                                                                                                                                                                                                                                                                                                                                                                                                                                                                                                                                                                                                | 1                                     |
|        |        | 1                                            |              |         |       |          |          |      |              |                   |                                             |                                         | <u> </u>                                     |                                        |                                                  |                |          | 3:14         |                | 323                     | 151         |          | 72.                                                                                                                                                                                                                                                                                                                                                                                                                                                                                                                                                                                                                                                                                                                                                                                                                                                                                                                                                                                                                                                                                                                                                                                                                                                                                                                                                                                                                                                                                                                                                                                                                                                                                                                                                                                                                                                                                                                                                                                                                                                                                                                            |                                       |
|        |        | <u> </u>                                     |              |         |       |          |          |      |              | 1                 |                                             |                                         |                                              |                                        |                                                  |                | -        |              | ii;            |                         |             |          | - 1                                                                                                                                                                                                                                                                                                                                                                                                                                                                                                                                                                                                                                                                                                                                                                                                                                                                                                                                                                                                                                                                                                                                                                                                                                                                                                                                                                                                                                                                                                                                                                                                                                                                                                                                                                                                                                                                                                                                                                                                                                                                                                                            |                                       |
|        |        | ļ                                            | ļ            |         |       | , .      |          |      |              |                   |                                             |                                         |                                              |                                        | <del>                                     </del> | -              |          | - i          |                |                         | -,,,        |          | 2 2 2 2 2 2 2 2 2 2 2 2 2 2 2 2 2 2 2                                                                                                                                                                                                                                                                                                                                                                                                                                                                                                                                                                                                                                                                                                                                                                                                                                                                                                                                                                                                                                                                                                                                                                                                                                                                                                                                                                                                                                                                                                                                                                                                                                                                                                                                                                                                                                                                                                                                                                                                                                                                                          |                                       |
|        |        |                                              |              | 8       |       |          |          |      |              |                   |                                             |                                         |                                              | <u> </u>                               | 2                                                |                |          |              |                |                         |             |          |                                                                                                                                                                                                                                                                                                                                                                                                                                                                                                                                                                                                                                                                                                                                                                                                                                                                                                                                                                                                                                                                                                                                                                                                                                                                                                                                                                                                                                                                                                                                                                                                                                                                                                                                                                                                                                                                                                                                                                                                                                                                                                                                |                                       |
|        |        |                                              |              |         |       | 1        |          |      |              |                   | 1112                                        | 1 1                                     | : : : :                                      |                                        |                                                  |                |          |              | #              |                         | . 4         |          |                                                                                                                                                                                                                                                                                                                                                                                                                                                                                                                                                                                                                                                                                                                                                                                                                                                                                                                                                                                                                                                                                                                                                                                                                                                                                                                                                                                                                                                                                                                                                                                                                                                                                                                                                                                                                                                                                                                                                                                                                                                                                                                                |                                       |