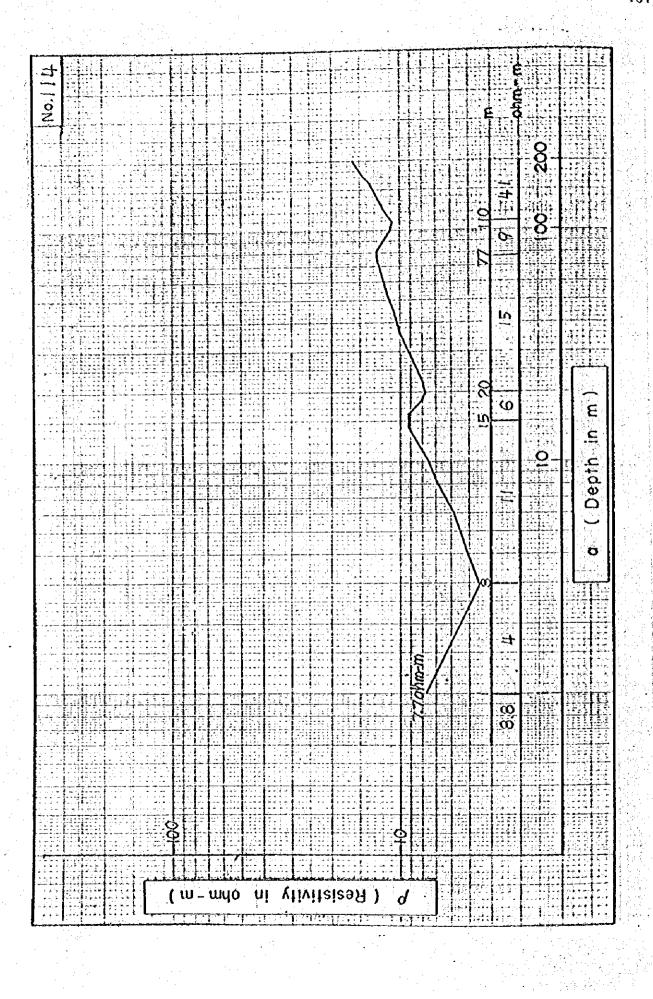

| (37<br>(3                   |            | ***        |













|           |             |            |       |                                       | 49 |
|-----------|-------------|------------|-------|---------------------------------------|----|
| NO.       |             |            |       | ohm - m<br>O                          |    |
|           |             |            | 00 00 | 114 25                                |    |
|           |             |            |       | 61                                    |    |
|           |             |            | 600   | ) E                                   |    |
|           |             |            |       |                                       |    |
|           |             |            | 0     |                                       |    |
| S. Loba-m |             |            |