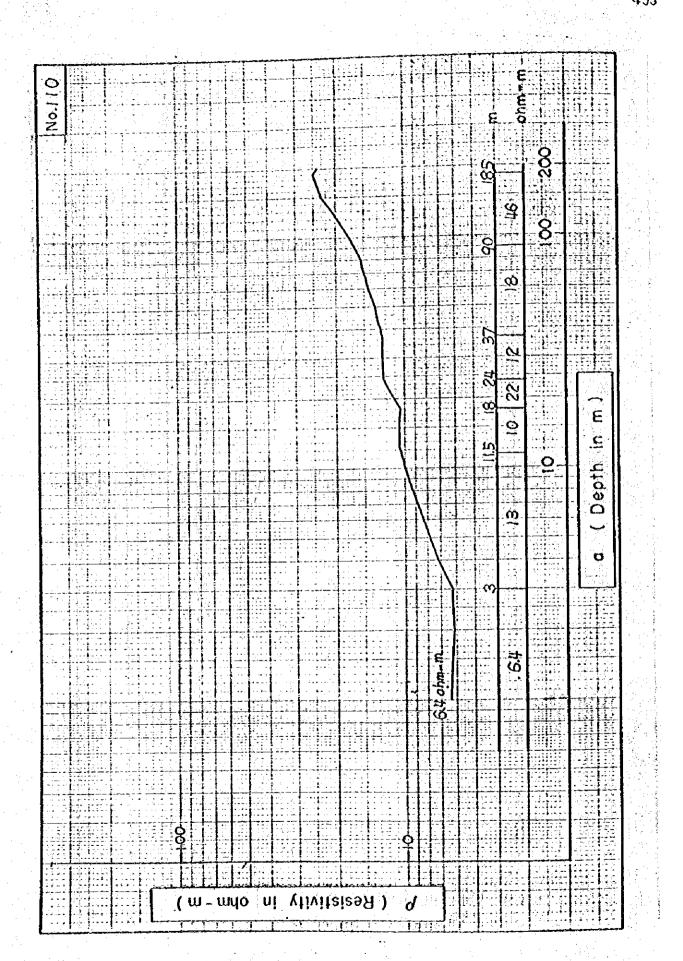

| (37<br>(3                   |            | ***        |













|           |             |            |       |                                       | 49 |
|-----------|-------------|------------|-------|---------------------------------------|----|
| NO.       |             |            |       | ohm - m<br>O                          |    |
|           |             |            | 00 00 | 114 25                                |    |
|           |             |            |       | 61                                    |    |
|           |             |            | 600   | ) E                                   |    |
|           |             |            |       |                                       |    |
|           |             |            | 0     |                                       |    |
| S. Loba-m |             |