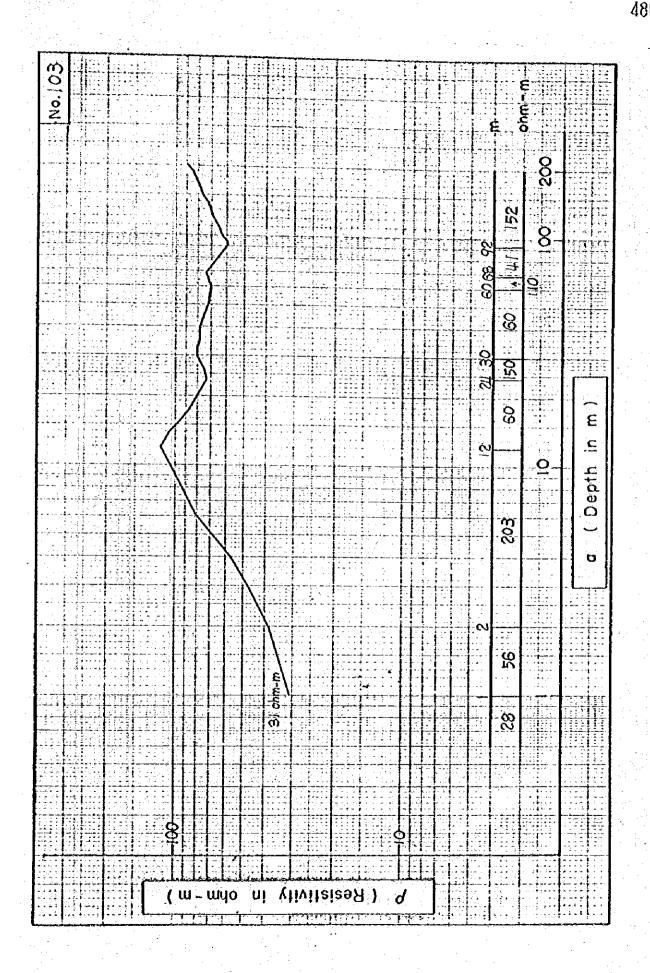

| · • • • • • •    |          |              | ( ٤    | u -         | u        | Jų(             | )  | u         | ! / | Ţ               | ļΛļ     | ļs                         | ļsē   | 3        | <b>(</b> )    |            | ď        |                           |      |              |                                       |       |        |            |           |              |   |
|                   | *                |          |              |        |             |          | T               | 1. |           |     | 1               | 1       | - 1 हन                     |       |          | <del></del>   | •          | F 1      | : #4<br>-                 |      | <b>1</b> 5.0 |                                       |       |        |            |           | 11-14        | J |



| =      | 9.5  |                |       |         |               | 1,4        | -        | 1        |                                   | <u>-</u>     | :                 |                 |            |                  |                        |      | 12 ° | 11                       |              | έ.         |                         |                               |                   |
|--------|------|----------------|-------|---------|---------------|------------|----------|----------|-----------------------------------|--------------|-------------------|-----------------|------------|------------------|------------------------|------|------|--------------------------|--------------|------------|-------------------------|-------------------------------|-------------------|
| No