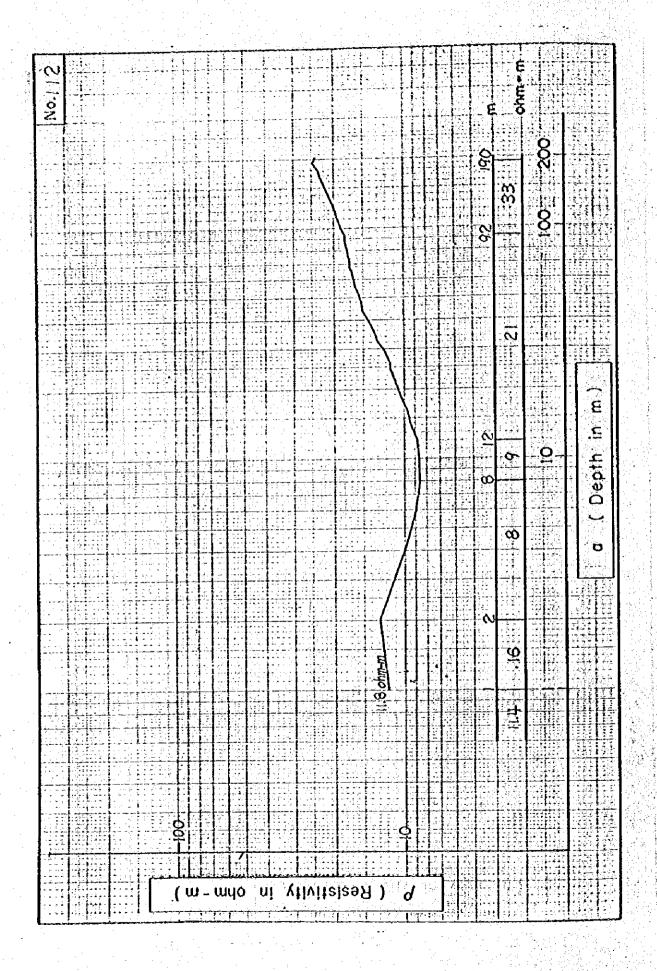

| (37<br>(3                   |            | ***        |













|           |             |            |       |                                       | 49 |
|-----------|-------------|------------|-------|---------------------------------------|----|
| NO.       |             |            |       | ohm - m<br>O                          |    |
|           |             |            | 00 00 | 114 25                                |    |
|           |             |            |       | 61                                    |    |
|           |             |            | 600   | ) E                                   |    |
|           |             |            |       |                                       |    |
|           |             |            | 0     |                                       |    |
| S. Loba-m |             |            |