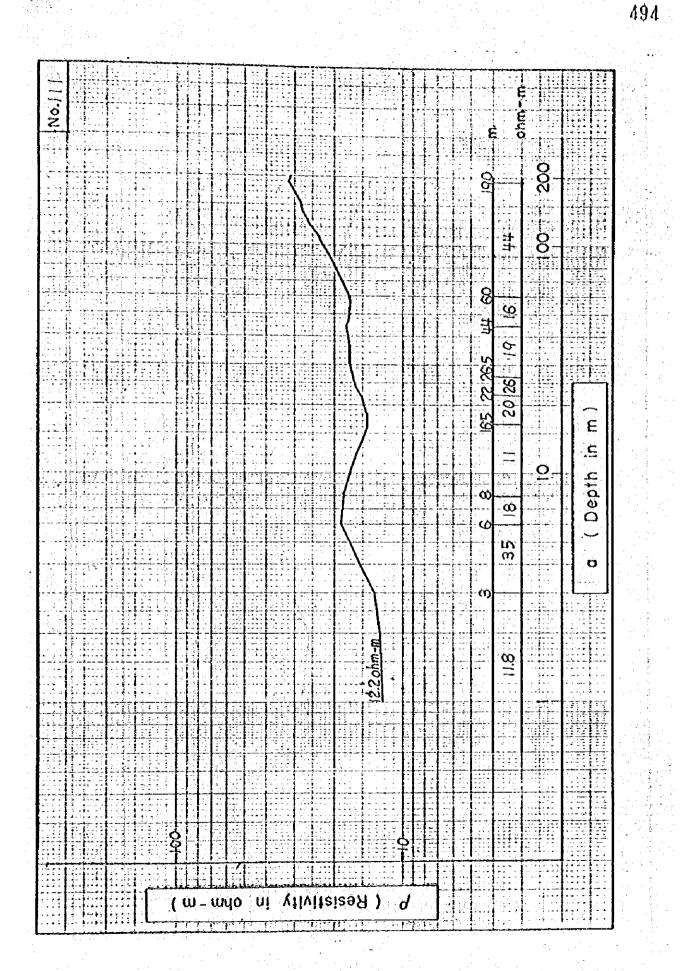

| (37<br>(3                   |            | ***        |













|           |             |            |       |                                       | 49 |
|-----------|-------------|------------|-------|---------------------------------------|----|
| NO.       |             |            |       | ohm - m<br>O                          |    |
|           |             |            | 00 00 | 114 25                                |    |
|           |             |            |       | 61                                    |    |
|           |             |            | 600   | ) E                                   |    |
|           |             |            |       |                                       |    |
|           |             |            | 0     |                                       |    |
| S. Loba-m |             |            |