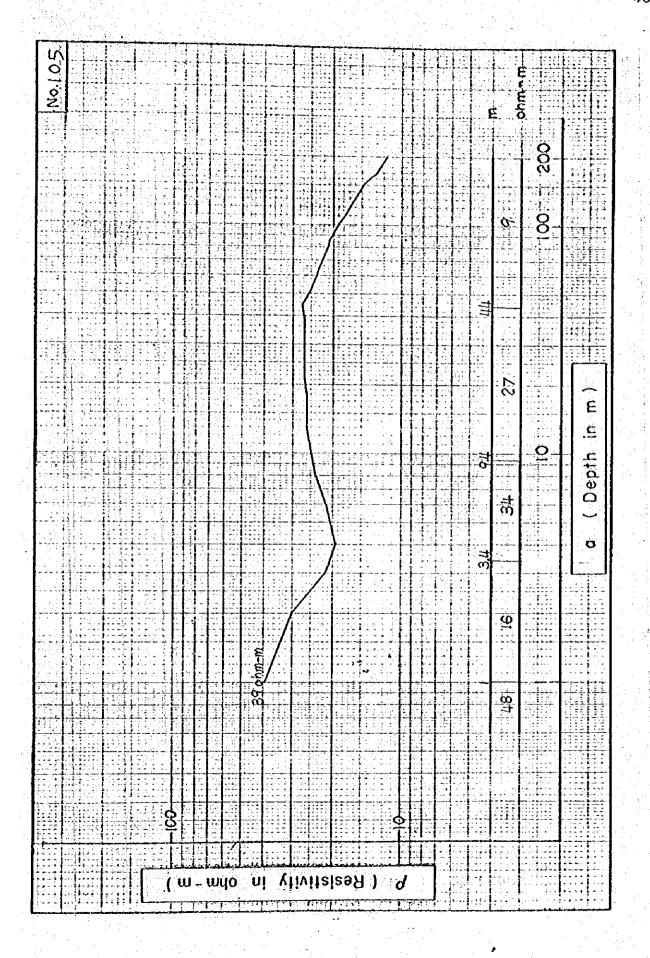

|
| -      |      |                |       |         |               |            | ار-      |          |                                   |              |                   |                 | سل         |                  |                        |      |      |                          | /            |            |                         |                               |                   |
|        |      |                | Ī     | ( U     | نتينت<br>ــ U | wı         | io.      |          | 1                                 | (11/         | vite              | ļsə             | <b>ਮ</b> ) |                  |                        |      |      | 4                        |              | 33         |                         |                               |                   |



| No.106