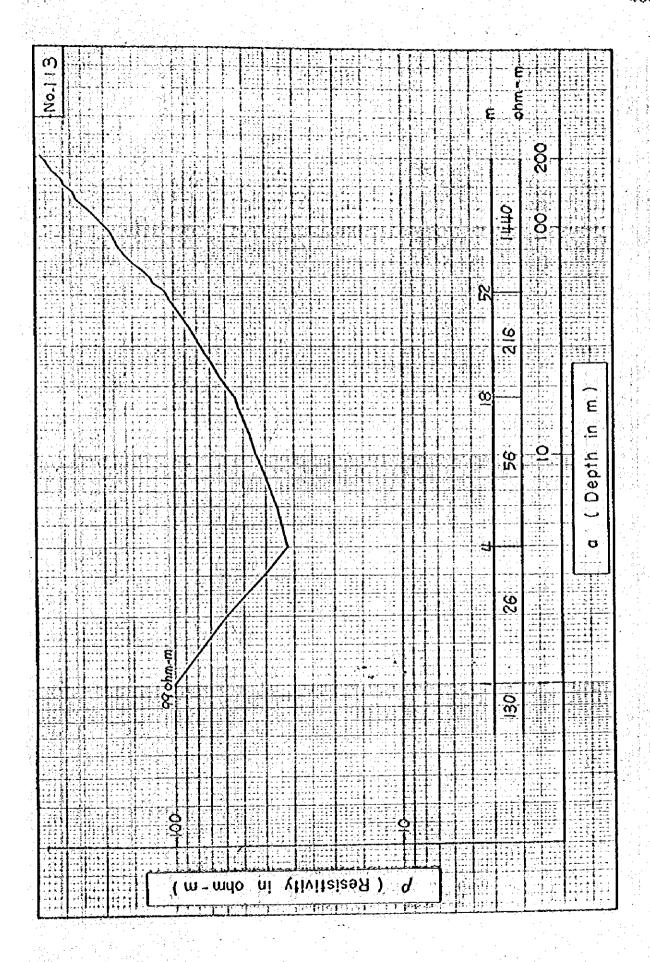

| (37<br>(3                   |            | ***        |













|           |             |            |       |                                       | 49 |
|-----------|-------------|------------|-------|---------------------------------------|----|
| NO.       |             |            |       | ohm - m<br>O                          |    |
|           |             |            | 00 00 | 114 25                                |    |
|           |             |            |       | 61                                    |    |
|           |             |            | 600   | ) E                                   |    |
|           |             |            |       |                                       |    |
|           |             |            | 0     |                                       |    |
| S. Loba-m |             |            |