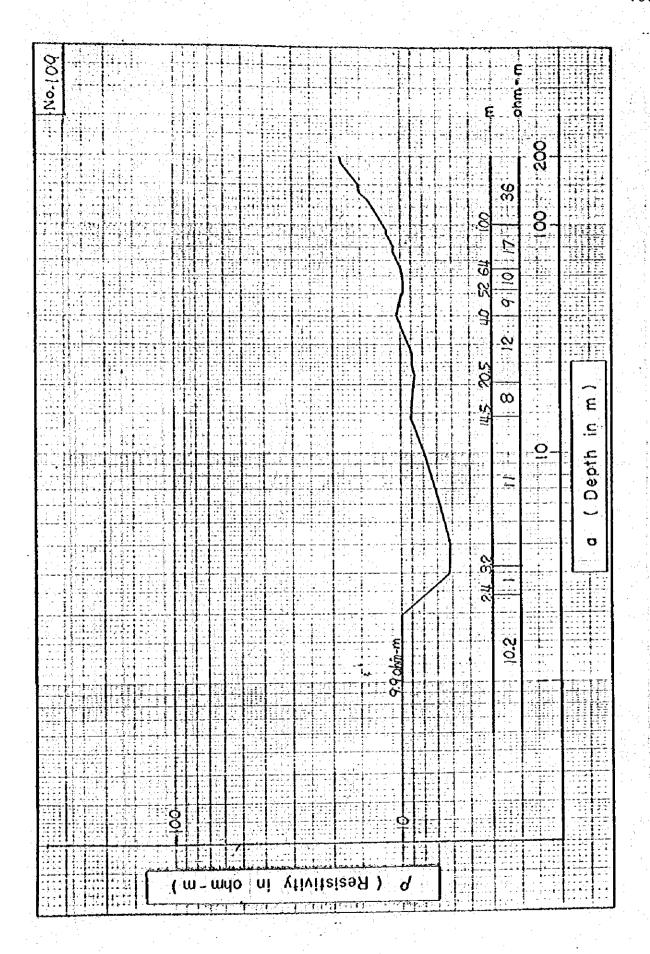

| (37<br>(3                   |            | ***        |













|           |             |            |       |                                       | 49 |
|-----------|-------------|------------|-------|---------------------------------------|----|
| NO.       |             |            |       | ohm - m<br>O                          |    |
|           |             |            | 00 00 | 114 25                                |    |
|           |             |            |       | 61                                    |    |
|           |             |            | 600   | ) E                                   |    |
|           |             |            |       |                                       |    |
|           |             |            | 0     |                                       |    |
| S. Loba-m |             |