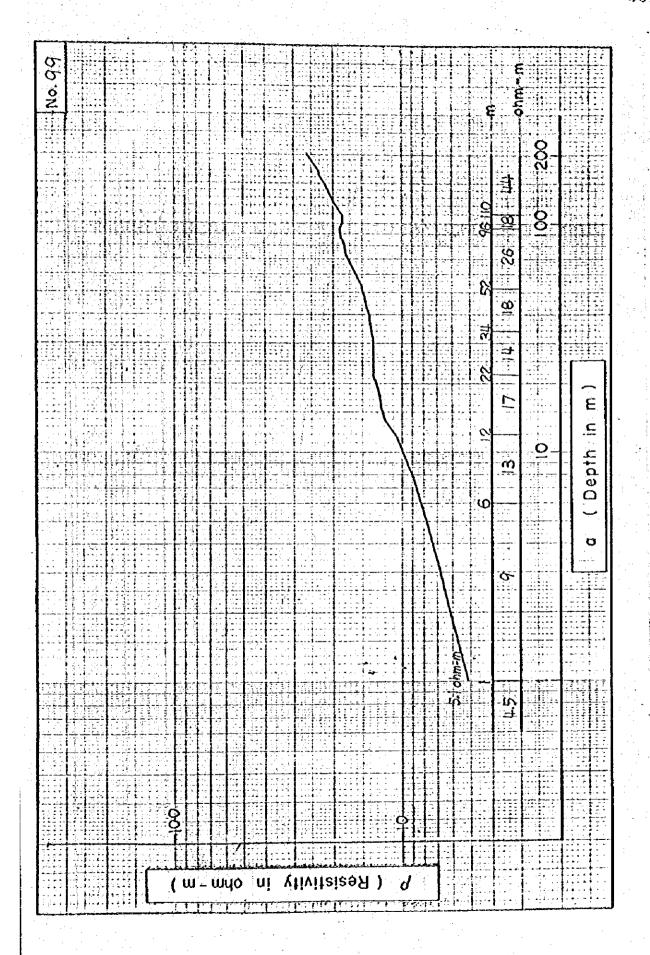

|        |        |                                              |              |         |       |          |          |      |              | ٠.                |                                             |                                         | . :                                          |                                        |                                                  |                | : .      |              |                | 11                      |             | •        | •                                                                                                                                                                                                                                                                                                                                                                                                                                                                                                                                                                                                                                                                                                                                                                                                                                                                                                                                                                                                                                                                                                                                                                                                                                                                                                                                                                                                                                                                                                                                                                                                                                                                                                                                                                                                                                                                                                                                                                                                                                                                                                                              |                                       |
|--------|--------|----------------------------------------------|--------------|---------|-------|----------|----------|------|--------------|-------------------|---------------------------------------------|-----------------------------------------|----------------------------------------------|----------------------------------------|--------------------------------------------------|----------------|----------|--------------|----------------|-------------------------|-------------|----------|--------------------------------------------------------------------------------------------------------------------------------------------------------------------------------------------------------------------------------------------------------------------------------------------------------------------------------------------------------------------------------------------------------------------------------------------------------------------------------------------------------------------------------------------------------------------------------------------------------------------------------------------------------------------------------------------------------------------------------------------------------------------------------------------------------------------------------------------------------------------------------------------------------------------------------------------------------------------------------------------------------------------------------------------------------------------------------------------------------------------------------------------------------------------------------------------------------------------------------------------------------------------------------------------------------------------------------------------------------------------------------------------------------------------------------------------------------------------------------------------------------------------------------------------------------------------------------------------------------------------------------------------------------------------------------------------------------------------------------------------------------------------------------------------------------------------------------------------------------------------------------------------------------------------------------------------------------------------------------------------------------------------------------------------------------------------------------------------------------------------------------|---------------------------------------|
|        | -1 -2. | 1 .                                          |              |         | ·<br> | <u> </u> | <u> </u> |      |              |                   |                                             | ]<br>}                                  |                                              |                                        | П                                                | · ·            |          |              |                | [:]:                    | <b>.</b>    |          | 1                                                                                                                                                                                                                                                                                                                                                                                                                                                                                                                                                                                                                                                                                                                                                                                                                                                                                                                                                                                                                                                                                                                                                                                                                                                                                                                                                                                                                                                                                                                                                                                                                                                                                                                                                                                                                                                                                                                                                                                                                                                                                                                              |                                       |
| 8      |        |                                              |              | 1       |       |          | 1        |      |              |                   |                                             |                                         |                                              |                                        |                                                  |                |          |              |                |                         |             |          | 111                                                                                                                                                                                                                                                                                                                                                                                                                                                                                                                                                                                                                                                                                                                                                                                                                                                                                                                                                                                                                                                                                                                                                                                                                                                                                                                                                                                                                                                                                                                                                                                                                                                                                                                                                                                                                                                                                                                                                                                                                                                                                                                            | H.                                    |
| No. 88 |        | į                                            | <del>-</del> | ŀ       |       |          |          |      |              |                   |                                             |                                         |                                              |                                        |                                                  |                |          |              | 11 de -        |                         |             |          |                                                                                                                                                                                                                                                                                                                                                                                                                                                                                                                                                                                                                                                                                                                                                                                                                                                                                                                                                                                                                                                                                                                                                                                                                                                                                                                                                                                                                                                                                                                                                                                                                                                                                                                                                                                                                                                                                                                                                                                                                                                                                                                                |                                       |
| 4      |        |                                              |              |         |       | - † : ·  | ,<br>    |      |              |                   |                                             |                                         |                                              | - }                                    | İ                                                |                | 3        |              |                | -11-12<br>-11-12        |             | 10       |                                                                                                                                                                                                                                                                                                                                                                                                                                                                                                                                                                                                                                                                                                                                                                                                                                                                                                                                                                                                                                                                                                                                                                                                                                                                                                                                                                                                                                                                                                                                                                                                                                                                                                                                                                                                                                                                                                                                                                                                                                                                                                                                |                                       |
|        |        |                                              |              |         |       |          |          |      |              |                   |                                             |                                         | -                                            | -                                      |                                                  |                |          |              |                |                         |             | g-       |                                                                                                                                                                                                                                                                                                                                                                                                                                                                                                                                                                                                                                                                                                                                                                                                                                                                                                                                                                                                                                                                                                                                                                                                                                                                                                                                                                                                                                                                                                                                                                                                                                                                                                                                                                                                                                                                                                                                                                                                                                                                                                                                |                                       |
|        | ;=;    |                                              |              |         |       |          |          |      |              | 73                | 1.;;                                        | <b></b>                                 |                                              |                                        |                                                  |                |          |              | O              | 3                       |             | Ň.       |                                                                                                                                                                                                                                                                                                                                                                                                                                                                                                                                                                                                                                                                                                                                                                                                                                                                                                                                                                                                                                                                                                                                                                                                                                                                                                                                                                                                                                                                                                                                                                                                                                                                                                                                                                                                                                                                                                                                                                                                                                                                                                                                |                                       |
|        |        |                                              |              |         |       |          | -        |      | <b>\</b> -:  | 3.,               | .,,                                         | 1 * * * * * * * * * * * * * * * * * * * |                                              | 1                                      |                                                  |                |          | 77           |                |                         | 13          |          |                                                                                                                                                                                                                                                                                                                                                                                                                                                                                                                                                                                                                                                                                                                                                                                                                                                                                                                                                                                                                                                                                                                                                                                                                                                                                                                                                                                                                                                                                                                                                                                                                                                                                                                                                                                                                                                                                                                                                                                                                                                                                                                                |                                       |
|        |        |                                              |              |         | - 1   |          |          |      | 17.          | -24               |                                             |                                         | r                                            | +                                      |                                                  |                |          | <br>*****    | 11             |                         | #1 <b>(</b> | 3-       |                                                                                                                                                                                                                                                                                                                                                                                                                                                                                                                                                                                                                                                                                                                                                                                                                                                                                                                                                                                                                                                                                                                                                                                                                                                                                                                                                                                                                                                                                                                                                                                                                                                                                                                                                                                                                                                                                                                                                                                                                                                                                                                                |                                       |
| 14,3   |        |                                              |              |         |       |          | ļ        |      |              | \_                |                                             |                                         |                                              | <br>                                   |                                                  | 1 (1)<br>1 (1) | -        |              |                |                         |             |          |                                                                                                                                                                                                                                                                                                                                                                                                                                                                                                                                                                                                                                                                                                                                                                                                                                                                                                                                                                                                                                                                                                                                                                                                                                                                                                                                                                                                                                                                                                                                                                                                                                                                                                                                                                                                                                                                                                                                                                                                                                                                                                                                | 1 1 1 1 1 1 1 1 1 1 1 1 1 1 1 1 1 1 1 |
|        |        | <u> </u>                                     |              |         |       | 7        | <u>.</u> |      |              | 1                 | <b>.</b>                                    |                                         |                                              |                                        |                                                  |                |          |              |                | 72                      |             |          |                                                                                                                                                                                                                                                                                                                                                                                                                                                                                                                                                                                                                                                                                                                                                                                                                                                                                                                                                                                                                                                                                                                                                                                                                                                                                                                                                                                                                                                                                                                                                                                                                                                                                                                                                                                                                                                                                                                                                                                                                                                                                                                                | i                                     |
| -117   |        |                                              |              |         |       |          |          |      |              |                   | 1                                           | <u> </u>                                | •                                            |                                        |                                                  | 1              |          |              | 1 ( )<br>1 ( ) |                         | <u>境</u>    |          | 13 A                                                                                                                                                                                                                                                                                                                                                                                                                                                                                                                                                                                                                                                                                                                                                                                                                                                                                                                                                                                                                                                                                                                                                                                                                                                                                                                                                                                                                                                                                                                                                                                                                                                                                                                                                                                                                                                                                                                                                                                                                                                                                                                           |                                       |
|        | -1     | 1                                            | 11 Fd. 1     |         |       |          |          | -    |              |                   | <br>                                        | \                                       |                                              |                                        |                                                  | ( † †          | -        |              |                |                         | 132<br>111  |          | . 2 j.4.                                                                                                                                                                                                                                                                                                                                                                                                                                                                                                                                                                                                                                                                                                                                                                                                                                                                                                                                                                                                                                                                                                                                                                                                                                                                                                                                                                                                                                                                                                                                                                                                                                                                                                                                                                                                                                                                                                                                                                                                                                                                                                                       | 1.1                                   |
|        |        |                                              |              | 1       |       |          | _        |      |              | 77-<br>22-<br>23- |                                             | 1)-                                     |                                              | -                                      |                                                  | 1              |          | 17           | 8              | -00                     |             |          |                                                                                                                                                                                                                                                                                                                                                                                                                                                                                                                                                                                                                                                                                                                                                                                                                                                                                                                                                                                                                                                                                                                                                                                                                                                                                                                                                                                                                                                                                                                                                                                                                                                                                                                                                                                                                                                                                                                                                                                                                                                                                                                                |                                       |
|        |        |                                              |              |         |       |          | -        | 1: 5 |              |                   |                                             | (                                       |                                              |                                        |                                                  |                | <u>-</u> |              | 7              | 8.                      |             |          | -                                                                                                                                                                                                                                                                                                                                                                                                                                                                                                                                                                                                                                                                                                                                                                                                                                                                                                                                                                                                                                                                                                                                                                                                                                                                                                                                                                                                                                                                                                                                                                                                                                                                                                                                                                                                                                                                                                                                                                                                                                                                                                                              |                                       |
|        |        |                                              |              |         |       |          |          |      | 3045<br>3075 | 3                 | <u> 1000</u>                                | 1 2 3                                   | <u>}                                    </u> |                                        |                                                  |                |          |              | Δ,             | <u>. 1841</u><br>. 1843 |             | . 2.     | -                                                                                                                                                                                                                                                                                                                                                                                                                                                                                                                                                                                                                                                                                                                                                                                                                                                                                                                                                                                                                                                                                                                                                                                                                                                                                                                                                                                                                                                                                                                                                                                                                                                                                                                                                                                                                                                                                                                                                                                                                                                                                                                              |                                       |
|        |        |                                              |              |         |       |          |          |      |              |                   | 1_1.1<br>********************************** | !<br>!                                  | $\langle \cdot \rangle$                      |                                        |                                                  |                | -        | VI-2         |                | 1. <del>1.2</del> 6     |             | -        |                                                                                                                                                                                                                                                                                                                                                                                                                                                                                                                                                                                                                                                                                                                                                                                                                                                                                                                                                                                                                                                                                                                                                                                                                                                                                                                                                                                                                                                                                                                                                                                                                                                                                                                                                                                                                                                                                                                                                                                                                                                                                                                                | E                                     |
| !      |        |                                              |              |         |       | ·        |          |      |              |                   | !<br>>                                      |                                         |                                              |                                        |                                                  |                | 1        |              |                |                         | (a)         | 77.5     |                                                                                                                                                                                                                                                                                                                                                                                                                                                                                                                                                                                                                                                                                                                                                                                                                                                                                                                                                                                                                                                                                                                                                                                                                                                                                                                                                                                                                                                                                                                                                                                                                                                                                                                                                                                                                                                                                                                                                                                                                                                                                                                                | 드                                     |
|        |        | Ī                                            |              | l       |       |          | İ        |      |              |                   |                                             |                                         |                                              | <u> </u>                               |                                                  |                |          |              | ţ.             |                         | <           | <u> </u> |                                                                                                                                                                                                                                                                                                                                                                                                                                                                                                                                                                                                                                                                                                                                                                                                                                                                                                                                                                                                                                                                                                                                                                                                                                                                                                                                                                                                                                                                                                                                                                                                                                                                                                                                                                                                                                                                                                                                                                                                                                                                                                                                | Uepro in                              |
|        |        |                                              |              |         |       |          |          |      |              | 1                 |                                             |                                         | 1                                            | ـــــــــــــــــــــــــــــــــــــ  | /_                                               | i l            |          |              |                | 127                     |             |          |                                                                                                                                                                                                                                                                                                                                                                                                                                                                                                                                                                                                                                                                                                                                                                                                                                                                                                                                                                                                                                                                                                                                                                                                                                                                                                                                                                                                                                                                                                                                                                                                                                                                                                                                                                                                                                                                                                                                                                                                                                                                                                                                | <u>ရ</u>                              |
|        |        | <u>                                     </u> |              |         |       | +        | -        |      |              |                   |                                             | 2 1 3 1<br>3 1 3 1                      |                                              | <del>-</del>                           | -\                                               |                |          | 76.<br>11:17 |                |                         | 117<br>417  |          |                                                                                                                                                                                                                                                                                                                                                                                                                                                                                                                                                                                                                                                                                                                                                                                                                                                                                                                                                                                                                                                                                                                                                                                                                                                                                                                                                                                                                                                                                                                                                                                                                                                                                                                                                                                                                                                                                                                                                                                                                                                                                                                                | ز                                     |
|        |        |                                              |              |         |       |          |          |      |              |                   |                                             | 1                                       | ļ                                            |                                        |                                                  | 7              |          | 37           |                | ritis.<br>Talka         |             |          |                                                                                                                                                                                                                                                                                                                                                                                                                                                                                                                                                                                                                                                                                                                                                                                                                                                                                                                                                                                                                                                                                                                                                                                                                                                                                                                                                                                                                                                                                                                                                                                                                                                                                                                                                                                                                                                                                                                                                                                                                                                                                                                                |                                       |
| -      |        |                                              |              | - 1 - 1 |       |          |          |      |              |                   |                                             |                                         |                                              | <br>                                   |                                                  |                |          |              | ന              |                         |             |          |                                                                                                                                                                                                                                                                                                                                                                                                                                                                                                                                                                                                                                                                                                                                                                                                                                                                                                                                                                                                                                                                                                                                                                                                                                                                                                                                                                                                                                                                                                                                                                                                                                                                                                                                                                                                                                                                                                                                                                                                                                                                                                                                | o                                     |
|        |        |                                              |              |         |       |          | -        |      |              | -                 |                                             |                                         |                                              |                                        |                                                  |                | -}       | 201          |                |                         |             |          | ا ــا<br>غ                                                                                                                                                                                                                                                                                                                                                                                                                                                                                                                                                                                                                                                                                                                                                                                                                                                                                                                                                                                                                                                                                                                                                                                                                                                                                                                                                                                                                                                                                                                                                                                                                                                                                                                                                                                                                                                                                                                                                                                                                                                                                                                     | <br>                                  |
|        |        |                                              |              | į       |       |          |          |      |              |                   |                                             |                                         |                                              |                                        |                                                  |                |          |              | O)             | ઙ                       |             |          | 5.7.2                                                                                                                                                                                                                                                                                                                                                                                                                                                                                                                                                                                                                                                                                                                                                                                                                                                                                                                                                                                                                                                                                                                                                                                                                                                                                                                                                                                                                                                                                                                                                                                                                                                                                                                                                                                                                                                                                                                                                                                                                                                                                                                          |                                       |
| ·      |        |                                              |              |         |       |          |          |      |              |                   |                                             |                                         |                                              |                                        | 1                                                | -              | ۱        | k ./- K .    |                |                         |             | 11       |                                                                                                                                                                                                                                                                                                                                                                                                                                                                                                                                                                                                                                                                                                                                                                                                                                                                                                                                                                                                                                                                                                                                                                                                                                                                                                                                                                                                                                                                                                                                                                                                                                                                                                                                                                                                                                                                                                                                                                                                                                                                                                                                |                                       |
|        |        |                                              |              |         |       |          |          |      |              |                   |                                             |                                         |                                              | ************************************** |                                                  |                |          | · • •        | -              |                         |             |          | •                                                                                                                                                                                                                                                                                                                                                                                                                                                                                                                                                                                                                                                                                                                                                                                                                                                                                                                                                                                                                                                                                                                                                                                                                                                                                                                                                                                                                                                                                                                                                                                                                                                                                                                                                                                                                                                                                                                                                                                                                                                                                                                              |                                       |
|        | -      |                                              | } ~          | -       |       |          |          |      |              |                   |                                             |                                         |                                              | • • •                                  |                                                  |                |          | du notine    | \              | 7.7 7.7                 |             |          | 10 2 X<br>17 7 7<br>1 (\$ 2 4 1                                                                                                                                                                                                                                                                                                                                                                                                                                                                                                                                                                                                                                                                                                                                                                                                                                                                                                                                                                                                                                                                                                                                                                                                                                                                                                                                                                                                                                                                                                                                                                                                                                                                                                                                                                                                                                                                                                                                                                                                                                                                                                | * -<br>* -                            |
|        |        |                                              |              |         | 1     | 1        |          |      |              |                   |                                             |                                         | 4                                            |                                        |                                                  |                |          | 3            | ×:-            | 38                      |             |          | The second second second second second second second second second second second second second second second second second second second second second second second second second second second second second second second second second second second second second second second second second second second second second second second second second second second second second second second second second second second second second second second second second second second second second second second second second second second second second second second second second second second second second second second second second second second second second second second second second second second second second second second second second second second second second second second second second second second second second second second second second second second second second second second second second second second second second second second second second second second second second second second second second second second second second second second second second second second second second second second second second second second second second second second second second second second second second second second second second second second second second second second second second second second second second second second second second second second second second second second second second second second second second second second second second second second second second second second second second second second second second second second second second second second second second second second second second second second second second second second second second second second second second second second second second second second second second second second second second second second second second second second second second second second second second second second second second second second second second second second second second second second second second second second second second second second secon |                                       |
|        | 1.     | <del> </del>                                 |              |         |       |          |          |      |              |                   |                                             |                                         | 1                                            |                                        | 111 127                                          | [3]            |          | ]            |                | <u>ស</u> ្              |             |          |                                                                                                                                                                                                                                                                                                                                                                                                                                                                                                                                                                                                                                                                                                                                                                                                                                                                                                                                                                                                                                                                                                                                                                                                                                                                                                                                                                                                                                                                                                                                                                                                                                                                                                                                                                                                                                                                                                                                                                                                                                                                                                                                | 1                                     |
|        |        | 1                                            |              |         |       |          |          |      |              |                   |                                             |                                         | <u> </u>                                     |                                        |                                                  |                |          | 3:14         |                | 323                     | 151         |          | 72.                                                                                                                                                                                                                                                                                                                                                                                                                                                                                                                                                                                                                                                                                                                                                                                                                                                                                                                                                                                                                                                                                                                                                                                                                                                                                                                                                                                                                                                                                                                                                                                                                                                                                                                                                                                                                                                                                                                                                                                                                                                                                                                            |                                       |
|        |        | <u> </u>                                     |              |         |       |          |          |      |              | 1                 |                                             |                                         |                                              |                                        |                                                  |                | -        |              | ii;            |                         |             |          | - 1                                                                                                                                                                                                                                                                                                                                                                                                                                                                                                                                                                                                                                                                                                                                                                                                                                                                                                                                                                                                                                                                                                                                                                                                                                                                                                                                                                                                                                                                                                                                                                                                                                                                                                                                                                                                                                                                                                                                                                                                                                                                                                                            |                                       |
|        |        | ļ                                            | ļ            |         |       | , .      |          |      |              |                   |                                             |                                         |                                              |                                        | <del>                                     </del> | -              |          | - i          |                |                         | -,,,        |          | 2 2 2 2 2 2 2 2 2 2 2 2 2 2 2 2 2 2 2                                                                                                                                                                                                                                                                                                                                                                                                                                                                                                                                                                                                                                                                                                                                                                                                                                                                                                                                                                                                                                                                                                                                                                                                                                                                                                                                                                                                                                                                                                                                                                                                                                                                                                                                                                                                                                                                                                                                                                                                                                                                                          |                                       |
|        |        |                                              |              | 8       |       |          |          |      |              |                   |                                             |                                         |                                              | <u> </u>                               | 2                                                |                |          |              |                |                         |             |          |                                                                                                                                                                                                                                                                                                                                                                                                                                                                                                                                                                                                                                                                                                                                                                                                                                                                                                                                                                                                                                                                                                                                                                                                                                                                                                                                                                                                                                                                                                                                                                                                                                                                                                                                                                                                                                                                                                                                                                                                                                                                                                                                |                                       |
|        |        |                                              |              |         |       | 1        |          |      |              |                   | 1112                                        | 1 1                                     | : : : :                                      |                                        |                                                  |                |          |              | #              |                         | . 4         |          |                                                                                                                                                                                                                                                                                                                                                                                                                                                                                                                                                                                                                                                                                                                                                                                                                                                                                                                                                                                                                                                                                                                                                                                                                                                                                                                                                                                                                                                                                                                                                                                                                                                                                                                                                                                                                                                                                                                                                                                                                                                                                                                                |                                       |