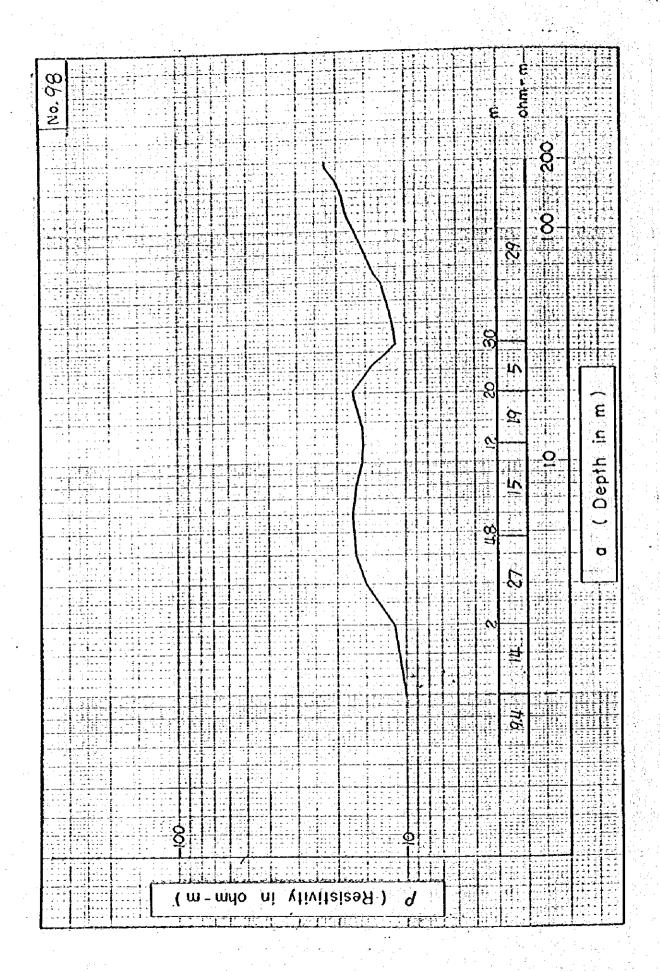

|        |        |                                              |              |         |       |          |          |      |              | ٠.                |                                             |                                         | . :                                          |                                        |                                                  |                | : .      |              |                | 11                      |             | •        | •                                                                                                                                                                                                                                                                                                                                                                                                                                                                                                                                                                                                                                                                                                                                                                                                                                                                                                                                                                                                                                                                                                                                                                                                                                                                                                                                                                                                                                                                                                                                                                                                                                                                                                                                                                                                                                                                                                                                                                                                                                                                                                                              |                                       |
|--------|--------|----------------------------------------------|--------------|---------|-------|----------|----------|------|--------------|-------------------|---------------------------------------------|-----------------------------------------|----------------------------------------------|----------------------------------------|--------------------------------------------------|----------------|----------|--------------|----------------|-------------------------|-------------|----------|--------------------------------------------------------------------------------------------------------------------------------------------------------------------------------------------------------------------------------------------------------------------------------------------------------------------------------------------------------------------------------------------------------------------------------------------------------------------------------------------------------------------------------------------------------------------------------------------------------------------------------------------------------------------------------------------------------------------------------------------------------------------------------------------------------------------------------------------------------------------------------------------------------------------------------------------------------------------------------------------------------------------------------------------------------------------------------------------------------------------------------------------------------------------------------------------------------------------------------------------------------------------------------------------------------------------------------------------------------------------------------------------------------------------------------------------------------------------------------------------------------------------------------------------------------------------------------------------------------------------------------------------------------------------------------------------------------------------------------------------------------------------------------------------------------------------------------------------------------------------------------------------------------------------------------------------------------------------------------------------------------------------------------------------------------------------------------------------------------------------------------|---------------------------------------|
|        | -1 -2. | 1 .                                          |              |         | ·<br> | <u> </u> | <u> </u> |      |              |                   |                                             | ]<br>}                                  |                                              |                                        | П                                                | · ·            |          |              |                | [:]:                    | <b>.</b>    |          | 1                                                                                                                                                                                                                                                                                                                                                                                                                                                                                                                                                                                                                                                                                                                                                                                                                                                                                                                                                                                                                                                                                                                                                                                                                                                                                                                                                                                                                                                                                                                                                                                                                                                                                                                                                                                                                                                                                                                                                                                                                                                                                                                              |                                       |
| 8      |        |                                              |              | 1       |       |          | 1        |      |              |                   |                                             |                                         |                                              |                                        |                                                  |                |          |              |                |                         |             |          | 111                                                                                                                                                                                                                                                                                                                                                                                                                                                                                                                                                                                                                                                                                                                                                                                                                                                                                                                                                                                                                                                                                                                                                                                                                                                                                                                                                                                                                                                                                                                                                                                                                                                                                                                                                                                                                                                                                                                                                                                                                                                                                                                            | H.                                    |
| No. 88 |        | į                                            | <del>-</del> | ŀ       |       |          |          |      |              |                   |                                             |                                         |                                              |                                        |                                                  |                |          |              | 11 de -        |                         |             |          |                                                                                                                                                                                                                                                                                                                                                                                                                                                                                                                                                                                                                                                                                                                                                                                                                                                                                                                                                                                                                                                                                                                                                                                                                                                                                                                                                                                                                                                                                                                                                                                                                                                                                                                                                                                                                                                                                                                                                                                                                                                                                                                                |                                       |
| 4      |        |                                              |              |         |       | - † : ·  | ,<br>    |      |              |                   |                                             |                                         |                                              | - }                                    | İ                                                |                | 3        |              |                | -11-12<br>-11-12        |             | 10       |                                                                                                                                                                                                                                                                                                                                                                                                                                                                                                                                                                                                                                                                                                                                                                                                                                                                                                                                                                                                                                                                                                                                                                                                                                                                                                                                                                                                                                                                                                                                                                                                                                                                                                                                                                                                                                                                                                                                                                                                                                                                                                                                |                                       |
|        |        |                                              |              |         |       |          |          |      |              |                   |                                             |                                         | -                                            | -                                      |                                                  |                |          |              |                |                         |             | g-       |                                                                                                                                                                                                                                                                                                                                                                                                                                                                                                                                                                                                                                                                                                                                                                                                                                                                                                                                                                                                                                                                                                                                                                                                                                                                                                                                                                                                                                                                                                                                                                                                                                                                                                                                                                                                                                                                                                                                                                                                                                                                                                                                |                                       |
|        | ;=;    |                                              |              |         |       |          |          |      |              | 73                | 1.;;                                        | <b></b>                                 |                                              |                                        |                                                  |                |          |              | O              | 3                       |             | Ň.       |                                                                                                                                                                                                                                                                                                                                                                                                                                                                                                                                                                                                                                                                                                                                                                                                                                                                                                                                                                                                                                                                                                                                                                                                                                                                                                                                                                                                                                                                                                                                                                                                                                                                                                                                                                                                                                                                                                                                                                                                                                                                                                                                |                                       |
|        |        |                                              |              |         |       |          | -        |      | <b>\</b> -:  | 3.,               | .,,                                         | 1 * * * * * * * * * * * * * * * * * * * |                                              | 1                                      |                                                  |                |          | 77           |                |                         | 13          |          |                                                                                                                                                                                                                                                                                                                                                                                                                                                                                                                                                                                                                                                                                                                                                                                                                                                                                                                                                                                                                                                                                                                                                                                                                                                                                                                                                                                                                                                                                                                                                                                                                                                                                                                                                                                                                                                                                                                                                                                                                                                                                                                                |                                       |
|        |        |                                              |              |         | - 1   |          |          |      | 17.          | -24               |                                             |                                         | r                                            | +                                      |                                                  |                |          | <br>*****    | 11             |                         | #1 <b>(</b> | 3-       |                                                                                                                                                                                                                                                                                                                                                                                                                                                                                                                                                                                                                                                                                                                                                                                                                                                                                                                                                                                                                                                                                                                                                                                                                                                                                                                                                                                                                                                                                                                                                                                                                                                                                                                                                                                                                                                                                                                                                                                                                                                                                                                                |                                       |
| 14,3   |        |                                              |              |         |       |          | ļ        |      |              | \_                |                                             |                                         |                                              | <br>                                   |                                                  | 1 (1)<br>1 (1) | -        |              |                |                         |             |          |                                                                                                                                                                                                                                                                                                                                                                                                                                                                                                                                                                                                                                                                                                                                                                                                                                                                                                                                                                                                                                                                                                                                                                                                                                                                                                                                                                                                                                                                                                                                                                                                                                                                                                                                                                                                                                                                                                                                                                                                                                                                                                                                | 1 1 1 1 1 1 1 1 1 1 1 1 1 1 1 1 1 1 1 |
|        |        | <u> </u>                                     |              |         |       | 7        | <u>.</u> |      |              | 1                 | <b>.</b>                                    |                                         |                                              |                                        |                                                  |                |          |              |                | 72                      |             |          |                                                                                                                                                                                                                                                                                                                                                                                                                                                                                                                                                                                                                                                                                                                                                                                                                                                                                                                                                                                                                                                                                                                                                                                                                                                                                                                                                                                                                                                                                                                                                                                                                                                                                                                                                                                                                                                                                                                                                                                                                                                                                                                                | i                                     |
| -117   |        |                                              |              |         |       |          |          |      |              |                   | 1                                           | <u> </u>                                | •                                            |                                        |                                                  | 1              |          |              | 1 ( )<br>1 ( ) |                         | <u>境</u>    |          | 13 A                                                                                                                                                                                                                                                                                                                                                                                                                                                                                                                                                                                                                                                                                                                                                                                                                                                                                                                                                                                                                                                                                                                                                                                                                                                                                                                                                                                                                                                                                                                                                                                                                                                                                                                                                                                                                                                                                                                                                                                                                                                                                                                           |                                       |
|        | -1     | 1                                            | 11 Fd. 1     |         |       |          |          | -    |              |                   | <br>                                        | \                                       |                                              |                                        |                                                  | ( † †          | -        |              |                |                         | 132<br>111  |          | . 2 j.4.                                                                                                                                                                                                                                                                                                                                                                                                                                                                                                                                                                                                                                                                                                                                                                                                                                                                                                                                                                                                                                                                                                                                                                                                                                                                                                                                                                                                                                                                                                                                                                                                                                                                                                                                                                                                                                                                                                                                                                                                                                                                                                                       | 1.1                                   |
|        |        |                                              |              | 1       |       |          | _        |      |              | 77-<br>22-<br>23- |                                             | 1)-                                     |                                              | -                                      |                                                  | 1              |          | 17           | 8              | -00                     |             |          |                                                                                                                                                                                                                                                                                                                                                                                                                                                                                                                                                                                                                                                                                                                                                                                                                                                                                                                                                                                                                                                                                                                                                                                                                                                                                                                                                                                                                                                                                                                                                                                                                                                                                                                                                                                                                                                                                                                                                                                                                                                                                                                                |                                       |
|        |        |                                              |              |         |       |          | -        | 1: 5 |              |                   |                                             | (                                       |                                              |                                        |                                                  |                | <u>-</u> |              | 7              | 8.                      |             |          | -                                                                                                                                                                                                                                                                                                                                                                                                                                                                                                                                                                                                                                                                                                                                                                                                                                                                                                                                                                                                                                                                                                                                                                                                                                                                                                                                                                                                                                                                                                                                                                                                                                                                                                                                                                                                                                                                                                                                                                                                                                                                                                                              |                                       |
|        |        |                                              |              |         |       |          |          |      | 3045<br>3075 | 3                 | <u> 1000</u>                                | 1 2 3                                   | <u>}                                    </u> |                                        |                                                  |                |          |              | Δ,             | <u>. 1841</u><br>. 1843 |             | . 2.     | -                                                                                                                                                                                                                                                                                                                                                                                                                                                                                                                                                                                                                                                                                                                                                                                                                                                                                                                                                                                                                                                                                                                                                                                                                                                                                                                                                                                                                                                                                                                                                                                                                                                                                                                                                                                                                                                                                                                                                                                                                                                                                                                              |                                       |
|        |        |                                              |              |         |       |          |          |      |              |                   | 1_1.1<br>********************************** | !<br>!                                  | $\langle \cdot \rangle$                      |                                        |                                                  |                | -        | VI-2         |                | 1. <del>1.2</del> 6     |             | -        |                                                                                                                                                                                                                                                                                                                                                                                                                                                                                                                                                                                                                                                                                                                                                                                                                                                                                                                                                                                                                                                                                                                                                                                                                                                                                                                                                                                                                                                                                                                                                                                                                                                                                                                                                                                                                                                                                                                                                                                                                                                                                                                                | E                                     |
| !      |        |                                              |              |         |       | ·        |          |      |              |                   | !<br>>                                      |                                         |                                              |                                        |                                                  |                | 1        |              |                |                         | (a)         | 77.5     |                                                                                                                                                                                                                                                                                                                                                                                                                                                                                                                                                                                                                                                                                                                                                                                                                                                                                                                                                                                                                                                                                                                                                                                                                                                                                                                                                                                                                                                                                                                                                                                                                                                                                                                                                                                                                                                                                                                                                                                                                                                                                                                                | 드                                     |
|        |        | Ī                                            |              | l       |       |          | İ        |      |              |                   |                                             |                                         |                                              | <u> </u>                               |                                                  |                |          |              | ţ.             |                         | <           | <u> </u> |                                                                                                                                                                                                                                                                                                                                                                                                                                                                                                                                                                                                                                                                                                                                                                                                                                                                                                                                                                                                                                                                                                                                                                                                                                                                                                                                                                                                                                                                                                                                                                                                                                                                                                                                                                                                                                                                                                                                                                                                                                                                                                                                | Uepro in                              |
|        |        |                                              |              |         |       |          |          |      |              | 1                 |                                             |                                         | 1                                            | ـــــــــــــــــــــــــــــــــــــ  | /_                                               | i l            |          |              |                | 127                     |             |          |                                                                                                                                                                                                                                                                                                                                                                                                                                                                                                                                                                                                                                                                                                                                                                                                                                                                                                                                                                                                                                                                                                                                                                                                                                                                                                                                                                                                                                                                                                                                                                                                                                                                                                                                                                                                                                                                                                                                                                                                                                                                                                                                | <u>ရ</u>                              |
|        |        | <u>                                     </u> |              |         |       | +        | -        |      |              |                   |                                             | 2 1 3 1<br>3 1 3 1                      |                                              | <del>-</del>                           | -\                                               |                |          | 76.<br>11:17 |                |                         | 117<br>417  |          |                                                                                                                                                                                                                                                                                                                                                                                                                                                                                                                                                                                                                                                                                                                                                                                                                                                                                                                                                                                                                                                                                                                                                                                                                                                                                                                                                                                                                                                                                                                                                                                                                                                                                                                                                                                                                                                                                                                                                                                                                                                                                                                                | ز                                     |
|        |        |                                              |              |         |       |          |          |      |              |                   |                                             | 1                                       | ļ                                            |                                        |                                                  | 7              |          | 37           |                | ritis.<br>Talka         |             |          |                                                                                                                                                                                                                                                                                                                                                                                                                                                                                                                                                                                                                                                                                                                                                                                                                                                                                                                                                                                                                                                                                                                                                                                                                                                                                                                                                                                                                                                                                                                                                                                                                                                                                                                                                                                                                                                                                                                                                                                                                                                                                                                                |                                       |
| -      |        |                                              |              | - 1 - 1 |       |          |          |      |              |                   |                                             |                                         |                                              | <br>                                   |                                                  |                |          |              | ന              |                         |             |          |                                                                                                                                                                                                                                                                                                                                                                                                                                                                                                                                                                                                                                                                                                                                                                                                                                                                                                                                                                                                                                                                                                                                                                                                                                                                                                                                                                                                                                                                                                                                                                                                                                                                                                                                                                                                                                                                                                                                                                                                                                                                                                                                | o                                     |
|        |        |                                              |              |         |       |          | -        |      |              | -                 |                                             |                                         |                                              |                                        |                                                  |                | -}       | 201          |                |                         |             |          | ا ــا<br>غ                                                                                                                                                                                                                                                                                                                                                                                                                                                                                                                                                                                                                                                                                                                                                                                                                                                                                                                                                                                                                                                                                                                                                                                                                                                                                                                                                                                                                                                                                                                                                                                                                                                                                                                                                                                                                                                                                                                                                                                                                                                                                                                     | <br>                                  |
|        |        |                                              |              | į       |       |          |          |      |              |                   |                                             |                                         |                                              |                                        |                                                  |                |          |              | O)             | ઙ                       |             |          | 5.7.2                                                                                                                                                                                                                                                                                                                                                                                                                                                                                                                                                                                                                                                                                                                                                                                                                                                                                                                                                                                                                                                                                                                                                                                                                                                                                                                                                                                                                                                                                                                                                                                                                                                                                                                                                                                                                                                                                                                                                                                                                                                                                                                          |                                       |
| ·      |        |                                              |              |         |       |          |          |      |              |                   |                                             |                                         |                                              |                                        | 1                                                | -              | ۱        | k ./- K .    |                |                         |             | 11       |                                                                                                                                                                                                                                                                                                                                                                                                                                                                                                                                                                                                                                                                                                                                                                                                                                                                                                                                                                                                                                                                                                                                                                                                                                                                                                                                                                                                                                                                                                                                                                                                                                                                                                                                                                                                                                                                                                                                                                                                                                                                                                                                |                                       |
|        |        |                                              |              |         |       |          |          |      |              |                   |                                             |                                         |                                              | ************************************** |                                                  |                |          | · • •        | -              |                         |             |          | •                                                                                                                                                                                                                                                                                                                                                                                                                                                                                                                                                                                                                                                                                                                                                                                                                                                                                                                                                                                                                                                                                                                                                                                                                                                                                                                                                                                                                                                                                                                                                                                                                                                                                                                                                                                                                                                                                                                                                                                                                                                                                                                              |                                       |
|        | -      |                                              | } ~          | -       |       |          |          |      |              |                   |                                             |                                         |                                              | • • •                                  |                                                  |                |          | du notine    | \              | 7.7 7.7                 |             |          | 10 2 X<br>17 7 7<br>1 (\$ 2 4 1                                                                                                                                                                                                                                                                                                                                                                                                                                                                                                                                                                                                                                                                                                                                                                                                                                                                                                                                                                                                                                                                                                                                                                                                                                                                                                                                                                                                                                                                                                                                                                                                                                                                                                                                                                                                                                                                                                                                                                                                                                                                                                | * -<br>* -                            |
|        |        |                                              |              |         | 1     | 1        |          |      |              |                   |                                             |                                         | 4                                            |                                        |                                                  |                |          | 3            | ×:-            | 38                      |             |          | The second second second second second second second second second second second second second second second second second second second second second second second second second second second second second second second second second second second second second second second second second second second second second second second second second second second second second second second second second second second second second second second second second second second second second second second second second second second second second second second second second second second second second second second second second second second second second second second second second second second second second second second second second second second second second second second second second second second second second second second second second second second second second second second second second second second second second second second second second second second second second second second second second second second second second second second second second second second second second second second second second second second second second second second second second second second second second second second second second second second second second second second second second second second second second second second second second second second second second second second second second second second second second second second second second second second second second second second second second second second second second second second second second second second second second second second second second second second second second second second second second second second second second second second second second second second second second second second second second second second second second second second second second second second second second second second second second second second second second second second second second second second second second second second second second second second secon |                                       |
|        | 1.     | <del> </del>                                 |              |         |       |          |          |      |              |                   |                                             |                                         | 1                                            |                                        | 111 127                                          | [3]            |          | ]            |                | <u>ស</u> ្              |             |          |                                                                                                                                                                                                                                                                                                                                                                                                                                                                                                                                                                                                                                                                                                                                                                                                                                                                                                                                                                                                                                                                                                                                                                                                                                                                                                                                                                                                                                                                                                                                                                                                                                                                                                                                                                                                                                                                                                                                                                                                                                                                                                                                | 1                                     |
|        |        | 1                                            |              |         |       |          |          |      |              |                   |                                             |                                         | <u> </u>                                     |                                        |                                                  |                |          | 3:14         |                | 323                     | 151         |          | 72.                                                                                                                                                                                                                                                                                                                                                                                                                                                                                                                                                                                                                                                                                                                                                                                                                                                                                                                                                                                                                                                                                                                                                                                                                                                                                                                                                                                                                                                                                                                                                                                                                                                                                                                                                                                                                                                                                                                                                                                                                                                                                                                            |                                       |
|        |        | <u> </u>                                     |              |         |       |          |          |      |              | 1                 |                                             |                                         |                                              |                                        |                                                  |                | -        |              | ii;            |                         |             |          | - 1                                                                                                                                                                                                                                                                                                                                                                                                                                                                                                                                                                                                                                                                                                                                                                                                                                                                                                                                                                                                                                                                                                                                                                                                                                                                                                                                                                                                                                                                                                                                                                                                                                                                                                                                                                                                                                                                                                                                                                                                                                                                                                                            |                                       |
|        |        | ļ                                            | ļ            |         |       | , .      |          |      |              |                   |                                             |                                         |                                              |                                        | <del>                                     </del> | -              |          | - i          |                |                         | -,,,        |          | 2 2 2 2 2 2 2 2 2 2 2 2 2 2 2 2 2 2 2                                                                                                                                                                                                                                                                                                                                                                                                                                                                                                                                                                                                                                                                                                                                                                                                                                                                                                                                                                                                                                                                                                                                                                                                                                                                                                                                                                                                                                                                                                                                                                                                                                                                                                                                                                                                                                                                                                                                                                                                                                                                                          |                                       |
|        |        |                                              |              | 8       |       |          |          |      |              |                   |                                             |                                         |                                              | <u> </u>                               | 2                                                |                |          |              |                |                         |             |          |                                                                                                                                                                                                                                                                                                                                                                                                                                                                                                                                                                                                                                                                                                                                                                                                                                                                                                                                                                                                                                                                                                                                                                                                                                                                                                                                                                                                                                                                                                                                                                                                                                                                                                                                                                                                                                                                                                                                                                                                                                                                                                                                |                                       |
|        |        |                                              |              |         |       | 1        |          |      |              |                   | 1112                                        | 1 1                                     | : : : :                                      |                                        |                                                  |                |          |              | #              |                         | . 4         |          |                                                                                                                                                                                                                                                                                                                                                                                                                                                                                                                                                                                                                                                                                                                                                                                                                                                                                                                                                                                                                                                                                                                                                                                                                                                                                                                                                                                                                                                                                                                                                                                                                                                                                                                                                                                                                                                                                                                                                                                                                                                                                                                                |                                       |