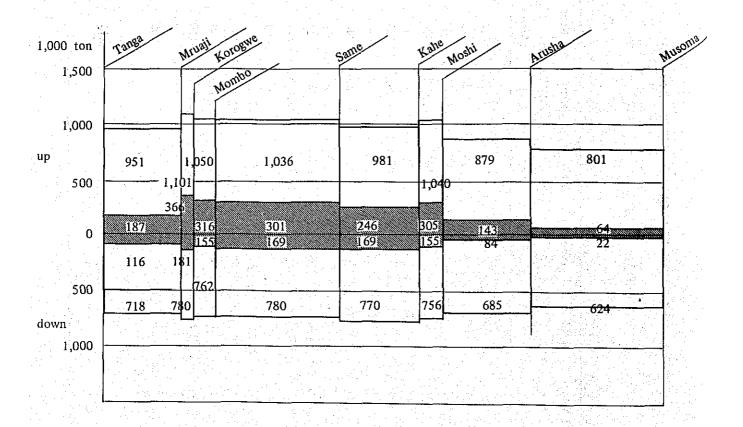

### 5. Estimate of railway traffic volume

Assuming Tanzania's rate of gross products in future be same as that in 1963 - 1967, and the volume of railway traffic increased in proportion to the above rate, and also goods flown into the shortest route thoroughly, the transportation volume between Musoma and Tanga in 1980 is estimated to be 64,000 - 366,000 ton for the Up and 22,000 - 181,000 ton for the Down in the case that goods are not flown from Uganda alternatively, while 801,000 - 1,101,000 ton for the Up and 624,000 - 780,000 ton for the Down in the case that goods are flown from Uganda.

From the above, it seems far difficult to justify economically the new railway project, to be more specific, the revenue deemed to obtain from the new railway between Arusha and Musoma in 1980, that is, £ 4.924 millions per annum at the present fare rate, will not be enough to cover necessary costs such as depreciation cost for railway-line, rolling stock, etc. as well as capital interest, since the railway operation cost is computed to be £ 4.264 millions annually.