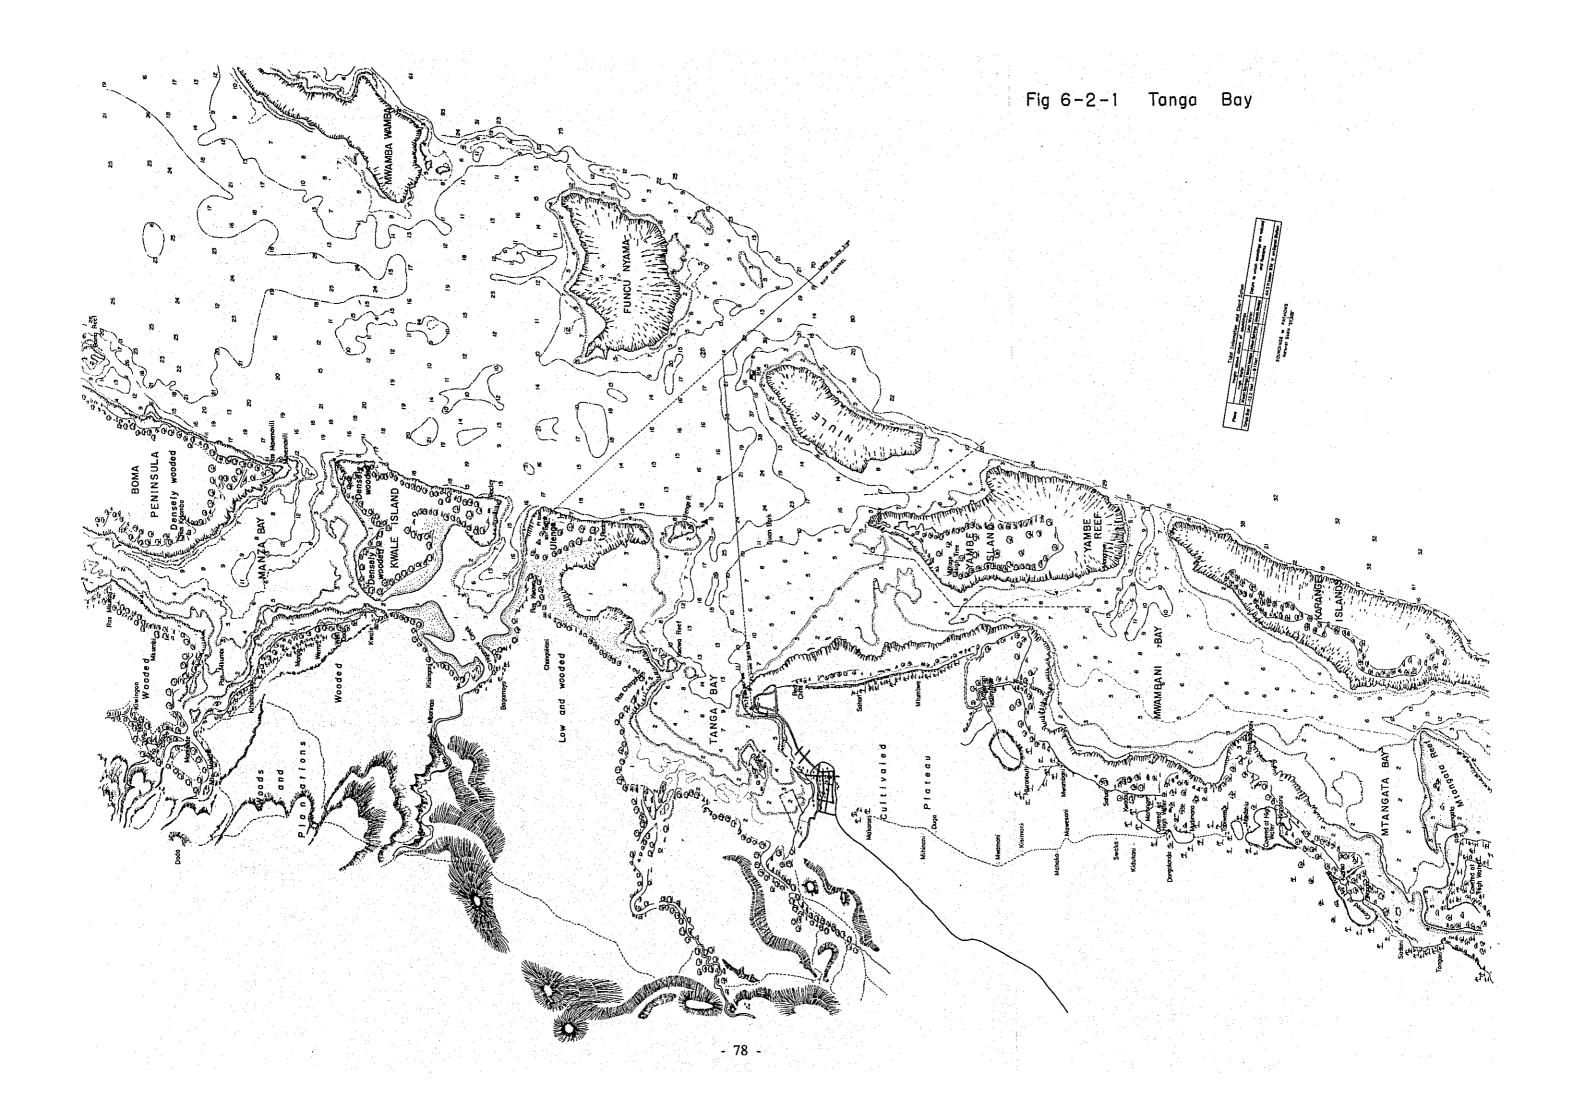

### 4. Improvements of Tanga and Musoma Ports.

Tanga Port: two berths for the time being, costing £ 2.4 millions

(five more berths necessary in the future with a cost of £ 6.0 millions)

Musoma Port: No need for improvement at present.