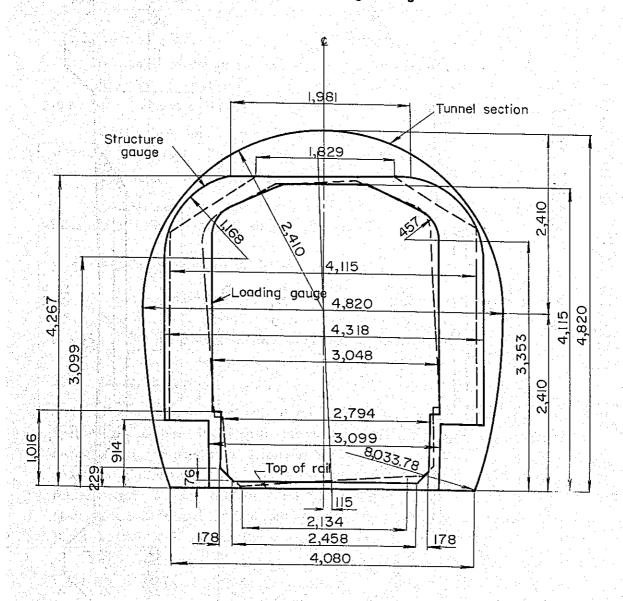

New railway-line between Arusha and Musoma.

Total length:

544.4 km

Station facilities:

at 19 places (including existing both terminals)

Construction cost: £ 35.535 millions

Construction period:

Survey and design -2 years Actual construction-Total -- 6 years