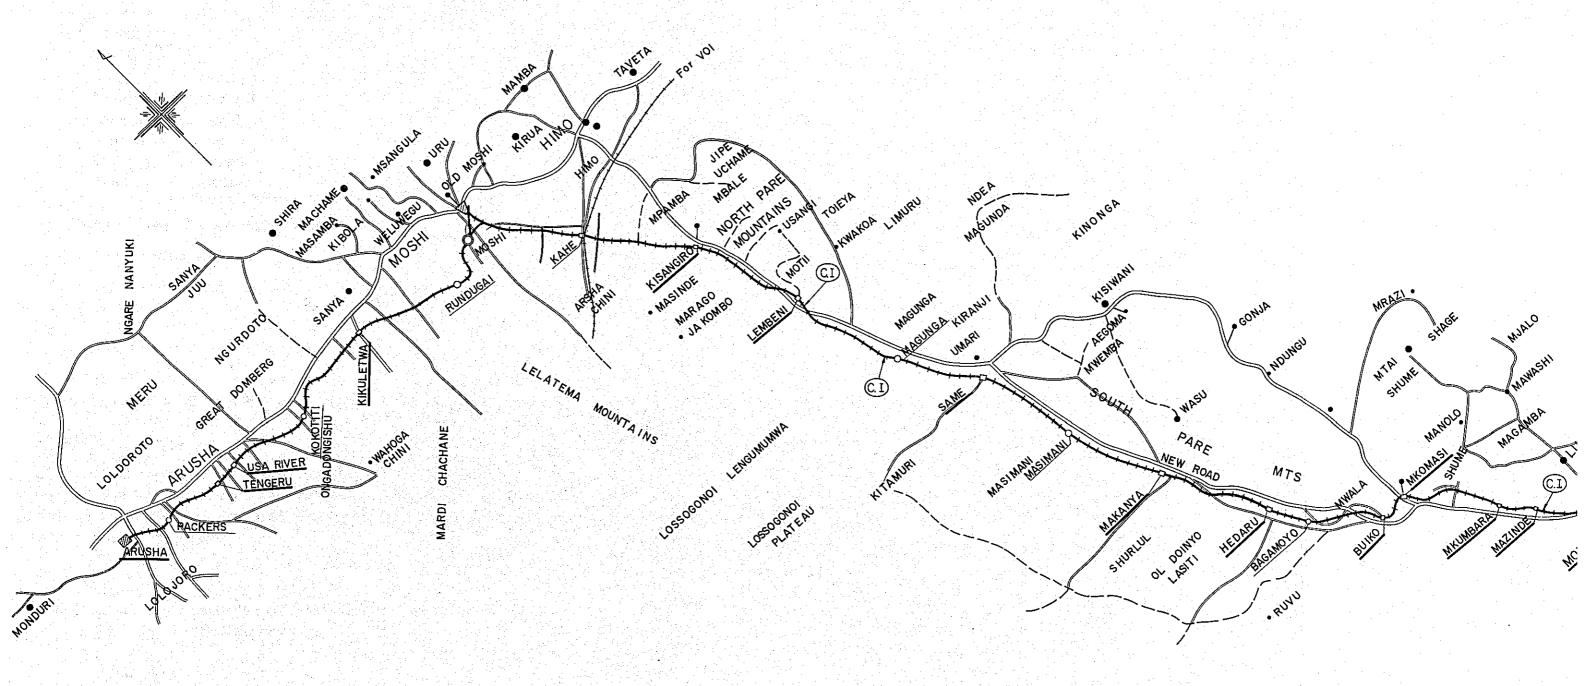

At the same time, it studied any improvements to the present Tanga-Arusha line, a plan for possible upgradings to Musoma and Tanga Ports, and also improvements to existing roads feeding traffic to the new railway-line.

2. Improvements of existing Tanga-Arusha railway-line.

Improvement for increasing transportation capacity:

£ 4.27 millions

£0.28 millions

(Contents)

Establishment of signal stations for increasing railway-line capacity: £ 0.36 millions

Track strengthen:

£ 3.46 millions

Improvement of curvature:

£ 0.20 millions

Enlargement of effective length of station: £ 0.25 millions

Improvement for operational safety: £0.1 millions

Shortening of sections between existing Tanga-Arusha line: