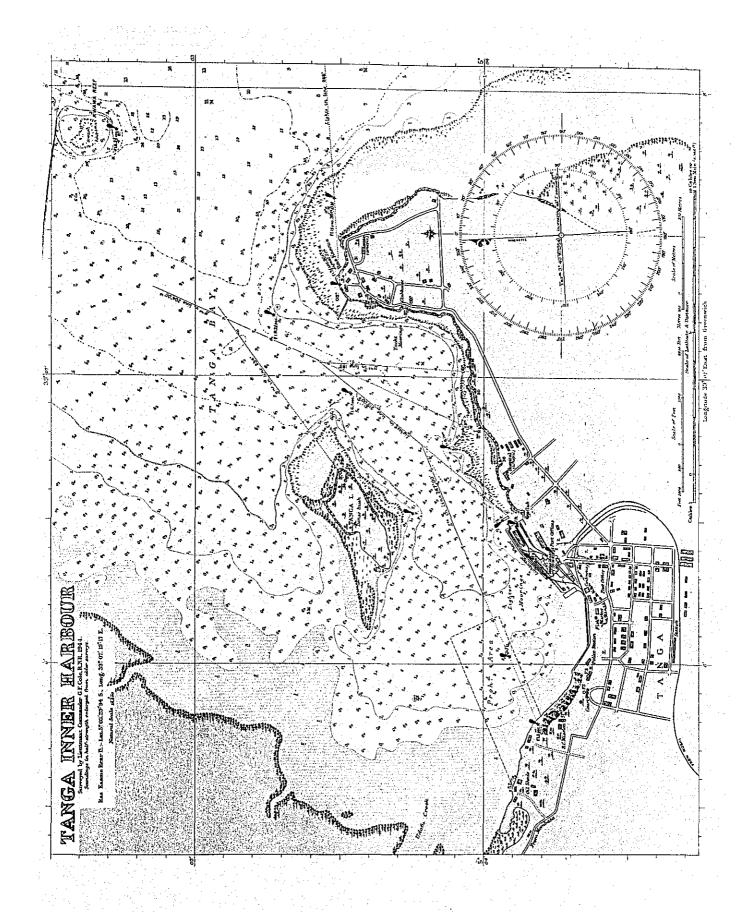

### 4. Improvements of Tanga and Musoma Ports.

Tanga Port: two berths for the time being, costing £ 2.4 millions

(five more berths necessary in the future with a cost of £ 6.0 millions)

Musoma Port: No need for improvement at present.