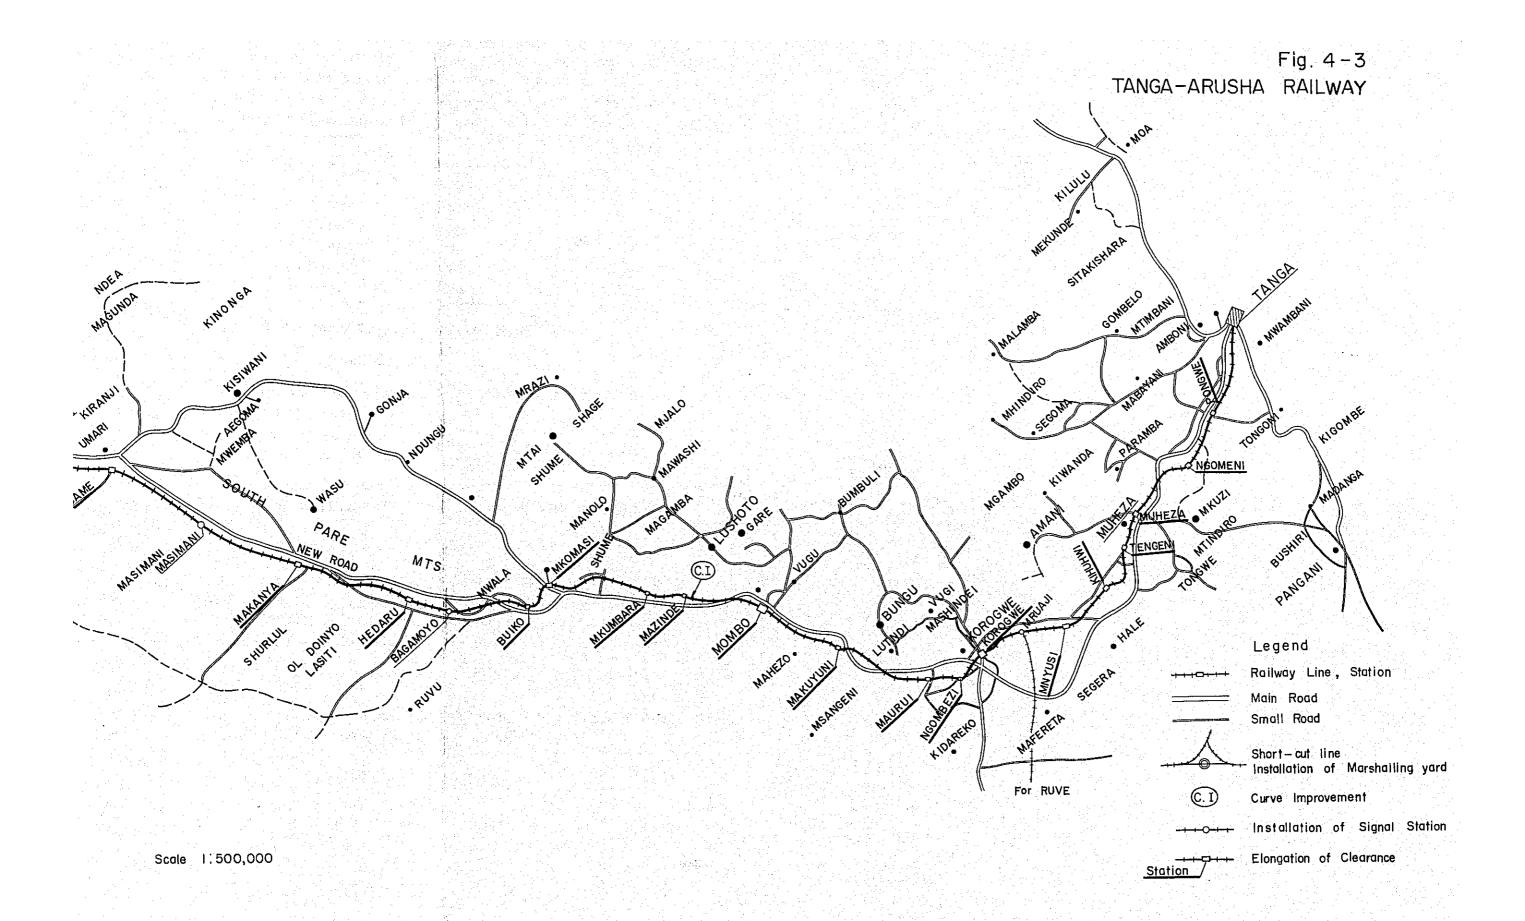

At the same time, it studied any improvements to the present Tanga-Arusha line, a plan for possible upgradings to Musoma and Tanga Ports, and also improvements to existing roads feeding traffic to the new railway-line.

2. Improvements of existing Tanga-Arusha railway-line.

Improvement for increasing transportation capacity:

£ 4.27 millions

£0.28 millions

(Contents)

Establishment of signal stations for increasing railway-line capacity: £ 0.36 millions

Track strengthen:

£ 3.46 millions

Improvement of curvature:

£ 0.20 millions

Enlargement of effective length of station: £ 0.25 millions

Improvement for operational safety: £0.1 millions

Shortening of sections between existing Tanga-Arusha line:

Grand total:

£ 4.65 millions

Construction period: one year starting from urgent item

3. Roads construction and improvement in relation with new railway construction.

> New road construction of 55 km between Oldeani and Endulen: £ 0.26 millions Roads improvement of 30 km between Endulen and B144, and of 42 km between