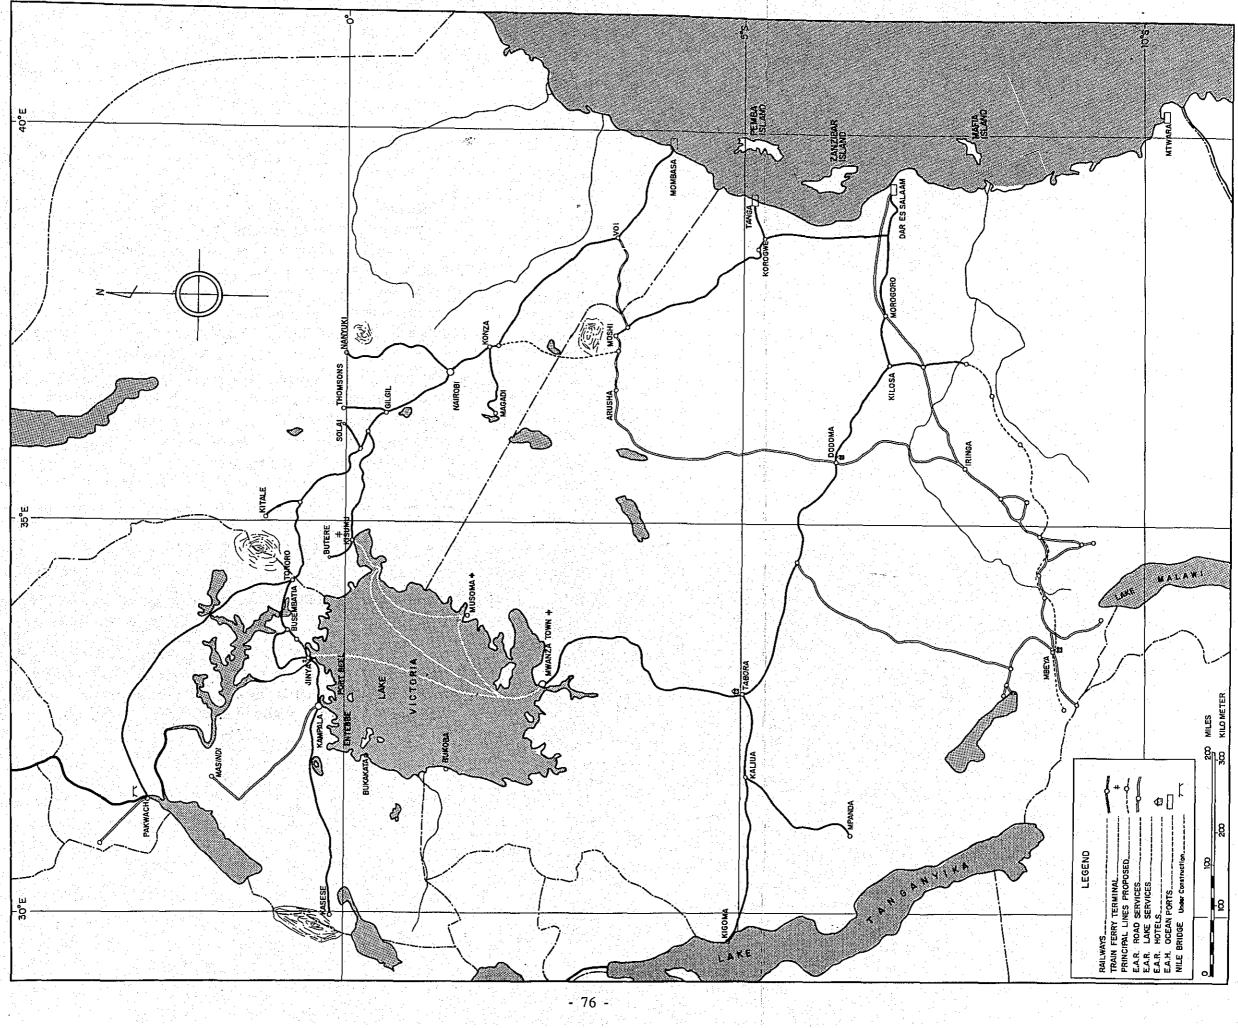

New railway-line between Arusha and Musoma.

Total length:

544.4 km

Station facilities:

at 19 places (including existing both terminals)

Construction cost: £ 35.535 millions

Construction period:

Survey and design -2 years Actual construction-Total -- 6 years

The new railway-line between Arusha and Musoma, once constructed, will provide Uganda with two links towards the Indian Ocean. On the other hand, it will play a role to ease the present rush of the Nairobi-Mombasa Railway and, in addition, relieve the congestion at Mombasa Port to a certain degree.

As for Tanzania, this line will produce an artery to high potential areas of both agriculture and industry alongside the railway-line and that the revenue from the existing Tanga-Arusha line is considered to be greatly raised at a little cost for the improvement, contributing to the prosperity of Tanzania in future.