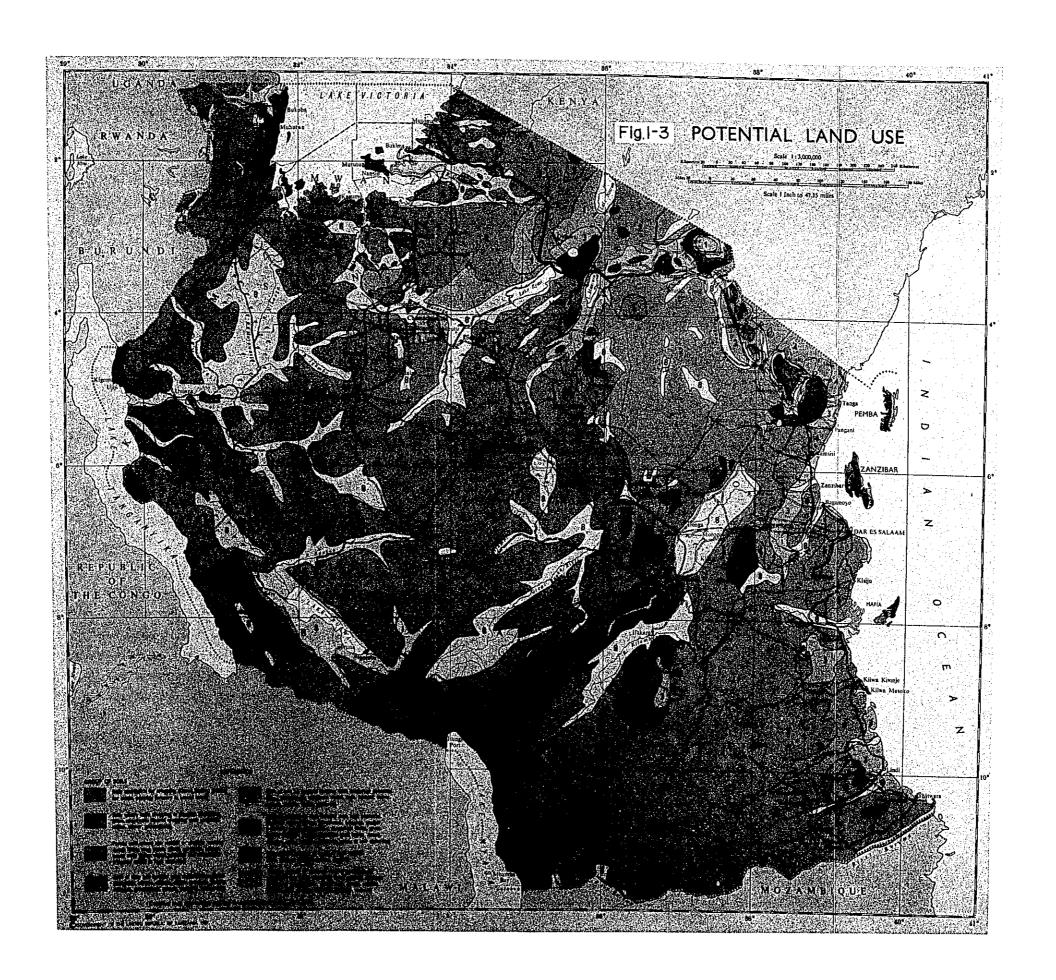

However, it is considered a mistake to stick too much to the present statistics on the ground that agricultural and industrial products in developing countries are expected to be remarkablly increased with a result of development of infrastructure such as railway, road, port & harbour, etc.