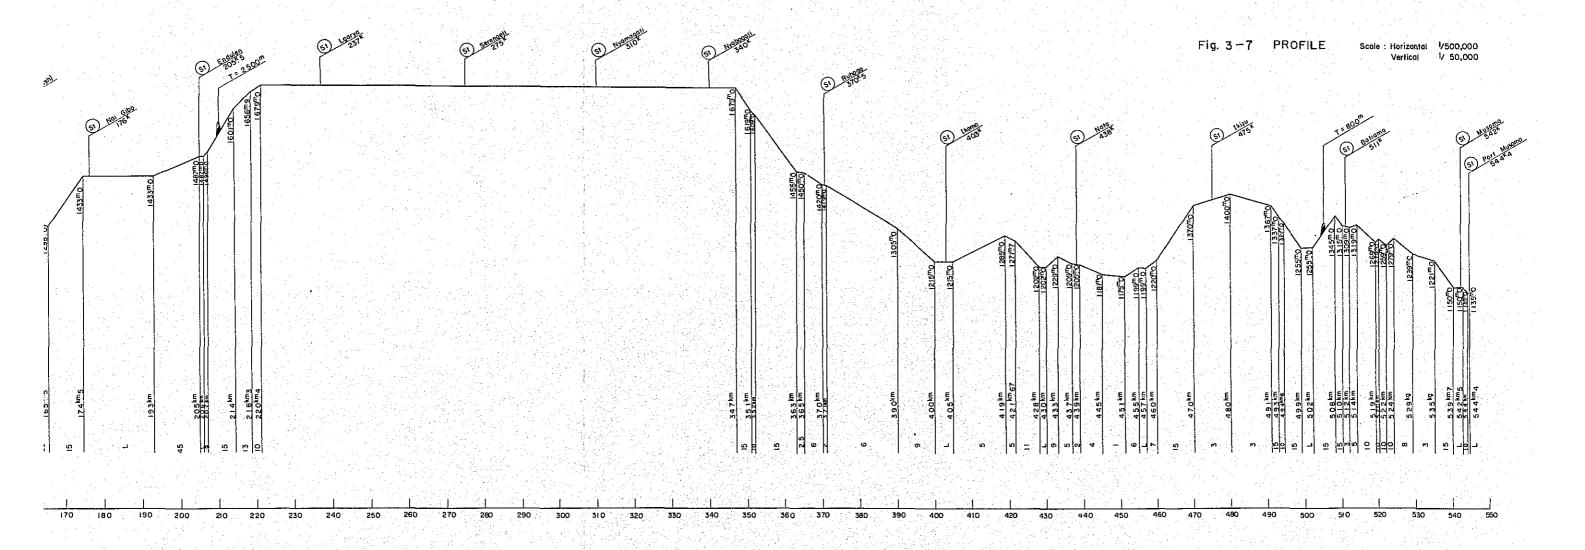

New railway-line between Arusha and Musoma.

Total length:

544.4 km

Station facilities:

at 19 places (including existing both terminals)

Construction cost: £ 35.535 millions

Construction period:

Survey and design -2 years Actual construction-Total -- 6 years