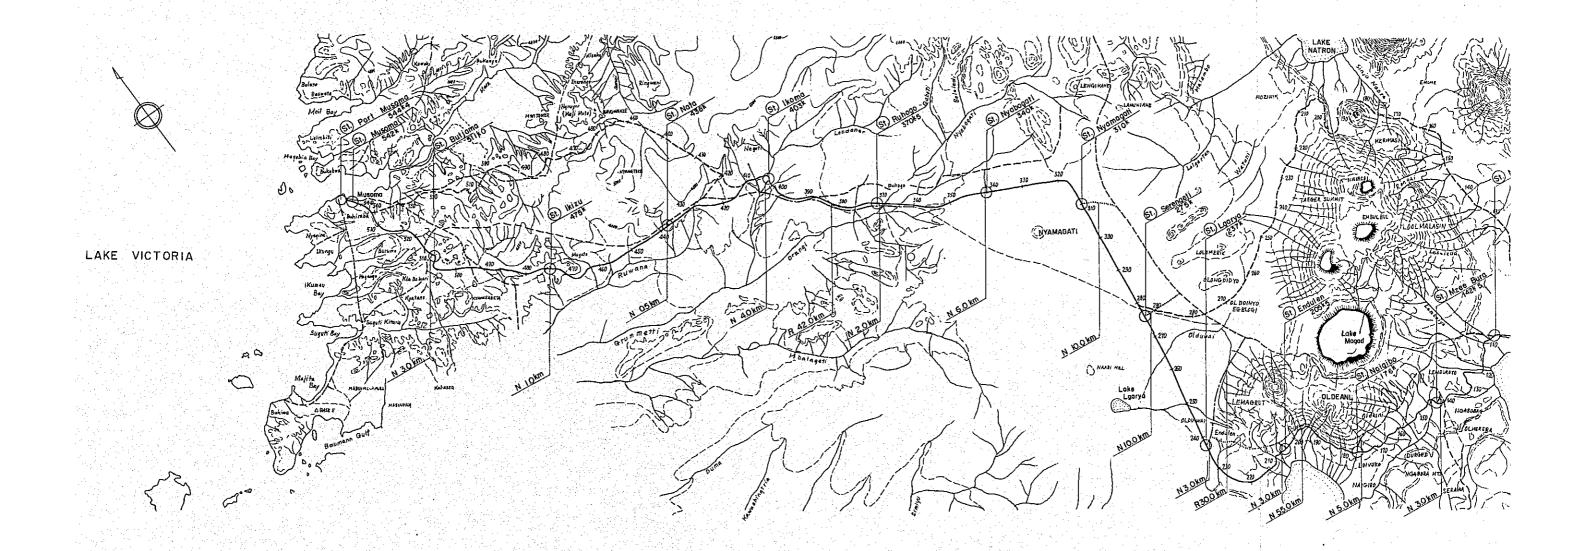

New railway-line between Arusha and Musoma.

Total length:

544.4 km

Station facilities:

at 19 places (including existing both terminals)

Construction cost: £ 35.535 millions

Construction period:

Survey and design -2 years Actual construction-Total -- 6 years

The new railway-line between Arusha and Musoma, once constructed, will provide Uganda with two links towards the Indian Ocean. On the other hand, it will play a role to ease the present rush of the Nairobi-Mombasa Railway and, in addition, relieve the congestion at Mombasa Port to a certain degree.

As for Tanzania, this line will produce an artery to high potential areas of both agriculture and industry alongside the railway-line and that the revenue from the existing Tanga-Arusha line is considered to be greatly raised at a little cost for the improvement, contributing to the prosperity of Tanzania in future.