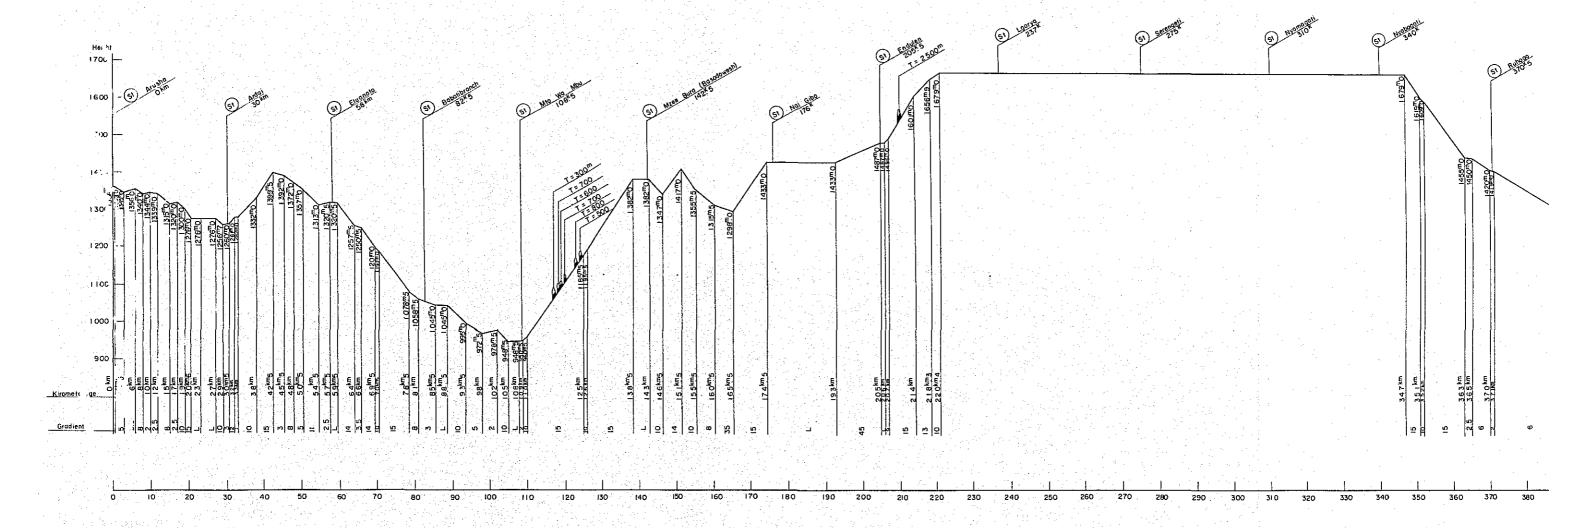

New railway-line between Arusha and Musoma.

Total length:

544.4 km

Station facilities:

at 19 places (including existing both terminals)

Construction cost: £ 35.535 millions

Construction period:

Survey and design -2 years Actual construction-Total -- 6 years