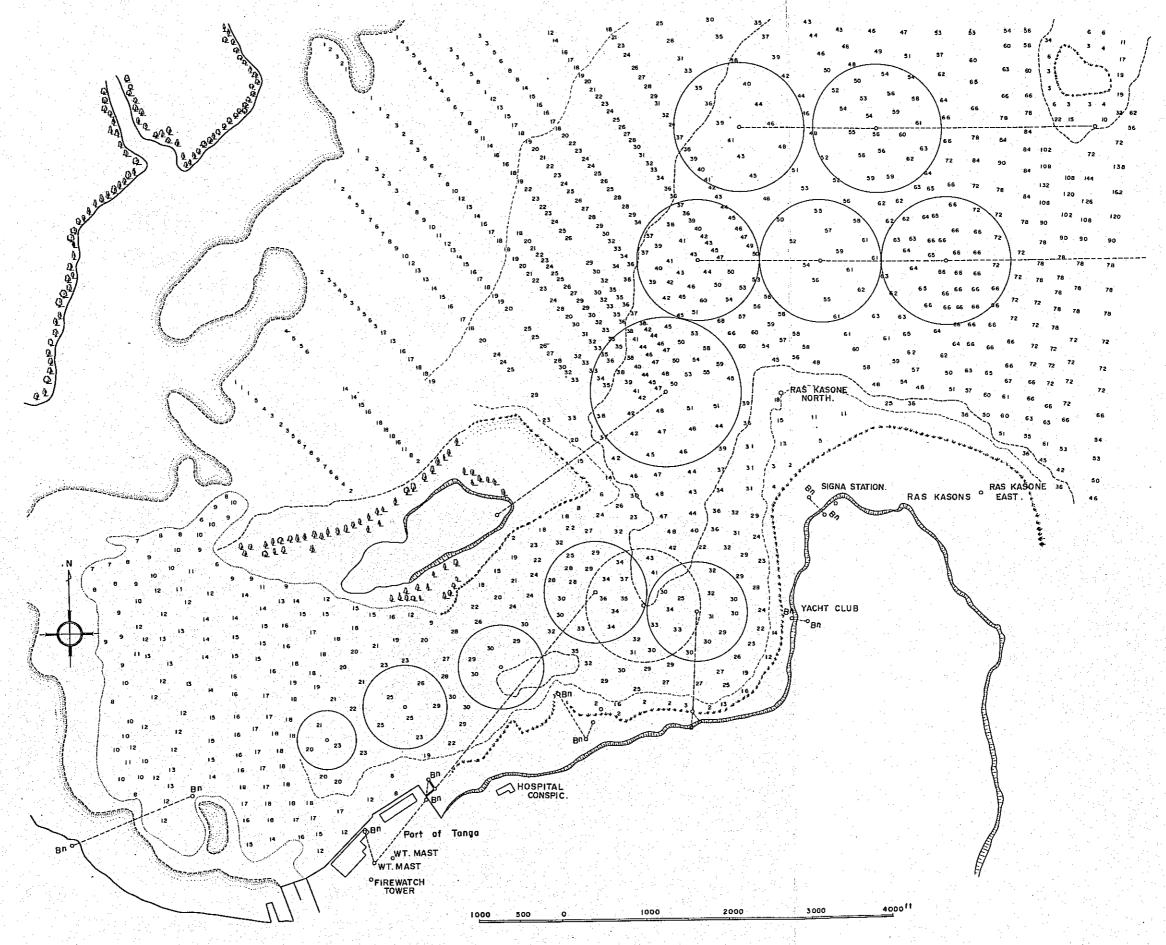

### 4. Improvements of Tanga and Musoma Ports.

Tanga Port: two berths for the time being, costing £ 2.4 millions

(five more berths necessary in the future with a cost of £ 6.0 millions)

Musoma Port: No need for improvement at present.