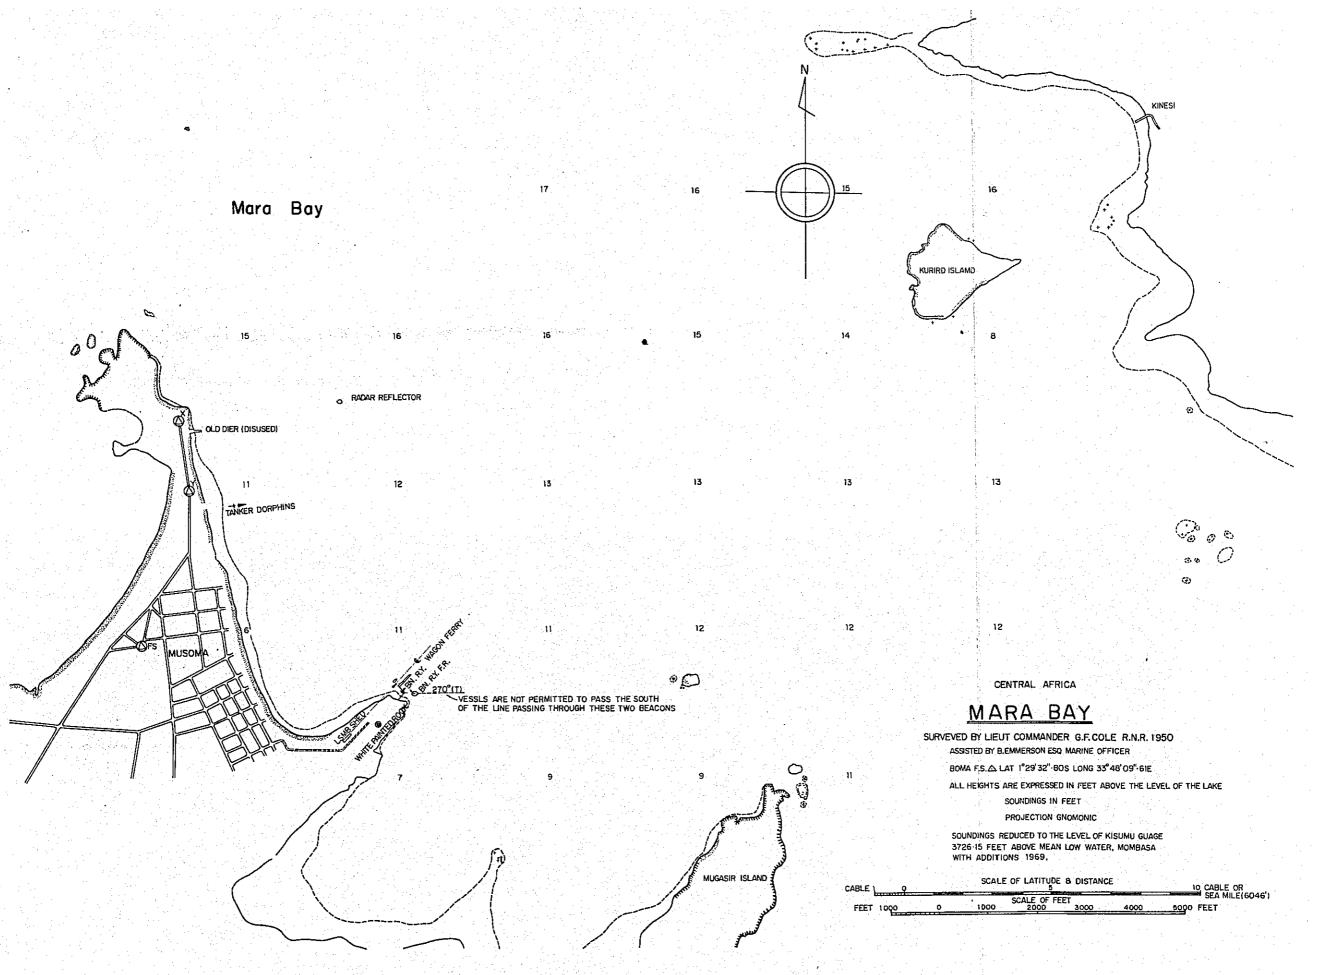

### 4. Improvements of Tanga and Musoma Ports.

Tanga Port: two berths for the time being, costing £ 2.4 millions

(five more berths necessary in the future with a cost of £ 6.0 millions)

Musoma Port: No need for improvement at present.