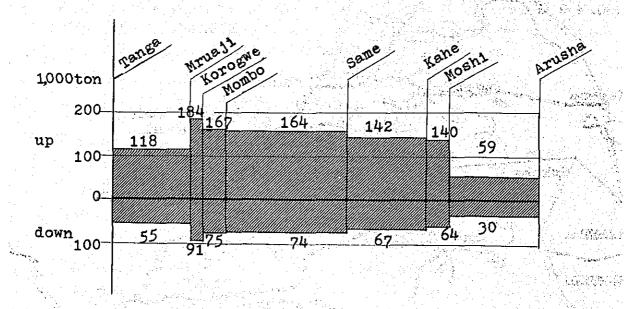

### 5. Estimate of railway traffic volume

Assuming Tanzania's rate of gross products in future be same as that in 1963 - 1967, and the volume of railway traffic increased in proportion to the above rate, and also goods flown into the shortest route thoroughly, the transportation volume between Musoma and Tanga in 1980 is estimated to be 64,000 - 366,000 ton for the Up and 22,000 - 181,000 ton for the Down in the case that goods are not flown from Uganda alternatively, while 801,000 - 1,101,000 ton for the Up and 624,000 - 780,000 ton for the Down in the case that goods are flown from Uganda.