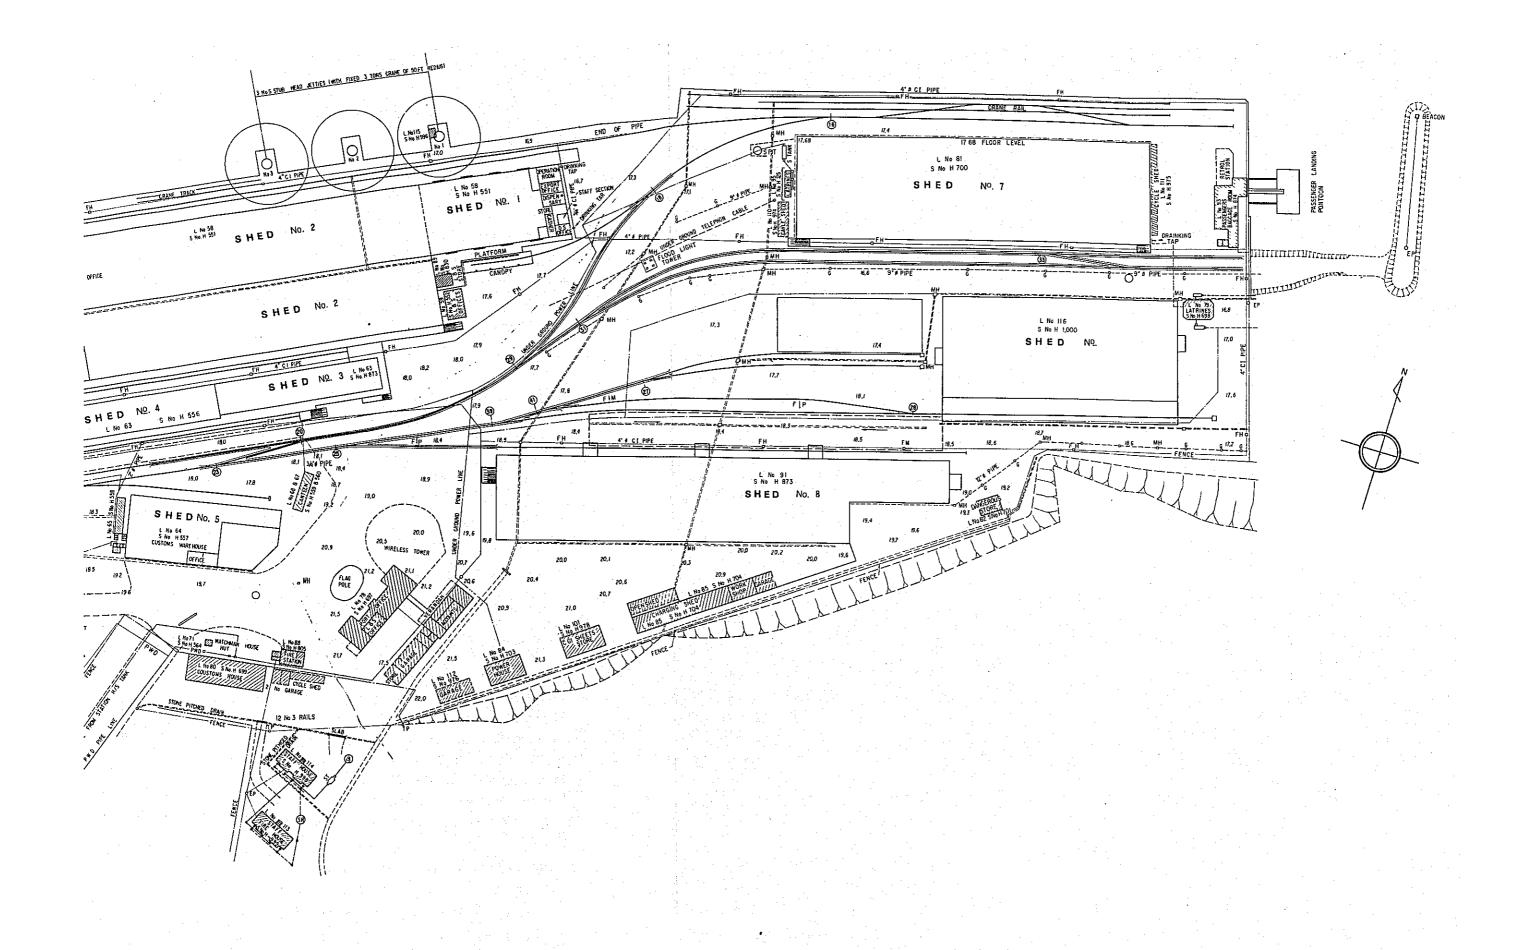

### 4. Improvements of Tanga and Musoma Ports.

Tanga Port: two berths for the time being, costing £ 2.4 millions

(five more berths necessary in the future with a cost of £ 6.0 millions)

Musoma Port: No need for improvement at present.