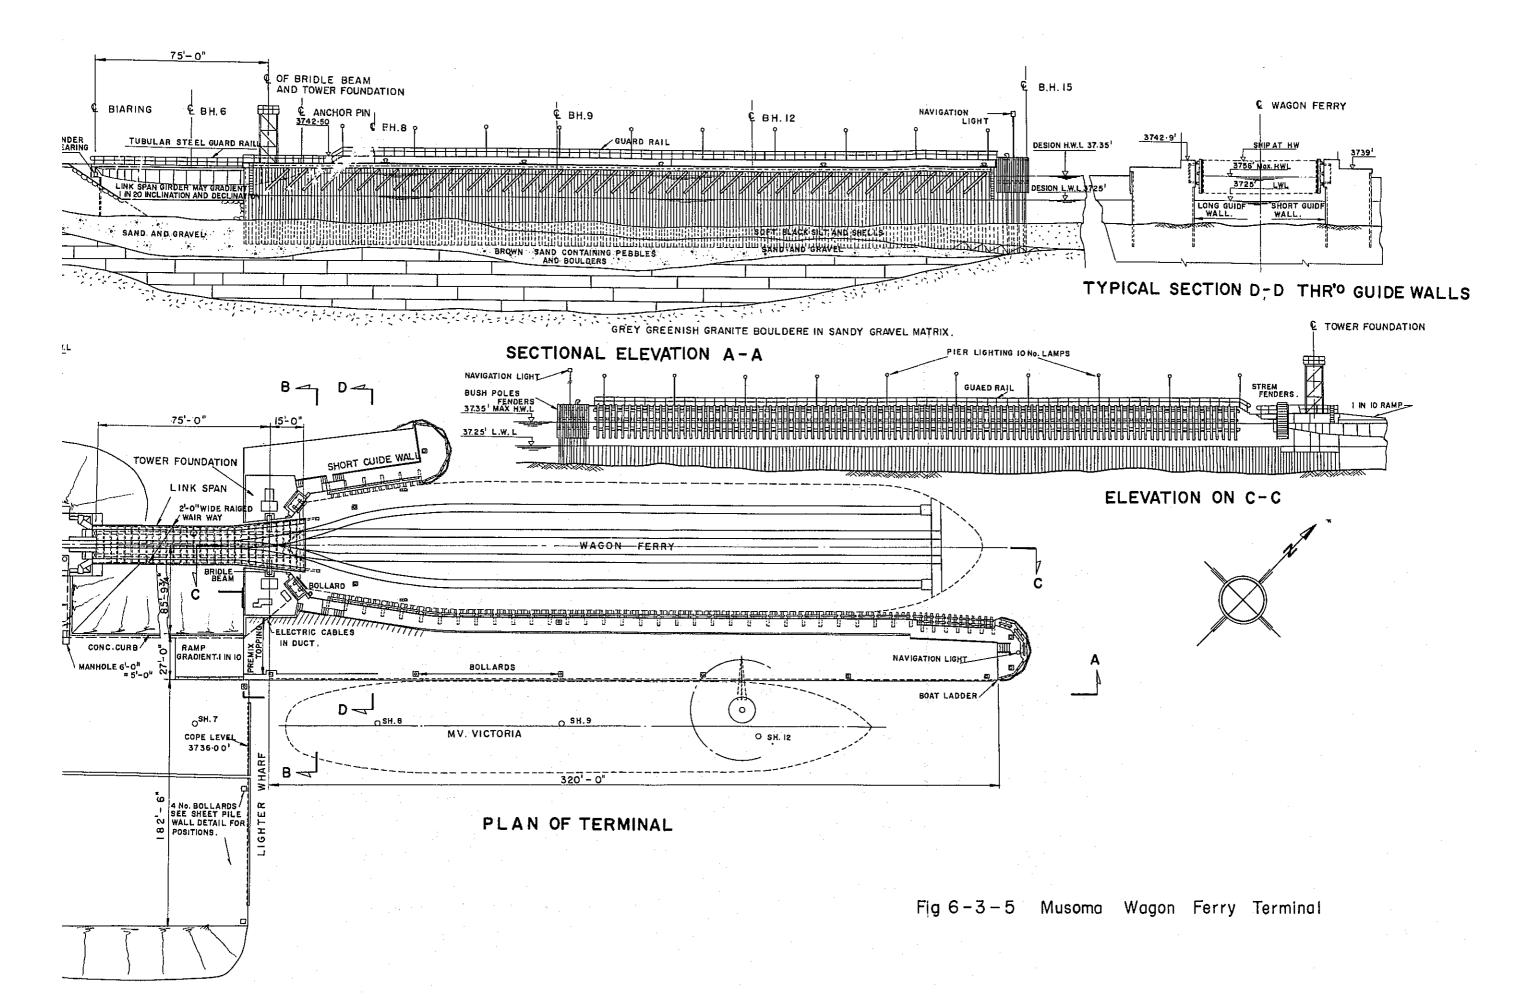

### 4. Improvements of Tanga and Musoma Ports.

Tanga Port: two berths for the time being, costing £ 2.4 millions

(five more berths necessary in the future with a cost of £ 6.0 millions)

Musoma Port: No need for improvement at present.