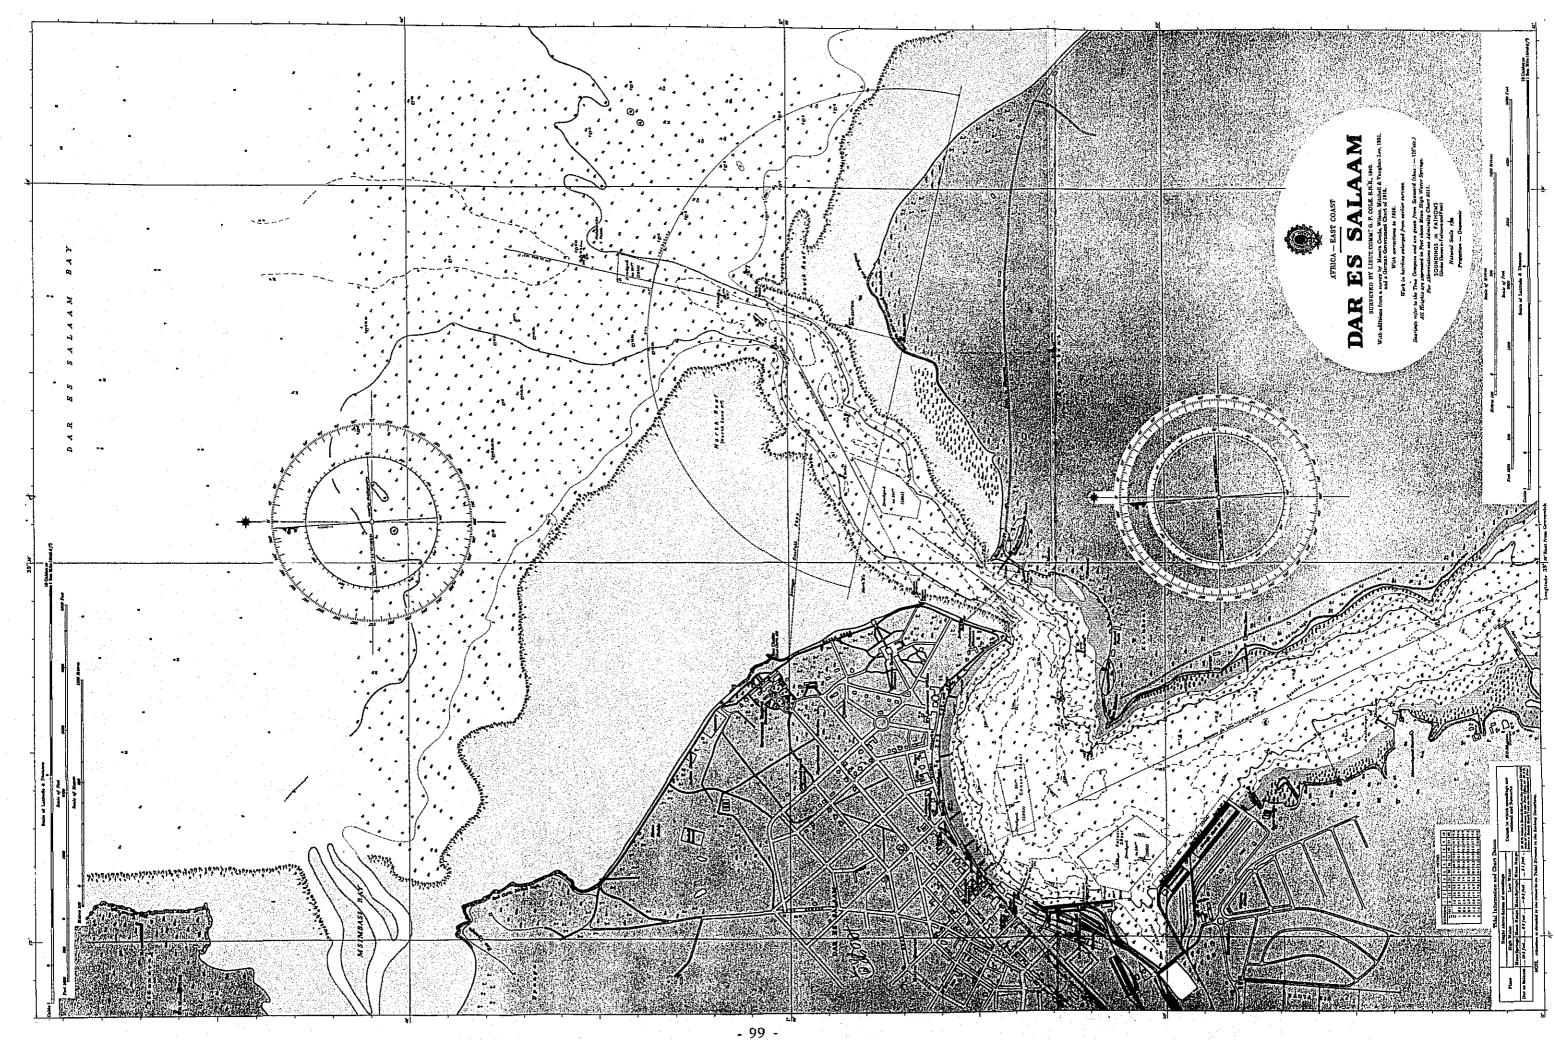

### 4. Improvements of Tanga and Musoma Ports.

Tanga Port: two berths for the time being, costing £ 2.4 millions

(five more berths necessary in the future with a cost of £ 6.0 millions)

Musoma Port: No need for improvement at present.