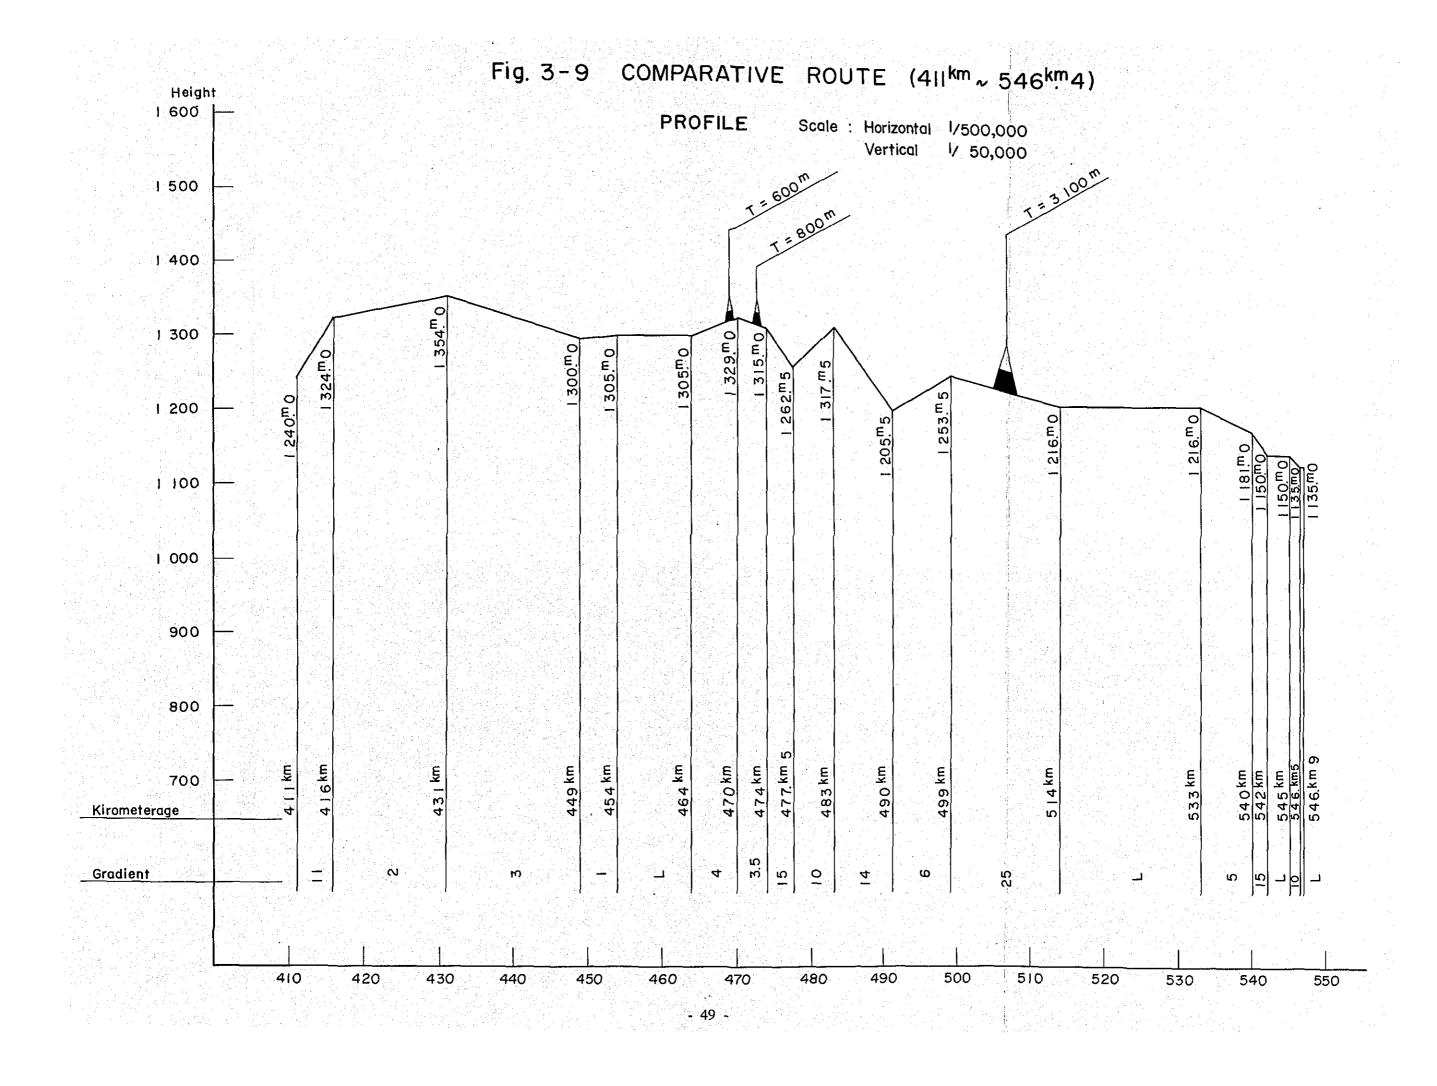

New railway-line between Arusha and Musoma.

Total length:

544.4 km

Station facilities:

at 19 places (including existing both terminals)

Construction cost: £ 35.535 millions

Construction period:

Survey and design -2 years Actual construction-Total -- 6 years