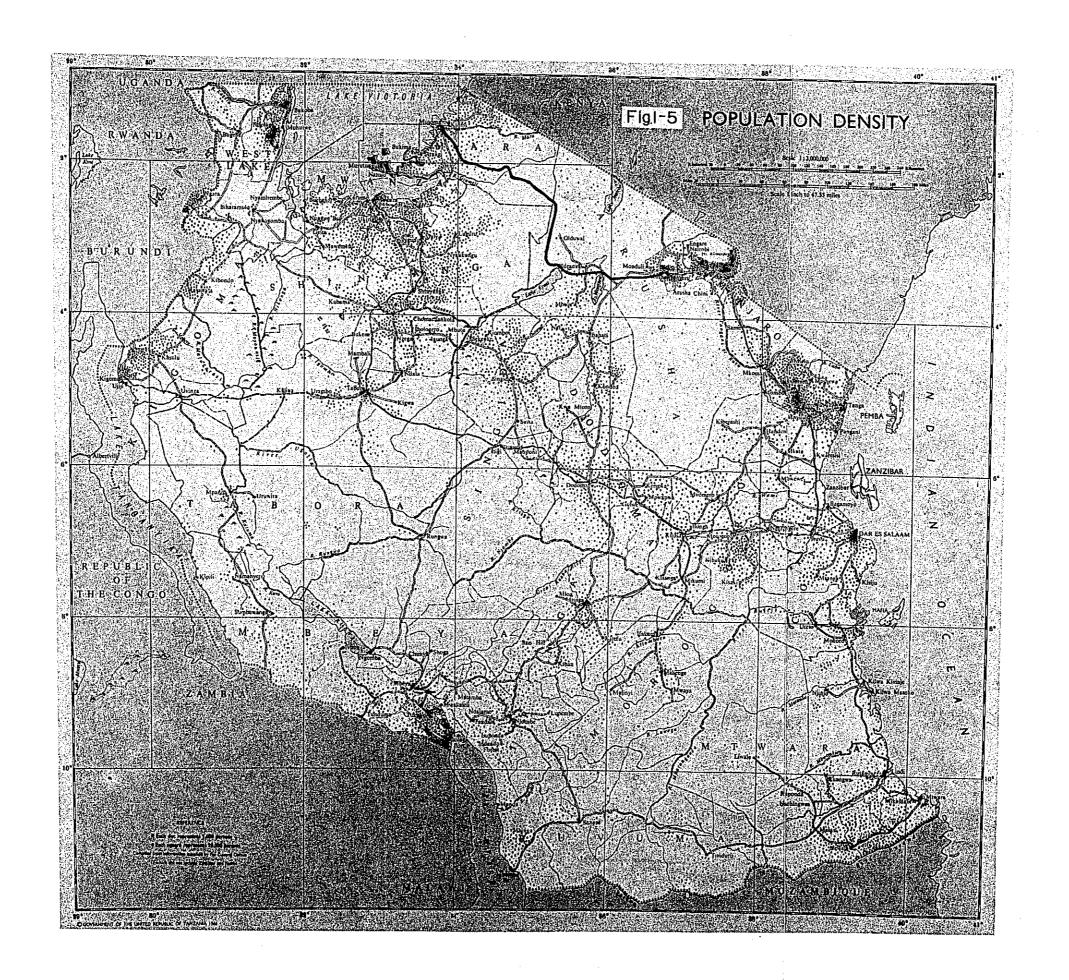

As for Tanzania, this line will produce an artery to high potential areas of both agriculture and industry alongside the railway-line and that the revenue from the existing Tanga-Arusha line is considered to be greatly raised at a little cost for the improvement, contributing to the prosperity of Tanzania in future.