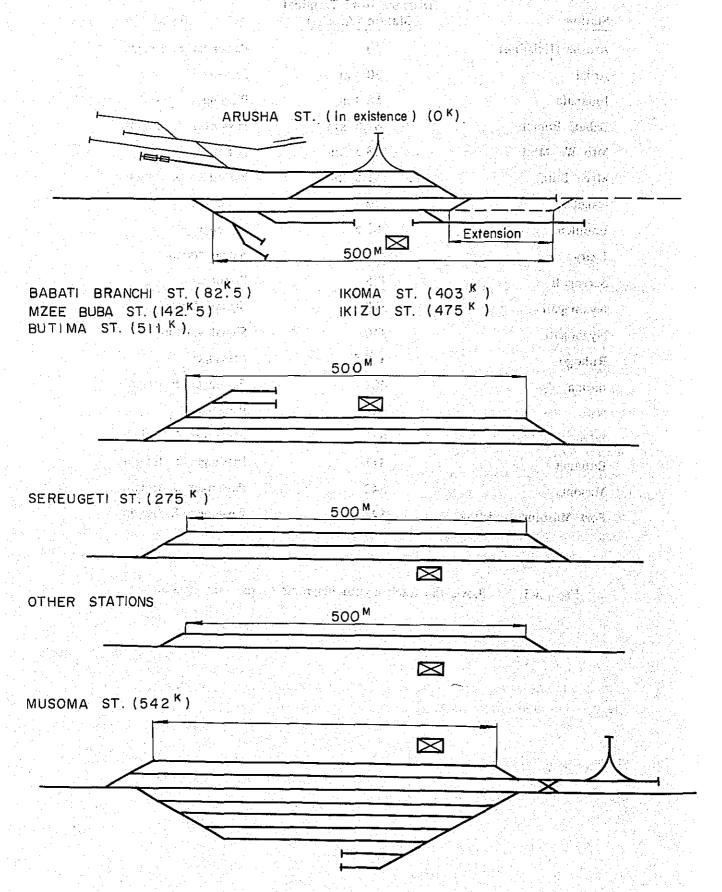

New railway-line between Arusha and Musoma.

Total length:

544.4 km

Station facilities:

at 19 places (including existing both terminals)

Construction cost: £ 35.535 millions

Construction period:

Survey and design -2 years Actual construction-Total -- 6 years