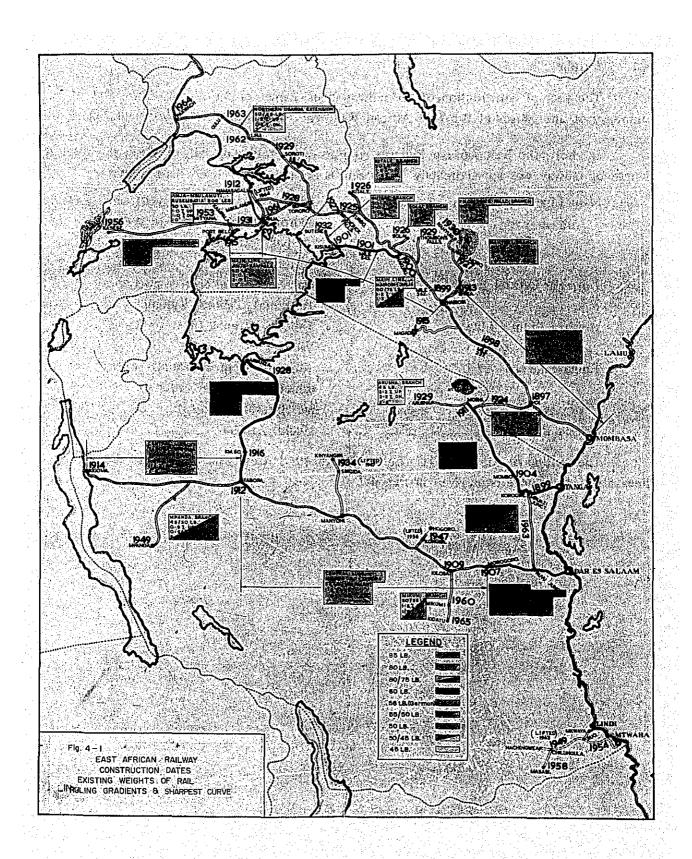

New railway-line between Arusha and Musoma.

Total length:

544.4 km

Station facilities:

at 19 places (including existing both terminals)

Construction cost: £ 35.535 millions

Construction period:

Survey and design -2 years Actual construction-Total -- 6 years

2. Improvements of existing Tanga-Arusha railway-line.

Improvement for increasing transportation capacity:

£ 4.27 millions

£0.28 millions

(Contents)

Establishment of signal stations for increasing railway-line capacity: £ 0.36 millions

Track strengthen:

£ 3.46 millions

Improvement of curvature:

£ 0.20 millions

Enlargement of effective length of station: £ 0.25 millions

Improvement for operational safety: £0.1 millions

Shortening of sections between existing Tanga-Arusha line:

Grand total:

£ 4.65 millions

Construction period: one year starting from urgent item

3. Roads construction and improvement in relation with new railway construction.

> New road construction of 55 km between Oldeani and Endulen: £ 0.26 millions Roads improvement of 30 km between Endulen and B144, and of 42 km between