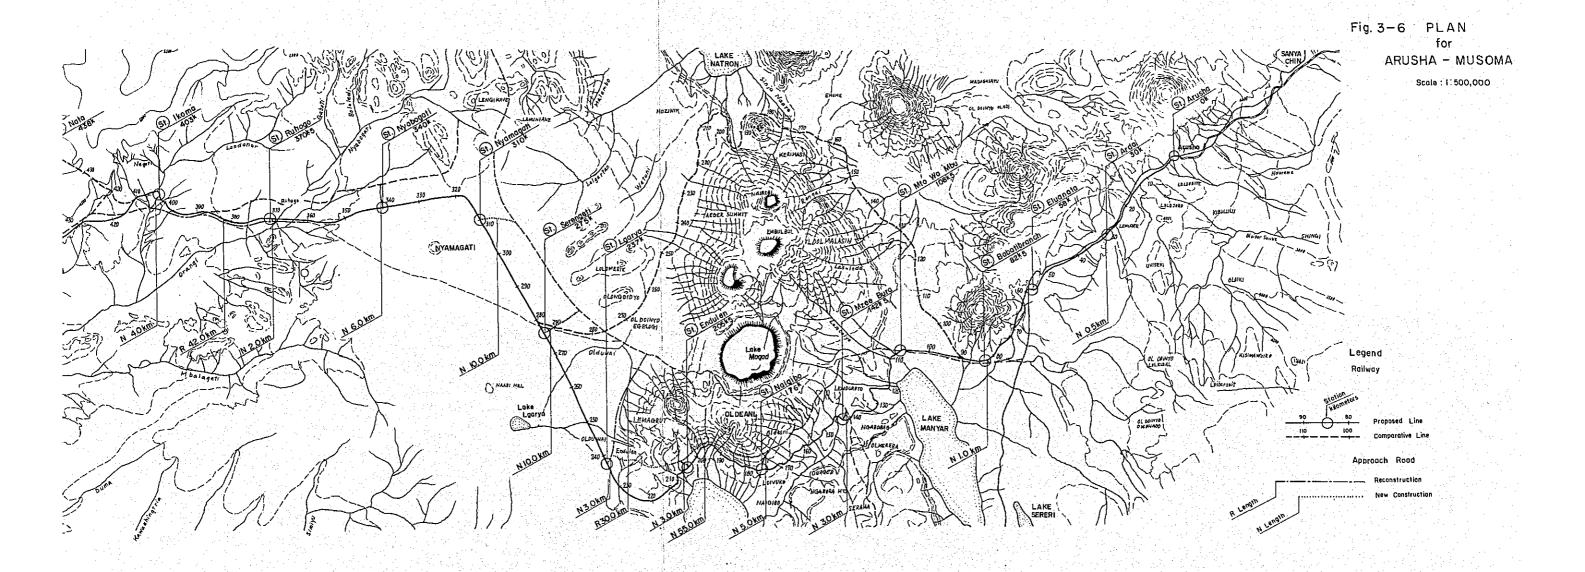

New railway-line between Arusha and Musoma.

Total length:

544.4 km

Station facilities:

at 19 places (including existing both terminals)

Construction cost: £ 35.535 millions

Construction period:

Survey and design -2 years Actual construction-Total -- 6 years

The new railway-line between Arusha and Musoma, once constructed, will provide Uganda with two links towards the Indian Ocean. On the other hand, it will play a role to ease the present rush of the Nairobi-Mombasa Railway and, in addition, relieve the congestion at Mombasa Port to a certain degree.

As for Tanzania, this line will produce an artery to high potential areas of both agriculture and industry alongside the railway-line and that the revenue from the existing Tanga-Arusha line is considered to be greatly raised at a little cost for the improvement, contributing to the prosperity of Tanzania in future.