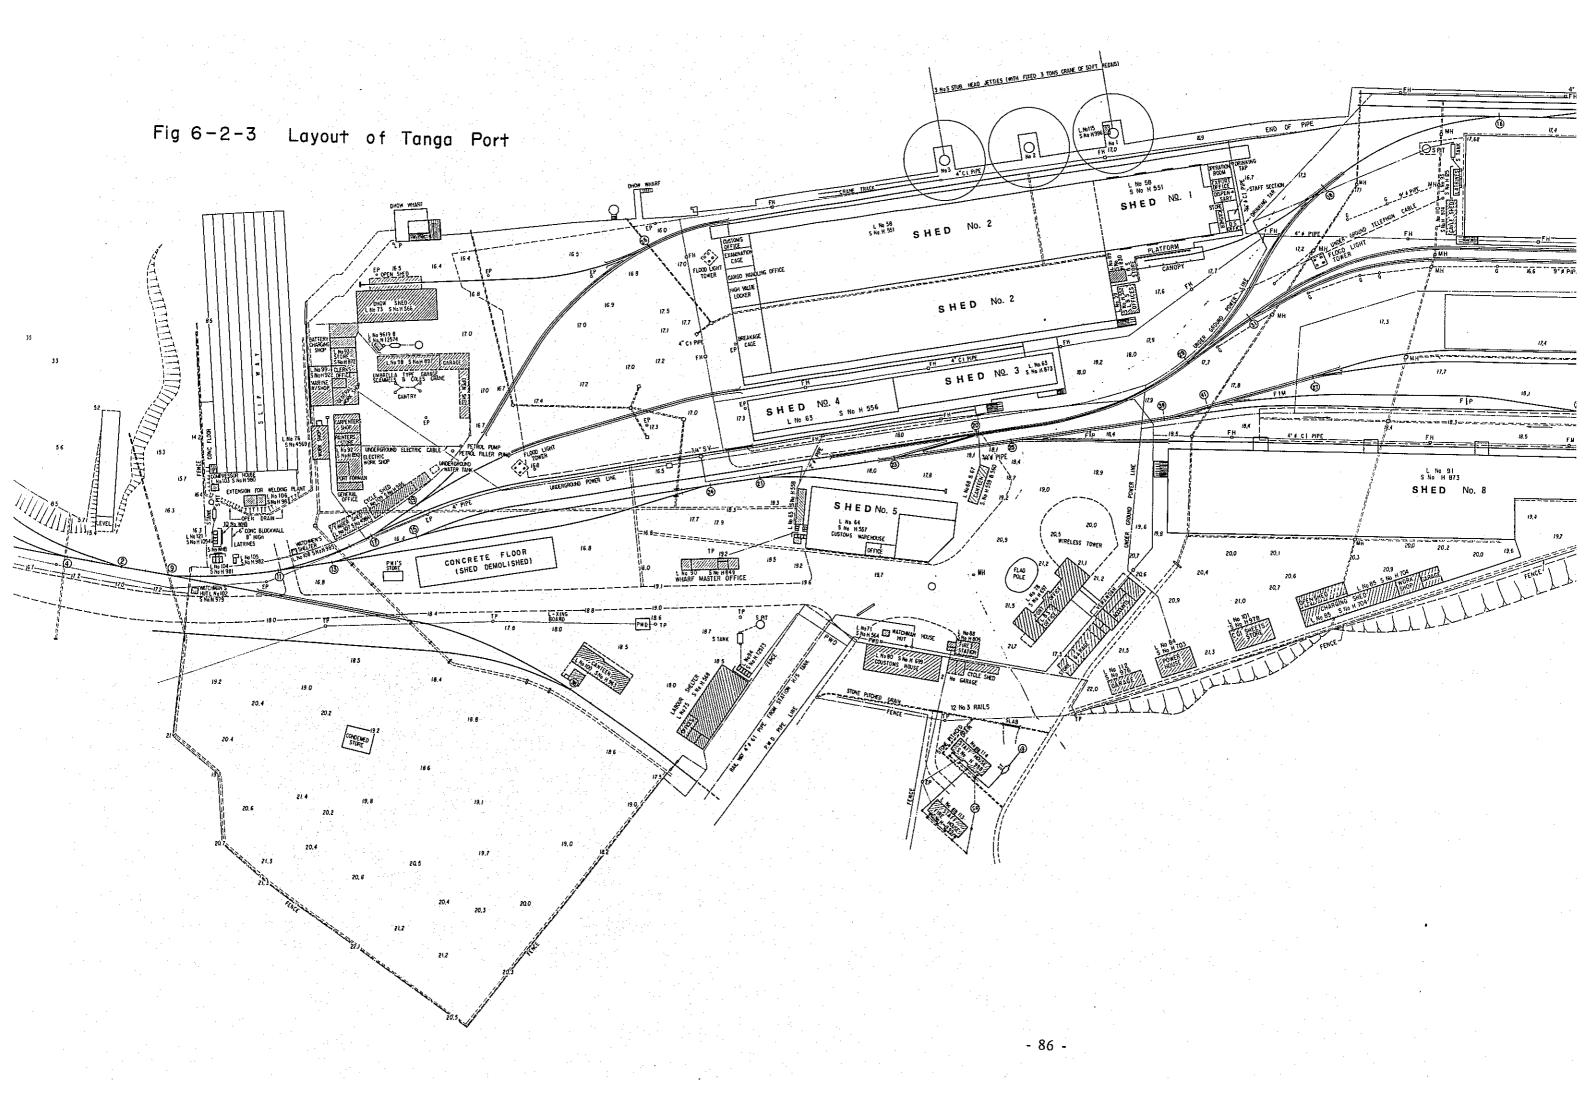

### 4. Improvements of Tanga and Musoma Ports.

Tanga Port: two berths for the time being, costing £ 2.4 millions

(five more berths necessary in the future with a cost of £ 6.0 millions)

Musoma Port: No need for improvement at present.