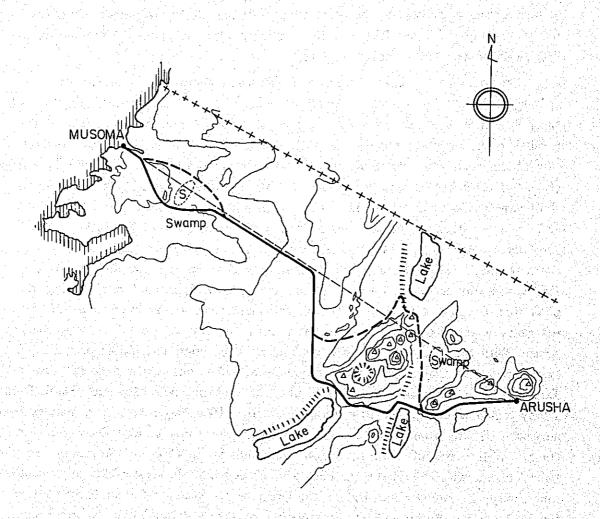

New railway-line between Arusha and Musoma.

Total length:

544.4 km

Station facilities:

at 19 places (including existing both terminals)

Construction cost: £ 35.535 millions

Construction period:

Survey and design -2 years Actual construction-Total -- 6 years

The new railway-line between Arusha and Musoma, once constructed, will provide Uganda with two links towards the Indian Ocean. On the other hand, it will play a role to ease the present rush of the Nairobi-Mombasa Railway and, in addition, relieve the congestion at Mombasa Port to a certain degree.