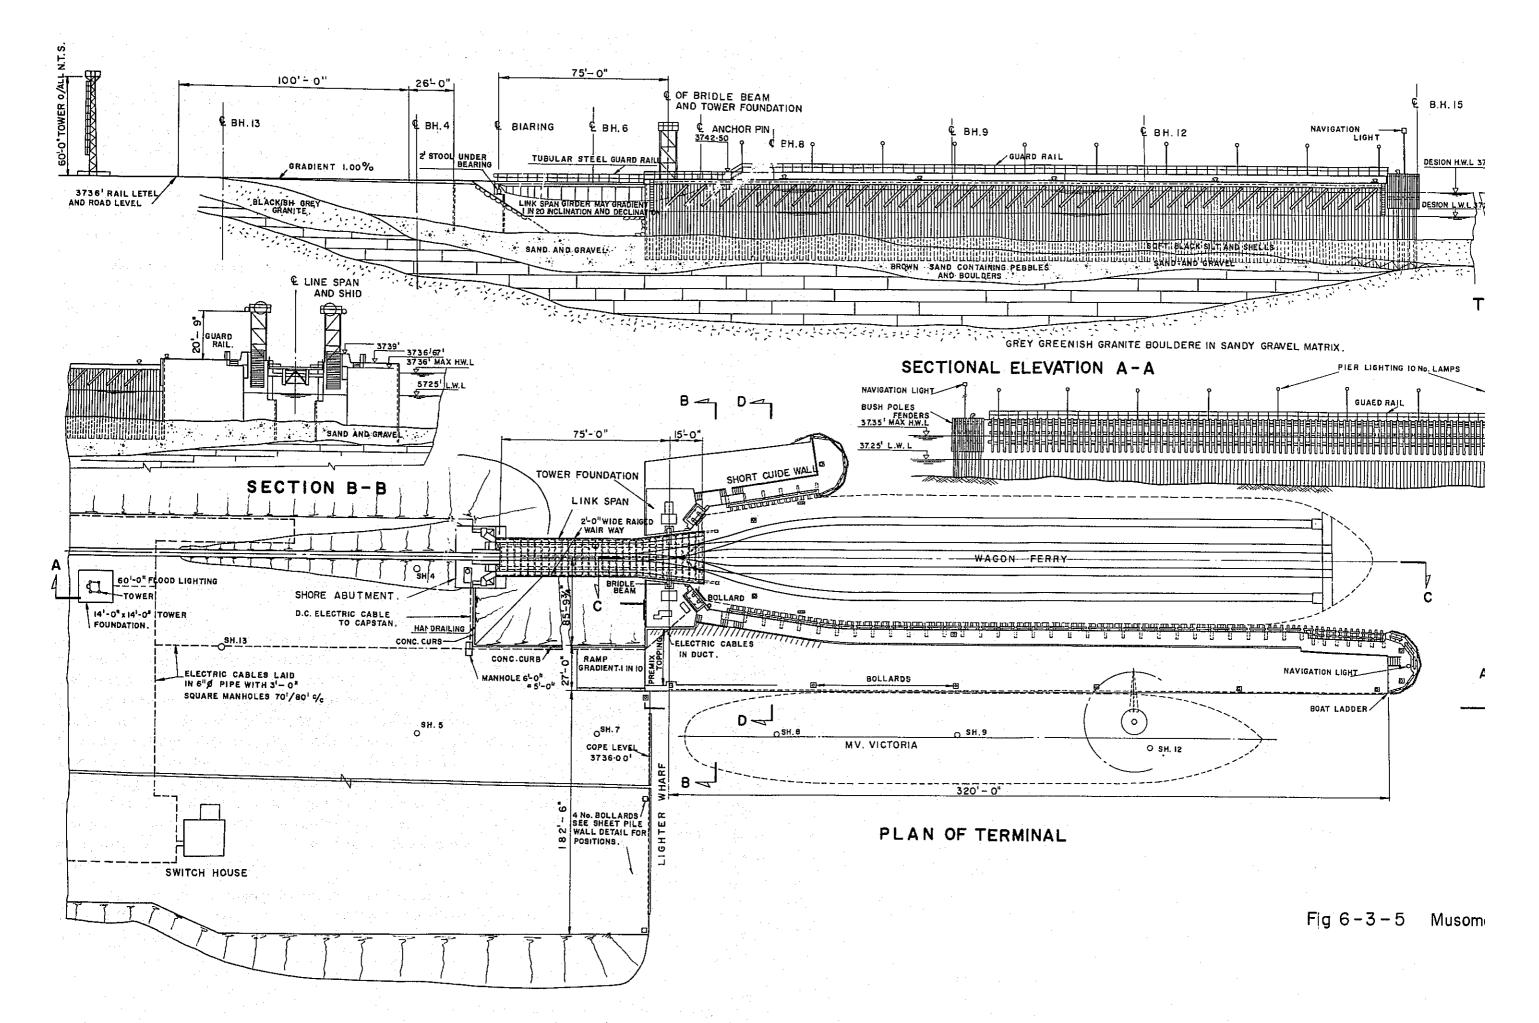

### 4. Improvements of Tanga and Musoma Ports.

Tanga Port: two berths for the time being, costing £ 2.4 millions

(five more berths necessary in the future with a cost of £ 6.0 millions)

Musoma Port: No need for improvement at present.