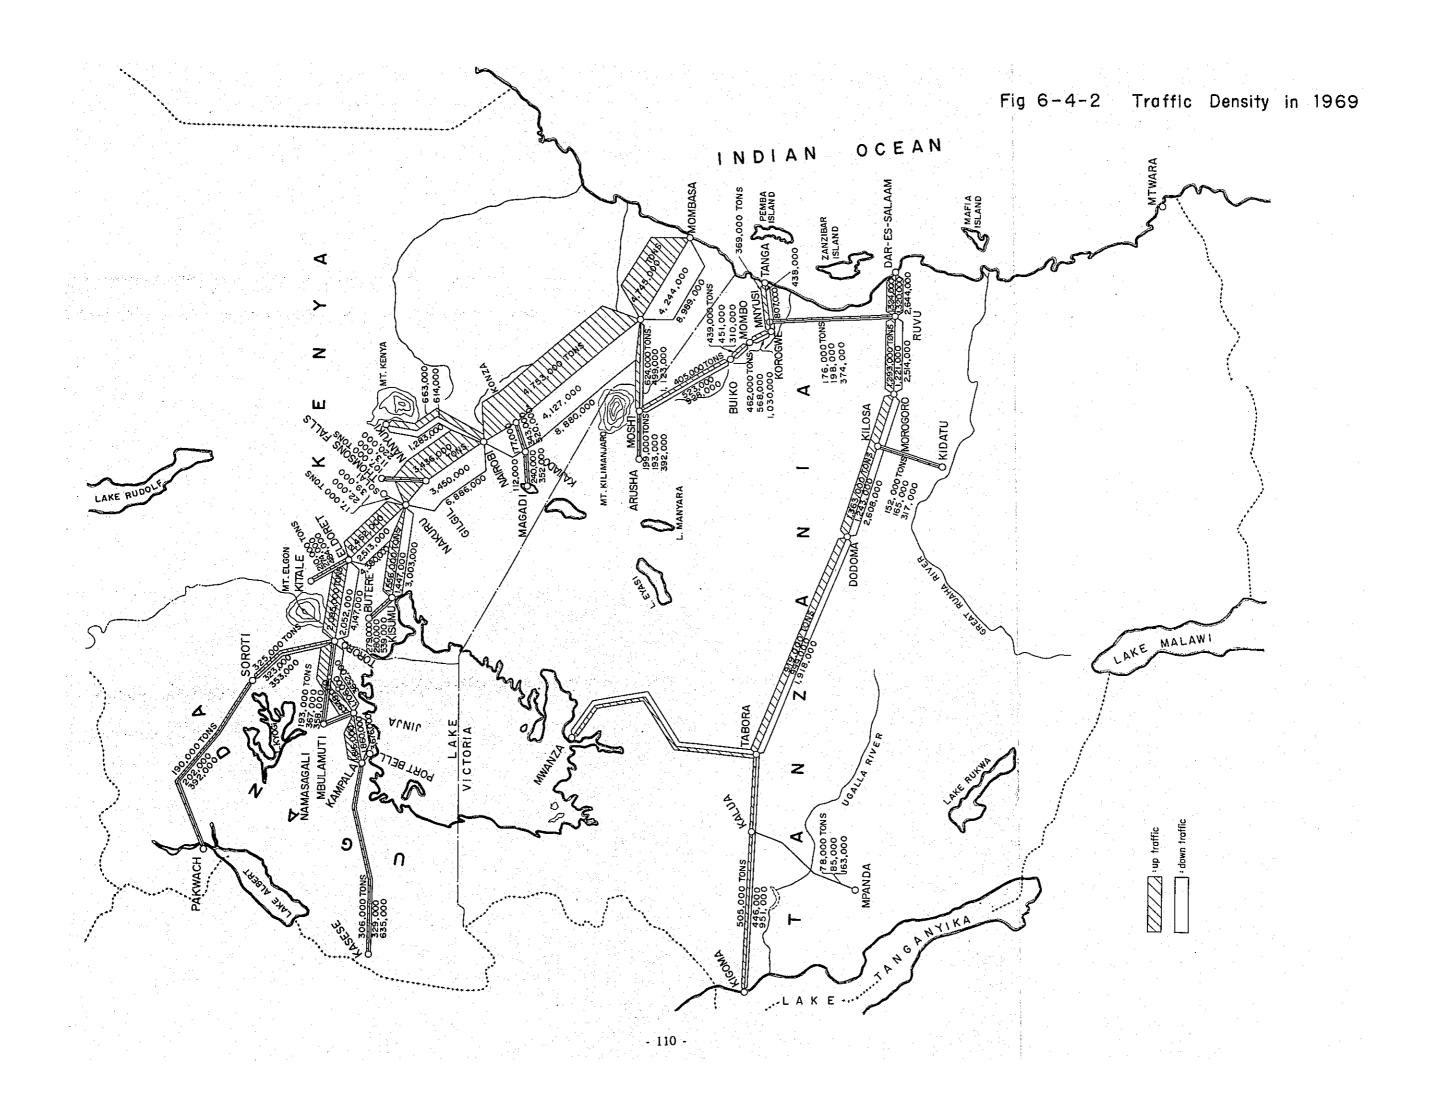

### 5. Estimate of railway traffic volume

Assuming Tanzania's rate of gross products in future be same as that in 1963 - 1967, and the volume of railway traffic increased in proportion to the above rate, and also goods flown into the shortest route thoroughly, the transportation volume between Musoma and Tanga in 1980 is estimated to be 64,000 - 366,000 ton for the Up and 22,000 - 181,000 ton for the Down in the case that goods are not flown from Uganda alternatively, while 801,000 - 1,101,000 ton for the Up and 624,000 - 780,000 ton for the Down in the case that goods are flown from Uganda.