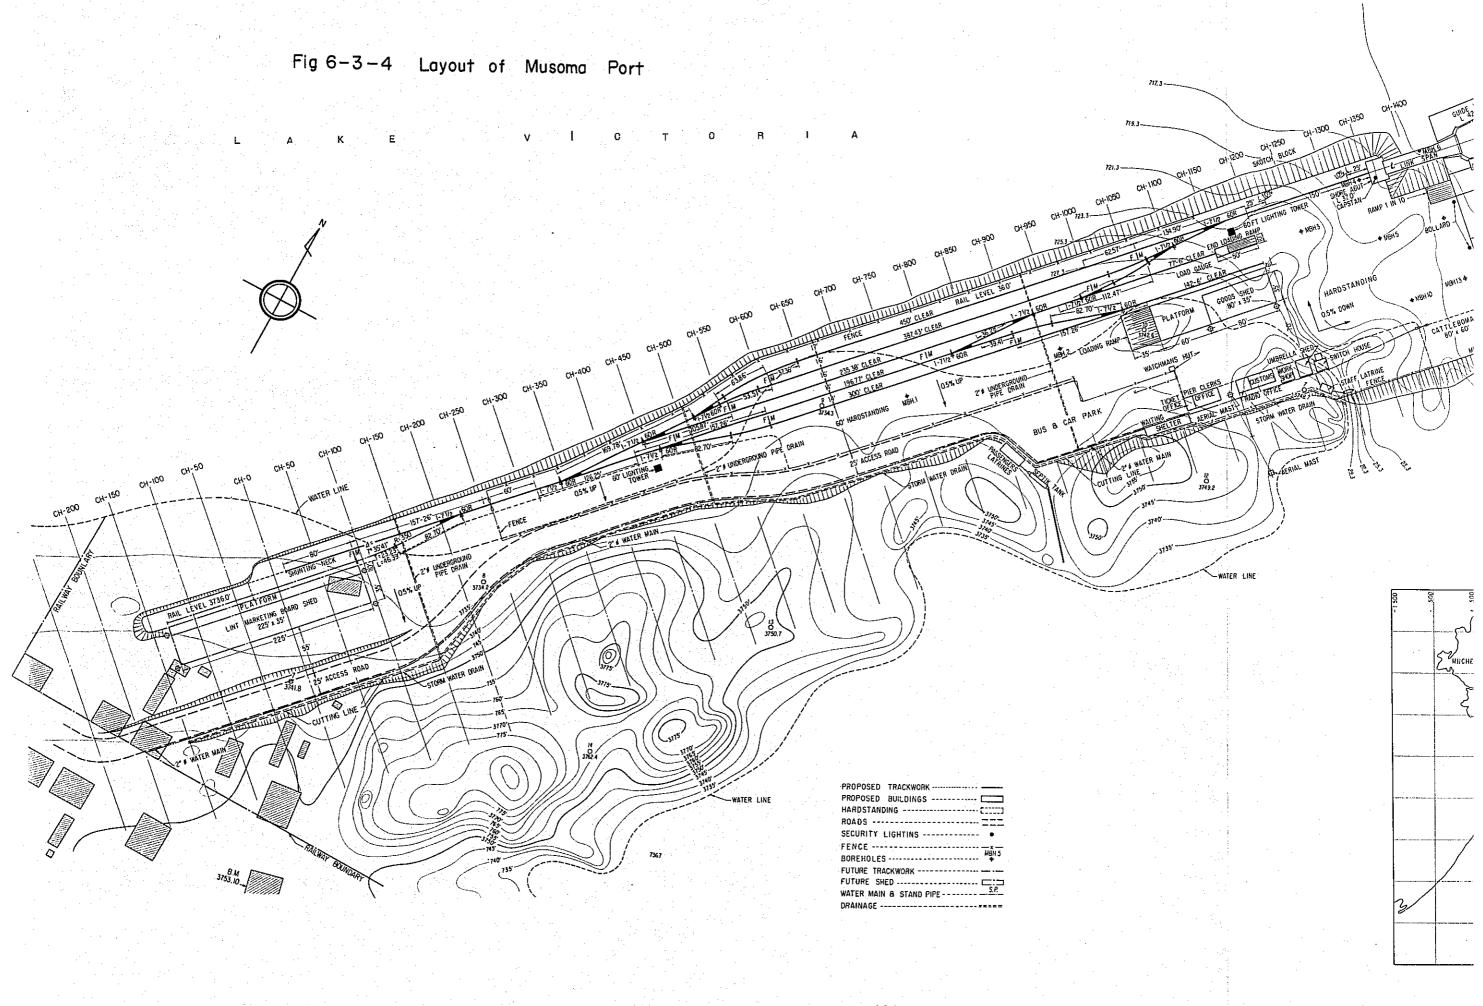

### 4. Improvements of Tanga and Musoma Ports.

Tanga Port: two berths for the time being, costing £ 2.4 millions

(five more berths necessary in the future with a cost of £ 6.0 millions)

Musoma Port: No need for improvement at present.