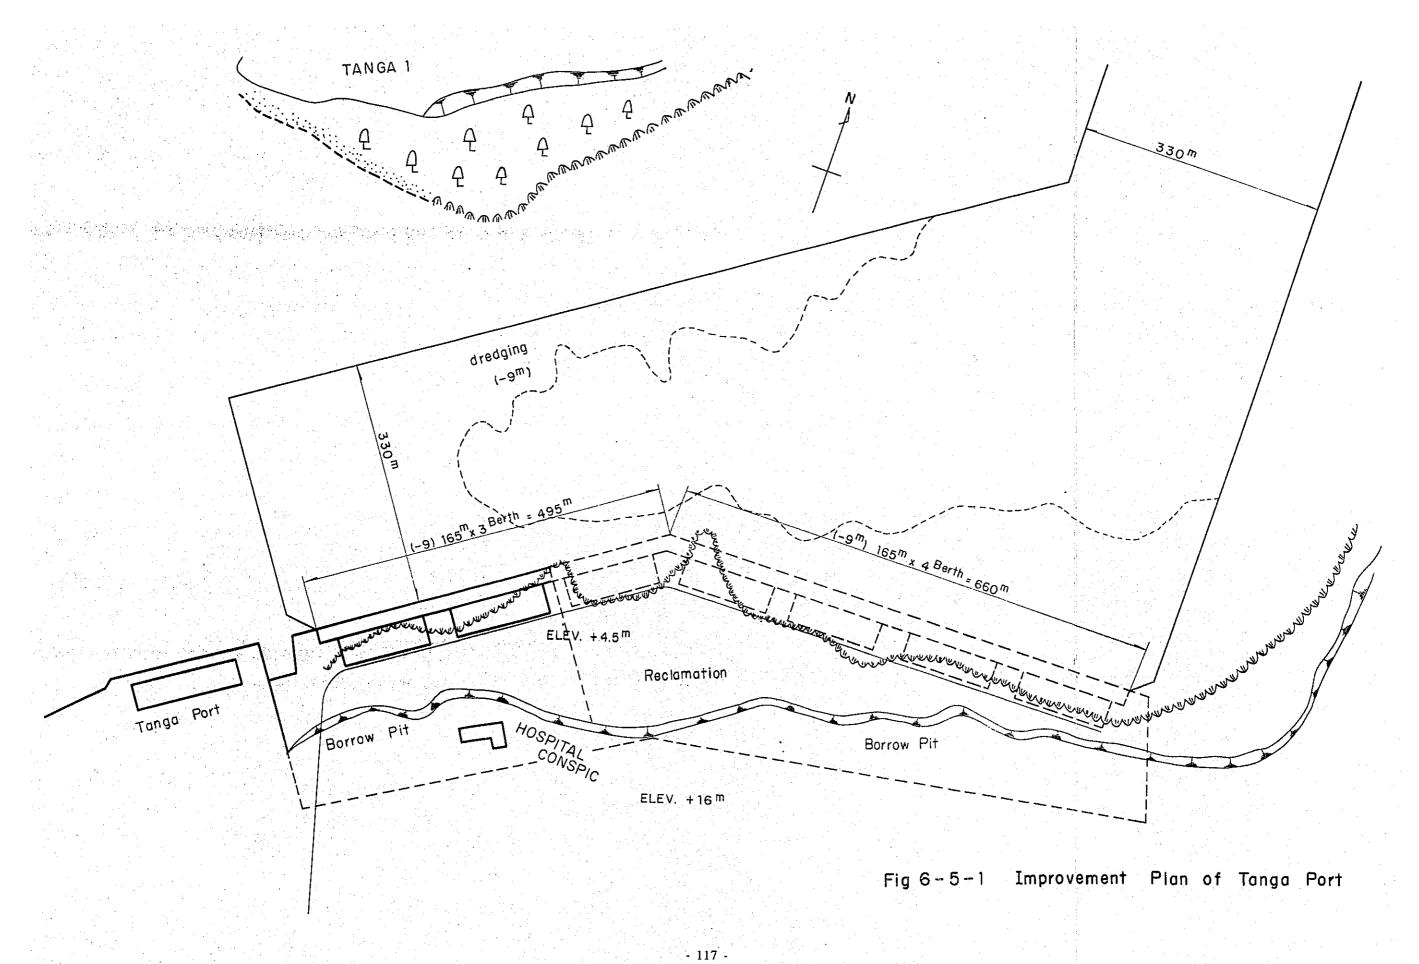

### 4. Improvements of Tanga and Musoma Ports.

Tanga Port: two berths for the time being, costing £ 2.4 millions

(five more berths necessary in the future with a cost of £ 6.0 millions)

Musoma Port: No need for improvement at present.