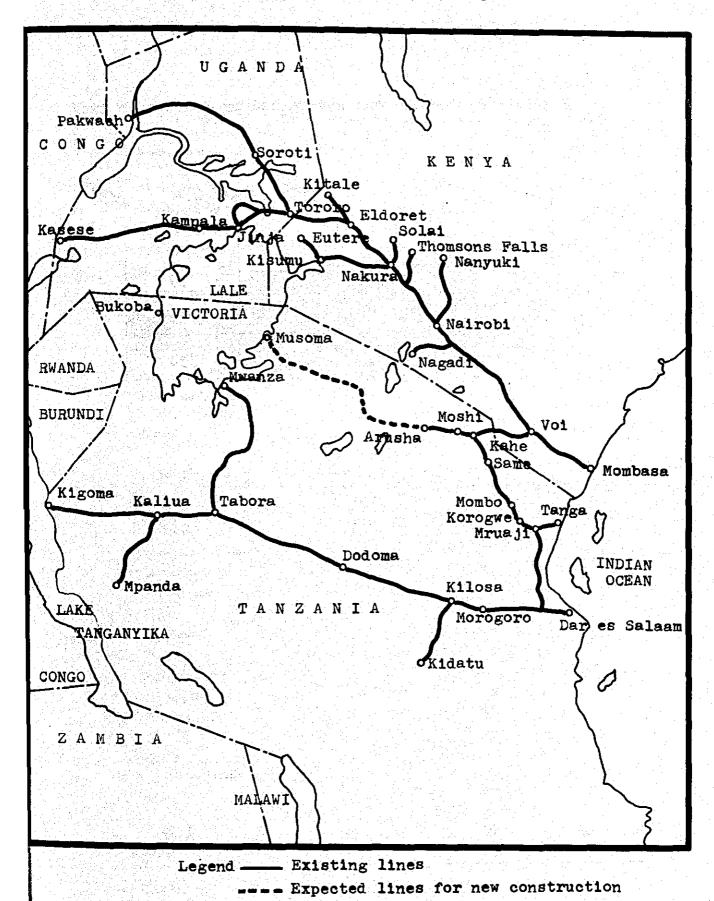

New railway-line between Arusha and Musoma.

Total length:

544.4 km

Station facilities:

at 19 places (including existing both terminals)

Construction cost: £ 35.535 millions

Construction period:

Survey and design -2 years Actual construction-Total -- 6 years

The new railway-line between Arusha and Musoma, once constructed, will provide Uganda with two links towards the Indian Ocean. On the other hand, it will play a role to ease the present rush of the Nairobi-Mombasa Railway and, in addition, relieve the congestion at Mombasa Port to a certain degree.