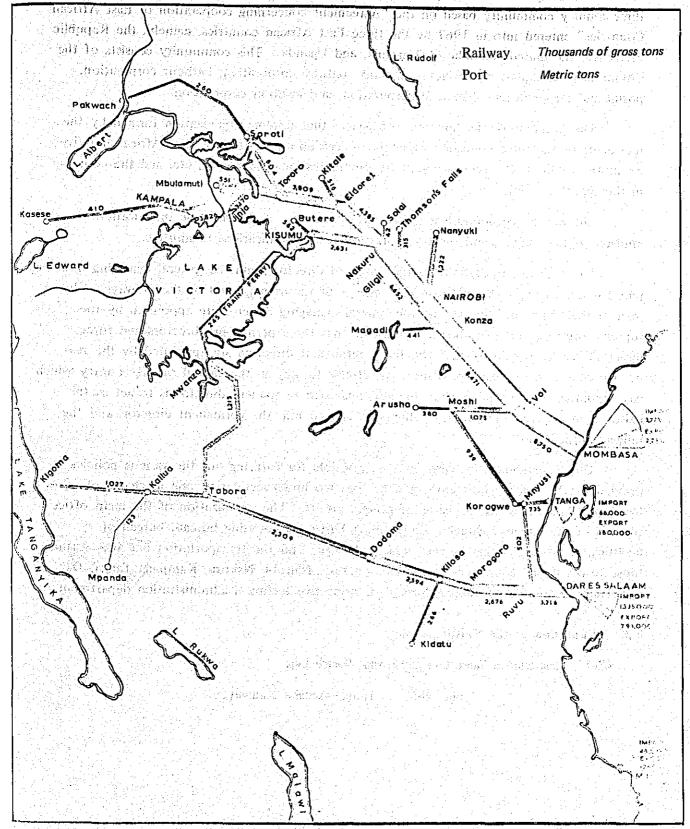

### 5. Estimate of railway traffic volume

Assuming Tanzania's rate of gross products in future be same as that in 1963 - 1967, and the volume of railway traffic increased in proportion to the above rate, and also goods flown into the shortest route thoroughly, the transportation volume between Musoma and Tanga in 1980 is estimated to be 64,000 - 366,000 ton for the Up and 22,000 - 181,000 ton for the Down in the case that goods are not flown from Uganda alternatively, while 801,000 - 1,101,000 ton for the Up and 624,000 - 780,000 ton for the Down in the case that goods are flown from Uganda.

The new railway-line between Arusha and Musoma, once constructed, will provide Uganda with two links towards the Indian Ocean. On the other hand, it will play a role to ease the present rush of the Nairobi-Mombasa Railway and, in addition, relieve the congestion at Mombasa Port to a certain degree.

As for Tanzania, this line will produce an artery to high potential areas of both agriculture and industry alongside the railway-line and that the revenue from the existing Tanga-Arusha line is considered to be greatly raised at a little cost for the improvement, contributing to the prosperity of Tanzania in future.