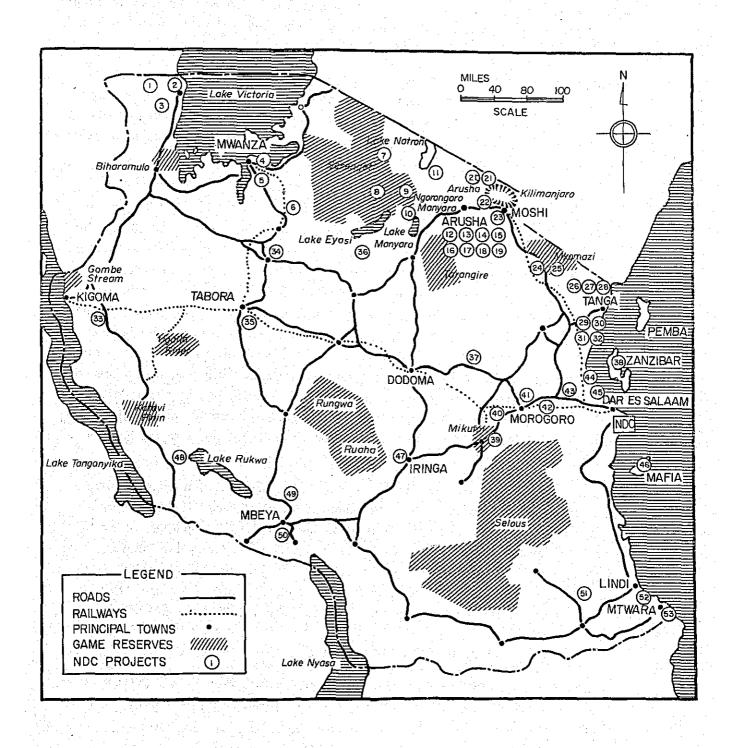

At the same time, it studied any improvements to the present Tanga-Arusha line, a plan for possible upgradings to Musoma and Tanga Ports, and also improvements to existing roads feeding traffic to the new railway-line.

New railway-line between Arusha and Musoma.

Total length:

544.4 km

Station facilities:

at 19 places (including existing both terminals)

Construction cost: £ 35.535 millions

Construction period:

Survey and design -2 years Actual construction-Total -- 6 years

### 4. Improvements of Tanga and Musoma Ports.

Tanga Port: two berths for the time being, costing £ 2.4 millions

(five more berths necessary in the future with a cost of £ 6.0 millions)

Musoma Port: No need for improvement at present.