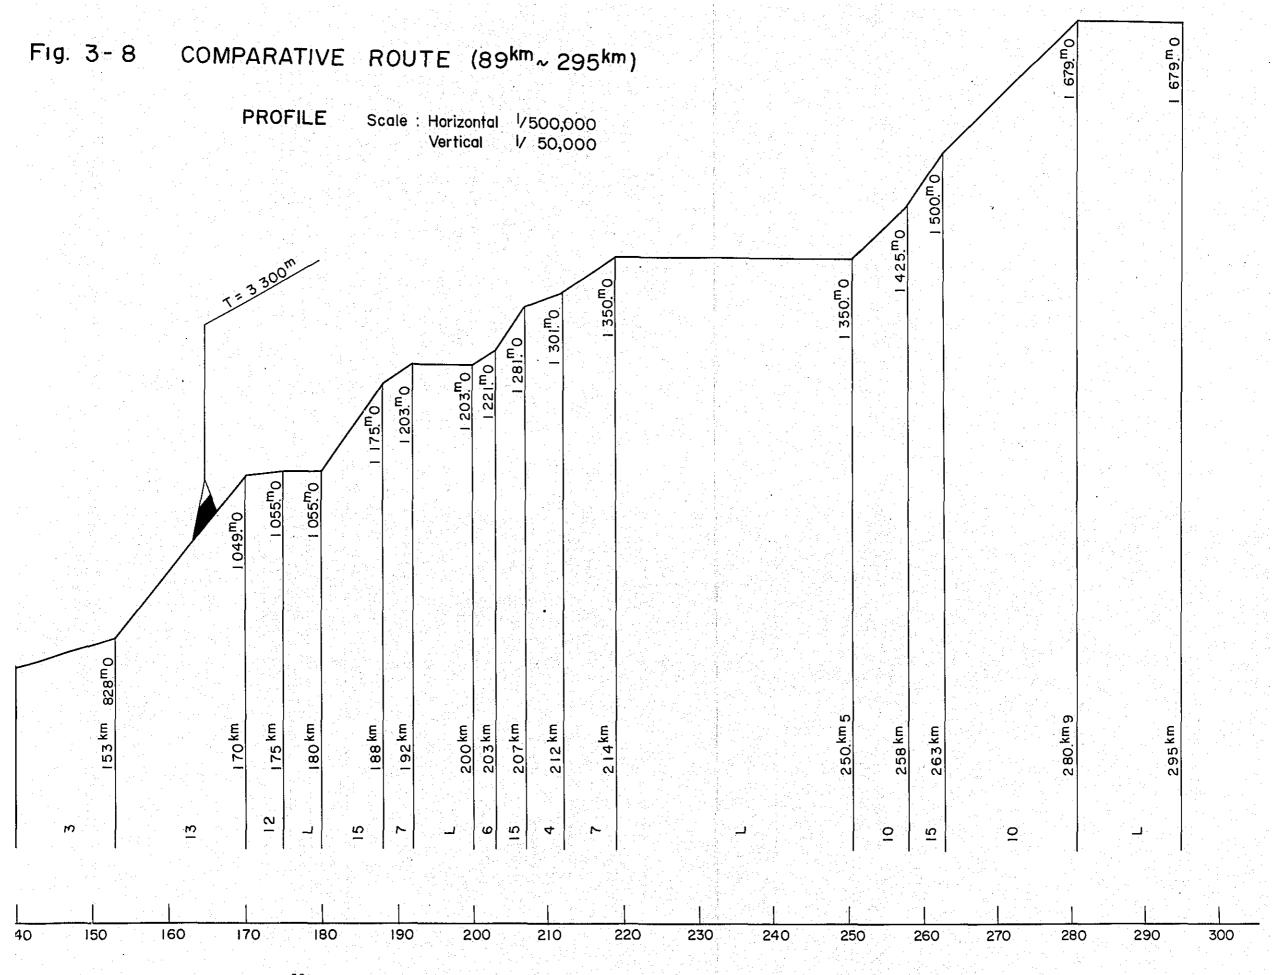

New railway-line between Arusha and Musoma.

Total length:

544.4 km

Station facilities:

at 19 places (including existing both terminals)

Construction cost: £ 35.535 millions

Construction period:

Survey and design -2 years Actual construction-Total -- 6 years