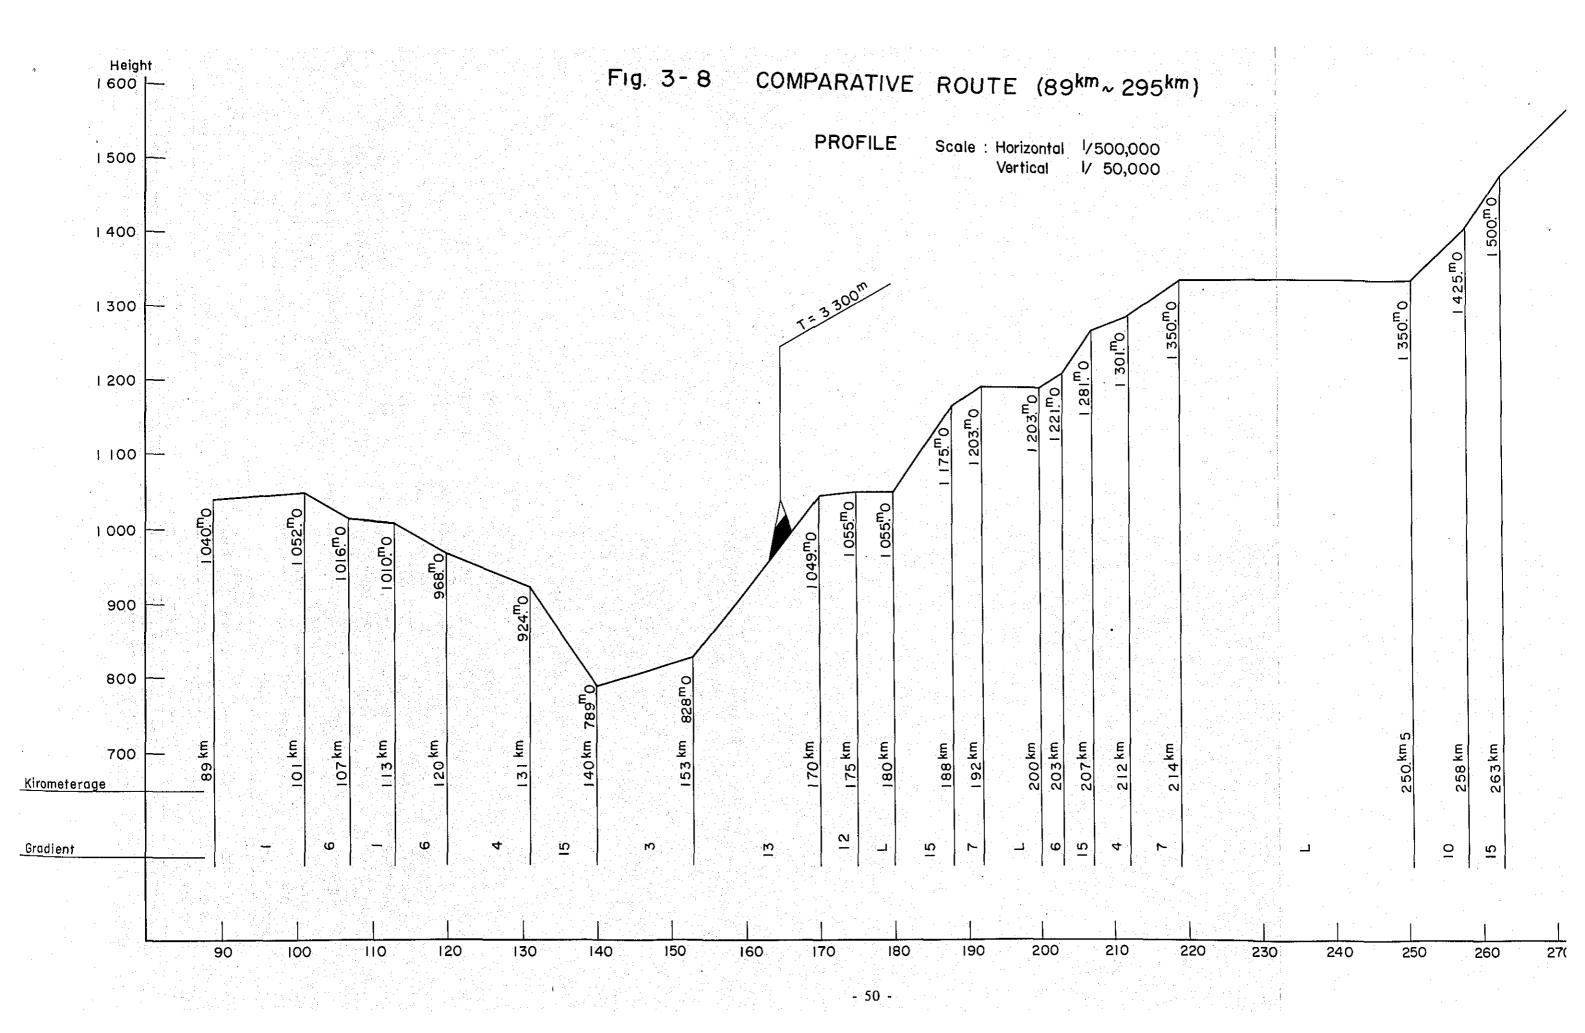

New railway-line between Arusha and Musoma.

Total length:

544.4 km

Station facilities:

at 19 places (including existing both terminals)

Construction cost: £ 35.535 millions

Construction period:

Survey and design -2 years Actual construction-Total -- 6 years