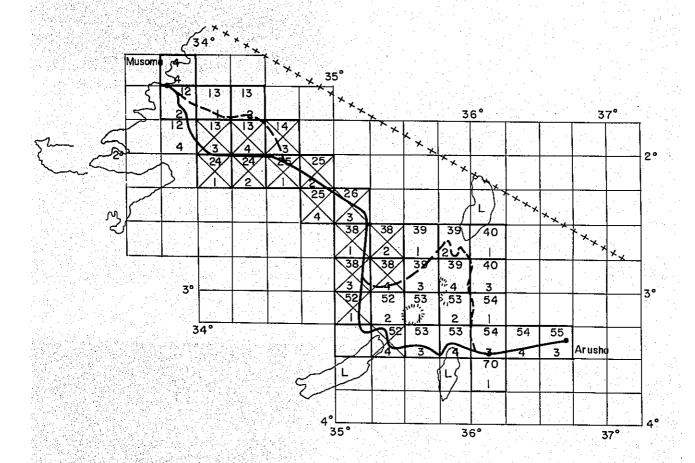

### Preface

The Overseas Technical Cooperation Agency of Japan in line with the request of the East African Community had sent a team of eight experts, led by Dr. Matsutaro Fujii, President of Nippon Kotsu Gijutsu K.K., to Tanzania, Uganda and Kenya on the 25th of March, 1970 with a view to undertaking necessary field surveys of the proposed railway-line between Musoma and Arusha.

During about one month period, the team among other things carried out works to determine the most suitable location of the link between, and to prepare preliminary designs for the railway alignment, estimated cost and period of the construction.

New railway-line between Arusha and Musoma.

Total length:

544.4 km

Station facilities:

at 19 places (including existing both terminals)

Construction cost: £ 35.535 millions

Construction period:

Survey and design -2 years Actual construction-Total -- 6 years