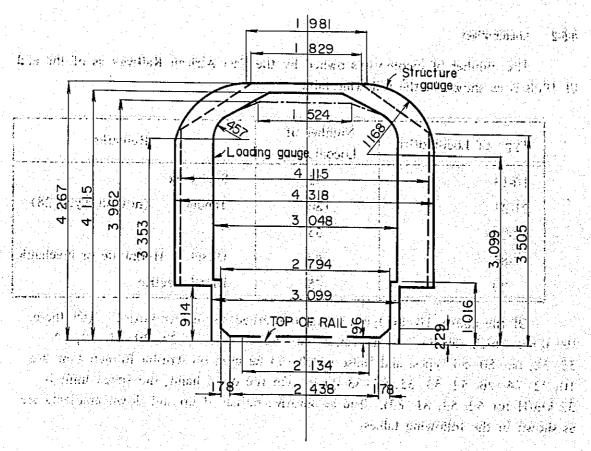

New railway-line between Arusha and Musoma.

Total length:

544.4 km

Station facilities:

at 19 places (including existing both terminals)

Construction cost: £ 35.535 millions

Construction period:

Survey and design -2 years Actual construction-Total -- 6 years