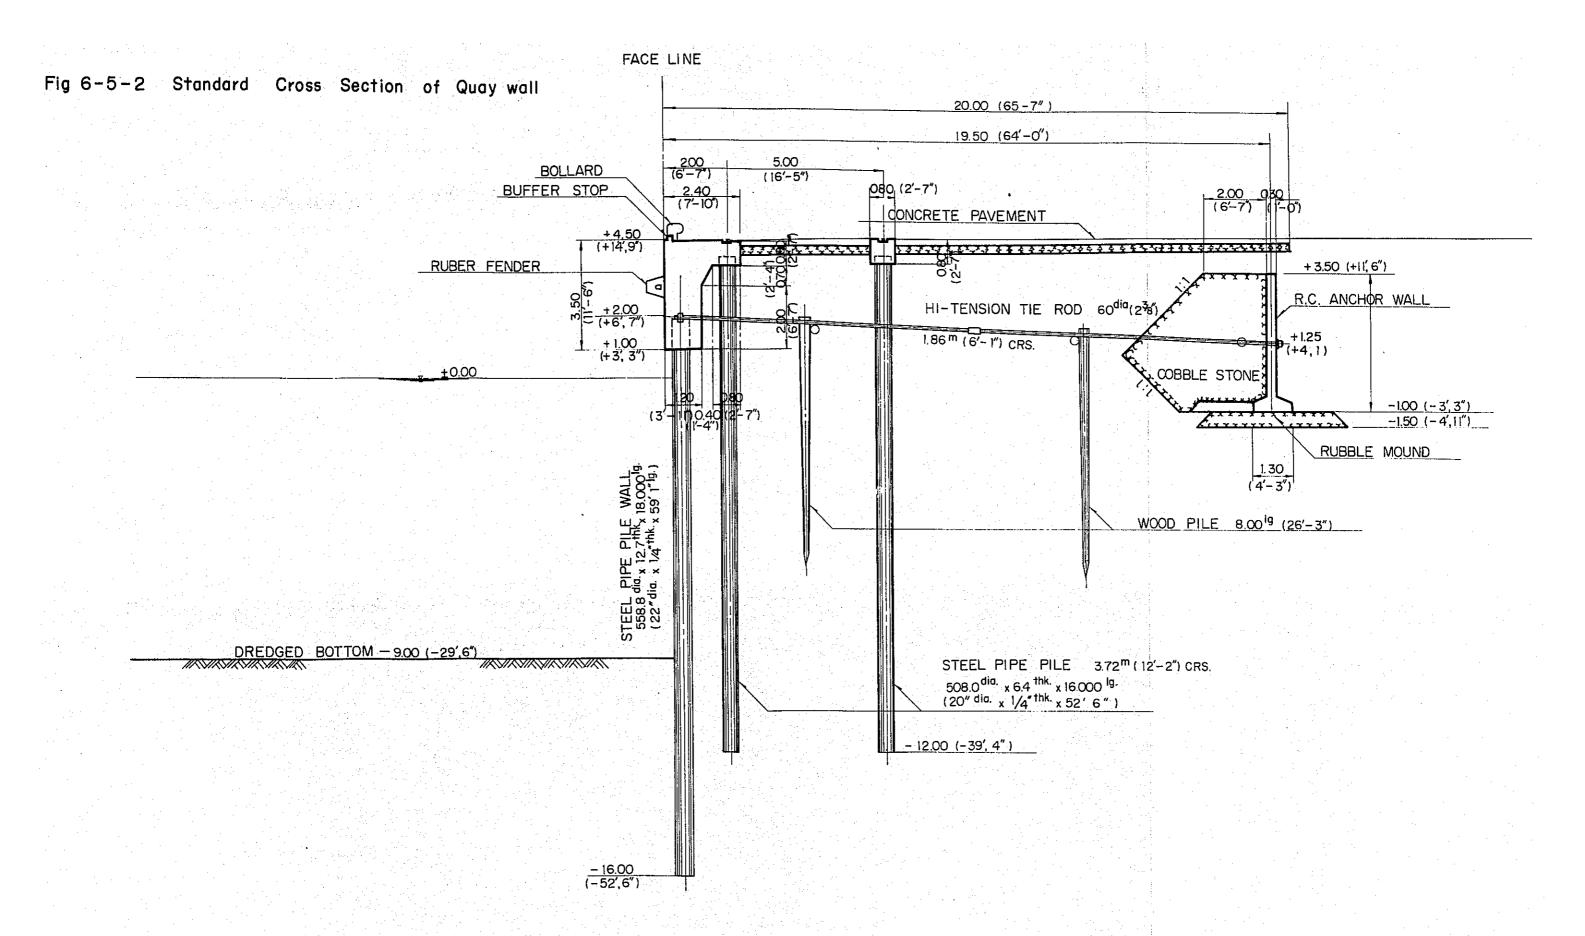

### 4. Improvements of Tanga and Musoma Ports.

Tanga Port: two berths for the time being, costing £ 2.4 millions

(five more berths necessary in the future with a cost of £ 6.0 millions)

Musoma Port: No need for improvement at present.