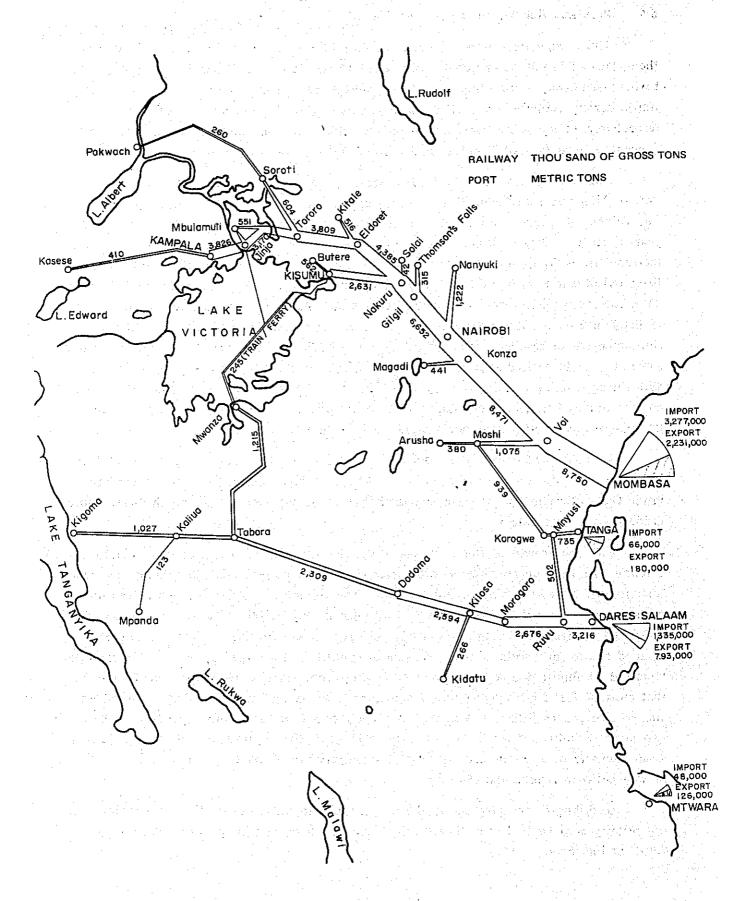

### 5. Estimate of railway traffic volume

Assuming Tanzania's rate of gross products in future be same as that in 1963 - 1967, and the volume of railway traffic increased in proportion to the above rate, and also goods flown into the shortest route thoroughly, the transportation volume between Musoma and Tanga in 1980 is estimated to be 64,000 - 366,000 ton for the Up and 22,000 - 181,000 ton for the Down in the case that goods are not flown from Uganda alternatively, while 801,000 - 1,101,000 ton for the Up and 624,000 - 780,000 ton for the Down in the case that goods are flown from Uganda.

The new railway-line between Arusha and Musoma, once constructed, will provide Uganda with two links towards the Indian Ocean. On the other hand, it will play a role to ease the present rush of the Nairobi-Mombasa Railway and, in addition, relieve the congestion at Mombasa Port to a certain degree.