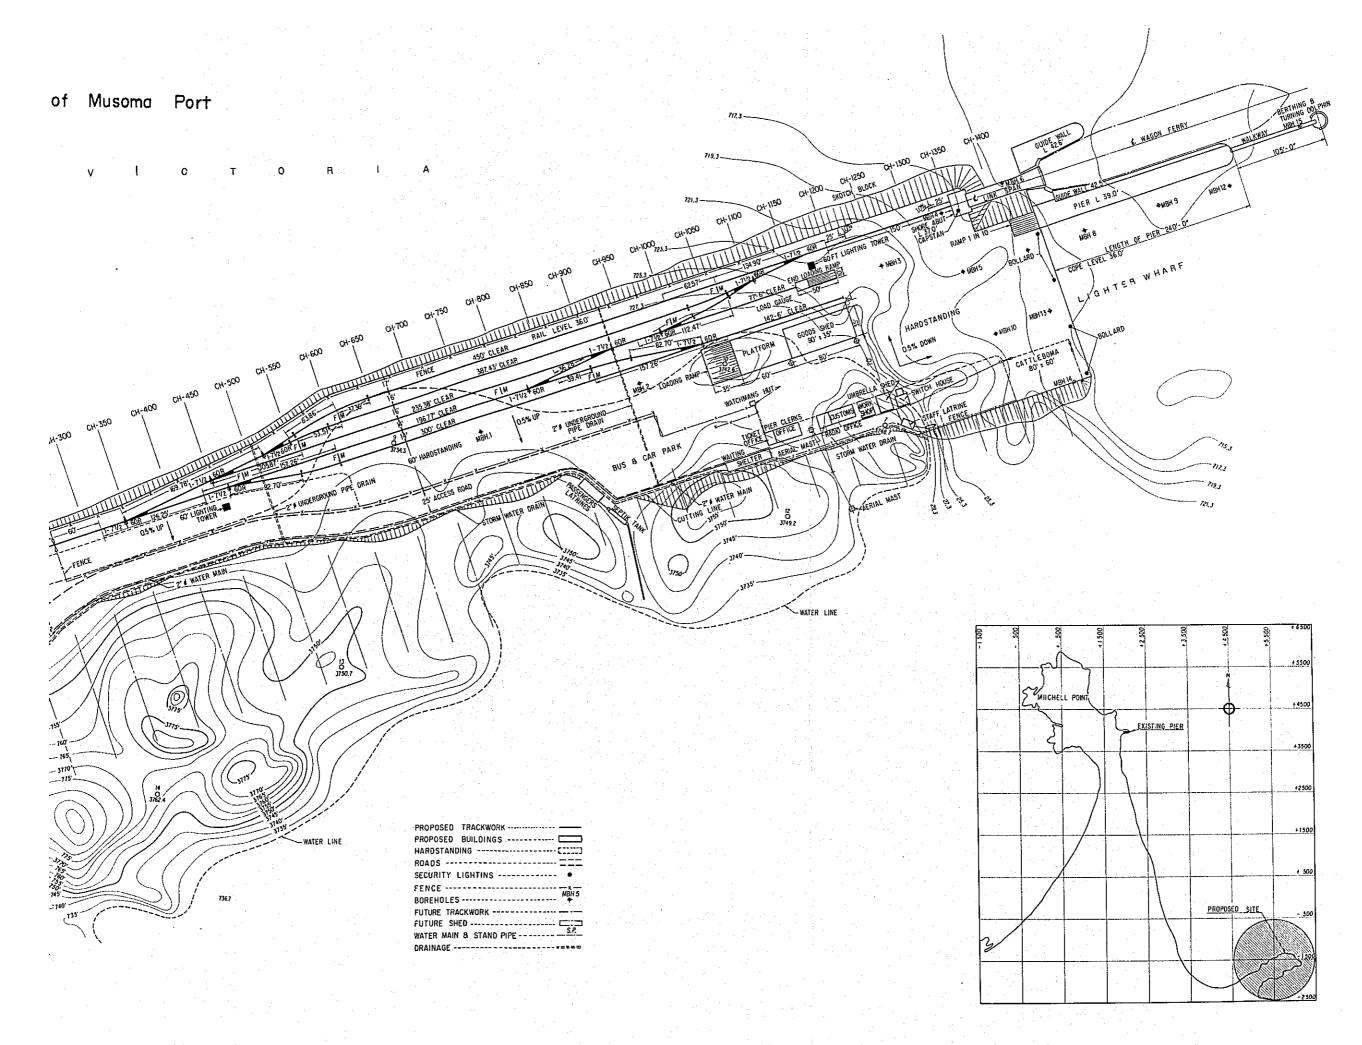

### 4. Improvements of Tanga and Musoma Ports.

Tanga Port: two berths for the time being, costing £ 2.4 millions

(five more berths necessary in the future with a cost of £ 6.0 millions)

Musoma Port: No need for improvement at present.