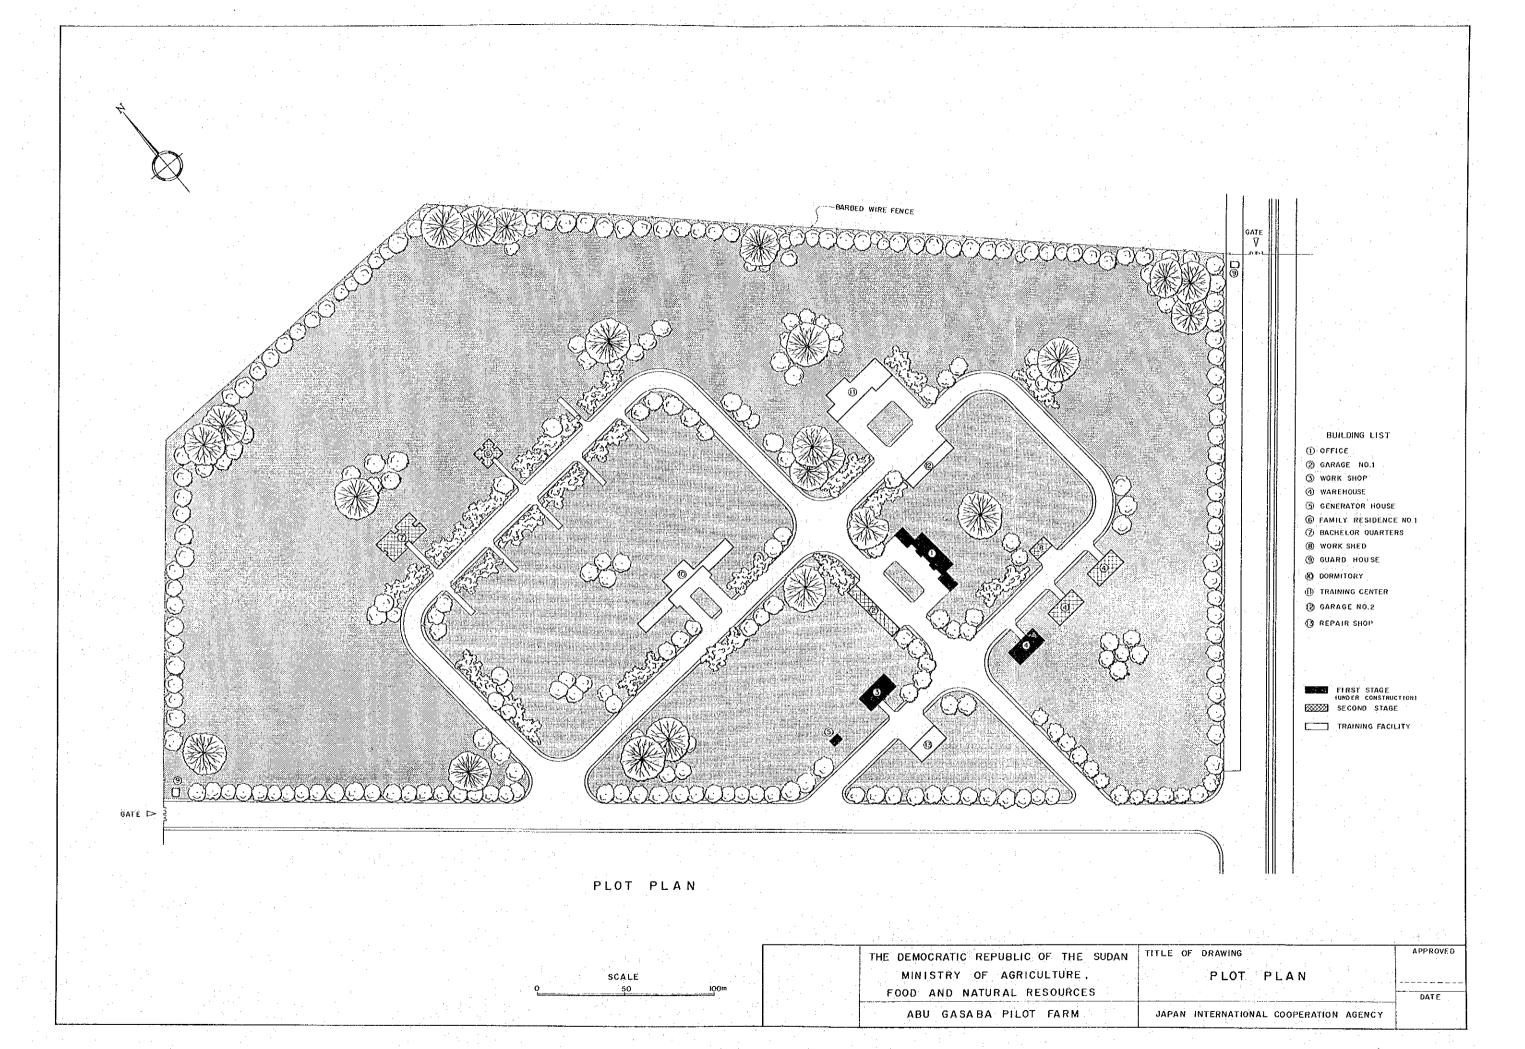

## DRAWINGS

| Plate No. | Title                                                   |
|-----------|---------------------------------------------------------|
| 1.        | General Layout                                          |
| 2.        | No.1 Irrigation Pump Station, Layout                    |
| 3.        | - Do - , Pump House                                     |
| 4.        | Drainage Pump Station & Flood Gate                      |
| 5.        | Typical Cross Sections of Canals, Roads<br>& Flood Dike |
| 6.        | Culvert & Turnout                                       |
| 7.        | Plot Plan of Buildings                                  |
| 8.        | Bachelor Quarters                                       |
| 9.        | Family Residence                                        |
| 10.       | Garage No.1 & Guard House                               |
| 11.       | Warehouse                                               |
| 12.       | Drainage Pump House & Work Shed                         |
| 13.       | Training Center Building                                |
| 14.       | Dormitory for Trainees                                  |
| 15        | Gerage No. 2 & Repair Shop                              |