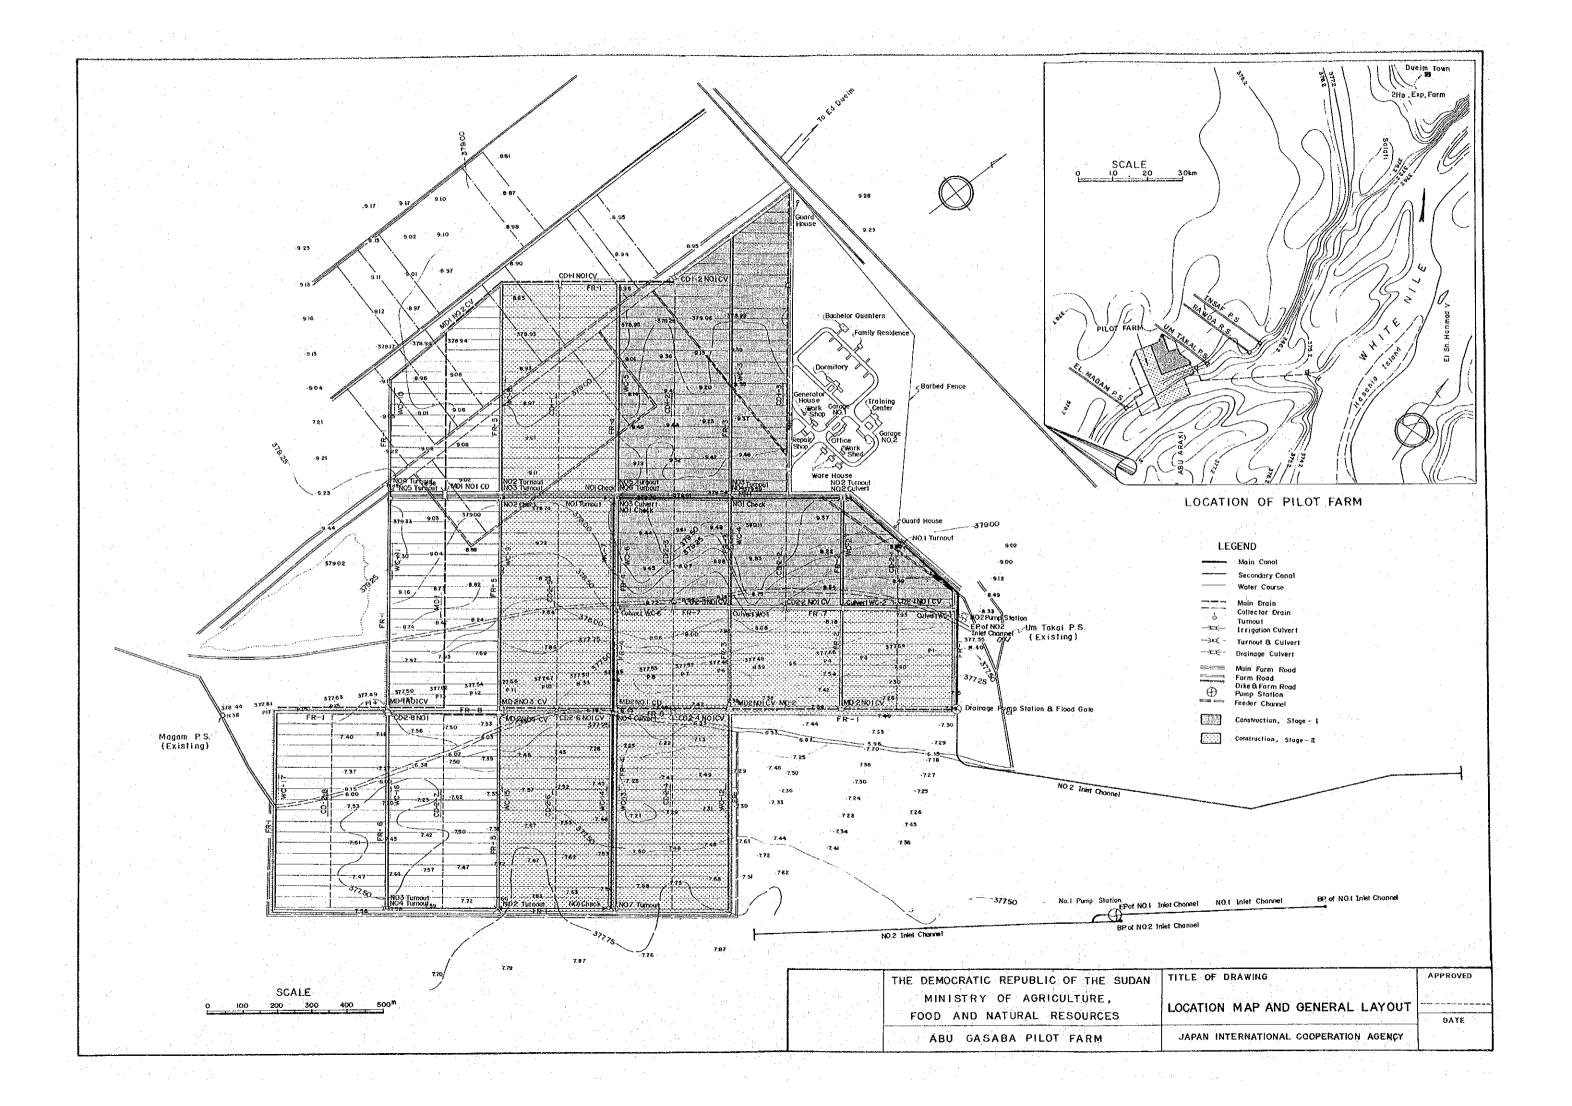

## DRAWINGS

| Plate No. | Title                                                   |
|-----------|---------------------------------------------------------|
| 1.        | General Layout                                          |
| 2.        | No.1 Irrigation Pump Station, Layout                    |
| 3.        | - Do - , Pump House                                     |
| 4.        | Drainage Pump Station & Flood Gate                      |
| 5.        | Typical Cross Sections of Canals, Roads<br>& Flood Dike |
| 6.        | Culvert & Turnout                                       |
| 7.        | Plot Plan of Buildings                                  |
| 8.        | Bachelor Quarters                                       |
| 9.        | Family Residence                                        |
| 10.       | Garage No.1 & Guard House                               |
| 11.       | Warehouse                                               |
| 12.       | Drainage Pump House & Work Shed                         |
| 13.       | Training Center Building                                |
| 14.       | Dormitory for Trainees                                  |
| 15        | Gerage No. 2 & Repair Shop                              |