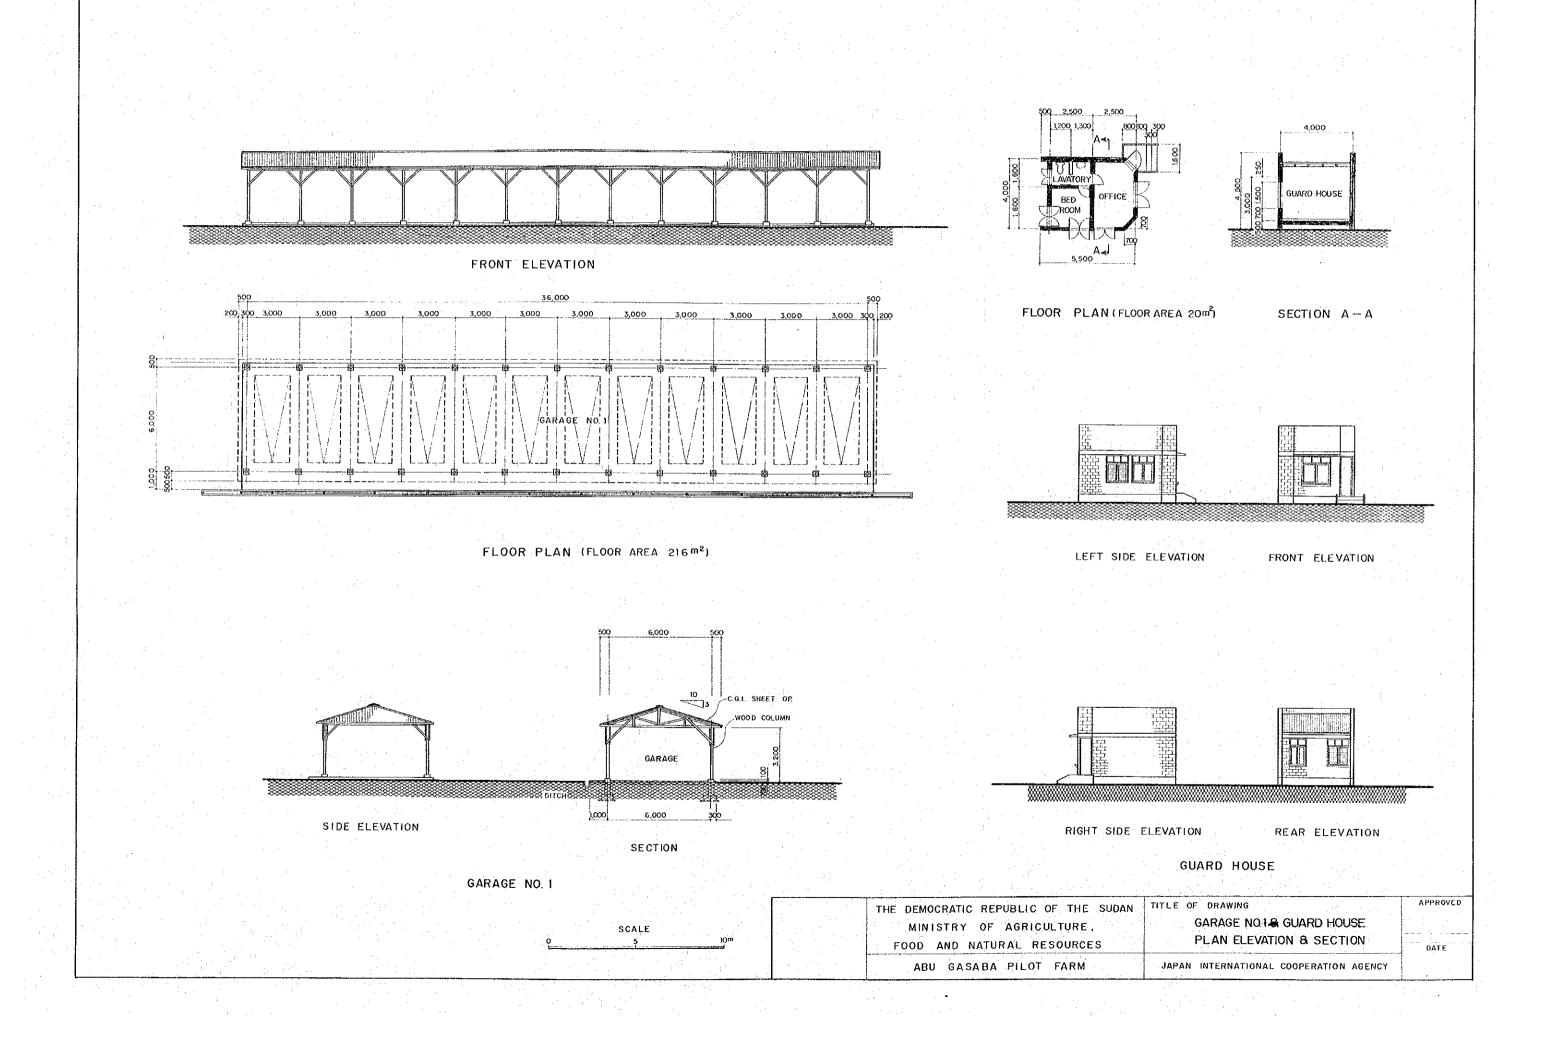

## DRAWINGS

| Plate No. | Title                                                   |
|-----------|---------------------------------------------------------|
| 1.        | General Layout                                          |
| 2.        | No.1 Irrigation Pump Station, Layout                    |
| 3.        | - Do - , Pump House                                     |
| 4.        | Drainage Pump Station & Flood Gate                      |
| 5.        | Typical Cross Sections of Canals, Roads<br>& Flood Dike |
| 6.        | Culvert & Turnout                                       |
| 7.        | Plot Plan of Buildings                                  |
| 8.        | Bachelor Quarters                                       |
| 9.        | Family Residence                                        |
| 10.       | Garage No.1 & Guard House                               |
| 11.       | Warehouse                                               |
| 12.       | Drainage Pump House & Work Shed                         |
| 13.       | Training Center Building                                |
| 14.       | Dormitory for Trainees                                  |
| 15        | Gerage No. 2 & Repair Shop                              |