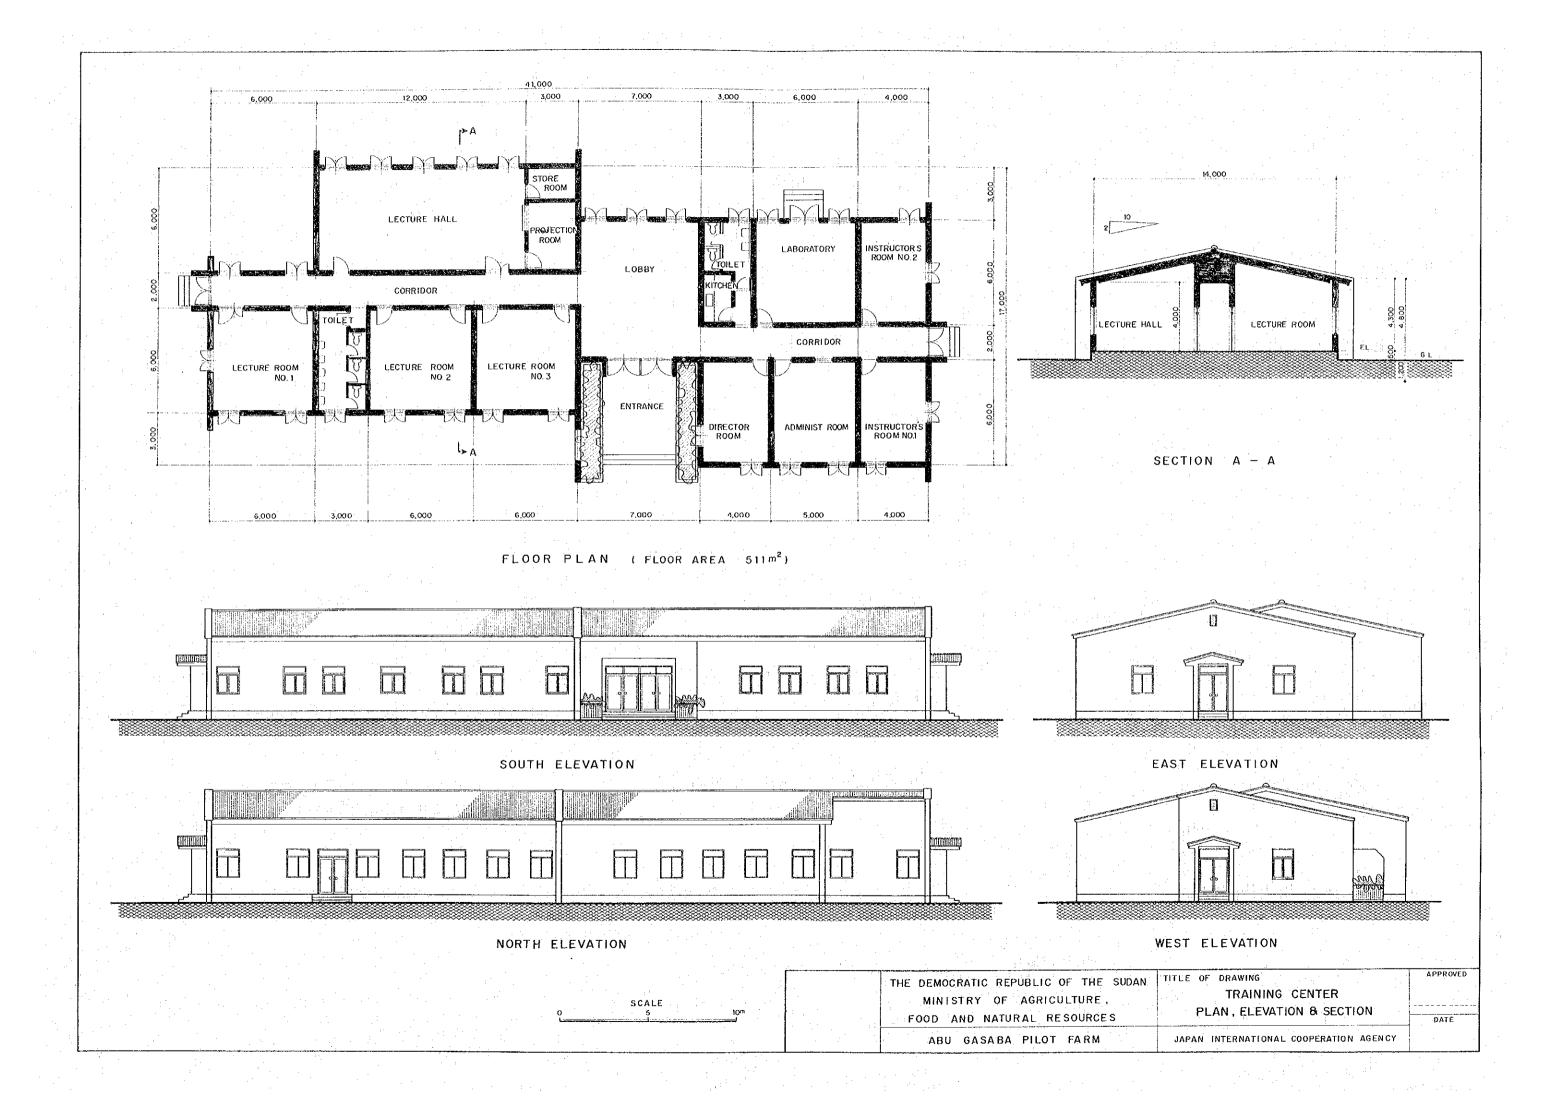

## DRAWINGS

| Plate No. | Title                                                   |
|-----------|---------------------------------------------------------|
| 1.        | General Layout                                          |
| 2.        | No.1 Irrigation Pump Station, Layout                    |
| 3.        | - Do - , Pump House                                     |
| 4.        | Drainage Pump Station & Flood Gate                      |
| 5.        | Typical Cross Sections of Canals, Roads<br>& Flood Dike |
| 6.        | Culvert & Turnout                                       |
| 7.        | Plot Plan of Buildings                                  |
| 8.        | Bachelor Quarters                                       |
| 9.        | Family Residence                                        |
| 10.       | Garage No.1 & Guard House                               |
| 11.       | Warehouse                                               |
| 12.       | Drainage Pump House & Work Shed                         |
| 13.       | Training Center Building                                |
| 14.       | Dormitory for Trainees                                  |
| 15        | Gerage No. 2 & Repair Shop                              |