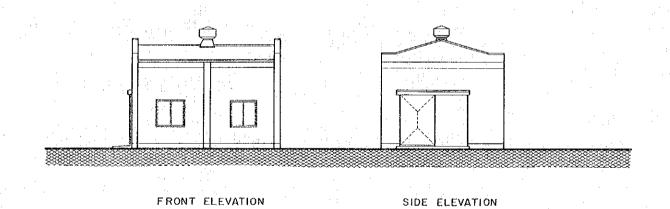

FLOOR PLAN (FLOOR AREA 40m2)

DRAINAGE PUMP HOUSE

SCALE

FLOOR PLAN (FLOOR AREA 97.5 m2)

WORK SHED

| <br>THE DEMOCRATIC REPUBLIC OF THE SUDAN            | TITLE OF DRAWING                                                | APPROVED |
|-----------------------------------------------------|-----------------------------------------------------------------|----------|
| MINISTRY OF AGRICULTURE, FOOD AND NATURAL RESOURCES | DRAINAGE PUMP HOUSE & WORK SHED FLOOR PLAN, ELEVATION & SECTION | DATE     |
| ABU GASABA PILOT FARM                               | JAPAN INTERNATIONAL COOPERATION AGENCY                          |          |