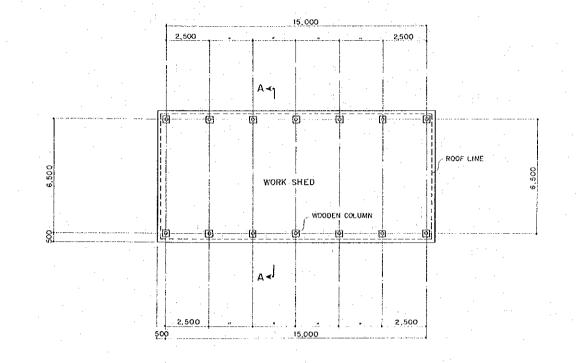

FLOOR PLAN (FLOOR AREA 40m2)

DRAINAGE PUMP HOUSE

SCALE

FLOOR PLAN (FLOOR AREA 97.5 m2)

WORK SHED

| <br>THE DEMOCRATIC REPUBLIC OF THE SUDAN            | TITLE OF DRAWING                                                | APPROVED |
|-----------------------------------------------------|-----------------------------------------------------------------|----------|
| MINISTRY OF AGRICULTURE, FOOD AND NATURAL RESOURCES | DRAINAGE PUMP HOUSE & WORK SHED FLOOR PLAN, ELEVATION & SECTION | DATE     |
| ABU GASABA PILOT FARM                               | JAPAN INTERNATIONAL COOPERATION AGENCY                          |          |