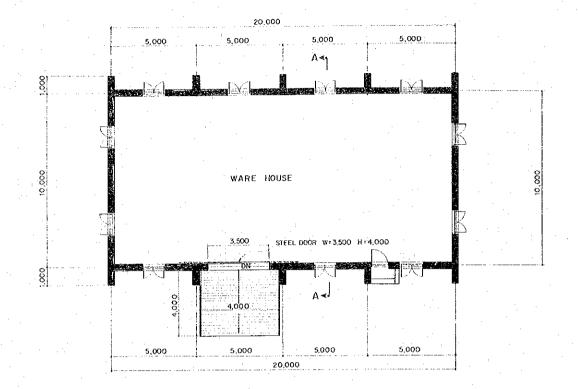

FLOOR PLAN (FLOOR AREA 200m²)

FRONT ELEVATION

SECTION A-A

SIDE ELEVATION

|       | THE DEMOCRATIC REPUBLIC OF THE SUDAN | TITLE OF DRAWING                       | APPROVED |
|-------|--------------------------------------|----------------------------------------|----------|
| SCALE | MINISTRY OF AGRICULTURE,             | WAREHOUSE                              |          |
| 5 10m | FOOD AND NATURAL RESOURCES           | PLAN ELEVATION & SECTION               | DATE     |
|       | ABU GASABA PILOT FARM                | JAPAN INTERNATIONAL COOPERATION AGENCY |          |