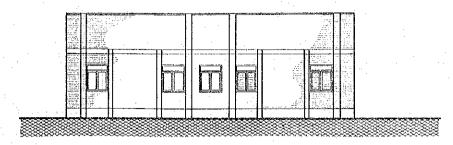

FRONT ELEVATION

REAR ELEVATION

PLAN (FLOOR AREA 355.5m2)

RIGHT ELEVATION

LEFT ELEVATION

SECTION

| <br>THE DEMOCRATIC REPUBLIC OF THE SUDAN | TITLE OF DRAWING                       | APPROVED |
|------------------------------------------|----------------------------------------|----------|
| MINISTRY OF AGRICULTURE,                 | BACHELOR QUARTERS                      | ,        |
| <br>FOOD AND NATURAL RESOURCES           | ELEVATION . SECTION & PLAN             | DATE     |
| ABU GASABA PILOT FARM                    | JAPAN INTERNATIONAL COOPERATION AGENCY |          |