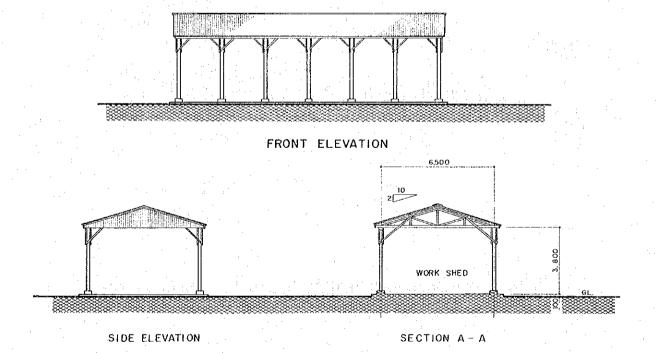

FLOOR PLAN (FLOOR AREA 40m2)

DRAINAGE PUMP HOUSE

SCALE

FLOOR PLAN (FLOOR AREA 97.5 m2)

WORK SHED

| <br>THE DEMOCRATIC REPUBLIC OF THE SUDAN            | TITLE OF DRAWING                                                | APPROVED |
|-----------------------------------------------------|-----------------------------------------------------------------|----------|
| MINISTRY OF AGRICULTURE, FOOD AND NATURAL RESOURCES | DRAINAGE PUMP HOUSE & WORK SHED FLOOR PLAN, ELEVATION & SECTION | DATE     |
| ABU GASABA PILOT FARM                               | JAPAN INTERNATIONAL COOPERATION AGENCY                          |          |