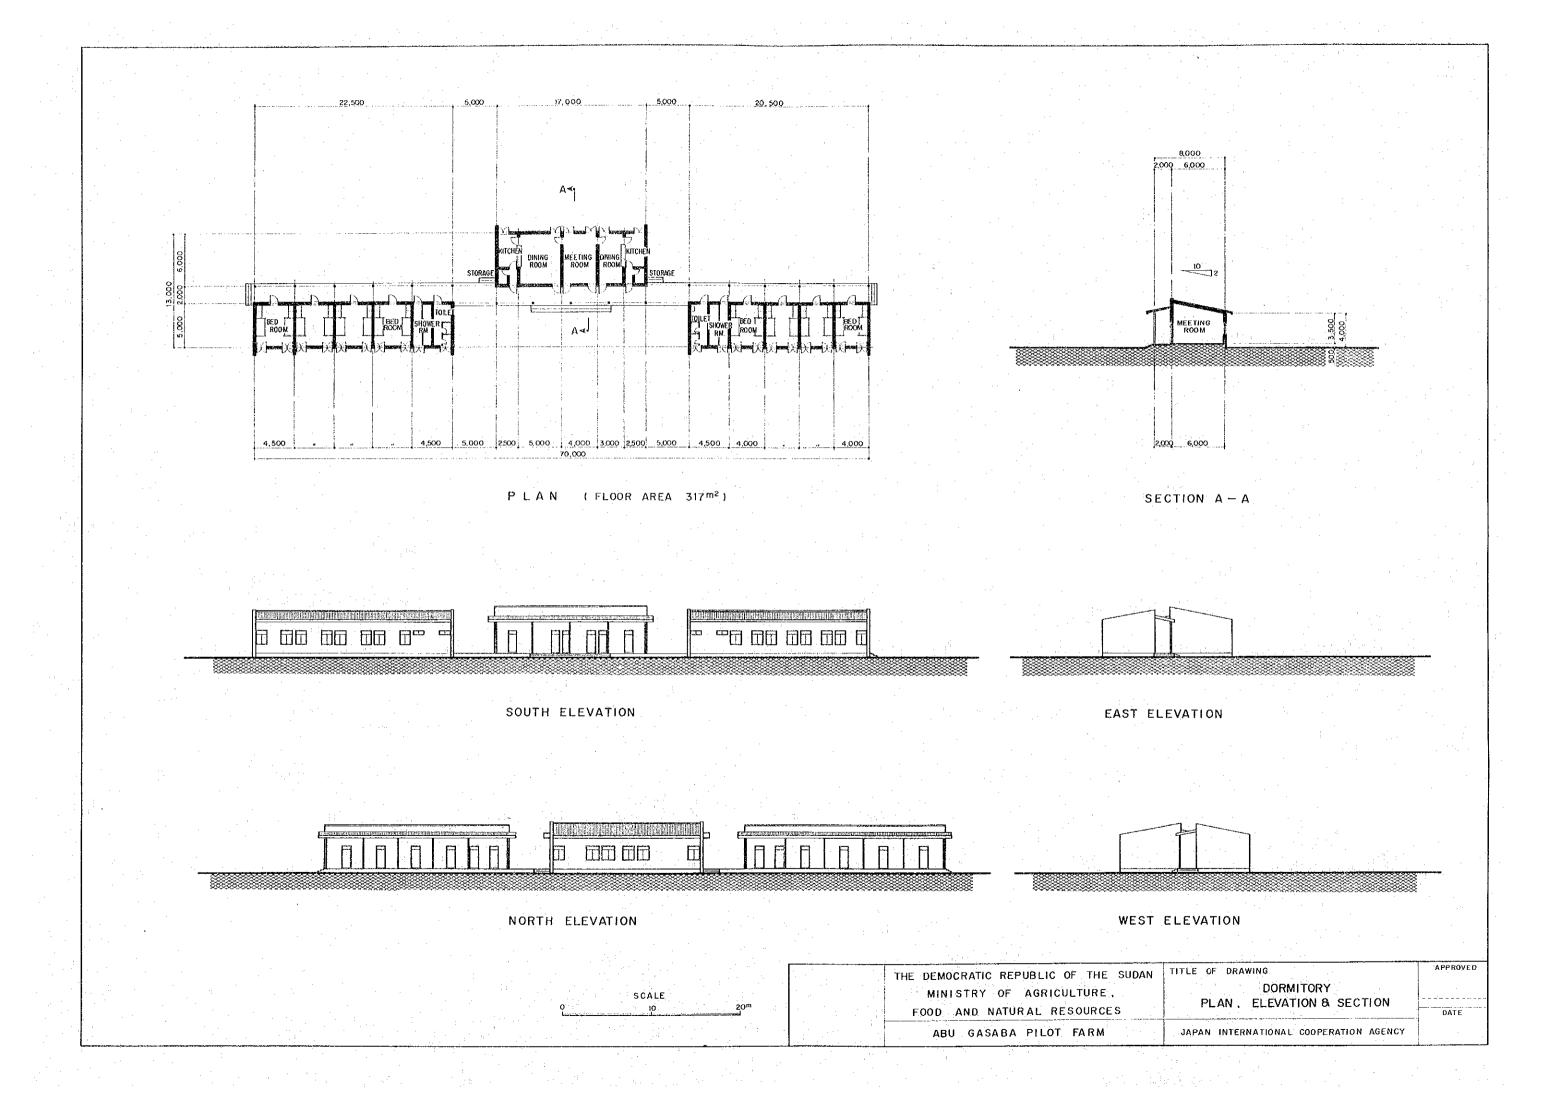

## DRAWINGS

| Plate No. | Title                                                   |
|-----------|---------------------------------------------------------|
| 1.        | General Layout                                          |
| 2.        | No.1 Irrigation Pump Station, Layout                    |
| 3.        | - Do - , Pump House                                     |
| 4.        | Drainage Pump Station & Flood Gate                      |
| 5.        | Typical Cross Sections of Canals, Roads<br>& Flood Dike |
| 6.        | Culvert & Turnout                                       |
| 7.        | Plot Plan of Buildings                                  |
| 8.        | Bachelor Quarters                                       |
| 9.        | Family Residence                                        |
| 10.       | Garage No.1 & Guard House                               |
| 11.       | Warehouse                                               |
| 12.       | Drainage Pump House & Work Shed                         |
| 13.       | Training Center Building                                |
| 14.       | Dormitory for Trainees                                  |
| 15        | Gerage No. 2 & Repair Shop                              |