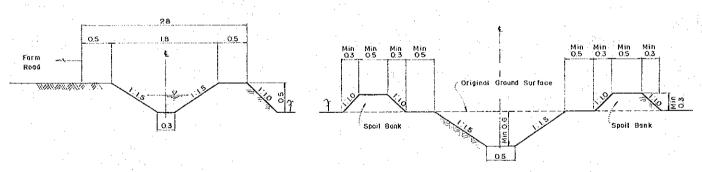

## INLET CHANNEL

MAIN CANAL

SECONDARY CANAL

FARM ROAD

FLOOD DIKE & FEEDER CHANNEL

MAIN DRAIN

TYPICAL CROSS SECTION

TYPICAL CROSS SECTION

WATER COURSE

COLLECTOR DRAIN

UNITY: Meter

| <u> </u> |                                       |                                        |          |
|----------|---------------------------------------|----------------------------------------|----------|
|          | THE DEMOCRATIC REPUBLIC OF THE SUDAN  | TITLE OF DRAWING                       | APPROVED |
| •        | THE BEHOOMITTO HET OBETO OF THE SOUTH |                                        |          |
|          | MINISTRY OF AGRICULTURE,              |                                        |          |
|          | FOOD AND NATURAL RESOURCES            | TYPICAL CROSS SECTIONS                 | DATE     |
|          |                                       |                                        |          |
|          | ABU GASABA PILOT FARM                 | JAPAN INTERNATIONAL COOPERATION AGENCY |          |