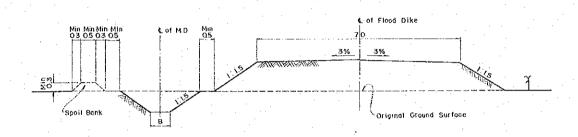

## INLET CHANNEL

MAIN CANAL

SECONDARY CANAL

FARM ROAD

FLOOD DIKE & FEEDER CHANNEL

MAIN DRAIN

TYPICAL CROSS SECTION

TYPICAL CROSS SECTION

WATER COURSE

COLLECTOR DRAIN

UNITY: Meter

| <u> </u> |                                       |                                        |          |
|----------|---------------------------------------|----------------------------------------|----------|
|          | THE DEMOCRATIC REPUBLIC OF THE SUDAN  | TITLE OF DRAWING                       | APPROVED |
| •        | THE BEHOOMITTO HET OBETO OF THE SOUTH |                                        |          |
|          | MINISTRY OF AGRICULTURE,              |                                        |          |
|          | FOOD AND NATURAL RESOURCES            | TYPICAL CROSS SECTIONS                 | DATE     |
|          |                                       |                                        |          |
|          | ABU GASABA PILOT FARM                 | JAPAN INTERNATIONAL COOPERATION AGENCY |          |