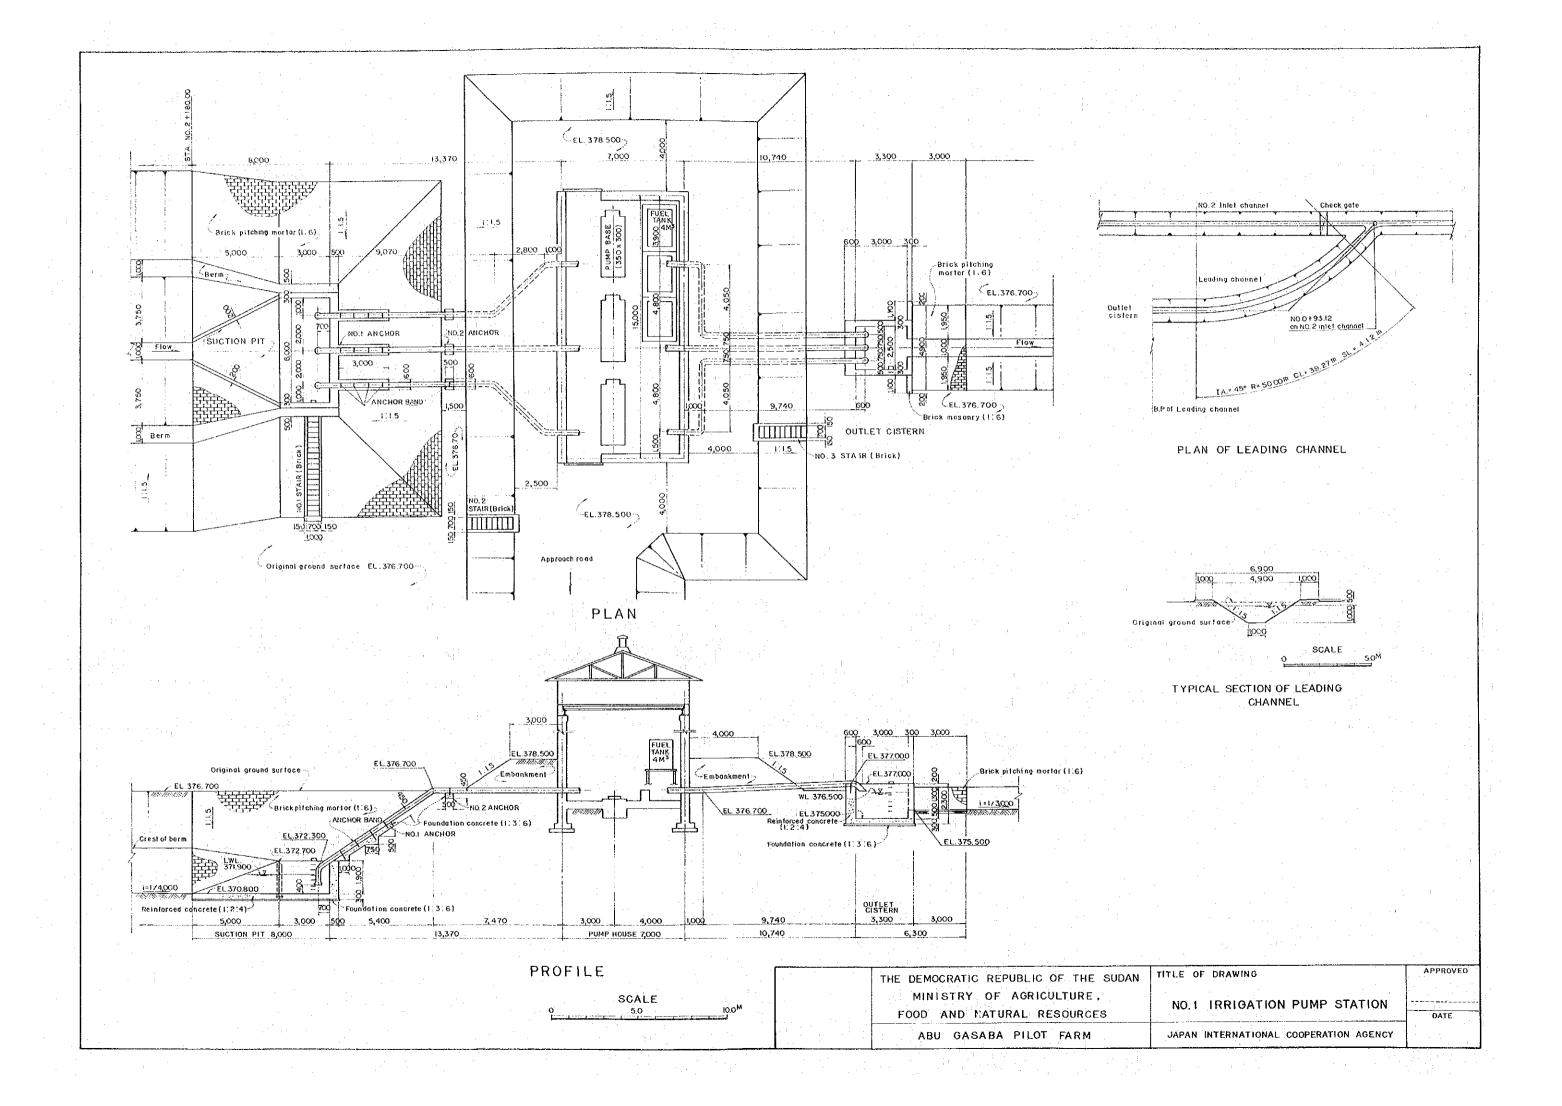

## DRAWINGS

| Plate No. | Title                                                   |
|-----------|---------------------------------------------------------|
| 1.        | General Layout                                          |
| 2.        | No.1 Irrigation Pump Station, Layout                    |
| 3.        | - Do - , Pump House                                     |
| 4.        | Drainage Pump Station & Flood Gate                      |
| 5.        | Typical Cross Sections of Canals, Roads<br>& Flood Dike |
| 6.        | Culvert & Turnout                                       |
| 7.        | Plot Plan of Buildings                                  |
| 8.        | Bachelor Quarters                                       |
| 9.        | Family Residence                                        |
| 10.       | Garage No.1 & Guard House                               |
| 11.       | Warehouse                                               |
| 12.       | Drainage Pump House & Work Shed                         |
| 13.       | Training Center Building                                |
| 14.       | Dormitory for Trainees                                  |
| 15        | Gerage No. 2 & Repair Shop                              |