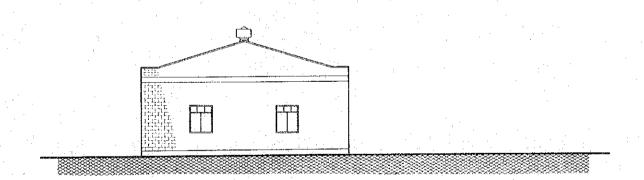

FLOOR PLAN (FLOOR AREA 40m2)

DRAINAGE PUMP HOUSE

SCALE

FLOOR PLAN (FLOOR AREA 97.5 m2)

WORK SHED

| <br>THE DEMOCRATIC REPUBLIC OF THE SUDAN            | TITLE OF DRAWING                                                | APPROVED |
|-----------------------------------------------------|-----------------------------------------------------------------|----------|
| MINISTRY OF AGRICULTURE, FOOD AND NATURAL RESOURCES | DRAINAGE PUMP HOUSE & WORK SHED FLOOR PLAN, ELEVATION & SECTION | DATE     |
| ABU GASABA PILOT FARM                               | JAPAN INTERNATIONAL COOPERATION AGENCY                          |          |