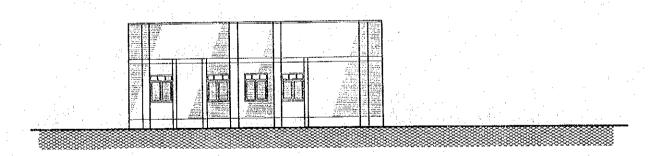

FLOOR PLAN (FLOOR AREA 136m2)

FRONT ELEVATION

SECTION A - A

SIDE ELEVATION

|     |                                          | TITLE OF DRAWING                       | APPROVED |
|-----|------------------------------------------|----------------------------------------|----------|
|     | <br>THE DEMOCRATIC REPUBLIC OF THE SUDAN |                                        |          |
|     | MINISTRY OF AGRICULTURE.                 | FAMILY RESIDENCE                       |          |
|     | 1                                        | PLAN ELEVATION & SECTION               |          |
| 1   | FOOD AND NATURAL RESOURCES               |                                        | DATE     |
| . : | ABU GASABA PILOT FARM                    | JAPAN INTERNATIONAL COOPERATION AGENCY |          |