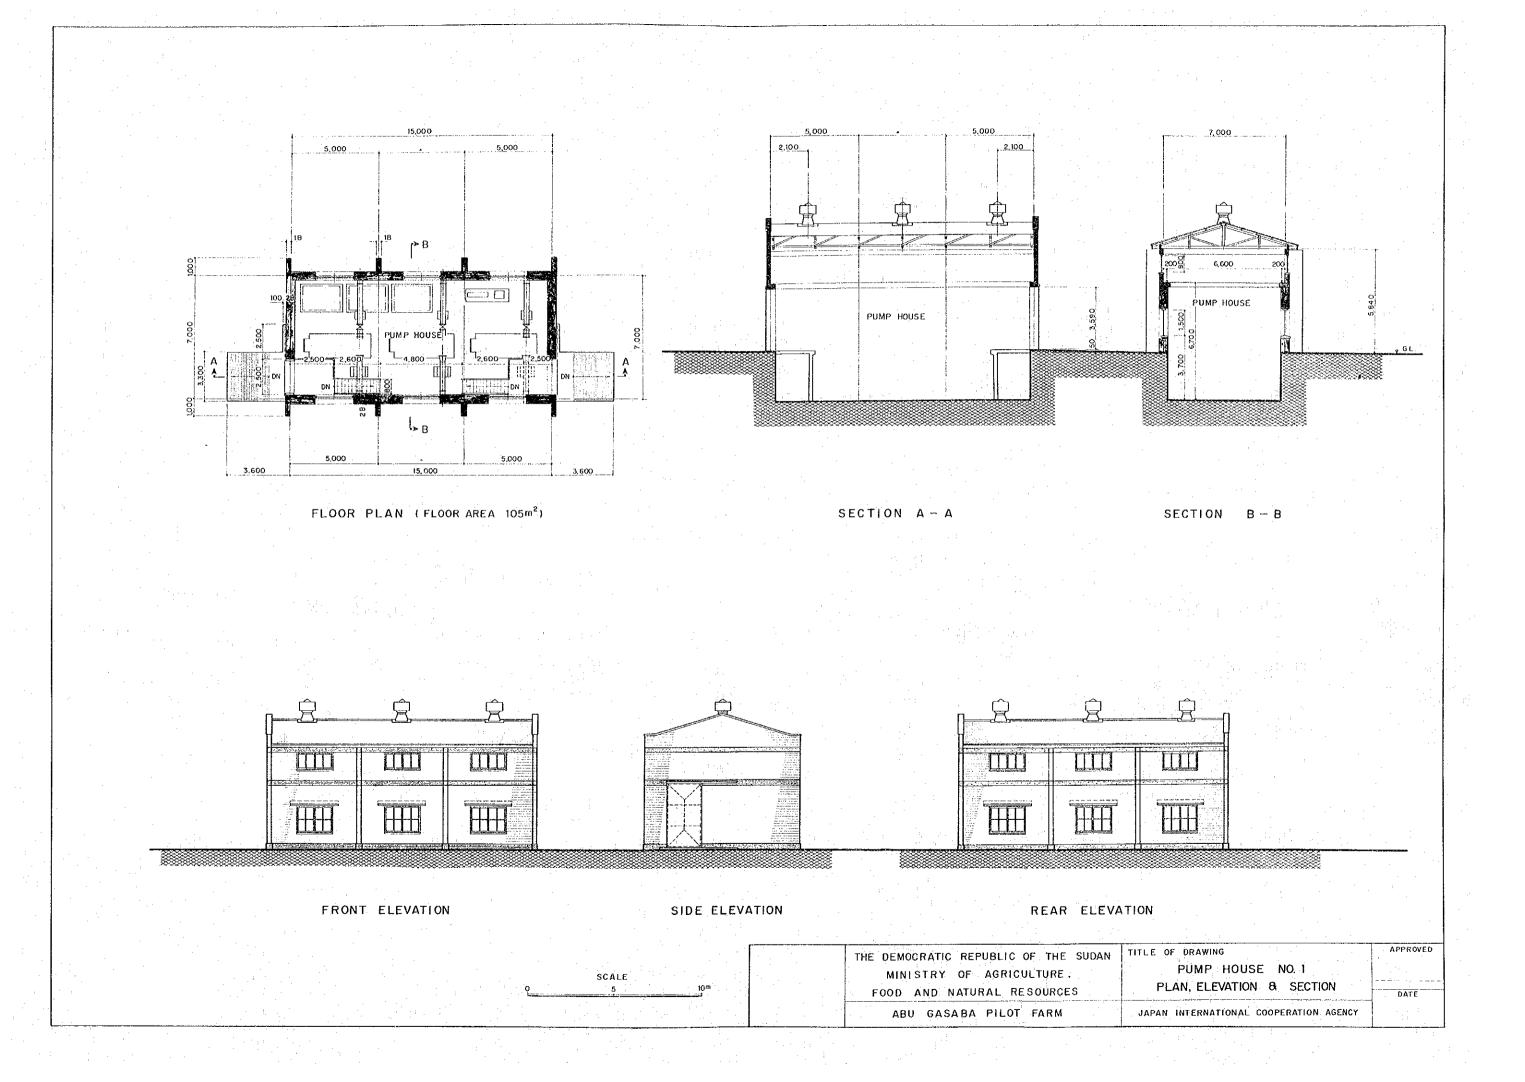

## DRAWINGS

| Plate No. | Title                                                   |
|-----------|---------------------------------------------------------|
| 1.        | General Layout                                          |
| 2.        | No.1 Irrigation Pump Station, Layout                    |
| 3.        | - Do - , Pump House                                     |
| 4.        | Drainage Pump Station & Flood Gate                      |
| 5.        | Typical Cross Sections of Canals, Roads<br>& Flood Dike |
| 6.        | Culvert & Turnout                                       |
| 7.        | Plot Plan of Buildings                                  |
| 8.        | Bachelor Quarters                                       |
| 9.        | Family Residence                                        |
| 10.       | Garage No.1 & Guard House                               |
| 11.       | Warehouse                                               |
| 12.       | Drainage Pump House & Work Shed                         |
| 13.       | Training Center Building                                |
| 14.       | Dormitory for Trainees                                  |
| 15        | Gerage No. 2 & Repair Shop                              |