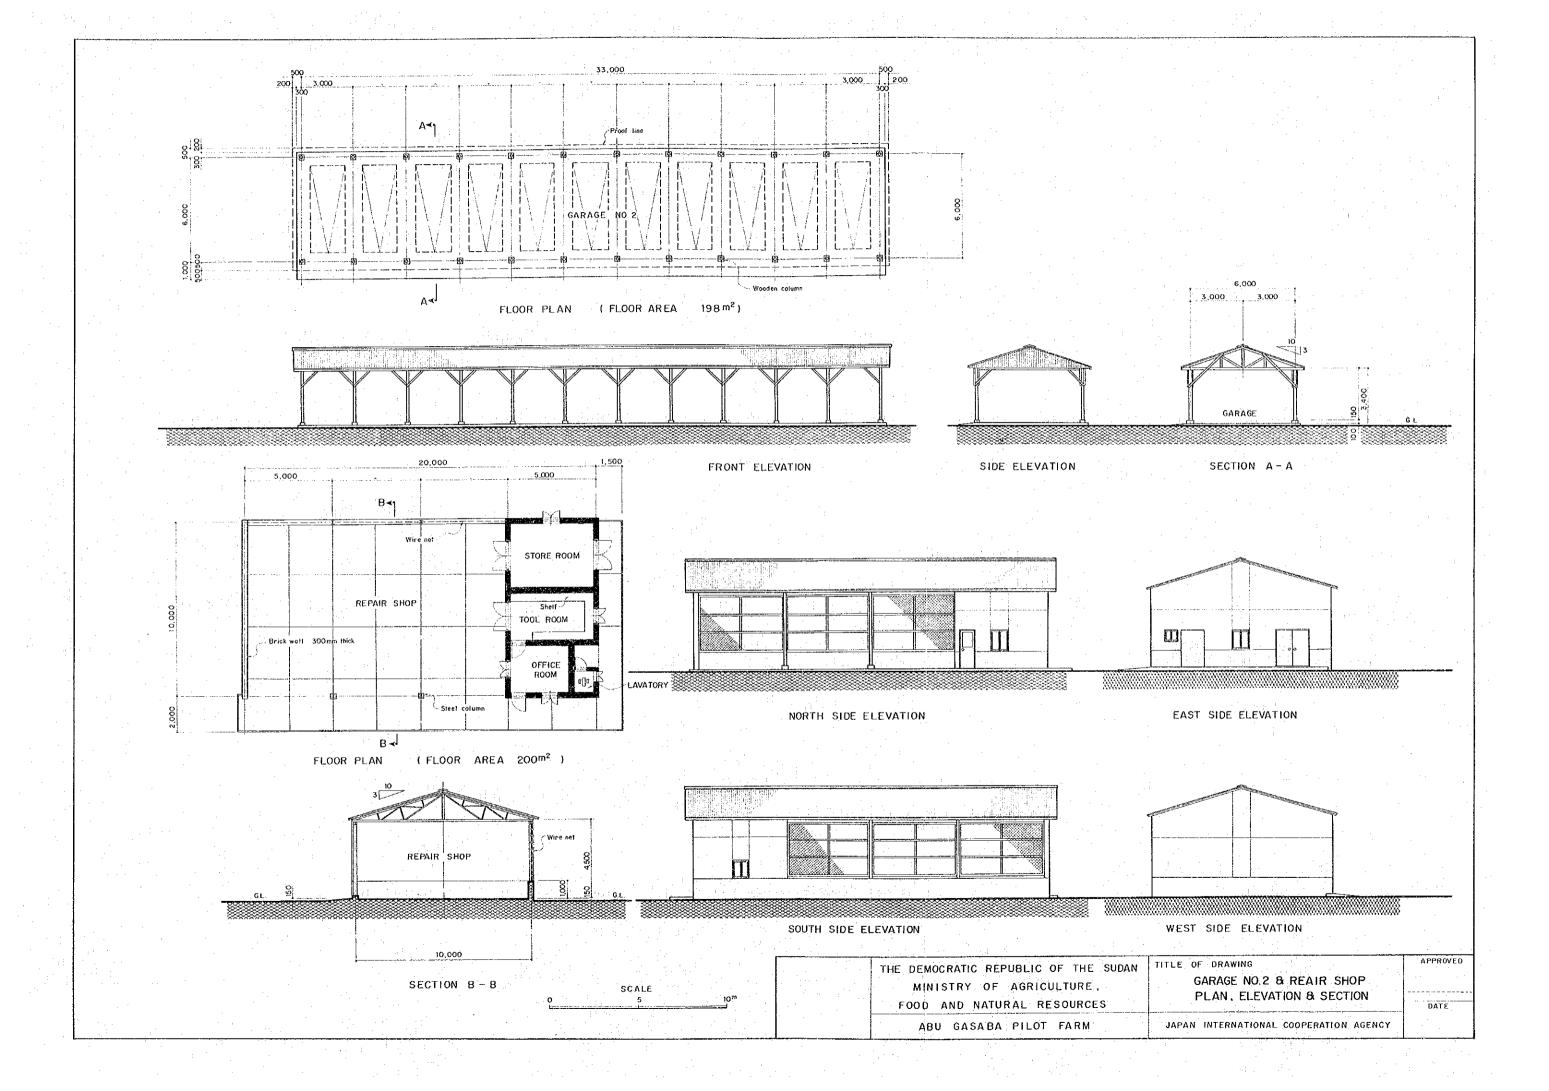

## DRAWINGS

| Plate No. | Title                                                   |
|-----------|---------------------------------------------------------|
| 1.        | General Layout                                          |
| 2.        | No.1 Irrigation Pump Station, Layout                    |
| 3.        | - Do - , Pump House                                     |
| 4.        | Drainage Pump Station & Flood Gate                      |
| 5.        | Typical Cross Sections of Canals, Roads<br>& Flood Dike |
| 6.        | Culvert & Turnout                                       |
| 7.        | Plot Plan of Buildings                                  |
| 8.        | Bachelor Quarters                                       |
| 9.        | Family Residence                                        |
| 10.       | Garage No.1 & Guard House                               |
| 11.       | Warehouse                                               |
| 12.       | Drainage Pump House & Work Shed                         |
| 13.       | Training Center Building                                |
| 14.       | Dormitory for Trainees                                  |
| 15        | Gerage No. 2 & Repair Shop                              |