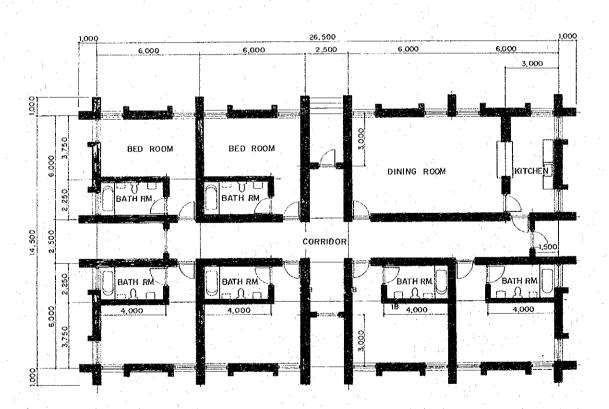

FRONT ELEVATION

REAR ELEVATION

PLAN (FLOOR AREA 355.5m2)

RIGHT ELEVATION

LEFT ELEVATION

SECTION

| <br>THE DEMOCRATIC REPUBLIC OF THE SUDAN | TITLE OF DRAWING                       | APPROVED |
|------------------------------------------|----------------------------------------|----------|
| MINISTRY OF AGRICULTURE,                 | BACHELOR QUARTERS                      | ,        |
| <br>FOOD AND NATURAL RESOURCES           | ELEVATION . SECTION & PLAN             | DATE     |
| ABU GASABA PILOT FARM                    | JAPAN INTERNATIONAL COOPERATION AGENCY |          |