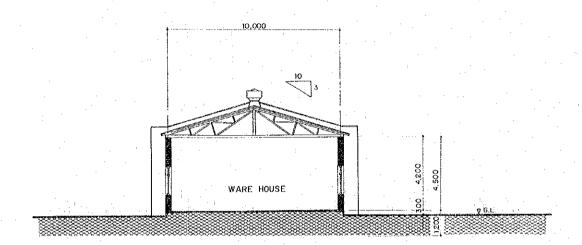

FLOOR PLAN (FLOOR AREA 200m²)

FRONT ELEVATION

SECTION A-A

SIDE ELEVATION

|       | THE DEMOCRATIC REPUBLIC OF THE SUDAN | TITLE OF DRAWING                       | APPROVED |
|-------|--------------------------------------|----------------------------------------|----------|
| SCALE | MINISTRY OF AGRICULTURE,             | WAREHOUSE                              |          |
| 5 10m | FOOD AND NATURAL RESOURCES           | PLAN ELEVATION & SECTION               | DATE     |
|       | ABU GASABA PILOT FARM                | JAPAN INTERNATIONAL COOPERATION AGENCY |          |