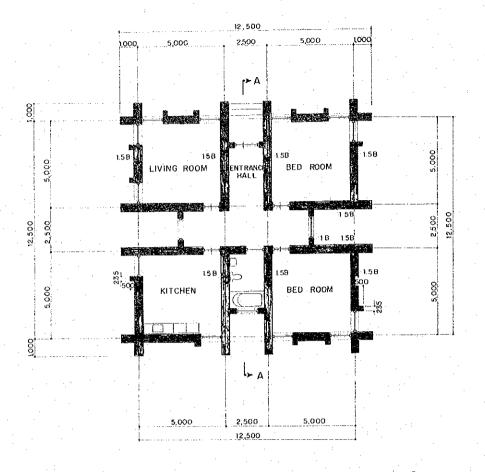

FLOOR PLAN (FLOOR AREA 136m2)

FRONT ELEVATION

SECTION A - A

SIDE ELEVATION

|     |                                          | TITLE OF DRAWING                       | APPROVED |
|-----|------------------------------------------|----------------------------------------|----------|
|     | <br>THE DEMOCRATIC REPUBLIC OF THE SUDAN |                                        |          |
|     | MINISTRY OF AGRICULTURE.                 | FAMILY RESIDENCE                       |          |
|     | 1                                        | PLAN ELEVATION & SECTION               |          |
| 1   | FOOD AND NATURAL RESOURCES               |                                        | DATE     |
| . : | ABU GASABA PILOT FARM                    | JAPAN INTERNATIONAL COOPERATION AGENCY |          |