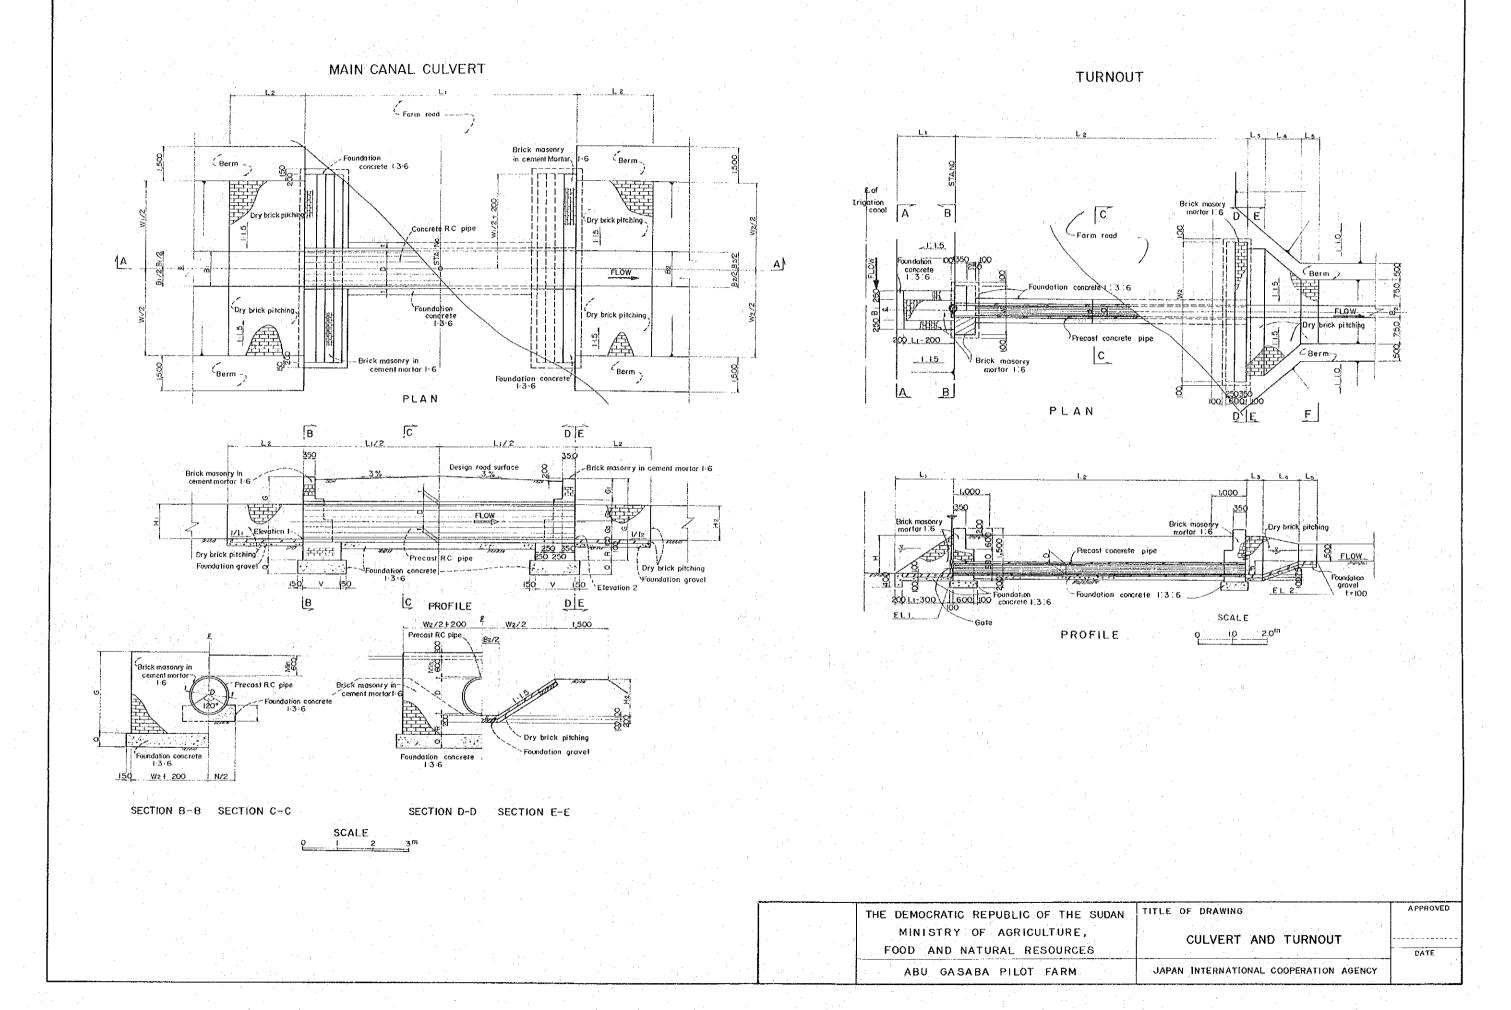

## DRAWINGS

| Plate No. | Title                                                   |
|-----------|---------------------------------------------------------|
| 1.        | General Layout                                          |
| 2.        | No.1 Irrigation Pump Station, Layout                    |
| 3.        | - Do - , Pump House                                     |
| 4.        | Drainage Pump Station & Flood Gate                      |
| 5.        | Typical Cross Sections of Canals, Roads<br>& Flood Dike |
| 6.        | Culvert & Turnout                                       |
| 7.        | Plot Plan of Buildings                                  |
| 8.        | Bachelor Quarters                                       |
| 9.        | Family Residence                                        |
| 10.       | Garage No.1 & Guard House                               |
| 11.       | Warehouse                                               |
| 12.       | Drainage Pump House & Work Shed                         |
| 13.       | Training Center Building                                |
| 14.       | Dormitory for Trainees                                  |
| 15        | Gerage No. 2 & Repair Shop                              |