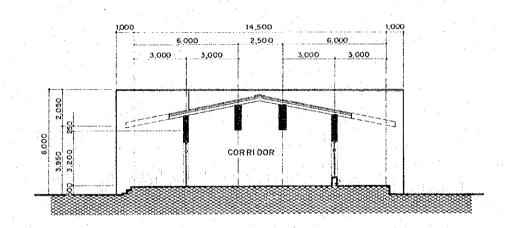

FRONT ELEVATION

REAR ELEVATION

PLAN (FLOOR AREA 355.5m2)

RIGHT ELEVATION

LEFT ELEVATION

SECTION

| <br>THE DEMOCRATIC REPUBLIC OF THE SUDAN | TITLE OF DRAWING                       | APPROVED |
|------------------------------------------|----------------------------------------|----------|
| MINISTRY OF AGRICULTURE,                 | BACHELOR QUARTERS                      | ,        |
| <br>FOOD AND NATURAL RESOURCES           | ELEVATION . SECTION & PLAN             | DATE     |
| ABU GASABA PILOT FARM                    | JAPAN INTERNATIONAL COOPERATION AGENCY |          |