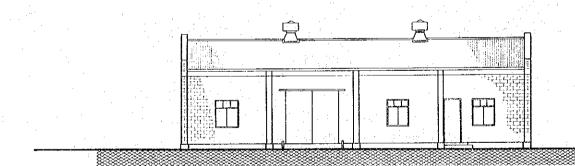

FLOOR PLAN (FLOOR AREA 200m²)

FRONT ELEVATION

SECTION A-A

SIDE ELEVATION

|       | THE DEMOCRATIC REPUBLIC OF THE SUDAN | TITLE OF DRAWING                       | APPROVED |
|-------|--------------------------------------|----------------------------------------|----------|
| SCALE | MINISTRY OF AGRICULTURE,             | WAREHOUSE                              |          |
| 5 10m | FOOD AND NATURAL RESOURCES           | PLAN ELEVATION & SECTION               | DATE     |
|       | ABU GASABA PILOT FARM                | JAPAN INTERNATIONAL COOPERATION AGENCY |          |