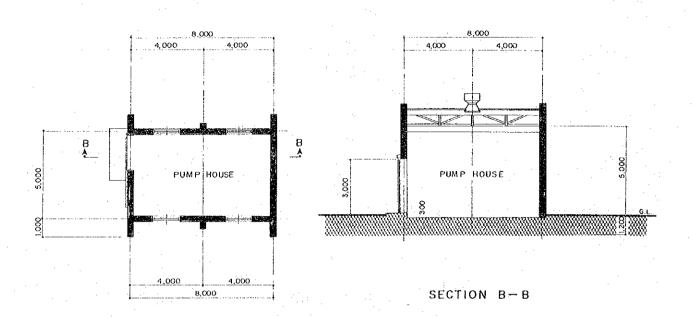

FLOOR PLAN (FLOOR AREA 40m2)

DRAINAGE PUMP HOUSE

SCALE

FLOOR PLAN (FLOOR AREA 97.5 m2)

WORK SHED

| <br>THE DEMOCRATIC REPUBLIC OF THE SUDAN            | TITLE OF DRAWING                                                | APPROVED |
|-----------------------------------------------------|-----------------------------------------------------------------|----------|
| MINISTRY OF AGRICULTURE, FOOD AND NATURAL RESOURCES | DRAINAGE PUMP HOUSE & WORK SHED FLOOR PLAN, ELEVATION & SECTION | DATE     |
| ABU GASABA PILOT FARM                               | JAPAN INTERNATIONAL COOPERATION AGENCY                          |          |