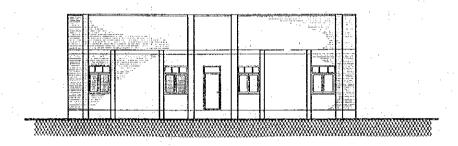

FRONT ELEVATION

REAR ELEVATION

PLAN (FLOOR AREA 355.5m2)

RIGHT ELEVATION

LEFT ELEVATION

SECTION

| <br>THE DEMOCRATIC REPUBLIC OF THE SUDAN | TITLE OF DRAWING                       | APPROVED |
|------------------------------------------|----------------------------------------|----------|
| MINISTRY OF AGRICULTURE,                 | BACHELOR QUARTERS                      | ,        |
| <br>FOOD AND NATURAL RESOURCES           | ELEVATION . SECTION & PLAN             | DATE     |
| ABU GASABA PILOT FARM                    | JAPAN INTERNATIONAL COOPERATION AGENCY |          |