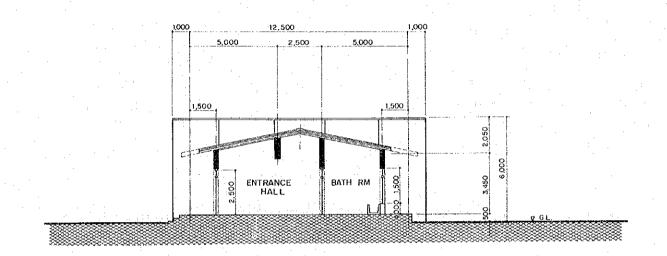

FLOOR PLAN (FLOOR AREA 136m2)

FRONT ELEVATION

SECTION A - A

SIDE ELEVATION

|     |                                          | TITLE OF DRAWING                       | APPROVED |
|-----|------------------------------------------|----------------------------------------|----------|
|     | <br>THE DEMOCRATIC REPUBLIC OF THE SUDAN |                                        |          |
|     | MINISTRY OF AGRICULTURE.                 | FAMILY RESIDENCE                       |          |
|     | 1                                        | PLAN ELEVATION & SECTION               |          |
| 1   | FOOD AND NATURAL RESOURCES               |                                        | DATE     |
| . : | ABU GASABA PILOT FARM                    | JAPAN INTERNATIONAL COOPERATION AGENCY |          |