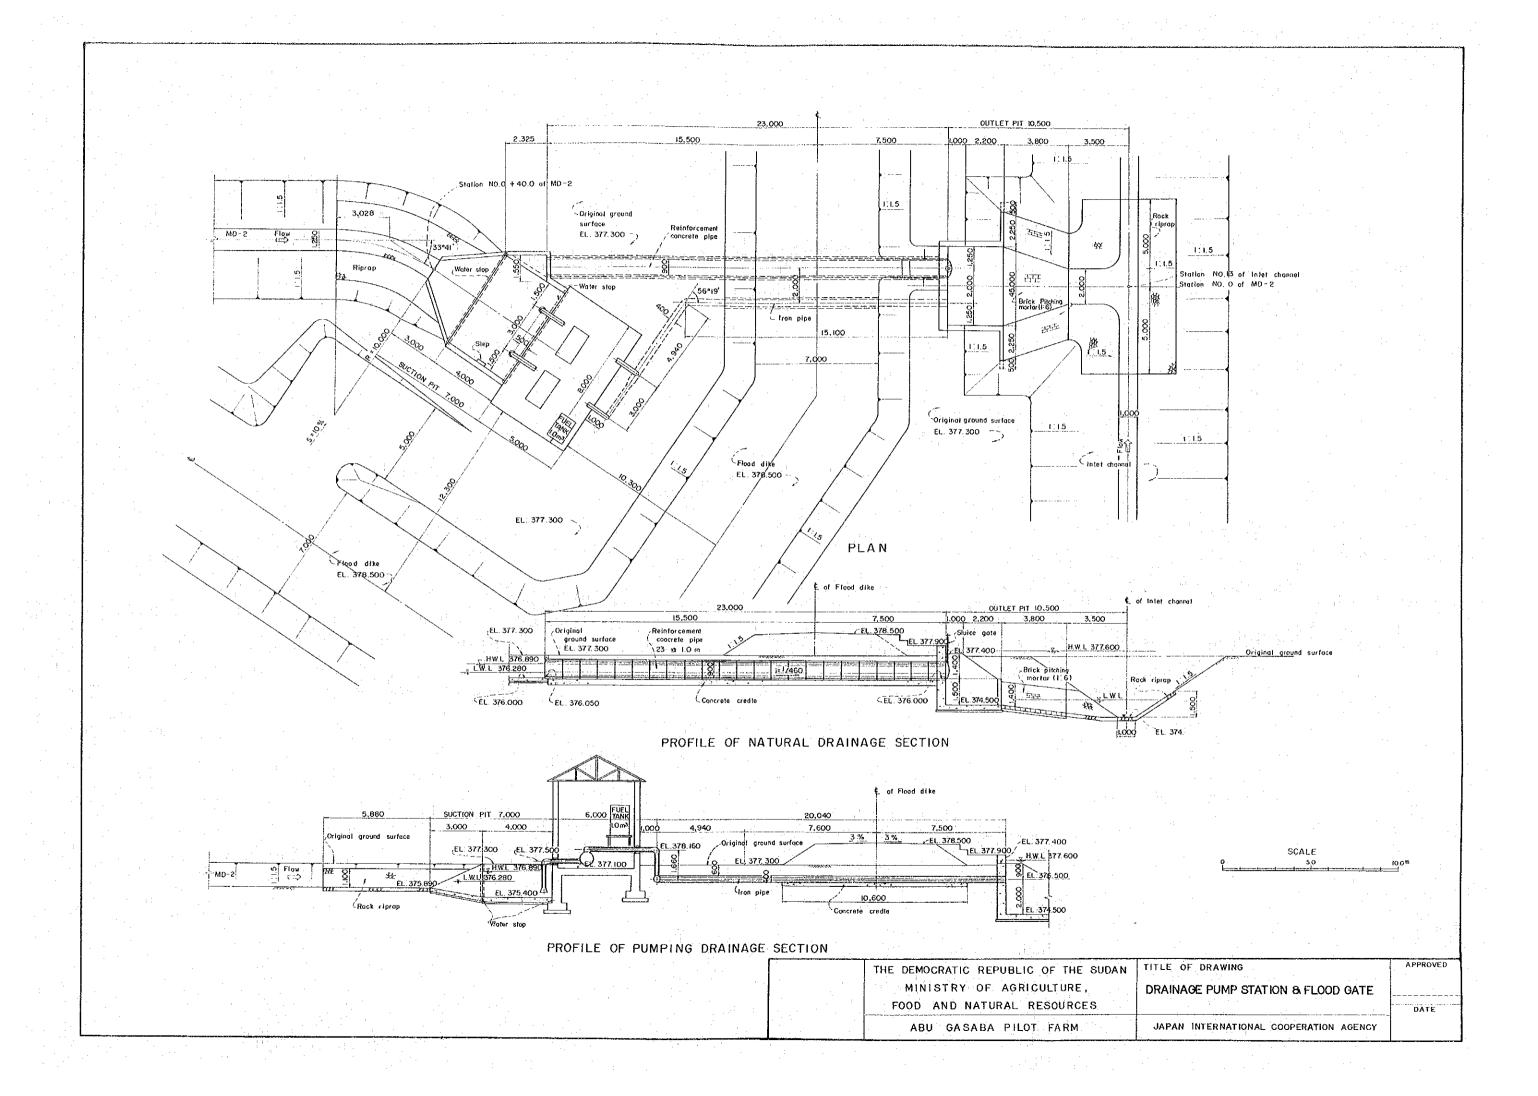

## DRAWINGS

| Plate No. | Title                                                   |
|-----------|---------------------------------------------------------|
| 1.        | General Layout                                          |
| 2.        | No.1 Irrigation Pump Station, Layout                    |
| 3.        | - Do - , Pump House                                     |
| 4.        | Drainage Pump Station & Flood Gate                      |
| 5.        | Typical Cross Sections of Canals, Roads<br>& Flood Dike |
| 6.        | Culvert & Turnout                                       |
| 7.        | Plot Plan of Buildings                                  |
| 8.        | Bachelor Quarters                                       |
| 9.        | Family Residence                                        |
| 10.       | Garage No.1 & Guard House                               |
| 11.       | Warehouse                                               |
| 12.       | Drainage Pump House & Work Shed                         |
| 13.       | Training Center Building                                |
| 14.       | Dormitory for Trainees                                  |
| 15        | Gerage No. 2 & Repair Shop                              |