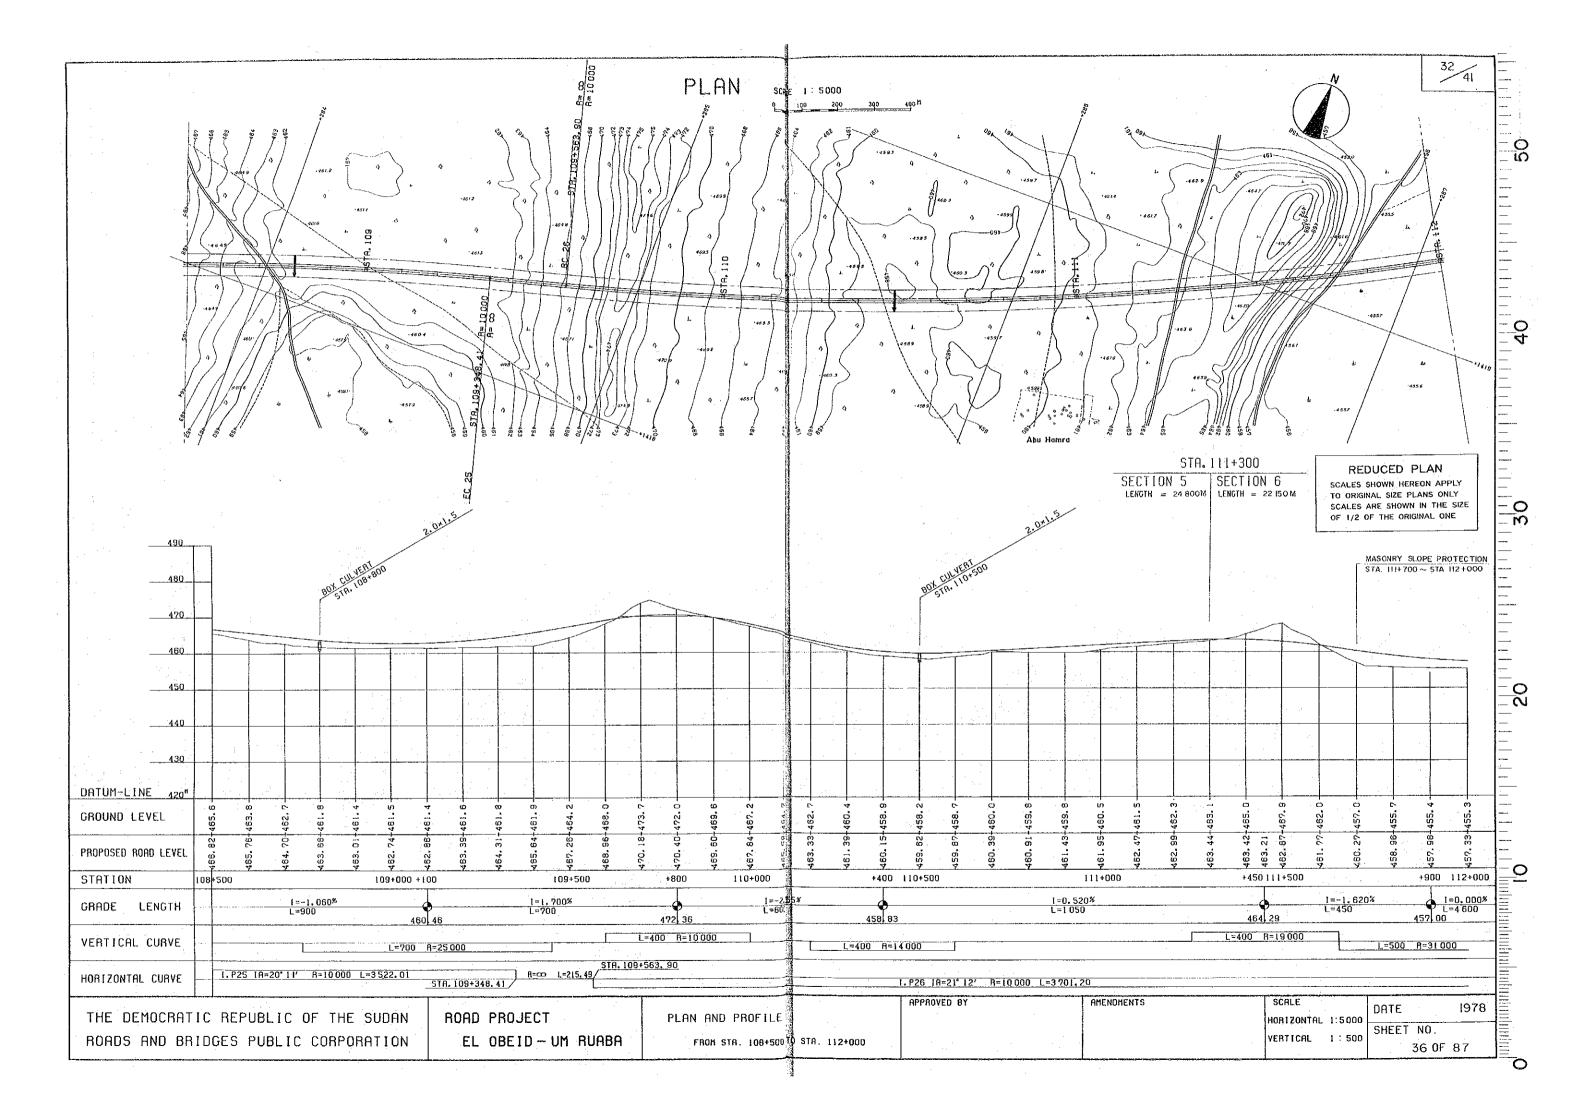

## REDUCED PLAN

TO ORIGINAL SIZE PLANS ONLY
SCALES ARE SHOWN IN THE SIZE
OF 1/2 OF THE ORIGINAL ONE

THE DEMOCRATIC REPUBLIC OF THE SUDAN ROADS AND BRIDGES PUBLIC CORPORATION

ROAD PROJECT EL OBEID - UM RUABA