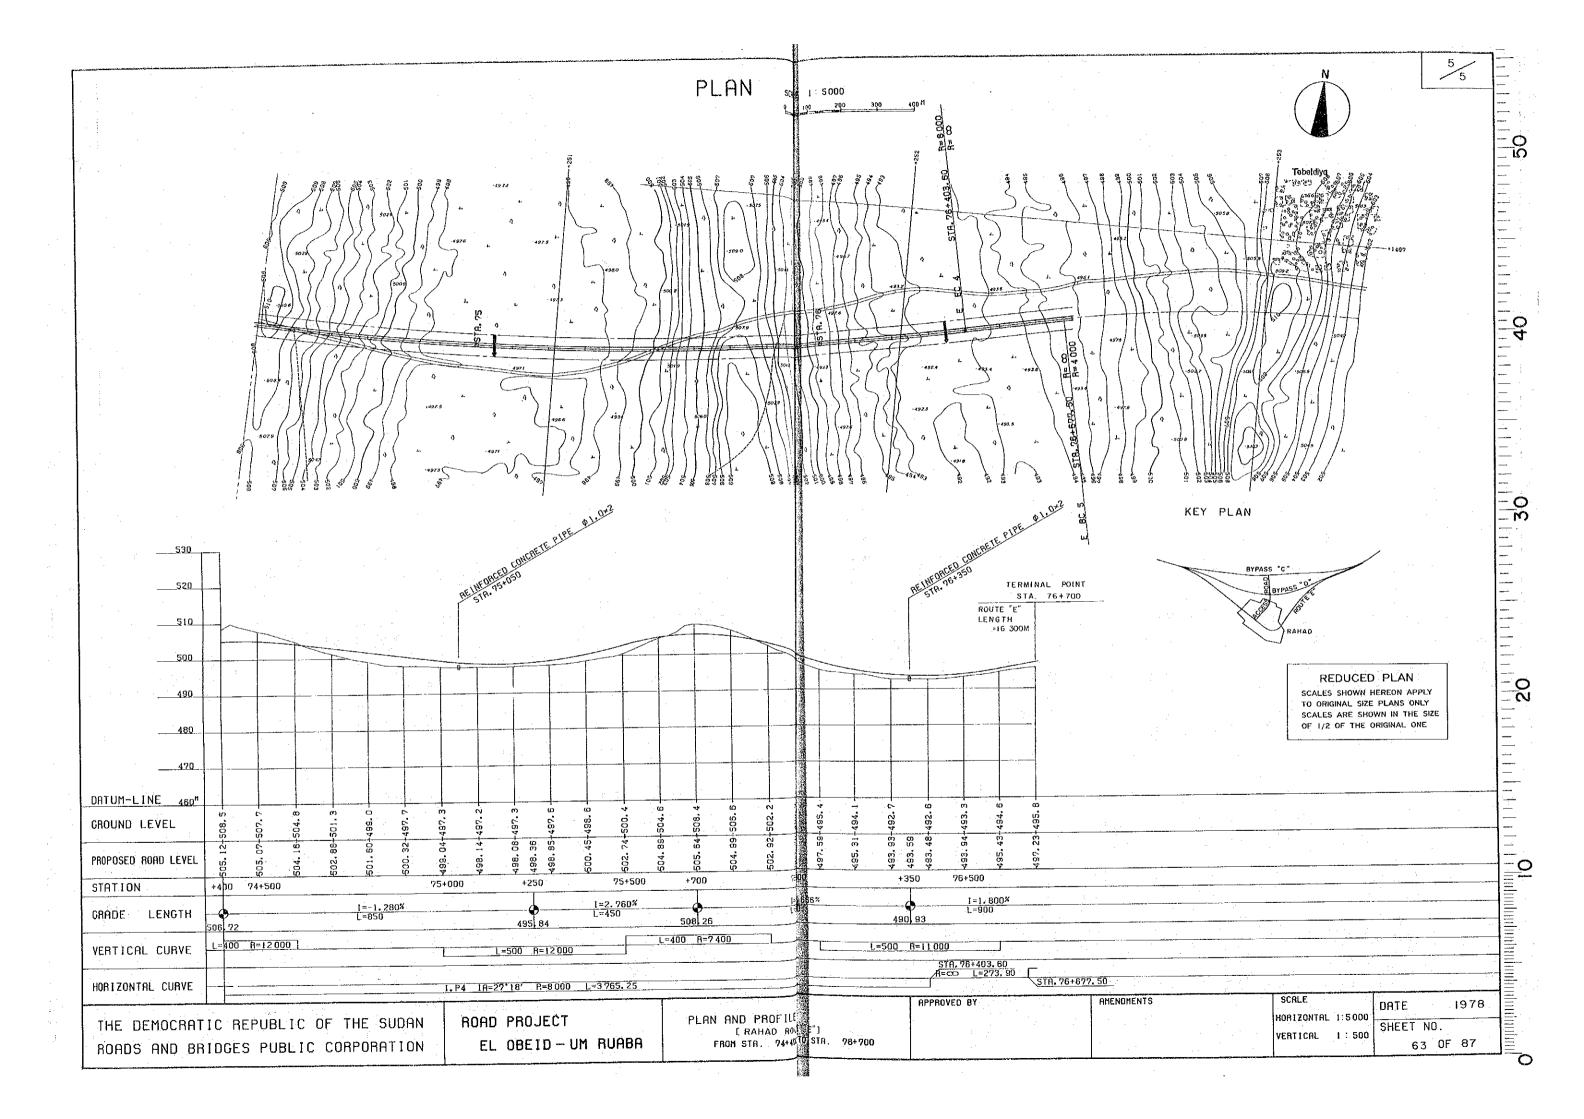

## REDUCED PLAN

TO ORIGINAL SIZE PLANS ONLY
SCALES ARE SHOWN IN THE SIZE
OF 1/2 OF THE ORIGINAL ONE

THE DEMOCRATIC REPUBLIC OF THE SUDAN ROADS AND BRIDGES PUBLIC CORPORATION

ROAD PROJECT EL OBEID - UM RUABA