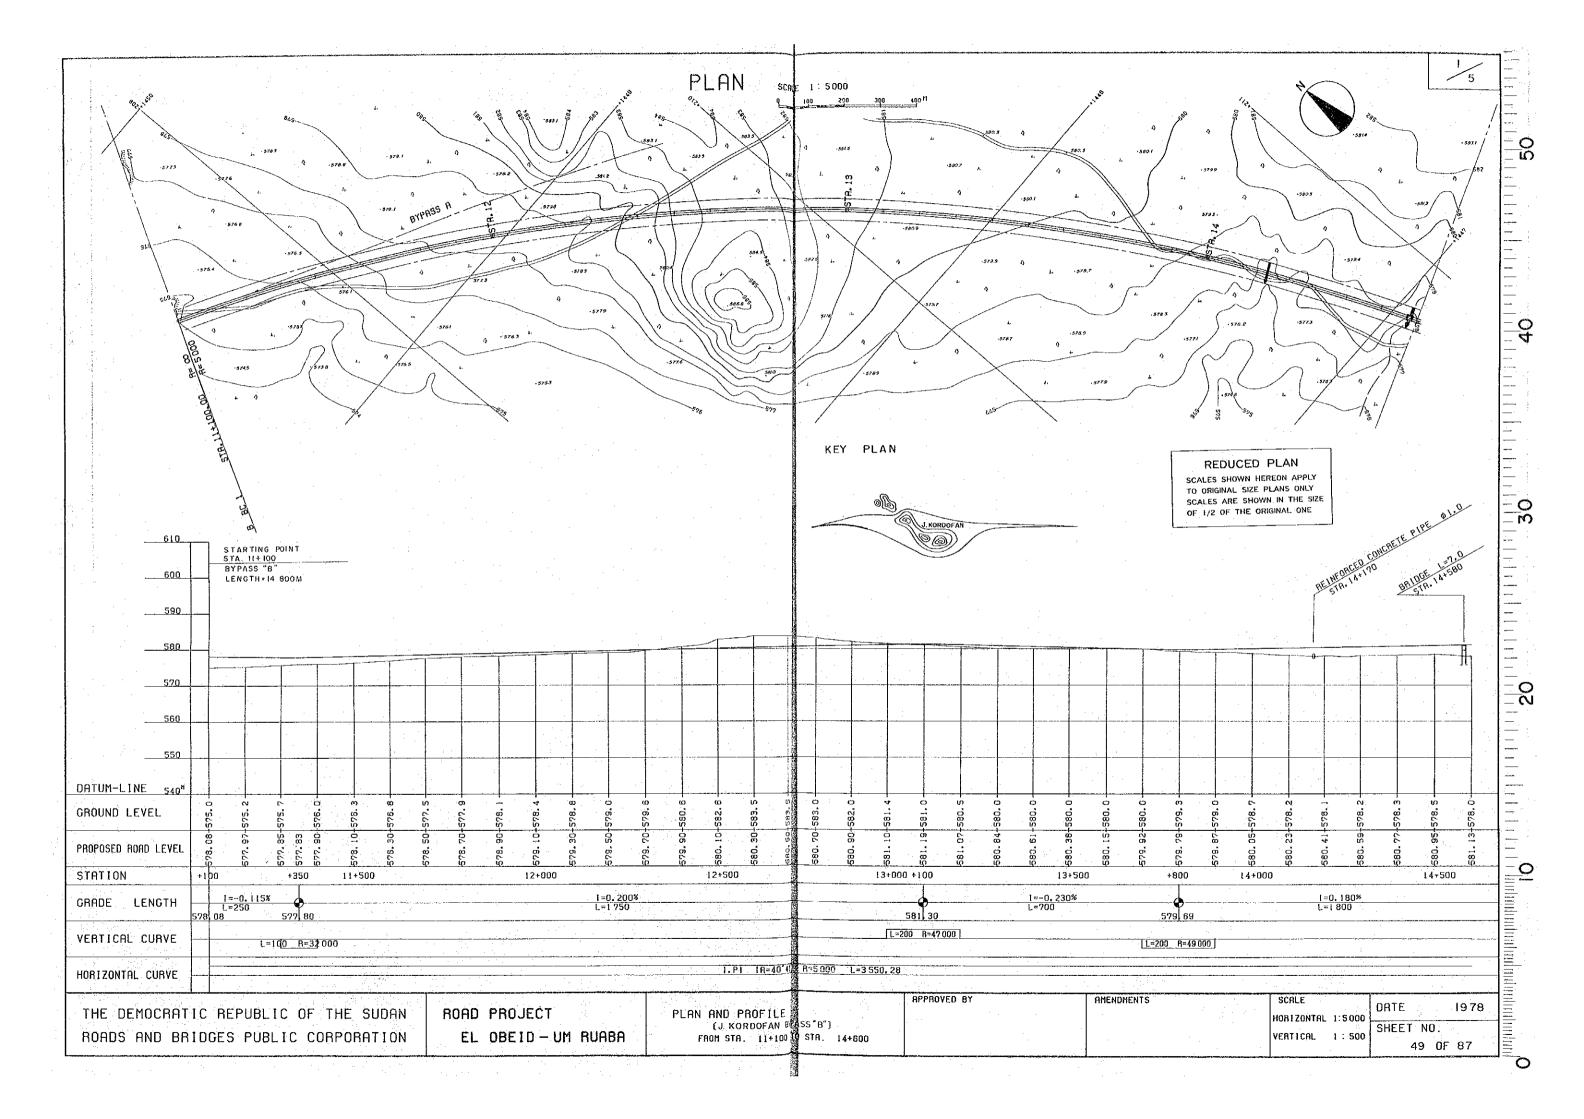

## II MINOR ALTERNATIVE ROUTES SCALE 1:5000

| J.KORDOFAN BYPASS"B" | ·····49~53 |
|----------------------|------------|
| RAHAD BYPASS"C"      | 54~58      |
| RAHAD ROUTE"E"       | ·····59~63 |
| UM RUABA ROUTE"G"    |            |

## REDUCED PLAN

TO ORIGINAL SIZE PLANS ONLY
SCALES ARE SHOWN IN THE SIZE
OF 1/2 OF THE ORIGINAL ONE

THE DEMOCRATIC REPUBLIC OF THE SUDAN ROADS AND BRIDGES PUBLIC CORPORATION

ROAD PROJECT EL OBEID - UM RUABA