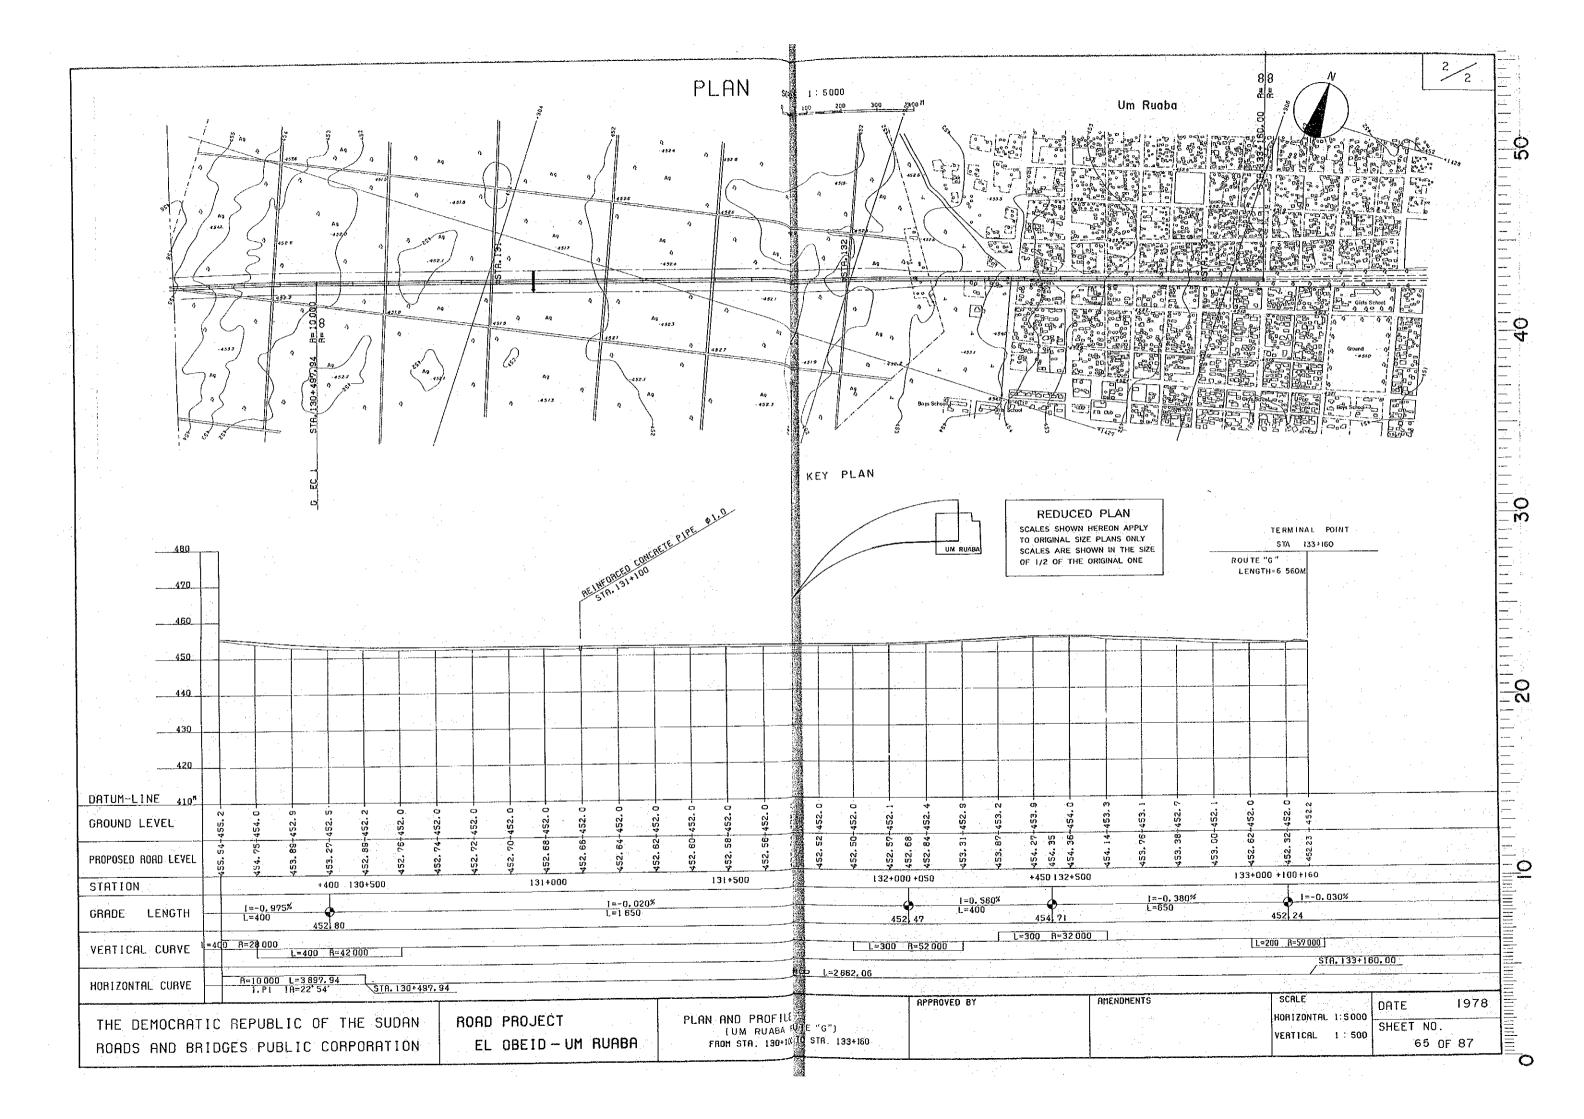

## REDUCED PLAN

TO ORIGINAL SIZE PLANS ONLY
SCALES ARE SHOWN IN THE SIZE
OF 1/2 OF THE ORIGINAL ONE

THE DEMOCRATIC REPUBLIC OF THE SUDAN ROADS AND BRIDGES PUBLIC CORPORATION

ROAD PROJECT EL OBEID - UM RUABA