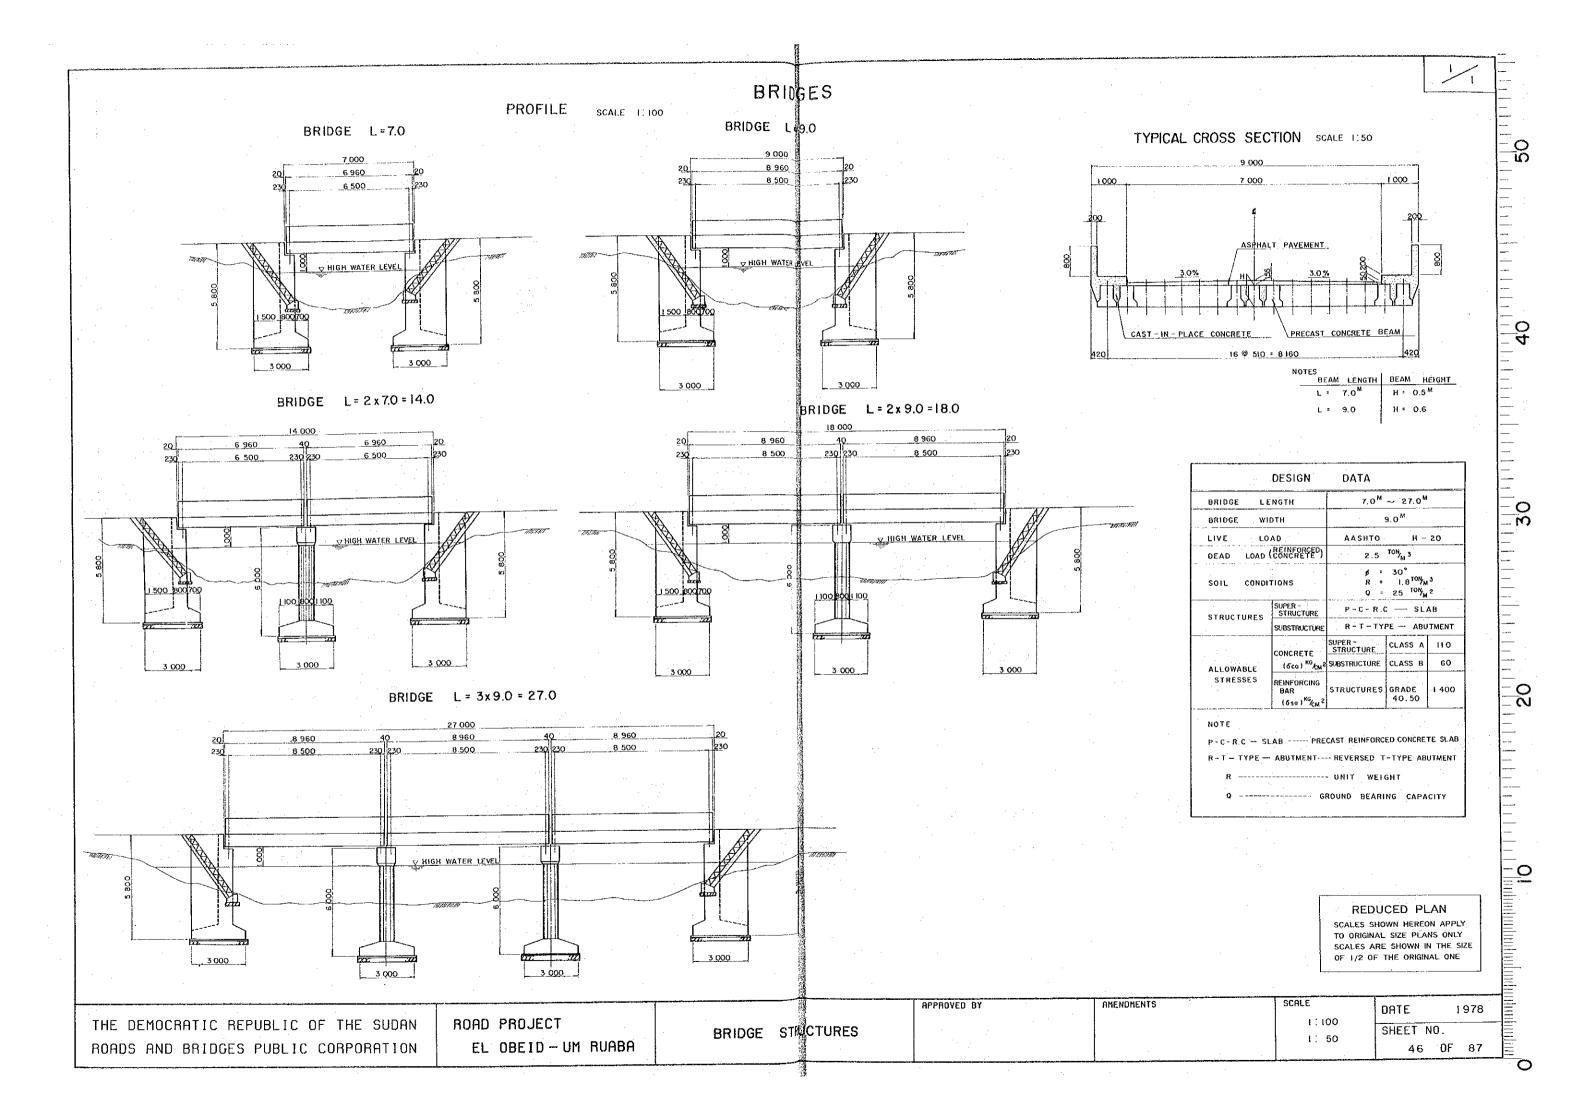

## REDUCED PLAN

TO ORIGINAL SIZE PLANS ONLY
SCALES ARE SHOWN IN THE SIZE
OF 1/2 OF THE ORIGINAL ONE

THE DEMOCRATIC REPUBLIC OF THE SUDAN ROADS AND BRIDGES PUBLIC CORPORATION

ROAD PROJECT EL OBEID - UM RUABA