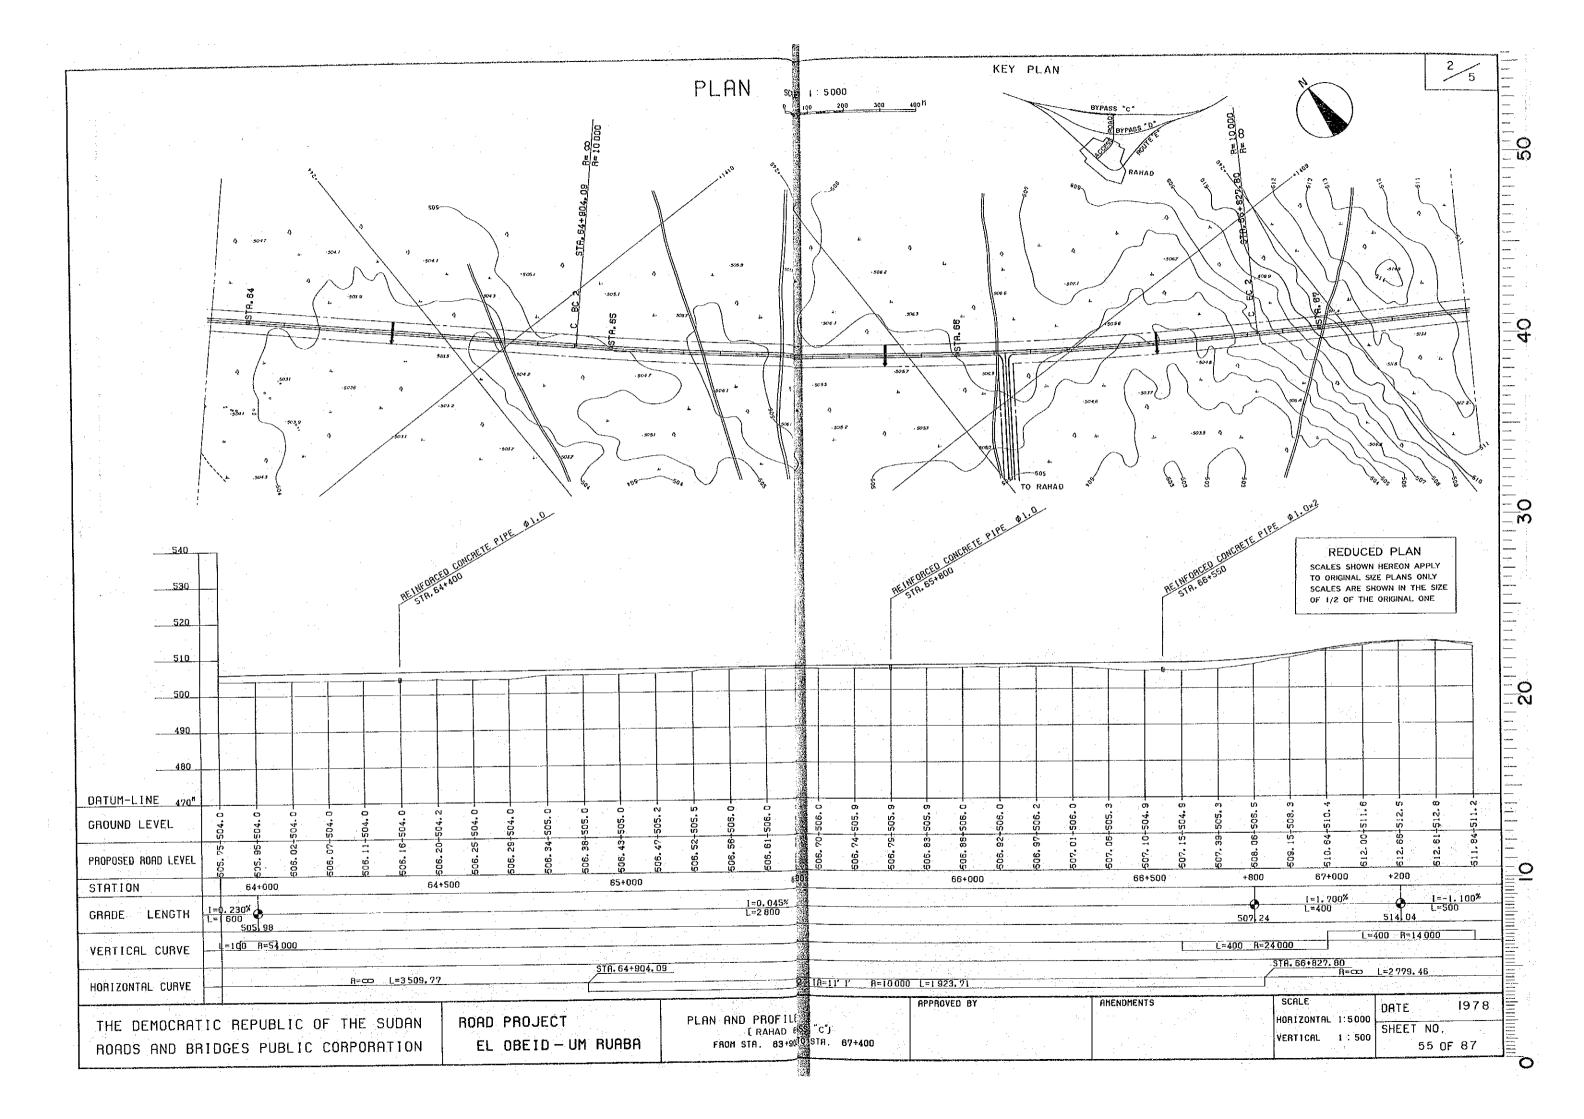

## REDUCED PLAN

TO ORIGINAL SIZE PLANS ONLY
SCALES ARE SHOWN IN THE SIZE
OF 1/2 OF THE ORIGINAL ONE

THE DEMOCRATIC REPUBLIC OF THE SUDAN ROADS AND BRIDGES PUBLIC CORPORATION

ROAD PROJECT EL OBEID - UM RUABA