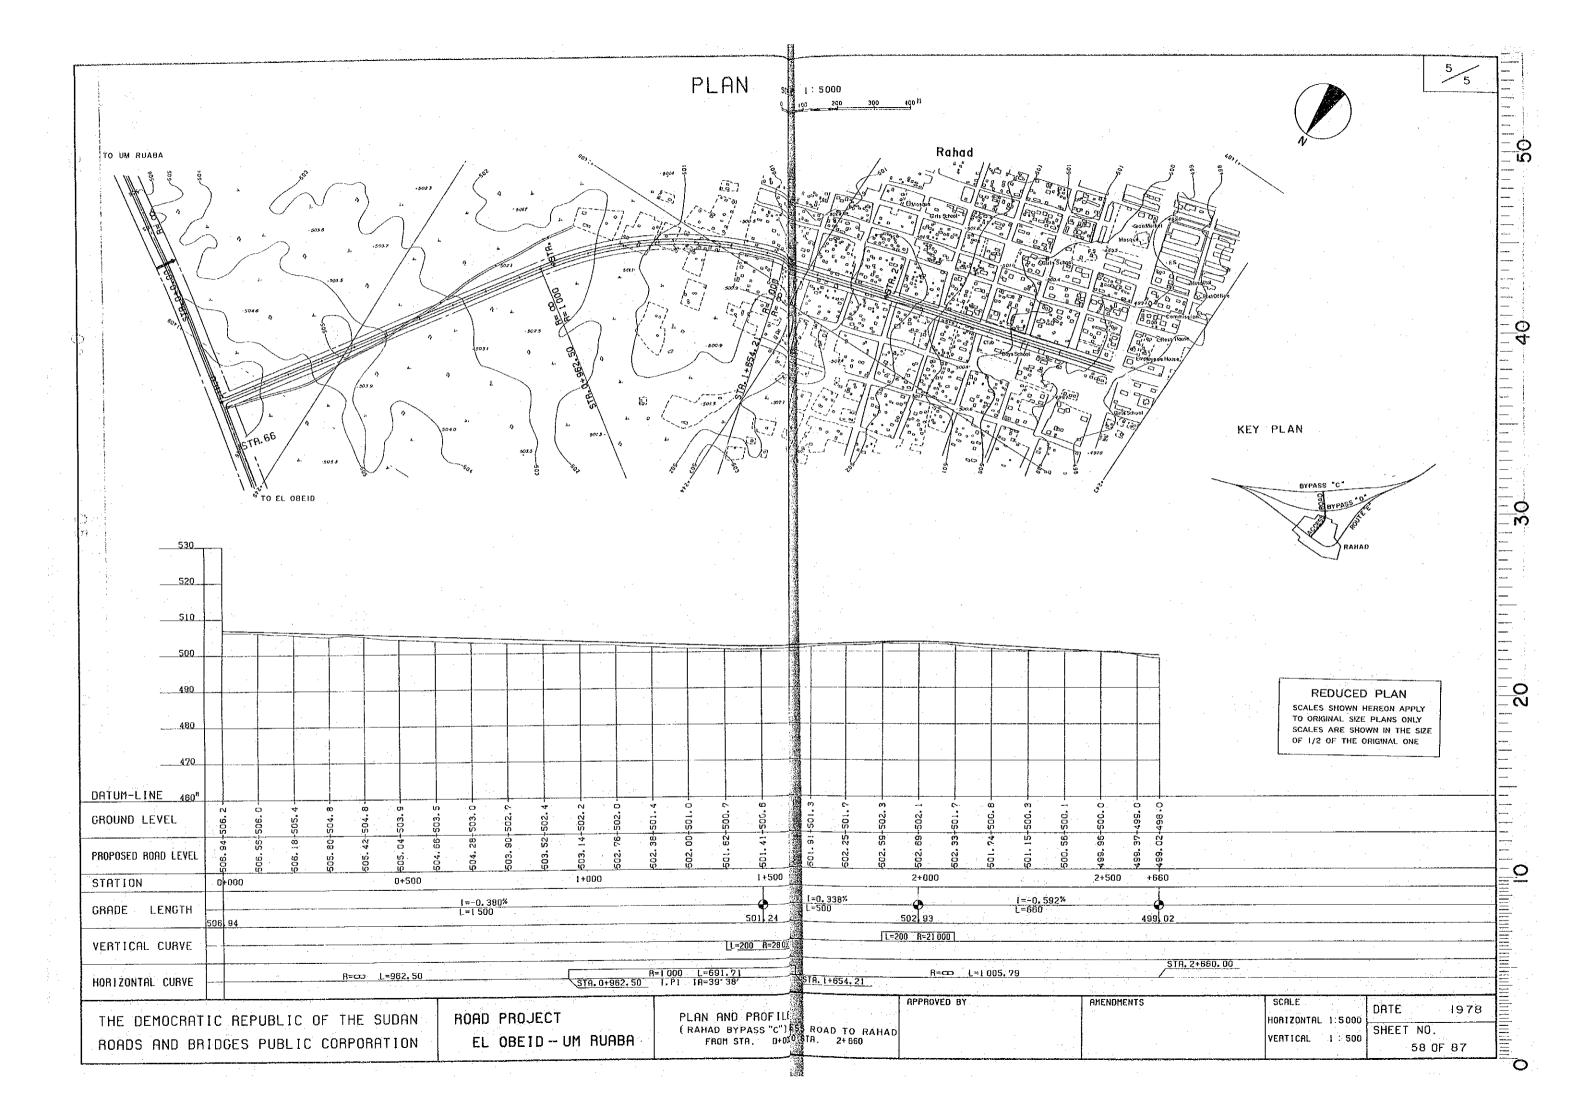

## REDUCED PLAN

TO ORIGINAL SIZE PLANS ONLY
SCALES ARE SHOWN IN THE SIZE
OF 1/2 OF THE ORIGINAL ONE

THE DEMOCRATIC REPUBLIC OF THE SUDAN ROADS AND BRIDGES PUBLIC CORPORATION

ROAD PROJECT EL OBEID - UM RUABA