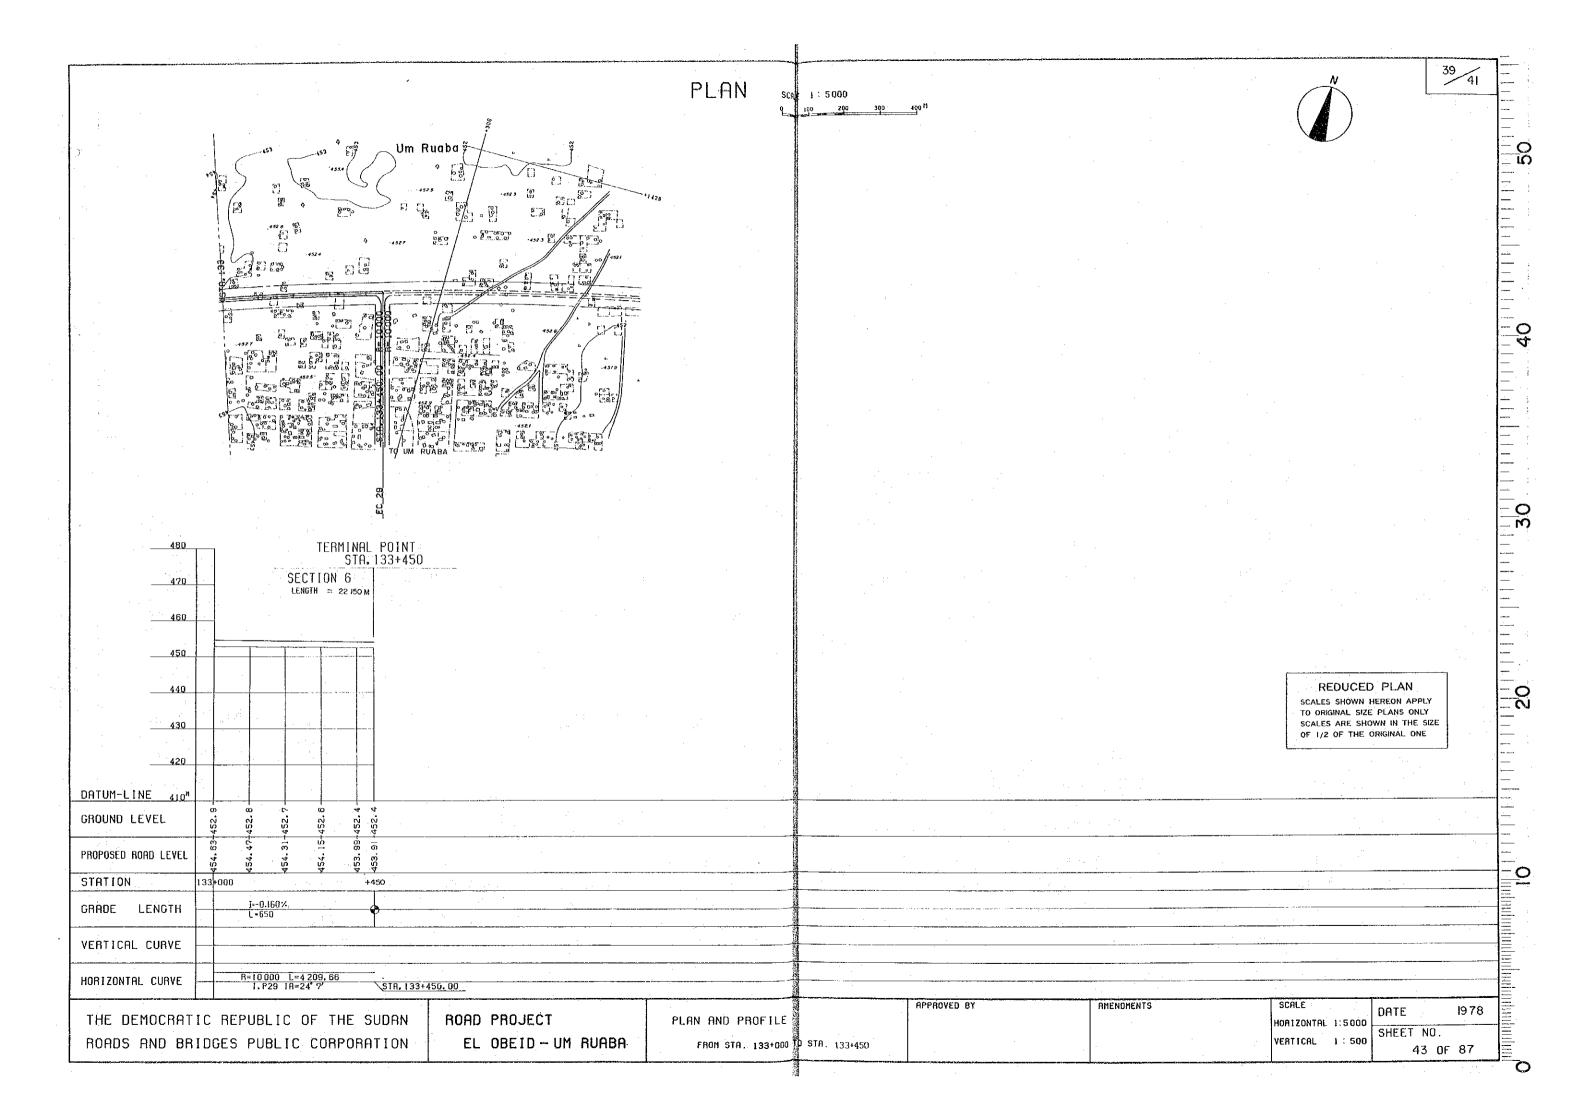

## REDUCED PLAN

TO ORIGINAL SIZE PLANS ONLY
SCALES ARE SHOWN IN THE SIZE
OF 1/2 OF THE ORIGINAL ONE

THE DEMOCRATIC REPUBLIC OF THE SUDAN ROADS AND BRIDGES PUBLIC CORPORATION

ROAD PROJECT EL OBEID - UM RUABA