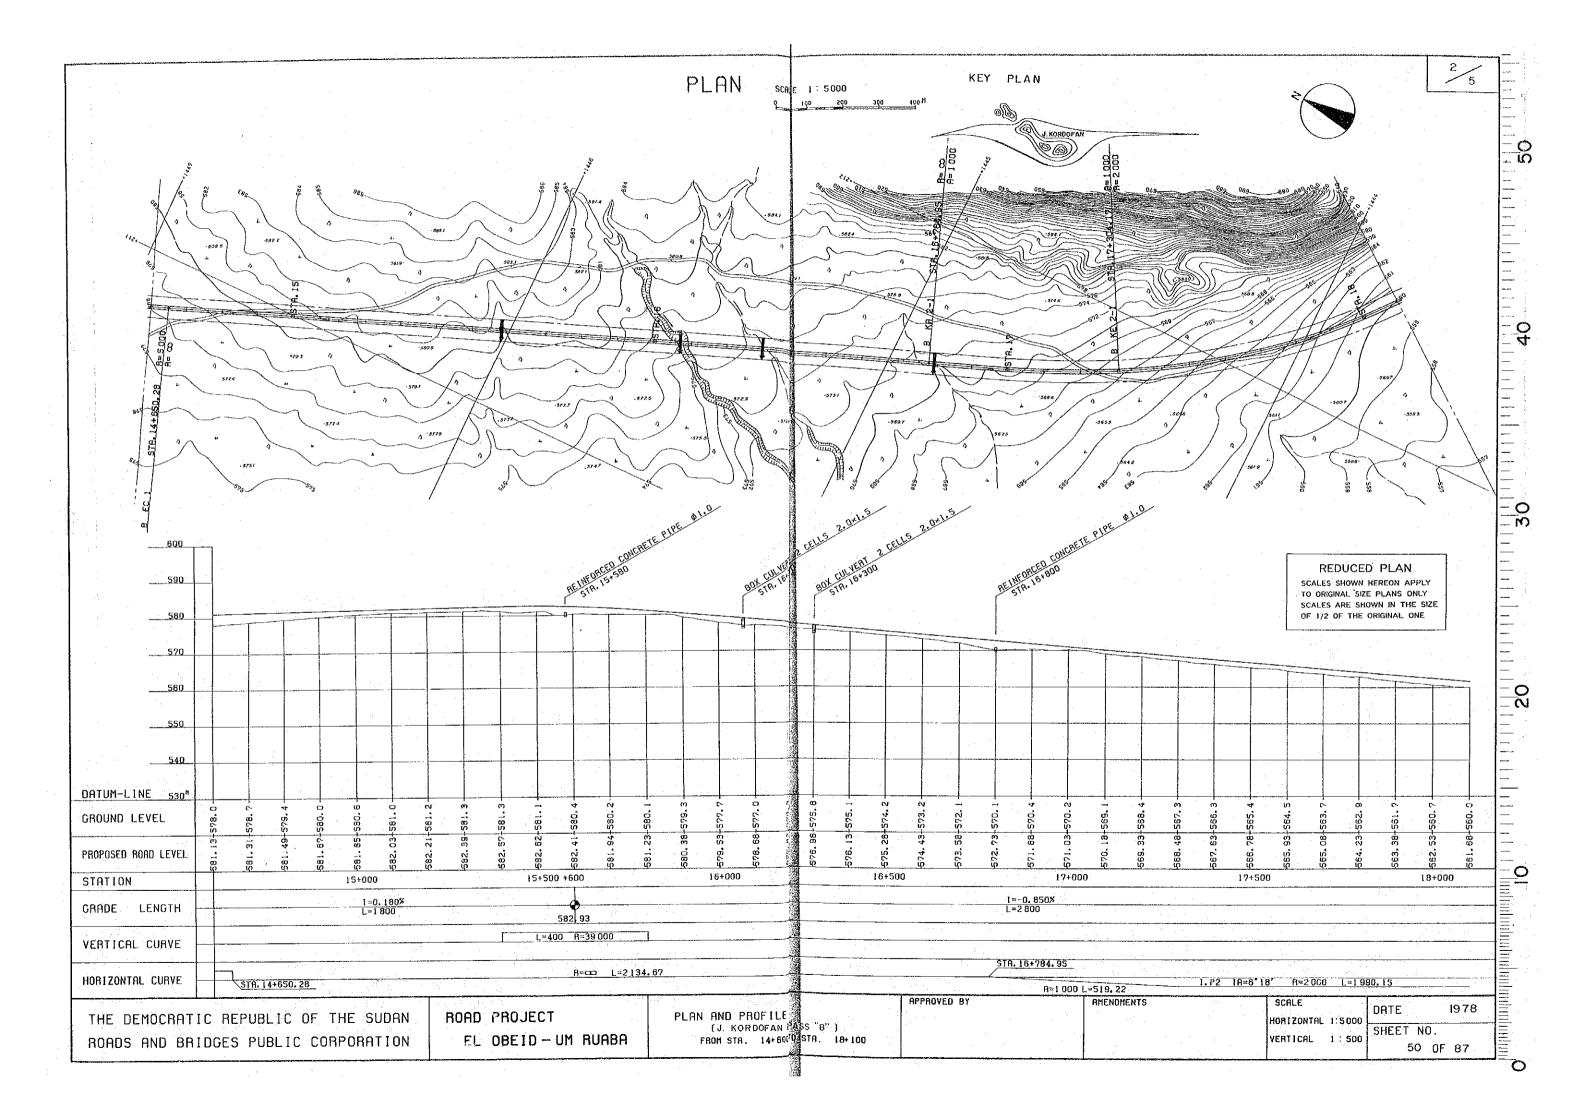

## II MINOR ALTERNATIVE ROUTES SCALE 1:5000

| J.KORDOFAN BYPASS"B" | ·····49~53 |
|----------------------|------------|
| RAHAD BYPASS"C"      | 54~58      |
| RAHAD ROUTE"E"       | ·····59~63 |
| UM RUABA ROUTE"G"    |            |

## REDUCED PLAN

TO ORIGINAL SIZE PLANS ONLY
SCALES ARE SHOWN IN THE SIZE
OF 1/2 OF THE ORIGINAL ONE

THE DEMOCRATIC REPUBLIC OF THE SUDAN ROADS AND BRIDGES PUBLIC CORPORATION

ROAD PROJECT EL OBEID - UM RUABA