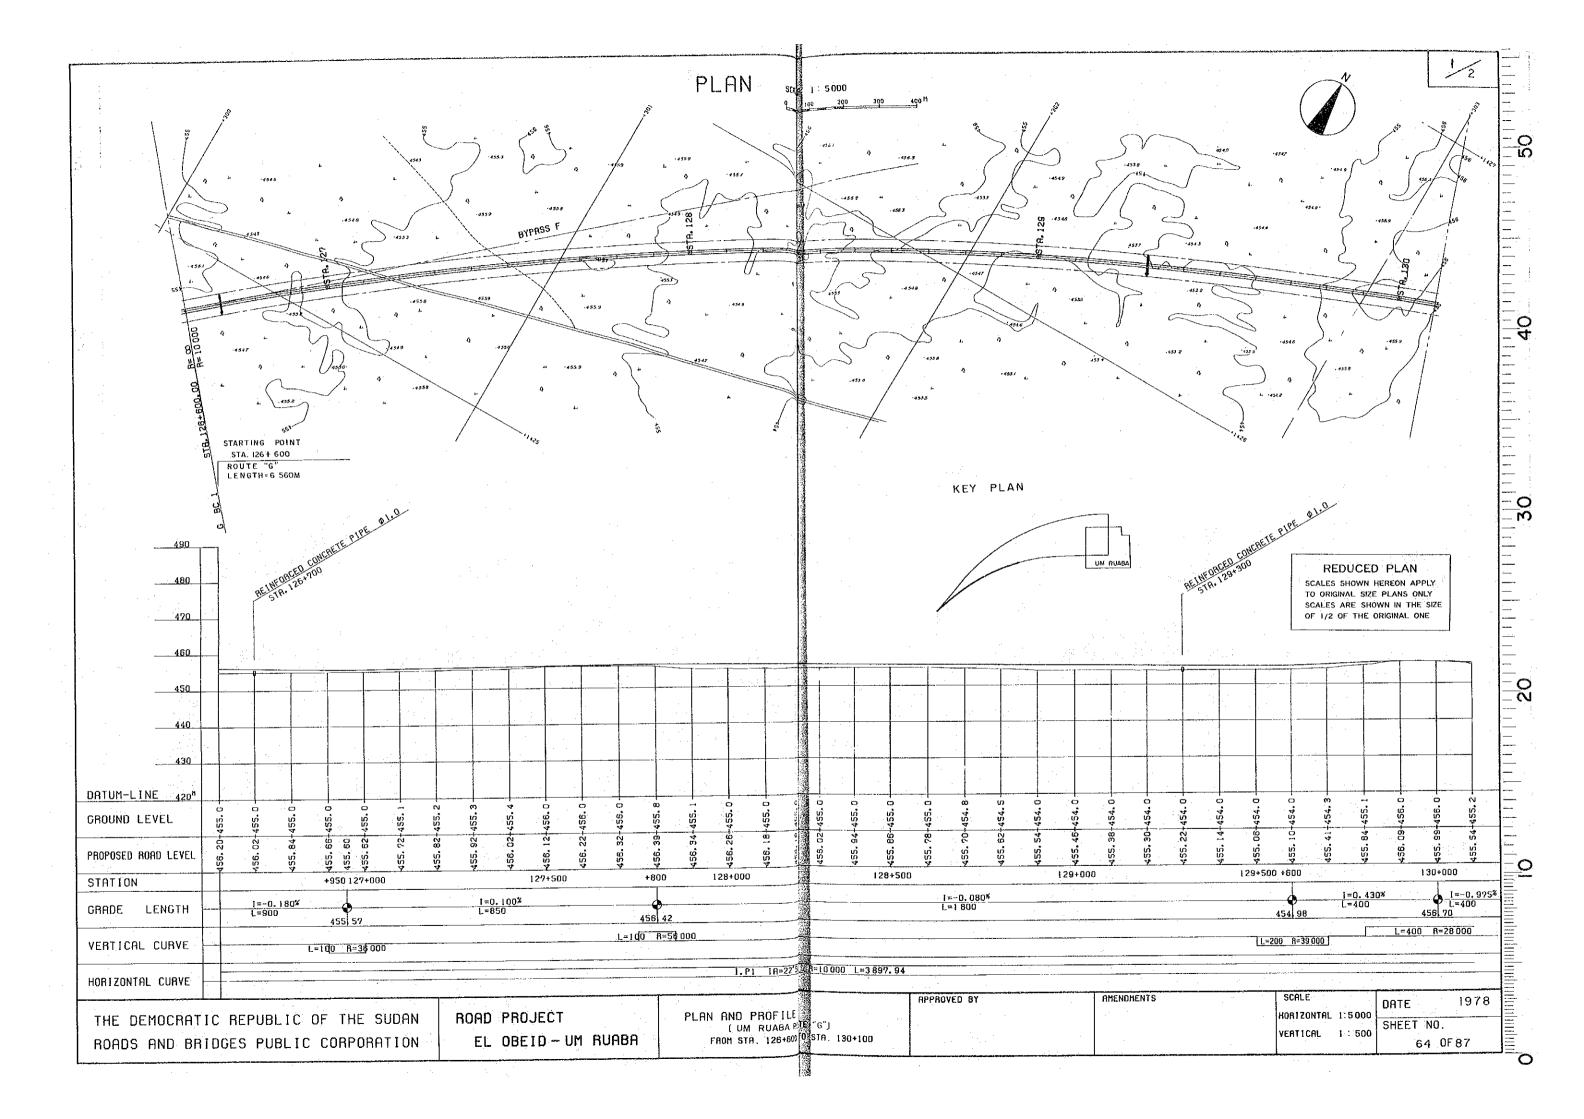

## REDUCED PLAN

TO ORIGINAL SIZE PLANS ONLY
SCALES ARE SHOWN IN THE SIZE
OF 1/2 OF THE ORIGINAL ONE

THE DEMOCRATIC REPUBLIC OF THE SUDAN ROADS AND BRIDGES PUBLIC CORPORATION

ROAD PROJECT EL OBEID - UM RUABA