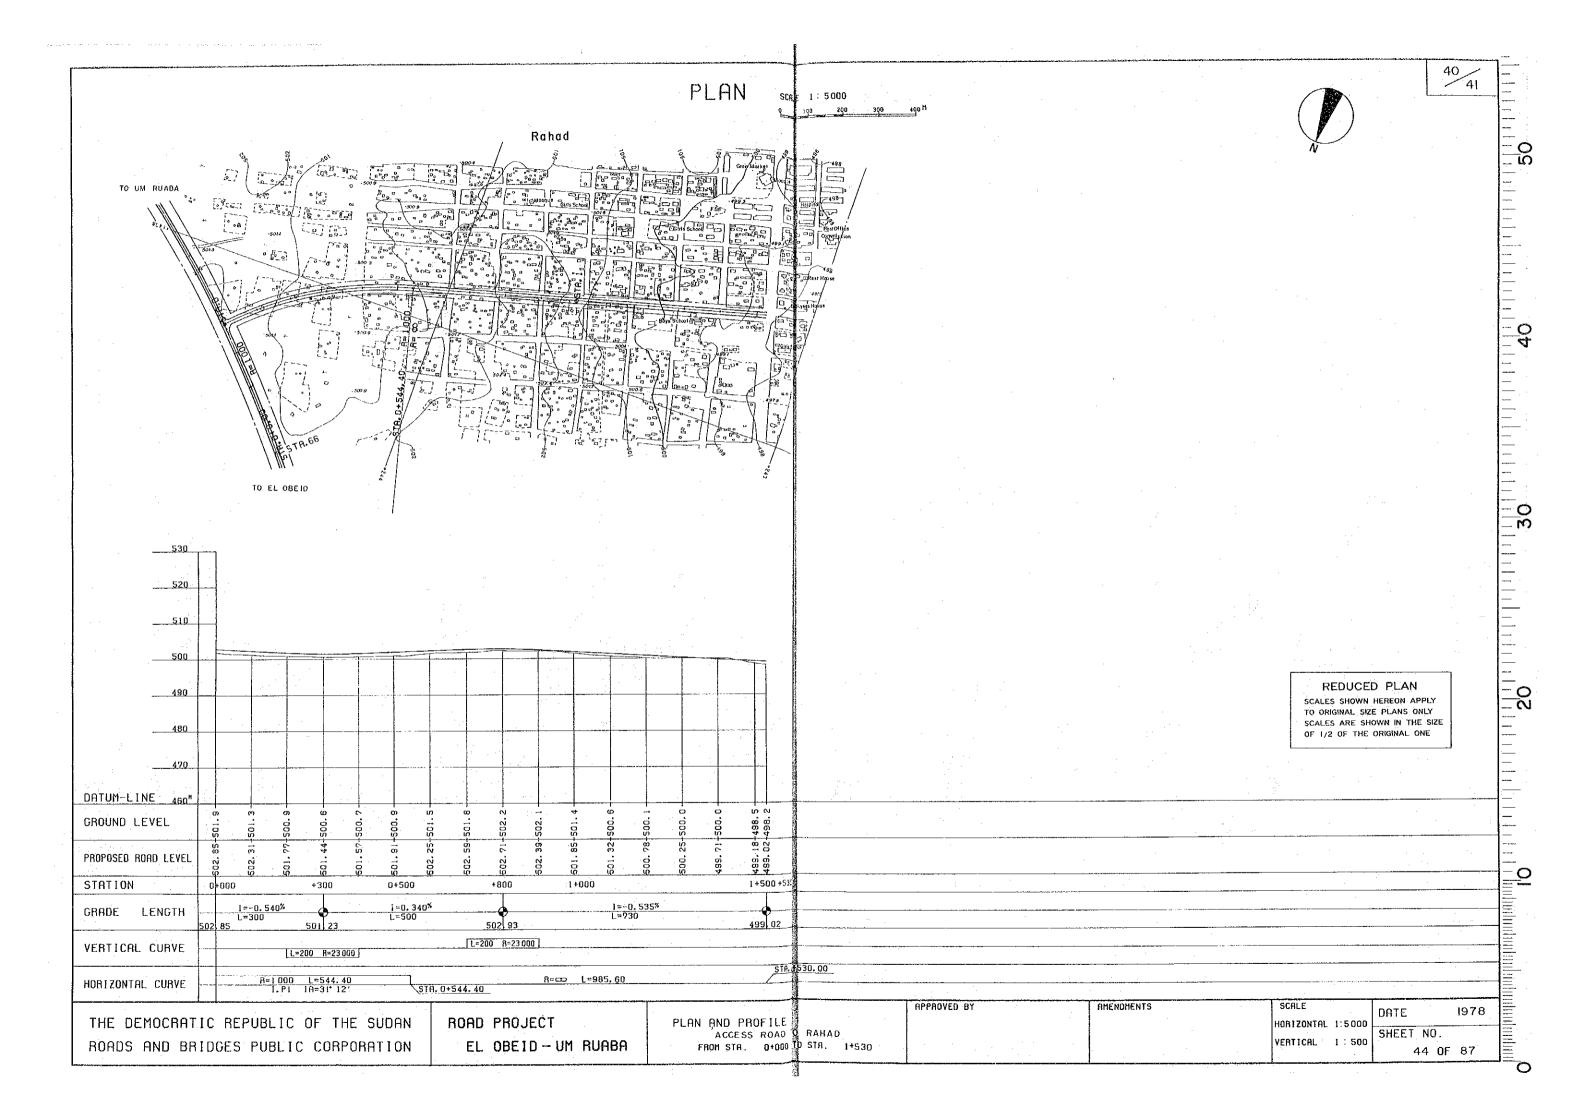

## REDUCED PLAN

TO ORIGINAL SIZE PLANS ONLY
SCALES ARE SHOWN IN THE SIZE
OF 1/2 OF THE ORIGINAL ONE

THE DEMOCRATIC REPUBLIC OF THE SUDAN ROADS AND BRIDGES PUBLIC CORPORATION

ROAD PROJECT EL OBEID - UM RUABA