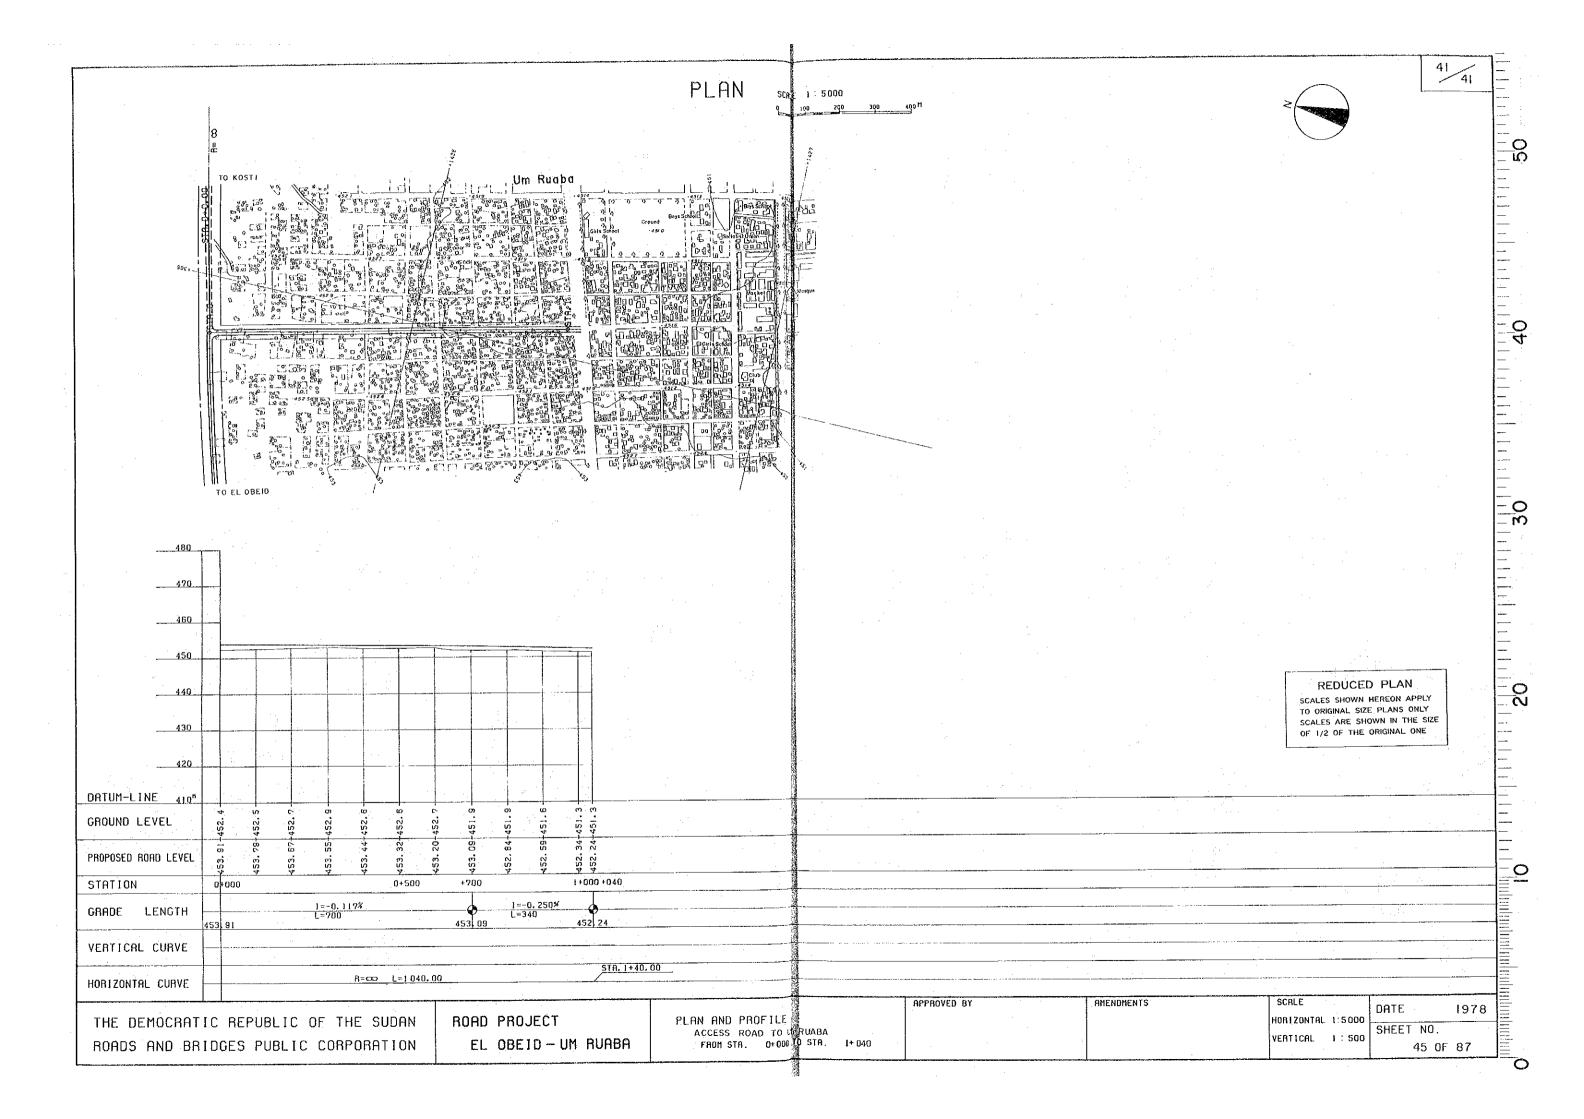

## REDUCED PLAN

TO ORIGINAL SIZE PLANS ONLY
SCALES ARE SHOWN IN THE SIZE
OF 1/2 OF THE ORIGINAL ONE

THE DEMOCRATIC REPUBLIC OF THE SUDAN ROADS AND BRIDGES PUBLIC CORPORATION

ROAD PROJECT EL OBEID - UM RUABA