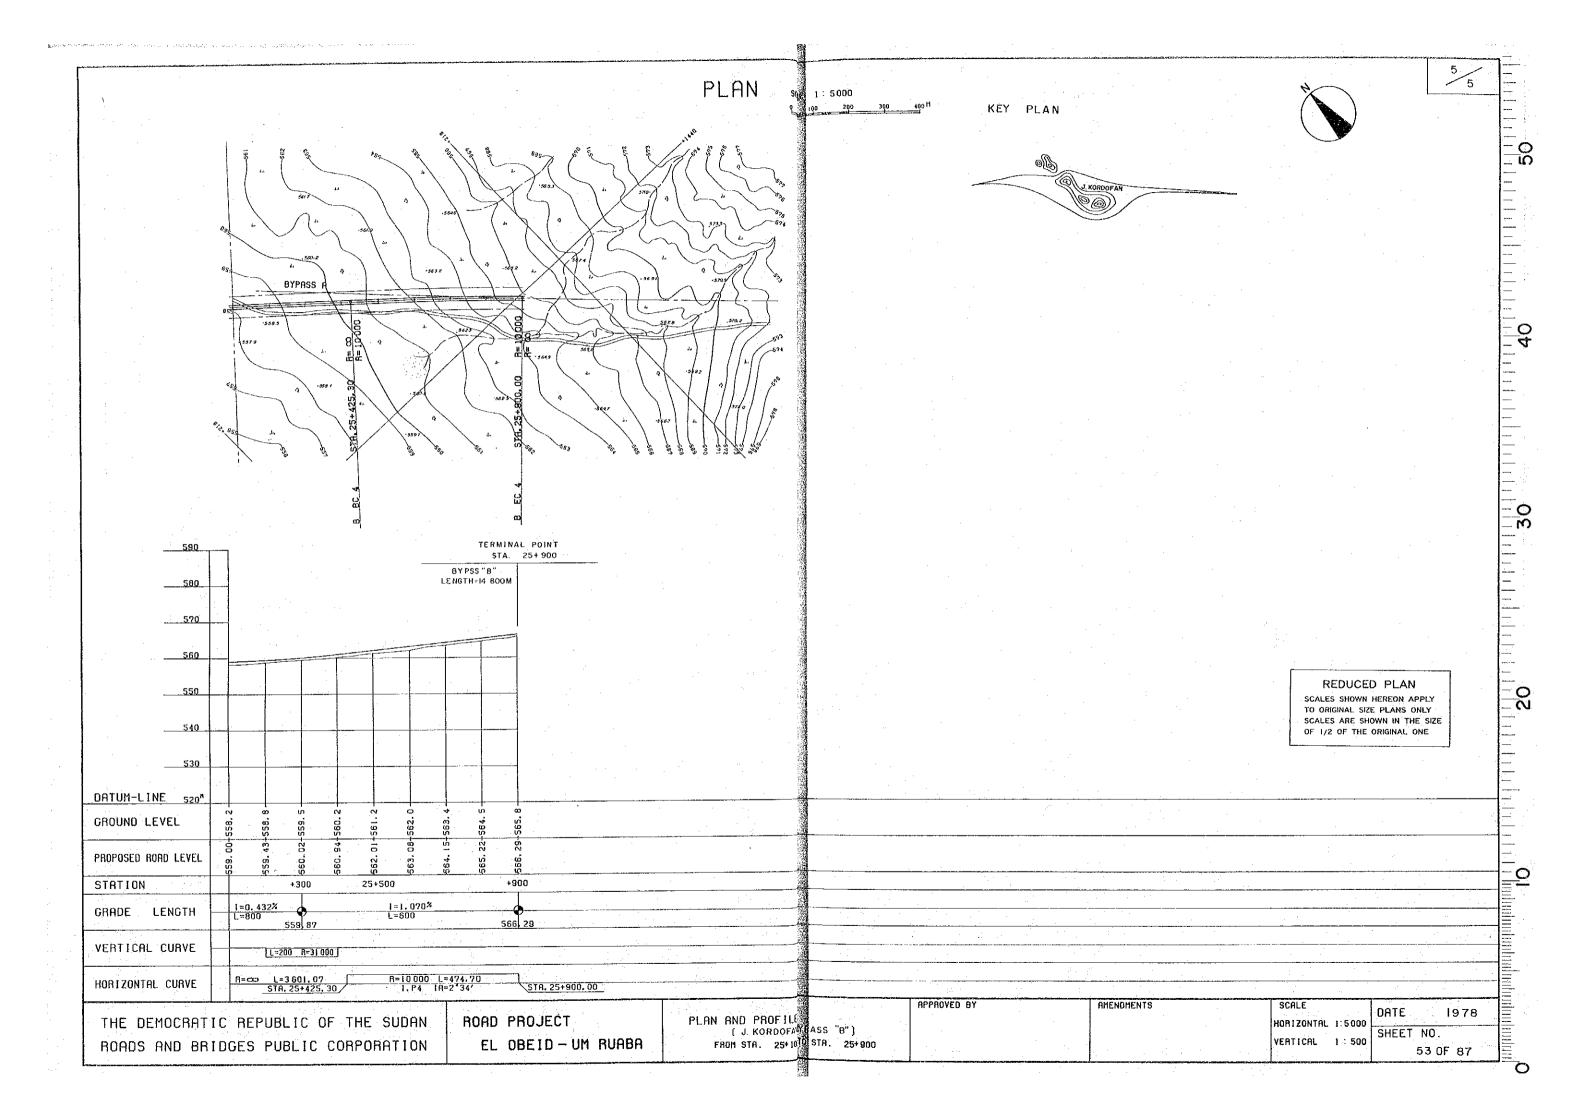

## II MINOR ALTERNATIVE ROUTES SCALE 1:5000

| J.KORDOFAN BYPASS"B" | ·····49~53 |
|----------------------|------------|
| RAHAD BYPASS"C"      | 54~58      |
| RAHAD ROUTE"E"       | ·····59~63 |
| UM RUABA ROUTE"G"    |            |

## REDUCED PLAN

TO ORIGINAL SIZE PLANS ONLY
SCALES ARE SHOWN IN THE SIZE
OF 1/2 OF THE ORIGINAL ONE

THE DEMOCRATIC REPUBLIC OF THE SUDAN ROADS AND BRIDGES PUBLIC CORPORATION

ROAD PROJECT EL OBEID - UM RUABA