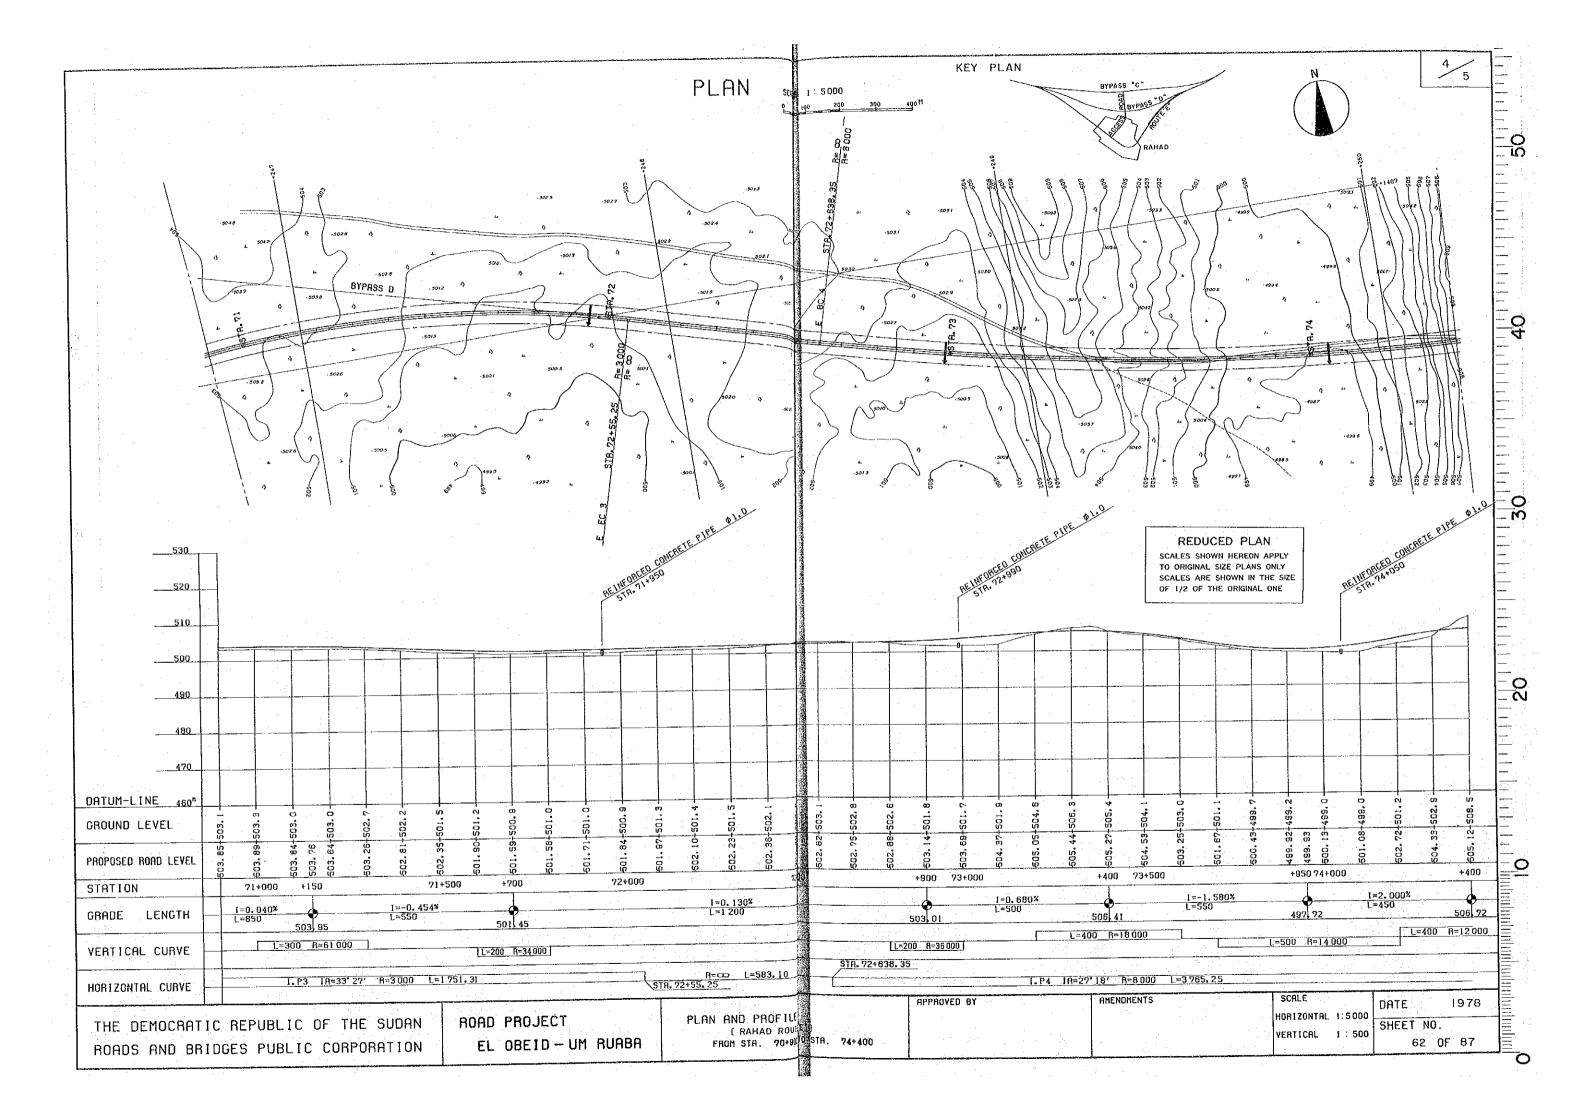

## II MINOR ALTERNATIVE ROUTES SCALE 1:5000

| J.KORDOFAN BYPASS"B" | ·····49~53 |
|----------------------|------------|
| RAHAD BYPASS"C"      | 54~58      |
| RAHAD ROUTE"E"       | ·····59~63 |
| UM RUABA ROUTE"G"    |            |

## REDUCED PLAN

TO ORIGINAL SIZE PLANS ONLY
SCALES ARE SHOWN IN THE SIZE
OF 1/2 OF THE ORIGINAL ONE

THE DEMOCRATIC REPUBLIC OF THE SUDAN ROADS AND BRIDGES PUBLIC CORPORATION

ROAD PROJECT EL OBEID - UM RUABA