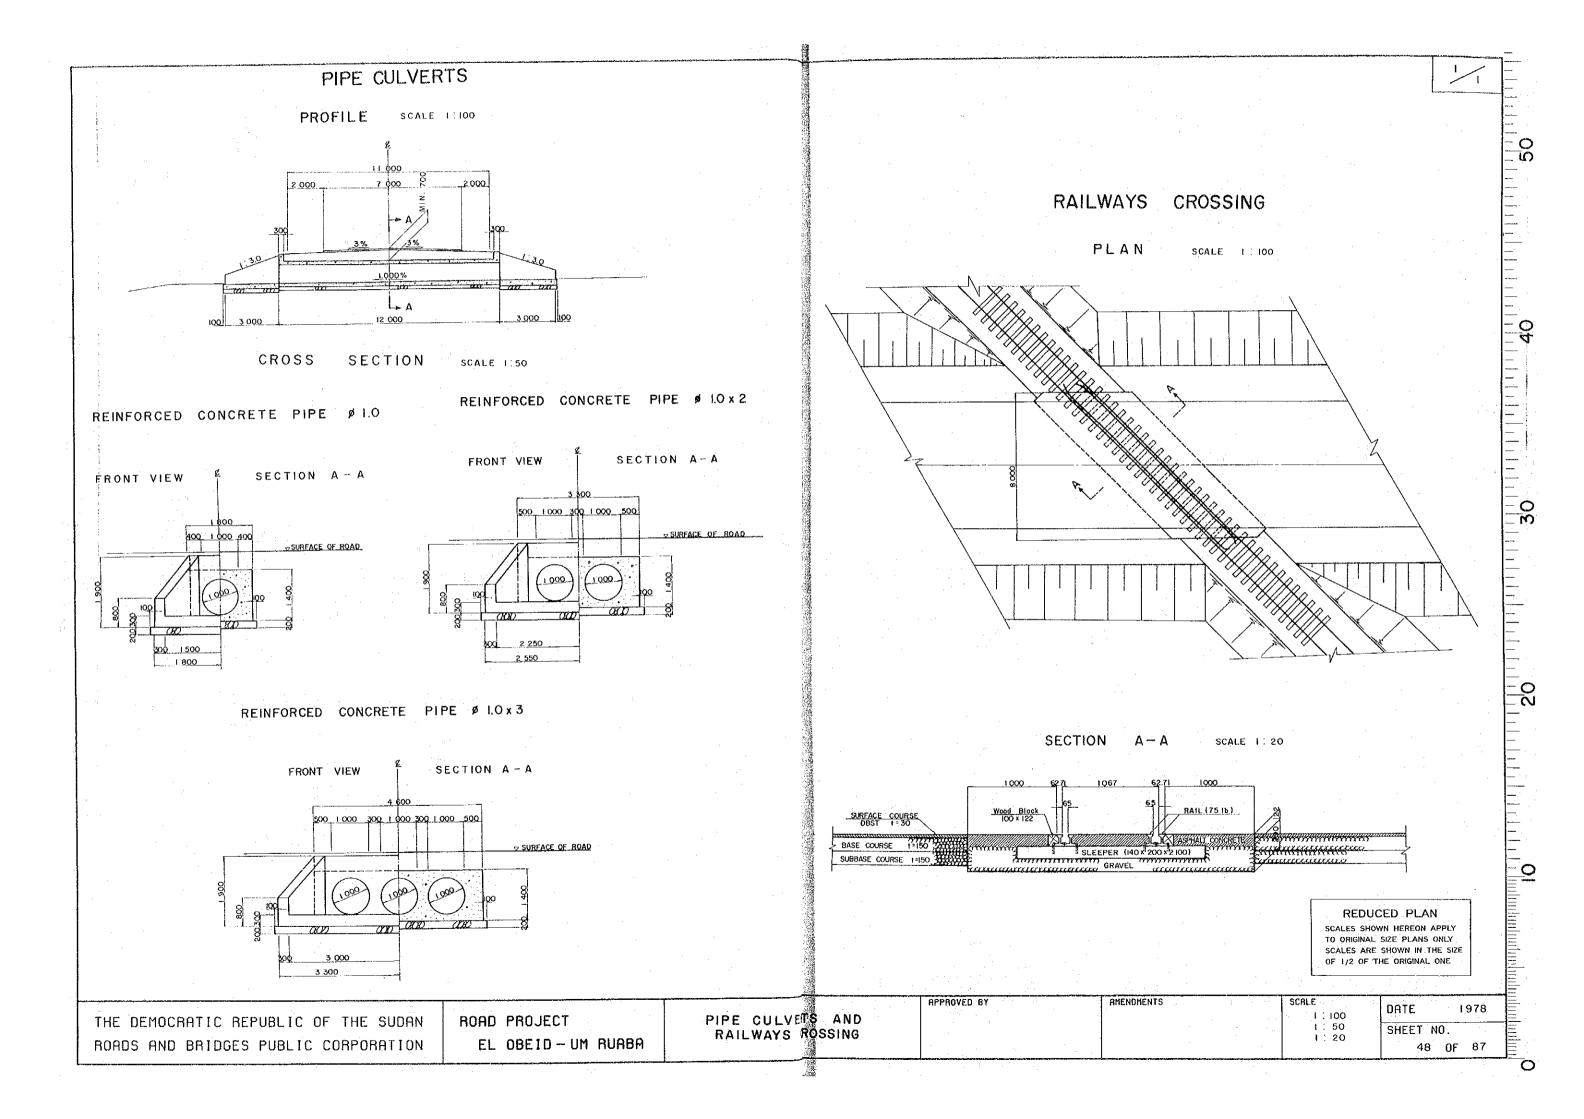

## REDUCED PLAN

TO ORIGINAL SIZE PLANS ONLY
SCALES ARE SHOWN IN THE SIZE
OF 1/2 OF THE ORIGINAL ONE

THE DEMOCRATIC REPUBLIC OF THE SUDAN ROADS AND BRIDGES PUBLIC CORPORATION

ROAD PROJECT EL OBEID - UM RUABA