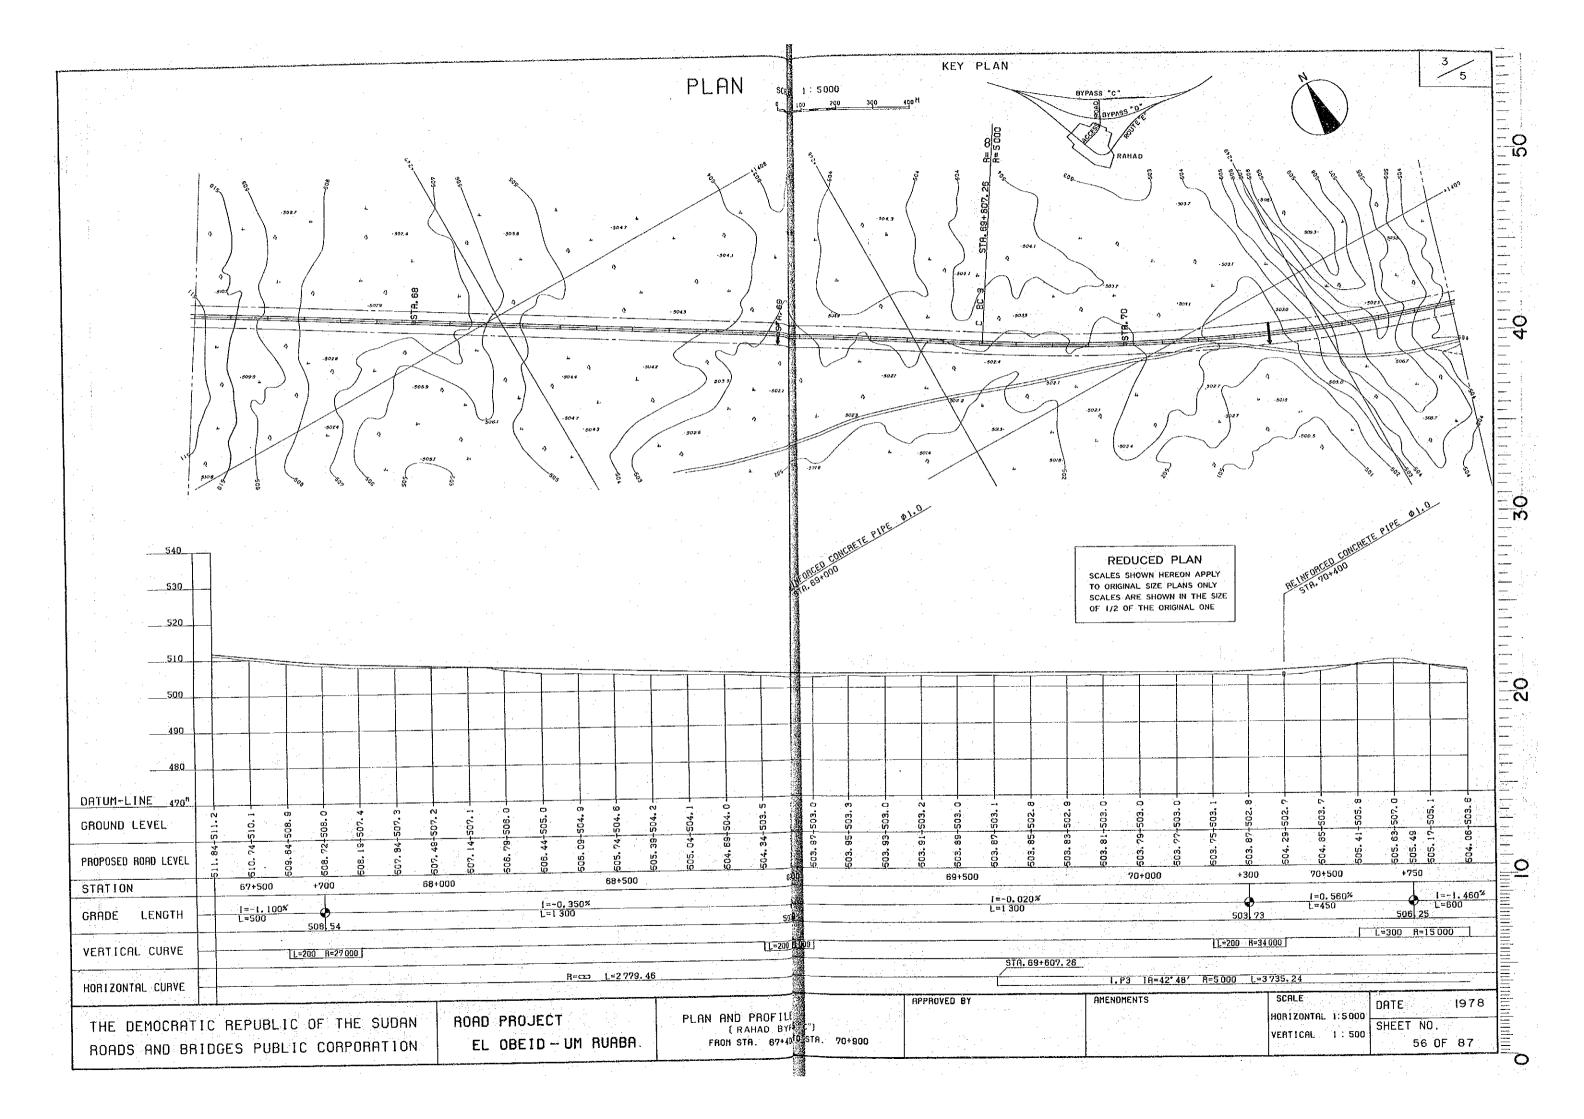

## REDUCED PLAN

TO ORIGINAL SIZE PLANS ONLY
SCALES ARE SHOWN IN THE SIZE
OF 1/2 OF THE ORIGINAL ONE

THE DEMOCRATIC REPUBLIC OF THE SUDAN ROADS AND BRIDGES PUBLIC CORPORATION

ROAD PROJECT EL OBEID - UM RUABA