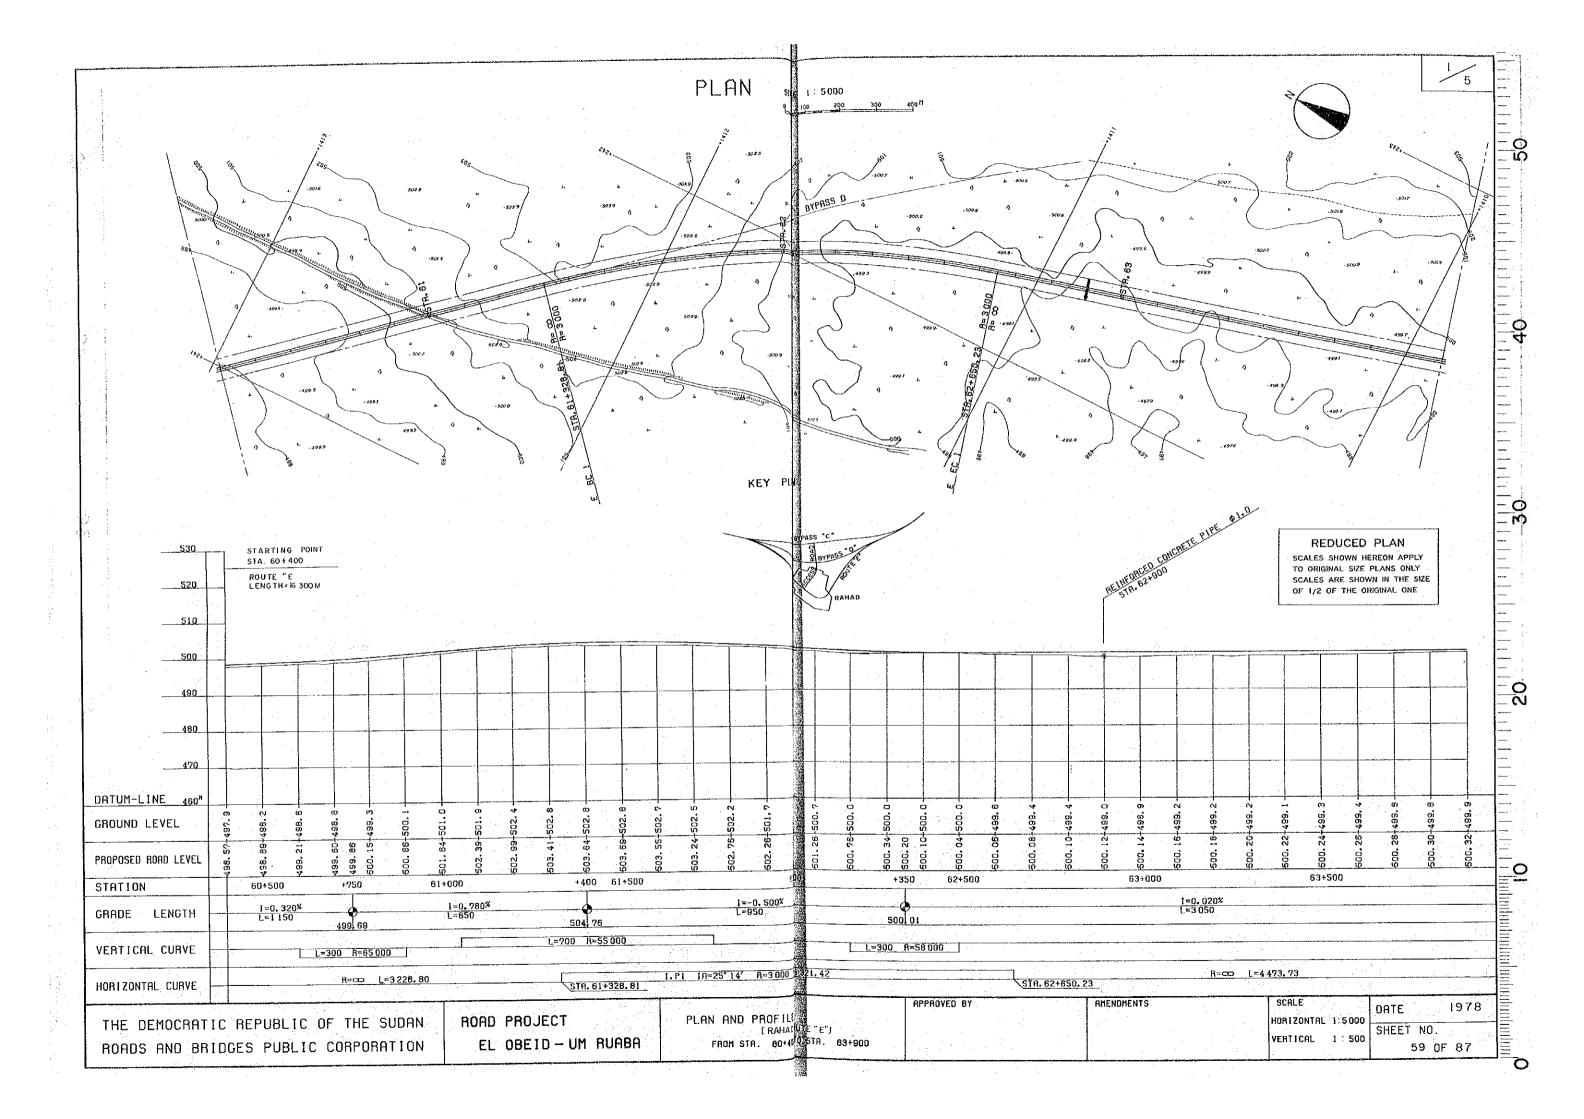

## II MINOR ALTERNATIVE ROUTES SCALE 1:5000

| J.KORDOFAN BYPASS"B" | ·····49~53 |
|----------------------|------------|
| RAHAD BYPASS"C"      | 54~58      |
| RAHAD ROUTE"E"       | ·····59~63 |
| UM RUABA ROUTE"G"    |            |

## REDUCED PLAN

TO ORIGINAL SIZE PLANS ONLY
SCALES ARE SHOWN IN THE SIZE
OF 1/2 OF THE ORIGINAL ONE

THE DEMOCRATIC REPUBLIC OF THE SUDAN ROADS AND BRIDGES PUBLIC CORPORATION

ROAD PROJECT EL OBEID - UM RUABA