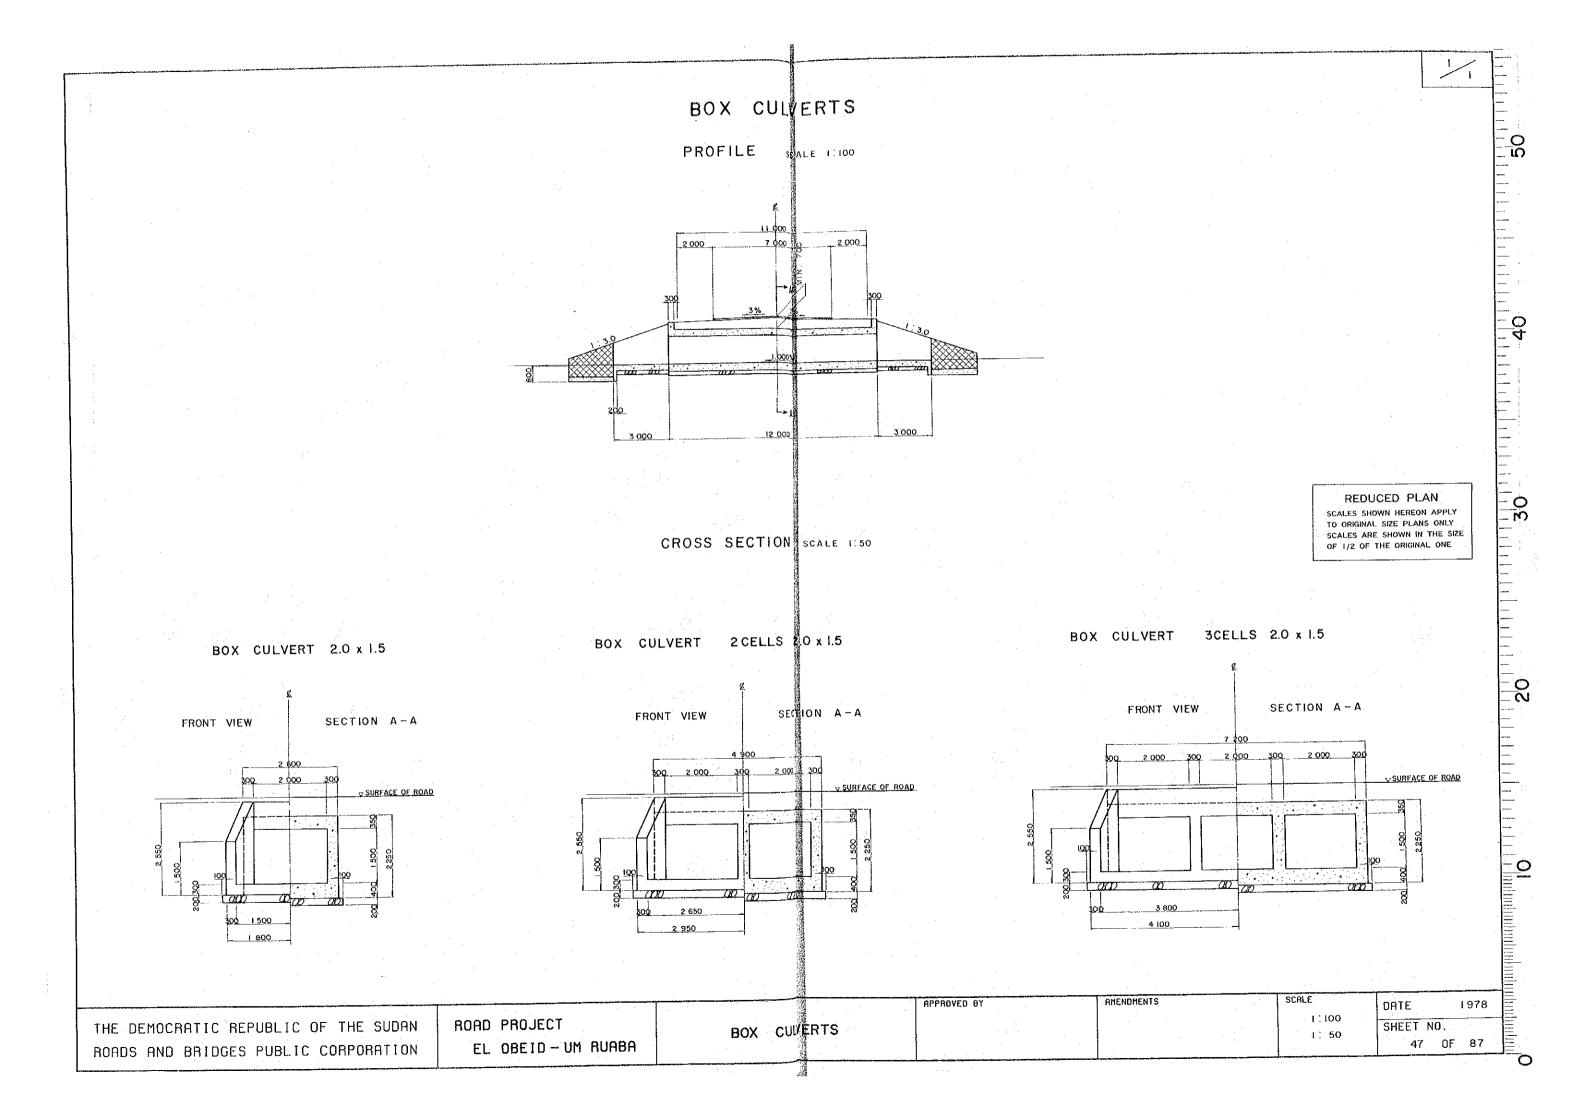

## REDUCED PLAN

TO ORIGINAL SIZE PLANS ONLY
SCALES ARE SHOWN IN THE SIZE
OF 1/2 OF THE ORIGINAL ONE

THE DEMOCRATIC REPUBLIC OF THE SUDAN ROADS AND BRIDGES PUBLIC CORPORATION

ROAD PROJECT EL OBEID - UM RUABA