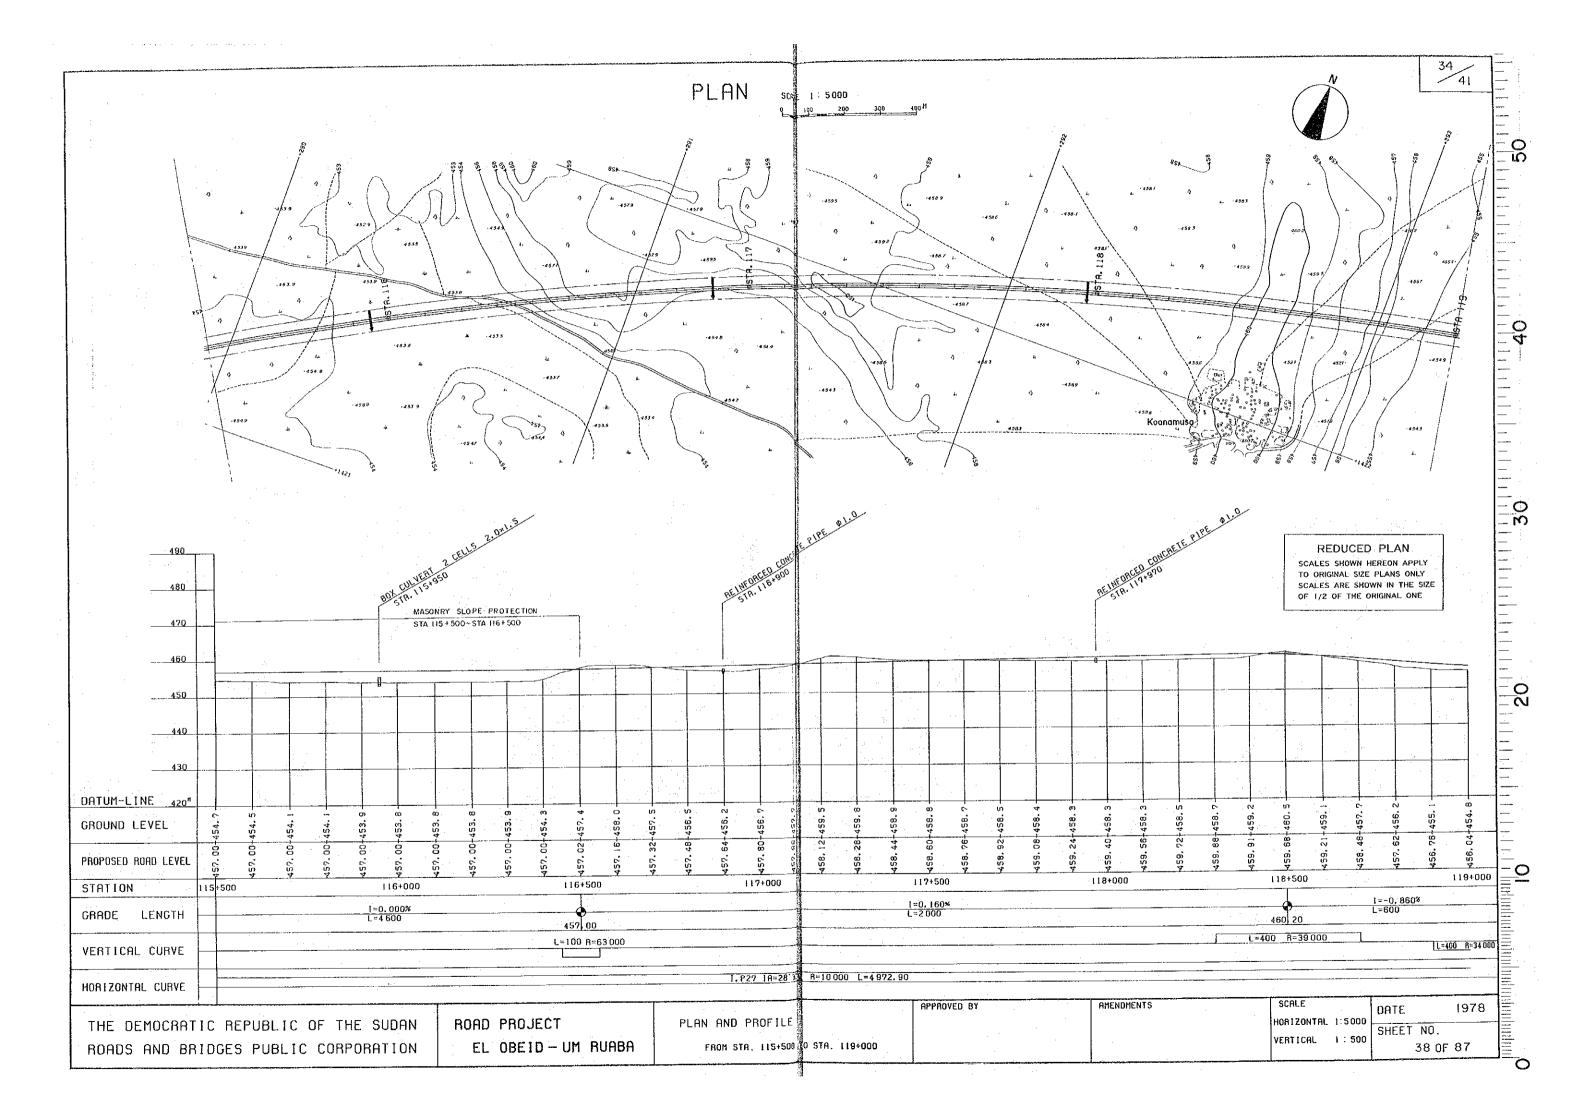

## REDUCED PLAN

TO ORIGINAL SIZE PLANS ONLY
SCALES ARE SHOWN IN THE SIZE
OF 1/2 OF THE ORIGINAL ONE

THE DEMOCRATIC REPUBLIC OF THE SUDAN ROADS AND BRIDGES PUBLIC CORPORATION

ROAD PROJECT EL OBEID - UM RUABA