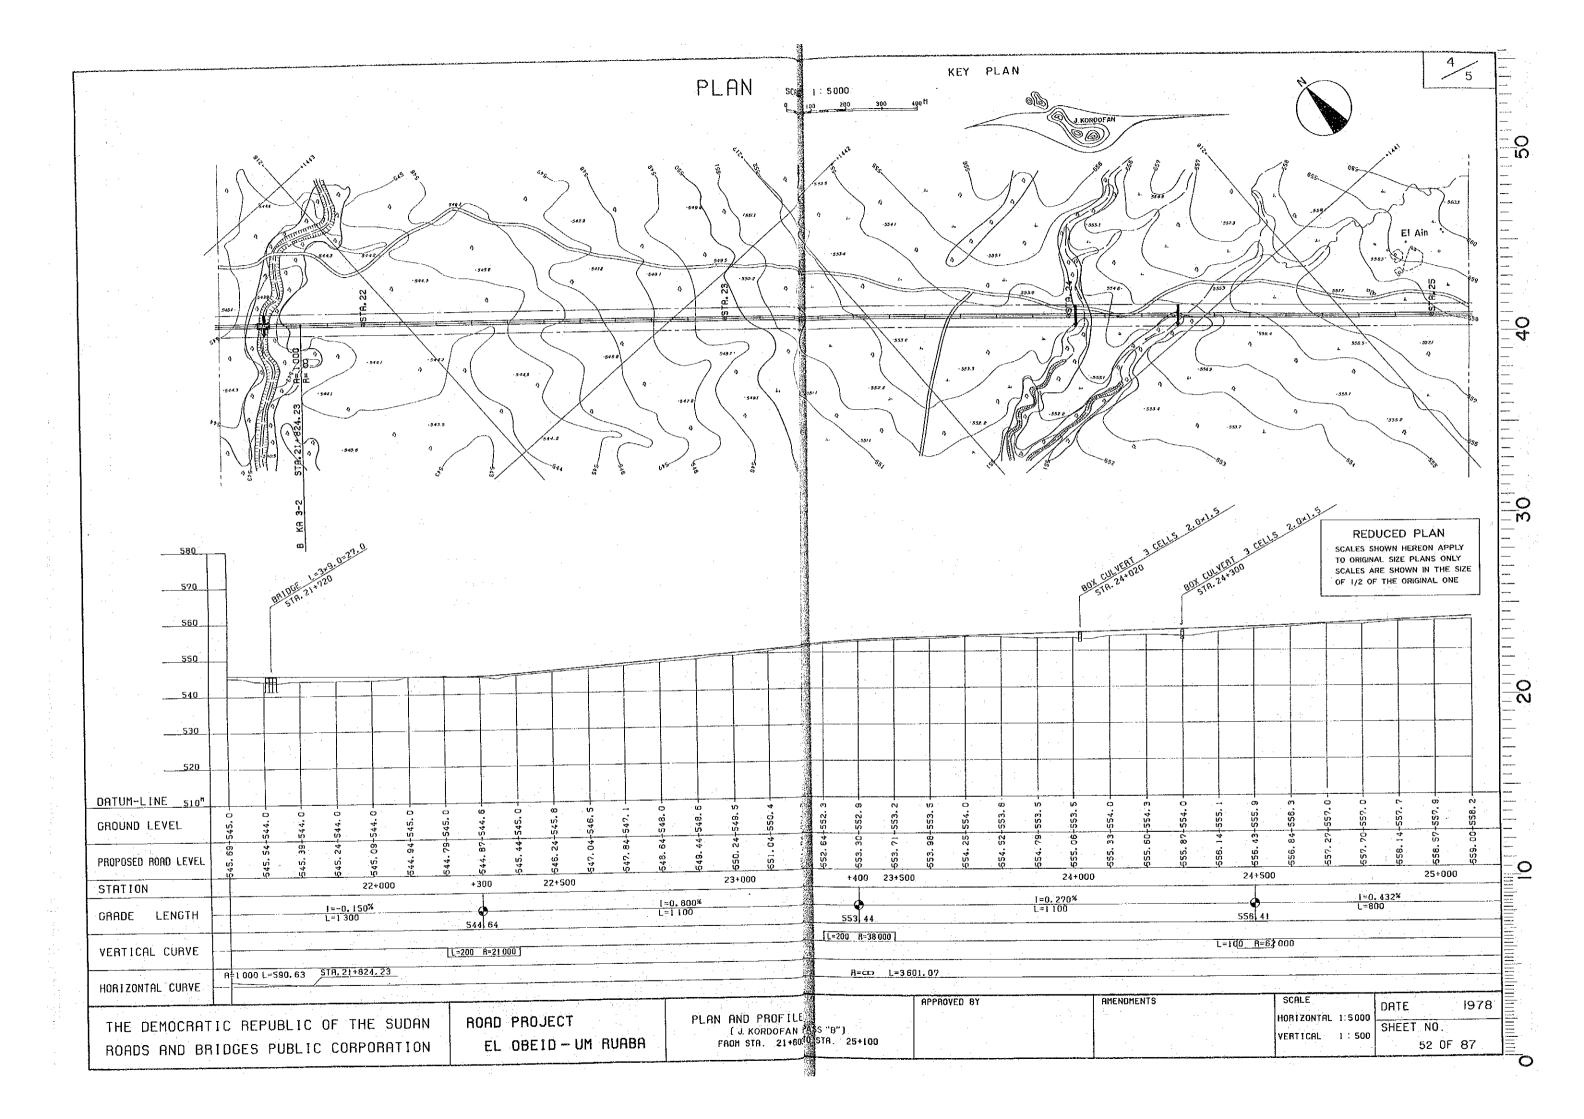

## II MINOR ALTERNATIVE ROUTES SCALE 1:5000

| J.KORDOFAN BYPASS"B" | ·····49~53 |
|----------------------|------------|
| RAHAD BYPASS"C"      | 54~58      |
| RAHAD ROUTE"E"       | ·····59~63 |
| UM RUABA ROUTE"G"    |            |

## REDUCED PLAN

TO ORIGINAL SIZE PLANS ONLY
SCALES ARE SHOWN IN THE SIZE
OF 1/2 OF THE ORIGINAL ONE

THE DEMOCRATIC REPUBLIC OF THE SUDAN ROADS AND BRIDGES PUBLIC CORPORATION

ROAD PROJECT EL OBEID - UM RUABA