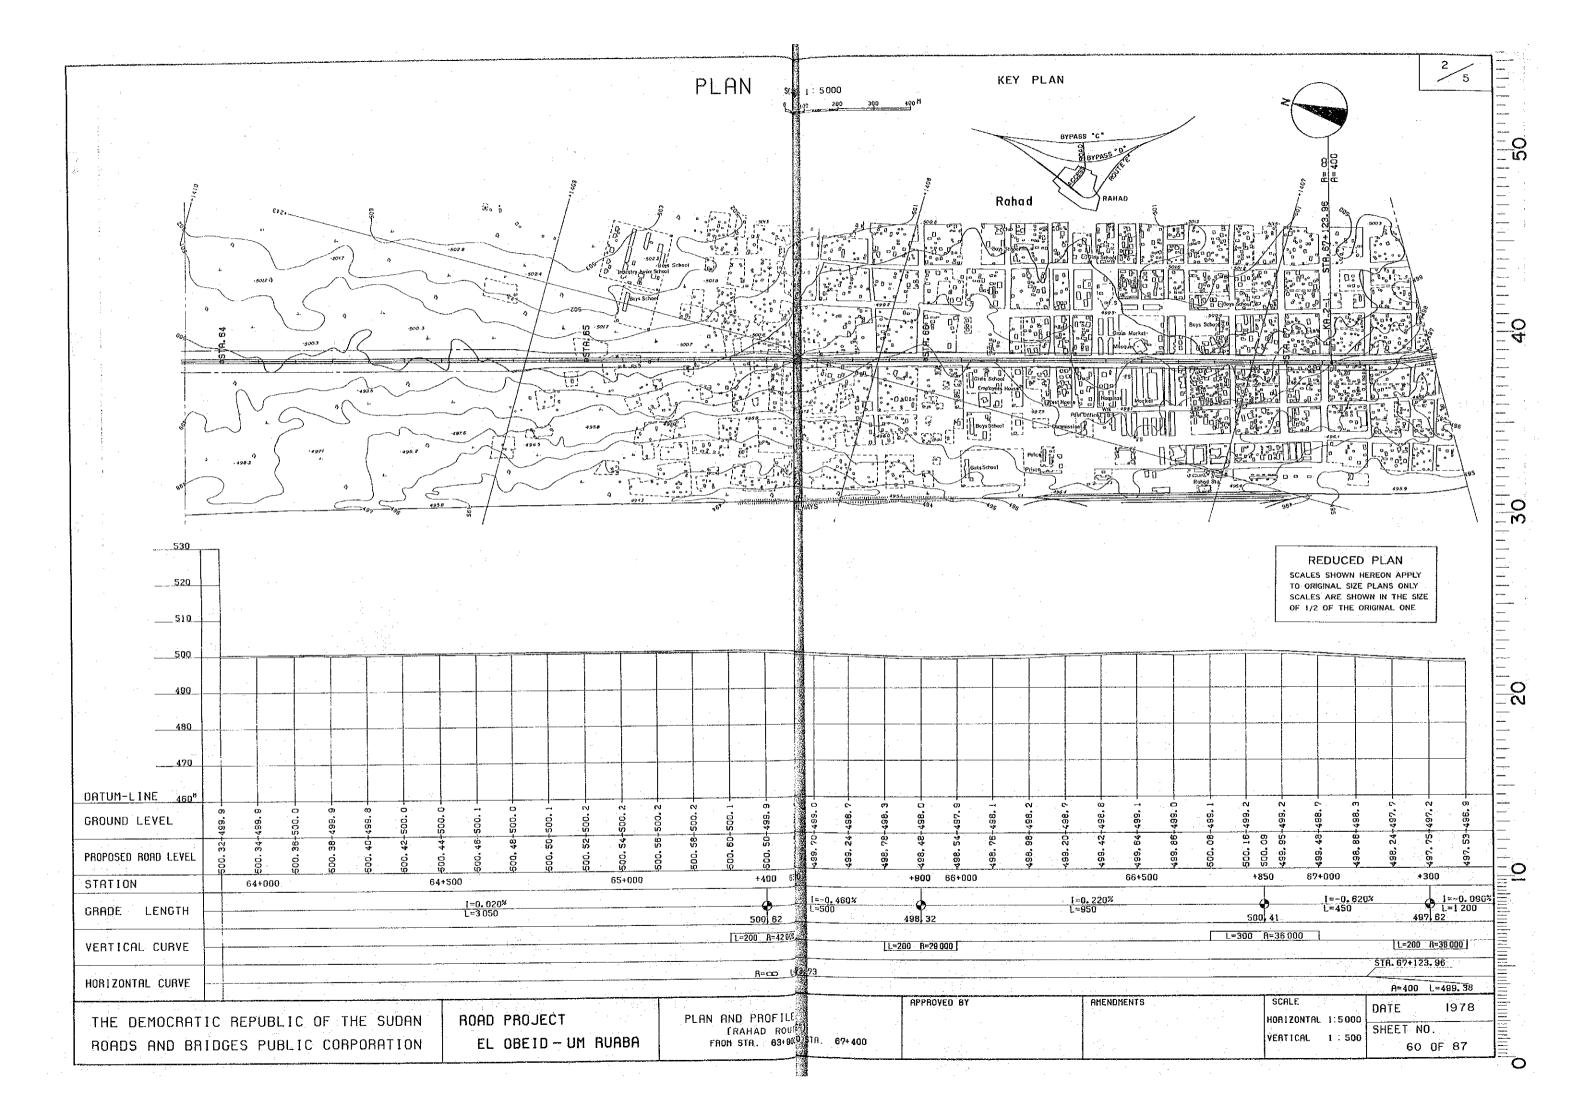

## II MINOR ALTERNATIVE ROUTES SCALE 1:5000

| J.KORDOFAN BYPASS"B" | ·····49~53 |
|----------------------|------------|
| RAHAD BYPASS"C"      | 54~58      |
| RAHAD ROUTE"E"       | ·····59~63 |
| UM RUABA ROUTE"G"    |            |

## REDUCED PLAN

TO ORIGINAL SIZE PLANS ONLY
SCALES ARE SHOWN IN THE SIZE
OF 1/2 OF THE ORIGINAL ONE

THE DEMOCRATIC REPUBLIC OF THE SUDAN ROADS AND BRIDGES PUBLIC CORPORATION

ROAD PROJECT EL OBEID - UM RUABA