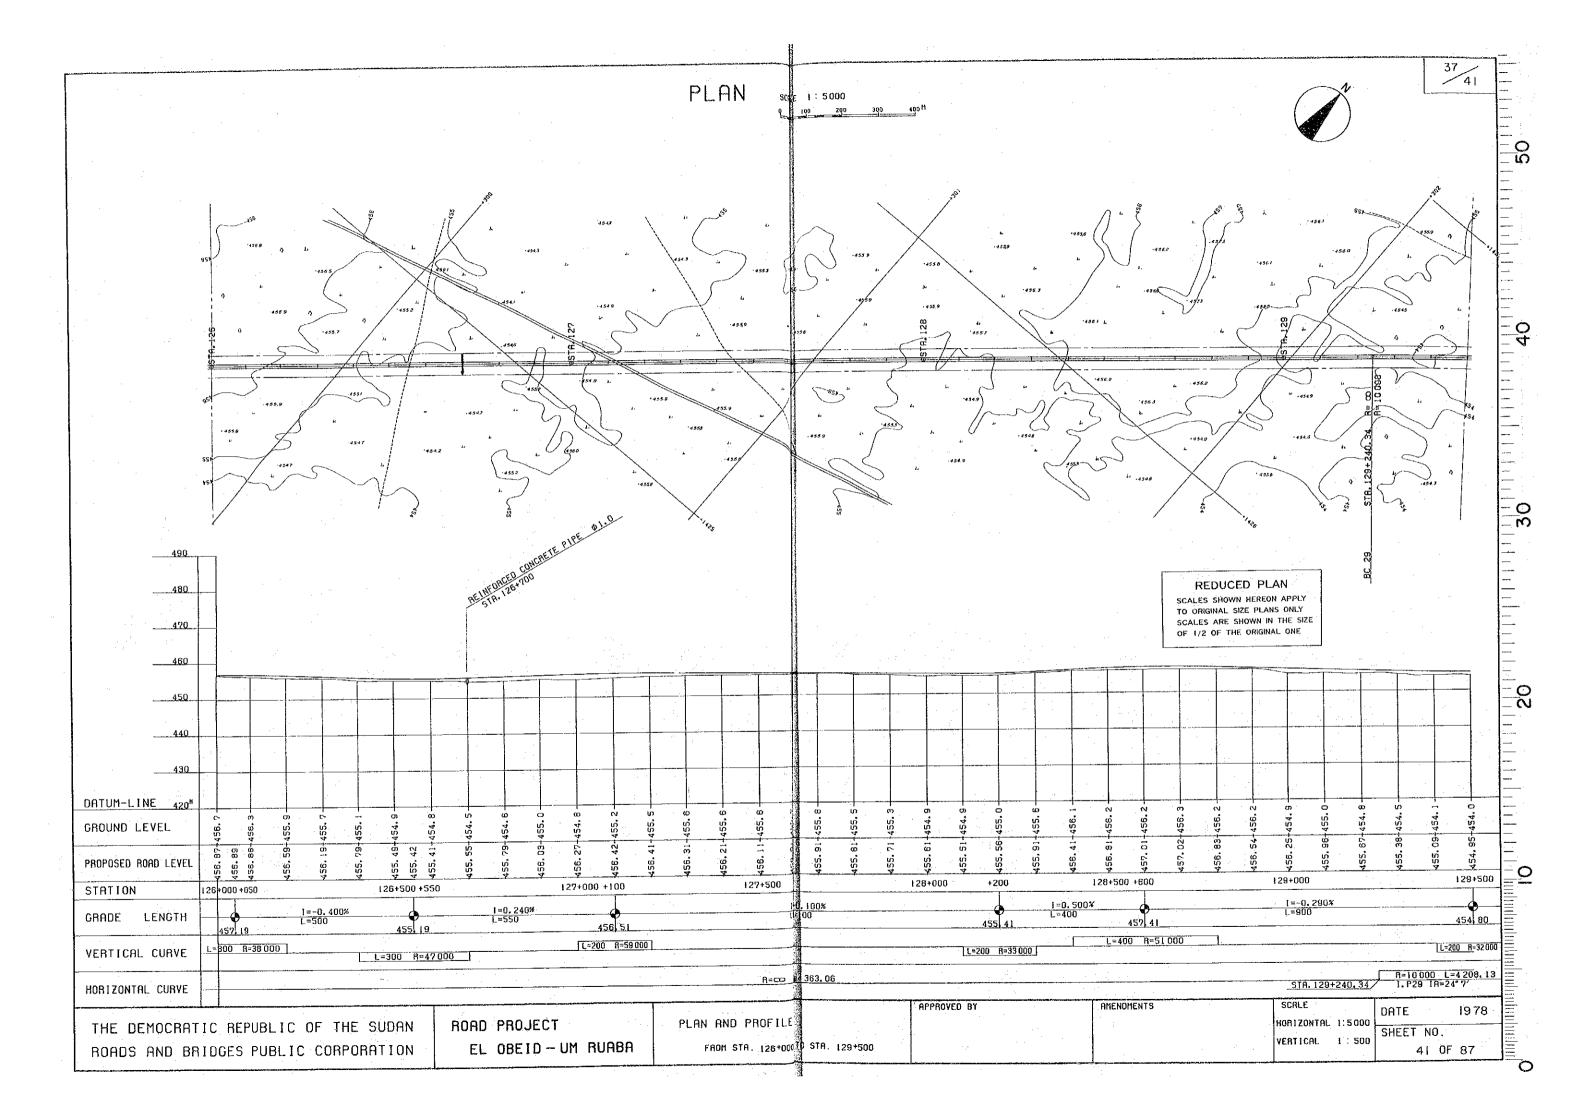

## REDUCED PLAN

TO ORIGINAL SIZE PLANS ONLY
SCALES ARE SHOWN IN THE SIZE
OF 1/2 OF THE ORIGINAL ONE

THE DEMOCRATIC REPUBLIC OF THE SUDAN ROADS AND BRIDGES PUBLIC CORPORATION

ROAD PROJECT EL OBEID - UM RUABA