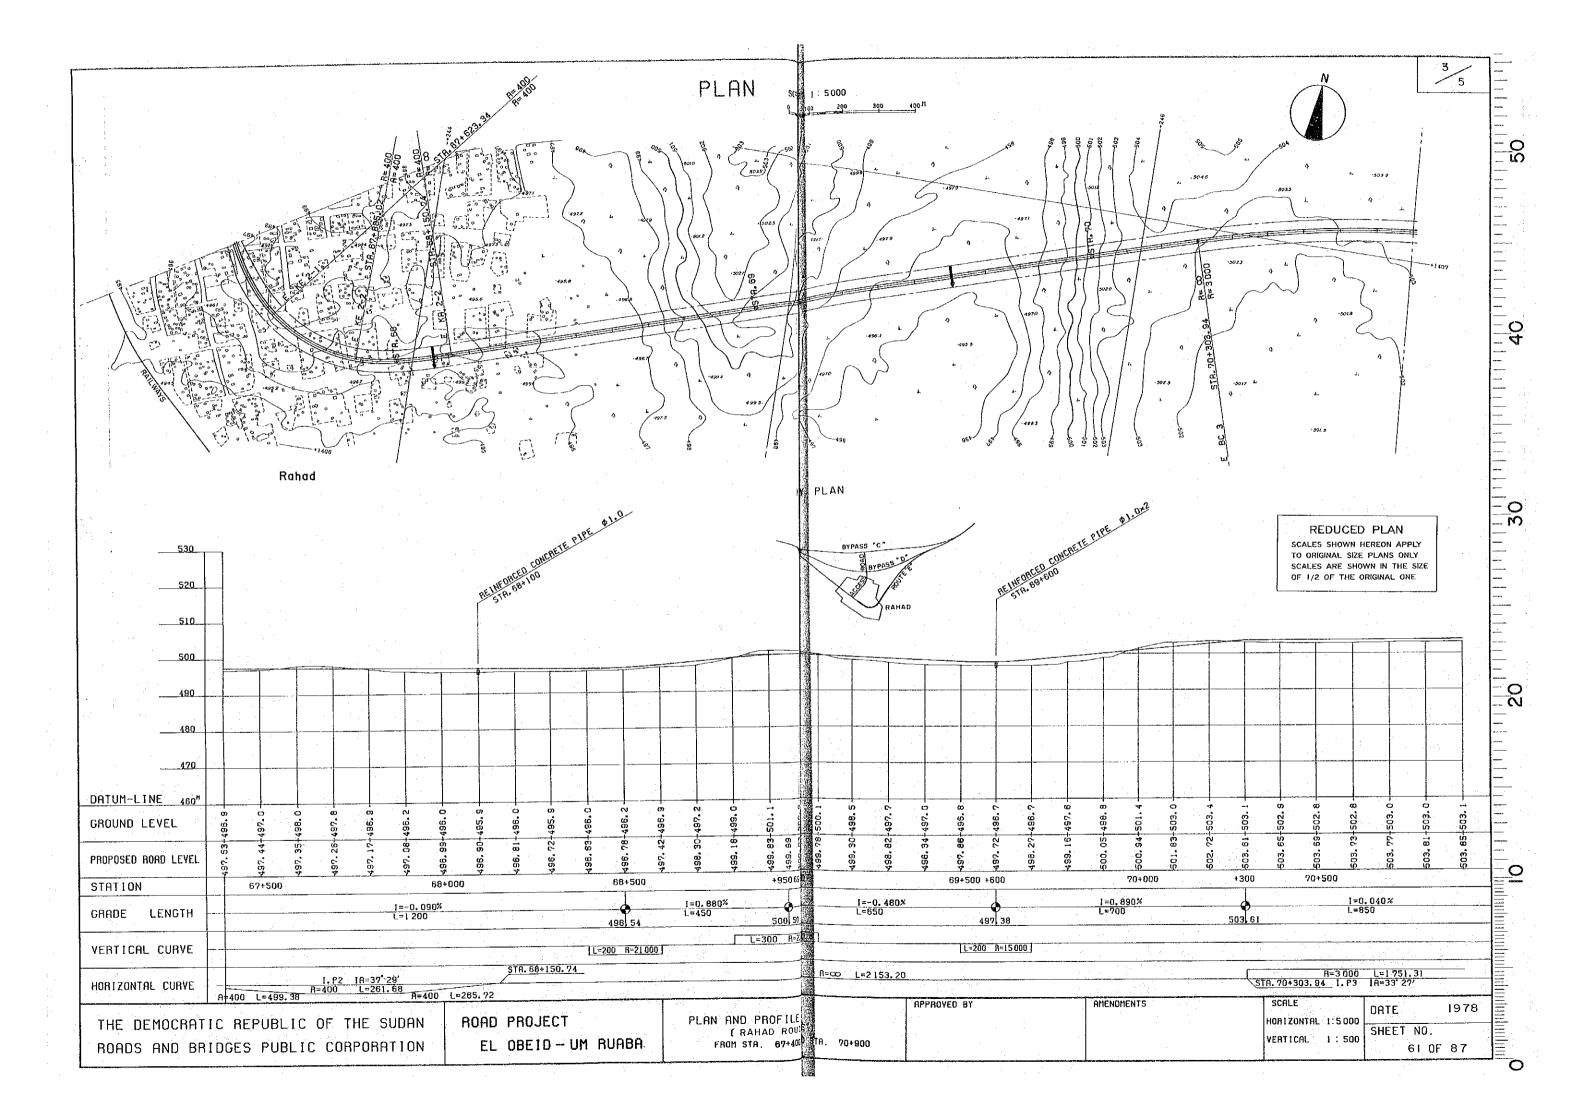

## II MINOR ALTERNATIVE ROUTES SCALE 1:5000

| J.KORDOFAN BYPASS"B" | ·····49~53 |
|----------------------|------------|
| RAHAD BYPASS"C"      | 54~58      |
| RAHAD ROUTE"E"       | ·····59~63 |
| UM RUABA ROUTE"G"    |            |

## REDUCED PLAN

TO ORIGINAL SIZE PLANS ONLY
SCALES ARE SHOWN IN THE SIZE
OF 1/2 OF THE ORIGINAL ONE

THE DEMOCRATIC REPUBLIC OF THE SUDAN ROADS AND BRIDGES PUBLIC CORPORATION

ROAD PROJECT EL OBEID - UM RUABA