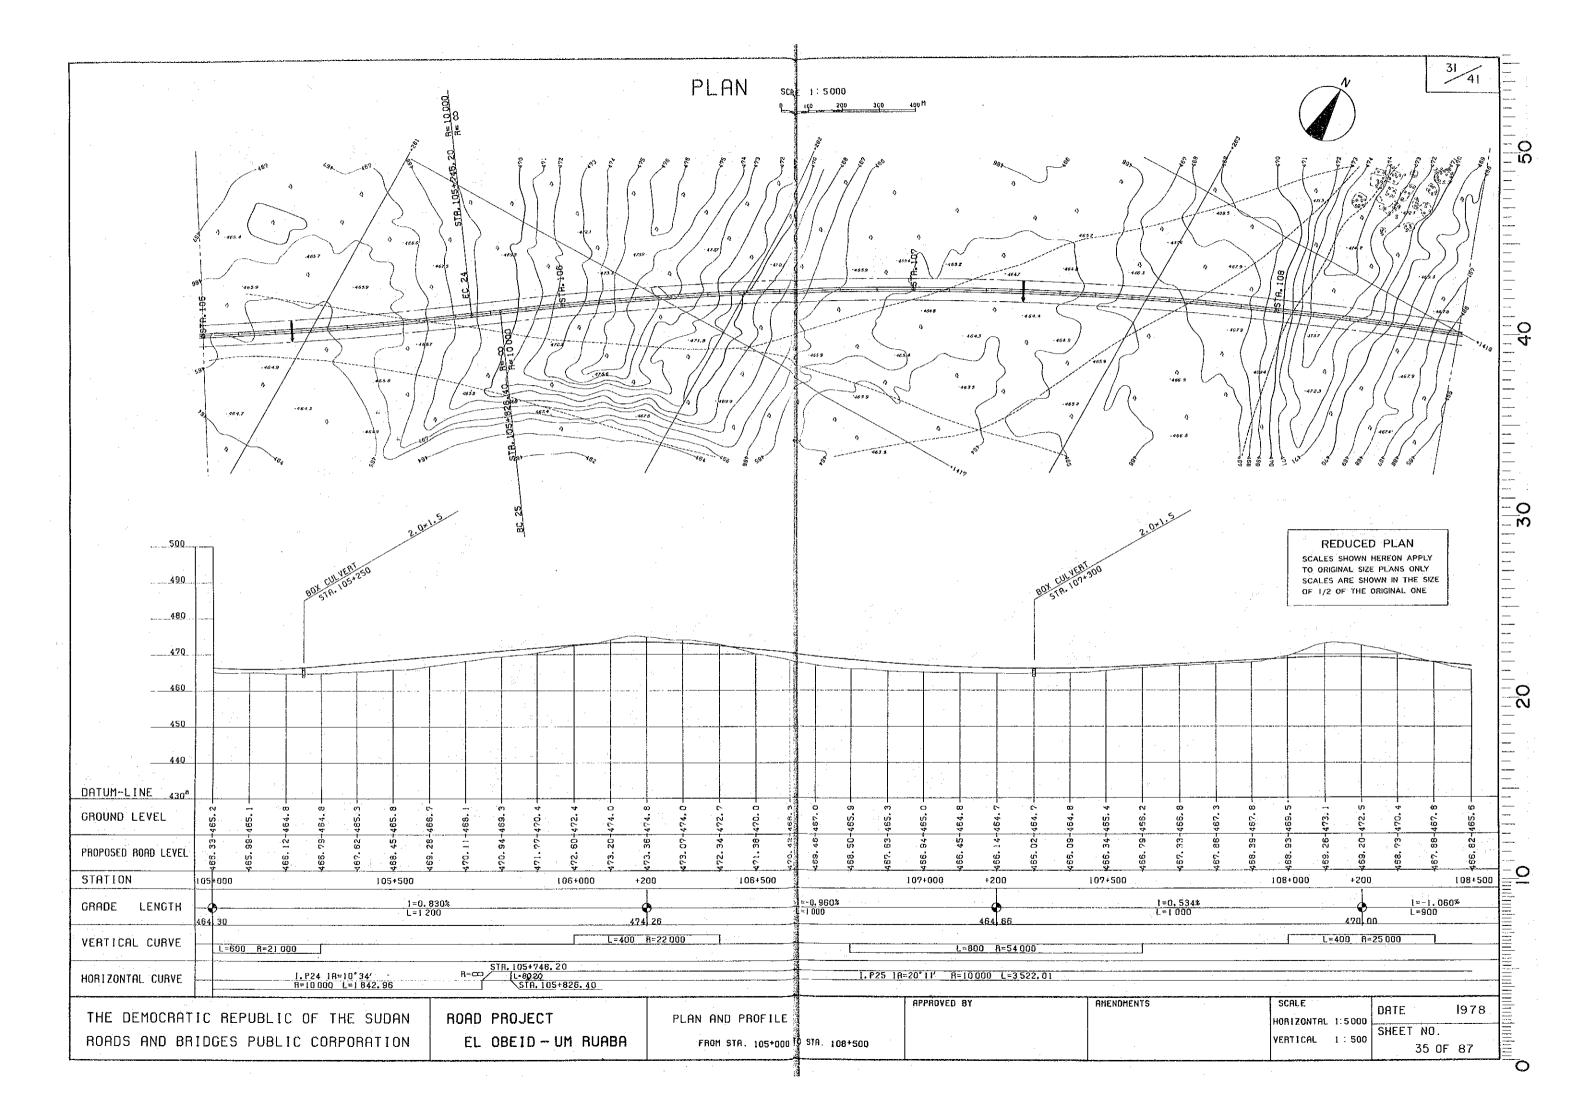

## REDUCED PLAN

TO ORIGINAL SIZE PLANS ONLY
SCALES ARE SHOWN IN THE SIZE
OF 1/2 OF THE ORIGINAL ONE

THE DEMOCRATIC REPUBLIC OF THE SUDAN ROADS AND BRIDGES PUBLIC CORPORATION

ROAD PROJECT EL OBEID - UM RUABA