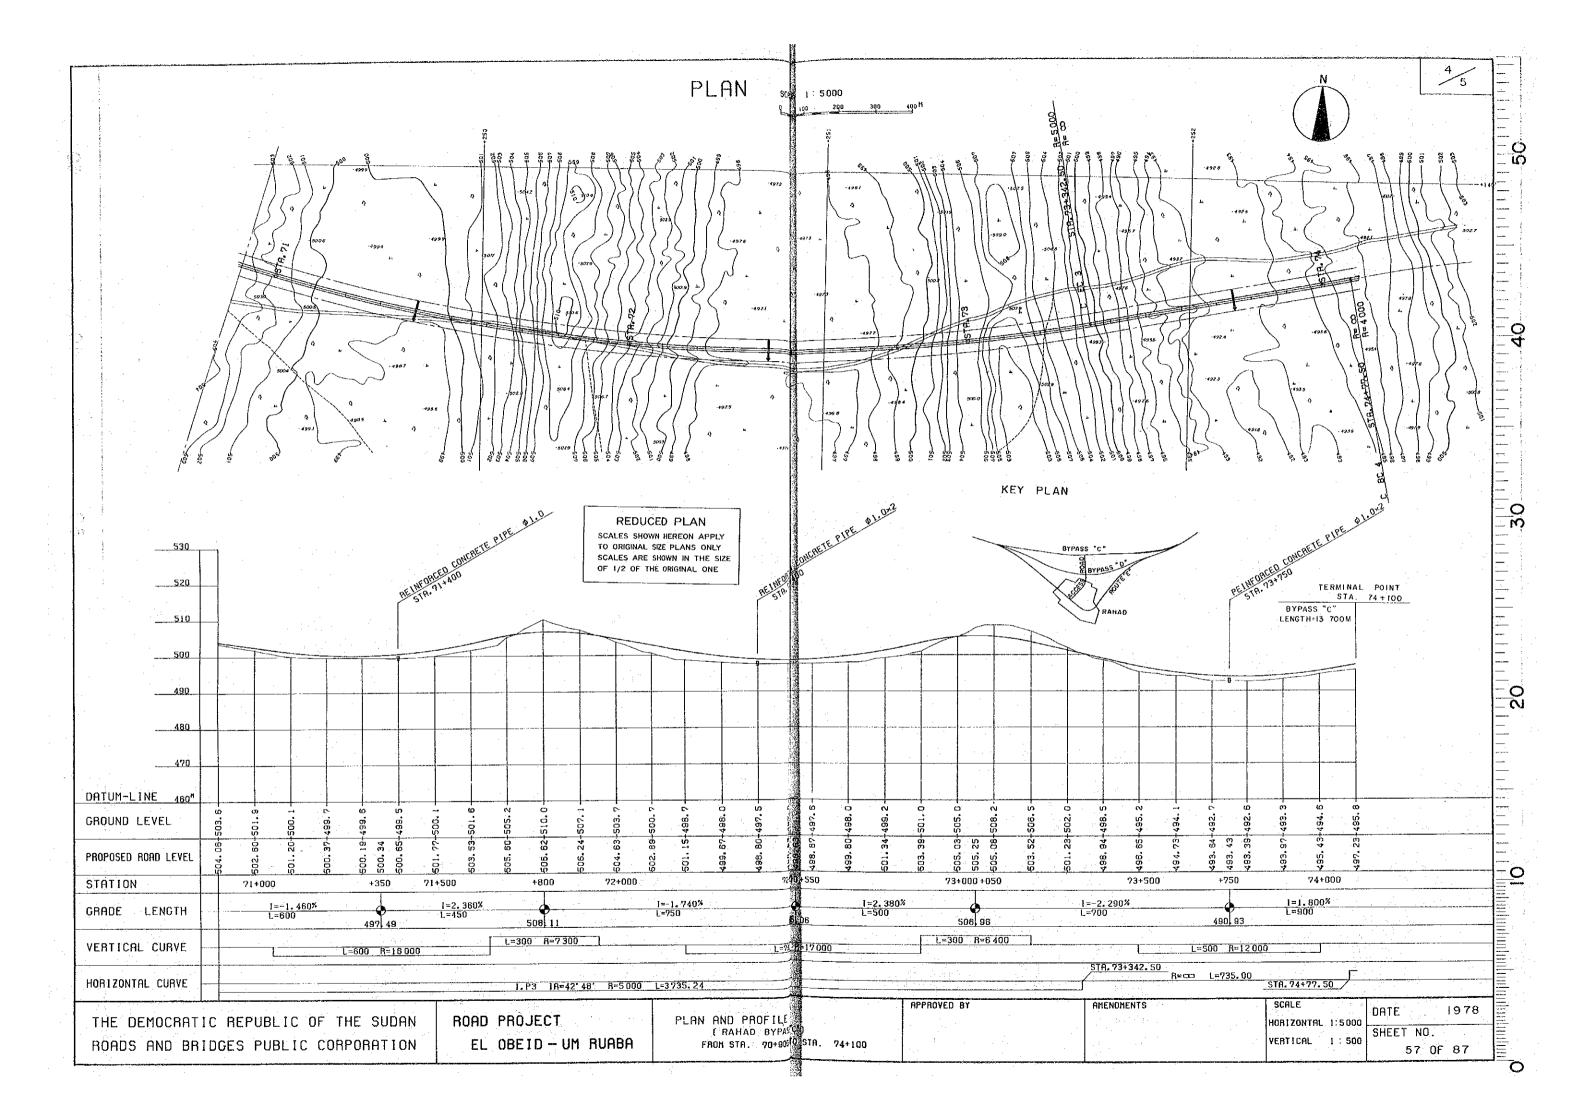

## REDUCED PLAN

TO ORIGINAL SIZE PLANS ONLY
SCALES ARE SHOWN IN THE SIZE
OF 1/2 OF THE ORIGINAL ONE

THE DEMOCRATIC REPUBLIC OF THE SUDAN ROADS AND BRIDGES PUBLIC CORPORATION

ROAD PROJECT EL OBEID - UM RUABA