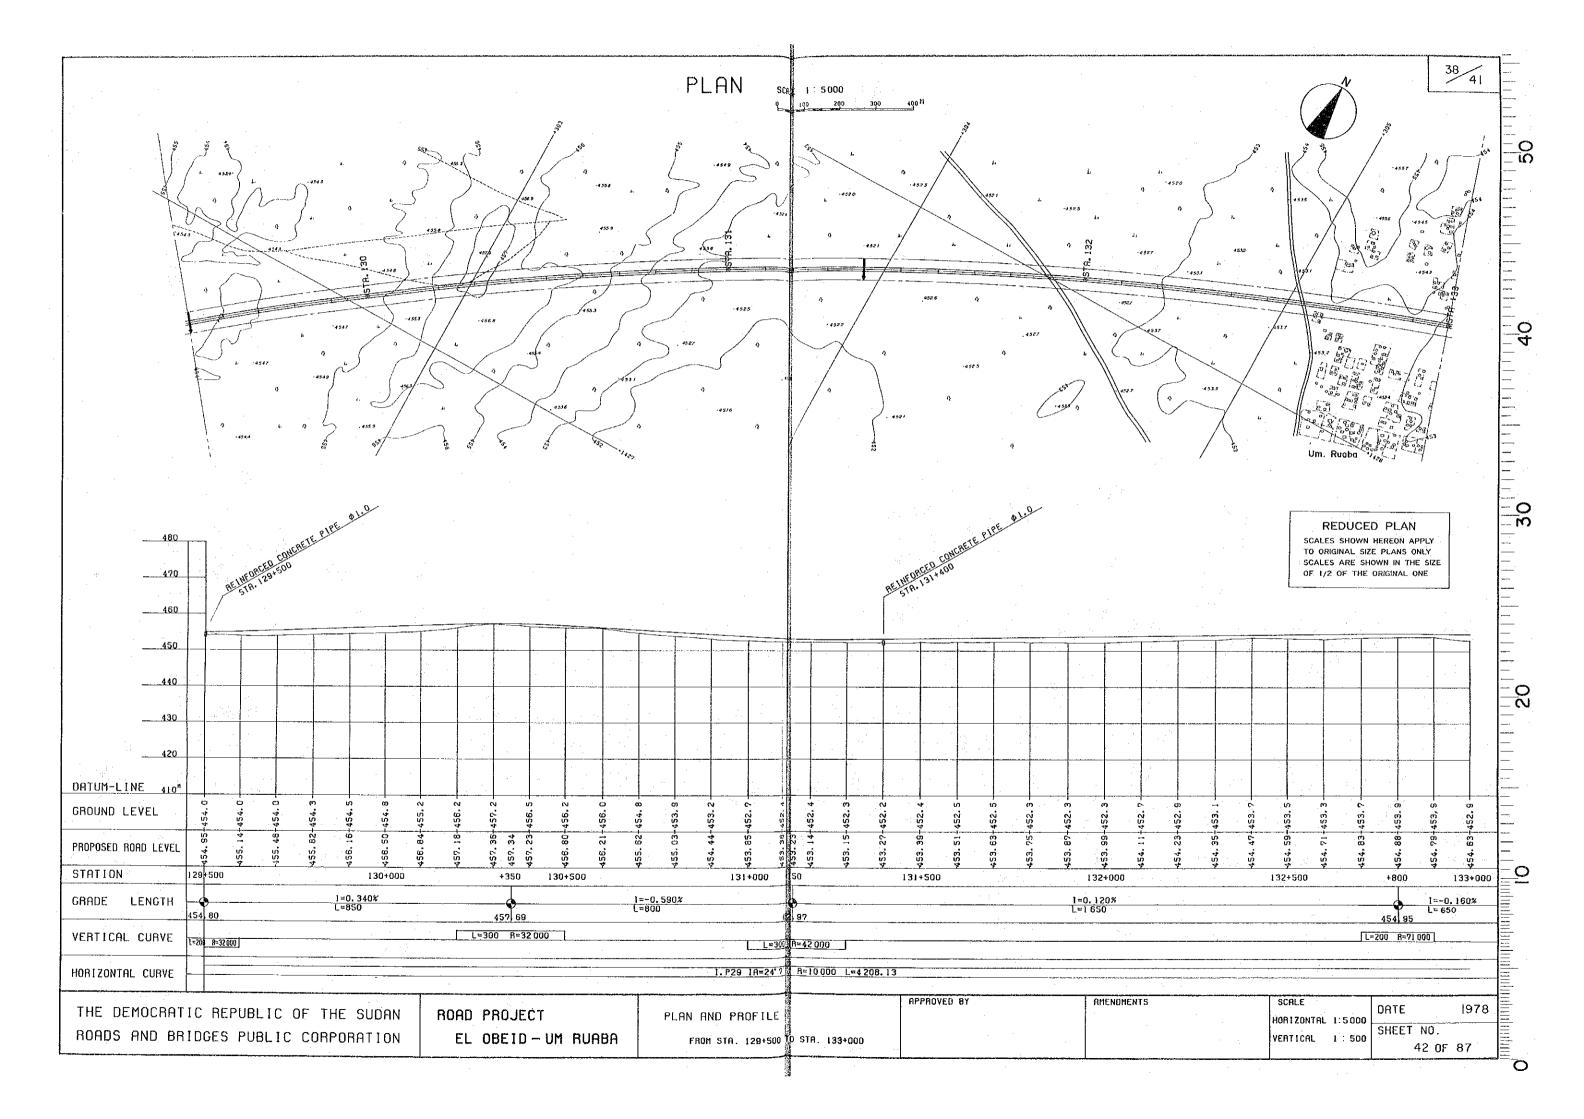

## REDUCED PLAN

TO ORIGINAL SIZE PLANS ONLY
SCALES ARE SHOWN IN THE SIZE
OF 1/2 OF THE ORIGINAL ONE

THE DEMOCRATIC REPUBLIC OF THE SUDAN ROADS AND BRIDGES PUBLIC CORPORATION

ROAD PROJECT EL OBEID - UM RUABA