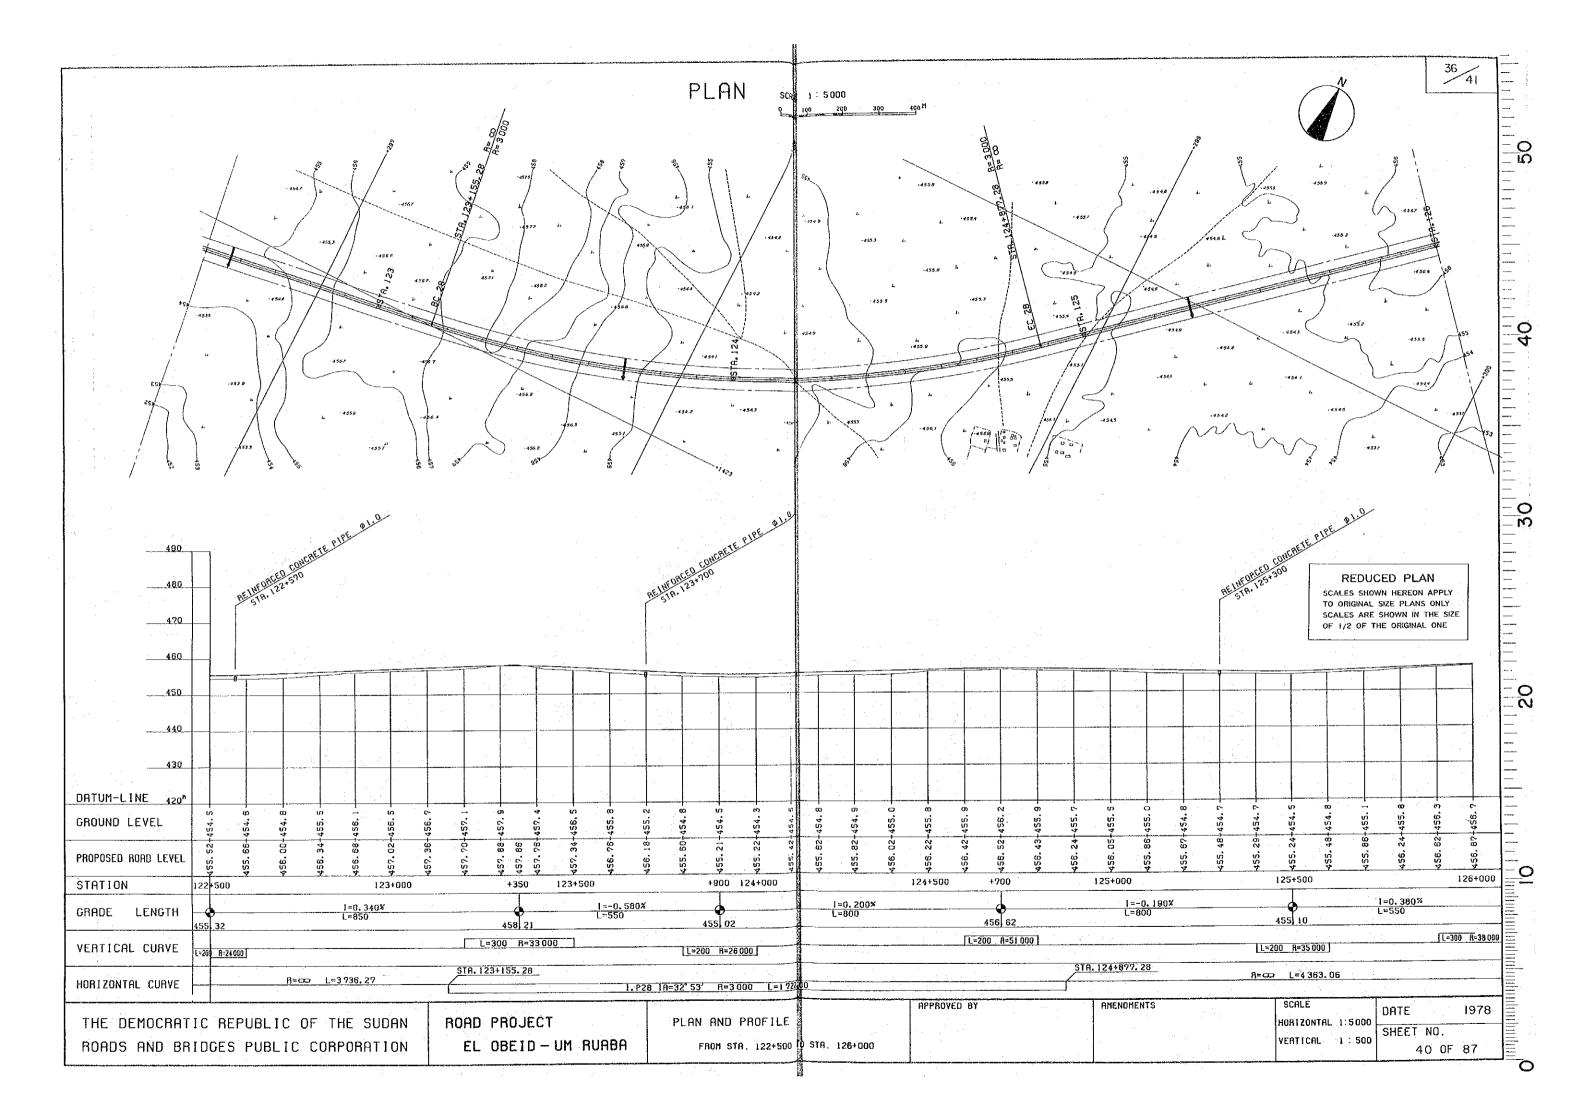

## REDUCED PLAN

TO ORIGINAL SIZE PLANS ONLY
SCALES ARE SHOWN IN THE SIZE
OF 1/2 OF THE ORIGINAL ONE

THE DEMOCRATIC REPUBLIC OF THE SUDAN ROADS AND BRIDGES PUBLIC CORPORATION

ROAD PROJECT EL OBEID - UM RUABA