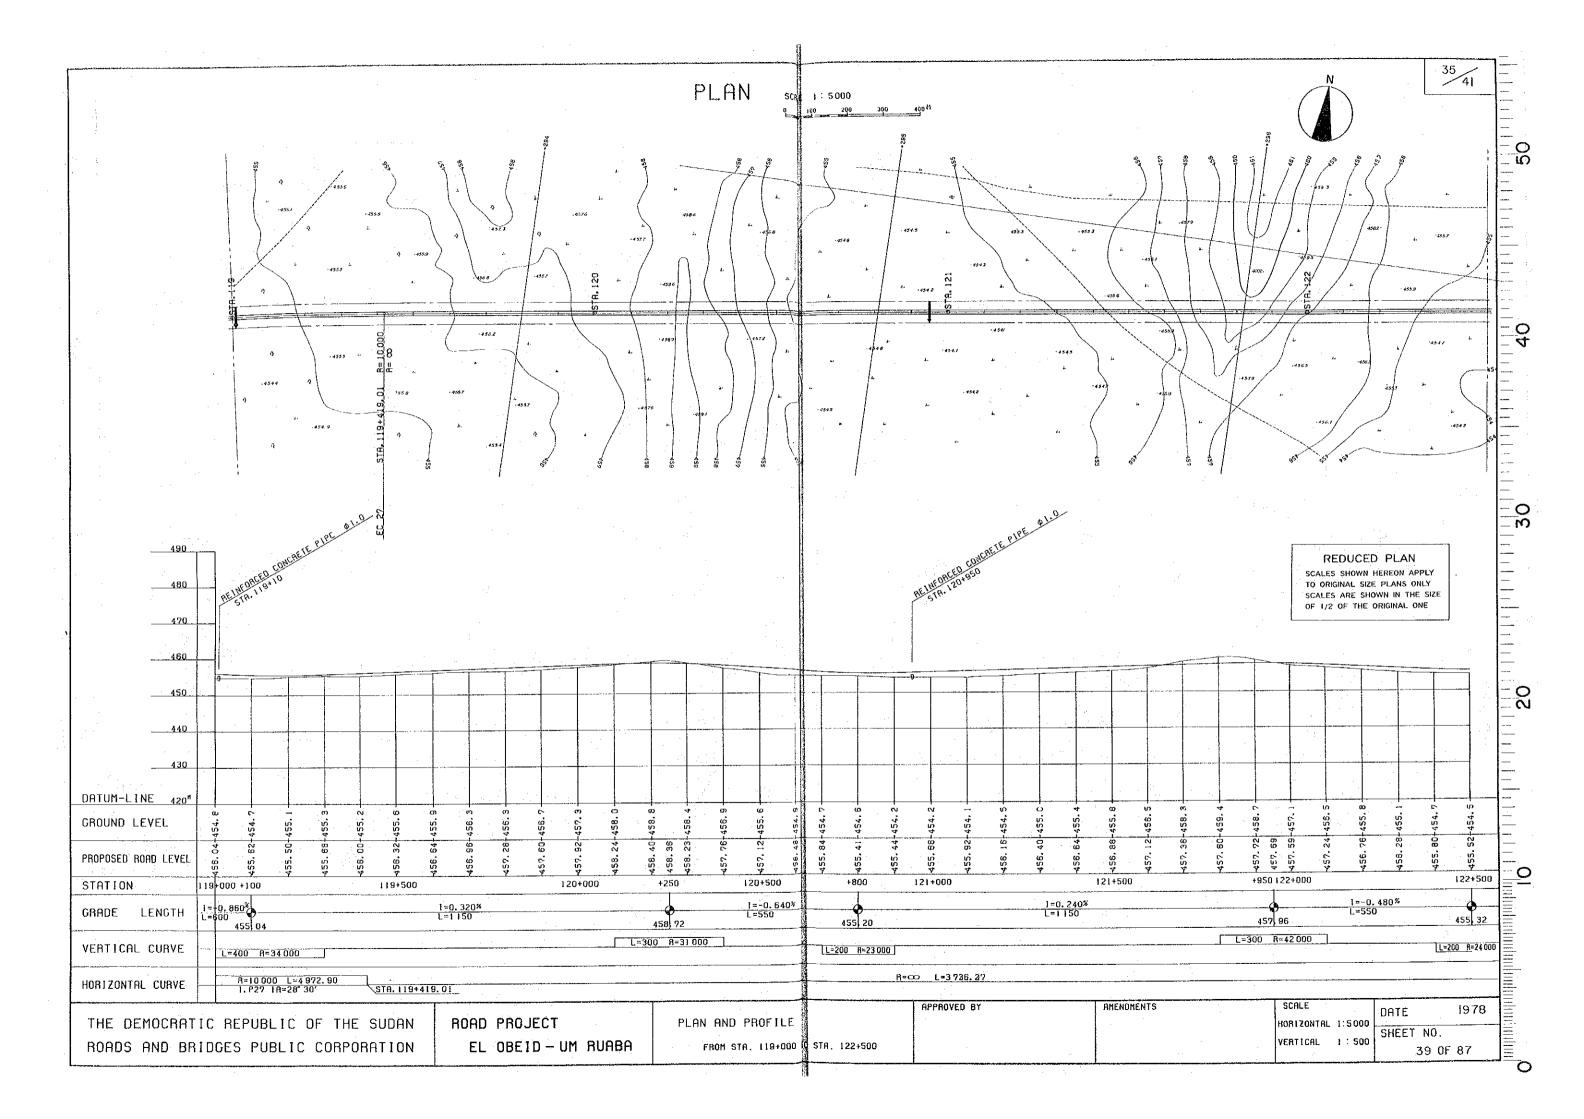

## REDUCED PLAN

TO ORIGINAL SIZE PLANS ONLY
SCALES ARE SHOWN IN THE SIZE
OF 1/2 OF THE ORIGINAL ONE

THE DEMOCRATIC REPUBLIC OF THE SUDAN ROADS AND BRIDGES PUBLIC CORPORATION

ROAD PROJECT EL OBEID - UM RUABA