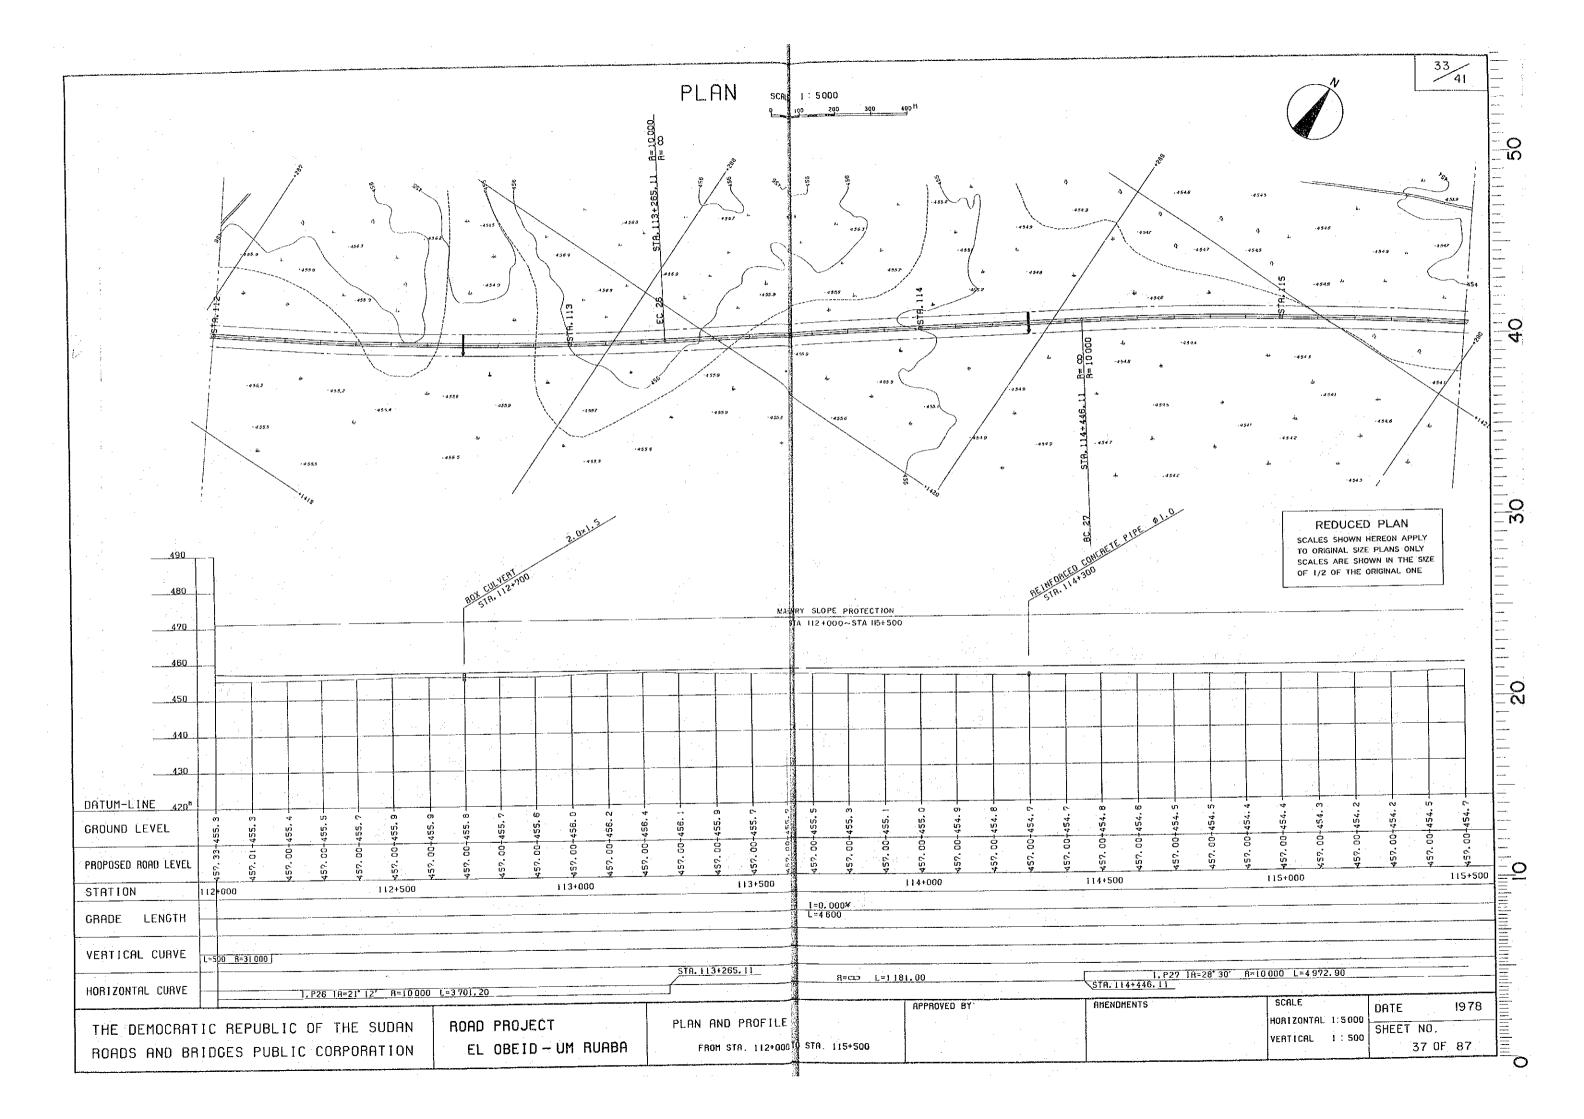

## REDUCED PLAN

TO ORIGINAL SIZE PLANS ONLY
SCALES ARE SHOWN IN THE SIZE
OF 1/2 OF THE ORIGINAL ONE

THE DEMOCRATIC REPUBLIC OF THE SUDAN ROADS AND BRIDGES PUBLIC CORPORATION

ROAD PROJECT EL OBEID - UM RUABA