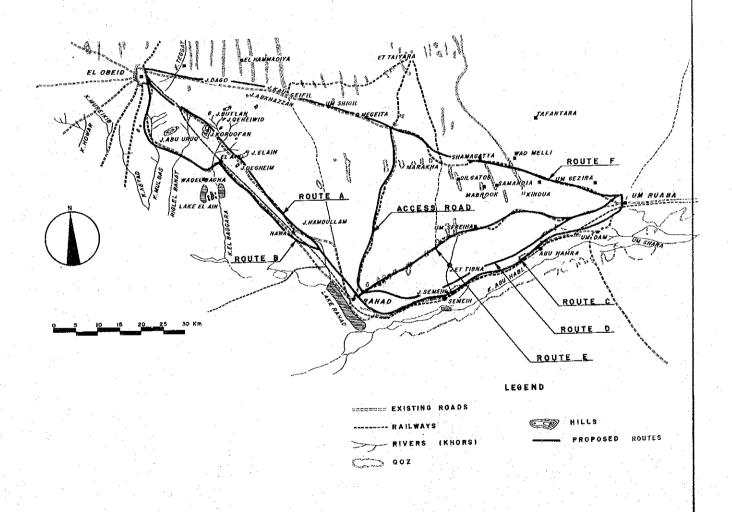

## MAP OF ALTERNATIVE ROUTES

| DISTANCE BY ROUTE |                                     |         |
|-------------------|-------------------------------------|---------|
| Route A           | EL OBEID—RAHAD<br>(VIA J. KORDOFAN) | 68.0km  |
| Route B           | EL OBEID—RAHAD<br>(VIA LAKE EL AIN) | 73.0km  |
| Route C           | RAHAD—UM RUABA<br>(VIA SEMEIH)      | 71.8km  |
| Route D           | RAHAD—UM RUABA<br>(A NEW ROUTE)     | 66.6km  |
| Route E           | RAHAD—UM RUABA<br>(VIA UM SEREIHA)  | 67.3km  |
| Route F           | EL OBEID-UM RUABA                   | 114.7km |
| Access Road       | RAHAD-ET TAIYARA                    | 40.8km  |

MAP OF ALTERNATIVE ROUTES

APPROVED BY AMENDMENTS

SCALE DATE
SHEET

DATE 1978
SHEET NO.

66 OF 87