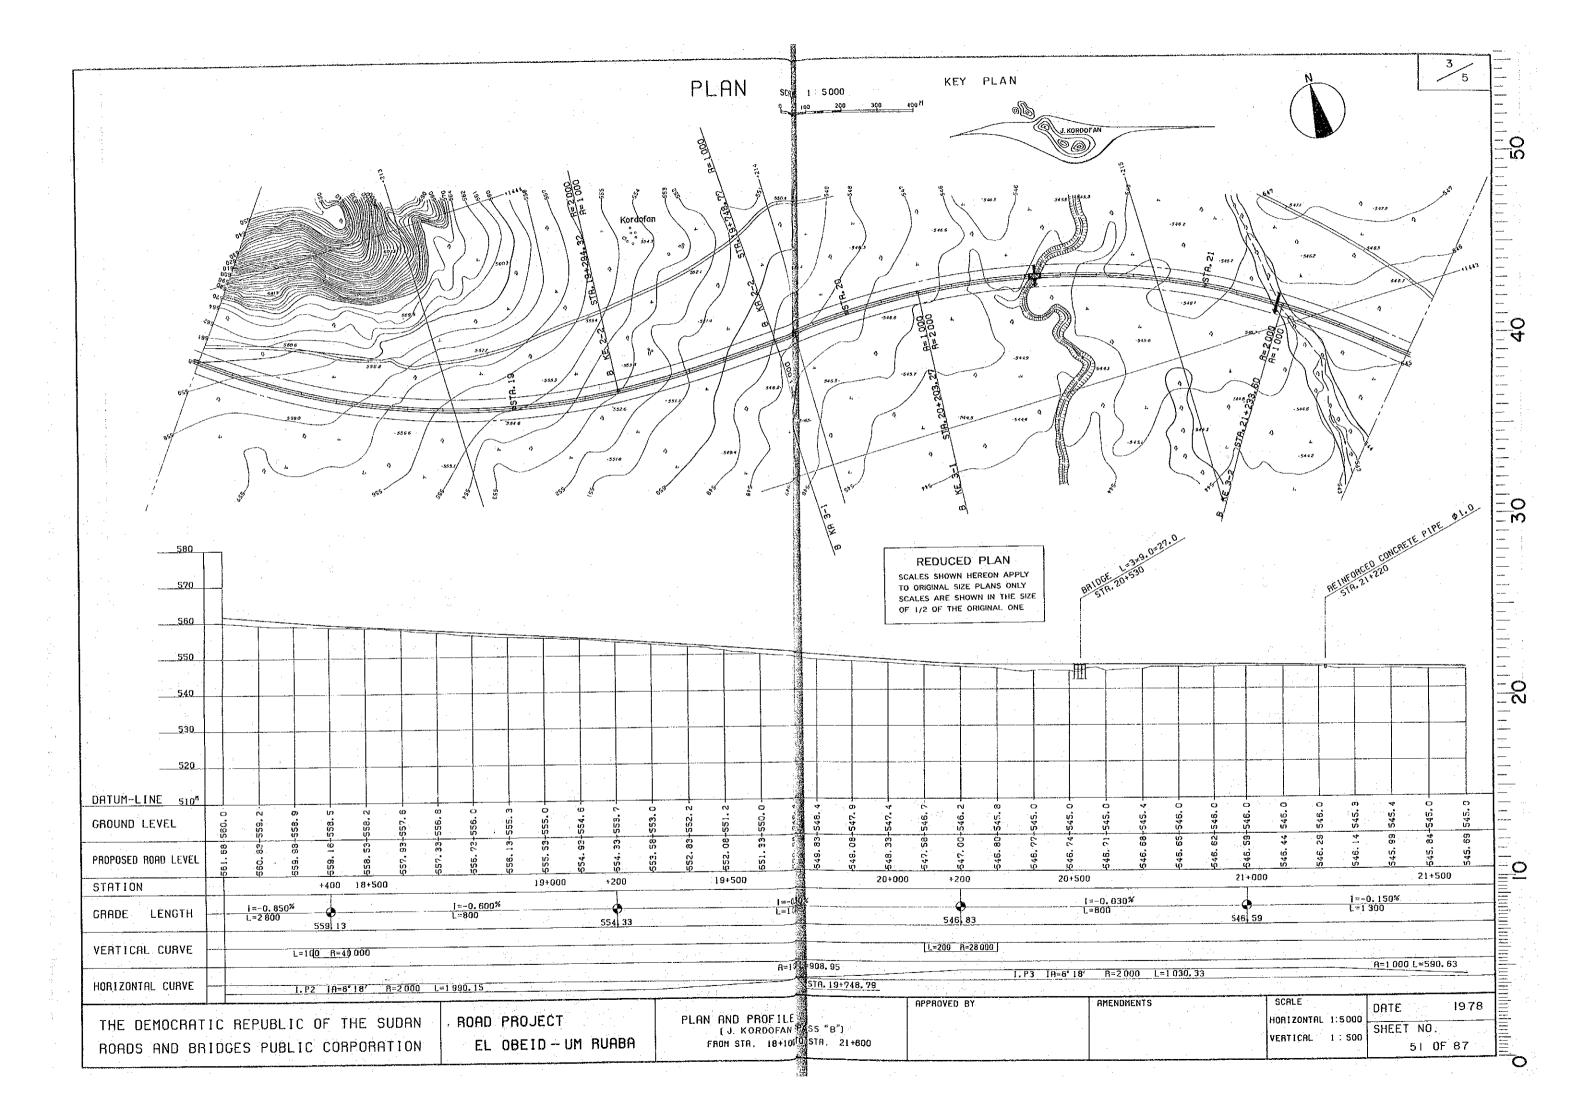

## II MINOR ALTERNATIVE ROUTES SCALE 1:5000

| J.KORDOFAN BYPASS"B" | ·····49~53 |
|----------------------|------------|
| RAHAD BYPASS"C"      | 54~58      |
| RAHAD ROUTE"E"       | ·····59~63 |
| UM RUABA ROUTE"G"    |            |

## REDUCED PLAN

TO ORIGINAL SIZE PLANS ONLY
SCALES ARE SHOWN IN THE SIZE
OF 1/2 OF THE ORIGINAL ONE

THE DEMOCRATIC REPUBLIC OF THE SUDAN ROADS AND BRIDGES PUBLIC CORPORATION

ROAD PROJECT EL OBEID - UM RUABA