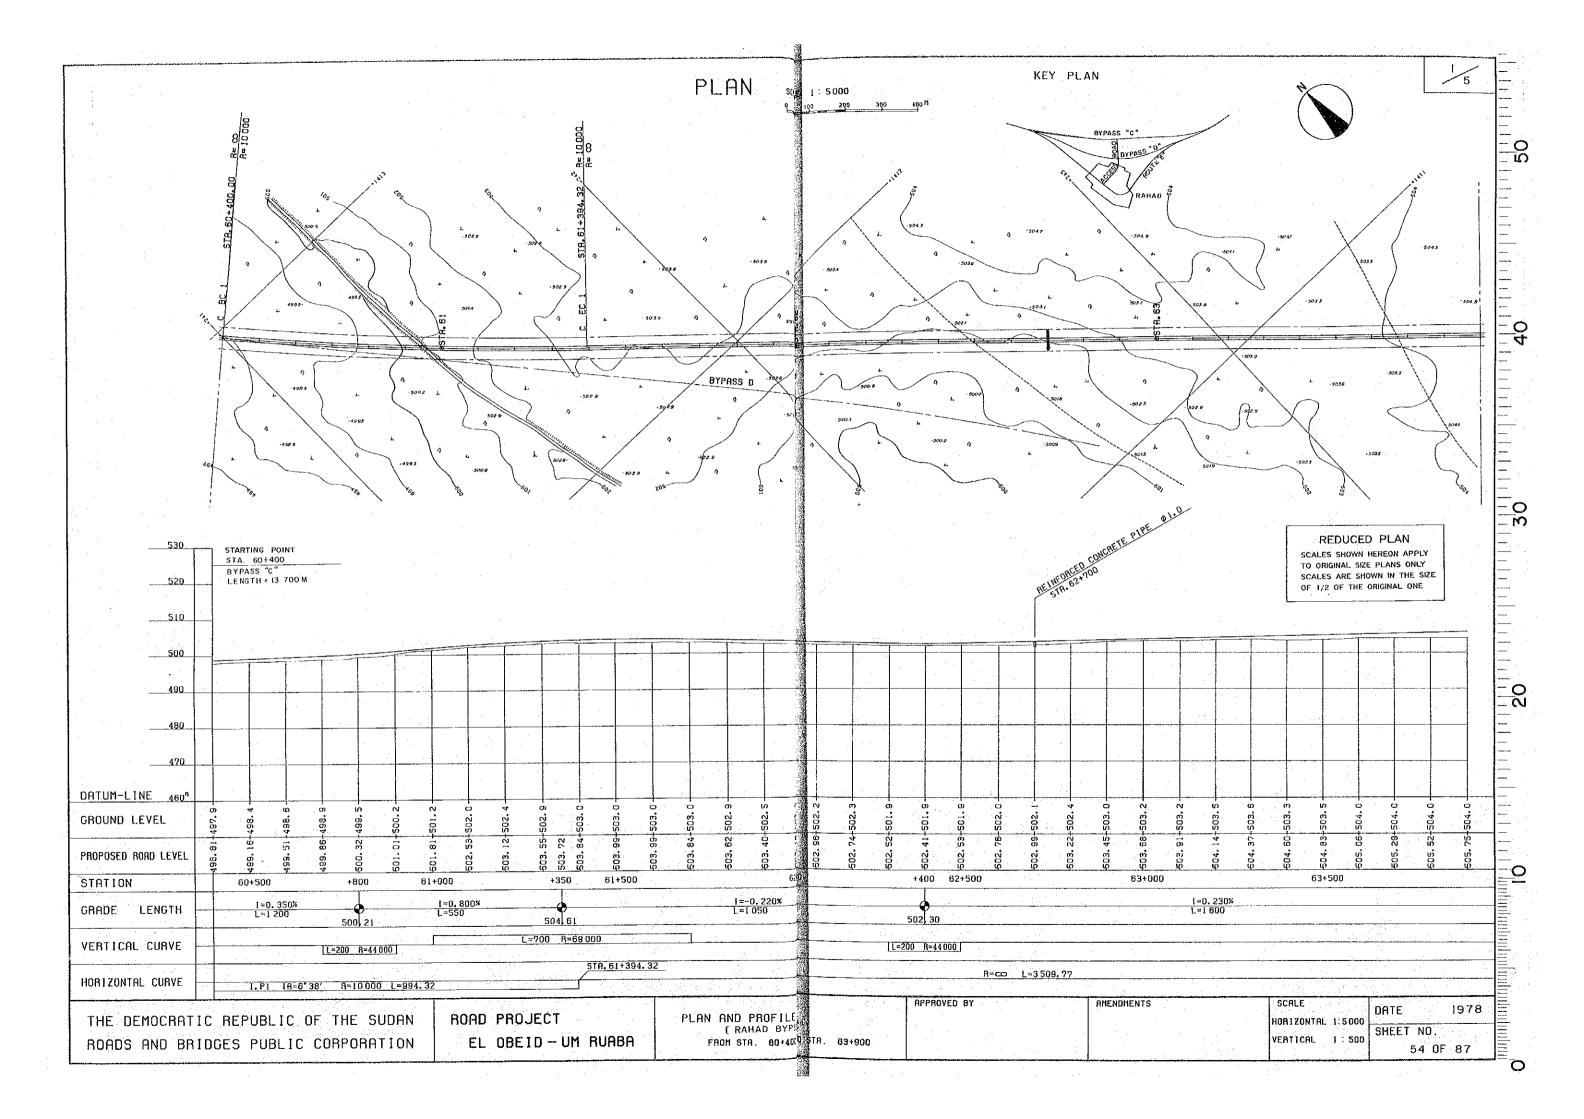

## II MINOR ALTERNATIVE ROUTES SCALE 1:5000

| J.KORDOFAN BYPASS"B" | ·····49~53 |
|----------------------|------------|
| RAHAD BYPASS"C"      | 54~58      |
| RAHAD ROUTE"E"       | ·····59~63 |
| UM RUABA ROUTE"G"    |            |

## REDUCED PLAN

TO ORIGINAL SIZE PLANS ONLY
SCALES ARE SHOWN IN THE SIZE
OF 1/2 OF THE ORIGINAL ONE

THE DEMOCRATIC REPUBLIC OF THE SUDAN ROADS AND BRIDGES PUBLIC CORPORATION

ROAD PROJECT EL OBEID - UM RUABA