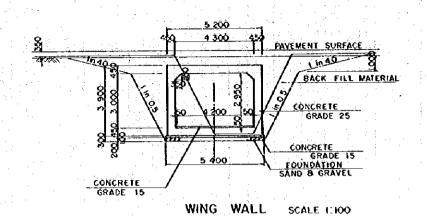

2<br>4<br>3<br>5<br>6<br>7<br>7<br>8<br>7<br>8<br>7<br>8<br>7<br>8<br>7<br>8<br>7<br>8<br>7<br>8<br>7<br>8<br>7<br>8                                         | 0.888<br>0.888 | 4.70<br>4.93<br>4.70<br>6.24<br>3.57<br>12.0<br>10.9<br>2.31<br>15.6<br>4.77<br>10.9<br>3.12<br>0.346 | 56<br>64<br>56<br>212<br>129<br>24<br>22<br>62<br>31<br>10<br>22<br>132 %<br>11<br>11 kg | · · · · · · · · · · · · · · · · · · · |

## REDUCED PLAN

THE REDUCTION SCALE USED IS 1/20 TO THE ORIGINAL PLAN AND APPLYS TO THE ORIGINAL PLANS ONLY.

AFRICAN DEVELOPMENT BANK GOVERNMENT OF MAURITUS

BEAU BASSIN - PORT LOUIS LINK ROAD FINAL DESIGN

BOX CULVERT

Scale 1 :

149/

Date:

JAPAN BARGARKTHOWN COOPERATION AGENCY

## STA, 2+65.00 C-Bx 4.30 × 3.00 × 17.36 LR

PROFILE SCALE 1:200



TYPICAL CROSS SECTION SCALE 1:100







SECTION 3 - 3



REDUCED PLAN

THE REDUCTION SCALE USED
IS 1/20 TO THE ORIGINAL
PLAN AND APPLYS TO THE
ORIGINAL PLANS ONLY.



PLAN SCALE 1:200





AFRICAN DEVELOPMENT BANK GOVERNMENT OF MAURITIUS

BEAU BASSIN - PORT LOUIS LINK ROAD FINAL DESIGN

> BOX CULVERT ACCESS ROAD STA 2+65.00

Scale 1:200,100

100 SHEET NO. 50 /152

JAPAN INTERNATIONAL COOPERATION ACCINCY











|      | SECTION    |         |             | WEIGHT / M        | WEIGHT/CHE | WEIGHT    | REMARKS                               |
|------|------------|---------|-------------|-------------------|------------|-----------|---------------------------------------|
| (    | LEFT       | WING WA | (1)         |                   |            |           |                                       |
| W ,  | ₹12        | 1