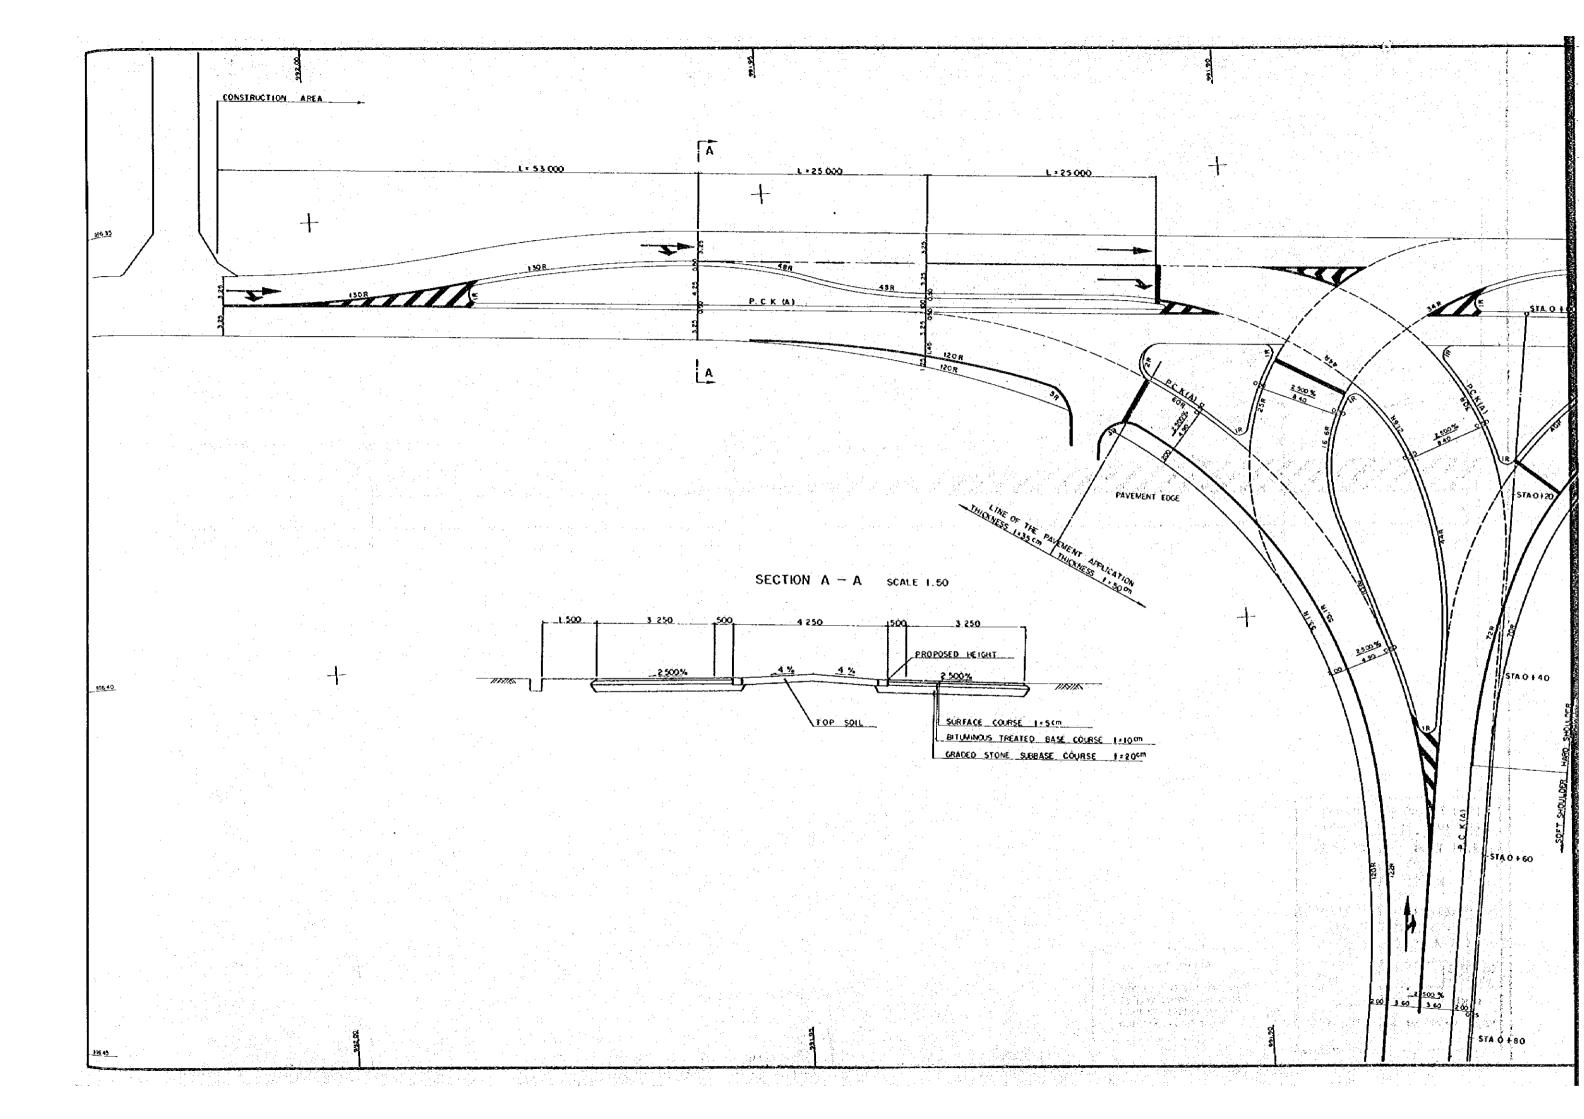

|
|      |            | SI      | *16         | 2 2               | 298 14     |           |                                       |

## REDUCED PLAN

THE RELUCTION SCALE USED IS 1/20 TO THE ORIGINAL PLAN AND APPLYS TO THE ORIGINAL PLANS ONLY.

DISPOSITION OF STIRRUP

SIDE WALL

**BOTTOM AND TOP SLAB** 





NOTE OPEN SECTION OF U TYPE STIRRUP SHALL BE SET AT COMPRESSIVE FORCE SIDE OF THE BOTTOM AND TOP SLABS

AFRICAN DEVELOPMENT BANK GOVERNMENT OF MAURITIUS

BEAU BASSIN - PORT LOUIS LINK ROAD FINAL DESIGN

> **BOX CULVERT** ACCESS ROAD STA.8+00

Scale 1:50

Ogte:

SHEET NO. 54/152 1960

JAPAN INTERNATIONAL COOPERATION AGENCY



( 10-412 x 2 610

4-012×3780

L = L1 + 2-L2 LENGTH EACH 743 500 1740 134 ₹16 858 500 1 860 500 1700 134 700

10 000

(B) 20 - #12 x 10 000