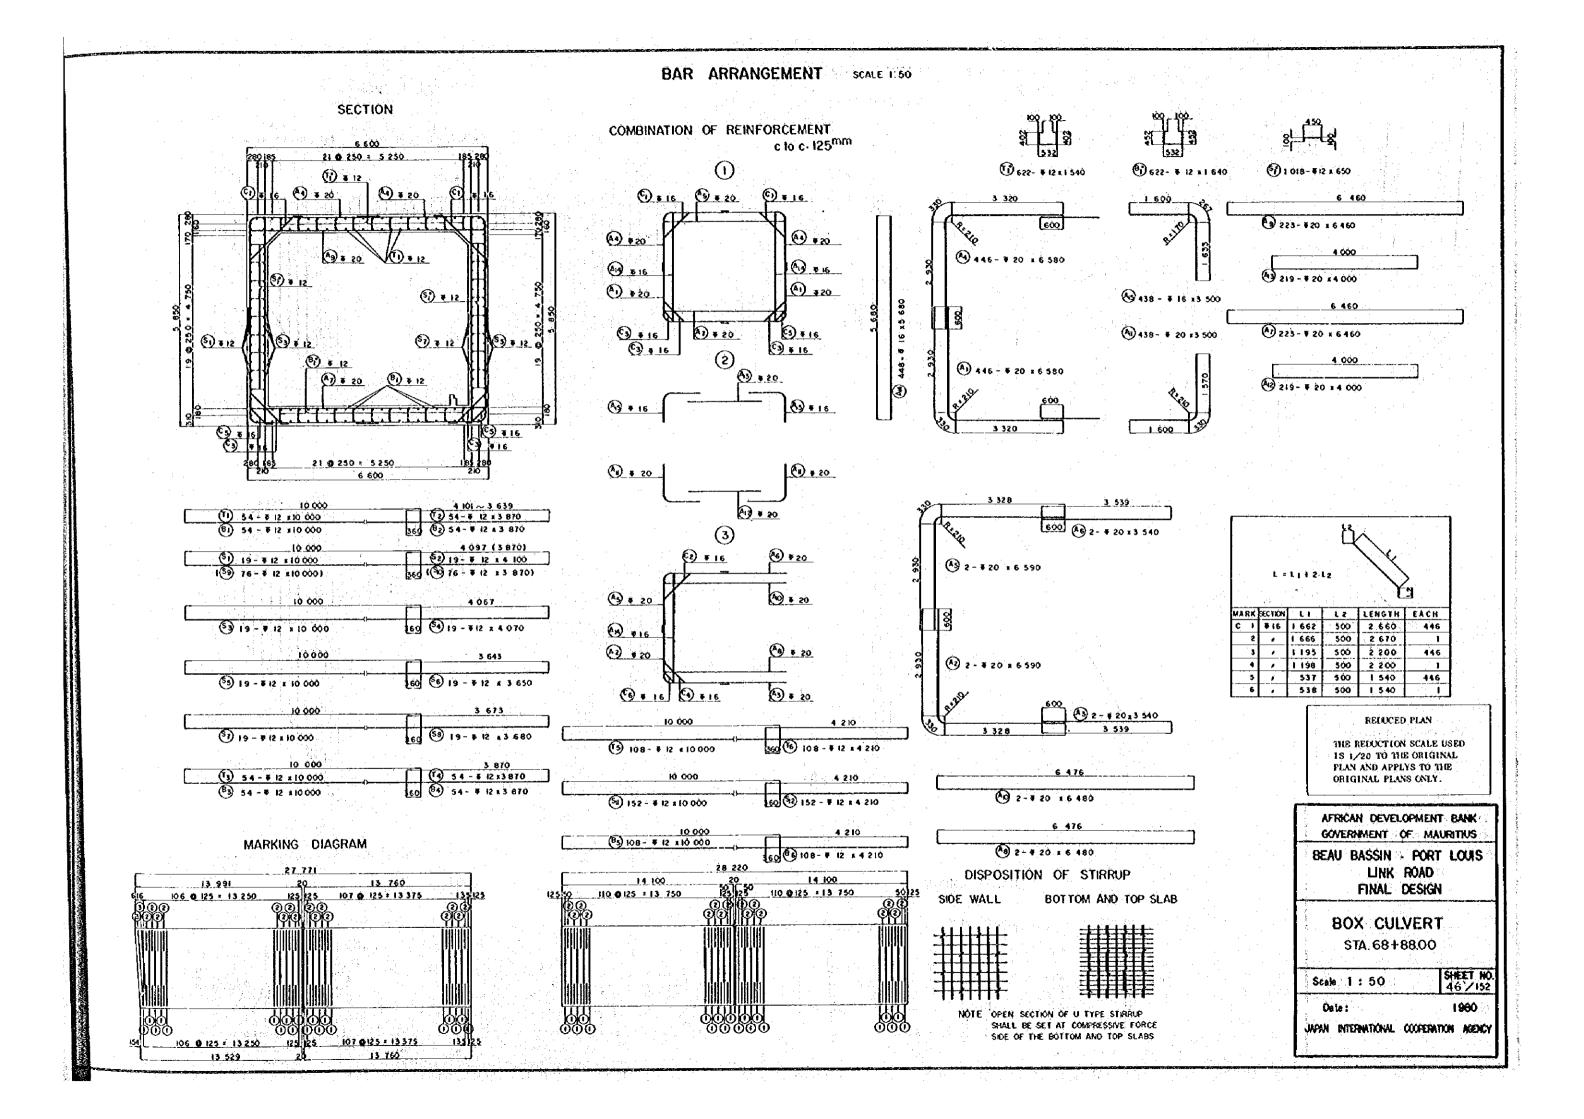

## LIST OF REINFORCEMENT

化铁线 医艾克斯勒氏 医四颗色海绵属 医线的一种含矿品表验。

| BOOY                                                                                                                                                                                                                                                                                                                                                                                                                                                                                                                                                                                                                                                                                                                                                                                                                                                                                                                                                                                                                                                                                                                                                                                                                                                                                                                                                                                                                                                                                                                                                                                                                                                                                                                                                                                                                                                                                                                                                                                                                                                                                                    | M        |              | sacro        |                                         | ËÁCH          | WEIGHT                                  | WEIGHTIONE      | WEIGHT                     | REMARKS            |
|---------------------------------------------------------------------------------------------------------------------------------------------------------------------------------------------------------------------------------------------------------------------------------------------------------------------------------------------------------------------------------------------------------------------------------------------------------------------------------------------------------------------------------------------------------------------------------------------------------------------------------------------------------------------------------------------------------------------------------------------------------------------------------------------------------------------------------------------------------------------------------------------------------------------------------------------------------------------------------------------------------------------------------------------------------------------------------------------------------------------------------------------------------------------------------------------------------------------------------------------------------------------------------------------------------------------------------------------------------------------------------------------------------------------------------------------------------------------------------------------------------------------------------------------------------------------------------------------------------------------------------------------------------------------------------------------------------------------------------------------------------------------------------------------------------------------------------------------------------------------------------------------------------------------------------------------------------------------------------------------------------------------------------------------------------------------------------------------------------|----------|--------------|--------------|-----------------------------------------|---------------|-----------------------------------------|-----------------|----------------------------|--------------------|
| 2 4 6590 2 . 16.3 33 . 3 . 3 . 3 . 3 . 3 . 3 . 3 . 3 .                                                                                                                                                                                                                                                                                                                                                                                                                                                                                                                                                                                                                                                                                                                                                                                                                                                                                                                                                                                                                                                                                                                                                                                                                                                                                                                                                                                                                                                                                                                                                                                                                                                                                                                                                                                                                                                                                                                                                                                                                                                  | -        |              |              |                                         |               |                                         | 1               | ·                          |                    |
| 3 , 3540 2 , 6.74 17 4 , 6550 446 , 16.3 7270   5 , 6590 2 , 16.3 33 6 , 3540 2 , 8.74 17 7 , 6460 22 , 8.74 17 7 , 6460 22 , 16.0 3568 . 8 , 6490 2 , 16.0 3568 . 10 , 6480 2 , 16.0 356 . 10 , 6480 2 , 16.0 356 . 11 , 3560 438 , 8.65 3769 ]   11 , 3560 438 , 8.65 3769 ]   12 , 4000 219 , 9.88 2 164 13 , 4000 219 , 9.88 2 164 13 , 4000 219 , 9.88 2 164 13 , 3500 438 , 5.46 2391 ]   15 , 3500 438 , 5.46 2391 ]   15 , 3500 438 , 5.46 2391 ]   15 , 3500 638 , 5.46 2391 ]   15 , 3500 638 , 5.46 2391 ]   15 , 3500 638 , 5.46 2391 ]   15 , 10000 54 , 9.88 480 2 , 3870 54 , 9.88 480 3 , 10000 54 , 9.88 480 4 , 3870 54 , 3.44 186 , . 5 , 10000 168 , 8.88 959 6 , 4210 108 , 3.74 404 2 , 3870 54 , 3.64 69 , .  17   512 1540 622 0.888 1.37 552                                                                                                                                                                                                                                                                                                                                                                                                                                                                                                                                                                                                                                                                                                                                                                                                                                                                                                                                                                                                                                                                                                                                                                                                                                                                                                                                   | -        |              |              |                                         |               |                                         |                 |                            |                    |
| \$ 1, 6580 446 , 16.3 7270                                                                                                                                                                                                                                                                                                                                                                                                                                                                                                                                                                                                                                                                                                                                                                                                                                                                                                                                                                                                                                                                                                                                                                                                                                                                                                                                                                                                                                                                                                                                                                                                                                                                                                                                                                                                                                                                                                                                                                                                                                                                              | -        |              |              |                                         |               |                                         |                 |                            | *                  |
| \$ 1, 6590 2 1, 16.3 33 6 1, 3540 2 1, 8.74 17 7 1, 6460 223 1, 16.0 3568 8 1, 6480 2 1, 16.0 32 1, 16.0 32 1, 16.0 3568 9 1, 6460 223 1, 16.0 3568 10 1, 6480 2 1, 16.0 3568 11 1, 3500 438 1, 8.65 3769 J 12 1, 4000 219 1, 9.88 2164 29 957 19  A14 \$16 5680 448 1.56 8.86 3969 [ 13 1, 4000 219 1, 9.88 2164 29 957 19  A14 \$16 5680 448 1.56 8.86 3969 [ 13 1, 3500 438 1, 5.46 2391 7] 6 560 14 2 10 000 54 0.888 8.88 480 2 1, 3870 54 1, 3.44 186 2 2, 3 10 000 108 1, 8.88 359 1, 3.4 104 1, 3.4 106 1, 3.4 106 1, 3.4 106 1, 3.4 106 1, 3.4 106 1, 3.4 106 1, 3.4 106 1, 3.4 106 1, 3.4 106 1, 3.4 106 1, 3.4 106 1, 3.4 106 1, 3.4 106 1, 3.4 106 1, 3.4 106 1, 3.4 106 1, 3.4 106 1, 3.4 106 1, 3.4 106 1, 3.4 106 1, 3.4 106 1, 3.4 106 1, 3.4 106 1, 3.4 106 1, 3.4 106 1, 3.4 106 1, 3.4 106 1, 3.4 106 1, 3.4 106 1, 3.4 106 1, 3.4 106 1, 3.4 106 1, 3.4 106 1, 3.4 106 1, 3.4 106 1, 3.4 106 1, 3.4 106 1, 3.4 106 1, 3.4 106 1, 3.4 106 1, 3.4 106 1, 3.4 106 1, 3.4 106 1, 3.4 106 1, 3.4 106 1, 3.4 106 1, 3.4 106 1, 3.4 106 1, 3.4 106 1, 3.4 106 1, 3.4 106 1, 3.4 106 1, 3.4 106 1, 3.4 106 1, 3.4 106 1, 3.4 106 1, 3.4 106 1, 3.4 106 1, 3.4 106 1, 3.4 106 1, 3.4 106 1, 3.4 106 1, 3.4 106 1, 3.4 106 1, 3.4 106 1, 3.4 106 1, 3.4 106 1, 3.4 106 1, 3.4 106 1, 3.4 106 1, 3.4 106 1, 3.4 106 1, 3.4 106 1, 3.4 106 1, 3.4 106 1, 3.4 106 1, 3.4 106 1, 3.4 106 1, 3.4 106 1, 3.4 106 1, 3.4 106 1, 3.4 106 1, 3.4 106 1, 3.4 106 1, 3.4 106 1, 3.4 106 1, 3.4 106 1, 3.4 106 1, 3.4 106 1, 3.4 106 1, 3.4 106 1, 3.4 106 1, 3.4 106 1, 3.4 106 1, 3.4 106 1, 3.4 106 1, 3.4 106 1, 3.4 106 1, 3.4 106 1, 3.4 106 1, 3.4 106 1, 3.4 106 1, 3.4 106 1, 3.4 106 1, 3.4 106 1, 3.4 106 1, 3.4 106 1, 3.4 106 1, 3.4 106 1, 3.4 106 1, 3.4 106 1, 3.4 106 1, 3.4 106 1, 3.4 106 1, 3.4 106 1, 3.4 106 1, 3.4 106 1, 3.4 106 1, 3.4 106 1, 3.4 106 1, 3.4 106 1, 3.4 106 1, 3.4 106 1, 3.4 106 1, 3.4 106 1, 3.4 106 1, 3.4 106 1, 3.4 106 1, 3.4 106 1, 3.4 106 1, 3.4 106 1, 3.4 106 1, 3.4 106 1, 3.4 106 1, 3.4 106 1, 3.4 106 1, 3.4 106 1, 3.4 1                        | ┢        |              |              |                                         |               |                                         |                 |                            |                    |
| 6 1 3540 2 1 16.0 3568 1 7 1 6460 223 1 16.0 3568 1 9 1 6460 22 1 16.0 32 1 9 1 6460 22 1 16.0 32 1 10 1 6480 2 1 16.0 32 1 11 1 3500 438 1 8.65 3769 J 12 1 4000 219 1 9.88 2 164 13 1 4000 219 1 9.88 2 164 13 1 4000 219 1 9.88 2 164 29 957 9  A14 \$16 5680 448 1.56 8.86 3959   15 1 3500 438 1 546 2391 7 6 360 3  T1 \$12 10000 54 8.88 8.88 480 2 1 3870 54 1 3.44 166 1 3 10000 54 8.88 3959 1 5 10000 54 8.88 3959 1 1 1 \$12 1540 622 0.88 1.37 852 CJ  T1 \$12 1540 622 0.88 1.37 852 CJ  T1 \$12 10000 19 0.888 8.88 169 2 4 100 19 7 8.88 169 3 10000 19 8.88 169 2 1 3870 54 1 3.44 261 1 5 1 10000 19 1 8.88 169 1 2 1 400 19 7 8.88 169 1 2 1 400 19 7 8.88 169 1 2 1 400 19 7 8.88 169 1 2 1 400 19 7 8.88 169 1 3 1 10000 19 8.88 169 1 3 1 10000 19 8.88 169 1 3 1 10000 19 8.88 169 1 3 1 10000 19 8.88 169 1 5 1 10000 19 8.88 169 1 5 1 10000 19 8.88 169 1 5 1 10000 19 8.88 169 1 5 1 10000 19 8.88 169 1 5 1 10000 19 8.88 169 1 5 1 10000 19 8.88 169 1 5 1 10000 19 8.88 169 1 5 1 10000 19 8.88 169 1 5 1 10000 19 8.88 169 1 5 1 10000 19 8.88 169 1 5 1 10000 19 8.88 169 1 5 1 10000 19 8.88 169 1 5 1 10000 19 8.88 169 1 5 1 10000 19 8.88 169 1 5 1 10000 19 8.88 169 1 5 1 10000 19 8.88 169 1 5 1 10000 19 8.88 169 1 5 1 10000 19 8.88 169 1 5 1 10000 19 8.88 169 1 5 1 10000 19 8.88 169 1 5 1 10000 19 8.88 169 1 5 1 10000 19 8.88 169 1 5 1 10000 19 8.88 169 1 5 1 10000 19 8.88 169 1 5 1 10000 19 8.88 169 1 5 1 10000 19 8.88 169 1 5 1 10000 19 8.88 169 1 5 1 10000 19 8.88 169 1 5 1 10000 19 8.88 169 1 5 1 10000 108 8 8.88 169 1 5 1 10000 108 8 8.88 169 1 5 1 10000 108 8 8.88 169 1 5 1 10000 108 8 8.88 169 1 5 1 10000 108 8 8.88 169 1 5 1 10000 108 8 8.88 169 1 5 1 10000 108 8 8.88 169 1 5 1 10000 108 8 8.88 169 1 5 1 10000 108 8 8.88 169 1 5 1 10000 108 8 8.88 169 1 5 1 10000 108 8 8.88 169 1 5 1 10000 108 8 8.88 169 1 5 1 10000 108 8 8.88 169 1 5 1 10000 108 8 8.88 169 1 5 1 10000 108 8 8.88 169 1 5 1 10000 108 8 8.88 169 1 5 1 10000 108 8 8.88 169 1 5 1 10000 108 8 8.88 169 1 5 1 10000 108 8 8.88 1000 1 5 1 1 1 1 | -        |              |              |                                         |               |                                         |                 | <del></del>                |                    |
| 1                                                                                                                                                                                                                                                                                                                                                                                                                                                                                                                                                                                                                                                                                                                                                                                                                                                                                                                                                                                                                                                                                                                                                                                                                                                                                                                                                                                                                                                                                                                                                                                                                                                                                                                                                                                                                                                                                                                                                                                                                                                                                                       | H        |              |              |                                         |               |                                         |                 |                            |                    |
| 9                                                                                                                                                                                                                                                                                                                                                                                                                                                                                                                                                                                                                                                                                                                                                                                                                                                                                                                                                                                                                                                                                                                                                                                                                                                                                                                                                                                                                                                                                                                                                                                                                                                                                                                                                                                                                                                                                                                                                                                                                                                                                                       | -        |              |              | 7.                                      |               |                                         |                 |                            | 1.22 - 1.          |
| 9 , 6460 223 , 16.0 3568 . 10 , 6480 2 , 16.0 32 , 11 , 3500 438 , 8.65 3769 J 12 , 4000 219 , 9.88 2164 13 , 4000 219 , 9.88 2164 13 , 4000 219 , 9.88 2164 29 957 9  R14                                                                                                                                                                                                                                                                                                                                                                                                                                                                                                                                                                                                                                                                                                                                                                                                                                                                                                                                                                                                                                                                                                                                                                                                                                                                                                                                                                                                                                                                                                                                                                                                                                                                                                                                                                                                                                                                                                                              | r        |              |              |                                         | _             | 1                                       |                 |                            |                    |
| 10                                                                                                                                                                                                                                                                                                                                                                                                                                                                                                                                                                                                                                                                                                                                                                                                                                                                                                                                                                                                                                                                                                                                                                                                                                                                                                                                                                                                                                                                                                                                                                                                                                                                                                                                                                                                                                                                                                                                                                                                                                                                                                      | Ī        |              | . , .        |                                         |               | 25.14.54                                |                 |                            | - 10 Page          |
| 11                                                                                                                                                                                                                                                                                                                                                                                                                                                                                                                                                                                                                                                                                                                                                                                                                                                                                                                                                                                                                                                                                                                                                                                                                                                                                                                                                                                                                                                                                                                                                                                                                                                                                                                                                                                                                                                                                                                                                                                                                                                                                                      |          |              | •            | T-1                                     | -             |                                         |                 |                            |                    |
| 12                                                                                                                                                                                                                                                                                                                                                                                                                                                                                                                                                                                                                                                                                                                                                                                                                                                                                                                                                                                                                                                                                                                                                                                                                                                                                                                                                                                                                                                                                                                                                                                                                                                                                                                                                                                                                                                                                                                                                                                                                                                                                                      | -        | 7.           | •            |                                         | 438           | * * *                                   |                 | 100                        |                    |
| 13                                                                                                                                                                                                                                                                                                                                                                                                                                                                                                                                                                                                                                                                                                                                                                                                                                                                                                                                                                                                                                                                                                                                                                                                                                                                                                                                                                                                                                                                                                                                                                                                                                                                                                                                                                                                                                                                                                                                                                                                                                                                                                      | · [-     |              | 4            | 3 7 7 7 7                               |               |                                         |                 |                            |                    |
| A14 \$16 5680 448 1.56 8.86 3969   15                                                                                                                                                                                                                                                                                                                                                                                                                                                                                                                                                                                                                                                                                                                                                                                                                                                                                                                                                                                                                                                                                                                                                                                                                                                                                                                                                                                                                                                                                                                                                                                                                                                                                                                                                                                                                                                                                                                                                                                                                                                                   |          | 13           | •            | 4 000                                   | 219           | 4                                       |                 |                            | •                  |
| 15                                                                                                                                                                                                                                                                                                                                                                                                                                                                                                                                                                                                                                                                                                                                                                                                                                                                                                                                                                                                                                                                                                                                                                                                                                                                                                                                                                                                                                                                                                                                                                                                                                                                                                                                                                                                                                                                                                                                                                                                                                                                                                      |          |              |              |                                         |               |                                         |                 | 29 957                     | 9                  |
| 15                                                                                                                                                                                                                                                                                                                                                                                                                                                                                                                                                                                                                                                                                                                                                                                                                                                                                                                                                                                                                                                                                                                                                                                                                                                                                                                                                                                                                                                                                                                                                                                                                                                                                                                                                                                                                                                                                                                                                                                                                                                                                                      |          |              |              |                                         |               |                                         |                 |                            |                    |
| T1   \$12   10 000   54   0.888   8.88   480      2   3870   54   3.44   186   4    3   10 000   54   8.88   480      4   3870   54   3.44   186   4    5   10 000   108   8.88   959   4    6   4210   108   3.74   404   4    2   555   5    T*1   \$12   1540   622   0.888   1.37   852   1    S1   \$12   1000   19   0.888   8.88   169      2   4   100   19   3.64   69   4    3   10 000   19   8.88   169      5   10000   19   8.88   169      5   10000   19   8.88   169      5   10000   19   8.88   169      5   10000   19   8.88   169      7   10000   19   8.88   169      8   3680   19   3.24   62      9   10000   76   8.88   675      10   3870   76   3.44   261      11   10000   52   8.88   1350      12   4210   152   3.74   568      5   10000   54   8.88   480      5   370   54   8.88   480      5   370   54   8.88   480      5   370   54   8.88   480      5   4210   152   3.74   568      5   370   54   8.88   480      5   370   54   8.88   480      5   4210   108   3.374   404      5   5   1540   446      5   4210   108   3.374   404      6   4   2200   108   3.374   404      6   1540   446      7   20   2995716      50   1540   1      50   20   20   25      50   1540   1      50   20   20   25      50   50   50   10      50   50   50   10      50   50   50   10      50   50   50   10      50   50   50   10      50   50   50   10      50   50   50   10      50   50   50   10      50   50   50   10      50   50   50   10      50   50   50   10      50   50   50   10      50   50   50   10      50   50   50   10      50   50   50   10      50   50   50   10      50   50   50   10      50   50   50   10      50   50   50   10      50   50   50   10      50   50   50   10      50   50   50   10      50   50   50   10      50   50   50   10      50   50   50   10      50   50   50   10      50   50   50   10      50   50   50   10      50   50                                                                                                                                                            | L        | A14          | <b>₹</b> 16  | 5 680                                   | 448           | 1.56                                    | 8.86            | 3 9 6 9                    |                    |
| T1 812 10 000 54 0.888 8.88 480  2 1 3870 54                                                                                                                                                                                                                                                                                                                                                                                                                                                                                                                                                                                                                                                                                                                                                                                                                                                                                                                                                                                                                                                                                                                                                                                                                                                                                                                                                                                                                                                                                                                                                                                                                                                                                                                                                                                                                                                                                                                                                                                                                                                            | L        | 15           |              | 3 500                                   | 438           |                                         | 5.46            | 2 3 9 1                    |                    |
| 2 1 3870 54                                                                                                                                                                                                                                                                                                                                                                                                                                                                                                                                                                                                                                                                                                                                                                                                                                                                                                                                                                                                                                                                                                                                                                                                                                                                                                                                                                                                                                                                                                                                                                                                                                                                                                                                                                                                                                                                                                                                                                                                                                                                                             | L        |              |              |                                         |               | 1.                                      |                 | 6 360 <sup>1</sup>         | 9                  |
| 2 1 3870 54                                                                                                                                                                                                                                                                                                                                                                                                                                                                                                                                                                                                                                                                                                                                                                                                                                                                                                                                                                                                                                                                                                                                                                                                                                                                                                                                                                                                                                                                                                                                                                                                                                                                                                                                                                                                                                                                                                                                                                                                                                                                                             | ļ_       |              |              | <del></del>                             |               |                                         | <u> 14 114 </u> |                            |                    |
| 3                                                                                                                                                                                                                                                                                                                                                                                                                                                                                                                                                                                                                                                                                                                                                                                                                                                                                                                                                                                                                                                                                                                                                                                                                                                                                                                                                                                                                                                                                                                                                                                                                                                                                                                                                                                                                                                                                                                                                                                                                                                                                                       | L        | Ţj           | ₫12          | 10 000                                  | 54            | 0.888                                   | 8.88            | 480                        |                    |
| 4 , 3870 54 , 3.44 186 , 5 , 10000 108 , 8.88 959 , 6 , 4210 108 , 3.74 404 ,  2695 9  T*1 512 1540 622 0.888 1.37 852 CJ  852 9  S1 \$12 10000 19 0.888 8.88 169 , 2 , 4100 19 , 3.64 69 , 3 , 10000 19 , 8.88 169 , 4 , 4070 19 , 3.61 69 , 5 , 10000 19 , 8.88 169 , 6 , 3650 19 , 3.24 62 , 7 , 10000 19 , 8.88 169 , 8 , 3680 19 , 3.24 62 , 9 , 10000 76 , 8.88 675 , 10 , 3870 76 , 3.44 261 , 11 , 10000 152 , 8.88 1350 , 12 , 4210 152 , 3.74 568 ,  8 , 3870 54 , 3.44 186 , 3 , 10000 54 0.888 0.577 587 57 587 67 , 5879 8 1 \$12 10000 54 0.888 0.577 587 67 , 5879 8 1 \$12 10000 54 0.888 9.88 480 , 2 , 3870 54 , 3.44 186 , 3 , 10000 108 , 8.88 480 , 4 , 3870 54 , 3.44 186 , 5 , 10000 108 , 8.88 959 , 6 , 4210 108 , 3.74 404 , 2 695 9 , 8 , \$12 1640 622 0.888 1.46 908 CJ , 908 9 , 6 , 4210 108 , 3.74 404 , 2 , 2 , 2 , 3 , 3 , 3 , 3 , 3 , 3 , 3 ,                                                                                                                                                                                                                                                                                                                                                                                                                                                                                                                                                                                                                                                                                                                                                                                                                                                                                                                                                                                                                                                                                                                                                                                                                        | L        | 2            | _ و _        |                                         | 54            |                                         | 3.44            | 186                        | ,                  |
| 5 , 10000 108 , 8.88 959 , 2695                                                                                                                                                                                                                                                                                                                                                                                                                                                                                                                                                                                                                                                                                                                                                                                                                                                                                                                                                                                                                                                                                                                                                                                                                                                                                                                                                                                                                                                                                                                                                                                                                                                                                                                                                                                                                                                                                                                                                                                                                                                                         | ļ        | 3            |              |                                         | -             |                                         | 8.88            | 480                        | 1.6                |
| 6                                                                                                                                                                                                                                                                                                                                                                                                                                                                                                                                                                                                                                                                                                                                                                                                                                                                                                                                                                                                                                                                                                                                                                                                                                                                                                                                                                                                                                                                                                                                                                                                                                                                                                                                                                                                                                                                                                                                                                                                                                                                                                       | L        | .4           | •            | 3870                                    | 54            | •                                       | 3.44            | 186                        | 5.75               |
| T*1   T 2   1540   622   0.888   1.37   952   C]                                                                                                                                                                                                                                                                                                                                                                                                                                                                                                                                                                                                                                                                                                                                                                                                                                                                                                                                                                                                                                                                                                                                                                                                                                                                                                                                                                                                                                                                                                                                                                                                                                                                                                                                                                                                                                                                                                                                                                                                                                                        | ┡        | 5            |              | 10000                                   |               | 1                                       | 8.88            | 959                        | <b>.</b> • • • • • |
| T*1   512   1540   622   0.888   1.37   852   CJ                                                                                                                                                                                                                                                                                                                                                                                                                                                                                                                                                                                                                                                                                                                                                                                                                                                                                                                                                                                                                                                                                                                                                                                                                                                                                                                                                                                                                                                                                                                                                                                                                                                                                                                                                                                                                                                                                                                                                                                                                                                        | L        | 6            |              | 4210                                    |               | •                                       | 3.74            | 404                        | •                  |
| S   \$12   \$10000   19   0.888   8.88   169                                                                                                                                                                                                                                                                                                                                                                                                                                                                                                                                                                                                                                                                                                                                                                                                                                                                                                                                                                                                                                                                                                                                                                                                                                                                                                                                                                                                                                                                                                                                                                                                                                                                                                                                                                                                                                                                                                                                                                                                                                                            | H        |              |              | 1,1                                     |               | وشيبين                                  |                 | 2 6 9 5                    |                    |
| S 1 #12 10000 19 0.888 8.88 169 7 3 . 10000 19 7 8.88 169 7 4 7 4070 19 8.88 169 7 5 10000 19 7 8.88 169 7 5 10000 19 7 8.88 169 7 6 . 3650 19 8 8.88 169 7 7 10000 19 8 8.88 169 7 8 . 3680 19 7 327 62 7 9 . 10000 76 7 8.88 675 7 10 . 3870 76 8 8.88 1350 7 12 7 4210 152 7 8.88 1350 7 12 7 4210 152 7 8.88 1350 7 8 1 #12 650 1018 0.888 0.577 587 67  6 1 #12 10000 54 0.888 8.88 480 7 3 10000 54 8.88 8.88 480 7 8 1 3870 54 7 3.44 186 7 3 1 10000 108 7 8.88 186 7 8 1 3870 54 7 3.44 186 7 3 1 10000 108 7 8.88 1859 7 8 1 4210 108 7 8.88 1859 7 8 1 4210 108 7 8.88 1859 7 8 1 4210 108 7 8.88 1859 7 8 1 4210 108 7 8.88 1850 7 8 1 4210 108 7 8.88 1850 7 8 1 4210 108 7 8.88 186 7 8 1 4210 108 7 8.88 186 7 8 1 4210 108 7 8.88 186 7 8 1 4210 108 7 8.88 186 7 8 1 4210 108 7 8.88 1850 7 8 1 4210 108 7 8.88 1850 7 8 1 4210 108 7 8.88 1850 7 8 1 4210 108 7 8.88 186 7 8 1 4210 108 7 8.88 186 7 8 1 4210 108 7 8.88 186 7 8 1 4210 108 7 8.88 186 7 8 1 4210 108 7 8.88 186 7 8 1 4210 108 7 8.88 186 7 8 1 4210 108 7 8.88 186 7 8 1 4400 7 7 8 1 6 10820 7 8 1 6 10820 7 8 1 7 1 1 1 1 1 1 1 1 1 1 1 1 1 1 1 1 1                                                                                                                                                                                                                                                                                                                                                                                                                                                                                                                                                                                                                                                                                                                                                                                                                                                                                                                                                               |          | <u> </u>     | <b>5</b> 12  | 1 540                                   | 622           | 0.888                                   | 1.37            |                            |                    |
| 2 - 4100 19 , 364 69 ,  3 • 10000 19 , 888 169 ,  4 , 4070 19 • 361 69 •  5 • 10000 19 , 888 169 ,  6 • 3550 19 , 324 62 •  7 , 10000 19 , 888 169 ,  8 • 3680 19 • 327 62 ,  9 • 10000 76 , 888 675 ,  10 , 3370 76 , 3.44 261 •  11 , 10000 152 , 888 1350 •  12 , 4210 152 , 374 568 ,  8 • 3670 54 , 344 186 •  2 , 3870 54 , 344 186 •  3 , 10000 54 • 888 480 —  8 1                                                                                                                                                                                                                                                                                                                                                                                                                                                                                                                                                                                                                                                                                                                                                                                                                                                                                                                                                                                                                                                                                                                                                                                                                                                                                                                                                                                                                                                                                                                                                                                                                                                                                                                              | E        |              | ·            | 10.00                                   | 1             |                                         |                 |                            | 9                  |
| 3                                                                                                                                                                                                                                                                                                                                                                                                                                                                                                                                                                                                                                                                                                                                                                                                                                                                                                                                                                                                                                                                                                                                                                                                                                                                                                                                                                                                                                                                                                                                                                                                                                                                                                                                                                                                                                                                                                                                                                                                                                                                                                       | 1-       |              | -            |                                         |               | 0.888                                   |                 |                            |                    |
| 4 , 4070 19 , 3.61 69 ,  5 , 10000 19 , 8.88 169 ,  6 , 3650 19 , 3.24 62 ,  7 , 10000 76 , 8.88 675 ,  10 , 3870 76 , 3.44 261 ,  11 , 10000 152 , 8.88 1350 ,  12 , 4210 152 , 3.74 568 ,  S'1 412 650 1018 0.888 0577 587 57  8 1 412 10000 54 , 8.88 480 ,  2 , 3870 54 , 3.44 186 ,  3 , 10000 54 , 8.88 480 ,  4 , 3870 54 , 3.44 186 ,  5 , 10000 108 , 8.88 480 ,  4 , 3870 54 , 3.44 186 ,  5 , 10000 108 , 8.88 98  1059 ,  6 , 4210 108 , 3.74 404 ,  2 , 2 200 11 , 3.43 1530 ,  4 , 2 200 11 , 3.43 1530 ,  4 , 2 200 11 , 3.43 1530 ,  4 , 2 200 11 , 3.43 1530 ,  4 , 2 200 11 , 3.43 1530 ,  5 , 1540 446 , 2.40 1070 ,  6 , 1540 11 , 2.40 2 ,  812 11529 ,  SUB TOTAL 52 306 49                                                                                                                                                                                                                                                                                                                                                                                                                                                                                                                                                                                                                                                                                                                                                                                                                                                                                                                                                                                                                                                                                                                                                                                                                                                                                                                                                                                                       | -        |              | -            |                                         | 2.0           |                                         |                 |                            |                    |
| 5                                                                                                                                                                                                                                                                                                                                                                                                                                                                                                                                                                                                                                                                                                                                                                                                                                                                                                                                                                                                                                                                                                                                                                                                                                                                                                                                                                                                                                                                                                                                                                                                                                                                                                                                                                                                                                                                                                                                                                                                                                                                                                       | ╁        |              | -            |                                         |               |                                         |                 |                            |                    |
| 6 1 3650 19                                                                                                                                                                                                                                                                                                                                                                                                                                                                                                                                                                                                                                                                                                                                                                                                                                                                                                                                                                                                                                                                                                                                                                                                                                                                                                                                                                                                                                                                                                                                                                                                                                                                                                                                                                                                                                                                                                                                                                                                                                                                                             | ┟╌       | 7. 7.        |              | · · · · · · · · · · · · · · · · · · ·   |               | <del></del>                             |                 |                            |                    |
| 7                                                                                                                                                                                                                                                                                                                                                                                                                                                                                                                                                                                                                                                                                                                                                                                                                                                                                                                                                                                                                                                                                                                                                                                                                                                                                                                                                                                                                                                                                                                                                                                                                                                                                                                                                                                                                                                                                                                                                                                                                                                                                                       | }        |              |              |                                         |               | ·                                       |                 |                            | <del></del>        |
| 8                                                                                                                                                                                                                                                                                                                                                                                                                                                                                                                                                                                                                                                                                                                                                                                                                                                                                                                                                                                                                                                                                                                                                                                                                                                                                                                                                                                                                                                                                                                                                                                                                                                                                                                                                                                                                                                                                                                                                                                                                                                                                                       | $\vdash$ | -            |              |                                         |               |                                         |                 |                            | ·                  |
| 9                                                                                                                                                                                                                                                                                                                                                                                                                                                                                                                                                                                                                                                                                                                                                                                                                                                                                                                                                                                                                                                                                                                                                                                                                                                                                                                                                                                                                                                                                                                                                                                                                                                                                                                                                                                                                                                                                                                                                                                                                                                                                                       |          |              | 33           |                                         |               |                                         |                 |                            |                    |
| 10                                                                                                                                                                                                                                                                                                                                                                                                                                                                                                                                                                                                                                                                                                                                                                                                                                                                                                                                                                                                                                                                                                                                                                                                                                                                                                                                                                                                                                                                                                                                                                                                                                                                                                                                                                                                                                                                                                                                                                                                                                                                                                      | $\vdash$ |              |              |                                         |               |                                         |                 |                            |                    |
| 11                                                                                                                                                                                                                                                                                                                                                                                                                                                                                                                                                                                                                                                                                                                                                                                                                                                                                                                                                                                                                                                                                                                                                                                                                                                                                                                                                                                                                                                                                                                                                                                                                                                                                                                                                                                                                                                                                                                                                                                                                                                                                                      | ⊢        |              |              |                                         |               |                                         |                 |                            |                    |
| 12                                                                                                                                                                                                                                                                                                                                                                                                                                                                                                                                                                                                                                                                                                                                                                                                                                                                                                                                                                                                                                                                                                                                                                                                                                                                                                                                                                                                                                                                                                                                                                                                                                                                                                                                                                                                                                                                                                                                                                                                                                                                                                      | $\vdash$ |              |              | 1.11                                    | -             |                                         |                 |                            |                    |
| S' 1                                                                                                                                                                                                                                                                                                                                                                                                                                                                                                                                                                                                                                                                                                                                                                                                                                                                                                                                                                                                                                                                                                                                                                                                                                                                                                                                                                                                                                                                                                                                                                                                                                                                                                                                                                                                                                                                                                                                                                                                                                                                                                    | $\perp$  |              |              |                                         |               |                                         |                 |                            |                    |
| S', 412 650 1018 0.888 0.577 587 53 587 9 587 9 587 9 587 9 587 9 587 9 587 9 587 9 587 9 587 9 587 9 587 9 587 9 587 9 587 9 587 9 587 9 587 9 587 9 587 9 587 9 587 9 587 9 587 9 587 9 587 9 587 9 587 9 587 9 587 9 587 9 7 9 87 9 8                                                                                                                                                                                                                                                                                                                                                                                                                                                                                                                                                                                                                                                                                                                                                                                                                                                                                                                                                                                                                                                                                                                                                                                                                                                                                                                                                                                                                                                                                                                                                                                                                                                                                                                                                                                                                                                                | 1        |              |              | 7210                                    |               |                                         | 3.14_1          |                            |                    |
|                                                                                                                                                                                                                                                                                                                                                                                                                                                                                                                                                                                                                                                                                                                                                                                                                                                                                                                                                                                                                                                                                                                                                                                                                                                                                                                                                                                                                                                                                                                                                                                                                                                                                                                                                                                                                                                                                                                                                                                                                                                                                                         | 5        | •            | <b>4</b> 12  | 650                                     | 1018          | 0.888                                   | 0.577           | 1 1                        |                    |
|                                                                                                                                                                                                                                                                                                                                                                                                                                                                                                                                                                                                                                                                                                                                                                                                                                                                                                                                                                                                                                                                                                                                                                                                                                                                                                                                                                                                                                                                                                                                                                                                                                                                                                                                                                                                                                                                                                                                                                                                                                                                                                         |          |              |              |                                         |               |                                         |                 |                            |                    |
| 2                                                                                                                                                                                                                                                                                                                                                                                                                                                                                                                                                                                                                                                                                                                                                                                                                                                                                                                                                                                                                                                                                                                                                                                                                                                                                                                                                                                                                                                                                                                                                                                                                                                                                                                                                                                                                                                                                                                                                                                                                                                                                                       | E        | 1            | ₩12          | 10 000                                  | 54            | 0.888                                   | 8.88            |                            |                    |
| 3                                                                                                                                                                                                                                                                                                                                                                                                                                                                                                                                                                                                                                                                                                                                                                                                                                                                                                                                                                                                                                                                                                                                                                                                                                                                                                                                                                                                                                                                                                                                                                                                                                                                                                                                                                                                                                                                                                                                                                                                                                                                                                       |          | 2            |              |                                         |               | ,                                       |                 |                            | +                  |
| 4                                                                                                                                                                                                                                                                                                                                                                                                                                                                                                                                                                                                                                                                                                                                                                                                                                                                                                                                                                                                                                                                                                                                                                                                                                                                                                                                                                                                                                                                                                                                                                                                                                                                                                                                                                                                                                                                                                                                                                                                                                                                                                       |          | 3            |              | 10000                                   | 54            |                                         | 8.88            | 480                        | ,                  |
| 6                                                                                                                                                                                                                                                                                                                                                                                                                                                                                                                                                                                                                                                                                                                                                                                                                                                                                                                                                                                                                                                                                                                                                                                                                                                                                                                                                                                                                                                                                                                                                                                                                                                                                                                                                                                                                                                                                                                                                                                                                                                                                                       |          |              | ,            | 3870                                    | 54            | ,                                       |                 | 186                        | •                  |
| 8°, 812 1640 622 0.888 1.46 908 CJ  C   \$16 2660 446 1.56 4.15 1851 \ 2                                                                                                                                                                                                                                                                                                                                                                                                                                                                                                                                                                                                                                                                                                                                                                                                                                                                                                                                                                                                                                                                                                                                                                                                                                                                                                                                                                                                                                                                                                                                                                                                                                                                                                                                                                                                                                                                                                                                                                                                                                |          | 5            | 3            | 10000                                   | 108           |                                         |                 | 959                        | 9                  |
| 8°; \$12   1640   622   0.888   1.46   908   L]   908 <sup>kg</sup>    C 1   \$16   2660   546   1.56   4.15   1851   \                                                                                                                                                                                                                                                                                                                                                                                                                                                                                                                                                                                                                                                                                                                                                                                                                                                                                                                                                                                                                                                                                                                                                                                                                                                                                                                                                                                                                                                                                                                                                                                                                                                                                                                                                                                                                                                                                                                                                                                 | L        | 6            | 5            | 4210                                    | 108           | ,                                       | 3.74            | 404                        | <b>,</b> ( )       |
| 908 <sup>kg</sup> C: #16 2660 446 1.56 4.15 1851 \ 2                                                                                                                                                                                                                                                                                                                                                                                                                                                                                                                                                                                                                                                                                                                                                                                                                                                                                                                                                                                                                                                                                                                                                                                                                                                                                                                                                                                                                                                                                                                                                                                                                                                                                                                                                                                                                                                                                                                                                                                                                                                    | L        |              |              |                                         |               |                                         | r a A           | 2695                       |                    |
| C   \$16   2660   446   1.56   4.15   1851   2   2   2670   1   3   4.17   4   4   4   4   4   4   4   4   4                                                                                                                                                                                                                                                                                                                                                                                                                                                                                                                                                                                                                                                                                                                                                                                                                                                                                                                                                                                                                                                                                                                                                                                                                                                                                                                                                                                                                                                                                                                                                                                                                                                                                                                                                                                                                                                                                                                                                                                            | 8        | •            | ₱12 <b> </b> | 1640                                    | 622           |                                         | 1.46            |                            |                    |
| 2                                                                                                                                                                                                                                                                                                                                                                                                                                                                                                                                                                                                                                                                                                                                                                                                                                                                                                                                                                                                                                                                                                                                                                                                                                                                                                                                                                                                                                                                                                                                                                                                                                                                                                                                                                                                                                                                                                                                                                                                                                                                                                       | _        |              | <u> </u>     |                                         | 1 1           |                                         |                 |                            | 3                  |
| \$ . 2200 446 . 3.43 1530 . 4 . 2200 1 . 3.43 3 3 . 5 . 1540 446 . 2.40 1070 . 6 . 1540 1 . 2.40 2 . 4460 9  **20 29 957 6  **16 10 920 7  **12 11 529 9  SUB TOTAL 52 306 89                                                                                                                                                                                                                                                                                                                                                                                                                                                                                                                                                                                                                                                                                                                                                                                                                                                                                                                                                                                                                                                                                                                                                                                                                                                                                                                                                                                                                                                                                                                                                                                                                                                                                                                                                                                                                                                                                                                           | C        |              | #16°         |                                         |               | 1.56                                    | -               |                            |                    |
| 4 4 2200   1                                                                                                                                                                                                                                                                                                                                                                                                                                                                                                                                                                                                                                                                                                                                                                                                                                                                                                                                                                                                                                                                                                                                                                                                                                                                                                                                                                                                                                                                                                                                                                                                                                                                                                                                                                                                                                                                                                                                                                                                                                                                                            | ┖        | 5            |              |                                         |               |                                         |                 |                            |                    |
| 5                                                                                                                                                                                                                                                                                                                                                                                                                                                                                                                                                                                                                                                                                                                                                                                                                                                                                                                                                                                                                                                                                                                                                                                                                                                                                                                                                                                                                                                                                                                                                                                                                                                                                                                                                                                                                                                                                                                                                                                                                                                                                                       |          | 3            |              |                                         |               |                                         |                 |                            |                    |
| 6 , 1540 [                                                                                                                                                                                                                                                                                                                                                                                                                                                                                                                                                                                                                                                                                                                                                                                                                                                                                                                                                                                                                                                                                                                                                                                                                                                                                                                                                                                                                                                                                                                                                                                                                                                                                                                                                                                                                                                                                                                                                                                                                                                                                              | _        | 4            | *            | 7 77 78 1                               |               |                                         |                 |                            | •                  |
| #20 29 957 10  #16 10 920 7  #12 11 529 7  SUB TOTAL 52 306 19                                                                                                                                                                                                                                                                                                                                                                                                                                                                                                                                                                                                                                                                                                                                                                                                                                                                                                                                                                                                                                                                                                                                                                                                                                                                                                                                                                                                                                                                                                                                                                                                                                                                                                                                                                                                                                                                                                                                                                                                                                          | $\vdash$ | 5            |              | , , ,                                   |               |                                         |                 |                            |                    |
| #20 29 957 10  #16 10 920 7  #12 11 529 7  SUB TOTAL 52 306 19                                                                                                                                                                                                                                                                                                                                                                                                                                                                                                                                                                                                                                                                                                                                                                                                                                                                                                                                                                                                                                                                                                                                                                                                                                                                                                                                                                                                                                                                                                                                                                                                                                                                                                                                                                                                                                                                                                                                                                                                                                          | -        | _6_          |              |                                         |               | <u>, it is l</u>                        | 2.40            |                            |                    |
| #20 29 957 10  # 16 10 820 7  # 12 11 529 7  Sua TOTAL 52 306 19                                                                                                                                                                                                                                                                                                                                                                                                                                                                                                                                                                                                                                                                                                                                                                                                                                                                                                                                                                                                                                                                                                                                                                                                                                                                                                                                                                                                                                                                                                                                                                                                                                                                                                                                                                                                                                                                                                                                                                                                                                        | _        |              |              | 7 - 1 - 1 - 1 - 1 - 1 - 1 - 1 - 1 - 1 - |               |                                         |                 | 4 460                      | 9 :                |
| #20 29 957 10  # 16 10 820 7  # 12 11 529 7  Sua TOTAL 52 306 19                                                                                                                                                                                                                                                                                                                                                                                                                                                                                                                                                                                                                                                                                                                                                                                                                                                                                                                                                                                                                                                                                                                                                                                                                                                                                                                                                                                                                                                                                                                                                                                                                                                                                                                                                                                                                                                                                                                                                                                                                                        |          | · .          |              |                                         | <u>. 11.1</u> |                                         |                 | <u>. 1</u>                 | <u> </u>           |
| # 16                                                                                                                                                                                                                                                                                                                                                                                                                                                                                                                                                                                                                                                                                                                                                                                                                                                                                                                                                                                                                                                                                                                                                                                                                                                                                                                                                                                                                                                                                                                                                                                                                                                                                                                                                                                                                                                                                                                                                                                                                                                                                                    | -        | -            |              | <del></del>                             |               |                                         | ) <del></del>   | 1 1 2011                   |                    |
| \$12 [1529?<br>Sua TOTAL 52306 <sup>19</sup>                                                                                                                                                                                                                                                                                                                                                                                                                                                                                                                                                                                                                                                                                                                                                                                                                                                                                                                                                                                                                                                                                                                                                                                                                                                                                                                                                                                                                                                                                                                                                                                                                                                                                                                                                                                                                                                                                                                                                                                                                                                            | H        |              |              |                                         |               |                                         |                 |                            |                    |
| SUB TOTAL 52 306 19                                                                                                                                                                                                                                                                                                                                                                                                                                                                                                                                                                                                                                                                                                                                                                                                                                                                                                                                                                                                                                                                                                                                                                                                                                                                                                                                                                                                                                                                                                                                                                                                                                                                                                                                                                                                                                                                                                                                                                                                                                                                                     | -        |              |              |                                         |               |                                         |                 |                            | 3 1 3 1 1          |
| SUB TOTAL 52 306 tg                                                                                                                                                                                                                                                                                                                                                                                                                                                                                                                                                                                                                                                                                                                                                                                                                                                                                                                                                                                                                                                                                                                                                                                                                                                                                                                                                                                                                                                                                                                                                                                                                                                                                                                                                                                                                                                                                                                                                                                                                                                                                     | +        |              |              |                                         |               | 2 1 2 1 2 1 2 1 2 1 2 1 2 1 2 1 2 1 2 1 | 1529            | <u>1 1479 ki 1471</u><br>2 |                    |
|                                                                                                                                                                                                                                                                                                                                                                                                                                                                                                                                                                                                                                                                                                                                                                                                                                                                                                                                                                                                                                                                                                                                                                                                                                                                                                                                                                                                                                                                                                                                                                                                                                                                                                                                                                                                                                                                                                                                                                                                                                                                                                         | -        | <del></del>  |              |                                         |               |                                         | 3 0 d ka        | <u> </u>                   |                    |
|                                                                                                                                                                                                                                                                                                                                                                                                                                                                                                                                                                                                                                                                                                                                                                                                                                                                                                                                                                                                                                                                                                                                                                                                                                                                                                                                                                                                                                                                                                                                                                                                                                                                                                                                                                                                                                                                                                                                                                                                                                                                                                         | -        | <del>-</del> |              | 300                                     |               |                                         |                 |                            | 17.12              |
|                                                                                                                                                                                                                                                                                                                                                                                                                                                                                                                                                                                                                                                                                                                                                                                                                                                                                                                                                                                                                                                                                                                                                                                                                                                                                                                                                                                                                                                                                                                                                                                                                                                                                                                                                                                                                                                                                                                                                                                                                                                                                                         | -        |              | <u> </u>     |                                         |               | 1 1                                     |                 |                            | 1).1               |
|                                                                                                                                                                                                                                                                                                                                                                                                                                                                                                                                                                                                                                                                                                                                                                                                                                                                                                                                                                                                                                                                                                                                                                                                                                                                                                                                                                                                                                                                                                                                                                                                                                                                                                                                                                                                                                                                                                                                                                                                                                                                                                         | L        |              | 7,17         |                                         |               | <del></del>                             |                 |                            |                    |