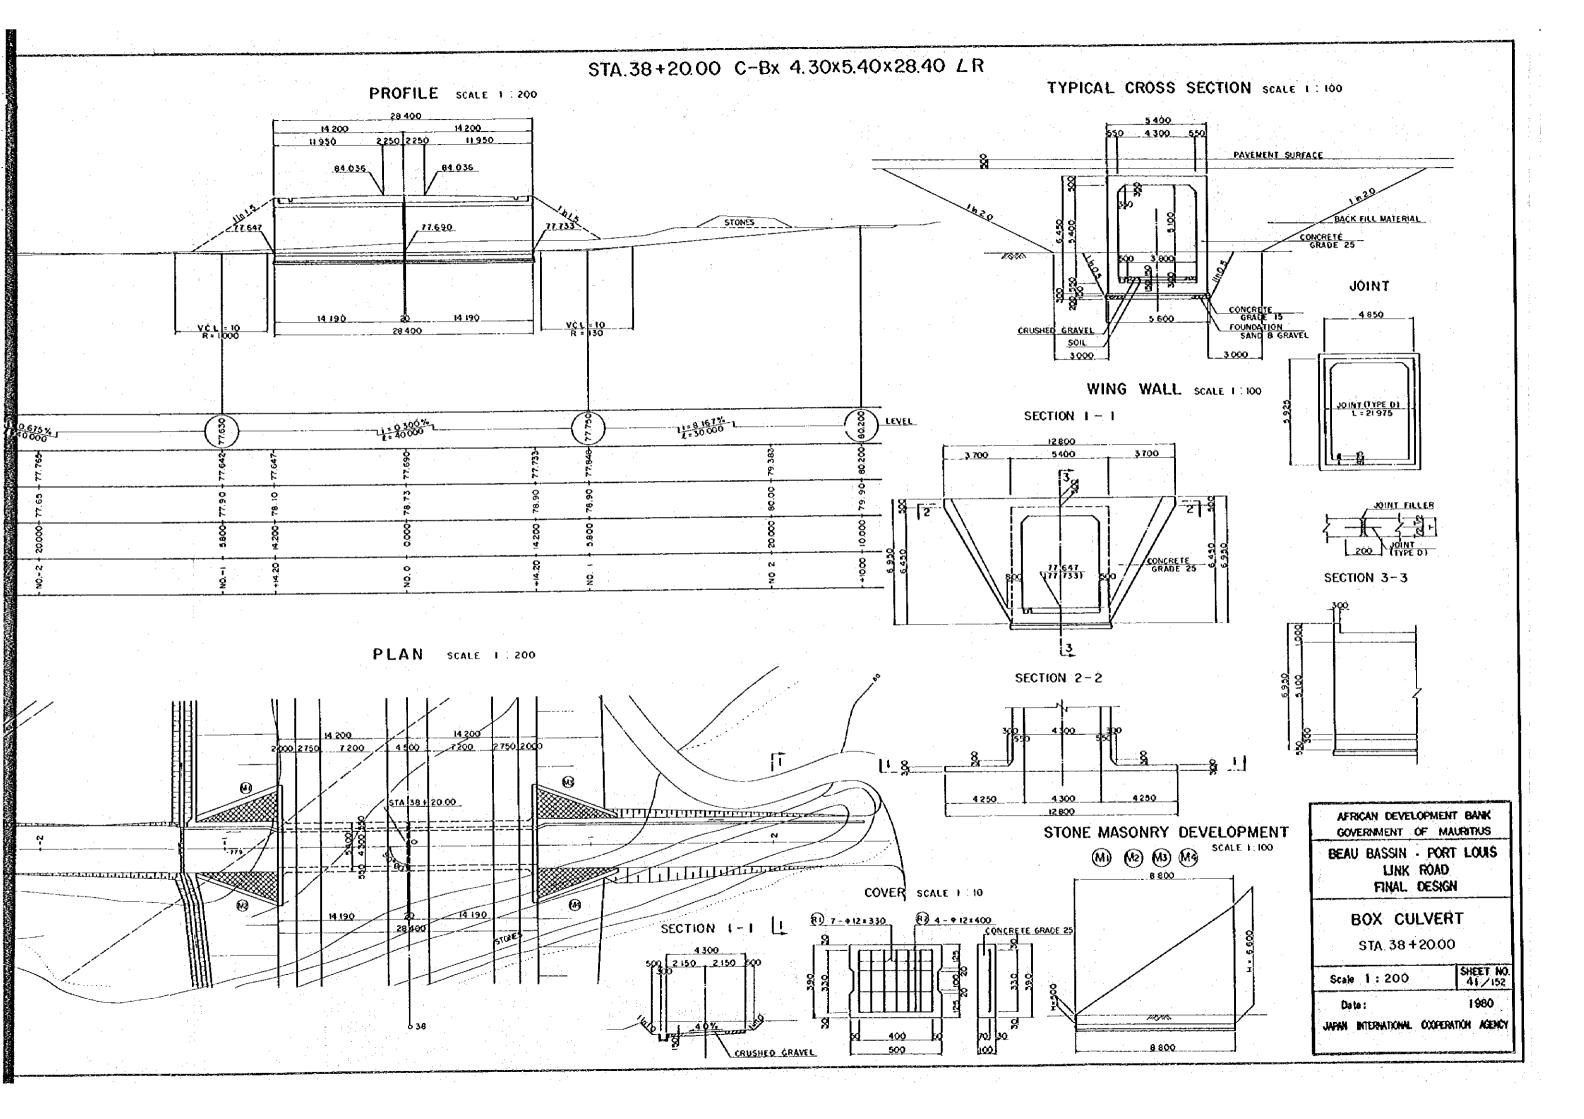

## LIST OF REINFORCEMENT

化铁线 医艾克斯勒氏 医四颗色海绵属 医线的一种含矿品表验。

| BOOY