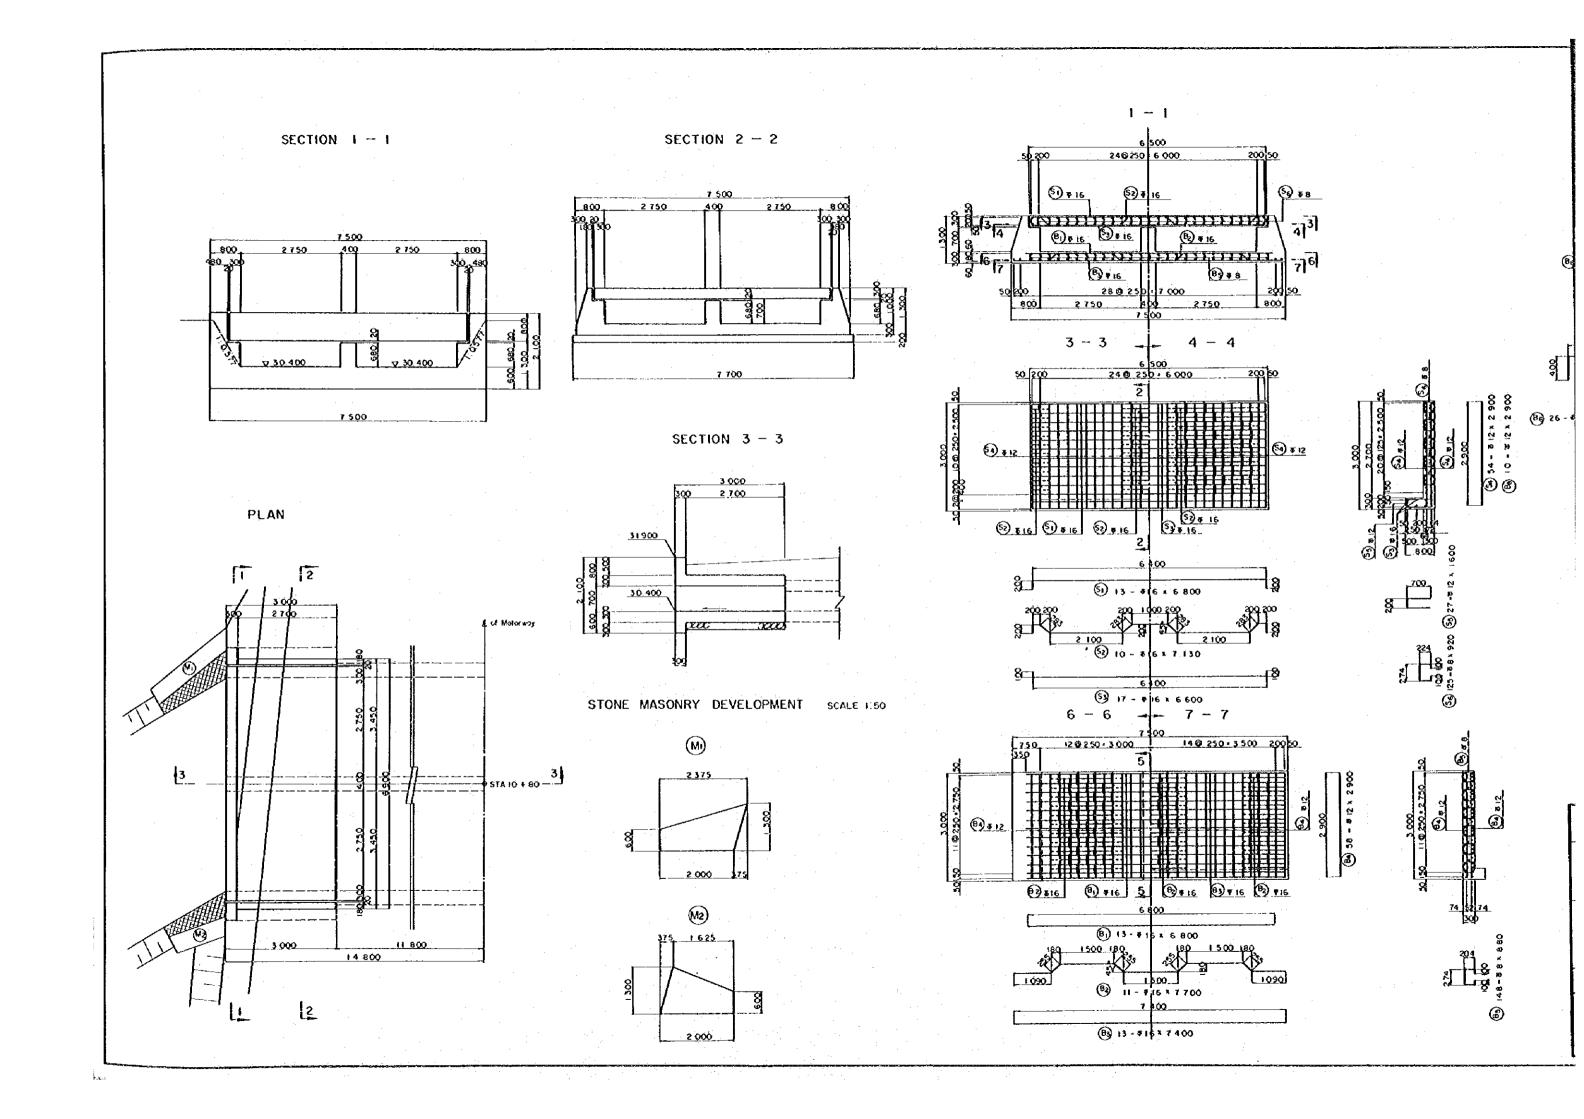

## LIST OF REINFORCEMENT

化铁线 医艾克斯勒氏 医四颗色海绵属 医线的一种含矿品表验。

| BOOY                                                                                                                                                                                                                                                                                                                                                                                                                                                                                                                                                                                                                                                                                                                                                                                                                                                                                                                                                                                                                                                                                                                                                                                                                                                                                                                                                                                                                                                                                                                                                                                                                                                                                                                                                                                                                                                                                                                                                                                                                                                                                                    | M        |              | sacro        |                                         | ËÁCH          | WEIGHT                                  | WEIGHTIONE      | WEIGHT                     | REMARKS            |
|---------------------------------------------------------------------------------------------------------------------------------------------------------------------------------------------------------------------------------------------------------------------------------------------------------------------------------------------------------------------------------------------------------------------------------------------------------------------------------------------------------------------------------------------------------------------------------------------------------------------------------------------------------------------------------------------------------------------------------------------------------------------------------------------------------------------------------------------------------------------------------------------------------------------------------------------------------------------------------------------------------------------------------------------------------------------------------------------------------------------------------------------------------------------------------------------------------------------------------------------------------------------------------------------------------------------------------------------------------------------------------------------------------------------------------------------------------------------------------------------------------------------------------------------------------------------------------------------------------------------------------------------------------------------------------------------------------------------------------------------------------------------------------------------------------------------------------------------------------------------------------------------------------------------------------------------------------------------------------------------------------------------------------------------------------------------------------------------------------|----------|--------------|--------------|-----------------------------------------|---------------|-----------------------------------------|-----------------|----------------------------|--------------------|
| 2 4 6590 2 . 16.3 33 . 3 . 3 . 3 . 3 . 3 . 3 . 3 . 3 .                                                                                                                                                                                                                                                                                                                                                                                                                                                                                                                                                                                                                                                                                                                                                                                                                                                                                                                                                                                                                                                                                                                                                                                                                                                                                                                                                                                                                                                                                                                                                                                                                                                                                                                                                                                                                                                                                                                                                                                                                                                  | -        |              |              |                                         |               |                                         | 1               | ·                          |                    |
| 3 , 3540 2 , 6.74 17 4 , 6550 446 , 16.3 7270   5 , 6590 2 , 16.3 33 6 , 3540 2 , 8.74 17 7 , 6460 22 , 8.74 17 7 , 6460 22 , 16.0 3568 . 8 , 6490 2 , 16.0 3568 . 10 , 6480 2 , 16.0 356 . 10 , 6480 2 , 16.0 356 . 11 , 3560 438 , 8.65 3769 ]   11 , 3560 438 , 8.65 3769 ]   12 , 4000 219 , 9.88 2 164 13 , 4000 219 , 9.88 2 164 13 , 4000 219 , 9.88 2 164 13 , 3500 438 , 5.46 2391 ]   15 , 3500 438 , 5.46 2391 ]   15 , 3500 438 , 5.46 2391 ]   15 , 3500 638 , 5.46 2391 ]   15 , 3500 638 , 5.46 2391 ]   15 , 3500 638 , 5.46 2391 ]   15 , 10000 54 , 9.88 480 2 , 3870 54 , 9.88 480 3 , 10000 54 , 9.88 480 4 , 3870 54 , 3.44 186 , . 5 , 10000 168 , 8.88 959 6 , 4210 108 , 3.74 404 2 , 3870 54 , 3.64 69 , .  17   512 1540 622 0.888 1.37 552                                                                                                                                                                                                                                                                                                                                                                                                                                                                                                                                                                                                                                                                                                                                                                                                                                                                                                                                                                                                                                                                                                                                                                                                                                                                                                                                   | -        |              |              |                                         |               |                                         |                 |                            |                    |
| \$ 1, 6580 446 , 16.3 7270                                                                                                                                                                                                                                                                                                                                                                                                                                                                                                                                                                                                                                                                                                                                                                                                                                                                                                                                                                                                                                                                                                                                                                                                                                                                                                                                                                                                                                                                                                                                                                                                                                                                                                                                                                                                                                                                                                                                                                                                                                                                              | -        |              |              |                                         |               |                                         |                 |                            | *                  |
| \$ 1, 6590 2 1, 16.3 33 6 1, 3540 2 1, 8.74 17 7 1, 6460 223 1, 16.0 3568 8 1, 6480 2 1, 16.0 32 1, 16.0 32 1, 16.0 3568 9 1, 6460 223 1, 16.0 3568 10 1, 6480 2 1, 16.0 3568 11 1, 3500 438 1, 8.65 3769 J 12 1, 4000 219 1, 9.88 2164 29 957 19  A14 \$16 5680 448 1.56 8.86 3969 [ 13 1, 4000 219 1, 9.88 2164 29 957 19  A14 \$16 5680 448 1.56 8.86 3969 [ 13 1, 3500 438 1, 5.46 2391 7] 6 560 14 2 10 000 54 0.888 8.88 480 2 1, 3870 54 1, 3.44 186 2 2, 3 10 000 108 1, 8.88 359 1, 3.4 104 1, 3.4 106 1, 3.4 106 1, 3.4 106 1, 3.4 106 1, 3.4 106 1, 3.4 106 1, 3.4 106 1, 3.4 106 1, 3.4 106 1, 3.4 106 1, 3.4 106 1, 3.4 106 1, 3.4 106 1, 3.4 106 1, 3.4 106 1, 3.4 106 1, 3.4 106 1, 3.4 106 1, 3.4 106 1, 3.4 106 1, 3.4 106 1, 3.4 106 1, 3.4 106 1, 3.4 106 1, 3.4 106 1, 3.4 106 1, 3.4 106 1, 3.4 106 1, 3.4 106 1, 3.4 106 1, 3.4 106 1, 3.4 106 1, 3.4 106 1, 3.4 106 1, 3.4 106 1, 3.4 106 1, 3.4 106 1, 3.4 106 1, 3.4 106 1, 3.4 106 1, 3.4 106 1, 3.4 106 1, 3.4 106 1, 3.4 106 1, 3.4 106 1, 3.4 106 1, 3.4 106 1, 3.4 106 1, 3.4 106 1, 3.4 106 1, 3.4 106 1, 3.4 106 1, 3.4 106 1, 3.4 106 1, 3.4 106 1, 3.4 106 1, 3.4 106 1, 3.4 106 1, 3.4 106 1, 3.4 106 1, 3.4 106 1, 3.4 106 1, 3.4 106 1, 3.4 106 1, 3.4 106 1, 3.4 106 1, 3.4 106 1, 3.4 106 1, 3.4 106 1, 3.4 106 1, 3.4 106 1, 3.4 106 1, 3.4 106 1, 3.4 106 1, 3.4 106 1, 3.4 106 1, 3.4 106 1, 3.4 106 1, 3.4 106 1, 3.4 106 1, 3.4 106 1, 3.4 106 1, 3.4 106 1, 3.4 106 1, 3.4 106 1, 3.4 106 1, 3.4 106 1, 3.4 106 1, 3.4 106 1, 3.4 106 1, 3.4 106 1, 3.4 106 1, 3.4 106 1, 3.4 106 1, 3.4 106 1, 3.4 106 1, 3.4 106 1, 3.4 106 1, 3.4 106 1, 3.4 106 1, 3.4 106 1, 3.4 106 1, 3.4 106 1, 3.4 106 1, 3.4 106 1, 3.4 106 1, 3.4 106 1, 3.4 106 1, 3.4 106 1, 3.4 106 1, 3.4 106 1, 3.4 106 1, 3.4 106 1, 3.4 106 1, 3.4 106 1, 3.4 106 1, 3.4 106 1, 3.4 106 1, 3.4 106 1, 3.4 106 1, 3.4 106 1, 3.4 106 1, 3.4 106 1, 3.4 106 1, 3.4 106 1, 3.4 106 1, 3.4 106 1, 3.4 106 1, 3.4 106 1, 3.4 106 1, 3.4 106 1, 3.4 106 1, 3.4 106 1, 3.4 106 1, 3.4 106 1, 3.4 106 1, 3.4 106 1, 3.4 1                        | ┢        |              |              |                                         |               |                                         |                 |                            |                    |
| 6 1 3540 2 1 16.0 3568 1 7 1 6460 223 1 16.0 3568 1 9 1 6460 22 1 16.0 32 1 9 1 6460 22 1 16.0 32 1 10 1 6480 2 1 16.0 32 1 11 1 3500 438 1 8.65 3769 J 12 1 4000 219 1 9.88 2 164 13 1 4000 219 1 9.88 2 164 13 1 4000 219 1 9.88 2 164 29 957 9  A14 \$16 5680 448 1.56 8.86 3959   15 1 3500 438 1 546 2391 7 6 360 3  T1 \$12 10000 54 8.88 8.88 480 2 1 3870 54 1 3.44 166 1 3 10000 54 8.88 3959 1 5 10000 54 8.88 3959 1 1 1 \$12 1540 622 0.88 1.37 852 CJ  T1 \$12 1540 622 0.88 1.37 852 CJ  T1 \$12 10000 19 0.888 8.88 169 2 4 100 19 7 8.88 169 3 10000 19 8.88 169 2 1 3870 54 1 3.44 261 1 5 1 10000 19 1 8.88 169 1 2 1 400 19 7 8.88 169 1 2 1 400 19 7 8.88 169 1 2 1 400 19 7 8.88 169 1 2 1 400 19 7 8.88 169 1 3 1 10000 19 8.88 169 1 3 1 10000 19 8.88 169 1 3 1 10000 19 8.88 169 1 3 1 10000 19 8.88 169 1 5 1 10000 19 8.88 169 1 5 1 10000 19 8.88 169 1 5 1 10000 19 8.88 169 1 5 1 10000 19 8.88 169 1 5 1 10000 19 8.88 169 1 5 1 10000 19 8.88 169 1 5 1 10000 19 8.88 169 1 5 1 10000 19 8.88 169 1 5 1 10000 19 8.88 169 1 5 1 10000 19 8.88 169 1 5 1 10000 19 8.88 169 1 5 1 10000 19 8.88 169 1 5 1 10000 19 8.88 169 1 5 1 10000 19 8.88 169 1 5 1 10000 19 8.88 169 1 5 1 10000 19 8.88 169 1 5 1 10000 19 8.88 169 1 5 1 10000 19 8.88 169 1 5 1 10000 19 8.88 169 1 5 1 10000 19 8.88 169 1 5 1 10000 19 8.88 169 1 5 1 10000 19 8.88 169 1 5 1 10000 19 8.88 169 1 5 1 10000 19 8.88 169 1 5 1 10000 19 8.88 169 1 5 1 10000 19 8.88 169 1 5 1 10000 19 8.88 169 1 5 1 10000 19 8.88 169 1 5 1 10000 19 8.88 169 1 5 1 10000 108 8 8.88 169 1 5 1 10000 108 8 8.88 169 1 5 1 10000 108 8 8.88 169 1 5 1 10000 108 8 8.88 169 1 5 1 10000 108 8 8.88 169 1 5 1 10000 108 8 8.88 169 1 5 1 10000 108 8 8.88 169 1 5 1 10000 108 8 8.88 169 1 5 1 10000 108 8 8.88 169 1 5 1 10000 108 8 8.88 169 1 5 1 10000 108 8 8.88 169 1 5 1 10000 108 8 8.88 169 1 5 1 10000 108 8 8.88 169 1 5 1 10000 108 8 8.88 169 1 5 1 10000 108 8 8.88 169 1 5 1 10000 108 8 8.88 169 1 5 1 10000 108 8 8.88 169 1 5 1 10000 108 8 8.88 169 1 5 1 10000 108 8 8.88 1000 1 5 1 1 1 1 | -        |              |              |                                         |               |                                         |                 | <del></del>                |                    |
| 1                                                                                                                                                                                                                                                                                                                                                                                                                                                                                                                                                                                                                                                                                                                                                                                                                                                                                                                                                                                                                                                                                                                                                                                                                                                                                                                                                                                                                                                                                                                                                                                                                                                                                                                                                                                                                                                                                                                                                                                                                                                                                                       | H        |              |              |                                         |               |                                         |                 |                            |                    |
| 9                                                                                                                                                                                                                                                                                                                                                                                                                                                                                                                                                                                                                                                                                                                                                                                                                                                                                                                                                                                                                                                                                                                                                                                                                                                                                                                                                                                                                                                                                                                                                                                                                                                                                                                                                                                                                                                                                                                                                                                                                                                                                                       | -        |              |              | 7.                                      |               |                                         |                 |                            | 1.22 - 1.          |
| 9 , 6460 223 , 16.0 3568 . 10 , 6480 2 , 16.0 32 , 11 , 3500 438 , 8.65 3769 J 12 , 4000 219 , 9.88 2164 13 , 4000 219 , 9.88 2164 13 , 4000 219 , 9.88 2164 29 957 9  R14                                                                                                                                                                                                                                                                                                                                                                                                                                                                                                                                                                                                                                                                                                                                                                                                                                                                                                                                                                                                                                                                                                                                                                                                                                                                                                                                                                                                                                                                                                                                                                                                                                                                                                                                                                                                                                                                                                                              | r        |              |              |                                         | _             | 1                                       |                 |                            |                    |
| 10                                                                                                                                                                                                                                                                                                                                                                                                                                                                                                                                                                                                                                                                                                                                                                                                                                                                                                                                                                                                                                                                                                                                                                                                                                                                                                                                                                                                                                                                                                                                                                                                                                                                                                                                                                                                                                                                                                                                                                                                                                                                                                      | Ī        |              | . , .        |                                         |               | 25.14.54                                |                 |                            | - 10 Page          |
| 11                                                                                                                                                                                                                                                                                                                                                                                                                                                                                                                                                                                                                                                                                                                                                                                                                                                                                                                                                                                                                                                                                                                                                                                                                                                                                                                                                                                                                                                                                                                                                                                                                                                                                                                                                                                                                                                                                                                                                                                                                                                                                                      |          |              | •            | T-1                                     | -             |                                         |                 |                            |                    |
| 12                                                                                                                                                                                                                                                                                                                                                                                                                                                                                                                                                                                                                                                                                                                                                                                                                                                                                                                                                                                                                                                                                                                                                                                                                                                                                                                                                                                                                                                                                                                                                                                                                                                                                                                                                                                                                                                                                                                                                                                                                                                                                                      | -        | 7.           | •            |                                         | 438           | * * *                                   |                 | 100                        |                    |
| 13                                                                                                                                                                                                                                                                                                                                                                                                                                                                                                                                                                                                                                                                                                                                                                                                                                                                                                                                                                                                                                                                                                                                                                                                                                                                                                                                                                                                                                                                                                                                                                                                                                                                                                                                                                                                                                                                                                                                                                                                                                                                                                      | · [-     |              | 4            | 3 7 7 7 7                               |               |                                         |                 |                            |                    |
| A14 \$16 5680 448 1.56 8.86 3969   15                                                                                                                                                                                                                                                                                                                                                                                                                                                                                                                                                                                                                                                                                                                                                                                                                                                                                                                                                                                                                                                                                                                                                                                                                                                                                                                                                                                                                                                                                                                                                                                                                                                                                                                                                                                                                                                                                                                                                                                                                                                                   |          | 13           | •            | 4 000                                   | 219           | 4                                       |                 |                            | •                  |
| 15                                                                                                                                                                                                                                                                                                                                                                                                                                                                                                                                                                                                                                                                                                                                                                                                                                                                                                                                                                                                                                                                                                                                                                                                                                                                                                                                                                                                                                                                                                                                                                                                                                                                                                                                                                                                                                                                                                                                                                                                                                                                                                      |          |              |              |                                         |               |                                         |                 | 29 957                     | 9                  |
| 15                                                                                                                                                                                                                                                                                                                                                                                                                                                                                                                                                                                                                                                                                                                                                                                                                                                                                                                                                                                                                                                                                                                                                                                                                                                                                                                                                                                                                                                                                                                                                                                                                                                                                                                                                                                                                                                                                                                                                                                                                                                                                                      |          |              |              |                                         |               |                                         |                 |                            |                    |
| T1   \$12   10 000   54   0.888   8.88   480      2   3870   54   3.44   186   4    3   10 000   54   8.88   480      4   3870   54   3.44   186   4    5   10 000   108   8.88   959   4    6   4210   108   3.74   404   4    2   555   5    T*1   \$12   1540   622   0.888   1.37   852   1    S1   \$12   1000   19   0.888   8.88   169      2   4   100   19   3.64   69   4    3   10 000   19   8.88   169      5   10000   19   8.88   169      5   10000   19   8.88   169      5   10000   19   8.88   169      5   10000   19   8.88   169      7   10000   19   8.88   169      8   3680   19   3.24   62      9   10000   76   8.88   675      10   3870   76   3.44   261      11   10000   52   8.88   1350      12   4210   152   3.74   568      5   10000   54   8.88   480      5   370   54   8.88   480      5   370   54   8.88   480      5   370   54   8.88   480      5   4210   152   3.74   568      5   370   54   8.88   480      5   370   54   8.88   480      5   4210   108   3.374   404      5   5   1540   446      5   4210   108   3.374   404      6   4   2200   108   3.374   404      6   1540   446      7   20   2995716      50   1540   1      50   20   20   25      50   1540   1      50   20   20   25      50   50   50   10      50   50   50   10      50   50   50   10      50   50   50   10      50   50   50   10      50   50   50   10      50   50   50   10      50   50   50   10      50   50   50   10      50   50   50   10      50   50   50   10      50   50   50   10      50   50   50   10      50   50   50   10      50   50   50   10      50   50   50   10      50   50   50   10      50   50   50   10      50   50   50   10      50   50   50   10      50   50   50   10      50   50   50   10      50   50   50   10      50   50   50   10      50   50   50   10      50   50   50   10      50   50   50   10      50   50   50   10      50   50                                                                                                                                                            | L        | A14          | <b>₹</b> 16  | 5 680                                   | 448           | 1.56                                    | 8.86            | 3 9 6 9                    |                    |
| T1 812 10 000 54 0.888 8.88 480  2 1 3870 54                                                                                                                                                                                                                                                                                                                                                                                                                                                                                                                                                                                                                                                                                                                                                                                                                                                                                                                                                                                                                                                                                                                                                                                                                                                                                                                                                                                                                                                                                                                                                                                                                                                                                                                                                                                                                                                                                                                                                                                                                                                            | L        | 15           |              | 3 500                                   | 438           |                                         | 5.46            | 2 3 9 1                    |                    |
| 2 1 3870 54                                                                                                                                                                                                                                                                                                                                                                                                                                                                                                                                                                                                                                                                                                                                                                                                                                                                                                                                                                                                                                                                                                                                                                                                                                                                                                                                                                                                                                                                                                                                                                                                                                                                                                                                                                                                                                                                                                                                                                                                                                                                                             | L        |              |              |                                         |               | 1.                                      |                 | 6 360 <sup>1</sup>         | 9                  |
| 2 1 3870 54                                                                                                                                                                                                                                                                                                                                                                                                                                                                                                                                                                                                                                                                                                                                                                                                                                                                                                                                                                                                                                                                                                                                                                                                                                                                                                                                                                                                                                                                                                                                                                                                                                                                                                                                                                                                                                                                                                                                                                                                                                                                                             | ļ_       |              |              | <del></del>                             |               |                                         | <u> 14 114 </u> |                            |                    |
| 3                                                                                                                                                                                                                                                                                                                                                                                                                                                                                                                                                                                                                                                                                                                                                                                                                                                                                                                                                                                                                                                                                                                                                                                                                                                                                                                                                                                                                                                                                                                                                                                                                                                                                                                                                                                                                                                                                                                                                                                                                                                                                                       | L        | Ţj           | ₫12          | 10 000                                  | 54            | 0.888                                   | 8.88            | 480                        |                    |
| 4 , 3870 54 , 3.44 186 , 5 , 10000 108 , 8.88 959 , 6 , 4210 108 , 3.74 404 ,  2695 9  T*1 512 1540 622 0.888 1.37 852 CJ  852 9  S1 \$12 10000 19 0.888 8.88 169 , 2 , 4100 19 , 3.64 69 , 3 , 10000 19 , 8.88 169 , 4 , 4070 19 , 3.61 69 , 5 , 10000 19 , 8.88 169 , 6 , 3650 19 , 3.24 62 , 7 , 10000 19 , 8.88 169 , 8 , 3680 19 , 3.24 62 , 9 , 10000 76 , 8.88 675 , 10 , 3870 76 , 3.44 261 , 11 , 10000 152 , 8.88 1350 , 12 , 4210 152 , 3.74 568 ,  8 , 3870 54 , 3.44 186 , 3 , 10000 54 0.888 0.577 587 57 587 67 , 5879 8 1 \$12 10000 54 0.888 0.577 587 67 , 5879 8 1 \$12 10000 54 0.888 9.88 480 , 2 , 3870 54 , 3.44 186 , 3 , 10000 108 , 8.88 480 , 4 , 3870 54 , 3.44 186 , 5 , 10000 108 , 8.88 959 , 6 , 4210 108 , 3.74 404 , 2 695 9 , 8 , \$12 1640 622 0.888 1.46 908 CJ , 908 9 , 6 , 4210 108 , 3.74 404 , 2 , 2 , 2 , 3 , 3 , 3 , 3 , 3 , 3 , 3 ,                                                                                                                                                                                                                                                                                                                                                                                                                                                                                                                                                                                                                                                                                                                                                                                                                                                                                                                                                                                                                                                                                                                                                                                                                        | L        | 2            | _ و _        |                                         | 54            |                                         | 3.44            | 186                        | ,                  |
| 5 , 10000 108 , 8.88 959 , 2695                                                                                                                                                                                                                                                                                                                                                                                                                                                                                                                                                                                                                                                                                                                                                                                                                                                                                                                                                                                                                                                                                                                                                                                                                                                                                                                                                                                                                                                                                                                                                                                                                                                                                                                                                                                                                                                                                                                                                                                                                                                                         | ļ        | 3            |              |                                         | -             |                                         | 8.88            | 480                        | 1.6                |
| 6                                                                                                                                                                                                                                                                                                                                                                                                                                                                                                                                                                                                                                                                                                                                                                                                                                                                                                                                                                                                                                                                                                                                                                                                                                                                                                                                                                                                                                                                                                                                                                                                                                                                                                                                                                                                                                                                                                                                                                                                                                                                                                       | L        | .4           | •            | 3870                                    | 54            | •                                       | 3.44            | 186                        | 5.75               |
| T*1   T 2   1540   622   0.888   1.37   952   C]                                                                                                                                                                                                                                                                                                                                                                                                                                                                                                                                                                                                                                                                                                                                                                                                                                                                                                                                                                                                                                                                                                                                                                                                                                                                                                                                                                                                                                                                                                                                                                                                                                                                                                                                                                                                                                                                                                                                                                                                                                                        | ┡        | 5            |              | 10000                                   |               | 1                                       | 8.88            | 959                        | <b>.</b> • • • • • |
| T*1   512   1540   622   0.888   1.37   852   CJ                                                                                                                                                                                                                                                                                                                                                                                                                                                                                                                                                                                                                                                                                                                                                                                                                                                                                                                                                                                                                                                                                                                                                                                                                                                                                                                                                                                                                                                                                                                                                                                                                                                                                                                                                                                                                                                                                                                                                                                                                                                        | L        | 6            |              | 4210                                    |               | •                                       | 3.74            | 404                        | •                  |
| S   \$12   \$10000   19   0.888   8.88   169                                                                                                                                                                                                                                                                                                                                                                                                                                                                                                                                                                                                                                                                                                                                                                                                                                                                                                                                                                                                                                                                                                                                                                                                                                                                                                                                                                                                                                                                                                                                                                                                                                                                                                                                                                                                                                                                                                                                                                                                                                                            | H        |              |              | 1,1                                     |               | وشيبين                                  |                 | 2 6 9 5                    |                    |
| S 1 #12 10000 19 0.888 8.88 169 7 3 . 10000 19 7 8.88 169 7 4 7 4070 19 8.88 169 7 5 10000 19 7 8.88 169 7 5 10000 19 7 8.88 169 7 6 . 3650 19 8 8.88 169 7 7 10000 19 8 8.88 169 7 8 . 3680 19 7 327 62 7 9 . 10000 76 7 8.88 675 7 10 . 3870 76 8 8.88 1350 7 12 7 4210 152 7 8.88 1350 7 12 7 4210 152 7 8.88 1350 7 8 1 #12 650 1018 0.888 0.577 587 67  6 1 #12 10000 54 0.888 8.88 480 7 3 10000 54 8.88 8.88 480 7 8 1 3870 54 7 3.44 186 7 3 1 10000 108 7 8.88 186 7 8 1 3870 54 7 3.44 186 7 3 1 10000 108 7 8.88 1859 7 8 1 4210 108 7 8.88 1859 7 8 1 4210 108 7 8.88 1859 7 8 1 4210 108 7 8.88 1859 7 8 1 4210 108 7 8.88 1850 7 8 1 4210 108 7 8.88 1850 7 8 1 4210 108 7 8.88 186 7 8 1 4210 108 7 8.88 186 7 8 1 4210 108 7 8.88 186 7 8 1 4210 108 7 8.88 186 7 8 1 4210 108 7 8.88 1850 7 8 1 4210 108 7 8.88 1850 7 8 1 4210 108 7 8.88 1850 7 8 1 4210 108 7 8.88 186 7 8 1 4210 108 7 8.88 186 7 8 1 4210 108 7 8.88 186 7 8 1 4210 108 7 8.88 186 7 8 1 4210 108 7 8.88 186 7 8 1 4210 108 7 8.88 186 7 8 1 4210 108 7 8.88 186 7 8 1 4400 7 7 8 1 6 10820 7 8 1 6 10820 7 8 1 7 1 1 1 1 1 1 1 1 1 1 1 1 1 1 1 1 1                                                                                                                                                                                                                                                                                                                                                                                                                                                                                                                                                                                                                                                                                                                                                                                                                                                                                                                                                               |          | <u> </u>     | <b>5</b> 12  | 1 540                                   | 622           | 0.888                                   | 1.37            |                            |                    |
| 2 - 4100 19 , 364 69 ,  3 • 10000 19 , 888 169 ,  4 , 4070 19 • 361 69 •  5 • 10000 19 , 888 169 ,  6 • 3550 19 , 324 62 •  7 , 10000 19 , 888 169 ,  8 • 3680 19 • 327 62 ,  9 • 10000 76 , 888 675 ,  10 , 3370 76 , 3.44 261 •  11 , 10000 152 , 888 1350 •  12 , 4210 152 , 374 568 ,  8 • 3670 54 , 344 186 •  2 , 3870 54 , 344 186 •  3 , 10000 54 • 888 480 —  8 1                                                                                                                                                                                                                                                                                                                                                                                                                                                                                                                                                                                                                                                                                                                                                                                                                                                                                                                                                                                                                                                                                                                                                                                                                                                                                                                                                                                                                                                                                                                                                                                                                                                                                                                              | E        |              | ·            | 10.00                                   | 1             |                                         |                 |                            | 9                  |
| 3                                                                                                                                                                                                                                                                                                                                                                                                                                                                                                                                                                                                                                                                                                                                                                                                                                                                                                                                                                                                                                                                                                                                                                                                                                                                                                                                                                                                                                                                                                                                                                                                                                                                                                                                                                                                                                                                                                                                                                                                                                                                                                       | 1-       |              | -            |                                         |               | 0.888                                   |                 |                            |                    |
| 4 , 4070 19 , 3.61 69 ,  5 , 10000 19 , 8.88 169 ,  6 , 3650 19 , 3.24 62 ,  7 , 10000 76 , 8.88 675 ,  10 , 3870 76 , 3.44 261 ,  11 , 10000 152 , 8.88 1350 ,  12 , 4210 152 , 3.74 568 ,  S'1 412 650 1018 0.888 0577 587 57  8 1 412 10000 54 , 8.88 480 ,  2 , 3870 54 , 3.44 186 ,  3 , 10000 54 , 8.88 480 ,  4 , 3870 54 , 3.44 186 ,  5 , 10000 108 , 8.88 480 ,  4 , 3870 54 , 3.44 186 ,  5 , 10000 108 , 8.88 98  1059 ,  6 , 4210 108 , 3.74 404 ,  2 , 2 200 11 , 3.43 1530 ,  4 , 2 200 11 , 3.43 1530 ,  4 , 2 200 11 , 3.43 1530 ,  4 , 2 200 11 , 3.43 1530 ,  4 , 2 200 11 , 3.43 1530 ,  5 , 1540 446 , 2.40 1070 ,  6 , 1540 11 , 2.40 2 ,  812 11529 ,  SUB TOTAL 52 306 49                                                                                                                                                                                                                                                                                                                                                                                                                                                                                                                                                                                                                                                                                                                                                                                                                                                                                                                                                                                                                                                                                                                                                                                                                                                                                                                                                                                                       | -        |              | -            |                                         | 2.0           |                                         |                 |                            |                    |
| 5                                                                                                                                                                                                                                                                                                                                                                                                                                                                                                                                                                                                                                                                                                                                                                                                                                                                                                                                                                                                                                                                                                                                                                                                                                                                                                                                                                                                                                                                                                                                                                                                                                                                                                                                                                                                                                                                                                                                                                                                                                                                                                       | ╁        |              | -            |                                         |               |                                         |                 |                            |                    |
| 6 1 3650 19                                                                                                                                                                                                                                                                                                                                                                                                                                                                                                                                                                                                                                                                                                                                                                                                                                                                                                                                                                                                                                                                                                                                                                                                                                                                                                                                                                                                                                                                                                                                                                                                                                                                                                                                                                                                                                                                                                                                                                                                                                                                                             | ┟╌       | 7. 7.        |              | · · · · · · · · · · · · · · · · · · ·   |               | <del></del>                             |                 |                            |                    |
| 7                                                                                                                                                                                                                                                                                                                                                                                                                                                                                                                                                                                                                                                                                                                                                                                                                                                                                                                                                                                                                                                                                                                                                                                                                                                                                                                                                                                                                                                                                                                                                                                                                                                                                                                                                                                                                                                                                                                                                                                                                                                                                                       | }        |              |              |                                         |               | ·                                       |                 |                            | <del></del>        |
| 8                                                                                                                                                                                                                                                                                                                                                                                                                                                                                                                                                                                                                                                                                                                                                                                                                                                                                                                                                                                                                                                                                                                                                                                                                                                                                                                                                                                                                                                                                                                                                                                                                                                                                                                                                                                                                                                                                                                                                                                                                                                                                                       | $\vdash$ | -            |              |                                         |               |                                         |                 |                            | ·                  |
| 9                                                                                                                                                                                                                                                                                                                                                                                                                                                                                                                                                                                                                                                                                                                                                                                                                                                                                                                                                                                                                                                                                                                                                                                                                                                                                                                                                                                                                                                                                                                                                                                                                                                                                                                                                                                                                                                                                                                                                                                                                                                                                                       |          |              | 33           |                                         |               |                                         |                 |                            |                    |
| 10                                                                                                                                                                                                                                                                                                                                                                                                                                                                                                                                                                                                                                                                                                                                                                                                                                                                                                                                                                                                                                                                                                                                                                                                                                                                                                                                                                                                                                                                                                                                                                                                                                                                                                                                                                                                                                                                                                                                                                                                                                                                                                      | $\vdash$ |              |              |                                         |               |                                         |                 |                            |                    |
| 11                                                                                                                                                                                                                                                                                                                                                                                                                                                                                                                                                                                                                                                                                                                                                                                                                                                                                                                                                                                                                                                                                                                                                                                                                                                                                                                                                                                                                                                                                                                                                                                                                                                                                                                                                                                                                                                                                                                                                                                                                                                                                                      | ⊢        |              |              |                                         |               |                                         |                 |                            |                    |
| 12                                                                                                                                                                                                                                                                                                                                                                                                                                                                                                                                                                                                                                                                                                                                                                                                                                                                                                                                                                                                                                                                                                                                                                                                                                                                                                                                                                                                                                                                                                                                                                                                                                                                                                                                                                                                                                                                                                                                                                                                                                                                                                      | $\vdash$ |              |              | 1.11                                    | -             |                                         |                 |                            |                    |
| S' 1                                                                                                                                                                                                                                                                                                                                                                                                                                                                                                                                                                                                                                                                                                                                                                                                                                                                                                                                                                                                                                                                                                                                                                                                                                                                                                                                                                                                                                                                                                                                                                                                                                                                                                                                                                                                                                                                                                                                                                                                                                                                                                    | $\perp$  |              |              |                                         |               |                                         |                 |                            |                    |
| S', 412 650 1018 0.888 0.577 587 53 587 9 587 9 587 9 587 9 587 9 587 9 587 9 587 9 587 9 587 9 587 9 587 9 587 9 587 9 587 9 587 9 587 9 587 9 587 9 587 9 587 9 587 9 587 9 587 9 587 9 587 9 587 9 587 9 587 9 587 9 587 9 7 9 87 9 8                                                                                                                                                                                                                                                                                                                                                                                                                                                                                                                                                                                                                                                                                                                                                                                                                                                                                                                                                                                                                                                                                                                                                                                                                                                                                                                                                                                                                                                                                                                                                                                                                                                                                                                                                                                                                                                                | 1        |              |              | 7210                                    |               |                                         | 3.14_1          |                            |                    |
|                                                                                                                                                                                                                                                                                                                                                                                                                                                                                                                                                                                                                                                                                                                                                                                                                                                                                                                                                                                                                                                                                                                                                                                                                                                                                                                                                                                                                                                                                                                                                                                                                                                                                                                                                                                                                                                                                                                                                                                                                                                                                                         | 5        | •            | <b>4</b> 12  | 650                                     | 1018          | 0.888                                   | 0.577           | 1 1                        |                    |
|                                                                                                                                                                                                                                                                                                                                                                                                                                                                                                                                                                                                                                                                                                                                                                                                                                                                                                                                                                                                                                                                                                                                                                                                                                                                                                                                                                                                                                                                                                                                                                                                                                                                                                                                                                                                                                                                                                                                                                                                                                                                                                         |          |              |              |                                         |               |                                         |                 |                            |                    |
| 2                                                                                                                                                                                                                                                                                                                                                                                                                                                                                                                                                                                                                                                                                                                                                                                                                                                                                                                                                                                                                                                                                                                                                                                                                                                                                                                                                                                                                                                                                                                                                                                                                                                                                                                                                                                                                                                                                                                                                                                                                                                                                                       | E        | 1            | ₩12          | 10 000                                  | 54            | 0.888                                   | 8.88            |                            |                    |
| 3                                                                                                                                                                                                                                                                                                                                                                                                                                                                                                                                                                                                                                                                                                                                                                                                                                                                                                                                                                                                                                                                                                                                                                                                                                                                                                                                                                                                                                                                                                                                                                                                                                                                                                                                                                                                                                                                                                                                                                                                                                                                                                       |          | 2            |              |                                         |               | ,                                       |                 |                            | +                  |
| 4                                                                                                                                                                                                                                                                                                                                                                                                                                                                                                                                                                                                                                                                                                                                                                                                                                                                                                                                                                                                                                                                                                                                                                                                                                                                                                                                                                                                                                                                                                                                                                                                                                                                                                                                                                                                                                                                                                                                                                                                                                                                                                       |          | 3            |              | 10000                                   | 54            |                                         | 8.88            | 480                        | ,                  |
| 6                                                                                                                                                                                                                                                                                                                                                                                                                                                                                                                                                                                                                                                                                                                                                                                                                                                                                                                                                                                                                                                                                                                                                                                                                                                                                                                                                                                                                                                                                                                                                                                                                                                                                                                                                                                                                                                                                                                                                                                                                                                                                                       |          |              | ,            | 3870                                    | 54            | ,                                       |                 | 186                        | •                  |
| 8°, 812 1640 622 0.888 1.46 908 CJ  C   \$16 2660 446 1.56 4.15 1851 \ 2                                                                                                                                                                                                                                                                                                                                                                                                                                                                                                                                                                                                                                                                                                                                                                                                                                                                                                                                                                                                                                                                                                                                                                                                                                                                                                                                                                                                                                                                                                                                                                                                                                                                                                                                                                                                                                                                                                                                                                                                                                |          | 5            | 3            | 10000                                   | 108           |                                         |                 | 959                        | 9                  |
| 8°; \$12   1640   622   0.888   1.46   908   L]   908 <sup>kg</sup>    C 1   \$16   2660   546   1.56   4.15   1851   \                                                                                                                                                                                                                                                                                                                                                                                                                                                                                                                                                                                                                                                                                                                                                                                                                                                                                                                                                                                                                                                                                                                                                                                                                                                                                                                                                                                                                                                                                                                                                                                                                                                                                                                                                                                                                                                                                                                                                                                 | L        | 6            | 5            | 4210                                    | 108           | ,                                       | 3.74            | 404                        | <b>,</b> ( )       |
| 908 <sup>kg</sup> C: #16 2660 446 1.56 4.15 1851 \ 2                                                                                                                                                                                                                                                                                                                                                                                                                                                                                                                                                                                                                                                                                                                                                                                                                                                                                                                                                                                                                                                                                                                                                                                                                                                                                                                                                                                                                                                                                                                                                                                                                                                                                                                                                                                                                                                                                                                                                                                                                                                    | L        |              |              |                                         |               |                                         | r a A           | 2695                       |                    |
| C   \$16   2660   446   1.56   4.15   1851   2   2   2670   1   3   4.17   4   4   4   4   4   4   4   4   4                                                                                                                                                                                                                                                                                                                                                                                                                                                                                                                                                                                                                                                                                                                                                                                                                                                                                                                                                                                                                                                                                                                                                                                                                                                                                                                                                                                                                                                                                                                                                                                                                                                                                                                                                                                                                                                                                                                                                                                            | 8        | •            | ₱12 <b> </b> | 1640                                    | 622           |                                         | 1.46            |                            |                    |
| 2                                                                                                                                                                                                                                                                                                                                                                                                                                                                                                                                                                                                                                                                                                                                                                                                                                                                                                                                                                                                                                                                                                                                                                                                                                                                                                                                                                                                                                                                                                                                                                                                                                                                                                                                                                                                                                                                                                                                                                                                                                                                                                       | _        |              | <u> </u>     |                                         | 1 1           |                                         |                 |                            | 3                  |
| \$ . 2200 446 . 3.43 1530 . 4 . 2200 1 . 3.43 3 3 . 5 . 1540 446 . 2.40 1070 . 6 . 1540 1 . 2.40 2 . 4460 9  **20 29 957 6  **16 10 920 7  **12 11 529 9  SUB TOTAL 52 306 89                                                                                                                                                                                                                                                                                                                                                                                                                                                                                                                                                                                                                                                                                                                                                                                                                                                                                                                                                                                                                                                                                                                                                                                                                                                                                                                                                                                                                                                                                                                                                                                                                                                                                                                                                                                                                                                                                                                           | C        |              | #16°         |                                         |               | 1.56                                    | -               |                            |                    |
| 4 4 2200   1                                                                                                                                                                                                                                                                                                                                                                                                                                                                                                                                                                                                                                                                                                                                                                                                                                                                                                                                                                                                                                                                                                                                                                                                                                                                                                                                                                                                                                                                                                                                                                                                                                                                                                                                                                                                                                                                                                                                                                                                                                                                                            | ┖        | 5            |              |                                         |               |                                         |                 |                            |                    |
| 5                                                                                                                                                                                                                                                                                                                                                                                                                                                                                                                                                                                                                                                                                                                                                                                                                                                                                                                                                                                                                                                                                                                                                                                                                                                                                                                                                                                                                                                                                                                                                                                                                                                                                                                                                                                                                                                                                                                                                                                                                                                                                                       |          | 3            |              |                                         |               |                                         |                 |                            |                    |
| 6 , 1540 [                                                                                                                                                                                                                                                                                                                                                                                                                                                                                                                                                                                                                                                                                                                                                                                                                                                                                                                                                                                                                                                                                                                                                                                                                                                                                                                                                                                                                                                                                                                                                                                                                                                                                                                                                                                                                                                                                                                                                                                                                                                                                              | _        | 4            | *            | 7 77 78 1                               |               |                                         |                 |                            | •                  |
| #20 29 957 10  #16 10 920 7  #12 11 529 7  SUB TOTAL 52 306 19                                                                                                                                                                                                                                                                                                                                                                                                                                                                                                                                                                                                                                                                                                                                                                                                                                                                                                                                                                                                                                                                                                                                                                                                                                                                                                                                                                                                                                                                                                                                                                                                                                                                                                                                                                                                                                                                                                                                                                                                                                          | $\vdash$ | 5            |              | , , ,                                   |               |                                         |                 |                            |                    |
| #20 29 957 10  #16 10 920 7  #12 11 529 7  SUB TOTAL 52 306 19                                                                                                                                                                                                                                                                                                                                                                                                                                                                                                                                                                                                                                                                                                                                                                                                                                                                                                                                                                                                                                                                                                                                                                                                                                                                                                                                                                                                                                                                                                                                                                                                                                                                                                                                                                                                                                                                                                                                                                                                                                          | -        | _6_          |              |                                         |               | <u>, it is l</u>                        | 2.40            |                            |                    |
| #20 29 957 10  # 16 10 820 7  # 12 11 529 7  Sua TOTAL 52 306 19                                                                                                                                                                                                                                                                                                                                                                                                                                                                                                                                                                                                                                                                                                                                                                                                                                                                                                                                                                                                                                                                                                                                                                                                                                                                                                                                                                                                                                                                                                                                                                                                                                                                                                                                                                                                                                                                                                                                                                                                                                        | _        |              |              | 7 - 1 - 1 - 1 - 1 - 1 - 1 - 1 - 1 - 1 - |               |                                         |                 | 4 460                      | 9 :                |
| #20 29 957 10  # 16 10 820 7  # 12 11 529 7  Sua TOTAL 52 306 19                                                                                                                                                                                                                                                                                                                                                                                                                                                                                                                                                                                                                                                                                                                                                                                                                                                                                                                                                                                                                                                                                                                                                                                                                                                                                                                                                                                                                                                                                                                                                                                                                                                                                                                                                                                                                                                                                                                                                                                                                                        |          | · .          |              |                                         | <u>. 11.1</u> |                                         |                 | <u>. 1</u>                 | <u> </u>           |
| # 16                                                                                                                                                                                                                                                                                                                                                                                                                                                                                                                                                                                                                                                                                                                                                                                                                                                                                                                                                                                                                                                                                                                                                                                                                                                                                                                                                                                                                                                                                                                                                                                                                                                                                                                                                                                                                                                                                                                                                                                                                                                                                                    | -        | -            |              | <del></del>                             |               |                                         | ) <del></del>   | 1 1 2011                   |                    |
| \$12 [1529?<br>Sua TOTAL 52306 <sup>19</sup>                                                                                                                                                                                                                                                                                                                                                                                                                                                                                                                                                                                                                                                                                                                                                                                                                                                                                                                                                                                                                                                                                                                                                                                                                                                                                                                                                                                                                                                                                                                                                                                                                                                                                                                                                                                                                                                                                                                                                                                                                                                            | H        |              |              |                                         |               |                                         |                 |                            |                    |
| SUB TOTAL 52 306 19                                                                                                                                                                                                                                                                                                                                                                                                                                                                                                                                                                                                                                                                                                                                                                                                                                                                                                                                                                                                                                                                                                                                                                                                                                                                                                                                                                                                                                                                                                                                                                                                                                                                                                                                                                                                                                                                                                                                                                                                                                                                                     | -        |              |              |                                         |               |                                         |                 |                            | 3 1 3 1 1          |
| SUB TOTAL 52 306 tg                                                                                                                                                                                                                                                                                                                                                                                                                                                                                                                                                                                                                                                                                                                                                                                                                                                                                                                                                                                                                                                                                                                                                                                                                                                                                                                                                                                                                                                                                                                                                                                                                                                                                                                                                                                                                                                                                                                                                                                                                                                                                     | +        |              |              |                                         |               | 2 1 2 1 2 1 2 1 2 1 2 1 2 1 2 1 2 1 2 1 | 1529            | <u>1 1479 ki 1471</u><br>2 |                    |
|                                                                                                                                                                                                                                                                                                                                                                                                                                                                                                                                                                                                                                                                                                                                                                                                                                                                                                                                                                                                                                                                                                                                                                                                                                                                                                                                                                                                                                                                                                                                                                                                                                                                                                                                                                                                                                                                                                                                                                                                                                                                                                         | -        | <del></del>  |              |                                         |               |                                         | 3 0 d ka        | <u> </u>                   |                    |
|                                                                                                                                                                                                                                                                                                                                                                                                                                                                                                                                                                                                                                                                                                                                                                                                                                                                                                                                                                                                                                                                                                                                                                                                                                                                                                                                                                                                                                                                                                                                                                                                                                                                                                                                                                                                                                                                                                                                                                                                                                                                                                         | -        | <del>-</del> |              | 300                                     |               |                                         |                 |                            | 17.12              |
|                                                                                                                                                                                                                                                                                                                                                                                                                                                                                                                                                                                                                                                                                                                                                                                                                                                                                                                                                                                                                                                                                                                                                                                                                                                                                                                                                                                                                                                                                                                                                                                                                                                                                                                                                                                                                                                                                                                                                                                                                                                                                                         | -        |              | <u> </u>     |                                         |               | 1 1                                     |                 |                            | 1).1               |
|                                                                                                                                                                                                                                                                                                                                                                                                                                                                                                                                                                                                                                                                                                                                                                                                                                                                                                                                                                                                                                                                                                                                                                                                                                                                                                                                                                                                                                                                                                                                                                                                                                                                                                                                                                                                                                                                                                                                                                                                                                                                                                         | L        |              | 7,17         |                                         |               | <del></del>                             |                 |                            |                    |