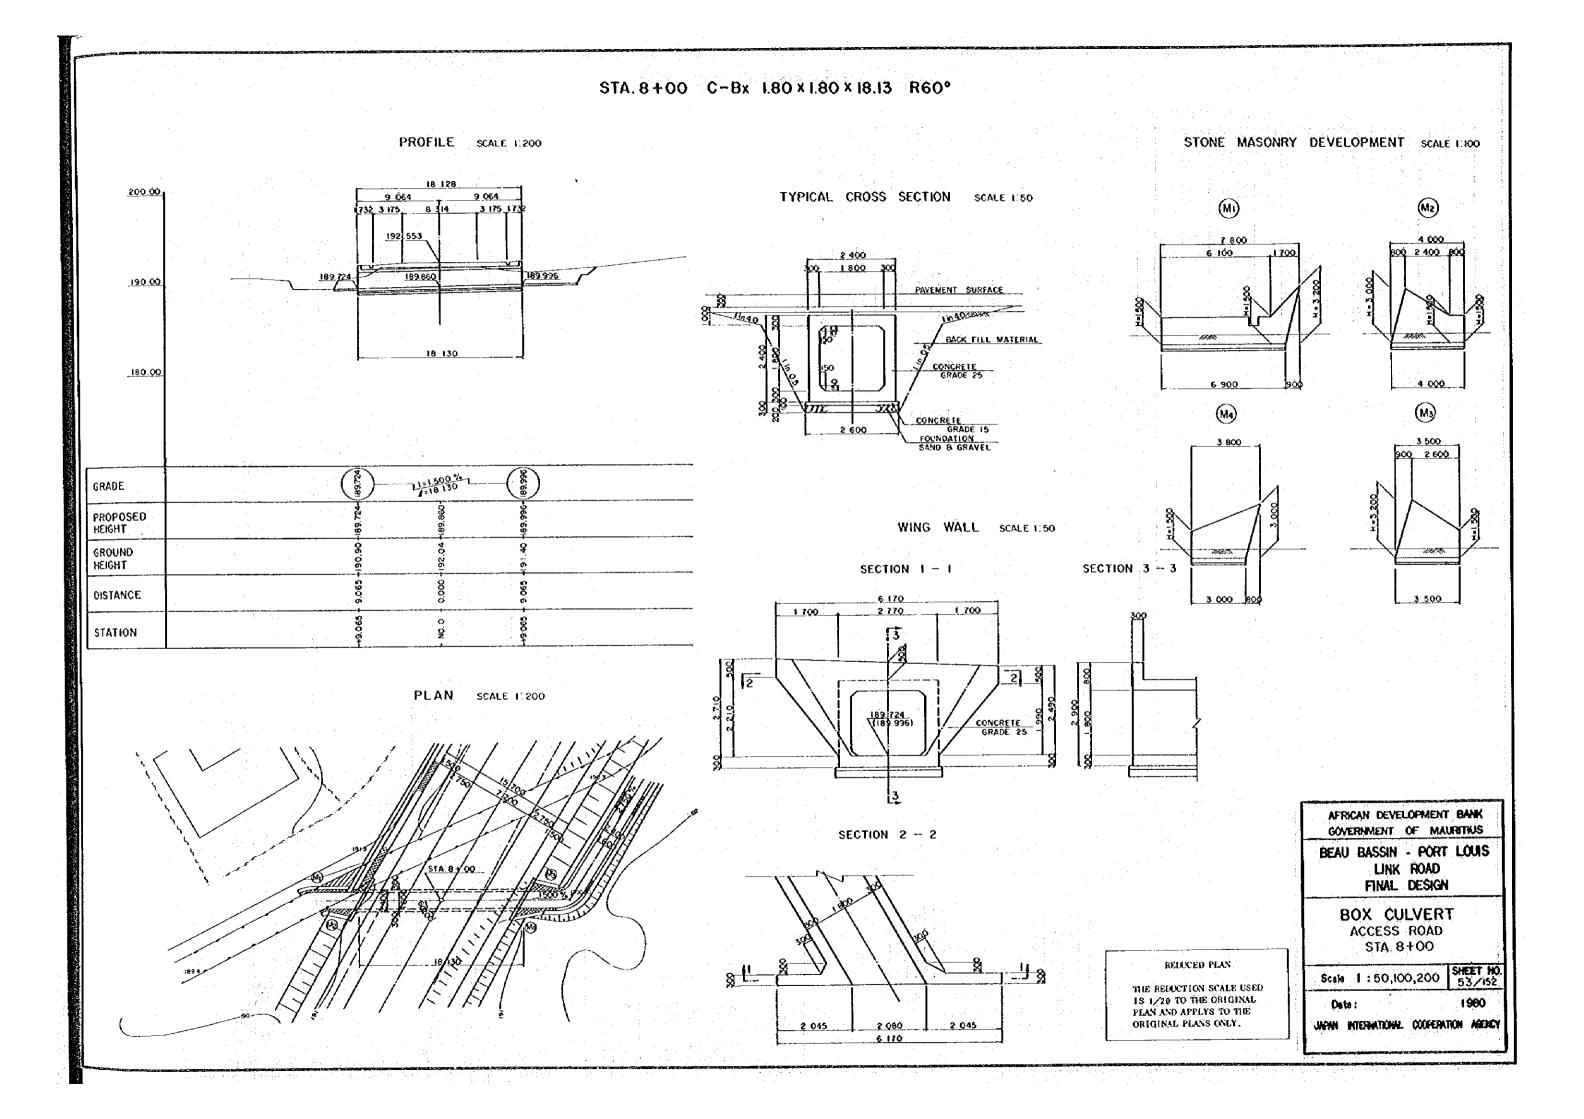

## LIST OF REINFORCEMENT

化铁线 医艾克斯勒氏 医四颗色海绵属 医线的一种含矿品表验。

| BOOY                                                                                                                                                                                                                                                                                                                                                                                                                                                                                                                                                                                                                                                                                                                                                                                                                                                                                                                                                                                                                                                                                                                                                                                                                                                                                                                                                                                                                                                                                                                                                                                                                                                                                                                                                                                                                                                                                                                                                                                                                                                                                                    | M        |              | sacro        |                                         | ËÁCH          | WEIGHT                                  | WEIGHTIONE      | WEIGHT                     | REMARKS            |
|---------------------------------------------------------------------------------------------------------------------------------------------------------------------------------------------------------------------------------------------------------------------------------------------------------------------------------------------------------------------------------------------------------------------------------------------------------------------------------------------------------------------------------------------------------------------------------------------------------------------------------------------------------------------------------------------------------------------------------------------------------------------------------------------------------------------------------------------------------------------------------------------------------------------------------------------------------------------------------------------------------------------------------------------------------------------------------------------------------------------------------------------------------------------------------------------------------------------------------------------------------------------------------------------------------------------------------------------------------------------------------------------------------------------------------------------------------------------------------------------------------------------------------------------------------------------------------------------------------------------------------------------------------------------------------------------------------------------------------------------------------------------------------------------------------------------------------------------------------------------------------------------------------------------------------------------------------------------------------------------------------------------------------------------------------------------------------------------------------|----------|--------------|--------------|-----------------------------------------|---------------|-----------------------------------------|-----------------|----------------------------|--------------------|
| 2 4 6590 2 . 16.3 33 . 3 . 3 . 3 . 3 . 3 . 3 . 3 . 3 .                                                                                                                                                                                                                                                                                                                                                                                                                                                                                                                                                                                                                                                                                                                                                                                                                                                                                                                                                                                                                                                                                                                                                                                                                                                                                                                                                                                                                                                                                                                                                                                                                                                                                                                                                                                                                                                                                                                                                                                                                                                  | -        |              |              |                                         |               |                                         | 1               | ·                          |                    |
| 3 , 3540 2 , 6.74 17 4 , 6550 446 , 16.3 7270   5 , 6590 2 , 16.3 33 6 , 3540 2 , 8.74 17 7 , 6460 22 , 8.74 17 7 , 6460 22 , 16.0 3568 . 8 , 6490 2 , 16.0 3568 . 10 , 6480 2 , 16.0 356 . 10 , 6480 2 , 16.0 356 . 11 , 3560 438 , 8.65 3769 ]   11 , 3560 438 , 8.65 3769 ]   12 , 4000 219 , 9.88 2 164 13 , 4000 219 , 9.88 2 164 13 , 4000 219 , 9.88 2 164 13 , 3500 438 , 5.46 2391 ]   15 , 3500 438 , 5.46 2391 ]   15 , 3500 438 , 5.46 2391 ]   15 , 3500 638 , 5.46 2391 ]   15 , 3500 638 , 5.46 2391 ]   15 , 3500 638 , 5.46 2391 ]   15 , 10000 54 , 9.88 480 2 , 3870 54 , 9.88 480 3 , 10000 54 , 9.88 480 4 , 3870 54 , 3.44 186 , . 5 , 10000 168 , 8.88 959 6 , 4210 108 , 3.74 404 2 , 3870 54 , 3.64 69 , .  17   512 1540 622 0.888 1.37 552                                                                                                                                                                                                                                                                                                                                                                                                                                                                                                                                                                                                                                                                                                                                                                                                                                                                                                                                                                                                                                                                                                                                                                                                                                                                                                                                   | -        |              |              |                                         |               |                                         |                 |                            |                    |
| \$ 1, 6580 446 , 16.3 7270                                                                                                                                                                                                                                                                                                                                                                                                                                                                                                                                                                                                                                                                                                                                                                                                                                                                                                                                                                                                                                                                                                                                                                                                                                                                                                                                                                                                                                                                                                                                                                                                                                                                                                                                                                                                                                                                                                                                                                                                                                                                              | -        |              |              |                                         |               |                                         |                 |                            | *                  |
| \$ 1, 6590 2 1, 16.3 33 6 1, 3540 2 1, 8.74 17 7 1, 6460 223 1, 16.0 3568 8 1, 6480 2 1, 16.0 32 1, 16.0 32 1, 16.0 3568 9 1, 6460 223 1, 16.0 3568 10 1, 6480 2 1, 16.0 3568 11 1, 3500 438 1, 8.65 3769 J 12 1, 4000 219 1, 9.88 2164 29 957 19  A14 \$16 5680 448 1.56 8.86 3969 [ 13 1, 4000 219 1, 9.88 2164 29 957 19  A14 \$16 5680 448 1.56 8.86 3969 [ 13 1, 3500 438 1, 5.46 2391 7] 6 560 14 2 10 000 54 0.888 8.88 480 2 1, 3870 54 1, 3.44 186 2 2, 3 10 000 108 1, 8.88 359 1, 3.4 104 1, 3.4 106 1, 3.4 106 1, 3.4 106 1, 3.4 106 1, 3.4 106 1, 3.4 106 1, 3.4 106 1, 3.4 106 1, 3.4 106 1, 3.4 106 1, 3.4 106 1, 3.4 106 1, 3.4 106 1, 3.4 106 1, 3.4 106 1, 3.4 106 1, 3.4 106 1, 3.4 106 1, 3.4 106 1, 3.4 106 1, 3.4 106 1, 3.4 106 1, 3.4 106 1, 3.4 106 1, 3.4 106 1, 3.4 106 1, 3.4 106 1, 3.4 106 1, 3.4 106 1, 3.4 106 1, 3.4 106 1, 3.4 106 1, 3.4 106 1, 3.4 106 1, 3.4 106 1, 3.4 106 1, 3.4 106 1, 3.4 106 1, 3.4 106 1, 3.4 106 1, 3.4 106 1, 3.4 106 1, 3.4 106 1, 3.4 106 1, 3.4 106 1, 3.4 106 1, 3.4 106 1, 3.4 106 1, 3.4 106 1, 3.4 106 1, 3.4 106 1, 3.4 106 1, 3.4 106 1, 3.4 106 1, 3.4 106 1, 3.4 106 1, 3.4 106 1, 3.4 106 1, 3.4 106 1, 3.4 106 1, 3.4 106 1, 3.4 106 1, 3.4 106 1, 3.4 106 1, 3.4 106 1, 3.4 106 1, 3.4 106 1, 3.4 106 1, 3.4 106 1, 3.4 106 1, 3.4 106 1, 3.4 106 1, 3.4 106 1, 3.4 106 1, 3.4 106 1, 3.4 106 1, 3.4 106 1, 3.4 106 1, 3.4 106 1, 3.4 106 1, 3.4 106 1, 3.4 106 1, 3.4 106 1, 3.4 106 1, 3.4 106 1, 3.4 106 1, 3.4 106 1, 3.4 106 1, 3.4 106 1, 3.4 106 1, 3.4 106 1, 3.4 106 1, 3.4 106 1, 3.4 106 1, 3.4 106 1, 3.4 106 1, 3.4 106 1, 3.4 106 1, 3.4 106 1, 3.4 106 1, 3.4 106 1, 3.4 106 1, 3.4 106 1, 3.4 106 1, 3.4 106 1, 3.4 106 1, 3.4 106 1, 3.4 106 1, 3.4 106 1, 3.4 106 1, 3.4 106 1, 3.4 106 1, 3.4 106 1, 3.4 106 1, 3.4 106 1, 3.4 106 1, 3.4 106 1, 3.4 106 1, 3.4 106 1, 3.4 106 1, 3.4 106 1, 3.4 106 1, 3.4 106 1, 3.4 106 1, 3.4 106 1, 3.4 106 1, 3.4 106 1, 3.4 106 1, 3.4 106 1, 3.4 106 1, 3.4 106 1, 3.4 106 1, 3.4 106 1, 3.4 106 1, 3.4 106 1, 3.4 106 1, 3.4 106 1, 3.4 1                        | ┢        |              |              |                                         |               |                                         |                 |                            |                    |
| 6 1 3540 2 1 16.0 3568 1 7 1 6460 223 1 16.0 3568 1 9 1 6460 22 1 16.0 32 1 9 1 6460 22 1 16.0 32 1 10 1 6480 2 1 16.0 32 1 11 1 3500 438 1 8.65 3769 J 12 1 4000 219 1 9.88 2 164 13 1 4000 219 1 9.88 2 164 13 1 4000 219 1 9.88 2 164 29 957 9  A14 \$16 5680 448 1.56 8.86 3959   15 1 3500 438 1 546 2391 7 6 360 3  T1 \$12 10000 54 8.88 8.88 480 2 1 3870 54 1 3.44 166 1 3 10000 54 8.88 3959 1 5 10000 54 8.88 3959 1 1 1 \$12 1540 622 0.88 1.37 852 CJ  T1 \$12 1540 622 0.88 1.37 852 CJ  T1 \$12 10000 19 0.888 8.88 169 2 4 100 19 7 8.88 169 3 10000 19 8.88 169 2 1 3870 54 1 3.44 261 1 5 1 10000 19 1 8.88 169 1 2 1 400 19 7 8.88 169 1 2 1 400 19 7 8.88 169 1 2 1 400 19 7 8.88 169 1 2 1 400 19 7 8.88 169 1 3 1 10000 19 8.88 169 1 3 1 10000 19 8.88 169 1 3 1 10000 19 8.88 169 1 3 1 10000 19 8.88 169 1 5 1 10000 19 8.88 169 1 5 1 10000 19 8.88 169 1 5 1 10000 19 8.88 169 1 5 1 10000 19 8.88 169 1 5 1 10000 19 8.88 169 1 5 1 10000 19 8.88 169 1 5 1 10000 19 8.88 169 1 5 1 10000 19 8.88 169 1 5 1 10000 19 8.88 169 1 5 1 10000 19 8.88 169 1 5 1 10000 19 8.88 169 1 5 1 10000 19 8.88 169 1 5 1 10000 19 8.88 169 1 5 1 10000 19 8.88 169 1 5 1 10000 19 8.88 169 1 5 1 10000 19 8.88 169 1 5 1 10000 19 8.88 169 1 5 1 10000 19 8.88 169 1 5 1 10000 19 8.88 169 1 5 1 10000 19 8.88 169 1 5 1 10000 19 8.88 169 1 5 1 10000 19 8.88 169 1 5 1 10000 19 8.88 169 1 5 1 10000 19 8.88 169 1 5 1 10000 19 8.88 169 1 5 1 10000 19 8.88 169 1 5 1 10000 19 8.88 169 1 5 1 10000 19 8.88 169 1 5 1 10000 19 8.88 169 1 5 1 10000 108 8 8.88 169 1 5 1 10000 108 8 8.88 169 1 5 1 10000 108 8 8.88 169 1 5 1 10000 108 8 8.88 169 1 5 1 10000 108 8 8.88 169 1 5 1 10000 108 8 8.88 169 1 5 1 10000 108 8 8.88 169 1 5 1 10000 108 8 8.88 169 1 5 1 10000 108 8 8.88 169 1 5 1 10000 108 8 8.88 169 1 5 1 10000 108 8 8.88 169 1 5 1 10000 108 8 8.88 169 1 5 1 10000 108 8 8.88 169 1 5 1 10000 108 8 8.88 169 1 5 1 10000 108 8 8.88 169 1 5 1 10000 108 8 8.88 169 1 5 1 10000 108 8 8.88 169 1 5 1 10000 108 8 8.88 169 1 5 1 10000 108 8 8.88 1000 1 5 1 1 1 1 | -        |              |              |                                         |               |                                         |                 | <del></del>                |                    |
| 1                                                                                                                                                                                                                                                                                                                                                                                                                                                                                                                                                                                                                                                                                                                                                                                                                                                                                                                                                                                                                                                                                                                                                                                                                                                                                                                                                                                                                                                                                                                                                                                                                                                                                                                                                                                                                                                                                                                                                                                                                                                                                                       | H        |              |              |                                         |               |                                         |                 |                            |                    |
| 9                                                                                                                                                                                                                                                                                                                                                                                                                                                                                                                                                                                                                                                                                                                                                                                                                                                                                                                                                                                                                                                                                                                                                                                                                                                                                                                                                                                                                                                                                                                                                                                                                                                                                                                                                                                                                                                                                                                                                                                                                                                                                                       | -        |              |              | 7.                                      |               |                                         |                 |                            | 1.22 - 1.          |
| 9 , 6460 223 , 16.0 3568 . 10 , 6480 2 , 16.0 32 , 11 , 3500 438 , 8.65 3769 J 12 , 4000 219 , 9.88 2164 13 , 4000 219 , 9.88 2164 13 , 4000 219 , 9.88 2164 29 957 9  R14                                                                                                                                                                                                                                                                                                                                                                                                                                                                                                                                                                                                                                                                                                                                                                                                                                                                                                                                                                                                                                                                                                                                                                                                                                                                                                                                                                                                                                                                                                                                                                                                                                                                                                                                                                                                                                                                                                                              | r        |              |              |                                         | _             | 1                                       |                 |                            |                    |
| 10                                                                                                                                                                                                                                                                                                                                                                                                                                                                                                                                                                                                                                                                                                                                                                                                                                                                                                                                                                                                                                                                                                                                                                                                                                                                                                                                                                                                                                                                                                                                                                                                                                                                                                                                                                                                                                                                                                                                                                                                                                                                                                      | Ī        |              | . , .        |                                         |               | 25.14.54                                |                 |                            | - 10 Page          |
| 11                                                                                                                                                                                                                                                                                                                                                                                                                                                                                                                                                                                                                                                                                                                                                                                                                                                                                                                                                                                                                                                                                                                                                                                                                                                                                                                                                                                                                                                                                                                                                                                                                                                                                                                                                                                                                                                                                                                                                                                                                                                                                                      |          |              | •            | T-1                                     | -             |                                         |                 |                            |                    |
| 12                                                                                                                                                                                                                                                                                                                                                                                                                                                                                                                                                                                                                                                                                                                                                                                                                                                                                                                                                                                                                                                                                                                                                                                                                                                                                                                                                                                                                                                                                                                                                                                                                                                                                                                                                                                                                                                                                                                                                                                                                                                                                                      | -        | 7.           | •            |                                         | 438           | * * *                                   |                 | 100                        |                    |
| 13                                                                                                                                                                                                                                                                                                                                                                                                                                                                                                                                                                                                                                                                                                                                                                                                                                                                                                                                                                                                                                                                                                                                                                                                                                                                                                                                                                                                                                                                                                                                                                                                                                                                                                                                                                                                                                                                                                                                                                                                                                                                                                      | · [-     |              | 4            | 3 7 7 7 7                               |               |                                         |                 |                            |                    |
| A14 \$16 5680 448 1.56 8.86 3969   15                                                                                                                                                                                                                                                                                                                                                                                                                                                                                                                                                                                                                                                                                                                                                                                                                                                                                                                                                                                                                                                                                                                                                                                                                                                                                                                                                                                                                                                                                                                                                                                                                                                                                                                                                                                                                                                                                                                                                                                                                                                                   |          | 13           | •            | 4 000                                   | 219           | 4                                       |                 |                            | •                  |
| 15                                                                                                                                                                                                                                                                                                                                                                                                                                                                                                                                                                                                                                                                                                                                                                                                                                                                                                                                                                                                                                                                                                                                                                                                                                                                                                                                                                                                                                                                                                                                                                                                                                                                                                                                                                                                                                                                                                                                                                                                                                                                                                      |          |              |              |                                         |               |                                         |                 | 29 957                     | 9                  |
| 15                                                                                                                                                                                                                                                                                                                                                                                                                                                                                                                                                                                                                                                                                                                                                                                                                                                                                                                                                                                                                                                                                                                                                                                                                                                                                                                                                                                                                                                                                                                                                                                                                                                                                                                                                                                                                                                                                                                                                                                                                                                                                                      |          |              |              |                                         |               |                                         |                 |                            |                    |
| T1   \$12   10 000   54   0.888   8.88   480      2   3870   54   3.44   186   4    3   10 000   54   8.88   480      4   3870   54   3.44   186   4    5   10 000   108   8.88   959   4    6   4210   108   3.74   404   4    2   555   5    T*1   \$12   1540   622   0.888   1.37   852   1    S1   \$12   1000   19   0.888   8.88   169      2   4   100   19   3.64   69   4    3   10 000   19   8.88   169      5   10000   19   8.88   169      5   10000   19   8.88   169      5   10000   19   8.88   169      5   10000   19   8.88   169      7   10000   19   8.88   169      8   3680   19   3.24   62      9   10000   76   8.88   675      10   3870   76   3.44   261      11   10000   52   8.88   1350      12   4210   152   3.74   568      5   10000   54   8.88   480      5   370   54   8.88   480      5   370   54   8.88   480      5   370   54   8.88   480      5   4210   152   3.74   568      5   370   54   8.88   480      5   370   54   8.88   480      5   4210   108   3.374   404      5   5   1540   446      5   4210   108   3.374   404      6   4   2200   108   3.374   404      6   1540   446      7   20   2995716      50   1540   1      50   20   20   25      50   1540   1      50   20   20   25      50   50   50   10      50   50   50   10      50   50   50   10      50   50   50   10      50   50   50   10      50   50   50   10      50   50   50   10      50   50   50   10      50   50   50   10      50   50   50   10      50   50   50   10      50   50   50   10      50   50   50   10      50   50   50   10      50   50   50   10      50   50   50   10      50   50   50   10      50   50   50   10      50   50   50   10      50   50   50   10      50   50   50   10      50   50   50   10      50   50   50   10      50   50   50   10      50   50   50   10      50   50   50   10      50   50   50   10      50   50   50   10      50   50                                                                                                                                                            | L        | A14          | <b>₹</b> 16  | 5 680                                   | 448           | 1.56                                    | 8.86            | 3 9 6 9                    |                    |
| T1 812 10 000 54 0.888 8.88 480  2 1 3870 54                                                                                                                                                                                                                                                                                                                                                                                                                                                                                                                                                                                                                                                                                                                                                                                                                                                                                                                                                                                                                                                                                                                                                                                                                                                                                                                                                                                                                                                                                                                                                                                                                                                                                                                                                                                                                                                                                                                                                                                                                                                            | L        | 15           |              | 3 500                                   | 438           |                                         | 5.46            | 2 3 9 1                    |                    |
| 2 1 3870 54                                                                                                                                                                                                                                                                                                                                                                                                                                                                                                                                                                                                                                                                                                                                                                                                                                                                                                                                                                                                                                                                                                                                                                                                                                                                                                                                                                                                                                                                                                                                                                                                                                                                                                                                                                                                                                                                                                                                                                                                                                                                                             | L        |              |              |                                         |               | 1.                                      |                 | 6 360 <sup>1</sup>         | 9                  |
| 2 1 3870 54                                                                                                                                                                                                                                                                                                                                                                                                                                                                                                                                                                                                                                                                                                                                                                                                                                                                                                                                                                                                                                                                                                                                                                                                                                                                                                                                                                                                                                                                                                                                                                                                                                                                                                                                                                                                                                                                                                                                                                                                                                                                                             | ļ_       |              |              | <del></del>                             |               |                                         | <u> 14 114 </u> |                            |                    |
| 3                                                                                                                                                                                                                                                                                                                                                                                                                                                                                                                                                                                                                                                                                                                                                                                                                                                                                                                                                                                                                                                                                                                                                                                                                                                                                                                                                                                                                                                                                                                                                                                                                                                                                                                                                                                                                                                                                                                                                                                                                                                                                                       | L        | Ţj           | ₫12          | 10 000                                  | 54            | 0.888                                   | 8.88            | 480                        |                    |
| 4 , 3870 54 , 3.44 186 , 5 , 10000 108 , 8.88 959 , 6 , 4210 108 , 3.74 404 ,  2695 9  T*1 512 1540 622 0.888 1.37 852 CJ  852 9  S1 \$12 10000 19 0.888 8.88 169 , 2 , 4100 19 , 3.64 69 , 3 , 10000 19 , 8.88 169 , 4 , 4070 19 , 3.61 69 , 5 , 10000 19 , 8.88 169 , 6 , 3650 19 , 3.24 62 , 7 , 10000 19 , 8.88 169 , 8 , 3680 19 , 3.24 62 , 9 , 10000 76 , 8.88 675 , 10 , 3870 76 , 3.44 261 , 11 , 10000 152 , 8.88 1350 , 12 , 4210 152 , 3.74 568 ,  8 , 3870 54 , 3.44 186 , 3 , 10000 54 0.888 0.577 587 57 587 67 , 5879 8 1 \$12 10000 54 0.888 0.577 587 67 , 5879 8 1 \$12 10000 54 0.888 9.88 480 , 2 , 3870 54 , 3.44 186 , 3 , 10000 108 , 8.88 480 , 4 , 3870 54 , 3.44 186 , 5 , 10000 108 , 8.88 959 , 6 , 4210 108 , 3.74 404 , 2 695 9 , 8 , \$12 1640 622 0.888 1.46 908 CJ , 908 9 , 6 , 4210 108 , 3.74 404 , 2 , 2 , 2 , 3 , 3 , 3 , 3 , 3 , 3 , 3 ,                                                                                                                                                                                                                                                                                                                                                                                                                                                                                                                                                                                                                                                                                                                                                                                                                                                                                                                                                                                                                                                                                                                                                                                                                        | L        | 2            | _ و _        |                                         | 54            |                                         | 3.44            | 186                        | ,                  |
| 5 , 10000 108 , 8.88 959 , 2695                                                                                                                                                                                                                                                                                                                                                                                                                                                                                                                                                                                                                                                                                                                                                                                                                                                                                                                                                                                                                                                                                                                                                                                                                                                                                                                                                                                                                                                                                                                                                                                                                                                                                                                                                                                                                                                                                                                                                                                                                                                                         | ļ        | 3            |              |                                         | -             |                                         | 8.88            | 480                        | 1.6                |
| 6                                                                                                                                                                                                                                                                                                                                                                                                                                                                                                                                                                                                                                                                                                                                                                                                                                                                                                                                                                                                                                                                                                                                                                                                                                                                                                                                                                                                                                                                                                                                                                                                                                                                                                                                                                                                                                                                                                                                                                                                                                                                                                       | L        | .4           | •            | 3870                                    | 54            | •                                       | 3.44            | 186                        | 5.75               |
| T*1   T 2   1540   622   0.888   1.37   952   C]                                                                                                                                                                                                                                                                                                                                                                                                                                                                                                                                                                                                                                                                                                                                                                                                                                                                                                                                                                                                                                                                                                                                                                                                                                                                                                                                                                                                                                                                                                                                                                                                                                                                                                                                                                                                                                                                                                                                                                                                                                                        | ┡        | 5            |              | 10000                                   |               | 1                                       | 8.88            | 959                        | <b>.</b> • • • • • |
| T*1   512   1540   622   0.888   1.37   852   CJ                                                                                                                                                                                                                                                                                                                                                                                                                                                                                                                                                                                                                                                                                                                                                                                                                                                                                                                                                                                                                                                                                                                                                                                                                                                                                                                                                                                                                                                                                                                                                                                                                                                                                                                                                                                                                                                                                                                                                                                                                                                        | L        | 6            |              | 4210                                    |               | •                                       | 3.74            | 404                        | •                  |
| S   \$12   \$10000   19   0.888   8.88   169                                                                                                                                                                                                                                                                                                                                                                                                                                                                                                                                                                                                                                                                                                                                                                                                                                                                                                                                                                                                                                                                                                                                                                                                                                                                                                                                                                                                                                                                                                                                                                                                                                                                                                                                                                                                                                                                                                                                                                                                                                                            | H        |              |              | 1,1                                     |               | وشيبين                                  |                 | 2 6 9 5                    |                    |
| S 1 #12 10000 19 0.888 8.88 169 7 3 . 10000 19 7 8.88 169 7 4 7 4070 19 8.88 169 7 5 10000 19 7 8.88 169 7 5 10000 19 7 8.88 169 7 6 . 3650 19 8 8.88 169 7 7 10000 19 8 8.88 169 7 8 . 3680 19 7 327 62 7 9 . 10000 76 7 8.88 675 7 10 . 3870 76 8 8.88 1350 7 12 7 4210 152 7 8.88 1350 7 12 7 4210 152 7 8.88 1350 7 8 1 #12 650 1018 0.888 0.577 587 67  6 1 #12 10000 54 0.888 8.88 480 7 3 10000 54 8.88 8.88 480 7 8 1 3870 54 7 3.44 186 7 3 1 10000 108 7 8.88 186 7 8 1 3870 54 7 3.44 186 7 3 1 10000 108 7 8.88 1859 7 8 1 4210 108 7 8.88 1859 7 8 1 4210 108 7 8.88 1859 7 8 1 4210 108 7 8.88 1859 7 8 1 4210 108 7 8.88 1850 7 8 1 4210 108 7 8.88 1850 7 8 1 4210 108 7 8.88 186 7 8 1 4210 108 7 8.88 186 7 8 1 4210 108 7 8.88 186 7 8 1 4210 108 7 8.88 186 7 8 1 4210 108 7 8.88 1850 7 8 1 4210 108 7 8.88 1850 7 8 1 4210 108 7 8.88 1850 7 8 1 4210 108 7 8.88 186 7 8 1 4210 108 7 8.88 186 7 8 1 4210 108 7 8.88 186 7 8 1 4210 108 7 8.88 186 7 8 1 4210 108 7 8.88 186 7 8 1 4210 108 7 8.88 186 7 8 1 4210 108 7 8.88 186 7 8 1 4400 7 7 8 1 6 10820 7 8 1 6 10820 7 8 1 7 1 1 1 1 1 1 1 1 1 1 1 1 1 1 1 1 1                                                                                                                                                                                                                                                                                                                                                                                                                                                                                                                                                                                                                                                                                                                                                                                                                                                                                                                                                               |          | <u> </u>     | <b>5</b> 12  | 1 540                                   | 622           | 0.888                                   | 1.37            |                            |                    |
| 2 - 4100 19 , 364 69 ,  3 • 10000 19 , 888 169 ,  4 , 4070 19 • 361 69 •  5 • 10000 19 , 888 169 ,  6 • 3550 19 , 324 62 •  7 , 10000 19 , 888 169 ,  8 • 3680 19 • 327 62 ,  9 • 10000 76 , 888 675 ,  10 , 3370 76 , 3.44 261 •  11 , 10000 152 , 888 1350 •  12 , 4210 152 , 374 568 ,  8 • 3670 54 , 344 186 •  2 , 3870 54 , 344 186 •  3 , 10000 54 • 888 480 —  8 1                                                                                                                                                                                                                                                                                                                                                                                                                                                                                                                                                                                                                                                                                                                                                                                                                                                                                                                                                                                                                                                                                                                                                                                                                                                                                                                                                                                                                                                                                                                                                                                                                                                                                                                              | E        |              | ·            | 10.00                                   | 1             |                                         |                 |                            | 9                  |
| 3                                                                                                                                                                                                                                                                                                                                                                                                                                                                                                                                                                                                                                                                                                                                                                                                                                                                                                                                                                                                                                                                                                                                                                                                                                                                                                                                                                                                                                                                                                                                                                                                                                                                                                                                                                                                                                                                                                                                                                                                                                                                                                       | 1-       |              | -            |                                         |               | 0.888                                   |                 |                            |                    |
| 4 , 4070 19 , 3.61 69 ,  5 , 10000 19 , 8.88 169 ,  6 , 3650 19 , 3.24 62 ,  7 , 10000 76 , 8.88 675 ,  10 , 3870 76 , 3.44 261 ,  11 , 10000 152 , 8.88 1350 ,  12 , 4210 152 , 3.74 568 ,  S'1 412 650 1018 0.888 0577 587 57  8 1 412 10000 54 , 8.88 480 ,  2 , 3870 54 , 3.44 186 ,  3 , 10000 54 , 8.88 480 ,  4 , 3870 54 , 3.44 186 ,  5 , 10000 108 , 8.88 480 ,  4 , 3870 54 , 3.44 186 ,  5 , 10000 108 , 8.88 98  1059 ,  6 , 4210 108 , 3.74 404 ,  2 , 2 200 11 , 3.43 1530 ,  4 , 2 200 11 , 3.43 1530 ,  4 , 2 200 11 , 3.43 1530 ,  4 , 2 200 11 , 3.43 1530 ,  4 , 2 200 11 , 3.43 1530 ,  5 , 1540 446 , 2.40 1070 ,  6 , 1540 11 , 2.40 2 ,  812 11529 ,  SUB TOTAL 52 306 49                                                                                                                                                                                                                                                                                                                                                                                                                                                                                                                                                                                                                                                                                                                                                                                                                                                                                                                                                                                                                                                                                                                                                                                                                                                                                                                                                                                                       | -        |              | -            |                                         | 2.0           |                                         |                 |                            |                    |
| 5                                                                                                                                                                                                                                                                                                                                                                                                                                                                                                                                                                                                                                                                                                                                                                                                                                                                                                                                                                                                                                                                                                                                                                                                                                                                                                                                                                                                                                                                                                                                                                                                                                                                                                                                                                                                                                                                                                                                                                                                                                                                                                       | ╁        |              | -            |                                         |               |                                         |                 |                            |                    |
| 6 1 3650 19                                                                                                                                                                                                                                                                                                                                                                                                                                                                                                                                                                                                                                                                                                                                                                                                                                                                                                                                                                                                                                                                                                                                                                                                                                                                                                                                                                                                                                                                                                                                                                                                                                                                                                                                                                                                                                                                                                                                                                                                                                                                                             | ┟╌       | 7. 7.        |              | · · · · · · · · · · · · · · · · · · ·   |               | <del></del>                             |                 |                            |                    |
| 7                                                                                                                                                                                                                                                                                                                                                                                                                                                                                                                                                                                                                                                                                                                                                                                                                                                                                                                                                                                                                                                                                                                                                                                                                                                                                                                                                                                                                                                                                                                                                                                                                                                                                                                                                                                                                                                                                                                                                                                                                                                                                                       | }        |              |              |                                         |               | ·                                       |                 |                            | <del></del>        |
| 8                                                                                                                                                                                                                                                                                                                                                                                                                                                                                                                                                                                                                                                                                                                                                                                                                                                                                                                                                                                                                                                                                                                                                                                                                                                                                                                                                                                                                                                                                                                                                                                                                                                                                                                                                                                                                                                                                                                                                                                                                                                                                                       | $\vdash$ | -            |              |                                         |               |                                         |                 |                            | ·                  |
| 9                                                                                                                                                                                                                                                                                                                                                                                                                                                                                                                                                                                                                                                                                                                                                                                                                                                                                                                                                                                                                                                                                                                                                                                                                                                                                                                                                                                                                                                                                                                                                                                                                                                                                                                                                                                                                                                                                                                                                                                                                                                                                                       |          |              | 33           |                                         |               |                                         |                 |                            |                    |
| 10                                                                                                                                                                                                                                                                                                                                                                                                                                                                                                                                                                                                                                                                                                                                                                                                                                                                                                                                                                                                                                                                                                                                                                                                                                                                                                                                                                                                                                                                                                                                                                                                                                                                                                                                                                                                                                                                                                                                                                                                                                                                                                      | $\vdash$ |              |              |                                         |               |                                         |                 |                            |                    |
| 11                                                                                                                                                                                                                                                                                                                                                                                                                                                                                                                                                                                                                                                                                                                                                                                                                                                                                                                                                                                                                                                                                                                                                                                                                                                                                                                                                                                                                                                                                                                                                                                                                                                                                                                                                                                                                                                                                                                                                                                                                                                                                                      | ⊢        |              |              |                                         |               |                                         |                 |                            |                    |
| 12                                                                                                                                                                                                                                                                                                                                                                                                                                                                                                                                                                                                                                                                                                                                                                                                                                                                                                                                                                                                                                                                                                                                                                                                                                                                                                                                                                                                                                                                                                                                                                                                                                                                                                                                                                                                                                                                                                                                                                                                                                                                                                      | $\vdash$ |              |              | 1.11                                    | -             |                                         |                 |                            |                    |
| S' 1                                                                                                                                                                                                                                                                                                                                                                                                                                                                                                                                                                                                                                                                                                                                                                                                                                                                                                                                                                                                                                                                                                                                                                                                                                                                                                                                                                                                                                                                                                                                                                                                                                                                                                                                                                                                                                                                                                                                                                                                                                                                                                    | $\perp$  |              |              |                                         |               |                                         |                 |                            |                    |
| S', 412 650 1018 0.888 0.577 587 53 587 9 587 9 587 9 587 9 587 9 587 9 587 9 587 9 587 9 587 9 587 9 587 9 587 9 587 9 587 9 587 9 587 9 587 9 587 9 587 9 587 9 587 9 587 9 587 9 587 9 587 9 587 9 587 9 587 9 587 9 587 9 7 9 87 9 8                                                                                                                                                                                                                                                                                                                                                                                                                                                                                                                                                                                                                                                                                                                                                                                                                                                                                                                                                                                                                                                                                                                                                                                                                                                                                                                                                                                                                                                                                                                                                                                                                                                                                                                                                                                                                                                                | 1        |              |              | 7210                                    |               |                                         | 3.14_1          |                            |                    |
|                                                                                                                                                                                                                                                                                                                                                                                                                                                                                                                                                                                                                                                                                                                                                                                                                                                                                                                                                                                                                                                                                                                                                                                                                                                                                                                                                                                                                                                                                                                                                                                                                                                                                                                                                                                                                                                                                                                                                                                                                                                                                                         | 5        | •            | <b>4</b> 12  | 650                                     | 1018          | 0.888                                   | 0.577           | 1 1                        |                    |
|                                                                                                                                                                                                                                                                                                                                                                                                                                                                                                                                                                                                                                                                                                                                                                                                                                                                                                                                                                                                                                                                                                                                                                                                                                                                                                                                                                                                                                                                                                                                                                                                                                                                                                                                                                                                                                                                                                                                                                                                                                                                                                         |          |              |              |                                         |               |                                         |                 |                            |                    |
| 2                                                                                                                                                                                                                                                                                                                                                                                                                                                                                                                                                                                                                                                                                                                                                                                                                                                                                                                                                                                                                                                                                                                                                                                                                                                                                                                                                                                                                                                                                                                                                                                                                                                                                                                                                                                                                                                                                                                                                                                                                                                                                                       | E        | 1            | ₩12          | 10 000                                  | 54            | 0.888                                   | 8.88            |                            |                    |
| 3                                                                                                                                                                                                                                                                                                                                                                                                                                                                                                                                                                                                                                                                                                                                                                                                                                                                                                                                                                                                                                                                                                                                                                                                                                                                                                                                                                                                                                                                                                                                                                                                                                                                                                                                                                                                                                                                                                                                                                                                                                                                                                       |          | 2            |              |                                         |               | ,                                       |                 |                            | +                  |
| 4                                                                                                                                                                                                                                                                                                                                                                                                                                                                                                                                                                                                                                                                                                                                                                                                                                                                                                                                                                                                                                                                                                                                                                                                                                                                                                                                                                                                                                                                                                                                                                                                                                                                                                                                                                                                                                                                                                                                                                                                                                                                                                       |          | 3            |              | 10000                                   | 54            |                                         | 8.88            | 480                        | ,                  |
| 6                                                                                                                                                                                                                                                                                                                                                                                                                                                                                                                                                                                                                                                                                                                                                                                                                                                                                                                                                                                                                                                                                                                                                                                                                                                                                                                                                                                                                                                                                                                                                                                                                                                                                                                                                                                                                                                                                                                                                                                                                                                                                                       |          |              | ,            | 3870                                    | 54            | ,                                       |                 | 186                        | •                  |
| 8°, 812 1640 622 0.888 1.46 908 CJ  C   \$16 2660 446 1.56 4.15 1851 \ 2                                                                                                                                                                                                                                                                                                                                                                                                                                                                                                                                                                                                                                                                                                                                                                                                                                                                                                                                                                                                                                                                                                                                                                                                                                                                                                                                                                                                                                                                                                                                                                                                                                                                                                                                                                                                                                                                                                                                                                                                                                |          | 5            | 3            | 10000                                   | 108           |                                         |                 | 959                        | 9                  |
| 8°; \$12   1640   622   0.888   1.46   908   L]   908 <sup>kg</sup>    C 1   \$16   2660   546   1.56   4.15   1851   \                                                                                                                                                                                                                                                                                                                                                                                                                                                                                                                                                                                                                                                                                                                                                                                                                                                                                                                                                                                                                                                                                                                                                                                                                                                                                                                                                                                                                                                                                                                                                                                                                                                                                                                                                                                                                                                                                                                                                                                 | L        | 6            | 5            | 4210                                    | 108           | ,                                       | 3.74            | 404                        | <b>,</b> ( )       |
| 908 <sup>kg</sup> C: #16 2660 446 1.56 4.15 1851 \ 2                                                                                                                                                                                                                                                                                                                                                                                                                                                                                                                                                                                                                                                                                                                                                                                                                                                                                                                                                                                                                                                                                                                                                                                                                                                                                                                                                                                                                                                                                                                                                                                                                                                                                                                                                                                                                                                                                                                                                                                                                                                    | L        |              |              |                                         |               |                                         | r a A           | 2695                       |                    |
| C   \$16   2660   446   1.56   4.15   1851   2   2   2670   1   3   4.17   4   4   4   4   4   4   4   4   4                                                                                                                                                                                                                                                                                                                                                                                                                                                                                                                                                                                                                                                                                                                                                                                                                                                                                                                                                                                                                                                                                                                                                                                                                                                                                                                                                                                                                                                                                                                                                                                                                                                                                                                                                                                                                                                                                                                                                                                            | 8        | •            | ₱12 <b> </b> | 1640                                    | 622           |                                         | 1.46            |                            |                    |
| 2                                                                                                                                                                                                                                                                                                                                                                                                                                                                                                                                                                                                                                                                                                                                                                                                                                                                                                                                                                                                                                                                                                                                                                                                                                                                                                                                                                                                                                                                                                                                                                                                                                                                                                                                                                                                                                                                                                                                                                                                                                                                                                       | _        |              | <u> </u>     |                                         | 1 1           |                                         |                 |                            | 3                  |
| \$ . 2200 446 . 3.43 1530 . 4 . 2200 1 . 3.43 3 3 . 5 . 1540 446 . 2.40 1070 . 6 . 1540 1 . 2.40 2 . 4460 9  **20 29 957 6  **16 10 920 7  **12 11 529 9  SUB TOTAL 52 306 89                                                                                                                                                                                                                                                                                                                                                                                                                                                                                                                                                                                                                                                                                                                                                                                                                                                                                                                                                                                                                                                                                                                                                                                                                                                                                                                                                                                                                                                                                                                                                                                                                                                                                                                                                                                                                                                                                                                           | C        |              | #16°         |                                         |               | 1.56                                    | -               |                            |                    |
| 4 4 2200   1                                                                                                                                                                                                                                                                                                                                                                                                                                                                                                                                                                                                                                                                                                                                                                                                                                                                                                                                                                                                                                                                                                                                                                                                                                                                                                                                                                                                                                                                                                                                                                                                                                                                                                                                                                                                                                                                                                                                                                                                                                                                                            | ┖        | 5            |              |                                         |               |                                         |                 |                            |                    |
| 5                                                                                                                                                                                                                                                                                                                                                                                                                                                                                                                                                                                                                                                                                                                                                                                                                                                                                                                                                                                                                                                                                                                                                                                                                                                                                                                                                                                                                                                                                                                                                                                                                                                                                                                                                                                                                                                                                                                                                                                                                                                                                                       |          | 3            |              |                                         |               |                                         |                 |                            |                    |
| 6 , 1540 [                                                                                                                                                                                                                                                                                                                                                                                                                                                                                                                                                                                                                                                                                                                                                                                                                                                                                                                                                                                                                                                                                                                                                                                                                                                                                                                                                                                                                                                                                                                                                                                                                                                                                                                                                                                                                                                                                                                                                                                                                                                                                              | _        | 4            | *            | 7 77 78 1                               |               |                                         |                 |                            | •                  |
| #20 29 957 10  #16 10 920 7  #12 11 529 7  SUB TOTAL 52 306 19                                                                                                                                                                                                                                                                                                                                                                                                                                                                                                                                                                                                                                                                                                                                                                                                                                                                                                                                                                                                                                                                                                                                                                                                                                                                                                                                                                                                                                                                                                                                                                                                                                                                                                                                                                                                                                                                                                                                                                                                                                          | $\vdash$ | 5            |              | , , ,                                   |               |                                         |                 |                            |                    |
| #20 29 957 10  #16 10 920 7  #12 11 529 7  SUB TOTAL 52 306 19                                                                                                                                                                                                                                                                                                                                                                                                                                                                                                                                                                                                                                                                                                                                                                                                                                                                                                                                                                                                                                                                                                                                                                                                                                                                                                                                                                                                                                                                                                                                                                                                                                                                                                                                                                                                                                                                                                                                                                                                                                          | -        | _6_          |              |                                         |               | <u>, it is l</u>                        | 2.40            |                            |                    |
| #20 29 957 10  # 16 10 820 7  # 12 11 529 7  Sua TOTAL 52 306 19                                                                                                                                                                                                                                                                                                                                                                                                                                                                                                                                                                                                                                                                                                                                                                                                                                                                                                                                                                                                                                                                                                                                                                                                                                                                                                                                                                                                                                                                                                                                                                                                                                                                                                                                                                                                                                                                                                                                                                                                                                        | _        |              |              | 7 - 1 - 1 - 1 - 1 - 1 - 1 - 1 - 1 - 1 - |               |                                         |                 | 4 460                      | 9 :                |
| #20 29 957 10  # 16 10 820 7  # 12 11 529 7  Sua TOTAL 52 306 19                                                                                                                                                                                                                                                                                                                                                                                                                                                                                                                                                                                                                                                                                                                                                                                                                                                                                                                                                                                                                                                                                                                                                                                                                                                                                                                                                                                                                                                                                                                                                                                                                                                                                                                                                                                                                                                                                                                                                                                                                                        |          | · .          |              |                                         | <u>. 11.1</u> |                                         |                 | <u>. 1</u>                 | <u> </u>           |
| # 16                                                                                                                                                                                                                                                                                                                                                                                                                                                                                                                                                                                                                                                                                                                                                                                                                                                                                                                                                                                                                                                                                                                                                                                                                                                                                                                                                                                                                                                                                                                                                                                                                                                                                                                                                                                                                                                                                                                                                                                                                                                                                                    | -        | -            |              | <del></del>                             |               |                                         | ) <del></del>   | 1 1 2011                   |                    |
| \$12 [1529?<br>Sua TOTAL 52306 <sup>19</sup>                                                                                                                                                                                                                                                                                                                                                                                                                                                                                                                                                                                                                                                                                                                                                                                                                                                                                                                                                                                                                                                                                                                                                                                                                                                                                                                                                                                                                                                                                                                                                                                                                                                                                                                                                                                                                                                                                                                                                                                                                                                            | H        |              |              |                                         |               |                                         |                 |                            |                    |
| SUB TOTAL 52 306 19                                                                                                                                                                                                                                                                                                                                                                                                                                                                                                                                                                                                                                                                                                                                                                                                                                                                                                                                                                                                                                                                                                                                                                                                                                                                                                                                                                                                                                                                                                                                                                                                                                                                                                                                                                                                                                                                                                                                                                                                                                                                                     | -        |              |              |                                         |               |                                         |                 |                            | 3 1 3 1 1          |
| SUB TOTAL 52 306 tg                                                                                                                                                                                                                                                                                                                                                                                                                                                                                                                                                                                                                                                                                                                                                                                                                                                                                                                                                                                                                                                                                                                                                                                                                                                                                                                                                                                                                                                                                                                                                                                                                                                                                                                                                                                                                                                                                                                                                                                                                                                                                     | +        |              |              |                                         |               | 2 1 2 1 2 1 2 1 2 1 2 1 2 1 2 1 2 1 2 1 | 1529            | <u>1 1479 ki 1471</u><br>2 |                    |
|                                                                                                                                                                                                                                                                                                                                                                                                                                                                                                                                                                                                                                                                                                                                                                                                                                                                                                                                                                                                                                                                                                                                                                                                                                                                                                                                                                                                                                                                                                                                                                                                                                                                                                                                                                                                                                                                                                                                                                                                                                                                                                         | -        | <del></del>  |              |                                         |               |                                         | 3 0 d ka        | <u> </u>                   |                    |
|                                                                                                                                                                                                                                                                                                                                                                                                                                                                                                                                                                                                                                                                                                                                                                                                                                                                                                                                                                                                                                                                                                                                                                                                                                                                                                                                                                                                                                                                                                                                                                                                                                                                                                                                                                                                                                                                                                                                                                                                                                                                                                         | -        | <del>-</del> |              | 300                                     |               |                                         |                 |                            | 17.12              |
|                                                                                                                                                                                                                                                                                                                                                                                                                                                                                                                                                                                                                                                                                                                                                                                                                                                                                                                                                                                                                                                                                                                                                                                                                                                                                                                                                                                                                                                                                                                                                                                                                                                                                                                                                                                                                                                                                                                                                                                                                                                                                                         | -        |              | <u> </u>     |                                         |               | 1 1                                     |                 |                            | 1).1               |
|                                                                                                                                                                                                                                                                                                                                                                                                                                                                                                                                                                                                                                                                                                                                                                                                                                                                                                                                                                                                                                                                                                                                                                                                                                                                                                                                                                                                                                                                                                                                                                                                                                                                                                                                                                                                                                                                                                                                                                                                                                                                                                         | L        |              | 7,17         |                                         |               | <del></del>                             |                 |                            |                    |