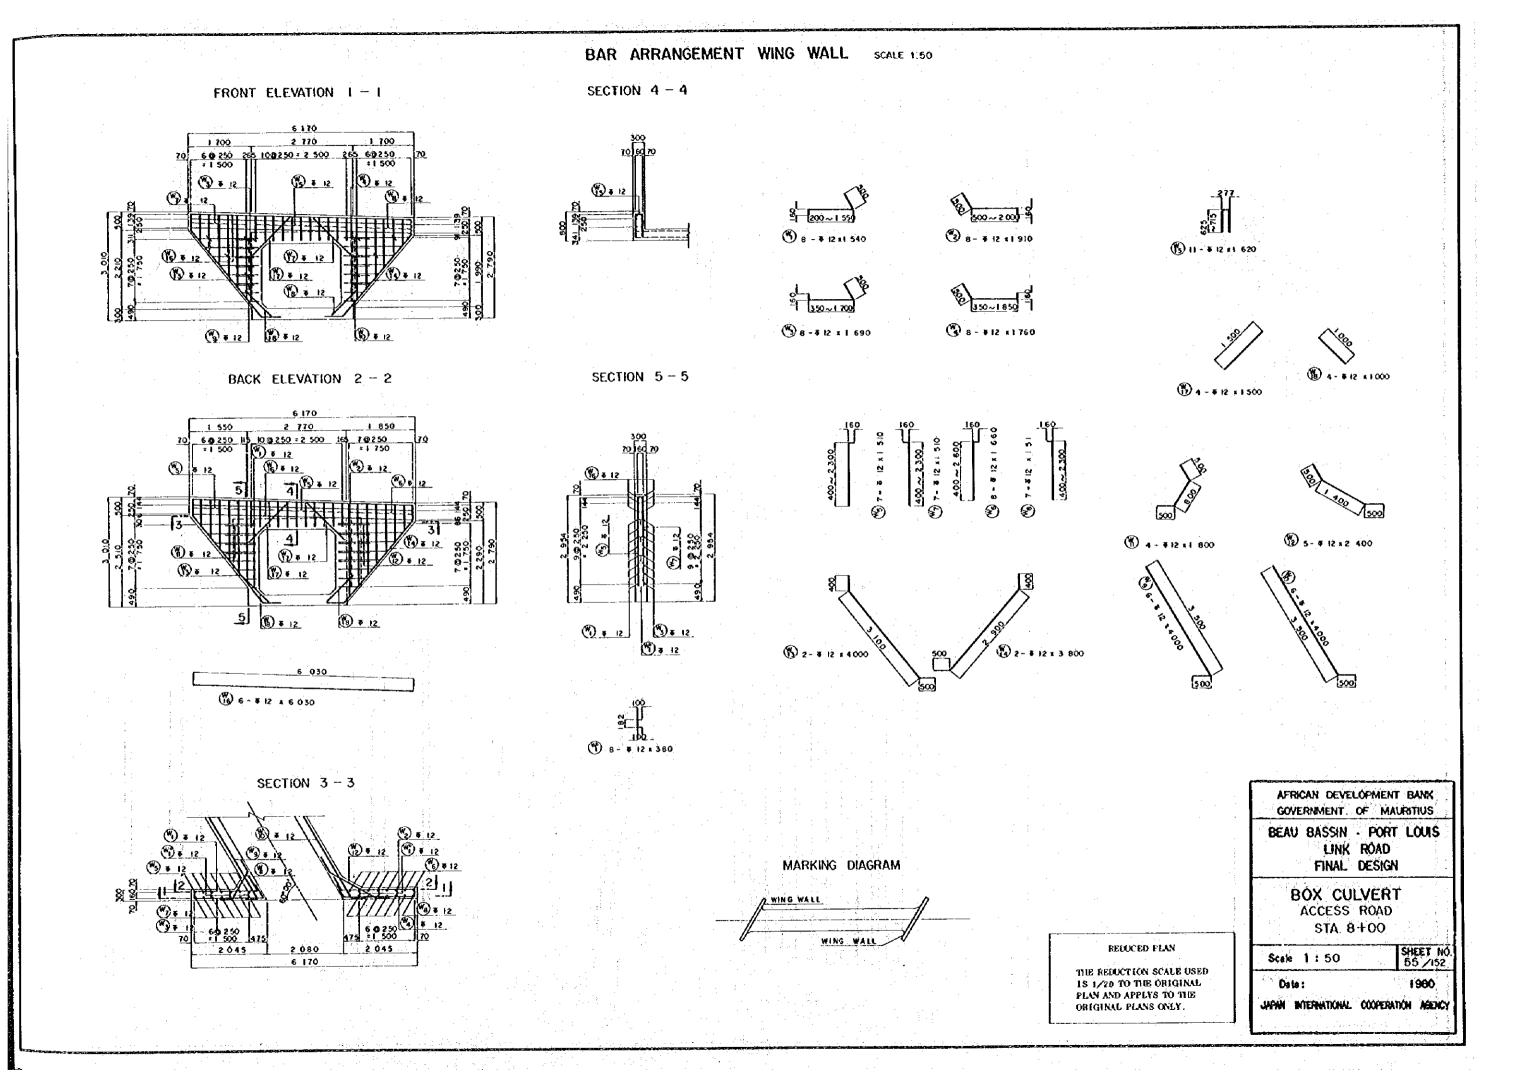

## LIST OF REINFORCEMENT

化铁线 医艾克斯勒氏 医四颗色海绵属 医线的一种含矿品表验。

| BOOY                                                                                                                                                                                                                                                                                                                                                                                                                                                                                                                                                                                                                                                                                                                                                                                                                                                                                                                                                                                                                                                                                                                                                                                                                                                                                                                                                                                                                                                                                                                                                                                                                                                                                                                                                                                                                                                                                                                                                                                                                                                                                                    | M        |              | sacro        |                                         | ËÁCH          | WEIGHT                                  | WEIGHTIONE      | WEIGHT                     | REMARKS            |
|---------------------------------------------------------------------------------------------------------------------------------------------------------------------------------------------------------------------------------------------------------------------------------------------------------------------------------------------------------------------------------------------------------------------------------------------------------------------------------------------------------------------------------------------------------------------------------------------------------------------------------------------------------------------------------------------------------------------------------------------------------------------------------------------------------------------------------------------------------------------------------------------------------------------------------------------------------------------------------------------------------------------------------------------------------------------------------------------------------------------------------------------------------------------------------------------------------------------------------------------------------------------------------------------------------------------------------------------------------------------------------------------------------------------------------------------------------------------------------------------------------------------------------------------------------------------------------------------------------------------------------------------------------------------------------------------------------------------------------------------------------------------------------------------------------------------------------------------------------------------------------------------------------------------------------------------------------------------------------------------------------------------------------------------------------------------------------------------------------|----------|--------------|--------------|-----------------------------------------|---------------|-----------------------------------------|-----------------|----------------------------|--------------------|
| 2 4 6590 2 . 16.3 33 . 3 . 3 . 3 . 3 . 3 . 3 . 3 . 3 .                                                                                                                                                                                                                                                                                                                                                                                                                                                                                                                                                                                                                                                                                                                                                                                                                                                                                                                                                                                                                                                                                                                                                                                                                                                                                                                                                                                                                                                                                                                                                                                                                                                                                                                                                                                                                                                                                                                                                                                                                                                  | -        |              |              |                                         |               |                                         | 1               | ·                          |                    |
| 3 , 3540 2 , 6.74 17 4 , 6550 446 , 16.3 7270   5 , 6590 2 , 16.3 33 6 , 3540 2 , 8.74 17 7 , 6460 22 , 8.74 17 7 , 6460 22 , 16.0 3568 . 8 , 6490 2 , 16.0 3568 . 10 , 6480 2 , 16.0 356 . 10 , 6480 2 , 16.0 356 . 11 , 3560 438 , 8.65 3769 ]   11 , 3560 438 , 8.65 3769 ]   12 , 4000 219 , 9.88 2 164 13 , 4000 219 , 9.88 2 164 13 , 4000 219 , 9.88 2 164 13 , 3500 438 , 5.46 2391 ]   15 , 3500 438 , 5.46 2391 ]   15 , 3500 438 , 5.46 2391 ]   15 , 3500 638 , 5.46 2391 ]   15 , 3500 638 , 5.46 2391 ]   15 , 3500 638 , 5.46 2391 ]   15 , 10000 54 , 9.88 480 2 , 3870 54 , 9.88 480 3 , 10000 54 , 9.88 480 4 , 3870 54 , 3.44 186 , . 5 , 10000 168 , 8.88 959 6 , 4210 108 , 3.74 404 2 , 3870 54 , 3.64 69 , .  17   512 1540 622 0.888 1.37 552                                                                                                                                                                                                                                                                                                                                                                                                                                                                                                                                                                                                                                                                                                                                                                                                                                                                                                                                                                                                                                                                                                                                                                                                                                                                                                                                   | -        |              |              |                                         |               |                                         |                 |                            |                    |
| \$ 1, 6580 446 , 16.3 7270                                                                                                                                                                                                                                                                                                                                                                                                                                                                                                                                                                                                                                                                                                                                                                                                                                                                                                                                                                                                                                                                                                                                                                                                                                                                                                                                                                                                                                                                                                                                                                                                                                                                                                                                                                                                                                                                                                                                                                                                                                                                              | -        |              |              |                                         |               |                                         |                 |                            | *                  |
| \$ 1, 6590 2 1, 16.3 33 6 1, 3540 2 1, 8.74 17 7 1, 6460 223 1, 16.0 3568 8 1, 6480 2 1, 16.0 32 1, 16.0 32 1, 16.0 3568 9 1, 6460 223 1, 16.0 3568 10 1, 6480 2 1, 16.0 3568 11 1, 3500 438 1, 8.65 3769 J 12 1, 4000 219 1, 9.88 2164 29 957 19  A14 \$16 5680 448 1.56 8.86 3969 [ 13 1, 4000 219 1, 9.88 2164 29 957 19  A14 \$16 5680 448 1.56 8.86 3969 [ 13 1, 3500 438 1, 5.46 2391 7] 6 560 14 2 10 000 54 0.888 8.88 480 2 1, 3870 54 1, 3.44 186 2 2, 3 10 000 108 1, 8.88 359 1, 3.4 104 1, 3.4 106 1, 3.4 106 1, 3.4 106 1, 3.4 106 1, 3.4 106 1, 3.4 106 1, 3.4 106 1, 3.4 106 1, 3.4 106 1, 3.4 106 1, 3.4 106 1, 3.4 106 1, 3.4 106 1, 3.4 106 1, 3.4 106 1, 3.4 106 1, 3.4 106 1, 3.4 106 1, 3.4 106 1, 3.4 106 1, 3.4 106 1, 3.4 106 1, 3.4 106 1, 3.4 106 1, 3.4 106 1, 3.4 106 1, 3.4 106 1, 3.4 106 1, 3.4 106 1, 3.4 106 1, 3.4 106 1, 3.4 106 1, 3.4 106 1, 3.4 106 1, 3.4 106 1, 3.4 106 1, 3.4 106 1, 3.4 106 1, 3.4 106 1, 3.4 106 1, 3.4 106 1, 3.4 106 1, 3.4 106 1, 3.4 106 1, 3.4 106 1, 3.4 106 1, 3.4 106 1, 3.4 106 1, 3.4 106 1, 3.4 106 1, 3.4 106 1, 3.4 106 1, 3.4 106 1, 3.4 106 1, 3.4 106 1, 3.4 106 1, 3.4 106 1, 3.4 106 1, 3.4 106 1, 3.4 106 1, 3.4 106 1, 3.4 106 1, 3.4 106 1, 3.4 106 1, 3.4 106 1, 3.4 106 1, 3.4 106 1, 3.4 106 1, 3.4 106 1, 3.4 106 1, 3.4 106 1, 3.4 106 1, 3.4 106 1, 3.4 106 1, 3.4 106 1, 3.4 106 1, 3.4 106 1, 3.4 106 1, 3.4 106 1, 3.4 106 1, 3.4 106 1, 3.4 106 1, 3.4 106 1, 3.4 106 1, 3.4 106 1, 3.4 106 1, 3.4 106 1, 3.4 106 1, 3.4 106 1, 3.4 106 1, 3.4 106 1, 3.4 106 1, 3.4 106 1, 3.4 106 1, 3.4 106 1, 3.4 106 1, 3.4 106 1, 3.4 106 1, 3.4 106 1, 3.4 106 1, 3.4 106 1, 3.4 106 1, 3.4 106 1, 3.4 106 1, 3.4 106 1, 3.4 106 1, 3.4 106 1, 3.4 106 1, 3.4 106 1, 3.4 106 1, 3.4 106 1, 3.4 106 1, 3.4 106 1, 3.4 106 1, 3.4 106 1, 3.4 106 1, 3.4 106 1, 3.4 106 1, 3.4 106 1, 3.4 106 1, 3.4 106 1, 3.4 106 1, 3.4 106 1, 3.4 106 1, 3.4 106 1, 3.4 106 1, 3.4 106 1, 3.4 106 1, 3.4 106 1, 3.4 106 1, 3.4 106 1, 3.4 106 1, 3.4 106 1, 3.4 106 1, 3.4 106 1, 3.4 106 1, 3.4 106 1, 3.4 1                        | ┢        |              |              |                                         |               |                                         |                 |                            |                    |
| 6 1 3540 2 1 16.0 3568 1 7 1 6460 223 1 16.0 3568 1 9 1 6460 22 1 16.0 32 1 9 1 6460 22 1 16.0 32 1 10 1 6480 2 1 16.0 32 1 11 1 3500 438 1 8.65 3769 J 12 1 4000 219 1 9.88 2 164 13 1 4000 219 1 9.88 2 164 13 1 4000 219 1 9.88 2 164 29 957 9  A14 \$16 5680 448 1.56 8.86 3959   15 1 3500 438 1 546 2391 7 6 360 3  T1 \$12 10000 54 8.88 8.88 480 2 1 3870 54 1 3.44 166 1 3 10000 54 8.88 3959 1 5 10000 54 8.88 3959 1 1 1 \$12 1540 622 0.88 1.37 852 CJ  T1 \$12 1540 622 0.88 1.37 852 CJ  T1 \$12 10000 19 0.888 8.88 169 2 4 100 19 7 8.88 169 3 10000 19 8.88 169 2 1 3870 54 1 3.44 261 1 5 1 10000 19 1 8.88 169 1 2 1 400 19 7 8.88 169 1 2 1 400 19 7 8.88 169 1 2 1 400 19 7 8.88 169 1 2 1 400 19 7 8.88 169 1 3 1 10000 19 8.88 169 1 3 1 10000 19 8.88 169 1 3 1 10000 19 8.88 169 1 3 1 10000 19 8.88 169 1 5 1 10000 19 8.88 169 1 5 1 10000 19 8.88 169 1 5 1 10000 19 8.88 169 1 5 1 10000 19 8.88 169 1 5 1 10000 19 8.88 169 1 5 1 10000 19 8.88 169 1 5 1 10000 19 8.88 169 1 5 1 10000 19 8.88 169 1 5 1 10000 19 8.88 169 1 5 1 10000 19 8.88 169 1 5 1 10000 19 8.88 169 1 5 1 10000 19 8.88 169 1 5 1 10000 19 8.88 169 1 5 1 10000 19 8.88 169 1 5 1 10000 19 8.88 169 1 5 1 10000 19 8.88 169 1 5 1 10000 19 8.88 169 1 5 1 10000 19 8.88 169 1 5 1 10000 19 8.88 169 1 5 1 10000 19 8.88 169 1 5 1 10000 19 8.88 169 1 5 1 10000 19 8.88 169 1 5 1 10000 19 8.88 169 1 5 1 10000 19 8.88 169 1 5 1 10000 19 8.88 169 1 5 1 10000 19 8.88 169 1 5 1 10000 19 8.88 169 1 5 1 10000 19 8.88 169 1 5 1 10000 19 8.88 169 1 5 1 10000 108 8 8.88 169 1 5 1 10000 108 8 8.88 169 1 5 1 10000 108 8 8.88 169 1 5 1 10000 108 8 8.88 169 1 5 1 10000 108 8 8.88 169 1 5 1 10000 108 8 8.88 169 1 5 1 10000 108 8 8.88 169 1 5 1 10000 108 8 8.88 169 1 5 1 10000 108 8 8.88 169 1 5 1 10000 108 8 8.88 169 1 5 1 10000 108 8 8.88 169 1 5 1 10000 108 8 8.88 169 1 5 1 10000 108 8 8.88 169 1 5 1 10000 108 8 8.88 169 1 5 1 10000 108 8 8.88 169 1 5 1 10000 108 8 8.88 169 1 5 1 10000 108 8 8.88 169 1 5 1 10000 108 8 8.88 169 1 5 1 10000 108 8 8.88 1000 1 5 1 1 1 1 | -        |              |              |                                         |               |                                         |                 | <del></del>                |                    |
| 1                                                                                                                                                                                                                                                                                                                                                                                                                                                                                                                                                                                                                                                                                                                                                                                                                                                                                                                                                                                                                                                                                                                                                                                                                                                                                                                                                                                                                                                                                                                                                                                                                                                                                                                                                                                                                                                                                                                                                                                                                                                                                                       | H        |              |              |                                         |               |                                         |                 |                            |                    |
| 9                                                                                                                                                                                                                                                                                                                                                                                                                                                                                                                                                                                                                                                                                                                                                                                                                                                                                                                                                                                                                                                                                                                                                                                                                                                                                                                                                                                                                                                                                                                                                                                                                                                                                                                                                                                                                                                                                                                                                                                                                                                                                                       | -        |              |              | 7.                                      |               |                                         |                 |                            | 1.22 - 1.          |
| 9 , 6460 223 , 16.0 3568 . 10 , 6480 2 , 16.0 32 , 11 , 3500 438 , 8.65 3769 J 12 , 4000 219 , 9.88 2164 13 , 4000 219 , 9.88 2164 13 , 4000 219 , 9.88 2164 29 957 9  R14                                                                                                                                                                                                                                                                                                                                                                                                                                                                                                                                                                                                                                                                                                                                                                                                                                                                                                                                                                                                                                                                                                                                                                                                                                                                                                                                                                                                                                                                                                                                                                                                                                                                                                                                                                                                                                                                                                                              | r        |              |              |                                         | _             | 1                                       |                 |                            |                    |
| 10                                                                                                                                                                                                                                                                                                                                                                                                                                                                                                                                                                                                                                                                                                                                                                                                                                                                                                                                                                                                                                                                                                                                                                                                                                                                                                                                                                                                                                                                                                                                                                                                                                                                                                                                                                                                                                                                                                                                                                                                                                                                                                      | Ī        |              | . , .        |                                         |               | 25.14.54                                |                 |                            | - 10 Page          |
| 11                                                                                                                                                                                                                                                                                                                                                                                                                                                                                                                                                                                                                                                                                                                                                                                                                                                                                                                                                                                                                                                                                                                                                                                                                                                                                                                                                                                                                                                                                                                                                                                                                                                                                                                                                                                                                                                                                                                                                                                                                                                                                                      |          |              | •            | T-1                                     | -             |                                         |                 |                            |                    |
| 12                                                                                                                                                                                                                                                                                                                                                                                                                                                                                                                                                                                                                                                                                                                                                                                                                                                                                                                                                                                                                                                                                                                                                                                                                                                                                                                                                                                                                                                                                                                                                                                                                                                                                                                                                                                                                                                                                                                                                                                                                                                                                                      | -        | 7.           | •            |                                         | 438           | * * *                                   |                 | 100                        |                    |
| 13                                                                                                                                                                                                                                                                                                                                                                                                                                                                                                                                                                                                                                                                                                                                                                                                                                                                                                                                                                                                                                                                                                                                                                                                                                                                                                                                                                                                                                                                                                                                                                                                                                                                                                                                                                                                                                                                                                                                                                                                                                                                                                      | · [-     |              | 4            | 3 7 7 7 7                               |               |                                         |                 |                            |                    |
| A14 \$16 5680 448 1.56 8.86 3969   15                                                                                                                                                                                                                                                                                                                                                                                                                                                                                                                                                                                                                                                                                                                                                                                                                                                                                                                                                                                                                                                                                                                                                                                                                                                                                                                                                                                                                                                                                                                                                                                                                                                                                                                                                                                                                                                                                                                                                                                                                                                                   |          | 13           | •            | 4 000                                   | 219           | 4                                       |                 |                            | •                  |
| 15                                                                                                                                                                                                                                                                                                                                                                                                                                                                                                                                                                                                                                                                                                                                                                                                                                                                                                                                                                                                                                                                                                                                                                                                                                                                                                                                                                                                                                                                                                                                                                                                                                                                                                                                                                                                                                                                                                                                                                                                                                                                                                      |          |              |              |                                         |               |                                         |                 | 29 957                     | 9                  |
| 15                                                                                                                                                                                                                                                                                                                                                                                                                                                                                                                                                                                                                                                                                                                                                                                                                                                                                                                                                                                                                                                                                                                                                                                                                                                                                                                                                                                                                                                                                                                                                                                                                                                                                                                                                                                                                                                                                                                                                                                                                                                                                                      |          |              |              |                                         |               |                                         |                 |                            |                    |
| T1   \$12   10 000   54   0.888   8.88   480      2   3870   54   3.44   186   4    3   10 000   54   8.88   480      4   3870   54   3.44   186   4    5   10 000   108   8.88   959   4    6   4210   108   3.74   404   4    2   555   5    T*1   \$12   1540   622   0.888   1.37   852   1    S1   \$12   1000   19   0.888   8.88   169      2   4   100   19   3.64   69   4    3   10 000   19   8.88   169      5   10000   19   8.88   169      5   10000   19   8.88   169      5   10000   19   8.88   169      5   10000   19   8.88   169      7   10000   19   8.88   169      8   3680   19   3.24   62      9   10000   76   8.88   675      10   3870   76   3.44   261      11   10000   52   8.88   1350      12   4210   152   3.74   568      5   10000   54   8.88   480      5   370   54   8.88   480      5   370   54   8.88   480      5   370   54   8.88   480      5   4210   152   3.74   568      5   370   54   8.88   480      5   370   54   8.88   480      5   4210   108   3.374   404      5   5   1540   446      5   4210   108   3.374   404      6   4   2200   108   3.374   404      6   1540   446      7   20   2995716      50   1540   1      50   20   20   25      50   1540   1      50   20   20   25      50   50   50   10      50   50   50   10      50   50   50   10      50   50   50   10      50   50   50   10      50   50   50   10      50   50   50   10      50   50   50   10      50   50   50   10      50   50   50   10      50   50   50   10      50   50   50   10      50   50   50   10      50   50   50   10      50   50   50   10      50   50   50   10      50   50   50   10      50   50   50   10      50   50   50   10      50   50   50   10      50   50   50   10      50   50   50   10      50   50   50   10      50   50   50   10      50   50   50   10      50   50   50   10      50   50   50   10      50   50   50   10      50   50                                                                                                                                                            | L        | A14          | <b>₹</b> 16  | 5 680                                   | 448           | 1.56                                    | 8.86            | 3 9 6 9                    |                    |
| T1 812 10 000 54 0.888 8.88 480  2 1 3870 54                                                                                                                                                                                                                                                                                                                                                                                                                                                                                                                                                                                                                                                                                                                                                                                                                                                                                                                                                                                                                                                                                                                                                                                                                                                                                                                                                                                                                                                                                                                                                                                                                                                                                                                                                                                                                                                                                                                                                                                                                                                            | L        | 15           |              | 3 500                                   | 438           |                                         | 5.46            | 2 3 9 1                    |                    |
| 2 1 3870 54                                                                                                                                                                                                                                                                                                                                                                                                                                                                                                                                                                                                                                                                                                                                                                                                                                                                                                                                                                                                                                                                                                                                                                                                                                                                                                                                                                                                                                                                                                                                                                                                                                                                                                                                                                                                                                                                                                                                                                                                                                                                                             | L        |              |              |                                         |               | 1.                                      |                 | 6 360 <sup>1</sup>         | 9                  |
| 2 1 3870 54                                                                                                                                                                                                                                                                                                                                                                                                                                                                                                                                                                                                                                                                                                                                                                                                                                                                                                                                                                                                                                                                                                                                                                                                                                                                                                                                                                                                                                                                                                                                                                                                                                                                                                                                                                                                                                                                                                                                                                                                                                                                                             | ļ_       |              |              | <del></del>                             |               |                                         | <u> 14 114 </u> |                            |                    |
| 3                                                                                                                                                                                                                                                                                                                                                                                                                                                                                                                                                                                                                                                                                                                                                                                                                                                                                                                                                                                                                                                                                                                                                                                                                                                                                                                                                                                                                                                                                                                                                                                                                                                                                                                                                                                                                                                                                                                                                                                                                                                                                                       | L        | Ţj           | ₫12          | 10 000                                  | 54            | 0.888                                   | 8.88            | 480                        |                    |
| 4 , 3870 54 , 3.44 186 , 5 , 10000 108 , 8.88 959 , 6 , 4210 108 , 3.74 404 ,  2695 9  T*1 512 1540 622 0.888 1.37 852 CJ  852 9  S1 \$12 10000 19 0.888 8.88 169 , 2 , 4100 19 , 3.64 69 , 3 , 10000 19 , 8.88 169 , 4 , 4070 19 , 3.61 69 , 5 , 10000 19 , 8.88 169 , 6 , 3650 19 , 3.24 62 , 7 , 10000 19 , 8.88 169 , 8 , 3680 19 , 3.24 62 , 9 , 10000 76 , 8.88 675 , 10 , 3870 76 , 3.44 261 , 11 , 10000 152 , 8.88 1350 , 12 , 4210 152 , 3.74 568 ,  8 , 3870 54 , 3.44 186 , 3 , 10000 54 0.888 0.577 587 57 587 67 , 5879 8 1 \$12 10000 54 0.888 0.577 587 67 , 5879 8 1 \$12 10000 54 0.888 9.88 480 , 2 , 3870 54 , 3.44 186 , 3 , 10000 108 , 8.88 480 , 4 , 3870 54 , 3.44 186 , 5 , 10000 108 , 8.88 959 , 6 , 4210 108 , 3.74 404 , 2 695 9 , 8 , \$12 1640 622 0.888 1.46 908 CJ , 908 9 , 6 , 4210 108 , 3.74 404 , 2 , 2 , 2 , 3 , 3 , 3 , 3 , 3 , 3 , 3 ,                                                                                                                                                                                                                                                                                                                                                                                                                                                                                                                                                                                                                                                                                                                                                                                                                                                                                                                                                                                                                                                                                                                                                                                                                        | L        | 2            | _ و _        |                                         | 54            |                                         | 3.44            | 186                        | ,                  |
| 5 , 10000 108 , 8.88 959 , 2695                                                                                                                                                                                                                                                                                                                                                                                                                                                                                                                                                                                                                                                                                                                                                                                                                                                                                                                                                                                                                                                                                                                                                                                                                                                                                                                                                                                                                                                                                                                                                                                                                                                                                                                                                                                                                                                                                                                                                                                                                                                                         | ļ        | 3            |              |                                         | -             |                                         | 8.88            | 480                        | 1.6                |
| 6                                                                                                                                                                                                                                                                                                                                                                                                                                                                                                                                                                                                                                                                                                                                                                                                                                                                                                                                                                                                                                                                                                                                                                                                                                                                                                                                                                                                                                                                                                                                                                                                                                                                                                                                                                                                                                                                                                                                                                                                                                                                                                       | L        | .4           | •            | 3870                                    | 54            | •                                       | 3.44            | 186                        | 5.75               |
| T*1   T 2   1540   622   0.888   1.37   952   C]                                                                                                                                                                                                                                                                                                                                                                                                                                                                                                                                                                                                                                                                                                                                                                                                                                                                                                                                                                                                                                                                                                                                                                                                                                                                                                                                                                                                                                                                                                                                                                                                                                                                                                                                                                                                                                                                                                                                                                                                                                                        | ┡        | 5            |              | 10000                                   |               | 1                                       | 8.88            | 959                        | <b>.</b> • • • • • |
| T*1   512   1540   622   0.888   1.37   852   CJ                                                                                                                                                                                                                                                                                                                                                                                                                                                                                                                                                                                                                                                                                                                                                                                                                                                                                                                                                                                                                                                                                                                                                                                                                                                                                                                                                                                                                                                                                                                                                                                                                                                                                                                                                                                                                                                                                                                                                                                                                                                        | L        | 6            |              | 4210                                    |               | •                                       | 3.74            | 404                        | •                  |
| S   \$12   \$10000   19   0.888   8.88   169                                                                                                                                                                                                                                                                                                                                                                                                                                                                                                                                                                                                                                                                                                                                                                                                                                                                                                                                                                                                                                                                                                                                                                                                                                                                                                                                                                                                                                                                                                                                                                                                                                                                                                                                                                                                                                                                                                                                                                                                                                                            | H        |              |              | 1,1                                     |               | وشيبين                                  |                 | 2 6 9 5                    |                    |
| S 1 #12 10000 19 0.888 8.88 169 7 3 . 10000 19 7 8.88 169 7 4 7 4070 19 8.88 169 7 5 10000 19 7 8.88 169 7 5 10000 19 7 8.88 169 7 6 . 3650 19 8 8.88 169 7 7 10000 19 8 8.88 169 7 8 . 3680 19 7 327 62 7 9 . 10000 76 7 8.88 675 7 10 . 3870 76 8 8.88 1350 7 12 7 4210 152 7 8.88 1350 7 12 7 4210 152 7 8.88 1350 7 8 1 #12 650 1018 0.888 0.577 587 67  6 1 #12 10000 54 0.888 8.88 480 7 3 10000 54 8.88 8.88 480 7 8 1 3870 54 7 3.44 186 7 3 1 10000 108 7 8.88 186 7 8 1 3870 54 7 3.44 186 7 3 1 10000 108 7 8.88 1859 7 8 1 4210 108 7 8.88 1859 7 8 1 4210 108 7 8.88 1859 7 8 1 4210 108 7 8.88 1859 7 8 1 4210 108 7 8.88 1850 7 8 1 4210 108 7 8.88 1850 7 8 1 4210 108 7 8.88 186 7 8 1 4210 108 7 8.88 186 7 8 1 4210 108 7 8.88 186 7 8 1 4210 108 7 8.88 186 7 8 1 4210 108 7 8.88 1850 7 8 1 4210 108 7 8.88 1850 7 8 1 4210 108 7 8.88 1850 7 8 1 4210 108 7 8.88 186 7 8 1 4210 108 7 8.88 186 7 8 1 4210 108 7 8.88 186 7 8 1 4210 108 7 8.88 186 7 8 1 4210 108 7 8.88 186 7 8 1 4210 108 7 8.88 186 7 8 1 4210 108 7 8.88 186 7 8 1 4400 7 7 8 1 6 10820 7 8 1 6 10820 7 8 1 7 1 1 1 1 1 1 1 1 1 1 1 1 1 1 1 1 1                                                                                                                                                                                                                                                                                                                                                                                                                                                                                                                                                                                                                                                                                                                                                                                                                                                                                                                                                               |          | <u> </u>     | <b>5</b> 12  | 1 540                                   | 622           | 0.888                                   | 1.37            |                            |                    |
| 2 - 4100 19 , 364 69 ,  3 • 10000 19 , 888 169 ,  4 , 4070 19 • 361 69 •  5 • 10000 19 , 888 169 ,  6 • 3550 19 , 324 62 •  7 , 10000 19 , 888 169 ,  8 • 3680 19 • 327 62 ,  9 • 10000 76 , 888 675 ,  10 , 3370 76 , 3.44 261 •  11 , 10000 152 , 888 1350 •  12 , 4210 152 , 374 568 ,  8 • 3670 54 , 344 186 •  2 , 3870 54 , 344 186 •  3 , 10000 54 • 888 480 —  8 1                                                                                                                                                                                                                                                                                                                                                                                                                                                                                                                                                                                                                                                                                                                                                                                                                                                                                                                                                                                                                                                                                                                                                                                                                                                                                                                                                                                                                                                                                                                                                                                                                                                                                                                              | E        |              | ·            | 10.00                                   | 1             |                                         |                 |                            | 9                  |
| 3                                                                                                                                                                                                                                                                                                                                                                                                                                                                                                                                                                                                                                                                                                                                                                                                                                                                                                                                                                                                                                                                                                                                                                                                                                                                                                                                                                                                                                                                                                                                                                                                                                                                                                                                                                                                                                                                                                                                                                                                                                                                                                       | 1-       |              | -            |                                         |               | 0.888                                   |                 |                            |                    |
| 4 , 4070 19 , 3.61 69 ,  5 , 10000 19 , 8.88 169 ,  6 , 3650 19 , 3.24 62 ,  7 , 10000 76 , 8.88 675 ,  10 , 3870 76 , 3.44 261 ,  11 , 10000 152 , 8.88 1350 ,  12 , 4210 152 , 3.74 568 ,  S'1 412 650 1018 0.888 0577 587 57  8 1 412 10000 54 , 8.88 480 ,  2 , 3870 54 , 3.44 186 ,  3 , 10000 54 , 8.88 480 ,  4 , 3870 54 , 3.44 186 ,  5 , 10000 108 , 8.88 480 ,  4 , 3870 54 , 3.44 186 ,  5 , 10000 108 , 8.88 98  1059 ,  6 , 4210 108 , 3.74 404 ,  2 , 2 200 11 , 3.43 1530 ,  4 , 2 200 11 , 3.43 1530 ,  4 , 2 200 11 , 3.43 1530 ,  4 , 2 200 11 , 3.43 1530 ,  4 , 2 200 11 , 3.43 1530 ,  5 , 1540 446 , 2.40 1070 ,  6 , 1540 11 , 2.40 2 ,  812 11529 ,  SUB TOTAL 52 306 49                                                                                                                                                                                                                                                                                                                                                                                                                                                                                                                                                                                                                                                                                                                                                                                                                                                                                                                                                                                                                                                                                                                                                                                                                                                                                                                                                                                                       | -        |              | -            |                                         | 2.0           |                                         |                 |                            |                    |
| 5                                                                                                                                                                                                                                                                                                                                                                                                                                                                                                                                                                                                                                                                                                                                                                                                                                                                                                                                                                                                                                                                                                                                                                                                                                                                                                                                                                                                                                                                                                                                                                                                                                                                                                                                                                                                                                                                                                                                                                                                                                                                                                       | ╁        |              | -            |                                         |               |                                         |                 |                            |                    |
| 6 1 3650 19                                                                                                                                                                                                                                                                                                                                                                                                                                                                                                                                                                                                                                                                                                                                                                                                                                                                                                                                                                                                                                                                                                                                                                                                                                                                                                                                                                                                                                                                                                                                                                                                                                                                                                                                                                                                                                                                                                                                                                                                                                                                                             | ┟╌       | 7. 7.        |              | · · · · · · · · · · · · · · · · · · ·   |               | <del></del>                             |                 |                            |                    |
| 7                                                                                                                                                                                                                                                                                                                                                                                                                                                                                                                                                                                                                                                                                                                                                                                                                                                                                                                                                                                                                                                                                                                                                                                                                                                                                                                                                                                                                                                                                                                                                                                                                                                                                                                                                                                                                                                                                                                                                                                                                                                                                                       | }        |              |              |                                         |               | ·                                       |                 |                            | <del></del>        |
| 8                                                                                                                                                                                                                                                                                                                                                                                                                                                                                                                                                                                                                                                                                                                                                                                                                                                                                                                                                                                                                                                                                                                                                                                                                                                                                                                                                                                                                                                                                                                                                                                                                                                                                                                                                                                                                                                                                                                                                                                                                                                                                                       | $\vdash$ | -            |              |                                         |               |                                         |                 |                            | ·                  |
| 9                                                                                                                                                                                                                                                                                                                                                                                                                                                                                                                                                                                                                                                                                                                                                                                                                                                                                                                                                                                                                                                                                                                                                                                                                                                                                                                                                                                                                                                                                                                                                                                                                                                                                                                                                                                                                                                                                                                                                                                                                                                                                                       |          |              | 33           |                                         |               |                                         |                 |                            |                    |
| 10                                                                                                                                                                                                                                                                                                                                                                                                                                                                                                                                                                                                                                                                                                                                                                                                                                                                                                                                                                                                                                                                                                                                                                                                                                                                                                                                                                                                                                                                                                                                                                                                                                                                                                                                                                                                                                                                                                                                                                                                                                                                                                      | $\vdash$ |              |              |                                         |               |                                         |                 |                            |                    |
| 11                                                                                                                                                                                                                                                                                                                                                                                                                                                                                                                                                                                                                                                                                                                                                                                                                                                                                                                                                                                                                                                                                                                                                                                                                                                                                                                                                                                                                                                                                                                                                                                                                                                                                                                                                                                                                                                                                                                                                                                                                                                                                                      | ⊢        |              |              |                                         |               |                                         |                 |                            |                    |
| 12                                                                                                                                                                                                                                                                                                                                                                                                                                                                                                                                                                                                                                                                                                                                                                                                                                                                                                                                                                                                                                                                                                                                                                                                                                                                                                                                                                                                                                                                                                                                                                                                                                                                                                                                                                                                                                                                                                                                                                                                                                                                                                      | $\vdash$ |              |              | 1.11                                    | -             |                                         |                 |                            |                    |
| S' 1                                                                                                                                                                                                                                                                                                                                                                                                                                                                                                                                                                                                                                                                                                                                                                                                                                                                                                                                                                                                                                                                                                                                                                                                                                                                                                                                                                                                                                                                                                                                                                                                                                                                                                                                                                                                                                                                                                                                                                                                                                                                                                    | $\perp$  |              |              |                                         |               |                                         |                 |                            |                    |
| S', 412 650 1018 0.888 0.577 587 53 587 9 587 9 587 9 587 9 587 9 587 9 587 9 587 9 587 9 587 9 587 9 587 9 587 9 587 9 587 9 587 9 587 9 587 9 587 9 587 9 587 9 587 9 587 9 587 9 587 9 587 9 587 9 587 9 587 9 587 9 587 9 7 9 87 9 8                                                                                                                                                                                                                                                                                                                                                                                                                                                                                                                                                                                                                                                                                                                                                                                                                                                                                                                                                                                                                                                                                                                                                                                                                                                                                                                                                                                                                                                                                                                                                                                                                                                                                                                                                                                                                                                                | 1        |              |              | 7210                                    |               |                                         | 3.14_1          |                            |                    |
|                                                                                                                                                                                                                                                                                                                                                                                                                                                                                                                                                                                                                                                                                                                                                                                                                                                                                                                                                                                                                                                                                                                                                                                                                                                                                                                                                                                                                                                                                                                                                                                                                                                                                                                                                                                                                                                                                                                                                                                                                                                                                                         | 5        | •            | <b>4</b> 12  | 650                                     | 1018          | 0.888                                   | 0.577           | 1 1                        |                    |
|                                                                                                                                                                                                                                                                                                                                                                                                                                                                                                                                                                                                                                                                                                                                                                                                                                                                                                                                                                                                                                                                                                                                                                                                                                                                                                                                                                                                                                                                                                                                                                                                                                                                                                                                                                                                                                                                                                                                                                                                                                                                                                         |          |              |              |                                         |               |                                         |                 |                            |                    |
| 2                                                                                                                                                                                                                                                                                                                                                                                                                                                                                                                                                                                                                                                                                                                                                                                                                                                                                                                                                                                                                                                                                                                                                                                                                                                                                                                                                                                                                                                                                                                                                                                                                                                                                                                                                                                                                                                                                                                                                                                                                                                                                                       | E        | 1            | ₩12          | 10 000                                  | 54            | 0.888                                   | 8.88            |                            |                    |
| 3                                                                                                                                                                                                                                                                                                                                                                                                                                                                                                                                                                                                                                                                                                                                                                                                                                                                                                                                                                                                                                                                                                                                                                                                                                                                                                                                                                                                                                                                                                                                                                                                                                                                                                                                                                                                                                                                                                                                                                                                                                                                                                       |          | 2            |              |                                         |               | ,                                       |                 |                            | +                  |
| 4                                                                                                                                                                                                                                                                                                                                                                                                                                                                                                                                                                                                                                                                                                                                                                                                                                                                                                                                                                                                                                                                                                                                                                                                                                                                                                                                                                                                                                                                                                                                                                                                                                                                                                                                                                                                                                                                                                                                                                                                                                                                                                       |          | 3            |              | 10000                                   | 54            |                                         | 8.88            | 480                        | ,                  |
| 6                                                                                                                                                                                                                                                                                                                                                                                                                                                                                                                                                                                                                                                                                                                                                                                                                                                                                                                                                                                                                                                                                                                                                                                                                                                                                                                                                                                                                                                                                                                                                                                                                                                                                                                                                                                                                                                                                                                                                                                                                                                                                                       |          |              | ,            | 3870                                    | 54            | ,                                       |                 | 186                        | •                  |
| 8°, 812 1640 622 0.888 1.46 908 CJ  C   \$16 2660 446 1.56 4.15 1851 \ 2                                                                                                                                                                                                                                                                                                                                                                                                                                                                                                                                                                                                                                                                                                                                                                                                                                                                                                                                                                                                                                                                                                                                                                                                                                                                                                                                                                                                                                                                                                                                                                                                                                                                                                                                                                                                                                                                                                                                                                                                                                |          | 5            | 3            | 10000                                   | 108           |                                         |                 | 959                        | 9                  |
| 8°; \$12   1640   622   0.888   1.46   908   L]   908 <sup>kg</sup>    C 1   \$16   2660   546   1.56   4.15   1851   \                                                                                                                                                                                                                                                                                                                                                                                                                                                                                                                                                                                                                                                                                                                                                                                                                                                                                                                                                                                                                                                                                                                                                                                                                                                                                                                                                                                                                                                                                                                                                                                                                                                                                                                                                                                                                                                                                                                                                                                 | L        | 6            | 5            | 4210                                    | 108           | ,                                       | 3.74            | 404                        | <b>,</b> ( )       |
| 908 <sup>kg</sup> C: #16 2660 446 1.56 4.15 1851 \ 2                                                                                                                                                                                                                                                                                                                                                                                                                                                                                                                                                                                                                                                                                                                                                                                                                                                                                                                                                                                                                                                                                                                                                                                                                                                                                                                                                                                                                                                                                                                                                                                                                                                                                                                                                                                                                                                                                                                                                                                                                                                    | L        |              |              |                                         |               |                                         | r a A           | 2695                       |                    |
| C   \$16   2660   446   1.56   4.15   1851   2   2   2670   1   3   4.17   4   4   4   4   4   4   4   4   4                                                                                                                                                                                                                                                                                                                                                                                                                                                                                                                                                                                                                                                                                                                                                                                                                                                                                                                                                                                                                                                                                                                                                                                                                                                                                                                                                                                                                                                                                                                                                                                                                                                                                                                                                                                                                                                                                                                                                                                            | 8        | •            | ₱12 <b> </b> | 1640                                    | 622           |                                         | 1.46            |                            |                    |
| 2                                                                                                                                                                                                                                                                                                                                                                                                                                                                                                                                                                                                                                                                                                                                                                                                                                                                                                                                                                                                                                                                                                                                                                                                                                                                                                                                                                                                                                                                                                                                                                                                                                                                                                                                                                                                                                                                                                                                                                                                                                                                                                       | _        |              | <u> </u>     |                                         | 1 1           |                                         |                 |                            | 3                  |
| \$ . 2200 446 . 3.43 1530 . 4 . 2200 1 . 3.43 3 3 . 5 . 1540 446 . 2.40 1070 . 6 . 1540 1 . 2.40 2 . 4460 9  **20 29 957 6  **16 10 920 7  **12 11 529 9  SUB TOTAL 52 306 89                                                                                                                                                                                                                                                                                                                                                                                                                                                                                                                                                                                                                                                                                                                                                                                                                                                                                                                                                                                                                                                                                                                                                                                                                                                                                                                                                                                                                                                                                                                                                                                                                                                                                                                                                                                                                                                                                                                           | C        |              | #16°         |                                         |               | 1.56                                    | -               |                            |                    |
| 4 4 2200   1                                                                                                                                                                                                                                                                                                                                                                                                                                                                                                                                                                                                                                                                                                                                                                                                                                                                                                                                                                                                                                                                                                                                                                                                                                                                                                                                                                                                                                                                                                                                                                                                                                                                                                                                                                                                                                                                                                                                                                                                                                                                                            | ┖        | 5            |              |                                         |               |                                         |                 |                            |                    |
| 5                                                                                                                                                                                                                                                                                                                                                                                                                                                                                                                                                                                                                                                                                                                                                                                                                                                                                                                                                                                                                                                                                                                                                                                                                                                                                                                                                                                                                                                                                                                                                                                                                                                                                                                                                                                                                                                                                                                                                                                                                                                                                                       |          | 3            |              |                                         |               |                                         |                 |                            |                    |
| 6 , 1540 [                                                                                                                                                                                                                                                                                                                                                                                                                                                                                                                                                                                                                                                                                                                                                                                                                                                                                                                                                                                                                                                                                                                                                                                                                                                                                                                                                                                                                                                                                                                                                                                                                                                                                                                                                                                                                                                                                                                                                                                                                                                                                              | _        | 4            | *            | 7 77 78 1                               |               |                                         |                 |                            | •                  |
| #20 29 957 10  #16 10 920 7  #12 11 529 7  SUB TOTAL 52 306 19                                                                                                                                                                                                                                                                                                                                                                                                                                                                                                                                                                                                                                                                                                                                                                                                                                                                                                                                                                                                                                                                                                                                                                                                                                                                                                                                                                                                                                                                                                                                                                                                                                                                                                                                                                                                                                                                                                                                                                                                                                          | $\vdash$ | 5            |              | , , ,                                   |               |                                         |                 |                            |                    |
| #20 29 957 10  #16 10 920 7  #12 11 529 7  SUB TOTAL 52 306 19                                                                                                                                                                                                                                                                                                                                                                                                                                                                                                                                                                                                                                                                                                                                                                                                                                                                                                                                                                                                                                                                                                                                                                                                                                                                                                                                                                                                                                                                                                                                                                                                                                                                                                                                                                                                                                                                                                                                                                                                                                          | -        | _6_          |              |                                         |               | <u>, it is l</u>                        | 2.40            |                            |                    |
| #20 29 957 10  # 16 10 820 7  # 12 11 529 7  Sua TOTAL 52 306 19                                                                                                                                                                                                                                                                                                                                                                                                                                                                                                                                                                                                                                                                                                                                                                                                                                                                                                                                                                                                                                                                                                                                                                                                                                                                                                                                                                                                                                                                                                                                                                                                                                                                                                                                                                                                                                                                                                                                                                                                                                        | _        |              |              | 7 - 1 - 1 - 1 - 1 - 1 - 1 - 1 - 1 - 1 - |               |                                         |                 | 4 460                      | 9 :                |
| #20 29 957 10  # 16 10 820 7  # 12 11 529 7  Sua TOTAL 52 306 19                                                                                                                                                                                                                                                                                                                                                                                                                                                                                                                                                                                                                                                                                                                                                                                                                                                                                                                                                                                                                                                                                                                                                                                                                                                                                                                                                                                                                                                                                                                                                                                                                                                                                                                                                                                                                                                                                                                                                                                                                                        |          | · .          |              |                                         | <u>. 11.1</u> |                                         |                 | <u>. 1</u>                 | <u> </u>           |
| # 16                                                                                                                                                                                                                                                                                                                                                                                                                                                                                                                                                                                                                                                                                                                                                                                                                                                                                                                                                                                                                                                                                                                                                                                                                                                                                                                                                                                                                                                                                                                                                                                                                                                                                                                                                                                                                                                                                                                                                                                                                                                                                                    | -        | -            |              | <del></del>                             |               |                                         | ) <del></del>   | 1 1 2011                   |                    |
| \$12 [1529?<br>Sua TOTAL 52306 <sup>19</sup>                                                                                                                                                                                                                                                                                                                                                                                                                                                                                                                                                                                                                                                                                                                                                                                                                                                                                                                                                                                                                                                                                                                                                                                                                                                                                                                                                                                                                                                                                                                                                                                                                                                                                                                                                                                                                                                                                                                                                                                                                                                            | H        |              |              |                                         |               |                                         |                 |                            |                    |
| SUB TOTAL 52 306 19                                                                                                                                                                                                                                                                                                                                                                                                                                                                                                                                                                                                                                                                                                                                                                                                                                                                                                                                                                                                                                                                                                                                                                                                                                                                                                                                                                                                                                                                                                                                                                                                                                                                                                                                                                                                                                                                                                                                                                                                                                                                                     | -        |              |              |                                         |               |                                         |                 |                            | 3 1 3 1 1          |
| SUB TOTAL 52 306 tg                                                                                                                                                                                                                                                                                                                                                                                                                                                                                                                                                                                                                                                                                                                                                                                                                                                                                                                                                                                                                                                                                                                                                                                                                                                                                                                                                                                                                                                                                                                                                                                                                                                                                                                                                                                                                                                                                                                                                                                                                                                                                     | +        |              |              |                                         |               | 2 1 2 1 2 1 2 1 2 1 2 1 2 1 2 1 2 1 2 1 | 1529            | <u>1 1479 ki 1471</u><br>2 |                    |
|                                                                                                                                                                                                                                                                                                                                                                                                                                                                                                                                                                                                                                                                                                                                                                                                                                                                                                                                                                                                                                                                                                                                                                                                                                                                                                                                                                                                                                                                                                                                                                                                                                                                                                                                                                                                                                                                                                                                                                                                                                                                                                         | -        | <del></del>  |              |                                         |               |                                         | 3 0 d ka        | <u> </u>                   |                    |
|                                                                                                                                                                                                                                                                                                                                                                                                                                                                                                                                                                                                                                                                                                                                                                                                                                                                                                                                                                                                                                                                                                                                                                                                                                                                                                                                                                                                                                                                                                                                                                                                                                                                                                                                                                                                                                                                                                                                                                                                                                                                                                         | -        | <del>-</del> |              | 300                                     |               |                                         |                 |                            | 17.12              |
|                                                                                                                                                                                                                                                                                                                                                                                                                                                                                                                                                                                                                                                                                                                                                                                                                                                                                                                                                                                                                                                                                                                                                                                                                                                                                                                                                                                                                                                                                                                                                                                                                                                                                                                                                                                                                                                                                                                                                                                                                                                                                                         | -        |              | <u> </u>     |                                         |               | 1 1                                     |                 |                            | 1).1               |
|                                                                                                                                                                                                                                                                                                                                                                                                                                                                                                                                                                                                                                                                                                                                                                                                                                                                                                                                                                                                                                                                                                                                                                                                                                                                                                                                                                                                                                                                                                                                                                                                                                                                                                                                                                                                                                                                                                                                                                                                                                                                                                         | L        |              | 7,17         |                                         |               | <del></del>                             |                 |                            |                    |