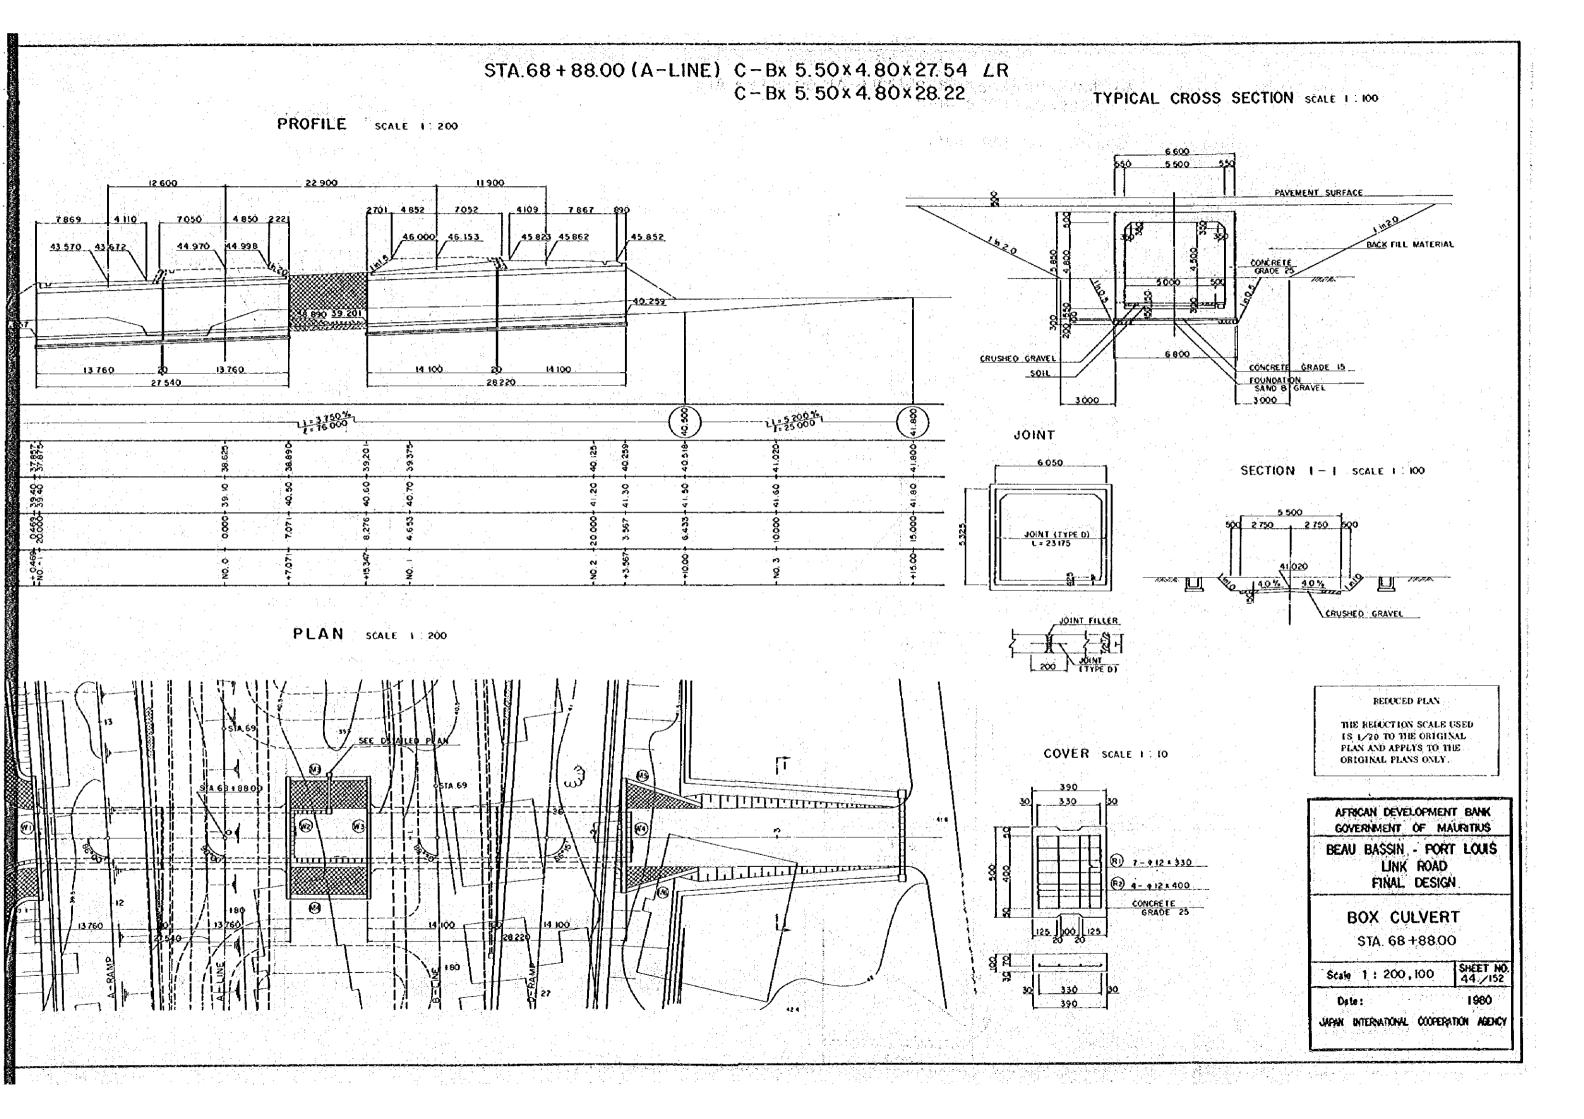

## LIST OF REINFORCEMENT

化铁线 医艾克斯勒氏 医四颗色海绵属 医线的一种含矿品表验。

| BOOY