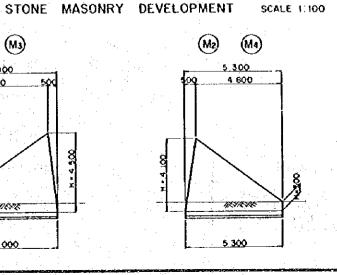

## LIST OF REINFORCEMENT

化铁线 医艾克斯勒氏 医四颗色海绵属 医线的一种含矿品表验。

| BOOY                                                                                                                                                                                                                                                                                                                                                                                                                                                                                                                                                                                                                                                                                                                                                                                                                                                                                                                                                                                                                                                                                                                                                                                                                                                                                                                                                                                                                                                                                                                                                                                                                                                                                                                                                                                                                                                                                                                                                                                                                                                                                                    | M        |              | sacro        |                                         | ËÁCH          | WEIGHT                                  | WEIGHTIONE      | WEIGHT                     | REMARKS            |
|---------------------------------------------------------------------------------------------------------------------------------------------------------------------------------------------------------------------------------------------------------------------------------------------------------------------------------------------------------------------------------------------------------------------------------------------------------------------------------------------------------------------------------------------------------------------------------------------------------------------------------------------------------------------------------------------------------------------------------------------------------------------------------------------------------------------------------------------------------------------------------------------------------------------------------------------------------------------------------------------------------------------------------------------------------------------------------------------------------------------------------------------------------------------------------------------------------------------------------------------------------------------------------------------------------------------------------------------------------------------------------------------------------------------------------------------------------------------------------------------------------------------------------------------------------------------------------------------------------------------------------------------------------------------------------------------------------------------------------------------------------------------------------------------------------------------------------------------------------------------------------------------------------------------------------------------------------------------------------------------------------------------------------------------------------------------------------------------------------|----------|--------------|--------------|-----------------------------------------|---------------|-----------------------------------------|-----------------|----------------------------|--------------------|
| 2 4 6590 2 . 16.3 33 . 3 . 3 . 3 . 3 . 3 . 3 . 3 . 3 .                                                                                                                                                                                                                                                                                                                                                                                                                                                                                                                                                                                                                                                                                                                                                                                                                                                                                                                                                                                                                                                                                                                                                                                                                                                                                                                                                                                                                                                                                                                                                                                                                                                                                                                                                                                                                                                                                                                                                                                                                                                  | -        |              |              |                                         |               |                                         | 1               | ·                          |                    |
| 3 , 3540 2 , 6.74 17 4 , 6550 446 , 16.3 7270   5 , 6590 2 , 16.3 33 6 , 3540 2 , 8.74 17 7 , 6460 22 , 8.74 17 7 , 6460 22 , 16.0 3568 . 8 , 6490 2 , 16.0 3568 . 10 , 6480 2 , 16.0 356 . 10 , 6480 2 , 16.0 356 . 11 , 3560 438 , 8.65 3769 ]   11 , 3560 438 , 8.65 3769 ]   12 , 4000 219 , 9.88 2 164 13 , 4000 219 , 9.88 2 164 13 , 4000 219 , 9.88 2 164 13 , 3500 438 , 5.46 2391 ]   15 , 3500 438 , 5.46 2391 ]   15 , 3500 438 , 5.46 2391 ]   15 , 3500 638 , 5.46 2391 ]   15 , 3500 638 , 5.46 2391 ]   15 , 3500 638 , 5.46 2391 ]   15 , 10000 54 , 9.88 480 2 , 3870 54 , 9.88 480 3 , 10000 54 , 9.88 480 4 , 3870 54 , 3.44 186 , . 5 , 10000 168 , 8.88 959 6 , 4210 108 , 3.74 404 2 , 3870 54 , 3.64 69 , .  17   512 1540 622 0.888 1.37 552                                                                                                                                                                                                                                                                                                                                                                                                                                                                                                                                                                                                                                                                                                                                                                                                                                                                                                                                                                                                                                                                                                                                                                                                                                                                                                                                   | -        |              |              |                                         |               |                                         |                 |                            |                    |
| \$ 1, 6580 446 , 16.3 7270                                                                                                                                                                                                                                                                                                                                                                                                                                                                                                                                                                                                                                                                                                                                                                                                                                                                                                                                                                                                                                                                                                                                                                                                                                                                                                                                                                                                                                                                                                                                                                                                                                                                                                                                                                                                                                                                                                                                                                                                                                                                              | -        |              |              |                                         |               |                                         |                 |                            | *                  |
| \$ 1, 6590 2 1, 16.3 33 6 1, 3540 2 1, 8.74 17 7 1, 6460 223 1, 16.0 3568 8 1, 6480 2 1, 16.0 32 1, 16.0 32 1, 16.0 3568 9 1, 6460 223 1, 16.0 3568 10 1, 6480 2 1, 16.0 3568 11 1, 3500 438 1, 8.65 3769 J 12 1, 4000 219 1, 9.88 2164 29 957 19  A14 \$16 5680 448 1.56 8.86 3969 [ 13 1, 4000 219 1, 9.88 2164 29 957 19  A14 \$16 5680 448 1.56 8.86 3969 [ 13 1, 3500 438 1, 5.46 2391 7] 6 560 14 2 10 000 54 0.888 8.88 480 2 1, 3870 54 1, 3.44 186 2 2, 3 10 000 108 1, 8.88 359 1, 3.4 104 1, 3.4 106 1, 3.4 106 1, 3.4 106 1, 3.4 106 1, 3.4 106 1, 3.4 106 1, 3.4 106 1, 3.4 106 1, 3.4 106 1, 3.4 106 1, 3.4 106 1, 3.4 106 1, 3.4 106 1, 3.4 106 1, 3.4 106 1, 3.4 106 1, 3.4 106 1, 3.4 106 1, 3.4 106 1, 3.4 106 1, 3.4 106 1, 3.4 106 1, 3.4 106 1, 3.4 106 1, 3.4 106 1, 3.4 106 1, 3.4 106 1, 3.4 106 1, 3.4 106 1, 3.4 106 1, 3.4 106 1, 3.4 106 1, 3.4 106 1, 3.4 106 1, 3.4 106 1, 3.4 106 1, 3.4 106 1, 3.4 106 1, 3.4 106 1, 3.4 106 1, 3.4 106 1, 3.4 106 1, 3.4 106 1, 3.4 106 1, 3.4 106 1, 3.4 106 1, 3.4 106 1, 3.4 106 1, 3.4 106 1, 3.4 106 1, 3.4 106 1, 3.4 106 1, 3.4 106 1, 3.4 106 1, 3.4 106 1, 3.4 106 1, 3.4 106 1, 3.4 106 1, 3.4 106 1, 3.4 106 1, 3.4 106 1, 3.4 106 1, 3.4 106 1, 3.4 106 1, 3.4 106 1, 3.4 106 1, 3.4 106 1, 3.4 106 1, 3.4 106 1, 3.4 106 1, 3.4 106 1, 3.4 106 1, 3.4 106 1, 3.4 106 1, 3.4 106 1, 3.4 106 1, 3.4 106 1, 3.4 106 1, 3.4 106 1, 3.4 106 1, 3.4 106 1, 3.4 106 1, 3.4 106 1, 3.4 106 1, 3.4 106 1, 3.4 106 1, 3.4 106 1, 3.4 106 1, 3.4 106 1, 3.4 106 1, 3.4 106 1, 3.4 106 1, 3.4 106 1, 3.4 106 1, 3.4 106 1, 3.4 106 1, 3.4 106 1, 3.4 106 1, 3.4 106 1, 3.4 106 1, 3.4 106 1, 3.4 106 1, 3.4 106 1, 3.4 106 1, 3.4 106 1, 3.4 106 1, 3.4 106 1, 3.4 106 1, 3.4 106 1, 3.4 106 1, 3.4 106 1, 3.4 106 1, 3.4 106 1, 3.4 106 1, 3.4 106 1, 3.4 106 1, 3.4 106 1, 3.4 106 1, 3.4 106 1, 3.4 106 1, 3.4 106 1, 3.4 106 1, 3.4 106 1, 3.4 106 1, 3.4 106 1, 3.4 106 1, 3.4 106 1, 3.4 106 1, 3.4 106 1, 3.4 106 1, 3.4 106 1, 3.4 106 1, 3.4 106 1, 3.4 106 1, 3.4 106 1, 3.4 106 1, 3.4 106 1, 3.4 1                        | ┢        |              |              |                                         |               |                                         |                 |                            |                    |
| 6 1 3540 2 1 16.0 3568 1 7 1 6460 223 1 16.0 3568 1 9 1 6460 22 1 16.0 32 1 9 1 6460 22 1 16.0 32 1 10 1 6480 2 1 16.0 32 1 11 1 3500 438 1 8.65 3769 J 12 1 4000 219 1 9.88 2 164 13 1 4000 219 1 9.88 2 164 13 1 4000 219 1 9.88 2 164 29 957 9  A14 \$16 5680 448 1.56 8.86 3959   15 1 3500 438 1 546 2391 7 6 360 3  T1 \$12 10000 54 8.88 8.88 480 2 1 3870 54 1 3.44 166 1 3 10000 54 8.88 3959 1 5 10000 54 8.88 3959 1 1 1 \$12 1540 622 0.88 1.37 852 CJ  T1 \$12 1540 622 0.88 1.37 852 CJ  T1 \$12 10000 19 0.888 8.88 169 2 4 100 19 7 8.88 169 3 10000 19 8.88 169 2 1 3870 54 1 3.44 261 1 5 1 10000 19 1 8.88 169 1 2 1 400 19 7 8.88 169 1 2 1 400 19 7 8.88 169 1 2 1 400 19 7 8.88 169 1 2 1 400 19 7 8.88 169 1 3 1 10000 19 8.88 169 1 3 1 10000 19 8.88 169 1 3 1 10000 19 8.88 169 1 3 1 10000 19 8.88 169 1 5 1 10000 19 8.88 169 1 5 1 10000 19 8.88 169 1 5 1 10000 19 8.88 169 1 5 1 10000 19 8.88 169 1 5 1 10000 19 8.88 169 1 5 1 10000 19 8.88 169 1 5 1 10000 19 8.88 169 1 5 1 10000 19 8.88 169 1 5 1 10000 19 8.88 169 1 5 1 10000 19 8.88 169 1 5 1 10000 19 8.88 169 1 5 1 10000 19 8.88 169 1 5 1 10000 19 8.88 169 1 5 1 10000 19 8.88 169 1 5 1 10000 19 8.88 169 1 5 1 10000 19 8.88 169 1 5 1 10000 19 8.88 169 1 5 1 10000 19 8.88 169 1 5 1 10000 19 8.88 169 1 5 1 10000 19 8.88 169 1 5 1 10000 19 8.88 169 1 5 1 10000 19 8.88 169 1 5 1 10000 19 8.88 169 1 5 1 10000 19 8.88 169 1 5 1 10000 19 8.88 169 1 5 1 10000 19 8.88 169 1 5 1 10000 19 8.88 169 1 5 1 10000 19 8.88 169 1 5 1 10000 19 8.88 169 1 5 1 10000 108 8 8.88 169 1 5 1 10000 108 8 8.88 169 1 5 1 10000 108 8 8.88 169 1 5 1 10000 108 8 8.88 169 1 5 1 10000 108 8 8.88 169 1 5 1 10000 108 8 8.88 169 1 5 1 10000 108 8 8.88 169 1 5 1 10000 108 8 8.88 169 1 5 1 10000 108 8 8.88 169 1 5 1 10000 108 8 8.88 169 1 5 1 10000 108 8 8.88 169 1 5 1 10000 108 8 8.88 169 1 5 1 10000 108 8 8.88 169 1 5 1 10000 108 8 8.88 169 1 5 1 10000 108 8 8.88 169 1 5 1 10000 108 8 8.88 169 1 5 1 10000 108 8 8.88 169 1 5 1 10000 108 8 8.88 169 1 5 1 10000 108 8 8.88 1000 1 5 1 1 1 1 | -        |              |              |                                         |               |                                         |                 | <del></del>                |                    |
| 1                                                                                                                                                                                                                                                                                                                                                                                                                                                                                                                                                                                                                                                                                                                                                                                                                                                                                                                                                                                                                                                                                                                                                                                                                                                                                                                                                                                                                                                                                                                                                                                                                                                                                                                                                                                                                                                                                                                                                                                                                                                                                                       | H        |              |              |                                         |               |                                         |                 |                            |                    |
| 9                                                                                                                                                                                                                                                                                                                                                                                                                                                                                                                                                                                                                                                                                                                                                                                                                                                                                                                                                                                                                                                                                                                                                                                                                                                                                                                                                                                                                                                                                                                                                                                                                                                                                                                                                                                                                                                                                                                                                                                                                                                                                                       | -        |              |              | 7.                                      |               |                                         |                 |                            | 1.22 - 1.          |
| 9 , 6460 223 , 16.0 3568 . 10 , 6480 2 , 16.0 32 , 11 , 3500 438 , 8.65 3769 J 12 , 4000 219 , 9.88 2164 13 , 4000 219 , 9.88 2164 13 , 4000 219 , 9.88 2164 29 957 9  R14                                                                                                                                                                                                                                                                                                                                                                                                                                                                                                                                                                                                                                                                                                                                                                                                                                                                                                                                                                                                                                                                                                                                                                                                                                                                                                                                                                                                                                                                                                                                                                                                                                                                                                                                                                                                                                                                                                                              | r        |              |              |                                         | _             | 1                                       |                 |                            |                    |
| 10                                                                                                                                                                                                                                                                                                                                                                                                                                                                                                                                                                                                                                                                                                                                                                                                                                                                                                                                                                                                                                                                                                                                                                                                                                                                                                                                                                                                                                                                                                                                                                                                                                                                                                                                                                                                                                                                                                                                                                                                                                                                                                      | Ī        |              | . , .        |                                         |               | 25.14.54                                |                 |                            | - 10 Page          |
| 11                                                                                                                                                                                                                                                                                                                                                                                                                                                                                                                                                                                                                                                                                                                                                                                                                                                                                                                                                                                                                                                                                                                                                                                                                                                                                                                                                                                                                                                                                                                                                                                                                                                                                                                                                                                                                                                                                                                                                                                                                                                                                                      |          |              | •            | T-1                                     | -             |                                         |                 |                            |                    |
| 12                                                                                                                                                                                                                                                                                                                                                                                                                                                                                                                                                                                                                                                                                                                                                                                                                                                                                                                                                                                                                                                                                                                                                                                                                                                                                                                                                                                                                                                                                                                                                                                                                                                                                                                                                                                                                                                                                                                                                                                                                                                                                                      | -        | 7.           | •            |                                         | 438           | * * *                                   |                 | 100                        |                    |
| 13                                                                                                                                                                                                                                                                                                                                                                                                                                                                                                                                                                                                                                                                                                                                                                                                                                                                                                                                                                                                                                                                                                                                                                                                                                                                                                                                                                                                                                                                                                                                                                                                                                                                                                                                                                                                                                                                                                                                                                                                                                                                                                      | · [-     |              | 4            | 3 7 7 7 7                               |               |                                         |                 |                            |                    |
| A14 \$16 5680 448 1.56 8.86 3969   15                                                                                                                                                                                                                                                                                                                                                                                                                                                                                                                                                                                                                                                                                                                                                                                                                                                                                                                                                                                                                                                                                                                                                                                                                                                                                                                                                                                                                                                                                                                                                                                                                                                                                                                                                                                                                                                                                                                                                                                                                                                                   |          | 13           | •            | 4 000                                   | 219           | 4                                       |                 |                            | •                  |
| 15                                                                                                                                                                                                                                                                                                                                                                                                                                                                                                                                                                                                                                                                                                                                                                                                                                                                                                                                                                                                                                                                                                                                                                                                                                                                                                                                                                                                                                                                                                                                                                                                                                                                                                                                                                                                                                                                                                                                                                                                                                                                                                      |          |              |              |                                         |               |                                         |                 | 29 957                     | 9                  |
| 15                                                                                                                                                                                                                                                                                                                                                                                                                                                                                                                                                                                                                                                                                                                                                                                                                                                                                                                                                                                                                                                                                                                                                                                                                                                                                                                                                                                                                                                                                                                                                                                                                                                                                                                                                                                                                                                                                                                                                                                                                                                                                                      |          |              |              |                                         |               |                                         |                 |                            |                    |
| T1   \$12   10 000   54   0.888   8.88   480      2   3870   54   3.44   186   4    3   10 000   54   8.88   480      4   3870   54   3.44   186   4    5   10 000   108   8.88   959   4    6   4210   108   3.74   404   4    2   555   5    T*1   \$12   1540   622   0.888   1.37   852   1    S1   \$12   1000   19   0.888   8.88   169      2   4   100   19   3.64   69   4    3   10 000   19   8.88   169      5   10000   19   8.88   169      5   10000   19   8.88   169      5   10000   19   8.88   169      5   10000   19   8.88   169      7   10000   19   8.88   169      8   3680   19   3.24   62      9   10000   76   8.88   675      10   3870   76   3.44   261      11   10000   52   8.88   1350      12   4210   152   3.74   568      5   10000   54   8.88   480      5   370   54   8.88   480      5   370   54   8.88   480      5   370   54   8.88   480      5   4210   152   3.74   568      5   370   54   8.88   480      5   370   54   8.88   480      5   4210   108   3.374   404      5   5   1540   446      5   4210   108   3.374   404      6   4   2200   108   3.374   404      6   1540   446      7   20   2995716      50   1540   1      50   20   20   25      50   1540   1      50   20   20   25      50   50   50   10      50   50   50   10      50   50   50   10      50   50   50   10      50   50   50   10      50   50   50   10      50   50   50   10      50   50   50   10      50   50   50   10      50   50   50   10      50   50   50   10      50   50   50   10      50   50   50   10      50   50   50   10      50   50   50   10      50   50   50   10      50   50   50   10      50   50   50   10      50   50   50   10      50   50   50   10      50   50   50   10      50   50   50   10      50   50   50   10      50   50   50   10      50   50   50   10      50   50   50   10      50   50   50   10      50   50   50   10      50   50                                                                                                                                                            | L        | A14          | <b>₹</b> 16  | 5 680                                   | 448           | 1.56                                    | 8.86            | 3 9 6 9                    |                    |
| T1 812 10 000 54 0.888 8.88 480  2 1 3870 54                                                                                                                                                                                                                                                                                                                                                                                                                                                                                                                                                                                                                                                                                                                                                                                                                                                                                                                                                                                                                                                                                                                                                                                                                                                                                                                                                                                                                                                                                                                                                                                                                                                                                                                                                                                                                                                                                                                                                                                                                                                            | L        | 15           |              | 3 500                                   | 438           |                                         | 5.46            | 2 3 9 1                    |                    |
| 2 1 3870 54                                                                                                                                                                                                                                                                                                                                                                                                                                                                                                                                                                                                                                                                                                                                                                                                                                                                                                                                                                                                                                                                                                                                                                                                                                                                                                                                                                                                                                                                                                                                                                                                                                                                                                                                                                                                                                                                                                                                                                                                                                                                                             | L        |              |              |                                         |               | 1.                                      |                 | 6 360 <sup>1</sup>         | 9                  |
| 2 1 3870 54                                                                                                                                                                                                                                                                                                                                                                                                                                                                                                                                                                                                                                                                                                                                                                                                                                                                                                                                                                                                                                                                                                                                                                                                                                                                                                                                                                                                                                                                                                                                                                                                                                                                                                                                                                                                                                                                                                                                                                                                                                                                                             | ļ_       |              |              | <del></del>                             |               |                                         | <u> 14 114 </u> |                            |                    |
| 3                                                                                                                                                                                                                                                                                                                                                                                                                                                                                                                                                                                                                                                                                                                                                                                                                                                                                                                                                                                                                                                                                                                                                                                                                                                                                                                                                                                                                                                                                                                                                                                                                                                                                                                                                                                                                                                                                                                                                                                                                                                                                                       | L        | Ţj           | ₫12          | 10 000                                  | 54            | 0.888                                   | 8.88            | 480                        |                    |
| 4 , 3870 54 , 3.44 186 , 5 , 10000 108 , 8.88 959 , 6 , 4210 108 , 3.74 404 ,  2695 9  T*1 512 1540 622 0.888 1.37 852 CJ  852 9  S1 \$12 10000 19 0.888 8.88 169 , 2 , 4100 19 , 3.64 69 , 3 , 10000 19 , 8.88 169 , 4 , 4070 19 , 3.61 69 , 5 , 10000 19 , 8.88 169 , 6 , 3650 19 , 3.24 62 , 7 , 10000 19 , 8.88 169 , 8 , 3680 19 , 3.24 62 , 9 , 10000 76 , 8.88 675 , 10 , 3870 76 , 3.44 261 , 11 , 10000 152 , 8.88 1350 , 12 , 4210 152 , 3.74 568 ,  8 , 3870 54 , 3.44 186 , 3 , 10000 54 0.888 0.577 587 57 587 67 , 5879 8 1 \$12 10000 54 0.888 0.577 587 67 , 5879 8 1 \$12 10000 54 0.888 9.88 480 , 2 , 3870 54 , 3.44 186 , 3 , 10000 108 , 8.88 480 , 4 , 3870 54 , 3.44 186 , 5 , 10000 108 , 8.88 959 , 6 , 4210 108 , 3.74 404 , 2 695 9 , 8 , \$12 1640 622 0.888 1.46 908 CJ , 908 9 , 6 , 4210 108 , 3.74 404 , 2 , 2 , 2 , 3 , 3 , 3 , 3 , 3 , 3 , 3 ,                                                                                                                                                                                                                                                                                                                                                                                                                                                                                                                                                                                                                                                                                                                                                                                                                                                                                                                                                                                                                                                                                                                                                                                                                        | L        | 2            | _ و _        |                                         | 54            |                                         | 3.44            | 186                        | ,                  |
| 5 , 10000 108 , 8.88 959 , 2695                                                                                                                                                                                                                                                                                                                                                                                                                                                                                                                                                                                                                                                                                                                                                                                                                                                                                                                                                                                                                                                                                                                                                                                                                                                                                                                                                                                                                                                                                                                                                                                                                                                                                                                                                                                                                                                                                                                                                                                                                                                                         | ļ        | 3            |              |                                         | -             |                                         | 8.88            | 480                        | 1.6                |
| 6                                                                                                                                                                                                                                                                                                                                                                                                                                                                                                                                                                                                                                                                                                                                                                                                                                                                                                                                                                                                                                                                                                                                                                                                                                                                                                                                                                                                                                                                                                                                                                                                                                                                                                                                                                                                                                                                                                                                                                                                                                                                                                       | L        | .4           | •            | 3870                                    | 54            | •                                       | 3.44            | 186                        | 5.75               |
| T*1   T 2   1540   622   0.888   1.37   952   C]                                                                                                                                                                                                                                                                                                                                                                                                                                                                                                                                                                                                                                                                                                                                                                                                                                                                                                                                                                                                                                                                                                                                                                                                                                                                                                                                                                                                                                                                                                                                                                                                                                                                                                                                                                                                                                                                                                                                                                                                                                                        | ┡        | 5            |              | 10000                                   |               | 1                                       | 8.88            | 959                        | <b>.</b> • • • • • |
| T*1   512   1540   622   0.888   1.37   852   CJ                                                                                                                                                                                                                                                                                                                                                                                                                                                                                                                                                                                                                                                                                                                                                                                                                                                                                                                                                                                                                                                                                                                                                                                                                                                                                                                                                                                                                                                                                                                                                                                                                                                                                                                                                                                                                                                                                                                                                                                                                                                        | L        | 6            |              | 4210                                    |               | •                                       | 3.74            | 404                        | •                  |
| S   \$12   \$10000   19   0.888   8.88   169                                                                                                                                                                                                                                                                                                                                                                                                                                                                                                                                                                                                                                                                                                                                                                                                                                                                                                                                                                                                                                                                                                                                                                                                                                                                                                                                                                                                                                                                                                                                                                                                                                                                                                                                                                                                                                                                                                                                                                                                                                                            | H        |              |              | 1,1                                     |               | وشيبين                                  |                 | 2 6 9 5                    |                    |
| S 1 #12 10000 19 0.888 8.88 169 7 3 . 10000 19 7 8.88 169 7 4 7 4070 19 8.88 169 7 5 10000 19 7 8.88 169 7 5 10000 19 7 8.88 169 7 6 . 3650 19 8 8.88 169 7 7 10000 19 8 8.88 169 7 8 . 3680 19 7 327 62 7 9 . 10000 76 7 8.88 675 7 10 . 3870 76 8 8.88 1350 7 12 7 4210 152 7 8.88 1350 7 12 7 4210 152 7 8.88 1350 7 8 1 #12 650 1018 0.888 0.577 587 67  6 1 #12 10000 54 0.888 8.88 480 7 3 10000 54 8.88 8.88 480 7 8 1 3870 54 7 3.44 186 7 3 1 10000 108 7 8.88 186 7 8 1 3870 54 7 3.44 186 7 3 1 10000 108 7 8.88 1859 7 8 1 4210 108 7 8.88 1859 7 8 1 4210 108 7 8.88 1859 7 8 1 4210 108 7 8.88 1859 7 8 1 4210 108 7 8.88 1850 7 8 1 4210 108 7 8.88 1850 7 8 1 4210 108 7 8.88 186 7 8 1 4210 108 7 8.88 186 7 8 1 4210 108 7 8.88 186 7 8 1 4210 108 7 8.88 186 7 8 1 4210 108 7 8.88 1850 7 8 1 4210 108 7 8.88 1850 7 8 1 4210 108 7 8.88 1850 7 8 1 4210 108 7 8.88 186 7 8 1 4210 108 7 8.88 186 7 8 1 4210 108 7 8.88 186 7 8 1 4210 108 7 8.88 186 7 8 1 4210 108 7 8.88 186 7 8 1 4210 108 7 8.88 186 7 8 1 4210 108 7 8.88 186 7 8 1 4400 7 7 8 1 6 10820 7 8 1 6 10820 7 8 1 7 1 1 1 1 1 1 1 1 1 1 1 1 1 1 1 1 1                                                                                                                                                                                                                                                                                                                                                                                                                                                                                                                                                                                                                                                                                                                                                                                                                                                                                                                                                               |          | <u> </u>     | <b>5</b> 12  | 1 540                                   | 622           | 0.888                                   | 1.37            |                            |                    |
| 2 - 4100 19 , 364 69 ,  3 • 10000 19 , 888 169 ,  4 , 4070 19 • 361 69 •  5 • 10000 19 , 888 169 ,  6 • 3550 19 , 324 62 •  7 , 10000 19 , 888 169 ,  8 • 3680 19 • 327 62 ,  9 • 10000 76 , 888 675 ,  10 , 3370 76 , 3.44 261 •  11 , 10000 152 , 888 1350 •  12 , 4210 152 , 374 568 ,  8 • 3670 54 , 344 186 •  2 , 3870 54 , 344 186 •  3 , 10000 54 • 888 480 —  8 1                                                                                                                                                                                                                                                                                                                                                                                                                                                                                                                                                                                                                                                                                                                                                                                                                                                                                                                                                                                                                                                                                                                                                                                                                                                                                                                                                                                                                                                                                                                                                                                                                                                                                                                              | E        |              | ·            | 10.00                                   | 1             |                                         |                 |                            | 9                  |
| 3                                                                                                                                                                                                                                                                                                                                                                                                                                                                                                                                                                                                                                                                                                                                                                                                                                                                                                                                                                                                                                                                                                                                                                                                                                                                                                                                                                                                                                                                                                                                                                                                                                                                                                                                                                                                                                                                                                                                                                                                                                                                                                       | 1-       |              | -            |                                         |               | 0.888                                   |                 |                            |                    |
| 4 , 4070 19 , 3.61 69 ,  5 , 10000 19 , 8.88 169 ,  6 , 3650 19 , 3.24 62 ,  7 , 10000 76 , 8.88 675 ,  10 , 3870 76 , 3.44 261 ,  11 , 10000 152 , 8.88 1350 ,  12 , 4210 152 , 3.74 568 ,  S'1 412 650 1018 0.888 0577 587 57  8 1 412 10000 54 , 8.88 480 ,  2 , 3870 54 , 3.44 186 ,  3 , 10000 54 , 8.88 480 ,  4 , 3870 54 , 3.44 186 ,  5 , 10000 108 , 8.88 480 ,  4 , 3870 54 , 3.44 186 ,  5 , 10000 108 , 8.88 98  1059 ,  6 , 4210 108 , 3.74 404 ,  2 , 2 200 11 , 3.43 1530 ,  4 , 2 200 11 , 3.43 1530 ,  4 , 2 200 11 , 3.43 1530 ,  4 , 2 200 11 , 3.43 1530 ,  4 , 2 200 11 , 3.43 1530 ,  5 , 1540 446 , 2.40 1070 ,  6 , 1540 11 , 2.40 2 ,  812 11529 ,  SUB TOTAL 52 306 49                                                                                                                                                                                                                                                                                                                                                                                                                                                                                                                                                                                                                                                                                                                                                                                                                                                                                                                                                                                                                                                                                                                                                                                                                                                                                                                                                                                                       | -        |              | -            |                                         | 2.0           |                                         |                 |                            |                    |
| 5                                                                                                                                                                                                                                                                                                                                                                                                                                                                                                                                                                                                                                                                                                                                                                                                                                                                                                                                                                                                                                                                                                                                                                                                                                                                                                                                                                                                                                                                                                                                                                                                                                                                                                                                                                                                                                                                                                                                                                                                                                                                                                       | ╁        |              | -            |                                         |               |                                         |                 |                            |                    |
| 6 1 3650 19                                                                                                                                                                                                                                                                                                                                                                                                                                                                                                                                                                                                                                                                                                                                                                                                                                                                                                                                                                                                                                                                                                                                                                                                                                                                                                                                                                                                                                                                                                                                                                                                                                                                                                                                                                                                                                                                                                                                                                                                                                                                                             | ┟╌       | 7. 7.        |              | · · · · · · · · · · · · · · · · · · ·   |               | <del></del>                             |                 |                            |                    |
| 7                                                                                                                                                                                                                                                                                                                                                                                                                                                                                                                                                                                                                                                                                                                                                                                                                                                                                                                                                                                                                                                                                                                                                                                                                                                                                                                                                                                                                                                                                                                                                                                                                                                                                                                                                                                                                                                                                                                                                                                                                                                                                                       | }        |              |              |                                         |               | ·                                       |                 |                            | <del></del>        |
| 8                                                                                                                                                                                                                                                                                                                                                                                                                                                                                                                                                                                                                                                                                                                                                                                                                                                                                                                                                                                                                                                                                                                                                                                                                                                                                                                                                                                                                                                                                                                                                                                                                                                                                                                                                                                                                                                                                                                                                                                                                                                                                                       | $\vdash$ | -            |              |                                         |               |                                         |                 |                            | ·                  |
| 9                                                                                                                                                                                                                                                                                                                                                                                                                                                                                                                                                                                                                                                                                                                                                                                                                                                                                                                                                                                                                                                                                                                                                                                                                                                                                                                                                                                                                                                                                                                                                                                                                                                                                                                                                                                                                                                                                                                                                                                                                                                                                                       |          |              | 33           |                                         |               |                                         |                 |                            |                    |
| 10                                                                                                                                                                                                                                                                                                                                                                                                                                                                                                                                                                                                                                                                                                                                                                                                                                                                                                                                                                                                                                                                                                                                                                                                                                                                                                                                                                                                                                                                                                                                                                                                                                                                                                                                                                                                                                                                                                                                                                                                                                                                                                      | $\vdash$ |              |              |                                         |               |                                         |                 |                            |                    |
| 11                                                                                                                                                                                                                                                                                                                                                                                                                                                                                                                                                                                                                                                                                                                                                                                                                                                                                                                                                                                                                                                                                                                                                                                                                                                                                                                                                                                                                                                                                                                                                                                                                                                                                                                                                                                                                                                                                                                                                                                                                                                                                                      | ⊢        |              |              |                                         |               |                                         |                 |                            |                    |
| 12                                                                                                                                                                                                                                                                                                                                                                                                                                                                                                                                                                                                                                                                                                                                                                                                                                                                                                                                                                                                                                                                                                                                                                                                                                                                                                                                                                                                                                                                                                                                                                                                                                                                                                                                                                                                                                                                                                                                                                                                                                                                                                      | $\vdash$ |              |              | 1.11                                    | -             |                                         |                 |                            |                    |
| S' 1                                                                                                                                                                                                                                                                                                                                                                                                                                                                                                                                                                                                                                                                                                                                                                                                                                                                                                                                                                                                                                                                                                                                                                                                                                                                                                                                                                                                                                                                                                                                                                                                                                                                                                                                                                                                                                                                                                                                                                                                                                                                                                    | $\perp$  |              |              |                                         |               |                                         |                 |                            |                    |
| S', 412 650 1018 0.888 0.577 587 53 587 9 587 9 587 9 587 9 587 9 587 9 587 9 587 9 587 9 587 9 587 9 587 9 587 9 587 9 587 9 587 9 587 9 587 9 587 9 587 9 587 9 587 9 587 9 587 9 587 9 587 9 587 9 587 9 587 9 587 9 587 9 7 9 87 9 8                                                                                                                                                                                                                                                                                                                                                                                                                                                                                                                                                                                                                                                                                                                                                                                                                                                                                                                                                                                                                                                                                                                                                                                                                                                                                                                                                                                                                                                                                                                                                                                                                                                                                                                                                                                                                                                                | 1        |              |              | 7210                                    |               |                                         | 3.14_1          |                            |                    |
|                                                                                                                                                                                                                                                                                                                                                                                                                                                                                                                                                                                                                                                                                                                                                                                                                                                                                                                                                                                                                                                                                                                                                                                                                                                                                                                                                                                                                                                                                                                                                                                                                                                                                                                                                                                                                                                                                                                                                                                                                                                                                                         | 5        | •            | <b>4</b> 12  | 650                                     | 1018          | 0.888                                   | 0.577           | 1 1                        |                    |
|                                                                                                                                                                                                                                                                                                                                                                                                                                                                                                                                                                                                                                                                                                                                                                                                                                                                                                                                                                                                                                                                                                                                                                                                                                                                                                                                                                                                                                                                                                                                                                                                                                                                                                                                                                                                                                                                                                                                                                                                                                                                                                         |          |              |              |                                         |               |                                         |                 |                            |                    |
| 2                                                                                                                                                                                                                                                                                                                                                                                                                                                                                                                                                                                                                                                                                                                                                                                                                                                                                                                                                                                                                                                                                                                                                                                                                                                                                                                                                                                                                                                                                                                                                                                                                                                                                                                                                                                                                                                                                                                                                                                                                                                                                                       | E        | 1            | ₩12          | 10 000                                  | 54            | 0.888                                   | 8.88            |                            |                    |
| 3                                                                                                                                                                                                                                                                                                                                                                                                                                                                                                                                                                                                                                                                                                                                                                                                                                                                                                                                                                                                                                                                                                                                                                                                                                                                                                                                                                                                                                                                                                                                                                                                                                                                                                                                                                                                                                                                                                                                                                                                                                                                                                       |          | 2            |              |                                         |               | ,                                       |                 |                            | +                  |
| 4                                                                                                                                                                                                                                                                                                                                                                                                                                                                                                                                                                                                                                                                                                                                                                                                                                                                                                                                                                                                                                                                                                                                                                                                                                                                                                                                                                                                                                                                                                                                                                                                                                                                                                                                                                                                                                                                                                                                                                                                                                                                                                       |          | 3            |              | 10000                                   | 54            |                                         | 8.88            | 480                        | ,                  |
| 6                                                                                                                                                                                                                                                                                                                                                                                                                                                                                                                                                                                                                                                                                                                                                                                                                                                                                                                                                                                                                                                                                                                                                                                                                                                                                                                                                                                                                                                                                                                                                                                                                                                                                                                                                                                                                                                                                                                                                                                                                                                                                                       |          |              | ,            | 3870                                    | 54            | ,                                       |                 | 186                        | •                  |
| 8°, 812 1640 622 0.888 1.46 908 CJ  C   \$16 2660 446 1.56 4.15 1851 \ 2                                                                                                                                                                                                                                                                                                                                                                                                                                                                                                                                                                                                                                                                                                                                                                                                                                                                                                                                                                                                                                                                                                                                                                                                                                                                                                                                                                                                                                                                                                                                                                                                                                                                                                                                                                                                                                                                                                                                                                                                                                |          | 5            | 3            | 10000                                   | 108           |                                         |                 | 959                        | 9                  |
| 8°; \$12   1640   622   0.888   1.46   908   L]   908 <sup>kg</sup>    C 1   \$16   2660   546   1.56   4.15   1851   \                                                                                                                                                                                                                                                                                                                                                                                                                                                                                                                                                                                                                                                                                                                                                                                                                                                                                                                                                                                                                                                                                                                                                                                                                                                                                                                                                                                                                                                                                                                                                                                                                                                                                                                                                                                                                                                                                                                                                                                 | L        | 6            | 5            | 4210                                    | 108           | ,                                       | 3.74            | 404                        | <b>,</b> ( )       |
| 908 <sup>kg</sup> C: #16 2660 446 1.56 4.15 1851 \ 2                                                                                                                                                                                                                                                                                                                                                                                                                                                                                                                                                                                                                                                                                                                                                                                                                                                                                                                                                                                                                                                                                                                                                                                                                                                                                                                                                                                                                                                                                                                                                                                                                                                                                                                                                                                                                                                                                                                                                                                                                                                    | L        |              |              |                                         |               |                                         | r a A           | 2695                       |                    |
| C   \$16   2660   446   1.56   4.15   1851   2   2   2670   1   3   4.17   4   4   4   4   4   4   4   4   4                                                                                                                                                                                                                                                                                                                                                                                                                                                                                                                                                                                                                                                                                                                                                                                                                                                                                                                                                                                                                                                                                                                                                                                                                                                                                                                                                                                                                                                                                                                                                                                                                                                                                                                                                                                                                                                                                                                                                                                            | 8        | •            | ₱12 <b> </b> | 1640                                    | 622           |                                         | 1.46            |                            |                    |
| 2                                                                                                                                                                                                                                                                                                                                                                                                                                                                                                                                                                                                                                                                                                                                                                                                                                                                                                                                                                                                                                                                                                                                                                                                                                                                                                                                                                                                                                                                                                                                                                                                                                                                                                                                                                                                                                                                                                                                                                                                                                                                                                       | _        |              | <u> </u>     |                                         | 1 1           |                                         |                 |                            | 3                  |
| \$ . 2200 446 . 3.43 1530 . 4 . 2200 1 . 3.43 3 3 . 5 . 1540 446 . 2.40 1070 . 6 . 1540 1 . 2.40 2 . 4460 9  **20 29 957 6  **16 10 920 7  **12 11 529 9  SUB TOTAL 52 306 89                                                                                                                                                                                                                                                                                                                                                                                                                                                                                                                                                                                                                                                                                                                                                                                                                                                                                                                                                                                                                                                                                                                                                                                                                                                                                                                                                                                                                                                                                                                                                                                                                                                                                                                                                                                                                                                                                                                           | C        |              | #16°         |                                         |               | 1.56                                    | -               |                            |                    |
| 4 4 2200   1                                                                                                                                                                                                                                                                                                                                                                                                                                                                                                                                                                                                                                                                                                                                                                                                                                                                                                                                                                                                                                                                                                                                                                                                                                                                                                                                                                                                                                                                                                                                                                                                                                                                                                                                                                                                                                                                                                                                                                                                                                                                                            | ┖        | 5            |              |                                         |               |                                         |                 |                            |                    |
| 5                                                                                                                                                                                                                                                                                                                                                                                                                                                                                                                                                                                                                                                                                                                                                                                                                                                                                                                                                                                                                                                                                                                                                                                                                                                                                                                                                                                                                                                                                                                                                                                                                                                                                                                                                                                                                                                                                                                                                                                                                                                                                                       |          | 3            |              |                                         |               |                                         |                 |                            |                    |
| 6 , 1540 [                                                                                                                                                                                                                                                                                                                                                                                                                                                                                                                                                                                                                                                                                                                                                                                                                                                                                                                                                                                                                                                                                                                                                                                                                                                                                                                                                                                                                                                                                                                                                                                                                                                                                                                                                                                                                                                                                                                                                                                                                                                                                              | _        | 4            | *            | 7 77 78 1                               |               |                                         |                 |                            | •                  |
| #20 29 957 10  #16 10 920 7  #12 11 529 7  SUB TOTAL 52 306 19                                                                                                                                                                                                                                                                                                                                                                                                                                                                                                                                                                                                                                                                                                                                                                                                                                                                                                                                                                                                                                                                                                                                                                                                                                                                                                                                                                                                                                                                                                                                                                                                                                                                                                                                                                                                                                                                                                                                                                                                                                          | $\vdash$ | 5            |              | , , ,                                   |               |                                         |                 |                            |                    |
| #20 29 957 10  #16 10 920 7  #12 11 529 7  SUB TOTAL 52 306 19                                                                                                                                                                                                                                                                                                                                                                                                                                                                                                                                                                                                                                                                                                                                                                                                                                                                                                                                                                                                                                                                                                                                                                                                                                                                                                                                                                                                                                                                                                                                                                                                                                                                                                                                                                                                                                                                                                                                                                                                                                          | -        | _6_          |              |                                         |               | <u>, it is l</u>                        | 2.40            |                            |                    |
| #20 29 957 10  # 16 10 820 7  # 12 11 529 7  Sua TOTAL 52 306 19                                                                                                                                                                                                                                                                                                                                                                                                                                                                                                                                                                                                                                                                                                                                                                                                                                                                                                                                                                                                                                                                                                                                                                                                                                                                                                                                                                                                                                                                                                                                                                                                                                                                                                                                                                                                                                                                                                                                                                                                                                        | _        |              |              | 7 - 1 - 1 - 1 - 1 - 1 - 1 - 1 - 1 - 1 - |               |                                         |                 | 4 460                      | 9 :                |
| #20 29 957 10  # 16 10 820 7  # 12 11 529 7  Sua TOTAL 52 306 19                                                                                                                                                                                                                                                                                                                                                                                                                                                                                                                                                                                                                                                                                                                                                                                                                                                                                                                                                                                                                                                                                                                                                                                                                                                                                                                                                                                                                                                                                                                                                                                                                                                                                                                                                                                                                                                                                                                                                                                                                                        |          | · .          |              |                                         | <u>. 11.1</u> |                                         |                 | <u>. 1</u>                 | <u> </u>           |
| # 16                                                                                                                                                                                                                                                                                                                                                                                                                                                                                                                                                                                                                                                                                                                                                                                                                                                                                                                                                                                                                                                                                                                                                                                                                                                                                                                                                                                                                                                                                                                                                                                                                                                                                                                                                                                                                                                                                                                                                                                                                                                                                                    | -        | -            |              | <del></del>                             |               |                                         | ) <del></del>   | 1 1 2011                   |                    |
| \$12 [1529?<br>Sua TOTAL 52306 <sup>19</sup>                                                                                                                                                                                                                                                                                                                                                                                                                                                                                                                                                                                                                                                                                                                                                                                                                                                                                                                                                                                                                                                                                                                                                                                                                                                                                                                                                                                                                                                                                                                                                                                                                                                                                                                                                                                                                                                                                                                                                                                                                                                            | H        |              |              |                                         |               |                                         |                 |                            |                    |
| SUB TOTAL 52 306 19                                                                                                                                                                                                                                                                                                                                                                                                                                                                                                                                                                                                                                                                                                                                                                                                                                                                                                                                                                                                                                                                                                                                                                                                                                                                                                                                                                                                                                                                                                                                                                                                                                                                                                                                                                                                                                                                                                                                                                                                                                                                                     | -        |              |              |                                         |               |                                         |                 |                            | 3 1 3 1 1          |
| SUB TOTAL 52 306 tg                                                                                                                                                                                                                                                                                                                                                                                                                                                                                                                                                                                                                                                                                                                                                                                                                                                                                                                                                                                                                                                                                                                                                                                                                                                                                                                                                                                                                                                                                                                                                                                                                                                                                                                                                                                                                                                                                                                                                                                                                                                                                     | +        |              |              |                                         |               | 2 1 2 1 2 1 2 1 2 1 2 1 2 1 2 1 2 1 2 1 | 1529            | <u>1 1479 ki 1471</u><br>2 |                    |
|                                                                                                                                                                                                                                                                                                                                                                                                                                                                                                                                                                                                                                                                                                                                                                                                                                                                                                                                                                                                                                                                                                                                                                                                                                                                                                                                                                                                                                                                                                                                                                                                                                                                                                                                                                                                                                                                                                                                                                                                                                                                                                         | -        | <del></del>  |              |                                         |               |                                         | 3 0 d ka        | <u> </u>                   |                    |
|                                                                                                                                                                                                                                                                                                                                                                                                                                                                                                                                                                                                                                                                                                                                                                                                                                                                                                                                                                                                                                                                                                                                                                                                                                                                                                                                                                                                                                                                                                                                                                                                                                                                                                                                                                                                                                                                                                                                                                                                                                                                                                         | -        | <del>-</del> |              | 300                                     |               |                                         |                 |                            | 17.12              |
|                                                                                                                                                                                                                                                                                                                                                                                                                                                                                                                                                                                                                                                                                                                                                                                                                                                                                                                                                                                                                                                                                                                                                                                                                                                                                                                                                                                                                                                                                                                                                                                                                                                                                                                                                                                                                                                                                                                                                                                                                                                                                                         | -        |              | <u> </u>     |                                         |               | 1 1                                     |                 |                            | 1).1               |
|                                                                                                                                                                                                                                                                                                                                                                                                                                                                                                                                                                                                                                                                                                                                                                                                                                                                                                                                                                                                                                                                                                                                                                                                                                                                                                                                                                                                                                                                                                                                                                                                                                                                                                                                                                                                                                                                                                                                                                                                                                                                                                         | L        |              | 7,17         |                                         |               | <del></del>                             |                 |                            |                    |