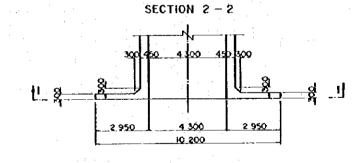

## LIST OF REINFORCEMENT

化铁线 医艾克斯勒氏 医四颗色海绵属 医线的一种含矿品表验。

| BOOY                                                                                                                                                                                                                                                                                                                                                                                                                                                                                                                                                                                                                                                                                                                                                                                                                                                                                                                                                                                                                                                                                                                                                                                                                                                                                                                                                                                                                                                                                                                                                                                                                                                                                                                                                                                                                                                                                                                                                                                                                                                                                                    | M        |              | sacro        |                                         | ËÁCH          | WEIGHT                                  | WEIGHTIONE      | WEIGHT                     | REMARKS            |
|---------------------------------------------------------------------------------------------------------------------------------------------------------------------------------------------------------------------------------------------------------------------------------------------------------------------------------------------------------------------------------------------------------------------------------------------------------------------------------------------------------------------------------------------------------------------------------------------------------------------------------------------------------------------------------------------------------------------------------------------------------------------------------------------------------------------------------------------------------------------------------------------------------------------------------------------------------------------------------------------------------------------------------------------------------------------------------------------------------------------------------------------------------------------------------------------------------------------------------------------------------------------------------------------------------------------------------------------------------------------------------------------------------------------------------------------------------------------------------------------------------------------------------------------------------------------------------------------------------------------------------------------------------------------------------------------------------------------------------------------------------------------------------------------------------------------------------------------------------------------------------------------------------------------------------------------------------------------------------------------------------------------------------------------------------------------------------------------------------|----------|--------------|--------------|-----------------------------------------|---------------|-----------------------------------------|-----------------|----------------------------|--------------------|
| 2 4 6590 2 . 16.3 33 . 3 . 3 . 3 . 3 . 3 . 3 . 3 . 3 .                                                                                                                                                                                                                                                                                                                                                                                                                                                                                                                                                                                                                                                                                                                                                                                                                                                                                                                                                                                                                                                                                                                                                                                                                                                                                                                                                                                                                                                                                                                                                                                                                                                                                                                                                                                                                                                                                                                                                                                                                                                  | -        |              |              |                                         |               |                                         | 1               | ·                          |                    |
| 3 , 3540 2 , 6.74 17 4 , 6550 446 , 16.3 7270   5 , 6590 2 , 16.3 33 6 , 3540 2 , 8.74 17 7 , 6460 22 , 8.74 17 7 , 6460 22 , 16.0 3568 . 8 , 6490 2 , 16.0 3568 . 10 , 6480 2 , 16.0 356 . 10 , 6480 2 , 16.0 356 . 11 , 3560 438 , 8.65 3769 ]   11 , 3560 438 , 8.65 3769 ]   12 , 4000 219 , 9.88 2 164 13 , 4000 219 , 9.88 2 164 13 , 4000 219 , 9.88 2 164 13 , 3500 438 , 5.46 2391 ]   15 , 3500 438 , 5.46 2391 ]   15 , 3500 438 , 5.46 2391 ]   15 , 3500 638 , 5.46 2391 ]   15 , 3500 638 , 5.46 2391 ]   15 , 3500 638 , 5.46 2391 ]   15 , 10000 54 , 9.88 480 2 , 3870 54 , 9.88 480 3 , 10000 54 , 9.88 480 4 , 3870 54 , 3.44 186 , . 5 , 10000 168 , 8.88 959 6 , 4210 108 , 3.74 404 2 , 3870 54 , 3.64 69 , .  17   512 1540 622 0.888 1.37 552                                                                                                                                                                                                                                                                                                                                                                                                                                                                                                                                                                                                                                                                                                                                                                                                                                                                                                                                                                                                                                                                                                                                                                                                                                                                                                                                   | -        |              |              |                                         |               |                                         |                 |                            |                    |
| \$ 1, 6580 446 , 16.3 7270                                                                                                                                                                                                                                                                                                                                                                                                                                                                                                                                                                                                                                                                                                                                                                                                                                                                                                                                                                                                                                                                                                                                                                                                                                                                                                                                                                                                                                                                                                                                                                                                                                                                                                                                                                                                                                                                                                                                                                                                                                                                              | -        |              |              |                                         |               |                                         |                 |                            | *                  |
| \$ 1, 6590 2 1, 16.3 33 6 1, 3540 2 1, 8.74 17 7 1, 6460 223 1, 16.0 3568 8 1, 6480 2 1, 16.0 32 1, 16.0 32 1, 16.0 3568 9 1, 6460 223 1, 16.0 3568 10 1, 6480 2 1, 16.0 3568 11 1, 3500 438 1, 8.65 3769 J 12 1, 4000 219 1, 9.88 2164 29 957 19  A14 \$16 5680 448 1.56 8.86 3969 [ 13 1, 4000 219 1, 9.88 2164 29 957 19  A14 \$16 5680 448 1.56 8.86 3969 [ 13 1, 3500 438 1, 5.46 2391 7] 6 560 14 2 10 000 54 0.888 8.88 480 2 1, 3870 54 1, 3.44 186 2 2, 3 10 000 108 1, 8.88 359 1, 3.4 104 1, 3.4 106 1, 3.4 106 1, 3.4 106 1, 3.4 106 1, 3.4 106 1, 3.4 106 1, 3.4 106 1, 3.4 106 1, 3.4 106 1, 3.4 106 1, 3.4 106 1, 3.4 106 1, 3.4 106 1, 3.4 106 1, 3.4 106 1, 3.4 106 1, 3.4 106 1, 3.4 106 1, 3.4 106 1, 3.4 106 1, 3.4 106 1, 3.4 106 1, 3.4 106 1, 3.4 106 1, 3.4 106 1, 3.4 106 1, 3.4 106 1, 3.4 106 1, 3.4 106 1, 3.4 106 1, 3.4 106 1, 3.4 106 1, 3.4 106 1, 3.4 106 1, 3.4 106 1, 3.4 106 1, 3.4 106 1, 3.4 106 1, 3.4 106 1, 3.4 106 1, 3.4 106 1, 3.4 106 1, 3.4 106 1, 3.4 106 1, 3.4 106 1, 3.4 106 1, 3.4 106 1, 3.4 106 1, 3.4 106 1, 3.4 106 1, 3.4 106 1, 3.4 106 1, 3.4 106 1, 3.4 106 1, 3.4 106 1, 3.4 106 1, 3.4 106 1, 3.4 106 1, 3.4 106 1, 3.4 106 1, 3.4 106 1, 3.4 106 1, 3.4 106 1, 3.4 106 1, 3.4 106 1, 3.4 106 1, 3.4 106 1, 3.4 106 1, 3.4 106 1, 3.4 106 1, 3.4 106 1, 3.4 106 1, 3.4 106 1, 3.4 106 1, 3.4 106 1, 3.4 106 1, 3.4 106 1, 3.4 106 1, 3.4 106 1, 3.4 106 1, 3.4 106 1, 3.4 106 1, 3.4 106 1, 3.4 106 1, 3.4 106 1, 3.4 106 1, 3.4 106 1, 3.4 106 1, 3.4 106 1, 3.4 106 1, 3.4 106 1, 3.4 106 1, 3.4 106 1, 3.4 106 1, 3.4 106 1, 3.4 106 1, 3.4 106 1, 3.4 106 1, 3.4 106 1, 3.4 106 1, 3.4 106 1, 3.4 106 1, 3.4 106 1, 3.4 106 1, 3.4 106 1, 3.4 106 1, 3.4 106 1, 3.4 106 1, 3.4 106 1, 3.4 106 1, 3.4 106 1, 3.4 106 1, 3.4 106 1, 3.4 106 1, 3.4 106 1, 3.4 106 1, 3.4 106 1, 3.4 106 1, 3.4 106 1, 3.4 106 1, 3.4 106 1, 3.4 106 1, 3.4 106 1, 3.4 106 1, 3.4 106 1, 3.4 106 1, 3.4 106 1, 3.4 106 1, 3.4 106 1, 3.4 106 1, 3.4 106 1, 3.4 106 1, 3.4 106 1, 3.4 106 1, 3.4 106 1, 3.4 106 1, 3.4 106 1, 3.4 1                        | ┢        |              |              |                                         |               |                                         |                 |                            |                    |
| 6 1 3540 2 1 16.0 3568 1 7 1 6460 223 1 16.0 3568 1 9 1 6460 22 1 16.0 32 1 9 1 6460 22 1 16.0 32 1 10 1 6480 2 1 16.0 32 1 11 1 3500 438 1 8.65 3769 J 12 1 4000 219 1 9.88 2 164 13 1 4000 219 1 9.88 2 164 13 1 4000 219 1 9.88 2 164 29 957 9  A14 \$16 5680 448 1.56 8.86 3959   15 1 3500 438 1 546 2391 7 6 360 3  T1 \$12 10000 54 8.88 8.88 480 2 1 3870 54 1 3.44 166 1 3 10000 54 8.88 3959 1 5 10000 54 8.88 3959 1 1 1 \$12 1540 622 0.88 1.37 852 CJ  T1 \$12 1540 622 0.88 1.37 852 CJ  T1 \$12 10000 19 0.888 8.88 169 2 4 100 19 7 8.88 169 3 10000 19 8.88 169 2 1 3870 54 1 3.44 261 1 5 1 10000 19 1 8.88 169 1 2 1 400 19 7 8.88 169 1 2 1 400 19 7 8.88 169 1 2 1 400 19 7 8.88 169 1 2 1 400 19 7 8.88 169 1 3 1 10000 19 8.88 169 1 3 1 10000 19 8.88 169 1 3 1 10000 19 8.88 169 1 3 1 10000 19 8.88 169 1 5 1 10000 19 8.88 169 1 5 1 10000 19 8.88 169 1 5 1 10000 19 8.88 169 1 5 1 10000 19 8.88 169 1 5 1 10000 19 8.88 169 1 5 1 10000 19 8.88 169 1 5 1 10000 19 8.88 169 1 5 1 10000 19 8.88 169 1 5 1 10000 19 8.88 169 1 5 1 10000 19 8.88 169 1 5 1 10000 19 8.88 169 1 5 1 10000 19 8.88 169 1 5 1 10000 19 8.88 169 1 5 1 10000 19 8.88 169 1 5 1 10000 19 8.88 169 1 5 1 10000 19 8.88 169 1 5 1 10000 19 8.88 169 1 5 1 10000 19 8.88 169 1 5 1 10000 19 8.88 169 1 5 1 10000 19 8.88 169 1 5 1 10000 19 8.88 169 1 5 1 10000 19 8.88 169 1 5 1 10000 19 8.88 169 1 5 1 10000 19 8.88 169 1 5 1 10000 19 8.88 169 1 5 1 10000 19 8.88 169 1 5 1 10000 19 8.88 169 1 5 1 10000 19 8.88 169 1 5 1 10000 19 8.88 169 1 5 1 10000 108 8 8.88 169 1 5 1 10000 108 8 8.88 169 1 5 1 10000 108 8 8.88 169 1 5 1 10000 108 8 8.88 169 1 5 1 10000 108 8 8.88 169 1 5 1 10000 108 8 8.88 169 1 5 1 10000 108 8 8.88 169 1 5 1 10000 108 8 8.88 169 1 5 1 10000 108 8 8.88 169 1 5 1 10000 108 8 8.88 169 1 5 1 10000 108 8 8.88 169 1 5 1 10000 108 8 8.88 169 1 5 1 10000 108 8 8.88 169 1 5 1 10000 108 8 8.88 169 1 5 1 10000 108 8 8.88 169 1 5 1 10000 108 8 8.88 169 1 5 1 10000 108 8 8.88 169 1 5 1 10000 108 8 8.88 169 1 5 1 10000 108 8 8.88 1000 1 5 1 1 1 1 | -        |              |              |                                         |               |                                         |                 | <del></del>                |                    |
| 1                                                                                                                                                                                                                                                                                                                                                                                                                                                                                                                                                                                                                                                                                                                                                                                                                                                                                                                                                                                                                                                                                                                                                                                                                                                                                                                                                                                                                                                                                                                                                                                                                                                                                                                                                                                                                                                                                                                                                                                                                                                                                                       | H        |              |              |                                         |               |                                         |                 |                            |                    |
| 9                                                                                                                                                                                                                                                                                                                                                                                                                                                                                                                                                                                                                                                                                                                                                                                                                                                                                                                                                                                                                                                                                                                                                                                                                                                                                                                                                                                                                                                                                                                                                                                                                                                                                                                                                                                                                                                                                                                                                                                                                                                                                                       | -        |              |              | 7.                                      |               |                                         |                 |                            | 1.22 - 1.          |
| 9 , 6460 223 , 16.0 3568 . 10 , 6480 2 , 16.0 32 , 11 , 3500 438 , 8.65 3769 J 12 , 4000 219 , 9.88 2164 13 , 4000 219 , 9.88 2164 13 , 4000 219 , 9.88 2164 29 957 9  R14                                                                                                                                                                                                                                                                                                                                                                                                                                                                                                                                                                                                                                                                                                                                                                                                                                                                                                                                                                                                                                                                                                                                                                                                                                                                                                                                                                                                                                                                                                                                                                                                                                                                                                                                                                                                                                                                                                                              | r        |              |              |                                         | _             | 1                                       |                 |                            |                    |
| 10                                                                                                                                                                                                                                                                                                                                                                                                                                                                                                                                                                                                                                                                                                                                                                                                                                                                                                                                                                                                                                                                                                                                                                                                                                                                                                                                                                                                                                                                                                                                                                                                                                                                                                                                                                                                                                                                                                                                                                                                                                                                                                      | Ī        |              | . , .        |                                         |               | 25.14.54                                |                 |                            | - 10 Page          |
| 11                                                                                                                                                                                                                                                                                                                                                                                                                                                                                                                                                                                                                                                                                                                                                                                                                                                                                                                                                                                                                                                                                                                                                                                                                                                                                                                                                                                                                                                                                                                                                                                                                                                                                                                                                                                                                                                                                                                                                                                                                                                                                                      |          |              | •            | T-1                                     | -             |                                         |                 |                            |                    |
| 12                                                                                                                                                                                                                                                                                                                                                                                                                                                                                                                                                                                                                                                                                                                                                                                                                                                                                                                                                                                                                                                                                                                                                                                                                                                                                                                                                                                                                                                                                                                                                                                                                                                                                                                                                                                                                                                                                                                                                                                                                                                                                                      | -        | 7.           | •            |                                         | 438           | * * *                                   |                 | 100                        |                    |
| 13                                                                                                                                                                                                                                                                                                                                                                                                                                                                                                                                                                                                                                                                                                                                                                                                                                                                                                                                                                                                                                                                                                                                                                                                                                                                                                                                                                                                                                                                                                                                                                                                                                                                                                                                                                                                                                                                                                                                                                                                                                                                                                      | · [-     |              | 4            | 3 7 7 7 7                               |               |                                         |                 |                            |                    |
| A14 \$16 5680 448 1.56 8.86 3969   15                                                                                                                                                                                                                                                                                                                                                                                                                                                                                                                                                                                                                                                                                                                                                                                                                                                                                                                                                                                                                                                                                                                                                                                                                                                                                                                                                                                                                                                                                                                                                                                                                                                                                                                                                                                                                                                                                                                                                                                                                                                                   |          | 13           | •            | 4 000                                   | 219           | 4                                       |                 |                            | •                  |
| 15                                                                                                                                                                                                                                                                                                                                                                                                                                                                                                                                                                                                                                                                                                                                                                                                                                                                                                                                                                                                                                                                                                                                                                                                                                                                                                                                                                                                                                                                                                                                                                                                                                                                                                                                                                                                                                                                                                                                                                                                                                                                                                      |          |              |              |                                         |               |                                         |                 | 29 957                     | 9                  |
| 15                                                                                                                                                                                                                                                                                                                                                                                                                                                                                                                                                                                                                                                                                                                                                                                                                                                                                                                                                                                                                                                                                                                                                                                                                                                                                                                                                                                                                                                                                                                                                                                                                                                                                                                                                                                                                                                                                                                                                                                                                                                                                                      |          |              |              |                                         |               |                                         |                 |                            |                    |
| T1   \$12   10 000   54   0.888   8.88   480      2   3870   54   3.44   186   4    3   10 000   54   8.88   480      4   3870   54   3.44   186   4    5   10 000   108   8.88   959   4    6   4210   108   3.74   404   4    2   555   5    T*1   \$12   1540   622   0.888   1.37   852   1    S1   \$12   1000   19   0.888   8.88   169      2   4   100   19   3.64   69   4    3   10 000   19   8.88   169      5   10000   19   8.88   169      5   10000   19   8.88   169      5   10000   19   8.88   169      5   10000   19   8.88   169      7   10000   19   8.88   169      8   3680   19   3.24   62      9   10000   76   8.88   675      10   3870   76   3.44   261      11   10000   52   8.88   1350      12   4210   152   3.74   568      5   10000   54   8.88   480      5   370   54   8.88   480      5   370   54   8.88   480      5   370   54   8.88   480      5   4210   152   3.74   568      5   370   54   8.88   480      5   370   54   8.88   480      5   4210   108   3.374   404      5   5   1540   446      5   4210   108   3.374   404      6   4   2200   108   3.374   404      6   1540   446      7   20   2995716      50   1540   1      50   20   20   25      50   1540   1      50   20   20   25      50   50   50   10      50   50   50   10      50   50   50   10      50   50   50   10      50   50   50   10      50   50   50   10      50   50   50   10      50   50   50   10      50   50   50   10      50   50   50   10      50   50   50   10      50   50   50   10      50   50   50   10      50   50   50   10      50   50   50   10      50   50   50   10      50   50   50   10      50   50   50   10      50   50   50   10      50   50   50   10      50   50   50   10      50   50   50   10      50   50   50   10      50   50   50   10      50   50   50   10      50   50   50   10      50   50   50   10      50   50   50   10      50   50                                                                                                                                                            | L        | A14          | <b>₹</b> 16  | 5 680                                   | 448           | 1.56                                    | 8.86            | 3 9 6 9                    |                    |
| T1 812 10 000 54 0.888 8.88 480  2 1 3870 54                                                                                                                                                                                                                                                                                                                                                                                                                                                                                                                                                                                                                                                                                                                                                                                                                                                                                                                                                                                                                                                                                                                                                                                                                                                                                                                                                                                                                                                                                                                                                                                                                                                                                                                                                                                                                                                                                                                                                                                                                                                            | L        | 15           |              | 3 500                                   | 438           |                                         | 5.46            | 2 3 9 1                    |                    |
| 2 1 3870 54                                                                                                                                                                                                                                                                                                                                                                                                                                                                                                                                                                                                                                                                                                                                                                                                                                                                                                                                                                                                                                                                                                                                                                                                                                                                                                                                                                                                                                                                                                                                                                                                                                                                                                                                                                                                                                                                                                                                                                                                                                                                                             | L        |              |              |                                         |               | 1.                                      |                 | 6 360 <sup>1</sup>         | 9                  |
| 2 1 3870 54                                                                                                                                                                                                                                                                                                                                                                                                                                                                                                                                                                                                                                                                                                                                                                                                                                                                                                                                                                                                                                                                                                                                                                                                                                                                                                                                                                                                                                                                                                                                                                                                                                                                                                                                                                                                                                                                                                                                                                                                                                                                                             | ļ_       |              |              | <del></del>                             |               |                                         | <u> 14 114 </u> |                            |                    |
| 3                                                                                                                                                                                                                                                                                                                                                                                                                                                                                                                                                                                                                                                                                                                                                                                                                                                                                                                                                                                                                                                                                                                                                                                                                                                                                                                                                                                                                                                                                                                                                                                                                                                                                                                                                                                                                                                                                                                                                                                                                                                                                                       | L        | Ţj           | ₫12          | 10 000                                  | 54            | 0.888                                   | 8.88            | 480                        |                    |
| 4 , 3870 54 , 3.44 186 , 5 , 10000 108 , 8.88 959 , 6 , 4210 108 , 3.74 404 ,  2695 9  T*1 512 1540 622 0.888 1.37 852 CJ  852 9  S1 \$12 10000 19 0.888 8.88 169 , 2 , 4100 19 , 3.64 69 , 3 , 10000 19 , 8.88 169 , 4 , 4070 19 , 3.61 69 , 5 , 10000 19 , 8.88 169 , 6 , 3650 19 , 3.24 62 , 7 , 10000 19 , 8.88 169 , 8 , 3680 19 , 3.24 62 , 9 , 10000 76 , 8.88 675 , 10 , 3870 76 , 3.44 261 , 11 , 10000 152 , 8.88 1350 , 12 , 4210 152 , 3.74 568 ,  8 , 3870 54 , 3.44 186 , 3 , 10000 54 0.888 0.577 587 57 587 67 , 5879 8 1 \$12 10000 54 0.888 0.577 587 67 , 5879 8 1 \$12 10000 54 0.888 9.88 480 , 2 , 3870 54 , 3.44 186 , 3 , 10000 108 , 8.88 480 , 4 , 3870 54 , 3.44 186 , 5 , 10000 108 , 8.88 959 , 6 , 4210 108 , 3.74 404 , 2 695 9 , 8 , \$12 1640 622 0.888 1.46 908 CJ , 908 9 , 6 , 4210 108 , 3.74 404 , 2 , 2 , 2 , 3 , 3 , 3 , 3 , 3 , 3 , 3 ,                                                                                                                                                                                                                                                                                                                                                                                                                                                                                                                                                                                                                                                                                                                                                                                                                                                                                                                                                                                                                                                                                                                                                                                                                        | L        | 2            | _ و _        |                                         | 54            |                                         | 3.44            | 186                        | ,                  |
| 5 , 10000 108 , 8.88 959 , 2695                                                                                                                                                                                                                                                                                                                                                                                                                                                                                                                                                                                                                                                                                                                                                                                                                                                                                                                                                                                                                                                                                                                                                                                                                                                                                                                                                                                                                                                                                                                                                                                                                                                                                                                                                                                                                                                                                                                                                                                                                                                                         | ļ        | 3            |              |                                         | -             |                                         | 8.88            | 480                        | 1.6                |
| 6                                                                                                                                                                                                                                                                                                                                                                                                                                                                                                                                                                                                                                                                                                                                                                                                                                                                                                                                                                                                                                                                                                                                                                                                                                                                                                                                                                                                                                                                                                                                                                                                                                                                                                                                                                                                                                                                                                                                                                                                                                                                                                       | L        | .4           | •            | 3870                                    | 54            | •                                       | 3.44            | 186                        | 5.75               |
| T*1   T 2   1540   622   0.888   1.37   952   C]                                                                                                                                                                                                                                                                                                                                                                                                                                                                                                                                                                                                                                                                                                                                                                                                                                                                                                                                                                                                                                                                                                                                                                                                                                                                                                                                                                                                                                                                                                                                                                                                                                                                                                                                                                                                                                                                                                                                                                                                                                                        | ┡        | 5            |              | 10000                                   |               | 1                                       | 8.88            | 959                        | <b>.</b> • • • • • |
| T*1   512   1540   622   0.888   1.37   852   CJ                                                                                                                                                                                                                                                                                                                                                                                                                                                                                                                                                                                                                                                                                                                                                                                                                                                                                                                                                                                                                                                                                                                                                                                                                                                                                                                                                                                                                                                                                                                                                                                                                                                                                                                                                                                                                                                                                                                                                                                                                                                        | L        | 6            |              | 4210                                    |               | •                                       | 3.74            | 404                        | •                  |
| S   \$12   \$10000   19   0.888   8.88   169                                                                                                                                                                                                                                                                                                                                                                                                                                                                                                                                                                                                                                                                                                                                                                                                                                                                                                                                                                                                                                                                                                                                                                                                                                                                                                                                                                                                                                                                                                                                                                                                                                                                                                                                                                                                                                                                                                                                                                                                                                                            | H        |              |              | 1,1                                     |               | وشيبين                                  |                 | 2 6 9 5                    |                    |
| S 1 #12 10000 19 0.888 8.88 169 7 3 . 10000 19 7 8.88 169 7 4 7 4070 19 8.88 169 7 5 10000 19 7 8.88 169 7 5 10000 19 7 8.88 169 7 6 . 3650 19 8 8.88 169 7 7 10000 19 8 8.88 169 7 8 . 3680 19 7 327 62 7 9 . 10000 76 7 8.88 675 7 10 . 3870 76 8 8.88 1350 7 12 7 4210 152 7 8.88 1350 7 12 7 4210 152 7 8.88 1350 7 8 1 #12 650 1018 0.888 0.577 587 67  6 1 #12 10000 54 0.888 8.88 480 7 3 10000 54 8.88 8.88 480 7 8 1 3870 54 7 3.44 186 7 3 1 10000 108 7 8.88 186 7 8 1 3870 54 7 3.44 186 7 3 1 10000 108 7 8.88 1859 7 8 1 4210 108 7 8.88 1859 7 8 1 4210 108 7 8.88 1859 7 8 1 4210 108 7 8.88 1859 7 8 1 4210 108 7 8.88 1850 7 8 1 4210 108 7 8.88 1850 7 8 1 4210 108 7 8.88 186 7 8 1 4210 108 7 8.88 186 7 8 1 4210 108 7 8.88 186 7 8 1 4210 108 7 8.88 186 7 8 1 4210 108 7 8.88 1850 7 8 1 4210 108 7 8.88 1850 7 8 1 4210 108 7 8.88 1850 7 8 1 4210 108 7 8.88 186 7 8 1 4210 108 7 8.88 186 7 8 1 4210 108 7 8.88 186 7 8 1 4210 108 7 8.88 186 7 8 1 4210 108 7 8.88 186 7 8 1 4210 108 7 8.88 186 7 8 1 4210 108 7 8.88 186 7 8 1 4400 7 7 8 1 6 10820 7 8 1 6 10820 7 8 1 7 1 1 1 1 1 1 1 1 1 1 1 1 1 1 1 1 1                                                                                                                                                                                                                                                                                                                                                                                                                                                                                                                                                                                                                                                                                                                                                                                                                                                                                                                                                               |          | <u> </u>     | <b>5</b> 12  | 1 540                                   | 622           | 0.888                                   | 1.37            |                            |                    |
| 2 - 4100 19 , 364 69 ,  3 • 10000 19 , 888 169 ,  4 , 4070 19 • 361 69 •  5 • 10000 19 , 888 169 ,  6 • 3550 19 , 324 62 •  7 , 10000 19 , 888 169 ,  8 • 3680 19 • 327 62 ,  9 • 10000 76 , 888 675 ,  10 , 3370 76 , 3.44 261 •  11 , 10000 152 , 888 1350 •  12 , 4210 152 , 374 568 ,  8 • 3670 54 , 344 186 •  2 , 3870 54 , 344 186 •  3 , 10000 54 • 888 480 —  8 1                                                                                                                                                                                                                                                                                                                                                                                                                                                                                                                                                                                                                                                                                                                                                                                                                                                                                                                                                                                                                                                                                                                                                                                                                                                                                                                                                                                                                                                                                                                                                                                                                                                                                                                              | E        |              | ·            | 10.00                                   | 1             |                                         |                 |                            | 9                  |
| 3                                                                                                                                                                                                                                                                                                                                                                                                                                                                                                                                                                                                                                                                                                                                                                                                                                                                                                                                                                                                                                                                                                                                                                                                                                                                                                                                                                                                                                                                                                                                                                                                                                                                                                                                                                                                                                                                                                                                                                                                                                                                                                       | 1-       |              | -            |                                         |               | 0.888                                   |                 |                            |                    |
| 4 , 4070 19 , 3.61 69 ,  5 , 10000 19 , 8.88 169 ,  6 , 3650 19 , 3.24 62 ,  7 , 10000 76 , 8.88 675 ,  10 , 3870 76 , 3.44 261 ,  11 , 10000 152 , 8.88 1350 ,  12 , 4210 152 , 3.74 568 ,  S'1 412 650 1018 0.888 0577 587 57  8 1 412 10000 54 , 8.88 480 ,  2 , 3870 54 , 3.44 186 ,  3 , 10000 54 , 8.88 480 ,  4 , 3870 54 , 3.44 186 ,  5 , 10000 108 , 8.88 480 ,  4 , 3870 54 , 3.44 186 ,  5 , 10000 108 , 8.88 98  1059 ,  6 , 4210 108 , 3.74 404 ,  2 , 2 200 11 , 3.43 1530 ,  4 , 2 200 11 , 3.43 1530 ,  4 , 2 200 11 , 3.43 1530 ,  4 , 2 200 11 , 3.43 1530 ,  4 , 2 200 11 , 3.43 1530 ,  5 , 1540 446 , 2.40 1070 ,  6 , 1540 11 , 2.40 2 ,  812 11529 ,  SUB TOTAL 52 306 49                                                                                                                                                                                                                                                                                                                                                                                                                                                                                                                                                                                                                                                                                                                                                                                                                                                                                                                                                                                                                                                                                                                                                                                                                                                                                                                                                                                                       | -        |              | -            |                                         | 2.0           |                                         |                 |                            |                    |
| 5                                                                                                                                                                                                                                                                                                                                                                                                                                                                                                                                                                                                                                                                                                                                                                                                                                                                                                                                                                                                                                                                                                                                                                                                                                                                                                                                                                                                                                                                                                                                                                                                                                                                                                                                                                                                                                                                                                                                                                                                                                                                                                       | ╁        |              | -            |                                         |               |                                         |                 |                            |                    |
| 6 1 3650 19                                                                                                                                                                                                                                                                                                                                                                                                                                                                                                                                                                                                                                                                                                                                                                                                                                                                                                                                                                                                                                                                                                                                                                                                                                                                                                                                                                                                                                                                                                                                                                                                                                                                                                                                                                                                                                                                                                                                                                                                                                                                                             | ┟╌       | 7. 7.        |              | · · · · · · · · · · · · · · · · · · ·   |               | <del></del>                             |                 |                            |                    |
| 7                                                                                                                                                                                                                                                                                                                                                                                                                                                                                                                                                                                                                                                                                                                                                                                                                                                                                                                                                                                                                                                                                                                                                                                                                                                                                                                                                                                                                                                                                                                                                                                                                                                                                                                                                                                                                                                                                                                                                                                                                                                                                                       | }        |              |              |                                         |               | ·                                       |                 |                            | <del></del>        |
| 8                                                                                                                                                                                                                                                                                                                                                                                                                                                                                                                                                                                                                                                                                                                                                                                                                                                                                                                                                                                                                                                                                                                                                                                                                                                                                                                                                                                                                                                                                                                                                                                                                                                                                                                                                                                                                                                                                                                                                                                                                                                                                                       | $\vdash$ | -            |              |                                         |               |                                         |                 |                            | ·                  |
| 9                                                                                                                                                                                                                                                                                                                                                                                                                                                                                                                                                                                                                                                                                                                                                                                                                                                                                                                                                                                                                                                                                                                                                                                                                                                                                                                                                                                                                                                                                                                                                                                                                                                                                                                                                                                                                                                                                                                                                                                                                                                                                                       |          |              | 33           |                                         |               |                                         |                 |                            |                    |
| 10                                                                                                                                                                                                                                                                                                                                                                                                                                                                                                                                                                                                                                                                                                                                                                                                                                                                                                                                                                                                                                                                                                                                                                                                                                                                                                                                                                                                                                                                                                                                                                                                                                                                                                                                                                                                                                                                                                                                                                                                                                                                                                      | $\vdash$ |              |              |                                         |               |                                         |                 |                            |                    |
| 11                                                                                                                                                                                                                                                                                                                                                                                                                                                                                                                                                                                                                                                                                                                                                                                                                                                                                                                                                                                                                                                                                                                                                                                                                                                                                                                                                                                                                                                                                                                                                                                                                                                                                                                                                                                                                                                                                                                                                                                                                                                                                                      | ⊢        |              |              |                                         |               |                                         |                 |                            |                    |
| 12                                                                                                                                                                                                                                                                                                                                                                                                                                                                                                                                                                                                                                                                                                                                                                                                                                                                                                                                                                                                                                                                                                                                                                                                                                                                                                                                                                                                                                                                                                                                                                                                                                                                                                                                                                                                                                                                                                                                                                                                                                                                                                      | $\vdash$ |              |              | 1.11                                    | -             |                                         |                 |                            |                    |
| S' 1                                                                                                                                                                                                                                                                                                                                                                                                                                                                                                                                                                                                                                                                                                                                                                                                                                                                                                                                                                                                                                                                                                                                                                                                                                                                                                                                                                                                                                                                                                                                                                                                                                                                                                                                                                                                                                                                                                                                                                                                                                                                                                    | $\perp$  |              |              |                                         |               |                                         |                 |                            |                    |
| S', 412 650 1018 0.888 0.577 587 53 587 9 587 9 587 9 587 9 587 9 587 9 587 9 587 9 587 9 587 9 587 9 587 9 587 9 587 9 587 9 587 9 587 9 587 9 587 9 587 9 587 9 587 9 587 9 587 9 587 9 587 9 587 9 587 9 587 9 587 9 587 9 7 9 87 9 8                                                                                                                                                                                                                                                                                                                                                                                                                                                                                                                                                                                                                                                                                                                                                                                                                                                                                                                                                                                                                                                                                                                                                                                                                                                                                                                                                                                                                                                                                                                                                                                                                                                                                                                                                                                                                                                                | 1        |              |              | 7210                                    |               |                                         | 3.14_1          |                            |                    |
|                                                                                                                                                                                                                                                                                                                                                                                                                                                                                                                                                                                                                                                                                                                                                                                                                                                                                                                                                                                                                                                                                                                                                                                                                                                                                                                                                                                                                                                                                                                                                                                                                                                                                                                                                                                                                                                                                                                                                                                                                                                                                                         | 5        | •            | <b>4</b> 12  | 650                                     | 1018          | 0.888                                   | 0.577           | 1 1                        |                    |
|                                                                                                                                                                                                                                                                                                                                                                                                                                                                                                                                                                                                                                                                                                                                                                                                                                                                                                                                                                                                                                                                                                                                                                                                                                                                                                                                                                                                                                                                                                                                                                                                                                                                                                                                                                                                                                                                                                                                                                                                                                                                                                         |          |              |              |                                         |               |                                         |                 |                            |                    |
| 2                                                                                                                                                                                                                                                                                                                                                                                                                                                                                                                                                                                                                                                                                                                                                                                                                                                                                                                                                                                                                                                                                                                                                                                                                                                                                                                                                                                                                                                                                                                                                                                                                                                                                                                                                                                                                                                                                                                                                                                                                                                                                                       | E        | 1            | ₩12          | 10 000                                  | 54            | 0.888                                   | 8.88            |                            |                    |
| 3                                                                                                                                                                                                                                                                                                                                                                                                                                                                                                                                                                                                                                                                                                                                                                                                                                                                                                                                                                                                                                                                                                                                                                                                                                                                                                                                                                                                                                                                                                                                                                                                                                                                                                                                                                                                                                                                                                                                                                                                                                                                                                       |          | 2            |              |                                         |               | ,                                       |                 |                            | +                  |
| 4                                                                                                                                                                                                                                                                                                                                                                                                                                                                                                                                                                                                                                                                                                                                                                                                                                                                                                                                                                                                                                                                                                                                                                                                                                                                                                                                                                                                                                                                                                                                                                                                                                                                                                                                                                                                                                                                                                                                                                                                                                                                                                       |          | 3            |              | 10000                                   | 54            |                                         | 8.88            | 480                        | ,                  |
| 6                                                                                                                                                                                                                                                                                                                                                                                                                                                                                                                                                                                                                                                                                                                                                                                                                                                                                                                                                                                                                                                                                                                                                                                                                                                                                                                                                                                                                                                                                                                                                                                                                                                                                                                                                                                                                                                                                                                                                                                                                                                                                                       |          |              | ,            | 3870                                    | 54            | ,                                       |                 | 186                        | •                  |
| 8°, 812 1640 622 0.888 1.46 908 CJ  C   \$16 2660 446 1.56 4.15 1851 \ 2                                                                                                                                                                                                                                                                                                                                                                                                                                                                                                                                                                                                                                                                                                                                                                                                                                                                                                                                                                                                                                                                                                                                                                                                                                                                                                                                                                                                                                                                                                                                                                                                                                                                                                                                                                                                                                                                                                                                                                                                                                |          | 5            | 3            | 10000                                   | 108           |                                         |                 | 959                        | 9                  |
| 8°; \$12   1640   622   0.888   1.46   908   L]   908 <sup>kg</sup>    C 1   \$16   2660   546   1.56   4.15   1851   \                                                                                                                                                                                                                                                                                                                                                                                                                                                                                                                                                                                                                                                                                                                                                                                                                                                                                                                                                                                                                                                                                                                                                                                                                                                                                                                                                                                                                                                                                                                                                                                                                                                                                                                                                                                                                                                                                                                                                                                 | L        | 6            | 5            | 4210                                    | 108           | ,                                       | 3.74            | 404                        | <b>,</b> ( )       |
| 908 <sup>kg</sup> C: #16 2660 446 1.56 4.15 1851 \ 2                                                                                                                                                                                                                                                                                                                                                                                                                                                                                                                                                                                                                                                                                                                                                                                                                                                                                                                                                                                                                                                                                                                                                                                                                                                                                                                                                                                                                                                                                                                                                                                                                                                                                                                                                                                                                                                                                                                                                                                                                                                    | L        |              |              |                                         |               |                                         | r a A           | 2695                       |                    |
| C   \$16   2660   446   1.56   4.15   1851   2   2   2670   1   3   4.17   4   4   4   4   4   4   4   4   4                                                                                                                                                                                                                                                                                                                                                                                                                                                                                                                                                                                                                                                                                                                                                                                                                                                                                                                                                                                                                                                                                                                                                                                                                                                                                                                                                                                                                                                                                                                                                                                                                                                                                                                                                                                                                                                                                                                                                                                            | 8        | •            | ₱12 <b> </b> | 1640                                    | 622           |                                         | 1.46            |                            |                    |
| 2                                                                                                                                                                                                                                                                                                                                                                                                                                                                                                                                                                                                                                                                                                                                                                                                                                                                                                                                                                                                                                                                                                                                                                                                                                                                                                                                                                                                                                                                                                                                                                                                                                                                                                                                                                                                                                                                                                                                                                                                                                                                                                       | _        |              | <u> </u>     |                                         | 1 1           |                                         |                 |                            | 3                  |
| \$ . 2200 446 . 3.43 1530 . 4 . 2200 1 . 3.43 3 3 . 5 . 1540 446 . 2.40 1070 . 6 . 1540 1 . 2.40 2 . 4460 9  **20 29 957 6  **16 10 920 7  **12 11 529 9  SUB TOTAL 52 306 89                                                                                                                                                                                                                                                                                                                                                                                                                                                                                                                                                                                                                                                                                                                                                                                                                                                                                                                                                                                                                                                                                                                                                                                                                                                                                                                                                                                                                                                                                                                                                                                                                                                                                                                                                                                                                                                                                                                           | C        |              | #16°         |                                         |               | 1.56                                    | -               |                            |                    |
| 4 4 2200   1                                                                                                                                                                                                                                                                                                                                                                                                                                                                                                                                                                                                                                                                                                                                                                                                                                                                                                                                                                                                                                                                                                                                                                                                                                                                                                                                                                                                                                                                                                                                                                                                                                                                                                                                                                                                                                                                                                                                                                                                                                                                                            | ┖        | 5            |              |                                         |               |                                         |                 |                            |                    |
| 5                                                                                                                                                                                                                                                                                                                                                                                                                                                                                                                                                                                                                                                                                                                                                                                                                                                                                                                                                                                                                                                                                                                                                                                                                                                                                                                                                                                                                                                                                                                                                                                                                                                                                                                                                                                                                                                                                                                                                                                                                                                                                                       |          | 3            |              |                                         |               |                                         |                 |                            |                    |
| 6 , 1540 [                                                                                                                                                                                                                                                                                                                                                                                                                                                                                                                                                                                                                                                                                                                                                                                                                                                                                                                                                                                                                                                                                                                                                                                                                                                                                                                                                                                                                                                                                                                                                                                                                                                                                                                                                                                                                                                                                                                                                                                                                                                                                              | _        | 4            | *            | 7 77 78 1                               |               |                                         |                 |                            | •                  |
| #20 29 957 10  #16 10 920 7  #12 11 529 7  SUB TOTAL 52 306 19                                                                                                                                                                                                                                                                                                                                                                                                                                                                                                                                                                                                                                                                                                                                                                                                                                                                                                                                                                                                                                                                                                                                                                                                                                                                                                                                                                                                                                                                                                                                                                                                                                                                                                                                                                                                                                                                                                                                                                                                                                          | $\vdash$ | 5            |              | , , ,                                   |               |                                         |                 |                            |                    |
| #20 29 957 10  #16 10 920 7  #12 11 529 7  SUB TOTAL 52 306 19                                                                                                                                                                                                                                                                                                                                                                                                                                                                                                                                                                                                                                                                                                                                                                                                                                                                                                                                                                                                                                                                                                                                                                                                                                                                                                                                                                                                                                                                                                                                                                                                                                                                                                                                                                                                                                                                                                                                                                                                                                          | -        | _6_          |              |                                         |               | <u>, it is l</u>                        | 2.40            |                            |                    |
| #20 29 957 10  # 16 10 820 7  # 12 11 529 7  Sua TOTAL 52 306 19                                                                                                                                                                                                                                                                                                                                                                                                                                                                                                                                                                                                                                                                                                                                                                                                                                                                                                                                                                                                                                                                                                                                                                                                                                                                                                                                                                                                                                                                                                                                                                                                                                                                                                                                                                                                                                                                                                                                                                                                                                        | _        |              |              | 7 - 1 - 1 - 1 - 1 - 1 - 1 - 1 - 1 - 1 - |               |                                         |                 | 4 460                      | 9 :                |
| #20 29 957 10  # 16 10 820 7  # 12 11 529 7  Sua TOTAL 52 306 19                                                                                                                                                                                                                                                                                                                                                                                                                                                                                                                                                                                                                                                                                                                                                                                                                                                                                                                                                                                                                                                                                                                                                                                                                                                                                                                                                                                                                                                                                                                                                                                                                                                                                                                                                                                                                                                                                                                                                                                                                                        |          | · .          |              |                                         | <u>. 11.1</u> |                                         |                 | <u>. 1</u>                 | <u> </u>           |
| # 16                                                                                                                                                                                                                                                                                                                                                                                                                                                                                                                                                                                                                                                                                                                                                                                                                                                                                                                                                                                                                                                                                                                                                                                                                                                                                                                                                                                                                                                                                                                                                                                                                                                                                                                                                                                                                                                                                                                                                                                                                                                                                                    | -        | -            |              | <del></del>                             |               |                                         | ) <del></del>   | 1 1 2011                   |                    |
| \$12 [1529?<br>Sua TOTAL 52306 <sup>19</sup>                                                                                                                                                                                                                                                                                                                                                                                                                                                                                                                                                                                                                                                                                                                                                                                                                                                                                                                                                                                                                                                                                                                                                                                                                                                                                                                                                                                                                                                                                                                                                                                                                                                                                                                                                                                                                                                                                                                                                                                                                                                            | H        |              |              |                                         |               |                                         |                 |                            |                    |
| SUB TOTAL 52 306 19                                                                                                                                                                                                                                                                                                                                                                                                                                                                                                                                                                                                                                                                                                                                                                                                                                                                                                                                                                                                                                                                                                                                                                                                                                                                                                                                                                                                                                                                                                                                                                                                                                                                                                                                                                                                                                                                                                                                                                                                                                                                                     | -        |              |              |                                         |               |                                         |                 |                            | 3 1 3 1 1          |
| SUB TOTAL 52 306 tg                                                                                                                                                                                                                                                                                                                                                                                                                                                                                                                                                                                                                                                                                                                                                                                                                                                                                                                                                                                                                                                                                                                                                                                                                                                                                                                                                                                                                                                                                                                                                                                                                                                                                                                                                                                                                                                                                                                                                                                                                                                                                     | +        |              |              |                                         |               | 2 1 2 1 2 1 2 1 2 1 2 1 2 1 2 1 2 1 2 1 | 1529            | <u>1 1479 ki 1471</u><br>2 |                    |
|                                                                                                                                                                                                                                                                                                                                                                                                                                                                                                                                                                                                                                                                                                                                                                                                                                                                                                                                                                                                                                                                                                                                                                                                                                                                                                                                                                                                                                                                                                                                                                                                                                                                                                                                                                                                                                                                                                                                                                                                                                                                                                         | -        | <del></del>  |              |                                         |               |                                         | 3 0 d ka        | <u> </u>                   |                    |
|                                                                                                                                                                                                                                                                                                                                                                                                                                                                                                                                                                                                                                                                                                                                                                                                                                                                                                                                                                                                                                                                                                                                                                                                                                                                                                                                                                                                                                                                                                                                                                                                                                                                                                                                                                                                                                                                                                                                                                                                                                                                                                         | -        | <del>-</del> |              | 300                                     |               |                                         |                 |                            | 17.12              |
|                                                                                                                                                                                                                                                                                                                                                                                                                                                                                                                                                                                                                                                                                                                                                                                                                                                                                                                                                                                                                                                                                                                                                                                                                                                                                                                                                                                                                                                                                                                                                                                                                                                                                                                                                                                                                                                                                                                                                                                                                                                                                                         | -        |              | <u> </u>     |                                         |               | 1 1                                     |                 |                            | 1).1               |
|                                                                                                                                                                                                                                                                                                                                                                                                                                                                                                                                                                                                                                                                                                                                                                                                                                                                                                                                                                                                                                                                                                                                                                                                                                                                                                                                                                                                                                                                                                                                                                                                                                                                                                                                                                                                                                                                                                                                                                                                                                                                                                         | L        |              | 7,17         |                                         |               | <del></del>                             |                 |                            |                    |