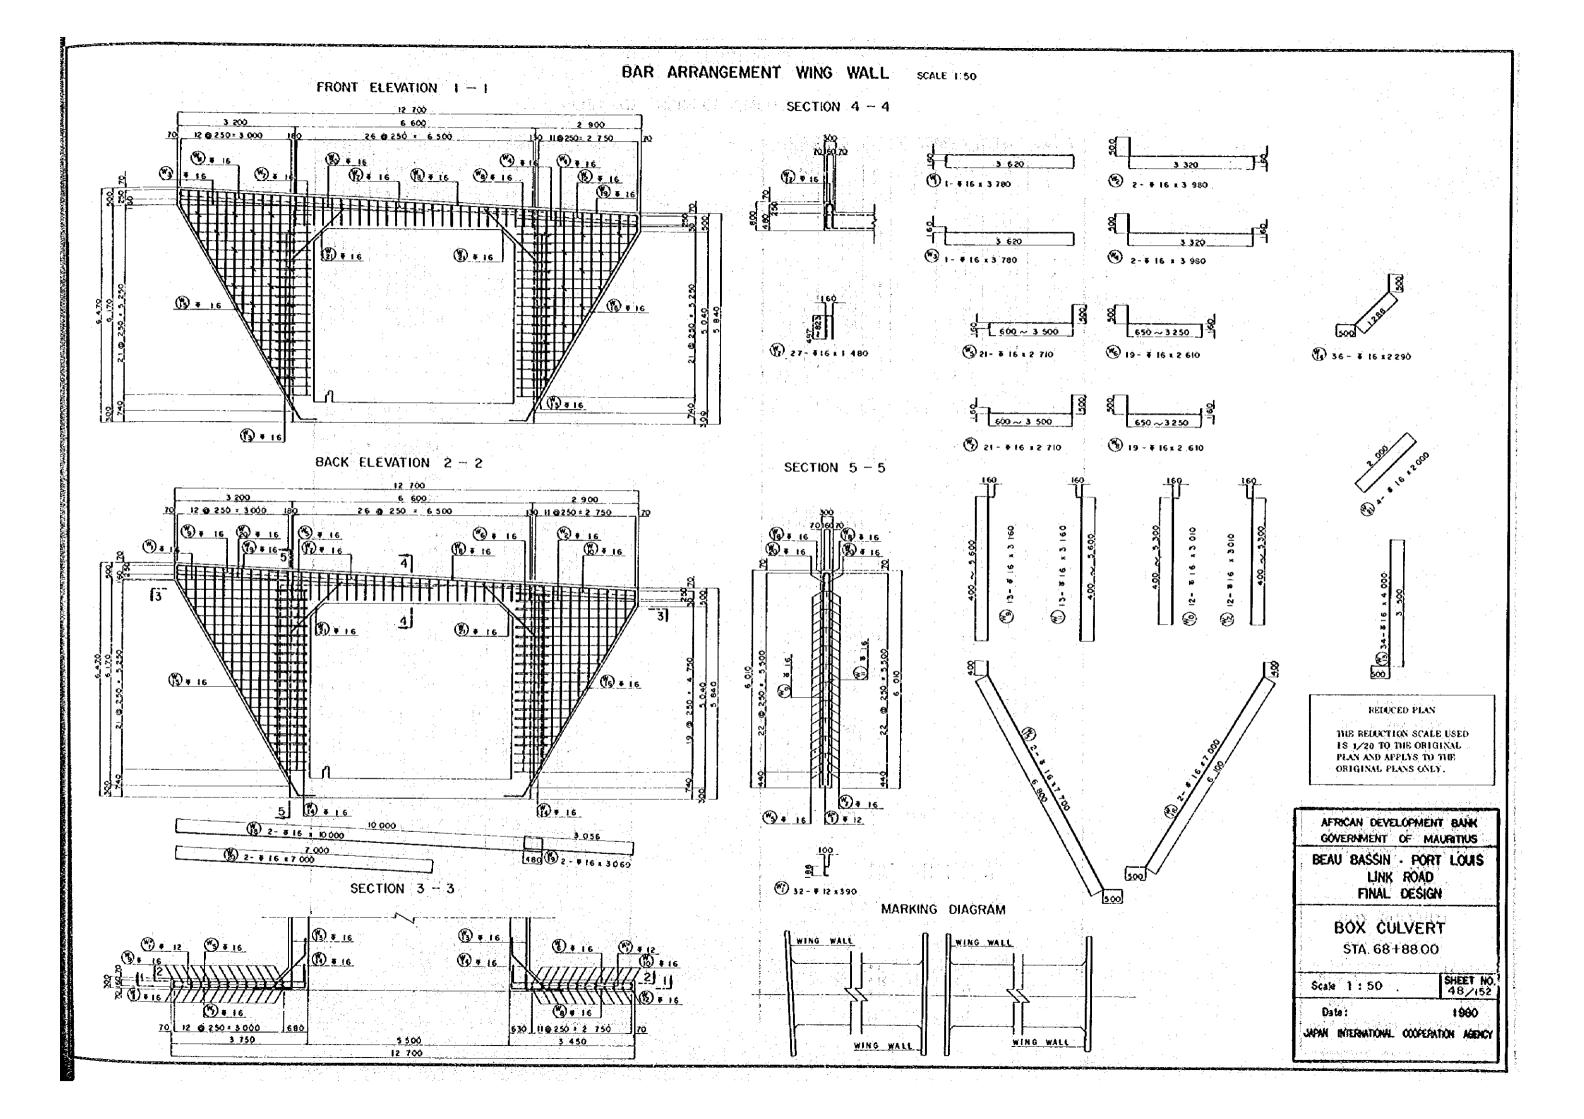

## LIST OF REINFORCEMENT

化铁线 医艾克斯勒氏 医四颗色海绵属 医线的一种含矿品表验。

| BOOY                                                                                                                                                                                                                                                                                                                                                                                                                                                                                                                                                                                                                                                                                                                                                                                                                                                                                                                                                                                                                                                                                                                                                                                                                                                                                                                                                                                                                                                                                                                                                                                                                                                                                                                                                                                                                                                                                                                                                                                                                                                                                                    | M        |              | sacro        |                                         | ËÁCH          | WEIGHT                                  | WEIGHTIONE      | WEIGHT                     | REMARKS            |
|---------------------------------------------------------------------------------------------------------------------------------------------------------------------------------------------------------------------------------------------------------------------------------------------------------------------------------------------------------------------------------------------------------------------------------------------------------------------------------------------------------------------------------------------------------------------------------------------------------------------------------------------------------------------------------------------------------------------------------------------------------------------------------------------------------------------------------------------------------------------------------------------------------------------------------------------------------------------------------------------------------------------------------------------------------------------------------------------------------------------------------------------------------------------------------------------------------------------------------------------------------------------------------------------------------------------------------------------------------------------------------------------------------------------------------------------------------------------------------------------------------------------------------------------------------------------------------------------------------------------------------------------------------------------------------------------------------------------------------------------------------------------------------------------------------------------------------------------------------------------------------------------------------------------------------------------------------------------------------------------------------------------------------------------------------------------------------------------------------|----------|--------------|--------------|-----------------------------------------|---------------|-----------------------------------------|-----------------|----------------------------|--------------------|
| 2 4 6590 2 . 16.3 33 . 3 . 3 . 3 . 3 . 3 . 3 . 3 . 3 .                                                                                                                                                                                                                                                                                                                                                                                                                                                                                                                                                                                                                                                                                                                                                                                                                                                                                                                                                                                                                                                                                                                                                                                                                                                                                                                                                                                                                                                                                                                                                                                                                                                                                                                                                                                                                                                                                                                                                                                                                                                  | -        |              |              |                                         |               |                                         | 1               | ·                          |                    |
| 3 , 3540 2 , 6.74 17 4 , 6550 446 , 16.3 7270   5 , 6590 2 , 16.3 33 6 , 3540 2 , 8.74 17 7 , 6460 22 , 8.74 17 7 , 6460 22 , 16.0 3568 . 8 , 6490 2 , 16.0 3568 . 10 , 6480 2 , 16.0 356 . 10 , 6480 2 , 16.0 356 . 11 , 3560 438 , 8.65 3769 ]   11 , 3560 438 , 8.65 3769 ]   12 , 4000 219 , 9.88 2 164 13 , 4000 219 , 9.88 2 164 13 , 4000 219 , 9.88 2 164 13 , 3500 438 , 5.46 2391 ]   15 , 3500 438 , 5.46 2391 ]   15 , 3500 438 , 5.46 2391 ]   15 , 3500 638 , 5.46 2391 ]   15 , 3500 638 , 5.46 2391 ]   15 , 3500 638 , 5.46 2391 ]   15 , 10000 54 , 9.88 480 2 , 3870 54 , 9.88 480 3 , 10000 54 , 9.88 480 4 , 3870 54 , 3.44 186 , . 5 , 10000 168 , 8.88 959 6 , 4210 108 , 3.74 404 2 , 3870 54 , 3.64 69 , .  17   512 1540 622 0.888 1.37 552                                                                                                                                                                                                                                                                                                                                                                                                                                                                                                                                                                                                                                                                                                                                                                                                                                                                                                                                                                                                                                                                                                                                                                                                                                                                                                                                   | -        |              |              |                                         |               |                                         |                 |                            |                    |
| \$ 1, 6580 446 , 16.3 7270                                                                                                                                                                                                                                                                                                                                                                                                                                                                                                                                                                                                                                                                                                                                                                                                                                                                                                                                                                                                                                                                                                                                                                                                                                                                                                                                                                                                                                                                                                                                                                                                                                                                                                                                                                                                                                                                                                                                                                                                                                                                              | -        |              |              |                                         |               |                                         |                 |                            | *                  |
| \$ 1, 6590 2 1, 16.3 33 6 1, 3540 2 1, 8.74 17 7 1, 6460 223 1, 16.0 3568 8 1, 6480 2 1, 16.0 32 1, 16.0 32 1, 16.0 3568 9 1, 6460 223 1, 16.0 3568 10 1, 6480 2 1, 16.0 3568 11 1, 3500 438 1, 8.65 3769 J 12 1, 4000 219 1, 9.88 2164 29 957 19  A14 \$16 5680 448 1.56 8.86 3969 [ 13 1, 4000 219 1, 9.88 2164 29 957 19  A14 \$16 5680 448 1.56 8.86 3969 [ 13 1, 3500 438 1, 5.46 2391 7] 6 560 14 2 10 000 54 0.888 8.88 480 2 1, 3870 54 1, 3.44 186 2 2, 3 10 000 108 1, 8.88 359 1, 3.4 104 1, 3.4 106 1, 3.4 106 1, 3.4 106 1, 3.4 106 1, 3.4 106 1, 3.4 106 1, 3.4 106 1, 3.4 106 1, 3.4 106 1, 3.4 106 1, 3.4 106 1, 3.4 106 1, 3.4 106 1, 3.4 106 1, 3.4 106 1, 3.4 106 1, 3.4 106 1, 3.4 106 1, 3.4 106 1, 3.4 106 1, 3.4 106 1, 3.4 106 1, 3.4 106 1, 3.4 106 1, 3.4 106 1, 3.4 106 1, 3.4 106 1, 3.4 106 1, 3.4 106 1, 3.4 106 1, 3.4 106 1, 3.4 106 1, 3.4 106 1, 3.4 106 1, 3.4 106 1, 3.4 106 1, 3.4 106 1, 3.4 106 1, 3.4 106 1, 3.4 106 1, 3.4 106 1, 3.4 106 1, 3.4 106 1, 3.4 106 1, 3.4 106 1, 3.4 106 1, 3.4 106 1, 3.4 106 1, 3.4 106 1, 3.4 106 1, 3.4 106 1, 3.4 106 1, 3.4 106 1, 3.4 106 1, 3.4 106 1, 3.4 106 1, 3.4 106 1, 3.4 106 1, 3.4 106 1, 3.4 106 1, 3.4 106 1, 3.4 106 1, 3.4 106 1, 3.4 106 1, 3.4 106 1, 3.4 106 1, 3.4 106 1, 3.4 106 1, 3.4 106 1, 3.4 106 1, 3.4 106 1, 3.4 106 1, 3.4 106 1, 3.4 106 1, 3.4 106 1, 3.4 106 1, 3.4 106 1, 3.4 106 1, 3.4 106 1, 3.4 106 1, 3.4 106 1, 3.4 106 1, 3.4 106 1, 3.4 106 1, 3.4 106 1, 3.4 106 1, 3.4 106 1, 3.4 106 1, 3.4 106 1, 3.4 106 1, 3.4 106 1, 3.4 106 1, 3.4 106 1, 3.4 106 1, 3.4 106 1, 3.4 106 1, 3.4 106 1, 3.4 106 1, 3.4 106 1, 3.4 106 1, 3.4 106 1, 3.4 106 1, 3.4 106 1, 3.4 106 1, 3.4 106 1, 3.4 106 1, 3.4 106 1, 3.4 106 1, 3.4 106 1, 3.4 106 1, 3.4 106 1, 3.4 106 1, 3.4 106 1, 3.4 106 1, 3.4 106 1, 3.4 106 1, 3.4 106 1, 3.4 106 1, 3.4 106 1, 3.4 106 1, 3.4 106 1, 3.4 106 1, 3.4 106 1, 3.4 106 1, 3.4 106 1, 3.4 106 1, 3.4 106 1, 3.4 106 1, 3.4 106 1, 3.4 106 1, 3.4 106 1, 3.4 106 1, 3.4 106 1, 3.4 106 1, 3.4 106 1, 3.4 106 1, 3.4 106 1, 3.4 1                        | ┢        |              |              |                                         |               |                                         |                 |                            |                    |
| 6 1 3540 2 1 16.0 3568 1 7 1 6460 223 1 16.0 3568 1 9 1 6460 22 1 16.0 32 1 9 1 6460 22 1 16.0 32 1 10 1 6480 2 1 16.0 32 1 11 1 3500 438 1 8.65 3769 J 12 1 4000 219 1 9.88 2 164 13 1 4000 219 1 9.88 2 164 13 1 4000 219 1 9.88 2 164 29 957 9  A14 \$16 5680 448 1.56 8.86 3959   15 1 3500 438 1 546 2391 7 6 360 3  T1 \$12 10000 54 8.88 8.88 480 2 1 3870 54 1 3.44 166 1 3 10000 54 8.88 3959 1 5 10000 54 8.88 3959 1 1 1 \$12 1540 622 0.88 1.37 852 CJ  T1 \$12 1540 622 0.88 1.37 852 CJ  T1 \$12 10000 19 0.888 8.88 169 2 4 100 19 7 8.88 169 3 10000 19 8.88 169 2 1 3870 54 1 3.44 261 1 5 1 10000 19 1 8.88 169 1 2 1 400 19 7 8.88 169 1 2 1 400 19 7 8.88 169 1 2 1 400 19 7 8.88 169 1 2 1 400 19 7 8.88 169 1 3 1 10000 19 8.88 169 1 3 1 10000 19 8.88 169 1 3 1 10000 19 8.88 169 1 3 1 10000 19 8.88 169 1 5 1 10000 19 8.88 169 1 5 1 10000 19 8.88 169 1 5 1 10000 19 8.88 169 1 5 1 10000 19 8.88 169 1 5 1 10000 19 8.88 169 1 5 1 10000 19 8.88 169 1 5 1 10000 19 8.88 169 1 5 1 10000 19 8.88 169 1 5 1 10000 19 8.88 169 1 5 1 10000 19 8.88 169 1 5 1 10000 19 8.88 169 1 5 1 10000 19 8.88 169 1 5 1 10000 19 8.88 169 1 5 1 10000 19 8.88 169 1 5 1 10000 19 8.88 169 1 5 1 10000 19 8.88 169 1 5 1 10000 19 8.88 169 1 5 1 10000 19 8.88 169 1 5 1 10000 19 8.88 169 1 5 1 10000 19 8.88 169 1 5 1 10000 19 8.88 169 1 5 1 10000 19 8.88 169 1 5 1 10000 19 8.88 169 1 5 1 10000 19 8.88 169 1 5 1 10000 19 8.88 169 1 5 1 10000 19 8.88 169 1 5 1 10000 19 8.88 169 1 5 1 10000 19 8.88 169 1 5 1 10000 19 8.88 169 1 5 1 10000 108 8 8.88 169 1 5 1 10000 108 8 8.88 169 1 5 1 10000 108 8 8.88 169 1 5 1 10000 108 8 8.88 169 1 5 1 10000 108 8 8.88 169 1 5 1 10000 108 8 8.88 169 1 5 1 10000 108 8 8.88 169 1 5 1 10000 108 8 8.88 169 1 5 1 10000 108 8 8.88 169 1 5 1 10000 108 8 8.88 169 1 5 1 10000 108 8 8.88 169 1 5 1 10000 108 8 8.88 169 1 5 1 10000 108 8 8.88 169 1 5 1 10000 108 8 8.88 169 1 5 1 10000 108 8 8.88 169 1 5 1 10000 108 8 8.88 169 1 5 1 10000 108 8 8.88 169 1 5 1 10000 108 8 8.88 169 1 5 1 10000 108 8 8.88 1000 1 5 1 1 1 1 | -        |              |              |                                         |               |                                         |                 | <del></del>                |                    |
| 1                                                                                                                                                                                                                                                                                                                                                                                                                                                                                                                                                                                                                                                                                                                                                                                                                                                                                                                                                                                                                                                                                                                                                                                                                                                                                                                                                                                                                                                                                                                                                                                                                                                                                                                                                                                                                                                                                                                                                                                                                                                                                                       | H        |              |              |                                         |               |                                         |                 |                            |                    |
| 9                                                                                                                                                                                                                                                                                                                                                                                                                                                                                                                                                                                                                                                                                                                                                                                                                                                                                                                                                                                                                                                                                                                                                                                                                                                                                                                                                                                                                                                                                                                                                                                                                                                                                                                                                                                                                                                                                                                                                                                                                                                                                                       | -        |              |              | 7.                                      |               |                                         |                 |                            | 1.22 - 1.          |
| 9 , 6460 223 , 16.0 3568 . 10 , 6480 2 , 16.0 32 , 11 , 3500 438 , 8.65 3769 J 12 , 4000 219 , 9.88 2164 13 , 4000 219 , 9.88 2164 13 , 4000 219 , 9.88 2164 29 957 9  R14                                                                                                                                                                                                                                                                                                                                                                                                                                                                                                                                                                                                                                                                                                                                                                                                                                                                                                                                                                                                                                                                                                                                                                                                                                                                                                                                                                                                                                                                                                                                                                                                                                                                                                                                                                                                                                                                                                                              | r        |              |              |                                         | _             | 1                                       |                 |                            |                    |
| 10                                                                                                                                                                                                                                                                                                                                                                                                                                                                                                                                                                                                                                                                                                                                                                                                                                                                                                                                                                                                                                                                                                                                                                                                                                                                                                                                                                                                                                                                                                                                                                                                                                                                                                                                                                                                                                                                                                                                                                                                                                                                                                      | Ī        |              | . , .        |                                         |               | 25.14.54                                |                 |                            | - 10 Page          |
| 11                                                                                                                                                                                                                                                                                                                                                                                                                                                                                                                                                                                                                                                                                                                                                                                                                                                                                                                                                                                                                                                                                                                                                                                                                                                                                                                                                                                                                                                                                                                                                                                                                                                                                                                                                                                                                                                                                                                                                                                                                                                                                                      |          |              | •            | T-1                                     | -             |                                         |                 |                            |                    |
| 12                                                                                                                                                                                                                                                                                                                                                                                                                                                                                                                                                                                                                                                                                                                                                                                                                                                                                                                                                                                                                                                                                                                                                                                                                                                                                                                                                                                                                                                                                                                                                                                                                                                                                                                                                                                                                                                                                                                                                                                                                                                                                                      | -        | 7.           | •            |                                         | 438           | * * *                                   |                 | 100                        |                    |
| 13                                                                                                                                                                                                                                                                                                                                                                                                                                                                                                                                                                                                                                                                                                                                                                                                                                                                                                                                                                                                                                                                                                                                                                                                                                                                                                                                                                                                                                                                                                                                                                                                                                                                                                                                                                                                                                                                                                                                                                                                                                                                                                      | · [-     |              | 4            | 3 7 7 7 7                               |               |                                         |                 |                            |                    |
| A14 \$16 5680 448 1.56 8.86 3969   15                                                                                                                                                                                                                                                                                                                                                                                                                                                                                                                                                                                                                                                                                                                                                                                                                                                                                                                                                                                                                                                                                                                                                                                                                                                                                                                                                                                                                                                                                                                                                                                                                                                                                                                                                                                                                                                                                                                                                                                                                                                                   |          | 13           | •            | 4 000                                   | 219           | 4                                       |                 |                            | •                  |
| 15                                                                                                                                                                                                                                                                                                                                                                                                                                                                                                                                                                                                                                                                                                                                                                                                                                                                                                                                                                                                                                                                                                                                                                                                                                                                                                                                                                                                                                                                                                                                                                                                                                                                                                                                                                                                                                                                                                                                                                                                                                                                                                      |          |              |              |                                         |               |                                         |                 | 29 957                     | 9                  |
| 15                                                                                                                                                                                                                                                                                                                                                                                                                                                                                                                                                                                                                                                                                                                                                                                                                                                                                                                                                                                                                                                                                                                                                                                                                                                                                                                                                                                                                                                                                                                                                                                                                                                                                                                                                                                                                                                                                                                                                                                                                                                                                                      |          |              |              |                                         |               |                                         |                 |                            |                    |
| T1   \$12   10 000   54   0.888   8.88   480      2   3870   54   3.44   186   4    3   10 000   54   8.88   480      4   3870   54   3.44   186   4    5   10 000   108   8.88   959   4    6   4210   108   3.74   404   4    2   555   5    T*1   \$12   1540   622   0.888   1.37   852   1    S1   \$12   1000   19   0.888   8.88   169      2   4   100   19   3.64   69   4    3   10 000   19   8.88   169      5   10000   19   8.88   169      5   10000   19   8.88   169      5   10000   19   8.88   169      5   10000   19   8.88   169      7   10000   19   8.88   169      8   3680   19   3.24   62      9   10000   76   8.88   675      10   3870   76   3.44   261      11   10000   52   8.88   1350      12   4210   152   3.74   568      5   10000   54   8.88   480      5   370   54   8.88   480      5   370   54   8.88   480      5   370   54   8.88   480      5   4210   152   3.74   568      5   370   54   8.88   480      5   370   54   8.88   480      5   4210   108   3.374   404      5   5   1540   446      5   4210   108   3.374   404      6   4   2200   108   3.374   404      6   1540   446      7   20   2995716      50   1540   1      50   20   20   25      50   1540   1      50   20   20   25      50   50   50   10      50   50   50   10      50   50   50   10      50   50   50   10      50   50   50   10      50   50   50   10      50   50   50   10      50   50   50   10      50   50   50   10      50   50   50   10      50   50   50   10      50   50   50   10      50   50   50   10      50   50   50   10      50   50   50   10      50   50   50   10      50   50   50   10      50   50   50   10      50   50   50   10      50   50   50   10      50   50   50   10      50   50   50   10      50   50   50   10      50   50   50   10      50   50   50   10      50   50   50   10      50   50   50   10      50   50   50   10      50   50                                                                                                                                                            | L        | A14          | <b>₹</b> 16  | 5 680                                   | 448           | 1.56                                    | 8.86            | 3 9 6 9                    |                    |
| T1 812 10 000 54 0.888 8.88 480  2 1 3870 54                                                                                                                                                                                                                                                                                                                                                                                                                                                                                                                                                                                                                                                                                                                                                                                                                                                                                                                                                                                                                                                                                                                                                                                                                                                                                                                                                                                                                                                                                                                                                                                                                                                                                                                                                                                                                                                                                                                                                                                                                                                            | L        | 15           |              | 3 500                                   | 438           |                                         | 5.46            | 2 3 9 1                    |                    |
| 2 1 3870 54                                                                                                                                                                                                                                                                                                                                                                                                                                                                                                                                                                                                                                                                                                                                                                                                                                                                                                                                                                                                                                                                                                                                                                                                                                                                                                                                                                                                                                                                                                                                                                                                                                                                                                                                                                                                                                                                                                                                                                                                                                                                                             | L        |              |              |                                         |               | 1.                                      |                 | 6 360 <sup>1</sup>         | 9                  |
| 2 1 3870 54                                                                                                                                                                                                                                                                                                                                                                                                                                                                                                                                                                                                                                                                                                                                                                                                                                                                                                                                                                                                                                                                                                                                                                                                                                                                                                                                                                                                                                                                                                                                                                                                                                                                                                                                                                                                                                                                                                                                                                                                                                                                                             | ļ_       |              |              | <del></del>                             |               |                                         | <u> 14 114 </u> |                            |                    |
| 3                                                                                                                                                                                                                                                                                                                                                                                                                                                                                                                                                                                                                                                                                                                                                                                                                                                                                                                                                                                                                                                                                                                                                                                                                                                                                                                                                                                                                                                                                                                                                                                                                                                                                                                                                                                                                                                                                                                                                                                                                                                                                                       | L        | Ţj           | ₫12          | 10 000                                  | 54            | 0.888                                   | 8.88            | 480                        |                    |
| 4 , 3870 54 , 3.44 186 , 5 , 10000 108 , 8.88 959 , 6 , 4210 108 , 3.74 404 ,  2695 9  T*1 512 1540 622 0.888 1.37 852 CJ  852 9  S1 \$12 10000 19 0.888 8.88 169 , 2 , 4100 19 , 3.64 69 , 3 , 10000 19 , 8.88 169 , 4 , 4070 19 , 3.61 69 , 5 , 10000 19 , 8.88 169 , 6 , 3650 19 , 3.24 62 , 7 , 10000 19 , 8.88 169 , 8 , 3680 19 , 3.24 62 , 9 , 10000 76 , 8.88 675 , 10 , 3870 76 , 3.44 261 , 11 , 10000 152 , 8.88 1350 , 12 , 4210 152 , 3.74 568 ,  8 , 3870 54 , 3.44 186 , 3 , 10000 54 0.888 0.577 587 57 587 67 , 5879 8 1 \$12 10000 54 0.888 0.577 587 67 , 5879 8 1 \$12 10000 54 0.888 9.88 480 , 2 , 3870 54 , 3.44 186 , 3 , 10000 108 , 8.88 480 , 4 , 3870 54 , 3.44 186 , 5 , 10000 108 , 8.88 959 , 6 , 4210 108 , 3.74 404 , 2 695 9 , 8 , \$12 1640 622 0.888 1.46 908 CJ , 908 9 , 6 , 4210 108 , 3.74 404 , 2 , 2 , 2 , 3 , 3 , 3 , 3 , 3 , 3 , 3 ,                                                                                                                                                                                                                                                                                                                                                                                                                                                                                                                                                                                                                                                                                                                                                                                                                                                                                                                                                                                                                                                                                                                                                                                                                        | L        | 2            | _ و _        |                                         | 54            |                                         | 3.44            | 186                        | ,                  |
| 5 , 10000 108 , 8.88 959 , 2695                                                                                                                                                                                                                                                                                                                                                                                                                                                                                                                                                                                                                                                                                                                                                                                                                                                                                                                                                                                                                                                                                                                                                                                                                                                                                                                                                                                                                                                                                                                                                                                                                                                                                                                                                                                                                                                                                                                                                                                                                                                                         | ļ        | 3            |              |                                         | -             |                                         | 8.88            | 480                        | 1.6                |
| 6                                                                                                                                                                                                                                                                                                                                                                                                                                                                                                                                                                                                                                                                                                                                                                                                                                                                                                                                                                                                                                                                                                                                                                                                                                                                                                                                                                                                                                                                                                                                                                                                                                                                                                                                                                                                                                                                                                                                                                                                                                                                                                       | L        | .4           | •            | 3870                                    | 54            | •                                       | 3.44            | 186                        | 5.75               |
| T*1   T 2   1540   622   0.888   1.37   952   C]                                                                                                                                                                                                                                                                                                                                                                                                                                                                                                                                                                                                                                                                                                                                                                                                                                                                                                                                                                                                                                                                                                                                                                                                                                                                                                                                                                                                                                                                                                                                                                                                                                                                                                                                                                                                                                                                                                                                                                                                                                                        | ┡        | 5            |              | 10000                                   |               | 1                                       | 8.88            | 959                        | <b>.</b> • • • • • |
| T*1   512   1540   622   0.888   1.37   852   CJ                                                                                                                                                                                                                                                                                                                                                                                                                                                                                                                                                                                                                                                                                                                                                                                                                                                                                                                                                                                                                                                                                                                                                                                                                                                                                                                                                                                                                                                                                                                                                                                                                                                                                                                                                                                                                                                                                                                                                                                                                                                        | L        | 6            |              | 4210                                    |               | •                                       | 3.74            | 404                        | •                  |
| S   \$12   \$10000   19   0.888   8.88   169                                                                                                                                                                                                                                                                                                                                                                                                                                                                                                                                                                                                                                                                                                                                                                                                                                                                                                                                                                                                                                                                                                                                                                                                                                                                                                                                                                                                                                                                                                                                                                                                                                                                                                                                                                                                                                                                                                                                                                                                                                                            | H        |              |              | 1,1                                     |               | وشيبين                                  |                 | 2 6 9 5                    |                    |
| S 1 #12 10000 19 0.888 8.88 169 7 3 . 10000 19 7 8.88 169 7 4 7 4070 19 8.88 169 7 5 10000 19 7 8.88 169 7 5 10000 19 7 8.88 169 7 6 . 3650 19 8 8.88 169 7 7 10000 19 8 8.88 169 7 8 . 3680 19 7 327 62 7 9 . 10000 76 7 8.88 675 7 10 . 3870 76 8 8.88 1350 7 12 7 4210 152 7 8.88 1350 7 12 7 4210 152 7 8.88 1350 7 8 1 #12 650 1018 0.888 0.577 587 67  6 1 #12 10000 54 0.888 8.88 480 7 3 10000 54 8.88 8.88 480 7 8 1 3870 54 7 3.44 186 7 3 1 10000 108 7 8.88 186 7 8 1 3870 54 7 3.44 186 7 3 1 10000 108 7 8.88 1859 7 8 1 4210 108 7 8.88 1859 7 8 1 4210 108 7 8.88 1859 7 8 1 4210 108 7 8.88 1859 7 8 1 4210 108 7 8.88 1850 7 8 1 4210 108 7 8.88 1850 7 8 1 4210 108 7 8.88 186 7 8 1 4210 108 7 8.88 186 7 8 1 4210 108 7 8.88 186 7 8 1 4210 108 7 8.88 186 7 8 1 4210 108 7 8.88 1850 7 8 1 4210 108 7 8.88 1850 7 8 1 4210 108 7 8.88 1850 7 8 1 4210 108 7 8.88 186 7 8 1 4210 108 7 8.88 186 7 8 1 4210 108 7 8.88 186 7 8 1 4210 108 7 8.88 186 7 8 1 4210 108 7 8.88 186 7 8 1 4210 108 7 8.88 186 7 8 1 4210 108 7 8.88 186 7 8 1 4400 7 7 8 1 6 10820 7 8 1 6 10820 7 8 1 7 1 1 1 1 1 1 1 1 1 1 1 1 1 1 1 1 1                                                                                                                                                                                                                                                                                                                                                                                                                                                                                                                                                                                                                                                                                                                                                                                                                                                                                                                                                               |          | <u> </u>     | <b>5</b> 12  | 1 540                                   | 622           | 0.888                                   | 1.37            |                            |                    |
| 2 - 4100 19 , 364 69 ,  3 • 10000 19 , 888 169 ,  4 , 4070 19 • 361 69 •  5 • 10000 19 , 888 169 ,  6 • 3550 19 , 324 62 •  7 , 10000 19 , 888 169 ,  8 • 3680 19 • 327 62 ,  9 • 10000 76 , 888 675 ,  10 , 3370 76 , 3.44 261 •  11 , 10000 152 , 888 1350 •  12 , 4210 152 , 374 568 ,  8 • 3670 54 , 344 186 •  2 , 3870 54 , 344 186 •  3 , 10000 54 • 888 480 —  8 1                                                                                                                                                                                                                                                                                                                                                                                                                                                                                                                                                                                                                                                                                                                                                                                                                                                                                                                                                                                                                                                                                                                                                                                                                                                                                                                                                                                                                                                                                                                                                                                                                                                                                                                              | E        |              | ·            | 10.00                                   | 1             |                                         |                 |                            | 9                  |
| 3                                                                                                                                                                                                                                                                                                                                                                                                                                                                                                                                                                                                                                                                                                                                                                                                                                                                                                                                                                                                                                                                                                                                                                                                                                                                                                                                                                                                                                                                                                                                                                                                                                                                                                                                                                                                                                                                                                                                                                                                                                                                                                       | 1-       |              | -            |                                         |               | 0.888                                   |                 |                            |                    |
| 4 , 4070 19 , 3.61 69 ,  5 , 10000 19 , 8.88 169 ,  6 , 3650 19 , 3.24 62 ,  7 , 10000 76 , 8.88 675 ,  10 , 3870 76 , 3.44 261 ,  11 , 10000 152 , 8.88 1350 ,  12 , 4210 152 , 3.74 568 ,  S'1 412 650 1018 0.888 0577 587 57  8 1 412 10000 54 , 8.88 480 ,  2 , 3870 54 , 3.44 186 ,  3 , 10000 54 , 8.88 480 ,  4 , 3870 54 , 3.44 186 ,  5 , 10000 108 , 8.88 480 ,  4 , 3870 54 , 3.44 186 ,  5 , 10000 108 , 8.88 98  1059 ,  6 , 4210 108 , 3.74 404 ,  2 , 2 200 11 , 3.43 1530 ,  4 , 2 200 11 , 3.43 1530 ,  4 , 2 200 11 , 3.43 1530 ,  4 , 2 200 11 , 3.43 1530 ,  4 , 2 200 11 , 3.43 1530 ,  5 , 1540 446 , 2.40 1070 ,  6 , 1540 11 , 2.40 2 ,  812 11529 ,  SUB TOTAL 52 306 49                                                                                                                                                                                                                                                                                                                                                                                                                                                                                                                                                                                                                                                                                                                                                                                                                                                                                                                                                                                                                                                                                                                                                                                                                                                                                                                                                                                                       | -        |              | -            |                                         | 2.0           |                                         |                 |                            |                    |
| 5                                                                                                                                                                                                                                                                                                                                                                                                                                                                                                                                                                                                                                                                                                                                                                                                                                                                                                                                                                                                                                                                                                                                                                                                                                                                                                                                                                                                                                                                                                                                                                                                                                                                                                                                                                                                                                                                                                                                                                                                                                                                                                       | ╁        |              | -            |                                         |               |                                         |                 |                            |                    |
| 6 1 3650 19                                                                                                                                                                                                                                                                                                                                                                                                                                                                                                                                                                                                                                                                                                                                                                                                                                                                                                                                                                                                                                                                                                                                                                                                                                                                                                                                                                                                                                                                                                                                                                                                                                                                                                                                                                                                                                                                                                                                                                                                                                                                                             | ┟╌       | 7. 7.        |              | · · · · · · · · · · · · · · · · · · ·   |               | <del></del>                             |                 |                            |                    |
| 7                                                                                                                                                                                                                                                                                                                                                                                                                                                                                                                                                                                                                                                                                                                                                                                                                                                                                                                                                                                                                                                                                                                                                                                                                                                                                                                                                                                                                                                                                                                                                                                                                                                                                                                                                                                                                                                                                                                                                                                                                                                                                                       | }        |              |              |                                         |               | ·                                       |                 |                            | <del></del>        |
| 8                                                                                                                                                                                                                                                                                                                                                                                                                                                                                                                                                                                                                                                                                                                                                                                                                                                                                                                                                                                                                                                                                                                                                                                                                                                                                                                                                                                                                                                                                                                                                                                                                                                                                                                                                                                                                                                                                                                                                                                                                                                                                                       | $\vdash$ | -            |              |                                         |               |                                         |                 |                            | ·                  |
| 9                                                                                                                                                                                                                                                                                                                                                                                                                                                                                                                                                                                                                                                                                                                                                                                                                                                                                                                                                                                                                                                                                                                                                                                                                                                                                                                                                                                                                                                                                                                                                                                                                                                                                                                                                                                                                                                                                                                                                                                                                                                                                                       |          |              | 33           |                                         |               |                                         |                 |                            |                    |
| 10                                                                                                                                                                                                                                                                                                                                                                                                                                                                                                                                                                                                                                                                                                                                                                                                                                                                                                                                                                                                                                                                                                                                                                                                                                                                                                                                                                                                                                                                                                                                                                                                                                                                                                                                                                                                                                                                                                                                                                                                                                                                                                      | $\vdash$ |              |              |                                         |               |                                         |                 |                            |                    |
| 11                                                                                                                                                                                                                                                                                                                                                                                                                                                                                                                                                                                                                                                                                                                                                                                                                                                                                                                                                                                                                                                                                                                                                                                                                                                                                                                                                                                                                                                                                                                                                                                                                                                                                                                                                                                                                                                                                                                                                                                                                                                                                                      | ⊢        |              |              |                                         |               |                                         |                 |                            |                    |
| 12                                                                                                                                                                                                                                                                                                                                                                                                                                                                                                                                                                                                                                                                                                                                                                                                                                                                                                                                                                                                                                                                                                                                                                                                                                                                                                                                                                                                                                                                                                                                                                                                                                                                                                                                                                                                                                                                                                                                                                                                                                                                                                      | $\vdash$ |              |              | 1.11                                    | -             |                                         |                 |                            |                    |
| S' 1                                                                                                                                                                                                                                                                                                                                                                                                                                                                                                                                                                                                                                                                                                                                                                                                                                                                                                                                                                                                                                                                                                                                                                                                                                                                                                                                                                                                                                                                                                                                                                                                                                                                                                                                                                                                                                                                                                                                                                                                                                                                                                    | $\perp$  |              |              |                                         |               |                                         |                 |                            |                    |
| S', 412 650 1018 0.888 0.577 587 53 587 9 587 9 587 9 587 9 587 9 587 9 587 9 587 9 587 9 587 9 587 9 587 9 587 9 587 9 587 9 587 9 587 9 587 9 587 9 587 9 587 9 587 9 587 9 587 9 587 9 587 9 587 9 587 9 587 9 587 9 587 9 7 9 87 9 8                                                                                                                                                                                                                                                                                                                                                                                                                                                                                                                                                                                                                                                                                                                                                                                                                                                                                                                                                                                                                                                                                                                                                                                                                                                                                                                                                                                                                                                                                                                                                                                                                                                                                                                                                                                                                                                                | 1        |              |              | 7210                                    |               |                                         | 3.14_1          |                            |                    |
|                                                                                                                                                                                                                                                                                                                                                                                                                                                                                                                                                                                                                                                                                                                                                                                                                                                                                                                                                                                                                                                                                                                                                                                                                                                                                                                                                                                                                                                                                                                                                                                                                                                                                                                                                                                                                                                                                                                                                                                                                                                                                                         | 5        | •            | <b>4</b> 12  | 650                                     | 1018          | 0.888                                   | 0.577           | 1 1                        |                    |
|                                                                                                                                                                                                                                                                                                                                                                                                                                                                                                                                                                                                                                                                                                                                                                                                                                                                                                                                                                                                                                                                                                                                                                                                                                                                                                                                                                                                                                                                                                                                                                                                                                                                                                                                                                                                                                                                                                                                                                                                                                                                                                         |          |              |              |                                         |               |                                         |                 |                            |                    |
| 2                                                                                                                                                                                                                                                                                                                                                                                                                                                                                                                                                                                                                                                                                                                                                                                                                                                                                                                                                                                                                                                                                                                                                                                                                                                                                                                                                                                                                                                                                                                                                                                                                                                                                                                                                                                                                                                                                                                                                                                                                                                                                                       | E        | 1            | ₩12          | 10 000                                  | 54            | 0.888                                   | 8.88            |                            |                    |
| 3                                                                                                                                                                                                                                                                                                                                                                                                                                                                                                                                                                                                                                                                                                                                                                                                                                                                                                                                                                                                                                                                                                                                                                                                                                                                                                                                                                                                                                                                                                                                                                                                                                                                                                                                                                                                                                                                                                                                                                                                                                                                                                       |          | 2            |              |                                         |               | ,                                       |                 |                            | +                  |
| 4                                                                                                                                                                                                                                                                                                                                                                                                                                                                                                                                                                                                                                                                                                                                                                                                                                                                                                                                                                                                                                                                                                                                                                                                                                                                                                                                                                                                                                                                                                                                                                                                                                                                                                                                                                                                                                                                                                                                                                                                                                                                                                       |          | 3            |              | 10000                                   | 54            |                                         | 8.88            | 480                        | ,                  |
| 6                                                                                                                                                                                                                                                                                                                                                                                                                                                                                                                                                                                                                                                                                                                                                                                                                                                                                                                                                                                                                                                                                                                                                                                                                                                                                                                                                                                                                                                                                                                                                                                                                                                                                                                                                                                                                                                                                                                                                                                                                                                                                                       |          |              | ,            | 3870                                    | 54            | ,                                       |                 | 186                        | •                  |
| 8°, 812 1640 622 0.888 1.46 908 CJ  C   \$16 2660 446 1.56 4.15 1851 \ 2                                                                                                                                                                                                                                                                                                                                                                                                                                                                                                                                                                                                                                                                                                                                                                                                                                                                                                                                                                                                                                                                                                                                                                                                                                                                                                                                                                                                                                                                                                                                                                                                                                                                                                                                                                                                                                                                                                                                                                                                                                |          | 5            | 3            | 10000                                   | 108           |                                         |                 | 959                        | 9                  |
| 8°; \$12   1640   622   0.888   1.46   908   L]   908 <sup>kg</sup>    C 1   \$16   2660   546   1.56   4.15   1851   \                                                                                                                                                                                                                                                                                                                                                                                                                                                                                                                                                                                                                                                                                                                                                                                                                                                                                                                                                                                                                                                                                                                                                                                                                                                                                                                                                                                                                                                                                                                                                                                                                                                                                                                                                                                                                                                                                                                                                                                 | L        | 6            | 5            | 4210                                    | 108           | ,                                       | 3.74            | 404                        | <b>,</b> ( )       |
| 908 <sup>kg</sup> C: #16 2660 446 1.56 4.15 1851 \ 2                                                                                                                                                                                                                                                                                                                                                                                                                                                                                                                                                                                                                                                                                                                                                                                                                                                                                                                                                                                                                                                                                                                                                                                                                                                                                                                                                                                                                                                                                                                                                                                                                                                                                                                                                                                                                                                                                                                                                                                                                                                    | L        |              |              |                                         |               |                                         | r a A           | 2695                       |                    |
| C   \$16   2660   446   1.56   4.15   1851   2   2   2670   1   3   4.17   4   4   4   4   4   4   4   4   4                                                                                                                                                                                                                                                                                                                                                                                                                                                                                                                                                                                                                                                                                                                                                                                                                                                                                                                                                                                                                                                                                                                                                                                                                                                                                                                                                                                                                                                                                                                                                                                                                                                                                                                                                                                                                                                                                                                                                                                            | 8        | •            | ₱12 <b> </b> | 1640                                    | 622           |                                         | 1.46            |                            |                    |
| 2                                                                                                                                                                                                                                                                                                                                                                                                                                                                                                                                                                                                                                                                                                                                                                                                                                                                                                                                                                                                                                                                                                                                                                                                                                                                                                                                                                                                                                                                                                                                                                                                                                                                                                                                                                                                                                                                                                                                                                                                                                                                                                       | _        |              | <u> </u>     |                                         | 1 1           |                                         |                 |                            | 3                  |
| \$ . 2200 446 . 3.43 1530 . 4 . 2200 1 . 3.43 3 3 . 5 . 1540 446 . 2.40 1070 . 6 . 1540 1 . 2.40 2 . 4460 9  **20 29 957 6  **16 10 920 7  **12 11 529 9  SUB TOTAL 52 306 89                                                                                                                                                                                                                                                                                                                                                                                                                                                                                                                                                                                                                                                                                                                                                                                                                                                                                                                                                                                                                                                                                                                                                                                                                                                                                                                                                                                                                                                                                                                                                                                                                                                                                                                                                                                                                                                                                                                           | C        |              | #16°         |                                         |               | 1.56                                    | -               |                            |                    |
| 4 4 2200   1                                                                                                                                                                                                                                                                                                                                                                                                                                                                                                                                                                                                                                                                                                                                                                                                                                                                                                                                                                                                                                                                                                                                                                                                                                                                                                                                                                                                                                                                                                                                                                                                                                                                                                                                                                                                                                                                                                                                                                                                                                                                                            | ┖        | 5            |              |                                         |               |                                         |                 |                            |                    |
| 5                                                                                                                                                                                                                                                                                                                                                                                                                                                                                                                                                                                                                                                                                                                                                                                                                                                                                                                                                                                                                                                                                                                                                                                                                                                                                                                                                                                                                                                                                                                                                                                                                                                                                                                                                                                                                                                                                                                                                                                                                                                                                                       |          | 3            |              |                                         |               |                                         |                 |                            |                    |
| 6 , 1540 [                                                                                                                                                                                                                                                                                                                                                                                                                                                                                                                                                                                                                                                                                                                                                                                                                                                                                                                                                                                                                                                                                                                                                                                                                                                                                                                                                                                                                                                                                                                                                                                                                                                                                                                                                                                                                                                                                                                                                                                                                                                                                              | _        | 4            | *            | 7 77 78 1                               |               |                                         |                 |                            | •                  |
| #20 29 957 10  #16 10 920 7  #12 11 529 7  SUB TOTAL 52 306 19                                                                                                                                                                                                                                                                                                                                                                                                                                                                                                                                                                                                                                                                                                                                                                                                                                                                                                                                                                                                                                                                                                                                                                                                                                                                                                                                                                                                                                                                                                                                                                                                                                                                                                                                                                                                                                                                                                                                                                                                                                          | $\vdash$ | 5            |              | , , ,                                   |               |                                         |                 |                            |                    |
| #20 29 957 10  #16 10 920 7  #12 11 529 7  SUB TOTAL 52 306 19                                                                                                                                                                                                                                                                                                                                                                                                                                                                                                                                                                                                                                                                                                                                                                                                                                                                                                                                                                                                                                                                                                                                                                                                                                                                                                                                                                                                                                                                                                                                                                                                                                                                                                                                                                                                                                                                                                                                                                                                                                          | -        | _6_          |              |                                         |               | <u>, it is l</u>                        | 2.40            |                            |                    |
| #20 29 957 10  # 16 10 820 7  # 12 11 529 7  Sua TOTAL 52 306 19                                                                                                                                                                                                                                                                                                                                                                                                                                                                                                                                                                                                                                                                                                                                                                                                                                                                                                                                                                                                                                                                                                                                                                                                                                                                                                                                                                                                                                                                                                                                                                                                                                                                                                                                                                                                                                                                                                                                                                                                                                        | _        |              |              | 7 - 1 - 1 - 1 - 1 - 1 - 1 - 1 - 1 - 1 - |               |                                         |                 | 4 460                      | 9 :                |
| #20 29 957 10  # 16 10 820 7  # 12 11 529 7  Sua TOTAL 52 306 19                                                                                                                                                                                                                                                                                                                                                                                                                                                                                                                                                                                                                                                                                                                                                                                                                                                                                                                                                                                                                                                                                                                                                                                                                                                                                                                                                                                                                                                                                                                                                                                                                                                                                                                                                                                                                                                                                                                                                                                                                                        |          | · .          |              |                                         | <u>. 11.1</u> |                                         |                 | <u>. 1</u>                 | <u> </u>           |
| # 16                                                                                                                                                                                                                                                                                                                                                                                                                                                                                                                                                                                                                                                                                                                                                                                                                                                                                                                                                                                                                                                                                                                                                                                                                                                                                                                                                                                                                                                                                                                                                                                                                                                                                                                                                                                                                                                                                                                                                                                                                                                                                                    | -        | -            |              | <del></del>                             |               |                                         | ) <del></del>   | 1 1 2011                   |                    |
| \$12 [1529?<br>Sua TOTAL 52306 <sup>19</sup>                                                                                                                                                                                                                                                                                                                                                                                                                                                                                                                                                                                                                                                                                                                                                                                                                                                                                                                                                                                                                                                                                                                                                                                                                                                                                                                                                                                                                                                                                                                                                                                                                                                                                                                                                                                                                                                                                                                                                                                                                                                            | H        |              |              |                                         |               |                                         |                 |                            |                    |
| SUB TOTAL 52 306 19                                                                                                                                                                                                                                                                                                                                                                                                                                                                                                                                                                                                                                                                                                                                                                                                                                                                                                                                                                                                                                                                                                                                                                                                                                                                                                                                                                                                                                                                                                                                                                                                                                                                                                                                                                                                                                                                                                                                                                                                                                                                                     | -        |              |              |                                         |               |                                         |                 |                            | 3 1 3 1 1          |
| SUB TOTAL 52 306 tg                                                                                                                                                                                                                                                                                                                                                                                                                                                                                                                                                                                                                                                                                                                                                                                                                                                                                                                                                                                                                                                                                                                                                                                                                                                                                                                                                                                                                                                                                                                                                                                                                                                                                                                                                                                                                                                                                                                                                                                                                                                                                     | +        |              |              |                                         |               | 2 1 2 1 2 1 2 1 2 1 2 1 2 1 2 1 2 1 2 1 | 1529            | <u>1 1479 ki 1471</u><br>2 |                    |
|                                                                                                                                                                                                                                                                                                                                                                                                                                                                                                                                                                                                                                                                                                                                                                                                                                                                                                                                                                                                                                                                                                                                                                                                                                                                                                                                                                                                                                                                                                                                                                                                                                                                                                                                                                                                                                                                                                                                                                                                                                                                                                         | -        | <del></del>  |              |                                         |               |                                         | 3 0 d ka        | <u> </u>                   |                    |
|                                                                                                                                                                                                                                                                                                                                                                                                                                                                                                                                                                                                                                                                                                                                                                                                                                                                                                                                                                                                                                                                                                                                                                                                                                                                                                                                                                                                                                                                                                                                                                                                                                                                                                                                                                                                                                                                                                                                                                                                                                                                                                         | -        | <del>-</del> |              | 300                                     |               |                                         |                 |                            | 17.12              |
|                                                                                                                                                                                                                                                                                                                                                                                                                                                                                                                                                                                                                                                                                                                                                                                                                                                                                                                                                                                                                                                                                                                                                                                                                                                                                                                                                                                                                                                                                                                                                                                                                                                                                                                                                                                                                                                                                                                                                                                                                                                                                                         | -        |              | <u> </u>     |                                         |               | 1 1                                     |                 |                            | 1).1               |
|                                                                                                                                                                                                                                                                                                                                                                                                                                                                                                                                                                                                                                                                                                                                                                                                                                                                                                                                                                                                                                                                                                                                                                                                                                                                                                                                                                                                                                                                                                                                                                                                                                                                                                                                                                                                                                                                                                                                                                                                                                                                                                         | L        |              | 7,17         |                                         |               | <del></del>                             |                 |                            |                    |