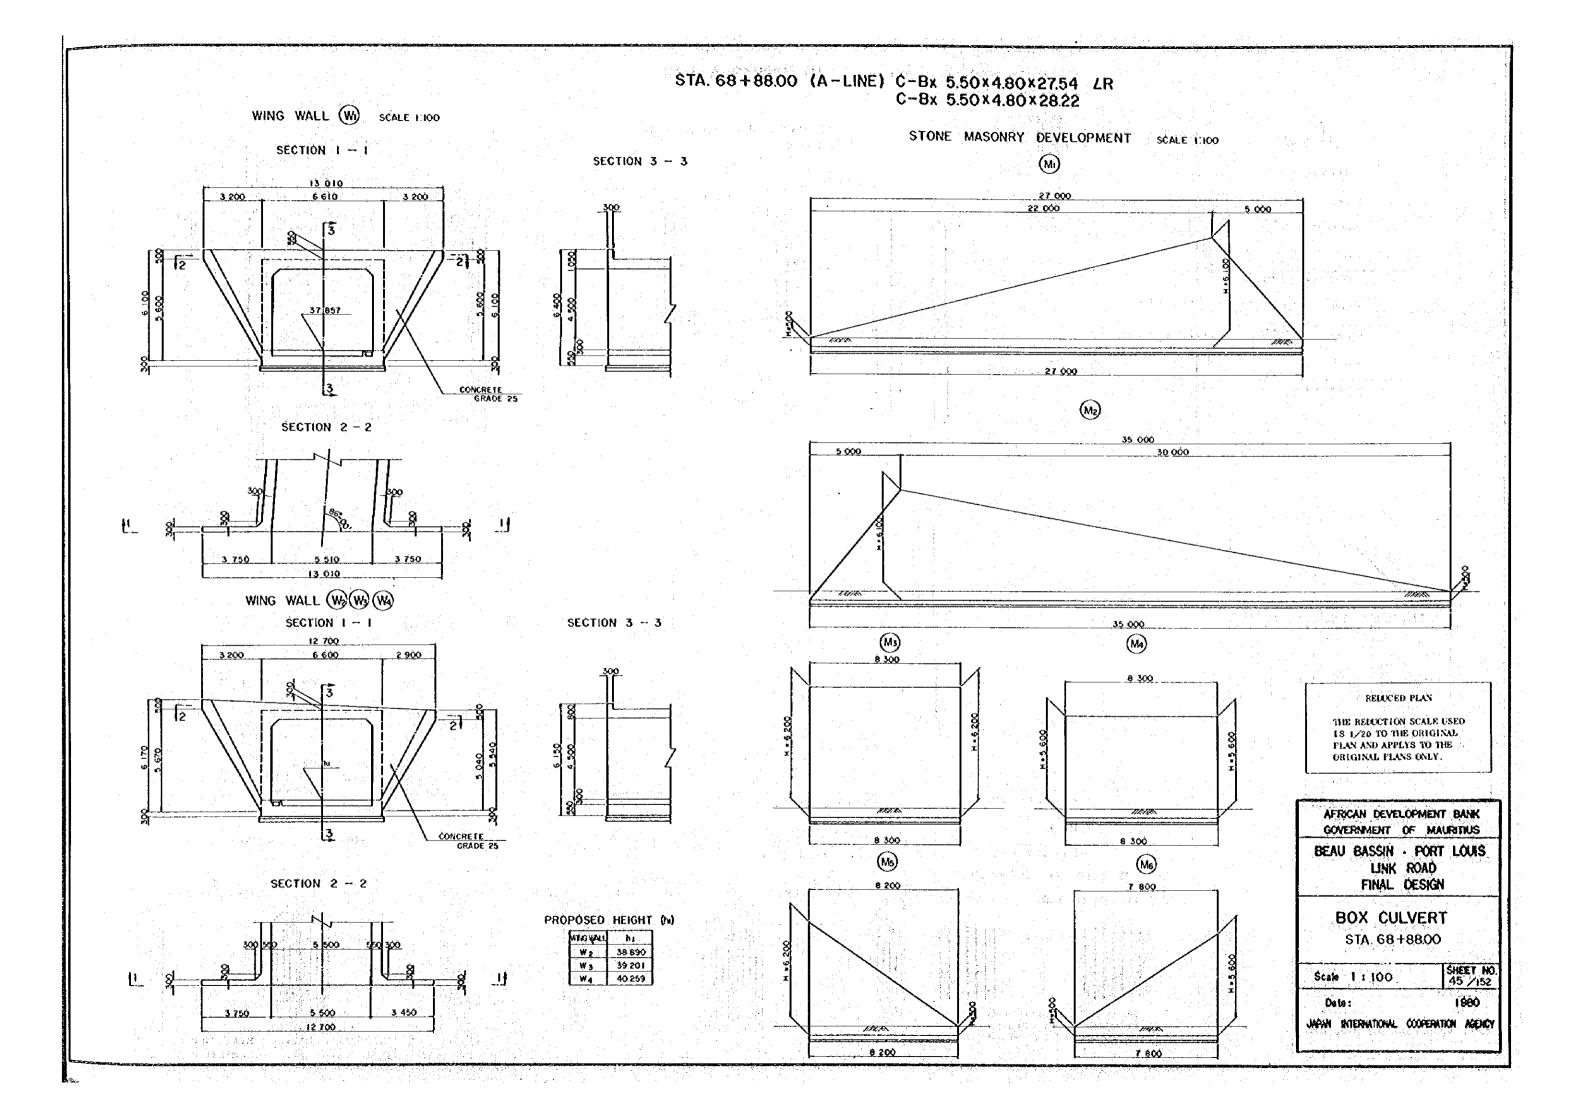

## LIST OF REINFORCEMENT

化铁线 医艾克斯勒氏 医四颗色海绵属 医线的一种含矿品表验。

| BOOY                                                                                                                                                                                                                                                                                                                                                                                                                                                                                                                                                                                                                                                                                                                                                                                                                                                                                                                                                                                                                                                                                                                                                                                                                                                                                                                                                                                                                                                                                                                                                                                                                                                                                                                                                                                                                                                                                                                                                                                                                                                                                                    | M        |              | sacro        |                                         | ËÁCH          | WEIGHT                                  | WEIGHTIONE      | WEIGHT                     | REMARKS            |
|---------------------------------------------------------------------------------------------------------------------------------------------------------------------------------------------------------------------------------------------------------------------------------------------------------------------------------------------------------------------------------------------------------------------------------------------------------------------------------------------------------------------------------------------------------------------------------------------------------------------------------------------------------------------------------------------------------------------------------------------------------------------------------------------------------------------------------------------------------------------------------------------------------------------------------------------------------------------------------------------------------------------------------------------------------------------------------------------------------------------------------------------------------------------------------------------------------------------------------------------------------------------------------------------------------------------------------------------------------------------------------------------------------------------------------------------------------------------------------------------------------------------------------------------------------------------------------------------------------------------------------------------------------------------------------------------------------------------------------------------------------------------------------------------------------------------------------------------------------------------------------------------------------------------------------------------------------------------------------------------------------------------------------------------------------------------------------------------------------|----------|--------------|--------------|-----------------------------------------|---------------|-----------------------------------------|-----------------|----------------------------|--------------------|
| 2 4 6590 2 . 16.3 33 . 3 . 3 . 3 . 3 . 3 . 3 . 3 . 3 .                                                                                                                                                                                                                                                                                                                                                                                                                                                                                                                                                                                                                                                                                                                                                                                                                                                                                                                                                                                                                                                                                                                                                                                                                                                                                                                                                                                                                                                                                                                                                                                                                                                                                                                                                                                                                                                                                                                                                                                                                                                  | -        |              |              |                                         |               |                                         | 1               | ·                          |                    |
| 3 , 3540 2 , 6.74 17 4 , 6550 446 , 16.3 7270   5 , 6590 2 , 16.3 33 6 , 3540 2 , 8.74 17 7 , 6460 22 , 8.74 17 7 , 6460 22 , 16.0 3568 . 8 , 6490 2 , 16.0 3568 . 10 , 6480 2 , 16.0 356 . 10 , 6480 2 , 16.0 356 . 11 , 3560 438 , 8.65 3769 ]   11 , 3560 438 , 8.65 3769 ]   12 , 4000 219 , 9.88 2 164 13 , 4000 219 , 9.88 2 164 13 , 4000 219 , 9.88 2 164 13 , 3500 438 , 5.46 2391 ]   15 , 3500 438 , 5.46 2391 ]   15 , 3500 438 , 5.46 2391 ]   15 , 3500 638 , 5.46 2391 ]   15 , 3500 638 , 5.46 2391 ]   15 , 3500 638 , 5.46 2391 ]   15 , 10000 54 , 9.88 480 2 , 3870 54 , 9.88 480 3 , 10000 54 , 9.88 480 4 , 3870 54 , 3.44 186 , . 5 , 10000 168 , 8.88 959 6 , 4210 108 , 3.74 404 2 , 3870 54 , 3.64 69 , .  17   512 1540 622 0.888 1.37 552                                                                                                                                                                                                                                                                                                                                                                                                                                                                                                                                                                                                                                                                                                                                                                                                                                                                                                                                                                                                                                                                                                                                                                                                                                                                                                                                   | -        |              |              |                                         |               |                                         |                 |                            |                    |
| \$ 1, 6580 446 , 16.3 7270                                                                                                                                                                                                                                                                                                                                                                                                                                                                                                                                                                                                                                                                                                                                                                                                                                                                                                                                                                                                                                                                                                                                                                                                                                                                                                                                                                                                                                                                                                                                                                                                                                                                                                                                                                                                                                                                                                                                                                                                                                                                              | -        |              |              |                                         |               |                                         |                 |                            | *                  |
| \$ 1, 6590 2 1, 16.3 33 6 1, 3540 2 1, 8.74 17 7 1, 6460 223 1, 16.0 3568 8 1, 6480 2 1, 16.0 32 1, 16.0 32 1, 16.0 3568 9 1, 6460 223 1, 16.0 3568 10 1, 6480 2 1, 16.0 3568 11 1, 3500 438 1, 8.65 3769 J 12 1, 4000 219 1, 9.88 2164 29 957 19  A14 \$16 5680 448 1.56 8.86 3969 [ 13 1, 4000 219 1, 9.88 2164 29 957 19  A14 \$16 5680 448 1.56 8.86 3969 [ 13 1, 3500 438 1, 5.46 2391 7] 6 560 14 2 10 000 54 0.888 8.88 480 2 1, 3870 54 1, 3.44 186 2 2, 3 10 000 108 1, 8.88 359 1, 3.4 104 1, 3.4 106 1, 3.4 106 1, 3.4 106 1, 3.4 106 1, 3.4 106 1, 3.4 106 1, 3.4 106 1, 3.4 106 1, 3.4 106 1, 3.4 106 1, 3.4 106 1, 3.4 106 1, 3.4 106 1, 3.4 106 1, 3.4 106 1, 3.4 106 1, 3.4 106 1, 3.4 106 1, 3.4 106 1, 3.4 106 1, 3.4 106 1, 3.4 106 1, 3.4 106 1, 3.4 106 1, 3.4 106 1, 3.4 106 1, 3.4 106 1, 3.4 106 1, 3.4 106 1, 3.4 106 1, 3.4 106 1, 3.4 106 1, 3.4 106 1, 3.4 106 1, 3.4 106 1, 3.4 106 1, 3.4 106 1, 3.4 106 1, 3.4 106 1, 3.4 106 1, 3.4 106 1, 3.4 106 1, 3.4 106 1, 3.4 106 1, 3.4 106 1, 3.4 106 1, 3.4 106 1, 3.4 106 1, 3.4 106 1, 3.4 106 1, 3.4 106 1, 3.4 106 1, 3.4 106 1, 3.4 106 1, 3.4 106 1, 3.4 106 1, 3.4 106 1, 3.4 106 1, 3.4 106 1, 3.4 106 1, 3.4 106 1, 3.4 106 1, 3.4 106 1, 3.4 106 1, 3.4 106 1, 3.4 106 1, 3.4 106 1, 3.4 106 1, 3.4 106 1, 3.4 106 1, 3.4 106 1, 3.4 106 1, 3.4 106 1, 3.4 106 1, 3.4 106 1, 3.4 106 1, 3.4 106 1, 3.4 106 1, 3.4 106 1, 3.4 106 1, 3.4 106 1, 3.4 106 1, 3.4 106 1, 3.4 106 1, 3.4 106 1, 3.4 106 1, 3.4 106 1, 3.4 106 1, 3.4 106 1, 3.4 106 1, 3.4 106 1, 3.4 106 1, 3.4 106 1, 3.4 106 1, 3.4 106 1, 3.4 106 1, 3.4 106 1, 3.4 106 1, 3.4 106 1, 3.4 106 1, 3.4 106 1, 3.4 106 1, 3.4 106 1, 3.4 106 1, 3.4 106 1, 3.4 106 1, 3.4 106 1, 3.4 106 1, 3.4 106 1, 3.4 106 1, 3.4 106 1, 3.4 106 1, 3.4 106 1, 3.4 106 1, 3.4 106 1, 3.4 106 1, 3.4 106 1, 3.4 106 1, 3.4 106 1, 3.4 106 1, 3.4 106 1, 3.4 106 1, 3.4 106 1, 3.4 106 1, 3.4 106 1, 3.4 106 1, 3.4 106 1, 3.4 106 1, 3.4 106 1, 3.4 106 1, 3.4 106 1, 3.4 106 1, 3.4 106 1, 3.4 106 1, 3.4 106 1, 3.4 106 1, 3.4 106 1, 3.4 1                        | ┢        |              |              |                                         |               |                                         |                 |                            |                    |
| 6 1 3540 2 1 16.0 3568 1 7 1 6460 223 1 16.0 3568 1 9 1 6460 22 1 16.0 32 1 9 1 6460 22 1 16.0 32 1 10 1 6480 2 1 16.0 32 1 11 1 3500 438 1 8.65 3769 J 12 1 4000 219 1 9.88 2 164 13 1 4000 219 1 9.88 2 164 13 1 4000 219 1 9.88 2 164 29 957 9  A14 \$16 5680 448 1.56 8.86 3959   15 1 3500 438 1 546 2391 7 6 360 3  T1 \$12 10000 54 8.88 8.88 480 2 1 3870 54 1 3.44 166 1 3 10000 54 8.88 3959 1 5 10000 54 8.88 3959 1 1 1 \$12 1540 622 0.88 1.37 852 CJ  T1 \$12 1540 622 0.88 1.37 852 CJ  T1 \$12 10000 19 0.888 8.88 169 2 4 100 19 7 8.88 169 3 10000 19 8.88 169 2 1 3870 54 1 3.44 261 1 5 1 10000 19 1 8.88 169 1 2 1 400 19 7 8.88 169 1 2 1 400 19 7 8.88 169 1 2 1 400 19 7 8.88 169 1 2 1 400 19 7 8.88 169 1 3 1 10000 19 8.88 169 1 3 1 10000 19 8.88 169 1 3 1 10000 19 8.88 169 1 3 1 10000 19 8.88 169 1 5 1 10000 19 8.88 169 1 5 1 10000 19 8.88 169 1 5 1 10000 19 8.88 169 1 5 1 10000 19 8.88 169 1 5 1 10000 19 8.88 169 1 5 1 10000 19 8.88 169 1 5 1 10000 19 8.88 169 1 5 1 10000 19 8.88 169 1 5 1 10000 19 8.88 169 1 5 1 10000 19 8.88 169 1 5 1 10000 19 8.88 169 1 5 1 10000 19 8.88 169 1 5 1 10000 19 8.88 169 1 5 1 10000 19 8.88 169 1 5 1 10000 19 8.88 169 1 5 1 10000 19 8.88 169 1 5 1 10000 19 8.88 169 1 5 1 10000 19 8.88 169 1 5 1 10000 19 8.88 169 1 5 1 10000 19 8.88 169 1 5 1 10000 19 8.88 169 1 5 1 10000 19 8.88 169 1 5 1 10000 19 8.88 169 1 5 1 10000 19 8.88 169 1 5 1 10000 19 8.88 169 1 5 1 10000 19 8.88 169 1 5 1 10000 19 8.88 169 1 5 1 10000 19 8.88 169 1 5 1 10000 19 8.88 169 1 5 1 10000 108 8 8.88 169 1 5 1 10000 108 8 8.88 169 1 5 1 10000 108 8 8.88 169 1 5 1 10000 108 8 8.88 169 1 5 1 10000 108 8 8.88 169 1 5 1 10000 108 8 8.88 169 1 5 1 10000 108 8 8.88 169 1 5 1 10000 108 8 8.88 169 1 5 1 10000 108 8 8.88 169 1 5 1 10000 108 8 8.88 169 1 5 1 10000 108 8 8.88 169 1 5 1 10000 108 8 8.88 169 1 5 1 10000 108 8 8.88 169 1 5 1 10000 108 8 8.88 169 1 5 1 10000 108 8 8.88 169 1 5 1 10000 108 8 8.88 169 1 5 1 10000 108 8 8.88 169 1 5 1 10000 108 8 8.88 169 1 5 1 10000 108 8 8.88 1000 1 5 1 1 1 1 | -        |              |              |                                         |               |                                         |                 | <del></del>                |                    |
| 1                                                                                                                                                                                                                                                                                                                                                                                                                                                                                                                                                                                                                                                                                                                                                                                                                                                                                                                                                                                                                                                                                                                                                                                                                                                                                                                                                                                                                                                                                                                                                                                                                                                                                                                                                                                                                                                                                                                                                                                                                                                                                                       | H        |              |              |                                         |               |                                         |                 |                            |                    |
| 9                                                                                                                                                                                                                                                                                                                                                                                                                                                                                                                                                                                                                                                                                                                                                                                                                                                                                                                                                                                                                                                                                                                                                                                                                                                                                                                                                                                                                                                                                                                                                                                                                                                                                                                                                                                                                                                                                                                                                                                                                                                                                                       | -        |              |              | 7.                                      |               |                                         |                 |                            | 1.22 - 1.          |
| 9 , 6460 223 , 16.0 3568 . 10 , 6480 2 , 16.0 32 , 11 , 3500 438 , 8.65 3769 J 12 , 4000 219 , 9.88 2164 13 , 4000 219 , 9.88 2164 13 , 4000 219 , 9.88 2164 29 957 9  R14                                                                                                                                                                                                                                                                                                                                                                                                                                                                                                                                                                                                                                                                                                                                                                                                                                                                                                                                                                                                                                                                                                                                                                                                                                                                                                                                                                                                                                                                                                                                                                                                                                                                                                                                                                                                                                                                                                                              | r        |              |              |                                         | _             | 1                                       |                 |                            |                    |
| 10                                                                                                                                                                                                                                                                                                                                                                                                                                                                                                                                                                                                                                                                                                                                                                                                                                                                                                                                                                                                                                                                                                                                                                                                                                                                                                                                                                                                                                                                                                                                                                                                                                                                                                                                                                                                                                                                                                                                                                                                                                                                                                      | Ī        |              | . , .        |                                         |               | 25.14.54                                |                 |                            | - 10 Page          |
| 11                                                                                                                                                                                                                                                                                                                                                                                                                                                                                                                                                                                                                                                                                                                                                                                                                                                                                                                                                                                                                                                                                                                                                                                                                                                                                                                                                                                                                                                                                                                                                                                                                                                                                                                                                                                                                                                                                                                                                                                                                                                                                                      |          |              | •            | T-1                                     | -             |                                         |                 |                            |                    |
| 12                                                                                                                                                                                                                                                                                                                                                                                                                                                                                                                                                                                                                                                                                                                                                                                                                                                                                                                                                                                                                                                                                                                                                                                                                                                                                                                                                                                                                                                                                                                                                                                                                                                                                                                                                                                                                                                                                                                                                                                                                                                                                                      | -        | 7.           | •            |                                         | 438           | * * *                                   |                 | 100                        |                    |
| 13                                                                                                                                                                                                                                                                                                                                                                                                                                                                                                                                                                                                                                                                                                                                                                                                                                                                                                                                                                                                                                                                                                                                                                                                                                                                                                                                                                                                                                                                                                                                                                                                                                                                                                                                                                                                                                                                                                                                                                                                                                                                                                      | · [-     |              | 4            | 3 7 7 7 7                               |               |                                         |                 |                            |                    |
| A14 \$16 5680 448 1.56 8.86 3969   15                                                                                                                                                                                                                                                                                                                                                                                                                                                                                                                                                                                                                                                                                                                                                                                                                                                                                                                                                                                                                                                                                                                                                                                                                                                                                                                                                                                                                                                                                                                                                                                                                                                                                                                                                                                                                                                                                                                                                                                                                                                                   |          | 13           | •            | 4 000                                   | 219           | 4                                       |                 |                            | •                  |
| 15                                                                                                                                                                                                                                                                                                                                                                                                                                                                                                                                                                                                                                                                                                                                                                                                                                                                                                                                                                                                                                                                                                                                                                                                                                                                                                                                                                                                                                                                                                                                                                                                                                                                                                                                                                                                                                                                                                                                                                                                                                                                                                      |          |              |              |                                         |               |                                         |                 | 29 957                     | 9                  |
| 15                                                                                                                                                                                                                                                                                                                                                                                                                                                                                                                                                                                                                                                                                                                                                                                                                                                                                                                                                                                                                                                                                                                                                                                                                                                                                                                                                                                                                                                                                                                                                                                                                                                                                                                                                                                                                                                                                                                                                                                                                                                                                                      |          |              |              |                                         |               |                                         |                 |                            |                    |
| T1   \$12   10 000   54   0.888   8.88   480      2   3870   54   3.44   186   4    3   10 000   54   8.88   480      4   3870   54   3.44   186   4    5   10 000   108   8.88   959   4    6   4210   108   3.74   404   4    2   555   5    T*1   \$12   1540   622   0.888   1.37   852   1    S1   \$12   1000   19   0.888   8.88   169      2   4   100   19   3.64   69   4    3   10 000   19   8.88   169      5   10000   19   8.88   169      5   10000   19   8.88   169      5   10000   19   8.88   169      5   10000   19   8.88   169      7   10000   19   8.88   169      8   3680   19   3.24   62      9   10000   76   8.88   675      10   3870   76   3.44   261      11   10000   52   8.88   1350      12   4210   152   3.74   568      5   10000   54   8.88   480      5   370   54   8.88   480      5   370   54   8.88   480      5   370   54   8.88   480      5   4210   152   3.74   568      5   370   54   8.88   480      5   370   54   8.88   480      5   4210   108   3.374   404      5   5   1540   446      5   4210   108   3.374   404      6   4   2200   108   3.374   404      6   1540   446      7   20   2995716      50   1540   1      50   20   20   25      50   1540   1      50   20   20   25      50   50   50   10      50   50   50   10      50   50   50   10      50   50   50   10      50   50   50   10      50   50   50   10      50   50   50   10      50   50   50   10      50   50   50   10      50   50   50   10      50   50   50   10      50   50   50   10      50   50   50   10      50   50   50   10      50   50   50   10      50   50   50   10      50   50   50   10      50   50   50   10      50   50   50   10      50   50   50   10      50   50   50   10      50   50   50   10      50   50   50   10      50   50   50   10      50   50   50   10      50   50   50   10      50   50   50   10      50   50   50   10      50   50                                                                                                                                                            | L        | A14          | <b>₹</b> 16  | 5 680                                   | 448           | 1.56                                    | 8.86            | 3 9 6 9                    |                    |
| T1 812 10 000 54 0.888 8.88 480  2 1 3870 54                                                                                                                                                                                                                                                                                                                                                                                                                                                                                                                                                                                                                                                                                                                                                                                                                                                                                                                                                                                                                                                                                                                                                                                                                                                                                                                                                                                                                                                                                                                                                                                                                                                                                                                                                                                                                                                                                                                                                                                                                                                            | L        | 15           |              | 3 500                                   | 438           |                                         | 5.46            | 2 3 9 1                    |                    |
| 2 1 3870 54                                                                                                                                                                                                                                                                                                                                                                                                                                                                                                                                                                                                                                                                                                                                                                                                                                                                                                                                                                                                                                                                                                                                                                                                                                                                                                                                                                                                                                                                                                                                                                                                                                                                                                                                                                                                                                                                                                                                                                                                                                                                                             | L        |              |              |                                         |               | 1.                                      |                 | 6 360 <sup>1</sup>         | 9                  |
| 2 1 3870 54                                                                                                                                                                                                                                                                                                                                                                                                                                                                                                                                                                                                                                                                                                                                                                                                                                                                                                                                                                                                                                                                                                                                                                                                                                                                                                                                                                                                                                                                                                                                                                                                                                                                                                                                                                                                                                                                                                                                                                                                                                                                                             | ļ_       |              |              | <del></del>                             |               |                                         | <u> 14 114 </u> |                            |                    |
| 3                                                                                                                                                                                                                                                                                                                                                                                                                                                                                                                                                                                                                                                                                                                                                                                                                                                                                                                                                                                                                                                                                                                                                                                                                                                                                                                                                                                                                                                                                                                                                                                                                                                                                                                                                                                                                                                                                                                                                                                                                                                                                                       | L        | Ţj           | ₫12          | 10 000                                  | 54            | 0.888                                   | 8.88            | 480                        |                    |
| 4 , 3870 54 , 3.44 186 , 5 , 10000 108 , 8.88 959 , 6 , 4210 108 , 3.74 404 ,  2695 9  T*1 512 1540 622 0.888 1.37 852 CJ  852 9  S1 \$12 10000 19 0.888 8.88 169 , 2 , 4100 19 , 3.64 69 , 3 , 10000 19 , 8.88 169 , 4 , 4070 19 , 3.61 69 , 5 , 10000 19 , 8.88 169 , 6 , 3650 19 , 3.24 62 , 7 , 10000 19 , 8.88 169 , 8 , 3680 19 , 3.24 62 , 9 , 10000 76 , 8.88 675 , 10 , 3870 76 , 3.44 261 , 11 , 10000 152 , 8.88 1350 , 12 , 4210 152 , 3.74 568 ,  8 , 3870 54 , 3.44 186 , 3 , 10000 54 0.888 0.577 587 57 587 67 , 5879 8 1 \$12 10000 54 0.888 0.577 587 67 , 5879 8 1 \$12 10000 54 0.888 9.88 480 , 2 , 3870 54 , 3.44 186 , 3 , 10000 108 , 8.88 480 , 4 , 3870 54 , 3.44 186 , 5 , 10000 108 , 8.88 959 , 6 , 4210 108 , 3.74 404 , 2 695 9 , 8 , \$12 1640 622 0.888 1.46 908 CJ , 908 9 , 6 , 4210 108 , 3.74 404 , 2 , 2 , 2 , 3 , 3 , 3 , 3 , 3 , 3 , 3 ,                                                                                                                                                                                                                                                                                                                                                                                                                                                                                                                                                                                                                                                                                                                                                                                                                                                                                                                                                                                                                                                                                                                                                                                                                        | L        | 2            | _ و _        |                                         | 54            |                                         | 3.44            | 186                        | ,                  |
| 5 , 10000 108 , 8.88 959 , 2695                                                                                                                                                                                                                                                                                                                                                                                                                                                                                                                                                                                                                                                                                                                                                                                                                                                                                                                                                                                                                                                                                                                                                                                                                                                                                                                                                                                                                                                                                                                                                                                                                                                                                                                                                                                                                                                                                                                                                                                                                                                                         | ļ        | 3            |              |                                         | -             |                                         | 8.88            | 480                        | 1.6                |
| 6                                                                                                                                                                                                                                                                                                                                                                                                                                                                                                                                                                                                                                                                                                                                                                                                                                                                                                                                                                                                                                                                                                                                                                                                                                                                                                                                                                                                                                                                                                                                                                                                                                                                                                                                                                                                                                                                                                                                                                                                                                                                                                       | L        | .4           | •            | 3870                                    | 54            | •                                       | 3.44            | 186                        | 5.75               |
| T*1   T 2   1540   622   0.888   1.37   952   C]                                                                                                                                                                                                                                                                                                                                                                                                                                                                                                                                                                                                                                                                                                                                                                                                                                                                                                                                                                                                                                                                                                                                                                                                                                                                                                                                                                                                                                                                                                                                                                                                                                                                                                                                                                                                                                                                                                                                                                                                                                                        | ┡        | 5            |              | 10000                                   |               | 1                                       | 8.88            | 959                        | <b>.</b> • • • • • |
| T*1   512   1540   622   0.888   1.37   852   CJ                                                                                                                                                                                                                                                                                                                                                                                                                                                                                                                                                                                                                                                                                                                                                                                                                                                                                                                                                                                                                                                                                                                                                                                                                                                                                                                                                                                                                                                                                                                                                                                                                                                                                                                                                                                                                                                                                                                                                                                                                                                        | L        | 6            |              | 4210                                    |               | •                                       | 3.74            | 404                        | •                  |
| S   \$12   \$10000   19   0.888   8.88   169                                                                                                                                                                                                                                                                                                                                                                                                                                                                                                                                                                                                                                                                                                                                                                                                                                                                                                                                                                                                                                                                                                                                                                                                                                                                                                                                                                                                                                                                                                                                                                                                                                                                                                                                                                                                                                                                                                                                                                                                                                                            | H        |              |              | 1,1                                     |               | وشيبين                                  |                 | 2 6 9 5                    |                    |
| S 1 #12 10000 19 0.888 8.88 169 7 3 . 10000 19 7 8.88 169 7 4 7 4070 19 8.88 169 7 5 10000 19 7 8.88 169 7 5 10000 19 7 8.88 169 7 6 . 3650 19 8 8.88 169 7 7 10000 19 8 8.88 169 7 8 . 3680 19 7 327 62 7 9 . 10000 76 7 8.88 675 7 10 . 3870 76 8 8.88 1350 7 12 7 4210 152 7 8.88 1350 7 12 7 4210 152 7 8.88 1350 7 8 1 #12 650 1018 0.888 0.577 587 67  6 1 #12 10000 54 0.888 8.88 480 7 3 10000 54 8.88 8.88 480 7 8 1 3870 54 7 3.44 186 7 3 1 10000 108 7 8.88 186 7 8 1 3870 54 7 3.44 186 7 3 1 10000 108 7 8.88 1859 7 8 1 4210 108 7 8.88 1859 7 8 1 4210 108 7 8.88 1859 7 8 1 4210 108 7 8.88 1859 7 8 1 4210 108 7 8.88 1850 7 8 1 4210 108 7 8.88 1850 7 8 1 4210 108 7 8.88 186 7 8 1 4210 108 7 8.88 186 7 8 1 4210 108 7 8.88 186 7 8 1 4210 108 7 8.88 186 7 8 1 4210 108 7 8.88 1850 7 8 1 4210 108 7 8.88 1850 7 8 1 4210 108 7 8.88 1850 7 8 1 4210 108 7 8.88 186 7 8 1 4210 108 7 8.88 186 7 8 1 4210 108 7 8.88 186 7 8 1 4210 108 7 8.88 186 7 8 1 4210 108 7 8.88 186 7 8 1 4210 108 7 8.88 186 7 8 1 4210 108 7 8.88 186 7 8 1 4400 7 7 8 1 6 10820 7 8 1 6 10820 7 8 1 7 1 1 1 1 1 1 1 1 1 1 1 1 1 1 1 1 1                                                                                                                                                                                                                                                                                                                                                                                                                                                                                                                                                                                                                                                                                                                                                                                                                                                                                                                                                               |          | <u> </u>     | <b>5</b> 12  | 1 540                                   | 622           | 0.888                                   | 1.37            |                            |                    |
| 2 - 4100 19 , 364 69 ,  3 • 10000 19 , 888 169 ,  4 , 4070 19 • 361 69 •  5 • 10000 19 , 888 169 ,  6 • 3550 19 , 324 62 •  7 , 10000 19 , 888 169 ,  8 • 3680 19 • 327 62 ,  9 • 10000 76 , 888 675 ,  10 , 3370 76 , 3.44 261 •  11 , 10000 152 , 888 1350 •  12 , 4210 152 , 374 568 ,  8 • 3670 54 , 344 186 •  2 , 3870 54 , 344 186 •  3 , 10000 54 • 888 480 —  8 1                                                                                                                                                                                                                                                                                                                                                                                                                                                                                                                                                                                                                                                                                                                                                                                                                                                                                                                                                                                                                                                                                                                                                                                                                                                                                                                                                                                                                                                                                                                                                                                                                                                                                                                              | E        |              | ·            | 10.00                                   | 1             |                                         |                 |                            | 9                  |
| 3                                                                                                                                                                                                                                                                                                                                                                                                                                                                                                                                                                                                                                                                                                                                                                                                                                                                                                                                                                                                                                                                                                                                                                                                                                                                                                                                                                                                                                                                                                                                                                                                                                                                                                                                                                                                                                                                                                                                                                                                                                                                                                       | 1-       |              | -            |                                         |               | 0.888                                   |                 |                            |                    |
| 4 , 4070 19 , 3.61 69 ,  5 , 10000 19 , 8.88 169 ,  6 , 3650 19 , 3.24 62 ,  7 , 10000 76 , 8.88 675 ,  10 , 3870 76 , 3.44 261 ,  11 , 10000 152 , 8.88 1350 ,  12 , 4210 152 , 3.74 568 ,  S'1 412 650 1018 0.888 0577 587 57  8 1 412 10000 54 , 8.88 480 ,  2 , 3870 54 , 3.44 186 ,  3 , 10000 54 , 8.88 480 ,  4 , 3870 54 , 3.44 186 ,  5 , 10000 108 , 8.88 480 ,  4 , 3870 54 , 3.44 186 ,  5 , 10000 108 , 8.88 98  1059 ,  6 , 4210 108 , 3.74 404 ,  2 , 2 200 11 , 3.43 1530 ,  4 , 2 200 11 , 3.43 1530 ,  4 , 2 200 11 , 3.43 1530 ,  4 , 2 200 11 , 3.43 1530 ,  4 , 2 200 11 , 3.43 1530 ,  5 , 1540 446 , 2.40 1070 ,  6 , 1540 11 , 2.40 2 ,  812 11529 ,  SUB TOTAL 52 306 49                                                                                                                                                                                                                                                                                                                                                                                                                                                                                                                                                                                                                                                                                                                                                                                                                                                                                                                                                                                                                                                                                                                                                                                                                                                                                                                                                                                                       | -        |              | -            |                                         | 2.0           |                                         |                 |                            |                    |
| 5                                                                                                                                                                                                                                                                                                                                                                                                                                                                                                                                                                                                                                                                                                                                                                                                                                                                                                                                                                                                                                                                                                                                                                                                                                                                                                                                                                                                                                                                                                                                                                                                                                                                                                                                                                                                                                                                                                                                                                                                                                                                                                       | ╁        |              | -            |                                         |               |                                         |                 |                            |                    |
| 6 1 3650 19                                                                                                                                                                                                                                                                                                                                                                                                                                                                                                                                                                                                                                                                                                                                                                                                                                                                                                                                                                                                                                                                                                                                                                                                                                                                                                                                                                                                                                                                                                                                                                                                                                                                                                                                                                                                                                                                                                                                                                                                                                                                                             | ┟╌       | 7. 7.        |              | · · · · · · · · · · · · · · · · · · ·   |               | <del></del>                             |                 |                            |                    |
| 7                                                                                                                                                                                                                                                                                                                                                                                                                                                                                                                                                                                                                                                                                                                                                                                                                                                                                                                                                                                                                                                                                                                                                                                                                                                                                                                                                                                                                                                                                                                                                                                                                                                                                                                                                                                                                                                                                                                                                                                                                                                                                                       | }        |              |              |                                         |               | ·                                       |                 |                            | <del></del>        |
| 8                                                                                                                                                                                                                                                                                                                                                                                                                                                                                                                                                                                                                                                                                                                                                                                                                                                                                                                                                                                                                                                                                                                                                                                                                                                                                                                                                                                                                                                                                                                                                                                                                                                                                                                                                                                                                                                                                                                                                                                                                                                                                                       | $\vdash$ | -            |              |                                         |               |                                         |                 |                            | ·                  |
| 9                                                                                                                                                                                                                                                                                                                                                                                                                                                                                                                                                                                                                                                                                                                                                                                                                                                                                                                                                                                                                                                                                                                                                                                                                                                                                                                                                                                                                                                                                                                                                                                                                                                                                                                                                                                                                                                                                                                                                                                                                                                                                                       |          |              | 33           |                                         |               |                                         |                 |                            |                    |
| 10                                                                                                                                                                                                                                                                                                                                                                                                                                                                                                                                                                                                                                                                                                                                                                                                                                                                                                                                                                                                                                                                                                                                                                                                                                                                                                                                                                                                                                                                                                                                                                                                                                                                                                                                                                                                                                                                                                                                                                                                                                                                                                      | $\vdash$ |              |              |                                         |               |                                         |                 |                            |                    |
| 11                                                                                                                                                                                                                                                                                                                                                                                                                                                                                                                                                                                                                                                                                                                                                                                                                                                                                                                                                                                                                                                                                                                                                                                                                                                                                                                                                                                                                                                                                                                                                                                                                                                                                                                                                                                                                                                                                                                                                                                                                                                                                                      | ⊢        |              |              |                                         |               |                                         |                 |                            |                    |
| 12                                                                                                                                                                                                                                                                                                                                                                                                                                                                                                                                                                                                                                                                                                                                                                                                                                                                                                                                                                                                                                                                                                                                                                                                                                                                                                                                                                                                                                                                                                                                                                                                                                                                                                                                                                                                                                                                                                                                                                                                                                                                                                      | $\vdash$ |              |              | 1.11                                    | -             |                                         |                 |                            |                    |
| S' 1                                                                                                                                                                                                                                                                                                                                                                                                                                                                                                                                                                                                                                                                                                                                                                                                                                                                                                                                                                                                                                                                                                                                                                                                                                                                                                                                                                                                                                                                                                                                                                                                                                                                                                                                                                                                                                                                                                                                                                                                                                                                                                    | $\perp$  |              |              |                                         |               |                                         |                 |                            |                    |
| S', 412 650 1018 0.888 0.577 587 53 587 9 587 9 587 9 587 9 587 9 587 9 587 9 587 9 587 9 587 9 587 9 587 9 587 9 587 9 587 9 587 9 587 9 587 9 587 9 587 9 587 9 587 9 587 9 587 9 587 9 587 9 587 9 587 9 587 9 587 9 587 9 7 9 87 9 8                                                                                                                                                                                                                                                                                                                                                                                                                                                                                                                                                                                                                                                                                                                                                                                                                                                                                                                                                                                                                                                                                                                                                                                                                                                                                                                                                                                                                                                                                                                                                                                                                                                                                                                                                                                                                                                                | 1        |              |              | 7210                                    |               |                                         | 3.14_1          |                            |                    |
|                                                                                                                                                                                                                                                                                                                                                                                                                                                                                                                                                                                                                                                                                                                                                                                                                                                                                                                                                                                                                                                                                                                                                                                                                                                                                                                                                                                                                                                                                                                                                                                                                                                                                                                                                                                                                                                                                                                                                                                                                                                                                                         | 5        | •            | <b>4</b> 12  | 650                                     | 1018          | 0.888                                   | 0.577           | 1 1                        |                    |
|                                                                                                                                                                                                                                                                                                                                                                                                                                                                                                                                                                                                                                                                                                                                                                                                                                                                                                                                                                                                                                                                                                                                                                                                                                                                                                                                                                                                                                                                                                                                                                                                                                                                                                                                                                                                                                                                                                                                                                                                                                                                                                         |          |              |              |                                         |               |                                         |                 |                            |                    |
| 2                                                                                                                                                                                                                                                                                                                                                                                                                                                                                                                                                                                                                                                                                                                                                                                                                                                                                                                                                                                                                                                                                                                                                                                                                                                                                                                                                                                                                                                                                                                                                                                                                                                                                                                                                                                                                                                                                                                                                                                                                                                                                                       | E        | 1            | ₩12          | 10 000                                  | 54            | 0.888                                   | 8.88            |                            |                    |
| 3                                                                                                                                                                                                                                                                                                                                                                                                                                                                                                                                                                                                                                                                                                                                                                                                                                                                                                                                                                                                                                                                                                                                                                                                                                                                                                                                                                                                                                                                                                                                                                                                                                                                                                                                                                                                                                                                                                                                                                                                                                                                                                       |          | 2            |              |                                         |               | ,                                       |                 |                            | +                  |
| 4                                                                                                                                                                                                                                                                                                                                                                                                                                                                                                                                                                                                                                                                                                                                                                                                                                                                                                                                                                                                                                                                                                                                                                                                                                                                                                                                                                                                                                                                                                                                                                                                                                                                                                                                                                                                                                                                                                                                                                                                                                                                                                       |          | 3            |              | 10000                                   | 54            |                                         | 8.88            | 480                        | ,                  |
| 6                                                                                                                                                                                                                                                                                                                                                                                                                                                                                                                                                                                                                                                                                                                                                                                                                                                                                                                                                                                                                                                                                                                                                                                                                                                                                                                                                                                                                                                                                                                                                                                                                                                                                                                                                                                                                                                                                                                                                                                                                                                                                                       |          |              | ,            | 3870                                    | 54            | ,                                       |                 | 186                        | •                  |
| 8°, 812 1640 622 0.888 1.46 908 CJ  C   \$16 2660 446 1.56 4.15 1851 \ 2                                                                                                                                                                                                                                                                                                                                                                                                                                                                                                                                                                                                                                                                                                                                                                                                                                                                                                                                                                                                                                                                                                                                                                                                                                                                                                                                                                                                                                                                                                                                                                                                                                                                                                                                                                                                                                                                                                                                                                                                                                |          | 5            | 3            | 10000                                   | 108           |                                         |                 | 959                        | 9                  |
| 8°; \$12   1640   622   0.888   1.46   908   L]   908 <sup>kg</sup>    C 1   \$16   2660   546   1.56   4.15   1851   \                                                                                                                                                                                                                                                                                                                                                                                                                                                                                                                                                                                                                                                                                                                                                                                                                                                                                                                                                                                                                                                                                                                                                                                                                                                                                                                                                                                                                                                                                                                                                                                                                                                                                                                                                                                                                                                                                                                                                                                 | L        | 6            | 5            | 4210                                    | 108           | ,                                       | 3.74            | 404                        | <b>,</b> ( )       |
| 908 <sup>kg</sup> C: #16 2660 446 1.56 4.15 1851 \ 2                                                                                                                                                                                                                                                                                                                                                                                                                                                                                                                                                                                                                                                                                                                                                                                                                                                                                                                                                                                                                                                                                                                                                                                                                                                                                                                                                                                                                                                                                                                                                                                                                                                                                                                                                                                                                                                                                                                                                                                                                                                    | L        |              |              |                                         |               |                                         | r a A           | 2695                       |                    |
| C   \$16   2660   446   1.56   4.15   1851   2   2   2670   1   3   4.17   4   4   4   4   4   4   4   4   4                                                                                                                                                                                                                                                                                                                                                                                                                                                                                                                                                                                                                                                                                                                                                                                                                                                                                                                                                                                                                                                                                                                                                                                                                                                                                                                                                                                                                                                                                                                                                                                                                                                                                                                                                                                                                                                                                                                                                                                            | 8        | •            | ₱12 <b> </b> | 1640                                    | 622           |                                         | 1.46            |                            |                    |
| 2                                                                                                                                                                                                                                                                                                                                                                                                                                                                                                                                                                                                                                                                                                                                                                                                                                                                                                                                                                                                                                                                                                                                                                                                                                                                                                                                                                                                                                                                                                                                                                                                                                                                                                                                                                                                                                                                                                                                                                                                                                                                                                       | _        |              | <u> </u>     |                                         | 1 1           |                                         |                 |                            | 3                  |
| \$ . 2200 446 . 3.43 1530 . 4 . 2200 1 . 3.43 3 3 . 5 . 1540 446 . 2.40 1070 . 6 . 1540 1 . 2.40 2 . 4460 9  **20 29 957 6  **16 10 920 7  **12 11 529 9  SUB TOTAL 52 306 89                                                                                                                                                                                                                                                                                                                                                                                                                                                                                                                                                                                                                                                                                                                                                                                                                                                                                                                                                                                                                                                                                                                                                                                                                                                                                                                                                                                                                                                                                                                                                                                                                                                                                                                                                                                                                                                                                                                           | C        |              | #16°         |                                         |               | 1.56                                    | -               |                            |                    |
| 4 4 2200   1                                                                                                                                                                                                                                                                                                                                                                                                                                                                                                                                                                                                                                                                                                                                                                                                                                                                                                                                                                                                                                                                                                                                                                                                                                                                                                                                                                                                                                                                                                                                                                                                                                                                                                                                                                                                                                                                                                                                                                                                                                                                                            | ┖        | 5            |              |                                         |               |                                         |                 |                            |                    |
| 5                                                                                                                                                                                                                                                                                                                                                                                                                                                                                                                                                                                                                                                                                                                                                                                                                                                                                                                                                                                                                                                                                                                                                                                                                                                                                                                                                                                                                                                                                                                                                                                                                                                                                                                                                                                                                                                                                                                                                                                                                                                                                                       |          | 3            |              |                                         |               |                                         |                 |                            |                    |
| 6 , 1540 [                                                                                                                                                                                                                                                                                                                                                                                                                                                                                                                                                                                                                                                                                                                                                                                                                                                                                                                                                                                                                                                                                                                                                                                                                                                                                                                                                                                                                                                                                                                                                                                                                                                                                                                                                                                                                                                                                                                                                                                                                                                                                              | _        | 4            | *            | 7 77 78 1                               |               |                                         |                 |                            | •                  |
| #20 29 957 10  #16 10 920 7  #12 11 529 7  SUB TOTAL 52 306 19                                                                                                                                                                                                                                                                                                                                                                                                                                                                                                                                                                                                                                                                                                                                                                                                                                                                                                                                                                                                                                                                                                                                                                                                                                                                                                                                                                                                                                                                                                                                                                                                                                                                                                                                                                                                                                                                                                                                                                                                                                          | $\vdash$ | 5            |              | , , ,                                   |               |                                         |                 |                            |                    |
| #20 29 957 10  #16 10 920 7  #12 11 529 7  SUB TOTAL 52 306 19                                                                                                                                                                                                                                                                                                                                                                                                                                                                                                                                                                                                                                                                                                                                                                                                                                                                                                                                                                                                                                                                                                                                                                                                                                                                                                                                                                                                                                                                                                                                                                                                                                                                                                                                                                                                                                                                                                                                                                                                                                          | -        | _6_          |              |                                         |               | <u>, it is l</u>                        | 2.40            |                            |                    |
| #20 29 957 10  # 16 10 820 7  # 12 11 529 7  Sua TOTAL 52 306 19                                                                                                                                                                                                                                                                                                                                                                                                                                                                                                                                                                                                                                                                                                                                                                                                                                                                                                                                                                                                                                                                                                                                                                                                                                                                                                                                                                                                                                                                                                                                                                                                                                                                                                                                                                                                                                                                                                                                                                                                                                        | _        |              |              | 7 - 1 - 1 - 1 - 1 - 1 - 1 - 1 - 1 - 1 - |               |                                         |                 | 4 460                      | 9 :                |
| #20 29 957 10  # 16 10 820 7  # 12 11 529 7  Sua TOTAL 52 306 19                                                                                                                                                                                                                                                                                                                                                                                                                                                                                                                                                                                                                                                                                                                                                                                                                                                                                                                                                                                                                                                                                                                                                                                                                                                                                                                                                                                                                                                                                                                                                                                                                                                                                                                                                                                                                                                                                                                                                                                                                                        |          | · .          |              |                                         | <u>. 11.1</u> |                                         |                 | <u>. 1</u>                 | <u> </u>           |
| # 16                                                                                                                                                                                                                                                                                                                                                                                                                                                                                                                                                                                                                                                                                                                                                                                                                                                                                                                                                                                                                                                                                                                                                                                                                                                                                                                                                                                                                                                                                                                                                                                                                                                                                                                                                                                                                                                                                                                                                                                                                                                                                                    | -        | -            |              | <del></del>                             |               |                                         | ) <del></del>   | 1 1 2011                   |                    |
| \$12 [1529?<br>Sua TOTAL 52306 <sup>19</sup>                                                                                                                                                                                                                                                                                                                                                                                                                                                                                                                                                                                                                                                                                                                                                                                                                                                                                                                                                                                                                                                                                                                                                                                                                                                                                                                                                                                                                                                                                                                                                                                                                                                                                                                                                                                                                                                                                                                                                                                                                                                            | H        |              |              |                                         |               |                                         |                 |                            |                    |
| SUB TOTAL 52 306 19                                                                                                                                                                                                                                                                                                                                                                                                                                                                                                                                                                                                                                                                                                                                                                                                                                                                                                                                                                                                                                                                                                                                                                                                                                                                                                                                                                                                                                                                                                                                                                                                                                                                                                                                                                                                                                                                                                                                                                                                                                                                                     | -        |              |              |                                         |               |                                         |                 |                            | 3 1 3 1 1          |
| SUB TOTAL 52 306 tg                                                                                                                                                                                                                                                                                                                                                                                                                                                                                                                                                                                                                                                                                                                                                                                                                                                                                                                                                                                                                                                                                                                                                                                                                                                                                                                                                                                                                                                                                                                                                                                                                                                                                                                                                                                                                                                                                                                                                                                                                                                                                     | +        |              |              |                                         |               | 2 1 2 1 2 1 2 1 2 1 2 1 2 1 2 1 2 1 2 1 | 1529            | <u>1 1479 ki 1471</u><br>2 |                    |
|                                                                                                                                                                                                                                                                                                                                                                                                                                                                                                                                                                                                                                                                                                                                                                                                                                                                                                                                                                                                                                                                                                                                                                                                                                                                                                                                                                                                                                                                                                                                                                                                                                                                                                                                                                                                                                                                                                                                                                                                                                                                                                         | -        | <del></del>  |              |                                         |               |                                         | 3 0 d ka        | <u> </u>                   |                    |
|                                                                                                                                                                                                                                                                                                                                                                                                                                                                                                                                                                                                                                                                                                                                                                                                                                                                                                                                                                                                                                                                                                                                                                                                                                                                                                                                                                                                                                                                                                                                                                                                                                                                                                                                                                                                                                                                                                                                                                                                                                                                                                         | -        | <del>-</del> |              | 300                                     |               |                                         |                 |                            | 17.12              |
|                                                                                                                                                                                                                                                                                                                                                                                                                                                                                                                                                                                                                                                                                                                                                                                                                                                                                                                                                                                                                                                                                                                                                                                                                                                                                                                                                                                                                                                                                                                                                                                                                                                                                                                                                                                                                                                                                                                                                                                                                                                                                                         | -        |              | <u> </u>     |                                         |               | 1 1                                     |                 |                            | 1).1               |
|                                                                                                                                                                                                                                                                                                                                                                                                                                                                                                                                                                                                                                                                                                                                                                                                                                                                                                                                                                                                                                                                                                                                                                                                                                                                                                                                                                                                                                                                                                                                                                                                                                                                                                                                                                                                                                                                                                                                                                                                                                                                                                         | L        |              | 7,17         |                                         |               | <del></del>                             |                 |                            |                    |