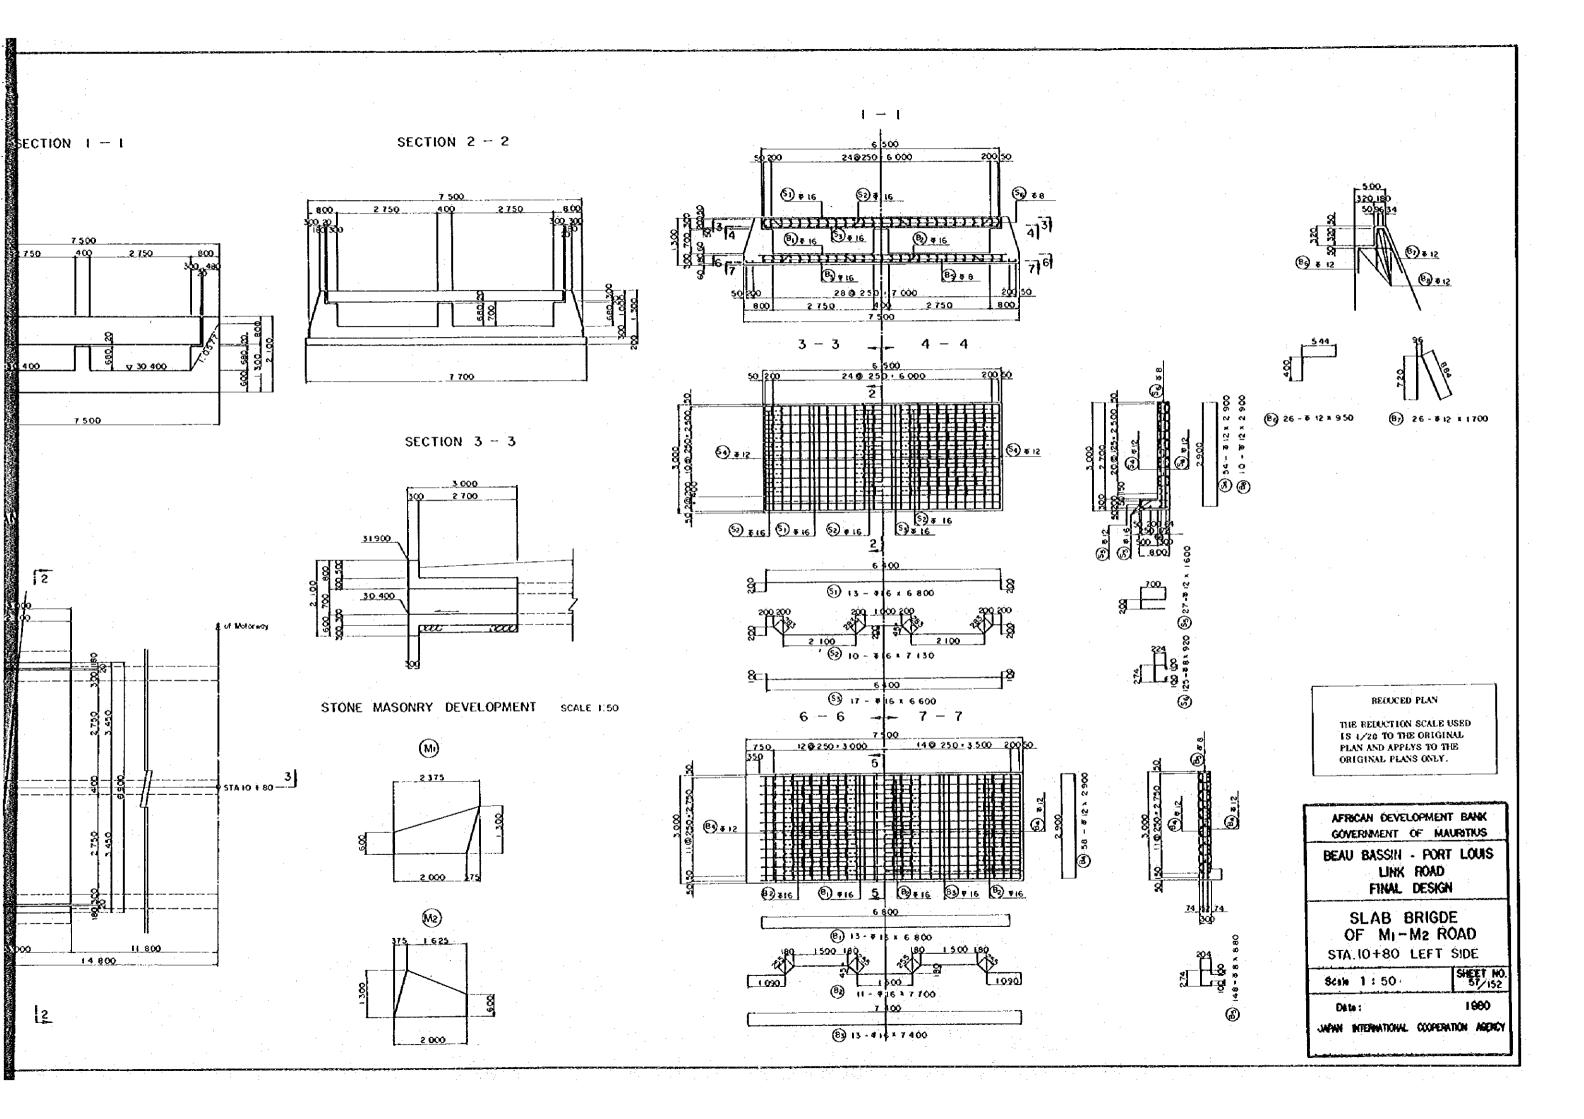

## LIST OF REINFORCEMENT

化铁线 医艾克斯勒氏 医四颗色海绵属 医线的一种含矿品表验。

| BOOY                                                                                                                                                                                                                                                                                                                                                                                                                                                                                                                                                                                                                                                                                                                                                                                                                                                                                                                                                                                                                                                                                                                                                                                                                                                                                                                                                                                                                                                                                                                                                                                                                                                                                                                                                                                                                                                                                                                                                                                                                                                                                                    | M        |              | sacro        |                                         | ËÁCH          | WEIGHT                                  | WEIGHTIONE      | WEIGHT                     | REMARKS            |
|---------------------------------------------------------------------------------------------------------------------------------------------------------------------------------------------------------------------------------------------------------------------------------------------------------------------------------------------------------------------------------------------------------------------------------------------------------------------------------------------------------------------------------------------------------------------------------------------------------------------------------------------------------------------------------------------------------------------------------------------------------------------------------------------------------------------------------------------------------------------------------------------------------------------------------------------------------------------------------------------------------------------------------------------------------------------------------------------------------------------------------------------------------------------------------------------------------------------------------------------------------------------------------------------------------------------------------------------------------------------------------------------------------------------------------------------------------------------------------------------------------------------------------------------------------------------------------------------------------------------------------------------------------------------------------------------------------------------------------------------------------------------------------------------------------------------------------------------------------------------------------------------------------------------------------------------------------------------------------------------------------------------------------------------------------------------------------------------------------|----------|--------------|--------------|-----------------------------------------|---------------|-----------------------------------------|-----------------|----------------------------|--------------------|
| 2 4 6590 2 . 16.3 33 . 3 . 3 . 3 . 3 . 3 . 3 . 3 . 3 .                                                                                                                                                                                                                                                                                                                                                                                                                                                                                                                                                                                                                                                                                                                                                                                                                                                                                                                                                                                                                                                                                                                                                                                                                                                                                                                                                                                                                                                                                                                                                                                                                                                                                                                                                                                                                                                                                                                                                                                                                                                  | -        |              |              |                                         |               |                                         | 1               | ·                          |                    |
| 3 , 3540 2 , 6.74 17 4 , 6550 446 , 16.3 7270   5 , 6590 2 , 16.3 33 6 , 3540 2 , 8.74 17 7 , 6460 22 , 8.74 17 7 , 6460 22 , 16.0 3568 . 8 , 6490 2 , 16.0 3568 . 10 , 6480 2 , 16.0 356 . 10 , 6480 2 , 16.0 356 . 11 , 3560 438 , 8.65 3769 ]   11 , 3560 438 , 8.65 3769 ]   12 , 4000 219 , 9.88 2 164 13 , 4000 219 , 9.88 2 164 13 , 4000 219 , 9.88 2 164 13 , 3500 438 , 5.46 2391 ]   15 , 3500 438 , 5.46 2391 ]   15 , 3500 438 , 5.46 2391 ]   15 , 3500 638 , 5.46 2391 ]   15 , 3500 638 , 5.46 2391 ]   15 , 3500 638 , 5.46 2391 ]   15 , 10000 54 , 9.88 480 2 , 3870 54 , 9.88 480 3 , 10000 54 , 9.88 480 4 , 3870 54 , 3.44 186 , . 5 , 10000 168 , 8.88 959 6 , 4210 108 , 3.74 404 2 , 3870 54 , 3.64 69 , .  17   512 1540 622 0.888 1.37 552                                                                                                                                                                                                                                                                                                                                                                                                                                                                                                                                                                                                                                                                                                                                                                                                                                                                                                                                                                                                                                                                                                                                                                                                                                                                                                                                   | -        |              |              |                                         |               |                                         |                 |                            |                    |
| \$ 1, 6580 446 , 16.3 7270                                                                                                                                                                                                                                                                                                                                                                                                                                                                                                                                                                                                                                                                                                                                                                                                                                                                                                                                                                                                                                                                                                                                                                                                                                                                                                                                                                                                                                                                                                                                                                                                                                                                                                                                                                                                                                                                                                                                                                                                                                                                              | -        |              |              |                                         |               |                                         |                 |                            | *                  |
| \$ 1, 6590 2 1, 16.3 33 6 1, 3540 2 1, 8.74 17 7 1, 6460 223 1, 16.0 3568 8 1, 6480 2 1, 16.0 32 1, 16.0 32 1, 16.0 3568 9 1, 6460 223 1, 16.0 3568 10 1, 6480 2 1, 16.0 3568 11 1, 3500 438 1, 8.65 3769 J 12 1, 4000 219 1, 9.88 2164 29 957 19  A14 \$16 5680 448 1.56 8.86 3969 [ 13 1, 4000 219 1, 9.88 2164 29 957 19  A14 \$16 5680 448 1.56 8.86 3969 [ 13 1, 3500 438 1, 5.46 2391 7] 6 560 14 2 10 000 54 0.888 8.88 480 2 1, 3870 54 1, 3.44 186 2 2, 3 10 000 108 1, 8.88 359 1, 3.4 104 1, 3.4 106 1, 3.4 106 1, 3.4 106 1, 3.4 106 1, 3.4 106 1, 3.4 106 1, 3.4 106 1, 3.4 106 1, 3.4 106 1, 3.4 106 1, 3.4 106 1, 3.4 106 1, 3.4 106 1, 3.4 106 1, 3.4 106 1, 3.4 106 1, 3.4 106 1, 3.4 106 1, 3.4 106 1, 3.4 106 1, 3.4 106 1, 3.4 106 1, 3.4 106 1, 3.4 106 1, 3.4 106 1, 3.4 106 1, 3.4 106 1, 3.4 106 1, 3.4 106 1, 3.4 106 1, 3.4 106 1, 3.4 106 1, 3.4 106 1, 3.4 106 1, 3.4 106 1, 3.4 106 1, 3.4 106 1, 3.4 106 1, 3.4 106 1, 3.4 106 1, 3.4 106 1, 3.4 106 1, 3.4 106 1, 3.4 106 1, 3.4 106 1, 3.4 106 1, 3.4 106 1, 3.4 106 1, 3.4 106 1, 3.4 106 1, 3.4 106 1, 3.4 106 1, 3.4 106 1, 3.4 106 1, 3.4 106 1, 3.4 106 1, 3.4 106 1, 3.4 106 1, 3.4 106 1, 3.4 106 1, 3.4 106 1, 3.4 106 1, 3.4 106 1, 3.4 106 1, 3.4 106 1, 3.4 106 1, 3.4 106 1, 3.4 106 1, 3.4 106 1, 3.4 106 1, 3.4 106 1, 3.4 106 1, 3.4 106 1, 3.4 106 1, 3.4 106 1, 3.4 106 1, 3.4 106 1, 3.4 106 1, 3.4 106 1, 3.4 106 1, 3.4 106 1, 3.4 106 1, 3.4 106 1, 3.4 106 1, 3.4 106 1, 3.4 106 1, 3.4 106 1, 3.4 106 1, 3.4 106 1, 3.4 106 1, 3.4 106 1, 3.4 106 1, 3.4 106 1, 3.4 106 1, 3.4 106 1, 3.4 106 1, 3.4 106 1, 3.4 106 1, 3.4 106 1, 3.4 106 1, 3.4 106 1, 3.4 106 1, 3.4 106 1, 3.4 106 1, 3.4 106 1, 3.4 106 1, 3.4 106 1, 3.4 106 1, 3.4 106 1, 3.4 106 1, 3.4 106 1, 3.4 106 1, 3.4 106 1, 3.4 106 1, 3.4 106 1, 3.4 106 1, 3.4 106 1, 3.4 106 1, 3.4 106 1, 3.4 106 1, 3.4 106 1, 3.4 106 1, 3.4 106 1, 3.4 106 1, 3.4 106 1, 3.4 106 1, 3.4 106 1, 3.4 106 1, 3.4 106 1, 3.4 106 1, 3.4 106 1, 3.4 106 1, 3.4 106 1, 3.4 106 1, 3.4 106 1, 3.4 106 1, 3.4 106 1, 3.4 1                        | ┢        |              |              |                                         |               |                                         |                 |                            |                    |
| 6 1 3540 2 1 16.0 3568 1 7 1 6460 223 1 16.0 3568 1 9 1 6460 22 1 16.0 32 1 9 1 6460 22 1 16.0 32 1 10 1 6480 2 1 16.0 32 1 11 1 3500 438 1 8.65 3769 J 12 1 4000 219 1 9.88 2 164 13 1 4000 219 1 9.88 2 164 13 1 4000 219 1 9.88 2 164 29 957 9  A14 \$16 5680 448 1.56 8.86 3959   15 1 3500 438 1 546 2391 7 6 360 3  T1 \$12 10000 54 8.88 8.88 480 2 1 3870 54 1 3.44 166 1 3 10000 54 8.88 3959 1 5 10000 54 8.88 3959 1 1 1 \$12 1540 622 0.88 1.37 852 CJ  T1 \$12 1540 622 0.88 1.37 852 CJ  T1 \$12 10000 19 0.888 8.88 169 2 4 100 19 7 8.88 169 3 10000 19 8.88 169 2 1 3870 54 1 3.44 261 1 5 1 10000 19 1 8.88 169 1 2 1 400 19 7 8.88 169 1 2 1 400 19 7 8.88 169 1 2 1 400 19 7 8.88 169 1 2 1 400 19 7 8.88 169 1 3 1 10000 19 8.88 169 1 3 1 10000 19 8.88 169 1 3 1 10000 19 8.88 169 1 3 1 10000 19 8.88 169 1 5 1 10000 19 8.88 169 1 5 1 10000 19 8.88 169 1 5 1 10000 19 8.88 169 1 5 1 10000 19 8.88 169 1 5 1 10000 19 8.88 169 1 5 1 10000 19 8.88 169 1 5 1 10000 19 8.88 169 1 5 1 10000 19 8.88 169 1 5 1 10000 19 8.88 169 1 5 1 10000 19 8.88 169 1 5 1 10000 19 8.88 169 1 5 1 10000 19 8.88 169 1 5 1 10000 19 8.88 169 1 5 1 10000 19 8.88 169 1 5 1 10000 19 8.88 169 1 5 1 10000 19 8.88 169 1 5 1 10000 19 8.88 169 1 5 1 10000 19 8.88 169 1 5 1 10000 19 8.88 169 1 5 1 10000 19 8.88 169 1 5 1 10000 19 8.88 169 1 5 1 10000 19 8.88 169 1 5 1 10000 19 8.88 169 1 5 1 10000 19 8.88 169 1 5 1 10000 19 8.88 169 1 5 1 10000 19 8.88 169 1 5 1 10000 19 8.88 169 1 5 1 10000 19 8.88 169 1 5 1 10000 19 8.88 169 1 5 1 10000 108 8 8.88 169 1 5 1 10000 108 8 8.88 169 1 5 1 10000 108 8 8.88 169 1 5 1 10000 108 8 8.88 169 1 5 1 10000 108 8 8.88 169 1 5 1 10000 108 8 8.88 169 1 5 1 10000 108 8 8.88 169 1 5 1 10000 108 8 8.88 169 1 5 1 10000 108 8 8.88 169 1 5 1 10000 108 8 8.88 169 1 5 1 10000 108 8 8.88 169 1 5 1 10000 108 8 8.88 169 1 5 1 10000 108 8 8.88 169 1 5 1 10000 108 8 8.88 169 1 5 1 10000 108 8 8.88 169 1 5 1 10000 108 8 8.88 169 1 5 1 10000 108 8 8.88 169 1 5 1 10000 108 8 8.88 169 1 5 1 10000 108 8 8.88 1000 1 5 1 1 1 1 | -        |              |              |                                         |               |                                         |                 | <del></del>                |                    |
| 1                                                                                                                                                                                                                                                                                                                                                                                                                                                                                                                                                                                                                                                                                                                                                                                                                                                                                                                                                                                                                                                                                                                                                                                                                                                                                                                                                                                                                                                                                                                                                                                                                                                                                                                                                                                                                                                                                                                                                                                                                                                                                                       | H        |              |              |                                         |               |                                         |                 |                            |                    |
| 9                                                                                                                                                                                                                                                                                                                                                                                                                                                                                                                                                                                                                                                                                                                                                                                                                                                                                                                                                                                                                                                                                                                                                                                                                                                                                                                                                                                                                                                                                                                                                                                                                                                                                                                                                                                                                                                                                                                                                                                                                                                                                                       | -        |              |              | 7.                                      |               |                                         |                 |                            | 1.22 - 1.          |
| 9 , 6460 223 , 16.0 3568 . 10 , 6480 2 , 16.0 32 , 11 , 3500 438 , 8.65 3769 J 12 , 4000 219 , 9.88 2164 13 , 4000 219 , 9.88 2164 13 , 4000 219 , 9.88 2164 29 957 9  R14                                                                                                                                                                                                                                                                                                                                                                                                                                                                                                                                                                                                                                                                                                                                                                                                                                                                                                                                                                                                                                                                                                                                                                                                                                                                                                                                                                                                                                                                                                                                                                                                                                                                                                                                                                                                                                                                                                                              | r        |              |              |                                         | _             | 1                                       |                 |                            |                    |
| 10                                                                                                                                                                                                                                                                                                                                                                                                                                                                                                                                                                                                                                                                                                                                                                                                                                                                                                                                                                                                                                                                                                                                                                                                                                                                                                                                                                                                                                                                                                                                                                                                                                                                                                                                                                                                                                                                                                                                                                                                                                                                                                      | Ī        |              | . , .        |                                         |               | 25.14.54                                |                 |                            | - 10 Page          |
| 11                                                                                                                                                                                                                                                                                                                                                                                                                                                                                                                                                                                                                                                                                                                                                                                                                                                                                                                                                                                                                                                                                                                                                                                                                                                                                                                                                                                                                                                                                                                                                                                                                                                                                                                                                                                                                                                                                                                                                                                                                                                                                                      |          |              | •            | T-1                                     | -             |                                         |                 |                            |                    |
| 12                                                                                                                                                                                                                                                                                                                                                                                                                                                                                                                                                                                                                                                                                                                                                                                                                                                                                                                                                                                                                                                                                                                                                                                                                                                                                                                                                                                                                                                                                                                                                                                                                                                                                                                                                                                                                                                                                                                                                                                                                                                                                                      | -        | 7.           | •            |                                         | 438           | * * *                                   |                 | 100                        |                    |
| 13                                                                                                                                                                                                                                                                                                                                                                                                                                                                                                                                                                                                                                                                                                                                                                                                                                                                                                                                                                                                                                                                                                                                                                                                                                                                                                                                                                                                                                                                                                                                                                                                                                                                                                                                                                                                                                                                                                                                                                                                                                                                                                      | · [-     |              | 4            | 3 7 7 7 7                               |               |                                         |                 |                            |                    |
| A14 \$16 5680 448 1.56 8.86 3969   15                                                                                                                                                                                                                                                                                                                                                                                                                                                                                                                                                                                                                                                                                                                                                                                                                                                                                                                                                                                                                                                                                                                                                                                                                                                                                                                                                                                                                                                                                                                                                                                                                                                                                                                                                                                                                                                                                                                                                                                                                                                                   |          | 13           | •            | 4 000                                   | 219           | 4                                       |                 |                            | •                  |
| 15                                                                                                                                                                                                                                                                                                                                                                                                                                                                                                                                                                                                                                                                                                                                                                                                                                                                                                                                                                                                                                                                                                                                                                                                                                                                                                                                                                                                                                                                                                                                                                                                                                                                                                                                                                                                                                                                                                                                                                                                                                                                                                      |          |              |              |                                         |               |                                         |                 | 29 957                     | 9                  |
| 15                                                                                                                                                                                                                                                                                                                                                                                                                                                                                                                                                                                                                                                                                                                                                                                                                                                                                                                                                                                                                                                                                                                                                                                                                                                                                                                                                                                                                                                                                                                                                                                                                                                                                                                                                                                                                                                                                                                                                                                                                                                                                                      |          |              |              |                                         |               |                                         |                 |                            |                    |
| T1   \$12   10 000   54   0.888   8.88   480      2   3870   54   3.44   186   4    3   10 000   54   8.88   480      4   3870   54   3.44   186   4    5   10 000   108   8.88   959   4    6   4210   108   3.74   404   4    2   555   5    T*1   \$12   1540   622   0.888   1.37   852   1    S1   \$12   1000   19   0.888   8.88   169      2   4   100   19   3.64   69   4    3   10 000   19   8.88   169      5   10000   19   8.88   169      5   10000   19   8.88   169      5   10000   19   8.88   169      5   10000   19   8.88   169      7   10000   19   8.88   169      8   3680   19   3.24   62      9   10000   76   8.88   675      10   3870   76   3.44   261      11   10000   52   8.88   1350      12   4210   152   3.74   568      5   10000   54   8.88   480      5   370   54   8.88   480      5   370   54   8.88   480      5   370   54   8.88   480      5   4210   152   3.74   568      5   370   54   8.88   480      5   370   54   8.88   480      5   4210   108   3.374   404      5   5   1540   446      5   4210   108   3.374   404      6   4   2200   108   3.374   404      6   1540   446      7   20   2995716      50   1540   1      50   20   20   25      50   1540   1      50   20   20   25      50   50   50   10      50   50   50   10      50   50   50   10      50   50   50   10      50   50   50   10      50   50   50   10      50   50   50   10      50   50   50   10      50   50   50   10      50   50   50   10      50   50   50   10      50   50   50   10      50   50   50   10      50   50   50   10      50   50   50   10      50   50   50   10      50   50   50   10      50   50   50   10      50   50   50   10      50   50   50   10      50   50   50   10      50   50   50   10      50   50   50   10      50   50   50   10      50   50   50   10      50   50   50   10      50   50   50   10      50   50   50   10      50   50                                                                                                                                                            | L        | A14          | <b>₹</b> 16  | 5 680                                   | 448           | 1.56                                    | 8.86            | 3 9 6 9                    |                    |
| T1 812 10 000 54 0.888 8.88 480  2 1 3870 54                                                                                                                                                                                                                                                                                                                                                                                                                                                                                                                                                                                                                                                                                                                                                                                                                                                                                                                                                                                                                                                                                                                                                                                                                                                                                                                                                                                                                                                                                                                                                                                                                                                                                                                                                                                                                                                                                                                                                                                                                                                            | L        | 15           |              | 3 500                                   | 438           |                                         | 5.46            | 2 3 9 1                    |                    |
| 2 1 3870 54                                                                                                                                                                                                                                                                                                                                                                                                                                                                                                                                                                                                                                                                                                                                                                                                                                                                                                                                                                                                                                                                                                                                                                                                                                                                                                                                                                                                                                                                                                                                                                                                                                                                                                                                                                                                                                                                                                                                                                                                                                                                                             | L        |              |              |                                         |               | 1.                                      |                 | 6 360 <sup>1</sup>         | 9                  |
| 2 1 3870 54                                                                                                                                                                                                                                                                                                                                                                                                                                                                                                                                                                                                                                                                                                                                                                                                                                                                                                                                                                                                                                                                                                                                                                                                                                                                                                                                                                                                                                                                                                                                                                                                                                                                                                                                                                                                                                                                                                                                                                                                                                                                                             | ļ_       |              |              | <del></del>                             |               |                                         | <u> 14 114 </u> |                            |                    |
| 3                                                                                                                                                                                                                                                                                                                                                                                                                                                                                                                                                                                                                                                                                                                                                                                                                                                                                                                                                                                                                                                                                                                                                                                                                                                                                                                                                                                                                                                                                                                                                                                                                                                                                                                                                                                                                                                                                                                                                                                                                                                                                                       | L        | Ţj           | ₫12          | 10 000                                  | 54            | 0.888                                   | 8.88            | 480                        |                    |
| 4 , 3870 54 , 3.44 186 , 5 , 10000 108 , 8.88 959 , 6 , 4210 108 , 3.74 404 ,  2695 9  T*1 512 1540 622 0.888 1.37 852 CJ  852 9  S1 \$12 10000 19 0.888 8.88 169 , 2 , 4100 19 , 3.64 69 , 3 , 10000 19 , 8.88 169 , 4 , 4070 19 , 3.61 69 , 5 , 10000 19 , 8.88 169 , 6 , 3650 19 , 3.24 62 , 7 , 10000 19 , 8.88 169 , 8 , 3680 19 , 3.24 62 , 9 , 10000 76 , 8.88 675 , 10 , 3870 76 , 3.44 261 , 11 , 10000 152 , 8.88 1350 , 12 , 4210 152 , 3.74 568 ,  8 , 3870 54 , 3.44 186 , 3 , 10000 54 0.888 0.577 587 57 587 67 , 5879 8 1 \$12 10000 54 0.888 0.577 587 67 , 5879 8 1 \$12 10000 54 0.888 9.88 480 , 2 , 3870 54 , 3.44 186 , 3 , 10000 108 , 8.88 480 , 4 , 3870 54 , 3.44 186 , 5 , 10000 108 , 8.88 959 , 6 , 4210 108 , 3.74 404 , 2 695 9 , 8 , \$12 1640 622 0.888 1.46 908 CJ , 908 9 , 6 , 4210 108 , 3.74 404 , 2 , 2 , 2 , 3 , 3 , 3 , 3 , 3 , 3 , 3 ,                                                                                                                                                                                                                                                                                                                                                                                                                                                                                                                                                                                                                                                                                                                                                                                                                                                                                                                                                                                                                                                                                                                                                                                                                        | L        | 2            | _ و _        |                                         | 54            |                                         | 3.44            | 186                        | ,                  |
| 5 , 10000 108 , 8.88 959 , 2695                                                                                                                                                                                                                                                                                                                                                                                                                                                                                                                                                                                                                                                                                                                                                                                                                                                                                                                                                                                                                                                                                                                                                                                                                                                                                                                                                                                                                                                                                                                                                                                                                                                                                                                                                                                                                                                                                                                                                                                                                                                                         | ļ        | 3            |              |                                         | -             |                                         | 8.88            | 480                        | 1.6                |
| 6                                                                                                                                                                                                                                                                                                                                                                                                                                                                                                                                                                                                                                                                                                                                                                                                                                                                                                                                                                                                                                                                                                                                                                                                                                                                                                                                                                                                                                                                                                                                                                                                                                                                                                                                                                                                                                                                                                                                                                                                                                                                                                       | L        | .4           | •            | 3870                                    | 54            | •                                       | 3.44            | 186                        | 5.75               |
| T*1   T 2   1540   622   0.888   1.37   952   C]                                                                                                                                                                                                                                                                                                                                                                                                                                                                                                                                                                                                                                                                                                                                                                                                                                                                                                                                                                                                                                                                                                                                                                                                                                                                                                                                                                                                                                                                                                                                                                                                                                                                                                                                                                                                                                                                                                                                                                                                                                                        | ┡        | 5            |              | 10000                                   |               | 1                                       | 8.88            | 959                        | <b>.</b> • • • • • |
| T*1   512   1540   622   0.888   1.37   852   CJ                                                                                                                                                                                                                                                                                                                                                                                                                                                                                                                                                                                                                                                                                                                                                                                                                                                                                                                                                                                                                                                                                                                                                                                                                                                                                                                                                                                                                                                                                                                                                                                                                                                                                                                                                                                                                                                                                                                                                                                                                                                        | L        | 6            |              | 4210                                    |               | •                                       | 3.74            | 404                        | •                  |
| S   \$12   \$10000   19   0.888   8.88   169                                                                                                                                                                                                                                                                                                                                                                                                                                                                                                                                                                                                                                                                                                                                                                                                                                                                                                                                                                                                                                                                                                                                                                                                                                                                                                                                                                                                                                                                                                                                                                                                                                                                                                                                                                                                                                                                                                                                                                                                                                                            | H        |              |              | 1,1                                     |               | وشيبين                                  |                 | 2 6 9 5                    |                    |
| S 1 #12 10000 19 0.888 8.88 169 7 3 . 10000 19 7 8.88 169 7 4 7 4070 19 8.88 169 7 5 10000 19 7 8.88 169 7 5 10000 19 7 8.88 169 7 6 . 3650 19 8 8.88 169 7 7 10000 19 8 8.88 169 7 8 . 3680 19 7 327 62 7 9 . 10000 76 7 8.88 675 7 10 . 3870 76 8 8.88 1350 7 12 7 4210 152 7 8.88 1350 7 12 7 4210 152 7 8.88 1350 7 8 1 #12 650 1018 0.888 0.577 587 67  6 1 #12 10000 54 0.888 8.88 480 7 3 10000 54 8.88 8.88 480 7 8 1 3870 54 7 3.44 186 7 3 1 10000 108 7 8.88 186 7 8 1 3870 54 7 3.44 186 7 3 1 10000 108 7 8.88 1859 7 8 1 4210 108 7 8.88 1859 7 8 1 4210 108 7 8.88 1859 7 8 1 4210 108 7 8.88 1859 7 8 1 4210 108 7 8.88 1850 7 8 1 4210 108 7 8.88 1850 7 8 1 4210 108 7 8.88 186 7 8 1 4210 108 7 8.88 186 7 8 1 4210 108 7 8.88 186 7 8 1 4210 108 7 8.88 186 7 8 1 4210 108 7 8.88 1850 7 8 1 4210 108 7 8.88 1850 7 8 1 4210 108 7 8.88 1850 7 8 1 4210 108 7 8.88 186 7 8 1 4210 108 7 8.88 186 7 8 1 4210 108 7 8.88 186 7 8 1 4210 108 7 8.88 186 7 8 1 4210 108 7 8.88 186 7 8 1 4210 108 7 8.88 186 7 8 1 4210 108 7 8.88 186 7 8 1 4400 7 7 8 1 6 10820 7 8 1 6 10820 7 8 1 7 1 1 1 1 1 1 1 1 1 1 1 1 1 1 1 1 1                                                                                                                                                                                                                                                                                                                                                                                                                                                                                                                                                                                                                                                                                                                                                                                                                                                                                                                                                               |          | <u> </u>     | <b>5</b> 12  | 1 540                                   | 622           | 0.888                                   | 1.37            |                            |                    |
| 2 - 4100 19 , 364 69 ,  3 • 10000 19 , 888 169 ,  4 , 4070 19 • 361 69 •  5 • 10000 19 , 888 169 ,  6 • 3550 19 , 324 62 •  7 , 10000 19 , 888 169 ,  8 • 3680 19 • 327 62 ,  9 • 10000 76 , 888 675 ,  10 , 3370 76 , 3.44 261 •  11 , 10000 152 , 888 1350 •  12 , 4210 152 , 374 568 ,  8 • 3670 54 , 344 186 •  2 , 3870 54 , 344 186 •  3 , 10000 54 • 888 480 —  8 1                                                                                                                                                                                                                                                                                                                                                                                                                                                                                                                                                                                                                                                                                                                                                                                                                                                                                                                                                                                                                                                                                                                                                                                                                                                                                                                                                                                                                                                                                                                                                                                                                                                                                                                              | E        |              | ·            | 10.00                                   | 1             |                                         |                 |                            | 9                  |
| 3                                                                                                                                                                                                                                                                                                                                                                                                                                                                                                                                                                                                                                                                                                                                                                                                                                                                                                                                                                                                                                                                                                                                                                                                                                                                                                                                                                                                                                                                                                                                                                                                                                                                                                                                                                                                                                                                                                                                                                                                                                                                                                       | 1-       |              | -            |                                         |               | 0.888                                   |                 |                            |                    |
| 4 , 4070 19 , 3.61 69 ,  5 , 10000 19 , 8.88 169 ,  6 , 3650 19 , 3.24 62 ,  7 , 10000 76 , 8.88 675 ,  10 , 3870 76 , 3.44 261 ,  11 , 10000 152 , 8.88 1350 ,  12 , 4210 152 , 3.74 568 ,  S'1 412 650 1018 0.888 0577 587 57  8 1 412 10000 54 , 8.88 480 ,  2 , 3870 54 , 3.44 186 ,  3 , 10000 54 , 8.88 480 ,  4 , 3870 54 , 3.44 186 ,  5 , 10000 108 , 8.88 480 ,  4 , 3870 54 , 3.44 186 ,  5 , 10000 108 , 8.88 98  1059 ,  6 , 4210 108 , 3.74 404 ,  2 , 2 200 11 , 3.43 1530 ,  4 , 2 200 11 , 3.43 1530 ,  4 , 2 200 11 , 3.43 1530 ,  4 , 2 200 11 , 3.43 1530 ,  4 , 2 200 11 , 3.43 1530 ,  5 , 1540 446 , 2.40 1070 ,  6 , 1540 11 , 2.40 2 ,  812 11529 ,  SUB TOTAL 52 306 49                                                                                                                                                                                                                                                                                                                                                                                                                                                                                                                                                                                                                                                                                                                                                                                                                                                                                                                                                                                                                                                                                                                                                                                                                                                                                                                                                                                                       | -        |              | -            |                                         | 2.0           |                                         |                 |                            |                    |
| 5                                                                                                                                                                                                                                                                                                                                                                                                                                                                                                                                                                                                                                                                                                                                                                                                                                                                                                                                                                                                                                                                                                                                                                                                                                                                                                                                                                                                                                                                                                                                                                                                                                                                                                                                                                                                                                                                                                                                                                                                                                                                                                       | ╁        |              | -            |                                         |               |                                         |                 |                            |                    |
| 6 1 3650 19                                                                                                                                                                                                                                                                                                                                                                                                                                                                                                                                                                                                                                                                                                                                                                                                                                                                                                                                                                                                                                                                                                                                                                                                                                                                                                                                                                                                                                                                                                                                                                                                                                                                                                                                                                                                                                                                                                                                                                                                                                                                                             | ┟╌       | 7. 7.        |              | · · · · · · · · · · · · · · · · · · ·   |               | <del></del>                             |                 |                            |                    |
| 7                                                                                                                                                                                                                                                                                                                                                                                                                                                                                                                                                                                                                                                                                                                                                                                                                                                                                                                                                                                                                                                                                                                                                                                                                                                                                                                                                                                                                                                                                                                                                                                                                                                                                                                                                                                                                                                                                                                                                                                                                                                                                                       | }        |              |              |                                         |               | ·                                       |                 |                            | <del></del>        |
| 8                                                                                                                                                                                                                                                                                                                                                                                                                                                                                                                                                                                                                                                                                                                                                                                                                                                                                                                                                                                                                                                                                                                                                                                                                                                                                                                                                                                                                                                                                                                                                                                                                                                                                                                                                                                                                                                                                                                                                                                                                                                                                                       | $\vdash$ | -            |              |                                         |               |                                         |                 |                            | ·                  |
| 9                                                                                                                                                                                                                                                                                                                                                                                                                                                                                                                                                                                                                                                                                                                                                                                                                                                                                                                                                                                                                                                                                                                                                                                                                                                                                                                                                                                                                                                                                                                                                                                                                                                                                                                                                                                                                                                                                                                                                                                                                                                                                                       |          |              | 33           |                                         |               |                                         |                 |                            |                    |
| 10                                                                                                                                                                                                                                                                                                                                                                                                                                                                                                                                                                                                                                                                                                                                                                                                                                                                                                                                                                                                                                                                                                                                                                                                                                                                                                                                                                                                                                                                                                                                                                                                                                                                                                                                                                                                                                                                                                                                                                                                                                                                                                      | $\vdash$ |              |              |                                         |               |                                         |                 |                            |                    |
| 11                                                                                                                                                                                                                                                                                                                                                                                                                                                                                                                                                                                                                                                                                                                                                                                                                                                                                                                                                                                                                                                                                                                                                                                                                                                                                                                                                                                                                                                                                                                                                                                                                                                                                                                                                                                                                                                                                                                                                                                                                                                                                                      | ⊢        |              |              |                                         |               |                                         |                 |                            |                    |
| 12                                                                                                                                                                                                                                                                                                                                                                                                                                                                                                                                                                                                                                                                                                                                                                                                                                                                                                                                                                                                                                                                                                                                                                                                                                                                                                                                                                                                                                                                                                                                                                                                                                                                                                                                                                                                                                                                                                                                                                                                                                                                                                      | $\vdash$ |              |              | 1.11                                    | -             |                                         |                 |                            |                    |
| S' 1                                                                                                                                                                                                                                                                                                                                                                                                                                                                                                                                                                                                                                                                                                                                                                                                                                                                                                                                                                                                                                                                                                                                                                                                                                                                                                                                                                                                                                                                                                                                                                                                                                                                                                                                                                                                                                                                                                                                                                                                                                                                                                    | $\perp$  |              |              |                                         |               |                                         |                 |                            |                    |
| S', 412 650 1018 0.888 0.577 587 53 587 9 587 9 587 9 587 9 587 9 587 9 587 9 587 9 587 9 587 9 587 9 587 9 587 9 587 9 587 9 587 9 587 9 587 9 587 9 587 9 587 9 587 9 587 9 587 9 587 9 587 9 587 9 587 9 587 9 587 9 587 9 7 9 87 9 8                                                                                                                                                                                                                                                                                                                                                                                                                                                                                                                                                                                                                                                                                                                                                                                                                                                                                                                                                                                                                                                                                                                                                                                                                                                                                                                                                                                                                                                                                                                                                                                                                                                                                                                                                                                                                                                                | 1        |              |              | 7210                                    |               |                                         | 3.14_1          |                            |                    |
|                                                                                                                                                                                                                                                                                                                                                                                                                                                                                                                                                                                                                                                                                                                                                                                                                                                                                                                                                                                                                                                                                                                                                                                                                                                                                                                                                                                                                                                                                                                                                                                                                                                                                                                                                                                                                                                                                                                                                                                                                                                                                                         | 5        | •            | <b>4</b> 12  | 650                                     | 1018          | 0.888                                   | 0.577           | 1 1                        |                    |
|                                                                                                                                                                                                                                                                                                                                                                                                                                                                                                                                                                                                                                                                                                                                                                                                                                                                                                                                                                                                                                                                                                                                                                                                                                                                                                                                                                                                                                                                                                                                                                                                                                                                                                                                                                                                                                                                                                                                                                                                                                                                                                         |          |              |              |                                         |               |                                         |                 |                            |                    |
| 2                                                                                                                                                                                                                                                                                                                                                                                                                                                                                                                                                                                                                                                                                                                                                                                                                                                                                                                                                                                                                                                                                                                                                                                                                                                                                                                                                                                                                                                                                                                                                                                                                                                                                                                                                                                                                                                                                                                                                                                                                                                                                                       | E        | 1            | ₩12          | 10 000                                  | 54            | 0.888                                   | 8.88            |                            |                    |
| 3                                                                                                                                                                                                                                                                                                                                                                                                                                                                                                                                                                                                                                                                                                                                                                                                                                                                                                                                                                                                                                                                                                                                                                                                                                                                                                                                                                                                                                                                                                                                                                                                                                                                                                                                                                                                                                                                                                                                                                                                                                                                                                       |          | 2            |              |                                         |               | ,                                       |                 |                            | +                  |
| 4                                                                                                                                                                                                                                                                                                                                                                                                                                                                                                                                                                                                                                                                                                                                                                                                                                                                                                                                                                                                                                                                                                                                                                                                                                                                                                                                                                                                                                                                                                                                                                                                                                                                                                                                                                                                                                                                                                                                                                                                                                                                                                       |          | 3            |              | 10000                                   | 54            |                                         | 8.88            | 480                        | ,                  |
| 6                                                                                                                                                                                                                                                                                                                                                                                                                                                                                                                                                                                                                                                                                                                                                                                                                                                                                                                                                                                                                                                                                                                                                                                                                                                                                                                                                                                                                                                                                                                                                                                                                                                                                                                                                                                                                                                                                                                                                                                                                                                                                                       |          |              | ,            | 3870                                    | 54            | ,                                       |                 | 186                        | •                  |
| 8°, 812 1640 622 0.888 1.46 908 CJ  C   \$16 2660 446 1.56 4.15 1851 \ 2                                                                                                                                                                                                                                                                                                                                                                                                                                                                                                                                                                                                                                                                                                                                                                                                                                                                                                                                                                                                                                                                                                                                                                                                                                                                                                                                                                                                                                                                                                                                                                                                                                                                                                                                                                                                                                                                                                                                                                                                                                |          | 5            | 3            | 10000                                   | 108           |                                         |                 | 959                        | 9                  |
| 8°; \$12   1640   622   0.888   1.46   908   L]   908 <sup>kg</sup>    C 1   \$16   2660   546   1.56   4.15   1851   \                                                                                                                                                                                                                                                                                                                                                                                                                                                                                                                                                                                                                                                                                                                                                                                                                                                                                                                                                                                                                                                                                                                                                                                                                                                                                                                                                                                                                                                                                                                                                                                                                                                                                                                                                                                                                                                                                                                                                                                 | L        | 6            | 5            | 4210                                    | 108           | ,                                       | 3.74            | 404                        | <b>,</b> ( )       |
| 908 <sup>kg</sup> C: #16 2660 446 1.56 4.15 1851 \ 2                                                                                                                                                                                                                                                                                                                                                                                                                                                                                                                                                                                                                                                                                                                                                                                                                                                                                                                                                                                                                                                                                                                                                                                                                                                                                                                                                                                                                                                                                                                                                                                                                                                                                                                                                                                                                                                                                                                                                                                                                                                    | L        |              |              |                                         |               |                                         | r a A           | 2695                       |                    |
| C   \$16   2660   446   1.56   4.15   1851   2   2   2670   1   3   4.17   4   4   4   4   4   4   4   4   4                                                                                                                                                                                                                                                                                                                                                                                                                                                                                                                                                                                                                                                                                                                                                                                                                                                                                                                                                                                                                                                                                                                                                                                                                                                                                                                                                                                                                                                                                                                                                                                                                                                                                                                                                                                                                                                                                                                                                                                            | 8        | •            | ₱12 <b> </b> | 1640                                    | 622           |                                         | 1.46            |                            |                    |
| 2                                                                                                                                                                                                                                                                                                                                                                                                                                                                                                                                                                                                                                                                                                                                                                                                                                                                                                                                                                                                                                                                                                                                                                                                                                                                                                                                                                                                                                                                                                                                                                                                                                                                                                                                                                                                                                                                                                                                                                                                                                                                                                       | _        |              | <u> </u>     |                                         | 1 1           |                                         |                 |                            | 3                  |
| \$ . 2200 446 . 3.43 1530 . 4 . 2200 1 . 3.43 3 3 . 5 . 1540 446 . 2.40 1070 . 6 . 1540 1 . 2.40 2 . 4460 9  **20 29 957 6  **16 10 920 7  **12 11 529 9  SUB TOTAL 52 306 89                                                                                                                                                                                                                                                                                                                                                                                                                                                                                                                                                                                                                                                                                                                                                                                                                                                                                                                                                                                                                                                                                                                                                                                                                                                                                                                                                                                                                                                                                                                                                                                                                                                                                                                                                                                                                                                                                                                           | C        |              | #16°         |                                         |               | 1.56                                    | -               |                            |                    |
| 4 4 2200   1                                                                                                                                                                                                                                                                                                                                                                                                                                                                                                                                                                                                                                                                                                                                                                                                                                                                                                                                                                                                                                                                                                                                                                                                                                                                                                                                                                                                                                                                                                                                                                                                                                                                                                                                                                                                                                                                                                                                                                                                                                                                                            | ┖        | 5            |              |                                         |               |                                         |                 |                            |                    |
| 5                                                                                                                                                                                                                                                                                                                                                                                                                                                                                                                                                                                                                                                                                                                                                                                                                                                                                                                                                                                                                                                                                                                                                                                                                                                                                                                                                                                                                                                                                                                                                                                                                                                                                                                                                                                                                                                                                                                                                                                                                                                                                                       |          | 3            |              |                                         |               |                                         |                 |                            |                    |
| 6 , 1540 [                                                                                                                                                                                                                                                                                                                                                                                                                                                                                                                                                                                                                                                                                                                                                                                                                                                                                                                                                                                                                                                                                                                                                                                                                                                                                                                                                                                                                                                                                                                                                                                                                                                                                                                                                                                                                                                                                                                                                                                                                                                                                              | _        | 4            | *            | 7 77 78 1                               |               |                                         |                 |                            | •                  |
| #20 29 957 10  #16 10 920 7  #12 11 529 7  SUB TOTAL 52 306 19                                                                                                                                                                                                                                                                                                                                                                                                                                                                                                                                                                                                                                                                                                                                                                                                                                                                                                                                                                                                                                                                                                                                                                                                                                                                                                                                                                                                                                                                                                                                                                                                                                                                                                                                                                                                                                                                                                                                                                                                                                          | $\vdash$ | 5            |              | , , ,                                   |               |                                         |                 |                            |                    |
| #20 29 957 10  #16 10 920 7  #12 11 529 7  SUB TOTAL 52 306 19                                                                                                                                                                                                                                                                                                                                                                                                                                                                                                                                                                                                                                                                                                                                                                                                                                                                                                                                                                                                                                                                                                                                                                                                                                                                                                                                                                                                                                                                                                                                                                                                                                                                                                                                                                                                                                                                                                                                                                                                                                          | -        | _6_          |              |                                         |               | <u>, it is l</u>                        | 2.40            |                            |                    |
| #20 29 957 10  # 16 10 820 7  # 12 11 529 7  Sua TOTAL 52 306 19                                                                                                                                                                                                                                                                                                                                                                                                                                                                                                                                                                                                                                                                                                                                                                                                                                                                                                                                                                                                                                                                                                                                                                                                                                                                                                                                                                                                                                                                                                                                                                                                                                                                                                                                                                                                                                                                                                                                                                                                                                        | _        |              |              | 7 - 1 - 1 - 1 - 1 - 1 - 1 - 1 - 1 - 1 - |               |                                         |                 | 4 460                      | 9 :                |
| #20 29 957 10  # 16 10 820 7  # 12 11 529 7  Sua TOTAL 52 306 19                                                                                                                                                                                                                                                                                                                                                                                                                                                                                                                                                                                                                                                                                                                                                                                                                                                                                                                                                                                                                                                                                                                                                                                                                                                                                                                                                                                                                                                                                                                                                                                                                                                                                                                                                                                                                                                                                                                                                                                                                                        |          | · .          |              |                                         | <u>. 11.1</u> |                                         |                 | <u>. 1</u>                 | <u> </u>           |
| # 16                                                                                                                                                                                                                                                                                                                                                                                                                                                                                                                                                                                                                                                                                                                                                                                                                                                                                                                                                                                                                                                                                                                                                                                                                                                                                                                                                                                                                                                                                                                                                                                                                                                                                                                                                                                                                                                                                                                                                                                                                                                                                                    | -        | -            |              | <del></del>                             |               |                                         | ) <del></del>   | 1 1 2011                   |                    |
| \$12 [1529?<br>Sua TOTAL 52306 <sup>19</sup>                                                                                                                                                                                                                                                                                                                                                                                                                                                                                                                                                                                                                                                                                                                                                                                                                                                                                                                                                                                                                                                                                                                                                                                                                                                                                                                                                                                                                                                                                                                                                                                                                                                                                                                                                                                                                                                                                                                                                                                                                                                            | H        |              |              |                                         |               |                                         |                 |                            |                    |
| SUB TOTAL 52 306 19                                                                                                                                                                                                                                                                                                                                                                                                                                                                                                                                                                                                                                                                                                                                                                                                                                                                                                                                                                                                                                                                                                                                                                                                                                                                                                                                                                                                                                                                                                                                                                                                                                                                                                                                                                                                                                                                                                                                                                                                                                                                                     | -        |              |              |                                         |               |                                         |                 |                            | 3 1 3 1 1          |
| SUB TOTAL 52 306 tg                                                                                                                                                                                                                                                                                                                                                                                                                                                                                                                                                                                                                                                                                                                                                                                                                                                                                                                                                                                                                                                                                                                                                                                                                                                                                                                                                                                                                                                                                                                                                                                                                                                                                                                                                                                                                                                                                                                                                                                                                                                                                     | +        |              |              |                                         |               | 2 1 2 1 2 1 2 1 2 1 2 1 2 1 2 1 2 1 2 1 | 1529            | <u>1 1479 ki 1471</u><br>2 |                    |
|                                                                                                                                                                                                                                                                                                                                                                                                                                                                                                                                                                                                                                                                                                                                                                                                                                                                                                                                                                                                                                                                                                                                                                                                                                                                                                                                                                                                                                                                                                                                                                                                                                                                                                                                                                                                                                                                                                                                                                                                                                                                                                         | -        | <del></del>  |              |                                         |               |                                         | 3 0 d ka        | <u> </u>                   |                    |
|                                                                                                                                                                                                                                                                                                                                                                                                                                                                                                                                                                                                                                                                                                                                                                                                                                                                                                                                                                                                                                                                                                                                                                                                                                                                                                                                                                                                                                                                                                                                                                                                                                                                                                                                                                                                                                                                                                                                                                                                                                                                                                         | -        | <del>-</del> |              | 300                                     |               |                                         |                 |                            | 17.12              |
|                                                                                                                                                                                                                                                                                                                                                                                                                                                                                                                                                                                                                                                                                                                                                                                                                                                                                                                                                                                                                                                                                                                                                                                                                                                                                                                                                                                                                                                                                                                                                                                                                                                                                                                                                                                                                                                                                                                                                                                                                                                                                                         | -        |              | <u> </u>     |                                         |               | 1 1                                     |                 |                            | 1).1               |
|                                                                                                                                                                                                                                                                                                                                                                                                                                                                                                                                                                                                                                                                                                                                                                                                                                                                                                                                                                                                                                                                                                                                                                                                                                                                                                                                                                                                                                                                                                                                                                                                                                                                                                                                                                                                                                                                                                                                                                                                                                                                                                         | L        |              | 7,17         |                                         |               | <del></del>                             |                 |                            |                    |