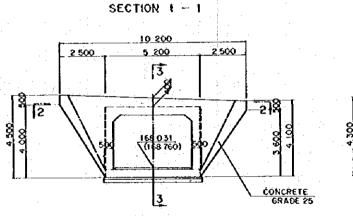

br>4<br>3<br>5<br>6<br>7<br>7<br>8<br>7<br>8<br>7<br>8<br>7<br>8<br>7<br>8<br>7<br>8<br>7<br>8<br>7<br>8<br>7<br>8                                         | 0.888<br>0.888 | 4.70<br>4.93<br>4.70<br>6.24<br>3.57<br>12.0<br>10.9<br>2.31<br>15.6<br>4.77<br>10.9<br>3.12<br>0.346 | 56<br>64<br>56<br>212<br>129<br>24<br>22<br>62<br>31<br>10<br>22<br>132 %<br>11<br>11 kg | · · · · · · · · · · · · · · · · · · · |

## REDUCED PLAN

THE REDUCTION SCALE USED IS 1/20 TO THE ORIGINAL PLAN AND APPLYS TO THE ORIGINAL PLANS ONLY.

AFRICAN DEVELOPMENT BANK GOVERNMENT OF MAURITUS

BEAU BASSIN - PORT LOUIS LINK ROAD FINAL DESIGN

BOX CULVERT

Scale 1 :

149/

Date:

JAPAN BARGARKTHOWN COOPERATION AGENCY

## STA, 2+65.00 C-Bx 4.30 × 3.00 × 17.36 LR

PROFILE SCALE 1:200



TYPICAL CROSS SECTION SCALE 1:100







SECTION 3 - 3



REDUCED PLAN

THE REDUCTION SCALE USED
IS 1/20 TO THE ORIGINAL
PLAN AND APPLYS TO THE
ORIGINAL PLANS ONLY.



PLAN SCALE 1:200





AFRICAN DEVELOPMENT BANK GOVERNMENT OF MAURITIUS

BEAU BASSIN - PORT LOUIS LINK ROAD FINAL DESIGN

> BOX CULVERT ACCESS ROAD STA 2+65.00

Scale 1:200,100

100 SHEET NO. 50 /152

JAPAN INTERNATIONAL COOPERATION ACCINCY











|      | SECTION    |         |             | WEIGHT / M        | WEIGHT/CHE | WEIGHT    | REMARKS                               |
|------|------------|---------|-------------|-------------------|------------|-----------|---------------------------------------|
| (    | LEFT       | WING WA | (1)         |                   |            |           |                                       |
| W ,  | ₹12        | 154