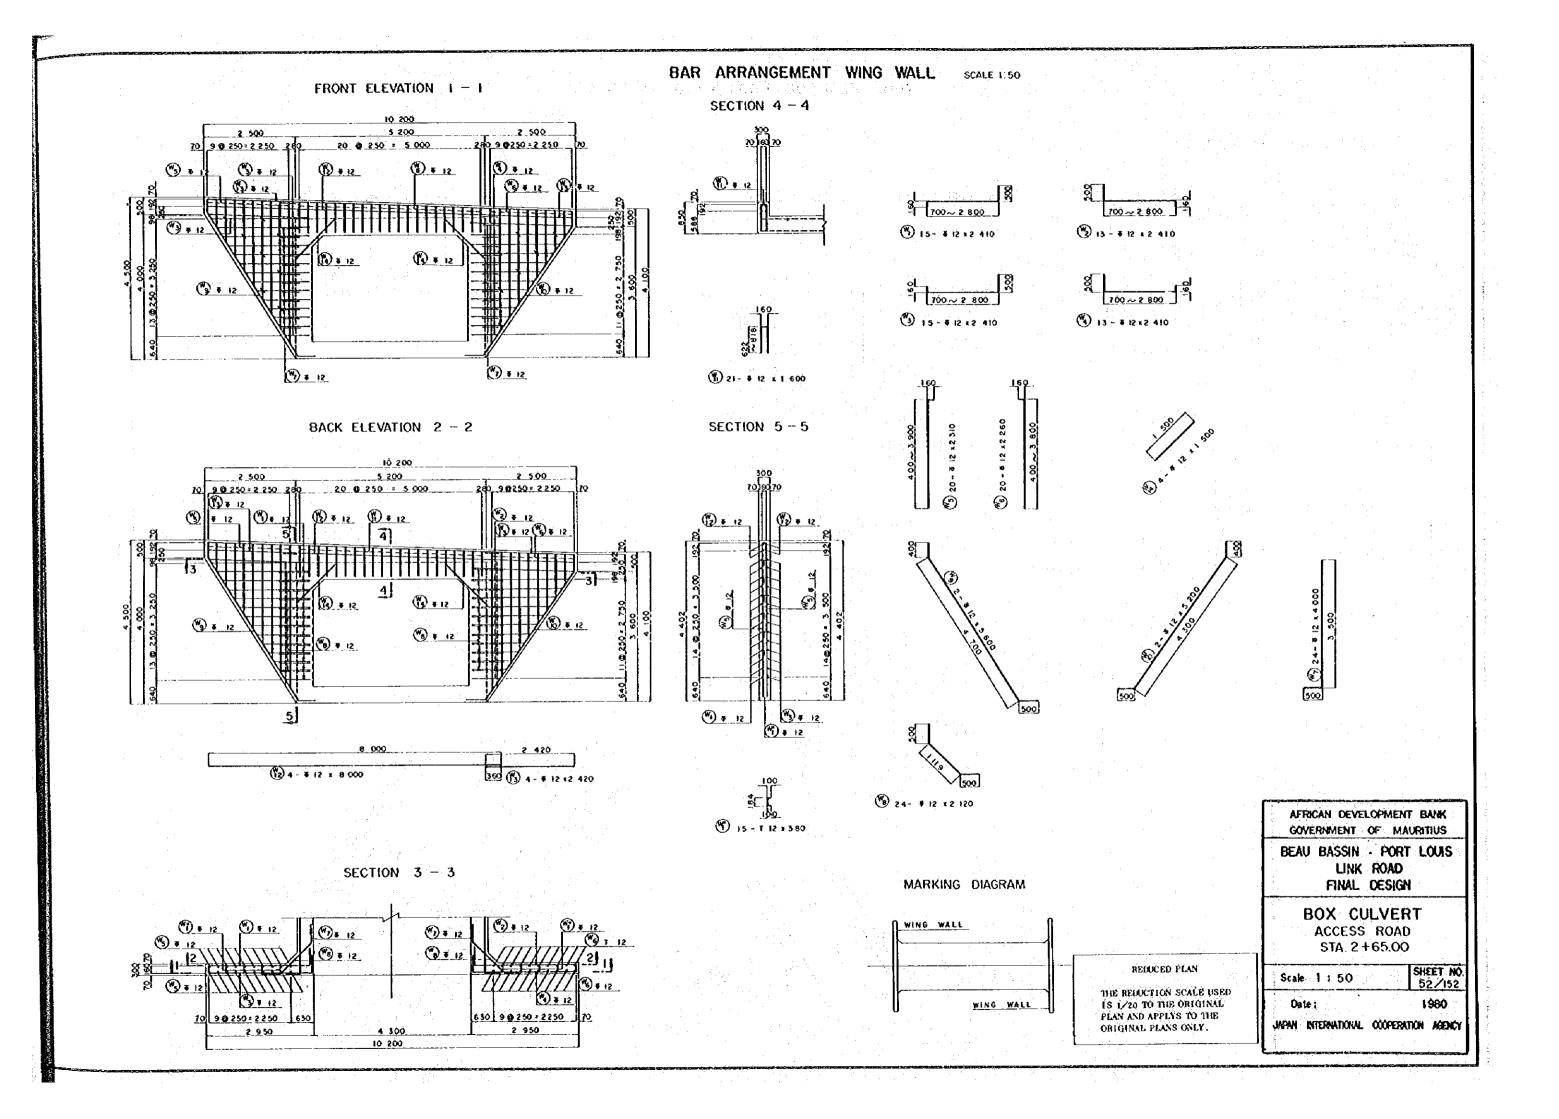

## LIST OF REINFORCEMENT

化铁线 医艾克斯勒氏 医四颗色海绵属 医线的一种含矿品表验。

| BOOY                                                                                                                                                                                                                                                                                                                                                                                                                                                                                                                                                                                                                                                                                                                                                                                                                                                                                                                                                                                                                                                                                                                                                                                                                                                                                                                                                                                                                                                                                                                                                                                                                                                                                                                                                                                                                                                                                                                                                                                                                                                                                                    | M        |              | sacro        |                                         | ËÁCH          | WEIGHT                                  | WEIGHTIONE      | WEIGHT                     | REMARKS            |
|---------------------------------------------------------------------------------------------------------------------------------------------------------------------------------------------------------------------------------------------------------------------------------------------------------------------------------------------------------------------------------------------------------------------------------------------------------------------------------------------------------------------------------------------------------------------------------------------------------------------------------------------------------------------------------------------------------------------------------------------------------------------------------------------------------------------------------------------------------------------------------------------------------------------------------------------------------------------------------------------------------------------------------------------------------------------------------------------------------------------------------------------------------------------------------------------------------------------------------------------------------------------------------------------------------------------------------------------------------------------------------------------------------------------------------------------------------------------------------------------------------------------------------------------------------------------------------------------------------------------------------------------------------------------------------------------------------------------------------------------------------------------------------------------------------------------------------------------------------------------------------------------------------------------------------------------------------------------------------------------------------------------------------------------------------------------------------------------------------|----------|--------------|--------------|-----------------------------------------|---------------|-----------------------------------------|-----------------|----------------------------|--------------------|
| 2 4 6590 2 . 16.3 33 . 3 . 3 . 3 . 3 . 3 . 3 . 3 . 3 .                                                                                                                                                                                                                                                                                                                                                                                                                                                                                                                                                                                                                                                                                                                                                                                                                                                                                                                                                                                                                                                                                                                                                                                                                                                                                                                                                                                                                                                                                                                                                                                                                                                                                                                                                                                                                                                                                                                                                                                                                                                  | -        |              |              |                                         |               |                                         | 1               | ·                          |                    |
| 3 , 3540 2 , 6.74 17 4 , 6550 446 , 16.3 7270   5 , 6590 2 , 16.3 33 6 , 3540 2 , 8.74 17 7 , 6460 22 , 8.74 17 7 , 6460 22 , 16.0 3568 . 8 , 6490 2 , 16.0 3568 . 10 , 6480 2 , 16.0 356 . 10 , 6480 2 , 16.0 356 . 11 , 3560 438 , 8.65 3769 ]   11 , 3560 438 , 8.65 3769 ]   12 , 4000 219 , 9.88 2 164 13 , 4000 219 , 9.88 2 164 13 , 4000 219 , 9.88 2 164 13 , 3500 438 , 5.46 2391 ]   15 , 3500 438 , 5.46 2391 ]   15 , 3500 438 , 5.46 2391 ]   15 , 3500 638 , 5.46 2391 ]   15 , 3500 638 , 5.46 2391 ]   15 , 3500 638 , 5.46 2391 ]   15 , 10000 54 , 9.88 480 2 , 3870 54 , 9.88 480 3 , 10000 54 , 9.88 480 4 , 3870 54 , 3.44 186 , . 5 , 10000 168 , 8.88 959 6 , 4210 108 , 3.74 404 2 , 3870 54 , 3.64 69 , .  17   512 1540 622 0.888 1.37 552                                                                                                                                                                                                                                                                                                                                                                                                                                                                                                                                                                                                                                                                                                                                                                                                                                                                                                                                                                                                                                                                                                                                                                                                                                                                                                                                   | -        |              |              |                                         |               |                                         |                 |                            |                    |
| \$ 1, 6580 446 , 16.3 7270                                                                                                                                                                                                                                                                                                                                                                                                                                                                                                                                                                                                                                                                                                                                                                                                                                                                                                                                                                                                                                                                                                                                                                                                                                                                                                                                                                                                                                                                                                                                                                                                                                                                                                                                                                                                                                                                                                                                                                                                                                                                              | -        |              |              |                                         |               |                                         |                 |                            | *                  |
| \$ 1, 6590 2 1, 16.3 33 6 1, 3540 2 1, 8.74 17 7 1, 6460 223 1, 16.0 3568 8 1, 6480 2 1, 16.0 32 1, 16.0 32 1, 16.0 3568 9 1, 6460 223 1, 16.0 3568 10 1, 6480 2 1, 16.0 3568 11 1, 3500 438 1, 8.65 3769 J 12 1, 4000 219 1, 9.88 2164 29 957 19  A14 \$16 5680 448 1.56 8.86 3969 [ 13 1, 4000 219 1, 9.88 2164 29 957 19  A14 \$16 5680 448 1.56 8.86 3969 [ 13 1, 3500 438 1, 5.46 2391 7] 6 560 14 2 10 000 54 0.888 8.88 480 2 1, 3870 54 1, 3.44 186 2 2, 3 10 000 108 1, 8.88 359 1, 3.4 104 1, 3.4 106 1, 3.4 106 1, 3.4 106 1, 3.4 106 1, 3.4 106 1, 3.4 106 1, 3.4 106 1, 3.4 106 1, 3.4 106 1, 3.4 106 1, 3.4 106 1, 3.4 106 1, 3.4 106 1, 3.4 106 1, 3.4 106 1, 3.4 106 1, 3.4 106 1, 3.4 106 1, 3.4 106 1, 3.4 106 1, 3.4 106 1, 3.4 106 1, 3.4 106 1, 3.4 106 1, 3.4 106 1, 3.4 106 1, 3.4 106 1, 3.4 106 1, 3.4 106 1, 3.4 106 1, 3.4 106 1, 3.4 106 1, 3.4 106 1, 3.4 106 1, 3.4 106 1, 3.4 106 1, 3.4 106 1, 3.4 106 1, 3.4 106 1, 3.4 106 1, 3.4 106 1, 3.4 106 1, 3.4 106 1, 3.4 106 1, 3.4 106 1, 3.4 106 1, 3.4 106 1, 3.4 106 1, 3.4 106 1, 3.4 106 1, 3.4 106 1, 3.4 106 1, 3.4 106 1, 3.4 106 1, 3.4 106 1, 3.4 106 1, 3.4 106 1, 3.4 106 1, 3.4 106 1, 3.4 106 1, 3.4 106 1, 3.4 106 1, 3.4 106 1, 3.4 106 1, 3.4 106 1, 3.4 106 1, 3.4 106 1, 3.4 106 1, 3.4 106 1, 3.4 106 1, 3.4 106 1, 3.4 106 1, 3.4 106 1, 3.4 106 1, 3.4 106 1, 3.4 106 1, 3.4 106 1, 3.4 106 1, 3.4 106 1, 3.4 106 1, 3.4 106 1, 3.4 106 1, 3.4 106 1, 3.4 106 1, 3.4 106 1, 3.4 106 1, 3.4 106 1, 3.4 106 1, 3.4 106 1, 3.4 106 1, 3.4 106 1, 3.4 106 1, 3.4 106 1, 3.4 106 1, 3.4 106 1, 3.4 106 1, 3.4 106 1, 3.4 106 1, 3.4 106 1, 3.4 106 1, 3.4 106 1, 3.4 106 1, 3.4 106 1, 3.4 106 1, 3.4 106 1, 3.4 106 1, 3.4 106 1, 3.4 106 1, 3.4 106 1, 3.4 106 1, 3.4 106 1, 3.4 106 1, 3.4 106 1, 3.4 106 1, 3.4 106 1, 3.4 106 1, 3.4 106 1, 3.4 106 1, 3.4 106 1, 3.4 106 1, 3.4 106 1, 3.4 106 1, 3.4 106 1, 3.4 106 1, 3.4 106 1, 3.4 106 1, 3.4 106 1, 3.4 106 1, 3.4 106 1, 3.4 106 1, 3.4 106 1, 3.4 106 1, 3.4 106 1, 3.4 106 1, 3.4 106 1, 3.4 106 1, 3.4 106 1, 3.4 1                        | ┢        |              |              |                                         |               |                                         |                 |                            |                    |
| 6 1 3540 2 1 16.0 3568 1 7 1 6460 223 1 16.0 3568 1 9 1 6460 22 1 16.0 32 1 9 1 6460 22 1 16.0 32 1 10 1 6480 2 1 16.0 32 1 11 1 3500 438 1 8.65 3769 J 12 1 4000 219 1 9.88 2 164 13 1 4000 219 1 9.88 2 164 13 1 4000 219 1 9.88 2 164 29 957 9  A14 \$16 5680 448 1.56 8.86 3959   15 1 3500 438 1 546 2391 7 6 360 3  T1 \$12 10000 54 8.88 8.88 480 2 1 3870 54 1 3.44 166 1 3 10000 54 8.88 3959 1 5 10000 54 8.88 3959 1 1 1 \$12 1540 622 0.88 1.37 852 CJ  T1 \$12 1540 622 0.88 1.37 852 CJ  T1 \$12 10000 19 0.888 8.88 169 2 4 100 19 7 8.88 169 3 10000 19 8.88 169 2 1 3870 54 1 3.44 261 1 5 1 10000 19 1 8.88 169 1 2 1 400 19 7 8.88 169 1 2 1 400 19 7 8.88 169 1 2 1 400 19 7 8.88 169 1 2 1 400 19 7 8.88 169 1 3 1 10000 19 8.88 169 1 3 1 10000 19 8.88 169 1 3 1 10000 19 8.88 169 1 3 1 10000 19 8.88 169 1 5 1 10000 19 8.88 169 1 5 1 10000 19 8.88 169 1 5 1 10000 19 8.88 169 1 5 1 10000 19 8.88 169 1 5 1 10000 19 8.88 169 1 5 1 10000 19 8.88 169 1 5 1 10000 19 8.88 169 1 5 1 10000 19 8.88 169 1 5 1 10000 19 8.88 169 1 5 1 10000 19 8.88 169 1 5 1 10000 19 8.88 169 1 5 1 10000 19 8.88 169 1 5 1 10000 19 8.88 169 1 5 1 10000 19 8.88 169 1 5 1 10000 19 8.88 169 1 5 1 10000 19 8.88 169 1 5 1 10000 19 8.88 169 1 5 1 10000 19 8.88 169 1 5 1 10000 19 8.88 169 1 5 1 10000 19 8.88 169 1 5 1 10000 19 8.88 169 1 5 1 10000 19 8.88 169 1 5 1 10000 19 8.88 169 1 5 1 10000 19 8.88 169 1 5 1 10000 19 8.88 169 1 5 1 10000 19 8.88 169 1 5 1 10000 19 8.88 169 1 5 1 10000 19 8.88 169 1 5 1 10000 19 8.88 169 1 5 1 10000 108 8 8.88 169 1 5 1 10000 108 8 8.88 169 1 5 1 10000 108 8 8.88 169 1 5 1 10000 108 8 8.88 169 1 5 1 10000 108 8 8.88 169 1 5 1 10000 108 8 8.88 169 1 5 1 10000 108 8 8.88 169 1 5 1 10000 108 8 8.88 169 1 5 1 10000 108 8 8.88 169 1 5 1 10000 108 8 8.88 169 1 5 1 10000 108 8 8.88 169 1 5 1 10000 108 8 8.88 169 1 5 1 10000 108 8 8.88 169 1 5 1 10000 108 8 8.88 169 1 5 1 10000 108 8 8.88 169 1 5 1 10000 108 8 8.88 169 1 5 1 10000 108 8 8.88 169 1 5 1 10000 108 8 8.88 169 1 5 1 10000 108 8 8.88 1000 1 5 1 1 1 1 | -        |              |              |                                         |               |                                         |                 | <del></del>                |                    |
| 1                                                                                                                                                                                                                                                                                                                                                                                                                                                                                                                                                                                                                                                                                                                                                                                                                                                                                                                                                                                                                                                                                                                                                                                                                                                                                                                                                                                                                                                                                                                                                                                                                                                                                                                                                                                                                                                                                                                                                                                                                                                                                                       | H        |              |              |                                         |               |                                         |                 |                            |                    |
| 9                                                                                                                                                                                                                                                                                                                                                                                                                                                                                                                                                                                                                                                                                                                                                                                                                                                                                                                                                                                                                                                                                                                                                                                                                                                                                                                                                                                                                                                                                                                                                                                                                                                                                                                                                                                                                                                                                                                                                                                                                                                                                                       | -        |              |              | 7.                                      |               |                                         |                 |                            | 1.22 - 1.          |
| 9 , 6460 223 , 16.0 3568 . 10 , 6480 2 , 16.0 32 , 11 , 3500 438 , 8.65 3769 J 12 , 4000 219 , 9.88 2164 13 , 4000 219 , 9.88 2164 13 , 4000 219 , 9.88 2164 29 957 9  R14                                                                                                                                                                                                                                                                                                                                                                                                                                                                                                                                                                                                                                                                                                                                                                                                                                                                                                                                                                                                                                                                                                                                                                                                                                                                                                                                                                                                                                                                                                                                                                                                                                                                                                                                                                                                                                                                                                                              | r        |              |              |                                         | _             | 1                                       |                 |                            |                    |
| 10                                                                                                                                                                                                                                                                                                                                                                                                                                                                                                                                                                                                                                                                                                                                                                                                                                                                                                                                                                                                                                                                                                                                                                                                                                                                                                                                                                                                                                                                                                                                                                                                                                                                                                                                                                                                                                                                                                                                                                                                                                                                                                      | Ī        |              | . , .        |                                         |               | 25.14.54                                |                 |                            | - 10 Page          |
| 11                                                                                                                                                                                                                                                                                                                                                                                                                                                                                                                                                                                                                                                                                                                                                                                                                                                                                                                                                                                                                                                                                                                                                                                                                                                                                                                                                                                                                                                                                                                                                                                                                                                                                                                                                                                                                                                                                                                                                                                                                                                                                                      |          |              | •            | T-1                                     | -             |                                         |                 |                            |                    |
| 12                                                                                                                                                                                                                                                                                                                                                                                                                                                                                                                                                                                                                                                                                                                                                                                                                                                                                                                                                                                                                                                                                                                                                                                                                                                                                                                                                                                                                                                                                                                                                                                                                                                                                                                                                                                                                                                                                                                                                                                                                                                                                                      | -        | 7.           | •            |                                         | 438           | * * *                                   |                 | 100                        |                    |
| 13                                                                                                                                                                                                                                                                                                                                                                                                                                                                                                                                                                                                                                                                                                                                                                                                                                                                                                                                                                                                                                                                                                                                                                                                                                                                                                                                                                                                                                                                                                                                                                                                                                                                                                                                                                                                                                                                                                                                                                                                                                                                                                      | · [-     |              | 4            | 3 7 7 7 7                               |               |                                         |                 |                            |                    |
| A14 \$16 5680 448 1.56 8.86 3969   15                                                                                                                                                                                                                                                                                                                                                                                                                                                                                                                                                                                                                                                                                                                                                                                                                                                                                                                                                                                                                                                                                                                                                                                                                                                                                                                                                                                                                                                                                                                                                                                                                                                                                                                                                                                                                                                                                                                                                                                                                                                                   |          | 13           | •            | 4 000                                   | 219           | 4                                       |                 |                            | •                  |
| 15                                                                                                                                                                                                                                                                                                                                                                                                                                                                                                                                                                                                                                                                                                                                                                                                                                                                                                                                                                                                                                                                                                                                                                                                                                                                                                                                                                                                                                                                                                                                                                                                                                                                                                                                                                                                                                                                                                                                                                                                                                                                                                      |          |              |              |                                         |               |                                         |                 | 29 957                     | 9                  |
| 15                                                                                                                                                                                                                                                                                                                                                                                                                                                                                                                                                                                                                                                                                                                                                                                                                                                                                                                                                                                                                                                                                                                                                                                                                                                                                                                                                                                                                                                                                                                                                                                                                                                                                                                                                                                                                                                                                                                                                                                                                                                                                                      |          |              |              |                                         |               |                                         |                 |                            |                    |
| T1   \$12   10 000   54   0.888   8.88   480      2   3870   54   3.44   186   4    3   10 000   54   8.88   480      4   3870   54   3.44   186   4    5   10 000   108   8.88   959   4    6   4210   108   3.74   404   4    2   555   5    T*1   \$12   1540   622   0.888   1.37   852   1    S1   \$12   1000   19   0.888   8.88   169      2   4   100   19   3.64   69   4    3   10 000   19   8.88   169      5   10000   19   8.88   169      5   10000   19   8.88   169      5   10000   19   8.88   169      5   10000   19   8.88   169      7   10000   19   8.88   169      8   3680   19   3.24   62      9   10000   76   8.88   675      10   3870   76   3.44   261      11   10000   52   8.88   1350      12   4210   152   3.74   568      5   10000   54   8.88   480      5   370   54   8.88   480      5   370   54   8.88   480      5   370   54   8.88   480      5   4210   152   3.74   568      5   370   54   8.88   480      5   370   54   8.88   480      5   4210   108   3.374   404      5   5   1540   446      5   4210   108   3.374   404      6   4   2200   108   3.374   404      6   1540   446      7   20   2995716      50   1540   1      50   20   20   25      50   1540   1      50   20   20   25      50   50   50   10      50   50   50   10      50   50   50   10      50   50   50   10      50   50   50   10      50   50   50   10      50   50   50   10      50   50   50   10      50   50   50   10      50   50   50   10      50   50   50   10      50   50   50   10      50   50   50   10      50   50   50   10      50   50   50   10      50   50   50   10      50   50   50   10      50   50   50   10      50   50   50   10      50   50   50   10      50   50   50   10      50   50   50   10      50   50   50   10      50   50   50   10      50   50   50   10      50   50   50   10      50   50   50   10      50   50   50   10      50   50                                                                                                                                                            | L        | A14          | <b>₹</b> 16  | 5 680                                   | 448           | 1.56                                    | 8.86            | 3 9 6 9                    |                    |
| T1 812 10 000 54 0.888 8.88 480  2 1 3870 54                                                                                                                                                                                                                                                                                                                                                                                                                                                                                                                                                                                                                                                                                                                                                                                                                                                                                                                                                                                                                                                                                                                                                                                                                                                                                                                                                                                                                                                                                                                                                                                                                                                                                                                                                                                                                                                                                                                                                                                                                                                            | L        | 15           |              | 3 500                                   | 438           |                                         | 5.46            | 2 3 9 1                    |                    |
| 2 1 3870 54                                                                                                                                                                                                                                                                                                                                                                                                                                                                                                                                                                                                                                                                                                                                                                                                                                                                                                                                                                                                                                                                                                                                                                                                                                                                                                                                                                                                                                                                                                                                                                                                                                                                                                                                                                                                                                                                                                                                                                                                                                                                                             | L        |              |              |                                         |               | 1.                                      |                 | 6 360 <sup>1</sup>         | 9                  |
| 2 1 3870 54                                                                                                                                                                                                                                                                                                                                                                                                                                                                                                                                                                                                                                                                                                                                                                                                                                                                                                                                                                                                                                                                                                                                                                                                                                                                                                                                                                                                                                                                                                                                                                                                                                                                                                                                                                                                                                                                                                                                                                                                                                                                                             | ļ_       |              |              | <del></del>                             |               |                                         | <u> 14 114 </u> |                            |                    |
| 3                                                                                                                                                                                                                                                                                                                                                                                                                                                                                                                                                                                                                                                                                                                                                                                                                                                                                                                                                                                                                                                                                                                                                                                                                                                                                                                                                                                                                                                                                                                                                                                                                                                                                                                                                                                                                                                                                                                                                                                                                                                                                                       | L        | Ţj           | ₫12          | 10 000                                  | 54            | 0.888                                   | 8.88            | 480                        |                    |
| 4 , 3870 54 , 3.44 186 , 5 , 10000 108 , 8.88 959 , 6 , 4210 108 , 3.74 404 ,  2695 9  T*1 512 1540 622 0.888 1.37 852 CJ  852 9  S1 \$12 10000 19 0.888 8.88 169 , 2 , 4100 19 , 3.64 69 , 3 , 10000 19 , 8.88 169 , 4 , 4070 19 , 3.61 69 , 5 , 10000 19 , 8.88 169 , 6 , 3650 19 , 3.24 62 , 7 , 10000 19 , 8.88 169 , 8 , 3680 19 , 3.24 62 , 9 , 10000 76 , 8.88 675 , 10 , 3870 76 , 3.44 261 , 11 , 10000 152 , 8.88 1350 , 12 , 4210 152 , 3.74 568 ,  8 , 3870 54 , 3.44 186 , 3 , 10000 54 0.888 0.577 587 57 587 67 , 5879 8 1 \$12 10000 54 0.888 0.577 587 67 , 5879 8 1 \$12 10000 54 0.888 9.88 480 , 2 , 3870 54 , 3.44 186 , 3 , 10000 108 , 8.88 480 , 4 , 3870 54 , 3.44 186 , 5 , 10000 108 , 8.88 959 , 6 , 4210 108 , 3.74 404 , 2 695 9 , 8 , \$12 1640 622 0.888 1.46 908 CJ , 908 9 , 6 , 4210 108 , 3.74 404 , 2 , 2 , 2 , 3 , 3 , 3 , 3 , 3 , 3 , 3 ,                                                                                                                                                                                                                                                                                                                                                                                                                                                                                                                                                                                                                                                                                                                                                                                                                                                                                                                                                                                                                                                                                                                                                                                                                        | L        | 2            | _ و _        |                                         | 54            |                                         | 3.44            | 186                        | ,                  |
| 5 , 10000 108 , 8.88 959 , 2695                                                                                                                                                                                                                                                                                                                                                                                                                                                                                                                                                                                                                                                                                                                                                                                                                                                                                                                                                                                                                                                                                                                                                                                                                                                                                                                                                                                                                                                                                                                                                                                                                                                                                                                                                                                                                                                                                                                                                                                                                                                                         | ļ        | 3            |              |                                         | -             |                                         | 8.88            | 480                        | 1.6                |
| 6                                                                                                                                                                                                                                                                                                                                                                                                                                                                                                                                                                                                                                                                                                                                                                                                                                                                                                                                                                                                                                                                                                                                                                                                                                                                                                                                                                                                                                                                                                                                                                                                                                                                                                                                                                                                                                                                                                                                                                                                                                                                                                       | L        | .4           | •            | 3870                                    | 54            | •                                       | 3.44            | 186                        | 5.75               |
| T*1   T 2   1540   622   0.888   1.37   952   C]                                                                                                                                                                                                                                                                                                                                                                                                                                                                                                                                                                                                                                                                                                                                                                                                                                                                                                                                                                                                                                                                                                                                                                                                                                                                                                                                                                                                                                                                                                                                                                                                                                                                                                                                                                                                                                                                                                                                                                                                                                                        | ┡        | 5            |              | 10000                                   |               | 1                                       | 8.88            | 959                        | <b>.</b> • • • • • |
| T*1   512   1540   622   0.888   1.37   852   CJ                                                                                                                                                                                                                                                                                                                                                                                                                                                                                                                                                                                                                                                                                                                                                                                                                                                                                                                                                                                                                                                                                                                                                                                                                                                                                                                                                                                                                                                                                                                                                                                                                                                                                                                                                                                                                                                                                                                                                                                                                                                        | L        | 6            |              | 4210                                    |               | •                                       | 3.74            | 404                        | •                  |
| S   \$12   \$10000   19   0.888   8.88   169                                                                                                                                                                                                                                                                                                                                                                                                                                                                                                                                                                                                                                                                                                                                                                                                                                                                                                                                                                                                                                                                                                                                                                                                                                                                                                                                                                                                                                                                                                                                                                                                                                                                                                                                                                                                                                                                                                                                                                                                                                                            | H        |              |              | 1,1                                     |               | وشيبين                                  |                 | 2 6 9 5                    |                    |
| S 1 #12 10000 19 0.888 8.88 169 7 3 . 10000 19 7 8.88 169 7 4 7 4070 19 8.88 169 7 5 10000 19 7 8.88 169 7 5 10000 19 7 8.88 169 7 6 . 3650 19 8 8.88 169 7 7 10000 19 8 8.88 169 7 8 . 3680 19 7 327 62 7 9 . 10000 76 7 8.88 675 7 10 . 3870 76 8 8.88 1350 7 12 7 4210 152 7 8.88 1350 7 12 7 4210 152 7 8.88 1350 7 8 1 #12 650 1018 0.888 0.577 587 67  6 1 #12 10000 54 0.888 8.88 480 7 3 10000 54 8.88 8.88 480 7 8 1 3870 54 7 3.44 186 7 3 1 10000 108 7 8.88 186 7 8 1 3870 54 7 3.44 186 7 3 1 10000 108 7 8.88 1859 7 8 1 4210 108 7 8.88 1859 7 8 1 4210 108 7 8.88 1859 7 8 1 4210 108 7 8.88 1859 7 8 1 4210 108 7 8.88 1850 7 8 1 4210 108 7 8.88 1850 7 8 1 4210 108 7 8.88 186 7 8 1 4210 108 7 8.88 186 7 8 1 4210 108 7 8.88 186 7 8 1 4210 108 7 8.88 186 7 8 1 4210 108 7 8.88 1850 7 8 1 4210 108 7 8.88 1850 7 8 1 4210 108 7 8.88 1850 7 8 1 4210 108 7 8.88 186 7 8 1 4210 108 7 8.88 186 7 8 1 4210 108 7 8.88 186 7 8 1 4210 108 7 8.88 186 7 8 1 4210 108 7 8.88 186 7 8 1 4210 108 7 8.88 186 7 8 1 4210 108 7 8.88 186 7 8 1 4400 7 7 8 1 6 10820 7 8 1 6 10820 7 8 1 7 1 1 1 1 1 1 1 1 1 1 1 1 1 1 1 1 1                                                                                                                                                                                                                                                                                                                                                                                                                                                                                                                                                                                                                                                                                                                                                                                                                                                                                                                                                               |          | <u> </u>     | <b>5</b> 12  | 1 540                                   | 622           | 0.888                                   | 1.37            |                            |                    |
| 2 - 4100 19 , 364 69 ,  3 • 10000 19 , 888 169 ,  4 , 4070 19 • 361 69 •  5 • 10000 19 , 888 169 ,  6 • 3550 19 , 324 62 •  7 , 10000 19 , 888 169 ,  8 • 3680 19 • 327 62 ,  9 • 10000 76 , 888 675 ,  10 , 3370 76 , 3.44 261 •  11 , 10000 152 , 888 1350 •  12 , 4210 152 , 374 568 ,  8 • 3670 54 , 344 186 •  2 , 3870 54 , 344 186 •  3 , 10000 54 • 888 480 —  8 1                                                                                                                                                                                                                                                                                                                                                                                                                                                                                                                                                                                                                                                                                                                                                                                                                                                                                                                                                                                                                                                                                                                                                                                                                                                                                                                                                                                                                                                                                                                                                                                                                                                                                                                              | E        |              | ·            | 10.00                                   | 1             |                                         |                 |                            | 9                  |
| 3                                                                                                                                                                                                                                                                                                                                                                                                                                                                                                                                                                                                                                                                                                                                                                                                                                                                                                                                                                                                                                                                                                                                                                                                                                                                                                                                                                                                                                                                                                                                                                                                                                                                                                                                                                                                                                                                                                                                                                                                                                                                                                       | 1-       |              | -            |                                         |               | 0.888                                   |                 |                            |                    |
| 4 , 4070 19 , 3.61 69 ,  5 , 10000 19 , 8.88 169 ,  6 , 3650 19 , 3.24 62 ,  7 , 10000 76 , 8.88 675 ,  10 , 3870 76 , 3.44 261 ,  11 , 10000 152 , 8.88 1350 ,  12 , 4210 152 , 3.74 568 ,  S'1 412 650 1018 0.888 0577 587 57  8 1 412 10000 54 , 8.88 480 ,  2 , 3870 54 , 3.44 186 ,  3 , 10000 54 , 8.88 480 ,  4 , 3870 54 , 3.44 186 ,  5 , 10000 108 , 8.88 480 ,  4 , 3870 54 , 3.44 186 ,  5 , 10000 108 , 8.88 98  1059 ,  6 , 4210 108 , 3.74 404 ,  2 , 2 200 11 , 3.43 1530 ,  4 , 2 200 11 , 3.43 1530 ,  4 , 2 200 11 , 3.43 1530 ,  4 , 2 200 11 , 3.43 1530 ,  4 , 2 200 11 , 3.43 1530 ,  5 , 1540 446 , 2.40 1070 ,  6 , 1540 11 , 2.40 2 ,  812 11529 ,  SUB TOTAL 52 306 49                                                                                                                                                                                                                                                                                                                                                                                                                                                                                                                                                                                                                                                                                                                                                                                                                                                                                                                                                                                                                                                                                                                                                                                                                                                                                                                                                                                                       | -        |              | -            |                                         | 2.0           |                                         |                 |                            |                    |
| 5                                                                                                                                                                                                                                                                                                                                                                                                                                                                                                                                                                                                                                                                                                                                                                                                                                                                                                                                                                                                                                                                                                                                                                                                                                                                                                                                                                                                                                                                                                                                                                                                                                                                                                                                                                                                                                                                                                                                                                                                                                                                                                       | ╁        |              | -            |                                         |               |                                         |                 |                            |                    |
| 6 1 3650 19                                                                                                                                                                                                                                                                                                                                                                                                                                                                                                                                                                                                                                                                                                                                                                                                                                                                                                                                                                                                                                                                                                                                                                                                                                                                                                                                                                                                                                                                                                                                                                                                                                                                                                                                                                                                                                                                                                                                                                                                                                                                                             | ┟╌       | 7. 7.        |              | · · · · · · · · · · · · · · · · · · ·   |               | <del></del>                             |                 |                            |                    |
| 7                                                                                                                                                                                                                                                                                                                                                                                                                                                                                                                                                                                                                                                                                                                                                                                                                                                                                                                                                                                                                                                                                                                                                                                                                                                                                                                                                                                                                                                                                                                                                                                                                                                                                                                                                                                                                                                                                                                                                                                                                                                                                                       | }        |              |              |                                         |               | ·                                       |                 |                            | <del></del>        |
| 8                                                                                                                                                                                                                                                                                                                                                                                                                                                                                                                                                                                                                                                                                                                                                                                                                                                                                                                                                                                                                                                                                                                                                                                                                                                                                                                                                                                                                                                                                                                                                                                                                                                                                                                                                                                                                                                                                                                                                                                                                                                                                                       | $\vdash$ | -            |              |                                         |               |                                         |                 |                            | ·                  |
| 9                                                                                                                                                                                                                                                                                                                                                                                                                                                                                                                                                                                                                                                                                                                                                                                                                                                                                                                                                                                                                                                                                                                                                                                                                                                                                                                                                                                                                                                                                                                                                                                                                                                                                                                                                                                                                                                                                                                                                                                                                                                                                                       |          |              | 33           |                                         |               |                                         |                 |                            |                    |
| 10                                                                                                                                                                                                                                                                                                                                                                                                                                                                                                                                                                                                                                                                                                                                                                                                                                                                                                                                                                                                                                                                                                                                                                                                                                                                                                                                                                                                                                                                                                                                                                                                                                                                                                                                                                                                                                                                                                                                                                                                                                                                                                      | $\vdash$ |              |              |                                         |               |                                         |                 |                            |                    |
| 11                                                                                                                                                                                                                                                                                                                                                                                                                                                                                                                                                                                                                                                                                                                                                                                                                                                                                                                                                                                                                                                                                                                                                                                                                                                                                                                                                                                                                                                                                                                                                                                                                                                                                                                                                                                                                                                                                                                                                                                                                                                                                                      | ⊢        |              |              |                                         |               |                                         |                 |                            |                    |
| 12                                                                                                                                                                                                                                                                                                                                                                                                                                                                                                                                                                                                                                                                                                                                                                                                                                                                                                                                                                                                                                                                                                                                                                                                                                                                                                                                                                                                                                                                                                                                                                                                                                                                                                                                                                                                                                                                                                                                                                                                                                                                                                      | $\vdash$ |              |              | 1.11                                    | -             |                                         |                 |                            |                    |
| S' 1                                                                                                                                                                                                                                                                                                                                                                                                                                                                                                                                                                                                                                                                                                                                                                                                                                                                                                                                                                                                                                                                                                                                                                                                                                                                                                                                                                                                                                                                                                                                                                                                                                                                                                                                                                                                                                                                                                                                                                                                                                                                                                    | $\perp$  |              |              |                                         |               |                                         |                 |                            |                    |
| S', 412 650 1018 0.888 0.577 587 53 587 9 587 9 587 9 587 9 587 9 587 9 587 9 587 9 587 9 587 9 587 9 587 9 587 9 587 9 587 9 587 9 587 9 587 9 587 9 587 9 587 9 587 9 587 9 587 9 587 9 587 9 587 9 587 9 587 9 587 9 587 9 7 9 87 9 8                                                                                                                                                                                                                                                                                                                                                                                                                                                                                                                                                                                                                                                                                                                                                                                                                                                                                                                                                                                                                                                                                                                                                                                                                                                                                                                                                                                                                                                                                                                                                                                                                                                                                                                                                                                                                                                                | 1        |              |              | 7210                                    |               |                                         | 3.14_1          |                            |                    |
|                                                                                                                                                                                                                                                                                                                                                                                                                                                                                                                                                                                                                                                                                                                                                                                                                                                                                                                                                                                                                                                                                                                                                                                                                                                                                                                                                                                                                                                                                                                                                                                                                                                                                                                                                                                                                                                                                                                                                                                                                                                                                                         | 5        | •            | <b>4</b> 12  | 650                                     | 1018          | 0.888                                   | 0.577           | 1 1                        |                    |
|                                                                                                                                                                                                                                                                                                                                                                                                                                                                                                                                                                                                                                                                                                                                                                                                                                                                                                                                                                                                                                                                                                                                                                                                                                                                                                                                                                                                                                                                                                                                                                                                                                                                                                                                                                                                                                                                                                                                                                                                                                                                                                         |          |              |              |                                         |               |                                         |                 |                            |                    |
| 2                                                                                                                                                                                                                                                                                                                                                                                                                                                                                                                                                                                                                                                                                                                                                                                                                                                                                                                                                                                                                                                                                                                                                                                                                                                                                                                                                                                                                                                                                                                                                                                                                                                                                                                                                                                                                                                                                                                                                                                                                                                                                                       | E        | 1            | ₩12          | 10 000                                  | 54            | 0.888                                   | 8.88            |                            |                    |
| 3                                                                                                                                                                                                                                                                                                                                                                                                                                                                                                                                                                                                                                                                                                                                                                                                                                                                                                                                                                                                                                                                                                                                                                                                                                                                                                                                                                                                                                                                                                                                                                                                                                                                                                                                                                                                                                                                                                                                                                                                                                                                                                       |          | 2            |              |                                         |               | ,                                       |                 |                            | +                  |
| 4                                                                                                                                                                                                                                                                                                                                                                                                                                                                                                                                                                                                                                                                                                                                                                                                                                                                                                                                                                                                                                                                                                                                                                                                                                                                                                                                                                                                                                                                                                                                                                                                                                                                                                                                                                                                                                                                                                                                                                                                                                                                                                       |          | 3            |              | 10000                                   | 54            |                                         | 8.88            | 480                        | ,                  |
| 6                                                                                                                                                                                                                                                                                                                                                                                                                                                                                                                                                                                                                                                                                                                                                                                                                                                                                                                                                                                                                                                                                                                                                                                                                                                                                                                                                                                                                                                                                                                                                                                                                                                                                                                                                                                                                                                                                                                                                                                                                                                                                                       |          |              | ,            | 3870                                    | 54            | ,                                       |                 | 186                        | •                  |
| 8°, 812 1640 622 0.888 1.46 908 CJ  C   \$16 2660 446 1.56 4.15 1851 \ 2                                                                                                                                                                                                                                                                                                                                                                                                                                                                                                                                                                                                                                                                                                                                                                                                                                                                                                                                                                                                                                                                                                                                                                                                                                                                                                                                                                                                                                                                                                                                                                                                                                                                                                                                                                                                                                                                                                                                                                                                                                |          | 5            | 3            | 10000                                   | 108           |                                         |                 | 959                        | 9                  |
| 8°; \$12   1640   622   0.888   1.46   908   L]   908 <sup>kg</sup>    C 1   \$16   2660   546   1.56   4.15   1851   \                                                                                                                                                                                                                                                                                                                                                                                                                                                                                                                                                                                                                                                                                                                                                                                                                                                                                                                                                                                                                                                                                                                                                                                                                                                                                                                                                                                                                                                                                                                                                                                                                                                                                                                                                                                                                                                                                                                                                                                 | L        | 6            | 5            | 4210                                    | 108           | ,                                       | 3.74            | 404                        | <b>,</b> ( )       |
| 908 <sup>kg</sup> C: #16 2660 446 1.56 4.15 1851 \ 2                                                                                                                                                                                                                                                                                                                                                                                                                                                                                                                                                                                                                                                                                                                                                                                                                                                                                                                                                                                                                                                                                                                                                                                                                                                                                                                                                                                                                                                                                                                                                                                                                                                                                                                                                                                                                                                                                                                                                                                                                                                    | L        |              |              |                                         |               |                                         | r a A           | 2695                       |                    |
| C   \$16   2660   446   1.56   4.15   1851   2   2   2670   1   3   4.17   4   4   4   4   4   4   4   4   4                                                                                                                                                                                                                                                                                                                                                                                                                                                                                                                                                                                                                                                                                                                                                                                                                                                                                                                                                                                                                                                                                                                                                                                                                                                                                                                                                                                                                                                                                                                                                                                                                                                                                                                                                                                                                                                                                                                                                                                            | 8        | •            | ₱12 <b> </b> | 1640                                    | 622           |                                         | 1.46            |                            |                    |
| 2                                                                                                                                                                                                                                                                                                                                                                                                                                                                                                                                                                                                                                                                                                                                                                                                                                                                                                                                                                                                                                                                                                                                                                                                                                                                                                                                                                                                                                                                                                                                                                                                                                                                                                                                                                                                                                                                                                                                                                                                                                                                                                       | _        |              | <u> </u>     |                                         | 1 1           |                                         |                 |                            | 3                  |
| \$ . 2200 446 . 3.43 1530 . 4 . 2200 1 . 3.43 3 3 . 5 . 1540 446 . 2.40 1070 . 6 . 1540 1 . 2.40 2 . 4460 9  **20 29 957 6  **16 10 920 7  **12 11 529 9  SUB TOTAL 52 306 89                                                                                                                                                                                                                                                                                                                                                                                                                                                                                                                                                                                                                                                                                                                                                                                                                                                                                                                                                                                                                                                                                                                                                                                                                                                                                                                                                                                                                                                                                                                                                                                                                                                                                                                                                                                                                                                                                                                           | C        |              | #16°         |                                         |               | 1.56                                    | -               |                            |                    |
| 4 4 2200   1                                                                                                                                                                                                                                                                                                                                                                                                                                                                                                                                                                                                                                                                                                                                                                                                                                                                                                                                                                                                                                                                                                                                                                                                                                                                                                                                                                                                                                                                                                                                                                                                                                                                                                                                                                                                                                                                                                                                                                                                                                                                                            | ┖        | 5            |              |                                         |               |                                         |                 |                            |                    |
| 5                                                                                                                                                                                                                                                                                                                                                                                                                                                                                                                                                                                                                                                                                                                                                                                                                                                                                                                                                                                                                                                                                                                                                                                                                                                                                                                                                                                                                                                                                                                                                                                                                                                                                                                                                                                                                                                                                                                                                                                                                                                                                                       |          | 3            |              |                                         |               |                                         |                 |                            |                    |
| 6 , 1540 [                                                                                                                                                                                                                                                                                                                                                                                                                                                                                                                                                                                                                                                                                                                                                                                                                                                                                                                                                                                                                                                                                                                                                                                                                                                                                                                                                                                                                                                                                                                                                                                                                                                                                                                                                                                                                                                                                                                                                                                                                                                                                              | _        | 4            | *            | 7 77 78 1                               |               |                                         |                 |                            | •                  |
| #20 29 957 10  #16 10 920 7  #12 11 529 7  SUB TOTAL 52 306 19                                                                                                                                                                                                                                                                                                                                                                                                                                                                                                                                                                                                                                                                                                                                                                                                                                                                                                                                                                                                                                                                                                                                                                                                                                                                                                                                                                                                                                                                                                                                                                                                                                                                                                                                                                                                                                                                                                                                                                                                                                          | $\vdash$ | 5            |              | , , ,                                   |               |                                         |                 |                            |                    |
| #20 29 957 10  #16 10 920 7  #12 11 529 7  SUB TOTAL 52 306 19                                                                                                                                                                                                                                                                                                                                                                                                                                                                                                                                                                                                                                                                                                                                                                                                                                                                                                                                                                                                                                                                                                                                                                                                                                                                                                                                                                                                                                                                                                                                                                                                                                                                                                                                                                                                                                                                                                                                                                                                                                          | -        | _6_          |              |                                         |               | <u>, it is l</u>                        | 2.40            |                            |                    |
| #20 29 957 10  # 16 10 820 7  # 12 11 529 7  Sua TOTAL 52 306 19                                                                                                                                                                                                                                                                                                                                                                                                                                                                                                                                                                                                                                                                                                                                                                                                                                                                                                                                                                                                                                                                                                                                                                                                                                                                                                                                                                                                                                                                                                                                                                                                                                                                                                                                                                                                                                                                                                                                                                                                                                        | _        |              |              | 7 - 1 - 1 - 1 - 1 - 1 - 1 - 1 - 1 - 1 - |               |                                         |                 | 4 460                      | 9 :                |
| #20 29 957 10  # 16 10 820 7  # 12 11 529 7  Sua TOTAL 52 306 19                                                                                                                                                                                                                                                                                                                                                                                                                                                                                                                                                                                                                                                                                                                                                                                                                                                                                                                                                                                                                                                                                                                                                                                                                                                                                                                                                                                                                                                                                                                                                                                                                                                                                                                                                                                                                                                                                                                                                                                                                                        |          | · .          |              |                                         | <u>. 11.1</u> |                                         |                 | <u>. 1</u>                 | <u> </u>           |
| # 16                                                                                                                                                                                                                                                                                                                                                                                                                                                                                                                                                                                                                                                                                                                                                                                                                                                                                                                                                                                                                                                                                                                                                                                                                                                                                                                                                                                                                                                                                                                                                                                                                                                                                                                                                                                                                                                                                                                                                                                                                                                                                                    | -        | -            |              | <del></del>                             |               |                                         | ) <del></del>   | 1 1 2011                   |                    |
| \$12 [1529?<br>Sua TOTAL 52306 <sup>19</sup>                                                                                                                                                                                                                                                                                                                                                                                                                                                                                                                                                                                                                                                                                                                                                                                                                                                                                                                                                                                                                                                                                                                                                                                                                                                                                                                                                                                                                                                                                                                                                                                                                                                                                                                                                                                                                                                                                                                                                                                                                                                            | H        |              |              |                                         |               |                                         |                 |                            |                    |
| SUB TOTAL 52 306 19                                                                                                                                                                                                                                                                                                                                                                                                                                                                                                                                                                                                                                                                                                                                                                                                                                                                                                                                                                                                                                                                                                                                                                                                                                                                                                                                                                                                                                                                                                                                                                                                                                                                                                                                                                                                                                                                                                                                                                                                                                                                                     | -        |              |              |                                         |               |                                         |                 |                            | 3 1 3 1 1          |
| SUB TOTAL 52 306 tg                                                                                                                                                                                                                                                                                                                                                                                                                                                                                                                                                                                                                                                                                                                                                                                                                                                                                                                                                                                                                                                                                                                                                                                                                                                                                                                                                                                                                                                                                                                                                                                                                                                                                                                                                                                                                                                                                                                                                                                                                                                                                     | +        |              |              |                                         |               | 2 1 2 1 2 1 2 1 2 1 2 1 2 1 2 1 2 1 2 1 | 1529            | <u>1 1479 ki 1471</u><br>2 |                    |
|                                                                                                                                                                                                                                                                                                                                                                                                                                                                                                                                                                                                                                                                                                                                                                                                                                                                                                                                                                                                                                                                                                                                                                                                                                                                                                                                                                                                                                                                                                                                                                                                                                                                                                                                                                                                                                                                                                                                                                                                                                                                                                         | -        | <del></del>  |              |                                         |               |                                         | 3 0 d ka        | <u> </u>                   |                    |
|                                                                                                                                                                                                                                                                                                                                                                                                                                                                                                                                                                                                                                                                                                                                                                                                                                                                                                                                                                                                                                                                                                                                                                                                                                                                                                                                                                                                                                                                                                                                                                                                                                                                                                                                                                                                                                                                                                                                                                                                                                                                                                         | -        | <del>-</del> |              | 300                                     |               |                                         |                 |                            | 17.12              |
|                                                                                                                                                                                                                                                                                                                                                                                                                                                                                                                                                                                                                                                                                                                                                                                                                                                                                                                                                                                                                                                                                                                                                                                                                                                                                                                                                                                                                                                                                                                                                                                                                                                                                                                                                                                                                                                                                                                                                                                                                                                                                                         | -        |              | <u> </u>     |                                         |               | 1 1                                     |                 |                            | 1).1               |
|                                                                                                                                                                                                                                                                                                                                                                                                                                                                                                                                                                                                                                                                                                                                                                                                                                                                                                                                                                                                                                                                                                                                                                                                                                                                                                                                                                                                                                                                                                                                                                                                                                                                                                                                                                                                                                                                                                                                                                                                                                                                                                         | L        |              | 7,17         |                                         |               | <del></del>                             |                 |                            |                    |