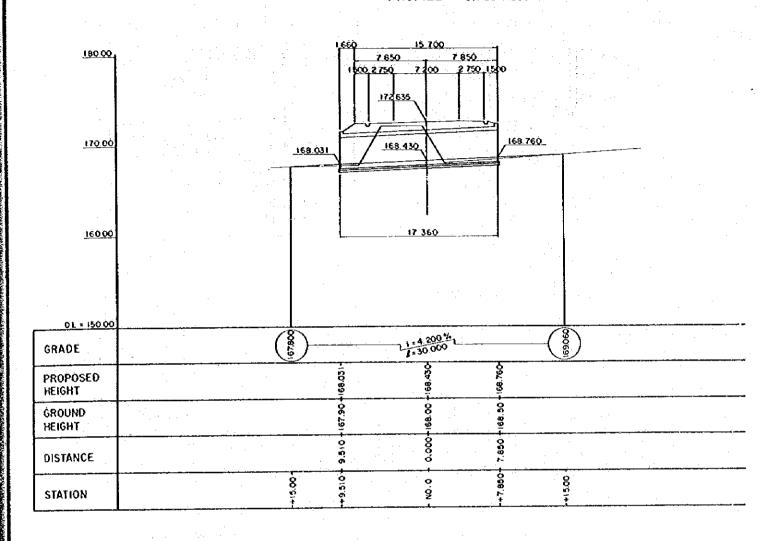

r>2<br>2<br>2<br>2<br>2<br>2<br>2<br>2<br>4<br>3<br>5<br>6<br>7<br>7<br>8<br>7<br>8<br>7<br>8<br>7<br>8<br>7<br>8<br>7<br>8<br>7<br>8<br>7<br>8<br>7<br>8                                         | 0.888<br>0.888 | 4.70<br>4.93<br>4.70<br>6.24<br>3.57<br>12.0<br>10.9<br>2.31<br>15.6<br>4.77<br>10.9<br>3.12<br>0.346 | 56<br>64<br>56<br>212<br>129<br>24<br>22<br>62<br>31<br>10<br>22<br>132 %<br>11<br>11 kg | · · · · · · · · · · · · · · · · · · · |

## REDUCED PLAN

THE REDUCTION SCALE USED IS 1/20 TO THE ORIGINAL PLAN AND APPLYS TO THE ORIGINAL PLANS ONLY.

AFRICAN DEVELOPMENT BANK GOVERNMENT OF MAURITUS

BEAU BASSIN - PORT LOUIS LINK ROAD FINAL DESIGN

BOX CULVERT

Scale 1 :

149/

Date:

JAPAN BARGARKTHOWN COOPERATION AGENCY

## STA, 2+65.00 C-Bx 4.30 × 3.00 × 17.36 LR

PROFILE SCALE 1:200



TYPICAL CROSS SECTION SCALE 1:100







SECTION 3 - 3



REDUCED PLAN

THE REDUCTION SCALE USED
IS 1/20 TO THE ORIGINAL
PLAN AND APPLYS TO THE
ORIGINAL PLANS ONLY.



PLAN SCALE 1:200





AFRICAN DEVELOPMENT BANK GOVERNMENT OF MAURITIUS

BEAU BASSIN - PORT LOUIS LINK ROAD FINAL DESIGN

> BOX CULVERT ACCESS ROAD STA 2+65.00

Scale 1:200,100

100 SHEET NO. 50 /152

JAPAN INTERNATIONAL COOPERATION ACCINCY











|      | SECTION    |         |             | WEIGHT / M        | WEIGHT/CHE | WEIGHT    | REMARKS                               |
|------|------------|---------|-------------|-------------------|------------|-----------|---------------------------------------|
| (    | LEFT       | WING WA | (1)         |                   |            |           |