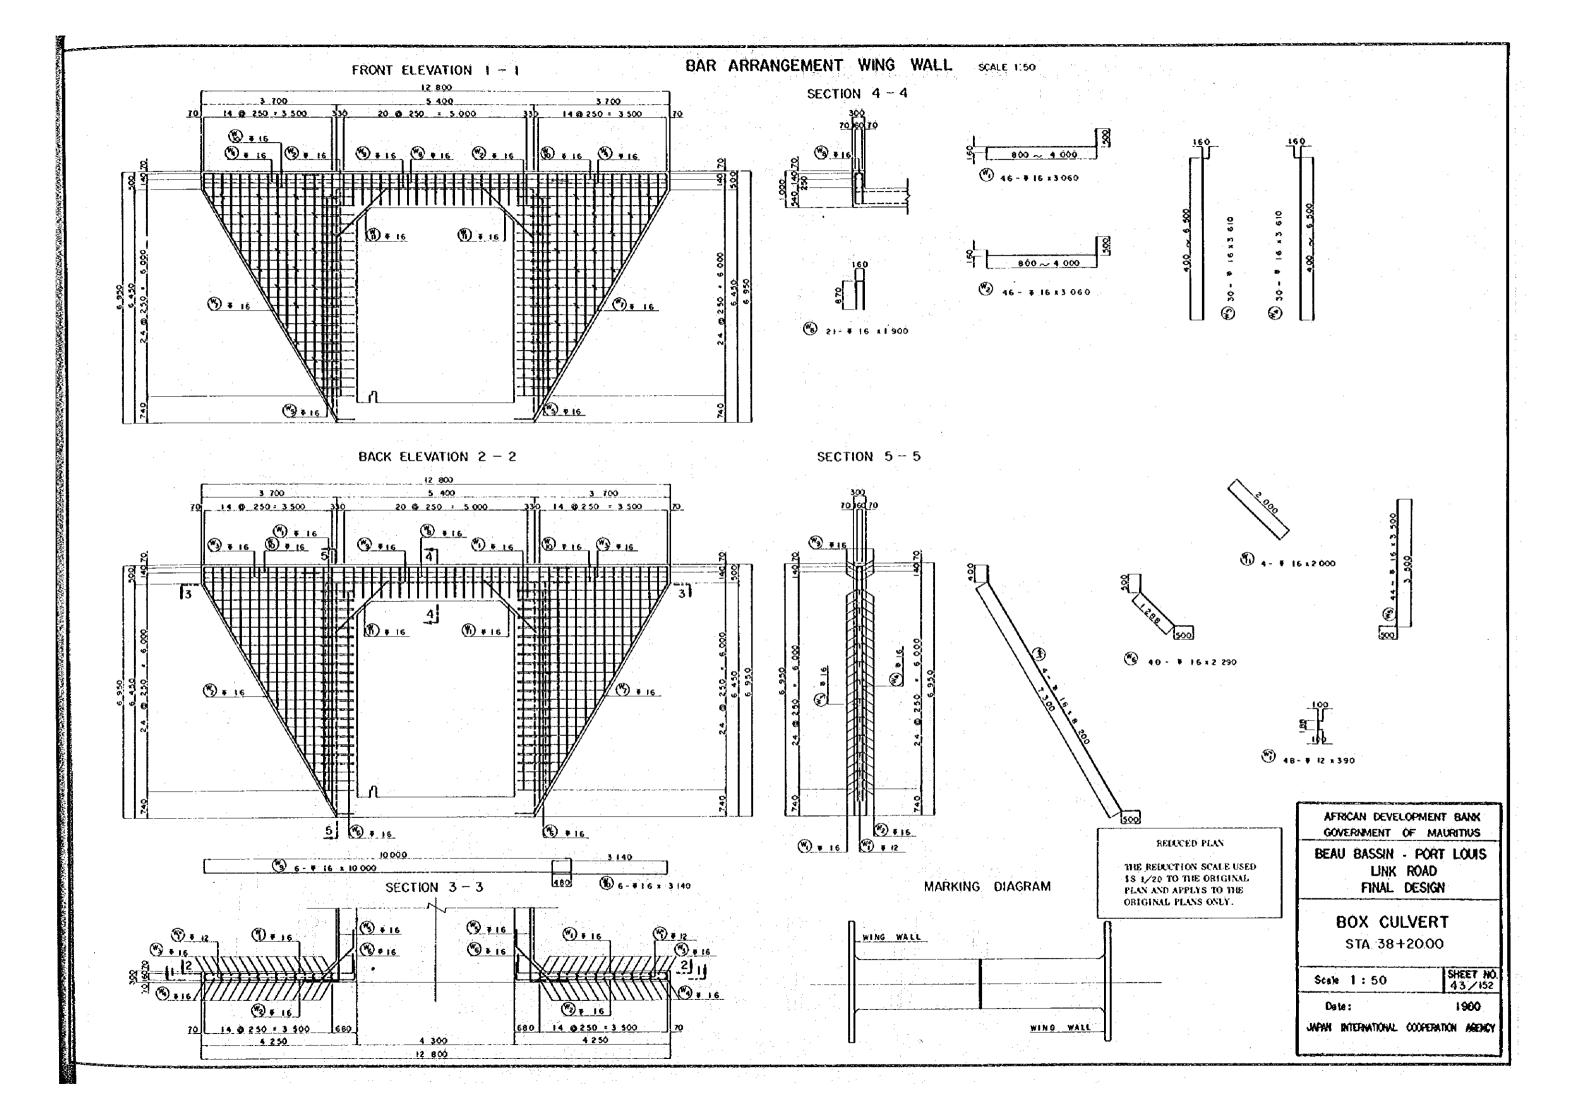

## LIST OF REINFORCEMENT

化铁线 医艾克斯勒氏 医四颗色海绵属 医线的一种含矿品表验。

| BOOY