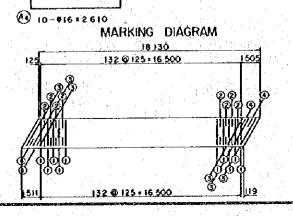

|
|      |            | SI      | *16         | 2 2               | 298 14     |           |                                       |
|      |            | SI      | *16         | 2 2               | 298 14     |           |                                       |

## REDUCED PLAN

THE RELUCTION SCALE USED IS 1/20 TO THE ORIGINAL PLAN AND APPLYS TO THE ORIGINAL PLANS ONLY.

DISPOSITION OF STIRRUP

SIDE WALL

**BOTTOM AND TOP SLAB** 





NOTE OPEN SECTION OF U TYPE STIRRUP SHALL BE SET AT COMPRESSIVE FORCE SIDE OF THE BOTTOM AND TOP SLABS

AFRICAN DEVELOPMENT BANK GOVERNMENT OF MAURITIUS

BEAU BASSIN - PORT LOUIS LINK ROAD FINAL DESIGN

> **BOX CULVERT** ACCESS ROAD STA.8+00

Scale 1:50

Ogte:

SHEET NO. 54/152 1960

JAPAN INTERNATIONAL COOPERATION AGENCY



( 10-412 x 2 610

4-012×3780

L = L1 + 2-L2 LENGTH EACH 743 500 1740 134 ₹16 858 500 1 860 500 1700 134 700

10 000

(B) 20 - #12 x 10 000