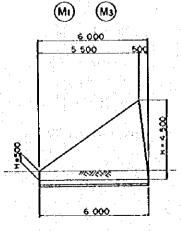

## LIST OF REINFORCEMENT

化铁线 医艾克斯勒氏 医四颗色海绵属 医线的一种含矿品表验。

| BOOY                                                                                                                                                                                                                                                                                                                                                                                                                                                                                                                                                                                                                                                                                                                                                                                                                                                                                                                                                                                                                                                                                                                                                                                                                                                                                                                                                                                                                                                                                                                                                                                                                                                                                                                                                                                                                                                                                                                                                                                                                                                                                                    | M        |              | sacro        |                                         | ËÁCH          | WEIGHT                                  | WEIGHTIONE      | WEIGHT                     | REMARKS            |
|---------------------------------------------------------------------------------------------------------------------------------------------------------------------------------------------------------------------------------------------------------------------------------------------------------------------------------------------------------------------------------------------------------------------------------------------------------------------------------------------------------------------------------------------------------------------------------------------------------------------------------------------------------------------------------------------------------------------------------------------------------------------------------------------------------------------------------------------------------------------------------------------------------------------------------------------------------------------------------------------------------------------------------------------------------------------------------------------------------------------------------------------------------------------------------------------------------------------------------------------------------------------------------------------------------------------------------------------------------------------------------------------------------------------------------------------------------------------------------------------------------------------------------------------------------------------------------------------------------------------------------------------------------------------------------------------------------------------------------------------------------------------------------------------------------------------------------------------------------------------------------------------------------------------------------------------------------------------------------------------------------------------------------------------------------------------------------------------------------|----------|--------------|--------------|-----------------------------------------|---------------|-----------------------------------------|-----------------|----------------------------|--------------------|
| 2 4 6590 2 . 16.3 33 . 3 . 3 . 3 . 3 . 3 . 3 . 3 . 3 .                                                                                                                                                                                                                                                                                                                                                                                                                                                                                                                                                                                                                                                                                                                                                                                                                                                                                                                                                                                                                                                                                                                                                                                                                                                                                                                                                                                                                                                                                                                                                                                                                                                                                                                                                                                                                                                                                                                                                                                                                                                  | -        |              |              |                                         |               |                                         | 1               | ·                          |                    |
| 3 , 3540 2 , 6.74 17 4 , 6550 446 , 16.3 7270   5 , 6590 2 , 16.3 33 6 , 3540 2 , 8.74 17 7 , 6460 22 , 8.74 17 7 , 6460 22 , 16.0 3568 . 8 , 6490 2 , 16.0 3568 . 10 , 6480 2 , 16.0 356 . 10 , 6480 2 , 16.0 356 . 11 , 3560 438 , 8.65 3769 ]   11 , 3560 438 , 8.65 3769 ]   12 , 4000 219 , 9.88 2 164 13 , 4000 219 , 9.88 2 164 13 , 4000 219 , 9.88 2 164 13 , 3500 438 , 5.46 2391 ]   15 , 3500 438 , 5.46 2391 ]   15 , 3500 438 , 5.46 2391 ]   15 , 3500 638 , 5.46 2391 ]   15 , 3500 638 , 5.46 2391 ]   15 , 3500 638 , 5.46 2391 ]   15 , 10000 54 , 9.88 480 2 , 3870 54 , 9.88 480 3 , 10000 54 , 9.88 480 4 , 3870 54 , 3.44 186 , . 5 , 10000 168 , 8.88 959 6 , 4210 108 , 3.74 404 2 , 3870 54 , 3.64 69 , .  17   512 1540 622 0.888 1.37 552                                                                                                                                                                                                                                                                                                                                                                                                                                                                                                                                                                                                                                                                                                                                                                                                                                                                                                                                                                                                                                                                                                                                                                                                                                                                                                                                   | -        |              |              |                                         |               |                                         |                 |                            |                    |
| \$ 1, 6580 446 , 16.3 7270                                                                                                                                                                                                                                                                                                                                                                                                                                                                                                                                                                                                                                                                                                                                                                                                                                                                                                                                                                                                                                                                                                                                                                                                                                                                                                                                                                                                                                                                                                                                                                                                                                                                                                                                                                                                                                                                                                                                                                                                                                                                              | -        |              |              |                                         |               |                                         |                 |                            | *                  |
| \$ 1, 6590 2 1, 16.3 33 6 1, 3540 2 1, 8.74 17 7 1, 6460 223 1, 16.0 3568 8 1, 6480 2 1, 16.0 32 1, 16.0 32 1, 16.0 3568 9 1, 6460 223 1, 16.0 3568 10 1, 6480 2 1, 16.0 3568 11 1, 3500 438 1, 8.65 3769 J 12 1, 4000 219 1, 9.88 2164 29 957 19  A14 \$16 5680 448 1.56 8.86 3969 [ 13 1, 4000 219 1, 9.88 2164 29 957 19  A14 \$16 5680 448 1.56 8.86 3969 [ 13 1, 3500 438 1, 5.46 2391 7] 6 560 14 2 10 000 54 0.888 8.88 480 2 1, 3870 54 1, 3.44 186 2 2, 3 10 000 108 1, 8.88 359 1, 3.4 104 1, 3.4 106 1, 3.4 106 1, 3.4 106 1, 3.4 106 1, 3.4 106 1, 3.4 106 1, 3.4 106 1, 3.4 106 1, 3.4 106 1, 3.4 106 1, 3.4 106 1, 3.4 106 1, 3.4 106 1, 3.4 106 1, 3.4 106 1, 3.4 106 1, 3.4 106 1, 3.4 106 1, 3.4 106 1, 3.4 106 1, 3.4 106 1, 3.4 106 1, 3.4 106 1, 3.4 106 1, 3.4 106 1, 3.4 106 1, 3.4 106 1, 3.4 106 1, 3.4 106 1, 3.4 106 1, 3.4 106 1, 3.4 106 1, 3.4 106 1, 3.4 106 1, 3.4 106 1, 3.4 106 1, 3.4 106 1, 3.4 106 1, 3.4 106 1, 3.4 106 1, 3.4 106 1, 3.4 106 1, 3.4 106 1, 3.4 106 1, 3.4 106 1, 3.4 106 1, 3.4 106 1, 3.4 106 1, 3.4 106 1, 3.4 106 1, 3.4 106 1, 3.4 106 1, 3.4 106 1, 3.4 106 1, 3.4 106 1, 3.4 106 1, 3.4 106 1, 3.4 106 1, 3.4 106 1, 3.4 106 1, 3.4 106 1, 3.4 106 1, 3.4 106 1, 3.4 106 1, 3.4 106 1, 3.4 106 1, 3.4 106 1, 3.4 106 1, 3.4 106 1, 3.4 106 1, 3.4 106 1, 3.4 106 1, 3.4 106 1, 3.4 106 1, 3.4 106 1, 3.4 106 1, 3.4 106 1, 3.4 106 1, 3.4 106 1, 3.4 106 1, 3.4 106 1, 3.4 106 1, 3.4 106 1, 3.4 106 1, 3.4 106 1, 3.4 106 1, 3.4 106 1, 3.4 106 1, 3.4 106 1, 3.4 106 1, 3.4 106 1, 3.4 106 1, 3.4 106 1, 3.4 106 1, 3.4 106 1, 3.4 106 1, 3.4 106 1, 3.4 106 1, 3.4 106 1, 3.4 106 1, 3.4 106 1, 3.4 106 1, 3.4 106 1, 3.4 106 1, 3.4 106 1, 3.4 106 1, 3.4 106 1, 3.4 106 1, 3.4 106 1, 3.4 106 1, 3.4 106 1, 3.4 106 1, 3.4 106 1, 3.4 106 1, 3.4 106 1, 3.4 106 1, 3.4 106 1, 3.4 106 1, 3.4 106 1, 3.4 106 1, 3.4 106 1, 3.4 106 1, 3.4 106 1, 3.4 106 1, 3.4 106 1, 3.4 106 1, 3.4 106 1, 3.4 106 1, 3.4 106 1, 3.4 106 1, 3.4 106 1, 3.4 106 1, 3.4 106 1, 3.4 106 1, 3.4 106 1, 3.4 106 1, 3.4 106 1, 3.4 1                        | ┢        |              |              |                                         |               |                                         |                 |                            |                    |
| 6 1 3540 2 1 16.0 3568 1 7 1 6460 223 1 16.0 3568 1 9 1 6460 22 1 16.0 32 1 9 1 6460 22 1 16.0 32 1 10 1 6480 2 1 16.0 32 1 11 1 3500 438 1 8.65 3769 J 12 1 4000 219 1 9.88 2 164 13 1 4000 219 1 9.88 2 164 13 1 4000 219 1 9.88 2 164 29 957 9  A14 \$16 5680 448 1.56 8.86 3959   15 1 3500 438 1 546 2391 7 6 360 3  T1 \$12 10000 54 8.88 8.88 480 2 1 3870 54 1 3.44 166 1 3 10000 54 8.88 3959 1 5 10000 54 8.88 3959 1 1 1 \$12 1540 622 0.88 1.37 852 CJ  T1 \$12 1540 622 0.88 1.37 852 CJ  T1 \$12 10000 19 0.888 8.88 169 2 4 100 19 7 8.88 169 3 10000 19 8.88 169 2 1 3870 54 1 3.44 261 1 5 1 10000 19 1 8.88 169 1 2 1 400 19 7 8.88 169 1 2 1 400 19 7 8.88 169 1 2 1 400 19 7 8.88 169 1 2 1 400 19 7 8.88 169 1 3 1 10000 19 8.88 169 1 3 1 10000 19 8.88 169 1 3 1 10000 19 8.88 169 1 3 1 10000 19 8.88 169 1 5 1 10000 19 8.88 169 1 5 1 10000 19 8.88 169 1 5 1 10000 19 8.88 169 1 5 1 10000 19 8.88 169 1 5 1 10000 19 8.88 169 1 5 1 10000 19 8.88 169 1 5 1 10000 19 8.88 169 1 5 1 10000 19 8.88 169 1 5 1 10000 19 8.88 169 1 5 1 10000 19 8.88 169 1 5 1 10000 19 8.88 169 1 5 1 10000 19 8.88 169 1 5 1 10000 19 8.88 169 1 5 1 10000 19 8.88 169 1 5 1 10000 19 8.88 169 1 5 1 10000 19 8.88 169 1 5 1 10000 19 8.88 169 1 5 1 10000 19 8.88 169 1 5 1 10000 19 8.88 169 1 5 1 10000 19 8.88 169 1 5 1 10000 19 8.88 169 1 5 1 10000 19 8.88 169 1 5 1 10000 19 8.88 169 1 5 1 10000 19 8.88 169 1 5 1 10000 19 8.88 169 1 5 1 10000 19 8.88 169 1 5 1 10000 19 8.88 169 1 5 1 10000 19 8.88 169 1 5 1 10000 19 8.88 169 1 5 1 10000 108 8 8.88 169 1 5 1 10000 108 8 8.88 169 1 5 1 10000 108 8 8.88 169 1 5 1 10000 108 8 8.88 169 1 5 1 10000 108 8 8.88 169 1 5 1 10000 108 8 8.88 169 1 5 1 10000 108 8 8.88 169 1 5 1 10000 108 8 8.88 169 1 5 1 10000 108 8 8.88 169 1 5 1 10000 108 8 8.88 169 1 5 1 10000 108 8 8.88 169 1 5 1 10000 108 8 8.88 169 1 5 1 10000 108 8 8.88 169 1 5 1 10000 108 8 8.88 169 1 5 1 10000 108 8 8.88 169 1 5 1 10000 108 8 8.88 169 1 5 1 10000 108 8 8.88 169 1 5 1 10000 108 8 8.88 169 1 5 1 10000 108 8 8.88 1000 1 5 1 1 1 1 | -        |              |              |                                         |               |                                         |                 | <del></del>                |                    |
| 1                                                                                                                                                                                                                                                                                                                                                                                                                                                                                                                                                                                                                                                                                                                                                                                                                                                                                                                                                                                                                                                                                                                                                                                                                                                                                                                                                                                                                                                                                                                                                                                                                                                                                                                                                                                                                                                                                                                                                                                                                                                                                                       | H        |              |              |                                         |               |                                         |                 |                            |                    |
| 9                                                                                                                                                                                                                                                                                                                                                                                                                                                                                                                                                                                                                                                                                                                                                                                                                                                                                                                                                                                                                                                                                                                                                                                                                                                                                                                                                                                                                                                                                                                                                                                                                                                                                                                                                                                                                                                                                                                                                                                                                                                                                                       | -        |              |              | 7.                                      |               |                                         |                 |                            | 1.22 - 1.          |
| 9 , 6460 223 , 16.0 3568 . 10 , 6480 2 , 16.0 32 , 11 , 3500 438 , 8.65 3769 J 12 , 4000 219 , 9.88 2164 13 , 4000 219 , 9.88 2164 13 , 4000 219 , 9.88 2164 29 957 9  R14                                                                                                                                                                                                                                                                                                                                                                                                                                                                                                                                                                                                                                                                                                                                                                                                                                                                                                                                                                                                                                                                                                                                                                                                                                                                                                                                                                                                                                                                                                                                                                                                                                                                                                                                                                                                                                                                                                                              | r        |              |              |                                         | _             | 1                                       |                 |                            |                    |
| 10                                                                                                                                                                                                                                                                                                                                                                                                                                                                                                                                                                                                                                                                                                                                                                                                                                                                                                                                                                                                                                                                                                                                                                                                                                                                                                                                                                                                                                                                                                                                                                                                                                                                                                                                                                                                                                                                                                                                                                                                                                                                                                      | Ī        |              | . , .        |                                         |               | 25.14.54                                |                 |                            | - 10 Page          |
| 11                                                                                                                                                                                                                                                                                                                                                                                                                                                                                                                                                                                                                                                                                                                                                                                                                                                                                                                                                                                                                                                                                                                                                                                                                                                                                                                                                                                                                                                                                                                                                                                                                                                                                                                                                                                                                                                                                                                                                                                                                                                                                                      |          |              | •            | T-1                                     | -             |                                         |                 |                            |                    |
| 12                                                                                                                                                                                                                                                                                                                                                                                                                                                                                                                                                                                                                                                                                                                                                                                                                                                                                                                                                                                                                                                                                                                                                                                                                                                                                                                                                                                                                                                                                                                                                                                                                                                                                                                                                                                                                                                                                                                                                                                                                                                                                                      | -        | 7.           | •            |                                         | 438           | * * *                                   |                 | 100                        |                    |
| 13                                                                                                                                                                                                                                                                                                                                                                                                                                                                                                                                                                                                                                                                                                                                                                                                                                                                                                                                                                                                                                                                                                                                                                                                                                                                                                                                                                                                                                                                                                                                                                                                                                                                                                                                                                                                                                                                                                                                                                                                                                                                                                      | · [-     |              | 4            | 3 7 7 7 7                               |               |                                         |                 |                            |                    |
| A14 \$16 5680 448 1.56 8.86 3969   15                                                                                                                                                                                                                                                                                                                                                                                                                                                                                                                                                                                                                                                                                                                                                                                                                                                                                                                                                                                                                                                                                                                                                                                                                                                                                                                                                                                                                                                                                                                                                                                                                                                                                                                                                                                                                                                                                                                                                                                                                                                                   |          | 13           | •            | 4 000                                   | 219           | 4                                       |                 |                            | •                  |
| 15                                                                                                                                                                                                                                                                                                                                                                                                                                                                                                                                                                                                                                                                                                                                                                                                                                                                                                                                                                                                                                                                                                                                                                                                                                                                                                                                                                                                                                                                                                                                                                                                                                                                                                                                                                                                                                                                                                                                                                                                                                                                                                      |          |              |              |                                         |               |                                         |                 | 29 957                     | 9                  |
| 15                                                                                                                                                                                                                                                                                                                                                                                                                                                                                                                                                                                                                                                                                                                                                                                                                                                                                                                                                                                                                                                                                                                                                                                                                                                                                                                                                                                                                                                                                                                                                                                                                                                                                                                                                                                                                                                                                                                                                                                                                                                                                                      |          |              |              |                                         |               |                                         |                 |                            |                    |
| T1   \$12   10 000   54   0.888   8.88   480      2   3870   54   3.44   186   4    3   10 000   54   8.88   480      4   3870   54   3.44   186   4    5   10 000   108   8.88   959   4    6   4210   108   3.74   404   4    2   555   5    T*1   \$12   1540   622   0.888   1.37   852   1    S1   \$12   1000   19   0.888   8.88   169      2   4   100   19   3.64   69   4    3   10 000   19   8.88   169      5   10000   19   8.88   169      5   10000   19   8.88   169      5   10000   19   8.88   169      5   10000   19   8.88   169      7   10000   19   8.88   169      8   3680   19   3.24   62      9   10000   76   8.88   675      10   3870   76   3.44   261      11   10000   52   8.88   1350      12   4210   152   3.74   568      5   10000   54   8.88   480      5   370   54   8.88   480      5   370   54   8.88   480      5   370   54   8.88   480      5   4210   152   3.74   568      5   370   54   8.88   480      5   370   54   8.88   480      5   4210   108   3.374   404      5   5   1540   446      5   4210   108   3.374   404      6   4   2200   108   3.374   404      6   1540   446      7   20   2995716      50   1540   1      50   20   20   25      50   1540   1      50   20   20   25      50   50   50   10      50   50   50   10      50   50   50   10      50   50   50   10      50   50   50   10      50   50   50   10      50   50   50   10      50   50   50   10      50   50   50   10      50   50   50   10      50   50   50   10      50   50   50   10      50   50   50   10      50   50   50   10      50   50   50   10      50   50   50   10      50   50   50   10      50   50   50   10      50   50   50   10      50   50   50   10      50   50   50   10      50   50   50   10      50   50   50   10      50   50   50   10      50   50   50   10      50   50   50   10      50   50   50   10      50   50   50   10      50   50                                                                                                                                                            | L        | A14          | <b>₹</b> 16  | 5 680                                   | 448           | 1.56                                    | 8.86            | 3 9 6 9                    |                    |
| T1 812 10 000 54 0.888 8.88 480  2 1 3870 54                                                                                                                                                                                                                                                                                                                                                                                                                                                                                                                                                                                                                                                                                                                                                                                                                                                                                                                                                                                                                                                                                                                                                                                                                                                                                                                                                                                                                                                                                                                                                                                                                                                                                                                                                                                                                                                                                                                                                                                                                                                            | L        | 15           |              | 3 500                                   | 438           |                                         | 5.46            | 2 3 9 1                    |                    |
| 2 1 3870 54                                                                                                                                                                                                                                                                                                                                                                                                                                                                                                                                                                                                                                                                                                                                                                                                                                                                                                                                                                                                                                                                                                                                                                                                                                                                                                                                                                                                                                                                                                                                                                                                                                                                                                                                                                                                                                                                                                                                                                                                                                                                                             | L        |              |              |                                         |               | 1.                                      |                 | 6 360 <sup>1</sup>         | 9                  |
| 2 1 3870 54                                                                                                                                                                                                                                                                                                                                                                                                                                                                                                                                                                                                                                                                                                                                                                                                                                                                                                                                                                                                                                                                                                                                                                                                                                                                                                                                                                                                                                                                                                                                                                                                                                                                                                                                                                                                                                                                                                                                                                                                                                                                                             | ļ_       |              |              | <del></del>                             |               |                                         | <u> 14 114 </u> |                            |                    |
| 3                                                                                                                                                                                                                                                                                                                                                                                                                                                                                                                                                                                                                                                                                                                                                                                                                                                                                                                                                                                                                                                                                                                                                                                                                                                                                                                                                                                                                                                                                                                                                                                                                                                                                                                                                                                                                                                                                                                                                                                                                                                                                                       | L        | Ţj           | ₫12          | 10 000                                  | 54            | 0.888                                   | 8.88            | 480                        |                    |
| 4 , 3870 54 , 3.44 186 , 5 , 10000 108 , 8.88 959 , 6 , 4210 108 , 3.74 404 ,  2695 9  T*1 512 1540 622 0.888 1.37 852 CJ  852 9  S1 \$12 10000 19 0.888 8.88 169 , 2 , 4100 19 , 3.64 69 , 3 , 10000 19 , 8.88 169 , 4 , 4070 19 , 3.61 69 , 5 , 10000 19 , 8.88 169 , 6 , 3650 19 , 3.24 62 , 7 , 10000 19 , 8.88 169 , 8 , 3680 19 , 3.24 62 , 9 , 10000 76 , 8.88 675 , 10 , 3870 76 , 3.44 261 , 11 , 10000 152 , 8.88 1350 , 12 , 4210 152 , 3.74 568 ,  8 , 3870 54 , 3.44 186 , 3 , 10000 54 0.888 0.577 587 57 587 67 , 5879 8 1 \$12 10000 54 0.888 0.577 587 67 , 5879 8 1 \$12 10000 54 0.888 9.88 480 , 2 , 3870 54 , 3.44 186 , 3 , 10000 108 , 8.88 480 , 4 , 3870 54 , 3.44 186 , 5 , 10000 108 , 8.88 959 , 6 , 4210 108 , 3.74 404 , 2 695 9 , 8 , \$12 1640 622 0.888 1.46 908 CJ , 908 9 , 6 , 4210 108 , 3.74 404 , 2 , 2 , 2 , 3 , 3 , 3 , 3 , 3 , 3 , 3 ,                                                                                                                                                                                                                                                                                                                                                                                                                                                                                                                                                                                                                                                                                                                                                                                                                                                                                                                                                                                                                                                                                                                                                                                                                        | L        | 2            | _ و _        |                                         | 54            |                                         | 3.44            | 186                        | ,                  |
| 5 , 10000 108 , 8.88 959 , 2695                                                                                                                                                                                                                                                                                                                                                                                                                                                                                                                                                                                                                                                                                                                                                                                                                                                                                                                                                                                                                                                                                                                                                                                                                                                                                                                                                                                                                                                                                                                                                                                                                                                                                                                                                                                                                                                                                                                                                                                                                                                                         | ļ        | 3            |              |                                         | -             |                                         | 8.88            | 480                        | 1.6                |
| 6                                                                                                                                                                                                                                                                                                                                                                                                                                                                                                                                                                                                                                                                                                                                                                                                                                                                                                                                                                                                                                                                                                                                                                                                                                                                                                                                                                                                                                                                                                                                                                                                                                                                                                                                                                                                                                                                                                                                                                                                                                                                                                       | L        | .4           | •            | 3870                                    | 54            | •                                       | 3.44            | 186                        | 5.75               |
| T*1   T 2   1540   622   0.888   1.37   952   C]                                                                                                                                                                                                                                                                                                                                                                                                                                                                                                                                                                                                                                                                                                                                                                                                                                                                                                                                                                                                                                                                                                                                                                                                                                                                                                                                                                                                                                                                                                                                                                                                                                                                                                                                                                                                                                                                                                                                                                                                                                                        | ┡        | 5            |              | 10000                                   |               | 1                                       | 8.88            | 959                        | <b>.</b> • • • • • |
| T*1   512   1540   622   0.888   1.37   852   CJ                                                                                                                                                                                                                                                                                                                                                                                                                                                                                                                                                                                                                                                                                                                                                                                                                                                                                                                                                                                                                                                                                                                                                                                                                                                                                                                                                                                                                                                                                                                                                                                                                                                                                                                                                                                                                                                                                                                                                                                                                                                        | L        | 6            |              | 4210                                    |               | •                                       | 3.74            | 404                        | •                  |
| S   \$12   \$10000   19   0.888   8.88   169                                                                                                                                                                                                                                                                                                                                                                                                                                                                                                                                                                                                                                                                                                                                                                                                                                                                                                                                                                                                                                                                                                                                                                                                                                                                                                                                                                                                                                                                                                                                                                                                                                                                                                                                                                                                                                                                                                                                                                                                                                                            | H        |              |              | 1,1                                     |               | وشيبين                                  |                 | 2 6 9 5                    |                    |
| S 1 #12 10000 19 0.888 8.88 169 7 3 . 10000 19 7 8.88 169 7 4 7 4070 19 8.88 169 7 5 10000 19 7 8.88 169 7 5 10000 19 7 8.88 169 7 6 . 3650 19 8 8.88 169 7 7 10000 19 8 8.88 169 7 8 . 3680 19 7 327 62 7 9 . 10000 76 7 8.88 675 7 10 . 3870 76 8 8.88 1350 7 12 7 4210 152 7 8.88 1350 7 12 7 4210 152 7 8.88 1350 7 8 1 #12 650 1018 0.888 0.577 587 67  6 1 #12 10000 54 0.888 8.88 480 7 3 10000 54 8.88 8.88 480 7 8 1 3870 54 7 3.44 186 7 3 1 10000 108 7 8.88 186 7 8 1 3870 54 7 3.44 186 7 3 1 10000 108 7 8.88 1859 7 8 1 4210 108 7 8.88 1859 7 8 1 4210 108 7 8.88 1859 7 8 1 4210 108 7 8.88 1859 7 8 1 4210 108 7 8.88 1850 7 8 1 4210 108 7 8.88 1850 7 8 1 4210 108 7 8.88 186 7 8 1 4210 108 7 8.88 186 7 8 1 4210 108 7 8.88 186 7 8 1 4210 108 7 8.88 186 7 8 1 4210 108 7 8.88 1850 7 8 1 4210 108 7 8.88 1850 7 8 1 4210 108 7 8.88 1850 7 8 1 4210 108 7 8.88 186 7 8 1 4210 108 7 8.88 186 7 8 1 4210 108 7 8.88 186 7 8 1 4210 108 7 8.88 186 7 8 1 4210 108 7 8.88 186 7 8 1 4210 108 7 8.88 186 7 8 1 4210 108 7 8.88 186 7 8 1 4400 7 7 8 1 6 10820 7 8 1 6 10820 7 8 1 7 1 1 1 1 1 1 1 1 1 1 1 1 1 1 1 1 1                                                                                                                                                                                                                                                                                                                                                                                                                                                                                                                                                                                                                                                                                                                                                                                                                                                                                                                                                               |          | <u> </u>     | <b>5</b> 12  | 1 540                                   | 622           | 0.888                                   | 1.37            |                            |                    |
| 2 - 4100 19 , 364 69 ,  3 • 10000 19 , 888 169 ,  4 , 4070 19 • 361 69 •  5 • 10000 19 , 888 169 ,  6 • 3550 19 , 324 62 •  7 , 10000 19 , 888 169 ,  8 • 3680 19 • 327 62 ,  9 • 10000 76 , 888 675 ,  10 , 3370 76 , 3.44 261 •  11 , 10000 152 , 888 1350 •  12 , 4210 152 , 374 568 ,  8 • 3670 54 , 344 186 •  2 , 3870 54 , 344 186 •  3 , 10000 54 • 888 480 —  8 1                                                                                                                                                                                                                                                                                                                                                                                                                                                                                                                                                                                                                                                                                                                                                                                                                                                                                                                                                                                                                                                                                                                                                                                                                                                                                                                                                                                                                                                                                                                                                                                                                                                                                                                              | E        |              | ·            | 10.00                                   | 1             |                                         |                 |                            | 9                  |
| 3                                                                                                                                                                                                                                                                                                                                                                                                                                                                                                                                                                                                                                                                                                                                                                                                                                                                                                                                                                                                                                                                                                                                                                                                                                                                                                                                                                                                                                                                                                                                                                                                                                                                                                                                                                                                                                                                                                                                                                                                                                                                                                       | 1-       |              | -            |                                         |               | 0.888                                   |                 |                            |                    |
| 4 , 4070 19 , 3.61 69 ,  5 , 10000 19 , 8.88 169 ,  6 , 3650 19 , 3.24 62 ,  7 , 10000 76 , 8.88 675 ,  10 , 3870 76 , 3.44 261 ,  11 , 10000 152 , 8.88 1350 ,  12 , 4210 152 , 3.74 568 ,  S'1 412 650 1018 0.888 0577 587 57  8 1 412 10000 54 , 8.88 480 ,  2 , 3870 54 , 3.44 186 ,  3 , 10000 54 , 8.88 480 ,  4 , 3870 54 , 3.44 186 ,  5 , 10000 108 , 8.88 480 ,  4 , 3870 54 , 3.44 186 ,  5 , 10000 108 , 8.88 98  1059 ,  6 , 4210 108 , 3.74 404 ,  2 , 2 200 11 , 3.43 1530 ,  4 , 2 200 11 , 3.43 1530 ,  4 , 2 200 11 , 3.43 1530 ,  4 , 2 200 11 , 3.43 1530 ,  4 , 2 200 11 , 3.43 1530 ,  5 , 1540 446 , 2.40 1070 ,  6 , 1540 11 , 2.40 2 ,  812 11529 ,  SUB TOTAL 52 306 49                                                                                                                                                                                                                                                                                                                                                                                                                                                                                                                                                                                                                                                                                                                                                                                                                                                                                                                                                                                                                                                                                                                                                                                                                                                                                                                                                                                                       | -        |              | -            |                                         | 2.0           |                                         |                 |                            |                    |
| 5                                                                                                                                                                                                                                                                                                                                                                                                                                                                                                                                                                                                                                                                                                                                                                                                                                                                                                                                                                                                                                                                                                                                                                                                                                                                                                                                                                                                                                                                                                                                                                                                                                                                                                                                                                                                                                                                                                                                                                                                                                                                                                       | ╁        |              | -            |                                         |               |                                         |                 |                            |                    |
| 6 1 3650 19                                                                                                                                                                                                                                                                                                                                                                                                                                                                                                                                                                                                                                                                                                                                                                                                                                                                                                                                                                                                                                                                                                                                                                                                                                                                                                                                                                                                                                                                                                                                                                                                                                                                                                                                                                                                                                                                                                                                                                                                                                                                                             | ┟╌       | 7. 7.        |              | · · · · · · · · · · · · · · · · · · ·   |               | <del></del>                             |                 |                            |                    |
| 7                                                                                                                                                                                                                                                                                                                                                                                                                                                                                                                                                                                                                                                                                                                                                                                                                                                                                                                                                                                                                                                                                                                                                                                                                                                                                                                                                                                                                                                                                                                                                                                                                                                                                                                                                                                                                                                                                                                                                                                                                                                                                                       | }        |              |              |                                         |               | ·                                       |                 |                            | <del></del>        |
| 8                                                                                                                                                                                                                                                                                                                                                                                                                                                                                                                                                                                                                                                                                                                                                                                                                                                                                                                                                                                                                                                                                                                                                                                                                                                                                                                                                                                                                                                                                                                                                                                                                                                                                                                                                                                                                                                                                                                                                                                                                                                                                                       | $\vdash$ | -            |              |                                         |               |                                         |                 |                            | ·                  |
| 9                                                                                                                                                                                                                                                                                                                                                                                                                                                                                                                                                                                                                                                                                                                                                                                                                                                                                                                                                                                                                                                                                                                                                                                                                                                                                                                                                                                                                                                                                                                                                                                                                                                                                                                                                                                                                                                                                                                                                                                                                                                                                                       |          |              | 33           |                                         |               |                                         |                 |                            |                    |
| 10                                                                                                                                                                                                                                                                                                                                                                                                                                                                                                                                                                                                                                                                                                                                                                                                                                                                                                                                                                                                                                                                                                                                                                                                                                                                                                                                                                                                                                                                                                                                                                                                                                                                                                                                                                                                                                                                                                                                                                                                                                                                                                      | $\vdash$ |              |              |                                         |               |                                         |                 |                            |                    |
| 11                                                                                                                                                                                                                                                                                                                                                                                                                                                                                                                                                                                                                                                                                                                                                                                                                                                                                                                                                                                                                                                                                                                                                                                                                                                                                                                                                                                                                                                                                                                                                                                                                                                                                                                                                                                                                                                                                                                                                                                                                                                                                                      | ⊢        |              |              |                                         |               |                                         |                 |                            |                    |
| 12                                                                                                                                                                                                                                                                                                                                                                                                                                                                                                                                                                                                                                                                                                                                                                                                                                                                                                                                                                                                                                                                                                                                                                                                                                                                                                                                                                                                                                                                                                                                                                                                                                                                                                                                                                                                                                                                                                                                                                                                                                                                                                      | $\vdash$ |              |              | 1.11                                    | -             |                                         |                 |                            |                    |
| S' 1                                                                                                                                                                                                                                                                                                                                                                                                                                                                                                                                                                                                                                                                                                                                                                                                                                                                                                                                                                                                                                                                                                                                                                                                                                                                                                                                                                                                                                                                                                                                                                                                                                                                                                                                                                                                                                                                                                                                                                                                                                                                                                    | $\perp$  |              |              |                                         |               |                                         |                 |                            |                    |
| S', 412 650 1018 0.888 0.577 587 53 587 9 587 9 587 9 587 9 587 9 587 9 587 9 587 9 587 9 587 9 587 9 587 9 587 9 587 9 587 9 587 9 587 9 587 9 587 9 587 9 587 9 587 9 587 9 587 9 587 9 587 9 587 9 587 9 587 9 587 9 587 9 7 9 87 9 8                                                                                                                                                                                                                                                                                                                                                                                                                                                                                                                                                                                                                                                                                                                                                                                                                                                                                                                                                                                                                                                                                                                                                                                                                                                                                                                                                                                                                                                                                                                                                                                                                                                                                                                                                                                                                                                                | 1        |              |              | 7210                                    |               |                                         | 3.14_1          |                            |                    |
|                                                                                                                                                                                                                                                                                                                                                                                                                                                                                                                                                                                                                                                                                                                                                                                                                                                                                                                                                                                                                                                                                                                                                                                                                                                                                                                                                                                                                                                                                                                                                                                                                                                                                                                                                                                                                                                                                                                                                                                                                                                                                                         | 5        | •            | <b>4</b> 12  | 650                                     | 1018          | 0.888                                   | 0.577           | 1 1                        |                    |
|                                                                                                                                                                                                                                                                                                                                                                                                                                                                                                                                                                                                                                                                                                                                                                                                                                                                                                                                                                                                                                                                                                                                                                                                                                                                                                                                                                                                                                                                                                                                                                                                                                                                                                                                                                                                                                                                                                                                                                                                                                                                                                         |          |              |              |                                         |               |                                         |                 |                            |                    |
| 2                                                                                                                                                                                                                                                                                                                                                                                                                                                                                                                                                                                                                                                                                                                                                                                                                                                                                                                                                                                                                                                                                                                                                                                                                                                                                                                                                                                                                                                                                                                                                                                                                                                                                                                                                                                                                                                                                                                                                                                                                                                                                                       | E        | 1            | ₩12          | 10 000                                  | 54            | 0.888                                   | 8.88            |                            |                    |
| 3                                                                                                                                                                                                                                                                                                                                                                                                                                                                                                                                                                                                                                                                                                                                                                                                                                                                                                                                                                                                                                                                                                                                                                                                                                                                                                                                                                                                                                                                                                                                                                                                                                                                                                                                                                                                                                                                                                                                                                                                                                                                                                       |          | 2            |              |                                         |               | ,                                       |                 |                            | +                  |
| 4                                                                                                                                                                                                                                                                                                                                                                                                                                                                                                                                                                                                                                                                                                                                                                                                                                                                                                                                                                                                                                                                                                                                                                                                                                                                                                                                                                                                                                                                                                                                                                                                                                                                                                                                                                                                                                                                                                                                                                                                                                                                                                       |          | 3            |              | 10000                                   | 54            |                                         | 8.88            | 480                        | ,                  |
| 6                                                                                                                                                                                                                                                                                                                                                                                                                                                                                                                                                                                                                                                                                                                                                                                                                                                                                                                                                                                                                                                                                                                                                                                                                                                                                                                                                                                                                                                                                                                                                                                                                                                                                                                                                                                                                                                                                                                                                                                                                                                                                                       |          |              | ,            | 3870                                    | 54            | ,                                       |                 | 186                        | •                  |
| 8°, 812 1640 622 0.888 1.46 908 CJ  C   \$16 2660 446 1.56 4.15 1851 \ 2                                                                                                                                                                                                                                                                                                                                                                                                                                                                                                                                                                                                                                                                                                                                                                                                                                                                                                                                                                                                                                                                                                                                                                                                                                                                                                                                                                                                                                                                                                                                                                                                                                                                                                                                                                                                                                                                                                                                                                                                                                |          | 5            | 3            | 10000                                   | 108           |                                         |                 | 959                        | 9                  |
| 8°; \$12   1640   622   0.888   1.46   908   L]   908 <sup>kg</sup>    C 1   \$16   2660   546   1.56   4.15   1851   \                                                                                                                                                                                                                                                                                                                                                                                                                                                                                                                                                                                                                                                                                                                                                                                                                                                                                                                                                                                                                                                                                                                                                                                                                                                                                                                                                                                                                                                                                                                                                                                                                                                                                                                                                                                                                                                                                                                                                                                 | L        | 6            | 5            | 4210                                    | 108           | ,                                       | 3.74            | 404                        | <b>,</b> ( )       |
| 908 <sup>kg</sup> C: #16 2660 446 1.56 4.15 1851 \ 2                                                                                                                                                                                                                                                                                                                                                                                                                                                                                                                                                                                                                                                                                                                                                                                                                                                                                                                                                                                                                                                                                                                                                                                                                                                                                                                                                                                                                                                                                                                                                                                                                                                                                                                                                                                                                                                                                                                                                                                                                                                    | L        |              |              |                                         |               |                                         | r a A           | 2695                       |                    |
| C   \$16   2660   446   1.56   4.15   1851   2   2   2670   1   3   4.17   4   4   4   4   4   4   4   4   4                                                                                                                                                                                                                                                                                                                                                                                                                                                                                                                                                                                                                                                                                                                                                                                                                                                                                                                                                                                                                                                                                                                                                                                                                                                                                                                                                                                                                                                                                                                                                                                                                                                                                                                                                                                                                                                                                                                                                                                            | 8        | •            | ₱12 <b> </b> | 1640                                    | 622           |                                         | 1.46            |                            |                    |
| 2                                                                                                                                                                                                                                                                                                                                                                                                                                                                                                                                                                                                                                                                                                                                                                                                                                                                                                                                                                                                                                                                                                                                                                                                                                                                                                                                                                                                                                                                                                                                                                                                                                                                                                                                                                                                                                                                                                                                                                                                                                                                                                       | _        |              | <u> </u>     |                                         | 1 1           |                                         |                 |                            | 3                  |
| \$ . 2200 446 . 3.43 1530 . 4 . 2200 1 . 3.43 3 3 . 5 . 1540 446 . 2.40 1070 . 6 . 1540 1 . 2.40 2 . 4460 9  **20 29 957 6  **16 10 920 7  **12 11 529 9  SUB TOTAL 52 306 89                                                                                                                                                                                                                                                                                                                                                                                                                                                                                                                                                                                                                                                                                                                                                                                                                                                                                                                                                                                                                                                                                                                                                                                                                                                                                                                                                                                                                                                                                                                                                                                                                                                                                                                                                                                                                                                                                                                           | C        |              | #16°         |                                         |               | 1.56                                    | -               |                            |                    |
| 4 4 2200   1                                                                                                                                                                                                                                                                                                                                                                                                                                                                                                                                                                                                                                                                                                                                                                                                                                                                                                                                                                                                                                                                                                                                                                                                                                                                                                                                                                                                                                                                                                                                                                                                                                                                                                                                                                                                                                                                                                                                                                                                                                                                                            | ┖        | 5            |              |                                         |               |                                         |                 |                            |                    |
| 5                                                                                                                                                                                                                                                                                                                                                                                                                                                                                                                                                                                                                                                                                                                                                                                                                                                                                                                                                                                                                                                                                                                                                                                                                                                                                                                                                                                                                                                                                                                                                                                                                                                                                                                                                                                                                                                                                                                                                                                                                                                                                                       |          | 3            |              |                                         |               |                                         |                 |                            |                    |
| 6 , 1540 [                                                                                                                                                                                                                                                                                                                                                                                                                                                                                                                                                                                                                                                                                                                                                                                                                                                                                                                                                                                                                                                                                                                                                                                                                                                                                                                                                                                                                                                                                                                                                                                                                                                                                                                                                                                                                                                                                                                                                                                                                                                                                              | _        | 4            | *            | 7 77 78 1                               |               |                                         |                 |                            | •                  |
| #20 29 957 10  #16 10 920 7  #12 11 529 7  SUB TOTAL 52 306 19                                                                                                                                                                                                                                                                                                                                                                                                                                                                                                                                                                                                                                                                                                                                                                                                                                                                                                                                                                                                                                                                                                                                                                                                                                                                                                                                                                                                                                                                                                                                                                                                                                                                                                                                                                                                                                                                                                                                                                                                                                          | $\vdash$ | 5            |              | , , ,                                   |               |                                         |                 |                            |                    |
| #20 29 957 10  #16 10 920 7  #12 11 529 7  SUB TOTAL 52 306 19                                                                                                                                                                                                                                                                                                                                                                                                                                                                                                                                                                                                                                                                                                                                                                                                                                                                                                                                                                                                                                                                                                                                                                                                                                                                                                                                                                                                                                                                                                                                                                                                                                                                                                                                                                                                                                                                                                                                                                                                                                          | -        | _6_          |              |                                         |               | <u>, it is l</u>                        | 2.40            |                            |                    |
| #20 29 957 10  # 16 10 820 7  # 12 11 529 7  Sua TOTAL 52 306 19                                                                                                                                                                                                                                                                                                                                                                                                                                                                                                                                                                                                                                                                                                                                                                                                                                                                                                                                                                                                                                                                                                                                                                                                                                                                                                                                                                                                                                                                                                                                                                                                                                                                                                                                                                                                                                                                                                                                                                                                                                        | _        |              |              | 7 - 1 - 1 - 1 - 1 - 1 - 1 - 1 - 1 - 1 - |               |                                         |                 | 4 460                      | 9 :                |
| #20 29 957 10  # 16 10 820 7  # 12 11 529 7  Sua TOTAL 52 306 19                                                                                                                                                                                                                                                                                                                                                                                                                                                                                                                                                                                                                                                                                                                                                                                                                                                                                                                                                                                                                                                                                                                                                                                                                                                                                                                                                                                                                                                                                                                                                                                                                                                                                                                                                                                                                                                                                                                                                                                                                                        |          | · .          |              |                                         | <u>. 11.1</u> |                                         |                 | <u>. 1</u>                 | <u> </u>           |
| # 16                                                                                                                                                                                                                                                                                                                                                                                                                                                                                                                                                                                                                                                                                                                                                                                                                                                                                                                                                                                                                                                                                                                                                                                                                                                                                                                                                                                                                                                                                                                                                                                                                                                                                                                                                                                                                                                                                                                                                                                                                                                                                                    | -        | -            |              | <del></del>                             |               |                                         | ) <del></del>   | 1 1 2011                   |                    |
| \$12 [1529?<br>Sua TOTAL 52306 <sup>19</sup>                                                                                                                                                                                                                                                                                                                                                                                                                                                                                                                                                                                                                                                                                                                                                                                                                                                                                                                                                                                                                                                                                                                                                                                                                                                                                                                                                                                                                                                                                                                                                                                                                                                                                                                                                                                                                                                                                                                                                                                                                                                            | H        |              |              |                                         |               |                                         |                 |                            |                    |
| SUB TOTAL 52 306 19                                                                                                                                                                                                                                                                                                                                                                                                                                                                                                                                                                                                                                                                                                                                                                                                                                                                                                                                                                                                                                                                                                                                                                                                                                                                                                                                                                                                                                                                                                                                                                                                                                                                                                                                                                                                                                                                                                                                                                                                                                                                                     | -        |              |              |                                         |               |                                         |                 |                            | 3 1 3 1 1          |
| SUB TOTAL 52 306 tg                                                                                                                                                                                                                                                                                                                                                                                                                                                                                                                                                                                                                                                                                                                                                                                                                                                                                                                                                                                                                                                                                                                                                                                                                                                                                                                                                                                                                                                                                                                                                                                                                                                                                                                                                                                                                                                                                                                                                                                                                                                                                     | +        |              |              |                                         |               | 2 1 2 1 2 1 2 1 2 1 2 1 2 1 2 1 2 1 2 1 | 1529            | <u>1 1479 ki 1471</u><br>2 |                    |
|                                                                                                                                                                                                                                                                                                                                                                                                                                                                                                                                                                                                                                                                                                                                                                                                                                                                                                                                                                                                                                                                                                                                                                                                                                                                                                                                                                                                                                                                                                                                                                                                                                                                                                                                                                                                                                                                                                                                                                                                                                                                                                         | -        | <del></del>  |              |                                         |               |                                         | 3 0 d ka        | <u> </u>                   |                    |
|                                                                                                                                                                                                                                                                                                                                                                                                                                                                                                                                                                                                                                                                                                                                                                                                                                                                                                                                                                                                                                                                                                                                                                                                                                                                                                                                                                                                                                                                                                                                                                                                                                                                                                                                                                                                                                                                                                                                                                                                                                                                                                         | -        | <del>-</del> |              | 300                                     |               |                                         |                 |                            | 17.12              |
|                                                                                                                                                                                                                                                                                                                                                                                                                                                                                                                                                                                                                                                                                                                                                                                                                                                                                                                                                                                                                                                                                                                                                                                                                                                                                                                                                                                                                                                                                                                                                                                                                                                                                                                                                                                                                                                                                                                                                                                                                                                                                                         | -        |              | <u> </u>     |                                         |               | 1 1                                     |                 |                            | 1).1               |
|                                                                                                                                                                                                                                                                                                                                                                                                                                                                                                                                                                                                                                                                                                                                                                                                                                                                                                                                                                                                                                                                                                                                                                                                                                                                                                                                                                                                                                                                                                                                                                                                                                                                                                                                                                                                                                                                                                                                                                                                                                                                                                         | L        |              | 7,17         |                                         |               | <del></del>                             |                 |                            |                    |