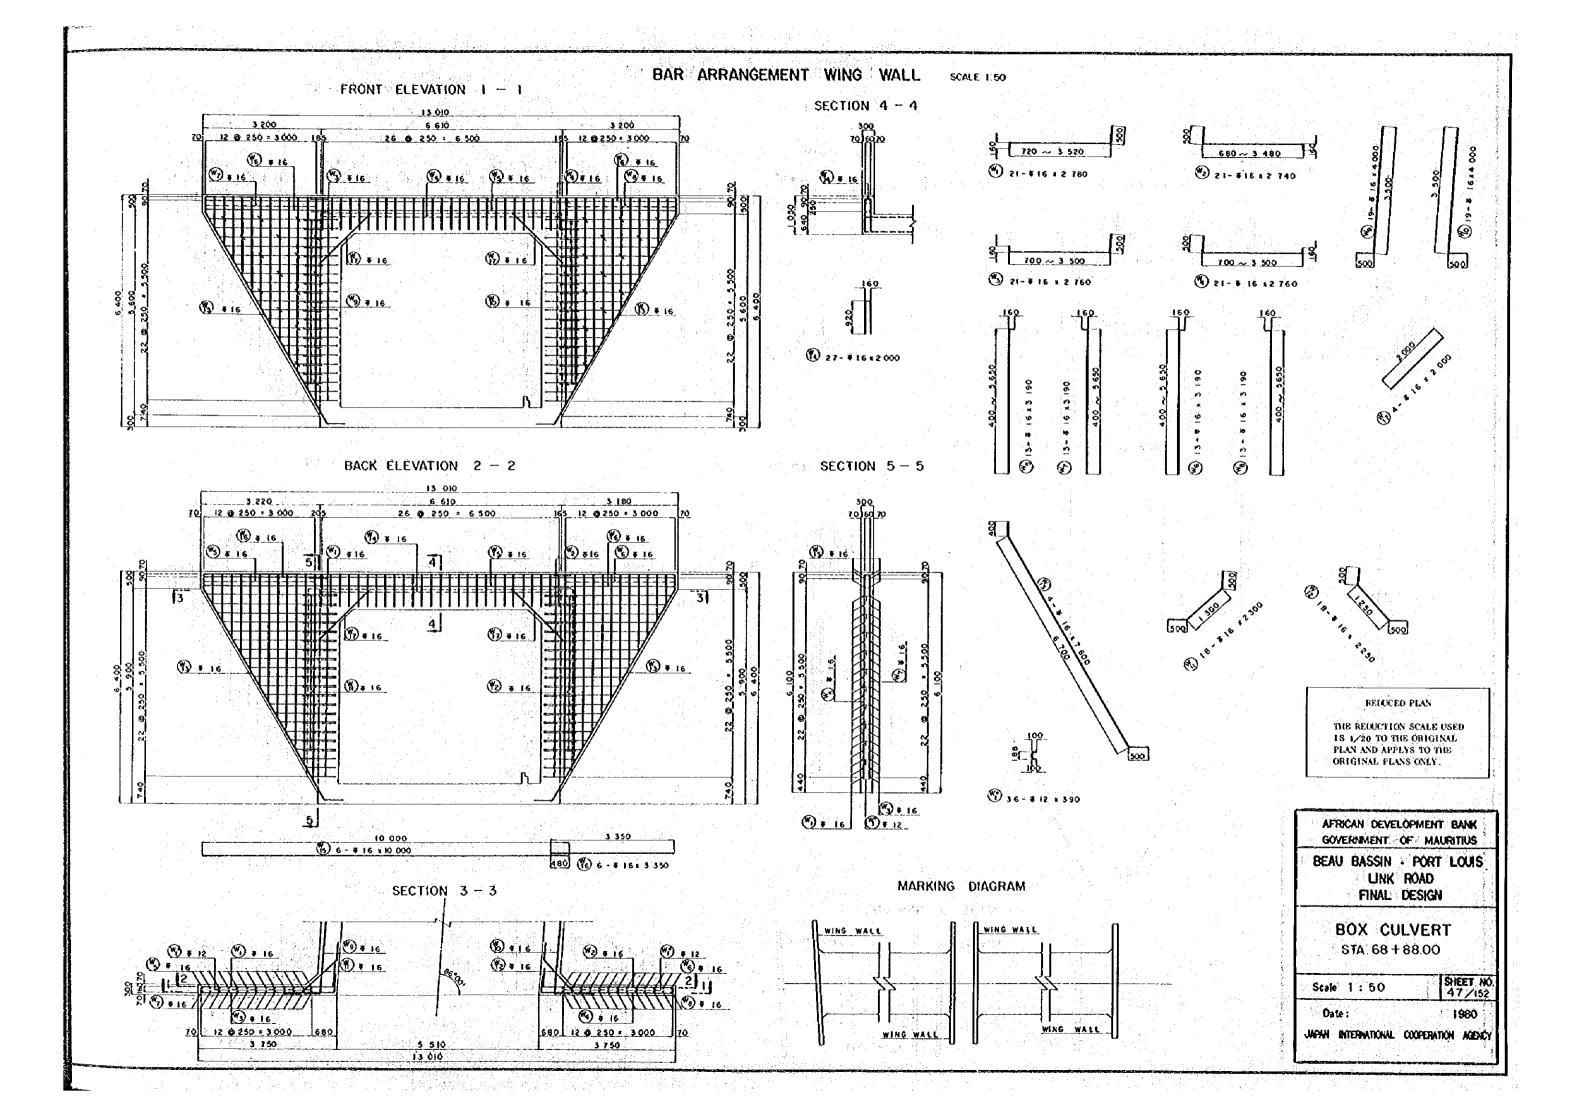

## LIST OF REINFORCEMENT

化铁线 医艾克斯勒氏 医四颗色海绵属 医线的一种含矿品表验。

| BOOY                                                                                                                                                                                                                                                                                                                                                                                                                                                                                                                                                                                                                                                                                                                                                                                                                                                                                                                                                                                                                                                                                                                                                                                                                                                                                                                                                                                                                                                                                                                                                                                                                                                                                                                                                                                                                                                                                                                                                                                                                                                                                                    | M        |              | sacro        |                                         | ËÁCH          | WEIGHT                                  | WEIGHTIONE      | WEIGHT                     | REMARKS            |
|---------------------------------------------------------------------------------------------------------------------------------------------------------------------------------------------------------------------------------------------------------------------------------------------------------------------------------------------------------------------------------------------------------------------------------------------------------------------------------------------------------------------------------------------------------------------------------------------------------------------------------------------------------------------------------------------------------------------------------------------------------------------------------------------------------------------------------------------------------------------------------------------------------------------------------------------------------------------------------------------------------------------------------------------------------------------------------------------------------------------------------------------------------------------------------------------------------------------------------------------------------------------------------------------------------------------------------------------------------------------------------------------------------------------------------------------------------------------------------------------------------------------------------------------------------------------------------------------------------------------------------------------------------------------------------------------------------------------------------------------------------------------------------------------------------------------------------------------------------------------------------------------------------------------------------------------------------------------------------------------------------------------------------------------------------------------------------------------------------|----------|--------------|--------------|-----------------------------------------|---------------|-----------------------------------------|-----------------|----------------------------|--------------------|
| 2 4 6590 2 . 16.3 33 . 3 . 3 . 3 . 3 . 3 . 3 . 3 . 3 .                                                                                                                                                                                                                                                                                                                                                                                                                                                                                                                                                                                                                                                                                                                                                                                                                                                                                                                                                                                                                                                                                                                                                                                                                                                                                                                                                                                                                                                                                                                                                                                                                                                                                                                                                                                                                                                                                                                                                                                                                                                  | -        |              |              |                                         |               |                                         | 1               | ·                          |                    |
| 3 , 3540 2 , 6.74 17 4 , 6550 446 , 16.3 7270   5 , 6590 2 , 16.3 33 6 , 3540 2 , 8.74 17 7 , 6460 22 , 8.74 17 7 , 6460 22 , 16.0 3568 . 8 , 6490 2 , 16.0 3568 . 10 , 6480 2 , 16.0 356 . 10 , 6480 2 , 16.0 356 . 11 , 3560 438 , 8.65 3769 ]   11 , 3560 438 , 8.65 3769 ]   12 , 4000 219 , 9.88 2 164 13 , 4000 219 , 9.88 2 164 13 , 4000 219 , 9.88 2 164 13 , 3500 438 , 5.46 2391 ]   15 , 3500 438 , 5.46 2391 ]   15 , 3500 438 , 5.46 2391 ]   15 , 3500 638 , 5.46 2391 ]   15 , 3500 638 , 5.46 2391 ]   15 , 3500 638 , 5.46 2391 ]   15 , 10000 54 , 9.88 480 2 , 3870 54 , 9.88 480 3 , 10000 54 , 9.88 480 4 , 3870 54 , 3.44 186 , . 5 , 10000 168 , 8.88 959 6 , 4210 108 , 3.74 404 2 , 3870 54 , 3.64 69 , .  17   512 1540 622 0.888 1.37 552                                                                                                                                                                                                                                                                                                                                                                                                                                                                                                                                                                                                                                                                                                                                                                                                                                                                                                                                                                                                                                                                                                                                                                                                                                                                                                                                   | -        |              |              |                                         |               |                                         |                 |                            |                    |
| \$ 1, 6580 446 , 16.3 7270                                                                                                                                                                                                                                                                                                                                                                                                                                                                                                                                                                                                                                                                                                                                                                                                                                                                                                                                                                                                                                                                                                                                                                                                                                                                                                                                                                                                                                                                                                                                                                                                                                                                                                                                                                                                                                                                                                                                                                                                                                                                              | -        |              |              |                                         |               |                                         |                 |                            | *                  |
| \$ 1, 6590 2 1, 16.3 33 6 1, 3540 2 1, 8.74 17 7 1, 6460 223 1, 16.0 3568 8 1, 6480 2 1, 16.0 32 1, 16.0 32 1, 16.0 3568 9 1, 6460 223 1, 16.0 3568 10 1, 6480 2 1, 16.0 3568 11 1, 3500 438 1, 8.65 3769 J 12 1, 4000 219 1, 9.88 2164 29 957 19  A14 \$16 5680 448 1.56 8.86 3969 [ 13 1, 4000 219 1, 9.88 2164 29 957 19  A14 \$16 5680 448 1.56 8.86 3969 [ 13 1, 3500 438 1, 5.46 2391 7] 6 560 14 2 10 000 54 0.888 8.88 480 2 1, 3870 54 1, 3.44 186 2 2, 3 10 000 108 1, 8.88 359 1, 3.4 104 1, 3.4 106 1, 3.4 106 1, 3.4 106 1, 3.4 106 1, 3.4 106 1, 3.4 106 1, 3.4 106 1, 3.4 106 1, 3.4 106 1, 3.4 106 1, 3.4 106 1, 3.4 106 1, 3.4 106 1, 3.4 106 1, 3.4 106 1, 3.4 106 1, 3.4 106 1, 3.4 106 1, 3.4 106 1, 3.4 106 1, 3.4 106 1, 3.4 106 1, 3.4 106 1, 3.4 106 1, 3.4 106 1, 3.4 106 1, 3.4 106 1, 3.4 106 1, 3.4 106 1, 3.4 106 1, 3.4 106 1, 3.4 106 1, 3.4 106 1, 3.4 106 1, 3.4 106 1, 3.4 106 1, 3.4 106 1, 3.4 106 1, 3.4 106 1, 3.4 106 1, 3.4 106 1, 3.4 106 1, 3.4 106 1, 3.4 106 1, 3.4 106 1, 3.4 106 1, 3.4 106 1, 3.4 106 1, 3.4 106 1, 3.4 106 1, 3.4 106 1, 3.4 106 1, 3.4 106 1, 3.4 106 1, 3.4 106 1, 3.4 106 1, 3.4 106 1, 3.4 106 1, 3.4 106 1, 3.4 106 1, 3.4 106 1, 3.4 106 1, 3.4 106 1, 3.4 106 1, 3.4 106 1, 3.4 106 1, 3.4 106 1, 3.4 106 1, 3.4 106 1, 3.4 106 1, 3.4 106 1, 3.4 106 1, 3.4 106 1, 3.4 106 1, 3.4 106 1, 3.4 106 1, 3.4 106 1, 3.4 106 1, 3.4 106 1, 3.4 106 1, 3.4 106 1, 3.4 106 1, 3.4 106 1, 3.4 106 1, 3.4 106 1, 3.4 106 1, 3.4 106 1, 3.4 106 1, 3.4 106 1, 3.4 106 1, 3.4 106 1, 3.4 106 1, 3.4 106 1, 3.4 106 1, 3.4 106 1, 3.4 106 1, 3.4 106 1, 3.4 106 1, 3.4 106 1, 3.4 106 1, 3.4 106 1, 3.4 106 1, 3.4 106 1, 3.4 106 1, 3.4 106 1, 3.4 106 1, 3.4 106 1, 3.4 106 1, 3.4 106 1, 3.4 106 1, 3.4 106 1, 3.4 106 1, 3.4 106 1, 3.4 106 1, 3.4 106 1, 3.4 106 1, 3.4 106 1, 3.4 106 1, 3.4 106 1, 3.4 106 1, 3.4 106 1, 3.4 106 1, 3.4 106 1, 3.4 106 1, 3.4 106 1, 3.4 106 1, 3.4 106 1, 3.4 106 1, 3.4 106 1, 3.4 106 1, 3.4 106 1, 3.4 106 1, 3.4 106 1, 3.4 106 1, 3.4 106 1, 3.4 106 1, 3.4 106 1, 3.4 1                        | ┢        |              |              |                                         |               |                                         |                 |                            |                    |
| 6 1 3540 2 1 16.0 3568 1 7 1 6460 223 1 16.0 3568 1 9 1 6460 22 1 16.0 32 1 9 1 6460 22 1 16.0 32 1 10 1 6480 2 1 16.0 32 1 11 1 3500 438 1 8.65 3769 J 12 1 4000 219 1 9.88 2 164 13 1 4000 219 1 9.88 2 164 13 1 4000 219 1 9.88 2 164 29 957 9  A14 \$16 5680 448 1.56 8.86 3959   15 1 3500 438 1 546 2391 7 6 360 3  T1 \$12 10000 54 8.88 8.88 480 2 1 3870 54 1 3.44 166 1 3 10000 54 8.88 3959 1 5 10000 54 8.88 3959 1 1 1 \$12 1540 622 0.88 1.37 852 CJ  T1 \$12 1540 622 0.88 1.37 852 CJ  T1 \$12 10000 19 0.888 8.88 169 2 4 100 19 7 8.88 169 3 10000 19 8.88 169 2 1 3870 54 1 3.44 261 1 5 1 10000 19 1 8.88 169 1 2 1 400 19 7 8.88 169 1 2 1 400 19 7 8.88 169 1 2 1 400 19 7 8.88 169 1 2 1 400 19 7 8.88 169 1 3 1 10000 19 8.88 169 1 3 1 10000 19 8.88 169 1 3 1 10000 19 8.88 169 1 3 1 10000 19 8.88 169 1 5 1 10000 19 8.88 169 1 5 1 10000 19 8.88 169 1 5 1 10000 19 8.88 169 1 5 1 10000 19 8.88 169 1 5 1 10000 19 8.88 169 1 5 1 10000 19 8.88 169 1 5 1 10000 19 8.88 169 1 5 1 10000 19 8.88 169 1 5 1 10000 19 8.88 169 1 5 1 10000 19 8.88 169 1 5 1 10000 19 8.88 169 1 5 1 10000 19 8.88 169 1 5 1 10000 19 8.88 169 1 5 1 10000 19 8.88 169 1 5 1 10000 19 8.88 169 1 5 1 10000 19 8.88 169 1 5 1 10000 19 8.88 169 1 5 1 10000 19 8.88 169 1 5 1 10000 19 8.88 169 1 5 1 10000 19 8.88 169 1 5 1 10000 19 8.88 169 1 5 1 10000 19 8.88 169 1 5 1 10000 19 8.88 169 1 5 1 10000 19 8.88 169 1 5 1 10000 19 8.88 169 1 5 1 10000 19 8.88 169 1 5 1 10000 19 8.88 169 1 5 1 10000 19 8.88 169 1 5 1 10000 19 8.88 169 1 5 1 10000 108 8 8.88 169 1 5 1 10000 108 8 8.88 169 1 5 1 10000 108 8 8.88 169 1 5 1 10000 108 8 8.88 169 1 5 1 10000 108 8 8.88 169 1 5 1 10000 108 8 8.88 169 1 5 1 10000 108 8 8.88 169 1 5 1 10000 108 8 8.88 169 1 5 1 10000 108 8 8.88 169 1 5 1 10000 108 8 8.88 169 1 5 1 10000 108 8 8.88 169 1 5 1 10000 108 8 8.88 169 1 5 1 10000 108 8 8.88 169 1 5 1 10000 108 8 8.88 169 1 5 1 10000 108 8 8.88 169 1 5 1 10000 108 8 8.88 169 1 5 1 10000 108 8 8.88 169 1 5 1 10000 108 8 8.88 169 1 5 1 10000 108 8 8.88 1000 1 5 1 1 1 1 | -        |              |              |                                         |               |                                         |                 | <del></del>                |                    |
| 1                                                                                                                                                                                                                                                                                                                                                                                                                                                                                                                                                                                                                                                                                                                                                                                                                                                                                                                                                                                                                                                                                                                                                                                                                                                                                                                                                                                                                                                                                                                                                                                                                                                                                                                                                                                                                                                                                                                                                                                                                                                                                                       | H        |              |              |                                         |               |                                         |                 |                            |                    |
| 9                                                                                                                                                                                                                                                                                                                                                                                                                                                                                                                                                                                                                                                                                                                                                                                                                                                                                                                                                                                                                                                                                                                                                                                                                                                                                                                                                                                                                                                                                                                                                                                                                                                                                                                                                                                                                                                                                                                                                                                                                                                                                                       | -        |              |              | 7.                                      |               |                                         |                 |                            | 1.22 - 1.          |
| 9 , 6460 223 , 16.0 3568 . 10 , 6480 2 , 16.0 32 , 11 , 3500 438 , 8.65 3769 J 12 , 4000 219 , 9.88 2164 13 , 4000 219 , 9.88 2164 13 , 4000 219 , 9.88 2164 29 957 9  R14                                                                                                                                                                                                                                                                                                                                                                                                                                                                                                                                                                                                                                                                                                                                                                                                                                                                                                                                                                                                                                                                                                                                                                                                                                                                                                                                                                                                                                                                                                                                                                                                                                                                                                                                                                                                                                                                                                                              | r        |              |              |                                         | _             | 1                                       |                 |                            |                    |
| 10                                                                                                                                                                                                                                                                                                                                                                                                                                                                                                                                                                                                                                                                                                                                                                                                                                                                                                                                                                                                                                                                                                                                                                                                                                                                                                                                                                                                                                                                                                                                                                                                                                                                                                                                                                                                                                                                                                                                                                                                                                                                                                      | Ī        |              | . , .        |                                         |               | 25.14.54                                |                 |                            | - 10 Page          |
| 11                                                                                                                                                                                                                                                                                                                                                                                                                                                                                                                                                                                                                                                                                                                                                                                                                                                                                                                                                                                                                                                                                                                                                                                                                                                                                                                                                                                                                                                                                                                                                                                                                                                                                                                                                                                                                                                                                                                                                                                                                                                                                                      |          |              | •            | T-1                                     | -             |                                         |                 |                            |                    |
| 12                                                                                                                                                                                                                                                                                                                                                                                                                                                                                                                                                                                                                                                                                                                                                                                                                                                                                                                                                                                                                                                                                                                                                                                                                                                                                                                                                                                                                                                                                                                                                                                                                                                                                                                                                                                                                                                                                                                                                                                                                                                                                                      | -        | 7.           | •            |                                         | 438           | * * *                                   |                 | 100                        |                    |
| 13                                                                                                                                                                                                                                                                                                                                                                                                                                                                                                                                                                                                                                                                                                                                                                                                                                                                                                                                                                                                                                                                                                                                                                                                                                                                                                                                                                                                                                                                                                                                                                                                                                                                                                                                                                                                                                                                                                                                                                                                                                                                                                      | · [-     |              | 4            | 3 7 7 7 7                               |               |                                         |                 |                            |                    |
| A14 \$16 5680 448 1.56 8.86 3969   15                                                                                                                                                                                                                                                                                                                                                                                                                                                                                                                                                                                                                                                                                                                                                                                                                                                                                                                                                                                                                                                                                                                                                                                                                                                                                                                                                                                                                                                                                                                                                                                                                                                                                                                                                                                                                                                                                                                                                                                                                                                                   |          | 13           | •            | 4 000                                   | 219           | 4                                       |                 |                            | •                  |
| 15                                                                                                                                                                                                                                                                                                                                                                                                                                                                                                                                                                                                                                                                                                                                                                                                                                                                                                                                                                                                                                                                                                                                                                                                                                                                                                                                                                                                                                                                                                                                                                                                                                                                                                                                                                                                                                                                                                                                                                                                                                                                                                      |          |              |              |                                         |               |                                         |                 | 29 957                     | 9                  |
| 15                                                                                                                                                                                                                                                                                                                                                                                                                                                                                                                                                                                                                                                                                                                                                                                                                                                                                                                                                                                                                                                                                                                                                                                                                                                                                                                                                                                                                                                                                                                                                                                                                                                                                                                                                                                                                                                                                                                                                                                                                                                                                                      |          |              |              |                                         |               |                                         |                 |                            |                    |
| T1   \$12   10 000   54   0.888   8.88   480      2   3870   54   3.44   186   4    3   10 000   54   8.88   480      4   3870   54   3.44   186   4    5   10 000   108   8.88   959   4    6   4210   108   3.74   404   4    2   555   5    T*1   \$12   1540   622   0.888   1.37   852   1    S1   \$12   1000   19   0.888   8.88   169      2   4   100   19   3.64   69   4    3   10 000   19   8.88   169      5   10000   19   8.88   169      5   10000   19   8.88   169      5   10000   19   8.88   169      5   10000   19   8.88   169      7   10000   19   8.88   169      8   3680   19   3.24   62      9   10000   76   8.88   675      10   3870   76   3.44   261      11   10000   52   8.88   1350      12   4210   152   3.74   568      5   10000   54   8.88   480      5   370   54   8.88   480      5   370   54   8.88   480      5   370   54   8.88   480      5   4210   152   3.74   568      5   370   54   8.88   480      5   370   54   8.88   480      5   4210   108   3.374   404      5   5   1540   446      5   4210   108   3.374   404      6   4   2200   108   3.374   404      6   1540   446      7   20   2995716      50   1540   1      50   20   20   25      50   1540   1      50   20   20   25      50   50   50   10      50   50   50   10      50   50   50   10      50   50   50   10      50   50   50   10      50   50   50   10      50   50   50   10      50   50   50   10      50   50   50   10      50   50   50   10      50   50   50   10      50   50   50   10      50   50   50   10      50   50   50   10      50   50   50   10      50   50   50   10      50   50   50   10      50   50   50   10      50   50   50   10      50   50   50   10      50   50   50   10      50   50   50   10      50   50   50   10      50   50   50   10      50   50   50   10      50   50   50   10      50   50   50   10      50   50   50   10      50   50                                                                                                                                                            | L        | A14          | <b>₹</b> 16  | 5 680                                   | 448           | 1.56                                    | 8.86            | 3 9 6 9                    |                    |
| T1 812 10 000 54 0.888 8.88 480  2 1 3870 54                                                                                                                                                                                                                                                                                                                                                                                                                                                                                                                                                                                                                                                                                                                                                                                                                                                                                                                                                                                                                                                                                                                                                                                                                                                                                                                                                                                                                                                                                                                                                                                                                                                                                                                                                                                                                                                                                                                                                                                                                                                            | L        | 15           |              | 3 500                                   | 438           |                                         | 5.46            | 2 3 9 1                    |                    |
| 2 1 3870 54                                                                                                                                                                                                                                                                                                                                                                                                                                                                                                                                                                                                                                                                                                                                                                                                                                                                                                                                                                                                                                                                                                                                                                                                                                                                                                                                                                                                                                                                                                                                                                                                                                                                                                                                                                                                                                                                                                                                                                                                                                                                                             | L        |              |              |                                         |               | 1.                                      |                 | 6 360 <sup>1</sup>         | 9                  |
| 2 1 3870 54                                                                                                                                                                                                                                                                                                                                                                                                                                                                                                                                                                                                                                                                                                                                                                                                                                                                                                                                                                                                                                                                                                                                                                                                                                                                                                                                                                                                                                                                                                                                                                                                                                                                                                                                                                                                                                                                                                                                                                                                                                                                                             | ļ_       |              |              | <del></del>                             |               |                                         | <u> 14 114 </u> |                            |                    |
| 3                                                                                                                                                                                                                                                                                                                                                                                                                                                                                                                                                                                                                                                                                                                                                                                                                                                                                                                                                                                                                                                                                                                                                                                                                                                                                                                                                                                                                                                                                                                                                                                                                                                                                                                                                                                                                                                                                                                                                                                                                                                                                                       | L        | Ţj           | ₫12          | 10 000                                  | 54            | 0.888                                   | 8.88            | 480                        |                    |
| 4 , 3870 54 , 3.44 186 , 5 , 10000 108 , 8.88 959 , 6 , 4210 108 , 3.74 404 ,  2695 9  T*1 512 1540 622 0.888 1.37 852 CJ  852 9  S1 \$12 10000 19 0.888 8.88 169 , 2 , 4100 19 , 3.64 69 , 3 , 10000 19 , 8.88 169 , 4 , 4070 19 , 3.61 69 , 5 , 10000 19 , 8.88 169 , 6 , 3650 19 , 3.24 62 , 7 , 10000 19 , 8.88 169 , 8 , 3680 19 , 3.24 62 , 9 , 10000 76 , 8.88 675 , 10 , 3870 76 , 3.44 261 , 11 , 10000 152 , 8.88 1350 , 12 , 4210 152 , 3.74 568 ,  8 , 3870 54 , 3.44 186 , 3 , 10000 54 0.888 0.577 587 57 587 67 , 5879 8 1 \$12 10000 54 0.888 0.577 587 67 , 5879 8 1 \$12 10000 54 0.888 9.88 480 , 2 , 3870 54 , 3.44 186 , 3 , 10000 108 , 8.88 480 , 4 , 3870 54 , 3.44 186 , 5 , 10000 108 , 8.88 959 , 6 , 4210 108 , 3.74 404 , 2 695 9 , 8 , \$12 1640 622 0.888 1.46 908 CJ , 908 9 , 6 , 4210 108 , 3.74 404 , 2 , 2 , 2 , 3 , 3 , 3 , 3 , 3 , 3 , 3 ,                                                                                                                                                                                                                                                                                                                                                                                                                                                                                                                                                                                                                                                                                                                                                                                                                                                                                                                                                                                                                                                                                                                                                                                                                        | L        | 2            | _ و _        |                                         | 54            |                                         | 3.44            | 186                        | ,                  |
| 5 , 10000 108 , 8.88 959 , 2695                                                                                                                                                                                                                                                                                                                                                                                                                                                                                                                                                                                                                                                                                                                                                                                                                                                                                                                                                                                                                                                                                                                                                                                                                                                                                                                                                                                                                                                                                                                                                                                                                                                                                                                                                                                                                                                                                                                                                                                                                                                                         | ļ        | 3            |              |                                         | -             |                                         | 8.88            | 480                        | 1.6                |
| 6                                                                                                                                                                                                                                                                                                                                                                                                                                                                                                                                                                                                                                                                                                                                                                                                                                                                                                                                                                                                                                                                                                                                                                                                                                                                                                                                                                                                                                                                                                                                                                                                                                                                                                                                                                                                                                                                                                                                                                                                                                                                                                       | L        | .4           | •            | 3870                                    | 54            | •                                       | 3.44            | 186                        | 5.75               |
| T*1   T 2   1540   622   0.888   1.37   952   C]                                                                                                                                                                                                                                                                                                                                                                                                                                                                                                                                                                                                                                                                                                                                                                                                                                                                                                                                                                                                                                                                                                                                                                                                                                                                                                                                                                                                                                                                                                                                                                                                                                                                                                                                                                                                                                                                                                                                                                                                                                                        | ┡        | 5            |              | 10000                                   |               | 1                                       | 8.88            | 959                        | <b>.</b> • • • • • |
| T*1   512   1540   622   0.888   1.37   852   CJ                                                                                                                                                                                                                                                                                                                                                                                                                                                                                                                                                                                                                                                                                                                                                                                                                                                                                                                                                                                                                                                                                                                                                                                                                                                                                                                                                                                                                                                                                                                                                                                                                                                                                                                                                                                                                                                                                                                                                                                                                                                        | L        | 6            |              | 4210                                    |               | •                                       | 3.74            | 404                        | •                  |
| S   \$12   \$10000   19   0.888   8.88   169                                                                                                                                                                                                                                                                                                                                                                                                                                                                                                                                                                                                                                                                                                                                                                                                                                                                                                                                                                                                                                                                                                                                                                                                                                                                                                                                                                                                                                                                                                                                                                                                                                                                                                                                                                                                                                                                                                                                                                                                                                                            | H        |              |              | 1,1                                     |               | وشيبين                                  |                 | 2 6 9 5                    |                    |
| S 1 #12 10000 19 0.888 8.88 169 7 3 . 10000 19 7 8.88 169 7 4 7 4070 19 8.88 169 7 5 10000 19 7 8.88 169 7 5 10000 19 7 8.88 169 7 6 . 3650 19 8 8.88 169 7 7 10000 19 8 8.88 169 7 8 . 3680 19 7 327 62 7 9 . 10000 76 7 8.88 675 7 10 . 3870 76 8 8.88 1350 7 12 7 4210 152 7 8.88 1350 7 12 7 4210 152 7 8.88 1350 7 8 1 #12 650 1018 0.888 0.577 587 67  6 1 #12 10000 54 0.888 8.88 480 7 3 10000 54 8.88 8.88 480 7 8 1 3870 54 7 3.44 186 7 3 1 10000 108 7 8.88 186 7 8 1 3870 54 7 3.44 186 7 3 1 10000 108 7 8.88 1859 7 8 1 4210 108 7 8.88 1859 7 8 1 4210 108 7 8.88 1859 7 8 1 4210 108 7 8.88 1859 7 8 1 4210 108 7 8.88 1850 7 8 1 4210 108 7 8.88 1850 7 8 1 4210 108 7 8.88 186 7 8 1 4210 108 7 8.88 186 7 8 1 4210 108 7 8.88 186 7 8 1 4210 108 7 8.88 186 7 8 1 4210 108 7 8.88 1850 7 8 1 4210 108 7 8.88 1850 7 8 1 4210 108 7 8.88 1850 7 8 1 4210 108 7 8.88 186 7 8 1 4210 108 7 8.88 186 7 8 1 4210 108 7 8.88 186 7 8 1 4210 108 7 8.88 186 7 8 1 4210 108 7 8.88 186 7 8 1 4210 108 7 8.88 186 7 8 1 4210 108 7 8.88 186 7 8 1 4400 7 7 8 1 6 10820 7 8 1 6 10820 7 8 1 7 1 1 1 1 1 1 1 1 1 1 1 1 1 1 1 1 1                                                                                                                                                                                                                                                                                                                                                                                                                                                                                                                                                                                                                                                                                                                                                                                                                                                                                                                                                               |          | <u> </u>     | <b>5</b> 12  | 1 540                                   | 622           | 0.888                                   | 1.37            |                            |                    |
| 2 - 4100 19 , 364 69 ,  3 • 10000 19 , 888 169 ,  4 , 4070 19 • 361 69 •  5 • 10000 19 , 888 169 ,  6 • 3550 19 , 324 62 •  7 , 10000 19 , 888 169 ,  8 • 3680 19 • 327 62 ,  9 • 10000 76 , 888 675 ,  10 , 3370 76 , 3.44 261 •  11 , 10000 152 , 888 1350 •  12 , 4210 152 , 374 568 ,  8 • 3670 54 , 344 186 •  2 , 3870 54 , 344 186 •  3 , 10000 54 • 888 480 —  8 1                                                                                                                                                                                                                                                                                                                                                                                                                                                                                                                                                                                                                                                                                                                                                                                                                                                                                                                                                                                                                                                                                                                                                                                                                                                                                                                                                                                                                                                                                                                                                                                                                                                                                                                              | E        |              | ·            | 10.00                                   | 1             |                                         |                 |                            | 9                  |
| 3                                                                                                                                                                                                                                                                                                                                                                                                                                                                                                                                                                                                                                                                                                                                                                                                                                                                                                                                                                                                                                                                                                                                                                                                                                                                                                                                                                                                                                                                                                                                                                                                                                                                                                                                                                                                                                                                                                                                                                                                                                                                                                       | 1-       |              | -            |                                         |               | 0.888                                   |                 |                            |                    |
| 4 , 4070 19 , 3.61 69 ,  5 , 10000 19 , 8.88 169 ,  6 , 3650 19 , 3.24 62 ,  7 , 10000 76 , 8.88 675 ,  10 , 3870 76 , 3.44 261 ,  11 , 10000 152 , 8.88 1350 ,  12 , 4210 152 , 3.74 568 ,  S'1 412 650 1018 0.888 0577 587 57  8 1 412 10000 54 , 8.88 480 ,  2 , 3870 54 , 3.44 186 ,  3 , 10000 54 , 8.88 480 ,  4 , 3870 54 , 3.44 186 ,  5 , 10000 108 , 8.88 480 ,  4 , 3870 54 , 3.44 186 ,  5 , 10000 108 , 8.88 98  1059 ,  6 , 4210 108 , 3.74 404 ,  2 , 2 200 11 , 3.43 1530 ,  4 , 2 200 11 , 3.43 1530 ,  4 , 2 200 11 , 3.43 1530 ,  4 , 2 200 11 , 3.43 1530 ,  4 , 2 200 11 , 3.43 1530 ,  5 , 1540 446 , 2.40 1070 ,  6 , 1540 11 , 2.40 2 ,  812 11529 ,  SUB TOTAL 52 306 49                                                                                                                                                                                                                                                                                                                                                                                                                                                                                                                                                                                                                                                                                                                                                                                                                                                                                                                                                                                                                                                                                                                                                                                                                                                                                                                                                                                                       | -        |              | -            |                                         | 2.0           |                                         |                 |                            |                    |
| 5                                                                                                                                                                                                                                                                                                                                                                                                                                                                                                                                                                                                                                                                                                                                                                                                                                                                                                                                                                                                                                                                                                                                                                                                                                                                                                                                                                                                                                                                                                                                                                                                                                                                                                                                                                                                                                                                                                                                                                                                                                                                                                       | ╁        |              | -            |                                         |               |                                         |                 |                            |                    |
| 6 1 3650 19                                                                                                                                                                                                                                                                                                                                                                                                                                                                                                                                                                                                                                                                                                                                                                                                                                                                                                                                                                                                                                                                                                                                                                                                                                                                                                                                                                                                                                                                                                                                                                                                                                                                                                                                                                                                                                                                                                                                                                                                                                                                                             | ┟╌       | 7. 7.        |              | · · · · · · · · · · · · · · · · · · ·   |               | <del></del>                             |                 |                            |                    |
| 7                                                                                                                                                                                                                                                                                                                                                                                                                                                                                                                                                                                                                                                                                                                                                                                                                                                                                                                                                                                                                                                                                                                                                                                                                                                                                                                                                                                                                                                                                                                                                                                                                                                                                                                                                                                                                                                                                                                                                                                                                                                                                                       | }        |              |              |                                         |               | ·                                       |                 |                            | <del></del>        |
| 8                                                                                                                                                                                                                                                                                                                                                                                                                                                                                                                                                                                                                                                                                                                                                                                                                                                                                                                                                                                                                                                                                                                                                                                                                                                                                                                                                                                                                                                                                                                                                                                                                                                                                                                                                                                                                                                                                                                                                                                                                                                                                                       | $\vdash$ | -            |              |                                         |               |                                         |                 |                            | ·                  |
| 9                                                                                                                                                                                                                                                                                                                                                                                                                                                                                                                                                                                                                                                                                                                                                                                                                                                                                                                                                                                                                                                                                                                                                                                                                                                                                                                                                                                                                                                                                                                                                                                                                                                                                                                                                                                                                                                                                                                                                                                                                                                                                                       |          |              | 33           |                                         |               |                                         |                 |                            |                    |
| 10                                                                                                                                                                                                                                                                                                                                                                                                                                                                                                                                                                                                                                                                                                                                                                                                                                                                                                                                                                                                                                                                                                                                                                                                                                                                                                                                                                                                                                                                                                                                                                                                                                                                                                                                                                                                                                                                                                                                                                                                                                                                                                      | $\vdash$ |              |              |                                         |               |                                         |                 |                            |                    |
| 11                                                                                                                                                                                                                                                                                                                                                                                                                                                                                                                                                                                                                                                                                                                                                                                                                                                                                                                                                                                                                                                                                                                                                                                                                                                                                                                                                                                                                                                                                                                                                                                                                                                                                                                                                                                                                                                                                                                                                                                                                                                                                                      | ⊢        |              |              |                                         |               |                                         |                 |                            |                    |
| 12                                                                                                                                                                                                                                                                                                                                                                                                                                                                                                                                                                                                                                                                                                                                                                                                                                                                                                                                                                                                                                                                                                                                                                                                                                                                                                                                                                                                                                                                                                                                                                                                                                                                                                                                                                                                                                                                                                                                                                                                                                                                                                      | $\vdash$ |              |              | 1.11                                    | -             |                                         |                 |                            |                    |
| S' 1                                                                                                                                                                                                                                                                                                                                                                                                                                                                                                                                                                                                                                                                                                                                                                                                                                                                                                                                                                                                                                                                                                                                                                                                                                                                                                                                                                                                                                                                                                                                                                                                                                                                                                                                                                                                                                                                                                                                                                                                                                                                                                    | $\perp$  |              |              |                                         |               |                                         |                 |                            |                    |
| S', 412 650 1018 0.888 0.577 587 53 587 9 587 9 587 9 587 9 587 9 587 9 587 9 587 9 587 9 587 9 587 9 587 9 587 9 587 9 587 9 587 9 587 9 587 9 587 9 587 9 587 9 587 9 587 9 587 9 587 9 587 9 587 9 587 9 587 9 587 9 587 9 7 9 87 9 8                                                                                                                                                                                                                                                                                                                                                                                                                                                                                                                                                                                                                                                                                                                                                                                                                                                                                                                                                                                                                                                                                                                                                                                                                                                                                                                                                                                                                                                                                                                                                                                                                                                                                                                                                                                                                                                                | 1        |              |              | 7210                                    |               |                                         | 3.14_1          |                            |                    |
|                                                                                                                                                                                                                                                                                                                                                                                                                                                                                                                                                                                                                                                                                                                                                                                                                                                                                                                                                                                                                                                                                                                                                                                                                                                                                                                                                                                                                                                                                                                                                                                                                                                                                                                                                                                                                                                                                                                                                                                                                                                                                                         | 5        | •            | <b>4</b> 12  | 650                                     | 1018          | 0.888                                   | 0.577           | 1 1                        |                    |
|                                                                                                                                                                                                                                                                                                                                                                                                                                                                                                                                                                                                                                                                                                                                                                                                                                                                                                                                                                                                                                                                                                                                                                                                                                                                                                                                                                                                                                                                                                                                                                                                                                                                                                                                                                                                                                                                                                                                                                                                                                                                                                         |          |              |              |                                         |               |                                         |                 |                            |                    |
| 2                                                                                                                                                                                                                                                                                                                                                                                                                                                                                                                                                                                                                                                                                                                                                                                                                                                                                                                                                                                                                                                                                                                                                                                                                                                                                                                                                                                                                                                                                                                                                                                                                                                                                                                                                                                                                                                                                                                                                                                                                                                                                                       | E        | 1            | ₩12          | 10 000                                  | 54            | 0.888                                   | 8.88            |                            |                    |
| 3                                                                                                                                                                                                                                                                                                                                                                                                                                                                                                                                                                                                                                                                                                                                                                                                                                                                                                                                                                                                                                                                                                                                                                                                                                                                                                                                                                                                                                                                                                                                                                                                                                                                                                                                                                                                                                                                                                                                                                                                                                                                                                       |          | 2            |              |                                         |               | ,                                       |                 |                            | +                  |
| 4                                                                                                                                                                                                                                                                                                                                                                                                                                                                                                                                                                                                                                                                                                                                                                                                                                                                                                                                                                                                                                                                                                                                                                                                                                                                                                                                                                                                                                                                                                                                                                                                                                                                                                                                                                                                                                                                                                                                                                                                                                                                                                       |          | 3            |              | 10000                                   | 54            |                                         | 8.88            | 480                        | ,                  |
| 6                                                                                                                                                                                                                                                                                                                                                                                                                                                                                                                                                                                                                                                                                                                                                                                                                                                                                                                                                                                                                                                                                                                                                                                                                                                                                                                                                                                                                                                                                                                                                                                                                                                                                                                                                                                                                                                                                                                                                                                                                                                                                                       |          |              | ,            | 3870                                    | 54            | ,                                       |                 | 186                        | •                  |
| 8°, 812 1640 622 0.888 1.46 908 CJ  C   \$16 2660 446 1.56 4.15 1851 \ 2                                                                                                                                                                                                                                                                                                                                                                                                                                                                                                                                                                                                                                                                                                                                                                                                                                                                                                                                                                                                                                                                                                                                                                                                                                                                                                                                                                                                                                                                                                                                                                                                                                                                                                                                                                                                                                                                                                                                                                                                                                |          | 5            | 3            | 10000                                   | 108           |                                         |                 | 959                        | 9                  |
| 8°; \$12   1640   622   0.888   1.46   908   L]   908 <sup>kg</sup>    C 1   \$16   2660   546   1.56   4.15   1851   \                                                                                                                                                                                                                                                                                                                                                                                                                                                                                                                                                                                                                                                                                                                                                                                                                                                                                                                                                                                                                                                                                                                                                                                                                                                                                                                                                                                                                                                                                                                                                                                                                                                                                                                                                                                                                                                                                                                                                                                 | L        | 6            | 5            | 4210                                    | 108           | ,                                       | 3.74            | 404                        | <b>,</b> ( )       |
| 908 <sup>kg</sup> C: #16 2660 446 1.56 4.15 1851 \ 2                                                                                                                                                                                                                                                                                                                                                                                                                                                                                                                                                                                                                                                                                                                                                                                                                                                                                                                                                                                                                                                                                                                                                                                                                                                                                                                                                                                                                                                                                                                                                                                                                                                                                                                                                                                                                                                                                                                                                                                                                                                    | L        |              |              |                                         |               |                                         | r a A           | 2695                       |                    |
| C   \$16   2660   446   1.56   4.15   1851   2   2   2670   1   3   4.17   4   4   4   4   4   4   4   4   4                                                                                                                                                                                                                                                                                                                                                                                                                                                                                                                                                                                                                                                                                                                                                                                                                                                                                                                                                                                                                                                                                                                                                                                                                                                                                                                                                                                                                                                                                                                                                                                                                                                                                                                                                                                                                                                                                                                                                                                            | 8        | •            | ₱12 <b> </b> | 1640                                    | 622           |                                         | 1.46            |                            |                    |
| 2                                                                                                                                                                                                                                                                                                                                                                                                                                                                                                                                                                                                                                                                                                                                                                                                                                                                                                                                                                                                                                                                                                                                                                                                                                                                                                                                                                                                                                                                                                                                                                                                                                                                                                                                                                                                                                                                                                                                                                                                                                                                                                       | _        |              | <u> </u>     |                                         | 1 1           |                                         |                 |                            | 3                  |
| \$ . 2200 446 . 3.43 1530 . 4 . 2200 1 . 3.43 3 3 . 5 . 1540 446 . 2.40 1070 . 6 . 1540 1 . 2.40 2 . 4460 9  **20 29 957 6  **16 10 920 7  **12 11 529 9  SUB TOTAL 52 306 89                                                                                                                                                                                                                                                                                                                                                                                                                                                                                                                                                                                                                                                                                                                                                                                                                                                                                                                                                                                                                                                                                                                                                                                                                                                                                                                                                                                                                                                                                                                                                                                                                                                                                                                                                                                                                                                                                                                           | C        |              | #16°         |                                         |               | 1.56                                    | -               |                            |                    |
| 4 4 2200   1                                                                                                                                                                                                                                                                                                                                                                                                                                                                                                                                                                                                                                                                                                                                                                                                                                                                                                                                                                                                                                                                                                                                                                                                                                                                                                                                                                                                                                                                                                                                                                                                                                                                                                                                                                                                                                                                                                                                                                                                                                                                                            | ┖        | 5            |              |                                         |               |                                         |                 |                            |                    |
| 5                                                                                                                                                                                                                                                                                                                                                                                                                                                                                                                                                                                                                                                                                                                                                                                                                                                                                                                                                                                                                                                                                                                                                                                                                                                                                                                                                                                                                                                                                                                                                                                                                                                                                                                                                                                                                                                                                                                                                                                                                                                                                                       |          | 3            |              |                                         |               |                                         |                 |                            |                    |
| 6 , 1540 [                                                                                                                                                                                                                                                                                                                                                                                                                                                                                                                                                                                                                                                                                                                                                                                                                                                                                                                                                                                                                                                                                                                                                                                                                                                                                                                                                                                                                                                                                                                                                                                                                                                                                                                                                                                                                                                                                                                                                                                                                                                                                              | _        | 4            | *            | 7 77 78 1                               |               |                                         |                 |                            | •                  |
| #20 29 957 10  #16 10 920 7  #12 11 529 7  SUB TOTAL 52 306 19                                                                                                                                                                                                                                                                                                                                                                                                                                                                                                                                                                                                                                                                                                                                                                                                                                                                                                                                                                                                                                                                                                                                                                                                                                                                                                                                                                                                                                                                                                                                                                                                                                                                                                                                                                                                                                                                                                                                                                                                                                          | $\vdash$ | 5            |              | , , ,                                   |               |                                         |                 |                            |                    |
| #20 29 957 10  #16 10 920 7  #12 11 529 7  SUB TOTAL 52 306 19                                                                                                                                                                                                                                                                                                                                                                                                                                                                                                                                                                                                                                                                                                                                                                                                                                                                                                                                                                                                                                                                                                                                                                                                                                                                                                                                                                                                                                                                                                                                                                                                                                                                                                                                                                                                                                                                                                                                                                                                                                          | -        | _6_          |              |                                         |               | <u>, it is l</u>                        | 2.40            |                            |                    |
| #20 29 957 10  # 16 10 820 7  # 12 11 529 7  Sua TOTAL 52 306 19                                                                                                                                                                                                                                                                                                                                                                                                                                                                                                                                                                                                                                                                                                                                                                                                                                                                                                                                                                                                                                                                                                                                                                                                                                                                                                                                                                                                                                                                                                                                                                                                                                                                                                                                                                                                                                                                                                                                                                                                                                        | _        |              |              | 7 - 1 - 1 - 1 - 1 - 1 - 1 - 1 - 1 - 1 - |               |                                         |                 | 4 460                      | 9 :                |
| #20 29 957 10  # 16 10 820 7  # 12 11 529 7  Sua TOTAL 52 306 19                                                                                                                                                                                                                                                                                                                                                                                                                                                                                                                                                                                                                                                                                                                                                                                                                                                                                                                                                                                                                                                                                                                                                                                                                                                                                                                                                                                                                                                                                                                                                                                                                                                                                                                                                                                                                                                                                                                                                                                                                                        |          | · .          |              |                                         | <u>. 11.1</u> |                                         |                 | <u>. 1</u>                 | <u> </u>           |
| # 16                                                                                                                                                                                                                                                                                                                                                                                                                                                                                                                                                                                                                                                                                                                                                                                                                                                                                                                                                                                                                                                                                                                                                                                                                                                                                                                                                                                                                                                                                                                                                                                                                                                                                                                                                                                                                                                                                                                                                                                                                                                                                                    | -        | -            |              | <del></del>                             |               |                                         | ) <del></del>   | 1 1 2011                   |                    |
| \$12 [1529?<br>Sua TOTAL 52306 <sup>19</sup>                                                                                                                                                                                                                                                                                                                                                                                                                                                                                                                                                                                                                                                                                                                                                                                                                                                                                                                                                                                                                                                                                                                                                                                                                                                                                                                                                                                                                                                                                                                                                                                                                                                                                                                                                                                                                                                                                                                                                                                                                                                            | H        |              |              |                                         |               |                                         |                 |                            |                    |
| SUB TOTAL 52 306 19                                                                                                                                                                                                                                                                                                                                                                                                                                                                                                                                                                                                                                                                                                                                                                                                                                                                                                                                                                                                                                                                                                                                                                                                                                                                                                                                                                                                                                                                                                                                                                                                                                                                                                                                                                                                                                                                                                                                                                                                                                                                                     | -        |              |              |                                         |               |                                         |                 |                            | 3 1 3 1 1          |
| SUB TOTAL 52 306 tg                                                                                                                                                                                                                                                                                                                                                                                                                                                                                                                                                                                                                                                                                                                                                                                                                                                                                                                                                                                                                                                                                                                                                                                                                                                                                                                                                                                                                                                                                                                                                                                                                                                                                                                                                                                                                                                                                                                                                                                                                                                                                     | +        |              |              |                                         |               | 2 1 2 1 2 1 2 1 2 1 2 1 2 1 2 1 2 1 2 1 | 1529            | <u>1 1479 ki 1471</u><br>2 |                    |
|                                                                                                                                                                                                                                                                                                                                                                                                                                                                                                                                                                                                                                                                                                                                                                                                                                                                                                                                                                                                                                                                                                                                                                                                                                                                                                                                                                                                                                                                                                                                                                                                                                                                                                                                                                                                                                                                                                                                                                                                                                                                                                         | -        | <del></del>  |              |                                         |               |                                         | 3 0 d ka        | <u> </u>                   |                    |
|                                                                                                                                                                                                                                                                                                                                                                                                                                                                                                                                                                                                                                                                                                                                                                                                                                                                                                                                                                                                                                                                                                                                                                                                                                                                                                                                                                                                                                                                                                                                                                                                                                                                                                                                                                                                                                                                                                                                                                                                                                                                                                         | -        | <del>-</del> |              | 300                                     |               |                                         |                 |                            | 17.12              |
|                                                                                                                                                                                                                                                                                                                                                                                                                                                                                                                                                                                                                                                                                                                                                                                                                                                                                                                                                                                                                                                                                                                                                                                                                                                                                                                                                                                                                                                                                                                                                                                                                                                                                                                                                                                                                                                                                                                                                                                                                                                                                                         | -        |              | <u> </u>     |                                         |               | 1 1                                     |                 |                            | 1).1               |
|                                                                                                                                                                                                                                                                                                                                                                                                                                                                                                                                                                                                                                                                                                                                                                                                                                                                                                                                                                                                                                                                                                                                                                                                                                                                                                                                                                                                                                                                                                                                                                                                                                                                                                                                                                                                                                                                                                                                                                                                                                                                                                         | L        |              | 7,17         |                                         |               | <del></del>                             |                 |                            |                    |