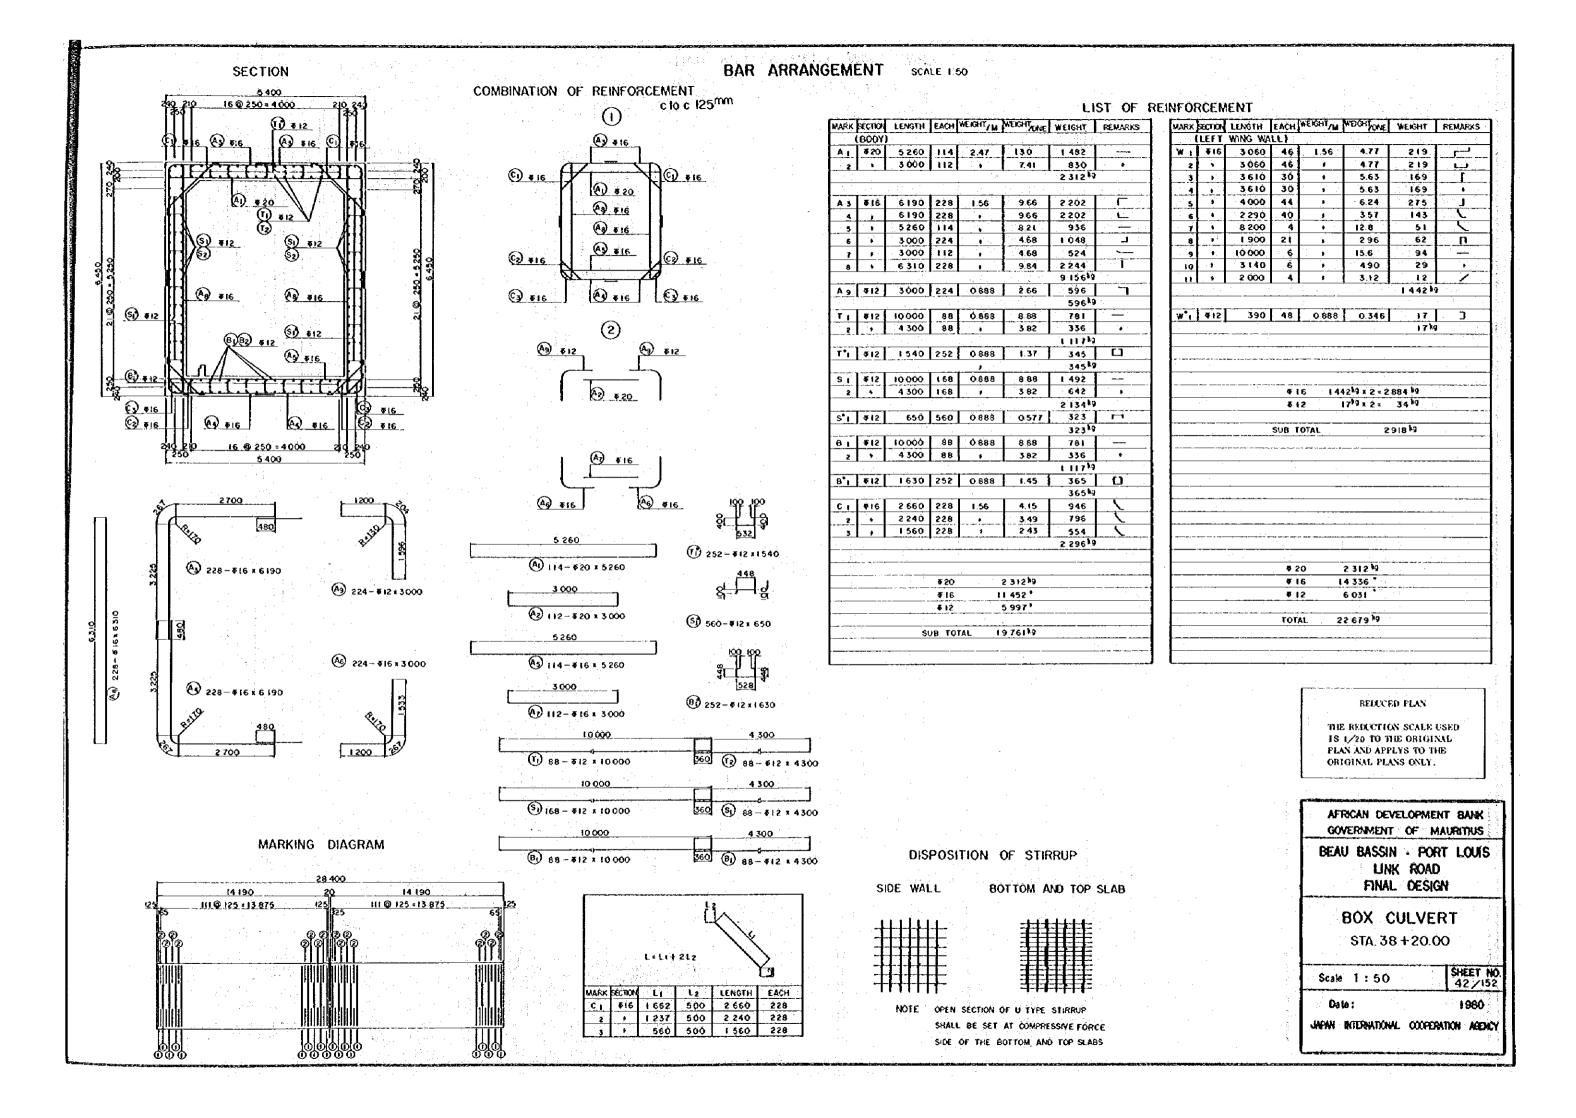

## LIST OF REINFORCEMENT

化铁线 医艾克斯勒氏 医四颗色海绵属 医线的一种含矿品表验。

| BOOY                                                                                                                                                                                                                                                                                                                                                                                                                                                                                                                                                                                                                                                                                                                                                                                                                                                                                                                                                                                                                                                                                                                                                                                                                                                                                                                                                                                                                                                                                                                                                                                                                                                                                                                                                                                                                                                                                                                                                                                                                                                                                                    | M        |              | sacro        |                                         | ËÁCH          | WEIGHT                                  | WEIGHTIONE      | WEIGHT                     | REMARKS            |
|---------------------------------------------------------------------------------------------------------------------------------------------------------------------------------------------------------------------------------------------------------------------------------------------------------------------------------------------------------------------------------------------------------------------------------------------------------------------------------------------------------------------------------------------------------------------------------------------------------------------------------------------------------------------------------------------------------------------------------------------------------------------------------------------------------------------------------------------------------------------------------------------------------------------------------------------------------------------------------------------------------------------------------------------------------------------------------------------------------------------------------------------------------------------------------------------------------------------------------------------------------------------------------------------------------------------------------------------------------------------------------------------------------------------------------------------------------------------------------------------------------------------------------------------------------------------------------------------------------------------------------------------------------------------------------------------------------------------------------------------------------------------------------------------------------------------------------------------------------------------------------------------------------------------------------------------------------------------------------------------------------------------------------------------------------------------------------------------------------|----------|--------------|--------------|-----------------------------------------|---------------|-----------------------------------------|-----------------|----------------------------|--------------------|
| 2 4 6590 2 . 16.3 33 . 3 . 3 . 3 . 3 . 3 . 3 . 3 . 3 .                                                                                                                                                                                                                                                                                                                                                                                                                                                                                                                                                                                                                                                                                                                                                                                                                                                                                                                                                                                                                                                                                                                                                                                                                                                                                                                                                                                                                                                                                                                                                                                                                                                                                                                                                                                                                                                                                                                                                                                                                                                  | -        |              |              |                                         |               |                                         | 1               | ·                          |                    |
| 3 , 3540 2 , 6.74 17 4 , 6550 446 , 16.3 7270   5 , 6590 2 , 16.3 33 6 , 3540 2 , 8.74 17 7 , 6460 22 , 8.74 17 7 , 6460 22 , 16.0 3568 . 8 , 6490 2 , 16.0 3568 . 10 , 6480 2 , 16.0 356 . 10 , 6480 2 , 16.0 356 . 11 , 3560 438 , 8.65 3769 ]   11 , 3560 438 , 8.65 3769 ]   12 , 4000 219 , 9.88 2 164 13 , 4000 219 , 9.88 2 164 13 , 4000 219 , 9.88 2 164 13 , 3500 438 , 5.46 2391 ]   15 , 3500 438 , 5.46 2391 ]   15 , 3500 438 , 5.46 2391 ]   15 , 3500 638 , 5.46 2391 ]   15 , 3500 638 , 5.46 2391 ]   15 , 3500 638 , 5.46 2391 ]   15 , 10000 54 , 9.88 480 2 , 3870 54 , 9.88 480 3 , 10000 54 , 9.88 480 4 , 3870 54 , 3.44 186 , . 5 , 10000 168 , 8.88 959 6 , 4210 108 , 3.74 404 2 , 3870 54 , 3.64 69 , .  17   512 1540 622 0.888 1.37 552                                                                                                                                                                                                                                                                                                                                                                                                                                                                                                                                                                                                                                                                                                                                                                                                                                                                                                                                                                                                                                                                                                                                                                                                                                                                                                                                   | -        |              |              |                                         |               |                                         |                 |                            |                    |
| \$ 1, 6580 446 , 16.3 7270                                                                                                                                                                                                                                                                                                                                                                                                                                                                                                                                                                                                                                                                                                                                                                                                                                                                                                                                                                                                                                                                                                                                                                                                                                                                                                                                                                                                                                                                                                                                                                                                                                                                                                                                                                                                                                                                                                                                                                                                                                                                              | -        |              |              |                                         |               |                                         |                 |                            | *                  |
| \$ 1, 6590 2 1, 16.3 33 6 1, 3540 2 1, 8.74 17 7 1, 6460 223 1, 16.0 3568 8 1, 6480 2 1, 16.0 32 1, 16.0 32 1, 16.0 3568 9 1, 6460 223 1, 16.0 3568 10 1, 6480 2 1, 16.0 3568 11 1, 3500 438 1, 8.65 3769 J 12 1, 4000 219 1, 9.88 2164 29 957 19  A14 \$16 5680 448 1.56 8.86 3969 [ 13 1, 4000 219 1, 9.88 2164 29 957 19  A14 \$16 5680 448 1.56 8.86 3969 [ 13 1, 3500 438 1, 5.46 2391 7] 6 560 14 2 10 000 54 0.888 8.88 480 2 1, 3870 54 1, 3.44 186 2 2, 3 10 000 108 1, 8.88 359 1, 3.4 104 1, 3.4 106 1, 3.4 106 1, 3.4 106 1, 3.4 106 1, 3.4 106 1, 3.4 106 1, 3.4 106 1, 3.4 106 1, 3.4 106 1, 3.4 106 1, 3.4 106 1, 3.4 106 1, 3.4 106 1, 3.4 106 1, 3.4 106 1, 3.4 106 1, 3.4 106 1, 3.4 106 1, 3.4 106 1, 3.4 106 1, 3.4 106 1, 3.4 106 1, 3.4 106 1, 3.4 106 1, 3.4 106 1, 3.4 106 1, 3.4 106 1, 3.4 106 1, 3.4 106 1, 3.4 106 1, 3.4 106 1, 3.4 106 1, 3.4 106 1, 3.4 106 1, 3.4 106 1, 3.4 106 1, 3.4 106 1, 3.4 106 1, 3.4 106 1, 3.4 106 1, 3.4 106 1, 3.4 106 1, 3.4 106 1, 3.4 106 1, 3.4 106 1, 3.4 106 1, 3.4 106 1, 3.4 106 1, 3.4 106 1, 3.4 106 1, 3.4 106 1, 3.4 106 1, 3.4 106 1, 3.4 106 1, 3.4 106 1, 3.4 106 1, 3.4 106 1, 3.4 106 1, 3.4 106 1, 3.4 106 1, 3.4 106 1, 3.4 106 1, 3.4 106 1, 3.4 106 1, 3.4 106 1, 3.4 106 1, 3.4 106 1, 3.4 106 1, 3.4 106 1, 3.4 106 1, 3.4 106 1, 3.4 106 1, 3.4 106 1, 3.4 106 1, 3.4 106 1, 3.4 106 1, 3.4 106 1, 3.4 106 1, 3.4 106 1, 3.4 106 1, 3.4 106 1, 3.4 106 1, 3.4 106 1, 3.4 106 1, 3.4 106 1, 3.4 106 1, 3.4 106 1, 3.4 106 1, 3.4 106 1, 3.4 106 1, 3.4 106 1, 3.4 106 1, 3.4 106 1, 3.4 106 1, 3.4 106 1, 3.4 106 1, 3.4 106 1, 3.4 106 1, 3.4 106 1, 3.4 106 1, 3.4 106 1, 3.4 106 1, 3.4 106 1, 3.4 106 1, 3.4 106 1, 3.4 106 1, 3.4 106 1, 3.4 106 1, 3.4 106 1, 3.4 106 1, 3.4 106 1, 3.4 106 1, 3.4 106 1, 3.4 106 1, 3.4 106 1, 3.4 106 1, 3.4 106 1, 3.4 106 1, 3.4 106 1, 3.4 106 1, 3.4 106 1, 3.4 106 1, 3.4 106 1, 3.4 106 1, 3.4 106 1, 3.4 106 1, 3.4 106 1, 3.4 106 1, 3.4 106 1, 3.4 106 1, 3.4 106 1, 3.4 106 1, 3.4 106 1, 3.4 106 1, 3.4 106 1, 3.4 106 1, 3.4 106 1, 3.4 1                        | ┢        |              |              |                                         |               |                                         |                 |                            |                    |
| 6 1 3540 2 1 16.0 3568 1 7 1 6460 223 1 16.0 3568 1 9 1 6460 22 1 16.0 32 1 9 1 6460 22 1 16.0 32 1 10 1 6480 2 1 16.0 32 1 11 1 3500 438 1 8.65 3769 J 12 1 4000 219 1 9.88 2 164 13 1 4000 219 1 9.88 2 164 13 1 4000 219 1 9.88 2 164 29 957 9  A14 \$16 5680 448 1.56 8.86 3959   15 1 3500 438 1 546 2391 7 6 360 3  T1 \$12 10000 54 8.88 8.88 480 2 1 3870 54 1 3.44 166 1 3 10000 54 8.88 3959 1 5 10000 54 8.88 3959 1 1 1 \$12 1540 622 0.88 1.37 852 CJ  T1 \$12 1540 622 0.88 1.37 852 CJ  T1 \$12 10000 19 0.888 8.88 169 2 4 100 19 7 8.88 169 3 10000 19 8.88 169 2 1 3870 54 1 3.44 261 1 5 1 10000 19 1 8.88 169 1 2 1 400 19 7 8.88 169 1 2 1 400 19 7 8.88 169 1 2 1 400 19 7 8.88 169 1 2 1 400 19 7 8.88 169 1 3 1 10000 19 8.88 169 1 3 1 10000 19 8.88 169 1 3 1 10000 19 8.88 169 1 3 1 10000 19 8.88 169 1 5 1 10000 19 8.88 169 1 5 1 10000 19 8.88 169 1 5 1 10000 19 8.88 169 1 5 1 10000 19 8.88 169 1 5 1 10000 19 8.88 169 1 5 1 10000 19 8.88 169 1 5 1 10000 19 8.88 169 1 5 1 10000 19 8.88 169 1 5 1 10000 19 8.88 169 1 5 1 10000 19 8.88 169 1 5 1 10000 19 8.88 169 1 5 1 10000 19 8.88 169 1 5 1 10000 19 8.88 169 1 5 1 10000 19 8.88 169 1 5 1 10000 19 8.88 169 1 5 1 10000 19 8.88 169 1 5 1 10000 19 8.88 169 1 5 1 10000 19 8.88 169 1 5 1 10000 19 8.88 169 1 5 1 10000 19 8.88 169 1 5 1 10000 19 8.88 169 1 5 1 10000 19 8.88 169 1 5 1 10000 19 8.88 169 1 5 1 10000 19 8.88 169 1 5 1 10000 19 8.88 169 1 5 1 10000 19 8.88 169 1 5 1 10000 19 8.88 169 1 5 1 10000 19 8.88 169 1 5 1 10000 19 8.88 169 1 5 1 10000 108 8 8.88 169 1 5 1 10000 108 8 8.88 169 1 5 1 10000 108 8 8.88 169 1 5 1 10000 108 8 8.88 169 1 5 1 10000 108 8 8.88 169 1 5 1 10000 108 8 8.88 169 1 5 1 10000 108 8 8.88 169 1 5 1 10000 108 8 8.88 169 1 5 1 10000 108 8 8.88 169 1 5 1 10000 108 8 8.88 169 1 5 1 10000 108 8 8.88 169 1 5 1 10000 108 8 8.88 169 1 5 1 10000 108 8 8.88 169 1 5 1 10000 108 8 8.88 169 1 5 1 10000 108 8 8.88 169 1 5 1 10000 108 8 8.88 169 1 5 1 10000 108 8 8.88 169 1 5 1 10000 108 8 8.88 169 1 5 1 10000 108 8 8.88 1000 1 5 1 1 1 1 | -        |              |              |                                         |               |                                         |                 | <del></del>                |                    |
| 1                                                                                                                                                                                                                                                                                                                                                                                                                                                                                                                                                                                                                                                                                                                                                                                                                                                                                                                                                                                                                                                                                                                                                                                                                                                                                                                                                                                                                                                                                                                                                                                                                                                                                                                                                                                                                                                                                                                                                                                                                                                                                                       | H        |              |              |                                         |               |                                         |                 |                            |                    |
| 9                                                                                                                                                                                                                                                                                                                                                                                                                                                                                                                                                                                                                                                                                                                                                                                                                                                                                                                                                                                                                                                                                                                                                                                                                                                                                                                                                                                                                                                                                                                                                                                                                                                                                                                                                                                                                                                                                                                                                                                                                                                                                                       | -        |              |              | 7.                                      |               |                                         |                 |                            | 1.22 - 1.          |
| 9 , 6460 223 , 16.0 3568 . 10 , 6480 2 , 16.0 32 , 11 , 3500 438 , 8.65 3769 J 12 , 4000 219 , 9.88 2164 13 , 4000 219 , 9.88 2164 13 , 4000 219 , 9.88 2164 29 957 9  R14                                                                                                                                                                                                                                                                                                                                                                                                                                                                                                                                                                                                                                                                                                                                                                                                                                                                                                                                                                                                                                                                                                                                                                                                                                                                                                                                                                                                                                                                                                                                                                                                                                                                                                                                                                                                                                                                                                                              | r        |              |              |                                         | _             | 1                                       |                 |                            |                    |
| 10                                                                                                                                                                                                                                                                                                                                                                                                                                                                                                                                                                                                                                                                                                                                                                                                                                                                                                                                                                                                                                                                                                                                                                                                                                                                                                                                                                                                                                                                                                                                                                                                                                                                                                                                                                                                                                                                                                                                                                                                                                                                                                      | Ī        |              | . , .        |                                         |               | 25.14.54                                |                 |                            | - 10 Page          |
| 11                                                                                                                                                                                                                                                                                                                                                                                                                                                                                                                                                                                                                                                                                                                                                                                                                                                                                                                                                                                                                                                                                                                                                                                                                                                                                                                                                                                                                                                                                                                                                                                                                                                                                                                                                                                                                                                                                                                                                                                                                                                                                                      |          |              | •            | T-1                                     | -             |                                         |                 |                            |                    |
| 12                                                                                                                                                                                                                                                                                                                                                                                                                                                                                                                                                                                                                                                                                                                                                                                                                                                                                                                                                                                                                                                                                                                                                                                                                                                                                                                                                                                                                                                                                                                                                                                                                                                                                                                                                                                                                                                                                                                                                                                                                                                                                                      | -        | 7.           | •            |                                         | 438           | * * *                                   |                 | 100                        |                    |
| 13                                                                                                                                                                                                                                                                                                                                                                                                                                                                                                                                                                                                                                                                                                                                                                                                                                                                                                                                                                                                                                                                                                                                                                                                                                                                                                                                                                                                                                                                                                                                                                                                                                                                                                                                                                                                                                                                                                                                                                                                                                                                                                      | · [-     |              | 4            | 3 7 7 7 7                               |               |                                         |                 |                            |                    |
| A14 \$16 5680 448 1.56 8.86 3969   15                                                                                                                                                                                                                                                                                                                                                                                                                                                                                                                                                                                                                                                                                                                                                                                                                                                                                                                                                                                                                                                                                                                                                                                                                                                                                                                                                                                                                                                                                                                                                                                                                                                                                                                                                                                                                                                                                                                                                                                                                                                                   |          | 13           | •            | 4 000                                   | 219           | 4                                       |                 |                            | •                  |
| 15                                                                                                                                                                                                                                                                                                                                                                                                                                                                                                                                                                                                                                                                                                                                                                                                                                                                                                                                                                                                                                                                                                                                                                                                                                                                                                                                                                                                                                                                                                                                                                                                                                                                                                                                                                                                                                                                                                                                                                                                                                                                                                      |          |              |              |                                         |               |                                         |                 | 29 957                     | 9                  |
| 15                                                                                                                                                                                                                                                                                                                                                                                                                                                                                                                                                                                                                                                                                                                                                                                                                                                                                                                                                                                                                                                                                                                                                                                                                                                                                                                                                                                                                                                                                                                                                                                                                                                                                                                                                                                                                                                                                                                                                                                                                                                                                                      |          |              |              |                                         |               |                                         |                 |                            |                    |
| T1   \$12   10 000   54   0.888   8.88   480      2   3870   54   3.44   186   4    3   10 000   54   8.88   480      4   3870   54   3.44   186   4    5   10 000   108   8.88   959   4    6   4210   108   3.74   404   4    2   555   5    T*1   \$12   1540   622   0.888   1.37   852   1    S1   \$12   1000   19   0.888   8.88   169      2   4   100   19   3.64   69   4    3   10 000   19   8.88   169      5   10000   19   8.88   169      5   10000   19   8.88   169      5   10000   19   8.88   169      5   10000   19   8.88   169      7   10000   19   8.88   169      8   3680   19   3.24   62      9   10000   76   8.88   675      10   3870   76   3.44   261      11   10000   52   8.88   1350      12   4210   152   3.74   568      5   10000   54   8.88   480      5   370   54   8.88   480      5   370   54   8.88   480      5   370   54   8.88   480      5   4210   152   3.74   568      5   370   54   8.88   480      5   370   54   8.88   480      5   4210   108   3.374   404      5   5   1540   446      5   4210   108   3.374   404      6   4   2200   108   3.374   404      6   1540   446      7   20   2995716      50   1540   1      50   20   20   25      50   1540   1      50   20   20   25      50   50   50   10      50   50   50   10      50   50   50   10      50   50   50   10      50   50   50   10      50   50   50   10      50   50   50   10      50   50   50   10      50   50   50   10      50   50   50   10      50   50   50   10      50   50   50   10      50   50   50   10      50   50   50   10      50   50   50   10      50   50   50   10      50   50   50   10      50   50   50   10      50   50   50   10      50   50   50   10      50   50   50   10      50   50   50   10      50   50   50   10      50   50   50   10      50   50   50   10      50   50   50   10      50   50   50   10      50   50   50   10      50   50                                                                                                                                                            | L        | A14          | <b>₹</b> 16  | 5 680                                   | 448           | 1.56                                    | 8.86            | 3 9 6 9                    |                    |
| T1 812 10 000 54 0.888 8.88 480  2 1 3870 54                                                                                                                                                                                                                                                                                                                                                                                                                                                                                                                                                                                                                                                                                                                                                                                                                                                                                                                                                                                                                                                                                                                                                                                                                                                                                                                                                                                                                                                                                                                                                                                                                                                                                                                                                                                                                                                                                                                                                                                                                                                            | L        | 15           |              | 3 500                                   | 438           |                                         | 5.46            | 2 3 9 1                    |                    |
| 2 1 3870 54                                                                                                                                                                                                                                                                                                                                                                                                                                                                                                                                                                                                                                                                                                                                                                                                                                                                                                                                                                                                                                                                                                                                                                                                                                                                                                                                                                                                                                                                                                                                                                                                                                                                                                                                                                                                                                                                                                                                                                                                                                                                                             | L        |              |              |                                         |               | 1.                                      |                 | 6 360 <sup>1</sup>         | 9                  |
| 2 1 3870 54                                                                                                                                                                                                                                                                                                                                                                                                                                                                                                                                                                                                                                                                                                                                                                                                                                                                                                                                                                                                                                                                                                                                                                                                                                                                                                                                                                                                                                                                                                                                                                                                                                                                                                                                                                                                                                                                                                                                                                                                                                                                                             | ļ_       |              |              | <del></del>                             |               |                                         | <u> 14 114 </u> |                            |                    |
| 3                                                                                                                                                                                                                                                                                                                                                                                                                                                                                                                                                                                                                                                                                                                                                                                                                                                                                                                                                                                                                                                                                                                                                                                                                                                                                                                                                                                                                                                                                                                                                                                                                                                                                                                                                                                                                                                                                                                                                                                                                                                                                                       | L        | Ţj           | ₫12          | 10 000                                  | 54            | 0.888                                   | 8.88            | 480                        |                    |
| 4 , 3870 54 , 3.44 186 , 5 , 10000 108 , 8.88 959 , 6 , 4210 108 , 3.74 404 ,  2695 9  T*1 512 1540 622 0.888 1.37 852 CJ  852 9  S1 \$12 10000 19 0.888 8.88 169 , 2 , 4100 19 , 3.64 69 , 3 , 10000 19 , 8.88 169 , 4 , 4070 19 , 3.61 69 , 5 , 10000 19 , 8.88 169 , 6 , 3650 19 , 3.24 62 , 7 , 10000 19 , 8.88 169 , 8 , 3680 19 , 3.24 62 , 9 , 10000 76 , 8.88 675 , 10 , 3870 76 , 3.44 261 , 11 , 10000 152 , 8.88 1350 , 12 , 4210 152 , 3.74 568 ,  8 , 3870 54 , 3.44 186 , 3 , 10000 54 0.888 0.577 587 57 587 67 , 5879 8 1 \$12 10000 54 0.888 0.577 587 67 , 5879 8 1 \$12 10000 54 0.888 9.88 480 , 2 , 3870 54 , 3.44 186 , 3 , 10000 108 , 8.88 480 , 4 , 3870 54 , 3.44 186 , 5 , 10000 108 , 8.88 959 , 6 , 4210 108 , 3.74 404 , 2 695 9 , 8 , \$12 1640 622 0.888 1.46 908 CJ , 908 9 , 6 , 4210 108 , 3.74 404 , 2 , 2 , 2 , 3 , 3 , 3 , 3 , 3 , 3 , 3 ,                                                                                                                                                                                                                                                                                                                                                                                                                                                                                                                                                                                                                                                                                                                                                                                                                                                                                                                                                                                                                                                                                                                                                                                                                        | L        | 2            | _ و _        |                                         | 54            |                                         | 3.44            | 186                        | ,                  |
| 5 , 10000 108 , 8.88 959 , 2695                                                                                                                                                                                                                                                                                                                                                                                                                                                                                                                                                                                                                                                                                                                                                                                                                                                                                                                                                                                                                                                                                                                                                                                                                                                                                                                                                                                                                                                                                                                                                                                                                                                                                                                                                                                                                                                                                                                                                                                                                                                                         | ļ        | 3            |              |                                         | -             |                                         | 8.88            | 480                        | 1.6                |
| 6                                                                                                                                                                                                                                                                                                                                                                                                                                                                                                                                                                                                                                                                                                                                                                                                                                                                                                                                                                                                                                                                                                                                                                                                                                                                                                                                                                                                                                                                                                                                                                                                                                                                                                                                                                                                                                                                                                                                                                                                                                                                                                       | L        | .4           | •            | 3870                                    | 54            | •                                       | 3.44            | 186                        | 5.75               |
| T*1   T 2   1540   622   0.888   1.37   952   C]                                                                                                                                                                                                                                                                                                                                                                                                                                                                                                                                                                                                                                                                                                                                                                                                                                                                                                                                                                                                                                                                                                                                                                                                                                                                                                                                                                                                                                                                                                                                                                                                                                                                                                                                                                                                                                                                                                                                                                                                                                                        | ┡        | 5            |              | 10000                                   |               | 1                                       | 8.88            | 959                        | <b>.</b> • • • • • |
| T*1   512   1540   622   0.888   1.37   852   CJ                                                                                                                                                                                                                                                                                                                                                                                                                                                                                                                                                                                                                                                                                                                                                                                                                                                                                                                                                                                                                                                                                                                                                                                                                                                                                                                                                                                                                                                                                                                                                                                                                                                                                                                                                                                                                                                                                                                                                                                                                                                        | L        | 6            |              | 4210                                    |               | •                                       | 3.74            | 404                        | •                  |
| S   \$12   \$10000   19   0.888   8.88   169                                                                                                                                                                                                                                                                                                                                                                                                                                                                                                                                                                                                                                                                                                                                                                                                                                                                                                                                                                                                                                                                                                                                                                                                                                                                                                                                                                                                                                                                                                                                                                                                                                                                                                                                                                                                                                                                                                                                                                                                                                                            | H        |              |              | 1,1                                     |               | وشيبين                                  |                 | 2 6 9 5                    |                    |
| S 1 #12 10000 19 0.888 8.88 169 7 3 . 10000 19 7 8.88 169 7 4 7 4070 19 8.88 169 7 5 10000 19 7 8.88 169 7 5 10000 19 7 8.88 169 7 6 . 3650 19 8 8.88 169 7 7 10000 19 8 8.88 169 7 8 . 3680 19 7 327 62 7 9 . 10000 76 7 8.88 675 7 10 . 3870 76 8 8.88 1350 7 12 7 4210 152 7 8.88 1350 7 12 7 4210 152 7 8.88 1350 7 8 1 #12 650 1018 0.888 0.577 587 67  6 1 #12 10000 54 0.888 8.88 480 7 3 10000 54 8.88 8.88 480 7 8 1 3870 54 7 3.44 186 7 3 1 10000 108 7 8.88 186 7 8 1 3870 54 7 3.44 186 7 3 1 10000 108 7 8.88 1859 7 8 1 4210 108 7 8.88 1859 7 8 1 4210 108 7 8.88 1859 7 8 1 4210 108 7 8.88 1859 7 8 1 4210 108 7 8.88 1850 7 8 1 4210 108 7 8.88 1850 7 8 1 4210 108 7 8.88 186 7 8 1 4210 108 7 8.88 186 7 8 1 4210 108 7 8.88 186 7 8 1 4210 108 7 8.88 186 7 8 1 4210 108 7 8.88 1850 7 8 1 4210 108 7 8.88 1850 7 8 1 4210 108 7 8.88 1850 7 8 1 4210 108 7 8.88 186 7 8 1 4210 108 7 8.88 186 7 8 1 4210 108 7 8.88 186 7 8 1 4210 108 7 8.88 186 7 8 1 4210 108 7 8.88 186 7 8 1 4210 108 7 8.88 186 7 8 1 4210 108 7 8.88 186 7 8 1 4400 7 7 8 1 6 10820 7 8 1 6 10820 7 8 1 7 1 1 1 1 1 1 1 1 1 1 1 1 1 1 1 1 1                                                                                                                                                                                                                                                                                                                                                                                                                                                                                                                                                                                                                                                                                                                                                                                                                                                                                                                                                               |          | <u> </u>     | <b>5</b> 12  | 1 540                                   | 622           | 0.888                                   | 1.37            |                            |                    |
| 2 - 4100 19 , 364 69 ,  3 • 10000 19 , 888 169 ,  4 , 4070 19 • 361 69 •  5 • 10000 19 , 888 169 ,  6 • 3550 19 , 324 62 •  7 , 10000 19 , 888 169 ,  8 • 3680 19 • 327 62 ,  9 • 10000 76 , 888 675 ,  10 , 3370 76 , 3.44 261 •  11 , 10000 152 , 888 1350 •  12 , 4210 152 , 374 568 ,  8 • 3670 54 , 344 186 •  2 , 3870 54 , 344 186 •  3 , 10000 54 • 888 480 —  8 1                                                                                                                                                                                                                                                                                                                                                                                                                                                                                                                                                                                                                                                                                                                                                                                                                                                                                                                                                                                                                                                                                                                                                                                                                                                                                                                                                                                                                                                                                                                                                                                                                                                                                                                              | E        |              | ·            | 10.00                                   | 1             |                                         |                 |                            | 9                  |
| 3                                                                                                                                                                                                                                                                                                                                                                                                                                                                                                                                                                                                                                                                                                                                                                                                                                                                                                                                                                                                                                                                                                                                                                                                                                                                                                                                                                                                                                                                                                                                                                                                                                                                                                                                                                                                                                                                                                                                                                                                                                                                                                       | 1-       |              | -            |                                         |               | 0.888                                   |                 |                            |                    |
| 4 , 4070 19 , 3.61 69 ,  5 , 10000 19 , 8.88 169 ,  6 , 3650 19 , 3.24 62 ,  7 , 10000 76 , 8.88 675 ,  10 , 3870 76 , 3.44 261 ,  11 , 10000 152 , 8.88 1350 ,  12 , 4210 152 , 3.74 568 ,  S'1 412 650 1018 0.888 0577 587 57  8 1 412 10000 54 , 8.88 480 ,  2 , 3870 54 , 3.44 186 ,  3 , 10000 54 , 8.88 480 ,  4 , 3870 54 , 3.44 186 ,  5 , 10000 108 , 8.88 480 ,  4 , 3870 54 , 3.44 186 ,  5 , 10000 108 , 8.88 98  1059 ,  6 , 4210 108 , 3.74 404 ,  2 , 2 200 11 , 3.43 1530 ,  4 , 2 200 11 , 3.43 1530 ,  4 , 2 200 11 , 3.43 1530 ,  4 , 2 200 11 , 3.43 1530 ,  4 , 2 200 11 , 3.43 1530 ,  5 , 1540 446 , 2.40 1070 ,  6 , 1540 11 , 2.40 2 ,  812 11529 ,  SUB TOTAL 52 306 49                                                                                                                                                                                                                                                                                                                                                                                                                                                                                                                                                                                                                                                                                                                                                                                                                                                                                                                                                                                                                                                                                                                                                                                                                                                                                                                                                                                                       | -        |              | -            |                                         | 2.0           |                                         |                 |                            |                    |
| 5                                                                                                                                                                                                                                                                                                                                                                                                                                                                                                                                                                                                                                                                                                                                                                                                                                                                                                                                                                                                                                                                                                                                                                                                                                                                                                                                                                                                                                                                                                                                                                                                                                                                                                                                                                                                                                                                                                                                                                                                                                                                                                       | ╁        |              | -            |                                         |               |                                         |                 |                            |                    |
| 6 1 3650 19                                                                                                                                                                                                                                                                                                                                                                                                                                                                                                                                                                                                                                                                                                                                                                                                                                                                                                                                                                                                                                                                                                                                                                                                                                                                                                                                                                                                                                                                                                                                                                                                                                                                                                                                                                                                                                                                                                                                                                                                                                                                                             | ┟╌       | 7. 7.        |              | · · · · · · · · · · · · · · · · · · ·   |               | <del></del>                             |                 |                            |                    |
| 7                                                                                                                                                                                                                                                                                                                                                                                                                                                                                                                                                                                                                                                                                                                                                                                                                                                                                                                                                                                                                                                                                                                                                                                                                                                                                                                                                                                                                                                                                                                                                                                                                                                                                                                                                                                                                                                                                                                                                                                                                                                                                                       | }        |              |              |                                         |               | ·                                       |                 |                            | <del></del>        |
| 8                                                                                                                                                                                                                                                                                                                                                                                                                                                                                                                                                                                                                                                                                                                                                                                                                                                                                                                                                                                                                                                                                                                                                                                                                                                                                                                                                                                                                                                                                                                                                                                                                                                                                                                                                                                                                                                                                                                                                                                                                                                                                                       | $\vdash$ | -            |              |                                         |               |                                         |                 |                            | ·                  |
| 9                                                                                                                                                                                                                                                                                                                                                                                                                                                                                                                                                                                                                                                                                                                                                                                                                                                                                                                                                                                                                                                                                                                                                                                                                                                                                                                                                                                                                                                                                                                                                                                                                                                                                                                                                                                                                                                                                                                                                                                                                                                                                                       |          |              | 33           |                                         |               |                                         |                 |                            |                    |
| 10                                                                                                                                                                                                                                                                                                                                                                                                                                                                                                                                                                                                                                                                                                                                                                                                                                                                                                                                                                                                                                                                                                                                                                                                                                                                                                                                                                                                                                                                                                                                                                                                                                                                                                                                                                                                                                                                                                                                                                                                                                                                                                      | $\vdash$ |              |              |                                         |               |                                         |                 |                            |                    |
| 11                                                                                                                                                                                                                                                                                                                                                                                                                                                                                                                                                                                                                                                                                                                                                                                                                                                                                                                                                                                                                                                                                                                                                                                                                                                                                                                                                                                                                                                                                                                                                                                                                                                                                                                                                                                                                                                                                                                                                                                                                                                                                                      | ⊢        |              |              |                                         |               |                                         |                 |                            |                    |
| 12                                                                                                                                                                                                                                                                                                                                                                                                                                                                                                                                                                                                                                                                                                                                                                                                                                                                                                                                                                                                                                                                                                                                                                                                                                                                                                                                                                                                                                                                                                                                                                                                                                                                                                                                                                                                                                                                                                                                                                                                                                                                                                      | $\vdash$ |              |              | 1.11                                    | -             |                                         |                 |                            |                    |
| S' 1                                                                                                                                                                                                                                                                                                                                                                                                                                                                                                                                                                                                                                                                                                                                                                                                                                                                                                                                                                                                                                                                                                                                                                                                                                                                                                                                                                                                                                                                                                                                                                                                                                                                                                                                                                                                                                                                                                                                                                                                                                                                                                    | $\perp$  |              |              |                                         |               |                                         |                 |                            |                    |
| S', 412 650 1018 0.888 0.577 587 53 587 9 587 9 587 9 587 9 587 9 587 9 587 9 587 9 587 9 587 9 587 9 587 9 587 9 587 9 587 9 587 9 587 9 587 9 587 9 587 9 587 9 587 9 587 9 587 9 587 9 587 9 587 9 587 9 587 9 587 9 587 9 7 9 87 9 8                                                                                                                                                                                                                                                                                                                                                                                                                                                                                                                                                                                                                                                                                                                                                                                                                                                                                                                                                                                                                                                                                                                                                                                                                                                                                                                                                                                                                                                                                                                                                                                                                                                                                                                                                                                                                                                                | 1        |              |              | 7210                                    |               |                                         | 3.14_1          |                            |                    |
|                                                                                                                                                                                                                                                                                                                                                                                                                                                                                                                                                                                                                                                                                                                                                                                                                                                                                                                                                                                                                                                                                                                                                                                                                                                                                                                                                                                                                                                                                                                                                                                                                                                                                                                                                                                                                                                                                                                                                                                                                                                                                                         | 5        | •            | <b>4</b> 12  | 650                                     | 1018          | 0.888                                   | 0.577           | 1 1                        |                    |
|                                                                                                                                                                                                                                                                                                                                                                                                                                                                                                                                                                                                                                                                                                                                                                                                                                                                                                                                                                                                                                                                                                                                                                                                                                                                                                                                                                                                                                                                                                                                                                                                                                                                                                                                                                                                                                                                                                                                                                                                                                                                                                         |          |              |              |                                         |               |                                         |                 |                            |                    |
| 2                                                                                                                                                                                                                                                                                                                                                                                                                                                                                                                                                                                                                                                                                                                                                                                                                                                                                                                                                                                                                                                                                                                                                                                                                                                                                                                                                                                                                                                                                                                                                                                                                                                                                                                                                                                                                                                                                                                                                                                                                                                                                                       | E        | 1            | ₩12          | 10 000                                  | 54            | 0.888                                   | 8.88            |                            |                    |
| 3                                                                                                                                                                                                                                                                                                                                                                                                                                                                                                                                                                                                                                                                                                                                                                                                                                                                                                                                                                                                                                                                                                                                                                                                                                                                                                                                                                                                                                                                                                                                                                                                                                                                                                                                                                                                                                                                                                                                                                                                                                                                                                       |          | 2            |              |                                         |               | ,                                       |                 |                            | +                  |
| 4                                                                                                                                                                                                                                                                                                                                                                                                                                                                                                                                                                                                                                                                                                                                                                                                                                                                                                                                                                                                                                                                                                                                                                                                                                                                                                                                                                                                                                                                                                                                                                                                                                                                                                                                                                                                                                                                                                                                                                                                                                                                                                       |          | 3            |              | 10000                                   | 54            |                                         | 8.88            | 480                        | ,                  |
| 6                                                                                                                                                                                                                                                                                                                                                                                                                                                                                                                                                                                                                                                                                                                                                                                                                                                                                                                                                                                                                                                                                                                                                                                                                                                                                                                                                                                                                                                                                                                                                                                                                                                                                                                                                                                                                                                                                                                                                                                                                                                                                                       |          |              | ,            | 3870                                    | 54            | ,                                       |                 | 186                        | •                  |
| 8°, 812 1640 622 0.888 1.46 908 CJ  C   \$16 2660 446 1.56 4.15 1851 \ 2                                                                                                                                                                                                                                                                                                                                                                                                                                                                                                                                                                                                                                                                                                                                                                                                                                                                                                                                                                                                                                                                                                                                                                                                                                                                                                                                                                                                                                                                                                                                                                                                                                                                                                                                                                                                                                                                                                                                                                                                                                |          | 5            | 3            | 10000                                   | 108           |                                         |                 | 959                        | 9                  |
| 8°; \$12   1640   622   0.888   1.46   908   L]   908 <sup>kg</sup>    C 1   \$16   2660   546   1.56   4.15   1851   \                                                                                                                                                                                                                                                                                                                                                                                                                                                                                                                                                                                                                                                                                                                                                                                                                                                                                                                                                                                                                                                                                                                                                                                                                                                                                                                                                                                                                                                                                                                                                                                                                                                                                                                                                                                                                                                                                                                                                                                 | L        | 6            | 5            | 4210                                    | 108           | ,                                       | 3.74            | 404                        | <b>,</b> ( )       |
| 908 <sup>kg</sup> C: #16 2660 446 1.56 4.15 1851 \ 2                                                                                                                                                                                                                                                                                                                                                                                                                                                                                                                                                                                                                                                                                                                                                                                                                                                                                                                                                                                                                                                                                                                                                                                                                                                                                                                                                                                                                                                                                                                                                                                                                                                                                                                                                                                                                                                                                                                                                                                                                                                    | L        |              |              |                                         |               |                                         | r a A           | 2695                       |                    |
| C   \$16   2660   446   1.56   4.15   1851   2   2   2670   1   3   4.17   4   4   4   4   4   4   4   4   4                                                                                                                                                                                                                                                                                                                                                                                                                                                                                                                                                                                                                                                                                                                                                                                                                                                                                                                                                                                                                                                                                                                                                                                                                                                                                                                                                                                                                                                                                                                                                                                                                                                                                                                                                                                                                                                                                                                                                                                            | 8        | •            | ₱12 <b> </b> | 1640                                    | 622           |                                         | 1.46            |                            |                    |
| 2                                                                                                                                                                                                                                                                                                                                                                                                                                                                                                                                                                                                                                                                                                                                                                                                                                                                                                                                                                                                                                                                                                                                                                                                                                                                                                                                                                                                                                                                                                                                                                                                                                                                                                                                                                                                                                                                                                                                                                                                                                                                                                       | _        |              | <u> </u>     |                                         | 1 1           |                                         |                 |                            | 3                  |
| \$ . 2200 446 . 3.43 1530 . 4 . 2200 1 . 3.43 3 3 . 5 . 1540 446 . 2.40 1070 . 6 . 1540 1 . 2.40 2 . 4460 9  **20 29 957 6  **16 10 920 7  **12 11 529 9  SUB TOTAL 52 306 89                                                                                                                                                                                                                                                                                                                                                                                                                                                                                                                                                                                                                                                                                                                                                                                                                                                                                                                                                                                                                                                                                                                                                                                                                                                                                                                                                                                                                                                                                                                                                                                                                                                                                                                                                                                                                                                                                                                           | C        |              | #16°         |                                         |               | 1.56                                    | -               |                            |                    |
| 4 4 2200   1                                                                                                                                                                                                                                                                                                                                                                                                                                                                                                                                                                                                                                                                                                                                                                                                                                                                                                                                                                                                                                                                                                                                                                                                                                                                                                                                                                                                                                                                                                                                                                                                                                                                                                                                                                                                                                                                                                                                                                                                                                                                                            | ┖        | 5            |              |                                         |               |                                         |                 |                            |                    |
| 5                                                                                                                                                                                                                                                                                                                                                                                                                                                                                                                                                                                                                                                                                                                                                                                                                                                                                                                                                                                                                                                                                                                                                                                                                                                                                                                                                                                                                                                                                                                                                                                                                                                                                                                                                                                                                                                                                                                                                                                                                                                                                                       |          | 3            |              |                                         |               |                                         |                 |                            |                    |
| 6 , 1540 [                                                                                                                                                                                                                                                                                                                                                                                                                                                                                                                                                                                                                                                                                                                                                                                                                                                                                                                                                                                                                                                                                                                                                                                                                                                                                                                                                                                                                                                                                                                                                                                                                                                                                                                                                                                                                                                                                                                                                                                                                                                                                              | _        | 4            | *            | 7 77 78 1                               |               |                                         |                 |                            | •                  |
| #20 29 957 10  #16 10 920 7  #12 11 529 7  SUB TOTAL 52 306 19                                                                                                                                                                                                                                                                                                                                                                                                                                                                                                                                                                                                                                                                                                                                                                                                                                                                                                                                                                                                                                                                                                                                                                                                                                                                                                                                                                                                                                                                                                                                                                                                                                                                                                                                                                                                                                                                                                                                                                                                                                          | $\vdash$ | 5            |              | , , ,                                   |               |                                         |                 |                            |                    |
| #20 29 957 10  #16 10 920 7  #12 11 529 7  SUB TOTAL 52 306 19                                                                                                                                                                                                                                                                                                                                                                                                                                                                                                                                                                                                                                                                                                                                                                                                                                                                                                                                                                                                                                                                                                                                                                                                                                                                                                                                                                                                                                                                                                                                                                                                                                                                                                                                                                                                                                                                                                                                                                                                                                          | -        | _6_          |              |                                         |               | <u>, it is l</u>                        | 2.40            |                            |                    |
| #20 29 957 10  # 16 10 820 7  # 12 11 529 7  Sua TOTAL 52 306 19                                                                                                                                                                                                                                                                                                                                                                                                                                                                                                                                                                                                                                                                                                                                                                                                                                                                                                                                                                                                                                                                                                                                                                                                                                                                                                                                                                                                                                                                                                                                                                                                                                                                                                                                                                                                                                                                                                                                                                                                                                        | _        |              |              | 7 - 1 - 1 - 1 - 1 - 1 - 1 - 1 - 1 - 1 - |               |                                         |                 | 4 460                      | 9 :                |
| #20 29 957 10  # 16 10 820 7  # 12 11 529 7  Sua TOTAL 52 306 19                                                                                                                                                                                                                                                                                                                                                                                                                                                                                                                                                                                                                                                                                                                                                                                                                                                                                                                                                                                                                                                                                                                                                                                                                                                                                                                                                                                                                                                                                                                                                                                                                                                                                                                                                                                                                                                                                                                                                                                                                                        |          | · .          |              |                                         | <u>. 11.1</u> |                                         |                 | <u>. 1</u>                 | <u> </u>           |
| # 16                                                                                                                                                                                                                                                                                                                                                                                                                                                                                                                                                                                                                                                                                                                                                                                                                                                                                                                                                                                                                                                                                                                                                                                                                                                                                                                                                                                                                                                                                                                                                                                                                                                                                                                                                                                                                                                                                                                                                                                                                                                                                                    | -        | -            |              | <del></del>                             |               |                                         | ) <del></del>   | 1 1 2011                   |                    |
| \$12 [1529?<br>Sua TOTAL 52306 <sup>19</sup>                                                                                                                                                                                                                                                                                                                                                                                                                                                                                                                                                                                                                                                                                                                                                                                                                                                                                                                                                                                                                                                                                                                                                                                                                                                                                                                                                                                                                                                                                                                                                                                                                                                                                                                                                                                                                                                                                                                                                                                                                                                            | H        |              |              |                                         |               |                                         |                 |                            |                    |
| SUB TOTAL 52 306 19                                                                                                                                                                                                                                                                                                                                                                                                                                                                                                                                                                                                                                                                                                                                                                                                                                                                                                                                                                                                                                                                                                                                                                                                                                                                                                                                                                                                                                                                                                                                                                                                                                                                                                                                                                                                                                                                                                                                                                                                                                                                                     | -        |              |              |                                         |               |                                         |                 |                            | 3 1 3 1 1          |
| SUB TOTAL 52 306 tg                                                                                                                                                                                                                                                                                                                                                                                                                                                                                                                                                                                                                                                                                                                                                                                                                                                                                                                                                                                                                                                                                                                                                                                                                                                                                                                                                                                                                                                                                                                                                                                                                                                                                                                                                                                                                                                                                                                                                                                                                                                                                     | +        |              |              |                                         |               | 2 1 2 1 2 1 2 1 2 1 2 1 2 1 2 1 2 1 2 1 | 1529            | <u>1 1479 ki 1471</u><br>2 |                    |
|                                                                                                                                                                                                                                                                                                                                                                                                                                                                                                                                                                                                                                                                                                                                                                                                                                                                                                                                                                                                                                                                                                                                                                                                                                                                                                                                                                                                                                                                                                                                                                                                                                                                                                                                                                                                                                                                                                                                                                                                                                                                                                         | -        | <del></del>  |              |                                         |               |                                         | 3 0 d ka        | <u> </u>                   |                    |
|                                                                                                                                                                                                                                                                                                                                                                                                                                                                                                                                                                                                                                                                                                                                                                                                                                                                                                                                                                                                                                                                                                                                                                                                                                                                                                                                                                                                                                                                                                                                                                                                                                                                                                                                                                                                                                                                                                                                                                                                                                                                                                         | -        | <del>-</del> |              | 300                                     |               |                                         |                 |                            | 17.12              |
|                                                                                                                                                                                                                                                                                                                                                                                                                                                                                                                                                                                                                                                                                                                                                                                                                                                                                                                                                                                                                                                                                                                                                                                                                                                                                                                                                                                                                                                                                                                                                                                                                                                                                                                                                                                                                                                                                                                                                                                                                                                                                                         | -        |              | <u> </u>     |                                         |               | 1 1                                     |                 |                            | 1).1               |
|                                                                                                                                                                                                                                                                                                                                                                                                                                                                                                                                                                                                                                                                                                                                                                                                                                                                                                                                                                                                                                                                                                                                                                                                                                                                                                                                                                                                                                                                                                                                                                                                                                                                                                                                                                                                                                                                                                                                                                                                                                                                                                         | L        |              | 7,17         |                                         |               | <del></del>                             |                 |                            |                    |