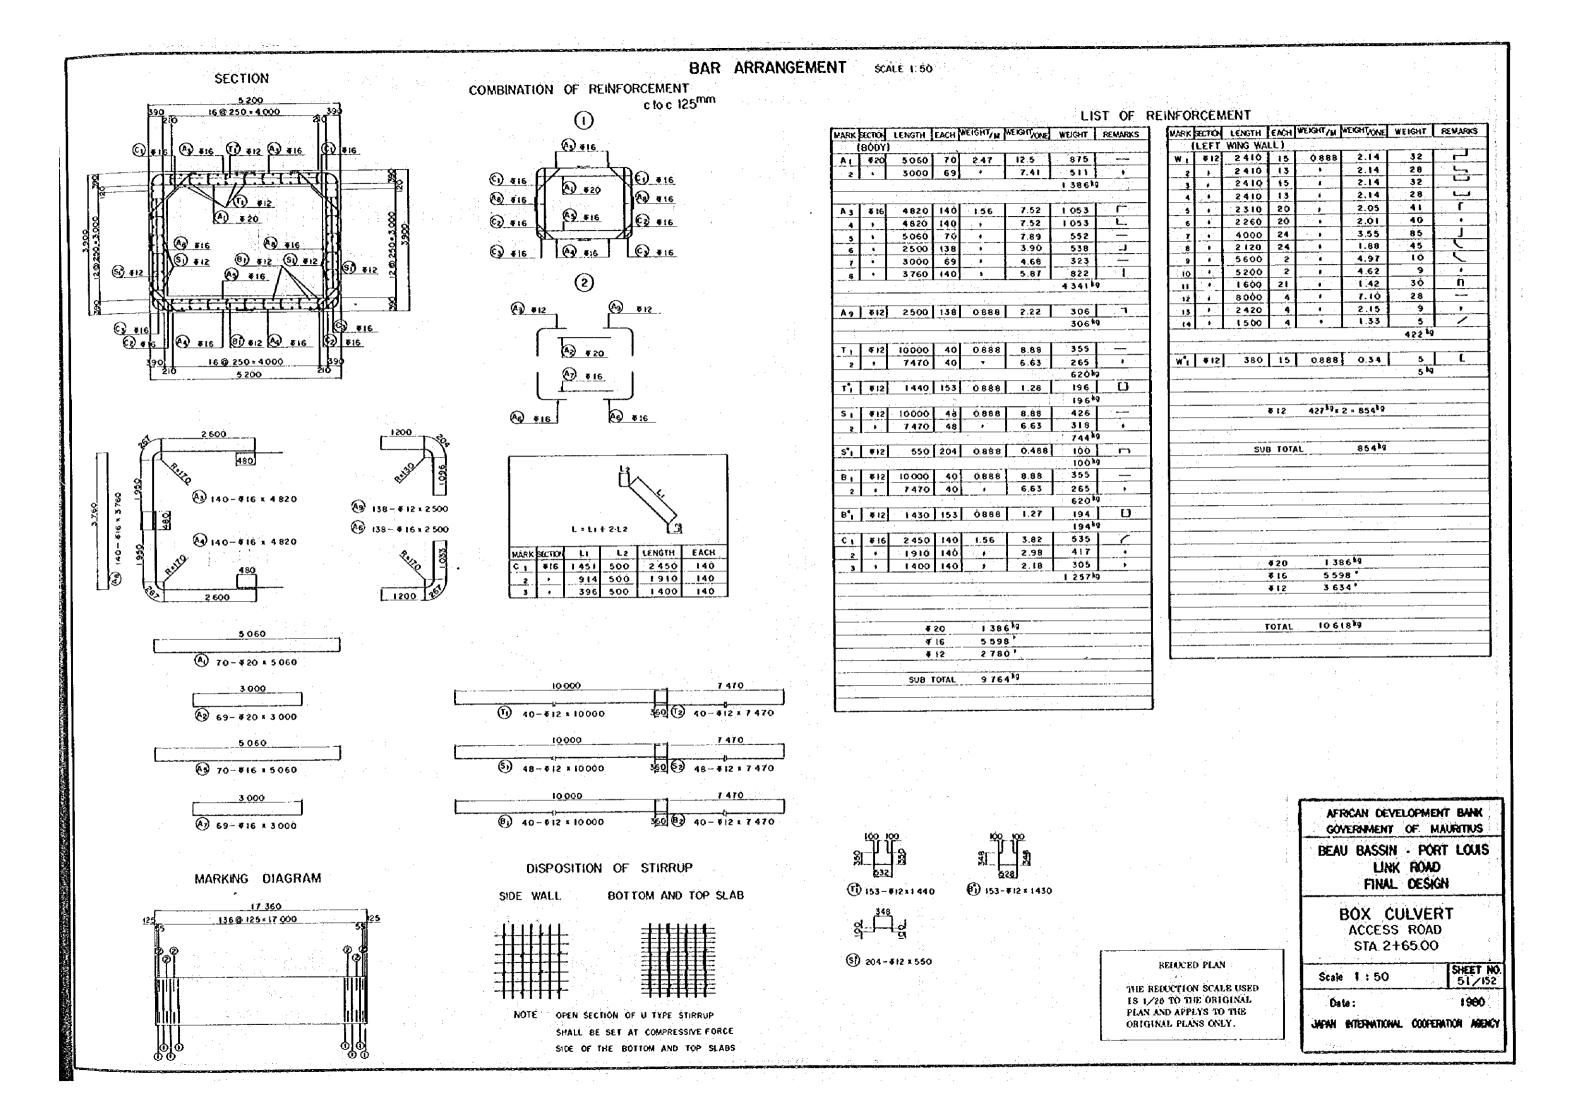

## LIST OF REINFORCEMENT

化铁线 医艾克斯勒氏 医四颗色海绵属 医线的一种含矿品表验。

| BOOY                                                                                                                                                                                                                                                                                                                                                                                                                                                                                                                                                                                                                                                                                                                                                                                                                                                                                                                                                                                                                                                                                                                                                                                                                                                                                                                                                                                                                                                                                                                                                                                                                                                                                                                                                                                                                                                                                                                                                                                                                                                                                                    | M        |              | sacro        |                                         | ËÁCH          | WEIGHT                                  | WEIGHTIONE      | WEIGHT                     | REMARKS            |
|---------------------------------------------------------------------------------------------------------------------------------------------------------------------------------------------------------------------------------------------------------------------------------------------------------------------------------------------------------------------------------------------------------------------------------------------------------------------------------------------------------------------------------------------------------------------------------------------------------------------------------------------------------------------------------------------------------------------------------------------------------------------------------------------------------------------------------------------------------------------------------------------------------------------------------------------------------------------------------------------------------------------------------------------------------------------------------------------------------------------------------------------------------------------------------------------------------------------------------------------------------------------------------------------------------------------------------------------------------------------------------------------------------------------------------------------------------------------------------------------------------------------------------------------------------------------------------------------------------------------------------------------------------------------------------------------------------------------------------------------------------------------------------------------------------------------------------------------------------------------------------------------------------------------------------------------------------------------------------------------------------------------------------------------------------------------------------------------------------|----------|--------------|--------------|-----------------------------------------|---------------|-----------------------------------------|-----------------|----------------------------|--------------------|
| 2 4 6590 2 . 16.3 33 . 3 . 3 . 3 . 3 . 3 . 3 . 3 . 3 .                                                                                                                                                                                                                                                                                                                                                                                                                                                                                                                                                                                                                                                                                                                                                                                                                                                                                                                                                                                                                                                                                                                                                                                                                                                                                                                                                                                                                                                                                                                                                                                                                                                                                                                                                                                                                                                                                                                                                                                                                                                  | -        |              |              |                                         |               |                                         | 1               | ·                          |                    |
| 3 , 3540 2 , 6.74 17 4 , 6550 446 , 16.3 7270   5 , 6590 2 , 16.3 33 6 , 3540 2 , 8.74 17 7 , 6460 22 , 8.74 17 7 , 6460 22 , 16.0 3568 . 8 , 6490 2 , 16.0 3568 . 10 , 6480 2 , 16.0 356 . 10 , 6480 2 , 16.0 356 . 11 , 3560 438 , 8.65 3769 ]   11 , 3560 438 , 8.65 3769 ]   12 , 4000 219 , 9.88 2 164 13 , 4000 219 , 9.88 2 164 13 , 4000 219 , 9.88 2 164 13 , 3500 438 , 5.46 2391 ]   15 , 3500 438 , 5.46 2391 ]   15 , 3500 438 , 5.46 2391 ]   15 , 3500 638 , 5.46 2391 ]   15 , 3500 638 , 5.46 2391 ]   15 , 3500 638 , 5.46 2391 ]   15 , 10000 54 , 9.88 480 2 , 3870 54 , 9.88 480 3 , 10000 54 , 9.88 480 4 , 3870 54 , 3.44 186 , . 5 , 10000 168 , 8.88 959 6 , 4210 108 , 3.74 404 2 , 3870 54 , 3.64 69 , .  17   512 1540 622 0.888 1.37 552                                                                                                                                                                                                                                                                                                                                                                                                                                                                                                                                                                                                                                                                                                                                                                                                                                                                                                                                                                                                                                                                                                                                                                                                                                                                                                                                   | -        |              |              |                                         |               |                                         |                 |                            |                    |
| \$ 1, 6580 446 , 16.3 7270                                                                                                                                                                                                                                                                                                                                                                                                                                                                                                                                                                                                                                                                                                                                                                                                                                                                                                                                                                                                                                                                                                                                                                                                                                                                                                                                                                                                                                                                                                                                                                                                                                                                                                                                                                                                                                                                                                                                                                                                                                                                              | -        |              |              |                                         |               |                                         |                 |                            | *                  |
| \$ 1, 6590 2 1, 16.3 33 6 1, 3540 2 1, 8.74 17 7 1, 6460 223 1, 16.0 3568 8 1, 6480 2 1, 16.0 32 1, 16.0 32 1, 16.0 3568 9 1, 6460 223 1, 16.0 3568 10 1, 6480 2 1, 16.0 3568 11 1, 3500 438 1, 8.65 3769 J 12 1, 4000 219 1, 9.88 2164 29 957 19  A14 \$16 5680 448 1.56 8.86 3969 [ 13 1, 4000 219 1, 9.88 2164 29 957 19  A14 \$16 5680 448 1.56 8.86 3969 [ 13 1, 3500 438 1, 5.46 2391 7] 6 560 14 2 10 000 54 0.888 8.88 480 2 1, 3870 54 1, 3.44 186 2 2, 3 10 000 108 1, 8.88 359 1, 3.4 104 1, 3.4 106 1, 3.4 106 1, 3.4 106 1, 3.4 106 1, 3.4 106 1, 3.4 106 1, 3.4 106 1, 3.4 106 1, 3.4 106 1, 3.4 106 1, 3.4 106 1, 3.4 106 1, 3.4 106 1, 3.4 106 1, 3.4 106 1, 3.4 106 1, 3.4 106 1, 3.4 106 1, 3.4 106 1, 3.4 106 1, 3.4 106 1, 3.4 106 1, 3.4 106 1, 3.4 106 1, 3.4 106 1, 3.4 106 1, 3.4 106 1, 3.4 106 1, 3.4 106 1, 3.4 106 1, 3.4 106 1, 3.4 106 1, 3.4 106 1, 3.4 106 1, 3.4 106 1, 3.4 106 1, 3.4 106 1, 3.4 106 1, 3.4 106 1, 3.4 106 1, 3.4 106 1, 3.4 106 1, 3.4 106 1, 3.4 106 1, 3.4 106 1, 3.4 106 1, 3.4 106 1, 3.4 106 1, 3.4 106 1, 3.4 106 1, 3.4 106 1, 3.4 106 1, 3.4 106 1, 3.4 106 1, 3.4 106 1, 3.4 106 1, 3.4 106 1, 3.4 106 1, 3.4 106 1, 3.4 106 1, 3.4 106 1, 3.4 106 1, 3.4 106 1, 3.4 106 1, 3.4 106 1, 3.4 106 1, 3.4 106 1, 3.4 106 1, 3.4 106 1, 3.4 106 1, 3.4 106 1, 3.4 106 1, 3.4 106 1, 3.4 106 1, 3.4 106 1, 3.4 106 1, 3.4 106 1, 3.4 106 1, 3.4 106 1, 3.4 106 1, 3.4 106 1, 3.4 106 1, 3.4 106 1, 3.4 106 1, 3.4 106 1, 3.4 106 1, 3.4 106 1, 3.4 106 1, 3.4 106 1, 3.4 106 1, 3.4 106 1, 3.4 106 1, 3.4 106 1, 3.4 106 1, 3.4 106 1, 3.4 106 1, 3.4 106 1, 3.4 106 1, 3.4 106 1, 3.4 106 1, 3.4 106 1, 3.4 106 1, 3.4 106 1, 3.4 106 1, 3.4 106 1, 3.4 106 1, 3.4 106 1, 3.4 106 1, 3.4 106 1, 3.4 106 1, 3.4 106 1, 3.4 106 1, 3.4 106 1, 3.4 106 1, 3.4 106 1, 3.4 106 1, 3.4 106 1, 3.4 106 1, 3.4 106 1, 3.4 106 1, 3.4 106 1, 3.4 106 1, 3.4 106 1, 3.4 106 1, 3.4 106 1, 3.4 106 1, 3.4 106 1, 3.4 106 1, 3.4 106 1, 3.4 106 1, 3.4 106 1, 3.4 106 1, 3.4 106 1, 3.4 106 1, 3.4 106 1, 3.4 106 1, 3.4 106 1, 3.4 1                        | ┢        |              |              |                                         |               |                                         |                 |                            |                    |
| 6 1 3540 2 1 16.0 3568 1 7 1 6460 223 1 16.0 3568 1 9 1 6460 22 1 16.0 32 1 9 1 6460 22 1 16.0 32 1 10 1 6480 2 1 16.0 32 1 11 1 3500 438 1 8.65 3769 J 12 1 4000 219 1 9.88 2 164 13 1 4000 219 1 9.88 2 164 13 1 4000 219 1 9.88 2 164 29 957 9  A14 \$16 5680 448 1.56 8.86 3959   15 1 3500 438 1 546 2391 7 6 360 3  T1 \$12 10000 54 8.88 8.88 480 2 1 3870 54 1 3.44 166 1 3 10000 54 8.88 3959 1 5 10000 54 8.88 3959 1 1 1 \$12 1540 622 0.88 1.37 852 CJ  T1 \$12 1540 622 0.88 1.37 852 CJ  T1 \$12 10000 19 0.888 8.88 169 2 4 100 19 7 8.88 169 3 10000 19 8.88 169 2 1 3870 54 1 3.44 261 1 5 1 10000 19 1 8.88 169 1 2 1 400 19 7 8.88 169 1 2 1 400 19 7 8.88 169 1 2 1 400 19 7 8.88 169 1 2 1 400 19 7 8.88 169 1 3 1 10000 19 8.88 169 1 3 1 10000 19 8.88 169 1 3 1 10000 19 8.88 169 1 3 1 10000 19 8.88 169 1 5 1 10000 19 8.88 169 1 5 1 10000 19 8.88 169 1 5 1 10000 19 8.88 169 1 5 1 10000 19 8.88 169 1 5 1 10000 19 8.88 169 1 5 1 10000 19 8.88 169 1 5 1 10000 19 8.88 169 1 5 1 10000 19 8.88 169 1 5 1 10000 19 8.88 169 1 5 1 10000 19 8.88 169 1 5 1 10000 19 8.88 169 1 5 1 10000 19 8.88 169 1 5 1 10000 19 8.88 169 1 5 1 10000 19 8.88 169 1 5 1 10000 19 8.88 169 1 5 1 10000 19 8.88 169 1 5 1 10000 19 8.88 169 1 5 1 10000 19 8.88 169 1 5 1 10000 19 8.88 169 1 5 1 10000 19 8.88 169 1 5 1 10000 19 8.88 169 1 5 1 10000 19 8.88 169 1 5 1 10000 19 8.88 169 1 5 1 10000 19 8.88 169 1 5 1 10000 19 8.88 169 1 5 1 10000 19 8.88 169 1 5 1 10000 19 8.88 169 1 5 1 10000 19 8.88 169 1 5 1 10000 19 8.88 169 1 5 1 10000 108 8 8.88 169 1 5 1 10000 108 8 8.88 169 1 5 1 10000 108 8 8.88 169 1 5 1 10000 108 8 8.88 169 1 5 1 10000 108 8 8.88 169 1 5 1 10000 108 8 8.88 169 1 5 1 10000 108 8 8.88 169 1 5 1 10000 108 8 8.88 169 1 5 1 10000 108 8 8.88 169 1 5 1 10000 108 8 8.88 169 1 5 1 10000 108 8 8.88 169 1 5 1 10000 108 8 8.88 169 1 5 1 10000 108 8 8.88 169 1 5 1 10000 108 8 8.88 169 1 5 1 10000 108 8 8.88 169 1 5 1 10000 108 8 8.88 169 1 5 1 10000 108 8 8.88 169 1 5 1 10000 108 8 8.88 169 1 5 1 10000 108 8 8.88 1000 1 5 1 1 1 1 | -        |              |              |                                         |               |                                         |                 | <del></del>                |                    |
| 1                                                                                                                                                                                                                                                                                                                                                                                                                                                                                                                                                                                                                                                                                                                                                                                                                                                                                                                                                                                                                                                                                                                                                                                                                                                                                                                                                                                                                                                                                                                                                                                                                                                                                                                                                                                                                                                                                                                                                                                                                                                                                                       | H        |              |              |                                         |               |                                         |                 |                            |                    |
| 9                                                                                                                                                                                                                                                                                                                                                                                                                                                                                                                                                                                                                                                                                                                                                                                                                                                                                                                                                                                                                                                                                                                                                                                                                                                                                                                                                                                                                                                                                                                                                                                                                                                                                                                                                                                                                                                                                                                                                                                                                                                                                                       | -        |              |              | 7.                                      |               |                                         |                 |                            | 1.22 - 1.          |
| 9 , 6460 223 , 16.0 3568 . 10 , 6480 2 , 16.0 32 , 11 , 3500 438 , 8.65 3769 J 12 , 4000 219 , 9.88 2164 13 , 4000 219 , 9.88 2164 13 , 4000 219 , 9.88 2164 29 957 9  R14                                                                                                                                                                                                                                                                                                                                                                                                                                                                                                                                                                                                                                                                                                                                                                                                                                                                                                                                                                                                                                                                                                                                                                                                                                                                                                                                                                                                                                                                                                                                                                                                                                                                                                                                                                                                                                                                                                                              | r        |              |              |                                         | _             | 1                                       |                 |                            |                    |
| 10                                                                                                                                                                                                                                                                                                                                                                                                                                                                                                                                                                                                                                                                                                                                                                                                                                                                                                                                                                                                                                                                                                                                                                                                                                                                                                                                                                                                                                                                                                                                                                                                                                                                                                                                                                                                                                                                                                                                                                                                                                                                                                      | Ī        |              | . , .        |                                         |               | 25.14.54                                |                 |                            | - 10 Page          |
| 11                                                                                                                                                                                                                                                                                                                                                                                                                                                                                                                                                                                                                                                                                                                                                                                                                                                                                                                                                                                                                                                                                                                                                                                                                                                                                                                                                                                                                                                                                                                                                                                                                                                                                                                                                                                                                                                                                                                                                                                                                                                                                                      |          |              | •            | T-1                                     | -             |                                         |                 |                            |                    |
| 12                                                                                                                                                                                                                                                                                                                                                                                                                                                                                                                                                                                                                                                                                                                                                                                                                                                                                                                                                                                                                                                                                                                                                                                                                                                                                                                                                                                                                                                                                                                                                                                                                                                                                                                                                                                                                                                                                                                                                                                                                                                                                                      | -        | 7.           | •            |                                         | 438           | * * *                                   |                 | 100                        |                    |
| 13                                                                                                                                                                                                                                                                                                                                                                                                                                                                                                                                                                                                                                                                                                                                                                                                                                                                                                                                                                                                                                                                                                                                                                                                                                                                                                                                                                                                                                                                                                                                                                                                                                                                                                                                                                                                                                                                                                                                                                                                                                                                                                      | · [-     |              | 4            | 3 7 7 7 7                               |               |                                         |                 |                            |                    |
| A14 \$16 5680 448 1.56 8.86 3969   15                                                                                                                                                                                                                                                                                                                                                                                                                                                                                                                                                                                                                                                                                                                                                                                                                                                                                                                                                                                                                                                                                                                                                                                                                                                                                                                                                                                                                                                                                                                                                                                                                                                                                                                                                                                                                                                                                                                                                                                                                                                                   |          | 13           | •            | 4 000                                   | 219           | 4                                       |                 |                            | •                  |
| 15                                                                                                                                                                                                                                                                                                                                                                                                                                                                                                                                                                                                                                                                                                                                                                                                                                                                                                                                                                                                                                                                                                                                                                                                                                                                                                                                                                                                                                                                                                                                                                                                                                                                                                                                                                                                                                                                                                                                                                                                                                                                                                      |          |              |              |                                         |               |                                         |                 | 29 957                     | 9                  |
| 15                                                                                                                                                                                                                                                                                                                                                                                                                                                                                                                                                                                                                                                                                                                                                                                                                                                                                                                                                                                                                                                                                                                                                                                                                                                                                                                                                                                                                                                                                                                                                                                                                                                                                                                                                                                                                                                                                                                                                                                                                                                                                                      |          |              |              |                                         |               |                                         |                 |                            |                    |
| T1   \$12   10 000   54   0.888   8.88   480      2   3870   54   3.44   186   4    3   10 000   54   8.88   480      4   3870   54   3.44   186   4    5   10 000   108   8.88   959   4    6   4210   108   3.74   404   4    2   555   5    T*1   \$12   1540   622   0.888   1.37   852   1    S1   \$12   1000   19   0.888   8.88   169      2   4   100   19   3.64   69   4    3   10 000   19   8.88   169      5   10000   19   8.88   169      5   10000   19   8.88   169      5   10000   19   8.88   169      5   10000   19   8.88   169      7   10000   19   8.88   169      8   3680   19   3.24   62      9   10000   76   8.88   675      10   3870   76   3.44   261      11   10000   52   8.88   1350      12   4210   152   3.74   568      5   10000   54   8.88   480      5   370   54   8.88   480      5   370   54   8.88   480      5   370   54   8.88   480      5   4210   152   3.74   568      5   370   54   8.88   480      5   370   54   8.88   480      5   4210   108   3.374   404      5   5   1540   446      5   4210   108   3.374   404      6   4   2200   108   3.374   404      6   1540   446      7   20   2995716      50   1540   1      50   20   20   25      50   1540   1      50   20   20   25      50   50   50   10      50   50   50   10      50   50   50   10      50   50   50   10      50   50   50   10      50   50   50   10      50   50   50   10      50   50   50   10      50   50   50   10      50   50   50   10      50   50   50   10      50   50   50   10      50   50   50   10      50   50   50   10      50   50   50   10      50   50   50   10      50   50   50   10      50   50   50   10      50   50   50   10      50   50   50   10      50   50   50   10      50   50   50   10      50   50   50   10      50   50   50   10      50   50   50   10      50   50   50   10      50   50   50   10      50   50   50   10      50   50                                                                                                                                                            | L        | A14          | <b>₹</b> 16  | 5 680                                   | 448           | 1.56                                    | 8.86            | 3 9 6 9                    |                    |
| T1 812 10 000 54 0.888 8.88 480  2 1 3870 54                                                                                                                                                                                                                                                                                                                                                                                                                                                                                                                                                                                                                                                                                                                                                                                                                                                                                                                                                                                                                                                                                                                                                                                                                                                                                                                                                                                                                                                                                                                                                                                                                                                                                                                                                                                                                                                                                                                                                                                                                                                            | L        | 15           |              | 3 500                                   | 438           |                                         | 5.46            | 2 3 9 1                    |                    |
| 2 1 3870 54                                                                                                                                                                                                                                                                                                                                                                                                                                                                                                                                                                                                                                                                                                                                                                                                                                                                                                                                                                                                                                                                                                                                                                                                                                                                                                                                                                                                                                                                                                                                                                                                                                                                                                                                                                                                                                                                                                                                                                                                                                                                                             | L        |              |              |                                         |               | 1.                                      |                 | 6 360 <sup>1</sup>         | 9                  |
| 2 1 3870 54                                                                                                                                                                                                                                                                                                                                                                                                                                                                                                                                                                                                                                                                                                                                                                                                                                                                                                                                                                                                                                                                                                                                                                                                                                                                                                                                                                                                                                                                                                                                                                                                                                                                                                                                                                                                                                                                                                                                                                                                                                                                                             | ļ_       |              |              | <del></del>                             |               |                                         | <u> 14 114 </u> |                            |                    |
| 3                                                                                                                                                                                                                                                                                                                                                                                                                                                                                                                                                                                                                                                                                                                                                                                                                                                                                                                                                                                                                                                                                                                                                                                                                                                                                                                                                                                                                                                                                                                                                                                                                                                                                                                                                                                                                                                                                                                                                                                                                                                                                                       | L        | Ţj           | ₫12          | 10 000                                  | 54            | 0.888                                   | 8.88            | 480                        |                    |
| 4 , 3870 54 , 3.44 186 , 5 , 10000 108 , 8.88 959 , 6 , 4210 108 , 3.74 404 ,  2695 9  T*1 512 1540 622 0.888 1.37 852 CJ  852 9  S1 \$12 10000 19 0.888 8.88 169 , 2 , 4100 19 , 3.64 69 , 3 , 10000 19 , 8.88 169 , 4 , 4070 19 , 3.61 69 , 5 , 10000 19 , 8.88 169 , 6 , 3650 19 , 3.24 62 , 7 , 10000 19 , 8.88 169 , 8 , 3680 19 , 3.24 62 , 9 , 10000 76 , 8.88 675 , 10 , 3870 76 , 3.44 261 , 11 , 10000 152 , 8.88 1350 , 12 , 4210 152 , 3.74 568 ,  8 , 3870 54 , 3.44 186 , 3 , 10000 54 0.888 0.577 587 57 587 67 , 5879 8 1 \$12 10000 54 0.888 0.577 587 67 , 5879 8 1 \$12 10000 54 0.888 9.88 480 , 2 , 3870 54 , 3.44 186 , 3 , 10000 108 , 8.88 480 , 4 , 3870 54 , 3.44 186 , 5 , 10000 108 , 8.88 959 , 6 , 4210 108 , 3.74 404 , 2 695 9 , 8 , \$12 1640 622 0.888 1.46 908 CJ , 908 9 , 6 , 4210 108 , 3.74 404 , 2 , 2 , 2 , 3 , 3 , 3 , 3 , 3 , 3 , 3 ,                                                                                                                                                                                                                                                                                                                                                                                                                                                                                                                                                                                                                                                                                                                                                                                                                                                                                                                                                                                                                                                                                                                                                                                                                        | L        | 2            | _ و _        |                                         | 54            |                                         | 3.44            | 186                        | ,                  |
| 5 , 10000 108 , 8.88 959 , 2695                                                                                                                                                                                                                                                                                                                                                                                                                                                                                                                                                                                                                                                                                                                                                                                                                                                                                                                                                                                                                                                                                                                                                                                                                                                                                                                                                                                                                                                                                                                                                                                                                                                                                                                                                                                                                                                                                                                                                                                                                                                                         | ļ        | 3            |              |                                         | -             |                                         | 8.88            | 480                        | 1.6                |
| 6                                                                                                                                                                                                                                                                                                                                                                                                                                                                                                                                                                                                                                                                                                                                                                                                                                                                                                                                                                                                                                                                                                                                                                                                                                                                                                                                                                                                                                                                                                                                                                                                                                                                                                                                                                                                                                                                                                                                                                                                                                                                                                       | L        | .4           | •            | 3870                                    | 54            | •                                       | 3.44            | 186                        | 5.75               |
| T*1   T 2   1540   622   0.888   1.37   952   C]                                                                                                                                                                                                                                                                                                                                                                                                                                                                                                                                                                                                                                                                                                                                                                                                                                                                                                                                                                                                                                                                                                                                                                                                                                                                                                                                                                                                                                                                                                                                                                                                                                                                                                                                                                                                                                                                                                                                                                                                                                                        | ┡        | 5            |              | 10000                                   |               | 1                                       | 8.88            | 959                        | <b>.</b> • • • • • |
| T*1   512   1540   622   0.888   1.37   852   CJ                                                                                                                                                                                                                                                                                                                                                                                                                                                                                                                                                                                                                                                                                                                                                                                                                                                                                                                                                                                                                                                                                                                                                                                                                                                                                                                                                                                                                                                                                                                                                                                                                                                                                                                                                                                                                                                                                                                                                                                                                                                        | L        | 6            |              | 4210                                    |               | •                                       | 3.74            | 404                        | •                  |
| S   \$12   \$10000   19   0.888   8.88   169                                                                                                                                                                                                                                                                                                                                                                                                                                                                                                                                                                                                                                                                                                                                                                                                                                                                                                                                                                                                                                                                                                                                                                                                                                                                                                                                                                                                                                                                                                                                                                                                                                                                                                                                                                                                                                                                                                                                                                                                                                                            | H        |              |              | 1,1                                     |               | وشيبين                                  |                 | 2 6 9 5                    |                    |
| S 1 #12 10000 19 0.888 8.88 169 7 3 . 10000 19 7 8.88 169 7 4 7 4070 19 8.88 169 7 5 10000 19 7 8.88 169 7 5 10000 19 7 8.88 169 7 6 . 3650 19 8 8.88 169 7 7 10000 19 8 8.88 169 7 8 . 3680 19 7 327 62 7 9 . 10000 76 7 8.88 675 7 10 . 3870 76 8 8.88 1350 7 12 7 4210 152 7 8.88 1350 7 12 7 4210 152 7 8.88 1350 7 8 1 #12 650 1018 0.888 0.577 587 67  6 1 #12 10000 54 0.888 8.88 480 7 3 10000 54 8.88 8.88 480 7 8 1 3870 54 7 3.44 186 7 3 1 10000 108 7 8.88 186 7 8 1 3870 54 7 3.44 186 7 3 1 10000 108 7 8.88 1859 7 8 1 4210 108 7 8.88 1859 7 8 1 4210 108 7 8.88 1859 7 8 1 4210 108 7 8.88 1859 7 8 1 4210 108 7 8.88 1850 7 8 1 4210 108 7 8.88 1850 7 8 1 4210 108 7 8.88 186 7 8 1 4210 108 7 8.88 186 7 8 1 4210 108 7 8.88 186 7 8 1 4210 108 7 8.88 186 7 8 1 4210 108 7 8.88 1850 7 8 1 4210 108 7 8.88 1850 7 8 1 4210 108 7 8.88 1850 7 8 1 4210 108 7 8.88 186 7 8 1 4210 108 7 8.88 186 7 8 1 4210 108 7 8.88 186 7 8 1 4210 108 7 8.88 186 7 8 1 4210 108 7 8.88 186 7 8 1 4210 108 7 8.88 186 7 8 1 4210 108 7 8.88 186 7 8 1 4400 7 7 8 1 6 10820 7 8 1 6 10820 7 8 1 7 1 1 1 1 1 1 1 1 1 1 1 1 1 1 1 1 1                                                                                                                                                                                                                                                                                                                                                                                                                                                                                                                                                                                                                                                                                                                                                                                                                                                                                                                                                               |          | <u> </u>     | <b>5</b> 12  | 1 540                                   | 622           | 0.888                                   | 1.37            |                            |                    |
| 2 - 4100 19 , 364 69 ,  3 • 10000 19 , 888 169 ,  4 , 4070 19 • 361 69 •  5 • 10000 19 , 888 169 ,  6 • 3550 19 , 324 62 •  7 , 10000 19 , 888 169 ,  8 • 3680 19 • 327 62 ,  9 • 10000 76 , 888 675 ,  10 , 3370 76 , 3.44 261 •  11 , 10000 152 , 888 1350 •  12 , 4210 152 , 374 568 ,  8 • 3670 54 , 344 186 •  2 , 3870 54 , 344 186 •  3 , 10000 54 • 888 480 —  8 1                                                                                                                                                                                                                                                                                                                                                                                                                                                                                                                                                                                                                                                                                                                                                                                                                                                                                                                                                                                                                                                                                                                                                                                                                                                                                                                                                                                                                                                                                                                                                                                                                                                                                                                              | E        |              | ·            | 10.00                                   | 1             |                                         |                 |                            | 9                  |
| 3                                                                                                                                                                                                                                                                                                                                                                                                                                                                                                                                                                                                                                                                                                                                                                                                                                                                                                                                                                                                                                                                                                                                                                                                                                                                                                                                                                                                                                                                                                                                                                                                                                                                                                                                                                                                                                                                                                                                                                                                                                                                                                       | 1-       |              | -            |                                         |               | 0.888                                   |                 |                            |                    |
| 4 , 4070 19 , 3.61 69 ,  5 , 10000 19 , 8.88 169 ,  6 , 3650 19 , 3.24 62 ,  7 , 10000 76 , 8.88 675 ,  10 , 3870 76 , 3.44 261 ,  11 , 10000 152 , 8.88 1350 ,  12 , 4210 152 , 3.74 568 ,  S'1 412 650 1018 0.888 0577 587 57  8 1 412 10000 54 , 8.88 480 ,  2 , 3870 54 , 3.44 186 ,  3 , 10000 54 , 8.88 480 ,  4 , 3870 54 , 3.44 186 ,  5 , 10000 108 , 8.88 480 ,  4 , 3870 54 , 3.44 186 ,  5 , 10000 108 , 8.88 98  1059 ,  6 , 4210 108 , 3.74 404 ,  2 , 2 200 11 , 3.43 1530 ,  4 , 2 200 11 , 3.43 1530 ,  4 , 2 200 11 , 3.43 1530 ,  4 , 2 200 11 , 3.43 1530 ,  4 , 2 200 11 , 3.43 1530 ,  5 , 1540 446 , 2.40 1070 ,  6 , 1540 11 , 2.40 2 ,  812 11529 ,  SUB TOTAL 52 306 49                                                                                                                                                                                                                                                                                                                                                                                                                                                                                                                                                                                                                                                                                                                                                                                                                                                                                                                                                                                                                                                                                                                                                                                                                                                                                                                                                                                                       | -        |              | -            |                                         | 2.0           |                                         |                 |                            |                    |
| 5                                                                                                                                                                                                                                                                                                                                                                                                                                                                                                                                                                                                                                                                                                                                                                                                                                                                                                                                                                                                                                                                                                                                                                                                                                                                                                                                                                                                                                                                                                                                                                                                                                                                                                                                                                                                                                                                                                                                                                                                                                                                                                       | ╁        |              | -            |                                         |               |                                         |                 |                            |                    |
| 6 1 3650 19                                                                                                                                                                                                                                                                                                                                                                                                                                                                                                                                                                                                                                                                                                                                                                                                                                                                                                                                                                                                                                                                                                                                                                                                                                                                                                                                                                                                                                                                                                                                                                                                                                                                                                                                                                                                                                                                                                                                                                                                                                                                                             | ┟╌       | 7. 7.        |              | · · · · · · · · · · · · · · · · · · ·   |               | <del></del>                             |                 |                            |                    |
| 7                                                                                                                                                                                                                                                                                                                                                                                                                                                                                                                                                                                                                                                                                                                                                                                                                                                                                                                                                                                                                                                                                                                                                                                                                                                                                                                                                                                                                                                                                                                                                                                                                                                                                                                                                                                                                                                                                                                                                                                                                                                                                                       | }        |              |              |                                         |               | ·                                       |                 |                            | <del></del>        |
| 8                                                                                                                                                                                                                                                                                                                                                                                                                                                                                                                                                                                                                                                                                                                                                                                                                                                                                                                                                                                                                                                                                                                                                                                                                                                                                                                                                                                                                                                                                                                                                                                                                                                                                                                                                                                                                                                                                                                                                                                                                                                                                                       | $\vdash$ | -            |              |                                         |               |                                         |                 |                            | ·                  |
| 9                                                                                                                                                                                                                                                                                                                                                                                                                                                                                                                                                                                                                                                                                                                                                                                                                                                                                                                                                                                                                                                                                                                                                                                                                                                                                                                                                                                                                                                                                                                                                                                                                                                                                                                                                                                                                                                                                                                                                                                                                                                                                                       |          |              | 33           |                                         |               |                                         |                 |                            |                    |
| 10                                                                                                                                                                                                                                                                                                                                                                                                                                                                                                                                                                                                                                                                                                                                                                                                                                                                                                                                                                                                                                                                                                                                                                                                                                                                                                                                                                                                                                                                                                                                                                                                                                                                                                                                                                                                                                                                                                                                                                                                                                                                                                      | $\vdash$ |              |              |                                         |               |                                         |                 |                            |                    |
| 11                                                                                                                                                                                                                                                                                                                                                                                                                                                                                                                                                                                                                                                                                                                                                                                                                                                                                                                                                                                                                                                                                                                                                                                                                                                                                                                                                                                                                                                                                                                                                                                                                                                                                                                                                                                                                                                                                                                                                                                                                                                                                                      | ⊢        |              |              |                                         |               |                                         |                 |                            |                    |
| 12                                                                                                                                                                                                                                                                                                                                                                                                                                                                                                                                                                                                                                                                                                                                                                                                                                                                                                                                                                                                                                                                                                                                                                                                                                                                                                                                                                                                                                                                                                                                                                                                                                                                                                                                                                                                                                                                                                                                                                                                                                                                                                      | $\vdash$ |              |              | 1.11                                    | -             |                                         |                 |                            |                    |
| S' 1                                                                                                                                                                                                                                                                                                                                                                                                                                                                                                                                                                                                                                                                                                                                                                                                                                                                                                                                                                                                                                                                                                                                                                                                                                                                                                                                                                                                                                                                                                                                                                                                                                                                                                                                                                                                                                                                                                                                                                                                                                                                                                    | $\perp$  |              |              |                                         |               |                                         |                 |                            |                    |
| S', 412 650 1018 0.888 0.577 587 53 587 9 587 9 587 9 587 9 587 9 587 9 587 9 587 9 587 9 587 9 587 9 587 9 587 9 587 9 587 9 587 9 587 9 587 9 587 9 587 9 587 9 587 9 587 9 587 9 587 9 587 9 587 9 587 9 587 9 587 9 587 9 7 9 87 9 8                                                                                                                                                                                                                                                                                                                                                                                                                                                                                                                                                                                                                                                                                                                                                                                                                                                                                                                                                                                                                                                                                                                                                                                                                                                                                                                                                                                                                                                                                                                                                                                                                                                                                                                                                                                                                                                                | 1        |              |              | 7210                                    |               |                                         | 3.14_1          |                            |                    |
|                                                                                                                                                                                                                                                                                                                                                                                                                                                                                                                                                                                                                                                                                                                                                                                                                                                                                                                                                                                                                                                                                                                                                                                                                                                                                                                                                                                                                                                                                                                                                                                                                                                                                                                                                                                                                                                                                                                                                                                                                                                                                                         | 5        | •            | <b>4</b> 12  | 650                                     | 1018          | 0.888                                   | 0.577           | 1 1                        |                    |
|                                                                                                                                                                                                                                                                                                                                                                                                                                                                                                                                                                                                                                                                                                                                                                                                                                                                                                                                                                                                                                                                                                                                                                                                                                                                                                                                                                                                                                                                                                                                                                                                                                                                                                                                                                                                                                                                                                                                                                                                                                                                                                         |          |              |              |                                         |               |                                         |                 |                            |                    |
| 2                                                                                                                                                                                                                                                                                                                                                                                                                                                                                                                                                                                                                                                                                                                                                                                                                                                                                                                                                                                                                                                                                                                                                                                                                                                                                                                                                                                                                                                                                                                                                                                                                                                                                                                                                                                                                                                                                                                                                                                                                                                                                                       | E        | 1            | ₩12          | 10 000                                  | 54            | 0.888                                   | 8.88            |                            |                    |
| 3                                                                                                                                                                                                                                                                                                                                                                                                                                                                                                                                                                                                                                                                                                                                                                                                                                                                                                                                                                                                                                                                                                                                                                                                                                                                                                                                                                                                                                                                                                                                                                                                                                                                                                                                                                                                                                                                                                                                                                                                                                                                                                       |          | 2            |              |                                         |               | ,                                       |                 |                            | +                  |
| 4                                                                                                                                                                                                                                                                                                                                                                                                                                                                                                                                                                                                                                                                                                                                                                                                                                                                                                                                                                                                                                                                                                                                                                                                                                                                                                                                                                                                                                                                                                                                                                                                                                                                                                                                                                                                                                                                                                                                                                                                                                                                                                       |          | 3            |              | 10000                                   | 54            |                                         | 8.88            | 480                        | ,                  |
| 6                                                                                                                                                                                                                                                                                                                                                                                                                                                                                                                                                                                                                                                                                                                                                                                                                                                                                                                                                                                                                                                                                                                                                                                                                                                                                                                                                                                                                                                                                                                                                                                                                                                                                                                                                                                                                                                                                                                                                                                                                                                                                                       |          |              | ,            | 3870                                    | 54            | ,                                       |                 | 186                        | •                  |
| 8°, 812 1640 622 0.888 1.46 908 CJ  C   \$16 2660 446 1.56 4.15 1851 \ 2                                                                                                                                                                                                                                                                                                                                                                                                                                                                                                                                                                                                                                                                                                                                                                                                                                                                                                                                                                                                                                                                                                                                                                                                                                                                                                                                                                                                                                                                                                                                                                                                                                                                                                                                                                                                                                                                                                                                                                                                                                |          | 5            | 3            | 10000                                   | 108           |                                         |                 | 959                        | 9                  |
| 8°; \$12   1640   622   0.888   1.46   908   L]   908 <sup>kg</sup>    C 1   \$16   2660   546   1.56   4.15   1851   \                                                                                                                                                                                                                                                                                                                                                                                                                                                                                                                                                                                                                                                                                                                                                                                                                                                                                                                                                                                                                                                                                                                                                                                                                                                                                                                                                                                                                                                                                                                                                                                                                                                                                                                                                                                                                                                                                                                                                                                 | L        | 6            | 5            | 4210                                    | 108           | ,                                       | 3.74            | 404                        | <b>,</b> ( )       |
| 908 <sup>kg</sup> C: #16 2660 446 1.56 4.15 1851 \ 2                                                                                                                                                                                                                                                                                                                                                                                                                                                                                                                                                                                                                                                                                                                                                                                                                                                                                                                                                                                                                                                                                                                                                                                                                                                                                                                                                                                                                                                                                                                                                                                                                                                                                                                                                                                                                                                                                                                                                                                                                                                    | L        |              |              |                                         |               |                                         | r a A           | 2695                       |                    |
| C   \$16   2660   446   1.56   4.15   1851   2   2   2670   1   3   4.17   4   4   4   4   4   4   4   4   4                                                                                                                                                                                                                                                                                                                                                                                                                                                                                                                                                                                                                                                                                                                                                                                                                                                                                                                                                                                                                                                                                                                                                                                                                                                                                                                                                                                                                                                                                                                                                                                                                                                                                                                                                                                                                                                                                                                                                                                            | 8        | •            | ₱12 <b> </b> | 1640                                    | 622           |                                         | 1.46            |                            |                    |
| 2                                                                                                                                                                                                                                                                                                                                                                                                                                                                                                                                                                                                                                                                                                                                                                                                                                                                                                                                                                                                                                                                                                                                                                                                                                                                                                                                                                                                                                                                                                                                                                                                                                                                                                                                                                                                                                                                                                                                                                                                                                                                                                       | _        |              | <u> </u>     |                                         | 1 1           |                                         |                 |                            | 3                  |
| \$ . 2200 446 . 3.43 1530 . 4 . 2200 1 . 3.43 3 3 . 5 . 1540 446 . 2.40 1070 . 6 . 1540 1 . 2.40 2 . 4460 9  **20 29 957 6  **16 10 920 7  **12 11 529 9  SUB TOTAL 52 306 89                                                                                                                                                                                                                                                                                                                                                                                                                                                                                                                                                                                                                                                                                                                                                                                                                                                                                                                                                                                                                                                                                                                                                                                                                                                                                                                                                                                                                                                                                                                                                                                                                                                                                                                                                                                                                                                                                                                           | C        |              | #16°         |                                         |               | 1.56                                    | -               |                            |                    |
| 4 4 2200   1                                                                                                                                                                                                                                                                                                                                                                                                                                                                                                                                                                                                                                                                                                                                                                                                                                                                                                                                                                                                                                                                                                                                                                                                                                                                                                                                                                                                                                                                                                                                                                                                                                                                                                                                                                                                                                                                                                                                                                                                                                                                                            | ┖        | 5            |              |                                         |               |                                         |                 |                            |                    |
| 5                                                                                                                                                                                                                                                                                                                                                                                                                                                                                                                                                                                                                                                                                                                                                                                                                                                                                                                                                                                                                                                                                                                                                                                                                                                                                                                                                                                                                                                                                                                                                                                                                                                                                                                                                                                                                                                                                                                                                                                                                                                                                                       |          | 3            |              |                                         |               |                                         |                 |                            |                    |
| 6 , 1540 [                                                                                                                                                                                                                                                                                                                                                                                                                                                                                                                                                                                                                                                                                                                                                                                                                                                                                                                                                                                                                                                                                                                                                                                                                                                                                                                                                                                                                                                                                                                                                                                                                                                                                                                                                                                                                                                                                                                                                                                                                                                                                              | _        | 4            | *            | 7 77 78 1                               |               |                                         |                 |                            | •                  |
| #20 29 957 10  #16 10 920 7  #12 11 529 7  SUB TOTAL 52 306 19                                                                                                                                                                                                                                                                                                                                                                                                                                                                                                                                                                                                                                                                                                                                                                                                                                                                                                                                                                                                                                                                                                                                                                                                                                                                                                                                                                                                                                                                                                                                                                                                                                                                                                                                                                                                                                                                                                                                                                                                                                          | $\vdash$ | 5            |              | , , ,                                   |               |                                         |                 |                            |                    |
| #20 29 957 10  #16 10 920 7  #12 11 529 7  SUB TOTAL 52 306 19                                                                                                                                                                                                                                                                                                                                                                                                                                                                                                                                                                                                                                                                                                                                                                                                                                                                                                                                                                                                                                                                                                                                                                                                                                                                                                                                                                                                                                                                                                                                                                                                                                                                                                                                                                                                                                                                                                                                                                                                                                          | -        | _6_          |              |                                         |               | <u>, it is l</u>                        | 2.40            |                            |                    |
| #20 29 957 10  # 16 10 820 7  # 12 11 529 7  Sua TOTAL 52 306 19                                                                                                                                                                                                                                                                                                                                                                                                                                                                                                                                                                                                                                                                                                                                                                                                                                                                                                                                                                                                                                                                                                                                                                                                                                                                                                                                                                                                                                                                                                                                                                                                                                                                                                                                                                                                                                                                                                                                                                                                                                        | _        |              |              | 7 - 1 - 1 - 1 - 1 - 1 - 1 - 1 - 1 - 1 - |               |                                         |                 | 4 460                      | 9 :                |
| #20 29 957 10  # 16 10 820 7  # 12 11 529 7  Sua TOTAL 52 306 19                                                                                                                                                                                                                                                                                                                                                                                                                                                                                                                                                                                                                                                                                                                                                                                                                                                                                                                                                                                                                                                                                                                                                                                                                                                                                                                                                                                                                                                                                                                                                                                                                                                                                                                                                                                                                                                                                                                                                                                                                                        |          | · .          |              |                                         | <u>. 11.1</u> |                                         |                 | <u>. 1</u>                 | <u> </u>           |
| # 16                                                                                                                                                                                                                                                                                                                                                                                                                                                                                                                                                                                                                                                                                                                                                                                                                                                                                                                                                                                                                                                                                                                                                                                                                                                                                                                                                                                                                                                                                                                                                                                                                                                                                                                                                                                                                                                                                                                                                                                                                                                                                                    | -        | -            |              | <del></del>                             |               |                                         | ) <del></del>   | 1 1 2011                   |                    |
| \$12 [1529?<br>Sua TOTAL 52306 <sup>19</sup>                                                                                                                                                                                                                                                                                                                                                                                                                                                                                                                                                                                                                                                                                                                                                                                                                                                                                                                                                                                                                                                                                                                                                                                                                                                                                                                                                                                                                                                                                                                                                                                                                                                                                                                                                                                                                                                                                                                                                                                                                                                            | H        |              |              |                                         |               |                                         |                 |                            |                    |
| SUB TOTAL 52 306 19                                                                                                                                                                                                                                                                                                                                                                                                                                                                                                                                                                                                                                                                                                                                                                                                                                                                                                                                                                                                                                                                                                                                                                                                                                                                                                                                                                                                                                                                                                                                                                                                                                                                                                                                                                                                                                                                                                                                                                                                                                                                                     | -        |              |              |                                         |               |                                         |                 |                            | 3 1 3 1 1          |
| SUB TOTAL 52 306 tg                                                                                                                                                                                                                                                                                                                                                                                                                                                                                                                                                                                                                                                                                                                                                                                                                                                                                                                                                                                                                                                                                                                                                                                                                                                                                                                                                                                                                                                                                                                                                                                                                                                                                                                                                                                                                                                                                                                                                                                                                                                                                     | +        |              |              |                                         |               | 2 1 2 1 2 1 2 1 2 1 2 1 2 1 2 1 2 1 2 1 | 1529            | <u>1 1479 ki 1471</u><br>2 |                    |
|                                                                                                                                                                                                                                                                                                                                                                                                                                                                                                                                                                                                                                                                                                                                                                                                                                                                                                                                                                                                                                                                                                                                                                                                                                                                                                                                                                                                                                                                                                                                                                                                                                                                                                                                                                                                                                                                                                                                                                                                                                                                                                         | -        | <del></del>  |              |                                         |               |                                         | 3 0 d ka        | <u> </u>                   |                    |
|                                                                                                                                                                                                                                                                                                                                                                                                                                                                                                                                                                                                                                                                                                                                                                                                                                                                                                                                                                                                                                                                                                                                                                                                                                                                                                                                                                                                                                                                                                                                                                                                                                                                                                                                                                                                                                                                                                                                                                                                                                                                                                         | -        | <del>-</del> |              | 300                                     |               |                                         |                 |                            | 17.12              |
|                                                                                                                                                                                                                                                                                                                                                                                                                                                                                                                                                                                                                                                                                                                                                                                                                                                                                                                                                                                                                                                                                                                                                                                                                                                                                                                                                                                                                                                                                                                                                                                                                                                                                                                                                                                                                                                                                                                                                                                                                                                                                                         | -        |              | <u> </u>     |                                         |               | 1 1                                     |                 |                            | 1).1               |
|                                                                                                                                                                                                                                                                                                                                                                                                                                                                                                                                                                                                                                                                                                                                                                                                                                                                                                                                                                                                                                                                                                                                                                                                                                                                                                                                                                                                                                                                                                                                                                                                                                                                                                                                                                                                                                                                                                                                                                                                                                                                                                         | L        |              | 7,17         |                                         |               | <del></del>                             |                 |                            |                    |