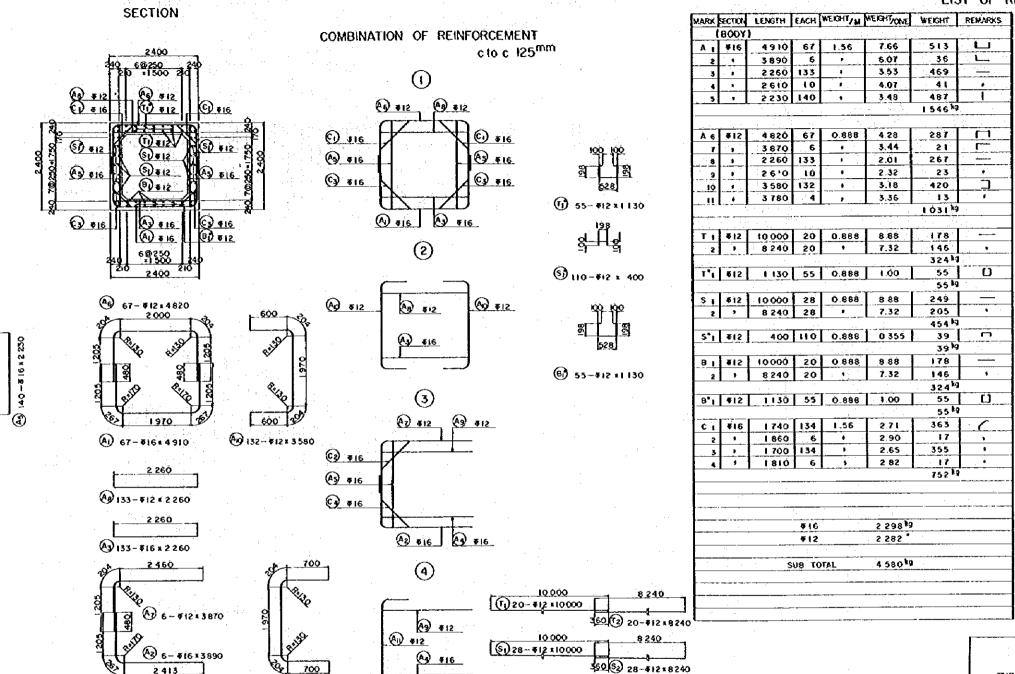

## LIST OF REINFORCEMENT

化铁线 医艾克斯勒氏 医四颗色海绵属 医线的一种含矿品表验。

| BOOY                                                                                                                                                                                                                                                                                                                                                                                                                                                                                                                                                                                                                                                                                                                                                                                                                                                                                                                                                                                                                                                                                                                                                                                                                                                                                                                                                                                                                                                                                                                                                                                                                                                                                                                                                                                                                                                                                                                                                                                                                                                                                                    | M        |              | sacro        |                                         | ËÁCH          | WEIGHT                                  | WEIGHTIONE      | WEIGHT                     | REMARKS            |
|---------------------------------------------------------------------------------------------------------------------------------------------------------------------------------------------------------------------------------------------------------------------------------------------------------------------------------------------------------------------------------------------------------------------------------------------------------------------------------------------------------------------------------------------------------------------------------------------------------------------------------------------------------------------------------------------------------------------------------------------------------------------------------------------------------------------------------------------------------------------------------------------------------------------------------------------------------------------------------------------------------------------------------------------------------------------------------------------------------------------------------------------------------------------------------------------------------------------------------------------------------------------------------------------------------------------------------------------------------------------------------------------------------------------------------------------------------------------------------------------------------------------------------------------------------------------------------------------------------------------------------------------------------------------------------------------------------------------------------------------------------------------------------------------------------------------------------------------------------------------------------------------------------------------------------------------------------------------------------------------------------------------------------------------------------------------------------------------------------|----------|--------------|--------------|-----------------------------------------|---------------|-----------------------------------------|-----------------|----------------------------|--------------------|
| 2 4 6590 2 . 16.3 33 . 3 . 3 . 3 . 3 . 3 . 3 . 3 . 3 .                                                                                                                                                                                                                                                                                                                                                                                                                                                                                                                                                                                                                                                                                                                                                                                                                                                                                                                                                                                                                                                                                                                                                                                                                                                                                                                                                                                                                                                                                                                                                                                                                                                                                                                                                                                                                                                                                                                                                                                                                                                  | -        |              |              |                                         |               |                                         | 1               | ·                          |                    |
| 3 , 3540 2 , 6.74 17 4 , 6550 446 , 16.3 7270   5 , 6590 2 , 16.3 33 6 , 3540 2 , 8.74 17 7 , 6460 22 , 8.74 17 7 , 6460 22 , 16.0 3568 . 8 , 6490 2 , 16.0 3568 . 10 , 6480 2 , 16.0 356 . 10 , 6480 2 , 16.0 356 . 11 , 3560 438 , 8.65 3769 ]   11 , 3560 438 , 8.65 3769 ]   12 , 4000 219 , 9.88 2 164 13 , 4000 219 , 9.88 2 164 13 , 4000 219 , 9.88 2 164 13 , 3500 438 , 5.46 2391 ]   15 , 3500 438 , 5.46 2391 ]   15 , 3500 438 , 5.46 2391 ]   15 , 3500 638 , 5.46 2391 ]   15 , 3500 638 , 5.46 2391 ]   15 , 3500 638 , 5.46 2391 ]   15 , 10000 54 , 9.88 480 2 , 3870 54 , 9.88 480 3 , 10000 54 , 9.88 480 4 , 3870 54 , 3.44 186 , . 5 , 10000 168 , 8.88 959 6 , 4210 108 , 3.74 404 2 , 3870 54 , 3.64 69 , .  17   512 1540 622 0.888 1.37 552                                                                                                                                                                                                                                                                                                                                                                                                                                                                                                                                                                                                                                                                                                                                                                                                                                                                                                                                                                                                                                                                                                                                                                                                                                                                                                                                   | -        |              |              |                                         |               |                                         |                 |                            |                    |
| \$ 1, 6580 446 , 16.3 7270                                                                                                                                                                                                                                                                                                                                                                                                                                                                                                                                                                                                                                                                                                                                                                                                                                                                                                                                                                                                                                                                                                                                                                                                                                                                                                                                                                                                                                                                                                                                                                                                                                                                                                                                                                                                                                                                                                                                                                                                                                                                              | -        |              |              |                                         |               |                                         |                 |                            | *                  |
| \$ 1, 6590 2 1, 16.3 33 6 1, 3540 2 1, 8.74 17 7 1, 6460 223 1, 16.0 3568 8 1, 6480 2 1, 16.0 32 1, 16.0 32 1, 16.0 3568 9 1, 6460 223 1, 16.0 3568 10 1, 6480 2 1, 16.0 3568 11 1, 3500 438 1, 8.65 3769 J 12 1, 4000 219 1, 9.88 2164 29 957 19  A14 \$16 5680 448 1.56 8.86 3969 [ 13 1, 4000 219 1, 9.88 2164 29 957 19  A14 \$16 5680 448 1.56 8.86 3969 [ 13 1, 3500 438 1, 5.46 2391 7] 6 560 14 2 10 000 54 0.888 8.88 480 2 1, 3870 54 1, 3.44 186 2 2, 3 10 000 108 1, 8.88 359 1, 3.4 104 1, 3.4 106 1, 3.4 106 1, 3.4 106 1, 3.4 106 1, 3.4 106 1, 3.4 106 1, 3.4 106 1, 3.4 106 1, 3.4 106 1, 3.4 106 1, 3.4 106 1, 3.4 106 1, 3.4 106 1, 3.4 106 1, 3.4 106 1, 3.4 106 1, 3.4 106 1, 3.4 106 1, 3.4 106 1, 3.4 106 1, 3.4 106 1, 3.4 106 1, 3.4 106 1, 3.4 106 1, 3.4 106 1, 3.4 106 1, 3.4 106 1, 3.4 106 1, 3.4 106 1, 3.4 106 1, 3.4 106 1, 3.4 106 1, 3.4 106 1, 3.4 106 1, 3.4 106 1, 3.4 106 1, 3.4 106 1, 3.4 106 1, 3.4 106 1, 3.4 106 1, 3.4 106 1, 3.4 106 1, 3.4 106 1, 3.4 106 1, 3.4 106 1, 3.4 106 1, 3.4 106 1, 3.4 106 1, 3.4 106 1, 3.4 106 1, 3.4 106 1, 3.4 106 1, 3.4 106 1, 3.4 106 1, 3.4 106 1, 3.4 106 1, 3.4 106 1, 3.4 106 1, 3.4 106 1, 3.4 106 1, 3.4 106 1, 3.4 106 1, 3.4 106 1, 3.4 106 1, 3.4 106 1, 3.4 106 1, 3.4 106 1, 3.4 106 1, 3.4 106 1, 3.4 106 1, 3.4 106 1, 3.4 106 1, 3.4 106 1, 3.4 106 1, 3.4 106 1, 3.4 106 1, 3.4 106 1, 3.4 106 1, 3.4 106 1, 3.4 106 1, 3.4 106 1, 3.4 106 1, 3.4 106 1, 3.4 106 1, 3.4 106 1, 3.4 106 1, 3.4 106 1, 3.4 106 1, 3.4 106 1, 3.4 106 1, 3.4 106 1, 3.4 106 1, 3.4 106 1, 3.4 106 1, 3.4 106 1, 3.4 106 1, 3.4 106 1, 3.4 106 1, 3.4 106 1, 3.4 106 1, 3.4 106 1, 3.4 106 1, 3.4 106 1, 3.4 106 1, 3.4 106 1, 3.4 106 1, 3.4 106 1, 3.4 106 1, 3.4 106 1, 3.4 106 1, 3.4 106 1, 3.4 106 1, 3.4 106 1, 3.4 106 1, 3.4 106 1, 3.4 106 1, 3.4 106 1, 3.4 106 1, 3.4 106 1, 3.4 106 1, 3.4 106 1, 3.4 106 1, 3.4 106 1, 3.4 106 1, 3.4 106 1, 3.4 106 1, 3.4 106 1, 3.4 106 1, 3.4 106 1, 3.4 106 1, 3.4 106 1, 3.4 106 1, 3.4 106 1, 3.4 106 1, 3.4 106 1, 3.4 106 1, 3.4 106 1, 3.4 1                        | ┢        |              |              |                                         |               |                                         |                 |                            |                    |
| 6 1 3540 2 1 16.0 3568 1 7 1 6460 223 1 16.0 3568 1 9 1 6460 22 1 16.0 32 1 9 1 6460 22 1 16.0 32 1 10 1 6480 2 1 16.0 32 1 11 1 3500 438 1 8.65 3769 J 12 1 4000 219 1 9.88 2 164 13 1 4000 219 1 9.88 2 164 13 1 4000 219 1 9.88 2 164 29 957 9  A14 \$16 5680 448 1.56 8.86 3959   15 1 3500 438 1 546 2391 7 6 360 3  T1 \$12 10000 54 8.88 8.88 480 2 1 3870 54 1 3.44 166 1 3 10000 54 8.88 3959 1 5 10000 54 8.88 3959 1 1 1 \$12 1540 622 0.88 1.37 852 CJ  T1 \$12 1540 622 0.88 1.37 852 CJ  T1 \$12 10000 19 0.888 8.88 169 2 4 100 19 7 8.88 169 3 10000 19 8.88 169 2 1 3870 54 1 3.44 261 1 5 1 10000 19 1 8.88 169 1 2 1 400 19 7 8.88 169 1 2 1 400 19 7 8.88 169 1 2 1 400 19 7 8.88 169 1 2 1 400 19 7 8.88 169 1 3 1 10000 19 8.88 169 1 3 1 10000 19 8.88 169 1 3 1 10000 19 8.88 169 1 3 1 10000 19 8.88 169 1 5 1 10000 19 8.88 169 1 5 1 10000 19 8.88 169 1 5 1 10000 19 8.88 169 1 5 1 10000 19 8.88 169 1 5 1 10000 19 8.88 169 1 5 1 10000 19 8.88 169 1 5 1 10000 19 8.88 169 1 5 1 10000 19 8.88 169 1 5 1 10000 19 8.88 169 1 5 1 10000 19 8.88 169 1 5 1 10000 19 8.88 169 1 5 1 10000 19 8.88 169 1 5 1 10000 19 8.88 169 1 5 1 10000 19 8.88 169 1 5 1 10000 19 8.88 169 1 5 1 10000 19 8.88 169 1 5 1 10000 19 8.88 169 1 5 1 10000 19 8.88 169 1 5 1 10000 19 8.88 169 1 5 1 10000 19 8.88 169 1 5 1 10000 19 8.88 169 1 5 1 10000 19 8.88 169 1 5 1 10000 19 8.88 169 1 5 1 10000 19 8.88 169 1 5 1 10000 19 8.88 169 1 5 1 10000 19 8.88 169 1 5 1 10000 19 8.88 169 1 5 1 10000 19 8.88 169 1 5 1 10000 19 8.88 169 1 5 1 10000 108 8 8.88 169 1 5 1 10000 108 8 8.88 169 1 5 1 10000 108 8 8.88 169 1 5 1 10000 108 8 8.88 169 1 5 1 10000 108 8 8.88 169 1 5 1 10000 108 8 8.88 169 1 5 1 10000 108 8 8.88 169 1 5 1 10000 108 8 8.88 169 1 5 1 10000 108 8 8.88 169 1 5 1 10000 108 8 8.88 169 1 5 1 10000 108 8 8.88 169 1 5 1 10000 108 8 8.88 169 1 5 1 10000 108 8 8.88 169 1 5 1 10000 108 8 8.88 169 1 5 1 10000 108 8 8.88 169 1 5 1 10000 108 8 8.88 169 1 5 1 10000 108 8 8.88 169 1 5 1 10000 108 8 8.88 169 1 5 1 10000 108 8 8.88 1000 1 5 1 1 1 1 | -        |              |              |                                         |               |                                         |                 | <del></del>                |                    |
| 1                                                                                                                                                                                                                                                                                                                                                                                                                                                                                                                                                                                                                                                                                                                                                                                                                                                                                                                                                                                                                                                                                                                                                                                                                                                                                                                                                                                                                                                                                                                                                                                                                                                                                                                                                                                                                                                                                                                                                                                                                                                                                                       | H        |              |              |                                         |               |                                         |                 |                            |                    |
| 9                                                                                                                                                                                                                                                                                                                                                                                                                                                                                                                                                                                                                                                                                                                                                                                                                                                                                                                                                                                                                                                                                                                                                                                                                                                                                                                                                                                                                                                                                                                                                                                                                                                                                                                                                                                                                                                                                                                                                                                                                                                                                                       | -        |              |              | 7.                                      |               |                                         |                 |                            | 1.22 - 1.          |
| 9 , 6460 223 , 16.0 3568 . 10 , 6480 2 , 16.0 32 , 11 , 3500 438 , 8.65 3769 J 12 , 4000 219 , 9.88 2164 13 , 4000 219 , 9.88 2164 13 , 4000 219 , 9.88 2164 29 957 9  R14                                                                                                                                                                                                                                                                                                                                                                                                                                                                                                                                                                                                                                                                                                                                                                                                                                                                                                                                                                                                                                                                                                                                                                                                                                                                                                                                                                                                                                                                                                                                                                                                                                                                                                                                                                                                                                                                                                                              | r        |              |              |                                         | _             | 1                                       |                 |                            |                    |
| 10                                                                                                                                                                                                                                                                                                                                                                                                                                                                                                                                                                                                                                                                                                                                                                                                                                                                                                                                                                                                                                                                                                                                                                                                                                                                                                                                                                                                                                                                                                                                                                                                                                                                                                                                                                                                                                                                                                                                                                                                                                                                                                      | Ī        |              | . , .        |                                         |               | 25.14.54                                |                 |                            | - 10 Page          |
| 11                                                                                                                                                                                                                                                                                                                                                                                                                                                                                                                                                                                                                                                                                                                                                                                                                                                                                                                                                                                                                                                                                                                                                                                                                                                                                                                                                                                                                                                                                                                                                                                                                                                                                                                                                                                                                                                                                                                                                                                                                                                                                                      |          |              | •            | T-1                                     | -             |                                         |                 |                            |                    |
| 12                                                                                                                                                                                                                                                                                                                                                                                                                                                                                                                                                                                                                                                                                                                                                                                                                                                                                                                                                                                                                                                                                                                                                                                                                                                                                                                                                                                                                                                                                                                                                                                                                                                                                                                                                                                                                                                                                                                                                                                                                                                                                                      | -        | 7.           | •            |                                         | 438           | * * *                                   |                 | 100                        |                    |
| 13                                                                                                                                                                                                                                                                                                                                                                                                                                                                                                                                                                                                                                                                                                                                                                                                                                                                                                                                                                                                                                                                                                                                                                                                                                                                                                                                                                                                                                                                                                                                                                                                                                                                                                                                                                                                                                                                                                                                                                                                                                                                                                      | · [-     |              | 4            | 3 7 7 7 7                               |               |                                         |                 |                            |                    |
| A14 \$16 5680 448 1.56 8.86 3969   15                                                                                                                                                                                                                                                                                                                                                                                                                                                                                                                                                                                                                                                                                                                                                                                                                                                                                                                                                                                                                                                                                                                                                                                                                                                                                                                                                                                                                                                                                                                                                                                                                                                                                                                                                                                                                                                                                                                                                                                                                                                                   |          | 13           | •            | 4 000                                   | 219           | 4                                       |                 |                            | •                  |
| 15                                                                                                                                                                                                                                                                                                                                                                                                                                                                                                                                                                                                                                                                                                                                                                                                                                                                                                                                                                                                                                                                                                                                                                                                                                                                                                                                                                                                                                                                                                                                                                                                                                                                                                                                                                                                                                                                                                                                                                                                                                                                                                      |          |              |              |                                         |               |                                         |                 | 29 957                     | 9                  |
| 15                                                                                                                                                                                                                                                                                                                                                                                                                                                                                                                                                                                                                                                                                                                                                                                                                                                                                                                                                                                                                                                                                                                                                                                                                                                                                                                                                                                                                                                                                                                                                                                                                                                                                                                                                                                                                                                                                                                                                                                                                                                                                                      |          |              |              |                                         |               |                                         |                 |                            |                    |
| T1   \$12   10 000   54   0.888   8.88   480      2   3870   54   3.44   186   4    3   10 000   54   8.88   480      4   3870   54   3.44   186   4    5   10 000   108   8.88   959   4    6   4210   108   3.74   404   4    2   555   5    T*1   \$12   1540   622   0.888   1.37   852   1    S1   \$12   1000   19   0.888   8.88   169      2   4   100   19   3.64   69   4    3   10 000   19   8.88   169      5   10000   19   8.88   169      5   10000   19   8.88   169      5   10000   19   8.88   169      5   10000   19   8.88   169      7   10000   19   8.88   169      8   3680   19   3.24   62      9   10000   76   8.88   675      10   3870   76   3.44   261      11   10000   52   8.88   1350      12   4210   152   3.74   568      5   10000   54   8.88   480      5   370   54   8.88   480      5   370   54   8.88   480      5   370   54   8.88   480      5   4210   152   3.74   568      5   370   54   8.88   480      5   370   54   8.88   480      5   4210   108   3.374   404      5   5   1540   446      5   4210   108   3.374   404      6   4   2200   108   3.374   404      6   1540   446      7   20   2995716      50   1540   1      50   20   20   25      50   1540   1      50   20   20   25      50   50   50   10      50   50   50   10      50   50   50   10      50   50   50   10      50   50   50   10      50   50   50   10      50   50   50   10      50   50   50   10      50   50   50   10      50   50   50   10      50   50   50   10      50   50   50   10      50   50   50   10      50   50   50   10      50   50   50   10      50   50   50   10      50   50   50   10      50   50   50   10      50   50   50   10      50   50   50   10      50   50   50   10      50   50   50   10      50   50   50   10      50   50   50   10      50   50   50   10      50   50   50   10      50   50   50   10      50   50   50   10      50   50                                                                                                                                                            | L        | A14          | <b>₹</b> 16  | 5 680                                   | 448           | 1.56                                    | 8.86            | 3 9 6 9                    |                    |
| T1 812 10 000 54 0.888 8.88 480  2 1 3870 54                                                                                                                                                                                                                                                                                                                                                                                                                                                                                                                                                                                                                                                                                                                                                                                                                                                                                                                                                                                                                                                                                                                                                                                                                                                                                                                                                                                                                                                                                                                                                                                                                                                                                                                                                                                                                                                                                                                                                                                                                                                            | L        | 15           |              | 3 500                                   | 438           |                                         | 5.46            | 2 3 9 1                    |                    |
| 2 1 3870 54                                                                                                                                                                                                                                                                                                                                                                                                                                                                                                                                                                                                                                                                                                                                                                                                                                                                                                                                                                                                                                                                                                                                                                                                                                                                                                                                                                                                                                                                                                                                                                                                                                                                                                                                                                                                                                                                                                                                                                                                                                                                                             | L        |              |              |                                         |               | 1.                                      |                 | 6 360 <sup>1</sup>         | 9                  |
| 2 1 3870 54                                                                                                                                                                                                                                                                                                                                                                                                                                                                                                                                                                                                                                                                                                                                                                                                                                                                                                                                                                                                                                                                                                                                                                                                                                                                                                                                                                                                                                                                                                                                                                                                                                                                                                                                                                                                                                                                                                                                                                                                                                                                                             | ļ_       |              |              | <del></del>                             |               |                                         | <u> 14 114 </u> |                            |                    |
| 3                                                                                                                                                                                                                                                                                                                                                                                                                                                                                                                                                                                                                                                                                                                                                                                                                                                                                                                                                                                                                                                                                                                                                                                                                                                                                                                                                                                                                                                                                                                                                                                                                                                                                                                                                                                                                                                                                                                                                                                                                                                                                                       | L        | Ţj           | ₫12          | 10 000                                  | 54            | 0.888                                   | 8.88            | 480                        |                    |
| 4 , 3870 54 , 3.44 186 , 5 , 10000 108 , 8.88 959 , 6 , 4210 108 , 3.74 404 ,  2695 9  T*1 512 1540 622 0.888 1.37 852 CJ  852 9  S1 \$12 10000 19 0.888 8.88 169 , 2 , 4100 19 , 3.64 69 , 3 , 10000 19 , 8.88 169 , 4 , 4070 19 , 3.61 69 , 5 , 10000 19 , 8.88 169 , 6 , 3650 19 , 3.24 62 , 7 , 10000 19 , 8.88 169 , 8 , 3680 19 , 3.24 62 , 9 , 10000 76 , 8.88 675 , 10 , 3870 76 , 3.44 261 , 11 , 10000 152 , 8.88 1350 , 12 , 4210 152 , 3.74 568 ,  8 , 3870 54 , 3.44 186 , 3 , 10000 54 0.888 0.577 587 57 587 67 , 5879 8 1 \$12 10000 54 0.888 0.577 587 67 , 5879 8 1 \$12 10000 54 0.888 9.88 480 , 2 , 3870 54 , 3.44 186 , 3 , 10000 108 , 8.88 480 , 4 , 3870 54 , 3.44 186 , 5 , 10000 108 , 8.88 959 , 6 , 4210 108 , 3.74 404 , 2 695 9 , 8 , \$12 1640 622 0.888 1.46 908 CJ , 908 9 , 6 , 4210 108 , 3.74 404 , 2 , 2 , 2 , 3 , 3 , 3 , 3 , 3 , 3 , 3 ,                                                                                                                                                                                                                                                                                                                                                                                                                                                                                                                                                                                                                                                                                                                                                                                                                                                                                                                                                                                                                                                                                                                                                                                                                        | L        | 2            | _ و _        |                                         | 54            |                                         | 3.44            | 186                        | ,                  |
| 5 , 10000 108 , 8.88 959 , 2695                                                                                                                                                                                                                                                                                                                                                                                                                                                                                                                                                                                                                                                                                                                                                                                                                                                                                                                                                                                                                                                                                                                                                                                                                                                                                                                                                                                                                                                                                                                                                                                                                                                                                                                                                                                                                                                                                                                                                                                                                                                                         | ļ        | 3            |              |                                         | -             |                                         | 8.88            | 480                        | 1.6                |
| 6                                                                                                                                                                                                                                                                                                                                                                                                                                                                                                                                                                                                                                                                                                                                                                                                                                                                                                                                                                                                                                                                                                                                                                                                                                                                                                                                                                                                                                                                                                                                                                                                                                                                                                                                                                                                                                                                                                                                                                                                                                                                                                       | L        | .4           | •            | 3870                                    | 54            | •                                       | 3.44            | 186                        | 5.75               |
| T*1   T 2   1540   622   0.888   1.37   952   C]                                                                                                                                                                                                                                                                                                                                                                                                                                                                                                                                                                                                                                                                                                                                                                                                                                                                                                                                                                                                                                                                                                                                                                                                                                                                                                                                                                                                                                                                                                                                                                                                                                                                                                                                                                                                                                                                                                                                                                                                                                                        | ┡        | 5            |              | 10000                                   |               | 1                                       | 8.88            | 959                        | <b>.</b> • • • • • |
| T*1   512   1540   622   0.888   1.37   852   CJ                                                                                                                                                                                                                                                                                                                                                                                                                                                                                                                                                                                                                                                                                                                                                                                                                                                                                                                                                                                                                                                                                                                                                                                                                                                                                                                                                                                                                                                                                                                                                                                                                                                                                                                                                                                                                                                                                                                                                                                                                                                        | L        | 6            |              | 4210                                    |               | •                                       | 3.74            | 404                        | •                  |
| S   \$12   \$10000   19   0.888   8.88   169                                                                                                                                                                                                                                                                                                                                                                                                                                                                                                                                                                                                                                                                                                                                                                                                                                                                                                                                                                                                                                                                                                                                                                                                                                                                                                                                                                                                                                                                                                                                                                                                                                                                                                                                                                                                                                                                                                                                                                                                                                                            | H        |              |              | 1,1                                     |               | وشيبين                                  |                 | 2 6 9 5                    |                    |
| S 1 #12 10000 19 0.888 8.88 169 7 3 . 10000 19 7 8.88 169 7 4 7 4070 19 8.88 169 7 5 10000 19 7 8.88 169 7 5 10000 19 7 8.88 169 7 6 . 3650 19 8 8.88 169 7 7 10000 19 8 8.88 169 7 8 . 3680 19 7 327 62 7 9 . 10000 76 7 8.88 675 7 10 . 3870 76 8 8.88 1350 7 12 7 4210 152 7 8.88 1350 7 12 7 4210 152 7 8.88 1350 7 8 1 #12 650 1018 0.888 0.577 587 67  6 1 #12 10000 54 0.888 8.88 480 7 3 10000 54 8.88 8.88 480 7 8 1 3870 54 7 3.44 186 7 3 1 10000 108 7 8.88 186 7 8 1 3870 54 7 3.44 186 7 3 1 10000 108 7 8.88 1859 7 8 1 4210 108 7 8.88 1859 7 8 1 4210 108 7 8.88 1859 7 8 1 4210 108 7 8.88 1859 7 8 1 4210 108 7 8.88 1850 7 8 1 4210 108 7 8.88 1850 7 8 1 4210 108 7 8.88 186 7 8 1 4210 108 7 8.88 186 7 8 1 4210 108 7 8.88 186 7 8 1 4210 108 7 8.88 186 7 8 1 4210 108 7 8.88 1850 7 8 1 4210 108 7 8.88 1850 7 8 1 4210 108 7 8.88 1850 7 8 1 4210 108 7 8.88 186 7 8 1 4210 108 7 8.88 186 7 8 1 4210 108 7 8.88 186 7 8 1 4210 108 7 8.88 186 7 8 1 4210 108 7 8.88 186 7 8 1 4210 108 7 8.88 186 7 8 1 4210 108 7 8.88 186 7 8 1 4400 7 7 8 1 6 10820 7 8 1 6 10820 7 8 1 7 1 1 1 1 1 1 1 1 1 1 1 1 1 1 1 1 1                                                                                                                                                                                                                                                                                                                                                                                                                                                                                                                                                                                                                                                                                                                                                                                                                                                                                                                                                               |          | <u> </u>     | <b>5</b> 12  | 1 540                                   | 622           | 0.888                                   | 1.37            |                            |                    |
| 2 - 4100 19 , 364 69 ,  3 • 10000 19 , 888 169 ,  4 , 4070 19 • 361 69 •  5 • 10000 19 , 888 169 ,  6 • 3550 19 , 324 62 •  7 , 10000 19 , 888 169 ,  8 • 3680 19 • 327 62 ,  9 • 10000 76 , 888 675 ,  10 , 3370 76 , 3.44 261 •  11 , 10000 152 , 888 1350 •  12 , 4210 152 , 374 568 ,  8 • 3670 54 , 344 186 •  2 , 3870 54 , 344 186 •  3 , 10000 54 • 888 480 —  8 1                                                                                                                                                                                                                                                                                                                                                                                                                                                                                                                                                                                                                                                                                                                                                                                                                                                                                                                                                                                                                                                                                                                                                                                                                                                                                                                                                                                                                                                                                                                                                                                                                                                                                                                              | E        |              | ·            | 10.00                                   | 1             |                                         |                 |                            | 9                  |
| 3                                                                                                                                                                                                                                                                                                                                                                                                                                                                                                                                                                                                                                                                                                                                                                                                                                                                                                                                                                                                                                                                                                                                                                                                                                                                                                                                                                                                                                                                                                                                                                                                                                                                                                                                                                                                                                                                                                                                                                                                                                                                                                       | 1-       |              | -            |                                         |               | 0.888                                   |                 |                            |                    |
| 4 , 4070 19 , 3.61 69 ,  5 , 10000 19 , 8.88 169 ,  6 , 3650 19 , 3.24 62 ,  7 , 10000 76 , 8.88 675 ,  10 , 3870 76 , 3.44 261 ,  11 , 10000 152 , 8.88 1350 ,  12 , 4210 152 , 3.74 568 ,  S'1 412 650 1018 0.888 0577 587 57  8 1 412 10000 54 , 8.88 480 ,  2 , 3870 54 , 3.44 186 ,  3 , 10000 54 , 8.88 480 ,  4 , 3870 54 , 3.44 186 ,  5 , 10000 108 , 8.88 480 ,  4 , 3870 54 , 3.44 186 ,  5 , 10000 108 , 8.88 98  1059 ,  6 , 4210 108 , 3.74 404 ,  2 , 2 200 11 , 3.43 1530 ,  4 , 2 200 11 , 3.43 1530 ,  4 , 2 200 11 , 3.43 1530 ,  4 , 2 200 11 , 3.43 1530 ,  4 , 2 200 11 , 3.43 1530 ,  5 , 1540 446 , 2.40 1070 ,  6 , 1540 11 , 2.40 2 ,  812 11529 ,  SUB TOTAL 52 306 49                                                                                                                                                                                                                                                                                                                                                                                                                                                                                                                                                                                                                                                                                                                                                                                                                                                                                                                                                                                                                                                                                                                                                                                                                                                                                                                                                                                                       | -        |              | -            |                                         | 2.0           |                                         |                 |                            |                    |
| 5                                                                                                                                                                                                                                                                                                                                                                                                                                                                                                                                                                                                                                                                                                                                                                                                                                                                                                                                                                                                                                                                                                                                                                                                                                                                                                                                                                                                                                                                                                                                                                                                                                                                                                                                                                                                                                                                                                                                                                                                                                                                                                       | ╁        |              | -            |                                         |               |                                         |                 |                            |                    |
| 6 1 3650 19                                                                                                                                                                                                                                                                                                                                                                                                                                                                                                                                                                                                                                                                                                                                                                                                                                                                                                                                                                                                                                                                                                                                                                                                                                                                                                                                                                                                                                                                                                                                                                                                                                                                                                                                                                                                                                                                                                                                                                                                                                                                                             | ┟╌       | 7. 7.        |              | · · · · · · · · · · · · · · · · · · ·   |               | <del></del>                             |                 |                            |                    |
| 7                                                                                                                                                                                                                                                                                                                                                                                                                                                                                                                                                                                                                                                                                                                                                                                                                                                                                                                                                                                                                                                                                                                                                                                                                                                                                                                                                                                                                                                                                                                                                                                                                                                                                                                                                                                                                                                                                                                                                                                                                                                                                                       | }        |              |              |                                         |               | ·                                       |                 |                            | <del></del>        |
| 8                                                                                                                                                                                                                                                                                                                                                                                                                                                                                                                                                                                                                                                                                                                                                                                                                                                                                                                                                                                                                                                                                                                                                                                                                                                                                                                                                                                                                                                                                                                                                                                                                                                                                                                                                                                                                                                                                                                                                                                                                                                                                                       | $\vdash$ | -            |              |                                         |               |                                         |                 |                            | ·                  |
| 9                                                                                                                                                                                                                                                                                                                                                                                                                                                                                                                                                                                                                                                                                                                                                                                                                                                                                                                                                                                                                                                                                                                                                                                                                                                                                                                                                                                                                                                                                                                                                                                                                                                                                                                                                                                                                                                                                                                                                                                                                                                                                                       |          |              | 33           |                                         |               |                                         |                 |                            |                    |
| 10                                                                                                                                                                                                                                                                                                                                                                                                                                                                                                                                                                                                                                                                                                                                                                                                                                                                                                                                                                                                                                                                                                                                                                                                                                                                                                                                                                                                                                                                                                                                                                                                                                                                                                                                                                                                                                                                                                                                                                                                                                                                                                      | $\vdash$ |              |              |                                         |               |                                         |                 |                            |                    |
| 11                                                                                                                                                                                                                                                                                                                                                                                                                                                                                                                                                                                                                                                                                                                                                                                                                                                                                                                                                                                                                                                                                                                                                                                                                                                                                                                                                                                                                                                                                                                                                                                                                                                                                                                                                                                                                                                                                                                                                                                                                                                                                                      | ⊢        |              |              |                                         |               |                                         |                 |                            |                    |
| 12                                                                                                                                                                                                                                                                                                                                                                                                                                                                                                                                                                                                                                                                                                                                                                                                                                                                                                                                                                                                                                                                                                                                                                                                                                                                                                                                                                                                                                                                                                                                                                                                                                                                                                                                                                                                                                                                                                                                                                                                                                                                                                      | $\vdash$ |              |              | 1.11                                    | -             |                                         |                 |                            |                    |
| S' 1                                                                                                                                                                                                                                                                                                                                                                                                                                                                                                                                                                                                                                                                                                                                                                                                                                                                                                                                                                                                                                                                                                                                                                                                                                                                                                                                                                                                                                                                                                                                                                                                                                                                                                                                                                                                                                                                                                                                                                                                                                                                                                    | $\perp$  |              |              |                                         |               |                                         |                 |                            |                    |
| S', 412 650 1018 0.888 0.577 587 53 587 9 587 9 587 9 587 9 587 9 587 9 587 9 587 9 587 9 587 9 587 9 587 9 587 9 587 9 587 9 587 9 587 9 587 9 587 9 587 9 587 9 587 9 587 9 587 9 587 9 587 9 587 9 587 9 587 9 587 9 587 9 7 9 87 9 8                                                                                                                                                                                                                                                                                                                                                                                                                                                                                                                                                                                                                                                                                                                                                                                                                                                                                                                                                                                                                                                                                                                                                                                                                                                                                                                                                                                                                                                                                                                                                                                                                                                                                                                                                                                                                                                                | 1        |              |              | 7210                                    |               |                                         | 3.14_1          |                            |                    |
|                                                                                                                                                                                                                                                                                                                                                                                                                                                                                                                                                                                                                                                                                                                                                                                                                                                                                                                                                                                                                                                                                                                                                                                                                                                                                                                                                                                                                                                                                                                                                                                                                                                                                                                                                                                                                                                                                                                                                                                                                                                                                                         | 5        | •            | <b>4</b> 12  | 650                                     | 1018          | 0.888                                   | 0.577           | 1 1                        |                    |
|                                                                                                                                                                                                                                                                                                                                                                                                                                                                                                                                                                                                                                                                                                                                                                                                                                                                                                                                                                                                                                                                                                                                                                                                                                                                                                                                                                                                                                                                                                                                                                                                                                                                                                                                                                                                                                                                                                                                                                                                                                                                                                         |          |              |              |                                         |               |                                         |                 |                            |                    |
| 2                                                                                                                                                                                                                                                                                                                                                                                                                                                                                                                                                                                                                                                                                                                                                                                                                                                                                                                                                                                                                                                                                                                                                                                                                                                                                                                                                                                                                                                                                                                                                                                                                                                                                                                                                                                                                                                                                                                                                                                                                                                                                                       | E        | 1            | ₩12          | 10 000                                  | 54            | 0.888                                   | 8.88            |                            |                    |
| 3                                                                                                                                                                                                                                                                                                                                                                                                                                                                                                                                                                                                                                                                                                                                                                                                                                                                                                                                                                                                                                                                                                                                                                                                                                                                                                                                                                                                                                                                                                                                                                                                                                                                                                                                                                                                                                                                                                                                                                                                                                                                                                       |          | 2            |              |                                         |               | ,                                       |                 |                            | +                  |
| 4                                                                                                                                                                                                                                                                                                                                                                                                                                                                                                                                                                                                                                                                                                                                                                                                                                                                                                                                                                                                                                                                                                                                                                                                                                                                                                                                                                                                                                                                                                                                                                                                                                                                                                                                                                                                                                                                                                                                                                                                                                                                                                       |          | 3            |              | 10000                                   | 54            |                                         | 8.88            | 480                        | ,                  |
| 6                                                                                                                                                                                                                                                                                                                                                                                                                                                                                                                                                                                                                                                                                                                                                                                                                                                                                                                                                                                                                                                                                                                                                                                                                                                                                                                                                                                                                                                                                                                                                                                                                                                                                                                                                                                                                                                                                                                                                                                                                                                                                                       |          |              | ,            | 3870                                    | 54            | ,                                       |                 | 186                        | •                  |
| 8°, 812 1640 622 0.888 1.46 908 CJ  C   \$16 2660 446 1.56 4.15 1851 \ 2                                                                                                                                                                                                                                                                                                                                                                                                                                                                                                                                                                                                                                                                                                                                                                                                                                                                                                                                                                                                                                                                                                                                                                                                                                                                                                                                                                                                                                                                                                                                                                                                                                                                                                                                                                                                                                                                                                                                                                                                                                |          | 5            | 3            | 10000                                   | 108           |                                         |                 | 959                        | 9                  |
| 8°; \$12   1640   622   0.888   1.46   908   L]   908 <sup>kg</sup>    C 1   \$16   2660   546   1.56   4.15   1851   \                                                                                                                                                                                                                                                                                                                                                                                                                                                                                                                                                                                                                                                                                                                                                                                                                                                                                                                                                                                                                                                                                                                                                                                                                                                                                                                                                                                                                                                                                                                                                                                                                                                                                                                                                                                                                                                                                                                                                                                 | L        | 6            | 5            | 4210                                    | 108           | ,                                       | 3.74            | 404                        | <b>,</b> ( )       |
| 908 <sup>kg</sup> C: #16 2660 446 1.56 4.15 1851 \ 2                                                                                                                                                                                                                                                                                                                                                                                                                                                                                                                                                                                                                                                                                                                                                                                                                                                                                                                                                                                                                                                                                                                                                                                                                                                                                                                                                                                                                                                                                                                                                                                                                                                                                                                                                                                                                                                                                                                                                                                                                                                    | L        |              |              |                                         |               |                                         | r a A           | 2695                       |                    |
| C   \$16   2660   446   1.56   4.15   1851   2   2   2670   1   3   4.17   4   4   4   4   4   4   4   4   4                                                                                                                                                                                                                                                                                                                                                                                                                                                                                                                                                                                                                                                                                                                                                                                                                                                                                                                                                                                                                                                                                                                                                                                                                                                                                                                                                                                                                                                                                                                                                                                                                                                                                                                                                                                                                                                                                                                                                                                            | 8        | •            | ₱12 <b> </b> | 1640                                    | 622           |                                         | 1.46            |                            |                    |
| 2                                                                                                                                                                                                                                                                                                                                                                                                                                                                                                                                                                                                                                                                                                                                                                                                                                                                                                                                                                                                                                                                                                                                                                                                                                                                                                                                                                                                                                                                                                                                                                                                                                                                                                                                                                                                                                                                                                                                                                                                                                                                                                       | _        |              | <u> </u>     |                                         | 1 1           |                                         |                 |                            | 3                  |
| \$ . 2200 446 . 3.43 1530 . 4 . 2200 1 . 3.43 3 3 . 5 . 1540 446 . 2.40 1070 . 6 . 1540 1 . 2.40 2 . 4460 9  **20 29 957 6  **16 10 920 7  **12 11 529 9  SUB TOTAL 52 306 89                                                                                                                                                                                                                                                                                                                                                                                                                                                                                                                                                                                                                                                                                                                                                                                                                                                                                                                                                                                                                                                                                                                                                                                                                                                                                                                                                                                                                                                                                                                                                                                                                                                                                                                                                                                                                                                                                                                           | C        |              | #16°         |                                         |               | 1.56                                    | -               |                            |                    |
| 4 4 2200   1                                                                                                                                                                                                                                                                                                                                                                                                                                                                                                                                                                                                                                                                                                                                                                                                                                                                                                                                                                                                                                                                                                                                                                                                                                                                                                                                                                                                                                                                                                                                                                                                                                                                                                                                                                                                                                                                                                                                                                                                                                                                                            | ┖        | 5            |              |                                         |               |                                         |                 |                            |                    |
| 5                                                                                                                                                                                                                                                                                                                                                                                                                                                                                                                                                                                                                                                                                                                                                                                                                                                                                                                                                                                                                                                                                                                                                                                                                                                                                                                                                                                                                                                                                                                                                                                                                                                                                                                                                                                                                                                                                                                                                                                                                                                                                                       |          | 3            |              |                                         |               |                                         |                 |                            |                    |
| 6 , 1540 [                                                                                                                                                                                                                                                                                                                                                                                                                                                                                                                                                                                                                                                                                                                                                                                                                                                                                                                                                                                                                                                                                                                                                                                                                                                                                                                                                                                                                                                                                                                                                                                                                                                                                                                                                                                                                                                                                                                                                                                                                                                                                              | _        | 4            | *            | 7 77 78 1                               |               |                                         |                 |                            | •                  |
| #20 29 957 10  #16 10 920 7  #12 11 529 7  SUB TOTAL 52 306 19                                                                                                                                                                                                                                                                                                                                                                                                                                                                                                                                                                                                                                                                                                                                                                                                                                                                                                                                                                                                                                                                                                                                                                                                                                                                                                                                                                                                                                                                                                                                                                                                                                                                                                                                                                                                                                                                                                                                                                                                                                          | $\vdash$ | 5            |              | , , ,                                   |               |                                         |                 |                            |                    |
| #20 29 957 10  #16 10 920 7  #12 11 529 7  SUB TOTAL 52 306 19                                                                                                                                                                                                                                                                                                                                                                                                                                                                                                                                                                                                                                                                                                                                                                                                                                                                                                                                                                                                                                                                                                                                                                                                                                                                                                                                                                                                                                                                                                                                                                                                                                                                                                                                                                                                                                                                                                                                                                                                                                          | -        | _6_          |              |                                         |               | <u>, it is l</u>                        | 2.40            |                            |                    |
| #20 29 957 10  # 16 10 820 7  # 12 11 529 7  Sua TOTAL 52 306 19                                                                                                                                                                                                                                                                                                                                                                                                                                                                                                                                                                                                                                                                                                                                                                                                                                                                                                                                                                                                                                                                                                                                                                                                                                                                                                                                                                                                                                                                                                                                                                                                                                                                                                                                                                                                                                                                                                                                                                                                                                        | _        |              |              | 7 - 1 - 1 - 1 - 1 - 1 - 1 - 1 - 1 - 1 - |               |                                         |                 | 4 460                      | 9 :                |
| #20 29 957 10  # 16 10 820 7  # 12 11 529 7  Sua TOTAL 52 306 19                                                                                                                                                                                                                                                                                                                                                                                                                                                                                                                                                                                                                                                                                                                                                                                                                                                                                                                                                                                                                                                                                                                                                                                                                                                                                                                                                                                                                                                                                                                                                                                                                                                                                                                                                                                                                                                                                                                                                                                                                                        |          | · .          |              |                                         | <u>. 11.1</u> |                                         |                 | <u>. 1</u>                 | <u> </u>           |
| # 16                                                                                                                                                                                                                                                                                                                                                                                                                                                                                                                                                                                                                                                                                                                                                                                                                                                                                                                                                                                                                                                                                                                                                                                                                                                                                                                                                                                                                                                                                                                                                                                                                                                                                                                                                                                                                                                                                                                                                                                                                                                                                                    | -        | -            |              | <del></del>                             |               |                                         | ) <del></del>   | 1 1 2011                   |                    |
| \$12 [1529?<br>Sua TOTAL 52306 <sup>19</sup>                                                                                                                                                                                                                                                                                                                                                                                                                                                                                                                                                                                                                                                                                                                                                                                                                                                                                                                                                                                                                                                                                                                                                                                                                                                                                                                                                                                                                                                                                                                                                                                                                                                                                                                                                                                                                                                                                                                                                                                                                                                            | H        |              |              |                                         |               |                                         |                 |                            |                    |
| SUB TOTAL 52 306 19                                                                                                                                                                                                                                                                                                                                                                                                                                                                                                                                                                                                                                                                                                                                                                                                                                                                                                                                                                                                                                                                                                                                                                                                                                                                                                                                                                                                                                                                                                                                                                                                                                                                                                                                                                                                                                                                                                                                                                                                                                                                                     | -        |              |              |                                         |               |                                         |                 |                            | 3 1 3 1 1          |
| SUB TOTAL 52 306 tg                                                                                                                                                                                                                                                                                                                                                                                                                                                                                                                                                                                                                                                                                                                                                                                                                                                                                                                                                                                                                                                                                                                                                                                                                                                                                                                                                                                                                                                                                                                                                                                                                                                                                                                                                                                                                                                                                                                                                                                                                                                                                     | +        |              |              |                                         |               | 2 1 2 1 2 1 2 1 2 1 2 1 2 1 2 1 2 1 2 1 | 1529            | <u>1 1479 ki 1471</u><br>2 |                    |
|                                                                                                                                                                                                                                                                                                                                                                                                                                                                                                                                                                                                                                                                                                                                                                                                                                                                                                                                                                                                                                                                                                                                                                                                                                                                                                                                                                                                                                                                                                                                                                                                                                                                                                                                                                                                                                                                                                                                                                                                                                                                                                         | -        | <del></del>  |              |                                         |               |                                         | 3 0 d ka        | <u> </u>                   |                    |
|                                                                                                                                                                                                                                                                                                                                                                                                                                                                                                                                                                                                                                                                                                                                                                                                                                                                                                                                                                                                                                                                                                                                                                                                                                                                                                                                                                                                                                                                                                                                                                                                                                                                                                                                                                                                                                                                                                                                                                                                                                                                                                         | -        | <del>-</del> |              | 300                                     |               |                                         |                 |                            | 17.12              |
|                                                                                                                                                                                                                                                                                                                                                                                                                                                                                                                                                                                                                                                                                                                                                                                                                                                                                                                                                                                                                                                                                                                                                                                                                                                                                                                                                                                                                                                                                                                                                                                                                                                                                                                                                                                                                                                                                                                                                                                                                                                                                                         | -        |              | <u> </u>     |                                         |               | 1 1                                     |                 |                            | 1).1               |
|                                                                                                                                                                                                                                                                                                                                                                                                                                                                                                                                                                                                                                                                                                                                                                                                                                                                                                                                                                                                                                                                                                                                                                                                                                                                                                                                                                                                                                                                                                                                                                                                                                                                                                                                                                                                                                                                                                                                                                                                                                                                                                         | L        |              | 7,17         |                                         |               | <del></del>                             |                 |                            |                    |