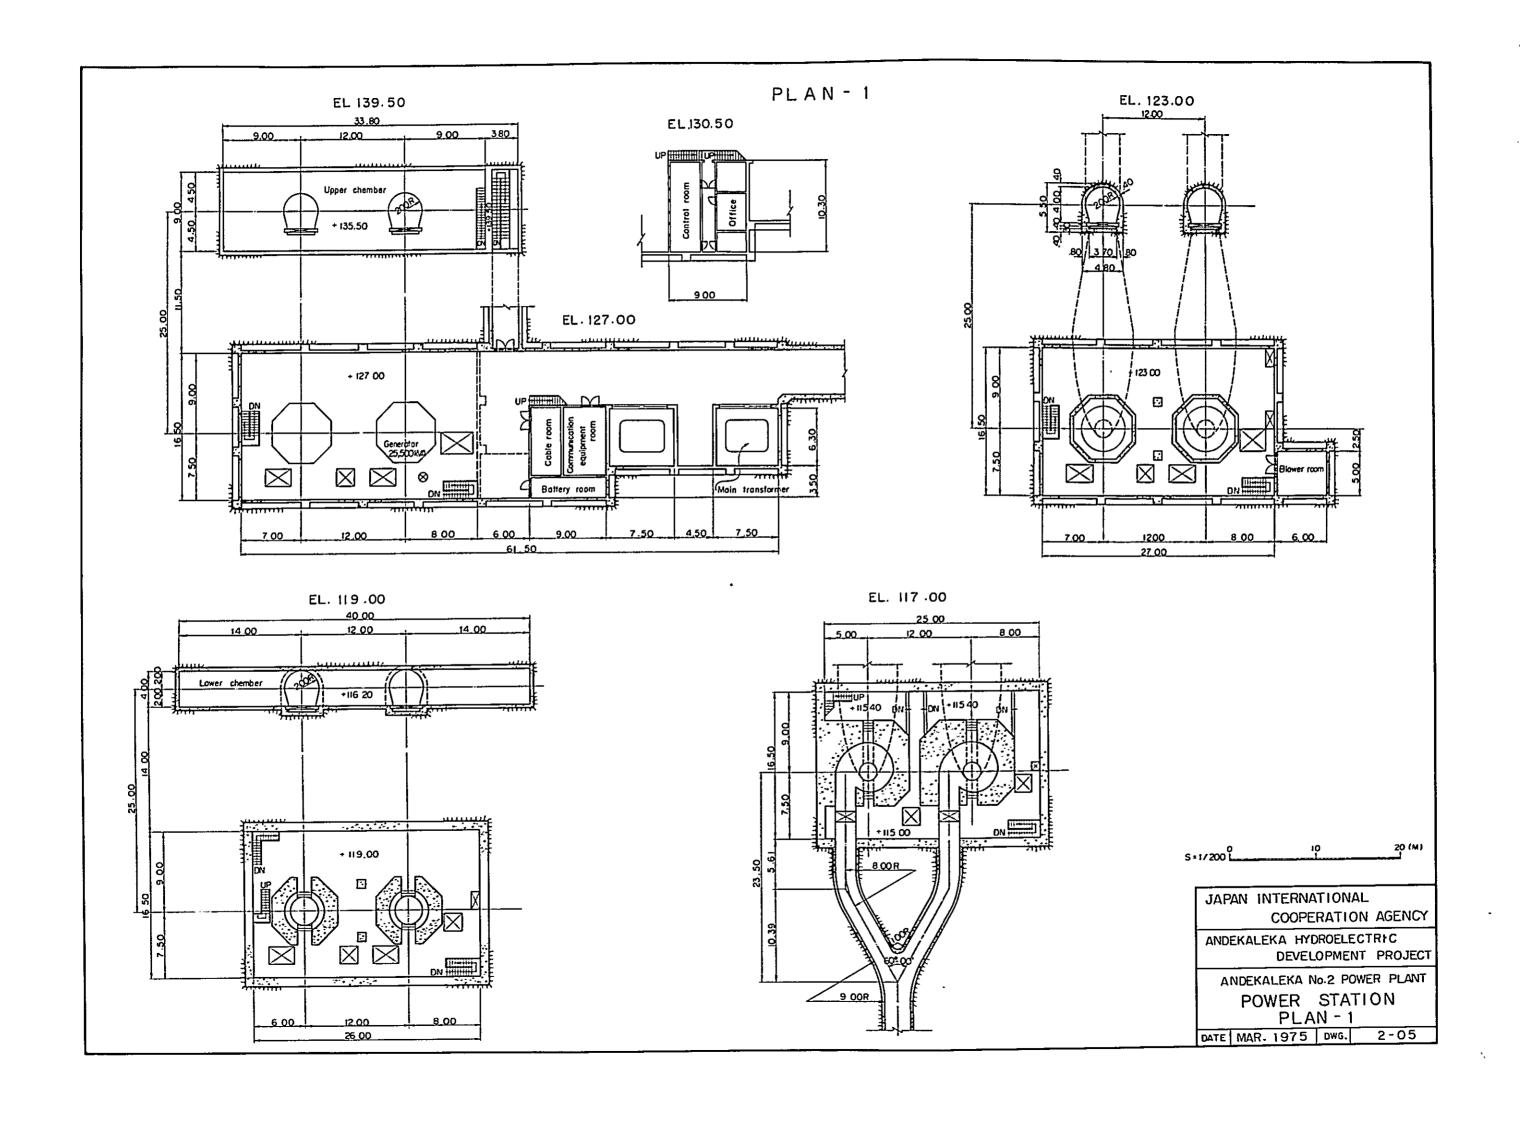

# Chapter 11.

Necessary Measures for Implementation of Andekaleka Hydro Power Project

# Chapter 11 Necessary Measures for Implementation of Andekaleka Hydro Power Project

As aforementioned, the development project for hydro power generation at Andekaleka is urgently required for Madagascar, in view of the present power situation in the country. In this respect, the S. E. M is required to be responsible for proper and prompt implementation of the construction, operation, and maintenance of the installed power generating capacity which is twice as much as the presently installed capacity, the transmission line over a distance of some 160 Km, and the supply of power to the specific type of industrial furnaces. This Chapter summarizes some constructional or operational problems related to the project and suggests a guideline dealing with the measures to be taken to solve those problems.

The problems involved in implementation of the project may be divided largely into three phases: at pre-construction stage, during construction, and after completion of construction.

The project planned for the immediate future will be the 1st-term construction of Andekaleka No. 1 Power Station for 35. 2 MW generating capacity. In this conjunction, pre-arrangements must be proceeded with the necessary survey, planning, and designing for the subsequent No. 2 Power Station construction project, so that it can be performed without difficulty in a coordinated manner with the previous project.