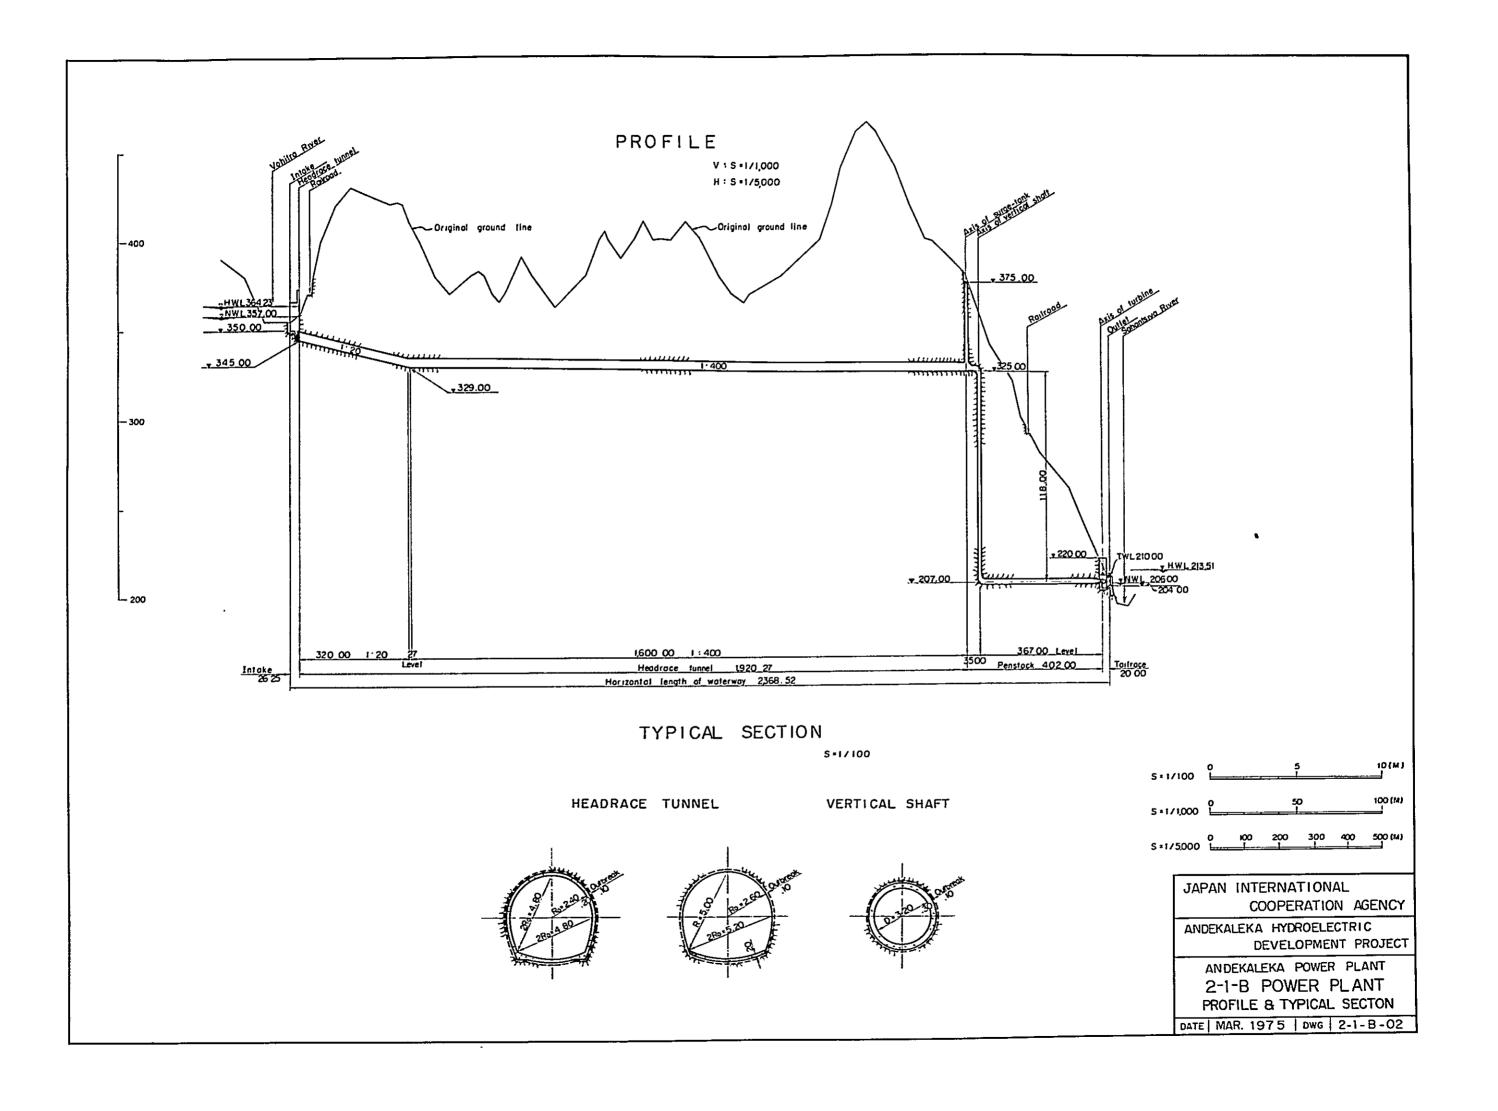

The problems involved in implementation of the project may be divided largely into three phases: at pre-construction stage, during construction, and after completion of construction.

The project planned for the immediate future will be the 1st-term construction of Andekaleka No. 1 Power Station for 35. 2 MW generating capacity. In this conjunction, pre-arrangements must be proceeded with the necessary survey, planning, and designing for the subsequent No. 2 Power Station construction project, so that it can be performed without difficulty in a coordinated manner with the previous project.