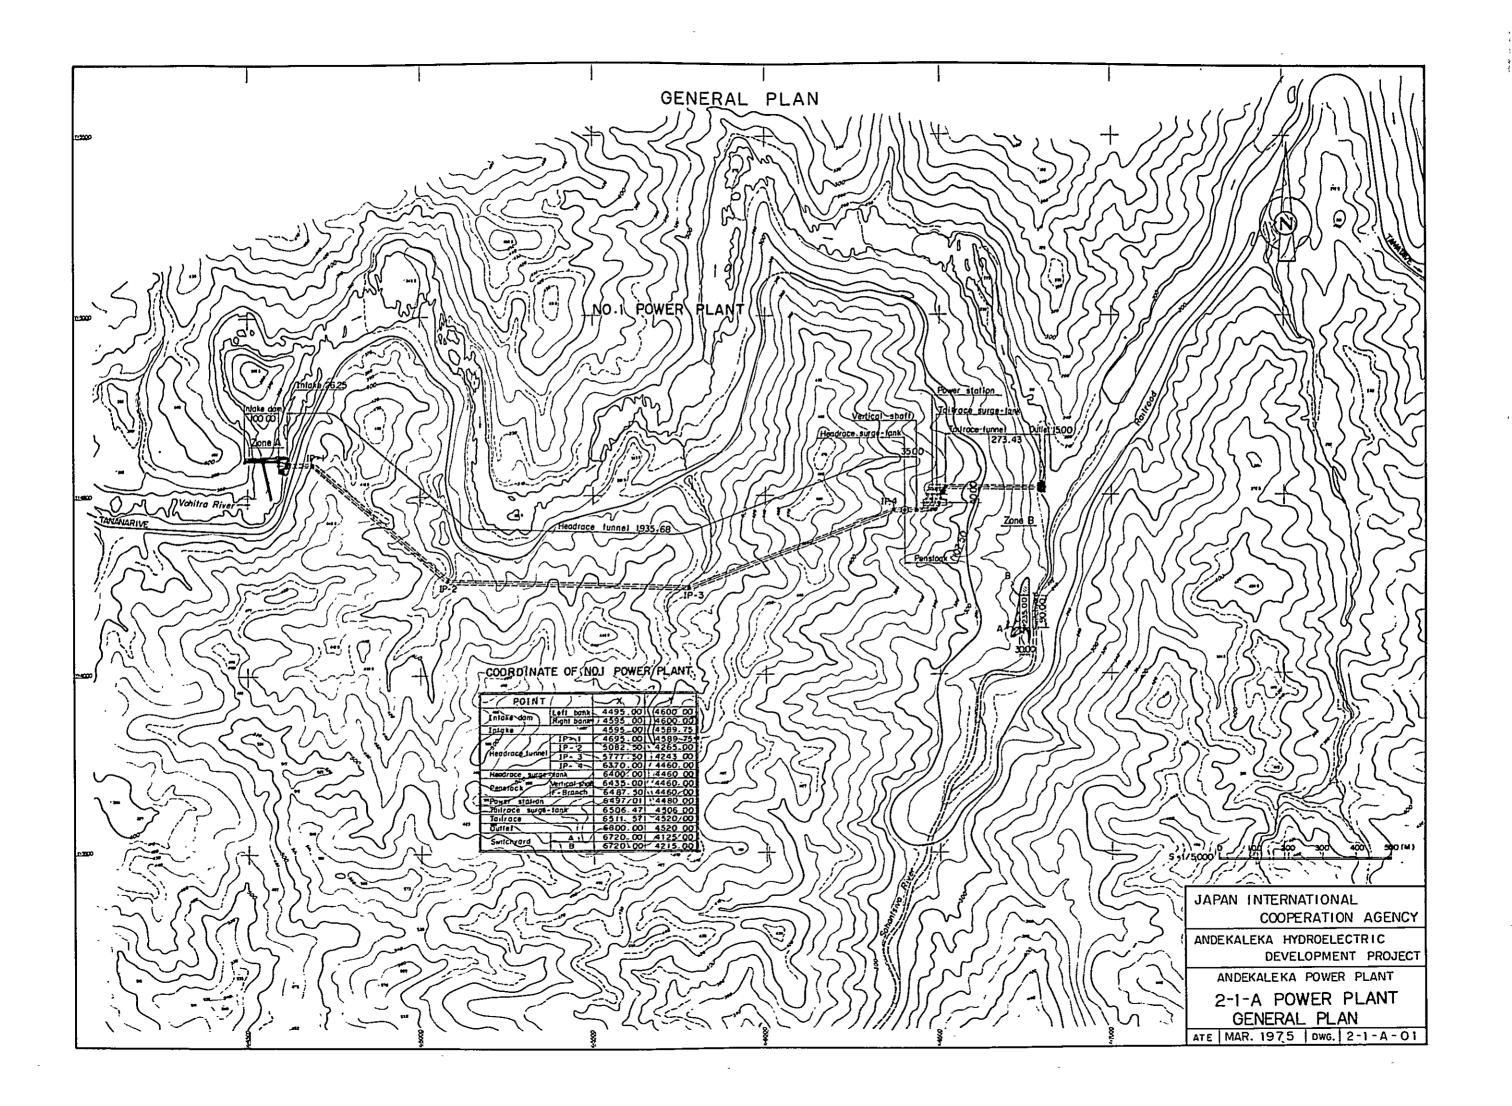

# Chapter 11.

Necessary Measures for Implementation of Andekaleka Hydro Power Project

# Chapter 11 Necessary Measures for Implementation of Andekaleka Hydro Power Project

As aforementioned, the development project for hydro power generation at Andekaleka is urgently required for Madagascar, in view of the present power situation in the country. In this respect, the S. E. M is required to be responsible for proper and prompt implementation of the construction, operation, and maintenance of the installed power generating capacity which is twice as much as the presently installed capacity, the transmission line over a distance of some 160 Km, and the supply of power to the specific type of industrial furnaces. This Chapter summarizes some constructional or operational problems related to the project and suggests a guideline dealing with the measures to be taken to solve those problems.

The problems involved in implementation of the project may be divided largely into three phases: at pre-construction stage, during construction, and after completion of construction.

The project planned for the immediate future will be the 1st-term construction of Andekaleka No. 1 Power Station for 35. 2 MW generating capacity. In this conjunction, pre-arrangements must be proceeded with the necessary survey, planning, and designing for the subsequent No. 2 Power Station construction project, so that it can be performed without difficulty in a coordinated manner with the previous project.