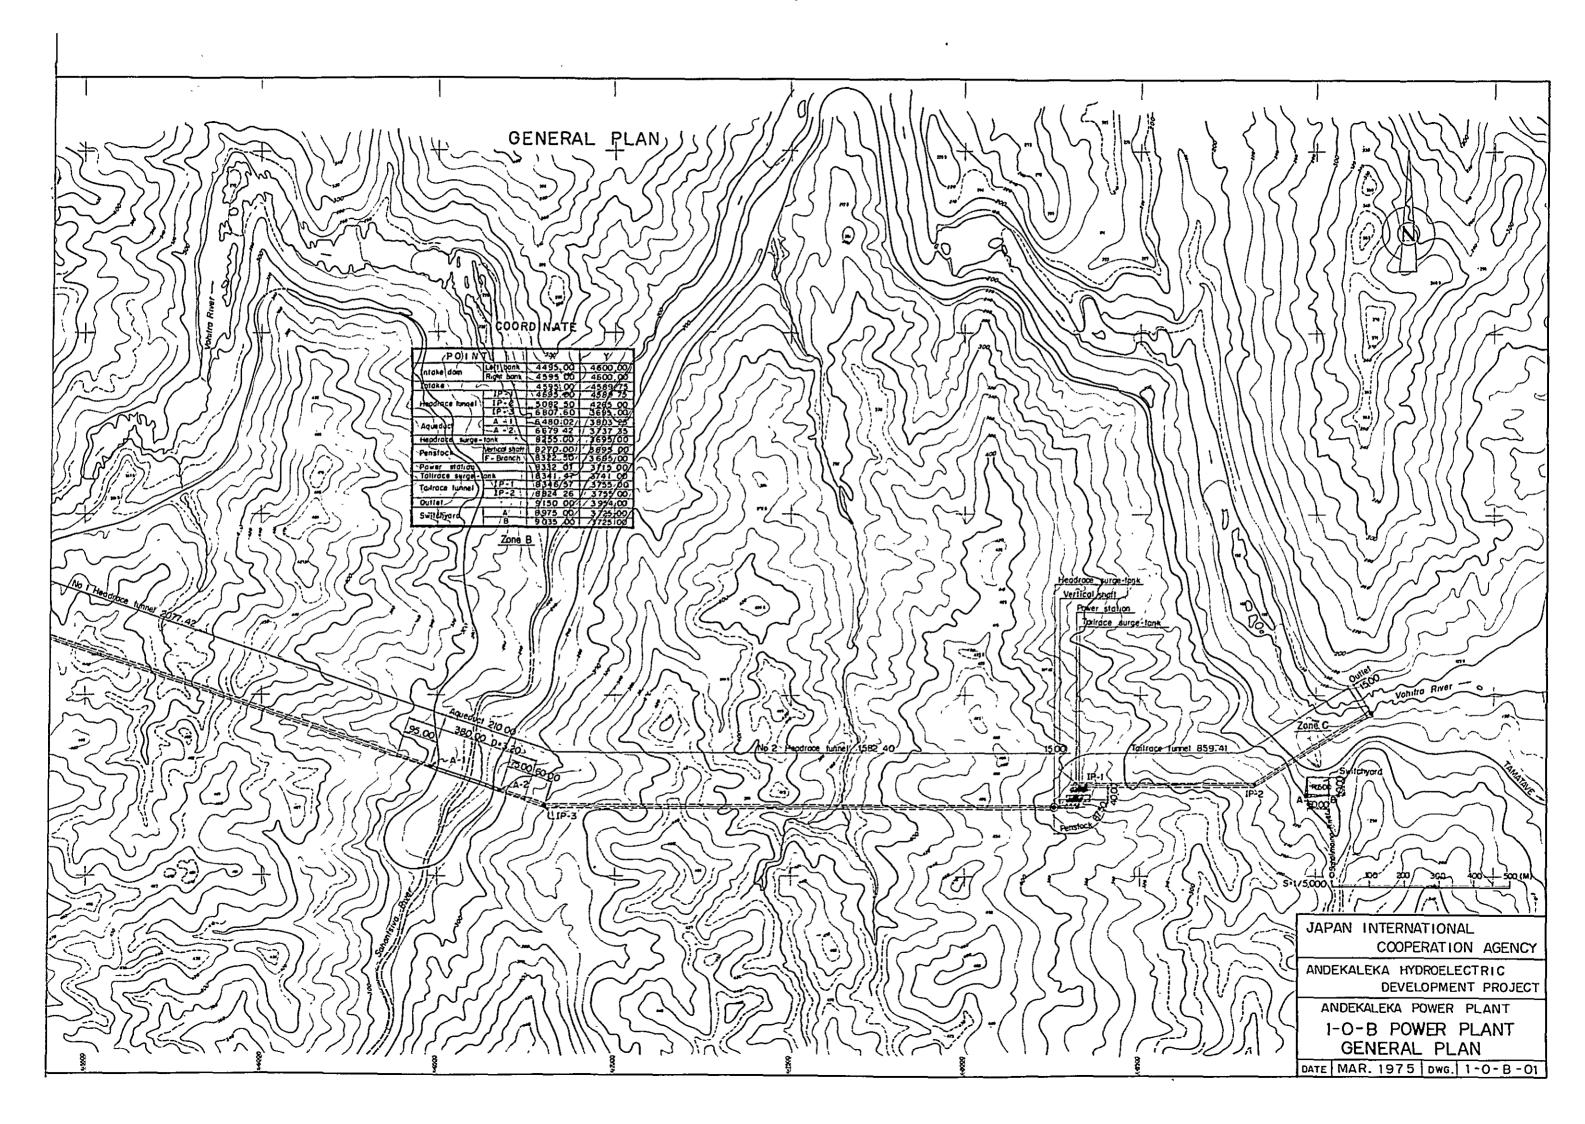

# Chapter 11.

Necessary Measures for Implementation of Andekaleka Hydro Power Project

# Chapter 11 Necessary Measures for Implementation of Andekaleka Hydro Power Project

As aforementioned, the development project for hydro power generation at Andekaleka is urgently required for Madagascar, in view of the present power situation in the country. In this respect, the S. E. M is required to be responsible for proper and prompt implementation of the construction, operation, and maintenance of the installed power generating capacity which is twice as much as the presently installed capacity, the transmission line over a distance of some 160 Km, and the supply of power to the specific type of industrial furnaces. This Chapter summarizes some constructional or operational problems related to the project and suggests a guideline dealing with the measures to be taken to solve those problems.

The problems involved in implementation of the project may be divided largely into three phases: at pre-construction stage, during construction, and after completion of construction.

The project planned for the immediate future will be the 1st-term construction of Andekaleka No. 1 Power Station for 35. 2 MW generating capacity. In this conjunction, pre-arrangements must be proceeded with the necessary survey, planning, and designing for the subsequent No. 2 Power Station construction project, so that it can be performed without difficulty in a coordinated manner with the previous project.