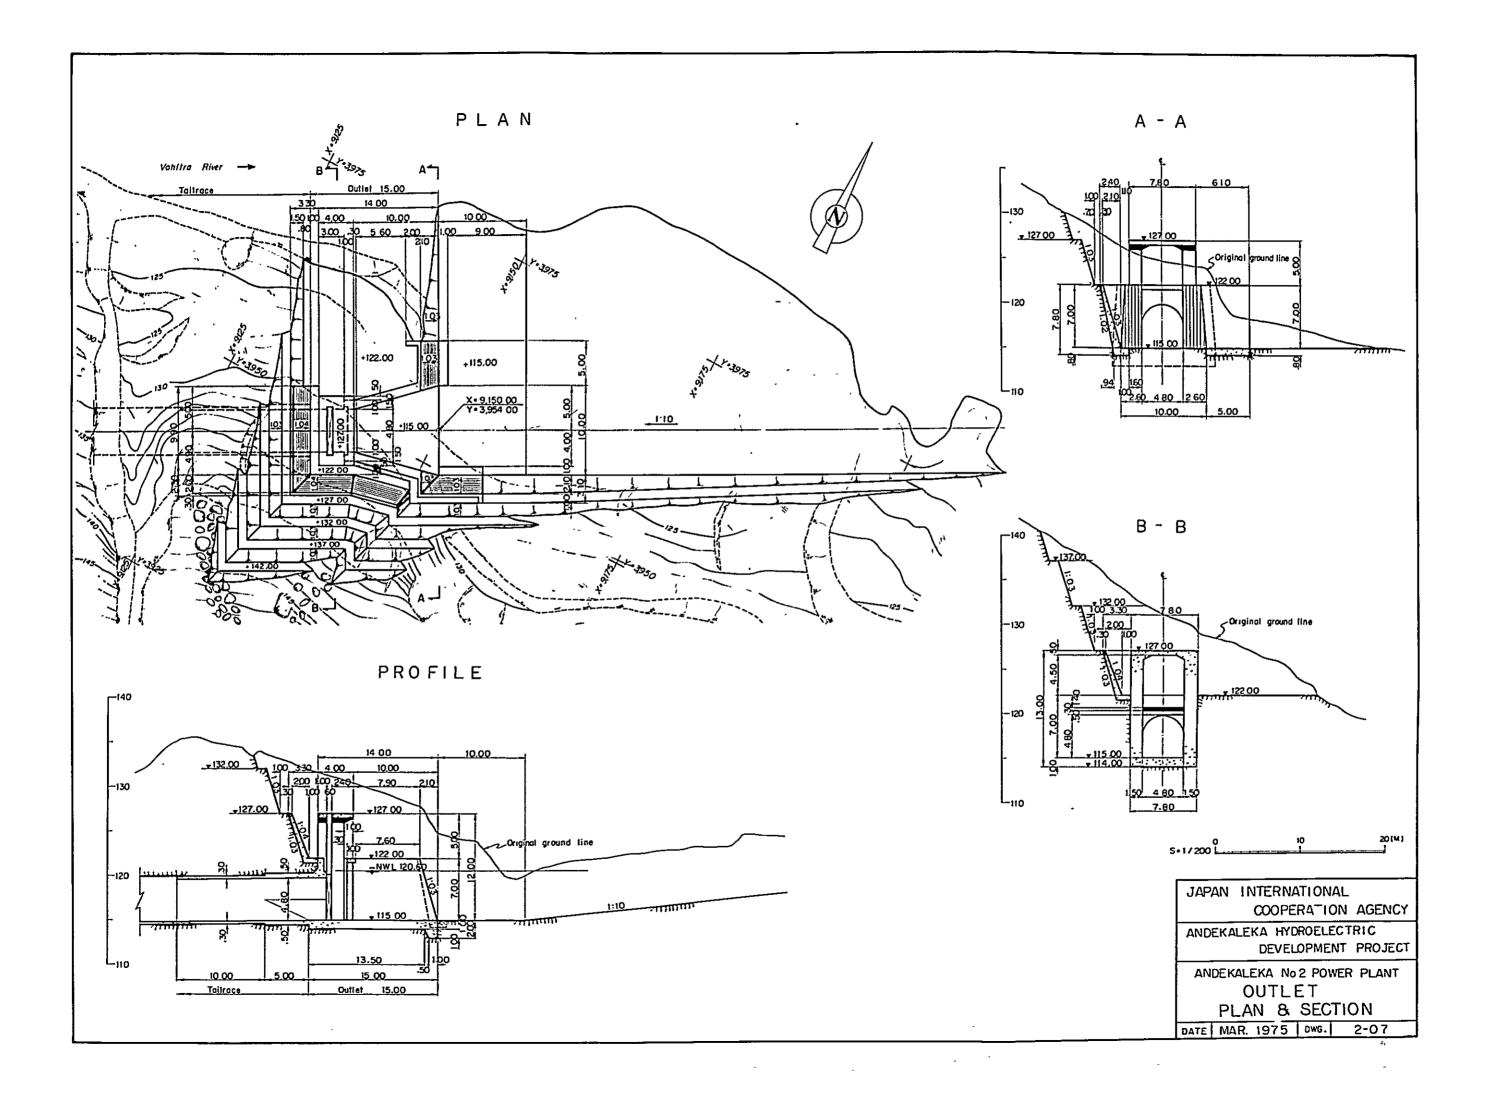

# Chapter 11.

Necessary Measures for Implementation of Andekaleka Hydro Power Project

# Chapter 11 Necessary Measures for Implementation of Andekaleka Hydro Power Project

As aforementioned, the development project for hydro power generation at Andekaleka is urgently required for Madagascar, in view of the present power situation in the country. In this respect, the S. E. M is required to be responsible for proper and prompt implementation of the construction, operation, and maintenance of the installed power generating capacity which is twice as much as the presently installed capacity, the transmission line over a distance of some 160 Km, and the supply of power to the specific type of industrial furnaces. This Chapter summarizes some constructional or operational problems related to the project and suggests a guideline dealing with the measures to be taken to solve those problems.

The problems involved in implementation of the project may be divided largely into three phases: at pre-construction stage, during construction, and after completion of construction.

The project planned for the immediate future will be the 1st-term construction of Andekaleka No. 1 Power Station for 35. 2 MW generating capacity. In this conjunction, pre-arrangements must be proceeded with the necessary survey, planning, and designing for the subsequent No. 2 Power Station construction project, so that it can be performed without difficulty in a coordinated manner with the previous project.