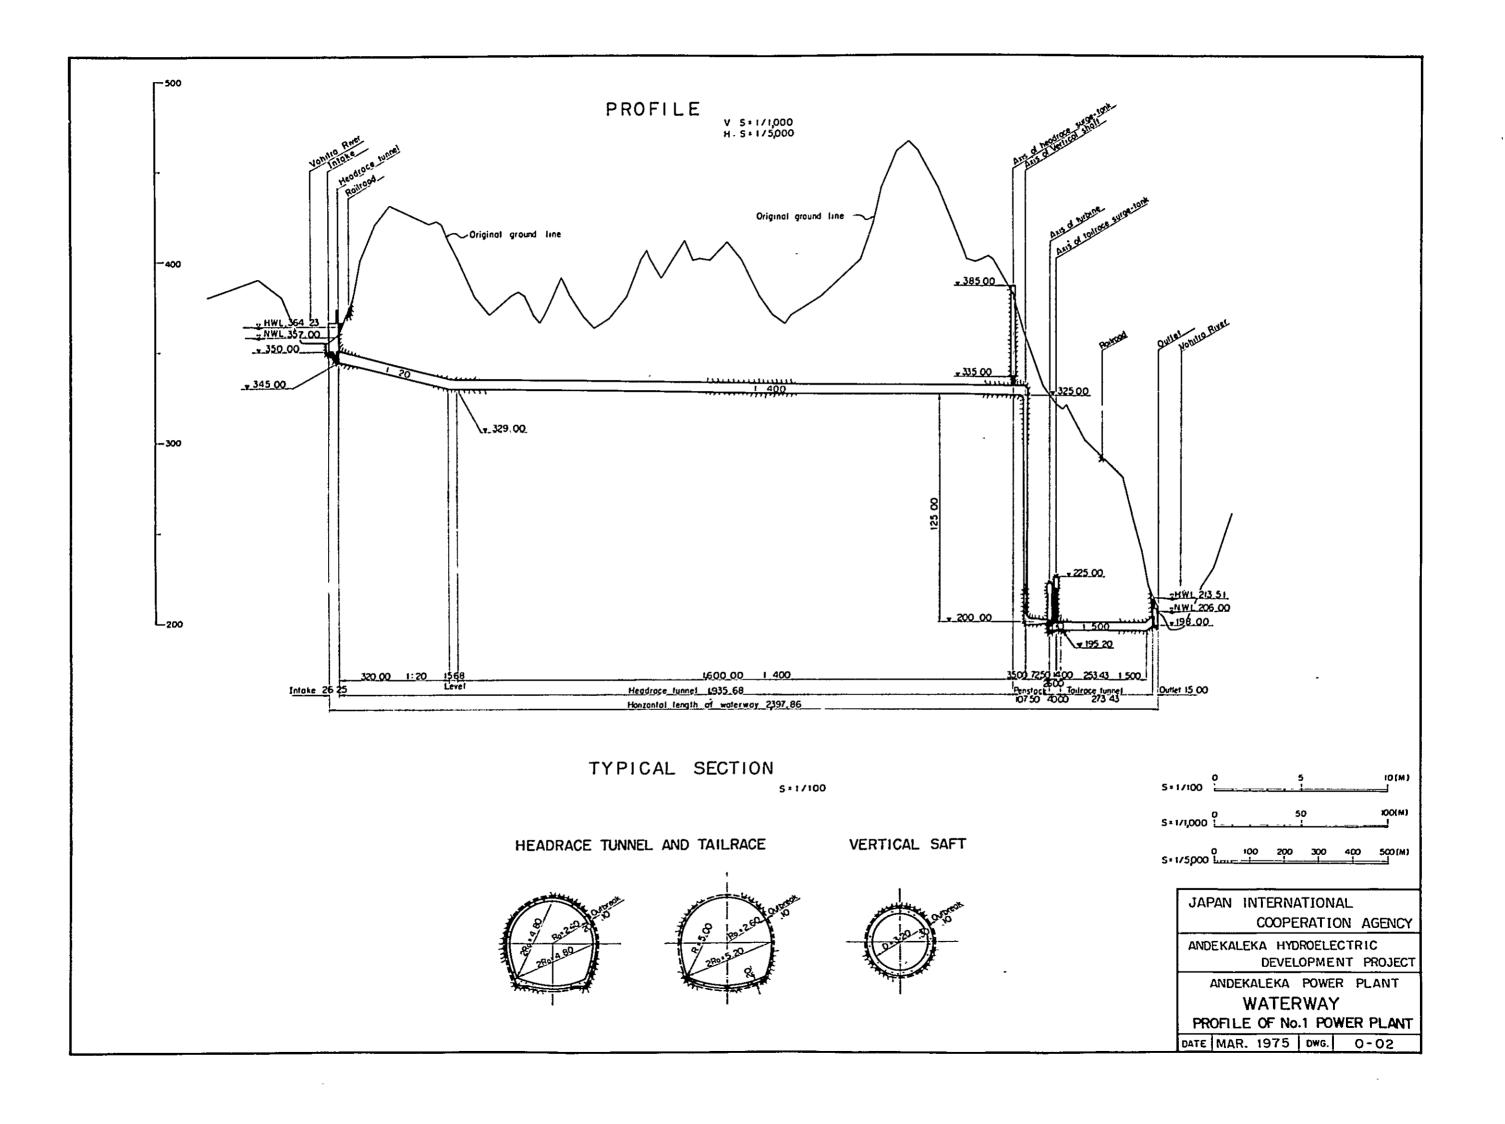

# Chapter 11.

Necessary Measures for Implementation of Andekaleka Hydro Power Project

# Chapter 11 Necessary Measures for Implementation of Andekaleka Hydro Power Project

As aforementioned, the development project for hydro power generation at Andekaleka is urgently required for Madagascar, in view of the present power situation in the country. In this respect, the S. E. M is required to be responsible for proper and prompt implementation of the construction, operation, and maintenance of the installed power generating capacity which is twice as much as the presently installed capacity, the transmission line over a distance of some 160 Km, and the supply of power to the specific type of industrial furnaces. This Chapter summarizes some constructional or operational problems related to the project and suggests a guideline dealing with the measures to be taken to solve those problems.

The problems involved in implementation of the project may be divided largely into three phases: at pre-construction stage, during construction, and after completion of construction.

The project planned for the immediate future will be the 1st-term construction of Andekaleka No. 1 Power Station for 35. 2 MW generating capacity. In this conjunction, pre-arrangements must be proceeded with the necessary survey, planning, and designing for the subsequent No. 2 Power Station construction project, so that it can be performed without difficulty in a coordinated manner with the previous project.