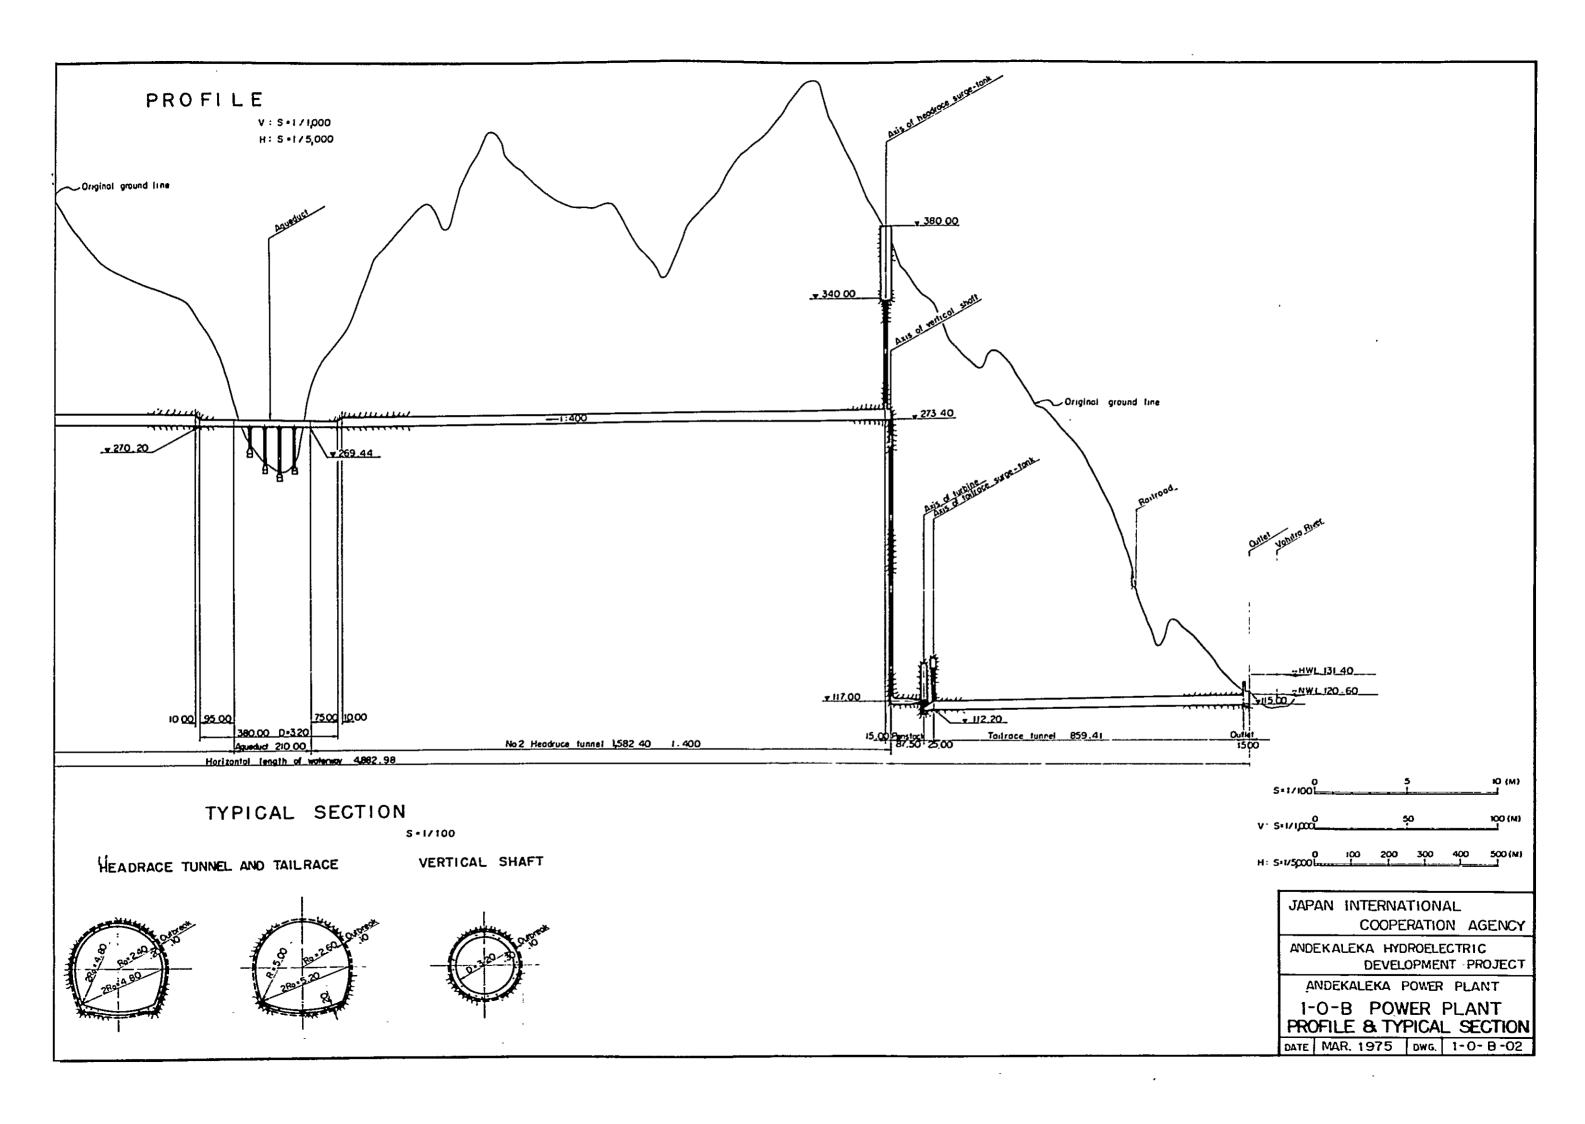

# Chapter 11.

Necessary Measures for Implementation of Andekaleka Hydro Power Project

# Chapter 11 Necessary Measures for Implementation of Andekaleka Hydro Power Project

As aforementioned, the development project for hydro power generation at Andekaleka is urgently required for Madagascar, in view of the present power situation in the country. In this respect, the S. E. M is required to be responsible for proper and prompt implementation of the construction, operation, and maintenance of the installed power generating capacity which is twice as much as the presently installed capacity, the transmission line over a distance of some 160 Km, and the supply of power to the specific type of industrial furnaces. This Chapter summarizes some constructional or operational problems related to the project and suggests a guideline dealing with the measures to be taken to solve those problems.

The problems involved in implementation of the project may be divided largely into three phases: at pre-construction stage, during construction, and after completion of construction.

The project planned for the immediate future will be the 1st-term construction of Andekaleka No. 1 Power Station for 35. 2 MW generating capacity. In this conjunction, pre-arrangements must be proceeded with the necessary survey, planning, and designing for the subsequent No. 2 Power Station construction project, so that it can be performed without difficulty in a coordinated manner with the previous project.