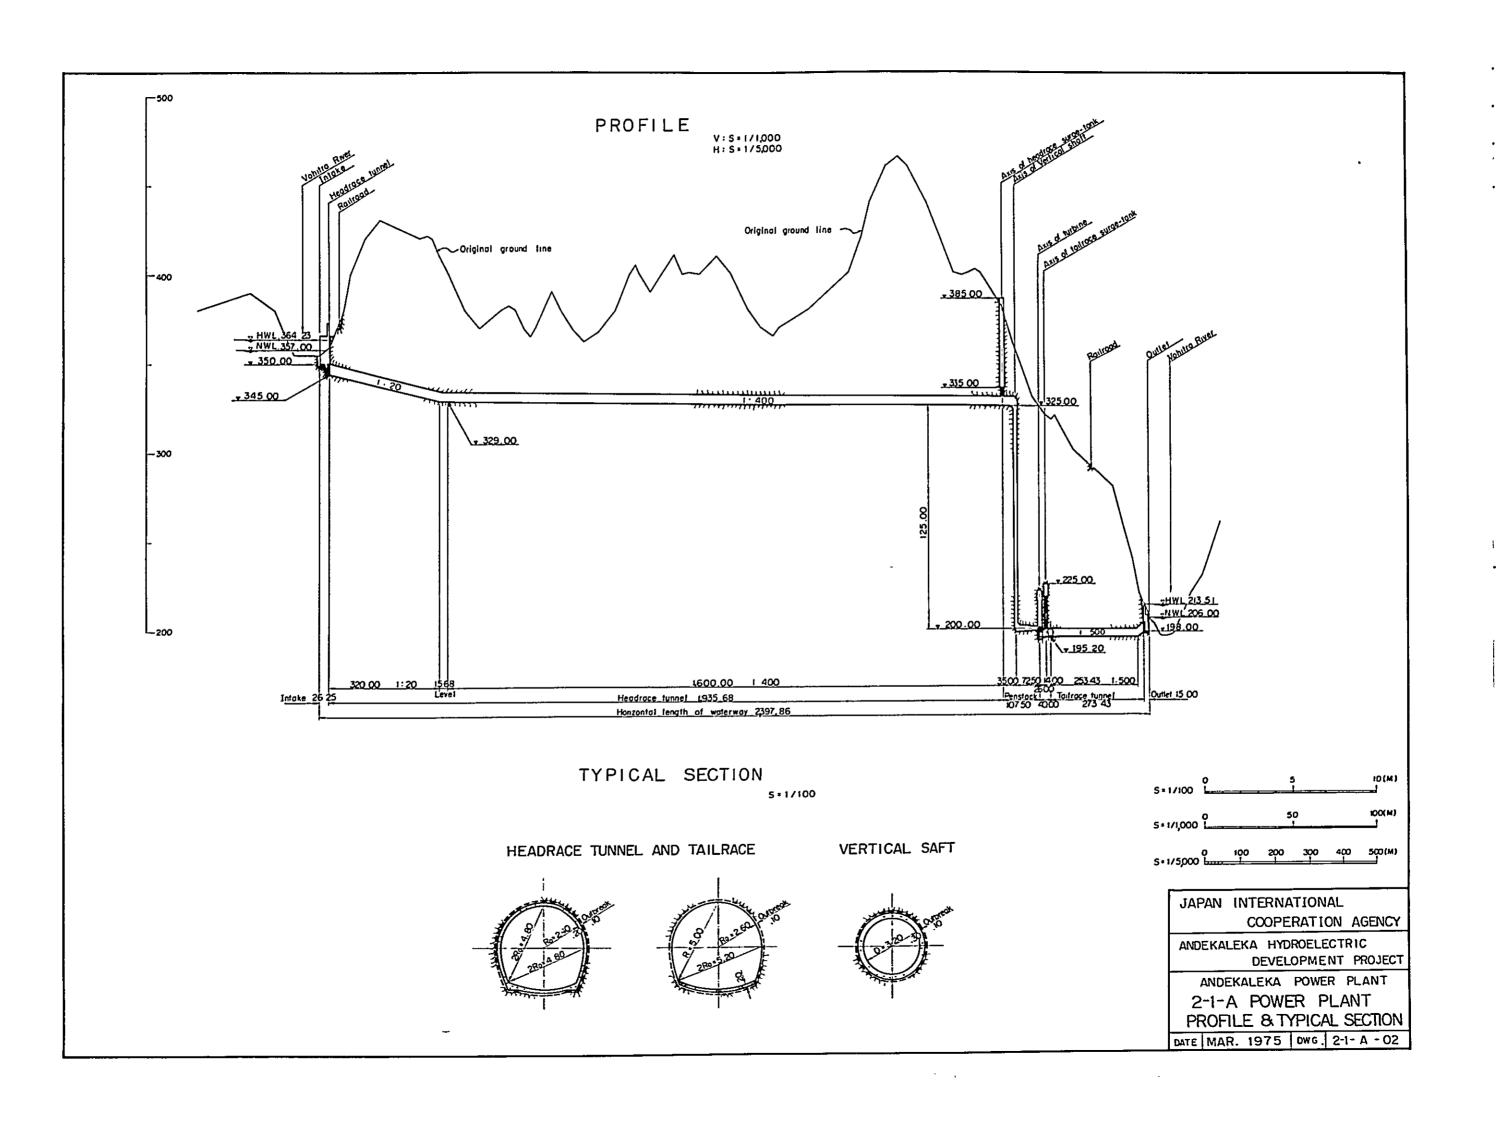

# Chapter 11.

Necessary Measures for Implementation of Andekaleka Hydro Power Project

# Chapter 11 Necessary Measures for Implementation of Andekaleka Hydro Power Project

As aforementioned, the development project for hydro power generation at Andekaleka is urgently required for Madagascar, in view of the present power situation in the country. In this respect, the S. E. M is required to be responsible for proper and prompt implementation of the construction, operation, and maintenance of the installed power generating capacity which is twice as much as the presently installed capacity, the transmission line over a distance of some 160 Km, and the supply of power to the specific type of industrial furnaces. This Chapter summarizes some constructional or operational problems related to the project and suggests a guideline dealing with the measures to be taken to solve those problems.

The problems involved in implementation of the project may be divided largely into three phases: at pre-construction stage, during construction, and after completion of construction.

The project planned for the immediate future will be the 1st-term construction of Andekaleka No. 1 Power Station for 35. 2 MW generating capacity. In this conjunction, pre-arrangements must be proceeded with the necessary survey, planning, and designing for the subsequent No. 2 Power Station construction project, so that it can be performed without difficulty in a coordinated manner with the previous project.