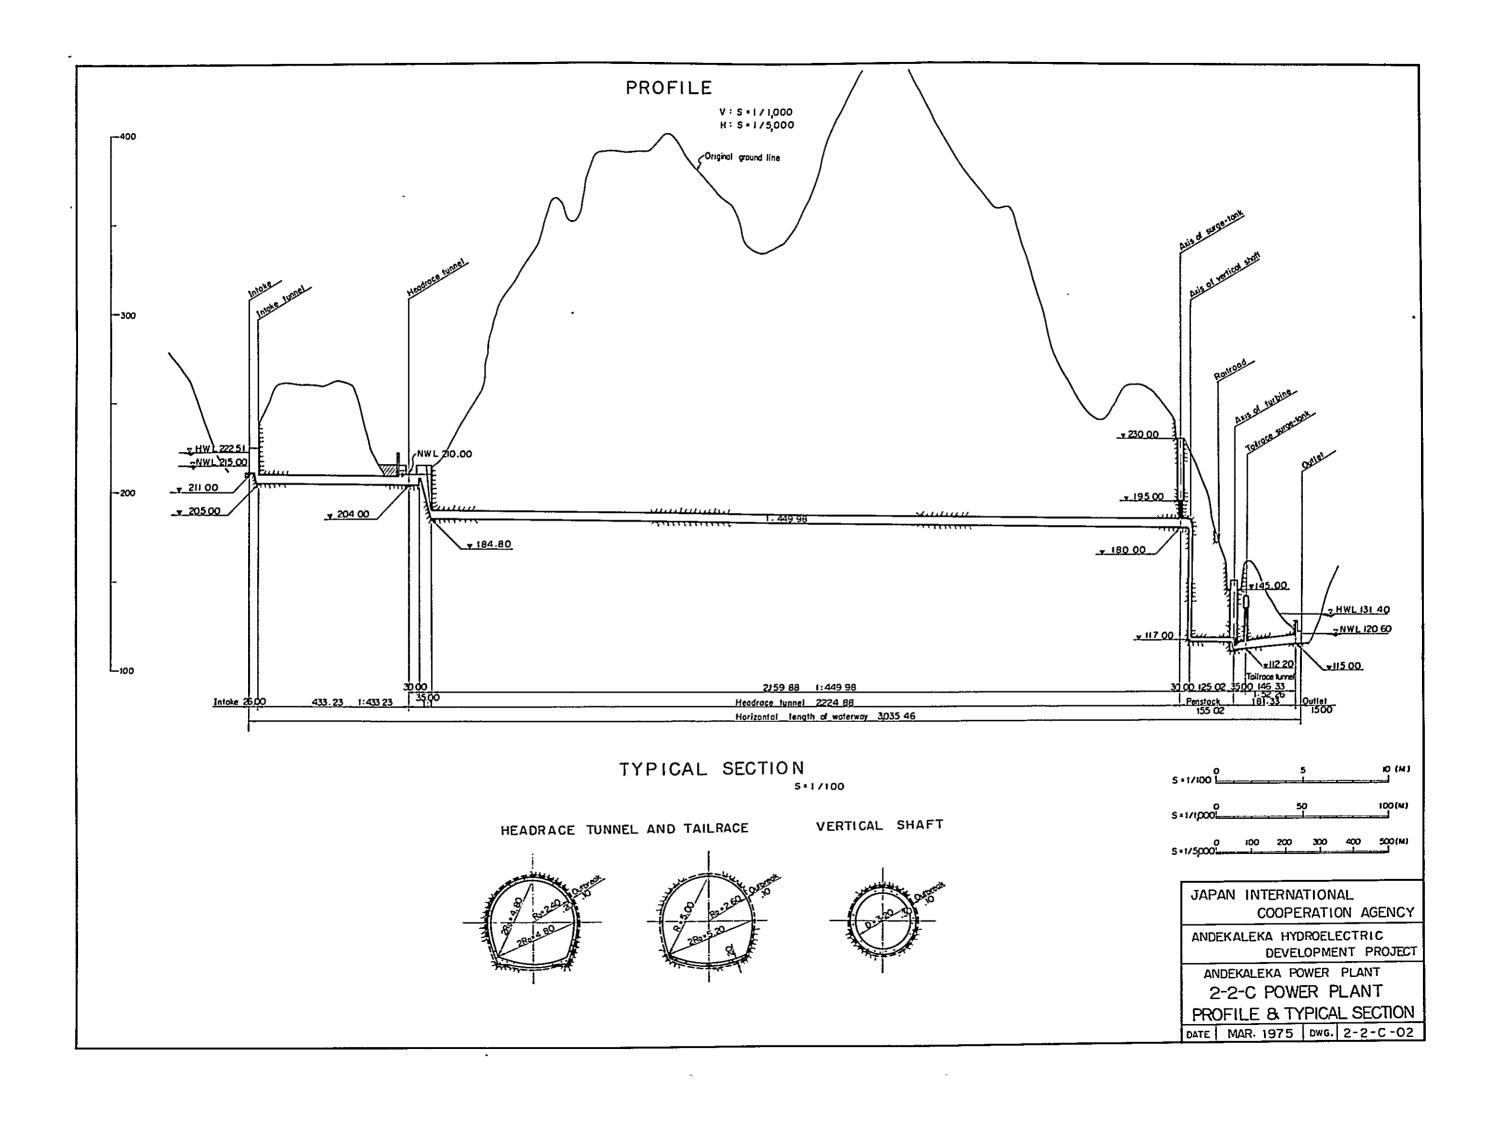

| -442   | 0 1    | -2224 | -82  | 73   | 18(  | # i     | 223  | 431 | 049       | 820     | 1036     | 630      | 915 | 1207 | 1364   | 1575 | 1863  | 2602 | 2431    | - 2516 | 2606       | 2702  | 2806  | 2916  | 3034    | 1 m    | 3118        | 3164           | 3214 | 3267  | 3324     | 3384 | 3424    | 3466  | 2    | 3559        | ទ        |
| . ON. *HUHINIH. |     | NO YFAR              | 1861 9 | 7 1982 | 7     | ۵.   | ٦.   | 2    | 12 1987 | ٠,   | 6   | <b>.</b>  | 16 1991 | <u>.</u> | <u>-</u> | ٠.  | ٦,   | ~      |      | ~     |      | 25 2000 | - 1    | ٠          | 8 200 | 9 200 | 0 200 | 31 2006 |        | מ<br>מ<br>מ | 200            | 201  | 5 201 | _        | 1    | 39 2014 | 0 201 | 203  | 201         | 20       |











































ă





















JAPAN INTERNATIONAL

COOPERATION AGENCY

ANDEKALEKA HYDROELECTRIC
DEVELOPMENT PROJECT

ANDEKALEKA No.1 POWER PLANT
OUTLET
PLAN & SECTION

DATE MAR. 1975 DWG. 1-07



1F PLAN



A - A

, 240 60

, 237 80

, 235 00

, 235 00

, 27,00

2F PLAN







0 5 10 (M) S = 1/100 1 10 (M)

JAPAN INTERNATIONAL
COOPERATION AGENCY

ANDEKALEKA HYDROELECTRIC
DEVELOPMENT PROJECT

ANDEKALEKA No.1 POWER PLANT
CONTROL BUILDING
PLAN & SECTION

DATE MAR. 1975 DWG. 1-09





































COOPERATION AGENCY
ANDEKALEKA HYDROELECTRIC

ANDEKALEKA HYDROELECTRIC
DEVELOPMENT PROJECT

ANDEKALEKA No 2 POWER PLANT
CONTOROL BUILDING
PLAN & SECTION
DATE MAR. 1975 DWG. 2-09