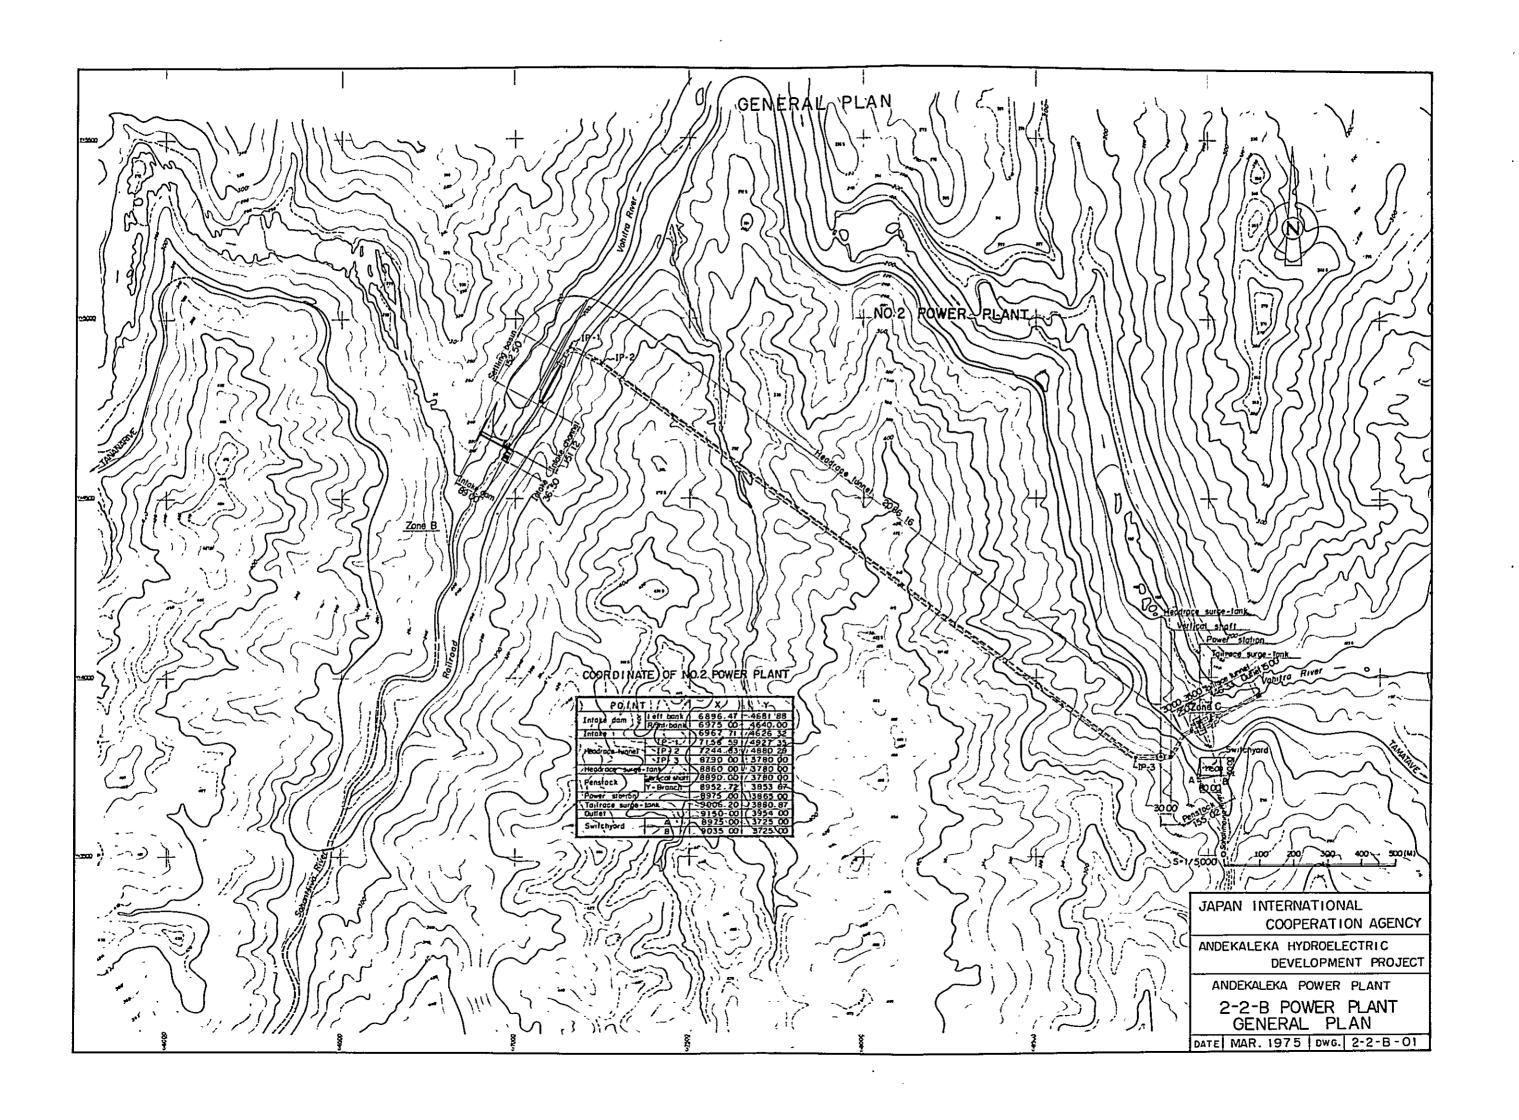

The problems involved in implementation of the project may be divided largely into three phases: at pre-construction stage, during construction, and after completion of construction.

The project planned for the immediate future will be the 1st-term construction of Andekaleka No. 1 Power Station for 35. 2 MW generating capacity. In this conjunction, pre-arrangements must be proceeded with the necessary survey, planning, and designing for the subsequent No. 2 Power Station construction project, so that it can be performed without difficulty in a coordinated manner with the previous project.