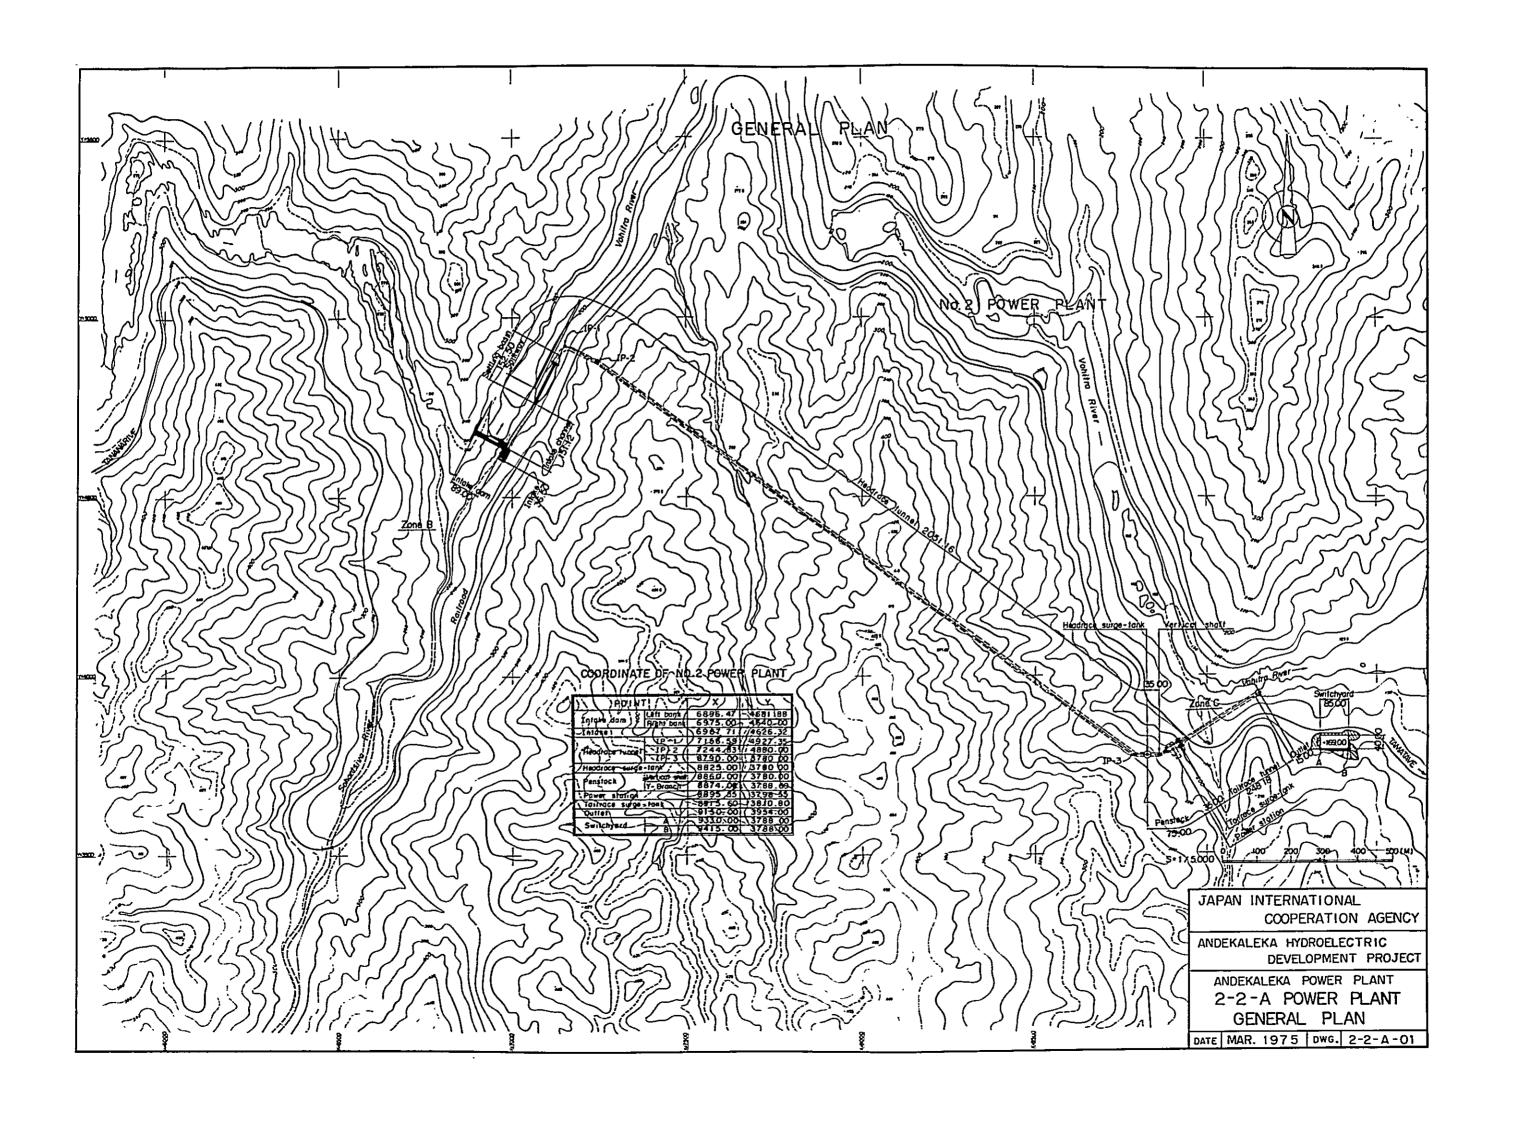

The problems involved in implementation of the project may be divided largely into three phases: at pre-construction stage, during construction, and after completion of construction.

The project planned for the immediate future will be the 1st-term construction of Andekaleka No. 1 Power Station for 35. 2 MW generating capacity. In this conjunction, pre-arrangements must be proceeded with the necessary survey, planning, and designing for the subsequent No. 2 Power Station construction project, so that it can be performed without difficulty in a coordinated manner with the previous project.