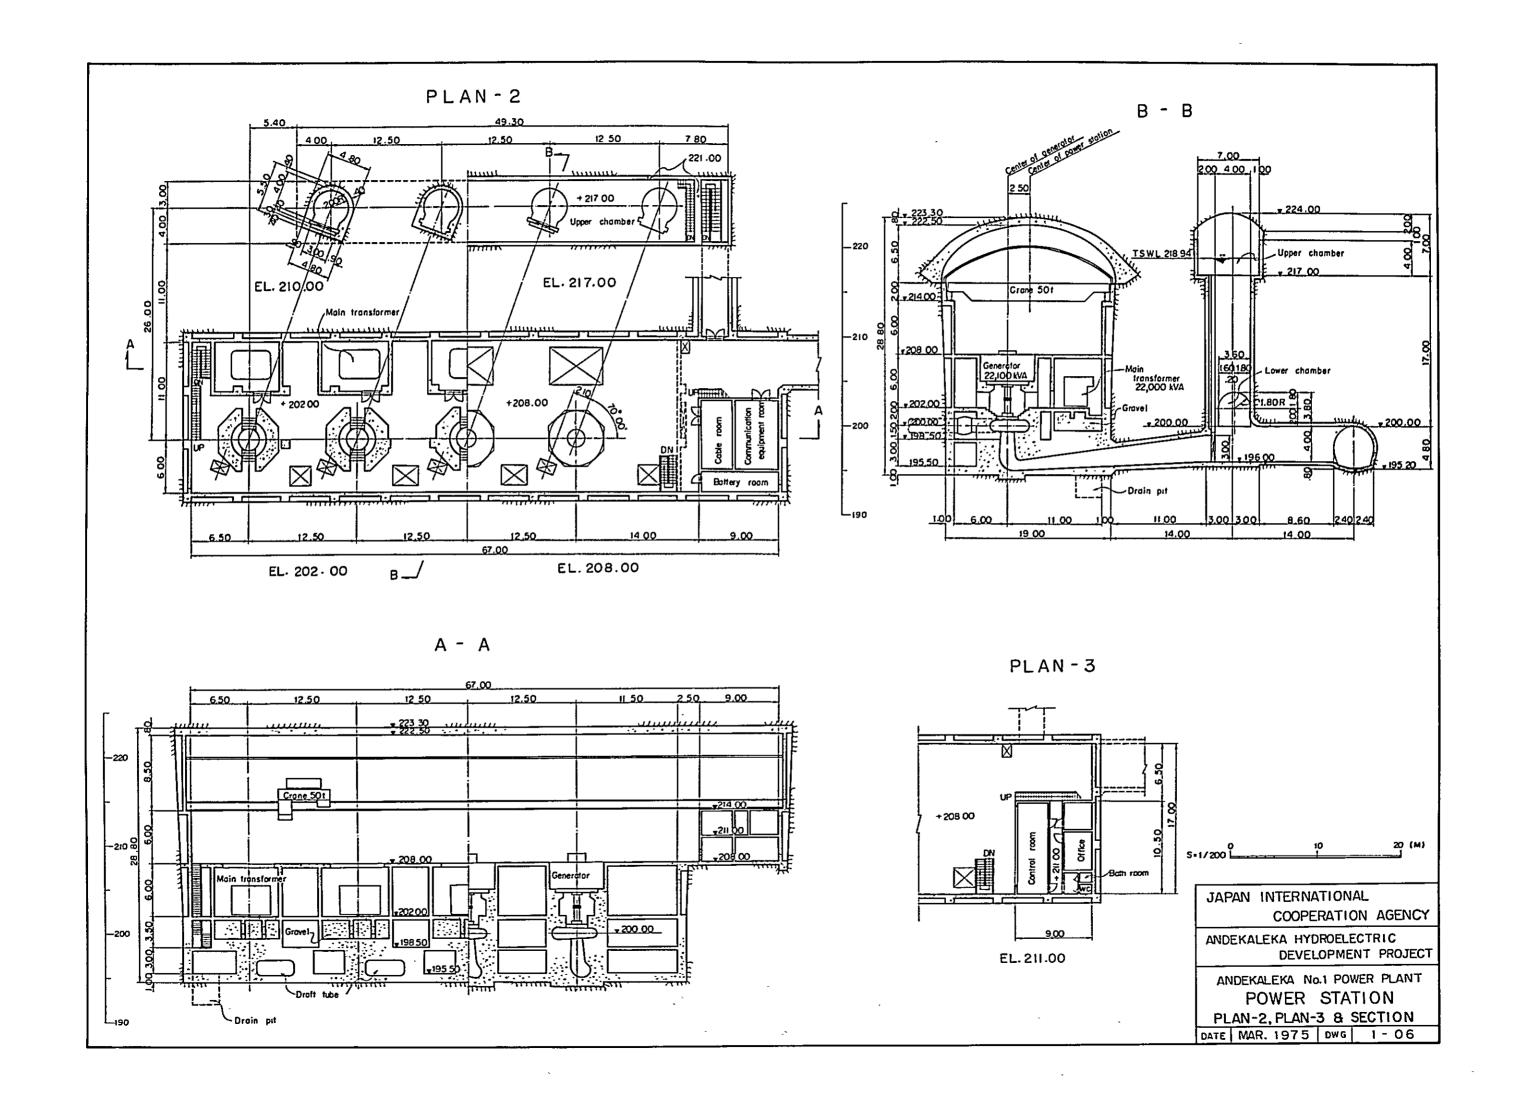

The problems involved in implementation of the project may be divided largely into three phases: at pre-construction stage, during construction, and after completion of construction.

The project planned for the immediate future will be the 1st-term construction of Andekaleka No. 1 Power Station for 35. 2 MW generating capacity. In this conjunction, pre-arrangements must be proceeded with the necessary survey, planning, and designing for the subsequent No. 2 Power Station construction project, so that it can be performed without difficulty in a coordinated manner with the previous project.