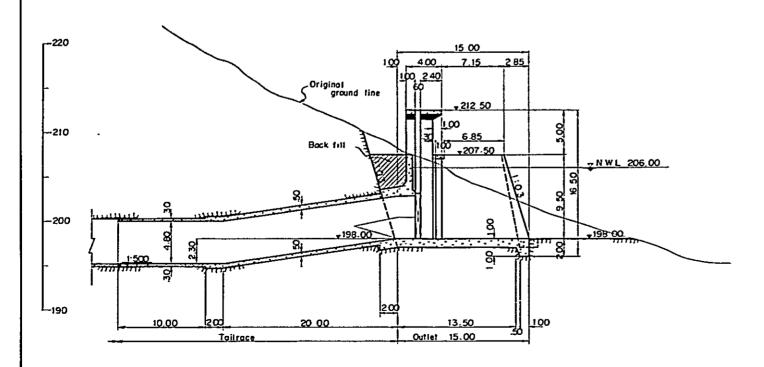

The problems involved in implementation of the project may be divided largely into three phases: at pre-construction stage, during construction, and after completion of construction.

The project planned for the immediate future will be the 1st-term construction of Andekaleka No. 1 Power Station for 35. 2 MW generating capacity. In this conjunction, pre-arrangements must be proceeded with the necessary survey, planning, and designing for the subsequent No. 2 Power Station construction project, so that it can be performed without difficulty in a coordinated manner with the previous project.