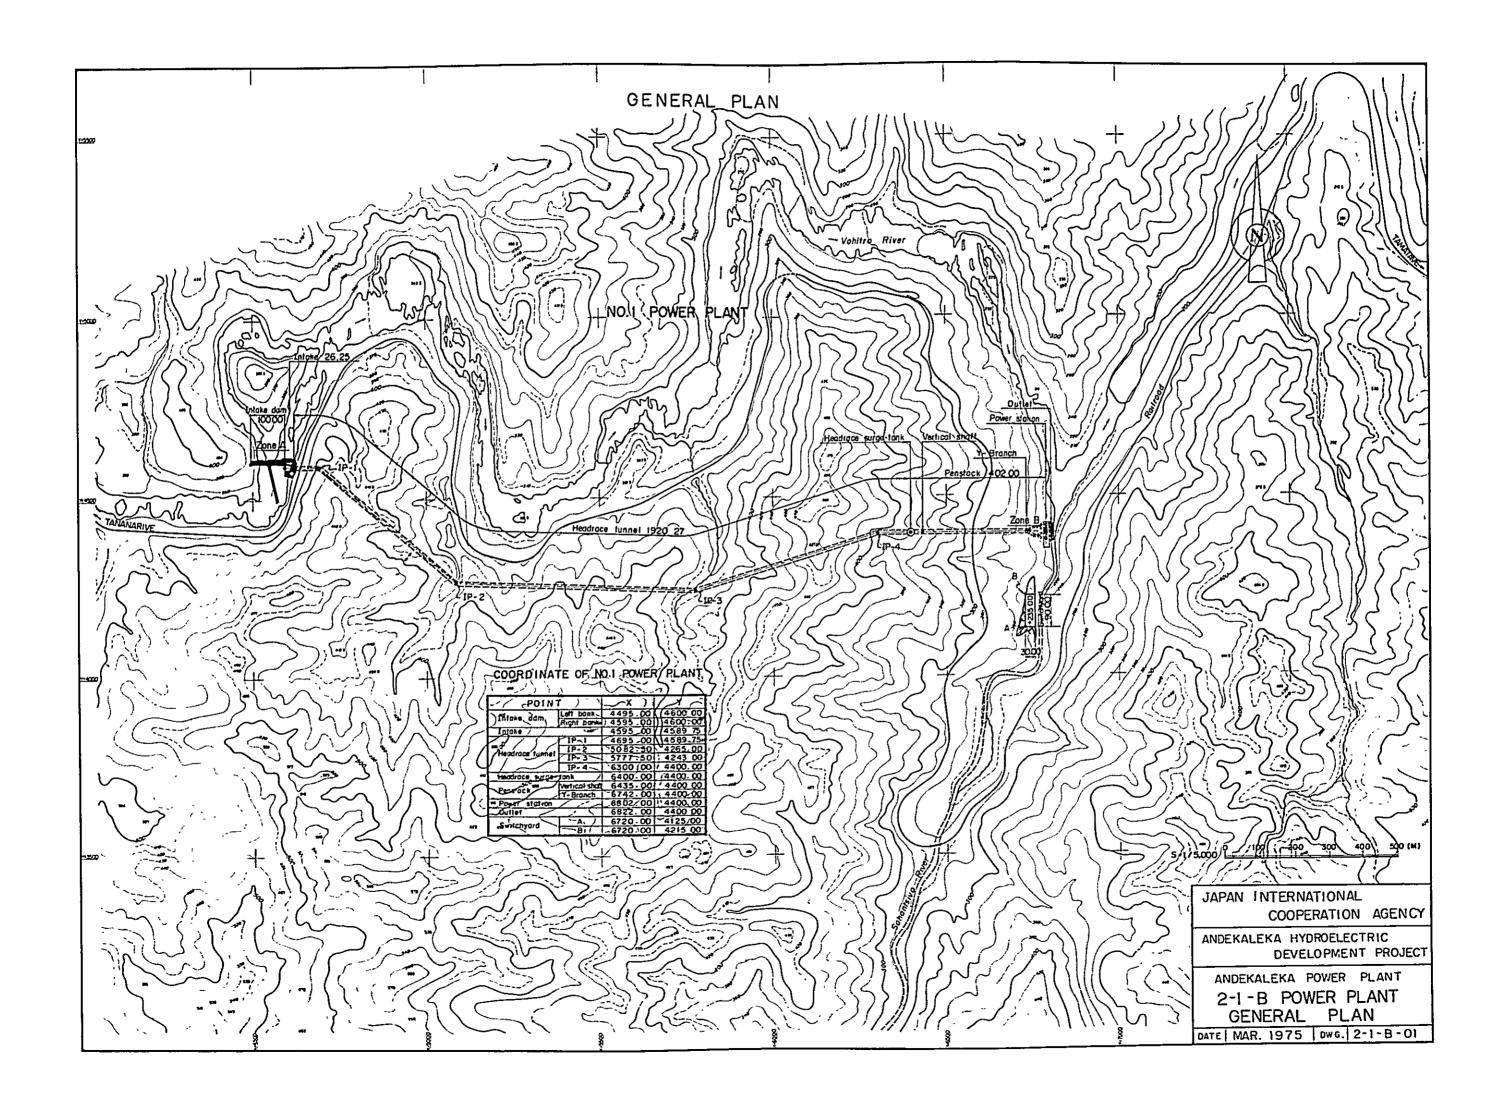

# Chapter 11.

Necessary Measures for Implementation of Andekaleka Hydro Power Project

# Chapter 11 Necessary Measures for Implementation of Andekaleka Hydro Power Project

As aforementioned, the development project for hydro power generation at Andekaleka is urgently required for Madagascar, in view of the present power situation in the country. In this respect, the S. E. M is required to be responsible for proper and prompt implementation of the construction, operation, and maintenance of the installed power generating capacity which is twice as much as the presently installed capacity, the transmission line over a distance of some 160 Km, and the supply of power to the specific type of industrial furnaces. This Chapter summarizes some constructional or operational problems related to the project and suggests a guideline dealing with the measures to be taken to solve those problems.

The problems involved in implementation of the project may be divided largely into three phases: at pre-construction stage, during construction, and after completion of construction.

The project planned for the immediate future will be the 1st-term construction of Andekaleka No. 1 Power Station for 35. 2 MW generating capacity. In this conjunction, pre-arrangements must be proceeded with the necessary survey, planning, and designing for the subsequent No. 2 Power Station construction project, so that it can be performed without difficulty in a coordinated manner with the previous project.