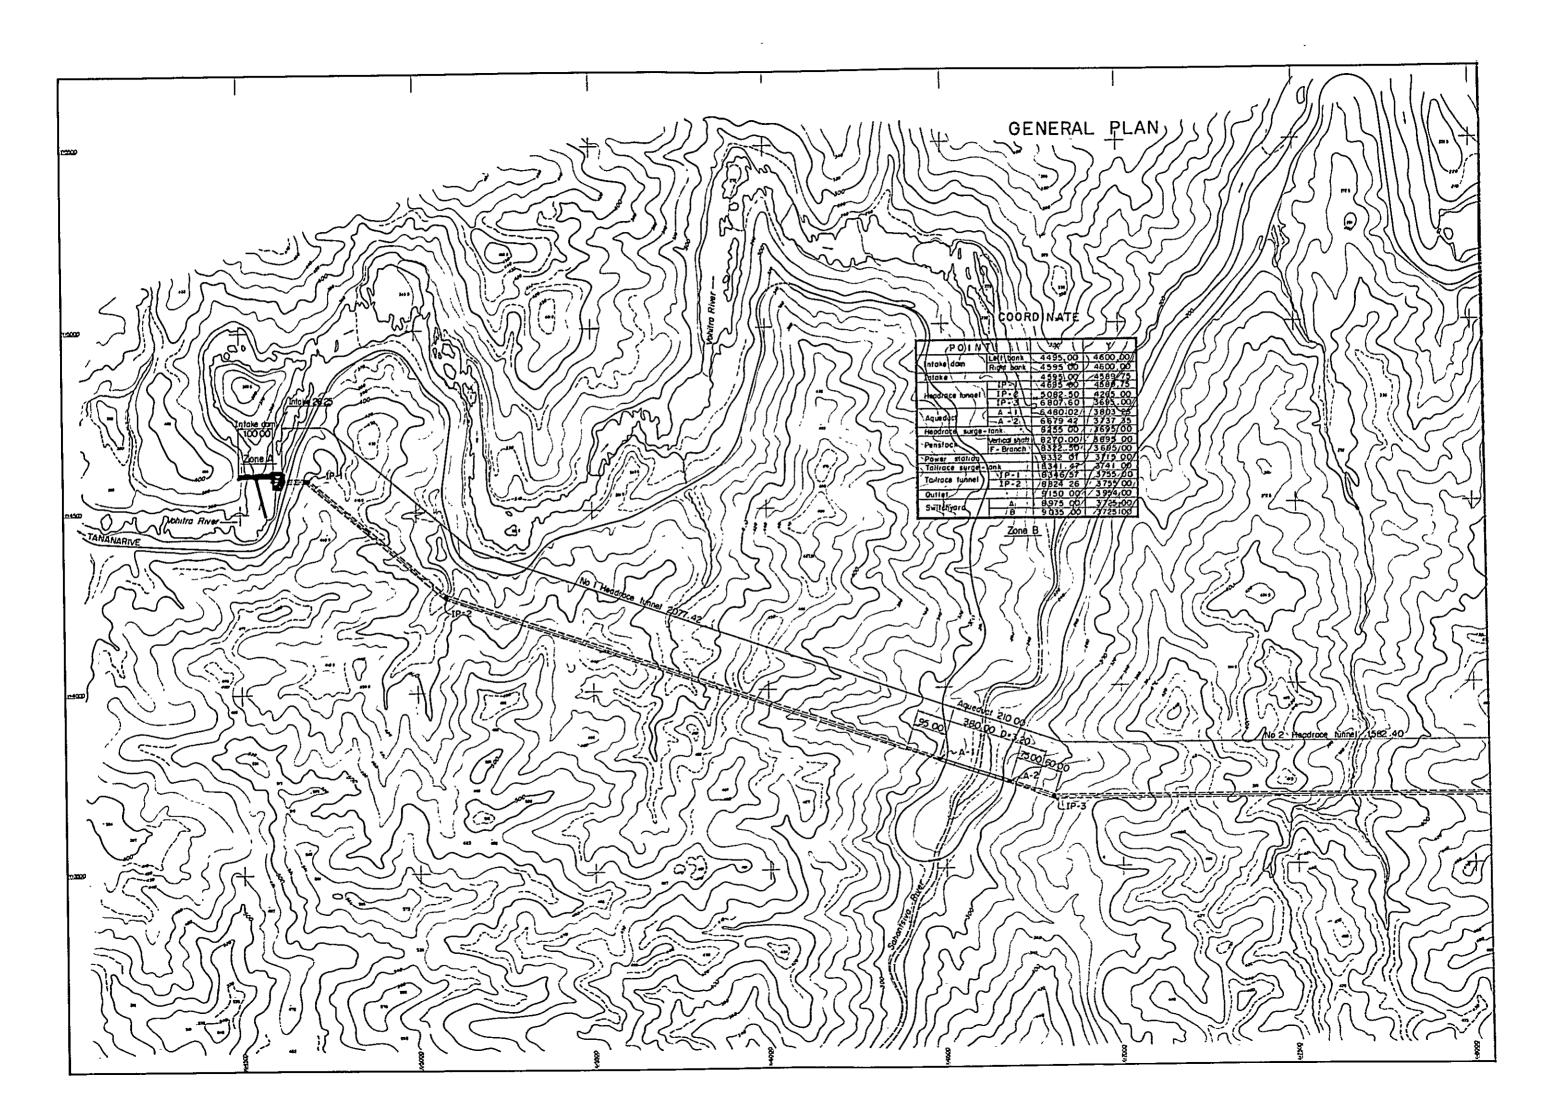

# Chapter 11.

Necessary Measures for Implementation of Andekaleka Hydro Power Project

# Chapter 11 Necessary Measures for Implementation of Andekaleka Hydro Power Project

As aforementioned, the development project for hydro power generation at Andekaleka is urgently required for Madagascar, in view of the present power situation in the country. In this respect, the S. E. M is required to be responsible for proper and prompt implementation of the construction, operation, and maintenance of the installed power generating capacity which is twice as much as the presently installed capacity, the transmission line over a distance of some 160 Km, and the supply of power to the specific type of industrial furnaces. This Chapter summarizes some constructional or operational problems related to the project and suggests a guideline dealing with the measures to be taken to solve those problems.

The problems involved in implementation of the project may be divided largely into three phases: at pre-construction stage, during construction, and after completion of construction.

The project planned for the immediate future will be the 1st-term construction of Andekaleka No. 1 Power Station for 35. 2 MW generating capacity. In this conjunction, pre-arrangements must be proceeded with the necessary survey, planning, and designing for the subsequent No. 2 Power Station construction project, so that it can be performed without difficulty in a coordinated manner with the previous project.