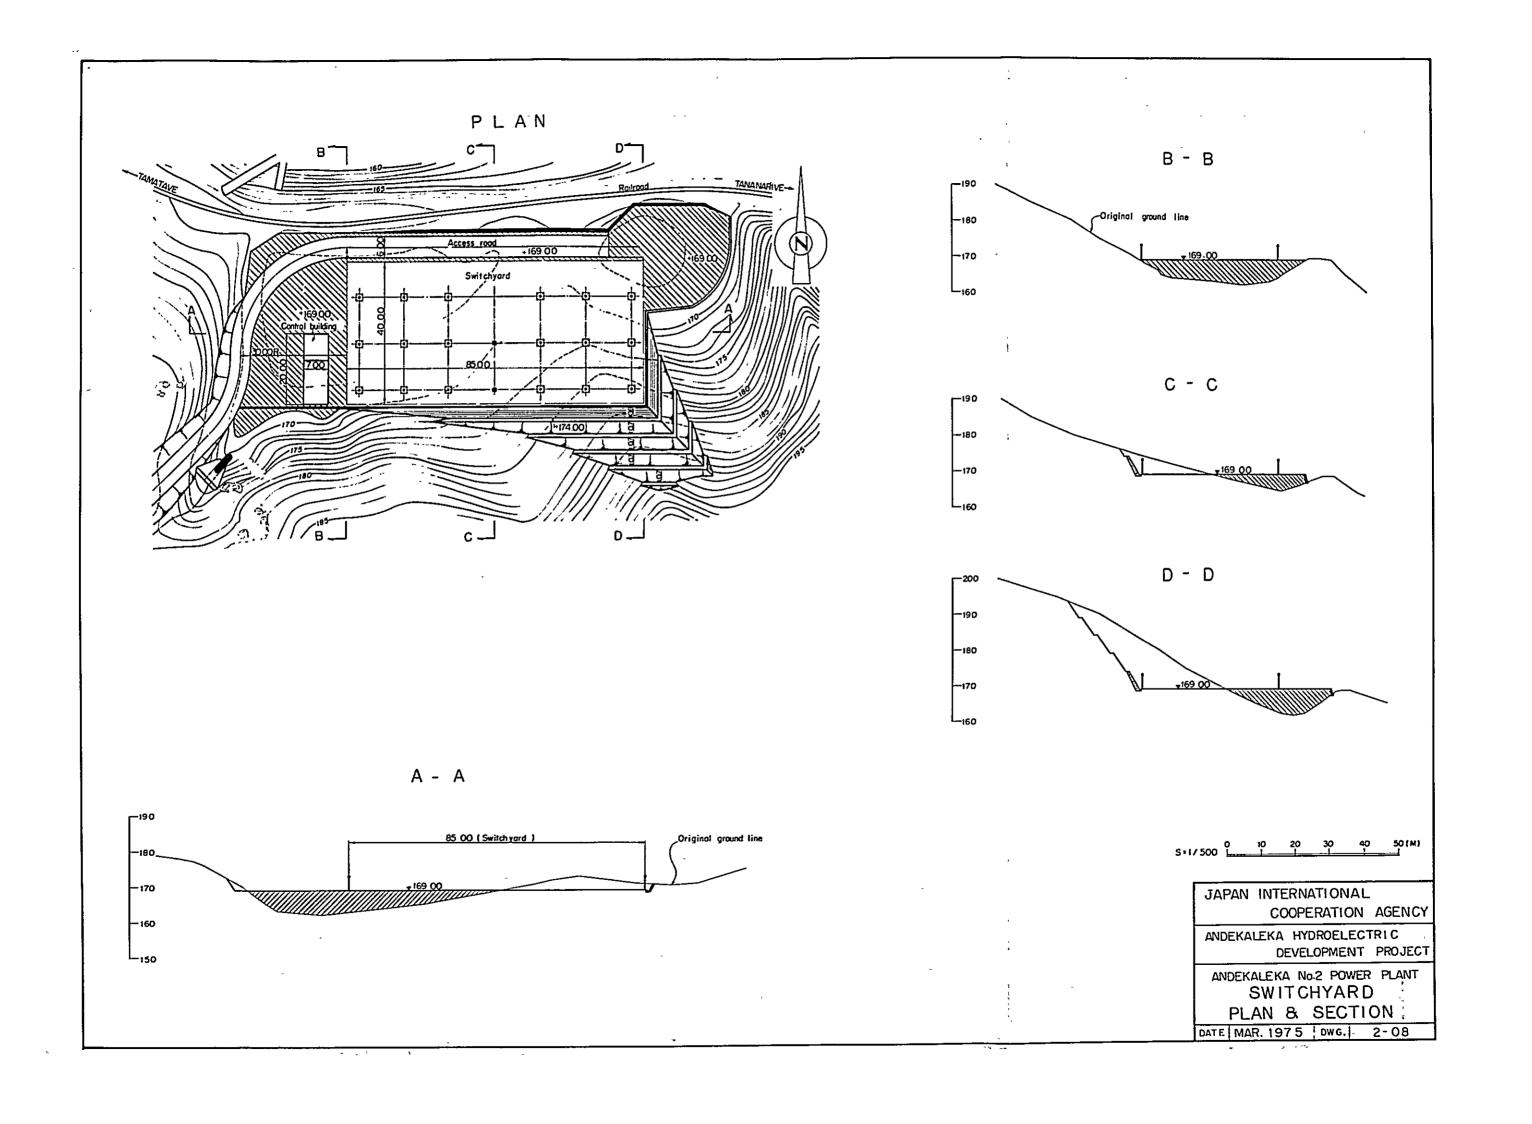

# Chapter 11.

Necessary Measures for Implementation of Andekaleka Hydro Power Project

# Chapter 11 Necessary Measures for Implementation of Andekaleka Hydro Power Project

As aforementioned, the development project for hydro power generation at Andekaleka is urgently required for Madagascar, in view of the present power situation in the country. In this respect, the S. E. M is required to be responsible for proper and prompt implementation of the construction, operation, and maintenance of the installed power generating capacity which is twice as much as the presently installed capacity, the transmission line over a distance of some 160 Km, and the supply of power to the specific type of industrial furnaces. This Chapter summarizes some constructional or operational problems related to the project and suggests a guideline dealing with the measures to be taken to solve those problems.

The problems involved in implementation of the project may be divided largely into three phases: at pre-construction stage, during construction, and after completion of construction.

The project planned for the immediate future will be the 1st-term construction of Andekaleka No. 1 Power Station for 35. 2 MW generating capacity. In this conjunction, pre-arrangements must be proceeded with the necessary survey, planning, and designing for the subsequent No. 2 Power Station construction project, so that it can be performed without difficulty in a coordinated manner with the previous project.