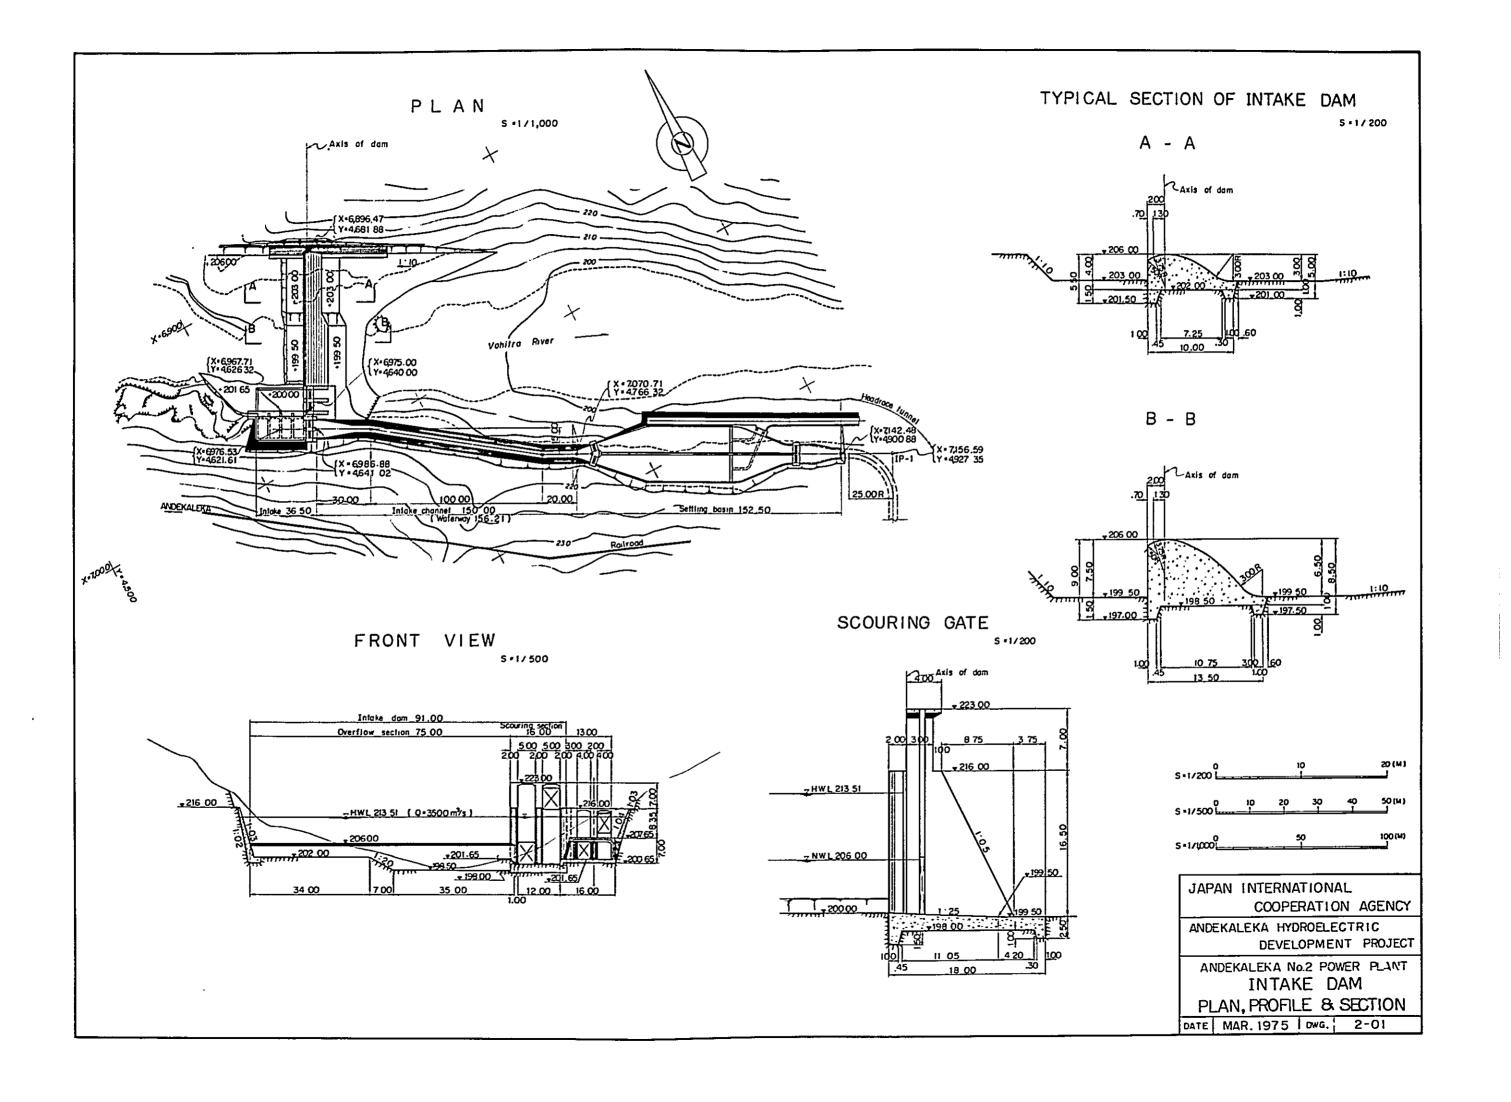

# Chapter 11.

Necessary Measures for Implementation of Andekaleka Hydro Power Project

# Chapter 11 Necessary Measures for Implementation of Andekaleka Hydro Power Project

As aforementioned, the development project for hydro power generation at Andekaleka is urgently required for Madagascar, in view of the present power situation in the country. In this respect, the S. E. M is required to be responsible for proper and prompt implementation of the construction, operation, and maintenance of the installed power generating capacity which is twice as much as the presently installed capacity, the transmission line over a distance of some 160 Km, and the supply of power to the specific type of industrial furnaces. This Chapter summarizes some constructional or operational problems related to the project and suggests a guideline dealing with the measures to be taken to solve those problems.

The problems involved in implementation of the project may be divided largely into three phases: at pre-construction stage, during construction, and after completion of construction.

The project planned for the immediate future will be the 1st-term construction of Andekaleka No. 1 Power Station for 35. 2 MW generating capacity. In this conjunction, pre-arrangements must be proceeded with the necessary survey, planning, and designing for the subsequent No. 2 Power Station construction project, so that it can be performed without difficulty in a coordinated manner with the previous project.