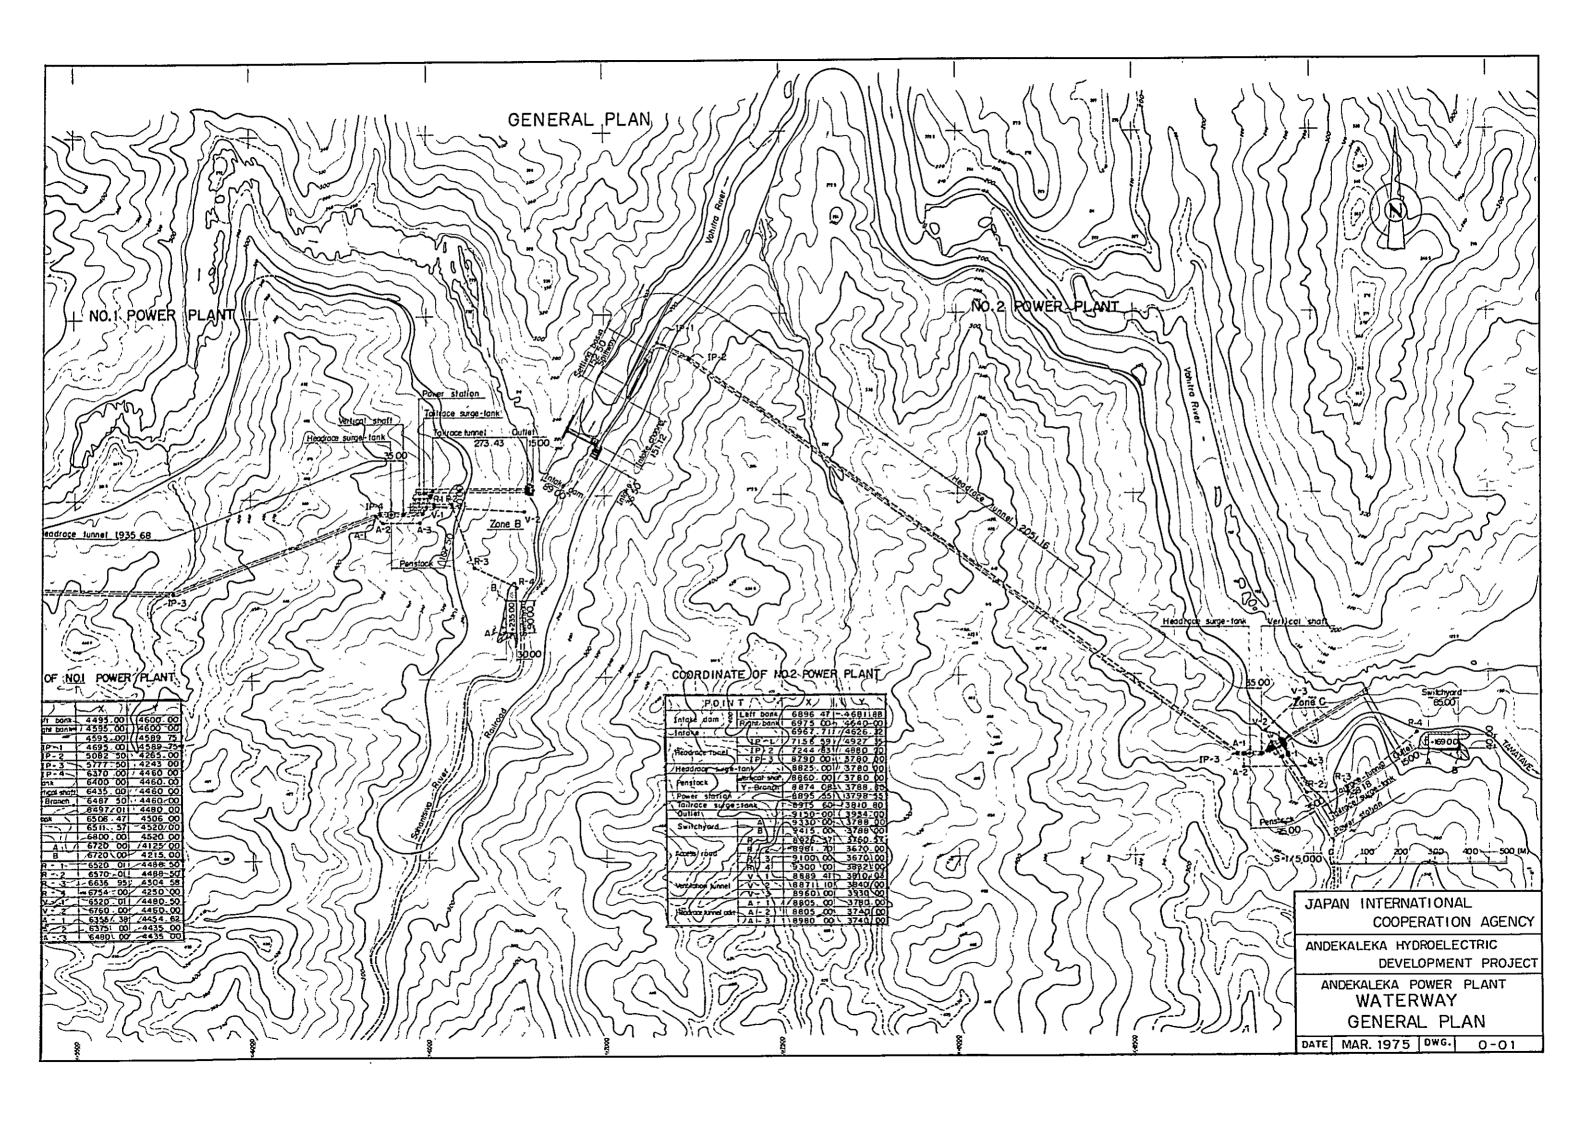

# Chapter 11.

Necessary Measures for Implementation of Andekaleka Hydro Power Project

# Chapter 11 Necessary Measures for Implementation of Andekaleka Hydro Power Project

As aforementioned, the development project for hydro power generation at Andekaleka is urgently required for Madagascar, in view of the present power situation in the country. In this respect, the S. E. M is required to be responsible for proper and prompt implementation of the construction, operation, and maintenance of the installed power generating capacity which is twice as much as the presently installed capacity, the transmission line over a distance of some 160 Km, and the supply of power to the specific type of industrial furnaces. This Chapter summarizes some constructional or operational problems related to the project and suggests a guideline dealing with the measures to be taken to solve those problems.

The problems involved in implementation of the project may be divided largely into three phases: at pre-construction stage, during construction, and after completion of construction.

The project planned for the immediate future will be the 1st-term construction of Andekaleka No. 1 Power Station for 35. 2 MW generating capacity. In this conjunction, pre-arrangements must be proceeded with the necessary survey, planning, and designing for the subsequent No. 2 Power Station construction project, so that it can be performed without difficulty in a coordinated manner with the previous project.