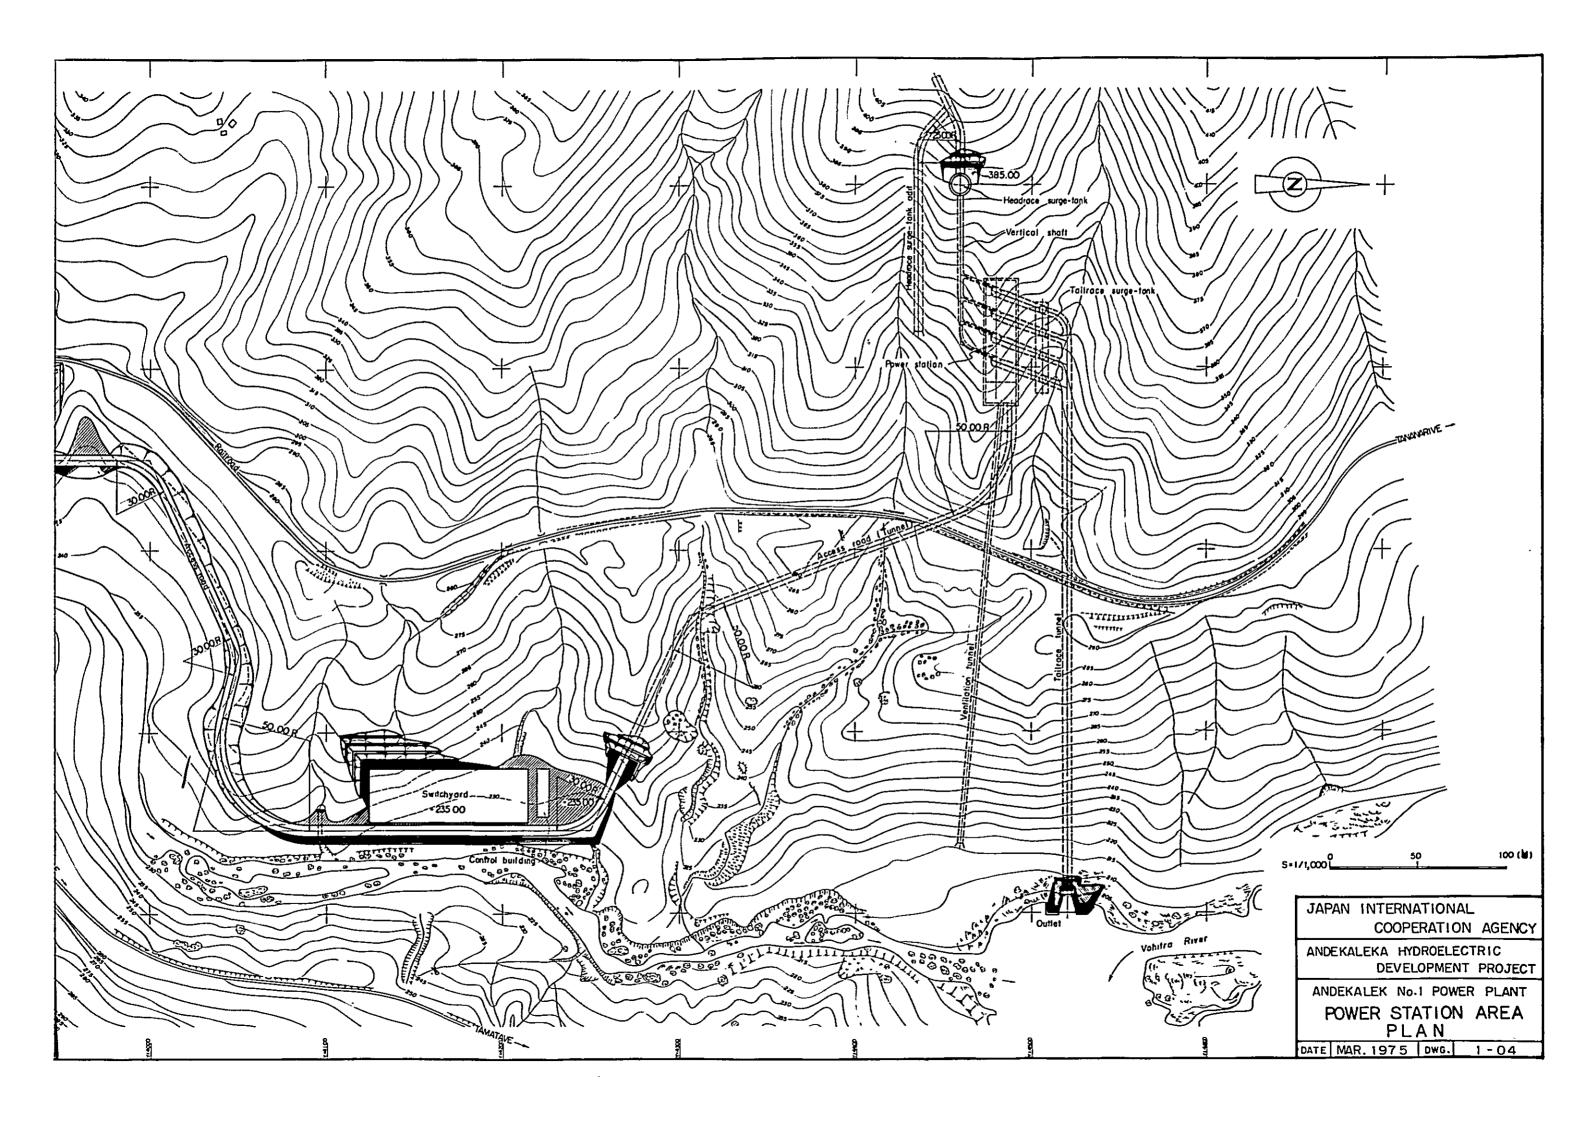

# Chapter 11.

Necessary Measures for Implementation of Andekaleka Hydro Power Project

# Chapter 11 Necessary Measures for Implementation of Andekaleka Hydro Power Project

As aforementioned, the development project for hydro power generation at Andekaleka is urgently required for Madagascar, in view of the present power situation in the country. In this respect, the S. E. M is required to be responsible for proper and prompt implementation of the construction, operation, and maintenance of the installed power generating capacity which is twice as much as the presently installed capacity, the transmission line over a distance of some 160 Km, and the supply of power to the specific type of industrial furnaces. This Chapter summarizes some constructional or operational problems related to the project and suggests a guideline dealing with the measures to be taken to solve those problems.