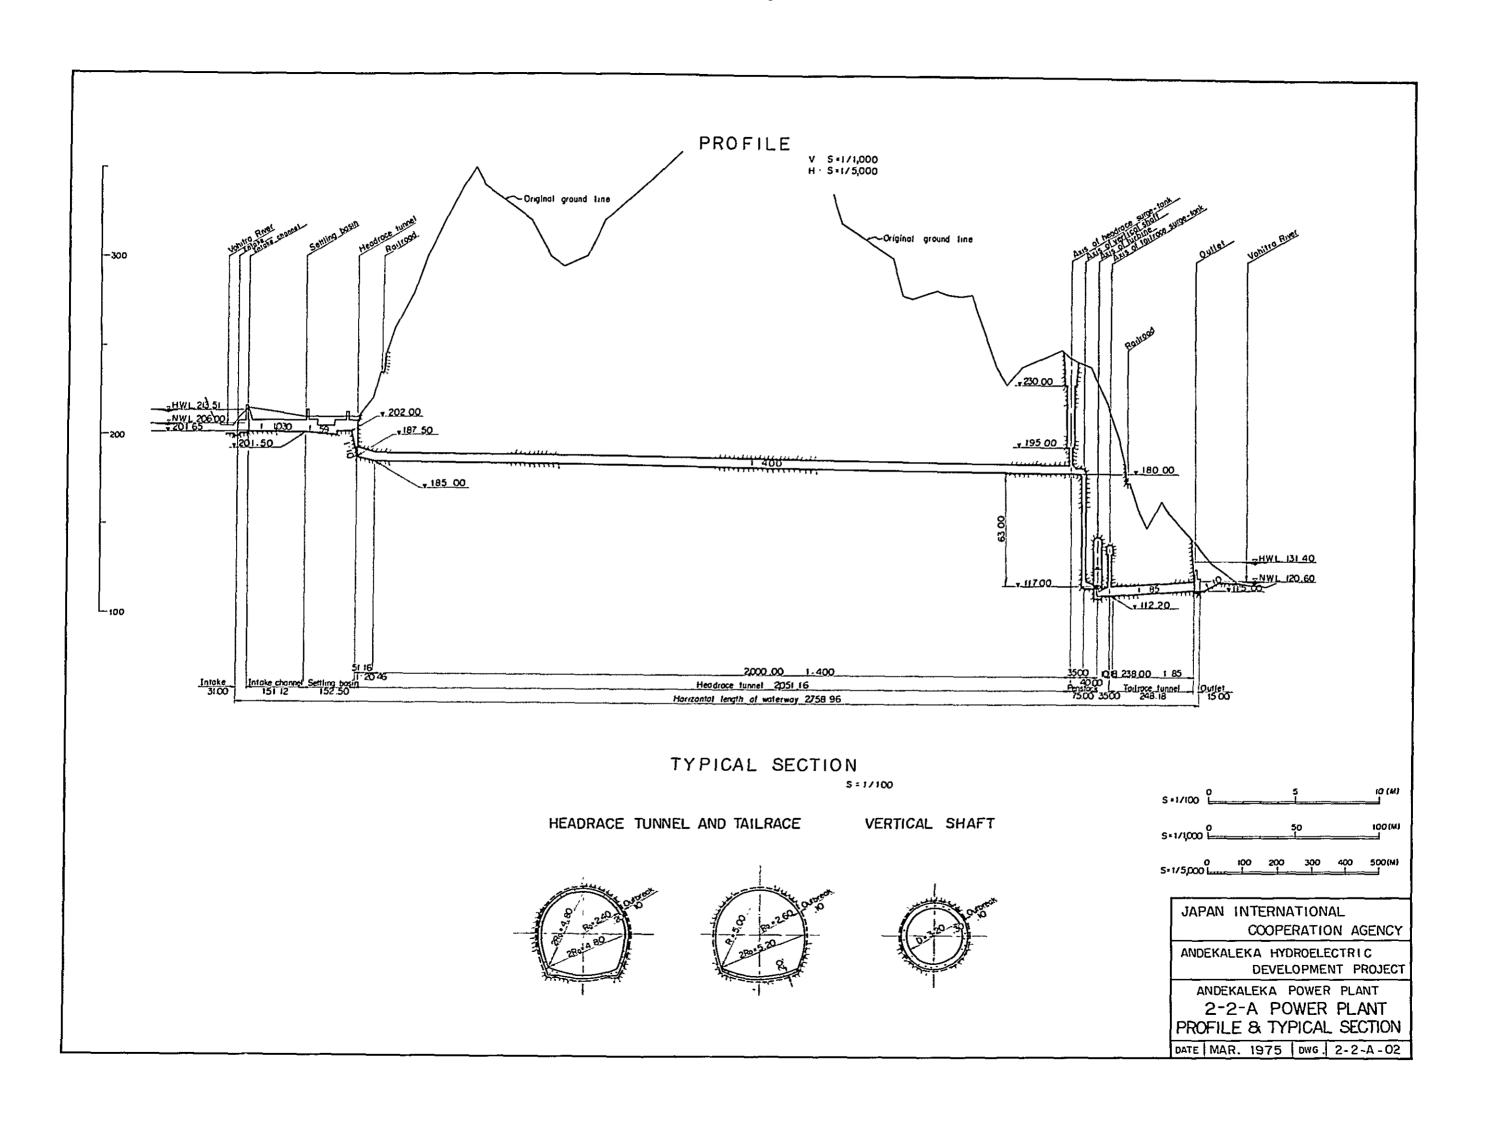

The problems involved in implementation of the project may be divided largely into three phases: at pre-construction stage, during construction, and after completion of construction.

The project planned for the immediate future will be the 1st-term construction of Andekaleka No. 1 Power Station for 35. 2 MW generating capacity. In this conjunction, pre-arrangements must be proceeded with the necessary survey, planning, and designing for the subsequent No. 2 Power Station construction project, so that it can be performed without difficulty in a coordinated manner with the previous project.