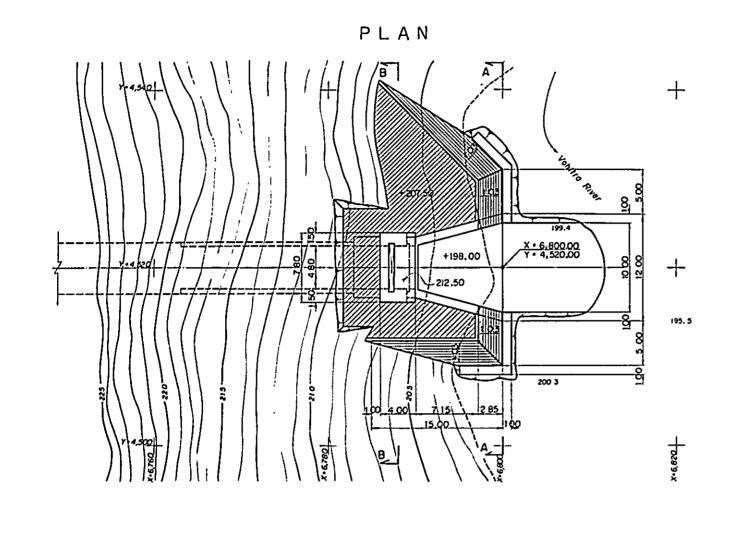

The problems involved in implementation of the project may be divided largely into three phases: at pre-construction stage, during construction, and after completion of construction.

The project planned for the immediate future will be the 1st-term construction of Andekaleka No. 1 Power Station for 35. 2 MW generating capacity. In this conjunction, pre-arrangements must be proceeded with the necessary survey, planning, and designing for the subsequent No. 2 Power Station construction project, so that it can be performed without difficulty in a coordinated manner with the previous project.