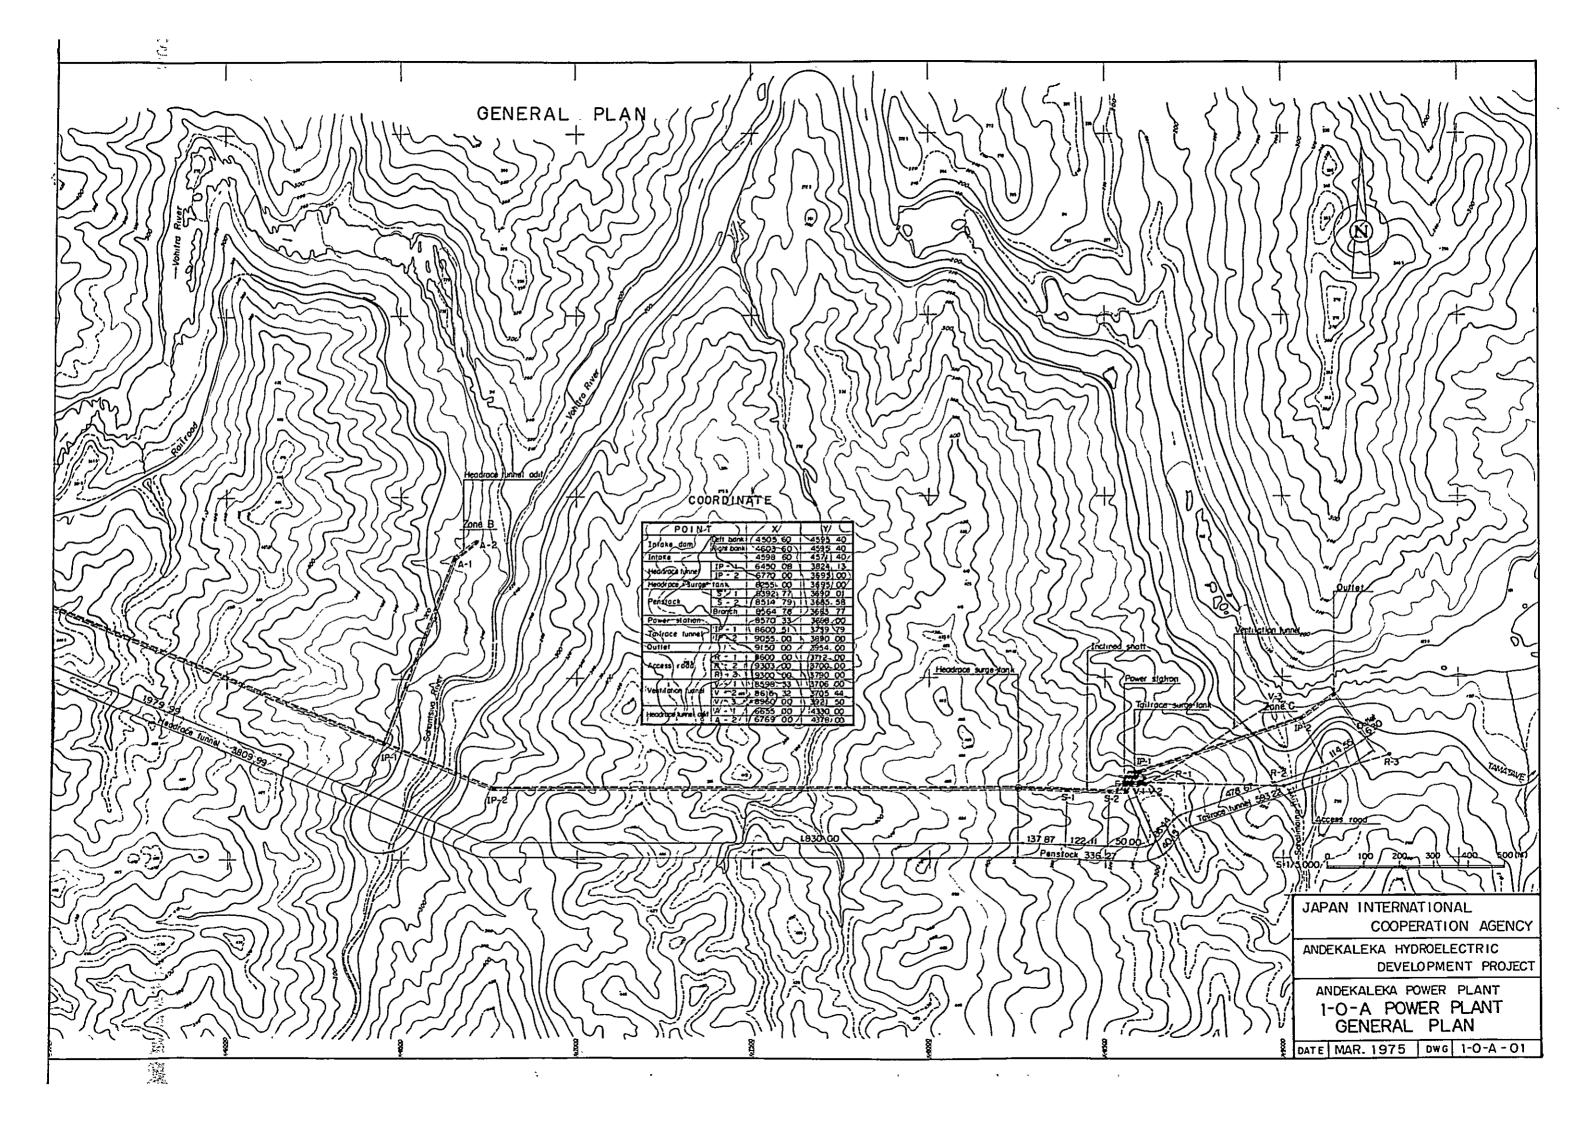

The problems involved in implementation of the project may be divided largely into three phases: at pre-construction stage, during construction, and after completion of construction.

The project planned for the immediate future will be the 1st-term construction of Andekaleka No. 1 Power Station for 35. 2 MW generating capacity. In this conjunction, pre-arrangements must be proceeded with the necessary survey, planning, and designing for the subsequent No. 2 Power Station construction project, so that it can be performed without difficulty in a coordinated manner with the previous project.