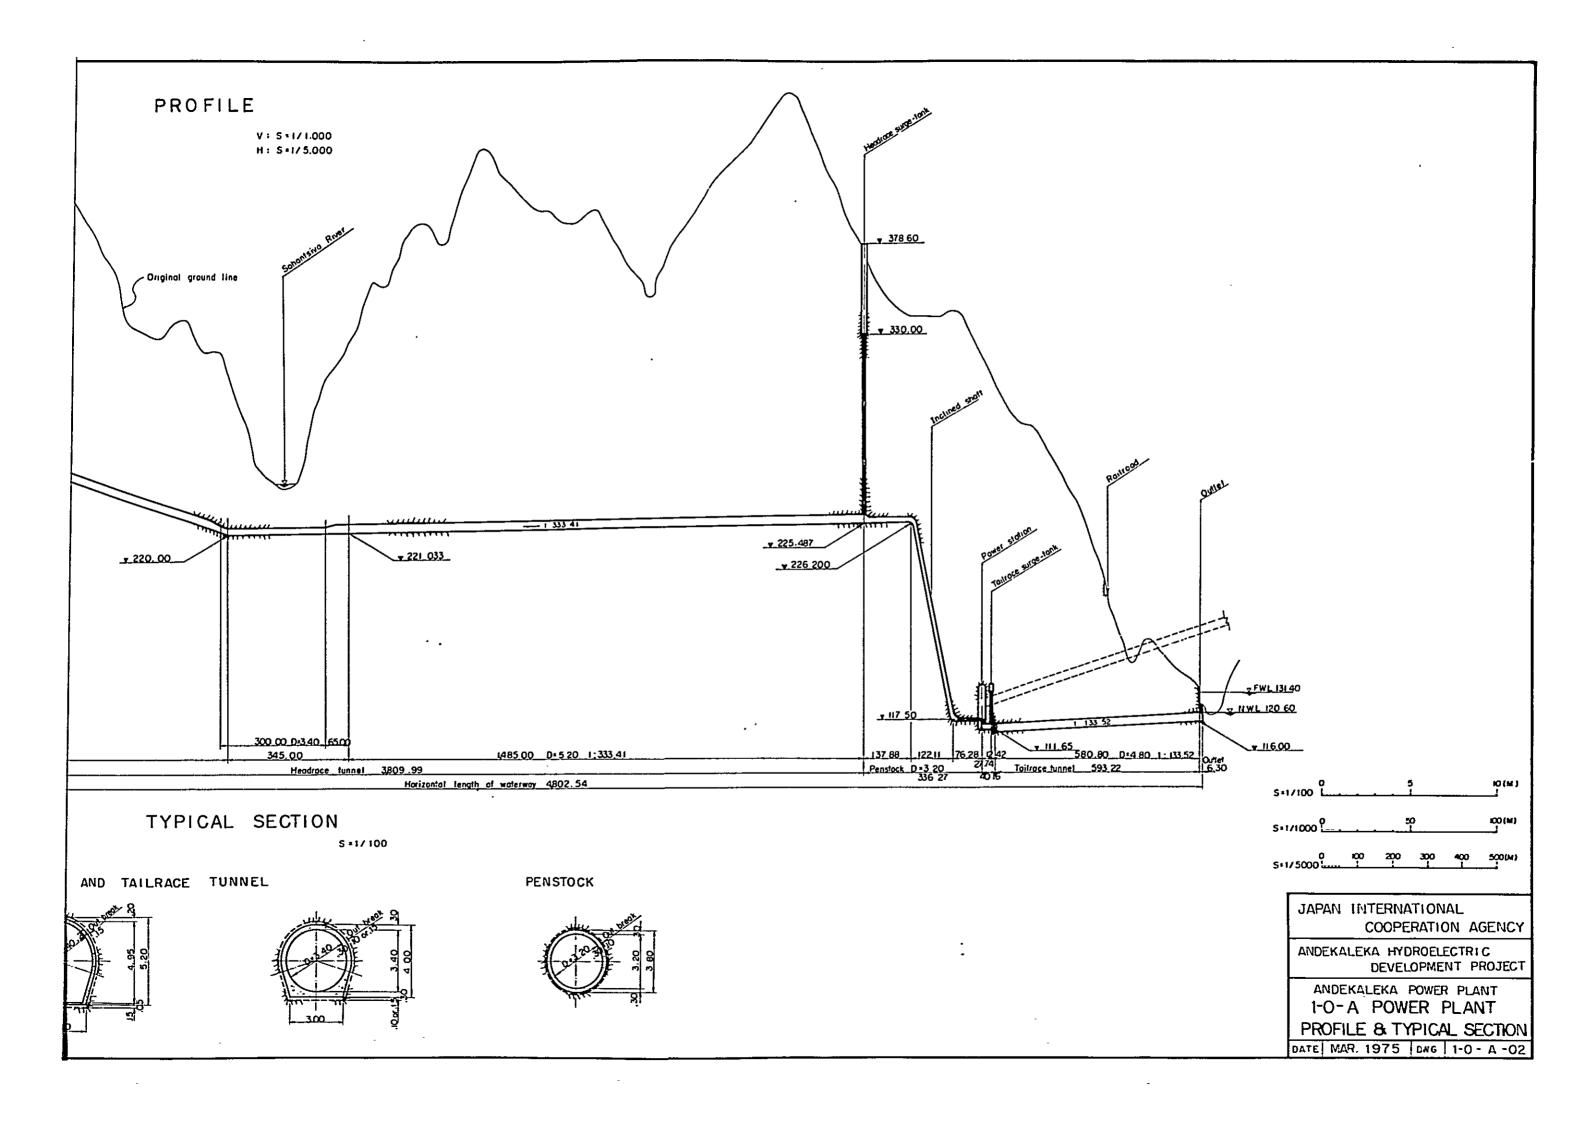

# Chapter 11.

Necessary Measures for Implementation of Andekaleka Hydro Power Project

# Chapter 11 Necessary Measures for Implementation of Andekaleka Hydro Power Project

As aforementioned, the development project for hydro power generation at Andekaleka is urgently required for Madagascar, in view of the present power situation in the country. In this respect, the S. E. M is required to be responsible for proper and prompt implementation of the construction, operation, and maintenance of the installed power generating capacity which is twice as much as the presently installed capacity, the transmission line over a distance of some 160 Km, and the supply of power to the specific type of industrial furnaces. This Chapter summarizes some constructional or operational problems related to the project and suggests a guideline dealing with the measures to be taken to solve those problems.

The problems involved in implementation of the project may be divided largely into three phases: at pre-construction stage, during construction, and after completion of construction.

The project planned for the immediate future will be the 1st-term construction of Andekaleka No. 1 Power Station for 35. 2 MW generating capacity. In this conjunction, pre-arrangements must be proceeded with the necessary survey, planning, and designing for the subsequent No. 2 Power Station construction project, so that it can be performed without difficulty in a coordinated manner with the previous project.