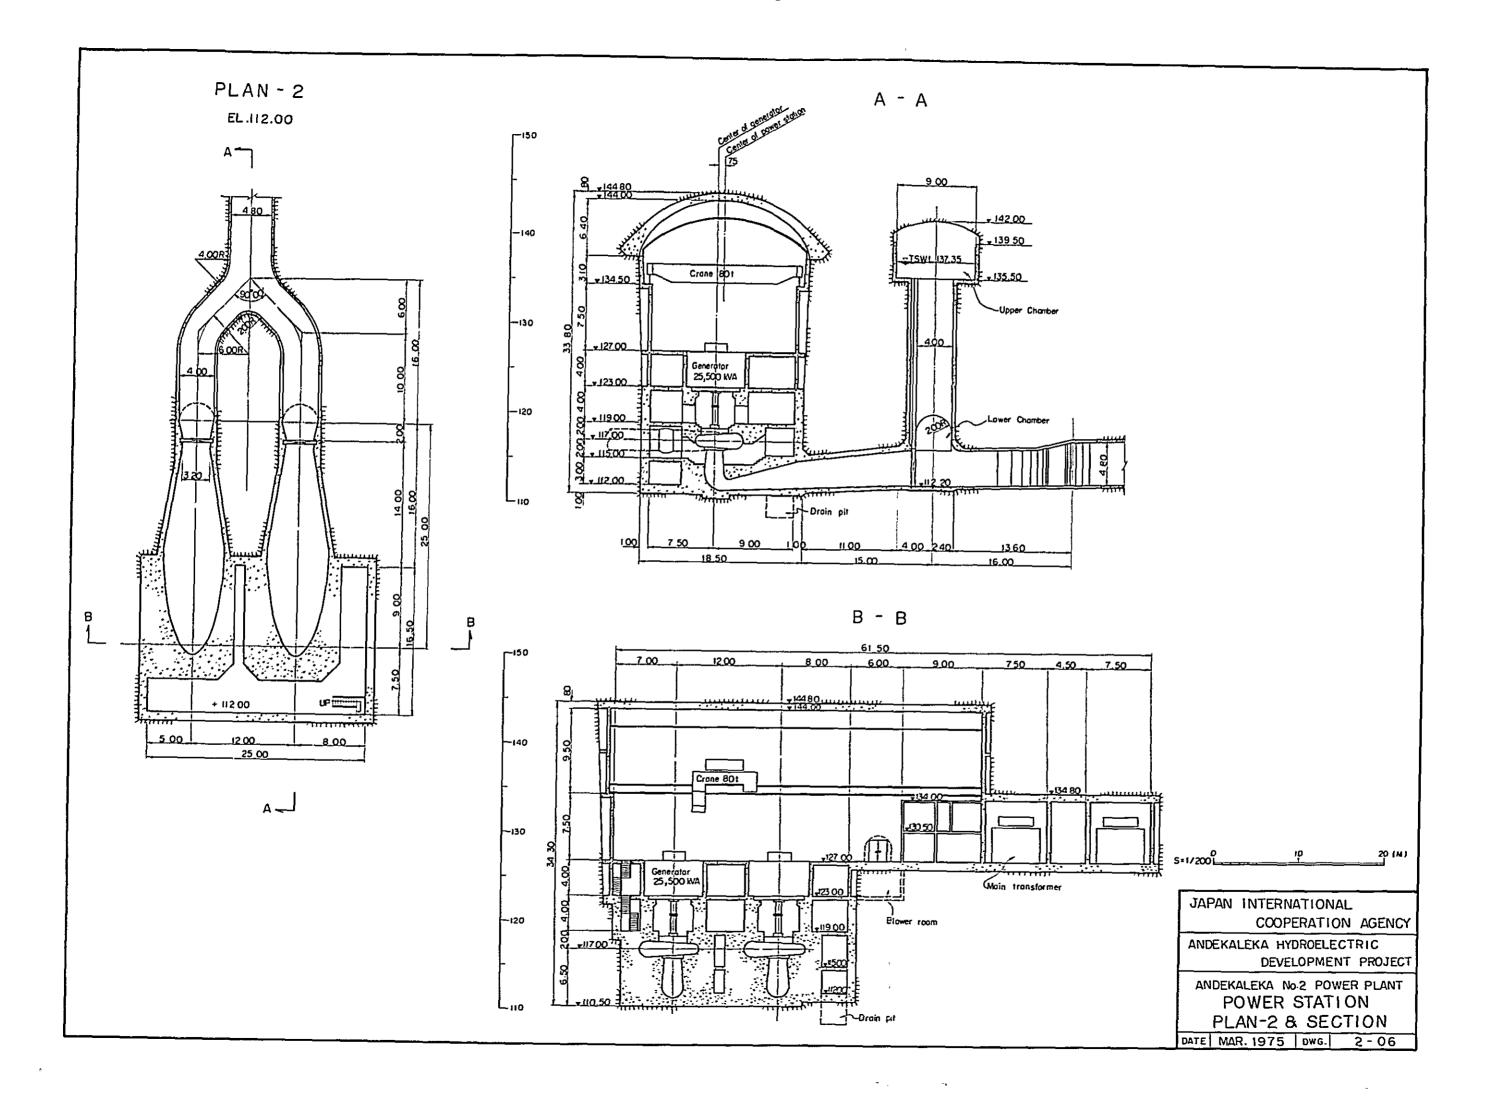

# Chapter 11.

Necessary Measures for Implementation of Andekaleka Hydro Power Project

# Chapter 11 Necessary Measures for Implementation of Andekaleka Hydro Power Project

As aforementioned, the development project for hydro power generation at Andekaleka is urgently required for Madagascar, in view of the present power situation in the country. In this respect, the S. E. M is required to be responsible for proper and prompt implementation of the construction, operation, and maintenance of the installed power generating capacity which is twice as much as the presently installed capacity, the transmission line over a distance of some 160 Km, and the supply of power to the specific type of industrial furnaces. This Chapter summarizes some constructional or operational problems related to the project and suggests a guideline dealing with the measures to be taken to solve those problems.

The problems involved in implementation of the project may be divided largely into three phases: at pre-construction stage, during construction, and after completion of construction.

The project planned for the immediate future will be the 1st-term construction of Andekaleka No. 1 Power Station for 35. 2 MW generating capacity. In this conjunction, pre-arrangements must be proceeded with the necessary survey, planning, and designing for the subsequent No. 2 Power Station construction project, so that it can be performed without difficulty in a coordinated manner with the previous project.