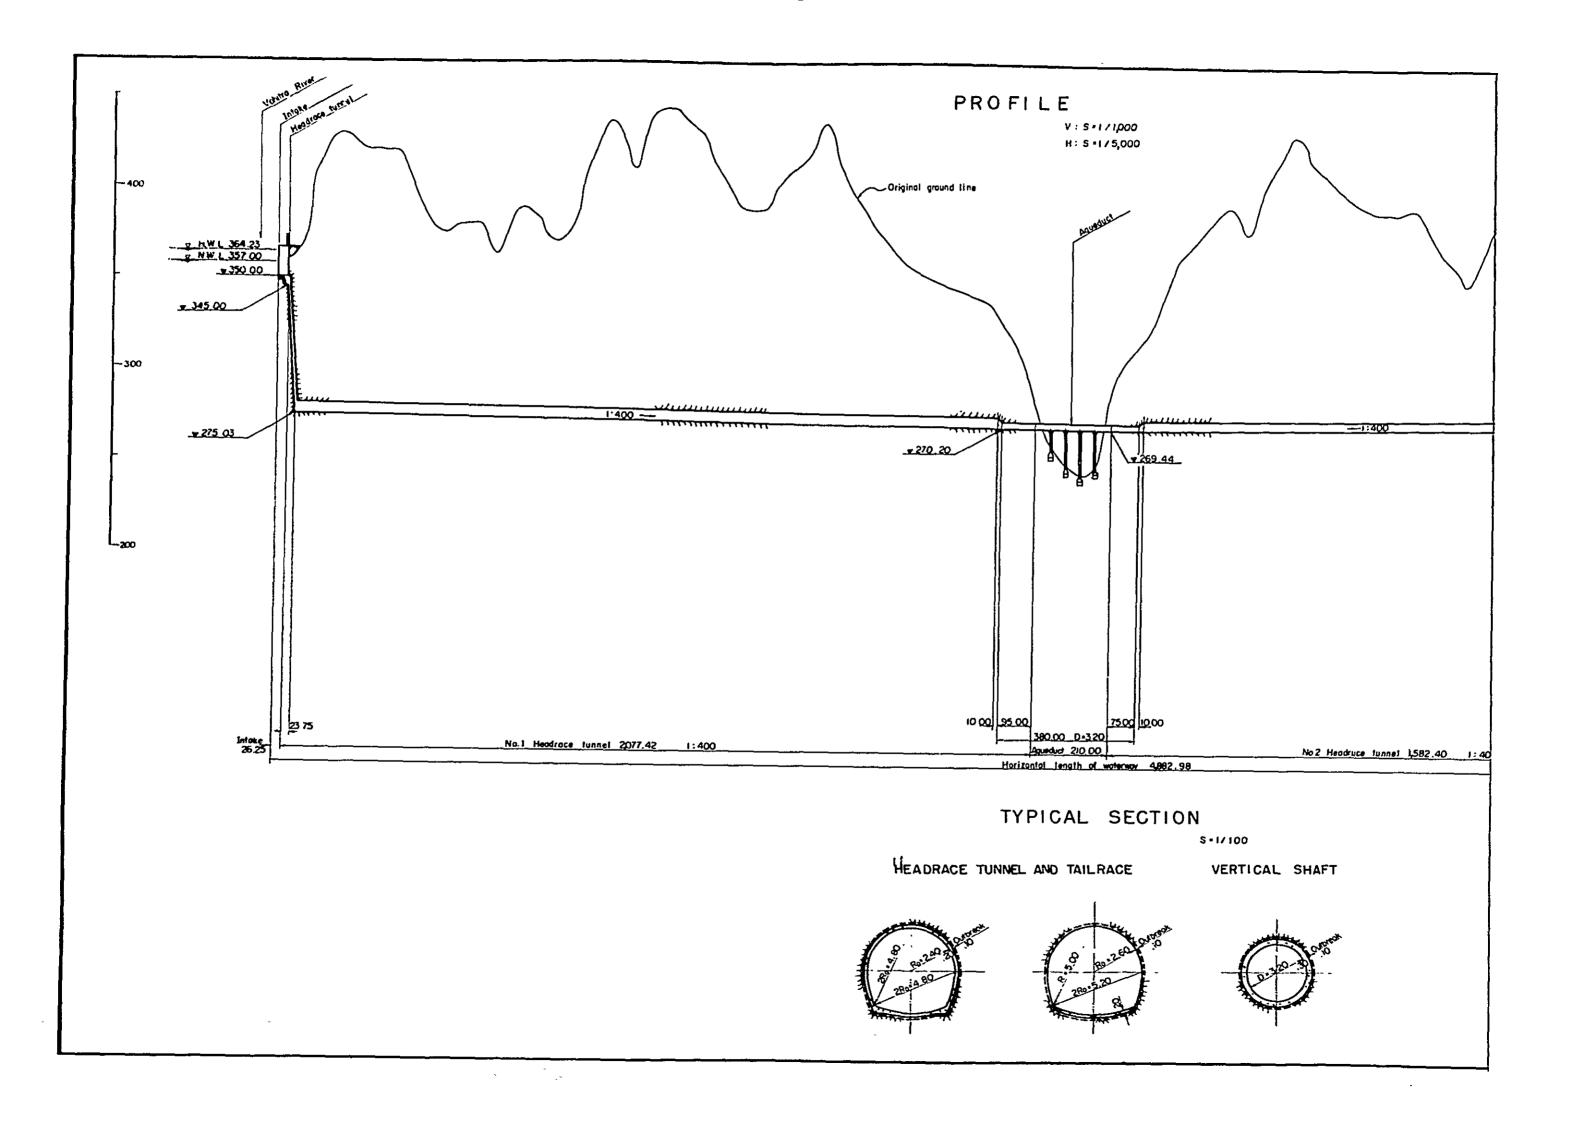

# Chapter 11.

Necessary Measures for Implementation of Andekaleka Hydro Power Project

# Chapter 11 Necessary Measures for Implementation of Andekaleka Hydro Power Project

As aforementioned, the development project for hydro power generation at Andekaleka is urgently required for Madagascar, in view of the present power situation in the country. In this respect, the S. E. M is required to be responsible for proper and prompt implementation of the construction, operation, and maintenance of the installed power generating capacity which is twice as much as the presently installed capacity, the transmission line over a distance of some 160 Km, and the supply of power to the specific type of industrial furnaces. This Chapter summarizes some constructional or operational problems related to the project and suggests a guideline dealing with the measures to be taken to solve those problems.

The problems involved in implementation of the project may be divided largely into three phases: at pre-construction stage, during construction, and after completion of construction.

The project planned for the immediate future will be the 1st-term construction of Andekaleka No. 1 Power Station for 35. 2 MW generating capacity. In this conjunction, pre-arrangements must be proceeded with the necessary survey, planning, and designing for the subsequent No. 2 Power Station construction project, so that it can be performed without difficulty in a coordinated manner with the previous project.