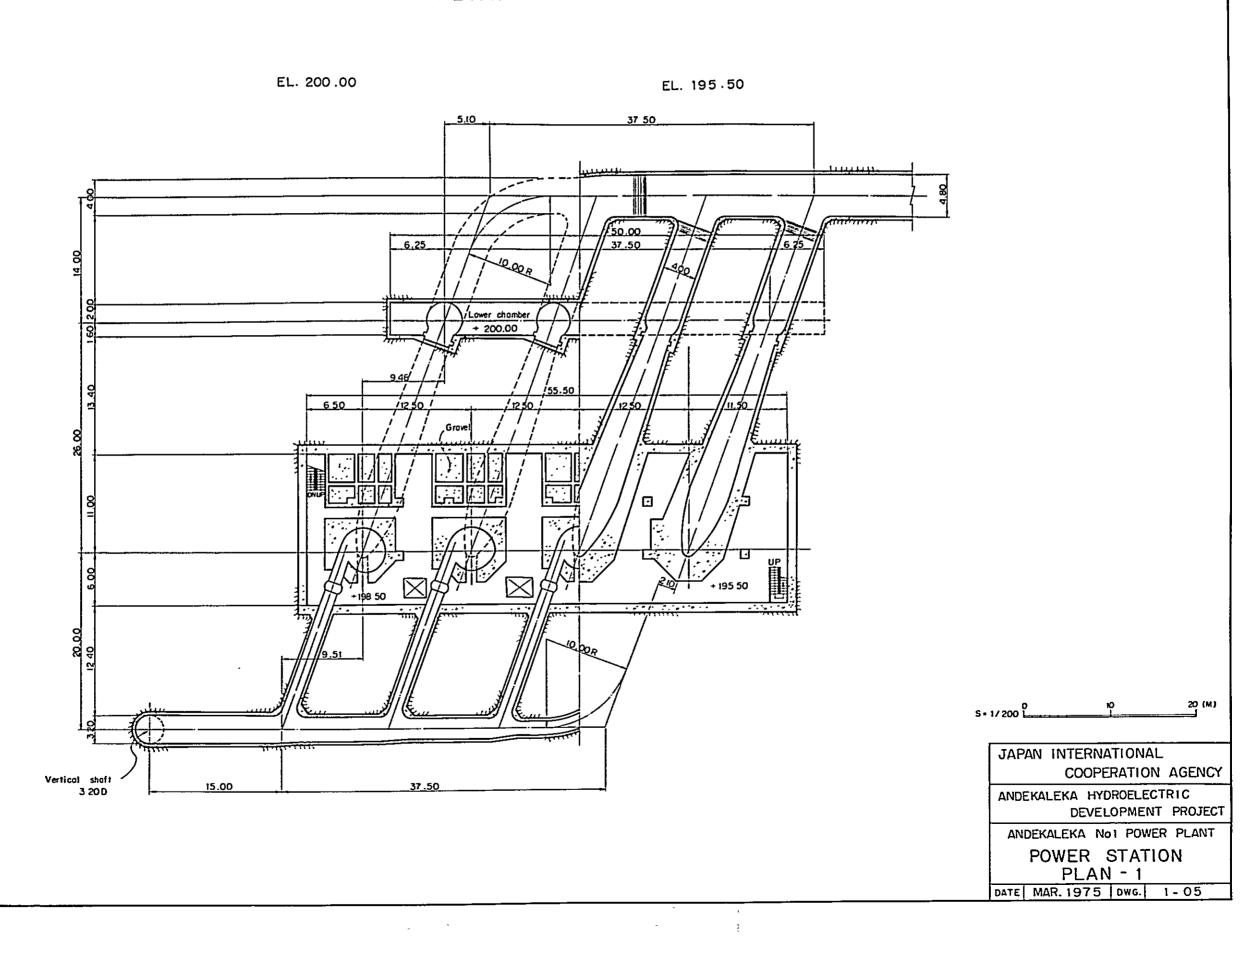

The problems involved in implementation of the project may be divided largely into three phases: at pre-construction stage, during construction, and after completion of construction.

The project planned for the immediate future will be the 1st-term construction of Andekaleka No. 1 Power Station for 35. 2 MW generating capacity. In this conjunction, pre-arrangements must be proceeded with the necessary survey, planning, and designing for the subsequent No. 2 Power Station construction project, so that it can be performed without difficulty in a coordinated manner with the previous project.