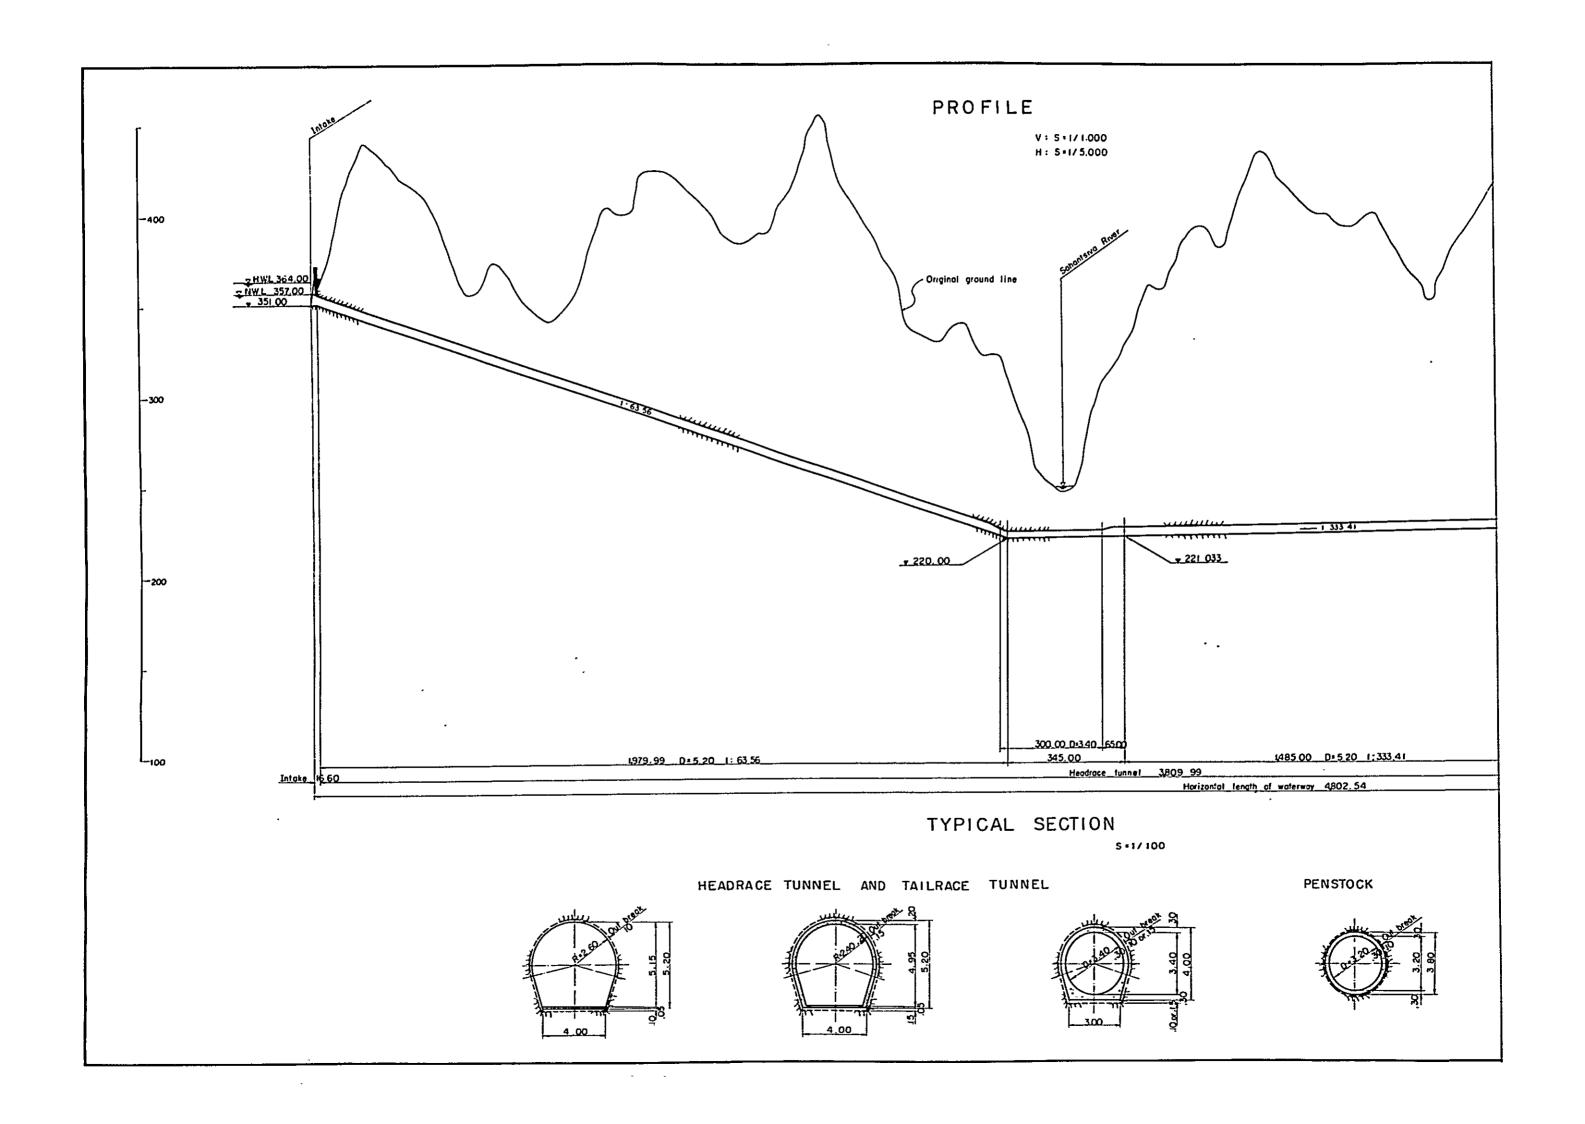

The problems involved in implementation of the project may be divided largely into three phases: at pre-construction stage, during construction, and after completion of construction.

The project planned for the immediate future will be the 1st-term construction of Andekaleka No. 1 Power Station for 35. 2 MW generating capacity. In this conjunction, pre-arrangements must be proceeded with the necessary survey, planning, and designing for the subsequent No. 2 Power Station construction project, so that it can be performed without difficulty in a coordinated manner with the previous project.