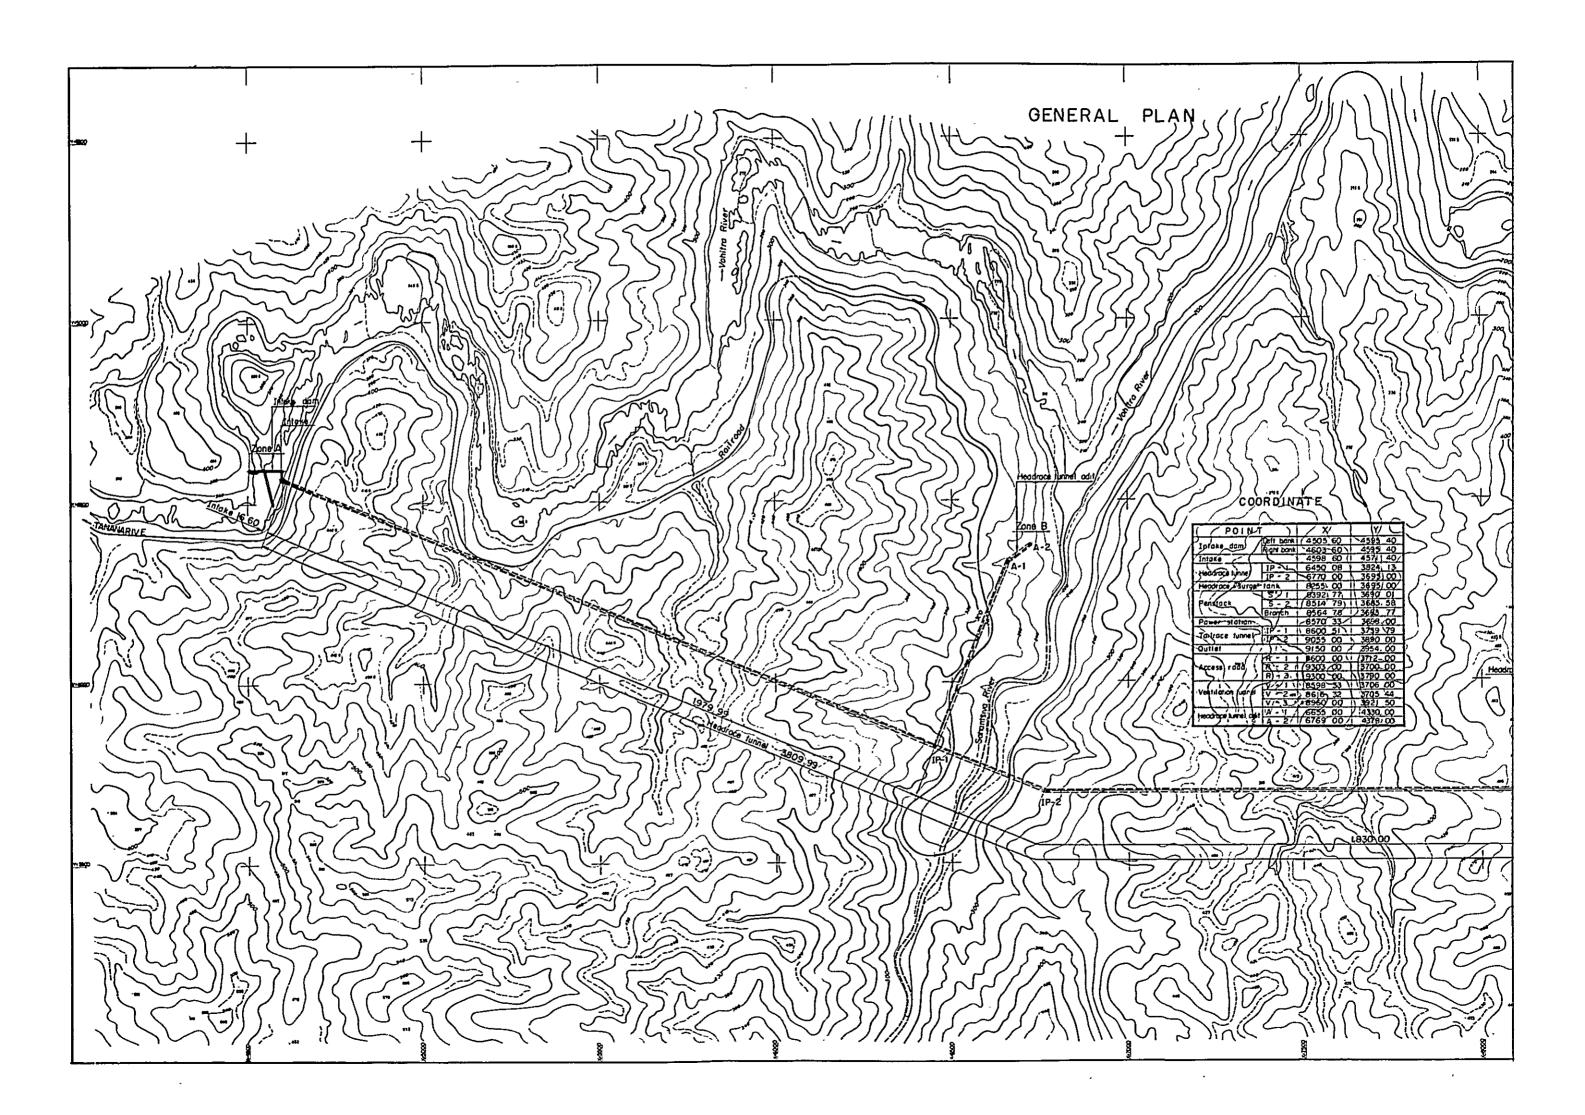

The problems involved in implementation of the project may be divided largely into three phases: at pre-construction stage, during construction, and after completion of construction.

The project planned for the immediate future will be the 1st-term construction of Andekaleka No. 1 Power Station for 35. 2 MW generating capacity. In this conjunction, pre-arrangements must be proceeded with the necessary survey, planning, and designing for the subsequent No. 2 Power Station construction project, so that it can be performed without difficulty in a coordinated manner with the previous project.