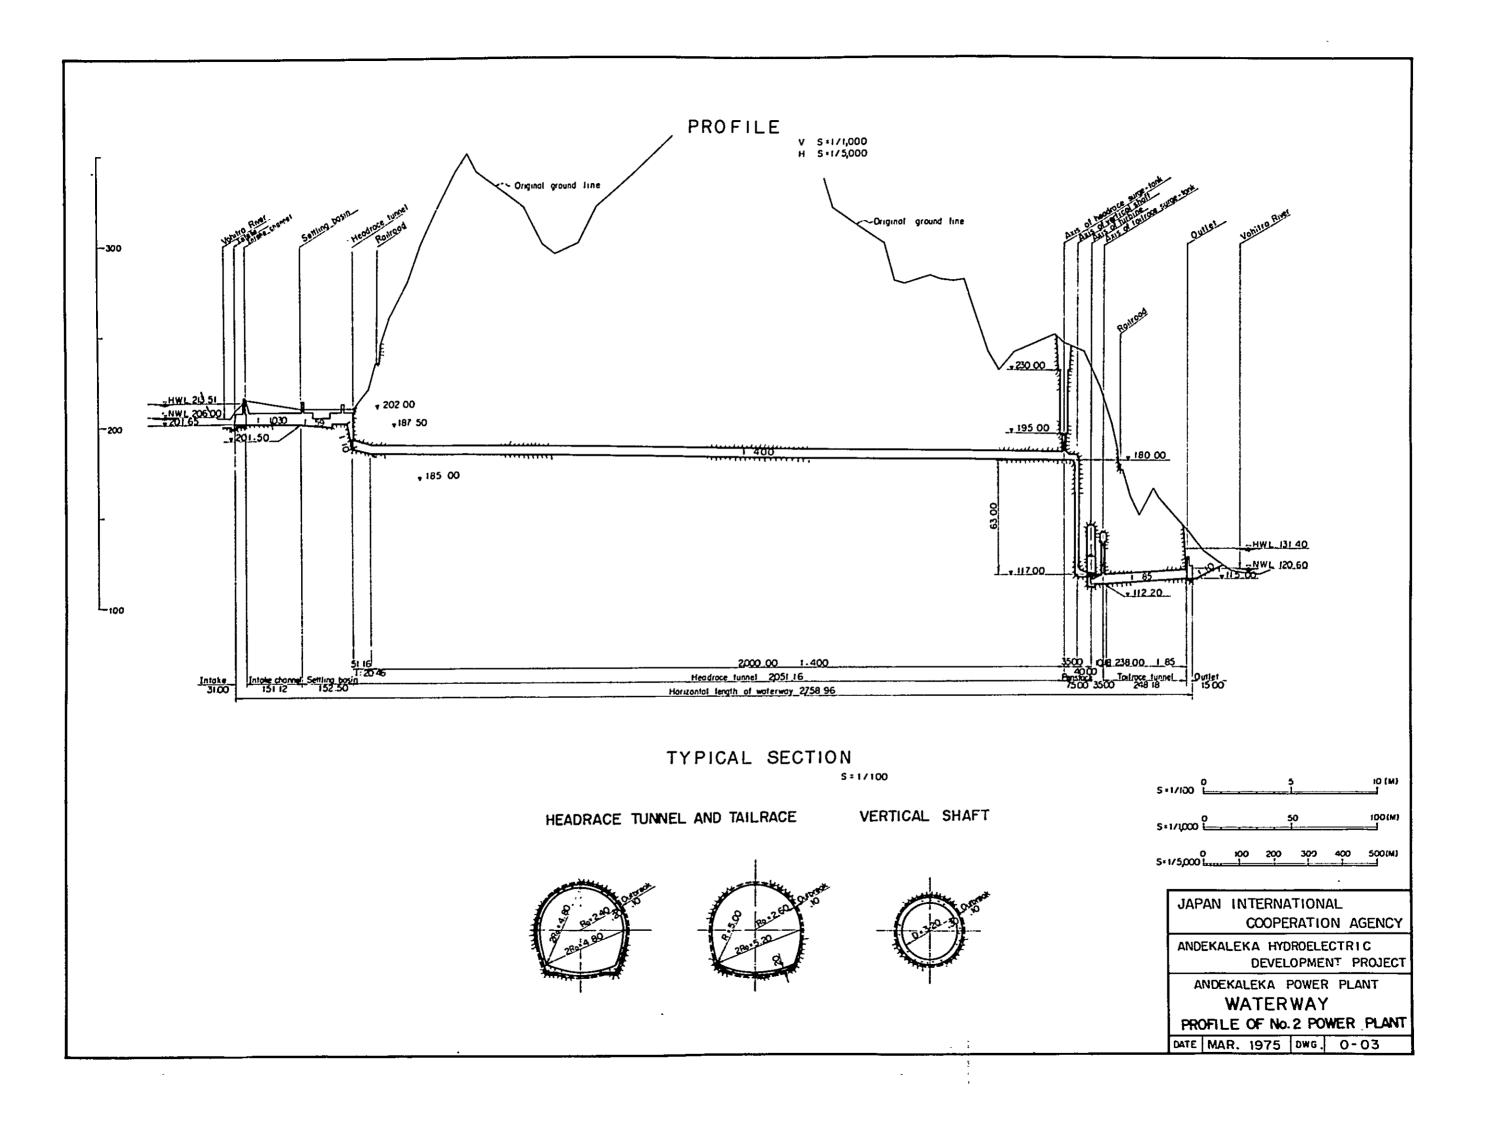

# Chapter 11.

Necessary Measures for Implementation of Andekaleka Hydro Power Project

# Chapter 11 Necessary Measures for Implementation of Andekaleka Hydro Power Project

As aforementioned, the development project for hydro power generation at Andekaleka is urgently required for Madagascar, in view of the present power situation in the country. In this respect, the S. E. M is required to be responsible for proper and prompt implementation of the construction, operation, and maintenance of the installed power generating capacity which is twice as much as the presently installed capacity, the transmission line over a distance of some 160 Km, and the supply of power to the specific type of industrial furnaces. This Chapter summarizes some constructional or operational problems related to the project and suggests a guideline dealing with the measures to be taken to solve those problems.

The problems involved in implementation of the project may be divided largely into three phases: at pre-construction stage, during construction, and after completion of construction.

The project planned for the immediate future will be the 1st-term construction of Andekaleka No. 1 Power Station for 35. 2 MW generating capacity. In this conjunction, pre-arrangements must be proceeded with the necessary survey, planning, and designing for the subsequent No. 2 Power Station construction project, so that it can be performed without difficulty in a coordinated manner with the previous project.