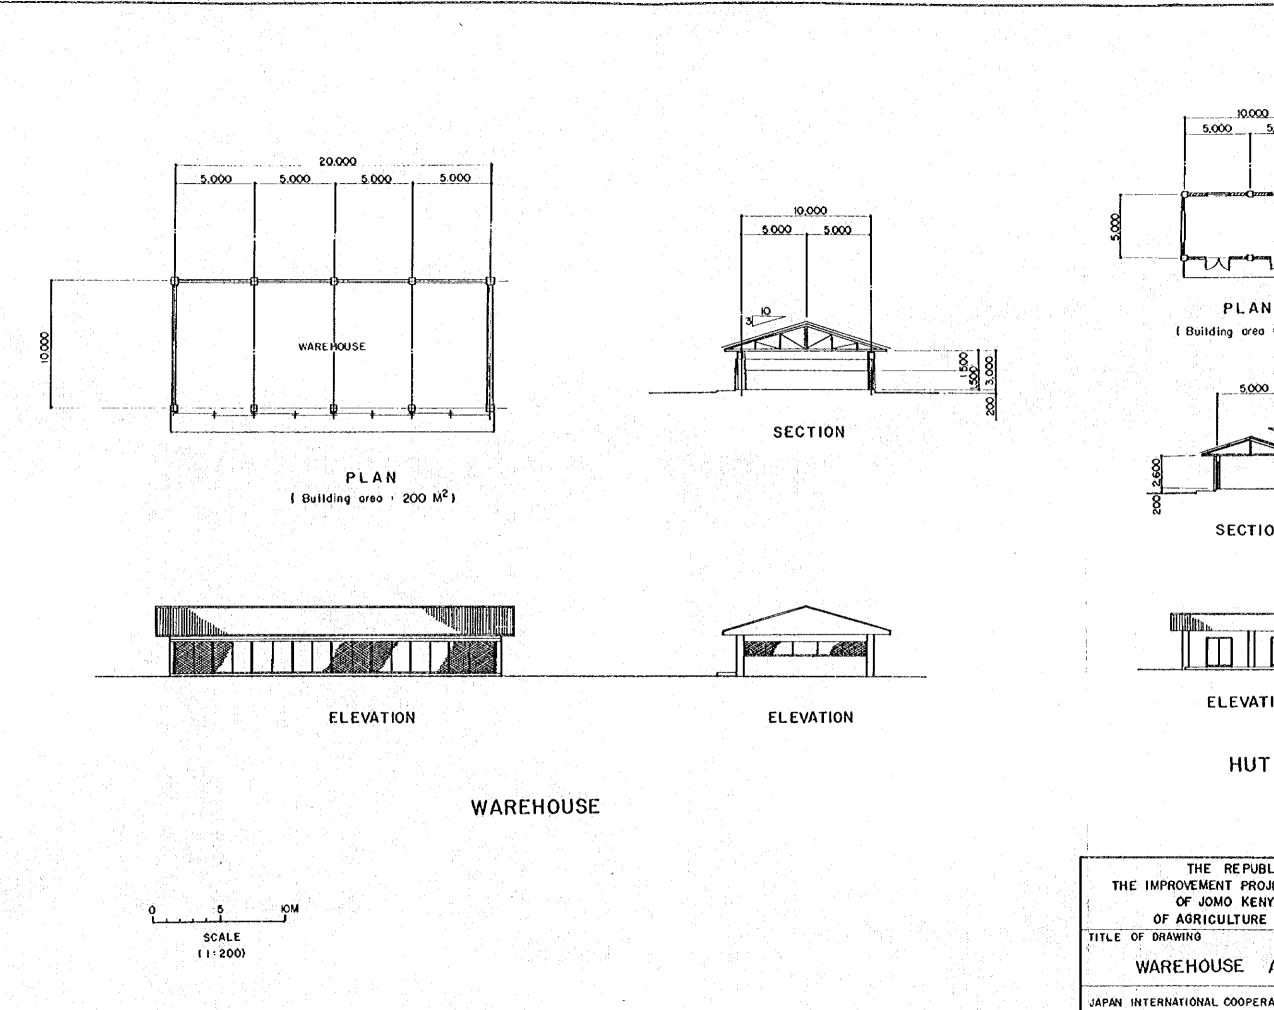

### DNG. No. 100 GENERAL MAP

- 101 GENERAL PLAN
- 200 PUMPING STATION
- 201 PUMP HOUSE
- 202 INTAKE STRUCTURE
- 203 DISCHARGE PIPELINE
- 204 STORAGE POND AND RELATED STRUCTURES
- 205 BOOSTER PUMPING STATION
- 206 IRRIGATION PIPELINE AND SPRINKLER SYSTEM
- 207 FARM POND AND RELATED STRUCTURE
- 208 PROFILE OF DRAINAGE CANAL
- 209 DRAINAGE CULVERT AND DRAINAGE DROP
- 300 FARM MANAGEMENT BUILDING
- 301 WORK SHOP
- 302 WAREHOUSE AND FARM HUT

JAPAN INTERNATIONAL COOPERATION AGENCY

OWG NO.

206

PLAN ( Building area : 50 M<sup>2</sup>)

**ELEVATION** 

THE REPUBLIC OF KENYA THE IMPROVEMENT PROJECT OF THE PILOT FARM OF JOMO KENYATTA COLLEGE OF AGRICULTURE AND TECHNOLOGY

WAREHOUSE AND FARM HUT

JAPAN INTERNATIONAL COOPERATION AGENCY