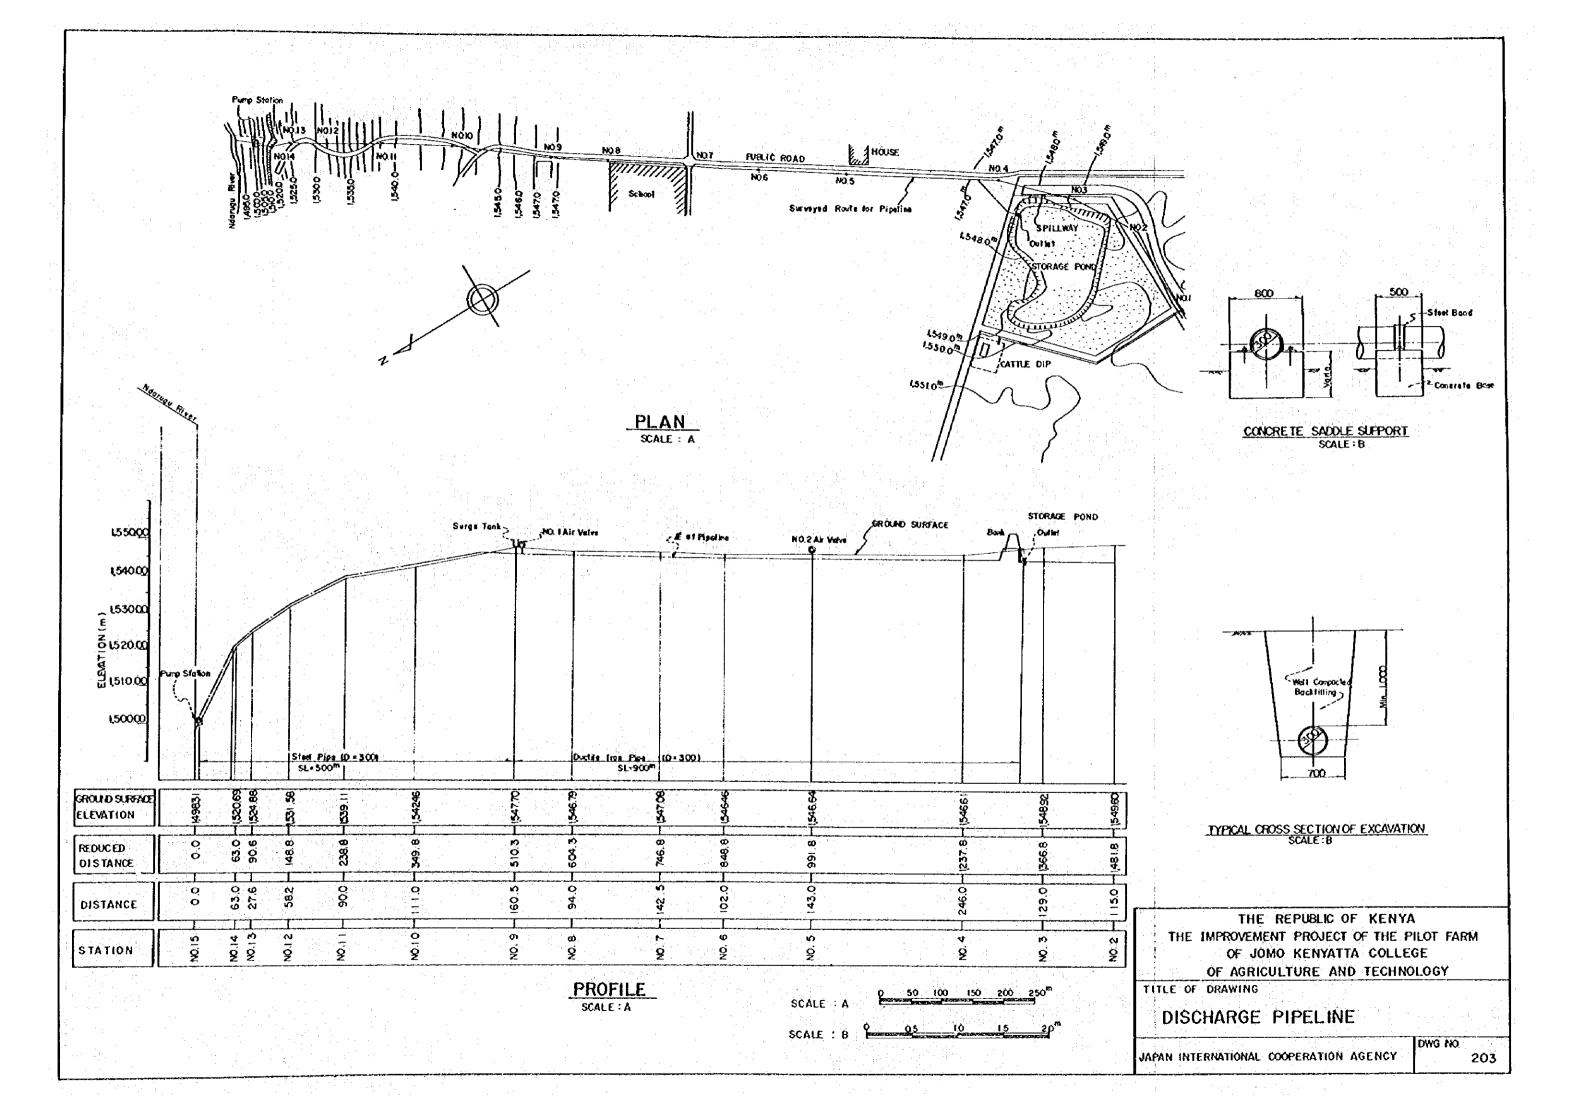

### DNG. No. 100 GENERAL MAP

- 101 GENERAL PLAN
- 200 PUMPING STATION
- 201 PUMP HOUSE
- 202 INTAKE STRUCTURE
- 203 DISCHARGE PIPELINE
- 204 STORAGE POND AND RELATED STRUCTURES
- 205 BOOSTER PUMPING STATION
- 206 IRRIGATION PIPELINE AND SPRINKLER SYSTEM
- 207 FARM POND AND RELATED STRUCTURE
- 208 PROFILE OF DRAINAGE CANAL
- 209 DRAINAGE CULVERT AND DRAINAGE DROP
- 300 FARM MANAGEMENT BUILDING
- 301 WORK SHOP
- 302 WAREHOUSE AND FARM HUT