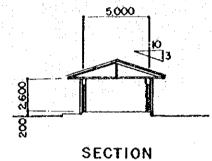

### DNG. No. 100 GENERAL MAP

- 101 GENERAL PLAN
- 200 PUMPING STATION
- 201 PUMP HOUSE
- 202 INTAKE STRUCTURE
- 203 DISCHARGE PIPELINE
- 204 STORAGE POND AND RELATED STRUCTURES
- 205 BOOSTER PUMPING STATION
- 206 IRRIGATION PIPELINE AND SPRINKLER SYSTEM
- 207 FARM POND AND RELATED STRUCTURE
- 208 PROFILE OF DRAINAGE CANAL
- 209 DRAINAGE CULVERT AND DRAINAGE DROP
- 300 FARM MANAGEMENT BUILDING
- 301 WORK SHOP
- 302 WAREHOUSE AND FARM HUT

JAPAN INTERNATIONAL COOPERATION AGENCY

OWG NO.

206

PLAN ( Building area : 50 M<sup>2</sup>)

**ELEVATION** 

THE REPUBLIC OF KENYA THE IMPROVEMENT PROJECT OF THE PILOT FARM OF JOMO KENYATTA COLLEGE OF AGRICULTURE AND TECHNOLOGY

WAREHOUSE AND FARM HUT

JAPAN INTERNATIONAL COOPERATION AGENCY