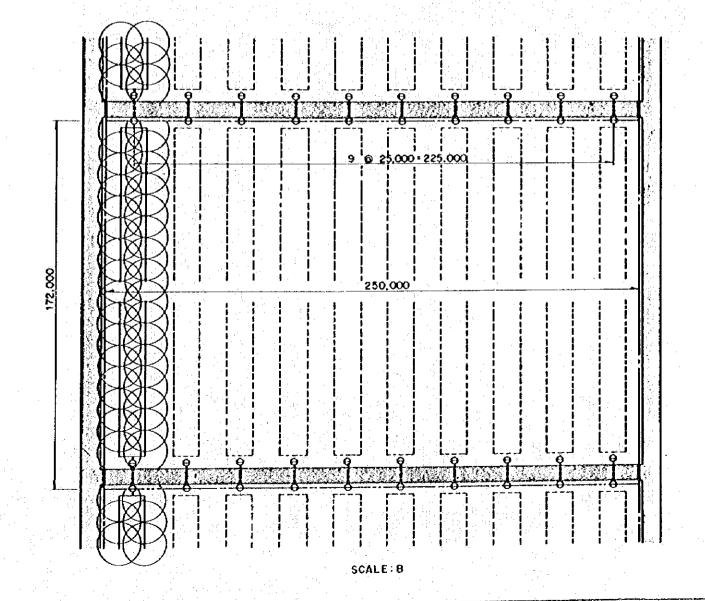

## LAYOUT OF PIPELINE

#### LEGEND

--- MAIN PIPELINE

---- SECONDARY PIPELINE

M CHECK VALVE

•X AIR VALVE

★X 8LOW OFF VALVE

HYDRANT VALVE

FARM ROAD