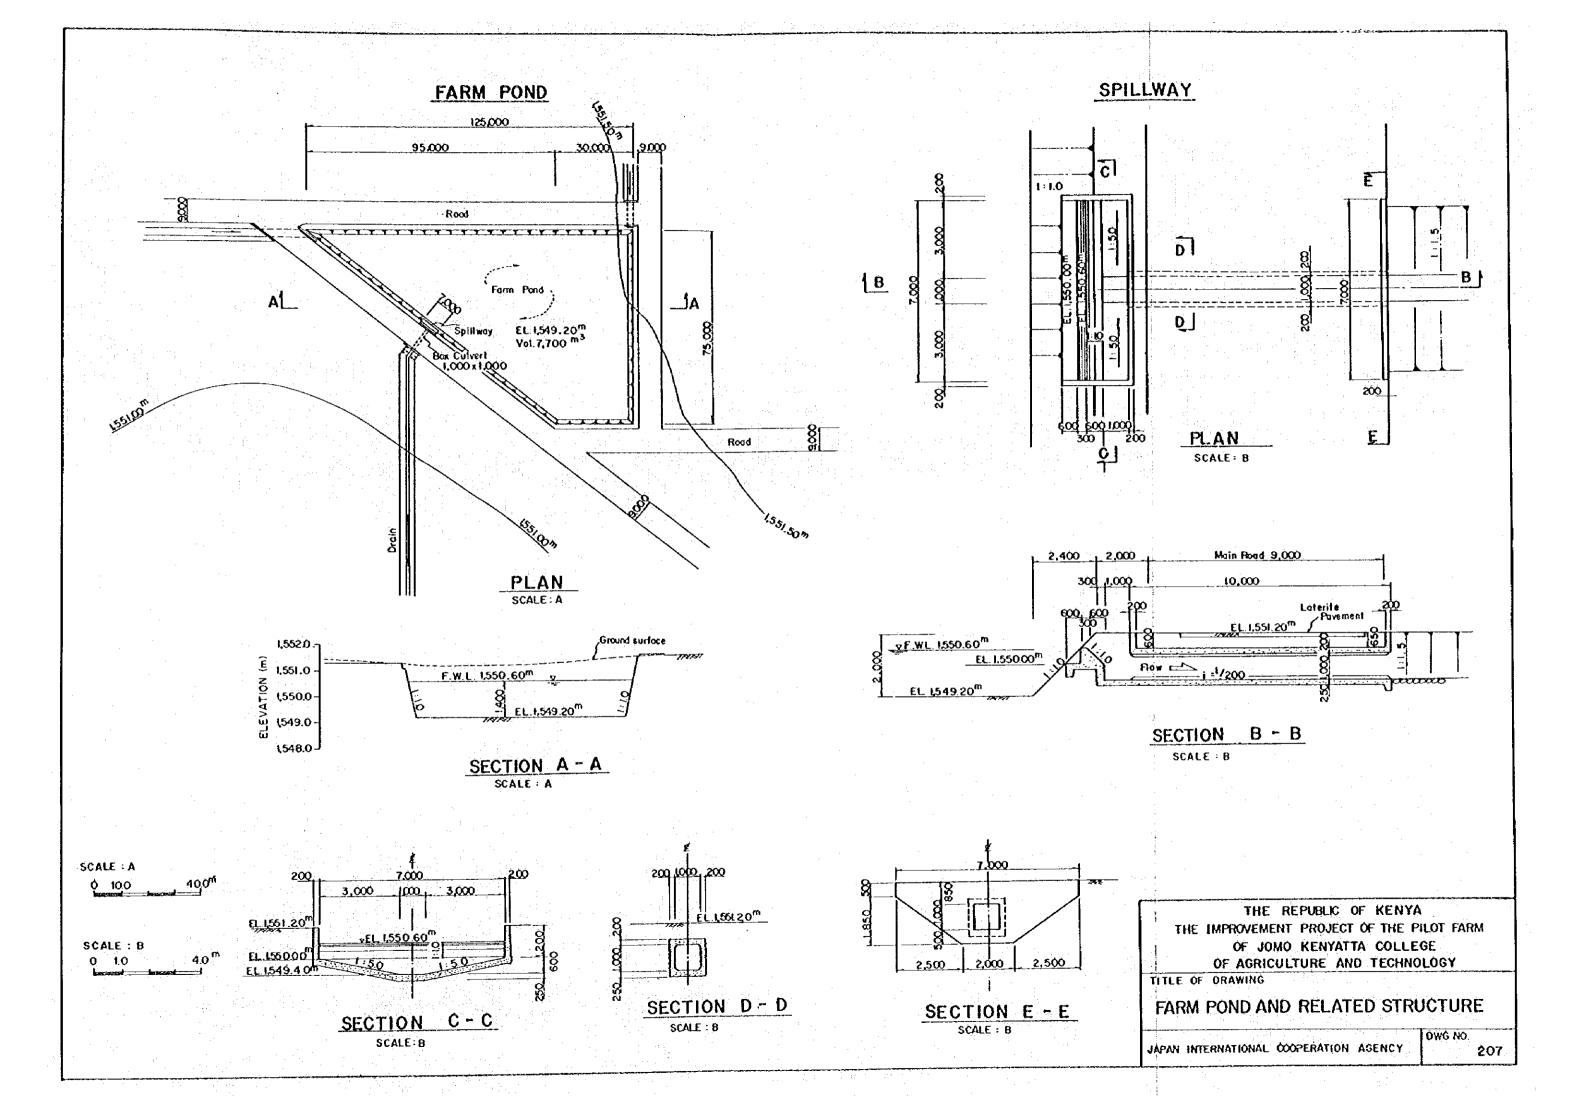

### DNG. No. 100 GENERAL MAP

- 101 GENERAL PLAN
- 200 PUMPING STATION
- 201 PUMP HOUSE
- 202 INTAKE STRUCTURE
- 203 DISCHARGE PIPELINE
- 204 STORAGE POND AND RELATED STRUCTURES
- 205 BOOSTER PUMPING STATION
- 206 IRRIGATION PIPELINE AND SPRINKLER SYSTEM
- 207 FARM POND AND RELATED STRUCTURE
- 208 PROFILE OF DRAINAGE CANAL
- 209 DRAINAGE CULVERT AND DRAINAGE DROP
- 300 FARM MANAGEMENT BUILDING
- 301 WORK SHOP
- 302 WAREHOUSE AND FARM HUT