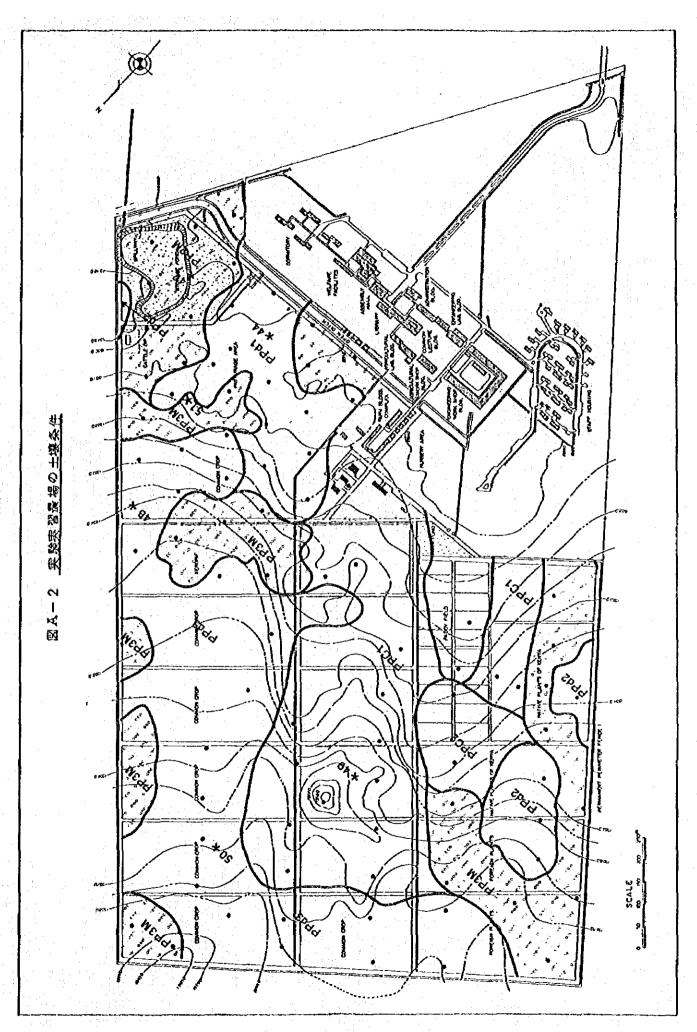

## LAYOUT OF PIPELINE

#### LEGEND

--- MAIN PIPELINE

---- SECONDARY PIPELINE

M CHECK VALVE

•X AIR VALVE

★X 8LOW OFF VALVE

HYDRANT VALVE

FARM ROAD

### SPLINKLER SYSTEM

SCALE : B 0 100 200 m

THE REPUBLIC OF KENYA
THE IMPROVEMENT PROJECT OF THE PILOT FARM
OF JOMO KENYATTA COLLEGE
OF AGRICULTURE AND TECHNOLOGY

TITLE OF DRAWING

IRRIGATION PIPELINE AND SPRINKLER SYSTEM