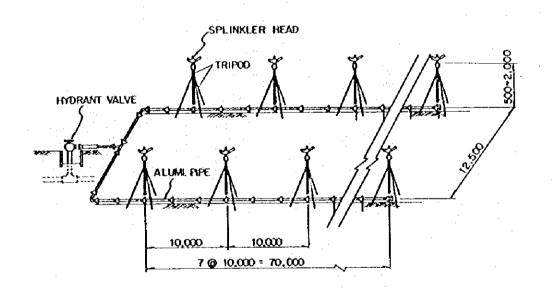

### SPLINKLER SYSTEM

SCALE : B 0 100 200 m

THE REPUBLIC OF KENYA
THE IMPROVEMENT PROJECT OF THE PILOT FARM
OF JOMO KENYATTA COLLEGE
OF AGRICULTURE AND TECHNOLOGY

TITLE OF DRAWING

IRRIGATION PIPELINE AND SPRINKLER SYSTEM