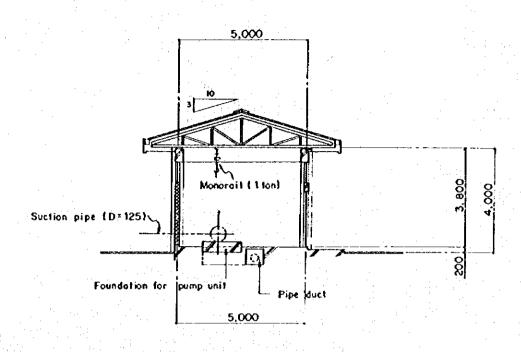

PLAN (Building area : 40 M²)

SECTION A-A

SIDE ELEVATION

FRONT ELEVATION

SIDE ELEVATION

SCALE (1:100)

THE REPUBLIC OF KENYA
THE IMPROVEMENT PROJECT OF THE PILOT FARM
OF, JOMO KENYATTA COLLEGE
OF AGRICULTURE AND TECHNOLOGY

TITLE OF DRAWING

PUMP HOUSE

JAPAN INTERNATIONAL COOPERATION AGENCY

DWG NO 201

SCALE 0 10 50m

THE REPUBLIC OF KENYA
THE IMPROVEMENT PROJECT OF THE PILOT FARM
OF JOMO KENYATTA COLLEGE
OF AGRICULTURE AND TECHNOLOGY