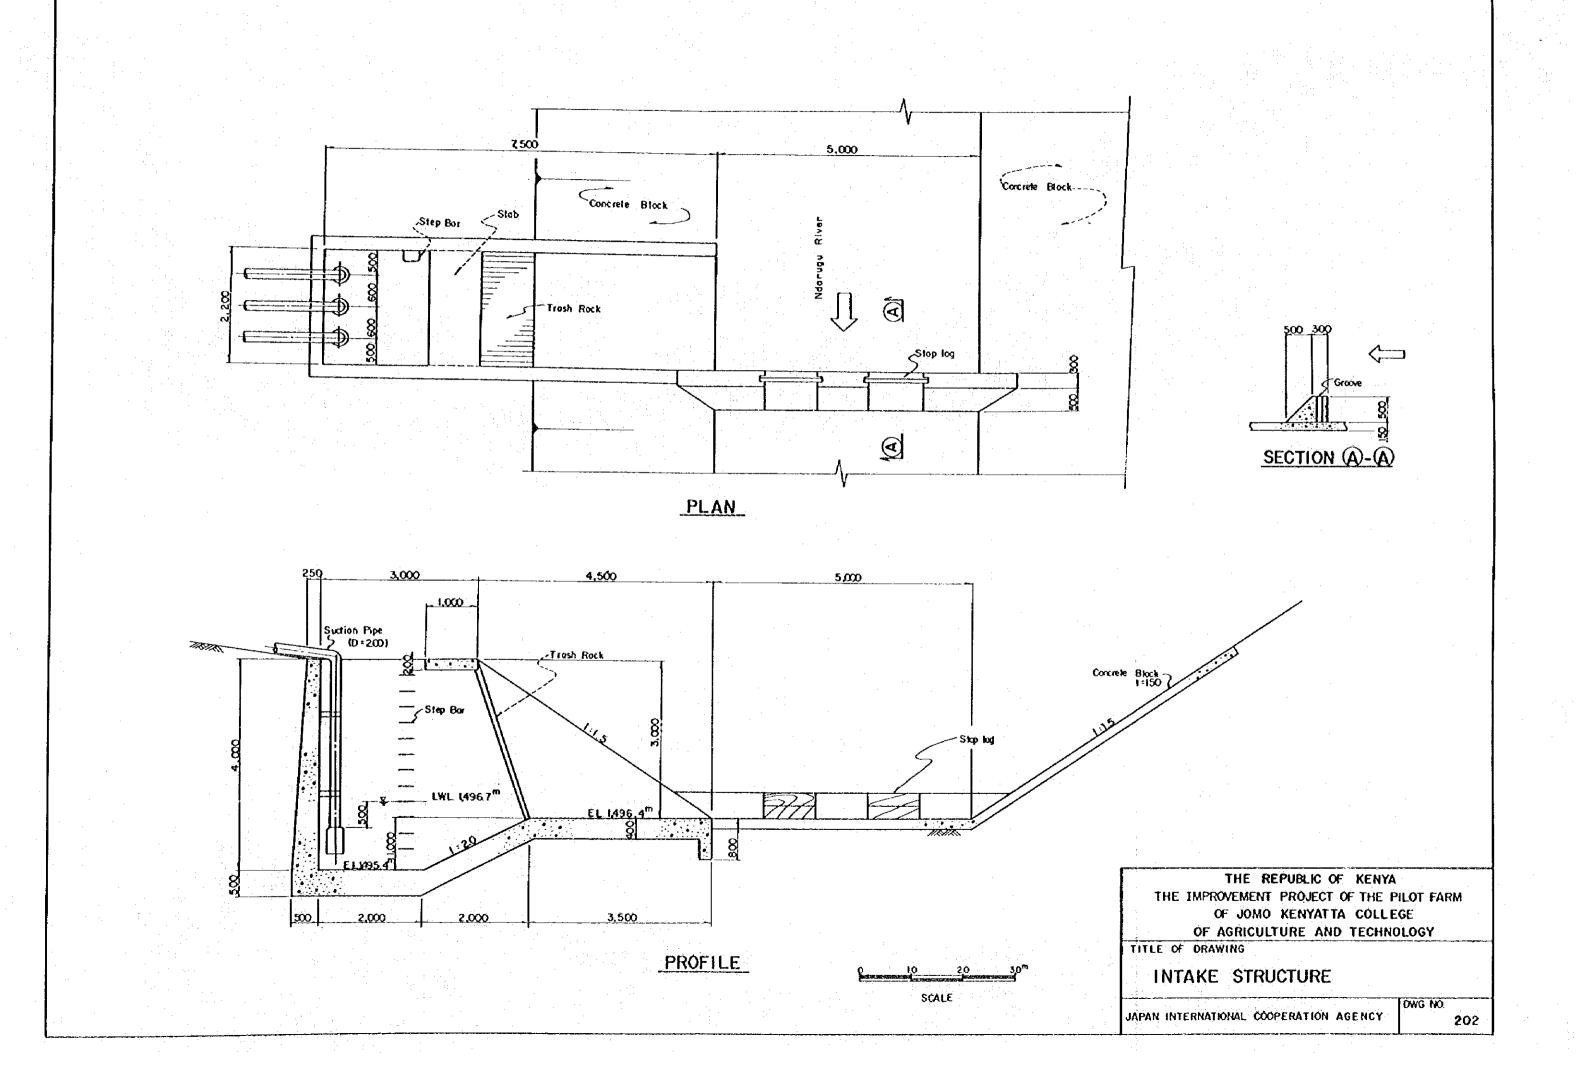

### DNG. No. 100 GENERAL MAP

- 101 GENERAL PLAN
- 200 PUMPING STATION
- 201 PUMP HOUSE
- 202 INTAKE STRUCTURE
- 203 DISCHARGE PIPELINE
- 204 STORAGE POND AND RELATED STRUCTURES
- 205 BOOSTER PUMPING STATION
- 206 IRRIGATION PIPELINE AND SPRINKLER SYSTEM
- 207 FARM POND AND RELATED STRUCTURE
- 208 PROFILE OF DRAINAGE CANAL
- 209 DRAINAGE CULVERT AND DRAINAGE DROP
- 300 FARM MANAGEMENT BUILDING
- 301 WORK SHOP
- 302 WAREHOUSE AND FARM HUT