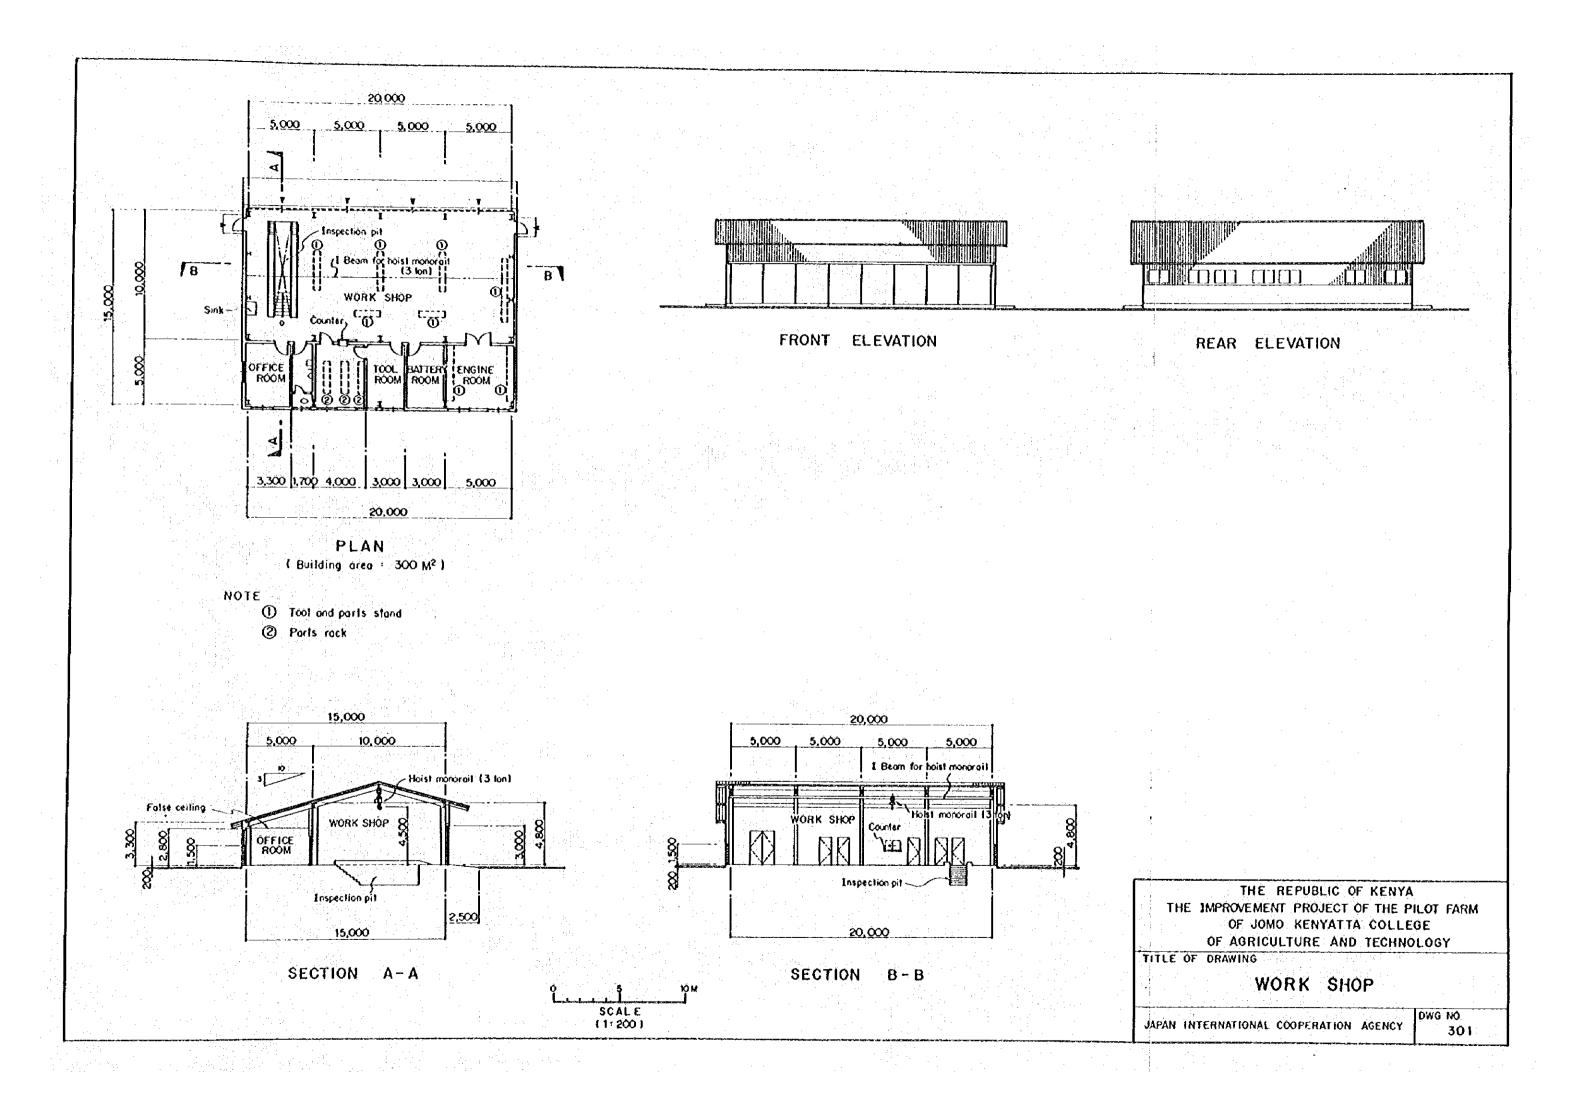

### DNG. No. 100 GENERAL MAP

- 101 GENERAL PLAN
- 200 PUMPING STATION
- 201 PUMP HOUSE
- 202 INTAKE STRUCTURE
- 203 DISCHARGE PIPELINE
- 204 STORAGE POND AND RELATED STRUCTURES
- 205 BOOSTER PUMPING STATION
- 206 IRRIGATION PIPELINE AND SPRINKLER SYSTEM
- 207 FARM POND AND RELATED STRUCTURE
- 208 PROFILE OF DRAINAGE CANAL
- 209 DRAINAGE CULVERT AND DRAINAGE DROP
- 300 FARM MANAGEMENT BUILDING
- 301 WORK SHOP
- 302 WAREHOUSE AND FARM HUT