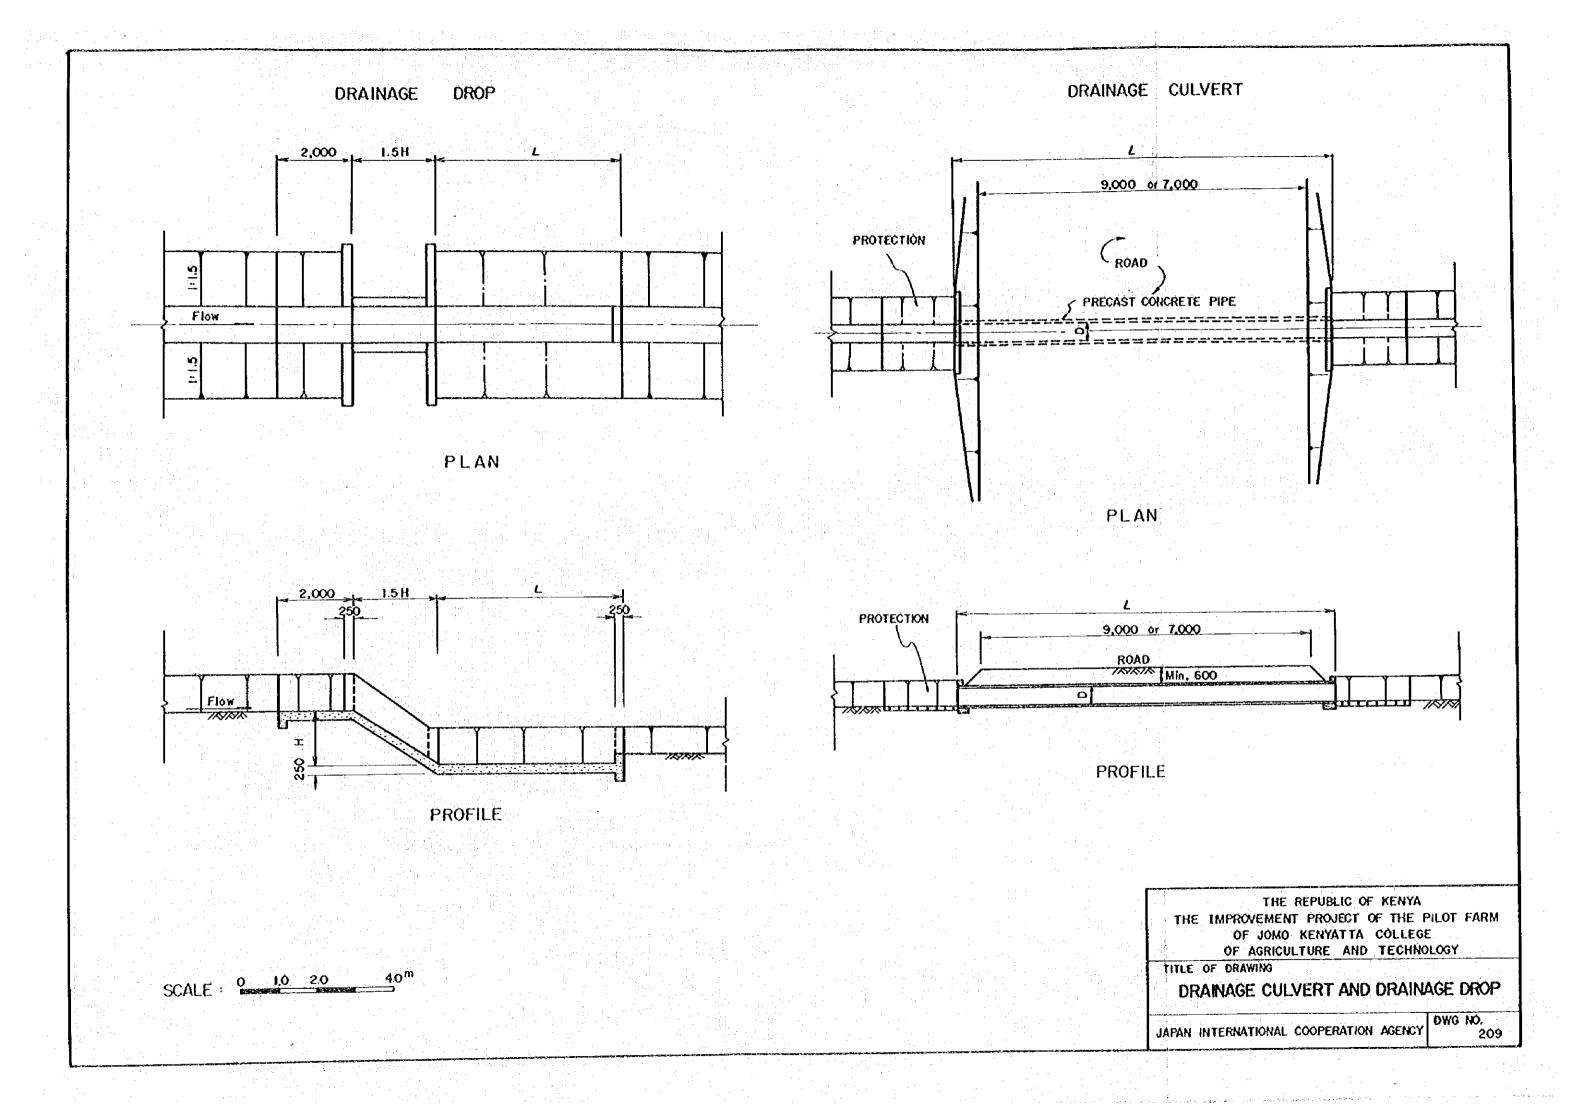

### DNG. No. 100 GENERAL MAP

- 101 GENERAL PLAN
- 200 PUMPING STATION
- 201 PUMP HOUSE
- 202 INTAKE STRUCTURE
- 203 DISCHARGE PIPELINE
- 204 STORAGE POND AND RELATED STRUCTURES
- 205 BOOSTER PUMPING STATION
- 206 IRRIGATION PIPELINE AND SPRINKLER SYSTEM
- 207 FARM POND AND RELATED STRUCTURE
- 208 PROFILE OF DRAINAGE CANAL
- 209 DRAINAGE CULVERT AND DRAINAGE DROP
- 300 FARM MANAGEMENT BUILDING
- 301 WORK SHOP
- 302 WAREHOUSE AND FARM HUT