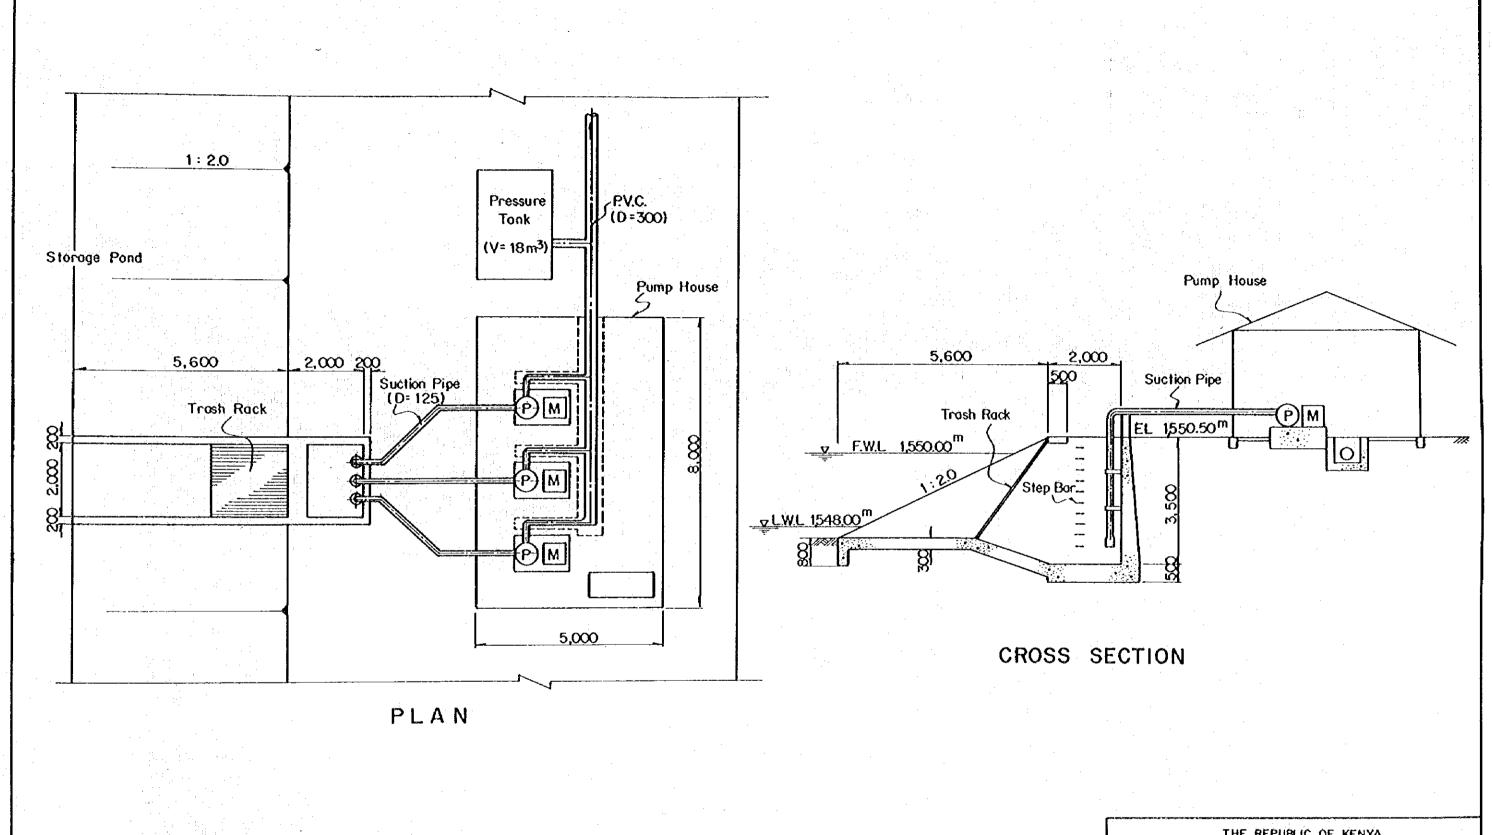

TITLE OF DRAWING

PUMP HOUSE

JAPAN INTERNATIONAL COOPERATION AGENCY

DWG NO 201

SCALE 0 10 50m

THE REPUBLIC OF KENYA
THE IMPROVEMENT PROJECT OF THE PILOT FARM
OF JOMO KENYATTA COLLEGE
OF AGRICULTURE AND TECHNOLOGY