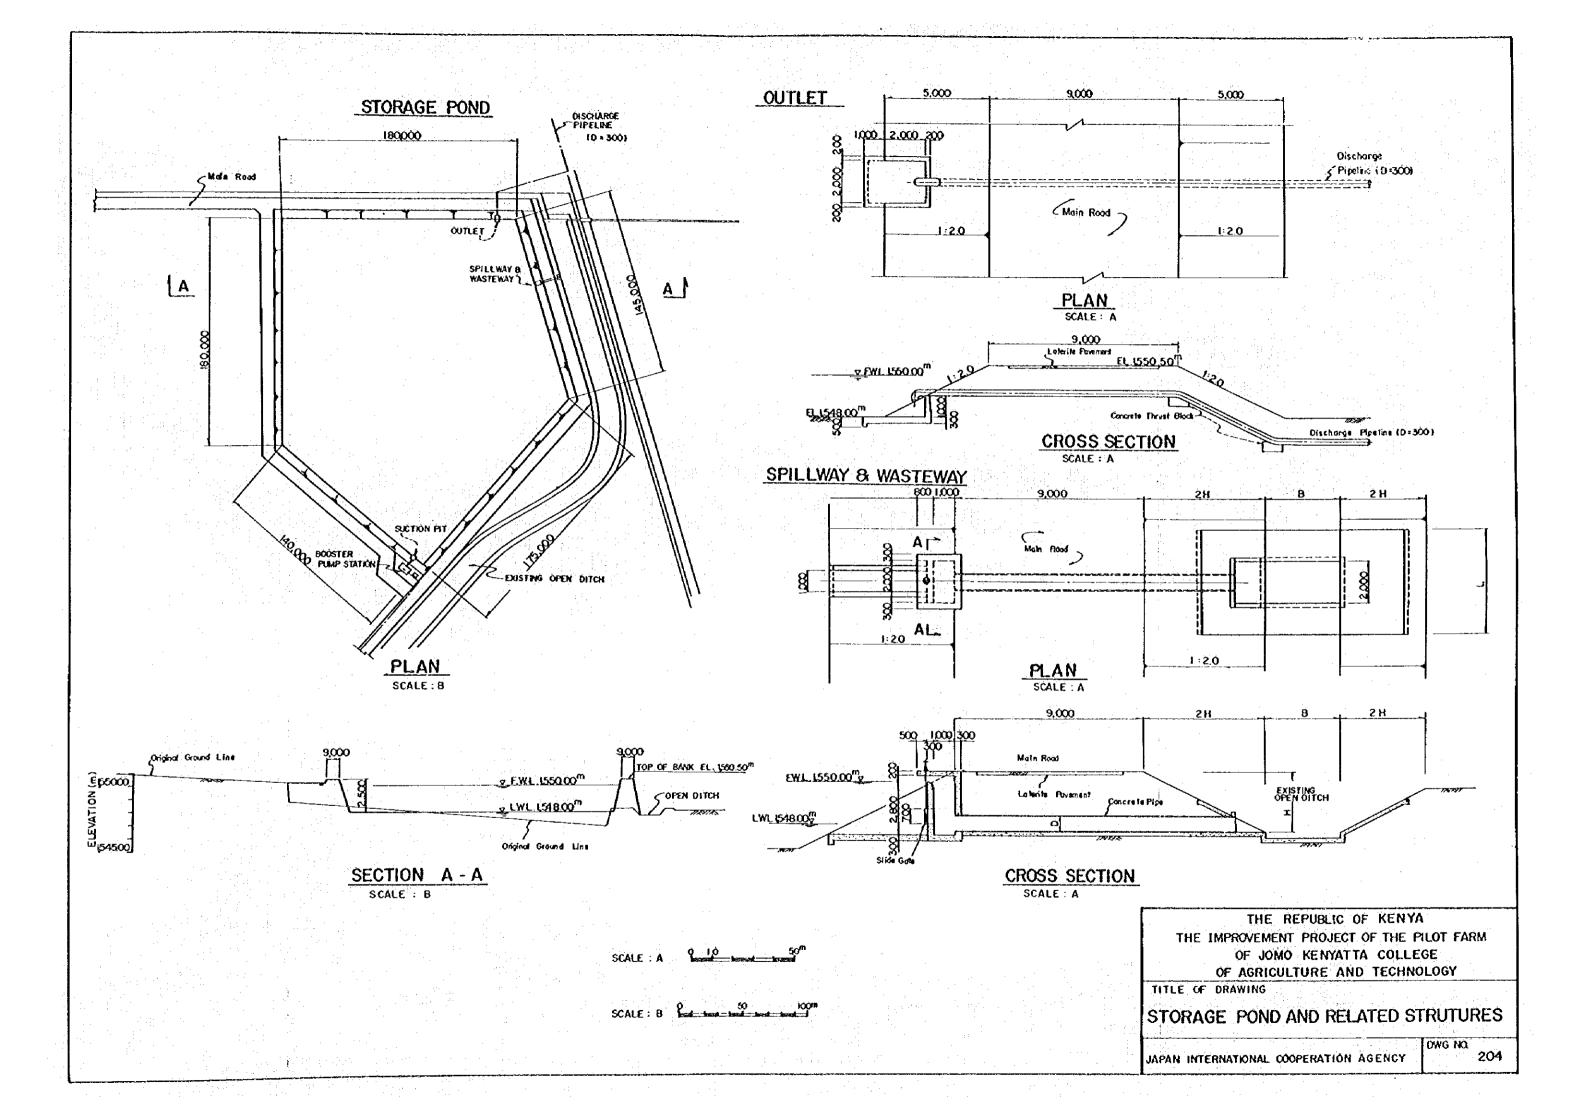

### DNG. No. 100 GENERAL MAP

- 101 GENERAL PLAN
- 200 PUMPING STATION
- 201 PUMP HOUSE
- 202 INTAKE STRUCTURE
- 203 DISCHARGE PIPELINE
- 204 STORAGE POND AND RELATED STRUCTURES
- 205 BOOSTER PUMPING STATION
- 206 IRRIGATION PIPELINE AND SPRINKLER SYSTEM
- 207 FARM POND AND RELATED STRUCTURE
- 208 PROFILE OF DRAINAGE CANAL
- 209 DRAINAGE CULVERT AND DRAINAGE DROP
- 300 FARM MANAGEMENT BUILDING
- 301 WORK SHOP
- 302 WAREHOUSE AND FARM HUT