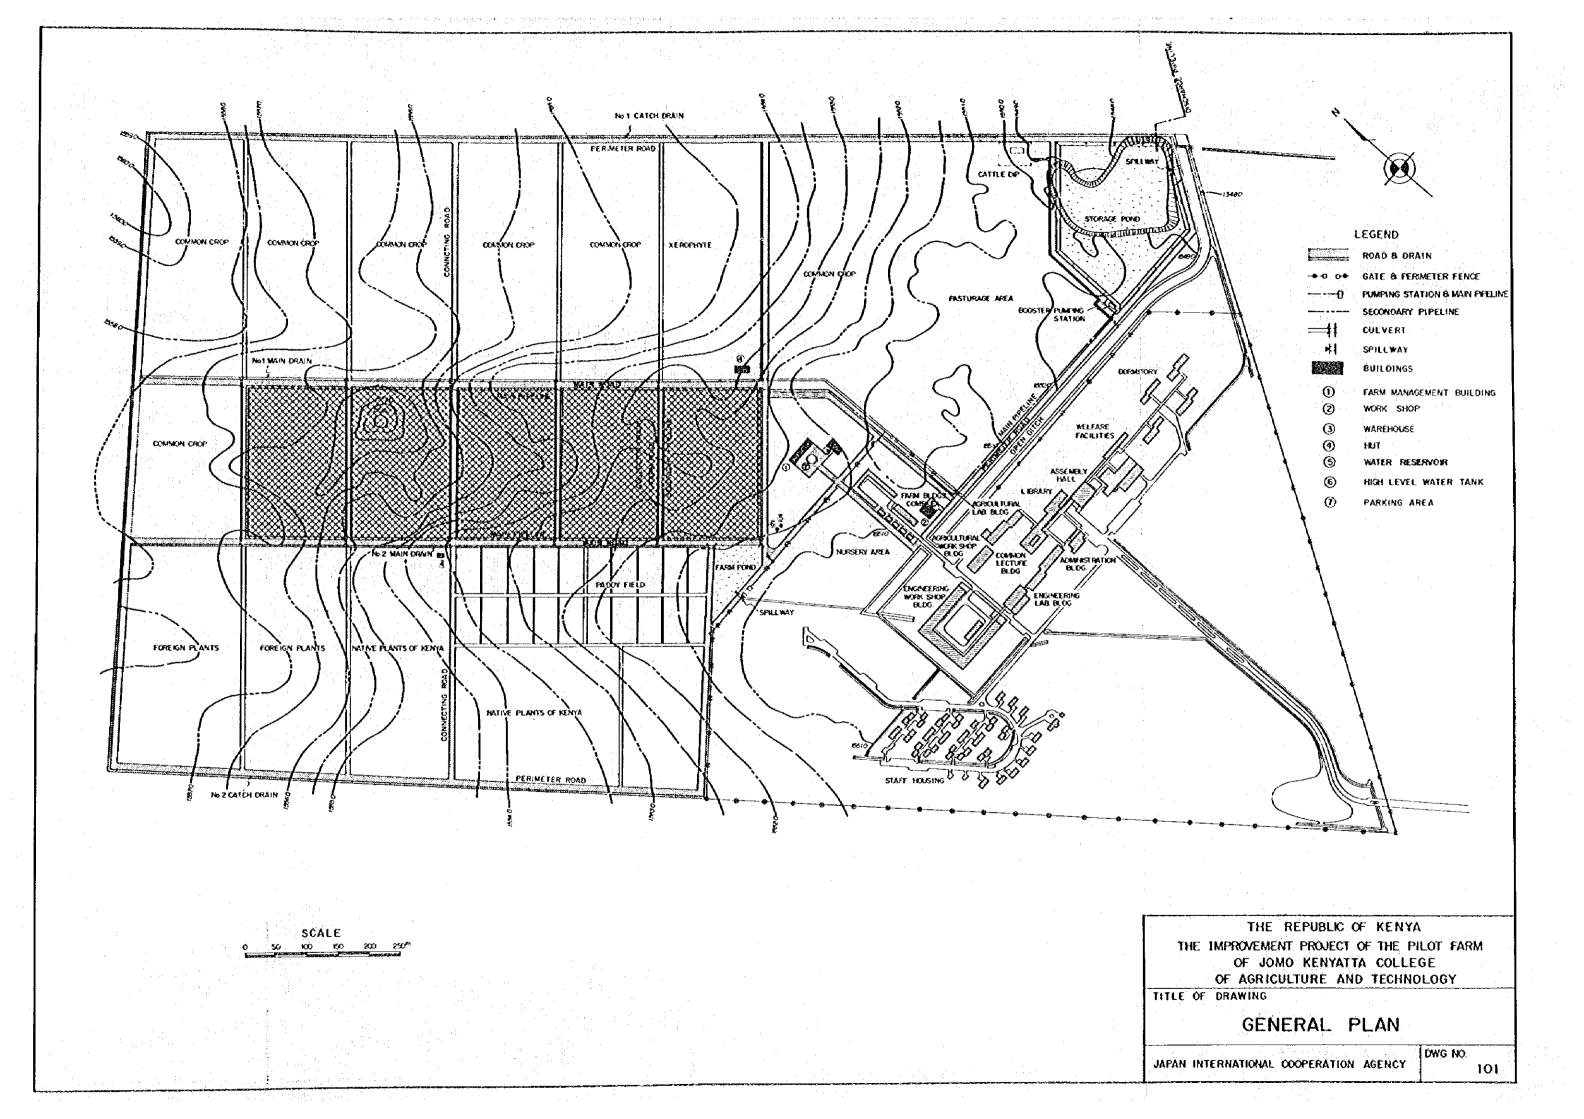

### DNG. No. 100 GENERAL MAP

- 101 GENERAL PLAN
- 200 PUMPING STATION
- 201 PUMP HOUSE
- 202 INTAKE STRUCTURE
- 203 DISCHARGE PIPELINE
- 204 STORAGE POND AND RELATED STRUCTURES
- 205 BOOSTER PUMPING STATION
- 206 IRRIGATION PIPELINE AND SPRINKLER SYSTEM
- 207 FARM POND AND RELATED STRUCTURE
- 208 PROFILE OF DRAINAGE CANAL
- 209 DRAINAGE CULVERT AND DRAINAGE DROP
- 300 FARM MANAGEMENT BUILDING
- 301 WORK SHOP
- 302 WAREHOUSE AND FARM HUT

## LAYOUT OF PIPELINE

#### LEGEND

--- MAIN PIPELINE

---- SECONDARY PIPELINE

M CHECK VALVE

•X AIR VALVE

★X 8LOW OFF VALVE

HYDRANT VALVE

FARM ROAD

### SPLINKLER SYSTEM

SCALE : B 0 100 200 m

THE REPUBLIC OF KENYA
THE IMPROVEMENT PROJECT OF THE PILOT FARM
OF JOMO KENYATTA COLLEGE
OF AGRICULTURE AND TECHNOLOGY

TITLE OF DRAWING

IRRIGATION PIPELINE AND SPRINKLER SYSTEM