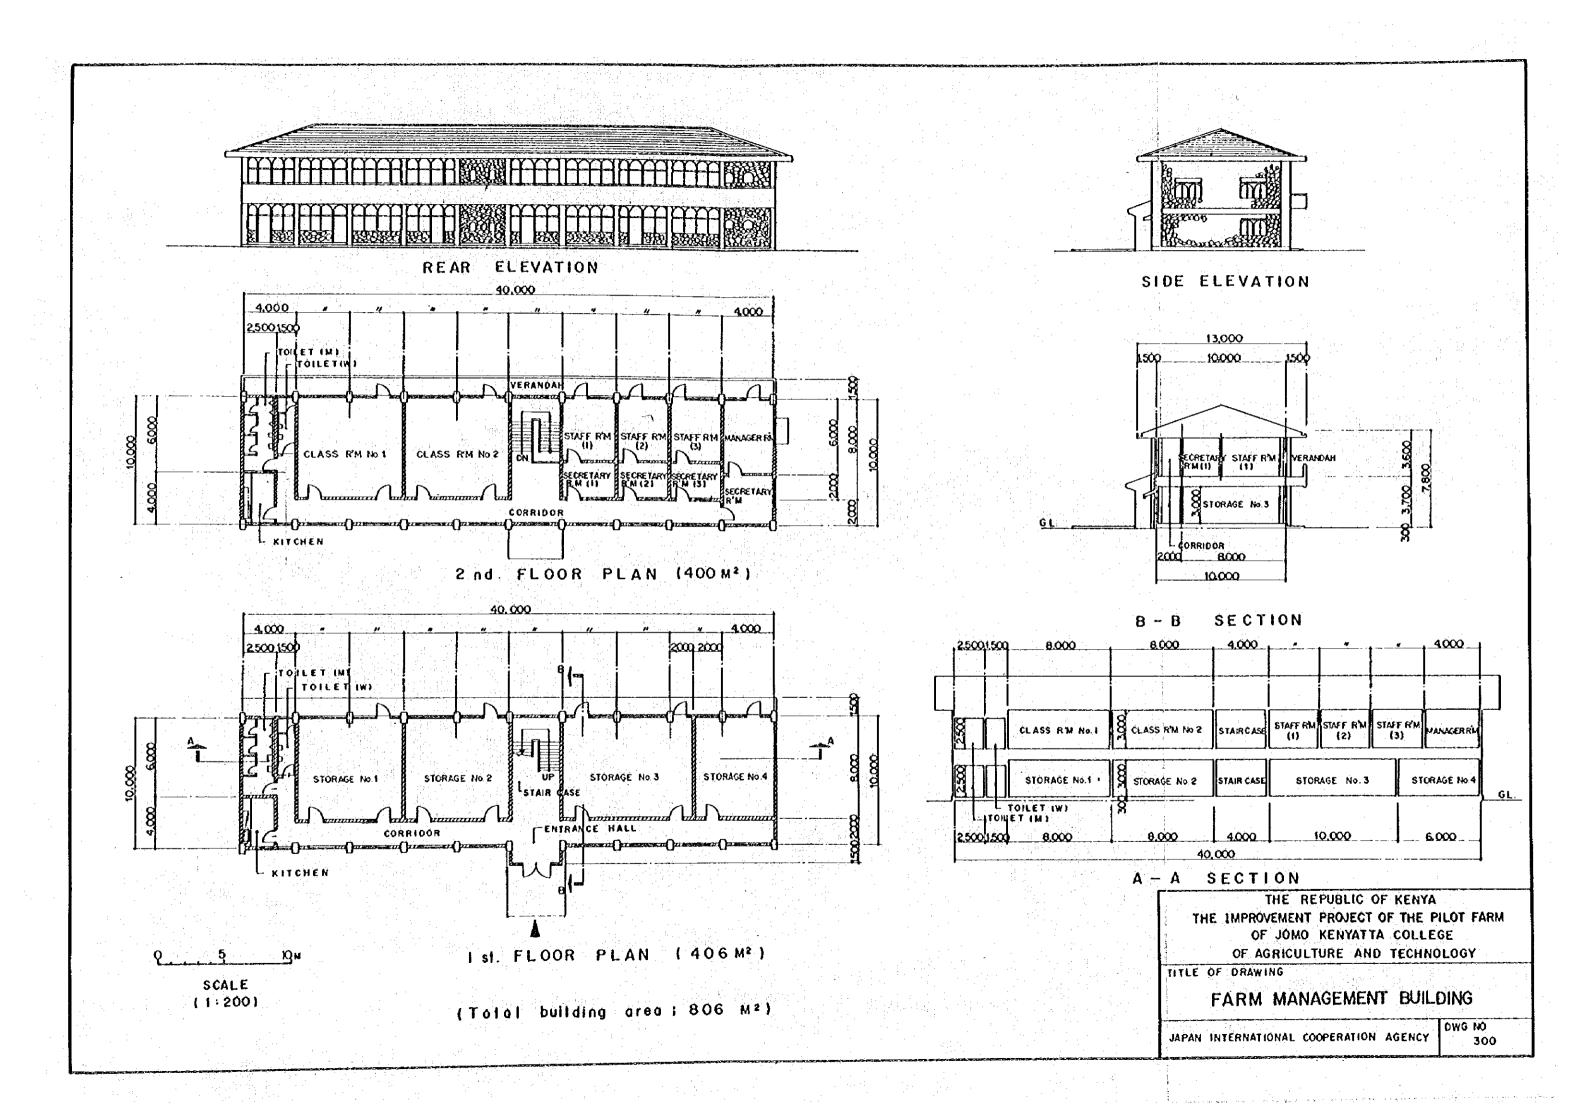

### DNG. No. 100 GENERAL MAP

- 101 GENERAL PLAN
- 200 PUMPING STATION
- 201 PUMP HOUSE
- 202 INTAKE STRUCTURE
- 203 DISCHARGE PIPELINE
- 204 STORAGE POND AND RELATED STRUCTURES
- 205 BOOSTER PUMPING STATION
- 206 IRRIGATION PIPELINE AND SPRINKLER SYSTEM
- 207 FARM POND AND RELATED STRUCTURE
- 208 PROFILE OF DRAINAGE CANAL
- 209 DRAINAGE CULVERT AND DRAINAGE DROP
- 300 FARM MANAGEMENT BUILDING
- 301 WORK SHOP
- 302 WAREHOUSE AND FARM HUT