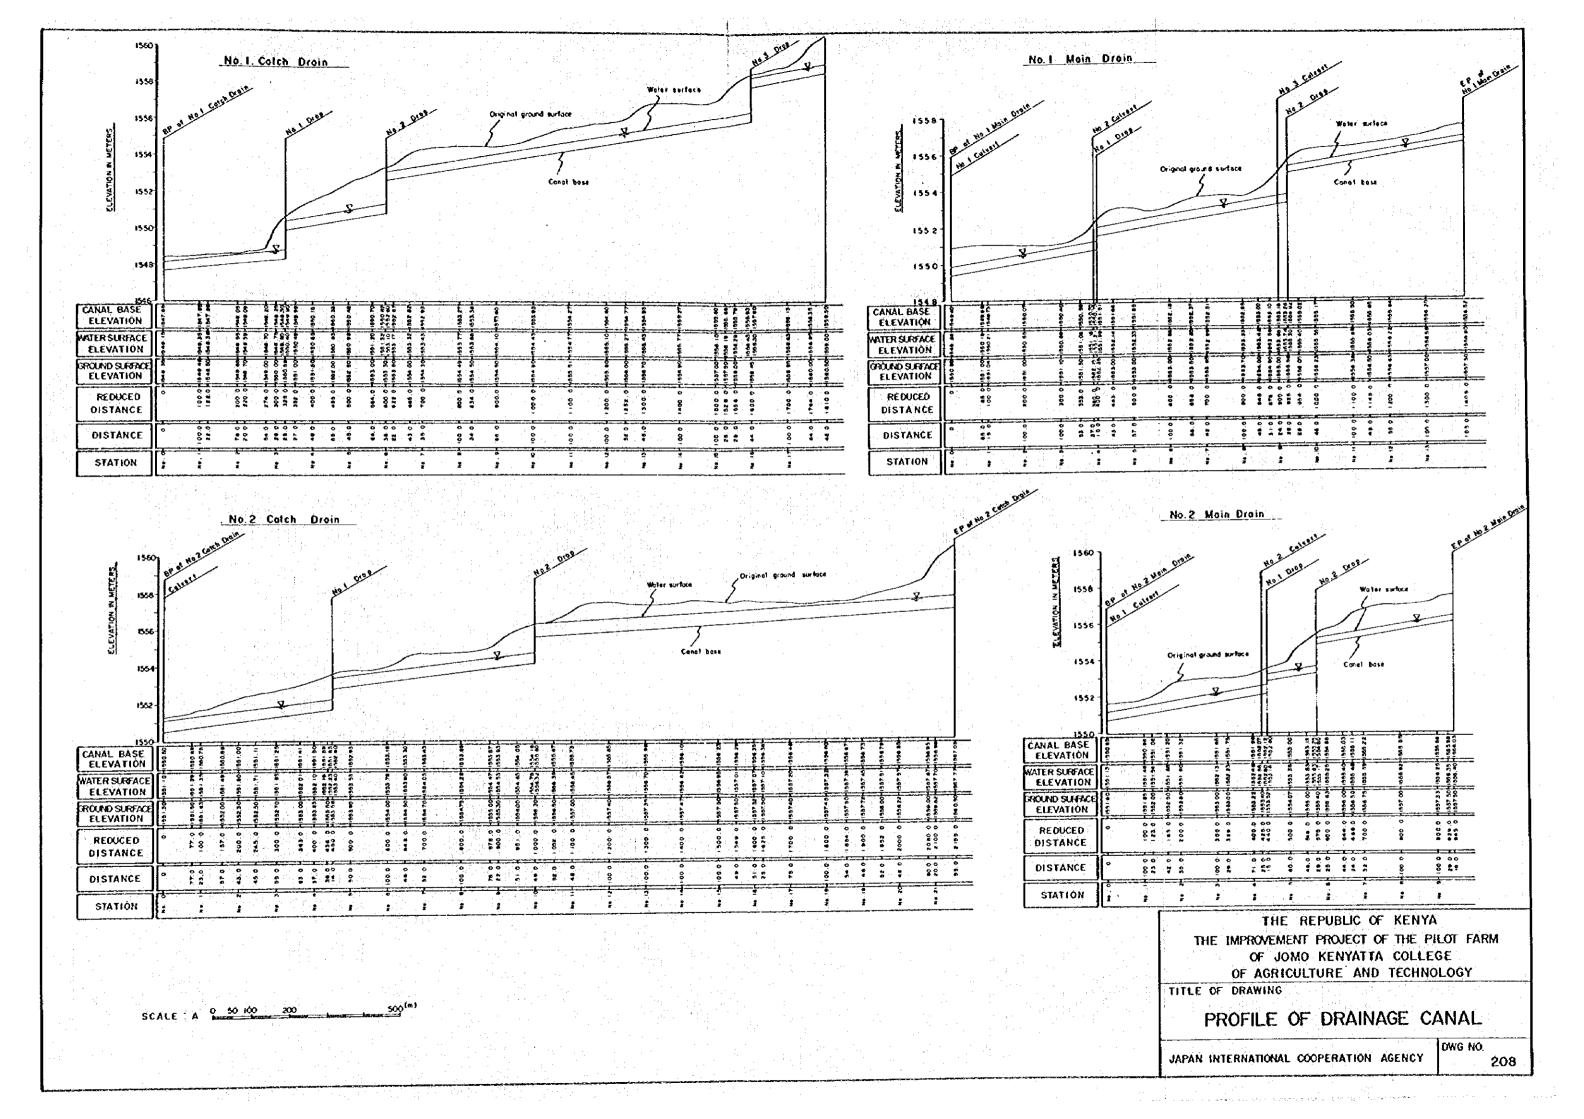

### DNG. No. 100 GENERAL MAP

- 101 GENERAL PLAN
- 200 PUMPING STATION
- 201 PUMP HOUSE
- 202 INTAKE STRUCTURE
- 203 DISCHARGE PIPELINE
- 204 STORAGE POND AND RELATED STRUCTURES
- 205 BOOSTER PUMPING STATION
- 206 IRRIGATION PIPELINE AND SPRINKLER SYSTEM
- 207 FARM POND AND RELATED STRUCTURE
- 208 PROFILE OF DRAINAGE CANAL
- 209 DRAINAGE CULVERT AND DRAINAGE DROP
- 300 FARM MANAGEMENT BUILDING
- 301 WORK SHOP
- 302 WAREHOUSE AND FARM HUT