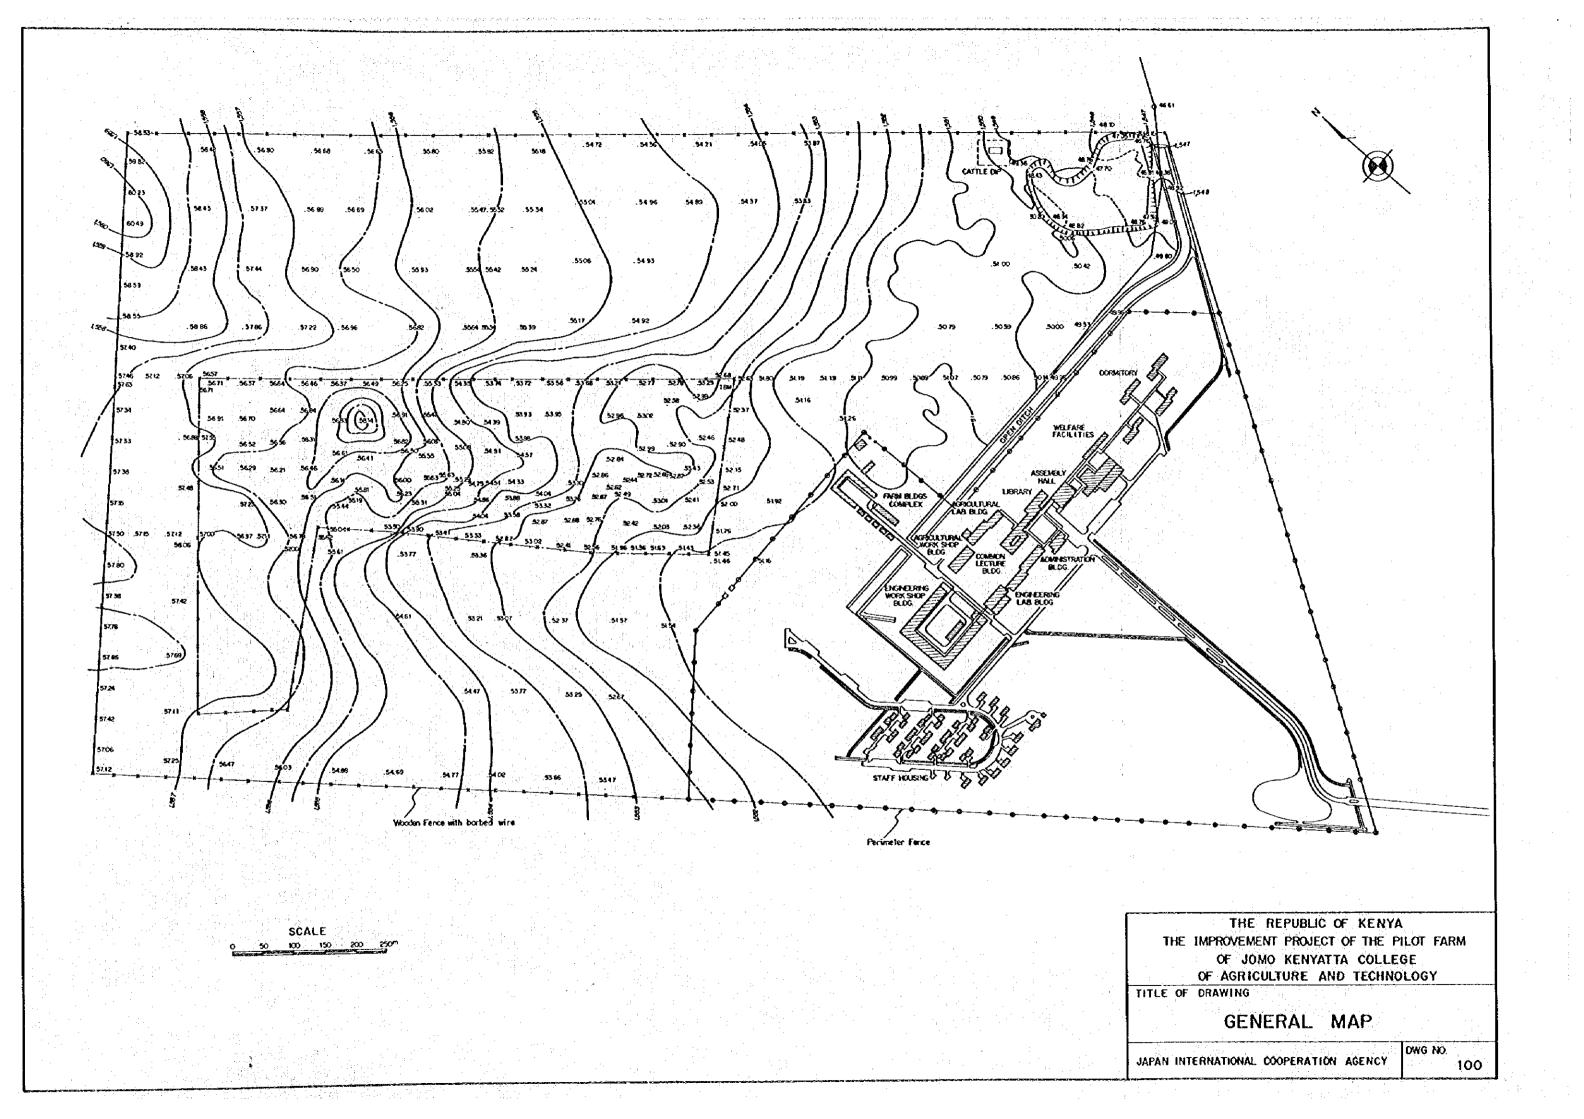

### DNG. No. 100 GENERAL MAP

- 101 GENERAL PLAN
- 200 PUMPING STATION
- 201 PUMP HOUSE
- 202 INTAKE STRUCTURE
- 203 DISCHARGE PIPELINE
- 204 STORAGE POND AND RELATED STRUCTURES
- 205 BOOSTER PUMPING STATION
- 206 IRRIGATION PIPELINE AND SPRINKLER SYSTEM
- 207 FARM POND AND RELATED STRUCTURE
- 208 PROFILE OF DRAINAGE CANAL
- 209 DRAINAGE CULVERT AND DRAINAGE DROP
- 300 FARM MANAGEMENT BUILDING
- 301 WORK SHOP
- 302 WAREHOUSE AND FARM HUT