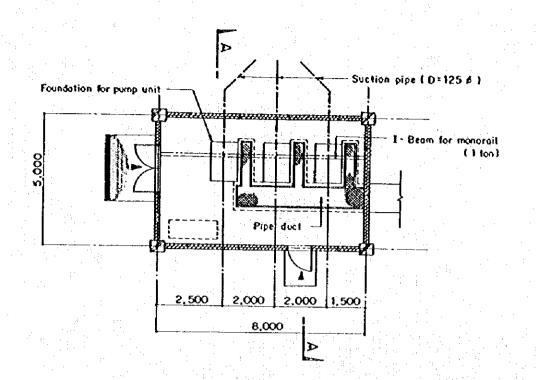

PLAN (Building area : 40 M²)

SECTION A-A

SIDE ELEVATION

FRONT ELEVATION

SIDE ELEVATION

SCALE (1:100)

THE REPUBLIC OF KENYA
THE IMPROVEMENT PROJECT OF THE PILOT FARM
OF, JOMO KENYATTA COLLEGE
OF AGRICULTURE AND TECHNOLOGY

TITLE OF DRAWING

PUMP HOUSE

JAPAN INTERNATIONAL COOPERATION AGENCY

DWG NO 201

SCALE 0 10 50m

THE REPUBLIC OF KENYA
THE IMPROVEMENT PROJECT OF THE PILOT FARM
OF JOMO KENYATTA COLLEGE
OF AGRICULTURE AND TECHNOLOGY