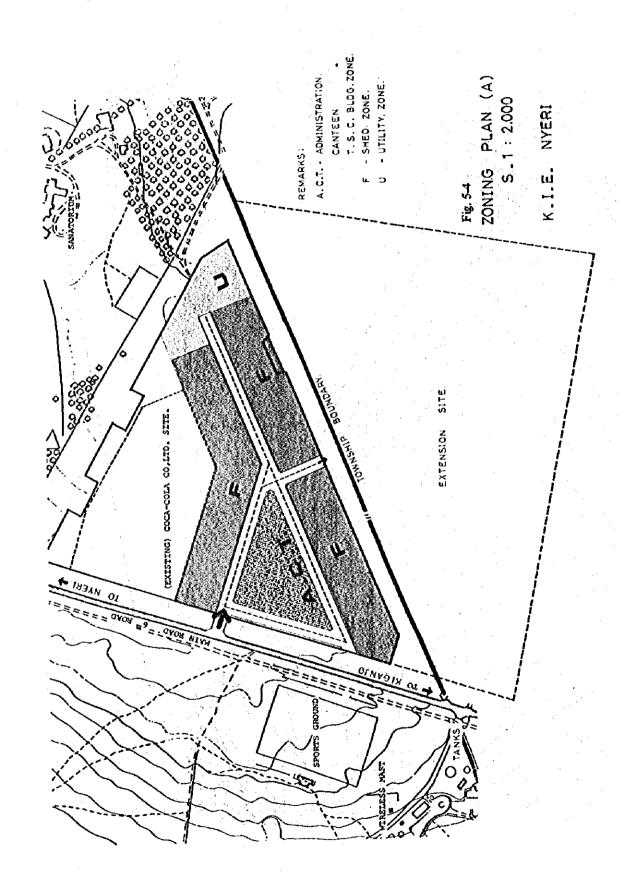

. Flow speed: 0.5 m/sec.
- 7. Water level:

  Current water depth is about 600 mm but it should increase by about 700 mm in the rainy season.
- 8. Flow rate: 13 m<sup>3</sup>/sec.

(3) Electric power supply

There is now an 11 kV overhead line near the estate but on the assumption of increased power requirements in the future in the estate, the laying of independent power supply lines from the Kiganjo Sub-station, about 8 km from the site, is proposed.

(4) Waste water

It is desirable that water treated to conform with the water quality specification be discharged directly into the Muringato River and about 600 m of water pipes will be needed for this purpose.









Fig. 5-2 K.I.E. Nyeri Location

S. 1:50.000



Fig. 5-3 Unit Lot and Stie Utilization Form

Lot with one frontage