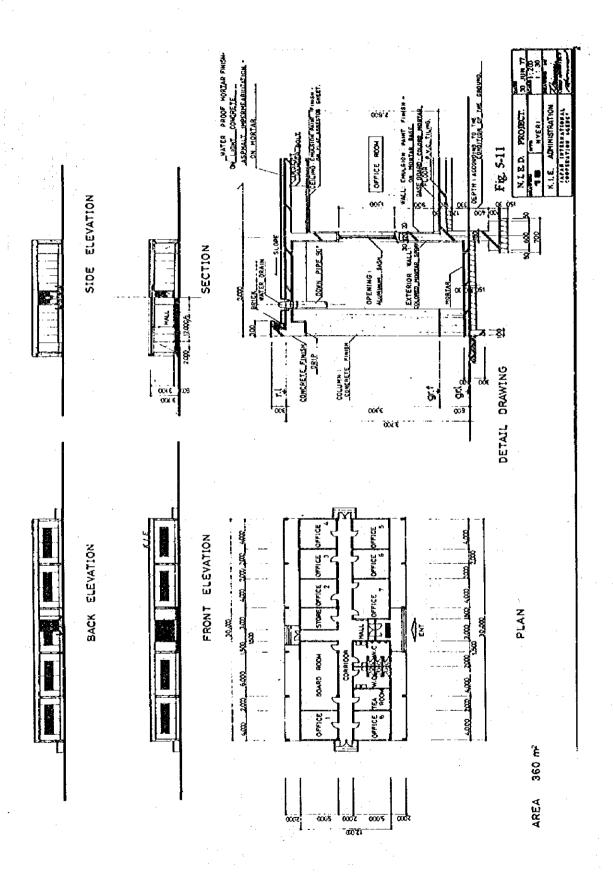

0.5 m/sec.
- 7. Water level:

  Current water depth is about 600 mm but it should increase by about 700 mm in the rainy season.
- 8. Flow rate: 13 m<sup>3</sup>/sec.

(3) Electric power supply

There is now an 11 kV overhead line near the estate but on the assumption of increased power requirements in the future in the estate, the laying of independent power supply lines from the Kiganjo Sub-station, about 8 km from the site, is proposed.

(4) Waste water

It is desirable that water treated to conform with the water quality specification be discharged directly into the Muringato River and about 600 m of water pipes will be needed for this purpose.









Fig. 5-2 K.I.E. Nyeri Location

S. 1:50.000



Fig. 5-3 Unit Lot and Stie Utilization Form

Lot with one frontage