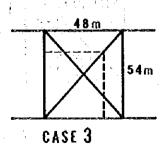

|

# Lot with one frontage

CASE 1





B Lot with two frontages (corner lot)







Lot with two frontages (sandwiched lot)





<sup>\*</sup> Broken line indicates when set back requirement is ignored.

Space Comparison of Minimum Unit Lot of the Standard Factory



Set back requirement of building is considered,

Set back requirement of building is not considered.

|          | ·                  |                    | Standard Factory Structur