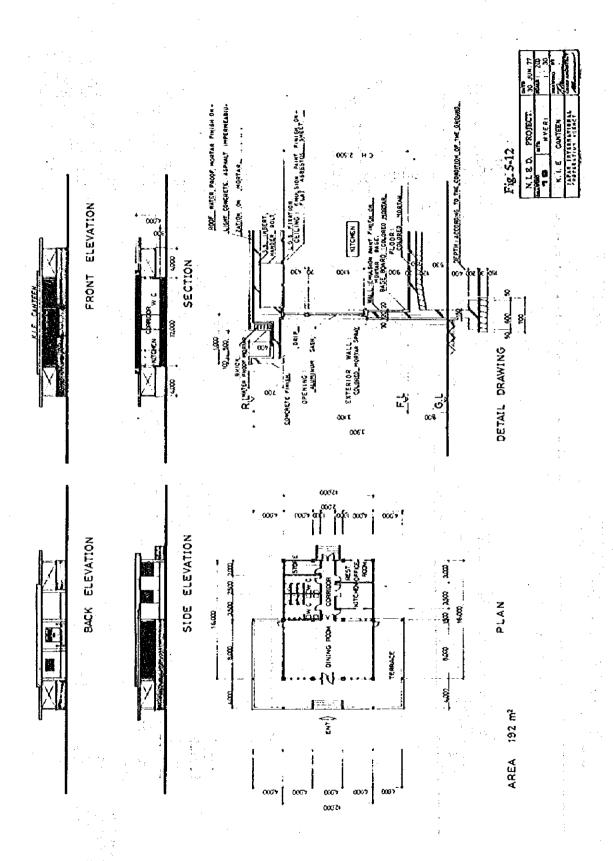

5 m/sec.
- 7. Water level:

  Current water depth is about 600 mm but it should increase by about 700 mm in the rainy season.
- 8. Flow rate: 13 m<sup>3</sup>/sec.

(3) Electric power supply

There is now an 11 kV overhead line near the estate but on the assumption of increased power requirements in the future in the estate, the laying of independent power supply lines from the Kiganjo Sub-station, about 8 km from the site, is proposed.

(4) Waste water

It is desirable that water treated to conform with the water quality specification be discharged directly into the Muringato River and about 600 m of water pipes will be needed for this purpose.









Fig. 5-2 K.I.E. Nyeri Location

S. 1:50.000



Fig. 5-3 Unit Lot and Stie Utilization Form

Lot with one frontage