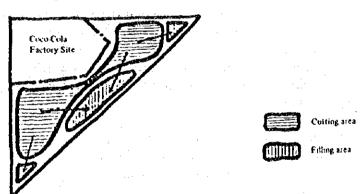

ished without any accidents due to the shifting of sandy soil. The grading surface has been investigated to keep the amount of civil engineering work to a minimum and balance the cut and fill of the site as a whole. The grading has been planned so that the present topography will be used as much as possible and no retaining walls will be used. A suitable ground level will be formed with respect to drainage of rainwater, etc.

### (2) Soil transport plan

To maintain a cut and fill balance for the site as a whole, cutting will be performed on the south part of the site and to the north of the Coca-Cola plant and filling will be performed on the slanted land in the east part and the north corner of the estate.

Amount of cutting: 20,217 m<sup>2</sup> Amount of filling: 19,393 m<sup>2</sup>



### 5-2-5 Plan for Green Areas and Open Spaces

In planning for green areas, it is necessary to give careful consideration to the natural environment surrounding the estate and minimizing the impact of the development on the local ecosystem. The surrounding are of the proposed Nyeri industrial estate is farmland, there is a school to the west and a road to the south. If the housing development now under construction on the other side of this road is taken into consideration, green areas should be arranged effectively around the estate to function as a scenic protection for viewing from the exterior.

A higher level of comfort and health will be assured by providing functions such as shade and air temperature regulation in accordance with a green open space plan to the area where people g