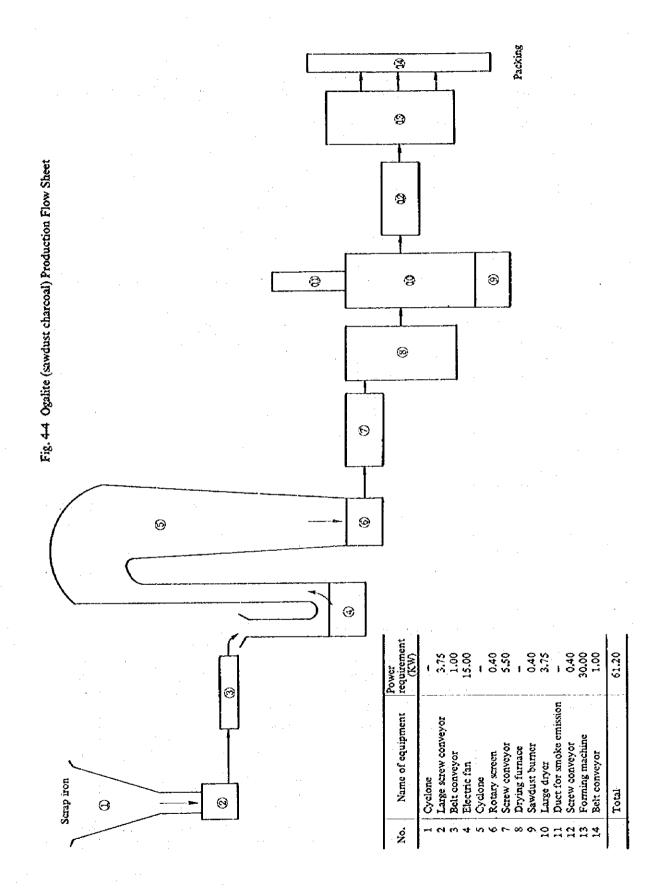

|                  |
| 12  | Cost at site            | 25,088                                           | 2,531                                             | 1,209                                          | 28,828         | 25                              |                  |
| 13  | Indirect cost           | 2,859                                            | 380                                               | 181                                            | 3,420          |                                 | No.5 x 0.15(15%) |
| 14  | Erected cost            | 27,947                                           | 2,911                                             | 1,390                                          | 32,248         | 25                              |                  |



# (4) Forging facility

| No. | Name of equipment     | Quantity   | Specifications             | Equipment<br>FOB cost | Materials<br>cost at site | Labor cost<br>at site | Remarks     |
|-----|-----------------------|------------|----------------------------|-----------------------|---------------------------|-----------------------|-------------|
| 1   | Forge heating furnace | 2          | Floor space<br>0.6m x 0.6m | 3,433                 | _                         | 320                   |             |
| 2   | Lifting arm & hoist   | 1          | 2 %                        | 824                   | 111                       | 32                    |             |
| 3   | Anvil                 | 3          |                            | 155                   | · <del>-</del>