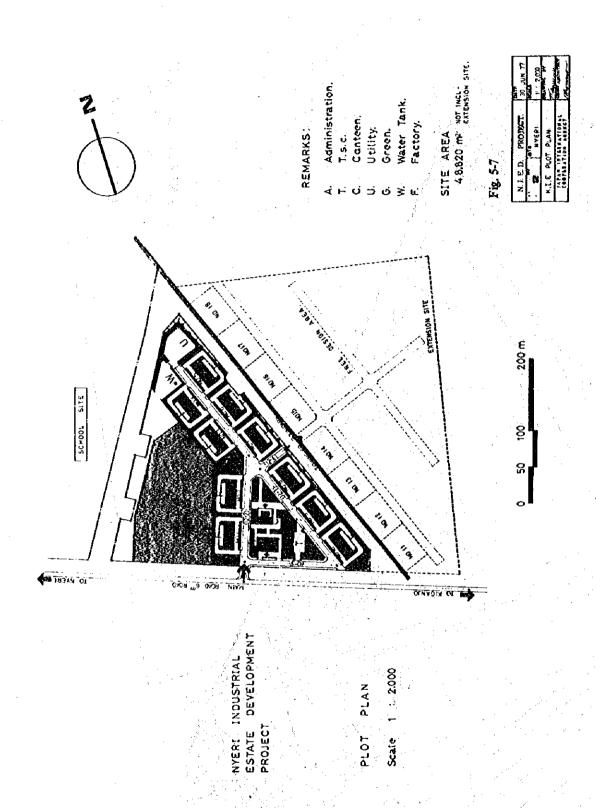

speed: 0.5 m/sec.
- 7. Water level:

  Current water depth is about 600 mm but it should increase by about 700 mm in the rainy season.
- 8. Flow rate: 13 m<sup>3</sup>/sec.

(3) Electric power supply

There is now an 11 kV overhead line near the estate but on the assumption of increased power requirements in the future in the estate, the laying of independent power supply lines from the Kiganjo Sub-station, about 8 km from the site, is proposed.

(4) Waste water

It is desirable that water treated to conform with the water quality specification be discharged directly into the Muringato River and about 600 m of water pipes will be needed for this purpose.









Fig. 5-2 K.I.E. Nyeri Location

S. 1:50.000



Fig. 5-3 Unit Lot and Stie Utilization Form

Lot with one frontage