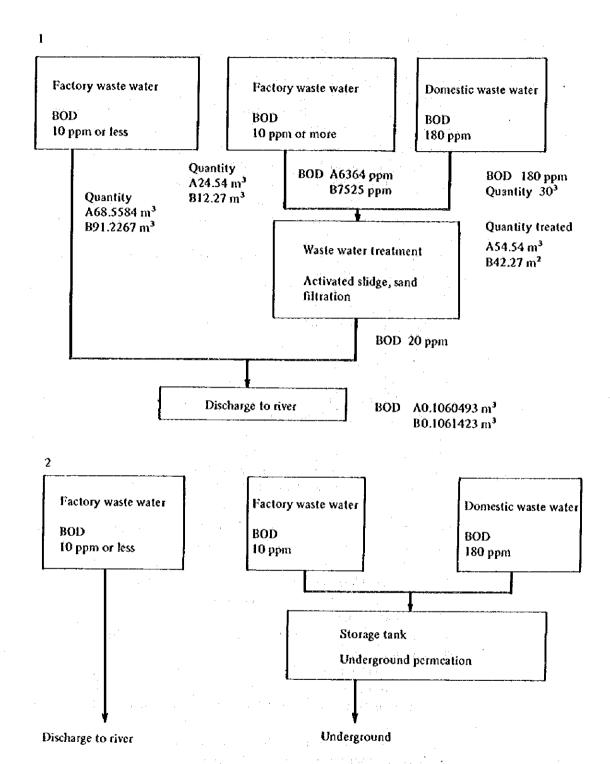

an the waste water standard values in the case of no treatment.

B.O.D. concentration of river water when waste water  $(15811.2 + 5400 + 51321.33) \div (158112 + 30 + 93.075)$ 

= 0.4583846 ppm

B.O.D. concentration when there is a small amount of industrial waste water

 $(15811.2 + 5400 + 25714.89) \div (158112 + 30 + 103.4967)$ 

= 0.2965398 ppm

ii) Case of treated domestic and industrial waste water with a high B.O.D. concentration

- Types of industries with high B.O.D. concentrations

Leather secondary processing: 3,000 ppm

Towel manufacture:

60 ppm

For other types of industry, the value is 10 ppm or less. When the above industrial and domestic waste water is treated by means of the activated sludge method and sand filtration, the B.O.D. concentration can be reduced to 20 ppm.



- Waste water B.O.D. concentration
  Case of a lot of waste water
  Amount of waste water 123.075 m³
  B.O.D. load (600 + 626.1 + 36.15) = 1262.25 g
  B.O.D. concentration 1262.25 ÷ 123.075 = 10.255941 ppm
  Case of little waste water
  Amount of waste water 133.4967 m³
  B.O.D. load (600 + 313.05 + 72.3) = 985.35 g
  B.O.D. concentration 985.35 ÷ 133.4967 = 7.3810813 ppm
  From the above, it is evident that the B.O.D. concentration of the waste water from the estate is much below the waste water standard values.
- B.O.D. concentration of river water after release of waste water River water B.O.D. concentration when there is a large amount of factory waste water (15811.2 + 1262.25) ÷ (158112 + 123.075) = 0.1061493 ppm River water B.O.D. concentration when there is a small amount of facto