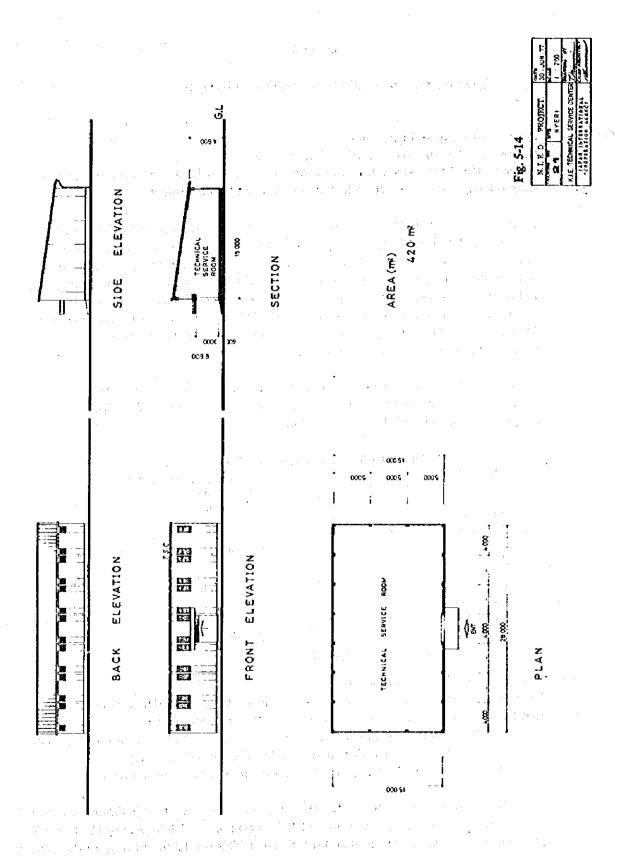

sec.
- 7. Water level:

  Current water depth is about 600 mm but it should increase by about 700 mm in the rainy season.
- 8. Flow rate: 13 m<sup>3</sup>/sec.

(3) Electric power supply

There is now an 11 kV overhead line near the estate but on the assumption of increased power requirements in the future in the estate, the laying of independent power supply lines from the Kiganjo Sub-station, about 8 km from the site, is proposed.

(4) Waste water

It is desirable that water treated to conform with the water quality specification be discharged directly into the Muringato River and about 600 m of water pipes will be needed for this purpose.









Fig. 5-2 K.I.E. Nyeri Location

S. 1:50.000



Fig. 5-3 Unit Lot and Stie Utilization Form

Lot with one frontage