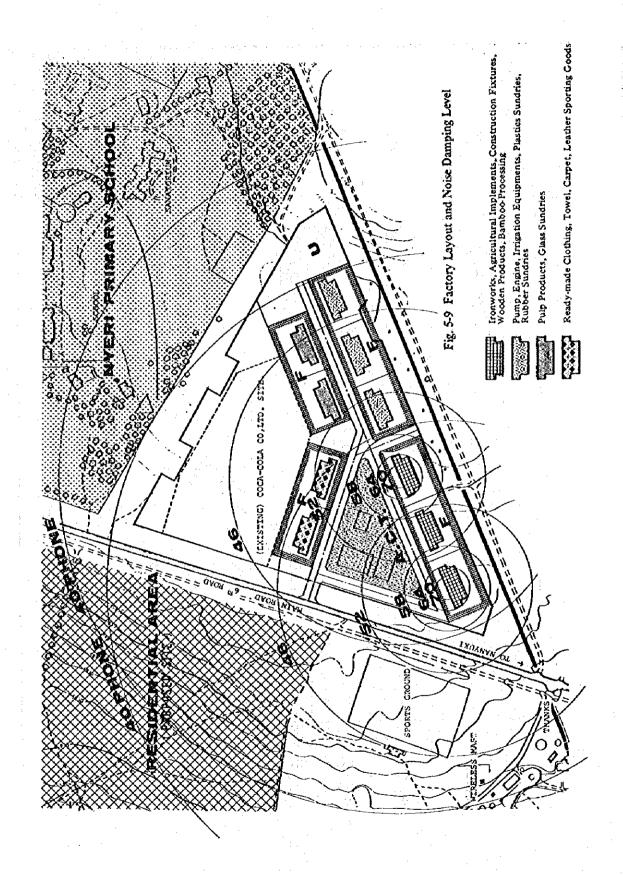

ed: 0.5 m/sec.
- 7. Water level:

  Current water depth is about 600 mm but it should increase by about 700 mm in the rainy season.
- 8. Flow rate: 13 m<sup>3</sup>/sec.

(3) Electric power supply

There is now an 11 kV overhead line near the estate but on the assumption of increased power requirements in the future in the estate, the laying of independent power supply lines from the Kiganjo Sub-station, about 8 km from the site, is proposed.

(4) Waste water

It is desirable that water treated to conform with the water quality specification be discharged directly into the Muringato River and about 600 m of water pipes will be needed for this purpose.









Fig. 5-2 K.I.E. Nyeri Location

S. 1:50.000



Fig. 5-3 Unit Lot and Stie Utilization Form

Lot with one frontage