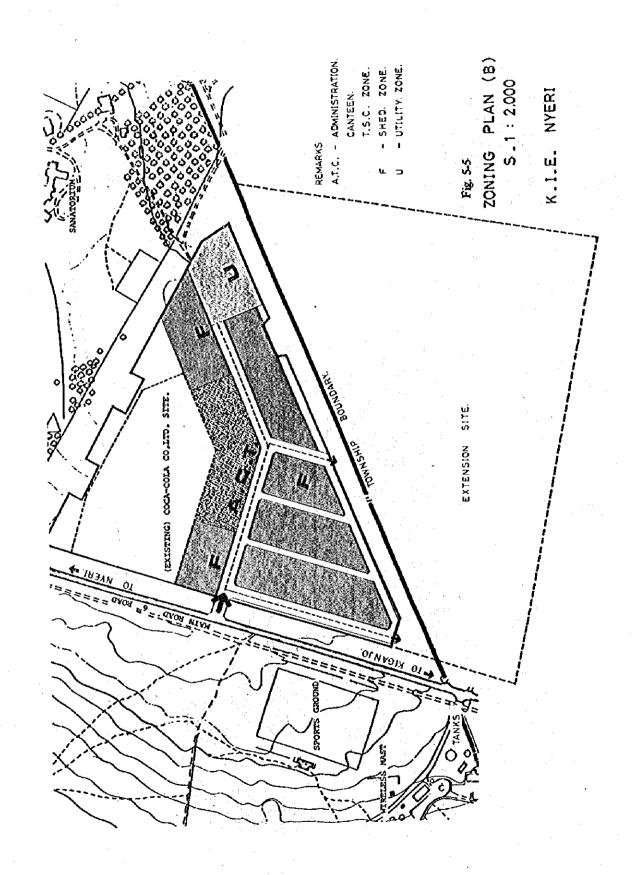

Flow speed: 0.5 m/sec.
- 7. Water level:

  Current water depth is about 600 mm but it should increase by about 700 mm in the rainy season.
- 8. Flow rate: 13 m<sup>3</sup>/sec.

(3) Electric power supply

There is now an 11 kV overhead line near the estate but on the assumption of increased power requirements in the future in the estate, the laying of independent power supply lines from the Kiganjo Sub-station, about 8 km from the site, is proposed.

(4) Waste water

It is desirable that water treated to conform with the water quality specification be discharged directly into the Muringato River and about 600 m of water pipes will be needed for this purpose.









Fig. 5-2 K.I.E. Nyeri Location

S. 1:50.000



Fig. 5-3 Unit Lot and Stie Utilization Form

Lot with one frontage