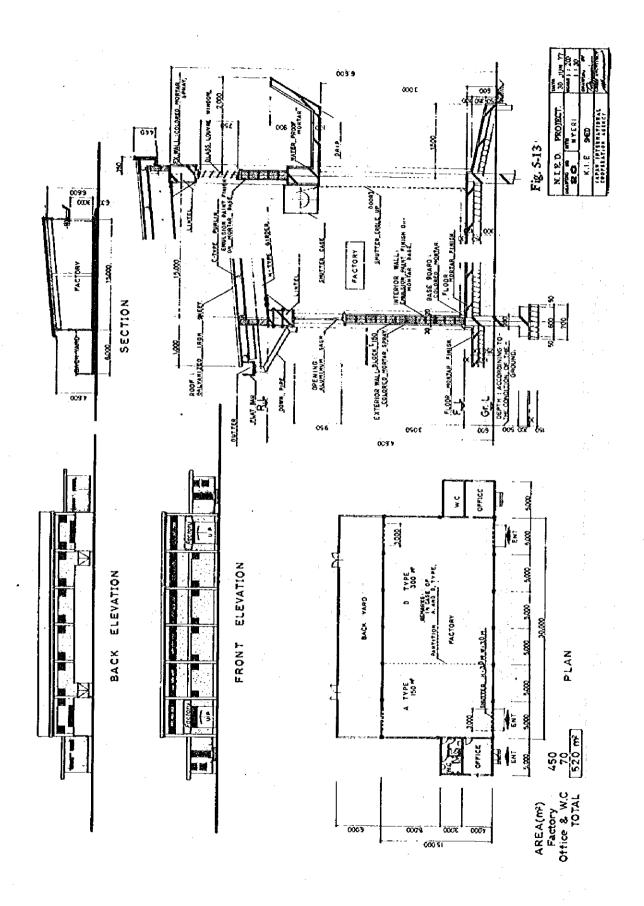

m/sec.
- 7. Water level:

  Current water depth is about 600 mm but it should increase by about 700 mm in the rainy season.
- 8. Flow rate: 13 m<sup>3</sup>/sec.

(3) Electric power supply

There is now an 11 kV overhead line near the estate but on the assumption of increased power requirements in the future in the estate, the laying of independent power supply lines from the Kiganjo Sub-station, about 8 km from the site, is proposed.

(4) Waste water

It is desirable that water treated to conform with the water quality specification be discharged directly into the Muringato River and about 600 m of water pipes will be needed for this purpose.









Fig. 5-2 K.I.E. Nyeri Location

S. 1:50.000



Fig. 5-3 Unit Lot and Stie Utilization Form

Lot with one frontage