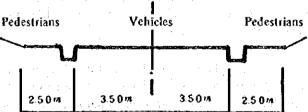

in the estate and the rain and industrial and domestic effluents flow down to the north under the current topographical conditions. Therefore there is natural downflow in the utility zone and the Muringato River is located downward on the north of this zone. |

### 5-2-3 Road Plans

### (1) Basic road plan policies

Approach to all of the factories and other facilities will be by two trunk roads to avoid compicated vehicle and pedestrian routes in the estate as a whole and lower the number of roads in the estate. There is only one entrance to facilitate site control. Traffic routes for future expansion have been established at the present stage. The road widths have been decided as follows to assure pedestrian safety, make traffic smoother and cope with congestion during accidents, etc.



The factories will have parking areas on their premises so that cars will not be parked along the trunk roads. The approaches to each factory will be provided on their sites to avoid direct transport of goods from the trunk roads.

The planning standards are a width of 12 m, a total length of 667 m and a land occupancy rate of 16.6%. The roads will be paved with asphalt (with a gutter on the open side).

Since the road pattern consists of loop and dead-end patterns, there is no inrelated traffic (through-traffic) on the site.

### 5-2-4 Land Grading Plan

### (1) Basic policies of the land grading plan

The soil distribution in the planned areas included volcanic rock of the Kenyan mountains from the neolothic and mesolithic periods and the rock is mainly basalt. There is no exposed rock