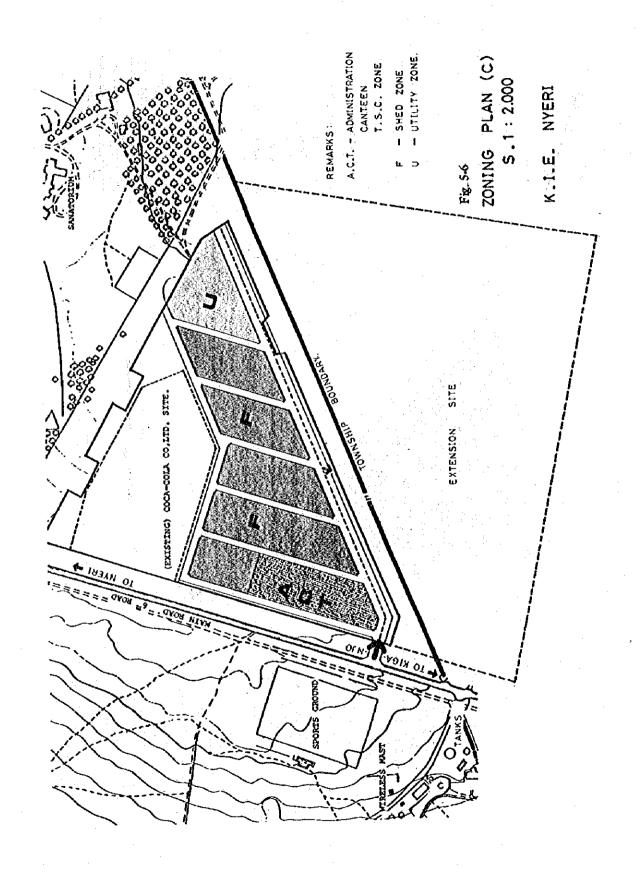

ow speed: 0.5 m/sec.
- 7. Water level:

  Current water depth is about 600 mm but it should increase by about 700 mm in the rainy season.
- 8. Flow rate: 13 m<sup>3</sup>/sec.

(3) Electric power supply

There is now an 11 kV overhead line near the estate but on the assumption of increased power requirements in the future in the estate, the laying of independent power supply lines from the Kiganjo Sub-station, about 8 km from the site, is proposed.

(4) Waste water

It is desirable that water treated to conform with the water quality specification be discharged directly into the Muringato River and about 600 m of water pipes will be needed for this purpose.









Fig. 5-2 K.I.E. Nyeri Location

S. 1:50.000



Fig. 5-3 Unit Lot and Stie Utilization Form

Lot with one frontage