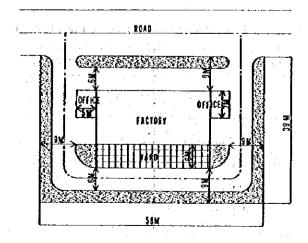

out 100 m<sup>2</sup> or larger so that the ironworks may freely choose a standard plant in the estate. The minimum unit in a minimum plant shall be about 100 m<sup>2</sup>

- b. Investigation of standard building plans
  - Standard span

The standard span shall be set at 15 m using the existing K.I.E. (Nakuru and Kisumu) standard buildings as reference.

Nakuru

about 15 m

Kisumu

about 18 m

Standard crossbeam

The crossbeam has been decided as follows to make it possible for one company to locate in one building in order to assure the independence of each occupant.

Standard factory crossbeam = span  $\times 2 = 30 \text{ m}$ 

c. Investigation of standard factory units

The following standard factory units are planned by using partitions in the standard structure (15  $\times$  30).



### d. Standard land units and the standard land units

The minimum standard land units and shapes were investigated in two cases of road traffic conditions. The first in a single access to the road and second is double access to the roads with which the layouts of factory building, office building and parking lot may differ. It has been decided that the walls of the buildings will be set back 30 m from the various boundary lines so that there is an open space between the adjacent land boundaries and the frontage road in the layout of the factory building and office building.

# (3) Investigation of scales of other structures

a. Administrative building

The following has been planned on the basis of models on the Nukuru and other estates.

Number of K.I.E. staff: 25 Extended floor area: