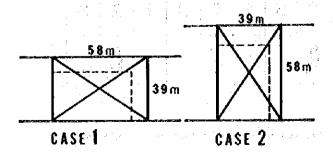

|

# Lot with one frontage

CASE 1





B Lot with two frontages (corner lot)







Lot with two frontages (sandwiched lot)





<sup>\*</sup> Broken line indicates when set back requirement is ignored.

Space Comparison of Minimum Unit Lot of the Standard Factory



Set back requirement of building is considered,

Set back requirement of building is not considered.

|          | ·                  |                    | Standard Factory Structur