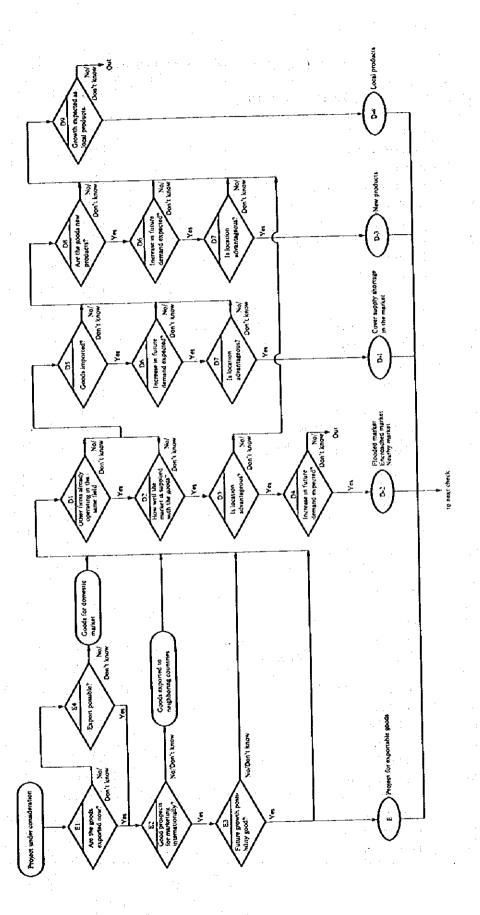

#### Selection of Projects Introduced

One of the basic conditions affecting the feasibility of the Nyeri Industrial Estate is the possibility of company location. First, it is necessary to select the industrial projects which can be realized in the Nyeri District and then decide if they can be introduced into the Industrial Estate.

Future investigations must be performed to evaluate quantitatively whether or not the local population can start the various industrial projects by themselves and sufficient profits can be assured.

### 4-1 Basic Conditions for Project Selection

In the establishment of industries in the Nyeri District, priority will be given to those industries which meet the following conditions:

- (1) Industries which will supply industrial products to the Nyeri District market (industries to replace imports and shipping in of products from other areas)
- (2). Industries which will process resources of the District (industries to process agricultural and forestry products)
- (3) Industries developed together with the formation of new markets (industries connected with agricultural promotion projects, industries which market agricultural products, industries concerned with the introduction of new agricultural products and their processing, etc.)
- (4) Industries connected with the expansion of existing industries (the so-called supporting industries, one example in the case of Nyeri is lumbering related industry)
- (5) Industries with the competitiveness to advance into other markets, especially in the Nairobi region (non-durable consumer goods)
- (6) Industries dispersed from the Nairobi capital region

The basic policy will be to selectively introduce those industries which meet these selection conditions, have employment capacity and can be established with a small investment.

#### 4-2 Selection of Industrial Projects

To the industrial products and types of industry listed on the basis of the conditions mentioned above and the possibility of obtaining investment from various fields, the projects recommended by the K.I.E., I.S.P.C., I.C.D.C. and government financial leaders in the Nyeri District. This resulted in a total of 277 projects for selection.