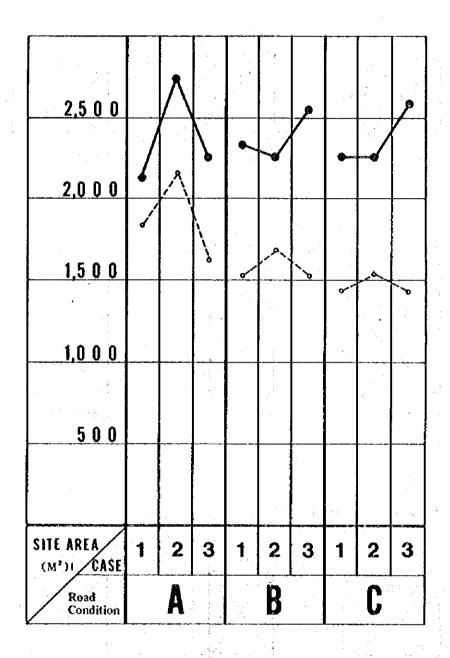

|

# Lot with one frontage

CASE 1





B Lot with two frontages (corner lot)







Lot with two frontages (sandwiched lot)





<sup>\*</sup> Broken line indicates when set back requirement is ignored.

Space Comparison of Minimum Unit Lot of the Standard Factory



Set back requirement of building is considered,

Set back requirement of building is not considered.

|          | ·                  |                    | Standard Factory Structur