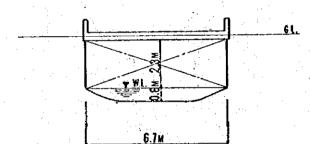

sup> per day, including the industrial water. The main supply line of Nyeri city water is laid in the trunk road facing the estate and there is a slight water supply surplus but this system presents a problem as a stable supply source for such large amounts of water. In consideration of future expansions of the industrial estate, it is better to plan an independent water source for the estate.

According to the results of a river survey, the Moringato River located to the north of the estate provides an excellent water source with respect to both flow rate and water quality and water from this river can be considered as for industrial water supply. The provision of supply pumps, pump head facilities and other equipment is proposed.

Moringato River survey data: River cross-section:

NO.1



No. 1 point measurements 3/4/1977

- 1. Air temperature: 20°C
- 2. Water temperature: 15°C
- 3. Transparency: 9 cm
- 4. pH: 6:
- 5. Water surface slope = 3.5%
- 6. Flow speed: 0.5 m/sec.
- 7. Water level:

  Current water depth is about 600 mm but it should increase by about 700 mm in the rainy season.
- 8. Flow rate: 13 m<sup>3</sup>/sec.

(3) Electric power supply

There is now an 11 kV overhead line near the estate but on the assumption of increased power requirements in the future in the estate, the laying of independent power supply lines from the Kiganjo Sub-station, about 8 km from the site, is proposed.

(4) Waste water

It is desirable that water treated to conform with the water quality specification be discharged directly into the Muringato River and about 600 m of water pipes