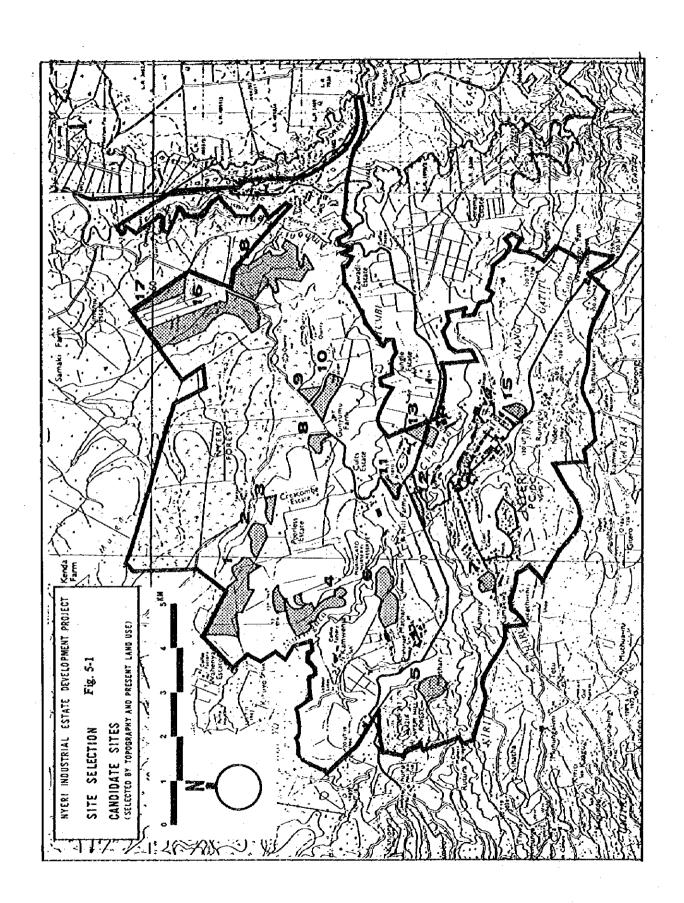

#### 4-2 Selection of Industrial Projects

To the industrial products and types of industry listed on the basis of the conditions mentioned above and the possibility of obtaining investment from various fields, the projects recommended by the K.I.E., I.S.P.C., I.C.D.C. and government financial leaders in the Nyeri District. This resulted in a total of 277 projects for selection.

The greatest number of these projects are of the type which produce finished products from imported raw materials, i.e. import replacement industries. The next largest number are agricultural processing industries which depend on agricultural raw materials. Many of the industrial products are intended for public consumption (28.4%) with a tendency to the replacement of imported consumer goods. In the case of industrial investment, the highest amount is for industrial