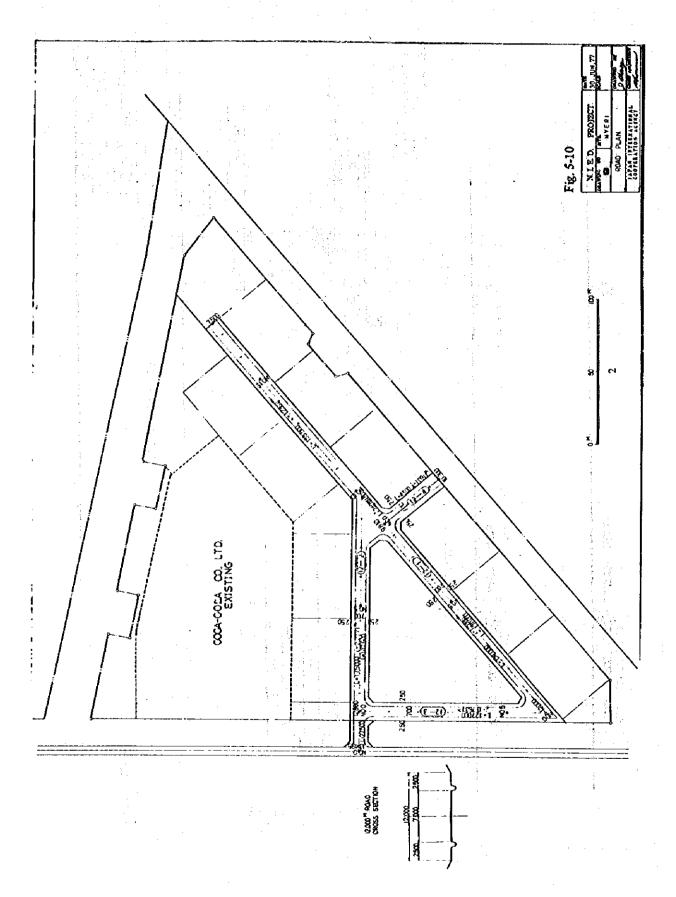

: 0.5 m/sec.
- 7. Water level:

  Current water depth is about 600 mm but it should increase by about 700 mm in the rainy season.
- 8. Flow rate: 13 m<sup>3</sup>/sec.

(3) Electric power supply

There is now an 11 kV overhead line near the estate but on the assumption of increased power requirements in the future in the estate, the laying of independent power supply lines from the Kiganjo Sub-station, about 8 km from the site, is proposed.

(4) Waste water

It is desirable that water treated to conform with the water quality specification be discharged directly into the Muringato River and about 600 m of water pipes will be needed for this purpose.









Fig. 5-2 K.I.E. Nyeri Location

S. 1:50.000



Fig. 5-3 Unit Lot and Stie Utilization Form

Lot with one frontage