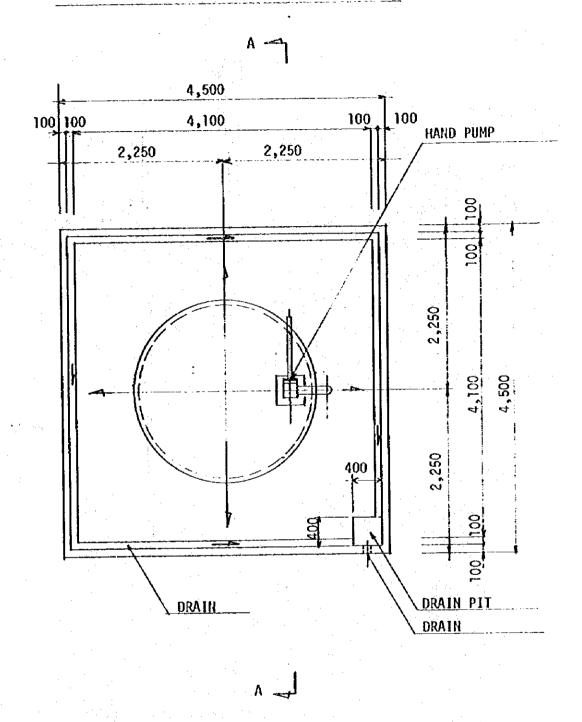

-

- (a) One New Rotor 12ft.
- (b) Reduction Gear Box
- (o) Tail
- (d) Brake System
- (e) Suction Pipe and Outlet Pipe
- (f) One Cylinder Pump
- (g) Complete Painting of the Windmill.

We have to guarantee that the Windmill will be in full operation after all the above mentioned necessisties will have been applied (fulfiled).

The complete Windmill Unit, Transportation, Labour and Material inclusive will be Kshs. 33,350.00.

The hand force pump to be installed on the same well Labour, Material, Transport will be Kshs'. 8,200.00.

Yours faithfully,

HAND PUMP



MODEL PLAN: TYPE A-1 FACILITY LAYOUT PLAN

--- DRAWING NO. A - 02 ---

SCALE: 1 : 100





SCALE: 1 : 30

MODEL PLAN: A COMMUNAL WATER POINT

MODEL PLAN: A COMMUNAL WATER POINT



MODEL PLAN: A BATHING FACILITIES A

A-101



A-102



MODEL PLAN: B WELL HEAD LAYOUT PLAN --- DRAWING NO.8 - 10
SCALE: 1:50



MODEL PLAN: B SHALL WELL SECTIONAL VIEW --- DRAWING NO.B - 11 SCALE: 1:50

### APPENDIX 13 PHOTOGRAPHS



View of BUIBUI Camp





Taking Water from Spring



Another Spring in BUIBUI Camp





Taking Water from the Well





View of KANANA Camp



Leveling the Well Water in KANANA Camp





Spring in KIDIMU Camp



Well & Bathing Room in KIDIMU Camp



View of PEMBA River in MWACHINGA Village



Bathing in the River



Branch of the PEMBA River (Survey Point No. 23)



Snail which Miracidium Penetrates in

# ELECTRICAL PROSPECTING SURVEY



Electrical Prospecting Survey in BUIBUI Camp



In FAHAMUNI Camp





#### PUMPING TEST





Pumping Test in FAHAMUNI Camp



In KANANA Camp

### WATER SAMPLING



FAHAMUNI Camp