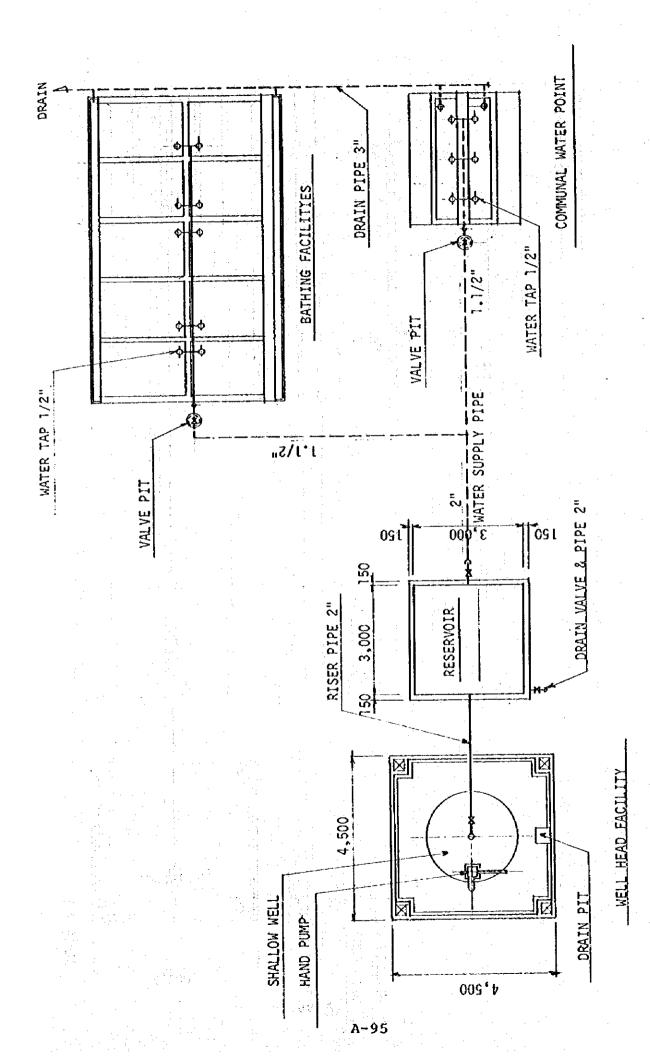

## APPENDIX 11 CONSTRUCTION COST DATA

| APPENDI     | X 11 CONSTRUCTION COST DAT        | ľA    |          |               |                 |
|-------------|-----------------------------------|-------|----------|---------------|-----------------|
| Buibui      | Camp BILL OF QUA                  | NTIT! | <u>Y</u> |               | В -1            |
| ITEM<br>NO. | WORK DESCRIPTION                  | Q'TY  | TINU     | UNIT<br>PRICE | AMOUNT<br>(Ksh) |
| 1. W        | Vell Construction                 |       |          |               | -               |
| 1-1 W       | /ell Construction (Ø 2500 m/m)    | •     |          |               |                 |
| 1-1-1 T     | ransportation                     | 1     | L.S.     | :             |                 |
| 1-1-2 D     | Digging well                      | 10    | М        |               |                 |
| - 1         | urnish and install of well casing | 10    | M .      |               |                 |
|             | ravel packing and cement sael     | 1     | L.S.     | ·             |                 |
| 1-1-5 C     | Covering of well                  | 1     | L.S.     |               | $\epsilon^{*}$  |
| 1-1-6 M     | iscellaneous works and others     | 1     | L.S.     |               |                 |
| s           | iub-total                         |       |          |               | 10,000,00       |
| 1-2 E       | Existing Well Repairing           |       |          |               |                 |
| 1-2-1 1     | Pransportation                    | 5     | L.S.     |               |                 |
| 1-2-2 R     | Repairing of well                 |       | L.S.     |               |                 |
| 1-2-3 0     | Covering of well                  | _     | L.S.     |               |                 |
| 1-2-4 1     | liscellaneous works and others    | -     | L.S.     |               |                 |
| s           | Sub-total                         |       |          |               | ==              |
| 2. W        | later Drawing Instruments         |       |          |               |                 |
| 2-1 W       | /indmill                          |       |          |               |                 |
| 2-1-1 7     | ransportation                     | 1     | L.S.     |               | :               |
| 2-1-2 0     | Complete Windmill unit            | 1     | L.S.     |               |                 |
| 2-1-3 I     | install of windmill               | 1     | L.S.     | :             |                 |
| 2-1-4 M     | liscellaneous works and others    | 1     | L.S.     |               |                 |
| s           | Sub-total                         |       |          |               | 44,505.00       |
| 2-2 W       | indmill Repairing                 |       |          | ·             |                 |
| 2-2-1 T     | Transportation                    | -     | L.S.     |               |                 |
| 2-2-2 R     | Repairing of existing tower       | _     | L.S.     |               |                 |
| 1.          | Replace the complete windmill     | -     | L.S.     |               |                 |
| - 1         | discellaneous works and others    | -     | L.S.     |               |                 |
| s           | Sub-total                         |       |          |               |                 |
| 2-3 Ha      | and Pump                          |       |          |               |                 |
| 2-3-1 T1    | ransportation                     | 1,    | L.S.     |               |                 |
| 2-3-2 0     | omplete hand pump unit            | ו     | L.S.     |               |                 |
| 2-3-3 II    | nstall of hand pump               | 1     | L.S.     |               |                 |
| i i         | iscellaneous works and others     | 1     | L.S.     |               | -               |
| Sı          | ub-total                          |       | ]        |               | 8,200.00        |

| ITEM NO. | WORK DESCRIPTION                                          | Q'TY   | UNIT               | UNIT<br>PRICE | AMOUNT    |
|----------|-----------------------------------------------------------|--------|--------------------|---------------|-----------|
| 3.       | Construction of Water Reservoi                            | r Tank | (11 M <sup>3</sup> | )             |           |
| 3-1-1    | Transportation                                            | 1      | L.S.               |               | ·         |
| 3-1-2    | Basis work and leveling works                             | 1      | L.S.               |               |           |
| 3-1-3    | Furnish and install of water reservoir tank complete with |        |                    |               |           |
|          | necessary coating                                         | 1      | L.S.               |               |           |
| 3-1-4    | Plumbing works                                            | 1      | L.S.               |               |           |
| 3-1-5    | Miscellaneous works and others                            | 1      | L.S.               |               |           |
|          | Sub-total                                                 |        | ·                  |               | 29,350.00 |
| 4.       | Communal Water Point                                      |        |                    |               |           |
| 4-1      | Platform around well                                      |        |                    | ·             |           |
| 4-1-1    | Transportation                                            | 1      | L.S.               |               |           |
| 4-1-2    | Earth work and leveling works                             | 1      | L.S.               |               |           |
| 4-1-3    | Gravel foundation works                                   | 2.3    | и3                 |               | ·         |
| 4-1-4    | Concrete works (1:3:6)                                    | .2.0   | м3                 |               |           |
| 4-1-5    | Reinforcement bar works                                   | 120    | Kg .               |               |           |
| 4-1-6    | Forming works                                             | 8.0    | MS                 | E             |           |
| 4-1-7    | Miscellaneous works and others                            | 1      | L.S.               |               |           |
|          | Sub-total                                                 |        |                    |               | 3,000.00  |
| 4-2      | Communal water point                                      |        |                    |               |           |
| 4-2-1    | Transportation                                            | 1      | L.Š.               |               | N.        |
| 4-2-2    | Earth work and leveling works                             | 1      | L.S.               |               | , ,       |
| 4-2-3    | Gravel foundation works                                   | 2.0    | и3                 |               |           |
| 4-2-4    | Concrete works (1:3:6)                                    | 1.7    | н3                 |               |           |
| 4-2-5    | Reinforcement bar works                                   | 100    | Kg                 |               |           |
| 4-2-6    | Forming works                                             | 2.0    | и2                 |               |           |
| 4-2-7    | Concrete brick works                                      | 4.0    | и3                 |               | e<br>Ng   |
| 4-2-8    | Plastering works (mortar 20m/m                            | 22.5   | MS                 |               | ·         |
| 4-2-9    | Furnish and install of roof                               | 13.0   | МS                 |               |           |
| 4-2-10   | Furnish and install of column                             | 1      | L.S.               |               |           |
| 4-2:11   | Plumbing works                                            | 1      | L.S.               |               |           |
| 4-2-12   | Miscellaneous works and others                            | 1      | L.S.               |               |           |
|          | Sub-total                                                 |        |                    | . :           | 22,000.00 |

|             |                                            |             |       |               | в -3       |
|-------------|--------------------------------------------|-------------|-------|---------------|------------|
| ITEM<br>NO. | WORK DESCRIPTION                           | Q'TY        | UNIT  | UNIT<br>PRICE | AMOUNT     |
| 5.          | Bathing Shed (10 Rooms)                    |             |       |               |            |
| 5-1-1       | Transportation                             | 1           | L.S.  |               |            |
| 5-1-2       | Earth work and leveling works              | 1           | L.S.  |               |            |
| 5-1-3       | Gravel foundation works                    | 7.1         | м3    |               |            |
| 5-1-4       | Concrete works (1:3:6)                     | 6.5         | м3    | 7.71          |            |
| 5-1-5       | Reinforcement bar works                    | 390         | Кg    | :             |            |
| 5-1-6       | Forming works                              | 7.5         | MS    |               |            |
| 5-1-7       | Concrete brick (wall) works                | 76.0        | м2    |               |            |
| 5-1-8       | Plastering works (mortal 20m/m             | ) 31.5      | MS    |               | ·          |
| 5-1-9       | Furnish and install of roof                | 54.0        | M2    |               |            |
| 5-1-10      | Furnish and install of column              | 1           | L.S.  |               |            |
|             | Plumbing works                             | 1           | L.S.  |               |            |
| 5-1-12      | Miscellaneous works and others             | 1           | L.S.  |               |            |
|             | Sub-total                                  |             |       |               | 40,000.00  |
|             |                                            |             |       |               |            |
| 6.          | Waste Water Drainage                       | . *         |       |               |            |
|             | Transportation                             | 1           | L.S.  |               |            |
|             | Earth work and leveling works              | 1           | L.S.  |               |            |
|             | Concrete works (1:4:6)                     | 0.75        | м3    |               |            |
|             | Concrete brick works                       | 7.5         | МS    |               |            |
| 100         | Gravel works (40-60 m/m)                   | 10.5        | и3    |               | ÷          |
| 6-1-6       | Ceramic pipe works (Ø100 m/m)              | 30          | н     |               |            |
| 6-1-7       | Miscellaneous works and others             | 1           | L.S.  |               |            |
|             | Sub-total                                  |             |       | •             | 7,000.00   |
| 7.          | Distribution Pipe (L=50 <sup>m</sup> X 3 p | laces)      |       |               | 1.         |
| 7-1-1       | Transportation                             | _           | L.S.  |               |            |
| 7-1-2       | Naterials for distribution                 | •           | L.S.  |               |            |
| 7-1-3       | Earth works and installation               |             | L.s.  |               |            |
| 7-1-4       | Miscellaneous works and others             |             | L.S.  |               |            |
|             | Sub-total                                  |             |       |               |            |
| Grand       | Total                                      | • • • • • • | ••••• | • • • • • • • | 164,055.00 |