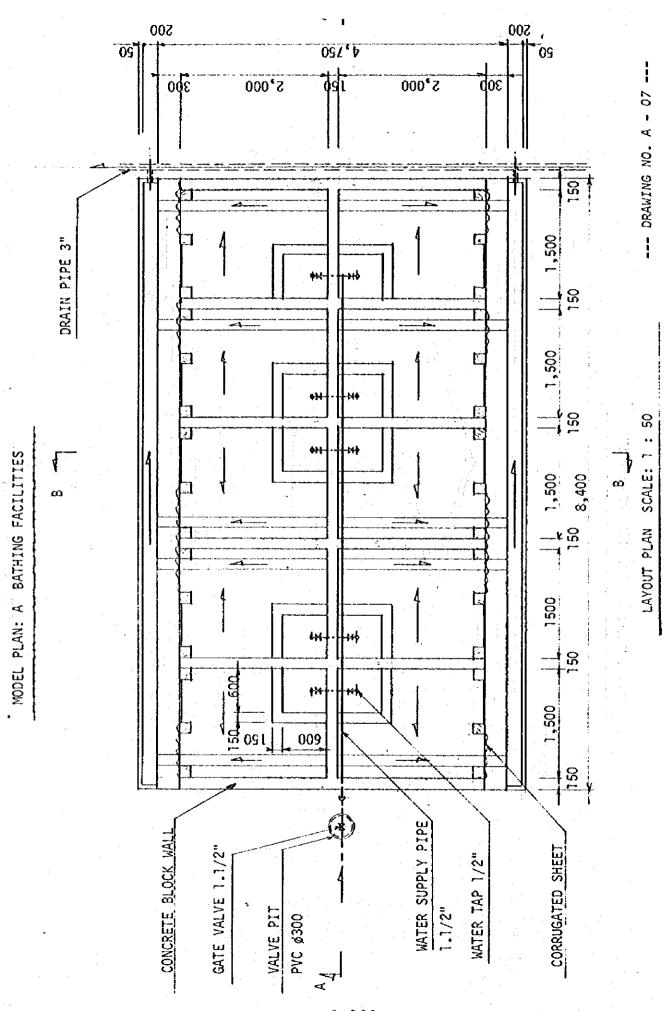

|             |                                            |             |       |               | в -3       |
|-------------|--------------------------------------------|-------------|-------|---------------|------------|
| ITEM<br>NO. | WORK DESCRIPTION                           | Q'TY        | UNIT  | UNIT<br>PRICE | AMOUNT     |
| 5.          | Bathing Shed (10 Rooms)                    |             |       |               |            |
| 5-1-1       | Transportation                             | 1           | L.S.  |               |            |
| 5-1-2       | Earth work and leveling works              | 1           | L.S.  |               |            |
| 5-1-3       | Gravel foundation works                    | 7.1         | м3    |               |            |
| 5-1-4       | Concrete works (1:3:6)                     | 6.5         | м3    | 7.71          |            |
| 5-1-5       | Reinforcement bar works                    | 390         | Кg    | :             |            |
| 5-1-6       | Forming works                              | 7.5         | MS    |               |            |
| 5-1-7       | Concrete brick (wall) works                | 76.0        | м2    |               |            |
| 5-1-8       | Plastering works (mortal 20m/m             | ) 31.5      | MS    |               | ·          |
| 5-1-9       | Furnish and install of roof                | 54.0        | M2    |               |            |
| 5-1-10      | Furnish and install of column              | 1           | L.S.  |               |            |
|             | Plumbing works                             | 1           | L.S.  |               |            |
| 5-1-12      | Miscellaneous works and others             | 1           | L.S.  |               |            |
|             | Sub-total                                  |             |       |               | 40,000.00  |
|             |                                            |             |       |               |            |
| 6.          | Waste Water Drainage                       | . *         |       |               |            |
|             | Transportation                             | 1           | L.S.  |               |            |
|             | Earth work and leveling works              | 1           | L.S.  |               |            |
|             | Concrete works (1:4:6)                     | 0.75        | м3    |               |            |
|             | Concrete brick works                       | 7.5         | МS    |               |            |
| 100         | Gravel works (40-60 m/m)                   | 10.5        | и3    |               | ÷          |
| 6-1-6       | Ceramic pipe works (Ø100 m/m)              | 30          | н     |               |            |
| 6-1-7       | Miscellaneous works and others             | 1           | L.S.  |               |            |
|             | Sub-total                                  |             |       | •             | 7,000.00   |
| 7.          | Distribution Pipe (L=50 <sup>m</sup> X 3 p | laces)      |       |               | 1.         |
| 7-1-1       | Transportation                             | _           | L.S.  |               |            |
| 7-1-2       | Naterials for distribution                 | •           | L.S.  |               |            |
| 7-1-3       | Earth works and installation               |             | L.s.  |               |            |
| 7-1-4       | Miscellaneous works and others             |             | L.S.  |               |            |
|             | Sub-total                                  |             |       |               |            |
| Grand       | Total                                      | • • • • • • | ••••• | • • • • • • • | 164,055.00 |

| ITEM<br>NO. | WORK DESCRIPTION                           | Q'TY                | UNIT | UNIT<br>PRICE   | AMOUNT     |
|-------------|--------------------------------------------|---------------------|------|-----------------|------------|
| 5.          | Bathing Shed (10 Rooms)                    |                     |      |                 |            |
| 5-1-1       | Transportation                             | 1                   | L.S. |                 |            |
| 5-1-2       | Earth work and leveling works              | 1                   | L.S. |                 |            |
| 5-1-3       | Gravel foundation works                    | 7.1                 | и3   |                 |            |
| 5-1-4       | Concrete works (1:3:6)                     | 6.5                 | ี ห3 |                 |            |
| 5-1-5       | Reinforcement bar works                    | 390                 | Кg   |                 |            |
| 5-1-6       | Forming works                              | 7.5                 | м2   |                 | . *        |
| 5-1-7       | Concrete brick (wall) works                | 76.0                | M5   |                 |            |
| 5-1-8       | Plastering works (mortal 20m/m             | 31.5                | и2   |                 |            |
| 5-1-9       | Furnish and install of roof                | 54.0                | ИS   |                 |            |
| 5-1-10      | Furnish and install of column              | ı                   | L.S. |                 |            |
| 5-1-11      | Plumbing works                             | 1                   | L.S. |                 |            |
| 5-1-12      | Miscellaneous works and others             | i                   | L.S. |                 |            |
| :           | Sub-total                                  |                     |      |                 | 40,000.00  |
|             |                                            |                     |      |                 |            |
| 6.          | Waste Water Drainage                       |                     |      |                 |            |
| 6-1-1       | Transportation                             | lı                  | L.S. |                 |            |
| 6-1-2       | Earth work and leveling works              | ı                   | L.S. |                 |            |
| 6-1-3       | Concrete works (1:4:6)                     | 0.75                | м3   |                 |            |
| 6-1-4       | Concrete brick works                       | 7.5                 | M2   |                 | 4          |
| 6-1-5       | Gravel works (40-60 m/m)                   | 10.5                | м3   |                 | -          |
| 6-1-6       | Ceramic pipe works (Ø100 m/m)              | . 30                | N.   |                 |            |
| 6-1-7       | Miscellaneous works and others             | 1                   | L.S. |                 | • . •      |
|             | Sub-total                                  | 4. e <sup>1</sup> . |      | :               | 7,000.00   |
| 7.          | Distribution Pipe (L=50 <sup>m</sup> X 3 p | lacas               |      |                 |            |
| 1 1         | Transportation                             |                     | L.S. |                 |            |
| 1 . 1       | Materials for distribution                 |                     | L.S. |                 |            |
|             | Earth works and installation               |                     | L.S. |                 |            |
|             | Miscellaneous works and others             | <u> </u>            | L.S. |                 |            |
|             | Sub-total                                  | , <b>-</b> ·        | 2.01 |                 | . Sin deal |
|             |                                            |                     |      |                 |            |
| Grand       | Total                                      | ••••                |      | • • • • • • • • | 147,400.00 |
|             |                                            |                     |      |                 |            |

| ITEM<br>NO. | WORK DESCRIPTION                           | Q'TY       | TINU     | UNIT<br>PRICE                                    | AMOUNT    |
|-------------|--------------------------------------------|------------|----------|--------------------------------------------------|-----------|
| 5.          | Bathing Shed ( Rooms)                      |            |          |                                                  |           |
| 5-1-1       | Transportation                             |            | L.S.     | ·                                                |           |
| 5-1-2       | Earth work and leveling works              | -          | L.S.     |                                                  |           |
| 5-1-3       | Gravel foundation works                    | _          | и3       |                                                  |           |
| 5-1-4       | Concrete works (1:3:6)                     | . –        | א3       |                                                  |           |
| 5-1-5       | Reinforcement bar works                    | _          | Kg       |                                                  |           |
| 5-1-6       | Forming works                              |            | ИS       |                                                  |           |
| 5-1-7       | Concrete brick (wall) works                | _          | M2       |                                                  |           |
| 5-1-8       | Plastering works (mortal 20m/m             | <b>)</b> _ | MS       |                                                  |           |
| 5-1-9       | Furnish and install of roof                | _          | м2       |                                                  |           |
| 5-1-10      | Furnish and install of column              | _          | L.S.     |                                                  |           |
| 5-1-11      | Plumbing works                             | _          | L.S.     |                                                  | :         |
| 5-1-12      | Miscellaneous works and others             |            | L.S.     |                                                  | J         |
|             | Sub-total                                  |            |          | ı                                                | <b></b>   |
|             |                                            |            |          | <del>*************************************</del> |           |
| 6.          | Waste Water Drainage                       |            |          | 1                                                |           |
| 5 I         | Transportation                             | 1          | L.S.     |                                                  |           |
| 1 7         | Earth work and leveling works              | 1          | L.S.     |                                                  | )<br>     |
| , ,         | Concrete works (1:4:6)                     | 0.25       | พ3       |                                                  |           |
| 6-1-4       | Concrete brick works                       | 2.5        | ИЗ       |                                                  |           |
| 6-1-5       | Gravel works (40-60 m/m)                   | 3.5        | <i>א</i> |                                                  |           |
| 6-1-6       | Ceramic pipe works (Ø100 m/m)              | 10         | М        |                                                  |           |
| 6-1-7       | Miscellaneous works and others             | 1          | L.S.     |                                                  | -         |
|             | Sub-total                                  |            |          | •                                                | 2,000,00  |
| 7.          | Distribution Pipe (L=50 <sup>m</sup> X 3 p | aces)      |          |                                                  |           |
| 1 1         | Transportation                             |            | L.S.     |                                                  |           |
| 1           | Materials for distribution                 | - Î        | L.S.     |                                                  |           |
|             | Earth works and installation               | -          | L.S.     |                                                  | ·         |
|             | Miscellaneous works and others             |            | L.S.     |                                                  |           |
|             | Sub-total                                  | _          |          |                                                  | <b></b>   |
| Grand       | Total                                      |            |          |                                                  | 33,200.00 |