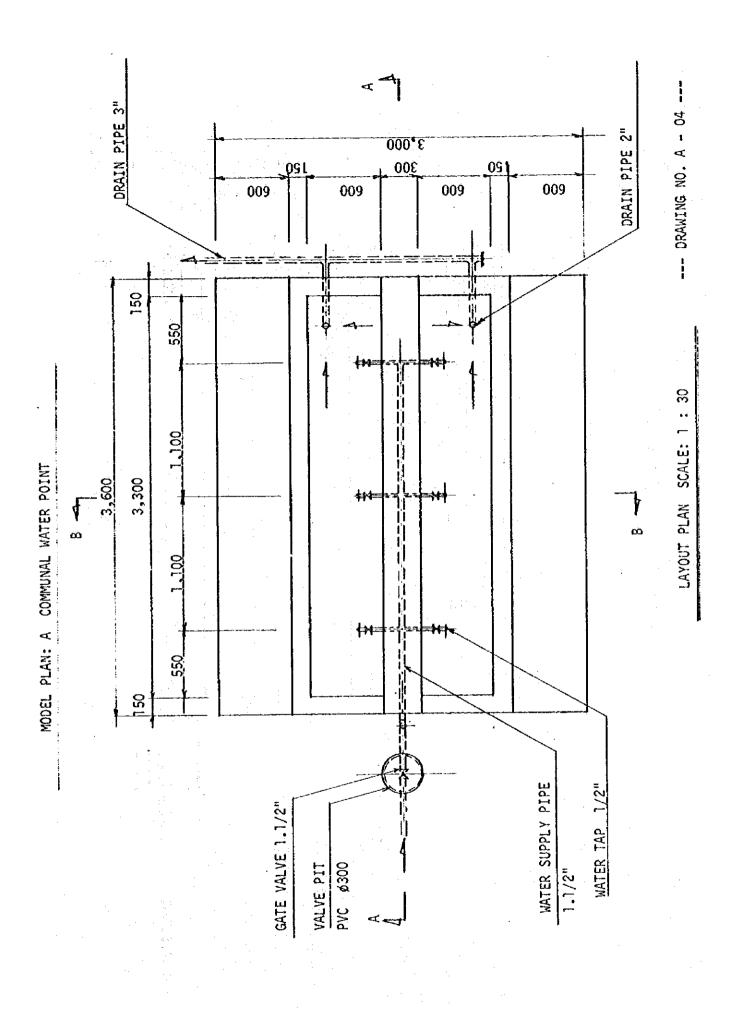

| ITEM NO. | WORK DESCRIPTION                                          | Q'TY   | UNIT               | UNIT<br>PRICE | AMOUNT    |
|----------|-----------------------------------------------------------|--------|--------------------|---------------|-----------|
| 3.       | Construction of Water Reservoi                            | r Tank | (11 M <sup>3</sup> | )             |           |
| 3-1-1    | Transportation                                            | 1      | L.S.               |               | ·         |
| 3-1-2    | Basis work and leveling works                             | 1      | L.S.               |               |           |
| 3-1-3    | Furnish and install of water reservoir tank complete with |        |                    |               |           |
|          | necessary coating                                         | 1      | L.S.               |               |           |
| 3-1-4    | Plumbing works                                            | 1      | L.S.               |               |           |
| 3-1-5    | Miscellaneous works and others                            | 1      | L.S.               |               |           |
|          | Sub-total                                                 |        | ·                  |               | 29,350.00 |
| 4.       | Communal Water Point                                      |        |                    |               |           |
| 4-1      | Platform around well                                      |        |                    | ·             |           |
| 4-1-1    | Transportation                                            | 1      | L.S.               |               |           |
| 4-1-2    | Earth work and leveling works                             | 1      | L.S.               |               |           |
| 4-1-3    | Gravel foundation works                                   | 2.3    | и3                 |               | ·         |
| 4-1-4    | Concrete works (1:3:6)                                    | .2.0   | м3                 |               |           |
| 4-1-5    | Reinforcement bar works                                   | 120    | Kg .               |               |           |
| 4-1-6    | Forming works                                             | 8.0    | MS                 | E             |           |
| 4-1-7    | Miscellaneous works and others                            | 1      | L.S.               |               |           |
|          | Sub-total                                                 |        |                    |               | 3,000.00  |
| 4-2      | Communal water point                                      |        |                    |               |           |
| 4-2-1    | Transportation                                            | 1      | L.Š.               |               | N.        |
| 4-2-2    | Earth work and leveling works                             | 1      | L.S.               |               | , ,       |
| 4-2-3    | Gravel foundation works                                   | 2.0    | и3                 |               |           |
| 4-2-4    | Concrete works (1:3:6)                                    | 1.7    | н3                 |               |           |
| 4-2-5    | Reinforcement bar works                                   | 100    | Kg                 |               |           |
| 4-2-6    | Forming works                                             | 2.0    | и2                 |               |           |
| 4-2-7    | Concrete brick works                                      | 4.0    | и3                 |               | e<br>Ng   |
| 4-2-8    | Plastering works (mortar 20m/m                            | 22.5   | MS                 |               | ·         |
| 4-2-9    | Furnish and install of roof                               | 13.0   | МS                 |               |           |
| 4-2-10   | Furnish and install of column                             | 1      | L.S.               |               |           |
| 4-2:11   | Plumbing works                                            | 1      | L.S.               |               |           |
| 4-2-12   | Miscellaneous works and others                            | 1      | L.S.               |               |           |
|          | Sub-total                                                 |        |                    | . :           | 22,000.00 |

| ITEM<br>NO. | WORK DESCRIPTION                               | Q'TY      | TINU               | UNIT<br>PRICE | AMOUNT    |
|-------------|------------------------------------------------|-----------|--------------------|---------------|-----------|
| 3.          | Construction of Water Reservoi                 | r Tank    | (11 M <sup>3</sup> | ·)            |           |
| 3-1-1       | Transportation                                 | 1         | L.S.               |               |           |
| 3-1-2       | Basis work and leveling works                  | 1         | L.S.               |               |           |
| 3-1-3       | Furnish and install of water                   | •         |                    |               |           |
|             | reservoir tank complete with necessary coating | 1         | L.S.               |               | -         |
| 3-1-4       | Plumbing works                                 | 1         | L.S.               |               |           |
|             | Miscellaneous works and others                 | _         | L.S.               |               |           |
| 1           | Sub-total                                      |           | Б.О.               |               | 29,350.00 |
|             |                                                |           |                    |               | 29,000    |
| 4.          | Communal Water Point                           |           | • ,                |               |           |
| 4-1         | Platform around well                           |           |                    |               |           |
| 4-1-1       | Transportation                                 | 1         | L.S.               |               | ·         |
| 4-1-2       | Earth work and leveling works                  | 1         | L.S.               |               |           |
| 4-1-3       | Gravel foundation works                        | 2.3       | м3                 |               |           |
| 4-1-4       | Concrete works (1:3:6)                         | 2.0       | иЗ                 |               |           |
| 4-1-5       | Reinforcement bar works                        | 120       | Kg                 |               | :         |
| 4-1-6       | Forming works                                  | 8.0       | M2                 | !             |           |
| 4-1-7       | Miscellaneous works and others                 | ı         | L.S.               | ·             |           |
|             | Sub-total                                      |           |                    |               | 3,000.00  |
| 42          | Communal water point                           |           |                    |               | ·         |
| 4-2-1       | Transportation                                 | • 1       | L.S.               |               | <u>.</u>  |
| 4-2-2       | Earth work and leveling works                  | 1         | L.S.               | . :           |           |
| 4-2-3       | Gravel foundation works                        | 2.0       | м3                 |               |           |
| 4-2-4       | Concrete works (1:3:6)                         | 1.7       | н3                 |               | ·         |
| 4-2-5       | Reinforcement bar works                        | 100       | Kg                 |               |           |
| 4-2-6       | Forming works                                  | 2.0       | н2                 |               | · ;       |
| 4-2-7       | Concrete brick works                           | 4.0       | м3                 |               |           |
| 4-2-8       | Plastering works (mortar 20m/m                 | )<br>25.5 | М5                 |               |           |
| 4-2-9       | Furnish and install of roof                    | 13.0      | М5                 | i.,.          | •         |
| 4-2-10      | Furnish and install of column                  | 1         | L.S.               |               | t e e     |
| 4-2-11      | Plumbing works                                 | 1         | L.S.               |               | ·         |
| 4-2-12      | Miscellaneous works and others                 | 1         | L.S.               |               |           |
| 5 4         | Sub-total                                      |           |                    |               | 22,000.00 |

|          | . ,                                                                         | -        |                      |               | F(2) -2 |
|----------|-----------------------------------------------------------------------------|----------|----------------------|---------------|---------|
| ITEM NO. | WORK DESCRIPTION                                                            | Q'TY     | TINU                 | UNIT<br>PRICE | THUOMA  |
| 3.       | Construction of Water Reservoi                                              | r Tank   | (11 M <sup>3</sup>   | )             |         |
| 3-1-1    | Transportation                                                              | -        | L.S.                 | ÷ ,           | •       |
| 3-1-2    | Basis work and leveling works                                               | -        | L.S.                 |               | ;       |
| 3-1-3    | Furnish and install of water reservoir tank complete with necessary coating | <u>-</u> | L.S.                 |               |         |
| 3-1-4    | Plumbing works                                                              | _        | L.S.                 |               | İ       |
| 3-1-5    | Miscellaneous works and others<br>Sub-total                                 | -        | L.S.                 |               |         |
| 4.       | Communal Water Point                                                        |          |                      |               |         |
| 4-1      | Platform around well                                                        |          |                      |               |         |
| 4-1-1    | <br> Transportation                                                         | וו       | L.S.                 |               |         |
|          | Earth work and leveling works                                               |          | L.S.                 |               |         |
|          | Gravel foundation works                                                     | 2.3      | м3                   |               |         |
| -        | Concrete works (1:3:6)                                                      | 2.0      | м3                   | 4             | }       |
|          | Reinforcement bar works                                                     | 120      | Kg                   |               |         |
|          | Forming works                                                               | 8.0      | MS                   |               |         |
|          | Miscellaneous works and others                                              |          | L.S.                 | `             |         |
|          | Sub-total                                                                   |          |                      | ·             | 3,000.  |
| 4_2      |                                                                             |          |                      |               |         |
|          | Communal water point                                                        |          |                      |               |         |
| -        | Transportation                                                              | -        | L.S.                 |               |         |
|          | Earth work and leveling works                                               | -        | L.S.                 |               |         |
|          | Gravel foundation works                                                     | -        | M <sup>2</sup>       | *             |         |
|          | Concrete works (1:3:6)                                                      | -        |                      |               |         |
|          | Reinforcement bar works                                                     | -        | Kg<br>H <sup>2</sup> |               |         |
|          | Forming works                                                               | -        | }                    |               |         |
| •        | Concrete brick works                                                        | ļ -      | н3                   |               |         |
|          | Plastering works (mortar 20m/m                                              | i)       | МS                   | in the second |         |
|          | Furnish and install of roof                                                 | -        | ΜS                   |               |         |
|          | Furnish and install of column                                               | -        | L.S.                 |               |         |
|          | Plumbing works                                                              | -        | L.S.                 |               |         |
| 4-2-12   | Miscellaneous works and others                                              | -        | L.S.                 |               |         |
|          | Sub-total                                                                   | <u></u>  | L                    |               |         |
|          |                                                                             | 4.5      | 4.7 L                |               |         |
|          |                                                                             |          |                      | 4             |         |
|          |                                                                             |          |                      |               |         |
|          | A-70                                                                        |          | ٠.                   |               | •       |