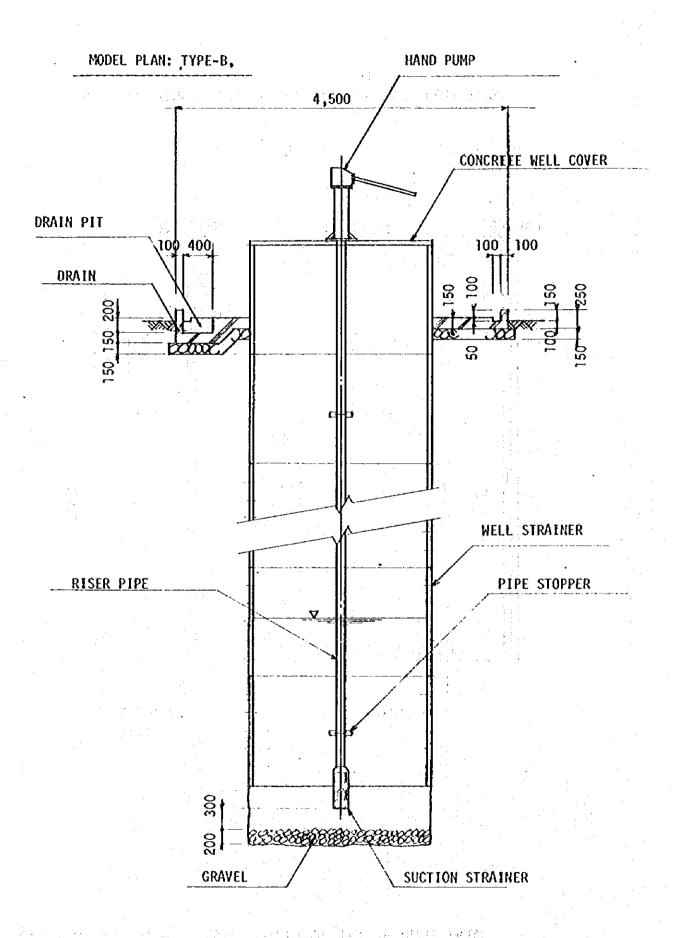

## APPENDIX 11 CONSTRUCTION COST DATA

| APPENDI     | X 11 CONSTRUCTION COST DAT        | ľA    |          |               |                 |
|-------------|-----------------------------------|-------|----------|---------------|-----------------|
| Buibui      | Camp BILL OF QUA                  | NTIT! | <u>Y</u> |               | В -1            |
| ITEM<br>NO. | WORK DESCRIPTION                  | Q'TY  | TINU     | UNIT<br>PRICE | AMOUNT<br>(Ksh) |
| 1. W        | Vell Construction                 |       |          |               | -               |
| 1-1 W       | /ell Construction (Ø 2500 m/m)    | •     |          |               |                 |
| 1-1-1 T     | ransportation                     | 1     | L.S.     | :             |                 |
| 1-1-2 D     | Digging well                      | 10    | М        |               |                 |
| - 1         | urnish and install of well casing | 10    | M .      |               |                 |
|             | ravel packing and cement sael     | 1     | L.S.     | ·             |                 |
| 1-1-5 C     | Covering of well                  | 1     | L.S.     |               | $\epsilon^{*}$  |
| 1-1-6 M     | iscellaneous works and others     | 1     | L.S.     |               |                 |
| s           | iub-total                         |       |          |               | 10,000,00       |
| 1-2 E       | Existing Well Repairing           |       |          |               |                 |
| 1-2-1 1     | Pransportation                    | 5     | L.S.     |               |                 |
| 1-2-2 R     | Repairing of well                 |       | L.S.     |               |                 |
| 1-2-3 0     | Covering of well                  | _     | L.S.     |               |                 |
| 1-2-4 1     | liscellaneous works and others    | -     | L.S.     |               |                 |
| s           | Sub-total                         |       |          |               | ==              |
| 2. W        | later Drawing Instruments         |       |          |               |                 |
| 2-1 W       | /indmill                          |       |          |               |                 |
| 2-1-1 7     | ransportation                     | 1     | L.S.     |               | :               |
| 2-1-2 0     | Complete Windmill unit            | 1     | L.S.     |               |                 |
| 2-1-3 I     | install of windmill               | 1     | L.S.     | :             |                 |
| 2-1-4 M     | liscellaneous works and others    | 1     | L.S.     |               |                 |
| s           | Sub-total                         |       |          |               | 44,505.00       |
| 2-2 W       | indmill Repairing                 |       |          | ·             |                 |
| 2-2-1 T     | Transportation                    | -     | L.S.     |               |                 |
| 2-2-2 R     | Repairing of existing tower       | _     | L.S.     |               |                 |
| 1.          | Replace the complete windmill     | -     | L.S.     |               |                 |
| - 1         | discellaneous works and others    | -     | L.S.     |               |                 |
| s           | Sub-total                         |       |          |               |                 |
| 2-3 Ha      | and Pump                          |       |          |               |                 |
| 2-3-1 T1    | ransportation                     | 1,    | L.S.     |               |                 |
| 2-3-2 0     | omplete hand pump unit            | ו     | L.S.     |               |                 |
| 2-3-3 II    | nstall of hand pump               | 1     | L.S.     |               |                 |
| i i         | iscellaneous works and others     | 1     | L.S.     |               | -               |
| Sı          | ub-total                          |       | ]        |               | 8,200.00        |

### Fahamuni Camp (1)

| NO.   | WORK DESCRIPTION                   | Q'TY         | TINU | UNIT<br>PRICE | AMOUNT<br>(Ksh)                     |
|-------|------------------------------------|--------------|------|---------------|-------------------------------------|
| 1.    | Well Construction                  |              |      |               |                                     |
| 1-1   | Well Construction (\$ 2500 m/m)    |              |      |               |                                     |
| 1-1-1 | Transportation                     | _            | L.S. |               |                                     |
| 1-1-2 | Digging well                       | -            | м    |               |                                     |
| 1-1-3 | Furnish and install of well casing | -            | М    |               |                                     |
| 1-1-4 | Gravel packing and cement sael     |              | L.S. |               | · · · · · · · · · · · · · · · · · · |
| 1-1-5 | Covering of well                   | -            | L.S. |               |                                     |
| 1-1-6 | Miscellaneous works and others     | -            | L.S. |               |                                     |
|       | Sub-total                          |              |      |               | <b></b> -                           |
| 1-2   | Existing Well Repairing            |              |      |               | ·                                   |
| 1-2-1 | Transportation                     | lı           | L.S. |               |                                     |
|       | Repairing of well                  | 1            | L.S. |               |                                     |
|       | Covering of well                   | 1            | L.S. |               |                                     |
| ·     | Miscellaneous works and others     | 1            | L.S. | egites di le  | , 1                                 |
|       | Sub-total                          |              |      |               | 4,500.00                            |
| 2.    | Water Drauing Instruments          | :            |      |               |                                     |
| 2-1   | Windmill                           |              |      |               | :                                   |
| 2-1-1 | Transportation                     | _ `          | L.s. | L w           |                                     |
| 2-1-2 | Complete Windmill unit             | -            | L.S. |               |                                     |
| 2-1-3 | Install of windmill                |              | L.S. |               |                                     |
| 2-1-4 | Miscellaneous works and others     |              | L.S. |               |                                     |
|       | Sub-total                          |              |      |               | <b></b> -                           |
| 2-2   | Windmill Repairing                 | <del> </del> | · ·  |               |                                     |
|       | Transportation                     | 1            | L.S. |               |                                     |
|       | Repairing of existing tower        | 1.           | L.S. |               |                                     |
|       | Replace the complete windmill      |              | L.S. |               |                                     |
|       | Miscellaneous works and others     | 100          | L.S. |               |                                     |
|       | Sub-total                          | •            |      |               | 33,350.00                           |
| 2-3   | Hand Pump                          |              |      | :             |                                     |
| 1     | Transportation                     | -1           | L.S. |               |                                     |
|       | Complete hand pump unit            | 1            | L.S. |               |                                     |
|       | Install of hand pump               | 1            | L.S. |               |                                     |
|       | Miscellaneous works and others     | 1            | L.S. |               | ·                                   |
|       | Sub-total                          |              |      |               | 8,200.00                            |

| ITEM<br>NO. | WORK DESCRIPTION                   | Q'TY  | UNIT        | UNIT<br>PRICE | AMOUNT<br>(Ksh) |
|-------------|------------------------------------|-------|-------------|---------------|-----------------|
| 1.          | Well Construction                  |       |             |               |                 |
| 1-1         | Well Construction (Ø 2500 m/m)     |       |             |               |                 |
| 1-1-1       | Transportation                     | 1     | L.S.        |               |                 |
| 1-1-2       | Digging well                       | 20    | м           | ta a          |                 |
| 1-1-3       | Furnish and install of well casing | 20    | M           |               |                 |
| 1-1-4       | Gravel packing and cement          | 1     | L.S.        |               |                 |
| 1-1-5       | Covering of well                   | ı     | L.S.        | :             |                 |
| •           | Hiscellaneous works and others     |       | L.S.        |               | in the second   |
|             | Sub-total                          |       | <b>D.G.</b> |               | 20,000.00       |
| 1-2         | Existing Well Repairing            |       |             |               |                 |
| 1-2-1       | Transportation                     | _     | L.S.        | ·             |                 |
| _           | Repairing of well                  |       | L.S.        |               |                 |
|             | Covering of well                   |       | L.S.        |               |                 |
|             | Miscellaneous works and others     |       | L.S.        |               |                 |
|             | Sub-total                          |       |             |               | <b>*** ***</b>  |
| 2.          | Water Drauing Instruments          |       |             |               |                 |
| 2-1         | Windmill                           |       |             |               |                 |
| 2-1-1       | Transportation                     | -     | L.S.        |               |                 |
| 2-1-2       | Complete windmill unit             | -     | L.S.        |               |                 |
| 2-1-3       | Install of windmill                | -     | L.S.        | *             | ·               |
| 2-1-4       | Miscellaneous works and others     | }   – | L.S.        |               |                 |
|             | Sub-total                          | ĺ     |             |               |                 |
| 2-2         | Windmill Repairing                 |       |             |               |                 |
| 2-2-1       | Transportation                     | -     | L.S.        |               |                 |
| 2-2-2       | Repairing of existing tower        | -     | L.S.        |               | e<br>Parati     |
| 2-2-3       | Replace the complete windmill      | -     | L.S.        |               |                 |
| 2-2-4       | Miscellaneous works and others     | s     | L.S.        |               |                 |
|             | Sub-total                          |       |             | ·             | er es           |
| -3          | Hand Pump                          |       |             |               |                 |
| 2-3-1       | Transportation                     | 1.    | L.S.        |               |                 |
| 2-3-2       | Complete hand pump unit            | 1     | L.S.        |               |                 |
| ?-3-3       | Install of hand pump               | ı     | L.S.        |               | ÷               |
| 2-3-4       | Miscellaneous works and others     | 1     | L.S.        |               |                 |
|             | Sub-total                          |       |             |               | 8,200.00        |

| ITEM<br>NO. | WORK DESCRIPTION                   | Q'TY       | דואט | UNIT<br>PRICE           | AMOUNT<br>(Ksh)                         |
|-------------|------------------------------------|------------|------|-------------------------|-----------------------------------------|
| 1.          | Well Construction                  |            |      |                         |                                         |
| 1-1         | Well Construction (Ø 2500 m/m)     |            |      |                         |                                         |
| 1-1-1       | Transportation                     | -          | L.S. |                         |                                         |
| 1-1-2       | Digging well                       |            | М    |                         |                                         |
| 1-1-3       | Furnish and install of well casing | -          | м    |                         |                                         |
| 1-1-4       | Gravel packing and cement sael     | _          | L.S. | A STATE OF STATE OF     |                                         |
| 1-1-5       | Covering of well                   |            | L.S. |                         |                                         |
| l ' l       | Miscellaneous works and others     | -          | L.S. |                         |                                         |
|             | Sub-total                          |            |      |                         |                                         |
| 1-2         | D. J. A. J. H. B. B. B. L. A.      | <u> </u>   |      |                         |                                         |
|             | Existing Well Repairing            | _          |      |                         |                                         |
|             | Transportation Repairing of well   | 1          | L.S. |                         |                                         |
|             | Covering of well                   | 1          | L.S. |                         |                                         |
| 1 1         | Miscellaneous works and others     | 1          | L.S. | 1 1 1 1 1 1 1 1 1 1 1 1 |                                         |
| 1-2         | Sub-total                          | 1          | L.S. |                         | 4,500.00                                |
| 2.          | Water Drauing Instruments          |            |      |                         |                                         |
| 2-1         | Windmill                           |            |      |                         |                                         |
| 2-1-1       | Transportation                     |            | L.S. |                         |                                         |
| 2-1-2       | Complete windmill unit             | _          | L.S. |                         |                                         |
| 2-1-3       | Install of windmill                |            | L.S. |                         |                                         |
| 2-1-4       | Miscellaneous works and others     |            | L.S. |                         |                                         |
| 2 11 2      | Sub-total                          |            |      |                         |                                         |
| 2-2         | Windmill Repairing                 |            |      |                         | * 1 * 1 * 1 * 1 * 1 * 1 * 1 * 1 * 1 * 1 |
| 2-2-1       | Transportation                     | _          | L.S. |                         |                                         |
|             | Repairing of existing tower        | -          | L.S. |                         |                                         |
| 1 3         | Replace the complete windmill      | _          | L.S. |                         |                                         |
| l ' I       | Miscellaneous works and others     | <b>~</b> , | L.S. |                         |                                         |
|             | Sub-total                          |            |      |                         |                                         |
| 2-3         | Hand Pump                          |            |      |                         |                                         |
|             | Transportation                     | 1          | L.s. |                         |                                         |
|             | Complete hand pump unit            | ı          | L.S. |                         |                                         |
| 100         | Install of hand pump               | 1          | L.S. |                         |                                         |
| 2-3-4       | Miscellaneous works and others     | 1          | L.S. | · · ·                   |                                         |
| · ]         | Sub-total                          | -          |      |                         | 8,200.00                                |