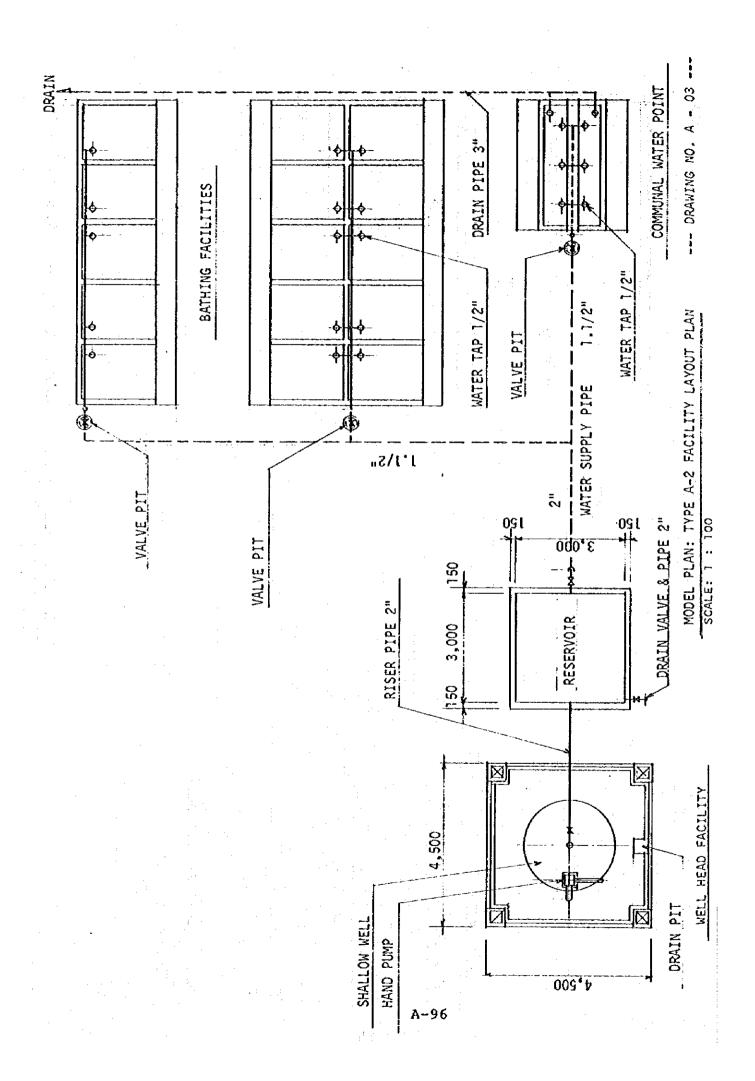

## APPENDIX 11 CONSTRUCTION COST DATA

| APPENDI     | X 11 CONSTRUCTION COST DAT        | ľA    |          |               |                 |
|-------------|-----------------------------------|-------|----------|---------------|-----------------|
| Buibui      | Camp BILL OF QUA                  | NTIT! | <u>Y</u> |               | В -1            |
| ITEM<br>NO. | WORK DESCRIPTION                  | Q'TY  | TINU     | UNIT<br>PRICE | AMOUNT<br>(Ksh) |
| 1. W        | Vell Construction                 |       |          |               | -               |
| 1-1 W       | /ell Construction (Ø 2500 m/m)    | •     |          |               |                 |
| 1-1-1 T     | ransportation                     | 1     | L.S.     | :             |                 |
| 1-1-2 D     | Digging well                      | 10    | М        |               |                 |
| - 1         | urnish and install of well casing | 10    | M .      |               |                 |
|             | ravel packing and cement sael     | 1     | L.S.     | ·             |                 |
| 1-1-5 C     | Covering of well                  | 1     | L.S.     |               | $\epsilon^{*}$  |
| 1-1-6 M     | iscellaneous works and others     | 1     | L.S.     |               |                 |
| s           | iub-total                         |       |          |               | 10,000,00       |
| 1-2 E       | Existing Well Repairing           |       |          |               |                 |
| 1-2-1 1     | Pransportation                    | 5     | L.S.     |               |                 |
| 1-2-2 R     | Repairing of well                 |       | L.S.     |               |                 |
| 1-2-3 0     | Covering of well                  | _     | L.S.     |               |                 |
| 1-2-4 1     | liscellaneous works and others    | -     | L.S.     |               |                 |
| s           | Sub-total                         |       |          |               | ==              |
| 2. W        | later Drawing Instruments         |       |          |               |                 |
| 2-1 W       | /indmill                          |       |          |               |                 |
| 2-1-1 7     | ransportation                     | 1     | L.S.     |               | :               |
| 2-1-2 0     | Complete Windmill unit            | 1     | L.S.     |               |                 |
| 2-1-3 I     | install of windmill               | 1     | L.S.     | :             |                 |
| 2-1-4 M     | liscellaneous works and others    | 1     | L.S.     |               |                 |
| s           | Sub-total                         |       |          |               | 44,505.00       |
| 2-2 W       | indmill Repairing                 |       |          | ·             |                 |
| 2-2-1 T     | Transportation                    | -     | L.S.     |               |                 |
| 2-2-2 R     | Repairing of existing tower       | _     | L.S.     |               |                 |
| 1.          | Replace the complete windmill     | -     | L.S.     |               |                 |
| - 1         | discellaneous works and others    | -     | L.S.     |               |                 |
| s           | Sub-total                         |       |          |               |                 |
| 2-3 Ha      | and Pump                          |       |          |               |                 |
| 2-3-1 T1    | ransportation                     | 1,    | L.S.     |               |                 |
| 2-3-2 0     | omplete hand pump unit            | ו     | L.S.     |               |                 |
| 2-3-3 II    | nstall of hand pump               | 1     | L.S.     |               |                 |
| i i         | iscellaneous works and others     | 1     | L.S.     |               | -               |
| Sı          | ub-total                          |       | ]        |               | 8,200.00        |

| ITEM NO. | WORK DESCRIPTION                                          | Q'TY   | UNIT               | UNIT<br>PRICE | AMOUNT    |
|----------|-----------------------------------------------------------|--------|--------------------|---------------|-----------|
| 3.       | Construction of Water Reservoi                            | r Tank | (11 M <sup>3</sup> | )             |           |
| 3-1-1    | Transportation                                            | 1      | L.S.               |               | ·         |
| 3-1-2    | Basis work and leveling works                             | 1      | L.S.               |               |           |
| 3-1-3    | Furnish and install of water reservoir tank complete with |        |                    |               |           |
|          | necessary coating                                         | 1      | L.S.               |               |           |
| 3-1-4    | Plumbing works                                            | 1      | L.S.               |               |           |
| 3-1-5    | Miscellaneous works and others                            | 1      | L.S.               |               |           |
|          | Sub-total                                                 |        | ·                  |               | 29,350.00 |
| 4.       | Communal Water Point                                      |        |                    |               |           |
| 4-1      | Platform around well                                      |        |                    | ·             |           |
| 4-1-1    | Transportation                                            | 1      | L.S.               |               |           |
| 4-1-2    | Earth work and leveling works                             | 1      | L.S.               |               |           |
| 4-1-3    | Gravel foundation works                                   | 2.3    | и3                 |               | ·         |
| 4-1-4    | Concrete works (1:3:6)                                    | .2.0   | м3                 |               |           |
| 4-1-5    | Reinforcement bar works                                   | 120    | Kg .               |               |           |
| 4-1-6    | Forming works                                             | 8.0    | MS                 | E             |           |
| 4-1-7    | Miscellaneous works and others                            | 1      | L.S.               |               |           |
|          | Sub-total                                                 |        |                    |               | 3,000.00  |
| 4-2      | Communal water point                                      |        |                    |               |           |
| 4-2-1    | Transportation                                            | 1      | L.Š.               |               | N.        |
| 4-2-2    | Earth work and leveling works                             | 1      | L.S.               |               | , ,       |
| 4-2-3    | Gravel foundation works                                   | 2.0    | и3                 |               |           |
| 4-2-4    | Concrete works (1:3:6)                                    | 1.7    | н3                 |               |           |
| 4-2-5    | Reinforcement bar works                                   | 100    | Kg                 |               |           |
| 4-2-6    | Forming works                                             | 2.0    | и2                 |               |           |
| 4-2-7    | Concrete brick works                                      | 4.0    | и3                 |               | e<br>Ng   |
| 4-2-8    | Plastering works (mortar 20m/m                            | 22.5   | MS                 |               | ·         |
| 4-2-9    | Furnish and install of roof                               | 13.0   | МS                 |               |           |
| 4-2-10   | Furnish and install of column                             | 1      | L.S.               |               |           |
| 4-2:11   | Plumbing works                                            | 1      | L.S.               |               |           |
| 4-2-12   | Miscellaneous works and others                            | 1      | L.S.               |               |           |
|          | Sub-total                                                 |        |                    | . :           | 22,000.00 |

|             |                                            |             |       |               | в -3       |
|-------------|--------------------------------------------|-------------|-------|---------------|------------|
| ITEM<br>NO. | WORK DESCRIPTION                           | Q'TY        | UNIT  | UNIT<br>PRICE | AMOUNT     |
| 5.          | Bathing Shed (10 Rooms)                    |             |       |               |            |
| 5-1-1       | Transportation                             | 1           | L.S.  |               |            |
| 5-1-2       | Earth work and leveling works              | 1           | L.S.  |               |            |
| 5-1-3       | Gravel foundation works                    | 7.1         | м3    |               |            |
| 5-1-4       | Concrete works (1:3:6)                     | 6.5         | м3    | 7.71          |            |
| 5-1-5       | Reinforcement bar works                    | 390         | Кg    | :             |            |
| 5-1-6       | Forming works                              | 7.5         | MS    |               |            |
| 5-1-7       | Concrete brick (wall) works                | 76.0        | м2    |               |            |
| 5-1-8       | Plastering works (mortal 20m/m             | ) 31.5      | MS    |               | ·          |
| 5-1-9       | Furnish and install of roof                | 54.0        | M2    |               |            |
| 5-1-10      | Furnish and install of column              | 1           | L.S.  |               |            |
|             | Plumbing works                             | 1           | L.S.  |               |            |
| 5-1-12      | Miscellaneous works and others             | 1           | L.S.  |               |            |
|             | Sub-total                                  |             |       |               | 40,000.00  |
|             |                                            |             |       |               |            |
| 6.          | Waste Water Drainage                       | . *         |       |               |            |
|             | Transportation                             | 1           | L.S.  |               |            |
|             | Earth work and leveling works              | 1           | L.S.  |               |            |
|             | Concrete works (1:4:6)                     | 0.75        | м3    |               |            |
|             | Concrete brick works                       | 7.5         | МS    |               |            |
| 100         | Gravel works (40-60 m/m)                   | 10.5        | и3    |               | ÷          |
| 6-1-6       | Ceramic pipe works (Ø100 m/m)              | 30          | н     |               |            |
| 6-1-7       | Miscellaneous works and others             | 1           | L.S.  |               |            |
|             | Sub-total                                  |             |       | •             | 7,000.00   |
| 7.          | Distribution Pipe (L=50 <sup>m</sup> X 3 p | laces)      |       |               | 1.         |
| 7-1-1       | Transportation                             | _           | L.S.  |               |            |
| 7-1-2       | Naterials for distribution                 | •           | L.S.  |               |            |
| 7-1-3       | Earth works and installation               |             | L.s.  |               |            |
| 7-1-4       | Miscellaneous works and others             |             | L.S.  |               |            |
|             | Sub-total                                  |             |       |               |            |
| Grand       | Total                                      | • • • • • • | ••••• | • • • • • • • | 164,055.00 |