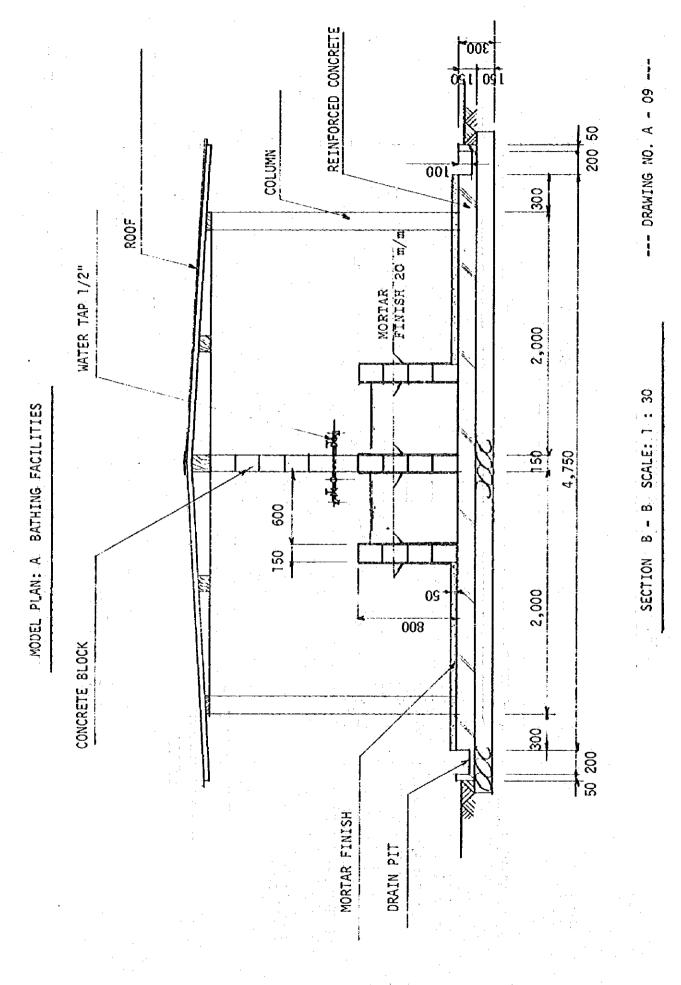

|             |                                            |             |       |               | в -3       |
|-------------|--------------------------------------------|-------------|-------|---------------|------------|
| ITEM<br>NO. | WORK DESCRIPTION                           | Q'TY        | UNIT  | UNIT<br>PRICE | AMOUNT     |
| 5.          | Bathing Shed (10 Rooms)                    |             |       |               |            |
| 5-1-1       | Transportation                             | 1           | L.S.  |               |            |
| 5-1-2       | Earth work and leveling works              | 1           | L.S.  |               |            |
| 5-1-3       | Gravel foundation works                    | 7.1         | м3    |               |            |
| 5-1-4       | Concrete works (1:3:6)                     | 6.5         | м3    | 7.71          |            |
| 5-1-5       | Reinforcement bar works                    | 390         | Кg    | :             |            |
| 5-1-6       | Forming works                              | 7.5         | MS    |               |            |
| 5-1-7       | Concrete brick (wall) works                | 76.0        | м2    |               |            |
| 5-1-8       | Plastering works (mortal 20m/m             | ) 31.5      | MS    |               | ·          |
| 5-1-9       | Furnish and install of roof                | 54.0        | M2    |               |            |
| 5-1-10      | Furnish and install of column              | 1           | L.S.  |               |            |
|             | Plumbing works                             | 1           | L.S.  |               |            |
| 5-1-12      | Miscellaneous works and others             | 1           | L.S.  |               |            |
|             | Sub-total                                  |             |       |               | 40,000.00  |
|             |                                            |             |       |               |            |
| 6.          | Waste Water Drainage                       | . *         |       |               |            |
|             | Transportation                             | 1           | L.S.  |               |            |
|             | Earth work and leveling works              | 1           | L.S.  |               |            |
|             | Concrete works (1:4:6)                     | 0.75        | м3    |               |            |
|             | Concrete brick works                       | 7.5         | МS    |               |            |
| 100         | Gravel works (40-60 m/m)                   | 10.5        | и3    |               | ÷          |
| 6-1-6       | Ceramic pipe works (Ø100 m/m)              | 30          | н     |               |            |
| 6-1-7       | Miscellaneous works and others             | 1           | L.S.  |               |            |
|             | Sub-total                                  |             |       | •             | 7,000.00   |
| 7.          | Distribution Pipe (L=50 <sup>m</sup> X 3 p | laces)      |       |               | 1.         |
| 7-1-1       | Transportation                             | _           | L.S.  |               |            |
| 7-1-2       | Naterials for distribution                 | •           | L.S.  |               |            |
| 7-1-3       | Earth works and installation               |             | L.s.  |               |            |
| 7-1-4       | Miscellaneous works and others             |             | L.S.  |               |            |
|             | Sub-total                                  |             |       |               |            |
| Grand       | Total                                      | • • • • • • | ••••• | • • • • • • • | 164,055.00 |

| ITEM<br>NO. | WORK DESCRIPTION                           | Q'TY                | UNIT | UNIT<br>PRICE   | AMOUNT     |
|-------------|--------------------------------------------|---------------------|------|-----------------|------------|
| 5.          | Bathing Shed (10 Rooms)                    |                     |      |                 |            |
| 5-1-1       | Transportation                             | 1                   | L.S. |                 |            |
| 5-1-2       | Earth work and leveling works              | 1                   | L.S. |                 |            |
| 5-1-3       | Gravel foundation works                    | 7.1                 | и3   |                 |            |
| 5-1-4       | Concrete works (1:3:6)                     | 6.5                 | ี ห3 |                 |            |
| 5-1-5       | Reinforcement bar works                    | 390                 | Кg   |                 |            |
| 5-1-6       | Forming works                              | 7.5                 | м2   |                 | . *        |
| 5-1-7       | Concrete brick (wall) works                | 76.0                | M5   |                 |            |
| 5-1-8       | Plastering works (mortal 20m/m             | 31.5                | и2   |                 |            |
| 5-1-9       | Furnish and install of roof                | 54.0                | ИS   |                 |            |
| 5-1-10      | Furnish and install of column              | ı                   | L.S. |                 |            |
| 5-1-11      | Plumbing works                             | 1                   | L.S. |                 |            |
| 5-1-12      | Miscellaneous works and others             | i                   | L.S. |                 |            |
| :           | Sub-total                                  |                     |      |                 | 40,000.00  |
|             |                                            |                     |      |                 |            |
| 6.          | Waste Water Drainage                       |                     |      |                 |            |
| 6-1-1       | Transportation                             | lı                  | L.S. |                 |            |
| 6-1-2       | Earth work and leveling works              | ı                   | L.S. |                 |            |
| 6-1-3       | Concrete works (1:4:6)                     | 0.75                | м3   |                 |            |
| 6-1-4       | Concrete brick works                       | 7.5                 | M2   |                 | 4          |
| 6-1-5       | Gravel works (40-60 m/m)                   | 10.5                | м3   |                 | -          |
| 6-1-6       | Ceramic pipe works (Ø100 m/m)              | . 30                | N.   |                 |            |
| 6-1-7       | Miscellaneous works and others             | 1                   | L.S. |                 | • . •      |
|             | Sub-total                                  | 4. e <sup>1</sup> . |      | :               | 7,000.00   |
| 7.          | Distribution Pipe (L=50 <sup>m</sup> X 3 p | lacas               |      |                 |            |
| 1 1         | Transportation                             |                     | L.S. |                 |            |
| 1 . 1       | Materials for distribution                 |                     | L.S. |                 |            |
|             | Earth works and installation               |                     | L.S. |                 |            |
|             | Miscellaneous works and others             | <u> </u>            | L.S. |                 |            |
|             | Sub-total                                  | , <b>-</b> ·        | 2.01 |                 | . Sin deal |
|             |                                            |                     |      |                 |            |
| Grand       | Total                                      | ••••                |      | • • • • • • • • | 147,400.00 |
|             |                                            |                     |      |                 |            |