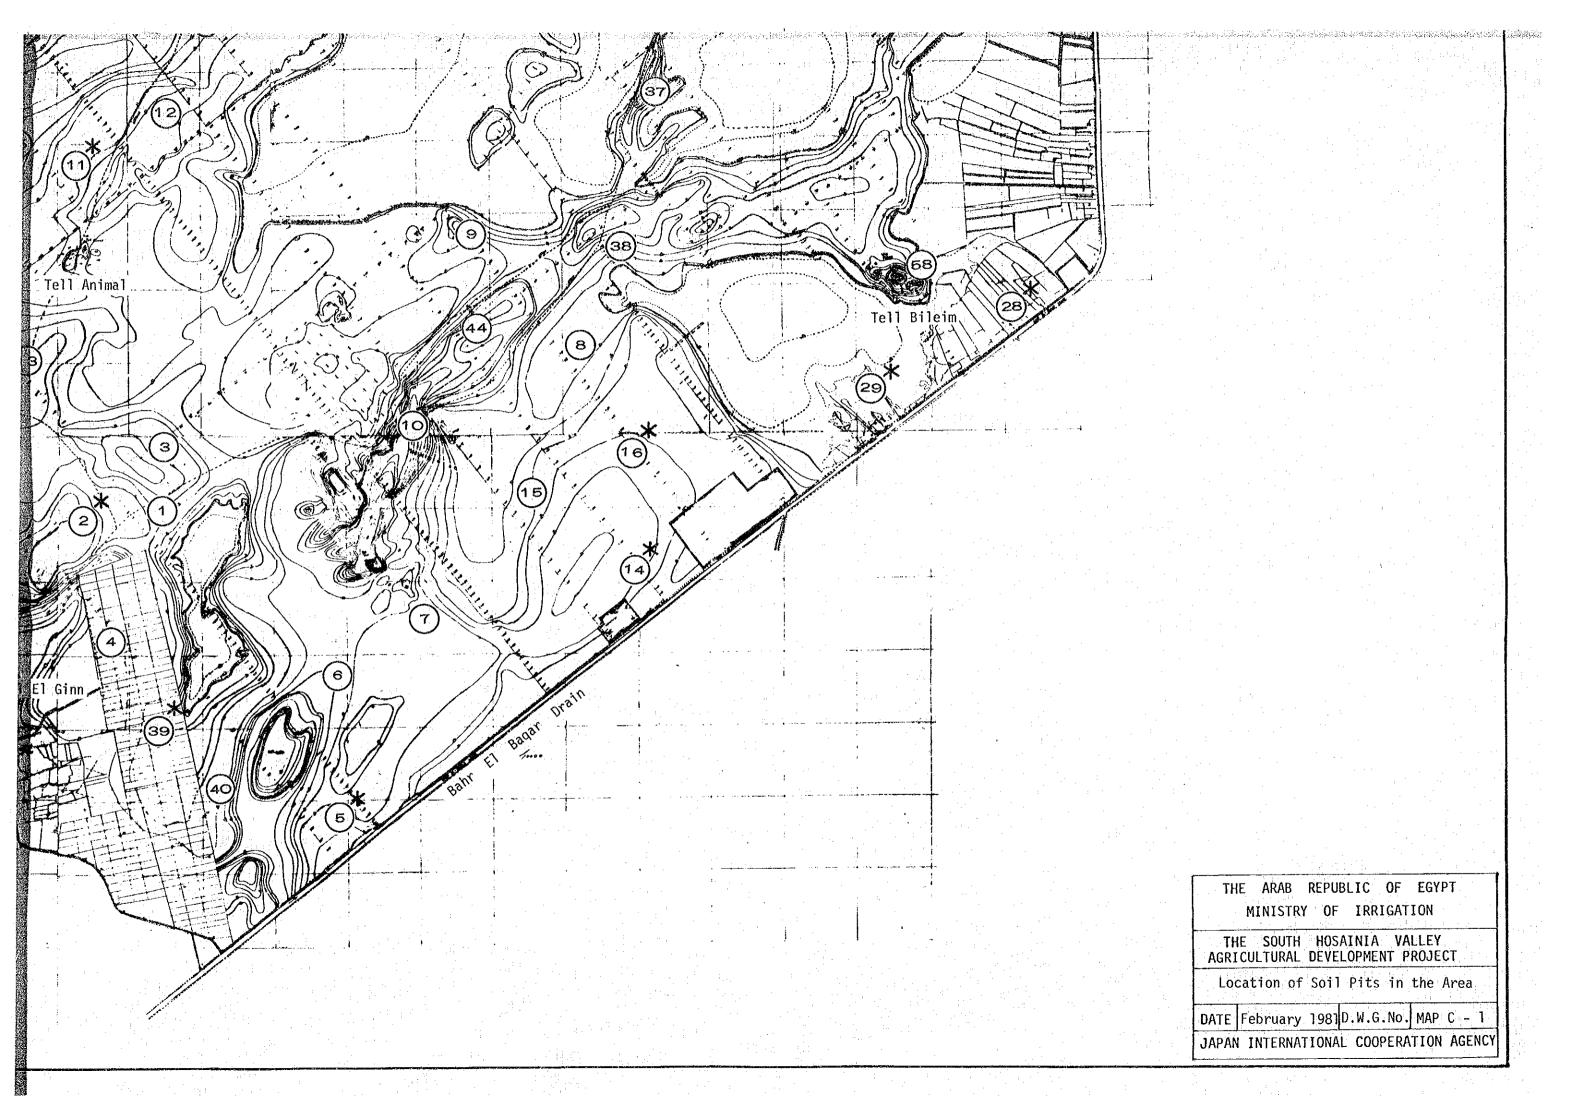

#### LIST OF MAPS AND DRAWINGS

| 1. | MAP C-1   | Location of Soil Pits in the Area       |  |
|----|-----------|-----------------------------------------|--|
| 2. | MAP C-2   | Classified Soil Map of the Area         |  |
| 3. | MAP $C-3$ | Land Class of Land Reclamation          |  |
| 4. | MAP C-4   | Land Class of Soil Productivity         |  |
| 5. | Drawing   | Irrigation and Drainage Canal Alignment |  |
| 6. | Drawing   | General Plan of On-Farm Development     |  |
| 7. | Drawing   | Sample Area of Land-Leveling Works      |  |
|    |           |                                         |  |

# LOCATION OF SOIL PITS

IN THE AREA

# SOUTH HOSAINIA VALLEY PROJECT Feasibility Study Survey A.R.E.