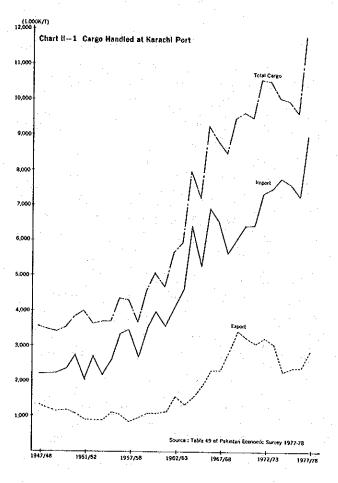

- 171 -

|     | •       |                                                                    | Page  |
|-----|---------|--------------------------------------------------------------------|-------|
|     | I3-4.   | Trade Volume by Cargo Type, for 1976-2000                          | 182   |
|     | I-3-5.  | Trade Volume by Value, for ditto                                   | 11    |
|     | 1-3-7.  | Trade Volume by Area - America, for 1978-1983                      | 183   |
|     | I-3-8.  | Trade Volume by Area - Europe, for ditto                           | 11    |
|     | I-3-9.  | Trade Volume by Area - Mid. East and Africa, for ditto             | , ti  |
|     | I-3-10. | Trade Volume by Area - Asia and Oceania, for ditto                 | 11    |
|     | I-4.    | Summary of Simulation - Economic Indicator, for 1978-198           | 3 184 |
|     | I-5.    | Summary of Simulation - Trade Volume, for 1978-1983                | 185   |
| •   | I-6.    | Correlation of GDP & Trade Volume Growths                          | 186   |
| ·   | I-7.    | Simulation Model Flow Chart                                        | TI    |
| II. | Sea-bor | ne Cargo Movement                                                  |       |
|     | II-1.   | Cargo handled at Karachi Port, for 1974-1978                       | 187   |
|     | H-2.    | Pakistan's Import handled at Karachi Port, for 1973/74-<br>1977/78 | 11    |
|     | II-3.   | Pakistan's Export handled at Karachi Port, for ditto               | 188   |
|     | II-4.   | Pakistan's Export and Import handled at Karachi Port               | 11    |
|     | II-10.  | Direction of foreign trade.                                        | 189   |
|     | II-11.  | Trade amount by Area, for 1973/74-1977/78                          | 11    |
|     |         | Pakistan's Trade Handled by Pakistan's and                         |       |