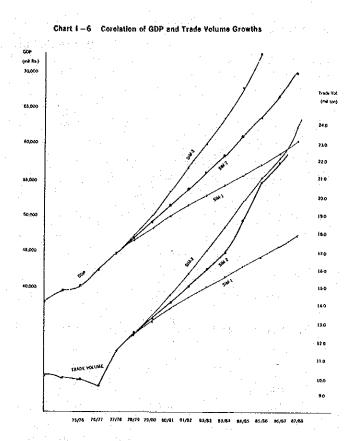

- 171 -

|     | •       |                                                                    | Page  |
|-----|---------|--------------------------------------------------------------------|-------|
|     | I3-4.   | Trade Volume by Cargo Type, for 1976-2000                          | 182   |
|     | I-3-5.  | Trade Volume by Value, for ditto                                   | 11    |
|     | 1-3-7.  | Trade Volume by Area - America, for 1978-1983                      | 183   |
|     | I-3-8.  | Trade Volume by Area - Europe, for ditto                           | 11    |
|     | I-3-9.  | Trade Volume by Area - Mid. East and Africa, for ditto             | , ti  |
|     | I-3-10. | Trade Volume by Area - Asia and Oceania, for ditto                 | 11    |
|     | I-4.    | Summary of Simulation - Economic Indicator, for 1978-198           | 3 184 |
|     | I-5.    | Summary of Simulation - Trade Volume, for 1978-1983                | 185   |
| •   | I-6.    | Correlation of GDP & Trade Volume Growths                          | 186   |
| ·   | I-7.    | Simulation Model Flow Chart                                        | TI    |
| II. | Sea-bor | ne Cargo Movement                                                  |       |
|     | II-1.   | Cargo handled at Karachi Port, for 1974-1978                       | 187   |
|     | H-2.    | Pakistan's Import handled at Karachi Port, for 1973/74-<br>1977/78 | 11    |
|     | II-3.   | Pakistan's Export handled at Karachi Port, for ditto               | 188   |
|     | II-4.   | Pakistan's Export and Import handled at Karachi Port               | 11    |
|     | II-10.  | Direction of foreign trade.                                        | 189   |
|     | II-11.  | Trade amount by Area, for 1973/74-1977/78                          | 11    |
|     |         | Pakistan's Trade Handled by Pakistan's and                         |       |