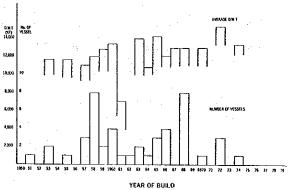

III. Fleet Replacement Plan

| III-1-1.          | Particulars of NSC Fleet as of Sept. 1978. | 191  |
|-------------------|--------------------------------------------|------|
| III-1-2.          | Particulars of PSC Fleet as of Sept. 1978  | . 11 |
| III-1-3.          | Scale of Pakistan Fleet                    | 192  |
| III- <b>1-4</b> . | Pakistan Fleet Scale by Year of Build      | tı   |