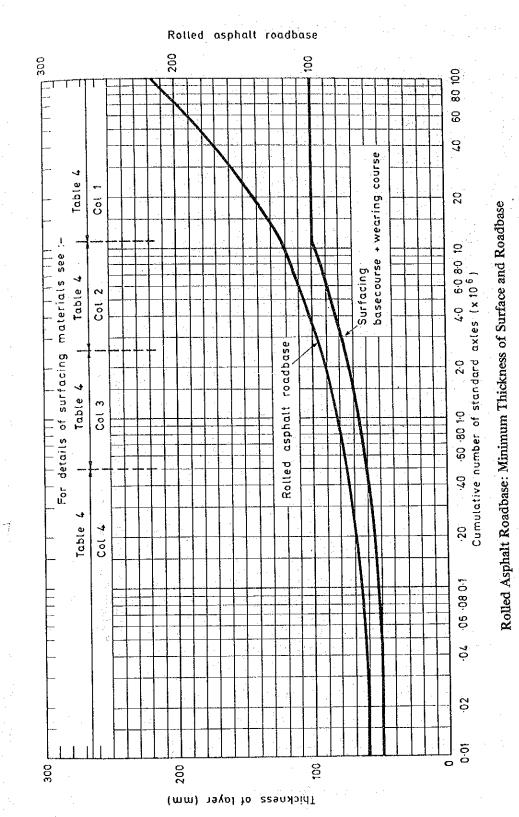

than limestone, is used, 2 per cent of Portland cement should be added to the mix and the percentage of fine aggregate reduced.
- 3 Gravel tarmacadam is not recommended as a basecourse for roads designed to carry more than 2:5 million standard axles
- When the wearing course is neither rolled asphalt nor dense tar surfacing and where it is not intended to apply a surface dressing immediately to the wearing course, it is essential to seal the construction against the ingress of water by applying a surface dressing either to the roadbase or to the basecourse
- 5 Under a wearing course of rolled asphalt or dense tar surfacing the basecourse should consist of rolled asphalt to 8S 594 (Clause 902) or of dense coated macadam (Clause 903 or 904)





Pavement Design Chart for Flexible Pavements





Wet-mix and Dry-bound Macadam Roadbases: Minimum Thickness of Surfacing and Roadbase



If it is desired to provide at the time of construction a pavement capable of carrying more than 0.5 million standard axies, the designer may choose either a 150mm base with a 50mm bituminous surfacing or a 200mm base with a double surface dressing. For both of these alternatives, the recommended subbase thickness is indicated by the broken line.

Alternatively, a base 150mm thick with a double surface dressing may be laid initially and the thickness increased when 0.5 million standard axies have been carried 75mm of crushed stone with a double surface dressing. The largest aggregate size in the crushed stone must not exceed 10mm and the old surface must be prepared by scarifying to a depth of 50mm.