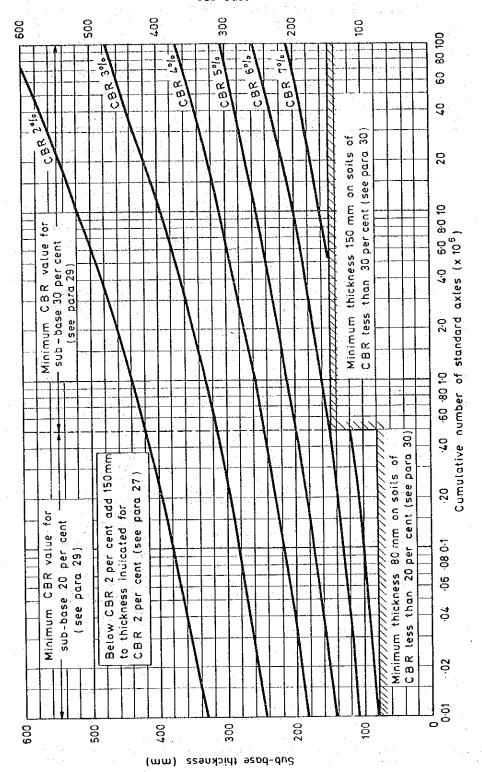

h Standard Specification
- 2 When gravel, other than limestone, is used, 2 per cent of Portland cement should be added to the mix and the percentage of fine aggregate reduced.
- 3 Gravel tarmacadam is not recommended as a basecourse for roads designed to carry more than 2:5 million standard axles
- When the wearing course is neither rolled asphalt nor dense tar surfacing and where it is not intended to apply a surface dressing immediately to the wearing course, it is essential to seal the construction against the ingress of water by applying a surface dressing either to the roadbase or to the basecourse
- 5 Under a wearing course of rolled asphalt or dense tar surfacing the basecourse should consist of rolled asphalt to 8S 594 (Clause 902) or of dense coated macadam (Clause 903 or 904)





Pavement Design Chart for Flexible Pavements





Wet-mix and Dry-bound Macadam Roadbases: Minimum Thickness of Surfacing and Roadbase



If it is desired to provide at the time of construction a pavement capable of carrying more than 0.5 million standard axies, the designer may choose either a 150mm base with a 50mm bituminous surfacing or a 200mm base with a double surface dressing. For both of these alternatives, the recommended subbase thickness is indicated by the broken line.

Alternatively, a base 150mm thick with a double surface dressing may be laid initially and the thickness increased when 0.5 million standard axies have been carried 75mm of crushed stone with a double surface dressing. The largest aggregate size in the crushed stone must not exceed 10mm and the old surface mu