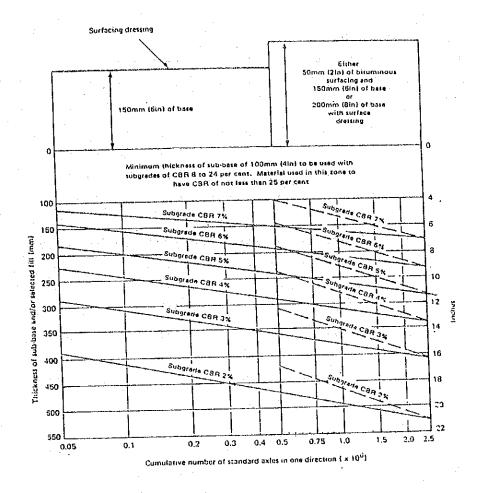

percentage of fine aggregate reduced.
- 3 Gravel tarmacadam is not recommended as a basecourse for roads designed to carry more than 2:5 million standard axles
- When the wearing course is neither rolled asphalt nor dense tar surfacing and where it is not intended to apply a surface dressing immediately to the wearing course, it is essential to seal the construction against the ingress of water by applying a surface dressing either to the roadbase or to the basecourse
- 5 Under a wearing course of rolled asphalt or dense tar surfacing the basecourse should consist of rolled asphalt to 8S 594 (Clause 902) or of dense coated macadam (Clause 903 or 904)





Pavement Design Chart for Flexible Pavements





Wet-mix and Dry-bound Macadam Roadbases: Minimum Thickness of Surfacing and Roadbase



If it is desired to provide at the time of construction a pavement capable of carrying more than 0.5 million standard axies, the designer may choose either a 150mm base with a 50mm bituminous surfacing or a 200mm base with a double surface dressing. For both of these alternatives, the recommended subbase thickness is indicated by the broken line.

Alternatively, a base 150mm thick with a double surface dressing may be laid initially and the thickness increased when 0.5 million standard axies have been carried 75mm of crushed stone with a double surface dressing. The largest aggregate size in the crushed stone must not exceed 10mm and the old surface must be prepared by scarifying to a depth of 50mm. For this stage construction procedure, the recommended thickness of subbase is indicated