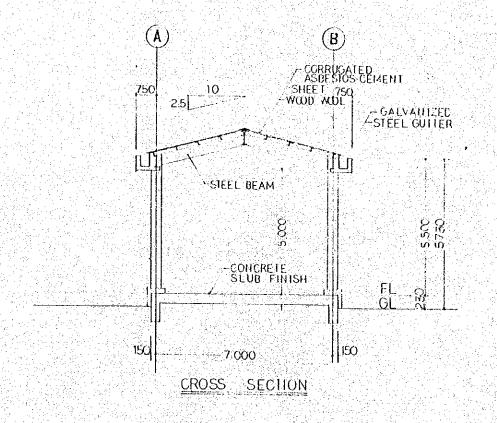

STEEL GUTTER

CONCRETE BE AM

CONCRETE BE AM

SELUB FINISH

SELUB F

FIG.3-15 ACETYLENE STATION SCALE -1:100

CROSS SECTION

FIG. 3-15