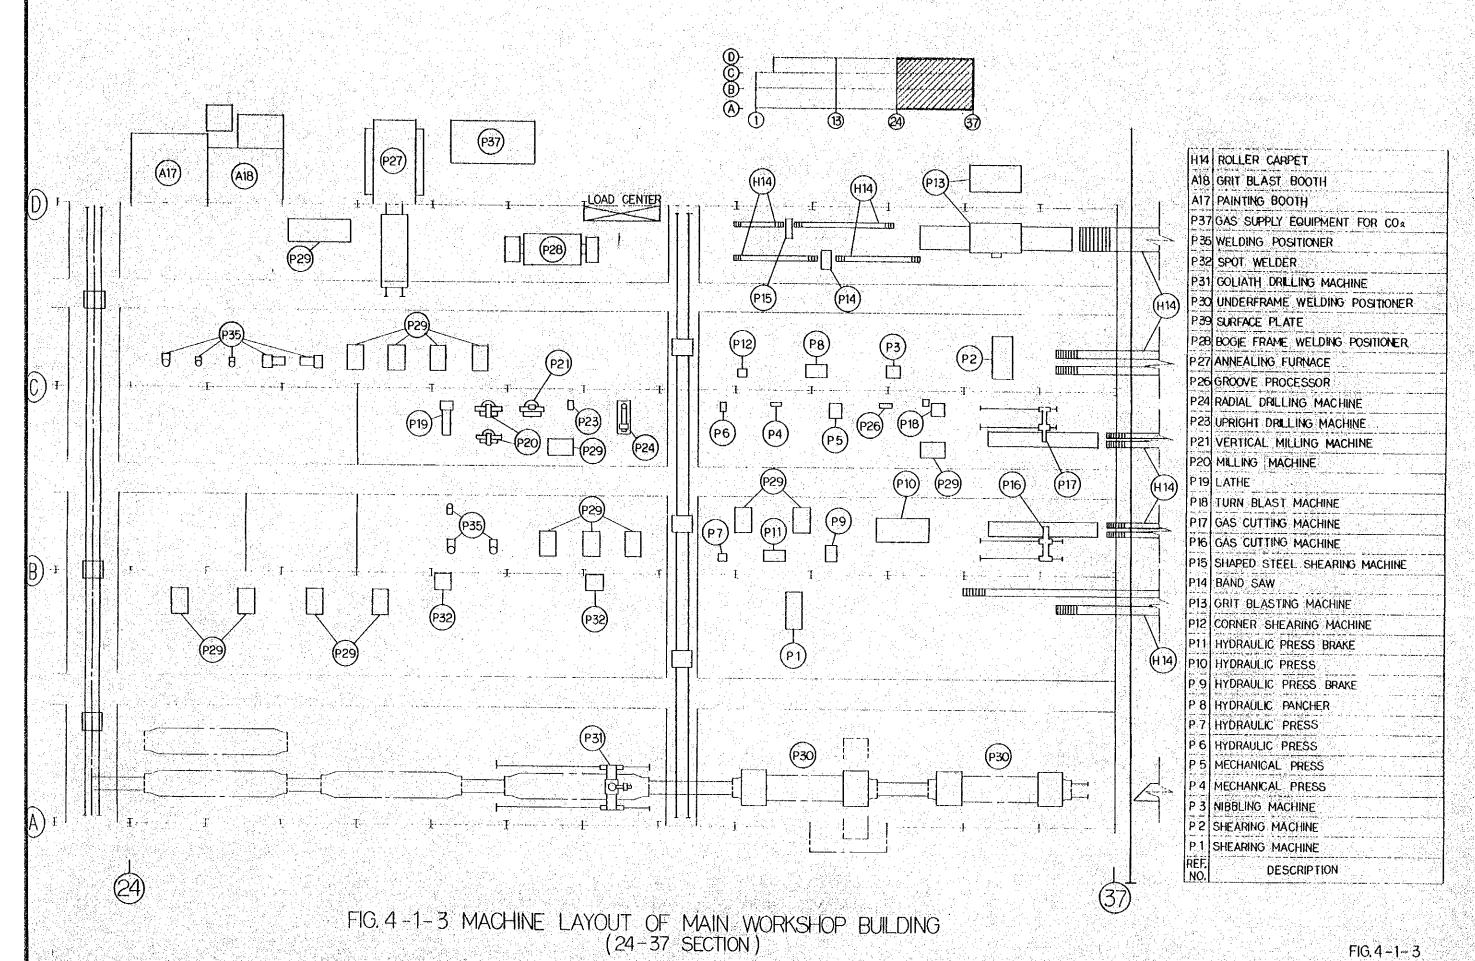

FIG. 4-1-1 MACHINE LAYOUT OF MAIN WORKSHOP BUILDING (1-13 SECTION)

| 18  | 3.   |                | 20,000   | 7       | s Asidii | 6.00                    |          |         | i San            | 111111   |       |        |        | ings.         |           | 144   | .144.   | 0.00 | d 15.5   | in 6 | 503 F        | Part Line  | 15.00 | 450   | 100     | 200       | 1,000  |      | Á   |
|-----|------|----------------|----------|---------|----------|-------------------------|----------|---------|------------------|----------|-------|--------|--------|---------------|-----------|-------|---------|------|----------|------|--------------|------------|-------|-------|---------|-----------|--------|------|-----|
| 1   |      | $\frown$       | 1        | 1       | 2        | N A A                   |          | ILK II  |                  | A        | VIC   | u i-   | r      | 0             | _         | N 4   | A 11    |      |          |      | - N          | 0          | 10    |       | i Ti    | 81        | $\cap$ | 10   |     |
| ı   | 7.11 | ാ              | 4 ~      | - 1     |          | $ \nabla  \mathcal{L} $ | \I ⊢     | 1111/11 | <del>t</del> ij∙ | ΙД       | ΥL    | 111    | 1      |               | _         | : IVI | ДШ      | M S  | W        |      | /K           | <b>└</b>   | -(()  | 1     | H∢.     | ·III ::   | 1 )]]  | NΓ   | ٦.  |
| ď   |      | $\sim$ $\circ$ |          | . *     |          | 17                      | NOI!     | ISS AL  | -                | ۱ : /ښيا |       | $\sim$ |        | $\mathcal{C}$ |           |       | / :: ¥# | N a  | . Y X    | C)   | $-M_{\odot}$ | <u>ا</u> ب |       | •     |         | /II       |        | A.   | 1.  |
| 40  |      |                |          | JG-39-1 |          |                         | Jan 41   | 41      | 13               | 4, 7, 5  | 1500  |        |        |               |           |       |         |      |          |      |              |            | 33.74 |       | 4.      | 400       | 40.0   | 1.20 | e." |
| 100 | 100  | O D            | J. 1 255 | 1180    | 147 U.S. | 1000                    | and this |         | 7.1              | 1        | A 160 | 1      | $\sim$ |               | 4         | 39.5  | 3E(     | 314  | ( )      | u I  | , 1888 A     | 200        | 4.25  | 3.637 | Street, | Section . | (j. 6) | 4.75 | 65  |
| ĕ.  |      |                |          | 1.0     | H-04     | 프리고.                    |          |         |                  | trait d  |       | . N    | , •    |               | - · · · · |       | (سار    |      | $\sim$ . | • /  | - 11         |            |       |       | 3.1     |           |        |      |     |