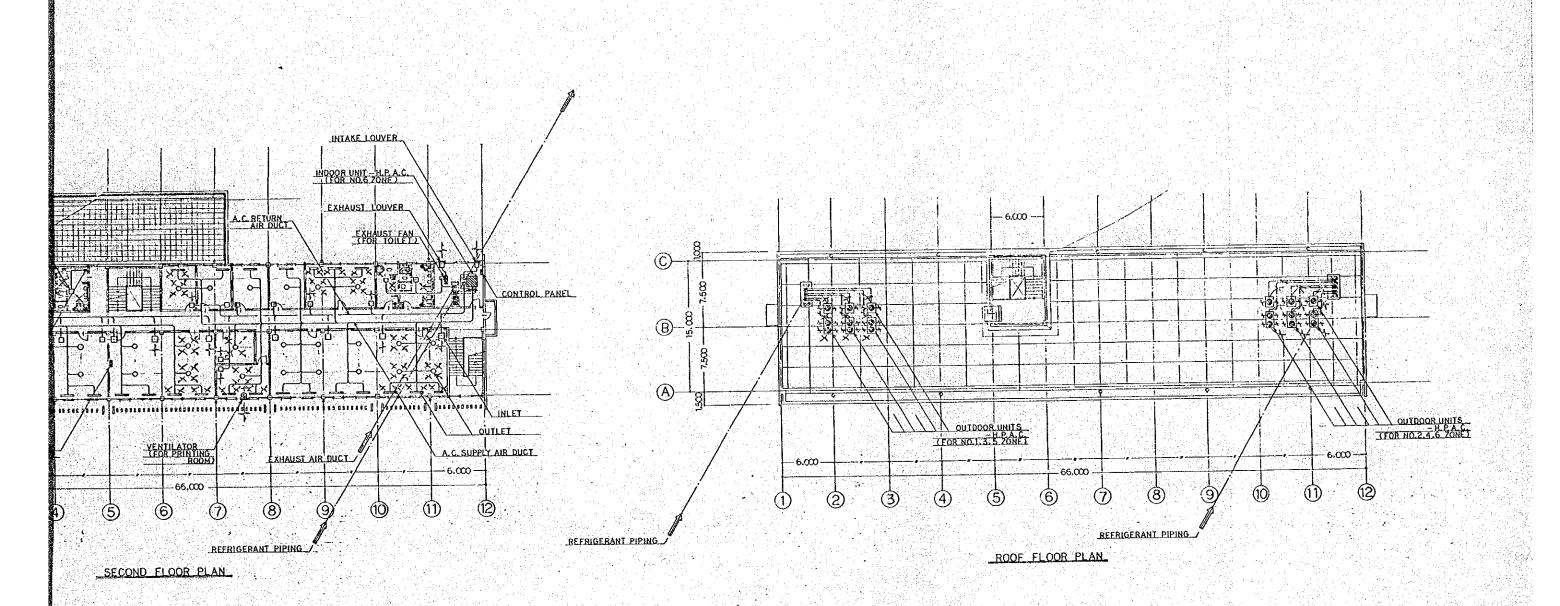

NOTE

H.P.A.C.-AIR SOUCE HEAT PUMP SYSTEM PACKAGED AIR CONDITIONER.

FIG. 3-21-1 PLAN OF AIRCONDITIONING EQUIPMENT FOR ADMINISTRATIVE OFFICE (PLAN 1) SCALE -1:200

Q 10M

\_\_\_\_FIG.3-21-1

FIG. 3-21-2 PLAN OF AIRCONDITIONING EQUIPMENT FOR ADMINISTRATIVE OFFICE (PL scale)