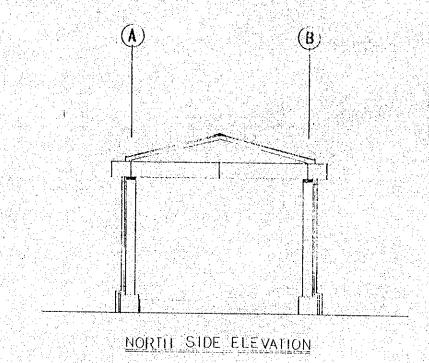

WEST SIDE ELEVATION

NORTH SIDE ELEVATION

A)

(B)

(C)

CORRUGATED

ASDFSTOS—CEMENT SHEET.

WOOD WOOL