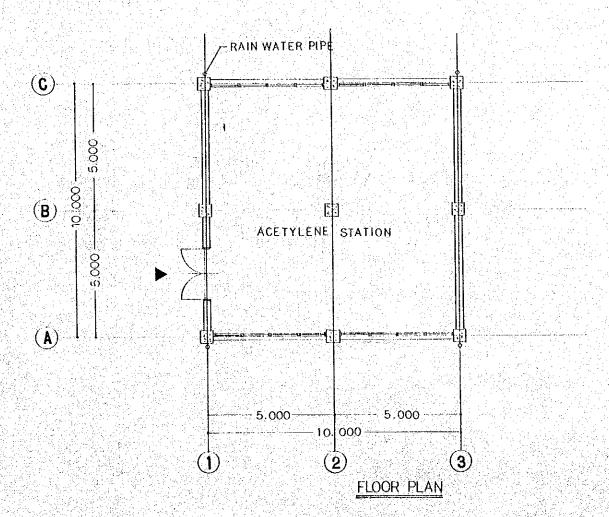

STEEL GUTTER

CONCRETE BE AM

CONCRETE BE AM

SELUB FINISH

SELUB F

FIG.3-15 ACETYLENE STATION SCALE -1:100

CROSS SECTION

FIG. 3-15