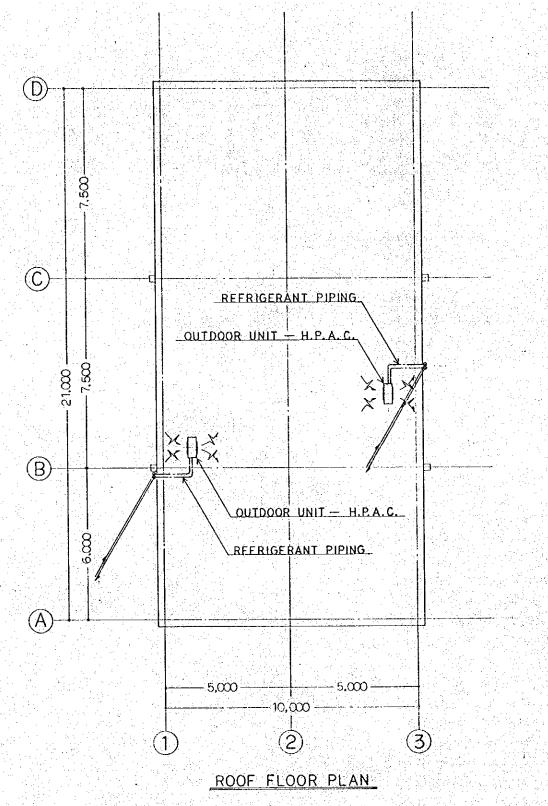

NOTE

H.P.A.C.-AIR SOUCE HEAT PUMP SYSTEM PACKAGED AIR CONDITIONER.

FIG. 3-21-1 PLAN OF AIRCONDITIONING EQUIPMENT FOR ADMINISTRATIVE OFFICE (PLAN 1) SCALE -1:200

Q 10M

\_\_\_\_FIG.3-21-1

FIG. 3-21-2 PLAN OF AIRCONDITIONING EQUIPMENT FOR ADMINISTRATIVE OFFICE (PL scale)