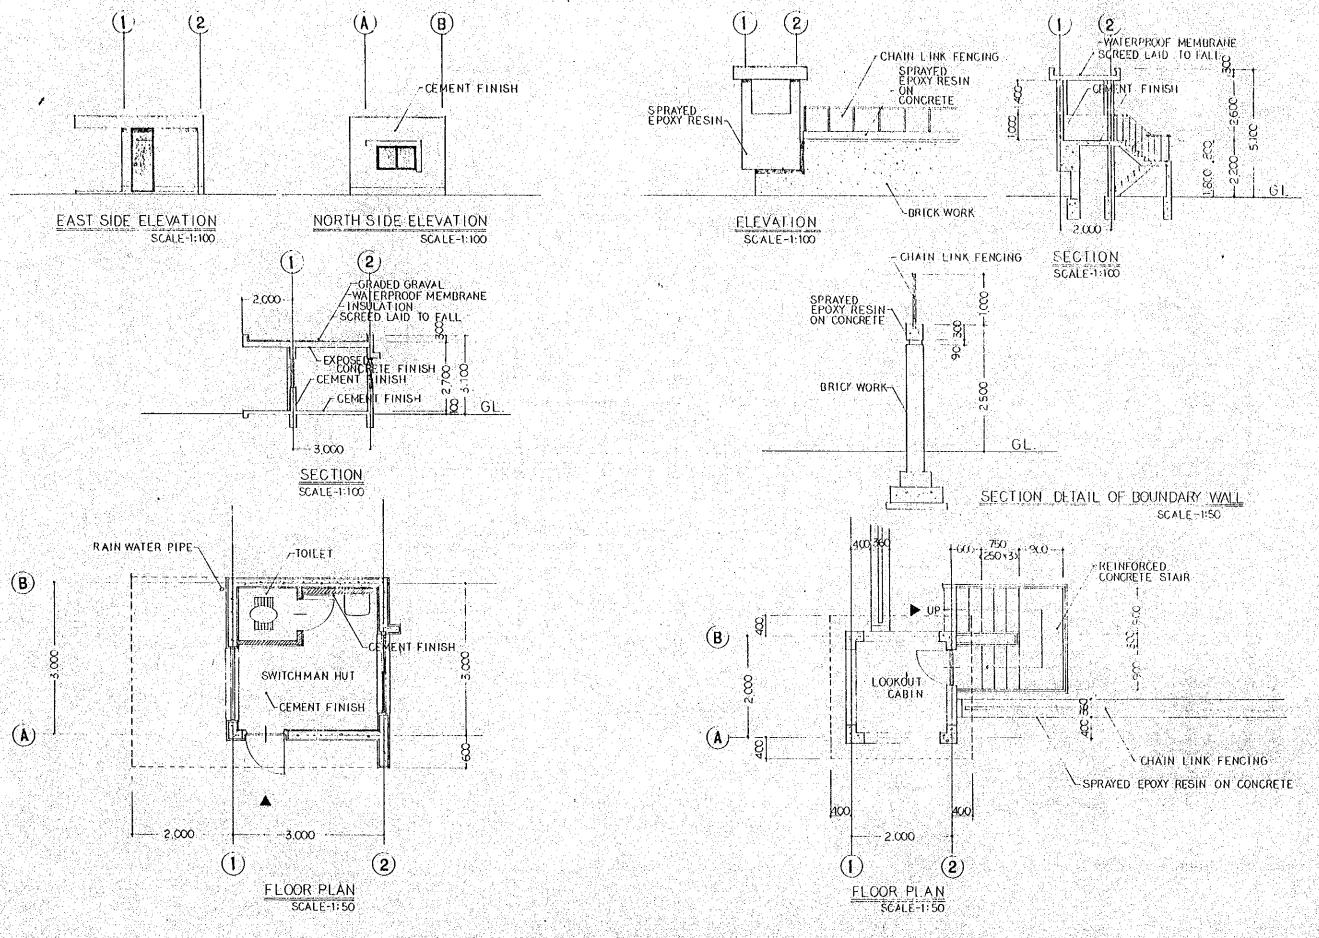

SCALE -1:100

FIG. 3-18 SCUM INCINERATOR SHED SCALE -1:100

FIG. 3-19 JOILETANDCYCLE STAND SCALE-1:100

FIG, 3-20 SWITCHMAN HUT, BOUNDARY WALL AND LOOKOUT CABIN SCALE-1:50/100

FIG. 3-21-1 PLAN OF AIRCONDITIONING EQUIPMENT FOR ADMINISTRATIVE OFFICE (PL