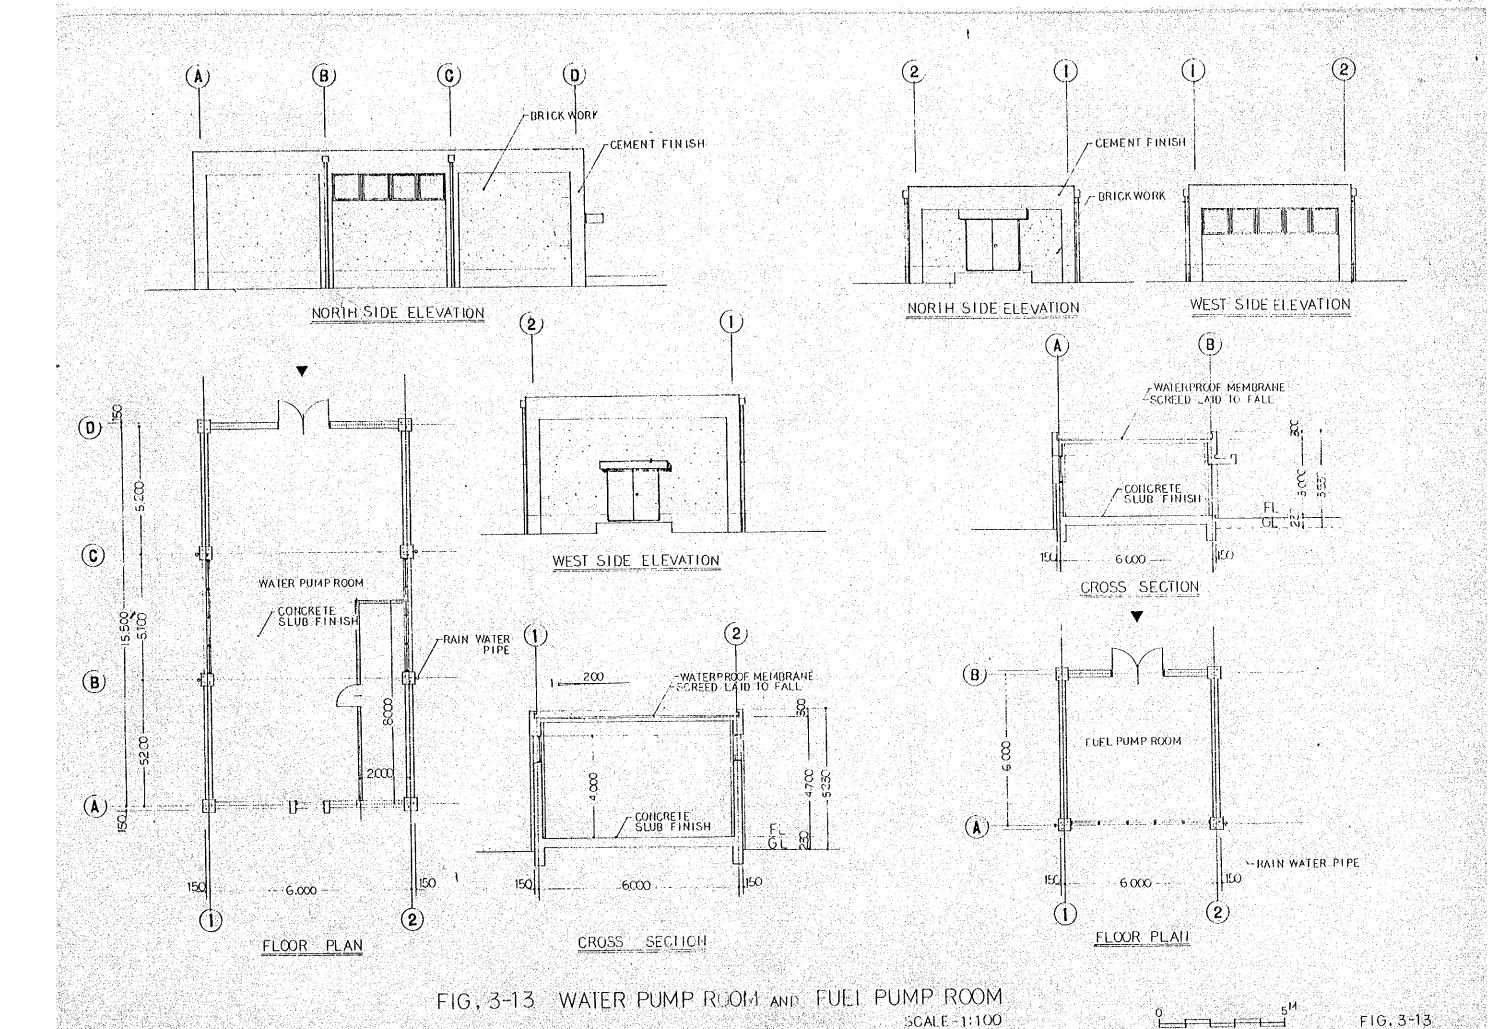

SCALE -1:100

FIG. 3-18 SCUM INCINERATOR SHED SCALE -1:100

FIG. 3-19 JOILETANDCYCLE STAND SCALE-1:100

FIG, 3-20 SWITCHMAN HUT, BOUNDARY WALL AND LOOKOUT CABIN SCALE-1:50/100

FIG. 3-21-1 PLAN OF AIRCONDITIONING EQUIPMENT FOR ADMINISTRATIVE OFFICE (PL