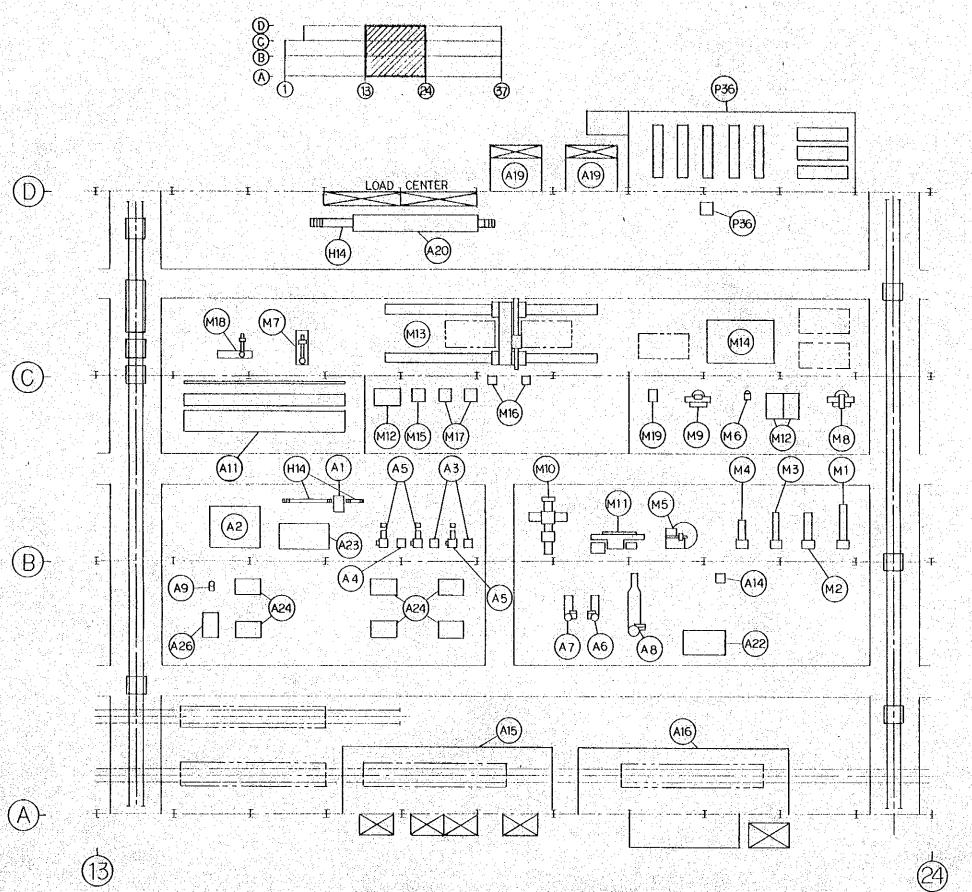

FIG. 4-1-1 MACHINE LAYOUT OF MAIN WORKSHOP BUILDING (1-13 SECTION)

| 18  | 3.   |                | 20,000   | 7       | s Asidii | 6.00                    |          |         | i San            | 111111   |       |        |        | ings.         |           | 144   | .144.   | 0.00 | d 15.5   | in 6 | 503 F        | Part Line  | 15.00 | 450   | 100     | 200       | 1,000  |      | Á   |
|-----|------|----------------|----------|---------|----------|-------------------------|----------|---------|------------------|----------|-------|--------|--------|---------------|-----------|-------|---------|------|----------|------|--------------|------------|-------|-------|---------|-----------|--------|------|-----|
| 1   |      | $\frown$       | 1        | 1       | 2        | N A A                   |          | ILK II  |                  | A        | VIC   | u i-   | r      | 0             | _         | N 4   | A 11    |      |          |      | - N          | 0          | 10    |       | i Ti    | 81        | $\cap$ | 10   |     |
| ı   | 7.11 | ാ              | 4 ~      | - 1     |          | $ \nabla  \mathcal{L} $ | \I ⊢     | 1111/11 | <del>t</del> ij∙ | ΙД       | ΥL    | 111    | 1      |               | _         | : IVI | ДШ      | M S  | W        |      | /K           | <b>└</b>   | -(()  | 1     | H∢.     | ·III ::   | 1 )]]  | NΓ   | ٦.  |
| ď   |      | $\sim$ $\circ$ |          | . *     |          | 17                      | NOI!     | ISS AL  | -                | ۱ : /ښيا |       | $\sim$ |        | $\mathcal{C}$ |           |       | / :: ¥# | N a  | . Y X    | C)   | $-M_{\odot}$ | <u>ا</u> ب |       | •     |         | /II       |        | A.   | 1.  |
| 40  |      |                |          | JG-39-1 |          |                         | Jan 41   | 41      | 13               | 4, 7, 5  | 1500  |        |        |               |           |       |         |      |          |      |              |            | 33.74 |       | 4.      | 400       | 40.0   | 1.20 | e." |
| 100 | 100  | O D            | J. 1 255 | 1180    | 147 U.S. | 1000                    | and this |         | 7.1              | 1        | A 160 | 1      | $\sim$ |               | 4         | 39.5  | 3E(     | 314  | ( )      | u I  | , 1888 A     | 200        | 4.25  | 3.637 | Street, | Section . | (j. 6) | 4.75 | 65  |
| ĕ.  |      |                |          | 1.0     | H-04     | 프리고.                    |          |         |                  | trait d  |       | . N    | , •    |               | - · · · · |       | (سار    |      | $\sim$ . | • /  | - 11         |            |       |       | 3.1     |           |        |      |     |