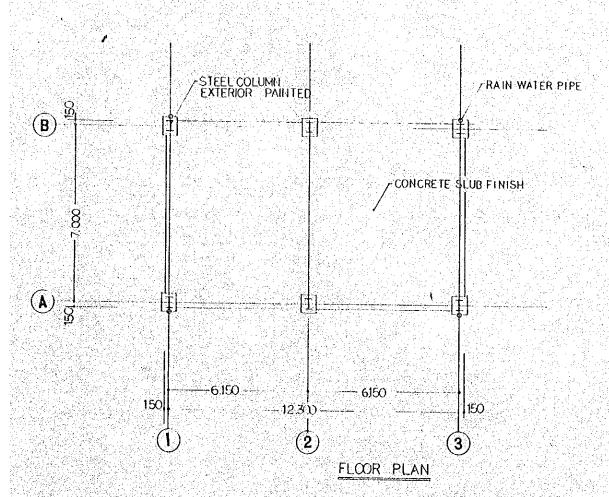

STEEL GUTTER

CONCRETE BE AM

CONCRETE BE AM

SELUB FINISH

SELUB F

FIG.3-15 ACETYLENE STATION SCALE -1:100

CROSS SECTION

FIG. 3-15