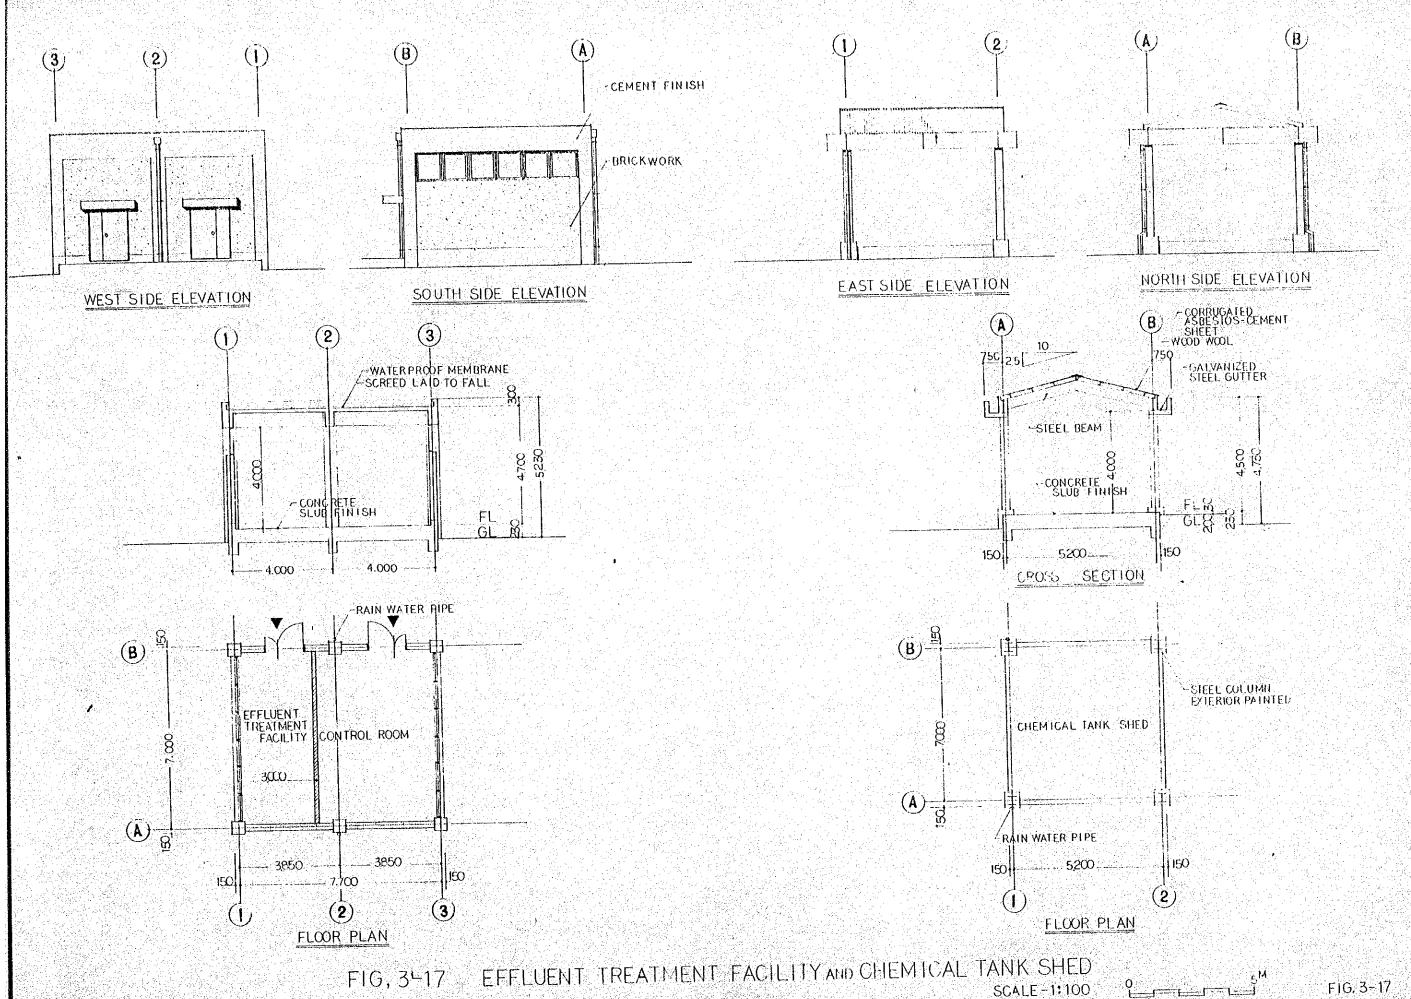

WEST SIDE ELEVATION

NORTH SIDE ELEVATION



A)

(B)

(C)

CORRUGATED

ASDFSTOS—CEMENT SHEET.

WOOD WOOL

STEEL GUTTER

CONCRETE BE AM

CONCRETE BE AM

SELUB FINISH

SELUB F

FIG.3-15 ACETYLENE STATION SCALE -1:100



CROSS SECTION

FIG. 3-15





SCALE -1:100









FIG. 3-18 SCUM INCINERATOR SHED SCALE -1:100



FIG. 3-19 JOILETANDCYCLE STAND SCALE-1:100



FIG, 3-20 SWITCHMAN HUT, BOUNDARY WALL AND LOOKOUT CABIN SCALE-1:50/100





FIG. 3-21-1 PLAN OF AIRCONDITIONING EQUIPMENT FOR ADMINISTRATIVE OFFICE (PL



NOTE

H.P.A.C.-AIR SOUCE HEAT PUMP SYSTEM PACKAGED AIR CONDITIONER.

FIG. 3-21-1 PLAN OF AIRCONDITIONING EQUIPMENT FOR ADMINISTRATIVE OFFICE (PLAN 1) SCALE -1:200

Q 10M

\_\_\_\_FIG.3-21-1



FIG. 3-21-2 PLAN OF AIRCONDITIONING EQUIPMENT FOR ADMINISTRATIVE OFFICE (PL scale)







\_NOTE\_ \_\_H\_P\_A.C. = AIR SOUCE HEAT PUMP SYSTEM PACKAGED AIR CONDITIONER\_

FIG. 3-22 PLAN OF AIRCONDITIONING EQUIPMENT FOR SUBSTATION BUILDING SCALE-1:100

O 5M

FIG. 3-22





| I | Т2   | M G SET                                 |
|---|