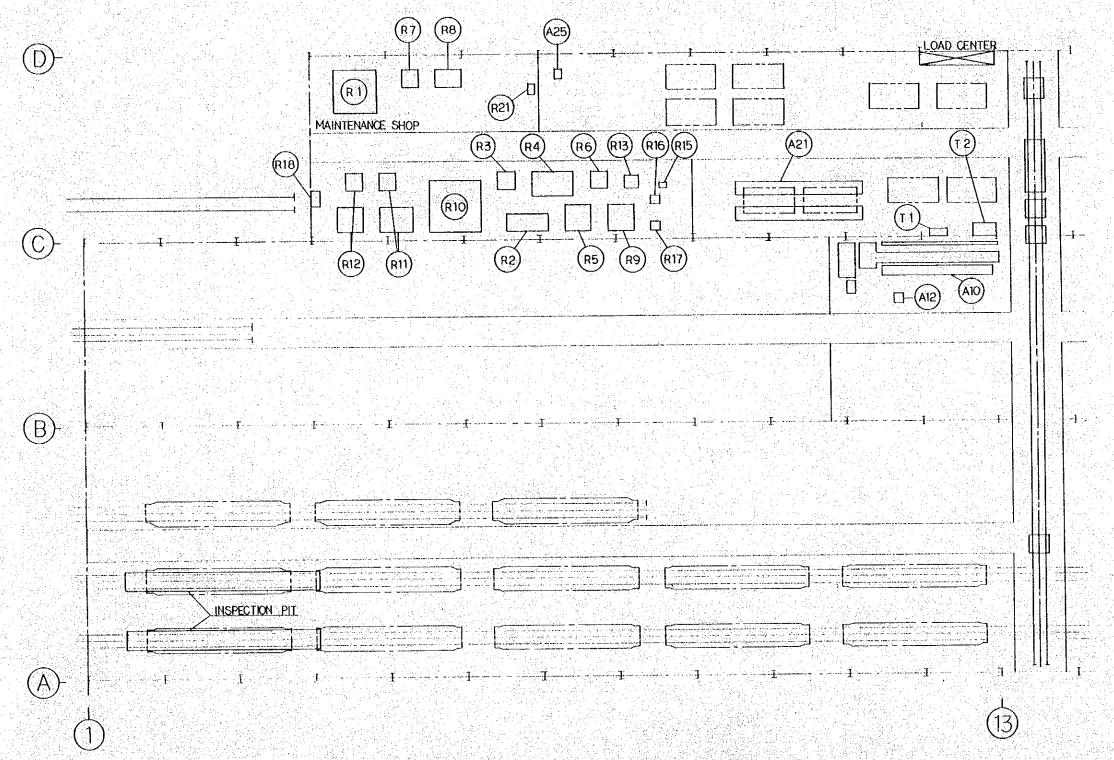

\_NOTE\_ \_\_H\_P\_A.C. = AIR SOUCE HEAT PUMP SYSTEM PACKAGED AIR CONDITIONER\_

FIG. 3-22 PLAN OF AIRCONDITIONING EQUIPMENT FOR SUBSTATION BUILDING SCALE-1:100

O 5M

FIG. 3-22

| I | Т2   | M G SET                                 |
|---|------|-----------------------------------------|
|   | T 1  | TEST STAND FOR BOGIE                    |
|   | A25  | OIL PRESS FOR FITTING AND BENDING       |
| i | A21  | SURFACE PLATE                           |
|   | A12  | WIRE STRIPPER                           |
|   | A10  | WIRE CUTTING MACHINE                    |
|   | R21  | AIRCONDITIONING EQUIPMENT               |
|   | R18  | AIR HAMMER                              |
|   | R17  | BITE GRINDER                            |
|   | R16  | ELECTRIC DISCHARGE                      |
|   | R15  | MICRO = GRINDER                         |
| : | R13  | HYDRAULIC HORNING MACHINE               |
|   | R12  | ELECTRIC FURNACE                        |
|   | R11  | GAS FURNACE (N. GAS)                    |
|   | R10  | HIGH FREQUENCY INDUCTION                |
|   |      | HARDENING EQUIPMENT                     |
|   | R9   | ELECTRIC DISCHARGE MACHINE              |
|   | R8   | N.C. ELECTRIC DISCHARGE CUTTING         |
|   |      | MACHINE                                 |
|   | R7   | JIG GRINDING MACHINE                    |
|   | R6   | CYLINDRICAL GRINDER                     |
|   | R5   | OPTICAL FORMING GRINDER                 |
|   | R4   | SURFACE GRINDER                         |
| : | R3   | INTERNAL GRINDER                        |
|   | R2   | UNIVERSAL GRINDER                       |
|   | R 1  | JIG BORING MACHINE                      |
|   | REI  |                                         |
|   | I NO | 4 * * * * * * * * * * * * * * * * * * * |

FIG. 4-1-1 MACHINE LAYOUT OF MAIN WORKSHOP BUILDING (1-13 SECTION)

| 18  | 3.   |                | 20,000   | 7       | s Asidii | 6.00                    |          |         | i San            | 111111   |       |        |        | ings.         |           | 144   | .144.   | 0.00 | d 15.5   | in 6 | 503 F        | Part Line  | 15.00 | 450   | 100     | 200       | 1,000  |      | Á   |
|-----|------|----------------|----------|---------|----------|-------------------------|----------|---------|------------------|----------|-------|--------|--------|---------------|-----------|-------|---------|------|----------|------|--------------|------------|-------|-------|---------|-----------|--------|------|-----|
| 1   |      | $\frown$       | 1        | 1       | 2        | N A A                   |          | ILK II  |                  | A        | VIC   | u i-   | r      | 0             | _         | N 4   | A 11    |      |          |      | - N          | 0          | 10    |       | i Ti    | 81        | $\cap$ | 10   |     |
| ı   | 7.11 | ാ              | 4 ~      | - 1     |          | $ \nabla  \mathcal{L} $ | \I ⊢     | 1111/11 | <del>t</del> ij∙ | ΙД       | ΥL    | 111    | 1      |               | _         | : IVI | ДШ      | M S  | W        |      | /K           | <b>└</b>   | -(()  | 1     | H∢.     | ·III ::   | 1 )]]  | NΓ   | ٦.  |
| ď   |      | $\sim$ $\circ$ |          | . *     |          | 17                      | NOI!     | ISS AL  | -                | ۱ : /ښيا |       | $\sim$ |        | $\mathcal{C}$ |           |       | / :: ¥# | N a  | . Y X    | C)   | $-M_{\odot}$ | <u>ا</u> ب |       | •     |         | /II       |        | A.   | 1.  |
| 40  |      |                |          | JG-39-1 |          |                         | Jan 41   | 41      | 13               | 4, 7, 5  | 1500  |        |        |               |           |       |         |      |          |      |              |            | 33.74 |       | 4.      | 400       | 40.0   | 1.20 | e." |
| 100 | 100  | O D            | J. 1 255 | 1180    | 147 U.S. | 1000                    | and this |         | 7.1              | 1        | A 160 | 1      | $\sim$ |               | 4         | 39.5  | 3E(     | 314  | ( )      | u I  | , 1888 A     | 200        | 4.25  | 3.637 | Street, | Section . | (j. 6) | 4.75 | 65  |
| ĕ.  |      |                |          | 1.0     | H-04     | 프리고.                    |          |         |                  | trait d  |       | . N    | , •    |               | - · · · · |       | (سار    |      | $\sim$ . | • /  | - 11         |            |       |       | 3.1     |           |        |      |     |