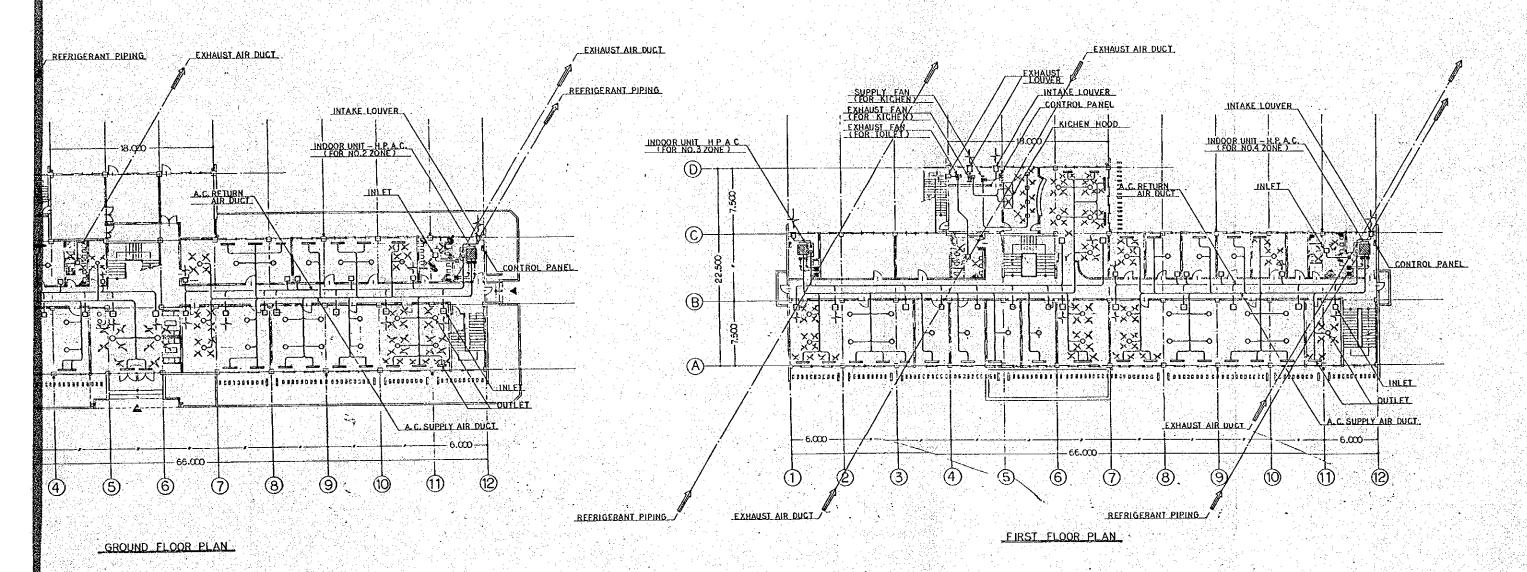

NOTE

H.P.A.C.-AIR SOUCE HEAT PUMP SYSTEM PACKAGED AIR CONDITIONER.

FIG. 3-21-1 PLAN OF AIRCONDITIONING EQUIPMENT FOR ADMINISTRATIVE OFFICE (PLAN 1) SCALE -1:200

Q 10M

\_\_\_\_FIG.3-21-1

FIG. 3-21-2 PLAN OF AIRCONDITIONING EQUIPMENT FOR ADMINISTRATIVE OFFICE (PL scale)