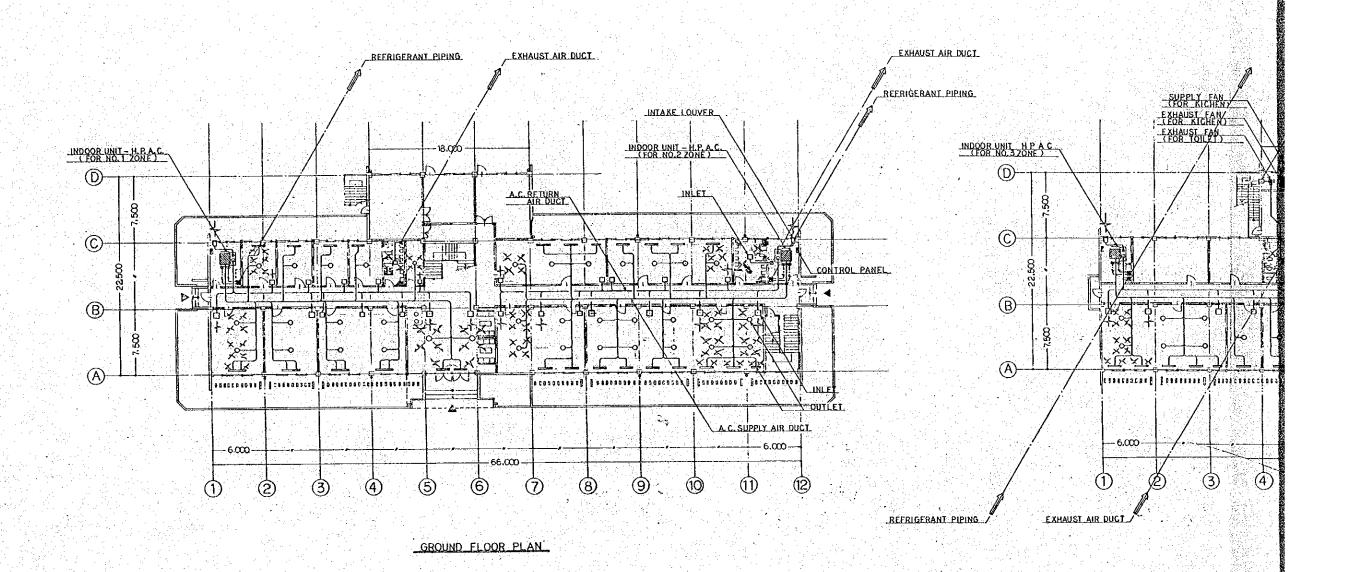

SCALE -1:100

FIG. 3-18 SCUM INCINERATOR SHED SCALE -1:100

FIG. 3-19 JOILETANDCYCLE STAND SCALE-1:100

FIG, 3-20 SWITCHMAN HUT, BOUNDARY WALL AND LOOKOUT CABIN SCALE-1:50/100

FIG. 3-21-1 PLAN OF AIRCONDITIONING EQUIPMENT FOR ADMINISTRATIVE OFFICE (PL

NOTE

H.P.A.C.-AIR SOUCE HEAT PUMP SYSTEM PACKAGED AIR CONDITIONER.

FIG. 3-21-1 PLAN OF AIRCONDITIONING EQUIPMENT FOR ADMINISTRATIVE OFFICE (PLAN 1) SCALE -1:200

Q 10M

\_\_\_\_FIG.3-21-1

FIG. 3-21-2 PLAN OF AIRCONDITIONING EQUIPMENT FOR ADMINISTRATIVE OFFICE (PL scale)