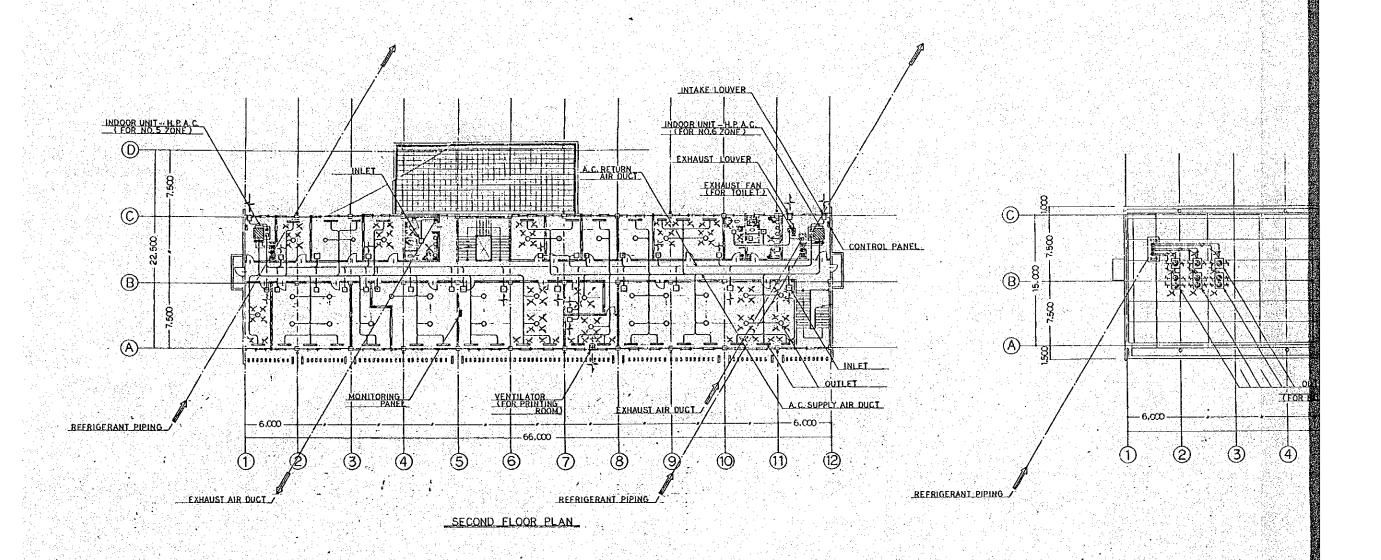

NOTE

H.P.A.C.-AIR SOUCE HEAT PUMP SYSTEM PACKAGED AIR CONDITIONER.

FIG. 3-21-1 PLAN OF AIRCONDITIONING EQUIPMENT FOR ADMINISTRATIVE OFFICE (PLAN 1) SCALE -1:200

Q 10M

\_\_\_\_FIG.3-21-1

FIG. 3-21-2 PLAN OF AIRCONDITIONING EQUIPMENT FOR ADMINISTRATIVE OFFICE (PL scale)