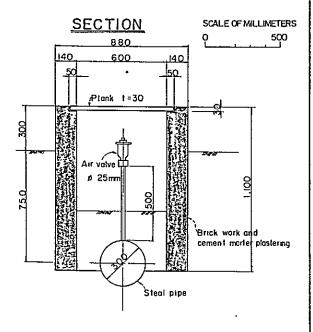

### AIR VALVE BOX

### NOTES

- All dimensions are given in millimeters, unless otherwise shown
- Bace of concrete structure to be placed on undisturbed natural foundation or thoroughly compacted fill.
- All stations and elevations are given in meters.

### NEPAL

REGIONAL AGRICULTURAL DEVELOPMENT PROJECT SPILLWAY, SURGE TANK and AIR VALVE BOX