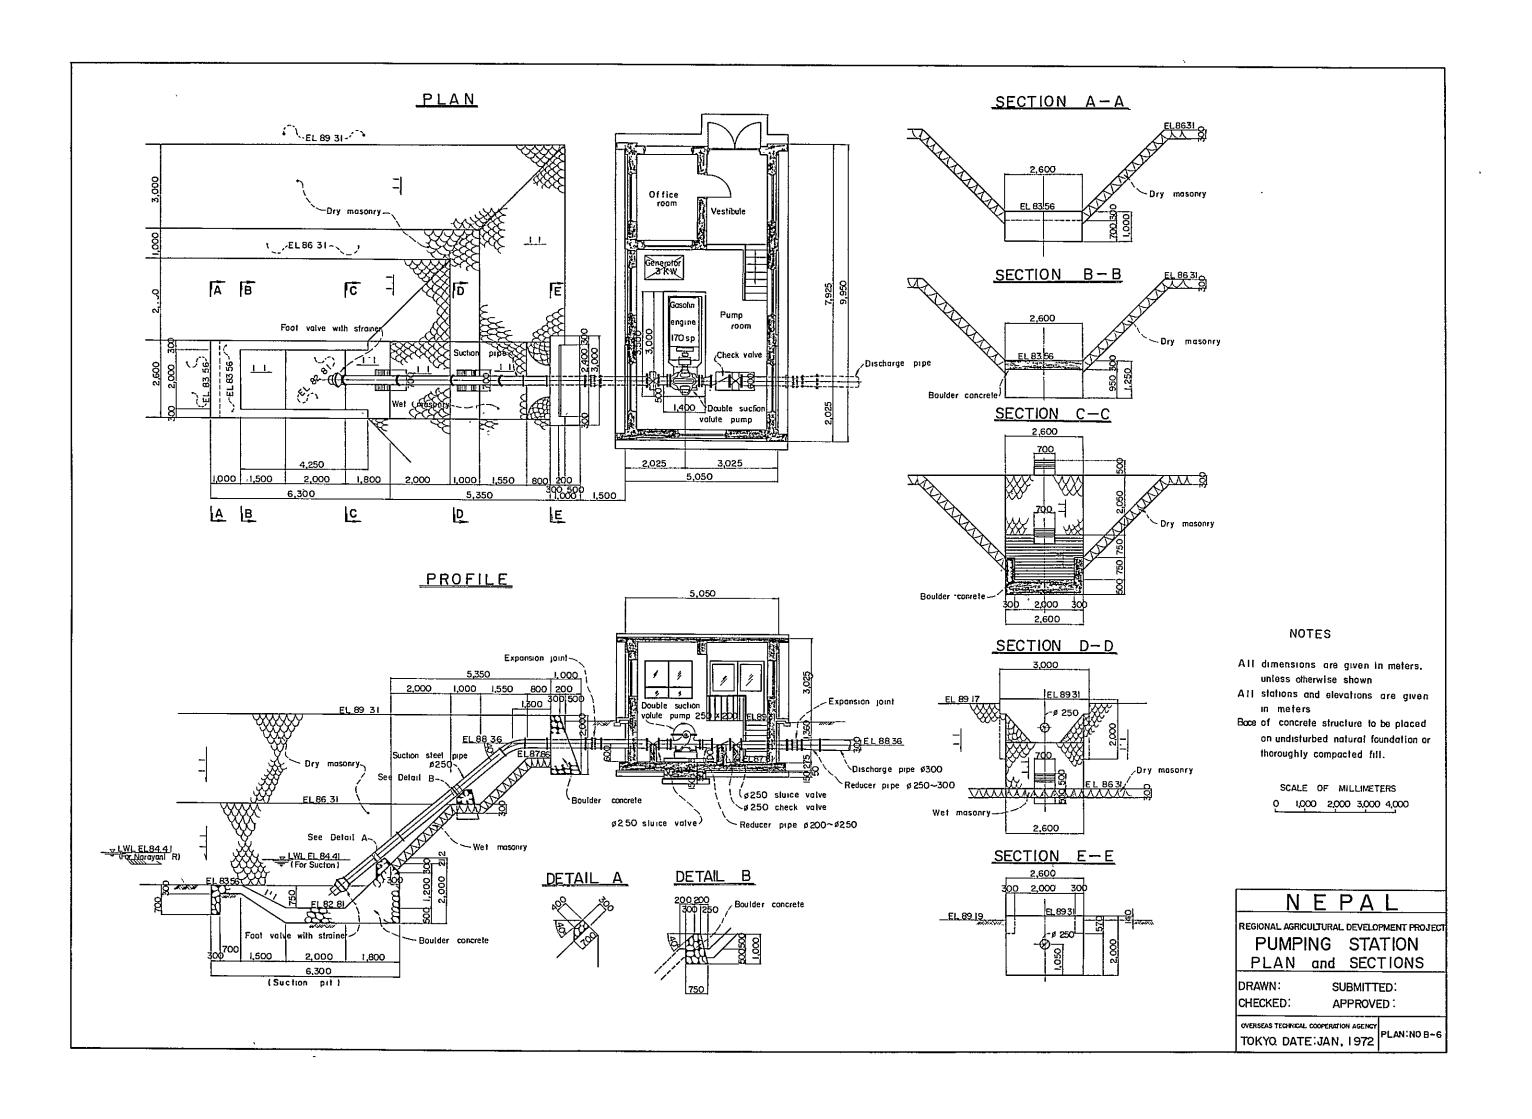

| Plan No. | TITLE                                     |                        |
|----------|-------------------------------------------|------------------------|
| A - 19   | Junction works                            | Plan and sections      |
| A - 20   | Siphon No. l                              | H (I                   |
| A - 21   | No. 2                                     | п п                    |
| A - 22   | " No. 3                                   | 11                     |
| A - 23   | Outlet type A and B                       | u u                    |
| A - 24   | Culverts                                  | it #                   |
| A - 25   | Bridge                                    | li n                   |
| B - I    | Rapti model farm                          | General plan           |
| B — 2    | Pipe line                                 | Profile ( )            |
| B - 3    | il il                                     | " (2)                  |
| B - 4    | n 18                                      | " (3)                  |
| B - 5    | и и                                       | " (4)                  |
| B - 6    | Pumping station                           | Plan and sections      |
| B - 7    | и п                                       | Details of housing (1) |
| B - 8    | 11 15                                     | (2)                    |
| B - 9    | Farm pond, discharge structure and intake | Plan and sections      |
| B — 10   | Spillway, surge tank and air valve box    | и                      |
| B - 11   | Blow off and outlet                       | н н                    |