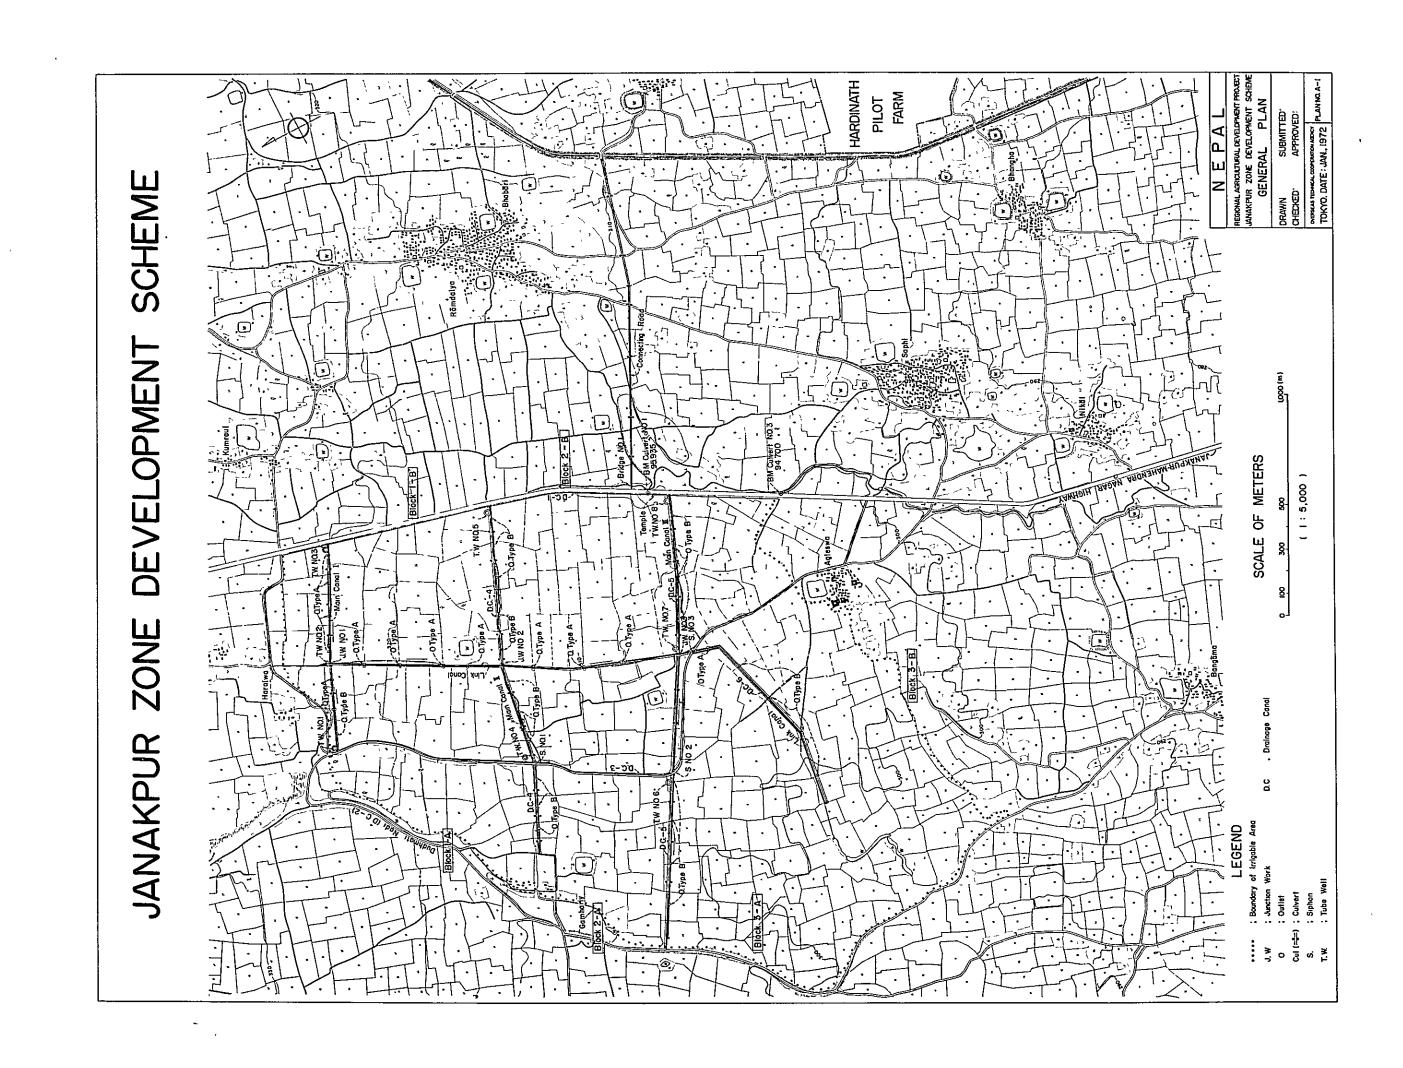

# LIST OF DESIGN DRAWINGS

| Plan No. | TITLE                            |          |            |
|----------|----------------------------------|----------|------------|
| A - 1    | Janakpur zone development scheme | General  | plan       |
| A - 2    | Main canal I                     | Profile  | (1)        |
| A — 3    | tt u                             | u        | (2)        |
| A - 4    | Main canal II                    | Profile  | (1)        |
| A - 5    | tt n                             | и        | (2)        |
| A - 6    | n u                              | и        | (3)        |
| A - 7    | Main canal III                   | Profile  | (1)        |
| A - 8    | 10 13                            |          | (2)        |
| A - 9    | u u                              |          | (3)        |
| A -10    | Link canal                       | Profile  | (1)        |
| A -11    | n u                              | u        | (2)        |
| A -12    | 11 II                            | п        | (3)        |
| A -13    | 11 11                            | 10       | (4)        |
| A -14    | и «                              | 11       | (5)        |
| A -15    | Connecting road                  | Profile  | (1)        |
| A -16    | 11 M                             | tı       | (2)        |
| A -17    | u u                              | u        | (3)        |
| A -18    | Tube well structure              | Plan and | i sections |