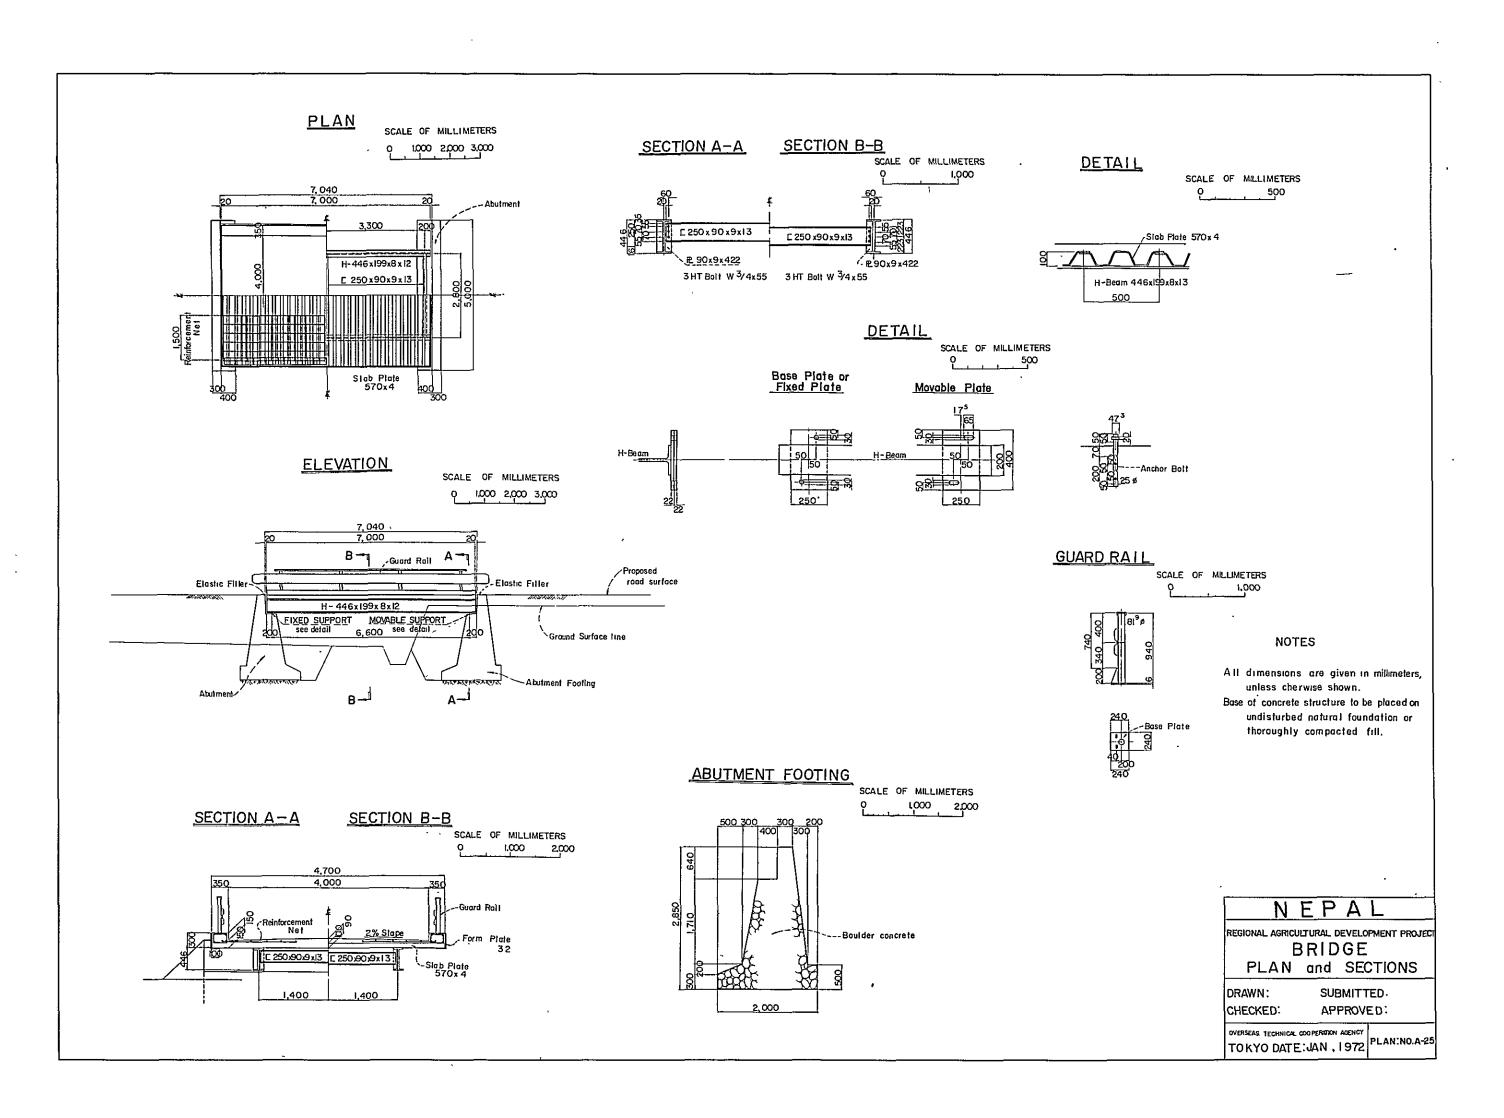

| Plan No. | TITLE                                     |                        |
|----------|-------------------------------------------|------------------------|
| A - 19   | Junction works                            | Plan and sections      |
| A - 20   | Siphon No. l                              | H (I                   |
| A - 21   | No. 2                                     | п п                    |
| A - 22   | " No. 3                                   | 11                     |
| A - 23   | Outlet type A and B                       | u u                    |
| A - 24   | Culverts                                  | it #                   |
| A - 25   | Bridge                                    | li n                   |
| B - I    | Rapti model farm                          | General plan           |
| B — 2    | Pipe line                                 | Profile ( )            |
| B - 3    | il il                                     | " (2)                  |
| B - 4    | n 18                                      | " (3)                  |
| B - 5    | и и                                       | " (4)                  |
| B - 6    | Pumping station                           | Plan and sections      |
| B - 7    | и п                                       | Details of housing (1) |
| B - 8    | 11 15                                     | (2)                    |
| B - 9    | Farm pond, discharge structure and intake | Plan and sections      |
| B — 10   | Spillway, surge tank and air valve box    | и                      |
| B - 11   | Blow off and outlet                       | н н                    |