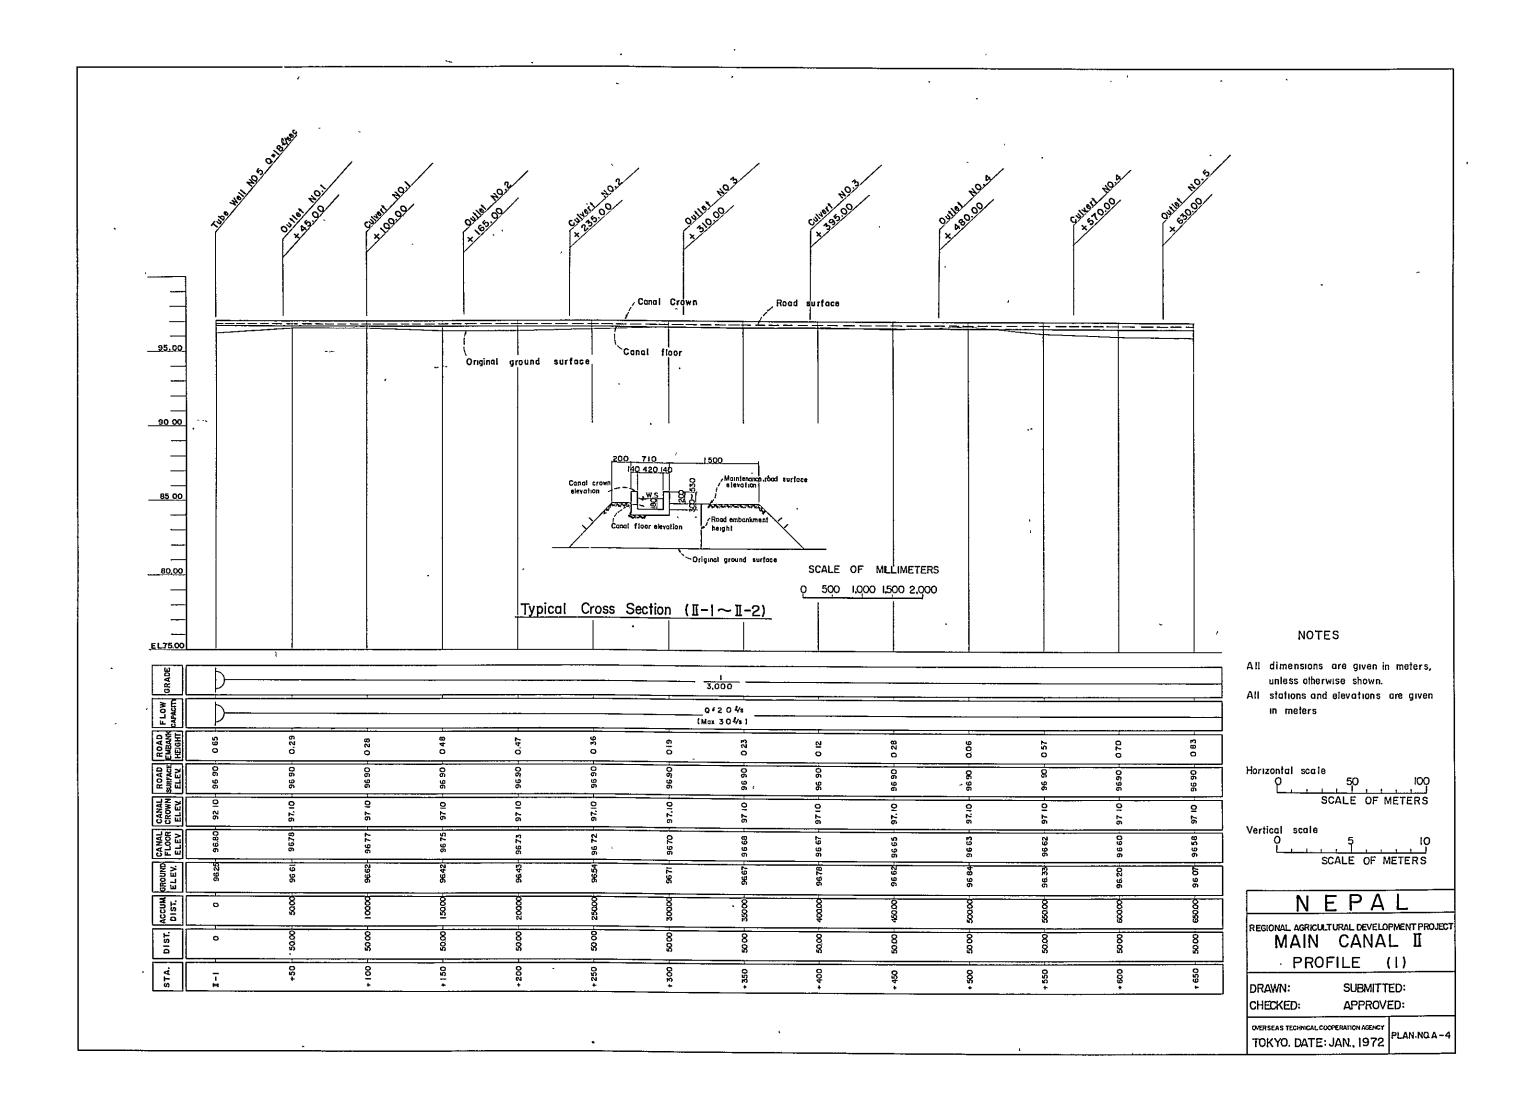

# LIST OF DESIGN DRAWINGS

| Plan No. | TITLE                            |          |            |
|----------|----------------------------------|----------|------------|
| A - 1    | Janakpur zone development scheme | General  | plan       |
| A - 2    | Main canal I                     | Profile  | (1)        |
| A — 3    | tt u                             | u        | (2)        |
| A - 4    | Main canal II                    | Profile  | (1)        |
| A - 5    | tt n                             | и        | (2)        |
| A - 6    | n u                              | и        | (3)        |
| A - 7    | Main canal III                   | Profile  | (1)        |
| A - 8    | 10 13                            |          | (2)        |
| A - 9    | u u                              |          | (3)        |
| A -10    | Link canal                       | Profile  | (1)        |
| A -11    | n u                              | u        | (2)        |
| A -12    | 11 II                            | п        | (3)        |
| A -13    | 11 11                            | 10       | (4)        |
| A -14    | и «                              | 11       | (5)        |
| A -15    | Connecting road                  | Profile  | (1)        |
| A -16    | 11 M                             | tı       | (2)        |
| A -17    | u u                              | u        | (3)        |
| A -18    | Tube well structure              | Plan and | i sections |