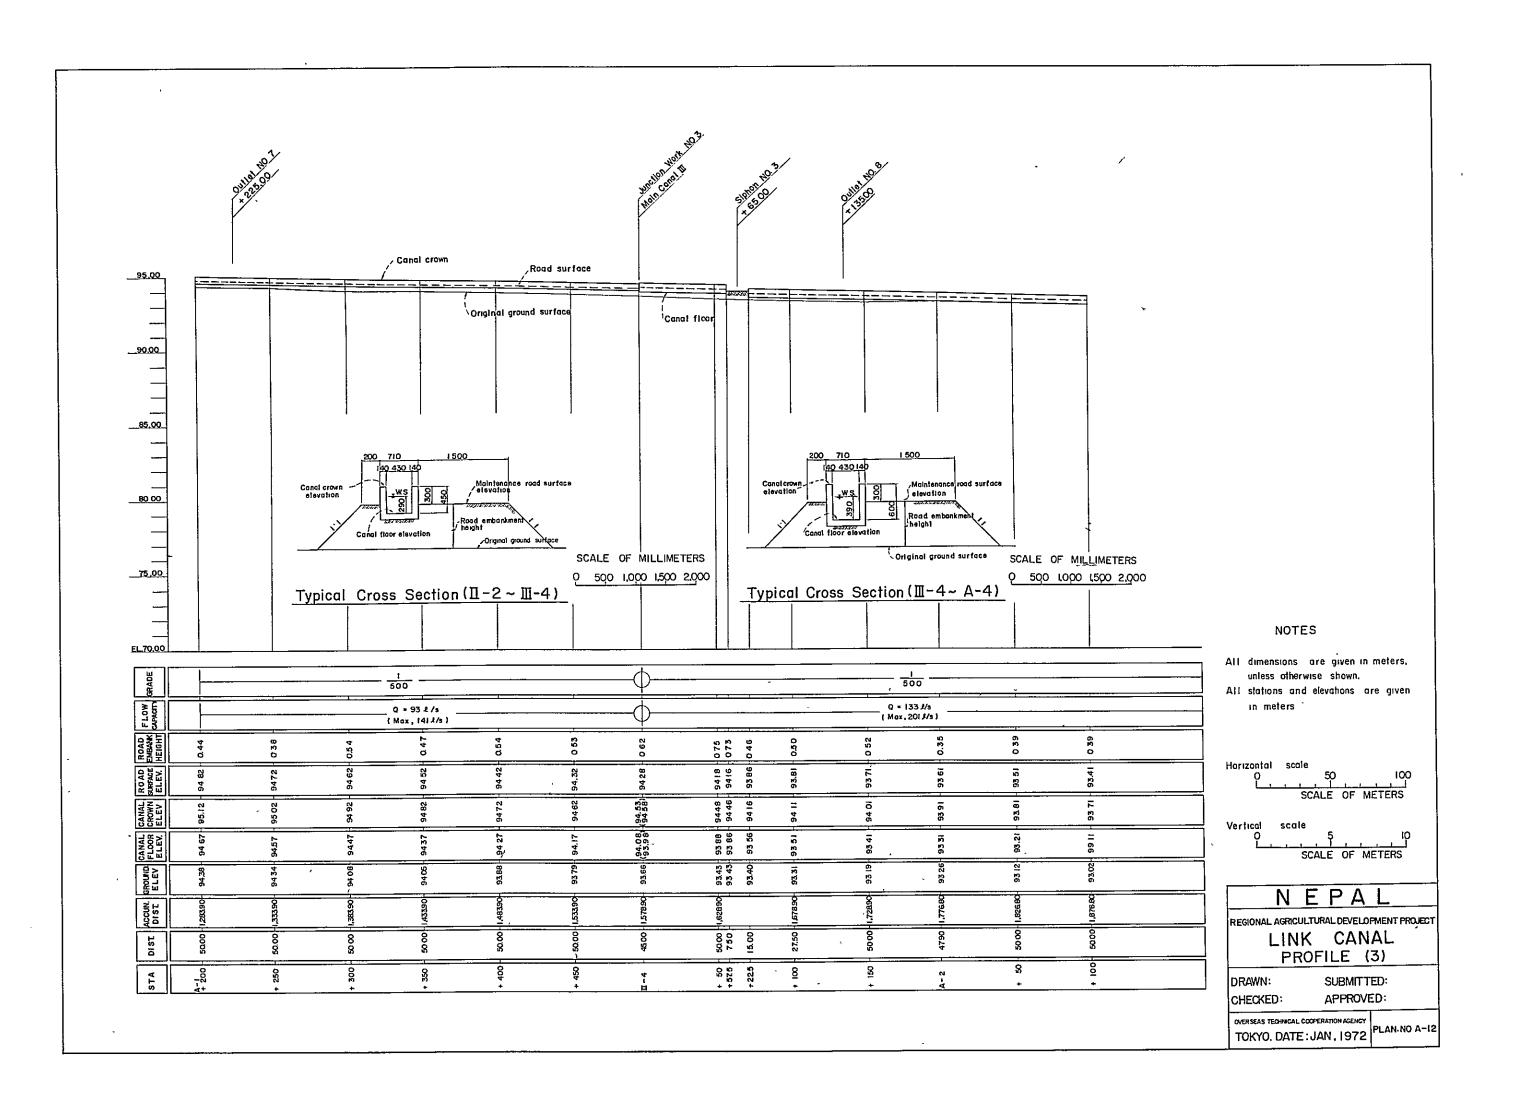

# LIST OF DESIGN DRAWINGS

| Plan No. | TITLE                            |          |            |
|----------|----------------------------------|----------|------------|
| A - 1    | Janakpur zone development scheme | General  | plan       |
| A - 2    | Main canal I                     | Profile  | (1)        |
| A — 3    | tt u                             | u        | (2)        |
| A - 4    | Main canal II                    | Profile  | (1)        |
| A - 5    | tt n                             | и        | (2)        |
| A - 6    | n u                              | и        | (3)        |
| A - 7    | Main canal III                   | Profile  | (1)        |
| A - 8    | 10 13                            |          | (2)        |
| A - 9    | u u                              |          | (3)        |
| A -10    | Link canal                       | Profile  | (1)        |
| A -11    | n u                              | u        | (2)        |
| A -12    | 11 II                            | п        | (3)        |
| A -13    | 11 11                            | 10       | (4)        |
| A -14    | и «                              | 11       | (5)        |
| A -15    | Connecting road                  | Profile  | (1)        |
| A -16    | 11 M                             | tı       | (2)        |
| A -17    | u u                              | u        | (3)        |
| A -18    | Tube well structure              | Plan and | i sections |