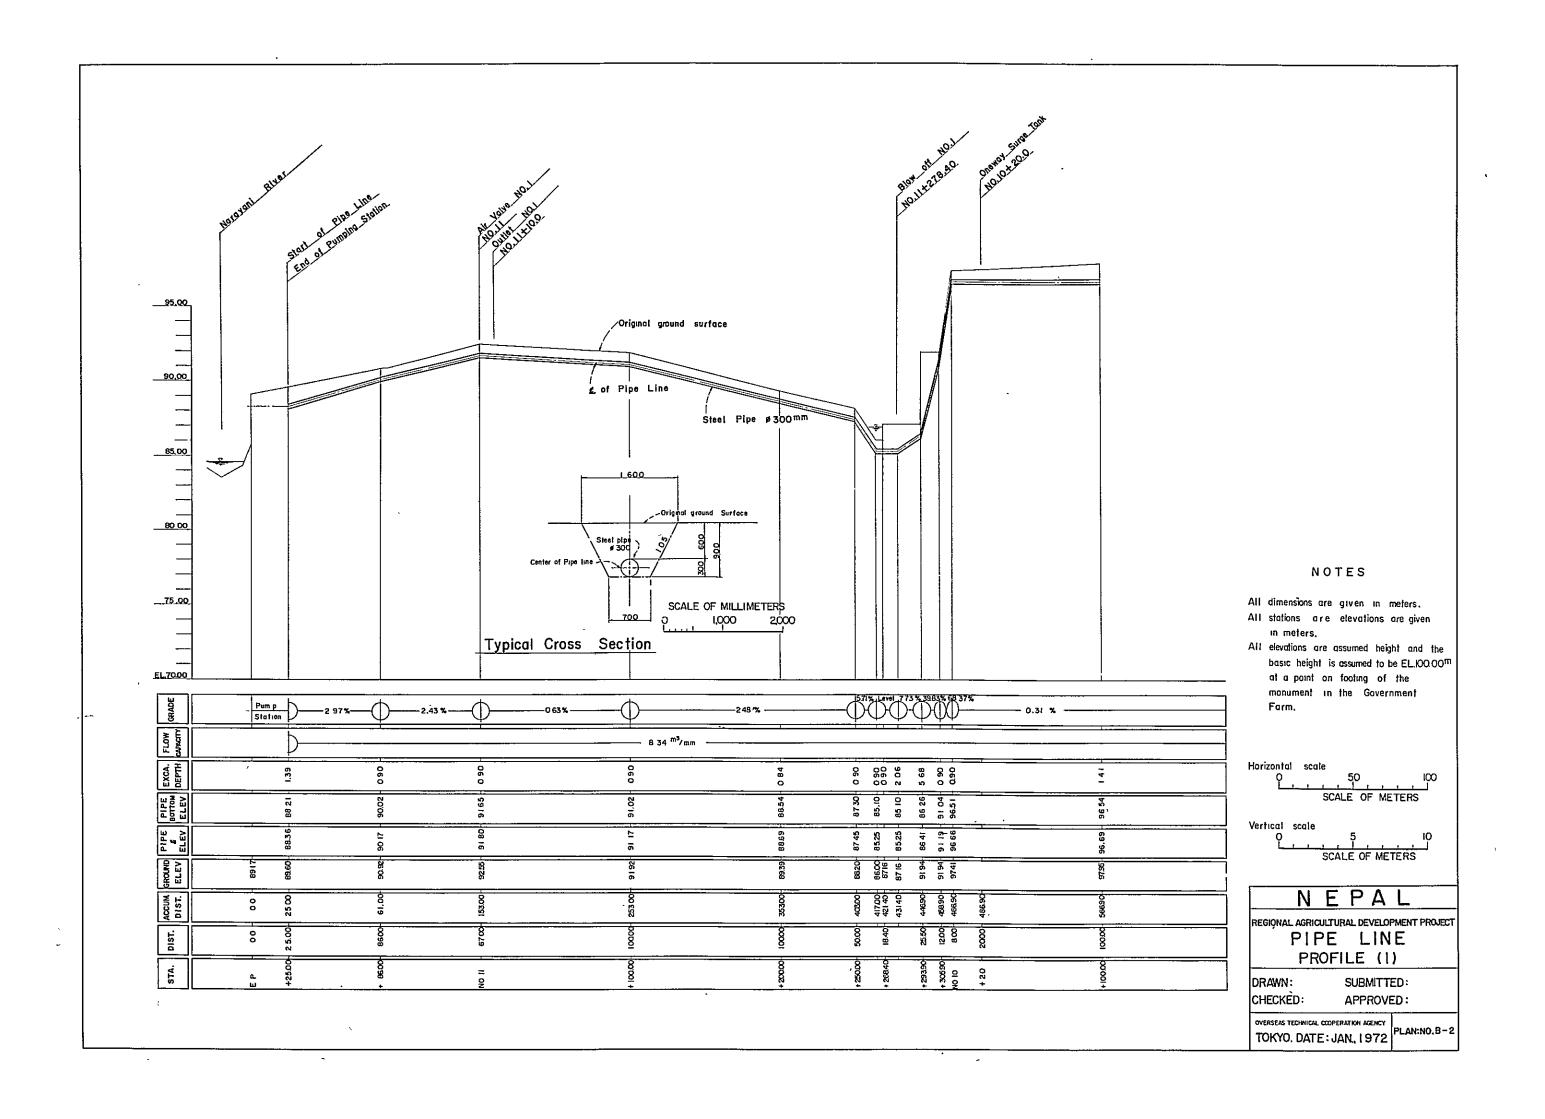

| Plan No. | TITLE                                     |                        |
|----------|-------------------------------------------|------------------------|
| A - 19   | Junction works                            | Plan and sections      |
| A - 20   | Siphon No. l                              | H (I                   |
| A - 21   | No. 2                                     | п п                    |
| A - 22   | " No. 3                                   | 11                     |
| A - 23   | Outlet type A and B                       | u u                    |
| A - 24   | Culverts                                  | it #                   |
| A - 25   | Bridge                                    | li n                   |
| B - I    | Rapti model farm                          | General plan           |
| B — 2    | Pipe line                                 | Profile ( )            |
| B - 3    | il il                                     | " (2)                  |
| B - 4    | n 18                                      | " (3)                  |
| B - 5    | и и                                       | " (4)                  |
| B - 6    | Pumping station                           | Plan and sections      |
| B - 7    | и п                                       | Details of housing (1) |
| B - 8    | 11 15                                     | (2)                    |
| B - 9    | Farm pond, discharge structure and intake | Plan and sections      |
| B — 10   | Spillway, surge tank and air valve box    | и                      |
| B - 11   | Blow off and outlet                       | н н                    |