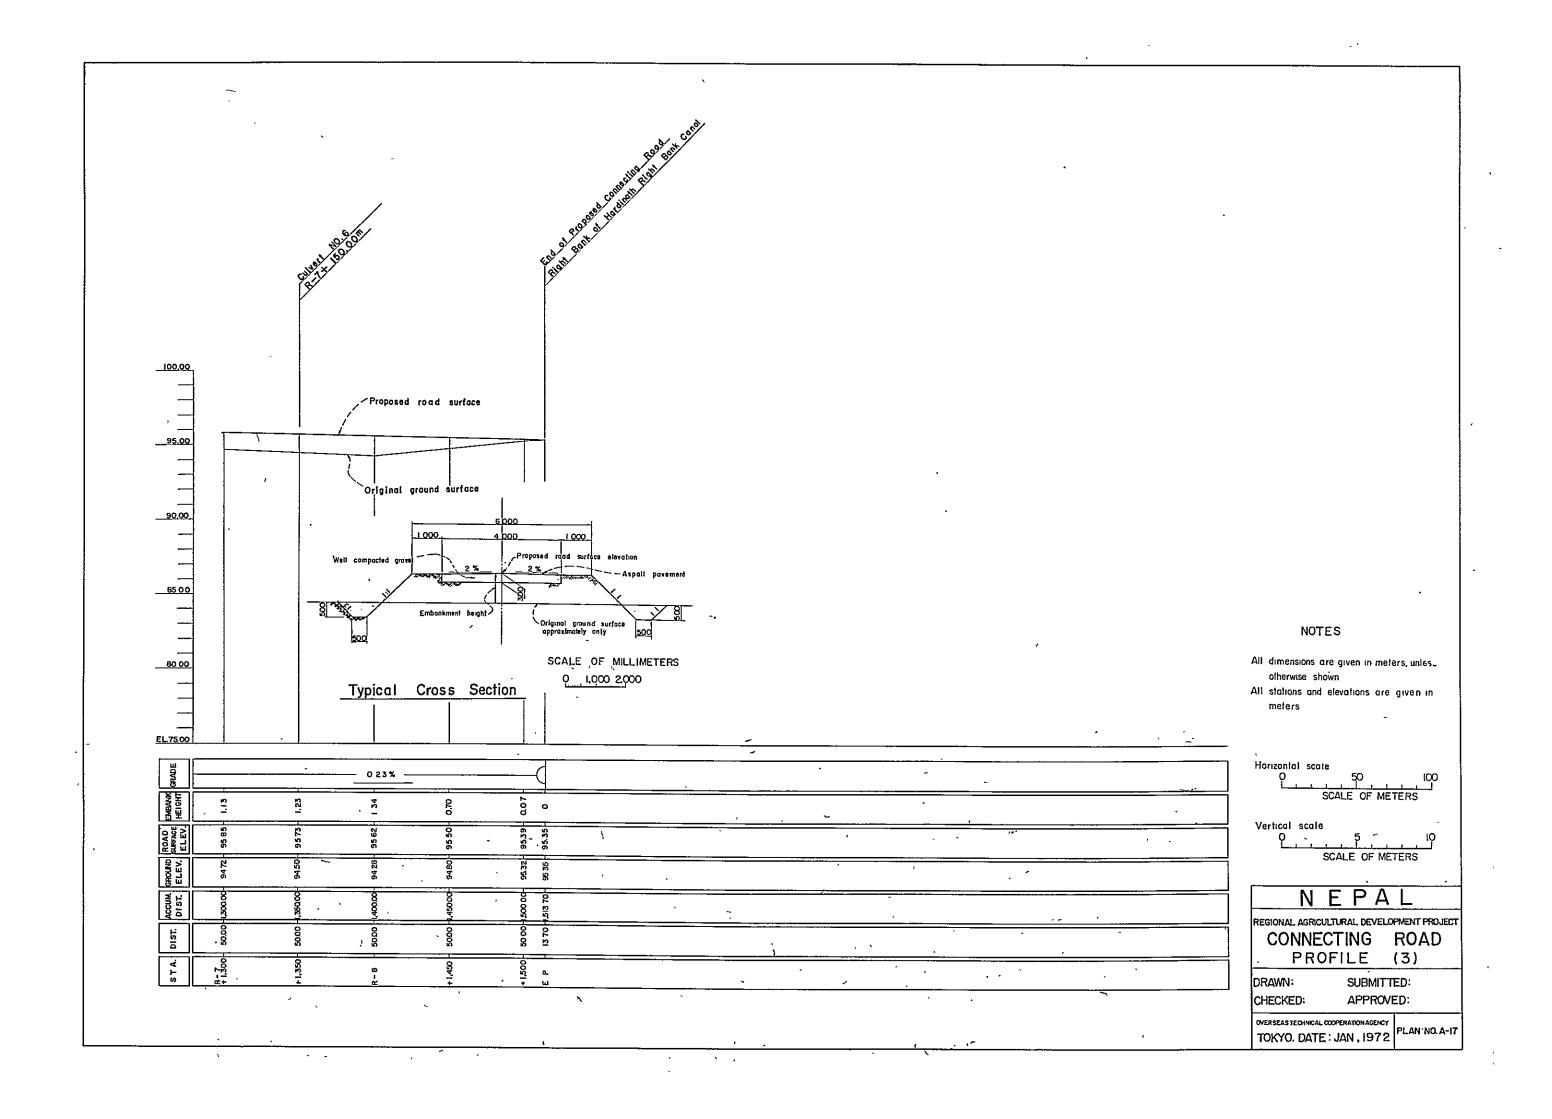

# LIST OF DESIGN DRAWINGS

| Plan No. | TITLE                            |          |            |
|----------|----------------------------------|----------|------------|
| A - 1    | Janakpur zone development scheme | General  | plan       |
| A - 2    | Main canal I                     | Profile  | (1)        |
| A — 3    | tt u                             | u        | (2)        |
| A - 4    | Main canal II                    | Profile  | (1)        |
| A - 5    | tt n                             | и        | (2)        |
| A - 6    | n u                              | и        | (3)        |
| A - 7    | Main canal III                   | Profile  | (1)        |
| A - 8    | 10 13                            |          | (2)        |
| A - 9    | u u                              |          | (3)        |
| A -10    | Link canal                       | Profile  | (1)        |
| A -11    | n u                              | u        | (2)        |
| A -12    | 11 II                            | п        | (3)        |
| A -13    | 11 11                            | 10       | (4)        |
| A -14    | и «                              | 11       | (5)        |
| A -15    | Connecting road                  | Profile  | (1)        |
| A -16    | 11 M                             | tı       | (2)        |
| A -17    | u u                              | u        | (3)        |
| A -18    | Tube well structure              | Plan and | i sections |