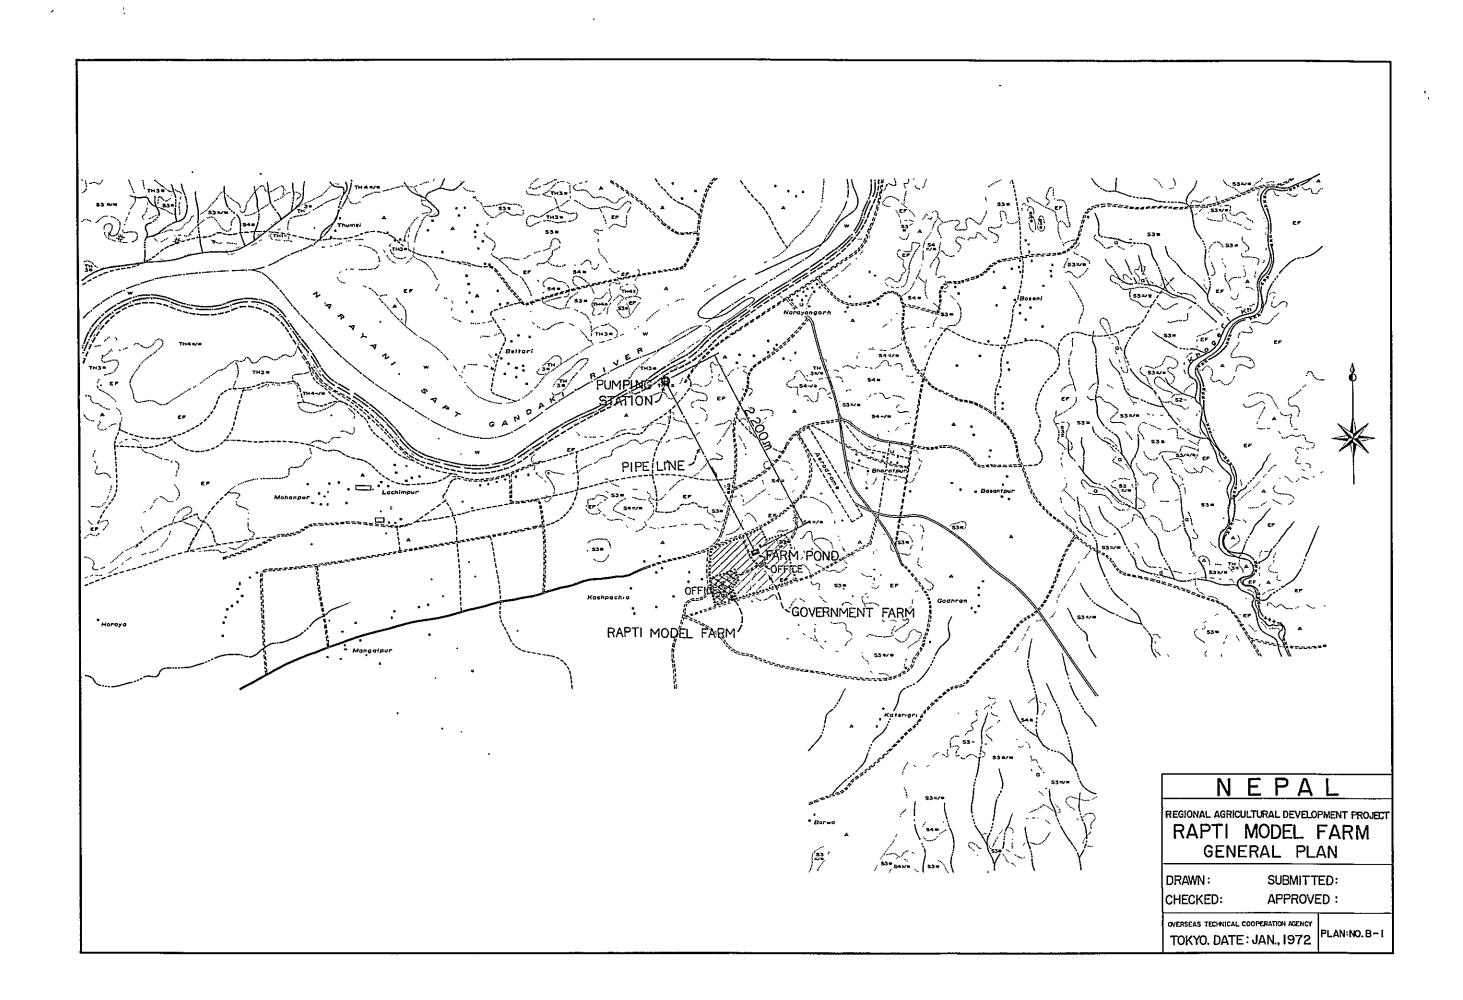

| Plan No. | TITLE                                     |                        |
|----------|-------------------------------------------|------------------------|
| A - 19   | Junction works                            | Plan and sections      |
| A - 20   | Siphon No. l                              | H (I                   |
| A - 21   | No. 2                                     | п п                    |
| A - 22   | " No. 3                                   | 11                     |
| A - 23   | Outlet type A and B                       | u u                    |
| A - 24   | Culverts                                  | it #                   |
| A - 25   | Bridge                                    | li n                   |
| B - I    | Rapti model farm                          | General plan           |
| B — 2    | Pipe line                                 | Profile ( )            |
| B - 3    | il il                                     | " (2)                  |
| B - 4    | n 18                                      | " (3)                  |
| B - 5    | и и                                       | " (4)                  |
| B - 6    | Pumping station                           | Plan and sections      |
| B - 7    | и п                                       | Details of housing (1) |
| B - 8    | 11 15                                     | (2)                    |
| B - 9    | Farm pond, discharge structure and intake | Plan and sections      |
| B — 10   | Spillway, surge tank and air valve box    | и                      |
| B - 11   | Blow off and outlet                       | н н                    |