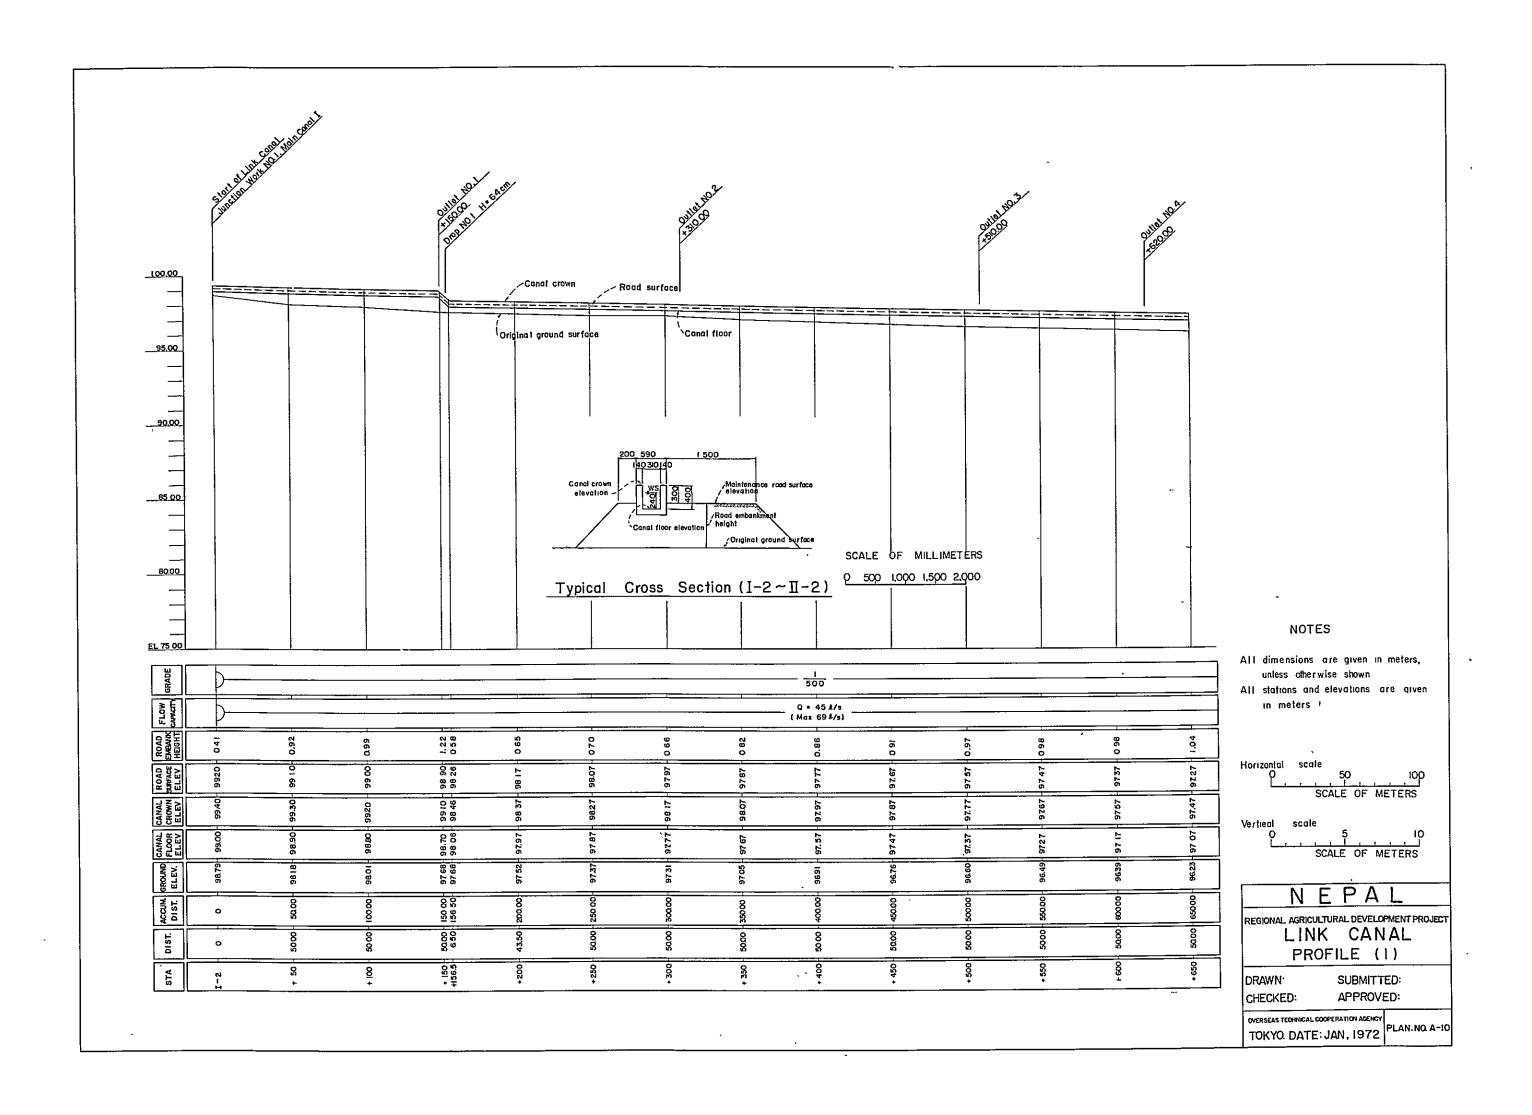

# LIST OF DESIGN DRAWINGS

| Plan No. | TITLE                            |          |            |
|----------|----------------------------------|----------|------------|
| A - 1    | Janakpur zone development scheme | General  | plan       |
| A - 2    | Main canal I                     | Profile  | (1)        |
| A — 3    | tt u                             | u        | (2)        |
| A - 4    | Main canal II                    | Profile  | (1)        |
| A - 5    | tt n                             | и        | (2)        |
| A - 6    | n u                              | и        | (3)        |
| A - 7    | Main canal III                   | Profile  | (1)        |
| A - 8    | 10 13                            |          | (2)        |
| A - 9    | u u                              |          | (3)        |
| A -10    | Link canal                       | Profile  | (1)        |
| A -11    | n u                              | u        | (2)        |
| A -12    | 11 II                            | п        | (3)        |
| A -13    | 11 11                            | 10       | (4)        |
| A -14    | и «                              | 11       | (5)        |
| A -15    | Connecting road                  | Profile  | (1)        |
| A -16    | 11 M                             | tı       | (2)        |
| A -17    | u u                              | u        | (3)        |
| A -18    | Tube well structure              | Plan and | i sections |