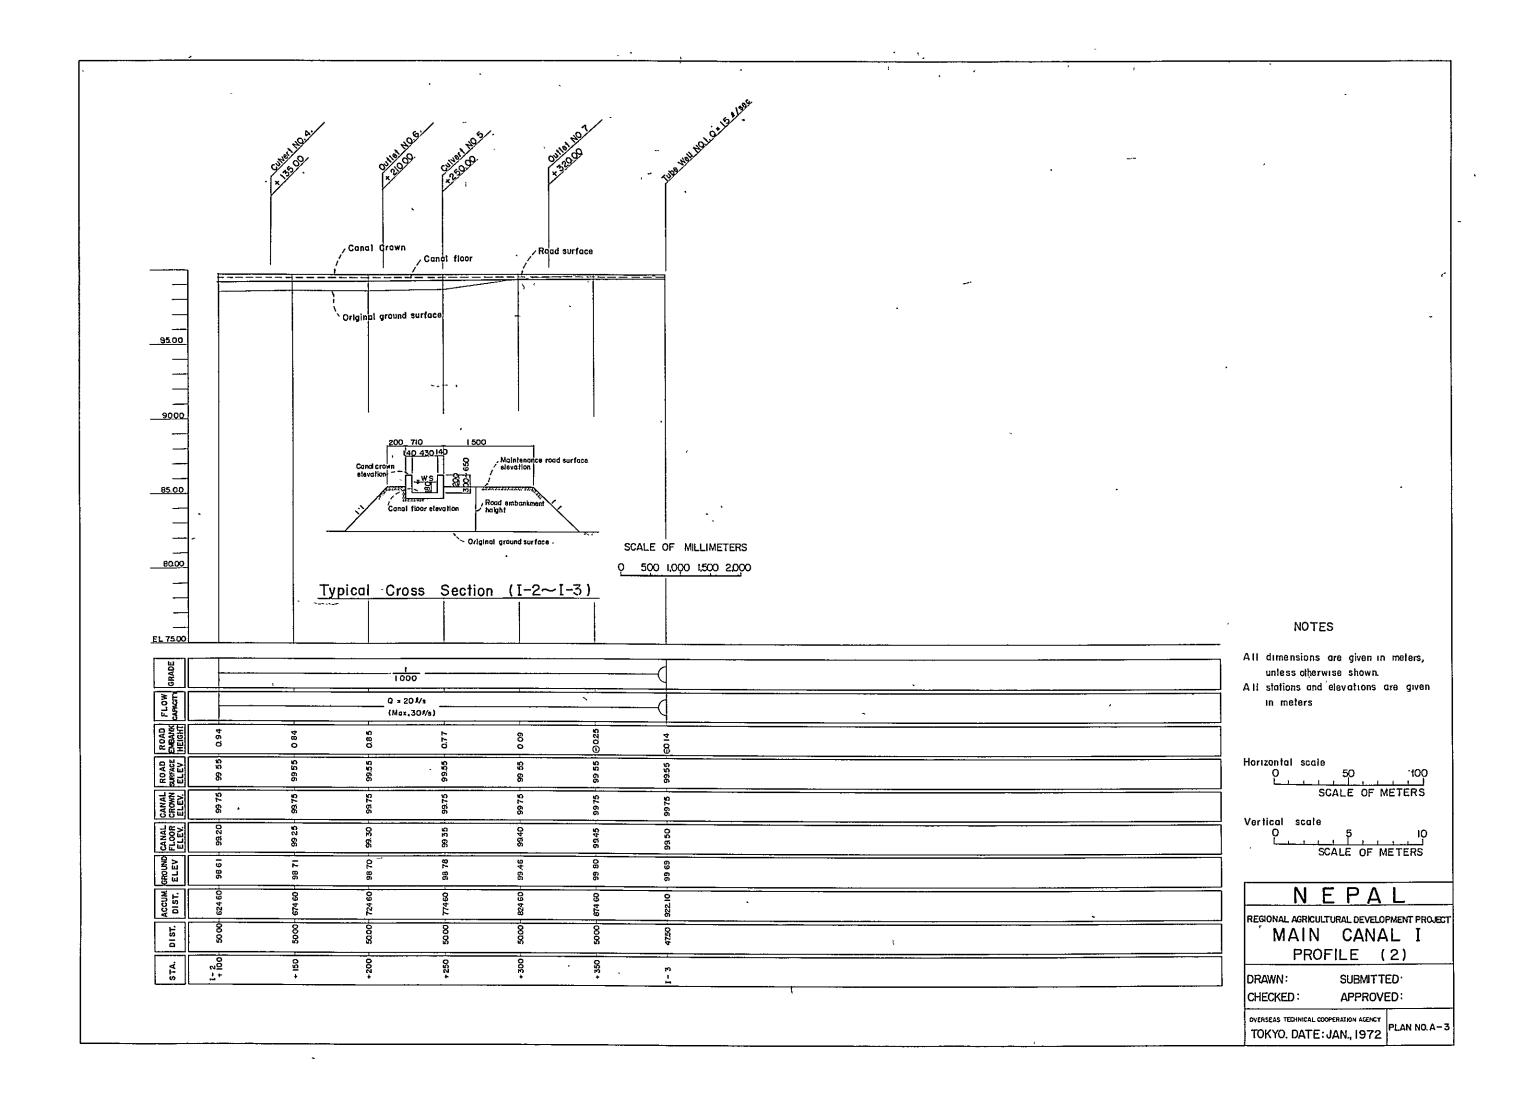

# LIST OF DESIGN DRAWINGS

| Plan No. | TITLE                            |          |            |
|----------|----------------------------------|----------|------------|
| A - 1    | Janakpur zone development scheme | General  | plan       |
| A - 2    | Main canal I                     | Profile  | (1)        |
| A — 3    | tt u                             | u        | (2)        |
| A - 4    | Main canal II                    | Profile  | (1)        |
| A - 5    | tt n                             | и        | (2)        |
| A - 6    | n u                              | и        | (3)        |
| A - 7    | Main canal III                   | Profile  | (1)        |
| A - 8    | 10 13                            |          | (2)        |
| A - 9    | u u                              |          | (3)        |
| A -10    | Link canal                       | Profile  | (1)        |
| A -11    | n u                              | u        | (2)        |
| A -12    | 11 II                            | п        | (3)        |
| A -13    | 11 11                            | 10       | (4)        |
| A -14    | и «                              | 11       | (5)        |
| A -15    | Connecting road                  | Profile  | (1)        |
| A -16    | 11 M                             | tı       | (2)        |
| A -17    | u u                              | u        | (3)        |
| A -18    | Tube well structure              | Plan and | i sections |