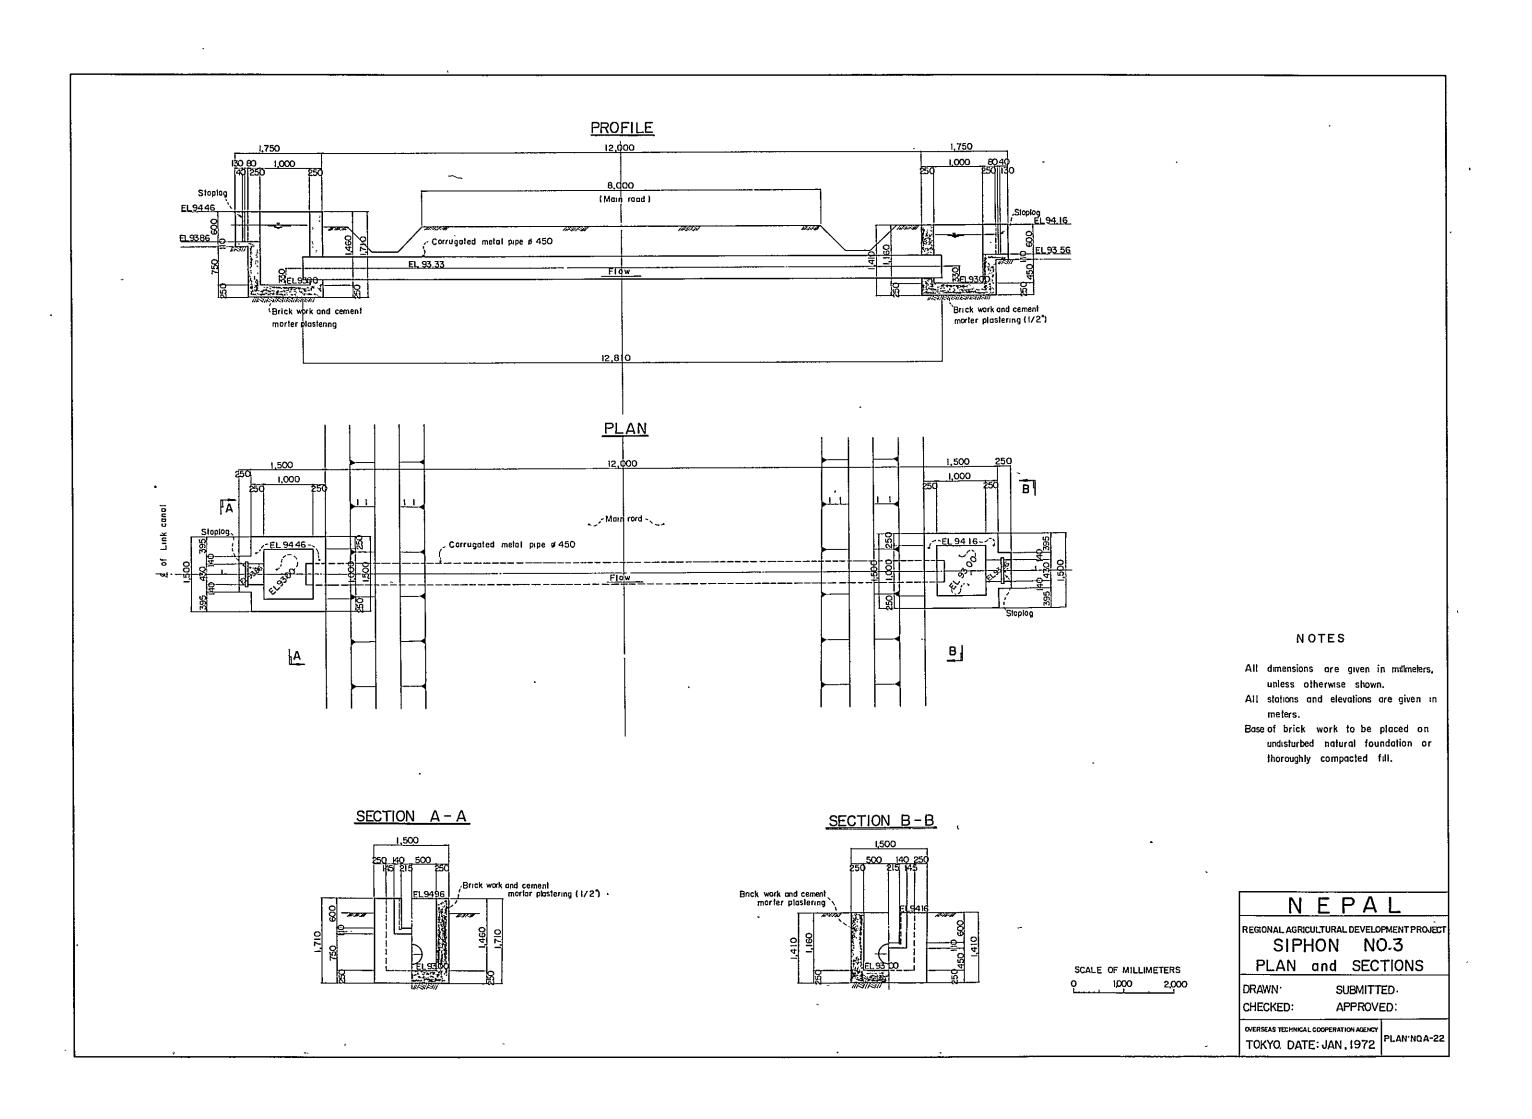

| Plan No. | TITLE                                     |                        |
|----------|-------------------------------------------|------------------------|
| A - 19   | Junction works                            | Plan and sections      |
| A - 20   | Siphon No. l                              | H (I                   |
| A - 21   | No. 2                                     | п п                    |
| A - 22   | " No. 3                                   | 11                     |
| A - 23   | Outlet type A and B                       | u u                    |
| A - 24   | Culverts                                  | it #                   |
| A - 25   | Bridge                                    | li n                   |
| B - I    | Rapti model farm                          | General plan           |
| B — 2    | Pipe line                                 | Profile ( )            |
| B - 3    | il il                                     | " (2)                  |
| B - 4    | n 18                                      | " (3)                  |
| B - 5    | и и                                       | " (4)                  |
| B - 6    | Pumping station                           | Plan and sections      |
| B - 7    | и п                                       | Details of housing (1) |
| B - 8    | 11 15                                     | (2)                    |
| B - 9    | Farm pond, discharge structure and intake | Plan and sections      |
| B — 10   | Spillway, surge tank and air valve box    | и                      |
| B - 11   | Blow off and outlet                       | н н                    |