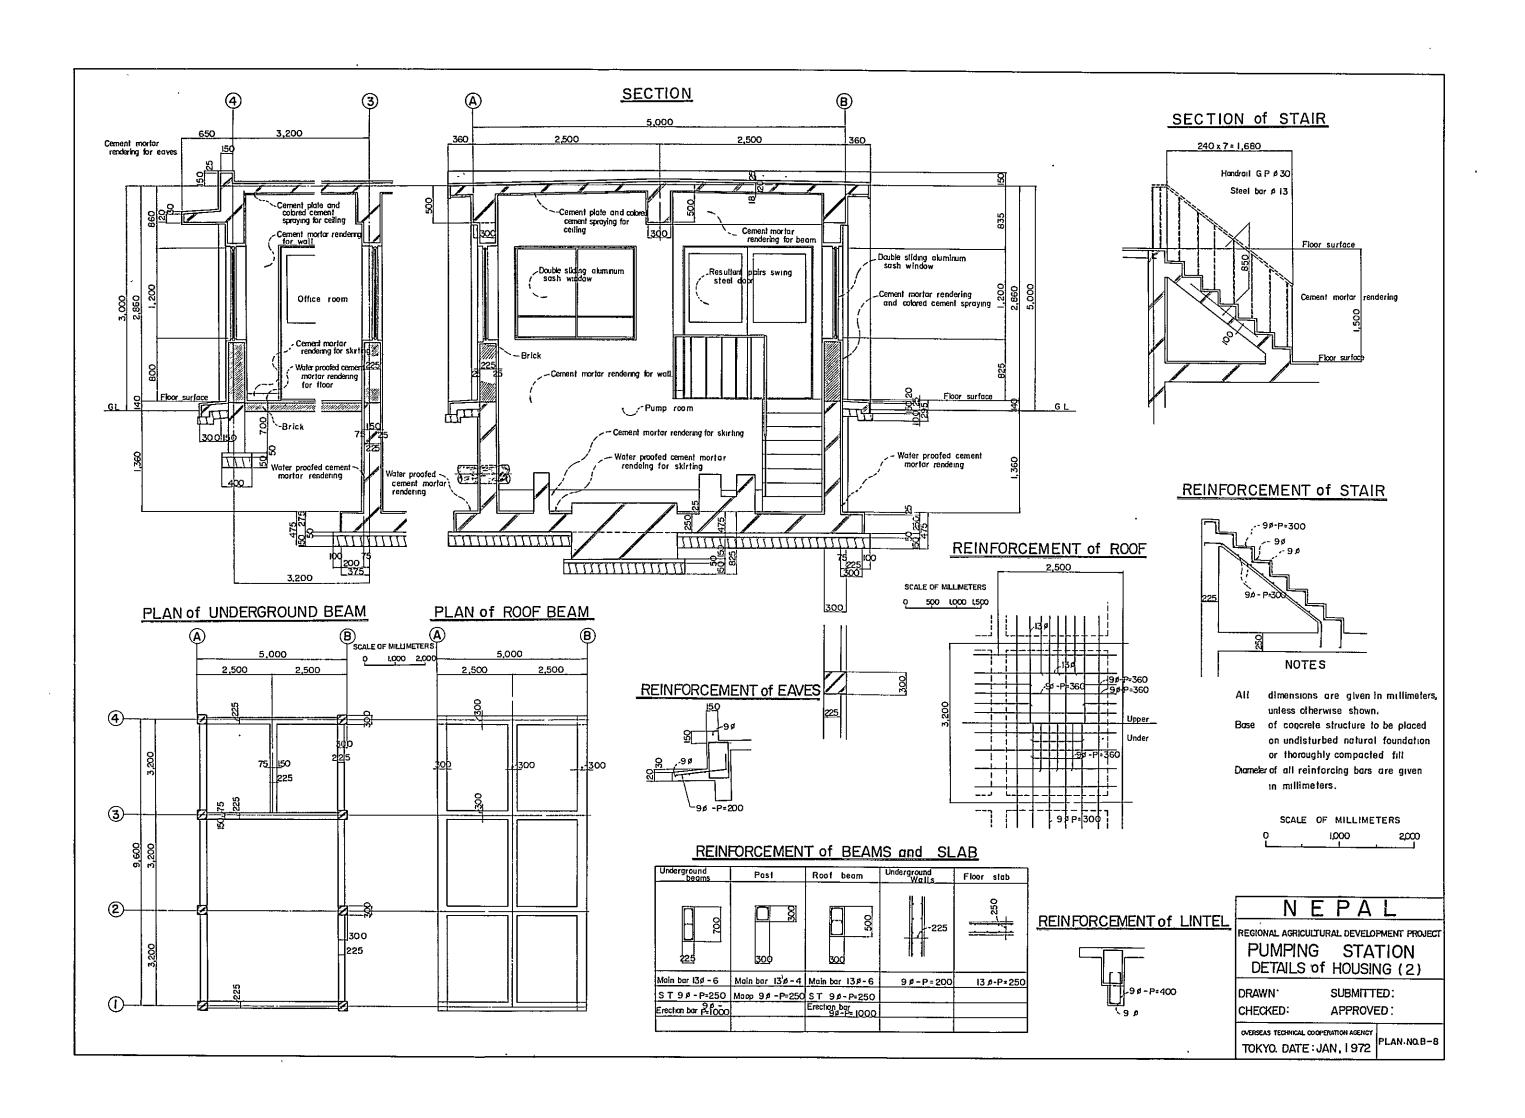

| Plan No. | TITLE                                     |                        |
|----------|-------------------------------------------|------------------------|
| A - 19   | Junction works                            | Plan and sections      |
| A - 20   | Siphon No. l                              | H (I                   |
| A - 21   | No. 2                                     | п п                    |
| A - 22   | " No. 3                                   | 11                     |
| A - 23   | Outlet type A and B                       | u u                    |
| A - 24   | Culverts                                  | it #                   |
| A - 25   | Bridge                                    | li n                   |
| B - I    | Rapti model farm                          | General plan           |
| B — 2    | Pipe line                                 | Profile ( )            |
| B - 3    | il il                                     | " (2)                  |
| B - 4    | n 18                                      | " (3)                  |
| B - 5    | и и                                       | " (4)                  |
| B - 6    | Pumping station                           | Plan and sections      |
| B - 7    | и п                                       | Details of housing (1) |
| B - 8    | 11 15                                     | (2)                    |
| B - 9    | Farm pond, discharge structure and intake | Plan and sections      |
| B — 10   | Spillway, surge tank and air valve box    | и                      |
| B - 11   | Blow off and outlet                       | н н                    |