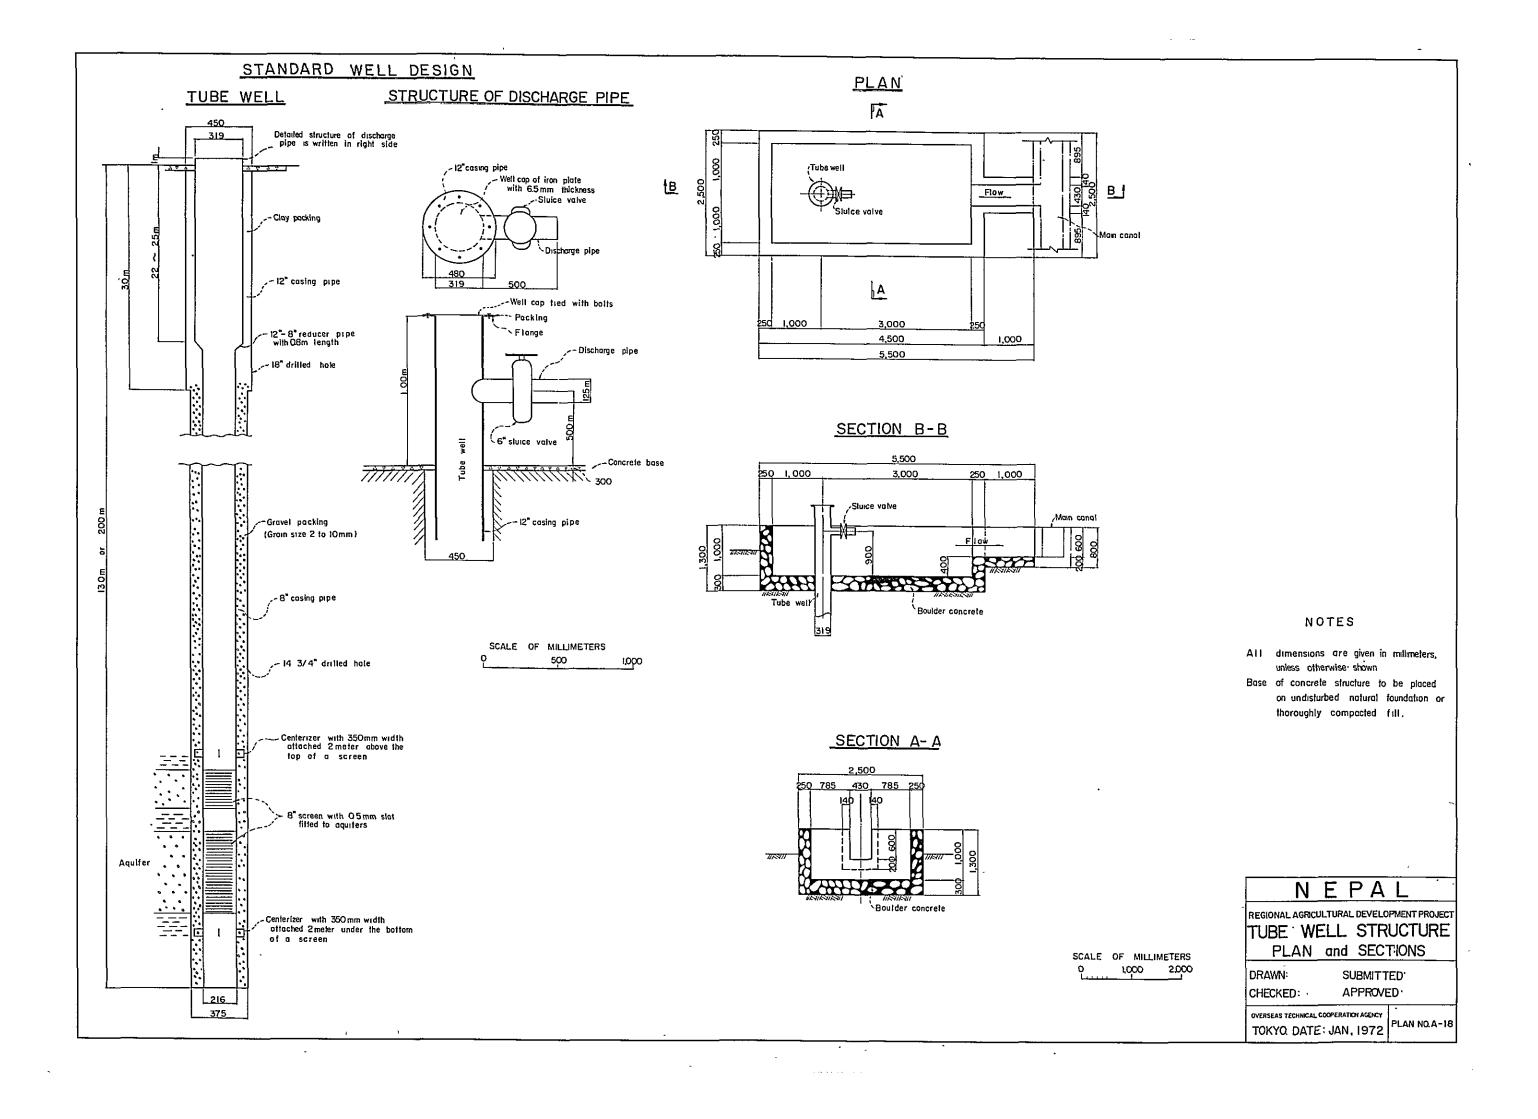

# LIST OF DESIGN DRAWINGS

| Plan No. | TITLE                            |          |            |
|----------|----------------------------------|----------|------------|
| A - 1    | Janakpur zone development scheme | General  | plan       |
| A - 2    | Main canal I                     | Profile  | (1)        |
| A — 3    | tt u                             | u        | (2)        |
| A - 4    | Main canal II                    | Profile  | (1)        |
| A - 5    | tt n                             | и        | (2)        |
| A - 6    | n u                              | и        | (3)        |
| A - 7    | Main canal III                   | Profile  | (1)        |
| A - 8    | 10 13                            |          | (2)        |
| A - 9    | u u                              |          | (3)        |
| A -10    | Link canal                       | Profile  | (1)        |
| A -11    | n u                              | u        | (2)        |
| A -12    | 11 II                            | п        | (3)        |
| A -13    | 11 11                            | 10       | (4)        |
| A -14    | и «                              | 11       | (5)        |
| A -15    | Connecting road                  | Profile  | (1)        |
| A -16    | 11 M                             | tı       | (2)        |
| A -17    | u u                              | u        | (3)        |
| A -18    | Tube well structure              | Plan and | i sections |