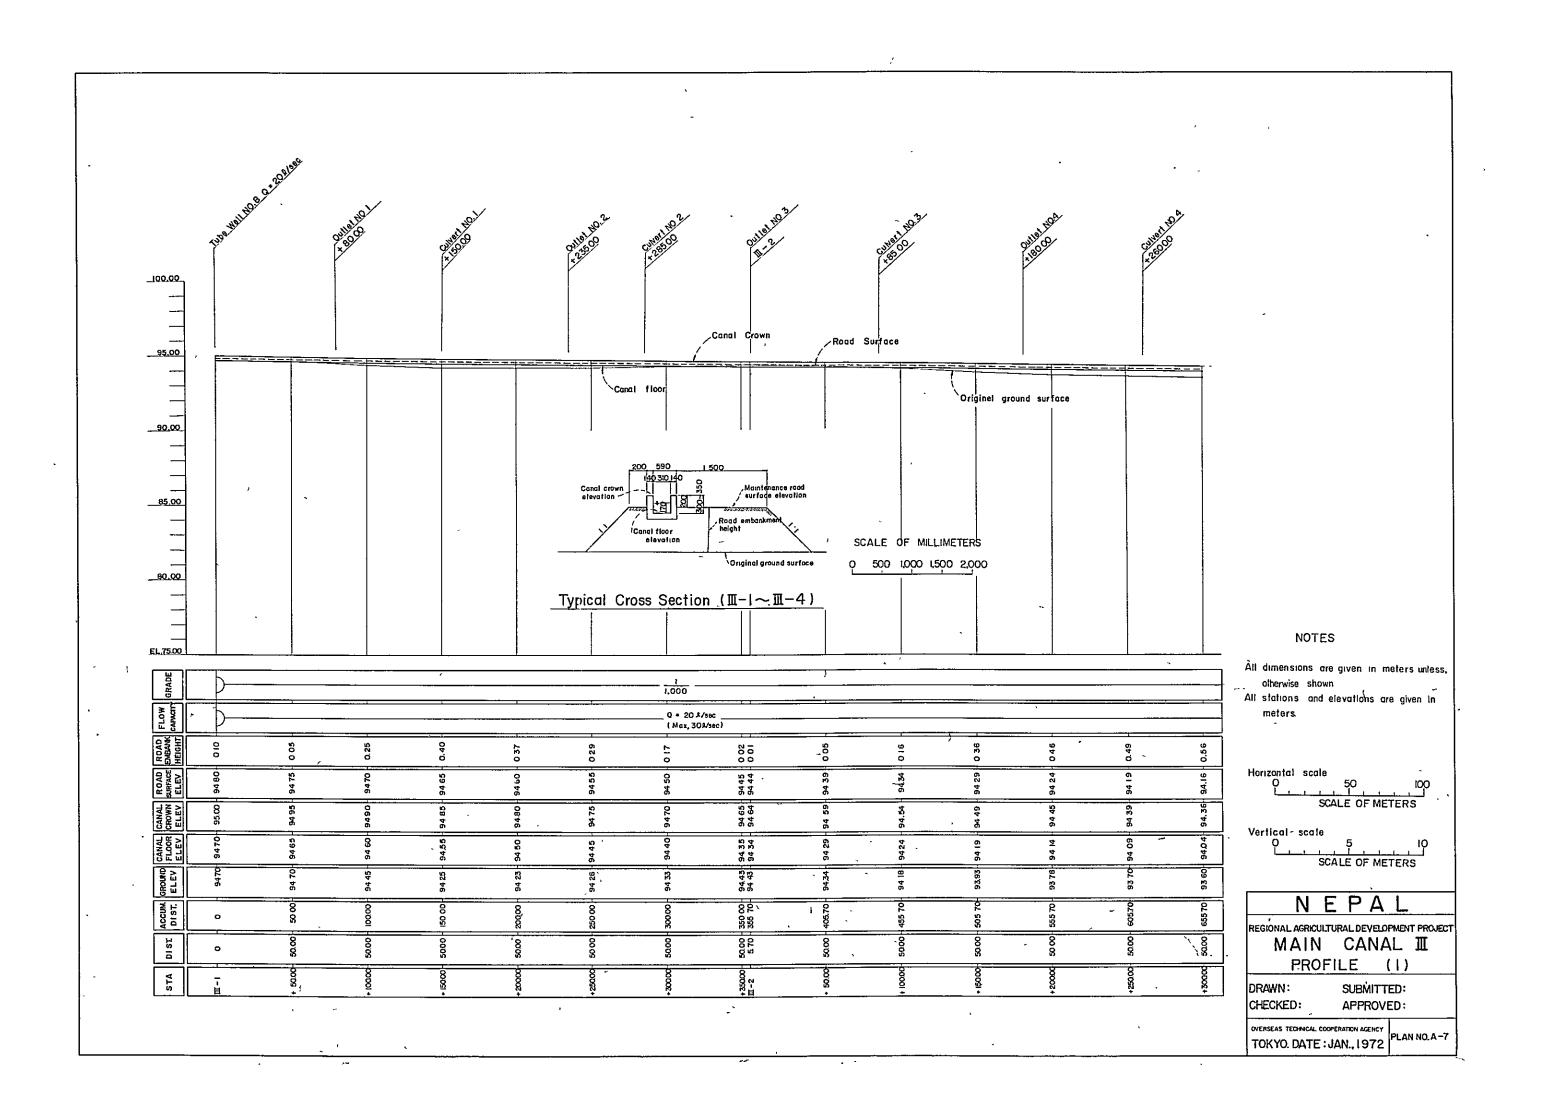

# LIST OF DESIGN DRAWINGS

| Plan No. | TITLE                            |          |            |
|----------|----------------------------------|----------|------------|
| A - 1    | Janakpur zone development scheme | General  | plan       |
| A - 2    | Main canal I                     | Profile  | (1)        |
| A — 3    | tt u                             | u        | (2)        |
| A - 4    | Main canal II                    | Profile  | (1)        |
| A - 5    | tt n                             | и        | (2)        |
| A - 6    | n u                              | и        | (3)        |
| A - 7    | Main canal III                   | Profile  | (1)        |
| A - 8    | 10 13                            |          | (2)        |
| A - 9    | u u                              |          | (3)        |
| A -10    | Link canal                       | Profile  | (1)        |
| A -11    | n u                              | u        | (2)        |
| A -12    | 11 II                            | п        | (3)        |
| A -13    | 11 11                            | 10       | (4)        |
| A -14    | и «                              | 11       | (5)        |
| A -15    | Connecting road                  | Profile  | (1)        |
| A -16    | 11 M                             | tı       | (2)        |
| A -17    | u u                              | u        | (3)        |
| A -18    | Tube well structure              | Plan and | i sections |