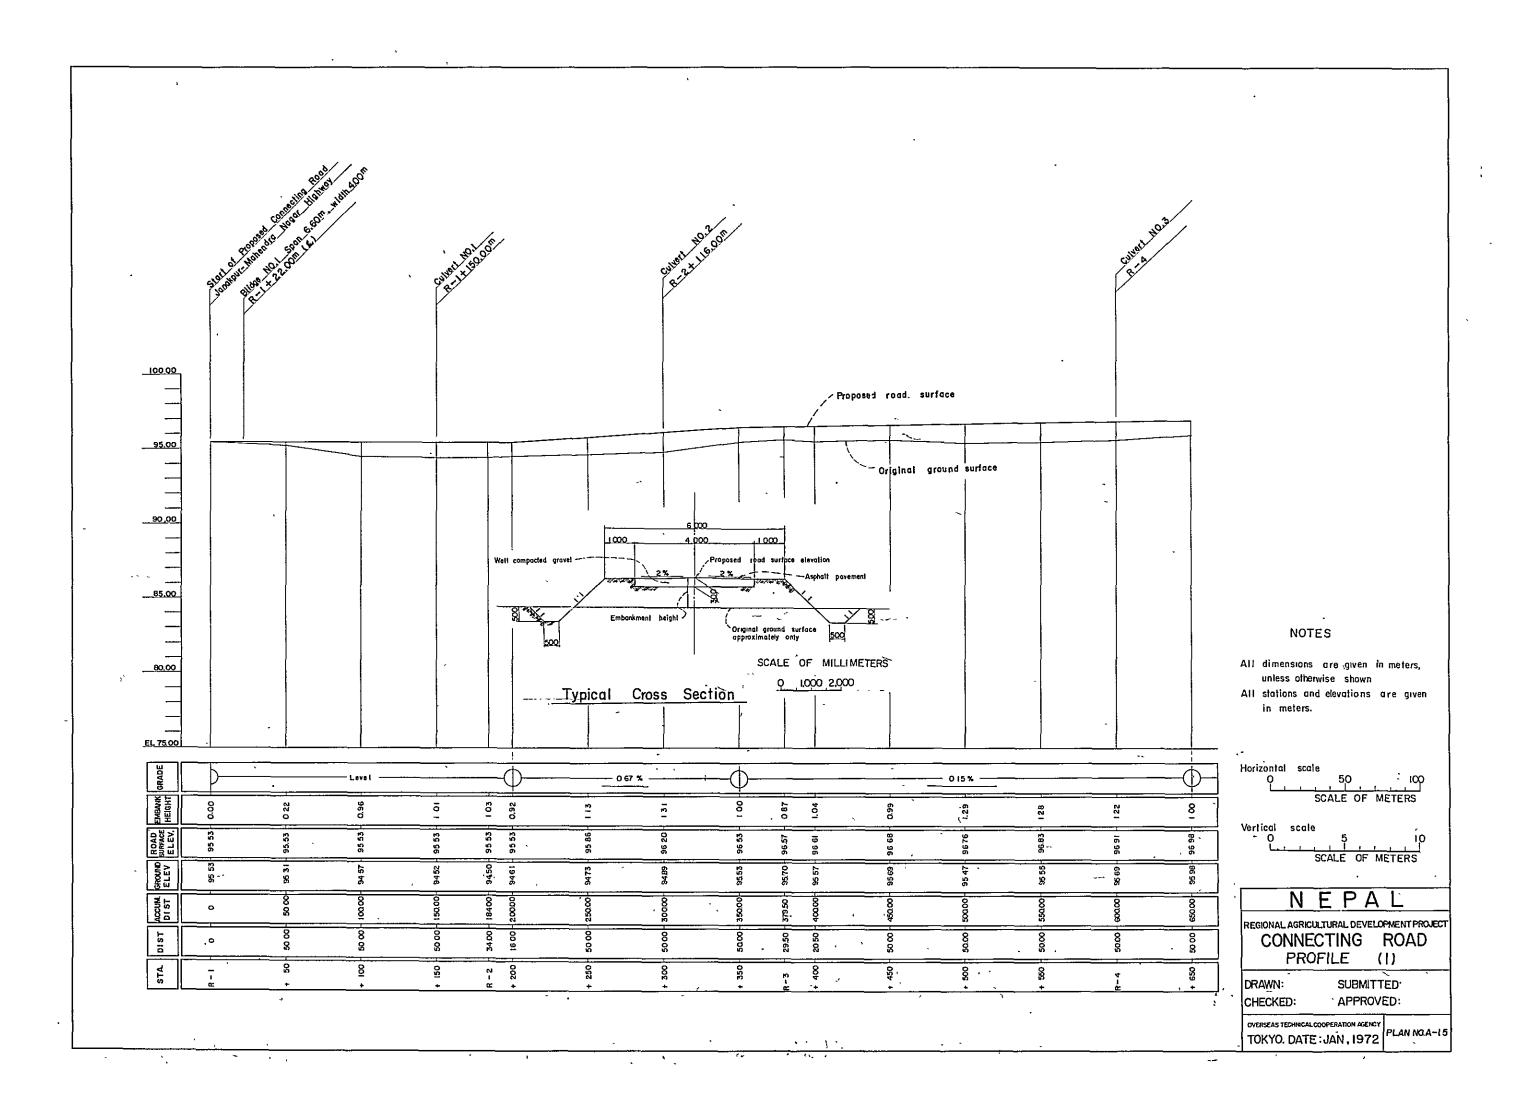

# LIST OF DESIGN DRAWINGS

| Plan No. | TITLE                            |          |            |
|----------|----------------------------------|----------|------------|
| A - 1    | Janakpur zone development scheme | General  | plan       |
| A - 2    | Main canal I                     | Profile  | (1)        |
| A — 3    | tt u                             | u        | (2)        |
| A - 4    | Main canal II                    | Profile  | (1)        |
| A - 5    | tt n                             | и        | (2)        |
| A - 6    | n u                              | и        | (3)        |
| A - 7    | Main canal III                   | Profile  | (1)        |
| A - 8    | 10 13                            |          | (2)        |
| A - 9    | u u                              |          | (3)        |
| A -10    | Link canal                       | Profile  | (1)        |
| A -11    | n u                              | u        | (2)        |
| A -12    | 11 II                            | п        | (3)        |
| A -13    | 11 11                            | 10       | (4)        |
| A -14    | и «                              | 11       | (5)        |
| A -15    | Connecting road                  | Profile  | (1)        |
| A -16    | 11 M                             | tı       | (2)        |
| A -17    | u u                              | u        | (3)        |
| A -18    | Tube well structure              | Plan and | i sections |