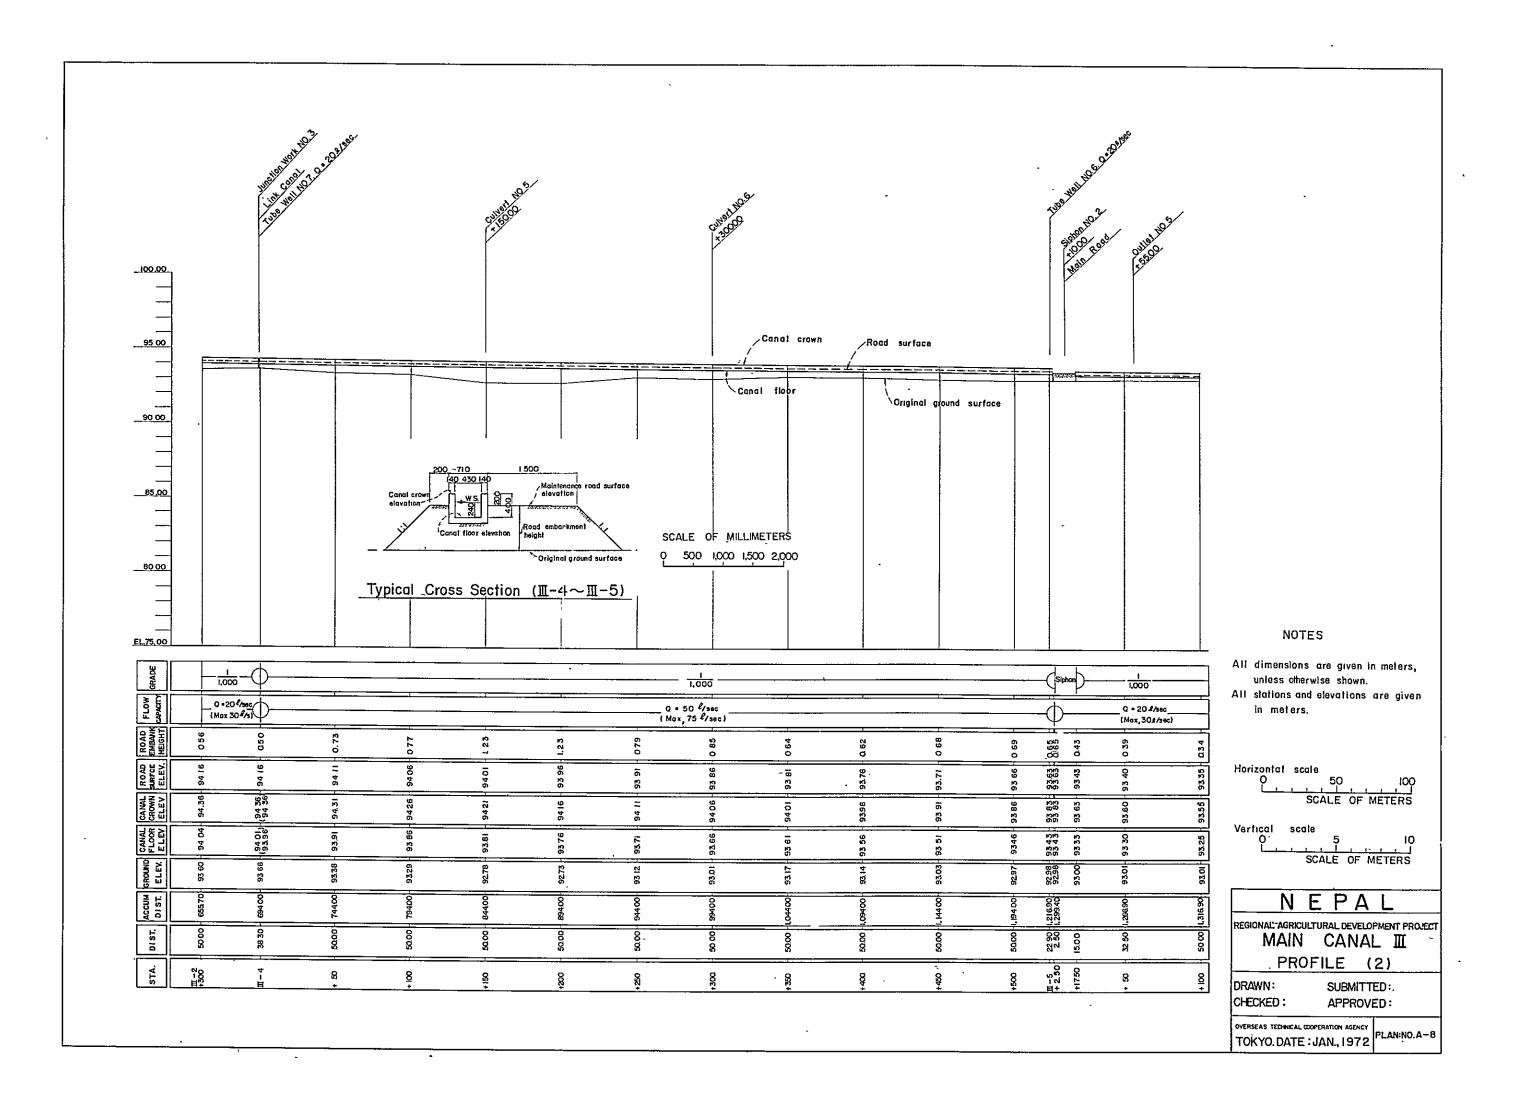

# LIST OF DESIGN DRAWINGS

| Plan No. | TITLE                            |          |            |
|----------|----------------------------------|----------|------------|
| A - 1    | Janakpur zone development scheme | General  | plan       |
| A - 2    | Main canal I                     | Profile  | (1)        |
| A — 3    | tt u                             | u        | (2)        |
| A - 4    | Main canal II                    | Profile  | (1)        |
| A - 5    | tt n                             | и        | (2)        |
| A - 6    | n u                              | и        | (3)        |
| A - 7    | Main canal III                   | Profile  | (1)        |
| A - 8    | 10 13                            |          | (2)        |
| A - 9    | u u                              |          | (3)        |
| A -10    | Link canal                       | Profile  | (1)        |
| A -11    | n u                              | u        | (2)        |
| A -12    | 11 II                            | п        | (3)        |
| A -13    | 11 11                            | 10       | (4)        |
| A -14    | и «                              | 11       | (5)        |
| A -15    | Connecting road                  | Profile  | (1)        |
| A -16    | 11 M                             | tı       | (2)        |
| A -17    | u u                              | u        | (3)        |
| A -18    | Tube well structure              | Plan and | i sections |