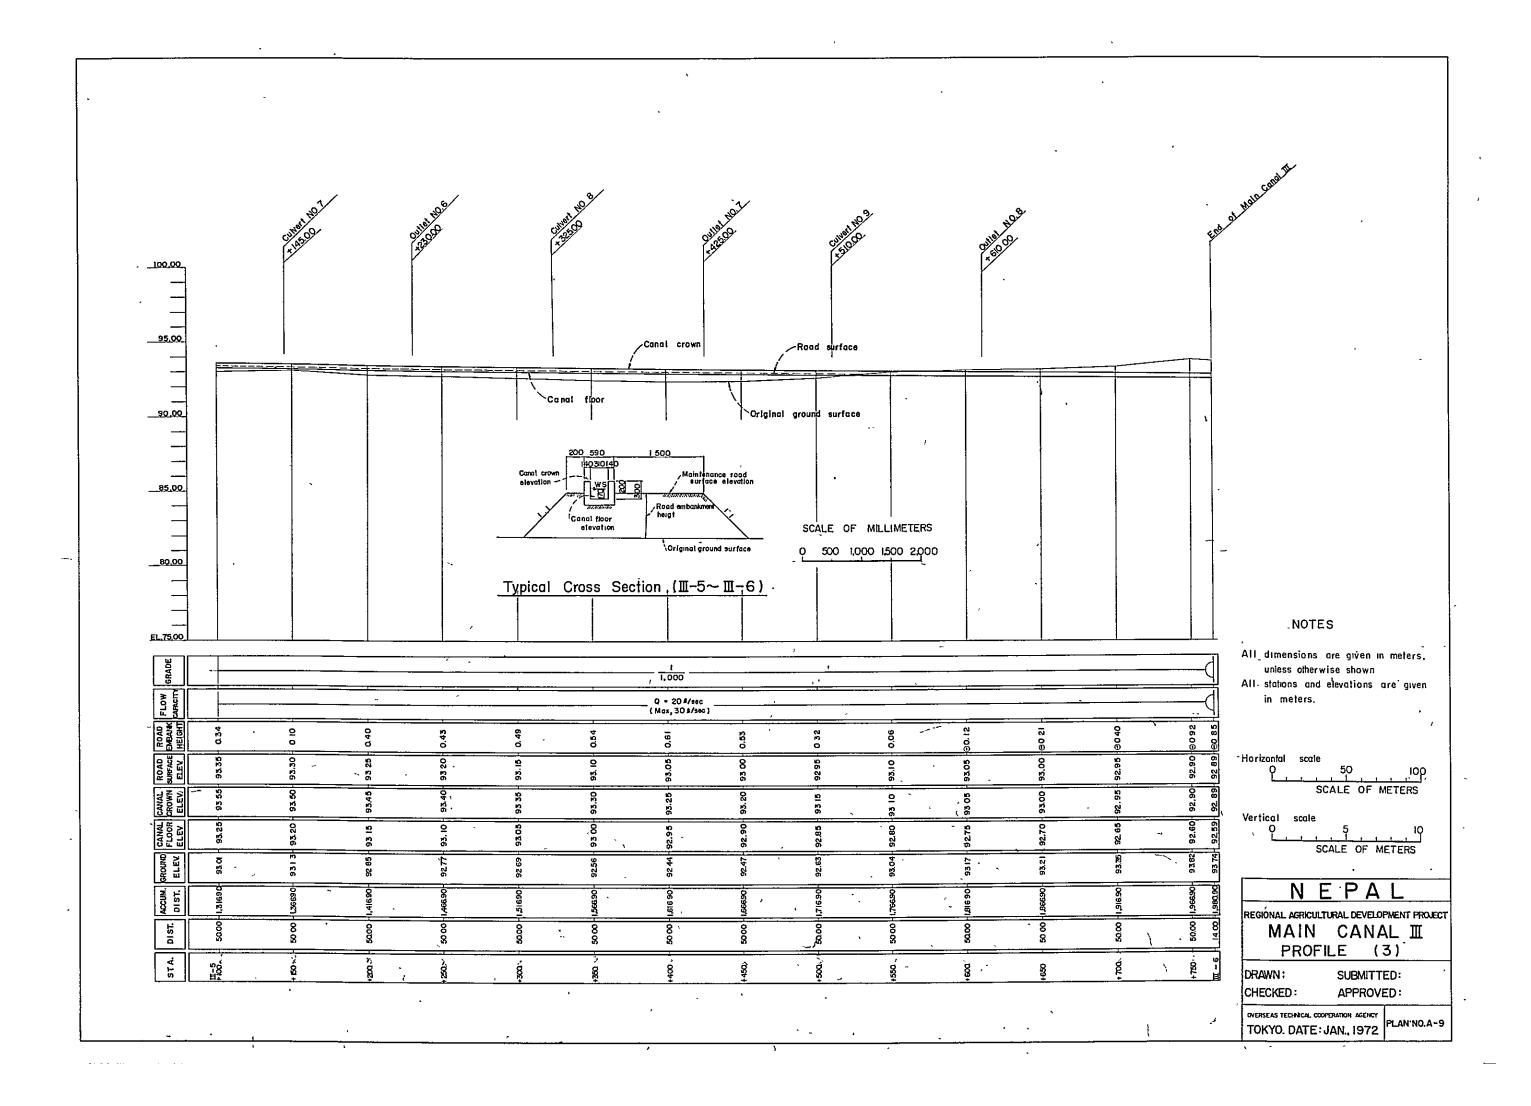

# LIST OF DESIGN DRAWINGS

| Plan No. | TITLE                            |          |            |
|----------|----------------------------------|----------|------------|
| A - 1    | Janakpur zone development scheme | General  | plan       |
| A - 2    | Main canal I                     | Profile  | (1)        |
| A — 3    | tt u                             | u        | (2)        |
| A - 4    | Main canal II                    | Profile  | (1)        |
| A - 5    | tt n                             | и        | (2)        |
| A - 6    | n u                              | и        | (3)        |
| A - 7    | Main canal III                   | Profile  | (1)        |
| A - 8    | 10 13                            |          | (2)        |
| A - 9    | u u                              |          | (3)        |
| A -10    | Link canal                       | Profile  | (1)        |
| A -11    | n u                              | u        | (2)        |
| A -12    | 11 II                            | п        | (3)        |
| A -13    | 11 11                            | 10       | (4)        |
| A -14    | и «                              | 11       | (5)        |
| A -15    | Connecting road                  | Profile  | (1)        |
| A -16    | 11 M                             | tı       | (2)        |
| A -17    | u u                              | u        | (3)        |
| A -18    | Tube well structure              | Plan and | i sections |