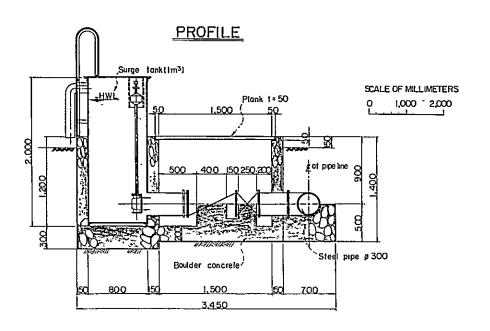

### PROFILE of SPILLWAY 9,450 SCALE OF MILLIMETERS <u>\_1,000 2\$</u>0 600\_1,000\_1,000 3.000 2,600 1000 2000 3000 PLAN\_ C B IA 9,450 600\_1.000\_ 4.000 2.600 1.000.250 12 (EL 100000 EL 100.50 To be covered with PVC. Sheet Α C В SECTION A-A SCALE OF MILLIMETERS 1,780 1000 2000 1,500 SECTION B-B 1.780 1804/1 Brick work and cement morter plastering(1/2") SECTION C-C 1,780 1.500 Brick work and

cement morter plastering

### ONEWAY SURGE TANK

### AIR VALVE BOX

### NOTES

- All dimensions are given in millimeters, unless otherwise shown
- Bace of concrete structure to be placed on undisturbed natural foundation or thoroughly compacted fill.
- All stations and elevations are given in meters.

### NEPAL

REGIONAL AGRICULTURAL DEVELOPMENT PROJECT SPILLWAY, SURGE TANK and AIR VALVE BOX

### PLAN and SECTIONS

DRAWN: CHECKED:

SUBMITTED: APPROVED:

OVERSEAS TECHNICAL COOPERATION AGENCY TOKYO, DATE: JAN., 1972