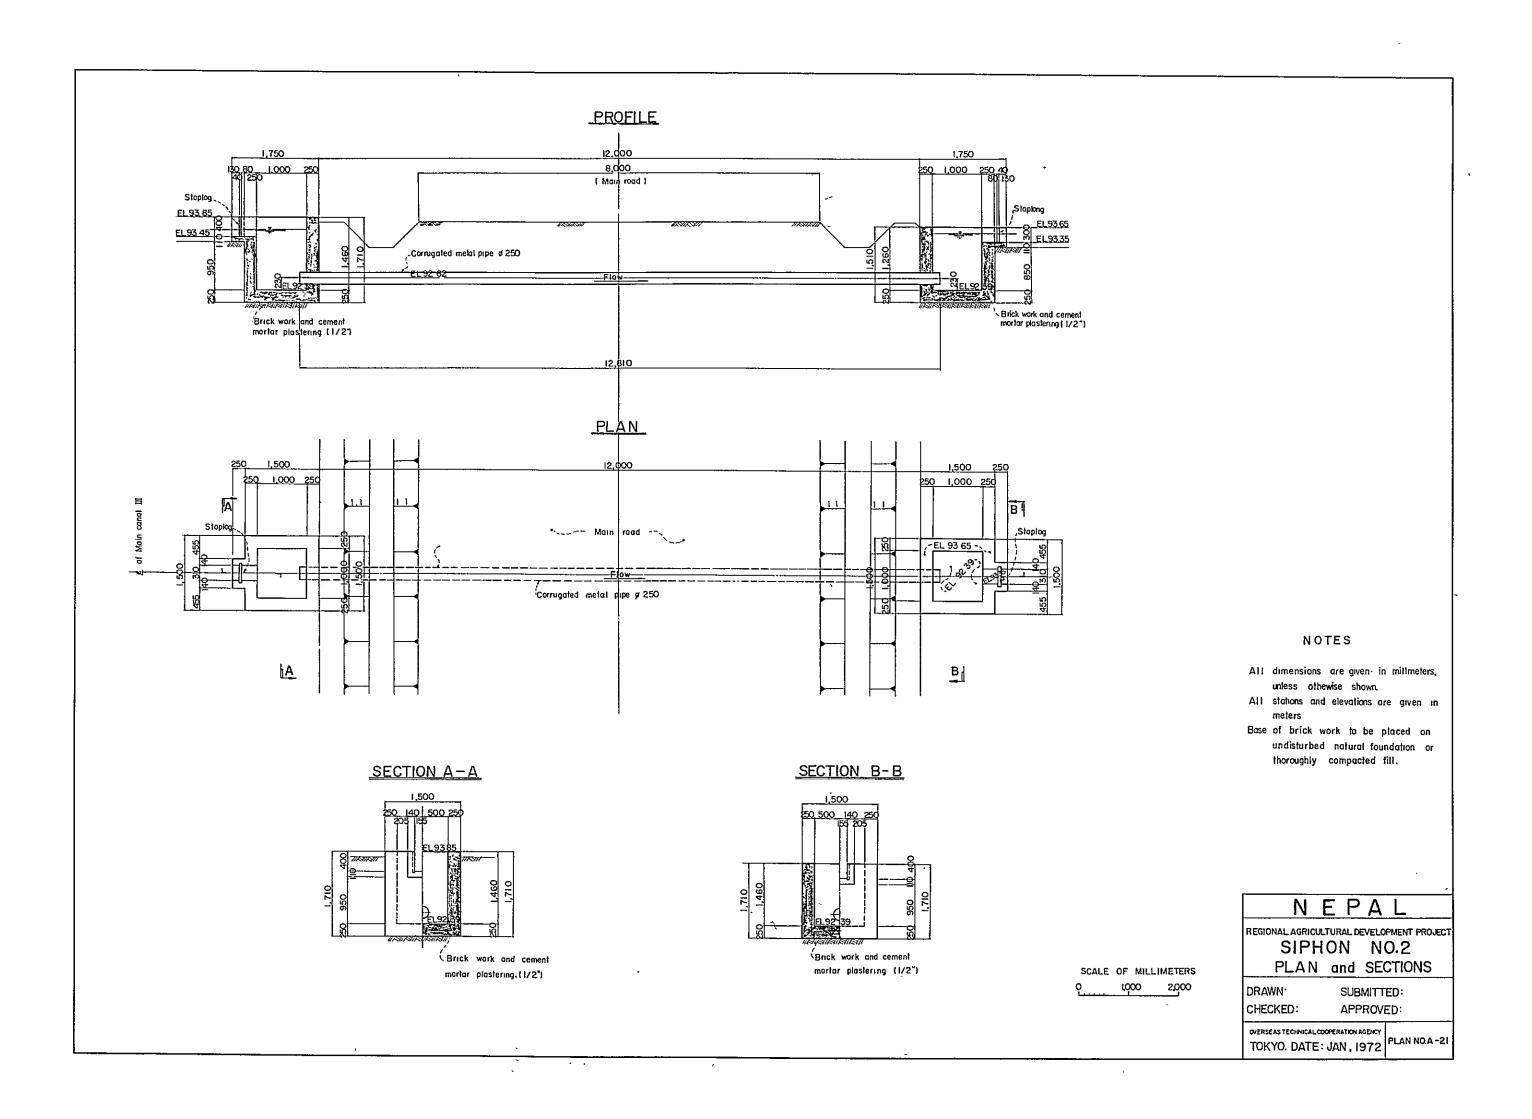

| Plan No. | TITLE                                     |                        |
|----------|-------------------------------------------|------------------------|
| A - 19   | Junction works                            | Plan and sections      |
| A - 20   | Siphon No. l                              | H (I                   |
| A - 21   | No. 2                                     | п п                    |
| A - 22   | " No. 3                                   | 11                     |
| A - 23   | Outlet type A and B                       | u u                    |
| A - 24   | Culverts                                  | it #                   |
| A - 25   | Bridge                                    | li n                   |
| B - I    | Rapti model farm                          | General plan           |
| B — 2    | Pipe line                                 | Profile ( )            |
| B - 3    | il il                                     | " (2)                  |
| B - 4    | n 18                                      | " (3)                  |
| B - 5    | и и                                       | " (4)                  |
| B - 6    | Pumping station                           | Plan and sections      |
| B - 7    | и п                                       | Details of housing (1) |
| B - 8    | 11 15                                     | (2)                    |
| B - 9    | Farm pond, discharge structure and intake | Plan and sections      |
| B — 10   | Spillway, surge tank and air valve box    | и                      |
| B - 11   | Blow off and outlet                       | н н                    |