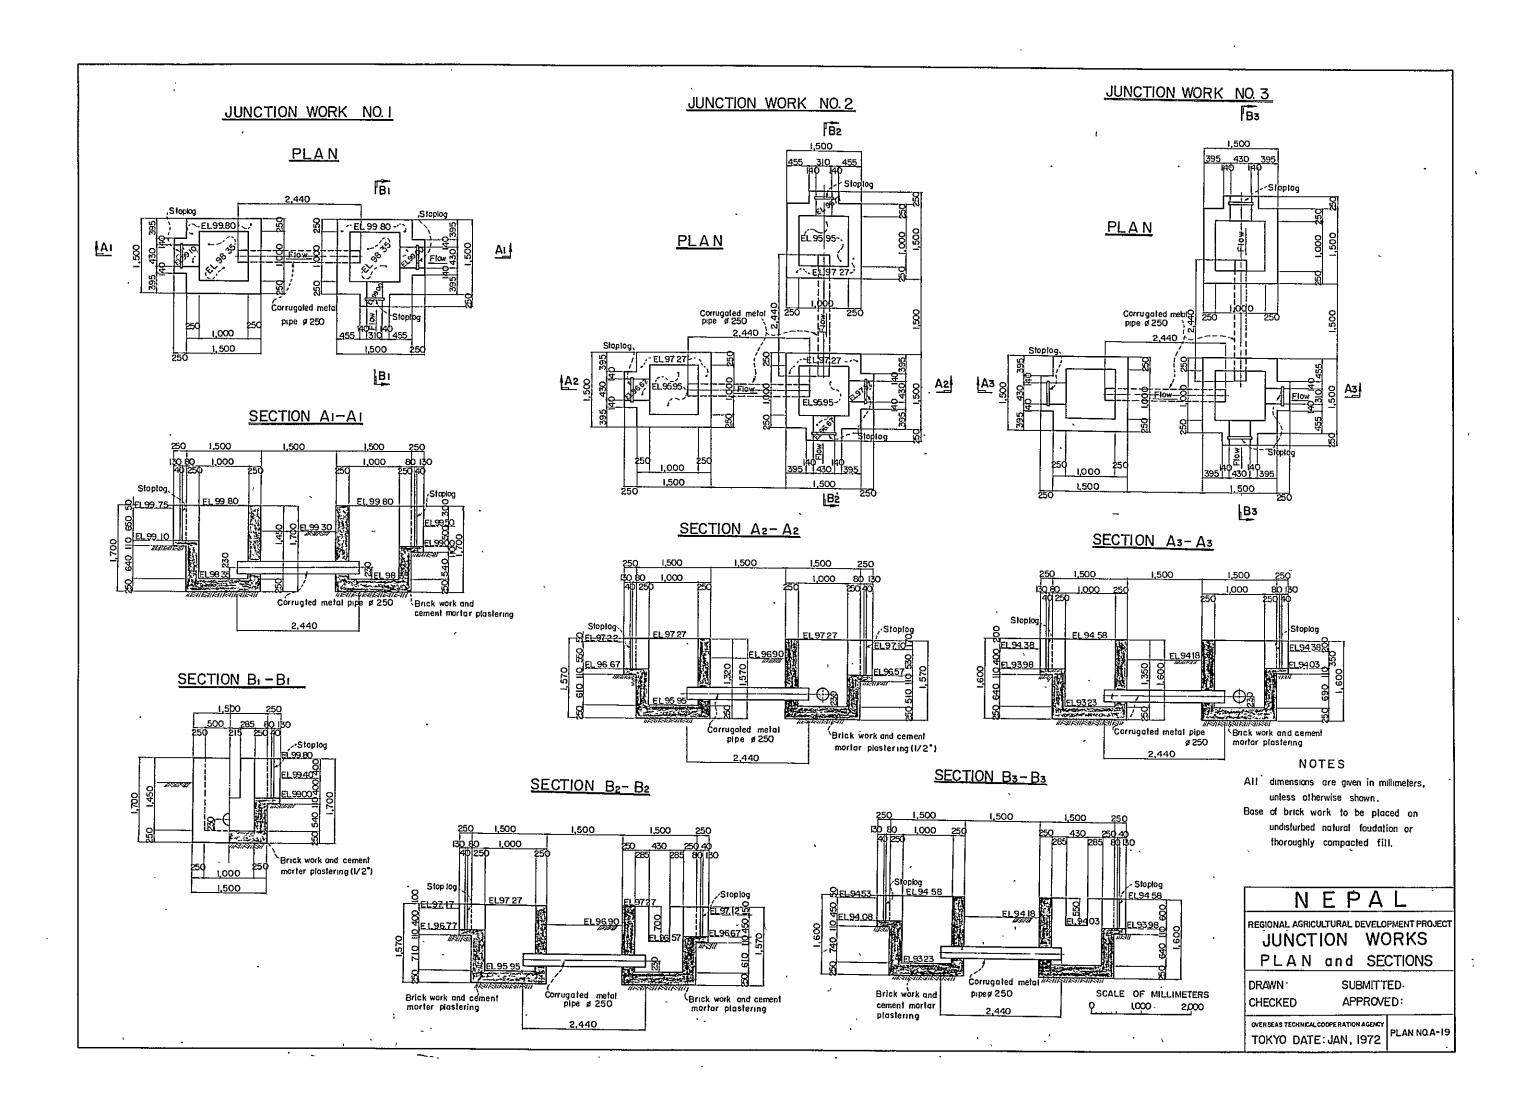

| Plan No. | TITLE                                     |                        |
|----------|-------------------------------------------|------------------------|
| A - 19   | Junction works                            | Plan and sections      |
| A - 20   | Siphon No. l                              | H (I                   |
| A - 21   | No. 2                                     | п п                    |
| A - 22   | " No. 3                                   | 11                     |
| A - 23   | Outlet type A and B                       | u u                    |
| A - 24   | Culverts                                  | it #                   |
| A - 25   | Bridge                                    | li n                   |
| B - I    | Rapti model farm                          | General plan           |
| B — 2    | Pipe line                                 | Profile ( )            |
| B - 3    | il il                                     | " (2)                  |
| B - 4    | n 18                                      | " (3)                  |
| B - 5    | и и                                       | " (4)                  |
| B - 6    | Pumping station                           | Plan and sections      |
| B - 7    | и п                                       | Details of housing (1) |
| B - 8    | 11 15                                     | (2)                    |
| B - 9    | Farm pond, discharge structure and intake | Plan and sections      |
| B — 10   | Spillway, surge tank and air valve box    | и                      |
| B - 11   | Blow off and outlet                       | н н                    |