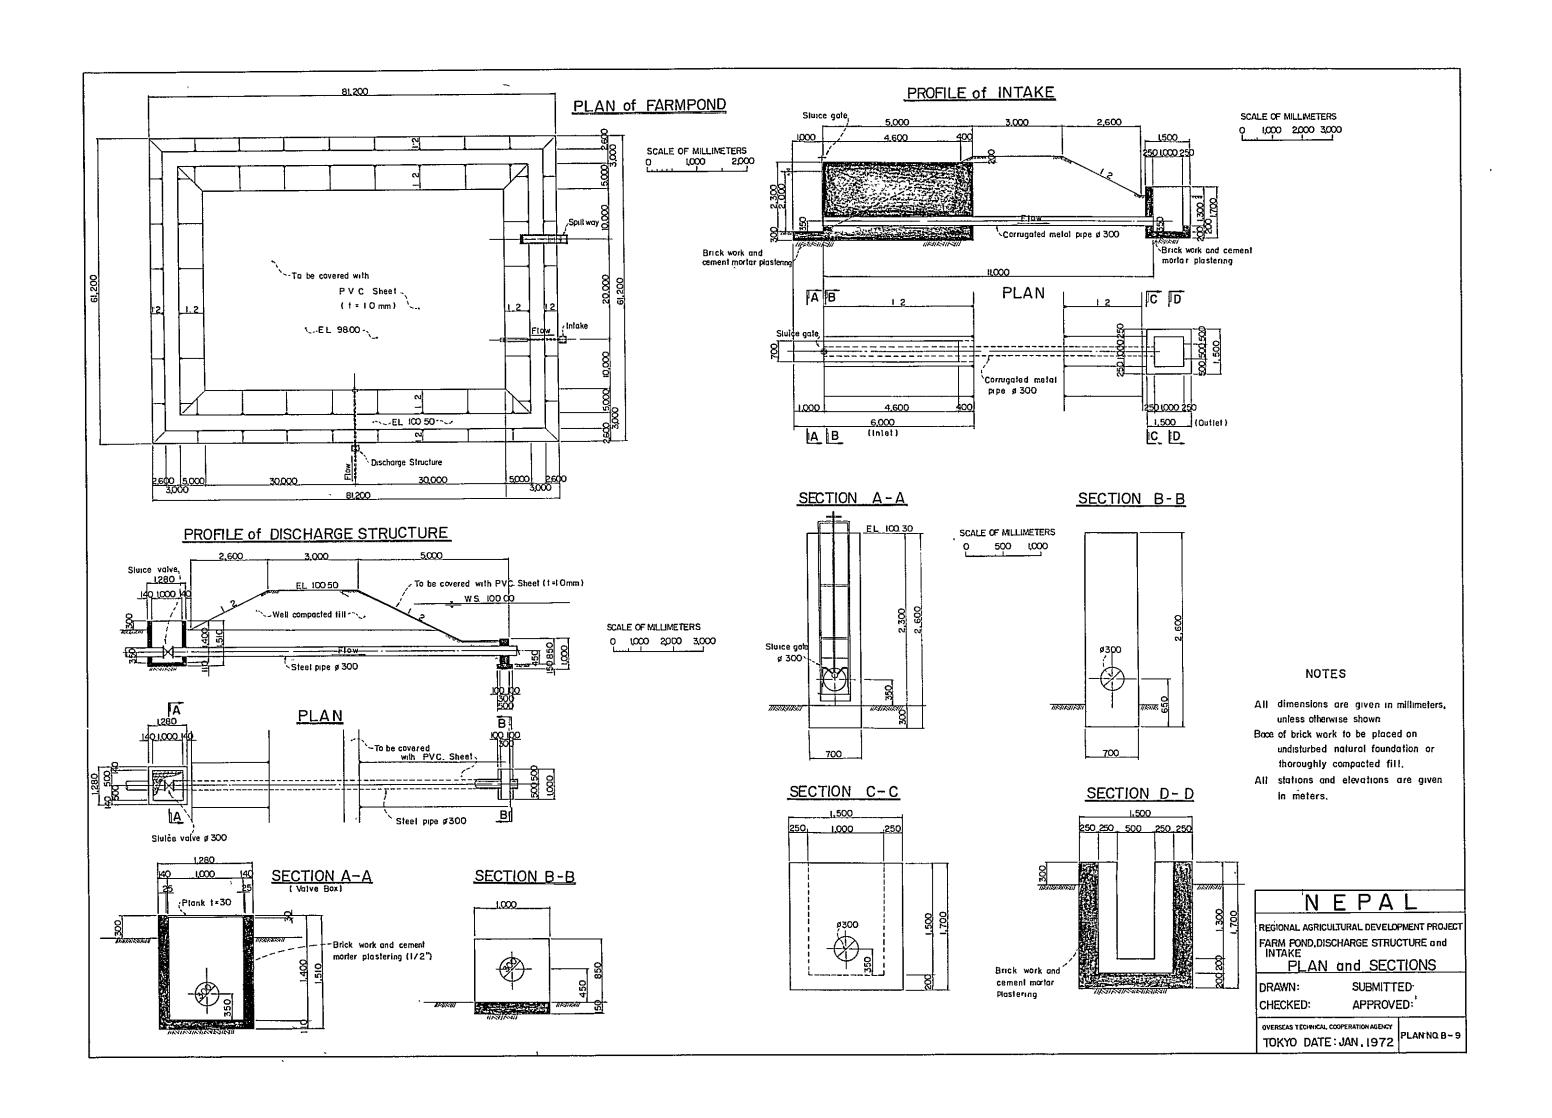

| Plan No. | TITLE                                     |                        |
|----------|-------------------------------------------|------------------------|
| A - 19   | Junction works                            | Plan and sections      |
| A - 20   | Siphon No. l                              | H (I                   |
| A - 21   | No. 2                                     | п п                    |
| A - 22   | " No. 3                                   | 11                     |
| A - 23   | Outlet type A and B                       | u u                    |
| A - 24   | Culverts                                  | it #                   |
| A - 25   | Bridge                                    | li n                   |
| B - I    | Rapti model farm                          | General plan           |
| B — 2    | Pipe line                                 | Profile ( )            |
| B - 3    | il il                                     | " (2)                  |
| B - 4    | n 18                                      | " (3)                  |
| B - 5    | и и                                       | " (4)                  |
| B - 6    | Pumping station                           | Plan and sections      |
| B - 7    | и п                                       | Details of housing (1) |
| B - 8    | 11 15                                     | (2)                    |
| B - 9    | Farm pond, discharge structure and intake | Plan and sections      |
| B — 10   | Spillway, surge tank and air valve box    | и                      |
| B - 11   | Blow off and outlet                       | н н                    |