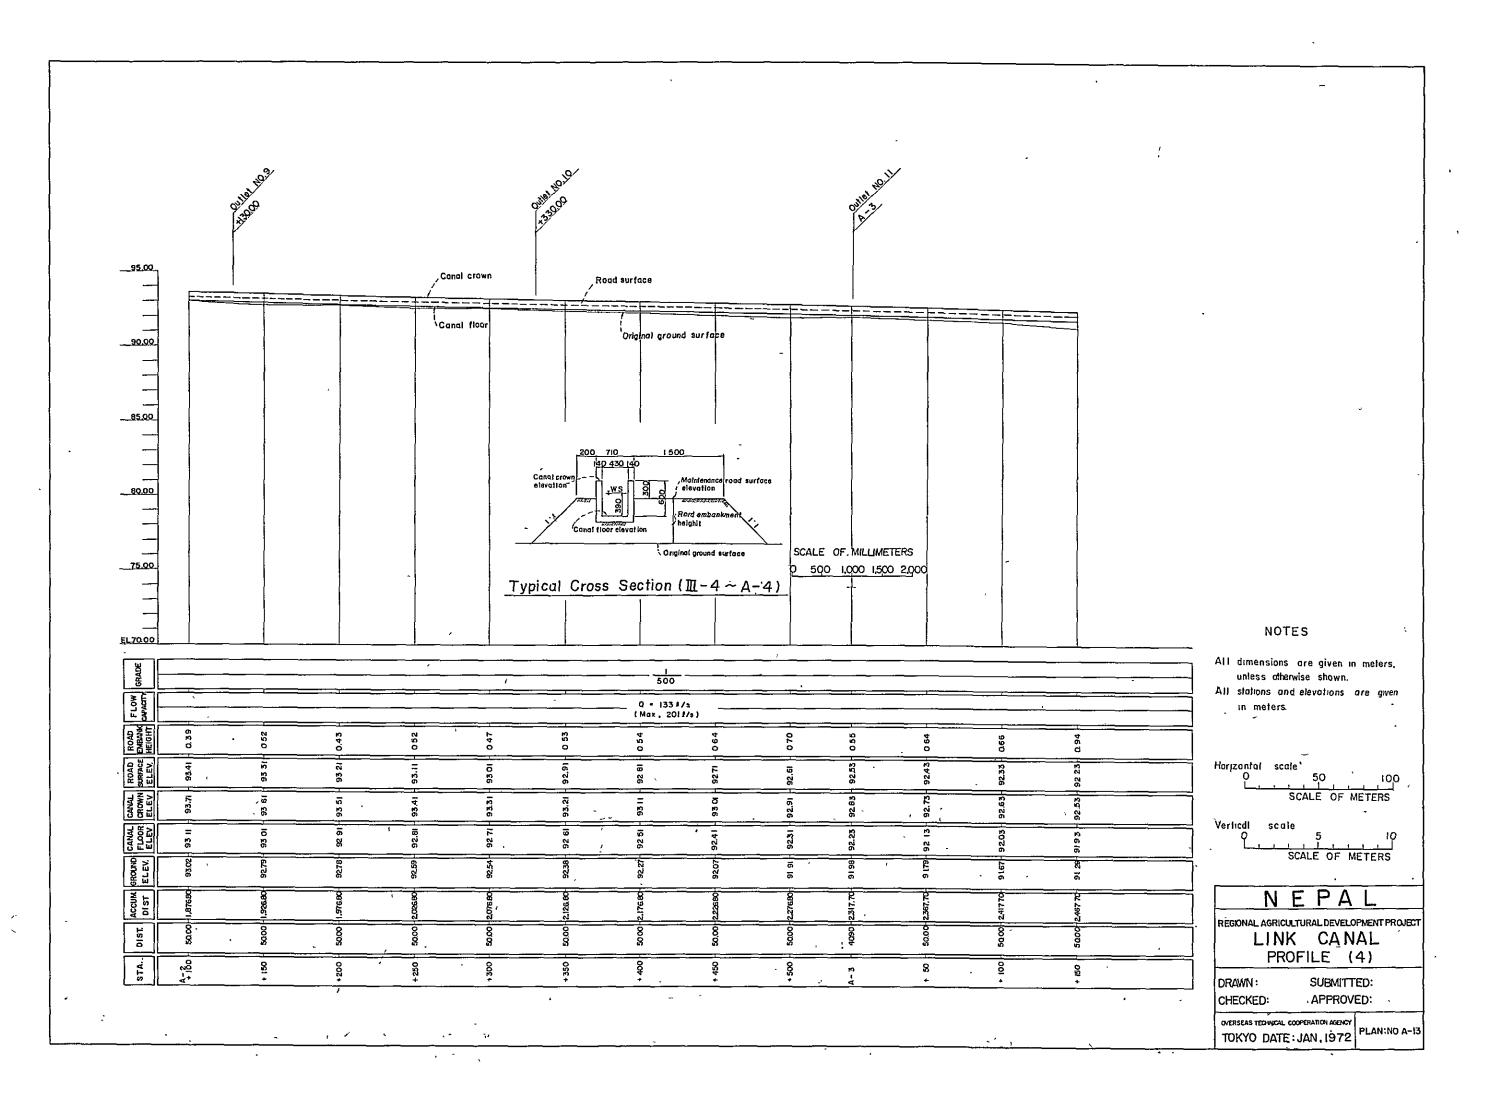

# LIST OF DESIGN DRAWINGS

| Plan No. | TITLE                            |          |            |
|----------|----------------------------------|----------|------------|
| A - 1    | Janakpur zone development scheme | General  | plan       |
| A - 2    | Main canal I                     | Profile  | (1)        |
| A — 3    | tt u                             | u        | (2)        |
| A - 4    | Main canal II                    | Profile  | (1)        |
| A - 5    | tt n                             | и        | (2)        |
| A - 6    | n u                              | и        | (3)        |
| A - 7    | Main canal III                   | Profile  | (1)        |
| A - 8    | 10 13                            |          | (2)        |
| A - 9    | u u                              |          | (3)        |
| A -10    | Link canal                       | Profile  | (1)        |
| A -11    | n u                              | u        | (2)        |
| A -12    | 11 II                            | п        | (3)        |
| A -13    | 11 11                            | 10       | (4)        |
| A -14    | и «                              | 11       | (5)        |
| A -15    | Connecting road                  | Profile  | (1)        |
| A -16    | 11 M                             | tı       | (2)        |
| A -17    | u u                              | u        | (3)        |
| A -18    | Tube well structure              | Plan and | i sections |