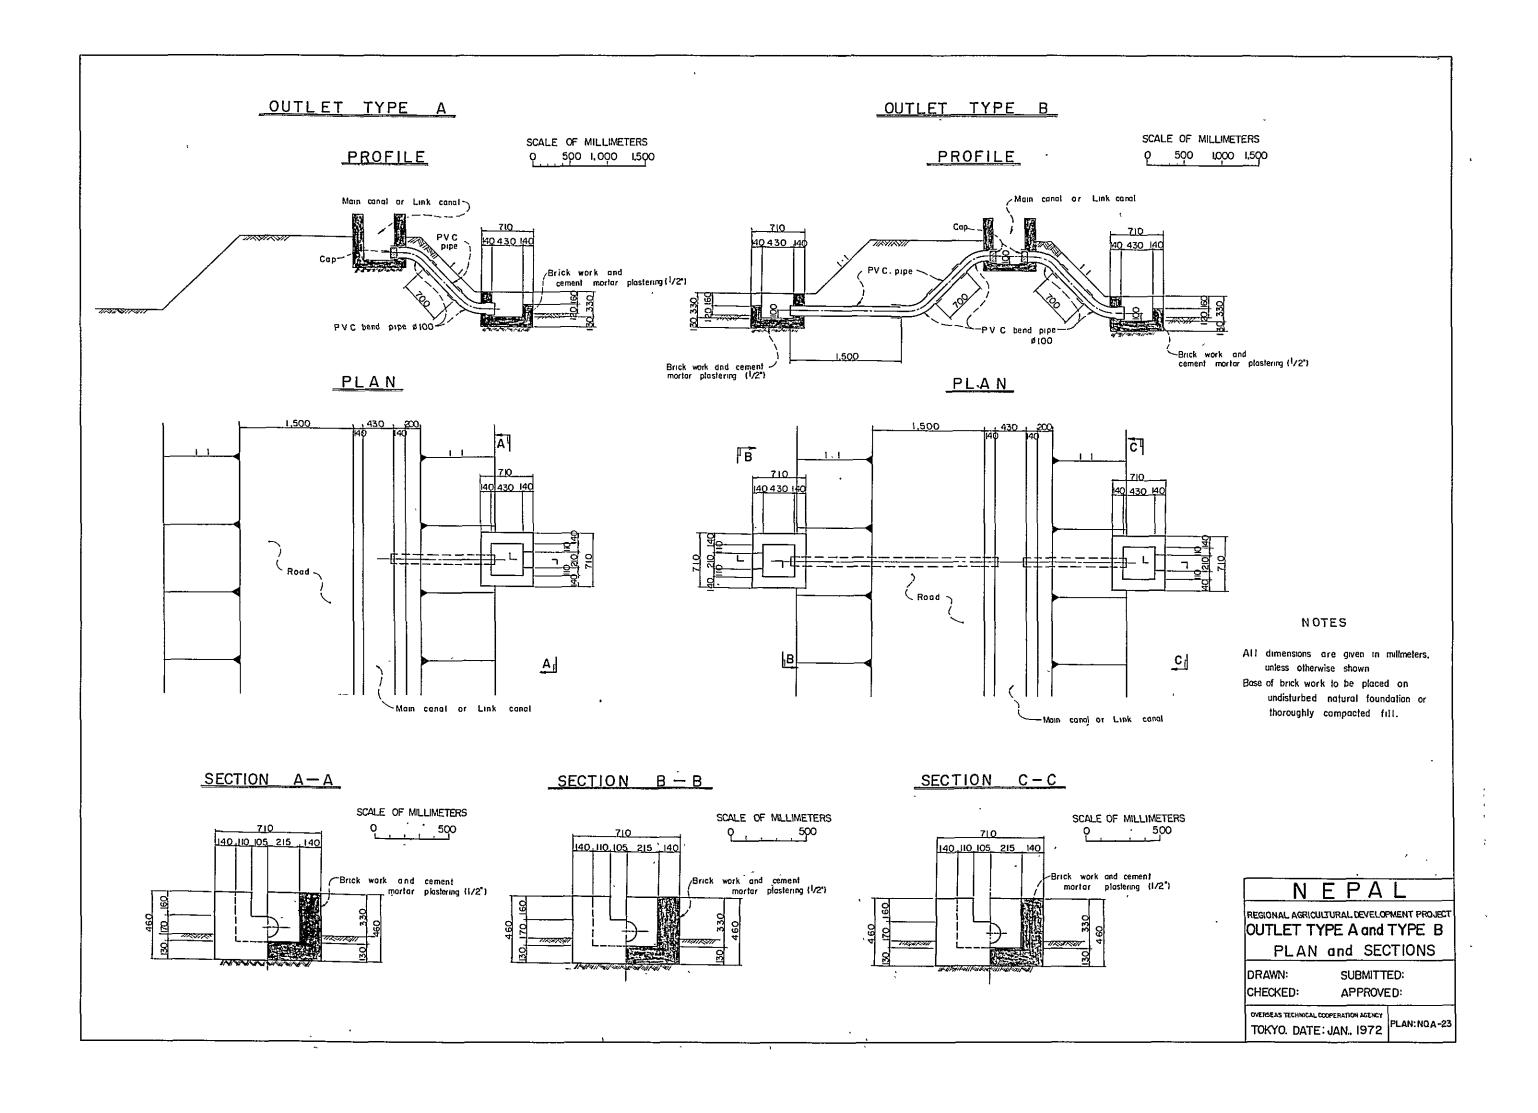

| Plan No. | TITLE                                     |                        |
|----------|-------------------------------------------|------------------------|
| A - 19   | Junction works                            | Plan and sections      |
| A - 20   | Siphon No. l                              | H (I                   |
| A - 21   | No. 2                                     | п п                    |
| A - 22   | " No. 3                                   | 11                     |
| A - 23   | Outlet type A and B                       | u u                    |
| A - 24   | Culverts                                  | it #                   |
| A - 25   | Bridge                                    | li n                   |
| B - I    | Rapti model farm                          | General plan           |
| B — 2    | Pipe line                                 | Profile ( )            |
| B - 3    | il il                                     | " (2)                  |
| B - 4    | n 18                                      | " (3)                  |
| B - 5    | и и                                       | " (4)                  |
| B - 6    | Pumping station                           | Plan and sections      |
| B - 7    | и п                                       | Details of housing (1) |
| B - 8    | 11 15                                     | (2)                    |
| B - 9    | Farm pond, discharge structure and intake | Plan and sections      |
| B — 10   | Spillway, surge tank and air valve box    | и                      |
| B - 11   | Blow off and outlet                       | н н                    |