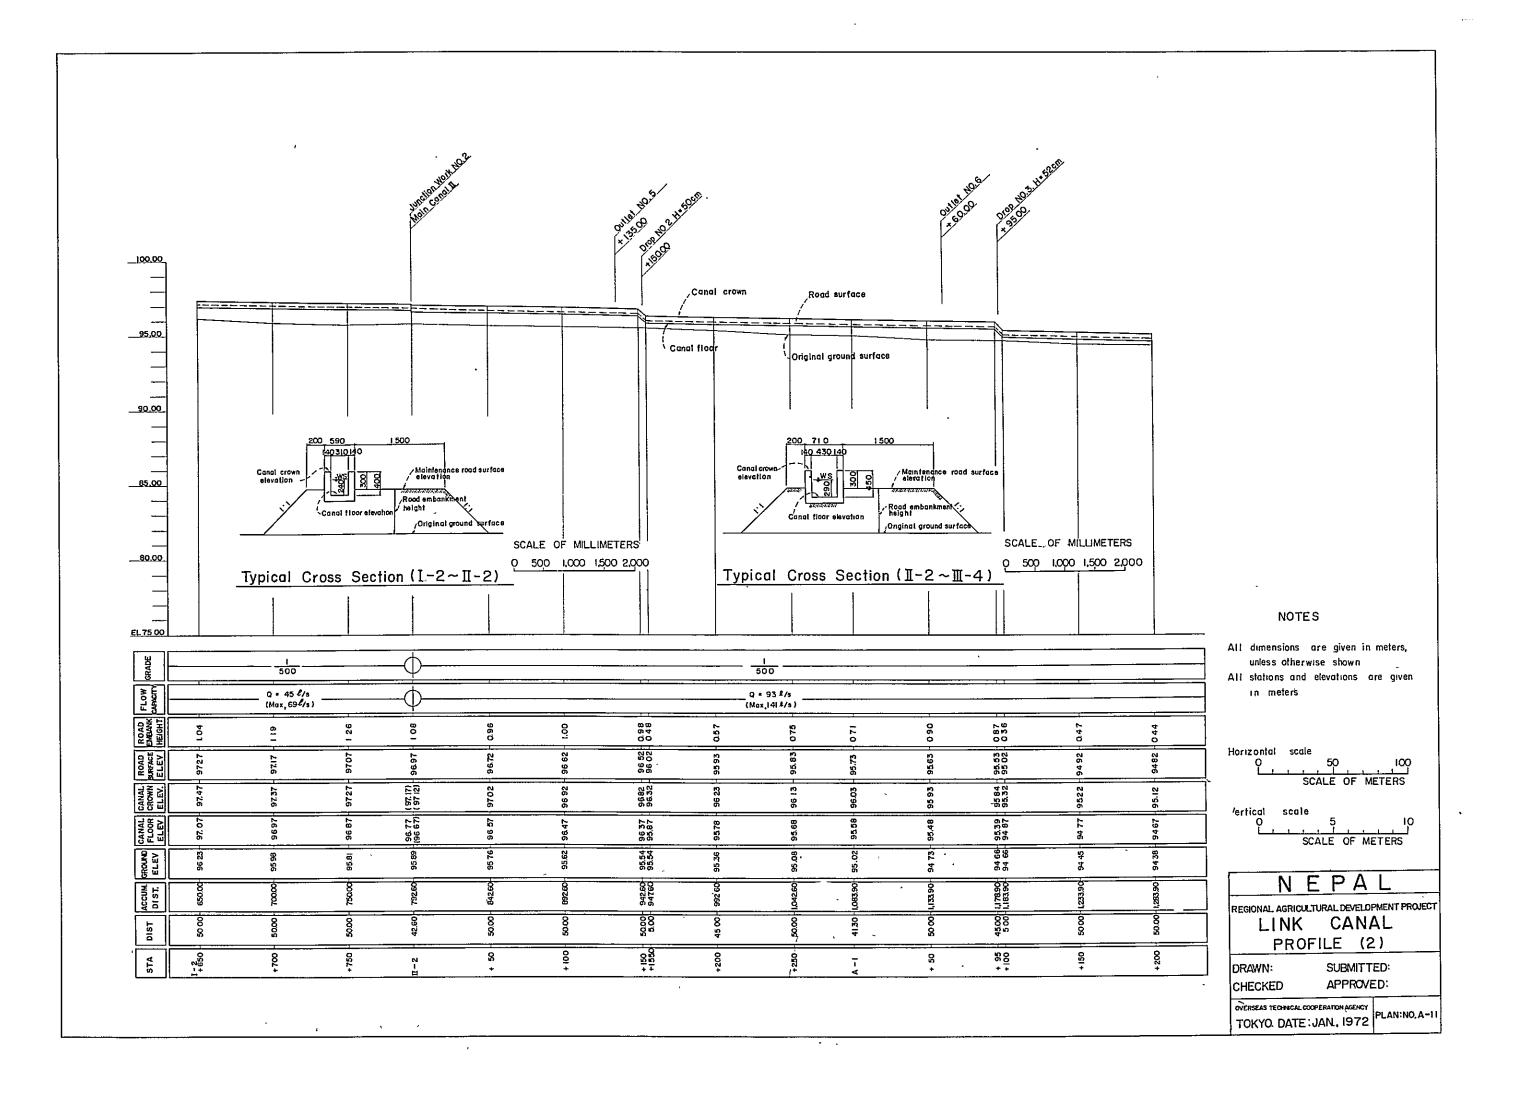

# LIST OF DESIGN DRAWINGS

| Plan No. | TITLE                            |          |            |
|----------|----------------------------------|----------|------------|
| A - 1    | Janakpur zone development scheme | General  | plan       |
| A - 2    | Main canal I                     | Profile  | (1)        |
| A — 3    | tt u                             | u        | (2)        |
| A - 4    | Main canal II                    | Profile  | (1)        |
| A - 5    | tt n                             | и        | (2)        |
| A - 6    | n u                              | и        | (3)        |
| A - 7    | Main canal III                   | Profile  | (1)        |
| A - 8    | 10 13                            |          | (2)        |
| A - 9    | u u                              |          | (3)        |
| A -10    | Link canal                       | Profile  | (1)        |
| A -11    | n u                              | u        | (2)        |
| A -12    | 11 II                            | п        | (3)        |
| A -13    | 11 11                            | 10       | (4)        |
| A -14    | и «                              | 11       | (5)        |
| A -15    | Connecting road                  | Profile  | (1)        |
| A -16    | 11 M                             | tı       | (2)        |
| A -17    | u u                              | u        | (3)        |
| A -18    | Tube well structure              | Plan and | i sections |