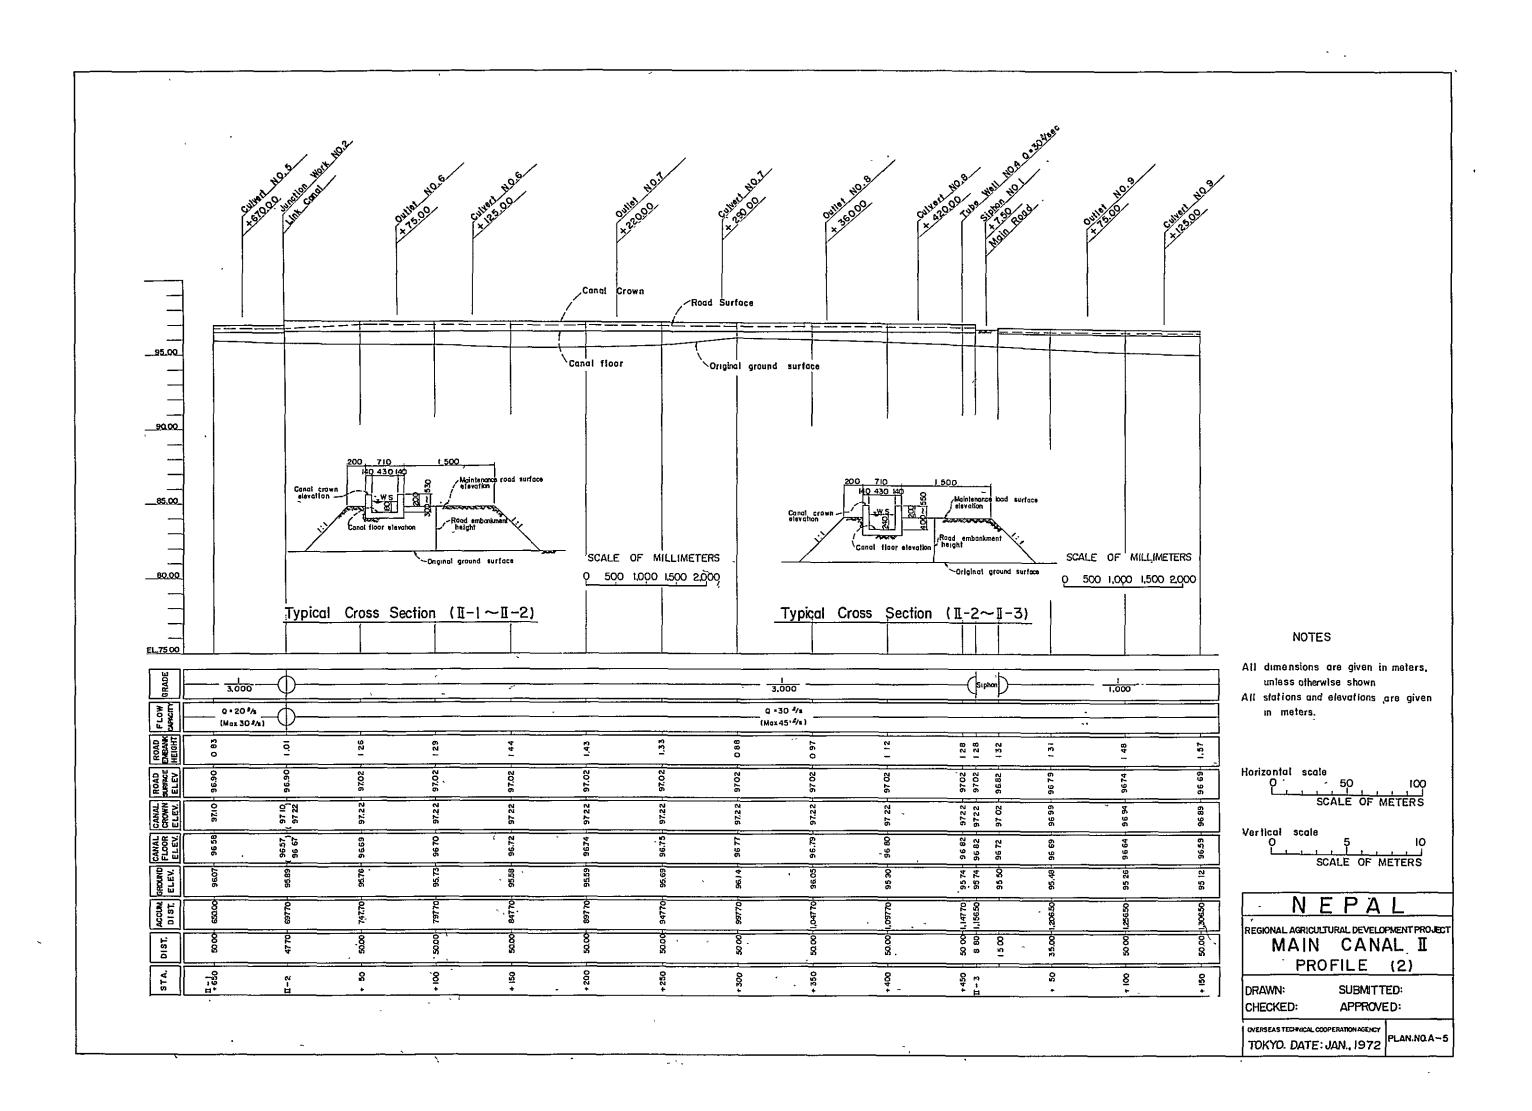

# LIST OF DESIGN DRAWINGS

| Plan No. | TITLE                            |          |            |
|----------|----------------------------------|----------|------------|
| A - 1    | Janakpur zone development scheme | General  | plan       |
| A - 2    | Main canal I                     | Profile  | (1)        |
| A — 3    | tt u                             | u        | (2)        |
| A - 4    | Main canal II                    | Profile  | (1)        |
| A - 5    | tt n                             | и        | (2)        |
| A - 6    | n u                              | и        | (3)        |
| A - 7    | Main canal III                   | Profile  | (1)        |
| A - 8    | 10 13                            |          | (2)        |
| A - 9    | u u                              |          | (3)        |
| A -10    | Link canal                       | Profile  | (1)        |
| A -11    | n u                              | u        | (2)        |
| A -12    | 11 II                            | п        | (3)        |
| A -13    | 11 11                            | 10       | (4)        |
| A -14    | и «                              | 11       | (5)        |
| A -15    | Connecting road                  | Profile  | (1)        |
| A -16    | 11 M                             | tı       | (2)        |
| A -17    | u u                              | u        | (3)        |
| A -18    | Tube well structure              | Plan and | i sections |