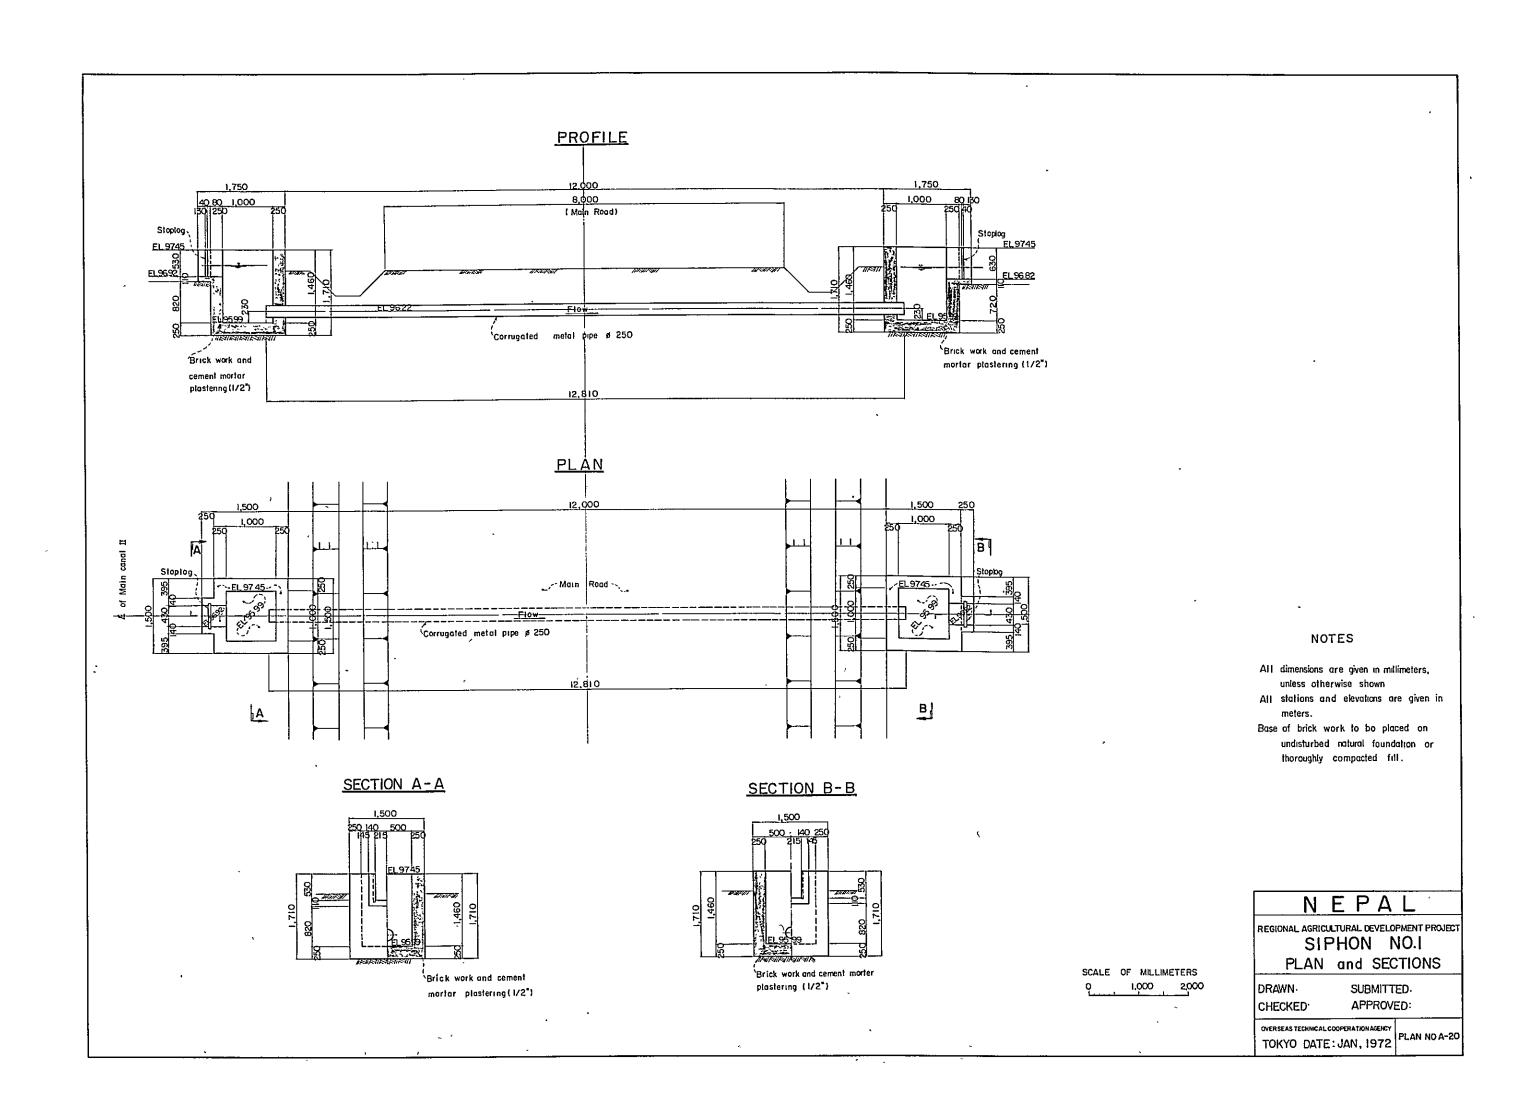

| Plan No. | TITLE                                     |                        |
|----------|-------------------------------------------|------------------------|
| A - 19   | Junction works                            | Plan and sections      |
| A - 20   | Siphon No. l                              | H (I                   |
| A - 21   | No. 2                                     | п п                    |
| A - 22   | " No. 3                                   | 11                     |
| A - 23   | Outlet type A and B                       | u u                    |
| A - 24   | Culverts                                  | it #                   |
| A - 25   | Bridge                                    | li n                   |
| B - I    | Rapti model farm                          | General plan           |
| B — 2    | Pipe line                                 | Profile ( )            |
| B - 3    | il il                                     | " (2)                  |
| B - 4    | n 18                                      | " (3)                  |
| B - 5    | и и                                       | " (4)                  |
| B - 6    | Pumping station                           | Plan and sections      |
| B - 7    | и п                                       | Details of housing (1) |
| B - 8    | 11 15                                     | (2)                    |
| B - 9    | Farm pond, discharge structure and intake | Plan and sections      |
| B — 10   | Spillway, surge tank and air valve box    | и                      |
| B - 11   | Blow off and outlet                       | н н                    |