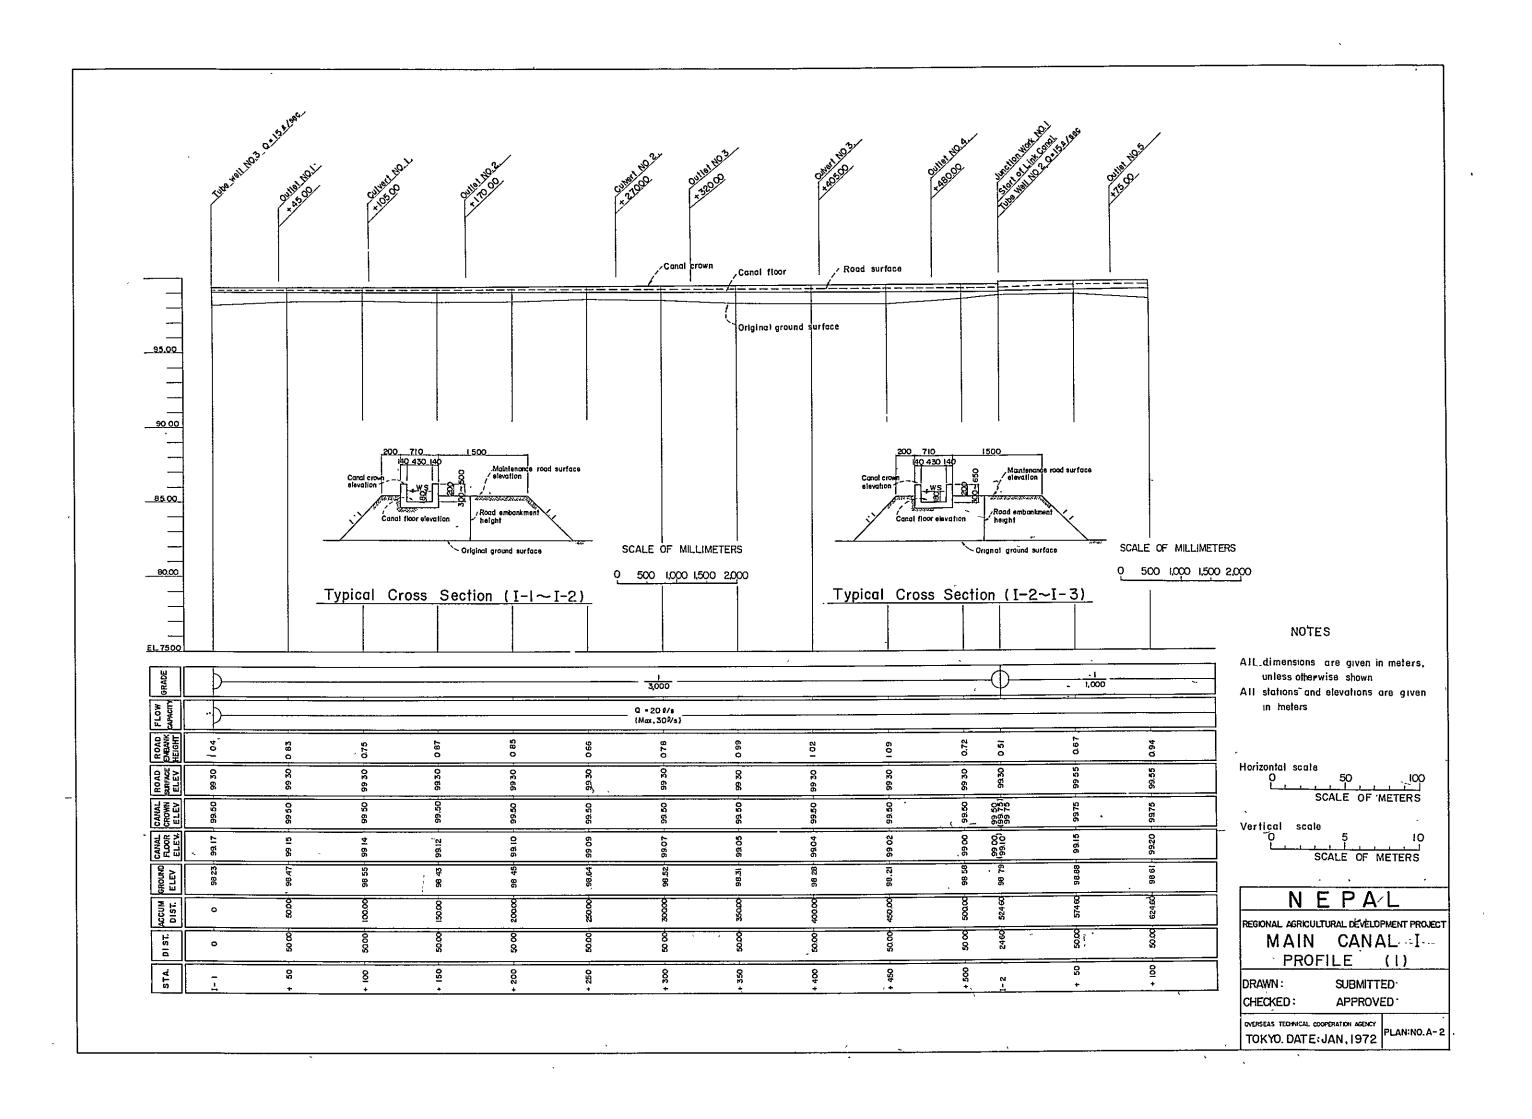

# LIST OF DESIGN DRAWINGS

| Plan No. | TITLE                            |          |            |
|----------|----------------------------------|----------|------------|
| A - 1    | Janakpur zone development scheme | General  | plan       |
| A - 2    | Main canal I                     | Profile  | (1)        |
| A — 3    | tt u                             | u        | (2)        |
| A - 4    | Main canal II                    | Profile  | (1)        |
| A - 5    | tt n                             | и        | (2)        |
| A - 6    | n u                              | и        | (3)        |
| A - 7    | Main canal III                   | Profile  | (1)        |
| A - 8    | 10 13                            |          | (2)        |
| A - 9    | u u                              |          | (3)        |
| A -10    | Link canal                       | Profile  | (1)        |
| A -11    | n u                              | u        | (2)        |
| A -12    | 11 II                            | п        | (3)        |
| A -13    | 11 11                            | 10       | (4)        |
| A -14    | и «                              | 11       | (5)        |
| A -15    | Connecting road                  | Profile  | (1)        |
| A -16    | 11 M                             | tı       | (2)        |
| A -17    | u u                              | u        | (3)        |
| A -18    | Tube well structure              | Plan and | i sections |