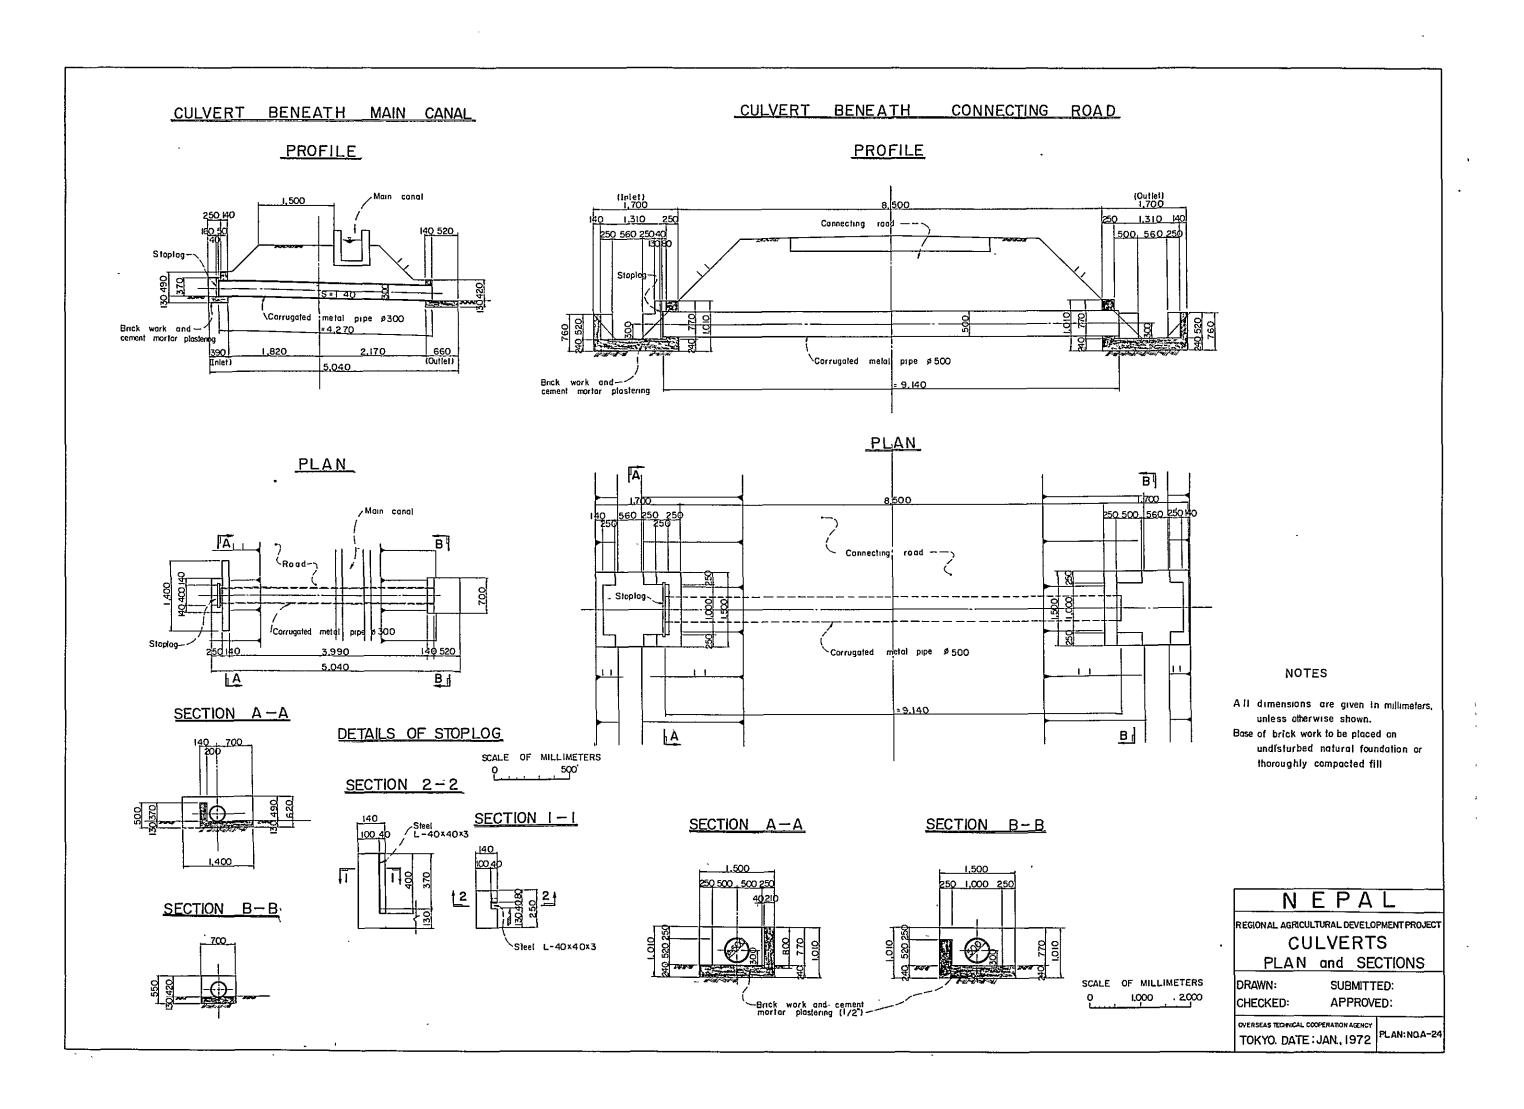

| Plan No. | TITLE                                     |                        |
|----------|-------------------------------------------|------------------------|
| A - 19   | Junction works                            | Plan and sections      |
| A - 20   | Siphon No. l                              | H (I                   |
| A - 21   | No. 2                                     | п п                    |
| A - 22   | " No. 3                                   | 11                     |
| A - 23   | Outlet type A and B                       | u u                    |
| A - 24   | Culverts                                  | it #                   |
| A - 25   | Bridge                                    | li n                   |
| B - I    | Rapti model farm                          | General plan           |
| B — 2    | Pipe line                                 | Profile ( )            |
| B - 3    | il il                                     | " (2)                  |
| B - 4    | n 18                                      | " (3)                  |
| B - 5    | и и                                       | " (4)                  |
| B - 6    | Pumping station                           | Plan and sections      |
| B - 7    | и п                                       | Details of housing (1) |
| B - 8    | 11 15                                     | (2)                    |
| B - 9    | Farm pond, discharge structure and intake | Plan and sections      |
| B — 10   | Spillway, surge tank and air valve box    | и                      |
| B - 11   | Blow off and outlet                       | н н                    |