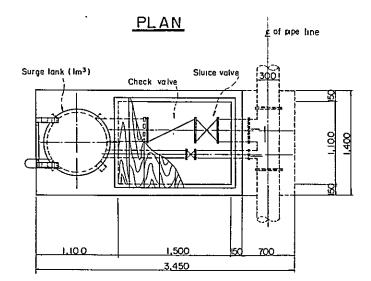

### ONEWAY SURGE TANK

### NEPAL

REGIONAL AGRICULTURAL DEVELOPMENT PROJECT SPILLWAY, SURGE TANK and AIR VALVE BOX

### PLAN and SECTIONS

DRAWN: CHECKED:

SUBMITTED: APPROVED:

OVERSEAS TECHNICAL COOPERATION AGENCY TOKYO, DATE: JAN., 1972