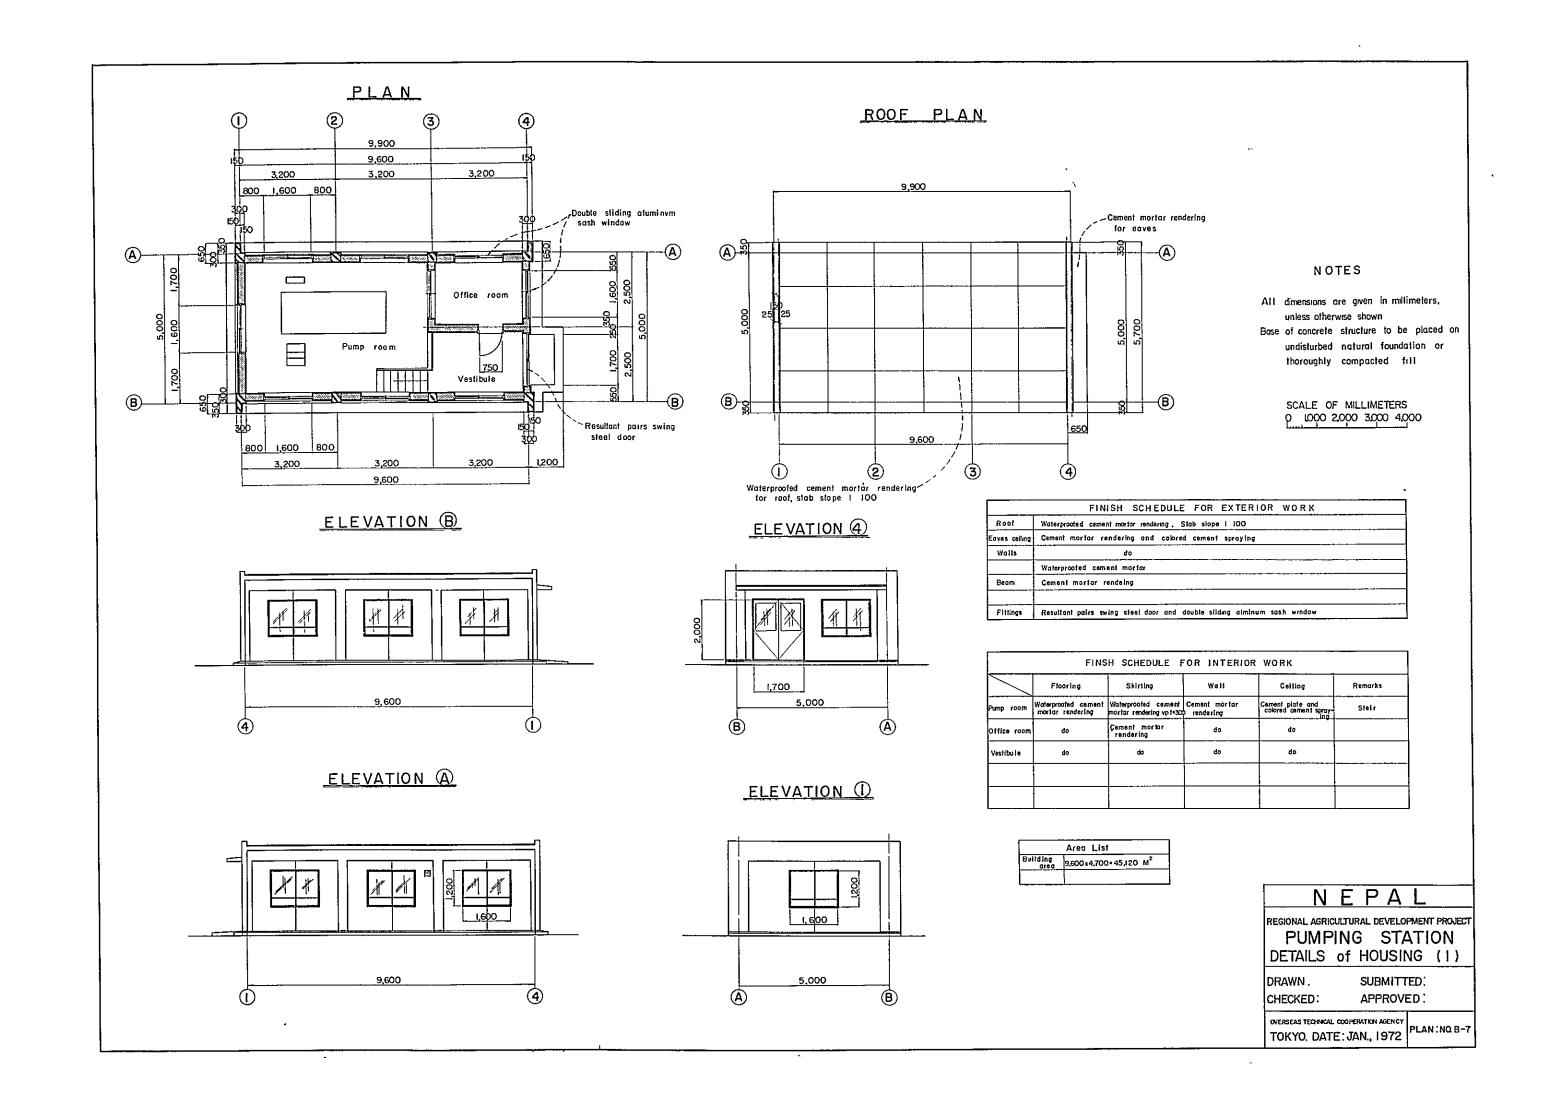

| Plan No. | TITLE                                     |                        |
|----------|-------------------------------------------|------------------------|
| A - 19   | Junction works                            | Plan and sections      |
| A - 20   | Siphon No. l                              | H (I                   |
| A - 21   | No. 2                                     | п п                    |
| A - 22   | " No. 3                                   | 11                     |
| A - 23   | Outlet type A and B                       | u u                    |
| A - 24   | Culverts                                  | it #                   |
| A - 25   | Bridge                                    | li n                   |
| B - I    | Rapti model farm                          | General plan           |
| B — 2    | Pipe line                                 | Profile ( )            |
| B - 3    | il il                                     | " (2)                  |
| B - 4    | n 18                                      | " (3)                  |
| B - 5    | и и                                       | " (4)                  |
| B - 6    | Pumping station                           | Plan and sections      |
| B - 7    | и п                                       | Details of housing (1) |
| B - 8    | 11 15                                     | (2)                    |
| B - 9    | Farm pond, discharge structure and intake | Plan and sections      |
| B — 10   | Spillway, surge tank and air valve box    | и                      |
| B - 11   | Blow off and outlet                       | н н                    |