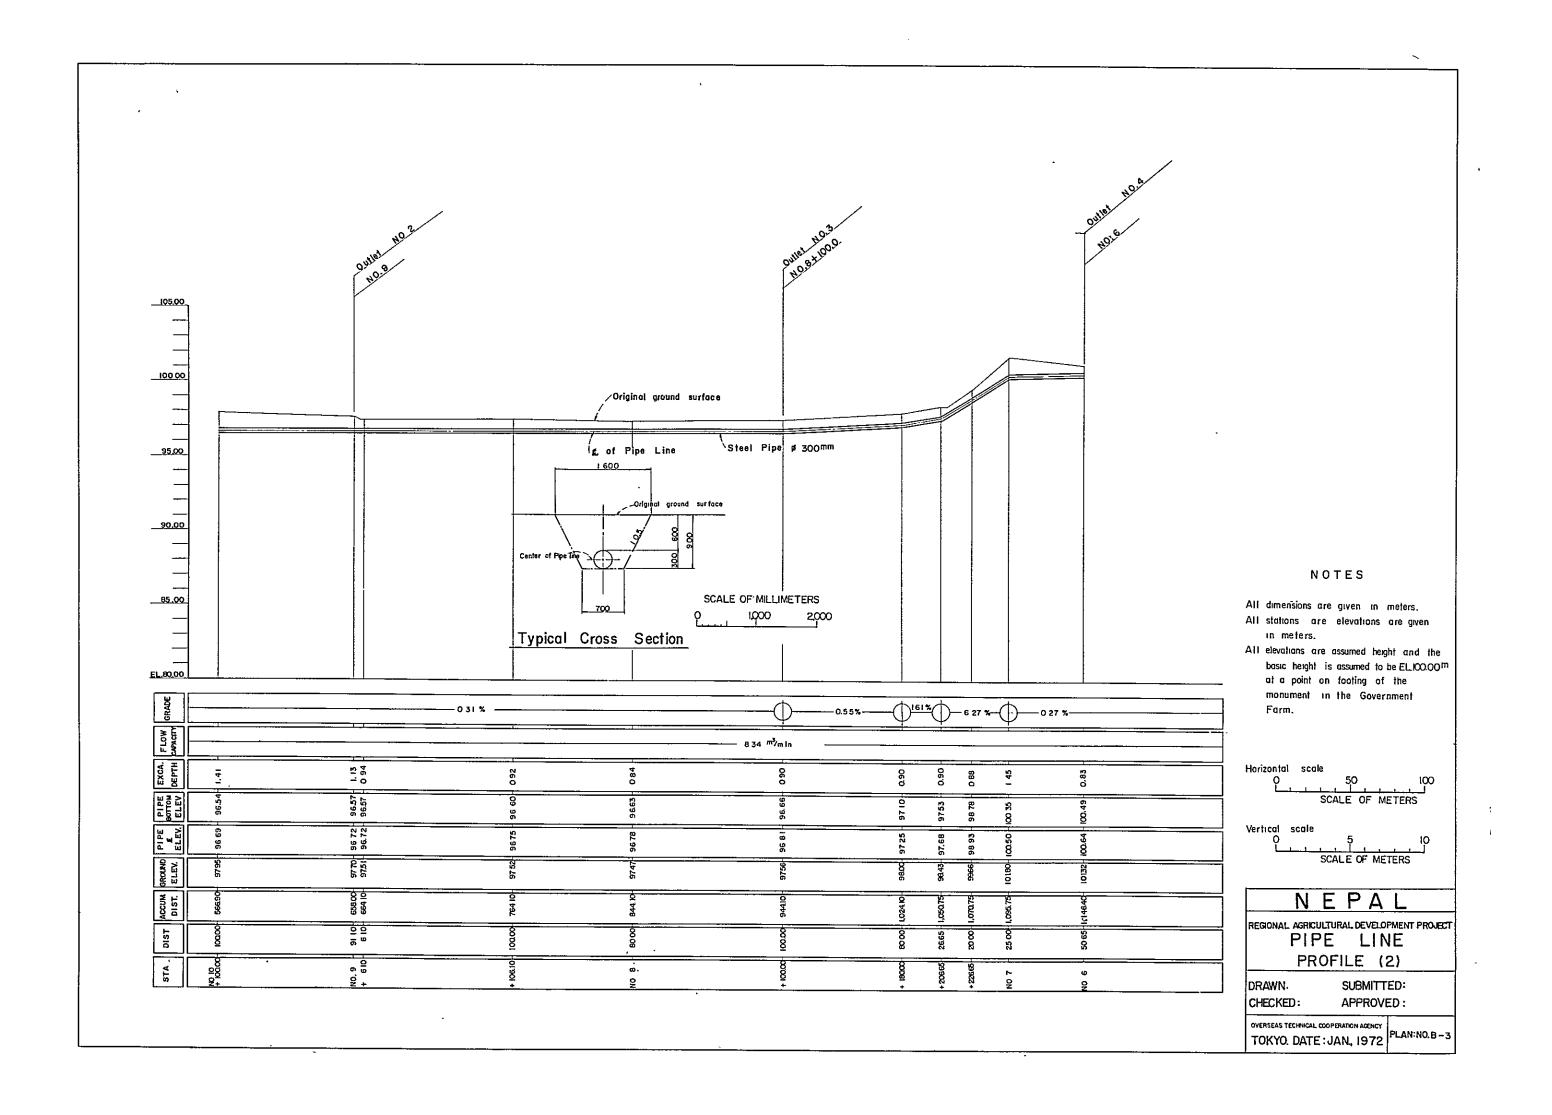

| Plan No. | TITLE                                     |                        |
|----------|-------------------------------------------|------------------------|
| A - 19   | Junction works                            | Plan and sections      |
| A - 20   | Siphon No. l                              | H (I                   |
| A - 21   | No. 2                                     | п п                    |
| A - 22   | " No. 3                                   | 11                     |
| A - 23   | Outlet type A and B                       | u u                    |
| A - 24   | Culverts                                  | it #                   |
| A - 25   | Bridge                                    | li n                   |
| B - I    | Rapti model farm                          | General plan           |
| B — 2    | Pipe line                                 | Profile ( )            |
| B - 3    | il il                                     | " (2)                  |
| B - 4    | n 18                                      | " (3)                  |
| B - 5    | и и                                       | " (4)                  |
| B - 6    | Pumping station                           | Plan and sections      |
| B - 7    | и п                                       | Details of housing (1) |
| B - 8    | 11 15                                     | (2)                    |
| B - 9    | Farm pond, discharge structure and intake | Plan and sections      |
| B — 10   | Spillway, surge tank and air valve box    | и                      |
| B - 11   | Blow off and outlet                       | н н                    |