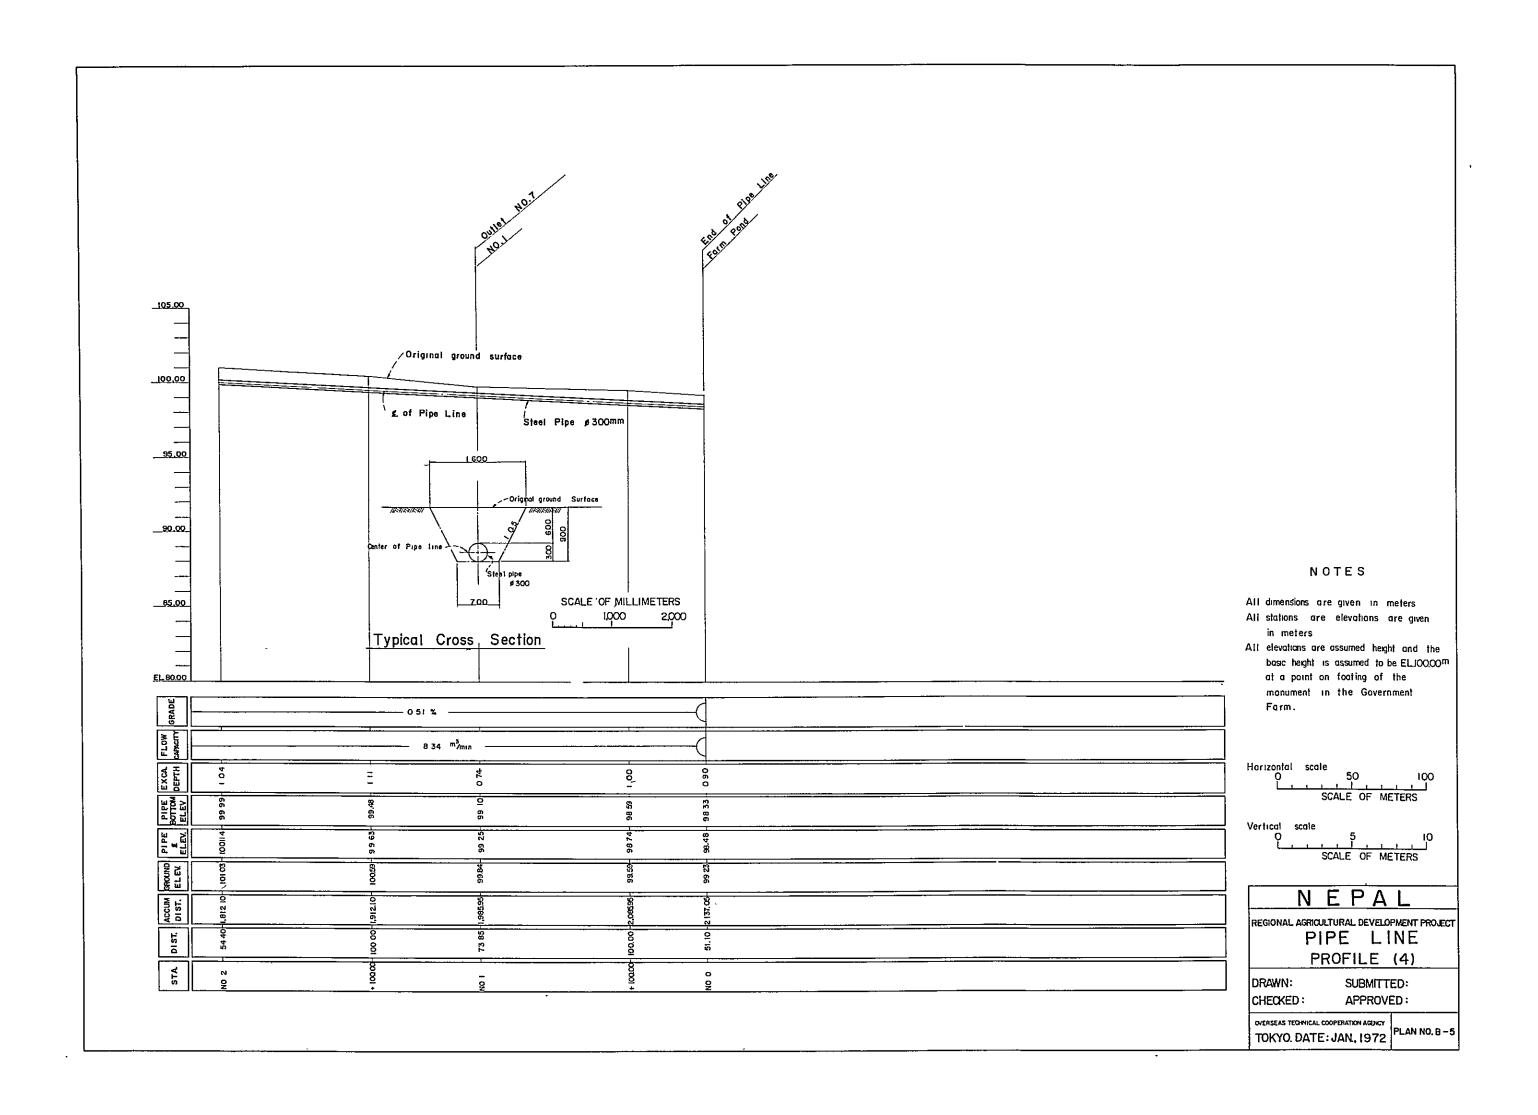

| Plan No. | TITLE                                     |                        |
|----------|-------------------------------------------|------------------------|
| A - 19   | Junction works                            | Plan and sections      |
| A - 20   | Siphon No. l                              | H (I                   |
| A - 21   | No. 2                                     | п п                    |
| A - 22   | " No. 3                                   | 11                     |
| A - 23   | Outlet type A and B                       | u u                    |
| A - 24   | Culverts                                  | it #                   |
| A - 25   | Bridge                                    | li n                   |
| B - I    | Rapti model farm                          | General plan           |
| B — 2    | Pipe line                                 | Profile ( )            |
| B - 3    | il il                                     | " (2)                  |
| B - 4    | n 18                                      | " (3)                  |
| B - 5    | и и                                       | " (4)                  |
| B - 6    | Pumping station                           | Plan and sections      |
| B - 7    | и п                                       | Details of housing (1) |
| B - 8    | 11 15                                     | (2)                    |
| B - 9    | Farm pond, discharge structure and intake | Plan and sections      |
| B — 10   | Spillway, surge tank and air valve box    | и                      |
| B - 11   | Blow off and outlet                       | н н                    |