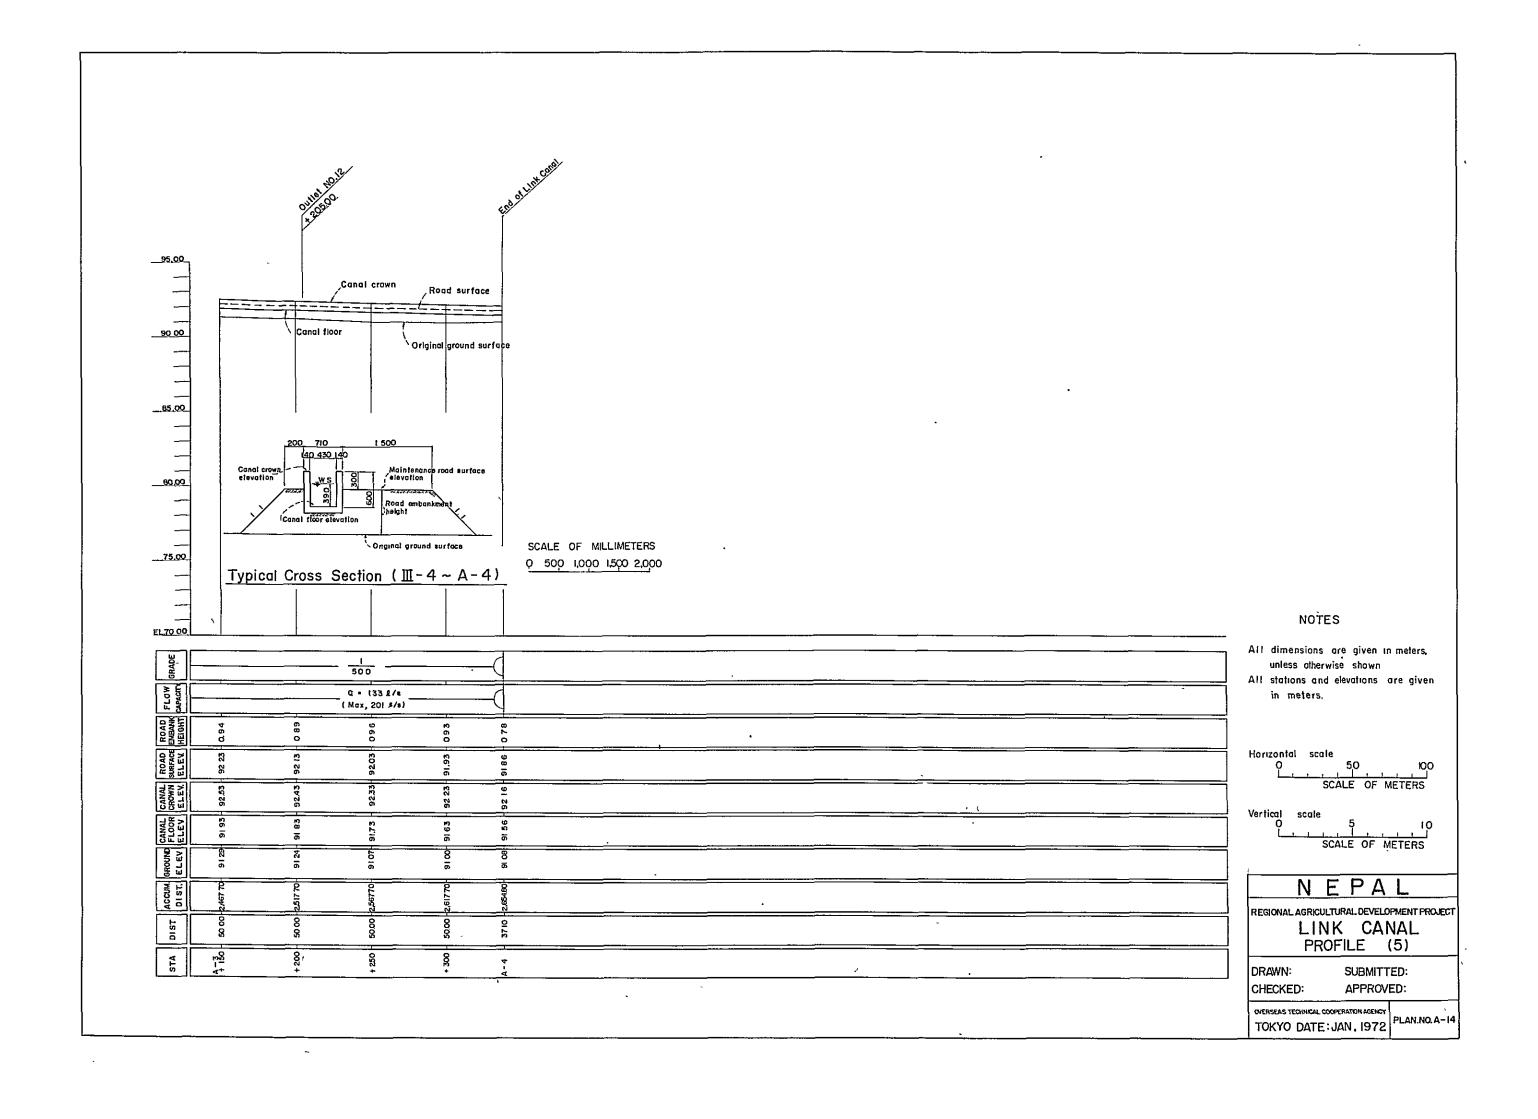

# LIST OF DESIGN DRAWINGS

| Plan No. | TITLE                            |          |            |
|----------|----------------------------------|----------|------------|
| A - 1    | Janakpur zone development scheme | General  | plan       |
| A - 2    | Main canal I                     | Profile  | (1)        |
| A — 3    | tt u                             | u        | (2)        |
| A - 4    | Main canal II                    | Profile  | (1)        |
| A - 5    | tt n                             | и        | (2)        |
| A - 6    | n u                              | и        | (3)        |
| A - 7    | Main canal III                   | Profile  | (1)        |
| A - 8    | 10 13                            |          | (2)        |
| A - 9    | u u                              |          | (3)        |
| A -10    | Link canal                       | Profile  | (1)        |
| A -11    | n u                              | u        | (2)        |
| A -12    | 11 II                            | п        | (3)        |
| A -13    | 11 11                            | 10       | (4)        |
| A -14    | и «                              | 11       | (5)        |
| A -15    | Connecting road                  | Profile  | (1)        |
| A -16    | 11 M                             | tı       | (2)        |
| A -17    | u u                              | u        | (3)        |
| A -18    | Tube well structure              | Plan and | i sections |