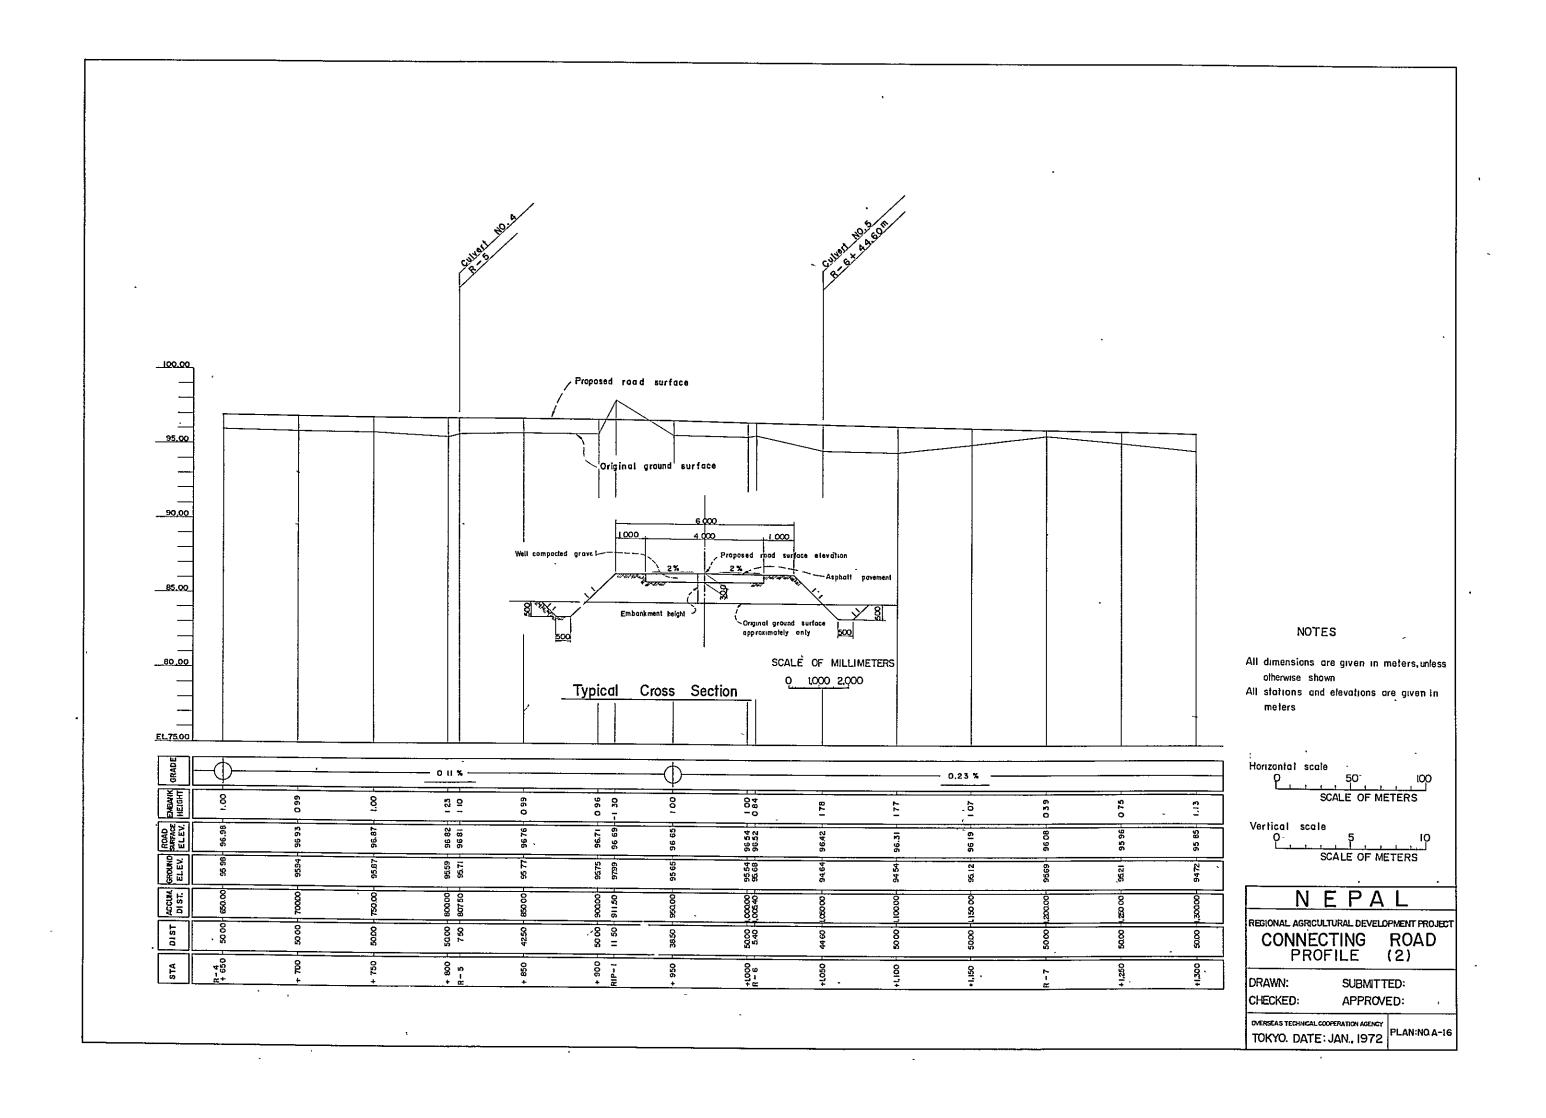

# LIST OF DESIGN DRAWINGS

| Plan No. | TITLE                            |          |            |
|----------|----------------------------------|----------|------------|
| A - 1    | Janakpur zone development scheme | General  | plan       |
| A - 2    | Main canal I                     | Profile  | (1)        |
| A — 3    | tt u                             | u        | (2)        |
| A - 4    | Main canal II                    | Profile  | (1)        |
| A - 5    | tt n                             | и        | (2)        |
| A - 6    | n u                              | и        | (3)        |
| A - 7    | Main canal III                   | Profile  | (1)        |
| A - 8    | 10 13                            |          | (2)        |
| A - 9    | u u                              |          | (3)        |
| A -10    | Link canal                       | Profile  | (1)        |
| A -11    | n u                              | u        | (2)        |
| A -12    | 11 II                            | п        | (3)        |
| A -13    | 11 11                            | 10       | (4)        |
| A -14    | и «                              | 11       | (5)        |
| A -15    | Connecting road                  | Profile  | (1)        |
| A -16    | 11 M                             | tı       | (2)        |
| A -17    | u u                              | u        | (3)        |
| A -18    | Tube well structure              | Plan and | i sections |