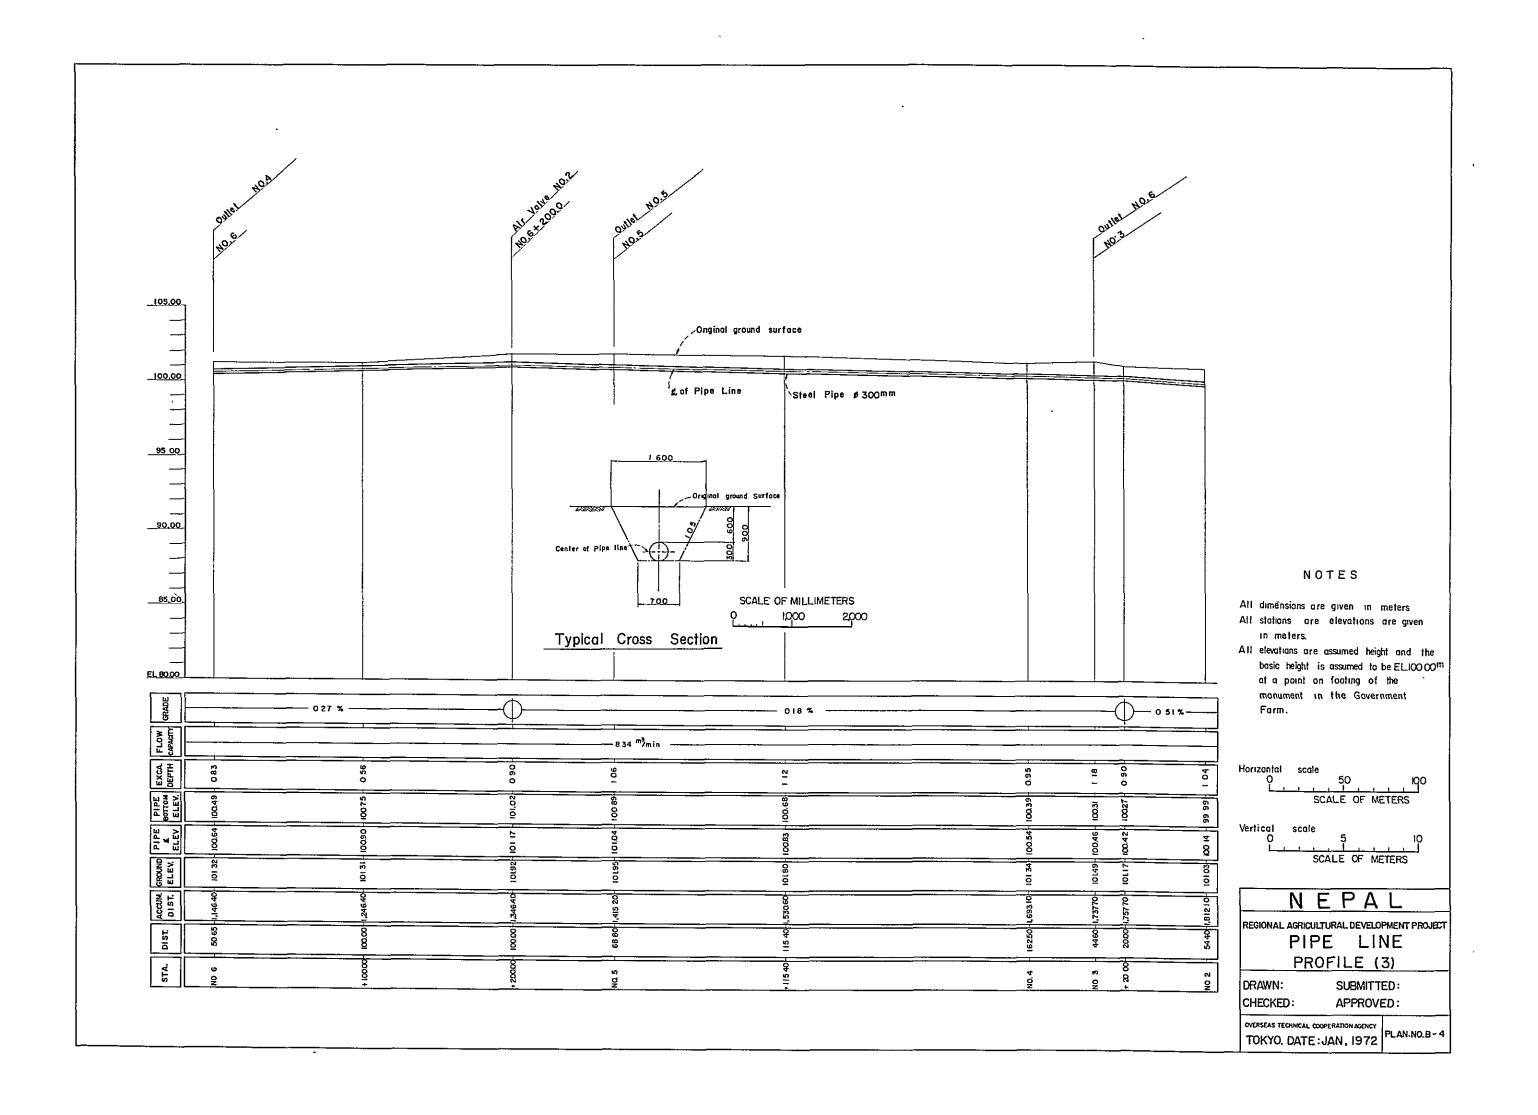

| Plan No. | TITLE                                     |                        |
|----------|-------------------------------------------|------------------------|
| A - 19   | Junction works                            | Plan and sections      |
| A - 20   | Siphon No. l                              | H (I                   |
| A - 21   | No. 2                                     | п п                    |
| A - 22   | " No. 3                                   | 11                     |
| A - 23   | Outlet type A and B                       | u u                    |
| A - 24   | Culverts                                  | it #                   |
| A - 25   | Bridge                                    | li n                   |
| B - I    | Rapti model farm                          | General plan           |
| B — 2    | Pipe line                                 | Profile ( )            |
| B - 3    | il il                                     | " (2)                  |
| B - 4    | n 18                                      | " (3)                  |
| B - 5    | и и                                       | " (4)                  |
| B - 6    | Pumping station                           | Plan and sections      |
| B - 7    | и п                                       | Details of housing (1) |
| B - 8    | 11 15                                     | (2)                    |
| B - 9    | Farm pond, discharge structure and intake | Plan and sections      |
| B — 10   | Spillway, surge tank and air valve box    | и                      |
| B - 11   | Blow off and outlet                       | н н                    |