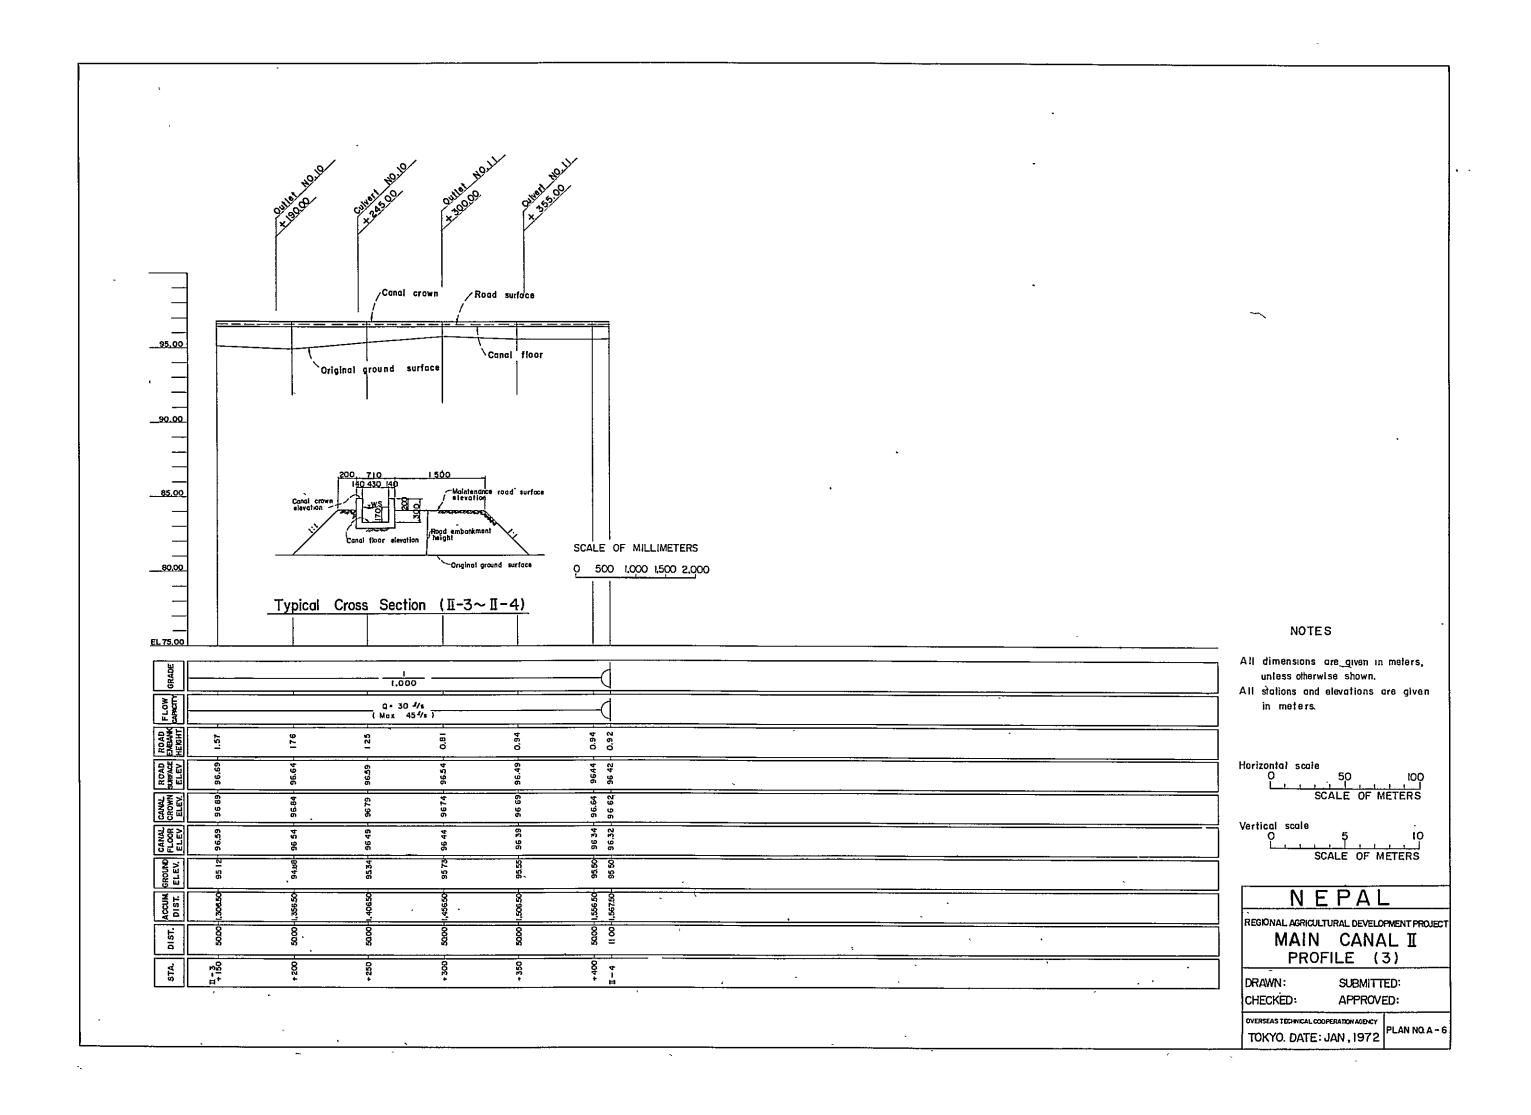

# LIST OF DESIGN DRAWINGS

| Plan No. | TITLE                            |          |            |
|----------|----------------------------------|----------|------------|
| A - 1    | Janakpur zone development scheme | General  | plan       |
| A - 2    | Main canal I                     | Profile  | (1)        |
| A — 3    | tt u                             | u        | (2)        |
| A - 4    | Main canal II                    | Profile  | (1)        |
| A - 5    | tt n                             | и        | (2)        |
| A - 6    | n u                              | и        | (3)        |
| A - 7    | Main canal III                   | Profile  | (1)        |
| A - 8    | 10 13                            |          | (2)        |
| A - 9    | u u                              |          | (3)        |
| A -10    | Link canal                       | Profile  | (1)        |
| A -11    | n u                              | u        | (2)        |
| A -12    | 11 II                            | п        | (3)        |
| A -13    | 11 11                            | 10       | (4)        |
| A -14    | и «                              | 11       | (5)        |
| A -15    | Connecting road                  | Profile  | (1)        |
| A -16    | 11 M                             | tı       | (2)        |
| A -17    | u u                              | u        | (3)        |
| A -18    | Tube well structure              | Plan and | i sections |