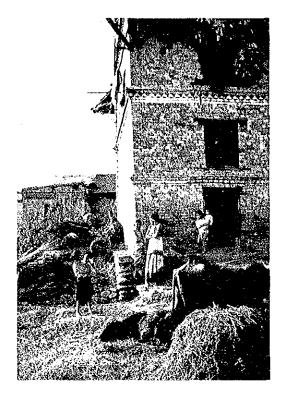

Vicinity of Khopasi Health Post
Since the roads are not in good
condition, it is necessary to use a
jeep in conducting survey.
Mr. Akihiko Itoh, Survey Team
Member (left)

viii.

Nala Village, Kavrepalanchok
A typical 3-story brick house in Nala Village. On
the third floor is a kitchen where sacred fire is used.