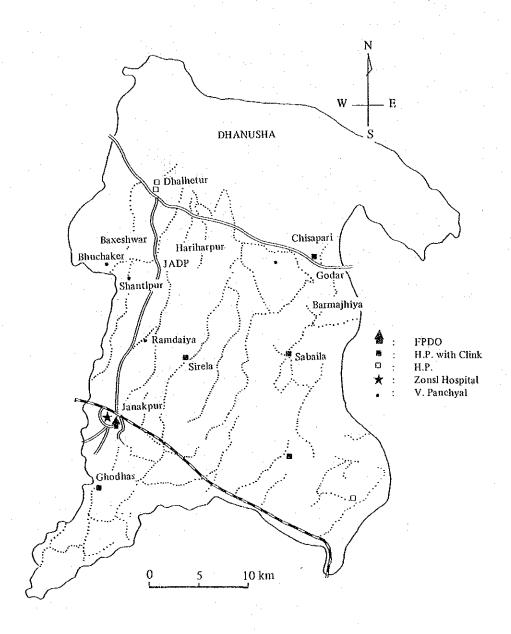

r (right)





A scene of an interview survey near Khopasi Health Post.

Nala Health Post (pilot area)
The offices of Panachayat and
Agricultural Cooperative are also
in this building.





Nala Health Post Mr. Krishna Man Maivandhar, Health Assistant

Vicinity of Khopasi Health Post
Since the roads are not in good
condition, it is necessary to use a
jeep in conducting survey.
Mr. Akihiko Itoh, Survey Team
Member (left)



viii.



Nala Village, Kavrepalanchok
A typical 3-story brick house in Nala Village. On
the third floor is a kitchen where sacred fire is used.



Ramdaiya Village, Dhanusha A scene of a common well being used by a villager.



Barmajhiya Village, Dhanusha A scene of preparing a meal.



WHOLE AREA OF NEPAL

### DHANUSHA DISTRICT: SURVEY AREAS AND HEALTH POST LOCATIONS



### KAVREPALANCHOK DISTRICT: SURVEY AREAS AND HEALTH POST LOCATIONS



### CONTENTS

### Preface

| • .        | Area of Nepal, Dhanusha District and Dalanchok                                           |    |
|------------|------------------------------------------------------------------------------------------|----|
| Chapter 1  | Problems and Methods                                                                     | 1  |
| Chapter 2  | Review and Analysis of Existing Data and Information and Study of Statistical Procedures | 7  |
| 1.         | Population Statistics on District Level - Total Population and Sex/Age Distribution      | 9  |
|            | (1) Breakdown of Dhanusha District's Population by Age Group                             | 10 |
|            | (2) Breakdown of Ka