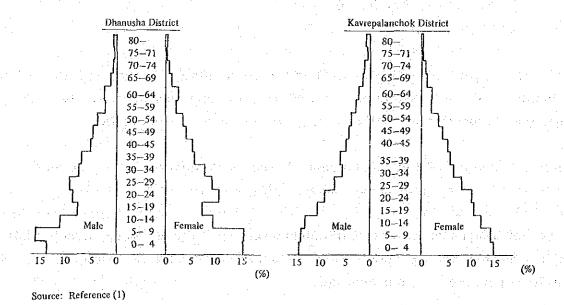

### Preface

| • .        | Area of Nepal, Dhanusha District and Dalanchok                                           |    |
|------------|------------------------------------------------------------------------------------------|----|
| Chapter 1  | Problems and Methods                                                                     | 1  |
| Chapter 2  | Review and Analysis of Existing Data and Information and Study of Statistical Procedures | 7  |
| 1.         | Population Statistics on District Level - Total Population and Sex/Age Distribution      | 9  |
|            | (1) Breakdown of Dhanusha District's Population by Age Group                             | 10 |
|            | (2) Breakdown of Kavrepalanchok District's Population by Age Group                       | 10 |
| 2.         | Vital Statistics                                                                         | 11 |
|            | (1) Outline of Registration System and Registration Forms                                | 12 |
|            | (2) Itemized Vital Statistics                                                            | 13 |
|            | 1) Crude Birth (rate)                                                                    | 13 |
|            | 2) Crude Death (rate)                                                                    | 16 |
| 197<br>197 | 3) PMI (Proportional Mortality Indicator)                                                | 17 |
|            | 4) Infant Mortality (rate)                                                               | 17 |
|            | 5) Causes of Infant Death                                                                | 18 |
| · v        | 6) Maternal Death (rate)                                                                 | 18 |