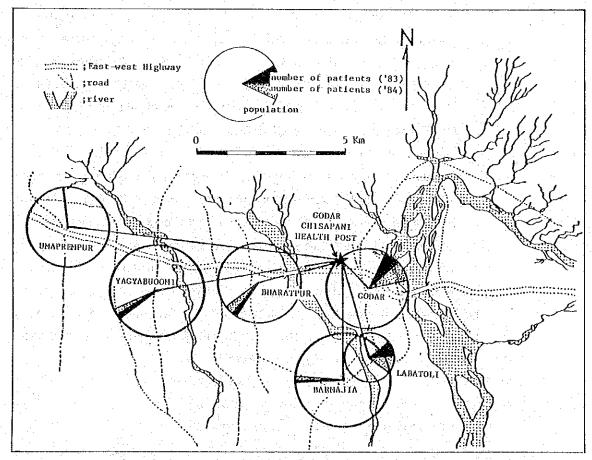

Dhanusha FP/MCH District Office Staff meeting for the family planning campaign. Mr. S.B. Adhikari, FPO, Dhanusha FP/MCH Office

Chisapani Health Post

A scene of medical examination on a FP/MCH medical service day (Dhanusha District)