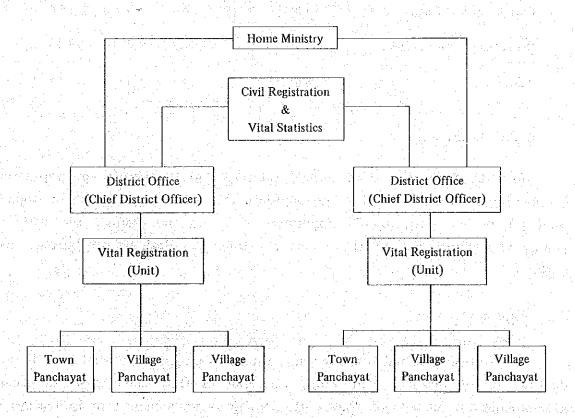

### Preface

| • .        | Area of Nepal, Dhanusha District and Dalanchok                                           |    |
|------------|------------------------------------------------------------------------------------------|----|
| Chapter 1  | Problems and Methods                                                                     | 1  |
| Chapter 2  | Review and Analysis of Existing Data and Information and Study of Statistical Procedures | 7  |
| 1.         | Population Statistics on District Level - Total Population and Sex/Age Distribution      | 9  |
|            | (1) Breakdown of Dhanusha District's Population by Age Group                             | 10 |
|            | (2) Breakdown of Kavrepalanchok District's Population by Age Group                       | 10 |
| 2.         | Vital Statistics                                                                         | 11 |
|            | (1) Outline of Registration System and Registration Forms                                | 12 |
|            | (2) Itemized Vital Statistics                                                            | 13 |
|            | 1) Crude Birth (rate)                                                                    | 13 |
|            | 2) Crude Death (rate)                                                                    | 16 |
| 197<br>197 | 3) PMI (Proportional Mortality Indicator)                                                | 17 |
|            | 4) Infant Mortality (rate)                                                               | 17 |
|            | 5) Causes of Infant Death                                                                | 18 |
| · v        | 6) Maternal Death (rate)                                                                 | 18 |