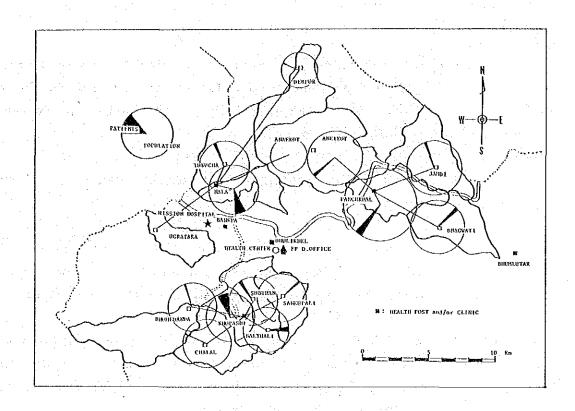

ashi Health Post

There are 6 panchayats - Khopashi, Sunthan, Chalal, Balthali, Sankupali and Bhumedanda - covered by Khopashi Health Post. Each panchayat's total population, monthly number of patients, distance from the health clinic (the length of the road from the center of panchayat to the health clinic) and geographical conditions are shown in Table 3-5 and Fig. 3-4. Fig. 3-4 shows each panchayat's population and annual cumulative number of patients.

The ratio of the monthly number of patients to total population in the six panchayats is: 7.2% in Khopashi, 2.4% in Sunthan, 1.0% in Chalal, 4.3% in Balthali, 1.5% in Sankupali and 0.9% in Bhumedanda. The ratio of the number of patients from panchayats covered by other health posts to the total number of patients is 7.4%. A patient who



Fig. 3-4 How Health Clinics are utilized; Kavre

Table 3-5 Rate of Utilizationn of Khopashi Health Clinic

| Panchayat  | Population | Monthly Total<br>No. of Patients* | Distance | Remark                                                    |
|------------|------------|-----------------------------------|----------|-----------------------------------------------------------|
| Khopashi   | 2,767      | 200                               | 1 km     | Located on a low hill.                                    |
| Sunthan    | 2,940      | 72                                | 3 km     | Located near the health clinic,                           |
|            |            |                                   |          | but there is no bridge over the river crossing the route. |
| Chalai     | 3