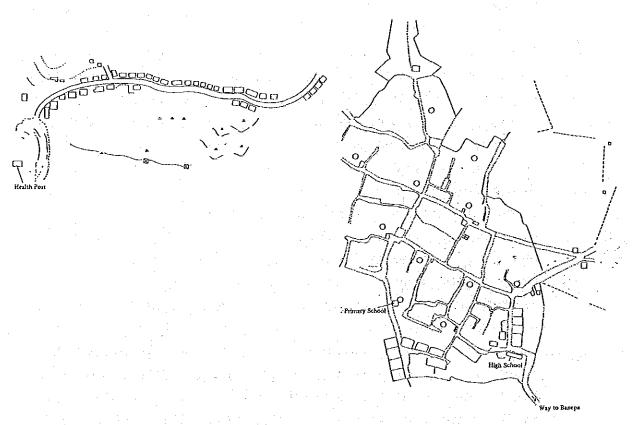

f the monthly total number of patients to total population in the 4 panchayats is: 3.3% in Panchkhal, 1.6% in Bhagwati, 1.5% in Aneikot and 0.9% in Jamdi. The ratio of the number of patients from panchayats covered by other health posts to the total number of patients is 16.7%.

## Maps of the health posts and vicinities

Figs. 3-5 and 3-6 show maps of Khopashi and Nala Health Posts and vicinities. Fig. 3-6 was prepared on the basis of a map of Nala Village the existence of which was pointed out by Mr. Prakash who collaborated with us in investigating Nala Village.

Panchkhal Mobile Health Clinic is utilizing a picture map of the village in its medical services to residents of the panchayat.

and Vicinity

Fig. 3-5 Map of Khopashi Health Post Fig. 3-6 Map of Nala Health Post and Vicinity



## 3) Discussion

Kavrepalanchok District is located in undulating hills in the eastern part of the Kathmandu Basin. When visiting the health post by car, we saw terraced fields and shelf fields, and the Himalayas appearing between them, from the car window. Khopashi Health Post covers the panchayats located in the mid-western end of the district (near Kathmandu), Nala Health Post those located in the northwestern pat of the district (near Bhagdapur) and Panchkhol Health Clinic those located in the mid-northern part of the district. Khopashi Health Post is located on a gently-sloping hill, Nala Health Post at the foot of a mountain in a vast valley and Panchkhal Health Clinic in the center of a flat area. It was interesting to notice that each of these facilities is located on the outski