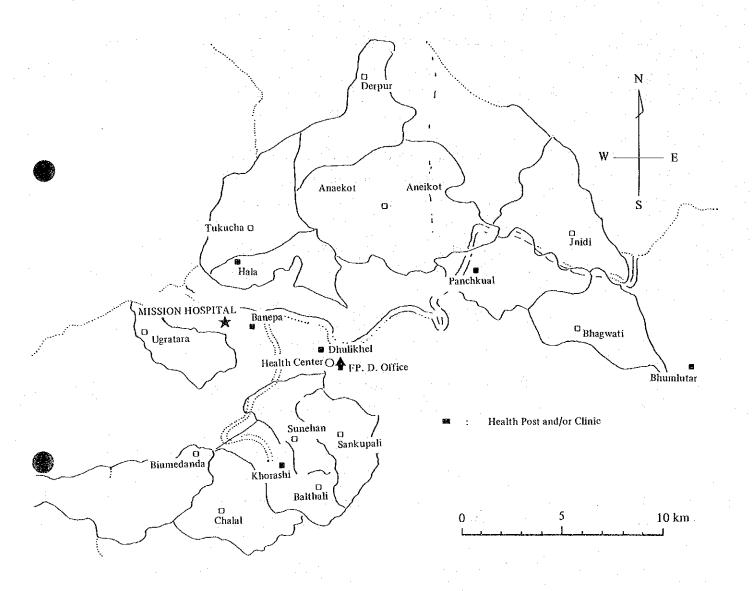

Nala Health Post (pilot area)
The offices of Panachayat and
Agricultural Cooperative are also
in this building.





Nala Health Post Mr. Krishna Man Maivandhar, Health Assistant

Vicinity of Khopasi Health Post
Since the roads are not in good
condition, it is necessary to use a
jeep in conducting survey.
Mr. Akihiko Itoh, Survey Team
Member (left)



viii.



Nala Village, Kavrepalanchok
A typical 3-story brick house in Nala Village. On
the third floor is a kitchen where sacred fire is used.



Ramdaiya Village, Dhanusha A scene of a common well being used by a villager.



Barmajhiya Village, Dhanusha A scene of preparing a meal.



WHOLE AREA OF NEPAL

### DHANUSHA DISTRICT: SURVEY AREAS AND HEALTH POST LOCATIONS



### KAVREPALANCHOK DISTRICT: SURVEY AREAS AND HEALTH POST LOCATIONS



### CONTENTS

### Preface

| • .        | Area of Nepal, Dhanusha District and Dalanchok                                           |    |
|------------|------------------------------------------------------------------------------------------|----|
| Chapter 1  | Problems and Methods                                                                     | 1  |
| Chapter 2  | Review and Analysis of Existing Data and Information and Study of Statistical Procedures | 7  |
| 1.         | Population Statistics on District Level - Total Population and Sex/Age Distribution      | 9  |
|            | (1) Breakdown of Dhanusha District's Population by Age Group                             | 10 |
|            | (2) Breakdown of Kavrepalanchok District's Population by Age Group                       |