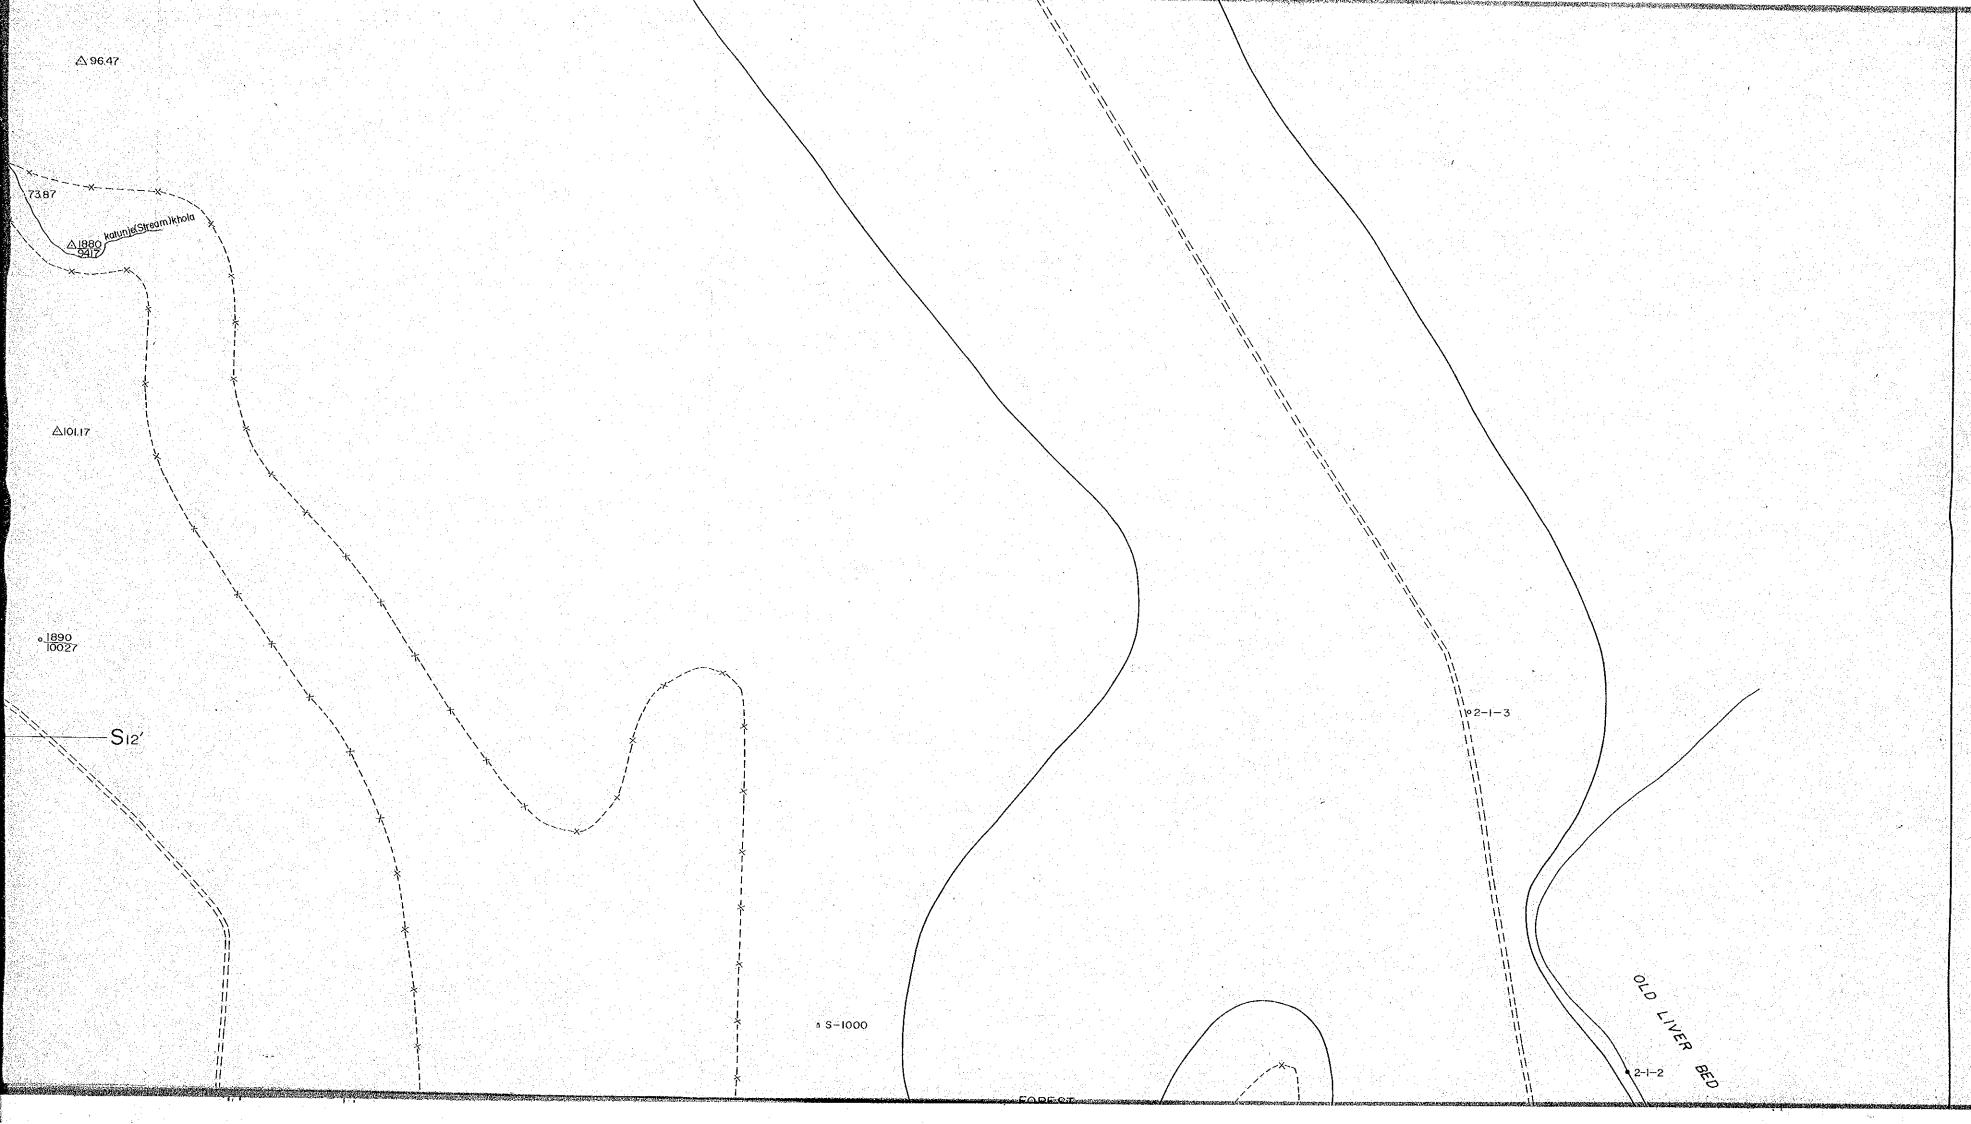

#### <u>NOTES</u>

This map was compiled by JICA on the scale of 1/2,000 based on the location map made by DMG of Nepal on the scale of 1/1,000

The western part of this deposit was compiled with field sketch and mapping by JICA

#### INDEX

Height

Pit No. 1895

△ Planetable point

--x--x-- Forest a cultivated land bdy

House

C Pond

==== Cart-track

Stream

• Auger hote No Leive

Area of clay deposit

 $c_i = -c_i$  Section Line for reserves calculation