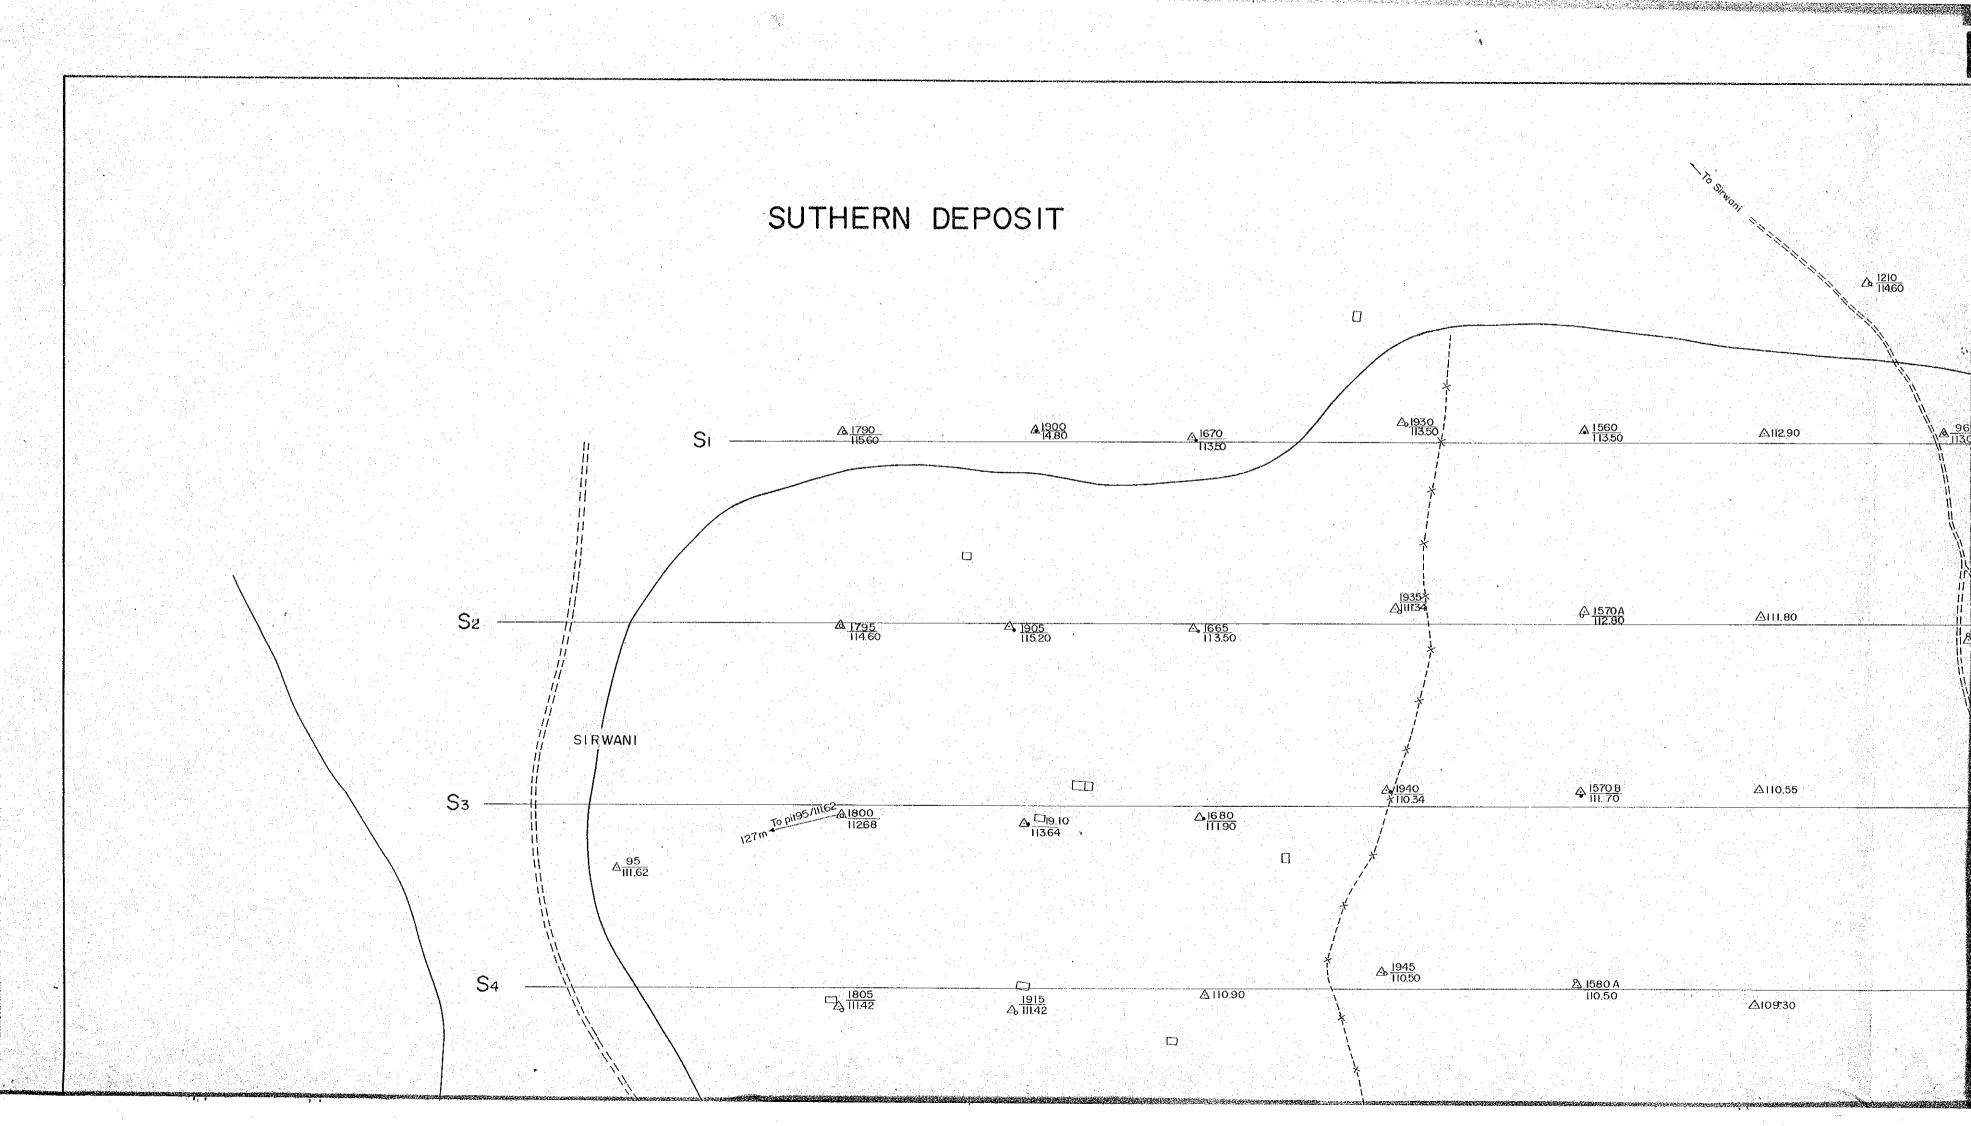

# PLAN OF BELTAR CLAY DEPOSIT

EASTERN DEPOSIT

△107.91

107.31

104.91

∆106.51

10640

△10597

10327

99,17

Δ10597 10327 99.17  $\triangle \frac{1860}{97.17}$ 95.70 02-1-4 ∆ <u>X</u> 96.07 NOTE — This map was compiled with field sketch and imapping by JiCA △ 1870 96.07 △ 96.47

—The western part of this deposit was compiled with field sketch and mapping by JICA

#### <u>NOTES</u>

This map was compiled by JICA on the scale of 1/2,000 based on the location map made by DMG of Nepal on the scale of 1/1,000

The western part of this deposit was compiled with field sketch and mapping by JICA

#### INDEX

Height

Pit No. 1895

△ Planetable point

--x--x-- Forest a cultivated land bdy

House

C Pond

==== Cart-track

Stream

• Auger hote No Leive

Area of clay deposit

 $c_i = -c_i$  Section Line for reserves calculation