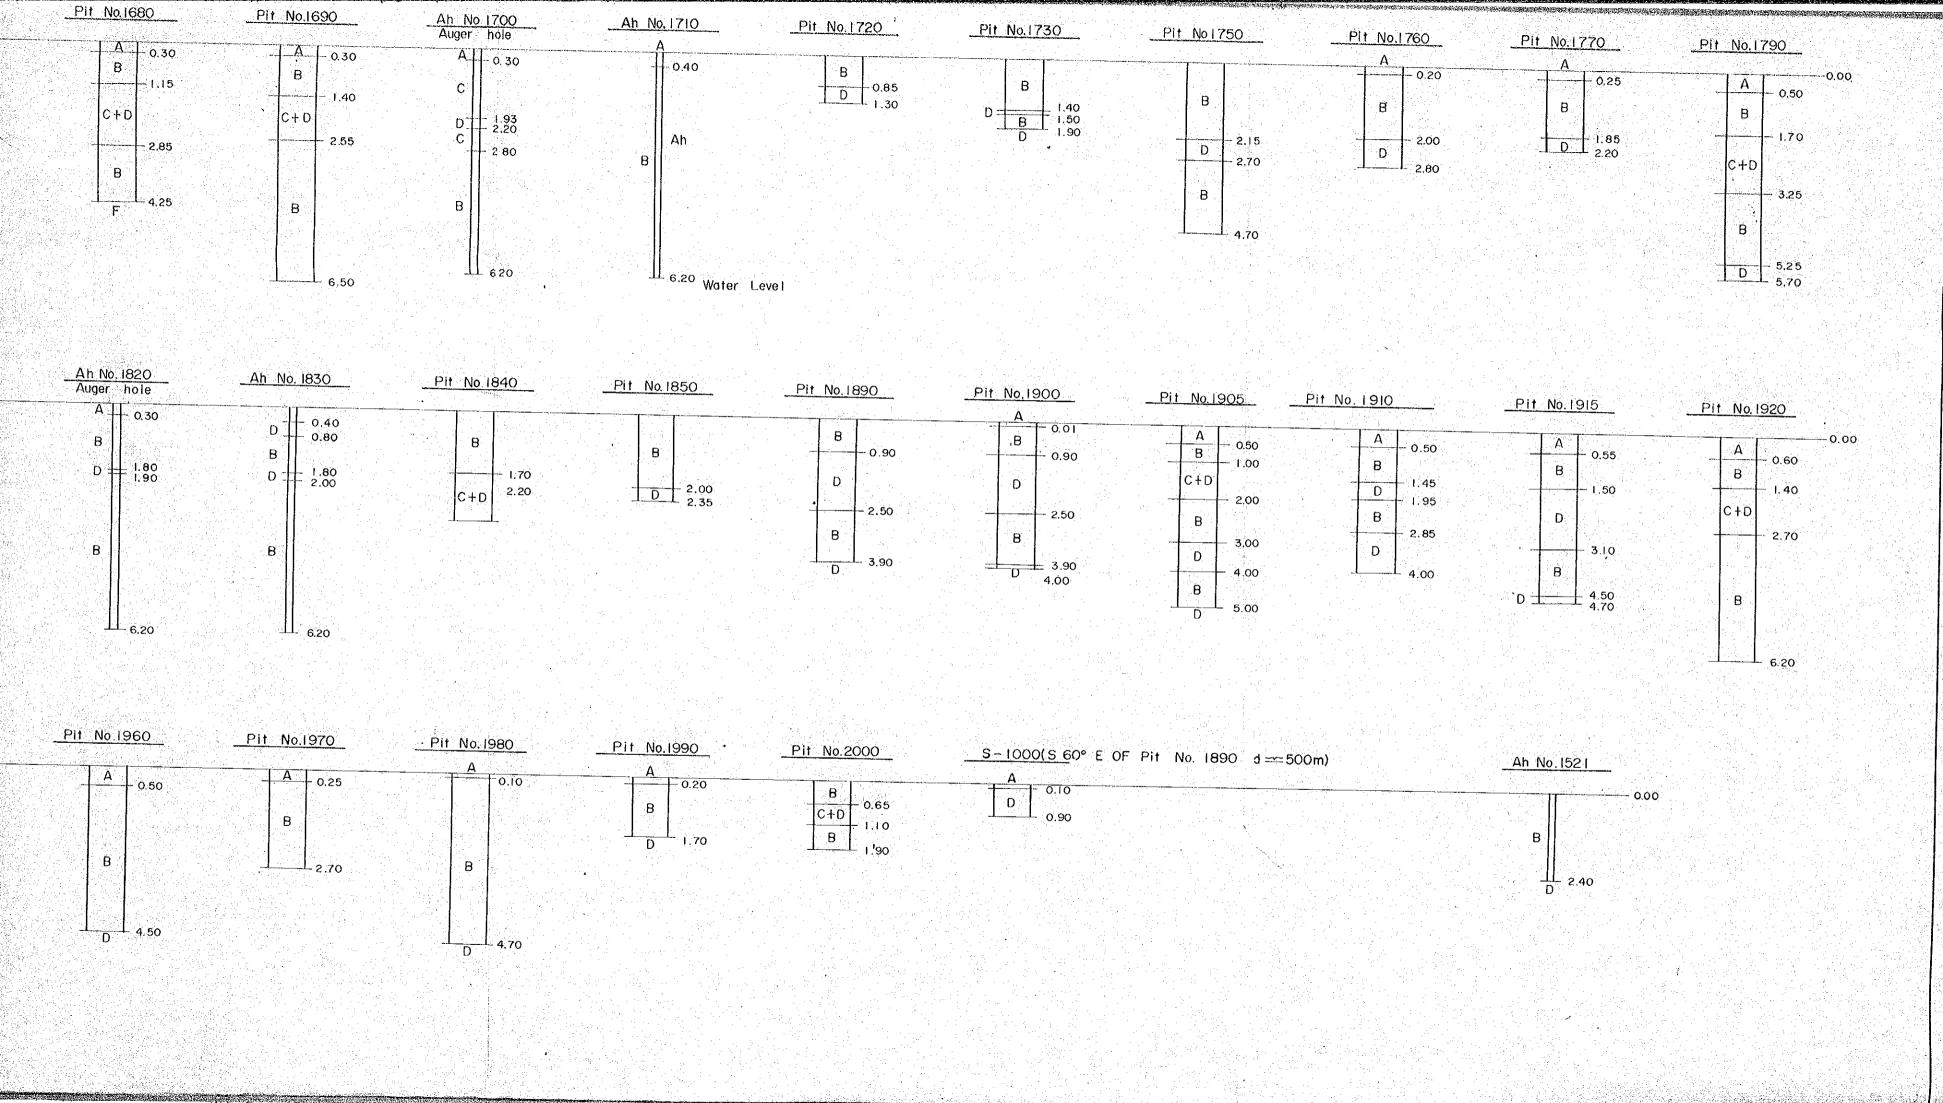

#### SECTION OF PIT AND HAND AUGER DRILLING, BELTAR CLAY DEPOSIT (SOUTH

## RILLING, BELTAR CLAY DEPOSIT (SOUTHERN DEPOSIT AND SORROUNDING AREA) G-24