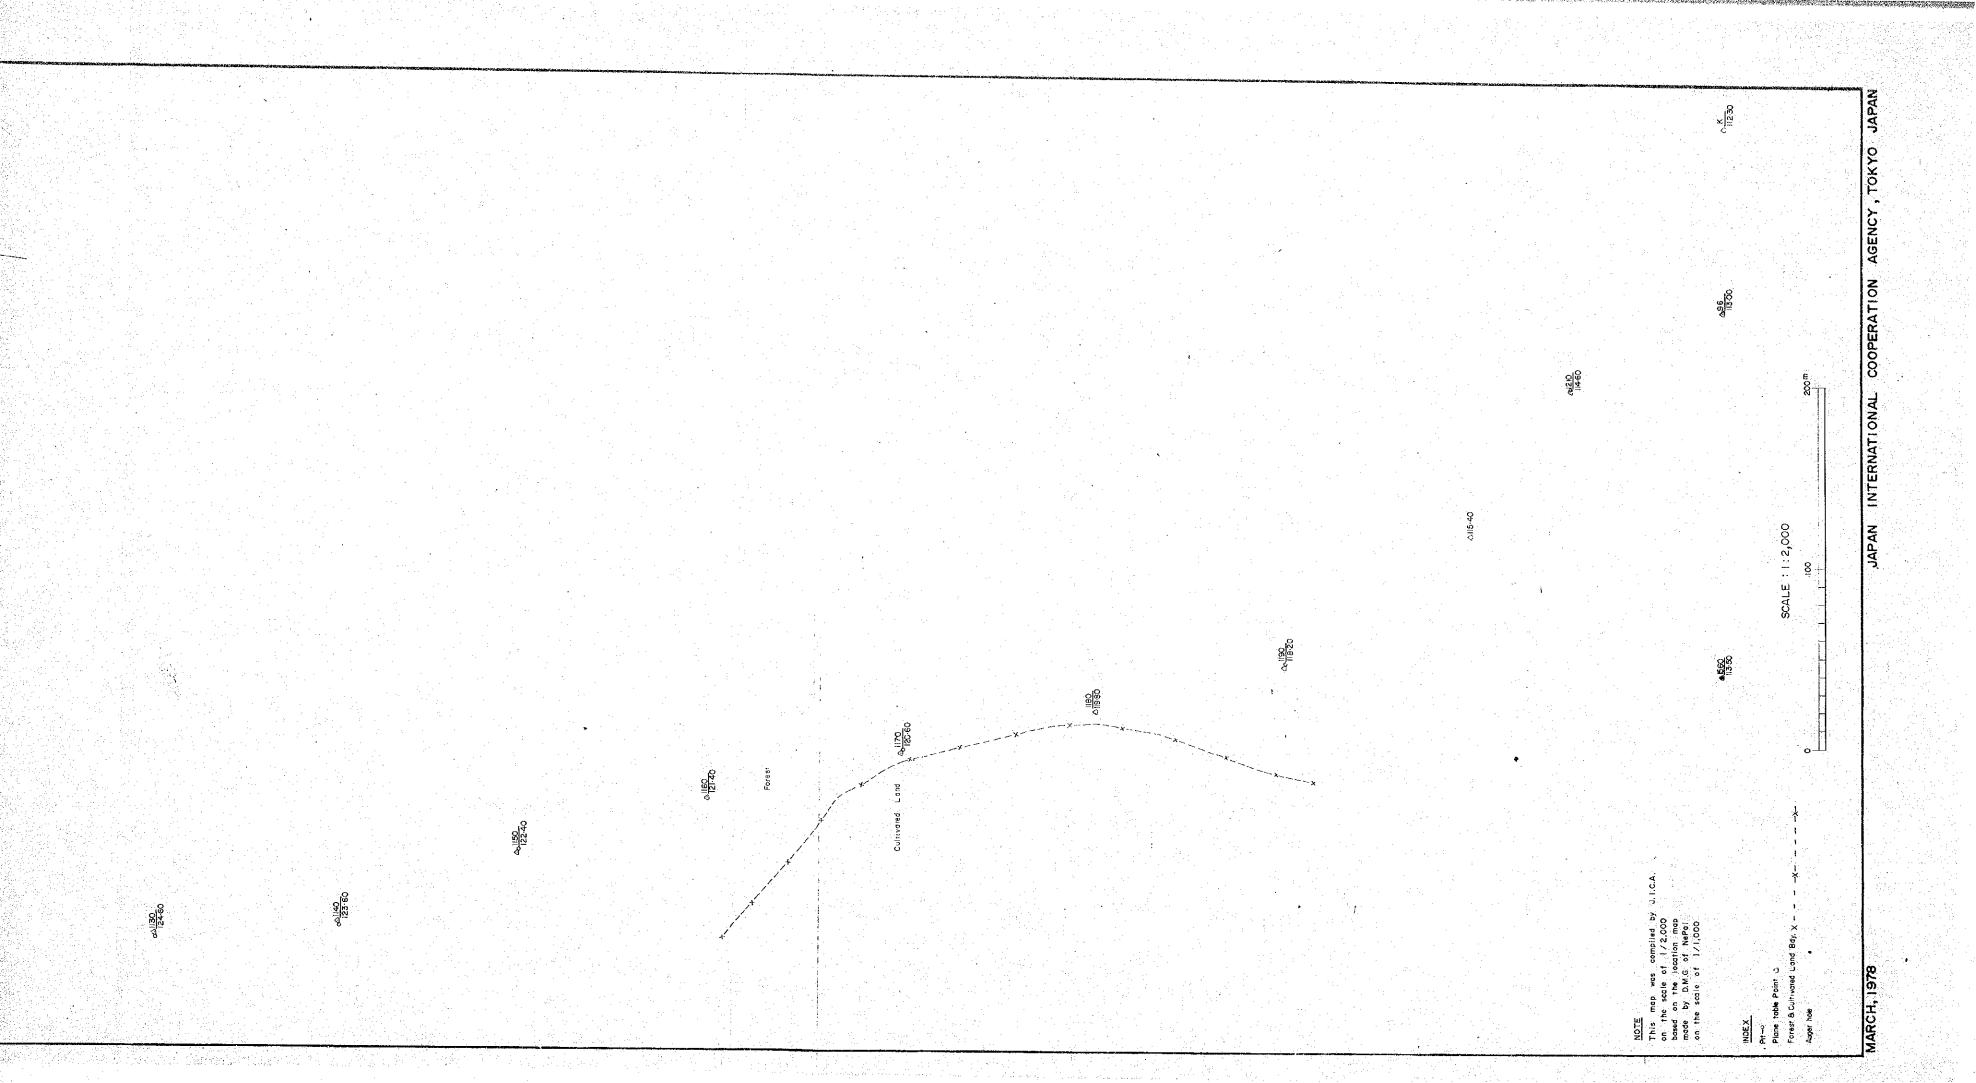

#### <u>NOTES</u>

This map was compiled by JICA on the scale of 1/2,000 based on the location map made by DMG of Nepal on the scale of 1/1,000

The western part of this deposit was compiled with field sketch and mapping by JICA

#### INDEX

Height

Pit No. 1895

△ Planetable point

--x--x-- Forest a cultivated land bdy

House

C Pond

==== Cart-track

Stream

• Auger hote No Leive

Area of clay deposit

 $c_i = -c_i$  Section Line for reserves calculation