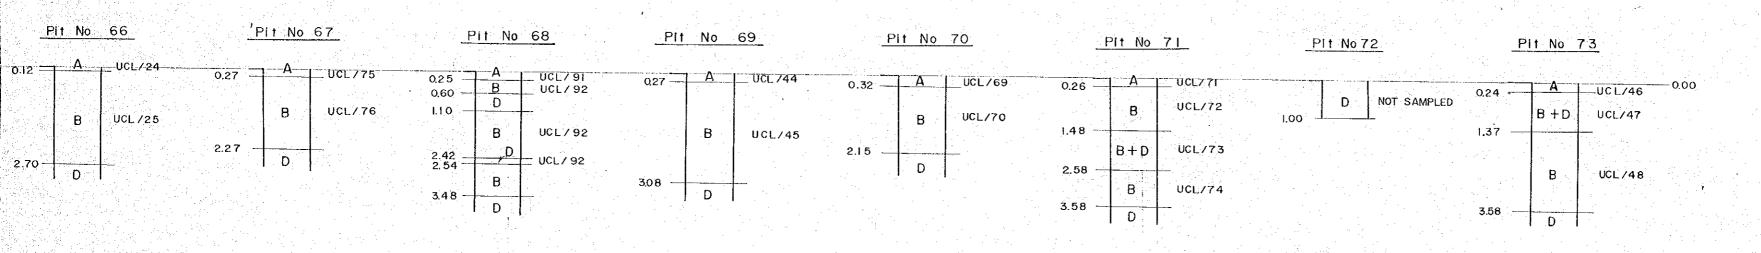

## SECTION OF PITS, BELTAR CLAY DEPOSIT (NORTH

|      | PIT No                | 78          | PIT No 7          | 9                                                                                                                                                                                                                                                                                                                                                                                                                                                                                                                                                                                                                                                                                                                                                                                                                                                                                                                                                                                                                                                                                                                                                                                                                                                                                                                                                                                                                                                                                                                                                                                                                                                                                                                                                                                                                                                                                                                                                                                                                                                                                                                              | Pit No 80 | <u> Pit N</u> | lo 81    | Pit No | 82     | Pit No           | 83         | Pit No | 84       | Plf No  | 85          |
|------|-----------------------|-------------|-------------------|--------------------------------------------------------------------------------------------------------------------------------------------------------------------------------------------------------------------------------------------------------------------------------------------------------------------------------------------------------------------------------------------------------------------------------------------------------------------------------------------------------------------------------------------------------------------------------------------------------------------------------------------------------------------------------------------------------------------------------------------------------------------------------------------------------------------------------------------------------------------------------------------------------------------------------------------------------------------------------------------------------------------------------------------------------------------------------------------------------------------------------------------------------------------------------------------------------------------------------------------------------------------------------------------------------------------------------------------------------------------------------------------------------------------------------------------------------------------------------------------------------------------------------------------------------------------------------------------------------------------------------------------------------------------------------------------------------------------------------------------------------------------------------------------------------------------------------------------------------------------------------------------------------------------------------------------------------------------------------------------------------------------------------------------------------------------------------------------------------------------------------|-----------|---------------|----------|--------|--------|------------------|------------|--------|----------|---------|-------------|
| 0.30 | A                     | UCL/59 0.40 | , ] A [           | UCL/63 0.30                                                                                                                                                                                                                                                                                                                                                                                                                                                                                                                                                                                                                                                                                                                                                                                                                                                                                                                                                                                                                                                                                                                                                                                                                                                                                                                                                                                                                                                                                                                                                                                                                                                                                                                                                                                                                                                                                                                                                                                                                                                                                                                    | A L UCL7  | 61 036 7      | \        | 030 A  | UCL/67 | 0 <b>-</b> 0 1 A | 1 1101 787 |        |          |         | UCL/79 0.00 |
|      |                       |             |                   |                                                                                                                                                                                                                                                                                                                                                                                                                                                                                                                                                                                                                                                                                                                                                                                                                                                                                                                                                                                                                                                                                                                                                                                                                                                                                                                                                                                                                                                                                                                                                                                                                                                                                                                                                                                                                                                                                                                                                                                                                                                                                                                                |           | 0.30          |          | 0.30   |        | 0.30             |            | 0.37   | UCL / 85 | 035 — A | UCL/79      |
|      |                       |             | В                 | UCL/64                                                                                                                                                                                                                                                                                                                                                                                                                                                                                                                                                                                                                                                                                                                                                                                                                                                                                                                                                                                                                                                                                                                                                                                                                                                                                                                                                                                                                                                                                                                                                                                                                                                                                                                                                                                                                                                                                                                                                                                                                                                                                                                         | B UCL/    |               |          | В      | UCL/68 | . B              | UCL/88     |        |          |         |             |
|      | P                     | UCL/60      |                   |                                                                                                                                                                                                                                                                                                                                                                                                                                                                                                                                                                                                                                                                                                                                                                                                                                                                                                                                                                                                                                                                                                                                                                                                                                                                                                                                                                                                                                                                                                                                                                                                                                                                                                                                                                                                                                                                                                                                                                                                                                                                                                                                | B UCL/    | 62            | B UCL/78 |        |        |                  |            | В      | UCL/86   | В       | UCL/80      |
|      | <del>maka ayaya</del> |             | america arresolui | Contraction of the Contraction o |           |               |          |        | ***    |                  |            |        |          |         |             |