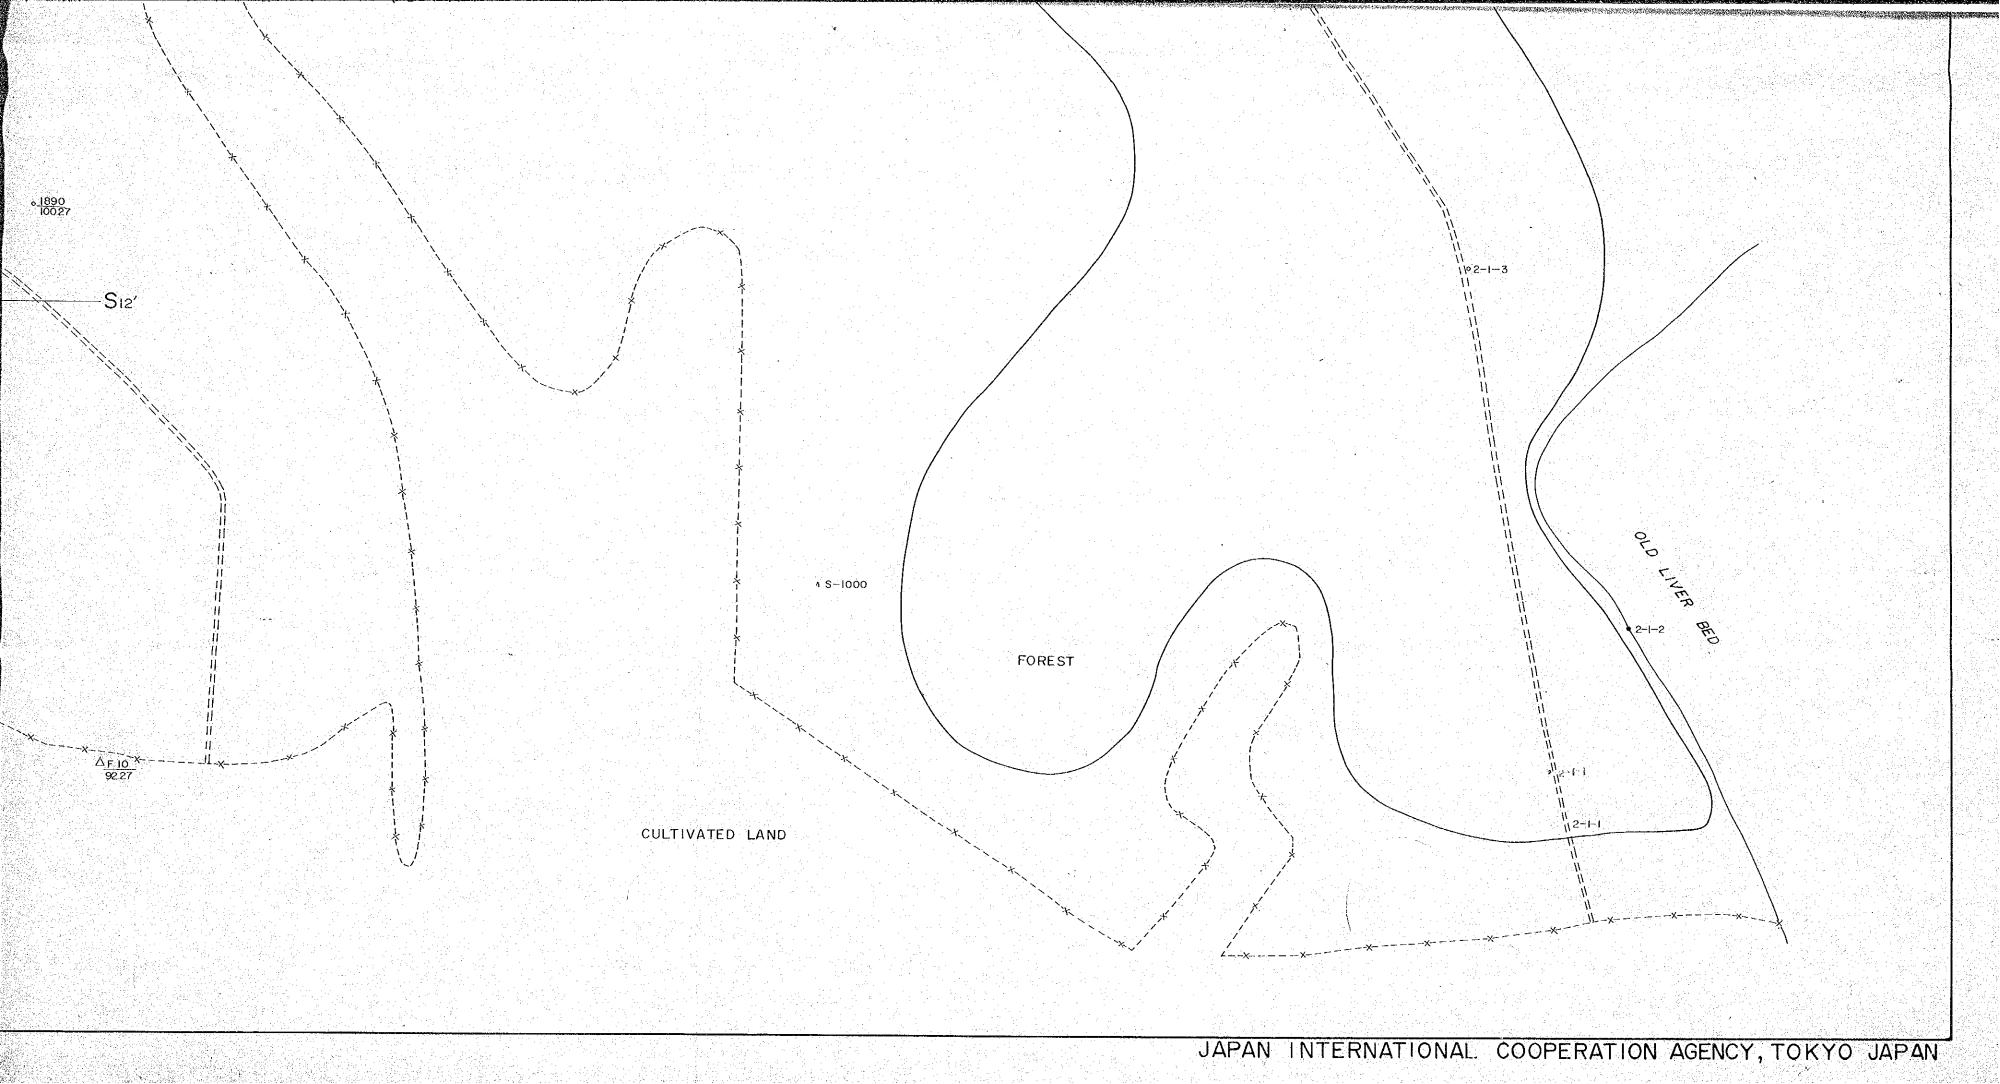

#### <u>NOTES</u>

This map was compiled by JICA on the scale of 1/2,000 based on the location map made by DMG of Nepal on the scale of 1/1,000

The western part of this deposit was compiled with field sketch and mapping by JICA

#### INDEX

Height

Pit No. 1895

△ Planetable point

--x--x-- Forest a cultivated land bdy

House

C Pond

==== Cart-track

Stream

• Auger hote No Leive

Area of clay deposit

 $c_i = -c_i$  Section Line for reserves calculation