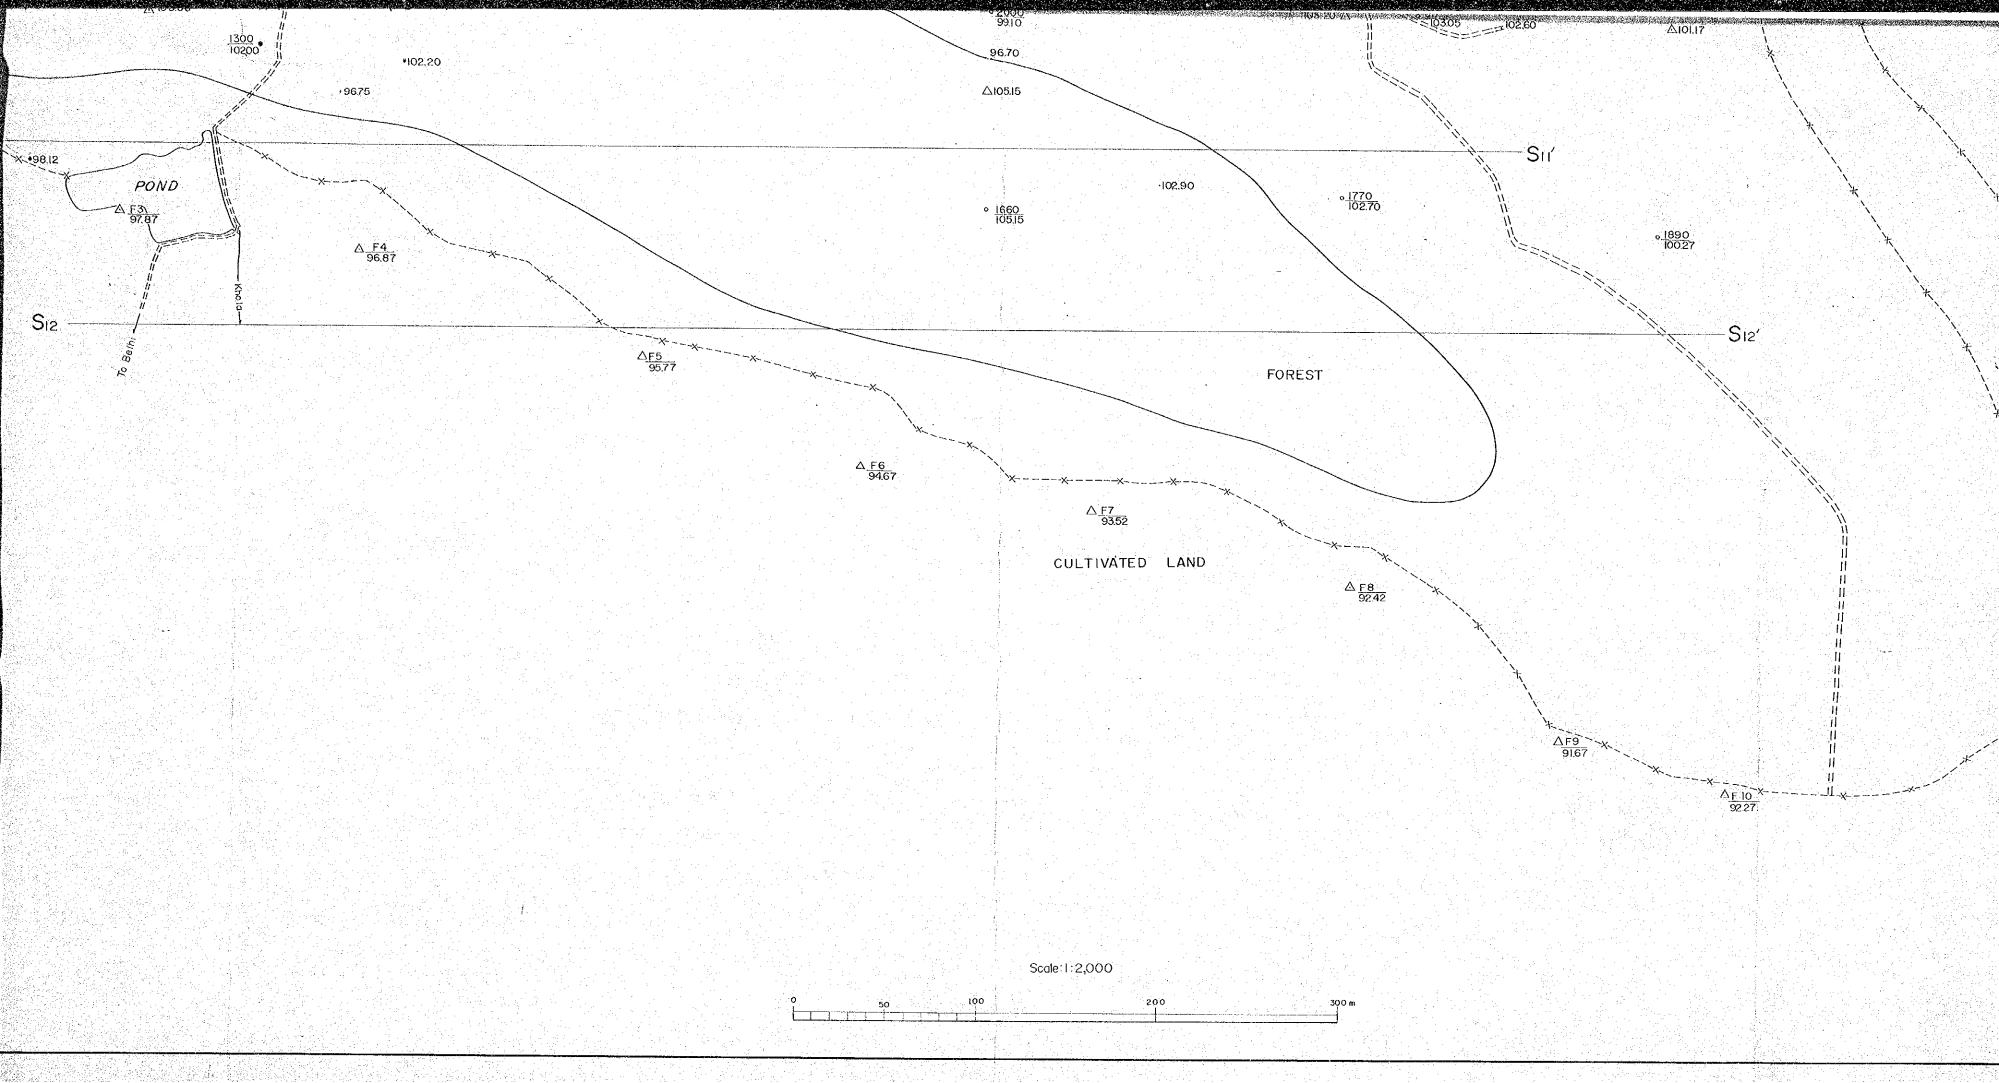

#### <u>NOTES</u>

This map was compiled by JICA on the scale of 1/2,000 based on the location map made by DMG of Nepal on the scale of 1/1,000

The western part of this deposit was compiled with field sketch and mapping by JICA

#### INDEX

Height

Pit No. 1895

△ Planetable point

--x--x-- Forest a cultivated land bdy

House

C Pond

==== Cart-track

Stream

• Auger hote No Leive

Area of clay deposit

 $c_i = -c_i$  Section Line for reserves calculation