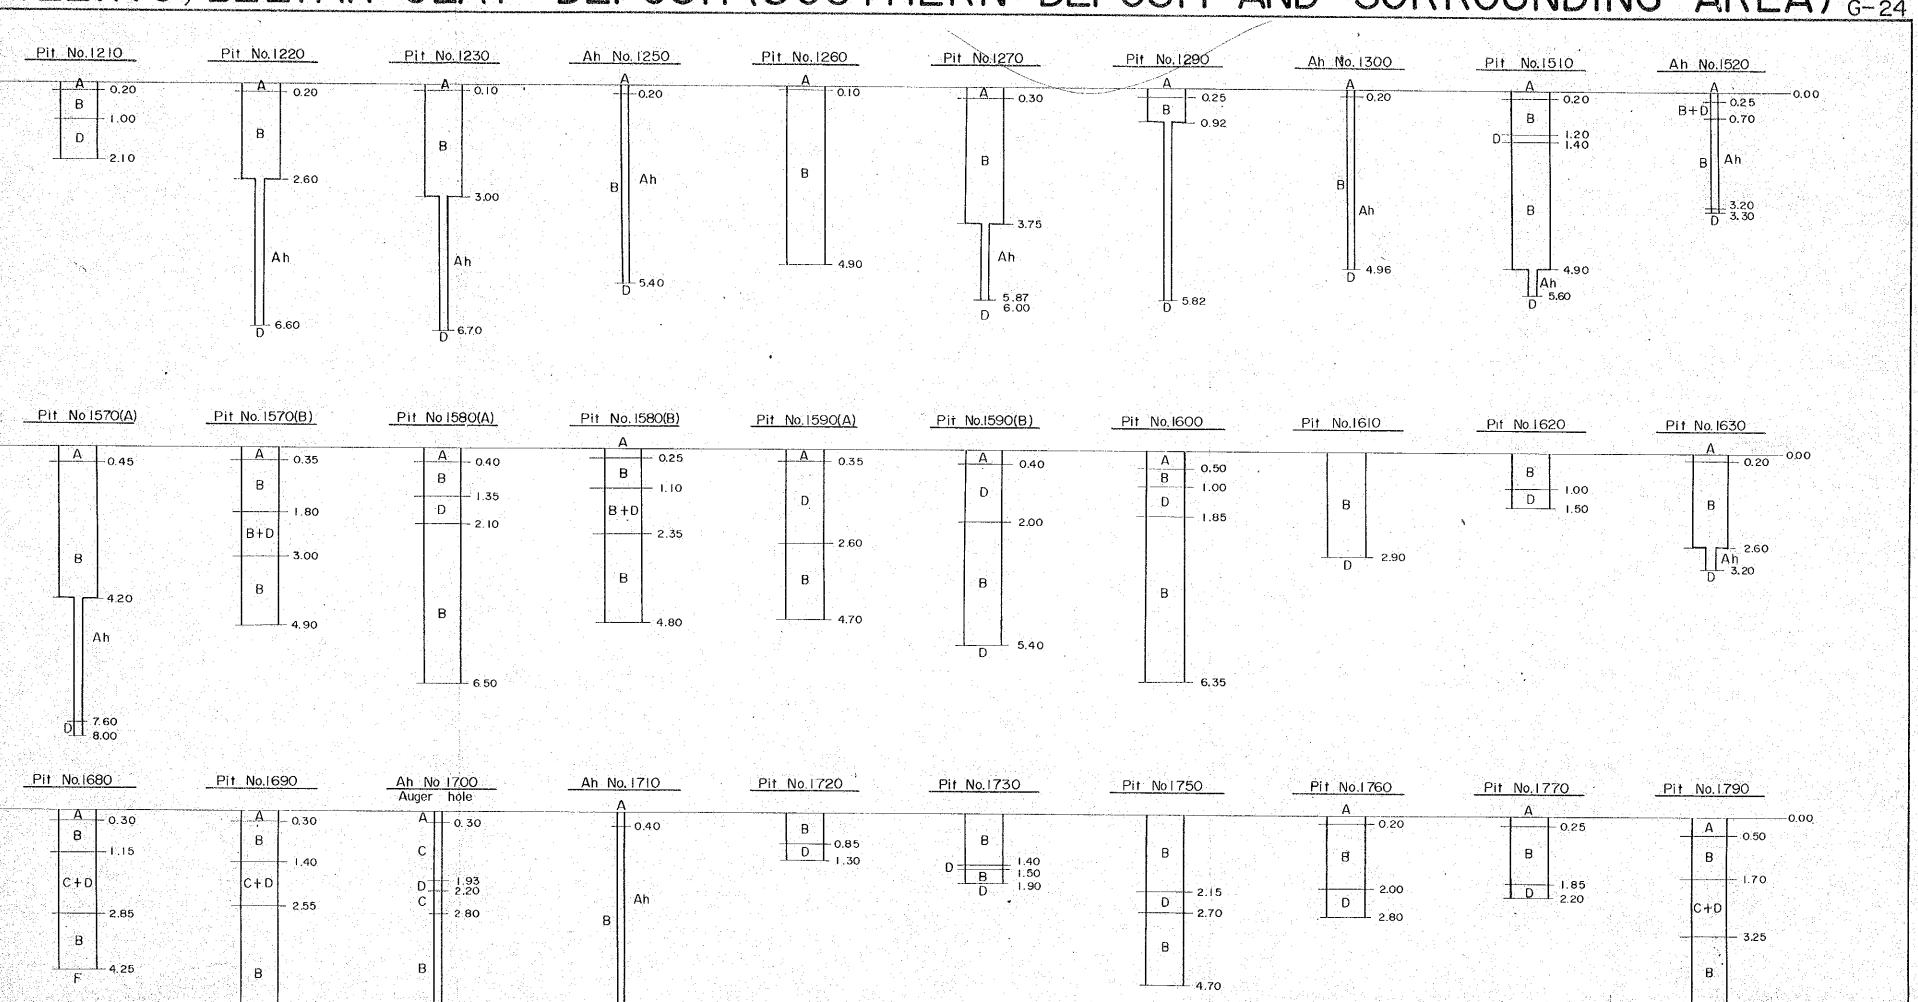

#### SECTION OF PIT AND HAND AUGER DRILLING, BELTAR CLAY DEPOSIT (SOUTH

## RILLING, BELTAR CLAY DEPOSIT (SOUTHERN DEPOSIT AND SORROUNDING AREA) G-24