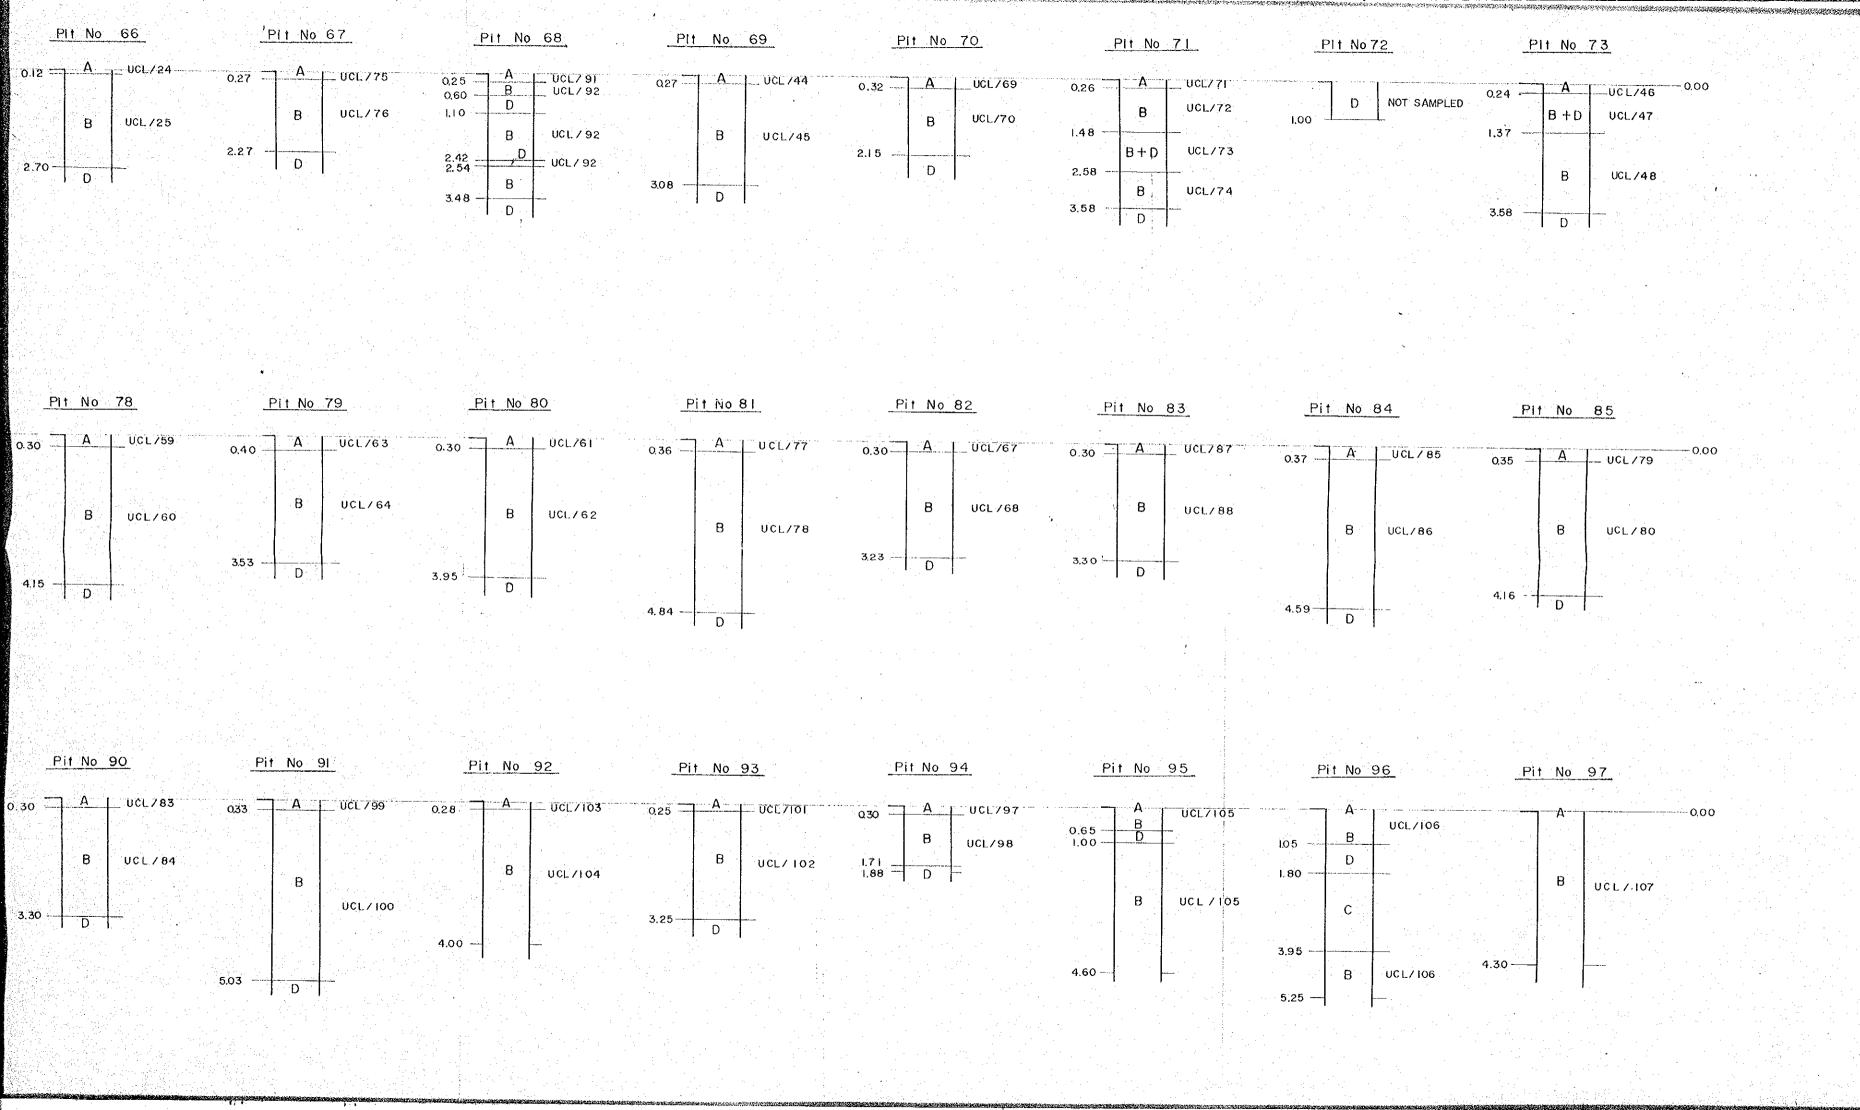

## SECTION OF PITS, BELTAR CLAY DEPOSIT (NORTH

|      | PIT No                | 78          | PIT No 7          | 9                                                                                                                                                                                                                                                                                                                                                                                                                                                                                                                                                                                                                                                                                                                                                                                                                                                                                                                                                                                                                                                                                                                                                                                                                                                                                                                                                                                                                                                                                                                                                                                                                                                                                                                                                                                                                                                                                                                                                                                                                                                                                                                              | Pit No 80 | <u> Pit N</u> | lo 81    | Pit No | 82     | Pit No           | 83         | Pit No | 84       | Plf No  | 85          |
|------|-----------------------|-------------|-------------------|--------------------------------------------------------------------------------------------------------------------------------------------------------------------------------------------------------------------------------------------------------------------------------------------------------------------------------------------------------------------------------------------------------------------------------------------------------------------------------------------------------------------------------------------------------------------------------------------------------------------------------------------------------------------------------------------------------------------------------------------------------------------------------------------------------------------------------------------------------------------------------------------------------------------------------------------------------------------------------------------------------------------------------------------------------------------------------------------------------------------------------------------------------------------------------------------------------------------------------------------------------------------------------------------------------------------------------------------------------------------------------------------------------------------------------------------------------------------------------------------------------------------------------------------------------------------------------------------------------------------------------------------------------------------------------------------------------------------------------------------------------------------------------------------------------------------------------------------------------------------------------------------------------------------------------------------------------------------------------------------------------------------------------------------------------------------------------------------------------------------------------|-----------|---------------|----------|--------|--------|------------------|------------|--------|----------|---------|-------------|
| 0.30 | A                     | UCL/59 0.40 | , ] A [           | UCL/63 0.30                                                                                                                                                                                                                                                                                                                                                                                                                                                                                                                                                                                                                                                                                                                                                                                                                                                                                                                                                                                                                                                                                                                                                                                                                                                                                                                                                                                                                                                                                                                                                                                                                                                                                                                                                                                                                                                                                                                                                                                                                                                                                                                    | A L UCL7  | 61 036 7      | \        | 030 A  | UCL/67 | 0 <b>-</b> 0 1 A | 1 1101 787 |        |          |         | UCL/79 0.00 |
|      |                       |             |                   |                                                                                                                                                                                                                                                                                                                                                                                                                                                                                                                                                                                                                                                                                                                                                                                                                                                                                                                                                                                                                                                                                                                                                                                                                                                                                                                                                                                                                                                                                                                                                                                                                                                                                                                                                                                                                                                                                                                                                                                                                                                                                                                                |           | 0.30          |          | 0.30   |        | 0.30             |            | 0.37   | UCL / 85 | 035 — A | UCL/79      |
|      |                       |             | В                 | UCL/64                                                                                                                                                                                                                                                                                                                                                                                                                                                                                                                                                                                                                                                                                                                                                                                                                                                                                                                                                                                                                                                                                                                                                                                                                                                                                                                                                                                                                                                                                                                                                                                                                                                                                                                                                                                                                                                                                                                                                                                                                                                                                                                         | B UCL/    |               |          | В      | UCL/68 | . B              | UCL/88     |        |          |         |             |
|      | P                     | UCL/60      |                   |                                                                                                                                                                                                                                                                                                                                                                                                                                                                                                                                                                                                                                                                                                                                                                                                                                                                                                                                                                                                                                                                                                                                                                                                                                                                                                                                                                                                                                                                                                                                                                                                                                                                                                                                                                                                                                                                                                                                                                                                                                                                                                                                | B UCL/    | 62            | B UCL/78 |        |        |                  |            | В      | UCL/86   | В       | UCL/80      |
|      | <del>maka ayaya</del> |             | america arresolui | Contraction of the Contraction o |           |               |          |        | ***    |                  |            |        |          |         |             |

D