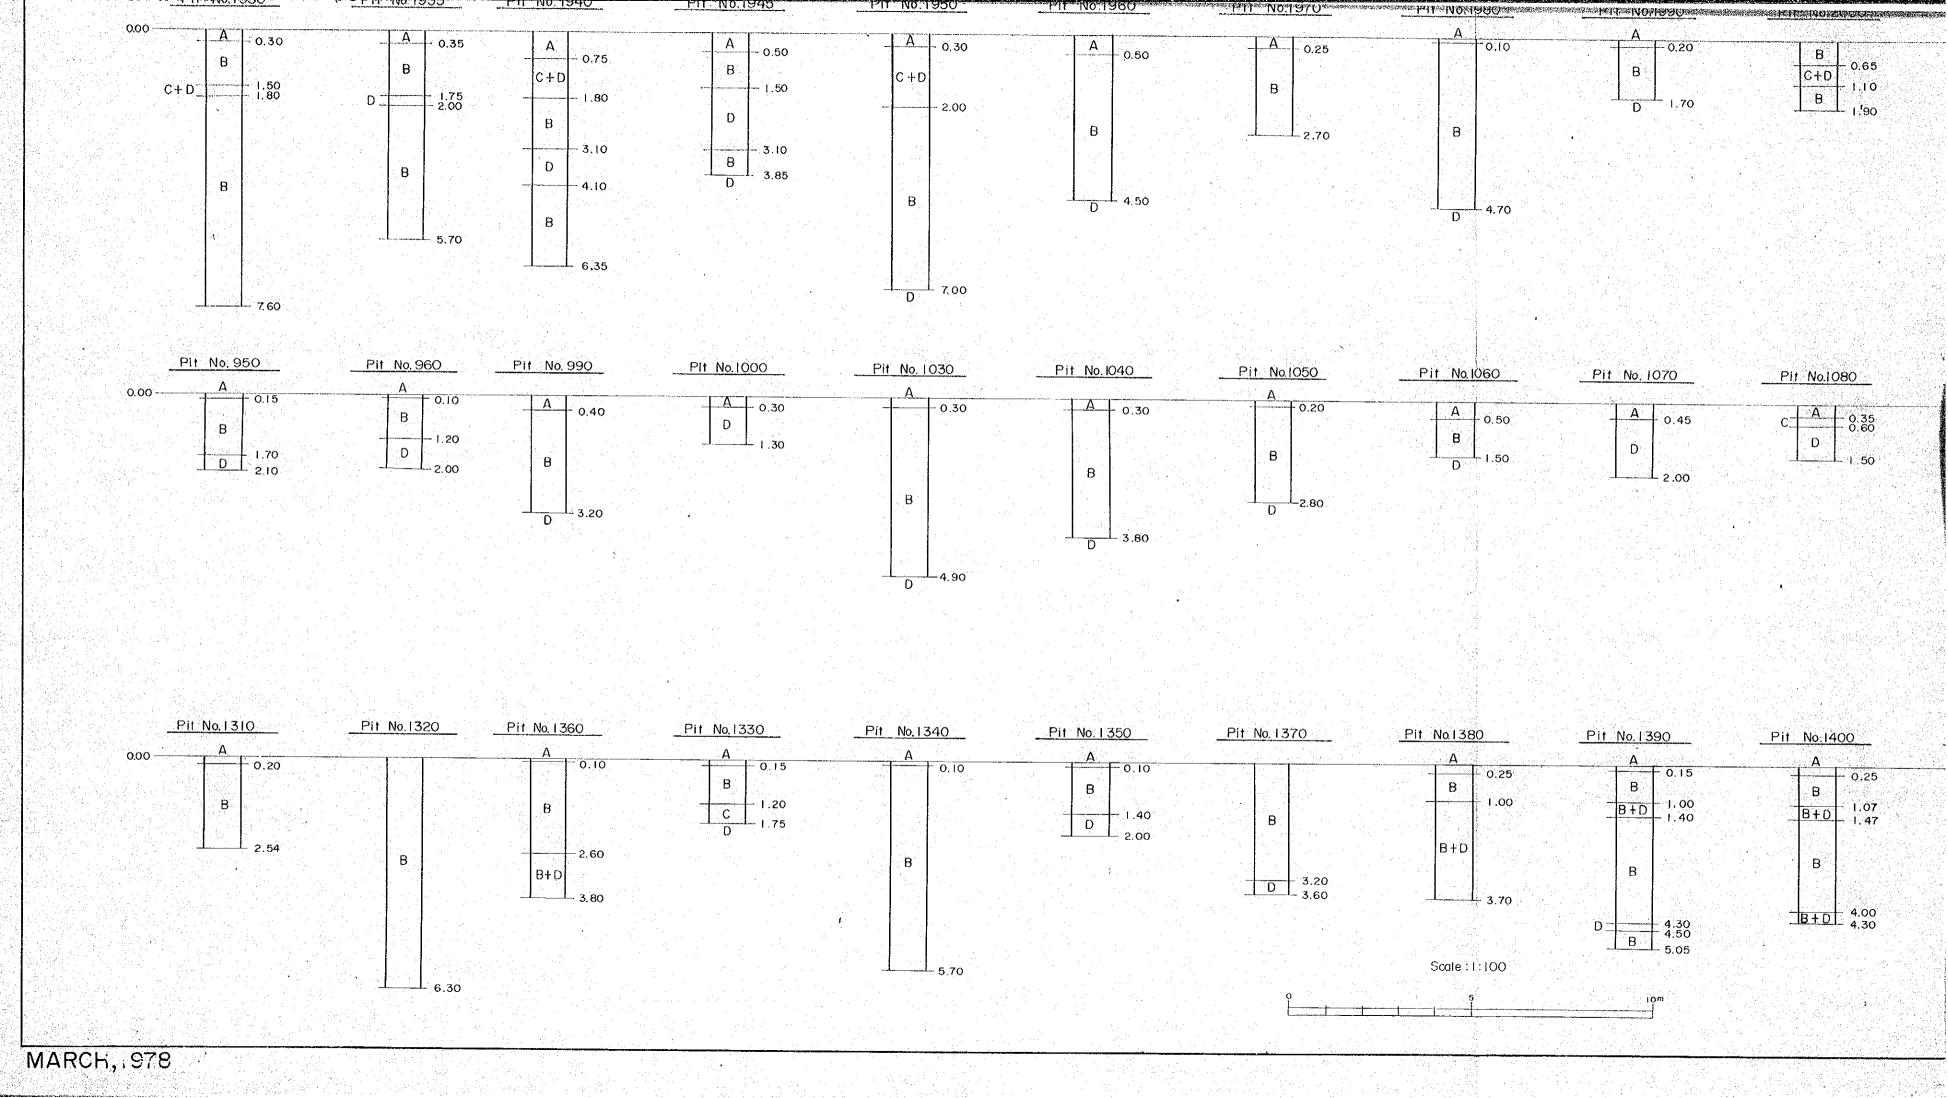

#### SECTION OF PIT AND HAND AUGER DRILLING, BELTAR CLAY DEPOSIT (SOUTH

## RILLING, BELTAR CLAY DEPOSIT (SOUTHERN DEPOSIT AND SORROUNDING AREA) G-24