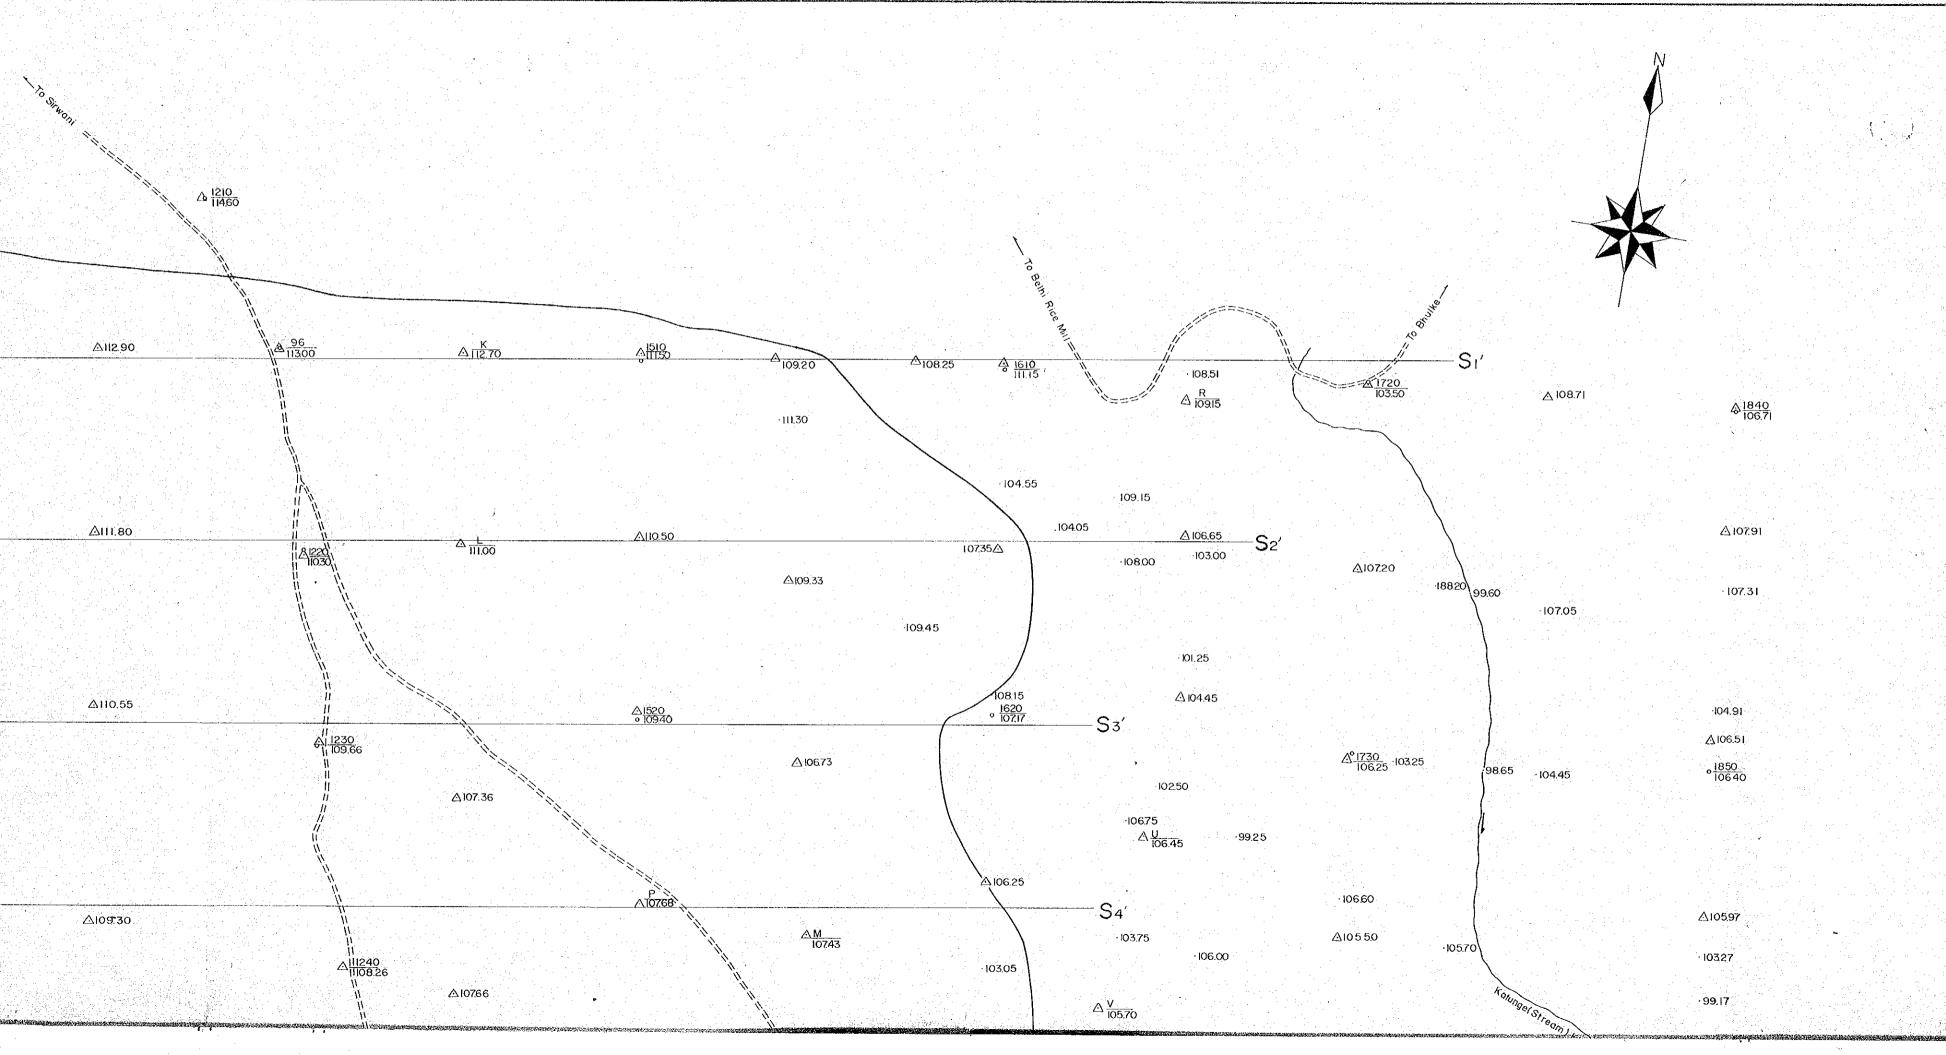

# PLAN OF BELTAR CLAY DEPOSIT

EASTERN DEPOSIT

△107.91

107.31

104.91

∆106.51

10640

△10597

10327

99,17

Δ10597 10327 99.17  $\triangle \frac{1860}{97.17}$ 95.70 02-1-4 ∆ <u>X</u> 96.07 NOTE — This map was compiled with field sketch and imapping by JiCA △ 1870 96.07 △ 96.47

—The western part of this deposit was compiled with field sketch and mapping by JICA

#### <u>NOTES</u>

This map was compiled by JICA on the scale of 1/2,000 based on the location map made by DMG of Nepal on the scale of 1/1,000

The western part of this deposit was compiled with field sketch and mapping by JICA

#### INDEX

Height

Pit No. 1895

△ Planetable point

--x--x-- Forest a cultivated land bdy

House

C Pond

==== Cart-track

Stream

• Auger hote No Leive

Area of clay deposit

 $c_i = -c_i$  Section Line for reserves calculation