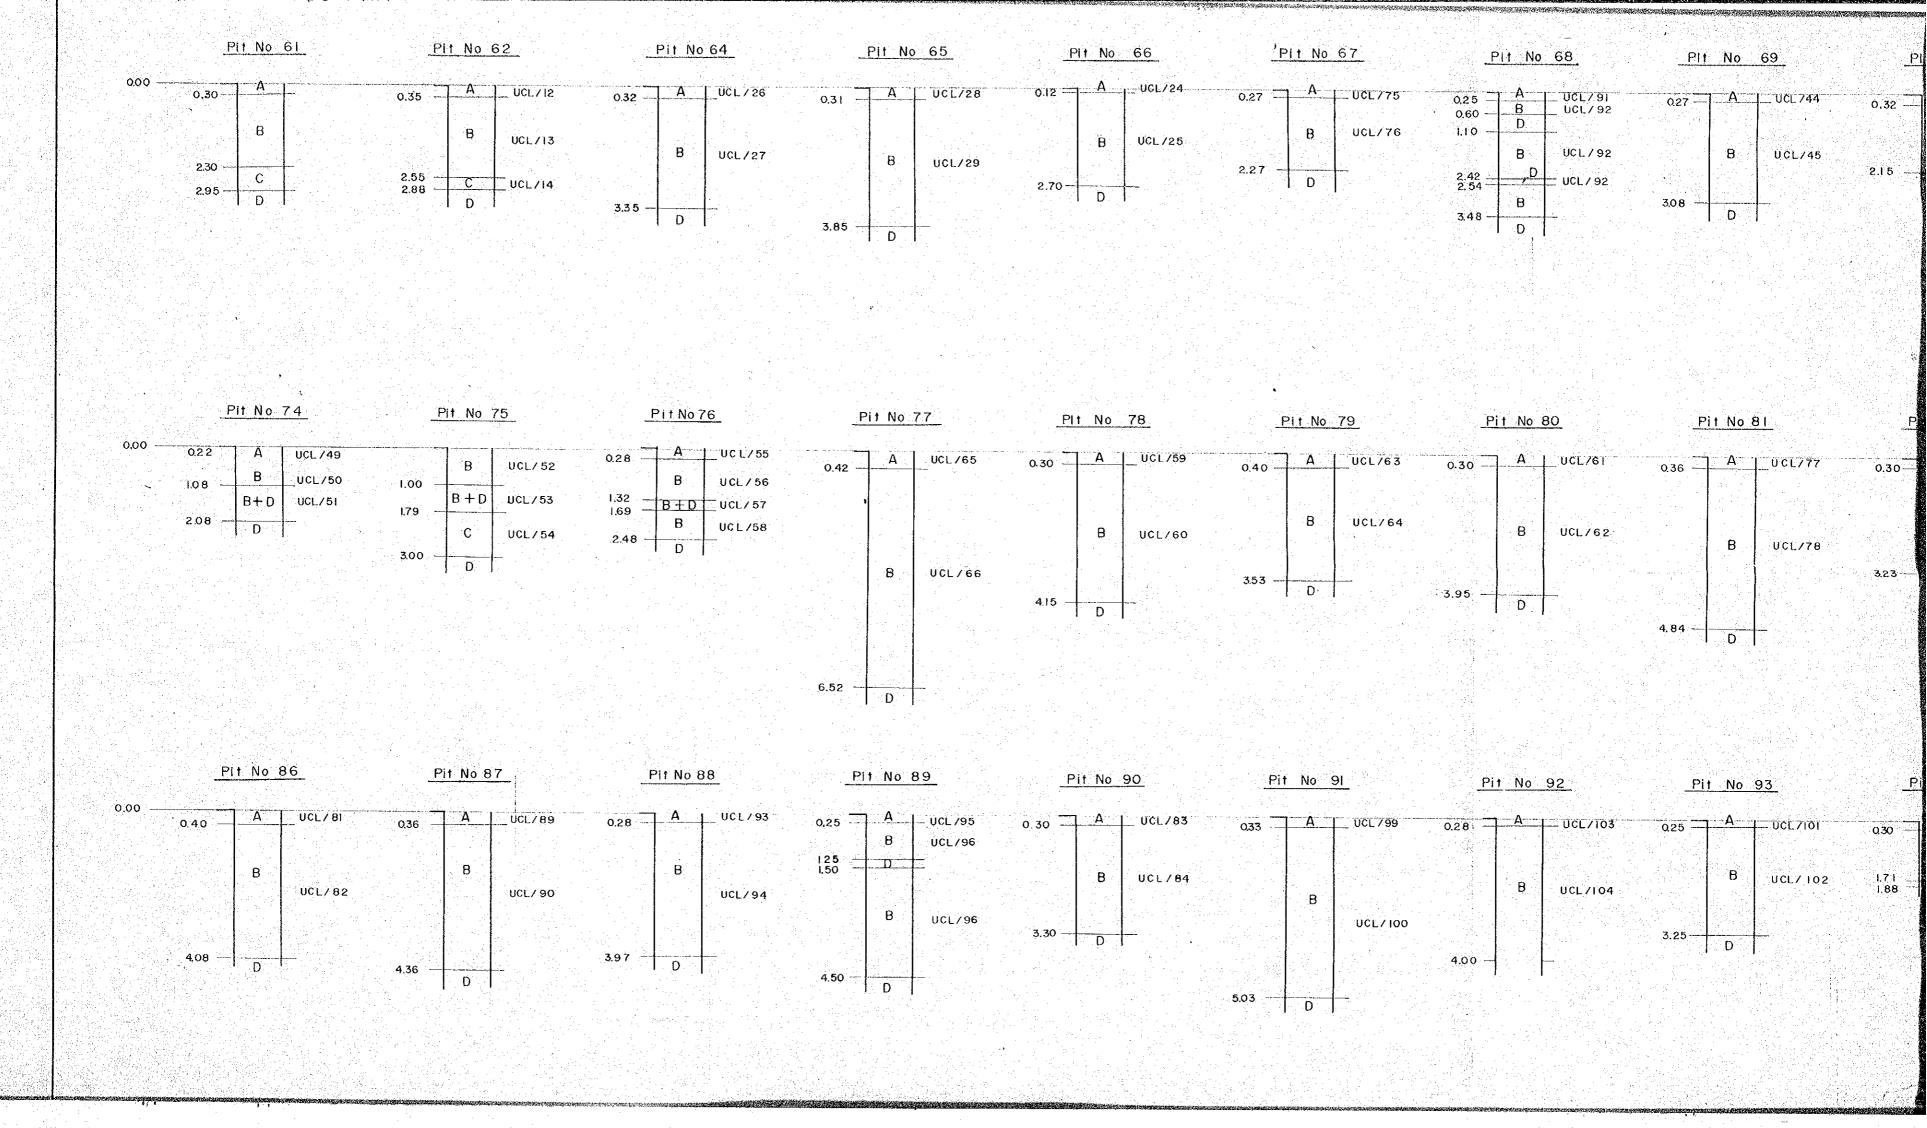

## SECTION OF PITS, BELTAR CLAY DEPOSIT (NORTH

|      | PIT No                | 78          | PIT No 7          | 9                                                                                                                                                                                                                                                                                                                                                                                                                                                                                                                                                                                                                                                                                                                                                                                                                                                                                                                                                                                                                                                                                                                                                                                                                                                                                                                                                                                                                                                                                                                                                                                                                                                                                                                                                                                                                                                                                                                                                                                                                                                                                                                              | Pit No 80 | <u> Pit N</u> | lo 81    | Pit No | 82     | Pit No           | 83         | Pit No | 84       | Plf No  | 85          |
|------|-----------------------|-------------|-------------------|--------------------------------------------------------------------------------------------------------------------------------------------------------------------------------------------------------------------------------------------------------------------------------------------------------------------------------------------------------------------------------------------------------------------------------------------------------------------------------------------------------------------------------------------------------------------------------------------------------------------------------------------------------------------------------------------------------------------------------------------------------------------------------------------------------------------------------------------------------------------------------------------------------------------------------------------------------------------------------------------------------------------------------------------------------------------------------------------------------------------------------------------------------------------------------------------------------------------------------------------------------------------------------------------------------------------------------------------------------------------------------------------------------------------------------------------------------------------------------------------------------------------------------------------------------------------------------------------------------------------------------------------------------------------------------------------------------------------------------------------------------------------------------------------------------------------------------------------------------------------------------------------------------------------------------------------------------------------------------------------------------------------------------------------------------------------------------------------------------------------------------|-----------|---------------|----------|--------|--------|------------------|------------|--------|----------|---------|-------------|
| 0.30 | A                     | UCL/59 0.40 | , ] A [           | UCL/63 0.30                                                                                                                                                                                                                                                                                                                                                                                                                                                                                                                                                                                                                                                                                                                                                                                                                                                                                                                                                                                                                                                                                                                                                                                                                                                                                                                                                                                                                                                                                                                                                                                                                                                                                                                                                                                                                                                                                                                                                                                                                                                                                                                    | A L UCL7  | 61 036 7      | \        | 030 A  | UCL/67 | 0 <b>-</b> 0 1 A | 1 1101 787 |        |          |         | UCL/79 0.00 |
|      |                       |             |                   |                                                                                                                                                                                                                                                                                                                                                                                                                                                                                                                                                                                                                                                                                                                                                                                                                                                                                                                                                                                                                                                                                                                                                                                                                                                                                                                                                                                                                                                                                                                                                                                                                                                                                                                                                                                                                                                                                                                                                                                                                                                                                                                                |           | 0.30          |          | 0.30   |        | 0.30             |            | 0.37   | UCL / 85 | 035 — A | UCL/79      |
|      |                       |             | В                 | UCL/64                                                                                                                                                                                                                                                                                                                                                                                                                                                                                                                                                                                                                                                                                                                                                                                                                                                                                                                                                                                                                                                                                                                                                                                                                                                                                                                                                                                                                                                                                                                                                                                                                                                                                                                                                                                                                                                                                                                                                                                                                                                                                                                         | B UCL/    |               |          | В      | UCL/68 | . B              | UCL/88     |        |          |         |             |
|      | P                     | UCL/60      |                   |                                                                                                                                                                                                                                                                                                                                                                                                                                                                                                                                                                                                                                                                                                                                                                                                                                                                                                                                                                                                                                                                                                                                                                                                                                                                                                                                                                                                                                                                                                                                                                                                                                                                                                                                                                                                                                                                                                                                                                                                                                                                                                                                | B UCL/    | 62            | B UCL/78 |        |        |                  |            | В      | UCL/86   | В       | UCL/80      |
|      | <del>maka ayaya</del> |             | america arresolui | Contraction of the Contraction o |           |               |          |        | ***    |                  |            |        |          |         |             |