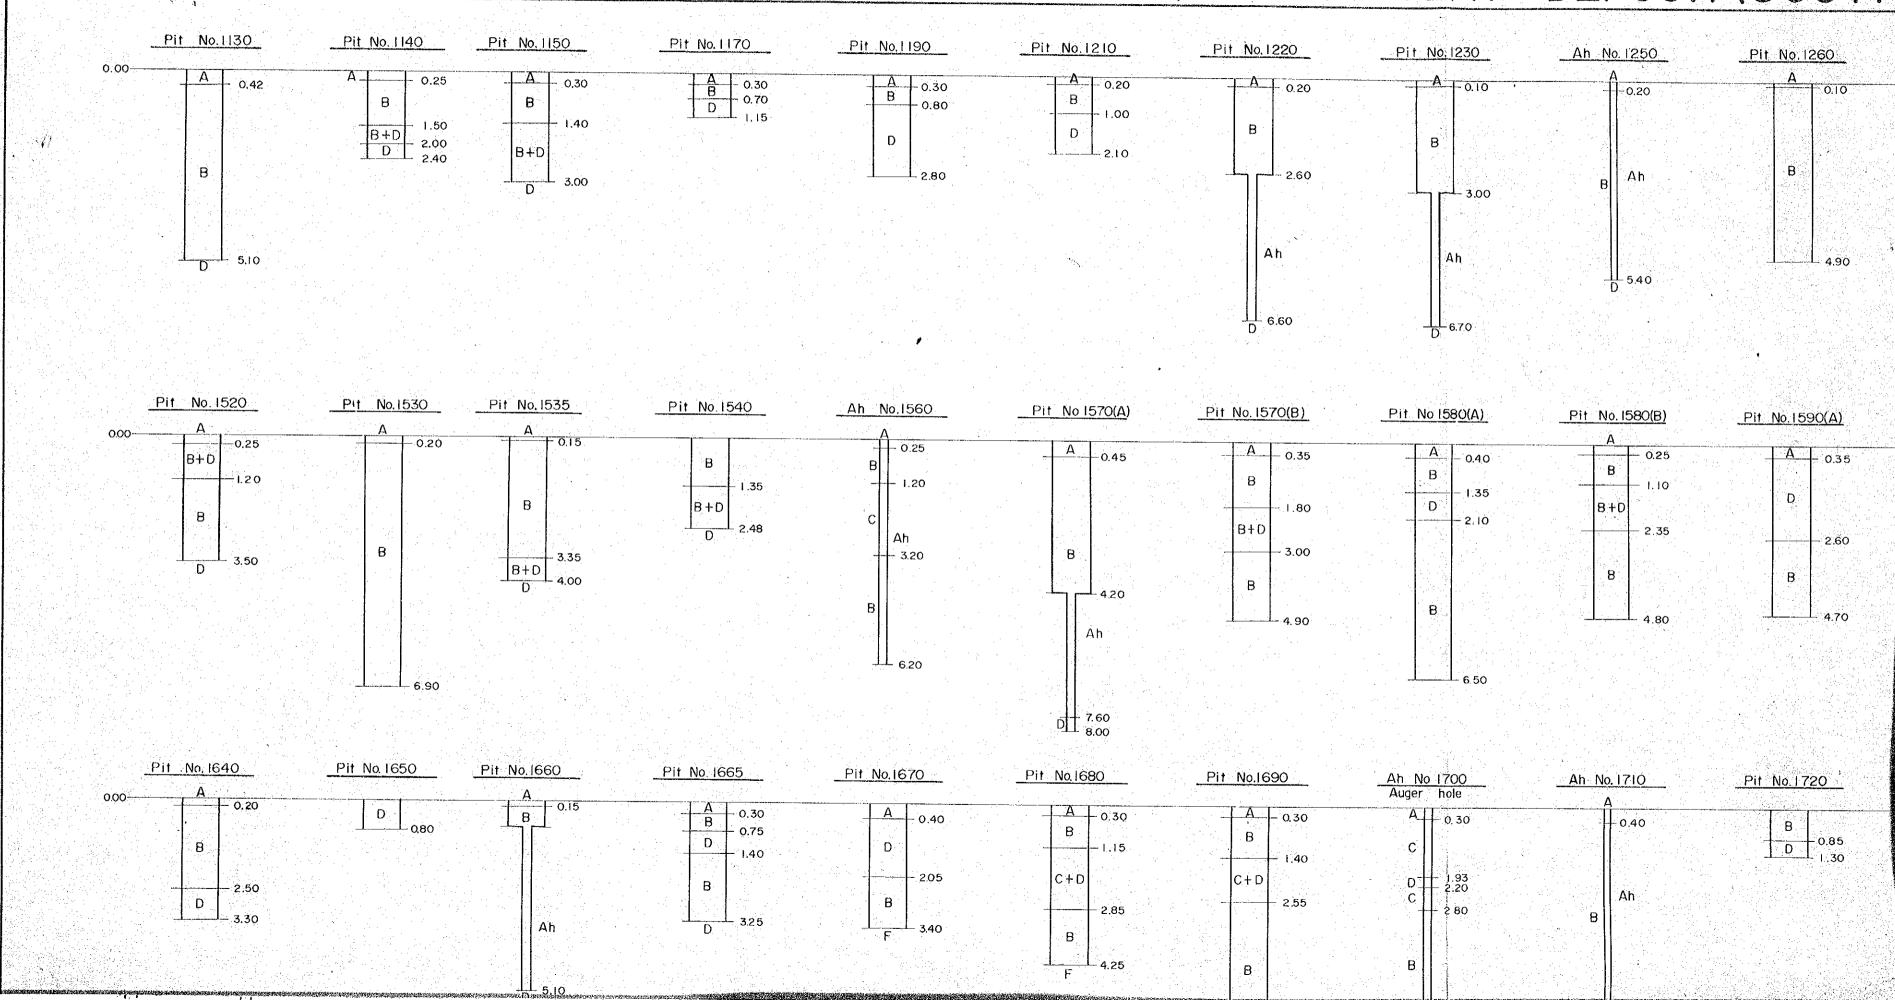

#### SECTION OF PIT AND HAND AUGER DRILLING, BELTAR CLAY DEPOSIT (SOUTH

## RILLING, BELTAR CLAY DEPOSIT (SOUTHERN DEPOSIT AND SORROUNDING AREA) G-24