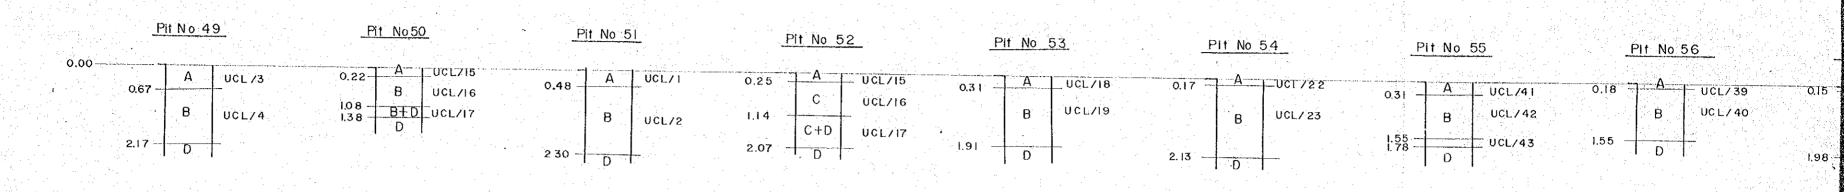

## SECTION OF PITS, BELTAR CLAY DEPOSIT (NORTH

|      | PIT No                | 78          | PIT No 7          | 9                                                                                                                                                                                                                                                                                                                                                                                                                                                                                                                                                                                                                                                                                                                                                                                                                                                                                                                                                                                                                                                                                                                                                                                                                                                                                                                                                                                                                                                                                                                                                                                                                                                                                                                                                                                                                                                                                                                                                                                                                                                                                                                              | Pit No 80 | <u> Pit N</u> | lo 81    | Pit No | 82     | Pit No           | 83         | Pit No | 84       | Plf No  | 85          |
|------|-----------------------|-------------|-------------------|--------------------------------------------------------------------------------------------------------------------------------------------------------------------------------------------------------------------------------------------------------------------------------------------------------------------------------------------------------------------------------------------------------------------------------------------------------------------------------------------------------------------------------------------------------------------------------------------------------------------------------------------------------------------------------------------------------------------------------------------------------------------------------------------------------------------------------------------------------------------------------------------------------------------------------------------------------------------------------------------------------------------------------------------------------------------------------------------------------------------------------------------------------------------------------------------------------------------------------------------------------------------------------------------------------------------------------------------------------------------------------------------------------------------------------------------------------------------------------------------------------------------------------------------------------------------------------------------------------------------------------------------------------------------------------------------------------------------------------------------------------------------------------------------------------------------------------------------------------------------------------------------------------------------------------------------------------------------------------------------------------------------------------------------------------------------------------------------------------------------------------|-----------|---------------|----------|--------|--------|------------------|------------|--------|----------|---------|-------------|
| 0.30 | A                     | UCL/59 0.40 | , ] A [           | UCL/63 0.30                                                                                                                                                                                                                                                                                                                                                                                                                                                                                                                                                                                                                                                                                                                                                                                                                                                                                                                                                                                                                                                                                                                                                                                                                                                                                                                                                                                                                                                                                                                                                                                                                                                                                                                                                                                                                                                                                                                                                                                                                                                                                                                    | A L UCL7  | 61 036 7      | \        | 030 A  | UCL/67 | 0 <b>-</b> 0 1 A | 1 1101 787 |        |          |         | UCL/79 0.00 |
|      |                       |             |                   |                                                                                                                                                                                                                                                                                                                                                                                                                                                                                                                                                                                                                                                                                                                                                                                                                                                                                                                                                                                                                                                                                                                                                                                                                                                                                                                                                                                                                                                                                                                                                                                                                                                                                                                                                                                                                                                                                                                                                                                                                                                                                                                                |           | 0.30          |          | 0.30   |        | 0.30             |            | 0.37   | UCL / 85 | 035 — A | UCL/79      |
|      |                       |             | В                 | UCL/64                                                                                                                                                                                                                                                                                                                                                                                                                                                                                                                                                                                                                                                                                                                                                                                                                                                                                                                                                                                                                                                                                                                                                                                                                                                                                                                                                                                                                                                                                                                                                                                                                                                                                                                                                                                                                                                                                                                                                                                                                                                                                                                         | B UCL/    |               |          | В      | UCL/68 | . B              | UCL/88     |        |          |         |             |
|      | P                     | UCL/60      |                   |                                                                                                                                                                                                                                                                                                                                                                                                                                                                                                                                                                                                                                                                                                                                                                                                                                                                                                                                                                                                                                                                                                                                                                                                                                                                                                                                                                                                                                                                                                                                                                                                                                                                                                                                                                                                                                                                                                                                                                                                                                                                                                                                | B UCL/    | 62            | B UCL/78 |        |        |                  |            | В      | UCL/86   | В       | UCL/80      |
|      | <del>maka ayaya</del> |             | america arresolui | Contraction of the Contraction o |           |               |          |        | ***    |                  |            |        |          |         |             |

D