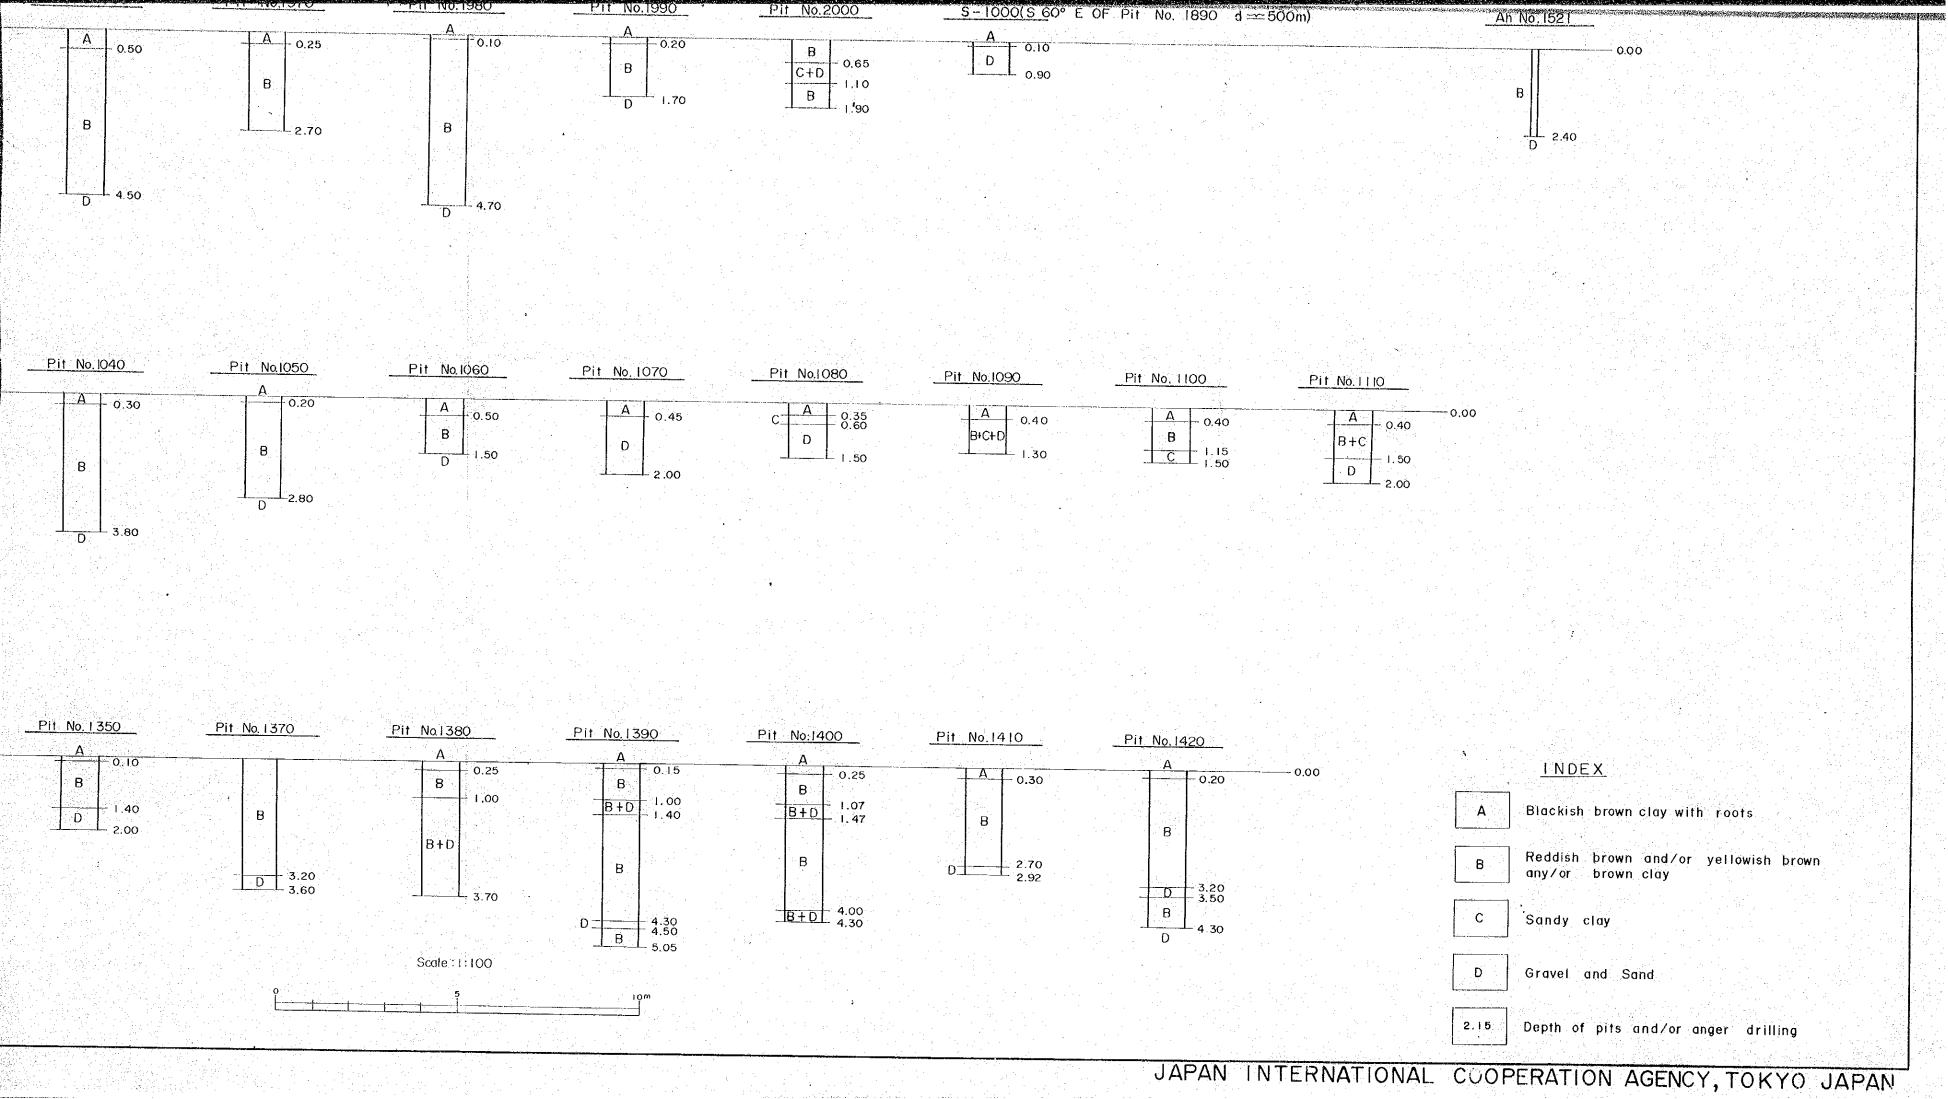

#### SECTION OF PIT AND HAND AUGER DRILLING, BELTAR CLAY DEPOSIT (SOUTH

## RILLING, BELTAR CLAY DEPOSIT (SOUTHERN DEPOSIT AND SORROUNDING AREA) G-24