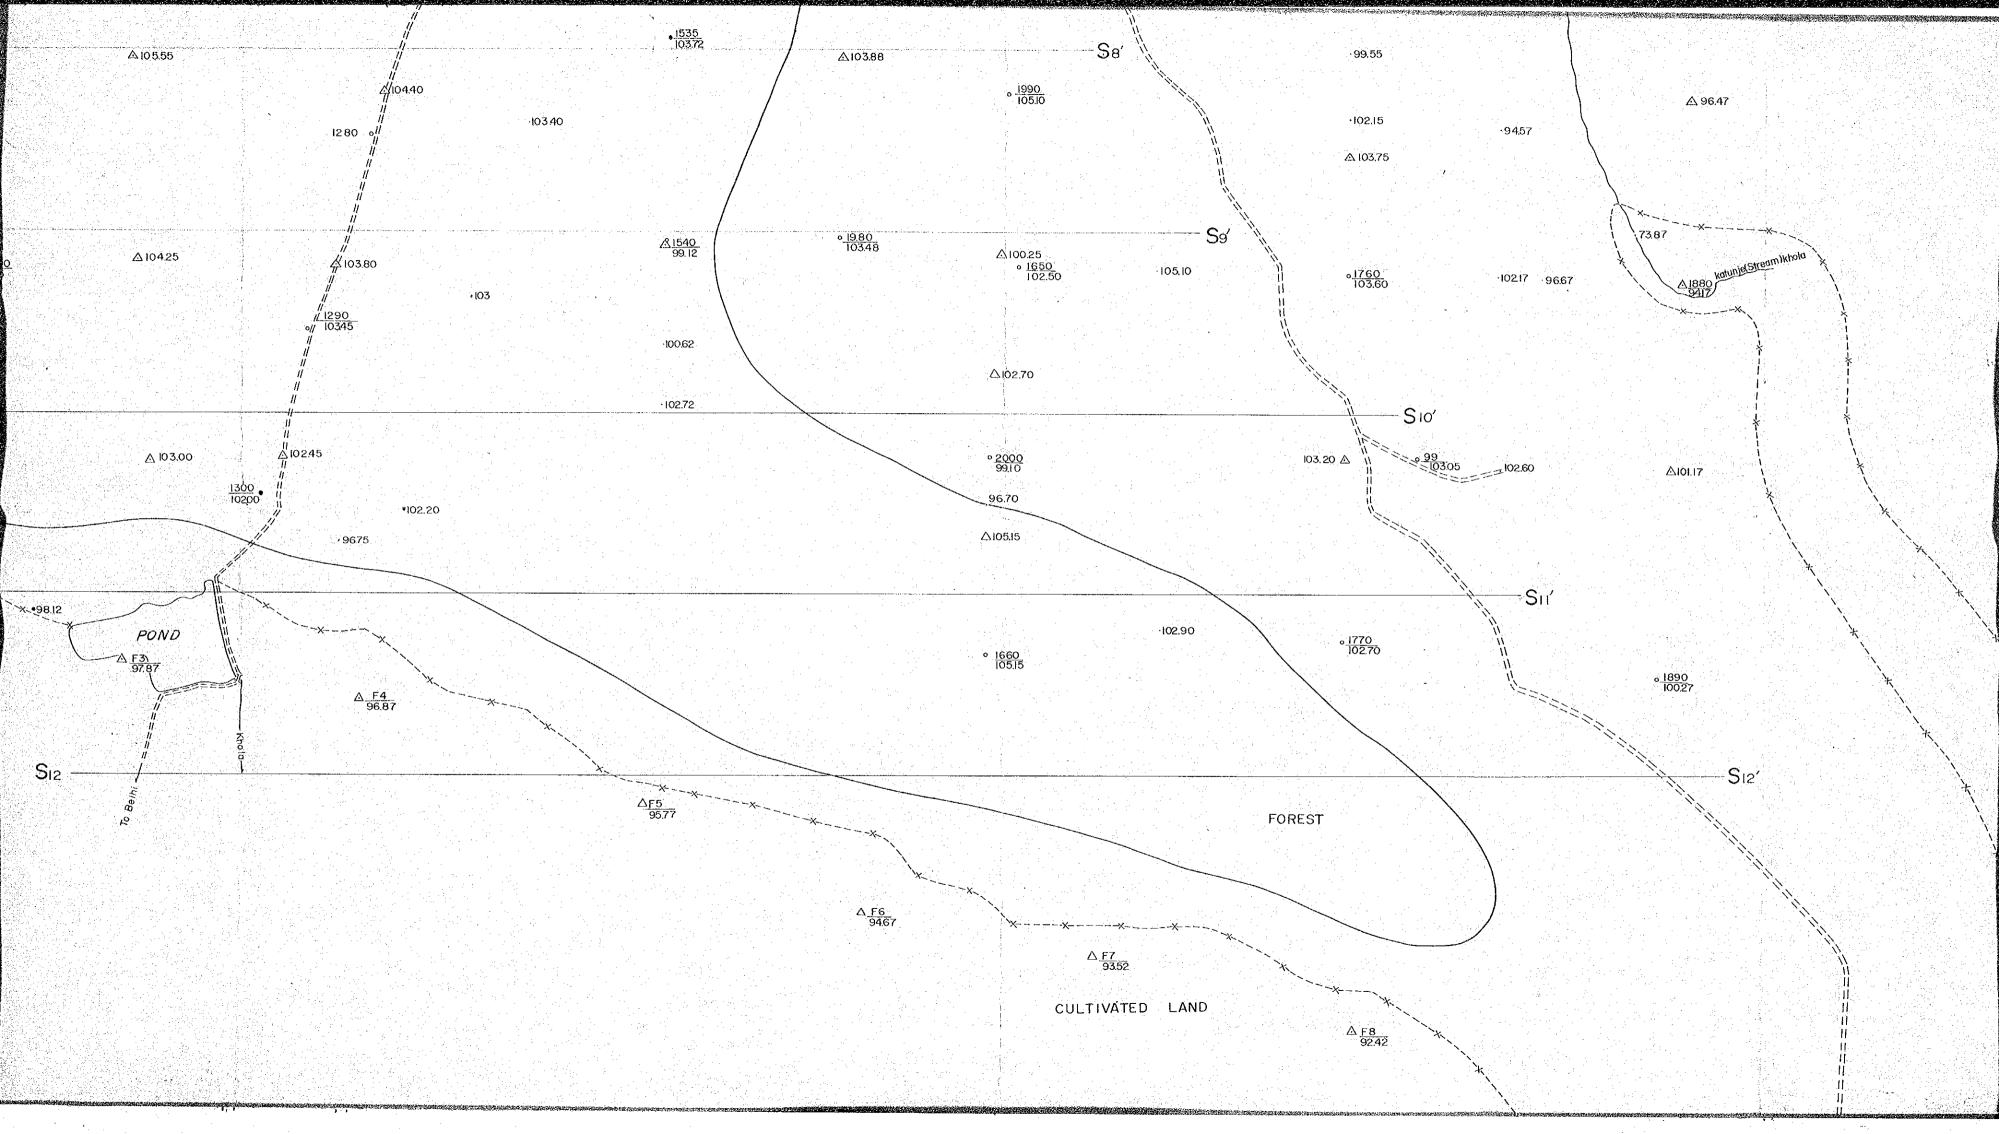

#### <u>NOTES</u>

This map was compiled by JICA on the scale of 1/2,000 based on the location map made by DMG of Nepal on the scale of 1/1,000

The western part of this deposit was compiled with field sketch and mapping by JICA

#### INDEX

Height

Pit No. 1895

△ Planetable point

--x--x-- Forest a cultivated land bdy

House

C Pond

==== Cart-track

Stream

• Auger hote No Leive

Area of clay deposit

 $c_i = -c_i$  Section Line for reserves calculation