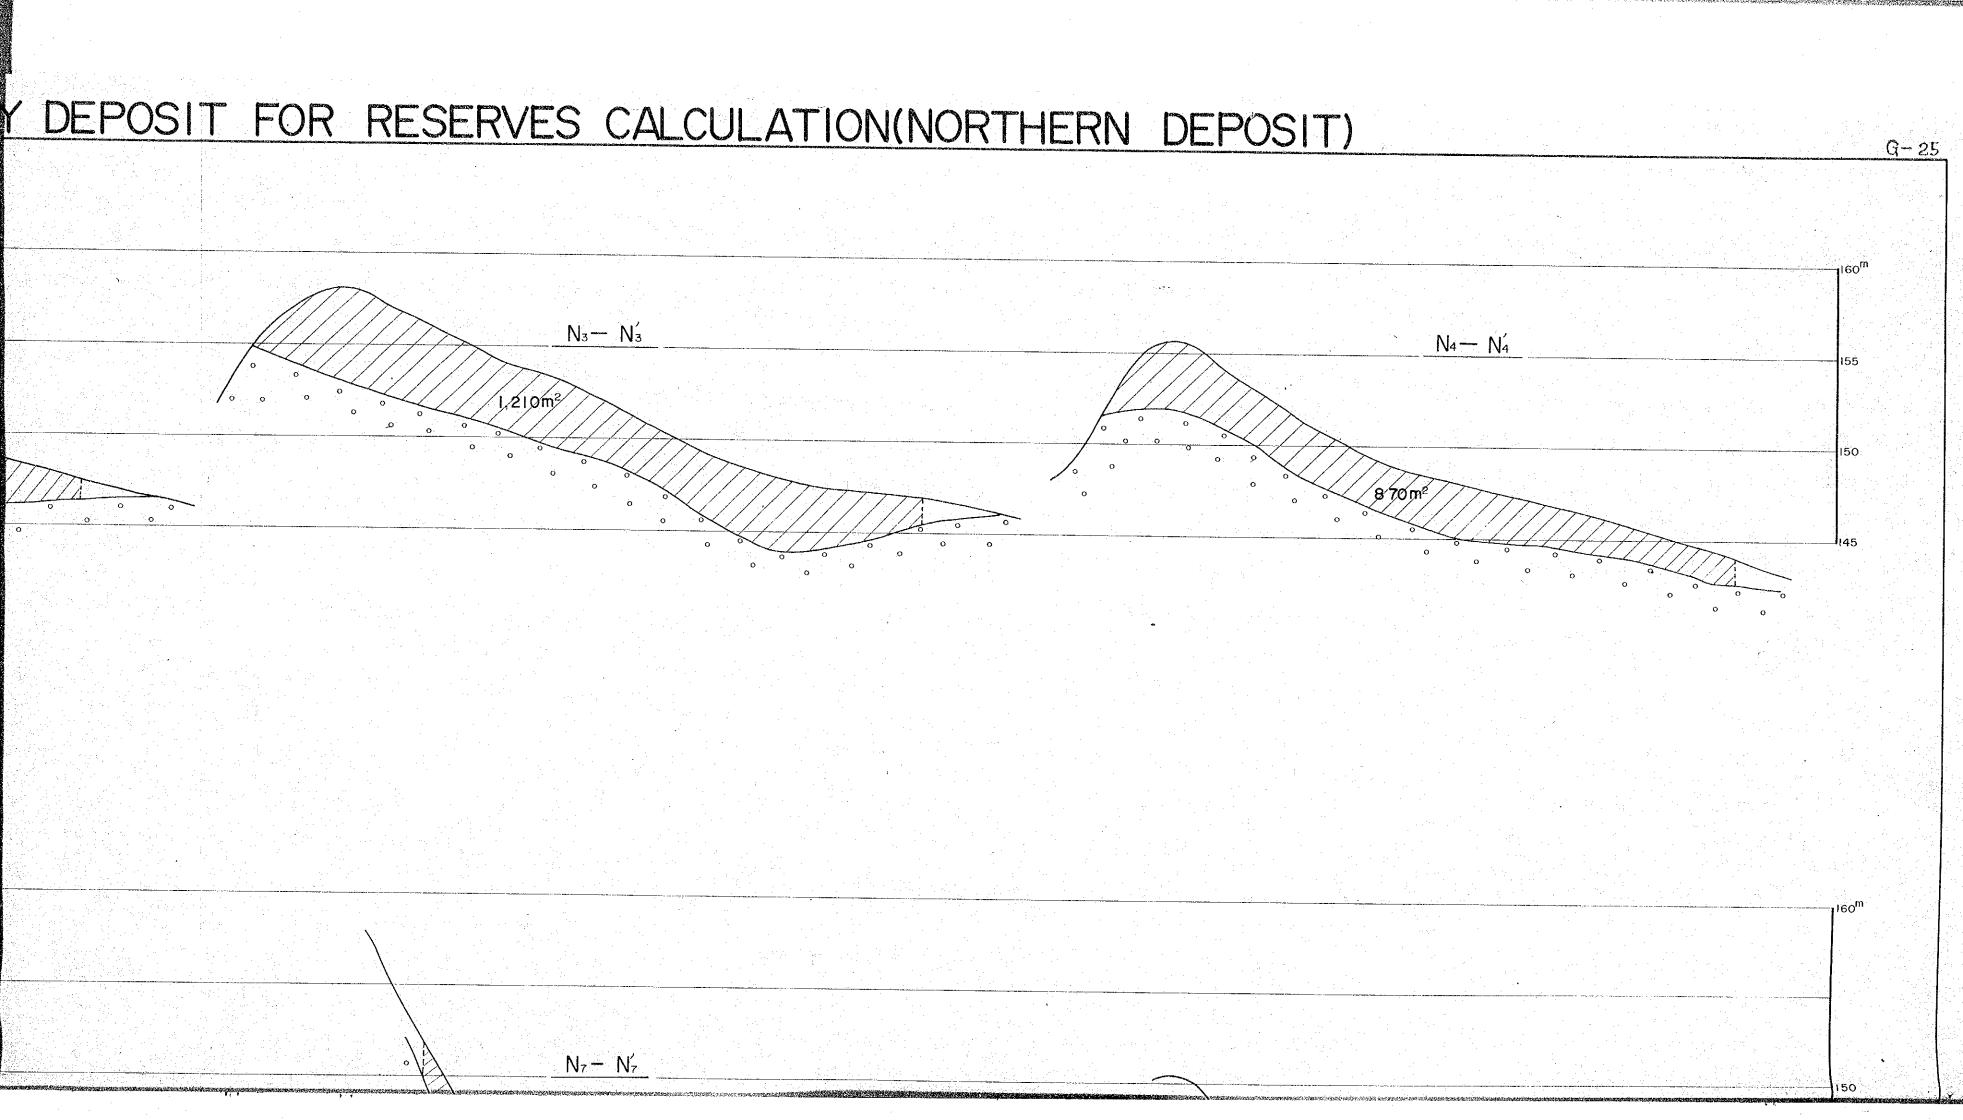

Stream

• Auger hote No Leive

Area of clay deposit

 $c_i = -c_i$  Section Line for reserves calculation