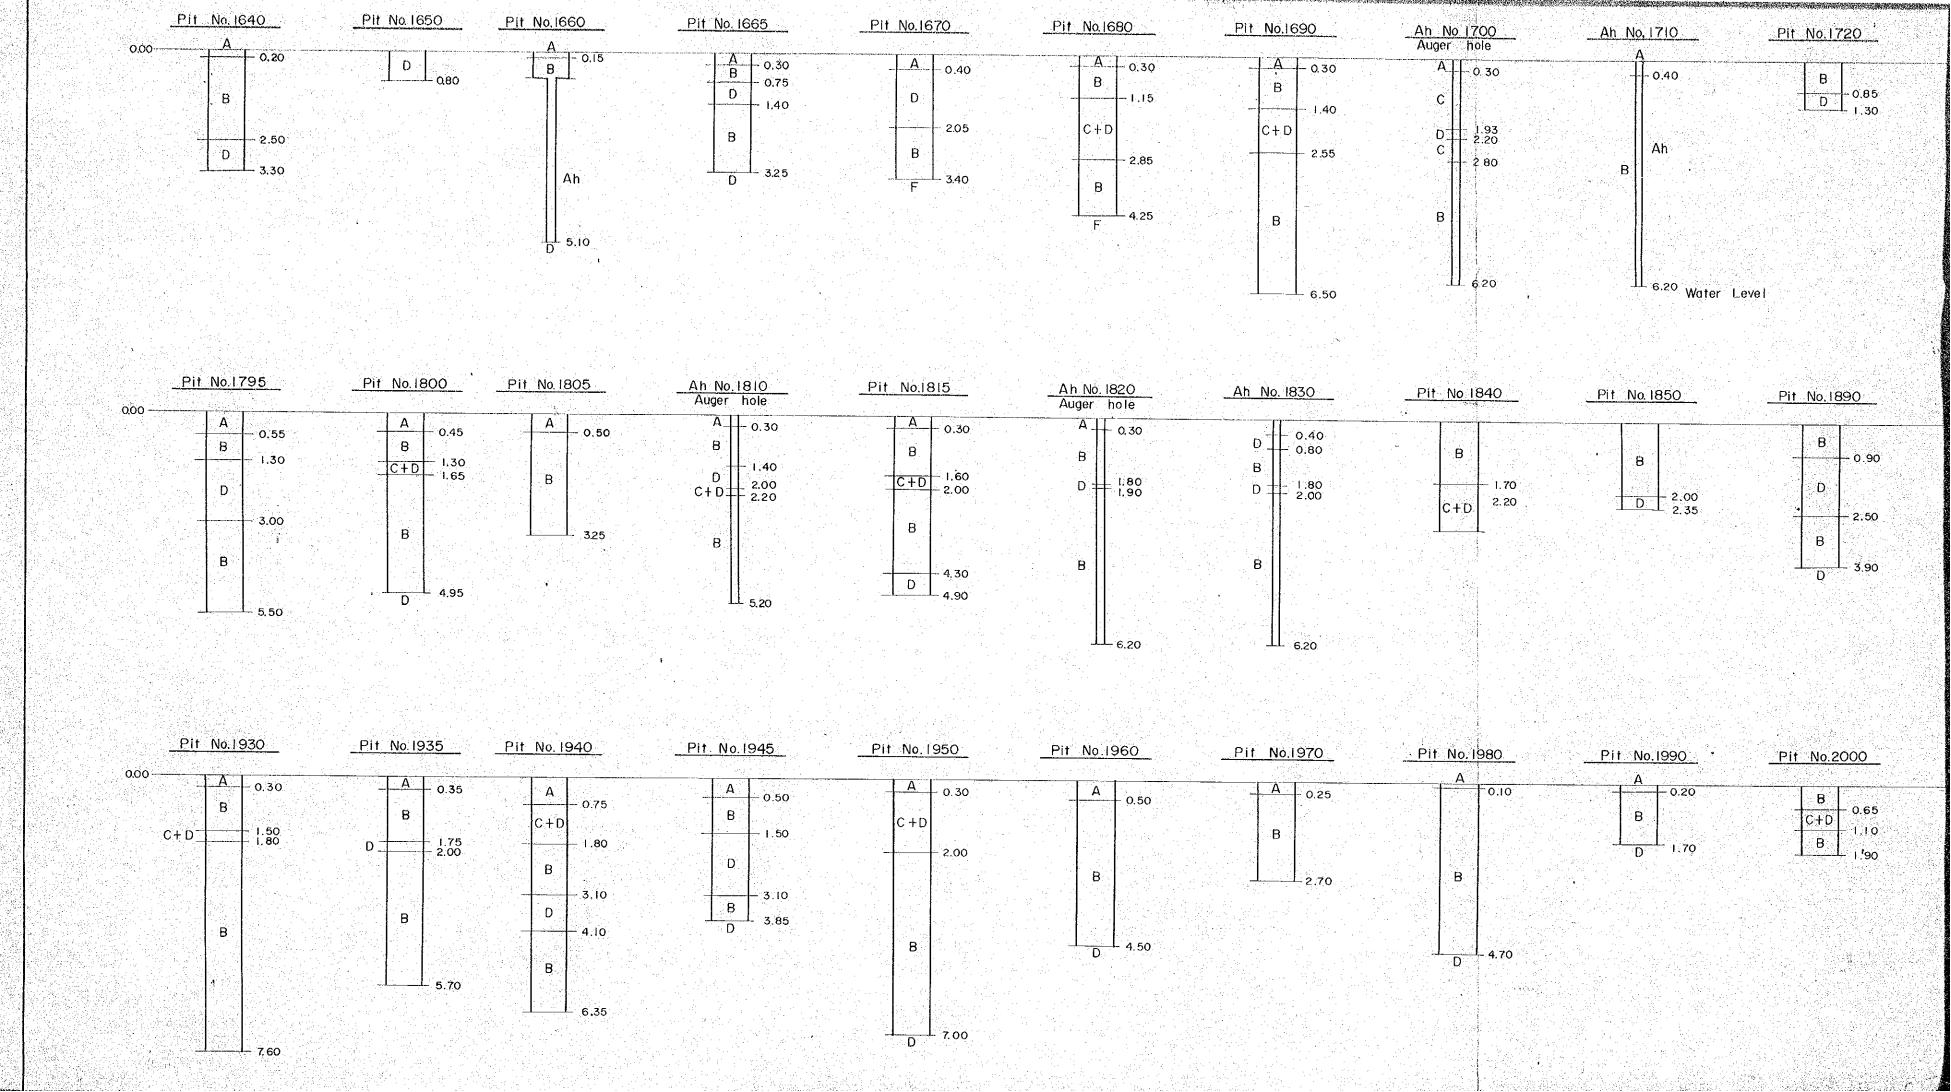

#### SECTION OF PIT AND HAND AUGER DRILLING, BELTAR CLAY DEPOSIT (SOUTH

## RILLING, BELTAR CLAY DEPOSIT (SOUTHERN DEPOSIT AND SORROUNDING AREA) G-24