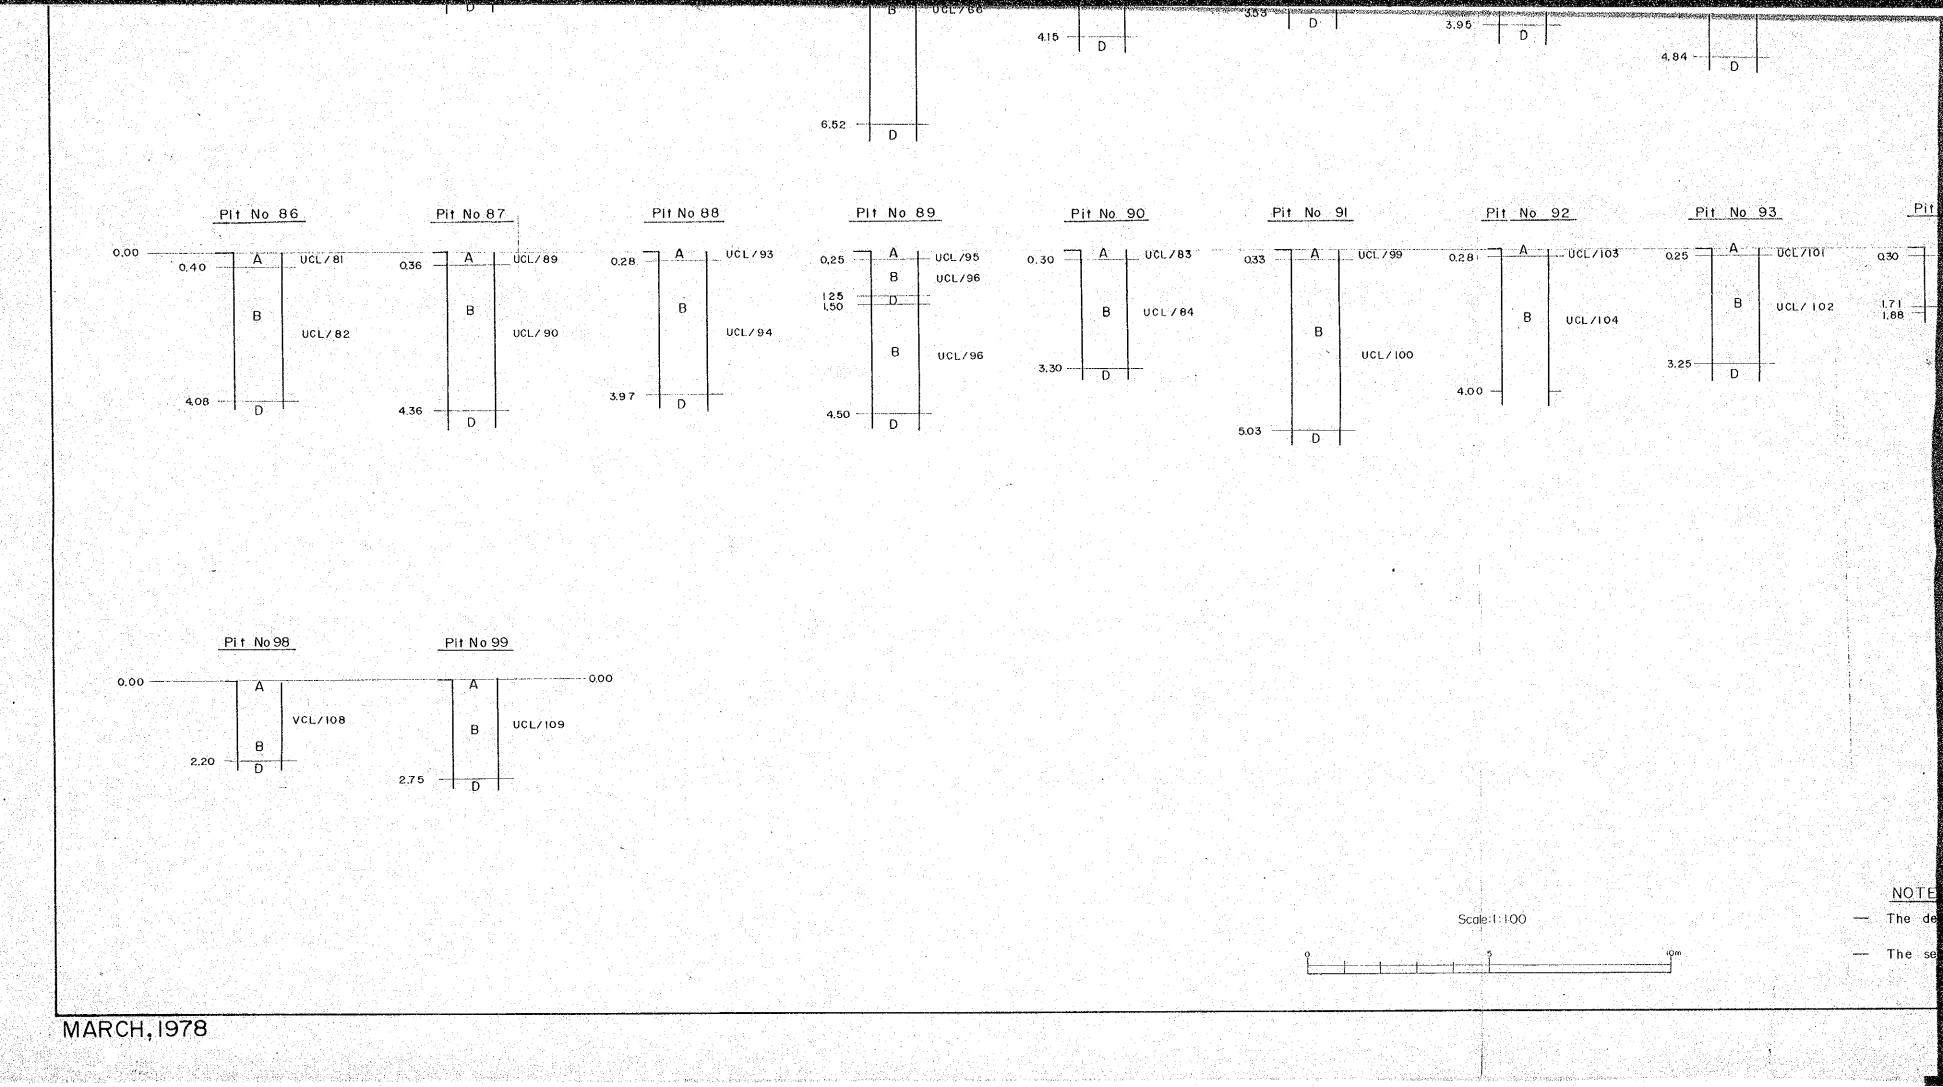

## SECTION OF PITS, BELTAR CLAY DEPOSIT (NORTH

|      | PIT No                | 78          | PIT No 7          | 9                                                                                                                                                                                                                                                                                                                                                                                                                                                                                                                                                                                                                                                                                                                                                                                                                                                                                                                                                                                                                                                                                                                                                                                                                                                                                                                                                                                                                                                                                                                                                                                                                                                                                                                                                                                                                                                                                                                                                                                                                                                                                                                              | Pit No 80 | <u> Pit N</u> | lo 81    | Pit No | 82     | Pit No           | 83         | Pit No | 84       | Plf No  | 85          |
|------|-----------------------|-------------|-------------------|--------------------------------------------------------------------------------------------------------------------------------------------------------------------------------------------------------------------------------------------------------------------------------------------------------------------------------------------------------------------------------------------------------------------------------------------------------------------------------------------------------------------------------------------------------------------------------------------------------------------------------------------------------------------------------------------------------------------------------------------------------------------------------------------------------------------------------------------------------------------------------------------------------------------------------------------------------------------------------------------------------------------------------------------------------------------------------------------------------------------------------------------------------------------------------------------------------------------------------------------------------------------------------------------------------------------------------------------------------------------------------------------------------------------------------------------------------------------------------------------------------------------------------------------------------------------------------------------------------------------------------------------------------------------------------------------------------------------------------------------------------------------------------------------------------------------------------------------------------------------------------------------------------------------------------------------------------------------------------------------------------------------------------------------------------------------------------------------------------------------------------|-----------|---------------|----------|--------|--------|------------------|------------|--------|----------|---------|-------------|
| 0.30 | A                     | UCL/59 0.40 | , ] A [           | UCL/63 0.30                                                                                                                                                                                                                                                                                                                                                                                                                                                                                                                                                                                                                                                                                                                                                                                                                                                                                                                                                                                                                                                                                                                                                                                                                                                                                                                                                                                                                                                                                                                                                                                                                                                                                                                                                                                                                                                                                                                                                                                                                                                                                                                    | A L UCL7  | 61 036 7      | \        | 030 A  | UCL/67 | 0 <b>-</b> 0 1 A | 1 1101 787 |        |          |         | UCL/79 0.00 |
|      |                       |             |                   |                                                                                                                                                                                                                                                                                                                                                                                                                                                                                                                                                                                                                                                                                                                                                                                                                                                                                                                                                                                                                                                                                                                                                                                                                                                                                                                                                                                                                                                                                                                                                                                                                                                                                                                                                                                                                                                                                                                                                                                                                                                                                                                                |           | 0.30          |          | 0.30   |        | 0.30             |            | 0.37   | UCL / 85 | 035 — A | UCL/79      |
|      |                       |             | В                 | UCL/64                                                                                                                                                                                                                                                                                                                                                                                                                                                                                                                                                                                                                                                                                                                                                                                                                                                                                                                                                                                                                                                                                                                                                                                                                                                                                                                                                                                                                                                                                                                                                                                                                                                                                                                                                                                                                                                                                                                                                                                                                                                                                                                         | B UCL/    |               |          | В      | UCL/68 | . B              | UCL/88     |        |          |         |             |
|      | P                     | UCL/60      |                   |                                                                                                                                                                                                                                                                                                                                                                                                                                                                                                                                                                                                                                                                                                                                                                                                                                                                                                                                                                                                                                                                                                                                                                                                                                                                                                                                                                                                                                                                                                                                                                                                                                                                                                                                                                                                                                                                                                                                                                                                                                                                                                                                | B UCL/    | 62            | B UCL/78 |        |        |                  |            | В      | UCL/86   | В       | UCL/80      |
|      | <del>maka ayaya</del> |             | america arresolui | Contraction of the Contraction o |           |               |          |        | ***    |                  |            |        |          |         |             |

D