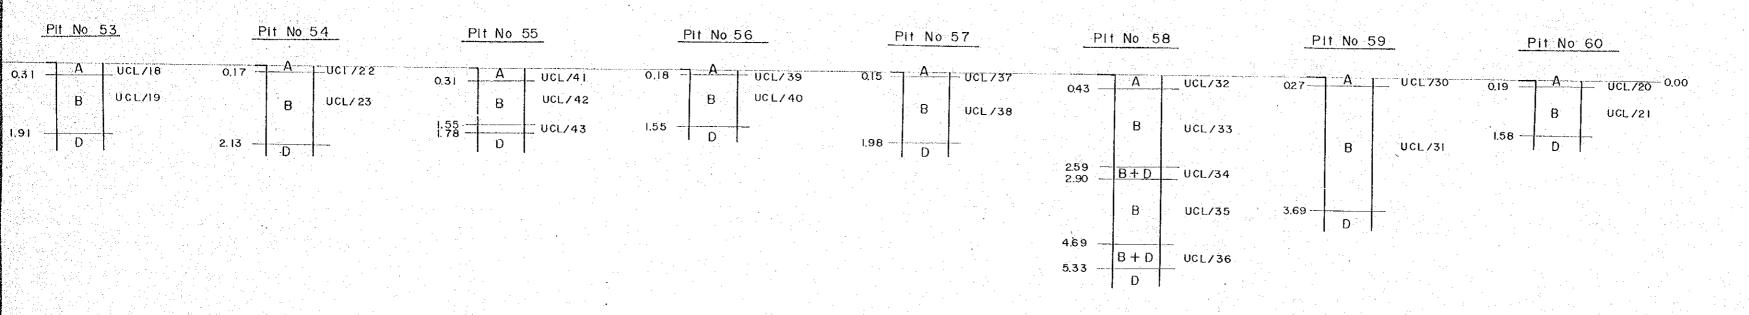

## SECTION OF PITS, BELTAR CLAY DEPOSIT (NORTH

|      | PIT No                | 78          | PIT No 7          | 9                                                                                                                                                                                                                                                                                                                                                                                                                                                                                                                                                                                                                                                                                                                                                                                                                                                                                                                                                                                                                                                                                                                                                                                                                                                                                                                                                                                                                                                                                                                                                                                                                                                                                                                                                                                                                                                                                                                                                                                                                                                                                                                              | Pit No 80 | <u> Pit N</u> | lo 81    | Pit No | 82     | Pit No           | 83         | Pit No | 84       | Plf No  | 85          |
|------|-----------------------|-------------|-------------------|--------------------------------------------------------------------------------------------------------------------------------------------------------------------------------------------------------------------------------------------------------------------------------------------------------------------------------------------------------------------------------------------------------------------------------------------------------------------------------------------------------------------------------------------------------------------------------------------------------------------------------------------------------------------------------------------------------------------------------------------------------------------------------------------------------------------------------------------------------------------------------------------------------------------------------------------------------------------------------------------------------------------------------------------------------------------------------------------------------------------------------------------------------------------------------------------------------------------------------------------------------------------------------------------------------------------------------------------------------------------------------------------------------------------------------------------------------------------------------------------------------------------------------------------------------------------------------------------------------------------------------------------------------------------------------------------------------------------------------------------------------------------------------------------------------------------------------------------------------------------------------------------------------------------------------------------------------------------------------------------------------------------------------------------------------------------------------------------------------------------------------|-----------|---------------|----------|--------|--------|------------------|------------|--------|----------|---------|-------------|
| 0.30 | A                     | UCL/59 0.40 | , ] A [           | UCL/63 0.30                                                                                                                                                                                                                                                                                                                                                                                                                                                                                                                                                                                                                                                                                                                                                                                                                                                                                                                                                                                                                                                                                                                                                                                                                                                                                                                                                                                                                                                                                                                                                                                                                                                                                                                                                                                                                                                                                                                                                                                                                                                                                                                    | A L UCL7  | 61 036 7      | \        | 030 A  | UCL/67 | 0 <b>-</b> 0 1 A | 1 1101 787 |        |          |         | UCL/79 0.00 |
|      |                       |             |                   |                                                                                                                                                                                                                                                                                                                                                                                                                                                                                                                                                                                                                                                                                                                                                                                                                                                                                                                                                                                                                                                                                                                                                                                                                                                                                                                                                                                                                                                                                                                                                                                                                                                                                                                                                                                                                                                                                                                                                                                                                                                                                                                                |           | 0.30          |          | 0.30   |        | 0.30             |            | 0.37   | UCL / 85 | 035 — A | UCL/79      |
|      |                       |             | В                 | UCL/64                                                                                                                                                                                                                                                                                                                                                                                                                                                                                                                                                                                                                                                                                                                                                                                                                                                                                                                                                                                                                                                                                                                                                                                                                                                                                                                                                                                                                                                                                                                                                                                                                                                                                                                                                                                                                                                                                                                                                                                                                                                                                                                         | B UCL/    |               |          | В      | UCL/68 | . B              | UCL/88     |        |          |         |             |
|      | P                     | UCL/60      |                   |                                                                                                                                                                                                                                                                                                                                                                                                                                                                                                                                                                                                                                                                                                                                                                                                                                                                                                                                                                                                                                                                                                                                                                                                                                                                                                                                                                                                                                                                                                                                                                                                                                                                                                                                                                                                                                                                                                                                                                                                                                                                                                                                | B UCL/    | 62            | B UCL/78 |        |        |                  |            | В      | UCL/86   | В       | UCL/80      |
|      | <del>maka ayaya</del> |             | america arresolui | Contraction of the Contraction o |           |               |          |        | ***    |                  |            |        |          |         |             |