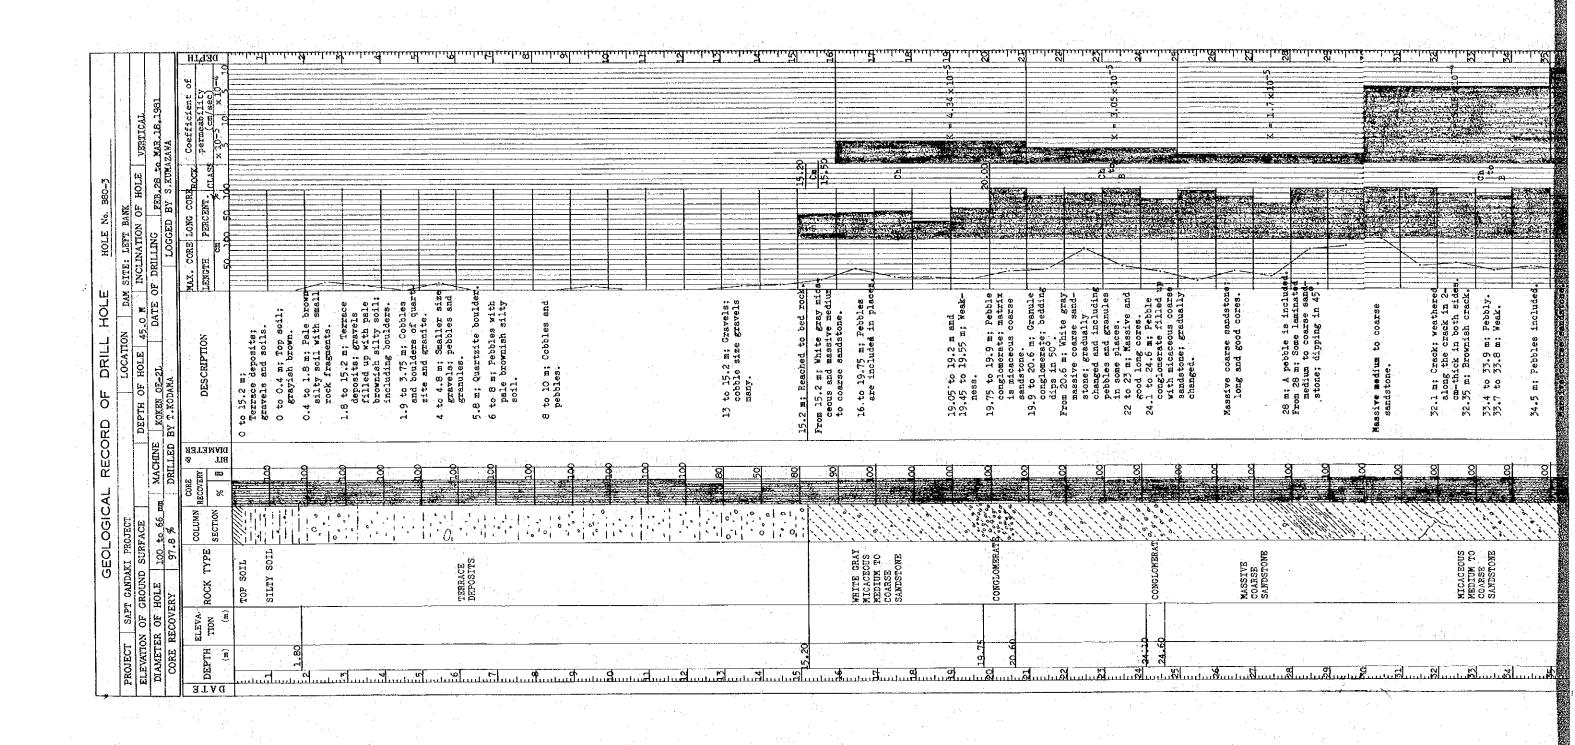

| MACHINE TONE UD-5 DATE OF DRILLING FEB.23 to MAR.11,1981  DRILLED BY M.KIDO LOGGED BY S.KUMAZAWA  E & E WE DESCRIPTION WAX. CORE LONG COREROCK Coefficient of ERWOTH FERCENT. CLASS Permeability  B E E RIVERDE BY A. H. CORE LONG COREROCK CONTROL OF ERWOTH FERCENT. CLASS PERMEABILITY  RAY CORE LONG COREROCK CONTROL OF A LOGGED SECOND OF | Pebbles, cobbles and boulders of quartifie, granite, schist, gniss, green meta-sandstone, etc.  Quartzite cobble ( or boulder ); 14 cmlong core.                                                                                                                                                                                                                                                                                                                                                                                                                                                                                                                                                                                                                                                                                                                                                                                                                                                                                                                                                                                                                                                                                                                                                                                                                                                                                                                                                                                                                                                                                                                                                                                                                                                                                                                                                                                                                                                                                                                                                                              | 9 to 10 m; Cabbles and boulders are frequent.  10 to 12 m; Pebbles and cobbles.  11.5 to 13.8 m;  Coarse sands layer. | t o                                                     | 20. bedding.  20. bedding.  20. y to 2.2 m; Fine sandstone interbeddelg some greenish and moderately hard.  21.2 to 24.7 m; week.  Not hard and some  week.  Massive medium sandstone; some week and no long | TEA, massive and cookered.  Tea, massive and cookered thank to base and some weak. |
|-------------------------------------------------------------------------------------------------------------------------------------------------------------------------------------------------------------------------------------------------------------------------------------------------------------------------------------------------------------------------------------------------------------------------------------------------------------------------------------------------------------------------------------------------------------------------------------------------------------------------------------------------------------------------------------------------------------------------------------------------------------------------------------------------------------------------------------------------------------------------------------------------------------------------------------------------------------------------------------------------------------------------------------------------------------------------------------------------------------------------------------------------------------------------------------------------------------------------------------------------------------------------------------------------------------------------------------------------------------------------------------------------------------------------------------------------------------------------------------------------------------------------------------------------------------------------------------------------------------------------------------------------------------------------------------------------------------------------------------------------------------------------------------------------------------------------------------------------------------------------------------------------------------------------------------------------------------------------------------------------------------------------------------------------------------------------------------------------------------------------------|-------------------------------------------------------------------------------------------------------------------------------------------------------------------------------------------------------------------------------------------------------------------------------------------------------------------------------------------------------------------------------------------------------------------------------------------------------------------------------------------------------------------------------------------------------------------------------------------------------------------------------------------------------------------------------------------------------------------------------------------------------------------------------------------------------------------------------------------------------------------------------------------------------------------------------------------------------------------------------------------------------------------------------------------------------------------------------------------------------------------------------------------------------------------------------------------------------------------------------------------------------------------------------------------------------------------------------------------------------------------------------------------------------------------------------------------------------------------------------------------------------------------------------------------------------------------------------------------------------------------------------------------------------------------------------------------------------------------------------------------------------------------------------------------------------------------------------------------------------------------------------------------------------------------------------------------------------------------------------------------------------------------------------------------------------------------------------------------------------------------------------|-----------------------------------------------------------------------------------------------------------------------|---------------------------------------------------------|--------------------------------------------------------------------------------------------------------------------------------------------------------------------------------------------------------------|------------------------------------------------------------------------------------|
| METER OF HOLE 100 to 46 mm I RE RECOVERY 59 % I TION RECOVERY 69 8 % I TION ROCK TYPE SECTION RECOVERY (m) (m) (m)                                                                                                                                                                                                                                                                                                                                                                                                                                                                                                                                                                                                                                                                                                                                                                                                                                                                                                                                                                                                                                                                                                                                                                                                                                                                                                                                                                                                                                                                                                                                                                                                                                                                                                                                                                                                                                                                                                                                                                                                            | RIVERBED O SANDS AND OPPORTED | COARSE                                                                                                                | RIVERBED SAND GRAVELS GRAVELS OOO OOO MASSIVE MICACEOUS | SANDSTONE SANDSTONE                                                                                                                                                                                          | WHITE GRAY WEDIUM TO                                                               |

| արանուր անույանում անույանուր անույանուր անույանուր անույանում և անույանուր անույանում և անույանում և անույանու    | and and Sharin Handarkan Manda Anda Kandarkan                                                                                                                                                                                                                                                                                                                                                                                                                                                                                                                                                                                                                                                                                                                                                                                                                                                                                                                                                                                                                                                                                                                                                                                                                                                                                                                                                                                                                                                                                                                                                                                                                                                                                                                                                                                                                                                                                                                                                                                                                                                                                  | nahaitaalaalaaktaalaakta ka | 2<br>4<br>manutuakuntakuntakuntakuntahuntun                                                                        |
|--------------------------------------------------------------------------------------------------------------------|--------------------------------------------------------------------------------------------------------------------------------------------------------------------------------------------------------------------------------------------------------------------------------------------------------------------------------------------------------------------------------------------------------------------------------------------------------------------------------------------------------------------------------------------------------------------------------------------------------------------------------------------------------------------------------------------------------------------------------------------------------------------------------------------------------------------------------------------------------------------------------------------------------------------------------------------------------------------------------------------------------------------------------------------------------------------------------------------------------------------------------------------------------------------------------------------------------------------------------------------------------------------------------------------------------------------------------------------------------------------------------------------------------------------------------------------------------------------------------------------------------------------------------------------------------------------------------------------------------------------------------------------------------------------------------------------------------------------------------------------------------------------------------------------------------------------------------------------------------------------------------------------------------------------------------------------------------------------------------------------------------------------------------------------------------------------------------------------------------------------------------|-----------------------------------------------------------------|--------------------------------------------------------------------------------------------------------------------|
|                                                                                                                    |                                                                                                                                                                                                                                                                                                                                                                                                                                                                                                                                                                                                                                                                                                                                                                                                                                                                                                                                                                                                                                                                                                                                                                                                                                                                                                                                                                                                                                                                                                                                                                                                                                                                                                                                                                                                                                                                                                                                                                                                                                                                                                                                |                                                                 |                                                                                                                    |
|                                                                                                                    |                                                                                                                                                                                                                                                                                                                                                                                                                                                                                                                                                                                                                                                                                                                                                                                                                                                                                                                                                                                                                                                                                                                                                                                                                                                                                                                                                                                                                                                                                                                                                                                                                                                                                                                                                                                                                                                                                                                                                                                                                                                                                                                                | 8,911                                                           |                                                                                                                    |
|                                                                                                                    |                                                                                                                                                                                                                                                                                                                                                                                                                                                                                                                                                                                                                                                                                                                                                                                                                                                                                                                                                                                                                                                                                                                                                                                                                                                                                                                                                                                                                                                                                                                                                                                                                                                                                                                                                                                                                                                                                                                                                                                                                                                                                                                                |                                                                 |                                                                                                                    |
| ayer.  ayer.  ayer.  length.                                                                                       | The control of the co | d. and and to weak.                                             | tone.  mall  uded.  rish calcat                                                                                    |
|                                                                                                                    | gray, massive and caceous medium to caceous medium to there.  thard.  to 20.15 m; White gray fine sandstone; interbedde; unclear bedding.  9 to 21.2 m; Fine sandstone interbedde some greenish and moderately hard.  1.2 to 24.7 m; Wot hard and some weak.                                                                                                                                                                                                                                                                                                                                                                                                                                                                                                                                                                                                                                                                                                                                                                                                                                                                                                                                                                                                                                                                                                                                                                                                                                                                                                                                                                                                                                                                                                                                                                                                                                                                                                                                                                                                                                                                   | ive tum one;                                                    | 75.3 to 79.4 m; Coarse sandstone. 78.5 to 79 m; Small pebbles included. 4 to 40 m; Grayish or reous shale; hard an |
| 9 to 10 m; Cobbleos are louders are louders are cobbles. 11.5 to 13.8 m; Coarse sands 22 cm in cor Pebbles and cob | of the second se | White gray, mass micaceus med comre sandst not hard and         | 35.3 to Coar 38.5 to pebb 39.4 to 40                                                                               |
|                                                                                                                    |                                                                                                                                                                                                                                                                                                                                                                                                                                                                                                                                                                                                                                                                                                                                                                                                                                                                                                                                                                                                                                                                                                                                                                                                                                                                                                                                                                                                                                                                                                                                                                                                                                                                                                                                                                                                                                                                                                                                                                                                                                                                                                                                | 26 65 65 65 65 65 65 65 65 65 65 65 65 65                       | 20 <del>12</del> 8 8 <del>12</del> 90                                                                              |
|                                                                                                                    |                                                                                                                                                                                                                                                                                                                                                                                                                                                                                                                                                                                                                                                                                                                                                                                                                                                                                                                                                                                                                                                                                                                                                                                                                                                                                                                                                                                                                                                                                                                                                                                                                                                                                                                                                                                                                                                                                                                                                                                                                                                                                                                                |                                                                 |                                                                                                                    |
| COARSE<br>SANDS<br>SANDS<br>SANDS<br>CRAVELS                                                                       | MASSIVE<br>MEDIUM TO<br>COARSE<br>SANDSTONE                                                                                                                                                                                                                                                                                                                                                                                                                                                                                                                                                                                                                                                                                                                                                                                                                                                                                                                                                                                                                                                                                                                                                                                                                                                                                                                                                                                                                                                                                                                                                                                                                                                                                                                                                                                                                                                                                                                                                                                                                                                                                    | WHITE CRAY<br>MEDIUM TO<br>COARSE<br>SANDSTONE                  | SHALE                                                                                                              |
|                                                                                                                    |                                                                                                                                                                                                                                                                                                                                                                                                                                                                                                                                                                                                                                                                                                                                                                                                                                                                                                                                                                                                                                                                                                                                                                                                                                                                                                                                                                                                                                                                                                                                                                                                                                                                                                                                                                                                                                                                                                                                                                                                                                                                                                                                |                                                                 | 0000                                                                                                               |
|                                                                                                                    | 1<br>1                                                                                                                                                                                                                                                                                                                                                                                                                                                                                                                                                                                                                                                                                                                                                                                                                                                                                                                                                                                                                                                                                                                                                                                                                                                                                                                                                                                                                                                                                                                                                                                                                                                                                                                                                                                                                                                                                                                                                                                                                                                                                                                         |                                                                 | # \$                                                                                                               |