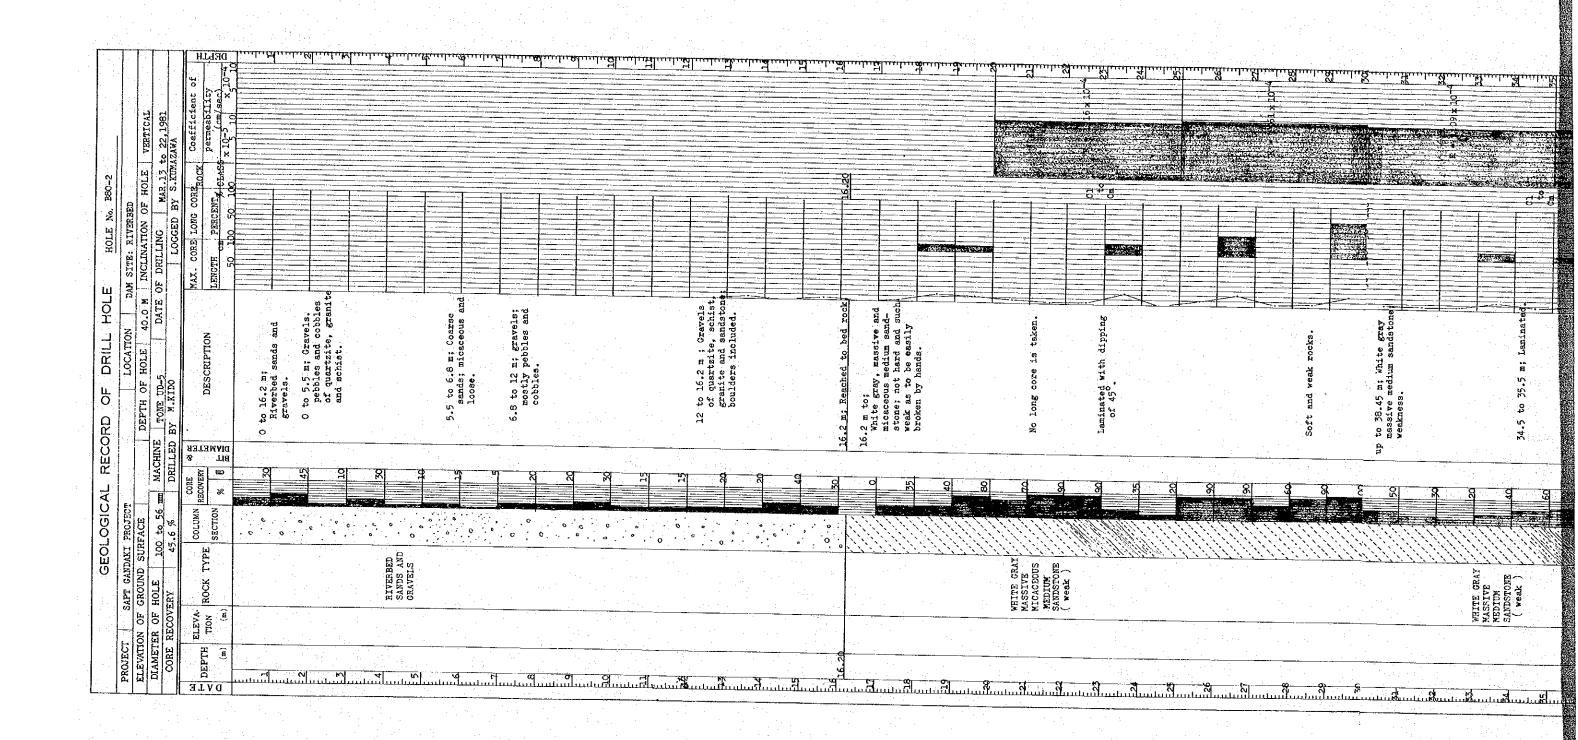

| SECTION STATE OF HOLE 1913 N. INCLINION OF H | CAL<br>PIYAGO                                                 | uluğunin Hadın Bandın Budı                                                                                                                                                           |                                       |        |
|--------------------------------------------------------------------------------------------------------------------------------------------------------------------------------------------------------------------------------------------------------------------------------------------------------------------------------------------------------------------------------------------------------------------------------------------------------------------------------------------------------------------------------------------------------------------------------------------------------------------------------------------------------------------------------------------------------------------------------------------------------------------------------------------------------------------------------------------------------------------------------------------------------------------------------------------------------------------------------------------------------------------------------------------------------------------------------------------------------------------------------------------------------------------------------------------------------------------------------------------------------------------------------------------------------------------------------------------------------------------------------------------------------------------------------------------------------------------------------------------------------------------------------------------------------------------------------------------------------------------------------------------------------------------------------------------------------------------------------------------------------------------------------------------------------------------------------------------------------------------------------------------------------------------------------------------------------------------------------------------------------------------------------------------------------------------------------------------------------------------------------|---------------------------------------------------------------|--------------------------------------------------------------------------------------------------------------------------------------------------------------------------------------|---------------------------------------|--------|
| MACHINE  MACHINE  MACHINE  MACHINE  DRILLED BY  RECOVER   | CORPER CONTROL                                                |                                                                                                                                                                                      |                                       |        |
| MACHINE 1 1 1 1 1 1 1 1 1 1 1 1 1 1 1 1 1 1 1                                                                                                                                                                                                                                                                                                                                                                                                                                                                                                                                                                                                                                                                                                                                                                                                                                                                                                                                                                                                                                                                                                                                                                                                                                                                                                                                                                                                                                                                                                                                                                                                                                                                                                                                                                                                                                                                                                                                                                                                                                                                                  | DESCRIPTION  to 15.5 m;                                       | hite gray, massive, increeous and medium coarse sandstone.  To 17.5 m; Pebbles included.  7.5 to 19.5 m; weakne sult pebbles included.  5.3 to 19.5 m; weakne sult pebbles included. | Sm: silt to stone. thick ) thick ) i. | l long |
|                                                                                                                                                                                                                                                                                                                                                                                                                                                                                                                                                                                                                                                                                                                                                                                                                                                                                                                                                                                                                                                                                                                                                                                                                                                                                                                                                                                                                                                                                                                                                                                                                                                                                                                                                                                                                                                                                                                                                                                                                                                                                                                                | MACHINE  DRILLED I  CORE  RECOVERY  RECOVERY  BIT  BIT  OO  O | 다.<br>대 월 월 월 8] 8]                                                                                                                                                                  | <b>3 4 8 8 8</b>                      |        |